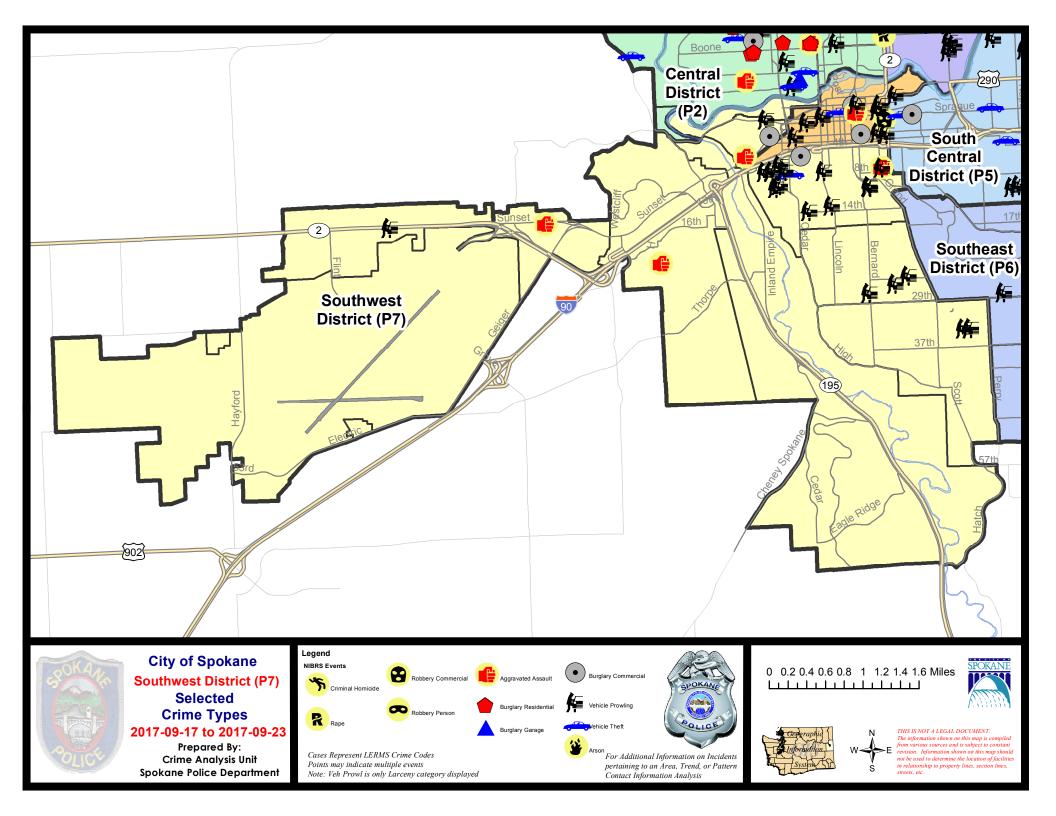

#### SW - Southwest District (P7)

#### 7 Day Comparison 28 Day Comparison YTD Comparison NIBRS Categories (Part 1 Selected) Current Prior Percent Current Prior Percent Current Prior Percent Violent **Criminal Homicide** 0 0 0 0 1 0 Rape 1 -100.00% 1 1 0.00% 24 0 0 2 Robbery - Commercial 0 0 0 0 2 9 Robbery - Person 0 3 33 Aggravated Assault - Non DV 1 2 6 -50.00% -50.00% Aggravated Assault - DV 3 6 28 200.00% 50.00% Violent Total: 4 12 11 97 4 0.00% 9.09% Property **Burglary - Residential** 0 -100.00% 9 12.50% 123 3 8 **Burglary Garage** 2 3 -33.33% 9 15 -40.00% 76 **Burglary Commercial** 2 2 0.00% 4 5 -20.00% 33 41 33 157 151 1163 Larceny 24.24% 3.97% Vehicle Theft 2 6 -66.67% 16 24 -33.33% 163 0 2 0 7 Arson -100.00% 4 47 49 199 203 -1.97% 1565 **Property Total:** -4.08% **Preliminary Part 1 Crime Totals:** 51 53 211 214 -1.40% 1662 -3.77% Prior 7 Day Period: **Current 7 Day Period:** 9/17/2017 - 9/23/2017 9/10/2017 - 9/16/2017 **Current 28 Day Period:** 8/27/2017 - 9/23/2017 Prior 28 Day Period: 7/30/2017 - 8/26/2017 **Current YTD Day Period:** 1/1/2017 - 9/23/2017 Prior YTD Period: 1/1/2016 - 9/23/2016

#### SE - Southwest District (P7)

#### 9/17/2017 TO 9/23/2017

| <u>A/C</u> | Offense Statute                     | Address                  | Reported Date | Dist |
|------------|-------------------------------------|--------------------------|---------------|------|
| С          | THEFT OF MOTOR VEHICLE              | W 29TH AVE / S HIGH DR   | 9/17/2017     | Р7   |
| С          | VEHICLE PROWLING-2D/No Theft        | W 9TH AVE                | 9/20/2017     | P7   |
| <u>SPD</u> | <b>78A</b>                          |                          |               |      |
| С          | ASSAULT OF A CHILD-1D               | 2100 W 5TH AVE           | 9/18/2017     | P7   |
| С          | BURGLARY 2D COMMERCIAL              | 100 S OAK ST             | 9/20/2017     | P7   |
| С          | THEFT-3D (From Motor Vehicle)       | 1800 W RIVERSIDE AVE     | 9/18/2017     | P7   |
| <u>SPD</u> | <u>7CH</u>                          |                          |               |      |
| С          | ASSAULT OF A CHILD-2D               | 100 W 8TH AVE            | 9/22/2017     | P8   |
| С          | BURGLARY 2D COMMERCIAL              | 1300 W 5TH AVE           | 9/17/2017     | P7   |
| С          | THEFT OF MOTOR VEHICLE              | 1400 W 8TH AVE           | 9/17/2017     | P7   |
| С          | THEFT(FIREARM) (From Motor Vehicle) | W 13TH AVE / S MONROE ST | 9/18/2017     | P7   |
| С          | THEFT-2D (From Building)            | 100 W 8TH AVE            | 9/18/2017     | P7   |
| С          | THEFT-2D (From Building)            | 800 W 5TH AVE            | 9/21/2017     | P7   |
| С          | THEFT-2D (From Motor Vehicle)       | 1600 W 9TH AVE           | 9/17/2017     | P7   |
| С          | THEFT-2D (From Motor Vehicle)       | 100 W 8TH AVE            | 9/18/2017     | P7   |
| С          | THEFT-2D (From Motor Vehicle)       | 1500 W 7TH AVE           | 9/20/2017     | P7   |
| С          | THEFT-2D (From Motor Vehicle)       | 1200 W 14TH AVE          | 9/21/2017     | P7   |
| С          | THEFT-3D (From Building)            | 500 W 4TH AVE            | 9/18/2017     | P7   |
| А          | THEFT-3D (From Motor Vehicle)       | 900 W LINCOLN PL         | 9/17/2017     | P5   |
| С          | THEFT-3D (From Motor Vehicle)       | 1700 W 7TH AVE           | 9/18/2017     | P7   |
| С          | THEFT-3D (From Motor Vehicle)       | 200 W CLIFF DR           | 9/18/2017     | P7   |
| С          | THEFT-3D (From Motor Vehicle)       | 900 S ASH ST             | 9/18/2017     | P7   |
| А          | THEFT-3D (From Motor Vehicle)       | 1800 W 7TH AVE           | 9/18/2017     | P7   |
| С          | THEFT-3D (From Motor Vehicle)       | 1600 W 6TH AVE           | 9/21/2017     | P7   |
| Α          | THEFT-3D (From Motor Vehicle)       | 200 W CLIFF DR           | 9/22/2017     | P7   |
| <u>SPD</u> | <u>7CS</u>                          |                          |               |      |
| С          | MAIL THEFT (All Others)             | 900 E 33RD AVE           | 9/18/2017     | P7   |
| С          | THEFT-3D (All Other Thefts)         | 1000 E 32ND AVE          | 9/17/2017     | P7   |
| С          | THEFT-3D (From Motor Vehicle)       | 1000 E 34TH AVE          | 9/18/2017     | P7   |
| С          | THEFT-3D (From Motor Vehicle)       | 900 E 34TH AVE           | 9/18/2017     | P7   |
| С          | THEFT-3D (Shoplifting)              | 800 E 29TH AVE           | 9/17/2017     | P7   |
| С          | THEFT-3D (Shoplifting)              | 800 E 29TH AVE           | 9/17/2017     | P7   |
| С          | THEFT-3D (Shoplifting)              | 800 E 29TH AVE           | 9/22/2017     | P7   |
| <u>SPD</u> | 97GT                                |                          |               |      |
| С          | ASSAULT-2D                          | 3500 W 21ST AVE          | 9/22/2017     | P7   |
| С          | THEFT-2D (All Other Thefts)         | 3300 W 17TH AVE          | 9/22/2017     | P7   |
|            |                                     |                          |               |      |