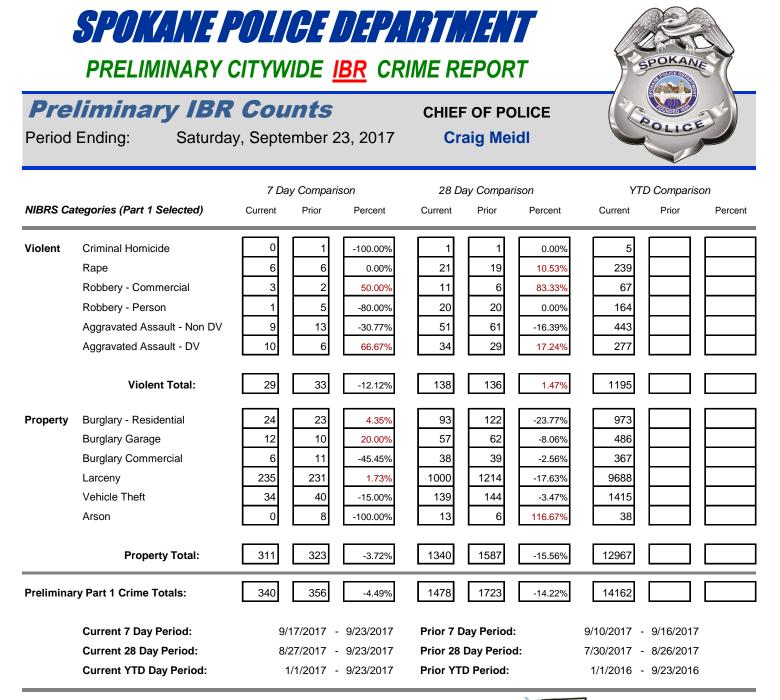

### **Preliminary IBR Counts**

|           |                                                                                                                                                   | 7 Da                           | y Compan                       | ison                                                        | 28 D                             | ay Compai                            | rison                                                                | YT                                       | D Comparis | on      |
|-----------|---------------------------------------------------------------------------------------------------------------------------------------------------|--------------------------------|--------------------------------|-------------------------------------------------------------|----------------------------------|--------------------------------------|----------------------------------------------------------------------|------------------------------------------|------------|---------|
| NIBRS Ca  | tegories (Part 1 Selected)                                                                                                                        | Current                        | Prior                          | Percent                                                     | Current                          | Prior                                | Percent                                                              | Current                                  | Prior      | Percent |
| Violent   | Criminal Homicide<br>Rape<br>Robbery - Commercial<br>Robbery - Person<br>Aggravated Assault - Non DV<br>Aggravated Assault - DV<br>Violent Total: | 0<br>5<br>2<br>1<br>5<br>4     | 1<br>3<br>2<br>5<br>7<br>3     | -100.00%<br>66.67%<br>0.00%<br>-80.00%<br>-28.57%<br>33.33% | 1<br>14<br>7<br>15<br>24<br>21   | 1<br>13<br>3<br>13<br>32<br>22       | 0.00%<br>7.69%<br>133.33%<br>15.38%<br>-25.00%<br>-4.55%             | 4<br>135<br>47<br>80<br>212<br>173       |            |         |
| Property  | Burglary - Residential<br>Burglary Garage<br>Burglary Commercial<br>Larceny<br>Vehicle Theft<br>Arson                                             | 13<br>7<br>1<br>141<br>23<br>0 | 13<br>6<br>3<br>133<br>28<br>2 | 0.00%<br>16.67%<br>-66.67%<br>6.02%<br>-17.86%<br>-100.00%  | 56<br>33<br>16<br>597<br>96<br>5 | 91<br>33<br>21<br>737<br>78<br>3     | -2.38%<br>-38.46%<br>0.00%<br>-23.81%<br>-19.00%<br>23.08%<br>66.67% | 603<br>301<br>223<br>5893<br>854<br>18   |            |         |
|           | Property Total:                                                                                                                                   | 185                            | 185                            | 0.00%                                                       | 803                              | 963                                  | -16.61%                                                              | 7892                                     |            |         |
| Prelimina | ry Part 1 Crime Totals:                                                                                                                           | 202                            | 206                            | -1.94%                                                      | 885                              | 1047                                 | -15.47%                                                              | 8543                                     |            |         |
|           | Current 7 Day Period:<br>Current 28 Day Period:<br>Current YTD Day Period:                                                                        | 8/                             | 27/2017 -                      | - 9/23/2017<br>- 9/23/2017<br>- 9/23/2017                   | Prior 28                         | Day Period<br>Day Perio<br>D Period: |                                                                      | 9/10/2017 -<br>7/30/2017 -<br>1/1/2016 - |            |         |