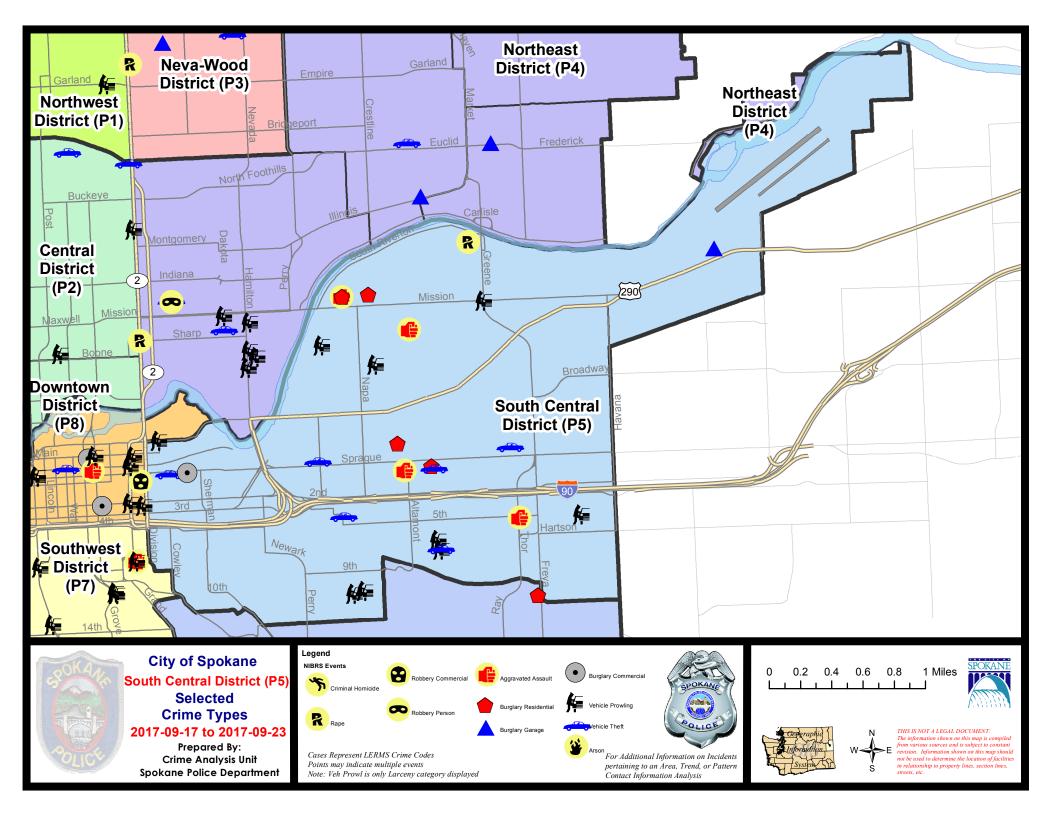

### SE - South Central District (P5)

#### SE - South Central District (P5)

VEHICLE PROWLING-2D/From Motor Vehicle

А

#### 9/17/2017 TO 9/23/2017

| <u>A/C</u> | Offense Statute                          | Address                          | Reported Date | Dist |
|------------|------------------------------------------|----------------------------------|---------------|------|
| <u>SPC</u> | <u>:5EC</u>                              |                                  |               |      |
| С          | ASSAULT-2D                               | 2300 E 1ST AVE                   | 9/18/2017     | P6   |
| С          | ASSAULT-2D                               | 500 S THOR ST                    | 9/22/2017     | P6   |
| С          | BURGLARY 1D RESIDENTIAL                  | 100 N STONE ST                   | 9/17/2017     | P6   |
| С          | BURGLARY 2D COMMERCIAL                   | 300 E SPRAGUE AVE                | 9/20/2017     | P6   |
| С          | BURGLARY-RESIDENTIAL                     | 0 S SMITH ST                     | 9/20/2017     | P6   |
| С          | THEFT OF MOTOR VEHICLE                   | 2600 E 7TH AVE                   | 9/19/2017     | P6   |
| С          | THEFT OF MOTOR VEHICLE                   | 2600 E 1ST AVE                   | 9/19/2017     | P5   |
| С          | THEFT OF MOTOR VEHICLE                   | 3300 E RIVERSIDE AVE             | 9/20/2017     | P6   |
| С          | THEFT OF MOTOR VEHICLE                   | 200 E SPRAGUE AVE                | 9/21/2017     | P6   |
| С          | THEFT OF MOTOR VEHICLE                   | 400 S PITTSBURG ST               | 9/22/2017     | P6   |
| С          | THEFT OF MOTOR VEHICLE                   | 1500 E SPRAGUE AVE               | 9/22/2017     | P6   |
| С          | THEFT OF RENT/LEASE PROP (From Building) | 3600 E SPRAGUE AVE               | 9/20/2017     | Р5   |
| С          | THEFT-2D (All Other Thefts)              | 2300 E HARTSON AVE               | 9/20/2017     | Р5   |
| С          | THEFT-2D (From Motor Vehicle)            | 4000 E 5TH AVE                   | 9/18/2017     | P5   |
| С          | THEFT-3D (From Building)                 | 800 S FREYA ST                   | 9/18/2017     | Р5   |
| С          | THEFT-3D (From Building)                 | 4200 E 11TH AVE                  | 9/20/2017     | P6   |
| С          | THEFT-3D (From Motor Vehicle)            | S NAPA ST / E 11TH AVE           | 9/17/2017     | Р5   |
| С          | THEFT-3D (From Motor Vehicle)            | 1800 E 11TH AVE                  | 9/17/2017     | Р5   |
| С          | THEFT-3D (From Motor Vehicle)            | E SPOKANE FALLS BLVD / N PINE ST | 9/17/2017     | P8   |
| С          | THEFT-3D (From Motor Vehicle)            | 2600 E 7TH AVE                   | 9/19/2017     | P6   |
| С          | THEFT-3D (From Motor Vehicle)            | 2600 E HARTSON AVE               | 9/21/2017     | Р5   |
| С          | THEFT-3D (Shoplifting)                   | 100 S DIVISION ST                | 9/22/2017     | P5   |
| С          | THEFT-CITY (Shoplifting)                 | 100 E 3RD AVE                    | 9/17/2017     | P6   |
| <u>SPC</u> | 25GP                                     |                                  |               |      |
| С          | ASSAULT-2D                               | 1800 E MARSHALL AVE              | 9/18/2017     | P5   |
| С          | ASSAULT-2D                               | 2400 E SHARP AVE                 | 9/18/2017     | P6   |
| С          | BURGLARY 1D RESIDENTIAL                  | 1800 E MARSHALL AVE              | 9/18/2017     | P5   |
| С          | BURGLARY 2D GARAGE                       | 5200 E COMMERCE AVE              | 9/19/2017     | Р5   |
| С          | BURGLARY-RESIDENTIAL                     | 1600 N CRESTLINE ST              | 9/22/2017     | Р5   |
| С          | RAPE OF A CHILD-1D (RAPE)                |                                  | 9/19/2017     | P6   |
| С          | THEFT-3D (All Other Thefts)              | 5400 E TRENT AVE                 | 9/19/2017     | Р5   |
| С          | THEFT-3D (All Other Thefts)              | 1600 E MALLON AVE                | 9/19/2017     | Р5   |
| С          | THEFT-3D (From Building)                 | 1800 N GREENE ST                 | 9/19/2017     | Р5   |
| С          | THEFT-3D (From Motor Vehicle)            | 1600 E BOONE AVE                 | 9/22/2017     | Р5   |
| С          | THEFT-CITY (All Other Thefts)            | 1900 E TILSLEY PL                | 9/22/2017     | P6   |
| С          | VEHICLE PROWLING-2D/From Motor Vehicle   | 2100 E CATALDO AVE               | 9/20/2017     | Р5   |
|            | VELICE PROWLING 2D/From Mater Valiate    |                                  | 0/22/2017     | 57   |

E MISSION AVE / N GREENE ST

9/22/2017

P7