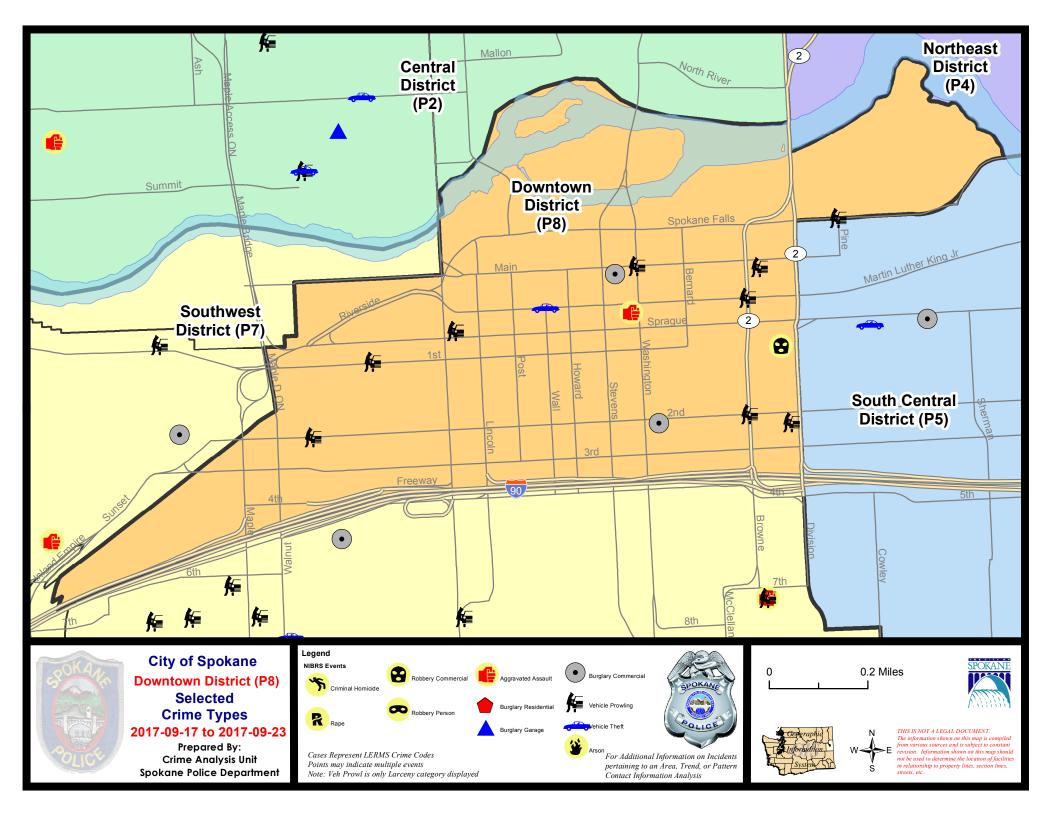

### SW - Downtown District (P8)

### 9/17/2017 TO 9/23/2017

| <u>A/C</u> | Offense Statute                             | Address                       | Reported Date | Dist |
|------------|---------------------------------------------|-------------------------------|---------------|------|
| <u>SPD</u> | 08RS                                        |                               |               |      |
| С          | ASSAULT-2D                                  | 400 W RIVERSIDE AVE           | 9/18/2017     | P8   |
| С          | BURGLARY 2D COMMERCIAL                      | 400 W MAIN AVE                | 9/18/2017     | P8   |
| С          | BURGLARY 2D COMMERCIAL                      | 300 W 2ND AVE                 | 9/22/2017     | P8   |
| С          | ROBBERY 1D COMMERCIAL (NOT PURSE SNATCHING) | 100 S DIVISION ST             | 9/20/2017     | P8   |
| С          | THEFT OF MOTOR VEHICLE                      | N WALL ST / W RIVERSIDE AVE   | 9/18/2017     | P8   |
| С          | THEFT-1D (Pocket Picking)                   | 700 W RIVERSIDE AVE           | 9/21/2017     | P8   |
| С          | THEFT-3D (All Other Thefts)                 | 100 S BROWNE ST               | 9/19/2017     | P8   |
| С          | THEFT-3D (From Building)                    | 200 S POST ST                 | 9/18/2017     | P8   |
| С          | THEFT-3D (From Building)                    | 200 N WALL ST                 | 9/19/2017     | P8   |
| А          | THEFT-3D (From Motor Vehicle)               | S CEDAR ST / W 2ND AVE        | 9/17/2017     | P8   |
| А          | THEFT-3D (From Motor Vehicle)               | W MAIN AVE / N WASHINGTON ST  | 9/17/2017     | P8   |
| С          | THEFT-3D (From Motor Vehicle)               | 900 W SPRAGUE AVE             | 9/18/2017     | P8   |
| А          | THEFT-3D (From Motor Vehicle)               | 900 W SPRAGUE AVE             | 9/18/2017     | P8   |
| С          | THEFT-3D (From Motor Vehicle)               | S BROWNE ST / W 2ND AVE       | 9/18/2017     | P8   |
| А          | THEFT-3D (From Motor Vehicle)               | 200 S DIVISION ST             | 9/20/2017     | P8   |
| А          | THEFT-3D (From Motor Vehicle)               | 1200 W 1ST AVE                | 9/20/2017     | P8   |
| С          | THEFT-3D (From Motor Vehicle)               | W RIVERSIDE AVE / N BROWNE ST | 9/21/2017     | P8   |
| С          | THEFT-3D (Shoplifting)                      | 700 W MAIN AVE                | 9/18/2017     | P8   |
| С          | THEFT-3D (Shoplifting)                      | 1600 W 3RD AVE                | 9/19/2017     | P8   |
| С          | THEFT-3D (Shoplifting)                      | 0 N POST ST                   | 9/21/2017     | P8   |
| С          | THEFT-CITY (Shoplifting)                    | 700 W MAIN AVE                | 9/18/2017     | P8   |
| С          | THEFT-CITY (Shoplifting)                    | 1600 W 3RD AVE                | 9/19/2017     | P8   |
| А          | VEHICLE PROWLING-2D/No Theft                | 0 W MAIN AVE                  | 9/22/2017     | P8   |