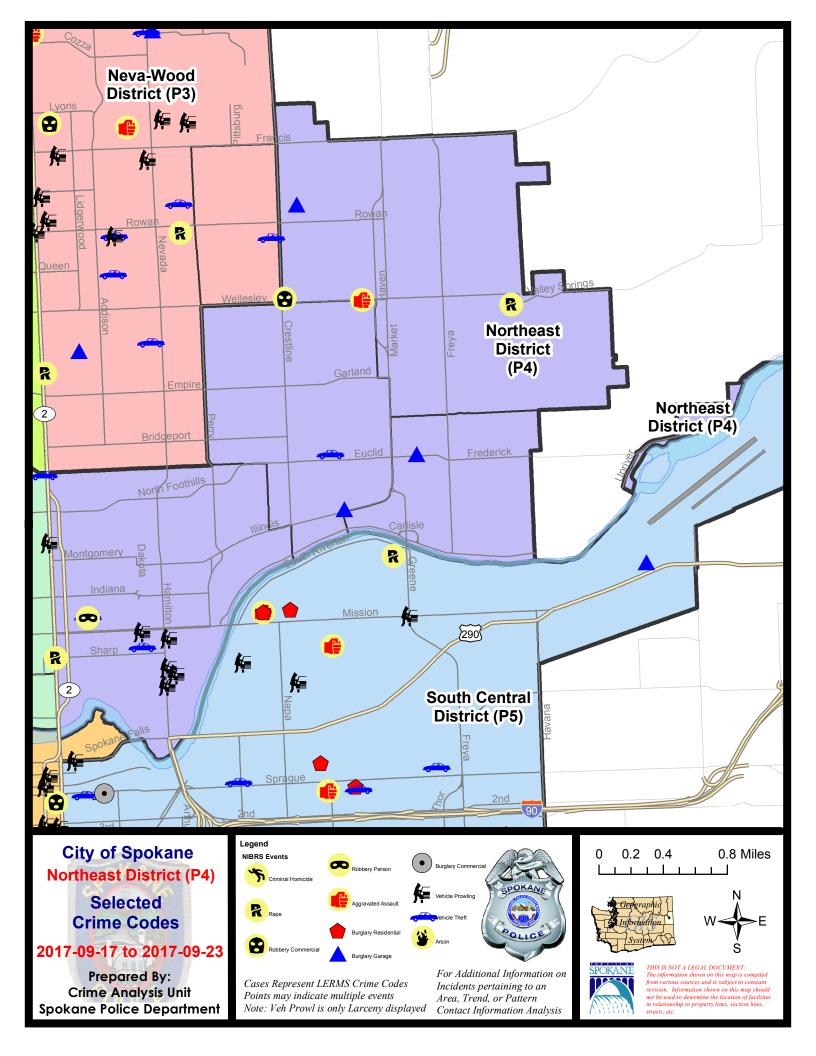

#### NE - Northeast District (P4)

| NIBRS Ca  |                                                                                                       |                             | y Comparis                   | son                                                 | 28 Da                          | ay Compar                      | 15011                                                      | ŶĨ                                  | D Comparis | son    |
|-----------|-------------------------------------------------------------------------------------------------------|-----------------------------|------------------------------|-----------------------------------------------------|--------------------------------|--------------------------------|------------------------------------------------------------|-------------------------------------|------------|--------|
|           | tegories (Part 1 Selected)                                                                            | Current                     | Prior                        | Percent                                             | Current                        | Prior                          | Percent                                                    | Current                             | Prior      | Percen |
| Violent   | Criminal Homicide<br>Rape                                                                             | 0                           | 0                            | 0.00%                                               | 0                              | 0                              | 100.00%                                                    | 1                                   |            |        |
|           | Robbery - Commercial<br>Robbery - Person<br>Aggravated Assault - Non DV<br>Aggravated Assault - DV    | 1<br>1<br>2<br>2            | 1<br>2<br>1<br>0             | 0.00%<br>-50.00%<br>100.00%                         | 2<br>7<br>9<br>7               | 0<br>2<br>7<br>6               | 250.00%<br>28.57%<br>16.67%                                | 14<br>26<br>54<br>50                |            |        |
|           | Violent Total:                                                                                        | 8                           | 6                            | 33.33%                                              | 29                             | 17                             | 70.59%                                                     | 179                                 |            |        |
| Property  | Burglary - Residential<br>Burglary Garage<br>Burglary Commercial<br>Larceny<br>Vehicle Theft<br>Arson | 0<br>4<br>0<br>26<br>3<br>0 | 4<br>1<br>3<br>33<br>33<br>0 | -100.00%<br>300.00%<br>-100.00%<br>-21.21%<br>0.00% | 10<br>8<br>4<br>136<br>17<br>2 | 19<br>8<br>7<br>173<br>21<br>2 | -47.37%<br>0.00%<br>-42.86%<br>-21.39%<br>-19.05%<br>0.00% | 123<br>59<br>50<br>1244<br>223<br>7 |            |        |
|           | Property Total:                                                                                       | 33                          | 44                           | -25.00%                                             | 177                            | 230                            | -23.04%                                                    | 1706                                |            |        |
| Prelimina | ry Part 1 Crime Totals:                                                                               | 41                          | 50                           | -18.00%                                             | 206                            | 247                            | -16.60%                                                    | 1885                                |            |        |
|           | Current 7 Day Period:<br>Current 28 Day Period:                                                       |                             |                              | 9/23/2017<br>9/23/2017                              |                                | ay Period<br>Day Perio         |                                                            | 9/10/2017 -<br>7/30/2017 -          |            |        |

### **Preliminary IBR Counts**

Prepared by SPD Crime Analysis Office -

Monday, September 25, 2017

<u>NOTE:</u> SPD moved from UCR to the NIBRS reporting standard on 10/4/16 following the transition to a new RMS System. <u>Numbers on CompStat reports prior to this date</u> <u>should not be used as a comparison to those on this report</u>. Additional info on these reporting standards can be found on the FBI website: https://ucr.fbi.gov/nibrs-overview

### NE - Northeast District (P4)

#### 9/17/2017 TO 9/23/2017

| A/C        | Offense Statute                               | Address                      | Reported Date | Dist |
|------------|-----------------------------------------------|------------------------------|---------------|------|
| <u>Spe</u> | 4 <b>BE</b>                                   |                              |               |      |
| С          | ASSAULT-2D                                    | E WELLESLEY AVE / N REGAL ST | 9/20/2017     | P4   |
| С          | BURGLARY 2D FENCED AREA                       | 3400 N HAVEN ST              | 9/21/2017     | P4   |
| А          | BURGLARY 2D GARAGE                            | 2600 E ILLINOIS AVE          | 9/19/2017     | P4   |
| С          | THEFT OF MOTOR VEHICLE                        | 3200 N COOK ST               | 9/22/2017     | P4   |
| С          | THEFT-2D (From Building)                      | 3900 N MARKET ST             | 9/20/2017     | P2   |
| С          | THEFT-3D (All Other Thefts)                   | 3000 E EUCLID AVE            | 9/17/2017     | P4   |
| С          | THEFT-3D (All Other Thefts)                   | 4100 N REGAL ST              | 9/18/2017     | P4   |
| С          | THEFT-3D (All Other Thefts)                   | 1600 E WELLESLEY AVE         | 9/21/2017     | P4   |
| С          | THEFT-3D (From Building)                      | 2900 N STONE ST              | 9/17/2017     | P4   |
| С          | THEFT-3D (Shoplifting)                        | 3000 E EUCLID AVE            | 9/19/2017     | P4   |
| SPE        | 4 <b>HI</b>                                   |                              |               |      |
| А          | BURGLARY 2D GARAGE                            | 2200 E JOSEPH AVE            | 9/18/2017     | P4   |
| С          | RAPE-2ND (RAPE)                               |                              | 9/19/2017     | P4   |
| С          | ROBBERY 2D COMMERCIAL (NOT PURSE SNATCHING)   | 2100 E WELLESLEY AVE         | 9/19/2017     | P4   |
| С          | THEFT-2D (All Other Thefts)                   | E QUEEN AVE / N MARKET ST    | 9/20/2017     | P4   |
| С          | THEFT-3D (Motor Vehicle Parts or Accessories) | 4800 N SMITH ST              | 9/20/2017     | P4   |
| <u>Spe</u> | 4LO                                           |                              |               |      |
| С          | ASSAULT-2D                                    | 200 E AUGUSTA AVE            | 9/22/2017     | P2   |
| С          | BURGLARY 2D FENCED AREA                       | 200 E MONTGOMERY AVE         | 9/20/2017     | P4   |
| С          | RAPE-2ND (RAPE)                               |                              | 9/18/2017     | P4   |
| С          | ROBBERY-1D (All Except Purse Snatching)       | 200 E AUGUSTA AVE            | 9/22/2017     | P2   |
| С          | THEFT OF MOTOR VEHICLE                        | 1300 N DAKOTA ST             | 9/17/2017     | P2   |
| С          | THEFT OF MOTOR VEHICLE                        | 200 E AUGUSTA AVE            | 9/22/2017     | P2   |
| С          | THEFT-2D (All Other Thefts)                   | 500 E BOONE AVE              | 9/18/2017     | P4   |
| С          | THEFT-2D (All Other Thefts)                   | 800 N CINCINNATI ST          | 9/22/2017     | P8   |
| С          | THEFT-2D (From Building)                      | 1100 N SUPERIOR ST           | 9/17/2017     | P4   |
| С          | THEFT-2D (From Motor Vehicle)                 | 700 E MISSION AVE            | 9/19/2017     | P4   |
| С          | THEFT-3D (All Other Thefts)                   | 1700 N DIVISION ST           | 9/17/2017     | P4   |
| С          | THEFT-3D (All Other Thefts)                   | 600 E INDIANA AVE            | 9/17/2017     | P4   |
| С          | THEFT-3D (From Motor Vehicle)                 | 900 E SINTO AVE              | 9/19/2017     | P4   |
| А          | THEFT-3D (From Motor Vehicle)                 | 900 E BOONE AVE              | 9/19/2017     | P4   |
| С          | THEFT-3D (From Motor Vehicle)                 | 900 E DESMET AVE             | 9/21/2017     | P4   |
| С          | THEFT-3D (From Motor Vehicle)                 | 1000 N HAMILTON ST           | 9/22/2017     | P4   |
| С          | THEFT-3D (Motor Vehicle Parts or Accessories) | 1000 E MISSION AVE           | 9/22/2017     | P4   |
| С          | THEFT-3D (Shoplifting)                        | 2500 N DIVISION ST           | 9/18/2017     | P4   |
| С          | THEFT-3D (Shoplifting)                        | 1700 N DIVISION ST           | 9/18/2017     | P4   |
| С          | THEFT-3D (Shoplifting)                        | 1500 E ILLINOIS AVE          | 9/21/2017     | P4   |

For protection of victim privacy, the entire address on sexual assault crimes has been redacted.

| <u>A/C</u> | Offense Statute    | Address           | Reported Date | <u>Dist</u> |
|------------|--------------------|-------------------|---------------|-------------|
| <u>Spe</u> | 34MI               |                   |               |             |
| С          | BURGLARY 2D GARAGE | 3300 E EUCLID AVE | 9/19/2017     | P4          |