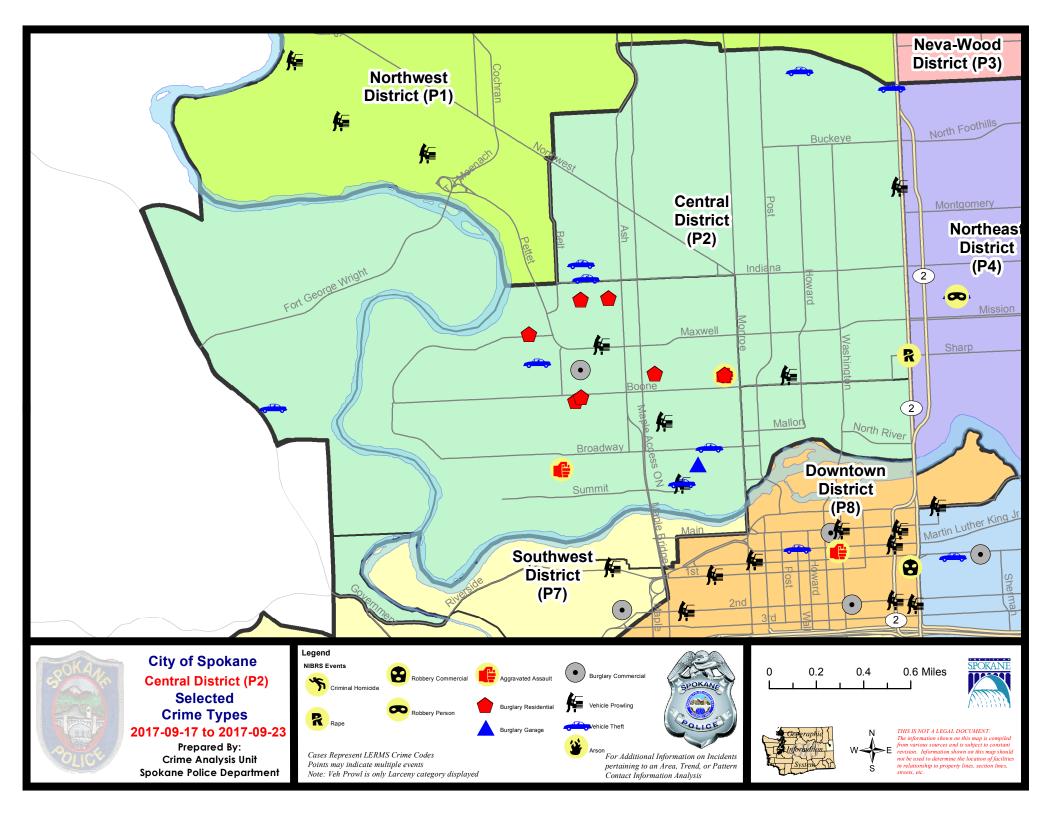

### NW - North Central District (P2)

#### 7 Day Comparison 28 Day Comparison YTD Comparison NIBRS Categories (Part 1 Selected) Current Prior Percent Current Prior Percent Current Prior Percent Violent **Criminal Homicide** 0 -100.00% 0 1 1 2 0 Rape 0 4 -50.00% 36 0 0 0 5 Robbery - Commercial 0 0 4 5 20 Robbery - Person 2 -100.00% -20.00% 2 10 9 Aggravated Assault - Non DV 4 60 -50.00% 11.11% Aggravated Assault - DV 0 0 2 6 42 -66.67% -71.43% Violent Total: 2 7 19 24 -20.83% 164 Property **Burglary - Residential** 8 100.00% 18 20 -10.00% 149 **Burglary Garage** 1 0.00% 6 5 20.00% 65 5 **Burglary Commercial** 1 0 10 -50.00% 86 34 22 109 145 1110 Larceny 54.55% -24.83% Vehicle Theft 8 6 33.33% 23 19 21.05% 180 0 0 Arson -100.00% 4 52 34 52.94% 162 199 -18.59% 1594 **Property Total: Preliminary Part 1 Crime Totals:** 54 41 31.71% 181 223 -18.83% 1758 Prior 7 Day Period: **Current 7 Day Period:** 9/17/2017 - 9/23/2017 9/10/2017 - 9/16/2017 Current 28 Day Period: 8/27/2017 - 9/23/2017 Prior 28 Day Period: 7/30/2017 - 8/26/2017 **Current YTD Day Period:** 1/1/2017 - 9/23/2017 Prior YTD Period: 1/1/2016 - 9/23/2016

#### NW - Central District (P2)

#### 9/17/2017 TO 9/23/2017

| A/C        | Offense Statute                               | Address                         | Reported Date | Dist |
|------------|-----------------------------------------------|---------------------------------|---------------|------|
| С          | THEFT-3D (From Motor Vehicle)                 | N WASHINGTON ST / W CATALDO AVE | 9/22/2017     | P2   |
| <u>SPA</u> | 2EG                                           |                                 |               |      |
| С          | MAIL THEFT (All Others)                       | 1900 W SHANNON AVE              | 9/20/2017     | P2   |
| С          | THEFT OF MOTOR VEHICLE                        | 500 W DALTON AVE                | 9/17/2017     | P2   |
| С          | THEFT OF MOTOR VEHICLE                        | 1900 W SHANNON AVE              | 9/18/2017     | P1   |
| С          | THEFT OF MOTOR VEHICLE                        | 3000 N DIVISION ST              | 9/19/2017     | P2   |
| С          | THEFT-2D (All Other Thefts)                   | 200 W SHANNON AVE               | 9/22/2017     | P2   |
| С          | THEFT-2D (All Other Thefts)                   | 1000 W FREDERICK AVE            | 9/22/2017     | P2   |
| С          | THEFT-3D (All Other Thefts)                   | 1600 W NORTHWEST BLVD           | 9/17/2017     | P2   |
| С          | THEFT-3D (From Motor Vehicle)                 | 2400 N DIVISION ST              | 9/18/2017     | P2   |
| С          | THEFT-3D (From Motor Vehicle)                 | 700 W BOONE AVE                 | 9/20/2017     | P2   |
| С          | THEFT-3D (Motor Vehicle Parts or Accessories) | 2400 N DIVISION ST              | 9/17/2017     | P2   |
| С          | THEFT-3D (Motor Vehicle Parts or Accessories) | 2400 N STEVENS ST               | 9/19/2017     | P2   |
| С          | THEFT-3D (Motor Vehicle Parts or Accessories) | 2400 N DIVISION ST              | 9/22/2017     | P2   |
| С          | THEFT-3D (Motor Vehicle Parts or Accessories) | 2500 N STEVENS ST               | 9/22/2017     | P2   |
| С          | THEFT-3D (Shoplifting)                        | 300 W INDIANA AVE               | 9/19/2017     | P2   |
| А          | THEFT-3D (Shoplifting)                        | 2100 N DIVISION ST              | 9/22/2017     | P2   |
| С          | THEFT-CITY (Shoplifting)                      | 700 W BOONE AVE                 | 9/21/2017     | P2   |
| С          | TMVWOP-2D                                     | 1900 W INDIANA AVE              | 9/20/2017     | P2   |
| <u>SPA</u> | <u>2RS</u>                                    |                                 |               |      |
| С          | THEFT-3D (All Other Thefts)                   | 300 W BOONE AVE                 | 9/21/2017     | P2   |
| <u>SPA</u> | <u>2WC</u>                                    |                                 |               |      |
| С          | ASSAULT-1D                                    | 700 N CHESTNUT ST               | 9/22/2017     | P1   |
| С          | ASSAULT-2D                                    | 1200 N MADISON ST               | 9/20/2017     | P2   |
| С          | BURGLARY 1D RESIDENTIAL                       | 1200 N MADISON ST               | 9/18/2017     | P2   |
| С          | BURGLARY 1D RESIDENTIAL                       | 1200 N MADISON ST               | 9/21/2017     | P2   |
| С          | BURGLARY 2D COMMERCIAL                        | 1300 N CANNON ST                | 9/20/2017     | P2   |
| С          | BURGLARY 2D GARAGE                            | 1200 W COLLEGE AVE              | 9/20/2017     | P2   |
| С          | BURGLARY-RESIDENTIAL                          | 1100 N CANNON ST                | 9/17/2017     | P1   |
| С          | BURGLARY-RESIDENTIAL                          | 2200 W MISSION AVE              | 9/18/2017     | P2   |
| С          | BURGLARY-RESIDENTIAL                          | 1700 W NORA AVE                 | 9/19/2017     | P2   |
| С          | BURGLARY-RESIDENTIAL                          | 1900 W BOONE AVE                | 9/21/2017     | P1   |
| С          | BURGLARY-RESIDENTIAL                          | 1900 W NORA AVE                 | 9/21/2017     | P1   |
| С          | BURGLARY-RESIDENTIAL                          | 1500 W SHARP AVE                | 9/22/2017     | P2   |
| С          | THEFT OF MOTOR VEHICLE                        | W BROADWAY AVE / N JEFFERSON ST | 9/20/2017     | P2   |
| С          | THEFT OF MOTOR VEHICLE                        | 500 N CEDAR ST                  | 9/22/2017     | P7   |
| С          | THEFT OF MOTOR VEHICLE                        | 2200 W SINTO AVE                | 9/22/2017     | P1   |

For protection of victim privacy, the entire address on sexual assault crimes has been redacted.

| <u>A/C</u> | Offense Statute               | Address               | Reported Date | <u>Dist</u> |
|------------|-------------------------------|-----------------------|---------------|-------------|
| С          | THEFT-2D (All Other Thefts)   | 1700 N ASH ST         | 9/17/2017     | P1          |
| С          | THEFT-2D (From Building)      | 1300 W SINTO AVE      | 9/19/2017     | P2          |
| С          | THEFT-3D (All Other Thefts)   | 1500 N ELM ST         | 9/17/2017     | P2          |
| С          | THEFT-3D (All Other Thefts)   | 1700 W BOONE AVE      | 9/18/2017     | P2          |
| С          | THEFT-3D (From Building)      | 1300 W BROADWAY AVE   | 9/18/2017     | P2          |
| С          | THEFT-3D (From Motor Vehicle) | 1400 W DEAN AVE       | 9/19/2017     | P2          |
| С          | THEFT-3D (From Motor Vehicle) | 1800 W MAXWELL AVE    | 9/22/2017     | P2          |
| С          | THEFT-3D (From Motor Vehicle) | 500 N CEDAR ST        | 9/22/2017     | P7          |
| С          | THEFT-3D (Shoplifting)        | 2200 W BROADWAY AVE   | 9/19/2017     | P2          |
| С          | THEFT-3D (Shoplifting)        | 1200 N MONROE ST      | 9/21/2017     | P2          |
| <u>Spa</u> | <u>2WH</u>                    |                       |               |             |
| С          | THEFT OF MOTOR VEHICLE        | 1200 N GOVERNMENT WAY | 9/17/2017     | P2          |