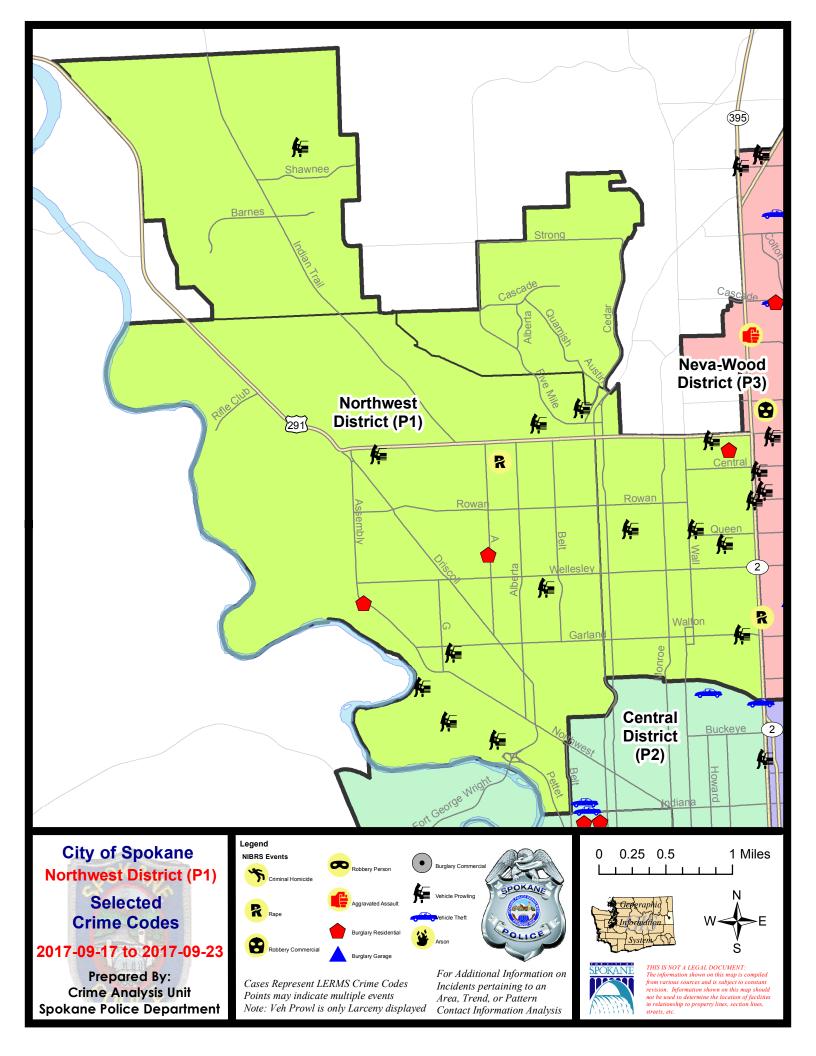

#### NW - Northwest District (P1)

#### 7 Day Comparison 28 Day Comparison YTD Comparison NIBRS Categories (Part 1 Selected) Current Prior Percent Current Prior Percent Current Prior Percent Violent **Criminal Homicide** 0 0 -100.00% 0 1 1 4 Rape 1 1 0.00% 5 -20.00% 31 0 0 0 Robbery - Commercial 0 4 0 0 0 0 11 Robbery - Person 0 0 0 41 Aggravated Assault - Non DV 6 -100.00% Aggravated Assault - DV 0 0 3 26 4 -25.00% 7 Violent Total: 16 -56.25% 114 1 0.00% Property **Burglary - Residential** 3 0.00% 15 30 -50.00% 160 3 **Burglary Garage** 0 3 -100.00% 11 10 10.00% 101 **Burglary Commercial** 0 0 1 0 33 29 27 122 155 1235 Larceny 7.41% -21.29% Vehicle Theft 2 g -77.78% 19 17 11.76% 159 0 2 7 Arson -100.00% 100.00% 34 43 170 213 -20.19% 1695 **Property Total:** -20.93% **Preliminary Part 1 Crime Totals:** 35 44 -20.45% 177 229 -22.71% 1809 Prior 7 Day Period: **Current 7 Day Period:** 9/17/2017 - 9/23/2017 9/10/2017 - 9/16/2017 **Current 28 Day Period:** 8/27/2017 - 9/23/2017 Prior 28 Day Period: 7/30/2017 - 8/26/2017 **Current YTD Day Period:** 1/1/2017 - 9/23/2017 Prior YTD Period: 1/1/2016 - 9/23/2016

#### 9/17/2017 TO 9/23/2017

| <u>A/C</u> | Offense Statute               | Address                        | Reported Date | Dist |
|------------|-------------------------------|--------------------------------|---------------|------|
| <u>SPA</u> | 1 <u>BS</u>                   |                                |               |      |
| С          | THEFT-3D (From Motor Vehicle) | 1800 W NORTHRIDGE CT           | 9/19/2017     | P1   |
| А          | THEFT-3D (From Motor Vehicle) | 2300 W HOUSTON AVE             | 9/22/2017     | P1   |
| <u>SPA</u> | <u>.11T</u>                   |                                |               |      |
| С          | THEFT-2D (From Motor Vehicle) | 9900 N FARMDALE ST             | 9/21/2017     | P1   |
| <u>SPA</u> | 1 <u>NH</u>                   |                                |               |      |
| С          | BURGLARY-RESIDENTIAL          | 6100 N CALISPEL ST             | 9/19/2017     | P3   |
| С          | MAIL THEFT (All Others)       | 5400 N MADISON ST              | 9/22/2017     | P1   |
| С          | THEFT-2D (From Building)      | 5000 N MONROE ST               | 9/20/2017     | P1   |
| С          | THEFT-2D (From Motor Vehicle) | 5200 N HAWTHORNE ST            | 9/22/2017     | P1   |
| С          | THEFT-2D (Shoplifting)        | 6000 N DIVISION ST             | 9/22/2017     | P1   |
| С          | THEFT-3D (All Other Thefts)   | 6100 N CALISPEL ST             | 9/19/2017     | P3   |
| С          | THEFT-3D (From Building)      | 800 W CORA AVE                 | 9/20/2017     | P1   |
| С          | THEFT-3D (From Motor Vehicle) | 6200 N WASHINGTON ST           | 9/18/2017     | P1   |
| А          | THEFT-3D (From Motor Vehicle) | W GARLAND AVE / N NORMANDIE ST | 9/18/2017     | P1   |
| С          | THEFT-3D (From Motor Vehicle) | 5100 N HOWARD ST               | 9/20/2017     | P1   |
| С          | THEFT-3D (From Motor Vehicle) | 4900 N WHITEHOUSE ST           | 9/22/2017     | P1   |
| С          | THEFT-3D (Shoplifting)        | 3400 N DIVISION ST             | 9/17/2017     | P1   |
| <u>SPA</u> | 1 <u>NW</u>                   |                                |               |      |
| А          | BURGLARY-RESIDENTIAL          | 4900 N A ST                    | 9/18/2017     | P1   |
| С          | BURGLARY-RESIDENTIAL          | 4300 W NORTHWEST BLVD          | 9/20/2017     | P1   |
| С          | RAPE-2ND (RAPE)               |                                | 9/21/2017     | P1   |
| С          | THEFT-1D (From Building)      | 5200 N ELGIN ST                | 9/20/2017     | P1   |
| С          | THEFT-2D (From Motor Vehicle) | 3400 N COLUMBIA CIR            | 9/17/2017     | P1   |
| С          | THEFT-3D (All Other Thefts)   | 2300 W WELLESLEY AVE           | 9/17/2017     | P1   |
| С          | THEFT-3D (All Other Thefts)   | 5800 N ALBERTA ST              | 9/17/2017     | P1   |
| С          | THEFT-3D (All Other Thefts)   | 5700 N ASSEMBLY ST             | 9/17/2017     | P1   |
| С          | THEFT-3D (All Other Thefts)   | 3100 W GLASS AVE               | 9/18/2017     | P1   |
| С          | THEFT-3D (All Other Thefts)   | 4500 W WELLESLEY AVE           | 9/19/2017     | P1   |
| С          | THEFT-3D (From Building)      | 4500 N ROYAL CT                | 9/18/2017     | P1   |
| С          | THEFT-3D (From Building)      | 2300 W WELLESLEY AVE           | 9/22/2017     | P3   |
| С          | THEFT-3D (From Motor Vehicle) | 2900 W RIVERVIEW DR            | 9/17/2017     | P1   |
| С          | THEFT-3D (From Motor Vehicle) | 3400 W FAIRVIEW AVE            | 9/17/2017     | P1   |
| А          | THEFT-3D (From Motor Vehicle) | 3300 W PROVIDENCE AVE          | 9/17/2017     | P1   |
| С          | THEFT-3D (From Motor Vehicle) | 2300 W WELLESLEY AVE           | 9/18/2017     | P1   |
| С          | THEFT-3D (From Motor Vehicle) | 6000 N SUTHERLIN ST            | 9/19/2017     | P1   |
|            | THEFT-3D (Shoplifting)        | 3700 N MILTON ST               | 9/19/2017     |      |