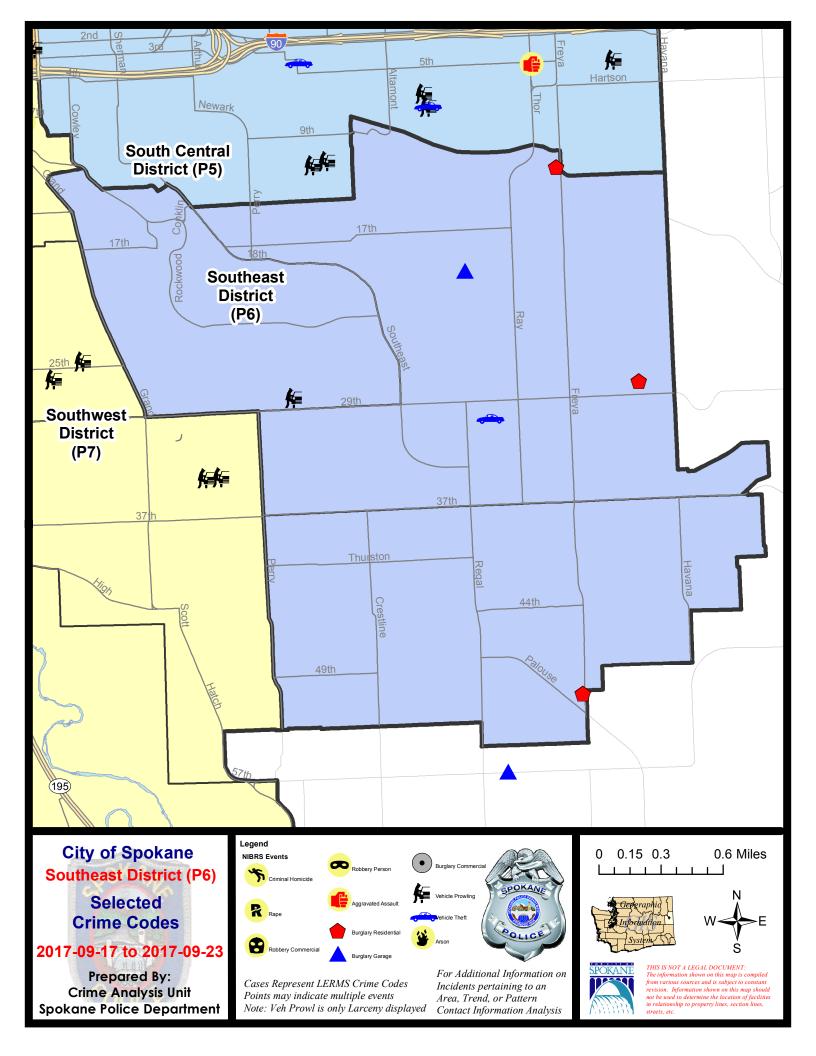

#### SE - Southeast District (P6)

#### 7 Day Comparison 28 Day Comparison YTD Comparison NIBRS Categories (Part 1 Selected) Current Prior Percent Current Prior Percent Current Prior Percent Violent **Criminal Homicide** 0 0 0 0 0 0 Rape 1 -100.00% 1 3 -66.67% 22 0 0 0 3 Robbery - Commercial 2 -100.00% 0 0 0 7 Robbery - Person 0 0 0 0 Aggravated Assault - Non DV 18 1 -100.00% Aggravated Assault - DV 0 0 0 13 0 Violent Total: 0 -100.00% -83.33% 63 1 6 Property **Burglary - Residential** 0.00% 12 50.00% 98 8 **Burglary Garage** 1 0.00% 7 75.00% 65 Δ **Burglary Commercial** 0 0 1 2 -50.00% 9 9 60 101 729 Larceny 14 -35.71% -40.59% 2 Vehicle Theft 0 5 11 -54.55% 93 0 2 7 Arson 4 -100.00% 4 100.00% 16 23 89 128 -30.47% 1001 **Property Total:** -30.43% **Preliminary Part 1 Crime Totals:** 16 24 -33.33% 90 134 -32.84% 1064 Prior 7 Day Period: **Current 7 Day Period:** 9/17/2017 - 9/23/2017 9/10/2017 - 9/16/2017 **Current 28 Day Period:** 8/27/2017 - 9/23/2017 Prior 28 Day Period: 7/30/2017 - 8/26/2017 **Current YTD Day Period:** 1/1/2017 - 9/23/2017 Prior YTD Period: 1/1/2016 - 9/23/2016

#### 9/17/2017 TO 9/23/2017

| <u>A/C</u> | Offense Statute               | Address                | Reported Date | <u>Dist</u> |
|------------|-------------------------------|------------------------|---------------|-------------|
| <u>SPC</u> | 6LH                           |                        |               |             |
| С          | BURGLARY 2D GARAGE            | 1900 S MOUNT VERNON DR | 9/17/2017     | P6          |
| С          | BURGLARY-RESIDENTIAL          | 4100 E 28TH AVE        | 9/19/2017     | P6          |
| С          | BURGLARY-RESIDENTIAL          | 1200 S FREYA ST        | 9/22/2017     | P6          |
| С          | THEFT OF MOTOR VEHICLE        | 3000 E 30TH AVE        | 9/21/2017     | P6          |
| С          | THEFT OF MOTOR VEHICLE        | 3000 E 30TH AVE        | 9/22/2017     | P6          |
| С          | THEFT-2D (From Building)      | 4100 E 28TH AVE        | 9/19/2017     | P6          |
| С          | THEFT-3D (All Other Thefts)   | 3100 E 15TH AVE        | 9/18/2017     | P6          |
| С          | THEFT-3D (All Other Thefts)   | 4200 E 34TH AVE        | 9/18/2017     | P6          |
| С          | THEFT-3D (From Building)      | 3100 E 29TH AVE        | 9/22/2017     | P6          |
| С          | THEFT-3D (From Building)      | 2900 E 25TH AVE        | 9/22/2017     | P6          |
| С          | THEFT-3D (Shoplifting)        | 2500 E 29TH AVE        | 9/18/2017     | P6          |
| <u>SPC</u> | 6RW                           |                        |               |             |
| С          | THEFT-3D (From Motor Vehicle) | 2800 S PITTSBURG ST    | 9/17/2017     | P6          |
| <u>SPC</u> | 6SG                           |                        |               |             |
| С          | BURGLARY-RESIDENTIAL          | 5100 S FREYA ST        | 9/21/2017     | P6          |
| С          | THEFT-1D (From Building)      | 3300 E 44TH AVE        | 9/18/2017     | P6          |
| С          | THEFT-3D (Shoplifting)        | 4500 S REGAL ST        | 9/17/2017     | P6          |