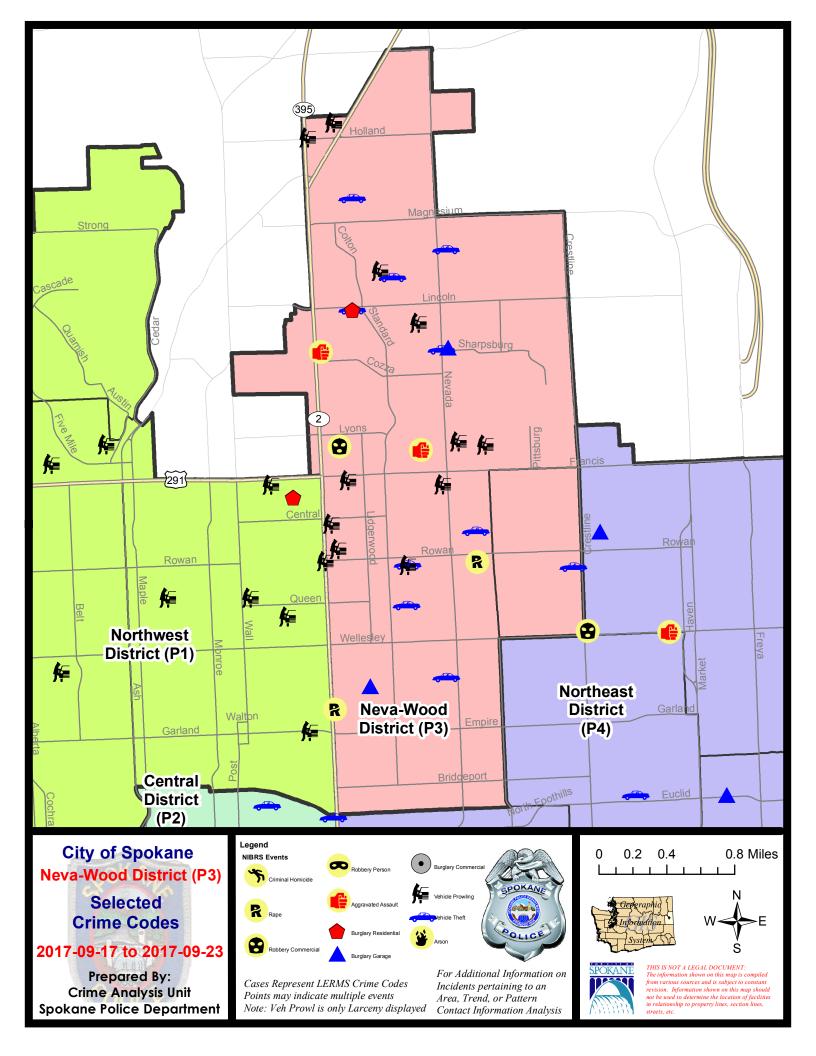

#### NE - Neva-Wood District (P3)

#### 7 Day Comparison 28 Day Comparison YTD Comparison NIBRS Categories (Part 1 Selected) Current Prior Percent Current Prior Percent Current Prior Percent Violent **Criminal Homicide** 0 0 0 0 1 2 Rape 0 4 2 100.00% 34 5 24 Robbery - Commercial 1 0.00% 3 66.67% 0 4 23 Robbery - Person -100.00% 6 -33.33% 5 Aggravated Assault - Non DV 1 2 10 57 -50.00% -50.00% Aggravated Assault - DV 2 3 9 6 55 -33.33% 50.00% Violent Total: 6 7 27 27 194 -14.29% 0.00% 171 Property **Burglary - Residential** 2 0.00% 13 22 -40.91% **Burglary Garage** 2 100.00% 8 10 -20.00% 76 6 **Burglary Commercial** 0 0 50.00% 54 4 52 51 230 264 2304 Larceny 1.96% -12.88% Vehicle Theft 10 10 0.00% 37 21 76.19% 292 0 0 0 0 0 Arson 66 64 294 321 2897 **Property Total:** 3.13% -8.41% **Preliminary Part 1 Crime Totals:** 71 1.41% 321 348 -7.76% 3091 72 Prior 7 Day Period: **Current 7 Day Period:** 9/17/2017 - 9/23/2017 9/10/2017 - 9/16/2017 **Current 28 Day Period:** 8/27/2017 - 9/23/2017 Prior 28 Day Period: 7/30/2017 - 8/26/2017 **Current YTD Day Period:** 1/1/2017 - 9/23/2017 Prior YTD Period: 1/1/2016 - 9/23/2016

#### **Preliminary IBR Counts**

Prepared by SPD Crime Analysis Office -

Monday, September 25, 2017

**NOTE:** SPD moved from UCR to the NIBRS reporting standard on 10/4/16 following the transition to a new RMS System. <u>Numbers on CompStat reports prior to this date</u> <u>should not be used as a comparison to those on this report</u>. Additional info on these reporting standards can be found on the FBI website: https://ucr.fbi.gov/nibrs-overview

#### A/C Offense Statute

#### 9/17/2017 TO 9/23/2017

**Address** 

Dist

**Reported Date** 

| <u>Spe</u> | 33NL                                          |                                |           |    |
|------------|-----------------------------------------------|--------------------------------|-----------|----|
| С          | ASSAULT-2D                                    | 700 E HOUSTON AVE              | 9/17/2017 | P3 |
| С          | ASSAULT-2D                                    | 7400 N DIVISION ST             | 9/19/2017 | P3 |
| С          | BURGLARY 1D GARAGE                            | 1000 E SHARPSBURG AVE          | 9/22/2017 | P3 |
| Α          | BURGLARY 1D RESIDENTIAL                       | 700 E HOUSTON AVE              | 9/17/2017 | P3 |
| С          | BURGLARY 2D GARAGE                            | 200 E RICH AVE                 | 9/17/2017 | P3 |
| С          | BURGLARY-RESIDENTIAL                          | 200 E LINCOLN RD               | 9/20/2017 | P4 |
| С          | MAIL THEFT (All Others)                       | 1300 E WALTON AVE              | 9/21/2017 | P3 |
| С          | RAPE OF A CHILD-3D (RAPE)                     |                                | 9/20/2017 | P3 |
| С          | RAPE OF A CHILD-3D (RAPE)                     |                                | 9/22/2017 | P4 |
| С          | ROBBERY 2D COMMERCIAL (NOT PURSE SNATCHING)   | 6600 N DIVISION ST             | 9/18/2017 | P4 |
| С          | THEFT OF MOTOR VEHICLE                        | 8800 N HILL N DALE ST          | 9/18/2017 | P3 |
| С          | THEFT OF MOTOR VEHICLE                        | 8100 N DAKOTA ST               | 9/18/2017 | P4 |
| С          | THEFT OF MOTOR VEHICLE                        | 500 E QUEEN AVE                | 9/18/2017 | P3 |
| Α          | THEFT OF MOTOR VEHICLE                        | 500 E NORTH AVE                | 9/20/2017 | P3 |
| С          | THEFT OF MOTOR VEHICLE                        | N NEVADA ST / E SHARPSBURG AVE | 9/20/2017 | P4 |
| С          | THEFT OF MOTOR VEHICLE                        | 200 E LINCOLN RD               | 9/21/2017 | P4 |
| С          | THEFT OF MOTOR VEHICLE                        | 1200 E JOSEPH AVE              | 9/21/2017 | P4 |
| С          | THEFT OF MOTOR VEHICLE                        | 800 E LONGFELLOW AVE           | 9/22/2017 | P4 |
| С          | THEFT OF MOTOR VEHICLE                        | 8400 N NEVADA ST               | 9/22/2017 | P3 |
| С          | THEFT-1D (From Building)                      | 0 E GLASS AVE                  | 9/19/2017 | P3 |
| С          | THEFT-1D (From Motor Vehicle)                 | 400 E ST THOMAS MOORE WAY      | 9/18/2017 | P3 |
| С          | THEFT-2D (From Building)                      | 500 E QUEEN AVE                | 9/18/2017 | P3 |
| С          | THEFT-2D (From Building)                      | 800 E NORTH AVE                | 9/22/2017 | P3 |
| С          | THEFT-2D (From Motor Vehicle)                 | 9600 N NEWPORT HWY             | 9/17/2017 | P3 |
| С          | THEFT-2D (From Motor Vehicle)                 | 6500 N PERRY ST                | 9/20/2017 | P3 |
| С          | THEFT-2D (From Motor Vehicle)                 | 100 E FRANCIS AVE              | 9/21/2017 | P3 |
| С          | THEFT-2D (Motor Vehicle Parts or Accessories) | 9300 N NEWPORT HWY             | 9/17/2017 | P3 |
| С          | THEFT-2D (Shoplifting)                        | 9500 N NEWPORT HWY             | 9/22/2017 | P3 |
| С          | THEFT-2D (Shoplifting)                        | 4700 N DIVISION ST             | 9/22/2017 | P3 |
| С          | THEFT-3D (All Other Thefts)                   | 9700 N NEWPORT HWY             | 9/17/2017 | P3 |
| С          | THEFT-3D (All Other Thefts)                   | 700 E KIERNAN AVE              | 9/18/2017 | P3 |
| С          | THEFT-3D (All Other Thefts)                   | 9600 N DIVISION ST             | 9/19/2017 | P3 |
| С          | THEFT-3D (All Other Thefts)                   | 900 E WABASH AVE               | 9/22/2017 | P3 |
| С          | THEFT-3D (All Other Thefts)                   | 5600 N DIVISION ST             | 9/22/2017 | P3 |
| С          | THEFT-3D (From Building)                      | 4700 N DIVISION ST             | 9/19/2017 | P3 |
| С          | THEFT-3D (From Building)                      | 300 E CROWN AVE                | 9/22/2017 | P3 |
| С          | THEFT-3D (From Building)                      | 9200 N NEWPORT HWY             | 9/22/2017 | P3 |
| С          | THEFT-3D (From Motor Vehicle)                 | 9500 N DIVISION ST             | 9/17/2017 | P3 |

| <u>A/C</u> | Offense Statute                               | Address                     | Reported Date | <u>Dist</u> |
|------------|-----------------------------------------------|-----------------------------|---------------|-------------|
| С          | THEFT-3D (From Motor Vehicle)                 | 9600 N NEWPORT HWY          | 9/17/2017     | P3          |
| С          | THEFT-3D (From Motor Vehicle)                 | 5500 N DIVISION ST          | 9/17/2017     | P3          |
| С          | THEFT-3D (From Motor Vehicle)                 | 9600 N NEWPORT HWY          | 9/18/2017     | P3          |
| С          | THEFT-3D (From Motor Vehicle)                 | 5800 N DIVISION ST          | 9/20/2017     | P3          |
| С          | THEFT-3D (From Motor Vehicle)                 | 500 E NORTH AVE             | 9/20/2017     | P3          |
| С          | THEFT-3D (From Motor Vehicle)                 | 900 E DECATUR AVE           | 9/20/2017     | P3          |
| С          | THEFT-3D (From Motor Vehicle)                 | 6500 N NEVADA ST            | 9/20/2017     | P3          |
| С          | THEFT-3D (From Motor Vehicle)                 | 7700 N HARPERS FERRY ST     | 9/21/2017     | P3          |
| С          | THEFT-3D (From Motor Vehicle)                 | N DIVISION ST / E ROWAN AVE | 9/21/2017     | P1          |
| С          | THEFT-3D (Motor Vehicle Parts or Accessories) | 6500 N PERRY ST             | 9/20/2017     | P3          |
| С          | THEFT-3D (Motor Vehicle Parts or Accessories) | 9800 N NEVADA ST            | 9/22/2017     | P3          |
| С          | THEFT-3D (Shoplifting)                        | 4700 N DIVISION ST          | 9/17/2017     | P3          |
| С          | THEFT-3D (Shoplifting)                        | 6600 N DIVISION ST          | 9/18/2017     | P3          |
| С          | THEFT-3D (Shoplifting)                        | 400 E HOLLAND AVE           | 9/19/2017     | P8          |
| С          | THEFT-3D (Shoplifting)                        | 900 E WELLESLEY AVE         | 9/19/2017     | P3          |
| С          | THEFT-3D (Shoplifting)                        | 7500 N DIVISION ST          | 9/21/2017     | P3          |
| С          | THEFT-3D (Shoplifting)                        | 9500 N NEWPORT HWY          | 9/22/2017     | P3          |
| С          | THEFT-3D (Shoplifting)                        | 6500 N NEVADA ST            | 9/22/2017     | P3          |
| С          | THEFT-3D (Shoplifting)                        | 7500 N DIVISION ST          | 9/22/2017     | P3          |
| С          | THEFT-CITY (Shoplifting)                      | 9500 N NEWPORT HWY          | 9/19/2017     | P3          |
| С          | THEFT-CITY (Shoplifting)                      | 9500 N NEWPORT HWY          | 9/21/2017     | P4          |
| С          | THEFT-CITY (Shoplifting)                      | 7600 N DIVISION ST          | 9/21/2017     | P4          |
| <u>SPB</u> | <u>3WH</u>                                    |                             |               |             |
| С          | THEFT OF MOTOR VEHICLE                        | 5300 N MARTIN ST            | 9/21/2017     | P4          |
| С          | THEFT-3D (From Building)                      | 1900 E DALKE AVE            | 9/17/2017     | P3          |
| С          | THEFT-3D (From Building)                      | 1500 E CENTRAL AVE          | 9/18/2017     | P3          |
| С          | THEFT-CITY (All Other Thefts)                 | 2000 E DALKE AVE            | 9/17/2017     | P3          |
|            |                                               |                             |               |             |