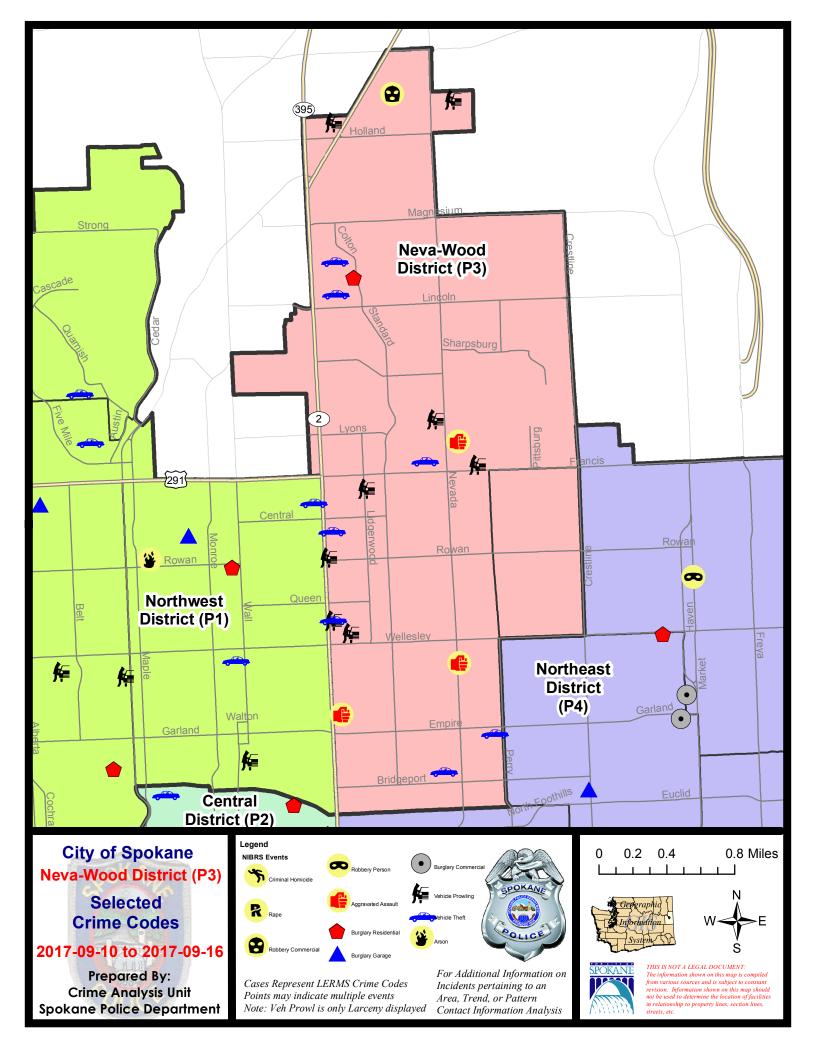

#### NE - Neva-Wood District (P3)

#### NE - Neva-Wood District (P3)

| A/C        | Offense Statute                               | Address                          | Reported Date | <u>Dist</u> |
|------------|-----------------------------------------------|----------------------------------|---------------|-------------|
| <u>SPB</u> | 3NL                                           |                                  |               |             |
| С          | ASSAULT-1D                                    | 4400 N NEVADA ST                 | 9/12/2017     | P4          |
| Α          | ASSAULT-2D                                    | 6500 N NEVADA ST                 | 9/14/2017     | P4          |
| С          | ASSAULT-2D                                    | 0 E WALTON AVE                   | 9/15/2017     | P4          |
| С          | BURGLARY-RESIDENTIAL                          | 200 E ST THOMAS MOORE WAY        | 9/10/2017     | P4          |
| С          | ROBBERY 1D COMMERCIAL (NOT PURSE SNATCHING)   | 9700 N NEWPORT HWY               | 9/15/2017     | P4          |
| С          | THEFT OF MOTOR VEHICLE                        | N CINCINNATI ST / E ROSEWOOD AVE | 9/10/2017     | P3          |
| С          | THEFT OF MOTOR VEHICLE                        | 5800 N DIVISION ST               | 9/11/2017     | P2          |
| Α          | THEFT OF MOTOR VEHICLE                        | 100 E STONEWALL AVE              | 9/12/2017     | P3          |
| С          | THEFT OF MOTOR VEHICLE                        | 7900 N COLTON ST                 | 9/12/2017     | P3          |
| С          | THEFT OF MOTOR VEHICLE                        | 800 E COURTLAND AVE              | 9/12/2017     | P4          |
| С          | THEFT OF MOTOR VEHICLE                        | 1300 E PROVIDENCE AVE            | 9/13/2017     | P4          |
| С          | THEFT OF MOTOR VEHICLE                        | 4700 N DIVISION ST               | 9/13/2017     | P4          |
| С          | THEFT-2D (All Other Thefts)                   | 500 E NORTH AVE                  | 9/11/2017     | P3          |
| С          | THEFT-2D (All Other Thefts)                   | 9200 N NEVADA ST                 | 9/11/2017     | SPB         |
| С          | THEFT-2D (All Other Thefts)                   | 9200 N COLTON ST                 | 9/12/2017     | P3          |
| С          | THEFT-2D (From Motor Vehicle)                 | 4700 N DIVISION ST               | 9/12/2017     | P3          |
| С          | THEFT-3D (All Other Thefts)                   | 300 E SIERRA CT                  | 9/10/2017     | P3          |
| С          | THEFT-3D (All Other Thefts)                   | 1100 E EUCLID AVE                | 9/12/2017     | P3          |
| С          | THEFT-3D (All Other Thefts)                   | 1000 E EMPIRE AVE                | 9/13/2017     | P2          |
| С          | THEFT-3D (All Other Thefts)                   | 1200 E GARLAND AVE               | 9/15/2017     | P3          |
| С          | THEFT-3D (From Building)                      | 100 E WEDGEWOOD AVE              | 9/14/2017     | P3          |
| С          | THEFT-3D (From Building)                      | 500 E EVERETT AVE                | 9/14/2017     | P3          |
| Α          | THEFT-3D (From Motor Vehicle)                 | 9700 N MORTON CT                 | 9/10/2017     | P3          |
| С          | THEFT-3D (From Motor Vehicle)                 | 1200 E FRANCIS AVE               | 9/11/2017     | P3          |
| С          | THEFT-3D (From Motor Vehicle)                 | 4700 N DIVISION ST               | 9/12/2017     | P3          |
| С          | THEFT-3D (From Motor Vehicle)                 | 4700 N DIVISION ST               | 9/13/2017     | P3          |
| С          | THEFT-3D (From Motor Vehicle)                 | 9600 N NEWPORT HWY               | 9/14/2017     | P3          |
| С          | THEFT-3D (From Motor Vehicle)                 | 900 E BEACON AVE                 | 9/14/2017     | P3          |
| С          | THEFT-3D (From Motor Vehicle)                 | 6100 N LIDGERWOOD ST             | 9/14/2017     | P3          |
| С          | THEFT-3D (From Motor Vehicle)                 | 5500 N DIVISION ST               | 9/14/2017     | P3          |
| С          | THEFT-3D (Motor Vehicle Parts or Accessories) | 9200 N NEVADA ST                 | 9/10/2017     | P5          |
| С          | THEFT-3D (Motor Vehicle Parts or Accessories) | 900 E GORDON AVE                 | 9/11/2017     | P2          |
| С          | THEFT-3D (Motor Vehicle Parts or Accessories) | 1100 E EUCLID AVE                | 9/12/2017     | P3          |
| С          | THEFT-3D (Motor Vehicle Parts or Accessories) | 100 E STONEWALL AVE              | 9/12/2017     | P3          |
| С          | THEFT-3D (Motor Vehicle Parts or Accessories) | 900 E HOLYOKE AVE                | 9/15/2017     | P3          |
| С          | THEFT-3D (Shoplifting)                        | 9100 N NEWPORT HWY               | 9/10/2017     | P3          |
| С          | THEFT-3D (Shoplifting)                        | 9800 N NEVADA ST                 | 9/10/2017     | P3          |
| С          | THEFT-3D (Shoplifting)                        | 4700 N DIVISION ST               | 9/11/2017     | Р3          |