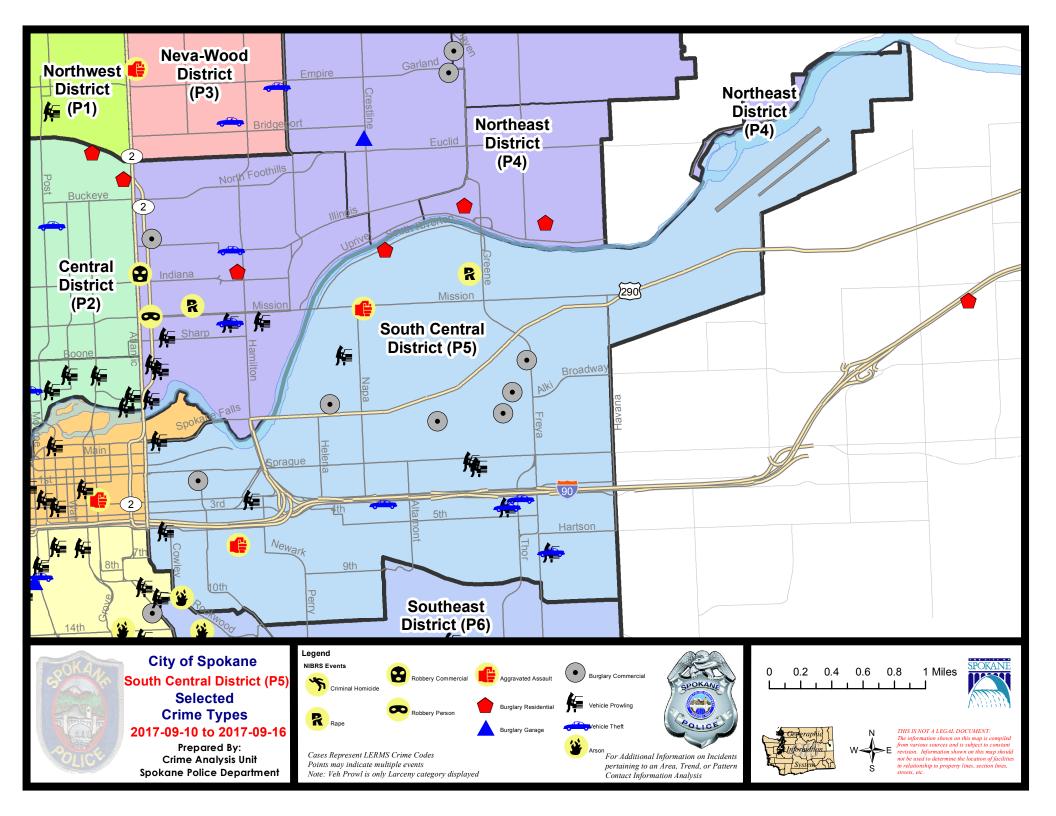

#### **SE - South Central District (P5)**

#### **Preliminary IBR Counts**

|           |                                                                                                                  | 7 Da                        | y Compan                    | ison                                               | 28 D                           | ay Compai                            | rison                                                          | YTI                                     | D Comparis | son     |
|-----------|------------------------------------------------------------------------------------------------------------------|-----------------------------|-----------------------------|----------------------------------------------------|--------------------------------|--------------------------------------|----------------------------------------------------------------|-----------------------------------------|------------|---------|
| NIBRS Ca  | ategories (Part 1 Selected)                                                                                      | Current                     | Prior                       | Percent                                            | Current                        | Prior                                | Percent                                                        | Current                                 | Prior      | Percent |
| Violent   | Criminal Homicide Rape Robbery - Commercial Robbery - Person Aggravated Assault - Non DV Aggravated Assault - DV | 0<br>1<br>0<br>0<br>1       | 0<br>1<br>2<br>0<br>3<br>0  | 0.00%<br>-100.00%<br>-66.67%                       | 0<br>4<br>4<br>2<br>9          | 0<br>1<br>0<br>4<br>7<br>3           | 300.00%<br>-50.00%<br>28.57%<br>-33.33%                        | 0<br>24<br>6<br>24<br>57<br>35          |            |         |
|           | Violent Total:                                                                                                   | 3                           | 6                           | -50.00%                                            | 21                             | 15                                   | 40.00%                                                         | 146                                     |            |         |
| Property  | Burglary - Residential Burglary Garage Burglary Commercial Larceny Vehicle Theft Arson  Property Total:          | 2<br>0<br>6<br>28<br>5<br>0 | 4<br>5<br>2<br>22<br>4<br>0 | -50.00%<br>-100.00%<br>200.00%<br>27.27%<br>25.00% | 11<br>7<br>13<br>97<br>12<br>0 | 13<br>10<br>8<br>120<br>27<br>1      | -15.38%<br>-30.00%<br>62.50%<br>-19.17%<br>-55.56%<br>-100.00% | 114<br>40<br>69<br>991<br>223<br>4      |            |         |
| Prelimina | ry Part 1 Crime Totals:                                                                                          | 44                          | 43                          | 2.33%                                              | 161                            | 194                                  | -17.01%                                                        | 1587                                    |            |         |
|           | Current 7 Day Period: Current 28 Day Period: Current YTD Day Period:                                             | 8/                          | 20/2017                     | 9/16/2017<br>9/16/2017<br>9/16/2017                | Prior 28                       | oay Period<br>Day Perio<br>D Period: |                                                                | 9/3/2017 -<br>7/23/2017 -<br>1/1/2016 - | 8/19/2017  |         |

#### SE - South Central District (P5)

| A/C | Offense Statute                                     | Address                          | Reported Date | <u>Dist</u> |
|-----|-----------------------------------------------------|----------------------------------|---------------|-------------|
| SPC | 25EC                                                |                                  |               |             |
| С   | ASSAULT-3D (d)or(f) (Weapon/Instrument/Bodily Harm) | 800 E HARTSON AVE                | 9/15/2017     | P6          |
| Α   | BURGLARY 2D COMMERCIAL                              | 3300 E FERRY AVE                 | 9/10/2017     | P6          |
| С   | BURGLARY 2D COMMERCIAL                              | 100 S SHERMAN ST                 | 9/11/2017     | P5          |
| С   | BURGLARY 2D COMMERCIAL                              | 3200 E TRENT AVE                 | 9/11/2017     | P5          |
| Α   | BURGLARY 2D COMMERCIAL                              | 3400 E SPRINGFIELD AVE           | 9/13/2017     | P6          |
| Α   | BURGLARY 2D COMMERCIAL                              | 2600 E FERRY AVE                 | 9/15/2017     | P6          |
| С   | THEFT OF MOTOR VEHICLE                              | 2100 E 3RD AVE                   | 9/13/2017     | P6          |
| С   | THEFT OF MOTOR VEHICLE                              | 400 S THOR ST                    | 9/14/2017     | P6          |
| С   | THEFT OF MOTOR VEHICLE                              | 300 S THOR ST                    | 9/15/2017     | P5          |
| С   | THEFT OF MOTOR VEHICLE                              | 3700 E 8TH AVE                   | 9/15/2017     | P5          |
| С   | THEFT-1D (From Motor Vehicle)                       | E SPOKANE FALLS BLVD / N PINE ST | 9/10/2017     | P8          |
| С   | THEFT-2D (All Other Thefts)                         | 3600 E SPRAGUE AVE               | 9/12/2017     | P5          |
| С   | THEFT-2D (From Building)                            | 200 E 2ND AVE                    | 9/11/2017     | P5          |
| С   | THEFT-2D (From Motor Vehicle)                       | 3000 E SPRAGUE AVE               | 9/11/2017     | P5          |
| С   | THEFT-3D (All Other Thefts)                         | 3400 E SPRINGFIELD AVE           | 9/13/2017     | P6          |
| С   | THEFT-3D (All Other Thefts)                         | 1700 E PACIFIC AVE               | 9/15/2017     | P5          |
| С   | THEFT-3D (From Building)                            | 100 S FERRALL ST                 | 9/12/2017     | P5          |
| С   | THEFT-3D (From Building)                            | 500 N FREYA ST                   | 9/13/2017     | P5          |
| С   | THEFT-3D (From Building)                            | 1900 E SPRAGUE AVE               | 9/14/2017     | P5          |
| С   | THEFT-3D (From Building)                            | 200 E 5TH AVE                    | 9/15/2017     | P5          |
| С   | THEFT-3D (From Motor Vehicle)                       | 100 E 4TH AVE                    | 9/10/2017     | P5          |
| Α   | THEFT-3D (From Motor Vehicle)                       | 900 E 3RD AVE                    | 9/10/2017     | SPC         |
| С   | THEFT-3D (From Motor Vehicle)                       | 0 S FISKE ST                     | 9/11/2017     | P5          |
| С   | THEFT-3D (From Motor Vehicle)                       | 3700 E 8TH AVE                   | 9/15/2017     | P5          |
| С   | THEFT-3D (Motor Vehicle Parts or Accessories)       | 1000 E 3RD AVE                   | 9/12/2017     | P5          |
| С   | THEFT-3D (Motor Vehicle Parts or Accessories)       | E 9TH AVE / S NAPA ST            | 9/12/2017     | P5          |
| С   | THEFT-3D (Motor Vehicle Parts or Accessories)       | 1900 E 4TH AVE                   | 9/12/2017     | P5          |
| С   | THEFT-3D (Motor Vehicle Parts or Accessories)       | 2300 E 1ST AVE                   | 9/13/2017     | P5          |
| С   | THEFT-3D (Shoplifting)                              | 400 S THOR ST                    | 9/13/2017     | P6          |
| С   | THEFT-CITY (From Motor Vehicle)                     | 400 S THOR ST                    | 9/14/2017     | P6          |
| С   | THEFT-CITY (Shoplifting)                            | 400 S THOR ST                    | 9/12/2017     | P6          |
| SPC | 25GP                                                |                                  |               |             |
| С   | ASSAULT-2D                                          | 2000 E MISSION AVE               | 9/13/2017     | P6          |
| Α   | BURGLARY 2D COMMERCIAL                              | 600 N MADELIA ST                 | 9/15/2017     | P5          |
| С   | BURGLARY-RESIDENTIAL                                | 2300 E SOUTH RIVERTON AVE        | 9/14/2017     | P6          |
| С   | RAPE-2ND (RAPE)                                     |                                  | 9/12/2017     | P6          |
| С   | THEFT-2D (All Other Thefts)                         | 1800 N GREENE ST                 | 9/11/2017     | P5          |
| С   | THEFT-3D (From Building)                            | 2100 E CATALDO AVE               | 9/12/2017     | P5          |
|     |                                                     |                                  |               |             |

A/C Offense Statute Address Reported Date Dist

A THEFT-3D (From Motor Vehicle)

1800 E DESMET AVE

9/15/2017

P5