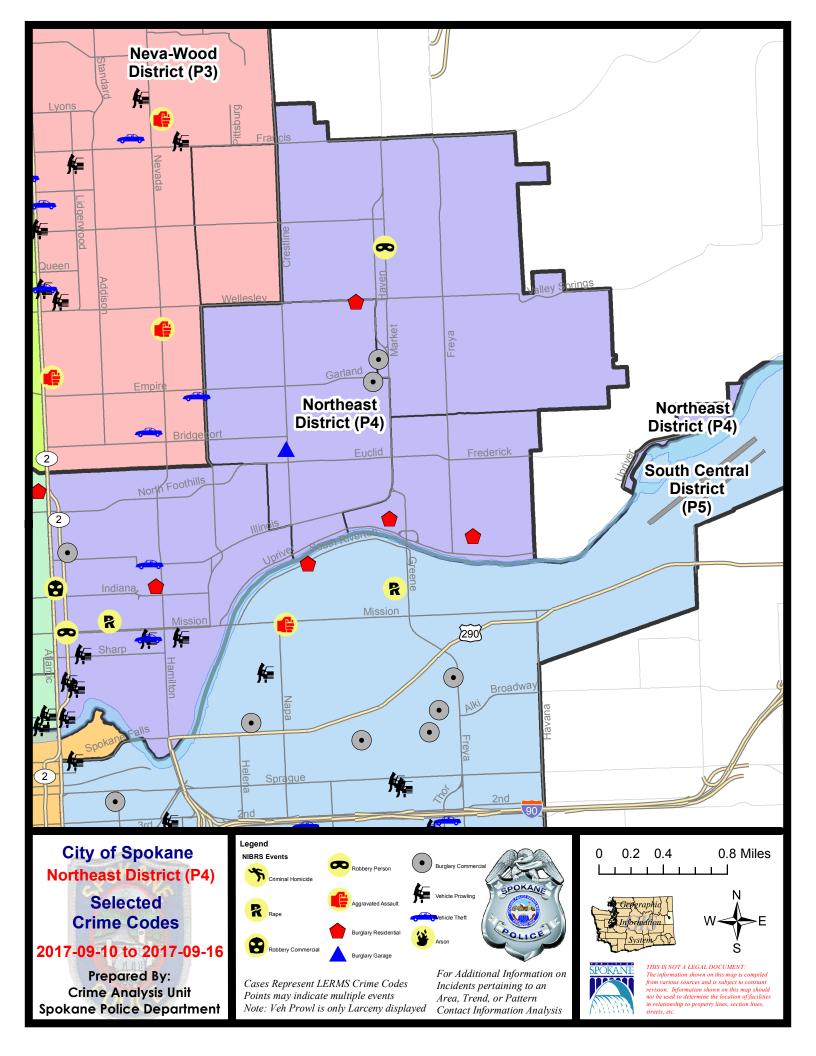

#### **NE - Northeast District (P4)**

#### **Preliminary IBR Counts**

|           | 7 Day Comparison                                                                                                 |                            | ison                       | 28 Day Comparison                         |                       |                                      | YTD Comparison                          |                                         |           |         |
|-----------|------------------------------------------------------------------------------------------------------------------|----------------------------|----------------------------|-------------------------------------------|-----------------------|--------------------------------------|-----------------------------------------|-----------------------------------------|-----------|---------|
| NIBRS Ca  | tegories (Part 1 Selected)                                                                                       | Current                    | Prior                      | Percent                                   | Current               | Prior                                | Percent                                 | Current                                 | Prior     | Percent |
| Violent   | Criminal Homicide Rape Robbery - Commercial Robbery - Person Aggravated Assault - Non DV Aggravated Assault - DV | 0<br>2<br>1<br>2<br>1<br>0 | 0<br>0<br>0<br>2<br>2<br>2 | 0.00%<br>-50.00%<br>-100.00%              | 0<br>3<br>1<br>6<br>9 | 0<br>1<br>0<br>2<br>8<br>4           | 200.00%<br>200.00%<br>12.50%<br>100.00% | 1<br>32<br>13<br>25<br>52<br>49         |           |         |
| Property  | Violent Total:  Burglary - Residential  Burglary Garage  Burglary Commercial                                     | 6<br>4<br>1<br>3           | 3<br>2<br>0                | 0.00%<br>33.33%<br>-50.00%                | 27<br>15<br>6<br>6    | 15<br>19<br>6<br>7                   | -21.05%<br>0.00%<br>-14.29%             | 172<br>123<br>55<br>50                  |           |         |
|           | Larceny Vehicle Theft Arson                                                                                      | 33 0                       | 33 4 1                     | 0.00%<br>-25.00%<br>-100.00%              | 151<br>21<br>3        | 166<br>16<br>1                       | -9.04%<br>31.25%<br>200.00%             | 1219<br>220<br>7                        |           |         |
| Prelimina | Property Total:  ry Part 1 Crime Totals:                                                                         | 50                         | 43                         | 2.33%                                     | 202                   | 215                                  | -0.43%                                  | 1846                                    |           |         |
|           | Current 7 Day Period: Current 28 Day Period: Current YTD Day Period:                                             | 8/                         | 20/2017                    | - 9/16/2017<br>- 9/16/2017<br>- 9/16/2017 | Prior 28              | Pay Period<br>Day Perio<br>D Period: |                                         | 9/3/2017 -<br>7/23/2017 -<br>1/1/2016 - | 8/19/2017 |         |

#### NE - Northeast District (P4)

| A/C | Offense Statute                               | Address                         | Reported Date | <u>Dist</u> |
|-----|-----------------------------------------------|---------------------------------|---------------|-------------|
| SPB | 4 <b>BE</b>                                   |                                 |               |             |
| С   | BURGLARY 2D COMMERCIAL                        | 2900 E GARLAND AVE              | 9/10/2017     | P4          |
| Α   | BURGLARY 2D GARAGE                            | 2000 E LIBERTY AVE              | 9/15/2017     | SPB         |
| С   | BURGLARY-RESIDENTIAL                          | 2800 E WELLESLEY AVE            | 9/14/2017     | P4          |
| С   | MAIL THEFT (All Others)                       | 3200 N REGAL ST                 | 9/11/2017     | P4          |
| С   | THEFT-2D (All Other Thefts)                   | 2100 E NORTH CRESCENT AVE       | 9/13/2017     | P4          |
| С   | THEFT-3D (All Other Thefts)                   | 2300 E BUCKEYE AVE              | 9/11/2017     | P4          |
| С   | THEFT-3D (All Other Thefts)                   | 4100 N COOK ST                  | 9/12/2017     | P4          |
| С   | THEFT-3D (All Other Thefts)                   | 4100 N REGAL ST                 | 9/12/2017     | P4          |
| С   | THEFT-3D (All Other Thefts)                   | 4300 N HELENA ST                | 9/13/2017     | P4          |
| С   | THEFT-3D (All Other Thefts)                   | 2000 E LIBERTY AVE              | 9/15/2017     | SPB         |
| С   | THEFT-3D (From Building)                      | 4100 N COOK ST                  | 9/11/2017     | P4          |
| С   | THEFT-3D (Shoplifting)                        | 3000 E EUCLID AVE               | 9/13/2017     | P4          |
| SPB | <u>4HI</u>                                    |                                 |               |             |
| С   | BURGLARY 2D COMMERCIAL                        | 4000 N MARKET ST                | 9/12/2017     | P4          |
| С   | BURGLARY 2D FENCED AREA                       | 2300 E COLUMBIA AVE             | 9/10/2017     | P4          |
| С   | ROBBERY-1D (All Except Purse Snatching)       | N MARKET ST / E DIAMOND AVE     | 9/15/2017     | P4          |
| С   | THEFT-2D (All Other Thefts)                   | N MARKET ST / E GARLAND AVE     | 9/11/2017     | P4          |
| С   | THEFT-2D (All Other Thefts)                   | 2100 E WELLESLEY AVE            | 9/14/2017     | P4          |
| С   | THEFT-2D (From Building)                      | 2600 E DIAMOND AVE              | 9/13/2017     | P4          |
| С   | THEFT-3D (All Other Thefts)                   | 5000 N LEE ST                   | 9/11/2017     | P4          |
| SPB | 4 <u>4L0</u>                                  |                                 |               |             |
| С   | BURGLARY 2D COMMERCIAL                        | 100 E MONTGOMERY AVE            | 9/15/2017     | P2          |
| С   | BURGLARY-RESIDENTIAL                          | 800 E BALDWIN AVE               | 9/13/2017     | P4          |
| С   | RAPE-2ND (RAPE)                               |                                 | 9/10/2017     | Oth         |
| Α   | ROBBERY 1D PERSON (NOT PURSE SNATCHING)       | E MISSION AVE / N RUBY ST       | 9/13/2017     | P4          |
| С   | ROBBERY 2D COMMERCIAL (NOT PURSE SNATCHING)   | 1900 N DIVISION ST              | 9/12/2017     | P2          |
| С   | THEFT OF MOTOR VEHICLE                        | 700 E SINTO AVE                 | 9/13/2017     | P4          |
| С   | THEFT-2D (All Other Thefts)                   | 1700 N DIVISION ST              | 9/12/2017     | P4          |
| С   | THEFT-2D (All Other Thefts)                   | N LIDGERWOOD ST / E INDIANA AVE | 9/13/2017     | P4          |
| С   | THEFT-2D (From Motor Vehicle)                 | 100 E DESMET AVE                | 9/10/2017     | P4          |
| С   | THEFT-3D (All Other Thefts)                   | 1200 E MISSION AVE              | 9/13/2017     | P4          |
| С   | THEFT-3D (From Building)                      | 100 E SINTO AVE                 | 9/12/2017     | P4          |
| С   | THEFT-3D (From Motor Vehicle)                 | 700 N DIVISION ST               | 9/10/2017     | P4          |
| С   | THEFT-3D (From Motor Vehicle)                 | E DESMET AVE / N RUBY ST        | 9/10/2017     | SPB         |
| С   | THEFT-3D (From Motor Vehicle)                 | 1000 E SINTO AVE                | 9/10/2017     | P4          |
| С   | THEFT-3D (From Motor Vehicle)                 | 200 E SHARP AVE                 | 9/12/2017     | P4          |
| С   | THEFT-3D (Motor Vehicle Parts or Accessories) | 700 N DIVISION ST               | 9/10/2017     | P4          |
|     |                                               |                                 |               |             |

| A/C        | Offense Statute                               | Address                          | Reported Date | <u>Dist</u> |
|------------|-----------------------------------------------|----------------------------------|---------------|-------------|
| С          | THEFT-3D (Motor Vehicle Parts or Accessories) | E DESMET AVE / N RUBY ST         | 9/10/2017     | SPB         |
| С          | THEFT-3D (Shoplifting)                        | 1500 E ILLINOIS AVE              | 9/10/2017     | SPB         |
| С          | THEFT-CITY (From Motor Vehicle)               | 700 E SINTO AVE                  | 9/13/2017     | P4          |
| С          | THEFT-CITY (Shoplifting)                      | 2400 N DIVISION ST               | 9/13/2017     | P2          |
| С          | TMVWOP-2D                                     | E ILLINOIS AVE / N CINCINNATI ST | 9/10/2017     | P4          |
| <u>SPB</u> | <u>4MI</u>                                    |                                  |               |             |
| С          | BURGLARY-RESIDENTIAL                          | 3800 E MONTGOMERY AVE            | 9/10/2017     | P4          |
| С          | BURGLARY-RESIDENTIAL                          | 3000 E JACKSON AVE               | 9/15/2017     | P4          |
| С          | THEFT-2D (From Building)                      | 4000 E EUCLID AVE                | 9/13/2017     | P4          |
| С          | THEFT-3D (From Building)                      | 2500 N MARKET ST                 | 9/12/2017     | P4          |