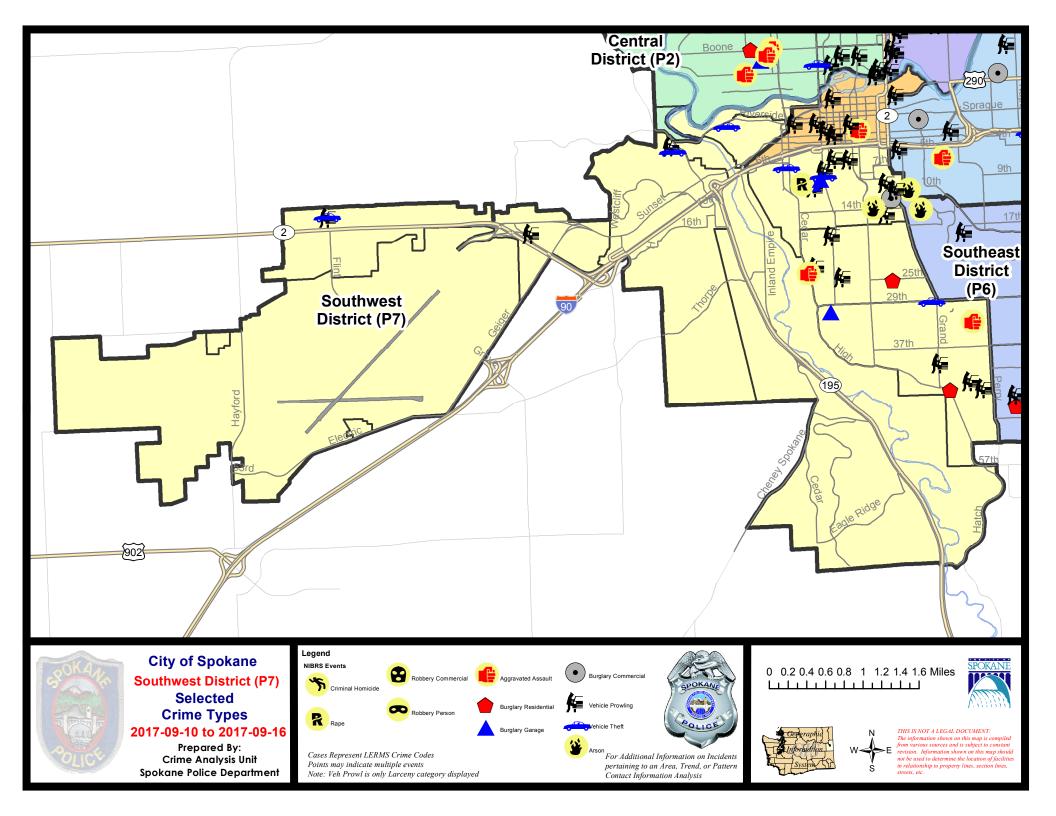

#### **SW - Southwest District (P7)**

#### SE - Southwest District (P7)

| A/C | Offense Statute                     | <u>Address</u>           | Reported Date | <u>Dist</u> |
|-----|-------------------------------------|--------------------------|---------------|-------------|
| С   | ASSAULT-2D                          |                          | 9/14/2017     | P7          |
| SPE | 27BA                                |                          |               |             |
| С   | THEFT OF MOTOR VEHICLE              | 2300 W 1ST AVE           | 9/14/2017     | P7          |
| С   | THEFT-2D (All Other Thefts)         | W PACIFIC AVE / S ELM ST | 9/10/2017     | P7          |
| С   | THEFT-2D (All Other Thefts)         | 2100 W 2ND AVE           | 9/11/2017     | P7          |
| С   | THEFT-3D (All Other Thefts)         | 100 S COEUR D ALENE ST   | 9/10/2017     | P7          |
| С   | THEFT-3D (From Building)            | 1800 W 1ST AVE           | 9/12/2017     | P7          |
| С   | THEFT-CITY (All Other Thefts)       | 1900 W SUNSET BLVD       | 9/11/2017     | P7          |
| SPE | <u> </u>                            |                          |               |             |
| С   | ARSON-2ND DEG                       | 200 W 14TH AVE           | 9/14/2017     | P7          |
| С   | BURGLARY 2D COMMERCIAL              | 1200 S DIVISION ST       | 9/14/2017     | P7          |
| С   | BURGLARY 2D FENCED AREA             | 900 W 15TH AVE           | 9/10/2017     | P7          |
| С   | BURGLARY 2D GARAGE                  | 1000 W 9TH AVE           | 9/10/2017     | SPD         |
| С   | BURGLARY 2D GARAGE                  | 1100 W 9TH AVE           | 9/11/2017     | P7          |
| Α   | RAPE-3D (RAPE)                      |                          | 9/13/2017     | P7          |
| С   | THEFT OF MOTOR VEHICLE              | 1500 W 7TH AVE           | 9/11/2017     | P7          |
| С   | THEFT OF MOTOR VEHICLE              | 800 S MONROE ST          | 9/12/2017     | P7          |
| С   | THEFT(FIREARM) (From Motor Vehicle) | 0 W ROCKWOOD BLVD        | 9/11/2017     | P7          |
| С   | THEFT-2D (From Building)            | 1300 S GROVE ST          | 9/11/2017     | P7          |
| С   | THEFT-2D (From Building)            | 800 W 5TH AVE            | 9/12/2017     | P7          |
| С   | THEFT-2D (From Building)            | 100 W 8TH AVE            | 9/13/2017     | P7          |
| С   | THEFT-2D (From Motor Vehicle)       | 1100 W 10TH AVE          | 9/11/2017     | P7          |
| С   | THEFT-3D (All Other Thefts)         | 1500 W 10TH AVE          | 9/10/2017     | P7          |
| С   | THEFT-3D (From Motor Vehicle)       | 500 W 6TH AVE            | 9/11/2017     | P7          |
| С   | THEFT-3D (From Motor Vehicle)       | 900 W LINCOLN PL         | 9/11/2017     | P7          |
| С   | THEFT-3D (From Motor Vehicle)       | 0 W 15TH AVE             | 9/11/2017     | P7          |
| Α   | THEFT-3D (From Motor Vehicle)       | 100 E SUMNER AVE         | 9/11/2017     | P7          |
| С   | THEFT-3D (From Motor Vehicle)       | 800 W 5TH AVE            | 9/14/2017     | P7          |
| SPE | <u>77CS</u>                         |                          |               |             |
| С   | ASSAULT-2D                          | 1100 E 33RD AVE          | 9/12/2017     | P6          |
| С   | BURGLARY 2D GARAGE                  | 900 W 30TH AVE           | 9/13/2017     | P7          |
| С   | BURGLARY-RESIDENTIAL                | 4300 S SCOTT ST          | 9/11/2017     | P6          |
| С   | THEFT OF MOTOR VEHICLE              | 500 E 29TH AVE           | 9/13/2017     | P6          |
| Α   | THEFT-3D (From Building)            | 3400 S DIVISION ST       | 9/10/2017     | P7          |
| С   | THEFT-3D (From Building)            | 300 E 37TH AVE           | 9/12/2017     | P7          |
| С   | THEFT-3D (From Motor Vehicle)       | 3900 S GRAND BLVD        | 9/10/2017     | P7          |
| С   | THEFT-3D (From Motor Vehicle)       | 1000 E 42ND AVE          | 9/11/2017     | P7          |
|     |                                     |                          |               |             |