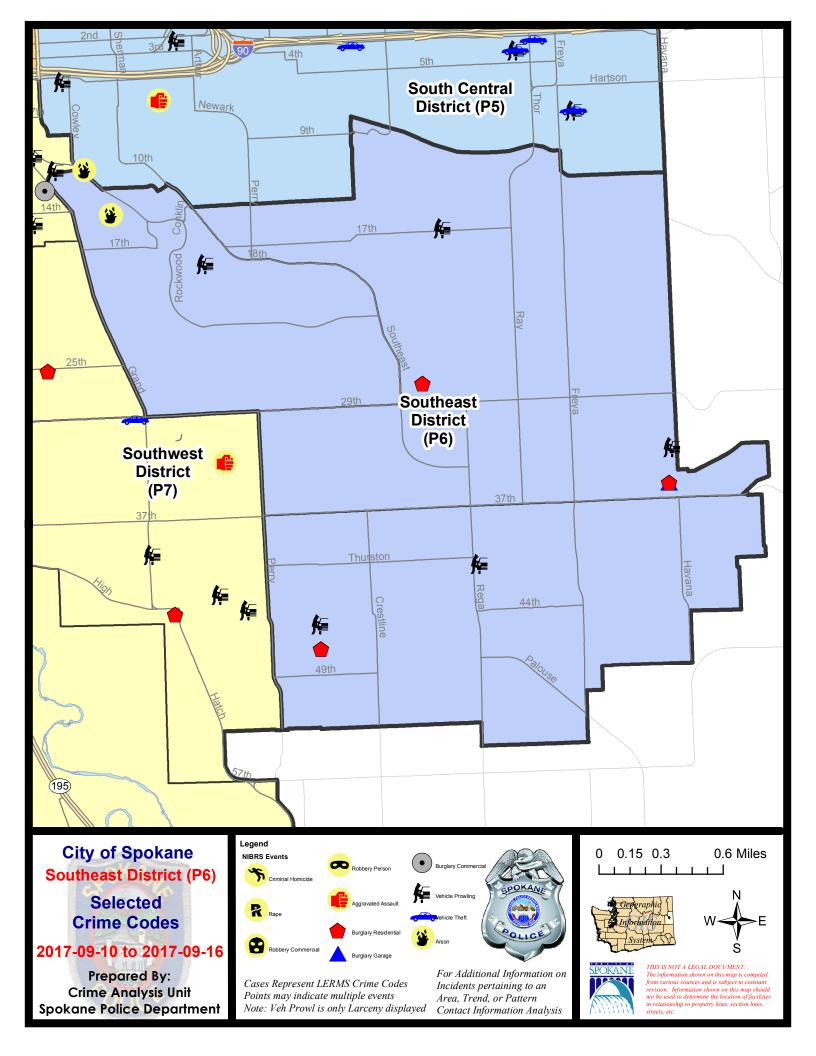

#### **SE - Southeast District (P6)**

#### **Preliminary IBR Counts**

|           |                                                                                                                  | 7 Da                        | ny Compari                  | son                                                   | 28 Da                        | ay Compai                             | rison                                                        | YTI                                     | D Comparis | son     |
|-----------|------------------------------------------------------------------------------------------------------------------|-----------------------------|-----------------------------|-------------------------------------------------------|------------------------------|---------------------------------------|--------------------------------------------------------------|-----------------------------------------|------------|---------|
| NIBRS Ca  | ategories (Part 1 Selected)                                                                                      | Current                     | Prior                       | Percent                                               | Current                      | Prior                                 | Percent                                                      | Current                                 | Prior      | Percent |
| Violent   | Criminal Homicide Rape Robbery - Commercial Robbery - Person Aggravated Assault - Non DV Aggravated Assault - DV | 0<br>1<br>0<br>0<br>0       | 0<br>0<br>0<br>0<br>0       |                                                       | 0<br>1<br>1<br>0<br>1<br>0   | 0<br>4<br>1<br>0<br>0                 | -75.00%<br>0.00%                                             | 0<br>22<br>3<br>7<br>18                 |            |         |
|           | Violent Total:                                                                                                   | 1                           | 0                           |                                                       | 3                            | 5                                     | -40.00%                                                      | 63                                      |            |         |
| Property  | Burglary - Residential Burglary Garage Burglary Commercial Larceny Vehicle Theft Arson                           | 3<br>1<br>0<br>13<br>0<br>4 | 1<br>3<br>1<br>19<br>1<br>0 | 200.00%<br>-66.67%<br>-100.00%<br>-31.58%<br>-100.00% | 11<br>8<br>1<br>73<br>5<br>5 | 8<br>6<br>3<br>99<br>14<br>1          | 37.50%<br>33.33%<br>-66.67%<br>-26.26%<br>-64.29%<br>400.00% | 93<br>64<br>9<br>718<br>91<br>7         |            |         |
|           | Property Total:                                                                                                  | 21                          | 25                          | -16.00%                                               | 103                          | 131                                   | -21.37%                                                      | 982                                     |            |         |
| Prelimina | ry Part 1 Crime Totals:                                                                                          | 22                          | 25                          | -12.00%                                               | 106                          | 136                                   | -22.06%                                                      | 1045                                    |            |         |
|           | Current 7 Day Period:<br>Current 28 Day Period:<br>Current YTD Day Period:                                       | 8/                          | 20/2017 -                   | 9/16/2017<br>9/16/2017<br>9/16/2017                   | Prior 28                     | Day Period<br>Day Period<br>D Period: |                                                              | 9/3/2017 -<br>7/23/2017 -<br>1/1/2016 - | 8/19/2017  |         |

#### SE - Southeast District (P6)

| A/C | Offense Statute                                          | Address Re           | eported Date | <u>Dist</u> |
|-----|----------------------------------------------------------|----------------------|--------------|-------------|
| SPC | <u>6LH</u>                                               |                      |              |             |
| С   | BURGLARY 2D GARAGE                                       | 4200 E 36TH AVE      | 9/11/2017    | P6          |
| С   | BURGLARY-RESIDENTIAL                                     | 4200 E 36TH AVE      | 9/11/2017    | P6          |
| С   | BURGLARY-RESIDENTIAL                                     | 2600 E 27TH AVE      | 9/15/2017    | P6          |
| С   | THEFT-3D (From Building)                                 | 2900 E 25TH AVE      | 9/11/2017    | P8          |
| С   | THEFT-3D (From Building)                                 | 2900 E 25TH AVE      | 9/11/2017    | P6          |
| С   | THEFT-3D (From Motor Vehicle)                            | 4200 E 33RD AVE      | 9/11/2017    | P6          |
| С   | THEFT-3D (Motor Vehicle Parts or Accessories)            | 4200 E 33RD AVE      | 9/11/2017    | P6          |
| Α   | VEHICLE PROWLING-2D/No Theft                             | 2700 E 17TH AVE      | 9/15/2017    | P6          |
| С   | VEHICLE PROWLING-2D/Theft of Motor Vehicle Parts or Acce | 3100 S COOK ST       | 9/10/2017    | P6          |
| SPC | <u>6RW</u>                                               |                      |              |             |
| С   | ARSON-1D                                                 | 400 E 14TH AVE       | 9/14/2017    | P6          |
| С   | ARSON-1D                                                 | 400 E 14TH AVE       | 9/14/2017    | P6          |
| С   | ARSON-2ND DEG                                            | 1000 S ROCKWOOD BLVD | 9/10/2017    | P6          |
| Α   | THEFT-3D (From Motor Vehicle)                            | 900 E 18TH AVE       | 9/12/2017    | P6          |
| SPC | <u>6SG</u>                                               |                      |              |             |
| С   | BURGLARY 1D RESIDENTIAL                                  | 1700 E 46TH AVE      | 9/10/2017    | P6          |
| С   | THEFT-3D (All Other Thefts)                              | 2700 E 53RD AVE      | 9/14/2017    | P6          |
| С   | THEFT-3D (From Motor Vehicle)                            | 4400 S PITTSBURG ST  | 9/10/2017    | P6          |
| С   | THEFT-3D (From Motor Vehicle)                            | 4100 S REGAL ST      | 9/14/2017    | P6          |
|     |                                                          |                      |              |             |