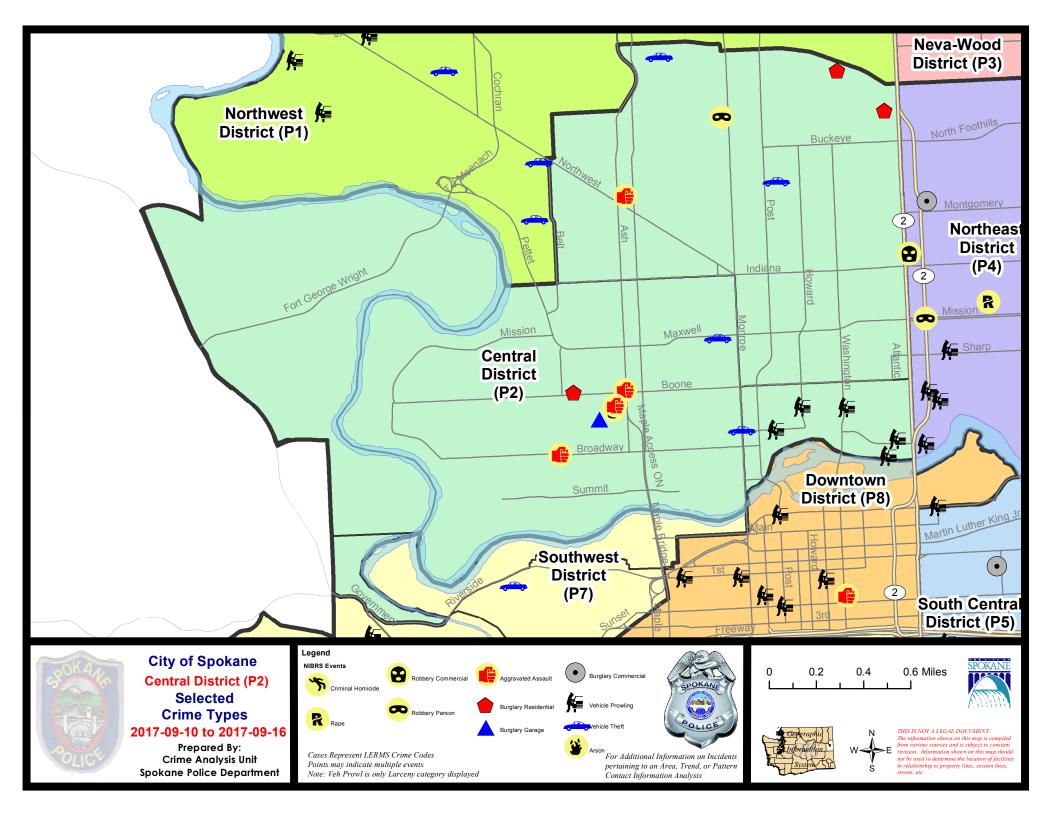

#### **NW - North Central District (P2)**

#### NW - Central District (P2)

| A/C | Offense Statute                               | <u>Address</u>                 | Reported Date | <u>Dist</u> |
|-----|-----------------------------------------------|--------------------------------|---------------|-------------|
| SPA | 12EG                                          |                                |               |             |
| С   | BURGLARY 2D FENCED AREA                       | 1100 W MANSFIELD AVE           | 9/10/2017     | P2          |
| С   | BURGLARY-RESIDENTIAL                          | 2900 N ATLANTIC ST             | 9/10/2017     | P2          |
| С   | BURGLARY-RESIDENTIAL                          | 300 W DALTON AVE               | 9/13/2017     | P2          |
| С   | ROBBERY 2D PERSON (NOT PURSE SNATCHING)       | 2900 N MONROE ST               | 9/14/2017     | P1          |
| С   | THEFT OF MOTOR VEHICLE                        | 700 W JACKSON AVE              | 9/10/2017     | P1          |
| С   | THEFT OF MOTOR VEHICLE                        | 1400 W CORA CT                 | 9/15/2017     | P2          |
| С   | THEFT-2D (All Other Thefts)                   | 1500 N LINCOLN ST              | 9/14/2017     | P2          |
| С   | THEFT-3D (All Other Thefts)                   | 800 W YORK AVE                 | 9/11/2017     | P2          |
| С   | THEFT-3D (All Other Thefts)                   | 900 W SPOFFORD AVE             | 9/12/2017     | P2          |
| С   | THEFT-3D (Motor Vehicle Parts or Accessories) | 2400 N DIVISION ST             | 9/12/2017     | P2          |
| С   | THEFT-3D (Shoplifting)                        | 2100 N DIVISION ST             | 9/10/2017     | P2          |
| С   | THEFT-3D (Shoplifting)                        | 700 W BOONE AVE                | 9/13/2017     | P2          |
| С   | THEFT-CITY (Shoplifting)                      | 1600 W NORTHWEST BLVD          | 9/11/2017     | P1          |
| С   | WEAPON(INTIMIDATE WITH)                       | 1600 W NORTHWEST BLVD          | 9/14/2017     | P1          |
| SPA | <u> </u>                                      |                                |               |             |
| С   | THEFT-1D (All Other Thefts)                   | 600 W MALLON AVE               | 9/11/2017     | P1          |
| С   | THEFT-2D (From Motor Vehicle)                 | 800 N DIVISION ST              | 9/10/2017     | P2          |
| С   | THEFT-2D (From Motor Vehicle)                 | W MALLON AVE / N POST ST       | 9/11/2017     | P2          |
| С   | THEFT-3D (All Other Thefts)                   | W BOONE AVE / N CALISPEL ST    | 9/13/2017     | P2          |
| С   | THEFT-3D (From Building)                      | 1100 N MONROE ST               | 9/11/2017     | P2          |
| С   | THEFT-3D (From Motor Vehicle)                 | 200 W NORTH RIVER DR           | 9/11/2017     | P8          |
| Α   | THEFT-3D (From Motor Vehicle)                 | 900 N WASHINGTON ST            | 9/14/2017     | P2          |
| С   | THEFT-3D (From Motor Vehicle)                 | N HOWARD ST / W DEAN AVE       | 9/15/2017     | P2          |
| SPA | 2WC                                           |                                |               |             |
| С   | ARSON-2ND DEG                                 | 1700 W GARDNER AVE             | 9/10/2017     | P2          |
| С   | ASSAULT-1D                                    | W BROADWAY AVE / N CHESTNUT ST | 9/15/2017     | P1          |
| С   | ASSAULT-2D                                    | 1200 N ASH ST                  | 9/10/2017     | P1          |
| С   | ASSAULT-2D                                    | 1700 W GARDNER AVE             | 9/15/2017     | P2          |
| Α   | BURGLARY 2D GARAGE                            | 1800 W DEAN AVE                | 9/10/2017     | P2          |
| С   | BURGLARY-RESIDENTIAL                          | 1700 W GARDNER AVE             | 9/10/2017     | P1          |
| С   | BURGLARY-RESIDENTIAL                          | 2000 W BOONE AVE               | 9/13/2017     | P1          |
| С   | MURDER-2D                                     | 2400 W DEAN AVE                | 9/15/2017     | P1          |
| С   | THEFT OF MOTOR VEHICLE                        | 1000 W MALLON AVE              | 9/11/2017     | P2          |
| С   | THEFT-2D (From Building)                      | 1700 N ASH ST                  | 9/13/2017     | P2          |
| С   | THEFT-2D (From Building)                      | 700 N LINDEKE ST               | 9/15/2017     | P2          |
| С   | THEFT-3D (From Building)                      | 2400 W GARDNER AVE             | 9/15/2017     | P2          |
| С   | TMVWOP-2D                                     | 1100 W MAXWELL AVE             | 9/12/2017     | P1          |
|     |                                               |                                |               |             |