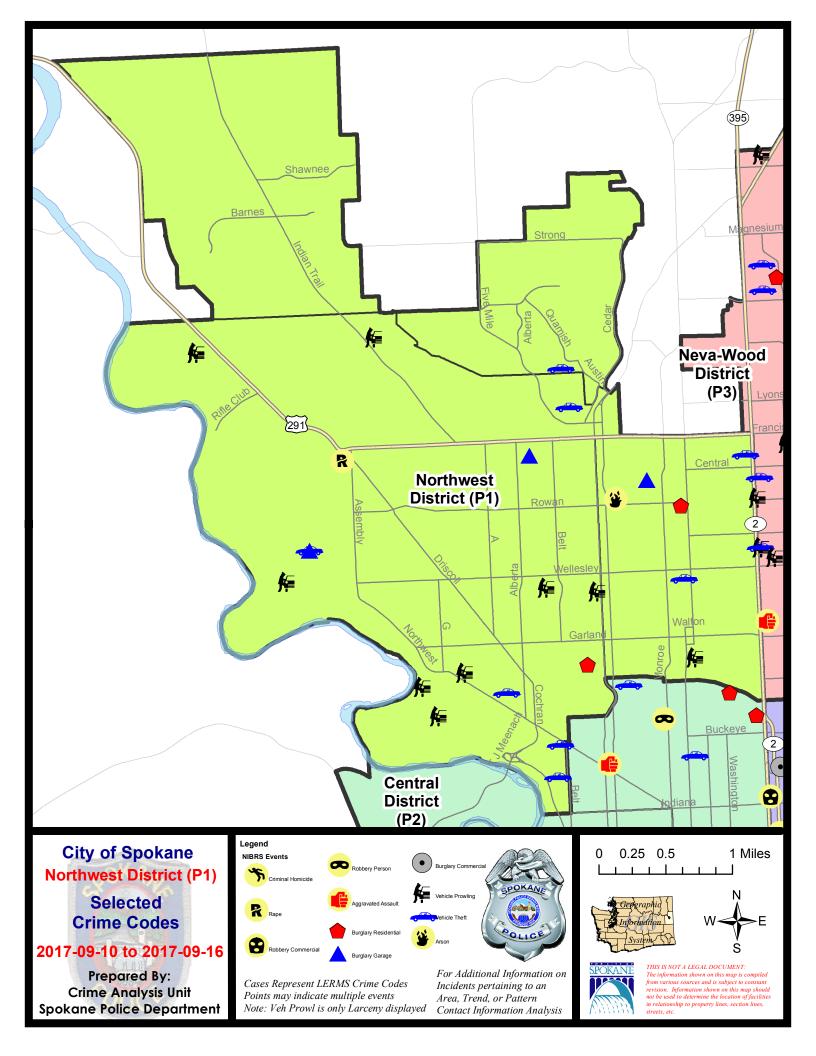

#### NW - Northwest District (P1)

| A/C        | Offense Statute                       | Address                   | Reported Date | <u>Dist</u> |
|------------|---------------------------------------|---------------------------|---------------|-------------|
| SPA        | 1BS                                   |                           |               |             |
| С          | THEFT-2D (From Motor Vehicle)         | 4100 W ARROWHEAD CT       | 9/13/2017     | P1          |
| С          | THEFT-3D (All Other Thefts)           | 2000 W FRANCIS AVE        | 9/13/2017     | P1          |
| С          | THEFT-3D (All Other Thefts)           | 6800 N COUNTRY HOMES BLVD | 9/14/2017     | P1          |
| С          | THEFT-CITY (From Building)            | 6800 N COUNTRY HOMES BLVD | 9/15/2017     | P1          |
| С          | TMVWOP-2D                             | 1800 W NORTHRIDGE CT      | 9/15/2017     | P1          |
| SPA        | 1FM                                   |                           |               |             |
| С          | THEFT OF MOTOR VEHICLE                | 7100 N AUSTIN RD          | 9/13/2017     | P1          |
| SPA        | 1NH                                   |                           |               |             |
| С          | ARSON-2ND DEG                         | 5500 N WALNUT ST          | 9/11/2017     | P1          |
| С          | BURGLARY 2D GARAGE                    | 1100 W COLUMBIA AVE       | 9/11/2017     | P1          |
| С          | BURGLARY-RESIDENTIAL                  | 5400 N POST ST            | 9/12/2017     | P1          |
| С          | THEFT OF MOTOR VEHICLE                | 4500 N POST ST            | 9/12/2017     | P1          |
| С          | THEFT OF MOTOR VEHICLE                | 6000 N ATLANTIC ST        | 9/13/2017     | P1          |
| С          | THEFT-2D (From Building)              | 5400 N POST ST            | 9/12/2017     | P1          |
| С          | THEFT-3D (All Other Thefts)           | 4500 N DIVISION ST        | 9/13/2017     | P2          |
| С          | THEFT-3D (From Building)              | 5300 N WASHINGTON ST      | 9/12/2017     | P1          |
| С          | THEFT-3D (From Motor Vehicle)         | 700 W GORDON AVE          | 9/12/2017     | P1          |
| <u>SPA</u> | 1 <u>NW</u>                           |                           |               |             |
| С          | BURGLARY 2D GARAGE                    | 4900 W WELLESLEY AVE      | 9/11/2017     | P1          |
| С          | BURGLARY 2D GARAGE                    | 6100 N COCHRAN ST         | 9/13/2017     | P1          |
| С          | BURGLARY-RESIDENTIAL                  | 1900 W GORDON AVE         | 9/13/2017     | P1          |
| С          | MAIL THEFT (All Others)               | 2200 W WELLESLEY AVE      | 9/12/2017     | P1          |
| С          | RAPE-3D (RAPE)                        |                           | 9/13/2017     | P1          |
| Α          | RETAIL THEFT W/ SPECIAL CIRCUMSTANCES | 2300 W WELLESLEY AVE      | 9/13/2017     | P1          |
| С          | THEFT OF MOTOR VEHICLE                | 3300 N MILTON ST          | 9/10/2017     | P1          |
| С          | THEFT OF MOTOR VEHICLE                | 2100 W BUCKEYE AVE        | 9/13/2017     | P1          |
| С          | THEFT OF MOTOR VEHICLE                | 2100 W MONTGOMERY AVE     | 9/13/2017     | P1          |
| С          | THEFT(FIREARM) (From Building)        | 5800 W HOUSTON AVE        | 9/14/2017     | P1          |
| С          | THEFT(FIREARM) (From Motor Vehicle)   | 7500 N TOLT CT            | 9/12/2017     | P1          |
| С          | THEFT-3D (All Other Thefts)           | 3200 W DAISY AVE          | 9/11/2017     | P2          |
| С          | THEFT-3D (From Building)              | 5500 N ALBERTA ST         | 9/10/2017     | P1          |
| С          | THEFT-3D (From Motor Vehicle)         | 3500 W RIVERVIEW DR       | 9/11/2017     | P1          |
| Α          | THEFT-3D (From Motor Vehicle)         | 3400 N COLUMBIA CIR       | 9/11/2017     | P2          |
| Α          | THEFT-3D (From Motor Vehicle)         | 3500 N E ST               | 9/11/2017     | P1          |
| С          | THEFT-3D (From Motor Vehicle)         | 4300 N ASH ST             | 9/13/2017     | P1          |
| С          | THEFT-3D (From Motor Vehicle)         | 2300 W WELLESLEY AVE      | 9/15/2017     | P1          |
| С          | THEFT-3D (From Motor Vehicle)         | 5200 W WELLESLEY AVE      | 9/15/2017     | P1          |

| A/C | Offense Statute                               | Address              | Reported Date | <u>Dist</u> |
|-----|-----------------------------------------------|----------------------|---------------|-------------|
| С   | THEFT-3D (Motor Vehicle Parts or Accessories) | 2500 W EUCLID AVE    | 9/14/2017     | P1          |
| С   | THEFT-3D (Shoplifting)                        | 2300 W WELLESLEY AVE | 9/14/2017     | P2          |
| С   | TMVWOP-2D                                     | 4900 W WELLESLEY AVE | 9/11/2017     | P1          |
| С   | VEHICLE PROWLING-2D/From Motor Vehicle        | 7500 N TOLT CT       | 9/12/2017     | P1          |