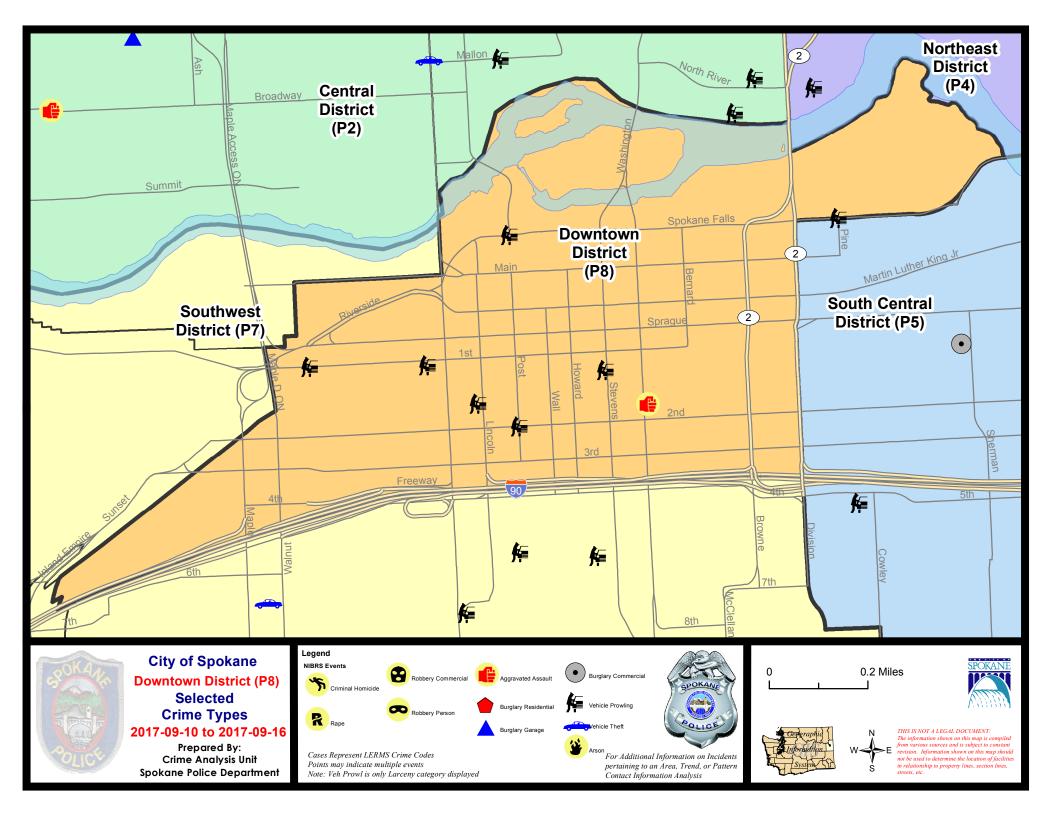

ent 7 Day Period:<br>Current 28 Day Period:<br>Current YTD Day Period:                                       | 8/                         | 20/2017 -                   | 9/16/2017<br>9/16/2017<br>9/16/2017 | Prior 28                    | Day Period<br>Day Period<br>D Period: |                                                 | 9/3/2017 -<br>7/23/2017 -<br>1/1/2016 - | 8/19/2017  |         |

Prepared by SPD Crime Analysis Office -

Monday, September 18, 2017

NOTE: SPD moved from UCR to the NIBRS reporting standard on 10/4/16 following the transition to a new RMS System. Numbers on CompStat reports prior to this date should not be used as a comparison to those on this report. Additional info on these reporting standards can be found on the FBI website: https://ucr.fbi.gov/nibrs-overview





#### SW - Downtown District (P8)



| A/C | Offense Statute                        | Address                          | Reported Date | <u>Dist</u> |
|-----|----------------------------------------|----------------------------------|---------------|-------------|
|     |                                        |                                  |               |             |
| С   | ASSAULT-2D                             |                                  | 9/12/2017     | P8          |
| С   | WEAPON(INTIMIDATE WITH)                |                                  | 9/12/2017     | P8          |
| SPD | 98RS                                   |                                  |               |             |
| С   | ASSAULT-2D                             | 100 S WASHINGTON ST