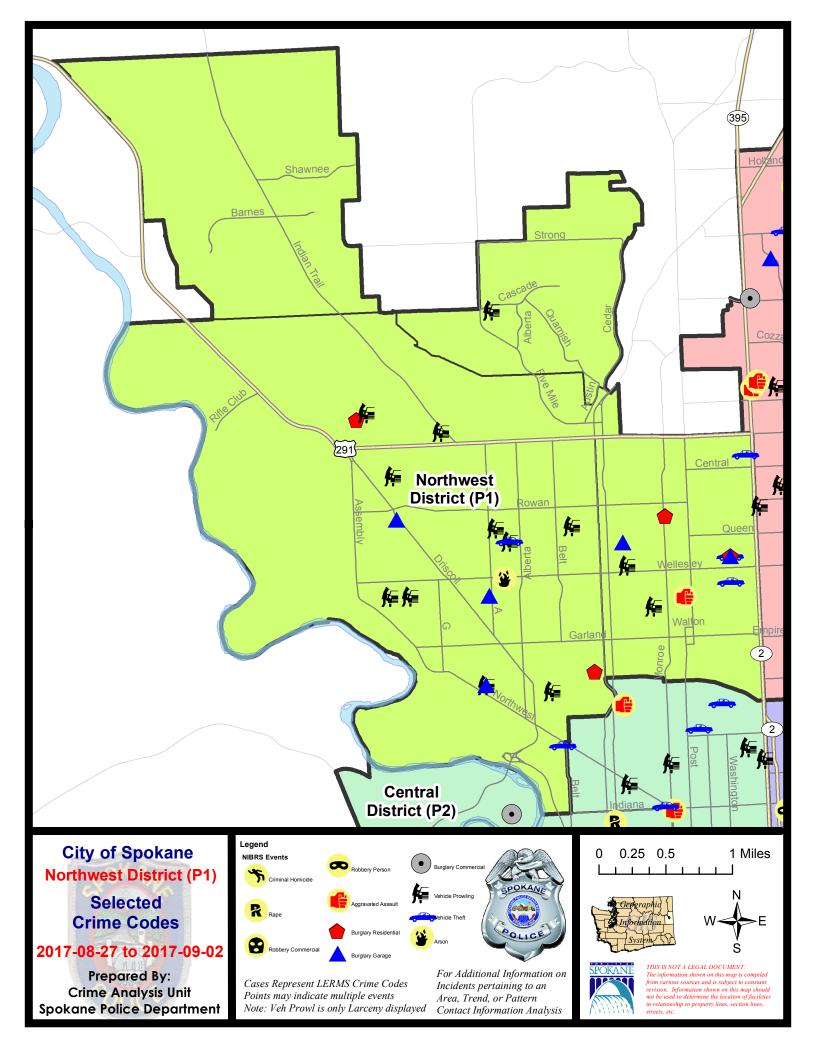

#### **NW - Northwest District (P1)**

## NW - Northwest District (P1)

| A/C | Offense Statute                               | <u>Address</u>         | Reported Date | <u>Dist</u> |
|-----|-----------------------------------------------|------------------------|---------------|-------------|
| SPA | 1 <u>BS</u>                                   |                        |               |             |
| С   | BURGLARY-RESIDENTIAL                          | 6700 N GREENWOOD BLVD  | 8/27/2017     | P1          |
| С   | THEFT-3D (From Motor Vehicle)                 | 3200 W INDIAN TRAIL RD | 8/28/2017     | P1          |
| С   | THEFT-3D (From Motor Vehicle)                 | 6700 N SUTHERLIN ST    | 8/28/2017     | P1          |
| SPA | 1FM                                           |                        |               |             |
| С   | THEFT-2D (From Motor Vehicle)                 | 2700 W ASHLEY CIR      | 8/28/2017     | P1          |
| SPA | 1NH                                           |                        |               |             |
| C   | ASSAULT-2D                                    | 4300 N POST ST         | 9/1/2017      | P2          |
| С   | BURGLARY 2D GARAGE                            | 5000 N CEDAR ST        | 8/27/2017     | P1          |
| С   | BURGLARY 2D GARAGE                            | 4800 N CALISPEL ST     | 9/1/2017      | P1          |
| С   | BURGLARY-RESIDENTIAL                          | 5300 N MONROE ST       | 8/28/2017     | P1          |
| С   | BURGLARY-RESIDENTIAL                          | 4800 N CALISPEL ST     | 9/1/2017      | P1          |
| С   | THEFT OF MOTOR VEHICLE                        | 6000 N ATLANTIC ST     | 8/30/2017     | P1          |
| С   | THEFT OF MOTOR VEHICLE                        | 4800 N CALISPEL ST     | 9/1/2017      | P1          |
| С   | THEFT OF MOTOR VEHICLE                        | 200 W AMHERST CT       | 9/1/2017      | P1          |
| С   | THEFT-2D (All Other Thefts)                   | 6100 N BUFFALO ST      | 9/1/2017      | P1          |
| С   | THEFT-2D (All Other Thefts)                   | 5700 N ATLANTIC ST     | 9/1/2017      | P1          |
| С   | THEFT-2D (From Building)                      | 600 W GLASS AVE        | 8/27/2017     | P1          |
| С   | THEFT-2D (From Building)                      | 100 W GRAY CT          | 8/30/2017     | P1          |
| С   | THEFT-2D (From Motor Vehicle)                 | 4700 N CEDAR ST        | 8/30/2017     | P1          |
| С   | THEFT-3D (All Other Thefts)                   | 1000 W WELLESLEY AVE   | 9/1/2017      | P1          |
| С   | THEFT-3D (From Motor Vehicle)                 | 4200 N JEFFERSON ST    | 8/29/2017     | P1          |
| С   | THEFT-3D (Motor Vehicle Parts or Accessories) | 200 W AMHERST CT       | 8/29/2017     | P1          |
| С   | THEFT-3D (Motor Vehicle Parts or Accessories) | 700 W GORDON AVE       | 8/29/2017     | P1          |
| С   | THEFT-3D (Shoplifting)                        | 4600 N DIVISION ST     | 8/27/2017     | P2          |
| С   | THEFT-3D (Shoplifting)                        | 3400 N DIVISION ST     | 8/30/2017     | P1          |
| SPA | <u>1NW</u>                                    |                        |               |             |
| С   | ARSON-2ND DEG                                 | 2700 W WELLESLEY AVE   | 8/30/2017     | P1          |
| С   | BURGLARY 2D GARAGE                            | 3400 N AUDUBON ST      | 8/27/2017     | P1          |
| С   | BURGLARY 2D GARAGE                            | 2900 W PRINCETON AVE   | 8/29/2017     | P1          |
| С   | BURGLARY 2D GARAGE                            | 5400 N DRISCOLL BLVD   | 8/31/2017     | P1          |
| Α   | BURGLARY-RESIDENTIAL                          | 1800 W GLASS AVE       | 8/29/2017     | P2          |
| С   | THEFT OF MOTOR VEHICLE                        | 2700 W QUEEN AVE       | 8/30/2017     | P1          |
| С   | THEFT OF MOTOR VEHICLE                        | 2100 W NORTHWEST BLVD  | 9/1/2017      | P1          |
| С   | THEFT-2D (From Motor Vehicle)                 | 4000 W PRINCETON AVE   | 8/27/2017     | P2          |
| С   | THEFT-2D (Shoplifting)                        | 2200 W WELLESLEY AVE   | 8/30/2017     | P1          |
| С   | THEFT-3D (All Other Thefts)                   | 3400 N AUDUBON ST      | 8/27/2017     | P1          |
| С   | THEFT-3D (All Other Thefts)                   | 5800 N SUTHERLIN ST    | 8/30/2017     | P1          |

| A/C | Offense Statute                 | <u>Address</u>       | Reported Date | Dist |
|-----|---------------------------------|----------------------|---------------|------|
| С   | THEFT-3D (All Other Thefts)     | 4800 W NINE MILE RD  | 8/31/2017     | P1   |
| С   | THEFT-3D (All Other Thefts)     | 2100 W WELLESLEY AVE | 9/1/2017      | P1   |
| С   | THEFT-3D (From Building)        | 2900 W HOFFMAN AVE   | 8/30/2017     | P1   |
| С   | THEFT-3D (From Building)        | 2900 W HOFFMAN AVE   | 8/30/2017     | P1   |
| С   | THEFT-3D (From Building)        | 2200 W WELLESLEY AVE | 8/30/2017     | P1   |
| С   | THEFT-3D (From Building)        | 2200 W WELLESLEY AVE | 8/30/2017     | P1   |
| С   | THEFT-3D (From Building)        | 4400 W WINSTON CT    | 8/31/2017     | P1   |
| С   | THEFT-3D (From Building)        | 5400 N DRISCOLL BLVD | 8/31/2017     | P1   |
| С   | THEFT-3D (From Building)        | 6200 N OXFORD DR     | 9/1/2017      | P1   |
| С   | THEFT-3D (From Motor Vehicle)   | 3800 W PRINCETON AVE | 8/27/2017     | P1   |
| Α   | THEFT-3D (From Motor Vehicle)   | 3400 N AUDUBON ST    | 8/27/2017     | P1   |
| С   | THEFT-3D (From Motor Vehicle)   | 5200 N CANNON ST     | 9/1/2017      | P1   |
| С   | THEFT-3D (From Motor Vehicle)   | 2300 W LIBERTY AVE   | 9/1/2017      | P1   |
| С   | THEFT-3D (Shoplifting)          | 2500 W WELLESLEY AVE | 8/28/2017     | P2   |
| С   | THEFT-3D (Shoplifting)          | 2500 W WELLESLEY AVE | 8/30/2017     | P1   |
| С   | THEFT-CITY (From Motor Vehicle) | 2700 W QUEEN AVE     | 8/30/2017     | P1   |
| С   | VEHICLE PROWLING-2D/No Theft    | 5800 N SUTHERLIN ST  | 8/30/2017     | P1   |
| С   | VEHICLE PROWLING-2D/No Theft    | 2800 W EVERETT AVE   | 9/1/2017      | P1   |