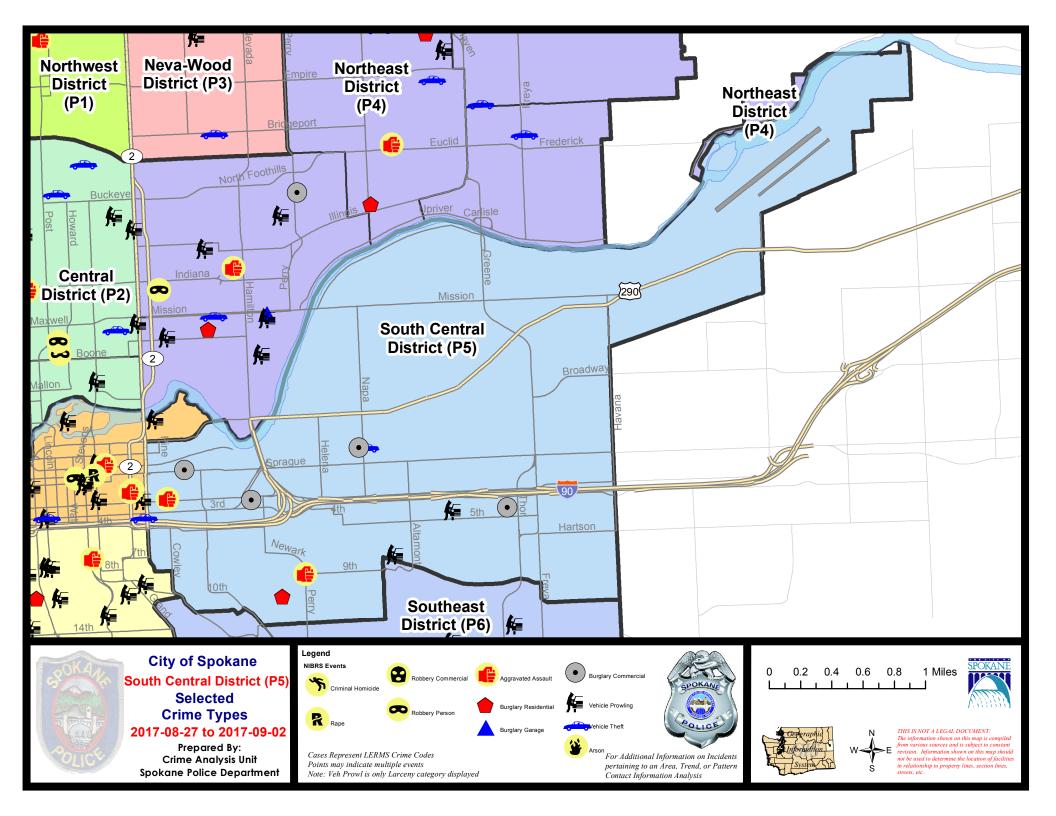

#### **SE - South Central District (P5)**

## SE - South Central District (P5)

| A/C | Offense Statute                               | Address                | Reported Date | <u>Dist</u> |
|-----|-----------------------------------------------|------------------------|---------------|-------------|
|     |                                               |                        |               |             |
| Α   | BURGLARY 2D COMMERCIAL                        |                        | 8/28/2017     | P5          |
| С   | THEFT-1D (From Motor Vehicle)                 |                        | 8/28/2017     | P5          |
| С   | THEFT-3D (Motor Vehicle Parts or Accessories) |                        | 8/28/2017     | P5          |
| SPC | :5EC                                          |                        |               |             |
| С   | ASSAULT-1D                                    | E 9TH AVE / S PERRY ST | 8/29/2017     | P6          |
| С   | ASSAULT-2D                                    | 100 E 2ND AVE          | 8/31/2017     | P8          |
| С   | BURGLARY 2D COMMERCIAL                        | 300 E SPRAGUE AVE      | 8/27/2017     | P6          |
| С   | BURGLARY 2D COMMERCIAL                        | 400 S THOR ST          | 8/27/2017     | P6          |
| С   | BURGLARY 2D COMMERCIAL                        | 100 N NAPA ST          | 8/31/2017     | P5          |
| С   | BURGLARY 2D COMMERCIAL                        | 900 E 3RD AVE          | 8/31/2017     | P6          |
| С   | BURGLARY-RESIDENTIAL                          | 1100 E 11TH AVE        | 8/31/2017     | P7          |
| С   | MAIL THEFT (All Others)                       | 2700 E 4TH AVE         | 8/29/2017     | P5          |
| С   | THEFT OF MOTOR VEHICLE                        | 100 N NAPA ST          | 8/30/2017     | P6          |
| С   | THEFT-2D (From Building)                      | 300 E SPRAGUE AVE      | 8/27/2017     | P6          |
| С   | THEFT-3D (All Other Thefts)                   | 100 N GREENE ST        | 8/28/2017     | P5          |
| С   | THEFT-3D (All Other Thefts)                   | 2800 E PACIFIC AVE     | 8/30/2017     | P5          |
| С   | THEFT-3D (From Building)                      | 200 N DIVISION ST      | 8/28/2017     | P5          |
| С   | THEFT-3D (From Building)                      | 100 E 3RD AVE          | 9/1/2017      | P5          |
| С   | THEFT-3D (From Motor Vehicle)                 | 2700 E 4TH AVE         | 8/29/2017     | P5          |
| С   | THEFT-3D (From Motor Vehicle)                 | 2200 E 7TH AVE         | 8/31/2017     | P5          |
| С   | THEFT-3D (Motor Vehicle Parts or Accessories) | 2700 E 4TH AVE         | 8/29/2017     | P5          |
| С   | THEFT-3D (Motor Vehicle Parts or Accessories) | 400 S THOR ST          | 8/30/2017     | P5          |
| SPC | <u>:5GP</u>                                   |                        |               |             |
| С   | THEFT-3D (From Building)                      | 2000 E BOONE AVE       | 8/29/2017     | P5          |