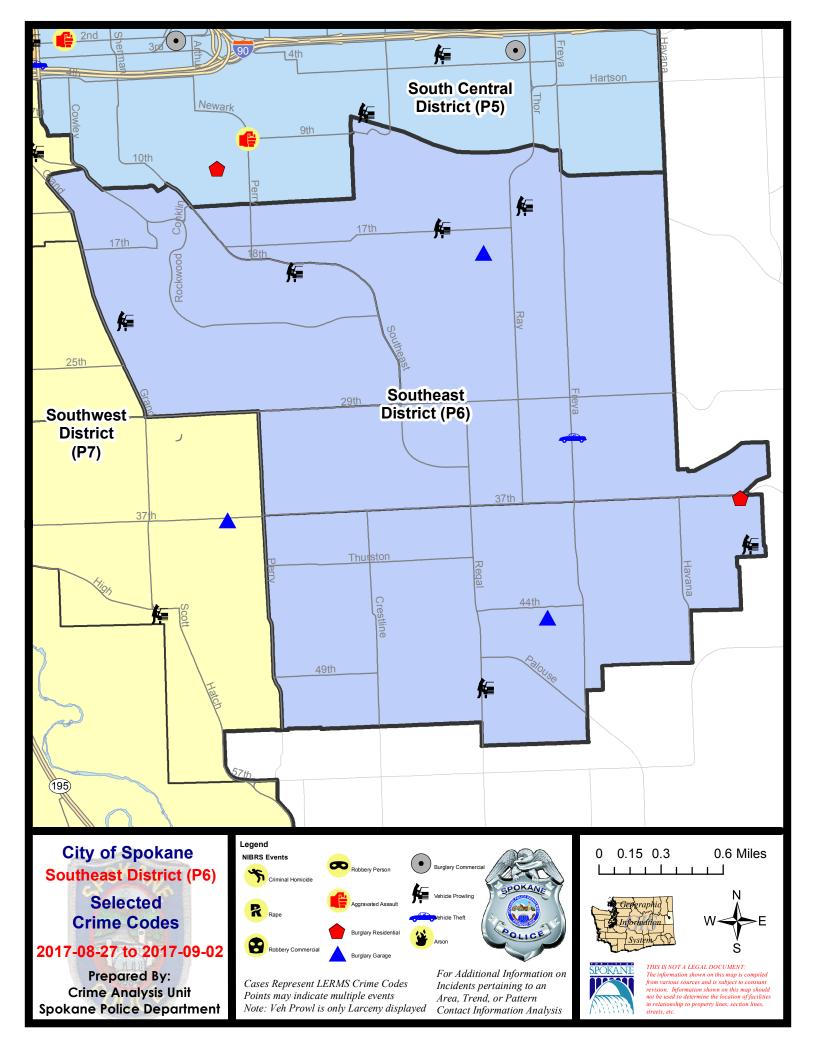

#### **SE - Southeast District (P6)**

#### **Preliminary IBR Counts**

|                                                                            |                                                                                                                  | 7 Day Comparison       |                            | 28 Day Comparison                    |                             |                                      | YTD Comparison                                    |                                         |          |         |
|----------------------------------------------------------------------------|------------------------------------------------------------------------------------------------------------------|------------------------|----------------------------|--------------------------------------|-----------------------------|--------------------------------------|---------------------------------------------------|-----------------------------------------|----------|---------|
| NIBRS Ca                                                                   | ategories (Part 1 Selected)                                                                                      | Current                | Prior                      | Percent                              | Current                     | Prior                                | Percent                                           | Current                                 | Prior    | Percent |
| Violent                                                                    | Criminal Homicide Rape Robbery - Commercial Robbery - Person Aggravated Assault - Non DV Aggravated Assault - DV | 0<br>0<br>0<br>0       | 0<br>0<br>1<br>0<br>1<br>0 | -100.00%                             | 0<br>2<br>1<br>0<br>1<br>0  | 0<br>3<br>1<br>0<br>1                | -33.33%<br>0.00%<br>0.00%<br>-100.00%             | 0<br>21<br>3<br>7<br>18<br>13           |          |         |
|                                                                            | Violent Total:                                                                                                   | 0                      | 2                          | -100.00%                             | 4                           | 6                                    | -33.33%                                           | 62                                      |          |         |
| Property                                                                   | Burglary - Residential Burglary Garage Burglary Commercial Larceny Vehicle Theft Arson                           | 1<br>2<br>0<br>18<br>2 | 2<br>0<br>23<br>2<br>1     | -75.00%<br>0.00%<br>-21.74%<br>0.00% | 9<br>6<br>1<br>96<br>8<br>2 | 14<br>10<br>2<br>96<br>17            | -35.71%<br>-40.00%<br>-50.00%<br>0.00%<br>-52.94% | 87<br>60<br>8<br>686<br>90<br>3         |          |         |
|                                                                            | Property Total:                                                                                                  | 23                     | 32                         | -28.13%                              | 122                         | 139                                  | -12.23%                                           | 934                                     |          |         |
| Prelimina                                                                  | ry Part 1 Crime Totals:                                                                                          | 23                     | 34                         | -32.35%                              | 126                         | 145                                  | -13.10%                                           | 996                                     |          |         |
| Current 7 Day Period:<br>Current 28 Day Period:<br>Current YTD Day Period: |                                                                                                                  | 8                      | 3/6/2017 -                 | 9/2/2017<br>9/2/2017<br>9/2/2017     | Prior 28                    | Day Period<br>Day Perio<br>D Period: |                                                   | 8/20/2017 -<br>7/9/2017 -<br>1/1/2016 - | 8/5/2017 | ,       |

## SE - Southeast District (P6)

| A/C | Offense Statute               | <u>Address</u>            | Reported Date | <u>Dist</u> |
|-----|-------------------------------|---------------------------|---------------|-------------|
|     |                               |                           |               |             |
| С   | THEFT-2D (All Other Thefts)   |                           | 8/28/2017     | P6          |
| С   | THEFT-2D (From Motor Vehicle) |                           | 8/27/2017     | P6          |
| С   | THEFT-2D (From Motor Vehicle) |                           | 8/28/2017     | P6          |
| С   | THEFT-3D (From Motor Vehicle) |                           | 8/28/2017     | P6          |
| С   | THEFT-3D (From Motor Vehicle) |                           | 8/28/2017     | P6          |
| С   | THEFT-3D (From Motor Vehicle) |                           | 8/29/2017     | P6          |
| SPC | 6 <b>6LH</b>                  |                           |               |             |
| С   | BURGLARY 2D GARAGE            | 3000 E 19TH AVE           | 8/29/2017     | P6          |
| С   | THEFT OF MOTOR VEHICLE        | 3600 E 32ND AVE           | 9/1/2017      | P4          |
| С   | THEFT-3D (From Building)      | 2200 S SOUTHEAST BLVD     | 9/1/2017      | P6          |
| С   | THEFT-3D (From Motor Vehicle) | 2700 E 17TH AVE           | 8/30/2017     | P6          |
| С   | VEHICLE PROWLING-2D/No Theft  | 3200 E 15TH AVE           | 8/30/2017     | P6          |
| SPC | 6RW                           |                           |               |             |
| С   | THEFT-2D (From Motor Vehicle) | 500 E 22ND AVE            | 8/31/2017     | SPC         |
| С   | THEFT-3D (From Motor Vehicle) | E 19TH AVE / S MADELIA ST | 8/30/2017     | P6          |
| SPC | :6SG                          |                           |               |             |
| С   | BURGLARY 1D GARAGE            | 3300 E 44TH AVE           | 8/31/2017     | P6          |
| С   | BURGLARY-RESIDENTIAL          | 3700 S CUSTER ST          | 8/30/2017     | P6          |
| С   | THEFT-2D (From Motor Vehicle) | 5000 S REGAL ST           | 8/31/2017     | P6          |
| С   | THEFT-2D (From Motor Vehicle) | 4700 E 41ST CT            | 9/1/2017      | P6          |
| С   | THEFT-3D (From Motor Vehicle) | 5000 S REGAL ST           | 8/31/2017     | P6          |
| С   | THEFT-CITY (Shoplifting)      | 4900 S REGAL ST           | 8/27/2017     | P6          |
|     |                               |                           |               |             |