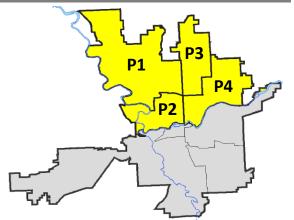

017  | - 9/2/2017 | Prior 28  | Day Perio  | d:      | 7/9/2017 -  | 8/5/2017   |         |
|           | Current YTD Day Period:     | 1       | 1/1/2017  | - 9/2/2017 | Prior YT  | D Period:  |         | 1/1/2016 -  | 9/2/2016   |         |
|           |                             |         |           |            |           |            |         |             |            |         |

Prepared by SPD Crime Analysis Office -

Tuesday, September 05, 2017

NOTE: SPD moved from UCR to the NIBRS reporting standard on 10/4/16 following the transition to a new RMS System. Numbers on CompStat reports prior to this date should not be used as a comparison to those on this report. Additional info on these reporting standards can be found on the FBI website: https://ucr.fbi.gov/nibrs-overview



#### **NW - Northwest District (P1)**

# **Preliminary IBR Counts**

|           |                                                                                                                  | 7 Day Comparison 28 Day Comparison |                                 |                                      | 28 D                       | ay Compai                            | rison                                                       | YTD Comparison                          |          |         |
|-----------|------------------------------------------------------------------------------------------------------------------|------------------------------------|---------------------------------|--------------------------------------|----------------------------|------------------------------