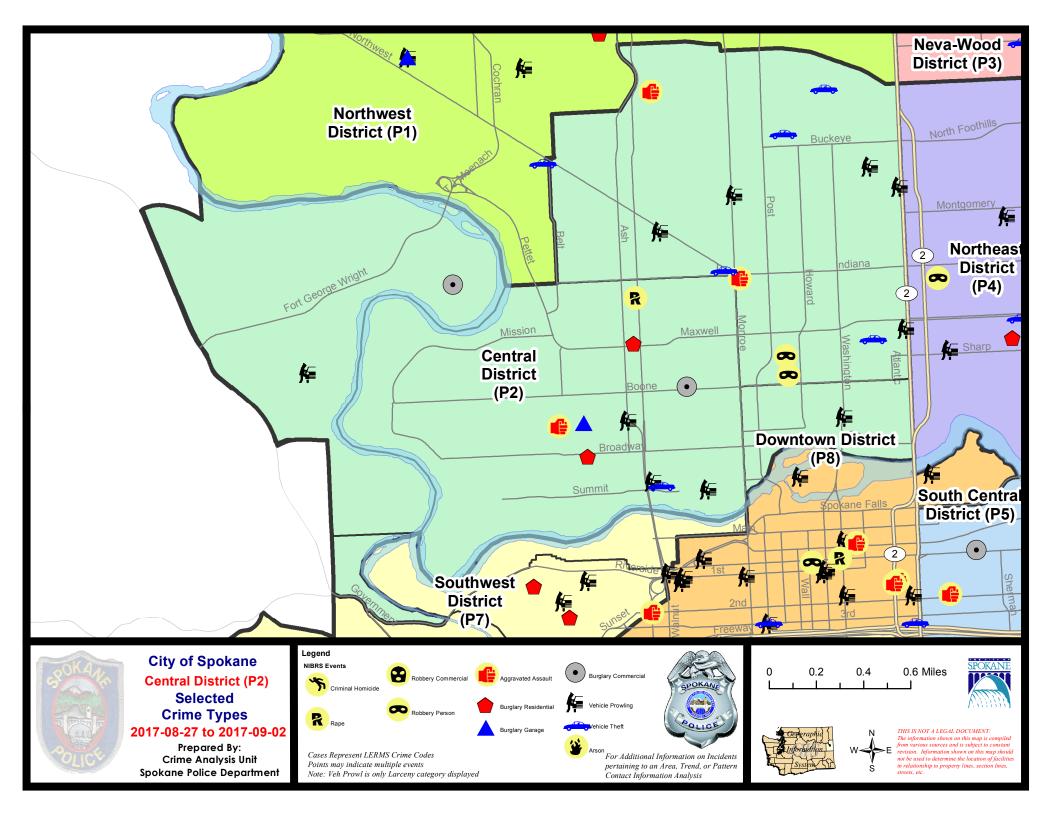

#### **NW - North Central District (P2)**

## NW - Central District (P2)

| A/C | Offense Statute                         | Address                         | Reported Date | <u>Dist</u> |
|-----|-----------------------------------------|---------------------------------|---------------|-------------|
| SPA | .2EG                                    |                                 |               |             |
| С   | ASSAULT-2D                              | 1800 N MONROE ST                | 8/30/2017     | P2          |
| С   | ASSAULT-2D                              | 1500 W EUCLID AVE               | 8/31/2017     | P1          |
| С   | ROBBERY 1D PERSON (NOT PURSE SNATCHING) | 700 W BOONE AVE                 | 8/28/2017     | P1          |
| С   | ROBBERY 1D PERSON (NOT PURSE SNATCHING) | 1300 N WALL ST                  | 8/28/2017     | P1          |
| С   | THEFT OF MOTOR VEHICLE                  | 600 W CLEVELAND AVE             | 8/27/2017     | P1          |
| С   | THEFT OF MOTOR VEHICLE                  | 1000 W NORTHWEST BLVD           | 8/28/2017     | P2          |
| С   | THEFT OF MOTOR VEHICLE                  | N NORMANDIE ST / W SINTO AVE    | 8/29/2017     | P2          |
| С   | THEFT OF MOTOR VEHICLE                  | 400 W EUCLID AVE                | 8/31/2017     | P1          |
| С   | THEFT-2D (From Motor Vehicle)           | 1400 W NORTHWEST BLVD           | 8/29/2017     | P2          |
| С   | THEFT-2D (From Motor Vehicle)           | 2400 N DIVISION ST              | 8/31/2017     | SPA         |
| С   | THEFT-3D (All Other Thefts)             | 1000 W MONTGOMERY AVE           | 8/30/2017     | P2          |
| С   | THEFT-3D (All Other Thefts)             | 500 W SINTO AVE                 | 8/31/2017     | P2          |
| С   | THEFT-3D (From Building)                | 1000 W FAIRVIEW AVE             | 8/29/2017     | P2          |
| С   | THEFT-3D (From Building)                | 1400 N ATLANTIC ST              | 8/30/2017     | P2          |
| С   | THEFT-3D (From Motor Vehicle)           | 2500 N NORMANDIE ST             | 8/31/2017     | P2          |
| С   | THEFT-3D (From Motor Vehicle)           | 2400 N MONROE ST                | 8/31/2017     | P2          |
| С   | THEFT-3D (From Motor Vehicle)           | 1400 N DIVISION ST              | 9/1/2017      | SPA         |
| С   | THEFT-3D (Shoplifting)                  | 900 W INDIANA AVE               | 8/30/2017     | P2          |
| С   | THEFT-3D (Shoplifting)                  | 1600 W NORTHWEST BLVD           | 8/31/2017     | P2          |
| SPA | <u> </u>                                |                                 |               |             |
| С   | THEFT-2D (From Motor Vehicle)           | N WASHINGTON ST / W CATALDO AVE | 8/27/2017     | P2          |
| С   | THEFT-3D (All Other Thefts)             | 900 N DIVISION ST               | 8/29/2017     | P2          |
| С   | THEFT-3D (Shoplifting)                  | 900 N DIVISION ST               | 8/31/2017     | P2          |
| SPA | 2WC                                     |                                 |               |             |
| С   | ASSAULT-2D                              | W DEAN AVE / N CHESTNUT ST      | 8/31/2017     | P1          |
| С   | BURGLARY 2D COMMERCIAL                  | 1300 W BOONE AVE                | 8/28/2017     | P2          |
| С   | BURGLARY 2D GARAGE                      | 1900 W DEAN AVE                 | 8/31/2017     | P2          |
| С   | BURGLARY-RESIDENTIAL                    | 1600 W MAXWELL AVE              | 8/28/2017     | P1          |
| С   | BURGLARY-RESIDENTIAL                    | 1900 W BROADWAY AVE             | 8/29/2017     | P2          |
| С   | RAPE-2ND (RAPE)                         |                                 | 8/30/2017     | P1          |
| С   | THEFT OF MOTOR VEHICLE                  | 1500 W HIGHLINE LN              | 8/28/2017     | P2          |
| С   | THEFT-2D (From Building)                | 700 N MONROE ST                 | 8/29/2017     | P2          |
| С   | THEFT-2D (From Motor Vehicle)           | 1100 W SUMMIT PKWY              | 8/30/2017     | P2          |
| С   | THEFT-3D (All Other Thefts)             | N ASH ST / W SHARP AVE          | 8/27/2017     | P2          |
| С   | THEFT-3D (All Other Thefts)             | N ASH ST / W BROADWAY AVE       | 8/29/2017     | P2          |
| С   | THEFT-3D (From Building)                | 1700 W BOONE AVE                | 8/28/2017     | P2          |
| С   | THEFT-3D (From Motor Vehicle)           | 1500 W HIGHLINE LN              | 8/30/2017     | P2          |
|     |                                         |                                 |               |             |

| A/C | Offense Statute                        | Address                      | Reported Date | <u>Dist</u> |
|-----|----------------------------------------|------------------------------|---------------|-------------|
| С   | THEFT-3D (Shoplifting)                 | 1200 N MONROE ST             | 8/28/2017     | P2          |
| С   | VEHICLE PROWLING-2D/From Motor Vehicle | N ASH ST / W DEAN AVE        | 9/1/2017      | P2          |
| SPA | . <u>2WH</u>                           |                              |               |             |
| С   | BURGLARY 2D COMMERCIAL                 | 2900 W FORT GEORGE WRIGHT DR | 8/31/2017     | P1          |
| С   | THEFT-2D (From Building)               | 3400 W FORT GEORGE WRIGHT DR | 8/30/2017     | P2          |
| С   | THEFT-2D (From Motor Vehicle)          | 1400 N RIVER RIDGE BLVD      | 8/29/2017     | P2          |