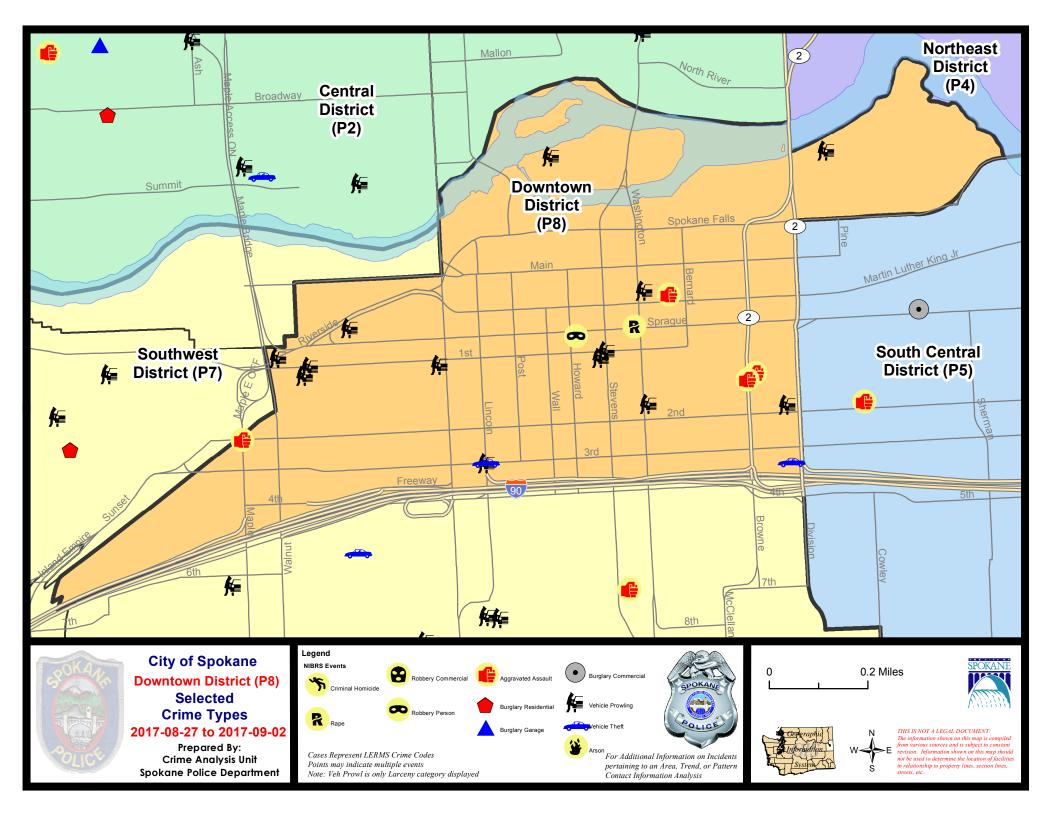

## SE - South Central District (P5)

| A/C | Offense Statute                               | Address                | Reported Date | <u>Dist</u> |
|-----|-----------------------------------------------|------------------------|---------------|-------------|
|     |                                               |                        |               |             |
| Α   | BURGLARY 2D COMMERCIAL                        |                        | 8/28/2017     | P5          |
| С   | THEFT-1D (From Motor Vehicle)                 |                        | 8/28/2017     | P5          |
| С   | THEFT-3D (Motor Vehicle Parts or Accessories) |                        | 8/28/2017     | P5          |
| SPC | :5EC                                          |                        |               |             |
| С   | ASSAULT-1D                                    | E 9TH AVE / S PERRY ST | 8/29/2017     | P6          |
| С   | ASSAULT-2D                                    | 100 E 2ND AVE          | 8/31/2017     | P8          |
| С   | BURGLARY 2D COMMERCIAL                        | 300 E SPRAGUE AVE      | 8/27/2017     | P6          |
| С   | BURGLARY 2D COMMERCIAL                        | 400 S THOR ST          | 8/27/2017     | P6          |
| С   | BURGLARY 2D COMMERCIAL                        | 100 N NAPA ST          | 8/31/2017     | P5          |
| С   | BURGLARY 2D COMMERCIAL                        | 900 E 3RD AVE          | 8/31/2017     | P6          |
| С   | BURGLARY-RESIDENTIAL                          | 1100 E 11TH AVE        | 8/31/2017     | P7          |
| С   | MAIL THEFT (All Others)                       | 2700 E 4TH AVE         | 8/29/2017     | P5          |
| С   | THEFT OF MOTOR VEHICLE                        | 100 N NAPA ST          | 8/30/2017     | P6          |
| С   | THEFT-2D (From Building)                      | 300 E SPRAGUE AVE      | 8/27/2017     | P6          |
| С   | THEFT-3D (All Other Thefts)                   | 100 N GREENE ST        | 8/28/2017     | P5          |
| С   | THEFT-3D (All Other Thefts)                   | 2800 E PACIFIC AVE     | 8/30/2017     | P5          |
| С   | THEFT-3D (From Building)                      | 200 N DIVISION ST      | 8/28/2017     | P5          |
| С   | THEFT-3D (From Building)                      | 100 E 3RD AVE          | 9/1/2017      | P5          |
| С   | THEFT-3D (From Motor Vehicle)                 | 2700 E 4TH AVE         | 8/29/2017     | P5          |
| С   | THEFT-3D (From Motor Vehicle)                 | 2200 E 7TH AVE         | 8/31/2017     | P5          |
| С   | THEFT-3D (Motor Vehicle Parts or Accessories) | 2700 E 4TH AVE         | 8/29/2017     | P5          |
| С   | THEFT-3D (Motor Vehicle Parts or Accessories) | 400 S THOR ST          | 8/30/2017     | P5          |
| SPC | <u>:5GP</u>                                   |                        |               |             |
| С   | THEFT-3D (From Building)                      | 2000 E BOONE AVE       | 8/29/2017     | P5          |