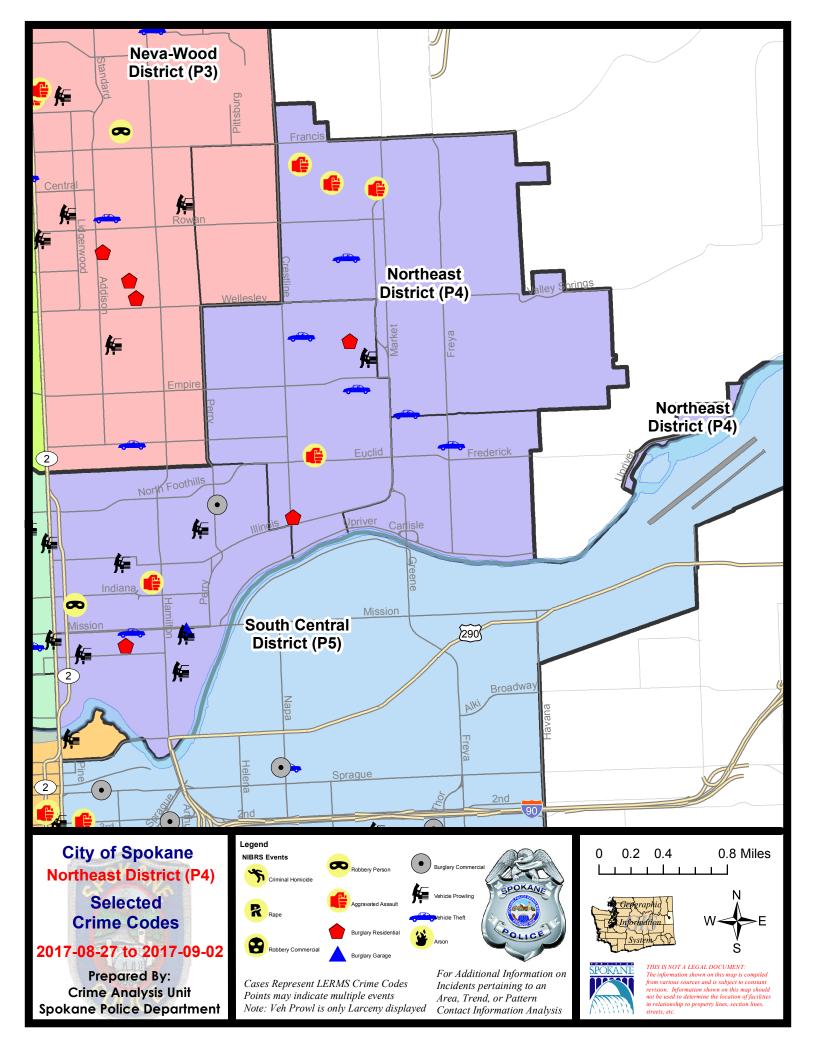

#### **NE - Northeast District (P4)**

#### **Preliminary IBR Counts**

|            |                                                                                                                  | 7 Day Comparison           |                                       |                                                            | 28 Day Comparison              |                                   |                                                      | YTD Comparison                          |                           |         |
|------------|------------------------------------------------------------------------------------------------------------------|----------------------------|---------------------------------------|------------------------------------------------------------|--------------------------------|-----------------------------------|------------------------------------------------------|-----------------------------------------|---------------------------|---------|
| NIBRS Ca   | ategories (Part 1 Selected)                                                                                      | Current                    | Prior                                 | Percent                                                    | Current                        | Prior                             | Percent                                              | Current                                 | Prior                     | Percent |
| Violent    | Criminal Homicide Rape Robbery - Commercial Robbery - Person Aggravated Assault - Non DV Aggravated Assault - DV | 0<br>0<br>0<br>2<br>3<br>3 | 0<br>1<br>0<br>0<br>2<br>3            | -100.00%<br>50.00%<br>0.00%                                | 0<br>2<br>0<br>3<br>10<br>7    | 0<br>3<br>1<br>1<br>5<br>8        | -33.33%<br>-100.00%<br>200.00%<br>100.00%<br>-12.50% | 1<br>30<br>12<br>21<br>48<br>47         |                           |         |
|            | Violent Total:                                                                                                   | 8                          | 6                                     | 33.33%                                                     | 22                             | 18                                | 22.22%                                               | 159                                     |                           |         |
| Property   | Burglary - Residential Burglary Garage Burglary Commercial Larceny Vehicle Theft Arson                           | 3<br>1<br>1<br>41<br>6     | 4<br>2<br>2<br>40<br>7<br>1           | -25.00%<br>-50.00%<br>-50.00%<br>2.50%<br>-14.29%<br>0.00% | 16<br>8<br>4<br>169<br>23<br>3 | 17<br>5<br>8<br>135<br>18<br>0    | -5.88%<br>60.00%<br>-50.00%<br>25.19%<br>27.78%      | 114<br>52<br>46<br>1145<br>212<br>6     |                           |         |
| Prolimina  | Property Total:  ry Part 1 Crime Totals:                                                                         | 53                         | 56<br>62                              | -5.36%                                                     | 223                            | 201                               | 21.86%                                               | 1575                                    | $\frac{\square}{\square}$ | 늗       |
| . reminita | Current 7 Day Period: Current 28 Day Period: Current YTD Day Period:                                             | 8/                         | 27/2017 <i>-</i><br>3/6/2017 <i>-</i> | 9/2/2017<br>9/2/2017<br>9/2/2017                           | Prior 7 D                      | Day Period Day Period Day Period: | :                                                    | 8/20/2017 -<br>7/9/2017 -<br>1/1/2016 - | 8/5/2017                  | ,<br>,  |

# <u>Sunday - Saturday</u>

NE - Northeast District (P4)

| A/C | Offense Statute                                     | Address                   | Reported Date | <u>Dist</u> |
|-----|-----------------------------------------------------|---------------------------|---------------|-------------|
| SPE | 34BE                                                |                           |               |             |
| С   | ASSAULT-3D (d)or(f) (Weapon/Instrument/Bodily Harm) | 2300 E EUCLID AVE         | 9/1/2017      | P4          |
| С   | BURGLARY 2D FENCED AREA                             | 2800 E PROVIDENCE AVE     | 8/28/2017     | P4          |
| С   | BURGLARY-RESIDENTIAL                                | 2700 E RICH AVE           | 8/27/2017     | P4          |
| С   | BURGLARY-RESIDENTIAL                                | 2500 N CRESTLINE ST       | 8/27/2017     | P4          |
| С   | THEFT OF MOTOR VEHICLE                              | 2800 E PROVIDENCE AVE     | 8/28/2017     | P4          |
| С   | THEFT OF MOTOR VEHICLE                              | 4300 N STONE ST           | 8/29/2017     | P4          |
| С   | THEFT-2D (All Other Thefts)                         | 3900 N MARKET ST          | 8/28/2017     | P4          |
| С   | THEFT-2D (From Building)                            | 1900 E BRIDGEPORT AVE     | 9/1/2017      | P4          |
| С   | THEFT-3D (All Other Thefts)                         | 2900 N REGAL ST           | 8/27/2017     | P4          |
| С   | THEFT-3D (All Other Thefts)                         | 3000 E EUCLID AVE         | 8/29/2017     | P4          |
| С   | THEFT-3D (All Other Thefts)                         | 1600 E LACROSSE AVE       | 8/31/2017     | P4          |
| С   | THEFT-3D (From Building)                            | 2100 E NORTH CRESCENT AVE | 8/30/2017     | P4          |
| Α   | THEFT-3D (From Motor Vehicle)                       | 4100 N REGAL ST           | 8/29/2017     | P4          |
| Α   | THEFT-3D (From Motor Vehicle)                       | 4100 N REGAL ST           | 8/30/2017     | P4          |
| С   | THEFT-3D (Shoplifting)                              | 3900 N MARKET ST          | 8/28/2017     | P4          |
| С   | THEFT-CITY (From Building)                          | 2800 N MARKET ST          | 8/30/2017     | P4          |
| SPE | <u> 44HI</u>                                        |                           |               |             |
| С   | ASSAULT-1D                                          | 2300 E DALKE AVE          | 9/1/2017      | P4          |
| С   | ASSAULT-2D                                          | 3000 E COLUMBIA AVE       | 8/27/2017     | P4          |
| С   | MAIL THEFT (All Others)                             | 6300 N CRESTLINE ST       | 8/28/2017     | P2          |
| С   | THEFT OF MOTOR VEHICLE                              | 3200 E GARNET AVE         | 8/27/2017     | P4          |
| С   | THEFT OF MOTOR VEHICLE                              | 2700 E QUEEN AVE          | 9/1/2017      | P4          |
| С   | THEFT-3D (All Other Thefts)                         | 2900 E OLYMPIC AVE        | 8/27/2017     | P4          |
| С   | THEFT-3D (From Building)                            | 6300 N CRESTLINE ST       | 8/28/2017     | P2          |
| С   | WEAPON(INTIMIDATE WITH)                             | 2600 E CENTRAL AVE        | 8/30/2017     | P4          |
| SPE | 34LO                                                |                           |               |             |
| С   | ASSAULT-2D                                          | 100 E NORA AVE            | 8/27/2017     | Р3          |
| С   | ASSAULT-2D                                          | 2000 N CINCINNATI ST      | 8/28/2017     | P4          |
| С   | BURGLARY 1D COMMERCIAL                              | 2700 N PERRY ST           | 8/29/2017     | Р3          |
| С   | BURGLARY 2D GARAGE                                  | 1000 E MISSION AVE        | 8/29/2017     | P4          |
| С   | BURGLARY-RESIDENTIAL                                | 1300 N STANDARD ST        | 8/28/2017     | P2          |
| С   | MAIL THEFT (All Others)                             | 2900 N PERRY ST           | 8/31/2017     | P4          |
| С   | ROBBERY 1D PERSON (NOT PURSE SNATCHING)             | 100 E NORA AVE            | 8/27/2017     | Р3          |
| С   | THEFT OF MOTOR VEHICLE                              | 600 E MISSION AVE         | 8/31/2017     | P4          |
| С   | THEFT-1D (All Other Thefts)                         | 100 E NORA AVE            | 8/27/2017     | P3          |
| С   | THEFT-2D (All Other Thefts)                         | 500 E BOONE AVE           | 9/1/2017      | P4          |
| С   | THEFT-2D (From Building)                            | 1300 N STANDARD ST        | 8/28/2017     | P2          |
|     |                                                     |                           |               |             |

| A/C        | Offense Statute                               | Address             | Reported Date | <u>Dist</u> |
|------------|-----------------------------------------------|---------------------|---------------|-------------|
| С          | THEFT-3D (All Other Thefts)                   | 1500 E ILLINOIS AVE | 8/27/2017     | P4          |
| С          | THEFT-3D (All Other Thefts)                   | 700 E BOONE AVE     | 8/28/2017     | P4          |
| С          | THEFT-3D (All Other Thefts)                   | 2000 N HAMILTON ST  | 8/29/2017     | P4          |
| С          | THEFT-3D (All Other Thefts)                   | 900 N RUBY PL       | 8/30/2017     | P4          |
| С          | THEFT-3D (All Other Thefts)                   | 800 E MARIETTA AVE  | 8/30/2017     | P4          |
| С          | THEFT-3D (All Other Thefts)                   | 200 E BOONE AVE     | 8/30/2017     | P4          |
| С          | THEFT-3D (All Other Thefts)                   | 2400 N HAMILTON ST  | 8/31/2017     | P2          |
| С          | THEFT-3D (All Other Thefts)                   | 3000 N NEVADA ST    | 8/31/2017     | SPB         |
| С          | THEFT-3D (All Other Thefts)                   | 1300 N DAKOTA ST    | 8/31/2017     | P4          |
| С          | THEFT-3D (All Other Thefts)                   | 600 E MISSION AVE   | 8/31/2017     | P4          |
| Α          | THEFT-3D (All Other Thefts)                   | 900 E BOONE AVE     | 9/1/2017      | P4          |
| С          | THEFT-3D (From Building)                      | 2500 N RUBY ST      | 8/27/2017     | P4          |
| С          | THEFT-3D (From Building)                      | 800 N CINCINNATI ST | 9/1/2017      | P4          |
| С          | THEFT-3D (From Motor Vehicle)                 | 200 E SHARP AVE     | 8/27/2017     | P2          |
| С          | THEFT-3D (From Motor Vehicle)                 | 1400 N SUPERIOR ST  | 8/28/2017     | P4          |
| С          | THEFT-3D (From Motor Vehicle)                 | 2100 N STANDARD ST  | 8/29/2017     | P4          |
| С          | THEFT-3D (From Motor Vehicle)                 | 1200 E JACKSON AVE  | 8/31/2017     | P4          |
| С          | THEFT-3D (Motor Vehicle Parts or Accessories) | 2000 N DIVISION ST  | 8/30/2017     | P4          |
| С          | THEFT-3D (Shoplifting)                        | 2400 N DIVISION ST  | 8/31/2017     | P4          |
| С          | THEFT-CITY (All Other Thefts)                 | 100 E DESMET AVE    | 8/30/2017     | P2          |
| С          | THEFT-CITY (From Motor Vehicle)               | 1100 N COLUMBUS ST  | 8/28/2017     | P2          |
| С          | VEHICLE PROWLING-2D/From Motor Vehicle        | 1100 N COLUMBUS ST  | 8/28/2017     | P2          |
| <u>SPB</u> | 4MI                                           |                     |               |             |
| С          | THEFT OF MOTOR VEHICLE                        | 3600 E LIBERTY AVE  | 9/1/2017      | P4          |