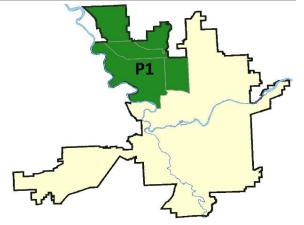

>Current 28 Day Period:<br>Current YTD Day Period:                                       | 8                                  | 3/6/2017 -                      | 9/2/2017<br>9/2/2017<br>9/2/2017     | Prior 28                   | Pay Period<br>Day Perio<br>D Period: |                                                             | 8/20/2017 -<br>7/9/2017 -<br>1/1/2016 - | 8/5/2017 | •       |

Prepared by SPD Crime Analysis Office -

Tuesday, September 05, 2017

NOTE: SPD moved from UCR to the NIBRS reporting standard on 10/4/16 following the transition to a new RMS System. Numbers on CompStat reports prior to this date should not be used as a comparison to those on this report. Additional info on these reporting standards can be found on the FBI website: https://ucr.fbi.gov/nibrs-overview





# <u>Sunday - Saturday</u>

## NW - Northwest District (P1)



| A/C | Offense Statute                               | <u>Address</u>         | Reported Date | <u>Dist</u> |
|-----|-----------------------------------------------|------------------------|---------------|-------------|
| SPA | 1 <u>BS</u>                                   |                        |               |             |
| С   | BURGLARY-RESIDENTIAL                          | 6700 N GREENWOOD BLVD  | 8/27/2017     | P1          |
| С   | THEFT-3D (From Motor Vehicle)                 | 3200 W INDIAN TRAIL RD | 8/28/2017     | P1          |
| С   | THEFT-3D (From Motor Vehicle)                 | 6700 N SUTHERLIN ST    | 8/28/2017     | P1          |
| SPA | 1FM                                           |