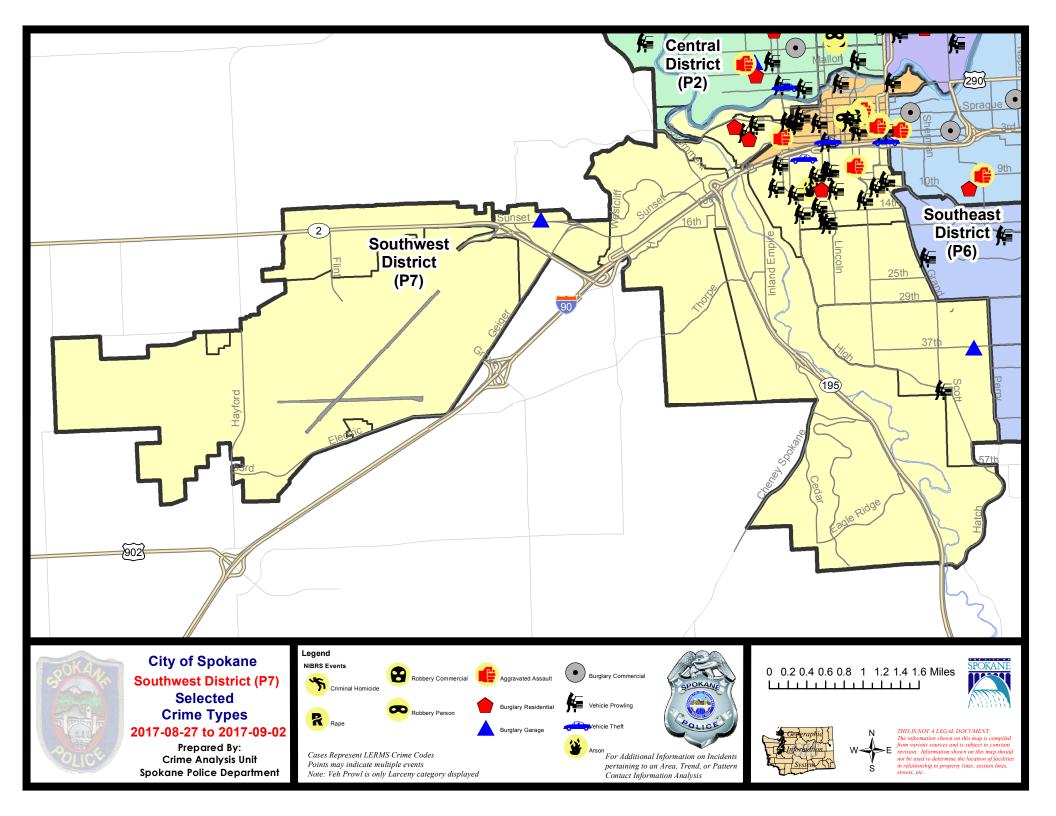

#### **SW - Southwest District (P7)**

# **Preliminary IBR Counts**

|                                                                            |                                                                                                                  | 7 Day Comparison       |                            | 28 Day Comparison                       |                            |                                      | YTD Comparison                                 |                                         |          |         |
|----------------------------------------------------------------------------|------------------------------------------------------------------------------------------------------------------|------------------------|----------------------------|-----------------------------------------|----------------------------|--------------------------------------|------------------------------------------------|-----------------------------------------|----------|---------|
| NIBRS Ca                                                                   | ntegories (Part 1 Selected)                                                                                      | Current                | Prior                      | Percent                                 | Current                    | Prior                                | Percent                                        | Current                                 | Prior    | Percent |
| Violent                                                                    | Criminal Homicide Rape Robbery - Commercial Robbery - Person Aggravated Assault - Non DV Aggravated Assault - DV | 0<br>0<br>0<br>0<br>0  | 0<br>0<br>0<br>0<br>2<br>1 | -100.00%<br>0.00%                       | 0<br>0<br>0<br>0<br>6<br>5 | 0<br>4<br>0<br>0<br>2<br>0           | -100.00%                                       | 1<br>23<br>2<br>7<br>30<br>23           |          |         |
|                                                                            | Violent Total:                                                                                                   | 1                      | 3                          | -66.67%                                 | 11                         | 6                                    | 83.33%                                         | 86                                      |          |         |
| Property                                                                   | Burglary - Residential Burglary Garage Burglary Commercial Larceny Vehicle Theft Arson                           | 3<br>2<br>0<br>30<br>1 | 5<br>0<br>41<br>2<br>0     | 50.00%<br>-60.00%<br>-26.83%<br>-50.00% | 10<br>14<br>4<br>152<br>17 | 16<br>13<br>4<br>131<br>20<br>0      | -37.50%<br>7.69%<br>0.00%<br>16.03%<br>-15.00% | 118<br>69<br>29<br>1039<br>148<br>4     |          |         |
|                                                                            | Property Total:                                                                                                  | 37                     | 50                         | -26.00%                                 | 198                        | 184                                  | 7.61%                                          | 1407                                    |          |         |
| Prelimina                                                                  | ry Part 1 Crime Totals:                                                                                          | 38                     | 53                         | -28.30%                                 | 209                        | 190                                  | 10.00%                                         | 1493                                    |          |         |
| Current 7 Day Period:<br>Current 28 Day Period:<br>Current YTD Day Period: |                                                                                                                  | 8                      | 3/6/2017 -                 | 9/2/2017<br>9/2/2017<br>9/2/2017        | Prior 28                   | Pay Period<br>Day Perio<br>D Period: |                                                | 8/20/2017 -<br>7/9/2017 -<br>1/1/2016 - | 8/5/2017 | ,       |