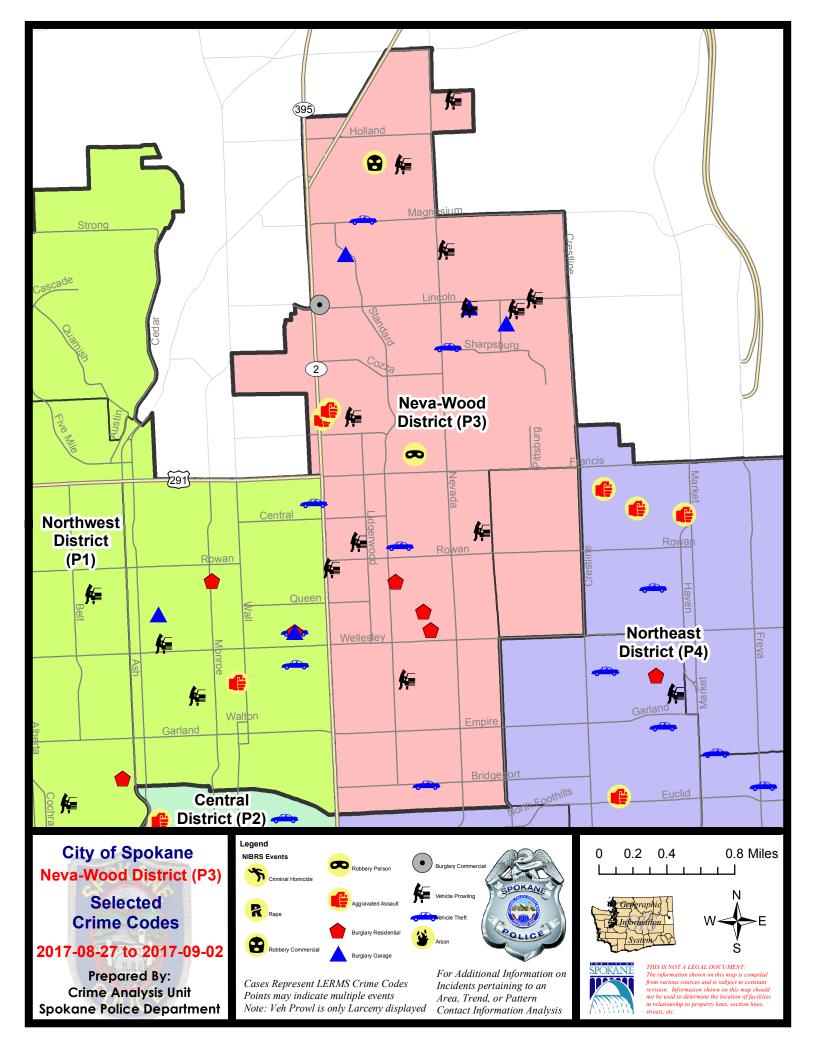

#### NE - Neva-Wood District (P3)

## **Preliminary IBR Counts**

|           |                                                                                        | 7 Day Comparison            |                             |                                                   | 28 Day Comparison              |                                 |                                                   | YTD Comparison                          |                      |         |
|-----------|----------------------------------------------------------------------------------------|-----------------------------|-----------------------------|---------------------------------------------------|--------------------------------|---------------------------------|---------------------------------------------------|-----------------------------------------|----------------------|---------|
| NIBRS Ca  | ategories (Part 1 Selected)                                                            | Current                     | Prior                       | Percent                                           | Current                        | Prior                           | Percent                                           | Current                                 | Prior                | Percent |
| Violent   | Criminal Homicide                                                                      | 0                           | 0                           |                                                   | 0                              | 0 4                             | -75.00%                                           | 1 30                                    | $\overline{\square}$ |         |
|           | Robbery - Commercial Robbery - Person                                                  | 2                           | 0                           | 100.00%                                           | 4                              | 1                               | 300.00%                                           | 20                                      |                      |         |
|           | Aggravated Assault - Non DV Aggravated Assault - DV                                    | 2                           | 1                           | 0.00%                                             | 10<br>6                        | 11<br>5                         | -9.09%<br>20.00%                                  | 53<br>48                                |                      |         |
|           | Violent Total:                                                                         | 7                           | 3                           | 133.33%                                           | 27                             | 22                              | 22.73%                                            | 172                                     |                      |         |
| Property  | Burglary - Residential Burglary Garage Burglary Commercial Larceny Vehicle Theft Arson | 4<br>3<br>1<br>55<br>5<br>0 | 9<br>1<br>1<br>63<br>2<br>0 | -55.56%<br>200.00%<br>0.00%<br>-12.70%<br>150.00% | 18<br>9<br>4<br>255<br>19<br>0 | 20<br>11<br>6<br>290<br>18<br>0 | -10.00%<br>-18.18%<br>-33.33%<br>-12.07%<br>5.56% | 162<br>72<br>50<br>2132<br>259          |                      |         |
| Prelimina | Property Total:  ry Part 1 Crime Totals:                                               | 75                          | 76                          | -10.53%                                           | 305                            | 345                             | -11.59%<br>-9.54%                                 | 2847                                    |                      |         |
|           | Current 7 Day Period:<br>Current 28 Day Period:<br>Current YTD Day Period:             | 8                           | 3/6/2017 -                  | 9/2/2017<br>9/2/2017<br>9/2/2017                  | Prior 28                       | Day Period Day Period D Period: |                                                   | 8/20/2017 -<br>7/9/2017 -<br>1/1/2016 - | 8/5/2017             |         |

## NE - Neva-Wood District (P3)

| A/C | Offense Statute                             | <u>Address</u>        | Reported Date | Dist |
|-----|---------------------------------------------|-----------------------|---------------|------|
| SPB | 3NL                                         |                       |               |      |
| С   | ASSAULT-2D                                  | 6900 N DIVISION ST    | 8/29/2017     | P2   |
| С   | ASSAULT-2D                                  | 6700 N DIVISION ST    | 8/31/2017     | P4   |
| С   | BURGLARY 2D COMMERCIAL                      | 0 E LINCOLN RD        | 8/31/2017     | P4   |
| Α   | BURGLARY 2D FENCED AREA                     | 1100 E EUCLID AVE     | 9/1/2017      | P4   |
| С   | BURGLARY 2D GARAGE                          | 1500 E CALKINS AVE    | 8/27/2017     | P5   |
| С   | BURGLARY 2D GARAGE                          | 7800 N MORTON ST      | 8/27/2017     | Р3   |
| С   | BURGLARY 2D GARAGE                          | 8300 N COLTON PL      | 8/28/2017     | Р3   |
| С   | BURGLARY-RESIDENTIAL                        | 700 E BROAD AVE       | 8/27/2017     | P4   |
| С   | BURGLARY-RESIDENTIAL                        | 500 E EVERETT AVE     | 8/29/2017     | P2   |
| С   | BURGLARY-RESIDENTIAL                        | 700 E OLYMPIC AVE     | 8/31/2017     | P4   |
| С   | ROBBERY 1D COMMERCIAL (NOT PURSE SNATCHING) | 9200 N COLTON ST      | 8/27/2017     | P4   |
| С   | ROBBERY 2D PERSON (NOT PURSE SNATCHING)     | 6400 N CINCINNATI ST  | 8/30/2017     | Р3   |
| С   | THEFT OF MOTOR VEHICLE                      | 500 E NEBRASKA AVE    | 8/28/2017     | P4   |
| С   | THEFT OF MOTOR VEHICLE                      | 400 E MAGNESIUM RD    | 8/29/2017     | Р3   |
| С   | THEFT OF MOTOR VEHICLE                      | 1000 E SHARPSBURG AVE | 8/30/2017     | Р3   |
| С   | THEFT OF MOTOR VEHICLE                      | 600 E BRIDGEPORT AVE  | 9/1/2017      | Р3   |
| С   | THEFT-2D (All Other Thefts)                 | 9200 N NEVADA ST      | 8/28/2017     | Р3   |
| С   | THEFT-2D (All Other Thefts)                 | 9200 N COLTON ST      | 8/30/2017     | Р3   |
| С   | THEFT-2D (All Other Thefts)                 | 5500 N DIVISION ST    | 8/30/2017     | Р3   |
| С   | THEFT-2D (From Building)                    | 4700 N DIVISION ST    | 8/28/2017     | Р3   |
| С   | THEFT-2D (From Building)                    | 1000 E FRANCIS AVE    | 8/29/2017     | Р3   |
| С   | THEFT-2D (From Motor Vehicle)               | 7800 N MORTON ST      | 8/27/2017     | Р3   |
| С   | THEFT-2D (From Motor Vehicle)               | 200 E WEDGEWOOD AVE   | 8/27/2017     | Р3   |
| С   | THEFT-2D (From Motor Vehicle)               | 1800 E LINCOLN RD     | 8/30/2017     | P3   |
| С   | THEFT-3D (All Other Thefts)                 | 7900 N DIVISION ST    | 8/27/2017     | Р3   |
| С   | THEFT-3D (All Other Thefts)                 | 7900 N DIVISION ST    | 8/27/2017     | SPB  |
| С   | THEFT-3D (All Other Thefts)                 | 200 E WEDGEWOOD AVE   | 8/27/2017     | Р3   |
| С   | THEFT-3D (All Other Thefts)                 | 4700 N DIVISION ST    | 8/28/2017     | P3   |
| С   | THEFT-3D (All Other Thefts)                 | 9200 N COLTON ST      | 8/29/2017     | Р3   |
| С   | THEFT-3D (All Other Thefts)                 | 0 E COURTLAND AVE     | 8/29/2017     | Р3   |
| С   | THEFT-3D (All Other Thefts)                 | 7800 N DIVISION ST    | 8/31/2017     | Р3   |
| С   | THEFT-3D (All Other Thefts)                 | 500 E GORDON AVE      | 8/31/2017     | P4   |
| С   | THEFT-3D (From Building)                    | 7400 N NEVADA ST      | 8/31/2017     | Р3   |
| С   | THEFT-3D (From Building)                    | 1300 E SANSON AVE     | 8/31/2017     | P4   |
| С   | THEFT-3D (From Building)                    | 8400 N NEVADA ST      | 8/31/2017     | P3   |
| С   | THEFT-3D (From Building)                    | 1000 E COURTLAND AVE  | 9/1/2017      | P3   |
| С   | THEFT-3D (From Motor Vehicle)               | 9200 N NEVADA ST      | 8/27/2017     | P3   |
| С   | THEFT-3D (From Motor Vehicle)               | 5400 N DIVISION ST    | 8/27/2017     | Р3   |

| A/C | Offense Statute                               | Address              | Reported Date | Dist |
|-----|-----------------------------------------------|----------------------|---------------|------|
| С   | THEFT-3D (From Motor Vehicle)                 | 1300 E JOSEPH AVE    | 8/28/2017     | P3   |
| С   | THEFT-3D (From Motor Vehicle)                 | 8400 N NEVADA ST     | 8/29/2017     | SPB  |
| Α   | THEFT-3D (From Motor Vehicle)                 | 9700 N MORTON CT     | 8/30/2017     | P3   |
| С   | THEFT-3D (From Motor Vehicle)                 | 1700 E LINCOLN RD    | 8/30/2017     | P3   |
| С   | THEFT-3D (From Motor Vehicle)                 | 500 E LONGFELLOW AVE | 8/30/2017     | P3   |
| С   | THEFT-3D (From Motor Vehicle)                 | 5600 N LIDGERWOOD ST | 9/1/2017      | P3   |
| С   | THEFT-3D (Motor Vehicle Parts or Accessories) | 6100 N ADDISON ST    | 8/27/2017     | P3   |
| С   | THEFT-3D (Motor Vehicle Parts or Accessories) | 9700 N MORTON CT     | 8/30/2017     | P3   |
| С   | THEFT-3D (Motor Vehicle Parts or Accessories) | 1700 E LINCOLN RD    | 8/30/2017     | P3   |
| С   | THEFT-3D (Motor Vehicle Parts or Accessories) | 1000 E CROWN AVE     | 8/30/2017     | P3   |
| С   | THEFT-3D (Shoplifting)                        | 4700 N DIVISION ST   | 8/27/2017     | SPB  |
| С   | THEFT-3D (Shoplifting)                        | 4700 N DIVISION ST   | 8/27/2017     | P3   |
| С   | THEFT-3D (Shoplifting)                        | 4700 N DIVISION ST   | 8/27/2017     | P3   |
| С   | THEFT-3D (Shoplifting)                        | 9900 N NEWPORT HWY   | 8/27/2017     | P3   |
| С   | THEFT-3D (Shoplifting)                        | 4700 N DIVISION ST   | 8/28/2017     | P3   |
| С   | THEFT-3D (Shoplifting)                        | 4700 N DIVISION ST   | 8/28/2017     | P3   |
| С   | THEFT-3D (Shoplifting)                        | 6300 N DIVISION ST   | 8/29/2017     | SPB  |
| С   | THEFT-3D (Shoplifting)                        | 6600 N DIVISION ST   | 8/29/2017     | P3   |
| С   | THEFT-3D (Shoplifting)                        | 6700 N DIVISION ST   | 8/29/2017     | P3   |
| С   | THEFT-3D (Shoplifting)                        | 4700 N DIVISION ST   | 8/30/2017     | P3   |
| С   | THEFT-3D (Shoplifting)                        | 4700 N DIVISION ST   | 8/30/2017     | P2   |
| С   | THEFT-3D (Shoplifting)                        | 3200 N NEVADA ST     | 8/31/2017     | P3   |
| С   | THEFT-3D (Shoplifting)                        | 6600 N DIVISION ST   | 8/31/2017     | P3   |
| С   | THEFT-3D (Shoplifting)                        | 9700 N NEWPORT HWY   | 8/31/2017     | P2   |
| С   | THEFT-3D (Shoplifting)                        | 6400 N DIVISION ST   | 8/31/2017     | P3   |
| С   | THEFT-3D (Shoplifting)                        | 9700 N NEWPORT HWY   | 9/1/2017      | P3   |
| С   | THEFT-CITY (Shoplifting)                      | 9900 N NEWPORT HWY   | 8/27/2017     | P2   |
| С   | THEFT-CITY (Shoplifting)                      | 5800 N DIVISION ST   | 8/31/2017     | P3   |
|     |                                               |                      |               |      |