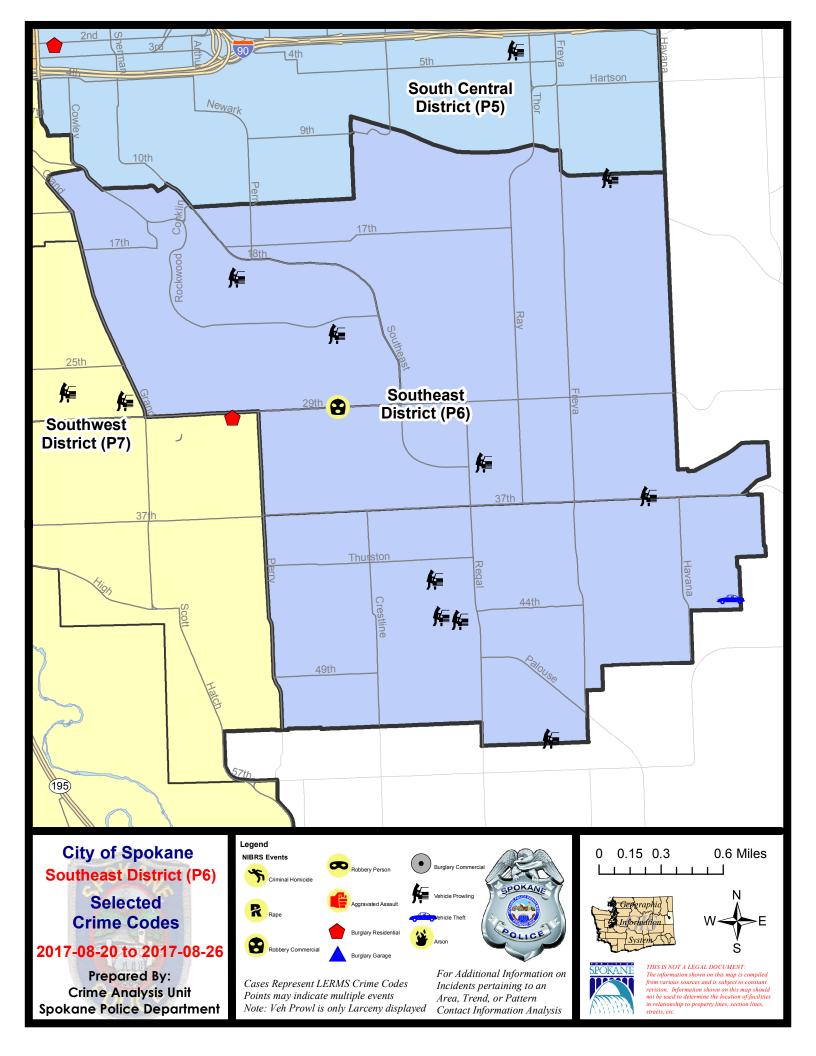

## **SE - Southeast District (P6)**

# **Preliminary IBR Counts**

|           |                                                                                                                  | 7 Da                        | ny Compari                  | son                                                 | 28 Da                        | 28 Day Comparison                    |                                                   |                                         | D Comparis | on      |
|-----------|------------------------------------------------------------------------------------------------------------------|-----------------------------|-----------------------------|-----------------------------------------------------|------------------------------|--------------------------------------|---------------------------------------------------|-----------------------------------------|------------|---------|
| NIBRS Ca  | ategories (Part 1 Selected)                                                                                      | Current                     | Prior                       | Percent                                             | Current                      | Prior                                | Percent                                           | Current                                 | Prior      | Percent |
| Violent   | Criminal Homicide Rape Robbery - Commercial Robbery - Person Aggravated Assault - Non DV Aggravated Assault - DV | 0<br>0<br>1<br>0<br>1<br>0  | 0<br>0<br>0<br>0            |                                                     | 0<br>3<br>2<br>0<br>1        | 0 2 0 0 1 1                          | 0.00%                                             | 0<br>20<br>3<br>7<br>18<br>13           |            |         |
|           | Violent Total:                                                                                                   | 2                           | 0                           |                                                     | 6                            | 4                                    | 50.00%                                            | 61                                      |            |         |
| Property  | Burglary - Residential Burglary Garage Burglary Commercial Larceny Vehicle Theft Arson                           | 1<br>0<br>0<br>20<br>1<br>0 | 2<br>1<br>1<br>23<br>1<br>0 | -50.00%<br>-100.00%<br>-100.00%<br>-13.04%<br>0.00% | 7<br>1<br>3<br>98<br>10<br>0 | 18<br>10<br>2<br>85<br>15<br>0       | -61.11%<br>-90.00%<br>50.00%<br>15.29%<br>-33.33% | 85<br>55<br>9<br>664<br>87<br>1         |            |         |
| Prelimina | Property Total:  ry Part 1 Crime Totals:                                                                         | 22                          | 28                          | -14.29%                                             | 119                          | 130                                  | -8.46%                                            | 901                                     |            |         |
|           | Current 7 Day Period: Current 28 Day Period: Current YTD Day Period:                                             | 7/                          | 30/2017 -                   | 8/26/2017<br>8/26/2017<br>8/26/2017                 | Prior 28                     | Pay Period<br>Day Perio<br>D Period: |                                                   | 8/13/2017 -<br>7/2/2017 -<br>1/1/2016 - | 7/29/2017  |         |

# SE - Southeast District (P6)

| A/C | Offense Statute                               | Address                 | Reported Date | <u>Dist</u> |
|-----|-----------------------------------------------|-------------------------|---------------|-------------|
|     |                                               |                         |               |             |
| С   | ASSAULT-2D                                    |                         | 8/20/2017     | P6          |
| С   | BURGLARY-RESIDENTIAL                          |                         | 8/23/2017     | P6          |
| С   | THEFT-1D (Pocket Picking)                     |                         | 8/20/2017     | P6          |
| С   | THEFT-2D (From Motor Vehicle)                 |                         | 8/20/2017     | P6          |
| С   | THEFT-2D (From Motor Vehicle)                 |                         | 8/20/2017     | P6          |
| С   | THEFT-3D (All Other Thefts)                   |                         | 8/22/2017     | P6          |
| Α   | VEHICLE PROWLING-2D/No Theft                  |                         | 8/24/2017     | P6          |
| SPC | 6 <u>6LH</u>                                  |                         |               |             |
| С   | MAIL THEFT (All Others)                       | 1400 S CRESTLINE ST     | 8/24/2017     | P6          |
| С   | THEFT-2D (From Motor Vehicle)                 | 3000 E 34TH AVE         | 8/22/2017     | P6          |
| С   | THEFT-2D (From Motor Vehicle)                 | 4100 E 37TH AVE         | 8/24/2017     | P6          |
| С   | THEFT-3D (From Building)                      | E 23RD AVE / S FREYA ST | 8/24/2017     | P6          |
| С   | THEFT-3D (From Building)                      | 3400 E 21ST AVE         | 8/25/2017     | P6          |
| С   | THEFT-3D (From Motor Vehicle)                 | 3900 E 13TH AVE         | 8/23/2017     | P5          |
| С   | THEFT-3D (Motor Vehicle Parts or Accessories) | 3900 E 13TH AVE         | 8/23/2017     | P5          |
| SPC | :6RW                                          |                         |               |             |
| С   | ROBBERY 2D COMMERCIAL (NOT PURSE SNATCHING)   | 2000 E 29TH AVE         | 8/20/2017     | P6          |
| С   | THEFT-3D (All Other Thefts)                   | 1800 S SHERMAN ST       | 8/25/2017     | P6          |
| С   | THEFT-3D (From Motor Vehicle)                 | 1200 E 19TH AVE         | 8/20/2017     | P6          |
| С   | THEFT-3D (From Motor Vehicle)                 | 1900 E 23RD AVE         | 8/23/2017     | SPC         |
| SPC | :6SG                                          |                         |               |             |
| С   | THEFT OF MOTOR VEHICLE                        | 4400 S ECHO CT          | 8/21/2017     | P6          |
| С   | THEFT-3D (From Motor Vehicle)                 | 2600 E 44TH AVE         | 8/22/2017     | P6          |
| С   | THEFT-3D (From Motor Vehicle)                 | 4400 S SHERI CT         | 8/22/2017     | SPC         |
| С   | THEFT-3D (From Motor Vehicle)                 | 4100 S STONINGTON LN    | 8/22/2017     | P6          |
| Α   | THEFT-3D (From Motor Vehicle)                 | 3300 E 55TH AVE         | 8/23/2017     | P6          |
| С   | THEFT-CITY (Shoplifting)                      | 4500 S REGAL ST         | 8/21/2017     | P6          |