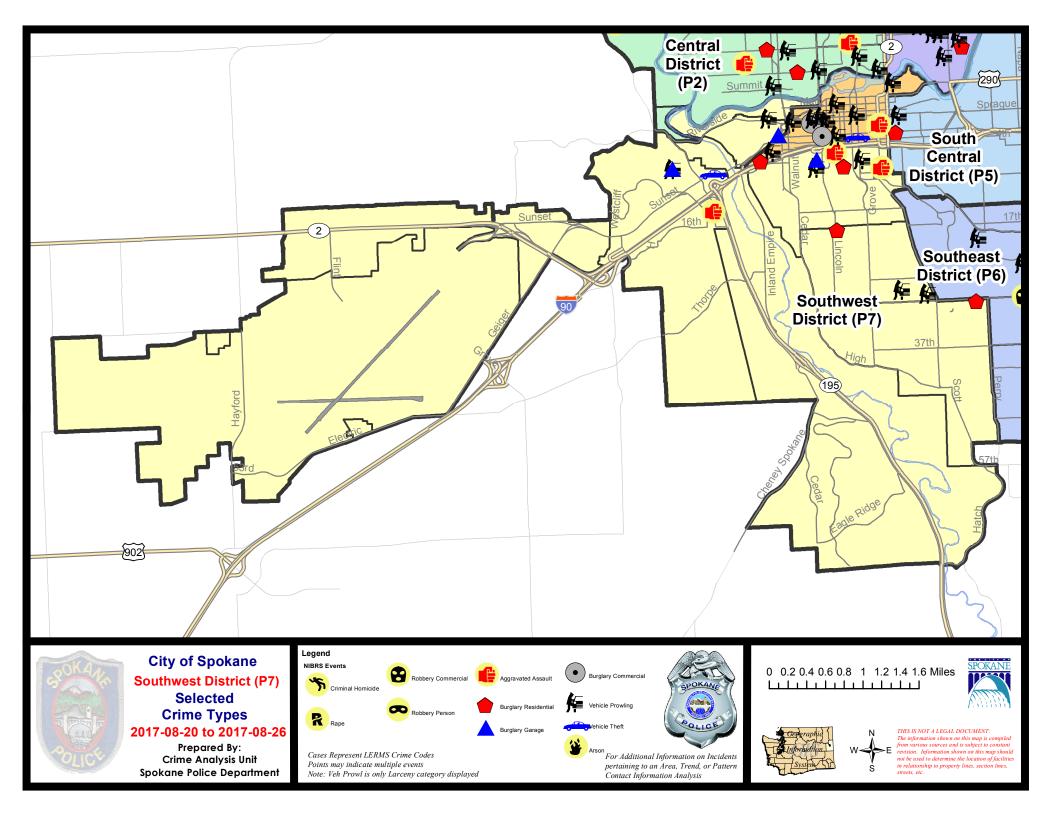

## **SW - Southwest District (P7)**

# **Preliminary IBR Counts**

|           |                             | 7 Da    | ny Compari | son       | 28 Day Comparison |           |                   | YTI         | D Compariso | on      |
|-----------|-----------------------------|---------|------------|-----------|-------------------|-----------|-------------------|-------------|-------------|---------|
| NIBRS Ca  | ategories (Part 1 Selected) | Current | Prior      | Percent   | Current           | Prior     | Percent           | Current     | Prior       | Percent |
| Violent   | Criminal Homicide           | 0       | 0          |           | 0                 | 0         | $\overline{\Box}$ | 1           |             |         |
|           | Rape                        | 0       | 0          |           | 1                 | 3         | -66.67%           | 23          |             |         |
|           | Robbery - Commercial        | 0       | 0          |           | 0                 | 1         | -100.00%          | 2           |             |         |
|           | Robbery - Person            | 0       | 0          |           | 0                 | 1         | -100.00%          | 7           |             |         |
|           | Aggravated Assault - Non DV | 2       | 2          | 0.00%     | 6                 | 3         | 100.00%           | 30          |             |         |
|           | Aggravated Assault - DV     | 1       | 1          | 0.00%     | 4                 | 1         | 300.00%           | 22          |             |         |
|           | Violent Total:              | 3       | 3          | 0.00%     | 11                | 9         | 22.22%            | 85          |             |         |
| Property  | Burglary - Residential      | 3       | 4          | -25.00%   | 8                 | 21        | -61.90%           | 115         |             |         |
|           | Burglary Garage             | 6       | 2          | 200.00%   | 16                | 12        | 33.33%            | 68          |             |         |
|           | Burglary Commercial         | 0       | 0          |           | 2                 | 5         | -60.00%           | 26          |             |         |
|           | Larceny                     | 40      | 39         | 2.56%     | 149               | 129       | 15.50%            | 1007        |             |         |
|           | Vehicle Theft               | 1       | 7          | -85.71%   | 23                | 14        | 64.29%            | 146         |             |         |
|           | Arson                       | 0       | 0          |           | 1                 | 0         |                   | 4           |             |         |
|           | Property Total:             | 50      | 52         | -3.85%    | 199               | 181       | 9.94%             | 1366        |             |         |
| Prelimina | ry Part 1 Crime Totals:     | 53      | 55         | -3.64%    | 210               | 190       | 10.53%            | 1451        |             |         |
|           | Current 7 Day Period:       | 8/      | 20/2017 -  | 8/26/2017 | Prior 7 D         | ay Period | :                 | 8/13/2017 - | 8/19/2017   |         |
|           | Current 28 Day Period:      | 7/      | 30/2017 -  | 8/26/2017 | Prior 28          | Day Perio | d:                | 7/2/2017 -  | 7/29/2017   |         |
|           | Current YTD Day Period:     |         | 1/1/2017 - | 8/26/2017 | Prior YT          | D Period: |                   | 1/1/2016 -  | 8/26/2016   |         |

# SE - Southwest District (P7)

| A/C | Offense Statute               | Address                 | Reported Date | <u>Dist</u> |
|-----|-------------------------------|-------------------------|---------------|-------------|
| С   | BURGLARY 2D GARAGE            |                         | 8/21/2017     | P7          |
| С   | THEFT-3D (From Motor Vehicle) |                         | 8/20/2017     | P7          |
| С   | THEFT-3D (From Motor Vehicle) |                         | 8/20/2017     | P7          |
| С   | THEFT-3D (From Motor Vehicle) |                         | 8/20/2017     | P7          |
| Α   | THEFT-3D (From Motor Vehicle) |                         | 8/21/2017     | P7          |
| С   | THEFT-3D (From Motor Vehicle) |                         | 8/24/2017     | P7          |
| SPD | 27BA                          |                         |               |             |
| С   | BURGLARY 2D GARAGE            | 1600 W 2ND AVE          | 8/21/2017     | P7          |
| С   | MAIL THEFT (All Others)       | 100 S CANNON ST         | 8/20/2017     | P7          |
| С   | MAIL THEFT (All Others)       | 2100 W 1ST AVE          | 8/25/2017     | P7          |
| С   | THEFT-2D (From Motor Vehicle) | 1700 W RIVERSIDE AVE    | 8/22/2017     | P7          |
| С   | THEFT-3D (From Building)      | 500 S COEUR D ALENE ST  | 8/21/2017     | P7          |
| С   | THEFT-3D (From Building)      | 2000 W 4TH AVE          | 8/23/2017     | P7          |
| SPD | <b>27CH</b>                   |                         |               |             |
| С   | ASSAULT-2D                    | 100 W 8TH AVE           | 8/23/2017     | P5          |
| С   | BURGLARY 2D GARAGE            | 500 S MADISON ST        | 8/25/2017     | SPD         |
| С   | BURGLARY-RESIDENTIAL          | 600 W 7TH AVE           | 8/21/2017     | P5          |
| С   | DRIVE BY SHOOTING             | 800 W 5TH AVE           | 8/24/2017     | P8          |
| С   | MAIL THEFT (All Others)       | 1100 W 7TH AVE          | 8/21/2017     | P7          |
| С   | MAIL THEFT (All Others)       | 800 W CLIFF AVE         | 8/24/2017     | P7          |
| С   | THEFT-2D (From Building)      | 600 W 7TH AVE           | 8/21/2017     | P5          |
| С   | THEFT-2D (From Building)      | 1000 W 10TH AVE         | 8/21/2017     | P7          |
| С   | THEFT-3D (All Other Thefts)   | 800 W 5TH AVE           | 8/22/2017     | P7          |
| С   | THEFT-3D (All Other Thefts)   | S BROWNE ST / W 5TH AVE | 8/22/2017     | P7          |
| С   | THEFT-3D (All Other Thefts)   | 600 S BERNARD ST        | 8/24/2017     | P7          |
| С   | THEFT-3D (From Building)      | 1100 W 7TH AVE          | 8/21/2017     | P7          |
| С   | THEFT-3D (From Building)      | 1700 W 10TH AVE         | 8/25/2017     | SPD         |
| С   | THEFT-3D (From Motor Vehicle) | 1000 W 7TH AVE          | 8/23/2017     | P7          |
| С   | THEFT-3D (From Motor Vehicle) | 300 W 6TH AVE           | 8/25/2017     | SPD         |
| С   | THEFT-3D (Shoplifting)        | 1500 W 10TH AVE         | 8/25/2017     | P7          |
| С   | THEFT-CITY (From Building)    | 600 S ADAMS ST          | 8/20/2017     | P6          |
| SPD | 7CS                           |                         |               |             |
| С   | BURGLARY-RESIDENTIAL          | 1200 E 29TH AVE         | 8/21/2017     | P6          |
| С   | THEFT-2D (From Building)      | 3500 S JEFFERSON DR     | 8/24/2017     | P7          |
| С   | THEFT-3D (All Other Thefts)   | 3400 S GRAND BLVD       | 8/23/2017     | SPD         |
| С   | THEFT-3D (From Building)      | 4100 S GRAND BLVD       | 8/23/2017     | P7          |
| С   | THEFT-3D (Shoplifting)        | 800 E 29TH AVE          | 8/24/2017     | P7          |
|     |                               |                         |               |             |