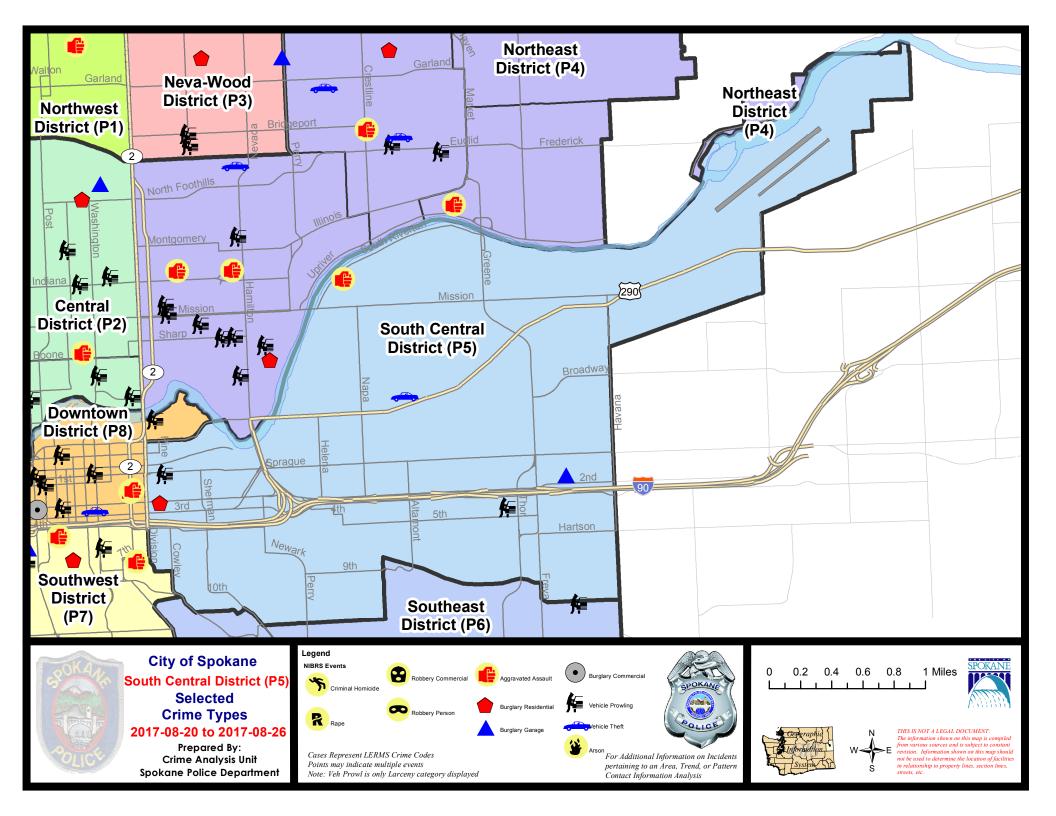

## **SE - South Central District (P5)**

# **Preliminary IBR Counts**

|           |                                                                                                                  | 7 Da                  | y Compari                   | son                                                              | 28 D                       | ay Compai                            | rison                                                  | YTI                                     | D Comparis | son     |
|-----------|------------------------------------------------------------------------------------------------------------------|-----------------------|-----------------------------|------------------------------------------------------------------|----------------------------|--------------------------------------|--------------------------------------------------------|-----------------------------------------|------------|---------|
| NIBRS Ca  | ntegories (Part 1 Selected)                                                                                      | Current               | Prior                       | Percent                                                          | Current                    | Prior                                | Percent                                                | Current                                 | Prior      | Percent |
| Violent   | Criminal Homicide Rape Robbery - Commercial Robbery - Person Aggravated Assault - Non DV Aggravated Assault - DV | 0<br>1<br>0<br>0<br>1 | 0<br>0<br>0<br>0<br>0       | -100.00%                                                         | 0<br>1<br>0<br>4<br>7<br>2 | 0<br>2<br>1<br>2<br>14<br>4          | -50.00%<br>-100.00%<br>100.00%<br>-50.00%              | 21<br>2<br>22<br>48<br>33               |            |         |
|           | Violent Total:                                                                                                   | 2                     | 1                           | 100.00%                                                          | 14                         | 23                                   | -39.13%                                                | 126                                     |            |         |
| Property  | Burglary - Residential Burglary Garage Burglary Commercial Larceny Vehicle Theft Arson                           | 1<br>0<br>21<br>1     | 3<br>2<br>4<br>30<br>6<br>1 | -66.67%<br>-50.00%<br>-100.00%<br>-30.00%<br>-83.33%<br>-100.00% | 6<br>9<br>7<br>109<br>24   | 13<br>6<br>7<br>106<br>15            | -53.85%<br>50.00%<br>0.00%<br>2.83%<br>60.00%<br>0.00% | 102<br>34<br>57<br>907<br>210<br>4      |            |         |
|           | Property Total:                                                                                                  | 24                    | 46                          | -47.83%                                                          | 156                        | 148                                  | 5.41%                                                  | 1314                                    |            |         |
| Prelimina | ry Part 1 Crime Totals:                                                                                          | 26                    | 47                          | -44.68%                                                          | 170                        | 171                                  | -0.58%                                                 | 1440                                    |            |         |
|           | Current 7 Day Period:<br>Current 28 Day Period:<br>Current YTD Day Period:                                       | 7/                    | 30/2017 -                   | 8/26/2017<br>8/26/2017<br>8/26/2017                              | Prior 28                   | eay Period<br>Day Perio<br>D Period: |                                                        | 8/13/2017 -<br>7/2/2017 -<br>1/1/2016 - | 7/29/2017  | 7       |

# SE - South Central District (P5)

| A/C | Offense Statute                               | <u>Address</u>                    | Reported Date | <u>Dist</u> |
|-----|-----------------------------------------------|-----------------------------------|---------------|-------------|
|     |                                               |                                   |               |             |
| С   | THEFT-3D (From Motor Vehicle)                 |                                   | 8/20/2017     | P5          |
| Α   | THEFT-3D (From Motor Vehicle)                 |                                   | 8/20/2017     | P5          |
| С   | THEFT-3D (From Motor Vehicle)                 |                                   | 8/24/2017     | P5          |
| С   | THEFT-3D (From Motor Vehicle)                 |                                   | 8/24/2017     | P5          |
| С   | THEFT-3D (From Motor Vehicle)                 |                                   | 8/25/2017     | P5          |
| С   | THEFT-3D (Motor Vehicle Parts or Accessories) |                                   | 8/24/2017     | P5          |
| SPC | <u>5EC</u>                                    |                                   |               |             |
| С   | BURGLARY 2D FENCED AREA                       | 100 E SPRAGUE AVE                 | 8/23/2017     | P5          |
| С   | BURGLARY 2D GARAGE                            | 3800 E PACIFIC AVE                | 8/24/2017     | P5          |
| С   | BURGLARY-RESIDENTIAL                          | 100 E 2ND AVE                     | 8/21/2017     | P8          |
| С   | THEFT-3D (All Other Thefts)                   | 1400 E 7TH AVE                    | 8/21/2017     | P5          |
| С   | THEFT-3D (All Other Thefts)                   | 1800 E 4TH AVE                    | 8/25/2017     | P5          |
| С   | THEFT-3D (From Building)                      | 800 S THOR ST                     | 8/20/2017     | P5          |
| С   | THEFT-3D (From Building)                      | 200 N DIVISION ST                 | 8/20/2017     | P5          |
| С   | THEFT-3D (From Building)                      | 1400 E 12TH AVE                   | 8/23/2017     | P5          |
| С   | THEFT-3D (From Building)                      | 3700 E PRATT AVE                  | 8/24/2017     | P5          |
| С   | THEFT-3D (From Building)                      | 200 E 2ND AVE                     | 8/24/2017     | P5          |
| С   | THEFT-3D (From Motor Vehicle)                 | 400 S THOR ST                     | 8/21/2017     | P5          |
| С   | THEFT-3D (From Motor Vehicle)                 | 100 E SPRAGUE AVE                 | 8/23/2017     | P5          |
| С   | THEFT-3D (Motor Vehicle Parts or Accessories) | 2000 E SPRAGUE AVE                | 8/21/2017     | SPC         |
| С   | THEFT-CITY (Shoplifting)                      | 400 S THOR ST                     | 8/20/2017     | P6          |
| SPC | <u>5GP</u>                                    |                                   |               |             |
| С   | ASSAULT-2D                                    | 1800 E SOUTH RIVERTON AVE         | 8/25/2017     | P4          |
| С   | THEFT OF MOTOR VEHICLE                        | E SPRINGFIELD AVE / N ALTAMONT ST | 8/23/2017     | P5          |
| С   | THEFT-3D (From Building)                      | 1900 E SOUTH RIVERTON AVE         | 8/23/2017     | SPC         |
| С   | THEFT-3D (Motor Vehicle Parts or Accessories) | 1400 N CRESTLINE ST               | 8/25/2017     | SPC         |
|     |                                               |                                   |               |             |