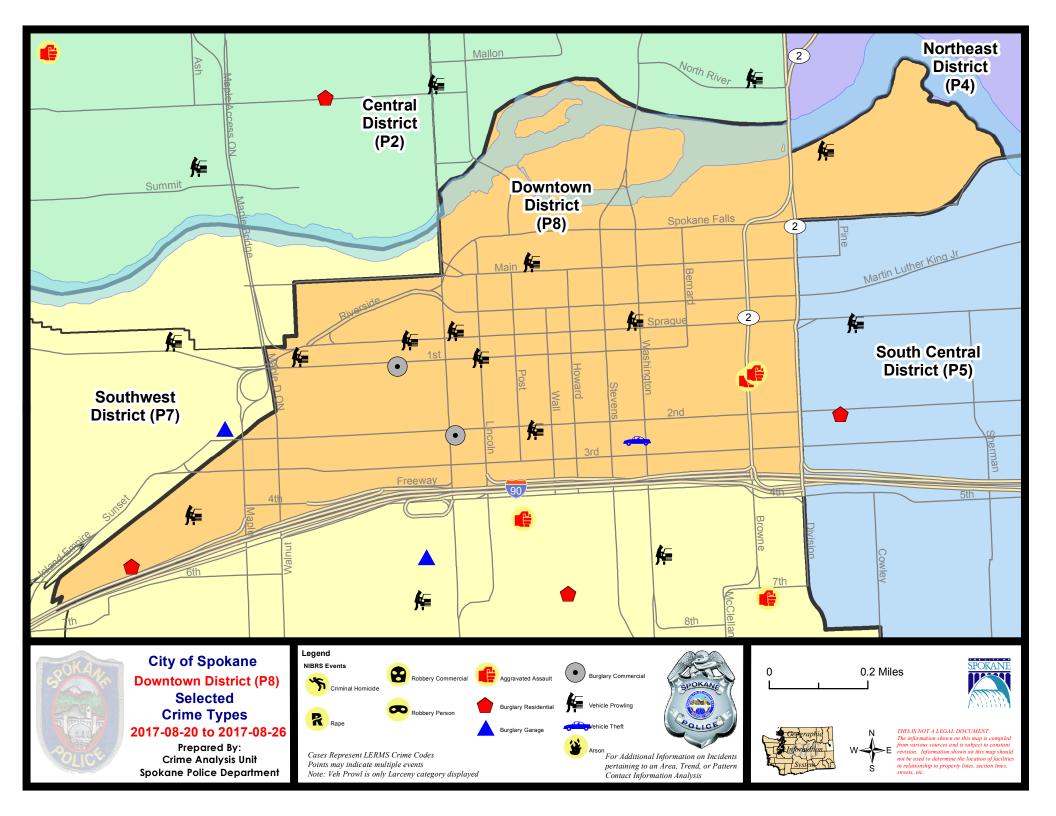

# SPOKANE POLICE DEPARTMENT DOWNTOWN

# **Police Service Area**

**PSA Commander** 

**Captain David Singley** 

# DOWNTOWN PRECINCT (P8)