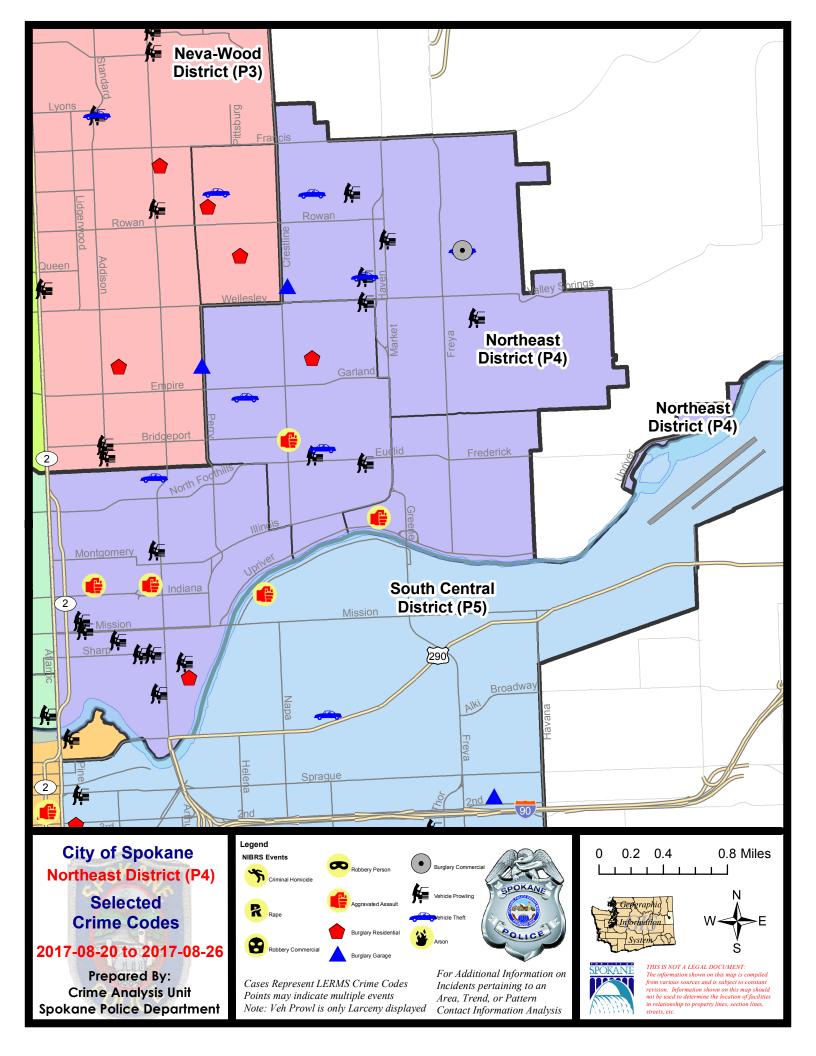

## **NE - Northeast District (P4)**

# **Preliminary IBR Counts**

|           | 7 Day Comparison                                                                                                        |                                  | 28 Day Comparison                |                                           | YTD Comparison                       |                                      |                                                      |                                            |           |         |
|-----------|-------------------------------------------------------------------------------------------------------------------------|----------------------------------|----------------------------------|-------------------------------------------|--------------------------------------|--------------------------------------|------------------------------------------------------|--------------------------------------------|-----------|---------|
| NIBRS Ca  | ntegories (Part 1 Selected)                                                                                             | Current                          | Prior                            | Percent                                   | Current                              | Prior                                | Percent                                              | Current                                    | Prior     | Percent |
| Violent   | Criminal Homicide Rape Robbery - Commercial Robbery - Person Aggravated Assault - Non DV Aggravated Assault - DV        | 0<br>0<br>0<br>0<br>2<br>3       | 0<br>0<br>0<br>0<br>3            | -33.33%                                   | 0<br>1<br>0<br>2<br>6<br>6           | 0<br>3<br>1<br>1<br>7<br>8           | -66.67%<br>-100.00%<br>100.00%<br>-14.29%<br>-25.00% | 1<br>29<br>12<br>19<br>44<br>44            |           |         |
| Property  | Violent Total:  Burglary - Residential Burglary Garage Burglary Commercial Larceny Vehicle Theft Arson  Property Total: | 5<br>2<br>1<br>1<br>34<br>6<br>0 | 3<br>4<br>2<br>0<br>40<br>6<br>1 | -50.00%<br>-50.00%<br>-15.00%<br>-100.00% | 15<br>14<br>7<br>5<br>160<br>19<br>1 | 20<br>18<br>5<br>8<br>129<br>22<br>0 | -25.00%  -22.22%  40.00%  -37.50%  24.03%  -13.64%   | 149<br>108<br>50<br>44<br>1096<br>204<br>4 |           |         |
| Prelimina | ry Part 1 Crime Totals:                                                                                                 | 49                               | 56                               | -12.50%                                   | 221                                  | 202                                  | 9.41%                                                | 1655                                       |           |         |
|           | Current 7 Day Period:<br>Current 28 Day Period:<br>Current YTD Day Period:                                              | 7/                               | 30/2017 -                        | 8/26/2017<br>8/26/2017<br>8/26/2017       | Prior 28                             | Pay Period Day Period D Period:      |                                                      | 8/13/2017 -<br>7/2/2017 -<br>1/1/2016 -    | 7/29/2017 |         |

# NE - Northeast District (P4)

| A/C | Offense Statute                               | <u>Address</u>                    | Reported Date | <u>Dist</u> |
|-----|-----------------------------------------------|-----------------------------------|---------------|-------------|
| С   | ASSAULT OF A CHILD-2D                         | UNKNOWN                           | 8/23/2017     | P4          |
| SPE | 34BE                                          |                                   |               |             |
| С   | BURGLARY 1D RESIDENTIAL                       | 4100 N COOK ST                    | 8/23/2017     | P4          |
| С   | THEFT OF MOTOR VEHICLE                        | 2400 E LIBERTY AVE                | 8/21/2017     | P4          |
| С   | THEFT OF MOTOR VEHICLE                        | E PROVIDENCE AVE / N PITTSBURG ST | 8/21/2017     | P4          |
| С   | THEFT-3D (All Other Thefts)                   | 3000 E EUCLID AVE                 | 8/21/2017     | P4          |
| С   | THEFT-3D (From Motor Vehicle)                 | 2800 E EUCLID AVE                 | 8/20/2017     | P4          |
| С   | THEFT-3D (From Motor Vehicle)                 | 4600 N REGAL ST                   | 8/22/2017     | P4          |
| С   | THEFT-3D (From Motor Vehicle)                 | 2300 E EUCLID AVE                 | 8/25/2017     | P4          |
| С   | THEFT-3D (Motor Vehicle Parts or Accessories) | 2800 E EUCLID AVE                 | 8/20/2017     | P4          |
| С   | THEFT-3D (Motor Vehicle Parts or Accessories) | 2900 N ALTAMONT ST                | 8/25/2017     | P3          |
| С   | THEFT-CITY (All Other Thefts)                 | 4600 N REGAL ST                   | 8/25/2017     | P4          |
| С   | WEAPON(INTIMIDATE WITH)                       | 3300 N CRESTLINE ST               | 8/20/2017     | P4          |
| SPE | 4 <b>4HI</b>                                  |                                   |               |             |
| С   | BURGLARY 2D COMMERCIAL                        | 3700 E QUEEN AVE                  | 8/21/2017     | P4          |
| С   | BURGLARY 2D GARAGE                            | 4800 N LEE ST                     | 8/22/2017     | P4          |
| С   | THEFT OF MOTOR VEHICLE                        | 3700 E QUEEN AVE                  | 8/21/2017     | P4          |
| С   | THEFT OF MOTOR VEHICLE                        | 2900 E WABASH AVE                 | 8/25/2017     | P4          |
| С   | THEFT-3D (All Other Thefts)                   | 2800 E COLUMBIA AVE               | 8/21/2017     | P4          |
| С   | THEFT-3D (All Other Thefts)                   | 5400 N LACEY ST                   | 8/21/2017     | P4          |
| С   | THEFT-3D (All Other Thefts)                   | 2800 E QUEEN AVE                  | 8/23/2017     | P4          |
| С   | THEFT-3D (From Building)                      | 2200 E DIAMOND AVE                | 8/24/2017     | P4          |
| С   | THEFT-3D (From Motor Vehicle)                 | 2800 E COLUMBIA AVE               | 8/21/2017     | P4          |
| С   | THEFT-3D (From Motor Vehicle)                 | 3900 E LONGFELLOW AVE             | 8/24/2017     | P4          |
| С   | THEFT-3D (From Motor Vehicle)                 | 2900 E WABASH AVE                 | 8/25/2017     | P4          |
| С   | TMVWOP-1D                                     | 2400 E COLUMBIA AVE               | 8/24/2017     | P4          |
| С   | VEHICLE PROWLING-2D/From Motor Vehicle        | 3100 E EVERETT AVE                | 8/24/2017     | P4          |
| SPE | <u>4LO</u>                                    |                                   |               |             |
| С   | ASSAULT-2D                                    | E BALDWIN AVE / N CINCINNATI ST   | 8/20/2017     | P4          |
| С   | BURGLARY-RESIDENTIAL                          | 1000 E DESMET AVE                 | 8/24/2017     | P4          |
| С   | THEFT OF MOTOR VEHICLE                        | 2900 N HAMILTON ST                | 8/23/2017     | P4          |
| С   | THEFT-2D (From Motor Vehicle)                 | 200 E AUGUSTA AVE                 | 8/20/2017     | P4          |
| С   | THEFT-2D (From Motor Vehicle)                 | 900 N CINCINNATI ST               | 8/22/2017     | P4          |
| С   | THEFT-2D (From Motor Vehicle)                 | 200 E MISSION AVE                 | 8/24/2017     | P4          |
| С   | THEFT-3D (All Other Thefts)                   | 700 N CINCINNATI ST               | 8/21/2017     | P4          |
| С   | THEFT-3D (All Other Thefts)                   | 1700 N DIVISION ST                | 8/22/2017     | P4          |
| С   | THEFT-3D (All Other Thefts)                   | 2000 N HAMILTON ST                | 8/24/2017     | P4          |

| A/C        | Offense Statute               | Address                       | Reported Date | Dist |
|------------|-------------------------------|-------------------------------|---------------|------|
| С          | THEFT-3D (From Building)      | 900 E MISSION AVE             | 8/20/2017     | P4   |
| С          | THEFT-3D (From Motor Vehicle) | 1400 N ADDISON ST             | 8/24/2017     | P4   |
| С          | THEFT-3D (From Motor Vehicle) | N DAKOTA ST / E SHARP AVE     | 8/24/2017     | P4   |
| С          | THEFT-3D (From Motor Vehicle) | 2200 N HAMILTON ST            | 8/24/2017     | P4   |
| С          | THEFT-3D (From Motor Vehicle) | N CINCINNATI ST / E SHARP AVE | 8/25/2017     | P4   |
| С          | THEFT-3D (From Motor Vehicle) | 1000 E BOONE AVE              | 8/25/2017     | P4   |
| С          | THEFT-CITY (Shoplifting)      | 2400 N DIVISION ST            | 8/21/2017     | P4   |
| С          | THEFT-CITY (Shoplifting)      | 2400 N DIVISION ST            | 8/22/2017     | P1   |
| С          | WEAPON(INTIMIDATE WITH)       | 300 E BALDWIN AVE             | 8/20/2017     | Р3   |
| <u>SPB</u> | <u>4MI</u>                    |                               |               |      |
| С          | ASSAULT-2D                    | 2900 E JACKSON AVE            | 8/24/2017     | P4   |
| С          | THEFT-3D (All Other Thefts)   | 3400 E JACKSON AVE            | 8/20/2017     | P4   |