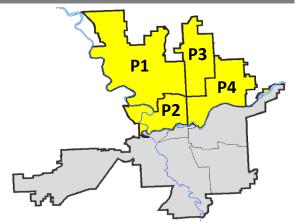

<br>Current YTD Day Period:                                       | 7/                             |                                | - 8/26/2017<br>- 8/26/2017<br>- 8/26/2017                      | Prior 28                         | Pay Period<br>Day Period<br>D Period: |                                                          | 8/13/2017 -<br>7/2/2017 -<br>1/1/2016 - | 7/29/2017  | ,       |

Prepared by SPD Crime Analysis Office - Tuesday, August 29, 2017

NOTE: SPD moved from UCR to the NIBRS reporting standard on 10/4/16 following the transition to a new RMS System. Numbers on CompStat reports prior to this date should not be used as a comparison to those on this report. Additional info on these reporting standards can be found on the FBI website: https://ucr.fbi.gov/nibrs-overview



# EDOKANI.

#### **NW - Northwest District (P1)**

# **Preliminary IBR Counts**

|           |                                                                                                                  | 7 Da                        | ny Compari                  | son                                               | 28 Da                                 | ay Compai                            | rison                                                    | YTI                                        | D Comparis | on      |
|-----------|------------------------------------------------------------------------------------------------------------------|-----------------------------|-----------------------------|---------------------------------------------------|------------------------------