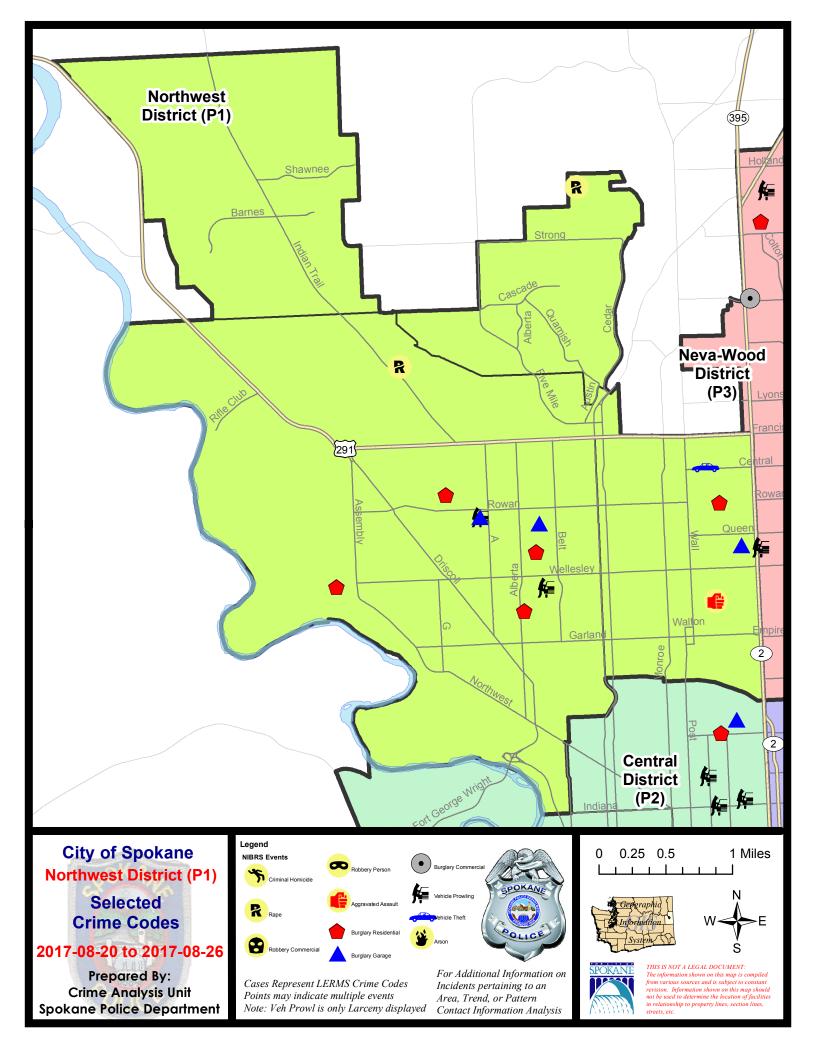

#### **NW - Northwest District (P1)**

# NW - Northwest District (P1)

| A/C        | Offense Statute                                     | Address                | Reported Date | <u>Dist</u> |
|------------|-----------------------------------------------------|------------------------|---------------|-------------|
| С          | THEFT-3D (From Building)                            |                        | 8/20/2017     | P1          |
| <u>SPA</u> | 1BS                                                 |                        |               |             |
| С          | RAPE-2ND (RAPE)                                     |                        | 8/23/2017     | P1          |
| SPA        | 1FM                                                 |                        |               |             |
| С          | RAPE OF A CHILD-1D (RAPE)                           |                        | 8/22/2017     | P1          |
| SPA        | AIIT                                                |                        |               |             |
| С          | THEFT-3D (Shoplifting)                              | 9000 N INDIAN TRAIL RD | 8/22/2017     | P1          |
| SDA        | 1NH                                                 |                        | , ,           |             |
| C          | ASSAULT-3D (d)or(f) (Weapon/Instrument/Bodily Harm) | 4200 N WASHINGTON ST   | 8/23/2017     | P4          |
| С          | BURGLARY 2D GARAGE                                  | 4900 N NORMANDIE ST    | 8/25/2017     | SPA         |
| С          | BURGLARY-RESIDENTIAL                                | 5400 N WHITEHOUSE ST   | 8/21/2017     | P1          |
| С          | THEFT OF MOTOR VEHICLE                              | 400 W CENTRAL AVE      | 8/24/2017     | P2          |
| С          | THEFT-3D (All Other Thefts)                         | 1000 W WELLESLEY AVE   | 8/20/2017     | P1          |
| С          | THEFT-3D (All Other Thefts)                         | 4400 N WALL ST         | 8/22/2017     | P2          |
| С          | THEFT-3D (All Other Thefts)                         | 4400 N MONROE ST       | 8/24/2017     | P1          |
| С          | THEFT-3D (All Other Thefts)                         | 1000 W WELLESLEY AVE   | 8/25/2017     | P1          |
| С          | THEFT-3D (All Other Thefts)                         | 4400 N POST ST         | 8/25/2017     | P1          |
| С          | THEFT-3D (Shoplifting)                              | 6100 N DIVISION ST     | 8/23/2017     | P1          |
| SPA        | AINW                                                |                        |               |             |
| С          | BURGLARY 2D GARAGE                                  | 2300 W EVERETT AVE     | 8/20/2017     | P1          |
| С          | BURGLARY 2D GARAGE                                  | 5400 N AUDUBON ST      | 8/21/2017     | P2          |
| Α          | BURGLARY-RESIDENTIAL                                | 5700 N G ST            | 8/20/2017     | P1          |
| С          | BURGLARY-RESIDENTIAL                                | 2400 W OLYMPIC AVE     | 8/22/2017     | P1          |
| С          | BURGLARY-RESIDENTIAL                                | 4600 N KING CT         | 8/23/2017     | P1          |
| С          | BURGLARY-RESIDENTIAL                                | 2500 W LONGFELLOW AVE  | 8/23/2017     | P1          |
| С          | MAIL THEFT (All Others)                             | 3600 W FRANCIS AVE     | 8/24/2017     | P1          |
| С          | MAIL THEFT (All Others)                             | 2400 W UPTON AVE       | 8/25/2017     | P1          |
| Α          | RETAIL THEFT W/ SPECIAL CIRCUMSTANCES               | 2300 W WELLESLEY AVE   | 8/22/2017     | P1          |
| С          | THEFT-2D (From Motor Vehicle)                       | 5400 N AUDUBON ST      | 8/21/2017     | P2          |
| С          | THEFT-3D (All Other Thefts)                         | 2300 W WELLESLEY AVE   | 8/22/2017     | P1          |
| С          | THEFT-3D (All Other Thefts)                         | 2400 W WELLESLEY AVE   | 8/22/2017     | P1          |
| С          | THEFT-3D (All Other Thefts)                         | 6000 N ASSEMBLY ST     | 8/24/2017     | P1          |
| С          | THEFT-3D (All Other Thefts)                         | 4800 W NINE MILE RD    | 8/25/2017     | P1          |
| С          | THEFT-3D (From Motor Vehicle)                       | 2300 W WELLESLEY AVE   | 8/23/2017     | P1          |
| С          | THEFT-3D (Shoplifting)                              | 2500 W WELLESLEY AVE   | 8/24/2017     | P1          |
| С          | THEFT-CITY (Shoplifting)                            | 2500 W WELLESLEY AVE   | 8/21/2017     | P1          |