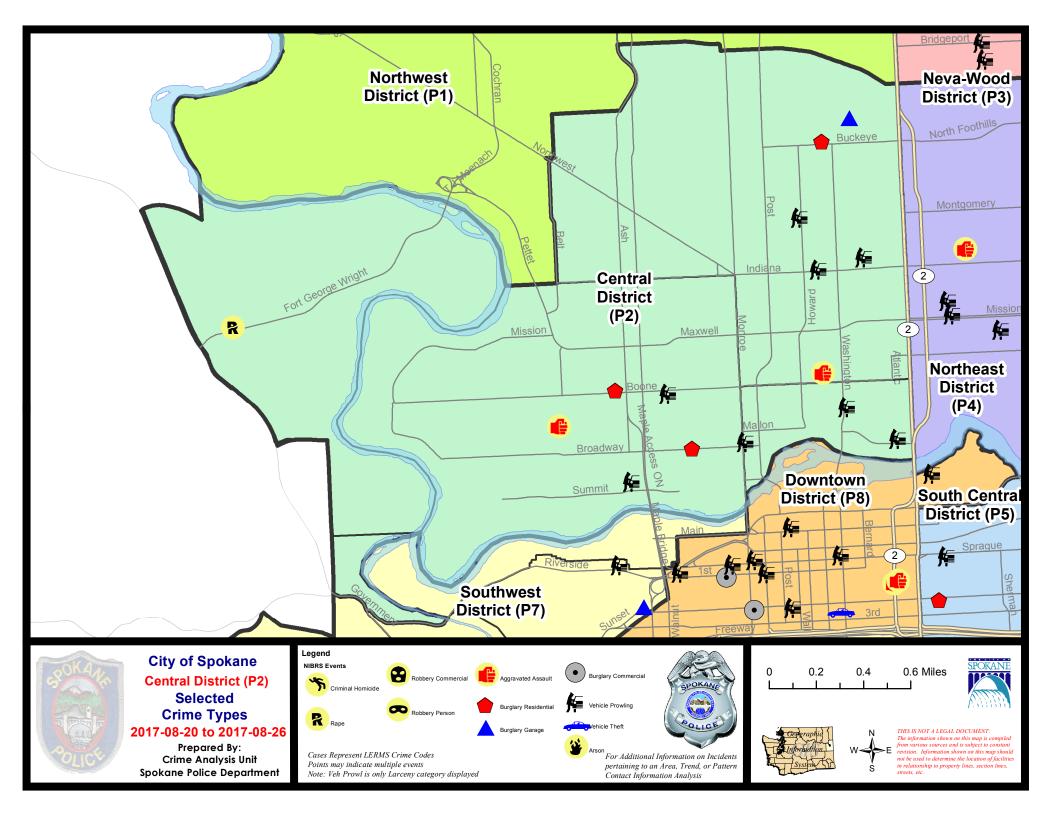

## **NW - North Central District (P2)**

# NW - Central District (P2)

| A/C        | Offense Statute                               | Address                     | Reported Date | Dist |
|------------|-----------------------------------------------|-----------------------------|---------------|------|
| С          | RAPE OF A CHILD-1D (RAPE)                     |                             | 8/22/2017     | P2   |
| SPA        | 2EG                                           |                             |               |      |
| C          | ASSAULT-2D                                    | 1200 N STEVENS ST           | 8/24/2017     | P2   |
| С          | BURGLARY 2D FENCED AREA                       | 400 W BUCKEYE AVE           | 8/21/2017     | P2   |
| С          | BURGLARY 2D GARAGE                            | 200 W WAVERLY PL            | 8/22/2017     | P2   |
| С          | BURGLARY-RESIDENTIAL                          | 400 W BUCKEYE AVE           | 8/21/2017     | P2   |
| С          | THEFT-2D (All Other Thefts)                   | 2100 N DIVISION ST          | 8/21/2017     | P2   |
| С          | THEFT-2D (From Motor Vehicle)                 | 2200 N HOWARD ST            | 8/24/2017     | P2   |
| С          | THEFT-3D (All Other Thefts)                   | 1100 W ALICE AVE            | 8/20/2017     | P1   |
| С          | THEFT-3D (All Other Thefts)                   | 1600 W NORTHWEST BLVD       | 8/22/2017     | P2   |
| С          | THEFT-3D (All Other Thefts)                   | 1600 W NORTHWEST BLVD       | 8/23/2017     | P2   |
| С          | THEFT-3D (From Building)                      | 300 W INDIANA AVE           | 8/20/2017     | P2   |
| С          | THEFT-3D (From Building)                      | 500 W SINTO AVE             | 8/25/2017     | P2   |
| С          | THEFT-3D (From Motor Vehicle)                 | 200 W SHANNON AVE           | 8/24/2017     | P2   |
| С          | THEFT-3D (From Motor Vehicle)                 | 500 W INDIANA AVE           | 8/25/2017     | P2   |
| С          | THEFT-3D (Motor Vehicle Parts or Accessories) | N MONROE ST / W GRACE AVE   | 8/20/2017     | P2   |
| С          | THEFT-3D (Shoplifting)                        | 1600 W NORTHWEST BLVD       | 8/20/2017     | P2   |
| С          | THEFT-3D (Shoplifting)                        | 1600 W NORTHWEST BLVD       | 8/24/2017     | P2   |
| С          | THEFT-3D (Shoplifting)                        | 1600 W NORTHWEST BLVD       | 8/24/2017     | P2   |
| С          | THEFT-3D (Shoplifting)                        | 1600 W NORTHWEST BLVD       | 8/24/2017     | P2   |
| С          | THEFT-3D (Shoplifting)                        | 1600 W NORTHWEST BLVD       | 8/24/2017     | P2   |
| <u>SPA</u> | <u> 2RS</u>                                   |                             |               |      |
| С          | THEFT-1D (All Other Thefts)                   | 300 W NORTH RIVER DR        | 8/20/2017     | P2   |
| С          | THEFT-2D (All Other Thefts)                   | 700 W MALLON AVE            | 8/21/2017     | P2   |
| С          | THEFT-2D (From Motor Vehicle)                 | 800 N MONROE ST             | 8/23/2017     | P2   |
| С          | THEFT-3D (All Other Thefts)                   | W GARDNER AVE / N MONROE ST | 8/21/2017     | P2   |
| С          | THEFT-3D (From Motor Vehicle)                 | 900 N WASHINGTON ST         | 8/22/2017     | P2   |
| С          | THEFT-3D (From Motor Vehicle)                 | 800 N DIVISION ST           | 8/24/2017     | P2   |
| SPA        | .2WC                                          |                             |               |      |
| С          | ASSAULT-2D                                    | W DEAN AVE / N CHESTNUT ST  | 8/24/2017     | P2   |
| С          | BURGLARY-RESIDENTIAL                          | 1700 W BOONE AVE            | 8/21/2017     | P2   |
| С          | BURGLARY-RESIDENTIAL                          | 800 N ADAMS ST              | 8/23/2017     | P2   |
| С          | THEFT-2D (All Other Thefts)                   | W MISSION AVE / N ELM ST    | 8/20/2017     | P2   |
| С          | THEFT-2D (From Building)                      | 1100 W MALLON AVE           | 8/21/2017     | P2   |
| С          | THEFT-3D (All Other Thefts)                   | 1600 N WEST POINT RD        | 8/21/2017     | P2   |
| С          | THEFT-3D (All Other Thefts)                   | 1900 W DEAN AVE             | 8/25/2017     | P2   |
| С          | THEFT-3D (All Other Thefts)                   | 1300 W BOONE AVE            | 8/25/2017     | P2   |
|            |                                               |                             |               |      |

| A/C        | Offense Statute               | Address           | Reported Date | <u>Dist</u> |
|------------|-------------------------------|-------------------|---------------|-------------|
| С          | THEFT-3D (From Building)      | 800 N ADAMS ST    | 8/23/2017     | P2          |
| Α          | THEFT-3D (From Motor Vehicle) | 1700 W BRIDGE AVE | 8/20/2017     | P3          |
| С          | THEFT-3D (From Motor Vehicle) | 1400 W BOONE AVE  | 8/24/2017     | SPA         |
| С          | THEFT-3D (Shoplifting)        | 1200 N MONROE ST  | 8/22/2017     | P2          |
| С          | THEFT-CITY (Shoplifting)      | 1700 W SINTO AVE  | 8/21/2017     | P2          |
| С          | THEFT-CITY (Shoplifting)      | 1700 W SINTO AVE  | 8/21/2017     | P2          |
| <u>SPA</u> | <u>2WH</u>                    |                   |               |             |
| С          | RAPE-3D (RAPE)                |                   | 8/23/2017     | P2          |