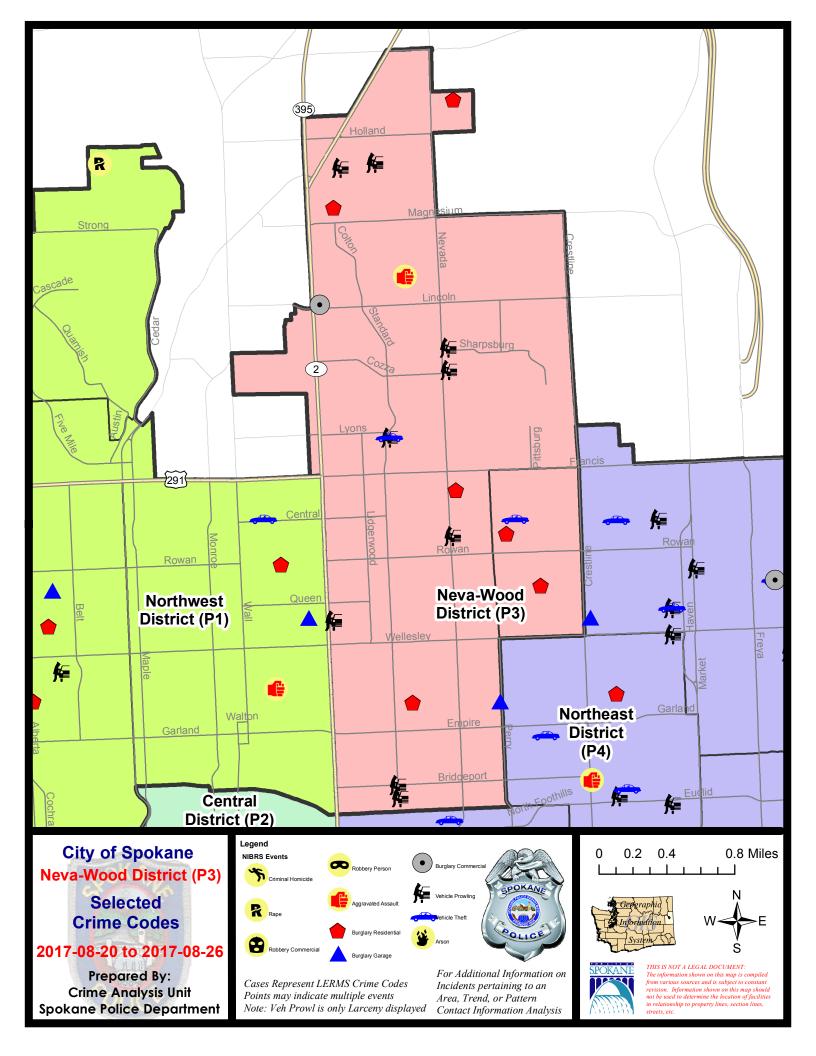

#### **NE - Neva-Wood District (P3)**

# **Preliminary IBR Counts**

|           | 7 Day Comparison                                                                                                 |                             | 28 Day Comparison           |                                             | YTD Comparison             |                                      |                                                            |                                         |           |         |
|-----------|------------------------------------------------------------------------------------------------------------------|-----------------------------|-----------------------------|---------------------------------------------|----------------------------|--------------------------------------|------------------------------------------------------------|-----------------------------------------|-----------|---------|
| NIBRS Ca  | ntegories (Part 1 Selected)                                                                                      | Current                     | Prior                       | Percent                                     | Current                    | Prior                                | Percent                                                    | Current                                 | Prior     | Percent |
| Violent   | Criminal Homicide Rape Robbery - Commercial Robbery - Person Aggravated Assault - Non DV Aggravated Assault - DV | 0<br>0<br>0<br>0<br>0       | 0<br>0<br>1<br>2<br>4<br>2  | -100.00%<br>-100.00%<br>-100.00%<br>-50.00% | 0<br>2<br>2<br>4<br>8<br>6 | 0<br>3<br>1<br>0<br>11<br>4          | -33.33%<br>100.00%<br>-27.27%<br>50.00%                    | 1<br>30<br>18<br>17<br>50<br>46         |           |         |
| Property  | Burglary - Residential Burglary Garage Burglary Commercial Larceny Vehicle Theft Arson                           | 6<br>1<br>1<br>62<br>2<br>0 | 2<br>1<br>0<br>52<br>4<br>0 | -88.89%  200.00%  0.00%  19.23%  -50.00%    | 19<br>9<br>4<br>259<br>20  | 13<br>9<br>5<br>290<br>23            | 15.79%<br>46.15%<br>0.00%<br>-20.00%<br>-10.69%<br>-13.04% | 154<br>68<br>49<br>2073<br>254          |           |         |
|           | Property Total:                                                                                                  | 72                          | 59                          | 22.03%                                      | 311                        | 340                                  | -8.53%                                                     | 2598                                    |           |         |
| Prelimina | ry Part 1 Crime Totals:                                                                                          | 73                          | 68                          | 7.35%                                       | 333                        | 359                                  | -7.24%                                                     | 2760                                    |           |         |
|           | Current 7 Day Period:<br>Current 28 Day Period:<br>Current YTD Day Period:                                       | 7/                          | 30/2017                     | - 8/26/2017<br>- 8/26/2017<br>- 8/26/2017   | Prior 28                   | Day Period<br>Day Perio<br>D Period: |                                                            | 8/13/2017 -<br>7/2/2017 -<br>1/1/2016 - | 7/29/2017 |         |

# NE - Neva-Wood District (P3)

| A/C        | Offense Statute                               | <u>Address</u>                  | Reported Date | <u>Dist</u> |
|------------|-----------------------------------------------|---------------------------------|---------------|-------------|
| <u>SPB</u> | <u>3NL</u>                                    |                                 |               |             |
| С          | ASSAULT-2D                                    | 600 E SIERRA AVE                | 8/21/2017     | P4          |
| Α          | BURGLARY 1D RESIDENTIAL                       | 9700 N MORTON CT                | 8/23/2017     | P4          |
| С          | BURGLARY 2D COMMERCIAL                        | 0 E LINCOLN RD                  | 8/25/2017     | P4          |
| С          | BURGLARY 2D GARAGE                            | 1300 E LACROSSE AVE             | 8/22/2017     | P3          |
| С          | BURGLARY-RESIDENTIAL                          | 500 E LACROSSE AVE              | 8/20/2017     | P4          |
| Α          | BURGLARY-RESIDENTIAL                          | 1000 E DALKE AVE                | 8/21/2017     | P4          |
| С          | BURGLARY-RESIDENTIAL                          | 8800 N COLTON ST                | 8/22/2017     | P3          |
| С          | MAIL THEFT (All Others)                       | 0 E BRIDGEPORT AVE              | 8/25/2017     | SPB         |
| С          | THEFT OF MOTOR VEHICLE                        | 6600 N ADDISON ST               | 8/21/2017     | P4          |
| С          | THEFT-1D (From Motor Vehicle)                 | 4700 N DIVISION ST              | 8/20/2017     | P3          |
| С          | THEFT-2D (All Other Thefts)                   | 5600 N LIDGERWOOD ST            | 8/22/2017     | P3          |
| С          | THEFT-2D (All Other Thefts)                   | 1300 E GARLAND AVE              | 8/22/2017     | Р3          |
| С          | THEFT-2D (All Other Thefts)                   | 6400 N DIVISION ST              | 8/23/2017     | P3          |
| С          | THEFT-2D (From Motor Vehicle)                 | 9100 N NEWPORT HWY              | 8/24/2017     | P3          |
| С          | THEFT-3D (All Other Thefts)                   | 5600 N LIDGERWOOD ST            | 8/23/2017     | P2          |
| С          | THEFT-3D (All Other Thefts)                   | 9400 N NEWPORT HWY              | 8/24/2017     | P2          |
| С          | THEFT-3D (From Building)                      | 5600 N LIDGERWOOD ST            | 8/24/2017     | P3          |
| С          | THEFT-3D (From Motor Vehicle)                 | 6600 N ADDISON ST               | 8/21/2017     | P4          |
| С          | THEFT-3D (From Motor Vehicle)                 | 1000 E SHARPSBURG AVE           | 8/21/2017     | P3          |
| С          | THEFT-3D (From Motor Vehicle)                 | 1000 E COZZA DR                 | 8/21/2017     | P3          |
| С          | THEFT-3D (From Motor Vehicle)                 | 1000 E JOSEPH AVE               | 8/22/2017     | P3          |
| С          | THEFT-3D (From Motor Vehicle)                 | 4700 N DIVISION ST              | 8/22/2017     | P3          |
| С          | THEFT-3D (From Motor Vehicle)                 | 9200 N COLTON ST                | 8/24/2017     | P3          |
| С          | THEFT-3D (From Motor Vehicle)                 | 4700 N DIVISION ST              | 8/24/2017     | P3          |
| С          | THEFT-3D (From Motor Vehicle)                 | 3100 N ADDISON ST               | 8/25/2017     | P3          |
| С          | THEFT-3D (From Motor Vehicle)                 | N ADDISON ST / E BRIDGEPORT AVE | 8/25/2017     | P2          |
| С          | THEFT-3D (From Motor Vehicle)                 | 9200 N COLTON ST                | 8/25/2017     | P2          |
| С          | THEFT-3D (Motor Vehicle Parts or Accessories) | 7700 N HARPERS FERRY ST         | 8/23/2017     | P3          |
| С          | THEFT-3D (Shoplifting)                        | 9500 N NEWPORT HWY              | 8/20/2017     | P3          |
| С          | THEFT-3D (Shoplifting)                        | 6600 N DIVISION ST              | 8/21/2017     | P3          |
| С          | THEFT-3D (Shoplifting)                        | 4700 N DIVISION ST              | 8/21/2017     | P3          |
| С          | THEFT-3D (Shoplifting)                        | 4700 N DIVISION ST              | 8/21/2017     | P3          |
| С          | THEFT-3D (Shoplifting)                        | 5400 N NEVADA ST                | 8/21/2017     | P3          |
| С          | THEFT-3D (Shoplifting)                        | 4700 N DIVISION ST              | 8/21/2017     | P3          |
| С          | THEFT-3D (Shoplifting)                        | 6500 N NEVADA ST                | 8/21/2017     | SPB         |
| С          | THEFT-3D (Shoplifting)                        | 4700 N DIVISION ST              | 8/21/2017     | P3          |
| С          | THEFT-3D (Shoplifting)                        | 9500 N NEWPORT HWY              | 8/22/2017     | P3          |
| С          | THEFT-3D (Shoplifting)                        | 6600 N NEVADA ST                | 8/22/2017     | P3          |

| A/C        | Offense Statute             | Address             | Reported Date | Dist |
|------------|-----------------------------|---------------------|---------------|------|
| С          | THEFT-3D (Shoplifting)      | 6600 N NEVADA ST    | 8/22/2017     | P3   |
| С          | THEFT-3D (Shoplifting)      | 9700 N NEWPORT HWY  | 8/22/2017     | Р3   |
| С          | THEFT-3D (Shoplifting)      | 4700 N DIVISION ST  | 8/23/2017     | Р3   |
| С          | THEFT-3D (Shoplifting)      | 9700 N NEWPORT HWY  | 8/23/2017     | Р3   |
| С          | THEFT-3D (Shoplifting)      | 4700 N DIVISION ST  | 8/23/2017     | SPB  |
| Α          | THEFT-3D (Shoplifting)      | 4700 N DIVISION ST  | 8/24/2017     | Р3   |
| С          | THEFT-3D (Shoplifting)      | 6500 N NEVADA ST    | 8/24/2017     | P3   |
| С          | THEFT-3D (Shoplifting)      | 4700 N DIVISION ST  | 8/25/2017     | SPB  |
| С          | THEFT-3D (Shoplifting)      | 9200 N NEVADA ST    | 8/25/2017     | P3   |
| С          | THEFT-3D (Shoplifting)      | 10100 N NEWPORT HWY | 8/25/2017     | P3   |
| С          | THEFT-3D (Shoplifting)      | 6500 N NEVADA ST    | 8/25/2017     | Р3   |
| С          | THEFT-3D (Shoplifting)      | 5600 N DIVISION ST  | 8/25/2017     | Р3   |
| С          | THEFT-3D (Shoplifting)      | 4700 N DIVISION ST  | 8/25/2017     | Р3   |
| С          | THEFT-3D (Shoplifting)      | 6500 N NEVADA ST    | 8/25/2017     | P3   |
| С          | THEFT-3D (Shoplifting)      | 6500 N NEVADA ST    | 8/25/2017     | P3   |
| С          | THEFT-3D (Shoplifting)      | 10100 N NEWPORT HWY | 8/25/2017     | P3   |
| С          | THEFT-CITY (From Building)  | 6700 N DIVISION ST  | 8/25/2017     | P2   |
| С          | THEFT-CITY (From Building)  | 0 E LINCOLN RD      | 8/25/2017     | P4   |
| С          | THEFT-CITY (Shoplifting)    | 9100 N NEWPORT HWY  | 8/20/2017     | P4   |
| С          | THEFT-CITY (Shoplifting)    | 4700 N DIVISION ST  | 8/21/2017     | P4   |
| С          | THEFT-CITY (Shoplifting)    | 4700 N DIVISION ST  | 8/21/2017     | P4   |
| С          | THEFT-CITY (Shoplifting)    | 9100 N NEWPORT HWY  | 8/24/2017     | P4   |
| С          | THEFT-CITY (Shoplifting)    | 9200 N COLTON ST    | 8/24/2017     | P4   |
| С          | THEFT-CITY (Shoplifting)    | 9500 N NEWPORT HWY  | 8/25/2017     | P4   |
| <u>SPB</u> | 3 <u>WH</u>                 |                     |               |      |
| С          | BURGLARY-RESIDENTIAL        | 1500 E JOSEPH AVE   | 8/20/2017     | Р3   |
| С          | BURGLARY-RESIDENTIAL        | 1700 E CROWN AVE    | 8/21/2017     | Р3   |
| С          | THEFT OF MOTOR VEHICLE      | 1600 E COLUMBIA AVE | 8/21/2017     | P4   |
| С          | THEFT-3D (All Other Thefts) | 1500 E JOSEPH AVE   | 8/20/2017     | P3   |