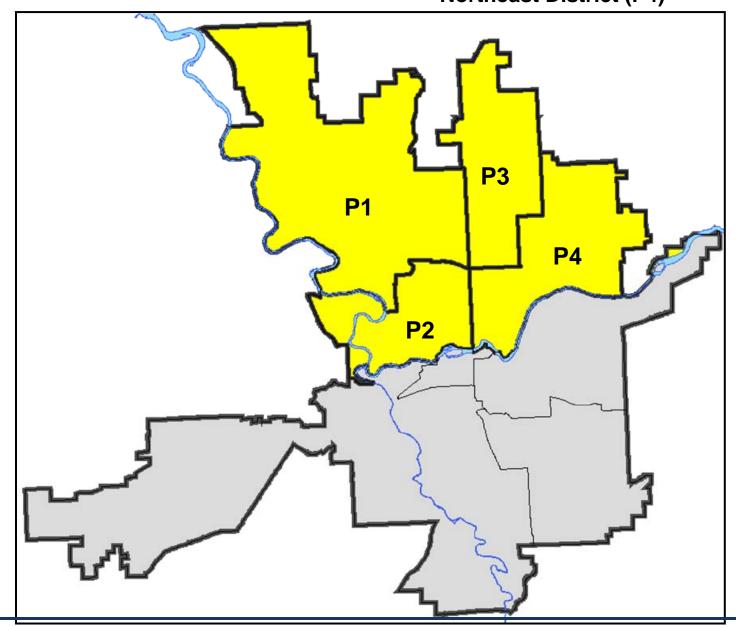

# SPOKANE POLICE DEPARTMENT NORTH Police Service Area

**Captain Dan Torok** 

**Northwest District (P1)** 

**Central District (P2)** 

**Neva-Wood District (P3)** 

**Northeast District (P4)** 

# North Precinct (P1, P2, P3, and P4)