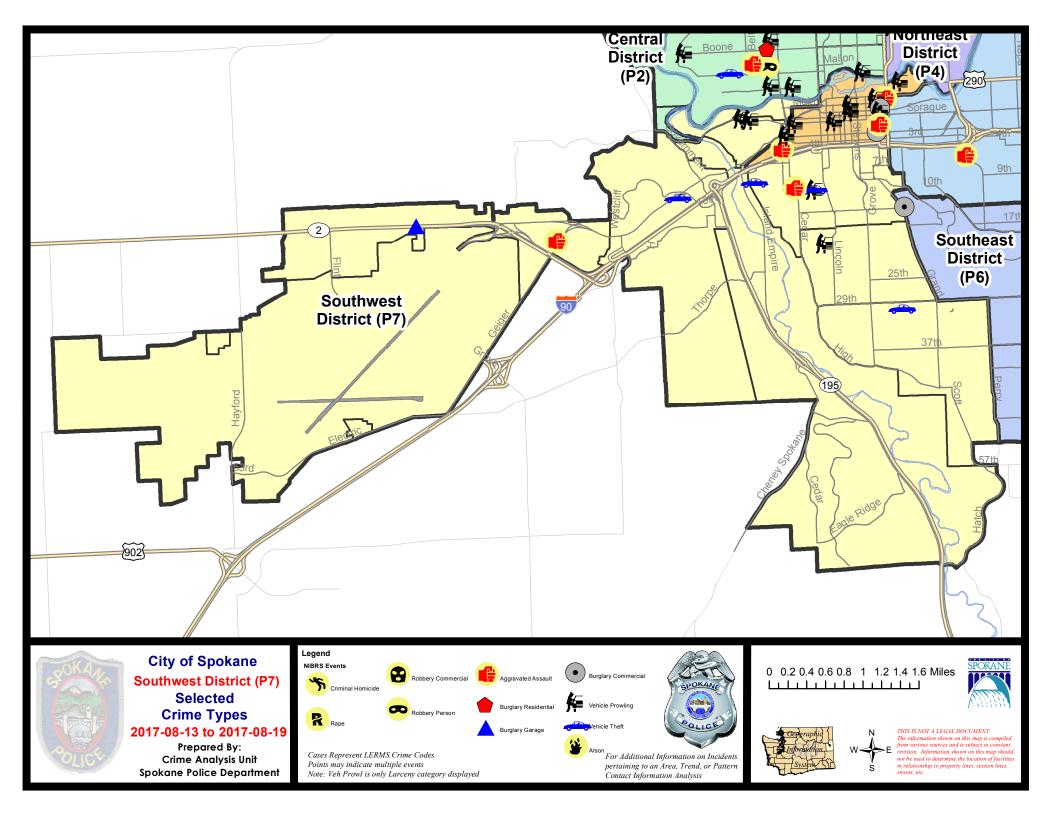

#### SW - Southwest District (P7)

# **Preliminary IBR Counts**

|           |                                                                                                                  | 7 Da                             | ny Compari                 | son                                                              | 28 D                                 | ay Compai                            | rison                                             | YTI                                     | D Comparis | son     |
|-----------|------------------------------------------------------------------------------------------------------------------|----------------------------------|----------------------------|------------------------------------------------------------------|--------------------------------------|--------------------------------------|---------------------------------------------------|-----------------------------------------|------------|---------|
| NIBRS Ca  | ntegories (Part 1 Selected)                                                                                      | Current                          | Prior                      | Percent                                                          | Current                              | Prior                                | Percent                                           | Current                                 | Prior      | Percent |
| Violent   | Criminal Homicide Rape Robbery - Commercial Robbery - Person Aggravated Assault - Non DV Aggravated Assault - DV | 0<br>0<br>0<br>0<br>2            | 0<br>0<br>0<br>0<br>2<br>2 | 0.00%                                                            | 0<br>3<br>0<br>0<br>6<br>2           | 0<br>3<br>1<br>1<br>5                | 0.00%<br>-100.00%<br>-100.00%<br>20.00%           | 1<br>23<br>2<br>7<br>28<br>20           |            |         |
| Property  | Violent Total:  Burglary - Residential Burglary Garage Burglary Commercial Larceny Vehicle Theft Arson           | 2<br>1<br>2<br>0<br>28<br>4<br>0 | 0<br>5<br>1<br>40<br>7     | -50.00%<br>-60.00%<br>-100.00%<br>-30.00%<br>-42.86%<br>-100.00% | 11<br>6<br>13<br>3<br>126<br>22<br>1 | 26<br>11<br>5<br>152<br>16           | -76.92%<br>18.18%<br>-40.00%<br>-17.11%<br>37.50% | 109<br>62<br>26<br>955<br>142<br>4      |            |         |
|           | Property Total:                                                                                                  | 35                               | 54                         | -35.19%                                                          | 171                                  | 210                                  | -18.57%                                           | 1298                                    |            |         |
| Prelimina | ry Part 1 Crime Totals:                                                                                          | 37                               | 58                         | -36.21%                                                          | 182                                  | 221                                  | -17.65%                                           | 1379                                    |            |         |
|           | Current 7 Day Period:<br>Current 28 Day Period:<br>Current YTD Day Period:                                       | 7/                               | 23/2017 -                  | 8/19/2017<br>8/19/2017<br>8/19/2017                              | Prior 28                             | Day Period<br>Day Perio<br>D Period: |                                                   | 8/6/2017 -<br>6/25/2017 -<br>1/1/2016 - | 7/22/2017  | 7       |

# SE - Southwest District (P7)

| A/C | Offense Statute                               | <u>Address</u>        | Reported Date | <u>Dist</u> |
|-----|-----------------------------------------------|-----------------------|---------------|-------------|
| С   | BURGLARY-RESIDENTIAL                          |                       | 8/14/2017     | P7          |
| С   | THEFT-2D (From Motor Vehicle)                 |                       | 8/13/2017     | P7          |
| С   | THEFT-2D (From Motor Vehicle)                 |                       | 8/15/2017     | P7          |
| С   | THEFT-2D (From Motor Vehicle)                 |                       | 8/16/2017     | P7          |
| С   | THEFT-2D (From Motor Vehicle)                 |                       | 8/17/2017     | P7          |
| С   | THEFT-3D (From Motor Vehicle)                 |                       | 8/14/2017     | P7          |
| Α   | THEFT-3D (From Motor Vehicle)                 |                       | 8/14/2017     | P7          |
| С   | THEFT-3D (From Motor Vehicle)                 |                       | 8/14/2017     | P7          |
| Α   | THEFT-3D (From Motor Vehicle)                 |                       | 8/14/2017     | P7          |
| Α   | THEFT-3D (From Motor Vehicle)                 |                       | 8/15/2017     | P7          |
| С   | THEFT-3D (From Motor Vehicle)                 |                       | 8/15/2017     | P7          |
| С   | THEFT-3D (From Motor Vehicle)                 |                       | 8/15/2017     | P7          |
| SPD | 7BA                                           |                       |               |             |
| С   | THEFT-2D (From Motor Vehicle)                 | 2100 W RIVERSIDE AVE  | 8/18/2017     | P7          |
| С   | THEFT-3D (From Motor Vehicle)                 | 2000 W RIVERSIDE AVE  | 8/18/2017     | P7          |
| С   | THEFT-3D (Motor Vehicle Parts or Accessories) | 400 S HEMLOCK ST      | 8/17/2017     | P5          |
| SPD | <u>7CH</u>                                    |                       |               |             |
| С   | ASSAULT-2D                                    | 1400 W 10TH AVE       | 8/18/2017     | P7          |
| С   | THEFT OF MOTOR VEHICLE                        | 2000 W 9TH AVE        | 8/14/2017     | P7          |
| С   | THEFT OF MOTOR VEHICLE                        | 1100 W 10TH AVE       | 8/15/2017     | P7          |
| С   | THEFT(FIREARM) (From Motor Vehicle)           | 1100 W 10TH AVE       | 8/15/2017     | P7          |
| С   | THEFT-2D (All Other Thefts)                   | 1500 W 13TH AVE       | 8/17/2017     | SPD         |
| С   | THEFT-2D (From Building)                      | 1000 S MADISON ST     | 8/14/2017     | P7          |
| С   | THEFT-3D (From Motor Vehicle)                 | 1100 W 10TH AVE       | 8/15/2017     | P7          |
| SPD | 7CS                                           |                       |               |             |
| С   | MAIL THEFT (All Others)                       | 400 W 29TH AVE        | 8/16/2017     | SPD         |
| Α   | THEFT OF MOTOR VEHICLE                        | 0 E 30TH AVE          | 8/17/2017     | P7          |
| С   | THEFT-3D (Shoplifting)                        | 800 E 29TH AVE        | 8/16/2017     | P7          |
| С   | THEFT-CITY (Shoplifting)                      | 800 E 29TH AVE        | 8/16/2017     | P6          |
| SPD | <u>7GT</u>                                    |                       |               |             |
| С   | THEFT-2D (From Building)                      | 3100 W SOUTH LOOP AVE | 8/15/2017     | P7          |
| SPD | <u>7MC</u>                                    |                       |               |             |
| С   | THEFT-2D (Motor Vehicle Parts or Accessories) | 1000 W 24TH AVE       | 8/14/2017     | SPD         |
| С   | THEFT-3D (From Motor Vehicle)                 | 1000 W 19TH AVE       | 8/18/2017     | P7          |
| SPD | <u>7WH</u>                                    |                       |               |             |
| С   | THEFT OF MOTOR VEHICLE                        | 3200 W TRINITY CIR    | 8/16/2017     | P7          |