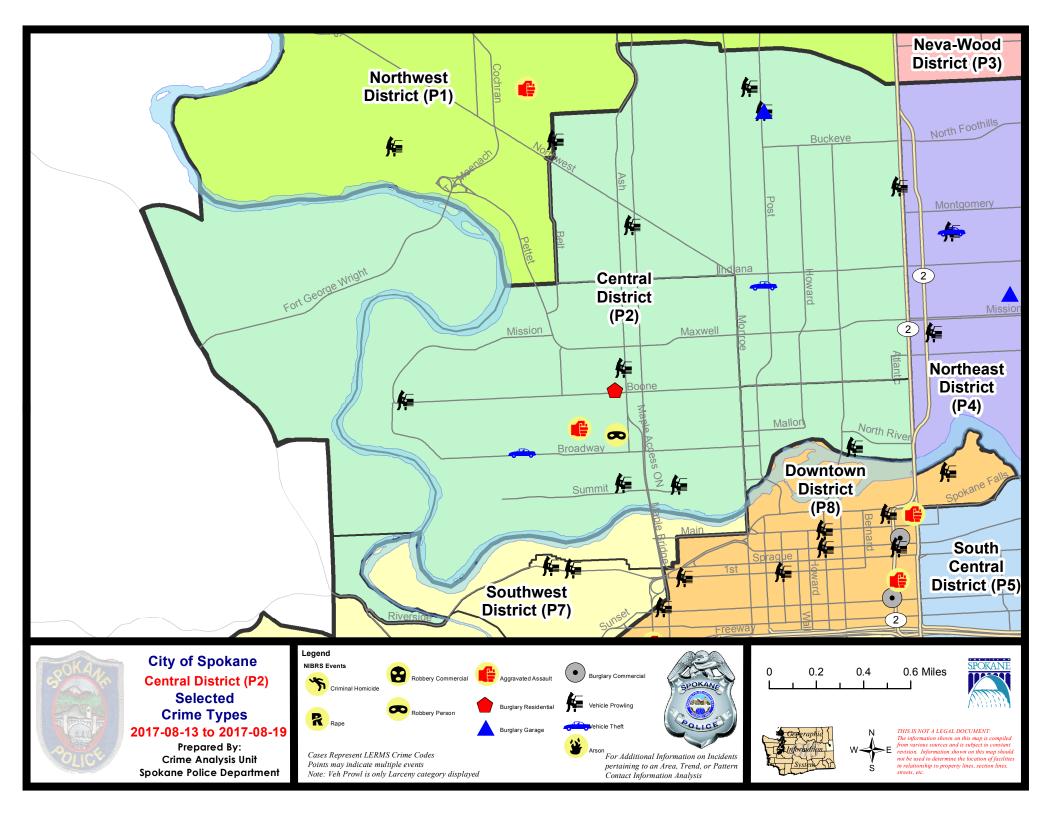

#### **NW - North Central District (P2)**

# **Preliminary IBR Counts**

|           |                                                                                                                  | 7 Da                        | ny Compari                  | ison                                                           | 28 Da                          | ay Compar                             | rison                                          | YTI                                     | D Comparis | son     |
|-----------|------------------------------------------------------------------------------------------------------------------|-----------------------------|-----------------------------|----------------------------------------------------------------|--------------------------------|---------------------------------------|------------------------------------------------|-----------------------------------------|------------|---------|
| NIBRS Ca  | ategories (Part 1 Selected)                                                                                      | Current                     | Prior                       | Percent                                                        | Current                        | Prior                                 | Percent                                        | Current                                 | Prior      | Percent |
| Violent   | Criminal Homicide Rape Robbery - Commercial Robbery - Person Aggravated Assault - Non DV Aggravated Assault - DV | 0 0 0 1 0 1                 | 0<br>0<br>0<br>2<br>4<br>1  | -50.00%<br>-100.00%<br>0.00%                                   | 0<br>1<br>0<br>6<br>8<br>4     | 0<br>5<br>1<br>2<br>5<br>7            | -80.00%<br>-100.00%<br>200.00%<br>-42.86%      | 0<br>31<br>5<br>16<br>47<br>37          |            |         |
| Property  | Burglary - Residential Burglary Garage Burglary Commercial Larceny Vehicle Theft Arson                           | 1<br>1<br>0<br>27<br>2<br>0 | 6<br>2<br>2<br>24<br>3<br>0 | -71.43%<br>-83.33%<br>-50.00%<br>-100.00%<br>12.50%<br>-33.33% | 15<br>5<br>9<br>111<br>16<br>0 | 16<br>6<br>10<br>143<br>22<br>0       | -5.00%  -6.25% -16.67% -10.00% -22.38% -27.27% | 121<br>58<br>77<br>937<br>152           |            |         |
|           | Property Total:                                                                                                  | 31                          | 37                          | -16.22%                                                        | 156                            | 197                                   | -20.81%                                        | 1348                                    |            | <u></u> |
| Prelimina | ry Part 1 Crime Totals:                                                                                          | 33                          | 44                          | -25.00%                                                        | 175                            | 217                                   | -19.35%                                        | 1484                                    |            |         |
|           | Current 7 Day Period: Current 28 Day Period: Current YTD Day Period:                                             | 7/                          | 23/2017 -                   | 8/19/2017<br>8/19/2017<br>8/19/2017                            | Prior 28                       | oay Period<br>Day Period<br>D Period: |                                                | 8/6/2017 -<br>6/25/2017 -<br>1/1/2016 - | 7/22/2017  | •       |

# NW - Central District (P2)

| A/C        | Offense Statute                               | <u>Address</u>             | Reported Date | <u>Dist</u> |
|------------|-----------------------------------------------|----------------------------|---------------|-------------|
| С          | THEFT-2D (From Motor Vehicle)                 | N MAPLE ST / W BRTIDGE AVE | 8/13/2017     | P2          |
|            |                                               | WHALE ST / W DIVIDUE AVE   | 0/13/2017     | 12          |
|            | .2EG                                          | JOOD N. DOCT CT            | 0/14/2017     | <b>D</b> 2  |
| С          | BURGLARY 2D GARAGE                            | 2900 N POST ST             | 8/14/2017     | P2          |
| С          | THEFT OF MOTOR VEHICLE                        | 800 W NORA AVE             | 8/16/2017     | P2          |
| С          | THEFT-2D (From Motor Vehicle)                 | 2900 N POST ST             | 8/14/2017     | P2          |
| С          | THEFT 3D (All Other Thefts)                   | 1600 W NORTHWEST BLVD      | 8/14/2017     | P2          |
| С          | THEFT-3D (All Other Thefts)                   | 500 W MONTGOMERY AVE       | 8/15/2017     | P2          |
| С          | THEFT-3D (From Building)                      | 2200 N DIVISION ST         | 8/14/2017     | P2          |
| С          | THEFT-3D (From Building)                      | 1800 N WALL ST             | 8/14/2017     | SPA         |
| С          | THEFT-3D (From Building)                      | 700 W AUGUSTA AVE          | 8/15/2017     | P2          |
| С          | THEFT-3D (From Motor Vehicle)                 | 2400 N DIVISION ST         | 8/14/2017     | P2          |
| C          | THEFT-3D (From Motor Vehicle)                 | 1600 W NORTHWEST BLVD      | 8/14/2017     | P2          |
| A          | THEFT-3D (From Motor Vehicle)                 | 800 W EUCLID AVE           | 8/16/2017     | P2          |
| С          | THEFT-3D (From Motor Vehicle)                 | 2000 W GRACE AVE           | 8/17/2017     | P2          |
| С          | THEFT-3D (Motor Vehicle Parts or Accessories) | 1500 N WASHINGTON ST       | 8/16/2017     | P2          |
| С          | THEFT-3D (Shoplifting)                        | 1600 W NORTHWEST BLVD      | 8/14/2017     | P2          |
| С          | THEFT-3D (Shoplifting)                        | 1600 W NORTHWEST BLVD      | 8/16/2017     | SPA         |
| <u>SPA</u> | <u> 2RS</u>                                   |                            |               |             |
| С          | THEFT-3D (All Other Thefts)                   | 900 N DIVISION ST          | 8/13/2017     | P2          |
| С          | THEFT-3D (All Other Thefts)                   | 900 N DIVISION ST          | 8/13/2017     | P2          |
| С          | THEFT-3D (From Building)                      | 900 N MONROE ST            | 8/18/2017     | P2          |
| С          | THEFT-3D (From Motor Vehicle)                 | 300 W NORTH RIVER DR       | 8/15/2017     | P2          |
| С          | THEFT-CITY (Shoplifting)                      | 1100 N DIVISION ST         | 8/18/2017     | P2          |
| SPA        | . <u>2WC</u>                                  |                            |               |             |
| С          | ASSAULT-2D                                    | 1900 W DEAN AVE            | 8/16/2017     | P1          |
| С          | BURGLARY-RESIDENTIAL                          | 1700 W BOONE AVE           | 8/14/2017     | P1          |
| С          | ROBBERY 2D PERSON (NOT PURSE SNATCHING)       | 1700 W MALLON AVE          | 8/16/2017     | P1          |
| С          | THEFT OF MOTOR VEHICLE                        | 2300 W BROADWAY AVE        | 8/13/2017     | P2          |
| С          | THEFT-2D (All Other Thefts)                   | 1800 N MONROE ST           | 8/18/2017     | P2          |
| С          | THEFT-3D (From Building)                      | 1800 W GARDNER AVE         | 8/15/2017     | P2          |
| С          | THEFT-3D (From Motor Vehicle)                 | N CEDAR ST / W HIGHLINE LN | 8/13/2017     | P2          |
| Α          | THEFT-3D (From Motor Vehicle)                 | 1200 N SHERWOOD ST         | 8/13/2017     | P2          |
| С          | THEFT-3D (From Motor Vehicle)                 | 500 N OAK ST               | 8/15/2017     | P2          |
| С          | THEFT-3D (From Motor Vehicle)                 | 1300 N ASH ST              | 8/17/2017     | P2          |
| С          | THEFT-3D (Motor Vehicle Parts or Accessories) | 2700 W DEAN AVE            | 8/14/2017     | SPA         |
|            |                                               |                            |               |             |