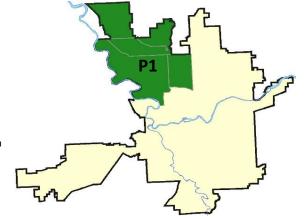

Period: Current 28 Day Period: Current YTD Day Period:                                             | 7/                     | 23/2017 -                   | 8/19/2017<br>8/19/2017<br>8/19/2017     | Prior 28                       | ay Period<br>Day Perio<br>D Period: |                                                               | 8/6/2017 -<br>6/25/2017 -<br>1/1/2016 - | 7/22/2017  | ,       |

Prepared by SPD Crime Analysis Office - Monday, August 21, 2017

NOTE: SPD moved from UCR to the NIBRS reporting standard on 10/4/16 following the transition to a new RMS System. Numbers on CompStat reports prior to this date should not be used as a comparison to those on this report. Additional info on these reporting standards can be found on the FBI website: https://ucr.fbi.gov/nibrs-overview





# NW - Northwest District (P1)



| A/C        | Offense Statute                               | <u>Address</u>            | Reported Date | <u>Dist</u> |
|------------|-----------------------------------------------|---------------------------|---------------|-------------|
| SPA        | 1BS                                           |                           |               |             |
| С          | THEFT-2D (From Motor Vehicle)                 | 2200 W ROSEWOOD AVE       | 8/16/2017     | P1          |
| С          | THEFT-3D (From Motor Vehicle)                 | 2300 W HOLYOKE AVE        | 8/16/2017     | P1          |
| С          | THEFT-3D (Shoplifting)                        | 3300 W INDIAN TRAIL RD    | 8/15/2017     | P1          |
| <u>SPA</u> | 1IT