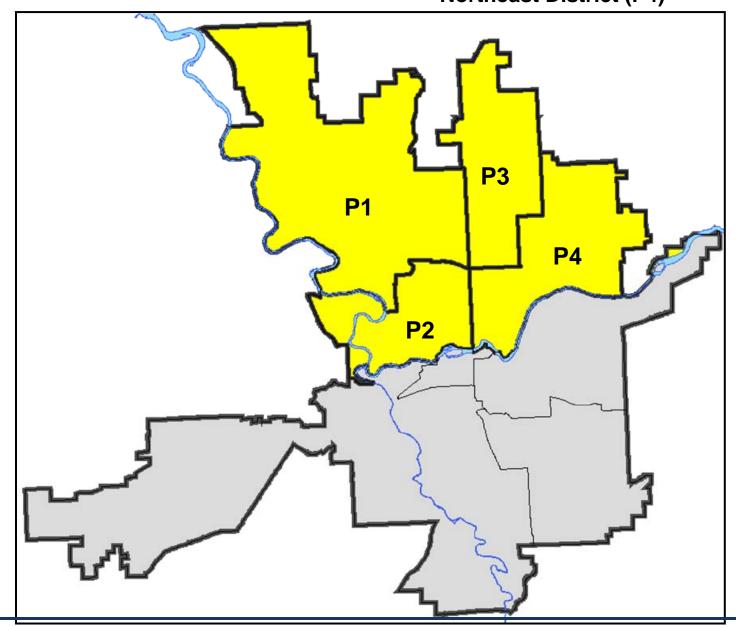

# SPOKANE POLICE DEPARTMENT NORTH Police Service Area

**Captain Dan Torok** 

**Northwest District (P1)** 

**Central District (P2)** 

**Neva-Wood District (P3)** 

**Northeast District (P4)** 

Saturday, August 19, 2017