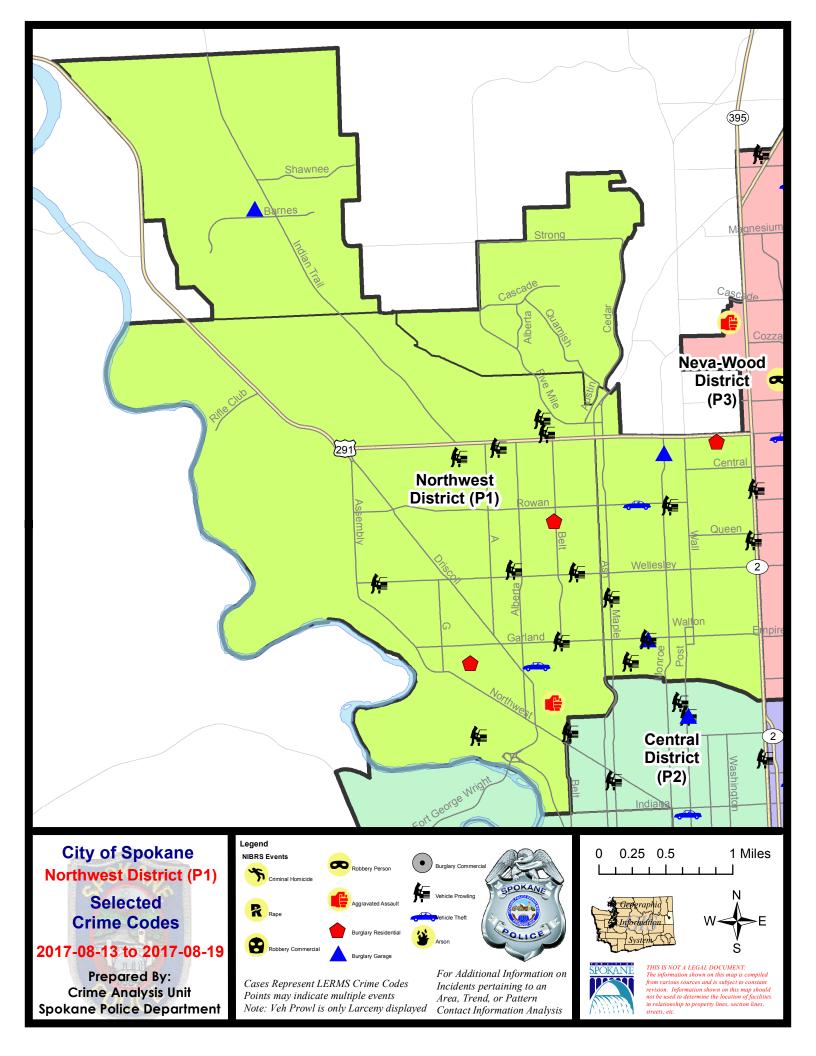

#### **NW - Northwest District (P1)**

# **Preliminary IBR Counts**

|           |                                                                                                                  | 7 Da                   | ny Compari                  | son                                     | 28 Da                          | ay Compai                           | rison                                                         | YT                                      | D Comparis | son     |
|-----------|------------------------------------------------------------------------------------------------------------------|------------------------|-----------------------------|-----------------------------------------|--------------------------------|-------------------------------------|---------------------------------------------------------------|-----------------------------------------|------------|---------|
| NIBRS Ca  | ategories (Part 1 Selected)                                                                                      | Current                | Prior                       | Percent                                 | Current                        | Prior                               | Percent                                                       | Current                                 | Prior      | Percent |
| Violent   | Criminal Homicide Rape Robbery - Commercial Robbery - Person Aggravated Assault - Non DV Aggravated Assault - DV | 0<br>0<br>0<br>0<br>0  | 0<br>1<br>0<br>0<br>5       | -100.00%                                | 0<br>6<br>0<br>0<br>7<br>3     | 0<br>4<br>1<br>2<br>2<br>2          | 50.00%<br>-100.00%<br>-100.00%<br>250.00%<br>50.00%           | 0<br>25<br>4<br>11<br>40<br>20          |            |         |
|           | Violent Total:                                                                                                   | 1                      | 6                           | -83.33%                                 | 16                             | 11                                  | 45.45%                                                        | 100                                     |            |         |
| Property  | Burglary - Residential Burglary Garage Burglary Commercial Larceny Vehicle Theft Arson                           | 3<br>0<br>36<br>2<br>0 | 9<br>2<br>0<br>44<br>5<br>0 | -66.67%<br>50.00%<br>-18.18%<br>-60.00% | 22<br>8<br>1<br>147<br>14<br>0 | 20<br>14<br>7<br>117<br>19<br>1     | 10.00%<br>-42.86%<br>-85.71%<br>25.64%<br>-26.32%<br>-100.00% | 133<br>86<br>32<br>1072<br>133<br>4     |            |         |
| Prolimina | Property Total:                                                                                                  | 44                     | 60                          | -26.67%                                 | 192                            | 178                                 | 7.87%                                                         | 1460                                    |            |         |
| Freiimina | ry Part 1 Crime Totals:                                                                                          | 45                     | 90                          | -31.82%                                 | 208                            | 189                                 | 10.05%                                                        | 1560                                    |            |         |
|           | Current 7 Day Period: Current 28 Day Period: Current YTD Day Period:                                             | 7/                     | 23/2017 -                   | 8/19/2017<br>8/19/2017<br>8/19/2017     | Prior 28                       | ay Period<br>Day Perio<br>D Period: |                                                               | 8/6/2017 -<br>6/25/2017 -<br>1/1/2016 - | 7/22/2017  | ,       |

# NW - Northwest District (P1)

| A/C        | Offense Statute                               | <u>Address</u>            | Reported Date | <u>Dist</u> |
|------------|-----------------------------------------------|---------------------------|---------------|-------------|
| SPA        | 1BS                                           |                           |               |             |
| С          | THEFT-2D (From Motor Vehicle)                 | 2200 W ROSEWOOD AVE       | 8/16/2017     | P1          |
| С          | THEFT-3D (From Motor Vehicle)                 | 2300 W HOLYOKE AVE        | 8/16/2017     | P1          |
| С          | THEFT-3D (Shoplifting)                        | 3300 W INDIAN TRAIL RD    | 8/15/2017     | P1          |
| <u>SPA</u> | 1IT                                           |                           |               |             |
| С          | BURGLARY 2D GARAGE                            | 5400 W BARNES RD          | 8/14/2017     | SPA         |
| С          | THEFT-3D (Shoplifting)                        | 9000 N INDIAN TRAIL RD    | 8/16/2017     | P1          |
| SPA        | .1NH                                          |                           |               |             |
| С          | BURGLARY 1D RESIDENTIAL                       | 6200 N WHITEHOUSE ST      | 8/14/2017     | P1          |
| С          | BURGLARY 2D FENCED AREA                       | 5200 N ADAMS ST           | 8/18/2017     | P1          |
| С          | BURGLARY 2D GARAGE                            | W DALKE AVE / N MONROE ST | 8/15/2017     | P1          |
| С          | BURGLARY 2D GARAGE                            | 1100 W GARLAND AVE        | 8/17/2017     | P1          |
| С          | THEFT OF MOTOR VEHICLE                        | 5400 N ADAMS ST           | 8/14/2017     | P1          |
| С          | THEFT-2D (All Other Thefts)                   | 4100 N HOWARD ST          | 8/14/2017     | P1          |
| С          | THEFT-2D (All Other Thefts)                   | 300 W LONGFELLOW AVE      | 8/14/2017     | P1          |
| С          | THEFT-2D (From Building)                      | 4900 N MAPLE ST           | 8/18/2017     | SPA         |
| С          | THEFT-2D (From Motor Vehicle)                 | 1300 W GORDON AVE         | 8/14/2017     | SPA         |
| С          | THEFT-3D (All Other Thefts)                   | 700 W KIERNAN AVE         | 8/17/2017     | P1          |
| С          | THEFT-3D (From Building)                      | 4000 N STEVENS ST         | 8/13/2017     | P1          |
| С          | THEFT-3D (From Motor Vehicle)                 | 4300 N MAPLE ST           | 8/13/2017     | P1          |
| С          | THEFT-3D (From Motor Vehicle)                 | 5400 N LINCOLN ST         | 8/14/2017     | P1          |
| С          | THEFT-3D (From Motor Vehicle)                 | 5000 N DIVISION ST        | 8/14/2017     | P1          |
| С          | THEFT-3D (From Motor Vehicle)                 | 1100 W GARLAND AVE        | 8/17/2017     | P1          |
| С          | THEFT-3D (Motor Vehicle Parts or Accessories) | 100 W CORA AVE            | 8/18/2017     | P1          |
| С          | THEFT-CITY (All Other Thefts)                 | 800 W CORA AVE            | 8/16/2017     | P1          |
| <u>SPA</u> | 1 <u>NW</u>                                   |                           |               |             |
| С          | ASSAULT-2D                                    | 2300 W DALTON AVE         | 8/18/2017     | SPA         |
| С          | BURGLARY-RESIDENTIAL                          | 5300 N BELT ST            | 8/15/2017     | P1          |
| С          | BURGLARY-RESIDENTIAL                          | 3100 W KIERNAN AVE        | 8/16/2017     | P1          |
| С          | THEFT OF MOTOR VEHICLE                        | 2400 W GORDON AVE         | 8/13/2017     | P1          |
| С          | THEFT-2D (From Building)                      | 2300 W WELLESLEY AVE      | 8/18/2017     | P1          |
| С          | THEFT-3D (All Other Thefts)                   | 4700 N CANNON ST          | 8/13/2017     | P1          |
| С          | THEFT-3D (All Other Thefts)                   | 3000 W WELLESLEY AVE      | 8/14/2017     | P1          |
| С          | THEFT-3D (All Other Thefts)                   | 4800 W NINE MILE RD       | 8/17/2017     | P1          |
| Α          | THEFT-3D (All Other Thefts)                   | 2100 W DALTON AVE         | 8/18/2017     | P1          |
| С          | THEFT-3D (From Building)                      | 1700 W GARLAND AVE        | 8/16/2017     | P1          |
| С          | THEFT-3D (From Motor Vehicle)                 | 2600 W BROAD AVE          | 8/13/2017     | P2          |
| С          | THEFT-3D (From Motor Vehicle)                 | N BELT ST / W GARLAND AVE | 8/14/2017     | P1          |

| A/C | Offense Statute                               | Address              | Reported Date | <u>Dist</u> |
|-----|-----------------------------------------------|----------------------|---------------|-------------|
| Α   | THEFT-3D (From Motor Vehicle)                 | 2800 W MIDWICK AVE   | 8/15/2017     | P1          |
| Α   | THEFT-3D (From Motor Vehicle)                 | 3100 W GRACE AVE     | 8/15/2017     | SPA         |
| С   | THEFT-3D (From Motor Vehicle)                 | 3100 W DALKE AVE     | 8/17/2017     | P1          |
| С   | THEFT-3D (Motor Vehicle Parts or Accessories) | 2600 W BROAD AVE     | 8/13/2017     | P2          |
| С   | THEFT-3D (Motor Vehicle Parts or Accessories) | 3000 W WELLESLEY AVE | 8/14/2017     | P1          |
| С   | THEFT-3D (Shoplifting)                        | 4800 W NINE MILE RD  | 8/13/2017     | P1          |
| С   | VEH(THEFT OF FUEL)                            | 4600 N RUSTLE ST     | 8/17/2017     | P1          |
| Α   | VEHICLE PROWLING-2D/No Theft                  | 4700 N CANNON ST     | 8/13/2017     | P1          |