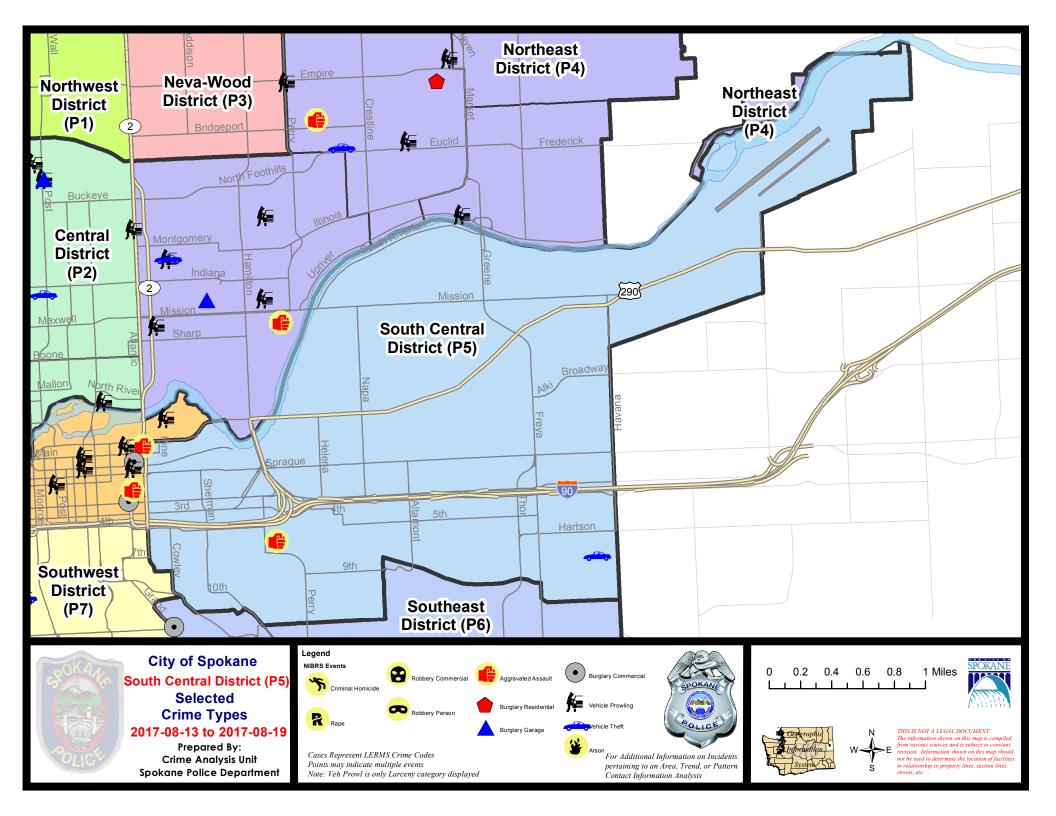

# SOLICE SOLICE

#### **SE - South Central District (P5)**

# **Preliminary IBR Counts**

|           |                                                                                                                  | 7 Da                        | ay Compari                 | ison                                            | 28 D                     | 28 Day Comparison                    |                                                          |                                         | YTD Comparison |         |  |
|-----------|------------------------------------------------------------------------------------------------------------------|-----------------------------|----------------------------|-------------------------------------------------|--------------------------|--------------------------------------|----------------------------------------------------------|-----------------------------------------|----------------|---------|--|
| NIBRS Ca  | ategories (Part 1 Selected)                                                                                      | Current                     | Prior                      | Percent                                         | Current                  | Prior                                | Percent                                                  | Current                                 | Prior          | Percent |  |
| Violent   | Criminal Homicide Rape Robbery - Commercial Robbery - Person Aggravated Assault - Non DV Aggravated Assault - DV | 0<br>0<br>0<br>0<br>0       | 0<br>0<br>0<br>2<br>2<br>2 | -100.00%<br>-100.00%                            | 0<br>1<br>0<br>3<br>6    | 0<br>1<br>1<br>3<br>14<br>4          | 0.00%<br>-100.00%<br>0.00%<br>-57.14%<br>-25.00%         | 20<br>22<br>21<br>47<br>33              |                |         |  |
| Property  | Violent Total:  Burglary - Residential  Burglary Garage  Burglary Commercial  Larceny  Vehicle Theft  Arson      | 1<br>1<br>1<br>23<br>1<br>0 | 1<br>4<br>0<br>23<br>9     | -75.00%<br>0.00%<br>-75.00%<br>0.00%<br>-88.89% | 8<br>8<br>7<br>105<br>19 | 10<br>7<br>4<br>104<br>19            | -43.48%  -20.00%  14.29%  75.00%  0.96%  0.00%  -100.00% | 99<br>31<br>54<br>878<br>203<br>3       |                |         |  |
| Prelimina | Property Total:                                                                                                  | 27                          | 41                         | -31.71%                                         | 147                      | 145                                  | -4.76%                                                   | 1268                                    |                |         |  |
|           | Current 7 Day Period:<br>Current 28 Day Period:<br>Current YTD Day Period:                                       | 7/                          | /23/2017 -                 | 8/19/2017<br>8/19/2017<br>8/19/2017             | Prior 28                 | Day Period<br>Day Perio<br>D Period: |                                                          | 8/6/2017 -<br>6/25/2017 -<br>1/1/2016 - | 7/22/2017      | 7       |  |