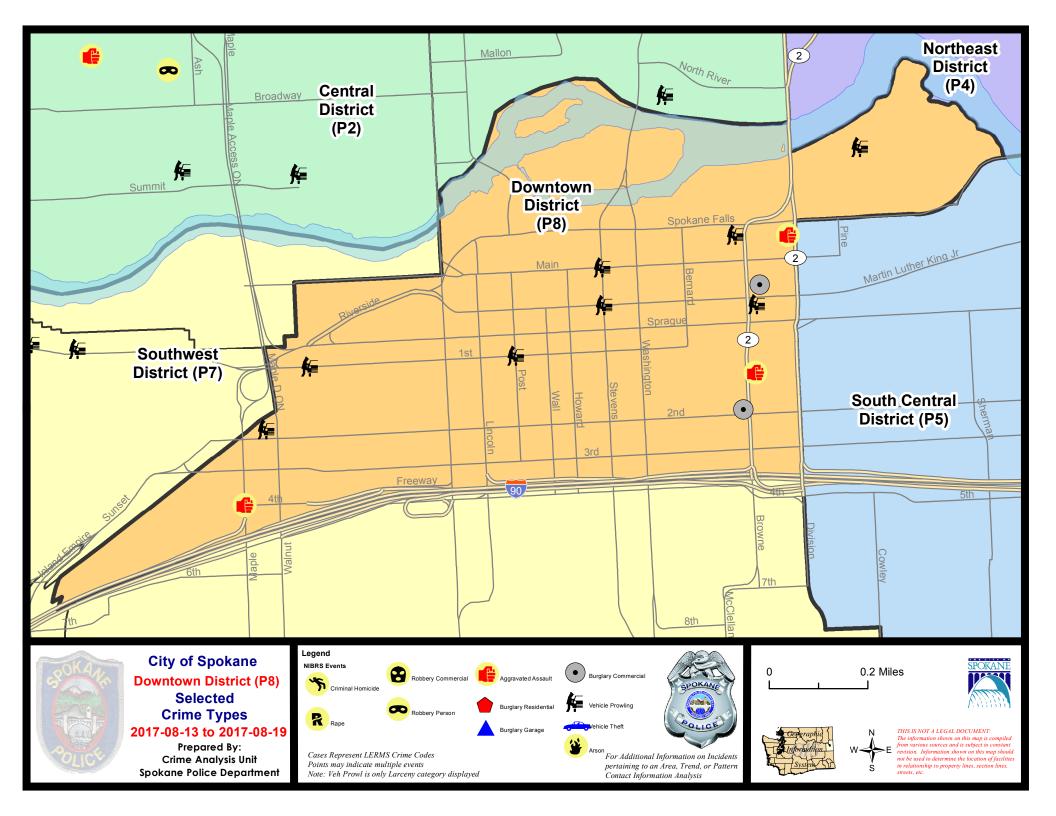

# DOWNTOWN PRECINCT (P8)

#### **Preliminary IBR Counts**

|           |                                                                                                                  | 7 Da                       | ay Compari                 | ison                                      | 28 Da                       | 28 Day Comparison                   |                                          |                                         | YTD Comparison |         |  |
|-----------|------------------------------------------------------------------------------------------------------------------|----------------------------|----------------------------|-------------------------------------------|-----------------------------|-------------------------------------|------------------------------------------|-----------------------------------------|----------------|---------|--|
| NIBRS Ca  | tegories (Part 1 Selected)                                                                                       | Current                    | Prior                      | Percent                                   | Current                     | Prior                               | Percent                                  | Current                                 | Prior          | Percent |  |
| Violent   | Criminal Homicide Rape Robbery - Commercial Robbery - Person Aggravated Assault - Non DV Aggravated Assault - DV | 0<br>0<br>0<br>0<br>3<br>0 | 0<br>0<br>0<br>1<br>3<br>0 | -100.00%                                  | 0<br>1<br>0<br>4<br>11<br>0 | 0<br>2<br>0<br>7<br>12<br>2         | -50.00%<br>-42.86%<br>-8.33%<br>-100.00% | 0<br>16<br>0<br>31<br>59                |                |         |  |
|           | Violent Total:                                                                                                   | 3                          | 4                          | -25.00%                                   | 16                          | 23                                  | -30.43%                                  | 118                                     |                |         |  |
| Property  | Burglary - Residential Burglary Garage Burglary Commercial Larceny Vehicle Theft Arson                           | 0<br>0<br>2<br>20<br>0     | 0<br>0<br>0<br>25<br>0     | -20.00%                                   | 2<br>0<br>2<br>92<br>2<br>0 | 4<br>0<br>1<br>81<br>6<br>0         | -50.00%<br>100.00%<br>13.58%<br>-66.67%  | 23<br>1<br>23<br>714<br>37<br>0         |                |         |  |
|           | Property Total:                                                                                                  | 22                         | 25                         | -12.00%                                   | 98                          | 92                                  | 6.52%                                    | 798                                     |                |         |  |
| Prelimina | ry Part 1 Crime Totals:                                                                                          | 25                         | 29                         | -13.79%                                   | 114                         | 115                                 | -0.87%                                   | 916                                     |                |         |  |
|           | Current 7 Day Period:<br>Current 28 Day Period:<br>Current YTD Day Period:                                       | 7/                         | /23/2017 -                 | - 8/19/2017<br>- 8/19/2017<br>- 8/19/2017 | Prior 28                    | ay Period<br>Day Perio<br>D Period: |                                          | 8/6/2017 -<br>6/25/2017 -<br>1/1/2016 - |                |         |  |