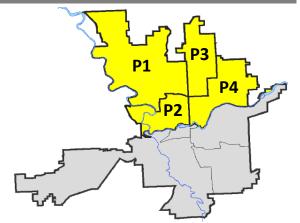

| 7/2                           | 23/2017 -                       | - 8/19/2017<br>- 8/19/2017<br>- 8/19/2017            | Prior 28                         | oay Period<br>Day Period<br>D Period: |                                                               | 8/6/2017 -<br>6/25/2017 -<br>1/1/2016 - | 7/22/2017  | i       |

Prepared by SPD Crime Analysis Office - Monday, August 21, 2017

<u>NOTE:</u> SPD moved from UCR to the NIBRS reporting standard on 10/4/16 following the transition to a new RMS System. <u>Numbers on CompStat reports prior to this date</u> <u>should not be used as a comparison to those on this report</u>. Additional info on these reporting standards can be found on the FBI website: <a href="https://ucr.fbi.gov/nibrs-overview">https://ucr.fbi.gov/nibrs-overview</a>



# SPONANK SOLICE

#### **NW - Northwest District (P1)**

# **Preliminary IBR Counts**

|           |                                                                                                                  | 7 Da                   | ny Compari                  | son                                     | 28 Da                          | ay Compai                           | rison                                                         | YT                                      | D Comparis | son     |
|-----------|------------------------------------------------------------------------------------------------------------------|------------------------|-----------------------------|-----------------------------------------|--------------------------------|---------------------------