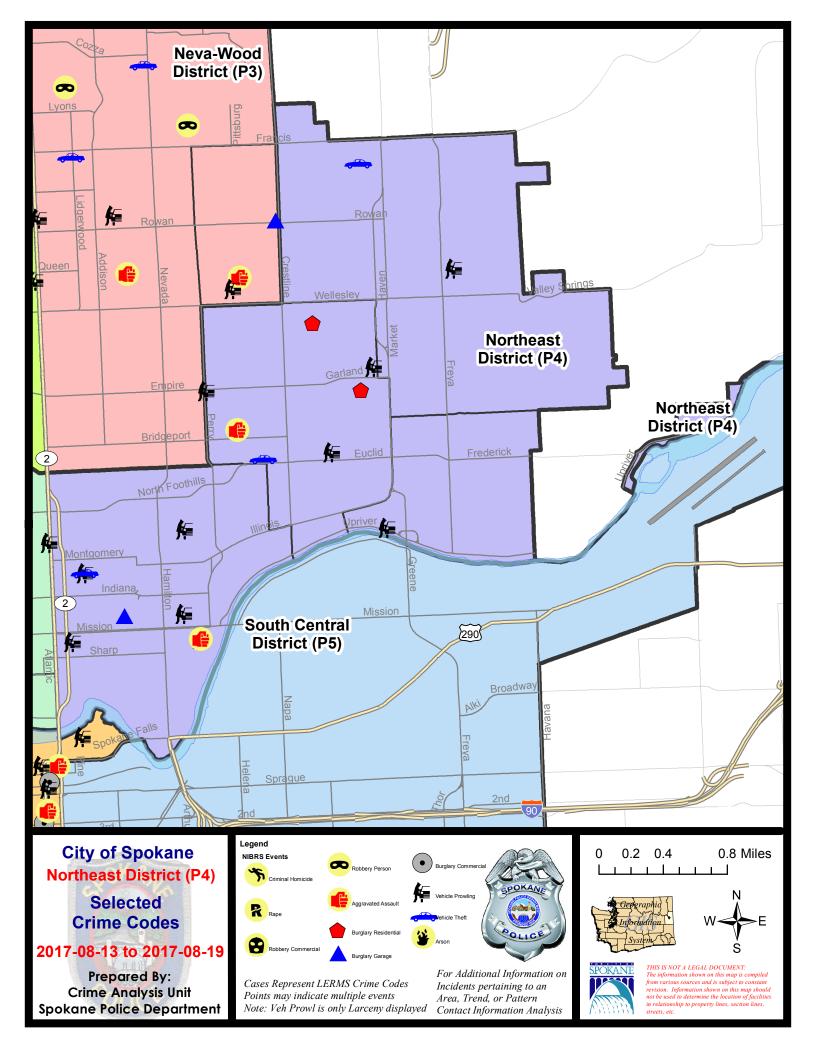

#### **NE - Northeast District (P4)**

# **Preliminary IBR Counts**

|           |                                                                                                                  | 7 Da                   | ay Compari                       | ison                                                           | 28 D                       | ay Compai                            | rison                                                    | YTI                               | D Comparis | son     |
|-----------|------------------------------------------------------------------------------------------------------------------|------------------------|----------------------------------|----------------------------------------------------------------|----------------------------|--------------------------------------|----------------------------------------------------------|-----------------------------------|------------|---------|
| NIBRS Ca  | ategories (Part 1 Selected)                                                                                      | Current                | Prior                            | Percent                                                        | Current                    | Prior                                | Percent                                                  | Current                           | Prior      | Percent |
| Violent   | Criminal Homicide Rape Robbery - Commercial Robbery - Person Aggravated Assault - Non DV Aggravated Assault - DV | 0<br>0<br>0<br>0<br>2  | 0<br>1<br>0<br>0<br>1            | -100.00%<br>100.00%<br>-100.00%                                | 0<br>1<br>0<br>1<br>6<br>4 | 0<br>3<br>1<br>3<br>6<br>9           | -66.67%<br>-100.00%<br>-66.67%<br>0.00%<br>-55.56%       | 1<br>29<br>12<br>18<br>41<br>41   |            |         |
| Property  | Violent Total:  Burglary - Residential  Burglary Garage  Burglary Commercial  Larceny  Vehicle Theft  Arson      | 2<br>1<br>0<br>32<br>4 | 3<br>4<br>3<br>1<br>46<br>3<br>0 | -33.33%<br>-50.00%<br>-66.67%<br>-100.00%<br>-30.43%<br>33.33% | 15<br>5<br>6<br>152<br>13  | 16<br>6<br>7<br>138<br>31            | -45.45%  -6.25% -16.67% -14.29%  10.14% -58.06% -100.00% | 104<br>48<br>43<br>1054<br>196    |            |         |
|           | Property Total:                                                                                                  | 39                     | 57                               | -31.58%                                                        | 191                        | 199                                  | -4.02%                                                   | 1448                              |            |         |
| Prelimina | ry Part 1 Crime Totals:                                                                                          | 41                     | 60                               | -31.67%                                                        | 203                        | 221                                  | -8.14%                                                   | 1590                              |            |         |
|           | Current 7 Day Period: Current 28 Day Period: Current YTD Day Period:                                             | 7/                     | /23/2017 -                       | 8/19/2017<br>8/19/2017<br>8/19/2017                            | Prior 28                   | oay Period<br>Day Perio<br>D Period: |                                                          | 8/6/2017 - 6/25/2017 - 1/1/2016 - | 7/22/2017  | 7       |

# NE - Northeast District (P4)

| A/C        | Offense Statute                               | <u>Address</u>        | Reported Date | <u>Dist</u> |
|------------|-----------------------------------------------|-----------------------|---------------|-------------|
| SPB        | 4BE                                           |                       |               |             |
| С          | ASSAULT-2D                                    | 1600 E COURTLAND AVE  | 8/15/2017     | P4          |
| С          | BURGLARY-RESIDENTIAL                          | 2300 E HEROY AVE      | 8/14/2017     | P4          |
| С          | BURGLARY-RESIDENTIAL                          | 2800 E PROVIDENCE AVE | 8/14/2017     | P4          |
| С          | THEFT OF MOTOR VEHICLE                        | 1800 E DALTON AVE     | 8/14/2017     | P4          |
| Α          | THEFT-3D (All Other Thefts)                   | 3400 N LEE ST         | 8/15/2017     | P8          |
| С          | THEFT-3D (All Other Thefts)                   | 1600 E LONGFELLOW AVE | 8/15/2017     | P4          |
| С          | THEFT-3D (All Other Thefts)                   | 3000 E EUCLID AVE     | 8/16/2017     | P4          |
| Α          | THEFT-3D (From Motor Vehicle)                 | 1400 E EMPIRE AVE     | 8/13/2017     | P4          |
| С          | THEFT-3D (From Motor Vehicle)                 | 3900 N MARKET ST      | 8/13/2017     | P4          |
| С          | THEFT-3D (From Motor Vehicle)                 | 3200 N COOK ST        | 8/17/2017     | P4          |
| С          | THEFT-3D (Motor Vehicle Parts or Accessories) | 1400 E EMPIRE AVE     | 8/13/2017     | P4          |
| С          | THEFT-3D (Shoplifting)                        | 3900 N MARKET ST      | 8/13/2017     | P4          |
| С          | THEFT-3D (Shoplifting)                        | 3900 N MARKET ST      | 8/13/2017     | P4          |
| <u>SPB</u> | <u>4HI</u>                                    |                       |               |             |
| С          | THEFT OF MOTOR VEHICLE                        | 6000 N REGAL ST       | 8/13/2017     | P4          |
| С          | THEFT WITH INTENT TO RESELL (From Building)   | 2300 E SANSON AVE     | 8/17/2017     | P4          |
| С          | THEFT-2D (All Other Thefts)                   | 2800 E DIAMOND AVE    | 8/17/2017     | P4          |
| С          | THEFT-2D (From Building)                      | 3000 E HOFFMAN AVE    | 8/15/2017     | P4          |
| С          | THEFT-2D (From Building)                      | 2700 E EVERETT AVE    | 8/17/2017     | P4          |
| Α          | THEFT-3D (From Motor Vehicle)                 | 3700 E OLYMPIC AVE    | 8/18/2017     | P4          |
| <u>SPB</u> | <u>4LO</u>                                    |                       |               |             |
| С          | BURGLARY 2D GARAGE                            | 500 E AUGUSTA AVE     | 8/18/2017     | P4          |
| С          | THEFT OF MOTOR VEHICLE                        | 200 E ERMINA AVE      | 8/13/2017     | P4          |
| С          | THEFT OF MOTOR VEHICLE                        | 200 E ERMINA AVE      | 8/13/2017     | P4          |
| С          | THEFT-3D (All Other Thefts)                   | 1500 E ILLINOIS AVE   | 8/13/2017     | SPB         |
| С          | THEFT-3D (All Other Thefts)                   | 1200 E MISSION AVE    | 8/13/2017     | P4          |
| С          | THEFT-3D (All Other Thefts)                   | 1200 E MISSION AVE    | 8/14/2017     | P4          |
| С          | THEFT-3D (All Other Thefts)                   | 1700 N DIVISION ST    | 8/15/2017     | P4          |
| С          | THEFT-3D (All Other Thefts)                   | 2000 N HAMILTON ST    | 8/17/2017     | P4          |
| С          | THEFT-3D (From Building)                      | 1100 N SUPERIOR ST    | 8/14/2017     | P4          |
| С          | THEFT-3D (From Building)                      | 400 E FAIRVIEW AVE    | 8/16/2017     | P4          |
| С          | THEFT-3D (From Motor Vehicle)                 | 1000 E AUGUSTA AVE    | 8/15/2017     | P4          |
| С          | THEFT-3D (From Motor Vehicle)                 | 1100 E JACKSON AVE    | 8/15/2017     | P4          |
| С          | THEFT-3D (From Motor Vehicle)                 | 1200 E MISSION AVE    | 8/16/2017     | P4          |
| С          | THEFT-3D (From Motor Vehicle)                 | 100 E SINTO AVE       | 8/18/2017     | P4          |
| С          | THEFT-3D (Shoplifting)                        | 900 E MISSION AVE     | 8/16/2017     | P4          |
| С          | THEFT-CITY (From Motor Vehicle)               | 200 E ERMINA AVE      | 8/13/2017     | P4          |

| A/C        | Offense Statute               | Address            | Reported Date | <u>Dist</u> |
|------------|-------------------------------|--------------------|---------------|-------------|
| С          | THEFT-CITY (Shoplifting)      | 2400 N DIVISION ST | 8/14/2017     | P4          |
|            | WEAPON(INTIMIDATE WITH)       | 1200 E MISSION AVE | 8/13/2017     |             |
| <u>SPB</u> | 4MI                           |                    |               |             |
| С          | THEFT-3D (All Other Thefts)   | 4000 E EUCLID AVE  | 8/16/2017     | P4          |
| С          | THEFT-3D (From Motor Vehicle) | 3000 E UPRIVER DR  | 8/13/2017     | P4          |