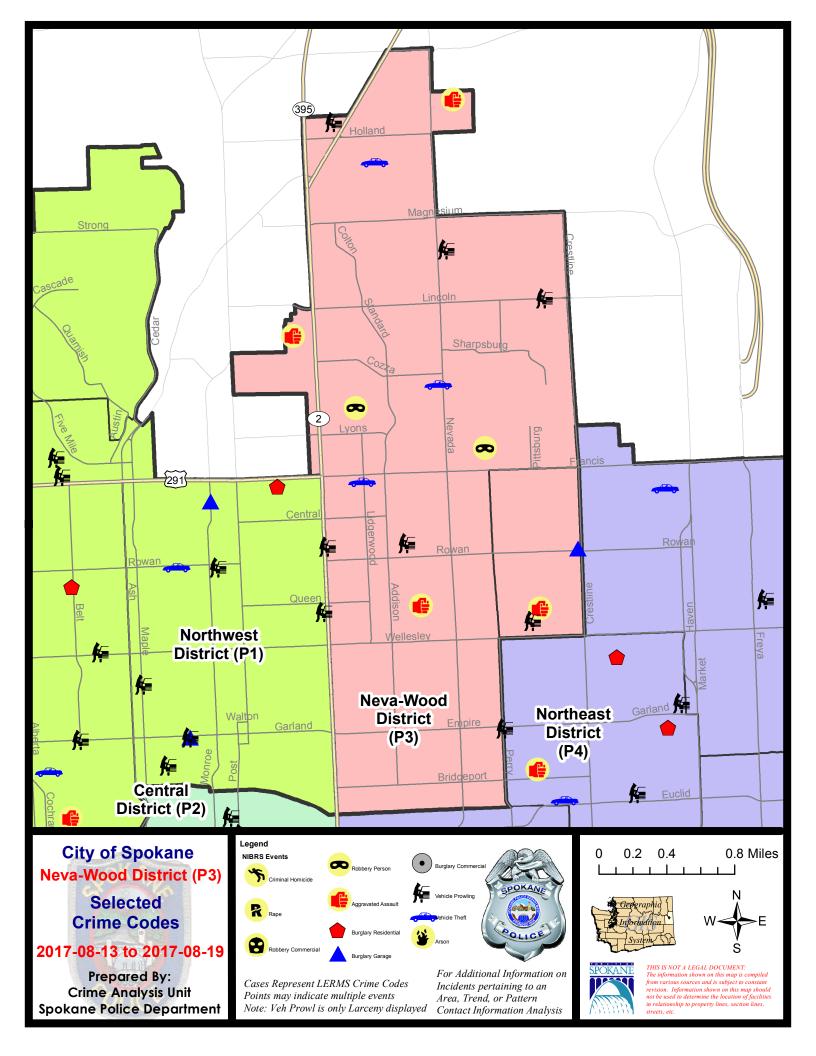

#### NE - Neva-Wood District (P3)

# **Preliminary IBR Counts**

|           |                                                                                                                  | 7 Da                        | y Compari                   | son                                                   | 28 D                            | ay Compai                            | rison                                              | YTI                                     | D Comparis | son     |
|-----------|------------------------------------------------------------------------------------------------------------------|-----------------------------|-----------------------------|-------------------------------------------------------|---------------------------------|--------------------------------------|----------------------------------------------------|-----------------------------------------|------------|---------|
| NIBRS Ca  | tegories (Part 1 Selected)                                                                                       | Current                     | Prior                       | Percent                                               | Current                         | Prior                                | Percent                                            | Current                                 | Prior      | Percent |
| Violent   | Criminal Homicide Rape Robbery - Commercial Robbery - Person Aggravated Assault - Non DV Aggravated Assault - DV | 0<br>0<br>0<br>2<br>3       | 0<br>1<br>1<br>1<br>2<br>1  | -100.00%<br>-100.00%<br>100.00%<br>50.00%             | 0<br>2<br>1<br>4<br>11<br>4     | 0<br>5<br>3<br>1<br>6<br>6           | -60.00%<br>-66.67%<br>300.00%<br>83.33%<br>-33.33% | 1<br>30<br>17<br>17<br>48<br>44         |            |         |
|           | Violent Total:                                                                                                   | 6                           | 6                           | 0.00%                                                 | 22                              | 21                                   | 4.76%                                              | 157                                     |            |         |
| Property  | Burglary - Residential Burglary Garage Burglary Commercial Larceny Vehicle Theft Arson                           | 0<br>1<br>0<br>36<br>3<br>0 | 3<br>3<br>2<br>78<br>8<br>0 | -100.00%<br>-66.67%<br>-100.00%<br>-53.85%<br>-62.50% | 13<br>11<br>5<br>239<br>23<br>0 | 16<br>9<br>5<br>287<br>19            | -18.75%<br>22.22%<br>0.00%<br>-16.72%<br>21.05%    | 146<br>67<br>48<br>1990<br>251          |            |         |
|           | Property Total:                                                                                                  | 40                          | 94                          | -57.45%                                               | 291                             | 336                                  | -13.39%                                            | 2502                                    |            |         |
| Prelimina | ry Part 1 Crime Totals:                                                                                          | 46                          | 100                         | -54.00%                                               | 313                             | 357                                  | -12.32%                                            | 2659                                    |            |         |
|           | Current 7 Day Period:<br>Current 28 Day Period:<br>Current YTD Day Period:                                       | 7/                          | 23/2017 -                   | 8/19/2017<br>8/19/2017<br>8/19/2017                   | Prior 28                        | oay Period<br>Day Perio<br>D Period: |                                                    | 8/6/2017 -<br>6/25/2017 -<br>1/1/2016 - | 7/22/2017  | 7       |

# NE - Neva-Wood District (P3)

| A/C | Offense Statute                                     | <u>Address</u>              | Reported Date | <u>Dist</u> |
|-----|-----------------------------------------------------|-----------------------------|---------------|-------------|
| SPE | 3NL                                                 |                             |               |             |
| С   | ASSAULT-2D                                          | 600 E QUEEN AVE             | 8/17/2017     | Р3          |
| С   | ASSAULT-3D (d)or(f) (Weapon/Instrument/Bodily Harm) | 9700 N MORTON CT            | 8/15/2017     | P4          |
| С   | MAIL THEFT (All Others)                             | 500 E COZZA DR              | 8/16/2017     | Р3          |
| С   | ROBBERY-1D (All Except Purse Snatching)             | 6500 N PERRY ST             | 8/13/2017     | Р3          |
| Α   | ROBBERY-2D (All Except Purse Snatching)             | 100 E WEDGEWOOD AVE         | 8/14/2017     | P4          |
| С   | THEFT OF MOTOR VEHICLE                              | 7000 N NEVADA ST            | 8/14/2017     | P4          |
| С   | THEFT OF MOTOR VEHICLE                              | 9200 N COLTON ST            | 8/15/2017     | P3          |
| С   | THEFT OF MOTOR VEHICLE                              | 6200 N LIDGERWOOD ST        | 8/15/2017     | P4          |
| С   | THEFT OF RENT/LEASE PROP (From Building)            | 9300 N DIVISION ST          | 8/16/2017     | SPB         |
| С   | THEFT-2D (From Building)                            | 1000 E SANSON AVE           | 8/17/2017     | SPB         |
| С   | THEFT-2D (Shoplifting)                              | 9200 N COLTON ST            | 8/16/2017     | P3          |
| С   | THEFT-3D (All Other Thefts)                         | 6100 N ASTOR ST             | 8/14/2017     | P3          |
| С   | THEFT-3D (All Other Thefts)                         | E FRANCIS AVE / N NEVADA ST | 8/14/2017     | P3          |
| С   | THEFT-3D (All Other Thefts)                         | 800 E PRINCETON AVE         | 8/14/2017     | P3          |
| С   | THEFT-3D (All Other Thefts)                         | 200 E WEDGEWOOD AVE         | 8/15/2017     | P3          |
| С   | THEFT-3D (All Other Thefts)                         | 500 E PRINCETON AVE         | 8/16/2017     | P3          |
| С   | THEFT-3D (All Other Thefts)                         | 9200 N COLTON ST            | 8/16/2017     | P3          |
| С   | THEFT-3D (All Other Thefts)                         | 1200 E HEROY AVE            | 8/17/2017     | P3          |
| С   | THEFT-3D (From Building)                            | 9200 N COLTON ST            | 8/13/2017     | P3          |
| С   | THEFT-3D (From Building)                            | 1200 E CROWN AVE            | 8/14/2017     | SPB         |
| С   | THEFT-3D (From Motor Vehicle)                       | 8400 N NEVADA ST            | 8/13/2017     | Р3          |
| С   | THEFT-3D (From Motor Vehicle)                       | 9600 N NEWPORT HWY          | 8/14/2017     | Р3          |
| С   | THEFT-3D (From Motor Vehicle)                       | 5600 N DIVISION ST          | 8/17/2017     | Р3          |
| С   | THEFT-3D (From Motor Vehicle)                       | E LINCOLN RD / N NAPA ST    | 8/17/2017     | Р3          |
| С   | THEFT-3D (From Motor Vehicle)                       | 500 E NEBRASKA AVE          | 8/18/2017     | Р3          |
| С   | THEFT-3D (Motor Vehicle Parts or Accessories)       | 9600 N NEWPORT HWY          | 8/14/2017     | Р3          |
| С   | THEFT-3D (Shoplifting)                              | 4700 N DIVISION ST          | 8/14/2017     | Р3          |
| С   | THEFT-3D (Shoplifting)                              | 4700 N DIVISION ST          | 8/14/2017     | Р3          |
| С   | THEFT-3D (Shoplifting)                              | 4700 N DIVISION ST          | 8/15/2017     | Р3          |
| С   | THEFT-3D (Shoplifting)                              | 9200 N COLTON ST            | 8/15/2017     | P3          |
| С   | THEFT-3D (Shoplifting)                              | 4700 N DIVISION ST          | 8/16/2017     | Р3          |
| С   | THEFT-3D (Shoplifting)                              | 4700 N DIVISION ST          | 8/17/2017     | Р3          |
| С   | THEFT-3D (Shoplifting)                              | 6500 N NEVADA ST            | 8/18/2017     | Р3          |
| С   | THEFT-CITY (Motor Vehicle Parts or Accessories)     | 7000 N NEVADA ST            | 8/14/2017     | P4          |
| С   | THEFT-CITY (Shoplifting)                            | 5800 N DIVISION ST          | 8/15/2017     | P2          |
| С   | THEFT-CITY (Shoplifting)                            | 9500 N NEWPORT HWY          | 8/16/2017     | P4          |
| С   | THEFT-CITY (Shoplifting)                            | 10100 N NEWPORT HWY         | 8/18/2017     | Р3          |
| С   | VEHICULAR ASSAULT                                   | 7600 N DIVISION ST          | 8/16/2017     | P1          |

| A/C | Offense Statute               | Address                        | Reported Date | Dist |
|-----|-------------------------------|--------------------------------|---------------|------|
| SPB | 3 <u>WH</u>                   |                                |               |      |
| С   | ASSAULT-2D                    | N PITTSBURG ST / E OLYMPIC AVE | 8/18/2017     | P4   |
| С   | BURGLARY 2D GARAGE            | 2000 E ROWAN AVE               | 8/18/2017     | Р3   |
| С   | THEFT-3D (All Other Thefts)   | 1700 E JOSEPH AVE              | 8/16/2017     | Р3   |
| С   | THEFT-3D (From Building)      | 1700 E CROWN AVE               | 8/15/2017     | Р3   |
| С   | THEFT-3D (From Building)      | 1700 E OLYMPIC AVE             | 8/18/2017     | Р3   |
| С   | THEFT-3D (From Motor Vehicle) | 1600 E WABASH AVE              | 8/18/2017     | P3   |
| С   | THEFT-CITY (All Other Thefts) | N PITTSBURG ST / E OLYMPIC AVE | 8/18/2017     | P4   |