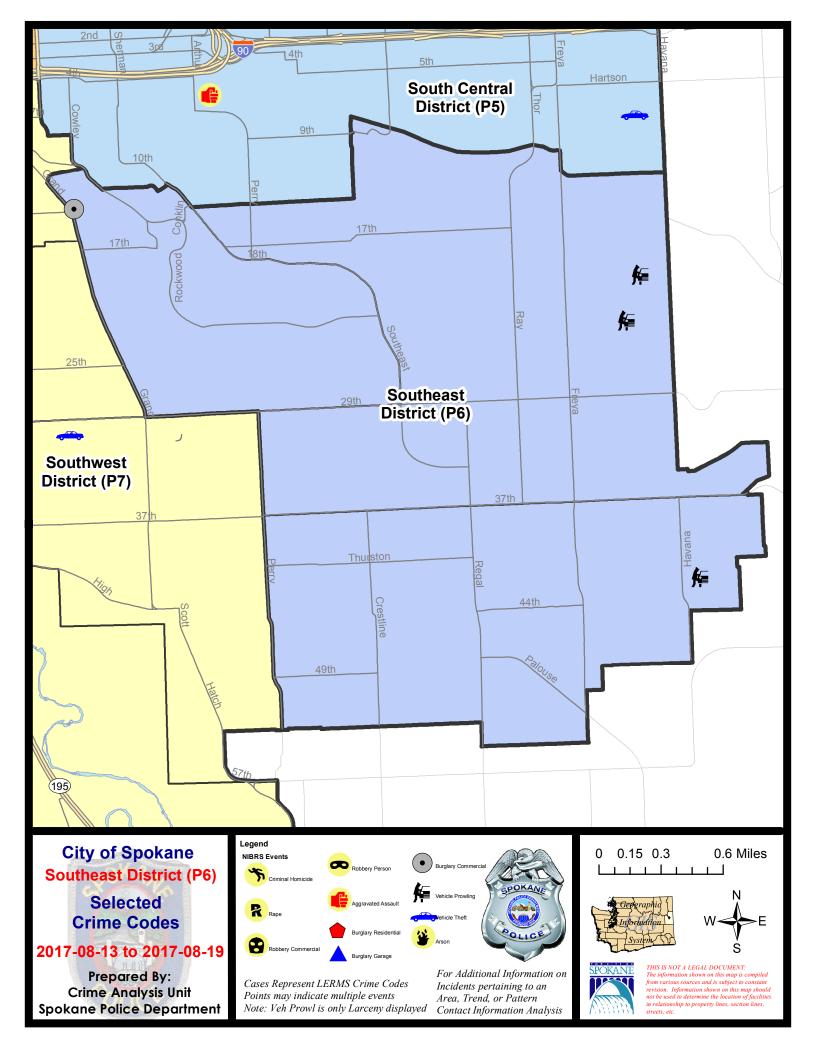

#### SE - Southeast District (P6)

# **Preliminary IBR Counts**

|           |                                                                                                                  | 7 Da                   | ny Compari                  | son                                      | 28 D                         | ay Compai                            | rison                                             | YTI                                     | D Comparis | son     |
|-----------|------------------------------------------------------------------------------------------------------------------|------------------------|-----------------------------|------------------------------------------|------------------------------|--------------------------------------|---------------------------------------------------|-----------------------------------------|------------|---------|
| NIBRS Ca  | ategories (Part 1 Selected)                                                                                      | Current                | Prior                       | Percent                                  | Current                      | Prior                                | Percent                                           | Current                                 | Prior      | Percent |
| Violent   | Criminal Homicide Rape Robbery - Commercial Robbery - Person Aggravated Assault - Non DV Aggravated Assault - DV | 0<br>0<br>0<br>0       | 0<br>2<br>0<br>0            | -100.00%                                 | 0<br>4<br>1<br>0<br>0        | 0 1 0 0 1                            | 300.00%<br>-100.00%<br>-100.00%                   | 0<br>21<br>2<br>7<br>17                 |            |         |
|           | Violent Total:                                                                                                   | 0                      | 2                           | -100.00%                                 | 5                            | 3                                    | 66.67%                                            | 60                                      |            |         |
| Property  | Burglary - Residential Burglary Garage Burglary Commercial Larceny Vehicle Theft Arson                           | 0<br>1<br>1<br>13<br>0 | 3<br>0<br>1<br>33<br>3<br>0 | -100.00%<br>0.00%<br>-60.61%<br>-100.00% | 8<br>5<br>4<br>89<br>13<br>0 | 19<br>6<br>1<br>83<br>17<br>0        | -57.89%<br>-16.67%<br>300.00%<br>7.23%<br>-23.53% | 82<br>55<br>9<br>635<br>85              |            |         |
|           | Property Total:                                                                                                  | 15                     | 40                          | -62.50%                                  | 119                          | 126                                  | -5.56%                                            | 867                                     |            |         |
| Prelimina | ry Part 1 Crime Totals:                                                                                          | 15                     | 42                          | -64.29%                                  | 124                          | 129                                  | -3.88%                                            | 927                                     |            |         |
|           | Current 7 Day Period: Current 28 Day Period: Current YTD Day Period:                                             | 7/                     | 23/2017 -                   | 8/19/2017<br>8/19/2017<br>8/19/2017      | Prior 28                     | Day Period<br>Day Perio<br>D Period: |                                                   | 8/6/2017 -<br>6/25/2017 -<br>1/1/2016 - | 7/22/2017  | ,       |

# SE - Southeast District (P6)

| A/C | Offense Statute                               | Address                    | Reported Date | <u>Dist</u> |
|-----|-----------------------------------------------|----------------------------|---------------|-------------|
|     |                                               |                            |               |             |
| С   | BURGLARY 2D GARAGE                            |                            | 8/15/2017     | P6          |
| С   | THEFT-2D (From Motor Vehicle)                 |                            | 8/14/2017     | P6          |
| С   | THEFT-3D (From Motor Vehicle)                 |                            | 8/15/2017     | P6          |
| Α   | THEFT-3D (From Motor Vehicle)                 |                            | 8/15/2017     | P6          |
| С   | THEFT-3D (Motor Vehicle Parts or Accessories) |                            | 8/15/2017     | P6          |
| SPC | <u> 26LH</u>                                  |                            |               |             |
| С   | THEFT-2D (All Other Thefts)                   | 3700 E 13TH AVE            | 8/17/2017     | P6          |
| С   | THEFT-3D (From Motor Vehicle)                 | 4000 E 23RD AVE            | 8/16/2017     | P6          |
| С   | THEFT-3D (From Motor Vehicle)                 | 4100 E CONGRESS AVE        | 8/18/2017     | P6          |
| SPC | <u> </u>                                      |                            |               |             |
| С   | BURGLARY 1D COMMERCIAL                        | 1300 S GRAND BLVD          | 8/15/2017     | P5          |
| SPC | 26SG                                          |                            |               |             |
| С   | MAIL THEFT (All Others)                       | 4100 S COOK ST             | 8/14/2017     | P6          |
| С   | MAIL THEFT (All Others)                       | E THURSTON AVE / S COOK ST | 8/14/2017     | P6          |
| С   | THEFT-2D (From Motor Vehicle)                 | 4400 E 43RD AVE            | 8/16/2017     | P6          |
| С   | THEFT-3D (All Other Thefts)                   | 3000 E 37TH AVE            | 8/16/2017     | P6          |
| С   | THEFT-3D (Motor Vehicle Parts or Accessories) | 3200 E 44TH AVE            | 8/14/2017     | P6          |