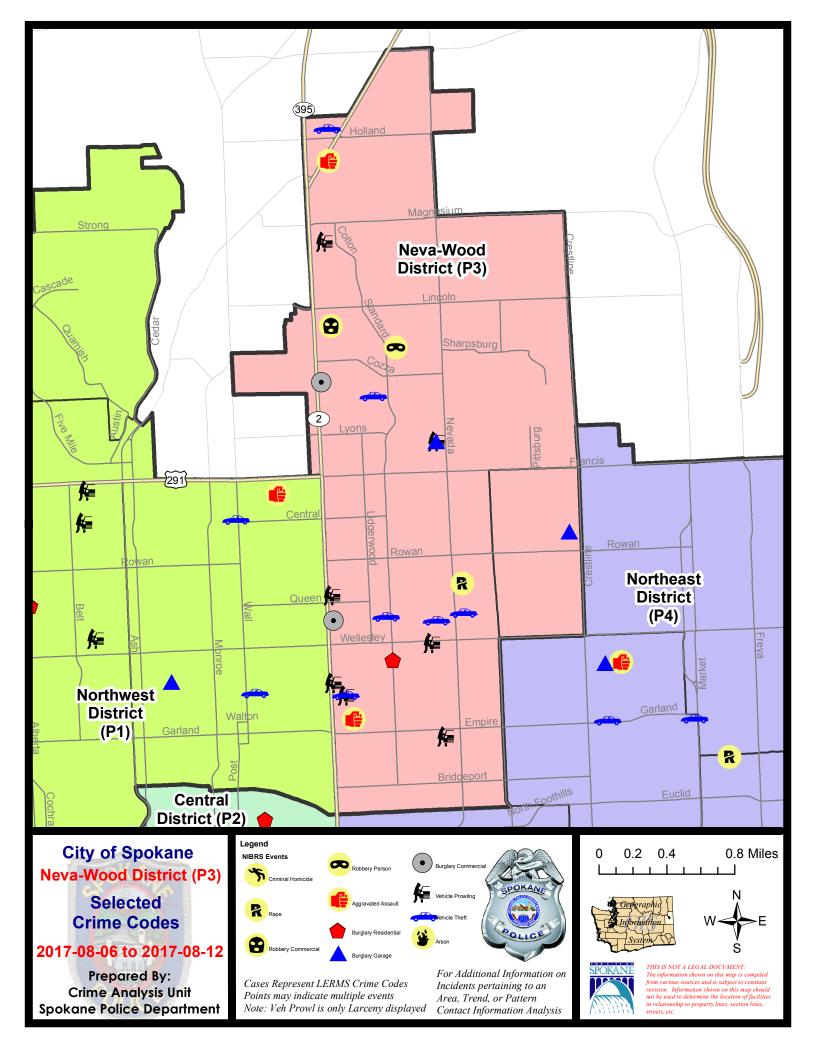

#### NE - Neva-Wood District (P3)

#### **Preliminary IBR Counts**

|           |                                                                                                                                  | 7 Day Comparison            |                             |                                                  | 28 D                            | 28 Day Comparison                   |                                                   |                                          | YTD Comparison |         |  |
|-----------|----------------------------------------------------------------------------------------------------------------------------------|-----------------------------|-----------------------------|--------------------------------------------------|---------------------------------|-------------------------------------|---------------------------------------------------|------------------------------------------|----------------|---------|--|
| NIBRS Ca  | ategories (Part 1 Selected)                                                                                                      | Current                     | Prior                       | Percent                                          | Current                         | Prior                               | Percent                                           | Current                                  | Prior          | Percent |  |
| Violent   | Criminal Homicide Rape Robbery - Commercial Robbery - Person Aggravated Assault - Non DV Aggravated Assault - DV  Violent Total: | 0<br>1<br>1<br>1<br>2<br>0  | 0<br>1<br>0<br>1<br>1<br>2  | 0.00%<br>0.00%<br>100.00%<br>-100.00%            | 0<br>3<br>1<br>2<br>8<br>3      | 0<br>4<br>4<br>3<br>8<br>8          | -25.00%<br>-75.00%<br>-33.33%<br>0.00%<br>-62.50% | 1<br>30<br>17<br>15<br>45<br>42          |                |         |  |
| Property  | Burglary - Residential Burglary Garage Burglary Commercial Larceny Vehicle Theft Arson  Property Total:                          | 2<br>3<br>2<br>67<br>8<br>0 | 7<br>4<br>1<br>61<br>5<br>0 | -71.43%<br>-25.00%<br>100.00%<br>9.84%<br>60.00% | 15<br>11<br>7<br>275<br>24<br>0 | 20<br>9<br>3<br>245<br>21<br>0      | -25.00%<br>22.22%<br>133.33%<br>12.24%<br>14.29%  | 144<br>66<br>48<br>1938<br>247<br>0      |                |         |  |
| Prelimina | ry Part 1 Crime Totals:                                                                                                          | 87                          | 83                          | 4.82%                                            | 349                             | 325                                 | 7.38%                                             | 2593                                     |                |         |  |
|           | Current 7 Day Period: Current 28 Day Period: Current YTD Day Period:                                                             | 7/                          | 16/2017                     | - 8/12/2017<br>- 8/12/2017<br>- 8/12/2017        | Prior 28                        | ay Period<br>Day Perio<br>D Period: |                                                   | 7/30/2017 -<br>6/18/2017 -<br>1/1/2016 - |                |         |  |

#### NE - Neva-Wood District (P3)

| A/C | Offense Statute                               | <u>Address</u>                 | Reported Date | <u>Dist</u> |
|-----|-----------------------------------------------|--------------------------------|---------------|-------------|
| SPB | 3NL                                           |                                |               |             |
| С   | ASSAULT-2D                                    | 100 E WALTON AVE               | 8/7/2017      | P1          |
| С   | ASSAULT-2D                                    | 9200 N NEWPORT HWY             | 8/8/2017      | P2          |
| С   | BURGLARY 2D COMMERCIAL                        | 7200 N DIVISION ST             | 8/10/2017     | Р3          |
| С   | BURGLARY 2D COMMERCIAL                        | 4700 N DIVISION ST             | 8/10/2017     | P4          |
| С   | BURGLARY 2D GARAGE                            | 900 E HOLYOKE AVE              | 8/9/2017      | Р3          |
| С   | BURGLARY-RESIDENTIAL                          | E PRINCETON AVE / N ADDISON ST | 8/6/2017      | P1          |
| С   | MAIL THEFT (All Others)                       | 1200 E BISMARK AVE             | 8/11/2017     | Р3          |
| С   | RAPE-2ND (RAPE)                               |                                | 8/6/2017      | P4          |
| С   | ROBBERY 1D PERSON (NOT PURSE SNATCHING)       | 600 E GRETA AVE                | 8/11/2017     | P4          |
| С   | ROBBERY 2D COMMERCIAL (NOT PURSE SNATCHING)   | 7700 N DIVISION ST             | 8/10/2017     | P4          |
| С   | THEFT OF MOTOR VEHICLE                        | 9600 N COLFAX RD               | 8/6/2017      | P3          |
| С   | THEFT OF MOTOR VEHICLE                        | 800 E WABASH AVE               | 8/8/2017      | P3          |
| С   | THEFT OF MOTOR VEHICLE                        | 0 E ROCKWELL AVE               | 8/9/2017      | Р3          |
| С   | THEFT OF MOTOR VEHICLE                        | 7000 N WISCOMB ST              | 8/7/2017      | Р3          |
| С   | THEFT OF MOTOR VEHICLE                        | 1000 E OLYMPIC AVE             | 8/11/2017     | P4          |
| С   | THEFT-2D (All Other Thefts)                   | 0 W HOUSTON AVE                | 8/6/2017      | Р3          |
| С   | THEFT-2D (From Building)                      | 6100 N LIDGERWOOD ST           | 8/11/2017     | Р3          |
| С   | THEFT-2D (From Motor Vehicle)                 | 5100 N DIVISION ST             | 8/10/2017     | P3          |
| С   | THEFT-2D (Shoplifting)                        | 4700 N DIVISION ST             | 8/6/2017      | SPB         |
| С   | THEFT-3D (All Other Thefts)                   | 9600 N COLFAX RD               | 8/6/2017      | P3          |
| С   | THEFT-3D (All Other Thefts)                   | 6300 N DIVISION ST             | 8/7/2017      | P3          |
| С   | THEFT-3D (All Other Thefts)                   | 9600 N DIVISION ST             | 8/8/2017      | Р3          |
| С   | THEFT-3D (All Other Thefts)                   | 900 E BROAD AVE                | 8/8/2017      | P3          |
| С   | THEFT-3D (All Other Thefts)                   | N ADDISON ST / E WELLESLEY AVE | 8/8/2017      | P3          |
| С   | THEFT-3D (All Other Thefts)                   | 4500 N ADDISON ST              | 8/8/2017      | P3          |
| С   | THEFT-3D (All Other Thefts)                   | 9200 N COLTON ST               | 8/10/2017     | P3          |
| С   | THEFT-3D (All Other Thefts)                   | 1000 E PROVIDENCE AVE          | 8/11/2017     | Р3          |
| С   | THEFT-3D (From Building)                      | 100 E WEDGEWOOD AVE            | 8/8/2017      | Р3          |
| С   | THEFT-3D (From Building)                      | 7400 N NEVADA ST               | 8/9/2017      | Р3          |
| С   | THEFT-3D (From Building)                      | 9200 N COLTON ST               | 8/10/2017     | Р3          |
| С   | THEFT-3D (From Building)                      | 4700 N DIVISION ST             | 8/11/2017     | Р3          |
| С   | THEFT-3D (From Motor Vehicle)                 | 700 E WELLESLEY AVE            | 8/7/2017      | Р3          |
| С   | THEFT-3D (From Motor Vehicle)                 | 0 E MAYFAIR CT                 | 8/7/2017      | Р3          |
| С   | THEFT-3D (From Motor Vehicle)                 | 800 E PROVIDENCE AVE           | 8/8/2017      | Р3          |
| Α   | THEFT-3D (From Motor Vehicle)                 | 900 E HOLYOKE AVE              | 8/9/2017      | Р3          |
| С   | THEFT-3D (From Motor Vehicle)                 | 4300 N DIVISION ST             | 8/10/2017     | Р3          |
| С   | THEFT-3D (Motor Vehicle Parts or Accessories) | 7400 N NEVADA ST               | 8/7/2017      | Р3          |
| С   | THEFT-3D (Shoplifting)                        | 4700 N DIVISION ST             | 8/6/2017      | P3          |

| A/C        | Offense Statute                 | Address                       | Reported Date | Dist |
|------------|---------------------------------|-------------------------------|---------------|------|
| С          | THEFT-3D (Shoplifting)          | 6400 N DIVISION ST            | 8/6/2017      | P3   |
| С          | THEFT-3D (Shoplifting)          | 9500 N NEWPORT HWY            | 8/6/2017      | P3   |
| С          | THEFT-3D (Shoplifting)          | 6500 N NEVADA ST              | 8/7/2017      | P3   |
| С          | THEFT-3D (Shoplifting)          | 4700 N DIVISION ST            | 8/7/2017      | SPB  |
| С          | THEFT-3D (Shoplifting)          | 9700 N NEWPORT HWY            | 8/8/2017      | P4   |
| С          | THEFT-3D (Shoplifting)          | 9700 N NEWPORT HWY            | 8/8/2017      | P2   |
| С          | THEFT-3D (Shoplifting)          | 6700 N DIVISION ST            | 8/9/2017      | P3   |
| С          | THEFT-3D (Shoplifting)          | 6700 N DIVISION ST            | 8/9/2017      | P3   |
| С          | THEFT-3D (Shoplifting)          | 6400 N DIVISION ST            | 8/9/2017      | P3   |
| С          | THEFT-3D (Shoplifting)          | 9600 N NEWPORT HWY            | 8/9/2017      | P3   |
| С          | THEFT-3D (Shoplifting)          | 4700 N DIVISION ST            | 8/9/2017      | P3   |
| С          | THEFT-3D (Shoplifting)          | 4700 N DIVISION ST            | 8/9/2017      | P3   |
| С          | THEFT-3D (Shoplifting)          | 4700 N DIVISION ST            | 8/9/2017      | P3   |
| С          | THEFT-3D (Shoplifting)          | 7900 N DIVISION ST            | 8/9/2017      | P3   |
| С          | THEFT-3D (Shoplifting)          | 9200 N COLTON ST              | 8/9/2017      | P3   |
| С          | THEFT-3D (Shoplifting)          | 6500 N NEVADA ST              | 8/10/2017     | P3   |
| С          | THEFT-3D (Shoplifting)          | 4700 N DIVISION ST            | 8/10/2017     | P4   |
| С          | THEFT-3D (Shoplifting)          | 7700 N DIVISION ST            | 8/10/2017     | P3   |
| С          | THEFT-3D (Shoplifting)          | 4700 N DIVISION ST            | 8/11/2017     | P3   |
| С          | THEFT-3D (Shoplifting)          | 6500 N NEVADA ST              | 8/11/2017     | P3   |
| С          | THEFT-3D (Shoplifting)          | 4700 N DIVISION ST            | 8/11/2017     | P3   |
| С          | THEFT-3D (Shoplifting)          | 6500 N NEVADA ST              | 8/11/2017     | P3   |
| С          | THEFT-3D (Shoplifting)          | 4700 N DIVISION ST            | 8/11/2017     | P3   |
| С          | THEFT-3D (Shoplifting)          | 6500 N NEVADA ST              | 8/11/2017     | P3   |
| С          | THEFT-3D (Shoplifting)          | 4700 N DIVISION ST            | 8/11/2017     | P3   |
| С          | THEFT-3D (Shoplifting)          | 6500 N NEVADA ST              | 8/11/2017     | P3   |
| С          | THEFT-3D (Shoplifting)          | 10100 N NEWPORT HWY           | 8/11/2017     | P3   |
| С          | THEFT-CITY (All Other Thefts)   | E CENTRAL AVE / N DIVISION ST | 8/11/2017     | P2   |
| С          | THEFT-CITY (From Motor Vehicle) | 0 E ROCKWELL AVE              | 8/9/2017      | P3   |
| С          | THEFT-CITY (Shoplifting)        | 6500 N NEVADA ST              | 8/7/2017      | P2   |
| С          | THEFT-CITY (Shoplifting)        | 4700 N DIVISION ST            | 8/8/2017      | P3   |
| С          | THEFT-CITY (Shoplifting)        | 4700 N DIVISION ST            | 8/8/2017      | P3   |
| С          | TMVWOP-2D                       | 400 E OLYMPIC AVE             | 8/6/2017      | P3   |
| <u>SPB</u> | <u>3WH</u>                      |                               |               |      |
| С          | BURGLARY 2D GARAGE              | 1900 E JOSEPH AVE             | 8/9/2017      | P3   |
| С          | THEFT-2D (From Building)        | 1900 E DALKE AVE              | 8/10/2017     | P2   |
| С          | THEFT-3D (All Other Thefts)     | 4900 N CRESTLINE ST           | 8/10/2017     | P3   |
| С          | THEFT-3D (From Building)        | 1700 E OLYMPIC AVE            | 8/6/2017      | P3   |