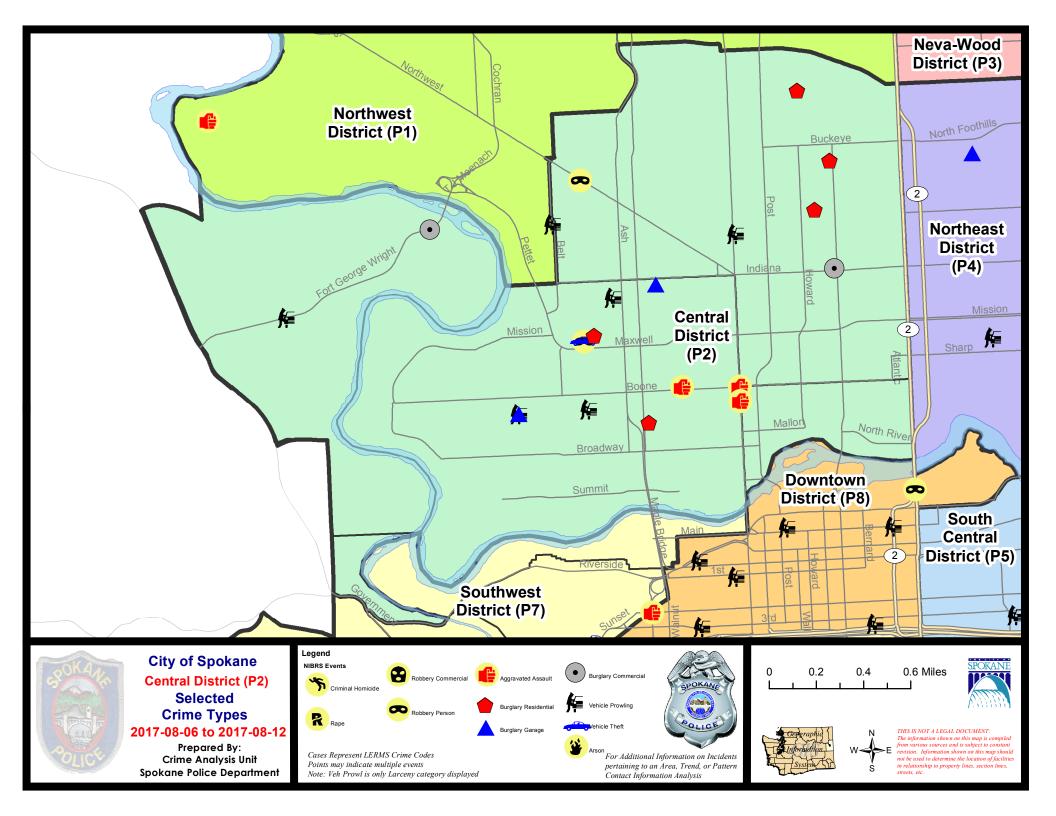

#### **NW - North Central District (P2)**

#### **Preliminary IBR Counts**

|           |                                                                                                                  | 7 Da                        | ay Compari                  | ison                                                         | 28 Da                      | ay Compai                            | rison                                             | YT                                       | D Comparis | son     |
|-----------|------------------------------------------------------------------------------------------------------------------|-----------------------------|-----------------------------|--------------------------------------------------------------|----------------------------|--------------------------------------|---------------------------------------------------|------------------------------------------|------------|---------|
| NIBRS Ca  | ategories (Part 1 Selected)                                                                                      | Current                     | Prior                       | Percent                                                      | Current                    | Prior                                | Percent                                           | Current                                  | Prior      | Percent |
| Violent   | Criminal Homicide Rape Robbery - Commercial Robbery - Person Aggravated Assault - Non DV Aggravated Assault - DV | 0<br>0<br>0<br>2<br>4       | 0<br>1<br>0<br>2<br>2<br>2  | -100.00%<br>0.00%<br>100.00%                                 | 0<br>1<br>0<br>5<br>9      | 0<br>7<br>1<br>2<br>5<br>5           | -85.71%<br>-100.00%<br>150.00%<br>80.00%          | 0<br>31<br>5<br>15<br>47<br>36           |            |         |
| Property  | Violent Total:  Burglary - Residential  Burglary Garage  Burglary Commercial  Larceny  Vehicle Theft  Arson      | 5<br>2<br>2<br>23<br>2<br>0 | 3<br>1<br>4<br>31<br>7<br>0 | 16.67%<br>66.67%<br>100.00%<br>-50.00%<br>-25.81%<br>-71.43% | 16<br>6<br>13<br>109<br>16 | 18<br>5<br>6<br>160<br>28            | 0.00%  -11.11%  20.00%  116.67%  -31.88%  -42.86% | 119<br>57<br>76<br>908<br>148<br>3       |            |         |
|           | Property Total:                                                                                                  | 34                          | 46                          | -26.09%                                                      | 160                        | 217                                  | -26.27%                                           | 1311                                     |            |         |
| Prelimina | ry Part 1 Crime Totals:                                                                                          | 41                          | 52                          | -21.15%                                                      | 180                        | 237                                  | -24.05%                                           | 1445                                     |            |         |
|           | Current 7 Day Period: Current 28 Day Period: Current YTD Day Period:                                             | 7/                          | 16/2017 -                   | 8/12/2017<br>8/12/2017<br>8/12/2017                          | Prior 28                   | oay Period<br>Day Perio<br>D Period: |                                                   | 7/30/2017 -<br>6/18/2017 -<br>1/1/2016 - | 7/15/2017  |         |

#### NW - Central District (P2)

| A/C | Offense Statute                               | <u>Address</u>              | Reported Date | <u>Dist</u> |
|-----|-----------------------------------------------|-----------------------------|---------------|-------------|
| SPA | .2EG                                          |                             |               |             |
| С   | ASSAULT-1D                                    | 1900 W NORTHWEST BLVD       | 8/8/2017      | P1          |
| С   | BURGLARY 2D COMMERCIAL                        | 400 W INDIANA AVE           | 8/9/2017      | P1          |
| С   | BURGLARY 2D FENCED AREA                       | 1800 W CLEVELAND AVE        | 8/11/2017     | P2          |
| С   | BURGLARY-RESIDENTIAL                          | 500 W EUCLID AVE            | 8/7/2017      | P4          |
| С   | BURGLARY-RESIDENTIAL                          | 2600 N WASHINGTON ST        | 8/11/2017     | P1          |
| С   | BURGLARY-RESIDENTIAL                          | 500 W MONTGOMERY AVE        | 8/11/2017     | P2          |
| С   | MAIL THEFT (All Others)                       | 600 W EUCLID AVE            | 8/8/2017      | P5          |
| Α   | ROBBERY-1D (All Except Purse Snatching)       | 1900 W NORTHWEST BLVD       | 8/8/2017      | P1          |
| С   | THEFT-2D (All Other Thefts)                   | 1700 N DIVISION ST          | 8/7/2017      | P2          |
| С   | THEFT-2D (From Building)                      | 1600 W NORTHWEST BLVD       | 8/8/2017      | P2          |
| С   | THEFT-3D (All Other Thefts)                   | 2200 N MONROE ST            | 8/7/2017      | P2          |
| С   | THEFT-3D (All Other Thefts)                   | 3000 N MAPLE ST             | 8/7/2017      | P2          |
| С   | THEFT-3D (All Other Thefts)                   | 1200 W CARLISLE AVE         | 8/7/2017      | P2          |
| Α   | THEFT-3D (From Motor Vehicle)                 | 2100 N MONROE ST            | 8/7/2017      | P2          |
| С   | THEFT-3D (Motor Vehicle Parts or Accessories) | 1900 W CLEVELAND AVE        | 8/6/2017      | P2          |
| SPA | <u> 2RS</u>                                   |                             |               |             |
| С   | ASSAULT-2D                                    | N MONROE ST / W BOONE AVE   | 8/6/2017      | P1          |
| С   | THEFT-2D (From Building)                      | 300 W NORTH RIVER DR        | 8/6/2017      | P2          |
| С   | THEFT-2D (Motor Vehicle Parts or Accessories) | 300 W NORTH RIVER DR        | 8/6/2017      | P2          |
| С   | WEAPON(INTIMIDATE WITH)                       | W GARDNER AVE / N MONROE ST | 8/11/2017     | P1          |
| SPA | . <u>2WC</u>                                  |                             |               |             |
| С   | BURGLARY 2D GARAGE                            | 2300 W GARDNER AVE          | 8/6/2017      | P2          |
| С   | BURGLARY 2D GARAGE                            | 1800 N WALNUT ST            | 8/6/2017      | P1          |
| С   | BURGLARY-RESIDENTIAL                          | 1500 W DEAN AVE             | 8/8/2017      | P1          |
| С   | BURGLARY-RESIDENTIAL                          | 1800 W MISSION AVE          | 8/11/2017     | P2          |
| С   | DRIVE BY SHOOTING                             | 1300 W BOONE AVE            | 8/6/2017      | P1          |
| С   | ROBBERY 1D PERSON (NOT PURSE SNATCHING)       | 1500 N ELM ST               | 8/6/2017      | P1          |
| С   | THEFT OF MOTOR VEHICLE                        | 1500 N ELM ST               | 8/6/2017      | P1          |
| С   | THEFT-2D (All Other Thefts)                   | 2100 W MAXWELL AVE          | 8/9/2017      | P2          |
| С   | THEFT-2D (From Building)                      | 900 N MONROE ST             | 8/9/2017      | P2          |
| С   | THEFT-2D (From Motor Vehicle)                 | 2300 W GARDNER AVE          | 8/6/2017      | P2          |
| С   | THEFT-3D (All Other Thefts)                   | 1700 W GARDNER AVE          | 8/8/2017      | P2          |
| С   | THEFT-3D (From Building)                      | 1800 N WALNUT ST            | 8/6/2017      | P1          |
| Α   | THEFT-3D (From Motor Vehicle)                 | 1900 W GARDNER AVE          | 8/6/2017      | P2          |
| С   | THEFT-3D (From Motor Vehicle)                 | 1700 W NORA AVE             | 8/11/2017     | P2          |
| С   | THEFT-3D (Motor Vehicle Parts or Accessories) | 1100 W BROADWAY AVE         | 8/7/2017      | P2          |
| CDA | 214/11                                        |                             |               |             |

| A/C | Offense Statute               | Address                            | Reported Date | <u>Dist</u> |
|-----|-------------------------------|------------------------------------|---------------|-------------|
| С   | BURGLARY 2D COMMERCIAL        | 2800 W FORT GEORGE WRIGHT DR       | 8/10/2017     | P1          |
| С   | THEFT-2D (From Motor Vehicle) | W FORT GEORGE WRIGHT DR / W ELLIOT | 8/9/2017      | P2          |