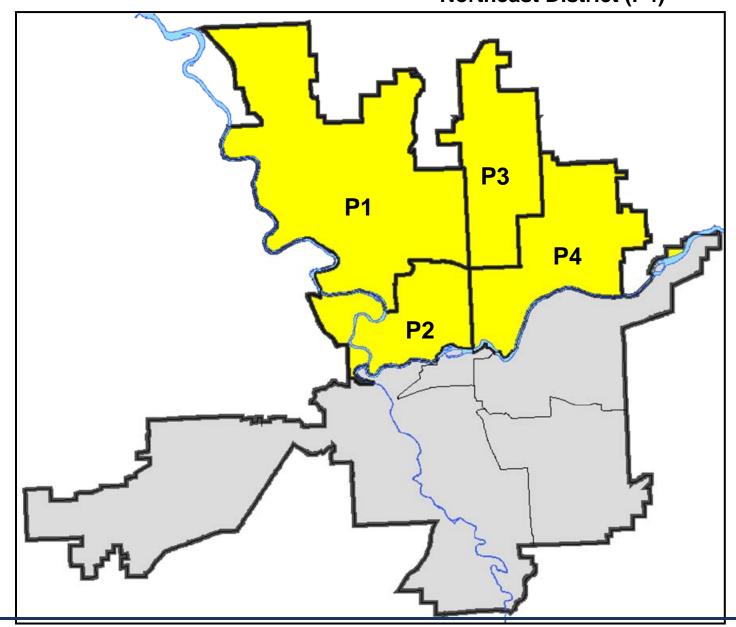

# SPOKANE POLICE DEPARTMENT NORTH Police Service Area

**Captain Dan Torok** 

**Northwest District (P1)** 

**Central District (P2)** 

**Neva-Wood District (P3)** 

**Northeast District (P4)** 

Saturday, August 12, 2017

#### NORTH PRECINCT (P1, P2, P3, and P4)