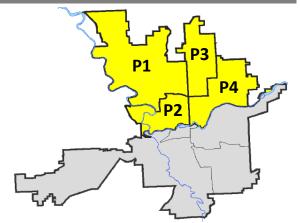

# SPOKANE POLICE DEPARTMENT NORTH Police Service Area

**Captain Dan Torok** 

**Northwest District (P1)** 

**Central District (P2)** 

**Neva-Wood District (P3)** 

**Northeast District (P4)** 

Saturday, August 12, 2017

#### NORTH PRECINCT (P1, P2, P3, and P4)