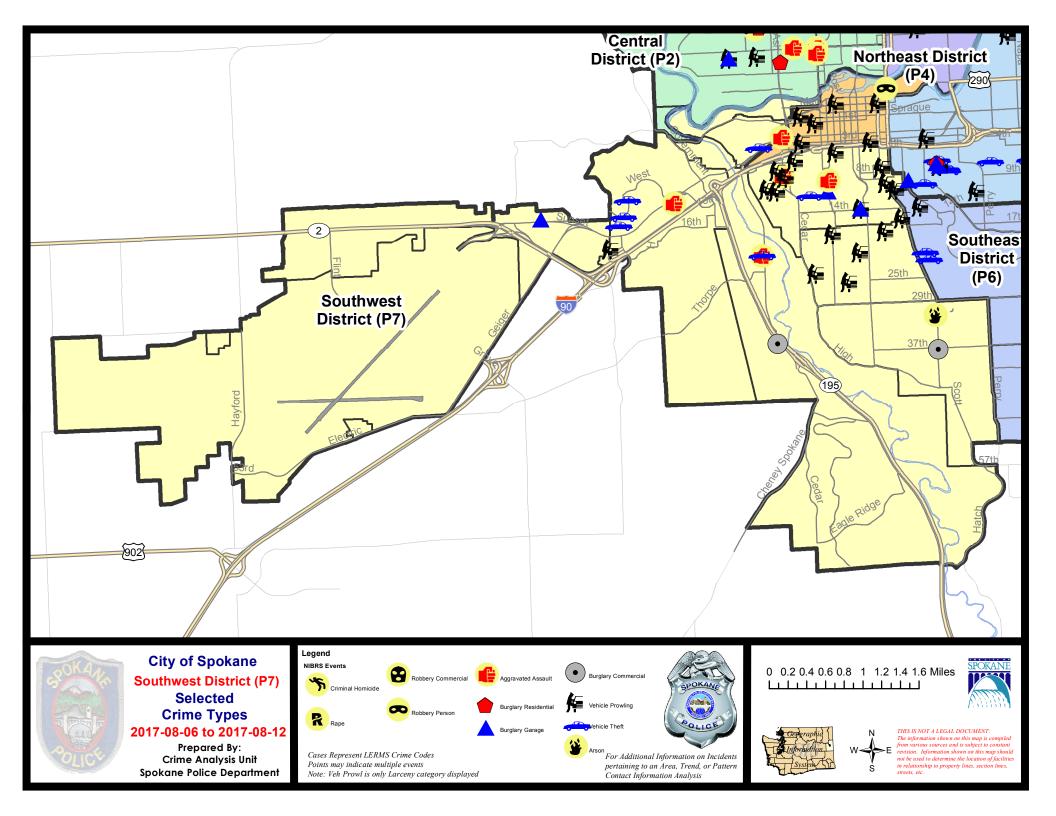

#### **SW - Southwest District (P7)**

#### **Preliminary IBR Counts**

|           |                                                                                                                  | 7 Da                       | ay Compan              | ison                                               | 28 Da                      | ay Compai                           | rison                                               | YT                                 | D Comparis | on      |
|-----------|------------------------------------------------------------------------------------------------------------------|----------------------------|------------------------|----------------------------------------------------|----------------------------|-------------------------------------|-----------------------------------------------------|------------------------------------|------------|---------|
| NIBRS Ca  | ategories (Part 1 Selected)                                                                                      | Current                    | Prior                  | Percent                                            | Current                    | Prior                               | Percent                                             | Current                            | Prior      | Percent |
| Violent   | Criminal Homicide Rape Robbery - Commercial Robbery - Person Aggravated Assault - Non DV Aggravated Assault - DV | 0<br>0<br>0<br>0<br>2<br>2 | 0 1 0 0 0 0            | -100.00%                                           | 0<br>4<br>0<br>0<br>4<br>2 | 0<br>5<br>1<br>2<br>7<br>2          | -20.00%<br>-100.00%<br>-100.00%<br>-42.86%<br>0.00% | 1<br>23<br>2<br>7<br>26<br>20      |            |         |
| Property  | Burglary - Residential Burglary Garage Burglary Commercial Larceny Vehicle Theft Arson                           | 0<br>4<br>2<br>36<br>7     | 1<br>3<br>1<br>29<br>8 | -100.00%<br>33.33%<br>100.00%<br>24.14%<br>-12.50% | 9<br>15<br>4<br>127<br>21  | 26<br>9<br>5<br>171<br>24           | -65.38%<br>66.67%<br>-20.00%<br>-25.73%<br>-12.50%  | 108<br>59<br>27<br>923<br>138<br>4 |            |         |
|           | Property Total:                                                                                                  | 50                         | 42                     | 19.05%                                             | 177                        | 235                                 | -24.68%                                             | 1259                               |            |         |
| Prelimina | ry Part 1 Crime Totals:                                                                                          | 54                         | 43                     | 25.58%                                             | 187                        | 252                                 | -25.79%                                             | 1338                               |            |         |
|           | Current 7 Day Period:<br>Current 28 Day Period:<br>Current YTD Day Period:                                       | 7/                         | 16/2017                | - 8/12/2017<br>- 8/12/2017<br>- 8/12/2017          | Prior 28                   | ay Period<br>Day Perio<br>D Period: |                                                     | 7/30/2017 - 6/18/2017 - 1/1/2016 - |            |         |