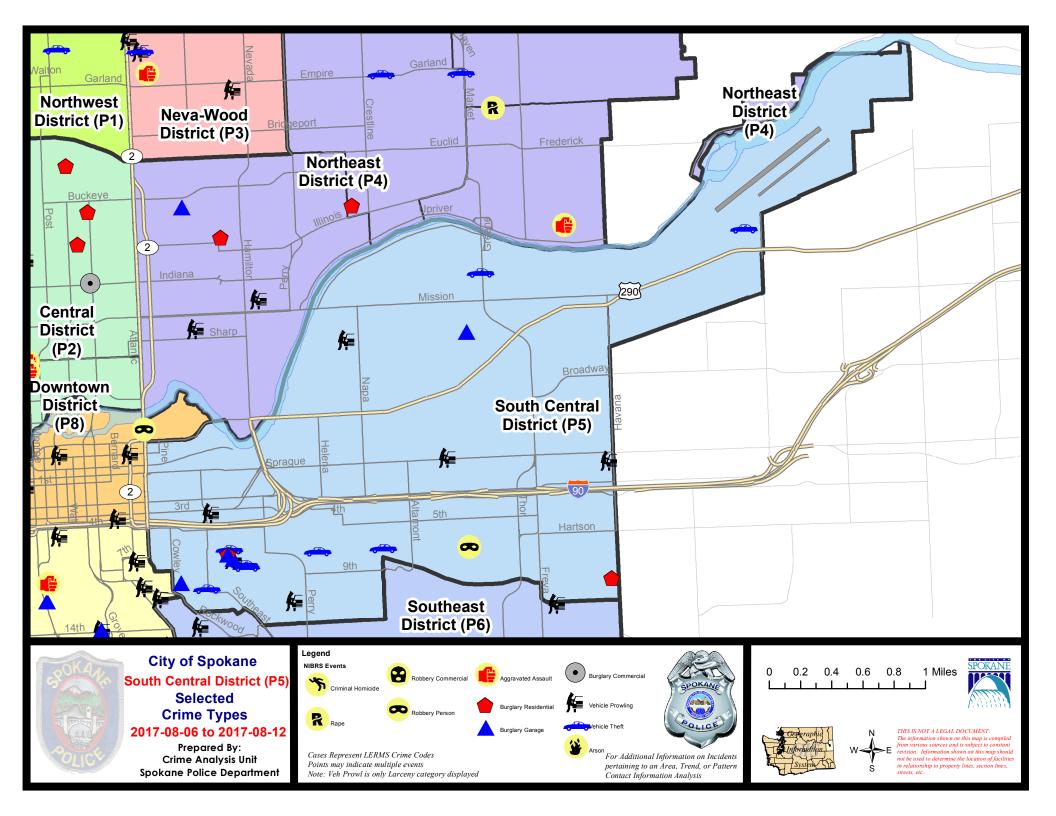

#### **SE - South Central District (P5)**

#### **Preliminary IBR Counts**

|           |                                                                                                                  | 7 Da                   | y Compari                   | ison                                                | 28 D                            | ay Compai                            | rison                                                        | YT                                       | D Comparis | son     |
|-----------|------------------------------------------------------------------------------------------------------------------|------------------------|-----------------------------|-----------------------------------------------------|---------------------------------|--------------------------------------|--------------------------------------------------------------|------------------------------------------|------------|---------|
| NIBRS Ca  | ategories (Part 1 Selected)                                                                                      | Current                | Prior                       | Percent                                             | Current                         | Prior                                | Percent                                                      | Current                                  | Prior      | Percent |
| Violent   | Criminal Homicide Rape Robbery - Commercial Robbery - Person Aggravated Assault - Non DV Aggravated Assault - DV | 0<br>0<br>0<br>2<br>1  | 0<br>0<br>0<br>1<br>3       | 100.00%<br>-66.67%<br>-100.00%                      | 0<br>1<br>1<br>4<br>8<br>4      | 0<br>1<br>0<br>3<br>11<br>5          | 0.00%<br>33.33%<br>-27.27%<br>-20.00%                        | 0<br>20<br>2<br>21<br>45<br>32           |            |         |
|           | Violent Total:                                                                                                   | 3                      | 5                           | -40.00%                                             | 18                              | 20                                   | -10.00%                                                      | 120                                      |            |         |
| Property  | Burglary - Residential Burglary Garage Burglary Commercial Larceny Vehicle Theft Arson                           | 2<br>4<br>0<br>25<br>9 | 1<br>1<br>3<br>34<br>7<br>0 | 100.00%<br>300.00%<br>-100.00%<br>-26.47%<br>28.57% | 9<br>10<br>10<br>106<br>22<br>0 | 17<br>5<br>6<br>118<br>21            | -47.06%<br>100.00%<br>66.67%<br>-10.17%<br>4.76%<br>-100.00% | 99<br>30<br>54<br>857<br>202<br>3        |            |         |
|           | Property Total:                                                                                                  | 40                     | 46                          | -13.04%                                             | 157                             | 168                                  | -6.55%                                                       | 1245                                     |            |         |
| Prelimina | ry Part 1 Crime Totals:                                                                                          | 43                     | 51                          | -15.69%                                             | 175                             | 188                                  | -6.91%                                                       | 1365                                     |            |         |
|           | Current 7 Day Period:<br>Current 28 Day Period:<br>Current YTD Day Period:                                       | 7/                     | 16/2017 -                   | 8/12/2017<br>8/12/2017<br>8/12/2017                 | Prior 28                        | Day Period<br>Day Perio<br>D Period: |                                                              | 7/30/2017 -<br>6/18/2017 -<br>1/1/2016 - | 7/15/2017  |         |

#### SE - South Central District (P5)

| A/C | Offense Statute                         | <u>Address</u>            | Reported Date | <u>Dist</u> |
|-----|-----------------------------------------|---------------------------|---------------|-------------|
| SPC | . <u>5EC</u>                            |                           |               |             |
| С   | BURGLARY 1D RESIDENTIAL                 | 4200 E 11TH AVE           | 8/10/2017     | P6          |
| С   | BURGLARY 2D GARAGE                      | 700 S HATCH ST            | 8/7/2017      | P6          |
| С   | BURGLARY 2D GARAGE                      | 700 S SCOTT ST            | 8/7/2017      | P5          |
| С   | BURGLARY 2D GARAGE                      | 200 E ROCKWOOD BLVD       | 8/11/2017     | P5          |
| Α   | BURGLARY-RESIDENTIAL                    | 700 S HATCH ST            | 8/7/2017      | P6          |
| С   | ROBBERY 1D PERSON (NOT PURSE SNATCHING) | 2900 E HARTSON AVE        | 8/6/2017      | P6          |
| С   | THEFT OF MOTOR VEHICLE                  | E 8TH AVE / S GARFIELD ST | 8/6/2017      | P6          |
| С   | THEFT OF MOTOR VEHICLE                  | 700 E HARTSON AVE         | 8/6/2017      | P5          |
| С   | THEFT OF MOTOR VEHICLE                  | 900 S SHERMAN ST          | 8/6/2017      | P6          |
| С   | THEFT OF MOTOR VEHICLE                  | 700 S GARFIELD ST         | 8/6/2017      | P6          |
| С   | THEFT OF MOTOR VEHICLE                  | 2100 E 7TH AVE            | 8/6/2017      | P6          |
| С   | THEFT OF MOTOR VEHICLE                  | 1500 E 7TH AVE            | 8/8/2017      | P6          |
| С   | THEFT-2D (All Other Thefts)             | 4100 E 2ND AVE            | 8/11/2017     | P5          |
| С   | THEFT-2D (From Building)                | 4200 E 11TH AVE           | 8/10/2017     | P6          |
| С   | THEFT-3D (All Other Thefts)             | 400 S REGAL ST            | 8/9/2017      | P5          |
| С   | THEFT-3D (All Other Thefts)             | 200 E 5TH AVE             | 8/9/2017      | SPC         |
| С   | THEFT-3D (All Other Thefts)             | 0 E 5TH AVE               | 8/11/2017     | P5          |
| С   | THEFT-3D (From Building)                | 0 E SHORT AVE             | 8/6/2017      | P5          |
| С   | THEFT-3D (From Building)                | 700 S HATCH ST            | 8/7/2017      | P6          |
| С   | THEFT-3D (From Building)                | 3300 E SPRAGUE AVE        | 8/7/2017      | P5          |
| С   | THEFT-3D (From Motor Vehicle)           | 700 S SCOTT ST            | 8/7/2017      | P5          |
| С   | THEFT-3D (From Motor Vehicle)           | 500 E 3RD AVE             | 8/10/2017     | P5          |
| Α   | THEFT-3D (From Motor Vehicle)           | 2700 E SPRAGUE AVE        | 8/10/2017     | P5          |
| С   | THEFT-3D (From Motor Vehicle)           | 1200 E 12TH AVE           | 8/11/2017     | SPC         |
| С   | THEFT-3D (From Motor Vehicle)           | 4200 E SPRAGUE AVE        | 8/11/2017     | P5          |
| С   | THEFT-3D (Shoplifting)                  | 400 E 5TH AVE             | 8/7/2017      | SPC         |
| С   | THEFT-3D (Shoplifting)                  | 1500 E SPRAGUE AVE        | 8/8/2017      | P5          |
| С   | THEFT-3D (Shoplifting)                  | 3200 E TRENT AVE          | 8/9/2017      | P5          |
| С   | THEFT-CITY (All Other Thefts)           | 200 E 3RD AVE             | 8/10/2017     | P8          |
| С   | THEFT-CITY (Shoplifting)                | 400 S THOR ST             | 8/6/2017      | P6          |
| С   | THEFT-CITY (Shoplifting)                | 200 E 5TH AVE             | 8/7/2017      | P6          |
| SPC | 25GP                                    |                           |               |             |
| С   | BURGLARY 2D GARAGE                      | 3000 E BOONE AVE          | 8/7/2017      | P6          |
| С   | THEFT OF MOTOR VEHICLE                  | N HOWE ST / E UNION AVE   | 8/8/2017      | P5          |
| С   | THEFT OF MOTOR VEHICLE                  | 3100 E INDIANA AVE        | 8/9/2017      | P6          |
| Α   | THEFT-2D (All Other Thefts)             | 2900 E MISSION AVE        | 8/8/2017      | P5          |
| С   | THEFT-3D (All Other Thefts)             | 2300 E DESMET AVE         | 8/9/2017      | SPC         |
| С   | THEFT-3D (All Other Thefts)             | 2700 E DESMET AVE         | 8/10/2017     | P5          |
|     |                                         |                           |               |             |