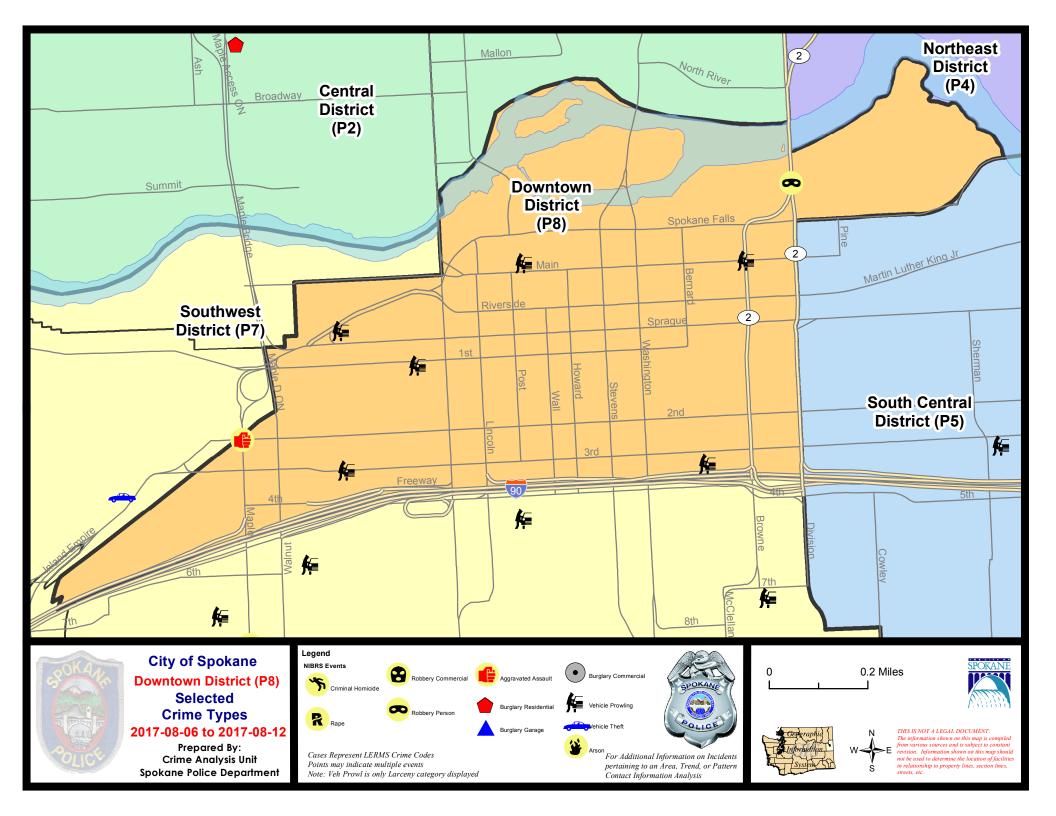

|           | •                                                                      | 7/      | 16/2017 -        | 8/12/2017 | Prior 28          | Day Perio         |                    | 6/18/2017 -          | 7/15/2017  |         |

Prepared by SPD Crime Analysis Office - Tuesday, August 15, 2017

NOTE: SPD moved from UCR to the NIBRS reporting standard on 10/4/16 following the transition to a new RMS System. Numbers on CompStat reports prior to this date should not be used as a comparison to those on this report. Additional info on these reporting standards can be found on the FBI website: https://ucr.fbi.gov/nibrs-overview





#### SW - Downtown District (P8)



| A/C | Offense Statute                         | Address                     | Reported Date | <u>Dist</u> |
|-----|-----------------------------------------|-----------------------------|---------------|-------------|
| SPD | 98RS                                    |                             |               |             |
| С   | ASSAULT-2D                              | W 2ND AVE / S MAPLE ST      | 8/6/2017      | P7          |
| С   | ROBBERY-1D (Purse Snatching)            | 800 W MAIN AVE              | 8/9/2017      | P8          |
| С   | ROBBERY-2D (All Except Purse Snatching) | N DIVISION ST / E OLIVE AVE | 8/7/2017      | P8          |
| С   | THEFT-2D (All Other Thefts)             | 0 S POST ST                 | 8/6/2017      | P8