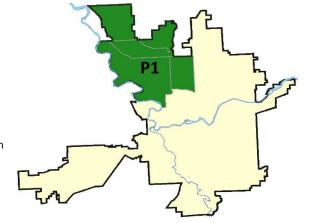

#### **NW - Northwest District (P1)**

#### **Preliminary IBR Counts**

|           |                                                                                                                  | 7 Da                        | ny Compari                  | son                                   | 28 Day Comparison              |                                     |                                                      | YT                                       | D Comparis | son     |
|-----------|------------------------------------------------------------------------------------------------------------------|-----------------------------|-----------------------------|---------------------------------------|--------------------------------|-------------------------------------|------------------------------------------------------|------------------------------------------|------------|---------|
| NIBRS Ca  | ntegories (Part 1 Selected)                                                                                      | Current                     | Prior                       | Percent                               | Current                        | Prior                               | Percent                                              | Current                                  | Prior      | Percent |
| Violent   | Criminal Homicide Rape Robbery - Commercial Robbery - Person Aggravated Assault - Non DV Aggravated Assault - DV | 0<br>1<br>0<br>0<br>5       | 0<br>2<br>0<br>0<br>0       | -50.00%                               | 0<br>6<br>0<br>0<br>7<br>4     | 0<br>5<br>1<br>2<br>3<br>2          | 20.00%<br>-100.00%<br>-100.00%<br>133.33%<br>100.00% | 0<br>25<br>4<br>11<br>40<br>19           |            |         |
|           | Violent Total:                                                                                                   | 6                           | 2                           | 200.00%                               | 17                             | 13                                  | 30.77%                                               | 99                                       |            |         |
| Property  | Burglary - Residential Burglary Garage Burglary Commercial Larceny Vehicle Theft Arson                           | 5<br>2<br>0<br>36<br>4<br>0 | 6<br>1<br>0<br>33<br>3<br>0 | -16.67%<br>100.00%<br>9.09%<br>33.33% | 19<br>8<br>5<br>129<br>14<br>1 | 21<br>19<br>7<br>137<br>20<br>0     | -9.52%<br>-57.89%<br>-28.57%<br>-5.84%<br>-30.00%    | 126<br>82<br>32<br>1026<br>130<br>4      |            |         |
| Prelimina | Property Total:  ry Part 1 Crime Totals:                                                                         | 53                          | 45                          | 9.30%                                 | 193                            | 204                                 | -13.73%                                              | 1499                                     |            |         |
|           | Current 7 Day Period:<br>Current 28 Day Period:<br>Current YTD Day Period:                                       | 7/                          | 16/2017 -                   | 8/12/2017<br>8/12/2017<br>8/12/2017   | Prior 28                       | ay Period<br>Day Perio<br>D Period: |                                                      | 7/30/2017 -<br>6/18/2017 -<br>1/1/2016 - | 7/15/2017  |         |