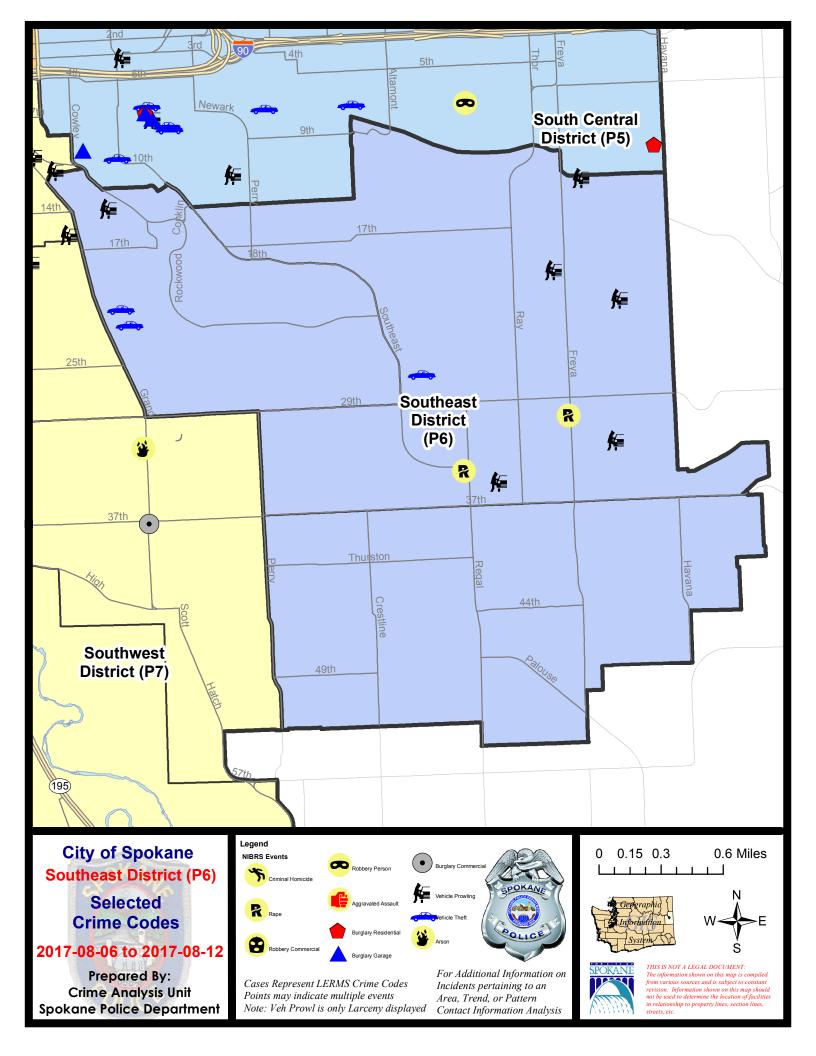

#### **SE - Southeast District (P6)**

#### **Preliminary IBR Counts**

|            |                                                                                                                  | 7 Da                        | y Compari                   | ison                       | 28 Da                        | ay Compai                     | rison                                            | YT                              | D Comparis                | on      |
|------------|------------------------------------------------------------------------------------------------------------------|-----------------------------|-----------------------------|----------------------------|------------------------------|-------------------------------|--------------------------------------------------|---------------------------------|---------------------------|---------|
| NIBRS Ca   | ategories (Part 1 Selected)                                                                                      | Current                     | Prior                       | Percent                    | Current                      | Prior                         | Percent                                          | Current                         | Prior                     | Percent |
| Violent    | Criminal Homicide Rape Robbery - Commercial Robbery - Person Aggravated Assault - Non DV Aggravated Assault - DV | 0<br>2<br>0<br>0<br>0       | 0<br>1<br>1<br>0<br>0       | 100.00%                    | 0<br>5<br>1<br>0<br>1        | 0<br>1<br>0<br>0<br>0         | 400.00%                                          | 0<br>21<br>2<br>7<br>17<br>13   |                           |         |
|            | Violent Total:                                                                                                   | 2                           | 2                           | 0.00%                      | 8                            | 1                             | 700.00%                                          | 60                              |                           |         |
| Property   | Burglary - Residential Burglary Garage Burglary Commercial Larceny Vehicle Theft Arson                           | 1<br>0<br>0<br>26<br>3<br>0 | 1<br>0<br>0<br>21<br>5<br>0 | 0.00%<br>23.81%<br>-40.00% | 9<br>6<br>0<br>90<br>17<br>0 | 20<br>4<br>1<br>85<br>12<br>0 | -55.00%<br>50.00%<br>-100.00%<br>5.88%<br>41.67% | 80<br>54<br>5<br>612<br>84<br>1 |                           |         |
| Dualimina  | Property Total:                                                                                                  | 30                          | 27                          | 11.11%                     | 122                          | 122                           | 0.00%                                            | 836                             | $\frac{\square}{\square}$ | <u></u> |
| rreiiiiina | ry Part 1 Crime Totals:  Current 7 Day Period:                                                                   | 32                          | 29<br>3/6/2017 -            | 10.34%<br>- 8/12/2017      | 130<br>Prior 7 D             | 123<br>Day Period             | 5.69%                                            | 7/30/2017 -                     | 8/5/2017                  |         |
|            | Current 28 Day Period:<br>Current YTD Day Period:                                                                |                             |                             | - 8/12/2017<br>- 8/12/2017 |                              | Day Perio<br>D Period:        | d:                                               | 6/18/2017 -<br>1/1/2016 -       |                           |         |

#### SE - Southeast District (P6)

| A/C | Offense Statute                | Address                    | Reported Date | <u>Dist</u> |  |
|-----|--------------------------------|----------------------------|---------------|-------------|--|
|     |                                |                            |               |             |  |
| С   | BURGLARY 1D RESIDENTIAL        |                            | 8/9/2017      | P6          |  |
| SPC | 6LH                            |                            |               |             |  |
| С   | MAIL THEFT (All Others)        | 2500 E NORTH ALTAMONT BLVD | 8/8/2017      | P6          |  |
| С   | RAPE OF A CHILD-1D (RAPE)      |                            | 8/8/2017      | SPC         |  |
| С   | RAPE-2ND (RAPE)                |                            | 8/7/2017      | P6          |  |
| С   | THEFT OF MOTOR VEHICLE         | 2600 E 27TH AVE            | 8/10/2017     | P6          |  |
| С   | THEFT-1D (All Other Thefts)    | 1600 S PERRY ST            | 8/7/2017      | P6          |  |
| С   | THEFT-2D (From Motor Vehicle)  | 3100 E 35TH AVE            | 8/9/2017      | P6          |  |
| С   | THEFT-3D (All Other Thefts)    | 1700 S COOK ST             | 8/6/2017      | P6          |  |
| С   | THEFT-3D (All Other Thefts)    | 3100 E 36TH AVE            | 8/8/2017      | P6          |  |
| С   | THEFT-3D (All Other Thefts)    | 3100 E 32ND AVE            | 8/11/2017     | P6          |  |
| С   | THEFT-3D (From Building)       | 3400 E 23RD AVE            | 8/11/2017     | P6          |  |
| С   | THEFT-3D (From Building)       | 3400 S REGAL ST            | 8/11/2017     | P6          |  |
| С   | THEFT-3D (From Motor Vehicle)  | 2100 S MYRTLE ST           | 8/7/2017      | P6          |  |
| Α   | THEFT-3D (From Motor Vehicle)  | 3900 E 32ND AVE            | 8/8/2017      | P6          |  |
| Α   | THEFT-3D (From Motor Vehicle)  | 3500 E 20TH AVE            | 8/8/2017      | P6          |  |
| С   | THEFT-3D (From Motor Vehicle)  | 3700 E 13TH AVE            | 8/9/2017      | P6          |  |
| SPC | 6RW                            |                            |               |             |  |
| С   | THEFT OF MOTOR VEHICLE         | 400 E 21ST AVE             | 8/6/2017      | P6          |  |
| С   | THEFT OF MOTOR VEHICLE         | 500 E 22ND AVE             | 8/10/2017     | P6          |  |
| С   | THEFT-2D (From Building)       | 1400 E PINECREST RD        | 8/11/2017     | P6          |  |
| Α   | THEFT-3D (All Other Thefts)    | 1900 S SHERMAN ST          | 8/9/2017      | P6          |  |
| С   | THEFT-3D (All Other Thefts)    | 600 E 19TH AVE             | 8/11/2017     | P6          |  |
| С   | THEFT-3D (From Building)       | 1000 S ROCKWOOD BLVD       | 8/7/2017      | P6          |  |
| Α   | VEHICLE PROWLING-2D/No Theft   | 400 E 14TH AVE             | 8/9/2017      | P6          |  |
| SPC | :6SG                           |                            |               |             |  |
| С   | THEFT(FIREARM) (From Building) | 3200 E MARIE CT            | 8/8/2017      | P6          |  |
| С   | THEFT-CITY (All Other Thefts)  | 5000 S PALOUSE HWY         | 8/8/2017      | P6          |  |
| С   | THEFT-CITY (Shoplifting)       | 4900 S REGAL ST            | 8/9/2017      |             |  |
|     |                                |                            |               |             |  |