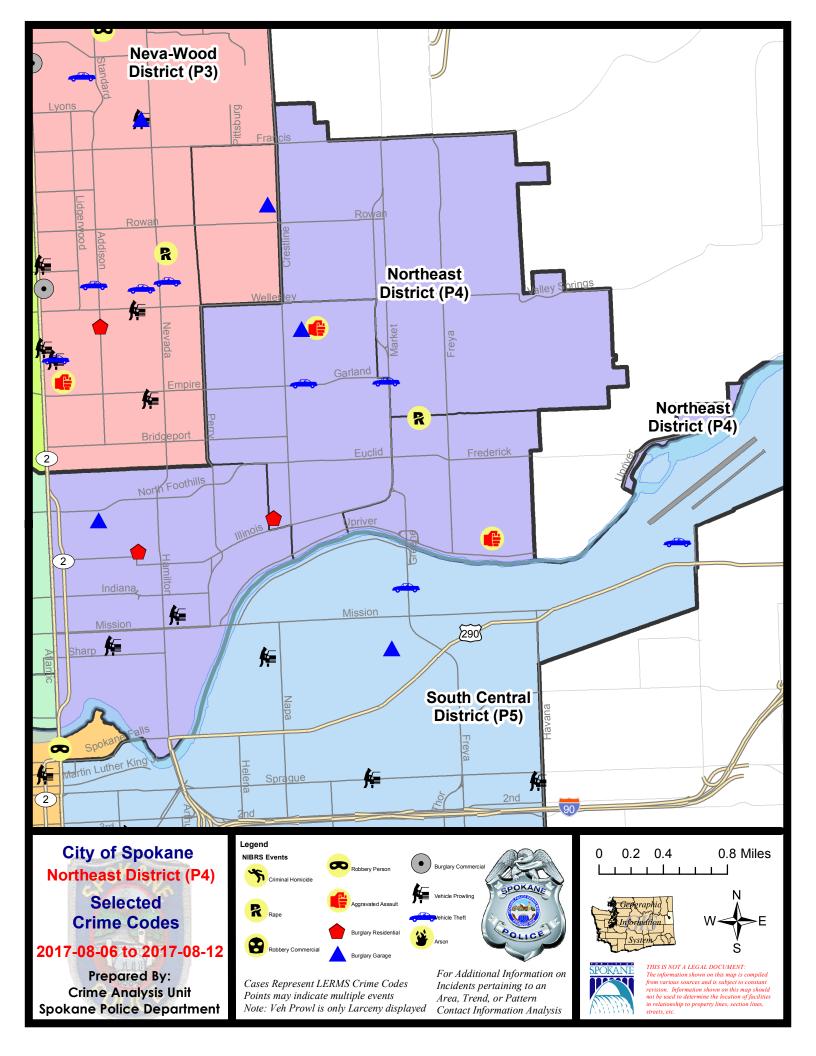

#### **NE - Northeast District (P4)**

#### **Preliminary IBR Counts**

|           |                                                                                                                                  | 7 Day Comparison            |                             |                                                    | 28 D                           | 28 Day Comparison                    |                                                              |                                          | YTD Comparison |         |  |
|-----------|----------------------------------------------------------------------------------------------------------------------------------|-----------------------------|-----------------------------|----------------------------------------------------|--------------------------------|--------------------------------------|--------------------------------------------------------------|------------------------------------------|----------------|---------|--|
| NIBRS Ca  | ategories (Part 1 Selected)                                                                                                      | Current                     | Prior                       | Percent                                            | Current                        | Prior                                | Percent                                                      | Current                                  | Prior          | Percent |  |
| Violent   | Criminal Homicide Rape Robbery - Commercial Robbery - Person Aggravated Assault - Non DV Aggravated Assault - DV  Violent Total: | 0<br>1<br>0<br>0<br>1<br>1  | 0 0 0 1 0 2                 | -100.00%<br>-50.00%                                | 0<br>4<br>1<br>1<br>4<br>6     | 0<br>3<br>1<br>5<br>7<br>7           | 33.33%<br>0.00%<br>-80.00%<br>-42.86%<br>-14.29%             | 1<br>29<br>12<br>18<br>38<br>41          |                |         |  |
| Property  | Burglary - Residential Burglary Garage Burglary Commercial Larceny Vehicle Theft Arson  Property Total:                          | 2<br>3<br>0<br>41<br>2<br>0 | 4<br>1<br>3<br>39<br>3<br>0 | -50.00%<br>200.00%<br>-100.00%<br>5.13%<br>-33.33% | 16<br>6<br>6<br>138<br>12<br>0 | 18<br>6<br>9<br>143<br>32<br>1       | -11.11%<br>0.00%<br>-33.33%<br>-3.50%<br>-62.50%<br>-100.00% | 100<br>47<br>42<br>1016<br>190<br>3      |                |         |  |
| Prelimina | ry Part 1 Crime Totals:                                                                                                          | 51                          | 53                          | -3.77%                                             | 194                            | 232                                  | -16.38%                                                      | 1537                                     |                |         |  |
|           | Current 7 Day Period: Current 28 Day Period: Current YTD Day Period:                                                             | 7/                          | 16/2017                     | - 8/12/2017<br>- 8/12/2017<br>- 8/12/2017          | Prior 28                       | Day Period<br>Day Perio<br>D Period: |                                                              | 7/30/2017 -<br>6/18/2017 -<br>1/1/2016 - |                |         |  |

#### NE - Northeast District (P4)

| A/C        | Offense Statute                               | <u>Address</u>               | Reported Date | <u>Dist</u> |
|------------|-----------------------------------------------|------------------------------|---------------|-------------|
| <u>SPB</u> | 4BE                                           |                              |               |             |
| С          | ASSAULT-1D                                    | 2400 E LONGFELLOW AVE        | 8/6/2017      | P4          |
| Α          | BURGLARY 2D GARAGE                            | 2200 E LONGFELLOW AVE        | 8/9/2017      | P4          |
| С          | BURGLARY-RESIDENTIAL                          | 1900 E MARIETTA AVE          | 8/6/2017      | P4          |
| С          | THEFT OF MOTOR VEHICLE                        | 2200 E EMPIRE AVE            | 8/6/2017      | P4          |
| С          | THEFT OF MOTOR VEHICLE                        | 3800 N MARKET ST             | 8/9/2017      | P4          |
| С          | THEFT-3D (All Other Thefts)                   | 3000 E EUCLID AVE            | 8/8/2017      | P4          |
| С          | THEFT-3D (From Building)                      | 3000 E EUCLID AVE            | 8/8/2017      | P4          |
| С          | THEFT-3D (Shoplifting)                        | 3000 E EUCLID AVE            | 8/6/2017      | P4          |
| С          | THEFT-3D (Shoplifting)                        | 3000 E EUCLID AVE            | 8/8/2017      | P4          |
| С          | THEFT-3D (Shoplifting)                        | 3900 N MARKET ST             | 8/8/2017      | P4          |
| <u>SPB</u> | <u>4HI</u>                                    |                              |               |             |
| С          | BURGLARY 2D FENCED AREA                       | 3900 E OLYMPIC AVE           | 8/7/2017      | P4          |
| С          | BURGLARY 2D FENCED AREA                       | 5300 N JULIA ST              | 8/7/2017      | P4          |
| С          | THEFT-1D (All Other Thefts)                   | 5300 N JULIA ST              | 8/7/2017      | P4          |
| С          | THEFT-2D (All Other Thefts)                   | E CENTRAL AVE / N FLORIDA ST | 8/6/2017      | P4          |
| С          | THEFT-2D (From Building)                      | 6000 N LACEY ST              | 8/8/2017      | P4          |
| С          | THEFT-2D (From Building)                      | 5800 N REGAL ST              | 8/11/2017     | P4          |
| С          | THEFT-3D (All Other Thefts)                   | 4900 N CRESTLINE ST          | 8/8/2017      | P2          |
| С          | THEFT-3D (All Other Thefts)                   | 3600 E EVERETT AVE           | 8/9/2017      | P4          |
| С          | THEFT-3D (All Other Thefts)                   | 4200 E LONGFELLOW AVE        | 8/10/2017     | P4          |
| С          | THEFT-3D (From Building)                      | 2300 E QUEEN AVE             | 8/11/2017     | P4          |
| С          | THEFT-3D (Motor Vehicle Parts or Accessories) | 2800 E SANSON AVE            | 8/7/2017      | P4          |
| С          | THEFT-3D (Motor Vehicle Parts or Accessories) | 4200 E QUEEN AVE             | 8/9/2017      | P4          |
| <u>SPB</u> | <u>4LO</u>                                    |                              |               |             |
| С          | BURGLARY 2D GARAGE                            | 300 E NORTH FOOTHILLS DR     | 8/7/2017      | P4          |
| С          | BURGLARY-RESIDENTIAL                          | 2200 N DAKOTA ST             | 8/11/2017     | Р3          |
| С          | THEFT-2D (All Other Thefts)                   | 700 N DIVISION ST            | 8/7/2017      | P4          |
| С          | THEFT-3D (All Other Thefts)                   | 800 E BOONE AVE              | 8/6/2017      | P4          |
| С          | THEFT-3D (All Other Thefts)                   | 1500 E ILLINOIS AVE          | 8/7/2017      | P4          |
| С          | THEFT-3D (All Other Thefts)                   | 800 N CINCINNATI ST          | 8/7/2017      | P4          |
| С          | THEFT-3D (All Other Thefts)                   | 1700 N DIVISION ST           | 8/8/2017      | P4          |
| С          | THEFT-3D (All Other Thefts)                   | 600 E MISSION AVE            | 8/9/2017      | P4          |
| С          | THEFT-3D (All Other Thefts)                   | 300 E MISSION AVE            | 8/9/2017      | P4          |
| С          | THEFT-3D (All Other Thefts)                   | 300 E SINTO AVE              | 8/11/2017     | P4          |
| С          | THEFT-3D (All Other Thefts)                   | 300 E MONTGOMERY AVE         | 8/11/2017     | P4          |
| С          | THEFT-3D (From Building)                      | 900 E MISSION AVE            | 8/10/2017     | P4          |
| С          | THEFT-3D (From Motor Vehicle)                 | 900 E AUGUSTA AVE            | 8/10/2017     | P4          |

| A/C        | Offense Statute                               | Address                       | Reported Date | Dist |
|------------|-----------------------------------------------|-------------------------------|---------------|------|
| С          | THEFT-3D (From Motor Vehicle)                 | 400 E SINTO AVE               | 8/11/2017     | P4   |
| С          | THEFT-3D (Motor Vehicle Parts or Accessories) | E BOONE AVE / N CINCINNATI ST | 8/11/2017     | SPB  |
| Α          | THEFT-3D (Shoplifting)                        | 900 E MISSION AVE             | 8/6/2017      | P4   |
| С          | THEFT-3D (Shoplifting)                        | 900 E SHARP AVE               | 8/7/2017      | P4   |
| С          | THEFT-3D (Shoplifting)                        | 1500 E ILLINOIS AVE           | 8/11/2017     | P4   |
| <u>SPB</u> | 4MI                                           |                               |               |      |
| С          | ASSAULT-2D                                    | 3900 E MONTGOMERY AVE         | 8/6/2017      | P4   |
| С          | RAPE-3D (RAPE)                                |                               | 8/8/2017      | P4   |
| С          | THEFT-2D (All Other Thefts)                   | 3800 E BUCKEYE AVE            | 8/7/2017      | P4   |