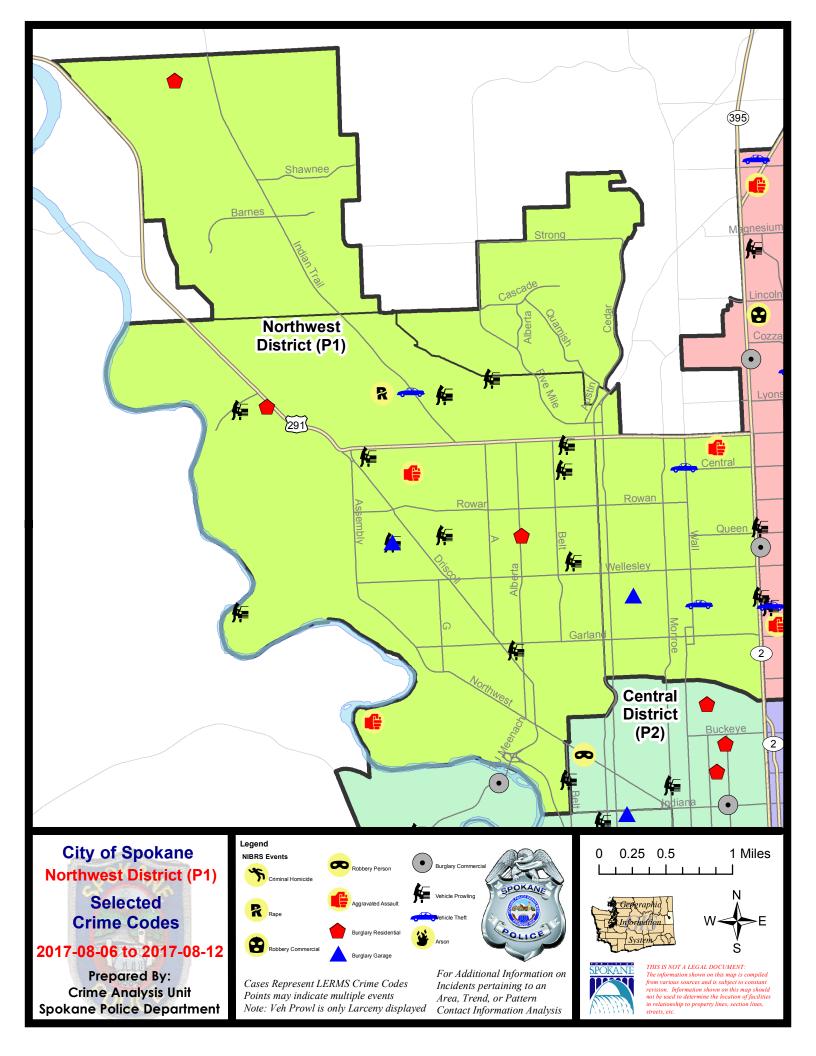

#### **NW - Northwest District (P1)**

#### **Preliminary IBR Counts**

|           |                                                                                                                  | 7 Da                        | ny Compari                  | son                                   | 28 Day Comparison              |                                     |                                                      | YT                                       | D Comparis | son     |
|-----------|------------------------------------------------------------------------------------------------------------------|-----------------------------|-----------------------------|---------------------------------------|--------------------------------|-------------------------------------|------------------------------------------------------|------------------------------------------|------------|---------|
| NIBRS Ca  | ntegories (Part 1 Selected)                                                                                      | Current                     | Prior                       | Percent                               | Current                        | Prior                               | Percent                                              | Current                                  | Prior      | Percent |
| Violent   | Criminal Homicide Rape Robbery - Commercial Robbery - Person Aggravated Assault - Non DV Aggravated Assault - DV | 0<br>1<br>0<br>0<br>5       | 0<br>2<br>0<br>0<br>0       | -50.00%                               | 0<br>6<br>0<br>0<br>7<br>4     | 0<br>5<br>1<br>2<br>3<br>2          | 20.00%<br>-100.00%<br>-100.00%<br>133.33%<br>100.00% | 0<br>25<br>4<br>11<br>40<br>19           |            |         |
|           | Violent Total:                                                                                                   | 6                           | 2                           | 200.00%                               | 17                             | 13                                  | 30.77%                                               | 99                                       |            |         |
| Property  | Burglary - Residential Burglary Garage Burglary Commercial Larceny Vehicle Theft Arson                           | 5<br>2<br>0<br>36<br>4<br>0 | 6<br>1<br>0<br>33<br>3<br>0 | -16.67%<br>100.00%<br>9.09%<br>33.33% | 19<br>8<br>5<br>129<br>14<br>1 | 21<br>19<br>7<br>137<br>20<br>0     | -9.52%<br>-57.89%<br>-28.57%<br>-5.84%<br>-30.00%    | 126<br>82<br>32<br>1026<br>130<br>4      |            |         |
| Prelimina | Property Total:  ry Part 1 Crime Totals:                                                                         | 53                          | 45                          | 9.30%                                 | 193                            | 204                                 | -13.73%                                              | 1499                                     |            |         |
|           | Current 7 Day Period:<br>Current 28 Day Period:<br>Current YTD Day Period:                                       | 7/                          | 16/2017 -                   | 8/12/2017<br>8/12/2017<br>8/12/2017   | Prior 28                       | ay Period<br>Day Perio<br>D Period: |                                                      | 7/30/2017 -<br>6/18/2017 -<br>1/1/2016 - | 7/15/2017  |         |

#### NW - Northwest District (P1)

| A/C | Offense Statute                               | <u>Address</u>         | Reported Date | <u>Dist</u> |
|-----|-----------------------------------------------|------------------------|---------------|-------------|
| С   | THEFT-3D (All Other Thefts)                   | UNKNOWN                | 8/9/2017      | P1          |
| SPA | 11BS                                          |                        |               |             |
| С   | RAPE-3D (RAPE)                                |                        | 8/9/2017      | P1          |
| С   | THEFT OF MOTOR VEHICLE                        | 3600 W INDIAN TRAIL RD | 8/9/2017      | P1          |
| С   | THEFT-1D (All Other Thefts)                   | 2900 W BEACON AVE      | 8/6/2017      | P1          |
| С   | THEFT-3D (From Motor Vehicle)                 | 2800 W WEILE AVE       | 8/9/2017      | P1          |
| Α   | VEHICLE PROWLING-2D/No Theft                  | 6900 N G ST            | 8/9/2017      | P1          |
| Α   | VEHICLE PROWLING-2D/No Theft                  | 6900 N G ST            | 8/9/2017      | P1          |
| SPA | AIIT                                          |                        |               |             |
| С   | BURGLARY 1D RESIDENTIAL                       | 10700 N COWLITZ CT     | 8/10/2017     | P1          |
| С   | THEFT-2D (From Building)                      | 8400 N VALERIE ST      | 8/9/2017      | P1          |
| С   | THEFT-2D (Shoplifting)                        | 9000 N INDIAN TRAIL RD | 8/8/2017      | P1          |
| SPA | <u> </u>                                      |                        |               |             |
| С   | BURGLARY 2D GARAGE                            | 4300 N HAWTHORNE ST    | 8/8/2017      | P1          |
| С   | THEFT OF MOTOR VEHICLE                        | 4200 N HOWARD ST       | 8/6/2017      | P4          |
| С   | THEFT OF MOTOR VEHICLE                        | 5900 N WALL ST         | 8/7/2017      | P1          |
| С   | THEFT-3D (All Other Thefts)                   | 4900 N MAPLE ST        | 8/7/2017      | P1          |
| С   | THEFT-3D (All Other Thefts)                   | 4400 N WALNUT ST       | 8/7/2017      | P1          |
| С   | THEFT-3D (All Other Thefts)                   | 1400 W PROVIDENCE AVE  | 8/7/2017      | P1          |
| С   | THEFT-3D (All Other Thefts)                   | 800 W CORA AVE         | 8/10/2017     | P1          |
| С   | THEFT-3D (Motor Vehicle Parts or Accessories) | 5100 N CEDAR ST        | 8/11/2017     | P1          |
| С   | THEFT-CITY (From Building)                    | 0 W WELLESLEY AVE      | 8/10/2017     | P2          |
| С   | WEAPON(INTIMIDATE WITH)                       | 6100 N WHITEHOUSE ST   | 8/11/2017     | Р3          |
| SPA | A1NW                                          |                        |               |             |
| С   | ASSAULT-2D                                    | 4400 W DOWNRIVER DR    | 8/11/2017     | P6          |
| С   | BURGLARY 2D GARAGE                            | 3900 W CROWN AVE       | 8/7/2017      | P1          |
| С   | BURGLARY-RESIDENTIAL                          | 6800 N OLD FORT DR     | 8/8/2017      | P1          |
| С   | BURGLARY-RESIDENTIAL                          | 2500 W CROWN AVE       | 8/8/2017      | P1          |
| С   | CUSTODIAL ASSAULT (Aggravated Assault)        | 5900 N FLEMING ST      | 8/11/2017     | P1          |
| С   | THEFT-2D (From Building)                      | 6800 N OLD FORT DR     | 8/8/2017      | P1          |
| С   | THEFT-2D (From Motor Vehicle)                 | 5500 W CONESTOGA AVE   | 8/8/2017      | P2          |
| С   | THEFT-3D (All Other Thefts)                   | 2100 W NORTHWEST BLVD  | 8/7/2017      | P1          |
| С   | THEFT-3D (All Other Thefts)                   | 2800 W BROAD AVE       | 8/10/2017     | P1          |
| С   | THEFT-3D (All Other Thefts)                   | 2300 W WELLESLEY AVE   | 8/11/2017     | P1          |
| С   | THEFT-3D (From Building)                      | 2900 W PRINCETON AVE   | 8/8/2017      | P1          |
| С   | THEFT-3D (From Building)                      | 2500 W CROWN AVE       | 8/8/2017      | P1          |
| С   | THEFT-3D (From Building)                      | 3000 W GARLAND AVE     | 8/11/2017     | P1          |
|     |                                               |                        |               |             |

| A/C | Offense Statute               | Address                    | Reported Date | <u>Dist</u> |
|-----|-------------------------------|----------------------------|---------------|-------------|
| С   | THEFT-3D (From Building)      | 3000 W GARLAND AVE         | 8/11/2017     | P1          |
| С   | THEFT-3D (From Motor Vehicle) | 4800 N CANNON ST           | 8/6/2017      | P1          |
| Α   | THEFT-3D (From Motor Vehicle) | 2000 W DECATUR AVE         | 8/7/2017      | P1          |
| С   | THEFT-3D (From Motor Vehicle) | 4400 N AUBREY L WHITE PKWY | 8/7/2017      | P1          |
| С   | THEFT-3D (From Motor Vehicle) | 3900 W CROWN AVE           | 8/7/2017      | P1          |
| Α   | THEFT-3D (From Motor Vehicle) | 2200 N BELT ST             | 8/8/2017      | SPA         |
| С   | THEFT-3D (From Motor Vehicle) | 2600 W PROVIDENCE AVE      | 8/9/2017      | P1          |
| С   | THEFT-3D (From Motor Vehicle) | 5900 N RIDGEVIEW PL        | 8/9/2017      | P1          |
| С   | THEFT-3D (Shoplifting)        | 2500 W WELLESLEY AVE       | 8/9/2017      | P1          |
| С   | THEFT-3D (Shoplifting)        | 2500 W WELLESLEY AVE       | 8/9/2017      | SPA         |
| С   | THEFT-3D (Shoplifting)        | 2500 W WELLESLEY AVE       | 8/9/2017      | P1          |
| Α   | VEHICLE PROWLING-2D/No Theft  | 6000 N GREENWOOD BLVD      | 8/9/2017      | P1          |
| С   | VEHICLE PROWLING-2D/No Theft  | 3300 W OLYMPIC PL          | 8/10/2017     | P1          |