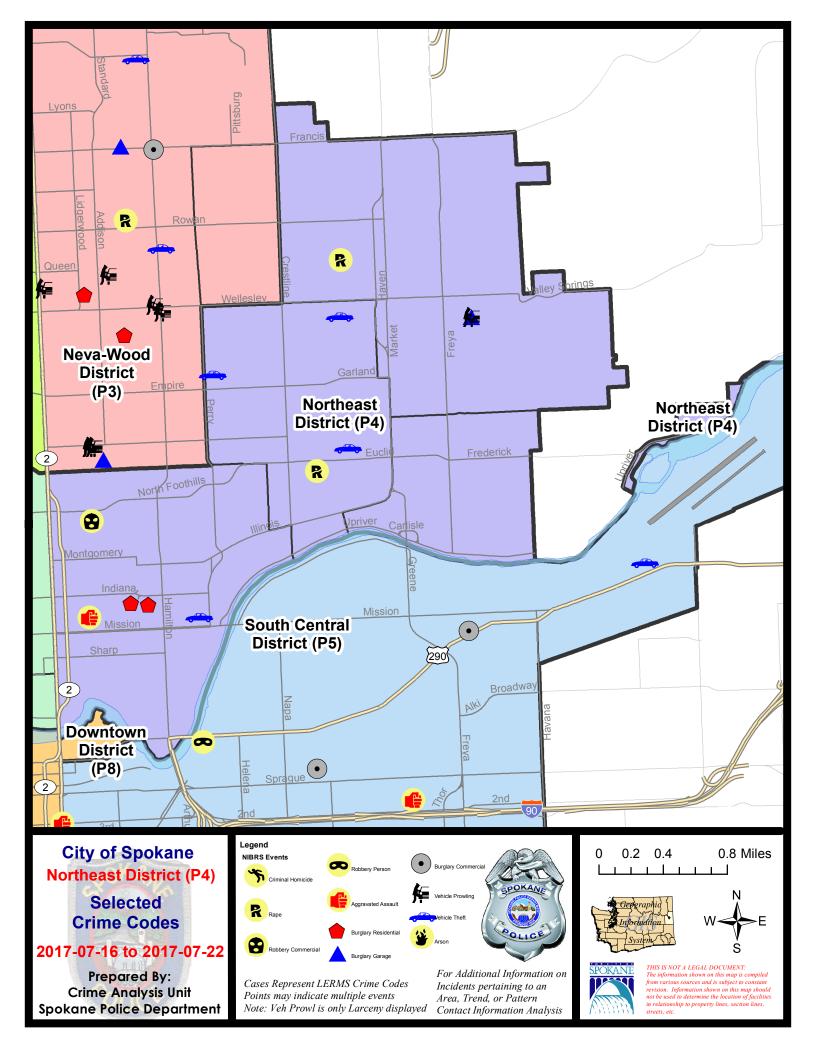

#### **NE - Northeast District (P4)**

#### NE - Northeast District (P4)

| A/C | Offense Statute                               | <u>Address</u>                 | Reported Date | <u>Dist</u> |
|-----|-----------------------------------------------|--------------------------------|---------------|-------------|
| SPE | 4BE                                           |                                |               |             |
| С   | RAPE OF A CHILD-3D (RAPE)                     |                                | 7/17/2017     | SPB         |
| С   | THEFT OF MOTOR VEHICLE                        | E LIBERTY AVE / N LACEY ST     | 7/17/2017     | P4          |
| С   | THEFT OF MOTOR VEHICLE                        | 1400 E WALTON AVE              | 7/17/2017     | Р3          |
| С   | THEFT OF MOTOR VEHICLE                        | 2600 E HEROY AVE               | 7/17/2017     | P6          |
| С   | THEFT-2D (From Building)                      | 2300 E EUCLID AVE              | 7/16/2017     | P4          |
| С   | THEFT-3D (All Other Thefts)                   | 1400 E WALTON AVE              | 7/16/2017     | P4          |
| С   | THEFT-3D (All Other Thefts)                   | N CRESTLINE ST / E HOFFMAN AVE | 7/19/2017     | P4          |
| С   | THEFT-3D (Motor Vehicle Parts or Accessories) | 2300 E RICH AVE                | 7/22/2017     | SPB         |
| SPB | <u>4HI</u>                                    |                                |               |             |
| С   | BURGLARY 2D GARAGE                            | 3800 E LONGFELLOW AVE          | 7/19/2017     | P4          |
| С   | RAPE OF A CHILD-2D (RAPE)                     |                                | 7/19/2017     | P4          |
| С   | THEFT-3D (From Motor Vehicle)                 | 3800 E LONGFELLOW AVE          | 7/19/2017     | P4          |
| С   | THEFT-3D (Motor Vehicle Parts or Accessories) | 3800 E LONGFELLOW AVE          | 7/19/2017     | P4          |
| SPB | 4LO                                           |                                |               |             |
| С   | ASSAULT-2D                                    | 1700 N LIDGERWOOD ST           | 7/22/2017     | P2          |
| С   | BURGLARY-RESIDENTIAL                          | 700 E NORA AVE                 | 7/16/2017     | P4          |
| С   | BURGLARY-RESIDENTIAL                          | 600 E NORA AVE                 | 7/18/2017     | P2          |
| С   | ROBBERY-1D (All Except Purse Snatching)       | 200 E NORTH FOOTHILLS DR       | 7/21/2017     | P4          |
| С   | ROBBERY-1D (Purse Snatching)                  | 900 E MISSION AVE              | 7/22/2017     | P4          |
| С   | THEFT OF MOTOR VEHICLE                        | 1200 E AUGUSTA AVE             | 7/18/2017     | P4          |
| С   | THEFT-3D (All Other Thefts)                   | 1700 N DIVISION ST             | 7/17/2017     | P4          |
| С   | THEFT-CITY (Shoplifting)                      | 2400 N DIVISION ST             | 7/22/2017     | P2          |
|     |                                               |                                |               |             |