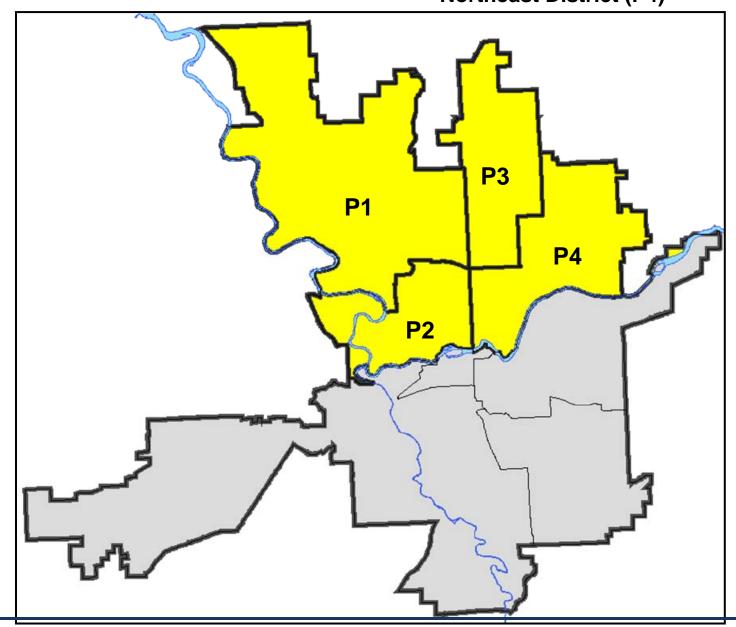

# SPOKANE POLICE DEPARTMENT NORTH Police Service Area

**Captain Dan Torok** 

**Northwest District (P1)** 

**Central District (P2)** 

**Neva-Wood District (P3)** 

**Northeast District (P4)** 

Saturday, July 22, 2017