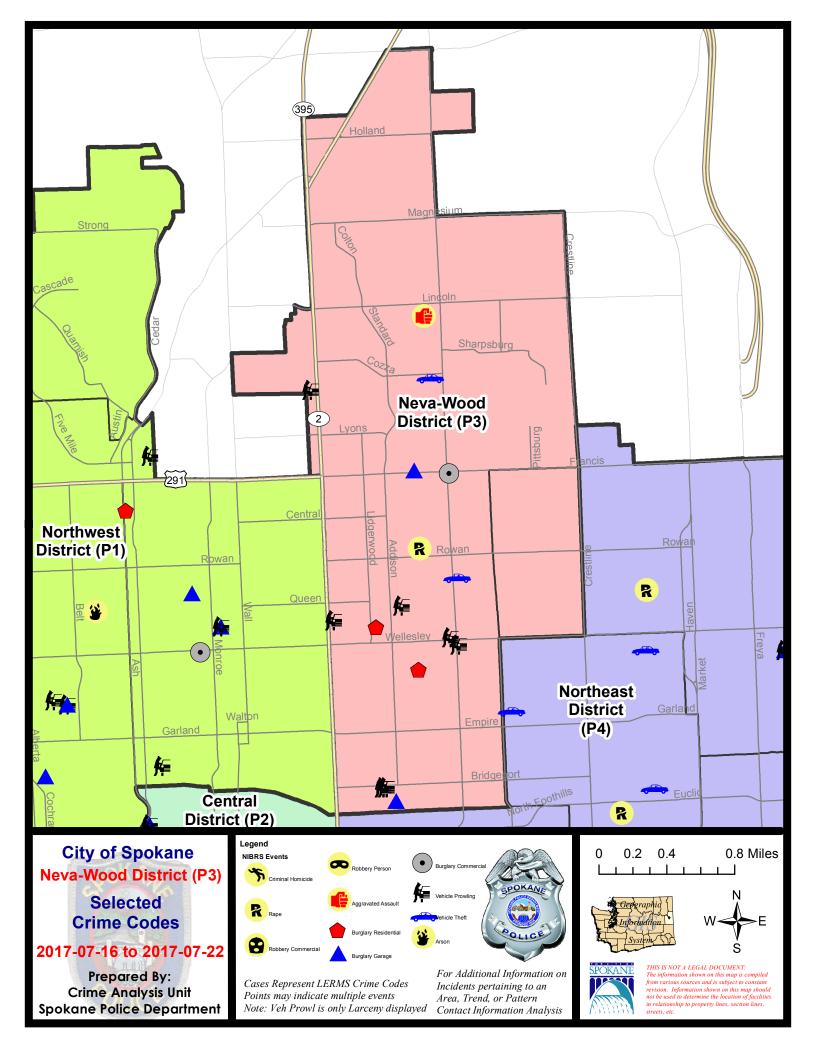

#### NE - Neva-Wood District (P3)

#### NE - Neva-Wood District (P3)

| A/C        | Offense Statute                               | <u>Address</u>       | Reported Date | <u>Dist</u> |
|------------|-----------------------------------------------|----------------------|---------------|-------------|
| <u>SPB</u> | 3NL                                           |                      |               |             |
| С          | ASSAULT-2D                                    | 7700 N WILDING DR    | 7/16/2017     | P4          |
| С          | BURGLARY 2D COMMERCIAL                        | 600 E FRANCIS AVE    | 7/17/2017     | Р3          |
| С          | BURGLARY 2D COMMERCIAL                        | 1000 E FRANCIS AVE   | 7/19/2017     | Р3          |
| С          | BURGLARY 2D FENCED AREA                       | 700 E HOFFMAN AVE    | 7/17/2017     | Р3          |
| С          | BURGLARY 2D GARAGE                            | 400 E DALTON AVE     | 7/16/2017     | Р3          |
| С          | BURGLARY-RESIDENTIAL                          | 600 E HEROY AVE      | 7/16/2017     | Р3          |
| С          | BURGLARY-RESIDENTIAL                          | 300 E WABASH AVE     | 7/17/2017     | P4          |
| С          | RAPE OF A CHILD-1D (RAPE)                     |                      | 7/22/2017     | Р3          |
| С          | THEFT OF MOTOR VEHICLE                        | 900 E COZZA DR       | 7/20/2017     | P4          |
| С          | THEFT OF MOTOR VEHICLE                        | 1000 E EVERETT AVE   | 7/21/2017     | Р3          |
| С          | THEFT-2D (All Other Thefts)                   | 1800 E HOLYOKE AVE   | 7/17/2017     | Р3          |
| С          | THEFT-2D (All Other Thefts)                   | 9300 N DIVISION ST   | 7/18/2017     | Р3          |
| С          | THEFT-2D (All Other Thefts)                   | 4700 N DIVISION ST   | 7/18/2017     | Р3          |
| С          | THEFT-2D (From Building)                      | 1000 E GORDON AVE    | 7/18/2017     | P2          |
| С          | THEFT-2D (From Motor Vehicle)                 | 500 E QUEEN AVE      | 7/16/2017     | Р3          |
| С          | THEFT-2D (From Motor Vehicle)                 | 4600 N NEVADA ST     | 7/20/2017     | Р3          |
| С          | THEFT-3D (All Other Thefts)                   | 8700 N COLTON ST     | 7/16/2017     | Р3          |
| С          | THEFT-3D (All Other Thefts)                   | 100 E CROWN AVE      | 7/19/2017     | Р3          |
| С          | THEFT-3D (From Building)                      | 7400 N STANDARD ST   | 7/16/2017     | Р3          |
| С          | THEFT-3D (From Building)                      | 10100 N NEWPORT HWY  | 7/16/2017     | Р3          |
| С          | THEFT-3D (From Building)                      | 9200 N COLTON ST     | 7/17/2017     | Р3          |
| С          | THEFT-3D (From Building)                      | 100 E HEROY AVE      | 7/18/2017     | Р3          |
| С          | THEFT-3D (From Building)                      | 800 E SITKA AVE      | 7/21/2017     | P3          |
| С          | THEFT-3D (From Motor Vehicle)                 | 300 E BRIDGEPORT AVE | 7/16/2017     | P3          |
| С          | THEFT-3D (From Motor Vehicle)                 | 900 E WELLESLEY AVE  | 7/17/2017     | Р3          |
| С          | THEFT-3D (From Motor Vehicle)                 | 7100 N DIVISION ST   | 7/20/2017     | Р3          |
| С          | THEFT-3D (From Motor Vehicle)                 | 4700 N DIVISION ST   | 7/20/2017     | Р3          |
| С          | THEFT-3D (From Motor Vehicle)                 | 4700 N DIVISION ST   | 7/21/2017     | Р3          |
| С          | THEFT-3D (Motor Vehicle Parts or Accessories) | 300 E DALTON AVE     | 7/17/2017     | Р3          |
| С          | THEFT-3D (Motor Vehicle Parts or Accessories) | 1700 E LINCOLN RD    | 7/18/2017     | Р3          |
| С          | THEFT-3D (Shoplifting)                        | 6700 N DIVISION ST   | 7/16/2017     | Р3          |
| С          | THEFT-3D (Shoplifting)                        | 4700 N DIVISION ST   | 7/16/2017     | Р3          |
| С          | THEFT-3D (Shoplifting)                        | 9700 N NEWPORT HWY   | 7/16/2017     | Р3          |
| С          | THEFT-3D (Shoplifting)                        | 4700 N DIVISION ST   | 7/16/2017     | Р3          |
| С          | THEFT-3D (Shoplifting)                        | 5100 N DIVISION ST   | 7/17/2017     | P2          |
| С          | THEFT-3D (Shoplifting)                        | 4700 N DIVISION ST   | 7/17/2017     | P3          |
| С          | THEFT-3D (Shoplifting)                        | 6500 N NEVADA ST     | 7/17/2017     | P3          |
| С          | THEFT-3D (Shoplifting)                        | 4700 N DIVISION ST   | 7/18/2017     | Р3          |

| A/C | Offense Statute                                          | Address              | Reported Date | Dist |
|-----|----------------------------------------------------------|----------------------|---------------|------|
| С   | THEFT-3D (Shoplifting)                                   | 4700 N DIVISION ST   | 7/18/2017     | P3   |
| С   | THEFT-3D (Shoplifting)                                   | 4700 N DIVISION ST   | 7/18/2017     | Р3   |
| С   | THEFT-3D (Shoplifting)                                   | 6500 N NEVADA ST     | 7/19/2017     | Р3   |
| С   | THEFT-3D (Shoplifting)                                   | 6500 N NEVADA ST     | 7/19/2017     | Р3   |
| С   | THEFT-3D (Shoplifting)                                   | 6500 N NEVADA ST     | 7/20/2017     | P3   |
| С   | THEFT-3D (Shoplifting)                                   | 9100 N NEWPORT HWY   | 7/21/2017     | P3   |
| С   | THEFT-3D (Shoplifting)                                   | 10100 N NEWPORT HWY  | 7/21/2017     | P4   |
| С   | THEFT-3D (Shoplifting)                                   | 6400 N DIVISION ST   | 7/22/2017     | Р3   |
| С   | THEFT-3D (Shoplifting)                                   | 5600 N DIVISION ST   | 7/22/2017     | Р3   |
| С   | THEFT-3D (Shoplifting)                                   | 6500 N NEVADA ST     | 7/22/2017     | Р3   |
| С   | THEFT-CITY (From Building)                               | 900 E COZZA DR       | 7/20/2017     | P4   |
| С   | THEFT-CITY (From Motor Vehicle)                          | 300 E BRIDGEPORT AVE | 7/16/2017     | Р3   |
| С   | THEFT-CITY (From Motor Vehicle)                          | 300 E BRIDGEPORT AVE | 7/16/2017     | P2   |
| С   | THEFT-CITY (Shoplifting)                                 | 9200 N COLTON ST     | 7/17/2017     | P4   |
| С   | THEFT-CITY (Shoplifting)                                 | 6500 N NEVADA ST     | 7/17/2017     | P4   |
| С   | THEFT-CITY (Shoplifting)                                 | 9500 N NEWPORT HWY   | 7/18/2017     | P4   |
| С   | THEFT-CITY (Shoplifting)                                 | 6500 N NEVADA ST     | 7/19/2017     | P4   |
| С   | THEFT-CITY (Shoplifting)                                 | 6700 N DIVISION ST   | 7/20/2017     | Р3   |
| С   | THEFT-CITY (Shoplifting)                                 | 9200 N NEVADA ST     | 7/20/2017     | P4   |
| С   | THEFT-CITY (Shoplifting)                                 | 9500 N NEWPORT HWY   | 7/22/2017     | P2   |
| С   | THEFT-CITY (Shoplifting)                                 | 10100 N NEWPORT HWY  | 7/22/2017     | Р3   |
| С   | VEHICLE PROWLING-2D/From Motor Vehicle                   | 300 E BRIDGEPORT AVE | 7/16/2017     | Р3   |
| С   | VEHICLE PROWLING-2D/From Motor Vehicle                   | 300 E BRIDGEPORT AVE | 7/16/2017     | P2   |
| С   | VEHICLE PROWLING-2D/Theft of Motor Vehicle Parts or Acce | 900 E BRIDGEPORT AVE | 7/16/2017     | P4   |
|     |                                                          |                      |               |      |