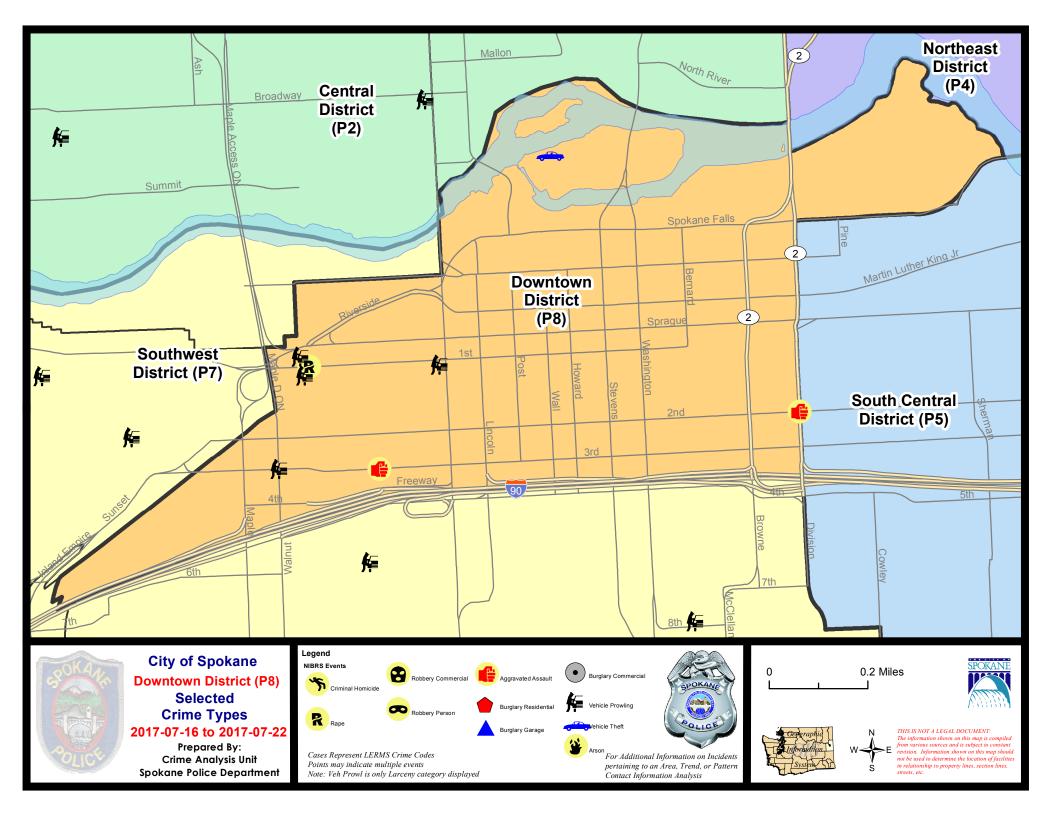

#### DOWNTOWN PRECINCT (P8)

#### **Preliminary IBR Counts**

|           |                                                                                                                                  | 7 Da                        | y Compari                   | ison                                      | 28 Da                       | 28 Day Comparison                   |                                                      |                                | YTD Comparison                      |         |  |
|-----------|----------------------------------------------------------------------------------------------------------------------------------|-----------------------------|-----------------------------|-------------------------------------------|-----------------------------|-------------------------------------|------------------------------------------------------|--------------------------------|-------------------------------------|---------|--|
| NIBRS Ca  | tegories (Part 1 Selected)                                                                                                       | Current                     | Prior                       | Percent                                   | Current                     | Prior                               | Percent                                              | Current                        | Prior                               | Percent |  |
| Violent   | Criminal Homicide Rape Robbery - Commercial Robbery - Person Aggravated Assault - Non DV Aggravated Assault - DV  Violent Total: | 0<br>1<br>0<br>0<br>1<br>0  | 0<br>0<br>0<br>0<br>3<br>0  | -66.67%                                   | 0<br>2<br>1<br>6<br>12<br>2 | 0<br>0<br>0<br>8<br>10<br>2         | -25.00%<br>20.00%<br>0.00%                           | 0<br>15<br>2<br>25<br>48<br>12 |                                     |         |  |
| Property  | Burglary - Residential Burglary Garage Burglary Commercial Larceny Vehicle Theft Arson                                           | 0<br>0<br>0<br>12<br>1<br>0 | 2<br>0<br>1<br>13<br>1<br>0 | -100.00%<br>-100.00%<br>-7.69%<br>0.00%   | 3<br>0<br>1<br>63<br>6      | 4<br>1<br>6<br>101<br>9             | -25.00%<br>-100.00%<br>-83.33%<br>-37.62%<br>-33.33% | 20<br>2<br>21<br>604<br>35     |                                     |         |  |
|           | Property Total:                                                                                                                  | 13                          | 17                          | -23.53%                                   | 73                          | 121                                 | -39.67%                                              | 682                            |                                     |         |  |
| Prelimina | ry Part 1 Crime Totals:                                                                                                          | 15                          | 20                          | -25.00%                                   | 96                          | 141                                 | -31.91%                                              | 784                            |                                     |         |  |
|           | Current 7 Day Period:<br>Current 28 Day Period:<br>Current YTD Day Period:                                                       | 6/2                         | 25/2017 -                   | - 7/22/2017<br>- 7/22/2017<br>- 7/22/2017 | Prior 28                    | ay Period<br>Day Perio<br>D Period: |                                                      | 5/28/2017 -                    | 7/15/2017<br>6/24/2017<br>7/22/2016 |         |  |

Prepared by SPD Crime Analysis Office - Tuesday, July 25, 2017

NOTE: SPD moved from UCR to the NIBRS reporting standard on 10/4/16 following the transition to a new RMS System. Numbers on CompStat reports prior to this date should not be used as a comparison to those on this report. Additional info on these reporting standards can be found on the FBI website: https://ucr.fbi.gov/nibrs-overview

#### SW - Downtown District (P8)

| <u>A/C</u> | Offense Statute                                     | <u>Address</u>                    | Reported Date | <u>Dist</u> |
|------------|-----------------------------------------------------|-----------------------------------|---------------|-------------|
| SPD        | <u> </u>                                            |                                   |               |             |
| С          | ASSAULT-3D (d)or(f) (Weapon/Instrument/Bodily Harm) | 300 S JEFFERSON ST                | 7/21/2017     | P8          |
| С          | RAPE-1ST DEG (RAPE)                                 |                                   | 7/22/2017     | P7          |
| С          | THEFT OF MOTOR VEHICLE                              | 500 N HOWARD ST                   | 7/19/2017     | P8          |
| С          | THEFT-2D (All Other Thefts)                         | S WASHINGTON ST / W 1ST AVE       | 7/16/2017     | P8          |
| С          | THEFT-2D (From Building)                            | 1200 W 2ND AVE                    | 7/18/2017     | P7          |
| С          | THEFT-2D (From Motor Vehicle)                       | 1000 W 1ST AVE                    | 7/18/2017     | P8          |
| С          | THEFT-3D (All Other Thefts)                         | 500 W SPRAGUE AVE                 | 7/16/2017     | P8          |
| С          | THEFT-3D (All Other Thefts)                         | 700 W SPOKANE FALLS BLVD          | 7/17/2017     | SPD         |
| С          | THEFT-3D (From Building)                            | 200 W SPOKANE FALLS BLVD          | 7/22/2017     | SPD         |
| С          | THEFT-3D (From Motor Vehicle)                       | 100 S CEDAR ST                    | 7/16/2017     | P8          |
| С          | THEFT-3D (From Motor Vehicle)                       | 0 S CEDAR ST                      | 7/18/2017     | P8          |
| Α          | THEFT-3D (From Motor Vehicle)                       | S WALNUT ST / W 3RD AVE           | 7/21/2017     | P8          |
| С          | THEFT-3D (Shoplifting)                              | 0 E OLIVE AVE                     | 7/17/2017     | P8          |
| С          | THEFT-CITY (All Other Thefts)                       | 200 W 1ST AVE                     | 7/17/2017     | P8          |
| С          | THEFT-CITY (All Other Thefts)                       | W RIVERSIDE AVE / N WASHINGTON ST | 7/22/2017     | P8          |