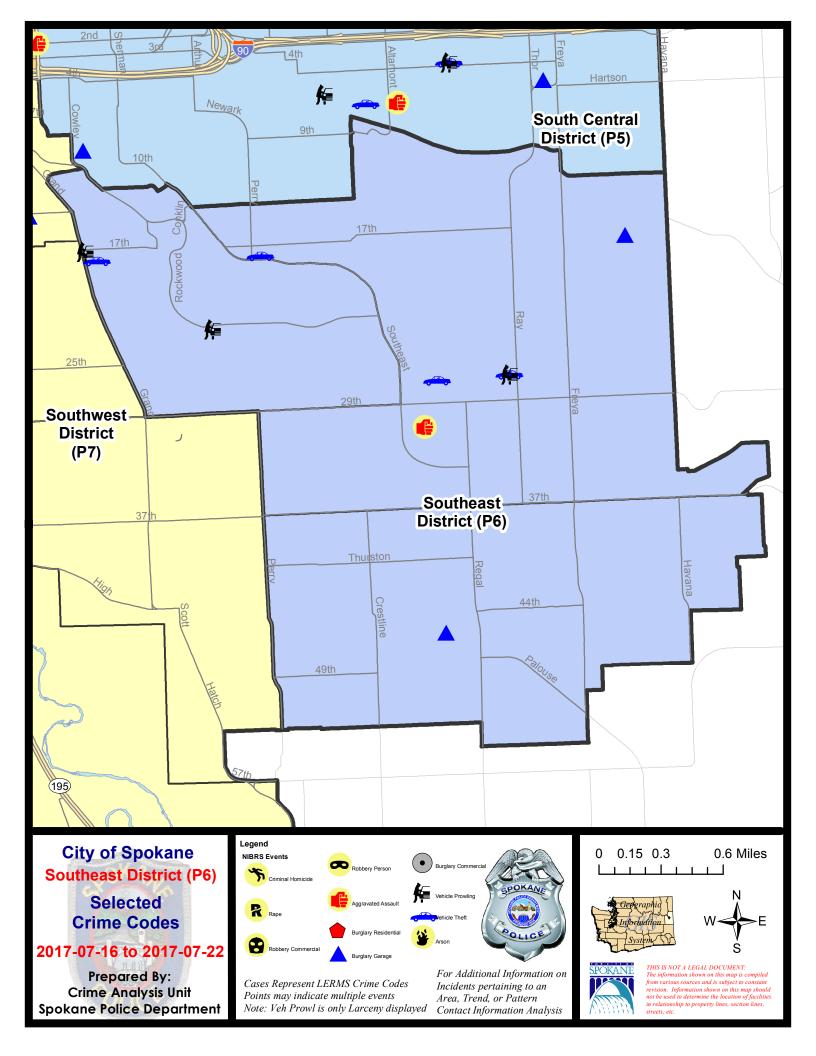

#### SE - Southeast District (P6)

#### SE - Southeast District (P6)

| A/C | Offense Statute                               | <u>Address</u>         | Reported Date | <u>Dist</u> |
|-----|-----------------------------------------------|------------------------|---------------|-------------|
| SPC | <u>6LH</u>                                    |                        |               |             |
| С   | ASSAULT-2D                                    | 3100 S MOUNT VERNON ST | 7/16/2017     | P6          |
| С   | BURGLARY 2D GARAGE                            | 4000 E FUNK AVE        | 7/18/2017     | P6          |
| С   | MAIL THEFT (All Others)                       | 3100 E 36TH AVE        | 7/17/2017     | P6          |
| С   | THEFT OF MOTOR VEHICLE                        | 3100 E 27TH AVE        | 7/17/2017     | P6          |
| С   | THEFT OF MOTOR VEHICLE                        | 1400 E 18TH AVE        | 7/17/2017     | P6          |
| С   | THEFT OF MOTOR VEHICLE                        | 2600 E 27TH AVE        | 7/21/2017     | P6          |
| С   | THEFT-1D (From Motor Vehicle)                 | 3100 E 27TH AVE        | 7/17/2017     | P6          |
| С   | THEFT-3D (From Building)                      | 3700 E 29TH AVE        | 7/17/2017     | P6          |
| С   | THEFT-3D (From Building)                      | 2500 E 29TH AVE        | 7/18/2017     | P6          |
| SPC | 6RW                                           |                        |               |             |
| С   | THEFT OF MOTOR VEHICLE                        | 200 E 18TH AVE         | 7/18/2017     | P5          |
| С   | THEFT-2D (From Motor Vehicle)                 | 1000 E ROCKWOOD BLVD   | 7/18/2017     | SPC         |
| С   | THEFT-3D (From Motor Vehicle)                 | 1700 S GRAND BLVD      | 7/21/2017     | P6          |
| SPC | 6SG                                           |                        |               |             |
| С   | BURGLARY 2D GARAGE                            | 4500 S DONALD CT       | 7/16/2017     | P6          |
| С   | RETAIL THEFT W/ SPECIAL CIRCUMSTANCES         | 4500 S REGAL ST        | 7/18/2017     | SPC         |
| С   | THEFT-2D (All Other Thefts)                   | 3300 E 55TH AVE        | 7/16/2017     | P6          |
| С   | THEFT-3D (All Other Thefts)                   | 4900 S REGAL ST        | 7/17/2017     | P6          |
| С   | THEFT-3D (Motor Vehicle Parts or Accessories) | 4200 S NAPA ST         | 7/20/2017     | P6          |
|     |                                               |                        |               |             |