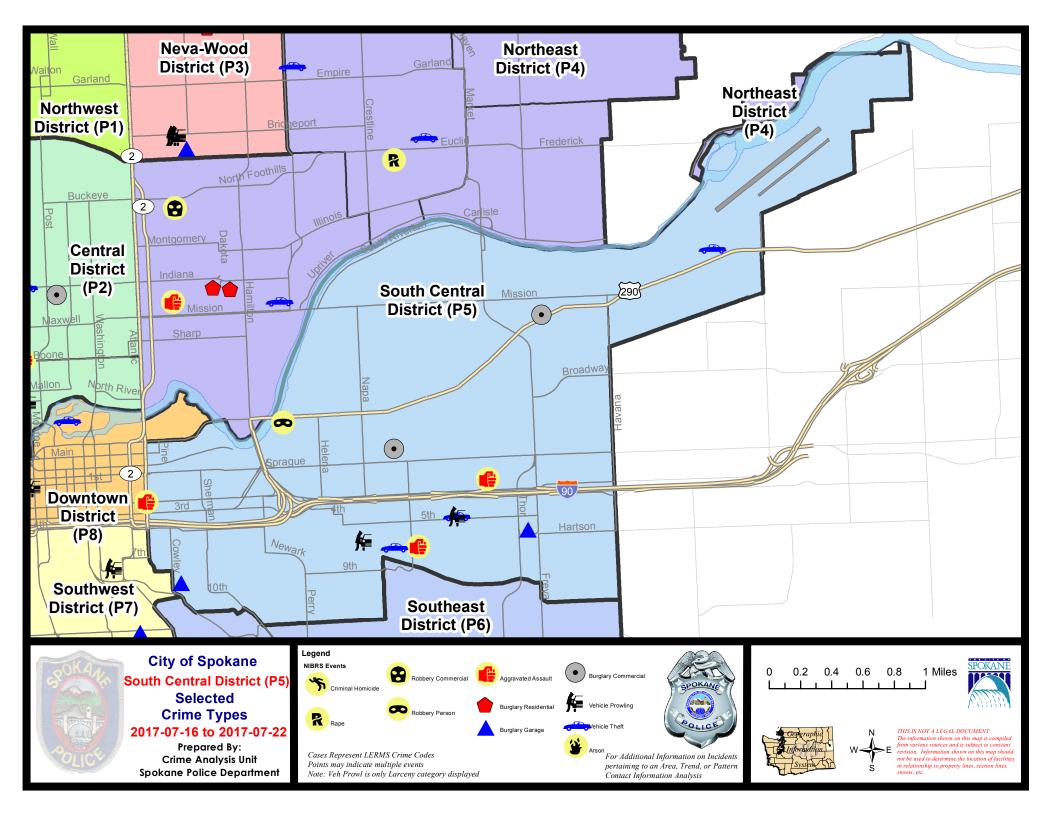

#### **SE - South Central District (P5)**

#### SE - South Central District (P5)

| A/C | Offense Statute                               | <u>Address</u>              | Reported Date | <u>Dist</u> |
|-----|-----------------------------------------------|-----------------------------|---------------|-------------|
| SPC | SEC                                           |                             |               |             |
| С   | ASSAULT-2D                                    | W 2ND AVE / S DIVISION ST   | 7/17/2017     | P8          |
| С   | ASSAULT-2D                                    | S GREENE ST / E PACIFIC AVE | 7/19/2017     | P6          |
| С   | ASSAULT-2D                                    | 2400 E 7TH AVE              | 7/20/2017     | P6          |
| Α   | BURGLARY 2D COMMERCIAL                        | 100 N STONE ST              | 7/17/2017     | P6          |
| С   | BURGLARY 2D GARAGE                            | 600 S FERRALL ST            | 7/19/2017     | P5          |
| С   | BURGLARY 2D GARAGE                            | 200 E ROCKWOOD BLVD         | 7/21/2017     | P5          |
| С   | ROBBERY 2D PERSON (NOT PURSE SNATCHING)       | 1200 E TRENT AVE            | 7/16/2017     | P6          |
| С   | ROBBERY-1D (Purse Snatching)                  | 1400 E 10TH AVE             | 7/18/2017     | P6          |
| С   | THEFT OF MOTOR VEHICLE                        | 2800 E 5TH AVE              | 7/22/2017     | P6          |
| С   | THEFT-3D (All Other Thefts)                   | 100 N STONE ST              | 7/17/2017     | P6          |
| С   | THEFT-3D (All Other Thefts)                   | 1900 E HARTSON AVE          | 7/20/2017     | P5          |
| С   | THEFT-3D (From Building)                      | 2400 E SPRAGUE AVE          | 7/18/2017     | P5          |
| С   | THEFT-3D (From Motor Vehicle)                 | 1900 E HARTSON AVE          | 7/20/2017     | P5          |
| С   | THEFT-3D (Motor Vehicle Parts or Accessories) | 600 E SPRAGUE AVE           | 7/19/2017     | P5          |
| С   | THEFT-3D (Shoplifting)                        | 3600 E SPRAGUE AVE          | 7/19/2017     | SPC         |
| С   | THEFT-3D (Shoplifting)                        | 200 S THOR ST               | 7/22/2017     | P5          |
| С   | THEFT-3D (Shoplifting)                        | 400 S THOR ST               | 7/22/2017     | P6          |
| С   | THEFT-CITY (From Motor Vehicle)               | 2800 E 5TH AVE              | 7/22/2017     | P6          |
| С   | THEFT-CITY (Shoplifting)                      | 400 S THOR ST               | 7/17/2017     | P6          |
| С   | TMVWOP-2D                                     | 2200 E 7TH AVE              | 7/19/2017     | P6          |
| SPC | <u>5GP</u>                                    |                             |               |             |
| Α   | BURGLARY 2D COMMERCIAL                        | 3700 E TRENT AVE            | 7/17/2017     | P6          |
| С   | THEFT OF MOTOR VEHICLE                        | 5200 E COMMERCE AVE         | 7/19/2017     | P6          |
| С   | THEFT-3D (From Building)                      | 1800 N GREENE ST            | 7/18/2017     | P5          |
| С   | THEFT-3D (From Building)                      | 2600 E BOONE AVE            | 7/20/2017     | P5          |
|     |                                               |                             |               |             |