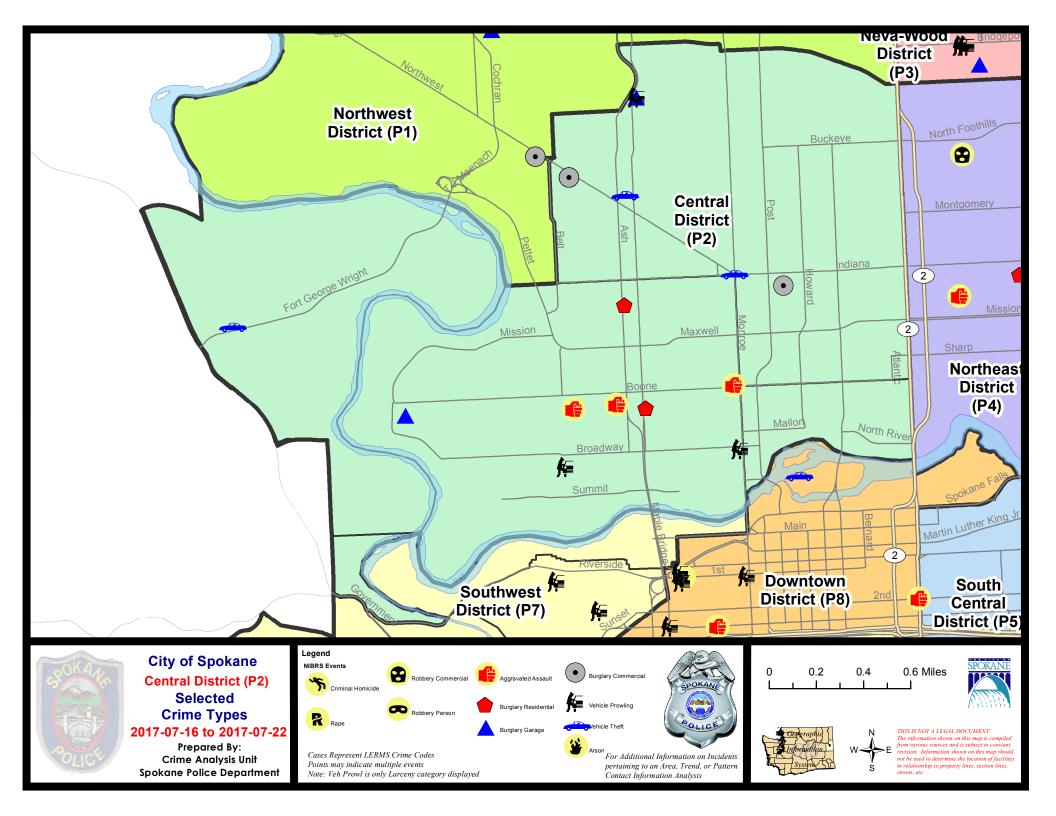

#### **NW - North Central District (P2)**

#### NW - Central District (P2)

| A/C        | Offense Statute                                 | <u>Address</u>               | Reported Date | <u>Dist</u> |
|------------|-------------------------------------------------|------------------------------|---------------|-------------|
| <u>SPA</u> | . <u>2EG</u>                                    |                              |               |             |
| Α          | BURGLARY 2D COMMERCIAL                          | 1900 W YORK AVE              | 7/16/2017     | P1          |
| Α          | BURGLARY 2D COMMERCIAL                          | 1900 W YORK AVE              | 7/16/2017     | P1          |
| Α          | BURGLARY 2D COMMERCIAL                          | 1900 W YORK AVE              | 7/16/2017     | P1          |
| С          | BURGLARY 2D COMMERCIAL                          | 700 W NORA AVE               | 7/20/2017     | P1          |
| С          | BURGLARY 2D GARAGE                              | 1500 W EUCLID AVE            | 7/20/2017     | P2          |
| С          | THEFT OF MOTOR VEHICLE                          | N MONROE ST / W INDIANA AVE  | 7/17/2017     | P2          |
| С          | THEFT OF MOTOR VEHICLE                          | 1600 W NORTHWEST BLVD        | 7/21/2017     | P2          |
| С          | THEFT OF MOTOR VEHICLE                          | 1600 W NORTHWEST BLVD        | 7/21/2017     | P2          |
| С          | THEFT-2D (From Building)                        | 2200 N DIVISION ST           | 7/16/2017     | P2          |
| С          | THEFT-2D (From Building)                        | 2200 N DIVISION ST           | 7/18/2017     | P2          |
| С          | THEFT-2D (From Motor Vehicle)                   | 1500 W EUCLID AVE            | 7/20/2017     | P2          |
| С          | THEFT-3D (All Other Thefts)                     | 700 W CARLISLE AVE           | 7/18/2017     | P2          |
| С          | THEFT-3D (All Other Thefts)                     | 200 W BOONE AVE              | 7/22/2017     | P2          |
| С          | THEFT-3D (From Building)                        | 1600 W NORTHWEST BLVD        | 7/17/2017     | P2          |
| С          | THEFT-3D (Shoplifting)                          | 1600 W NORTHWEST BLVD        | 7/19/2017     | P2          |
| С          | THEFT-CITY (Motor Vehicle Parts or Accessories) | 800 W CHELAN AVE             | 7/18/2017     | P2          |
| С          | THEFT-CITY (Shoplifting)                        | 1600 W NORTHWEST BLVD        | 7/19/2017     | P1          |
| <u>SPA</u> | . <u>2WC</u>                                    |                              |               |             |
| С          | ASSAULT-2D                                      | N CANNON ST / W GARDNER AVE  | 7/18/2017     | P1          |
| С          | ASSAULT-2D                                      | 1000 W BOONE AVE             | 7/20/2017     | P2          |
| С          | ASSAULT-2D                                      | 1700 W GARDNER AVE           | 7/22/2017     | P1          |
| С          | BURGLARY 1D FENCED AREA                         | 1700 W GARDNER AVE           | 7/22/2017     | P1          |
| С          | BURGLARY 2D FENCED AREA                         | 1700 N ASH ST                | 7/17/2017     | P2          |
| С          | BURGLARY 2D GARAGE                              | 1100 N SHERWOOD ST           | 7/22/2017     | P2          |
| С          | BURGLARY-RESIDENTIAL                            | 1500 W GARDNER AVE           | 7/19/2017     | P2          |
| С          | BURGLARY-RESIDENTIAL                            | 1700 N ASH ST                | 7/21/2017     | SPA         |
| С          | THEFT-3D (From Building)                        | 2500 W DEAN AVE              | 7/16/2017     | P2          |
| С          | THEFT-3D (From Building)                        | 1600 W GARDNER AVE           | 7/16/2017     | P2          |
| С          | THEFT-3D (From Motor Vehicle)                   | 700 N MONROE ST              | 7/16/2017     | P2          |
| С          | THEFT-3D (From Motor Vehicle)                   | 2000 W COLLEGE AVE           | 7/19/2017     | P2          |
| С          | THEFT-3D (Motor Vehicle Parts or Accessories)   | 2000 W COLLEGE AVE           | 7/19/2017     | P2          |
| С          | THEFT-3D (Motor Vehicle Parts or Accessories)   | 1100 W COLLEGE AVE           | 7/19/2017     | P2          |
| <u>SPA</u> | . <u>2WH</u>                                    |                              |               |             |
| С          | THEFT OF MOTOR VEHICLE                          | 4100 W FORT GEORGE WRIGHT DR | 7/21/2017     | P2          |
|            |                                                 |                              |               |             |