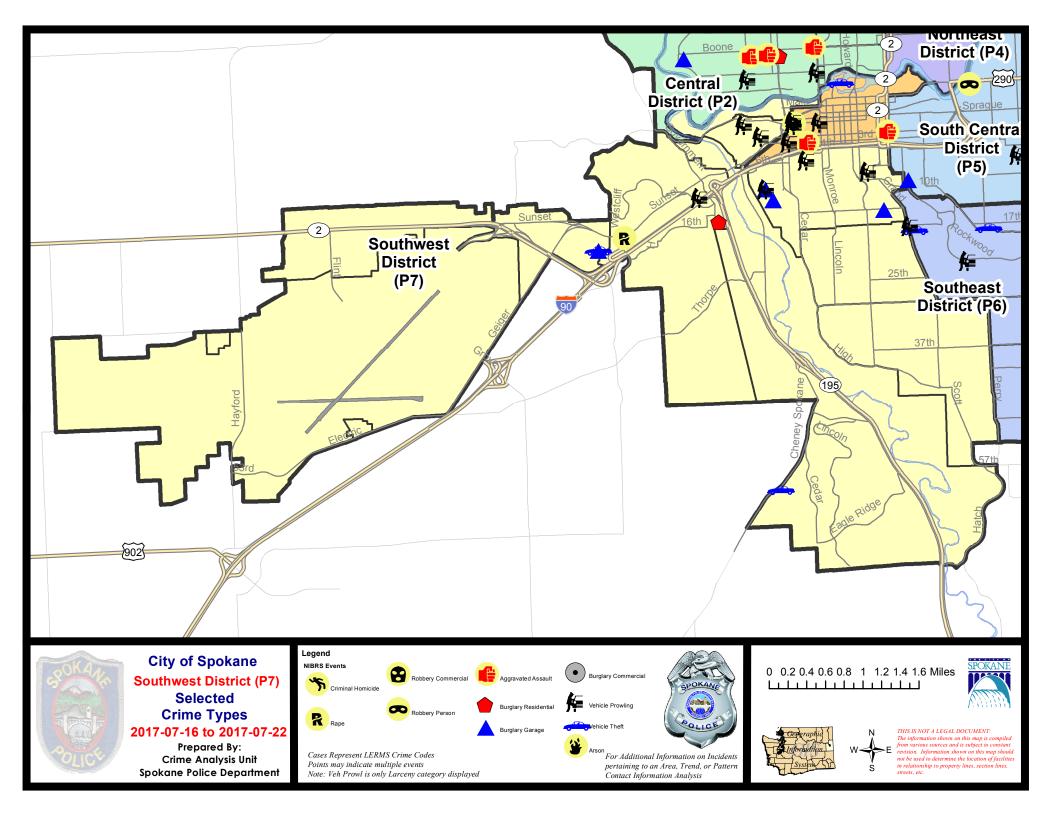

#### SW - Southwest District (P7)

#### SE - Southwest District (P7)

| A/C | Offense Statute                               | Address                  | Reported Date | <u>Dist</u> |
|-----|-----------------------------------------------|--------------------------|---------------|-------------|
| SPD | 7BA                                           |                          |               |             |
| С   | THEFT-3D (From Building)                      | 1600 W PACIFIC AVE       | 7/19/2017     | P7          |
| С   | THEFT-3D (From Motor Vehicle)                 | 2100 W 1ST AVE           | 7/17/2017     | P7          |
| С   | THEFT-3D (From Motor Vehicle)                 | 1900 W 2ND AVE           | 7/18/2017     | P7          |
| SPD | <b>7CH</b>                                    |                          |               |             |
| С   | BURGLARY 2D GARAGE                            | 1700 W 12TH AVE          | 7/19/2017     | P5          |
| С   | BURGLARY 2D GARAGE                            | 0 W 14TH AVE             | 7/19/2017     | P7          |
| С   | BURGLARY 2D GARAGE                            | 1800 W 10TH AVE          | 7/22/2017     | P7          |
| С   | THEFT-3D (All Other Thefts)                   | 1500 W 6TH AVE           | 7/22/2017     | P7          |
| С   | THEFT-3D (From Building)                      | 1500 S MAPLE ST          | 7/17/2017     | P7          |
| С   | THEFT-3D (From Motor Vehicle)                 | 700 S BERNARD ST         | 7/17/2017     | P7          |
| С   | THEFT-3D (From Motor Vehicle)                 | 1200 W 6TH AVE           | 7/19/2017     | P7          |
| С   | THEFT-3D (From Motor Vehicle)                 | 1800 W 10TH AVE          | 7/22/2017     | P7          |
| С   | THEFT-3D (Motor Vehicle Parts or Accessories) | 1200 W 6TH AVE           | 7/19/2017     | P7          |
| SPD | 7 <b>GT</b>                                   |                          |               |             |
| С   | BURGLARY-RESIDENTIAL                          | 1500 S COCHRAN ST        | 7/22/2017     | P7          |
| SPD | 7 <u>LC</u>                                   |                          |               |             |
| С   | BURGLARY 2D FENCED AREA                       | 5900 S CHENEY SPOKANE RD | 7/19/2017     | P7          |
| С   | THEFT OF MOTOR VEHICLE                        | 5900 S CHENEY SPOKANE RD | 7/19/2017     | P7          |
| С   | THEFT-3D (All Other Thefts)                   | 4000 S CHENEY SPOKANE RD | 7/17/2017     | SPD         |
| SPD | <del>27WH</del>                               |                          |               |             |
| С   | RAPE-2ND (RAPE)                               |                          | 7/16/2017     | P7          |
| С   | THEFT-2D (From Motor Vehicle)                 | 1100 S BUENA VISTA DR    | 7/21/2017     | P7          |
| SPD | <del>DTWP</del>                               |                          |               |             |
| С   | BURGLARY 2D GARAGE                            | 1800 S ROYAL ST          | 7/21/2017     | P7          |
| С   | THEFT OF MOTOR VEHICLE                        | 1800 S ROYAL ST          | 7/21/2017     | P7          |
|     |                                               |                          |               |             |