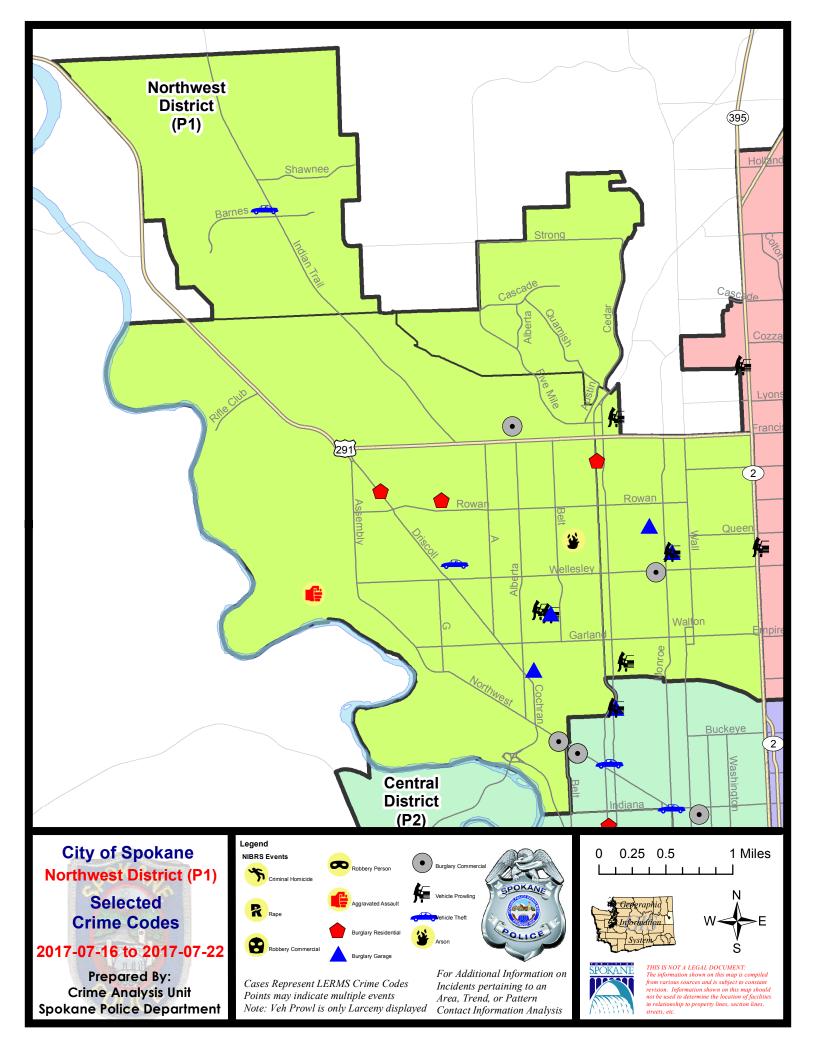

#### **NW - Northwest District (P1)**

#### NW - Northwest District (P1)

| A/C        | Offense Statute                               | Address                   | Reported Date | <u>Dist</u> |
|------------|-----------------------------------------------|---------------------------|---------------|-------------|
| <u>SPA</u> | 1BS                                           |                           |               |             |
| С          | BURGLARY 2D COMMERCIAL                        | 6400 N ALBERTA ST         | 7/17/2017     | P1          |
| С          | THEFT-3D (From Motor Vehicle)                 | 6500 N CEDAR RD           | 7/16/2017     | P1          |
| SPA        | AIIT                                          |                           |               |             |
| С          | THEFT OF MOTOR VEHICLE                        | 9200 N COURSIER LN        | 7/17/2017     | P1          |
| SDA        | 1 <u>NH</u>                                   |                           |               |             |
| <u> </u>   | BURGLARY 2D COMMERCIAL                        | 1100 W WELLESLEY AVE      | 7/16/2017     | P1          |
| C          | BURGLARY 2D GARAGE                            | 4900 N LINCOLN ST         | 7/16/2017     | P1          |
| A          | BURGLARY 2D GARAGE                            | 5200 N JEFFERSON ST       | 7/16/2017     | P1          |
| С          | BURGLARY-RESIDENTIAL                          | 6000 N ASH ST             | 7/18/2017     | P1          |
| С          | MAIL THEFT (All Others)                       | 4500 N POST ST            | 7/18/2017     | P1          |
| Α          | THEFT-3D (From Motor Vehicle)                 | 4900 N LINCOLN ST         | 7/16/2017     | P1          |
| С          | THEFT-3D (From Motor Vehicle)                 | 1400 W GORDON AVE         | 7/16/2017     | P1          |
| С          | THEFT-3D (Motor Vehicle Parts or Accessories) | 6200 N WALNUT ST          | 7/19/2017     | P1          |
| С          | THEFT-3D (Shoplifting)                        | 6100 N DIVISION ST        | 7/21/2017     | P1          |
| SPA        | 1NW                                           |                           |               |             |
| С          | ARSON-2ND DEG                                 | N CANNON ST / W QUEEN AVE | 7/21/2017     | P1          |
| С          | ASSAULT-2D                                    | 4900 W PRINCETON PL       | 7/20/2017     | P1          |
| С          | BURGLARY 2D GARAGE                            | 2300 W ROCKWELL AVE       | 7/17/2017     | P1          |
| С          | BURGLARY 2D GARAGE                            | 2400 W GORDON AVE         | 7/21/2017     | P1          |
| С          | BURGLARY-2ND DEG                              | 2100 W NORTHWEST BLVD     | 7/16/2017     | P1          |
| С          | BURGLARY-2ND DEG                              | 2100 W NORTHWEST BLVD     | 7/16/2017     | P1          |
| С          | BURGLARY-RESIDENTIAL                          | 5600 N FOTHERINGHAM ST    | 7/19/2017     | P1          |
| С          | BURGLARY-RESIDENTIAL                          | 5700 N DRISCOLL BLVD      | 7/20/2017     | P1          |
| С          | THEFT OF MOTOR VEHICLE                        | 4800 N GREENWOOD BLVD     | 7/21/2017     | P1          |
| С          | THEFT-2D (From Building)                      | 2400 W OLYMPIC AVE        | 7/17/2017     | P1          |
| С          | THEFT-3D (All Other Thefts)                   | 4800 W NINE MILE RD       | 7/17/2017     | P1          |
| С          | THEFT-3D (From Building)                      | 6000 N ASSEMBLY ST        | 7/16/2017     | P1          |
| С          | THEFT-3D (From Motor Vehicle)                 | 2300 W LONGFELLOW AVE     | 7/16/2017     | SPA         |
| С          | THEFT-3D (From Motor Vehicle)                 | 2300 W ROCKWELL AVE       | 7/17/2017     | P1          |
| С          | THEFT-CITY (All Other Thefts)                 | 2300 W LONGFELLOW AVE     | 7/16/2017     | P1          |
| С          | THEFT-CITY (From Building)                    | 2100 W NORTHWEST BLVD     | 7/16/2017     | P1          |
| С          | THEFT-CITY (From Building)                    | 2100 W NORTHWEST BLVD     | 7/16/2017     | P1          |
|            |                                               |                           |               |             |