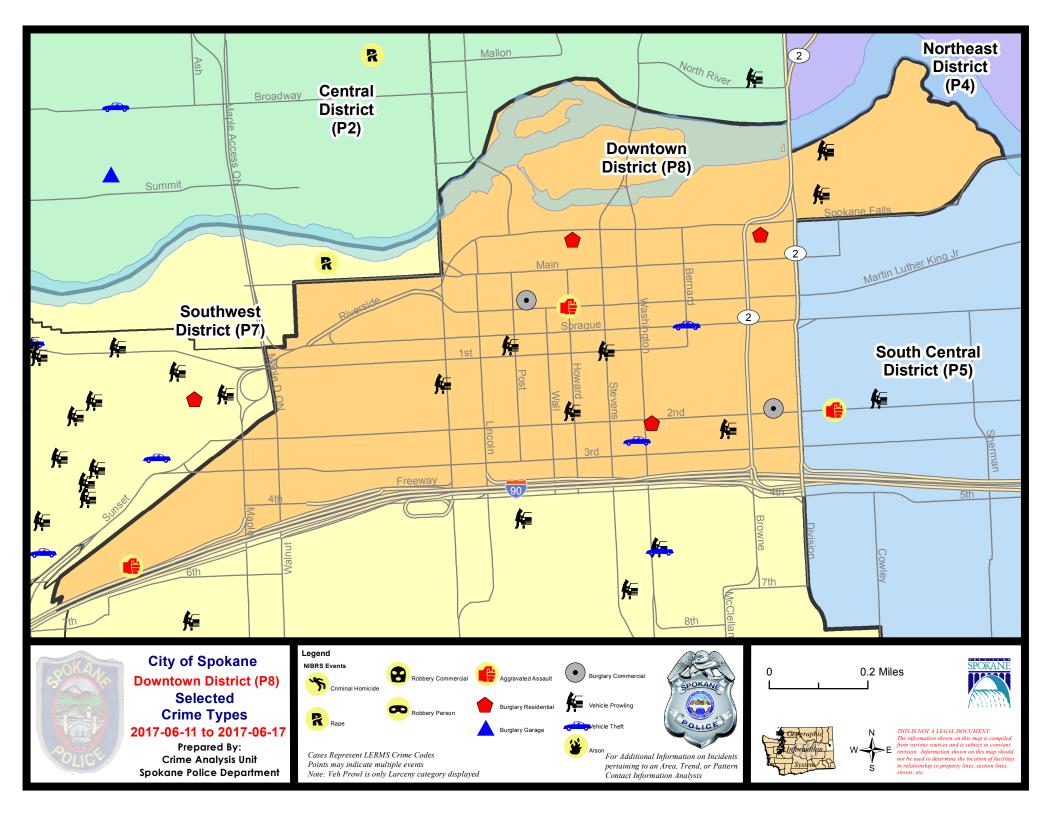

rrent 7 Day Period: Current 28 Day Period: Current YTD Day Period:                                             | 5/                          | /21/2017 ·             | - 6/17/2017<br>- 6/17/2017<br>- 6/17/2017  | Prior 28                     | ay Period<br>Day Perio<br>D Period: |                                                  | 6/4/2017 -<br>4/23/2017 -<br>1/1/2016 - | 5/20/2017  |         |

Prepared by SPD Crime Analysis Office - Tuesday, June 20, 2017

NOTE: SPD moved from UCR to the NIBRS reporting standard on 10/4/16 following the transition to a new RMS System. Numbers on CompStat reports prior to this date should not be used as a comparison to those on this report. Additional info on these reporting standards can be found on the FBI website: https://ucr.fbi.gov/nibrs-overview





#### SW - Downtown District (P8)



| A/C | Offense Statute                         | Address                       | Reported Date | <u>Dist</u> |
|-----|-----------------------------------------|-------------------------------|---------------|-------------|
| С   | ROBBERY-2D (All Except Purse Snatching) |                               | 6/13/2017     | P8          |
| С   | THEFT-3D (All Other Thefts)             | 924 W MAIN AVE                | 6/12/2017     | P8          |
| С   | THEFT-3D (All Other Thefts)             | 601 W MAIN AVE                | 6/12/2017     | P8          |
| SPD | 98RS                                    |                               |               |             |
| С   | ASSAULT-1D                              | 500 S ELM ST                  | 6/16/201