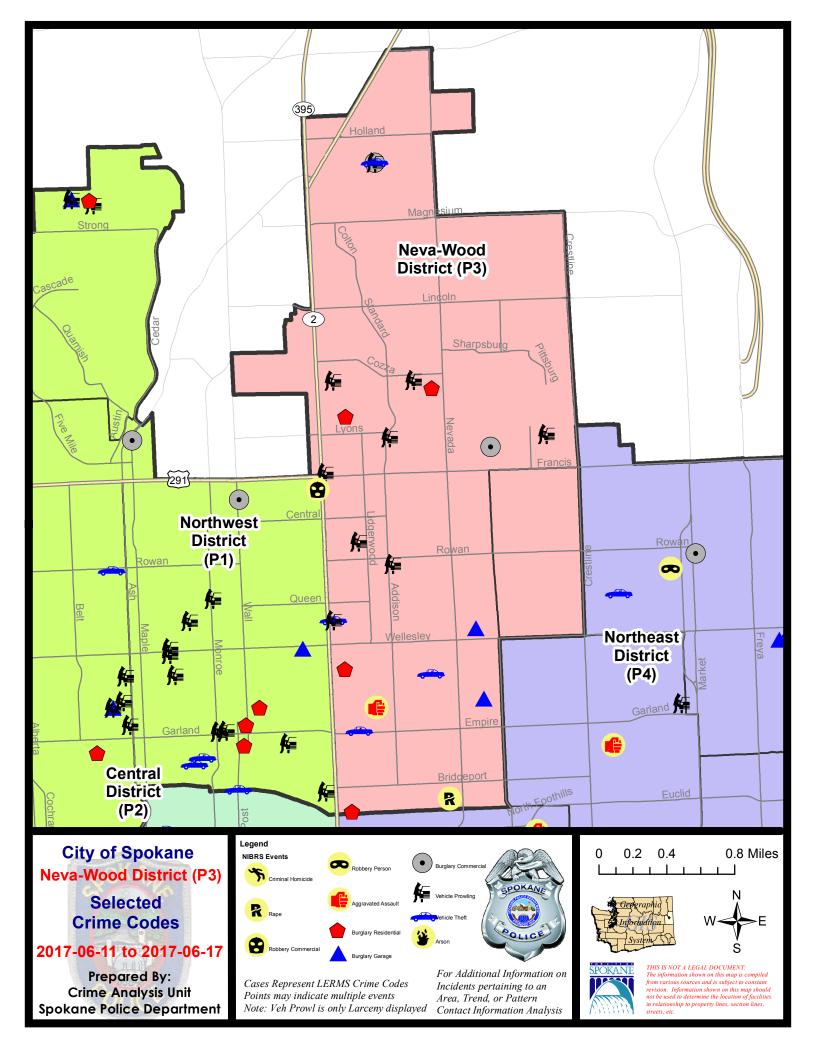

#### **NE - Neva-Wood District (P3)**

#### NE - Neva-Wood District (P3)

#### 6/11/2017 TO 6/17/2017

| A/C | Offense Statute                | Address              | Reported Date | <u>Dist</u> |
|-----|--------------------------------|----------------------|---------------|-------------|
| С   | THEFT-2D (Shoplifting)         | 9116 N NEWPORT HWY   | 6/12/2017     | P3          |
| С   | THEFT-3D (All Other Thefts)    | 636 E MAGNESIUM RD   | 6/12/2017     | Р3          |
| SPE | 3 <u>NL</u>                    |                      |               |             |
| C   | ASSAULT-2D                     | 300 E LACROSSE AVE   | 6/17/2017     | P2          |
| Α   | BURGLARY-1D                    | 300 E LACROSSE AVE   | 6/17/2017     | P2          |
| С   | BURGLARY-2ND DEG               | 1400 E HOUSTON AVE   | 6/12/2017     | P3          |
| С   | BURGLARY-2ND DEG               | 1200 E LACROSSE AVE  | 6/12/2017     | Р3          |
| С   | BURGLARY-2ND DEG               | 9200 N COLTON ST     | 6/12/2017     |             |
| С   | BURGLARY-2ND DEG               | 1100 E BROAD AVE     | 6/14/2017     | P3          |
| С   | BURGLARY-RESIDENTIAL           | 900 E SITKA AVE      | 6/11/2017     | P4          |
| С   | BURGLARY-RESIDENTIAL           | 200 E WEDGEWOOD AVE  | 6/13/2017     | P4          |
| С   | BURGLARY-RESIDENTIAL           | 0 E HEROY AVE        | 6/16/2017     | P4          |
| С   | BURGLARY-RESIDENTIAL           | 0 E EUCLID AVE       | 6/16/2017     | P2          |
| Α   | MAIL THEFT (All Others)        | 6100 N ADDISON ST    | 6/17/2017     | P3          |
| С   | ORGANIZED RETAIL THEFT         | 9100 N NEWPORT HWY   | 6/14/2017     | Р3          |
| С   | RAPE OF A CHILD-2D (RAPE)      |                      | 6/15/2017     | Р3          |
| С   | THEFT OF MOTOR VEHICLE         | 700 E LONGFELLOW AVE | 6/13/2017     | Р3          |
| Α   | THEFT OF MOTOR VEHICLE         | 9200 N COLTON ST     | 6/14/2017     | P3          |
| С   | THEFT OF MOTOR VEHICLE         | 100 E EMPIRE AVE     | 6/16/2017     | P4          |
| С   | THEFT OF MOTOR VEHICLE         | 4700 N DIVISION ST   | 6/17/2017     | Р3          |
| С   | THEFT(FIREARM) (From Building) | 0 E HEROY AVE        | 6/16/2017     | P4          |
| С   | THEFT-2D (All Other Thefts)    | 6000 N LIDGERWOOD ST | 6/13/2017     | Р3          |
| С   | THEFT-2D (All Other Thefts)    | 700 E LONGFELLOW AVE | 6/13/2017     | Р3          |
| С   | THEFT-2D (All Other Thefts)    | 9200 N COLTON ST     | 6/14/2017     | SPB         |
| С   | THEFT-2D (From Motor Vehicle)  | 4700 N DIVISION ST   | 6/11/2017     | P3          |
| С   | THEFT-3D (All Other Thefts)    | 7100 N DIVISION ST   | 6/11/2017     | P3          |
| С   | THEFT-3D (All Other Thefts)    | 0 E ROWAN AVE        | 6/12/2017     | P3          |
| С   | THEFT-3D (All Other Thefts)    | 9600 N DIVISION ST   | 6/13/2017     | P3          |
| С   | THEFT-3D (All Other Thefts)    | 9200 N NEVADA ST     | 6/14/2017     | P3          |
| С   | THEFT-3D (All Other Thefts)    | 7000 N WISCOMB ST    | 6/14/2017     | P3          |
| С   | THEFT-3D (All Other Thefts)    | 500 E TIETON AVE     | 6/15/2017     | P3          |
| С   | THEFT-3D (All Other Thefts)    | 7900 N DIVISION ST   | 6/15/2017     | P2          |
| С   | THEFT-3D (All Other Thefts)    | 9200 N NEVADA ST     | 6/15/2017     | P3          |
| Α   | THEFT-3D (All Other Thefts)    | 4500 N DIVISION ST   | 6/16/2017     | P3          |
| С   | THEFT-3D (From Building)       | 7000 N COLTON ST     | 6/17/2017     | P3          |
| С   | THEFT-3D (From Motor Vehicle)  | 0 E WEILE AVE        | 6/11/2017     | P3          |
| С   | THEFT-3D (From Motor Vehicle)  | 6600 N ADDISON ST    | 6/13/2017     | P3          |
| C   | THEFT-3D (From Motor Vehicle)  | 9200 N COLTON ST     | 6/14/2017     | P3          |

 $For protection \ of \ victim \ privacy, \ the \ entire \ address \ on \ sexual \ assault \ crimes \ has \ been \ redacted.$ 

| A/C        | Offense Statute                               | <u>Address</u>             | Reported Date | <u>Dist</u> |
|------------|-----------------------------------------------|----------------------------|---------------|-------------|
| С          | THEFT-3D (From Motor Vehicle)                 | 6300 N DIVISION ST         | 6/14/2017     | P3          |
| С          | THEFT-3D (From Motor Vehicle)                 | 500 E NORTH AVE            | 6/14/2017     | P3          |
| Α          | THEFT-3D (From Motor Vehicle)                 | 5600 N LIDGERWOOD ST       | 6/14/2017     | P3          |
| С          | THEFT-3D (From Motor Vehicle)                 | 1800 E HOLYOKE AVE         | 6/15/2017     | P3          |
| С          | THEFT-3D (From Motor Vehicle)                 | 7200 N HAMILTON ST         | 6/17/2017     | P3          |
| С          | THEFT-3D (Motor Vehicle Parts or Accessories) | 0 E WEILE AVE              | 6/11/2017     | P3          |
| С          | THEFT-3D (Motor Vehicle Parts or Accessories) | 4700 N DIVISION ST         | 6/14/2017     | P3          |
| С          | THEFT-3D (Motor Vehicle Parts or Accessories) | 900 E JOSEPH AVE           | 6/16/2017     | P3          |
| С          | THEFT-3D (Shoplifting)                        | 4700 N DIVISION ST         | 6/11/2017     | P2          |
| С          | THEFT-3D (Shoplifting)                        | 4700 N DIVISION ST         | 6/11/2017     | P3          |
| С          | THEFT-3D (Shoplifting)                        | 9500 N NEWPORT HWY         | 6/12/2017     | P3          |
| С          | THEFT-3D (Shoplifting)                        | 9600 N NEWPORT HWY         | 6/13/2017     | P3          |
| С          | THEFT-3D (Shoplifting)                        | 6500 N NEVADA ST           | 6/14/2017     | P3          |
| С          | THEFT-3D (Shoplifting)                        | 6700 N DIVISION ST         | 6/14/2017     | P3          |
| С          | THEFT-3D (Shoplifting)                        | 9100 N NEWPORT HWY         | 6/14/2017     | P3          |
| С          | THEFT-3D (Shoplifting)                        | 4700 N DIVISION ST         | 6/15/2017     | P3          |
| С          | THEFT-3D (Shoplifting)                        | 4700 N DIVISION ST         | 6/15/2017     | Р3          |
| С          | THEFT-3D (Shoplifting)                        | 6500 N NEVADA ST           | 6/16/2017     | Р3          |
| С          | THEFT-3D (Shoplifting)                        | 9200 N COLTON ST           | 6/17/2017     | P3          |
| С          | THEFT-3D (Shoplifting)                        | 6700 N DIVISION ST         | 6/17/2017     | Р3          |
| С          | THEFT-3D (Shoplifting)                        | 4700 N DIVISION ST         | 6/17/2017     | Р3          |
| С          | THEFT-3D (Shoplifting)                        | 4700 N DIVISION ST         | 6/17/2017     | Р3          |
| С          | THEFT-CITY (Shoplifting)                      | 9700 N NEWPORT HWY         | 6/13/2017     | P4          |
| С          | THEFT-CITY (Shoplifting)                      | 9100 N NEWPORT HWY         | 6/14/2017     | Р3          |
| С          | THEFT-CITY (Shoplifting)                      | 9100 N NEWPORT HWY         | 6/14/2017     | P4          |
| С          | THEFT-CITY (Shoplifting)                      | 6500 N NEVADA ST           | 6/16/2017     | P4          |
| С          | THEFT-CITY (Shoplifting)                      | 6700 N DIVISION ST         | 6/17/2017     | P4          |
| С          | THEFT-CITY (Shoplifting)                      | 9200 N COLTON ST           | 6/17/2017     | Р3          |
| С          | THEFT-CITY (Shoplifting)                      | 9200 N NEVADA ST           | 6/17/2017     | P2          |
| <u>SPB</u> | <u>3WH</u>                                    |                            |               |             |
| С          | THEFT-2D (All Other Thefts)                   | E BISMARK AVE / N PERRY ST | 6/14/2017     | P3          |
| С          | THEFT-3D (All Other Thefts)                   | 1700 E SANSON AVE          | 6/15/2017     | P3          |
| С          | THEFT-3D (All Other Thefts)                   | 1700 E BISMARK AVE         | 6/15/2017     | P3          |
| С          | THEFT-3D (From Building)                      | 1600 E DECATUR AVE         | 6/16/2017     | P3          |