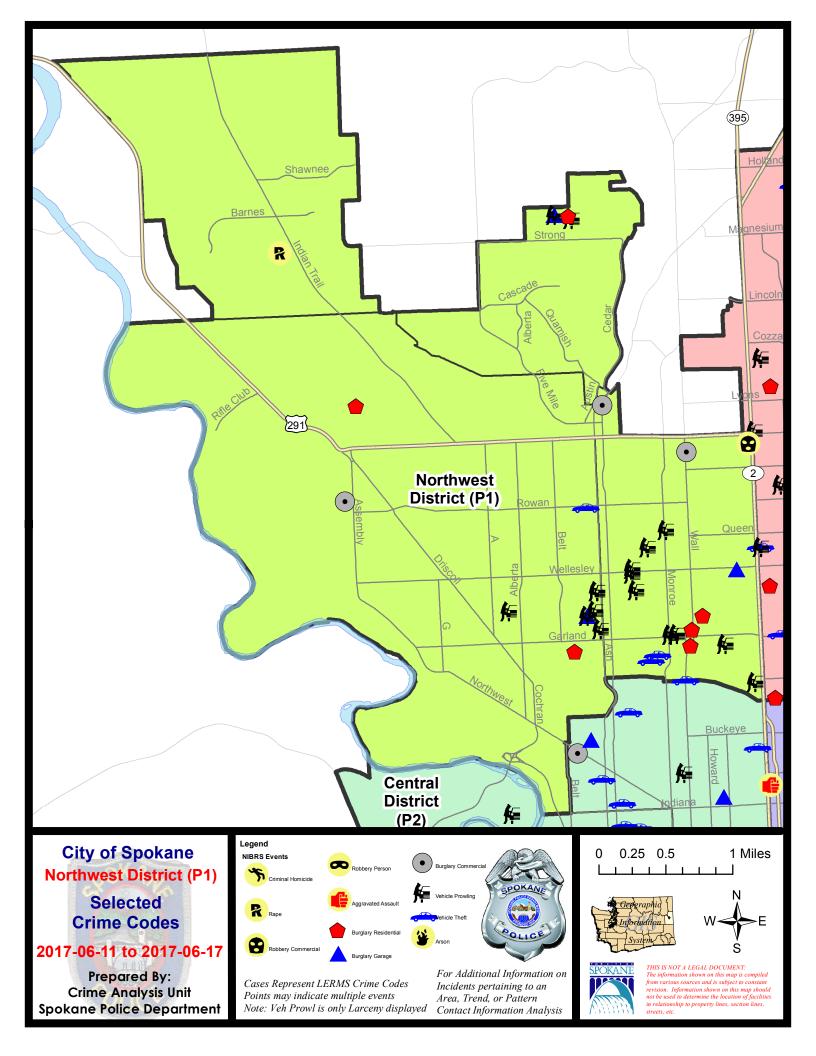

#### **NW - Northwest District (P1)**

#### **Preliminary IBR Counts**

|           |                                                                                                                  | 7 Da                        | ay Compari                       | ison                                                           | 28 D                                 | ay Compai                            | rison                                                                   | YTD Comparison                          |       |         |  |
|-----------|------------------------------------------------------------------------------------------------------------------|-----------------------------|----------------------------------|----------------------------------------------------------------|--------------------------------------|--------------------------------------|-------------------------------------------------------------------------|-----------------------------------------|-------|---------|--|
| NIBRS Ca  | ategories (Part 1 Selected)                                                                                      | Current                     | Prior                            | Percent                                                        | Current                              | Prior                                | Percent                                                                 | Current                                 | Prior | Percent |  |
| Violent   | Criminal Homicide Rape Robbery - Commercial Robbery - Person Aggravated Assault - Non DV Aggravated Assault - DV | 0<br>1<br>1<br>0<br>1       | 0<br>0<br>0<br>0<br>0            | -100.00%                                                       | 0<br>4<br>2<br>0<br>2<br>1           | 0<br>0<br>0<br>0<br>3                | -33.33%                                                                 | 0<br>14<br>3<br>9<br>29<br>13           |       |         |  |
| Property  | Violent Total:  Burglary - Residential  Burglary Garage  Burglary Commercial  Larceny  Vehicle Theft  Arson      | 3<br>6<br>3<br>43<br>3<br>0 | 1<br>2<br>5<br>0<br>32<br>4<br>2 | 200.00%<br>200.00%<br>-40.00%<br>34.38%<br>-25.00%<br>-100.00% | 9<br>22<br>16<br>4<br>165<br>15<br>2 | 14<br>8<br>7<br>145<br>18<br>1       | 125.00%<br>57.14%<br>100.00%<br>-42.86%<br>13.79%<br>-16.67%<br>100.00% | 83<br>56<br>20<br>726<br>96<br>3        |       |         |  |
| Prelimina | Property Total:  ry Part 1 Crime Totals:                                                                         | 61                          | 45                               | 32.61%                                                         | 224                                  | 193                                  | 18.27%                                                                  | 1052                                    |       |         |  |
|           | Current 7 Day Period:<br>Current 28 Day Period:<br>Current YTD Day Period:                                       | 5/                          | /21/2017 -                       | 6/17/2017<br>6/17/2017<br>6/17/2017                            | Prior 28                             | Day Period<br>Day Perio<br>D Period: |                                                                         | 6/4/2017 -<br>4/23/2017 -<br>1/1/2016 - |       |         |  |

#### NW - Northwest District (P1)

| A/C        | Offense Statute                               | <u>Address</u>            | Reported Date | <u>Dist</u> |
|------------|-----------------------------------------------|---------------------------|---------------|-------------|
| С          | ASSAULT-2D                                    |                           | 6/14/2017     | P1          |
| <u>SPA</u> | .1BS                                          |                           |               |             |
| С          | BURGLARY-2ND DEG                              | 6700 N COUNTRY HOMES BLVD | 6/13/2017     | P1          |
| С          | BURGLARY-RESIDENTIAL                          | 6800 N GREENWOOD BLVD     | 6/14/2017     | P1          |
| С          | THEFT-3D (All Other Thefts)                   | 6400 N ALBERTA ST         | 6/12/2017     | P1          |
| С          | THEFT-3D (All Other Thefts)                   | 4100 W WOODSIDE AVE       | 6/14/2017     | P1          |
| С          | THEFT-3D (Shoplifting)                        | 6600 N MAPLE ST           | 6/13/2017     | P1          |
| SPA        | .1FM                                          |                           |               |             |
| С          | BURGLARY-2ND DEG                              | 9000 N CANNON ST          | 6/15/2017     | P1          |
| С          | BURGLARY-RESIDENTIAL                          | 1800 W MAXINE AVE         | 6/15/2017     | P1          |
| С          | THEFT-3D (From Motor Vehicle)                 | 1800 W MAXINE AVE         | 6/15/2017     | P1          |
| С          | THEFT-CITY (All Other Thefts)                 | 9000 N CANNON ST          | 6/15/2017     | P1          |
| С          | VEHICLE PROWLING-2D/From Motor Vehicle        | 9000 N CANNON ST          | 6/15/2017     | P1          |
| <u>SPA</u> | <u>11T</u>                                    |                           |               |             |
| С          | RAPE-1ST DEG (RAPE)                           |                           | 6/15/2017     | P1          |
| С          | THEFT-2D (Motor Vehicle Parts or Accessories) | N PHOEBE ST / W BARNES RD | 6/15/2017     | P1          |
| С          | THEFT-3D (All Other Thefts)                   | 4900 W LAMAR AVE          | 6/12/2017     | P1          |
| SPA        | 1NH                                           |                           |               |             |
| С          | BURGLARY-2ND DEG                              | 6100 N WALL ST            | 6/13/2017     | P1          |
| С          | BURGLARY-2ND DEG                              | 200 W WELLESLEY AVE       | 6/13/2017     | P1          |
| С          | BURGLARY-2ND DEG                              | 700 W PROVIDENCE AVE      | 6/14/2017     | P1          |
| Α          | BURGLARY-RESIDENTIAL                          | 3900 N WALL ST            | 6/12/2017     | P1          |
| С          | BURGLARY-RESIDENTIAL                          | 4100 N HOWARD ST          | 6/13/2017     | P3          |
| С          | MAIL THEFT (All Others)                       | 600 W PROVIDENCE AVE      | 6/13/2017     | P1          |
| С          | ROBBERY-1D (All Except Purse Snatching)       | 6100 N DIVISION ST        | 6/15/2017     | P1          |
| С          | THEFT OF MOTOR VEHICLE                        | 1100 W GORDON AVE         | 6/14/2017     | P1          |
| С          | THEFT OF MOTOR VEHICLE                        | 1000 W KIERNAN AVE        | 6/15/2017     | P2          |
| С          | THEFT-3D (All Other Thefts)                   | 4200 N CALISPEL ST        | 6/15/2017     | P1          |
| С          | THEFT-3D (All Other Thefts)                   | 300 W HEROY AVE           | 6/15/2017     | P1          |
| С          | THEFT-3D (From Motor Vehicle)                 | 4400 N HAWTHORNE ST       | 6/11/2017     | P1          |
| С          | THEFT-3D (From Motor Vehicle)                 | 0 W GRAY CT               | 6/11/2017     | P1          |
| С          | THEFT-3D (From Motor Vehicle)                 | 3900 N LINCOLN ST         | 6/14/2017     | P1          |
| С          | THEFT-3D (From Motor Vehicle)                 | 3800 N WASHINGTON ST      | 6/14/2017     | P1          |
| С          | THEFT-3D (From Motor Vehicle)                 | 4600 N HAWTHORNE ST       | 6/14/2017     | P1          |
| С          | THEFT-3D (From Motor Vehicle)                 | 4900 N JEFFERSON ST       | 6/15/2017     | P1          |
| Α          | THEFT-3D (From Motor Vehicle)                 | 900 W GARLAND AVE         | 6/15/2017     | P1          |
| С          | THEFT-3D (From Motor Vehicle)                 | 900 W GARLAND AVE         | 6/15/2017     | P1          |

| A/C | Offense Statute                               | Address               | Reported Date | Dist |
|-----|-----------------------------------------------|-----------------------|---------------|------|
| С   | THEFT-3D (From Motor Vehicle)                 | 5100 N MONROE ST      | 6/17/2017     | P1   |
| С   | THEFT-3D (From Motor Vehicle)                 | 4700 N HAWTHORNE ST   | 6/17/2017     | P1   |
| С   | THEFT-3D (Motor Vehicle Parts or Accessories) | 800 W CORA AVE        | 6/12/2017     | P1   |
| С   | THEFT-3D (Motor Vehicle Parts or Accessories) | 5300 N MONROE ST      | 6/16/2017     | P2   |
| С   | THEFT-3D (Shoplifting)                        | 3600 N DIVISION ST    | 6/13/2017     | P1   |
| С   | THEFT-CITY (Shoplifting)                      | 300 W QUEEN AVE       | 6/12/2017     | P1   |
| С   | THEFT-CITY (Shoplifting)                      | 6100 N DIVISION ST    | 6/15/2017     | P1   |
| SPA | 1NW                                           |                       |               |      |
| С   | BURGLARY-2ND DEG                              | 4100 N ELM ST         | 6/11/2017     | P2   |
| С   | BURGLARY-2ND DEG                              | 5700 N ASSEMBLY ST    | 6/11/2017     | P1   |
| С   | BURGLARY-RESIDENTIAL                          | 3700 N CANNON ST      | 6/15/2017     | P1   |
| С   | MAIL THEFT (All Others)                       | 6100 N FLEMING ST     | 6/17/2017     | P1   |
| С   | THEFT OF MOTOR VEHICLE                        | 5400 N OAK ST         | 6/15/2017     | P2   |
| С   | THEFT(FIREARM) (From Building)                | 3700 N CANNON ST      | 6/15/2017     | P1   |
| С   | THEFT-1D (From Building)                      | 3700 N CANNON ST      | 6/15/2017     | P1   |
| С   | THEFT-2D (From Building)                      | 2500 W WELLESLEY AVE  | 6/11/2017     | P1   |
| С   | THEFT-2D (From Motor Vehicle)                 | 4100 N ELM ST         | 6/11/2017     | P2   |
| С   | THEFT-2D (From Motor Vehicle)                 | 4300 N ASH ST         | 6/13/2017     | P1   |
| С   | THEFT-2D (From Motor Vehicle)                 | 2700 W LONGFELLOW AVE | 6/13/2017     | P1   |
| С   | THEFT-3D (All Other Thefts)                   | 3400 W WALTON AVE     | 6/11/2017     | P2   |
| С   | THEFT-3D (From Building)                      | 5700 N ASSEMBLY ST    | 6/11/2017     | P1   |
| С   | THEFT-3D (From Building)                      | 2300 W WELLESLEY AVE  | 6/14/2017     | P1   |
| С   | THEFT-3D (From Building)                      | 3500 W LONGFELLOW AVE | 6/15/2017     | SPA  |
| С   | THEFT-3D (From Building)                      | 6000 N ASSEMBLY ST    | 6/15/2017     | P1   |
| С   | THEFT-3D (From Motor Vehicle)                 | 4000 N ASH ST         | 6/11/2017     | P1   |
| С   | THEFT-3D (From Motor Vehicle)                 | 4200 N OAK ST         | 6/11/2017     | P1   |
| С   | THEFT-3D (From Motor Vehicle)                 | 4300 N ASH ST         | 6/13/2017     | P1   |
| С   | THEFT-3D (Shoplifting)                        | 2500 W WELLESLEY AVE  | 6/14/2017     | P1   |
| С   | THEFT-3D (Shoplifting)                        | 2200 W WELLESLEY AVE  | 6/14/2017     | P1   |
|     |                                               |                       |               |      |