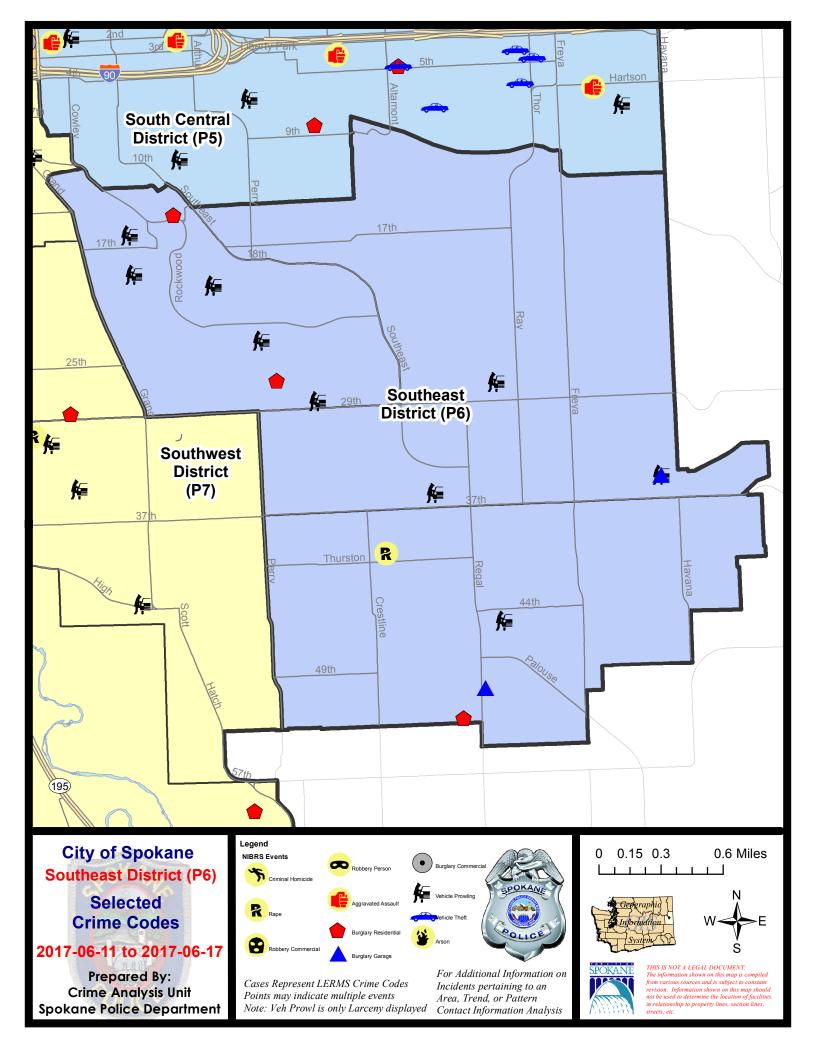

#### SE - Southeast District (P6)

#### **Preliminary IBR Counts**

|           |                                                                                                                  | 7 Da                   | y Comparis                  | son                                       | 28 Day Comparison            |                                     | YTI                                                           | D Comparis                              | on        |         |
|-----------|------------------------------------------------------------------------------------------------------------------|------------------------|-----------------------------|-------------------------------------------|------------------------------|-------------------------------------|---------------------------------------------------------------|-----------------------------------------|-----------|---------|
| NIBRS Ca  | ategories (Part 1 Selected)                                                                                      | Current                | Prior                       | Percent                                   | Current                      | Prior                               | Percent                                                       | Current                                 | Prior     | Percent |
| Violent   | Criminal Homicide Rape Robbery - Commercial Robbery - Person Aggravated Assault - Non DV Aggravated Assault - DV | 0<br>1<br>0<br>0<br>1  | 0<br>0<br>0<br>0<br>0       |                                           | 0<br>5<br>0<br>0<br>2<br>3   | 0<br>1<br>0<br>2<br>2<br>2          | -100.00%<br>-100.00%<br>-25.00%                               | 0<br>15<br>1<br>7<br>14<br>12           |           |         |
|           | Violent Total:                                                                                                   | 2                      | 0                           |                                           | 10                           | 9                                   | 11.11%                                                        | 49                                      |           |         |
| Property  | Burglary - Residential Burglary Garage Burglary Commercial Larceny Vehicle Theft Arson                           | 3<br>2<br>0<br>19<br>0 | 4<br>1<br>0<br>32<br>3<br>0 | -25.00%<br>100.00%<br>-40.63%<br>-100.00% | 14<br>6<br>0<br>94<br>8<br>0 | 6<br>7<br>1<br>77<br>8<br>1         | 133.33%<br>-14.29%<br>-100.00%<br>22.08%<br>0.00%<br>-100.00% | 48<br>46<br>5<br>417<br>55<br>1         |           |         |
|           | Property Total:                                                                                                  | 24                     | 40                          | -40.00%                                   | 122                          | 100                                 | 22.00%                                                        | 572                                     |           |         |
| Prelimina | ry Part 1 Crime Totals:                                                                                          | 26                     | 40                          | -35.00%                                   | 132                          | 109                                 | 21.10%                                                        | 621                                     |           |         |
|           | Current 7 Day Period: Current 28 Day Period: Current YTD Day Period:                                             | 5/                     | 21/2017 -                   | 6/17/2017<br>6/17/2017<br>6/17/2017       | Prior 28                     | ay Period<br>Day Perio<br>D Period: |                                                               | 6/4/2017 -<br>4/23/2017 -<br>1/1/2016 - | 5/20/2017 | •       |