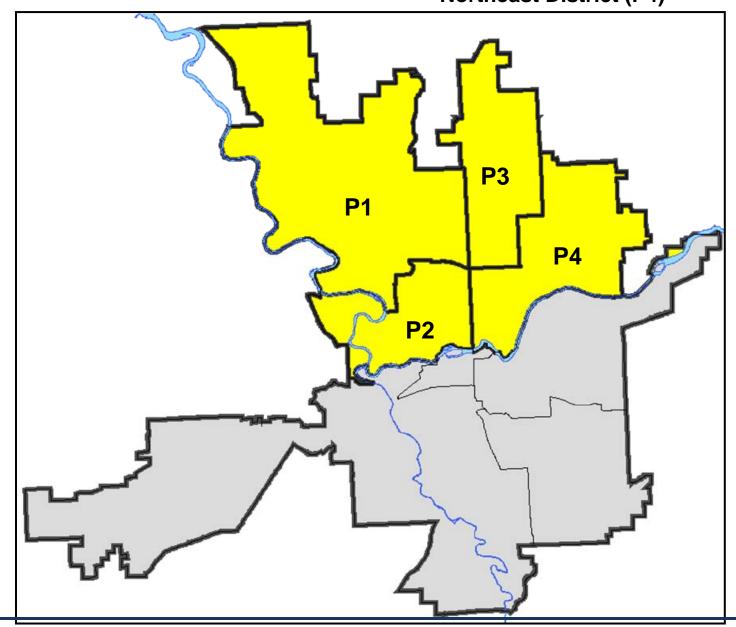

# SPOKANE POLICE DEPARTMENT NORTH Police Service Area

**Captain Dan Torok** 

**Northwest District (P1)** 

**Central District (P2)** 

**Neva-Wood District (P3)** 

**Northeast District (P4)** 

### North Precinct (P1, P2, P3, and P4)