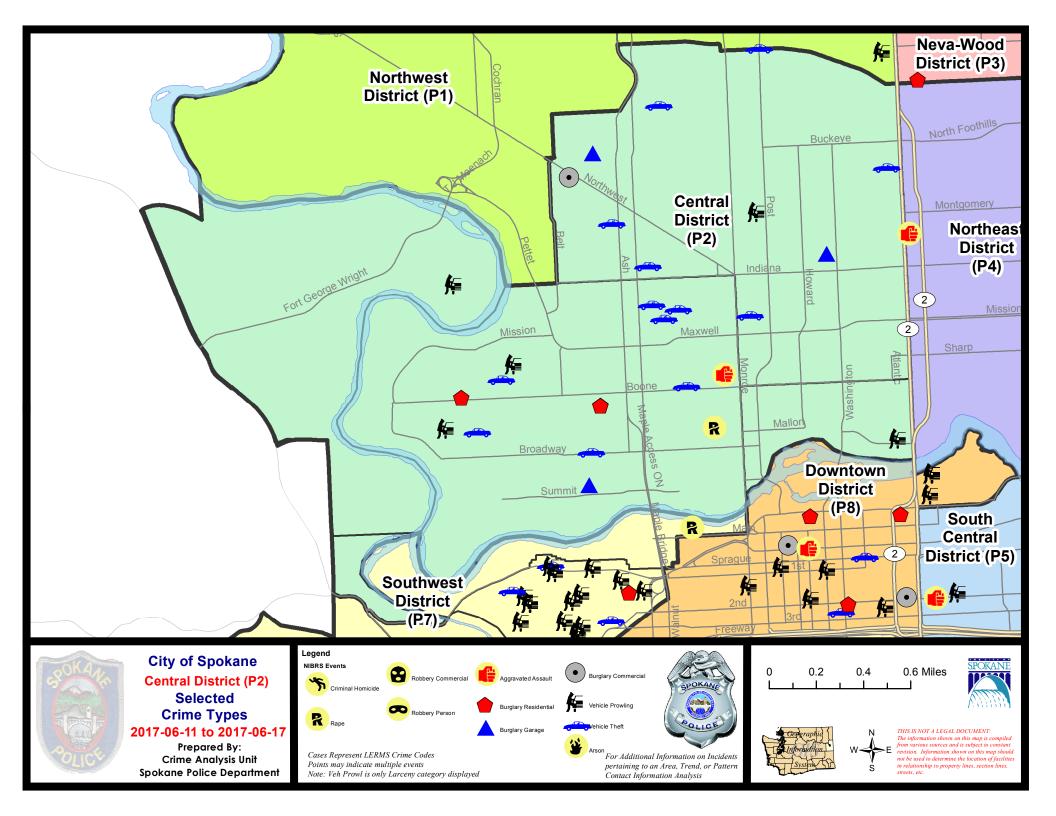

#### **NW - North Central District (P2)**

#### **Preliminary IBR Counts**

|           |                                                                                                                  | 7 Day Comparison 28 Day Comparison |                             |                                                              | rison                           | YTI                                   | YTD Comparison                                                          |                                         |           |         |
|-----------|------------------------------------------------------------------------------------------------------------------|------------------------------------|-----------------------------|--------------------------------------------------------------|---------------------------------|---------------------------------------|-------------------------------------------------------------------------|-----------------------------------------|-----------|---------|
| NIBRS Ca  | ategories (Part 1 Selected)                                                                                      | Current                            | Prior                       | Percent                                                      | Current                         | Prior                                 | Percent                                                                 | Current                                 | Prior     | Percent |
| Violent   | Criminal Homicide Rape Robbery - Commercial Robbery - Person Aggravated Assault - Non DV Aggravated Assault - DV | 0 1 0 0 1                          | 0 0 0 1 1 1 1               | -100.00%<br>0.00%<br>-100.00%                                | 0<br>4<br>1<br>3<br>4<br>2      | 0<br>4<br>0<br>1<br>5<br>6            | 0.00%<br>200.00%<br>-20.00%<br>-66.67%                                  | 0<br>23<br>4<br>8<br>32<br>26           |           |         |
| Property  | Violent Total:  Burglary - Residential  Burglary Garage  Burglary Commercial  Larceny  Vehicle Theft  Arson      | 3<br>3<br>1<br>22<br>13<br>0       | 8<br>4<br>1<br>36<br>4<br>0 | -33.33%<br>-62.50%<br>-25.00%<br>0.00%<br>-38.89%<br>225.00% | 18<br>11<br>4<br>126<br>33<br>0 | 10<br>5<br>5<br>111<br>17<br>2        | -12.50%<br>80.00%<br>120.00%<br>-20.00%<br>13.51%<br>94.12%<br>-100.00% | 93<br>83<br>49<br>56<br>618<br>105      |           |         |
|           | Property Total:                                                                                                  | 42                                 | 53                          | -20.75%                                                      | 192                             | 150                                   | 28.00%                                                                  | 913                                     |           | <u></u> |
| Prelimina | ry Part 1 Crime Totals:                                                                                          | 44                                 | 56                          | -21.43%                                                      | 206                             | 166                                   | 24.10%                                                                  | 1006                                    |           |         |
|           | Current 7 Day Period: Current 28 Day Period: Current YTD Day Period:                                             | 5/                                 | 21/2017                     | - 6/17/2017<br>- 6/17/2017<br>- 6/17/2017                    | Prior 28                        | oay Period<br>Day Period<br>D Period: |                                                                         | 6/4/2017 -<br>4/23/2017 -<br>1/1/2016 - | 5/20/2017 |         |

#### NW - Central District (P2)

| A/C        | Offense Statute                       | <u>Address</u>                | Reported Date | <u>Dist</u> |
|------------|---------------------------------------|-------------------------------|---------------|-------------|
| <u>SPA</u> | . <u>2EG</u>                          |                               |               |             |
| С          | BURGLARY-2ND DEG                      | 1800 W BUCKEYE AVE            | 6/11/2017     | P2          |
| С          | BURGLARY-2ND DEG                      | 1900 W YORK AVE               | 6/12/2017     | P2          |
| С          | BURGLARY-2ND DEG                      | 400 W SHANNON AVE             | 6/12/2017     | P2          |
| С          | THEFT OF MOTOR VEHICLE                | W CORA AVE / N POST ST        | 6/11/2017     | P1          |
| С          | THEFT OF MOTOR VEHICLE                | 1700 W MONTGOMERY AVE         | 6/14/2017     | P1          |
| С          | THEFT OF MOTOR VEHICLE                | 1400 W FAIRVIEW AVE           | 6/14/2017     | P2          |
| С          | THEFT OF MOTOR VEHICLE                | 900 W SPOFFORD AVE            | 6/14/2017     | P1          |
| С          | THEFT OF MOTOR VEHICLE                | 2500 N ATLANTIC ST            | 6/15/2017     | P2          |
| С          | THEFT OF MOTOR VEHICLE                | 1500 W SHANNON AVE            | 6/16/2017     | P2          |
| С          | THEFT-2D (All Other Thefts)           | N WALL ST / W INDIANA AVE     | 6/12/2017     | P2          |
| С          | THEFT-2D (All Other Thefts)           | 1300 W YORK AVE               | 6/15/2017     | P2          |
| С          | THEFT-2D (From Building)              | 1800 W GRACE AVE              | 6/14/2017     | P2          |
| С          | THEFT-3D (All Other Thefts)           | 1200 W EUCLID AVE             | 6/13/2017     | P1          |
| С          | THEFT-3D (All Other Thefts)           | 1900 N WASHINGTON ST          | 6/14/2017     | P2          |
| С          | THEFT-3D (All Other Thefts)           | N WASHINGTON ST / W SINTO AVE | 6/17/2017     | P2          |
| С          | THEFT-3D (From Building)              | 600 W MONTGOMERY AVE          | 6/15/2017     | P2          |
| С          | THEFT-3D (From Motor Vehicle)         | 800 W MONTGOMERY AVE          | 6/15/2017     | P2          |
| С          | THEFT-CITY (All Other Thefts)         | 2100 N HOWARD ST              | 6/13/2017     | P1          |
| <u>SPA</u> | 2RS                                   |                               |               |             |
| С          | RETAIL THEFT W/ SPECIAL CIRCUMSTANCES | 1100 N DIVISION ST            | 6/16/2017     | P2          |
| С          | ROBBERY-2D (Purse Snatching)          | N LINCOLN ST / W SUMMIT PKWY  | 6/14/2017     | P8          |
| С          | THEFT-3D (From Motor Vehicle)         | 800 N DIVISION ST             | 6/16/2017     | P2          |
| SPA        | 2WC                                   |                               |               |             |
| С          | ASSAULT-2D                            | 1200 N MADISON ST             | 6/17/2017     | P2          |
| С          | BURGLARY-RESIDENTIAL                  | 1800 W GARDNER AVE            | 6/13/2017     | P1          |
| С          | BURGLARY-RESIDENTIAL                  | 1800 W GARDNER AVE            | 6/15/2017     | P1          |
| С          | BURGLARY-RESIDENTIAL                  | 2700 W BOONE AVE              | 6/16/2017     | P1          |
| С          | BURGLARY-RESIDENTIAL                  | 1900 W BRIDGE AVE             | 6/16/2017     | P2          |
| С          | RAPE-1ST DEG (RAPE)                   |                               | 6/15/2017     | P1          |
| С          | THEFT OF MOTOR VEHICLE                | 1300 W BOONE AVE              | 6/11/2017     | P2          |
| С          | THEFT OF MOTOR VEHICLE                | 1900 W BROADWAY AVE           | 6/12/2017     | P1          |
| С          | THEFT OF MOTOR VEHICLE                | 1300 W AUGUSTA AVE            | 6/13/2017     | P1          |
| С          | THEFT OF MOTOR VEHICLE                | 1300 N COCHRAN ST             | 6/13/2017     | P1          |
| С          | THEFT OF MOTOR VEHICLE                | 2600 W DEAN AVE               | 6/15/2017     | P2          |
| С          | THEFT OF MOTOR VEHICLE                | 1500 W AUGUSTA AVE            | 6/16/2017     | P2          |
| С          | THEFT OF MOTOR VEHICLE                | 1400 W SPOFFORD AVE           | 6/17/2017     | P1          |
| С          | THEFT-3D (All Other Thefts)           | 1100 W SHARP AVE              | 6/13/2017     | P2          |
|            |                                       |                               |               |             |

| A/C        | Offense Statute                               | Address                      | Reported Date | Dist |
|------------|-----------------------------------------------|------------------------------|---------------|------|
| С          | THEFT-3D (All Other Thefts)                   | 3200 W BOONE AVE             | 6/16/2017     | P2   |
| Α          | THEFT-3D (From Motor Vehicle)                 | 2800 W DEAN AVE              | 6/13/2017     | P2   |
| Α          | THEFT-3D (From Motor Vehicle)                 | 2300 W SINTO AVE             | 6/14/2017     | P2   |
| С          | THEFT-3D (Motor Vehicle Parts or Accessories) | 1500 W AUGUSTA AVE           | 6/16/2017     | P2   |
| С          | THEFT-3D (Shoplifting)                        | 2200 W BROADWAY AVE          | 6/12/2017     | P2   |
| С          | THEFT-3D (Shoplifting)                        | 1200 N MONROE ST             | 6/15/2017     | P2   |
| С          | THEFT-CITY (All Other Thefts)                 | 1800 W GARDNER AVE           | 6/13/2017     | P1   |
| С          | THEFT-CITY (All Other Thefts)                 | 1800 W GARDNER AVE           | 6/13/2017     | P1   |
| <u>SPA</u> | <u>2WH</u>                                    |                              |               |      |
| С          | THEFT-3D (From Motor Vehicle)                 | 2900 W FORT GEORGE WRIGHT DR | 6/16/2017     | P2   |