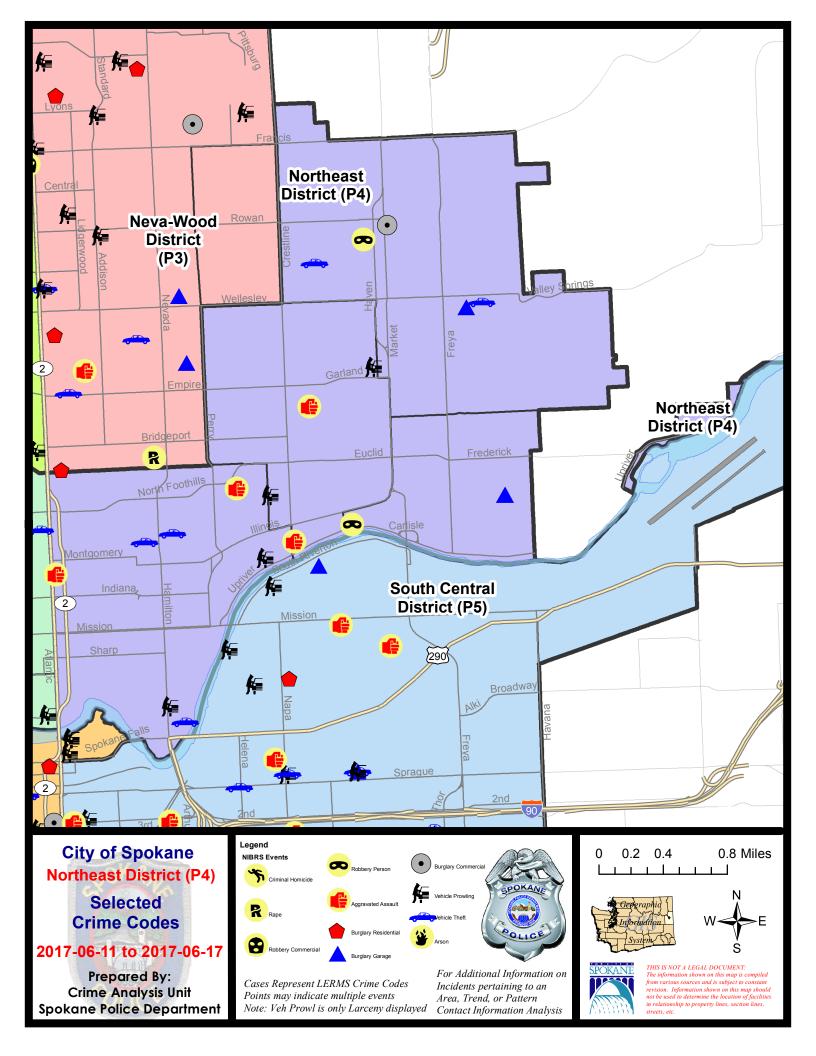

#### **NE - Northeast District (P4)**

#### NE - Northeast District (P4)

| A/C        | Offense Statute                                     | <u>Addre</u> | <u>ss</u>          | <u>Re</u> | ported Date            | <u>Dist</u> |
|------------|-----------------------------------------------------|--------------|--------------------|-----------|------------------------|-------------|
| 6          | ASSAULT-2D                                          |              |                    |           | 6/12/2017              | P4          |
| C<br>C     | ROBBERY-1D (All Except Purse Snatching)             |              |                    |           | 6/13/2017<br>6/11/2017 | P4          |
|            | -                                                   |              |                    |           | 0/11/2017              |             |
|            | <u>44BE</u>                                         |              |                    |           |                        |             |
| С          | ASSAULT-2D                                          |              | GORDON AVE         |           | 6/13/2017              | P4          |
| С          | ASSAULT-2D                                          | 2100 E       | NORTH CRESCENT AVE |           | 6/14/2017              | P4          |
| С          | ASSAULT-2D                                          |              | NORTH CRESCENT AVE |           | 6/14/2017              | P4          |
| С          | THEFT-2D (All Other Thefts)                         | 2900 N       | SMITH ST           |           | 6/17/2017              | P4          |
| С          | THEFT-2D (From Motor Vehicle)                       | 2700 N       | NAPA ST            |           | 6/14/2017              | P4          |
| С          | THEFT-3D (All Other Thefts)                         | 3000 E       | EUCLID AVE         |           | 6/11/2017              | P4          |
| С          | THEFT-3D (All Other Thefts)                         | 3400 N       | STONE ST           |           | 6/11/2017              | P4          |
| С          | THEFT-3D (All Other Thefts)                         | 2300 E       | EUCLID AVE         |           | 6/14/2017              | P4          |
| С          | THEFT-3D (All Other Thefts)                         | 2900 E       | ROCKWELL AVE       |           | 6/14/2017              | P4          |
| С          | THEFT-3D (All Other Thefts)                         | 1600 E       | LONGFELLOW AVE     |           | 6/16/2017              | P4          |
| Α          | THEFT-3D (All Other Thefts)                         | 1800 E       | HEROY AVE          |           | 6/16/2017              | P4          |
| С          | THEFT-3D (From Building)                            | 1700 E       | COURTLAND AVE      |           | 6/15/2017              | P4          |
| С          | THEFT-3D (From Building)                            | 2300 E       | EUCLID AVE         |           | 6/16/2017              | P4          |
| С          | THEFT-3D (From Motor Vehicle)                       | 3900 N       | MARKET ST          |           | 6/11/2017              | P4          |
| С          | THEFT-3D (Shoplifting)                              | 3000 E       | EUCLID AVE         |           | 6/14/2017              | P4          |
| <u>SPB</u> | 4HI                                                 |              |                    |           |                        |             |
| С          | BURGLARY-2ND DEG                                    | 3800 E       | PRINCETON AVE      |           | 6/15/2017              | P4          |
| Α          | BURGLARY-2ND DEG                                    | 5400 N       | MARKET ST          |           | 6/17/2017              | P4          |
| Α          | ROBBERY-1D (All Except Purse Snatching)             | 2900 E       | EVERETT AVE        |           | 6/13/2017              | P4          |
| С          | THEFT OF MOTOR VEHICLE                              | 2400 E       | QUEEN AVE          |           | 6/12/2017              | P4          |
| С          | THEFT OF MOTOR VEHICLE                              | 3900 E       | PRINCETON AVE      |           | 6/16/2017              | P4          |
| С          | THEFT(FIREARM) (From Building)                      | 2700 E       | DIAMOND AVE        |           | 6/13/2017              | P4          |
| С          | THEFT-2D (From Building)                            | 3800 E       | PRINCETON AVE      |           | 6/15/2017              | P4          |
| С          | THEFT-3D (All Other Thefts)                         | 2100 E       | WELLESLEY AVE      |           | 6/15/2017              | P4          |
| Α          | THEFT-3D (All Other Thefts)                         | 3000 E       | CENTRAL AVE        |           | 6/15/2017              | P4          |
| С          | THEFT-3D (From Building)                            | 2500 E       | FRANCIS AVE        |           | 6/12/2017              | P4          |
| С          | THEFT-3D (From Building)                            | 4900 N       | NELSON ST          |           | 6/12/2017              | P4          |
| С          | THEFT-3D (From Building)                            | 4900 N       | NELSON ST          |           | 6/12/2017              | P4          |
| С          | THEFT-CITY (From Building)                          | 2500 E       | FRANCIS AVE        |           | 6/12/2017              | P4          |
| <u>SPB</u> | 4 <u>LO</u>                                         |              |                    |           |                        |             |
| С          | ASSAULT-2D                                          | 2800 N       | MADELIA ST         |           | 6/17/2017              | P4          |
| С          | ASSAULT-3D (d)or(f) (Weapon/Instrument/Bodily Harm) | 2000 N       | DIVISION ST        |           | 6/14/2017              | P2          |
| С          | THEFT OF MOTOR VEHICLE                              | 2400 N       | NEVADA ST          |           | 6/12/2017              | P4          |
| С          | THEFT OF MOTOR VEHICLE                              | 2400 N       | CINCINNATI ST      |           | 6/13/2017              | P3          |
|            |                                                     |              |                    |           |                        |             |

| A/C        | Offense Statute                         | Address                           | Reported Date | Dist |
|------------|-----------------------------------------|-----------------------------------|---------------|------|
| С          | THEFT OF MOTOR VEHICLE                  | E SPRINGFIELD AVE / N SUPERIOR ST | 6/16/2017     | P4   |
| С          | THEFT-2D (All Other Thefts)             | 2700 N DIVISION ST                | 6/13/2017     | P4   |
| С          | THEFT-3D (All Other Thefts)             | 500 E MISSION AVE                 | 6/11/2017     | P4   |
| С          | THEFT-3D (All Other Thefts)             | 500 E BOONE AVE                   | 6/13/2017     | P4   |
| С          | THEFT-3D (All Other Thefts)             | 2000 N HAMILTON ST                | 6/13/2017     | P4   |
| С          | THEFT-3D (All Other Thefts)             | 900 E MARIETTA AVE                | 6/14/2017     | P4   |
| С          | THEFT-3D (All Other Thefts)             | 900 E MISSION AVE                 | 6/14/2017     | P4   |
| С          | THEFT-3D (All Other Thefts)             | 1300 E MARIETTA AVE               | 6/17/2017     | P4   |
| С          | THEFT-3D (From Building)                | 200 E NORTH FOOTHILLS DR          | 6/11/2017     | P4   |
| С          | THEFT-3D (From Building)                | 2400 N DIVISION ST                | 6/11/2017     | P4   |
| С          | THEFT-3D (From Building)                | 900 E BOONE AVE                   | 6/17/2017     | P4   |
| С          | THEFT-3D (From Building)                | 200 E MISSION AVE                 | 6/17/2017     | P4   |
| С          | THEFT-3D (From Motor Vehicle)           | 1800 E UPRIVER DR                 | 6/14/2017     | P4   |
| С          | THEFT-3D (From Motor Vehicle)           | 800 N HAMILTON ST                 | 6/15/2017     | P4   |
| С          | THEFT-CITY (Shoplifting)                | 2900 N DIVISION ST                | 6/11/2017     | P4   |
| С          | THEFT-CITY (Shoplifting)                | 2400 N DIVISION ST                | 6/12/2017     | P4   |
| С          | THEFT-CITY (Shoplifting)                | 2400 N DIVISION ST                | 6/12/2017     | P2   |
| С          | THEFT-CITY (Shoplifting)                | 2400 N DIVISION ST                | 6/14/2017     | P2   |
| С          | THEFT-CITY (Shoplifting)                | 200 E NORTH FOOTHILLS DR          | 6/14/2017     | Р3   |
| <u>SPB</u> | <u>4MI</u>                              |                                   |               |      |
| С          | BURGLARY-2ND DEG                        | 4000 E BUCKEYE AVE                | 6/12/2017     | P4   |
| С          | BURGLARY-2ND DEG                        | 4000 E BUCKEYE AVE                | 6/12/2017     | P4   |
| С          | BURGLARY-2ND DEG                        | 4000 E BUCKEYE AVE                | 6/12/2017     | P4   |
| С          | ROBBERY-1D (All Except Purse Snatching) | 2700 E UPRIVER DR                 | 6/14/2017     | P4   |
|            |                                         |                                   |               |      |