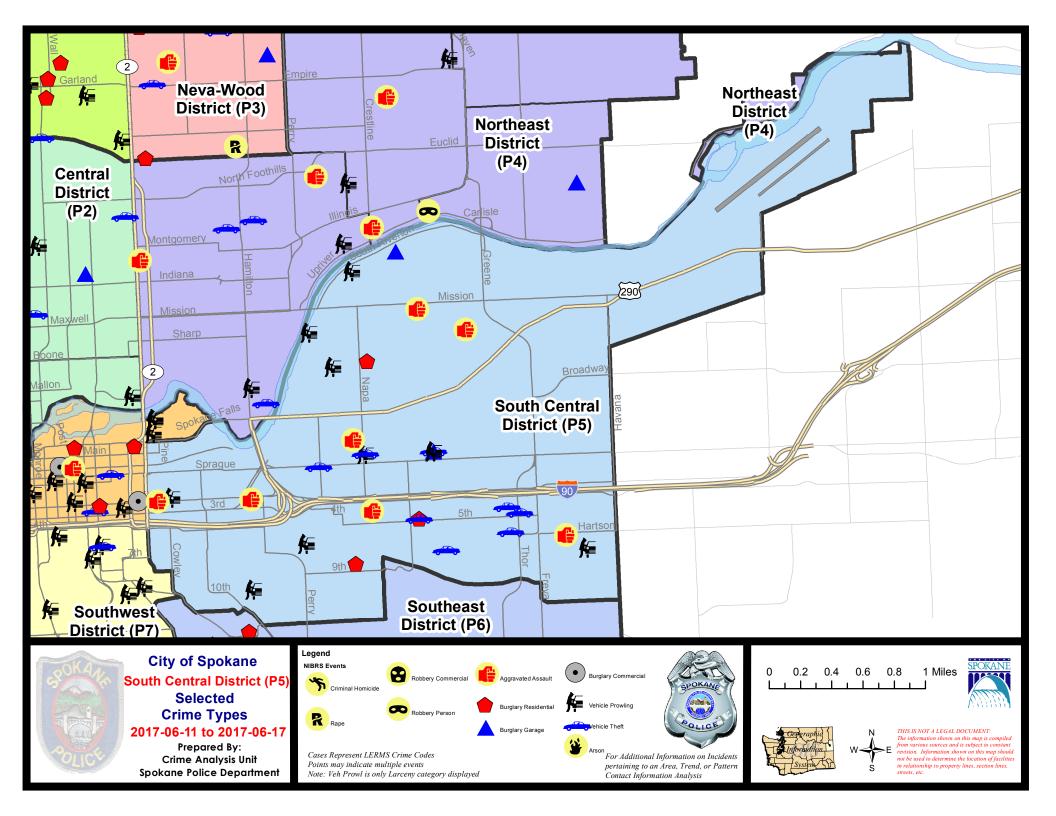

#### **SE - South Central District (P5)**

#### **Preliminary IBR Counts**

|           |                                                                                                                  | 7 Da                       | y Compari              | son                                                | 28 D                       | ay Compai                            | rison                                           | YTI                                     | D Comparis | son     |
|-----------|------------------------------------------------------------------------------------------------------------------|----------------------------|------------------------|----------------------------------------------------|----------------------------|--------------------------------------|-------------------------------------------------|-----------------------------------------|------------|---------|
| NIBRS Ca  | ntegories (Part 1 Selected)                                                                                      | Current                    | Prior                  | Percent                                            | Current                    | Prior                                | Percent                                         | Current                                 | Prior      | Percent |
| Violent   | Criminal Homicide Rape Robbery - Commercial Robbery - Person Aggravated Assault - Non DV Aggravated Assault - DV | 0<br>0<br>0<br>0<br>2<br>5 | 0<br>0<br>0<br>0<br>2  | 0.00%                                              | 0<br>3<br>0<br>0<br>5<br>7 | 0<br>4<br>0<br>0<br>1<br>3           | -25.00%<br>400.00%<br>133.33%                   | 0<br>18<br>1<br>14<br>27<br>23          |            |         |
|           | Violent Total:                                                                                                   | 7                          | 2                      | 250.00%                                            | 15                         | 8                                    | 87.50%                                          | 83                                      |            |         |
| Property  | Burglary - Residential Burglary Garage Burglary Commercial Larceny Vehicle Theft Arson                           | 3<br>0<br>32<br>8<br>0     | 2<br>1<br>25<br>3<br>0 | -25.00%<br>50.00%<br>-100.00%<br>28.00%<br>166.67% | 11<br>7<br>4<br>104<br>25  | 12<br>2<br>6<br>105<br>24<br>0       | -8.33%<br>250.00%<br>-33.33%<br>-0.95%<br>4.17% | 71<br>20<br>37<br>598<br>158            |            |         |
|           | Property Total:                                                                                                  | 46                         | 35                     | 31.43%                                             | 151                        | 149                                  | 1.34%                                           | 884                                     |            |         |
| Prelimina | ry Part 1 Crime Totals:                                                                                          | 53                         | 37                     | 43.24%                                             | 166                        | 157                                  | 5.73%                                           | 967                                     |            |         |
|           | Current 7 Day Period:<br>Current 28 Day Period:<br>Current YTD Day Period:                                       | 5/                         | 21/2017 -              | 6/17/2017<br>6/17/2017<br>6/17/2017                | Prior 28                   | Day Period<br>Day Perio<br>D Period: |                                                 | 6/4/2017 -<br>4/23/2017 -<br>1/1/2016 - | 5/20/2017  | 7       |

#### SE - South Central District (P5)

| A/C | Offense Statute                                     | <u>Address</u>        | Reported Date | <u>Dist</u> |
|-----|-----------------------------------------------------|-----------------------|---------------|-------------|
| С   | BURGLARY-2ND DEG                                    | 403 S HAVEN ST        | 6/12/2017     | P5          |
| С   | THEFT-3D (All Other Thefts)                         | E MISSION AVE / NAPA  | 6/14/2017     | P5          |
| С   | THEFT-3D (From Building)                            | 1831 E 9TH AVE        | 6/12/2017     | P5          |
| Α   | THEFT-3D (From Motor Vehicle)                       | 1709 E 7TH AVE        | 6/12/2017     | P5          |
| SPC | . <u>5EC</u>                                        |                       |               |             |
| С   | ASSAULT-2D                                          | 3800 E HARTSON AVE    | 6/11/2017     | P6          |
| Α   | ASSAULT-2D                                          | 900 E 3RD AVE         | 6/11/2017     | P8          |
| С   | ASSAULT-2D                                          | 2000 E 4TH AVE        | 6/11/2017     | P6          |
| С   | ASSAULT-2D                                          | 1900 E MAIN AVE       | 6/15/2017     | P6          |
| С   | ASSAULT-3D (d)or(f) (Weapon/Instrument/Bodily Harm) | E 2ND AVE / S PINE ST | 6/17/2017     | P8          |
| С   | BURGLARY-2ND DEG                                    | 2600 E RIVERSIDE AVE  | 6/12/2017     | P6          |
| С   | BURGLARY-RESIDENTIAL                                | 2400 E 5TH AVE        | 6/15/2017     | P5          |
| С   | BURGLARY-RESIDENTIAL                                | 1800 E 8TH AVE        | 6/17/2017     | P5          |
| С   | THEFT OF MOTOR VEHICLE                              | 1500 E SPRAGUE AVE    | 6/11/2017     | P5          |
| С   | THEFT OF MOTOR VEHICLE                              | 700 S LACEY ST        | 6/12/2017     | P6          |
| Α   | THEFT OF MOTOR VEHICLE                              | 2000 E RIVERSIDE AVE  | 6/12/2017     | P5          |
| С   | THEFT OF MOTOR VEHICLE                              | 2600 E RIVERSIDE AVE  | 6/12/2017     | P6          |
| С   | THEFT OF MOTOR VEHICLE                              | 600 S RALPH ST        | 6/13/2017     | P6          |
| С   | THEFT OF MOTOR VEHICLE                              | 2400 E 5TH AVE        | 6/15/2017     | P5          |
| С   | THEFT OF MOTOR VEHICLE                              | 400 S THOR ST         | 6/15/2017     | P6          |
| С   | THEFT OF MOTOR VEHICLE                              | 400 S THOR ST         | 6/17/2017     | P6          |
| С   | THEFT-1D (From Building)                            | 1800 E 8TH AVE        | 6/17/2017     | P5          |
| С   | THEFT-1D (Shoplifting)                              | 4100 E SPRAGUE AVE    | 6/12/2017     | P5          |
| С   | THEFT-2D (All Other Thefts)                         | 100 S DIVISION ST     | 6/15/2017     | P5          |
| С   | THEFT-2D (From Building)                            | 2600 E RIVERSIDE AVE  | 6/12/2017     | P6          |
| С   | THEFT-2D (From Building)                            | 2400 E 5TH AVE        | 6/15/2017     | P5          |
| С   | THEFT-2D (From Motor Vehicle)                       | 2600 E RIVERSIDE AVE  | 6/12/2017     | P6          |
| С   | THEFT-2D (Motor Vehicle Parts or Accessories)       | 3700 E SPRAGUE AVE    | 6/13/2017     | P5          |
| С   | THEFT-3D (From Building)                            | 200 E 5TH AVE         | 6/12/2017     | P5          |
| С   | THEFT-3D (From Building)                            | 2600 E RIVERSIDE AVE  | 6/12/2017     | P6          |
| С   | THEFT-3D (From Building)                            | 200 E 5TH AVE         | 6/12/2017     | SPC         |
| С   | THEFT-3D (From Building)                            | 2700 E 5TH AVE        | 6/14/2017     | P5          |
| С   | THEFT-3D (From Building)                            | 200 E 5TH AVE         | 6/15/2017     | P5          |
| С   | THEFT-3D (From Motor Vehicle)                       | 2000 E RIVERSIDE AVE  | 6/12/2017     | P5          |
| С   | THEFT-3D (From Motor Vehicle)                       | 900 E 10TH AVE        | 6/14/2017     | P5          |
| С   | THEFT-3D (From Motor Vehicle)                       | 4000 E 8TH AVE        | 6/14/2017     | P5          |
| Α   | THEFT-3D (From Motor Vehicle)                       | 1400 E HARTSON AVE    | 6/15/2017     | P5          |
| С   | THEFT-3D (Motor Vehicle Parts or Accessories)       | 100 E 4TH AVE         | 6/11/2017     | P5          |

| A/C | Offense Statute                                     | Address                   | Reported Date | Dist |
|-----|-----------------------------------------------------|---------------------------|---------------|------|
| С   | THEFT-3D (Motor Vehicle Parts or Accessories)       | 900 E SPRAGUE AVE         | 6/17/2017     | P5   |
| С   | THEFT-3D (Shoplifting)                              | 300 S ALTAMONT ST         | 6/12/2017     | P5   |
| С   | THEFT-3D (Shoplifting)                              | 4100 E SPRAGUE AVE        | 6/17/2017     | P5   |
| С   | VEH PROWLING-1D(MOTORHOME/VESSEL)/From Motor Vehi   | 2600 E RIVERSIDE AVE      | 6/12/2017     | P6   |
| С   | VEHICLE PROWLING 2ND                                | 2600 E RIVERSIDE AVE      | 6/12/2017     | P6   |
| С   | VEHICLE PROWLING-2D/From Motor Vehicle              | 200 E 2ND AVE             | 6/17/2017     | P8   |
| SPC | <u>5GP</u>                                          |                           |               |      |
| С   | ASSAULT-2D                                          | 2500 E SINTO AVE          | 6/16/2017     | P5   |
| С   | ASSAULT-3D (d)or(f) (Weapon/Instrument/Bodily Harm) | 3000 E BOONE AVE          | 6/15/2017     | P6   |
| С   | BURGLARY-2ND DEG                                    | 2300 E MARSHALL AVE       | 6/17/2017     | P5   |
| С   | BURGLARY-RESIDENTIAL                                | 2000 E CATALDO AVE        | 6/12/2017     | P6   |
| С   | THEFT-2D (All Other Thefts)                         | 1800 N GREENE ST          | 6/13/2017     | P5   |
| С   | THEFT-3D (From Building)                            | 1900 E SOUTH RIVERTON AVE | 6/15/2017     | P5   |
| Α   | THEFT-3D (From Motor Vehicle)                       | 1300 N SOUTH RIVERTON AVE | 6/14/2017     | P5   |
| С   | THEFT-3D (From Motor Vehicle)                       | 1800 E SOUTH RIVERTON AVE | 6/14/2017     | P5   |
| С   | THEFT-3D (From Motor Vehicle)                       | 1700 E CATALDO AVE        | 6/17/2017     | P5   |
| С   | THEFT-3D (Shoplifting)                              | 1400 N GREENE ST          | 6/15/2017     | P5   |