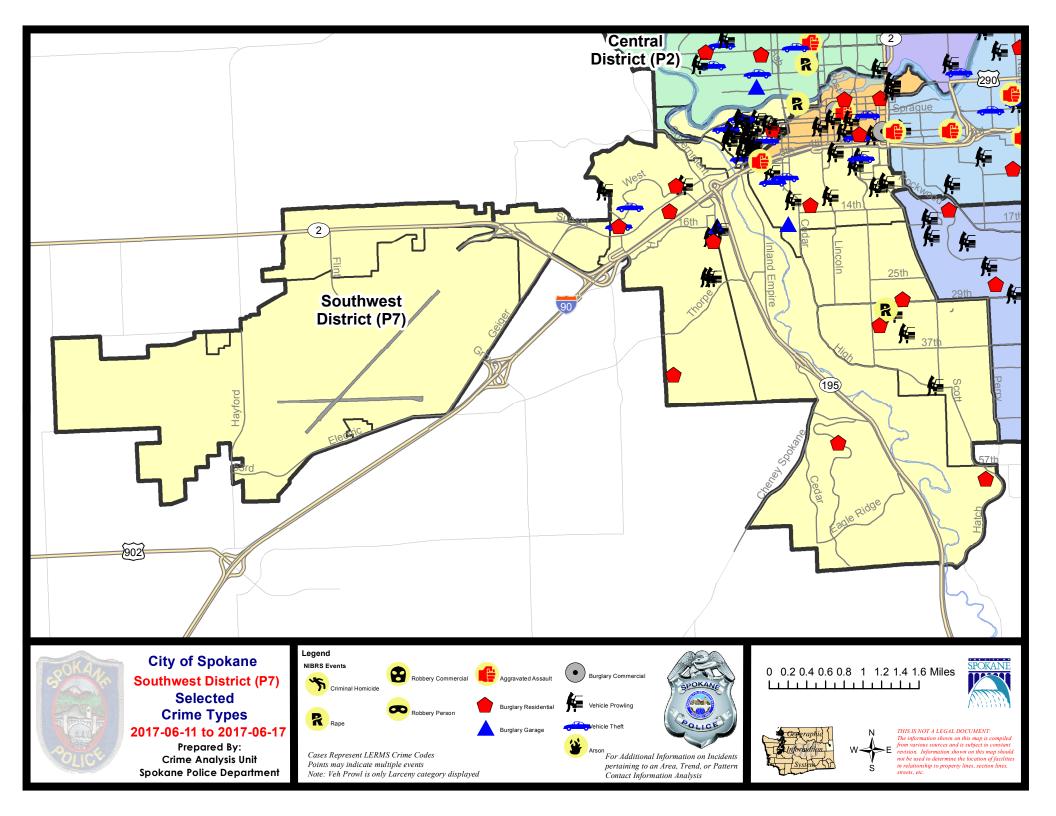

t 7 Day Period: Current 28 Day Period: Current YTD Day Period:                                             | 5/                      | 21/2017                     | - 6/17/2017<br>- 6/17/2017<br>- 6/17/2017         | Prior 28                        | ay Period<br>Day Period<br>D Period: |                                      | 6/4/2017 -<br>4/23/2017 -<br>1/1/2016 - | 5/20/2017      |         |

Prepared by SPD Crime Analysis Office - Tuesday, June 20, 2017

NOTE: SPD moved from UCR to the NIBRS reporting standard on 10/4/16 following the transition to a new RMS System. Numbers on CompStat reports prior to this date should not be used as a comparison to those on this report. Additional info on these reporting standards can be found on the FBI website: https://ucr.fbi.gov/nibrs-overview





#### SE - Southwest District (P7)



| <u>A/C</u> | Offense Statute                               | <u>Address</u>             | Reported Date | <u>Dist</u> |
|------------|-----------------------------------------------|----------------------------|---------------|-------------|
|            |                                               |                            |               |             |
| С          | THEFT-3D (From Motor Vehicle)                 | 1141 S LINDEKE AVE         | 6/12/2017     | P7          |
| С          | THEFT-3D (Motor Vehicle Parts or Accessories) | W 16TH AVE / S LINCOLN ST  | 6/13/2017     | P7          |
| SPD        | <mark>7ВА</mark>                              |                            |               |             |
| С          | BURGLARY-1D