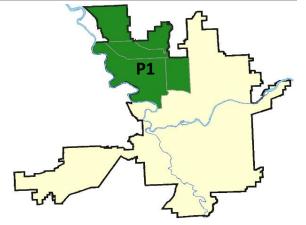

iod:<br>Current 28 Day Period:<br>Current YTD Day Period:                                       | 5/                               | 14/2017 -                    | - 6/10/2017<br>- 6/10/2017<br>- 6/10/2017 | Prior 28                        | oay Period<br>Day Perio<br>D Period: |                                                     | 5/28/2017 -<br>4/16/2017 -<br>1/1/2016 - | 5/13/2017  |         |

Prepared by SPD Crime Analysis Office - Monday, June 12, 2017

NOTE: SPD moved from UCR to the NIBRS reporting standard on 10/4/16 following the transition to a new RMS System. Numbers on CompStat reports prior to this date should not be used as a comparison to those on this report. Additional info on these reporting standards can be found on the FBI website: https://ucr.fbi.gov/nibrs-overview





# <u>Sunday - Saturday</u>

# NW - Northwest District (P1)



| A/C | Offense Statute                               | Address                     | Reported Date | <u>Dist</u> |
|-----|-----------------------------------------------|-----------------------------|---------------|-------------|
| SPA | 11BS                                          |                             |               |             |
| С   | BURGLARY-2ND DEG                              | 6500 N CEDAR RD             | 6/7/2017      | P1          |
| С   | BURGLARY-RESIDENTIAL                          | 3000 W EXCELL AVE           | 6/6/2017      | P1          |
| С   | THEFT OF MOTOR VEHICLE                        | 6500 N CEDAR RD             | 6/4/2017      | P1          |
| С   | THEFT-3D (All Other Thefts)