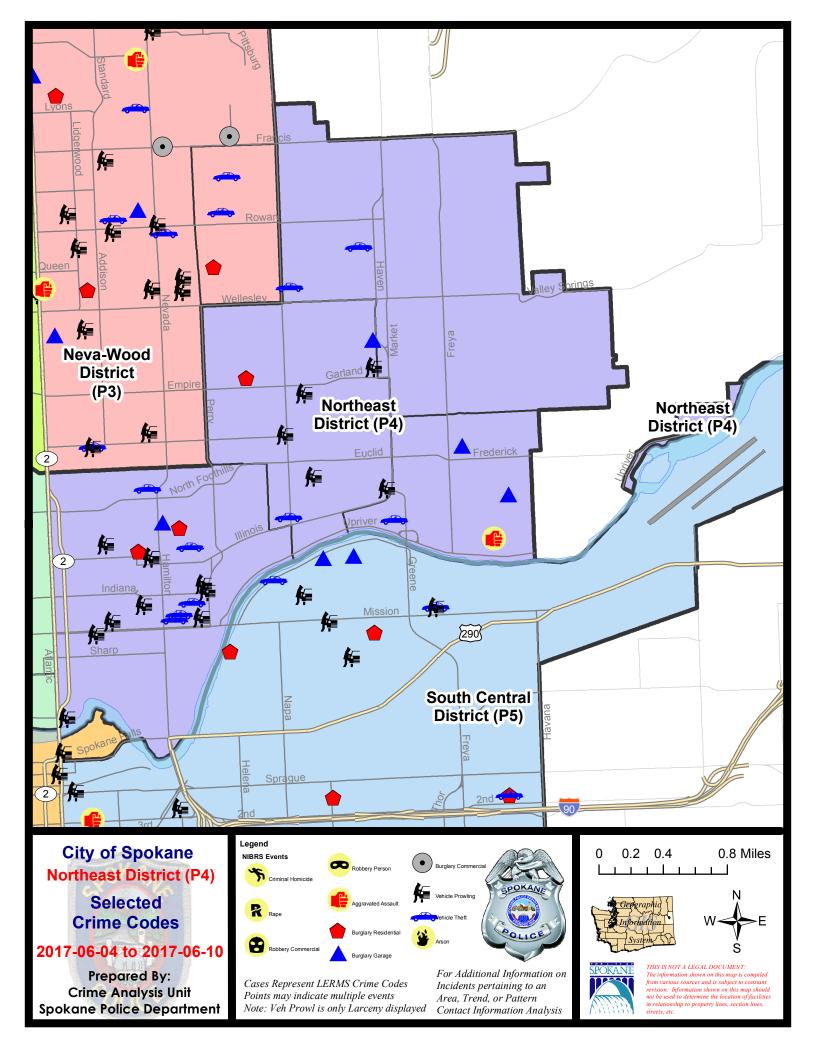

### **NE - Northeast District (P4)**

# **Preliminary IBR Counts**

|                                                                            |                                                                                                                  | 7 Day Comparison      |                            | 28 D                                | 28 Day Comparison          |                                       |                                         | YTD Comparison                           |           |         |
|----------------------------------------------------------------------------|------------------------------------------------------------------------------------------------------------------|-----------------------|----------------------------|-------------------------------------|----------------------------|---------------------------------------|-----------------------------------------|------------------------------------------|-----------|---------|
| NIBRS Ca                                                                   | ategories (Part 1 Selected)                                                                                      | Current               | Prior                      | Percent                             | Current                    | Prior                                 | Percent                                 | Current                                  | Prior     | Percent |
| Violent                                                                    | Criminal Homicide Rape Robbery - Commercial Robbery - Person Aggravated Assault - Non DV Aggravated Assault - DV | 0<br>0<br>0<br>0<br>0 | 0<br>0<br>1<br>1<br>3<br>1 | -100.00%<br>-100.00%<br>-100.00%    | 0<br>5<br>2<br>4<br>8<br>4 | 0<br>5<br>1<br>0<br>3<br>9            | 0.00%<br>100.00%<br>166.67%<br>-55.56%  | 1<br>22<br>11<br>10<br>25<br>24          |           |         |
| Property                                                                   | Violent Total:  Burglary - Residential  Burglary Garage  Burglary Commercial  Larceny                            | 3<br>4<br>1<br>42     | 5<br>1<br>0<br>33          | -66.67%  -40.00%  300.00%           | 23<br>11<br>8<br>3<br>144  | 14<br>6<br>6<br>131                   | 27.78%  -21.43%  33.33%  -50.00%  9.92% | 93<br>66<br>32<br>29<br>678              |           |         |
|                                                                            | Vehicle Theft Arson  Property Total:                                                                             | 9 0                   | 11 1                       | -18.18%<br>-100.00%                 | 32<br>1<br>199             | 21 0                                  | 52.38%                                  | 142 2                                    |           |         |
| Preliminary Part 1 Crime Totals:                                           |                                                                                                                  | 61                    | 57                         | 7.02%                               | 222                        | 196                                   | 13.27%                                  | 1042                                     |           |         |
| Current 7 Day Period:<br>Current 28 Day Period:<br>Current YTD Day Period: |                                                                                                                  | 5/                    | 14/2017 -                  | 6/10/2017<br>6/10/2017<br>6/10/2017 | Prior 28                   | Pay Period<br>Day Period<br>D Period: |                                         | 5/28/2017 -<br>4/16/2017 -<br>1/1/2016 - | 5/13/2017 |         |

# NE - Northeast District (P4)

| A/C | Offense Statute                     | Address                       | Reported Date | <u>Dist</u> |
|-----|-------------------------------------|-------------------------------|---------------|-------------|
| С   | THEFT-2D (From Building)            | E ROCKWELL AVE / HAVEN        | 6/7/2017      | P4          |
| SPB | 4 <b>BE</b>                         |                               |               |             |
| С   | BURGLARY-2ND DEG                    | 2900 E RICH AVE               | 6/5/2017      | P4          |
| С   | BURGLARY-RESIDENTIAL                | 3900 N PITTSBURG ST           | 6/5/2017      | P4          |
| С   | THEFT OF MOTOR VEHICLE              | 2000 E MARIETTA AVE           | 6/7/2017      | P3          |
| С   | THEFT-3D (All Other Thefts)         | 3900 N MARKET ST              | 6/6/2017      | P4          |
| С   | THEFT-3D (All Other Thefts)         | 2000 E GRACE AVE              | 6/7/2017      | P4          |
| Α   | THEFT-3D (All Other Thefts)         | 2400 E LONGFELLOW AVE         | 6/7/2017      | P4          |
| С   | THEFT-3D (From Building)            | 1600 E GARLAND AVE            | 6/9/2017      | P4          |
| С   | THEFT-3D (From Motor Vehicle)       | 2900 N STONE ST               | 6/6/2017      | P4          |
| С   | THEFT-3D (From Motor Vehicle)       | 2200 E PROVIDENCE AVE         | 6/6/2017      | P4          |
| С   | THEFT-3D (From Motor Vehicle)       | 3900 N MARKET ST              | 6/6/2017      | P4          |
| С   | THEFT-3D (From Motor Vehicle)       | 2000 E BRIDGEPORT AVE         | 6/9/2017      | P4          |
| С   | THEFT-3D (From Motor Vehicle)       | 2800 N MARKET ST              | 6/9/2017      | P4          |
| SPB | 4 <b>HI</b>                         |                               |               |             |
| С   | MAIL THEFT (All Others)             | 3000 E WELLESLEY AVE          | 6/10/2017     | P4          |
| Α   | THEFT OF MOTOR VEHICLE              | 5200 N REGAL ST               | 6/7/2017      | P4          |
| С   | THEFT OF MOTOR VEHICLE              | 4800 N LEE ST                 | 6/7/2017      | P4          |
| С   | THEFT-2D (From Building)            | 3500 E EMPIRE AVE             | 6/6/2017      | P4          |
| С   | THEFT-2D (From Building)            | 3000 E EVERETT AVE            | 6/9/2017      | P4          |
| С   | THEFT-2D (Shoplifting)              | N REGAL ST / E DIAMOND AVE    | 6/10/2017     | P4          |
| С   | THEFT-3D (All Other Thefts)         | 2900 E DIAMOND AVE            | 6/4/2017      | P4          |
| С   | THEFT-3D (All Other Thefts)         | 3000 E QUEEN AVE              | 6/9/2017      | P4          |
| С   | THEFT-3D (All Other Thefts)         | N MARKET ST / E WELLESLEY AVE | 6/10/2017     | P4          |
| SPB | 4 <b>LO</b>                         |                               |               |             |
| С   | BURGLARY-2ND DEG                    | 900 E MARIETTA AVE            | 6/8/2017      | P4          |
| С   | BURGLARY-2ND DEG                    | 2500 N COLUMBUS ST            | 6/10/2017     | P3          |
| С   | BURGLARY-RESIDENTIAL                | 2200 N DAKOTA ST              | 6/6/2017      | P4          |
| С   | MAIL THEFT (All Others)             | 500 E BOONE AVE               | 6/5/2017      | P4          |
| С   | THEFT OF MOTOR VEHICLE              | 2200 N MORTON ST              | 6/7/2017      | P3          |
| С   | THEFT OF MOTOR VEHICLE              | 1100 E NORA AVE               | 6/8/2017      | P4          |
| С   | THEFT OF MOTOR VEHICLE              | 900 E MISSION AVE             | 6/9/2017      | P2          |
| Α   | THEFT OF MOTOR VEHICLE              | 2800 N CINCINNATI ST          | 6/9/2017      | P4          |
| С   | THEFT OF MOTOR VEHICLE              | 900 E AUGUSTA AVE             | 6/10/2017     | P4          |
| С   | THEFT(FIREARM) (From Motor Vehicle) | 800 E MONTGOMERY AVE          | 6/5/2017      | P4          |
| С   | THEFT-2D (All Other Thefts)         | 900 N RUBY PL                 | 6/5/2017      | P4          |
| С   | THEFT-2D (All Other Thefts)         | N DIVISION ST / W MISSION AVE | 6/6/2017      | P2          |

| A/C | Offense Statute                               | Address                     | Reported Date | <u>Dist</u> |
|-----|-----------------------------------------------|-----------------------------|---------------|-------------|
| С   | THEFT-2D (All Other Thefts)                   | 200 E NORTH FOOTHILLS DR    | 6/8/2017      | P4          |
| С   | THEFT-2D (From Building)                      | 900 E NORA AVE              | 6/8/2017      | P4          |
| С   | THEFT-3D (All Other Thefts)                   | 500 E NORA AVE              | 6/5/2017      | P4          |
| С   | THEFT-3D (All Other Thefts)                   | 300 E MISSION AVE           | 6/8/2017      | P4          |
| С   | THEFT-3D (All Other Thefts)                   | 1300 E CARLISLE AVE         | 6/8/2017      | P4          |
| Α   | THEFT-3D (All Other Thefts)                   | 800 E AUGUSTA AVE           | 6/9/2017      | P4          |
| С   | THEFT-3D (All Other Thefts)                   | 1700 N DIVISION ST          | 6/10/2017     | P4          |
| С   | THEFT-3D (From Motor Vehicle)                 | 800 E MONTGOMERY AVE        | 6/5/2017      | P4          |
| С   | THEFT-3D (From Motor Vehicle)                 | 700 N DIVISION ST           | 6/5/2017      | P4          |
| Α   | THEFT-3D (From Motor Vehicle)                 | 1300 E INDIANA AVE          | 6/8/2017      | SPB         |
| С   | THEFT-3D (From Motor Vehicle)                 | 1200 E AUGUSTA AVE          | 6/8/2017      | P4          |
| С   | THEFT-3D (From Motor Vehicle)                 | 400 E AUGUSTA AVE           | 6/8/2017      | P4          |
| С   | THEFT-3D (From Motor Vehicle)                 | 1200 E BALDWIN AVE          | 6/9/2017      | P4          |
| Α   | THEFT-3D (From Motor Vehicle)                 | 300 E MISSION AVE           | 6/9/2017      | P4          |
| Α   | THEFT-3D (From Motor Vehicle)                 | 400 E CARLISLE AVE          | 6/10/2017     | P4          |
| С   | THEFT-3D (From Motor Vehicle)                 | 700 E NORA AVE              | 6/10/2017     | P4          |
| С   | THEFT-3D (Motor Vehicle Parts or Accessories) | 1200 E NORA AVE             | 6/8/2017      | SPB         |
| С   | THEFT-CITY (Shoplifting)                      | 2400 N DIVISION ST          | 6/7/2017      | P2          |
| С   | THEFT-CITY (Shoplifting)                      | 200 E NORTH FOOTHILLS DR    | 6/10/2017     | P3          |
| SPB | <u>4MI</u>                                    |                             |               |             |
| С   | ASSAULT-2D                                    | 3900 E MONTGOMERY AVE       | 6/8/2017      | P4          |
| С   | ASSAULT-2D                                    | 3900 E MONTGOMERY AVE       | 6/8/2017      | P4          |
| С   | BURGLARY-2ND DEG                              | 3700 E LIBERTY AVE          | 6/6/2017      | P4          |
| С   | BURGLARY-2ND DEG                              | 4100 E BUCKEYE AVE          | 6/9/2017      | P4          |
| С   | THEFT OF MOTOR VEHICLE                        | N MARKET ST / E JACKSON AVE | 6/10/2017     | P6          |
| С   | THEFT-3D (Motor Vehicle Parts or Accessories) | 2600 N MARKET ST            | 6/4/2017      | P4          |
| С   | THEFT-3D (Motor Vehicle Parts or Accessories) | 3900 E COURTLAND AVE        | 6/10/2017     | P4          |
|     |                                               |                             |               |             |