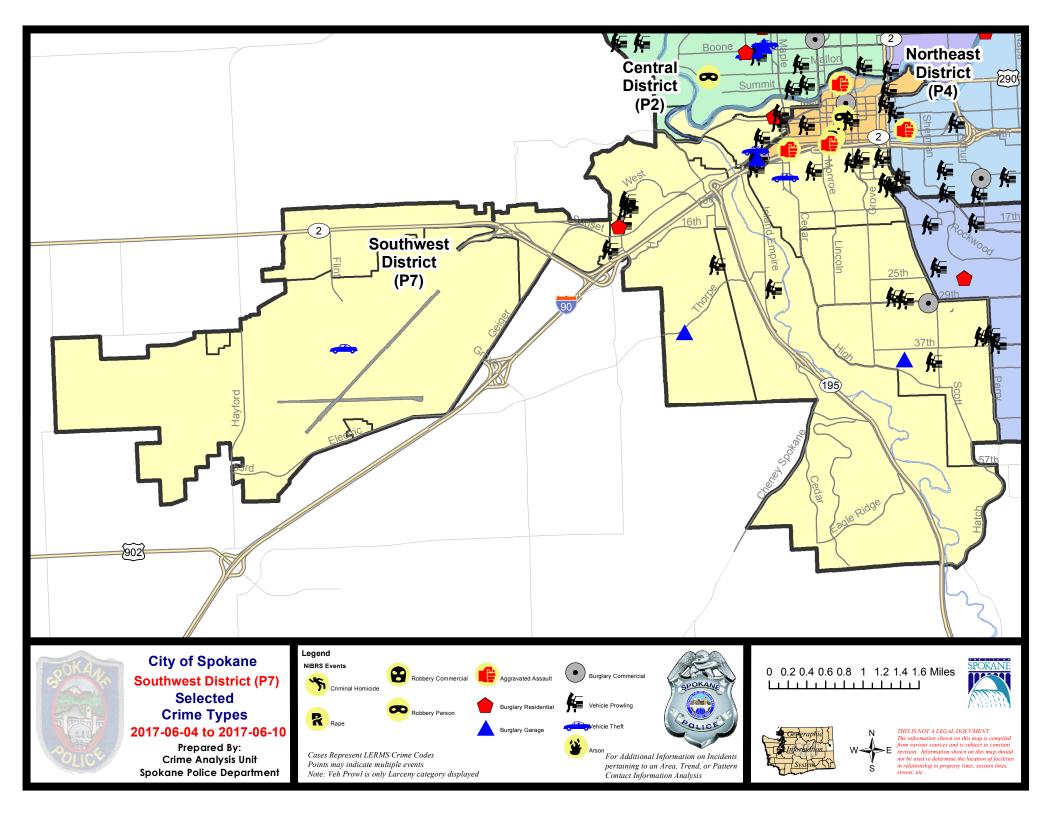

riod: Current 28 Day Period: Current YTD Day Period:                                             | 5/                          | 14/2017 -                   | 6/10/2017<br>6/10/2017<br>6/10/2017                | Prior 28                       | Day Period<br>Day Perio<br>D Period: |                                                 | 5/28/2017 -<br>4/16/2017 -<br>1/1/2016 - | 5/13/2017 |         |

Prepared by SPD Crime Analysis Office - Monday, June 12, 2017

NOTE: SPD moved from UCR to the NIBRS reporting standard on 10/4/16 following the transition to a new RMS System. Numbers on CompStat reports prior to this date should not be used as a comparison to those on this report. Additional info on these reporting standards can be found on the FBI website: https://ucr.fbi.gov/nibrs-overview





# SE - Southwest District (P7)



| A/C | Offense Statute                               | Address                  | Reported Date | <u>Dist</u> |
|-----|-----------------------------------------------|--------------------------|---------------|-------------|
| Α   | ROBBERY-2D (All Except Purse Snatching)       |                          | 6/7/2017      | P7          |
| SPD | <b>97BA</b>                                   |                          |               |             |
| С   | THEFT OF MOTOR VEHICLE                        | W 4TH AVE / S CANNON ST  | 6/10/2017     | P7          |
| С   | THEFT(FIREARM) (From Building)                | 300 S COEUR D ALENE ST   | 6/4/2017      | P7          |
| С   | THEFT-2D (From Motor Vehicle)                 | 1600 W RIVERSIDE AVE     | 6/4