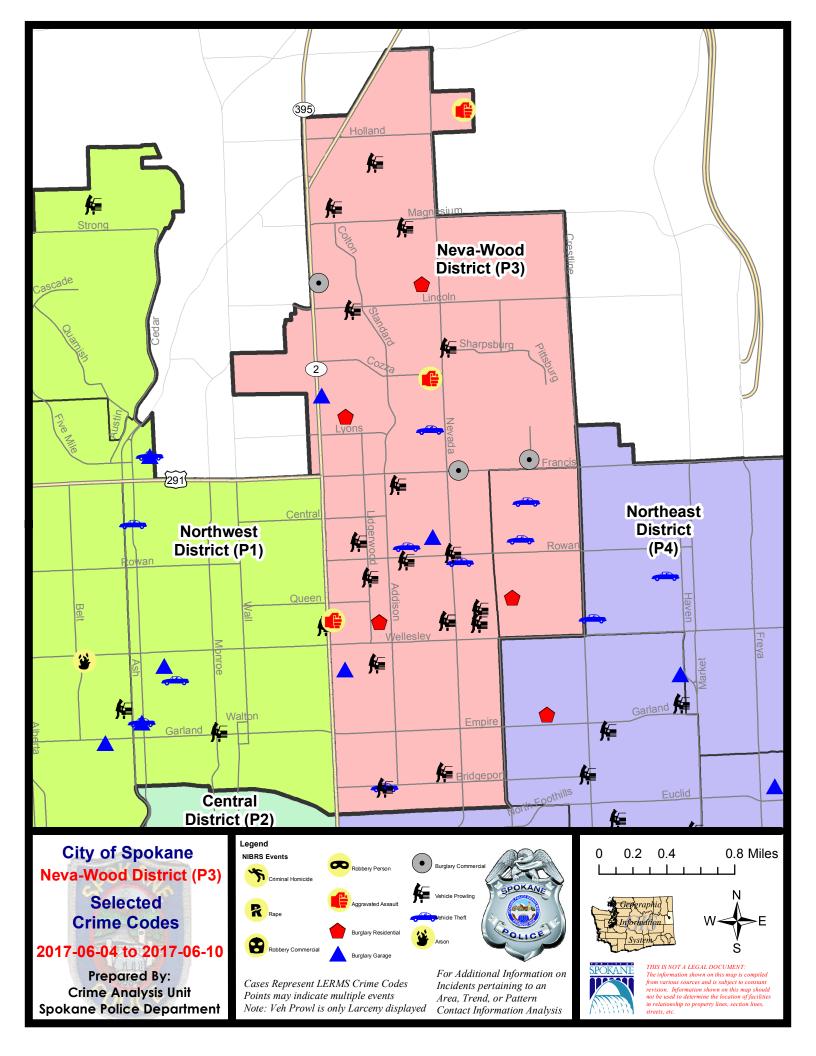

#### NE - Neva-Wood District (P3)

# **Preliminary IBR Counts**

|           |                                                                                                                  | 7 Da                        | y Compari                  | son                                                           | 28 D                                 | ay Compai                             | rison                                                      | YT                                       | D Comparis | son     |
|-----------|------------------------------------------------------------------------------------------------------------------|-----------------------------|----------------------------|---------------------------------------------------------------|--------------------------------------|---------------------------------------|------------------------------------------------------------|------------------------------------------|------------|---------|
| NIBRS Ca  | ntegories (Part 1 Selected)                                                                                      | Current                     | Prior                      | Percent                                                       | Current                              | Prior                                 | Percent                                                    | Current                                  | Prior      | Percent |
| Violent   | Criminal Homicide Rape Robbery - Commercial Robbery - Person Aggravated Assault - Non DV Aggravated Assault - DV | 0<br>0<br>0<br>0<br>1<br>2  | 0<br>1<br>0<br>1<br>2<br>3 | -100.00%<br>-100.00%<br>-50.00%<br>-33.33%                    | 0<br>6<br>0<br>1<br>5<br>7           | 0<br>5<br>2<br>0<br>3<br>4            | 20.00%<br>-100.00%<br>66.67%<br>75.00%                     | 1<br>20<br>15<br>7<br>28<br>31           |            |         |
| Property  | Violent Total:  Burglary - Residential  Burglary Garage  Burglary Commercial  Larceny  Vehicle Theft  Arson      | 3<br>4<br>3<br>4<br>66<br>7 | 9<br>1<br>2<br>49<br>14    | -57.14%<br>-55.56%<br>200.00%<br>100.00%<br>34.69%<br>-50.00% | 19<br>22<br>7<br>8<br>266<br>35<br>0 | 15<br>10<br>9<br>252<br>42            | 35.71%<br>46.67%<br>-30.00%<br>-11.11%<br>5.56%<br>-16.67% | 102<br>104<br>45<br>37<br>1337<br>199    |            |         |
| Prelimina | Property Total:                                                                                                  | 84                          | 75<br>82                   | 12.00%                                                        | 338                                  | 328                                   | 3.05%                                                      | 1722                                     |            |         |
|           | Current 7 Day Period:<br>Current 28 Day Period:<br>Current YTD Day Period:                                       | 5/                          | 14/2017 -                  | 6/10/2017<br>6/10/2017<br>6/10/2017                           | Prior 28                             | Day Period<br>Day Period<br>D Period: |                                                            | 5/28/2017 -<br>4/16/2017 -<br>1/1/2016 - | 5/13/2017  |         |

# NE - Neva-Wood District (P3)

| A/C | Offense Statute                                     | <u>Address</u>        | Reported Date | <u>Dist</u> |
|-----|-----------------------------------------------------|-----------------------|---------------|-------------|
| SPB | 3NL                                                 |                       |               |             |
| С   | ASSAULT-2D                                          | 900 E COZZA DR        | 6/5/2017      |             |
| С   | ASSAULT-2D                                          | 4700 N DIVISION ST    | 6/9/2017      | Р3          |
| С   | ASSAULT-3D (d)or(f) (Weapon/Instrument/Bodily Harm) | 1200 E WESTVIEW CT    | 6/4/2017      | P4          |
| С   | BURGLARY-1D                                         | 6300 N PITTSBURG ST   | 6/6/2017      | P4          |
| С   | BURGLARY-2ND DEG                                    | 800 E JOSEPH AVE      | 6/4/2017      | Р3          |
| С   | BURGLARY-2ND DEG                                    | 0 E HEROY AVE         | 6/5/2017      | Р3          |
| С   | BURGLARY-2ND DEG                                    | 8100 N DIVISION ST    | 6/8/2017      | Р3          |
| С   | BURGLARY-2ND DEG                                    | 7000 N DIVISION ST    | 6/9/2017      | Р3          |
| С   | BURGLARY-2ND DEG                                    | 1100 E FRANCIS AVE    | 6/10/2017     | Р3          |
| С   | BURGLARY-RESIDENTIAL                                | 800 E CASCADE PL      | 6/4/2017      | P4          |
| С   | BURGLARY-RESIDENTIAL                                | 300 E WABASH AVE      | 6/7/2017      | P4          |
| С   | BURGLARY-RESIDENTIAL                                | 200 E WEDGEWOOD AVE   | 6/10/2017     | Р3          |
| С   | MAIL THEFT (From a Building)                        | 8800 N HILL N DALE ST | 6/10/2017     | Р3          |
| С   | THEFT OF MOTOR VEHICLE                              | 500 E NEBRASKA AVE    | 6/4/2017      | Р3          |
| Α   | THEFT OF MOTOR VEHICLE                              | 800 E LYONS AVE       | 6/4/2017      | P4          |
| С   | THEFT OF MOTOR VEHICLE                              | 800 E LYONS AVE       | 6/4/2017      | P4          |
| С   | THEFT OF MOTOR VEHICLE                              | 1000 E NORTH AVE      | 6/7/2017      | P4          |
| С   | THEFT OF MOTOR VEHICLE                              | 300 E BRIDGEPORT AVE  | 6/9/2017      | Р3          |
| С   | THEFT OF RENT/LEASE PROP (From Building)            | 9300 N DIVISION ST    | 6/10/2017     | Р3          |
| С   | THEFT OF RENT/LEASE PROP (From Building)            | 9300 N DIVISION ST    | 6/10/2017     | SPB         |
| С   | THEFT(FIREARM) (From Motor Vehicle)                 | 900 E WABASH AVE      | 6/6/2017      | Р3          |
| С   | THEFT-2D (All Other Thefts)                         | 500 E NEBRASKA AVE    | 6/4/2017      | Р3          |
| С   | THEFT-2D (From Building)                            | 300 E WABASH AVE      | 6/7/2017      | P4          |
| С   | THEFT-2D (From Building)                            | 800 E PRINCETON AVE   | 6/8/2017      | Р3          |
| С   | THEFT-2D (From Motor Vehicle)                       | 1200 E WABASH AVE     | 6/7/2017      | Р3          |
| С   | THEFT-2D (Motor Vehicle Parts or Accessories)       | 300 E WABASH AVE      | 6/4/2017      | Р3          |
| С   | THEFT-2D (Shoplifting)                              | 6700 N DIVISION ST    | 6/6/2017      | Р3          |
| С   | THEFT-2D (Shoplifting)                              | 9100 N NEWPORT HWY    | 6/6/2017      | Р3          |
| С   | THEFT-2D (Shoplifting)                              | 6700 N DIVISION ST    | 6/6/2017      | Р3          |
| С   | THEFT-3D (All Other Thefts)                         | 500 E NEBRASKA AVE    | 6/4/2017      | Р3          |
| С   | THEFT-3D (All Other Thefts)                         | 200 E WELLESLEY AVE   | 6/5/2017      | Р3          |
| С   | THEFT-3D (All Other Thefts)                         | 800 E SITKA AVE       | 6/5/2017      | Р3          |
| С   | THEFT-3D (All Other Thefts)                         | 200 E EMPIRE AVE      | 6/10/2017     | Р3          |
| С   | THEFT-3D (From Building)                            | 400 E MAGNESIUM RD    | 6/5/2017      | Р3          |
| С   | THEFT-3D (From Building)                            | 100 E WEDGEWOOD AVE   | 6/5/2017      | Р3          |
| С   | THEFT-3D (From Building)                            | 900 E WELLESLEY AVE   | 6/7/2017      | Р3          |
| С   | THEFT-3D (From Building)                            | 7200 N WALL ST        | 6/7/2017      | Р3          |
| С   | THEFT-3D (From Building)                            | 7400 N NEVADA ST      | 6/7/2017      | P3          |
|     |                                                     |                       |               |             |

| A/C        | Offense Statute                               | Address                     | Reported Date | Dist |
|------------|-----------------------------------------------|-----------------------------|---------------|------|
| С          | THEFT-3D (From Building)                      | 300 E LONGFELLOW AVE        | 6/7/2017      | P3   |
| С          | THEFT-3D (From Building)                      | 0 E GLASS AVE               | 6/8/2017      | Р3   |
| С          | THEFT-3D (From Building)                      | 7400 N NEVADA ST            | 6/9/2017      | Р3   |
| С          | THEFT-3D (From Building)                      | 900 E FRANCIS AVE           | 6/10/2017     | P3   |
| С          | THEFT-3D (From Building)                      | 0 E HOFFMAN AVE             | 6/10/2017     | P3   |
| С          | THEFT-3D (From Building)                      | 8800 N HILL N DALE ST       | 6/10/2017     | P3   |
| С          | THEFT-3D (From Motor Vehicle)                 | 6100 N WISCOMB ST           | 6/5/2017      | P3   |
| С          | THEFT-3D (From Motor Vehicle)                 | 9200 N COLTON ST            | 6/5/2017      | P2   |
| С          | THEFT-3D (From Motor Vehicle)                 | 5600 N LIDGERWOOD ST        | 6/5/2017      | Р3   |
| С          | THEFT-3D (From Motor Vehicle)                 | 600 E MAGNESIUM RD          | 6/5/2017      | Р3   |
| С          | THEFT-3D (From Motor Vehicle)                 | 1000 E SHARPSBURG AVE       | 6/5/2017      | Р3   |
| С          | THEFT-3D (From Motor Vehicle)                 | 5500 N NEVADA ST            | 6/5/2017      | Р3   |
| С          | THEFT-3D (From Motor Vehicle)                 | 900 E WABASH AVE            | 6/6/2017      | Р3   |
| С          | THEFT-3D (From Motor Vehicle)                 | 1200 E WABASH AVE           | 6/7/2017      | Р3   |
| С          | THEFT-3D (From Motor Vehicle)                 | 800 E COURTLAND AVE         | 6/7/2017      | P3   |
| Α          | THEFT-3D (From Motor Vehicle)                 | 5300 N LIDGERWOOD ST        | 6/8/2017      | Р3   |
| Α          | THEFT-3D (From Motor Vehicle)                 | 300 E PRINCETON AVE         | 6/8/2017      | P3   |
| С          | THEFT-3D (From Motor Vehicle)                 | 1200 E OLYMPIC AVE          | 6/8/2017      | P3   |
| С          | THEFT-3D (From Motor Vehicle)                 | 300 E BRIDGEPORT AVE        | 6/9/2017      | P3   |
| С          | THEFT-3D (From Motor Vehicle)                 | 200 E LINCOLN RD            | 6/9/2017      | P4   |
| С          | THEFT-3D (From Motor Vehicle)                 | 8800 N COLTON ST            | 6/9/2017      | P3   |
| С          | THEFT-3D (From Motor Vehicle)                 | 500 E NORTH AVE             | 6/10/2017     | P3   |
| С          | THEFT-3D (Motor Vehicle Parts or Accessories) | 600 E MAGNESIUM RD          | 6/5/2017      | P3   |
| С          | THEFT-3D (Shoplifting)                        | 9700 N NEWPORT HWY          | 6/4/2017      | P3   |
| С          | THEFT-3D (Shoplifting)                        | 5800 N DIVISION ST          | 6/5/2017      | P3   |
| С          | THEFT-3D (Shoplifting)                        | 9200 N COLTON ST            | 6/6/2017      | P3   |
| С          | THEFT-3D (Shoplifting)                        | 4700 N DIVISION ST          | 6/6/2017      | P3   |
| С          | THEFT-3D (Shoplifting)                        | 6400 N DIVISION ST          | 6/7/2017      | P3   |
| С          | THEFT-3D (Shoplifting)                        | 4700 N DIVISION ST          | 6/7/2017      | P3   |
| С          | THEFT-3D (Shoplifting)                        | 7900 N DIVISION ST          | 6/9/2017      | P3   |
| С          | THEFT-3D (Shoplifting)                        | 9100 N NEWPORT HWY          | 6/9/2017      | P3   |
| С          | THEFT-3D (Shoplifting)                        | 9200 N COLTON ST            | 6/10/2017     | P4   |
| С          | THEFT-CITY (All Other Thefts)                 | 0 E EMPIRE AVE              | 6/4/2017      | P2   |
| С          | THEFT-CITY (All Other Thefts)                 | E WESTVIEW CT / N MORTON CT | 6/9/2017      | P4   |
| С          | THEFT-CITY (All Other Thefts)                 | 400 E BRIDGEPORT AVE        | 6/10/2017     | P3   |
| С          | THEFT-CITY (Shoplifting)                      | 6700 N DIVISION ST          | 6/4/2017      | P2   |
| С          | THEFT-CITY (Shoplifting)                      | 6700 N DIVISION ST          | 6/4/2017      | P2   |
| С          | THEFT-CITY (Shoplifting)                      | 9700 N NEWPORT HWY          | 6/6/2017      | P4   |
| С          | THEFT-CITY (Shoplifting)                      | 4700 N DIVISION ST          | 6/8/2017      | P2   |
| С          | THEFT-CITY (Shoplifting)                      | 9500 N NEWPORT HWY          | 6/8/2017      | P2   |
| <u>SPB</u> | <u>3WH</u>                                    |                             |               |      |
| С          | BURGLARY-2ND DEG                              | 1500 E QUEEN AVE            | 6/5/2017      | Р3   |
| С          | THEFT OF MOTOR VEHICLE                        | 1600 E BISMARK AVE          | 6/4/2017      | P4   |

| A/C | Offense Statute                               | Address              | Reported Date | <u>Dist</u> |
|-----|-----------------------------------------------|----------------------|---------------|-------------|
| С   | THEFT OF MOTOR VEHICLE                        | 1600 E NEBRASKA AVE  | 6/6/2017      | P2          |
| С   | THEFT-2D (Motor Vehicle Parts or Accessories) | 1600 E DALKE AVE     | 6/8/2017      | P3          |
| С   | THEFT-3D (All Other Thefts)                   | 1400 E WELLESLEY AVE | 6/4/2017      | P3          |
| С   | THEFT-3D (All Other Thefts)                   | 1700 E SANSON AVE    | 6/5/2017      | P3          |
| С   | THEFT-3D (All Other Thefts)                   | 1500 E BROAD AVE     | 6/7/2017      | P3          |
| С   | THEFT-3D (From Building)                      | 1500 E NEBRASKA AVE  | 6/4/2017      | Р3          |