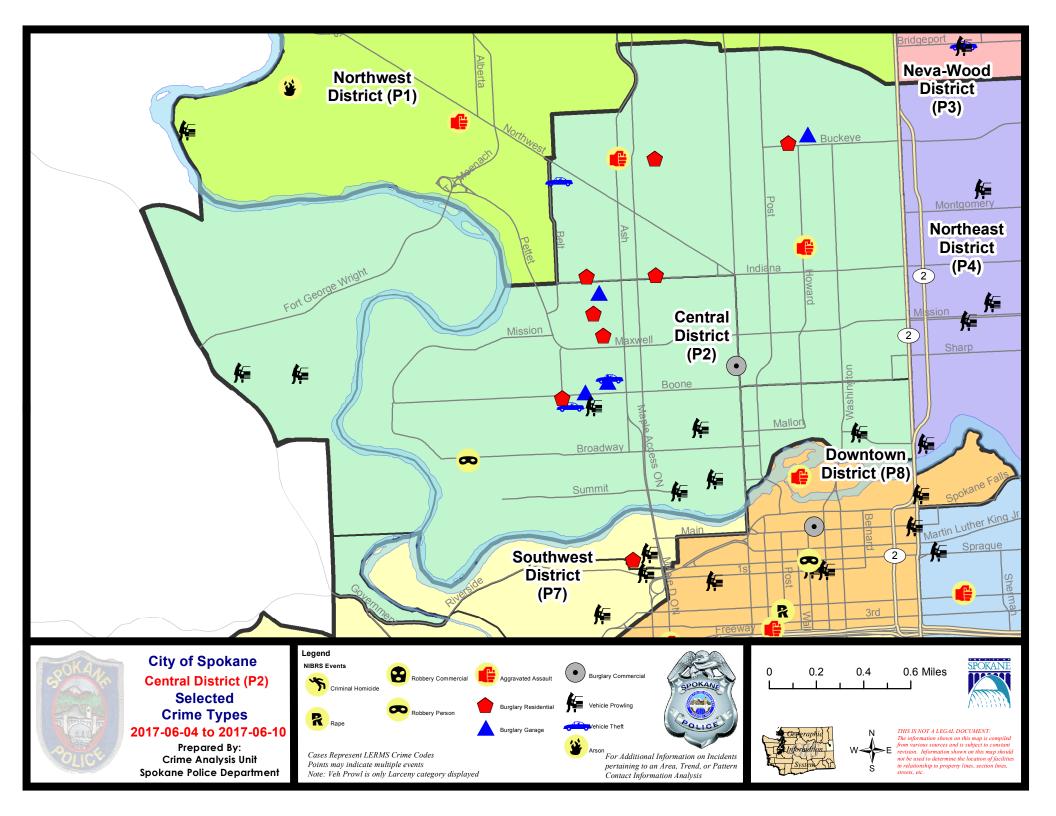

### **NW - North Central District (P2)**

# NW - Central District (P2)

| A/C | Offense Statute                               | <u>Address</u>            | Reported Date | <u>Dist</u> |
|-----|-----------------------------------------------|---------------------------|---------------|-------------|
| SPA | .2EG                                          |                           |               |             |
| С   | ASSAULT-2D                                    | 2000 N HOWARD ST          | 6/4/2017      | P2          |
| С   | ASSAULT-2D                                    | 1600 W BUCKEYE AVE        | 6/6/2017      |             |
| С   | BURGLARY-2ND DEG                              | 500 W CLEVELAND AVE       | 6/9/2017      | P2          |
| С   | BURGLARY-RESIDENTIAL                          | 1900 N ELM ST             | 6/5/2017      | P2          |
| С   | BURGLARY-RESIDENTIAL                          | 1400 W CHELAN AVE         | 6/8/2017      | P1          |
| С   | BURGLARY-RESIDENTIAL                          | 600 W BUCKEYE AVE         | 6/8/2017      | P2          |
| С   | BURGLARY-RESIDENTIAL                          | 1400 W INDIANA AVE        | 6/8/2017      | P1          |
| С   | THEFT OF MOTOR VEHICLE                        | 2000 W YORK AVE           | 6/10/2017     | P1          |
| С   | THEFT-2D (All Other Thefts)                   | 900 W NORA AVE            | 6/8/2017      | SPA         |
| С   | THEFT-2D (Motor Vehicle Parts or Accessories) | 2500 N MONROE ST          | 6/6/2017      | SPA         |
| С   | THEFT-3D (All Other Thefts)                   | 1000 W GRACE AVE          | 6/4/2017      | P4          |
| С   | THEFT-3D (All Other Thefts)                   | 300 W MISSION AVE         | 6/7/2017      | P2          |
| С   | THEFT-3D (All Other Thefts)                   | 300 W MISSION AVE         | 6/8/2017      | P2          |
| С   | THEFT-3D (All Other Thefts)                   | 2600 N CALISPEL ST        | 6/9/2017      | P2          |
| С   | THEFT-3D (All Other Thefts)                   | 700 W MAXWELL AVE         | 6/9/2017      | P2          |
| С   | THEFT-3D (All Other Thefts)                   | 1500 W JACKSON AVE        | 6/10/2017     | P2          |
| С   | THEFT-3D (From Building)                      | 2000 N ATLANTIC ST        | 6/6/2017      | P2          |
| С   | THEFT-3D (Shoplifting)                        | 700 W BOONE AVE           | 6/5/2017      | SPA         |
| SPA | <u> </u>                                      |                           |               |             |
| С   | THEFT-3D (All Other Thefts)                   | 900 N DIVISION ST         | 6/9/2017      | P2          |
| С   | THEFT-3D (Motor Vehicle Parts or Accessories) | N MONROE ST / W BOONE AVE | 6/4/2017      | P2          |
| С   | THEFT-3D (Shoplifting)                        | 900 N DIVISION ST         | 6/7/2017      | SPA         |
| С   | VEHICLE PROWLING-2D/From Motor Vehicle        | 300 W NORTH RIVER DR      | 6/5/2017      | P2          |
| SPA | 2WC                                           |                           |               |             |
| С   | BURGLARY-2ND DEG                              | 1300 N MONROE ST          | 6/6/2017      | P2          |
| С   | BURGLARY-2ND DEG                              | 1900 W BOONE AVE          | 6/7/2017      | P2          |
| С   | BURGLARY-2ND DEG                              | 1800 W NORA AVE           | 6/9/2017      | P2          |
| С   | BURGLARY-2ND DEG                              | 1800 W SHARP AVE          | 6/10/2017     | P2          |
| С   | BURGLARY-RESIDENTIAL                          | 2000 W BOONE AVE          | 6/4/2017      | P1          |
| Α   | BURGLARY-RESIDENTIAL                          | 1800 W AUGUSTA AVE        | 6/6/2017      | SPA         |
| С   | BURGLARY-RESIDENTIAL                          | 1800 W MISSION AVE        | 6/6/2017      | P1          |
| С   | ROBBERY-1D (All Except Purse Snatching)       | 2700 W BROADWAY AVE       | 6/8/2017      | P2          |
| С   | THEFT OF MOTOR VEHICLE                        | 2000 W GARDNER AVE        | 6/6/2017      | P1          |
| С   | THEFT OF MOTOR VEHICLE                        | N OAK ST / W SHARP AVE    | 6/10/2017     | P2          |
| С   | THEFT-2D (All Other Thefts)                   | 1900 W DEAN AVE           | 6/7/2017      | P2          |
| С   | THEFT-2D (All Other Thefts)                   | 2000 W COLLEGE AVE        | 6/7/2017      | P2          |
| С   | THEFT-2D (All Other Thefts)                   | 2800 W SINTO AVE          | 6/9/2017      | P2          |

| A/C | Offense Statute                        | Address                    | Reported Date | <u>Dist</u> |
|-----|----------------------------------------|----------------------------|---------------|-------------|
| С   | THEFT-2D (From Building)               | 1700 W COLLEGE AVE         | 6/7/2017      | P2          |
| С   | THEFT-2D (From Motor Vehicle)          | N CEDAR ST / W SUMMIT PKWY | 6/6/2017      | P2          |
| С   | THEFT-3D (All Other Thefts)            | W SUMMIT PKWY / N CEDAR ST | 6/5/2017      | P2          |
| С   | THEFT-3D (All Other Thefts)            | 1800 W GARDNER AVE         | 6/6/2017      | SPA         |
| С   | THEFT-3D (All Other Thefts)            | 1000 N HOLLIS ST           | 6/8/2017      | P2          |
| С   | THEFT-3D (All Other Thefts)            | 1000 N HOLLIS ST           | 6/8/2017      | SPA         |
| С   | THEFT-3D (All Other Thefts)            | 2500 W GARDNER AVE         | 6/9/2017      | P2          |
| С   | THEFT-3D (All Other Thefts)            | 1000 N A ST                | 6/9/2017      | P2          |
| С   | THEFT-3D (From Building)               | 1100 W MALLON AVE          | 6/6/2017      | SPA         |
| С   | THEFT-3D (From Building)               | 1500 W BOONE AVE           | 6/6/2017      | P2          |
| С   | THEFT-3D (From Motor Vehicle)          | 1800 W GARDNER AVE         | 6/5/2017      | P2          |
| С   | THEFT-3D (From Motor Vehicle)          | 500 N JEFFERSON LN         | 6/8/2017      | P2          |
| С   | VEHICLE PROWLING-2D/From Motor Vehicle | 900 N ADAMS ST             | 6/6/2017      | P2          |
| SPA | .2WH                                   |                            |               |             |
| С   | THEFT-3D (From Motor Vehicle)          | 1400 N MCKENZIE RIVER ST   | 6/6/2017      | P2          |
| С   | THEFT-3D (From Motor Vehicle)          | 1400 N RIVER RIDGE BLVD    | 6/6/2017      | SPA         |