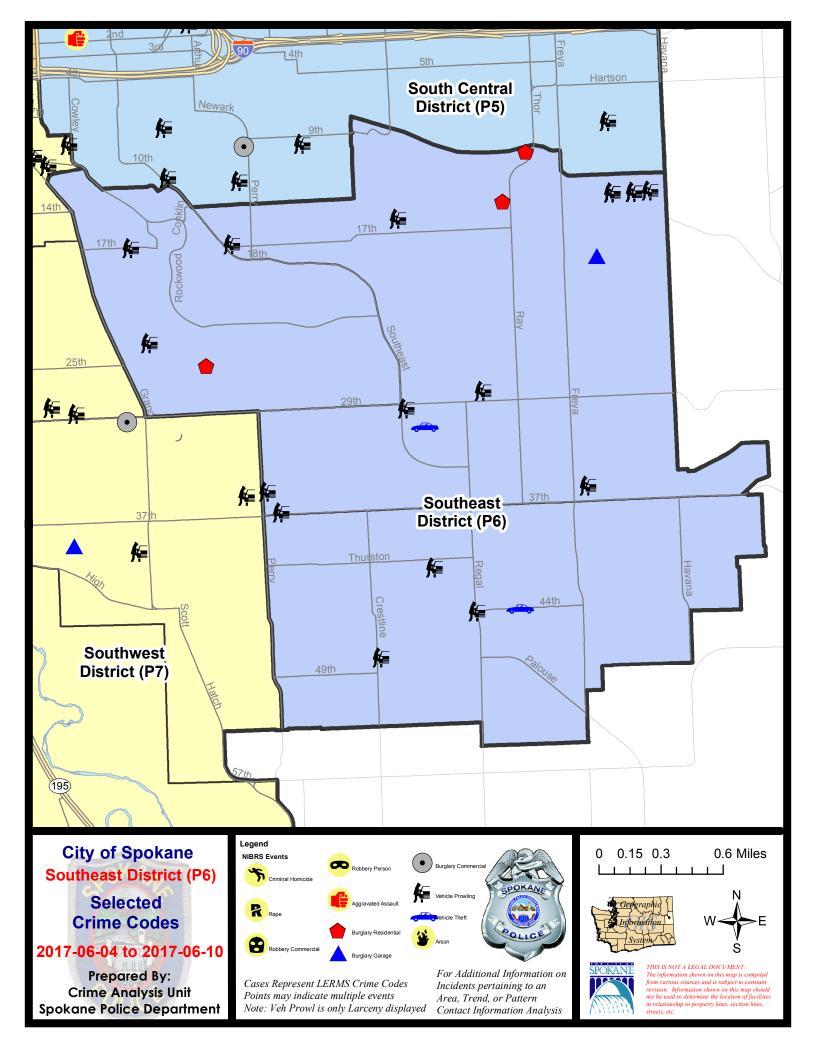

### **SE - Southeast District (P6)**

# **Preliminary IBR Counts**

|           |                                                                                                                  | 7 Day Comparison            |                             | 28 Day Comparison                      |                            |                                  | YTD Comparison                           |                                          |                           |         |
|-----------|------------------------------------------------------------------------------------------------------------------|-----------------------------|-----------------------------|----------------------------------------|----------------------------|----------------------------------|------------------------------------------|------------------------------------------|---------------------------|---------|
| NIBRS Ca  | ategories (Part 1 Selected)                                                                                      | Current                     | Prior                       | Percent                                | Current                    | Prior                            | Percent                                  | Current                                  | Prior                     | Percent |
| Violent   | Criminal Homicide Rape Robbery - Commercial Robbery - Person Aggravated Assault - Non DV Aggravated Assault - DV | 0<br>0<br>0<br>0<br>0       | 0<br>3<br>0<br>0<br>1<br>1  | -100.00%<br>-100.00%<br>-100.00%       | 0<br>5<br>0<br>2<br>2<br>5 | 0<br>2<br>0<br>1<br>3<br>2       | 150.00%<br>100.00%<br>-33.33%<br>150.00% | 0<br>15<br>1<br>8<br>14<br>12            |                           |         |
| Property  | Burglary - Residential Burglary Garage Burglary Commercial Larceny Vehicle Theft Arson                           | 3<br>1<br>0<br>29<br>2<br>0 | 2<br>2<br>0<br>19<br>4<br>0 | 50.00%<br>-50.00%<br>52.63%<br>-50.00% | 12<br>5<br>2<br>94<br>9    | 5<br>8<br>0<br>77<br>10          | 140.00%<br>-37.50%<br>22.08%<br>-10.00%  | 44<br>44<br>6<br>397<br>55               |                           |         |
| Prelimina | Property Total:  ry Part 1 Crime Totals:                                                                         | 35                          | 32                          | 9.38%                                  | 123                        | 100                              | 23.00%                                   | 547                                      | $\frac{\square}{\square}$ |         |
|           | Current 7 Day Period: Current 28 Day Period: Current YTD Day Period:                                             | 5/                          | 6/4/2017 -<br>14/2017 -     | 6/10/2017<br>6/10/2017<br>6/10/2017    | Prior 7 D                  | Day Period Day Perio Day Period: |                                          | 5/28/2017 -<br>4/16/2017 -<br>1/1/2016 - | 5/13/2017                 |         |