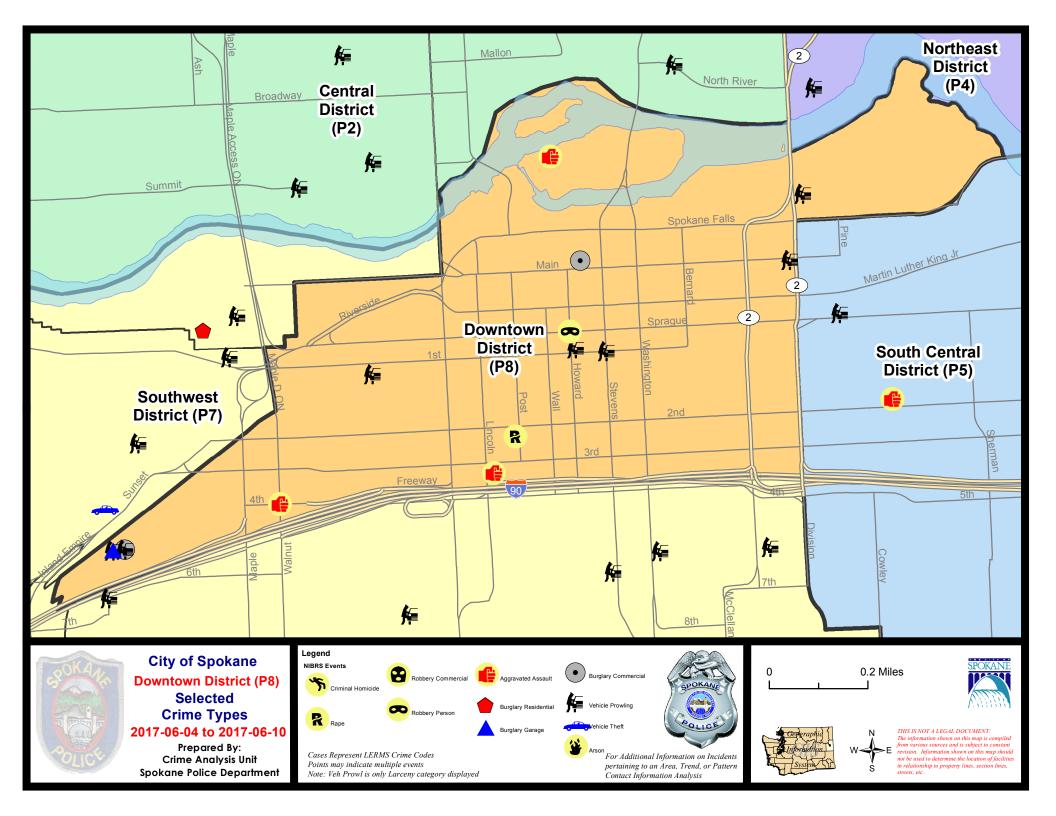

# SE - South Central District (P5)

| A/C | Offense Statute                                     | Address                   | Reported Date | <u>Dist</u> |
|-----|-----------------------------------------------------|---------------------------|---------------|-------------|
|     |                                                     |                           |               |             |
| С   | DRIVE BY SHOOTING                                   |                           | 6/4/2017      | P5          |
| SPC | <u> 5EC</u>                                         |                           |               |             |
| С   | ASSAULT-3D (d)or(f) (Weapon/Instrument/Bodily Harm) | 200 E 2ND AVE             | 6/7/2017      | P8          |
| С   | BURGLARY-2ND DEG                                    | 900 S PERRY ST            | 6/4/2017      | P6          |
| С   | BURGLARY-2ND DEG                                    | 4000 E PACIFIC AVE        | 6/9/2017      | P6          |
| С   | BURGLARY-RESIDENTIAL                                | 100 S ALTAMONT ST         | 6/5/2017      | P5          |
| С   | THEFT OF MOTOR VEHICLE                              | 4000 E PACIFIC AVE        | 6/9/2017      | P6          |
| С   | THEFT-2D (All Other Thefts)                         | 200 N DIVISION ST         | 6/4/2017      | P5          |
| С   | THEFT-2D (From Building)                            | 800 E 2ND AVE             | 6/9/2017      | P5          |
| С   | THEFT-2D (From Motor Vehicle)                       | 800 E 8TH AVE             | 6/4/2017      | P5          |
| С   | THEFT-2D (From Motor Vehicle)                       | 100 E SPRAGUE AVE         | 6/5/2017      | P5          |
| С   | THEFT-3D (All Other Thefts)                         | 2000 E HARTSON AVE        | 6/5/2017      | P5          |
| С   | THEFT-3D (From Building)                            | 500 S GREENE ST           | 6/6/2017      | P5          |
| С   | THEFT-3D (From Building)                            | 4200 E SPRAGUE AVE        | 6/6/2017      | P5          |
| С   | THEFT-3D (From Building)                            | 1900 E 4TH AVE            | 6/7/2017      | P5          |
| С   | THEFT-3D (From Motor Vehicle)                       | 800 E 11TH AVE            | 6/4/2017      | P5          |
| С   | THEFT-3D (From Motor Vehicle)                       | 900 S PITTSBURG ST        | 6/7/2017      | P5          |
| Α   | THEFT-3D (From Motor Vehicle)                       | 100 S ARTHUR ST           | 6/7/2017      | P5          |
| С   | THEFT-3D (From Motor Vehicle)                       | 1300 E 12TH AVE           | 6/9/2017      | P6          |
| С   | THEFT-3D (From Motor Vehicle)                       | 3900 E 9TH AVE            | 6/10/2017     | P5          |
| С   | THEFT-3D (Motor Vehicle Parts or Accessories)       | 1900 E 12TH AVE           | 6/5/2017      | P4          |
| С   | THEFT-CITY (Shoplifting)                            | 400 S THOR ST             | 6/6/2017      | P6          |
| С   | WEAPON(INTIMIDATE WITH)                             | 200 E 2ND AVE             | 6/8/2017      | P8          |
| SPC | 5 <u>GP</u>                                         |                           |               |             |
| С   | BURGLARY-2ND DEG                                    | 2400 E SOUTH RIVERTON AVE | 6/7/2017      | P5          |
| С   | BURGLARY-2ND DEG                                    | 2700 E MARSHALL AVE       | 6/7/2017      | P5          |
| С   | BURGLARY-RESIDENTIAL                                | 1500 E SHARP AVE          | 6/4/2017      | P5          |
| С   | BURGLARY-RESIDENTIAL                                | 2800 E SINTO AVE          | 6/5/2017      | P5          |
| С   | MAIL THEFT (All Others)                             | 3300 E TRENT AVE          | 6/9/2017      | P5          |
| С   | THEFT OF MOTOR VEHICLE                              | 1900 E SOUTH RIVERTON AVE | 6/6/2017      | P6          |
| С   | THEFT OF MOTOR VEHICLE                              | 1800 N GREENE ST          | 6/9/2017      | P6          |
| С   | THEFT(FIREARM) (From Motor Vehicle)                 | 1800 N GREENE ST          | 6/9/2017      | P6          |
| С   | THEFT-2D (All Other Thefts)                         | 600 N HELENA ST           | 6/7/2017      | P5          |
| С   | THEFT-2D (All Other Thefts)                         | 1600 E BOONE AVE          | 6/9/2017      | P5          |
| С   | THEFT-3D (All Other Thefts)                         | 2400 E MISSION AVE        | 6/6/2017      | P2          |
| С   | THEFT-3D (From Building)                            | 2600 E BOONE AVE          | 6/7/2017      | P5          |
| С   | THEFT-3D (From Motor Vehicle)                       | 2600 E BOONE AVE          | 6/6/2017      | P5          |
|     |                                                     |                           |               |             |