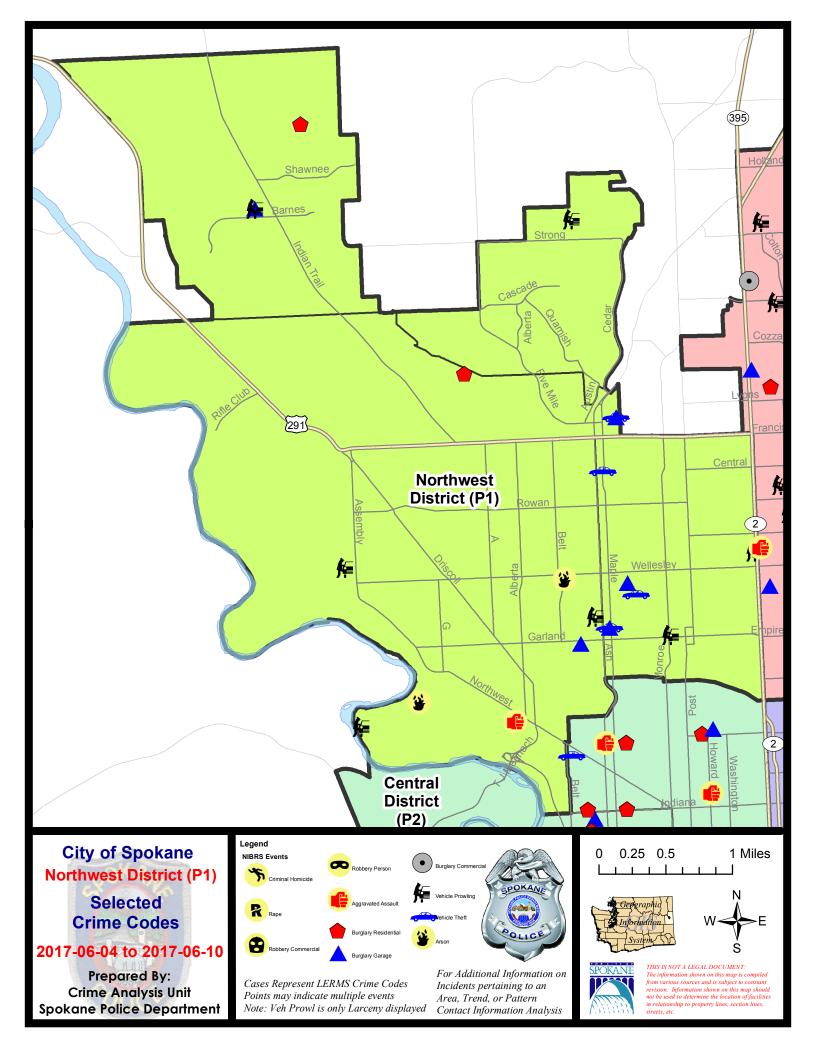

### **NW - Northwest District (P1)**

# NW - Northwest District (P1)

| A/C | Offense Statute                               | Address                     | Reported Date | <u>Dist</u> |
|-----|-----------------------------------------------|-----------------------------|---------------|-------------|
| SPA | 11BS                                          |                             |               |             |
| С   | BURGLARY-2ND DEG                              | 6500 N CEDAR RD             | 6/7/2017      | P1          |
| С   | BURGLARY-RESIDENTIAL                          | 3000 W EXCELL AVE           | 6/6/2017      | P1          |
| С   | THEFT OF MOTOR VEHICLE                        | 6500 N CEDAR RD             | 6/4/2017      | P1          |
| С   | THEFT-3D (All Other Thefts)                   | 2000 W FRANCIS AVE          | 6/10/2017     | P1          |
| С   | THEFT-3D (From Building)                      | 6600 N A ST                 | 6/9/2017      | P1          |
| С   | THEFT-3D (Shoplifting)                        | 6600 N MAPLE ST             | 6/6/2017      | P1          |
| С   | THEFT-3D (Shoplifting)                        | 1900 W FRANCIS AVE          | 6/9/2017      | P1          |
| С   | THEFT-3D (Shoplifting)                        | 3300 W INDIAN TRAIL RD      | 6/9/2017      | P1          |
| С   | THEFT-CITY (Shoplifting)                      | 1800 W FRANCIS AVE          | 6/7/2017      | P1          |
| SPA | 1FM                                           |                             |               |             |
| С   | THEFT-2D (From Motor Vehicle)                 | 1800 W MAXINE AVE           | 6/6/2017      | P1          |
| SPA | AIIT                                          |                             |               |             |
| C   | BURGLARY-2ND DEG                              | 5400 W BARNES RD            | 6/6/2017      | SPA         |
| С   | BURGLARY-RESIDENTIAL                          | 10100 N FLEETWOOD ST        | 6/9/2017      | P1          |
| С   | THEFT-2D (All Other Thefts)                   | 8600 N UPPER MAYES LN       | 6/6/2017      | P1          |
| Α   | THEFT-3D (From Motor Vehicle)                 | 5400 W BARNES RD            | 6/6/2017      | SPA         |
| SPA | 1 <u>NH</u>                                   |                             |               |             |
| С   | BURGLARY-2ND DEG                              | 4500 N CEDAR ST             | 6/8/2017      | P2          |
| С   | BURGLARY-2ND DEG                              | 4000 N MAPLE ST             | 6/9/2017      | P1          |
| Α   | THEFT OF MOTOR VEHICLE                        | W CENTRAL AVE / N MAPLE ST  | 6/9/2017      | P1          |
| С   | THEFT OF MOTOR VEHICLE                        | 4300 N HAWTHORNE ST         | 6/10/2017     | P1          |
| С   | THEFT-2D (From Motor Vehicle)                 | 900 W GARLAND AVE           | 6/5/2017      | P1          |
| С   | THEFT-3D (All Other Thefts)                   | 5400 N WHITEHOUSE ST        | 6/9/2017      | P1          |
| С   | THEFT-3D (All Other Thefts)                   | 500 W GORDON AVE            | 6/10/2017     | P1          |
| С   | THEFT-3D (All Other Thefts)                   | 300 W QUEEN AVE             | 6/10/2017     | P1          |
| С   | THEFT-3D (From Building)                      | 1400 W GARLAND AVE          | 6/6/2017      | P1          |
| С   | THEFT-3D (From Building)                      | 1100 W PROVIDENCE AVE       | 6/8/2017      | P1          |
| С   | THEFT-3D (From Building)                      | N MONROE ST / W FRANCIS AVE | 6/10/2017     | P1          |
| С   | THEFT-3D (From Motor Vehicle)                 | 4800 N DIVISION ST          | 6/7/2017      | P1          |
| С   | THEFT-3D (Motor Vehicle Parts or Accessories) | 5000 N JEFFERSON ST         | 6/9/2017      | P1          |
| С   | THEFT-CITY (All Other Thefts)                 | 4400 N WALL ST              | 6/4/2017      | P1          |
| С   | TMVWOP-2D                                     | 4000 N MAPLE ST             | 6/9/2017      | P1          |
| SPA | 1NW                                           |                             |               |             |
| С   | ARSON-1D                                      | 2100 W WELLESLEY AVE        | 6/5/2017      | P1          |
| С   | ARSON-2ND DEG                                 | 3200 N COLUMBIA CIR         | 6/6/2017      | P1          |
| С   | ASSAULT-2D                                    | 2700 W FAIRVIEW AVE         | 6/8/2017      | P1          |
| С   | BURGLARY-2ND DEG                              | 1900 W GARLAND AVE          | 6/5/2017      | P1          |
|     |                                               |                             |               |             |

| A/C | Offense Statute                               | Address               | Reported Date | Dist |
|-----|-----------------------------------------------|-----------------------|---------------|------|
| С   | BURGLARY-2ND DEG                              | 3200 N COLUMBIA CIR   | 6/6/2017      | P1   |
| С   | ROBBERY-1D (Purse Snatching)                  | 4900 W WELLESLEY AVE  | 6/10/2017     | P1   |
| С   | THEFT(FIREARM) (From Motor Vehicle)           | 4800 N ASSEMBLY ST    | 6/7/2017      | P1   |
| С   | THEFT-2D (All Other Thefts)                   | 4000 W SANSON AVE     | 6/6/2017      | P1   |
| С   | THEFT-2D (All Other Thefts)                   | 3200 W FRANCIS AVE    | 6/9/2017      | P1   |
| С   | THEFT-3D (All Other Thefts)                   | 2400 W DALTON AVE     | 6/5/2017      | P1   |
| С   | THEFT-3D (All Other Thefts)                   | 2100 W BUCKEYE AVE    | 6/6/2017      | P1   |
| С   | THEFT-3D (All Other Thefts)                   | 2100 W BUCKEYE AVE    | 6/6/2017      | P1   |
| С   | THEFT-3D (All Other Thefts)                   | 2600 W NORTHWEST BLVD | 6/7/2017      | P1   |
| С   | THEFT-3D (From Building)                      | 5000 N ASH ST         | 6/8/2017      | SPA  |
| С   | THEFT-3D (From Motor Vehicle)                 | 4100 N OAK ST         | 6/8/2017      | P1   |
| С   | THEFT-3D (From Motor Vehicle)                 | 4400 W DOWNRIVER DR   | 6/10/2017     | P1   |
| С   | THEFT-3D (Motor Vehicle Parts or Accessories) | 1900 W GARLAND AVE    | 6/5/2017      | P1   |
| С   | THEFT-3D (Shoplifting)                        | 2300 W WELLESLEY AVE  | 6/9/2017      | P1   |
|     |                                               |                       |               |      |