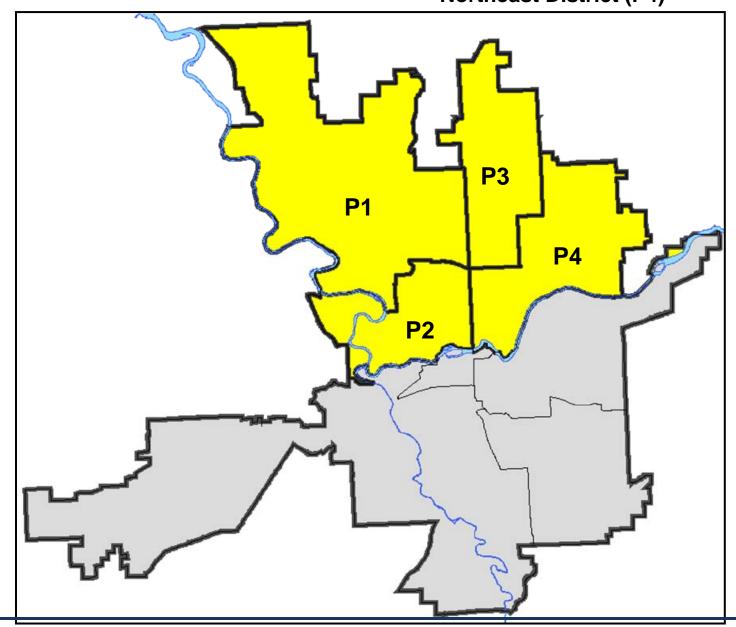

# SPOKANE POLICE DEPARTMENT NORTH Police Service Area

**Captain Dan Torok** 

**Northwest District (P1)** 

**Central District (P2)** 

**Neva-Wood District (P3)** 

**Northeast District (P4)** 

Saturday, June 10, 2017

# NORTH PRECINCT (P1, P2, P3, and P4)