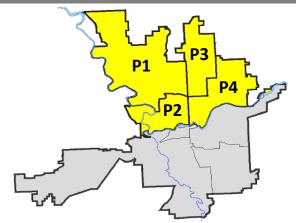

Current YTD Day Period:                                             | 5/1                             | 4/2017 -                       | 6/10/2017<br>6/10/2017<br>6/10/2017                          | Prior 28                          | oay Period<br>Day Perio<br>D Period: |                                                           | 5/28/2017 -<br>4/16/2017 -<br>1/1/2016 - | 5/13/2017  |         |

Prepared by SPD Crime Analysis Office - Monday, June 12, 2017

NOTE: SPD moved from UCR to the NIBRS reporting standard on 10/4/16 following the transition to a new RMS System. Numbers on CompStat reports prior to this date should not be used as a comparison to those on this report. Additional info on these reporting standards can be found on the FBI website: https://ucr.fbi.gov/nibrs-overview



# SOLICE SOLICE

### **NW - Northwest District (P1)**

# **Preliminary IBR Counts**

|           |                                                                                                                  | 7 Da                             | ay Compari                   | ison                                      | 28 D                            | ay Compai                            | rison                                               | YT                                       | D Comparis | son     |
|-----------|------------------------------------------------------------------------------------------------------------------|----------------------------------|------------------------------|-------------------------------------------|---------------------------------|---------