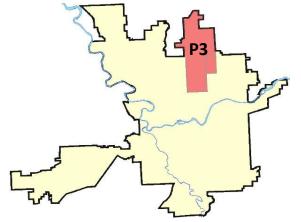

Period:                                                                               | 4/                              | 23/2017 -                    | 5/20/2017<br>5/20/2017<br>5/20/2017    | Prior 28                        | Day Period<br>Day Perio<br>D Period:  |                                                    | 5/7/2017 -<br>3/26/2017 -<br>1/1/2016 - | 4/22/2017  |         |

Prepared by SPD Crime Analysis Office -

Monday, May 22, 2017

**NOTE:** SPD moved from UCR to the NIBRS reporting standard on 10/4/16 following the transition to a new RMS System. <u>Numbers on CompStat reports prior to this date</u> **should not be used as a comparison to those on this report**. Additional info on these reporting standards can be found on the FBI website: https://ucr.fbi.gov/nibrs-overview



# NE - Neva-Wood District (P3)

### 5/14/2017 TO 5/20/2017



| <u>A/C</u> | Offense Statute                               | <u>Address</u>              | Reported Date | Dist |
|------------|-----------------------------------------------|-----------------------------|---------------|------|
| С          | RAPE OF A CHILD-3D (RAPE)                     |                             | 5/17/2017     | P3   |
| <u>Spb</u> | 3NL                                           |                             |               |      |
| С          | ASSAULT-2D                                    | 6100 N LIDGERWOOD ST        | 5/16/2017     | P3   |
| С          | BURGLARY-2ND DEG                              | 100 E MAGNESIUM RD          | 5/15/2017     | P4   |
| С          | BURGLARY-2ND DEG