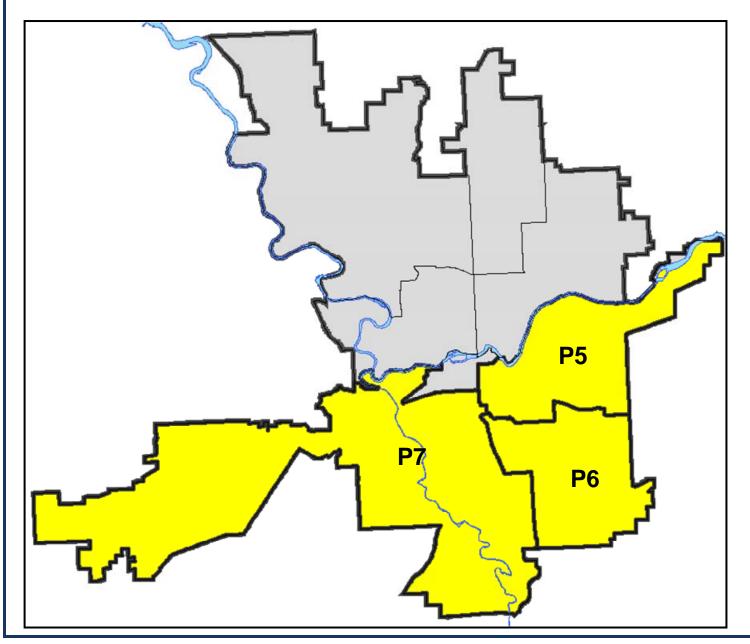

# SPOKANE POLICE DEPARTMENT SOUTH Police Service Area

PSA Commander

**Captain Dave Richards** 

South Central District (P5) Southeast District (P6) Southwest District (P7)

**SOUTH PRECINCT (P5, P6, and P7)** 