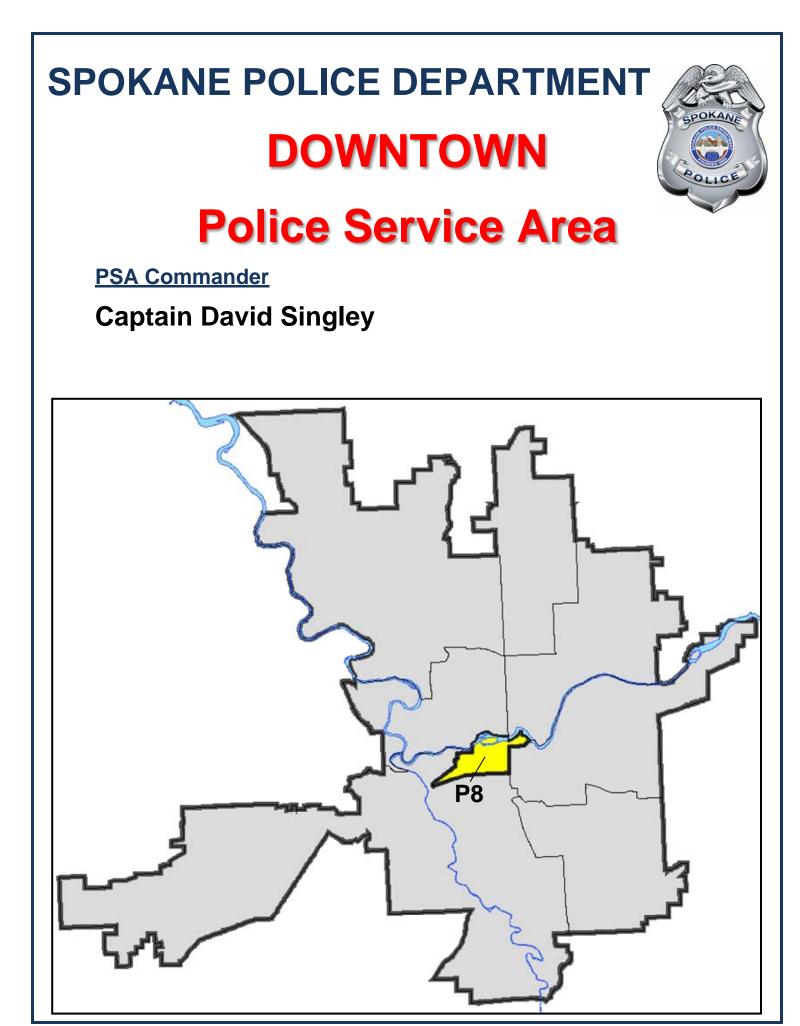

om Motor Vehicle)                 | 1200 W 17TH AVE        | 5/20/2017     | P7          |
| Α          | THEFT-3D (From Motor Vehicle)                 | 900 W 20TH AVE         | 5/20/2017     | P7          |
| <u>SPD</u> | <u>7PV</u>                                    |                        |               |             |
| С          | THEFT OF MOTOR VEHICLE                        | 1600 W CLARKE AVE      | 5/14/2017     | P7          |
| С          | THEFT-3D (From Motor Vehicle)                 | 1600 W CLARKE AVE      | 5/14/2017     | P7          |
| <u>SPD</u> | 7 <u>WP</u>                                   |                        |               |             |
| С          | BURGLARY-RESIDENTIAL                          | 5300 W SUNSET HWY      | 5/19/2017     | P7          |



DOWNTOWN PRECINCT (P8)



### **Preliminary IBR Counts**

|           | 7 Day Comparison                                                                                                                |                             | 28 Day Comparison           |                                       |                              | YTD Comparison                      |                                        |                                         |           |         |
|-----------|---------------------------------------------------------------------------------------------------------------------------------|-----------------------------|-----------------------------|---------------------------------------|------------------------------|-------------------------------------|----------