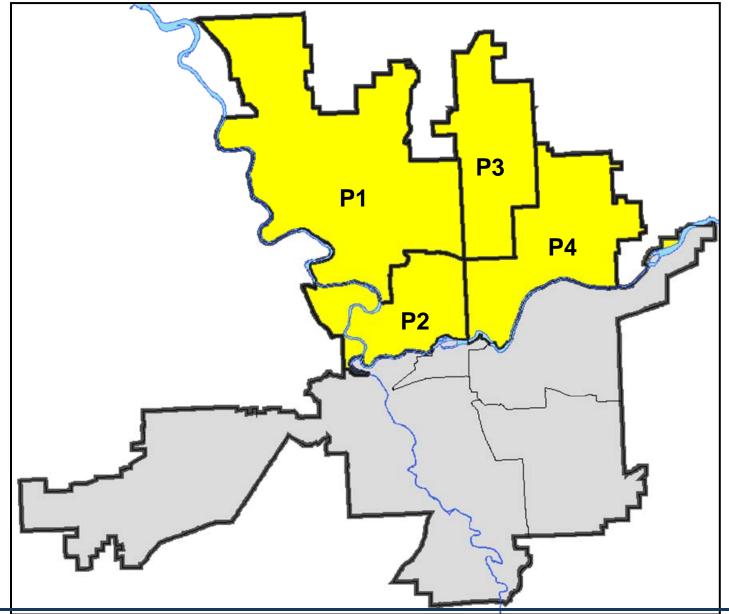

# SPOKANE POLICE DEPARTMENT NORTH Police Service Area

# **PSA Commander**

### **Captain Dan Torok**

Northwest District (P1) Central District (P2) Neva-Wood District (P3) Northeast District (P4)