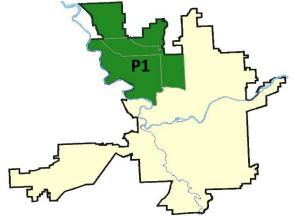

155 27.74% 764 17.39% Preliminary Part 1 Crime Totals: 54 49 204 168 21.43% 825 10.20% **Current 7 Day Period:** Prior 7 Day Period: 5/14/2017 - 5/20/2017 5/7/2017 - 5/13/2017 **Current 28 Day Period:** 4/23/2017 - 5/20/2017 Prior 28 Day Period: 3/26/2017 - 4/22/2017 **Current YTD Day Period:** 1/1/2017 - 5/20/2017 Prior YTD Period: 1/1/2016 - 5/20/2016

**Preliminary IBR Counts** 

Prepared by SPD Crime Analysis Office -

Monday, May 22, 2017

**NOTE:** SPD moved from UCR to the NIBRS reporting standard on 10/4/16 following the transition to a new RMS System. <u>Numbers on CompStat reports prior to this date</u> **should not be used as a comparison to those on this report**. Additional info on these reporting standards can be found on the FBI website: https://ucr.fbi.gov/nibrs-overview



NW - Northwest District (P1)

### 5/14/2017 TO 5/20/2017



Dist

**P1** 

P1

P1

P1

Ρ1

Ρ1

**P1** 

P1

Ρ1

Ρ1

P1

P1

P1

**P1** 

P1

P1

P1

P1

Ρ1

Ρ1

P1

P1

P1

P2

P1

P1

P1

P1

Ρ1

Ρ1

P1

**P1** 

P1

5/19/2017

### A/C Offense Statute Address **Reported Date** SPA1BS С BURGLARY-2ND DEG 6400 N ALBERTA ST 5/15/2017 С THEFT OF MOTOR VEHICLE 6800 N F ST 5/15/2017 С THEFT-2D (Motor Vehicle Parts or Accessories) 3000 W BEACON AVE 5/16/2017 С THEFT-3D (All Other Thefts) 6400 N ALBERTA ST 5/15/2017 С THEFT-3D (From Motor Vehicle) 4100 W EXCELL AVE 5/20/2017 SPA1FM С THEFT-3D (From Motor Vehicle) 1400 W SUMMERHILL CT 5/17/2017 SPA1IT С THEFT-1D (All Other Thefts) 5300 W WOODVIEW CT 5/19/2017 SPA1NH ARSON-2ND DEG 700 W GORDON AVE С 5/14/2017 **BURGLARY-2ND DEG** 4600 N HOWARD ST