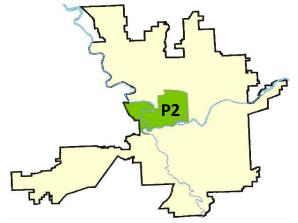

d:<br>Current YTD Day Period:                                                      | 4/                          | 23/2017 -                   | - 5/20/2017<br>- 5/20/2017<br>- 5/20/2017         | Prior 28                       | Day Period<br>Day Period<br>D Period: |                                                  | 5/7/2017 -<br>3/26/2017 -<br>1/1/2016 - | 4/22/2017  |         |

Prepared by SPD Crime Analysis Office -

Monday, May 22, 2017

**NOTE:** SPD moved from UCR to the NIBRS reporting standard on 10/4/16 following the transition to a new RMS System. <u>Numbers on CompStat reports prior to this date</u> **should not be used as a comparison to those on this report**. Additional info on these reporting standards can be found on the FBI website: https://ucr.fbi.gov/nibrs-overview



### NW - Central District (P2)

### 5/14/2017 TO 5/20/2017



| <u>A/C</u> | Offense Statute               | Address                     | Reported Date | Dist |
|------------|-------------------------------|-----------------------------|---------------|------|
| С          | RAPE OF A CHILD-1D (RAPE)     |                             | 5/16/2017     | P2   |
| <u>SPA</u> | <u>2EG</u>                    |                             |               |      |
| С          | ARSON-1D                      | 1000 W MANSFIELD AVE        | 5/18/2017     | P1   |
| С          | ASSAULT-2D                    | 900 W MONTGOMERY AVE        | 5/18/2017     | P1   |
| С          | MAIL THEFT (From a Building)  | 500 W SINTO AVE             | 5/15/2017     | P2   |
| С          | RAPE-2ND (RAPE)