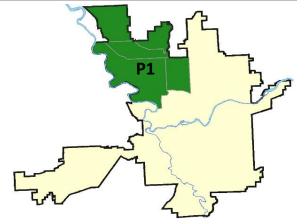

#### **NW - Northwest District (P1)**

#### **Preliminary IBR Counts**

|           |                                                                                                                  | 7 Da                             | ny Compari                  | son                                                         | 28 D                           | ay Compai                             | rison                                                     | YT                                       | D Comparis | son     |
|-----------|------------------------------------------------------------------------------------------------------------------|----------------------------------|-----------------------------|-------------------------------------------------------------|--------------------------------|---------------------------------------|-----------------------------------------------------------|------------------------------------------|------------|---------|
| NIBRS Ca  | ategories (Part 1 Selected)                                                                                      | Current                          | Prior                       | Percent                                                     | Current                        | Prior                                 | Percent                                                   | Current                                  | Prior      | Percent |
| Violent   | Criminal Homicide Rape Robbery - Commercial Robbery - Person Aggravated Assault - Non DV Aggravated Assault - DV | 0<br>0<br>0<br>1<br>1            | 0<br>1<br>0<br>0<br>1       | 0.00%                                                       | 0<br>3<br>0<br>1<br>3<br>3     | 0<br>2<br>0<br>0<br>8<br>1            | 50.00%<br>-62.50%<br>200.00%                              | 0<br>11<br>1<br>10<br>27<br>12           |            |         |
| Property  | Violent Total:  Burglary - Residential  Burglary Garage  Burglary Commercial  Larceny  Vehicle Theft  Arson      | 3<br>4<br>2<br>2<br>32<br>4<br>0 | 5<br>2<br>3<br>40<br>7<br>0 | 50.00%<br>-20.00%<br>0.00%<br>-33.33%<br>-20.00%<br>-42.86% | 19<br>8<br>5<br>128<br>20<br>0 | 11<br>12<br>4<br>3<br>111<br>18<br>0  | -9.09%<br>58.33%<br>100.00%<br>66.67%<br>15.32%<br>11.11% | 60<br>36<br>11<br>522<br>76<br>0         |            |         |
| Prelimina | ry Part 1 Crime Totals:                                                                                          | 47                               | 59                          | -22.81%                                                     | 190                            | 159                                   | 19.50%                                                    | 705<br>766                               |            |         |
|           | Current 7 Day Period: Current 28 Day Period: Current YTD Day Period:                                             | 4/                               | 16/2017 -                   | 5/13/2017<br>5/13/2017<br>5/13/2017                         | Prior 28                       | Pay Period<br>Day Period<br>D Period: |                                                           | 4/30/2017 -<br>3/19/2017 -<br>1/1/2016 - | 4/15/2017  |         |