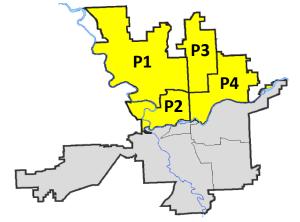

# SPOKANE POLICE DEPARTMENT NORTH Police Service Area

**Captain Dan Torok** 

**Northwest District (P1)** 

**Central District (P2)** 

**Neva-Wood District (P3)** 

**Northeast District (P4)** 

#### NORTH PRECINCT (P1, P2, P3, and P4)