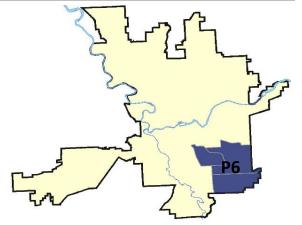

| Current 7 Day Period: Current 28 Day Period: Current YTD Day Period:                                             | 5 4/                        | 5/7/2017 -<br>16/2017 -     | 5/13/2017<br>5/13/2017<br>5/13/2017 | Prior 7 D                    | Day Period Day Perio Day Period: | :                                                | 4/30/2017 -<br>3/19/2017 -<br>1/1/2016 - | 4/15/2017  |         |

Prepared by SPD Crime Analysis Office - Monday, May 15, 2017

NOTE: SPD moved from UCR to the NIBRS reporting standard on 10/4/16 following the transition to a new RMS System. Numbers on CompStat reports prior to this date should not be used as a comparison to those on this report. Additional info on these reporting standards can be found on the FBI website: https://ucr.fbi.gov/nibrs-overview



#### SE - Southeast District (P6)



| A/C | Offense Statute                                     | <u>Address</u>        | Reported Date | <u>Dist</u> |
|-----|-----------------------------------------------------|-----------------------|---------------|-------------|
| С   | ROBBERY-2D (All Except Purse Snatching)             |                       | 5/7/2017      | P6          |
| С   | VEHICLE PROWLING-2D/From Motor Vehicle              | 13TH / FREYA          | 5/12/2017     | P6          |
|     | ·                                                   | 25.11, 11.2.11        | 3,,           |             |
|     | C6LH                                                | 4400 5 47711 41/5     | 5/7/0047      | D.C.        |
| C . | BURGLARY-RESIDENTIAL                                | 410