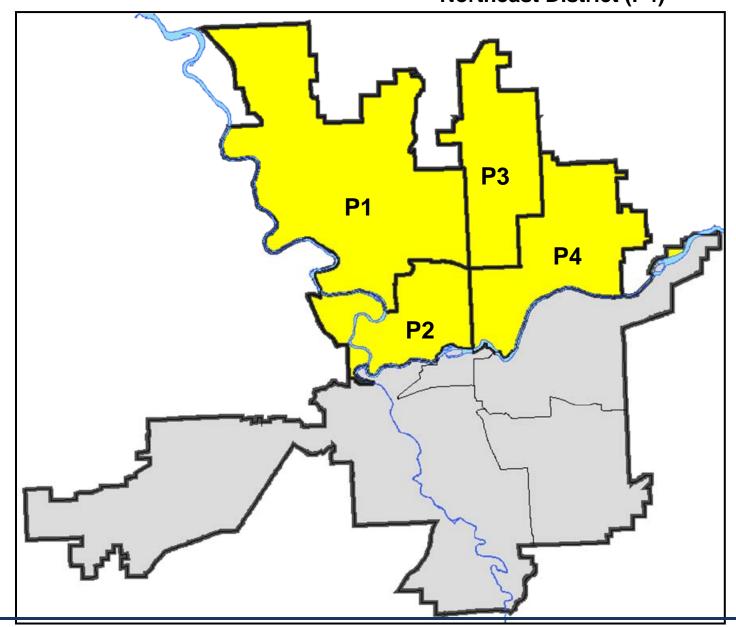

# SPOKANE POLICE DEPARTMENT NORTH Police Service Area

**Captain Dan Torok** 

**Northwest District (P1)** 

**Central District (P2)** 

**Neva-Wood District (P3)** 

**Northeast District (P4)** 

#### NORTH PRECINCT (P1, P2, P3, and P4)