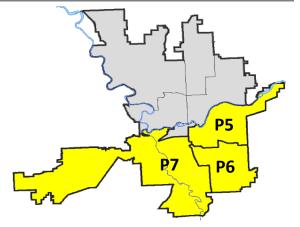

t 28 Day Period:<br>Current YTD Day Period:                                       | 4/                            | 16/2017 -                     | - 5/13/2017<br>- 5/13/2017<br>- 5/13/2017         | Prior 28                         | Day Period<br>Day Perio<br>D Period: |                                                             | 4/30/2017 -<br>3/19/2017 -<br>1/1/2016 - | 4/15/2017  |         |

Prepared by SPD Crime Analysis Office - Monday, May 15, 2017

NOTE: SPD moved from UCR to the NIBRS reporting standard on 10/4/16 following the transition to a new RMS System. Numbers on CompStat reports prior to this date should not be used as a comparison to those on this report. Additional info on these reporting standards can be found on the FBI website: https://ucr.fbi.gov/nibrs-overview



#### **SE - South Central District (P5)**

#### **Preliminary IBR Counts**

|                                  |                                                                                                                  | 7 Da                        | ny Compan                        | ison                                                | 28 D                                 | ay Compai                            | rison                                             | YTI                                      | D Comparis | son     |
|----------------------------------|------------------------------------------------------------------------------------------------------------------|-----------------------------|----------------------------------|---------------------------------------