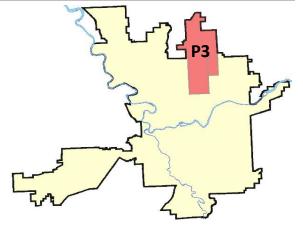

7 Day Period: Current 28 Day Period: Current YTD Day Period:                                             | 4/                          | 30/2017 <i>-</i>            | 5/6/2017<br>5/6/2017<br>5/6/2017      | Prior 7 D                       | Day Period Day Period Day Period: | :                                                    | 4/23/2017 -<br>3/12/2017 -<br>1/1/2016 - | 4/8/2017       | ,       |

Prepared by SPD Crime Analysis Office - Monday, May 08, 2017

NOTE: SPD moved from UCR to the NIBRS reporting standard on 10/4/16 following the transition to a new RMS System. Numbers on CompStat reports prior to this date should not be used as a comparison to those on this report. Additional info on these reporting standards can be found on the FBI website: https://ucr.fbi.gov/nibrs-overview



# <u>Sunday - Saturday</u>

# 4/30/2017 TO 5/6/2017

# NE - Neva-Wood District (P3)



| A/C        | Offense Statute                                     | <u>Address</u>        | Reported Date | <u>Dist</u> |
|------------|-----------------------------------------------------|-----------------------|---------------|-------------|
| <u>SPB</u> | 3NL                                                 |                       |               |             |
| С          | ASSAULT-2D                                          | 6000 N WISCOMB ST     | 5/5/2017      |             |
| С          | ASSAULT-2D                                          | 600 E BRIDGEPORT AVE  | 5/6/2017      | Р3          |
| С          | ASSAULT-3D (d)or(f) (Weapon/Instrument/Bodily Harm) | 900 E ROCKWELL AVE    | 5/6