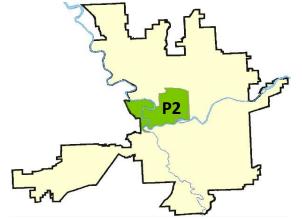

|                        |                        |                                                  |                             |                                      |                                                   |                                          |                |         |  |

Prepared by SPD Crime Analysis Office - Monday, May 08, 2017

NOTE: SPD moved from UCR to the NIBRS reporting standard on 10/4/16 following the transition to a new RMS System. Numbers on CompStat reports prior to this date should not be used as a comparison to those on this report. Additional info on these reporting standards can be found on the FBI website: https://ucr.fbi.gov/nibrs-overview



# <u>Sunday - Saturday</u>

# NW - Central District (P2)



| A/C        | Offense Statute                               | Address                       | Reported Date | <u>Dist</u> |
|------------|-----------------------------------------------|-------------------------------|---------------|-------------|
|            |                                               |                               |               |             |
| С          | ARSON-2ND DEG                                 |                               | 4/30/2017     | P2          |
| SPA        | 2EG                                           |                               |               |             |
| С          | ASSAULT-2D                                    | 500 W MAXWELL AVE             | 5/5/2017      | P2