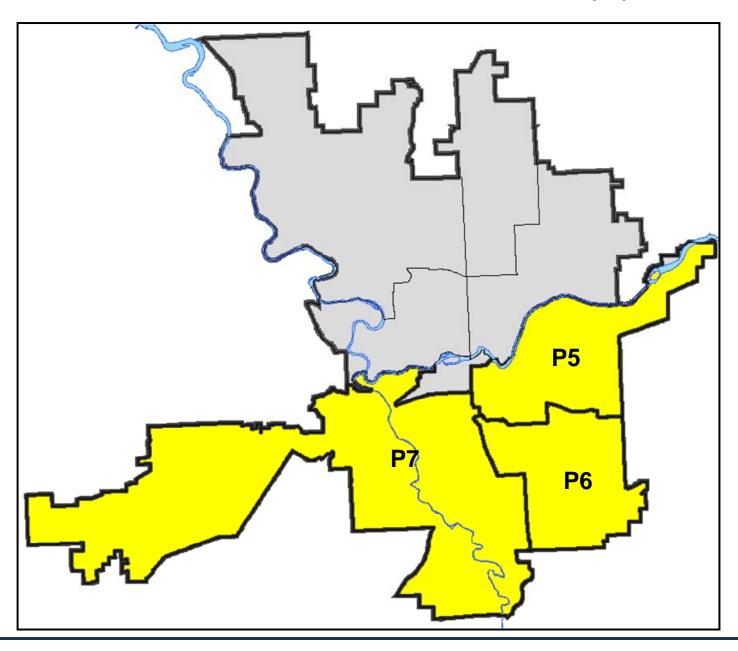

| 100 E NORA AVE           | 5/4/2017      | P4   |
| С   | THEFT-CITY (Shoplifting)      | 200 E NORTH FOOTHILLS DR | 5/5/2017      | P2   |
| С   | THEFT-CITY (Shoplifting)      | 2400 N DIVISION ST       | 5/6/2017      | P2   |
| SPB | 4MI                           |                          |               |      |
| С   | MAIL THEFT (All Others)       | 3600 E COURTLAND AVE     | 5/4/2017      | P4   |
| С   | THEFT-3D (All Other Thefts)   | 3600 E COURTLAND AVE     | 5/1/2017      | P4   |
| С   | THEFT-3D (All Other Thefts)   | 3700 E FAIRVIEW AVE      | 5/5/2017      | P4   |

# SPOKANE POLICE DEPARTMENT SOUTH

**Police Service Area** 



# **PSA Commander**

**Captain Dave Richards** 

**South Central District (P5)** 

**Southeast District (P6)** 

**Southwest District (P7)** 



Saturday, May 06, 2017

# **SOUTH PRECINCT (P5, P6, and P7)**



## **Preliminary IBR Counts**

|           |                                                                                                                  | 7 Day Comparison              |                               | 28 Day Comparison                                 |                                  |                                       | YTD Comparison                                              |                                          |          |         |
|-----------|------------------------------------------------------------------------------------------------------------------|-------------------------------|-------------------------------|---------------------------------------------------|------------