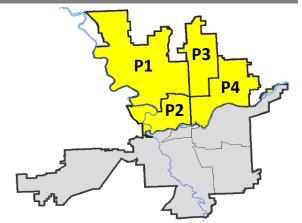

od:<br>Current 28 Day Period:<br>Current YTD Day Period:                                       | 4/9                                | /2017 -                        | 5/6/2017<br>5/6/2017<br>5/6/2017               | Prior 28                         | Day Period<br>Day Period<br>D Period: |                                                 | 4/23/2017 -<br>3/12/2017 -<br>1/1/2016 - |       | ,       |

Prepared by SPD Crime Analysis Office - Monday, May 08, 2017

NOTE: SPD moved from UCR to the NIBRS reporting standard on 10/4/16 following the transition to a new RMS System. Numbers on CompStat reports prior to this date should not be used as a comparison to those on this report. Additional info on these reporting standards can be found on the FBI website: https://ucr.fbi.gov/nibrs-overview



# SPOKANE SOLICE

## **NW - Northwest District (P1)**

# **Preliminary IBR Counts**

|           |                                                                                                                  | 7 Da                   | ay Compari             | son                                  | 28 D                       | ay Compai                            | rison                                                     | YT                                       | D Comparis | son     |
|-----------|------------------------------------------------------------------------------------------------------------------|------------------------|------------------------|--------------------------------------|----------------------------|--------------------------------------|----------------