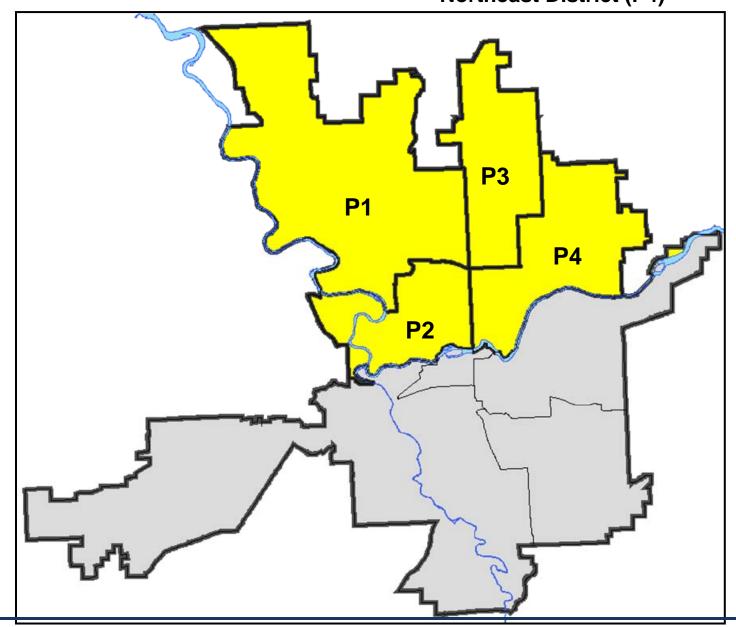

# SPOKANE POLICE DEPARTMENT NORTH Police Service Area

**Captain Dan Torok** 

**Northwest District (P1)** 

**Central District (P2)** 

**Neva-Wood District (P3)** 

**Northeast District (P4)** 

# NORTH PRECINCT (P1, P2, P3, and P4)