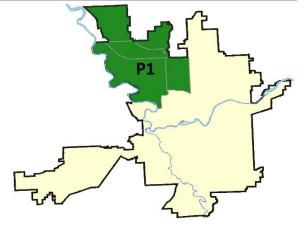

| Current 7 Day Period:<br>Current 28 Day Period:<br>Current YTD Day Period:                                       | 4                      | 4/9/2017 -             | 5/6/2017<br>5/6/2017<br>5/6/2017     | Prior 28                   | Day Period<br>Day Perio<br>D Period: |                                                           | 4/23/2017 -<br>3/12/2017 -<br>1/1/2016 - | 4/8/2017   | ,       |

Prepared by SPD Crime Analysis Office - Monday, May 08, 2017

NOTE: SPD moved from UCR to the NIBRS reporting standard on 10/4/16 following the transition to a new RMS System. Numbers on CompStat reports prior to this date should not be used as a comparison to those on this report. Additional info on these reporting standards can be found on the FBI website: https://ucr.fbi.gov/nibrs-overview



# <u>Sunday - Saturday</u>

# NW - Northwest District (P1)



| A/C        | Offense Statute                        | <u>Address</u>         | Reported Date | <u>Dist</u> |
|------------|----------------------------------------|------------------------|---------------|-------------|
| SPA        | 1BS                                    |                        |               |             |
| С          | RAPE-3D (RAPE)                         |                        | 5/1/2017      | P1          |
| С          | THEFT-1D (All Other Thefts)            | 2100 W WEILE AVE       | 5/1/2017      | P1          |
| С          | THEFT-3D (From Motor Vehicle)          | 6800 N LINDEKE ST      | 4/30/2017     | P6          |
| С          | THEFT-3D (Shoplifting)                 | 1700 W FRANCIS