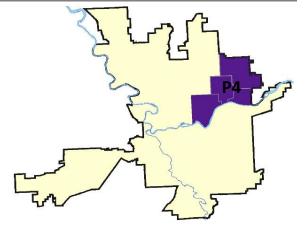

|
|           | Current 7 Day Period: Current 28 Day Period: Current YTD Day Period:                                             | 4                          | 4/9/2017 -            | 5/6/2017<br>5/6/2017<br>5/6/2017 | Prior 28                   | oay Period<br>Day Perio<br>D Period: |                                         | 4/23/2017 -<br>3/12/2017 -<br>1/1/2016 - | 4/8/2017   | ,       |

Prepared by SPD Crime Analysis Office - Monday, May 08, 2017

NOTE: SPD moved from UCR to the NIBRS reporting standard on 10/4/16 following the transition to a new RMS System. Numbers on CompStat reports prior to this date should not be used as a comparison to those on this report. Additional info on these reporting standards can be found on the FBI website: https://ucr.fbi.gov/nibrs-overview



# <u>Sunday - Saturday</u>

# NE - Northeast District (P4)



| A/C        | Offense Statute                               | <u>Address</u>              | Reported Date | <u>Dist</u> |
|------------|-----------------------------------------------|-----------------------------|---------------|-------------|
| SPB        | 4 <b>BE</b>                                   |                             |               |             |
| С          | BURGLARY-2ND DEG                              | 2900 E ILLINOIS AVE         | 5/4/2017      | P4          |
| С          | BURGLARY-RESIDENTIAL                          | 3300 N STONE ST             | 5/1/2017      | P4          |
| С          | BURGLARY-RESIDENTIAL                          | 2300 E UPRIVER DR           | 5/1/2017      | P4