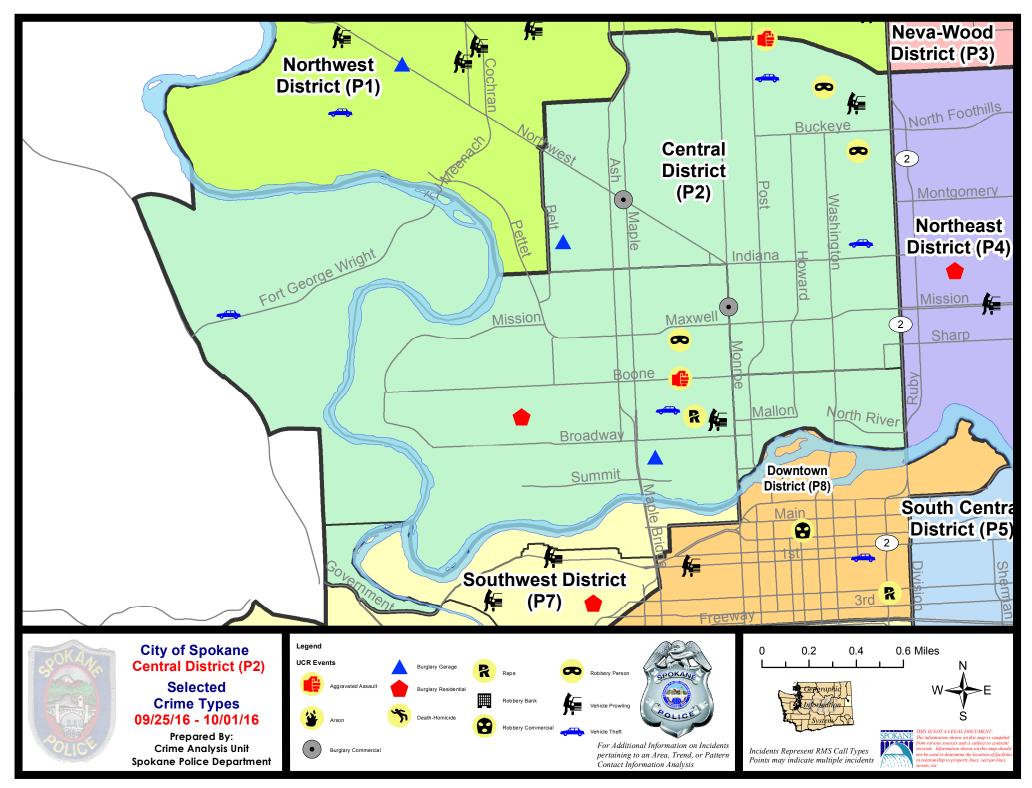

#### **NW - Central District (P2)**

#### NW Central District (P2)

| A/C        | <u>Offense</u>       | Address                      | Reported Date |
|------------|----------------------|------------------------------|---------------|
| <u>SPA</u> | <u>2EG</u>           |                              |               |
| С          | BURGLARY-COMMERCIAL  | 1600 N MONROE ST             | 9/25/2016     |
| С          | BURGLARY-COMMERCIAL  | 1600 W NORTHWEST BL          | 9/28/2016     |
| С          | BURGLARY-GARAGE      | 2000 W KNOX AV               | 9/30/2016     |
| С          | ROBBERY              | 400 W PARK PL                | 9/26/2016     |
| С          | ROBBERY              | N NORMANDIE ST/W YORK AV     | 9/28/2016     |
| С          | VEH-PROWL            | 200 W WAVERLY PL             | 9/25/2016     |
| Α          | VEH-PROWL            | 2900 N WEST OVAL ST          | 9/28/2016     |
| Α          | VEH-PROWL            | 600 W SPOFFORD AV            | 10/1/2016     |
| С          | VEH-THEFT            | 700 W EUCLID AV              | 9/25/2016     |
| С          | VEH-THEFT            | 200 W SHANNON AV             | 9/30/2016     |
| <u>SPA</u> | <u>2RS</u>           |                              |               |
| С          | BURGLARY-FENCED AREA | 200 W BOONE AV               | 9/28/2016     |
| <u>SPA</u> | <u>2WC</u>           |                              |               |
| С          | ASSAULT-WEAPON       | 1300 W BOONE AV              | 9/26/2016     |
| С          | BURGLARY-FENCED AREA | 2300 W BROADWAY AV           | 10/1/2016     |
| С          | BURGLARY-GARAGE      | 1500 W COLLEGE AV            | 9/30/2016     |
| С          | BURGLARY-RESIDNTL    | 1300 W BOONE AV              | 9/26/2016     |
| С          | BURGLARY-RESIDNTL    | 2300 W DEAN AV               | 9/29/2016     |
| С          | RAPE-FORCIBLE        |                              | 9/26/2016     |
| С          | ROBBERY              | 1400 N ADAMS ST              | 10/1/2016     |
| С          | VEH-PROWL            | 1100 W MALLON AV             | 9/27/2016     |
| С          | VEH-PROWL            | 1100 W MALLON AV             | 10/1/2016     |
| С          | VEH-THEFT            | 1400 W DEAN AV               | 9/30/2016     |
| <u>SPA</u> | <u>2WH</u>           |                              |               |
| С          | VEH-THEFT            | 4100 W FORT GEORGE WRIGHT DR | 9/29/2016     |