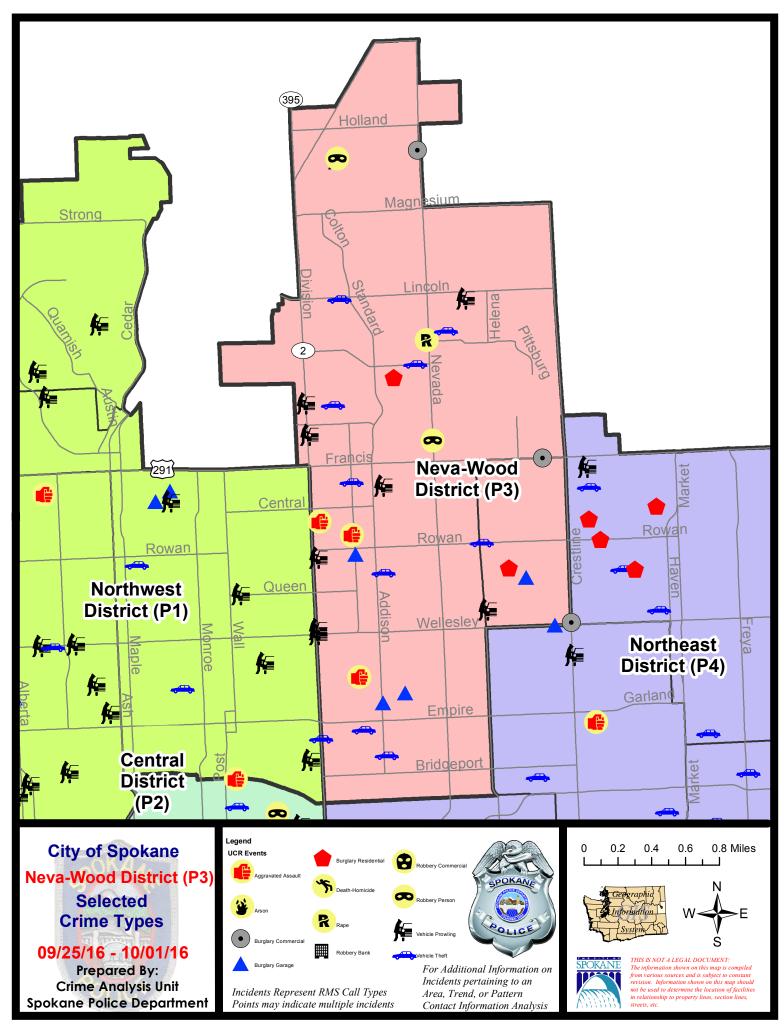

#### **NE - Neva-Wood District (P3)**

#### 9/25/2016 TO 10/1/2016

| A/C        | <u>Offense</u>        | <u>Address</u>            | Reported Date |
|------------|-----------------------|---------------------------|---------------|
| <u>SPB</u> | 3NL                   |                           |               |
| С          | ASSAULT-WEAPON        | 5600 N LIDGERWOOD ST      | 9/27/2016     |
| С          | ASSAULT-WEAPON        | 5800 N DIVISION ST        | 9/28/2016     |
| С          | ASSAULT-WEAPON        | N LIDGERWOOD ST/E RICH AV | 9/29/2016     |
| С          | BURGLARY-COMMERCIAL   | 9200 N COLTON ST          | 9/25/2016     |
| С          | BURGLARY-COMMERCIAL   | 9200 N NEVADA ST          | 9/25/2016     |
| С          | BURGLARY-COMMERCIAL   | 1900 E FRANCIS AV         | 9/27/2016     |
| С          | BURGLARY-FENCED AREA  | 200 E EVERETT AV          | 9/30/2016     |
| С          | BURGLARY-FENCED AREA  | 00 E QUEEN AV             | 9/30/2016     |
| С          | BURGLARY-GARAGE       | 600 E LACROSSE AV         | 9/27/2016     |
| С          | BURGLARY-GARAGE       | 500 E WALTON AV           | 9/28/2016     |
| С          | BURGLARY-GARAGE       | 300 E NORTH AV            | 9/30/2016     |
| С          | BURGLARY-RESIDNTL     | 7100 N CINCINNATI ST      | 9/27/2016     |
| С          | RAPE-FORCIBLE         |                           | 9/27/2016     |
| С          | ROBBERY               | 6500 N NEVADA ST          | 9/28/2016     |
| С          | ROBBERY               | 9200 N COLTON ST          | 9/29/2016     |
| С          | VEH-PROWL             | 5400 N DIVISION ST        | 9/25/2016     |
| С          | VEH-PROWL             | 7800 N MORTON ST          | 9/26/2016     |
| С          | VEH-PROWL             | 6600 N DIVISION ST        | 9/26/2016     |
| Α          | VEH-PROWL             | 9200 N COLTON ST          | 9/27/2016     |
| С          | VEH-PROWL             | 9200 N COLTON ST          | 9/29/2016     |
| С          | VEH-PROWL             | 7000 N DIVISION ST        | 9/29/2016     |
| Α          | VEH-PROWL             | 200 E LINCOLN RD          | 9/30/2016     |
| С          | VEH-PROWL             | 4700 N DIVISION ST        | 9/30/2016     |
| С          | VEH-PROWL             | 4700 N DIVISION ST        | 9/30/2016     |
| Α          | VEH-PROWL             | 7800 N MARTIN ST          | 10/1/2016     |
| С          | VEH-PROWL             | 6000 N WISCOMB ST         | 10/1/2016     |
| С          | VEH-THEFT             | 500 E EVERETT AV          | 9/25/2016     |
| С          | VEH-THEFT             | 800 E COZZA DR            | 9/25/2016     |
| С          | VEH-THEFT             | 300 E PROVIDENCE AV       | 9/25/2016     |
| С          | VEH-THEFT             | 200 E LINCOLN RD          | 9/26/2016     |
| С          | VEH-THEFT             | 1000 E SHARPSBURG AV      | 9/26/2016     |
| С          | VEH-THEFT             | 500 E GLASS AV            | 9/28/2016     |
| С          | VEH-THEFT             | 100 E WEDGEWOOD AV        | 9/28/2016     |
| С          | VEH-THEFT             | 200 E LINCOLN RD          | 9/29/2016     |
| С          | VEH-THEFT             | 6100 N LIDGERWOOD ST      | 9/30/2016     |
| С          | VEH-THEFT AUTO PARTS  | 8000 N COLTON ST          | 9/25/2016     |
| С          | VEH-THEFT AUTO PARTS  | 8800 N COLTON ST          | 9/29/2016     |
| С          | VEH-THEFT AUTO PARTS  | 6000 N WISCOMB ST         | 10/1/2016     |
| С          | VEH-THEFT PLATES/TABS | 900 E HOLYOKE AV          | 10/1/2016     |
| <u>SPB</u> | <u> 3WH</u>           |                           |               |
| С          | BURGLARY-GARAGE       | 1700 E CROWN AV           | 9/25/2016     |
| С          | BURGLARY-RESIDNTL     | 1600 E EVERETT AV         | 9/25/2016     |

For protection of victim privacy, the entire address on sexual assault crimes has been redacted.

| A/C | <u>Offense</u> | <u>Address</u>   | Reported Date |
|-----|----------------|------------------|---------------|
| С   | VEH-PROWL      | 1400 E WABASH AV | 9/30/2016     |
| С   | VEH-THEFT      | 1400 E ROWAN AV  | 9/29/2016     |