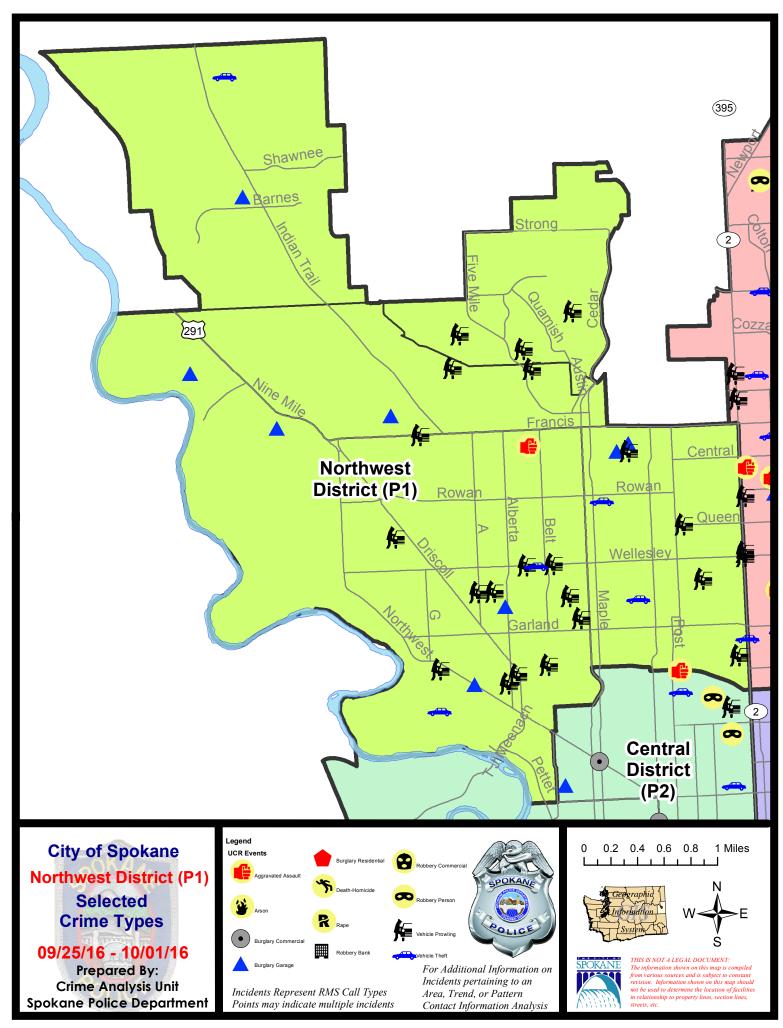

#### **NW - Northwest District (P1)**

#### Sunday - Saturday

NW - Northwest District (P1)

| A/C        | <u>Offense</u>       | <u>Address</u>       | Reported Date |
|------------|----------------------|----------------------|---------------|
| SPA        | <u>1BS</u>           |                      |               |
| С          | BURGLARY-FENCED AREA | 6600 N MAPLE ST      | 10/1/2016     |
| С          | BURGLARY-GARAGE      | 6600 N MOORE ST      | 9/30/2016     |
| Α          | VEH-PROWL            | 3300 W WOODSIDE AV   | 9/25/2016     |
| С          | VEH-PROWL            | 2200 W WEILE AV      | 9/25/2016     |
| С          | VEH-PROWL            | 3400 W FRANCIS AV    | 9/25/2016     |
| С          | VEH-PROWL            | 7100 N AUDUBON DR    | 9/25/2016     |
| Α          | VEH-PROWL            | 3300 W HOLYOKE AV    | 9/25/2016     |
| <u>SPA</u> | 1FM                  |                      |               |
| С          | VEH-PROWL            | 3000 W MARK CT       | 9/26/2016     |
| С          | VEH-PROWL            | 7700 N ASH LN        | 9/29/2016     |
| С          | VEH-PROWL            | 2300 W STRATTON AV   | 10/1/2016     |
| SPA        | <u>1IT</u>           |                      |               |
| С          | BURGLARY-GARAGE      | 5400 W BARNES RD     | 9/25/2016     |
| С          | VEH-THEFT            | 5600 W BEDFORD AV    | 9/26/2016     |
| SPA        | 1NH                  |                      |               |
| <u> </u>   | ASSAULT-WEAPON       | 700 W CORA AV        | 9/29/2016     |
| С          | BURGLARY-GARAGE      | 1300 W BISMARK AV    | 9/26/2016     |
| С          | BURGLARY-GARAGE      | 1200 W DALKE AV      | 9/26/2016     |
| С          | VEH-PROWL            | 3500 N ATLANTIC ST   | 9/25/2016     |
| С          | VEH-PROWL            | 5100 N HOWARD ST     | 9/25/2016     |
| Α          | VEH-PROWL            | 800 W CORA AV        | 9/25/2016     |
| С          | VEH-PROWL            | 1200 W BISMARK AV    | 9/27/2016     |
| С          | VEH-PROWL            | 4400 N WASHINGTON ST | 9/29/2016     |
| С          | VEH-THEFT            | 4200 N JEFFERSON ST  | 9/27/2016     |
| С          | VEH-THEFT            | 3700 N DIVISION ST   | 9/28/2016     |
| С          | VEH-THEFT            | 5400 N WALNUT ST     | 10/1/2016     |
| <u>SPA</u> | 1NW                  |                      |               |
| С          | ASSAULT-WEAPON       | 6100 N NETTLETON ST  | 9/29/2016     |
| С          | BURGLARY-GARAGE      | 3000 W NORTHWEST BL  | 9/25/2016     |
| С          | BURGLARY-GARAGE      | 5000 W HOUSTON AV    | 9/26/2016     |
| С          | BURGLARY-GARAGE      | 6100 W EXCELL AV     | 9/28/2016     |
| С          | BURGLARY-GARAGE      | 2600 W ROCKWELL AV   | 10/1/2016     |
| С          | VEH-PROWL            | 2400 W WELLESLEY AV  | 9/25/2016     |
| С          | VEH-PROWL            | 2700 W HEROY AV      | 9/25/2016     |
| С          | VEH-PROWL            | 2500 W COURTLAND AV  | 9/26/2016     |
| Α          | VEH-PROWL            | 4700 N DRISCOLL BL   | 9/26/2016     |
| С          | VEH-PROWL            | 3400 W GLASS AV      | 9/26/2016     |
|            |                      |                      |               |

For protection of victim privacy, the entire address on sexual assault crimes has been redacted.

| A/C | <u>Offense</u>        | Address              | Reported Date |
|-----|-----------------------|----------------------|---------------|
| Α   | VEH-PROWL             | 3200 N SHERIDAN CT   | 9/27/2016     |
| С   | VEH-PROWL             | 2600 W LIBERTY AV    | 9/28/2016     |
| С   | VEH-PROWL             | 2200 W GLASS AV      | 9/28/2016     |
| С   | VEH-PROWL             | 4700 N ELGIN ST      | 9/28/2016     |
| С   | VEH-PROWL             | 2900 W HEROY AV      | 9/30/2016     |
| С   | VEH-PROWL             | 5100 N ALAMEDA BL    | 10/1/2016     |
| С   | VEH-PROWL             | 1900 W LONGFELLOW AV | 10/1/2016     |
| С   | VEH-PROWL             | 4000 N OAK ST        | 10/1/2016     |
| С   | VEH-THEFT             | 2300 W WELLESLEY AV  | 9/27/2016     |
| С   | VEH-THEFT             | 3400 W FAIRVIEW AV   | 9/29/2016     |
| С   | VEH-THEFT PLATES/TABS | 2300 W WELLESLEY AV  | 9/28/2016     |