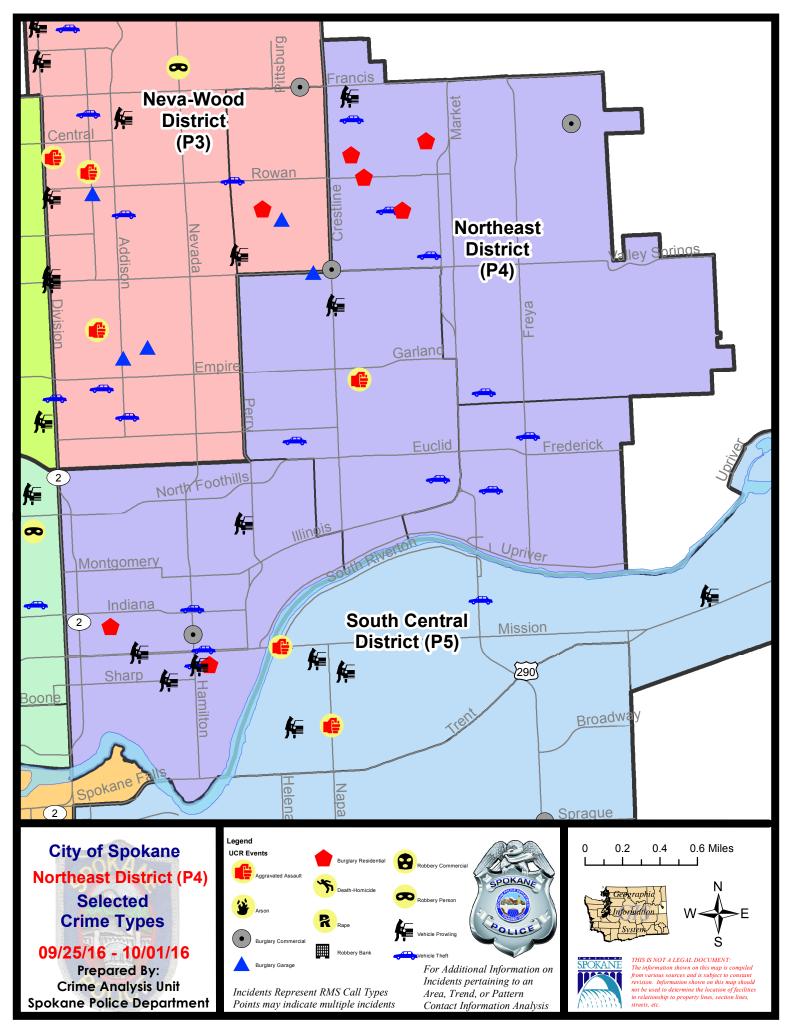

#### **NE - Northeast District (P4)**

#### NE - Northeast District (P4)

| A/C | <u>Offense</u>        | Address              | Reported Date |
|-----|-----------------------|----------------------|---------------|
| SPB | 84BE                  |                      |               |
| С   | ASSAULT-WEAPON        | 2300 E PROVIDENCE AV | 9/26/2016     |
| С   | BURGLARY-GARAGE       | 1900 E WELLESLEY AV  | 9/25/2016     |
| С   | THEFT-BOAT/BOAT PARTS | 3600 N PITTSBURG ST  | 9/30/2016     |
| С   | VEH-PROWL             | 2100 E LONGFELLOW AV | 9/25/2016     |
| С   | VEH-THEFT             | 1700 E LIBERTY AV    | 9/26/2016     |
| С   | VEH-THEFT             | 2900 E CLEVELAND AV  | 10/1/2016     |
| SPB | <u>84HI</u>           |                      |               |
| С   | BURGLARY-COMMERCIAL   | 4100 E CENTRAL AV    | 9/28/2016     |
| С   | BURGLARY-COMMERCIAL   | 2100 E WELLESLEY AV  | 9/28/2016     |
| С   | BURGLARY-RESIDNTL     | 2900 E COLUMBIA AV   | 9/27/2016     |
| С   | BURGLARY-RESIDNTL     | 2400 E ROWAN AV      | 9/27/2016     |
| С   | BURGLARY-RESIDNTL     | 2300 E JOSEPH AV     | 9/28/2016     |
| С   | BURGLARY-RESIDNTL     | 2700 E DIAMOND AV    | 9/29/2016     |
| С   | VEH-PROWL             | 2300 E DECATUR AV    | 9/27/2016     |
| С   | VEH-THEFT             | 2300 E BISMARK AV    | 9/25/2016     |
| С   | VEH-THEFT             | 3600 N RALPH ST      | 9/26/2016     |
| Α   | VEH-THEFT             | 6000 N STONE ST      | 9/27/2016     |
| С   | VEH-THEFT             | 2600 E DIAMOND AV    | 9/28/2016     |
| С   | VEH-THEFT             | 2900 E BROAD AV      | 10/1/2016     |
| SPB | <u>84LO</u>           |                      |               |
| С   | BURGLARY-COMMERCIAL   | 1700 N HAMILTON ST   | 9/30/2016     |
| С   | BURGLARY-RESIDNTL     | 1000 E SINTO AV      | 9/25/2016     |
| С   | BURGLARY-RESIDNTL     | 300 E NORA AV        | 9/30/2016     |
| С   | VEH-PROWL             | 1300 E MARIETTA AV   | 9/25/2016     |
| С   | VEH-PROWL             | 900 E SINTO AV       | 9/27/2016     |
| С   | VEH-PROWL             | 500 E MISSION AV     | 9/29/2016     |
| С   | VEH-PROWL             | 700 E SHARP AV       | 10/1/2016     |
| С   | VEH-THEFT             | 1900 N HAMILTON ST   | 9/27/2016     |
| С   | VEH-THEFT             | 900 E SINTO AV       | 9/29/2016     |
| С   | VEH-THEFT             | 1000 E MISSION AV    | 10/1/2016     |
| SPE | <u>84MI</u>           |                      |               |
| С   | VEH-THEFT             | 3300 E GRACE AV      | 9/25/2016     |
| С   | VEH-THEFT             | 3600 E LIBERTY AV    | 9/26/2016     |
| С   | VEH-THEFT PLATES/TABS | 3300 E GRACE AV      | 9/29/2016     |