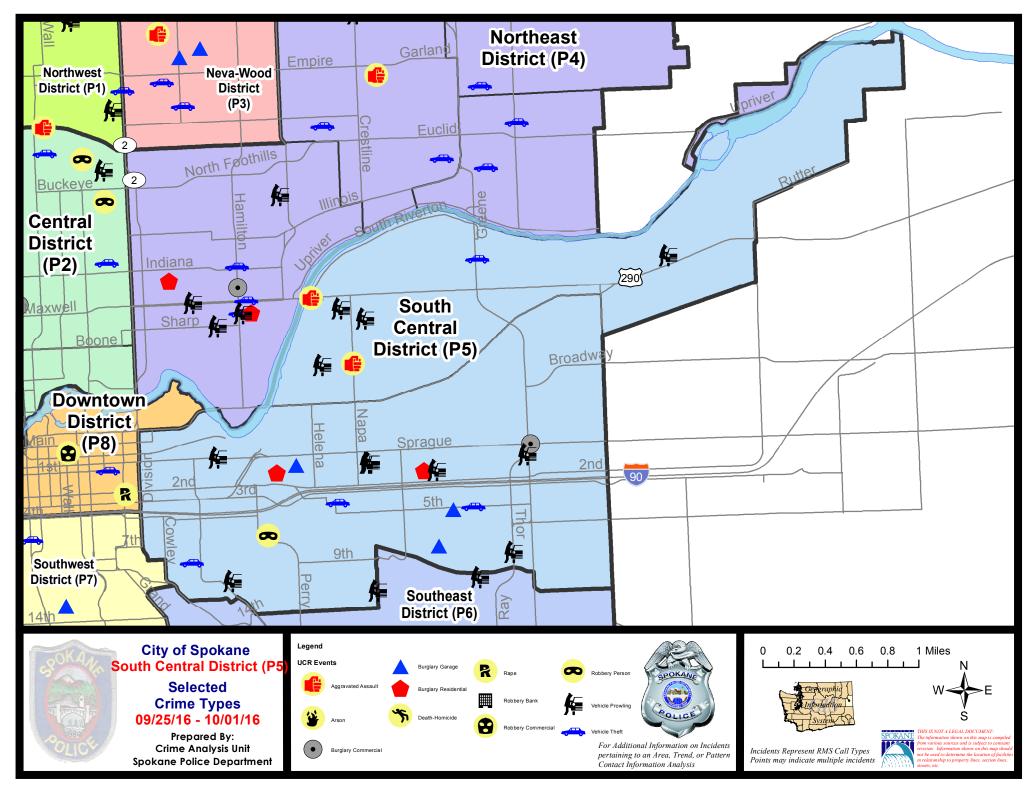

#### **SE - South Central District (P5)**

#### **Preliminary UCR Counts**

|             |                            | 7          | Day Compa          | rison        | 28 D                 | ay Compai            | rison YTD Comparison |                     |                      | n       |  |
|-------------|----------------------------|------------|--------------------|--------------|----------------------|----------------------|----------------------|---------------------|----------------------|---------|--|
| Part 1 Crim | ne Categories              | Current    | Prior              | Percent      | Current              | Prior                | Percent              | Current             | Prior                | Percent |  |
| Violent     | Criminal Homicide          | 0          | 0                  |              | 0                    | 0                    |                      | 0                   | 3                    |         |  |
|             | Rape *                     | 0          | 0                  |              | 0                    | 3                    |                      | 15                  | 11                   | 36.36%  |  |
|             | Robbery - Commercial       | 0          | 0                  |              | 0                    | 0                    |                      | 2                   | 1                    | 100.00% |  |
|             | Robbery - Person           | 1          | 1                  | 0.00%        | 4                    | 3                    | 33.33%               | 30                  | 33                   | -9.09%  |  |
|             | Aggravated Assault - NonDV | 1          | 1                  | 0.00%        | 3                    | 9                    | -66.67%              | 69                  | 39                   | 76.92%  |  |
|             | Aggravated Assault - DV    | 1          | 0                  |              | 1                    | 2                    | -50.00%              | 22                  | 22                   | 0.00%   |  |
|             |                            |            |                    | * All curren | t rape values        | are subjec           | t to a one wee       | k lag time t        | o ensure a           | ccuracy |  |
|             | Violent Total:             | 3          | 2                  | 50.00%       | 8                    | 17                   | -52.94%              | 138                 | 109                  | 26.61%  |  |
| Property    | Burglary Residence         | 2          | 5                  | -60.00%      | 11                   | 10                   | 10.00%               | 88                  | 121                  | -27.27% |  |
|             | Burglary Garage            | 3          | 0                  |              | 3                    | 6                    | -50.00%              | 62                  | 59                   | 5.08%   |  |
|             | Burglary Commercial        | 1          | 0                  |              | 5                    | 3                    | 66.67%               | 77                  | 62                   | 24.19%  |  |
|             | Larceny                    | 21         | 33                 | -36.36%      | 99                   | 79                   | 25.32%               | 864                 | 875                  | -1.26%  |  |
|             | Vehicle Theft              | 5          | 12                 | -58.33%      | 24                   | 17                   | 41.18%               | 158                 | 177                  | -10.73% |  |
|             | Arson                      | 0          | 0                  |              | 0                    | 0                    |                      | 3                   | 4                    | -25.00% |  |
|             | Property Total:            | 32         | 50                 | -36.00%      | 142                  | 115                  | 23.48%               | 1252                | 1298                 | -3.54%  |  |
| Preliminar  | y Part 1 Crime Totals:     | 35         | 52                 | -32.69%      | 150                  | 132                  | 13.64%               | 1390                | 1407                 | -1.21%  |  |
|             | Cur                        | rent 7 Day | nt 7 Day Period: 9 |              | - 10/1/2016          | Prior 7              | Day Period:          | 9/18/2              | 2016 - 9/24          | /2016   |  |
|             | Cur                        | rent 28 Da | y Period:          | 9/4/2016     | - 10/1/2016          | Prior 28 Day Period: |                      | 8/7/2016 - 9/3/2016 |                      | 2016    |  |
|             | Cur                        | rent YTD F | Period:            | 1/1/2016     | 1/1/2016 - 10/1/2016 |                      | Prior YTD Period:    |                     | 1/1/2015 - 10/1/2015 |         |  |

#### SE - South Central District (P5)

| A/C | <u>Offense</u>       | Address                | Reported Date |
|-----|----------------------|------------------------|---------------|
| SPO | <u> </u>             |                        |               |
| С   | BURGLARY-COMMERCIAL  | 3600 E SPRAGUE AV      | 9/29/2016     |
| С   | BURGLARY-GARAGE      | 2700 E 8TH AV          | 9/25/2016     |
| С   | BURGLARY-GARAGE      | 1400 E 1ST AV          | 9/26/2016     |
| С   | BURGLARY-GARAGE      | 500 S REGAL ST         | 9/27/2016     |
| С   | BURGLARY-RESIDNTL    | 1200 E PACIFIC AV      | 9/25/2016     |
| С   | BURGLARY-RESIDNTL    | 2600 E PACIFIC AV      | 9/30/2016     |
| С   | ROBBERY              | 600 S RICHARD ALLEN CT | 9/27/2016     |
| С   | VEH-PROWL            | 800 E 10TH AV          | 9/25/2016     |
| Α   | VEH-PROWL            | 2000 E 13TH AV         | 9/25/2016     |
| Α   | VEH-PROWL            | 4000 E PACIFIC AV      | 9/26/2016     |
| С   | VEH-PROWL            | 2700 E PACIFIC AV      | 9/27/2016     |
| С   | VEH-PROWL            | 2100 E 1ST AV          | 9/27/2016     |
| С   | VEH-PROWL            | 700 E SPRAGUE AV       | 9/28/2016     |
| Α   | VEH-PROWL            | 2700 E 4TH AV          | 9/28/2016     |
| С   | VEH-PROWL            | 100 S FREYA ST         | 9/28/2016     |
| С   | VEH-PROWL            | 2100 E 1ST AV          | 9/29/2016     |
| С   | VEH-PROWL            | 900 S THOR ST          | 9/29/2016     |
| Α   | VEH-PROWL            | 4000 E 9TH AV          | 9/29/2016     |
| С   | VEH-THEFT            | 1800 E 4TH AV          | 9/25/2016     |
| С   | VEH-THEFT            | 400 E 8TH AV           | 9/25/2016     |
| С   | VEH-THEFT            | 3100 E 5TH AV          | 9/26/2016     |
| Α   | VEH-THEFT            | 300 E ROCKWOOD BL      | 9/30/2016     |
| С   | VEH-THEFT AUTO PARTS | 3600 E BROADWAY AV     | 9/28/2016     |
| SPO | <u> </u>             |                        |               |
| С   | ASSAULT-WEAPON       | E MALLON AV/N NAPA ST  | 9/29/2016     |
| С   | ASSAULT-WEAPON       | 1600 E MISSION AV      | 9/29/2016     |
| С   | VEH-PROWL            | 1700 E MALLON AV       | 9/25/2016     |
| С   | VEH-PROWL            | 2100 E SHARP AV        | 9/25/2016     |
| С   | VEH-PROWL            | 1900 E SINTO AV        | 10/1/2016     |
| С   | VEH-PROWL            | 4900 E COMMERCE AV     | 10/1/2016     |
| С   | VEH-THEFT            | 1600 E MISSION AV      | 9/26/2016     |
| С   | VEH-THEFT            | 1800 N GREENE ST       | 9/29/2016     |
| Α   | VEH-THEFT            | 2200 E CATALDO AV      | 10/1/2016     |
| С   | VEH-THEFT AUTO PARTS | 1700 E CATALDO AV      | 9/28/2016     |