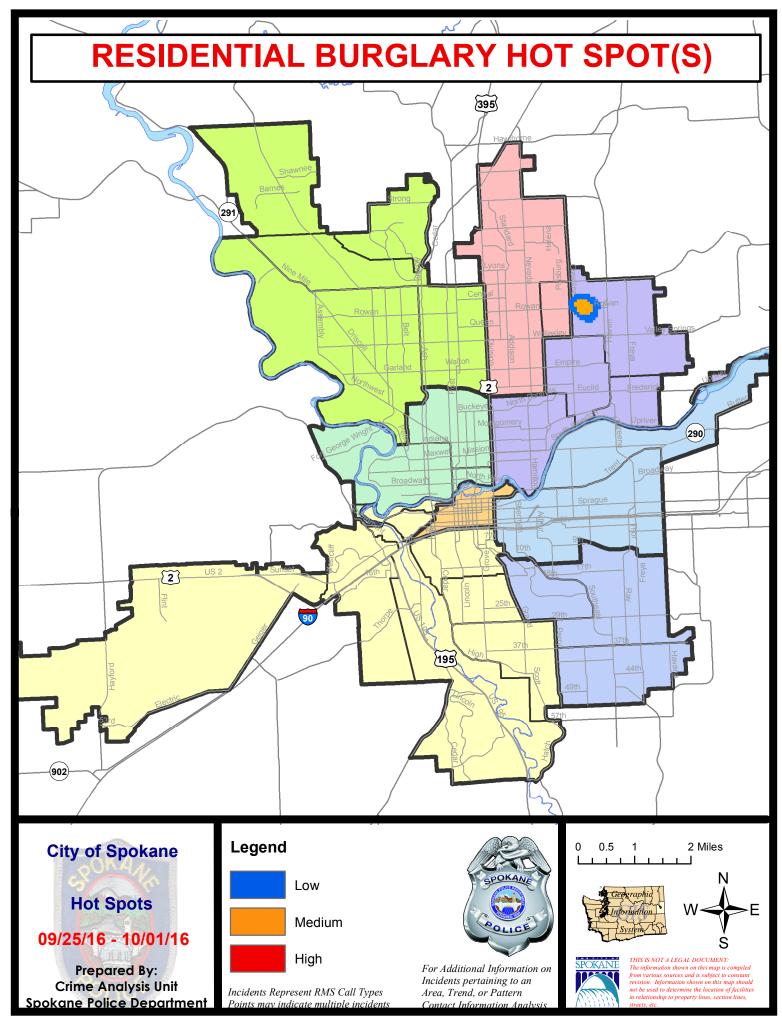

#### North Police Service Area (P1, P2, P3 and P4)

#### **Preliminary UCR Counts**

|             |                            | 7          | Day Compa                    | rison        | 28 E           | ay Compa                        | rison           | YTE                   | ) Compariso | n        |
|-------------|----------------------------|------------|------------------------------|--------------|----------------|---------------------------------|-----------------|-----------------------|-------------|----------|
| Part 1 Crim | ne Categories              | Current    | Prior                        | Percent      | Current        | Prior                           | Percent         | Current               | Prior       | Percent  |
| Violent     | Criminal Homicide          | 0          | 0                            |              | 0              | 0                               |                 | 6                     | 5           | 20.00%   |
|             | Rape *                     | 2          | 0                            |              | 2              | 10                              | -80.00%         | 62                    | 47          | 31.91%   |
|             | Robbery - Commercial       | 0          | 2                            |              | 4              | 2                               | 100.00%         | 20                    | 14          | 42.86%   |
|             | Robbery - Person           | 5          | 3                            | 66.67%       | 12             | 15                              | -20.00%         | 116                   | 117         | -0.85%   |
|             | Aggravated Assault - NonDV | 7          | 8                            | -12.50%      | 34             | 28                              | 21.43%          | 223                   | 197         | 13.20%   |
|             | Aggravated Assault - DV    | 0          | 1                            |              | 8              | 10                              | -20.00%         | 108                   | 113         | -4.42%   |
|             |                            |            |                              | * All curren | nt rape values | s are subje                     | ect to a one we | ek lag time           | to ensure a | accuracy |
|             | Violent Total:             | 14         | 14                           | 0.00%        | 60             | 65                              | -7.69%          | 535                   | 493         | 8.52%    |
| Property    | Burglary Residence         | 10         | 12                           | -16.67%      | 56             | 73                              | -23.29%         | 574                   | 621         | -7.57%   |
|             | Burglary Garage            | 15         | 8                            | 87.50%       | 42             | 55                              | -23.64%         | 407                   | 402         | 1.24%    |
|             | Burglary Commercial        | 8          | 3                            | 166.67%      | 16             | 26                              | -17.42%         | 218                   | 264         | -17.42%  |
|             | Larceny                    | 151        | 159                          | -5.03%       | 602            | 603                             | -0.17%          | 5602                  | 5180        | 8.15%    |
|             | Vehicle Theft              | 31         | 31                           | 0.00%        | 125            | 104                             | 20.19%          | 927                   | 752         | 23.27%   |
|             | Arson                      | 0          | 0                            |              | 1              | 0                               |                 | 16                    | 31          | -48.39%  |
|             | Property Total:            | 215        | 213                          | 0.94%        | 842            | 861                             | -2.21%          | 7744                  | 7250        | 6.81%    |
| Preliminar  | y Part 1 Crime Totals:     | 229        | 227                          | 0.88%        | 902            | 926                             | -2.59%          | 8279                  | 7743        | 6.92%    |
|             | Cur                        | rent 7 Day | nt 7 Day Period: 9/25/2016 - |              | - 10/1/2016    | - 10/1/2016 Prior 7 Day Period: |                 | 9/18/2016 - 9/24/2016 |             | 1/2016   |
|             | Current 28 Day Period:     |            | y Period:                    | 9/4/2016     | - 10/1/2016    | Prior 2                         | 28 Day Period:  | 8/7/2                 | 2016 - 9/3/ | 2016     |
|             | Cur                        | rent YTD P | eriod:                       | 1/1/2016     | - 10/1/2016    | Prior `                         | YTD Period:     | 1/1/2                 | 2015 - 10/1 | /2015    |

#### **Attempted Preliminary UCR Counts**

| ATTEMPTED           |                               | 7 Day Comparison |           | 28 Day Comparison |               |             | YTD Comparison  |              |             |          |
|---------------------|-------------------------------|------------------|-----------|-------------------|---------------|-------------|-----------------|--------------|-------------|----------|
| Part 1 Crim         | e Categories                  | Current          | Prior     | Percent           | Current       | Prior       | Percent         | Current      | Prior       | Percent  |
| /iolent             | Criminal Homicide             | 0                | 0         |                   |               | 0           |                 | 0            | 0           |          |
|                     | Rape *                        | 0                | 0         |                   | 0             | 0           |                 | 2            | 3           | -33.33%  |
|                     | Robbery - Commercial          | 0                | 0         |                   | 0             | 0           |                 | 0            | 0           |          |
|                     | Robbery - Person              | 0                | 0         |                   | 1             | 0           |                 | 10           | 8           | 25.00%   |
|                     | Aggravated Assault - NonDV    | 0                | 0         |                   | 0             | 0           |                 | 1            | 2           | -50.00%  |
|                     | Aggravated Assault - DV       | 0                | 0         |                   | 0             | 0           |                 | 0            | 1           |          |
|                     |                               |                  |           | * All curre       | nt rape value | es are subj | ect to a one we | eek lag time | to ensure   | accuracy |
|                     | Violent Total:                | 0                | 0         |                   | 1             | 0           |                 | 13           | 14          | -7.14%   |
| Property            | Burglary Residence            | 0                | 4         |                   | 7             | 4           | 75.00%          | 54           | 44          | 22.73%   |
|                     | Burglary Garage               | 0                | 0         |                   | 6             | 11          | -45.45%         | 84           | 90          | -6.67%   |
|                     | Burglary Commercial           | 0                | 0         |                   | 3             | 5           | -40.00%         | 35           | 22          | 59.09%   |
|                     | Larceny                       | 12               | 8         | 50.00%            | 35            | 43          | -18.60%         | 404          | 285         | 41.75%   |
|                     | Vehicle Theft                 | 1                | 1         | 0.00%             | 6             | 3           | 100.00%         | 77           | 70          | 10.00%   |
|                     | Arson                         | 0                | 0         |                   | 0             | 0           |                 | 2            | 1           | 100.00%  |
|                     | Property Total:               | 13               | 13        | 0.00%             | 57            | 66          | -13.64%         | 656          | 512         | 28.13%   |
| ATTEMP1 Preliminary | TED<br>y Part 1 Crime Totals: | 13               | 13        | 0.00%             | 58            | 66          | -12.12%         | 669          | 526         | 27.19%   |
|                     | Cur                           | rent 7 Day       | Period:   | 9/25/2016         | - 10/1/2016   | Prior 7     | 7 Day Period:   | 9/18/2       | 2016 - 9/24 | 1/2016   |
|                     | Cur                           | rent 28 Day      | y Period: | 9/4/2016          | - 10/1/2016   | Prior 2     | 28 Day Period:  | 8/7/2        | 2016 - 9/3/ | 2016     |
|                     | Cur                           | rent YTD P       | eriod:    | 1/1/2016          | - 10/1/2016   | Prior `     | YTD Period:     | 1/1/2        | 2015 - 10/  | 1/2015   |