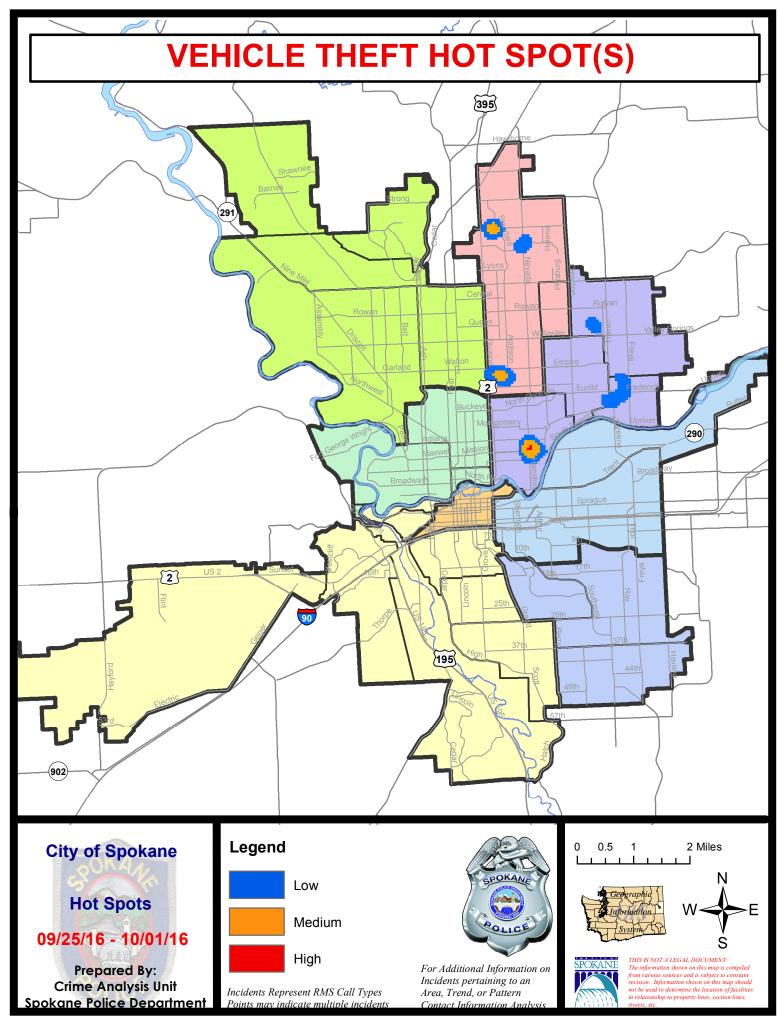

#### North Police Service Area (P1, P2, P3 and P4)

#### **Preliminary UCR Counts**

|             |                            | 7          | Day Compa                    | rison        | 28 E           | ay Compa                        | rison           | YTE                   | ) Compariso | n        |
|-------------|----------------------------|------------|------------------------------|--------------|----------------|---------------------------------|-----------------|-----------------------|-------------|----------|
| Part 1 Crim | ne Categories              | Current    | Prior                        | Percent      | Current        | Prior                           | Percent         | Current               | Prior       | Percent  |
| Violent     | Criminal Homicide          | 0          | 0                            |              | 0              | 0                               |                 | 6                     | 5           | 20.00%   |
|             | Rape *                     | 2          | 0                            |              | 2              | 10                              | -80.00%         | 62                    | 47          | 31.91%   |
|             | Robbery - Commercial       | 0          | 2                            |              | 4              | 2                               | 100.00%         | 20                    | 14          | 42.86%   |
|             | Robbery - Person           | 5          | 3                            | 66.67%       | 12             | 15                              | -20.00%         | 116                   | 117         | -0.85%   |
|             | Aggravated Assault - NonDV | 7          | 8                            | -12.50%      | 34             | 28                              | 21.43%          | 223                   | 197         | 13.20%   |
|             | Aggravated Assault - DV    | 0          | 1                            |              | 8              | 10                              | -20.00%         | 108                   | 113         | -4.42%   |
|             |                            |            |                              | * All curren | nt rape values | s are subje                     | ect to a one we | ek lag time           | to ensure a | accuracy |
|             | Violent Total:             | 14         | 14                           | 0.00%        | 60             | 65                              | -7.69%          | 535                   | 493         | 8.52%    |
| Property    | Burglary Residence         | 10         | 12                           | -16.67%      | 56             | 73                              | -23.29%         | 574                   | 621         | -7.57%   |
|             | Burglary Garage            | 15         | 8                            | 87.50%       | 42             | 55                              | -23.64%         | 407                   | 402         | 1.24%    |
|             | Burglary Commercial        | 8          | 3                            | 166.67%      | 16             | 26                              | -17.42%         | 218                   | 264         | -17.42%  |
|             | Larceny                    | 151        | 159                          | -5.03%       | 602            | 603                             | -0.17%          | 5602                  | 5180        | 8.15%    |
|             | Vehicle Theft              | 31         | 31                           | 0.00%        | 125            | 104                             | 20.19%          | 927                   | 752         | 23.27%   |
|             | Arson                      | 0          | 0                            |              | 1              | 0                               |                 | 16                    | 31          | -48.39%  |
|             | Property Total:            | 215        | 213                          | 0.94%        | 842            | 861                             | -2.21%          | 7744                  | 7250        | 6.81%    |
| Preliminar  | y Part 1 Crime Totals:     | 229        | 227                          | 0.88%        | 902            | 926                             | -2.59%          | 8279                  | 7743        | 6.92%    |
|             | Cur                        | rent 7 Day | nt 7 Day Period: 9/25/2016 - |              | - 10/1/2016    | - 10/1/2016 Prior 7 Day Period: |                 | 9/18/2016 - 9/24/2016 |             | 1/2016   |
|             | Current 28 Day Period:     |            | y Period:                    | 9/4/2016     | - 10/1/2016    | Prior 2                         | 28 Day Period:  | 8/7/2                 | 2016 - 9/3/ | 2016     |
|             | Cur                        | rent YTD P | eriod:                       | 1/1/2016     | - 10/1/2016    | Prior `                         | YTD Period:     | 1/1/2                 | 2015 - 10/1 | /2015    |

#### **Attempted Preliminary UCR Counts**

| ATTEMPTED           |                               | 7 Day Comparison |           | 28 Day Comparison |               |             | YTD Comparison  |              |             |          |
|---------------------|-------------------------------|------------------|-----------|-------------------|---------------|-------------|-----------------|--------------|-------------|----------|
| Part 1 Crim         | e Categories                  | Current          | Prior     | Percent           | Current       | Prior       | Percent         | Current      | Prior       | Percent  |
| /iolent             | Criminal Homicide             | 0                | 0         |                   |               | 0           |                 | 0            | 0           |          |
|                     | Rape *                        | 0                | 0         |                   | 0             | 0           |                 | 2            | 3           | -33.33%  |
|                     | Robbery - Commercial          | 0                | 0         |                   | 0             | 0           |                 | 0            | 0           |          |
|                     | Robbery - Person              | 0                | 0         |                   | 1             | 0           |                 | 10           | 8           | 25.00%   |
|                     | Aggravated Assault - NonDV    | 0                | 0         |                   | 0             | 0           |                 | 1            | 2           | -50.00%  |
|                     | Aggravated Assault - DV       | 0                | 0         |                   | 0             | 0           |                 | 0            | 1           |          |
|                     |                               |                  |           | * All curre       | nt rape value | es are subj | ect to a one we | eek lag time | to ensure   | accuracy |
|                     | Violent Total:                | 0                | 0         |                   | 1             | 0           |                 | 13           | 14          | -7.14%   |
| Property            | Burglary Residence            | 0                | 4         |                   | 7             | 4           | 75.00%          | 54           | 44          | 22.73%   |
|                     | Burglary Garage               | 0                | 0         |                   | 6             | 11          | -45.45%         | 84           | 90          | -6.67%   |
|                     | Burglary Commercial           | 0                | 0         |                   | 3             | 5           | -40.00%         | 35           | 22          | 59.09%   |
|                     | Larceny                       | 12               | 8         | 50.00%            | 35            | 43          | -18.60%         | 404          | 285         | 41.75%   |
|                     | Vehicle Theft                 | 1                | 1         | 0.00%             | 6             | 3           | 100.00%         | 77           | 70          | 10.00%   |
|                     | Arson                         | 0                | 0         |                   | 0             | 0           |                 | 2            | 1           | 100.00%  |
|                     | Property Total:               | 13               | 13        | 0.00%             | 57            | 66          | -13.64%         | 656          | 512         | 28.13%   |
| ATTEMP1 Preliminary | TED<br>y Part 1 Crime Totals: | 13               | 13        | 0.00%             | 58            | 66          | -12.12%         | 669          | 526         | 27.19%   |
|                     | Cur                           | rent 7 Day       | Period:   | 9/25/2016         | - 10/1/2016   | Prior 7     | 7 Day Period:   | 9/18/2       | 2016 - 9/24 | 1/2016   |
|                     | Cur                           | rent 28 Day      | y Period: | 9/4/2016          | - 10/1/2016   | Prior 2     | 28 Day Period:  | 8/7/2        | 2016 - 9/3/ | 2016     |
|                     | Cur                           | rent YTD P       | eriod:    | 1/1/2016          | - 10/1/2016   | Prior `     | YTD Period:     | 1/1/2        | 2015 - 10/  | 1/2015   |