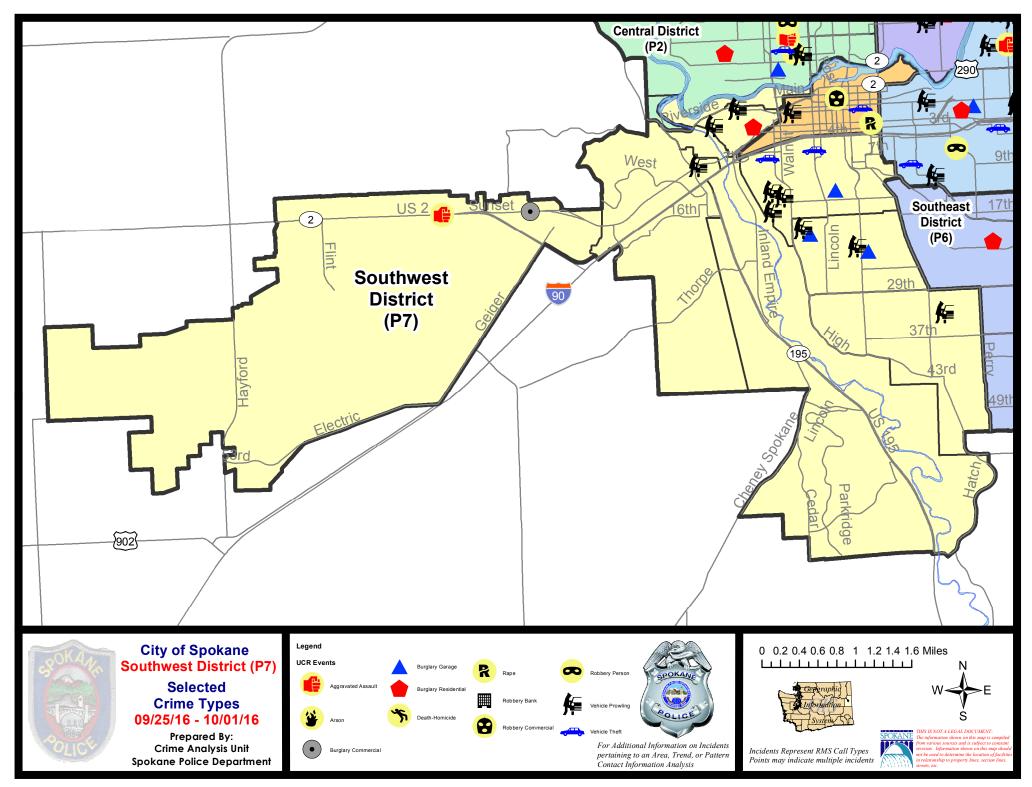

#### South Police Service Area (P5, P6 and P7)

#### **Preliminary UCR Counts**

|             |                            | 7                      | Day Compa         | rison                | 28 E           | ay Compai            | rison             | YTD Comparison        |                      |         |  |
|-------------|----------------------------|------------------------|-------------------|----------------------|----------------|----------------------|-------------------|-----------------------|----------------------|---------|--|
| Part 1 Crim | e Categories               | Current                | Prior             | Percent              | Current        | Prior                | Percent           | Current               | Prior                | Percent |  |
| Violent     | Criminal Homicide          | 0                      | 0                 |                      | 0              | 0                    |                   | 2                     | 3                    | -33.33% |  |
|             | Rape *                     | 0                      | 0                 |                      | 0              | 4                    |                   | 28                    | 27                   | 3.70%   |  |
|             | Robbery - Commercial       | 0                      | 0                 |                      | 0              | 0                    |                   | 2                     | 2                    | 0.00%   |  |
|             | Robbery - Person           | 1                      | 2                 | -50.00%              | 5              | 3                    | 66.67%            | 42                    | 57                   | -26.32% |  |
|             | Aggravated Assault - NonDV | 2                      | 3                 | -33.33%              | 8              | 16                   | -50.00%           | 120                   | 77                   | 55.84%  |  |
|             | Aggravated Assault - DV    | 1                      | 0                 |                      | 4              | 4                    | 0.00%             | 52                    | 52                   | 0.00%   |  |
|             |                            |                        |                   | * All curren         | nt rape values | s are subje          | ect to a one we   | ek lag time           | to ensure a          | ccuracy |  |
|             | Violent Total:             | 4                      | 5                 | -20.00%              | 17             | 27                   | -37.04%           | 246                   | 218                  | 12.84%  |  |
| Property    | Burglary Residence         | 5                      | 8                 | -37.50%              | 26             | 31                   | -16.13%           | 272                   | 283                  | -3.89%  |  |
|             | Burglary Garage            | 7                      | 6                 | 16.67%               | 18             | 9                    | 100.00%           | 154                   | 220                  | -30.00% |  |
|             | Burglary Commercial        | 3                      | 0                 |                      | 7              | 5                    | 14.02%            | 122                   | 107                  | 14.02%  |  |
|             | Larceny                    | 49                     | 81                | -39.51%              | 252            | 209                  | 20.57%            | 2157                  | 2179                 | -1.01%  |  |
|             | Vehicle Theft              | 7                      | 19                | -63.16%              | 51             | 47                   | 8.51%             | 411                   | 348                  | 18.10%  |  |
|             | Arson                      | 0                      | 0                 |                      | 0              | 1                    |                   | 5                     | 10                   | -50.00% |  |
|             | Property Total:            | 71                     | 114               | -37.72%              | 354            | 302                  | 17.22%            | 3121                  | 3147                 | -0.83%  |  |
|             |                            |                        |                   |                      |                |                      |                   |                       |                      |         |  |
| Preliminar  | y Part 1 Crime Totals:     | 75                     | 119               | -36.97%              | 371            | 329                  | 12.77%            | 3367                  | 3365                 | 0.06%   |  |
|             | Cur                        | rent 7 Day             | ent 7 Day Period: |                      | - 10/1/2016    | Prior 7 Day Period:  |                   | 9/18/2016 - 9/24/2016 |                      | /2016   |  |
|             | Cur                        | Current 28 Day Period: |                   | 9/4/2016             | - 10/1/2016    | Prior 28 Day Period: |                   | 8/7/2016 - 9/3/2016   |                      |         |  |
|             | Cur                        | rent YTD F             | Period:           | 1/1/2016 - 10/1/2016 |                | Prior \              | Prior YTD Period: |                       | 1/1/2015 - 10/1/2015 |         |  |