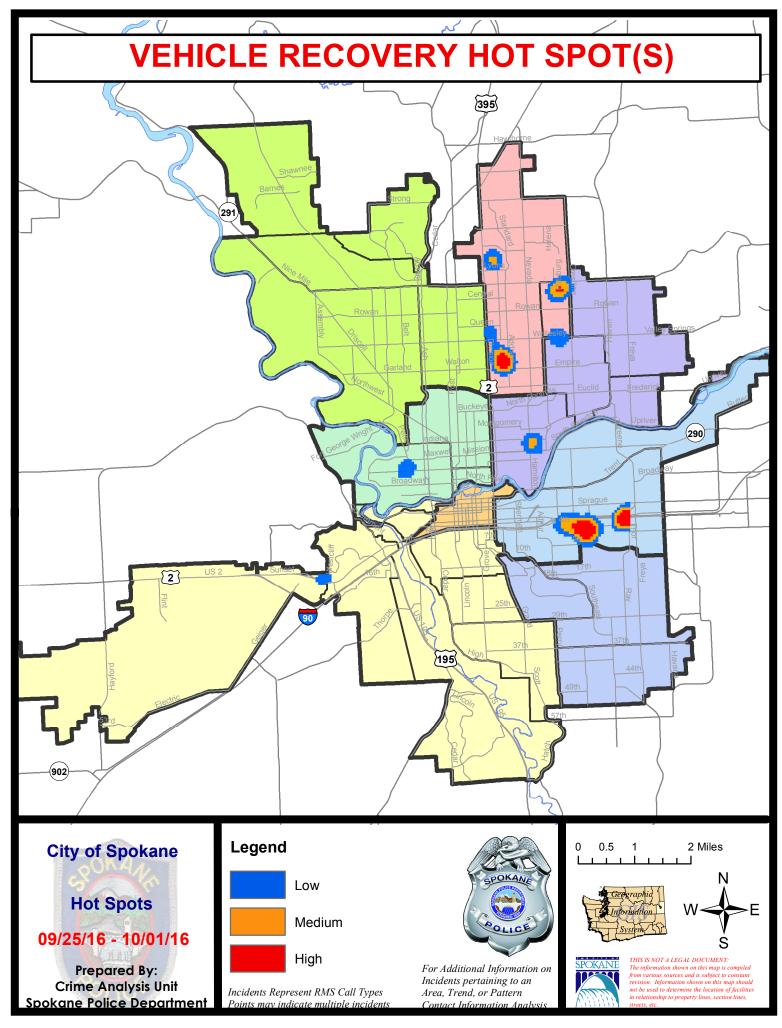

#### North Police Service Area (P1, P2, P3 and P4)

#### **Preliminary UCR Counts**

|             |                            | 7          | Day Compa                    | rison        | 28 E           | ay Compa                        | rison           | YTE                   | ) Compariso | n        |
|-------------|----------------------------|------------|------------------------------|--------------|----------------|---------------------------------|-----------------|-----------------------|-------------|----------|
| Part 1 Crim | ne Categories              | Current    | Prior                        | Percent      | Current        | Prior                           | Percent         | Current               | Prior       | Percent  |
| Violent     | Criminal Homicide          | 0          | 0                            |              | 0              | 0                               |                 | 6                     | 5           | 20.00%   |
|             | Rape *                     | 2          | 0                            |              | 2              | 10                              | -80.00%         | 62                    | 47          | 31.91%   |
|             | Robbery - Commercial       | 0          | 2                            |              | 4              | 2                               | 100.00%         | 20                    | 14          | 42.86%   |
|             | Robbery - Person           | 5          | 3                            | 66.67%       | 12             | 15                              | -20.00%         | 116                   | 117         | -0.85%   |
|             | Aggravated Assault - NonDV | 7          | 8                            | -12.50%      | 34             | 28                              | 21.43%          | 223                   | 197         | 13.20%   |
|             | Aggravated Assault - DV    | 0          | 1                            |              | 8              | 10                              | -20.00%         | 108                   | 113         | -4.42%   |
|             |                            |            |                              | * All curren | nt rape values | s are subje                     | ect to a one we | ek lag time           | to ensure a | accuracy |
|             | Violent Total:             | 14         | 14                           | 0.00%        | 60             | 65                              | -7.69%          | 535                   | 493         | 8.52%    |
| Property    | Burglary Residence         | 10         | 12                           | -16.67%      | 56             | 73                              | -23.29%         | 574                   | 621         | -7.57%   |
|             | Burglary Garage            | 15         | 8                            | 87.50%       | 42             | 55                              | -23.64%         | 407                   | 402         | 1.24%    |
|             | Burglary Commercial        | 8          | 3                            | 166.67%      | 16             | 26                              | -17.42%         | 218                   | 264         | -17.42%  |
|             | Larceny                    | 151        | 159                          | -5.03%       | 602            | 603                             | -0.17%          | 5602                  | 5180        | 8.15%    |
|             | Vehicle Theft              | 31         | 31                           | 0.00%        | 125            | 104                             | 20.19%          | 927                   | 752         | 23.27%   |
|             | Arson                      | 0          | 0                            |              | 1              | 0                               |                 | 16                    | 31          | -48.39%  |
|             | Property Total:            | 215        | 213                          | 0.94%        | 842            | 861                             | -2.21%          | 7744                  | 7250        | 6.81%    |
| Preliminar  | y Part 1 Crime Totals:     | 229        | 227                          | 0.88%        | 902            | 926                             | -2.59%          | 8279                  | 7743        | 6.92%    |
|             | Cur                        | rent 7 Day | nt 7 Day Period: 9/25/2016 - |              | - 10/1/2016    | - 10/1/2016 Prior 7 Day Period: |                 | 9/18/2016 - 9/24/2016 |             | 1/2016   |
|             | Current 28 Day Period:     |            | y Period:                    | 9/4/2016     | - 10/1/2016    | Prior 2                         | 28 Day Period:  | 8/7/2                 | 2016 - 9/3/ | 2016     |
|             | Cur                        | rent YTD P | eriod:                       | 1/1/2016     | - 10/1/2016    | Prior `                         | YTD Period:     | 1/1/2                 | 2015 - 10/1 | /2015    |

#### **Attempted Preliminary UCR Counts**

| ATTEMPTED           |                               | 7 Day Comparison |           | 28 Day Comparison |               |             | YTD Comparison  |              |             |          |
|---------------------|-------------------------------|------------------|-----------|-------------------|---------------|-------------|-----------------|--------------|-------------|----------|
| Part 1 Crim         | e Categories                  | Current          | Prior     | Percent           | Current       | Prior       | Percent         | Current      | Prior       | Percent  |
| /iolent             | Criminal Homicide             | 0                | 0         |                   |               | 0           |                 | 0            | 0           |          |
|                     | Rape *                        | 0                | 0         |                   | 0             | 0           |                 | 2            | 3           | -33.33%  |
|                     | Robbery - Commercial          | 0                | 0         |                   | 0             | 0           |                 | 0            | 0           |          |
|                     | Robbery - Person              | 0                | 0         |                   | 1             | 0           |                 | 10           | 8           | 25.00%   |
|                     | Aggravated Assault - NonDV    | 0                | 0         |                   | 0             | 0           |                 | 1            | 2           | -50.00%  |
|                     | Aggravated Assault - DV       | 0                | 0         |                   | 0             | 0           |                 | 0            | 1           |          |
|                     |                               |                  |           | * All curre       | nt rape value | es are subj | ect to a one we | eek lag time | to ensure   | accuracy |
|                     | Violent Total:                | 0                | 0         |                   | 1             | 0           |                 | 13           | 14          | -7.14%   |
| Property            | Burglary Residence            | 0                | 4         |                   | 7             | 4           | 75.00%          | 54           | 44          | 22.73%   |
|                     | Burglary Garage               | 0                | 0         |                   | 6             | 11          | -45.45%         | 84           | 90          | -6.67%   |
|                     | Burglary Commercial           | 0                | 0         |                   | 3             | 5           | -40.00%         | 35           | 22          | 59.09%   |
|                     | Larceny                       | 12               | 8         | 50.00%            | 35            | 43          | -18.60%         | 404          | 285         | 41.75%   |
|                     | Vehicle Theft                 | 1                | 1         | 0.00%             | 6             | 3           | 100.00%         | 77           | 70          | 10.00%   |
|                     | Arson                         | 0                | 0         |                   | 0             | 0           |                 | 2            | 1           | 100.00%  |
|                     | Property Total:               | 13               | 13        | 0.00%             | 57            | 66          | -13.64%         | 656          | 512         | 28.13%   |
| ATTEMP1 Preliminary | TED<br>y Part 1 Crime Totals: | 13               | 13        | 0.00%             | 58            | 66          | -12.12%         | 669          | 526         | 27.19%   |
|                     | Cur                           | rent 7 Day       | Period:   | 9/25/2016         | - 10/1/2016   | Prior 7     | 7 Day Period:   | 9/18/2       | 2016 - 9/24 | 1/2016   |
|                     | Cur                           | rent 28 Day      | y Period: | 9/4/2016          | - 10/1/2016   | Prior 2     | 28 Day Period:  | 8/7/2        | 2016 - 9/3/ | 2016     |
|                     | Cur                           | rent YTD P       | eriod:    | 1/1/2016          | - 10/1/2016   | Prior `     | YTD Period:     | 1/1/2        | 2015 - 10/  | 1/2015   |