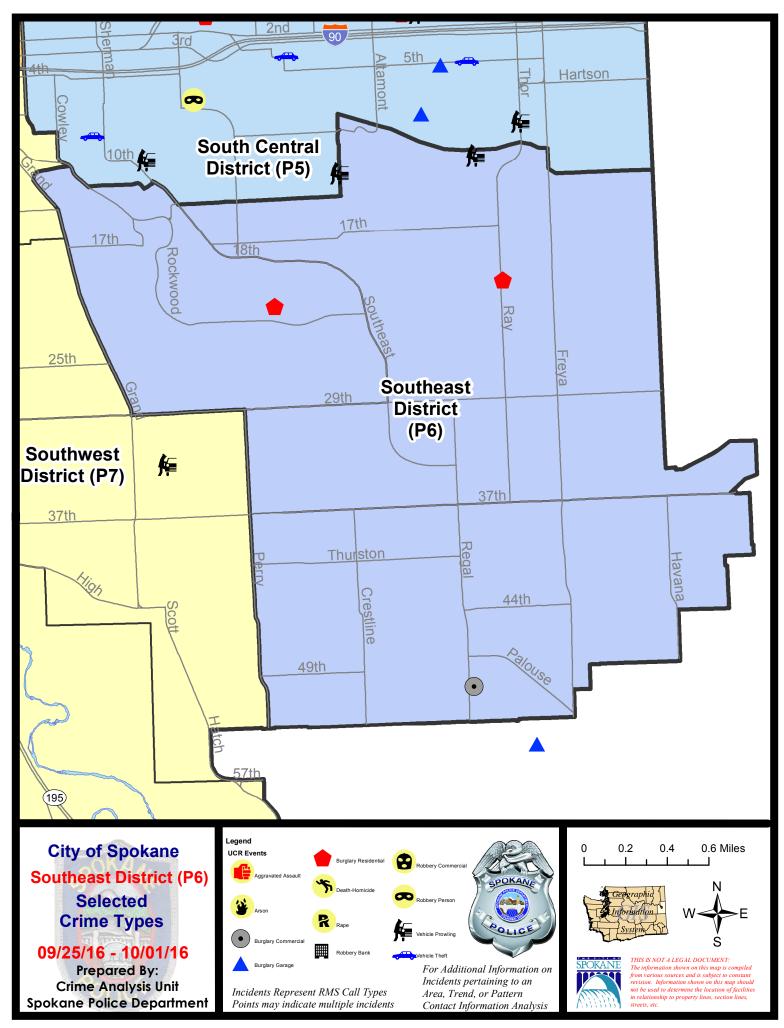

9/4/2016             | - 10/1/2016   | Prior 28 Day Period: |                      | 8/7/2016 - 9/3/2016   |                      | 2016    |  |
|             | Cur                        | rent YTD F | Period:            | 1/1/2016 - 10/1/2016 |               | Prior \              | Prior YTD Period:    |                       | 1/1/2015 - 10/1/2015 |         |  |

Prepared by SPD Crime Analysis Office - Monday, October 03, 2016

With the exception of criminal homicides, this chart represents preliminary counts of the original Police Incident Reports. Full statistical analysis to determine the confidence level of this data has not been performed. The % change columns on the preliminary incident count differ from the percentage change on the UCR crime report, sometimes significantly.





Page 31 of 40

#### 9/25/2016 TO 10/1/2016



#### SE - Southeast District (P6)

| A/C | <u>Offense</u>       | <u>Address</u>      | Reported Date |
|-----|----------------------|---------------------|---------------|
| SPO | C6LH                 |                     |               |
| С   | BURGLARY-RESIDNTL    | 3200 E CONGRESS AV  | 10/1/2016     |
| С   | VEH-PROWL            | 1200 S CRESTLINE ST | 9/25/2016     |
| С   | VEH-PROWL            | 3100 E 11TH AV      | 9/25/2016     |
| С   | VEH-THEFT AUTO PARTS | 2300 E 34TH AV      | 9/25/2016     |
| С   | VEH-THEFT AUTO PARTS | 3000 S RAY ST       | 9/26/2016     |
| SPO | C6RW                 |                     |               |
| С   | BURGLARY-RESIDNTL    | 2100 S HELENA ST    | 9/27/2016     |
| SPO | <u> </u>