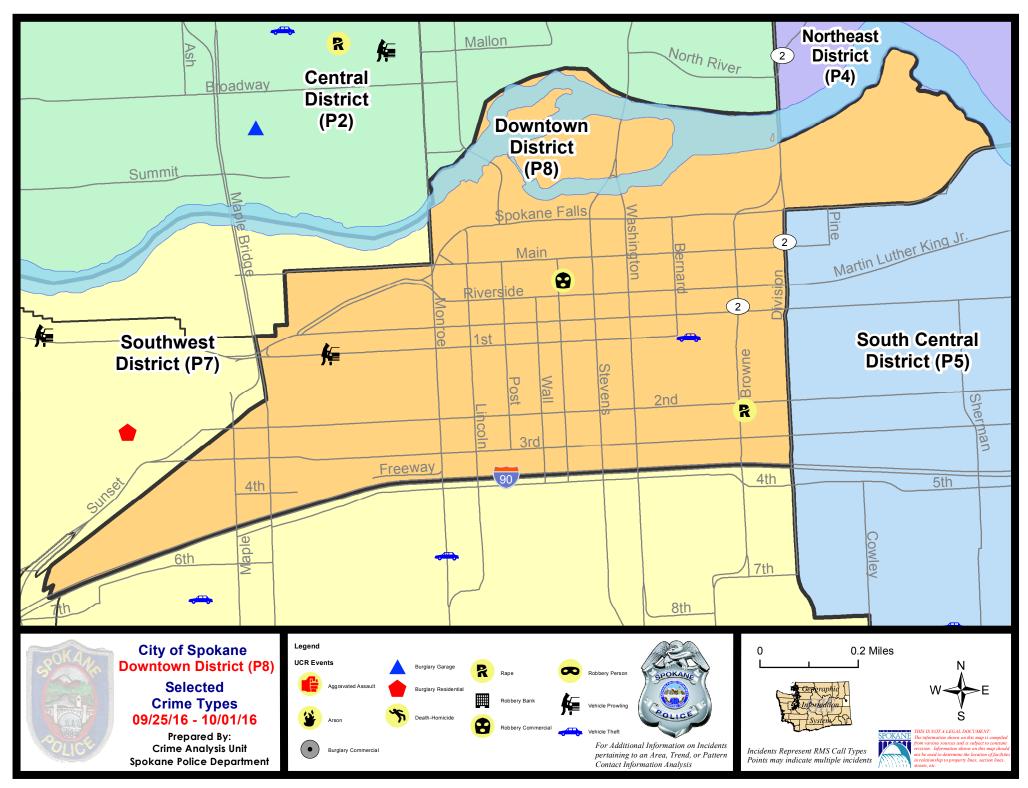

#### **NW - Central District (P2)**

#### **Preliminary UCR Counts**

|             |                            | 7                     | Day Compa | rison                 | 28 D          | ay Compar            | ison                | YTD                 | ) Compariso           | n       |
|-------------|----------------------------|-----------------------|-----------|-----------------------|---------------|----------------------|---------------------|---------------------|-----------------------|---------|
| Part 1 Crim | e Categories               | Current               | Prior     | Percent               | Current       | Prior                | Percent             | Current             | Prior                 | Percent |
| Violent     | Criminal Homicide          | 0                     | 0         |                       | 0             | 0                    |                     | 2                   | 2                     | 0.00%   |
|             | Rape *                     | 1                     | 0         |                       | 1             | 4                    | -75.00%             | 26                  | 12                    | 116.67% |
|             | Robbery - Commercial       | 0                     | 0         |                       | 1             | 0                    |                     | 2                   | 1                     | 100.00% |
|             | Robbery - Person           | 3                     | 0         |                       | 5             | 2                    | 150.00%             | 18                  | 33                    | -45.45% |
|             | Aggravated Assault - NonDV | 1                     | 1         | 0.00%                 | 7             | 10                   | -30.00%             | 69                  | 57                    | 21.05%  |
|             | Aggravated Assault - DV    | 0                     | 0         |                       | 3             | 3                    | 0.00%               | 29                  | 27                    | 7.41%   |
|             |                            |                       |           | * All curren          | t rape values | are subjec           | t to a one wee      | k lag time t        | to ensure a           | ccuracy |
|             | Violent Total:             | 5                     | 1         | 400.00%               | 17            | 19                   | -10.53%             | 146                 | 132                   | 10.61%  |
| Property    | Burglary Residence         | 2                     | 2         | 0.00%                 | 8             | 18                   | -55.56%             | 138                 | 162                   | -14.81% |
|             | Burglary Garage            | 2                     | 1         | 100.00%               | 7             | 10                   | -30.00%             | 74                  | 72                    | 2.78%   |
|             | Burglary Commercial        | 2                     | 1         | 100.00%               | 5             | 6                    | -16.67%             | 59                  | 66                    | -10.61% |
|             | Larceny                    | 21                    | 30        | -30.00%               | 95            | 87                   | 9.20%               | 1016                | 1077                  | -5.66%  |
|             | Vehicle Theft              | 4                     | 5         | -20.00%               | 20            | 33                   | -39.39%             | 194                 | 140                   | 38.57%  |
|             | Arson                      | 0                     | 0         |                       | 0             | 0                    |                     | 3                   | 11                    | -72.73% |
|             | Property Total:            | 31                    | 39        | -20.51%               | 135           | 154                  | -12.34%             | 1484                | 1528                  | -2.88%  |
| Preliminar  | y Part 1 Crime Totals:     | 36                    | 40        | -10.00%               | 152           | 173                  | -12.14%             | 1630                | 1660                  | -1.81%  |
|             | Cur                        | urrent 7 Day Period:  |           | 9/25/2016 - 10/1/2016 |               | Prior 7              | Prior 7 Day Period: |                     | 9/18/2016 - 9/24/2016 |         |
|             | Cur                        | urrent 28 Day Period: |           | 9/4/2016              | - 10/1/2016   | Prior 28 Day Period: |                     | 8/7/2016 - 9/3/2016 |                       | 2016    |
|             | Cur                        | rent YTD P            | eriod:    | 1/1/2016              | - 10/1/2016   | Prior \              | TD Period:          | 1/1/2               | 2015 - 10/1           | /2015   |

#### NW Central District (P2)

| A/C        | <u>Offense</u>       | Address                      | Reported Date |
|------------|----------------------|------------------------------|---------------|
| <u>SPA</u> | <u>2EG</u>           |                              |               |
| С          | BURGLARY-COMMERCIAL  | 1600 N MONROE ST             | 9/25/2016     |
| С          | BURGLARY-COMMERCIAL  | 1600 W NORTHWEST BL          | 9/28/2016     |
| С          | BURGLARY-GARAGE      | 2000 W KNOX AV               | 9/30/2016     |
| С          | ROBBERY              | 400 W PARK PL                | 9/26/2016     |
| С          | ROBBERY              | N NORMANDIE ST/W YORK AV     | 9/28/2016     |
| С          | VEH-PROWL            | 200 W WAVERLY PL             | 9/25/2016     |
| Α          | VEH-PROWL            | 2900 N WEST OVAL ST          | 9/28/2016     |
| Α          | VEH-PROWL            | 600 W SPOFFORD AV            | 10/1/2016     |
| С          | VEH-THEFT            | 700 W EUCLID AV              | 9/25/2016     |
| С          | VEH-THEFT            | 200 W SHANNON AV             | 9/30/2016     |
| <u>SPA</u> | <u>2RS</u>           |                              |               |
| С          | BURGLARY-FENCED AREA | 200 W BOONE AV               | 9/28/2016     |
| <u>SPA</u> | <u>2WC</u>           |                              |               |
| С          | ASSAULT-WEAPON       | 1300 W BOONE AV              | 9/26/2016     |
| С          | BURGLARY-FENCED AREA | 2300 W BROADWAY AV           | 10/1/2016     |
| С          | BURGLARY-GARAGE      | 1500 W COLLEGE AV            | 9/30/2016     |
| С          | BURGLARY-RESIDNTL    | 1300 W BOONE AV              | 9/26/2016     |
| С          | BURGLARY-RESIDNTL    | 2300 W DEAN AV               | 9/29/2016     |
| С          | RAPE-FORCIBLE        |                              | 9/26/2016     |
| С          | ROBBERY              | 1400 N ADAMS ST              | 10/1/2016     |
| С          | VEH-PROWL            | 1100 W MALLON AV             | 9/27/2016     |
| С          | VEH-PROWL            | 1100 W MALLON AV             | 10/1/2016     |
| С          | VEH-THEFT            | 1400 W DEAN AV               | 9/30/2016     |
| <u>SPA</u> | <u>2WH</u>           |                              |               |
| С          | VEH-THEFT            | 4100 W FORT GEORGE WRIGHT DR | 9/29/2016     |