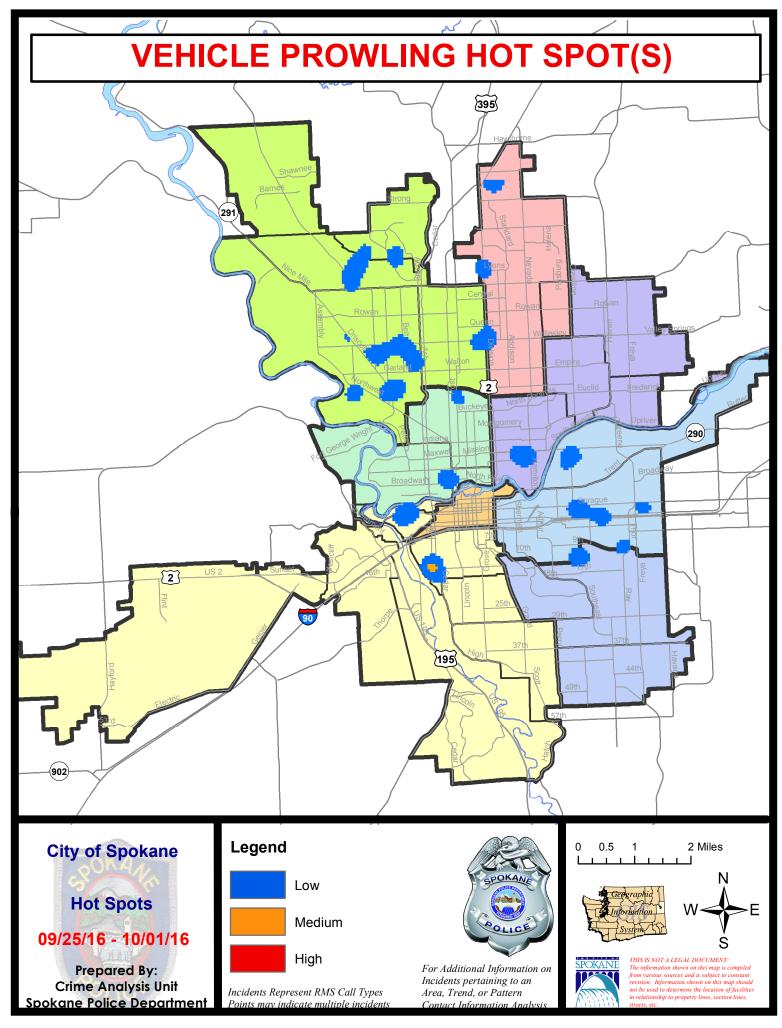

#### North Police Service Area (P1, P2, P3 and P4)

#### **Preliminary UCR Counts**

|             |                            | 7          | Day Compa                    | rison        | 28 E           | ay Compa                        | rison           | YTE                   | ) Compariso | n        |
|-------------|----------------------------|------------|------------------------------|--------------|----------------|---------------------------------|-----------------|-----------------------|-------------|----------|
| Part 1 Crim | ne Categories              | Current    | Prior                        | Percent      | Current        | Prior                           | Percent         | Current               | Prior       | Percent  |
| Violent     | Criminal Homicide          | 0          | 0                            |              | 0              | 0                               |                 | 6                     | 5           | 20.00%   |
|             | Rape *                     | 2          | 0                            |              | 2              | 10                              | -80.00%         | 62                    | 47          | 31.91%   |
|             | Robbery - Commercial       | 0          | 2                            |              | 4              | 2                               | 100.00%         | 20                    | 14          | 42.86%   |
|             | Robbery - Person           | 5          | 3                            | 66.67%       | 12             | 15                              | -20.00%         | 116                   | 117         | -0.85%   |
|             | Aggravated Assault - NonDV | 7          | 8                            | -12.50%      | 34             | 28                              | 21.43%          | 223                   | 197         | 13.20%   |
|             | Aggravated Assault - DV    | 0          | 1                            |              | 8              | 10                              | -20.00%         | 108                   | 113         | -4.42%   |
|             |                            |            |                              | * All curren | nt rape values | s are subje                     | ect to a one we | ek lag time           | to ensure a | accuracy |
|             | Violent Total:             | 14         | 14                           | 0.00%        | 60             | 65                              | -7.69%          | 535                   | 493         | 8.52%    |
| Property    | Burglary Residence         | 10         | 12                           | -16.67%      | 56             | 73                              | -23.29%         | 574                   | 621         | -7.57%   |
|             | Burglary Garage            | 15         | 8                            | 87.50%       | 42             | 55                              | -23.64%         | 407                   | 402         | 1.24%    |
|             | Burglary Commercial        | 8          | 3                            | 166.67%      | 16             | 26                              | -17.42%         | 218                   | 264         | -17.42%  |
|             | Larceny                    | 151        | 159                          | -5.03%       | 602            | 603                             | -0.17%          | 5602                  | 5180        | 8.15%    |
|             | Vehicle Theft              | 31         | 31                           | 0.00%        | 125            | 104                             | 20.19%          | 927                   | 752         | 23.27%   |
|             | Arson                      | 0          | 0                            |              | 1              | 0                               |                 | 16                    | 31          | -48.39%  |
|             | Property Total:            | 215        | 213                          | 0.94%        | 842            | 861                             | -2.21%          | 7744                  | 7250        | 6.81%    |
| Preliminar  | y Part 1 Crime Totals:     | 229        | 227                          | 0.88%        | 902            | 926                             | -2.59%          | 8279                  | 7743        | 6.92%    |
|             | Cur                        | rent 7 Day | nt 7 Day Period: 9/25/2016 - |              | - 10/1/2016    | - 10/1/2016 Prior 7 Day Period: |                 | 9/18/2016 - 9/24/2016 |             | 1/2016   |
|             | Current 28 Day Period:     |            | y Period:                    | 9/4/2016     | - 10/1/2016    | Prior 2                         | 28 Day Period:  | 8/7/2                 | 2016 - 9/3/ | 2016     |
|             | Cur                        | rent YTD P | eriod:                       | 1/1/2016     | - 10/1/2016    | Prior `                         | YTD Period:     | 1/1/2                 | 2015 - 10/1 | /2015    |

#### **Attempted Preliminary UCR Counts**

| ATTEMPTED           |                               | 7 Day Comparison |           | 28 Day Comparison |               |             | YTD Comparison  |              |             |          |
|---------------------|-------------------------------|------------------|-----------|-------------------|---------------|-------------|-----------------|--------------|-------------|----------|
| Part 1 Crim         | e Categories                  | Current          | Prior     | Percent           | Current       | Prior       | Percent         | Current      | Prior       | Percent  |
| /iolent             | Criminal Homicide             | 0                | 0         |                   |               | 0           |                 | 0            | 0           |          |
|                     | Rape *                        | 0                | 0         |                   | 0             | 0           |                 | 2            | 3           | -33.33%  |
|                     | Robbery - Commercial          | 0                | 0         |                   | 0             | 0           |                 | 0            | 0           |          |
|                     | Robbery - Person              | 0                | 0         |                   | 1             | 0           |                 | 10           | 8           | 25.00%   |
|                     | Aggravated Assault - NonDV    | 0                | 0         |                   | 0             | 0           |                 | 1            | 2           | -50.00%  |
|                     | Aggravated Assault - DV       | 0                | 0         |                   | 0             | 0           |                 | 0            | 1           |          |
|                     |                               |                  |           | * All curre       | nt rape value | es are subj | ect to a one we | eek lag time | to ensure   | accuracy |
|                     | Violent Total:                | 0                | 0         |                   | 1             | 0           |                 | 13           | 14          | -7.14%   |
| Property            | Burglary Residence            | 0                | 4         |                   | 7             | 4           | 75.00%          | 54           | 44          | 22.73%   |
|                     | Burglary Garage               | 0                | 0         |                   | 6             | 11          | -45.45%         | 84           | 90          | -6.67%   |
|                     | Burglary Commercial           | 0                | 0         |                   | 3             | 5           | -40.00%         | 35           | 22          | 59.09%   |
|                     | Larceny                       | 12               | 8         | 50.00%            | 35            | 43          | -18.60%         | 404          | 285         | 41.75%   |
|                     | Vehicle Theft                 | 1                | 1         | 0.00%             | 6             | 3           | 100.00%         | 77           | 70          | 10.00%   |
|                     | Arson                         | 0                | 0         |                   | 0             | 0           |                 | 2            | 1           | 100.00%  |
|                     | Property Total:               | 13               | 13        | 0.00%             | 57            | 66          | -13.64%         | 656          | 512         | 28.13%   |
| ATTEMP1 Preliminary | TED<br>y Part 1 Crime Totals: | 13               | 13        | 0.00%             | 58            | 66          | -12.12%         | 669          | 526         | 27.19%   |
|                     | Cur                           | rent 7 Day       | Period:   | 9/25/2016         | - 10/1/2016   | Prior 7     | 7 Day Period:   | 9/18/2       | 2016 - 9/24 | 1/2016   |
|                     | Cur                           | rent 28 Day      | y Period: | 9/4/2016          | - 10/1/2016   | Prior 2     | 28 Day Period:  | 8/7/2        | 2016 - 9/3/ | 2016     |
|                     | Cur                           | rent YTD P       | eriod:    | 1/1/2016          | - 10/1/2016   | Prior `     | YTD Period:     | 1/1/2        | 2015 - 10/  | 1/2015   |