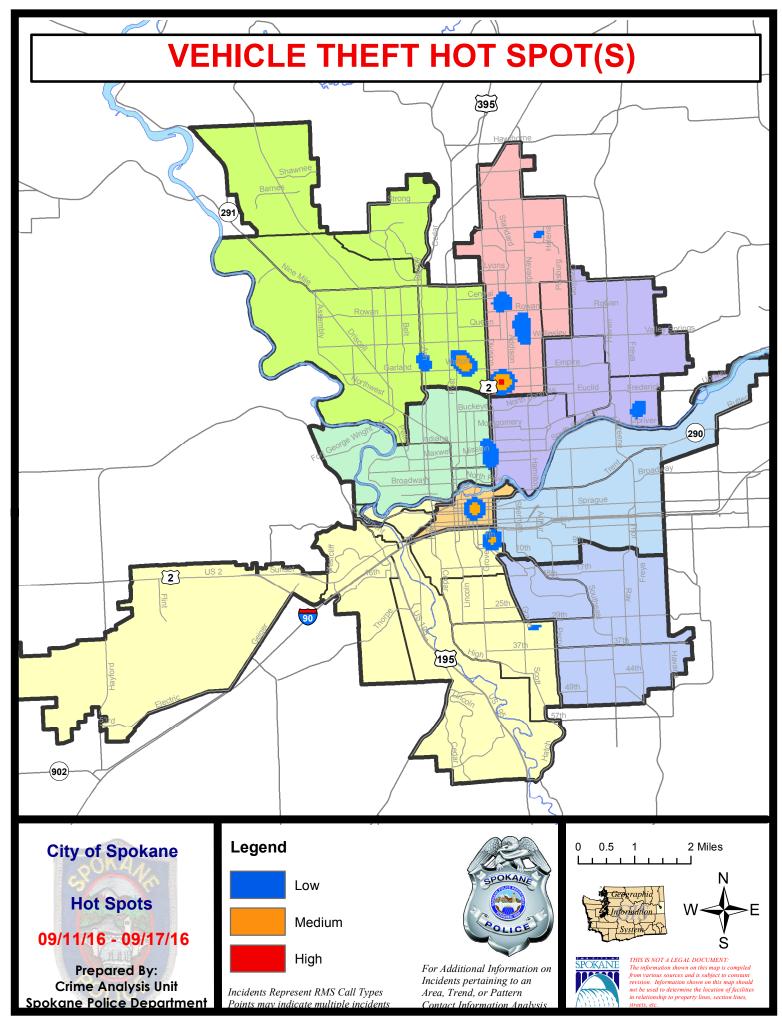

### **Preliminary UCR Counts**

|             |                            | 7                     | Day Compa             | rison        | 28 Day Comparison    |                   |                       |                      | YTD Comparison |          |  |
|-------------|----------------------------|-----------------------|-----------------------|--------------|----------------------|-------------------|-----------------------|----------------------|----------------|----------|--|
| Part 1 Crim | ne Categories              | Current               | Prior                 | Percent      | Current              | Prior             | Percent               | Current              | Prior          | Percent  |  |
| Violent     | Criminal Homicide          | 0                     | 0                     |              | 0                    | 2                 |                       | 6                    | 5              | 20.00%   |  |
|             | Rape *                     | 0                     | 0                     |              | 3                    | 11                | -72.73%               | 61                   | 45             | 35.56%   |  |
|             | Robbery - Commercial       | 1                     | 0                     |              | 1                    | 2                 | -50.00%               | 17                   | 12             | 41.67%   |  |
|             | Robbery - Person           | 4                     | 1                     | 300.00%      | 15                   | 13                | 15.38%                | 108                  | 112            | -3.57%   |  |
|             | Aggravated Assault - NonDV | 10                    | 8                     | 25.00%       | 30                   | 31                | -3.23%                | 207                  | 188            | 10.11%   |  |
|             | Aggravated Assault - DV    | 5                     | 1                     | 400.00%      | 12                   | 9                 | 33.33%                | 105                  | 109            | -3.67%   |  |
|             |                            |                       |                       | * All curren | nt rape values       | s are subje       | ect to a one we       | ek lag time          | to ensure a    | accuracy |  |
|             | Violent Total:             | 20                    | 10                    | 100.00%      | 61                   | 68                | -10.29%               | 504                  | 471            | 7.01%    |  |
| Property    | Burglary Residence         | 14                    | 18                    | -22.22%      | 61                   | 76                | -19.74%               | 549                  | 586            | -6.31%   |  |
|             | Burglary Garage            | 12                    | 7                     | 71.43%       | 48                   | 49                | -2.04%                | 384                  | 375            | 2.40%    |  |
|             | Burglary Commercial        | 4                     | 1                     | 300.00%      | 17                   | 26                | -16.87%               | 207                  | 249            | -16.87%  |  |
|             | Larceny                    | 144                   | 144                   | 0.00%        | 589                  | 612               | -3.76%                | 5287                 | 4897           | 7.96%    |  |
|             | Vehicle Theft              | 32                    | 31                    | 3.23%        | 123                  | 102               | 20.59%                | 866                  | 713            | 21.46%   |  |
|             | Arson                      | 0                     | 1                     |              | 1                    | 1                 | 0.00%                 | 16                   | 29             | -44.83%  |  |
|             | Property Total:            | 206                   | 202                   | 1.98%        | 839                  | 866               | -3.12%                | 7309                 | 6849           | 6.72%    |  |
| Preliminar  | y Part 1 Crime Totals:     | 226                   | 212                   | 6.60%        | 900                  | 934               | -3.64%                | 7813                 | 7320           | 6.73%    |  |
|             | Curr                       | Current 7 Day Period: |                       | 9/11/2016    | - 9/17/2016          | Prior 7           | 7 Day Period:         | 9/4/2                | 2016 - 9/10    | )/2016   |  |
|             | Current 28 Day Period:     |                       | 8/21/2016 - 9/17/2016 |              | Prior 28 Day Period: |                   | 7/24/2016 - 8/20/2016 |                      | )/2016         |          |  |
|             | Current YTD Period:        |                       | 1/1/2016 - 9/17/2016  |              | Prior \              | Prior YTD Period: |                       | 1/1/2015 - 9/17/2015 |                |          |  |

### **Preliminary UCR Counts**

|             |                            | 7                     | 7 Day Comparison |               |                      | ay Compai           | rison                 | YTD Comparison |                      |         |
|-------------|----------------------------|-----------------------|------------------|---------------|----------------------|---------------------|-----------------------|----------------|----------------------|---------|
| Part 1 Crim | e Categories               | Current               | Prior            | Percent       | Current              | Prior               | Percent               | Current        | Prior                | Percent |
| Violent     | Criminal Homicide          | 0                     | 0                |               | 0                    | 1                   |                       | 2              | 2                    | 0.00%   |
|             | Rape *                     | 0                     | 0                |               | 2                    | 3                   | -33.33%               | 25             | 11                   | 127.27% |
|             | Robbery - Commercial       | 0                     | 0                |               | 0                    | 0                   |                       | 1              | 1                    | 0.00%   |
|             | Robbery - Person           | 1                     | 1                | 0.00%         | 2                    | 3                   | -33.33%               | 15             | 33                   | -54.55% |
|             | Aggravated Assault - NonDV | 3                     | 1                | 200.00%       | 9                    | 11                  | -18.18%               | 66             | 54                   | 22.22%  |
|             | Aggravated Assault - DV    | 3                     | 0                |               | 6                    | 3                   | 100.00%               | 28             | 26                   | 7.69%   |
|             |                            |                       |                  | * All current | t rape values        | are subjec          | ct to a one wee       | k lag time t   | o ensure a           | ccuracy |
|             | Violent Total:             | 7                     | 2                | 250.00%       | 19                   | 21                  | -9.52%                | 137            | 127                  | 7.87%   |
| Property    | Burglary Residence         | 0                     | 4                |               | 16                   | 14                  | 14.29%                | 134            | 151                  | -11.26% |
|             | Burglary Garage            | 3                     | 1                | 200.00%       | 8                    | 12                  | -33.33%               | 71             | 71                   | 0.00%   |
|             | Burglary Commercial        | 2                     | 0                |               | 4                    | 6                   | -33.33%               | 56             | 61                   | -8.20%  |
|             | Larceny                    | 25                    | 19               | 31.58%        | 93                   | 105                 | -11.43%               | 964            | 1021                 | -5.58%  |
|             | Vehicle Theft              | 5                     | 7                | -28.57%       | 27                   | 28                  | -3.57%                | 186            | 130                  | 43.08%  |
|             | Arson                      | 0                     | 0                |               | 0                    | 0                   |                       | 3              | 10                   | -70.00% |
|             |                            |                       |                  |               |                      |                     |                       |                |                      |         |
|             | Property Total:            | 35                    | 31               | 12.90%        | 148                  | 165                 | -10.30%               | 1414           | 1444                 | -2.08%  |
| Preliminar  | y Part 1 Crime Totals:     | 42                    | 33               | 27.27%        | 167                  | 186                 | -10.22%               | 1551           | 1571                 | -1.27%  |
|             | Cur                        | Current 7 Day Period: |                  | 9/11/2016     | - 9/17/2016          | Prior 7 Day Period: |                       | 9/4/2          | 2016 - 9/10          | /2016   |
|             | Current 28 Day Period:     |                       | 8/21/2016        | - 9/17/2016   | Prior 28 Day Period: |                     | 7/24/2016 - 8/20/2016 |                | /2016                |         |
|             | Cur                        | Current YTD Period:   |                  |               | 1/1/2016 - 9/17/2016 |                     | Prior YTD Period:     |                | 1/1/2015 - 9/17/2015 |         |