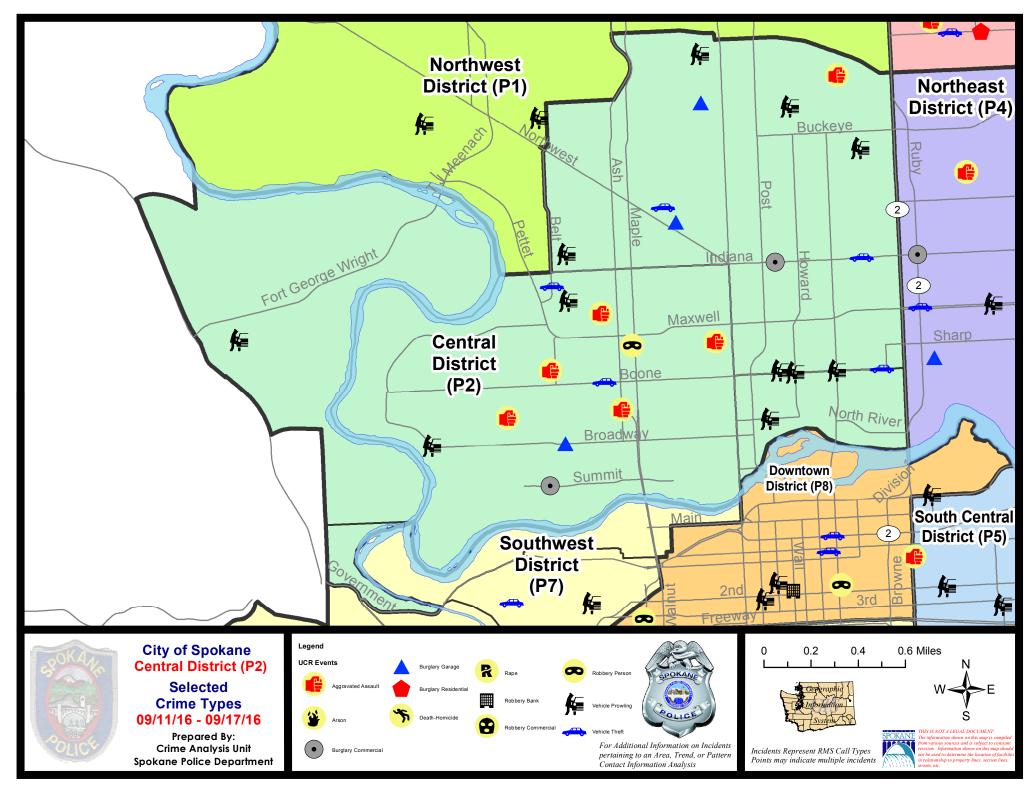

### **NW - Central District (P2)**

### **Preliminary UCR Counts**

|             |                            | 7                     | 7 Day Comparison |               |                      | ay Compai           | rison                 | YTD Comparison |                      |         |
|-------------|----------------------------|-----------------------|------------------|---------------|----------------------|---------------------|-----------------------|----------------|----------------------|---------|
| Part 1 Crim | e Categories               | Current               | Prior            | Percent       | Current              | Prior               | Percent               | Current        | Prior                | Percent |
| Violent     | Criminal Homicide          | 0                     | 0                |               | 0                    | 1                   |                       | 2              | 2                    | 0.00%   |
|             | Rape *                     | 0                     | 0                |               | 2                    | 3                   | -33.33%               | 25             | 11                   | 127.27% |
|             | Robbery - Commercial       | 0                     | 0                |               | 0                    | 0                   |                       | 1              | 1                    | 0.00%   |
|             | Robbery - Person           | 1                     | 1                | 0.00%         | 2                    | 3                   | -33.33%               | 15             | 33                   | -54.55% |
|             | Aggravated Assault - NonDV | 3                     | 1                | 200.00%       | 9                    | 11                  | -18.18%               | 66             | 54                   | 22.22%  |
|             | Aggravated Assault - DV    | 3                     | 0                |               | 6                    | 3                   | 100.00%               | 28             | 26                   | 7.69%   |
|             |                            |                       |                  | * All current | t rape values        | are subjec          | ct to a one wee       | k lag time t   | o ensure a           | ccuracy |
|             | Violent Total:             | 7                     | 2                | 250.00%       | 19                   | 21                  | -9.52%                | 137            | 127                  | 7.87%   |
| Property    | Burglary Residence         | 0                     | 4                |               | 16                   | 14                  | 14.29%                | 134            | 151                  | -11.26% |
|             | Burglary Garage            | 3                     | 1                | 200.00%       | 8                    | 12                  | -33.33%               | 71             | 71                   | 0.00%   |
|             | Burglary Commercial        | 2                     | 0                |               | 4                    | 6                   | -33.33%               | 56             | 61                   | -8.20%  |
|             | Larceny                    | 25                    | 19               | 31.58%        | 93                   | 105                 | -11.43%               | 964            | 1021                 | -5.58%  |
|             | Vehicle Theft              | 5                     | 7                | -28.57%       | 27                   | 28                  | -3.57%                | 186            | 130                  | 43.08%  |
|             | Arson                      | 0                     | 0                |               | 0                    | 0                   |                       | 3              | 10                   | -70.00% |
|             |                            |                       |                  |               |                      |                     |                       |                |                      |         |
|             | Property Total:            | 35                    | 31               | 12.90%        | 148                  | 165                 | -10.30%               | 1414           | 1444                 | -2.08%  |
| Preliminar  | y Part 1 Crime Totals:     | 42                    | 33               | 27.27%        | 167                  | 186                 | -10.22%               | 1551           | 1571                 | -1.27%  |
|             | Cur                        | Current 7 Day Period: |                  | 9/11/2016     | - 9/17/2016          | Prior 7 Day Period: |                       | 9/4/2          | 2016 - 9/10          | /2016   |
|             | Current 28 Day Period:     |                       | 8/21/2016        | - 9/17/2016   | Prior 28 Day Period: |                     | 7/24/2016 - 8/20/2016 |                | /2016                |         |
|             | Cur                        | Current YTD Period:   |                  |               | 1/1/2016 - 9/17/2016 |                     | Prior YTD Period:     |                | 1/1/2015 - 9/17/2015 |         |

### 9/11/2016 TO 9/17/2016

| A/C        | <u>Offense</u>        | Address                    | Reported Date |
|------------|-----------------------|----------------------------|---------------|
| <u>SPA</u> | <u>2EG</u>            |                            |               |
| С          | ASSAULT-WEAPON        | 300 W EUCLID AV            | 9/17/2016     |
| С          | BURGLARY-COMMERCIAL   | 700 W INDIANA AV           | 9/12/2016     |
| С          | BURGLARY-FENCED AREA  | 1300 W MANSFIELD AV        | 9/12/2016     |
| С          | BURGLARY-FENCED AREA  | 2600 N NORMANDIE ST        | 9/15/2016     |
| С          | BURGLARY-GARAGE       | 1300 W MANSFIELD AV        | 9/12/2016     |
| С          | BURGLARY-GARAGE       | 1100 W FAIRVIEW AV         | 9/15/2016     |
| С          | VEH-PROWL             | 1100 W ALICE AV            | 9/11/2016     |
| С          | VEH-PROWL             | W BOONE AV/N WASHINGTON ST | 9/13/2016     |
| С          | VEH-PROWL             | 2000 N CANNON ST           | 9/14/2016     |
| Α          | VEH-PROWL             | 1200 W GRACE AV            | 9/14/2016     |
| С          | VEH-PROWL             | 2600 N NORMANDIE ST        | 9/15/2016     |
| С          | VEH-PROWL             | 700 W BOONE AV             | 9/17/2016     |
| С          | VEH-PROWL             | 600 W BOONE AV             | 9/17/2016     |
| С          | VEH-PROWL             | 600 W WAVERLY PL           | 9/17/2016     |
| С          | VEH-THEFT             | N CEDAR ST/W MONTGOMERY AV | 9/12/2016     |
| С          | VEH-THEFT             | 200 W INDIANA AV           | 9/16/2016     |
| С          | VEH-THEFT AUTO PARTS  | 2600 N NORMANDIE ST        | 9/15/2016     |
| SPA        | 2RS                   |                            |               |
| С          | VEH-PROWL             | W MALLON AV/N POST ST      | 9/15/2016     |
| С          | VEH-THEFT             | 100 W BOONE AV             | 9/16/2016     |
| <u>SPA</u> | <u>2WC</u>            |                            |               |
| С          | ASSAULT-SUB BDLY HARM | 2100 W SHARP AV            | 9/13/2016     |
| С          | ASSAULT-SUB BDLY HARM | N OAK ST/W SPOFFORD AV     | 9/16/2016     |
| С          | ASSAULT-WEAPON        | 2400 W DEAN AV             | 9/12/2016     |
| С          | ASSAULT-WEAPON        | 1100 W SINTO AV            | 9/13/2016     |
| С          | ASSAULT-WEAPON        | N ASH ST/W DEAN AV         | 9/16/2016     |
| С          | BURGLARY-COMMERCIAL   | 2100 W SUMMIT PK           | 9/12/2016     |
| С          | BURGLARY-GARAGE       | 2000 W BROADWAY AV         | 9/11/2016     |
| Α          | BURGLARY-GARAGE       | 1300 W SUMMIT PK           | 9/12/2016     |
| Α          | BURGLARY-GARAGE       | 2000 W BROADWAY AV         | 9/12/2016     |
| С          | ROBBERY               | 1400 N MAPLE ST            | 9/16/2016     |
| С          | VEH-PROWL             | 2000 W AUGUSTA AV          | 9/17/2016     |
| С          | VEH-PROWL             | 800 N SUMMIT BL            | 9/17/2016     |
| С          | VEH-THEFT             | W BOONE AV/N OAK ST        | 9/11/2016     |
| С          | VEH-THEFT             | N BELT ST/W NORA AV        | 9/11/2016     |
| С          | VEH-THEFT PLATES/TABS | 1700 W AUGUSTA AV          | 9/16/2016     |
| <u>SPA</u> | 2WH                   |                            |               |
| С          | VEH-PROWL             | 1600 N RIVER RIDGE BL      | 9/17/2016     |