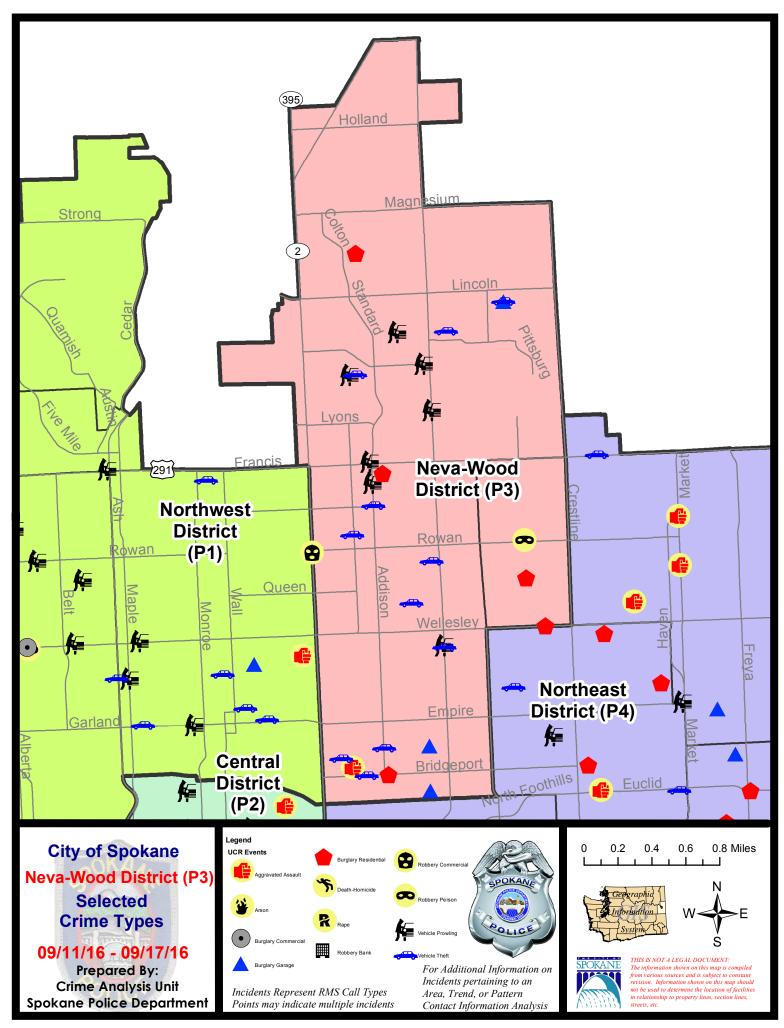

### **NE - Neva-Wood District (P3)**

### **Preliminary UCR Counts**

|             |                            | 7                     | Day Compa | arison       | n 28 Day Comparison  |                     |                       |                      | YTD Comparison |         |  |
|-------------|----------------------------|-----------------------|-----------|--------------|----------------------|---------------------|-----------------------|----------------------|----------------|---------|--|
| Part 1 Crim | ne Categories              | Current               | Prior     | Percent      | Current              | Prior               | Percent               | Current              | Prior          | Percent |  |
| Violent     | Criminal Homicide          | 0                     | 0         |              | 0                    | 0                   |                       | 2                    | 0              |         |  |
|             | Rape *                     | 0                     | 0         |              | 1                    | 3                   | -66.67%               | 12                   | 10             | 20.00%  |  |
|             | Robbery - Commercial       | 1                     | 0         |              | 1                    | 0                   |                       | 8                    | 1              | 700.00% |  |
|             | Robbery - Person           | 1                     | 0         |              | 4                    | 4                   | 0.00%                 | 42                   | 40             | 5.00%   |  |
|             | Aggravated Assault - NonDV | 0                     | 4         |              | 8                    | 9                   | -11.11%               | 56                   | 60             | -6.67%  |  |
|             | Aggravated Assault - DV    | 1                     | 0         |              | 4                    | 3                   | 33.33%                | 34                   | 38             | -10.53% |  |
|             |                            |                       |           | * All curren | t rape values        | are subje           | ct to a one wee       | k lag time t         | o ensure a     | ccuracy |  |
|             | Violent Total:             | 3                     | 4         | -25.00%      | 18                   | 19                  | -5.26%                | 154                  | 149            | 3.36%   |  |
| Property    | Burglary Residence         | 4                     | 4         | 0.00%        | 16                   | 26                  | -38.46%               | 146                  | 171            | -14.62% |  |
|             | Burglary Garage            | 3                     | 1         | 200.00%      | 16                   | 10                  | 60.00%                | 105                  | 97             | 8.25%   |  |
|             | Burglary Commercial        | 0                     | 1         |              | 4                    | 7                   | -42.86%               | 66                   | 82             | -19.51% |  |
|             | Larceny                    | 57                    | 59        | -3.39%       | 223                  | 219                 | 1.83%                 | 2000                 | 1770           | 12.99%  |  |
|             | Vehicle Theft              | 11                    | 13        | -15.38%      | 43                   | 22                  | 95.45%                | 288                  | 238            | 21.01%  |  |
|             | Arson                      | 0                     | 1         |              | 1                    | 1                   | 0.00%                 | 3                    | 6              | -50.00% |  |
|             | Property Total:            | 75                    | 79        | -5.06%       | 303                  | 285                 | 6.32%                 | 2608                 | 2364           | 10.32%  |  |
| Preliminar  | ry Part 1 Crime Totals:    | 78                    | 83        | -6.02%       | 321                  | 304                 | 5.59%                 | 2762                 | 2513           | 9.91%   |  |
|             | Cur                        | Current 7 Day Period: |           | 9/11/2016    | - 9/17/2016          | Prior 7 Day Period: |                       | 9/4/2                | 2016 - 9/10    | )/2016  |  |
|             | Current 28 Day Period:     |                       | 8/21/2016 | - 9/17/2016  | Prior 28 Day Period: |                     | 7/24/2016 - 8/20/2016 |                      | )/2016         |         |  |
|             | Cur                        | rent YTD P            | eriod:    | 1/1/2016     | - 9/17/2016          | Prior YTD Period:   |                       | 1/1/2015 - 9/17/2015 |                | 7/2015  |  |

### NE - Neva-Wood District (P3)

| A/C | <u>Offense</u>        | <u>Address</u>             | Reported Date |
|-----|-----------------------|----------------------------|---------------|
| SPE | 3NL                   |                            |               |
| С   | ASSAULT-SUB BDLY HARM | 200 E COURTLAND AV         | 9/12/2016     |
| Α   | BURGLARY-COMMERCIAL   | 4700 N DIVISION ST         | 9/16/2016     |
| С   | BURGLARY-GARAGE       | 1700 E LINCOLN RD          | 9/13/2016     |
| С   | BURGLARY-GARAGE       | 800 E DALTON AV            | 9/15/2016     |
| С   | BURGLARY-GARAGE       | 800 E GORDON AV            | 9/16/2016     |
| С   | BURGLARY-RESIDNTL     | 6200 N WISCOMB ST          | 9/11/2016     |
| С   | BURGLARY-RESIDNTL     | 500 E BRIDGEPORT AV        | 9/15/2016     |
| С   | BURGLARY-RESIDNTL     | 400 E STONEWALL AV         | 9/16/2016     |
| С   | ROBBERY-COMMERCIAL    | 5400 N DIVISION ST         | 9/17/2016     |
| С   | VEH-PROWL             | 4500 N NEVADA ST           | 9/12/2016     |
| С   | VEH-PROWL             | 700 E GRETA AV             | 9/12/2016     |
| С   | VEH-PROWL             | 900 E COZZA DR             | 9/13/2016     |
| С   | VEH-PROWL             | 200 E WEILE AV             | 9/13/2016     |
| С   | VEH-PROWL             | 6800 N NEVADA ST           | 9/15/2016     |
| С   | VEH-PROWL             | 6300 N ADDISON ST          | 9/15/2016     |
| Α   | VEH-PROWL             | 700 E NORTH AV             | 9/17/2016     |
| С   | VEH-PROWL             | 6100 N ADDISON ST          | 9/17/2016     |
| С   | VEH-THEFT             | 900 E SANSON AV            | 9/11/2016     |
| С   | VEH-THEFT             | 700 E OLYMPIC AV           | 9/11/2016     |
| С   | VEH-THEFT             | 1700 E LINCOLN RD          | 9/12/2016     |
| С   | VEH-THEFT             | N NEVADA ST/E PRINCETON AV | 9/12/2016     |
| С   | VEH-THEFT             | 300 E WEILE AV             | 9/13/2016     |
| С   | VEH-THEFT             | 3500 N MAYFAIR ST          | 9/13/2016     |
| С   | VEH-THEFT             | 5600 N LIDGERWOOD ST       | 9/14/2016     |
| С   | VEH-THEFT             | 5900 N ADDISON ST          | 9/14/2016     |
| С   | VEH-THEFT             | 1000 E SHARPSBURG AV       | 9/15/2016     |
| С   | VEH-THEFT             | 300 E BRIDGEPORT AV        | 9/15/2016     |
| С   | VEH-THEFT             | 500 E GORDON AV            | 9/17/2016     |
| С   | VEH-THEFT AUTO PARTS  | 7800 N MORTON ST           | 9/12/2016     |
| С   | VEH-THEFT AUTO PARTS  | 1200 E WESTVIEW CT         | 9/12/2016     |
| SPE | <u> 3WH</u>           |                            |               |
| С   | BURGLARY-FENCED AREA  | 1500 E SANSON AV           | 9/12/2016     |
| С   | BURGLARY-FENCED AREA  | 1500 E NORTH AV            | 9/13/2016     |
| С   | BURGLARY-RESIDNTL     | 1700 E CROWN AV            | 9/11/2016     |
| С   | ROBBERY               | 1700 E ROWAN AV            | 9/17/2016     |
| С   | VEH-THEFT-TRAILER     | 1700 E COLUMBIA AV         | 9/13/2016     |