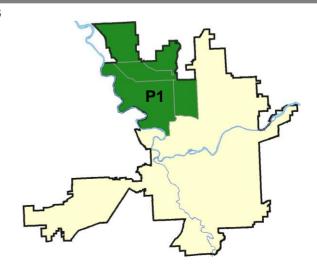

### **NW - Northwest District (P1)**

### **Preliminary UCR Counts**

|             |                            | 7                      | Day Compa | rison                | 28 D          | ay Compa             | rison           | YTD Comparison        |             | n       |
|-------------|----------------------------|------------------------|-----------|----------------------|---------------|----------------------|-----------------|-----------------------|-------------|---------|
| Part 1 Crim | ne Categories              | Current                | Prior     | Percent              | Current       | Prior                | Percent         | Current               | Prior       | Percent |
| Violent     | Criminal Homicide          | 0                      | 0         |                      | 0             | 0                    |                 | 1                     | 1           | 0.00%   |
|             | Rape *                     | 0                      | 0         |                      | 0             | 2                    |                 | 8                     | 13          | -38.46% |
|             | Robbery - Commercial       | 0                      | 0         |                      | 0             | 1                    |                 | 3                     | 4           | -25.00% |
|             | Robbery - Person           | 1                      | 0         |                      | 2             | 2                    | 0.00%           | 21                    | 19          | 10.53%  |
|             | Aggravated Assault - NonDV | 1                      | 0         |                      | 3             | 5                    | -40.00%         | 30                    | 20          | 50.00%  |
|             | Aggravated Assault - DV    | 0                      | 0         |                      | 0             | 1                    |                 | 20                    | 15          | 33.33%  |
|             |                            |                        |           | * All curren         | t rape values | are subjec           | ct to a one wee | k lag time t          | o ensure a  | ccuracy |
|             | Violent Total:             | 2                      | 0         |                      | 5             | 11                   | -54.55%         | 83                    | 72          | 15.28%  |
| Property    | Burglary Residence         | 4                      | 4         | 0.00%                | 9             | 23                   | -60.87%         | 128                   | 141         | -9.22%  |
|             | Burglary Garage            | 3                      | 5         | -40.00%              | 14            | 19                   | -26.32%         | 138                   | 149         | -7.38%  |
|             | Burglary Commercial        | 1                      | 0         |                      | 5             | 4                    | 25.00%          | 39                    | 51          | -23.53% |
|             | Larceny                    | 36                     | 30        | 20.00%               | 140           | 148                  | -5.41%          | 1209                  | 1010        | 19.70%  |
|             | Vehicle Theft              | 8                      | 5         | 60.00%               | 27            | 31                   | -12.90%         | 178                   | 147         | 21.09%  |
|             | Arson                      | 0                      | 0         |                      | 0             | 0                    |                 | 4                     | 8           | -50.00% |
|             | Property Total:            | 52                     | 44        | 18.18%               | 195           | 225                  | -13.33%         | 1696                  | 1506        | 12.62%  |
| Preliminar  | y Part 1 Crime Totals:     | 54                     | 44        | 22.73%               | 200           | 236                  | -15.25%         | 1779                  | 1578        | 12.74%  |
|             | Cur                        | ırrent 7 Day Period:   |           | 9/11/2016            | - 9/17/2016   | Prior 7              | 7 Day Period:   | 9/4/2                 | 2016 - 9/10 | /2016   |
|             | Cur                        | Current 28 Day Period: |           | 8/21/2016            | - 9/17/2016   | Prior 28 Day Period: |                 | 7/24/2016 - 8/20/2016 |             |         |
|             | Curi                       | rent YTD Period:       |           | 1/1/2016 - 9/17/2016 |               | Prior YTD Period:    |                 | 1/1/2015 - 9/17/2015  |             | /2015   |