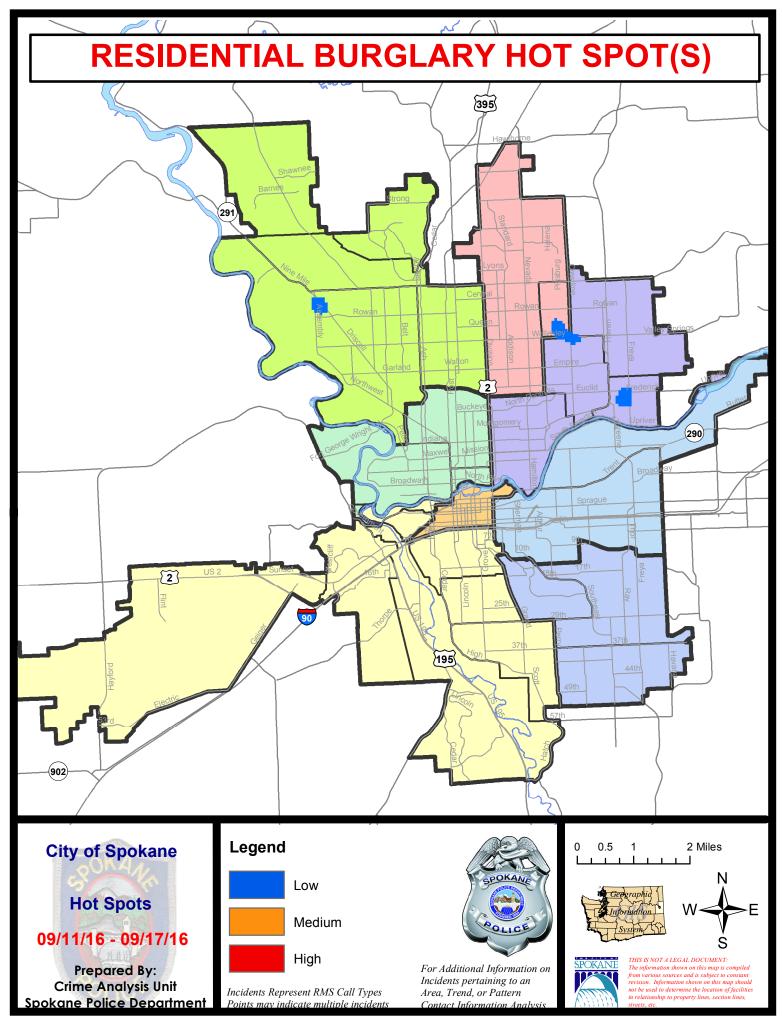

### North Police Service Area (P1, P2, P3 and P4)

### **Preliminary UCR Counts**

|             |                            | 7                     | Day Compa             | rison        | 28 Day Comparison    |                   |                       |                      | YTD Comparison |          |  |
|-------------|----------------------------|-----------------------|-----------------------|--------------|----------------------|-------------------|-----------------------|----------------------|----------------|----------|--|
| Part 1 Crim | ne Categories              | Current               | Prior                 | Percent      | Current              | Prior             | Percent               | Current              | Prior          | Percent  |  |
| Violent     | Criminal Homicide          | 0                     | 0                     |              | 0                    | 2                 |                       | 6                    | 5              | 20.00%   |  |
|             | Rape *                     | 0                     | 0                     |              | 3                    | 11                | -72.73%               | 61                   | 45             | 35.56%   |  |
|             | Robbery - Commercial       | 1                     | 0                     |              | 1                    | 2                 | -50.00%               | 17                   | 12             | 41.67%   |  |
|             | Robbery - Person           | 4                     | 1                     | 300.00%      | 15                   | 13                | 15.38%                | 108                  | 112            | -3.57%   |  |
|             | Aggravated Assault - NonDV | 10                    | 8                     | 25.00%       | 30                   | 31                | -3.23%                | 207                  | 188            | 10.11%   |  |
|             | Aggravated Assault - DV    | 5                     | 1                     | 400.00%      | 12                   | 9                 | 33.33%                | 105                  | 109            | -3.67%   |  |
|             |                            |                       |                       | * All curren | nt rape values       | s are subje       | ect to a one we       | ek lag time          | to ensure a    | accuracy |  |
|             | Violent Total:             | 20                    | 10                    | 100.00%      | 61                   | 68                | -10.29%               | 504                  | 471            | 7.01%    |  |
| Property    | Burglary Residence         | 14                    | 18                    | -22.22%      | 61                   | 76                | -19.74%               | 549                  | 586            | -6.31%   |  |
|             | Burglary Garage            | 12                    | 7                     | 71.43%       | 48                   | 49                | -2.04%                | 384                  | 375            | 2.40%    |  |
|             | Burglary Commercial        | 4                     | 1                     | 300.00%      | 17                   | 26                | -16.87%               | 207                  | 249            | -16.87%  |  |
|             | Larceny                    | 144                   | 144                   | 0.00%        | 589                  | 612               | -3.76%                | 5287                 | 4897           | 7.96%    |  |
|             | Vehicle Theft              | 32                    | 31                    | 3.23%        | 123                  | 102               | 20.59%                | 866                  | 713            | 21.46%   |  |
|             | Arson                      | 0                     | 1                     |              | 1                    | 1                 | 0.00%                 | 16                   | 29             | -44.83%  |  |
|             | Property Total:            | 206                   | 202                   | 1.98%        | 839                  | 866               | -3.12%                | 7309                 | 6849           | 6.72%    |  |
| Preliminar  | y Part 1 Crime Totals:     | 226                   | 212                   | 6.60%        | 900                  | 934               | -3.64%                | 7813                 | 7320           | 6.73%    |  |
|             | Curr                       | Current 7 Day Period: |                       | 9/11/2016    | - 9/17/2016          | Prior 7           | 7 Day Period:         | 9/4/2                | 2016 - 9/10    | )/2016   |  |
|             | Current 28 Day Period:     |                       | 8/21/2016 - 9/17/2016 |              | Prior 28 Day Period: |                   | 7/24/2016 - 8/20/2016 |                      | )/2016         |          |  |
|             | Current YTD Period:        |                       | 1/1/2016 - 9/17/2016  |              | Prior \              | Prior YTD Period: |                       | 1/1/2015 - 9/17/2015 |                |          |  |