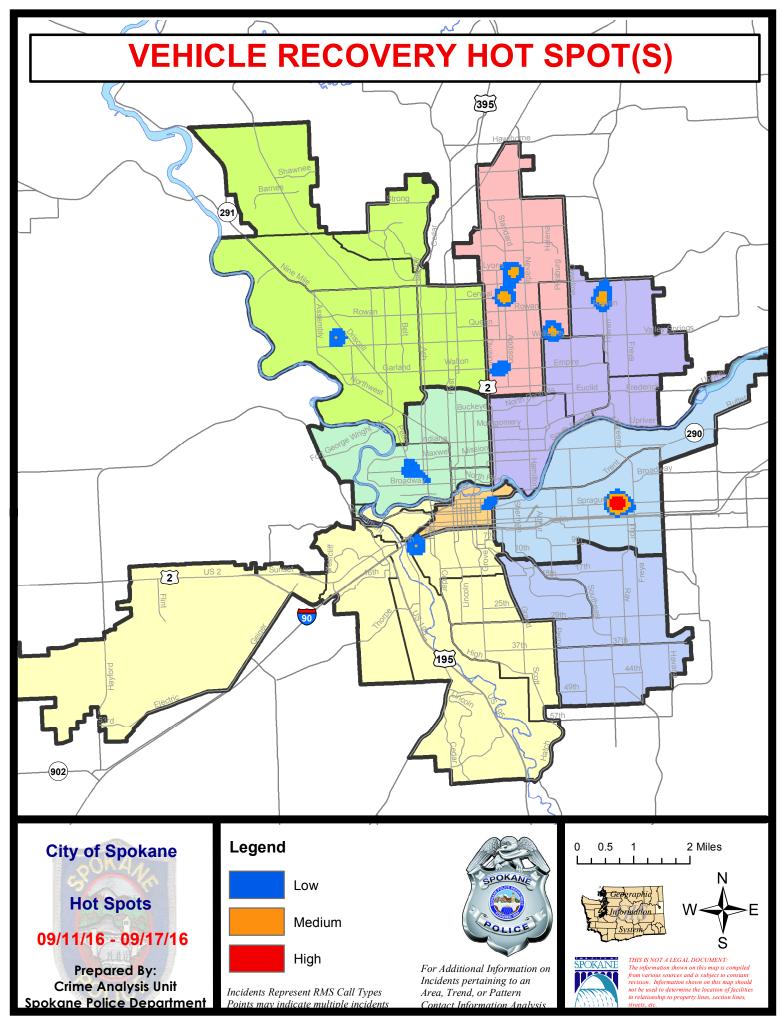

### **Preliminary UCR Counts**

|             |                            | 7                     | Day Compa             | rison        | 28 Day Comparison    |                   |                       |                      | YTD Comparison |          |  |
|-------------|----------------------------|-----------------------|-----------------------|--------------|----------------------|-------------------|-----------------------|----------------------|----------------|----------|--|
| Part 1 Crim | ne Categories              | Current               | Prior                 | Percent      | Current              | Prior             | Percent               | Current              | Prior          | Percent  |  |
| Violent     | Criminal Homicide          | 0                     | 0                     |              | 0                    | 2                 |                       | 6                    | 5              | 20.00%   |  |
|             | Rape *                     | 0                     | 0                     |              | 3                    | 11                | -72.73%               | 61                   | 45             | 35.56%   |  |
|             | Robbery - Commercial       | 1                     | 0                     |              | 1                    | 2                 | -50.00%               | 17                   | 12             | 41.67%   |  |
|             | Robbery - Person           | 4                     | 1                     | 300.00%      | 15                   | 13                | 15.38%                | 108                  | 112            | -3.57%   |  |
|             | Aggravated Assault - NonDV | 10                    | 8                     | 25.00%       | 30                   | 31                | -3.23%                | 207                  | 188            | 10.11%   |  |
|             | Aggravated Assault - DV    | 5                     | 1                     | 400.00%      | 12                   | 9                 | 33.33%                | 105                  | 109            | -3.67%   |  |
|             |                            |                       |                       | * All curren | nt rape values       | s are subje       | ect to a one we       | ek lag time          | to ensure a    | accuracy |  |
|             | Violent Total:             | 20                    | 10                    | 100.00%      | 61                   | 68                | -10.29%               | 504                  | 471            | 7.01%    |  |
| Property    | Burglary Residence         | 14                    | 18                    | -22.22%      | 61                   | 76                | -19.74%               | 549                  | 586            | -6.31%   |  |
|             | Burglary Garage            | 12                    | 7                     | 71.43%       | 48                   | 49                | -2.04%                | 384                  | 375            | 2.40%    |  |
|             | Burglary Commercial        | 4                     | 1                     | 300.00%      | 17                   | 26                | -16.87%               | 207                  | 249            | -16.87%  |  |
|             | Larceny                    | 144                   | 144                   | 0.00%        | 589                  | 612               | -3.76%                | 5287                 | 4897           | 7.96%    |  |
|             | Vehicle Theft              | 32                    | 31                    | 3.23%        | 123                  | 102               | 20.59%                | 866                  | 713            | 21.46%   |  |
|             | Arson                      | 0                     | 1                     |              | 1                    | 1                 | 0.00%                 | 16                   | 29             | -44.83%  |  |
|             | Property Total:            | 206                   | 202                   | 1.98%        | 839                  | 866               | -3.12%                | 7309                 | 6849           | 6.72%    |  |
| Preliminar  | y Part 1 Crime Totals:     | 226                   | 212                   | 6.60%        | 900                  | 934               | -3.64%                | 7813                 | 7320           | 6.73%    |  |
|             | Curr                       | Current 7 Day Period: |                       | 9/11/2016    | - 9/17/2016          | Prior 7           | 7 Day Period:         | 9/4/2                | 2016 - 9/10    | )/2016   |  |
|             | Current 28 Day Period:     |                       | 8/21/2016 - 9/17/2016 |              | Prior 28 Day Period: |                   | 7/24/2016 - 8/20/2016 |                      | )/2016         |          |  |
|             | Current YTD Period:        |                       | 1/1/2016 - 9/17/2016  |              | Prior \              | Prior YTD Period: |                       | 1/1/2015 - 9/17/2015 |                |          |  |