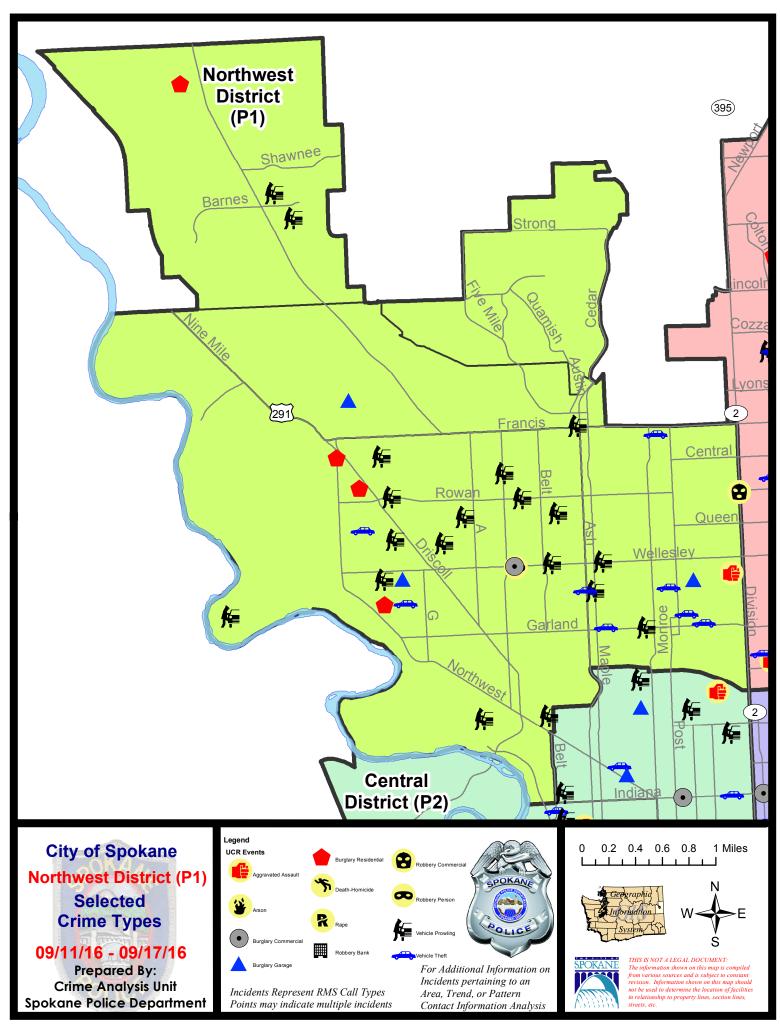

### **NW - Northwest District (P1)**

### **Preliminary UCR Counts**

|             |                            | 7                      | Day Compa | rison                | 28 D          | ay Compa             | rison           | YTD Comparison        |             | n       |
|-------------|----------------------------|------------------------|-----------|----------------------|---------------|----------------------|-----------------|-----------------------|-------------|---------|
| Part 1 Crim | ne Categories              | Current                | Prior     | Percent              | Current       | Prior                | Percent         | Current               | Prior       | Percent |
| Violent     | Criminal Homicide          | 0                      | 0         |                      | 0             | 0                    |                 | 1                     | 1           | 0.00%   |
|             | Rape *                     | 0                      | 0         |                      | 0             | 2                    |                 | 8                     | 13          | -38.46% |
|             | Robbery - Commercial       | 0                      | 0         |                      | 0             | 1                    |                 | 3                     | 4           | -25.00% |
|             | Robbery - Person           | 1                      | 0         |                      | 2             | 2                    | 0.00%           | 21                    | 19          | 10.53%  |
|             | Aggravated Assault - NonDV | 1                      | 0         |                      | 3             | 5                    | -40.00%         | 30                    | 20          | 50.00%  |
|             | Aggravated Assault - DV    | 0                      | 0         |                      | 0             | 1                    |                 | 20                    | 15          | 33.33%  |
|             |                            |                        |           | * All curren         | t rape values | are subjec           | ct to a one wee | k lag time t          | o ensure a  | ccuracy |
|             | Violent Total:             | 2                      | 0         |                      | 5             | 11                   | -54.55%         | 83                    | 72          | 15.28%  |
| Property    | Burglary Residence         | 4                      | 4         | 0.00%                | 9             | 23                   | -60.87%         | 128                   | 141         | -9.22%  |
|             | Burglary Garage            | 3                      | 5         | -40.00%              | 14            | 19                   | -26.32%         | 138                   | 149         | -7.38%  |
|             | Burglary Commercial        | 1                      | 0         |                      | 5             | 4                    | 25.00%          | 39                    | 51          | -23.53% |
|             | Larceny                    | 36                     | 30        | 20.00%               | 140           | 148                  | -5.41%          | 1209                  | 1010        | 19.70%  |
|             | Vehicle Theft              | 8                      | 5         | 60.00%               | 27            | 31                   | -12.90%         | 178                   | 147         | 21.09%  |
|             | Arson                      | 0                      | 0         |                      | 0             | 0                    |                 | 4                     | 8           | -50.00% |
|             | Property Total:            | 52                     | 44        | 18.18%               | 195           | 225                  | -13.33%         | 1696                  | 1506        | 12.62%  |
| Preliminar  | y Part 1 Crime Totals:     | 54                     | 44        | 22.73%               | 200           | 236                  | -15.25%         | 1779                  | 1578        | 12.74%  |
|             | Cur                        | ırrent 7 Day Period:   |           | 9/11/2016            | - 9/17/2016   | Prior 7              | 7 Day Period:   | 9/4/2                 | 2016 - 9/10 | /2016   |
|             | Cur                        | Current 28 Day Period: |           | 8/21/2016            | - 9/17/2016   | Prior 28 Day Period: |                 | 7/24/2016 - 8/20/2016 |             |         |
|             | Curi                       | rent YTD Period:       |           | 1/1/2016 - 9/17/2016 |               | Prior YTD Period:    |                 | 1/1/2015 - 9/17/2015  |             | /2015   |

### NW - Northwest District (P1)

| A/C        | <u>Offense</u>       | <u>Address</u>       | Reported Date |
|------------|----------------------|----------------------|---------------|
| SPA        | <u>1BS</u>           |                      |               |
| С          | BURGLARY-GARAGE      | 6700 N SUTHERLIN ST  | 9/13/2016     |
| С          | VEH-PROWL            | 1700 W FRANCIS AV    | 9/14/2016     |
| <u>SPA</u> | <u>1IT</u>           |                      |               |
| С          | BURGLARY-RESIDNTL    | 6200 W SKAGIT CT     | 9/12/2016     |
| С          | VEH-PROWL            | 8900 N JAMES DR      | 9/16/2016     |
| С          | VEH-PROWL            | 9300 N LONDALE DR    | 9/16/2016     |
| SPA        | 1 <u>NH</u>          |                      |               |
| С          | ASSAULT-WEAPON       | 100 W SUSSEX CT      | 9/16/2016     |
| Α          | BURGLARY-GARAGE      | 500 W NEBRASKA AV    | 9/11/2016     |
| С          | BURGLARY-GARAGE      | 4400 N STEVENS ST    | 9/16/2016     |
| С          | VEH-PROWL            | 1000 W GARLAND AV    | 9/11/2016     |
| С          | VEH-PROWL            | 4700 N WALNUT ST     | 9/12/2016     |
| С          | VEH-PROWL            | 4300 N MAPLE ST      | 9/12/2016     |
| Α          | VEH-PROWL            | 5300 N WALNUT ST     | 9/12/2016     |
| Α          | VEH-PROWL            | 4300 N MAPLE ST      | 9/12/2016     |
| С          | VEH-THEFT            | 3900 N WALNUT ST     | 9/11/2016     |
| С          | VEH-THEFT            | 4300 N POST ST       | 9/13/2016     |
| С          | VEH-THEFT            | 4000 N HOWARD ST     | 9/14/2016     |
| Α          | VEH-THEFT            | 4400 N ADAMS ST      | 9/15/2016     |
| С          | VEH-THEFT            | 6200 N LINCOLN ST    | 9/16/2016     |
| С          | VEH-THEFT            | 3900 N WASHINGTON ST | 9/16/2016     |
| С          | VEH-THEFT AUTO PARTS | 4100 N WALNUT ST     | 9/15/2016     |
| С          | VEH-THEFT AUTO PARTS | 5000 N ADAMS ST      | 9/15/2016     |
| <u>SPA</u> | <u>1NW</u>           |                      |               |
| С          | BURGLARY-COMMERCIAL  | 2500 W WELLESLEY AV  | 9/15/2016     |
| С          | BURGLARY-FENCED AREA | 3400 W HOFFMAN AV    | 9/16/2016     |
| С          | BURGLARY-GARAGE      | 3700 W HOFFMAN AV    | 9/12/2016     |
| Α          | BURGLARY-GARAGE      | 4000 W CROWN AV      | 9/15/2016     |
| С          | BURGLARY-RESIDNTL    | 4400 W WINSTON CT    | 9/13/2016     |
| С          | BURGLARY-RESIDNTL    | 3900 W LONGFELLOW AV | 9/16/2016     |
| С          | BURGLARY-RESIDNTL    | 4100 W BISMARK PL    | 9/17/2016     |
| С          | ROBBERY              | 2500 W WELLESLEY AV  | 9/14/2016     |
| С          | VEH-PROWL            | 5300 N CANNON ST     | 9/12/2016     |
| С          | VEH-PROWL            | 4700 N ELGIN ST      | 9/12/2016     |
| Α          | VEH-PROWL            | 4400 W WINSTON CT    | 9/12/2016     |
| С          | VEH-PROWL            | 5800 N DRUMHELLER ST | 9/13/2016     |
| С          | VEH-PROWL            | 5100 N ALAMEDA BL    | 9/13/2016     |

For protection of victim privacy, the entire address on sexual assault crimes has been redacted.

| A/C | <u>Offense</u>       | Address                      | Reported Date |
|-----|----------------------|------------------------------|---------------|
| С   | VEH-PROWL            | 3000 W MONTICELLO PL         | 9/14/2016     |
| С   | VEH-PROWL            | 5500 N GREENWOOD BL          | 9/15/2016     |
| С   | VEH-PROWL            | 3200 W LITCHFIELD PL         | 9/15/2016     |
| С   | VEH-PROWL            | 3900 W HOFFMAN AV            | 9/16/2016     |
| С   | VEH-PROWL            | 4500 N AUBREY L WHITE EAS PK | 9/16/2016     |
| С   | VEH-PROWL            | 5800 N ALBERTA ST            | 9/17/2016     |
| С   | VEH-PROWL            | N NETTLETON ST/W ROWAN AV    | 9/17/2016     |
| С   | VEH-PROWL            | 2100 W CLEVELAND AV          | 9/17/2016     |
| С   | VEH-PROWL            | 2900 W CLEVELAND AV          | 9/17/2016     |
| С   | VEH-THEFT            | 4100 W CROWN AV              | 9/11/2016     |
| С   | VEH-THEFT            | 4300 N ASH ST                | 9/12/2016     |
| С   | VEH-THEFT            | 3700 W LONGFELLOW AV         | 9/16/2016     |
| С   | VEH-THEFT AUTO PARTS | 2100 W NORTHWEST BL          | 9/12/2016     |