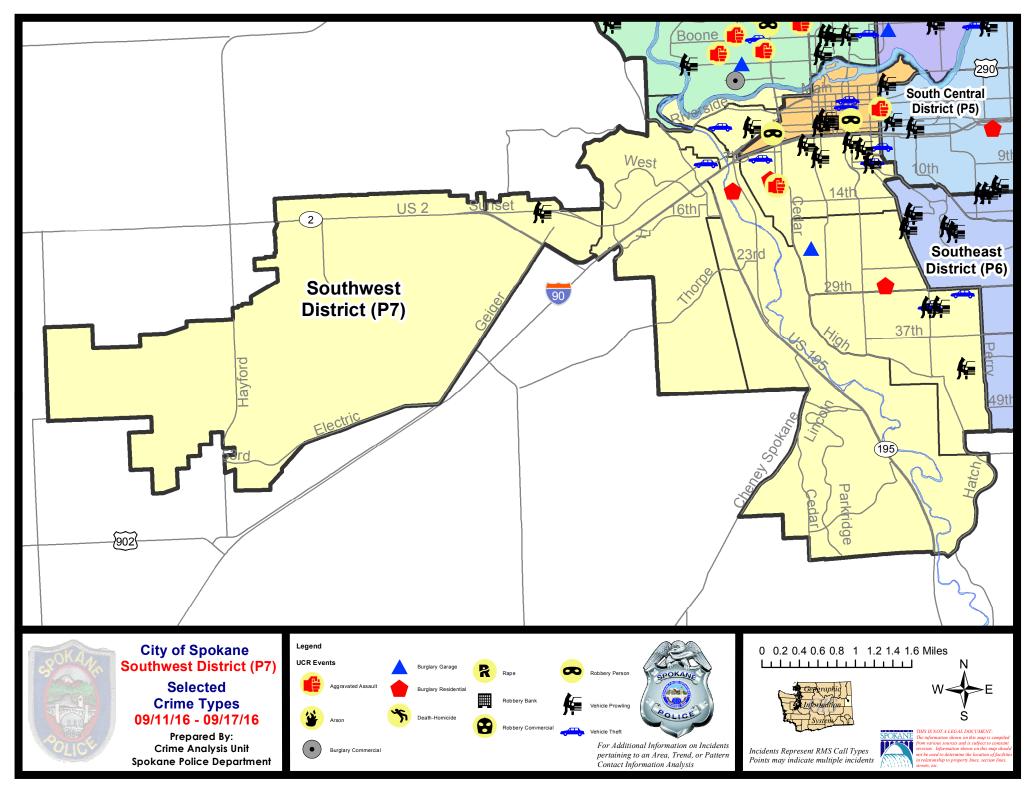

### **Police Service Area**

**Captain Dave Richards** 

Period Ending: Saturday September 17, 2016

**South Central District (P5)** 

**Southeast District (P6)** 

**Southwest District (P7)** 