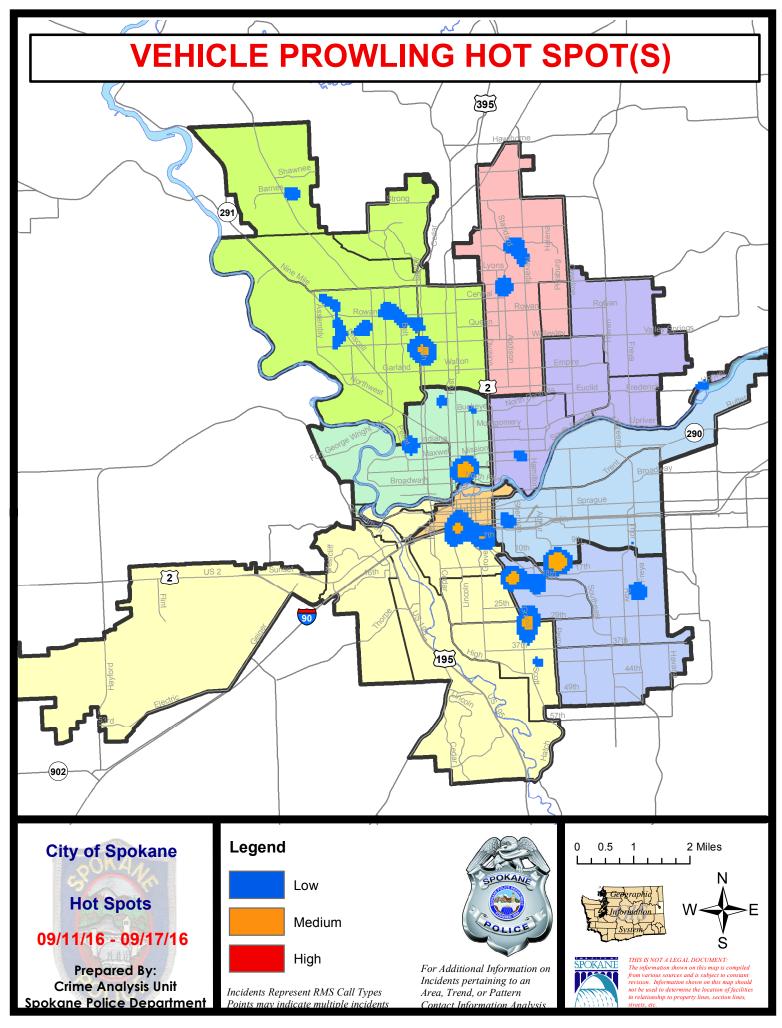

### **Preliminary UCR Counts**

|             |                            | 7                     | Day Compa             | rison        | 28 Day Comparison    |                   |                       |                      | YTD Comparison |          |  |
|-------------|----------------------------|-----------------------|-----------------------|--------------|----------------------|-------------------|-----------------------|----------------------|----------------|----------|--|
| Part 1 Crim | ne Categories              | Current               | Prior                 | Percent      | Current              | Prior             | Percent               | Current              | Prior          | Percent  |  |
| Violent     | Criminal Homicide          | 0                     | 0                     |              | 0                    | 2                 |                       | 6                    | 5              | 20.00%   |  |
|             | Rape *                     | 0                     | 0                     |              | 3                    | 11                | -72.73%               | 61                   | 45             | 35.56%   |  |
|             | Robbery - Commercial       | 1                     | 0                     |              | 1                    | 2                 | -50.00%               | 17                   | 12             | 41.67%   |  |
|             | Robbery - Person           | 4                     | 1                     | 300.00%      | 15                   | 13                | 15.38%                | 108                  | 112            | -3.57%   |  |
|             | Aggravated Assault - NonDV | 10                    | 8                     | 25.00%       | 30                   | 31                | -3.23%                | 207                  | 188            | 10.11%   |  |
|             | Aggravated Assault - DV    | 5                     | 1                     | 400.00%      | 12                   | 9                 | 33.33%                | 105                  | 109            | -3.67%   |  |
|             |                            |                       |                       | * All curren | nt rape values       | s are subje       | ect to a one we       | ek lag time          | to ensure a    | accuracy |  |
|             | Violent Total:             | 20                    | 10                    | 100.00%      | 61                   | 68                | -10.29%               | 504                  | 471            | 7.01%    |  |
| Property    | Burglary Residence         | 14                    | 18                    | -22.22%      | 61                   | 76                | -19.74%               | 549                  | 586            | -6.31%   |  |
|             | Burglary Garage            | 12                    | 7                     | 71.43%       | 48                   | 49                | -2.04%                | 384                  | 375            | 2.40%    |  |
|             | Burglary Commercial        | 4                     | 1                     | 300.00%      | 17                   | 26                | -16.87%               | 207                  | 249            | -16.87%  |  |
|             | Larceny                    | 144                   | 144                   | 0.00%        | 589                  | 612               | -3.76%                | 5287                 | 4897           | 7.96%    |  |
|             | Vehicle Theft              | 32                    | 31                    | 3.23%        | 123                  | 102               | 20.59%                | 866                  | 713            | 21.46%   |  |
|             | Arson                      | 0                     | 1                     |              | 1                    | 1                 | 0.00%                 | 16                   | 29             | -44.83%  |  |
|             | Property Total:            | 206                   | 202                   | 1.98%        | 839                  | 866               | -3.12%                | 7309                 | 6849           | 6.72%    |  |
| Preliminar  | y Part 1 Crime Totals:     | 226                   | 212                   | 6.60%        | 900                  | 934               | -3.64%                | 7813                 | 7320           | 6.73%    |  |
|             | Curr                       | Current 7 Day Period: |                       | 9/11/2016    | - 9/17/2016          | Prior 7           | 7 Day Period:         | 9/4/2                | 2016 - 9/10    | )/2016   |  |
|             | Current 28 Day Period:     |                       | 8/21/2016 - 9/17/2016 |              | Prior 28 Day Period: |                   | 7/24/2016 - 8/20/2016 |                      | )/2016         |          |  |
|             | Current YTD Period:        |                       | 1/1/2016 - 9/17/2016  |              | Prior \              | Prior YTD Period: |                       | 1/1/2015 - 9/17/2015 |                |          |  |