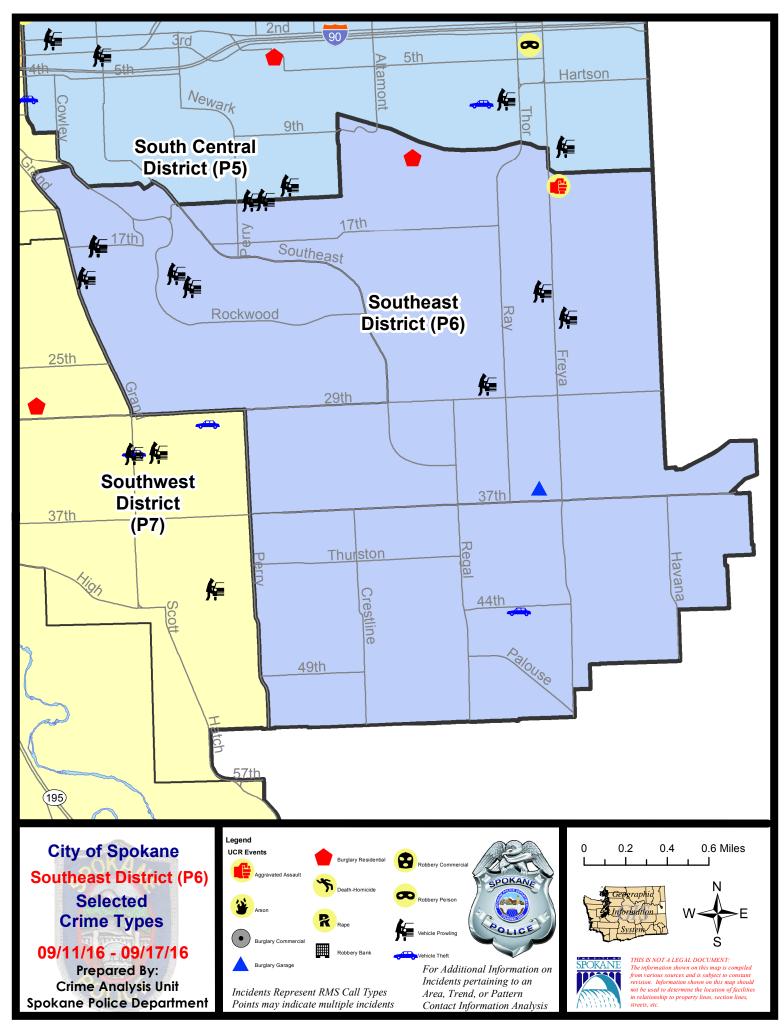

### SE - Southeast District (P6)

### **Preliminary UCR Counts**

|             |                            | 7           | Day Compa | rison        | 28 D          | ay Compa   | rison           | YTE          | ) Compariso | n       |
|-------------|----------------------------|-------------|-----------|--------------|---------------|------------|-----------------|--------------|-------------|---------|
| Part 1 Crim | ne Categories              | Current     | Prior     | Percent      | Current       | Prior      | Percent         | Current      | Prior       | Percent |
| Violent     | Criminal Homicide          | 0           | 0         |              | 0             | 1          |                 | 2            | 0           |         |
|             | Rape *                     | 0           | 0         |              | 0             | 0          |                 | 2            | 7           | -71.43% |
|             | Robbery - Commercial       | 0           | 0         |              | 0             | 0          |                 | 0            | 1           |         |
|             | Robbery - Person           | 0           | 0         |              | 0             | 0          |                 | 0            | 8           |         |
|             | Aggravated Assault - NonDV | 1           | 0         |              | 1             | 3          | -66.67%         | 16           | 10          | 60.00%  |
|             | Aggravated Assault - DV    | 0           | 0         |              | 0             | 2          |                 | 14           | 7           | 100.00% |
|             |                            |             |           | * All curren | t rape values | are subjec | ct to a one wee | k lag time t | to ensure a | ccuracy |
|             | Violent Total:             | 1           | 0         |              | 1             | 6          | -83.33%         | 34           | 33          | 3.03%   |
| Property    | Burglary Residence         | 1           | 2         | -50.00%      | 7             | 9          | -22.22%         | 79           | 58          | 36.21%  |
|             | Burglary Garage            | 1           | 0         |              | 2             | 4          | -50.00%         | 36           | 71          | -49.30% |
|             | Burglary Commercial        | 0           | 0         |              | 0             | 0          |                 | 13           | 16          | -18.75% |
|             | Larceny                    | 16          | 18        | -11.11%      | 57            | 65         | -12.31%         | 496          | 470         | 5.53%   |
|             | Vehicle Theft              | 1           | 6         | -83.33%      | 14            | 9          | 55.56%          | 87           | 43          | 102.33% |
|             | Arson                      | 0           | 0         |              | 0             | 0          |                 | 0            | 2           |         |
|             | Property Total:            | 19          | 26        | -26.92%      | 80            | 87         | -8.05%          | 711          | 660         | 7.73%   |
| Preliminar  | y Part 1 Crime Totals:     | 20          | 26        | -23.08%      | 81            | 93         | -12.90%         | 745          | 693         | 7.50%   |
|             | Cur                        | rent 7 Day  | Period:   | 9/11/2016    | - 9/17/2016   | Prior 7    | 7 Day Period:   | 9/4/2        | 2016 - 9/10 | /2016   |
|             | Cur                        | rent 28 Day | / Period: | 8/21/2016    | - 9/17/2016   | Prior 2    | 28 Day Period:  | 7/24/2       | 2016 - 8/20 | /2016   |
|             | Cur                        | rent YTD P  | eriod:    | 1/1/2016     | - 9/17/2016   | Prior `    | YTD Period:     | 1/1/2        | 2015 - 9/17 | //2015  |