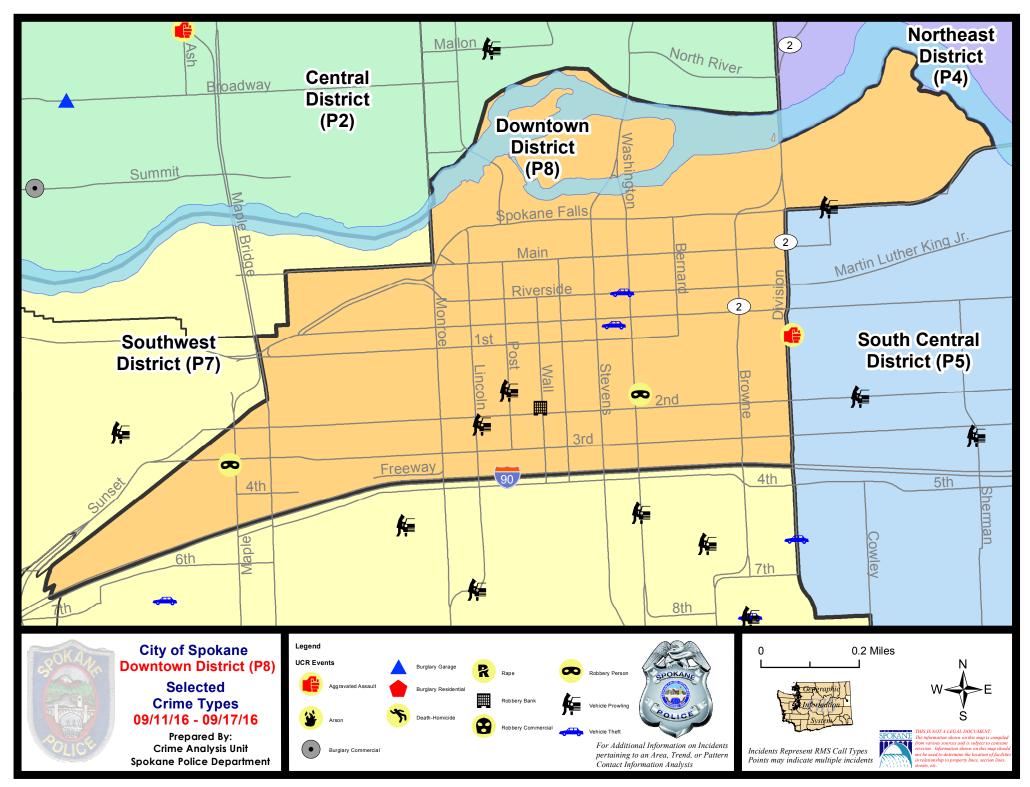

| rent 28 Day      | / Period: | 8/21/2016   | - 9/17/2016       | Prior 2     | 28 Day Period: | 7/24/2         | 2016 - 8/20 | )/2016   |
|                                         | Cur                        | rent YTD P       | eriod:    | 1/1/2016    | - 9/17/2016       | Prior `     | YTD Period:    | 1/1/2          | 2015 - 9/17 | 7/2015   |

Prepared by SPD Crime Analysis Office - Monday, September 19, 2016

With the exception of criminal homicides, this chart represents preliminary counts of the original Police Incident Reports. Full statistical analysis to determine the confidence level of this data has not been performed. The % change columns on the preliminary incident count differ from the percentage change on the UCR crime report, sometimes significantly.





Page 38 of 39

### Sunday - Saturday

### 9/11/2016 TO 9/17/2016

### SW - Downtown District (P8)



| A/C | <u>Offense</u> | <u>Address</u>      | Reported Date |
|-----|----------------|---------------------|---------------|
| SPI | 08RS           |                     |               |
| С   | ROBBERY        | 1600 W 3RD AV       | 9/13/2016     |
| С   | ROBBERY        | 100 S WASHINGTON ST | 9/16/2016     |
| С   | ROBBERY-BANK   | 700 W 2ND AV        | 9/12/2016     |
| С   | VEH-PROWL      | 100 S POST ST       | 9/13/2016     |
| С   | VEH-PROWL      | 200 S LINCOLN ST    | 9/14/2016     |
| С   | VEH-THEFT      | 400 W SPRAGUE AV    | 9/12/2016     |
| С   | VEH-THEFT      | 400 W RIVERSIDE AV  | 9/15/2016     |