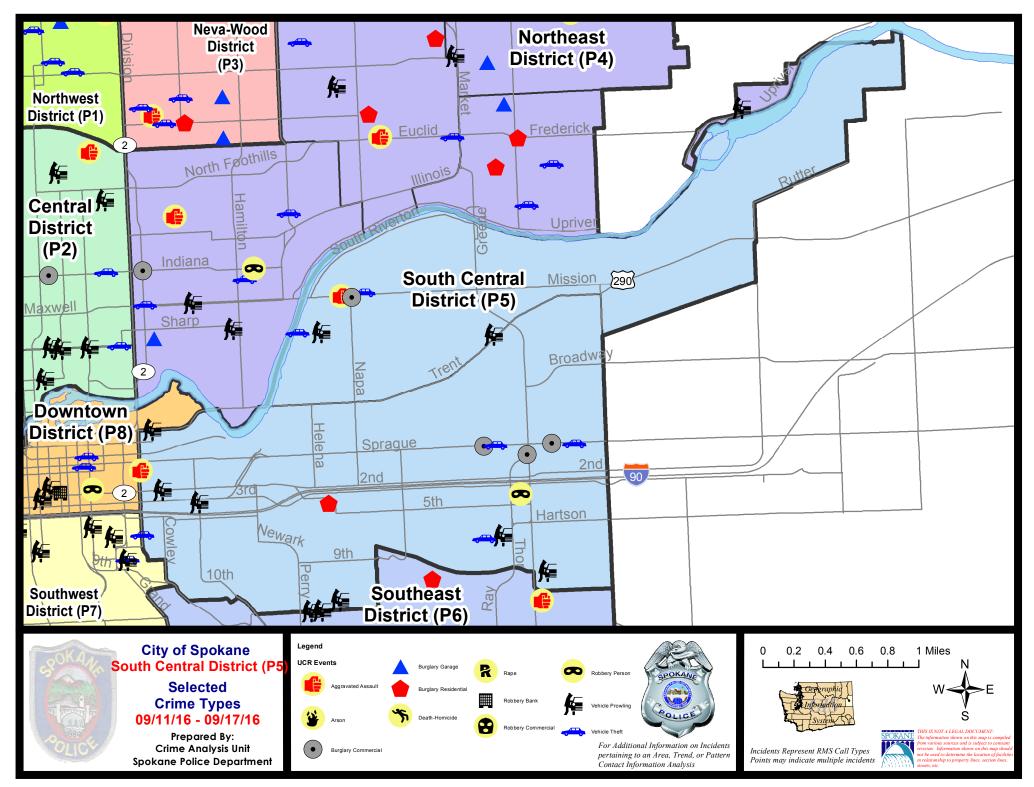

### **SE - South Central District (P5)**

### SE - South Central District (P5)

| A/C | <u>Offense</u>       | Address                        | Reported Date |
|-----|----------------------|--------------------------------|---------------|
| SPC | <u> </u>             |                                |               |
| С   | ASSAULT-WEAPON       | 100 S DIVISION ST              | 9/14/2016     |
| С   | BURGLARY-COMMERCIAL  | 3800 E SPRAGUE AV              | 9/11/2016     |
| С   | BURGLARY-COMMERCIAL  | 100 S FREYA ST                 | 9/12/2016     |
| С   | BURGLARY-COMMERCIAL  | 3200 E SPRAGUE AV              | 9/14/2016     |
| С   | BURGLARY-RESIDNTL    | 1700 E 4TH AV                  | 9/16/2016     |
| С   | ROBBERY              | E 4TH AV/S FERRALL ST          | 9/17/2016     |
| С   | VEH-PROWL            | 700 S RALPH ST                 | 9/11/2016     |
| С   | VEH-PROWL            | N PINE ST/E SPOKANE FALLS BL   | 9/11/2016     |
| С   | VEH-PROWL            | 200 E 2ND AV                   | 9/12/2016     |
| С   | VEH-PROWL            | 3700 E 11TH AV                 | 9/13/2016     |
| С   | VEH-PROWL            | 300 S SHERMAN ST               | 9/15/2016     |
| С   | VEH-PROWL            | 1800 E 13TH AV                 | 9/17/2016     |
| С   | VEH-PROWL            | 1500 E 14TH AV                 | 9/17/2016     |
| Α   | VEH-PROWL            | 1300 S PERRY ST                | 9/17/2016     |
| С   | VEH-PROWL            | 1600 E 14TH AV                 | 9/17/2016     |
| С   | VEH-THEFT            | N RALPH ST/E SPRAGUE AV        | 9/13/2016     |
| С   | VEH-THEFT            | 3200 E 8TH AV                  | 9/14/2016     |
| С   | VEH-THEFT            | 4100 E SPRAGUE AV              | 9/16/2016     |
| С   | VEH-THEFT            | E 6TH AV/S DIVISION ST         | 9/17/2016     |
| С   | VEH-THEFT AUTO PARTS | 2200 E HARTSON AV              | 9/15/2016     |
| SPC | <u> </u>             |                                |               |
| С   | ASSAULT-WEAPON       | 1900 E MISSION AV              | 9/14/2016     |
| С   | BURGLARY-COMMERCIAL  | 2000 E MISSION AV              | 9/13/2016     |
| С   | VEH-PROWL            | 1700 E BOONE AV                | 9/11/2016     |
| С   | VEH-PROWL            | 1000 N RALPH ST                | 9/14/2016     |
| С   | VEH-THEFT            | E BOONE AV/N SOUTH RIVERTON AV | 9/12/2016     |
|     | VEH-THEFT            | 1900 E MARSHALL AV             | 9/13/2016     |
| С   | VEH-THEFT            | 1500 N CRESTLINE ST            | 9/17/2016     |