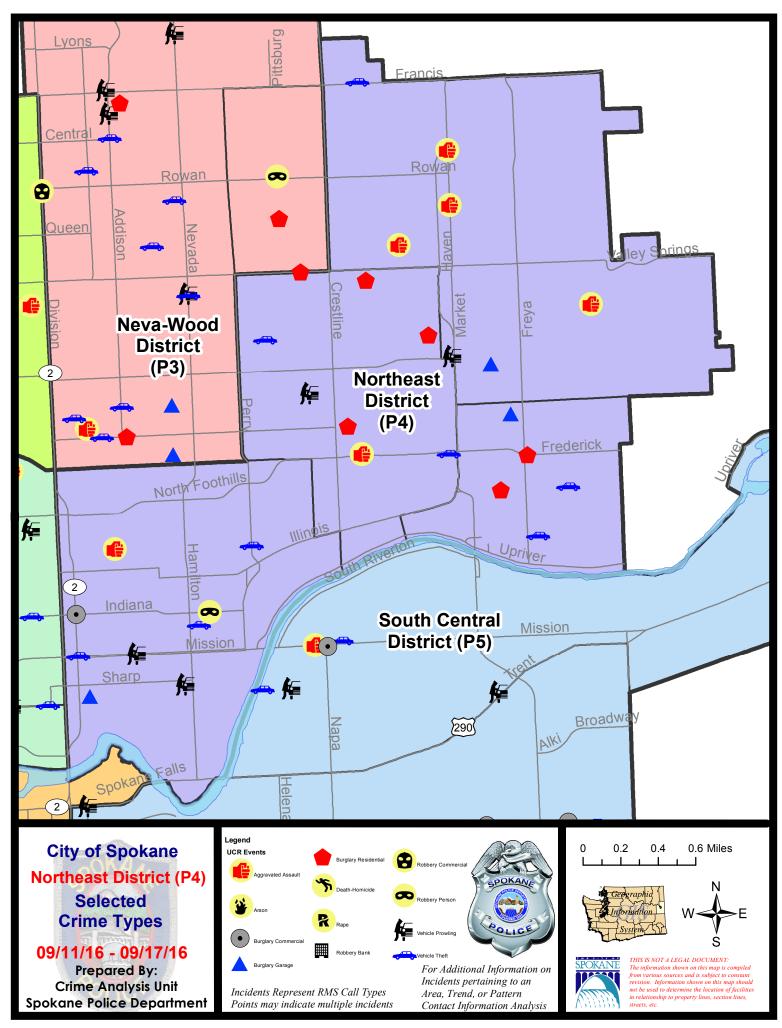

### **NE - Northeast District (P4)**

### **Preliminary UCR Counts**

|             |                            | 7                     | Day Compa | arison       | 28 D                 | ay Compai           | rison                   | YTD Comparison       |             |         |
|-------------|----------------------------|-----------------------|-----------|--------------|----------------------|---------------------|-------------------------|----------------------|-------------|---------|
| Part 1 Crim | ne Categories              | Current               | Prior     | Percent      | Current              | Prior               | Percent                 | Current              | Prior       | Percent |
| Violent     | Criminal Homicide          | 0                     | 0         |              | 0                    | 1                   |                         | 1                    | 2           | -50.00% |
|             | Rape *                     | 0                     | 0         |              | 0                    | 3                   |                         | 16                   | 11          | 45.45%  |
|             | Robbery - Commercial       | 0                     | 0         |              | 0                    | 1                   |                         | 5                    | 6           | -16.67% |
|             | Robbery - Person           | 1                     | 0         |              | 7                    | 4                   | 75.00%                  | 30                   | 20          | 50.00%  |
|             | Aggravated Assault - NonDV | 6                     | 3         | 100.00%      | 10                   | 6                   | 66.67%                  | 55                   | 54          | 1.85%   |
|             | Aggravated Assault - DV    | 1                     | 1         | 0.00%        | 2                    | 2                   | 0.00%                   | 23                   | 30          | -23.33% |
|             |                            |                       |           | * All curren | t rape values        | are subjec          | ct to a one wee         | k lag time t         | to ensure a | ccuracy |
|             | Violent Total:             | 8                     | 4         | 100.00%      | 19                   | 17                  | 11.76%                  | 130                  | 123         | 5.69%   |
| Property    | Burglary Residence         | 6                     | 6         | 0.00%        | 20                   | 13                  | 53.85%                  | 141                  | 123         | 14.63%  |
|             | Burglary Garage            | 3                     | 0         |              | 10                   | 8                   | 25.00%                  | 70                   | 58          | 20.69%  |
|             | Burglary Commercial        | 1                     | 0         |              | 4                    | 9                   | -55.56%                 | 46                   | 55          | -16.36% |
|             | Larceny                    | 26                    | 36        | -27.78%      | 133                  | 140                 | -5.00%                  | 1114                 | 1096        | 1.64%   |
|             | Vehicle Theft              | 8                     | 6         | 33.33%       | 26                   | 21                  | 23.81%                  | 214                  | 198         | 8.08%   |
|             | Arson                      | 0                     | 0         |              | 0                    | 0                   |                         | 6                    | 5           | 20.00%  |
|             | Property Total:            | 44                    | 48        | -8.33%       | 193                  | 191                 | 1.05%                   | 1591                 | 1535        | 3.65%   |
| Preliminar  | y Part 1 Crime Totals:     | 52                    | 52        | 0.00%        | 212                  | 208                 | 1.92%                   | 1721                 | 1658        | 3.80%   |
|             | Cur                        | Current 7 Day Period: |           | 9/11/2016    | - 9/17/2016          | Prior 7 Day Period: |                         | 9/4/2016 - 9/10/2016 |             | )/2016  |
|             | Current 28 Day Period:     |                       | 8/21/2016 | - 9/17/2016  | Prior 28 Day Period: |                     | : 7/24/2016 - 8/20/2016 |                      | )/2016      |         |
|             | Curr                       | rent YTD P            | eriod:    | 1/1/2016     | - 9/17/2016          | Prior YTD Period:   |                         | 1/1/2015 - 9/17/2015 |             | 7/2015  |

### NE - Northeast District (P4)

| A/C | <u>Offense</u>        | <u>Address</u>             | Reported Date |
|-----|-----------------------|----------------------------|---------------|
| SPE | 34BE                  |                            |               |
| С   | ASSAULT-SUB BDLY HARM | 2300 E EUCLID AV           | 9/14/2016     |
| Α   | BURGLARY-RESIDNTL     | 2300 E ILLINOIS AV         | 9/12/2016     |
| С   | BURGLARY-RESIDNTL     | 4100 N REGAL ST            | 9/12/2016     |
| С   | BURGLARY-RESIDNTL     | 1800 E WELLESLEY AV        | 9/13/2016     |
| С   | BURGLARY-RESIDNTL     | 3400 N LEE ST              | 9/13/2016     |
| С   | BURGLARY-RESIDNTL     | 2400 E HOFFMAN AV          | 9/15/2016     |
| С   | INTIMIDATION W/WPN    | 2300 E EUCLID AV           | 9/13/2016     |
| С   | VEH-PROWL             | 1900 E GORDON AV           | 9/11/2016     |
| Α   | VEH-THEFT             | 2300 E EUCLID AV           | 9/11/2016     |
| С   | VEH-THEFT             | 3000 E EUCLID AV           | 9/14/2016     |
| С   | VEH-THEFT             | 1600 E LACROSSE AV         | 9/15/2016     |
| С   | VEH-THEFT PLATES/TABS | 1600 E GARLAND AV          | 9/12/2016     |
| SPE | <u>84HI</u>           |                            |               |
| С   | ASSAULT-SUB BDLY HARM | 5200 N MARKET ST           | 9/15/2016     |
| С   | ASSAULT-SUB BDLY HARM | 4200 E RICH AV             | 9/17/2016     |
| С   | ASSAULT-WEAPON        | N LACEY ST/E WABASH AV     | 9/11/2016     |
| С   | ASSAULT-WEAPON        | 5700 N MARKET ST           | 9/17/2016     |
| С   | BURGLARY-GARAGE       | 3400 E EMPIRE AV           | 9/12/2016     |
| С   | VEH-PROWL             | 3900 N MARKET ST           | 9/15/2016     |
| С   | VEH-THEFT             | 6300 N ALTAMONT ST         | 9/17/2016     |
| SPE | <u>34LO</u>           |                            |               |
| С   | ASSAULT-WEAPON        | 2400 N ASTOR ST            | 9/16/2016     |
| С   | BURGLARY-COMMERCIAL   | 100 E INDIANA AV           | 9/11/2016     |
| С   | BURGLARY-GARAGE       | 100 E BOONE AV             | 9/11/2016     |
| Α   | BURGLARY-RESIDNTL     | 2500 N MORTON ST           | 9/16/2016     |
|     | ROBBERY               | 1100 E MISSION AV          | 9/16/2016     |
| С   | ROBBERY               | N COLUMBUS ST/E INDIANA AV | 9/16/2016     |
| С   | VEH-PROWL             | 800 E SHARP AV             | 9/12/2016     |
| С   | VEH-PROWL             | 500 E MISSION AV           | 9/15/2016     |
| С   | VEH-THEFT             | 900 E NORA AV              | 9/12/2016     |
| С   | VEH-THEFT             | 100 E MISSION AV           | 9/13/2016     |
| С   | VEH-THEFT             | 2400 N PERRY ST            | 9/15/2016     |
| С   | VEH-THEFT AUTO PARTS  | 200 E MISSION AV           | 9/12/2016     |
| С   | VEH-THEFT AUTO PARTS  | N DAKOTA ST/E NORA AV      | 9/13/2016     |
| SPE | <u>84MI</u>           |                            |               |
| С   | BURGLARY-GARAGE       | 3500 E COURTLAND AV        | 9/15/2016     |
| С   | BURGLARY-RESIDNTL     | 3400 E GRACE AV            | 9/12/2016     |
| С   | BURGLARY-RESIDNTL     | 3600 E FREDERICK AV        | 9/12/2016     |
| Α   | VEH-PROWL             | 5300 E UPRIVER DR          | 9/11/2016     |
| Α   | VEH-PROWL             | 2500 N HAVEN ST            | 9/12/2016     |
| С   | VEH-PROWL             | 5700 E UPRIVER DR          | 9/16/2016     |