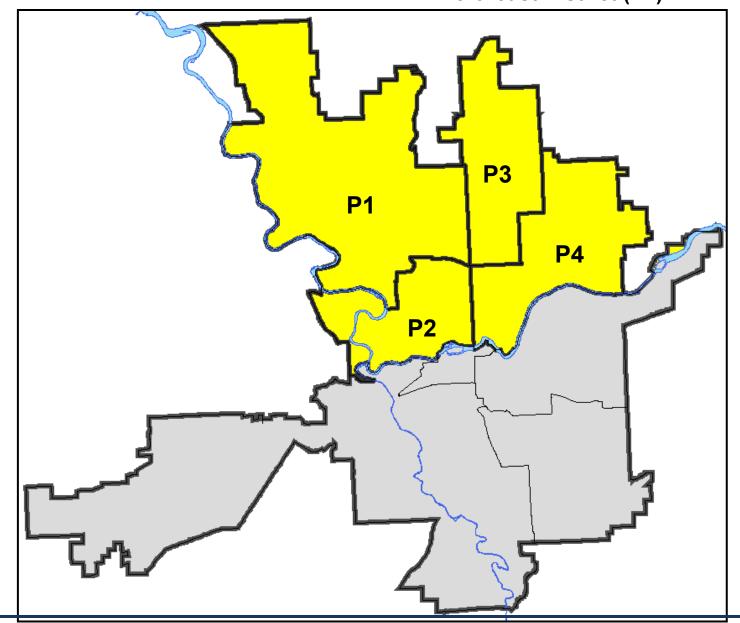

## NORTH

### **Police Service Area**

**Captain Tom Hendren** 

Period Ending: Saturday September 17, 2016

**Northwest District (P1)** 

**Central District (P2)** 

**Neva-Wood District (P3)** 

**Northeast District (P4)** 

### North Police Service Area (P1, P2, P3 and P4)