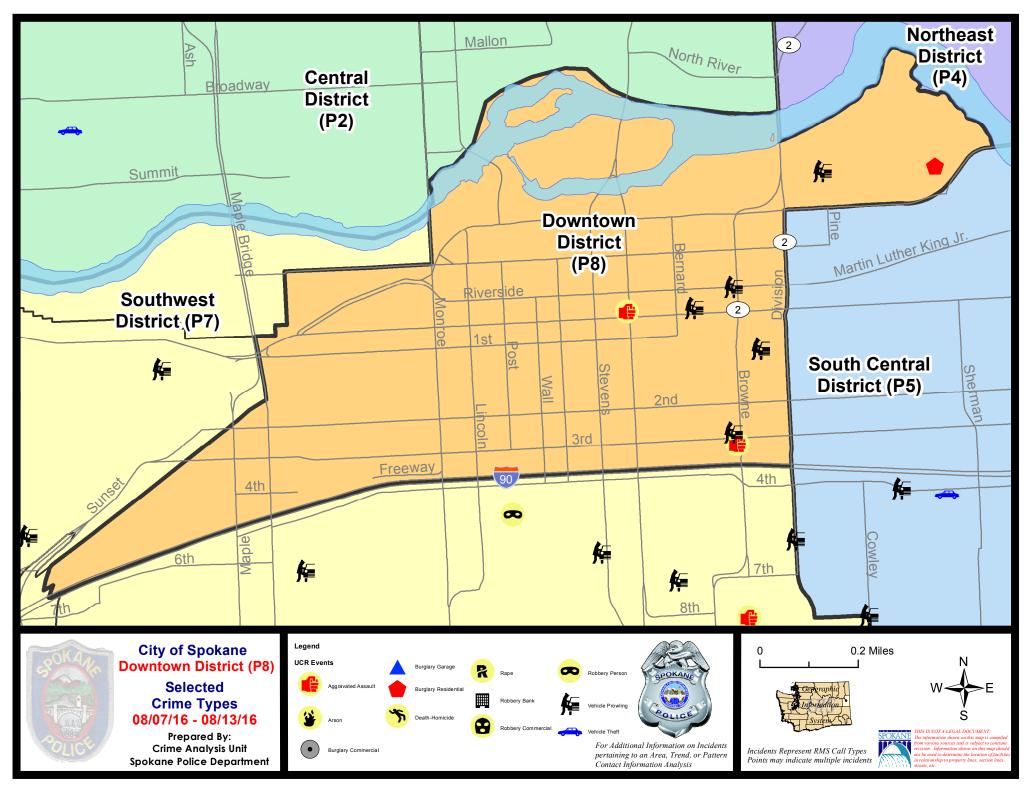

| 7/17/2016   | - 8/13/2016   | Prior 2                     | 28 Day Period:  | 6/19/2       | 2016 - 7/16          | 6/2016   |  |
|             | Cur                        | rent YTD P  | ent YTD Period: 1/1/2016 - 8/13/2 |             |               | 3/13/2016 Prior YTD Period: |                 |              | 1/1/2015 - 8/13/2015 |          |  |

Prepared by SPD Crime Analysis Office - Monday, August 15, 2016

With the exception of criminal homicides, this chart represents preliminary counts of the original Police Incident Reports. Full statistical analysis to determine the confidence level of this data has not been performed. The % change columns on the preliminary incident count differ from the percentage change on the UCR crime report, sometimes significantly.





Page 39 of 40

### Sunday - Saturday

### 8/7/2016 TO 8/13/2016

### SW - Downtown District (P8)



| A/C    | <u>Offense</u>    | <u>Address</u>      | Reported Date |
|--------|-------------------|---------------------|---------------|
| SPD8RS |                   |                     |               |
| С      | ASSAULT-WEAPON    | 100 W 3RD AV        | 8/7/2016      |
| С      | ASSAULT-WEAPON    | 400 W SPRAGUE AV    | 8/7/2016      |
| С      | BURGLARY-RESIDNTL | 600 N RIVERPOINT BL | 8/8/2016      |
| Α      | ROBBERY           | W 2ND AV/S WALL ST  | 8/12/2016     |
| С      | VEH-PROWL         | 100 W 3RD AV        | 8/7/2016      |
| С      | VEH-PROWL         | 400 N RIVERPOINT BL | 8/9/2016      |
| С      | VEH-PROWL         | 100 S STATE ST      | 8/9/2016      |
| С