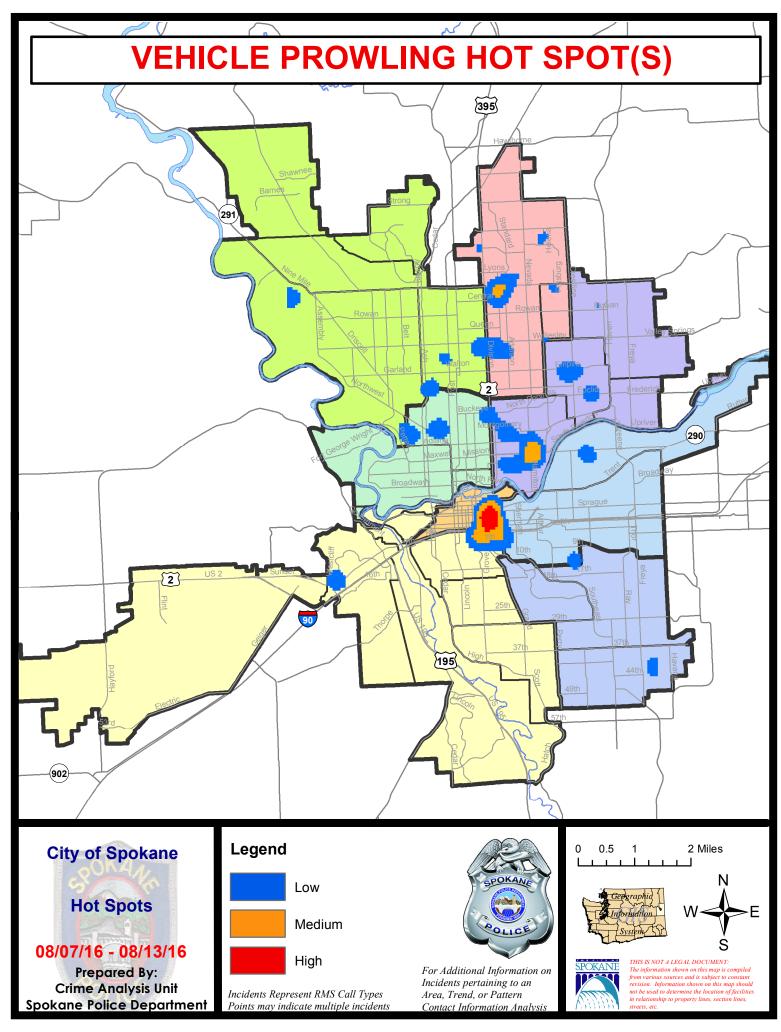

| Cur                           | rent 28 Day | y Period: | 7/17/2016 - | - 8/13/2016       | Prior 2     | 28 Day Period:  | 6/19/2         | 2016 - 7/16 | 6/2016   |
|              | Cur                           | rent YTD P  | eriod:    | 1/1/2016 -  | - 8/13/2016       | Prior `     | YTD Period:     | 1/1/2          | 2015 - 8/13 | 3/2015   |

Prepared by SPD Crime Analysis Office - Monday, August 15, 2016

With the exception of criminal homicides, this chart represents preliminary counts of the original Police Incident Reports. Full statistical analysis to determine the confidence level of this data has not been performed. The % change columns on the preliminary incident count differ from the percentage change on the UCR crime report, sometimes significantly.











# **NORTH**

# **Police Service Area**

**PSA Commander** 

**Captain Tom Hendren** 

Period Ending: Saturday °

. 2016

Northwest District (P1)

**Central District (P2)** 

**Neva-Wood District (P3)** 

**Northeast District (P4)** 



### North Police Service Area (P1, P2, P3 and P4)



### **Preliminary UCR Counts**

|             |                            | 7                              | Day Compa | rison                           | 28 E           | Day Compa            | rison                | YTE         | ) Compariso           | n        |  |
|-------------|----------------------------|--------------------------------|-----------|---------------------------------|----------------|----------------------|----------------------|-------------|-----------------------|----------|--|