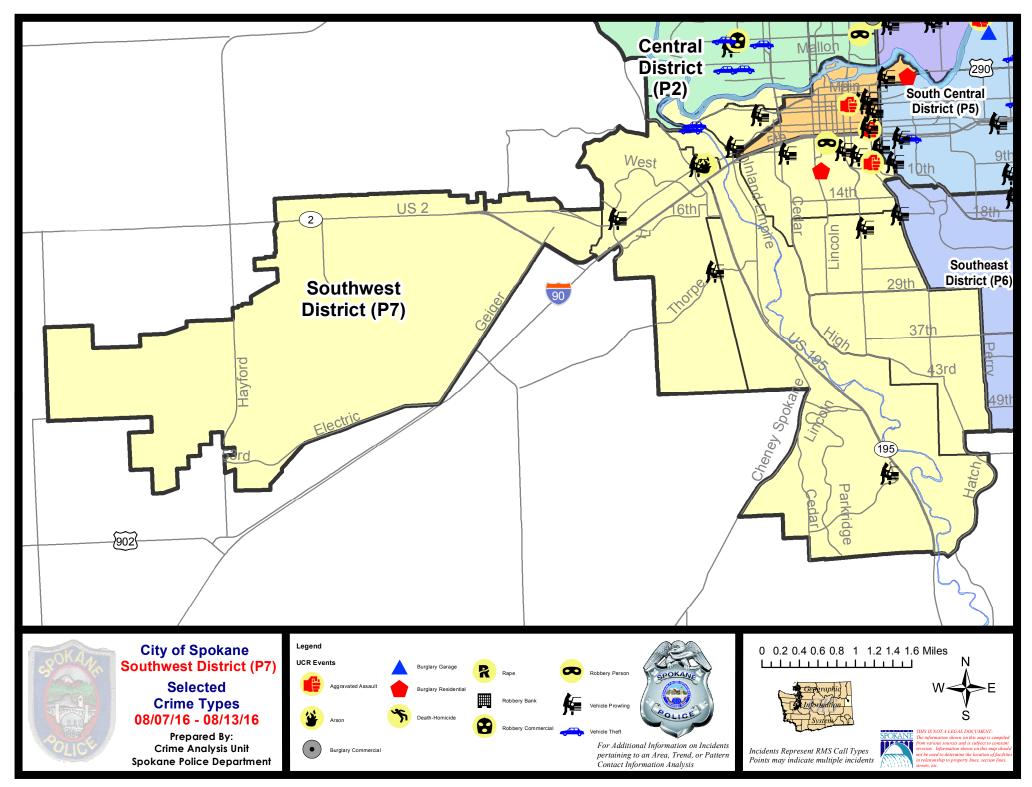

| rent 28 Day | y Period: | 7/17/2016    | - 8/13/2016   | Prior 28 Day Period: |                 | 6/19/2016 - 7/16/2016 |              |         |  |
|             | Cur                        | rent YTD P  | eriod:    | 1/1/2016     | - 8/13/2016   | Prior \              | TD Period:      | 1/1/2                 | 2015 - 8/13  | 3/2015  |  |

Prepared by SPD Crime Analysis Office - Monday, August 15, 2016

With the exception of criminal homicides, this chart represents preliminary counts of the original Police Incident Reports. Full statistical analysis to determine the confidence level of this data has not been performed. The % change columns on the preliminary incident count differ from the percentage change on the UCR crime report, sometimes significantly.





Page 34 of 40

### 8/7/2016 TO 8/13/2016

# SW - Southwest District (P7)



| A/C       | <u>Offense</u>        | Address                    | Reported Date |
|-----------|-----------------------|----------------------------|---------------|
| SP        | D7BA                  |                            |               |
| С         | VEH-PROWL             | 2200 W 5TH AV              | 8/11/2016     |
| С         | VEH-PROWL             | 100 S OAK ST               | 8/13/2016     |
| SP        | <u> </u>              |                            |               |
| С         | ASSAULT-SUB BDLY HARM | 100 W 8TH AV               | 8/7/2016      |
| С         | BURGLARY-RESIDNTL     | 900 W 9TH AV               | 8/13/2016     |
| С         | ROBBERY               | 800 W 5TH AV