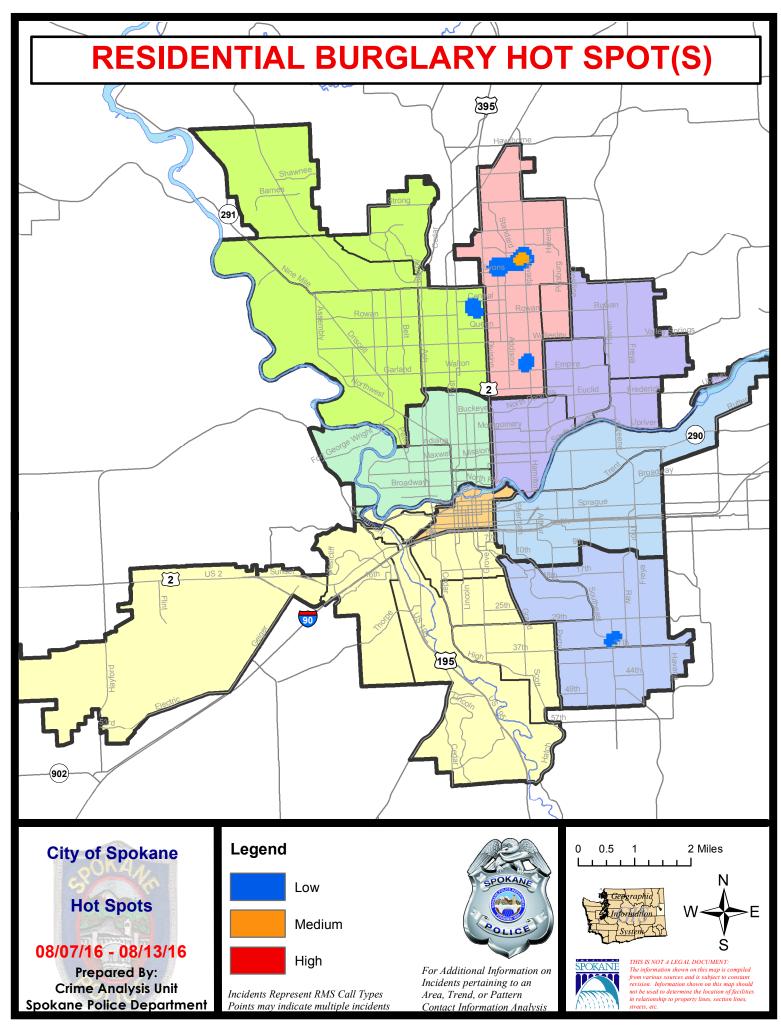

|
|              | Cur                           | rent 28 Day | y Period: | 7/17/2016 - | - 8/13/2016       | Prior 2     | 28 Day Period:  | 6/19/2         | 2016 - 7/16 | 6/2016   |
|              | Cur                           | rent YTD P  | eriod:    | 1/1/2016 -  | - 8/13/2016       | Prior `     | YTD Period:     | 1/1/2          | 2015 - 8/13 | 3/2015   |

Prepared by SPD Crime Analysis Office - Monday, August 15, 2016

With the exception of criminal homicides, this chart represents preliminary counts of the original Police Incident Reports. Full statistical analysis to determine the confidence level of this data has not been performed. The % change columns on the preliminary incident count differ from the percentage change on the UCR crime report, sometimes significantly.











# **NORTH**

# **Police Service Area**

**PSA Commander** 

**Captain Tom Hendren** 

Period Ending: Saturday °

. 2016

Northwest District (P1)

**Central District (P2)** 

**Neva-Wood District (P3)** 

**Northeast District (P4)** 



### North Police Service Area (P1, P2, P3 and P4)



### **Preliminary UCR Counts**

|             |                            | 7                              | Day Compa | rison                           | 28 E           | Day Compa            | rison                | YTE         | ) Compariso           | n        |  |
|-------------|----------------------------|--------------------------------|-----------|---------------------------------|----------------|----------------------|----------------------|-------------|-----------------------|--------