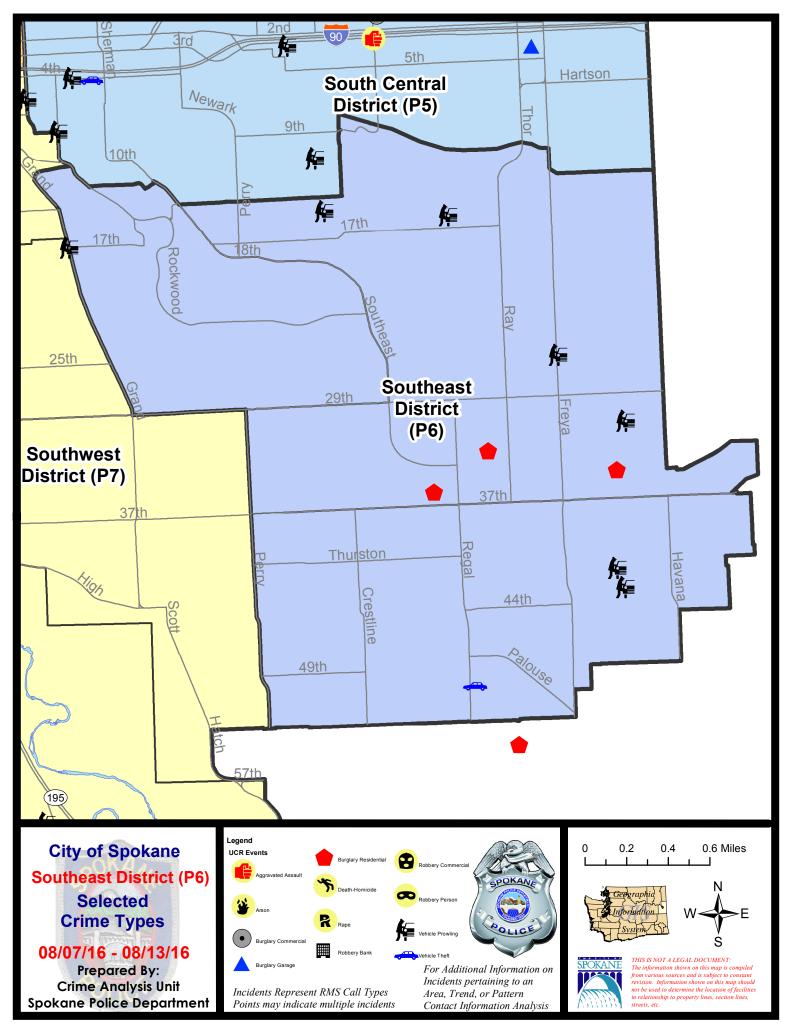

### SE - Southeast District (P6)

### **Preliminary UCR Counts**

|             |                            | 7                      | Day Compa | rison        | 28 D          | ay Compai            | rison             | YTD                   | Compariso            | n       |
|-------------|----------------------------|------------------------|-----------|--------------|---------------|----------------------|-------------------|-----------------------|----------------------|---------|
| Part 1 Crim | e Categories               | Current                | Prior     | Percent      | Current       | Prior                | Percent           | Current               | Prior                | Percent |
| Violent     | Criminal Homicide          | 0                      | 0         |              | 1             | 0                    |                   | 2                     | 0                    |         |
|             | Rape *                     | 0                      | 0         |              | 0             | 0                    |                   | 2                     | 6                    | -66.67% |
|             | Robbery - Commercial       | 0                      | 0         |              | 0             | 0                    |                   | 0                     | 1                    |         |
|             | Robbery - Person           | 0                      | 0         |              | 0             | 0                    |                   | 0                     | 7                    |         |
|             | Aggravated Assault - NonDV | 0                      | 0         |              | 1             | 2                    | -50.00%           | 13                    | 9                    | 44.44%  |
|             | Aggravated Assault - DV    | 0                      | 0         |              | 2             | 2                    | 0.00%             | 13                    | 6                    | 116.67% |
|             |                            |                        |           | * All curren | t rape values | are subjec           | ct to a one wee   | k lag time t          | o ensure a           | ccuracy |
|             | Violent Total:             | 0                      | 0         |              | 4             | 4                    | 0.00%             | 30                    | 29                   | 3.45%   |
| Property    | Burglary Residence         | 4                      | 2         | 100.00%      | 9             | 15                   | -40.00%           | 71                    | 49                   | 44.90%  |
|             | Burglary Garage            | 0                      | 1         |              | 5             | 5                    | 0.00%             | 33                    | 54                   | -38.89% |
|             | Burglary Commercial        | 0                      | 0         |              | 0             | 0                    |                   | 13                    | 13                   | 0.00%   |
|             | Larceny                    | 15                     | 21        | -28.57%      | 65            | 45                   | 44.44%            | 427                   | 410                  | 4.15%   |
|             | Vehicle Theft              | 1                      | 2         | -50.00%      | 12            | 4                    | 200.00%           | 71                    | 38                   | 86.84%  |
|             | Arson                      | 0                      | 0         |              | 0             | 0                    |                   | 0                     | 2                    |         |
|             | Property Total:            | 20                     | 26        | -23.08%      | 91            | 69                   | 31.88%            | 615                   | 566                  | 8.66%   |
| Preliminar  | y Part 1 Crime Totals:     | 20                     | 26        | -23.08%      | 95            | 73                   | 30.14%            | 645                   | 595                  | 8.40%   |
|             | Curr                       | Current 7 Day Period:  |           | 8/7/2016     | - 8/13/2016   | Prior 7 Day Period:  |                   | 7/31/2016 - 8/6/2016  |                      | 2016    |
|             | Cur                        | Current 28 Day Period: |           | 7/17/2016    | - 8/13/2016   | Prior 28 Day Period: |                   | 6/19/2016 - 7/16/2016 |                      |         |
|             | Cur                        | rent YTD F             | Period:   | 1/1/2016     | - 8/13/2016   | Prior \              | Prior YTD Period: |                       | 1/1/2015 - 8/13/2015 |         |