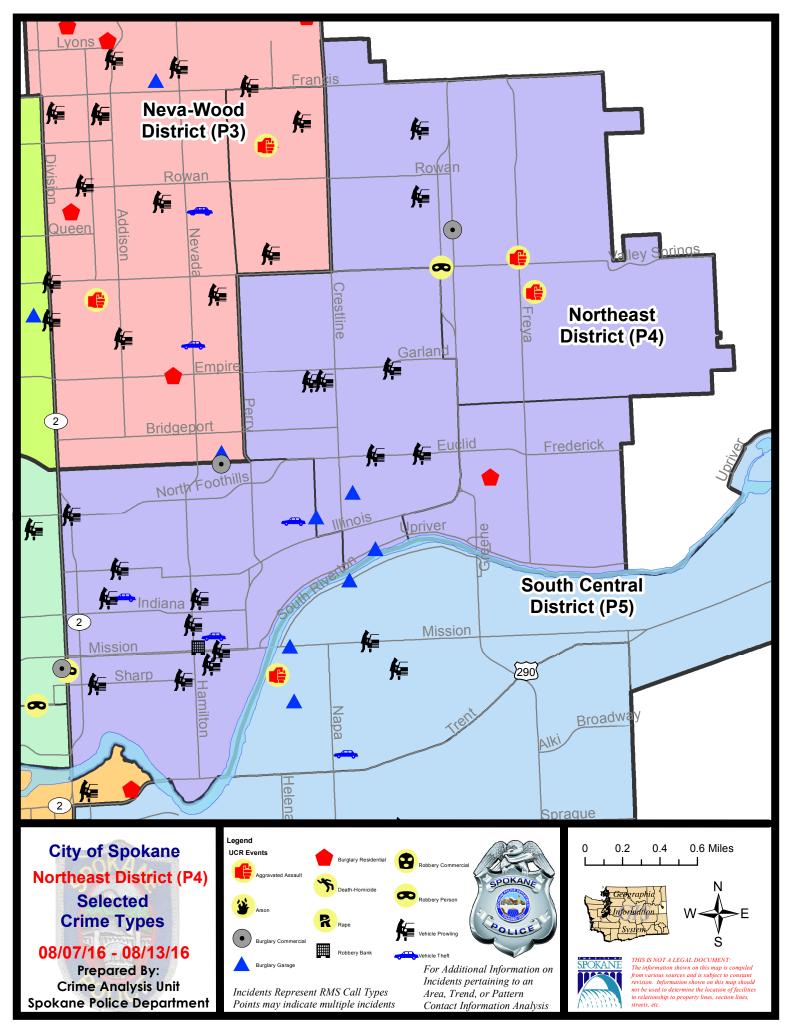

**Northeast District (P4)** 

### **NE - Northeast District (P4)**

### 8/7/2016 TO 8/13/2016

# NE - Northeast District (P4)

| A/C        | <u>Offense</u>        | <u>Address</u>                    | Reported Date |
|------------|-----------------------|-----------------------------------|---------------|
| SPB        | 4BE                   |                                   |               |
| С          | BURGLARY-GARAGE       | 2300 E UPRIVER DR                 | 8/10/2016     |
| С          | BURGLARY-GARAGE       | 2800 N LEE ST                     | 8/10/2016     |
| С          | BURGLARY-GARAGE       | 2600 N NAPA ST                    | 8/11/2016     |
| С          | ROBBERY               | N HAVEN ST/E WELLESLEY AV         | 8/7/2016      |
| С          | VEH-PROWL             | 2800 E EUCLID AV                  | 8/11/2016     |
| С          | VEH-PROWL             | N ALTAMONT ST/E EUCLID AV         | 8/12/2016     |
| С          | VEH-PROWL             | 2000 E PROVIDENCE AV              | 8/12/2016     |
| С          | VEH-PROWL             | 3800 N COOK ST                    | 8/12/2016     |
| С          | VEH-PROWL             | 1900 E PROVIDENCE AV              | 8/13/2016     |
| С          | VEH-THEFT AUTO PARTS  | 1600 E LONGFELLOW AV              | 8/8/2016      |
| С          | VEH-THEFT PLATES/TABS | 1700 E LACROSSE AV                | 8/8/2016      |
| <u>SPB</u> | <u>4HI</u>            |                                   |               |
| С          | ASSAULT-WEAPON        | 3700 E LONGFELLOW AV              | 8/9/2016      |
| С          | ASSAULT-WEAPON        | 4700 N FREYA ST                   | 8/10/2016     |
| С          | BURGLARY-COMMERCIAL   | 5000 N MARKET ST                  | 8/12/2016     |
| С          | VEH-PROWL             | 5300 N REGAL ST                   | 8/8/2016      |
| С          | VEH-PROWL             | E CENTRAL AV/N REGAL ST           | 8/12/2016     |
| С          | VEH-THEFT AUTO PARTS  | 3500 E GORDON AV                  | 8/9/2016      |
| SPB        | 4LO                   |                                   |               |
| С          | BURGLARY-COMMERCIAL   | 1200 E EUCLID AV                  | 8/10/2016     |
| С          | BURGLARY-FENCED AREA  | N MADELIA ST/E NORTH FOOTHILLS DR | 8/8/2016      |
| Α          | BURGLARY-GARAGE       | 400 E MISSION AV                  | 8/10/2016     |
| С          | ROBBERY-BANK          | 900 E MISSION AV                  | 8/13/2016     |
| С          | VEH-PROWL             | 1100 E MISSION AV                 | 8/8/2016      |
| Α          | VEH-PROWL             | 500 E BOONE AV                    | 8/8/2016      |
| С          | VEH-PROWL             | 200 E SHARP AV                    | 8/8/2016      |
| С          | VEH-PROWL             | 800 E SHARP AV                    | 8/9/2016      |
| С          | VEH-PROWL             | 1000 E SINTO AV                   | 8/9/2016      |
| С          | VEH-PROWL             | N HAMILTON ST/E NORA AV           | 8/10/2016     |
| С          | VEH-PROWL             | 900 E BALDWIN AV                  | 8/10/2016     |
| С          | VEH-PROWL             | 300 E BALDWIN AV                  | 8/10/2016     |
| С          | VEH-PROWL             | E NORTH FOOTHILLS DR/N RUBY PL    | 8/11/2016     |
| С          | VEH-PROWL             | 2200 N ASTOR ST                   | 8/11/2016     |
| С          | VEH-THEFT             | E AUGUSTA AV/N COLUMBUS ST        | 8/8/2016      |
| С          | VEH-THEFT             | 400 E BALDWIN AV                  | 8/10/2016     |
| С          | VEH-THEFT             | 1700 E MARIETTA AV                | 8/12/2016     |
| <u>SPB</u> | 4MI                   |                                   |               |
| С          | BURGLARY-RESIDNTL     | 3300 E CLEVELAND AV               | 8/8/2016      |
| С          | VEH-THEFT AUTO PARTS  | 3600 E BRIDGEPORT AV              | 8/9/2016      |
| С          | VEH-THEFT AUTO PARTS  | 3200 E BRIDGEPORT AV              | 8/10/2016     |