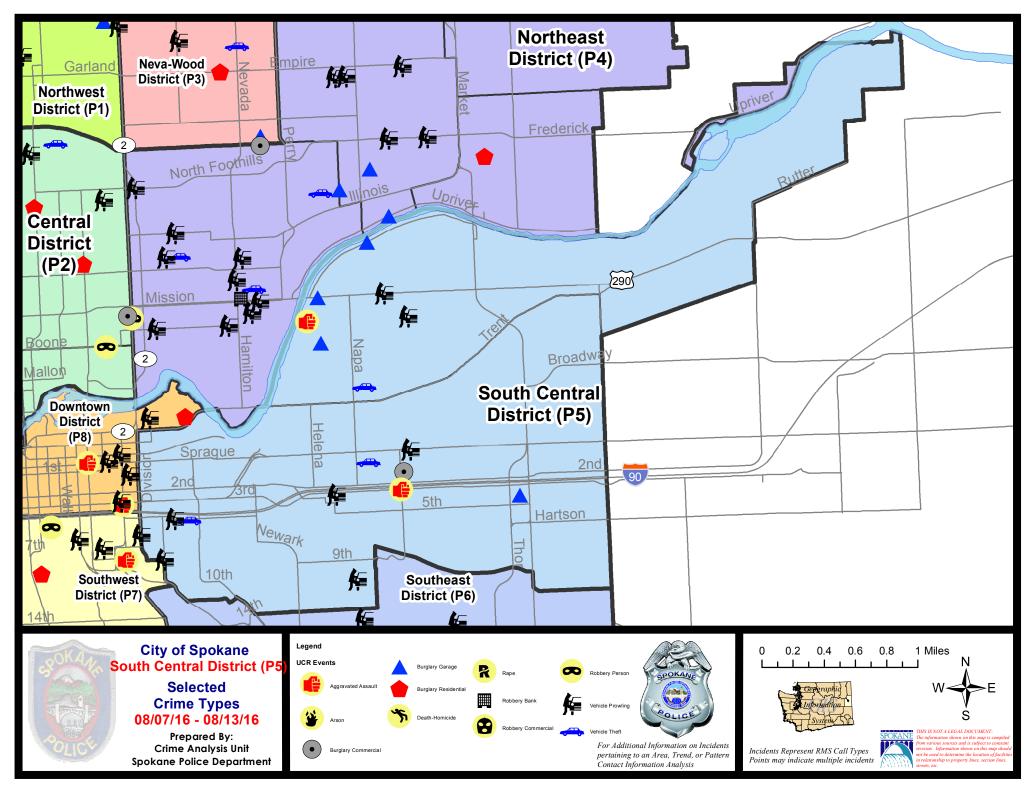

### **SE - South Central District (P5)**

### **Preliminary UCR Counts**

|             |                            | 7           | Day Compa | arison       | 28 D                       | ay Compai            | rison             | YTD Comparison        |                      |         |
|-------------|----------------------------|-------------|-----------|--------------|----------------------------|----------------------|-------------------|-----------------------|----------------------|---------|
| Part 1 Crim | ne Categories              | Current     | Prior     | Percent      | Current                    | Prior                | Percent           | Current               | Prior                | Percent |
| Violent     | Criminal Homicide          | 0           | 0         |              | 0                          | 0                    |                   | 0                     | 3                    |         |
|             | Rape *                     | 0           | 0         |              | 0                          | 2                    |                   | 11                    | 8                    | 37.50%  |
|             | Robbery - Commercial       | 0           | 0         |              | 0                          | 1                    |                   | 2                     | 1                    | 100.00% |
|             | Robbery - Person           | 0           | 1         |              | 2                          | 5                    | -60.00%           | 23                    | 29                   | -20.69% |
|             | Aggravated Assault - NonDV | 2           | 0         |              | 8                          | 5                    | 60.00%            | 59                    | 30                   | 96.67%  |
|             | Aggravated Assault - DV    | 0           | 2         |              | 2                          | 2                    | 0.00%             | 19                    | 17                   | 11.76%  |
|             |                            |             |           | * All curren | t rape values              | are subjec           | ct to a one wee   | k lag time t          | o ensure a           | ccuracy |
|             | Violent Total:             | 2           | 3         | -33.33%      | 12                         | 15                   | -20.00%           | 114                   | 88                   | 29.55%  |
| Property    | Burglary Residence         | 0           | 4         |              | 7                          | 12                   | -41.67%           | 65                    | 98                   | -33.67% |
|             | Burglary Garage            | 4           | 0         |              | 8                          | 10                   | -20.00%           | 57                    | 48                   | 18.75%  |
|             | Burglary Commercial        | 1           | 0         |              | 3                          | 6                    | -50.00%           | 70                    | 40                   | 75.00%  |
|             | Larceny                    | 19          | 23        | -17.39%      | 96                         | 100                  | -4.00%            | 706                   | 707                  | -0.14%  |
|             | Vehicle Theft              | 3           | 5         | -40.00%      | 15                         | 16                   | -6.25%            | 118                   | 154                  | -23.38% |
|             | Arson                      | 0           | 1         |              | 2                          | 0                    |                   | 3                     | 3                    | 0.00%   |
|             | Property Total:            | 27          | 33        | -18.18%      | 131                        | 144                  | -9.03%            | 1019                  | 1050                 | -2.95%  |
| Preliminar  | y Part 1 Crime Totals:     | 29          | 36        | -19.44%      | 143                        | 159                  | -10.06%           | 1133                  | 1138                 | -0.44%  |
|             | Current 7                  |             | Period:   | 8/7/2016     | - 8/13/2016                | Prior 7              | 7 Day Period:     | 7/31/2                | 2016 - 8/6/2         | 2016    |
|             | Cur                        | rent 28 Day | y Period: | 7/17/2016    | - 8/13/2016                | Prior 28 Day Period: |                   | 6/19/2016 - 7/16/2016 |                      | 5/2016  |
|             | Cur                        | rent YTD P  |           |              | - 8/13/2016 <b>Prior</b> Y |                      | Prior YTD Period: |                       | 1/1/2015 - 8/13/2015 |         |