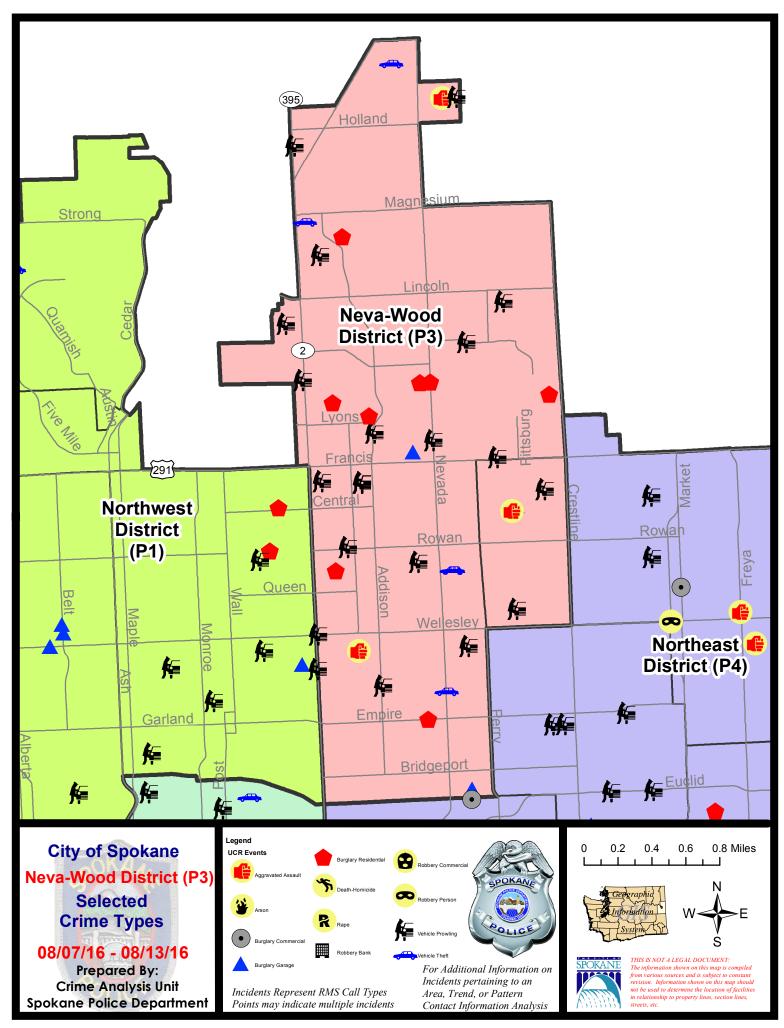

### **NE - Neva-Wood District (P3)**

### **Preliminary UCR Counts**

|             |                            | 7                            | Day Compa             | rison        | 28 D                 | ay Compai  | rison                 | YTD          | ) Compariso  | n       |
|-------------|----------------------------|------------------------------|-----------------------|--------------|----------------------|------------|-----------------------|--------------|--------------|---------|
| Part 1 Crim | ne Categories              | Current                      | Prior                 | Percent      | Current              | Prior      | Percent               | Current      | Prior        | Percent |
| Violent     | Criminal Homicide          | 0                            | 0                     |              | 0                    | 0          |                       | 2            | 0            |         |
|             | Rape *                     | 0                            | 0                     |              | 0                    | 0          |                       | 7            | 8            | -12.50% |
|             | Robbery - Commercial       | 0                            | 0                     |              | 0                    | 0          |                       | 7            | 1            | 600.00% |
|             | Robbery - Person           | 0                            | 2                     |              | 6                    | 6          | 0.00%                 | 38           | 35           | 8.57%   |
|             | Aggravated Assault - NonDV | 2                            | 1                     | 100.00%      | 6                    | 1          | 500.00%               | 44           | 56           | -21.43% |
|             | Aggravated Assault - DV    | 1                            | 2                     | -50.00%      | 5                    | 5          | 0.00%                 | 30           | 33           | -9.09%  |
|             |                            |                              |                       | * All curren | t rape values        | are subjec | ct to a one wee       | k lag time t | to ensure a  | ccuracy |
|             | Violent Total:             | 3                            | 5                     | -40.00%      | 17                   | 12         | 41.67%                | 128          | 133          | -3.76%  |
| Property    | Burglary Residence         | 8                            | 3                     | 166.67%      | 21                   | 14         | 50.00%                | 121          | 156          | -22.44% |
|             | Burglary Garage            | 3                            | 1                     | 200.00%      | 13                   | 15         | -13.33%               | 87           | 84           | 3.57%   |
|             | Burglary Commercial        | 0                            | 4                     |              | 11                   | 3          | 266.67%               | 60           | 62           | -3.23%  |
|             | Larceny                    | 67                           | 46                    | 45.65%       | 224                  | 232        | -3.45%                | 1716         | 1547         | 10.92%  |
|             | Vehicle Theft              | 6                            | 8                     | -25.00%      | 26                   | 20         | 30.00%                | 240          | 208          | 15.38%  |
|             | Arson                      | 0                            | 0                     |              | 1                    | 0          |                       | 2            | 6            | -66.67% |
|             | Property Total:            | 84                           | 62                    | 35.48%       | 296                  | 284        | 4.23%                 | 2226         | 2063         | 7.90%   |
| Preliminar  | y Part 1 Crime Totals:     | 87                           | 67                    | 29.85%       | 313                  | 296        | 5.74%                 | 2354         | 2196         | 7.19%   |
|             | Cur                        | Current 7 Day Period: 8/7/20 |                       | 8/7/2016     | - 8/13/2016          | Prior 7    | 7 Day Period:         | 7/31/2       | 2016 - 8/6/2 | 2016    |
|             | Current 28 Day Period:     |                              | 7/17/2016 - 8/13/2016 |              | Prior 28 Day Period: |            | 6/19/2016 - 7/16/2016 |              |              |         |
|             | Cur                        | rent YTD P                   | eriod:                | 1/1/2016     | - 8/13/2016          | Prior \    | YTD Period:           | 1/1/2        | 2015 - 8/13  | /2015   |