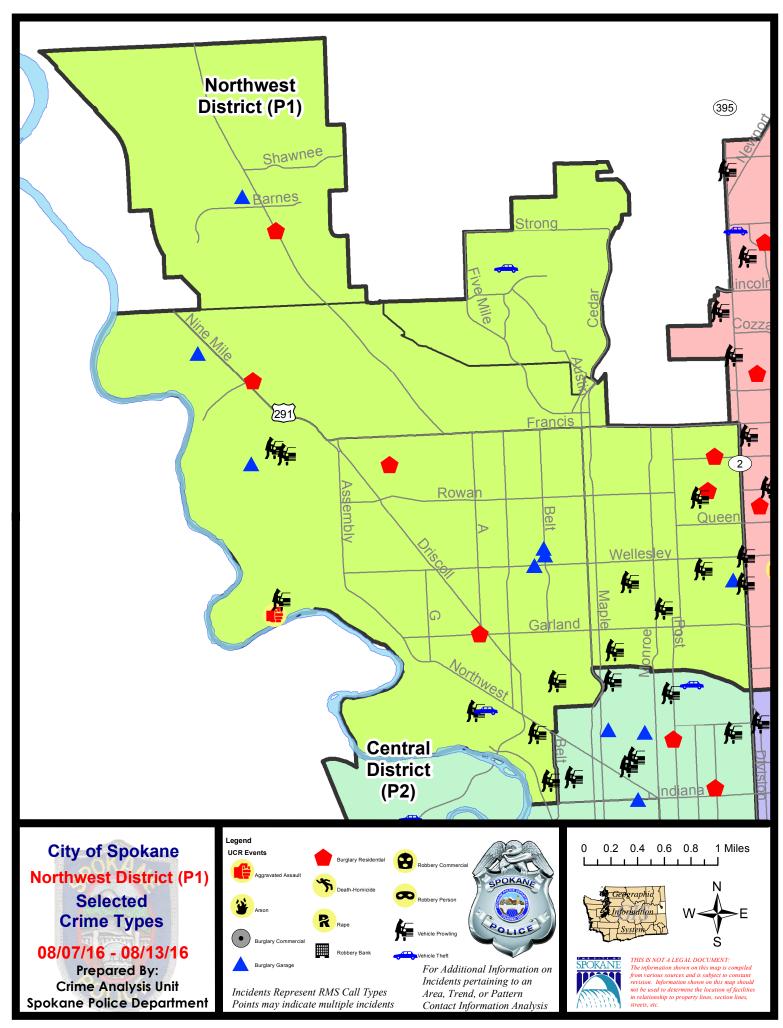

### **NW - Northwest District (P1)**

# NW - Northwest District (P1)

| A/C        | <u>Offense</u>        | <u>Address</u>               | Reported Date |
|------------|-----------------------|------------------------------|---------------|
| <u>SPA</u> | <u>1BS</u>            |                              |               |
| С          | BURGLARY-RESIDNTL     | 5300 W RIFLE CLUB CT         | 8/12/2016     |
| Α          | VEH-PROWL             | N ASH ST/W FIVE MILE RD      | 8/8/2016      |
| SPA        | 1FM                   |                              |               |
| С          | VEH-THEFT             | 2300 W ST THOMAS MORE WY     | 8/8/2016      |
| С          | VEH-THEFT PLATES/TABS | 7700 N RYE ST                | 8/11/2016     |
| SPA        | 1IT                   |                              |               |
| C          | BURGLARY-GARAGE       | 5400 W BARNES RD             | 8/9/2016      |
| Α          | BURGLARY-GARAGE       | 5700 W NADINE CT             | 8/9/2016      |
| С          | BURGLARY-RESIDNTL     | 8800 N INDIAN TRAIL RD       | 8/11/2016     |
| С          | THEFT-BOAT/BOAT PARTS | 6100 W RIDGECREST DR         | 8/10/2016     |
| SPA        | 1NH                   |                              |               |
| C C        | BURGLARY-GARAGE       | 100 W HEROY AV               | 8/10/2016     |
| С          | BURGLARY-RESIDNTL     | 5500 N WHITEHOUSE ST         | 8/9/2016      |
| С          | BURGLARY-RESIDNTL     | 5900 N CALISPEL ST           | 8/13/2016     |
| С          | VEH-PROWL             | 5400 N WASHINGTON ST         | 8/7/2016      |
| С          | VEH-PROWL             | 4500 N WASHINGTON ST         | 8/8/2016      |
| С          | VEH-PROWL             | 4400 N ADAMS ST              | 8/9/2016      |
| С          | VEH-PROWL             | 1400 W GORDON AV             | 8/9/2016      |
| С          | VEH-PROWL             | 4400 N DIVISION ST           | 8/11/2016     |
| С          | VEH-PROWL             | W LACROSSE AV/N LINCOLN ST   | 8/13/2016     |
| С          | VEH-THEFT AUTO PARTS  | 5200 N JEFFERSON ST          | 8/13/2016     |
| С          | VEH-THEFT PLATES/TABS | W GARLAND AV/N MADISON ST    | 8/7/2016      |
| SPA        | 1 <u>NW</u>           |                              |               |
| С          | ASSAULT-WEAPON        | 4500 N AUBREY L WHITE EAS PK | 8/8/2016      |
| С          | BURGLARY-FENCED AREA  | 5700 N AUDUBON ST            | 8/13/2016     |
| С          | BURGLARY-GARAGE       | 2200 W WABASH AV             | 8/8/2016      |
| С          | BURGLARY-GARAGE       | 7300 N SKYKOMISH ST          | 8/8/2016      |
| С          | BURGLARY-GARAGE       | 2300 W WELLESLEY AV          | 8/8/2016      |
| С          | BURGLARY-GARAGE       | 4800 N BELT ST               | 8/8/2016      |
| С          | BURGLARY-GARAGE       | 2300 W WELLESLEY AV          | 8/9/2016      |
| Α          | BURGLARY-GARAGE       | 3400 W HOFFMAN AV            | 8/9/2016      |
| С          | BURGLARY-GARAGE       | 5300 W OXFORD AV             | 8/12/2016     |
| С          | BURGLARY-RESIDNTL     | 5700 N DRUMHELLER ST         | 8/8/2016      |
| С          | BURGLARY-RESIDNTL     | 2900 W GARLAND AV            | 8/12/2016     |
| Α          | VEH-PROWL             | 3400 W KIERNAN AV            | 8/8/2016      |
| С          | VEH-PROWL             | 5200 W NORTHWEST BL          | 8/8/2016      |
| С          | VEH-PROWL             | 2100 W MANSFIELD CT          | 8/9/2016      |
|            |                       |                              |               |

 $\label{prop:continuous} For protection of victim privacy, the entire address on sexual assault crimes has been redacted.$ 

| A/C | <u>Offense</u> | Address            | Reported Date |
|-----|----------------|--------------------|---------------|
| С   | VEH-PROWL      | 2300 W BUCKEYE AV  | 8/10/2016     |
| С   | VEH-PROWL      | 2100 W LIBERTY AV  | 8/10/2016     |
| Α   | VEH-PROWL      | 5700 N FOREST BL   | 8/11/2016     |
| С   | VEH-PROWL      | 6100 N ROYAL DR    | 8/12/2016     |
| С   | VEH-PROWL      | 3000 W FAIRVIEW AV | 8/12/2016     |
| С   | VEH-PROWL      | 6200 N HARTLEY ST  | 8/12/2016     |
| С   | VEH-THEFT      | 2900 W FAIRVIEW AV | 8/11/2016     |