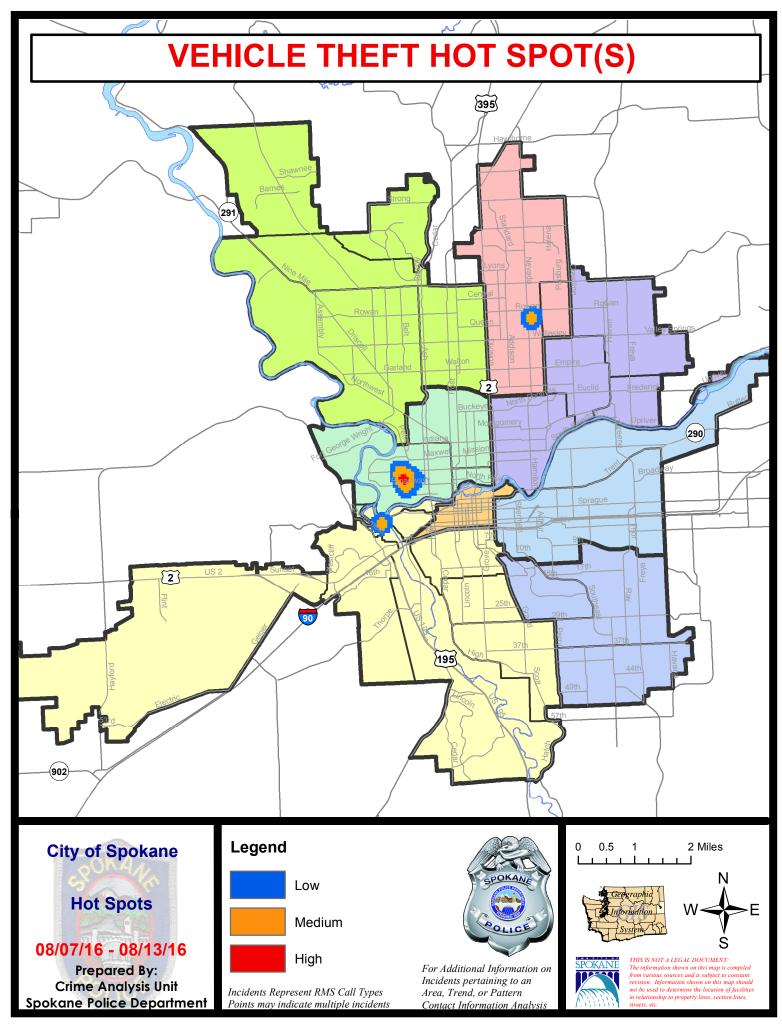

|
|              | Cur                           | rent 28 Day | y Period: | 7/17/2016 - | - 8/13/2016       | Prior 2     | 28 Day Period:  | 6/19/2         | 2016 - 7/16 | 6/2016   |
|              | Cur                           | rent YTD P  | eriod:    | 1/1/2016 -  | - 8/13/2016       | Prior `     | YTD Period:     | 1/1/2          | 2015 - 8/13 | 3/2015   |

Prepared by SPD Crime Analysis Office - Monday, August 15, 2016

With the exception of criminal homicides, this chart represents preliminary counts of the original Police Incident Reports. Full statistical analysis to determine the confidence level of this data has not been performed. The % change columns on the preliminary incident count differ from the percentage change on the UCR crime report, sometimes significantly.











# **NORTH**

# **Police Service Area**

**PSA Commander** 

**Captain Tom Hendren** 

Period Ending: Saturday °

. 2016

Northwest District (P1)

**Central District (P2)** 

**Neva-Wood District (P3)** 

**Northeast District (P4)** 



### North Police Service Area (P1, P2, P3 and P4)



### **Preliminary UCR Counts**

|             |                            | 7                              | Day Compa | rison                           | 28 E           | Day Compa            | rison                | YTE         | ) Compariso           | n        |  |
|-------------|----------------------------|--------------------------------|-----------|---------------------------------|----------------|----------------------|----------------------|-------------|-----------------------|----------