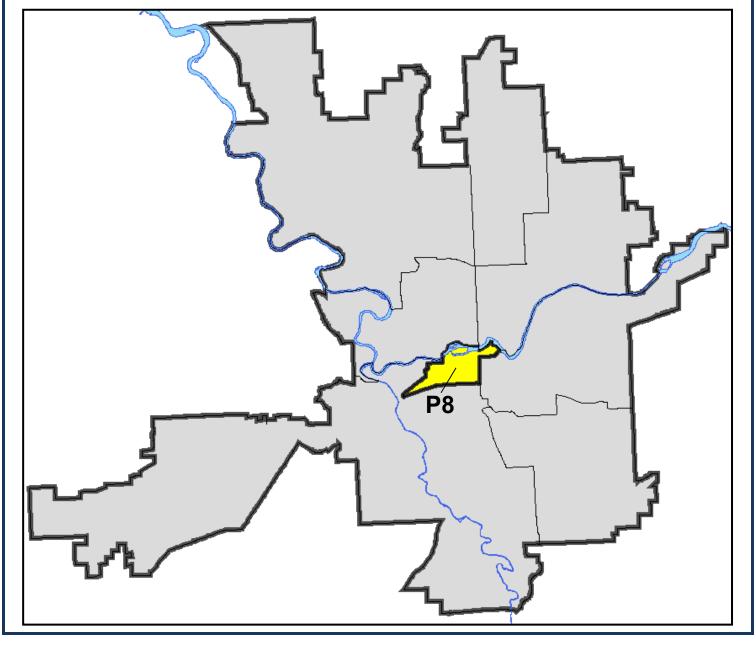

8/12/2016     |
| <u>SP</u> | <u> </u>              |                            |               |
| С         | ARSON                 | 2700 W SUNSET BL           | 8/11/2016     |
| С         | BURGLARY-FENCED AREA  | 2600 W 8TH AV              | 8/13/2016     |
| С         | VEH-PROWL             | 2800 W SUNSET BL           | 8/7/2016      |
| С         | VEH-PROWL             | 1500 S RUSTLE ST           | 8/11/2016     |
| С         | VEH-PROWL             | 1500 S RUSTLE ST           | 8/12/2016     |
| С         | VEH-THEFT             | 2900 W RIVERSIDE AV        | 8/8/2016      |
|           |                       |                            |               |

# **DOWNTOWN**



# **Police Service Area**

**PSA Commander** 

Captain Brad Arleth

Period Ending: Saturday , 2016



### **Downtown Police Service Area (P8)**



### **Preliminary UCR Counts**

|             |                            | 7           | Day Compa | rison        | 28 E           | Day Compai    | rison                | YTD Comparison |                      |          |
|-------------|----------------------------|-------------|-----------|--------------|----------------|---------------|----------------------|----------------|----------------------|----------|
| Part 1 Crim | ne Categories              | Current     | Prior     | Percent      | Current        | Prior         | Percent              | Current        | Prior                | Percent  |
| Violent     | Criminal Homicide          | 0           | 0         |              | 0              | 0             |                      |