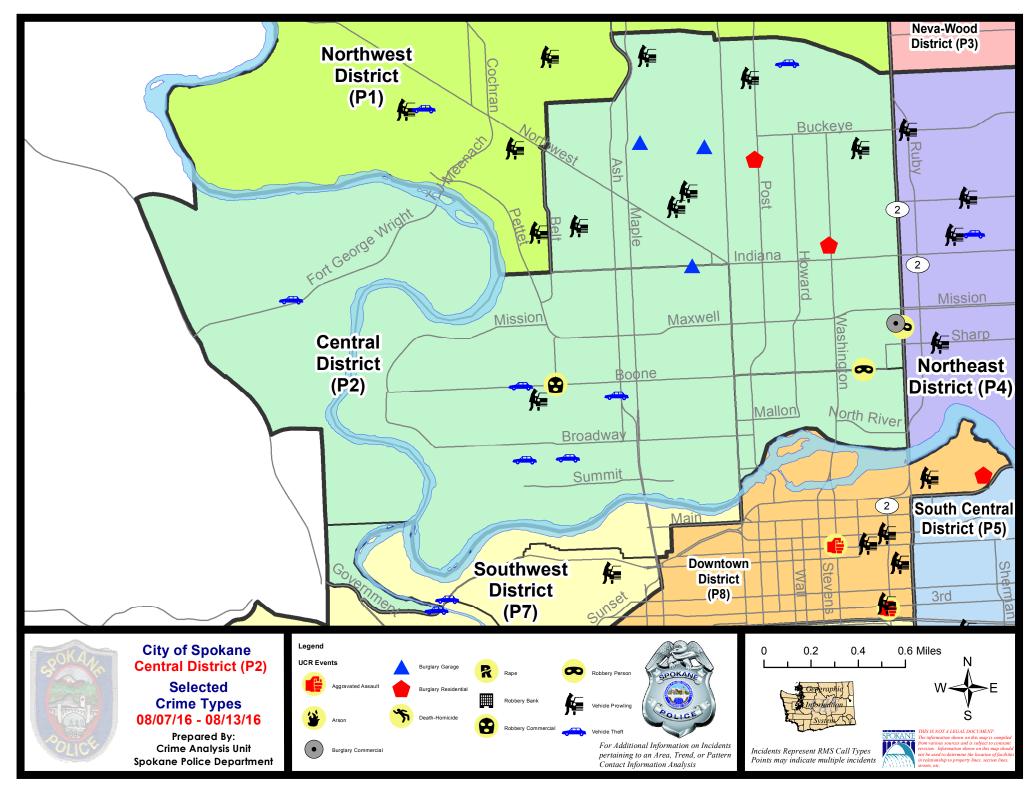

### **NW - Central District (P2)**

### **Preliminary UCR Counts**

|             |                            | 7                             | Day Compa | rison        | 28 D          | ay Compa    | rison                | YTE           | ) Compariso           | n       |
|-------------|----------------------------|-------------------------------|-----------|--------------|---------------|-------------|----------------------|---------------|-----------------------|---------|
| Part 1 Crim | ne Categories              | Current                       | Prior     | Percent      | Current       | Prior       | Percent              | Current       | Prior                 | Percent |
| Violent     | Criminal Homicide          | 0                             | 0         |              | 0             | 0           |                      | 1             | 1                     | 0.00%   |
|             | Rape *                     | 0                             | 0         |              | 0             | 2           |                      | 20            | 11                    | 81.82%  |
|             | Robbery - Commercial       | 1                             | 0         |              | 1             | 1           | 0.00%                | 2             | 1                     | 100.00% |
|             | Robbery - Person           | 2                             | 0         |              | 4             | 1           | 300.00%              | 13            | 28                    | -53.57% |
|             | Aggravated Assault - NonDV | 0                             | 1         |              | 8             | 6           | 33.33%               | 52            | 46                    | 13.04%  |
|             | Aggravated Assault - DV    | 0                             | 1         |              | 3             | 3           | 0.00%                | 21            | 24                    | -12.50% |
|             |                            |                               |           | * All curren | t rape values | are subjec  | et to a one wee      | ek lag time t | to ensure a           | ccuracy |
|             | Violent Total:             | 3                             | 2         | 50.00%       | 16            | 13          | 23.08%               | 109           | 111                   | -1.80%  |
| Property    | Burglary Residence         | 2                             | 7         | -71.43%      | 15            | 14          | 7.14%                | 114           | 130                   | -12.31% |
|             | Burglary Garage            | 3                             | 4         | -25.00%      | 10            | 8           | 25.00%               | 60            | 57                    | 5.26%   |
|             | Burglary Commercial        | 1                             | 1         | 0.00%        | 3             | 8           | -62.50%              | 48            | 43                    | 11.63%  |
|             | Larceny                    | 19                            | 28        | -32.14%      | 106           | 104         | 1.92%                | 850           | 866                   | -1.85%  |
|             | Vehicle Theft              | 7                             | 4         | 75.00%       | 25            | 13          | 92.31%               | 146           | 114                   | 28.07%  |
|             | Arson                      | 0                             | 0         |              | 0             | 1           |                      | 3             | 8                     | -62.50% |
|             | Property Total:            | 32                            | 44        | -27.27%      | 159           | 148         | 7.43%                | 1221          | 1218                  | 0.25%   |
| Preliminar  | y Part 1 Crime Totals:     | 35                            | 46        | -23.91%      | 175           | 161         | 8.70%                | 1330          | 1329                  | 0.08%   |
|             | Cur                        | rent 7 Day Period: 8/7/2016 - |           | - 8/13/2016  | Prior 7       | Day Period: | 7/31/2016 - 8/6/2016 |               | 2016                  |         |
|             | Cur                        | Current 28 Day Period:        |           | 7/17/2016    | - 8/13/2016   | Prior 2     | Prior 28 Day Period: |               | 6/19/2016 - 7/16/2016 |         |
|             | Cur                        | rent YTD P                    | eriod:    | 1/1/2016     | - 8/13/2016   | Prior \     | TD Period:           | 1/1/2         | 2015 - 8/13           | /2015   |