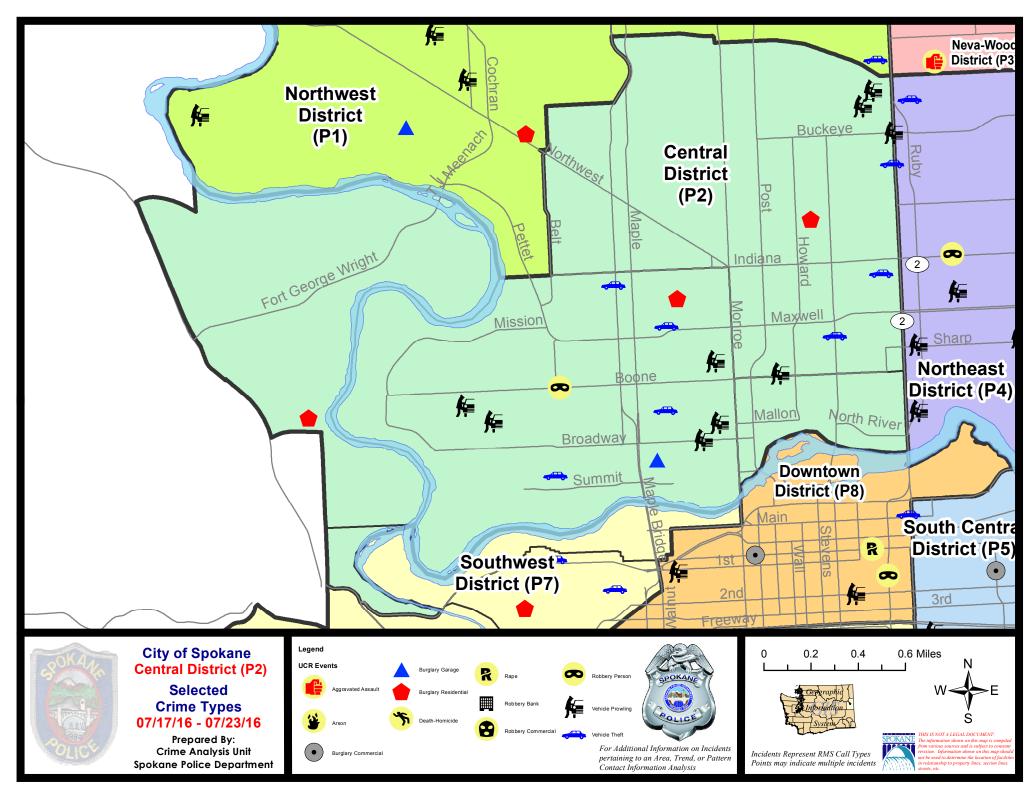

#### **NW - Central District (P2)**

#### **Preliminary UCR Counts**

|             |                            | 7          | Day Compa | rison        | 28 D          | ay Compar  | ison                 | YTD          | Compariso   | n       |
|-------------|----------------------------|------------|-----------|--------------|---------------|------------|----------------------|--------------|-------------|---------|
| Part 1 Crim | e Categories               | Current    | Prior     | Percent      | Current       | Prior      | Percent              | Current      | Prior       | Percent |
| Violent     | Criminal Homicide          | 0          | 0         |              | 0             | 0          |                      | 1            | 0           |         |
|             | Rape *                     | 0          | 0         |              | 1             | 1          | 0.00%                | 19           | 9           | 111.11% |
|             | Robbery - Commercial       | 0          | 0         |              | 1             | 0          |                      | 1            | 1           | 0.00%   |
|             | Robbery - Person           | 1          | 0         |              | 1             | 3          | -66.67%              | 10           | 27          | -62.96% |
|             | Aggravated Assault - NonDV | 0          | 1         |              | 3             | 10         | -70.00%              | 43           | 37          | 16.22%  |
|             | Aggravated Assault - DV    | 0          | 1         |              | 3             | 1          | 200.00%              | 18           | 16          | 12.50%  |
|             |                            |            |           | * All curren | t rape values | are subjec | t to a one wee       | k lag time t | o ensure a  | ccuracy |
|             | Violent Total:             | 1          | 2         | -50.00%      | 9             | 15         | -40.00%              | 92           | 90          | 2.22%   |
| Property    | Burglary Residence         | 3          | 4         | -25.00%      | 14            | 13         | 7.69%                | 102          | 115         | -11.30% |
|             | Burglary Garage            | 1          | 3         | -66.67%      | 9             | 3          | 200.00%              | 51           | 48          | 6.25%   |
|             | Burglary Commercial        | 0          | 1         |              | 5             | 11         | -54.55%              | 46           | 38          | 21.05%  |
|             | Larceny                    | 22         | 28        | -21.43%      | 99            | 98         | 1.02%                | 766          | 767         | -0.13%  |
|             | Vehicle Theft              | 8          | 3         | 166.67%      | 18            | 14         | 28.57%               | 129          | 103         | 25.24%  |
|             | Arson                      | 0          | 0         |              | 0             | 1          |                      | 3            | 8           | -62.50% |
|             | Property Total:            | 34         | 39        | -12.82%      | 145           | 140        | 3.57%                | 1097         | 1079        | 1.67%   |
| Preliminar  | y Part 1 Crime Totals:     | 35         | 41        | -14.63%      | 154           | 155        | -0.65%               | 1189         | 1169        | 1.71%   |
|             | Cur                        | •          |           | 7/17/2016    | - 7/23/2016   | Prior 7    | Day Period:          | 7/10/2       | 2016 - 7/16 | /2016   |
|             | Curr                       |            |           | 6/26/2016    | - 7/23/2016   | Prior 2    | Prior 28 Day Period: |              | 2016 - 6/25 | /2016   |
|             | Cur                        | rent YTD P | eriod:    | 1/1/2016     | - 7/23/2016   | Prior \    | TD Period:           | 1/1/2        | 2015 - 7/23 | /2015   |