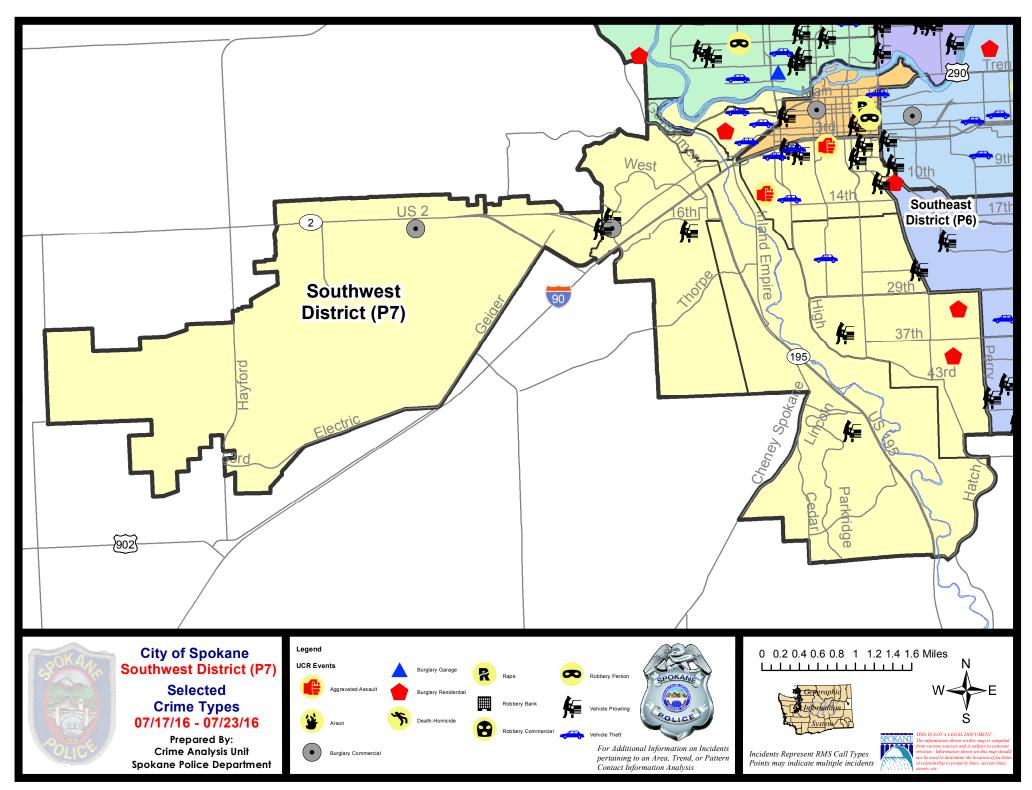

#### **SW - Southwest District (P7)**

#### **Preliminary UCR Counts**

|             |                            | 7                     | Day Compa | arison       | 28 D          | ay Compa             | rison           | YTD Comparison        |             |         |
|-------------|----------------------------|-----------------------|-----------|--------------|---------------|----------------------|-----------------|-----------------------|-------------|---------|
| Part 1 Crim | ne Categories              | Current               | Prior     | Percent      | Current       | Prior                | Percent         | Current               | Prior       | Percent |
| Violent     | Criminal Homicide          | 0                     | 0         |              | 0             | 0                    |                 | 0                     | 0           |         |
|             | Rape *                     | 0                     | 0         |              | 0             | 2                    |                 | 8                     | 6           | 33.33%  |
|             | Robbery - Commercial       | 0                     | 0         |              | 0             | 0                    |                 | 0                     | 0           |         |
|             | Robbery - Person           | 0                     | 0         |              | 0             | 2                    |                 | 10                    | 13          | -23.08% |
|             | Aggravated Assault - NonDV | 2                     | 0         |              | 3             | 3                    | 0.00%           | 20                    | 24          | -16.67% |
|             | Aggravated Assault - DV    | 0                     | 1         |              | 2             | 0                    |                 | 10                    | 18          | -44.44% |
|             |                            |                       |           | * All curren | t rape values | are subjec           | ct to a one wee | k lag time t          | to ensure a | ccuracy |
|             | Violent Total:             | 2                     | 1         | 100.00%      | 5             | 7                    | -28.57%         | 48                    | 61          | -21.31% |
| Property    | Burglary Residence         | 3                     | 5         | -40.00%      | 18            | 10                   | 80.00%          | 80                    | 75          | 6.67%   |
|             | Burglary Garage            | 0                     | 2         |              | 7             | 9                    | -22.22%         | 37                    | 62          | -40.32% |
|             | Burglary Commercial        | 3                     | 0         |              | 3             | 2                    | 50.00%          | 27                    | 20          | 35.00%  |
|             | Larceny                    | 22                    | 22        | 0.00%        | 78            | 79                   | -1.27%          | 560                   | 608         | -7.89%  |
|             | Vehicle Theft              | 7                     | 7         | 0.00%        | 24            | 10                   | 140.00%         | 124                   | 97          | 27.84%  |
|             | Arson                      | 0                     | 0         |              | 1             | 0                    |                 | 1                     | 2           | -50.00% |
|             | Property Total:            | 35                    | 36        | -2.78%       | 131           | 110                  | 19.09%          | 829                   | 864         | -4.05%  |
| Preliminar  | y Part 1 Crime Totals:     | 37                    | 37        | 0.00%        | 136           | 117                  | 16.24%          | 877                   | 925         | -5.19%  |
|             | Cur                        | Current 7 Day Period: |           | 7/17/2016    | - 7/23/2016   | Prior 7              | 7 Day Period:   | 7/10/2                | 2016 - 7/16 | 6/2016  |
|             | Current 28 Day Period:     |                       | y Period: | 6/26/2016    | - 7/23/2016   | Prior 28 Day Period: |                 | 5/29/2016 - 6/25/2016 |             |         |
|             | Current YTD Period         |                       |           |              | - 7/23/2016   | Prior `              | YTD Period:     | 1/1/2015 - 7/23/2015  |             |         |