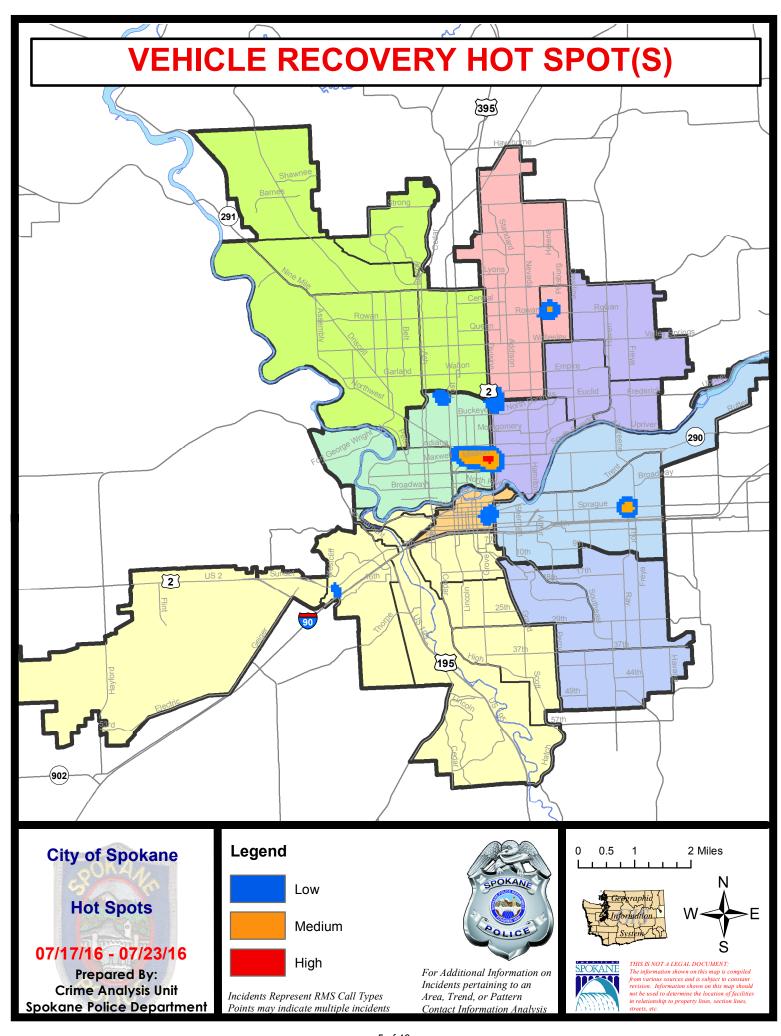

#### North Police Service Area (P1, P2, P3 and P4)

#### **Preliminary UCR Counts**

|             |                            | 7           | Day Compa | nrison       | 28 E           | Day Compa   | rison           | YTE         | ) Compariso | n       |
|-------------|----------------------------|-------------|-----------|--------------|----------------|-------------|-----------------|-------------|-------------|---------|
| Part 1 Crim | ne Categories              | Current     | Prior     | Percent      | Current        | Prior       | Percent         | Current     | Prior       | Percent |
| Violent     | Criminal Homicide          | 0           | 0         |              | 0              | 0           |                 | 4           | 3           | 33.33%  |
|             | Rape *                     | 0           | 2         |              | 3              | 8           | -62.50%         | 41          | 34          | 20.59%  |
|             | Robbery - Commercial       | 0           | 0         |              | 1              | 4           | -75.00%         | 14          | 9           | 55.56%  |
|             | Robbery - Person           | 3           | 4         | -25.00%      | 14             | 13          | 7.69%           | 79          | 87          | -9.20%  |
|             | Aggravated Assault - NonDV | 2           | 3         | -33.33%      | 11             | 17          | -35.29%         | 140         | 139         | 0.72%   |
|             | Aggravated Assault - DV    | 3           | 1         | 200.00%      | 17             | 14          | 21.43%          | 79          | 80          | -1.25%  |
|             |                            |             |           | * All curren | nt rape values | s are subje | ect to a one we | ek lag time | to ensure a | ccuracy |
|             | Violent Total:             | 8           | 10        | -20.00%      | 46             | 56          | -17.86%         | 357         | 352         | 1.42%   |
| Property    | Burglary Residence         | 14          | 8         | 75.00%       | 63             | 55          | 14.55%          | 410         | 473         | -13.32% |
|             | Burglary Garage            | 18          | 10        | 80.00%       | 61             | 43          | 41.86%          | 285         | 274         | 4.01%   |
|             | Burglary Commercial        | 6           | 4         | 50.00%       | 17             | 36          | -4.68%          | 163         | 171         | -4.68%  |
|             | Larceny                    | 148         | 159       | -6.92%       | 616            | 563         | 9.41%           | 4070        | 3709        | 9.73%   |
|             | Vehicle Theft              | 23          | 18        | 27.78%       | 82             | 66          | 24.24%          | 636         | 571         | 11.38%  |
|             | Arson                      | 0           | 0         |              | 1              | 3           | -66.67%         | 14          | 19          | -26.32% |
|             | Property Total:            | 209         | 199       | 5.03%        | 840            | 766         | 9.66%           | 5578        | 5217        | 6.92%   |
| Preliminar  | y Part 1 Crime Totals:     | 217         | 209       | 3.83%        | 886            | 822         | 7.79%           | 5935        | 5569        | 6.57%   |
|             | Cur                        | rent 7 Day  | Period:   | 7/17/2016    | - 7/23/2016    | Prior 1     | 7 Day Period:   | 7/10/2      | 2016 - 7/16 | /2016   |
|             | Curi                       | rent 28 Day | y Period: | 6/26/2016    | - 7/23/2016    | Prior :     | 28 Day Period:  | 5/29/2      | 2016 - 6/25 | /2016   |
|             | Curi                       | rent YTD P  | eriod:    | 1/1/2016     | - 7/23/2016    | Prior `     | YTD Period:     | 1/1/2       | 2015 - 7/23 | /2015   |