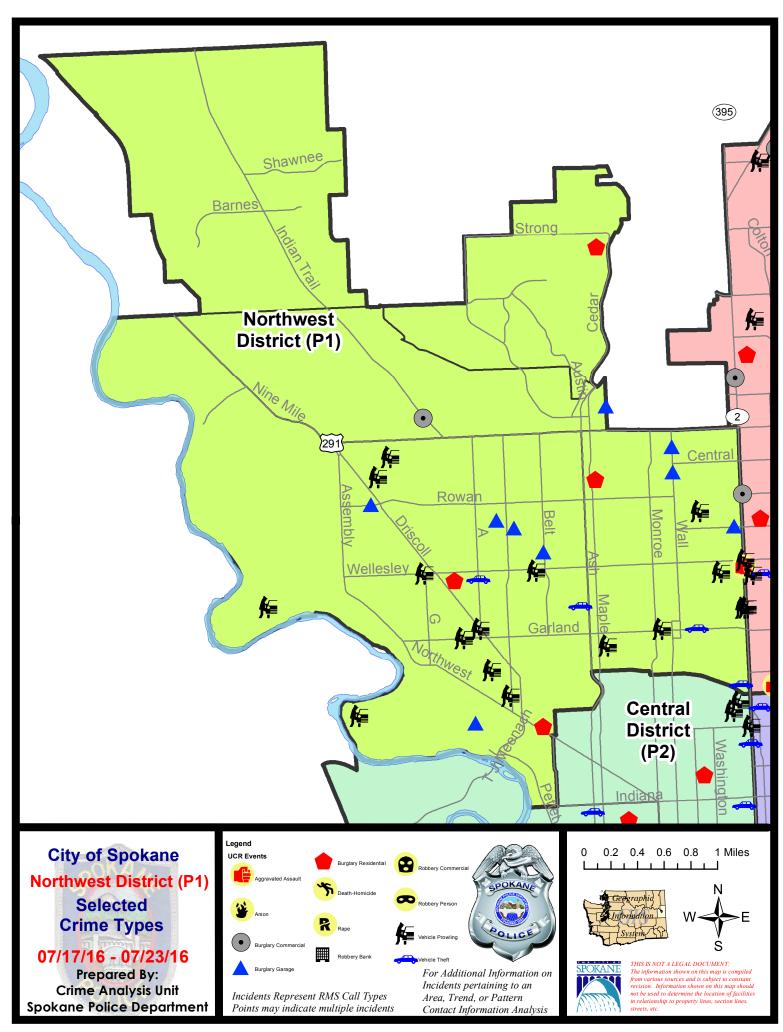

#### **NW - Northwest District (P1)**

#### NW - Northwest District (P1)

| A/C        | <u>Offense</u>        | Address                | Reported Date |
|------------|-----------------------|------------------------|---------------|
| SPA        | 1BS                   |                        |               |
| С          | BURGLARY-COMMERCIAL   | 3300 W INDIAN TRAIL RD | 7/19/2016     |
| С          | BURGLARY-GARAGE       | 6600 N CEDAR RD        | 7/18/2016     |
| SPA        | 1FM                   |                        |               |
| С          | BURGLARY-RESIDNTL     | 8500 N PANORAMA DR     | 7/22/2016     |
| <u>SPA</u> | <u>1NH</u>            |                        |               |
| С          | BURGLARY-GARAGE       | 5800 N WALL ST         | 7/17/2016     |
| С          | BURGLARY-GARAGE       | 6100 N WALL ST         | 7/19/2016     |
| С          | BURGLARY-GARAGE       | 100 W QUEEN AV         | 7/21/2016     |
| С          | BURGLARY-RESIDNTL     | 5700 N BIRCH PL        | 7/22/2016     |
| С          | INTIMIDATION W/WPN    | 4600 N DIVISION ST     | 7/18/2016     |
| С          | VEH-PROWL             | 1500 W KIERNAN AV      | 7/18/2016     |
| С          | VEH-PROWL             | 4500 N CALISPEL ST     | 7/20/2016     |
| Α          | VEH-PROWL             | 5800 N WALL ST         | 7/21/2016     |
| С          | VEH-PROWL             | 5300 N WASHINGTON ST   | 7/21/2016     |
| С          | VEH-PROWL             | 4100 N DIVISION ST     | 7/22/2016     |
| С          | VEH-PROWL             | 900 W GARLAND AV       | 7/23/2016     |
| С          | VEH-THEFT             | 3100 N DIVISION ST     | 7/18/2016     |
| С          | VEH-THEFT             | 3900 N STEVENS ST      | 7/20/2016     |
| С          | VEH-THEFT PLATES/TABS | 800 W CORA AV          | 7/20/2016     |
| <u>SPA</u> | <u>1NW</u>            |                        |               |
| С          | BURGLARY-FENCED AREA  | 5100 N OAK ST          | 7/18/2016     |
| С          | BURGLARY-GARAGE       | 2700 W EVERETT AV      | 7/17/2016     |
| С          | BURGLARY-GARAGE       | 2500 W CROWN AV        | 7/17/2016     |
| С          | BURGLARY-GARAGE       | 4000 W ROWAN AV        | 7/19/2016     |
| С          | BURGLARY-GARAGE       | 3000 W CLEVELAND AV    | 7/20/2016     |
| С          | BURGLARY-GARAGE       | 2200 W WABASH AV       | 7/23/2016     |
| С          | BURGLARY-RESIDNTL     | 3200 W HOFFMAN AV      | 7/17/2016     |
| С          | BURGLARY-RESIDNTL     | 2800 N HEMLOCK ST      | 7/17/2016     |
| Α          | BURGLARY-RESIDNTL     | 5900 N HARTLEY ST      | 7/19/2016     |
| С          | VEH-PROWL             | 3100 W GARLAND AV      | 7/17/2016     |
| С          | VEH-PROWL             | 2900 W WALTON AV       | 7/17/2016     |
| Α          | VEH-PROWL             | 3700 W BROAD AV        | 7/17/2016     |
| С          | VEH-PROWL             | 2300 W WELLESLEY AV    | 7/18/2016     |
| С          | VEH-PROWL             | 4400 W DOWNRIVER DR    | 7/18/2016     |
| С          | VEH-PROWL             | 5400 W NORTHWEST BL    | 7/19/2016     |
| С          | VEH-PROWL             | 5700 N GREENWOOD BL    | 7/19/2016     |
| С          | VEH-PROWL             | 3500 W WELLESLEY AV    | 7/20/2016     |

For protection of victim privacy, the entire address on sexual assault crimes has been redacted.

| A/C | <u>Offense</u> | <u>Address</u>      | Reported Date |
|-----|----------------|---------------------|---------------|
| С   | VEH-PROWL      | 2600 W DALTON AV    | 7/21/2016     |
| С   | VEH-PROWL      | 6100 N FLEMING ST   | 7/21/2016     |
| С   | VEH-PROWL      | 3500 N MILTON ST    | 7/22/2016     |
| С   | VEH-THEFT      | 4200 N OAK ST       | 7/20/2016     |
| С   | VEH-THEFT      | N A ST/W HOFFMAN AV | 7/22/2016     |