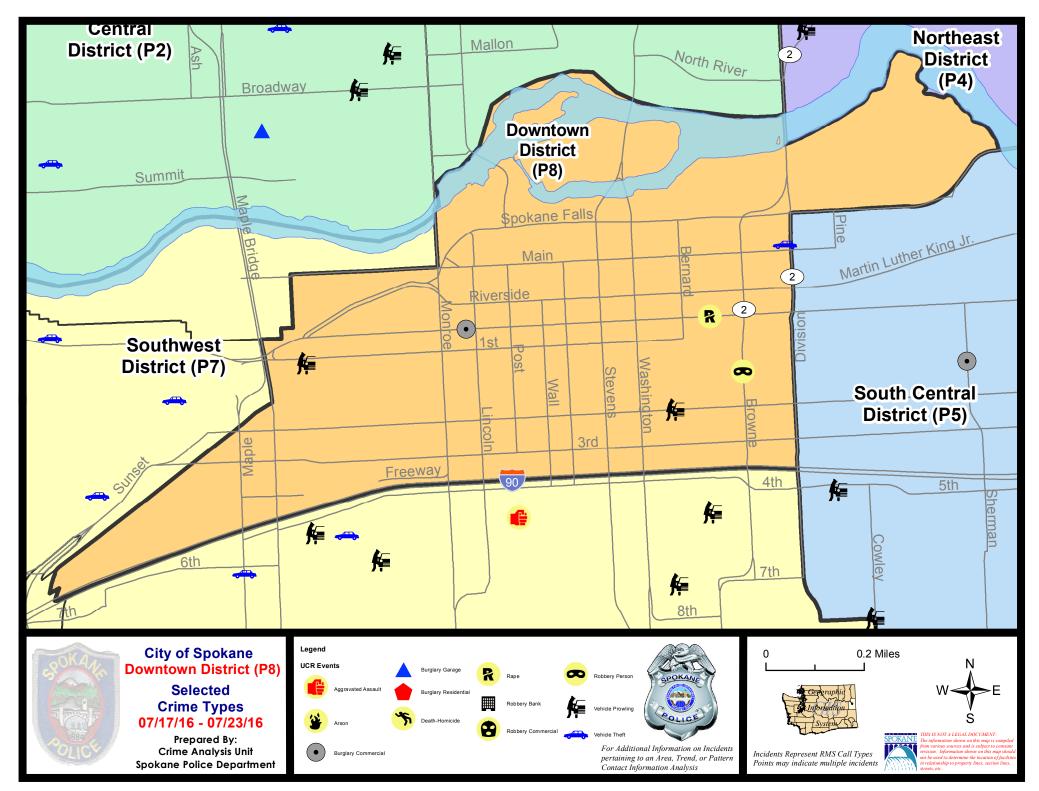

| rent 28 Day      | y Period:            | 6/26/2016   | - 7/23/2016       | Prior 2    | 28 Day Period:       | 5/29/2         | 2016 - 6/25 | 5/2016   |
|                    | Current YTD Period:         |                  | 1/1/2016 - 7/23/2016 |             | Prior YTD Period: |            | 1/1/2015 - 7/23/2015 |                |             |          |

Prepared by SPD Crime Analysis Office - Monday, July 25, 2016

With the exception of criminal homicides, this chart represents preliminary counts of the original Police Incident Reports. Full statistical analysis to determine the confidence level of this data has not been performed. The % change columns on the preliminary incident count differ from the percentage change on the UCR crime report, sometimes significantly.





#### Sunday - Saturday

#### 7/17/2016 TO 7/23/2016

## SOLICE SOLICE

#### SW - Downtown District (P8)

| A/C    | <u>Offense</u>      | <u>Address</u>           | Reported Date |
|--------|---------------------|--------------------------|---------------|
| SPD8RS |                     |                          |               |
| С      | BURGLARY-COMMERCIAL | 900 W SPRAGUE AV         | 7/19/2016     |
| С      | RAPE-FORCIBLE       |                          | 7/20/2016     |
| С      | ROBBERY             | S BROWNE ST/W PACIFIC AV | 7/19/2016     |
| С      | VEH-PROWL           | 100 S CEDAR ST           | 7/20/2016     |
| С      | VEH-PROWL           | W 2ND AV/S BERNARD ST    | 7/22/2016     |
| С      | VEH-THEFT           | 00 W MAIN AV             | 7/17/2016     |