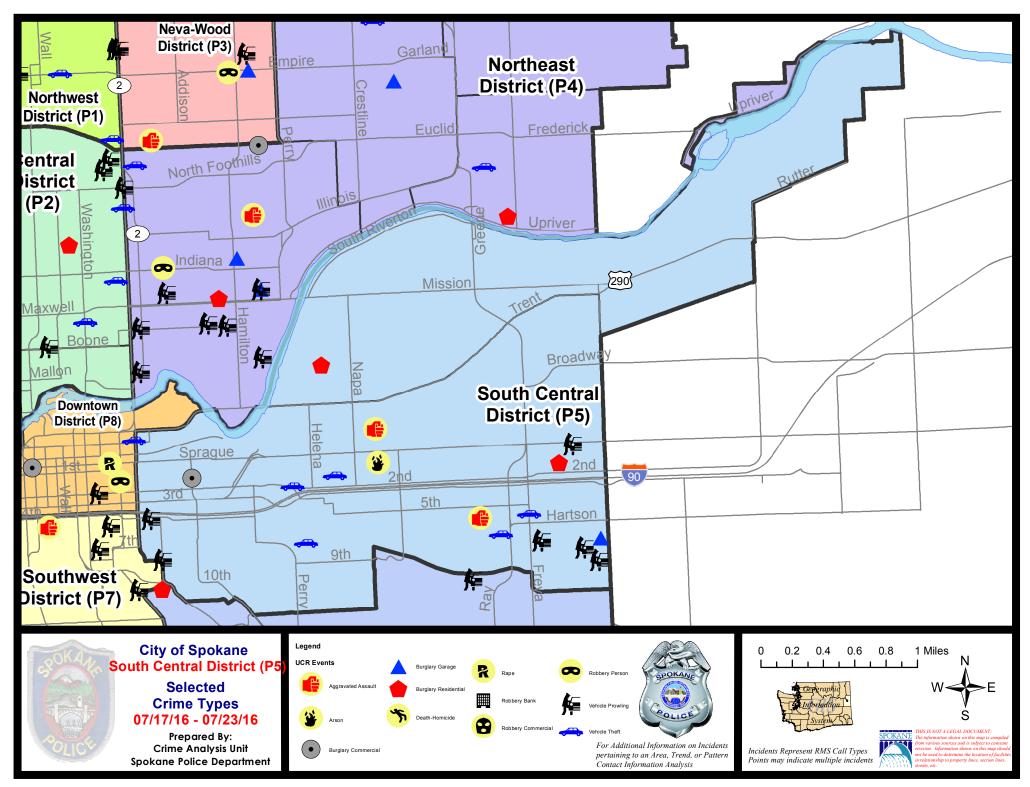

#### **SE - South Central District (P5)**

#### SE - South Central District (P5)

| A/C | <u>Offense</u>       | Address               | Reported Date |
|-----|----------------------|-----------------------|---------------|
| SPC | <u> </u>             |                       |               |
| С   | ARSON                | 2200 E 1ST AV         | 7/21/2016     |
| С   | ASSAULT-WEAPON       | 600 S GREENE ST       | 7/20/2016     |
| С   | ASSAULT-WEAPON       | 200 N LEE ST          | 7/20/2016     |
| Α   | BURGLARY-COMMERCIAL  | 4100 E SPRAGUE AV     | 7/18/2016     |
| С   | BURGLARY-COMMERCIAL  | 100 S SHERMAN ST      | 7/22/2016     |
| С   | BURGLARY-GARAGE      | 4200 E 8TH AV         | 7/18/2016     |
| Α   | BURGLARY-GARAGE      | 600 S REBECCA ST      | 7/19/2016     |
| Α   | BURGLARY-GARAGE      | 2400 E 5TH AV         | 7/23/2016     |
| С   | BURGLARY-RESIDNTL    | 3900 E PACIFIC AV     | 7/17/2016     |
| С   | VEH-PROWL            | E 8TH AV/S COWLEY ST  | 7/17/2016     |
| С   | VEH-PROWL            | 4100 E SPRAGUE AV     | 7/17/2016     |
| С   | VEH-PROWL            | 4200 E 10TH AV        | 7/18/2016     |
| С   | VEH-PROWL            | E 9TH AV/S FLORIDA ST | 7/18/2016     |
| С   | VEH-PROWL            | 3700 E 8TH AV         | 7/20/2016     |
| С   | VEH-PROWL            | 3700 E 8TH AV         | 7/20/2016     |
| Α   | VEH-PROWL            | 4200 E 8TH AV         | 7/20/2016     |
| Α   | VEH-PROWL            | 100 N DIVISION ST     | 7/23/2016     |
| С   | VEH-PROWL            | 100 E 4TH AV          | 7/23/2016     |
| С   | VEH-THEFT            | E 2ND AV/S PERRY ST   | 7/17/2016     |
| С   | VEH-THEFT            | 1800 E PACIFIC AV     | 7/18/2016     |
| С   | VEH-THEFT            | 1500 E 7TH AV         | 7/18/2016     |
| С   | VEH-THEFT            | 600 S FREYA ST        | 7/19/2016     |
| С   | VEH-THEFT            | 700 S RALPH ST        | 7/21/2016     |
| С   | VEH-THEFT AUTO PARTS | 1700 E 1ST AV         | 7/18/2016     |
| С   | VEH-THEFT AUTO PARTS | 00 E SHORT AV         | 7/20/2016     |
| SPO | <u> </u>             |                       |               |
| С   | BURGLARY-RESIDNTL    | 1700 E MALLON AV      | 7/21/2016     |
| Α   | VEH-PROWL            | 4200 E TRENT AV       | 7/18/2016     |
| С   | VEH-THEFT AUTO PARTS | 4800 E TRENT AV       | 7/19/2016     |