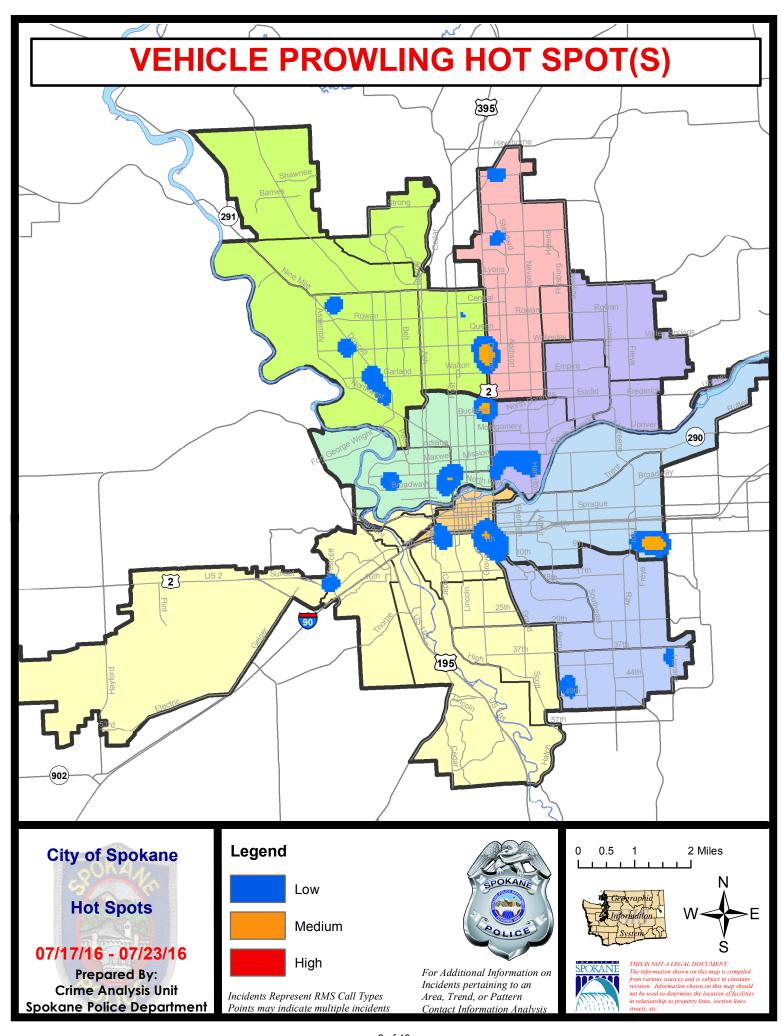

#### North Police Service Area (P1, P2, P3 and P4)

#### **Preliminary UCR Counts**

|             |                            | 7           | Day Compa | nrison       | 28 E           | Day Compa   | rison           | YTE         | ) Compariso | n       |
|-------------|----------------------------|-------------|-----------|--------------|----------------|-------------|-----------------|-------------|-------------|---------|
| Part 1 Crim | ne Categories              | Current     | Prior     | Percent      | Current        | Prior       | Percent         | Current     | Prior       | Percent |
| Violent     | Criminal Homicide          | 0           | 0         |              | 0              | 0           |                 | 4           | 3           | 33.33%  |
|             | Rape *                     | 0           | 2         |              | 3              | 8           | -62.50%         | 41          | 34          | 20.59%  |
|             | Robbery - Commercial       | 0           | 0         |              | 1              | 4           | -75.00%         | 14          | 9           | 55.56%  |
|             | Robbery - Person           | 3           | 4         | -25.00%      | 14             | 13          | 7.69%           | 79          | 87          | -9.20%  |
|             | Aggravated Assault - NonDV | 2           | 3         | -33.33%      | 11             | 17          | -35.29%         | 140         | 139         | 0.72%   |
|             | Aggravated Assault - DV    | 3           | 1         | 200.00%      | 17             | 14          | 21.43%          | 79          | 80          | -1.25%  |
|             |                            |             |           | * All curren | nt rape values | s are subje | ect to a one we | ek lag time | to ensure a | ccuracy |
|             | Violent Total:             | 8           | 10        | -20.00%      | 46             | 56          | -17.86%         | 357         | 352         | 1.42%   |
| Property    | Burglary Residence         | 14          | 8         | 75.00%       | 63             | 55          | 14.55%          | 410         | 473         | -13.32% |
|             | Burglary Garage            | 18          | 10        | 80.00%       | 61             | 43          | 41.86%          | 285         | 274         | 4.01%   |
|             | Burglary Commercial        | 6           | 4         | 50.00%       | 17             | 36          | -4.68%          | 163         | 171         | -4.68%  |
|             | Larceny                    | 148         | 159       | -6.92%       | 616            | 563         | 9.41%           | 4070        | 3709        | 9.73%   |
|             | Vehicle Theft              | 23          | 18        | 27.78%       | 82             | 66          | 24.24%          | 636         | 571         | 11.38%  |
|             | Arson                      | 0           | 0         |              | 1              | 3           | -66.67%         | 14          | 19          | -26.32% |
|             | Property Total:            | 209         | 199       | 5.03%        | 840            | 766         | 9.66%           | 5578        | 5217        | 6.92%   |
| Preliminar  | y Part 1 Crime Totals:     | 217         | 209       | 3.83%        | 886            | 822         | 7.79%           | 5935        | 5569        | 6.57%   |
|             | Cur                        | rent 7 Day  | Period:   | 7/17/2016    | - 7/23/2016    | Prior 1     | 7 Day Period:   | 7/10/2      | 2016 - 7/16 | /2016   |
|             | Curi                       | rent 28 Day | y Period: | 6/26/2016    | - 7/23/2016    | Prior :     | 28 Day Period:  | 5/29/2      | 2016 - 6/25 | /2016   |
|             | Curi                       | rent YTD P  | eriod:    | 1/1/2016     | - 7/23/2016    | Prior `     | YTD Period:     | 1/1/2       | 2015 - 7/23 | /2015   |