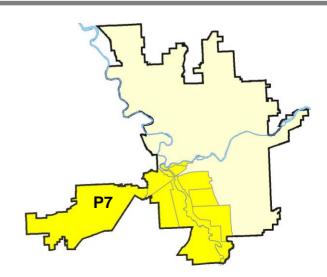

iod:     |                       | y Period: | 6/26/2016    | - 7/23/2016   | Prior 28 Day Period: |                 | 5/29/2016 - 6/25/2016 |             |         |
|             | Current YTD Period         |                       |           |              | - 7/23/2016   | Prior `              | YTD Period:     | 1/1/2015 - 7/23/2015  |             |         |

Prepared by SPD Crime Analysis Office -  $\,$  Monday, July 25, 2016

With the exception of criminal homicides, this chart represents preliminary counts of the original Police Incident Reports. Full statistical analysis to determine the confidence level of this data has not been performed. The % change columns on the preliminary incident count differ from the percentage change on the UCR crime report, sometimes significantly.





#### <u>Sunday - Saturday</u>

#### 7/17/2016 TO 7/23/2016

#### SW - Southwest District (P7)



| A/C | <u>Offense</u>        | <u>Address</u>      | Reported Date |
|-----|-----------------------|---------------------|---------------|
| SPE | <b>07BA</b>           |                     |               |
| С   | BURGLARY-RESIDNTL     | 2300 W 2ND AV       | 7/18/2016     |
| С   | VEH-THEFT             | 2000 W 4TH AV       | 7/17/2016     |
| С   | VEH-THEFT             | 100 S OAK ST        | 7/20/2016     |
| С   | VEH-THEFT             | 2100 W RIVERSIDE AV | 7/23/2016     |
| SPE | <u> </u>              |                     |               |
| С   | ASSAULT-SUB BDLY HARM | 800 W 5TH AV        | 7/17/2016     |
| С   | ASSAULT-WEAPON        | 1700 W 12TH AV      | 7/18/2016     |