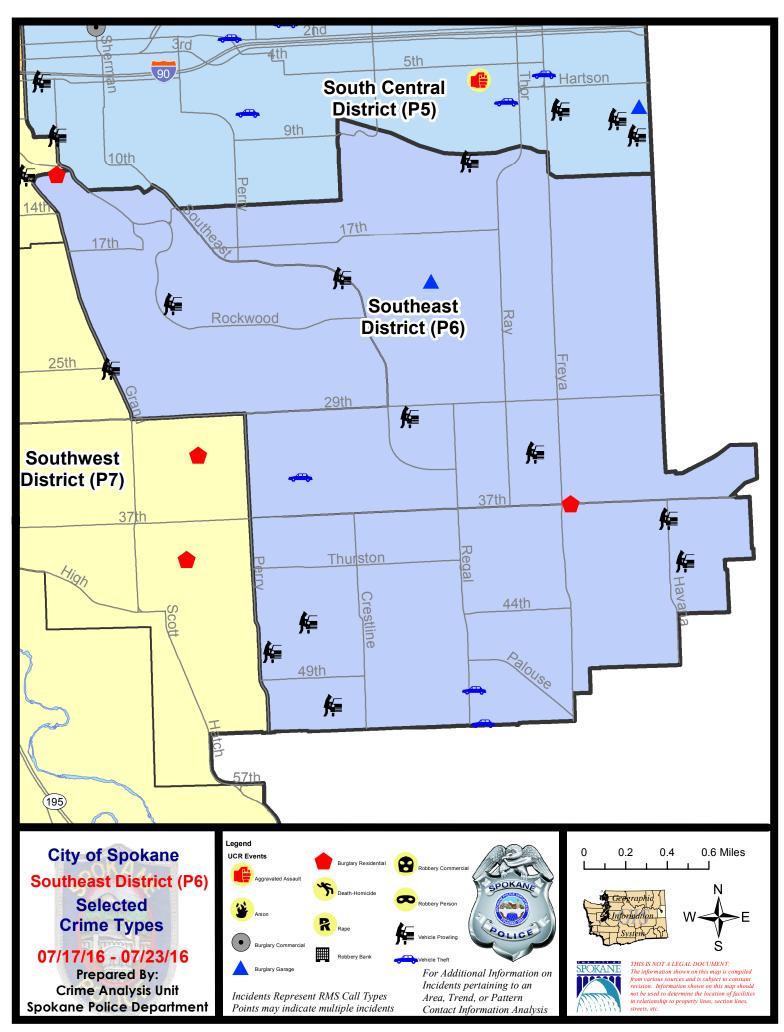

#### SE - Southeast District (P6)

#### SE - Southeast District (P6)

| A/C | <u>Offense</u>    | <u>Address</u>      | Reported Date |
|-----|-------------------|---------------------|---------------|
| SP  | C6LH              |                     |               |
| С   | BURGLARY-GARAGE   | 2700 E MT VERNON DR | 7/19/2016     |
| С   | BURGLARY-RESIDNTL | 3700 E 37TH AV      | 7/21/2016     |
| С   | VEH-PROWL         | 1100 S FISKE ST     | 7/18/2016     |
| Α   | VEH-PROWL         | 4100 E 33RD AV      | 7/19/2016     |
| С   | VEH-PROWL         | 3400 E 33RD AV      | 7/21/2016     |
| С   | VEH-PROWL         | 2600 E 29TH AV      | 7/23/2016     |
| С   | VEH-THEFT         | 3400 S PITTSBURG ST | 7/21/2016     |
| SP  | C6RW              |                     |               |
| С   | BURGLARY-RESIDNTL | 100 E SUMNER AV     | 7/22/2016     |
| С   | VEH-PROWL         | 2100 E SOUTHEAST BL | 7/19/2016     |
| С   | VEH-PROWL         | 900 E OVERBLUFF RD  | 7/23/2016     |
| SP  | C6SG              |                     |               |
| С   | VEH-PROWL         | 4400 S PITTSBURG ST | 7/18/2016     |
| С   | VEH-PROWL         | 4400 E 42ND AV      | 7/18/2016     |
| С   | VEH-PROWL         | 5100 S MAGNOLIA ST  | 7/18/2016     |
| С   | VEH-PROWL         | 4600 S HOGAN ST     | 7/21/2016     |
| С   | VEH-PROWL         | 4300 E 39TH AV      | 7/23/2016     |
| С   | VEH-THEFT         | 5000 S REGAL ST     | 7/22/2016     |
| С   | VEH-THEFT         | 3000 E 53RD AV      | 7/22/2016     |