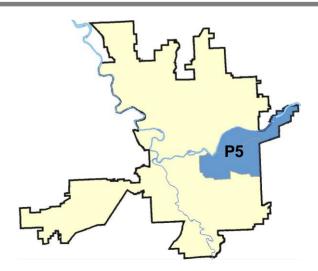

iod:     |            | 6/26/2016 | - 7/23/2016  | Prior 28 Day Period:       |            | 5/29/2016 - 6/25/2016 |                | 5/2016               |         |
|             | Cur                        | rent YTD P |           |              | - 7/23/2016 <b>Prior \</b> |            | Prior YTD Period:     |                | 1/1/2015 - 7/23/2015 |         |

Prepared by SPD Crime Analysis Office -  $\,$  Monday, July 25, 2016

With the exception of criminal homicides, this chart represents preliminary counts of the original Police Incident Reports. Full statistical analysis to determine the confidence level of this data has not been performed. The % change columns on the preliminary incident count differ from the percentage change on the UCR crime report, sometimes significantly.





#### <u>Sunday - Saturday</u>

#### 7/17/2016 TO 7/23/2016



#### SE - South Central District (P5)

| A/C | <u>Offense</u>       | Address               | Reported Date |
|-----|----------------------|-----------------------|---------------|
| SPC | <u> </u>             |                       |               |
| С   | ARSON                | 2200 E 1ST AV         | 7/21/2016     |
| С   | ASSAULT-WEAPON       | 600 S GREENE ST       | 7/20/2016     |
| С   | ASSAULT-WEAPON       | 200 N LEE ST          | 7/20/2016     |
| Α   | BURGLARY-COMMERCIAL  | 4100 E SPRAGUE AV     | 7/18/2016     |
| С   | BURGLARY-COMMERCIAL  | 100 S SHERMAN ST      | 7/22/2016     |
| С   | BURGLARY-GARAGE      | 4200 E 8TH AV         | 7/18/2016     |
| Α   | BURGLARY-GARAGE      | 600 S REBECCA ST      | 7