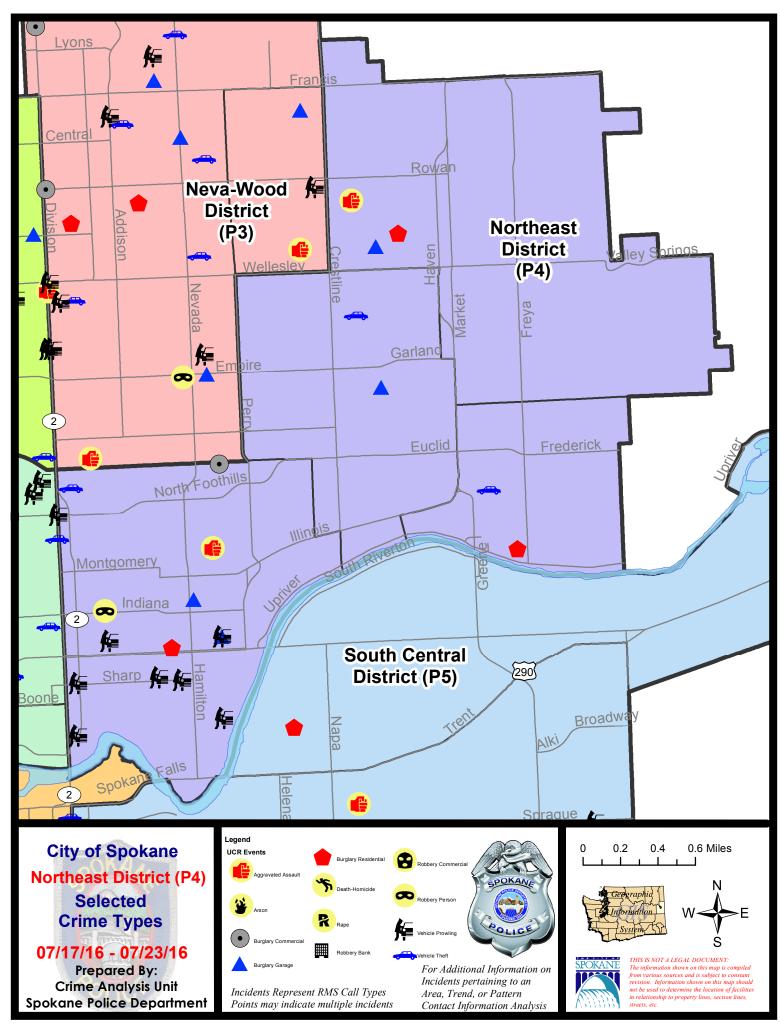

#### **NE - Northeast District (P4)**

#### **Preliminary UCR Counts**

|             |                            | 7           | Day Compa                      | arison        | 28 D                | ay Compa             | rison           | YTD Comparison        |             |         |
|-------------|----------------------------|-------------|--------------------------------|---------------|---------------------|----------------------|-----------------|-----------------------|-------------|---------|
| Part 1 Crim | ne Categories              | Current     | Prior                          | Percent       | Current             | Prior                | Percent         | Current               | Prior       | Percent |
| Violent     | Criminal Homicide          | 0           | 0                              |               | 0                   | 0                    |                 | 0                     | 2           |         |
|             | Rape *                     | 0           | 1                              |               | 1                   | 3                    | -66.67%         | 10                    | 7           | 42.86%  |
|             | Robbery - Commercial       | 0           | 0                              |               | 0                   | 1                    |                 | 4                     | 5           | -20.00% |
|             | Robbery - Person           | 1           | 3                              | -66.67%       | 6                   | 0                    |                 | 20                    | 15          | 33.33%  |
|             | Aggravated Assault - NonDV | 0           | 1                              |               | 3                   | 3                    | 0.00%           | 37                    | 43          | -13.95% |
|             | Aggravated Assault - DV    | 2           | 0                              |               | 8                   | 2                    | 300.00%         | 20                    | 22          | -9.09%  |
|             |                            |             |                                | * All current | t rape values       | are subje            | ct to a one wee | k lag time t          | to ensure a | ccuracy |
|             | Violent Total:             | 3           | 5                              | -40.00%       | 18                  | 9                    | 100.00%         | 91                    | 94          | -3.19%  |
| Property    | Burglary Residence         | 3           | 1                              | 200.00%       | 14                  | 20                   | -30.00%         | 107                   | 101         | 5.94%   |
|             | Burglary Garage            | 4           | 4                              | 0.00%         | 17                  | 8                    | 112.50%         | 52                    | 47          | 10.64%  |
|             | Burglary Commercial        | 1           | 2                              | -50.00%       | 4                   | 6                    | -33.33%         | 34                    | 37          | -8.11%  |
|             | Larceny                    | 33          | 32                             | 3.13%         | 136                 | 120                  | 13.33%          | 838                   | 815         | 2.82%   |
|             | Vehicle Theft              | 3           | 4                              | -25.00%       | 21                  | 24                   | -12.50%         | 165                   | 156         | 5.77%   |
|             | Arson                      | 0           | 0                              |               | 1                   | 2                    | -50.00%         | 6                     | 3           | 100.00% |
|             | Property Total:            | 44          | 43                             | 2.33%         | 193                 | 180                  | 7.22%           | 1202                  | 1159        | 3.71%   |
| Preliminar  | y Part 1 Crime Totals:     | 47          | 48                             | -2.08%        | 211                 | 189                  | 11.64%          | 1293                  | 1253        | 3.19%   |
|             | Current 7 Day Period:      |             | 7/17/2016                      | - 7/23/2016   | Prior 7 Day Period: |                      | 7/10/2          | 2016 - 7/16           | 6/2016      |         |
|             | Cur                        | rent 28 Day | y Period:                      | 6/26/2016     | - 7/23/2016         | Prior 28 Day Period: |                 | 5/29/2016 - 6/25/2016 |             | 5/2016  |
|             | Cur                        | rent YTD P  | D Period: 1/1/2016 - 7/23/2016 |               |                     | Prior `              | YTD Period:     | 1/1/2015 - 7/23/2015  |             |         |

#### NE - Northeast District (P4)

| A/C        | <u>Offense</u>        | <u>Address</u>       | Reported Date |
|------------|-----------------------|----------------------|---------------|
| SP         | <u>B4BE</u>           |                      |               |
| С          | BURGLARY-FENCED AREA  | 2200 E RICH AV       | 7/19/2016     |
| С          | BURGLARY-GARAGE       | 3700 N COOK ST       | 7/18/2016     |
| С          | VEH-THEFT             | 2300 E RICH AV       | 7/22/2016     |
| SPI        | B4HI                  |                      |               |
| С          | ASSAULT-WEAPON        | 2300 E EVERETT AV    | 7/21/2016     |
| С          | BURGLARY-GARAGE       | 4900 N COOK ST       | 7/21/2016     |
| С          | BURGLARY-RESIDNTL     | 5000 N LACEY ST      | 7/20/2016     |
| SPI        | <u>84LO</u>           |                      |               |
| С          | ASSAULT-SUB BDLY HARM | 2400 N COLUMBUS ST   | 7/21/2016     |
| С          | BURGLARY-COMMERCIAL   | 1200 E EUCLID AV     | 7/20/2016     |
| С          | BURGLARY-FENCED AREA  | 3000 N NEVADA ST     | 7/19/2016     |
| С          | BURGLARY-FENCED AREA  | 2500 N MADELIA ST    | 7/22/2016     |
| С          | BURGLARY-GARAGE       | 1100 E AUGUSTA AV    | 7/20/2016     |
| Α          | BURGLARY-GARAGE       | 1000 E MISSION AV    | 7/20/2016     |
| С          | BURGLARY-GARAGE       | 900 E BALDWIN AV     | 7/22/2016     |
| С          | BURGLARY-RESIDNTL     | 700 E MISSION AV     | 7/21/2016     |
| С          | ROBBERY               | 1900 N LIDGERWOOD ST | 7/22/2016     |
| С          | VEH-PROWL             | 300 E AUGUSTA AV     | 7/17/2016     |
| С          | VEH-PROWL             | 1300 N RUBY ST       | 7/19/2016     |
| С          | VEH-PROWL             | 1100 E AUGUSTA AV    | 7/20/2016     |
| С          | VEH-PROWL             | 600 E SHARP AV       | 7/20/2016     |
| С          | VEH-PROWL             | 800 E SHARP AV       | 7/20/2016     |
| С          | VEH-PROWL             | 1000 N SUPERIOR ST   | 7/22/2016     |
| С          | VEH-PROWL             | 900 N RUBY PL        | 7/23/2016     |
| С          | VEH-THEFT             | 100 E CLEVELAND AV   | 7/19/2016     |
| <u>SPI</u> | <u>B4MI</u>           |                      |               |
| С          | BURGLARY-RESIDNTL     | 3500 E MONTGOMERY AV | 7/18/2016     |
| С          | VEH-THEFT             | 3300 E GRACE AV      | 7/21/2016     |