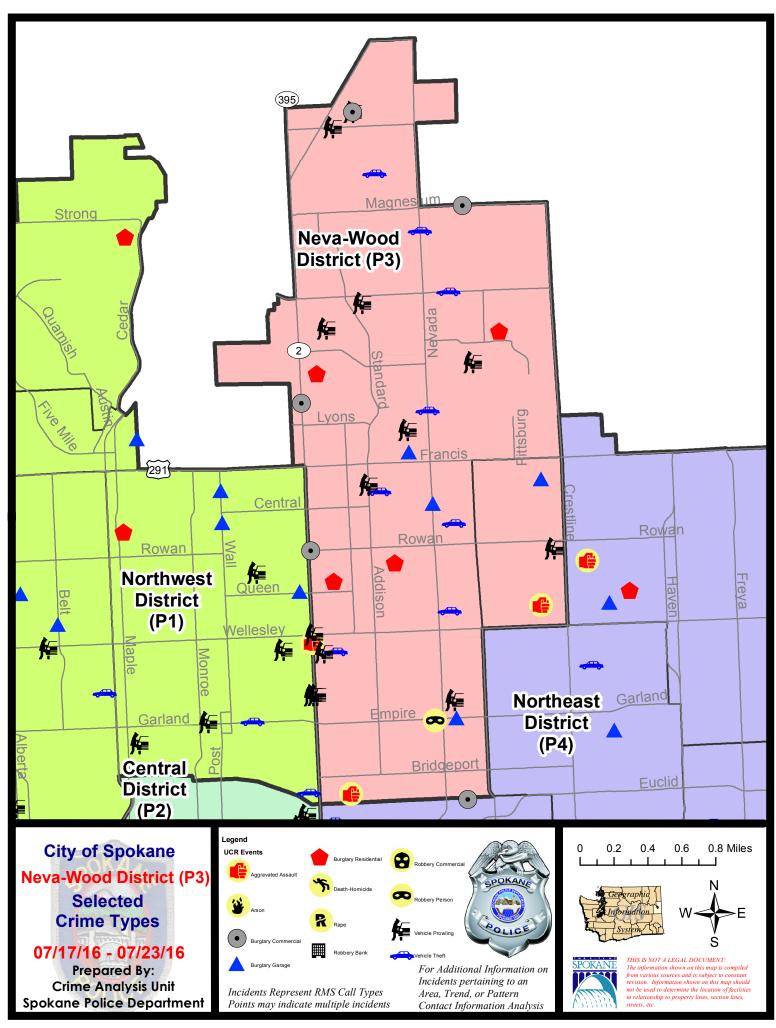

#### **NE - Neva-Wood District (P3)**

#### **Preliminary UCR Counts**

|             |                            | 7                     | Day Compa | arison       | 28 D          | ay Compa   | rison           | YTD          | ) Compariso | n       |
|-------------|----------------------------|-----------------------|-----------|--------------|---------------|------------|-----------------|--------------|-------------|---------|
| Part 1 Crim | ne Categories              | Current               | Prior     | Percent      | Current       | Prior      | Percent         | Current      | Prior       | Percent |
| Violent     | Criminal Homicide          | 0                     | 0         |              | 0             | 0          |                 | 2            | 0           |         |
|             | Rape *                     | 0                     | 1         |              | 1             | 1          | 0.00%           | 7            | 8           | -12.50% |
|             | Robbery - Commercial       | 0                     | 0         |              | 0             | 3          |                 | 7            | 1           | 600.00% |
|             | Robbery - Person           | 1                     | 1         | 0.00%        | 5             | 10         | -50.00%         | 34           | 33          | 3.03%   |
|             | Aggravated Assault - NonDV | 1                     | 0         |              | 1             | 4          | -75.00%         | 38           | 44          | -13.64% |
|             | Aggravated Assault - DV    | 1                     | 0         |              | 4             | 4          | 0.00%           | 25           | 31          | -19.35% |
|             |                            |                       |           | * All curren | t rape values | are subjec | ct to a one wee | k lag time t | to ensure a | ccuracy |
|             | Violent Total:             | 3                     | 2         | 50.00%       | 11            | 22         | -50.00%         | 113          | 117         | -3.42%  |
| Property    | Burglary Residence         | 4                     | 2         | 100.00%      | 17            | 9          | 88.89%          | 105          | 143         | -26.57% |
|             | Burglary Garage            | 4                     | 3         | 33.33%       | 15            | 14         | 7.14%           | 78           | 76          | 2.63%   |
|             | Burglary Commercial        | 4                     | 0         |              | 6             | 9          | -33.33%         | 53           | 55          | -3.64%  |
|             | Larceny                    | 55                    | 60        | -8.33%       | 229           | 197        | 16.24%          | 1547         | 1403        | 10.26%  |
|             | Vehicle Theft              | 8                     | 4         | 100.00%      | 23            | 20         | 15.00%          | 222          | 193         | 15.03%  |
|             | Arson                      | 0                     | 0         |              | 0             | 0          |                 | 1            | 3           | -66.67% |
|             | Property Total:            | 75                    | 69        | 8.70%        | 290           | 249        | 16.47%          | 2006         | 1873        | 7.10%   |
| Preliminar  | y Part 1 Crime Totals:     | 78                    | 71        | 9.86%        | 301           | 271        | 11.07%          | 2119         | 1990        | 6.48%   |
|             | Cur                        | Current 7 Day Period: |           | 7/17/2016    | - 7/23/2016   | Prior 7    | 7 Day Period:   | 7/10/2       | 2016 - 7/16 | 5/2016  |
|             | Cur                        | rent 28 Day           | / Period: | 6/26/2016    | - 7/23/2016   | Prior 2    | 28 Day Period:  | 5/29/2       | 2016 - 6/25 | 5/2016  |
|             | Cur                        | rent YTD P            | eriod:    | 1/1/2016     | - 7/23/2016   | Prior `    | YTD Period:     | 1/1/2        | 2015 - 7/23 | 3/2015  |

#### 7/17/2016 TO 7/23/2016

| A/C | <u>Offense</u>        | <u>Address</u>           | Reported Date |
|-----|-----------------------|--------------------------|---------------|
| SPE | 3NL                   |                          |               |
| С   | ASSAULT-SUB BDLY HARM | 200 E DALTON AV          | 7/21/2016     |
| С   | BURGLARY-COMMERCIAL   | 00 E ROWAN AV            | 7/17/2016     |
| С   | BURGLARY-COMMERCIAL   | 1400 E MAGNESIUM RD      | 7/19/2016     |
| С   | BURGLARY-COMMERCIAL   | 7000 N DIVISION ST       | 7/20/2016     |
| С   | BURGLARY-COMMERCIAL   | 9500 N NEWPORT HY        | 7/21/2016     |
| С   | BURGLARY-FENCED AREA  | 600 E CROWN AV           | 7/18/2016     |
| С   | BURGLARY-FENCED AREA  | 800 E ROWAN AV           | 7/19/2016     |
| С   | BURGLARY-GARAGE       | 800 E ROSEWOOD AV        | 7/18/2016     |
| С   | BURGLARY-GARAGE       | 1000 E CENTRAL AV        | 7/20/2016     |
| С   | BURGLARY-GARAGE       | 1100 E EMPIRE AV         | 7/21/2016     |
| Α   | BURGLARY-GARAGE       | 200 E CROWN AV           | 7/23/2016     |
| С   | BURGLARY-RESIDNTL     | 1700 E HOUGHTON CT       | 7/18/2016     |
| С   | BURGLARY-RESIDNTL     | 100 E CROWN AV           | 7/20/2016     |
| С   | BURGLARY-RESIDNTL     | 00 E WEILE AV            | 7/20/2016     |
| С   | BURGLARY-RESIDNTL     | 600 E SANSON AV          | 7/20/2016     |
| С   | ROBBERY               | 900 E EMPIRE AV          | 7/19/2016     |
| С   | VEH-PROWL             | 400 E GETTYSBURG DR      | 7/17/2016     |
| С   | VEH-PROWL             | 100 E HOUGHTON AV        | 7/17/2016     |
| С   | VEH-PROWL             | 6600 N CINCINNATI ST     | 7/17/2016     |
| С   | VEH-PROWL             | 7200 N HOGAN ST          | 7/18/2016     |
| Α   | VEH-PROWL             | 1000 E NORTH AV          | 7/18/2016     |
| С   | VEH-PROWL             | 4100 N DIVISION ST       | 7/19/2016     |
| С   | VEH-PROWL             | 4700 N DIVISION ST       | 7/19/2016     |
| С   | VEH-PROWL             | 00 E PRINCETON AV        | 7/20/2016     |
| С   | VEH-PROWL             | 9500 N NEWPORT HY        | 7/20/2016     |
| С   | VEH-PROWL             | 1100 E WALTON AV         | 7/20/2016     |
| С   | VEH-PROWL             | 400 E HOLLAND AV         | 7/21/2016     |
| С   | VEH-PROWL             | 6100 N ADDISON ST        | 7/22/2016     |
| С   | VEH-THEFT             | 6000 N WISCOMB ST        | 7/17/2016     |
| С   | VEH-THEFT             | E LINCOLN RD/N MORTON ST | 7/18/2016     |
| С   | VEH-THEFT             | 1200 E JOSEPH AV         | 7/19/2016     |
| С   | VEH-THEFT             | E BEACON AV/N NEVADA ST  | 7/19/2016     |
| С   | VEH-THEFT             | 1100 E WABASH AV         | 7/19/2016     |
| С   | VEH-THEFT             | 100 E PRINCETON AV       | 7/20/2016     |
| С   | VEH-THEFT             | N DAKOTA ST/E JOANNE CT  | 7/21/2016     |
| С   | VEH-THEFT             | 8400 N NEVADA ST         | 7/21/2016     |
| С   | VEH-THEFT PLATES/TABS | 400 E MAGNESIUM RD       | 7/19/2016     |
| С   | VEH-THEFT PLATES/TABS | 6600 N STANDARD ST       | 7/22/2016     |
| SPE | 3 <u>WH</u>           |                          |               |
| С   | BURGLARY-FENCED AREA  | 1400 E COLUMBIA AV       | 7/17/2016     |
| С   | BURGLARY-GARAGE       | 1900 E DALKE AV          | 7/18/2016     |
| С   | INTIMIDATION W/WPN    | 1800 E WABASH AV         | 7/18/2016     |

For protection of victim privacy, the entire address on sexual assault crimes has been redacted.

| A/C | <u>Offense</u>        | Address           | Reported Date |
|-----|-----------------------|-------------------|---------------|
| С   | VEH-PROWL             | 5400 N MARTIN ST  | 7/22/2016     |
| C   | VEH-THEET PLATES/TABS | 1800 F BISMARK AV | 7/19/2016     |