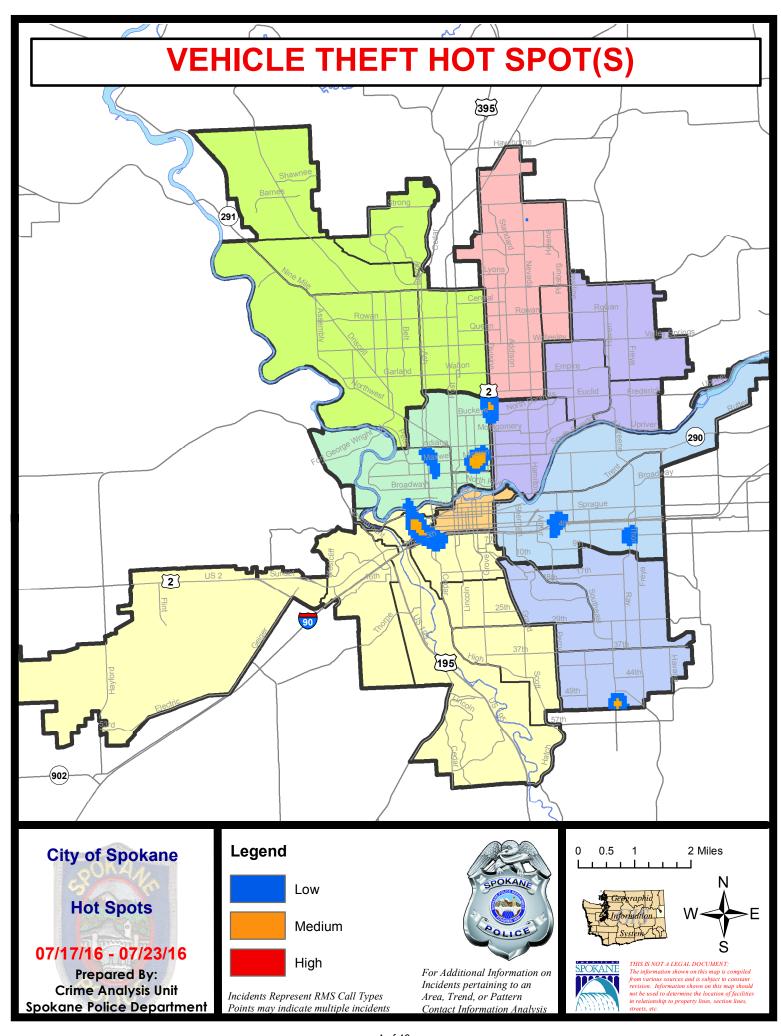

#### North Police Service Area (P1, P2, P3 and P4)

#### **Preliminary UCR Counts**

|             |                            | 7           | Day Compa | nrison       | 28 E           | Day Compa   | rison           | YTE         | ) Compariso | n       |
|-------------|----------------------------|-------------|-----------|--------------|----------------|-------------|-----------------|-------------|-------------|---------|
| Part 1 Crim | ne Categories              | Current     | Prior     | Percent      | Current        | Prior       | Percent         | Current     | Prior       | Percent |
| Violent     | Criminal Homicide          | 0           | 0         |              | 0              | 0           |                 | 4           | 3           | 33.33%  |
|             | Rape *                     | 0           | 2         |              | 3              | 8           | -62.50%         | 41          | 34          | 20.59%  |
|             | Robbery - Commercial       | 0           | 0         |              | 1              | 4           | -75.00%         | 14          | 9           | 55.56%  |
|             | Robbery - Person           | 3           | 4         | -25.00%      | 14             | 13          | 7.69%           | 79          | 87          | -9.20%  |
|             | Aggravated Assault - NonDV | 2           | 3         | -33.33%      | 11             | 17          | -35.29%         | 140         | 139         | 0.72%   |
|             | Aggravated Assault - DV    | 3           | 1         | 200.00%      | 17             | 14          | 21.43%          | 79          | 80          | -1.25%  |
|             |                            |             |           | * All curren | nt rape values | s are subje | ect to a one we | ek lag time | to ensure a | ccuracy |
|             | Violent Total:             | 8           | 10        | -20.00%      | 46             | 56          | -17.86%         | 357         | 352         | 1.42%   |
| Property    | Burglary Residence         | 14          | 8         | 75.00%       | 63             | 55          | 14.55%          | 410         | 473         | -13.32% |
|             | Burglary Garage            | 18          | 10        | 80.00%       | 61             | 43          | 41.86%          | 285         | 274         | 4.01%   |
|             | Burglary Commercial        | 6           | 4         | 50.00%       | 17             | 36          | -4.68%          | 163         | 171         | -4.68%  |
|             | Larceny                    | 148         | 159       | -6.92%       | 616            | 563         | 9.41%           | 4070        | 3709        | 9.73%   |
|             | Vehicle Theft              | 23          | 18        | 27.78%       | 82             | 66          | 24.24%          | 636         | 571         | 11.38%  |
|             | Arson                      | 0           | 0         |              | 1              | 3           | -66.67%         | 14          | 19          | -26.32% |
|             | Property Total:            | 209         | 199       | 5.03%        | 840            | 766         | 9.66%           | 5578        | 5217        | 6.92%   |
| Preliminar  | y Part 1 Crime Totals:     | 217         | 209       | 3.83%        | 886            | 822         | 7.79%           | 5935        | 5569        | 6.57%   |
|             | Cur                        | rent 7 Day  | Period:   | 7/17/2016    | - 7/23/2016    | Prior 1     | 7 Day Period:   | 7/10/2      | 2016 - 7/16 | /2016   |
|             | Curi                       | rent 28 Day | y Period: | 6/26/2016    | - 7/23/2016    | Prior :     | 28 Day Period:  | 5/29/2      | 2016 - 6/25 | /2016   |
|             | Curi                       | rent YTD P  | eriod:    | 1/1/2016     | - 7/23/2016    | Prior `     | YTD Period:     | 1/1/2       | 2015 - 7/23 | /2015   |