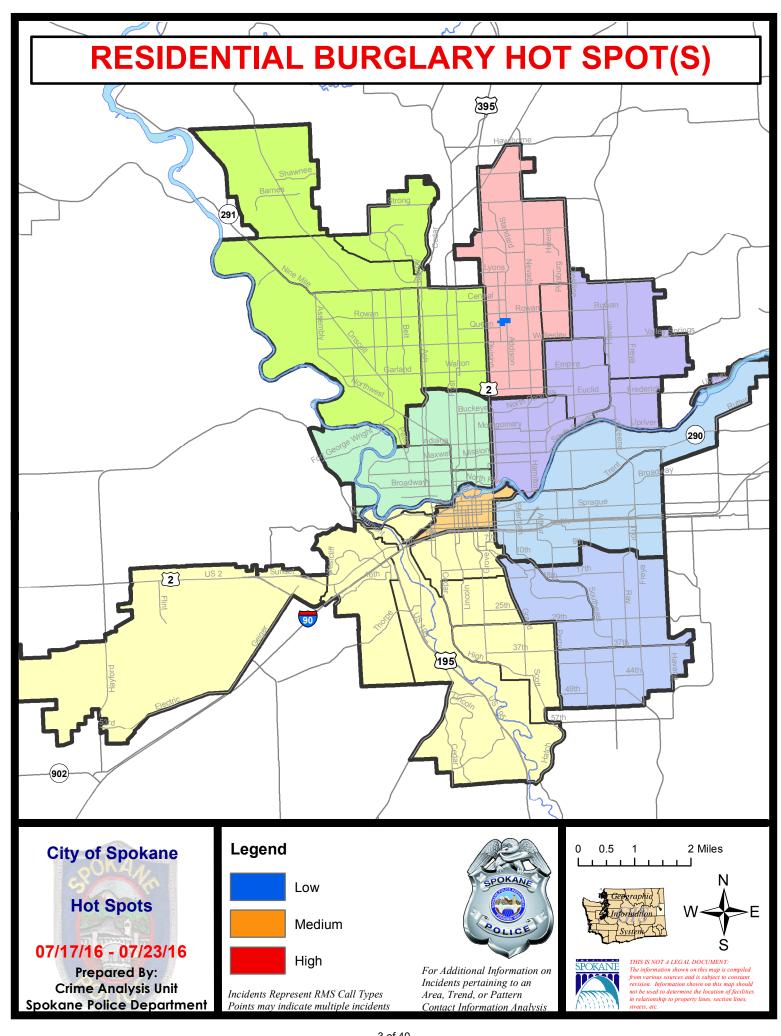

#### North Police Service Area (P1, P2, P3 and P4)

#### **Preliminary UCR Counts**

|             |                            | 7           | Day Compa | nrison       | 28 E           | Day Compa   | rison           | YTE         | ) Compariso | n       |
|-------------|----------------------------|-------------|-----------|--------------|----------------|-------------|-----------------|-------------|-------------|---------|
| Part 1 Crim | ne Categories              | Current     | Prior     | Percent      | Current        | Prior       | Percent         | Current     | Prior       | Percent |
| Violent     | Criminal Homicide          | 0           | 0         |              | 0              | 0           |                 | 4           | 3           | 33.33%  |
|             | Rape *                     | 0           | 2         |              | 3              | 8           | -62.50%         | 41          | 34          | 20.59%  |
|             | Robbery - Commercial       | 0           | 0         |              | 1              | 4           | -75.00%         | 14          | 9           | 55.56%  |
|             | Robbery - Person           | 3           | 4         | -25.00%      | 14             | 13          | 7.69%           | 79          | 87          | -9.20%  |
|             | Aggravated Assault - NonDV | 2           | 3         | -33.33%      | 11             | 17          | -35.29%         | 140         | 139         | 0.72%   |
|             | Aggravated Assault - DV    | 3           | 1         | 200.00%      | 17             | 14          | 21.43%          | 79          | 80          | -1.25%  |
|             |                            |             |           | * All curren | nt rape values | s are subje | ect to a one we | ek lag time | to ensure a | ccuracy |
|             | Violent Total:             | 8           | 10        | -20.00%      | 46             | 56          | -17.86%         | 357         | 352         | 1.42%   |
| Property    | Burglary Residence         | 14          | 8         | 75.00%       | 63             | 55          | 14.55%          | 410         | 473         | -13.32% |
|             | Burglary Garage            | 18          | 10        | 80.00%       | 61             | 43          | 41.86%          | 285         | 274         | 4.01%   |
|             | Burglary Commercial        | 6           | 4         | 50.00%       | 17             | 36          | -4.68%          | 163         | 171         | -4.68%  |
|             | Larceny                    | 148         | 159       | -6.92%       | 616            | 563         | 9.41%           | 4070        | 3709        | 9.73%   |
|             | Vehicle Theft              | 23          | 18        | 27.78%       | 82             | 66          | 24.24%          | 636         | 571         | 11.38%  |
|             | Arson                      | 0           | 0         |              | 1              | 3           | -66.67%         | 14          | 19          | -26.32% |
|             | Property Total:            | 209         | 199       | 5.03%        | 840            | 766         | 9.66%           | 5578        | 5217        | 6.92%   |
| Preliminar  | y Part 1 Crime Totals:     | 217         | 209       | 3.83%        | 886            | 822         | 7.79%           | 5935        | 5569        | 6.57%   |
|             | Cur                        | rent 7 Day  | Period:   | 7/17/2016    | - 7/23/2016    | Prior 1     | 7 Day Period:   | 7/10/2      | 2016 - 7/16 | /2016   |
|             | Curi                       | rent 28 Day | y Period: | 6/26/2016    | - 7/23/2016    | Prior :     | 28 Day Period:  | 5/29/2      | 2016 - 6/25 | /2016   |
|             | Curi                       | rent YTD P  | eriod:    | 1/1/2016     | - 7/23/2016    | Prior `     | YTD Period:     | 1/1/2       | 2015 - 7/23 | /2015   |