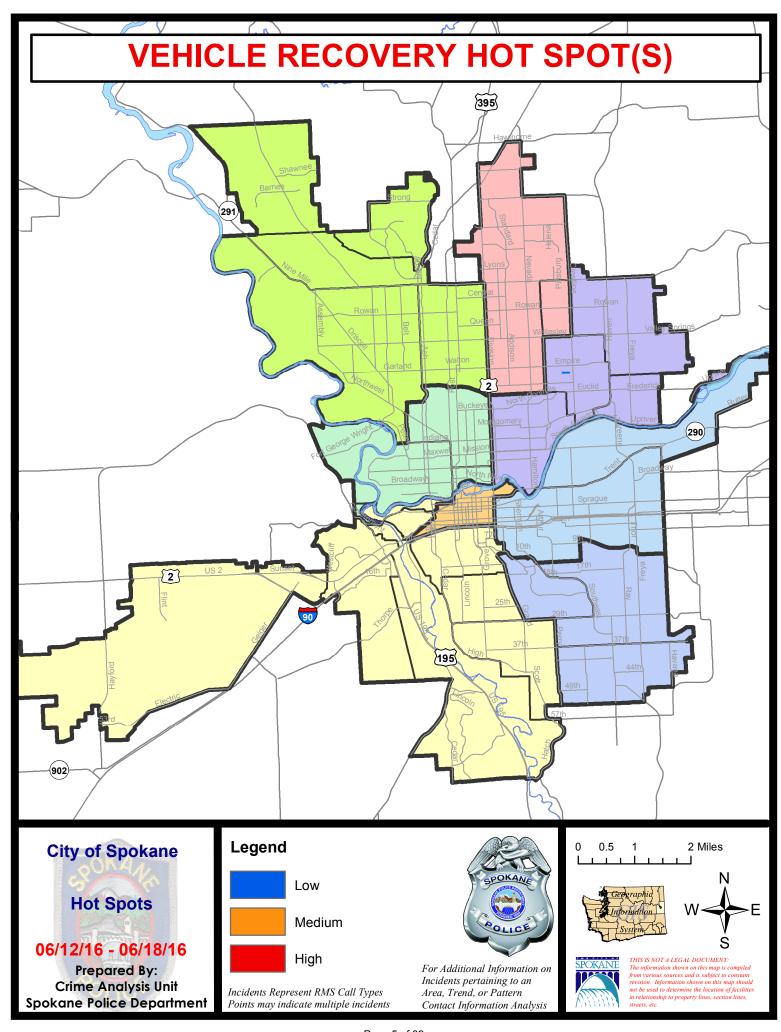

/18/2016 |               | Prior 28 Day Period:     |                 | 4/24/2016 - 5/21/2016 |           |          |
|                    | Cur                        |                  | TD Period: 1/1/2016 - 6/18/20 |                                      | - 6/18/2016   | 8/2016 Prior YTD Period: |                 | 1/1/2015 - 6/18/2015  |           | 3/2015   |

Prepared by SPD Crime Analysis Office - Monday, June 20, 2016

With the exception of criminal homicides, this chart represents preliminary counts of the original Police Incident Reports. Full statistical analysis to determine the confidence level of this data has not been performed. The % change columns on the preliminary incident count differ from the percentage change on the UCR crime report, sometimes significantly.











## NORTH

## **Police Service Area**

**PSA Commander** 

**Captain Tom Hendren** 

Period Ending: Saturday J

, 2016

Northwest District (P1)

**Central District (P2)** 

**Neva-Wood District (P3)** 

**Northeast District (P4)** 



#### North Police Service Area (P1, P2, P3 and P4)



#### **Preliminary UCR Counts**

|             |                            | 7 Day Comparison |                      |                       | 28 E           | ay Compa             | rison           | YTD Comparison        |             |          |
|-------------|----------------------------|------------------|----------------------|-----------------------|----------------|----------------------|-----------------|-----------------------|-------------|----------|
| Part 1 Crim | ne Categories