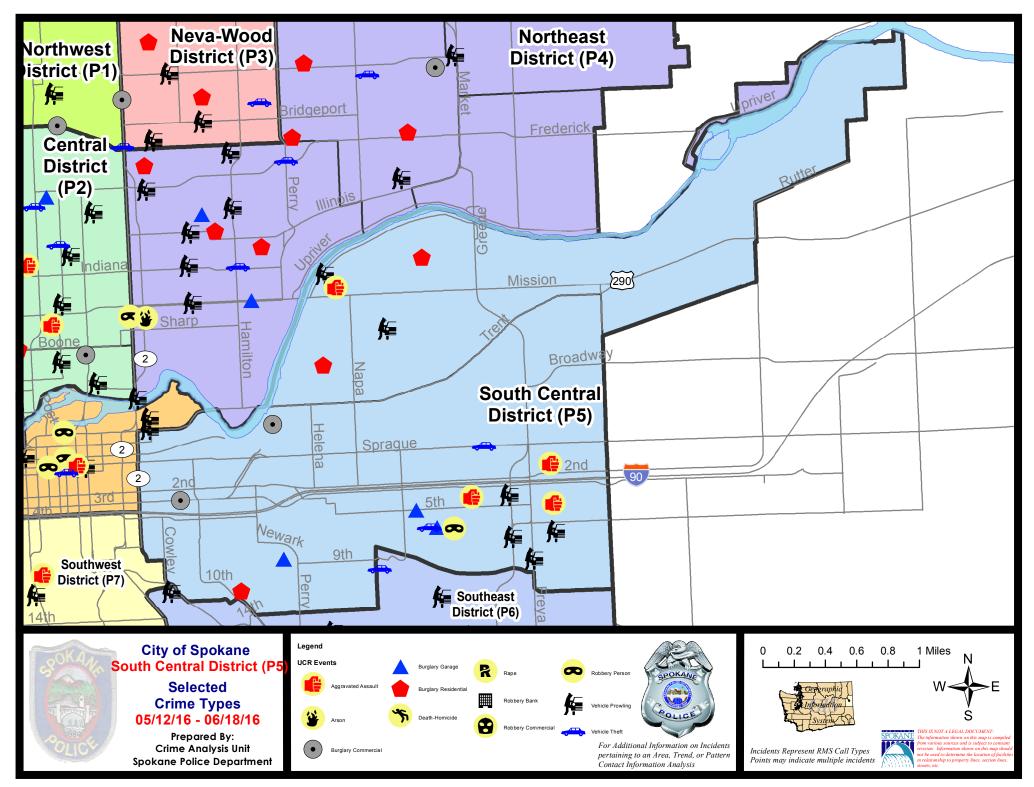

#### **SE - South Central District (P5)**

#### **Preliminary UCR Counts**

|             |                            | 7                     | Day Compa | arison       | 28 E          | Day Compai | rison           | YTD          | Compariso   | n       |
|-------------|----------------------------|-----------------------|-----------|--------------|---------------|------------|-----------------|--------------|-------------|---------|
| Part 1 Crim | ne Categories              | Current               | Prior     | Percent      | Current       | Prior      | Percent         | Current      | Prior       | Percent |
| Violent     | Criminal Homicide          | 0                     | 0         |              | 0             | 0          |                 | 0            | 2           |         |
|             | Rape *                     | 0                     | 0         |              | 2             | 2          | 0.00%           | 9            | 7           | 28.57%  |
|             | Robbery - Commercial       | 0                     | 0         |              | 0             | 0          |                 | 1            | 1           | 0.00%   |
|             | Robbery - Person           | 1                     | 0         |              | 3             | 5          | -40.00%         | 16           | 22          | -27.27% |
|             | Aggravated Assault - NonDV | 5                     | 1         | 400.00%      | 11            | 7          | 57.14%          | 41           | 27          | 51.85%  |
|             | Aggravated Assault - DV    | 0                     | 0         |              | 1             | 3          | -66.67%         | 13           | 15          | -13.33% |
|             |                            |                       |           | * All curren | t rape values | are subjec | ct to a one wee | k lag time t | o ensure a  | ccuracy |
|             | Violent Total:             | 6                     | 1         | 500.00%      | 17            | 17         | 0.00%           | 80           | 74          | 8.11%   |
| Property    | Burglary Residence         | 3                     | 1         | 200.00%      | 8             | 9          | -11.11%         | 48           | 83          | -42.17% |
|             | Burglary Garage            | 5                     | 1         | 400.00%      | 10            | 5          | 100.00%         | 38           | 38          | 0.00%   |
|             | Burglary Commercial        | 2                     | 0         |              | 10            | 15         | -33.33%         | 62           | 30          | 106.67% |
|             | Larceny                    | 21                    | 23        | -8.70%       | 94            | 101        | -6.93%          | 507          | 497         | 2.01%   |
|             | Vehicle Theft              | 2                     | 3         | -33.33%      | 12            | 25         | -52.00%         | 89           | 124         | -28.23% |
|             | Arson                      | 0                     | 0         |              | 0             | 0          |                 | 1            | 0           |         |
|             | Property Total:            | 33                    | 28        | 17.86%       | 134           | 155        | -13.55%         | 745          | 772         | -3.50%  |
| Preliminar  | y Part 1 Crime Totals:     | 39                    | 29        | 34.48%       | 151           | 172        | -12.21%         | 825          | 846         | -2.48%  |
|             | Cur                        | Current 7 Day Period: |           | 6/12/2016    | - 6/18/2016   | Prior 7    | 7 Day Period:   | 6/5/2        | 2016 - 6/11 | /2016   |
|             | Cur                        | rent 28 Day           | / Period: | 5/22/2016    | - 6/18/2016   | Prior 2    | 28 Day Period:  | 4/24/2       | 2016 - 5/21 | /2016   |
|             | Cur                        | rent YTD P            | eriod:    | 1/1/2016     | - 6/18/2016   | Prior \    | YTD Period:     | 1/1/2        | 2015 - 6/18 | 3/2015  |

#### SE - South Central District (P5)

| A/C | <u>Offense</u>        | <u>Address</u>            | Reported Date |
|-----|-----------------------|---------------------------|---------------|
| SPC | <u>:5EC</u>           |                           |               |
| С   | ASSAULT-WEAPON        | 400 S FISKE ST            | 6/12/2016     |
| С   | ASSAULT-WEAPON        | 400 S FISKE ST            | 6/12/2016     |
| С   | ASSAULT-WEAPON        | E PACIFIC AV/S REBECCA ST | 6/16/2016     |
| С   | ASSAULT-WEAPON        | 3800 E 5TH AV             | 6/17/2016     |
| С   | BURGLARY-COMMERCIAL   | 1200 E FRONT AV           | 6/12/2016     |
| С   | BURGLARY-COMMERCIAL   | 300 E 3RD AV              | 6/16/2016     |
| С   | BURGLARY-FENCED AREA  | E 2ND AV/S MYRTLE ST      | 6/16/2016     |
| С   | BURGLARY-GARAGE       | 2500 E 5TH AV             | 6/13/2016     |
| С   | BURGLARY-GARAGE       | 2700 E HARTSON AV         | 6/13/2016     |
| С   | BURGLARY-GARAGE       | 1300 E NINA AV            | 6/16/2016     |
| С   | BURGLARY-GARAGE       | 1300 E NINA AV            | 6/16/2016     |
| С   | BURGLARY-GARAGE       | 3800 E 5TH AV             | 6/18/2016     |
| С   | BURGLARY-RESIDNTL     | 900 E 11TH AV             | 6/13/2016     |
| С   | ROBBERY               | 2900 E HARTSON AV         | 6/15/2016     |
| С   | VEH-PROWL             | 400 S THOR ST             | 6/12/2016     |
| Α   | VEH-PROWL             | 1900 E 3RD AV             | 6/14/2016     |
| С   | VEH-PROWL             | 700 S THOR ST             | 6/15/2016     |
| С   | VEH-PROWL             | 3800 E 7TH AV             | 6/16/2016     |
| С   | VEH-PROWL             | 3600 E PRATT AV           | 6/17/2016     |
| Α   | VEH-PROWL             | E 11TH AV/S SOUTHEAST BL  | 6/18/2016     |
| С   | VEH-THEFT             | 3200 E SPRAGUE AV         | 6/14/2016     |
| С   | VEH-THEFT             | 2600 E HARTSON AV         | 6/17/2016     |
| С   | VEH-THEFT AUTO PARTS  | 1700 E 4TH AV             | 6/14/2016     |
| С   | VEH-THEFT PLATES/TABS | 1500 E SPRAGUE AV         | 6/18/2016     |
| SPC | <u> 5GP</u>           |                           |               |
| С   | ASSAULT-WEAPON        | 1800 E MARSHALL AV        | 6/16/2016     |
| Α   | BURGLARY-COMMERCIAL   | 700 N NAPA ST             | 6/13/2016     |
| С   | BURGLARY-RESIDNTL     | 1700 E MALLON AV          | 6/12/2016     |
| С   | BURGLARY-RESIDNTL     | 1800 N LACEY ST           | 6/13/2016     |
| С   | VEH-PROWL             | 2300 E BOONE AV           | 6/16/2016     |
| С   | VEH-PROWL             | 1700 E SOUTH RIVERTON AV  | 6/18/2016     |