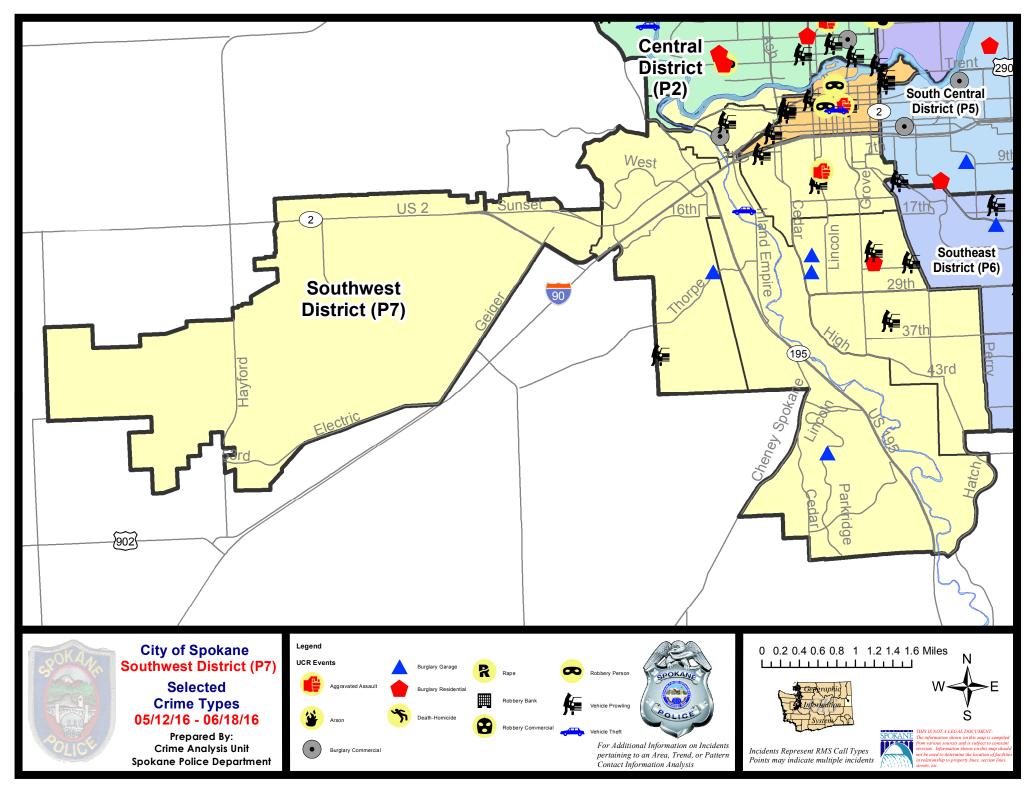

#### South Police Service Area (P5, P6 and P7)

#### **Preliminary UCR Counts**

|             |                            | 7                      | Day Compa | rison        | 28 D           | ay Compa    | rison                | YTE         | Compariso             | on       |
|-------------|----------------------------|------------------------|-----------|--------------|----------------|-------------|----------------------|-------------|-----------------------|----------|
| Part 1 Crim | ne Categories              | Current                | Prior     | Percent      | Current        | Prior       | Percent              | Current     | Prior                 | Percent  |
| Violent     | Criminal Homicide          | 0                      | 0         |              | 0              | 1           |                      | 2           | 2                     | 0.00%    |
|             | Rape *                     | 0                      | 0         |              | 3              | 3           | 0.00%                | 17          | 15                    | 13.33%   |
|             | Robbery - Commercial       | 0                      | 0         |              | 0              | 0           |                      | 1           | 2                     | -50.00%  |
|             | Robbery - Person           | 1                      | 0         |              | 3              | 8           | -62.50%              | 23          | 41                    | -43.90%  |
|             | Aggravated Assault - NonDV | 6                      | 2         | 200.00%      | 15             | 15          | 0.00%                | 68          | 56                    | 21.43%   |
|             | Aggravated Assault - DV    | 0                      | 1         |              | 4              | 6           | -33.33%              | 29          | 35                    | -17.14%  |
|             |                            |                        |           | * All currer | nt rape values | s are subje | ct to a one wee      | ek lag time | to ensure a           | accuracy |
|             | Violent Total:             | 7                      | 3         | 133.33%      | 25             | 33          | -24.24%              | 140         | 151                   | -7.28%   |
| Property    | Burglary Residence         | 5                      | 9         | -44.44%      | 30             | 23          | 30.43%               | 157         | 183                   | -14.21%  |
|             | Burglary Garage            | 11                     | 4         | 175.00%      | 25             | 11          | 127.27%              | 88          | 127                   | -30.71%  |
|             | Burglary Commercial        | 3                      | 1         | 200.00%      | 13             | 23          | 66.67%               | 100         | 60                    | 66.67%   |
|             | Larceny                    | 66                     | 67        | -1.49%       | 231            | 219         | 5.48%                | 1279        | 1309                  | -2.29%   |
|             | Vehicle Theft              | 5                      | 10        | -50.00%      | 29             | 54          | -46.30%              | 242         | 239                   | 1.26%    |
|             | Arson                      | 0                      | 0         |              | 0              | 0           |                      | 1           | 4                     | -75.00%  |
|             | Property Total:            | 90                     | 91        | -1.10%       | 328            | 330         | -0.61%               | 1867        | 1922                  | -2.86%   |
| Preliminar  | y Part 1 Crime Totals:     | 97                     | 94        | 3.19%        | 353            | 363         | -2.75%               | 2007        | 2073                  | -3.18%   |
|             | Cur                        | Surrent 7 Day Period:  |           | 6/12/2016    | - 6/18/2016    | Prior 7     | 7 Day Period:        | 6/5/2       | 2016 - 6/11           | /2016    |
|             | Cur                        | Current 28 Day Period: |           | 5/22/2016    | - 6/18/2016    | Prior 2     | Prior 28 Day Period: |             | 4/24/2016 - 5/21/2016 |          |
|             | Cur                        | rent YTD P             | eriod:    | 1/1/2016     | - 6/18/2016    | Prior `     | TD Period:           | 1/1/2       | 2015 - 6/18           | 3/2015   |