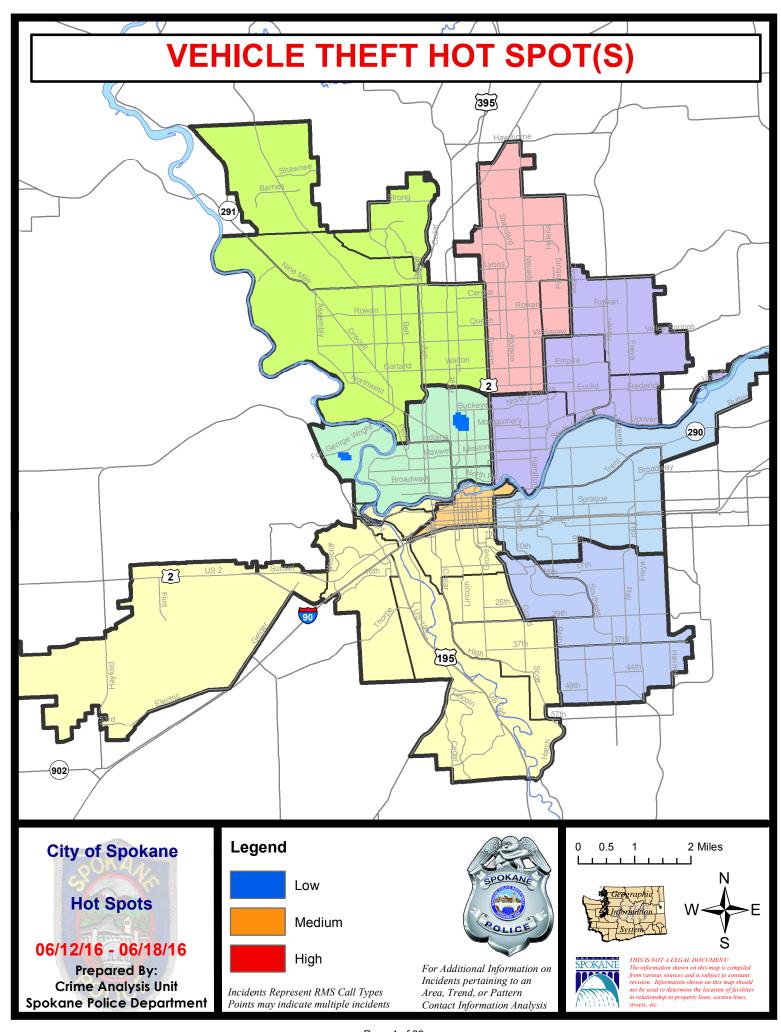

6/18/2016 |               | Prior 28 Day Period:     |                 | 4/24/2016 - 5/21/2016 |           |          |
|                    | Cur                        |                  | TD Period: 1/1/2016 - 6/18/20 |                                      | - 6/18/2016   | 8/2016 Prior YTD Period: |                 | 1/1/2015 - 6/18/2015  |           | 3/2015   |

Prepared by SPD Crime Analysis Office - Monday, June 20, 2016

With the exception of criminal homicides, this chart represents preliminary counts of the original Police Incident Reports. Full statistical analysis to determine the confidence level of this data has not been performed. The % change columns on the preliminary incident count differ from the percentage change on the UCR crime report, sometimes significantly.











## NORTH

## **Police Service Area**

**PSA Commander** 

**Captain Tom Hendren** 

Period Ending: Saturday J

, 2016

Northwest District (P1)

**Central District (P2)** 

**Neva-Wood District (P3)** 

**Northeast District (P4)** 



#### North Police Service Area (P1, P2, P3 and P4)



#### **Preliminary UCR Counts**

|             |                            | 7 Day Comparison |                      |                       | 28 E           | ay Compa             | rison           | YTD Comparison        |             |          |
|-------------|----------------------------|------------------|----------------------|-----------------------|----------------|----------------------|-----------------|-----------------------|-------------|----------|
| Part 1 Crim | ne Categories