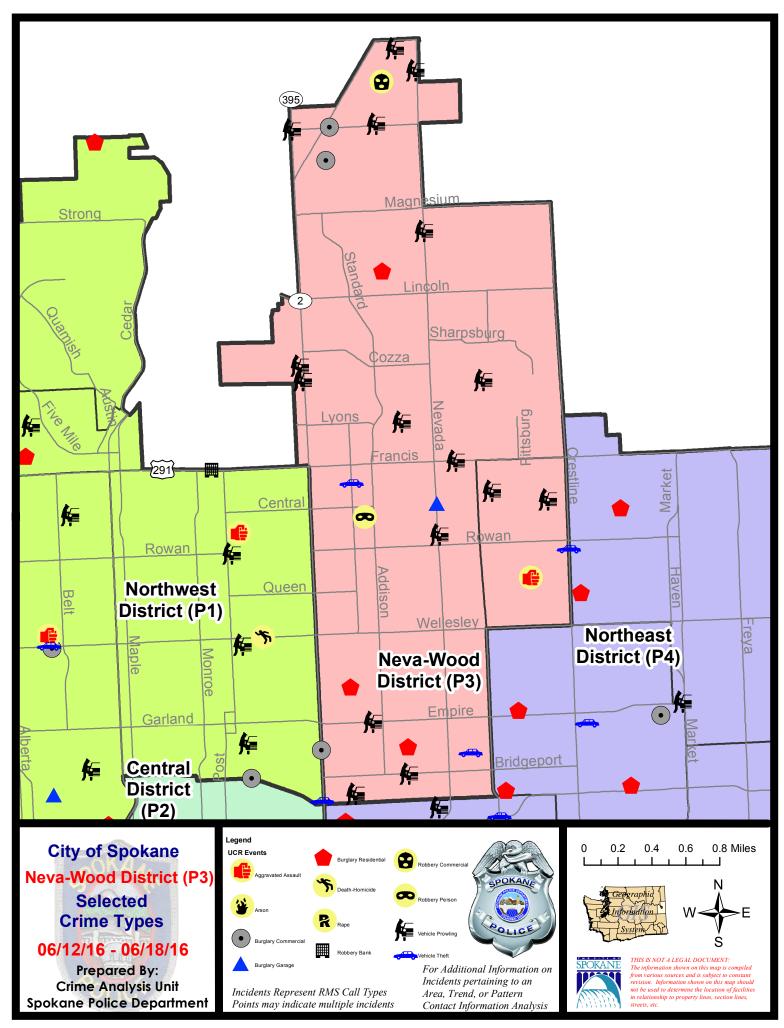

#### **NE - Neva-Wood District (P3)**

#### **Preliminary UCR Counts**

|             |                            | 7       | Day Compa             | arison       | son 28 Day Comparison |               |                       |              | YTD Comparison |         |  |
|-------------|----------------------------|---------|-----------------------|--------------|-----------------------|---------------|-----------------------|--------------|----------------|---------|--|
| Part 1 Crim | ne Categories              | Current | Prior                 | Percent      | Current               | Prior         | Percent               | Current      | Prior          | Percent |  |
| Violent     | Criminal Homicide          | 0       | 0                     |              | 0                     | 0             |                       | 3            | 0              |         |  |
|             | Rape *                     | 0       | 0                     |              | 0                     | 1             |                       | 5            | 8              | -37.50% |  |
|             | Robbery - Commercial       | 1       | 1                     | 0.00%        | 2                     | 1             | 100.00%               | 6            | 1              | 500.00% |  |
|             | Robbery - Person           | 1       | 1                     | 0.00%        | 7                     | 5             | 40.00%                | 26           | 31             | -16.13% |  |
|             | Aggravated Assault - NonDV | 0       | 2                     |              | 7                     | 3             | 133.33%               | 34           | 31             | 9.68%   |  |
|             | Aggravated Assault - DV    | 1       | 0                     |              | 3                     | 3             | 0.00%                 | 18           | 28             | -35.71% |  |
|             |                            |         |                       | * All curren | t rape values         | are subjec    | ct to a one wee       | k lag time t | to ensure a    | ccuracy |  |
|             | Violent Total:             | 3       | 4                     | -25.00%      | 19                    | 13            | 46.15%                | 92           | 99             | -7.07%  |  |
| Property    | Burglary Residence         | 3       | 2                     | 50.00%       | 12                    | 11            | 9.09%                 | 86           | 120            | -28.33% |  |
|             | Burglary Garage            | 1       | 4                     | -75.00%      | 10                    | 7             | 42.86%                | 59           | 61             | -3.28%  |  |
|             | Burglary Commercial        | 3       | 1                     | 200.00%      | 8                     | 6             | 33.33%                | 46           | 52             | -11.54% |  |
|             | Larceny                    | 53      | 44                    | 20.45%       | 193                   | 202           | -4.46%                | 1261         | 1173           | 7.50%   |  |
|             | Vehicle Theft              | 3       | 3                     | 0.00%        | 18                    | 29            | -37.93%               | 191          | 161            | 18.63%  |  |
|             | Arson                      | 0       | 0                     |              | 0                     | 1             |                       | 1            | 2              | -50.00% |  |
|             | Property Total:            | 63      | 54                    | 16.67%       | 241                   | 256           | -5.86%                | 1644         | 1569           | 4.78%   |  |
| Preliminar  | y Part 1 Crime Totals:     | 66      | 58                    | 13.79%       | 260                   | 269           | -3.35%                | 1736         | 1668           | 4.08%   |  |
|             | Current 7 Day Period:      |         | 6/12/2016             | - 6/18/2016  | Prior 7               | 7 Day Period: | 6/5/2                 | 2016 - 6/11  | /2016          |         |  |
|             | Current 28 Day Period:     |         | 5/22/2016 - 6/18/2016 |              | Prior 28 Day Period:  |               | 4/24/2016 - 5/21/2016 |              | /2016          |         |  |
|             | Current YTD Period:        |         | 1/1/2016 - 6/18/2016  |              | Prior YTD Period:     |               | 1/1/2015 - 6/18/2015  |              | 3/2015         |         |  |

#### NE - Neva-Wood District (P3)

| A/C        | <u>Offense</u>        | <u>Address</u>                       | Reported Date |
|------------|-----------------------|--------------------------------------|---------------|
| SPE        | 3NL                   |                                      |               |
| С          | BURGLARY-COMMERCIAL   | 3600 N DIVISION ST                   | 6/12/2016     |
| С          | BURGLARY-COMMERCIAL   | 9100 N NEWPORT HY                    | 6/15/2016     |
| С          | BURGLARY-COMMERCIAL   | 9500 N NEWPORT HY                    | 6/16/2016     |
| С          | BURGLARY-FENCED AREA  | 5100 N LIDGERWOOD ST                 | 6/13/2016     |
| С          | BURGLARY-GARAGE       | 1000 E CENTRAL AV                    | 6/15/2016     |
| Α          | BURGLARY-GARAGE       | 600 E ROCKWELL AV                    | 6/16/2016     |
| С          | BURGLARY-RESIDNTL     | 600 E GORDON AV                      | 6/13/2016     |
| С          | BURGLARY-RESIDNTL     | 200 E ROCKWELL AV                    | 6/17/2016     |
| С          | BURGLARY-RESIDNTL     | 600 E SIERRA AV                      | 6/18/2016     |
| С          | ROBBERY               | 400 E COLUMBIA AV                    | 6/12/2016     |
| С          | ROBBERY-COMMERCIAL    | 9700 N NEWPORT HY                    | 6/16/2016     |
| С          | VEH-PROWL             | 7100 N DIVISION ST                   | 6/12/2016     |
| С          | VEH-PROWL             | N DIVISION ST/E HOLLAND AV           | 6/12/2016     |
| С          | VEH-PROWL             | 7100 N DIVISION ST                   | 6/12/2016     |
| С          | VEH-PROWL             | 10000 N NEVADA ST                    | 6/12/2016     |
| С          | VEH-PROWL             | 7100 N DIVISION ST                   | 6/14/2016     |
| С          | VEH-PROWL             | 200 E DALTON AV                      | 6/14/2016     |
| Α          | VEH-PROWL             | E HOLLAND AV/N NORTHPOINTE ACCESS LN | 6/15/2016     |
| С          | VEH-PROWL             | 200 E DALTON AV                      | 6/15/2016     |
| С          | VEH-PROWL             | 8400 N NEVADA ST                     | 6/15/2016     |
| Α          | VEH-PROWL             | 4700 N DIVISION ST                   | 6/15/2016     |
| С          | VEH-PROWL             | 1200 E FRANCIS AV                    | 6/15/2016     |
| С          | VEH-PROWL             | 600 E HOLLAND AV                     | 6/15/2016     |
| С          | VEH-PROWL             | 400 E EMPIRE AV                      | 6/16/2016     |
| С          | VEH-PROWL             | 1400 E WEILE CT                      | 6/16/2016     |
| С          | VEH-PROWL             | 700 E LYONS AV                       | 6/16/2016     |
| С          | VEH-PROWL             | 10100 N NEWPORT HY                   | 6/16/2016     |
| С          | VEH-PROWL             | 600 E BRIDGEPORT AV                  | 6/16/2016     |
| С          | VEH-PROWL             | 1000 E NEBRASKA AV                   | 6/17/2016     |
| Α          | VEH-PROWL             | 9200 N COLTON ST                     | 6/17/2016     |
| Α          | VEH-THEFT             | 1600 E WEILE AV                      | 6/12/2016     |
| Α          | VEH-THEFT             | 5600 N LIDGERWOOD ST                 | 6/13/2016     |
| С          | VEH-THEFT             | 1200 E GLASS AV                      | 6/15/2016     |
| С          | VEH-THEFT             | 6100 N LIDGERWOOD ST                 | 6/16/2016     |
| <u>SPE</u> | <u> 3WH</u>           |                                      |               |
| С          | ASSAULT-SUB BDLY HARM | 1700 E CROWN AV                      | 6/12/2016     |
| Α          | BURGLARY-GARAGE       | 1500 E BISMARK AV                    | 6/14/2016     |
| С          | VEH-PROWL             | 1900 E CENTRAL AV                    | 6/16/2016     |
| С          | VEH-PROWL             | 1500 E BISMARK AV                    | 6/18/2016     |
| С          | VEH-THEFT             | 5400 N CRESTLINE ST                  | 6/15/2016     |