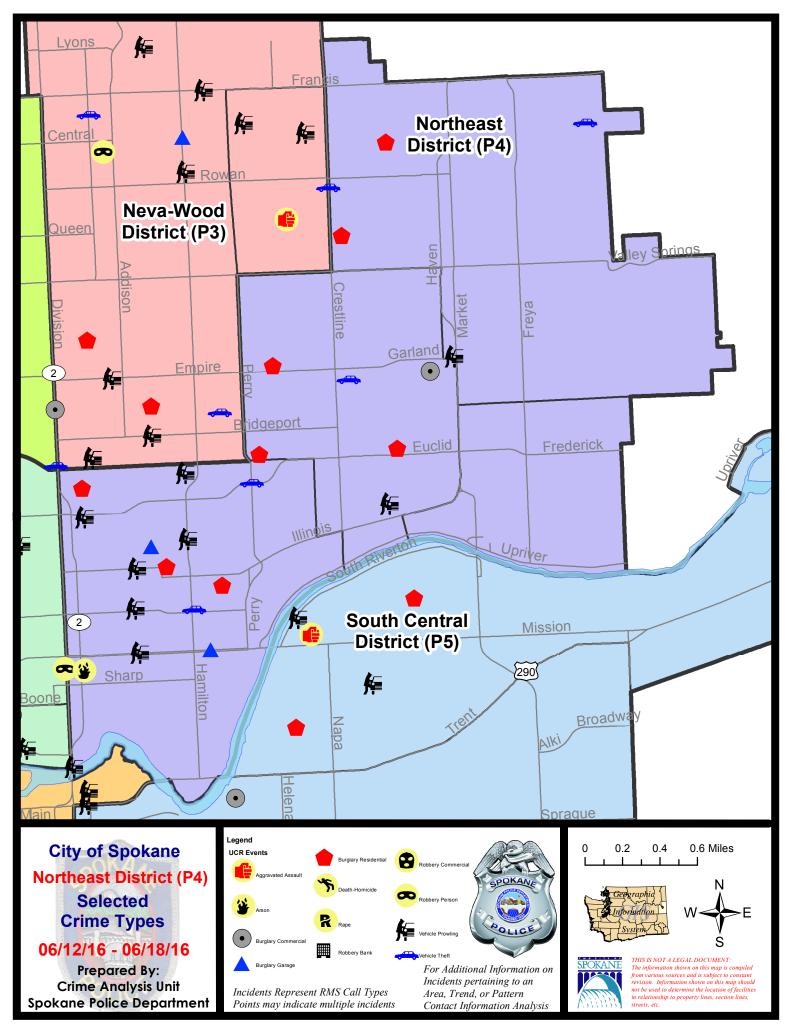

#### **NE - Northeast District (P4)**

#### **Preliminary UCR Counts**

|             |                            | 7       | Day Compa             | arison       | 28 Day Comparison    |                     |                       |              | YTD Comparison |         |  |
|-------------|----------------------------|---------|-----------------------|--------------|----------------------|---------------------|-----------------------|--------------|----------------|---------|--|
| Part 1 Crim | ne Categories              | Current | Prior                 | Percent      | Current              | Prior               | Percent               | Current      | Prior          | Percent |  |
| Violent     | Criminal Homicide          | 0       | 0                     |              | 0                    | 0                   |                       | 0            | 1              |         |  |
|             | Rape *                     | 0       | 0                     |              | 1                    | 2                   | -50.00%               | 7            | 5              | 40.00%  |  |
|             | Robbery - Commercial       | 0       | 1                     |              | 1                    | 0                   |                       | 4            | 5              | -20.00% |  |
|             | Robbery - Person           | 0       | 0                     |              | 3                    | 2                   | 50.00%                | 14           | 12             | 16.67%  |  |
|             | Aggravated Assault - NonDV | 0       | 0                     |              | 3                    | 4                   | -25.00%               | 29           | 31             | -6.45%  |  |
|             | Aggravated Assault - DV    | 0       | 1                     |              | 3                    | 2                   | 50.00%                | 12           | 18             | -33.33% |  |
|             |                            |         |                       | * All curren | t rape values        | are subjec          | ct to a one wee       | k lag time t | o ensure a     | ccuracy |  |
|             | Violent Total:             | 0       | 2                     |              | 11                   | 10                  | 10.00%                | 66           | 72             | -8.33%  |  |
| Property    | Burglary Residence         | 8       | 3                     | 166.67%      | 14                   | 18                  | -22.22%               | 88           | 81             | 8.64%   |  |
|             | Burglary Garage            | 2       | 1                     | 100.00%      | 6                    | 12                  | -50.00%               | 32           | 38             | -15.79% |  |
|             | Burglary Commercial        | 1       | 2                     | -50.00%      | 5                    | 4                   | 25.00%                | 27           | 30             | -10.00% |  |
|             | Larceny                    | 25      | 22                    | 13.64%       | 106                  | 110                 | -3.64%                | 664          | 646            | 2.79%   |  |
|             | Vehicle Theft              | 4       | 5                     | -20.00%      | 18                   | 19                  | -5.26%                | 134          | 112            | 19.64%  |  |
|             | Arson                      | 1       | 0                     |              | 2                    | 0                   |                       | 4            | 3              | 33.33%  |  |
|             | Property Total:            | 41      | 33                    | 24.24%       | 151                  | 163                 | -7.36%                | 949          | 910            | 4.29%   |  |
| Preliminar  | ry Part 1 Crime Totals:    | 41      | 35                    | 17.14%       | 162                  | 173                 | -6.36%                | 1015         | 982            | 3.36%   |  |
|             | Current 7 Day Period:      |         | 6/12/2016             | - 6/18/2016  | Prior 7              | Prior 7 Day Period: |                       | 2016 - 6/11  | 1/2016         |         |  |
|             | Current 28 Day Period:     |         | 5/22/2016 - 6/18/2016 |              | Prior 28 Day Period: |                     | 4/24/2016 - 5/21/2016 |              | 1/2016         |         |  |
|             | Current YTD Period:        |         | 1/1/2016 - 6/18/2016  |              | Prior YTD Period:    |                     | 1/1/2015 - 6/18/2015  |              | 3/2015         |         |  |

#### NE - Northeast District (P4)

| A/C | <u>Offense</u>        | <u>Address</u>                  | Reported Date |
|-----|-----------------------|---------------------------------|---------------|
| SPI | 34BE                  |                                 |               |
| С   | BURGLARY-COMMERCIAL   | 3800 N REGAL ST                 | 6/17/2016     |
| С   | BURGLARY-FENCED AREA  | 3800 N REGAL ST                 | 6/17/2016     |
| С   | BURGLARY-RESIDNTL     | 3200 N SMITH ST                 | 6/12/2016     |
| С   | BURGLARY-RESIDNTL     | 1600 E GARLAND AV               | 6/14/2016     |
| С   | BURGLARY-RESIDNTL     | 1500 E DALTON AV                | 6/15/2016     |
| Α   | VEH-PROWL             | 1900 E ILLINOIS AV              | 6/14/2016     |
| С   | VEH-PROWL             | 2700 N COOK ST                  | 6/17/2016     |
| С   | VEH-THEFT             | 2200 E PROVIDENCE AV            | 6/14/2016     |
| С   | VEH-THEFT-TRAILER     | 2800 E GARLAND AV               | 6/16/2016     |
| SPI | <u>34HI</u>           |                                 |               |
| С   | BURGLARY-RESIDNTL     | 2600 E COLUMBIA AV              | 6/13/2016     |
| С   | BURGLARY-RESIDNTL     | 5000 N LEE ST                   | 6/13/2016     |
| С   | VEH-PROWL             | 3900 N MARKET ST                | 6/12/2016     |
| Α   | VEH-PROWL             | 2300 E DECATUR AV               | 6/17/2016     |
| С   | VEH-THEFT             | 4200 E CENTRAL AV               | 6/17/2016     |
| С   | VEH-THEFT PLATES/TABS | 4800 N MARKET ST                | 6/16/2016     |
| SPI | <u>34LO</u>           |                                 |               |
| С   | ARSON                 | 100 E SINTO AV                  | 6/12/2016     |
| С   | BURGLARY-GARAGE       | 1000 E MISSION AV               | 6/14/2016     |
| Α   | BURGLARY-GARAGE       | 800 E ERMINA AV                 | 6/16/2016     |
| С   | BURGLARY-GARAGE       | 2400 N STANDARD ST              | 6/16/2016     |
| С   | BURGLARY-RESIDNTL     | 100 E CLEVELAND AV              | 6/13/2016     |
| С   | BURGLARY-RESIDNTL     | 1100 E ERMINA AV                | 6/15/2016     |
| С   | BURGLARY-RESIDNTL     | 700 E MONTGOMERY AV             | 6/15/2016     |
| С   | VEH-PROWL             | 500 E MISSION AV                | 6/12/2016     |
| Α   | VEH-PROWL             | 500 E INDIANA AV                | 6/13/2016     |
| С   | VEH-PROWL             | N HAMILTON ST/E JACKSON AV      | 6/13/2016     |
| С   | VEH-PROWL             | 1900 N ADDISON ST               | 6/13/2016     |
| С   | VEH-PROWL             | 700 N DIVISION ST               | 6/14/2016     |
| Α   | VEH-PROWL             | 900 E ERMINA AV                 | 6/14/2016     |
| С   | VEH-PROWL             | 200 E NORTH FOOTHILLS DR        | 6/15/2016     |
| С   | VEH-PROWL             | 3000 N HAMILTON ST              | 6/16/2016     |
| С   | VEH-PROWL             | 500 E MONTGOMERY AV             | 6/17/2016     |
| Α   | VEH-PROWL             | 1900 N ADDISON ST               | 6/17/2016     |
| Α   | VEH-PROWL             | 1200 E MARIETTA AV              | 6/17/2016     |
| С   | VEH-THEFT             | E NORTH FOOTHILLS DR/N PERRY ST | 6/15/2016     |
| С   | VEH-THEFT             | 900 E INDIANA AV                | 6/17/2016     |
|     |                       |                                 |               |