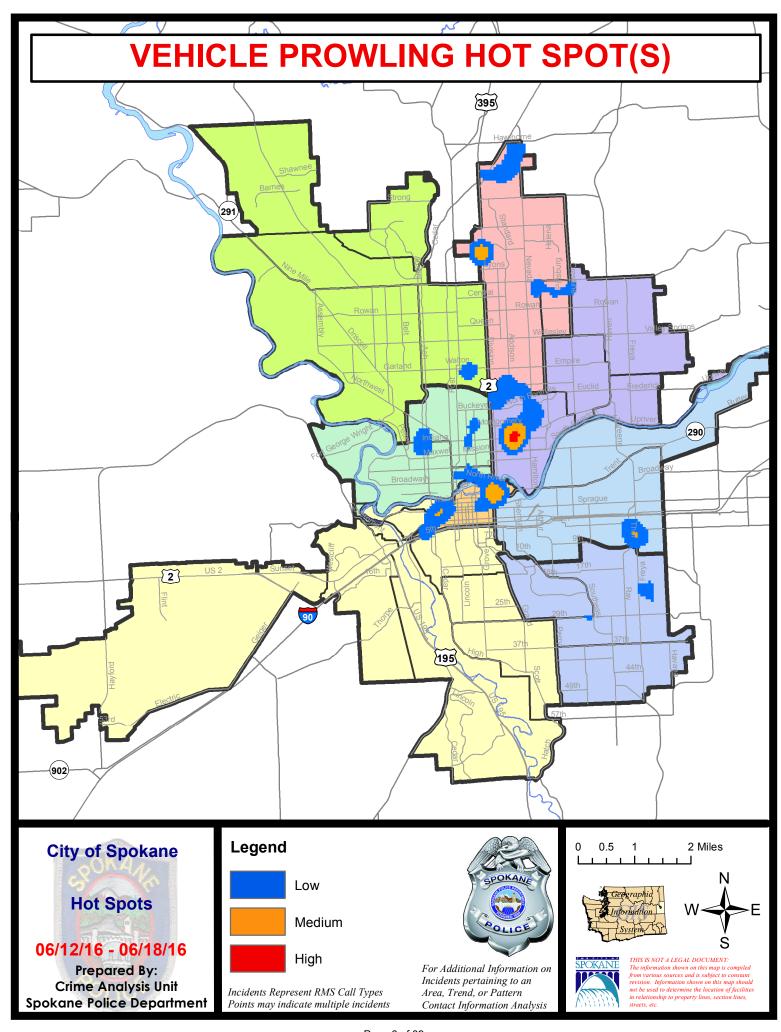

8/2016 |               | Prior 28 Day Period:     |                 | 4/24/2016 - 5/21/2016 |           |          |
|                    | Cur                        |                  | TD Period: 1/1/2016 - 6/18/20 |                                      | - 6/18/2016   | 8/2016 Prior YTD Period: |                 | 1/1/2015 - 6/18/2015  |           | 3/2015   |

Prepared by SPD Crime Analysis Office - Monday, June 20, 2016

With the exception of criminal homicides, this chart represents preliminary counts of the original Police Incident Reports. Full statistical analysis to determine the confidence level of this data has not been performed. The % change columns on the preliminary incident count differ from the percentage change on the UCR crime report, sometimes significantly.











## NORTH

## **Police Service Area**

**PSA Commander** 

**Captain Tom Hendren** 

Period Ending: Saturday J

, 2016

Northwest District (P1)

**Central District (P2)** 

**Neva-Wood District (P3)** 

**Northeast District (P4)** 



#### North Police Service Area (P1, P2, P3 and P4)



#### **Preliminary UCR Counts**

|             |                            | 7 Day Comparison |                      |                       | 28 E           | ay Compa             | rison           | YTD Comparison        |             |          |
|-------------|----------------------------|------------------|----------------------|-----------------------|----------------|----------------------|-----------------|-----------------------|-------------|----------|
| Part 1 Crim | ne Categories