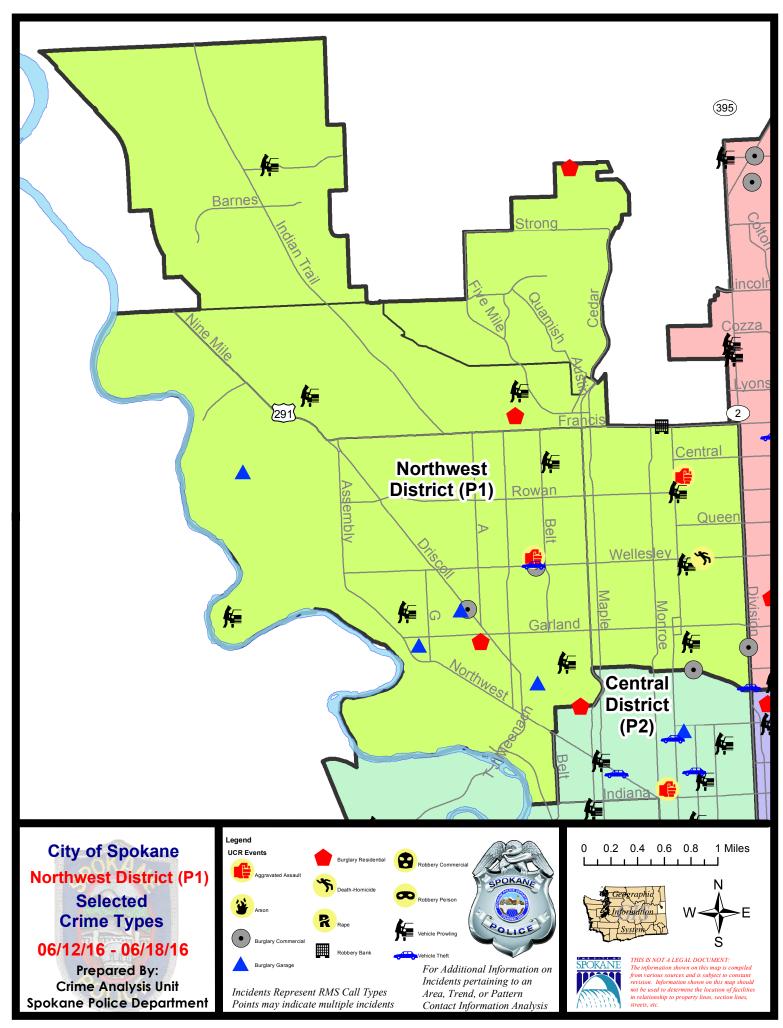

#### **NW - Northwest District (P1)**

#### **Preliminary UCR Counts**

|             |                            | 7                     | Day Compa            | nrison                | ison 28 Day Comparison |                      |                      | YTD Comparison        |             |         |
|-------------|----------------------------|-----------------------|----------------------|-----------------------|------------------------|----------------------|----------------------|-----------------------|-------------|---------|
| Part 1 Crim | ne Categories              | Current               | Prior                | Percent               | Current                | Prior                | Percent              | Current               | Prior       | Percent |
| Violent     | Criminal Homicide          | 1                     | 0                    |                       | 1                      | 0                    |                      | 3                     | 1           | 200.00% |
|             | Rape *                     | 0                     | 0                    |                       | 2                      | 1                    | 100.00%              | 3                     | 8           | -62.50% |
|             | Robbery - Commercial       | 1                     | 0                    |                       | 2                      | 1                    | 100.00%              | 3                     | 2           | 50.00%  |
|             | Robbery - Person           | 0                     | 0                    |                       | 1                      | 4                    | -75.00%              | 13                    | 11          | 18.18%  |
|             | Aggravated Assault - NonDV | 0                     | 0                    |                       | 1                      | 3                    | -66.67%              | 17                    | 12          | 41.67%  |
|             | Aggravated Assault - DV    | 2                     | 1                    | 100.00%               | 4                      | 2                    | 100.00%              | 12                    | 11          | 9.09%   |
|             |                            |                       |                      | * All curren          | t rape values          | are subje            | ct to a one wee      | ek lag time t         | to ensure a | ccuracy |
|             | Violent Total:             | 4                     | 1                    | 300.00%               | 11                     | 11                   | 0.00%                | 51                    | 45          | 13.33%  |
| Property    | Burglary Residence         | 3                     | 2                    | 50.00%                | 11                     | 13                   | -15.38%              | 73                    | 100         | -27.00% |
|             | Burglary Garage            | 4                     | 2                    | 100.00%               | 13                     | 12                   | 8.33%                | 74                    | 80          | -7.50%  |
|             | Burglary Commercial        | 3                     | 1                    | 200.00%               | 4                      | 2                    | 100.00%              | 23                    | 30          | -23.33% |
|             | Larceny                    | 41                    | 34                   | 20.59%                | 145                    | 95                   | 52.63%               | 729                   | 613         | 18.92%  |
|             | Vehicle Theft              | 2                     | 3                    | -33.33%               | 16                     | 18                   | -11.11%              | 100                   | 84          | 19.05%  |
|             | Arson                      | 0                     | 0                    |                       | 0                      | 1                    |                      | 3                     | 4           | -25.00% |
|             | Property Total:            | 53                    | 42                   | 26.19%                | 189                    | 141                  | 34.04%               | 1002                  | 911         | 9.99%   |
| Preliminar  | y Part 1 Crime Totals:     | 57                    | 43                   | 32.56%                | 200                    | 152                  | 31.58%               | 1053                  | 956         | 10.15%  |
|             | Cur                        | Current 7 Day Period: |                      | 6/12/2016             | - 6/18/2016            | Prior 7              | Prior 7 Day Period:  |                       | 2016 - 6/11 | /2016   |
|             | Current 28 Day Period:     |                       | 5/22/2016            | 5/22/2016 - 6/18/2016 |                        | Prior 28 Day Period: |                      | 4/24/2016 - 5/21/2016 |             |         |
|             | Current YTD Period:        |                       | 1/1/2016 - 6/18/2016 |                       | Prior YTD Period:      |                      | 1/1/2015 - 6/18/2015 |                       | 3/2015      |         |

#### NW - Northwest District (P1)

| A/C        | <u>Offense</u>        | <u>Address</u>                 | Reported Date |
|------------|-----------------------|--------------------------------|---------------|
| SPA        | <u>1BS</u>            |                                |               |
| Α          | BURGLARY-COMMERCIAL   | 1600 W FRANCIS AV              | 6/13/2016     |
| С          | BURGLARY-RESIDNTL     | 2500 W HOUSTON AV              | 6/16/2016     |
| С          | VEH-PROWL             | 7000 N SKYLINE DR              | 6/18/2016     |
| С          | VEH-PROWL             | 2500 W WOODSIDE AV             | 6/18/2016     |
| SPA        | 1FM                   |                                |               |
| С          | BURGLARY-RESIDNTL     | 9400 N OAK ST                  | 6/15/2016     |
| <u>SPA</u> | <u>1IT</u>            |                                |               |
| С          | VEH-PROWL             | 5100 W SHAWNEE AV              | 6/16/2016     |
| SPA        | 1NH                   |                                |               |
| С          | ASSAULT-SUB BDLY HARM | 500 W JOSEPH AV                | 6/18/2016     |
| С          | BURGLARY-COMMERCIAL   | 600 W CORA AV                  | 6/14/2016     |
| С          | DEATH-HOMICIDE        | N WASHINGTON ST/W WELLESLEY AV | 6/15/2016     |
| С          | ROBBERY-BANK          | 800 W FRANCIS AV               | 6/14/2016     |
| С          | VEH-PROWL             | 4600 N HOWARD ST               | 6/13/2016     |
| С          | VEH-PROWL             | 600 W KIERNAN AV               | 6/15/2016     |
| С          | VEH-PROWL             | 600 W ROWAN AV                 | 6/16/2016     |
| Α          | VEH-PROWL             | 3900 N WHITEHOUSE ST           | 6/17/2016     |
| Α          | VEH-THEFT             | 4800 N WALNUT ST               | 6/12/2016     |
| С          | VEH-THEFT             | 3000 N DIVISION ST             | 6/18/2016     |
| С          | VEH-THEFT AUTO PARTS  | 5300 N JEFFERSON ST            | 6/14/2016     |
| <u>SPA</u> | <u>1NW</u>            |                                |               |
| С          | ASSAULT-WEAPON        | 2300 W BROAD AV                | 6/13/2016     |
| С          | BURGLARY-COMMERCIAL   | 2300 W WELLESLEY AV            | 6/12/2016     |
| С          | BURGLARY-COMMERCIAL   | 4200 N DRISCOLL BL             | 6/15/2016     |
| С          | BURGLARY-FENCED AREA  | 2800 W ROCKWELL AV             | 6/14/2016     |
| С          | BURGLARY-FENCED AREA  | 4500 N DRISCOLL BL             | 6/14/2016     |
| С          | BURGLARY-FENCED AREA  | 7700 N TUCANNON ST             | 6/15/2016     |
| С          | BURGLARY-FENCED AREA  | 2900 W BISMARK AV              | 6/17/2016     |
| С          | BURGLARY-FENCED AREA  | 3000 W GARLAND AV              | 6/17/2016     |
| С          | BURGLARY-GARAGE       | 3100 W ROCKWELL AV             | 6/12/2016     |
| С          | BURGLARY-GARAGE       | 5900 N BRIDGET ST              | 6/14/2016     |
| С          | BURGLARY-GARAGE       | 3600 W PROVIDENCE AV           | 6/18/2016     |
| С          | BURGLARY-GARAGE       | 2300 W LIBERTY AV              | 6/18/2016     |
| С          | BURGLARY-RESIDNTL     | 2900 W PROVIDENCE AV           | 6/15/2016     |
| С          | VEH-PROWL             | 3700 W ROCKWELL AV             | 6/12/2016     |
| С          | VEH-PROWL             | 2000 W GLASS AV                | 6/13/2016     |
| С          | VEH-PROWL             | 4500 N AUBREY L WHITE EAS PK   | 6/15/2016     |

 $\label{protection} \mbox{For protection of victim privacy, the entire address on sexual assault crimes has been redacted.}$ 

| A/C | <u>Offense</u> | Address             | Reported Date |
|-----|----------------|---------------------|---------------|
| Α   | VEH-PROWL      | 4400 W DOWNRIVER DR | 6/15/2016     |
| Α   | VEH-PROWL      | 4400 W WINSTON CT   | 6/15/2016     |
| С   | VEH-PROWL      | 5900 N RIDGEVIEW PL | 6/18/2016     |
| С   | VEH-THEFT      | 2300 W WELLESLEY AV | 6/18/2016     |