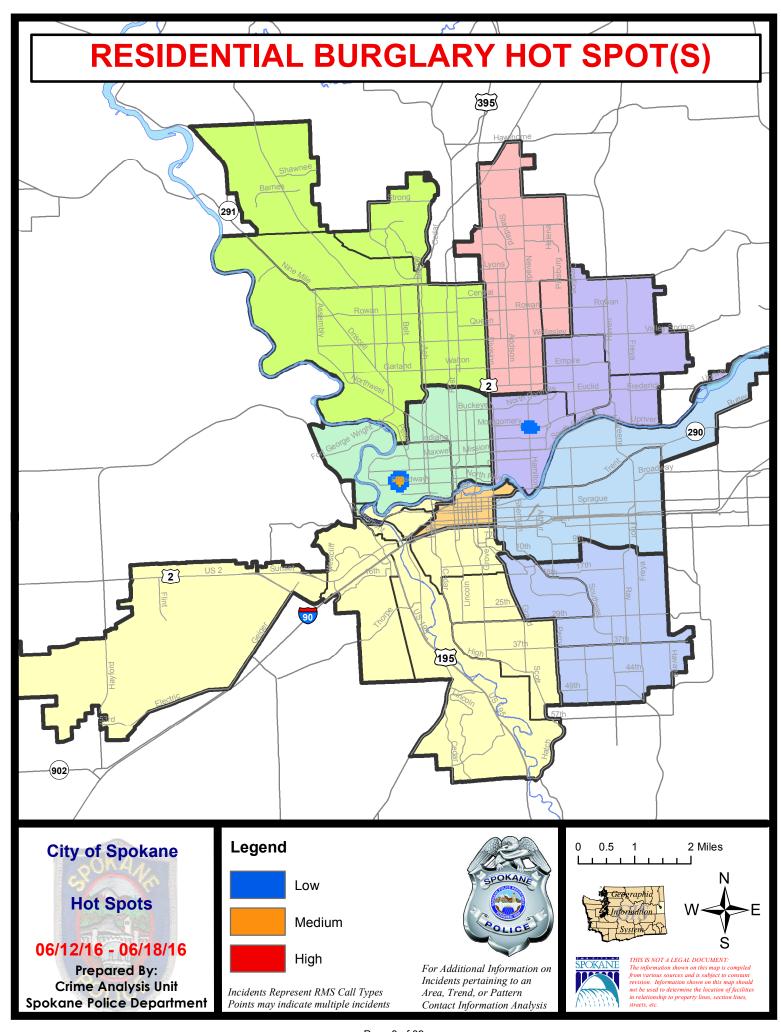

- 6/18/2016 |               | Prior 28 Day Period:     |                 | 4/24/2016 - 5/21/2016 |           |          |
|                    | Cur                        |                  | TD Period: 1/1/2016 - 6/18/20 |                                      | - 6/18/2016   | 8/2016 Prior YTD Period: |                 | 1/1/2015 - 6/18/2015  |           | 3/2015   |

Prepared by SPD Crime Analysis Office - Monday, June 20, 2016

With the exception of criminal homicides, this chart represents preliminary counts of the original Police Incident Reports. Full statistical analysis to determine the confidence level of this data has not been performed. The % change columns on the preliminary incident count differ from the percentage change on the UCR crime report, sometimes significantly.











## NORTH

## **Police Service Area**

**PSA Commander** 

**Captain Tom Hendren** 

Period Ending: Saturday J

, 2016

Northwest District (P1)

**Central District (P2)** 

**Neva-Wood District (P3)** 

**Northeast District (P4)** 



#### North Police Service Area (P1, P2, P3 and P4)



#### **Preliminary UCR Counts**

|             |                            | 7 Day Comparison |                      |                       | 28 E           | ay Compa             | rison           | YTD Comparison        |             |          |
|-------------|----------------------------|------------------|----------------------|-----------------------|----------------|----------------------|-----------------|-----------------------|-------------|----------|
| Part 1 Crim | ne Categories