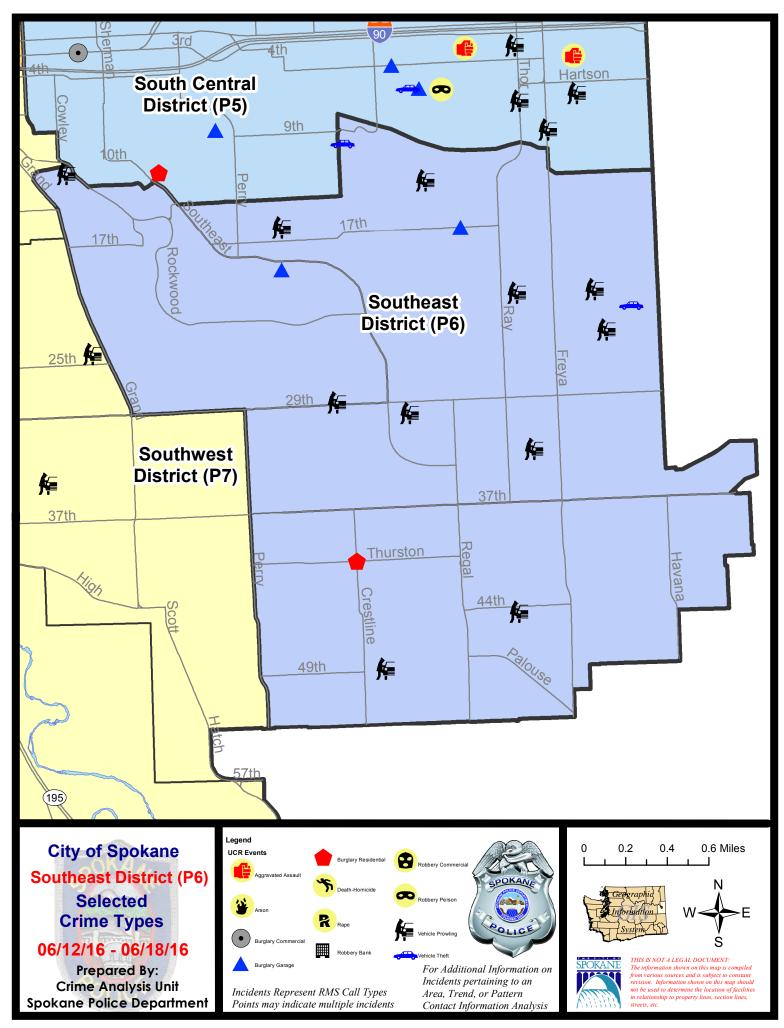

| y Period: | 5/22/2016    | 16 - 6/18/2016 <b>P</b> |           | Prior 28 Day Period: |                      | 4/24/2016 - 5/21/2016 |         |
|             | Cur                        | rent YTD P            | eriod:    | 1/1/2016     | - 6/18/2016             | Prior `   | YTD Period:          | 1/1/2                | 2015 - 6/18           | 3/2015  |

Prepared by SPD Crime Analysis Office -  $\,$  Monday, June 20, 2016

With the exception of criminal homicides, this chart represents preliminary counts of the original Police Incident Reports. Full statistical analysis to determine the confidence level of this data has not been performed. The % change columns on the preliminary incident count differ from the percentage change on the UCR crime report, sometimes significantly.





#### 6/12/2016 TO 6/18/2016

#### SE - Southeast District (P6)



| A/C | <u>Offense</u>       | <u>Address</u>     | Reported Date |
|-----|----------------------|--------------------|---------------|
| SP  | C6LH                 |                    |               |
| С   | BURGLARY-GARAGE      | 3000 E 17TH AV     | 6/16/2016     |
| С   | VEH-PROWL            | 2700 E 13TH AV     | 6/12/2016     |
| С   | VEH-PROWL            | 1700 E 16TH AV     | 6/12/2016     |
| С   | VEH-PROWL            | 2600 E 29TH AV     | 6/12/2016     |
| С   | VEH-PROWL            | 3400 E 33RD AV     | 6/16/2016     |
| С   | VEH-PROWL            | 2400 S MYRTLE ST   | 6/16/2016     |
| С   | VEH-PROWL            | 3900 E 21ST AV     | 6/16/2016     |
| С   | VEH-PROWL            | 3300 E 21ST AV     |