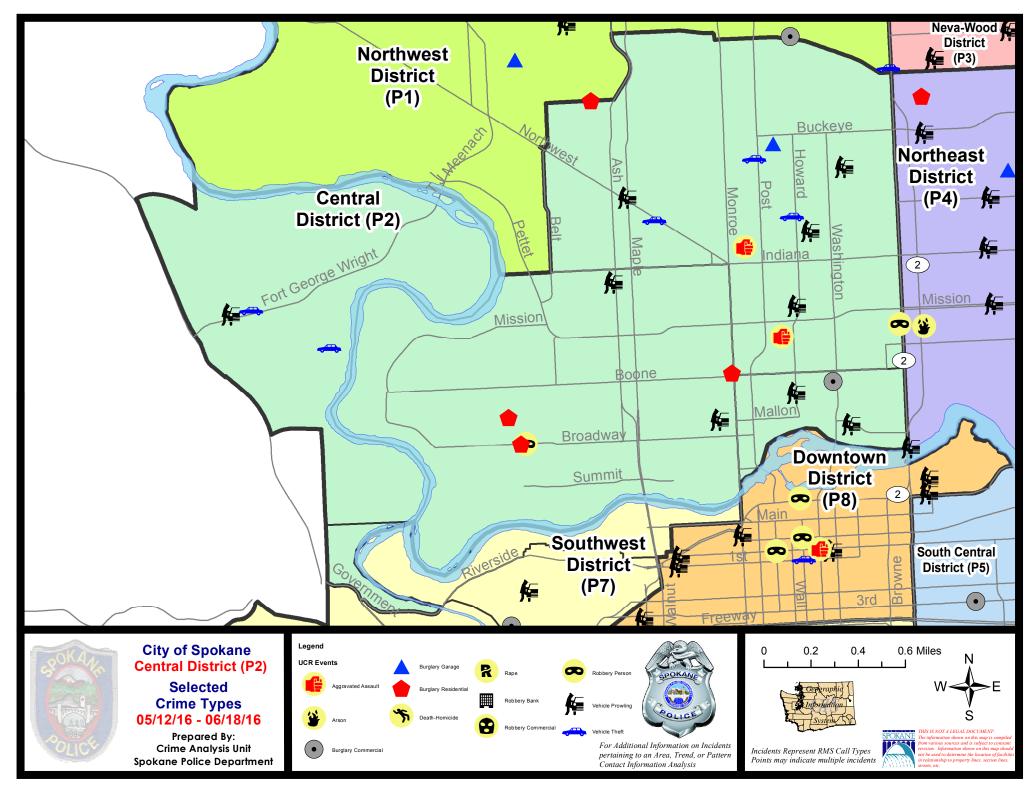

#### **NW - Central District (P2)**

#### **Preliminary UCR Counts**

|             |                            | 7                      | Day Compa | rison                 | 28 D          | ay Compar            | rison               | YTD Comparison        |                      |         |
|-------------|----------------------------|------------------------|-----------|-----------------------|---------------|----------------------|---------------------|-----------------------|----------------------|---------|
| Part 1 Crim | e Categories               | Current                | Prior     | Percent               | Current       | Prior                | Percent             | Current               | Prior                | Percent |
| Violent     | Criminal Homicide          | 0                      | 0         |                       | 0             | 1                    |                     | 2                     | 0                    |         |
|             | Rape *                     | 0                      | 0         |                       | 1             | 6                    | -83.33%             | 17                    | 8                    | 112.50% |
|             | Robbery - Commercial       | 0                      | 0         |                       | 0             | 0                    |                     | 0                     | 0                    |         |
|             | Robbery - Person           | 2                      | 0         |                       | 2             | 1                    | 100.00%             | 8                     | 20                   | -60.00% |
|             | Aggravated Assault - NonDV | 2                      | 3         | -33.33%               | 8             | 7                    | 14.29%              | 31                    | 30                   | 3.33%   |
|             | Aggravated Assault - DV    | 0                      | 1         |                       | 3             | 5                    | -40.00%             | 16                    | 13                   | 23.08%  |
|             |                            |                        |           | * All curren          | t rape values | are subjec           | t to a one wee      | k lag time t          | o ensure a           | ccuracy |
|             | Violent Total:             | 4                      | 4         | 0.00%                 | 14            | 20                   | -30.00%             | 74                    | 71                   | 4.23%   |
| Property    | Burglary Residence         | 4                      | 7         | -42.86%               | 15            | 9                    | 66.67%              | 87                    | 103                  | -15.53% |
|             | Burglary Garage            | 1                      | 0         |                       | 8             | 11                   | -27.27%             | 42                    | 40                   | 5.00%   |
|             | Burglary Commercial        | 1                      | 2         | -50.00%               | 9             | 6                    | 50.00%              | 37                    | 29                   | 27.59%  |
|             | Larceny                    | 26                     | 20        | 30.00%                | 106           | 117                  | -9.40%              | 639                   | 597                  | 7.04%   |
|             | Vehicle Theft              | 5                      | 2         | 150.00%               | 17            | 20                   | -15.00%             | 108                   | 71                   | 52.11%  |
|             | Arson                      | 0                      | 0         |                       | 0             | 0                    |                     | 2                     | 8                    | -75.00% |
|             | Property Total:            | 37                     | 31        | 19.35%                | 155           | 163                  | -4.91%              | 915                   | 848                  | 7.90%   |
| Preliminar  | y Part 1 Crime Totals:     | 41                     | 35        | 17.14%                | 169           | 183                  | -7.65%              | 989                   | 919                  | 7.62%   |
|             | Cur                        | Surrent 7 Day Period:  |           | 6/12/2016             | - 6/18/2016   | Prior 7              | Prior 7 Day Period: |                       | 2016 - 6/11          | /2016   |
|             | Cur                        | Current 28 Day Period: |           | 5/22/2016 - 6/18/2016 |               | Prior 28 Day Period: |                     | 4/24/2016 - 5/21/2016 |                      | /2016   |
|             | Cur                        | rent YTD F             | Period:   | 1/1/2016              | - 6/18/2016   | Prior \              | Prior YTD Period:   |                       | 1/1/2015 - 6/18/2015 |         |

#### NW Central District (P2)

| A/C  | <u>Offense</u>        | Address                      | Reported Date |
|------|-----------------------|------------------------------|---------------|
| SPA: | 2EG                   |                              |               |
| С    | ASSAULT-SUB BDLY HARM | 1400 N WALL ST               | 6/17/2016     |
| С    | ASSAULT-WEAPON        | 2000 N LINCOLN ST            | 6/16/2016     |
| Α    | BURGLARY-COMMERCIAL   | 1600 N WASHINGTON ST         | 6/16/2016     |
| Α    | BURGLARY-COMMERCIAL   | 200 W INDIANA AV             | 6/16/2016     |
| С    | BURGLARY-GARAGE       | 700 W CHELAN AV              | 6/16/2016     |
| Α    | BURGLARY-GARAGE       | 700 W CHELAN AV              | 6/16/2016     |
| С    | BURGLARY-RESIDNTL     | 1800 W FAIRVIEW AV           | 6/18/2016     |
| С    | ROBBERY               | 1400 N DIVISION ST           | 6/17/2016     |
| С    | VEH-PROWL             | 1600 W NORTHWEST BL          | 6/13/2016     |
| С    | VEH-PROWL             | 500 W KNOX AV                | 6/16/2016     |
| С    | VEH-PROWL             | 2500 N CALISPEL ST           | 6/16/2016     |
| С    | VEH-PROWL             | 600 W SPOFFORD AV            | 6/17/2016     |
| С    | VEH-THEFT             | 800 W YORK AV                | 6/12/2016     |
| С    | VEH-THEFT             | 1400 W MANSFIELD AV          | 6/14/2016     |
| С    | VEH-THEFT             | 600 W MANSFIELD AV           | 6/15/2016     |
| С    | VEH-THEFT AUTO PARTS  | 2400 N DIVISION ST           | 6/15/2016     |
| С    | VEH-THEFT PLATES/TABS | 200 W WAVERLY PL             | 6/18/2016     |
| SPA: | <u>2RS</u>            |                              |               |
| С    | BURGLARY-COMMERCIAL   | 400 W BOY SCOUT WY           | 6/16/2016     |
| С    | VEH-PROWL             | 300 W NORTH RIVER DR         | 6/12/2016     |
| С    | VEH-PROWL             | 1000 N HOWARD ST             | 6/16/2016     |
| SPA: | 2WC                   |                              |               |
| С    | BURGLARY-RESIDNTL     | 2400 W DEAN AV               | 6/13/2016     |
| С    | BURGLARY-RESIDNTL     | 2300 W BROADWAY AV           | 6/15/2016     |
| С    | BURGLARY-RESIDNTL     | 1000 W BOONE AV              | 6/17/2016     |
| С    | ROBBERY               | W BROADWAY AV/N NETTLETON ST | 6/12/2016     |
| Α    | ROBBERY               | 1300 N MAPLE ST              | 6/15/2016     |
| С    | VEH-PROWL             | 1800 N ASH ST                | 6/14/2016     |
| С    | VEH-PROWL             | 1800 N ASH ST                | 6/14/2016     |
| С    | VEH-PROWL             | 1100 W MALLON AV             | 6/18/2016     |
| SPA: | 2WH                   |                              |               |
| С    | VEH-PROWL             | 4100 W FORT GEORGE WRIGHT DR | 6/14/2016     |
| С    | VEH-THEFT             | 1500 N RIVER VISTA ST        | 6/14/2016     |
| С    | VEH-THEFT             | 3900 W RANDOLPH RD           | 6/17/2016     |