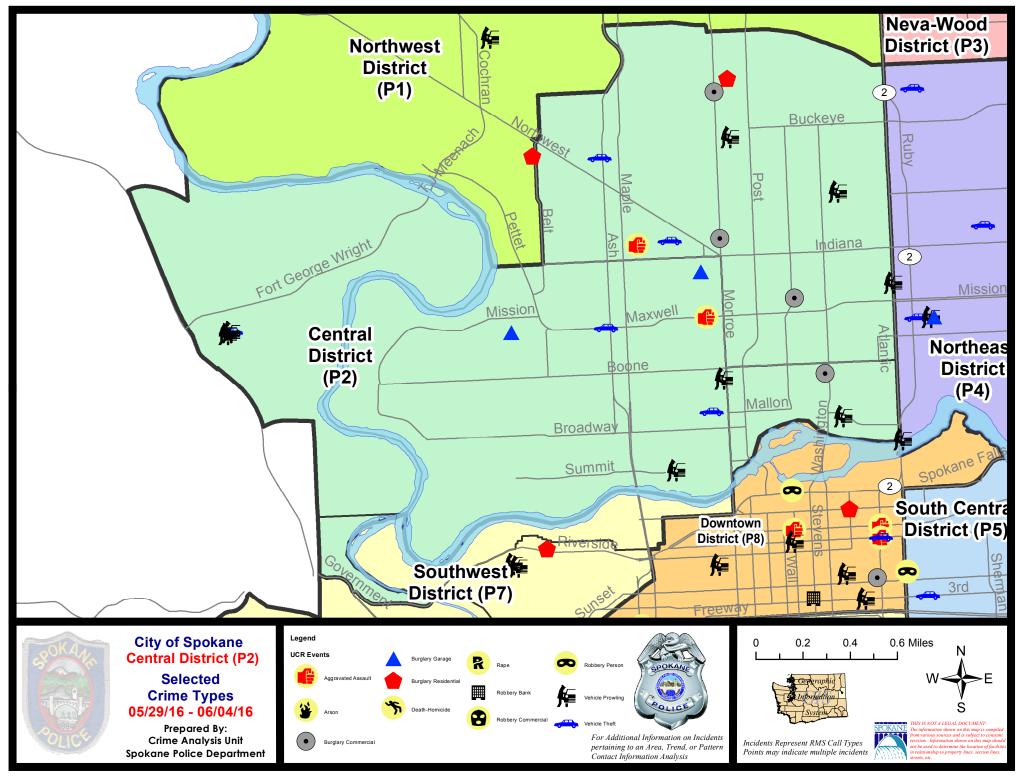

#### **NW - Central District (P2)**

# **Preliminary UCR Counts**

|             |                            | 7          | 7 Day Comparison 28 |              | 28 L                                    | Day Compa | rison           | YTD Comparison         |              |         |
|-------------|----------------------------|------------|---------------------|--------------|-----------------------------------------|-----------|-----------------|------------------------|--------------|---------|
| Part 1 Crim | e Categories               | Current    | Prior               | Percent      | Current                                 | Prior     | Percent         | Current                | Prior        | Percent |
| Violent     | Criminal Homicide          | 0          | 0                   |              | 0                                       | 1         |                 | 2                      | 0            |         |
|             | Rape *                     | 0          | 1                   |              | 6                                       | 3         | 100.00%         | 17                     | 6            | 183.33% |
|             | Robbery - Commercial       | 0          | 0                   |              | 0                                       | 0         |                 | 0                      | 0            |         |
|             | Robbery - Person           | 0          | 0                   |              | 1                                       | 0         |                 | 6                      | 17           | -64.71% |
|             | Aggravated Assault - NonDV | 2          | 1                   | 100.00%      | 4                                       | 9         | -55.56%         | 26                     | 28           | -7.14%  |
|             | Aggravated Assault - DV    | 0          | 2                   |              | 5                                       | 2         | 150.00%         | 15                     | 11           | 36.36%  |
|             |                            |            |                     | * All curren | t rape values                           | are subje | ct to a one wee | k lag time t           | o ensure a   | ccuracy |
|             | Violent Total:             | 2          | 4                   | -50.00%      | 16                                      | 15        | 6.67%           | 66                     | 62           | 6.45%   |
| Property    | Burglary Residence         | 1          | 3                   | -66.67%      | 12                                      | 17        | -29.41%         | 78                     | 90           | -13.33% |
|             | Burglary Garage            | 2          | 5                   | -60.00%      | 16                                      | 2         | 700.00%         | 41                     | 34           | 20.59%  |
|             | Burglary Commercial        | 4          | 2                   | 100.00%      | 10                                      | 2         | 400.00%         | 34                     | 25           | 36.00%  |
|             | Larceny                    | 26         | 36                  | -27.78%      | 125                                     | 126       | -0.79%          | 595                    | 530          | 12.26%  |
|             | Vehicle Theft              | 5          | 6                   | -16.67%      | 19                                      | 21        | -9.52%          | 102                    | 60           | 70.00%  |
|             | Arson                      | 0          | 0                   |              | 0                                       | 1         |                 | 2                      | 7            | -71.43% |
|             | Property Total:            | 38         | 52                  | -26.92%      | 182                                     | 169       | 7.69%           | 852                    | 746          | 14.21%  |
| Preliminar  | y Part 1 Crime Totals:     | 40         | 56                  | -28.57%      | 198                                     | 184       | 7.61%           | 918                    | 808          | 13.61%  |
|             | Curi                       | rent 7 Day | Period:             | 5/29/2016    | - 6/4/2016                              | Prior     | 7 Day Period:   | 5/22/2                 | 2016 - 5/28  | /2016   |
|             | Current 28 Day Period:     |            | / Period:           | 5/8/2016     | 5/8/2016 - 6/4/2016 Prior 28 Day Period |           | 28 Day Period:  | : 4/10/2016 - 5/7/2016 |              |         |
|             | Curi                       | rent YTD P | eriod:              | 1/1/2016     | - 6/4/2016                              | Prior `   | YTD Period:     | 1/1/2                  | 2015 - 6/4/2 | 2015    |

#### NW Central District (P2)

| <u>A/C</u> | <u>Offense</u>        | Address                   | Reported Date |
|------------|-----------------------|---------------------------|---------------|
| <u>SPA</u> | <u>2EG</u>            |                           |               |
| С          | ASSAULT-SUB BDLY HARM | 1500 W SHANNON AV         | 6/2/2016      |
| С          | BURGLARY-COMMERCIAL   | 3000 N MONROE ST          | 5/31/2016     |
| С          | BURGLARY-COMMERCIAL   | 1600 N HOWARD ST          | 5/31/2016     |
| С          | BURGLARY-COMMERCIAL   | 2000 N MONROE ST          | 5/31/2016     |
| С          | BURGLARY-RESIDNTL     | 900 W FREDERICK AV        | 6/2/2016      |
| С          | VEH-PROWL             | 2300 N CALISPEL ST        | 5/29/2016     |
| С          | VEH-PROWL             | 900 W CHELAN AV           | 6/3/2016      |
| С          | VEH-THEFT             | 1700 W YORK AV            | 6/3/2016      |
| С          | VEH-THEFT             | 2000 N ADAMS ST           | 6/4/2016      |
| С          | VEH-THEFT AUTO PARTS  | 2400 N DIVISION ST        | 6/2/2016      |
| <u>SPA</u> | <u>2RS</u>            |                           |               |
| С          | BURGLARY-COMMERCIAL   | 400 W BOY SCOUT WY        | 5/29/2016     |
| А          | BURGLARY-COMMERCIAL   | 1100 N DIVISION ST        | 5/30/2016     |
| С          | VEH-PROWL             | 300 W NORTH RIVER DR      | 6/1/2016      |
| <u>SPA</u> | <u>2WC</u>            |                           |               |
| С          | ASSAULT-WEAPON        | N MADISON ST/W MAXWELL AV | 6/4/2016      |
| С          | BURGLARY-GARAGE       | 1100 W NORA AV            | 5/30/2016     |
| С          | BURGLARY-GARAGE       | 2300 W MAXWELL AV         | 5/30/2016     |
| С          | VEH-PROWL             | 1100 N MONROE ST          | 5/30/2016     |
| С          | VEH-PROWL             | 1300 W SUMMIT PK          | 5/31/2016     |
| С          | VEH-THEFT             | 1100 W MALLON AV          | 6/3/2016      |
| С          | VEH-THEFT             | 1700 W MAXWELL AV         | 6/3/2016      |
| <u>SPA</u> | <u>2WH</u>            |                           |               |
| С          | VEH-PROWL             | 1600 N RIVER RIDGE BL     | 5/30/2016     |
| С          | VEH-PROWL             | 1600 N RIVER RIDGE BL     | 5/30/2016     |
| С          | VEH-PROWL             | 4100 W HOOD RIVER AV      | 5/31/2016     |
| С          | VEH-THEFT             | 1600 N RIVER RIDGE BL     | 5/30/2016     |
|            |                       |                           |               |