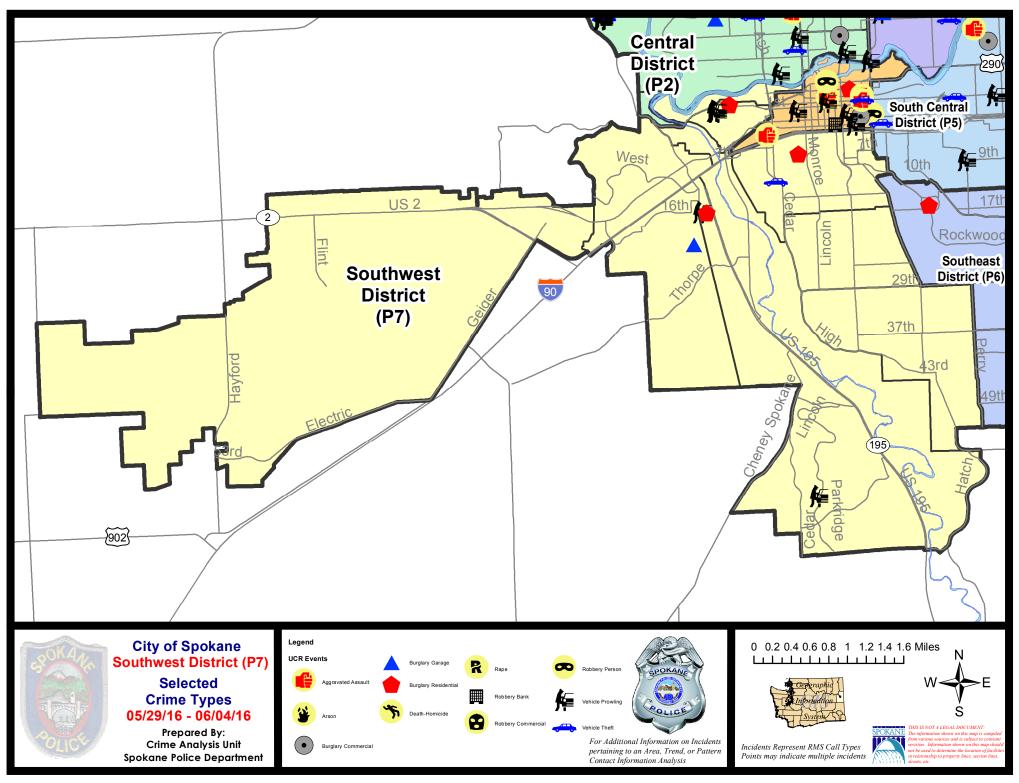

8/2016  |
|             | Cur                        | rent 28 Day | / Period: | 5/8/2016     | - 6/4/2016    | Prior 2    | 28 Day Period:  | 4/10/2016 - 5/7/2016 |              |         |
|             | Cur                        | rent YTD P  | eriod:    | 1/1/2016     | - 6/4/2016    | Prior \    | TD Period:      | 1/1/2                | 2015 - 6/4/2 | 2015    |

Prepared by SPD Crime Analysis Office - Monday, June 06, 2016

With the exception of criminal homicides, this chart represents preliminary counts of the original Police Incident Reports. Full statistical analysis to determine the confidence level of this data has not been performed. The % change columns on the preliminary incident count differ from the percentage change on the UCR crime report, sometimes significantly.





SW - Southwest District (P7)

#### 5/29/2016 TO 6/4/2016



| <u>A/C</u>  | <u>Offense</u>       | Address                       | <b>Reported Date</b> |
|-------------|----------------------|-------------------------------|----------------------|
| <u>SP</u>   | 07BA                 |                               |                      |
| А           | BURGLARY-GARAGE      | 1900 W 1ST AV                 | 5/29/2016            |
| С           | BURGLARY-RESIDNTL    | 2100 W RIVERSIDE AV           | 6/1/2016             |
| А           | VEH-PROWL            | 2100 W 5TH AV                 | 5/30/2016            |
| С           | VEH-PROWL            | 2300 W 1ST AV                 | 5/31/2016            |
| С           | VEH-PROWL            | 2300 W 1ST AV                 | 6/2/2016