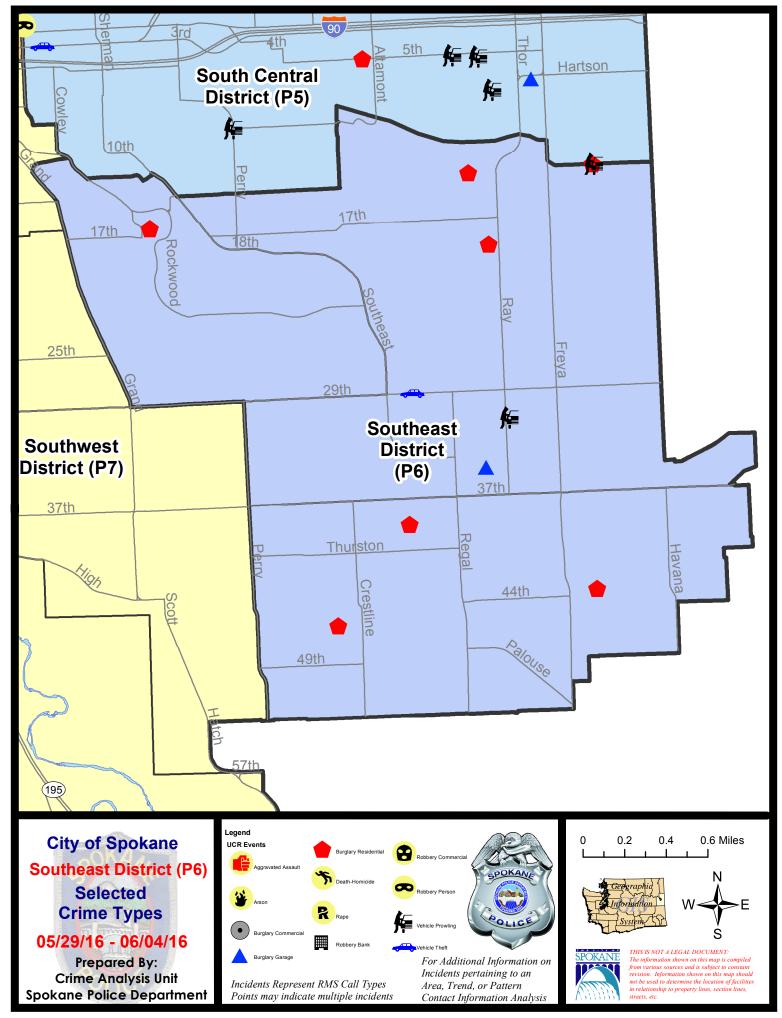

#### **SE - Southeast District (P6)**

# **Preliminary UCR Counts**

|             |                            | 7           | Day Compa | arison       | 28 L          | Day Compai           | rison           | YTD          | Compariso            | n       |
|-------------|----------------------------|-------------|-----------|--------------|---------------|----------------------|-----------------|--------------|----------------------|---------|
| Part 1 Crim | e Categories               | Current     | Prior     | Percent      | Current       | Prior                | Percent         | Current      | Prior                | Percent |
| Violent     | Criminal Homicide          | 0           | 0         |              | 0             | 1                    |                 | 1            | 0                    |         |
|             | Rape *                     | 0           | 1         |              | 1             | 0                    |                 | 2            | 3                    | -33.33% |
|             | Robbery - Commercial       | 0           | 0         |              | 0             | 0                    |                 | 0            | 1                    |         |
|             | Robbery - Person           | 0           | 0         |              | 0             | 0                    |                 | 0            | 5                    |         |
|             | Aggravated Assault - NonDV | 0           | 0         |              | 0             | 4                    |                 | 9            | 6                    | 50.00%  |
|             | Aggravated Assault - DV    | 0           | 1         |              | 2             | 2                    | 0.00%           | 8            | 4                    | 100.00% |
|             |                            |             |           | * All curren | t rape values | are subjec           | ct to a one wee | k lag time t | o ensure a           | ccuracy |
|             | Violent Total:             | 0           | 2         |              | 3             | 7                    | -57.14%         | 20           | 19                   | 5.26%   |
| Property    | Burglary Residence         | 6           | 1         | 500.00%      | 11            | 6                    | 83.33%          | 44           | 30                   | 46.67%  |
|             | Burglary Garage            | 1           | 3         | -66.67%      | 5             | 4                    | 25.00%          | 19           | 38                   | -50.00% |
|             | Burglary Commercial        | 0           | 0         |              | 0             | 3                    |                 | 12           | 12                   | 0.00%   |
|             | Larceny                    | 9           | 10        | -10.00%      | 43            | 60                   | -28.33%         | 267          | 288                  | -7.29%  |
|             | Vehicle Theft              | 1           | 2         | -50.00%      | 10            | 8                    | 25.00%          | 51           | 29                   | 75.86%  |
|             | Arson                      | 0           | 0         |              | 0             | 0                    |                 | 0            | 2                    |         |
|             | Property Total:            | 17          | 16        | 6.25%        | 69            | 81                   | -14.81%         | 393          | 399                  | -1.50%  |
| Preliminar  | y Part 1 Crime Totals:     | 17          | 18        | -5.56%       | 72            | 88                   | -18.18%         | 413          | 418                  | -1.20%  |
|             | Cur                        | rent 7 Day  | Period:   | 5/29/2016    | - 6/4/2016    | Prior 7              | 7 Day Period:   | 5/22/2       | 2016 - 5/28          | 3/2016  |
|             | Cur                        | rent 28 Day | / Period: | 5/8/2016     | - 6/4/2016    | Prior 28 Day Period: |                 | 4/10/2       | 4/10/2016 - 5/7/2016 |         |
|             | Cur                        | rent YTD P  | eriod:    | 1/1/2016     | - 6/4/2016    | Prior \              | YTD Period:     | 1/1/2        | 2015 - 6/4/2         | 2015    |

#### SE - Southeast District (P6)

| <u>A/C</u> | <u>Offense</u>       | Address              | Reported Date |
|------------|----------------------|----------------------|---------------|
| <u>SP(</u> | <u>C6LH</u>          |                      |               |
| С          | BURGLARY-GARAGE      | 3100 E 35TH AV       | 5/30/2016     |
| С          | BURGLARY-RESIDNTL    | 1900 S GREENE ST     | 5/31/2016     |
| С          | BURGLARY-RESIDNTL    | 2900 E 13TH AV       | 5/31/2016     |
| С          | VEH-PROWL            | 3200 E 31ST AV       | 6/3/2016      |
| С          | VEH-THEFT            | 2600 E 29TH AV       | 6/4/2016      |
| С          | VEH-THEFT AUTO PARTS | 3100 E 34TH AV       | 5/31/2016     |
| <u>SP(</u> | <u>C6RW</u>          |                      |               |
| С          | BURGLARY-RESIDNTL    | 1600 S CREST HILL DR | 6/1/2016      |
| А          | VEH-THEFT            | 600 E 19TH AV        | 5/31/2016     |
| <u>SP(</u> | <u>C6SG</u>          |                      |               |
| С          | BURGLARY-RESIDNTL    | 2600 E 39TH AV       | 5/30/2016     |
| С          | BURGLARY-RESIDNTL    | 2000 E 45TH AV       | 6/1/2016      |
| С          | BURGLARY-RESIDNTL    | 4300 S GREYSTONE LN  | 6/3/2016      |
| А          | VEH-PROWL            | 3200 E 44TH AV       | 5/29/2016     |
|            |                      |                      |               |