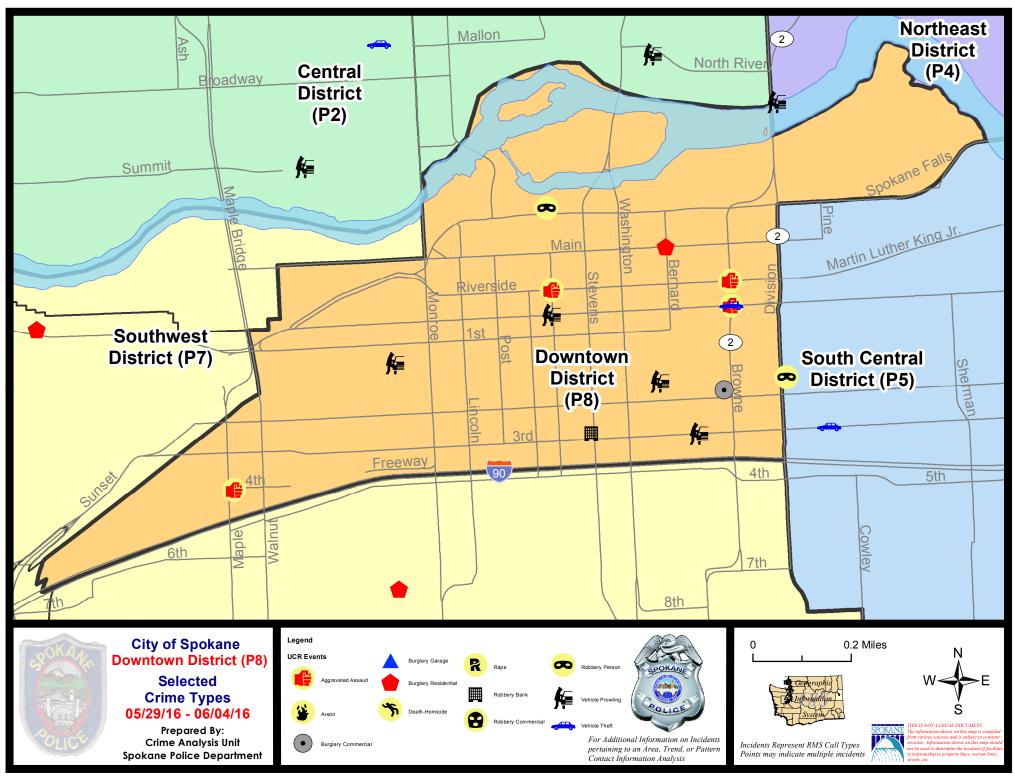

| rent 28 Day | / Period: | 5/8/2016    | - 6/4/2016        | Prior 28 Day Period: |                | : 4/10/2       | 2016 - 5/7/2        | 2016     |  |
|             | Cur                           | rent YTD P  | eriod:    | 1/1/2016    | - 6/4/2016        | Prior YTD Period:    |                | 1/1/2          | 1/1/2015 - 6/4/2015 |          |  |

Prepared by SPD Crime Analysis Office - Monday, June 06, 2016

With the exception of criminal homicides, this chart represents preliminary counts of the original Police Incident Reports. Full statistical analysis to determine the confidence level of this data has not been performed. The % change columns on the preliminary incident count differ from the percentage change on the UCR crime report, sometimes significantly.





#### 5/29/2016 TO 6/4/2016



#### SW - Downtown District (P8)

| <u>A/C</u> | <u>Offense</u>        | Address                          | Reported Date |
|------------|-----------------------|----------------------------------|---------------|
| <u>SPI</u> | D8RS                  |                                  |               |
| С          | ASSAULT-SUB BDLY HARM | N BROWNE ST/W SPRAGUE AV         | 5/30/2016     |
| С          | ASSAULT-SUB BDLY HARM | N BROWNE ST/W RIVERSIDE AV       | 6/2/2016      |
| С          | ASSAULT-SUB BDLY HARM | 400 S MAPLE ST                   | 6/3/2016      |
| С          | ASSAULT-WEAPON        | 100 N HOWARD ST                  | 6/3/2016      |
| С          | BURGLARY-COMMERCIAL   | 100 W 2ND AV                     | 6/2/2016      |
| С          |