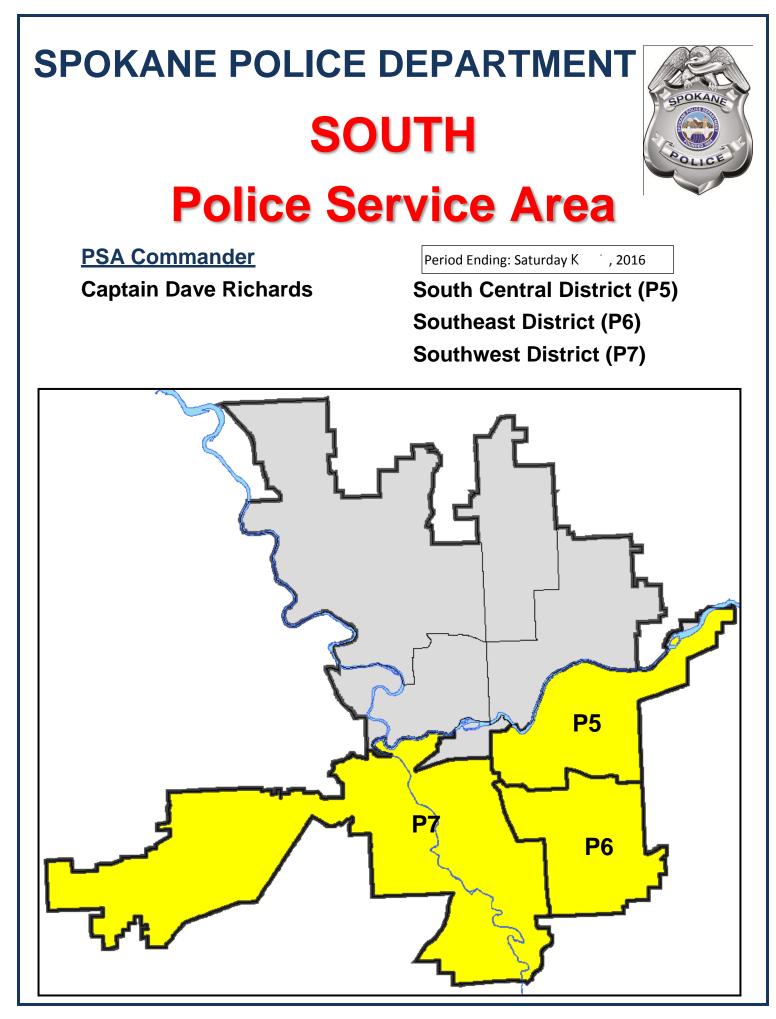

#### South Police Service Area (P5, P6 and P7)

# **Preliminary UCR Counts**

|             |                            | 7           | Day Compa            | arison       | 28 E                                   | Day Compa     | rison           | YTE                            | ) Compariso  | n        |
|-------------|----------------------------|-------------|----------------------|--------------|----------------------------------------|---------------|-----------------|--------------------------------|--------------|----------|
| Part 1 Crim | e Categories               | Current     | Prior                | Percent      | Current                                | Prior         | Percent         | Current                        | Prior        | Percent  |
| Violent     | Criminal Homicide          | 0           | 0                    |              | 0                                      | 2             |                 | 2                              | 2            | 0.00%    |
|             | Rape *                     | 0           | 3                    |              | 3                                      | 3             | 0.00%           | 17                             | 14           | 21.43%   |
|             | Robbery - Commercial       | 0           | 0                    |              | 0                                      | 0             |                 | 1                              | 2            | -50.00%  |
|             | Robbery - Person           | 1           | 1                    | 0.00%        | 9                                      | 2             | 350.00%         | 22                             | 38           | -42.11%  |
|             | Aggravated Assault - NonDV | 2           | 3                    | -33.33%      | 9                                      | 17            | -47.06%         | 59                             | 53           | 11.32%   |
|             | Aggravated Assault - DV    | 0           | 3                    |              | 7                                      | 4             | 75.00%          | 28                             | 34           | -17.65%  |
|             |                            |             |                      | * All curren | nt rape value                          | s are subje   | ect to a one we | ek lag time                    | to ensure a  | occuracy |
|             | Violent Total:             | 3           | 10                   | -70.00%      | 28                                     | 28            | 0.00%           | 129                            | 143          | -9.79%   |
| Property    | Burglary Residence         | 13          | 5                    | 160.00%      | 25                                     | 26            | -3.85%          | 144                            | 159          | -9.43%   |
|             | Burglary Garage            | 4           | 6                    | -33.33%      | 16                                     | 13            | 23.08%          | 73                             | 122          | -40.16%  |
|             | Burglary Commercial        | 2           | 8                    | -75.00%      | 21                                     | 22            | 71.43%          | 96                             | 56           | 71.43%   |
|             | Larceny                    | 47          | 50                   | -6.00%       | 198                                    | 217           | -8.76%          | 1144                           | 1210         | -5.45%   |
|             | Vehicle Theft              | 4           | 8                    | -50.00%      | 42                                     | 43            | -2.33%          | 226                            | 218          | 3.67%    |
|             | Arson                      | 0           | 0                    |              | 0                                      | 0             |                 | 1                              | 4            | -75.00%  |
|             | Property Total:            | 70          | 77                   | -9.09%       | 302                                    | 321           | -5.92%          | 1684                           | 1769         | -4.80%   |
| Preliminar  | y Part 1 Crime Totals:     | 73          | 87                   | -16.09%      | 330                                    | 349           | -5.44%          | 1813                           | 1912         | -5.18%   |
|             | Current 7 Day Period:      |             | 5/29/2016 - 6/4/2016 |              | Prior 7                                | 7 Day Period: | 5/22/2          | 2016 - 5/28                    | /2016        |          |
|             | Cur                        | rent 28 Day | / Period:            | 5/8/2016     | 5/8/2016 - 6/4/2016 Prior 28 Day Perio |               | 28 Day Period:  | <b>1:</b> 4/10/2016 - 5/7/2016 |              |          |
|             | Cur                        | rent YTD P  | eriod:               | 1/1/2016     | - 6/4/2016                             | Prior `       | YTD Period:     | 1/1/2                          | 2015 - 6/4/2 | 2015     |