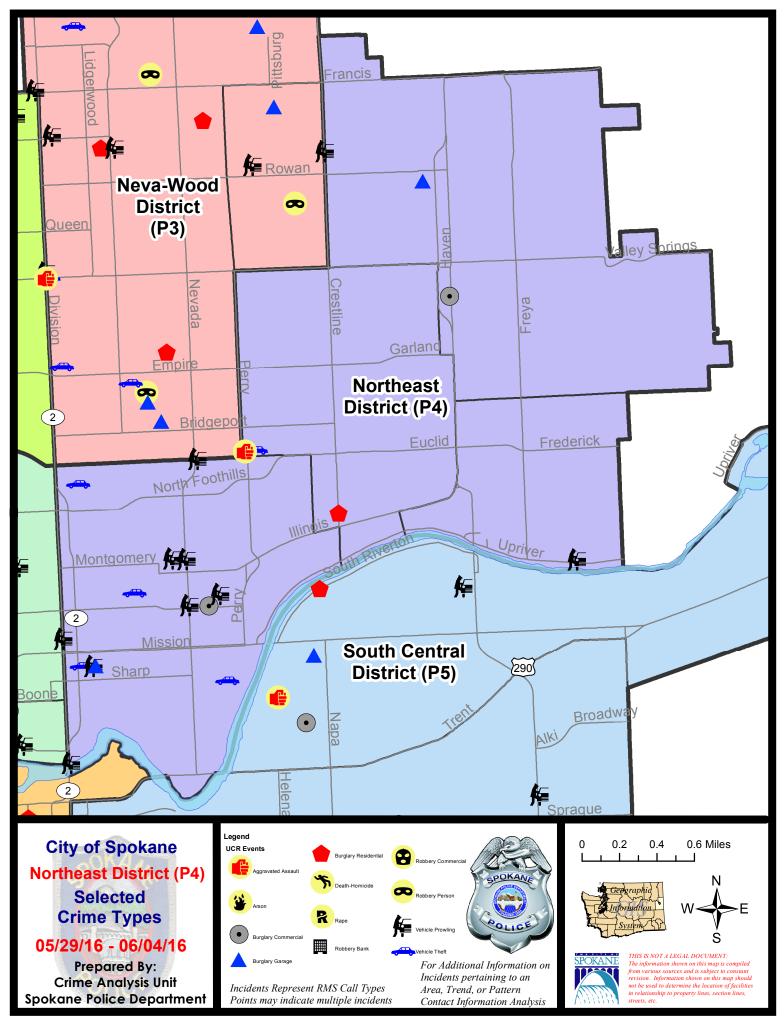

#### **NE - Northeast District (P4)**

# **Preliminary UCR Counts**

|             |                            | 7 Day Comparison |          | 28 L                                   | Day Compa     | rison          | YTD Comparison                 |              |              |         |
|-------------|----------------------------|------------------|----------|----------------------------------------|---------------|----------------|--------------------------------|--------------|--------------|---------|
| Part 1 Crim | ne Categories              | Current          | Prior    | Percent                                | Current       | Prior          | Percent                        | Current      | Prior        | Percent |
| Violent     | Criminal Homicide          | 0                | 0        |                                        | 0             | 0              |                                | 0            | 1            |         |
|             | Rape *                     | 0                | 0        |                                        | 1             | 2              | -50.00%                        | 6            | 5            | 20.00%  |
|             | Robbery - Commercial       | 0                | 0        |                                        | 0             | 0              |                                | 3            | 5            | -40.00% |
|             | Robbery - Person           | 0                | 3        |                                        | 5             | 1              | 400.00%                        | 14           | 11           | 27.27%  |
|             | Aggravated Assault - NonDV | 1                | 2        | -50.00%                                | 7             | 5              | 40.00%                         | 28           | 28           | 0.00%   |
|             | Aggravated Assault - DV    | 1                | 1        | 0.00%                                  | 3             | 1              | 200.00%                        | 11           | 16           | -31.25% |
|             |                            |                  |          | * All curren                           | t rape values | are subje      | ct to a one wee                | k lag time t | o ensure a   | ccuracy |
|             | Violent Total:             | 2                | 6        | -66.67%                                | 16            | 9              | 77.78%                         | 62           | 66           | -6.06%  |
| Property    | Burglary Residence         | 1                | 1        | 0.00%                                  | 12            | 15             | -20.00%                        | 76           | 74           | 2.70%   |
|             | Burglary Garage            | 2                | 1        | 100.00%                                | 10            | 7              | 42.86%                         | 29           | 35           | -17.14% |
|             | Burglary Commercial        | 2                | 2        | 0.00%                                  | 8             | 2              | 300.00%                        | 26           | 30           | -13.33% |
|             | Larceny                    | 33               | 23       | 43.48%                                 | 118           | 122            | -3.28%                         | 614          | 598          | 2.68%   |
|             | Vehicle Theft              | 5                | 5        | 0.00%                                  | 16            | 26             | -38.46%                        | 125          | 97           | 28.87%  |
|             | Arson                      | 0                | 0        |                                        | 0             | 1              |                                | 2            | 2            | 0.00%   |
|             | Property Total:            | 43               | 32       | 34.38%                                 | 164           | 173            | -5.20%                         | 872          | 836          | 4.31%   |
| Preliminar  | y Part 1 Crime Totals:     | 45               | 38       | 18.42%                                 | 180           | 182            | -1.10%                         | 934          | 902          | 3.55%   |
|             | Cur                        | rent 7 Day       | Period:  | 5/29/2016                              | - 6/4/2016    | Prior          | 7 Day Period:                  | 5/22/2       | 2016 - 5/28  | /2016   |
|             | Current 28 Day Period:     |                  | 5/8/2016 | 5/8/2016 - 6/4/2016 Prior 28 Day Perio |               | 28 Day Period: | <b>d:</b> 4/10/2016 - 5/7/2016 |              |              |         |
|             | Cur                        | rent YTD P       | eriod:   | 1/1/2016                               | - 6/4/2016    | Prior `        | YTD Period:                    | 1/1/2        | 2015 - 6/4/2 | 2015    |

#### 5/29/2016 TO 6/4/2016

**Reported Date** 

#### NE - Northeast District (P4)

Address

| <u>SP</u> | B4BE                  |                             |           |
|-----------|-----------------------|-----------------------------|-----------|
| С         | ASSAULT-WEAPON        | 1400 E DALTON AV            | 5/30/2016 |
| С         | ASSAULT-WEAPON        | 1400 E DALTON AV            | 5/30/2016 |
| С         | BURGLARY-RESIDNTL     | 2600 N CRESTLINE ST         | 6/4/2016  |
| С         | VEH-THEFT             | 1500 E DALTON AV            | 6/2/2016  |
| С         | VEH-THEFT-TRAILER     | 2400 E EUCLID AV            | 6/1/2016  |
| <u>SP</u> | B4HI                  |                             |           |
| С         | BURGLARY-COMMERCIAL   | 3000 N MARKET ST            | 5/31/2016 |
| С         | BURGLARY-FENCED AREA  | 2600 E DIAMOND AV           | 5/30/2016 |
| С         | BURGLARY-GARAGE       | 2900 E SANSON AV            | 6/4/2016  |
| С         | THEFT-BOAT/BOAT PARTS | 2300 E COLUMBIA AV          | 5/31/2016 |
| С         | VEH-PROWL             | 2100 E JOSEPH AV            | 6/3/2016  |
| <u>SP</u> | B4LO                  |                             |           |
| С         | BURGLARY-COMMERCIAL   | 1900 N COLUMBUS ST          | 5/29/2016 |
| С         | BURGLARY-GARAGE       | 200 E SINTO AV              | 5/30/2016 |
| С         | VEH-PROWL             | 2200 N CINCINNATI ST        | 5/31/2016 |
| С         | VEH-PROWL             | 2200 N HAMILTON ST          | 5/31/2016 |
| С         | VEH-PROWL             | E AUGUSTA AV/N DIVISION ST  | 5/31/2016 |
| С         | VEH-PROWL             | 1100 E BALDWIN AV           | 6/1/2016  |
| С         | VEH-PROWL             | 700 N DIVISION ST           | 6/2/2016  |
| С         | VEH-PROWL             | 200 E SINTO AV              | 6/3/2016  |
| С         | VEH-PROWL             | 1900 N HAMILTON ST          | 6/4/2016  |
| А         | VEH-THEFT             | 2300 N CRESTLINE ST         | 5/30/2016 |
| С         | VEH-THEFT             | 100 E SINTO AV              | 5/31/2016 |
| С         | VEH-THEFT             | E CLEVELAND AV/N MAYFAIR ST | 5/31/2016 |
| С         | VEH-THEFT             | 500 E BALDWIN AV            | 6/1/2016  |
| С         | VEH-THEFT             | 1200 N SUPERIOR ST          | 6/3/2016  |
| <u>SP</u> | <u>B4MI</u>           |                             |           |
| С         | VEH-PROWL             | 4000 E UPRIVER DR           | 5/29/2016 |
|           |                       |                             |           |