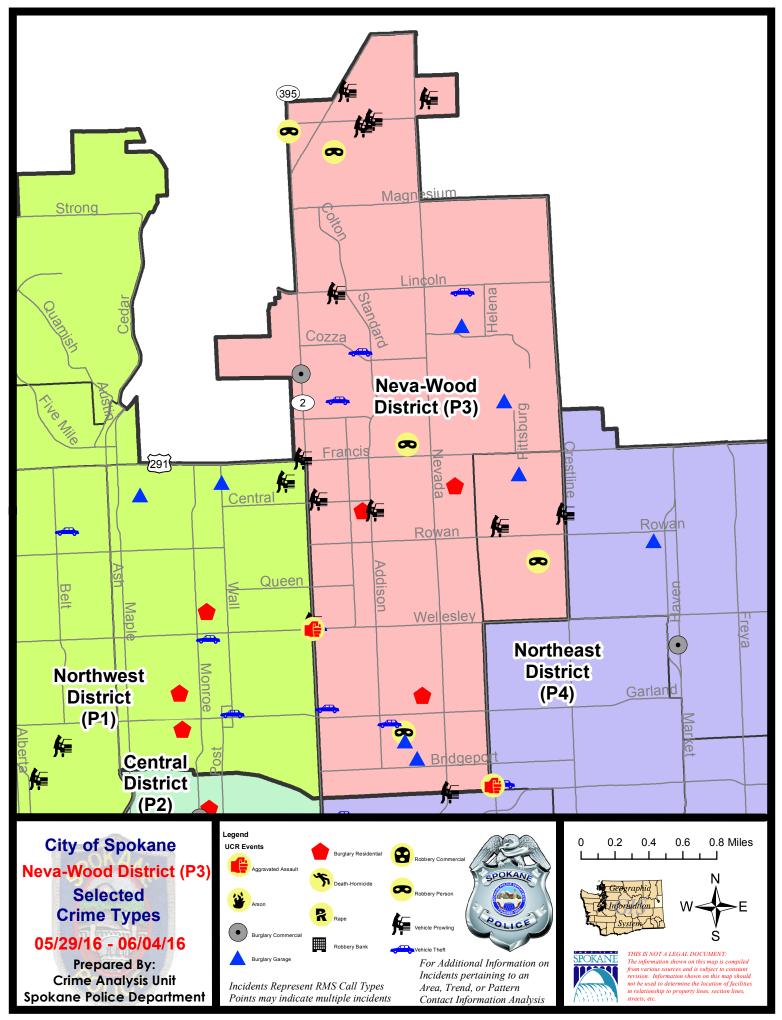

#### NE - Neva-Wood District (P3)

# **Preliminary UCR Counts**

|             |                            | 7          | Day Compa | arison       | 28 L                                     | Day Compar   | rison                  | YTE           | ) Compariso  | n       |
|-------------|----------------------------|------------|-----------|--------------|------------------------------------------|--------------|------------------------|---------------|--------------|---------|
| Part 1 Crim | ne Categories              | Current    | Prior     | Percent      | Current                                  | Prior        | Percent                | Current       | Prior        | Percent |
| Violent     | Criminal Homicide          | 0          | 0         |              | 0                                        | 1            |                        | 3             | 0            |         |
|             | Rape *                     | 0          | 0         |              | 0                                        | 1            |                        | 5             | 7            | -28.57% |
|             | Robbery - Commercial       | 0          | 0         |              | 0                                        | 1            |                        | 4             | 1            | 300.00% |
|             | Robbery - Person           | 5          | 1         | 400.00%      | 7                                        | 5            | 40.00%                 | 25            | 28           | -10.71% |
|             | Aggravated Assault - NonDV | 1          | 3         | -66.67%      | 5                                        | 6            | -16.67%                | 31            | 29           | 6.90%   |
|             | Aggravated Assault - DV    | 0          | 2         |              | 2                                        | 4            | -50.00%                | 17            | 24           | -29.17% |
|             |                            |            |           | * All curren | t rape values                            | s are subjec | et to a one wee        | ek lag time i | to ensure a  | ccuracy |
|             | Violent Total:             | 6          | 6         | 0.00%        | 14                                       | 18           | -22.22%                | 85            | 89           | -4.49%  |
| Property    | Burglary Residence         | 3          | 4         | -25.00%      | 12                                       | 12           | 0.00%                  | 81            | 110          | -26.36% |
|             | Burglary Garage            | 5          | 0         |              | 8                                        | 9            | -11.11%                | 54            | 57           | -5.26%  |
|             | Burglary Commercial        | 2          | 2         | 0.00%        | 10                                       | 1            | 900.00%                | 42            | 49           | -14.29% |
|             | Larceny                    | 43         | 52        | -17.31%      | 202                                      | 207          | -2.42%                 | 1162          | 1074         | 8.19%   |
|             | Vehicle Theft              | 6          | 5         | 20.00%       | 23                                       | 33           | -30.30%                | 184           | 148          | 24.32%  |
|             | Arson                      | 0          | 0         |              | 0                                        | 1            |                        | 1             | 1            | 0.00%   |
|             | Property Total:            | 59         | 63        | -6.35%       | 255                                      | 263          | -3.04%                 | 1524          | 1439         | 5.91%   |
| Preliminar  | y Part 1 Crime Totals:     | 65         | 69        | -5.80%       | 269                                      | 281          | -4.27%                 | 1609          | 1528         | 5.30%   |
|             | Current 7 Day Period:      |            | Period:   | 5/29/2016    | - 6/4/2016                               | Prior 7      | Day Period:            | 5/22/2        | 2016 - 5/28  | /2016   |
|             | Current 28 Day Period:     |            | / Period: | 5/8/2016     | 5/8/2016 - 6/4/2016 Prior 28 Day Period: |              | : 4/10/2016 - 5/7/2016 |               |              |         |
|             | Cur                        | rent YTD P | eriod:    | 1/1/2016     | - 6/4/2016                               | Prior \      | TD Period:             | 1/1/2         | 2015 - 6/4/2 | 2015    |

NE - Neva-Wood District (P3)

#### 5/29/2016 TO 6/4/2016

| <u>A/C</u> | <u>Offense</u>      | Address                      | Reported Date |
|------------|---------------------|------------------------------|---------------|
| <u>SPB</u> | <u>3NL</u>          |                              |               |
| С          | ASSAULT-WEAPON      | N DIVISION ST/E WELLESLEY AV | 6/1/2016      |
| С          | BURGLARY-COMMERCIAL | 4700 N DIVISION ST           | 5/29/2016     |
| С          | BURGLARY-COMMERCIAL | 7100 N DIVISION ST           | 6/2/2016      |
| С          | BURGLARY-GARAGE     | 600 E GORDON AV              | 5/29/2016     |
| С          | BURGLARY-GARAGE     | 7500 N PERRY ST              | 5/31/2016     |
| С          | BURGLARY-GARAGE     | 1600 E BEACON LN             | 6/3/2016      |
| С          | BURGLARY-GARAGE     | 700 E COURTLAND AV           | 6/4/2016      |
| А          | BURGLARY-GARAGE     | 1200 E LYONS AV              | 6/4/2016      |
| С          | BURGLARY-RESIDNTL   | 400 E COLUMBIA AV            | 6/1/2016      |
| С          | BURGLARY-RESIDNTL   | 1200 E BISMARK AV            | 6/3/2016      |
| С          | BURGLARY-RESIDNTL   | 800 E WALTON AV              | 6/3/2016      |
| С          | ROBBERY             | 9500 N DIVISION ST           | 5/30/2016     |
| С          | ROBBERY             | 600 E KIERNAN AV             | 6/1/2016      |
| С          | ROBBERY             | 9200 N COLTON ST             | 6/1/2016      |
| С          | ROBBERY             | 6400 N CINCINNATI ST         | 6/2/2016      |
| С          | VEH-PROWL           | 5900 N RUBY ST               | 5/29/2016     |
| С          | VEH-PROWL           | 500 E HOLLAND AV             | 5/30/2016     |
| С          | VEH-PROWL           | 500 E COLUMBIA AV            | 5/31/2016     |
| С          | VEH-PROWL           | 9600 N NEWPORT HY            | 6/1/2016      |
| С          | VEH-PROWL           | 4700 N DIVISION ST           | 6/1/2016      |
| С          | VEH-PROWL           | 6300 N DIVISION ST           | 6/2/2016      |
| С          | VEH-PROWL           | 1100 E WESTVIEW CT           | 6/2/2016      |
| А          | VEH-PROWL           | 7100 N DIVISION ST           | 6/2/2016      |
| С          | VEH-PROWL           | 600 E HOLLAND AV             | 6/2/2016      |
| С          | VEH-PROWL           | 200 E LINCOLN RD             | 6/2/2016      |
| С          | VEH-PROWL           | 1000 E EUCLID AV             | 6/3/2016      |
| С          | VEH-THEFT           | 7800 N MORTON ST             | 5/29/2016     |
| С          | VEH-THEFT           | 500 E PROVIDENCE AV          | 5/31/2016     |
| С          | VEH-THEFT           | 7300 N WISCOMB ST            | 5/31/2016     |
| С          | VEH-THEFT           | 200 E WEDGEWOOD AV           | 6/1/2016      |
| С          | VEH-THEFT           | 4700 N DIVISION ST           | 6/1/2016      |
| С          | VEH-THEFT           | 00 E GARLAND AV              | 6/4/2016      |
| <u>SPB</u> | <u>3WH</u>          |                              |               |
| С          | BURGLARY-GARAGE     | 1700 E DALKE AV              | 6/1/2016      |

С ROBBERY E EVERETT AV/N MAGNOLIA ST

1600 E NEBRASKA AV

С

VEH-PROWL

5/29/2016 5/30/2016