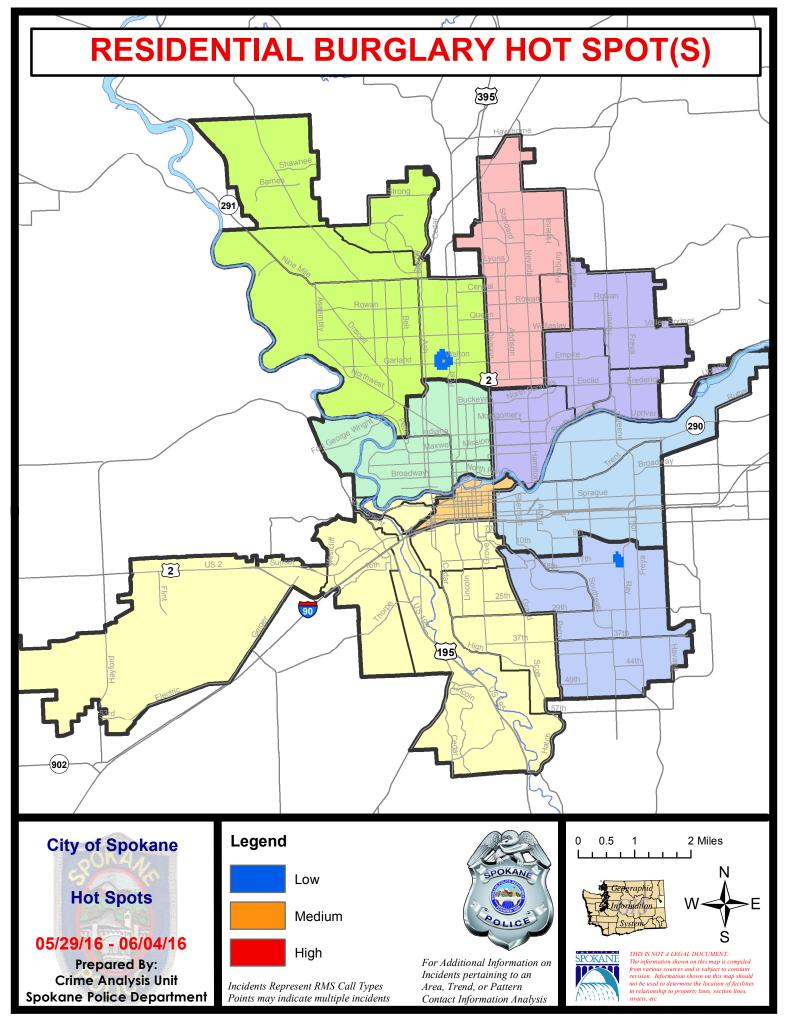

#### Preliminary UCR Counts

Period Ending: Saturday, June 04, 2016

Jim McDevitt

DIRECTOR OF LAW ENFORCEMENT

|             |                                   | 7          | Day Compa      | arison       | 28 L         | Day Compa            | rison          | YTD Comparison       |              | n           |
|-------------|-----------------------------------|------------|----------------|--------------|--------------|----------------------|----------------|----------------------|--------------|-------------|
| Part 1 Crim | e Categories                      | Current    | Prior          | Percent      | Current      | Prior                | Percent        | Current              | Prior        | Percent     |
| Violent     | Criminal Homicide                 | 0          | 0              |              | 0            | 4                    |                | 9                    | 5            | 80.00%      |
|             | Rape *                            | 0          | 6              |              | 14           | 10                   | 40.00%         | 52                   | 47           | 10.64%      |
|             | Robbery - Commercial              | 1          | 2              | -50.00%      | 4            | 2                    | 100.00%        | 14                   | 10           | 40.00%      |
|             | Robbery - Person                  | 7          | 6              | 16.67%       | 26           | 16                   | 62.50%         | 96                   | 129          | -25.58%     |
|             | Aggravated Assault - NonDV        | 10         | 11             | -9.09%       | 34           | 49                   | -30.61%        | 192                  | 179          | 7.26%       |
|             | Aggravated Assault - DV           | 2          | 8              | -75.00%      | 20           | 13                   | 53.85%         | 81                   | 101          | -19.80%     |
| ***Þ[}^ c   | of the robbery incidents noted ab | ove w^/^ s | shoplift relat | ed * All cur | rent rape va | lues are su          | bject to a one | week lag ti          | me to ensu   | re accuracy |
|             | Violent Total:                    | 20         | 33             | -39.39%      | 98           | 94                   | 4.26%          | 444                  | 471          | -5.73%      |
| Property    | Burglary Residence                | 23         | 16             | 43.75%       | 72           | 87                   | -17.24%        | 453                  | 529          | -14.37%     |
|             | Burglary Garage                   | 15         | 18             | -16.67%      | 64           | 44                   | 45.45%         | 266                  | 320          | -16.88%     |
|             | Burglary Commercial               | 11         | 14             | -21.43%      | 52           | 32                   | 62.50%         | 233                  | 219          | 6.39%       |
|             | Larceny                           | 202        | 210            | -3.81%       | 816          | 846                  | -3.55%         | 4482                 | 4305         | 4.11%       |
|             | Vehicle Theft                     | 25         | 32             | -21.88%      | 122          | 146                  | -16.44%        | 769                  | 617          | 24.64%      |
|             | Arson                             | 0          | 0              |              | 0            | 5                    |                | 9                    | 17           | -47.06%     |
|             | Property Total:                   | 276        | 290            | -4.83%       | 1126         | 1160                 | -2.93%         | 6212                 | 6007         | 3.41%       |
| Preliminar  | y Part 1 Crime Totals:            | 296        | 323            | -8.36%       | 1224         | 1254                 | -2.39%         | 6656                 | 6478         | 2.75%       |
|             | Curr                              | ent 7 Day  | Period:        | 5/29/2016 -  | - 6/4/2016   | Prior 7              | 7 Day Period:  | 5/22/2               | 2016 - 5/28  | /2016       |
|             | Current 28 Day Period:            |            | y Period:      | 5/8/2016     | - 6/4/2016   | Prior 28 Day Period: |                | 4/10/2016 - 5/7/2016 |              | 2016        |
|             | Curr                              | ent YTD F  | Period:        | 1/1/2016 -   | - 6/4/2016   | Prior                | YTD Period:    | 1/1/2                | 2015 - 6/4/2 | 2015        |

# **Preliminary UCR Counts**

|             |                            | 7          | Day Compa | arison              | 28 L          | Day Compa            | rison            | YTE                  | ) Compariso  | n        |
|-------------|----------------------------|------------|-----------|---------------------|---------------|----------------------|------------------|----------------------|--------------|----------|
| Part 1 Crim | e Categories               | Current    | Prior     | Percent             | Current       | Prior                | Percent          | Current              | Prior        | Percent  |
| Violent     | Criminal Homicide          | 0          | 0         |                     | 0             | 2                    |                  | 7                    | 2            | 250.00%  |
|             | Rape *                     | 0          | 2         |                     | 9             | 6                    | 50.00%           | 30                   | 25           | 20.00%   |
|             | Robbery - Commercial       | 0          | 2         |                     | 3             | 1                    | 200.00%          | 10                   | 8            | 25.00%   |
|             | Robbery - Person           | 5          | 5         | 0.00%               | 15            | 10                   | 50.00%           | 58                   | 66           | -12.12%  |
|             | Aggravated Assault - NonDV | 5          | 7         | -28.57%             | 19            | 23                   | -17.39%          | 103                  | 96           | 7.29%    |
|             | Aggravated Assault - DV    | 1          | 5         | -80.00%             | 12            | 9                    | 33.33%           | 51                   | 62           | -17.74%  |
|             |                            |            |           | * All curren        | nt rape value | s are subje          | ect to a one wee | ek lag time          | to ensure a  | occuracy |
|             | Violent Total:             | 11         | 21        | -47.62%             | 58            | 51                   | 13.73%           | 259                  | 259          | 0.00%    |
| Property    | Burglary Residence         | 9          | 11        | -18.18%             | 45            | 59                   | -23.73%          | 304                  | 362          | -16.02%  |
|             | Burglary Garage            | 11         | 12        | -8.33%              | 48            | 31                   | 54.84%           | 193                  | 196          | -1.53%   |
|             | Burglary Commercial        | 8          | 6         | 33.33%              | 29            | 8                    | -7.58%           | 122                  | 132          | -7.58%   |
|             | Larceny                    | 138        | 144       | -4.17%              | 563           | 561                  | 0.36%            | 3024                 | 2764         | 9.41%    |
|             | Vehicle Theft              | 20         | 22        | -9.09%              | 76            | 94                   | -19.15%          | 505                  | 383          | 31.85%   |
|             | Arson                      | 0          | 0         |                     | 0             | 5                    |                  | 8                    | 13           | -38.46%  |
|             | Property Total:            | 186        | 195       | -4.62%              | 761           | 758                  | 0.40%            | 4156                 | 3850         | 7.95%    |
| Preliminar  | y Part 1 Crime Totals:     | 197        | 216       | -8.80%              | 819           | 809                  | 1.24%            | 4415                 | 4109         | 7.45%    |
|             | Cur                        | rent 7 Day | Period:   | 5/29/2016           | - 6/4/2016    | Prior 7              | 7 Day Period:    | 5/22/2               | 2016 - 5/28  | /2016    |
|             | Current 28 Day Period:     |            | y Period: | 5/8/2016 - 6/4/2016 |               | Prior 28 Day Period: |                  | 4/10/2016 - 5/7/2016 |              | 2016     |
|             | Cur                        | rent YTD P | eriod:    | 1/1/2016            | - 6/4/2016    | Prior                | YTD Period:      | 1/1/2                | 2015 - 6/4/2 | 2015     |