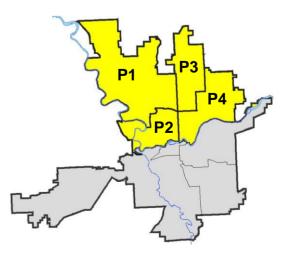

28 Day Period:     |            | y Period: | 5/8/2016 - 6/4/2016 |               | Prior 28 Day Period: |                  | 4/10/2016 - 5/7/2016 |              | 2016     |
|             | Cur                        | rent YTD P | eriod:    | 1/1/2016            | - 6/4/2016    | Prior                | YTD Period:      | 1/1/2                | 2015 - 6/4/2 | 2015     |

Prepared by SPD Crime Analysis Office - Monday, June 06, 2016

With the exception of criminal homicides, this chart represents preliminary counts of the original Police Incident Reports. Full statistical analysis to determine the confidence level of this data has not been performed. The % change columns on the preliminary incident count differ from the percentage change on the UCR crime report, sometimes significantly.



#### North Police Service Area (P1, P2, P3 and P4)



# Attempted Preliminary UCR Counts

| ATTEMPTED   |                               | 7           | Day Compa | arison       | 28 L          | 28 Day Comparison |                |             | YTD Comparison |          |  |
|-------------|-------------------------------|-------------|-----------|--------------|---------------|-------------------|----------------|-------------|----------------|----------|--|
| Part 1 Crim | ne Categories                 | Current     | Prior     | Percent      | Current       | Prior             | Percent        | Current     | Prior          | Percent  |  |
| Violent     | Criminal Homicide             | 0           | 0         |              |               | 0                 |                | 0