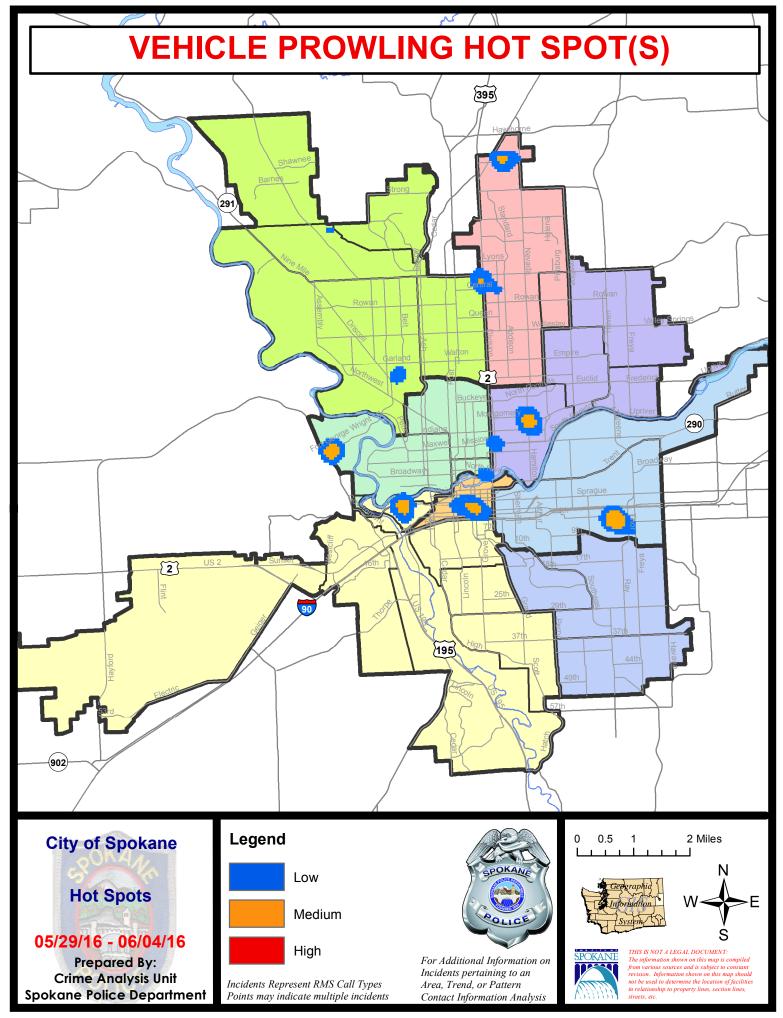

#### NW - Northwest District (P1)

| <u>A/C</u> | <u>Offense</u>        | Address                  | Reported Date |
|------------|-----------------------|--------------------------|---------------|
| <u>SPA</u> | <u>1BS</u>            |                          |               |
| С          | VEH-PROWL             | 4000 W KATHLEEN AV       | 6/2/2016      |
| А          | VEH-THEFT             | 3800 W BEACON AV         | 6/3/2016      |
| С          | VEH-THEFT             | 3800 W DELBERT AV        | 6/3/2016      |
| <u>SPA</u> | <u>1FM</u>            |                          |               |
| С          | VEH-PROWL             | 3100 W HORIZON AV        | 6/2/2016      |
| С          | VEH-PROWL             | 7700 N LAPIS LN          | 6/3/2016      |
| С          | VEH-THEFT-TRAILER     | 2000 W ST THOMAS MORE WY | 6/3/2016      |
| <u>SPA</u> | <u>1IT</u>            |                          |               |
| С          | ASSAULT-SUB BDLY HARM | 9600 N ARROWHEAD DR      | 6/3/2016      |
| С          | THEFT-BOAT/BOAT PARTS | 4900 W ALPINE DR         | 6/3/2016      |
| <u>SPA</u> | 1 <u>NH</u>           |                          |               |
| С          | BURGLARY-FENCED AREA  | 1100 W CENTRAL AV        | 5/31/2016     |
| С          | BURGLARY-FENCED AREA  | 3900 N WHITEHOUSE ST     | 6/4/2016      |
| С          | BURGLARY-FENCED AREA  | 5700 N WASHINGTON ST     | 6/4/2016      |
| С          | BURGLARY-GARAGE       | 6100 N WALL ST           | 5/31/2016     |
| С          | BURGLARY-GARAGE       | 6000 N CEDAR ST          | 6/1/2016      |
| С          | BURGLARY-RESIDNTL     | 4100 N JEFFERSON ST      | 5/29/2016     |
| С          | BURGLARY-RESIDNTL     | 4900 N LINCOLN ST        | 6/2/2016      |
| С          | BURGLARY-RESIDNTL     | 1100 W PROVIDENCE AV     | 6/2/2016      |
| А          | BURGLARY-RESIDNTL     | 3900 N WHITEHOUSE ST     | 6/4/2016      |
| С          | VEH-PROWL             | 6100 N NORMANDIE ST      | 5/30/2016     |
| А          | VEH-PROWL             | 5400 N WALNUT ST         | 6/2/2016      |
| С          | VEH-THEFT             | 4600 N LINCOLN ST        | 5/29/2016     |
| С          | VEH-THEFT             | 3900 N WALL ST           | 5/31/2016     |
| А          | VEH-THEFT AUTO PARTS  | 4400 N CEDAR ST          | 6/4/2016      |
| <u>SPA</u> | 1 <u>NW</u>           |                          |               |
| С          | BURGLARY-RESIDNTL     | 2100 W YORK AV           | 5/29/2016     |
| С          | VEH-PROWL             | 5700 N ASSEMBLY ST       | 5/30/2016     |
| С          | VEH-PROWL             | 2200 W KIERNAN AV        | 5/30/2016     |
| С          | VEH-PROWL             | 3200 W PROVIDENCE AV     | 5/31/2016     |
| С          | VEH-PROWL             | 2400 W COURTLAND AV      | 6/1/2016      |
| С          | VEH-PROWL             | 4800 N DRISCOLL BL       | 6/2/2016      |
| С          | VEH-THEFT             | 5700 N ELGIN ST          | 5/31/2016     |

#### NW Central District (P2)

| <u>A/C</u> | <u>Offense</u>        | Address                   | Reported Date |
|------------|-----------------------|---------------------------|---------------|
| <u>SPA</u> | <u>2EG</u>            |                           |               |
| С          | ASSAULT-SUB BDLY HARM | 1500 W SHANNON AV         | 6/2/2016      |
| С          | BURGLARY-COMMERCIAL   | 3000 N MONROE ST          | 5/31/2016     |
| С          | BURGLARY-COMMERCIAL   | 1600 N HOWARD ST          | 5/31/2016     |
| С          | BURGLARY-COMMERCIAL   | 2000 N MONROE ST          | 5/31/2016     |
| С          | BURGLARY-RESIDNTL     | 900 W FREDERICK AV        | 6/2/2016      |
| С          | VEH-PROWL             | 2300 N CALISPEL ST        | 5/29/2016     |
| С          | VEH-PROWL             | 900 W CHELAN AV           | 6/3/2016      |
| С          | VEH-THEFT             | 1700 W YORK AV            | 6/3/2016      |
| С          | VEH-THEFT             | 2000 N ADAMS ST           | 6/4/2016      |
| С          | VEH-THEFT AUTO PARTS  | 2400 N DIVISION ST        | 6/2/2016      |
| <u>SPA</u> | <u>2RS</u>            |                           |               |
| С          | BURGLARY-COMMERCIAL   | 400 W BOY SCOUT WY        | 5/29/2016     |
| А          | BURGLARY-COMMERCIAL   | 1100 N DIVISION ST        | 5/30/2016     |
| С          | VEH-PROWL             | 300 W NORTH RIVER DR      | 6/1/2016      |
| <u>SPA</u> | <u>2WC</u>            |                           |               |
| С          | ASSAULT-WEAPON        | N MADISON ST/W MAXWELL AV | 6/4/2016      |
| С          | BURGLARY-GARAGE       | 1100 W NORA AV            | 5/30/2016     |
| С          | BURGLARY-GARAGE       | 2300 W MAXWELL AV         | 5/30/2016     |
| С          | VEH-PROWL             | 1100 N MONROE ST          | 5/30/2016     |
| С          | VEH-PROWL             | 1300 W SUMMIT PK          | 5/31/2016     |
| С          | VEH-THEFT             | 1100 W MALLON AV          | 6/3/2016      |
| С          | VEH-THEFT             | 1700 W MAXWELL AV         | 6/3/2016      |
| <u>SPA</u> | <u>2WH</u>            |                           |               |
| С          | VEH-PROWL             | 1600 N RIVER RIDGE BL     | 5/30/2016     |
| С          | VEH-PROWL             | 1600 N RIVER RIDGE BL     | 5/30/2016     |
| С          | VEH-PROWL             | 4100 W HOOD RIVER AV      | 5/31/2016     |
| С          | VEH-THEFT             | 1600 N RIVER RIDGE BL     | 5/30/2016     |
|            |                       |                           |               |

#### 5/29/2016 TO 6/4/2016

| <u>A/C</u> | <u>Offense</u>      | Address                      | Reported Date |
|------------|---------------------|------------------------------|---------------|
| <u>SPB</u> | <u>3NL</u>          |                              |               |
| С          | ASSAULT-WEAPON      | N DIVISION ST/E WELLESLEY AV | 6/1/2016      |
| С          | BURGLARY-COMMERCIAL | 4700 N DIVISION ST           | 5/29/2016     |
| С          | BURGLARY-COMMERCIAL | 7100 N DIVISION ST           | 6/2/2016      |
| С          | BURGLARY-GARAGE     | 600 E GORDON AV              | 5/29/2016     |
| С          | BURGLARY-GARAGE     | 7500 N PERRY ST              | 5/31/2016     |
| С          | BURGLARY-GARAGE     | 1600 E BEACON LN             | 6/3/2016      |
| С          | BURGLARY-GARAGE     | 700 E COURTLAND AV           | 6/4/2016      |
| А          | BURGLARY-GARAGE     | 1200 E LYONS AV              | 6/4/2016      |
| С          | BURGLARY-RESIDNTL   | 400 E COLUMBIA AV            | 6/1/2016      |
| С          | BURGLARY-RESIDNTL   | 1200 E BISMARK AV            | 6/3/2016      |
| С          | BURGLARY-RESIDNTL   | 800 E WALTON AV              | 6/3/2016      |
| С          | ROBBERY             | 9500 N DIVISION ST           | 5/30/2016     |
| С          | ROBBERY             | 600 E KIERNAN AV             | 6/1/2016      |
| С          | ROBBERY             | 9200 N COLTON ST             | 6/1/2016      |
| С          | ROBBERY             | 6400 N CINCINNATI ST         | 6/2/2016      |
| С          | VEH-PROWL           | 5900 N RUBY ST               | 5/29/2016     |
| С          | VEH-PROWL           | 500 E HOLLAND AV             | 5/30/2016     |
| С          | VEH-PROWL           | 500 E COLUMBIA AV            | 5/31/2016     |
| С          | VEH-PROWL           | 9600 N NEWPORT HY            | 6/1/2016      |
| С          | VEH-PROWL           | 4700 N DIVISION ST           | 6/1/2016      |
| С          | VEH-PROWL           | 6300 N DIVISION ST           | 6/2/2016      |
| С          | VEH-PROWL           | 1100 E WESTVIEW CT           | 6/2/2016      |
| А          | VEH-PROWL           | 7100 N DIVISION ST           | 6/2/2016      |
| С          | VEH-PROWL           | 600 E HOLLAND AV             | 6/2/2016      |
| С          | VEH-PROWL           | 200 E LINCOLN RD             | 6/2/2016      |
| С          | VEH-PROWL           | 1000 E EUCLID AV             | 6/3/2016      |
| С          | VEH-THEFT           | 7800 N MORTON ST             | 5/29/2016     |
| С          | VEH-THEFT           | 500 E PROVIDENCE AV          | 5/31/2016     |
| С          | VEH-THEFT           | 7300 N WISCOMB ST            | 5/31/2016     |
| С          | VEH-THEFT           | 200 E WEDGEWOOD AV           | 6/1/2016      |
| С          | VEH-THEFT           | 4700 N DIVISION ST           | 6/1/2016      |
| С          | VEH-THEFT           | 00 E GARLAND AV              | 6/4/2016      |
| <u>SPB</u> | <u>3WH</u>          |                              |               |
| С          | BURGLARY-GARAGE     | 1700 E DALKE AV              | 6/1/2016      |

С ROBBERY E EVERETT AV/N MAGNOLIA ST

1600 E NEBRASKA AV

С

VEH-PROWL

5/29/2016 5/30/2016

#### 5/29/2016 TO 6/4/2016

**Reported Date** 

#### NE - Northeast District (P4)

Address

| <u>SP</u> | B4BE                  |                             |           |
|-----------|-----------------------|-----------------------------|-----------|
| С         | ASSAULT-WEAPON        | 1400 E DALTON AV            | 5/30/2016 |
| С         | ASSAULT-WEAPON        | 1400 E DALTON AV            | 5/30/2016 |
| С         | BURGLARY-RESIDNTL     | 2600 N CRESTLINE ST         | 6/4/2016  |
| С         | VEH-THEFT             | 1500 E DALTON AV            | 6/2/2016  |
| С         | VEH-THEFT-TRAILER     | 2400 E EUCLID AV            | 6/1/2016  |
| <u>SP</u> | B4HI                  |                             |           |
| С         | BURGLARY-COMMERCIAL   | 3000 N MARKET ST            | 5/31/2016 |
| С         | BURGLARY-FENCED AREA  | 2600 E DIAMOND AV           | 5/30/2016 |
| С         | BURGLARY-GARAGE       | 2900 E SANSON AV            | 6/4/2016  |
| С         | THEFT-BOAT/BOAT PARTS | 2300 E COLUMBIA AV          | 5/31/2016 |
| С         | VEH-PROWL             | 2100 E JOSEPH AV            | 6/3/2016  |
| <u>SP</u> | B4LO                  |                             |           |
| С         | BURGLARY-COMMERCIAL   | 1900 N COLUMBUS ST          | 5/29/2016 |
| С         | BURGLARY-GARAGE       | 200 E SINTO AV              | 5/30/2016 |
| С         | VEH-PROWL             | 2200 N CINCINNATI ST        | 5/31/2016 |
| С         | VEH-PROWL             | 2200 N HAMILTON ST          | 5/31/2016 |
| С         | VEH-PROWL             | E AUGUSTA AV/N DIVISION ST  | 5/31/2016 |
| С         | VEH-PROWL             | 1100 E BALDWIN AV           | 6/1/2016  |
| С         | VEH-PROWL             | 700 N DIVISION ST           | 6/2/2016  |
| С         | VEH-PROWL             | 200 E SINTO AV              | 6/3/2016  |
| С         | VEH-PROWL             | 1900 N HAMILTON ST          | 6/4/2016  |
| А         | VEH-THEFT             | 2300 N CRESTLINE ST         | 5/30/2016 |
| С         | VEH-THEFT             | 100 E SINTO AV              | 5/31/2016 |
| С         | VEH-THEFT             | E CLEVELAND AV/N MAYFAIR ST | 5/31/2016 |
| С         | VEH-THEFT             | 500 E BALDWIN AV            | 6/1/2016  |
| С         | VEH-THEFT             | 1200 N SUPERIOR ST          | 6/3/2016  |
| <u>SP</u> | <u>B4MI</u>           |                             |           |
| С         | VEH-PROWL             | 4000 E UPRIVER DR           | 5/29/2016 |
|           |                       |                             |           |

# SE - South Central District (P5)

| <u>A/C</u> | <u>Offense</u>        | Address                  | Reported Date |
|------------|-----------------------|--------------------------|---------------|
| <u>SPC</u> | <u>5EC</u>            |                          |               |
| С          | BURGLARY-COMMERCIAL   | 2500 E SPRAGUE AV        | 5/29/2016     |
| С          | BURGLARY-GARAGE       | 600 S FERRALL ST         | 6/1/2016      |
| С          | BURGLARY-RESIDNTL     | 3900 E 13TH AV           | 5/30/2016     |
| С          | BURGLARY-RESIDNTL     | 2300 E 5TH AV            | 5/31/2016     |
| С          | ROBBERY               | 100 S DIVISION ST        | 5/31/2016     |
| А          | ROBBERY               | E 3RD AV/S THOR ST       | 6/2/2016      |
| А          | VEH-PROWL             | 800 S FREYA ST           | 5/30/2016     |
| С          | VEH-PROWL             | 3900 E 13TH AV           | 5/30/2016     |
| А          | VEH-PROWL             | 2100 E 6TH AV            | 5/30/2016     |
| А          | VEH-PROWL             | 4000 E PACIFIC AV        | 5/31/2016     |
| С          | VEH-PROWL             | 700 S RAY ST             | 6/1/2016      |
| С          | VEH-PROWL             | 3600 E MAIN AV           | 6/1/2016      |
| А          | VEH-PROWL             | 600 S HAVEN ST           | 6/2/2016      |
| С          | VEH-PROWL             | 500 S HAVEN ST           | 6/2/2016      |
| С          | VEH-PROWL             | 1900 E SPRAGUE AV        | 6/2/2016      |
| С          | VEH-PROWL             | 500 S GREENE ST          | 6/3/2016      |
| С          | VEH-PROWL             | E 9TH AV/S PERRY ST      | 6/3/2016      |
| С          | VEH-THEFT             | 1200 E SPRAGUE AV        | 5/31/2016     |
| С          | VEH-THEFT             | 100 E 3RD AV             | 6/1/2016      |
| С          | VEH-THEFT PLATES/TABS | 00 S FISKE ST            | 6/3/2016      |
| <u>SPC</u> | <u>5GP</u>            |                          |               |
| С          | ASSAULT-SUB BDLY HARM | 1600 E DESMET AV         | 6/2/2016      |
| С          | ASSAULT-WEAPON        | 1600 E DESMET AV         | 6/2/2016      |
| С          | BURGLARY-COMMERCIAL   | 1800 E MALLON AV         | 5/30/2016     |
| С          | BURGLARY-FENCED AREA  | 3900 E TRENT AV          | 6/1/2016      |
| С          | BURGLARY-GARAGE       | 1900 E SINTO AV          | 6/2/2016      |
| С          | BURGLARY-RESIDNTL     | 1800 N KOREN ST          | 5/31/2016     |
| С          | BURGLARY-RESIDNTL     | 1900 E SOUTH RIVERTON AV | 6/4/2016      |
| С          | VEH-PROWL             | 3100 E BALDWIN AV        | 6/1/2016      |
| С          | VEH-THEFT PLATES/TABS | 1900 N NELSON ST         | 5/31/2016     |
| С          | VEH-THEFT PLATES/TABS | 5300 E UNION AV          | 6/3/2016      |
|            |                       |                          |               |

#### SE - Southeast District (P6)

| <u>A/C</u> | <u>Offense</u>       | Address              | Reported Date |
|------------|----------------------|----------------------|---------------|
| <u>SP(</u> | <u>C6LH</u>          |                      |               |
| С          | BURGLARY-GARAGE      | 3100 E 35TH AV       | 5/30/2016     |
| С          | BURGLARY-RESIDNTL    | 1900 S GREENE ST     | 5/31/2016     |
| С          | BURGLARY-RESIDNTL    | 2900 E 13TH AV       | 5/31/2016     |
| С          | VEH-PROWL            | 3200 E 31ST AV       | 6/3/2016      |
| С          | VEH-THEFT            | 2600 E 29TH AV       | 6/4/2016      |
| С          | VEH-THEFT AUTO PARTS | 3100 E 34TH AV       | 5/31/2016     |
| <u>SP(</u> | <u>C6RW</u>          |                      |               |
| С          | BURGLARY-RESIDNTL    | 1600 S CREST HILL DR | 6/1/2016      |
| А          | VEH-THEFT            | 600 E 19TH AV        | 5/31/2016     |
| <u>SP(</u> | <u>C6SG</u>          |                      |               |
| С          | BURGLARY-RESIDNTL    | 2600 E 39TH AV       | 5/30/2016     |
| С          | BURGLARY-RESIDNTL    | 2000 E 45TH AV       | 6/1/2016      |
| С          | BURGLARY-RESIDNTL    | 4300 S GREYSTONE LN  | 6/3/2016      |
| А          | VEH-PROWL            | 3200 E 44TH AV       | 5/29/2016     |
|            |                      |                      |               |