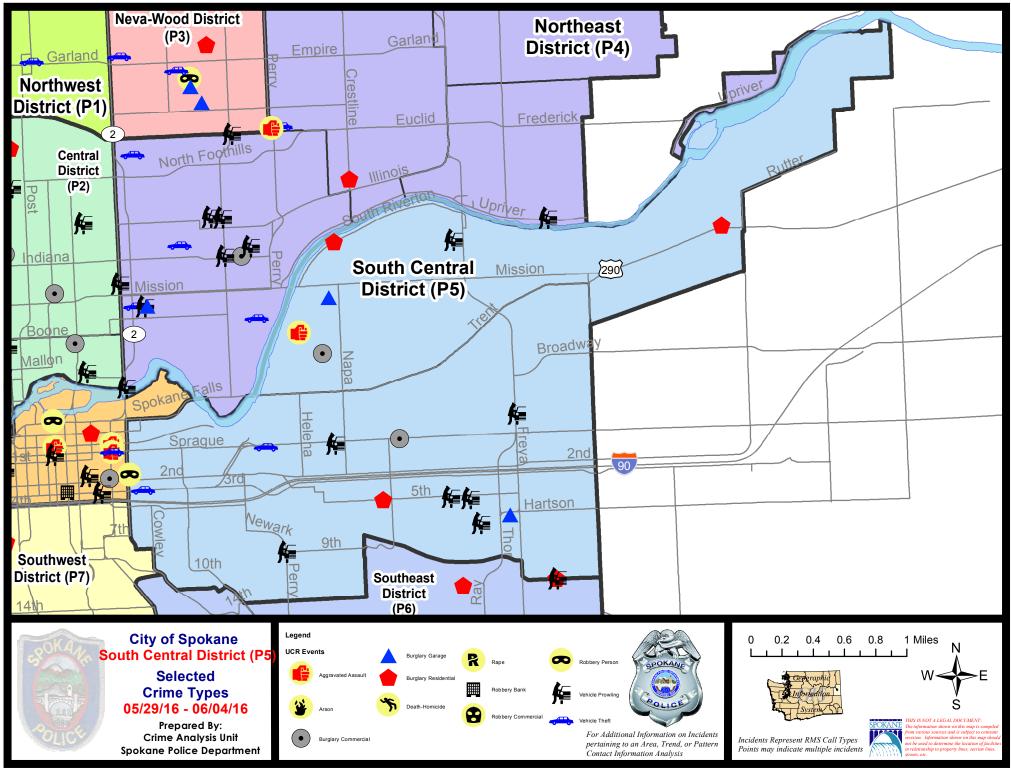

#### **SE - South Central District (P5)**

# SE - South Central District (P5)

| <u>A/C</u> | <u>Offense</u>        | Address                  | Reported Date |
|------------|-----------------------|--------------------------|---------------|
| <u>SPC</u> | <u>5EC</u>            |                          |               |
| С          | BURGLARY-COMMERCIAL   | 2500 E SPRAGUE AV        | 5/29/2016     |
| С          | BURGLARY-GARAGE       | 600 S FERRALL ST         | 6/1/2016      |
| С          | BURGLARY-RESIDNTL     | 3900 E 13TH AV           | 5/30/2016     |
| С          | BURGLARY-RESIDNTL     | 2300 E 5TH AV            | 5/31/2016     |
| С          | ROBBERY               | 100 S DIVISION ST        | 5/31/2016     |
| А          | ROBBERY               | E 3RD AV/S THOR ST       | 6/2/2016      |
| А          | VEH-PROWL             | 800 S FREYA ST           | 5/30/2016     |
| С          | VEH-PROWL             | 3900 E 13TH AV           | 5/30/2016     |
| А          | VEH-PROWL             | 2100 E 6TH AV            | 5/30/2016     |
| А          | VEH-PROWL             | 4000 E PACIFIC AV        | 5/31/2016     |
| С          | VEH-PROWL             | 700 S RAY ST             | 6/1/2016      |
| С          | VEH-PROWL             | 3600 E MAIN AV           | 6/1/2016      |
| А          | VEH-PROWL             | 600 S HAVEN ST           | 6/2/2016      |
| С          | VEH-PROWL             | 500 S HAVEN ST           | 6/2/2016      |
| С          | VEH-PROWL             | 1900 E SPRAGUE AV        | 6/2/2016      |
| С          | VEH-PROWL             | 500 S GREENE ST          | 6/3/2016      |
| С          | VEH-PROWL             | E 9TH AV/S PERRY ST      | 6/3/2016      |
| С          | VEH-THEFT             | 1200 E SPRAGUE AV        | 5/31/2016     |
| С          | VEH-THEFT             | 100 E 3RD AV             | 6/1/2016      |
| С          | VEH-THEFT PLATES/TABS | 00 S FISKE ST            | 6/3/2016      |
| <u>SPC</u> | <u>5GP</u>            |                          |               |
| С          | ASSAULT-SUB BDLY HARM | 1600 E DESMET AV         | 6/2/2016      |
| С          | ASSAULT-WEAPON        | 1600 E DESMET AV         | 6/2/2016      |
| С          | BURGLARY-COMMERCIAL   | 1800 E MALLON AV         | 5/30/2016     |
| С          | BURGLARY-FENCED AREA  | 3900 E TRENT AV          | 6/1/2016      |
| С          | BURGLARY-GARAGE       | 1900 E SINTO AV          | 6/2/2016      |
| С          | BURGLARY-RESIDNTL     | 1800 N KOREN ST          | 5/31/2016     |
| С          | BURGLARY-RESIDNTL     | 1900 E SOUTH RIVERTON AV | 6/4/2016      |
| С          | VEH-PROWL             | 3100 E BALDWIN AV        | 6/1/2016      |
| С          | VEH-THEFT PLATES/TABS | 1900 N NELSON ST         | 5/31/2016     |
| С          | VEH-THEFT PLATES/TABS | 5300 E UNION AV          | 6/3/2016      |
|            |                       |                          |               |