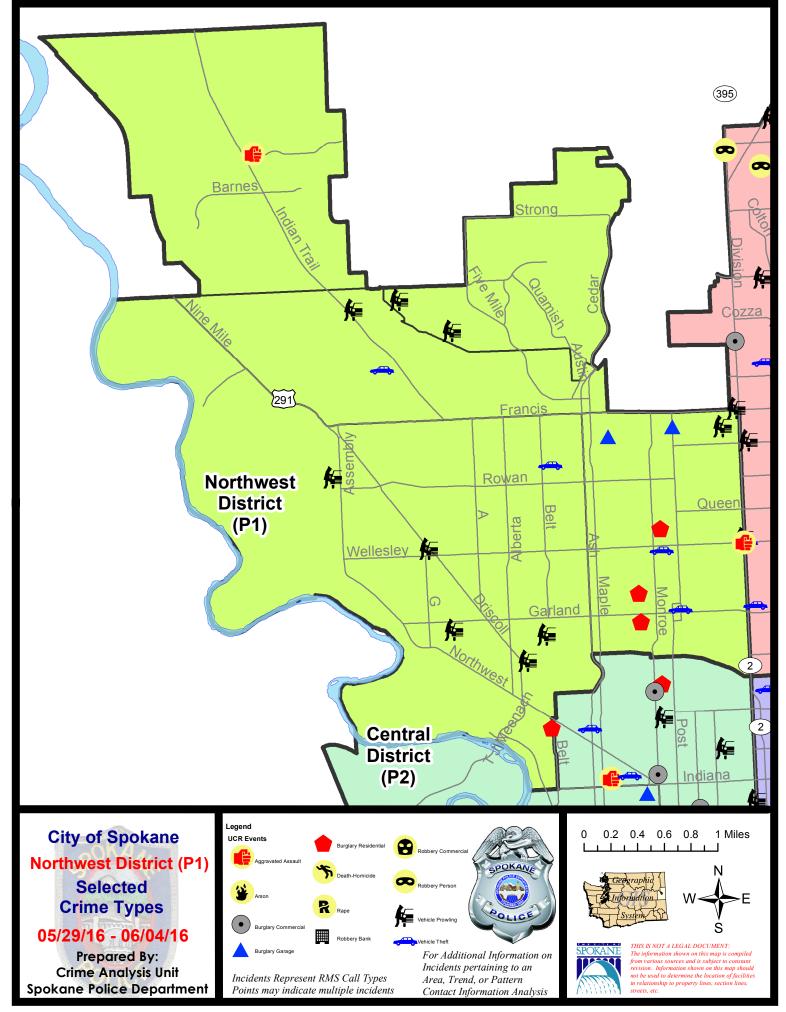

#### **NW - Northwest District (P1)**

# **Preliminary UCR Counts**

|             |                            | 7 Day Comparison |           | arison       | 28 Day Comparison |                      |                 | YTD Comparison       |              |         |
|-------------|----------------------------|------------------|-----------|--------------|-------------------|----------------------|-----------------|----------------------|--------------|---------|
| Part 1 Crim | e Categories               | Current          | Prior     | Percent      | Current           | Prior                | Percent         | Current              | Prior        | Percent |
| Violent     | Criminal Homicide          | 0                | 0         |              | 0                 | 0                    |                 | 2                    | 1            | 100.00% |
|             | Rape *                     | 0                | 1         |              | 2                 | 0                    |                 | 2                    | 7            | -71.43% |
|             | Robbery - Commercial       | 0                | 2         |              | 3                 | 0                    |                 | 3                    | 2            | 50.00%  |
|             | Robbery - Person           | 0                | 1         |              | 2                 | 4                    | -50.00%         | 13                   | 10           | 30.00%  |
|             | Aggravated Assault - NonDV | 1                | 1         | 0.00%        | 3                 | 3                    | 0.00%           | 18                   | 11           | 63.64%  |
|             | Aggravated Assault - DV    | 0                | 0         |              | 2                 | 2                    | 0.00%           | 8                    | 11           | -27.27% |
|             |                            |                  |           | * All curren | t rape values     | are subjec           | ct to a one wee | k lag time t         | o ensure a   | ccuracy |
|             | Violent Total:             | 1                | 5         | -80.00%      | 12                | 9                    | 33.33%          | 46                   | 42           | 9.52%   |
| Property    | Burglary Residence         | 4                | 3         | 33.33%       | 9                 | 15                   | -40.00%         | 69                   | 88           | -21.59% |
|             | Burglary Garage            | 2                | 6         | -66.67%      | 14                | 13                   | 7.69%           | 69                   | 70           | -1.43%  |
|             | Burglary Commercial        | 0                | 0         |              | 1                 | 3                    | -66.67%         | 20                   | 28           | -28.57% |
|             | Larceny                    | 36               | 33        | 9.09%        | 118               | 106                  | 11.32%          | 653                  | 562          | 16.19%  |
|             | Vehicle Theft              | 4                | 6         | -33.33%      | 18                | 14                   | 28.57%          | 94                   | 78           | 20.51%  |
|             | Arson                      | 0                | 0         |              | 0                 | 2                    |                 | 3                    | 3            | 0.00%   |
|             | Property Total:            | 46               | 48        | -4.17%       | 160               | 153                  | 4.58%           | 908                  | 829          | 9.53%   |
| Preliminar  | y Part 1 Crime Totals:     | 47               | 53        | -11.32%      | 172               | 162                  | 6.17%           | 954                  | 871          | 9.53%   |
|             | Cur                        | rent 7 Day       | Period:   | 5/29/2016    | - 6/4/2016        | Prior 7              | 7 Day Period:   | 5/22/2               | 2016 - 5/28  | 3/2016  |
|             | Current 28 Day Period:     |                  | / Period: | 5/8/2016     | - 6/4/2016        | Prior 28 Day Period: |                 | 4/10/2016 - 5/7/2016 |              | 2016    |
|             | Cur                        | rent YTD P       | eriod:    | 1/1/2016     | - 6/4/2016        | Prior \              | TD Period:      | 1/1/2                | 2015 - 6/4/2 | 2015    |

#### NW - Northwest District (P1)

| <u>A/C</u> | <u>Offense</u>        | Address                  | Reported Date |
|------------|-----------------------|--------------------------|---------------|
| <u>SPA</u> | <u>1BS</u>            |                          |               |
| С          | VEH-PROWL             | 4000 W KATHLEEN AV       | 6/2/2016      |
| А          | VEH-THEFT             | 3800 W BEACON AV         | 6/3/2016      |
| С          | VEH-THEFT             | 3800 W DELBERT AV        | 6/3/2016      |
| <u>SPA</u> | <u>1FM</u>            |                          |               |
| С          | VEH-PROWL             | 3100 W HORIZON AV        | 6/2/2016      |
| С          | VEH-PROWL             | 7700 N LAPIS LN          | 6/3/2016      |
| С          | VEH-THEFT-TRAILER     | 2000 W ST THOMAS MORE WY | 6/3/2016      |
| <u>SPA</u> | <u>1IT</u>            |                          |               |
| С          | ASSAULT-SUB BDLY HARM | 9600 N ARROWHEAD DR      | 6/3/2016      |
| С          | THEFT-BOAT/BOAT PARTS | 4900 W ALPINE DR         | 6/3/2016      |
| <u>SPA</u> | 1 <u>NH</u>           |                          |               |
| С          | BURGLARY-FENCED AREA  | 1100 W CENTRAL AV        | 5/31/2016     |
| С          | BURGLARY-FENCED AREA  | 3900 N WHITEHOUSE ST     | 6/4/2016      |
| С          | BURGLARY-FENCED AREA  | 5700 N WASHINGTON ST     | 6/4/2016      |
| С          | BURGLARY-GARAGE       | 6100 N WALL ST           | 5/31/2016     |
| С          | BURGLARY-GARAGE       | 6000 N CEDAR ST          | 6/1/2016      |
| С          | BURGLARY-RESIDNTL     | 4100 N JEFFERSON ST      | 5/29/2016     |
| С          | BURGLARY-RESIDNTL     | 4900 N LINCOLN ST        | 6/2/2016      |
| С          | BURGLARY-RESIDNTL     | 1100 W PROVIDENCE AV     | 6/2/2016      |
| А          | BURGLARY-RESIDNTL     | 3900 N WHITEHOUSE ST     | 6/4/2016      |
| С          | VEH-PROWL             | 6100 N NORMANDIE ST      | 5/30/2016     |
| А          | VEH-PROWL             | 5400 N WALNUT ST         | 6/2/2016      |
| С          | VEH-THEFT             | 4600 N LINCOLN ST        | 5/29/2016     |
| С          | VEH-THEFT             | 3900 N WALL ST           | 5/31/2016     |
| А          | VEH-THEFT AUTO PARTS  | 4400 N CEDAR ST          | 6/4/2016      |
| <u>SPA</u> | 1 <u>NW</u>           |                          |               |
| С          | BURGLARY-RESIDNTL     | 2100 W YORK AV           | 5/29/2016     |
| С          | VEH-PROWL             | 5700 N ASSEMBLY ST       | 5/30/2016     |
| С          | VEH-PROWL             | 2200 W KIERNAN AV        | 5/30/2016     |
| С          | VEH-PROWL             | 3200 W PROVIDENCE AV     | 5/31/2016     |
| С          | VEH-PROWL             | 2400 W COURTLAND AV      | 6/1/2016      |
| С          | VEH-PROWL             | 4800 N DRISCOLL BL       | 6/2/2016      |
| С          | VEH-THEFT             | 5700 N ELGIN ST          | 5/31/2016     |