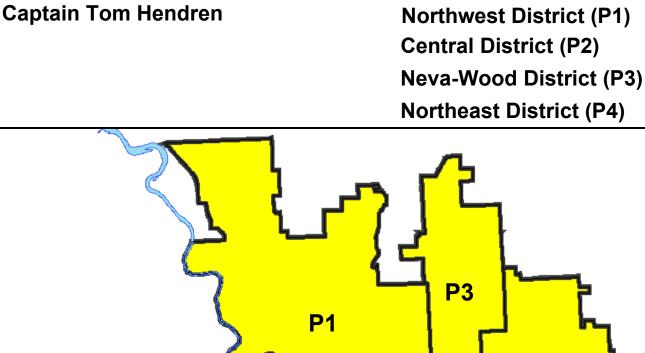

# **SPOKANE POLICE DEPARTMENT** NORTH **Police Service Area**

**PSA Commander** 

Period Ending: Saturday J

<sup>,</sup> 2016

#### North Police Service Area (P1, P2, P3 and P4)