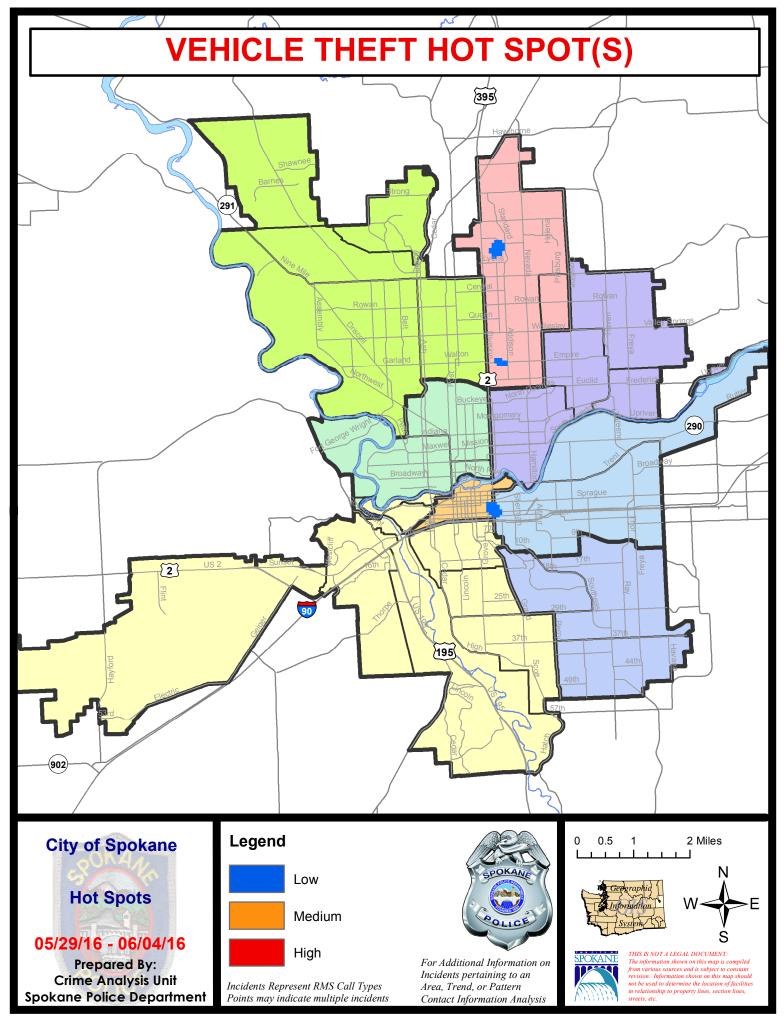

#### Preliminary UCR Counts

Period Ending: Saturday, June 04, 2016

Jim McDevitt

DIRECTOR OF LAW ENFORCEMENT

|             |                                   | 7          | Day Compa      | arison       | 28 L         | Day Compa            | rison          | YTD Comparison       |              | n           |
|-------------|-----------------------------------|------------|----------------|--------------|--------------|----------------------|----------------|----------------------|--------------|-------------|
| Part 1 Crim | e Categories                      | Current    | Prior          | Percent      | Current      | Prior                | Percent        | Current              | Prior        | Percent     |
| Violent     | Criminal Homicide                 | 0          | 0              |              | 0            | 4                    |                | 9                    | 5            | 80.00%      |
|             | Rape *                            | 0          | 6              |              | 14           | 10                   | 40.00%         | 52                   | 47           | 10.64%      |
|             | Robbery - Commercial              | 1          | 2              | -50.00%      | 4            | 2                    | 100.00%        | 14                   | 10           | 40.00%      |
|             | Robbery - Person                  | 7          | 6              | 16.67%       | 26           | 16                   | 62.50%         | 96                   | 129          | -25.58%     |
|             | Aggravated Assault - NonDV        | 10         | 11             | -9.09%       | 34           | 49                   | -30.61%        | 192                  | 179          | 7.26%       |
|             | Aggravated Assault - DV           | 2          | 8              | -75.00%      | 20           | 13                   | 53.85%         | 81                   | 101          | -19.80%     |
| ***Þ[}^ c   | of the robbery incidents noted ab | ove w^/^ s | shoplift relat | ed * All cur | rent rape va | lues are su          | bject to a one | week lag ti          | me to ensu   | re accuracy |
|             | Violent Total:                    | 20         | 33             | -39.39%      | 98           | 94                   | 4.26%          | 444                  | 471          | -5.73%      |
| Property    | Burglary Residence                | 23         | 16             | 43.75%       | 72           | 87                   | -17.24%        | 453                  | 529          | -14.37%     |
|             | Burglary Garage                   | 15         | 18             | -16.67%      | 64           | 44                   | 45.45%         | 266                  | 320          | -16.88%     |
|             | Burglary Commercial               | 11         | 14             | -21.43%      | 52           | 32                   | 62.50%         | 233                  | 219          | 6.39%       |
|             | Larceny                           | 202        | 210            | -3.81%       | 816          | 846                  | -3.55%         | 4482                 | 4305         | 4.11%       |
|             | Vehicle Theft                     | 25         | 32             | -21.88%      | 122          | 146                  | -16.44%        | 769                  | 617          | 24.64%      |
|             | Arson                             | 0          | 0              |              | 0            | 5                    |                | 9                    | 17           | -47.06%     |
|             | Property Total:                   | 276        | 290            | -4.83%       | 1126         | 1160                 | -2.93%         | 6212                 | 6007         | 3.41%       |
| Preliminar  | y Part 1 Crime Totals:            | 296        | 323            | -8.36%       | 1224         | 1254                 | -2.39%         | 6656                 | 6478         | 2.75%       |
|             | Curr                              | ent 7 Day  | Period:        | 5/29/2016 -  | - 6/4/2016   | Prior 7              | 7 Day Period:  | 5/22/2               | 2016 - 5/28  | /2016       |
|             | Current 28 Day Period:            |            | y Period:      | 5/8/2016     | - 6/4/2016   | Prior 28 Day Period: |                | 4/10/2016 - 5/7/2016 |              | 2016        |
|             | Curr                              | ent YTD F  | Period:        | 1/1/2016 -   | - 6/4/2016   | Prior                | YTD Period:    | 1/1/2                | 2015 - 6/4/2 | 2015        |

# **Preliminary UCR Counts**

|             |                            | 7          | Day Compa | arison              | 28 L          | Day Compa            | rison            | YTE                  | ) Compariso  | n        |
|-------------|----------------------------|------------|-----------|---------------------|---------------|----------------------|------------------|----------------------|--------------|----------|
| Part 1 Crim | e Categories               | Current    | Prior     | Percent             | Current       | Prior                | Percent          | Current              | Prior        | Percent  |
| Violent     | Criminal Homicide          | 0          | 0         |                     | 0             | 2                    |                  | 7                    | 2            | 250.00%  |
|             | Rape *                     | 0          | 2         |                     | 9             | 6                    | 50.00%           | 30                   | 25           | 20.00%   |
|             | Robbery - Commercial       | 0          | 2         |                     | 3             | 1                    | 200.00%          | 10                   | 8            | 25.00%   |
|             | Robbery - Person           | 5          | 5         | 0.00%               | 15            | 10                   | 50.00%           | 58                   | 66           | -12.12%  |
|             | Aggravated Assault - NonDV | 5          | 7         | -28.57%             | 19            | 23                   | -17.39%          | 103                  | 96           | 7.29%    |
|             | Aggravated Assault - DV    | 1          | 5         | -80.00%             | 12            | 9                    | 33.33%           | 51                   | 62           | -17.74%  |
|             |                            |            |           | * All curren        | nt rape value | s are subje          | ect to a one wee | ek lag time          | to ensure a  | occuracy |
|             | Violent Total:             | 11         | 21        | -47.62%             | 58            | 51                   | 13.73%           | 259                  | 259          | 0.00%    |
| Property    | Burglary Residence         | 9          | 11        | -18.18%             | 45            | 59                   | -23.73%          | 304                  | 362          | -16.02%  |
|             | Burglary Garage            | 11         | 12        | -8.33%              | 48            | 31                   | 54.84%           | 193                  | 196          | -1.53%   |
|             | Burglary Commercial        | 8          | 6         | 33.33%              | 29            | 8                    | -7.58%           | 122                  | 132          | -7.58%   |
|             | Larceny                    | 138        | 144       | -4.17%              | 563           | 561                  | 0.36%            | 3024                 | 2764         | 9.41%    |
|             | Vehicle Theft              | 20         | 22        | -9.09%              | 76            | 94                   | -19.15%          | 505                  | 383          | 31.85%   |
|             | Arson                      | 0          | 0         |                     | 0             | 5                    |                  | 8                    | 13           | -38.46%  |
|             | Property Total:            | 186        | 195       | -4.62%              | 761           | 758                  | 0.40%            | 4156                 | 3850         | 7.95%    |
| Preliminar  | y Part 1 Crime Totals:     | 197        | 216       | -8.80%              | 819           | 809                  | 1.24%            | 4415                 | 4109         | 7.45%    |
|             | Cur                        | rent 7 Day | Period:   | 5/29/2016           | - 6/4/2016    | Prior 7              | 7 Day Period:    | 5/22/2               | 2016 - 5/28  | /2016    |
|             | Current 28 Day Period:     |            | y Period: | 5/8/2016 - 6/4/2016 |               | Prior 28 Day Period: |                  | 4/10/2016 - 5/7/2016 |              | 2016     |
|             | Cur                        | rent YTD P | eriod:    | 1/1/2016            | - 6/4/2016    | Prior                | YTD Period:      | 1/1/2                | 2015 - 6/4/2 | 2015     |