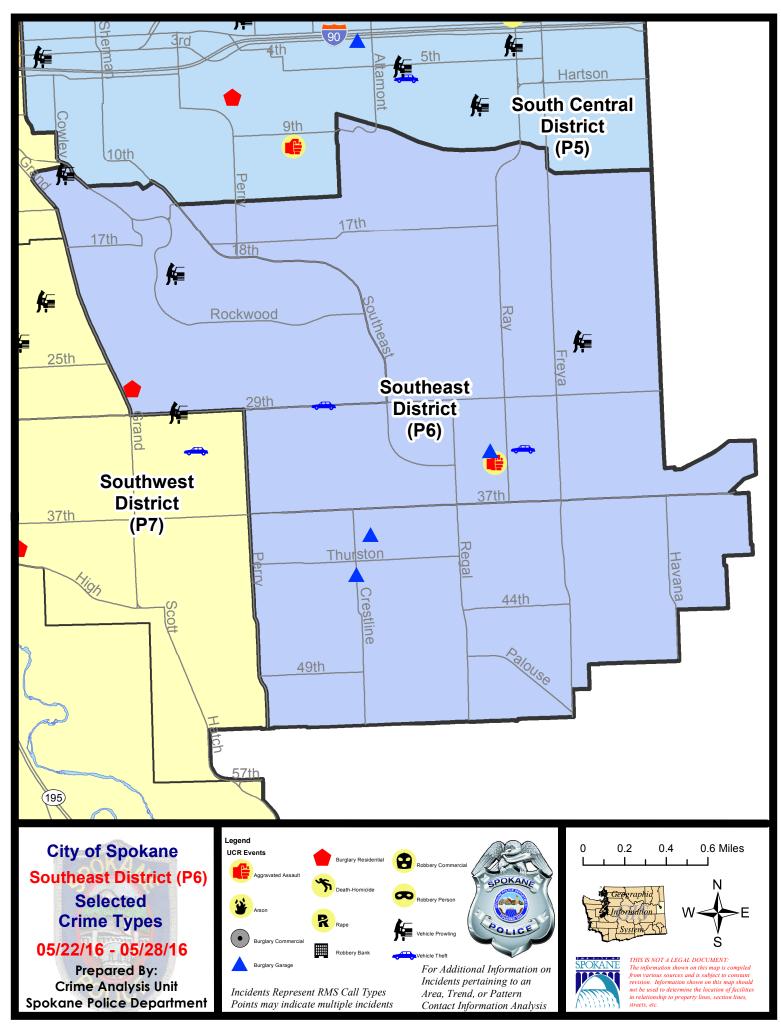

ay Period:    |           | 5/1/2016 - 5/28/2016 |               | Prior 28 Day Period: |                | 4/3/2016 - 4/30/2016  |             | /2016   |
|             | Cur                        | rent YTD F                | Period:   | 1/1/2016             | - 5/28/2016   | Prior \              | TD Period:     | 1/1/2                 | 2015 - 5/28 | /2015   |

Prepared by SPD Crime Analysis Office -  $\,$  Monday, May 30, 2016

With the exception of criminal homicides, this chart represents preliminary counts of the original Police Incident Reports. Full statistical analysis to determine the confidence level of this data has not been performed. The % change columns on the preliminary incident count differ from the percentage change on the UCR crime report, sometimes significantly.





#### <u>Sunday - Saturday</u>

#### 5/22/2016 TO 5/28/2016

#### SE - Southeast District (P6)



| A/C | <u>Offense</u>        | <u>Address</u>      | Reported Date |
|-----|-----------------------|---------------------|---------------|
| SPO | <u> </u>              |                     |               |
| С   | ASSAULT-SUB BDLY HARM | 3100 E 34TH AV      | 5/22/2016     |
| С   | BURGLARY-GARAGE       | 3100 E 33RD AV      | 5/24/2016     |
| С   | VEH-PROWL             | 3800 E 25TH AV      | 5/28/2016     |
| С   | VEH-THEFT             | 3300 E 33RD AV      | 5/25/2016     |
| SPO | C6RW                  |                     |               |
| С   | BURGLARY-RESIDNTL     | 600 E 27TH AV       | 5/23/2016     |
| С   | VEH-PROWL             | 1000 S ROCKWOOD BL  | 5/25/2016     |
|