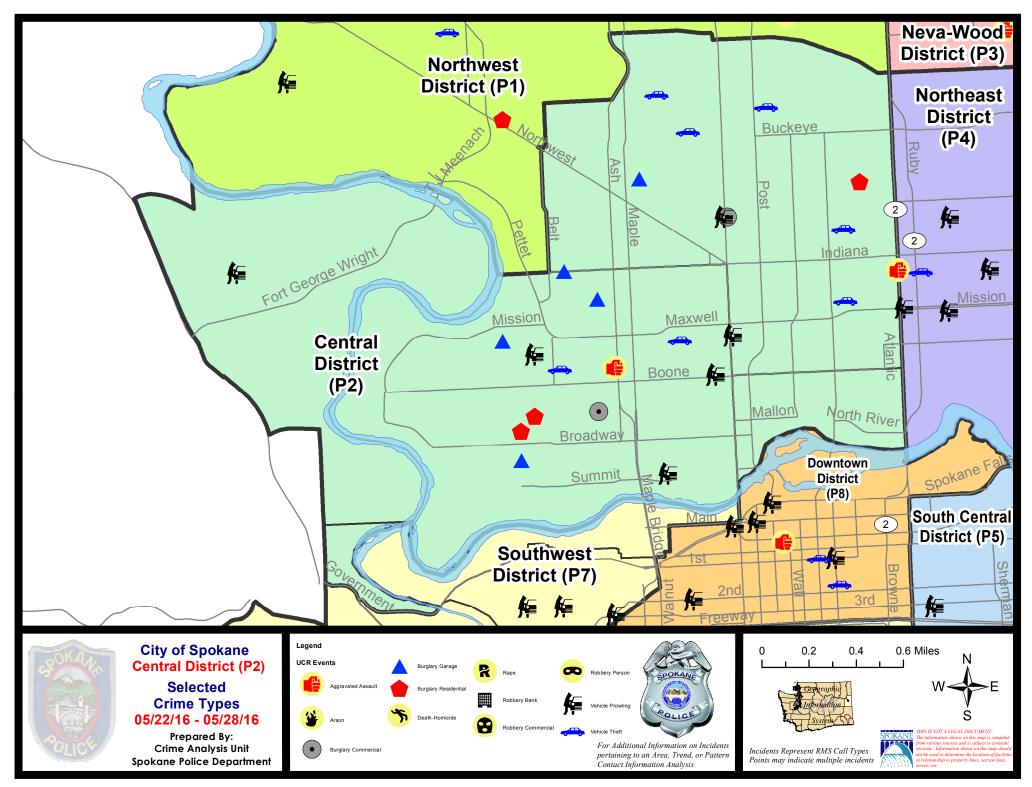

#### **NW - Central District (P2)**

#### **Preliminary UCR Counts**

|             |                            | 7                   | Day Compa            | rison         | 28 D                 | ay Compa        | Comparison           |                       | YTD Comparison       |         |
|-------------|----------------------------|---------------------|----------------------|---------------|----------------------|-----------------|----------------------|-----------------------|----------------------|---------|
| Part 1 Crim | ne Categories              | Current             | Prior                | Percent       | Current              | Prior           | Percent              | Current               | Prior                | Percent |
| Violent     | Criminal Homicide          | 0                   | 0                    |               | 1                    | 0               |                      | 2                     | 0                    |         |
|             | Rape *                     | 0                   | 5                    |               | 5                    | 3               | 66.67%               | 16                    | 5                    | 220.00% |
|             | Robbery - Commercial       | 0                   | 0                    |               | 0                    | 0               |                      | 0                     | 0                    |         |
|             | Robbery - Person           | 0                   | 0                    |               | 0                    | 0               |                      | 5                     | 15                   | -66.67% |
|             | Aggravated Assault - NonDV | 0                   | 1                    |               | 4                    | 7               | -42.86%              | 23                    | 26                   | -11.54% |
|             | Aggravated Assault - DV    | 2                   | 1                    | 100.00%       | 7                    | 0               |                      | 15                    | 10                   | 50.00%  |
|             |                            |                     | * All curren         | t rape values | are subje            | ct to a one wee | k lag time t         | o ensure a            | ccuracy              |         |
|             | Violent Total:             | 2                   | 7                    | -71.43%       | 17                   | 10              | 70.00%               | 61                    | 56                   | 8.93%   |
| Property    | Burglary Residence         | 3                   | 4                    | -25.00%       | 13                   | 15              | -13.33%              | 76                    | 84                   | -9.52%  |
|             | Burglary Garage            | 5                   | 6                    | -16.67%       | 16                   | 1               | ########             | 39                    | 30                   | 30.00%  |
|             | Burglary Commercial        | 2                   | 2                    | 0.00%         | 6                    | 2               | 200.00%              | 30                    | 23                   | 30.43%  |
|             | Larceny                    | 34                  | 31                   | 9.68%         | 125                  | 131             | -4.58%               | 566                   | 504                  | 12.30%  |
|             | Vehicle Theft              | 7                   | 4                    | 75.00%        | 20                   | 23              | -13.04%              | 97                    | 59                   | 64.41%  |
|             | Arson                      | 0                   | 0                    |               | 0                    | 1               |                      | 2                     | 7                    | -71.43% |
|             | Property Total:            | 51                  | 47                   | 8.51%         | 180                  | 173             | 4.05%                | 810                   | 707                  | 14.57%  |
| Preliminar  | y Part 1 Crime Totals:     | 53                  | 54                   | -1.85%        | 197                  | 183             | 7.65%                | 871                   | 763                  | 14.15%  |
|             | Cur                        | rrent 7 Day Period: |                      | 5/22/2016     | - 5/28/2016          | Prior           | 7 Day Period:        | 5/15/2016 - 5/21/2016 |                      | /2016   |
|             | Current 28 Day Period:     |                     | 5/1/2016 - 5/28/2016 |               | Prior 28 Day Period: |                 | 4/3/2016 - 4/30/2016 |                       |                      |         |
|             | Cur                        | Current YTD Period: |                      |               | - 5/28/2016          | Prior           | Prior YTD Period:    |                       | 1/1/2015 - 5/28/2015 |         |

#### NW Central District (P2)

| A/C        | <u>Offense</u>        | Address                      | Reported Date |
|------------|-----------------------|------------------------------|---------------|
| <u>SPA</u> | <u>2EG</u>            |                              |               |
| С          | ASSAULT-SUB BDLY HARM | 1800 N DIVISION ST           | 5/27/2016     |
| С          | BURGLARY-COMMERCIAL   | 2200 N MONROE ST             | 5/22/2016     |
| С          | BURGLARY-GARAGE       | 1500 W JACKSON AV            | 5/25/2016     |
| С          | BURGLARY-RESIDNTL     | 2400 N NORMANDIE ST          | 5/23/2016     |
| Α          | BURGLARY-RESIDNTL     | 100 W MANSFIELD AV           | 5/24/2016     |
| Α          | VEH-PROWL             | 100 W SINTO AV               | 5/22/2016     |
| С          | VEH-PROWL             | 1000 W MANSFIELD AV          | 5/23/2016     |
| С          | VEH-PROWL             | 1400 N MONROE ST             | 5/25/2016     |
| С          | VEH-THEFT             | W GRACE AV/N JEFFERSON ST    | 5/22/2016     |
| С          | VEH-THEFT             | 3000 N CEDAR ST              | 5/23/2016     |
| С          | VEH-THEFT             | 1600 N CALISPEL ST           | 5/23/2016     |
| С          | VEH-THEFT             | 700 W WAVERLY PL             | 5/25/2016     |
| С          | VEH-THEFT             | 300 W KNOX AV                | 5/25/2016     |
| <u>SPA</u> | <u>2WC</u>            |                              |               |
| С          | ASSAULT-WEAPON        | 1700 W SHARP AV              | 5/26/2016     |
| С          | BURGLARY-COMMERCIAL   | 1800 W DEAN AV               | 5/23/2016     |
| С          | BURGLARY-FENCED AREA  | 2100 W DEAN AV               | 5/24/2016     |
| С          | BURGLARY-GARAGE       | 2000 W INDIANA AV            | 5/23/2016     |
| С          | BURGLARY-GARAGE       | 1800 W AUGUSTA AV            | 5/25/2016     |
| С          | BURGLARY-GARAGE       | 2300 W COLLEGE AV            | 5/25/2016     |
| С          | BURGLARY-GARAGE       | 2400 W MAXWELL AV            | 5/26/2016     |
| С          | BURGLARY-RESIDNTL     | 2300 W MALLON AV             | 5/23/2016     |
| С          | BURGLARY-RESIDNTL     | 2200 W DEAN AV               | 5/27/2016     |
| С          | VEH-PROWL             | 2200 W SINTO AV              | 5/26/2016     |
| С          | VEH-PROWL             | 1400 W HIGHLINE LN           | 5/27/2016     |
| С          | VEH-PROWL             | 1200 N MADISON ST            | 5/27/2016     |
| С          | VEH-PROWL             | 1200 N MADISON ST            | 5/27/2016     |
| С          | VEH-THEFT             | 1400 N ADAMS ST              | 5/23/2016     |
| Α          | VEH-THEFT             | 1400 W NORA AV               | 5/26/2016     |
| С          | VEH-THEFT             | 2000 W SHARP AV              | 5/28/2016     |
| С          | VEH-THEFT AUTO PARTS  | 1400 W HIGHLINE LN           | 5/27/2016     |
| С          | VEH-THEFT PLATES/TABS | 1500 W MALLON AV             | 5/23/2016     |
| <u>SPA</u> | <u>2WH</u>            |                              |               |
| С          | VEH-PROWL             | W FREEMONT RD/W RANDOLPH RD  | 5/25/2016     |
| С          | VEH-THEFT PLATES/TABS | 4000 W FORT GEORGE WRIGHT DR | 5/24/2016     |