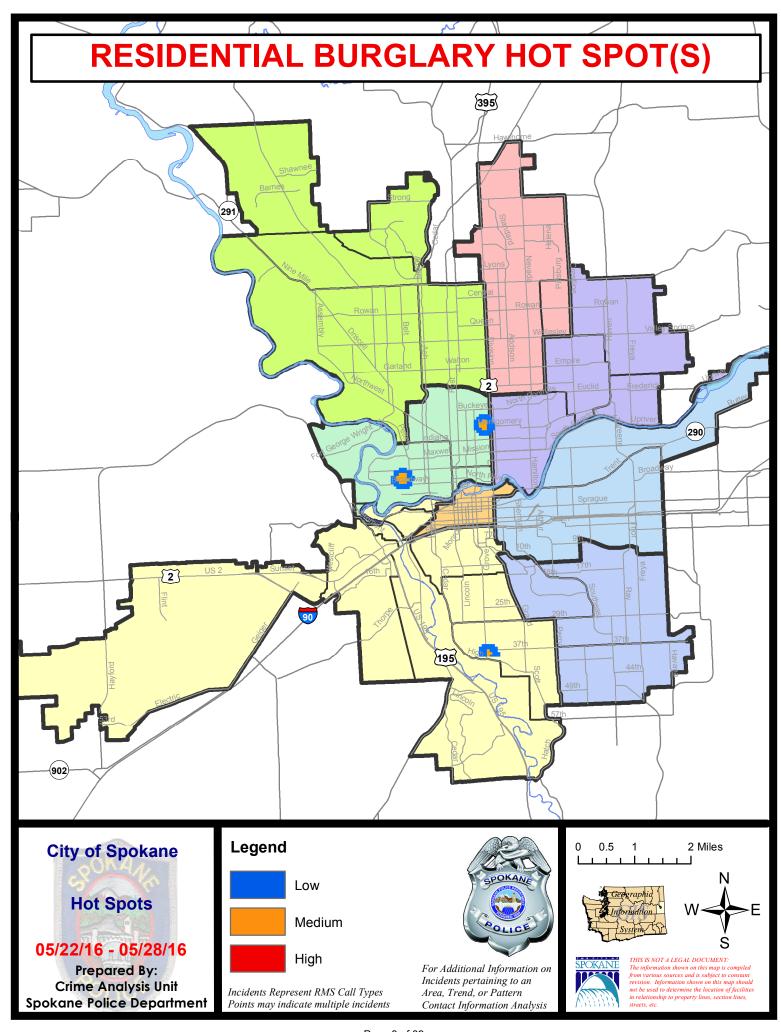

#### NW - Northwest District (P1)

| A/C        | <u>Offense</u>       | Address                   | Reported Date |
|------------|----------------------|---------------------------|---------------|
| <u>SPA</u> | <u>1BS</u>           |                           |               |
| С          | BURGLARY-RESIDNTL    | 3300 W ROSEWOOD AV        | 5/25/2016     |
| Α          | VEH-PROWL            | 3900 W LYONS AV           | 5/24/2016     |
| Α          | VEH-THEFT            | 4100 W ARROWHEAD CT       | 5/25/2016     |
| SPA        | 1 <u>FM</u>          |                           |               |
| С          | BURGLARY-GARAGE      | 7600 N G ST               | 5/25/2016     |
| <u>SPA</u> | <u>11T</u>           |                           |               |
| С          | VEH-PROWL            | 5200 W ALDERWOOD AV       | 5/23/2016     |
| С          | VEH-THEFT            | N FULLVIEW LN/W STRONG RD | 5/27/2016     |
| SPA        | <u>1NH</u>           |                           |               |
| С          | BURGLARY-FENCED AREA | 1100 W QUEEN AV           | 5/24/2016     |
| С          | ROBBERY              | 600 W GLASS AV            | 5/25/2016     |
| С          | ROBBERY-BANK         | 4400 N DIVISION ST        | 5/26/2016     |
| С          | ROBBERY-BANK         | 4400 N DIVISION ST        | 5/26/2016     |
| Α          | VEH-PROWL            | 900 W GARLAND AV          | 5/23/2016     |
| С          | VEH-PROWL            | 900 W GARLAND AV          | 5/23/2016     |
| С          | VEH-THEFT            | 4900 N DIVISION ST        | 5/22/2016     |
| С          | VEH-THEFT            | 900 W PROVIDENCE AV       | 5/23/2016     |
| С          | VEH-THEFT            | 4100 N WASHINGTON ST      | 5/26/2016     |
| С          | VEH-THEFT            | 1000 W GLASS AV           | 5/27/2016     |
| <u>SPA</u> | <u>1NW</u>           |                           |               |
| С          | ASSAULT-WEAPON       | 5800 N ALBERTA ST         | 5/25/2016     |
| С          | BURGLARY-GARAGE      | 3600 W LONGFELLOW AV      | 5/22/2016     |
| С          | BURGLARY-GARAGE      | 3200 W KIERNAN AV         | 5/22/2016     |
| С          | BURGLARY-GARAGE      | 4300 W BISMARK PL         | 5/24/2016     |
| С          | BURGLARY-GARAGE      | 2000 W GARLAND AV         | 5/27/2016     |
| С          | BURGLARY-RESIDNTL    | 2400 W CLEVELAND AV       | 5/26/2016     |
| С          | BURGLARY-RESIDNTL    | 6200 N WINSTON DR         | 5/26/2016     |
| Α          | VEH-PROWL            | 2900 W CIRCLE PL          | 5/23/2016     |
| Α          | VEH-PROWL            | 4400 W WINSTON CT         | 5/23/2016     |
| С          | VEH-PROWL            | 1800 W GORDON AV          | 5/23/2016     |
| С          | VEH-PROWL            | 2600 W WABASH AV          | 5/23/2016     |
| С          | VEH-PROWL            | 4400 W WINSTON CT         | 5/23/2016     |
| С          | VEH-PROWL            | 2300 W WELLESLEY AV       | 5/24/2016     |
| С          | VEH-PROWL            | 3200 N COLUMBIA CI        | 5/24/2016     |
| Α          | VEH-PROWL            | 2400 W LACROSSE AV        | 5/25/2016     |
| С          | VEH-PROWL            | 3200 W ROCKWELL AV        | 5/27/2016     |
| С          | VEH-PROWL            | 5700 N HEMLOCK ST         | 5/28/2016     |

 $\label{lem:continuous} \textbf{For protection of victim privacy, the entire address on sexual assault crimes has been redacted.}$ 

| A/C | <u>Offense</u>        | <u>Address</u>      | Reported Date |
|-----|-----------------------|---------------------|---------------|
| Α   | VEH-THEFT             | 3800 W BROAD AV     | 5/24/2016     |
| С   | VEH-THEFT             | 2700 W GLASS AV     | 5/26/2016     |
| С   | VEH-THEFT PLATES/TABS | 2900 W PRINCETON AV | 5/26/2016     |