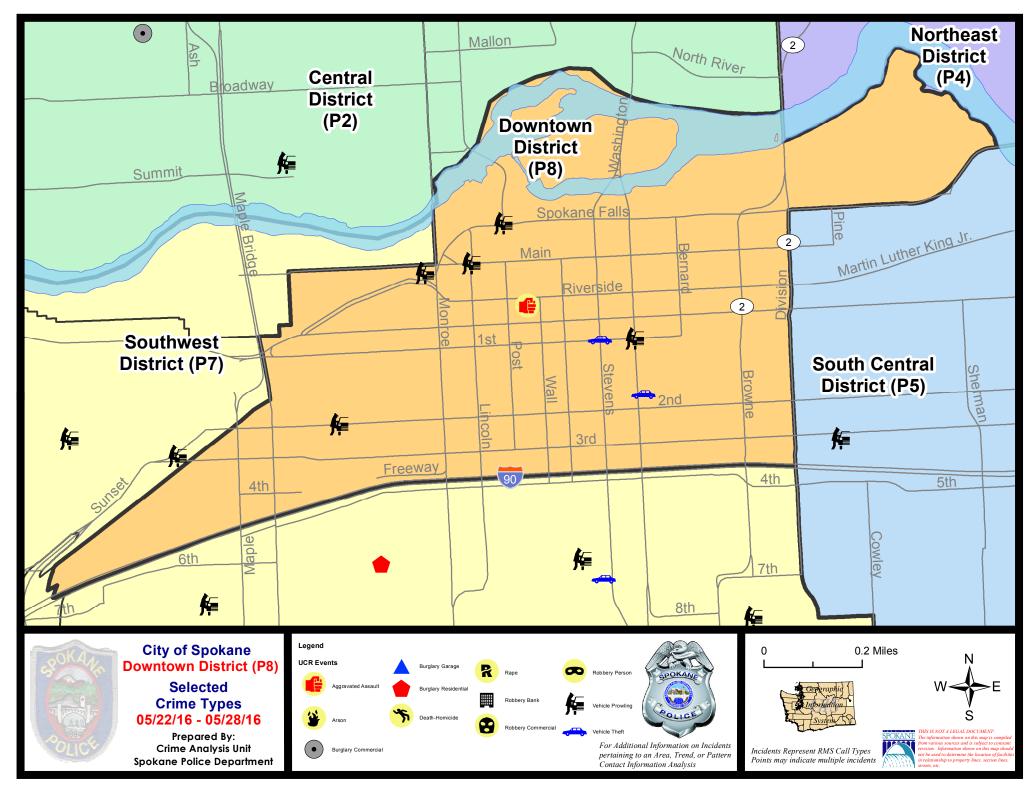

#### Sunday - Saturday

#### 5/22/2016 TO 5/28/2016

#### NW - Northwest District (P1)

| A/C        | <u>Offense</u>       | Address                   | Reported Date |
|------------|----------------------|---------------------------|---------------|
| <u>SPA</u> | <u>1BS</u>           |                           |               |
| С          | BURGLARY-RESIDNTL    | 3300 W ROSEWOOD AV        | 5/25/2016     |
| Α          | VEH-PROWL            | 3900 W LYONS AV           | 5/24/2016     |
| Α          | VEH-THEFT            | 4100 W ARROWHEAD CT       | 5/25/2016     |
| SPA        | 1 <u>FM</u>          |                           |               |
| С          | BURGLARY-GARAGE      | 7600 N G ST               | 5/25/2016     |
| <u>SPA</u> | <u>11T</u>           |                           |               |
| С          | VEH-PROWL            | 5200 W ALDERWOOD AV       | 5/23/2016     |
| С          | VEH-THEFT            | N FULLVIEW LN/W STRONG RD | 5/27/2016     |
| SPA        | <u>1NH</u>           |                           |               |
| С          | BURGLARY-FENCED AREA | 1100 W QUEEN AV           | 5/24/2016     |
| С          | ROBBERY              | 600 W GLASS AV            | 5/25/2016     |
| С          | ROBBERY-BANK         | 4400 N DIVISION ST        | 5/26/2016     |
| С          | ROBBERY-BANK         | 4400 N DIVISION ST        | 5/26/2016     |
| Α          | VEH-PROWL            | 900 W GARLAND AV          | 5/23/2016     |
| С          | VEH-PROWL            | 900 W GARLAND AV          | 5/23/2016     |
| С          | VEH-THEFT            | 4900 N DIVISION ST        | 5/22/2016     |
| С          | VEH-THEFT            | 900 W PROVIDENCE AV       | 5/23/2016     |
| С          | VEH-THEFT            | 4100 N WASHINGTON ST      | 5/26/2016     |
| С          | VEH-THEFT            | 1000 W GLASS AV           | 5/27/2016     |
| <u>SPA</u> | <u>1NW</u>           |                           |               |
| С          | ASSAULT-WEAPON       | 5800 N ALBERTA ST         | 5/25/2016     |
| С          | BURGLARY-GARAGE      | 3600 W LONGFELLOW AV      | 5/22/2016     |
| С          | BURGLARY-GARAGE      | 3200 W KIERNAN AV         | 5/22/2016     |
| С          | BURGLARY-GARAGE      | 4300 W BISMARK PL         | 5/24/2016     |
| С          | BURGLARY-GARAGE      | 2000 W GARLAND AV         | 5/27/2016     |
| С          | BURGLARY-RESIDNTL    | 2400 W CLEVELAND AV       | 5/26/2016     |
| С          | BURGLARY-RESIDNTL    | 6200 N WINSTON DR         | 5/26/2016     |
| Α          | VEH-PROWL            | 2900 W CIRCLE PL          | 5/23/2016     |
| Α          | VEH-PROWL            | 4400 W WINSTON CT         | 5/23/2016     |
| С          | VEH-PROWL            | 1800 W GORDON AV          | 5/23/2016     |
| С          | VEH-PROWL            | 2600 W WABASH AV          | 5/23/2016     |
| С          | VEH-PROWL            | 4400 W WINSTON CT         | 5/23/2016     |
| С          | VEH-PROWL            | 2300 W WELLESLEY AV       | 5/24/2016     |
| С          | VEH-PROWL            | 3200 N COLUMBIA CI        | 5/24/2016     |
| Α          | VEH-PROWL            | 2400 W LACROSSE AV        | 5/25/2016     |
| С          | VEH-PROWL            | 3200 W ROCKWELL AV        | 5/27/2016     |
| С          | VEH-PROWL            | 5700 N HEMLOCK ST         | 5/28/2016     |