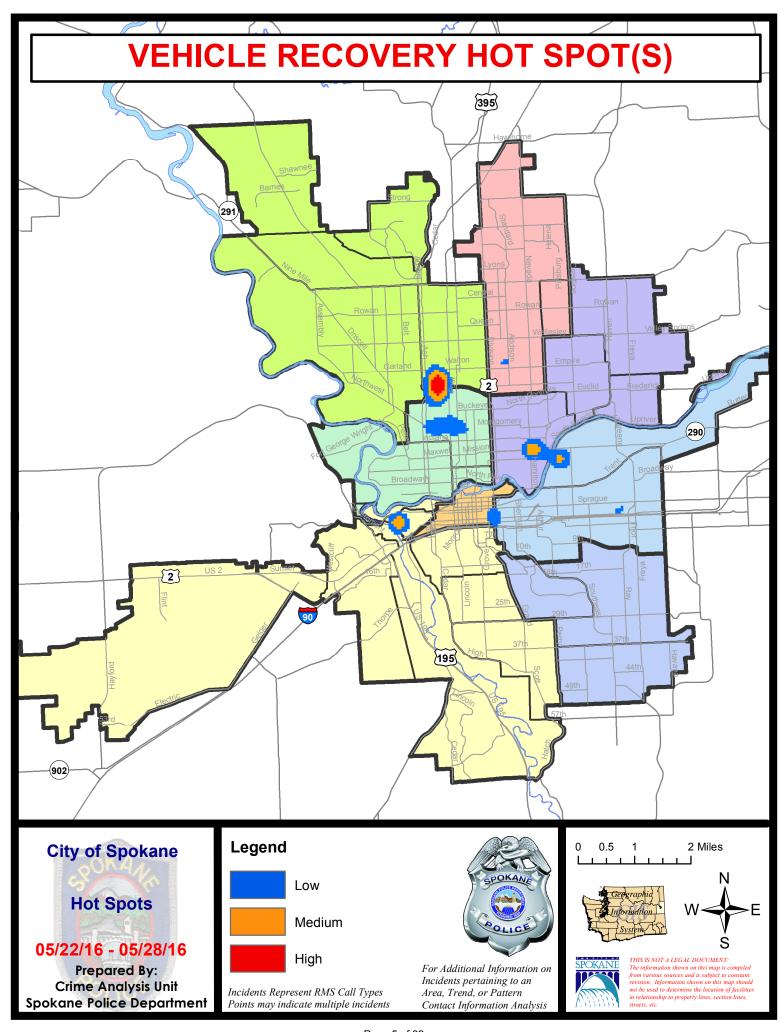

#### NW - Northwest District (P1)

| A/C        | <u>Offense</u>       | Address                   | Reported Date |
|------------|----------------------|---------------------------|---------------|
| <u>SPA</u> | <u>1BS</u>           |                           |               |
| С          | BURGLARY-RESIDNTL    | 3300 W ROSEWOOD AV        | 5/25/2016     |
| Α          | VEH-PROWL            | 3900 W LYONS AV           | 5/24/2016     |
| Α          | VEH-THEFT            | 4100 W ARROWHEAD CT       | 5/25/2016     |
| SPA        | 1 <u>FM</u>          |                           |               |
| С          | BURGLARY-GARAGE      | 7600 N G ST               | 5/25/2016     |
| <u>SPA</u> | <u>11T</u>           |                           |               |
| С          | VEH-PROWL            | 5200 W ALDERWOOD AV       | 5/23/2016     |
| С          | VEH-THEFT            | N FULLVIEW LN/W STRONG RD | 5/27/2016     |
| SPA        | <u>1NH</u>           |                           |               |
| С          | BURGLARY-FENCED AREA | 1100 W QUEEN AV           | 5/24/2016     |
| С          | ROBBERY              | 600 W GLASS AV            | 5/25/2016     |
| С          | ROBBERY-BANK         | 4400 N DIVISION ST        | 5/26/2016     |
| С          | ROBBERY-BANK         | 4400 N DIVISION ST        | 5/26/2016     |
| Α          | VEH-PROWL            | 900 W GARLAND AV          | 5/23/2016     |
| С          | VEH-PROWL            | 900 W GARLAND AV          | 5/23/2016     |
| С          | VEH-THEFT            | 4900 N DIVISION ST        | 5/22/2016     |
| С          | VEH-THEFT            | 900 W PROVIDENCE AV       | 5/23/2016     |
| С          | VEH-THEFT            | 4100 N WASHINGTON ST      | 5/26/2016     |
| С          | VEH-THEFT            | 1000 W GLASS AV           | 5/27/2016     |
| <u>SPA</u> | <u>1NW</u>           |                           |               |
| С          | ASSAULT-WEAPON       | 5800 N ALBERTA ST         | 5/25/2016     |
| С          | BURGLARY-GARAGE      | 3600 W LONGFELLOW AV      | 5/22/2016     |
| С          | BURGLARY-GARAGE      | 3200 W KIERNAN AV         | 5/22/2016     |
| С          | BURGLARY-GARAGE      | 4300 W BISMARK PL         | 5/24/2016     |
| С          | BURGLARY-GARAGE      | 2000 W GARLAND AV         | 5/27/2016     |
| С          | BURGLARY-RESIDNTL    | 2400 W CLEVELAND AV       | 5/26/2016     |
| С          | BURGLARY-RESIDNTL    | 6200 N WINSTON DR         | 5/26/2016     |
| Α          | VEH-PROWL            | 2900 W CIRCLE PL          | 5/23/2016     |
| Α          | VEH-PROWL            | 4400 W WINSTON CT         | 5/23/2016     |
| С          | VEH-PROWL            | 1800 W GORDON AV          | 5/23/2016     |
| С          | VEH-PROWL            | 2600 W WABASH AV          | 5/23/2016     |
| С          | VEH-PROWL            | 4400 W WINSTON CT         | 5/23/2016     |
| С          | VEH-PROWL            | 2300 W WELLESLEY AV       | 5/24/2016     |
| С          | VEH-PROWL            | 3200 N COLUMBIA CI        | 5/24/2016     |
| Α          | VEH-PROWL            | 2400 W LACROSSE AV        | 5/25/2016     |
| С          | VEH-PROWL            | 3200 W ROCKWELL AV        | 5/27/2016     |
| С          | VEH-PROWL            | 5700 N HEMLOCK ST         | 5/28/2016     |

 $\label{lem:continuous} \textbf{For protection of victim privacy, the entire address on sexual assault crimes has been redacted.}$ 

| A/C | <u>Offense</u>        | <u>Address</u>      | Reported Date |
|-----|-----------------------|---------------------|---------------|
| Α   | VEH-THEFT             | 3800 W BROAD AV     | 5/24/2016     |
| С   | VEH-THEFT             | 2700 W GLASS AV     | 5/26/2016     |
| С   | VEH-THEFT PLATES/TABS | 2900 W PRINCETON AV | 5/26/2016     |