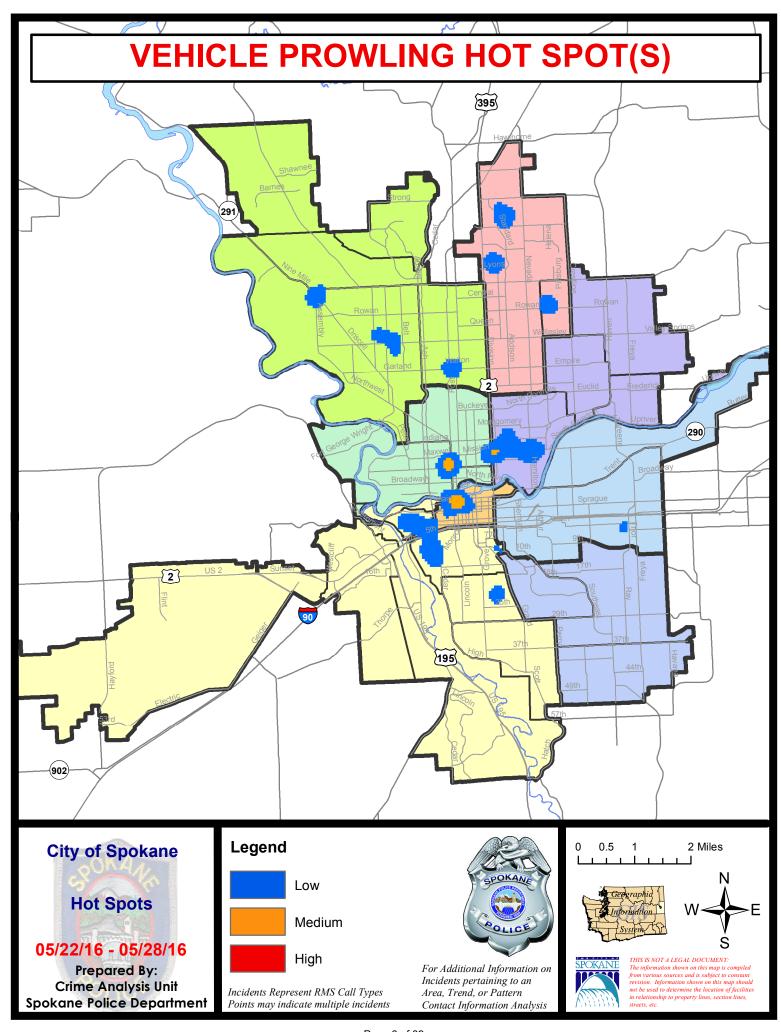

#### NW - Northwest District (P1)

| A/C        | <u>Offense</u>       | Address                   | Reported Date |
|------------|----------------------|---------------------------|---------------|
| <u>SPA</u> | <u>1BS</u>           |                           |               |
| С          | BURGLARY-RESIDNTL    | 3300 W ROSEWOOD AV        | 5/25/2016     |
| Α          | VEH-PROWL            | 3900 W LYONS AV           | 5/24/2016     |
| Α          | VEH-THEFT            | 4100 W ARROWHEAD CT       | 5/25/2016     |
| SPA        | 1 <u>FM</u>          |                           |               |
| С          | BURGLARY-GARAGE      | 7600 N G ST               | 5/25/2016     |
| <u>SPA</u> | <u>11T</u>           |                           |               |
| С          | VEH-PROWL            | 5200 W ALDERWOOD AV       | 5/23/2016     |
| С          | VEH-THEFT            | N FULLVIEW LN/W STRONG RD | 5/27/2016     |
| SPA        | <u>1NH</u>           |                           |               |
| С          | BURGLARY-FENCED AREA | 1100 W QUEEN AV           | 5/24/2016     |
| С          | ROBBERY              | 600 W GLASS AV            | 5/25/2016     |
| С          | ROBBERY-BANK         | 4400 N DIVISION ST        | 5/26/2016     |
| С          | ROBBERY-BANK         | 4400 N DIVISION ST        | 5/26/2016     |
| Α          | VEH-PROWL            | 900 W GARLAND AV          | 5/23/2016     |
| С          | VEH-PROWL            | 900 W GARLAND AV          | 5/23/2016     |
| С          | VEH-THEFT            | 4900 N DIVISION ST        | 5/22/2016     |
| С          | VEH-THEFT            | 900 W PROVIDENCE AV       | 5/23/2016     |
| С          | VEH-THEFT            | 4100 N WASHINGTON ST      | 5/26/2016     |
| С          | VEH-THEFT            | 1000 W GLASS AV           | 5/27/2016     |
| <u>SPA</u> | <u>1NW</u>           |                           |               |
| С          | ASSAULT-WEAPON       | 5800 N ALBERTA ST         | 5/25/2016     |
| С          | BURGLARY-GARAGE      | 3600 W LONGFELLOW AV      | 5/22/2016     |
| С          | BURGLARY-GARAGE      | 3200 W KIERNAN AV         | 5/22/2016     |
| С          | BURGLARY-GARAGE      | 4300 W BISMARK PL         | 5/24/2016     |
| С          | BURGLARY-GARAGE      | 2000 W GARLAND AV         | 5/27/2016     |
| С          | BURGLARY-RESIDNTL    | 2400 W CLEVELAND AV       | 5/26/2016     |
| С          | BURGLARY-RESIDNTL    | 6200 N WINSTON DR         | 5/26/2016     |
| Α          | VEH-PROWL            | 2900 W CIRCLE PL          | 5/23/2016     |
| Α          | VEH-PROWL            | 4400 W WINSTON CT         | 5/23/2016     |
| С          | VEH-PROWL            | 1800 W GORDON AV          | 5/23/2016     |
| С          | VEH-PROWL            | 2600 W WABASH AV          | 5/23/2016     |
| С          | VEH-PROWL            | 4400 W WINSTON CT         | 5/23/2016     |
| С          | VEH-PROWL            | 2300 W WELLESLEY AV       | 5/24/2016     |
| С          | VEH-PROWL            | 3200 N COLUMBIA CI        | 5/24/2016     |
| Α          | VEH-PROWL            | 2400 W LACROSSE AV        | 5/25/2016     |
| С          | VEH-PROWL            | 3200 W ROCKWELL AV        | 5/27/2016     |
| С          | VEH-PROWL            | 5700 N HEMLOCK ST         | 5/28/2016     |

 $\label{lem:continuous} \textbf{For protection of victim privacy, the entire address on sexual assault crimes has been redacted.}$ 

| A/C | <u>Offense</u>        | <u>Address</u>      | Reported Date |
|-----|-----------------------|---------------------|---------------|
| Α   | VEH-THEFT             | 3800 W BROAD AV     | 5/24/2016     |
| С   | VEH-THEFT             | 2700 W GLASS AV     | 5/26/2016     |
| С   | VEH-THEFT PLATES/TABS | 2900 W PRINCETON AV | 5/26/2016     |