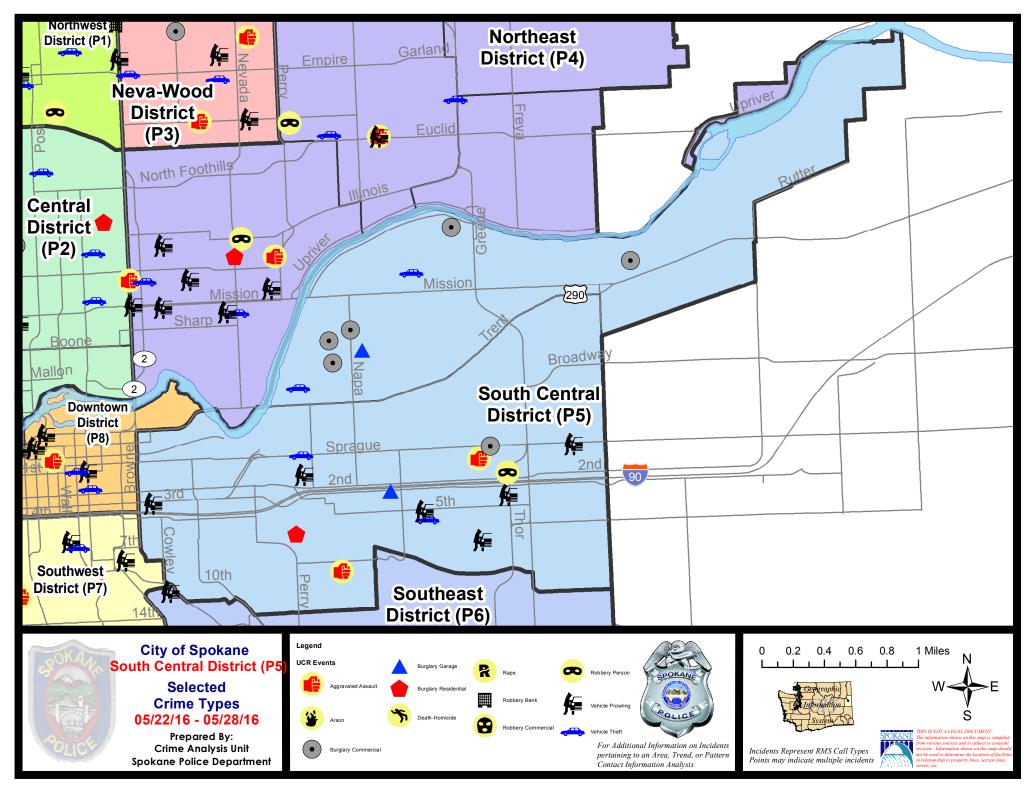

#### **SE - South Central District (P5)**

#### SE - South Central District (P5)

| A/C | <u>Offense</u>        | Address             | Reported Date |
|-----|-----------------------|---------------------|---------------|
| SPO | <u> </u>              |                     |               |
| С   | ASSAULT-SUB BDLY HARM | 1800 E 10TH AV      | 5/27/2016     |
| С   | ASSAULT-WEAPON        | 100 S GREENE ST     | 5/23/2016     |
| С   | BURGLARY-COMMERCIAL   | 3200 E SPRAGUE AV   | 5/22/2016     |
| Α   | BURGLARY-COMMERCIAL   | 3600 E SPRAGUE AV   | 5/23/2016     |
| С   | BURGLARY-GARAGE       | 300 S STONE ST      | 5/25/2016     |
| С   | BURGLARY-RESIDNTL     | 1400 E HARTSON AV   | 5/28/2016     |
| С   | ROBBERY               | 200 S THOR ST       | 5/25/2016     |
| С   | VEH-PROWL             | 400 S THOR ST       | 5/22/2016     |
| С   | VEH-PROWL             | 4100 E SPRAGUE AV   | 5/22/2016     |
| С   | VEH-PROWL             | 700 S GREENE ST     | 5/23/2016     |
| С   | VEH-PROWL             | 1500 E PACIFIC AV   | 5/24/2016     |
| С   | VEH-PROWL             | 500 S SMITH ST      | 5/24/2016     |
| С   | VEH-PROWL             | 100 E 3RD AV        | 5/26/2016     |
| С   | VEH-THEFT             | 1500 E SPRAGUE AV   | 5/25/2016     |
| С   | VEH-THEFT             | 2600 E 6TH AV       | 5/25/2016     |
| С   | VEH-THEFT AUTO PARTS  | 2100 E 6TH AV       | 5/22/2016     |
| С   | VEH-THEFT PLATES/TABS | 2900 E 5TH AV       | 5/22/2016     |
| С   | VEH-THEFT PLATES/TABS | 500 S FERRALL ST    | 5/24/2016     |
| С   | VEH-THEFT-TRAILER     | 400 S HAVEN ST      | 5/23/2016     |
| SPO | <u> </u>              |                     |               |
| С   | BURGLARY-COMMERCIAL   | 1800 N LANGLEY ST   | 5/22/2016     |
| С   | BURGLARY-COMMERCIAL   | 1800 E DESMET AV    | 5/22/2016     |
| С   | BURGLARY-COMMERCIAL   | 1200 N NAPA ST      | 5/22/2016     |
| С   | BURGLARY-COMMERCIAL   | 3000 E MARSHALL AV  | 5/23/2016     |
| С   | BURGLARY-COMMERCIAL   | 1800 E MALLON AV    | 5/23/2016     |
| С   | BURGLARY-FENCED AREA  | 1000 N THOR ST      | 5/26/2016     |
| С   | BURGLARY-FENCED AREA  | 3500 E TRENT AV     | 5/26/2016     |
| Α   | BURGLARY-GARAGE       | 2600 E SHARP AV     | 5/23/2016     |
| С   | BURGLARY-GARAGE       | 1000 N CRESTLINE ST | 5/27/2016     |
| С   | VEH-THEFT             | 700 N HOGAN ST      | 5/23/2016     |
| С   | VEH-THEFT             | 1700 N SMITH ST     | 5/24/2016     |