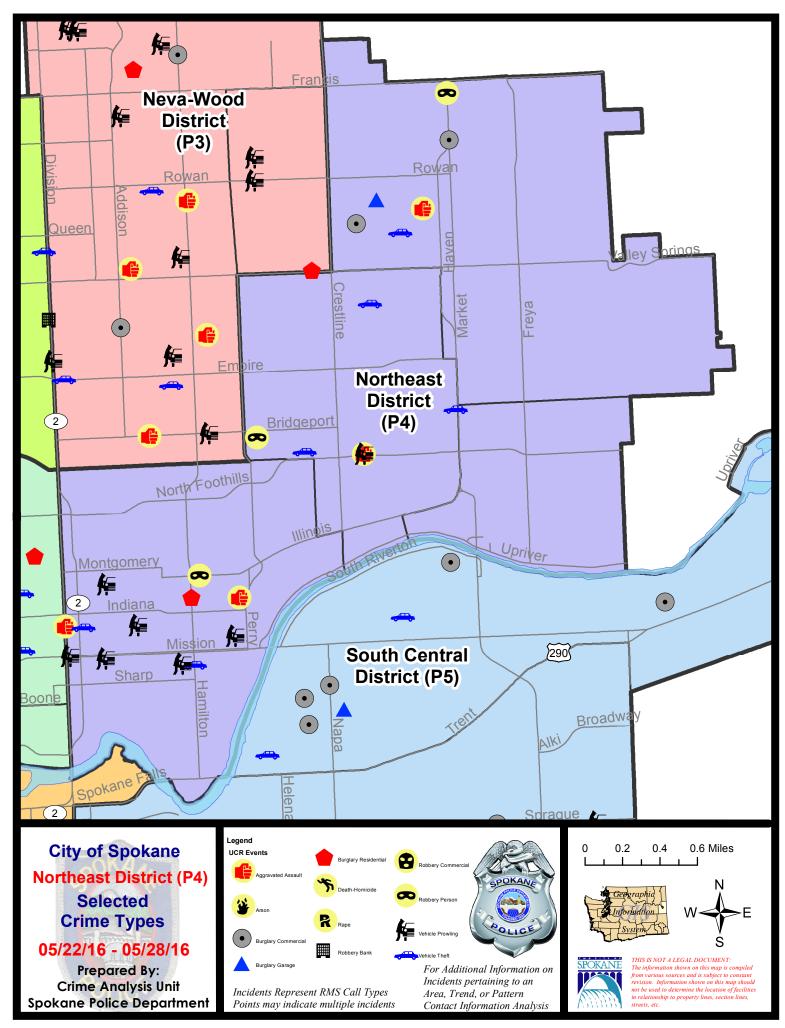

#### **NE - Northeast District (P4)**

#### **Preliminary UCR Counts**

|             | 7 Day                      |                       |                      |                                 | parison 28 Day Cor   |                      |                      | YTE          | D Comparison |         |
|-------------|----------------------------|-----------------------|----------------------|---------------------------------|----------------------|----------------------|----------------------|--------------|--------------|---------|
| Part 1 Crim | ne Categories              | Current               | Prior                | Percent                         | Current              | Prior                | Percent              | Current      | Prior        | Percent |
| Violent     | Criminal Homicide          | 0                     | 0                    |                                 | 0                    | 0                    |                      | 0            | 1            |         |
|             | Rape *                     | 0                     | 0                    |                                 | 1                    | 2                    | -50.00%              | 6            | 5            | 20.00%  |
|             | Robbery - Commercial       | 0                     | 0                    |                                 | 0                    | 1                    |                      | 3            | 5            | -40.00% |
|             | Robbery - Person           | 3                     | 2                    | 50.00%                          | 6                    | 1                    | 500.00%              | 15           | 11           | 36.36%  |
|             | Aggravated Assault - NonDV | 2                     | 2                    | 0.00%                           | 6                    | 5                    | 20.00%               | 26           | 26           | 0.00%   |
|             | Aggravated Assault - DV    | 1                     | 1                    | 0.00%                           | 2                    | 1                    | 100.00%              | 10           | 14           | -28.57% |
|             |                            |                       |                      | * All curren                    | t rape values        | are subje            | ct to a one wee      | k lag time t | to ensure a  | ccuracy |
|             | Violent Total:             | 6                     | 5                    | 20.00%                          | 15                   | 10                   | 50.00%               | 60           | 62           | -3.23%  |
| Property    | Burglary Residence         | 1                     | 5                    | -80.00%                         | 15                   | 19                   | -21.05%              | 75           | 71           | 5.63%   |
|             | Burglary Garage            | 1                     | 4                    | -75.00%                         | 10                   | 7                    | 42.86%               | 27           | 34           | -20.59% |
|             | Burglary Commercial        | 2                     | 1                    | 100.00%                         | 6                    | 2                    | 200.00%              | 24           | 29           | -17.24% |
|             | Larceny                    | 23                    | 36                   | -36.11%                         | 107                  | 127                  | -15.75%              | 581          | 572          | 1.57%   |
|             | Vehicle Theft              | 6                     | 1                    | 500.00%                         | 18                   | 26                   | -30.77%              | 121          | 94           | 28.72%  |
|             | Arson                      | 0                     | 0                    |                                 | 0                    | 1                    |                      | 2            | 2            | 0.00%   |
|             | Property Total:            | 33                    | 47                   | -29.79%                         | 156                  | 182                  | -14.29%              | 830          | 802          | 3.49%   |
| Preliminar  | y Part 1 Crime Totals:     | 39                    | 52                   | -25.00%                         | 171                  | 192                  | -10.94%              | 890          | 864          | 3.01%   |
|             | Cur                        | Current 7 Day Period: |                      | 5/22/2016                       | - 5/28/2016          | Prior 7              | Prior 7 Day Period:  |              | 2016 - 5/21  | /2016   |
|             | Current 28 Day Period:     |                       | 5/1/2016 - 5/28/2016 |                                 | Prior 28 Day Period: |                      | 4/3/2016 - 4/30/2016 |              |              |         |
|             | Current YTD Period:        |                       | 1/1/2016             | 6 - 5/28/2016 Prior YTD Period: |                      | 1/1/2015 - 5/28/2015 |                      | 3/2015       |              |         |

#### NE - Northeast District (P4)

| A/C | <u>Offense</u>        | <u>Address</u>           | Reported Date |
|-----|-----------------------|--------------------------|---------------|
| SPE | 34BE                  |                          |               |
| С   | ASSAULT-WEAPON        | 2300 E EUCLID AV         | 5/26/2016     |
| С   | ROBBERY               | 3300 N HOGAN ST          | 5/28/2016     |
| Α   | VEH-PROWL             | 3700 N MARKET ST         | 5/25/2016     |
| С   | VEH-PROWL             | 2300 E EUCLID AV         | 5/26/2016     |
| С   | VEH-THEFT             | 2400 E LONGFELLOW AV     | 5/22/2016     |
| С   | VEH-THEFT             | 1800 E DALTON AV         | 5/24/2016     |
| С   | VEH-THEFT             | 3500 N MARKET ST         | 5/27/2016     |
| SPE | 34HI                  |                          |               |
| С   | ASSAULT-WEAPON        | 2900 E DIAMOND AV        | 5/24/2016     |
| С   | BURGLARY-COMMERCIAL   | 5800 N MARKET ST         | 5/22/2016     |
| С   | BURGLARY-COMMERCIAL   | 2300 E QUEEN AV          | 5/28/2016     |
| С   | BURGLARY-GARAGE       | 2500 E EVERETT AV        | 5/28/2016     |
| С   | ROBBERY               | E DECATUR AV/N MARKET ST | 5/25/2016     |
| Α   | VEH-THEFT             | 2300 E CENTRAL AV        | 5/23/2016     |
| С   | VEH-THEFT             | 5000 N LACEY ST          | 5/25/2016     |
| С   | VEH-THEFT PLATES/TABS | 2200 E DALKE AV          | 5/26/2016     |
| SPE | <u>34LO</u>           |                          |               |
| С   | ASSAULT-WEAPON        | 1300 E BALDWIN AV        | 5/22/2016     |
| С   | BURGLARY-RESIDNTL     | 2000 N HAMILTON ST       | 5/22/2016     |
| С   | ROBBERY               | 900 E ILLINOIS AV        | 5/22/2016     |
| С   | VEH-PROWL             | 300 E ERMINA AV          | 5/24/2016     |
| Α   | VEH-PROWL             | 900 E SINTO AV           | 5/25/2016     |
| С   | VEH-PROWL             | 00 E MISSION AV          | 5/25/2016     |
| С   | VEH-PROWL             | 1200 E AUGUSTA AV        | 5/27/2016     |
| С   | VEH-PROWL             | 800 E SINTO AV           | 5/28/2016     |
| С   | VEH-PROWL             | 500 E NORA AV            | 5/28/2016     |
| С   | VEH-PROWL             | 200 E MISSION AV         | 5/28/2016     |
| С   | VEH-THEFT             | 100 E NORA AV            | 5/22/2016     |
| С   | VEH-THEFT             | N HAMILTON ST/E SINTO AV | 5/26/2016     |