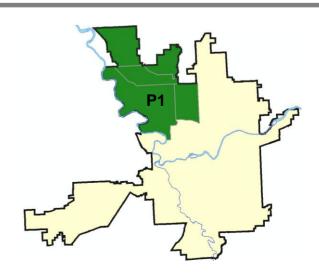

#### **NW - Northwest District (P1)**

#### **Preliminary UCR Counts**

|             |                            | 7 Day Comparison |                      |                                         | 28 D                 | ay Compai           | rison                | YTD Comparison        |            |         |
|-------------|----------------------------|------------------|----------------------|-----------------------------------------|----------------------|---------------------|----------------------|-----------------------|------------|---------|
| Part 1 Crim | e Categories               | Current          | Prior                | Percent                                 | Current              | Prior               | Percent              | Current               | Prior      | Percent |
| Violent     | Criminal Homicide          | 0                | 0                    |                                         | 0                    | 0                   |                      | 2                     | 1          | 100.00% |
|             | Rape *                     | 0                | 1                    |                                         | 1                    | 0                   |                      | 1                     | 7          | -85.71% |
|             | Robbery - Commercial       | 2                | 1                    | 100.00%                                 | 3                    | 0                   |                      | 3                     | 2          | 50.00%  |
|             | Robbery - Person           | 1                | 1                    | 0.00%                                   | 4                    | 3                   | 33.33%               | 13                    | 10         | 30.00%  |
|             | Aggravated Assault - NonDV | 1                | 0                    |                                         | 3                    | 2                   | 50.00%               | 17                    | 11         | 54.55%  |
|             | Aggravated Assault - DV    | 0                | 1                    |                                         | 2                    | 2                   | 0.00%                | 8                     | 10         | -20.00% |
|             |                            |                  |                      | * All curren                            | t rape values        | are subjec          | ct to a one wee      | k lag time t          | o ensure a | ccuracy |
|             | Violent Total:             | 4                | 4                    | 0.00%                                   | 13                   | 7                   | 85.71%               | 44                    | 41         | 7.32%   |
| Property    | Burglary Residence         | 3                | 1                    | 200.00%                                 | 8                    | 17                  | -52.94%              | 65                    | 83         | -21.69% |
|             | Burglary Garage            | 5                | 3                    | 66.67%                                  | 15                   | 11                  | 36.36%               | 66                    | 63         | 4.76%   |
|             | Burglary Commercial        | 0                | 0                    |                                         | 1                    | 3                   | -66.67%              | 20                    | 28         | -28.57% |
|             | Larceny                    | 33               | 27                   | 22.22%                                  | 103                  | 113                 | -8.85%               | 617                   | 529        | 16.64%  |
|             | Vehicle Theft              | 6                | 6                    | 0.00%                                   | 16                   | 20                  | -20.00%              | 90                    | 73         | 23.29%  |
|             | Arson                      | 0                | 0                    |                                         | 0                    | 2                   |                      | 3                     | 3          | 0.00%   |
|             | Property Total:            | 47               | 37                   | 27.03%                                  | 143                  | 166                 | -13.86%              | 861                   | 779        | 10.53%  |
| Preliminar  | y Part 1 Crime Totals:     | 51               | 41                   | 24.39%                                  | 156                  | 173                 | -9.83%               | 905                   | 820        | 10.37%  |
|             | Current 7 Day Period:      |                  | 5/22/2016            | - 5/28/2016                             | Prior 7              | Prior 7 Day Period: |                      | 5/15/2016 - 5/21/2016 |            |         |
|             | Current 28 Day Period:     |                  | 5/1/2016 - 5/28/2016 |                                         | Prior 28 Day Period: |                     | 4/3/2016 - 4/30/2016 |                       |            |         |
|             | Current YTD Period:        |                  | 1/1/2016             | 6 - 5/28/2016 <b>Prior YTD Period</b> : |                      | YTD Period:         | 1/1/2015 - 5/28/2015 |                       |            |         |