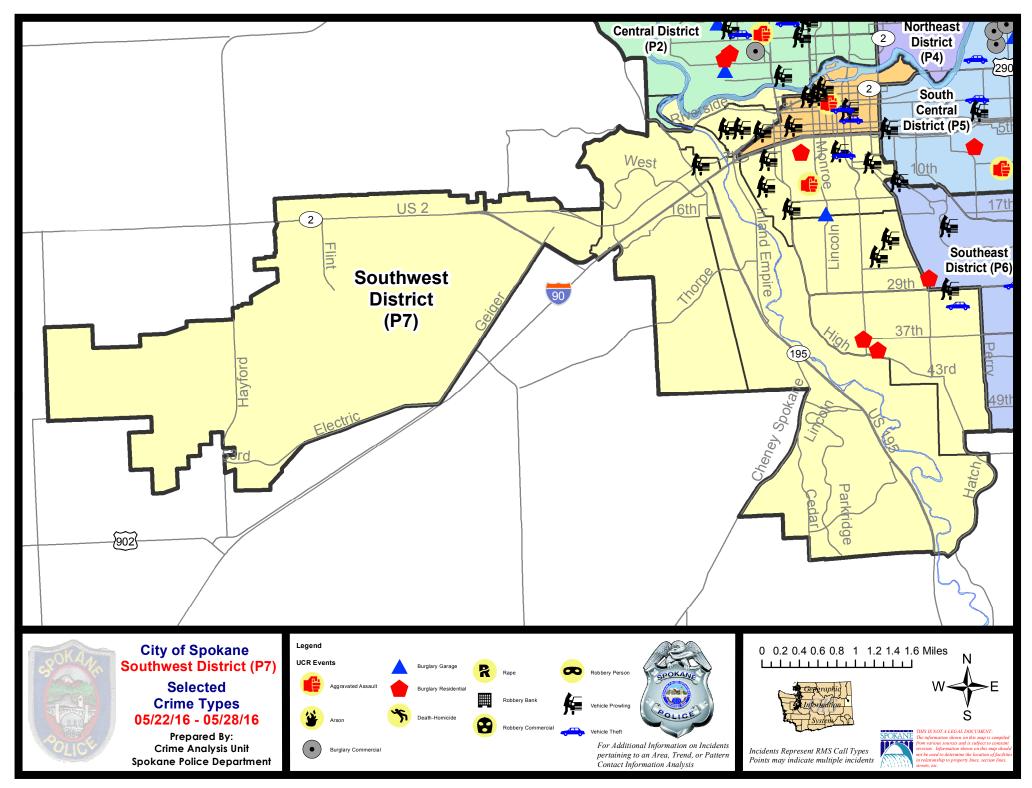

ent 28 Day Period: |           | 5/1/2016 - 5/28/2016 |               | Prior 28 Day Period: |                | 4/3/2016 - 4/30/2016 |             | /2016   |
|             | Cur                        | rent YTD P             | eriod:    | 1/1/2016             | - 5/28/2016   | Prior \              | TD Period:     | 1/1/2                | 2015 - 5/28 | /2015   |

Prepared by SPD Crime Analysis Office -  $\,$  Monday, May 30, 2016

With the exception of criminal homicides, this chart represents preliminary counts of the original Police Incident Reports. Full statistical analysis to determine the confidence level of this data has not been performed. The % change columns on the preliminary incident count differ from the percentage change on the UCR crime report, sometimes significantly.





Page 33 of 39

#### <u>Sunday - Saturday</u>

#### 5/22/2016 TO 5/28/2016

#### SW - Southwest District (P7)



| A/C        | <u>Offense</u>        | Address               | Reported Date |
|------------|-----------------------|-----------------------|---------------|
| <u>SPI</u> | <u>07BA</u>           |                       |               |
| С          | VEH-PROWL             | 200 S CHESTNUT ST     | 5/23/2016     |
| С          | VEH-PROWL             | 1800 W 3RD AV         | 5/25/2016     |
| С          | VEH-PROWL             | 200 S SPRUCE ST       | 5/25/2016     |
| SPI        | <u> </u>              |                       |               |
| С          | ASSAULT-SUB BDLY HARM | 1100 S MADISON ST     | 5/24/2016     |
| С          | BURGLARY-GARAGE       | 900 W 16TH AV