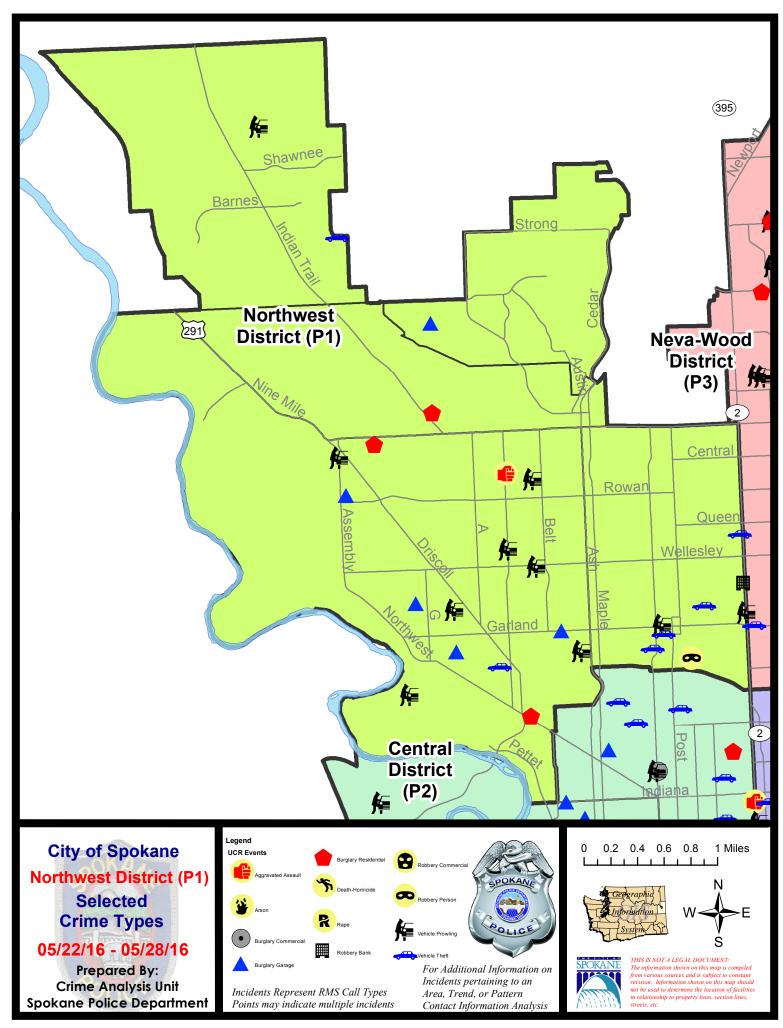

#### **NW - Northwest District (P1)**

#### **Preliminary UCR Counts**

|             |                            | 7 Day Comparison |                      |                                         | 28 D                 | ay Compai           | rison                | YTD Comparison        |            |         |
|-------------|----------------------------|------------------|----------------------|-----------------------------------------|----------------------|---------------------|----------------------|-----------------------|------------|---------|
| Part 1 Crim | e Categories               | Current          | Prior                | Percent                                 | Current              | Prior               | Percent              | Current               | Prior      | Percent |
| Violent     | Criminal Homicide          | 0                | 0                    |                                         | 0                    | 0                   |                      | 2                     | 1          | 100.00% |
|             | Rape *                     | 0                | 1                    |                                         | 1                    | 0                   |                      | 1                     | 7          | -85.71% |
|             | Robbery - Commercial       | 2                | 1                    | 100.00%                                 | 3                    | 0                   |                      | 3                     | 2          | 50.00%  |
|             | Robbery - Person           | 1                | 1                    | 0.00%                                   | 4                    | 3                   | 33.33%               | 13                    | 10         | 30.00%  |
|             | Aggravated Assault - NonDV | 1                | 0                    |                                         | 3                    | 2                   | 50.00%               | 17                    | 11         | 54.55%  |
|             | Aggravated Assault - DV    | 0                | 1                    |                                         | 2                    | 2                   | 0.00%                | 8                     | 10         | -20.00% |
|             |                            |                  |                      | * All curren                            | t rape values        | are subjec          | ct to a one wee      | k lag time t          | o ensure a | ccuracy |
|             | Violent Total:             | 4                | 4                    | 0.00%                                   | 13                   | 7                   | 85.71%               | 44                    | 41         | 7.32%   |
| Property    | Burglary Residence         | 3                | 1                    | 200.00%                                 | 8                    | 17                  | -52.94%              | 65                    | 83         | -21.69% |
|             | Burglary Garage            | 5                | 3                    | 66.67%                                  | 15                   | 11                  | 36.36%               | 66                    | 63         | 4.76%   |
|             | Burglary Commercial        | 0                | 0                    |                                         | 1                    | 3                   | -66.67%              | 20                    | 28         | -28.57% |
|             | Larceny                    | 33               | 27                   | 22.22%                                  | 103                  | 113                 | -8.85%               | 617                   | 529        | 16.64%  |
|             | Vehicle Theft              | 6                | 6                    | 0.00%                                   | 16                   | 20                  | -20.00%              | 90                    | 73         | 23.29%  |
|             | Arson                      | 0                | 0                    |                                         | 0                    | 2                   |                      | 3                     | 3          | 0.00%   |
|             | Property Total:            | 47               | 37                   | 27.03%                                  | 143                  | 166                 | -13.86%              | 861                   | 779        | 10.53%  |
| Preliminar  | y Part 1 Crime Totals:     | 51               | 41                   | 24.39%                                  | 156                  | 173                 | -9.83%               | 905                   | 820        | 10.37%  |
|             | Current 7 Day Period:      |                  | 5/22/2016            | - 5/28/2016                             | Prior 7              | Prior 7 Day Period: |                      | 5/15/2016 - 5/21/2016 |            |         |
|             | Current 28 Day Period:     |                  | 5/1/2016 - 5/28/2016 |                                         | Prior 28 Day Period: |                     | 4/3/2016 - 4/30/2016 |                       |            |         |
|             | Current YTD Period:        |                  | 1/1/2016             | 6 - 5/28/2016 <b>Prior YTD Period</b> : |                      | YTD Period:         | 1/1/2015 - 5/28/2015 |                       |            |         |

#### NW - Northwest District (P1)

| A/C        | <u>Offense</u>       | Address                   | Reported Date |
|------------|----------------------|---------------------------|---------------|
| <u>SPA</u> | <u>1BS</u>           |                           |               |
| С          | BURGLARY-RESIDNTL    | 3300 W ROSEWOOD AV        | 5/25/2016     |
| Α          | VEH-PROWL            | 3900 W LYONS AV           | 5/24/2016     |
| Α          | VEH-THEFT            | 4100 W ARROWHEAD CT       | 5/25/2016     |
| SPA        | 1 <u>FM</u>          |                           |               |
| С          | BURGLARY-GARAGE      | 7600 N G ST               | 5/25/2016     |
| <u>SPA</u> | <u>11T</u>           |                           |               |
| С          | VEH-PROWL            | 5200 W ALDERWOOD AV       | 5/23/2016     |
| С          | VEH-THEFT            | N FULLVIEW LN/W STRONG RD | 5/27/2016     |
| SPA        | <u>1NH</u>           |                           |               |
| С          | BURGLARY-FENCED AREA | 1100 W QUEEN AV           | 5/24/2016     |
| С          | ROBBERY              | 600 W GLASS AV            | 5/25/2016     |
| С          | ROBBERY-BANK         | 4400 N DIVISION ST        | 5/26/2016     |
| С          | ROBBERY-BANK         | 4400 N DIVISION ST        | 5/26/2016     |
| Α          | VEH-PROWL            | 900 W GARLAND AV          | 5/23/2016     |
| С          | VEH-PROWL            | 900 W GARLAND AV          | 5/23/2016     |
| С          | VEH-THEFT            | 4900 N DIVISION ST        | 5/22/2016     |
| С          | VEH-THEFT            | 900 W PROVIDENCE AV       | 5/23/2016     |
| С          | VEH-THEFT            | 4100 N WASHINGTON ST      | 5/26/2016     |
| С          | VEH-THEFT            | 1000 W GLASS AV           | 5/27/2016     |
| <u>SPA</u> | <u>1NW</u>           |                           |               |
| С          | ASSAULT-WEAPON       | 5800 N ALBERTA ST         | 5/25/2016     |
| С          | BURGLARY-GARAGE      | 3600 W LONGFELLOW AV      | 5/22/2016     |
| С          | BURGLARY-GARAGE      | 3200 W KIERNAN AV         | 5/22/2016     |
| С          | BURGLARY-GARAGE      | 4300 W BISMARK PL         | 5/24/2016     |
| С          | BURGLARY-GARAGE      | 2000 W GARLAND AV         | 5/27/2016     |
| С          | BURGLARY-RESIDNTL    | 2400 W CLEVELAND AV       | 5/26/2016     |
| С          | BURGLARY-RESIDNTL    | 6200 N WINSTON DR         | 5/26/2016     |
| Α          | VEH-PROWL            | 2900 W CIRCLE PL          | 5/23/2016     |
| Α          | VEH-PROWL            | 4400 W WINSTON CT         | 5/23/2016     |
| С          | VEH-PROWL            | 1800 W GORDON AV          | 5/23/2016     |
| С          | VEH-PROWL            | 2600 W WABASH AV          | 5/23/2016     |
| С          | VEH-PROWL            | 4400 W WINSTON CT         | 5/23/2016     |
| С          | VEH-PROWL            | 2300 W WELLESLEY AV       | 5/24/2016     |
| С          | VEH-PROWL            | 3200 N COLUMBIA CI        | 5/24/2016     |
| Α          | VEH-PROWL            | 2400 W LACROSSE AV        | 5/25/2016     |
| С          | VEH-PROWL            | 3200 W ROCKWELL AV        | 5/27/2016     |
| С          | VEH-PROWL            | 5700 N HEMLOCK ST         | 5/28/2016     |

 $\label{lem:continuous} \textbf{For protection of victim privacy, the entire address on sexual assault crimes has been redacted.}$ 

| A/C | <u>Offense</u>        | <u>Address</u>      | Reported Date |
|-----|-----------------------|---------------------|---------------|
| Α   | VEH-THEFT             | 3800 W BROAD AV     | 5/24/2016     |
| С   | VEH-THEFT             | 2700 W GLASS AV     | 5/26/2016     |
| С   | VEH-THEFT PLATES/TABS | 2900 W PRINCETON AV | 5/26/2016     |