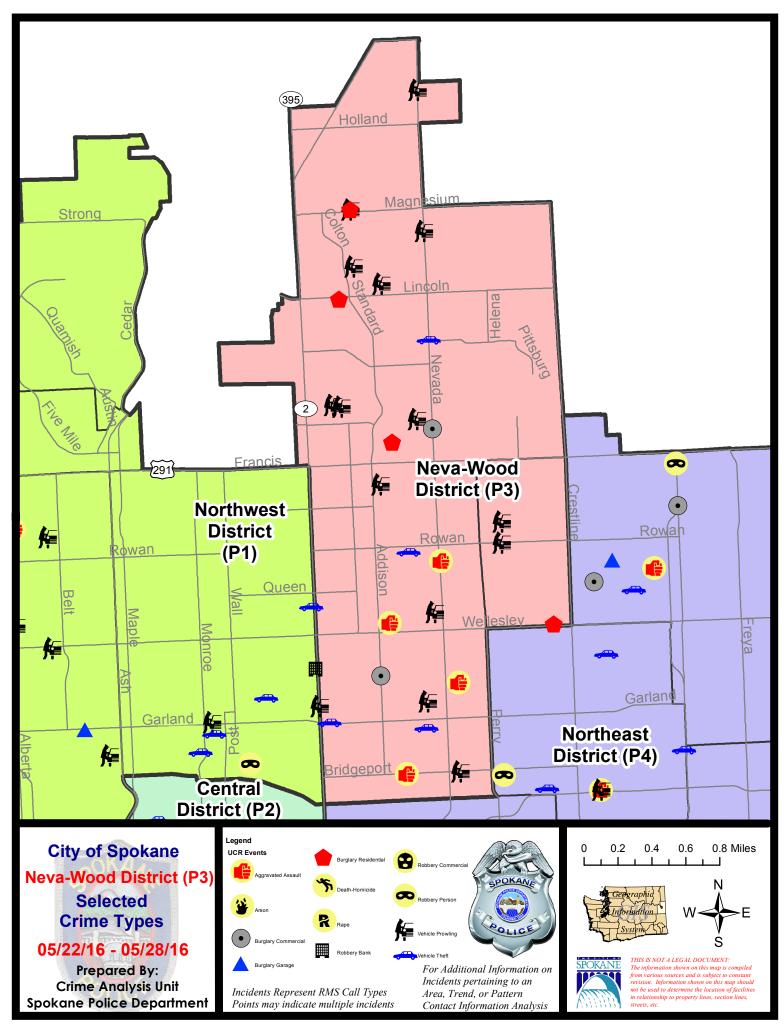

#### **NE - Neva-Wood District (P3)**

#### **Preliminary UCR Counts**

|             | 7 Day                      |                       |                      |                                   | parison 28 Day Comparison |                      |                      | YTD Comparison |             |         |
|-------------|----------------------------|-----------------------|----------------------|-----------------------------------|---------------------------|----------------------|----------------------|----------------|-------------|---------|
| Part 1 Crim | e Categories               | Current               | Prior                | Percent                           | Current                   | Prior                | Percent              | Current        | Prior       | Percent |
| Violent     | Criminal Homicide          | 0                     | 0                    |                                   | 0                         | 1                    |                      | 3              | 0           |         |
|             | Rape *                     | 0                     | 0                    |                                   | 0                         | 2                    |                      | 5              | 7           | -28.57% |
|             | Robbery - Commercial       | 0                     | 0                    |                                   | 0                         | 1                    |                      | 4              | 1           | 300.00% |
|             | Robbery - Person           | 0                     | 0                    |                                   | 3                         | 4                    | -25.00%              | 19             | 27          | -29.63% |
|             | Aggravated Assault - NonDV | 3                     | 0                    |                                   | 5                         | 7                    | -28.57%              | 30             | 27          | 11.11%  |
|             | Aggravated Assault - DV    | 1                     | 0                    |                                   | 2                         | 4                    | -50.00%              | 16             | 24          | -33.33% |
|             |                            |                       |                      | * All curren                      | t rape values             | are subjec           | ct to a one wee      | k lag time t   | o ensure a  | ccuracy |
|             | Violent Total:             | 4                     | 0                    |                                   | 10                        | 19                   | -47.37%              | 77             | 86          | -10.47% |
| Property    | Burglary Residence         | 4                     | 2                    | 100.00%                           | 10                        | 11                   | -9.09%               | 78             | 106         | -26.42% |
|             | Burglary Garage            | 0                     | 1                    |                                   | 7                         | 7                    | 0.00%                | 49             | 55          | -10.91% |
|             | Burglary Commercial        | 2                     | 4                    | -50.00%                           | 8                         | 4                    | 100.00%              | 40             | 46          | -13.04% |
|             | Larceny                    | 51                    | 50                   | 2.00%                             | 201                       | 200                  | 0.50%                | 1117           | 1028        | 8.66%   |
|             | Vehicle Theft              | 4                     | 6                    | -33.33%                           | 22                        | 30                   | -26.67%              | 176            | 143         | 23.08%  |
|             | Arson                      | 0                     | 0                    |                                   | 1                         | 0                    |                      | 1              | 1           | 0.00%   |
|             | Property Total:            | 61                    | 63                   | -3.17%                            | 249                       | 252                  | -1.19%               | 1461           | 1379        | 5.95%   |
| Preliminar  | y Part 1 Crime Totals:     | 65                    | 63                   | 3.17%                             | 259                       | 271                  | -4.43%               | 1538           | 1465        | 4.98%   |
|             | Cur                        | Current 7 Day Period: |                      | 5/22/2016                         | - 5/28/2016               | Prior 7              | Prior 7 Day Period:  |                | 2016 - 5/21 | /2016   |
|             | Current 28 Day Period:     |                       | 5/1/2016 - 5/28/2016 |                                   | Prior 28 Day Period:      |                      | 4/3/2016 - 4/30/2016 |                | )/2016      |         |
|             | Current YTD Period:        |                       | 1/1/2016             | 016 - 5/28/2016 Prior YTD Period: |                           | 1/1/2015 - 5/28/2015 |                      | 3/2015         |             |         |

#### NE - Neva-Wood District (P3)

| A/C        | <u>Offense</u>        | <u>Address</u>              | Reported Date |
|------------|-----------------------|-----------------------------|---------------|
| <u>SPB</u> | 3NL                   |                             |               |
| С          | ASSAULT-SUB BDLY HARM | 1100 E ROCKWELL AV          | 5/27/2016     |
| С          | ASSAULT-SUB BDLY HARM | 500 E BROAD AV              | 5/27/2016     |
| С          | ASSAULT-WEAPON        | 600 E BRIDGEPORT AV         | 5/26/2016     |
| С          | BURGLARY-COMMERCIAL   | 6600 N NEVADA ST            | 5/22/2016     |
| С          | BURGLARY-COMMERCIAL   | 4300 N ADDISON ST           | 5/27/2016     |
| С          | BURGLARY-FENCED AREA  | 600 E ROSEWOOD AV           | 5/24/2016     |
| С          | BURGLARY-FENCED AREA  | 700 E JOSEPH AV             | 5/25/2016     |
| Α          | BURGLARY-GARAGE       | 1300 E EVERETT AV           | 5/24/2016     |
| Α          | BURGLARY-GARAGE       | 1100 E COZZA DR             | 5/27/2016     |
| С          | BURGLARY-RESIDNTL     | 600 E HOUSTON AV            | 5/22/2016     |
| Α          | BURGLARY-RESIDNTL     | 1300 E BRIDGEPORT AV        | 5/22/2016     |
| С          | BURGLARY-RESIDNTL     | 400 E MAGNESIUM RD          | 5/22/2016     |
| С          | BURGLARY-RESIDNTL     | 200 E LINCOLN RD            | 5/23/2016     |
| С          | INTIMIDATION W/WPN    | 1000 E SANSON AV            | 5/26/2016     |
| С          | VEH-PROWL             | 400 E MAGNESIUM RD          | 5/22/2016     |
| С          | VEH-PROWL             | 8400 N NEVADA ST            | 5/23/2016     |
| С          | VEH-PROWL             | 800 E LYONS AV              | 5/24/2016     |
| С          | VEH-PROWL             | 100 E WEDGEWOOD AV          | 5/25/2016     |
| Α          | VEH-PROWL             | 1700 E LINCOLN RD           | 5/25/2016     |
| С          | VEH-PROWL             | 900 E WABASH AV             | 5/26/2016     |
| С          | VEH-PROWL             | 9800 N NEVADA ST            | 5/26/2016     |
| С          | VEH-PROWL             | N DIVISION ST/E WALTON AV   | 5/27/2016     |
| С          | VEH-PROWL             | 800 E WALTON AV             | 5/27/2016     |
| С          | VEH-PROWL             | 500 E DALKE AV              | 5/27/2016     |
| С          | VEH-PROWL             | 1100 E BRIDGEPORT AV        | 5/27/2016     |
| С          | VEH-PROWL             | 400 E ST THOMAS MOORE WY    | 5/27/2016     |
| С          | VEH-PROWL             | 7900 N DAKOTA ST            | 5/28/2016     |
| С          | VEH-PROWL             | 200 E WEDGEWOOD AV          | 5/28/2016     |
| С          | VEH-THEFT             | 800 E PROVIDENCE AV         | 5/22/2016     |
| С          | VEH-THEFT             | 700 E NORTH AV              | 5/23/2016     |
| С          | VEH-THEFT             | N NEVADA ST/E SHARPSBURG AV | 5/23/2016     |
| С          | VEH-THEFT             | 00 E EMPIRE AV              | 5/25/2016     |
| Α          | VEH-THEFT             | 9300 N NEWPORT HY           | 5/25/2016     |
| SPB        | 3 <u>WH</u>           |                             |               |
| С          | BURGLARY-FENCED AREA  | 1600 E ROWAN AV             | 5/22/2016     |
| С          | BURGLARY-RESIDNTL     | 4700 N NAPA ST              | 5/25/2016     |
| С          | VEH-PROWL             | 1600 E JOSEPH AV            | 5/26/2016     |
| С          | VEH-PROWL             | N HELENA ST/E ROWAN AV      | 5/27/2016     |