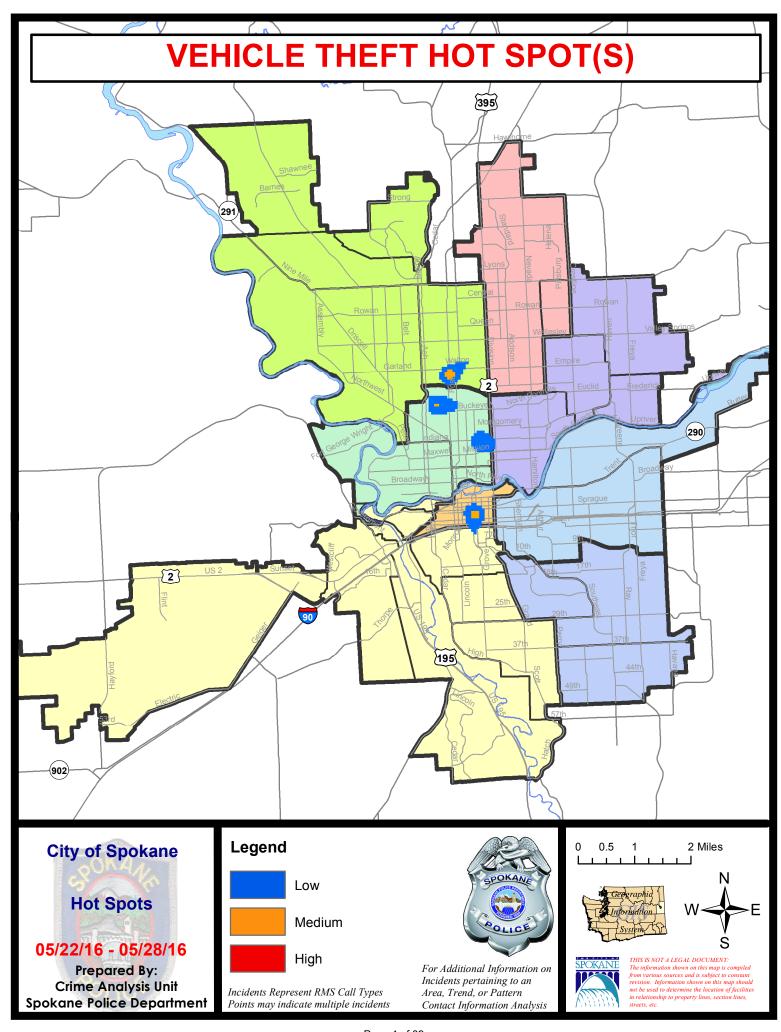

#### NW - Northwest District (P1)

| A/C        | <u>Offense</u>       | Address                   | Reported Date |
|------------|----------------------|---------------------------|---------------|
| <u>SPA</u> | <u>1BS</u>           |                           |               |
| С          | BURGLARY-RESIDNTL    | 3300 W ROSEWOOD AV        | 5/25/2016     |
| Α          | VEH-PROWL            | 3900 W LYONS AV           | 5/24/2016     |
| Α          | VEH-THEFT            | 4100 W ARROWHEAD CT       | 5/25/2016     |
| SPA        | 1 <u>FM</u>          |                           |               |
| С          | BURGLARY-GARAGE      | 7600 N G ST               | 5/25/2016     |
| <u>SPA</u> | <u>11T</u>           |                           |               |
| С          | VEH-PROWL            | 5200 W ALDERWOOD AV       | 5/23/2016     |
| С          | VEH-THEFT            | N FULLVIEW LN/W STRONG RD | 5/27/2016     |
| SPA        | <u>1NH</u>           |                           |               |
| С          | BURGLARY-FENCED AREA | 1100 W QUEEN AV           | 5/24/2016     |
| С          | ROBBERY              | 600 W GLASS AV            | 5/25/2016     |
| С          | ROBBERY-BANK         | 4400 N DIVISION ST        | 5/26/2016     |
| С          | ROBBERY-BANK         | 4400 N DIVISION ST        | 5/26/2016     |
| Α          | VEH-PROWL            | 900 W GARLAND AV          | 5/23/2016     |
| С          | VEH-PROWL            | 900 W GARLAND AV          | 5/23/2016     |
| С          | VEH-THEFT            | 4900 N DIVISION ST        | 5/22/2016     |
| С          | VEH-THEFT            | 900 W PROVIDENCE AV       | 5/23/2016     |
| С          | VEH-THEFT            | 4100 N WASHINGTON ST      | 5/26/2016     |
| С          | VEH-THEFT            | 1000 W GLASS AV           | 5/27/2016     |
| <u>SPA</u> | <u>1NW</u>           |                           |               |
| С          | ASSAULT-WEAPON       | 5800 N ALBERTA ST         | 5/25/2016     |
| С          | BURGLARY-GARAGE      | 3600 W LONGFELLOW AV      | 5/22/2016     |
| С          | BURGLARY-GARAGE      | 3200 W KIERNAN AV         | 5/22/2016     |
| С          | BURGLARY-GARAGE      | 4300 W BISMARK PL         | 5/24/2016     |
| С          | BURGLARY-GARAGE      | 2000 W GARLAND AV         | 5/27/2016     |
| С          | BURGLARY-RESIDNTL    | 2400 W CLEVELAND AV       | 5/26/2016     |
| С          | BURGLARY-RESIDNTL    | 6200 N WINSTON DR         | 5/26/2016     |
| Α          | VEH-PROWL            | 2900 W CIRCLE PL          | 5/23/2016     |
| Α          | VEH-PROWL            | 4400 W WINSTON CT         | 5/23/2016     |
| С          | VEH-PROWL            | 1800 W GORDON AV          | 5/23/2016     |
| С          | VEH-PROWL            | 2600 W WABASH AV          | 5/23/2016     |
| С          | VEH-PROWL            | 4400 W WINSTON CT         | 5/23/2016     |
| С          | VEH-PROWL            | 2300 W WELLESLEY AV       | 5/24/2016     |
| С          | VEH-PROWL            | 3200 N COLUMBIA CI        | 5/24/2016     |
| Α          | VEH-PROWL            | 2400 W LACROSSE AV        | 5/25/2016     |
| С          | VEH-PROWL            | 3200 W ROCKWELL AV        | 5/27/2016     |
| С          | VEH-PROWL            | 5700 N HEMLOCK ST         | 5/28/2016     |

 $\label{lem:continuous} \textbf{For protection of victim privacy, the entire address on sexual assault crimes has been redacted.}$ 

| A/C | <u>Offense</u>        | <u>Address</u>      | Reported Date |
|-----|-----------------------|---------------------|---------------|
| Α   | VEH-THEFT             | 3800 W BROAD AV     | 5/24/2016     |
| С   | VEH-THEFT             | 2700 W GLASS AV     | 5/26/2016     |
| С   | VEH-THEFT PLATES/TABS | 2900 W PRINCETON AV | 5/26/2016     |