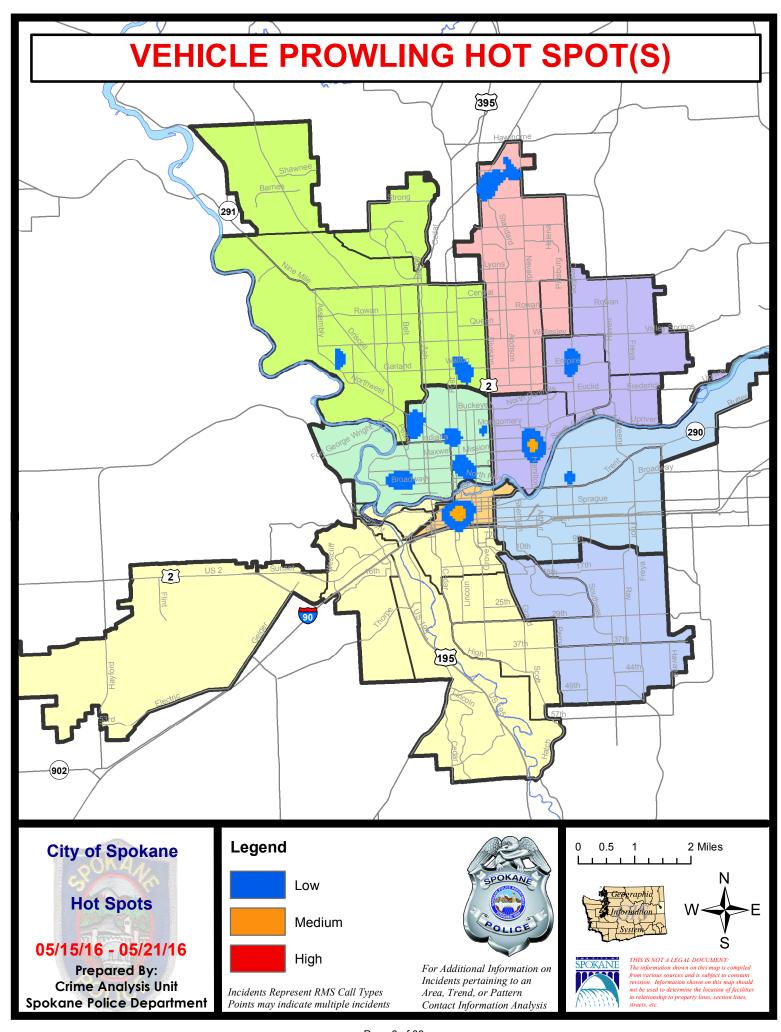

#### NW - Northwest District (P1)

| A/C        | <u>Offense</u>        | Address                | Reported Date |
|------------|-----------------------|------------------------|---------------|
| <u>SPA</u> | 1BS                   |                        |               |
| С          | RAPE-FORCIBLE         |                        | 5/21/2016     |
| С          | ROBBERY-COMMERCIAL    | 3300 W INDIAN TRAIL RD | 5/16/2016     |
| С          | VEH-PROWL             | 3000 W WEILE AV        | 5/21/2016     |
| <u>SPA</u> | 1NH                   |                        |               |
| С          | ASSAULT-SUB BDLY HARM | 5400 N MADISON ST      | 5/17/2016     |
| С          | ASSAULT-SUB BDLY HARM | 1300 W DECATUR AV      | 5/21/2016     |
| Α          | BURGLARY-COMMERCIAL   | 1400 W GARLAND AV      | 5/17/2016     |
| С          | BURGLARY-GARAGE       | 100 W GLASS AV         | 5/17/2016     |
| С          | BURGLARY-GARAGE       | 5700 N WASHINGTON ST   | 5/19/2016     |
| С          | ROBBERY               | 3300 N DIVISION ST     | 5/18/2016     |
| С          | VEH-PROWL             | 600 W GORDON AV        | 5/16/2016     |
| С          | VEH-PROWL             | 3900 N STEVENS ST      | 5/17/2016     |
| С          | VEH-PROWL             | 3900 N MAPLE ST        | 5/18/2016     |
| Α          | VEH-PROWL             | 6000 N WASHINGTON ST   | 5/19/2016     |
| С          | VEH-PROWL             | 1200 W BISMARK AV      | 5/19/2016     |
| С          | VEH-PROWL             | 4200 N LINCOLN ST      | 5/20/2016     |
| С          | VEH-PROWL             | 5200 N POST ST         | 5/21/2016     |
| С          | VEH-THEFT             | 600 W GARLAND AV       | 5/16/2016     |
| С          | VEH-THEFT AUTO PARTS  | 5100 N POST ST         | 5/19/2016     |
| <u>SPA</u> | <u>1NW</u>            |                        |               |
| С          | BURGLARY-GARAGE       | 2900 W CLEVELAND AV    | 5/19/2016     |
| Α          | VEH-PROWL             | 2900 W DALTON AV       | 5/16/2016     |
| С          | VEH-PROWL             | 3900 W LONGFELLOW AV   | 5/18/2016     |
| С          | VEH-PROWL             | 3500 W FRANCIS AV      | 5/18/2016     |
| С          | VEH-PROWL             | 3900 W LONGFELLOW AV   | 5/19/2016     |
| С          | VEH-THEFT             | 2200 W BROAD AV        | 5/15/2016     |
| С          | VEH-THEFT             | 5700 N CANNON ST       | 5/21/2016     |
| С          | VEH-THEFT             | 5500 N ELGIN ST        | 5/21/2016     |
| С          | VEH-THEFT             | 4600 N ASSEMBLY ST     | 5/21/2016     |

#### 5/15/2016 TO 5/21/2016

| A/C        | <u>Offense</u>       | Address                                                | Reported Date |
|------------|----------------------|--------------------------------------------------------|---------------|
| <u>SPA</u> | <u>2EG</u>           |                                                        |               |
| С          | ASSAULT-WEAPON       | 1000 W MANSFIELD AV                                    | 5/20/2016     |
| С          | BURGLARY-COMMERCIAL  | 2200 N MONROE ST                                       | 5/17/2016     |
| С          | BURGLARY-COMMERCIAL  | 1900 W NORTHWEST BL                                    | 5/20/2016     |
| С          | BURGLARY-FENCED AREA | 1900 W MANSFIELD AV                                    | 5/19/2016     |
| С          | BURGLARY-GARAGE      | 600 W BUCKEYE AV                                       | 5/16/2016     |
| С          | BURGLARY-GARAGE      | 2600 N WALL ST                                         | 5/16/2016     |
| С          | BURGLARY-GARAGE      | 200 W KNOX AV                                          | 5/18/2016     |
| С          | BURGLARY-GARAGE      | 2500 N WASHINGTON ST                                   | 5/18/2016     |
| С          | BURGLARY-RESIDNTL    | 1300 W MONTGOMERY AV                                   | 5/16/2016     |
| С          | BURGLARY-RESIDNTL    | 1800 W INDIANA AV                                      | 5/17/2016     |
| С          | BURGLARY-RESIDNTL    | 1100 W GRACE AV                                        | 5/19/2016     |
| С          | RAPE-FORCIBLE        |                                                        | 5/18/2016     |
| С          | VEH-PROWL            | 1900 W CHELAN AV                                       | 5/15/2016     |
| С          | VEH-PROWL            | 700 W BOONE AV                                         | 5/15/2016     |
| С          | VEH-PROWL            | 1800 W CARLISLE AV                                     | 5/18/2016     |
| С          | VEH-PROWL            | 2000 N CANNON ST                                       | 5/19/2016     |
| С          | VEH-PROWL            | 700 W BOONE AV                                         | 5/19/2016     |
| С          | VEH-PROWL            | 2400 N ATLANTIC ST                                     | 5/19/2016     |
| С          | VEH-PROWL            | 200 W INDIANA AV                                       | 5/20/2016     |
| С          | VEH-PROWL            | 900 W INDIANA AV                                       | 5/20/2016     |
| С          | VEH-PROWL            | 500 W PARK PL                                          | 5/20/2016     |
| С          | VEH-PROWL            | 2100 N MONROE ST                                       | 5/21/2016     |
| С          | VEH-THEFT            | W MANSFIELD AV/N MONROE ST                             | 5/16/2016     |
| С          | VEH-THEFT            | 700 W BOONE AV                                         | 5/19/2016     |
| <u>SPA</u> | <u>2RS</u>           |                                                        |               |
| С          | VEH-PROWL            | 300 W NORTH RIVER DR                                   | 5/19/2016     |
| <u>SPA</u> | <u>2WC</u>           |                                                        |               |
| С          | BURGLARY-FENCED AREA | 2300 W SINTO AV                                        | 5/17/2016     |
| С          | BURGLARY-GARAGE      | 2700 W BROADWAY AV                                     | 5/16/2016     |
| С          | BURGLARY-GARAGE      | 2300 W SINTO AV                                        | 5/17/2016     |
| С          | RAPE-FORCIBLE        |                                                        | 5/15/2016     |
| С          | RAPE-FORCIBLE        |                                                        | 5/18/2016     |
| С          | RAPE-FORCIBLE        |                                                        | 5/18/2016     |
| С          | RAPE-FORCIBLE        |                                                        | 5/19/2016     |
| С          | VEH-PROWL            | 2700 W MALLON AV                                       | 5/16/2016     |
| С          | VEH-PROWL            | 2300 W DEAN AV                                         | 5/18/2016     |
| Α          | VEH-PROWL            | 2100 W BROADWAY AV                                     | 5/18/2016     |
| С          | VEH-THEFT            | 1400 W MALLON AV                                       | 5/16/2016     |
| С          | VEH-THEFT            | 1400 N MAPLE ST                                        | 5/21/2016     |
| <u>SPA</u> | <u>2WH</u>           |                                                        |               |
| Α          | VEH-THEFT            | 4100 W FORT GEORGE WRIGHT DR                           | 5/16/2016     |
| С          | VEH-THEFT            | 3800 W FORT GEORGE WRIGHT DR                           | 5/16/2016     |
|            | _                    | protection of victim privacy the entire address on cov |               |

#### 5/15/2016 TO 5/21/2016

| A/C | <u>Offense</u>       | Address                     | Reported Date |
|-----|----------------------|-----------------------------|---------------|
| SPE | B3NL                 |                             |               |
| С   | BURGLARY-COMMERCIAL  | 9200 N NEVADA ST            | 5/16/2016     |
| С   | BURGLARY-COMMERCIAL  | 00 E LINCOLN RD             | 5/19/2016     |
| Α   | BURGLARY-COMMERCIAL  | 100 E HOLLAND AV            | 5/19/2016     |
| С   | BURGLARY-COMMERCIAL  | 1700 E HOLYOKE AV           | 5/20/2016     |
| С   | BURGLARY-GARAGE      | N CINCINNATI ST/E EUCLID AV | 5/15/2016     |
| С   | BURGLARY-GARAGE      | 400 E PROVIDENCE AV         | 5/17/2016     |
| Α   | BURGLARY-GARAGE      | 7800 N MORTON ST            | 5/20/2016     |
| Α   | BURGLARY-GARAGE      | 1700 E LINCOLN RD           | 5/21/2016     |
| С   | BURGLARY-RESIDNTL    | 4900 N PERRY ST             | 5/16/2016     |
| С   | BURGLARY-RESIDNTL    | 200 E LINCOLN RD            | 5/18/2016     |
| С   | VEH-PROWL            | 600 E HOLLAND AV            | 5/15/2016     |
| С   | VEH-PROWL            | 9900 N NEWPORT HY           | 5/16/2016     |
| С   | VEH-PROWL            | 8400 N NEVADA ST            | 5/17/2016     |
| С   | VEH-PROWL            | 5900 N RUBY ST              | 5/18/2016     |
| С   | VEH-PROWL            | 1600 E DEVOE LN             | 5/18/2016     |
| С   | VEH-PROWL            | 500 E WALTON AV             | 5/18/2016     |
| С   | VEH-PROWL            | 900 E FRANCIS AV            | 5/19/2016     |
| С   | VEH-PROWL            | 9100 N NEWPORT HY           | 5/19/2016     |
| С   | VEH-PROWL            | 9200 N NEVADA ST            | 5/19/2016     |
| С   | VEH-PROWL            | 00 E PINE RIDGE CT          | 5/20/2016     |
| С   | VEH-PROWL            | 200 E JAY AV                | 5/20/2016     |
| С   | VEH-PROWL            | 4700 N DIVISION ST          | 5/20/2016     |
| С   | VEH-PROWL            | 6600 N DIVISION ST          | 5/20/2016     |
| С   | VEH-THEFT            | 100 E COURTLAND AV          | 5/16/2016     |
| С   | VEH-THEFT            | 100 E WEDGEWOOD AV          | 5/17/2016     |
| С   | VEH-THEFT            | 1100 E DALTON AV            | 5/18/2016     |
| С   | VEH-THEFT            | 6100 N LIDGERWOOD ST        | 5/20/2016     |
| С   | VEH-THEFT            | 4700 N DIVISION ST          | 5/20/2016     |
| С   | VEH-THEFT            | 1200 E NORTH AV             | 5/21/2016     |
| С   | VEH-THEFT AUTO PARTS | 7000 N WISCOMB ST           | 5/16/2016     |
| Α   | VEH-THEFT AUTO PARTS | 6600 N CINCINNATI ST        | 5/17/2016     |
| С   | VEH-THEFT AUTO PARTS | 7800 N MORTON ST            | 5/21/2016     |
| С   | VEH-TMVWOP           | 00 W HOUSTON AV             | 5/19/2016     |
| SPE | <u> 33WH</u>         |                             |               |
| С   | BURGLARY-RESIDNTL    | 1400 E WABASH AV            | 5/16/2016     |
| С   | VEH-PROWL            | 1600 E BROAD AV             | 5/16/2016     |
|     |                      |                             |               |

#### NE - Northeast District (P4)

| A/C | <u>Offense</u>        | <u>Address</u>             | Reported Date |
|-----|-----------------------|----------------------------|---------------|
| SPE | 34BE                  |                            |               |
| С   | ASSAULT-SUB BDLY HARM | N HAVEN ST/E WELLESLEY AV  | 5/18/2016     |
| С   | ASSAULT-SUB BDLY HARM | 3000 N LACEY ST            | 5/20/2016     |
| С   | BURGLARY-GARAGE       | 1400 E COURTLAND AV        | 5/16/2016     |
| С   | BURGLARY-RESIDNTL     | 4200 N MARTIN ST           | 5/17/2016     |
| Α   | ROBBERY               | 1600 E PROVIDENCE AV       | 5/18/2016     |
| С   | VEH-PROWL             | 2000 E RICH AV             | 5/16/2016     |
| С   | VEH-PROWL             | 2200 E GARLAND AV          | 5/20/2016     |
| Α   | VEH-PROWL             | 1900 E GLASS AV            | 5/20/2016     |
| С   | VEH-PROWL             | 3300 N LACEY ST            | 5/20/2016     |
| С   | VEH-THEFT             | 3000 E FAIRVIEW AV         | 5/18/2016     |
| SPE | <u>84HI</u>           |                            |               |
| С   | ASSAULT-WEAPON        | 4300 E LONGFELLOW AV       | 5/18/2016     |
| С   | BURGLARY-COMMERCIAL   | 2100 E DIAMOND AV          | 5/18/2016     |
| С   | BURGLARY-RESIDNTL     | 2200 E BRUCE AV            | 5/15/2016     |
| С   | BURGLARY-RESIDNTL     | 2300 E EVERETT AV          | 5/20/2016     |
| С   | VEH-PROWL             | 2100 E QUEEN AV            | 5/15/2016     |
| Α   | VEH-PROWL             | 5100 N MARKET ST           | 5/16/2016     |
| Α   | VEH-PROWL             | 4900 N REBECCA ST          | 5/17/2016     |
| С   | VEH-PROWL             | 2300 E CENTRAL AV          | 5/19/2016     |
| С   | VEH-THEFT             | 5700 N LACEY ST            | 5/15/2016     |
| С   | VEH-THEFT-TRAILER     | N MARKET ST/E NEBRASKA AV  | 5/16/2016     |
| SPE | <u>84LO</u>           |                            |               |
| Α   | BURGLARY-GARAGE       | 800 E FAIRVIEW AV          | 5/15/2016     |
| С   | BURGLARY-GARAGE       | 200 E SINTO AV             | 5/16/2016     |
| С   | BURGLARY-GARAGE       | 1300 N LIDGERWOOD ST       | 5/16/2016     |
| С   | BURGLARY-GARAGE       | 800 E MISSION AV           | 5/21/2016     |
| С   | ROBBERY               | E CARLISLE AV/N DAKOTA ST  | 5/21/2016     |
| С   | VEH-PROWL             | 900 E SHARP AV             | 5/15/2016     |
| С   | VEH-PROWL             | E BALDWIN AV/N HAMILTON ST | 5/16/2016     |
| С   | VEH-PROWL             | 1100 E MISSION AV          | 5/18/2016     |
| С   | VEH-PROWL             | 900 E NORA AV              | 5/20/2016     |
| Α   | VEH-THEFT             | 200 E SINTO AV             | 5/20/2016     |
| SPE | <u>84MI</u>           |                            |               |
| С   | BURGLARY-RESIDNTL     | 3300 E CARLISLE AV         | 5/19/2016     |
| С   | BURGLARY-RESIDNTL     | 3200 E LIBERTY AV          | 5/20/2016     |
| С   | VEH-PROWL             | 3800 E UPRIVER DR          | 5/17/2016     |
|     |                       |                            |               |