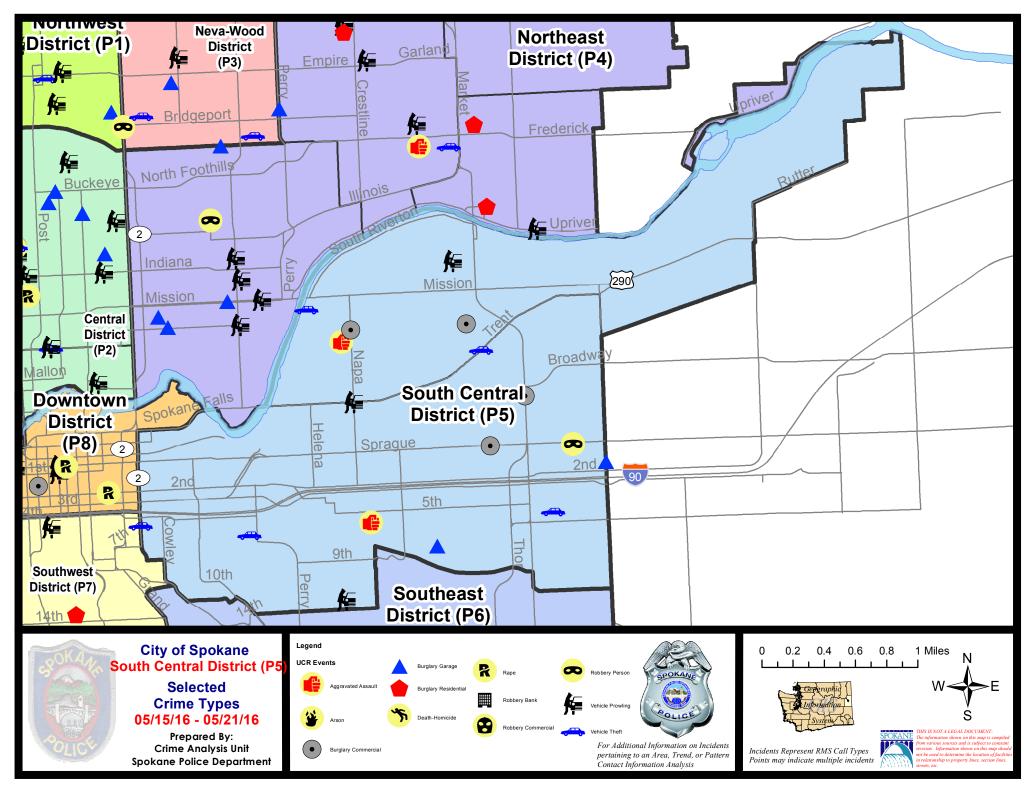

#### **SE - South Central District (P5)**

#### 5/15/2016 TO 5/21/2016

#### SE - South Central District (P5)

| A/C | <u>Offense</u>        | <u>Address</u>                  | Reported Date |
|-----|-----------------------|---------------------------------|---------------|
| SP  | C5EC                  |                                 |               |
| С   | ASSAULT-SUB BDLY HARM | 2100 E 6TH AV                   | 5/16/2016     |
| С   | BURGLARY-COMMERCIAL   | 500 N FREYA ST                  | 5/16/2016     |
| С   | BURGLARY-COMMERCIAL   | 3200 E SPRAGUE AV               | 5/18/2016     |
| С   | BURGLARY-FENCED AREA  | 900 E 3RD AV                    | 5/16/2016     |
| С   | BURGLARY-FENCED AREA  | 2600 E RIVERSIDE AV             | 5/16/2016     |
| С   | BURGLARY-FENCED AREA  | 3400 E RIVERSIDE AV             | 5/18/2016     |
| С   | BURGLARY-GARAGE       | 2700 E 8TH AV                   | 5/18/2016     |
| С   | BURGLARY-GARAGE       | 200 S HAVANA ST                 | 5/20/2016     |
| С   | ROBBERY               | 4100 E SPRAGUE AV               | 5/15/2016     |
| Α   | VEH-PROWL             | 900 E 3RD AV                    | 5/16/2016     |
| С   | VEH-PROWL             | 1800 E 13TH AV                  | 5/19/2016     |
| С   | VEH-PROWL             | N NAPA ST/E TRENT AV            | 5/20/2016     |
|     | VEH-THEFT             | 600 E PACIFIC AV                | 5/16/2016     |
| С   | VEH-THEFT             | 3800 E 6TH AV                   | 5/16/2016     |
| С   | VEH-THEFT             | 500 S DIVISION ST               | 5/16/2016     |
| С   | VEH-THEFT             | 3200 E TRENT AV                 | 5/16/2016     |
| Α   | VEH-THEFT             | 200 N DIVISION ST               | 5/19/2016     |
| С   | VEH-THEFT             | 900 E HARTSON AV                | 5/20/2016     |
| С   | VEH-THEFT AUTO PARTS  | 1000 E 9TH AV                   | 5/17/2016     |
| SP  | <u> </u>              |                                 |               |
| С   | ASSAULT-WEAPON        | 1900 E DESMET AV                | 5/21/2016     |
| С   | BURGLARY-COMMERCIAL   | 1100 N FISKE ST                 | 5/16/2016     |
| С   | BURGLARY-COMMERCIAL   | 1200 N NAPA ST                  | 5/19/2016     |
| Α   | VEH-PROWL             | 1800 E SOUTH RIVERTON AV        | 5/17/2016     |
| С   | VEH-PROWL             | 3000 E INDIANA AV               | 5/19/2016     |
| Α   | VEH-PROWL             | 1900 E CATALDO AV               | 5/21/2016     |
| С   | VEH-THEFT             | N HELENA ST/N SOUTH RIVERTON AV | 5/18/2016     |
| С   | VEH-THEFT AUTO PARTS  | 1800 N GREENE ST                | 5/20/2016     |