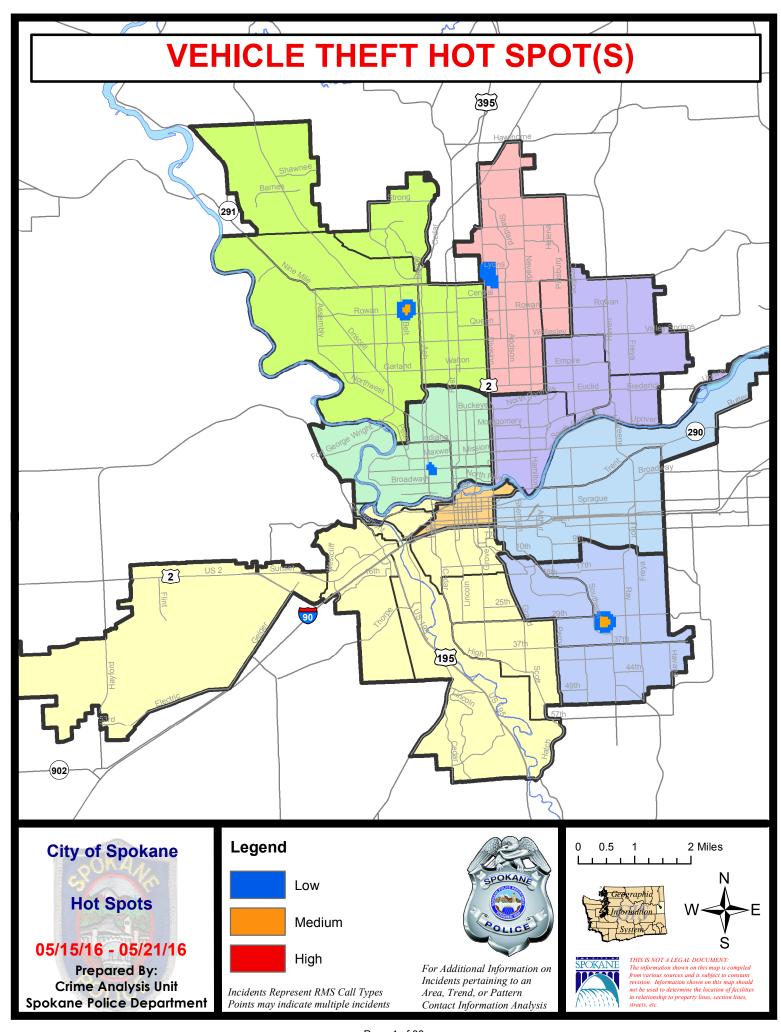

#### **Preliminary UCR Counts**

|             |                            | 7       | Day Compa                                     | rison                 | 28 E           | 28 Day Comparison    |                 |                       | YTD Comparison |          |  |
|-------------|----------------------------|---------|-----------------------------------------------|-----------------------|----------------|----------------------|-----------------|-----------------------|----------------|----------|--|
| Part 1 Crim | ne Categories              | Current | Prior                                         | Percent               | Current        | Prior                | Percent         | Current               | Prior          | Percent  |  |
| Violent     | Criminal Homicide          | 0       | 0                                             |                       | 1              | 1                    | 0.00%           | 7                     | 1              | 600.00%  |  |
|             | Rape *                     | 6       | 1                                             | 500.00%               | 10             | 6                    | 66.67%          | 28                    | 24             | 16.67%   |  |
|             | Robbery - Commercial       | 1       | 0                                             |                       | 2              | 1                    | 100.00%         | 8                     | 6              | 33.33%   |  |
|             | Robbery - Person           | 2       | 2                                             | 0.00%                 | 11             | 8                    | 37.50%          | 47                    | 59             | -20.34%  |  |
|             | Aggravated Assault - NonDV | 3       | 3                                             | 0.00%                 | 15             | 19                   | -21.05%         | 89                    | 85             | 4.71%    |  |
|             | Aggravated Assault - DV    | 3       | 3                                             | 0.00%                 | 12             | 8                    | 50.00%          | 45                    | 54             | -16.67%  |  |
|             |                            |         |                                               | * All currer          | nt rape value: | s are subje          | ect to a one we | ek lag time           | to ensure a    | accuracy |  |
|             | Violent Total:             | 15      | 9                                             | 66.67%                | 51             | 43                   | 18.60%          | 224                   | 229            | -2.18%   |  |
| Property    | Burglary Residence         | 11      | 12                                            | -8.33%                | 53             | 58                   | -8.62%          | 282                   | 328            | -14.02%  |  |
|             | Burglary Garage            | 15      | 11                                            | 36.36%                | 43             | 31                   | 38.71%          | 171                   | 169            | 1.18%    |  |
|             | Burglary Commercial        | 6       | 8                                             | -25.00%               | 18             | 13                   | -7.76%          | 107                   | 116            | -7.76%   |  |
|             | Larceny                    | 142     | 136                                           | 4.41%                 | 518            | 595                  | -12.94%         | 2736                  | 2488           | 9.97%    |  |
|             | Vehicle Theft              | 19      | 15                                            | 26.67%                | 84             | 90                   | -6.67%          | 462                   | 349            | 32.38%   |  |
|             | Arson                      | 0       | 0                                             |                       | 2              | 3                    | -33.33%         | 8                     | 13             | -38.46%  |  |
|             | Property Total:            | 193     | 182                                           | 6.04%                 | 718            | 790                  | -9.11%          | 3766                  | 3463           | 8.75%    |  |
| Preliminar  | y Part 1 Crime Totals:     | 208     | 191                                           | 8.90%                 | 769            | 833                  | -7.68%          | 3990                  | 3692           | 8.07%    |  |
|             | Current 7 Day Period:      |         | 5/15/2016                                     | - 5/21/2016           | Prior 7        | Prior 7 Day Period:  |                 | 2016 - 5/14           | /2016          |          |  |
|             | Current 28 Day Period:     |         | / Period:                                     | 4/24/2016 - 5/21/2016 |                | Prior 28 Day Period: |                 | 3/27/2016 - 4/23/2016 |                | 3/2016   |  |
|             | Current YTD Period:        |         | 1/1/2016 - 5/21/2016 <b>Prior YTD Period:</b> |                       | 1/1/2          | 1/1/2015 - 5/21/2015 |                 |                       |                |          |  |

#### **Preliminary UCR Counts**

|             |                            | 7                      | Day Compa | rison                 | 28 D                 | ay Compa             | rison           | on YTD Comparison     |             |         |
|-------------|----------------------------|------------------------|-----------|-----------------------|----------------------|----------------------|-----------------|-----------------------|-------------|---------|
| Part 1 Crim | ne Categories              | Current                | Prior     | Percent               | Current              | Prior                | Percent         | Current               | Prior       | Percent |
| Violent     | Criminal Homicide          | 0                      | 0         |                       | 1                    | 0                    |                 | 2                     | 0           |         |
|             | Rape *                     | 5                      | 0         |                       | 6                    | 2                    | 200.00%         | 16                    | 5           | 220.00% |
|             | Robbery - Commercial       | 0                      | 0         |                       | 0                    | 0                    |                 | 0                     | 0           |         |
|             | Robbery - Person           | 0                      | 0         |                       | 0                    | 0                    |                 | 5                     | 15          | -66.67% |
|             | Aggravated Assault - NonDV | 1                      | 0         |                       | 7                    | 4                    | 75.00%          | 23                    | 24          | -4.17%  |
|             | Aggravated Assault - DV    | 0                      | 2         |                       | 4                    | 1                    | 300.00%         | 12                    | 10          | 20.00%  |
|             |                            |                        |           | * All curren          | t rape values        | are subjec           | ct to a one wee | k lag time t          | o ensure a  | ccuracy |
|             | Violent Total:             | 6                      | 2         | 200.00%               | 18                   | 7                    | 157.14%         | 58                    | 54          | 7.41%   |
| Property    | Burglary Residence         | 3                      | 4         | -25.00%               | 10                   | 19                   | -47.37%         | 72                    | 77          | -6.49%  |
|             | Burglary Garage            | 6                      | 3         | 100.00%               | 11                   | 3                    | 266.67%         | 34                    | 28          | 21.43%  |
|             | Burglary Commercial        | 2                      | 2         | 0.00%                 | 6                    | 0                    |                 | 28                    | 22          | 27.27%  |
|             | Larceny                    | 31                     | 31        | 0.00%                 | 115                  | 133                  | -13.53%         | 531                   | 481         | 10.40%  |
|             | Vehicle Theft              | 5                      | 2         | 150.00%               | 18                   | 22                   | -18.18%         | 89                    | 57          | 56.14%  |
|             | Arson                      | 0                      | 0         |                       | 0                    | 1                    |                 | 2                     | 7           | -71.43% |
|             |                            |                        |           |                       |                      |                      |                 |                       |             |         |
|             | Property Total:            | 47                     | 42        | 11.90%                | 160                  | 178                  | -10.11%         | 756                   | 672         | 12.50%  |
| Preliminar  | y Part 1 Crime Totals:     | 53                     | 44        | 20.45%                | 178                  | 185                  | -3.78%          | 814                   | 726         | 12.12%  |
|             | Cur                        | urrent 7 Day Period:   |           | 5/15/2016             | - 5/21/2016          | Prior 7              | 7 Day Period:   | 5/8/2                 | 2016 - 5/14 | /2016   |
|             | Cur                        | Current 28 Day Period: |           | 4/24/2016 - 5/21/2016 |                      | Prior 28 Day Period: |                 | 3/27/2016 - 4/23/2016 |             | /2016   |
|             | Cur                        | rent YTD Period:       |           | 1/1/2016              | 1/1/2016 - 5/21/2016 |                      | YTD Period:     | 1/1/2                 | 2015 - 5/21 | /2015   |

#### **Preliminary UCR Counts**

|             |                            | 7                      | Day Compa | rison                 | 28 D                              | 28 Day Comparison |                      |              | YTD Comparison        |         |  |
|-------------|----------------------------|------------------------|-----------|-----------------------|-----------------------------------|-------------------|----------------------|--------------|-----------------------|---------|--|
| Part 1 Crim | e Categories               | Current                | Prior     | Percent               | Current                           | Prior             | Percent              | Current      | Prior                 | Percent |  |
| Violent     | Criminal Homicide          | 0                      | 0         |                       | 0                                 | 1                 |                      | 3            | 0                     |         |  |
|             | Rape *                     | 0                      | 0         |                       | 1                                 | 1                 | 0.00%                | 5            | 7                     | -28.57% |  |
|             | Robbery - Commercial       | 0                      | 0         |                       | 1                                 | 0                 |                      | 4            | 0                     |         |  |
|             | Robbery - Person           | 0                      | 1         |                       | 5                                 | 4                 | 25.00%               | 19           | 24                    | -20.83% |  |
|             | Aggravated Assault - NonDV | 0                      | 0         |                       | 2                                 | 6                 | -66.67%              | 26           | 26                    | 0.00%   |  |
|             | Aggravated Assault - DV    | 0                      | 0         |                       | 3                                 | 4                 | -25.00%              | 15           | 22                    | -31.82% |  |
|             |                            |                        |           | * All curren          | t rape values                     | are subjec        | t to a one wee       | k lag time t | o ensure a            | ccuracy |  |
|             | Violent Total:             | 0                      | 1         |                       | 12                                | 16                | -25.00%              | 72           | 79                    | -8.86%  |  |
| Property    | Burglary Residence         | 3                      | 2         | 50.00%                | 11                                | 9                 | 22.22%               | 74           | 103                   | -28.16% |  |
|             | Burglary Garage            | 2                      | 2         | 0.00%                 | 8                                 | 10                | -20.00%              | 50           | 53                    | -5.66%  |  |
|             | Burglary Commercial        | 3                      | 3         | 0.00%                 | 6                                 | 7                 | -14.29%              | 38           | 44                    | -13.64% |  |
|             | Larceny                    | 48                     | 57        | -15.79%               | 198                               | 218               | -9.17%               | 1064         | 969                   | 9.80%   |  |
|             | Vehicle Theft              | 7                      | 4         | 75.00%                | 28                                | 29                | -3.45%               | 172          | 137                   | 25.55%  |  |
|             | Arson                      | 0                      | 0         |                       | 1                                 | 0                 |                      | 1            | 1                     | 0.00%   |  |
|             | Property Total:            | 63                     | 68        | -7.35%                | 252                               | 273               | -7.69%               | 1399         | 1307                  | 7.04%   |  |
| Preliminar  | y Part 1 Crime Totals:     | 63                     | 69        | -8.70%                | 264                               | 289               | -8.65%               | 1471         | 1386                  | 6.13%   |  |
|             | Cur                        | urrent 7 Day Period:   |           | 5/15/2016             | - 5/21/2016                       | Prior 7           | Prior 7 Day Period:  |              | 5/8/2016 - 5/14/2016  |         |  |
|             | Cur                        | Current 28 Day Period: |           | 4/24/2016 - 5/21/2016 |                                   | Prior 2           | Prior 28 Day Period: |              | 3/27/2016 - 4/23/2016 |         |  |
|             | Cur                        | Current YTD Period:    |           | 1/1/2016              | 1/1/2016 - 5/21/2016 <b>Prior</b> |                   | TD Period:           | 1/1/2        | 2015 - 5/21           | /2015   |  |

#### **Preliminary UCR Counts**

|             |                            | 7          | Day Compa | arison       | 28 D                 | 28 Day Comparison |                         |                      | YTD Comparison |         |  |
|-------------|----------------------------|------------|-----------|--------------|----------------------|-------------------|-------------------------|----------------------|----------------|---------|--|
| Part 1 Crim | e Categories               | Current    | Prior     | Percent      | Current              | Prior             | Percent                 | Current              | Prior          | Percent |  |
| Violent     | Criminal Homicide          | 0          | 0         |              | 0                    | 0                 |                         | 0                    | 1              |         |  |
|             | Rape *                     | 0          | 1         |              | 2                    | 3                 | -33.33%                 | 6                    | 5              | 20.00%  |  |
|             | Robbery - Commercial       | 0          | 0         |              | 0                    | 1                 |                         | 3                    | 4              | -25.00% |  |
|             | Robbery - Person           | 1          | 1         | 0.00%        | 2                    | 1                 | 100.00%                 | 11                   | 11             | 0.00%   |  |
|             | Aggravated Assault - NonDV | 2          | 2         | 0.00%        | 4                    | 6                 | -33.33%                 | 24                   | 25             | -4.00%  |  |
|             | Aggravated Assault - DV    | 1          | 0         |              | 2                    | 1                 | 100.00%                 | 9                    | 13             | -30.77% |  |
|             |                            |            |           | * All curren | t rape values        | are subje         | ct to a one wee         | k lag time t         | o ensure a     | ccuracy |  |
|             | Violent Total:             | 4          | 4         | 0.00%        | 10                   | 12                | -16.67%                 | 53                   | 59             | -10.17% |  |
| Property    | Burglary Residence         | 5          | 5         | 0.00%        | 19                   | 17                | 11.76%                  | 74                   | 68             | 8.82%   |  |
|             | Burglary Garage            | 4          | 3         | 33.33%       | 12                   | 5                 | 140.00%                 | 26                   | 32             | -18.75% |  |
|             | Burglary Commercial        | 1          | 3         | -66.67%      | 4                    | 5                 | -20.00%                 | 22                   | 25             | -12.00% |  |
|             | Larceny                    | 36         | 26        | 38.46%       | 110                  | 127               | -13.39%                 | 557                  | 533            | 4.50%   |  |
|             | Vehicle Theft              | 2          | 5         | -60.00%      | 19                   | 21                | -9.52%                  | 116                  | 87             | 33.33%  |  |
|             | Arson                      | 0          | 0         |              | 0                    | 1                 |                         | 2                    | 2              | 0.00%   |  |
|             | Property Total:            | 48         | 42        | 14.29%       | 164                  | 176               | -6.82%                  | 797                  | 747            | 6.69%   |  |
| Preliminar  | y Part 1 Crime Totals:     | 52         | 46        | 13.04%       | 174                  | 188               | -7.45%                  | 850                  | 806            | 5.46%   |  |
|             | Cur                        | rent 7 Day | Period:   | 5/15/2016    | - 5/21/2016          | Prior 7           | 7 Day Period:           | 5/8/2016 - 5/14/2016 |                | /2016   |  |
|             | Current 28 Day Period:     |            | 4/24/2016 | - 5/21/2016  | Prior 28 Day Period: |                   | : 3/27/2016 - 4/23/2016 |                      | 3/2016         |         |  |
|             | Cur                        | rent YTD P | eriod:    | 1/1/2016     | - 5/21/2016          | Prior `           | YTD Period:             | 1/1/2                | 2015 - 5/21    | /2015   |  |