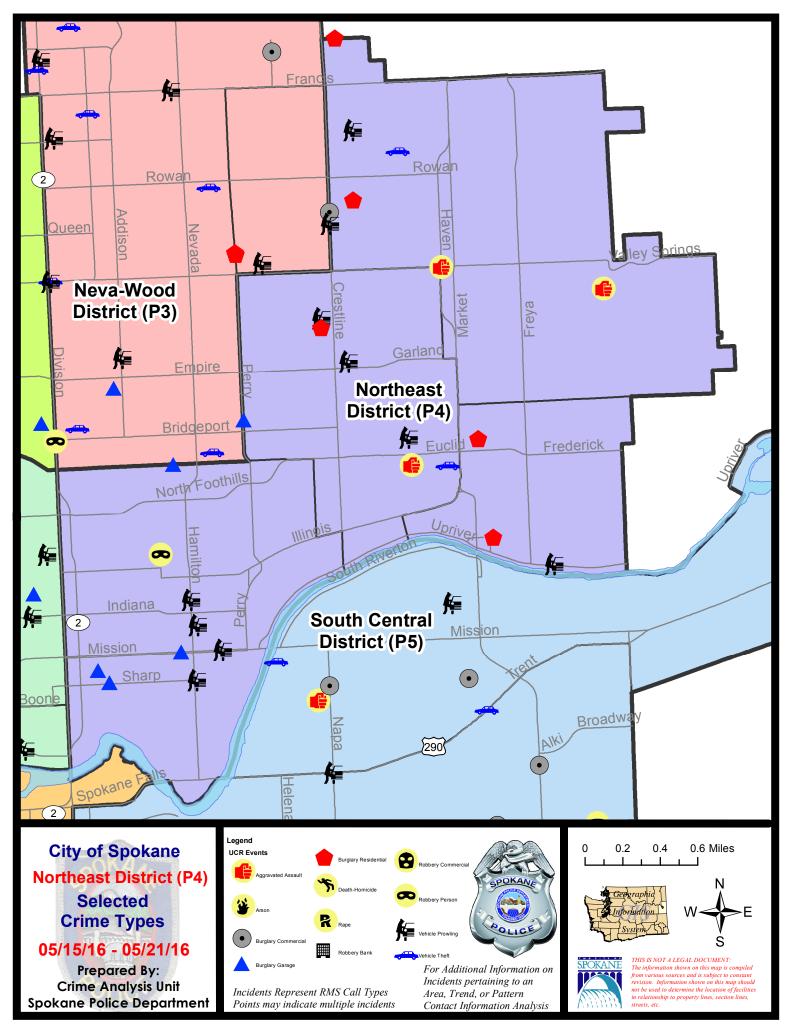

#### **NE - Northeast District (P4)**

#### **Preliminary UCR Counts**

|             |                            | 7          | Day Compa | arison       | 28 D                 | 28 Day Comparison |                         |                      | YTD Comparison |         |  |
|-------------|----------------------------|------------|-----------|--------------|----------------------|-------------------|-------------------------|----------------------|----------------|---------|--|
| Part 1 Crim | e Categories               | Current    | Prior     | Percent      | Current              | Prior             | Percent                 | Current              | Prior          | Percent |  |
| Violent     | Criminal Homicide          | 0          | 0         |              | 0                    | 0                 |                         | 0                    | 1              |         |  |
|             | Rape *                     | 0          | 1         |              | 2                    | 3                 | -33.33%                 | 6                    | 5              | 20.00%  |  |
|             | Robbery - Commercial       | 0          | 0         |              | 0                    | 1                 |                         | 3                    | 4              | -25.00% |  |
|             | Robbery - Person           | 1          | 1         | 0.00%        | 2                    | 1                 | 100.00%                 | 11                   | 11             | 0.00%   |  |
|             | Aggravated Assault - NonDV | 2          | 2         | 0.00%        | 4                    | 6                 | -33.33%                 | 24                   | 25             | -4.00%  |  |
|             | Aggravated Assault - DV    | 1          | 0         |              | 2                    | 1                 | 100.00%                 | 9                    | 13             | -30.77% |  |
|             |                            |            |           | * All curren | t rape values        | are subje         | ct to a one wee         | k lag time t         | o ensure a     | ccuracy |  |
|             | Violent Total:             | 4          | 4         | 0.00%        | 10                   | 12                | -16.67%                 | 53                   | 59             | -10.17% |  |
| Property    | Burglary Residence         | 5          | 5         | 0.00%        | 19                   | 17                | 11.76%                  | 74                   | 68             | 8.82%   |  |
|             | Burglary Garage            | 4          | 3         | 33.33%       | 12                   | 5                 | 140.00%                 | 26                   | 32             | -18.75% |  |
|             | Burglary Commercial        | 1          | 3         | -66.67%      | 4                    | 5                 | -20.00%                 | 22                   | 25             | -12.00% |  |
|             | Larceny                    | 36         | 26        | 38.46%       | 110                  | 127               | -13.39%                 | 557                  | 533            | 4.50%   |  |
|             | Vehicle Theft              | 2          | 5         | -60.00%      | 19                   | 21                | -9.52%                  | 116                  | 87             | 33.33%  |  |
|             | Arson                      | 0          | 0         |              | 0                    | 1                 |                         | 2                    | 2              | 0.00%   |  |
|             | Property Total:            | 48         | 42        | 14.29%       | 164                  | 176               | -6.82%                  | 797                  | 747            | 6.69%   |  |
| Preliminar  | y Part 1 Crime Totals:     | 52         | 46        | 13.04%       | 174                  | 188               | -7.45%                  | 850                  | 806            | 5.46%   |  |
|             | Cur                        | rent 7 Day | Period:   | 5/15/2016    | - 5/21/2016          | Prior 7           | 7 Day Period:           | 5/8/2016 - 5/14/2016 |                | /2016   |  |
|             | Current 28 Day Period:     |            | 4/24/2016 | - 5/21/2016  | Prior 28 Day Period: |                   | : 3/27/2016 - 4/23/2016 |                      | 3/2016         |         |  |
|             | Cur                        | rent YTD P | eriod:    | 1/1/2016     | - 5/21/2016          | Prior `           | YTD Period:             | 1/1/2                | 2015 - 5/21    | /2015   |  |

#### NE - Northeast District (P4)

| A/C | <u>Offense</u>        | <u>Address</u>             | Reported Date |
|-----|-----------------------|----------------------------|---------------|
| SPE | 34BE                  |                            |               |
| С   | ASSAULT-SUB BDLY HARM | N HAVEN ST/E WELLESLEY AV  | 5/18/2016     |
| С   | ASSAULT-SUB BDLY HARM | 3000 N LACEY ST            | 5/20/2016     |
| С   | BURGLARY-GARAGE       | 1400 E COURTLAND AV        | 5/16/2016     |
| С   | BURGLARY-RESIDNTL     | 4200 N MARTIN ST           | 5/17/2016     |
| Α   | ROBBERY               | 1600 E PROVIDENCE AV       | 5/18/2016     |
| С   | VEH-PROWL             | 2000 E RICH AV             | 5/16/2016     |
| С   | VEH-PROWL             | 2200 E GARLAND AV          | 5/20/2016     |
| Α   | VEH-PROWL             | 1900 E GLASS AV            | 5/20/2016     |
| С   | VEH-PROWL             | 3300 N LACEY ST            | 5/20/2016     |
| С   | VEH-THEFT             | 3000 E FAIRVIEW AV         | 5/18/2016     |
| SPE | <u>84HI</u>           |                            |               |
| С   | ASSAULT-WEAPON        | 4300 E LONGFELLOW AV       | 5/18/2016     |
| С   | BURGLARY-COMMERCIAL   | 2100 E DIAMOND AV          | 5/18/2016     |
| С   | BURGLARY-RESIDNTL     | 2200 E BRUCE AV            | 5/15/2016     |
| С   | BURGLARY-RESIDNTL     | 2300 E EVERETT AV          | 5/20/2016     |
| С   | VEH-PROWL             | 2100 E QUEEN AV            | 5/15/2016     |
| Α   | VEH-PROWL             | 5100 N MARKET ST           | 5/16/2016     |
| Α   | VEH-PROWL             | 4900 N REBECCA ST          | 5/17/2016     |
| С   | VEH-PROWL             | 2300 E CENTRAL AV          | 5/19/2016     |
| С   | VEH-THEFT             | 5700 N LACEY ST            | 5/15/2016     |
| С   | VEH-THEFT-TRAILER     | N MARKET ST/E NEBRASKA AV  | 5/16/2016     |
| SPE | <u>84LO</u>           |                            |               |
| Α   | BURGLARY-GARAGE       | 800 E FAIRVIEW AV          | 5/15/2016     |
| С   | BURGLARY-GARAGE       | 200 E SINTO AV             | 5/16/2016     |
| С   | BURGLARY-GARAGE       | 1300 N LIDGERWOOD ST       | 5/16/2016     |
| С   | BURGLARY-GARAGE       | 800 E MISSION AV           | 5/21/2016     |
| С   | ROBBERY               | E CARLISLE AV/N DAKOTA ST  | 5/21/2016     |
| С   | VEH-PROWL             | 900 E SHARP AV             | 5/15/2016     |
| С   | VEH-PROWL             | E BALDWIN AV/N HAMILTON ST | 5/16/2016     |
| С   | VEH-PROWL             | 1100 E MISSION AV          | 5/18/2016     |
| С   | VEH-PROWL             | 900 E NORA AV              | 5/20/2016     |
| Α   | VEH-THEFT             | 200 E SINTO AV             | 5/20/2016     |
| SPE | <u>84MI</u>           |                            |               |
| С   | BURGLARY-RESIDNTL     | 3300 E CARLISLE AV         | 5/19/2016     |
| С   | BURGLARY-RESIDNTL     | 3200 E LIBERTY AV          | 5/20/2016     |
| С   | VEH-PROWL             | 3800 E UPRIVER DR          | 5/17/2016     |
|     |                       |                            |               |