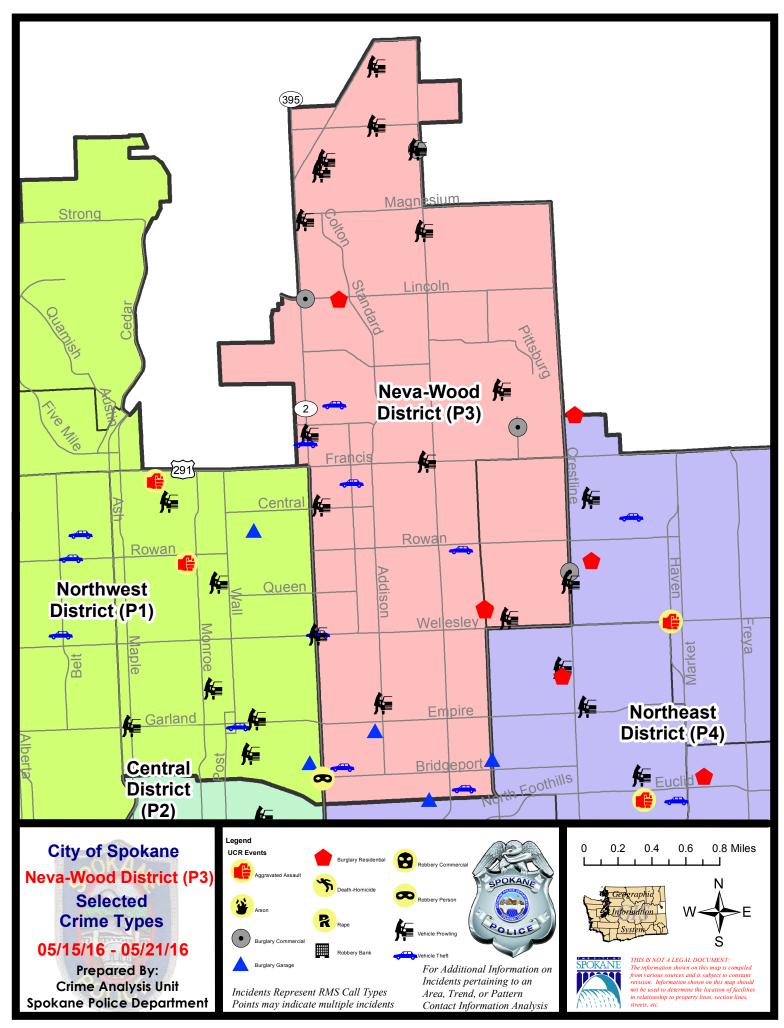

#### **NE - Neva-Wood District (P3)**

#### **Preliminary UCR Counts**

|             |                            | 7                      | Day Compa | rison                 | 28 D                              | 28 Day Comparison |                      |              | YTD Comparison        |         |  |
|-------------|----------------------------|------------------------|-----------|-----------------------|-----------------------------------|-------------------|----------------------|--------------|-----------------------|---------|--|
| Part 1 Crim | e Categories               | Current                | Prior     | Percent               | Current                           | Prior             | Percent              | Current      | Prior                 | Percent |  |
| Violent     | Criminal Homicide          | 0                      | 0         |                       | 0                                 | 1                 |                      | 3            | 0                     |         |  |
|             | Rape *                     | 0                      | 0         |                       | 1                                 | 1                 | 0.00%                | 5            | 7                     | -28.57% |  |
|             | Robbery - Commercial       | 0                      | 0         |                       | 1                                 | 0                 |                      | 4            | 0                     |         |  |
|             | Robbery - Person           | 0                      | 1         |                       | 5                                 | 4                 | 25.00%               | 19           | 24                    | -20.83% |  |
|             | Aggravated Assault - NonDV | 0                      | 0         |                       | 2                                 | 6                 | -66.67%              | 26           | 26                    | 0.00%   |  |
|             | Aggravated Assault - DV    | 0                      | 0         |                       | 3                                 | 4                 | -25.00%              | 15           | 22                    | -31.82% |  |
|             |                            |                        |           | * All curren          | t rape values                     | are subjec        | t to a one wee       | k lag time t | o ensure a            | ccuracy |  |
|             | Violent Total:             | 0                      | 1         |                       | 12                                | 16                | -25.00%              | 72           | 79                    | -8.86%  |  |
| Property    | Burglary Residence         | 3                      | 2         | 50.00%                | 11                                | 9                 | 22.22%               | 74           | 103                   | -28.16% |  |
|             | Burglary Garage            | 2                      | 2         | 0.00%                 | 8                                 | 10                | -20.00%              | 50           | 53                    | -5.66%  |  |
|             | Burglary Commercial        | 3                      | 3         | 0.00%                 | 6                                 | 7                 | -14.29%              | 38           | 44                    | -13.64% |  |
|             | Larceny                    | 48                     | 57        | -15.79%               | 198                               | 218               | -9.17%               | 1064         | 969                   | 9.80%   |  |
|             | Vehicle Theft              | 7                      | 4         | 75.00%                | 28                                | 29                | -3.45%               | 172          | 137                   | 25.55%  |  |
|             | Arson                      | 0                      | 0         |                       | 1                                 | 0                 |                      | 1            | 1                     | 0.00%   |  |
|             | Property Total:            | 63                     | 68        | -7.35%                | 252                               | 273               | -7.69%               | 1399         | 1307                  | 7.04%   |  |
| Preliminar  | y Part 1 Crime Totals:     | 63                     | 69        | -8.70%                | 264                               | 289               | -8.65%               | 1471         | 1386                  | 6.13%   |  |
|             | Cur                        | urrent 7 Day Period:   |           | 5/15/2016             | - 5/21/2016                       | Prior 7           | Prior 7 Day Period:  |              | 5/8/2016 - 5/14/2016  |         |  |
|             | Cur                        | Current 28 Day Period: |           | 4/24/2016 - 5/21/2016 |                                   | Prior 2           | Prior 28 Day Period: |              | 3/27/2016 - 4/23/2016 |         |  |
|             | Cur                        | Current YTD Period:    |           | 1/1/2016              | 1/1/2016 - 5/21/2016 <b>Prior</b> |                   | TD Period:           | 1/1/2        | 2015 - 5/21           | /2015   |  |