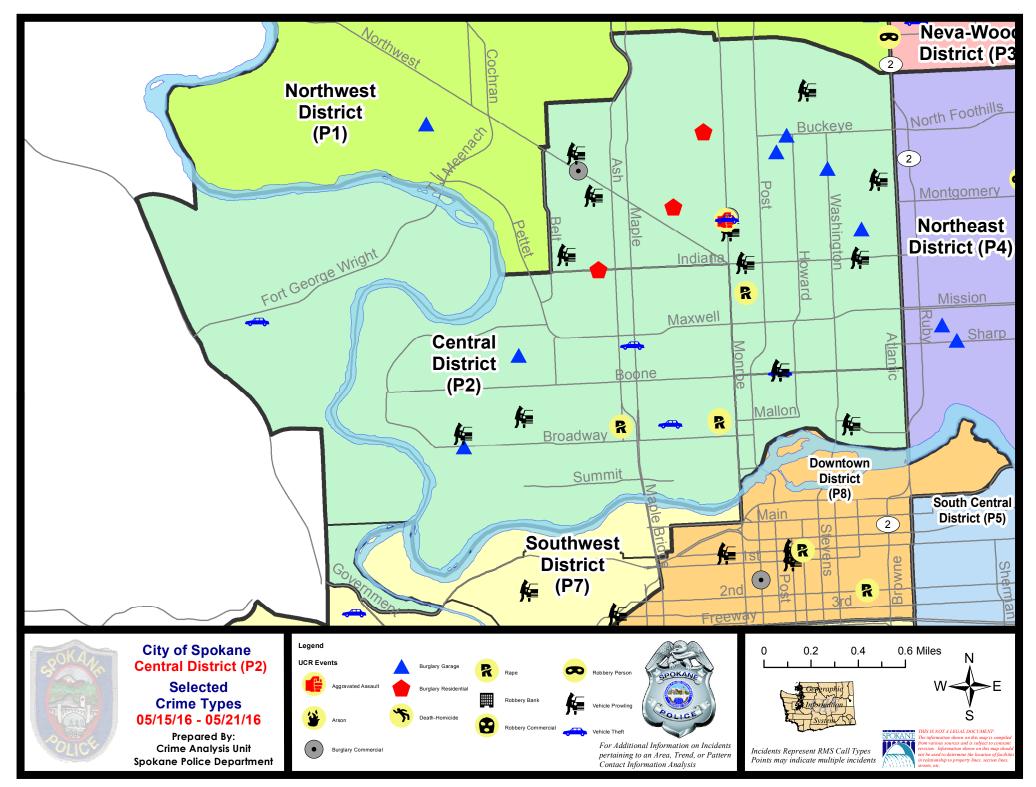

#### **NW - Central District (P2)**

#### **Preliminary UCR Counts**

|             |                            | 7                      | Day Compa | rison                 | 28 D                 | ay Compa             | rison           | on YTD Comparison     |             |         |
|-------------|----------------------------|------------------------|-----------|-----------------------|----------------------|----------------------|-----------------|-----------------------|-------------|---------|
| Part 1 Crim | ne Categories              | Current                | Prior     | Percent               | Current              | Prior                | Percent         | Current               | Prior       | Percent |
| Violent     | Criminal Homicide          | 0                      | 0         |                       | 1                    | 0                    |                 | 2                     | 0           |         |
|             | Rape *                     | 5                      | 0         |                       | 6                    | 2                    | 200.00%         | 16                    | 5           | 220.00% |
|             | Robbery - Commercial       | 0                      | 0         |                       | 0                    | 0                    |                 | 0                     | 0           |         |
|             | Robbery - Person           | 0                      | 0         |                       | 0                    | 0                    |                 | 5                     | 15          | -66.67% |
|             | Aggravated Assault - NonDV | 1                      | 0         |                       | 7                    | 4                    | 75.00%          | 23                    | 24          | -4.17%  |
|             | Aggravated Assault - DV    | 0                      | 2         |                       | 4                    | 1                    | 300.00%         | 12                    | 10          | 20.00%  |
|             |                            |                        |           | * All curren          | t rape values        | are subjec           | ct to a one wee | k lag time t          | o ensure a  | ccuracy |
|             | Violent Total:             | 6                      | 2         | 200.00%               | 18                   | 7                    | 157.14%         | 58                    | 54          | 7.41%   |
| Property    | Burglary Residence         | 3                      | 4         | -25.00%               | 10                   | 19                   | -47.37%         | 72                    | 77          | -6.49%  |
|             | Burglary Garage            | 6                      | 3         | 100.00%               | 11                   | 3                    | 266.67%         | 34                    | 28          | 21.43%  |
|             | Burglary Commercial        | 2                      | 2         | 0.00%                 | 6                    | 0                    |                 | 28                    | 22          | 27.27%  |
|             | Larceny                    | 31                     | 31        | 0.00%                 | 115                  | 133                  | -13.53%         | 531                   | 481         | 10.40%  |
|             | Vehicle Theft              | 5                      | 2         | 150.00%               | 18                   | 22                   | -18.18%         | 89                    | 57          | 56.14%  |
|             | Arson                      | 0                      | 0         |                       | 0                    | 1                    |                 | 2                     | 7           | -71.43% |
|             |                            |                        |           |                       |                      |                      |                 |                       |             |         |
|             | Property Total:            | 47                     | 42        | 11.90%                | 160                  | 178                  | -10.11%         | 756                   | 672         | 12.50%  |
| Preliminar  | y Part 1 Crime Totals:     | 53                     | 44        | 20.45%                | 178                  | 185                  | -3.78%          | 814                   | 726         | 12.12%  |
|             | Cur                        | urrent 7 Day Period:   |           | 5/15/2016             | - 5/21/2016          | Prior 7              | 7 Day Period:   | 5/8/2                 | 2016 - 5/14 | /2016   |
|             | Cur                        | Current 28 Day Period: |           | 4/24/2016 - 5/21/2016 |                      | Prior 28 Day Period: |                 | 3/27/2016 - 4/23/2016 |             | /2016   |
|             | Cur                        | rent YTD Period:       |           | 1/1/2016              | 1/1/2016 - 5/21/2016 |                      | YTD Period:     | 1/1/2                 | 2015 - 5/21 | /2015   |

#### 5/15/2016 TO 5/21/2016

| A/C        | <u>Offense</u>       | Address                                                | Reported Date |
|------------|----------------------|--------------------------------------------------------|---------------|
| <u>SPA</u> | <u>2EG</u>           |                                                        |               |
| С          | ASSAULT-WEAPON       | 1000 W MANSFIELD AV                                    | 5/20/2016     |
| С          | BURGLARY-COMMERCIAL  | 2200 N MONROE ST                                       | 5/17/2016     |
| С          | BURGLARY-COMMERCIAL  | 1900 W NORTHWEST BL                                    | 5/20/2016     |
| С          | BURGLARY-FENCED AREA | 1900 W MANSFIELD AV                                    | 5/19/2016     |
| С          | BURGLARY-GARAGE      | 600 W BUCKEYE AV                                       | 5/16/2016     |
| С          | BURGLARY-GARAGE      | 2600 N WALL ST                                         | 5/16/2016     |
| С          | BURGLARY-GARAGE      | 200 W KNOX AV                                          | 5/18/2016     |
| С          | BURGLARY-GARAGE      | 2500 N WASHINGTON ST                                   | 5/18/2016     |
| С          | BURGLARY-RESIDNTL    | 1300 W MONTGOMERY AV                                   | 5/16/2016     |
| С          | BURGLARY-RESIDNTL    | 1800 W INDIANA AV                                      | 5/17/2016     |
| С          | BURGLARY-RESIDNTL    | 1100 W GRACE AV                                        | 5/19/2016     |
| С          | RAPE-FORCIBLE        |                                                        | 5/18/2016     |
| С          | VEH-PROWL            | 1900 W CHELAN AV                                       | 5/15/2016     |
| С          | VEH-PROWL            | 700 W BOONE AV                                         | 5/15/2016     |
| С          | VEH-PROWL            | 1800 W CARLISLE AV                                     | 5/18/2016     |
| С          | VEH-PROWL            | 2000 N CANNON ST                                       | 5/19/2016     |
| С          | VEH-PROWL            | 700 W BOONE AV                                         | 5/19/2016     |
| С          | VEH-PROWL            | 2400 N ATLANTIC ST                                     | 5/19/2016     |
| С          | VEH-PROWL            | 200 W INDIANA AV                                       | 5/20/2016     |
| С          | VEH-PROWL            | 900 W INDIANA AV                                       | 5/20/2016     |
| С          | VEH-PROWL            | 500 W PARK PL                                          | 5/20/2016     |
| С          | VEH-PROWL            | 2100 N MONROE ST                                       | 5/21/2016     |
| С          | VEH-THEFT            | W MANSFIELD AV/N MONROE ST                             | 5/16/2016     |
| С          | VEH-THEFT            | 700 W BOONE AV                                         | 5/19/2016     |
| <u>SPA</u> | <u>2RS</u>           |                                                        |               |
| С          | VEH-PROWL            | 300 W NORTH RIVER DR                                   | 5/19/2016     |
| <u>SPA</u> | <u>2WC</u>           |                                                        |               |
| С          | BURGLARY-FENCED AREA | 2300 W SINTO AV                                        | 5/17/2016     |
| С          | BURGLARY-GARAGE      | 2700 W BROADWAY AV                                     | 5/16/2016     |
| С          | BURGLARY-GARAGE      | 2300 W SINTO AV                                        | 5/17/2016     |
| С          | RAPE-FORCIBLE        |                                                        | 5/15/2016     |
| С          | RAPE-FORCIBLE        |                                                        | 5/18/2016     |
| С          | RAPE-FORCIBLE        |                                                        | 5/18/2016     |
| С          | RAPE-FORCIBLE        |                                                        | 5/19/2016     |
| С          | VEH-PROWL            | 2700 W MALLON AV                                       | 5/16/2016     |
| С          | VEH-PROWL            | 2300 W DEAN AV                                         | 5/18/2016     |
| Α          | VEH-PROWL            | 2100 W BROADWAY AV                                     | 5/18/2016     |
| С          | VEH-THEFT            | 1400 W MALLON AV                                       | 5/16/2016     |
| С          | VEH-THEFT            | 1400 N MAPLE ST                                        | 5/21/2016     |
| <u>SPA</u> | <u>2WH</u>           |                                                        |               |
| Α          | VEH-THEFT            | 4100 W FORT GEORGE WRIGHT DR                           | 5/16/2016     |
| С          | VEH-THEFT            | 3800 W FORT GEORGE WRIGHT DR                           | 5/16/2016     |
|            | _                    | protection of victim privacy the entire address on cov |               |

For protection of victim privacy, the entire address on sexual assault crimes has been redacted.