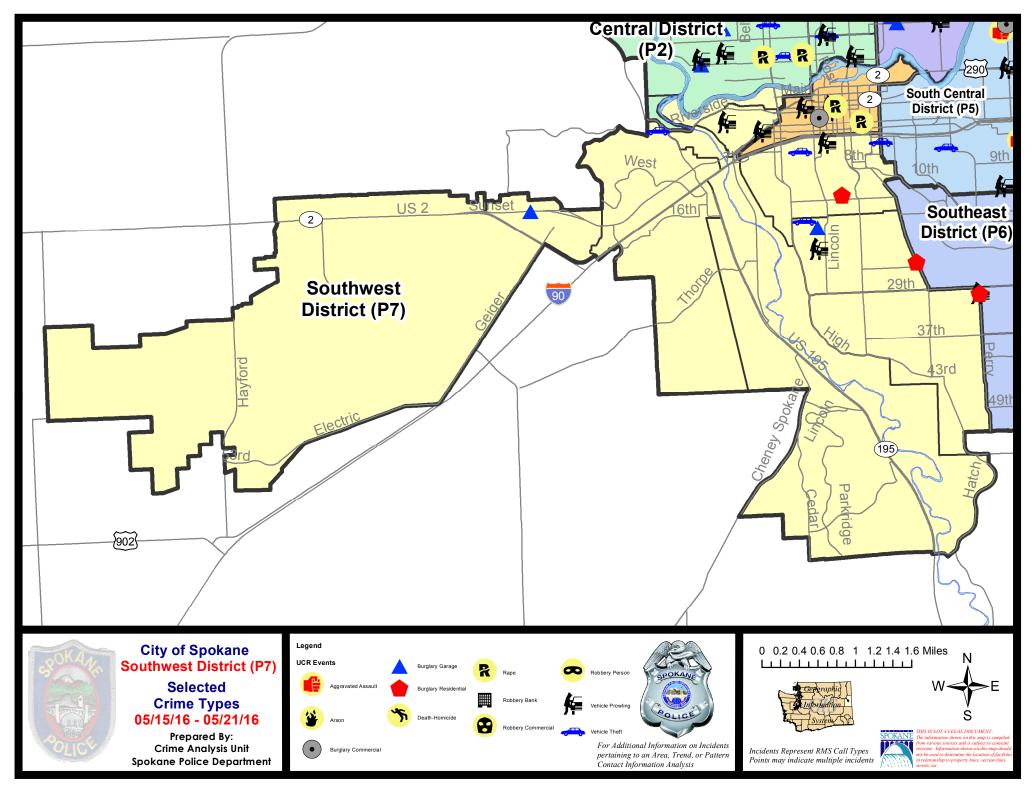

rent 28 Day Period: |           | 4/24/2016 - 5/21/2016 |               | Prior 28 Day Period: |                 | 3/27/2016 - 4/23/2016 |             |         |
|             | Cur                        | rent YTD P             | eriod:    | 1/1/2016              | - 5/21/2016   | Prior `              | YTD Period:     | 1/1/2                 | 2015 - 5/21 | /2015   |

Prepared by SPD Crime Analysis Office - Monday, May 23, 2016

With the exception of criminal homicides, this chart represents preliminary counts of the original Police Incident Reports. Full statistical analysis to determine the confidence level of this data has not been performed. The % change columns on the preliminary incident count differ from the percentage change on the UCR crime report, sometimes significantly.





Page 32 of 38

#### 5/15/2016 TO 5/21/2016

#### SW - Southwest District (P7)



| A/C         | <u>Offense</u>        | Address           | Reported Date |
|-------------|-----------------------|-------------------|---------------|
| SP          | 07BA                  |                   |               |
| С           | VEH-PROWL             | 2300 W PACIFIC AV | 5/16/2016     |
| С           | VEH-PROWL             | 1800 W 3RD AV     | 5/16/2016     |
| SPI         | <u> </u>              |                   |               |
| С           | BURGLARY-RESIDNTL     | 600 W 13TH AV     | 5/21/2016     |
| С           | VEH-PROWL             | 800 W 5TH AV      | 5/15/2016     |
| С           | VEH-THEFT             | 1200 W 6TH AV     | 5/17/2016     |
| SPI         | <u> </u>