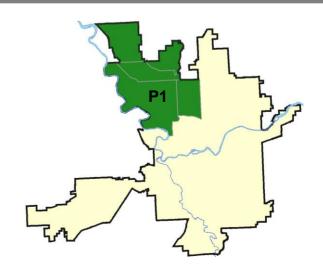

#### **NW - Northwest District (P1)**

#### **Preliminary UCR Counts**

|             |                            | 7                     | Day Compa | arison       | 28 D          | ay Compa            | rison           | YTD                  | Compariso   | n       |
|-------------|----------------------------|-----------------------|-----------|--------------|---------------|---------------------|-----------------|----------------------|-------------|---------|
| Part 1 Crim | ne Categories              | Current               | Prior     | Percent      | Current       | Prior               | Percent         | Current              | Prior       | Percent |
| Violent     | Criminal Homicide          | 0                     | 0         |              | 0             | 0                   |                 | 2                    | 0           |         |
|             | Rape *                     | 1                     | 0         |              | 1             | 0                   |                 | 1                    | 7           | -85.71% |
|             | Robbery - Commercial       | 1                     | 0         |              | 1             | 0                   |                 | 1                    | 2           | -50.00% |
|             | Robbery - Person           | 1                     | 0         |              | 4             | 3                   | 33.33%          | 12                   | 9           | 33.33%  |
|             | Aggravated Assault - NonDV | 0                     | 1         |              | 2             | 3                   | -33.33%         | 16                   | 10          | 60.00%  |
|             | Aggravated Assault - DV    | 2                     | 1         | 100.00%      | 3             | 2                   | 50.00%          | 9                    | 9           | 0.00%   |
|             |                            |                       |           | * All curren | t rape values | are subjec          | ct to a one wee | k lag time t         | o ensure a  | ccuracy |
|             | Violent Total:             | 5                     | 2         | 150.00%      | 11            | 8                   | 37.50%          | 41                   | 37          | 10.81%  |
| Property    | Burglary Residence         | 0                     | 1         |              | 13            | 13                  | 0.00%           | 62                   | 80          | -22.50% |
|             | Burglary Garage            | 3                     | 3         | 0.00%        | 12            | 13                  | -7.69%          | 61                   | 56          | 8.93%   |
|             | Burglary Commercial        | 0                     | 0         |              | 2             | 1                   | 100.00%         | 19                   | 25          | -24.00% |
|             | Larceny                    | 27                    | 22        | 22.73%       | 95            | 117                 | -18.80%         | 584                  | 505         | 15.64%  |
|             | Vehicle Theft              | 5                     | 4         | 25.00%       | 19            | 18                  | 5.56%           | 85                   | 68          | 25.00%  |
|             | Arson                      | 0                     | 0         |              | 1             | 1                   | 0.00%           | 3                    | 3           | 0.00%   |
|             | Property Total:            | 35                    | 30        | 16.67%       | 142           | 163                 | -12.88%         | 814                  | 737         | 10.45%  |
| Preliminar  | y Part 1 Crime Totals:     | 40                    | 32        | 25.00%       | 153           | 171                 | -10.53%         | 855                  | 774         | 10.47%  |
|             | Cur                        | Current 7 Day Period: |           | 5/15/2016    | - 5/21/2016   | Prior 7 Day Period: |                 | 5/8/2016 - 5/14/2016 |             | /2016   |
|             | Cur                        | rent 28 Da            | y Period: | 4/24/2016    | - 5/21/2016   | Prior 2             | 28 Day Period:  | 3/27/2               | 2016 - 4/23 | 3/2016  |
|             | Cur                        | rent YTD P            | eriod:    | 1/1/2016     | - 5/21/2016   | Prior \             | YTD Period:     | 1/1/2                | 2015 - 5/21 | /2015   |