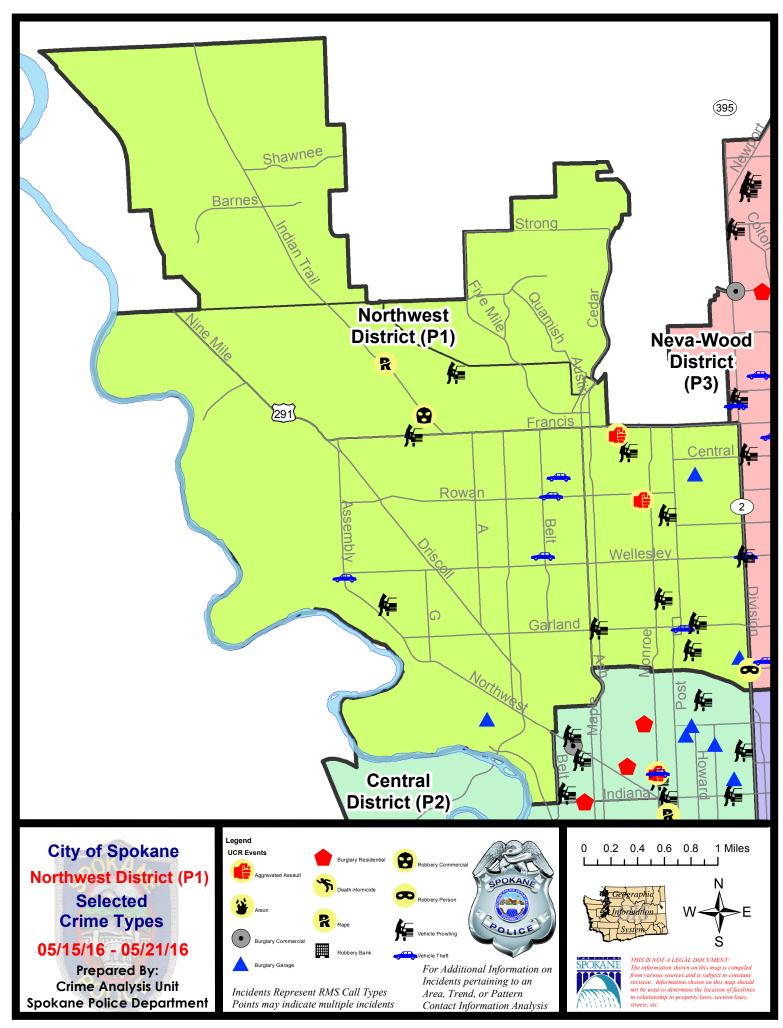

#### **NW - Northwest District (P1)**

#### **Preliminary UCR Counts**

|             |                            | 7                     | Day Compa | arison       | 28 D          | ay Compa            | rison           | YTD                  | Compariso   | n       |
|-------------|----------------------------|-----------------------|-----------|--------------|---------------|---------------------|-----------------|----------------------|-------------|---------|
| Part 1 Crim | ne Categories              | Current               | Prior     | Percent      | Current       | Prior               | Percent         | Current              | Prior       | Percent |
| Violent     | Criminal Homicide          | 0                     | 0         |              | 0             | 0                   |                 | 2                    | 0           |         |
|             | Rape *                     | 1                     | 0         |              | 1             | 0                   |                 | 1                    | 7           | -85.71% |
|             | Robbery - Commercial       | 1                     | 0         |              | 1             | 0                   |                 | 1                    | 2           | -50.00% |
|             | Robbery - Person           | 1                     | 0         |              | 4             | 3                   | 33.33%          | 12                   | 9           | 33.33%  |
|             | Aggravated Assault - NonDV | 0                     | 1         |              | 2             | 3                   | -33.33%         | 16                   | 10          | 60.00%  |
|             | Aggravated Assault - DV    | 2                     | 1         | 100.00%      | 3             | 2                   | 50.00%          | 9                    | 9           | 0.00%   |
|             |                            |                       |           | * All curren | t rape values | are subjec          | ct to a one wee | k lag time t         | o ensure a  | ccuracy |
|             | Violent Total:             | 5                     | 2         | 150.00%      | 11            | 8                   | 37.50%          | 41                   | 37          | 10.81%  |
| Property    | Burglary Residence         | 0                     | 1         |              | 13            | 13                  | 0.00%           | 62                   | 80          | -22.50% |
|             | Burglary Garage            | 3                     | 3         | 0.00%        | 12            | 13                  | -7.69%          | 61                   | 56          | 8.93%   |
|             | Burglary Commercial        | 0                     | 0         |              | 2             | 1                   | 100.00%         | 19                   | 25          | -24.00% |
|             | Larceny                    | 27                    | 22        | 22.73%       | 95            | 117                 | -18.80%         | 584                  | 505         | 15.64%  |
|             | Vehicle Theft              | 5                     | 4         | 25.00%       | 19            | 18                  | 5.56%           | 85                   | 68          | 25.00%  |
|             | Arson                      | 0                     | 0         |              | 1             | 1                   | 0.00%           | 3                    | 3           | 0.00%   |
|             | Property Total:            | 35                    | 30        | 16.67%       | 142           | 163                 | -12.88%         | 814                  | 737         | 10.45%  |
| Preliminar  | y Part 1 Crime Totals:     | 40                    | 32        | 25.00%       | 153           | 171                 | -10.53%         | 855                  | 774         | 10.47%  |
|             | Cur                        | Current 7 Day Period: |           | 5/15/2016    | - 5/21/2016   | Prior 7 Day Period: |                 | 5/8/2016 - 5/14/2016 |             | /2016   |
|             | Cur                        | rent 28 Da            | y Period: | 4/24/2016    | - 5/21/2016   | Prior 2             | 28 Day Period:  | 3/27/2               | 2016 - 4/23 | 3/2016  |
|             | Cur                        | rent YTD P            | eriod:    | 1/1/2016     | - 5/21/2016   | Prior \             | YTD Period:     | 1/1/2                | 2015 - 5/21 | /2015   |

#### NW - Northwest District (P1)

| A/C        | <u>Offense</u>        | Address                | Reported Date |
|------------|-----------------------|------------------------|---------------|
| <u>SPA</u> | 1BS                   |                        |               |
| С          | RAPE-FORCIBLE         |                        | 5/21/2016     |
| С          | ROBBERY-COMMERCIAL    | 3300 W INDIAN TRAIL RD | 5/16/2016     |
| С          | VEH-PROWL             | 3000 W WEILE AV        | 5/21/2016     |
| <u>SPA</u> | 1NH                   |                        |               |
| С          | ASSAULT-SUB BDLY HARM | 5400 N MADISON ST      | 5/17/2016     |
| С          | ASSAULT-SUB BDLY HARM | 1300 W DECATUR AV      | 5/21/2016     |
| Α          | BURGLARY-COMMERCIAL   | 1400 W GARLAND AV      | 5/17/2016     |
| С          | BURGLARY-GARAGE       | 100 W GLASS AV         | 5/17/2016     |
| С          | BURGLARY-GARAGE       | 5700 N WASHINGTON ST   | 5/19/2016     |
| С          | ROBBERY               | 3300 N DIVISION ST     | 5/18/2016     |
| С          | VEH-PROWL             | 600 W GORDON AV        | 5/16/2016     |
| С          | VEH-PROWL             | 3900 N STEVENS ST      | 5/17/2016     |
| С          | VEH-PROWL             | 3900 N MAPLE ST        | 5/18/2016     |
| Α          | VEH-PROWL             | 6000 N WASHINGTON ST   | 5/19/2016     |
| С          | VEH-PROWL             | 1200 W BISMARK AV      | 5/19/2016     |
| С          | VEH-PROWL             | 4200 N LINCOLN ST      | 5/20/2016     |
| С          | VEH-PROWL             | 5200 N POST ST         | 5/21/2016     |
| С          | VEH-THEFT             | 600 W GARLAND AV       | 5/16/2016     |
| С          | VEH-THEFT AUTO PARTS  | 5100 N POST ST         | 5/19/2016     |
| <u>SPA</u> | <u>1NW</u>            |                        |               |
| С          | BURGLARY-GARAGE       | 2900 W CLEVELAND AV    | 5/19/2016     |
| Α          | VEH-PROWL             | 2900 W DALTON AV       | 5/16/2016     |
| С          | VEH-PROWL             | 3900 W LONGFELLOW AV   | 5/18/2016     |
| С          | VEH-PROWL             | 3500 W FRANCIS AV      | 5/18/2016     |
| С          | VEH-PROWL             | 3900 W LONGFELLOW AV   | 5/19/2016     |
| С          | VEH-THEFT             | 2200 W BROAD AV        | 5/15/2016     |
| С          | VEH-THEFT             | 5700 N CANNON ST       | 5/21/2016     |
| С          | VEH-THEFT             | 5500 N ELGIN ST        | 5/21/2016     |
| С          | VEH-THEFT             | 4600 N ASSEMBLY ST     | 5/21/2016     |

For protection of victim privacy, the entire address on sexual assault crimes has been redacted.