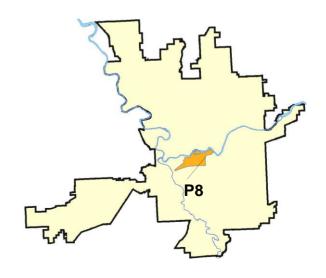

#### **NW - Northwest District (P1)**

#### **Preliminary UCR Counts**

|             |                            | 7                     | Day Compa | arison       | 28 D          | ay Compa            | rison           | YTD                  | Compariso   | n       |
|-------------|----------------------------|-----------------------|-----------|--------------|---------------|---------------------|-----------------|----------------------|-------------|---------|
| Part 1 Crim | ne Categories              | Current               | Prior     | Percent      | Current       | Prior               | Percent         | Current              | Prior       | Percent |
| Violent     | Criminal Homicide          | 0                     | 0         |              | 0             | 0                   |                 | 2                    | 0           |         |
|             | Rape *                     | 1                     | 0         |              | 1             | 0                   |                 | 1                    | 7           | -85.71% |
|             | Robbery - Commercial       | 1                     | 0         |              | 1             | 0                   |                 | 1                    | 2           | -50.00% |
|             | Robbery - Person           | 1                     | 0         |              | 4             | 3                   | 33.33%          | 12                   | 9           | 33.33%  |
|             | Aggravated Assault - NonDV | 0                     | 1         |              | 2             | 3                   | -33.33%         | 16                   | 10          | 60.00%  |
|             | Aggravated Assault - DV    | 2                     | 1         | 100.00%      | 3             | 2                   | 50.00%          | 9                    | 9           | 0.00%   |
|             |                            |                       |           | * All curren | t rape values | are subjec          | ct to a one wee | k lag time t         | o ensure a  | ccuracy |
|             | Violent Total:             | 5                     | 2         | 150.00%      | 11            | 8                   | 37.50%          | 41                   | 37          | 10.81%  |
| Property    | Burglary Residence         | 0                     | 1         |              | 13            | 13                  | 0.00%           | 62                   | 80          | -22.50% |
|             | Burglary Garage            | 3                     | 3         | 0.00%        | 12            | 13                  | -7.69%          | 61                   | 56          | 8.93%   |
|             | Burglary Commercial        | 0                     | 0         |              | 2             | 1                   | 100.00%         | 19                   | 25          | -24.00% |
|             | Larceny                    | 27                    | 22        | 22.73%       | 95            | 117                 | -18.80%         | 584                  | 505         | 15.64%  |
|             | Vehicle Theft              | 5                     | 4         | 25.00%       | 19            | 18                  | 5.56%           | 85                   | 68          | 25.00%  |
|             | Arson                      | 0                     | 0         |              | 1             | 1                   | 0.00%           | 3                    | 3           | 0.00%   |
|             | Property Total:            | 35                    | 30        | 16.67%       | 142           | 163                 | -12.88%         | 814                  | 737         | 10.45%  |
| Preliminar  | y Part 1 Crime Totals:     | 40                    | 32        | 25.00%       | 153           | 171                 | -10.53%         | 855                  | 774         | 10.47%  |
|             | Cur                        | Current 7 Day Period: |           | 5/15/2016    | - 5/21/2016   | Prior 7 Day Period: |                 | 5/8/2016 - 5/14/2016 |             | /2016   |
|             | Cur                        | rent 28 Da            | y Period: | 4/24/2016    | - 5/21/2016   | Prior 2             | 28 Day Period:  | 3/27/2               | 2016 - 4/23 | 3/2016  |
|             | Cur                        | rent YTD P            | eriod:    | 1/1/2016     | - 5/21/2016   | Prior \             | YTD Period:     | 1/1/2                | 2015 - 5/21 | /2015   |