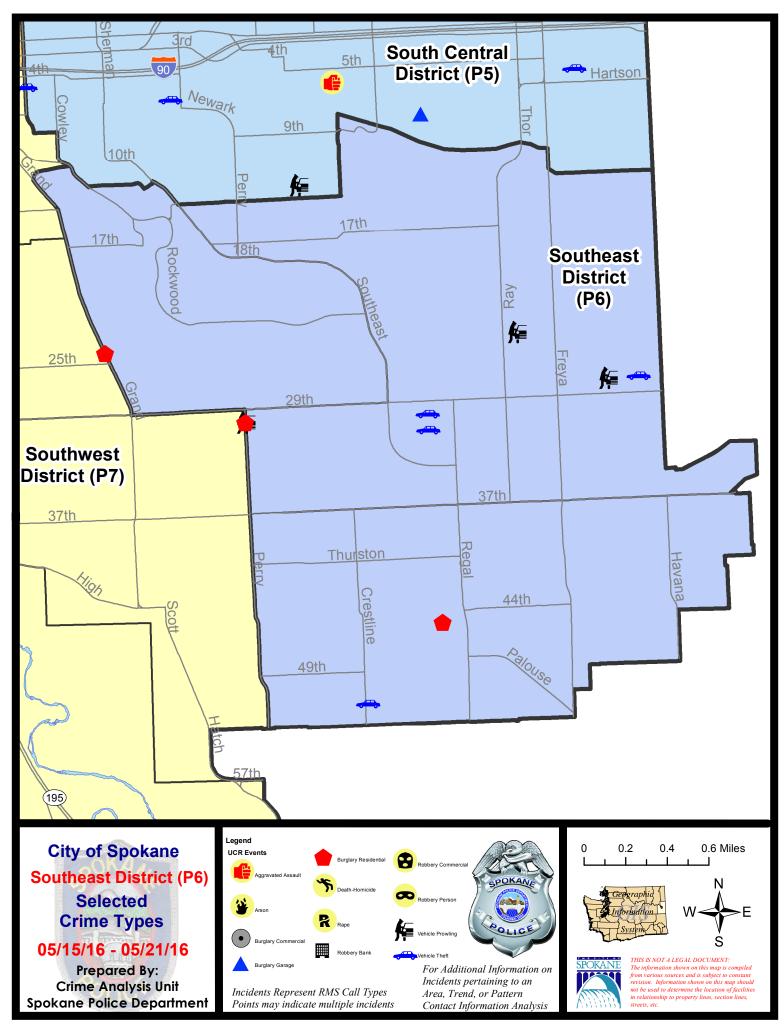

3/27/2016 - 4/23/2016 |             |         |  |  |  |
|             | Cur                        | rent YTD F                  | Period:                                                                         | 1/1/2016              | - 5/21/2016                            | Prior \              | TD Period:  | 1/1/2                 | 2015 - 5/21 | /2015   |  |  |  |

Prepared by SPD Crime Analysis Office - Monday, May 23, 2016

With the exception of criminal homicides, this chart represents preliminary counts of the original Police Incident Reports. Full statistical analysis to determine the confidence level of this data has not been performed. The % change columns on the preliminary incident count differ from the percentage change on the UCR crime report, sometimes significantly.





#### 5/15/2016 TO 5/21/2016

## SOLICE SOLICE

#### SE - Southeast District (P6)

| A/C | <u>Offense</u>       | <u>Address</u>      | Reported Date |
|-----|----------------------|---------------------|---------------|
| SPC | C6LH                 |                     |               |
| С   | BURGLARY-FENCED AREA | 2700 E 29TH AV      | 5/15/2016     |
| С   | BURGLARY-RESIDNTL    | 1400 E 30TH AV      | 5/18/2016     |
| С   | VEH-PROWL            | 1400 E 30TH AV      | 5/16/2016     |
| С   | VEH-PROWL            | 3300 E 24TH AV      | 5/21/2016     |
| С   | VEH-PROWL            | 2800 S MYRTLE ST    | 5/21/2016     |
| С   | VEH-THEFT            | 3000 S MT VERNON ST | 5/15/2016     |
| С   | VEH-THEFT            | 3100 S MT VERNON ST | 5/21/2016     |
| С   | VEH-THEFT