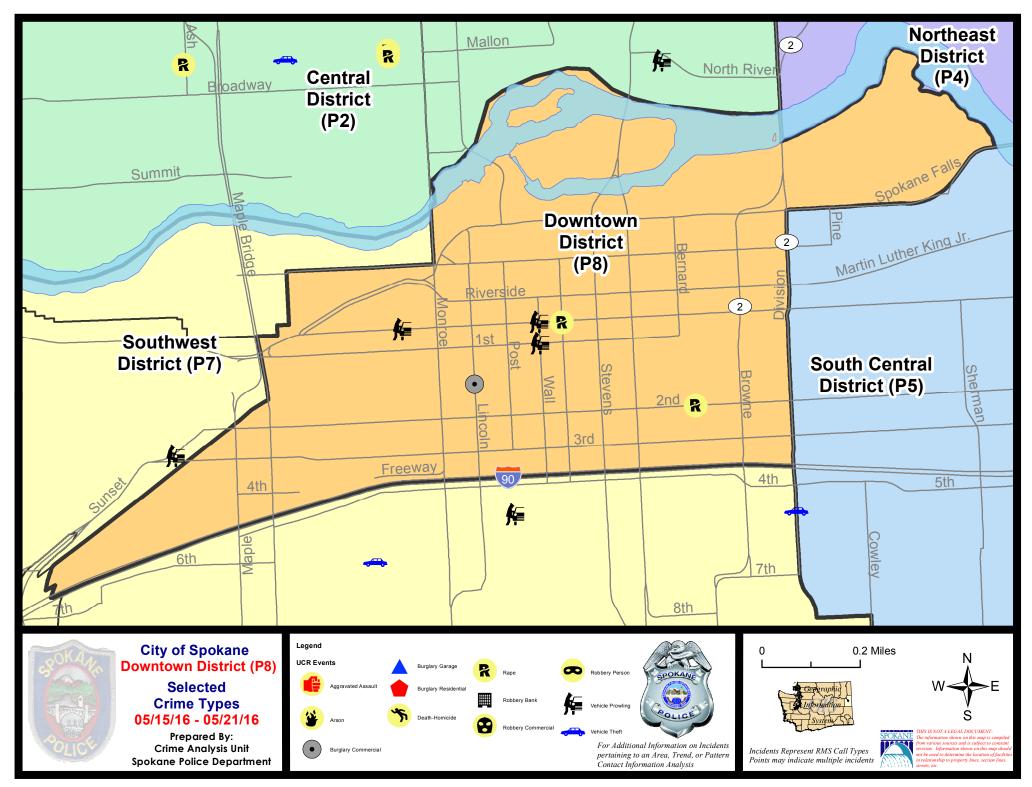

#### 5/15/2016 TO 5/21/2016

#### NW - Northwest District (P1)

| A/C        | <u>Offense</u>        | Address                | Reported Date |
|------------|-----------------------|------------------------|---------------|
| <u>SPA</u> | 1BS                   |                        |               |
| С          | RAPE-FORCIBLE         |                        | 5/21/2016     |
| С          | ROBBERY-COMMERCIAL    | 3300 W INDIAN TRAIL RD | 5/16/2016     |
| С          | VEH-PROWL             | 3000 W WEILE AV        | 5/21/2016     |
| <u>SPA</u> | 1NH                   |                        |               |
| С          | ASSAULT-SUB BDLY HARM | 5400 N MADISON ST      | 5/17/2016     |
| С          | ASSAULT-SUB BDLY HARM | 1300 W DECATUR AV      | 5/21/2016     |
| Α          | BURGLARY-COMMERCIAL   | 1400 W GARLAND AV      | 5/17/2016     |
| С          | BURGLARY-GARAGE       | 100 W GLASS AV         | 5/17/2016     |
| С          | BURGLARY-GARAGE       | 5700 N WASHINGTON ST   | 5/19/2016     |
| С          | ROBBERY               | 3300 N DIVISION ST     | 5/18/2016     |
| С          | VEH-PROWL             | 600 W GORDON AV        | 5/16/2016     |
| С          | VEH-PROWL             | 3900 N STEVENS ST      | 5/17/2016     |
| С          | VEH-PROWL             | 3900 N MAPLE ST        | 5/18/2016     |
| Α          | VEH-PROWL             | 6000 N WASHINGTON ST   | 5/19/2016     |
| С          | VEH-PROWL             | 1200 W BISMARK AV      | 5/19/2016     |
| С          | VEH-PROWL             | 4200 N LINCOLN ST      | 5/20/2016     |
| С          | VEH-PROWL             | 5200 N POST ST         | 5/21/2016     |
| С          | VEH-THEFT             | 600 W GARLAND AV       | 5/16/2016     |
| С          | VEH-THEFT AUTO PARTS  | 5100 N POST ST         | 5/19/2016     |
| <u>SPA</u> | <u>1NW</u>            |                        |               |
| С          | BURGLARY-GARAGE       | 2900 W CLEVELAND AV    | 5/19/2016     |
| Α          | VEH-PROWL             | 2900 W DALTON AV       | 5/16/2016     |
| С          | VEH-PROWL             | 3900 W LONGFELLOW AV   | 5/18/2016     |
| С          | VEH-PROWL             | 3500 W FRANCIS AV      | 5/18/2016     |
| С          | VEH-PROWL             | 3900 W LONGFELLOW AV   | 5/19/2016     |
| С          | VEH-THEFT             | 2200 W BROAD AV        | 5/15/2016     |
| С          | VEH-THEFT             | 5700 N CANNON ST       | 5/21/2016     |
| С          | VEH-THEFT             | 5500 N ELGIN ST        | 5/21/2016     |
| С          | VEH-THEFT             | 4600 N ASSEMBLY ST     | 5/21/2016     |

For protection of victim privacy, the entire address on sexual assault crimes has been redacted.