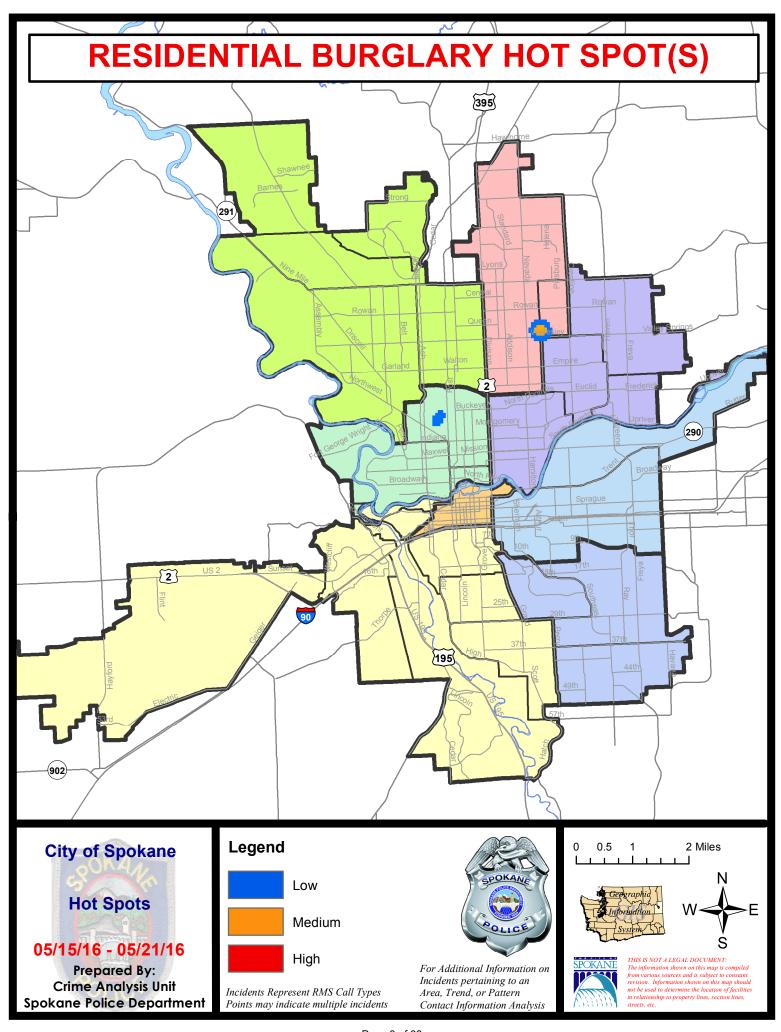

#### North Police Service Area (P1, P2, P3 and P4)

#### **Preliminary UCR Counts**

|             |                            | 7       | Day Compa                                     | rison                 | 28 E           | 28 Day Comparison    |                 |                       | YTD Comparison |          |  |
|-------------|----------------------------|---------|-----------------------------------------------|-----------------------|----------------|----------------------|-----------------|-----------------------|----------------|----------|--|
| Part 1 Crim | ne Categories              | Current | Prior                                         | Percent               | Current        | Prior                | Percent         | Current               | Prior          | Percent  |  |
| Violent     | Criminal Homicide          | 0       | 0                                             |                       | 1              | 1                    | 0.00%           | 7                     | 1              | 600.00%  |  |
|             | Rape *                     | 6       | 1                                             | 500.00%               | 10             | 6                    | 66.67%          | 28                    | 24             | 16.67%   |  |
|             | Robbery - Commercial       | 1       | 0                                             |                       | 2              | 1                    | 100.00%         | 8                     | 6              | 33.33%   |  |
|             | Robbery - Person           | 2       | 2                                             | 0.00%                 | 11             | 8                    | 37.50%          | 47                    | 59             | -20.34%  |  |
|             | Aggravated Assault - NonDV | 3       | 3                                             | 0.00%                 | 15             | 19                   | -21.05%         | 89                    | 85             | 4.71%    |  |
|             | Aggravated Assault - DV    | 3       | 3                                             | 0.00%                 | 12             | 8                    | 50.00%          | 45                    | 54             | -16.67%  |  |
|             |                            |         |                                               | * All currer          | nt rape value: | s are subje          | ect to a one we | ek lag time           | to ensure a    | accuracy |  |
|             | Violent Total:             | 15      | 9                                             | 66.67%                | 51             | 43                   | 18.60%          | 224                   | 229            | -2.18%   |  |
| Property    | Burglary Residence         | 11      | 12                                            | -8.33%                | 53             | 58                   | -8.62%          | 282                   | 328            | -14.02%  |  |
|             | Burglary Garage            | 15      | 11                                            | 36.36%                | 43             | 31                   | 38.71%          | 171                   | 169            | 1.18%    |  |
|             | Burglary Commercial        | 6       | 8                                             | -25.00%               | 18             | 13                   | -7.76%          | 107                   | 116            | -7.76%   |  |
|             | Larceny                    | 142     | 136                                           | 4.41%                 | 518            | 595                  | -12.94%         | 2736                  | 2488           | 9.97%    |  |
|             | Vehicle Theft              | 19      | 15                                            | 26.67%                | 84             | 90                   | -6.67%          | 462                   | 349            | 32.38%   |  |
|             | Arson                      | 0       | 0                                             |                       | 2              | 3                    | -33.33%         | 8                     | 13             | -38.46%  |  |
|             | Property Total:            | 193     | 182                                           | 6.04%                 | 718            | 790                  | -9.11%          | 3766                  | 3463           | 8.75%    |  |
| Preliminar  | y Part 1 Crime Totals:     | 208     | 191                                           | 8.90%                 | 769            | 833                  | -7.68%          | 3990                  | 3692           | 8.07%    |  |
|             | Current 7 Day Period:      |         | 5/15/2016                                     | - 5/21/2016           | Prior 7        | Prior 7 Day Period:  |                 | 2016 - 5/14           | /2016          |          |  |
|             | Current 28 Day Period:     |         | / Period:                                     | 4/24/2016 - 5/21/2016 |                | Prior 28 Day Period: |                 | 3/27/2016 - 4/23/2016 |                | 3/2016   |  |
|             | Current YTD Period:        |         | 1/1/2016 - 5/21/2016 <b>Prior YTD Period:</b> |                       | 1/1/2          | 1/1/2015 - 5/21/2015 |                 |                       |                |          |  |

#### **Attempted Preliminary UCR Counts**

| ATTEMPT             | ED                         | 7          | Day Compa | nrison      | 28 E          | 28 Day Comparison |                 |                         | YTD Comparison |          |  |
|---------------------|----------------------------|------------|-----------|-------------|---------------|-------------------|-----------------|-------------------------|----------------|----------|--|
| Part 1 Crim         | e Categories               | Current    | Prior     | Percent     | Current       | Prior             | Percent         | Current                 | Prior          | Percent  |  |
| /iolent             | Criminal Homicide          | 0          | 0         |             |               | 0                 |                 | 0                       | 0              |          |  |
|                     | Rape *                     | 0          | 1         |             | 1             | 0                 |                 | 1                       | 2              | -50.00%  |  |
|                     | Robbery - Commercial       | 0          | 0         |             | 0             | 0                 |                 | 0                       | 0              |          |  |
|                     | Robbery - Person           | 1          | 0         |             | 1             | 0                 |                 | 6                       | 7              | -14.29%  |  |
|                     | Aggravated Assault - NonDV | 0          | 0         |             | 0             | 0                 |                 | 1                       | 1              | 0.00%    |  |
|                     | Aggravated Assault - DV    | 0          | 0         |             | 0             | 0                 |                 | 0                       | 0              |          |  |
|                     |                            |            |           | * All curre | nt rape value | es are subj       | ect to a one we | eek lag time            | to ensure      | accuracy |  |
|                     | Violent Total:             | 1          | 1         | 0.00%       | 2             | 0                 |                 | 8                       | 10             | -20.00%  |  |
| Property            | Burglary Residence         | 0          | 1         |             | 5             | 5                 | 0.00%           | 26                      | 20             | 30.00%   |  |
|                     | Burglary Garage            | 3          | 4         | -25.00%     | 13            | 9                 | 44.44%          | 44                      | 38             | 15.79%   |  |
|                     | Burglary Commercial        | 2          | 1         | 100.00%     | 4             | 1                 | 300.00%         | 13                      | 9              | 44.44%   |  |
|                     | Larceny                    | 10         | 5         | 100.00%     | 34            | 42                | -19.05%         | 227                     | 149            | 52.35%   |  |
|                     | Vehicle Theft              | 2          | 0         |             | 8             | 6                 | 33.33%          | 45                      | 35             | 28.57%   |  |
|                     | Arson                      | 0          | 0         |             | 0             | 0                 |                 | 2                       | 0              |          |  |
|                     | Property Total:            | 17         | 11        | 54.55%      | 64            | 63                | 1.59%           | 357                     | 251            | 42.23%   |  |
| ATTEMP1 Preliminary | TED y Part 1 Crime Totals: | 18         | 12        | 50.00%      | 66            | 63                | 4.76%           | 365                     | 261            | 39.85%   |  |
| •                   |                            | rent 7 Day | Period:   | 5/15/2016   | - 5/21/2016   | Prior 7           | 7 Day Period:   | 5/8/2                   | 2016 - 5/14    | 1/2016   |  |
|                     | Current 28 Day Period:     |            | / Period: | 4/24/2016   | - 5/21/2016   | Prior 2           | 28 Day Period:  | : 3/27/2016 - 4/23/2016 |                | 3/2016   |  |
|                     | Cur                        | rent YTD P | eriod:    | 1/1/2016 -  | - 5/21/2016   | Prior \           | YTD Period:     | 1/1/2                   | 2015 - 5/21    | 1/2015   |  |