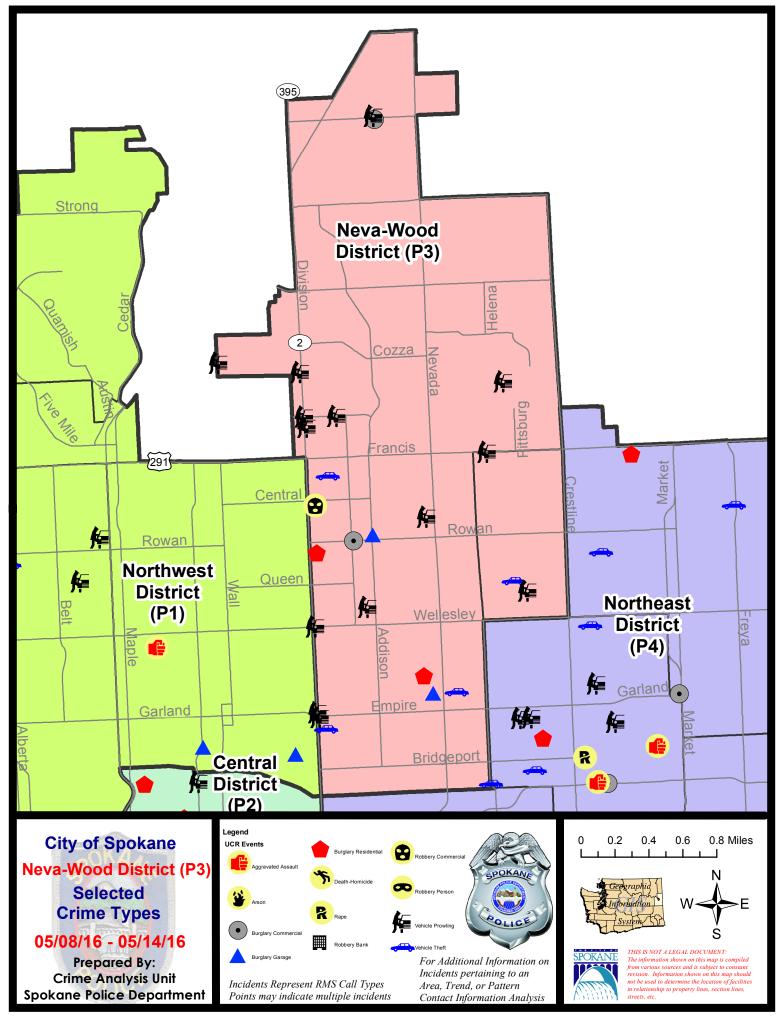

#### NE - Neva-Wood District (P3)

#### 5/8/2016 TO 5/14/2016

| <u>A/C</u> | <u>Offense</u>        | Address              | Reported Date |
|------------|-----------------------|----------------------|---------------|
| <u>SPB</u> | <u>3NL</u>            |                      |               |
| С          | BURGLARY-COMMERCIAL   | 600 E HOLLAND AV     | 5/11/2016     |
| С          | BURGLARY-COMMERCIAL   | 300 E ROWAN AV       | 5/14/2016     |
| С          | BURGLARY-GARAGE       | 900 E WALTON AV      | 5/8/2016      |
| С          | BURGLARY-GARAGE       | 500 E DAVE CT        | 5/11/2016     |
| С          | BURGLARY-RESIDNTL     | 00 E SANSON AV       | 5/8/2016      |
| С          | BURGLARY-RESIDNTL     | 800 E ROCKWELL AV    | 5/12/2016     |
| А          | BURGLARY-RESIDNTL     | 1300 E BRIDGEPORT AV | 5/14/2016     |
| С          | ROBBERY-COMMERCIAL    | 5800 N DIVISION ST   | 5/13/2016     |
| С          | VEH-PROWL             | 1600 E DEVOE LN      | 5/8/2016      |
| С          | VEH-PROWL             | 7200 N WALL ST       | 5/9/2016      |
| С          | VEH-PROWL             | 200 E LYONS AV       | 5/9/2016      |
| С          | VEH-PROWL             | 900 E JOSEPH AV      | 5/10/2016     |
| С          | VEH-PROWL             | 4700 N DIVISION ST   | 5/10/2016     |
| С          | VEH-PROWL             | 600 E HOLLAND AV     | 5/10/2016     |
| С          | VEH-PROWL             | 6600 N DIVISION ST   | 5/10/2016     |
| С          | VEH-PROWL             | 400 E WABASH AV      | 5/11/2016     |
| С          | VEH-PROWL             | 600 E HOLLAND AV     | 5/11/2016     |
| С          | VEH-PROWL             | 6700 N DIVISION ST   | 5/12/2016     |
| С          | VEH-PROWL             | 00 E EMPIRE AV       | 5/13/2016     |
| С          | VEH-PROWL             | 7100 N DIVISION ST   | 5/14/2016     |
| С          | VEH-PROWL             | 3900 N DIVISION ST   | 5/14/2016     |
| С          | VEH-THEFT             | 6100 N MAYFAIR ST    | 5/8/2016      |
| С          | VEH-THEFT             | 3700 N DIVISION ST   | 5/9/2016      |
| С          | VEH-THEFT             | 1100 E WALTON AV     | 5/14/2016     |
| С          | VEH-THEFT PLATES/TABS | 6500 N LIDGERWOOD ST | 5/10/2016     |
| С          | VEH-THEFT PLATES/TABS | 1000 E SHARPSBURG AV | 5/10/2016     |
| С          | VEH-THEFT PLATES/TABS | 4700 N DIVISION ST   | 5/13/2016     |
| С          | VEH-THEFT PLATES/TABS | 00 E MAYFAIR CT      | 5/13/2016     |
| <u>SPB</u> | 3 <u>WH</u>           |                      |               |
| С          | BURGLARY-FENCED AREA  | 1600 E COLUMBIA AV   | 5/12/2016     |
| С          | VEH-PROWL             | 1700 E OLYMPIC AV    | 5/11/2016     |
| С          | VEH-PROWL             | 1500 E FRANCIS AV    | 5/12/2016     |
| С          | VEH-THEFT             | 1600 E QUEEN AV      | 5/13/2016     |

For protection of victim privacy, the entire address on sexual assault crimes has been redacted.