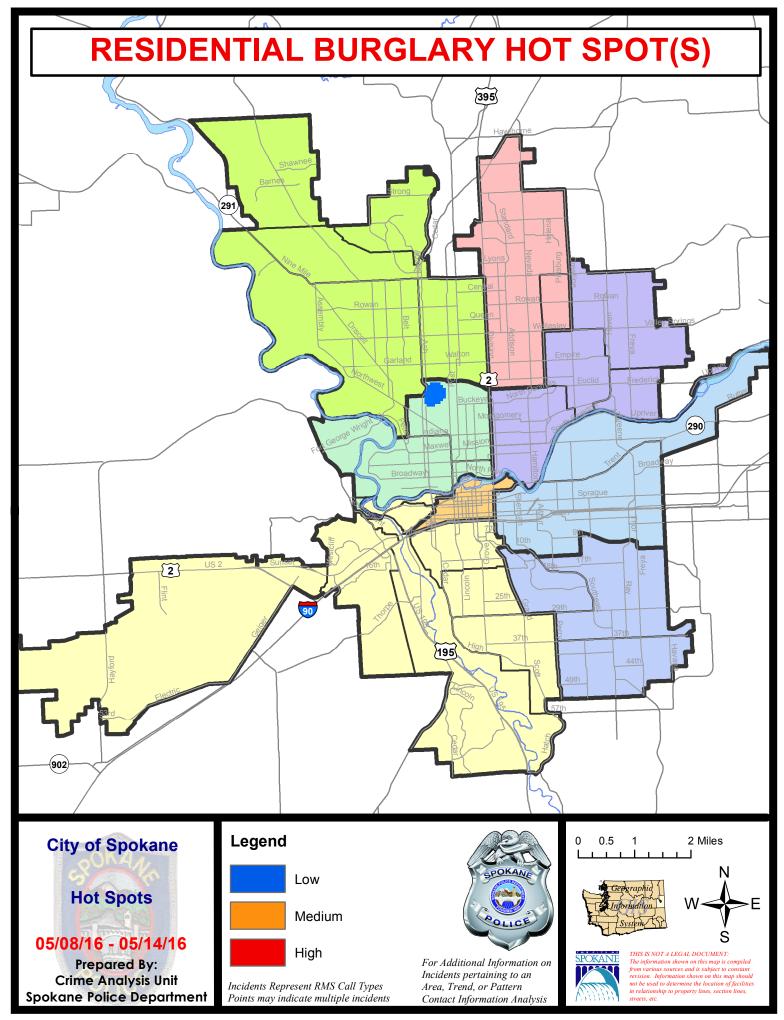

: |                                    | 3/20/2016 - 4/16/2016 |                      |                |          |  |
| Cur                  |                               | rent YTD P | Period:               | riod: 1/1/2016 - 5/1 |                      | 5/14/2016 <b>Prior YTD Period:</b> |                       | 1/1/2015 - 5/14/2015 |                | /2015    |  |

Prepared by SPD Crime Analysis Office - Monday, May 16, 2016

With the exception of criminal homicides, this chart represents preliminary counts of the original Police Incident Reports. Full statistical analysis to determine the confidence level of this data has not been performed. The % change columns on the preliminary incident count differ from the percentage change on the UCR crime report, sometimes significantly.









Page 5 of 38



Page 6 of 38

### **SPOKANE POLICE DEPARTMENT** NORTH



**Police Service Area** 

#### **PSA Commander**

**Captain Tom Hendren** 

Period Ending: Saturday May 14, 2016

Northwest District (P1) **Central District (P2) Neva-Wood District (P3) Northeast District (P4)** 



#### North Police Service Area (P1, P2, P3 and P4)



#### **Preliminary UCR Counts**

|             |                            | 7                         | 7 Day Comparison               |                               | 28 L          | 28 Day Comparison          |                     |                         | YTD Comparison      |         |  |
|-------------|----------------------------|---------------------------|--------------------------------|-------------------------------|---------------