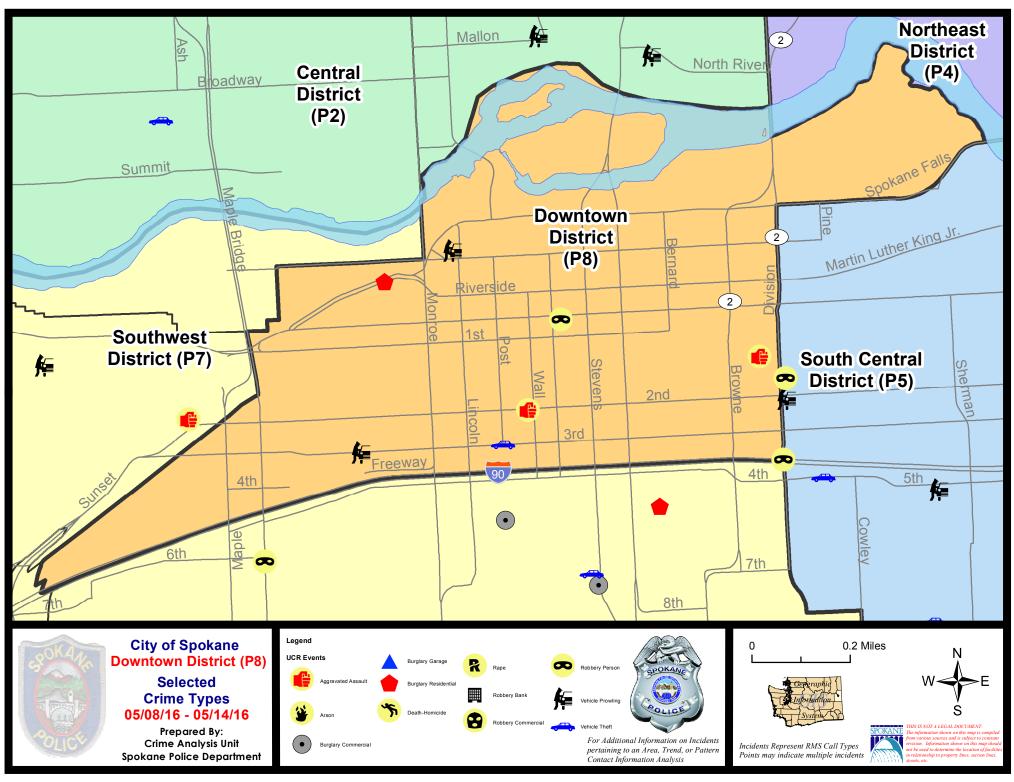

#### 5/8/2016 TO 5/14/2016

#### SE - South Central District (P5)

| <u>A/C</u> | <u>Offense</u>        | Address                  | Reported Date |
|------------|-----------------------|--------------------------|---------------|
| <u>SPC</u> | SEC                   |                          |               |
| С          | BURGLARY-COMMERCIAL   | 100 S FREYA ST           | 5/13/2016     |
| С          | BURGLARY-COMMERCIAL   | 100 S FREYA ST           | 5/13/2016     |
| С          | BURGLARY-COMMERCIAL   | 700 E PACIFIC AV         | 5/14/2016     |
| С          | BURGLARY-RESIDNTL     | 800 S FISKE ST           | 5/12/2016     |
| С          | ROBBERY               | S DIVISION ST/E I90 HY   | 5/10/2016     |
| С          | ROBBERY               | 100 S DIVISION ST        | 5/12/2016     |
| С          | VEH-PROWL             | 400 E 11TH AV            | 5/8/2016      |
| С          | VEH-PROWL             | 2300 E 6TH AV            | 5/13/2016     |
| С          | VEH-PROWL             | 400 E 5TH AV             | 5/13/2016     |
| С          | VEH-PROWL             | 2300 E HARTSON AV        | 5/13/2016     |
| С          | VEH-PROWL             | 200 S DIVISION ST        | 5/14/2016     |
| С          | VEH-THEFT             | 2900 E SPRAGUE AV        | 5/9/2016      |
| С          | VEH-THEFT             | 1500 E HARTSON AV        | 5/11/2016     |
| С          | VEH-THEFT             | 1800 E RIVERSIDE AV      | 5/11/2016     |
| С          | VEH-THEFT             | 100 E 4TH AV             | 5/13/2016     |
| С          | VEH-THEFT             | 300 E 8TH AV             | 5/13/2016     |
| С          | VEH-THEFT-TRAILER     | 3700 E MAIN AV           | 5/9/2016      |
| <u>SPC</u> | CSGP                  |                          |               |
| С          | ASSAULT-SUB BDLY HARM | 1800 E SOUTH RIVERTON AV | 5/8/2016      |
| С          | ASSAULT-WEAPON        | 2200 E SHARP AV          | 5/9/2016      |
| С          | ASSAULT-WEAPON        | 1700 E MISSION AV        | 5/14/2016     |
| С          | BURGLARY-COMMERCIAL   | 1000 N THOR ST           | 5/8/2016      |
| С          | BURGLARY-COMMERCIAL   | 1100 N FISKE ST          | 5/9/2016      |
| А          | BURGLARY-GARAGE       | 2200 E BOONE AV          | 5/11/2016     |
| С          | BURGLARY-GARAGE       | 1600 E MISSION AV        | 5/13/2016     |
| А          | BURGLARY-RESIDNTL     | 1600 E MISSION AV        | 5/8/2016      |
| С          | ROBBERY               | E MISSION AV/N NAPA ST   | 5/8/2016      |
| С          | ROBBERY               | 1700 E TILSLEY PL        | 5/11/2016     |
| С          | VEH-PROWL             | 2300 E SOUTH RIVERTON AV | 5/9/2016      |
| С          | VEH-PROWL             | 2000 E SOUTH RIVERTON AV | 5/9/2016      |
| С          | VEH-THEFT             | 3000 E INDIANA AV        | 5/11/2016     |
| С          | VEH-THEFT             | 1800 N GREENE ST         | 5/11/2016     |
| С          | VEH-THEFT             | 1800 E MALLON AV         | 5/12/2016     |
|            |                       |                          |               |