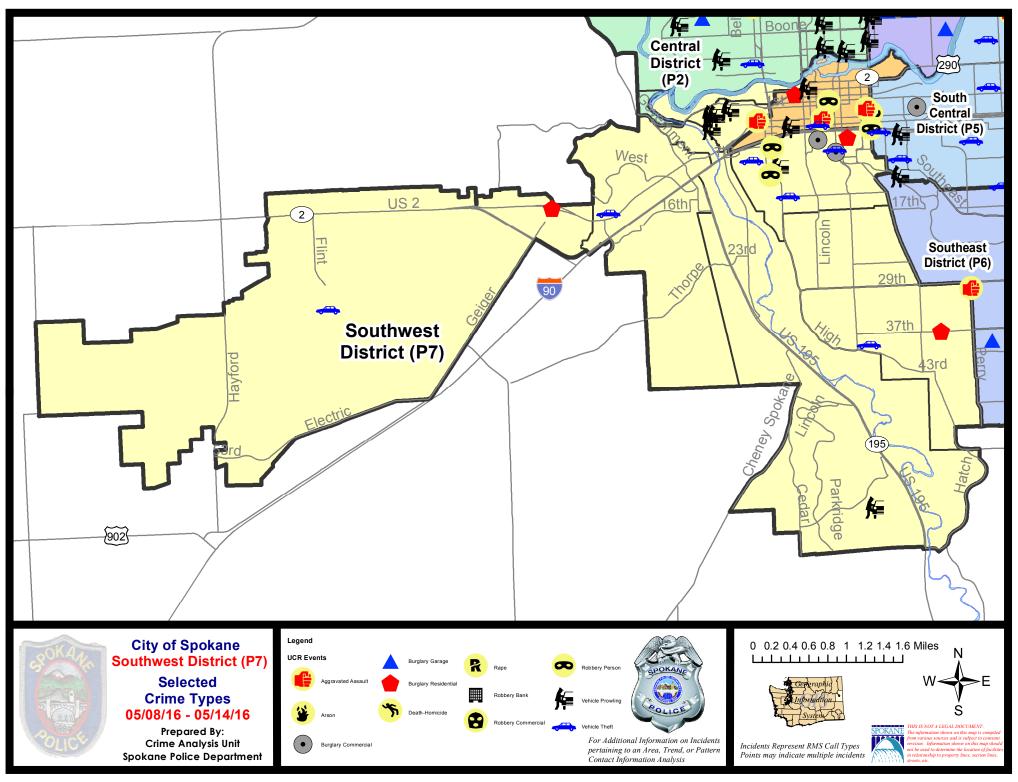

# SPOKANE POLICE DEPARTMENT SOUTH Police Service Area

**PSA Commander** Captain Dave Richards

Period Ending: Saturday May 14, 2016

South Central District (P5) Southeast District (P6) Southwest District (P7)

#### South Police Service Area (P5, P6 and P7)