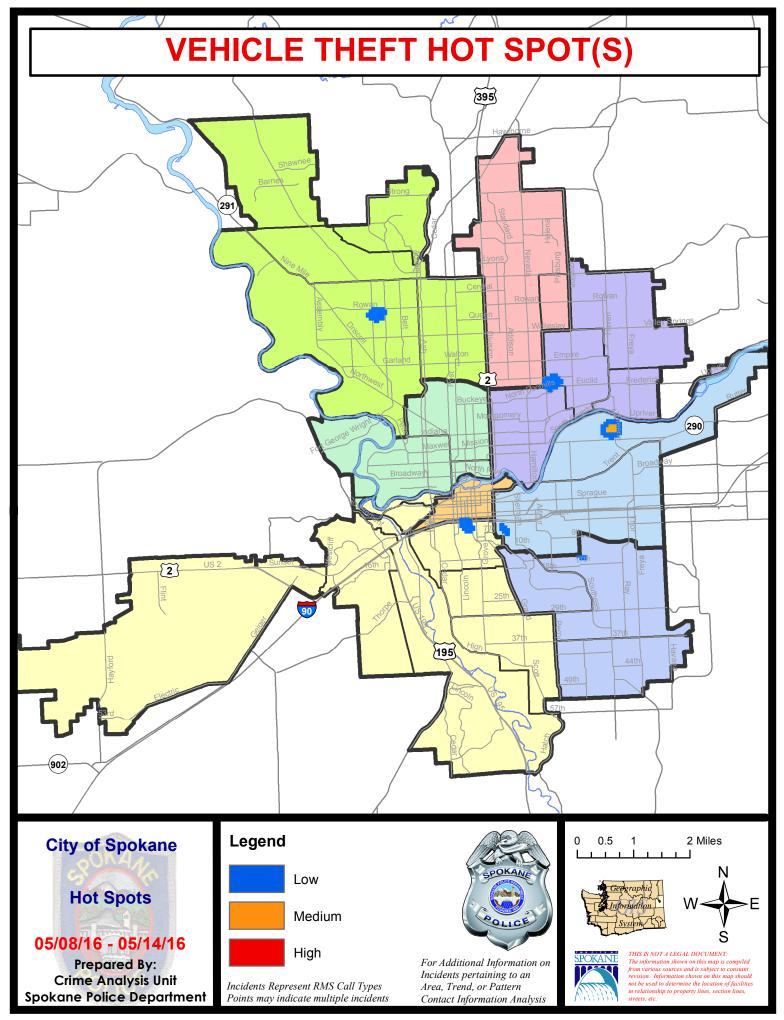

|                                    | 3/20/2016 - 4/16/2016 |                      |                |          |  |
| Cur                  |                               | rent YTD P | Period:               | riod: 1/1/2016 - 5/1 |                      | 5/14/2016 <b>Prior YTD Period:</b> |                       | 1/1/2015 - 5/14/2015 |                | /2015    |  |

Prepared by SPD Crime Analysis Office - Monday, May 16, 2016

With the exception of criminal homicides, this chart represents preliminary counts of the original Police Incident Reports. Full statistical analysis to determine the confidence level of this data has not been performed. The % change columns on the preliminary incident count differ from the percentage change on the UCR crime report, sometimes significantly.









Page 5 of 38



Page 6 of 38

### **SPOKANE POLICE DEPARTMENT** NORTH



**Police Service Area** 

#### **PSA Commander**

**Captain Tom Hendren** 

Period Ending: Saturday May 14, 2016

Northwest District (P1) **Central District (P2) Neva-Wood District (P3) Northeast District (P4)** 



#### North Police Service Area (P1, P2, P3 and P4)



#### **Preliminary UCR Counts**

|             |                            | 7                         | 7 Day Comparison               |                               | 28 L          | 28 Day Comparison          |                     |                         | YTD Comparison      |         |  |
|-------------|----------------------------|---------------------------|--------------------------------|-------------------------------|---------------|-