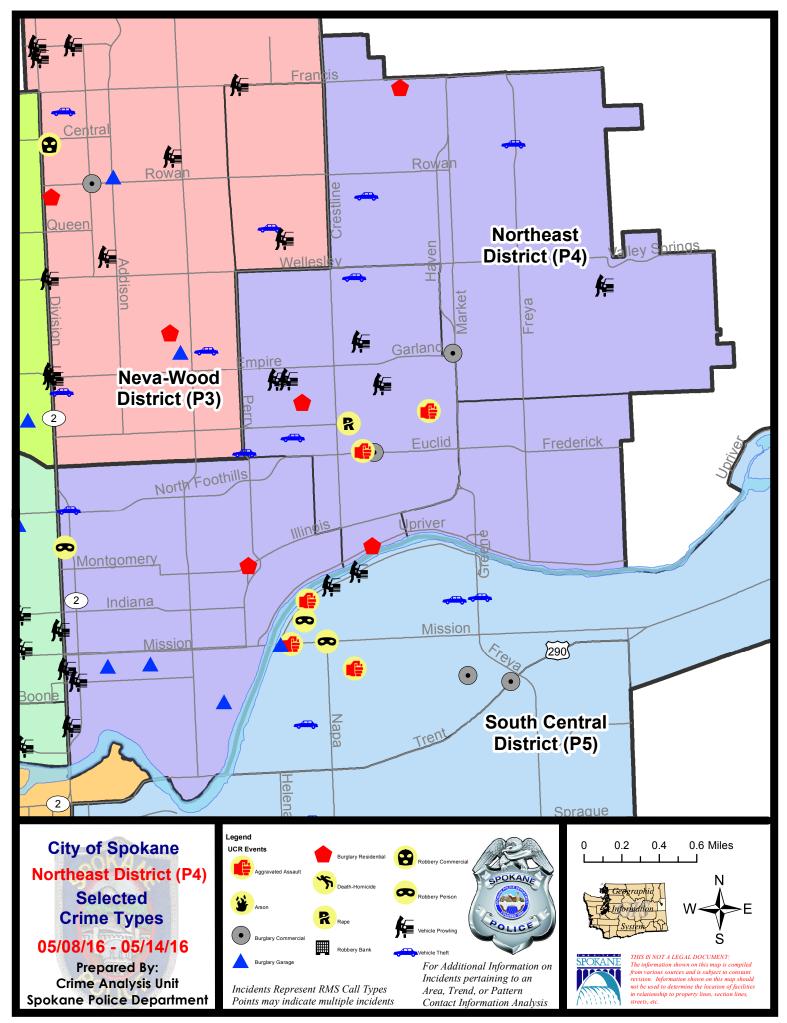

#### **NE - Northeast District (P4)**

#### NE - Northeast District (P4)

| <u>A/C</u> | <u>Offense</u>        | Address              | Reported Date |
|------------|-----------------------|----------------------|---------------|
| <u>SPB</u> | <b>4BE</b>            |                      |               |
| С          | ASSAULT-SUB BDLY HARM | 3500 N REGAL ST      | 5/12/2016     |
| С          | ASSAULT-SUB BDLY HARM | 2300 E EUCLID AV     | 5/12/2016     |
| С          | BURGLARY-COMMERCIAL   | 2400 E EUCLID AV     | 5/9/2016      |
| С          | BURGLARY-RESIDNTL     | 2300 N STONE ST      | 5/12/2016     |
| С          | BURGLARY-RESIDNTL     | 2300 E EUCLID AV     | 5/12/2016     |
| С          | BURGLARY-RESIDNTL     | 1800 E GLASS AV      | 5/12/2016     |
| С          | RAPE-FORCIBLE         |                      | 5/11/2016     |
| С          | VEH-PROWL             | 1600 E PROVIDENCE AV | 5/9/2016      |
| С          | VEH-PROWL             | 1700 E PROVIDENCE AV | 5/12/2016     |
| С          | VEH-PROWL             | 3700 N COOK ST       | 5/14/2016     |
| С          | VEH-PROWL             | 4000 N STONE ST      | 5/14/2016     |
| С          | VEH-THEFT             | 1400 E DALTON AV     | 5/8/2016      |
| С          | VEH-THEFT             | 1700 E LIBERTY AV    | 5/11/2016     |
| С          | VEH-THEFT             | 4600 N STONE ST      | 5/11/2016     |
| <u>Spe</u> | <u>34HI</u>           |                      |               |
| С          | BURGLARY-COMMERCIAL   | 3900 N MARKET ST     | 5/8/2016      |
| А          | BURGLARY-GARAGE       | 2300 E ROWAN AV      | 5/14/2016     |
| С          | BURGLARY-RESIDNTL     | 6200 N LACEY ST      | 5/11/2016     |
| С          | VEH-PROWL             | 4300 E LONGFELLOW AV | 5/10/2016     |
| С          | VEH-THEFT             | 2400 E EVERETT AV    | 5/12/2016     |
| С          | VEH-THEFT             | 5700 N FREYA ST      | 5/12/2016     |
| С          | VEH-THEFT PLATES/TABS | 4200 E LONGFELLOW AV | 5/12/2016     |
| <u>SPB</u> | <u>4LO</u>            |                      |               |
| С          | BURGLARY-FENCED AREA  | 300 E AUGUSTA AV     | 5/12/2016     |
| С          | BURGLARY-GARAGE       | 1400 N STANDARD ST   | 5/10/2016     |
| А          | BURGLARY-GARAGE       | 300 E MISSION AV     | 5/10/2016     |
| С          | BURGLARY-GARAGE       | 1100 N SUPERIOR ST   | 5/11/2016     |
| С          | BURGLARY-GARAGE       | 1400 N LIDGERWOOD ST | 5/13/2016     |
| С          | BURGLARY-RESIDNTL     | 1400 E ILLINOIS AV   | 5/9/2016      |
| С          | ROBBERY               | 2400 N DIVISION ST   | 5/9/2016      |
| С          | VEH-PROWL             | 00 E SINTO AV        | 5/9/2016      |
| С          | VEH-PROWL             | 1300 N RUBY ST       | 5/10/2016     |
| С          | VEH-PROWL             | 00 E CATALDO AV      | 5/12/2016     |
| С          | VEH-THEFT             | 2700 N RUBY PL       | 5/14/2016     |
| С          | VEH-THEFT PLATES/TABS | 3000 N HOGAN ST      | 5/8/2016      |

For protection of victim privacy, the entire address on sexual assault crimes has been redacted.