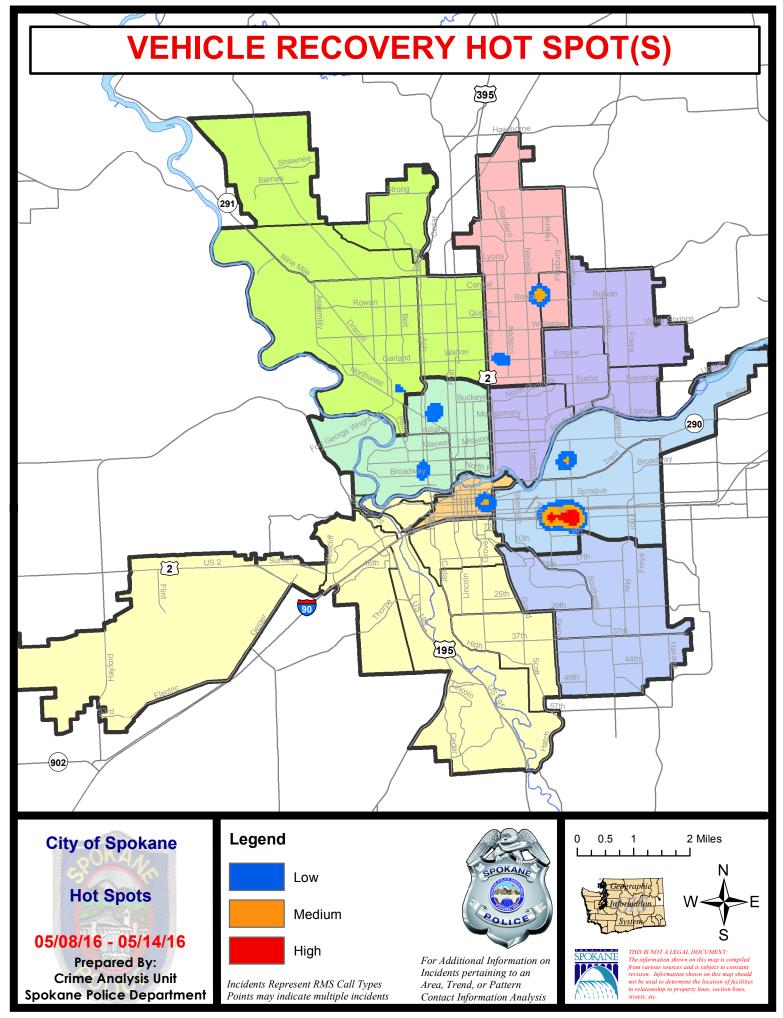

| 3/20/2016 - 4/16/2016 |                      |                |          |  |
| Cur                  |                               | rent YTD P | Period:               | riod: 1/1/2016 - 5/1 |                      | 5/14/2016 <b>Prior YTD Period:</b> |                       | 1/1/2015 - 5/14/2015 |                | /2015    |  |

Prepared by SPD Crime Analysis Office - Monday, May 16, 2016

With the exception of criminal homicides, this chart represents preliminary counts of the original Police Incident Reports. Full statistical analysis to determine the confidence level of this data has not been performed. The % change columns on the preliminary incident count differ from the percentage change on the UCR crime report, sometimes significantly.









Page 5 of 38



Page 6 of 38

### **SPOKANE POLICE DEPARTMENT** NORTH



**Police Service Area** 

#### **PSA Commander**

**Captain Tom Hendren** 

Period Ending: Saturday May 14, 2016

Northwest District (P1) **Central District (P2) Neva-Wood District (P3) Northeast District (P4)** 



#### North Police Service Area (P1, P2, P3 and P4)



#### **Preliminary UCR Counts**

|             |                            | 7                         | 7 Day Comparison               |                               | 28 L          | 28 Day Comparison          |                     |                         | YTD Comparison      |         |  |
|-------------|----------------------------|---------------------------|--------------------------------|-------------------------------|---------------|---