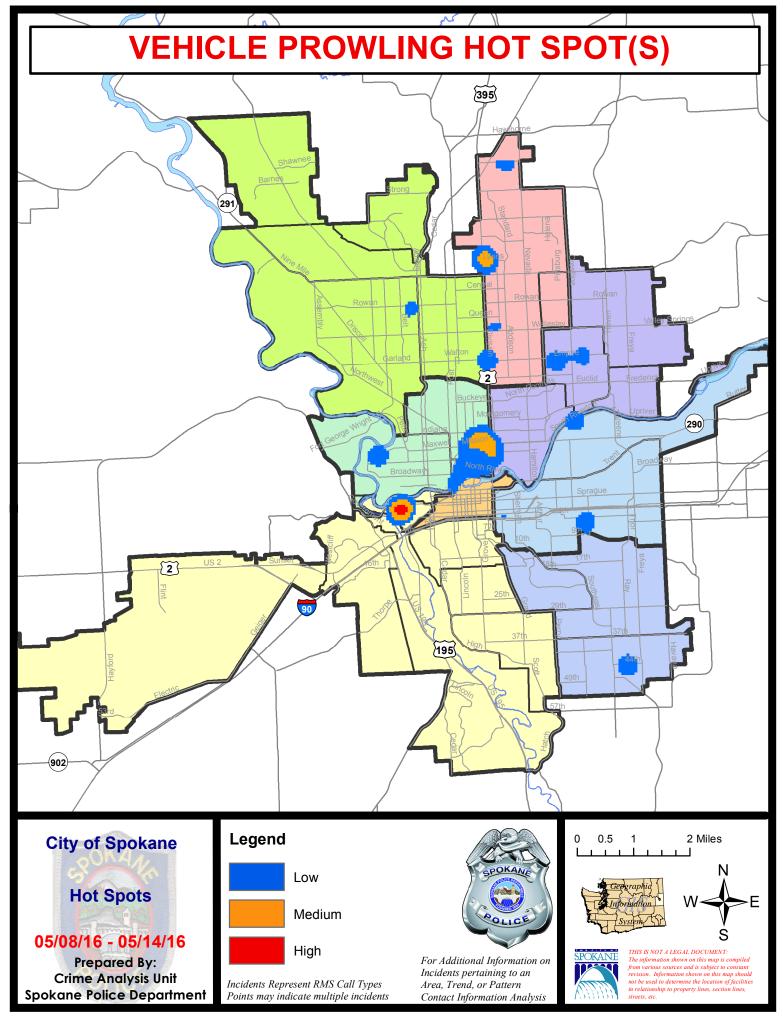

| 3/20/2016 - 4/16/2016 |                      |                |          |  |
| Cur                  |                               | rent YTD P | Period:               | riod: 1/1/2016 - 5/1 |                      | 5/14/2016 <b>Prior YTD Period:</b> |                       | 1/1/2015 - 5/14/2015 |                | /2015    |  |

Prepared by SPD Crime Analysis Office - Monday, May 16, 2016

With the exception of criminal homicides, this chart represents preliminary counts of the original Police Incident Reports. Full statistical analysis to determine the confidence level of this data has not been performed. The % change columns on the preliminary incident count differ from the percentage change on the UCR crime report, sometimes significantly.









Page 5 of 38



Page 6 of 38

### **SPOKANE POLICE DEPARTMENT** NORTH



**Police Service Area** 

#### **PSA Commander**

**Captain Tom Hendren** 

Period Ending: Saturday May 14, 2016

Northwest District (P1) **Central District (P2) Neva-Wood District (P3) Northeast District (P4)** 



#### North Police Service Area (P1, P2, P3 and P4)



#### **Preliminary UCR Counts**

|             |                            | 7                         | 7 Day Comparison               |                               | 28 L          | 28 Day Comparison          |                     |                         | YTD Comparison      |         |  |
|-------------|----------------------------|---------------------------|--------------------------------|-------------------------------|---------------|-------------------