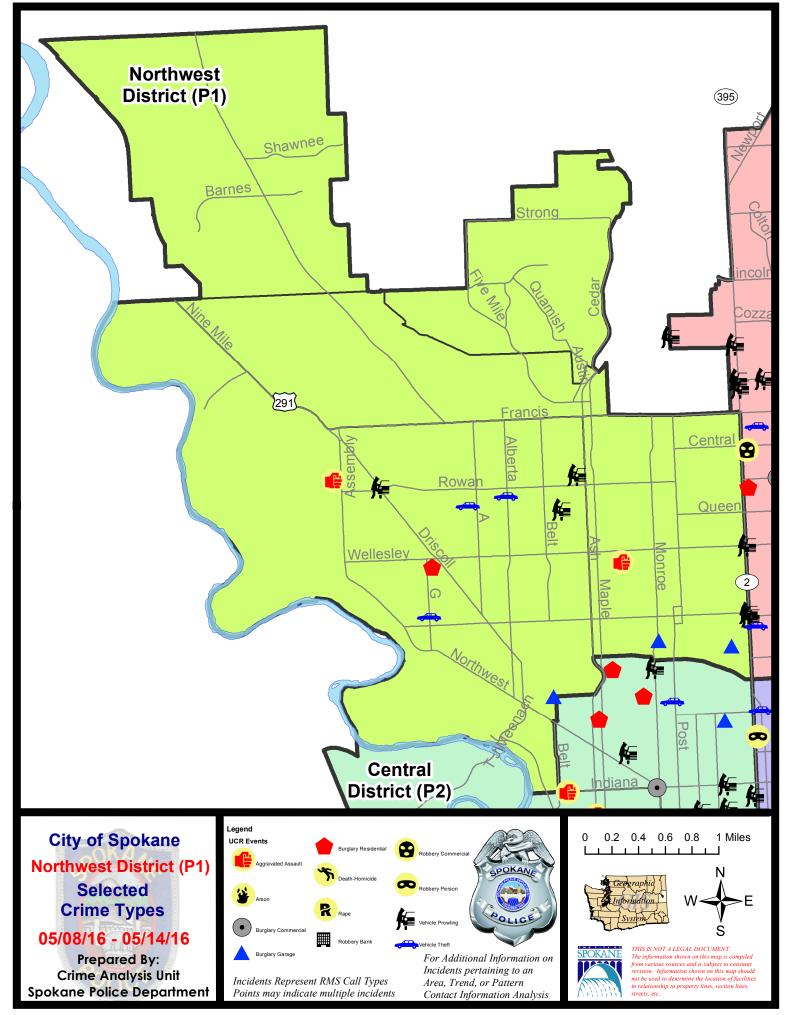

#### NW - Northwest District (P1)

#### **Preliminary UCR Counts**

|             |                            | 7 Day Comparison      |                       | 28 Day Comparison    |                      |            | YTD Comparison        |              |                      |         |
|-------------|----------------------------|-----------------------|-----------------------|----------------------|----------------------|------------|-----------------------|--------------|----------------------|---------|
| Part 1 Crim | e Categories               | Current               | Prior                 | Percent              | Current              | Prior      | Percent               | Current      | Prior                | Percent |
| Violent     | Criminal Homicide          | 0                     | 0                     |                      | 0                    | 0          |                       | 2            | 0                    |         |
|             | Rape *                     | 0                     | 0                     |                      | 0                    | 0          |                       | 0            | 5                    |         |
|             | Robbery - Commercial       | 0                     | 0                     |                      | 0                    | 0          |                       | 0            | 2                    |         |
|             | Robbery - Person           | 0                     | 2                     |                      | 3                    | 4          | -25.00%               | 11           | 8                    | 37.50%  |
|             | Aggravated Assault - NonDV | 1                     | 1                     | 0.00%                | 2                    | 5          | -60.00%               | 16           | 10                   | 60.00%  |
|             | Aggravated Assault - DV    | 1                     | 0                     |                      | 3                    | 0          |                       | 7            | 8                    | -12.50% |
|             |                            |                       |                       | * All curren         | t rape values        | are subjec | ct to a one wee       | k lag time t | o ensure a           | ccuracy |
|             | Violent Total:             | 2                     | 3                     | -33.33%              | 8                    | 9          | -11.11%               | 36           | 33                   | 9.09%   |
| Property    | Burglary Residence         | 1                     | 4                     | -75.00%              | 17                   | 14         | 21.43%                | 62           | 77                   | -19.48% |
|             | Burglary Garage            | 3                     | 4                     | -25.00%              | 13                   | 10         | 30.00%                | 58           | 51                   | 13.73%  |
|             | Burglary Commercial        | 0                     | 0                     |                      | 4                    | 2          | 100.00%               | 20           | 23                   | -13.04% |
|             | Larceny                    | 22                    | 21                    | 4.76%                | 94                   | 114        | -17.54%               | 556          | 485                  | 14.64%  |
|             | Vehicle Theft              | 3                     | 2                     | 50.00%               | 15                   | 20         | -25.00%               | 79           | 66                   | 19.70%  |
|             | Arson                      | 0                     | 0                     |                      | 2                    | 0          |                       | 3            | 2                    | 50.00%  |
|             | Property Total:            | 29                    | 31                    | -6.45%               | 145                  | 160        | -9.38%                | 778          | 704                  | 10.51%  |
| Preliminar  | y Part 1 Crime Totals:     | 31                    | 34                    | -8.82%               | 153                  | 169        | -9.47%                | 814          | 737                  | 10.45%  |
|             | Cur                        | Current 7 Day Period: |                       | 5/8/2016             | - 5/14/2016          | Prior 7    | Prior 7 Day Period:   |              | 5/1/2016 - 5/7/2016  |         |
|             | Current 28 Day Period:     |                       | 4/17/2016 - 5/14/2016 |                      | Prior 28 Day Period: |            | 3/20/2016 - 4/16/2016 |              |                      |         |
|             | Current YTD Period:        |                       | eriod:                | 1/1/2016 - 5/14/2016 |                      | Prior      | Prior YTD Period:     |              | 1/1/2015 - 5/14/2015 |         |

#### 5/8/2016 TO 5/14/2016

#### NW - Northwest District (P1)

| <u>A/C</u> | <u>Offense</u>        | Address                  | Reported Date |
|------------|-----------------------|--------------------------|---------------|
| <u>SPA</u> | <u>1BS</u>            |                          |               |
| А          | VEH-PROWL             | 3600 W INDIAN TRAIL RD   | 5/11/2016     |
| А          | VEH-PROWL             | 6600 N AUSTIN RD         | 5/14/2016     |
| <u>SPA</u> | 1NH                   |                          |               |
| С          | ASSAULT-WEAPON        | 4500 N HAWTHORNE ST      | 5/13/2016     |
| С          | BURGLARY-GARAGE       | 3500 N NORMANDIE ST      | 5/9/2016      |
| А          | BURGLARY-GARAGE       | 4000 N NORMANDIE ST      | 5/9/2016      |
| С          | BURGLARY-GARAGE       | 3600 N MONROE ST         | 5/13/2016     |
| С          | VEH-THEFT PLATES/TABS | 1100 W DECATUR AV        | 5/8/2016      |
| С          | VEH-THEFT-TRAILER     | N CEDAR ST/W COLUMBIA AV | 5/11/2016     |
| <u>SPA</u> | 1 <u>NW</u>           |                          |               |
| С          | ASSAULT-WEAPON        | 5700 N ASSEMBLY ST       | 5/10/2016     |
| С          | BURGLARY-GARAGE       | 2100 W FAIRVIEW AV       | 5/8/2016      |
| С          | BURGLARY-RESIDNTL     | 3400 W HOFFMAN AV        | 5/12/2016     |
| С          | VEH-PROWL             | 5500 N DRISCOLL BL       | 5/8/2016      |
| С          | VEH-PROWL             | 5200 N CANNON ST         | 5/9/2016      |
| С          | VEH-PROWL             | 5600 N OAK ST            | 5/9/2016      |
| С          | VEH-THEFT             | 3500 W WALTON AV         | 5/8/2016      |
| С          | VEH-THEFT             | 3000 W MONTICELLO PL     | 5/12/2016     |
| С          | VEH-THEFT             | 2600 W SANSON AV         | 5/13/2016     |

For protection of victim privacy, the entire address on sexual assault crimes has been redacted.