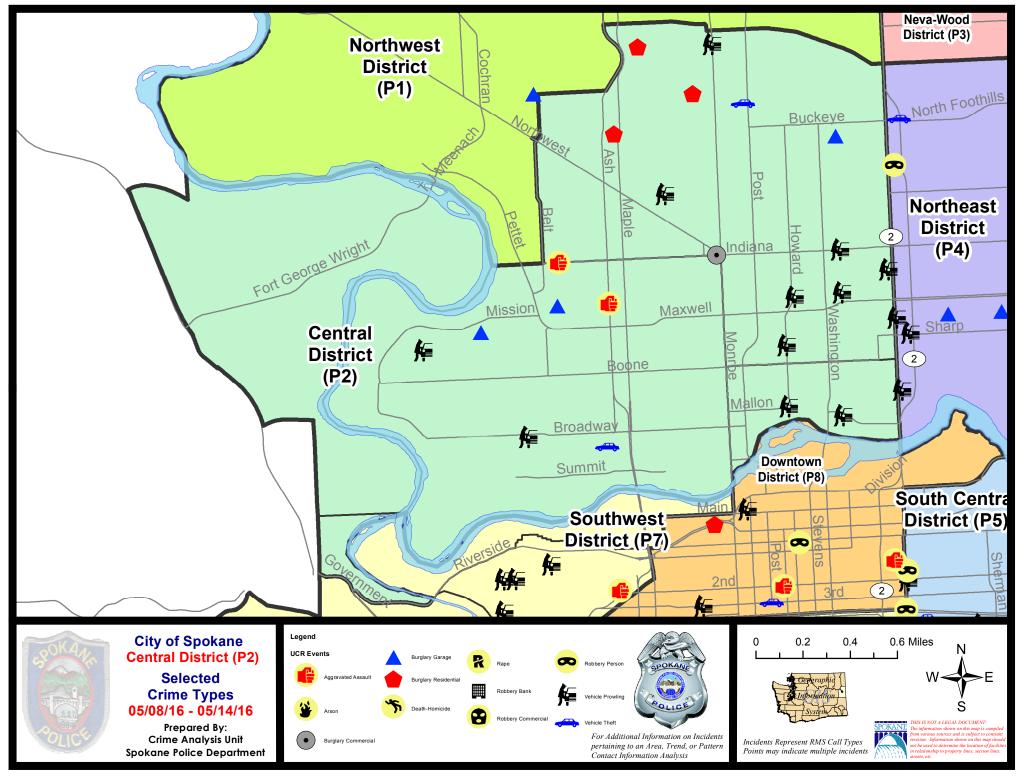

#### **NW - Central District (P2)**

5/10/2016

| NW         | <u>Central District (</u> | 5/6/2010 10            |  |
|------------|---------------------------|------------------------|--|
| <u>A/C</u> | <u>Offense</u>            | Address                |  |
| SPA:       | <u>2EG</u>                |                        |  |
| А          | BURGLARY-COMMERCIAL       | 3000 N MONROE ST       |  |
| С          | BURGLARY-GARAGE           | 2600 N CALISPEL ST     |  |
| С          | BURGLARY-RESIDNTL         | 1500 W ALICE AV        |  |
| С          | BURGLARY-RESIDNTL         | 1100 W FAIRVIEW AV     |  |
| С          | BURGLARY-RESIDNTL         | 1600 W BUCKEYE AV      |  |
| С          | VEH-PROWL                 | 3300 N MONROE ST       |  |
| С          | VEH-PROWL                 | 300 W INDIANA AV       |  |
| С          | VEH-PROWL                 | 1300 W MONTGOMERY AV   |  |
| С          | VEH-PROWL                 | 1600 N CALISPEL ST     |  |
| С          | VEH-PROWL                 | 1600 N HOWARD ST       |  |
| С          | VEH-PROWL                 | N HOWARD ST/W SHARP AV |  |
| С          | VEH-PROWL                 | 1700 N DIVISION ST     |  |
| С          | VEH-THEFT                 | 800 W CLEVELAND AV     |  |
| С          | VEH-THEFT AUTO PARTS      | 2400 N DIVISION ST     |  |
| С          | VEH-THEFT AUTO PARTS      | 2400 N DIVISION ST     |  |
| С          | VEH-THEFT AUTO PARTS      | 2400 N DIVISION ST     |  |
| С          | VEH-THEFT PLATES/TABS     | 2700 N DIVISION ST     |  |
| С          | VEH-THEFT PLATES/TABS     | 300 W EUCLID AV        |  |
| С          | VEH-THEFT-TRAILER         | 2400 N DIVISION ST     |  |
| <u>SPA</u> | <u>2RS</u>                |                        |  |
| С          | VEH-PROWL                 | 600 W MALLON AV        |  |
| С          | VEH-PROWL                 | 300 W NORTH RIVER DR   |  |
| <u>SPA</u> | <u>2WC</u>                |                        |  |
| С          | ASSAULT-WEAPON            | 2000 W INDIANA AV      |  |
| С          | ASSAULT-WEAPON            | 1600 N ASH ST          |  |
| С          | BURGLARY-COMMERCIAL       | 1000 W INDIANA AV      |  |
| С          | BURGLARY-FENCED AREA      | 1100 W SPOFFORD AV     |  |
| С          | BURGLARY-FENCED AREA      | 2200 W BOONE AV        |  |
| С          | BURGLARY-GARAGE           | 2000 W SPOFFORD AV     |  |
| С          | BURGLARY-GARAGE           | 2500 W MAXWELL AV      |  |
| Α          | BURGLARY-GARAGE           | 1600 W BOONE AV        |  |
|            |                           |                        |  |

2200 W BROADWAY AV

700 N MONROE ST

2900 W SINTO AV

2900 W SINTO AV

1800 W COLLEGE AV

1600 W INDIANA AV

2100 W MISSION AV

For protection of victim privacy, the entire address on sexual assault crimes has been redacted.