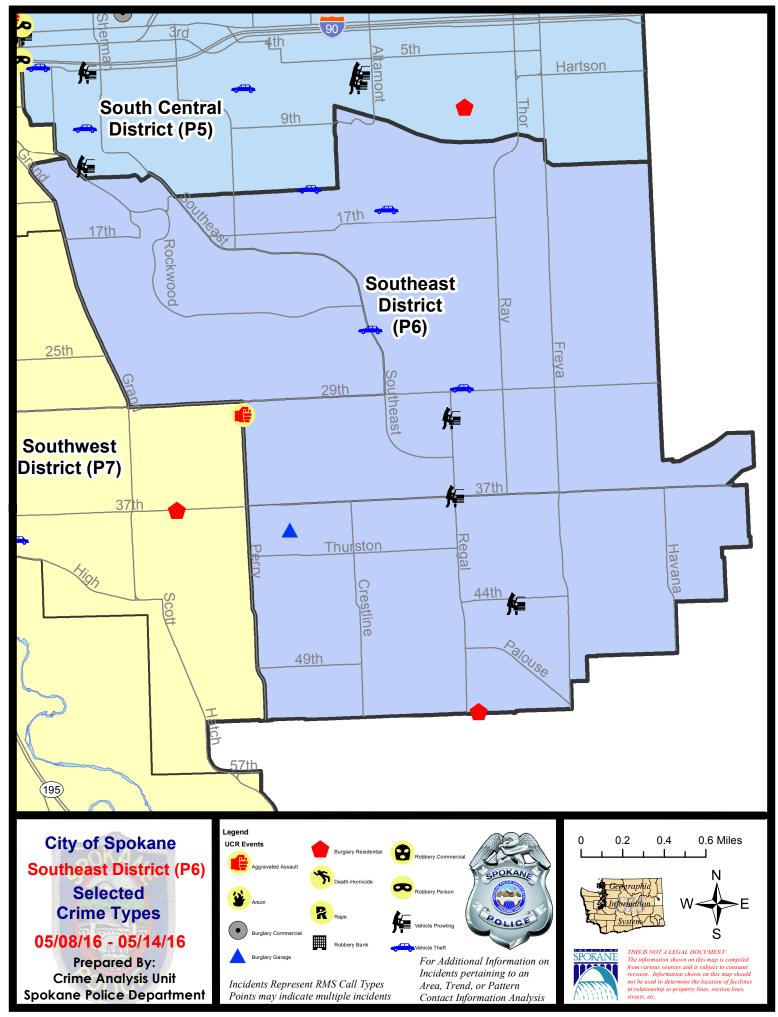

#### SE - Southeast District (P6)

#### **Preliminary UCR Counts**

|             |                            | 7           | Day Compa | arison       | 28 D          | ay Compai  | rison           | YTD          | Compariso    | n       |
|-------------|----------------------------|-------------|-----------|--------------|---------------|------------|-----------------|--------------|--------------|---------|
| Part 1 Crim | ne Categories              | Current     | Prior     | Percent      | Current       | Prior      | Percent         | Current      | Prior        | Percent |
| Violent     | Criminal Homicide          | 0           | 0         |              | 1             | 0          |                 | 1            | 0            |         |
|             | Rape *                     | 0           | 0         |              | 0             | 0          |                 | 1            | 2            | -50.00% |
|             | Robbery - Commercial       | 0           | 0         |              | 0             | 0          |                 | 0            | 1            |         |
|             | Robbery - Person           | 0           | 0         |              | 0             | 0          |                 | 0            | 4            |         |
|             | Aggravated Assault - NonDV | 0           | 2         |              | 4             | 1          | 300.00%         | 9            | 6            | 50.00%  |
|             | Aggravated Assault - DV    | 1           | 1         | 0.00%        | 2             | 1          | 100.00%         | 7            | 3            | 133.33% |
|             |                            |             |           | * All curren | t rape values | are subjec | ct to a one wee | k lag time t | o ensure a   | ccuracy |
|             | Violent Total:             | 1           | 3         | -66.67%      | 7             | 2          | 250.00%         | 18           | 16           | 12.50%  |
| Property    | Burglary Residence         | 1           | 0         |              | 5             | 7          | -28.57%         | 33           | 23           | 43.48%  |
|             | Burglary Garage            | 1           | 1         | 0.00%        | 5             | 4          | 25.00%          | 16           | 29           | -44.83% |
|             | Burglary Commercial        | 0           | 1         |              | 2             | 4          | -50.00%         | 12           | 8            | 50.00%  |
|             | Larceny                    | 14          | 11        | 27.27%       | 55            | 48         | 14.58%          | 238          | 237          | 0.42%   |
|             | Vehicle Theft              | 4           | 1         | 300.00%      | 11            | 10         | 10.00%          | 45           | 24           | 87.50%  |
|             | Arson                      | 0           | 0         |              | 0             | 0          |                 | 0            | 1            |         |
|             | Property Total:            | 20          | 14        | 42.86%       | 78            | 73         | 6.85%           | 344          | 322          | 6.83%   |
| Preliminar  | y Part 1 Crime Totals:     | 21          | 17        | 23.53%       | 85            | 75         | 13.33%          | 362          | 338          | 7.10%   |
|             | Curr                       | rent 7 Day  | Period:   | 5/8/2016     | - 5/14/2016   | Prior 7    | 7 Day Period:   | 5/1/2        | 2016 - 5/7/2 | 2016    |
|             | Cur                        | rent 28 Day | / Period: | 4/17/2016    | - 5/14/2016   | Prior 2    | 28 Day Period:  | 3/20/2       | 2016 - 4/16  | /2016   |
|             | Cur                        | rent YTD P  | eriod:    | 1/1/2016     | - 5/14/2016   | Prior      | TD Period:      | 1/1/2        | 2015 - 5/14  | /2015   |