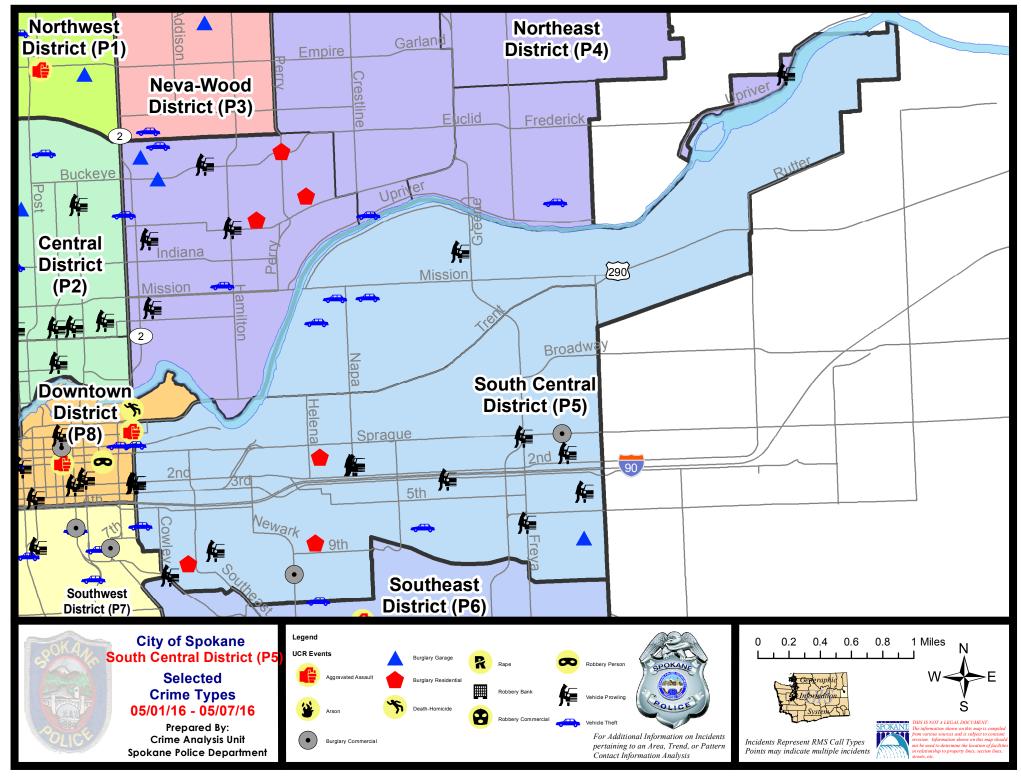

# **SE - South Central District (P5)**

# **Preliminary UCR Counts**

|             |                            | 7           | Day Compa | nrison       | 28 L                              | Day Compa  | rison           | YTD                  | ) Compariso  | n       |
|-------------|----------------------------|-------------|-----------|--------------|-----------------------------------|------------|-----------------|----------------------|--------------|---------|
| Part 1 Crim | e Categories               | Current     | Prior     | Percent      | Current                           | Prior      | Percent         | Current              | Prior        | Percent |
| Violent     | Criminal Homicide          | 0           | 0         |              | 0                                 | 0          |                 | 0                    | 2            |         |
|             | Rape *                     | 0           | 2         |              | 2                                 | 2          | 0.00%           | 7                    | 6            | 16.67%  |
|             | Robbery - Commercial       | 0           | 0         |              | 0                                 | 0          |                 | 1                    | 1            | 0.00%   |
|             | Robbery - Person           | 0           | 0         |              | 1                                 | 2          | -50.00%         | 8                    | 17           | -52.94% |
|             | Aggravated Assault - NonDV | 0           | 3         |              | 7                                 | 4          | 75.00%          | 26                   | 21           | 23.81%  |
|             | Aggravated Assault - DV    | 0           | 0         |              | 0                                 | 5          |                 | 9                    | 12           | -25.00% |
|             |                            |             |           | * All curren | t rape values                     | are subjec | ct to a one wee | k lag time t         | o ensure a   | ccuracy |
|             | Violent Total:             | 0           | 5         |              | 10                                | 13         | -23.08%         | 51                   | 59           | -13.56% |
| Property    | Burglary Residence         | 3           | 4         | -25.00%      | 13                                | 5          | 160.00%         | 39                   | 59           | -33.90% |
|             | Burglary Garage            | 1           | 1         | 0.00%        | 4                                 | 9          | -55.56%         | 25                   | 31           | -19.35% |
|             | Burglary Commercial        | 2           | 4         | -50.00%      | 16                                | 9          | 77.78%          | 44                   | 21           | 109.52% |
|             | Larceny                    | 35          | 23        | 52.17%       | 92                                | 91         | 1.10%           | 369                  | 365          | 1.10%   |
|             | Vehicle Theft              | 6           | 5         | 20.00%       | 19                                | 10         | 90.00%          | 64                   | 91           | -29.67% |
|             | Arson                      | 0           | 0         |              | 0                                 | 0          |                 | 1                    | 0            |         |
|             | Property Total:            | 47          | 37        | 27.03%       | 144                               | 124        | 16.13%          | 542                  | 567          | -4.41%  |
| Preliminar  | y Part 1 Crime Totals:     | 47          | 42        | 11.90%       | 154                               | 137        | 12.41%          | 593                  | 626          | -5.27%  |
|             | Curr                       | rent 7 Day  | Period:   | 5/1/2016     | - 5/7/2016                        | Prior 7    | 7 Day Period:   | 4/24/2               | 2016 - 4/30  | /2016   |
|             | Cur                        | rent 28 Day | / Period: | 4/10/2016    | 6 - 5/7/2016 Prior 28 Day Period: |            | 28 Day Period:  | 3/13/2016 - 4/9/2016 |              |         |
|             | Cur                        | rent YTD P  | eriod:    | 1/1/2016     | - 5/7/2016                        | Prior \    | YTD Period:     | 1/1/2                | 2015 - 5/7/2 | 2015    |

# SE - South Central District (P5)

| <u>A/C</u> | <u>Offense</u>       | Address                | Reported Date |
|------------|----------------------|------------------------|---------------|
| <u>SPC</u> | <u>:5EC</u>          |                        |               |
| С          | BURGLARY-COMMERCIAL  | 4000 E SPRAGUE AV      | 5/2/2016      |
| С          | BURGLARY-COMMERCIAL  | 1100 S PERRY ST        | 5/4/2016      |
| С          | BURGLARY-FENCED AREA | 100 S DIVISION ST      | 5/2/2016      |
| С          | BURGLARY-FENCED AREA | 200 E 3RD AV           | 5/4/2016      |
| С          | BURGLARY-FENCED AREA | 2700 E 4TH AV          | 5/7/2016      |
| С          | BURGLARY-GARAGE      | 4100 E 9TH AV          | 5/5/2016      |
| А          | BURGLARY-GARAGE      | 3800 E 4TH AV          | 5/6/2016      |
| С          | BURGLARY-RESIDNTL    | 1600 E 8TH AV          | 5/2/2016      |
| С          | BURGLARY-RESIDNTL    | 100 S MADELIA ST       | 5/3/2016      |
| С          | BURGLARY-RESIDNTL    | 300 E 9TH AV           | 5/3/2016      |
| С          | VEH-PROWL            | 700 S FREYA ST         | 5/2/2016      |
| С          | VEH-PROWL            | 4000 E PACIFIC AV      | 5/2/2016      |
| С          | VEH-PROWL            | S NAPA ST/E PACIFIC AV | 5/3/2016      |
| С          | VEH-PROWL            | 4100 E 5TH AV          | 5/4/2016      |
| С          | VEH-PROWL            | 200 S DIVISION ST      | 5/5/2016      |
| С          | VEH-PROWL            | 800 S HATCH ST         | 5/5/2016      |
| С          | VEH-PROWL            | 200 E ROCKWOOD BL      | 5/5/2016      |
| С          | VEH-PROWL            | 200 S DIVISION ST      | 5/6/2016      |
| С          | VEH-PROWL            | 3600 E SPRAGUE AV      | 5/6/2016      |
| С          | VEH-PROWL            | 300 S REGAL ST         | 5/6/2016      |
| С          | VEH-PROWL            | 2000 E PACIFIC AV      | 5/7/2016      |
| С          | VEH-THEFT            | 1600 E 14TH AV         | 5/4/2016      |
| С          | VEH-THEFT            | 00 E 6TH AV            | 5/5/2016      |
| С          | VEH-THEFT            | 2600 E 7TH AV          | 5/7/2016      |
| С          | VEH-THEFT AUTO PARTS | 100 S MADELIA ST       | 5/6/2016      |
| <u>SPC</u> | <u>25GP</u>          |                        |               |
| С          | VEH-PROWL            | 3100 E INDIANA AV      | 5/6/2016      |
| С          | VEH-THEFT            | 1400 N MAGNOLIA ST     | 5/2/2016      |
| С          | VEH-THEFT            | 1700 E BOONE AV        | 5/5/2016      |
| С          | VEH-THEFT            | N LEE ST/E SINTO AV    | 5/6/2016      |