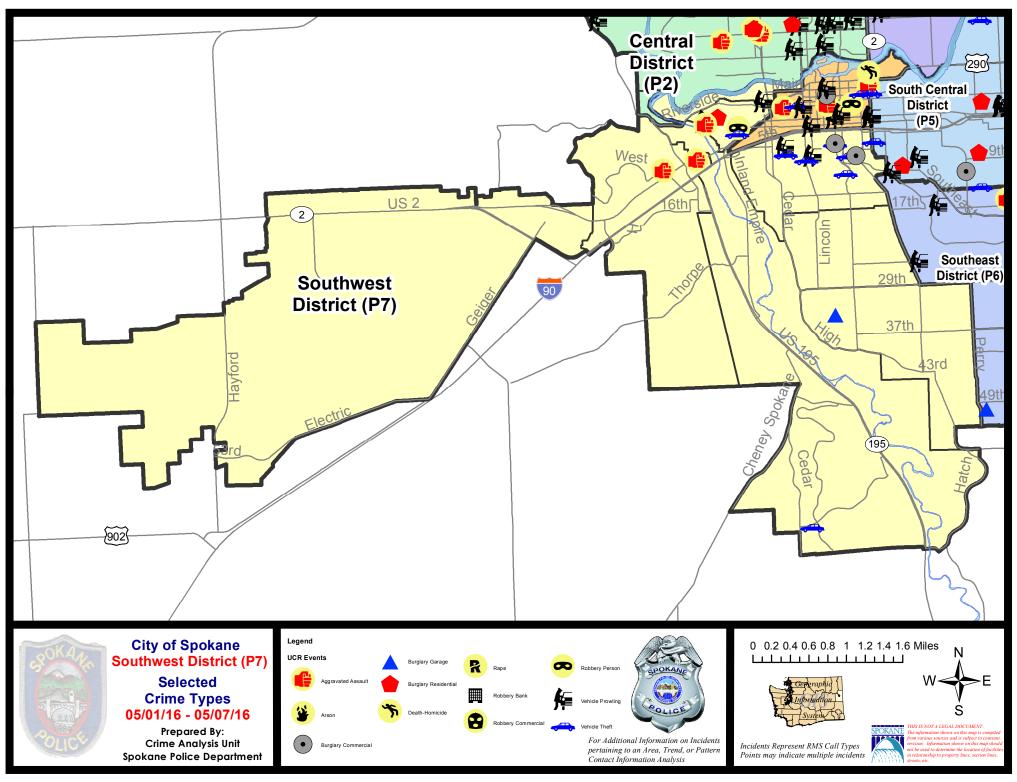

2016 - 4/30  | /2016   |
|             | Cur                        | rent 28 Day | / Period: | 4/10/2016    | - 5/7/2016    | Prior 2    | 28 Day Period:  | 3/13/2        | 2016 - 4/9/2 | 2016    |
|             | Cur                        | rent YTD P  | eriod:    | 1/1/2016     | - 5/7/2016    | Prior \    | YTD Period:     | 1/1/2         | 2015 - 5/7/2 | 2015    |

Prepared by SPD Crime Analysis Office - Monday, May 09, 2016

With the exception of criminal homicides, this chart represents preliminary counts of the original Police Incident Reports. Full statistical analysis to determine the confidence level of this data has not been performed. The % change columns on the preliminary incident count differ from the percentage change on the UCR crime report, sometimes significantly.





SW - Southwest District (P7)

# 5/1/2016 TO 5/7/2016



| <u>A/C</u> | <u>Offense</u>        | Address                | Reported Date |
|------------|-----------------------|------------------------|---------------|
| <u>SPD</u> | <b>78A</b>            |                        |               |
| С          | ASSAULT-WEAPON        | 200 S COEUR D ALENE ST | 5/6/2016      |
| С          | BURGLARY-RESIDNTL     | 2300 W PACIFIC AV      | 5/5/2016      |
| С          | ROBBERY               | W 3RD AV/S CANNON ST   | 5/4/2016      |
| С          | VEH-PROWL             | 100 S COEUR D ALENE ST | 5/4/2016      |
| А          | VEH-PROWL             | 100 S COEUR D ALENE ST | 5/4/2016      |
| А          | VEH-PROWL             | 100 S COEUR D ALENE ST | 5/5/2016      |
| С          | VEH-PRO