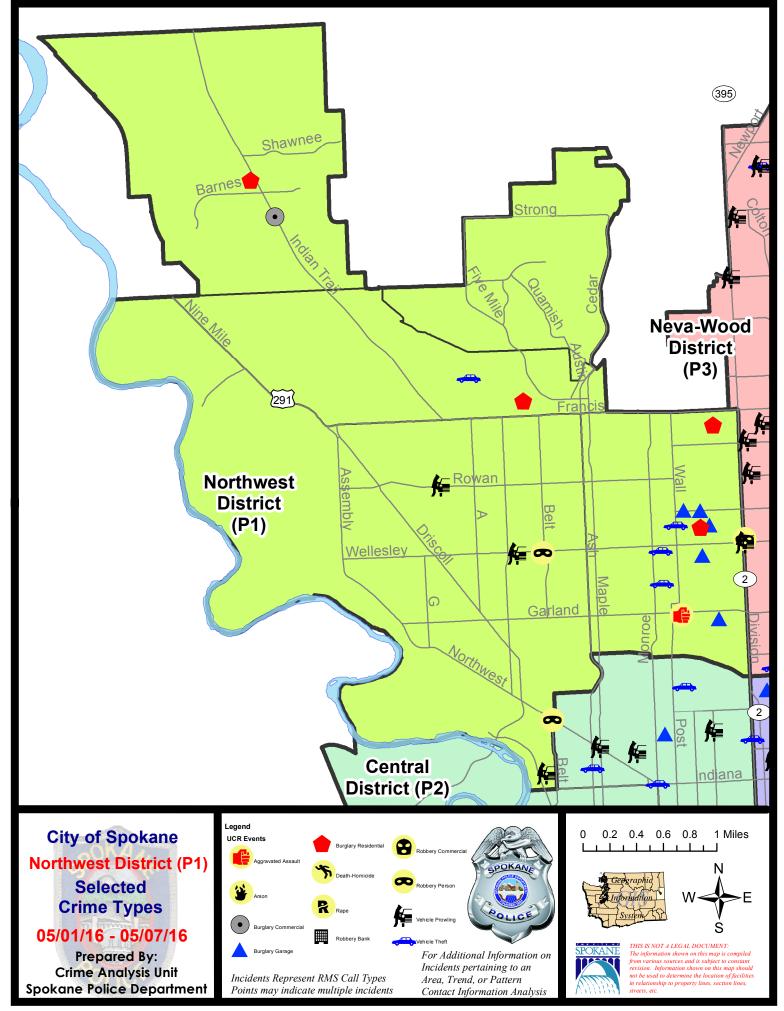

# NW - Northwest District (P1)

# 5/1/2016 TO 5/7/2016

# NW - Northwest District (P1)

| <u>A/C</u> | <u>Offense</u>        | Address                | Reported Date |
|------------|-----------------------|------------------------|---------------|
| <u>SPA</u> | <u>1BS</u>            |                        |               |
| С          | BURGLARY-RESIDNTL     | 2400 W HOUSTON AV      | 5/7/2016      |
| С          | VEH-THEFT             | 2900 W BEACON AV       | 5/2/2016      |
| <u>SPA</u> | <u>1IT</u>            |                        |               |
| А          | BURGLARY-COMMERCIAL   | 8800 N INDIAN TRAIL RD | 5/4/2016      |
| С          | BURGLARY-COMMERCIAL   | 8800 N INDIAN TRAIL RD | 5/6/2016      |
| С          | BURGLARY-RESIDNTL     | 9300 N COURSIER LN     | 5/6/2016      |
| <u>SPA</u> | <u>1NH</u>            |                        |               |
| С          | ASSAULT-SUB BDLY HARM | 600 W GARLAND AV       | 5/6/2016      |
| С          | BURGLARY-FENCED AREA  | 5200 N WALL ST         | 5/4/2016      |
| С          | BURGLARY-GARAGE       | 4500 N WASHINGTON ST   | 5/1/2016      |
| С          | BURGLARY-GARAGE       | 3800 N CALISPEL ST     | 5/2/2016      |
| С          | BURGLARY-GARAGE       | 4900 N WHITEHOUSE ST   | 5/3/2016      |
| С          | BURGLARY-GARAGE       | 5100 N HOWARD ST       | 5/3/2016      |
| С          | BURGLARY-GARAGE       | 5100 N WASHINGTON ST   | 5/6/2016      |
| А          | BURGLARY-GARAGE       | 5800 N STEVENS ST      | 5/7/2016      |
| С          | BURGLARY-RESIDNTL     | 4900 N WASHINGTON ST   | 5/5/2016      |
| С          | BURGLARY-RESIDNTL     | 6100 N CALISPEL ST     | 5/6/2016      |
| С          | VEH-THEFT             | 4900 N WALL ST         | 5/1/2016      |
| С          | VEH-THEFT             | 4600 N LINCOLN ST      | 5/2/2016      |
| С          | VEH-THEFT             | 4200 N LINCOLN ST      | 5/6/2016      |
| С          | VEH-THEFT PLATES/TABS | 4800 N STEVENS ST      | 5/7/2016      |
| <u>SPA</u> | 1NW                   |                        |               |
| С          | ROBBERY               | 2200 W WELLESLEY AV    | 5/4/2016      |
| С          | ROBBERY               | 2100 W NORTHWEST BL    | 5/5/2016      |
| С          | VEH-PROWL             | 5500 N F ST            | 5/2/2016      |
| С          | VEH-PROWL             | 2500 W WELLESLEY AV    | 5/4/2016      |
| С          | VEH-PROWL             | 2100 N HEMLOCK ST      | 5/5/2016      |
| А          | VEH-THEFT             | 1900 W WELLESLEY AV    | 5/5/2016      |