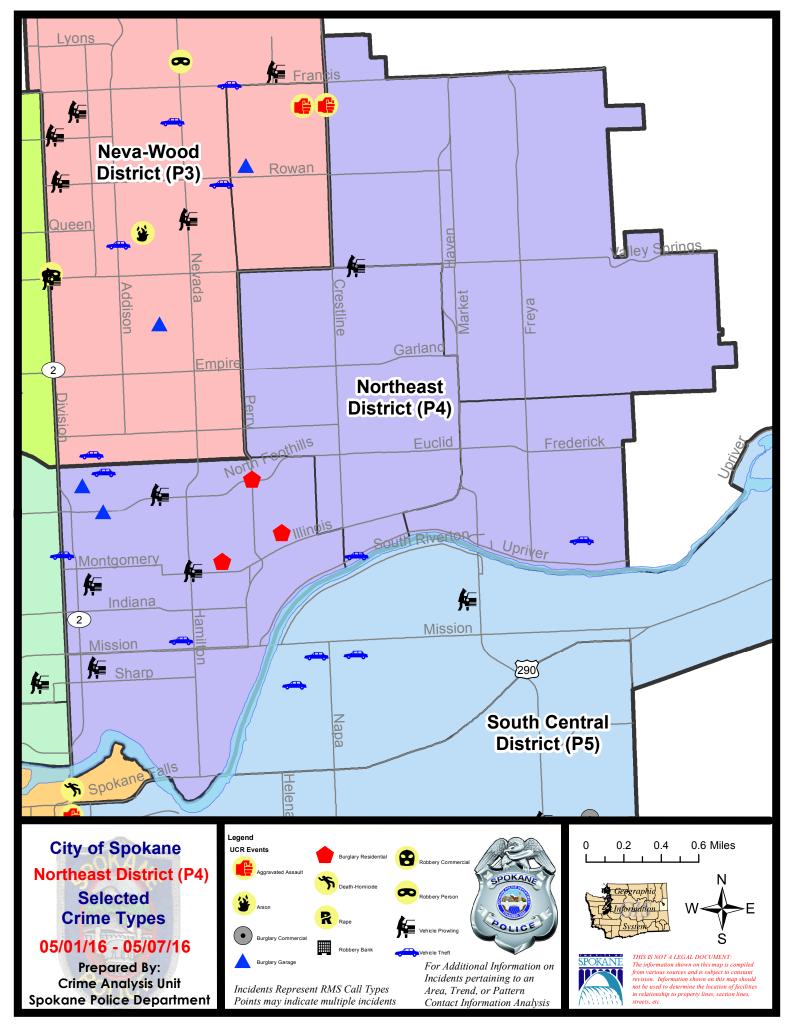

# **NE - Northeast District (P4)**

# 5/1/2016 TO 5/7/2016

### NE - Northeast District (P4)

| <u>A/C</u> | <u>Offense</u>        | Address                   | Reported Date |
|------------|-----------------------|---------------------------|---------------|
| <u>Spe</u> | <u>48E</u>            |                           |               |
| А          | BURGLARY-FENCED AREA  | 1500 E BRIDGEPORT AV      | 5/4/2016      |
| С          | VEH-THEFT             | 2100 E UPRIVER DR         | 5/2/2016      |
| С          | VEH-THEFT PLATES/TABS | 1600 E GLASS AV           | 5/5/2016      |
| <u>Spe</u> | <u>84HI</u>           |                           |               |
| С          | VEH-PROWL             | 4700 N STONE ST           | 5/4/2016      |
| <u>Spe</u> | <u>4LO</u>            |                           |               |
| С          | BURGLARY-FENCED AREA  | 1400 E ILLINOIS AV        | 5/2/2016      |
| С          | BURGLARY-GARAGE       | 100 E CLEVELAND AV        | 5/2/2016      |
| С          | BURGLARY-GARAGE       | 300 E NORTH FOOTHILLS DR  | 5/6/2016      |
| С          | BURGLARY-RESIDNTL     | 2900 N PERRY ST           | 5/3/2016      |
| С          | BURGLARY-RESIDNTL     | 1600 E JACKSON AV         | 5/5/2016      |
| С          | BURGLARY-RESIDNTL     | 1100 E MONTGOMERY AV      | 5/6/2016      |
| А          | VEH-PROWL             | 600 E SINTO AV            | 5/2/2016      |
| С          | VEH-PROWL             | 2100 N HAMILTON ST        | 5/4/2016      |
| С          | VEH-PROWL             | 200 E ERMINA AV           | 5/4/2016      |
| С          | VEH-PROWL             | 2800 N DAKOTA ST          | 5/5/2016      |
| С          | VEH-PROWL             | 200 E SINTO AV            | 5/5/2016      |
| А          | VEH-PROWL             | 600 E MISSION AV          | 5/5/2016      |
| А          | VEH-THEFT             | 700 E ILLINOIS AV         | 5/2/2016      |
| С          | VEH-THEFT             | 1600 N CINCINNATI ST      | 5/2/2016      |
| С          | VEH-THEFT             | 300 E FAIRVIEW AV         | 5/6/2016      |
| А          | VEH-THEFT             | 1200 E EUCLID AV          | 5/6/2016      |
| <u>Spe</u> | <u>84MI</u>           |                           |               |
| С          | VEH-PROWL             | E UPRIVER DR/E UPRIVER LN | 5/1/2016      |
| С          | VEH-TMVWOP            | 4000 E MONTGOMERY AV      | 5/7/2016      |