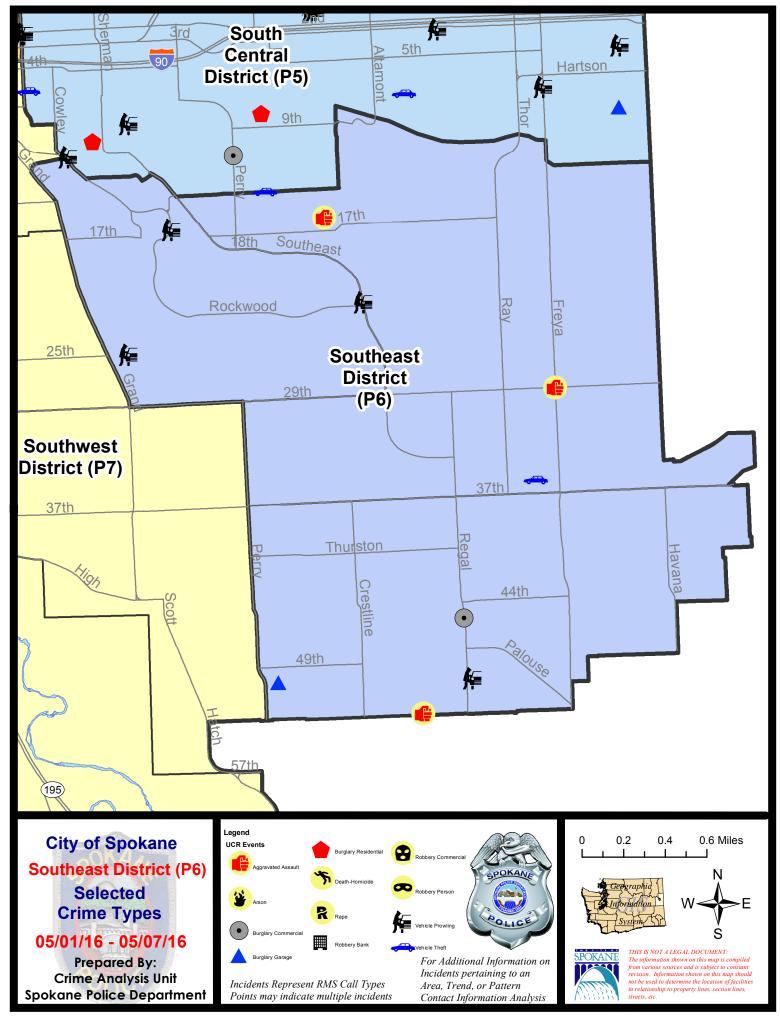

# SE - Southeast District (P6)

# **Preliminary UCR Counts**

|             |                            | 7           | Day Compa | arison       | 28 L                                | Day Compa  | rison           | YTD                      | Compariso   | n       |
|-------------|----------------------------|-------------|-----------|--------------|-------------------------------------|------------|-----------------|--------------------------|-------------|---------|
| Part 1 Crim | e Categories               | Current     | Prior     | Percent      | Current                             | Prior      | Percent         | Current                  | Prior       | Percent |
| Violent     | Criminal Homicide          | 0           | 0         |              | 1                                   | 0          |                 | 1                        | 0           |         |
|             | Rape *                     | 0           | 0         |              | 0                                   | 0          |                 | 1                        | 2           | -50.00% |
|             | Robbery - Commercial       | 0           | 0         |              | 0                                   | 0          |                 | 0                        | 1           |         |
|             | Robbery - Person           | 0           | 0         |              | 0                                   | 0          |                 | 0                        | 4           |         |
|             | Aggravated Assault - NonDV | 2           | 1         | 100.00%      | 4                                   | 1          | 300.00%         | 9                        | 6           | 50.00%  |
|             | Aggravated Assault - DV    | 1           | 0         |              | 2                                   | 1          | 100.00%         | 6                        | 3           | 100.00% |
|             |                            |             |           | * All curren | t rape values                       | are subjec | ct to a one wee | k lag time t             | o ensure a  | ccuracy |
|             | Violent Total:             | 3           | 1         | 200.00%      | 7                                   | 2          | 250.00%         | 17                       | 16          | 6.25%   |
| Property    | Burglary Residence         | 0           | 4         |              | 5                                   | 8          | -37.50%         | 32                       | 21          | 52.38%  |
|             | Burglary Garage            | 1           | 2         | -50.00%      | 5                                   | 4          | 25.00%          | 15                       | 27          | -44.44% |
|             | Burglary Commercial        | 1           | 1         | 0.00%        | 3                                   | 4          | -25.00%         | 12                       | 8           | 50.00%  |
|             | Larceny                    | 11          | 12        | -8.33%       | 60                                  | 43         | 39.53%          | 224                      | 223         | 0.45%   |
|             | Vehicle Theft              | 1           | 2         | -50.00%      | 8                                   | 11         | -27.27%         | 41                       | 23          | 78.26%  |
|             | Arson                      | 0           | 0         |              | 0                                   | 0          |                 | 0                        | 1           |         |
|             | Property Total:            | 14          | 21        | -33.33%      | 81                                  | 70         | 15.71%          | 324                      | 303         | 6.93%   |
| Preliminar  | y Part 1 Crime Totals:     | 17          | 22        | -22.73%      | 88                                  | 72         | 22.22%          | 341                      | 319         | 6.90%   |
|             | Cur                        | rent 7 Day  | Period:   | 5/1/2016     | - 5/7/2016                          | Prior 7    | 7 Day Period:   | 4/24/2                   | 2016 - 4/30 | )/2016  |
|             | Cur                        | rent 28 Day | Period:   | 4/10/2016    | 4/10/2016 - 5/7/2016 Prior 28 Day I |            | 28 Day Period:  | od: 3/13/2016 - 4/9/2016 |             |         |
|             | Cur                        | rent YTD P  | eriod:    | 1/1/2016     | - 5/7/2016                          | Prior      | YTD Period:     | 1/1/2                    | 2015 - 5/7/ | 2015    |

# SE - Southeast District (P6)

| <u>A/C</u> | <u>Offense</u>        | Address              | Reported Date |
|------------|-----------------------|----------------------|---------------|
| <u>SPC</u> | <u>C6LH</u>           |                      |               |
| С          | ASSAULT-SUB BDLY HARM | E 29TH AV/S FREYA ST | 5/7/2016      |
| С          | ASSAULT-WEAPON        | 2000 E 16TH AV       | 5/3/2016      |
| А          | VEH-PROWL             | 3400 E 36TH AV       | 5/1/2016      |
| А          | VEH-PROWL             | 3400 E 36TH AV       | 5/3/2016      |
| С          | VEH-PROWL             | 2200 S SOUTHEAST BL  | 5/7/2016      |
| С          | VEH-THEFT             | 3400 E 36TH AV       | 5/5/2016      |
| <u>SPC</u> | C6RW                  |                      |               |
| С          | VEH-PROWL             | 600 E 25TH AV        | 5/1/2016      |
| С          | VEH-PROWL             | 1600 S CONKLIN ST    | 5/4/2016      |
| <u>SPC</u> | <u> 265G</u>          |                      |               |
| С          | ASSAULT-WEAPON        | 2500 E 53RD AV       | 5/6/2016      |
| С          | BURGLARY-COMMERCIAL   | 4500 S REGAL ST      | 5/3/2016      |
| С          | BURGLARY-GARAGE       | 5000 S HOGAN ST      | 5/6/2016      |
| С          | VEH-PROWL             | 5000 S REGAL ST      | 5/7/2016      |
| А          | VEH-PROWL             | 4100 E 37TH AV       | 5/7/2016      |