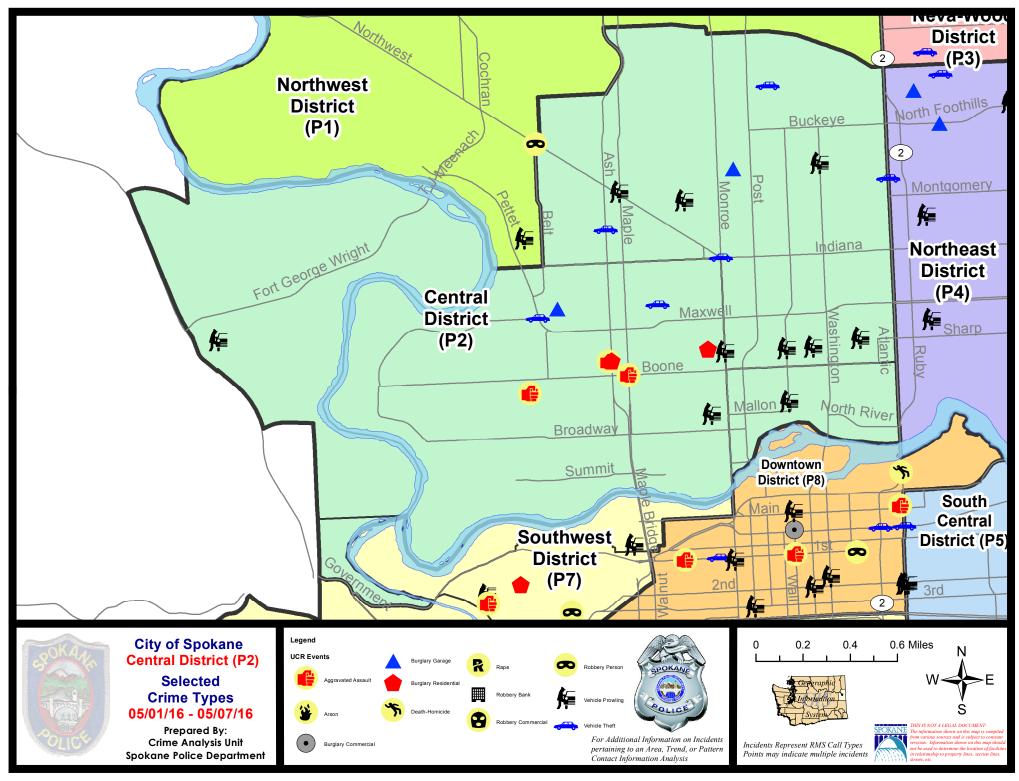

# **NW - Central District (P2)**

# NW Central District (P2)

| <u>A/C</u> | <u>Offense</u>        | Address                      | Reported Date |
|------------|-----------------------|------------------------------|---------------|
| <u>SPA</u> | <u>2EG</u>            |                              |               |
| С          | BURGLARY-GARAGE       | 900 W JACKSON AV             | 5/2/2016      |
| С          | VEH-PROWL             | N MONROE ST/W SHARP AV       | 5/1/2016      |
| С          | VEH-PROWL             | 1300 N NORMANDIE ST          | 5/1/2016      |
| С          | VEH-PROWL             | 1600 W NORTHWEST BL          | 5/2/2016      |
| С          | VEH-PROWL             | 400 W SHARP AV               | 5/3/2016      |
| С          | VEH-PROWL             | 1200 W MONTGOMERY AV         | 5/7/2016      |
| С          | VEH-PROWL             | W JACKSON AV/N WASHINGTON ST | 5/7/2016      |
| С          | VEH-PROWL             | N HOWARD ST/W SHARP AV       | 5/7/2016      |
| С          | VEH-THEFT             | W PARK PL/N WALL ST          | 5/1/2016      |
| С          | VEH-THEFT             | 2400 N DIVISION ST           | 5/2/2016      |
| С          | VEH-THEFT             | 2100 N ASH ST                | 5/4/2016      |
| С          | VEH-THEFT             | W INDIANA AV/N MONROE ST     | 5/6/2016      |
| <u>SPA</u> | <u>2RS</u>            |                              |               |
| С          | VEH-PROWL             | W CATALDO AV/N HOWARD ST     | 5/7/2016      |
| <u>SPA</u> | <u>2WC</u>            |                              |               |
| С          | ASSAULT-SUB BDLY HARM | 1700 W SHARP AV              | 5/1/2016      |
| С          | ASSAULT-WEAPON        | 2200 W GARDNER AV            | 5/5/2016      |
| С          | ASSAULT-WEAPON        | W BOONE AV/N MAPLE ST        | 5/7/2016      |
| С          | BURGLARY-FENCED AREA  | 2000 W SINTO AV              | 5/1/2016      |
| С          | BURGLARY-GARAGE       | 2000 W SPOFFORD AV           | 5/7/2016      |
| С          | BURGLARY-RESIDNTL     | 1300 N MADISON ST            | 5/3/2016      |
| С          | BURGLARY-RESIDNTL     | N ASH ST/W SHARP AV          | 5/7/2016      |
| С          | VEH-PROWL             | 1100 W MALLON AV             | 5/2/2016      |
| А          | VEH-THEFT             | 2100 W GARDNER AV            | 5/1/2016      |
| С          | VEH-THEFT             | 2100 W MISSION AV            | 5/5/2016      |
| С          | VEH-THEFT             | 1400 W SPOFFORD AV           | 5/7/2016      |
| С          | VEH-THEFT PLATES/TABS | 2000 W COLLEGE AV            | 5/3/2016      |
| <u>SPA</u> | <u>2WH</u>            |                              |               |
| С          | VEH-PROWL             | 4100 W HOOD RIVER AV         | 5/6/2016      |