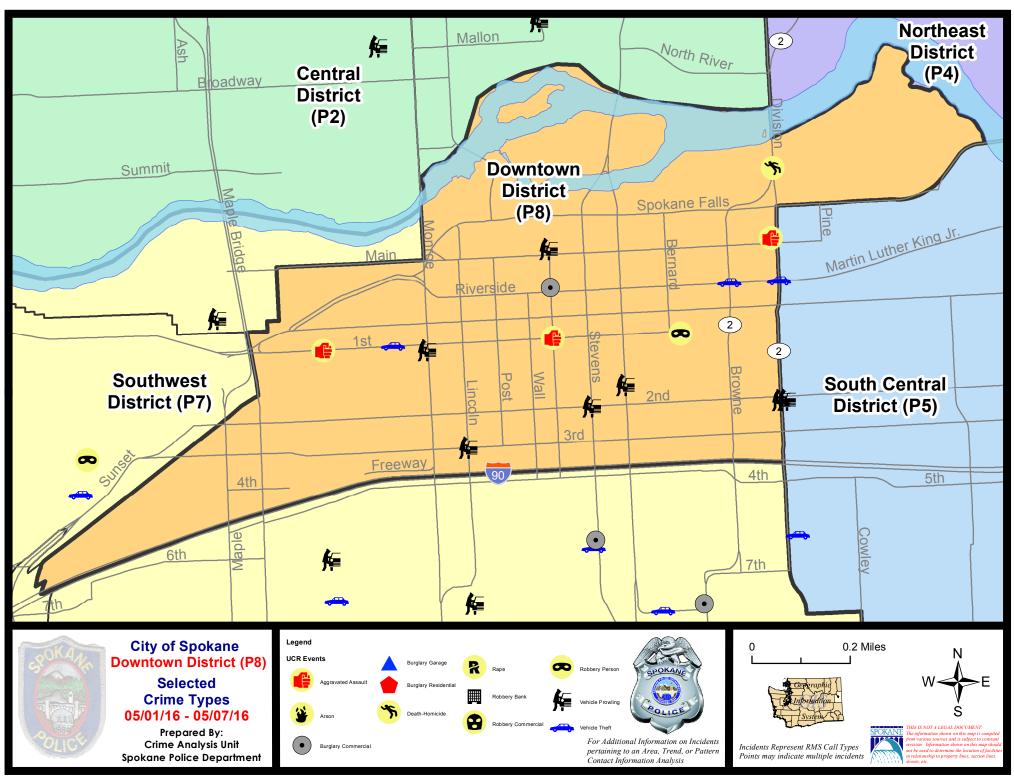

iod: |         | 4/10/2016         | - 5/7/2016     | Prior 28 Day Period: |                | : 3/13/2     | 3/13/2016 - 4/9/2016 |          |  |
|                             | Cur                            | rent YTD P            | eriod:  | 1/1/2016          | - 5/7/2016     | Prior `              | YTD Period:    | 1/1/2        | 2015 - 5/7/2         | 2015     |  |

Prepared by SPD Crime Analysis Office - Monday, May 09, 2016

With the exception of criminal homicides, this chart represents preliminary counts of the original Police Incident Reports. Full statistical analysis to determine the confidence level of this data has not been performed. The % change columns on the preliminary incident count differ from the percentage change on the UCR crime report, sometimes significantly.





# 5/1/2016 TO 5/7/2016



# SW - Downtown District (P8)

| <u>A/C</u> | <u>Offense</u>      | Address                      | Reported Date |
|------------|---------------------|------------------------------|---------------|
| <u>SPC</u> | <u>08RS</u>         |                              |               |
| С          | ASSAULT-WEAPON      | 00 W MAIN AV                 | 5/1/2016      |
| С          | ASSAULT-WEAPON      | W 1ST AV/S HOWARD ST         | 5/2/2016      |
| С          | ASSAULT-WEAPON      | 100 S ADAMS ST               | 5/3/2016      |
| С          | BURGLARY-COMMERCIAL | 100 N HOWARD ST              | 5/5/2016      |
| С          | DEATH-HOMICIDE      | N DIVISION ST/E OLIVE AV     | 5/2/2016      |
| С          | ROBBERY             | 200 W 1ST AV                 | 5