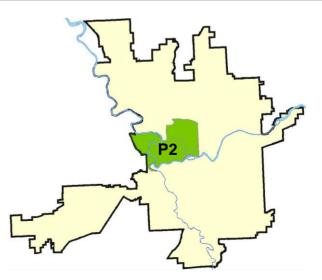

# **NW - Central District (P2)**

# NW Central District (P2)

| <u>A/C</u> | <u>Offense</u>        | Address                      | Reported Date |
|------------|-----------------------|------------------------------|---------------|
| <u>SPA</u> | <u>2EG</u>            |                              |               |
| С          | BURGLARY-GARAGE       | 900 W JACKSON AV             | 5/2/2016      |
| С          | VEH-PROWL             | N MONROE ST/W SHARP AV       | 5/1/2016      |
| С          | VEH-PROWL             | 1300 N NORMANDIE ST          | 5/1/2016      |
| С          | VEH-PROWL             | 1600 W NORTHWEST BL          | 5/2/2016      |
| С          | VEH-PROWL             | 400 W SHARP AV               | 5/3/2016      |
| С          | VEH-PROWL             | 1200 W MONTGOMERY AV         | 5/7/2016      |
| С          | VEH-PROWL             | W JACKSON AV/N WASHINGTON ST | 5/7/2016      |
| С          | VEH-PROWL             | N HOWARD ST/W SHARP AV       | 5/7/2016      |
| С          | VEH-THEFT             | W PARK PL/N WALL ST          | 5/1/2016      |
| С          | VEH-THEFT             | 2400 N DIVISION ST           | 5/2/2016      |
| С          | VEH-THEFT             | 2100 N ASH ST                | 5/4/2016      |
| С          | VEH-THEFT             | W INDIANA AV/N MONROE ST     | 5/6/2016      |
| <u>SPA</u> | <u>2RS</u>            |                              |               |
| С          | VEH-PROWL             | W CATALDO AV/N HOWARD ST     | 5/7/2016      |
| <u>SPA</u> | <u>2WC</u>            |                              |               |
| С          | ASSAULT-SUB BDLY HARM | 1700 W SHARP AV              | 5/1/2016      |
| С          | ASSAULT-WEAPON        | 2200 W GARDNER AV            | 5/5/2016      |
| С          | ASSAULT-WEAPON        | W BOONE AV/N MAPLE ST        | 5/7/2016      |
| С          | BURGLARY-FENCED AREA  | 2000 W SINTO AV              | 5/1/2016      |
| С          | BURGLARY-GARAGE       | 2000 W SPOFFORD AV           | 5/7/2016      |
| С          | BURGLARY-RESIDNTL     | 1300 N MADISON ST            | 5/3/2016      |
| С          | BURGLARY-RESIDNTL     | N ASH ST/W SHARP AV          | 5/7/2016      |
| С          | VEH-PROWL             | 1100 W MALLON AV             | 5/2/2016      |
| А          | VEH-THEFT             | 2100 W GARDNER AV            | 5/1/2016      |
| С          | VEH-THEFT             | 2100 W MISSION AV            | 5/5/2016      |
| С          | VEH-THEFT             | 1400 W SPOFFORD AV           | 5/7/2016      |
| С          | VEH-THEFT PLATES/TABS | 2000 W COLLEGE AV            | 5/3/2016      |
| <u>SPA</u> | <u>2WH</u>            |                              |               |
| С          | VEH-PROWL             | 4100 W HOOD RIVER AV         | 5/6/2016      |