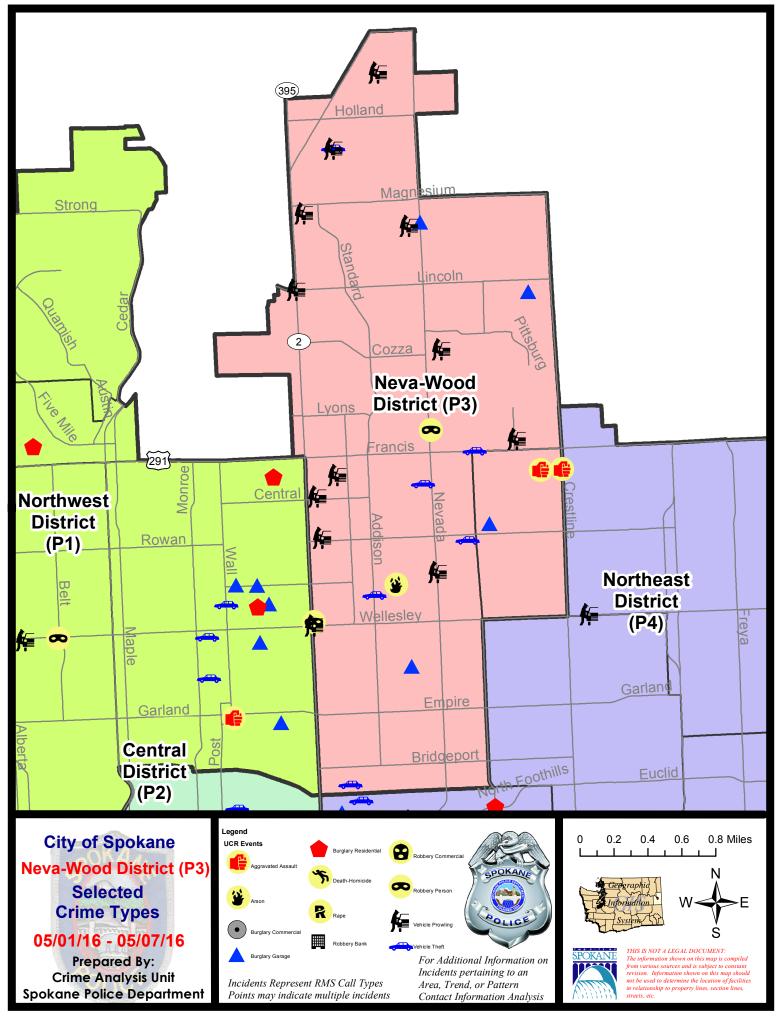

# NE - Neva-Wood District (P3)

# 5/1/2016 TO 5/7/2016

| <u>A/C</u> | <u>Offense</u>        | Address                    | Reported Date |
|------------|-----------------------|----------------------------|---------------|
| <u>SPB</u> | <u>3NL</u>            |                            |               |
| С          | ARSON                 | 600 E QUEEN AV             | 5/3/2016      |
| С          | BURGLARY-GARAGE       | 7800 N NAPA ST             | 5/2/2016      |
| С          | BURGLARY-GARAGE       | 700 E RICH AV              | 5/3/2016      |
| С          | BURGLARY-GARAGE       | 8400 N NEVADA ST           | 5/7/2016      |
| А          | BURGLARY-RESIDNTL     | 600 E LACROSSE AV          | 5/4/2016      |
| С          | ROBBERY               | 4700 N DIVISION ST         | 5/4/2016      |
| С          | ROBBERY               | 6500 N NEVADA ST           | 5/7/2016      |
| С          | VEH-PROWL             | 6100 N COLTON ST           | 5/1/2016      |
| С          | VEH-PROWL             | 8400 N WILDING DR          | 5/1/2016      |
| С          | VEH-PROWL             | 00 E PINE RIDGE CT         | 5/2/2016      |
| С          | VEH-PROWL             | 5500 N DIVISION ST         | 5/2/2016      |
| С          | VEH-PROWL             | 1700 E ROSEWOOD AV         | 5/3/2016      |
| С          | VEH-PROWL             | 1000 E COZZA DR            | 5/3/2016      |
| С          | VEH-PROWL             | 5900 N RUBY ST             | 5/4/2016      |
| А          | VEH-PROWL             | 500 E NEBRASKA AV          | 5/4/2016      |
| А          | VEH-PROWL             | 500 E DAVE CT              | 5/4/2016      |
| С          | VEH-PROWL             | N DIVISION ST/E LINCOLN RD | 5/5/2016      |
| С          | VEH-PROWL             | 1000 E CROWN AV            | 5/6/2016      |
| С          | VEH-PROWL             | 9700 N NEWPORT HY          | 5/6/2016      |
| С          | VEH-PROWL             | 4700 N DIVISION ST         | 5/6/2016      |
| С          | VEH-PROWL             | 9200 N COLTON ST           | 5/7/2016      |
| С          | VEH-THEFT             | 1300 E NORTH AV            | 5/1/2016      |
| С          | VEH-THEFT             | 9200 N COLTON ST           | 5/2/2016      |
| С          | VEH-THEFT             | 500 E OLYMPIC AV           | 5/3/2016      |
| С          | VEH-THEFT             | 200 E DALTON AV            | 5/3/2016      |
| С          | VEH-THEFT             | 900 E BISMARK AV           | 5/3/2016      |
| А          | VEH-THEFT             | 800 E CROWN AV             | 5/6/2016      |
| С          | VEH-THEFT PLATES/TABS | 8400 N NEVADA ST           | 5/4/2016      |
| С          | VEH-THEFT PLATES/TABS | 600 E EMPIRE AV            | 5/7/2016      |
| <u>SPB</u> | <u>3WH</u>            |                            |               |
| С          | ASSAULT-SUB BDLY HARM | 1900 E DALKE AV            | 5/7/2016      |
| С          | ASSAULT-WEAPON        | N CRESTLINE ST/E DALKE AV  | 5/3/2016      |
| С          | BURGLARY-GARAGE       | 1500 E NEBRASKA AV         | 5/7/2016      |