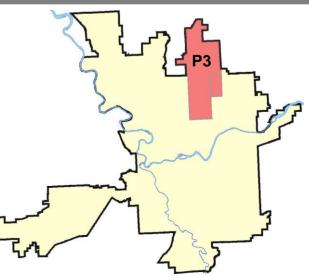

016 |                                              | Prior 28 Day Period: |                     | 3/13/2016 - 4/9/2016  |             | 2016    |
|             | Current YTD Period:        |         | eriod:    | 1/1/2016             | 1/1/2016 - 5/7/2016 <b>Prior YTD Period:</b> |                      | 1/1/2015 - 5/7/2015 |                       | 2015        |         |

Prepared by SPD Crime Analysis Office - Monday, May 09, 2016

With the exception of criminal homicides, this chart represents preliminary counts of the original Police Incident Reports. Full statistical analysis to determine the confidence level of this data has not been performed. The % change columns on the preliminary incident count differ from the percentage change on the UCR crime report, sometimes significantly.





С

VEH-THEFT

# NE - Neva-Wood District (P3)

# 5/1/2016 TO 5/7/2016



| <u>A/C</u> | <u>Offense</u>        | Address                    | Reported Date |
|------------|-----------------------|----------------------------|---------------|
| <u>SPB</u> | <u>3NL</u>            |                            |               |
| С          | ARSON                 | 600 E QUEEN AV             | 5/3/2016      |
| С          | BURGLARY-GARAGE       | 7800 N NAPA ST             | 5/2/2016      |
| С          | BURGLARY-GARAGE       | 700 E RICH AV              | 5/3/2016      |
| С          | BURGLARY-GARAGE       | 8400 N NEVADA ST           | 5/7/2016      |
| А          | BURGLARY-RESIDNTL     | 600 E LACROSSE AV          | 5/4/2016      |
| С          | ROBBERY               | 4700 N DIVISI