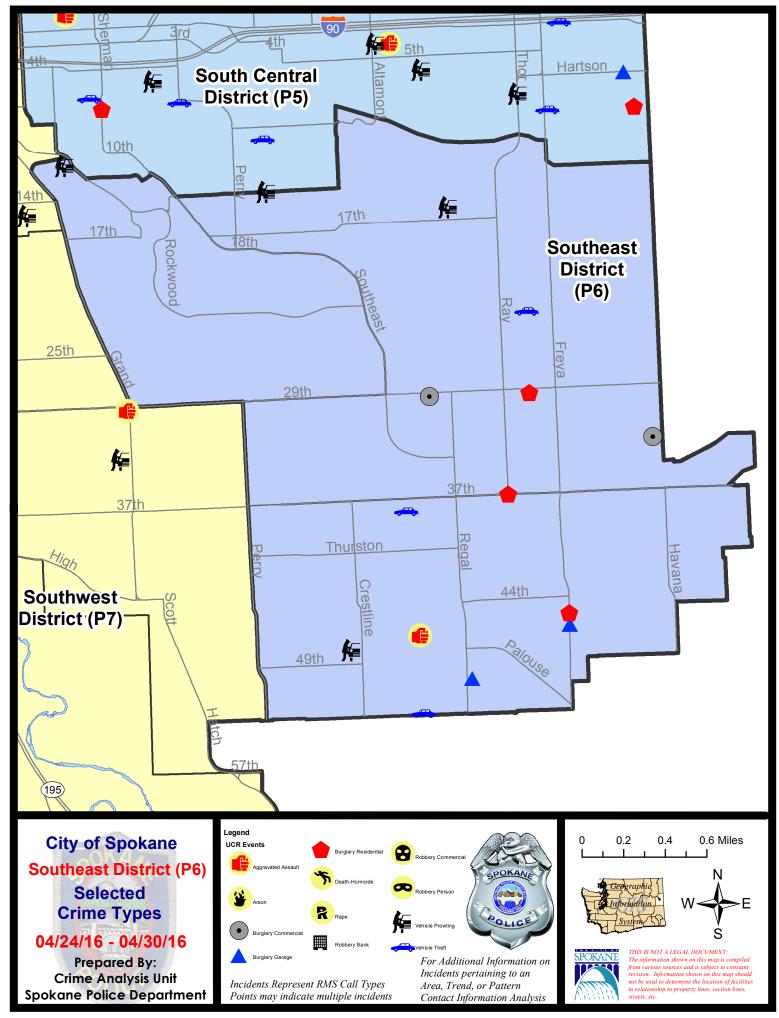

| 2016 - 4/23  | 3/2016  |
|             | Cur                        | rent 28 Day | / Period: | 4/3/2016     | - 4/30/2016   | Prior 2    | 28 Day Period: | 3/6/2        | 2016 - 4/2/2 | 2016    |
|             | Cur                        | rent YTD P  | eriod:    | 1/1/2016     | - 4/30/2016   | Prior \    | TD Period:     | 1/1/2        | 2015 - 4/30  | /2015   |

Prepared by SPD Crime Analysis Office - Monday, May 02, 2016

With the exception of criminal homicides, this chart represents preliminary counts of the original Police Incident Reports. Full statistical analysis to determine the confidence level of this data has not been performed. The % change columns on the preliminary incident count differ from the percentage change on the UCR crime report, sometimes significantly.





#### 4/24/2016 TO 4/30/2016



### <u>SE - Southeast District (P6)</u>

| <u>A/C</u> | <u>Offense</u>       | <u>Address</u>      | <u>Reported Date</u> |
|------------|----------------------|---------------------|----------------------|
| <u>SPC</u> | <u>:6LH</u>          |                     |                      |
| С          | BURGLARY-COMMERCIAL  | 2700 E 29TH AV      | 4/24/2016            |
| С          | BURGLARY-COMMERCIAL  | 4200 E 33RD AV      | 4/26/2016            |
| С          | BURGLARY-RESIDNTL    | 3200 E 37TH AV      | 4/30/2016            |
| С          | BURGLARY-RESIDNTL    | 2900 S THOR ST      | 4/30/2016            |
| А          | VEH-PROWL            | 3100 S MT VERNON ST | 4/24/2016            |
| С          | VEH-PROWL            | 1600 E 14TH AV      | 4/