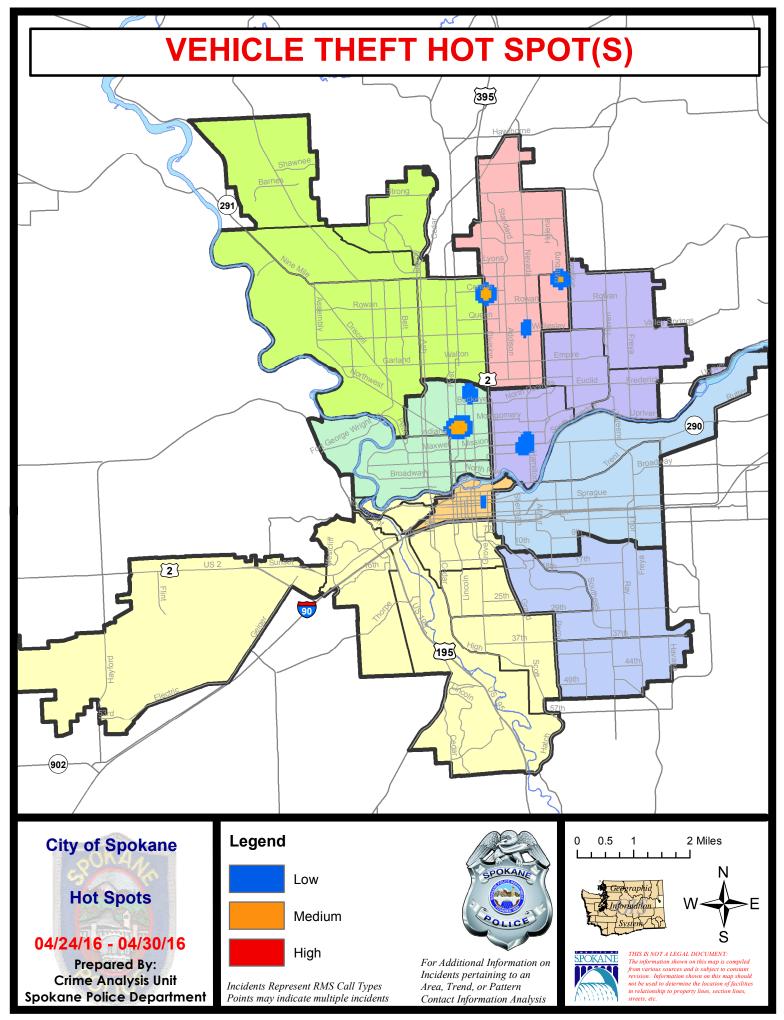

# SPOKANE POLICE DEPARTMENT NORTH Police Service Area

### North Police Service Area (P1, P2, P3 and P4)

# **Preliminary UCR Counts**

|             |                            | 7           | Day Compa | arison       | 28 L          | Day Compai  | rison           | YTE                 | ) Compariso | n       |
|-------------|----------------------------|-------------|-----------|--------------|---------------|-------------|-----------------|---------------------|-------------|---------|
| Part 1 Crim | e Categories               | Current     | Prior     | Percent      | Current       | Prior       | Percent         | Current             | Prior       | Percent |
| Violent     | Criminal Homicide          | 0           | 1         |              | 1             | 1           | 0.00%           | 6                   | 1           | 500.00% |
|             | Rape *                     | 0           | 0         |              | 4             | 5           | -20.00%         | 17                  | 19          | -10.53% |
|             | Robbery - Commercial       | 1           | 0         |              | 1             | 0           |                 | 6                   | 6           | 0.00%   |
|             | Robbery - Person           | 2           | 1         | 100.00%      | 8             | 11          | -27.27%         | 39                  | 50          | -22.00% |
|             | Aggravated Assault - NonDV | 4           | 5         | -20.00%      | 18            | 16          | 12.50%          | 74                  | 72          | 2.78%   |
|             | Aggravated Assault - DV    | 2           | 2         | 0.00%        | 6             | 9           | -33.33%         | 34                  | 47          | -27.66% |
|             |                            |             |           | * All currer | nt rape value | s are subje | ct to a one wee | ek lag time         | to ensure a | ccuracy |
|             | Violent Total:             | 9           | 9         | 0.00%        | 38            | 42          | -9.52%          | 176                 | 195         | -9.74%  |
| Property    | Burglary Residence         | 16          | 19        | -15.79%      | 63            | 62          | 1.61%           | 249                 | 277         | -10.11% |
|             | Burglary Garage            | 6           | 9         | -33.33%      | 27            | 33          | -18.18%         | 134                 | 129         | 3.88%   |
|             | Burglary Commercial        | 4           | 1         | 300.00%      | 11            | 23          | -8.00%          | 92                  | 100         | -8.00%  |
|             | Larceny                    | 124         | 156       | -20.51%      | 559           | 529         | 5.67%           | 2330                | 2090        | 11.48%  |
|             | Vehicle Theft              | 25          | 21        | 19.05%       | 94            | 88          | 6.82%           | 403                 | 307         | 31.27%  |
|             | Arson                      | 1           | 2         | -50.00%      | 4             | 1           | 300.00%         | 7                   | 8           | -12.50% |
|             | Property Total:            | 176         | 208       | -15.38%      | 758           | 736         | 2.99%           | 3215                | 2911        | 10.44%  |
| Preliminar  | y Part 1 Crime Totals:     | 185         | 217       | -14.75%      | 796           | 778         | 2.31%           | 3391                | 3106        | 9.18%   |
|             | Cur                        | rent 7 Day  | Period:   | 4/24/2016    | - 4/30/2016   | Prior 7     | / Day Period:   | 4/17/2              | 2016 - 4/23 | /2016   |
|             | Cur                        | rent 28 Day | / Period: | 4/3/2016     | - 4/30/2016   | Prior 2     | 28 Day Period:  | 3/6/2016 - 4/2/2016 |             |         |
|             | Cur                        | rent YTD P  | eriod:    | 1/1/2016     | - 4/30/2016   | Prior \     | TD Period:      | 1/1/2               | 2015 - 4/30 | /2015   |