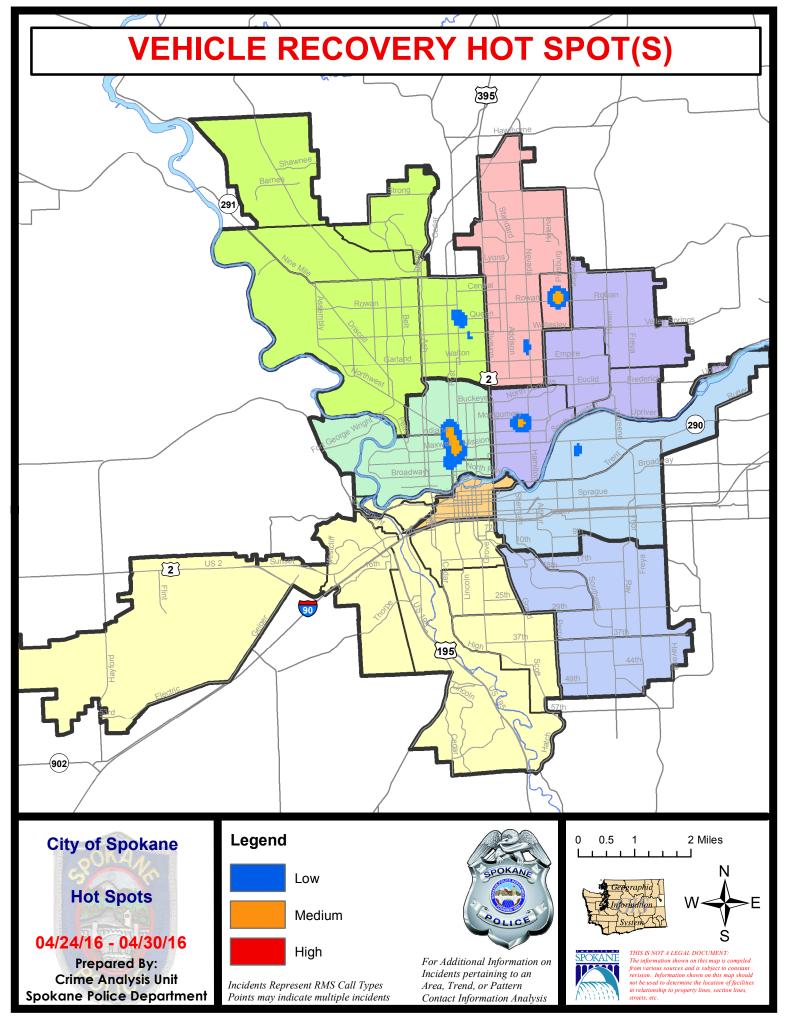

# SPOKANE POLICE DEPARTMENT NORTH Police Service Area

### North Police Service Area (P1, P2, P3 and P4)

# **Preliminary UCR Counts**

|             |                            | 7           | Day Compa | arison       | 28 L          | Day Compai  | rison           | YTE                 | ) Compariso | n       |
|-------------|----------------------------|-------------|-----------|--------------|---------------|-------------|-----------------|---------------------|-------------|---------|
| Part 1 Crim | e Categories               | Current     | Prior     | Percent      | Current       | Prior       | Percent         | Current             | Prior       | Percent |
| Violent     | Criminal Homicide          | 0           | 1         |              | 1             | 1           | 0.00%           | 6                   | 1           | 500.00% |
|             | Rape *                     | 0           | 0         |              | 4             | 5           | -20.00%         | 17                  | 19          | -10.53% |
|             | Robbery - Commercial       | 1           | 0         |              | 1             | 0           |                 | 6                   | 6           | 0.00%   |
|             | Robbery - Person           | 2           | 1         | 100.00%      | 8             | 11          | -27.27%         | 39                  | 50          | -22.00% |
|             | Aggravated Assault - NonDV | 4           | 5         | -20.00%      | 18            | 16          | 12.50%          | 74                  | 72          | 2.78%   |
|             | Aggravated Assault - DV    | 2           | 2         | 0.00%        | 6             | 9           | -33.33%         | 34                  | 47          | -27.66% |
|             |                            |             |           | * All currer | nt rape value | s are subje | ct to a one wee | ek lag time         | to ensure a | ccuracy |
|             | Violent Total:             | 9           | 9         | 0.00%        | 38            | 42          | -9.52%          | 176                 | 195         | -9.74%  |
| Property    | Burglary Residence         | 16          | 19        | -15.79%      | 63            | 62          | 1.61%           | 249                 | 277         | -10.11% |
|             | Burglary Garage            | 6           | 9         | -33.33%      | 27            | 33          | -18.18%         | 134                 | 129         | 3.88%   |
|             | Burglary Commercial        | 4           | 1         | 300.00%      | 11            | 23          | -8.00%          | 92                  | 100         | -8.00%  |
|             | Larceny                    | 124         | 156       | -20.51%      | 559           | 529         | 5.67%           | 2330                | 2090        | 11.48%  |
|             | Vehicle Theft              | 25          | 21        | 19.05%       | 94            | 88          | 6.82%           | 403                 | 307         | 31.27%  |
|             | Arson                      | 1           | 2         | -50.00%      | 4             | 1           | 300.00%         | 7                   | 8           | -12.50% |
|             | Property Total:            | 176         | 208       | -15.38%      | 758           | 736         | 2.99%           | 3215                | 2911        | 10.44%  |
| Preliminar  | y Part 1 Crime Totals:     | 185         | 217       | -14.75%      | 796           | 778         | 2.31%           | 3391                | 3106        | 9.18%   |
|             | Cur                        | rent 7 Day  | Period:   | 4/24/2016    | - 4/30/2016   | Prior 7     | / Day Period:   | 4/17/2              | 2016 - 4/23 | /2016   |
|             | Cur                        | rent 28 Day | / Period: | 4/3/2016     | - 4/30/2016   | Prior 2     | 28 Day Period:  | 3/6/2016 - 4/2/2016 |             |         |
|             | Cur                        | rent YTD P  | eriod:    | 1/1/2016     | - 4/30/2016   | Prior \     | TD Period:      | 1/1/2               | 2015 - 4/30 | /2015   |