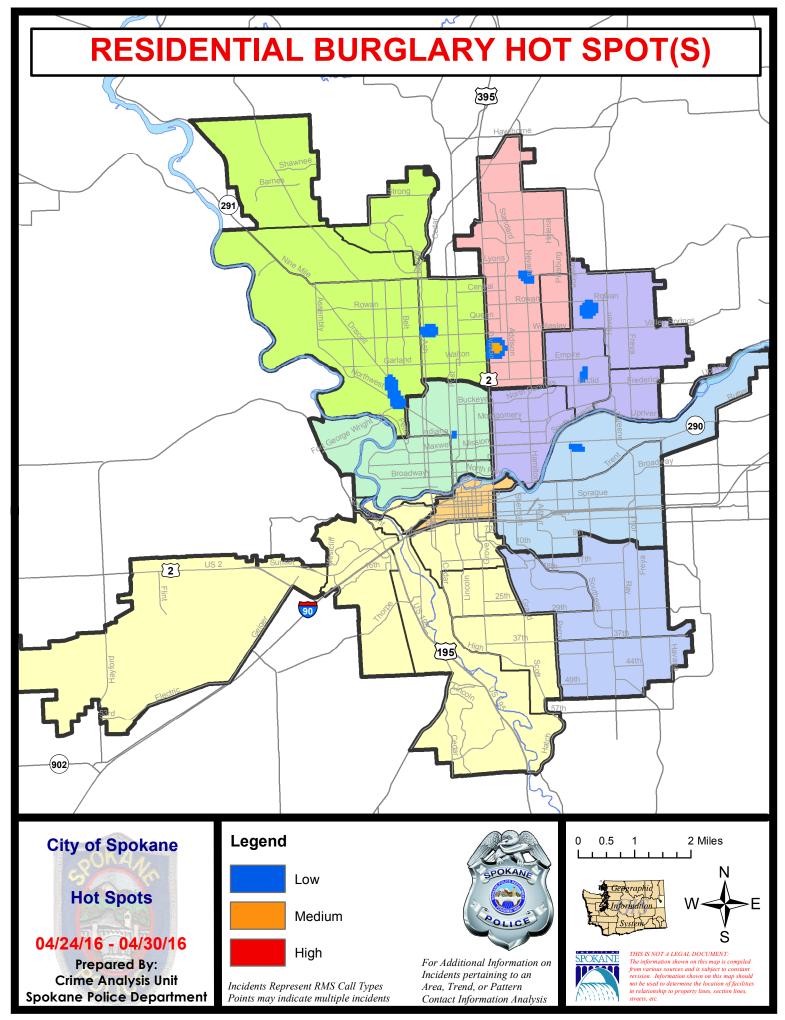

# SPOKANE POLICE DEPARTMENT NORTH Police Service Area

### North Police Service Area (P1, P2, P3 and P4)

# **Preliminary UCR Counts**

|             |                            | 7           | Day Compa | arison       | 28 L          | Day Compai  | rison           | YTE                 | ) Compariso | n       |
|-------------|----------------------------|-------------|-----------|--------------|---------------|-------------|-----------------|---------------------|-------------|---------|
| Part 1 Crim | e Categories               | Current     | Prior     | Percent      | Current       | Prior       | Percent         | Current             | Prior       | Percent |
| Violent     | Criminal Homicide          | 0           | 1         |              | 1             | 1           | 0.00%           | 6                   | 1           | 500.00% |
|             | Rape *                     | 0           | 0         |              | 4             | 5           | -20.00%         | 17                  | 19          | -10.53% |
|             | Robbery - Commercial       | 1           | 0         |              | 1             | 0           |                 | 6                   | 6           | 0.00%   |
|             | Robbery - Person           | 2           | 1         | 100.00%      | 8             | 11          | -27.27%         | 39                  | 50          | -22.00% |
|             | Aggravated Assault - NonDV | 4           | 5         | -20.00%      | 18            | 16          | 12.50%          | 74                  | 72          | 2.78%   |
|             | Aggravated Assault - DV    | 2           | 2         | 0.00%        | 6             | 9           | -33.33%         | 34                  | 47          | -27.66% |
|             |                            |             |           | * All currer | nt rape value | s are subje | ct to a one wee | ek lag time         | to ensure a | ccuracy |
|             | Violent Total:             | 9           | 9         | 0.00%        | 38            | 42          | -9.52%          | 176                 | 195         | -9.74%  |
| Property    | Burglary Residence         | 16          | 19        | -15.79%      | 63            | 62          | 1.61%           | 249                 | 277         | -10.11% |
|             | Burglary Garage            | 6           | 9         | -33.33%      | 27            | 33          | -18.18%         | 134                 | 129         | 3.88%   |
|             | Burglary Commercial        | 4           | 1         | 300.00%      | 11            | 23          | -8.00%          | 92                  | 100         | -8.00%  |
|             | Larceny                    | 124         | 156       | -20.51%      | 559           | 529         | 5.67%           | 2330                | 2090        | 11.48%  |
|             | Vehicle Theft              | 25          | 21        | 19.05%       | 94            | 88          | 6.82%           | 403                 | 307         | 31.27%  |
|             | Arson                      | 1           | 2         | -50.00%      | 4             | 1           | 300.00%         | 7                   | 8           | -12.50% |
|             | Property Total:            | 176         | 208       | -15.38%      | 758           | 736         | 2.99%           | 3215                | 2911        | 10.44%  |
| Preliminar  | y Part 1 Crime Totals:     | 185         | 217       | -14.75%      | 796           | 778         | 2.31%           | 3391                | 3106        | 9.18%   |
|             | Cur                        | rent 7 Day  | Period:   | 4/24/2016    | - 4/30/2016   | Prior 7     | / Day Period:   | 4/17/2              | 2016 - 4/23 | /2016   |
|             | Cur                        | rent 28 Day | / Period: | 4/3/2016     | - 4/30/2016   | Prior 2     | 28 Day Period:  | 3/6/2016 - 4/2/2016 |             |         |
|             | Cur                        | rent YTD P  | eriod:    | 1/1/2016     | - 4/30/2016   | Prior \     | TD Period:      | 1/1/2               | 2015 - 4/30 | /2015   |