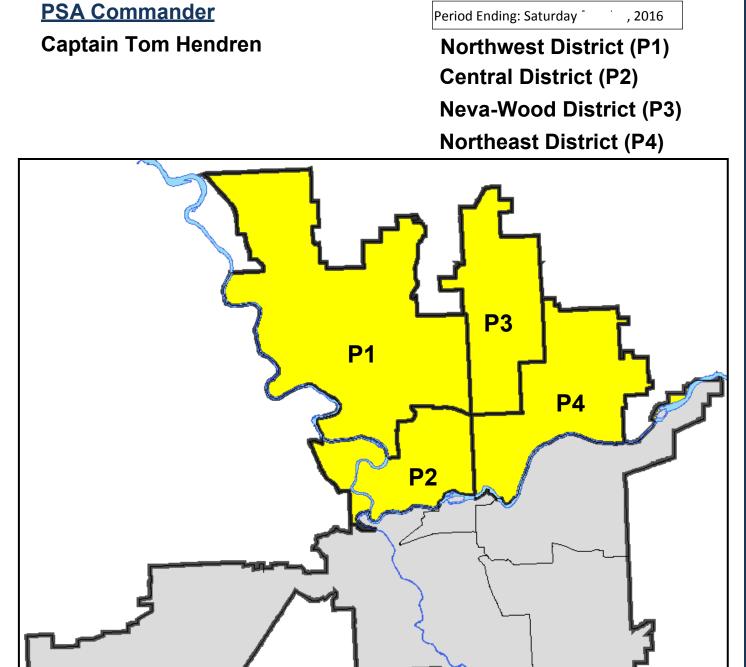

# SPOKANE POLICE DEPARTMENT NORTH Police Service Area

### North Police Service Area (P1, P2, P3 and P4)

# North Police Service Area (P1, P2, P3 and P4)