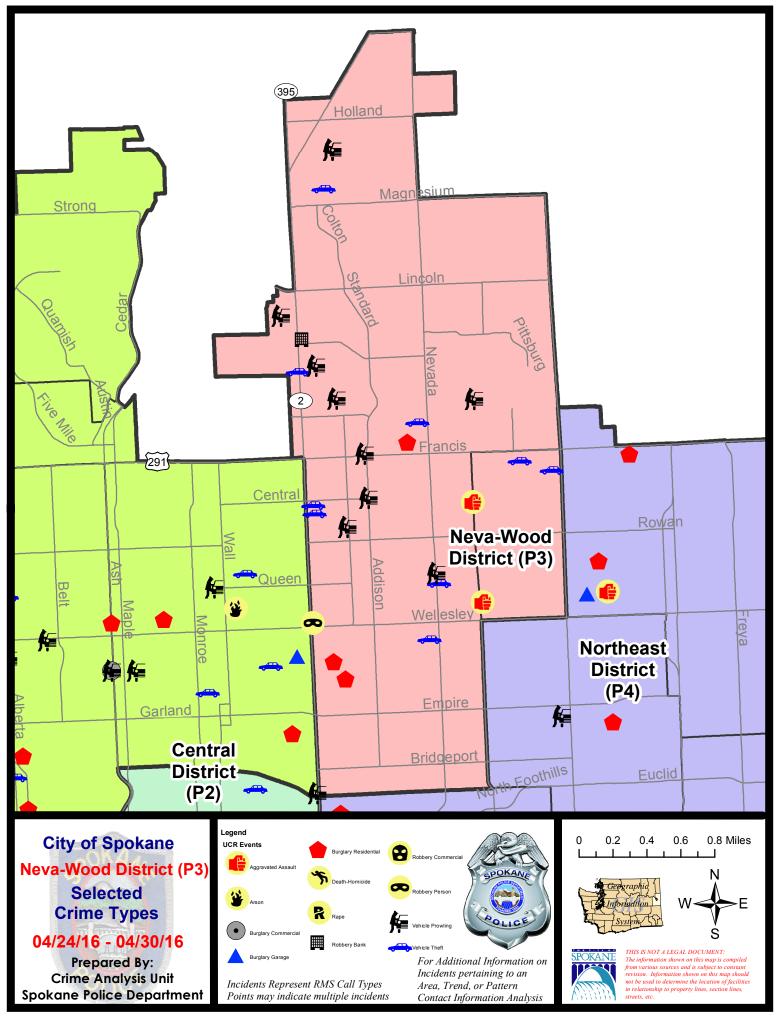

### NE - Neva-Wood District (P3)

# **Preliminary UCR Counts**

|             |                            | 7           | Day Compa | arison                                    | 28 E          | ay Compar  | ison                | YTD           | ) Compariso | n       |
|-------------|----------------------------|-------------|-----------|-------------------------------------------|---------------|------------|---------------------|---------------|-------------|---------|
| Part 1 Crim | e Categories               | Current     | Prior     | Percent                                   | Current       | Prior      | Percent             | Current       | Prior       | Percent |
| Violent     | Criminal Homicide          | 0           | 1         |                                           | 1             | 0          |                     | 3             | 0           |         |
|             | Rape *                     | 0           | 0         |                                           | 1             | 0          |                     | 3             | 6           | -50.00% |
|             | Robbery - Commercial       | 1           | 0         |                                           | 1             | 0          |                     | 4             | 0           |         |
|             | Robbery - Person           | 1           | 1         | 0.00%                                     | 3             | 6          | -50.00%             | 15            | 20          | -25.00% |
|             | Aggravated Assault - NonDV | 1           | 1         | 0.00%                                     | 5             | 4          | 25.00%              | 22            | 23          | -4.35%  |
|             | Aggravated Assault - DV    | 1           | 0         |                                           | 3             | 4          | -25.00%             | 12            | 20          | -40.00% |
|             |                            |             |           | * All curren                              | t rape values | are subjec | t to a one wee      | ek lag time t | o ensure a  | ccuracy |
|             | Violent Total:             | 4           | 3         | 33.33%                                    | 14            | 14         | 0.00%               | 59            | 69          | -14.49% |
| Property    | Burglary Residence         | 3           | 2         | 50.00%                                    | 9             | 12         | -25.00%             | 66            | 84          | -21.43% |
|             | Burglary Garage            | 0           | 3         |                                           | 7             | 13         | -46.15%             | 42            | 45          | -6.67%  |
|             | Burglary Commercial        | 0           | 0         |                                           | 4             | 7          | -42.86%             | 31            | 37          | -16.22% |
|             | Larceny                    | 49          | 54        | -9.26%                                    | 197           | 201        | -1.99%              | 912           | 809         | 12.73%  |
|             | Vehicle Theft              | 9           | 8         | 12.50%                                    | 29            | 37         | -21.62%             | 153           | 123         | 24.39%  |
|             | Arson                      | 0           | 0         |                                           | 0             | 0          |                     | 0             | 0           |         |
|             | Property Total:            | 61          | 67        | -8.96%                                    | 246           | 270        | -8.89%              | 1204          | 1098        | 9.65%   |
| Preliminar  | y Part 1 Crime Totals:     | 65          | 70        | -7.14%                                    | 260           | 284        | -8.45%              | 1263          | 1167        | 8.23%   |
|             | Cur                        | rent 7 Day  | Period:   | 4/24/2016                                 | - 4/30/2016   | Prior 7    | Day Period:         | 4/17/2        | 2016 - 4/23 | /2016   |
|             | Cur                        | rent 28 Day | / Period: | 4/3/2016 - 4/30/2016 Prior 28 Day Period: |               |            | 3/6/2016 - 4/2/2016 |               |             |         |
|             | Cur                        | rent YTD P  | eriod:    | 1/1/2016                                  | - 4/30/2016   | Prior \    | TD Period:          | 1/1/2         | 2015 - 4/30 | /2015   |

NE - Neva-Wood District (P3)

#### 4/24/2016 TO 4/30/2016

| <u>A/C</u> | <u>Offense</u>        | Address                   | Reported Date |
|------------|-----------------------|---------------------------|---------------|
| <u>SPB</u> | <u>3NL</u>            |                           |               |
| С          | ASSAULT-WEAPON        | 5800 N PERRY ST           | 4/24/2016     |
| С          | BURGLARY-RESIDNTL     | 200 E ROCKWELL AV         | 4/24/2016     |
| С          | BURGLARY-RESIDNTL     | 6400 N CINCINNATI ST      | 4/25/2016     |
| С          | BURGLARY-RESIDNTL     | 100 E LONGFELLOW AV       | 4/26/2016     |
|            | BURGLARY-RESIDNTL     | 1200 E DALKE AV           | 4/29/2016     |
| С          | ROBBERY               | 4700 N DIVISION ST        | 4/25/2016     |
| С          | ROBBERY-BANK          | 7400 N DIVISION ST        | 4/28/2016     |
| С          | VEH-PROWL             | 6300 N ADDISON ST         | 4/24/2016     |
| С          | VEH-PROWL             | 1000 E CROWN AV           | 4/25/2016     |
| С          | VEH-PROWL             | N ADDISON ST/E CENTRAL AV | 4/25/2016     |
| С          | VEH-PROWL             | 00 E WEILE AV             | 4/25/2016     |
| С          | VEH-PROWL             | 5600 N LIDGERWOOD ST      | 4/25/2016     |
| С          | VEH-PROWL             | 200 E WEDGEWOOD AV        | 4/25/2016     |
| С          | VEH-PROWL             | 9200 N COLTON ST          | 4/26/2016     |
| С          | VEH-PROWL             | 7600 N DIVISION ST        | 4/30/2016     |
| С          | VEH-PROWL             | 9200 N COLTON ST          | 4/30/2016     |
| С          | VEH-PROWL             | 6800 N CAPRI LN           | 4/30/2016     |
| С          | VEH-THEFT             | 1000 E QUEEN AV           | 4/26/2016     |
| С          | VEH-THEFT             | 5800 N DIVISION ST        | 4/27/2016     |
| С          | VEH-THEFT             | 900 E HOLYOKE AV          | 4/27/2016     |
| С          | VEH-THEFT             | 900 E PRINCETON AV        | 4/27/2016     |
| С          | VEH-THEFT             | 8800 N COLTON ST          | 4/28/2016     |
| С          | VEH-THEFT             | 5800 N DIVISION ST        | 4/29/2016     |
| С          | VEH-THEFT             | 7100 N DIVISION ST        | 4/30/2016     |
| С          | VEH-THEFT AUTO PARTS  | 9700 N NEWPORT HY         | 4/25/2016     |
| С          | VEH-THEFT PLATES/TABS | 1000 E COZZA DR           | 4/25/2016     |
| С          | VEH-THEFT PLATES/TABS | 6500 N NEVADA ST          | 4/30/2016     |
| С          | VEH-THEFT-TRAILER     | 5400 N ADDISON ST         | 4/26/2016     |
| <u>SPB</u> | <u>3WH</u>            |                           |               |
| С          | ASSAULT-SUB BDLY HARM | 1400 E WABASH AV          | 4/24/2016     |
| С          | VEH-THEFT             | 1700 E DECATUR AV         | 4/26/2016     |
| С          | VEH-THEFT             | 2000 E DALKE AV           | 4/30/2016     |