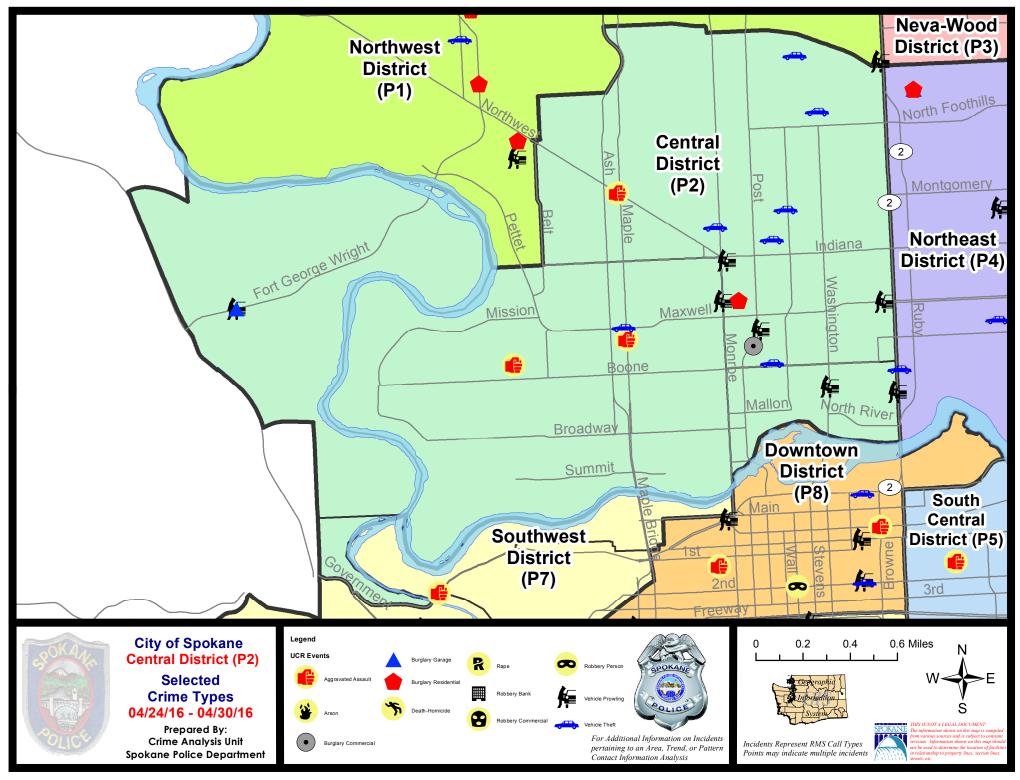

### **NW - Central District (P2)**

#### 4/24/2016 TO 4/30/2016

#### NW Central District (P2)

| <u>A/C</u> | <u>Offense</u>       | Address                      | Reported Date |
|------------|----------------------|------------------------------|---------------|
| <u>SPA</u> | <u>2EG</u>           |                              |               |
| С          | BURGLARY-COMMERCIAL  | 1300 N POST PL               | 4/25/2016     |
| А          | BURGLARY-RESIDNTL    | 900 W MANSFIELD AV           | 4/29/2016     |
| С          | BURGLARY-RESIDNTL    | 900 W SPOFFORD AV            | 4/29/2016     |
| С          | INTIMIDATION W/WPN   | 1600 W NORTHWEST BL          | 4/24/2016     |
| С          | VEH-PROWL            | N MONROE ST/W SPOFFORD AV    | 4/27/2016     |
| С          | VEH-PROWL            | 1800 N MONROE ST             | 4/28/2016     |
| С          | VEH-PROWL            | 00 W MISSION AV              | 4/29/2016     |
| С          | VEH-PROWL            | 1400 N POST ST               | 4/29/2016     |
| С          | VEH-THEFT            | 1000 W KNOX AV               | 4/25/2016     |
| С          | VEH-THEFT            | 600 W MANSFIELD AV           | 4/25/2016     |
| С          | VEH-THEFT            | 500 W DALTON AV              | 4/28/2016     |
| А          | VEH-THEFT            | 600 W SPOFFORD AV            | 4/29/2016     |
| С          | VEH-THEFT            | 700 W SHANNON AV             | 4/29/2016     |
| С          | VEH-THEFT            | 400 W CLEVELAND AV           | 4/30/2016     |
| С          | VEH-THEFT            | 700 W BOONE AV               | 4/30/2016     |
| С          | VEH-THEFT AUTO PARTS | 2500 N DIVISION ST           | 4/28/2016     |
| <u>SPA</u> | <u>2RS</u>           |                              |               |
| С          | VEH-PROWL            | W DEAN AV/N WASHINGTON ST    | 4/29/2016     |
| <u>SPA</u> | <u>2WC</u>           |                              |               |
| С          | ASSAULT-WEAPON       | 1400 N MAPLE ST              | 4/27/2016     |
| С          | ASSAULT-WEAPON       | 2300 W SHARP AV              | 4/29/2016     |
| С          | VEH-THEFT            | 1600 W MAXWELL AV            | 4/28/2016     |
| <u>SPA</u> | <u>2WH</u>           |                              |               |
| С          | BURGLARY-GARAGE      | 4100 W FORT GEORGE WRIGHT DR | 4/30/2016     |
| А          | VEH-PROWL            | 1600 N RIVER RIDGE BL        | 4/25/2016     |
| С          | VEH-PROWL            | 4100 W FORT GEORGE WRIGHT DR | 4/30/2016     |