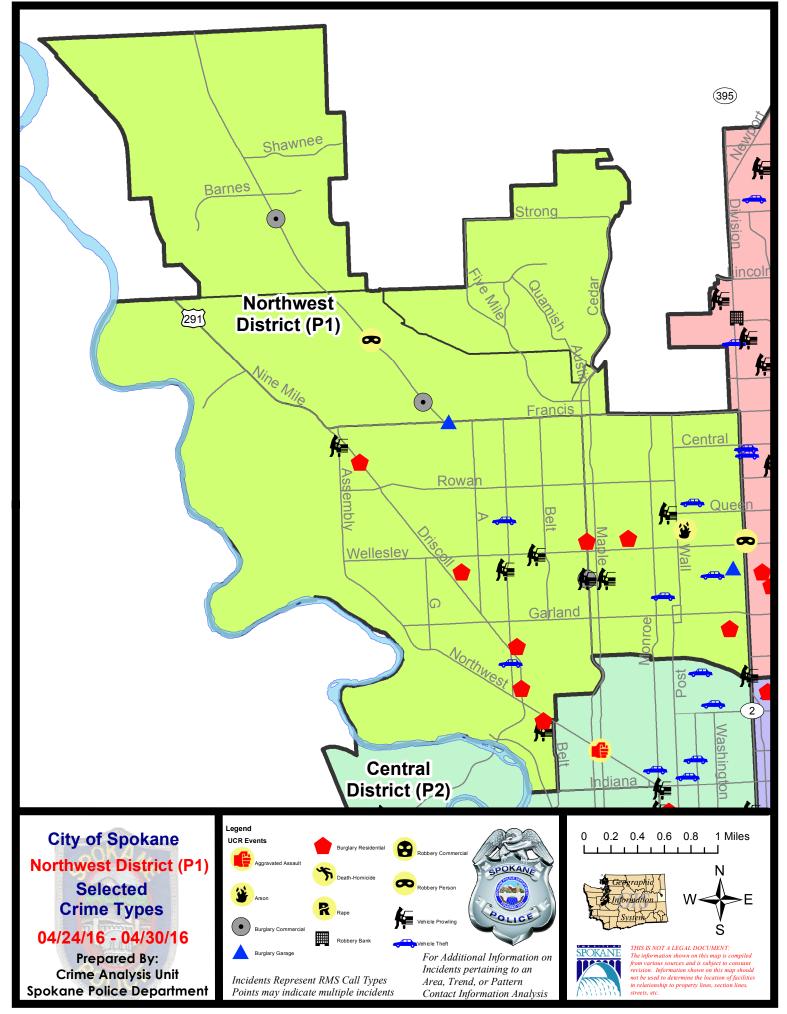

### NW - Northwest District (P1)

#### 4/24/2016 TO 4/30/2016

### NW - Northwest District (P1)

| SPALINGCBURGLARY-COMMERCIAL300 W INDIAN TRAIL RD4/29/2016ABURGLARY-GARAGE2200 W BRUCE AV4/25/2016ABURGLARY-GARAGE300 W INDIAN TRAIL RD4/25/2016CROBBERY300 W INDIAN TRAIL RD4/25/2016SPALINGBURGLARY-COMMERCIAL8800 N INDIAN TRAIL RD4/30/2016AVEH-PROWL1600 N ESSEX CT4/25/2016SPALINGN HOWARD ST/W WABASH AV4/25/2016CBURGLARY-FENCED AREA100 W GLASS AV4/25/2016CBURGLARY-GARAGE100 W HEROY AV4/25/2016CBURGLARY-RESIDNTL100 N NORMANDIE ST4/29/2016CBURGLARY-RESIDNTL300 N NORMANDIE ST4/29/2016CBURGLARY-RESIDNTL300 N NAMANDIE ST4/29/2016CBURGLARY-RESIDNTL500 N NALINT ST4/25/2016CVEH-PROWL500 N DIVISION ST4/25/2016CVEH-PROWL500 N INICOLN ST4/27/2016CVEH-PROWL500 N LINCOLN ST4/27/2016 |
|----------------------------------------------------------------------------------------------------------------------------------------------------------------------------------------------------------------------------------------------------------------------------------------------------------------------------------------------------------------------------------------------------------------------------------------------------------------------------------------------------------------------------------------------------------------------------------------------------------------------------------------------------------------------------------------------------------------------------------------------------------------------------------------------------------------------------------------------------------------------------------------------------------------------------------------------------------------------------------------------|
| ABURGLARY-GARAGE2200 W BRUCE AV4/25/2016ABURGLARY-GARAGE2200 W BRUCE AV4/25/2016CROBBERY3900 W INDIAN TRAIL RD4/25/2016SPAINTYCBURGLARY-COMMERCIAL8800 N INDIAN TRAIL RD4/30/2016AVEH-PROWL10600 N ESSEX CT4/25/2016SPAINTYCARSONN HOWARD ST/W WABASH AV4/25/2016CBURGLARY-FENCED AREA100 W GLASS AV4/29/2016CBURGLARY-GARAGE100 W HEROY AV4/29/2016ABURGLARY-RESIDNTL3700 N NORMANDIE ST4/29/2016CBURGLARY-RESIDNTL4800 N ADAMS ST4/29/2016CVEH-PROWL5100 N WALL ST4/25/2016CVEH-PROWL3000 N DIVISION ST4/25/2016CVEH-PROWL5000 N UNISION ST4/25/2016CVEH-PROWL5000 N LINCOLN ST4/27/2016                                                                                                                                                                                                                                                                                                                                                                                                   |
| ABURGLARY-GARAGE2200 W BRUCE AV4/25/2016CROBBERY3900 W INDIAN TRAIL RD4/25/2016SPAILINGSPAILINGCBURGLARY-COMMERCIAL8800 N INDIAN TRAIL RD4/30/2016AVEH-PROWL10600 N ESSEX CT4/25/2016SPAILINGCARSONN HOWARD ST/W WABASH AV4/25/2016CBURGLARY-FENCED AREA100 W GLASS AV4/29/2016C100 W HEROY AV4/29/2016C4/200 N WALL ST4/29/2016C300 N NORMANDIE ST4/29/2016C400 N ADAMS ST4/29/2016C400 N WALL ST4/29/2016C400 N MALNUT ST4/29/2016C5100 N POST ST4/25/2016C500 N LINCOLN ST4/27/2016C500 N LINCOLN ST4/29/2016                                                                                                                                                                                                                                                                                                                                                                                                                                                                             |
| CROBBERY3900 W INDIAN TRAIL RD4/25/2016SPAILING ARY-COMMERCIAL8800 N INDIAN TRAIL RD4/30/2016AVEH-PROWL10600 N ESSEX CT4/25/2016SPAILING ARY-FENCED AREAN4/25/2016CARSONN HOWARD ST/W WABASH AV4/25/2016CBURGLARY-FENCED AREAN100 W GLASS AV4/29/2016CBURGLARY-GARAGE100 W HEROY AV4/24/2016CBURGLARY-GARAGE100 W HEROY AV4/24/2016CBURGLARY-RESIDNTL3700 N NORMANDIE ST4/29/2016CBURGLARY-RESIDNTL4800 N ADAMS ST4/29/2016CVEH-PROWL300 N WALNUT ST4/25/2016CVEH-PROWL5100 N POST ST4/25/2016CVEH-PROWL500 N LINCOLN ST4/27/2016CVEH-PROWL5600 N LINCOLN ST4/29/2016                                                                                                                                                                                                                                                                                                                                                                                                                        |
| SPALCBURGLARY-COMMERCIAL8800 N INDIAN TRAIL RD4/30/2016AVEH-PROWL10600 N ESSEX CT4/25/2016SPALCARSONN HOWARD ST/W WABASH AV4/25/2016CBURGLARY-FENCED AREA100 W GLASS AV4/29/2016CBURGLARY-GARAGE100 W HEROY AV4/24/2016ABURGLARY-GARAGE4500 N WALL ST4/28/2016CBURGLARY-RESIDNTL3700 N NORMANDIE ST4/29/2016CBURGLARY-RESIDNTL4800 N ADAMS ST4/29/2016CVEH-PROWL5100 N POST ST4/25/2016CVEH-PROWL3000 N DIVISION ST4/27/2016AVEH-PROWL5600 N LINCOLN ST4/29/2016                                                                                                                                                                                                                                                                                                                                                                                                                                                                                                                             |
| CBURGLARY-COMMERCIAL8800 N INDIAN TRAIL RD4/30/2016AVEH-PROWL1060 N ESSEX CT4/25/2016SPAILING NOV CONSEXEXCARSONN HOWARD ST/W WABASH AV4/25/2016CBURGLARY-FENCED AREA100 W GLASS AV4/29/2016CBURGLARY-GARAGE100 W HEROY AV4/24/2016ABURGLARY-GARAGE100 N MALL ST4/28/2016CBURGLARY-RESIDNTL3700 N NORMANDIE ST4/29/2016CBURGLARY-RESIDNTL4/20 N ADAMS ST4/29/2016CVEH-PROWL4300 N WALNUT ST4/25/2016CVEH-PROWL500 N DIVISION ST4/25/2016AVEH-PROWL500 N LINCOLN ST4/29/2016                                                                                                                                                                                                                                                                                                                                                                                                                                                                                                                  |
| AVEH-PROWL10600 N ESSEX CT4/25/2016SPAILINGCARSONN HOWARD ST/W WABASH AV4/25/2016CBURGLARY-FENCED AREA100 W GLASS AV4/29/2016CBURGLARY-GARAGE100 W HEROY AV4/24/2016ABURGLARY-GARAGE4500 N WALL ST4/28/2016CBURGLARY-RESIDNTL3700 N NORMANDIE ST4/29/2016CVEH-PROWL4300 N WALLNT ST4/25/2016CVEH-PROWL5100 N POST ST4/25/2016CVEH-PROWL5000 N LINCOLN ST4/27/2016AVEH-PROWL5600 N LINCOLN ST4/29/2016                                                                                                                                                                                                                                                                                                                                                                                                                                                                                                                                                                                        |
| SPAINECARSONN HOWARD ST/W WABASH AV4/25/2016CBURGLARY-FENCED AREA100 W GLASS AV4/29/2016CBURGLARY-GARAGE100 W HEROY AV4/24/2016ABURGLARY-GARAGE4500 N WALL ST4/28/2016CBURGLARY-RESIDNTL3700 N NORMANDIE ST4/29/2016CBURGLARY-RESIDNTL4800 N ADAMS ST4/29/2016CVEH-PROWL4300 N WALL ST4/25/2016CVEH-PROWL3000 N DIVISION ST4/25/2016CVEH-PROWL5000 N DIVISION ST4/25/2016AVEH-PROWL5600 N LINCOLN ST4/29/2016                                                                                                                                                                                                                                                                                                                                                                                                                                                                                                                                                                                |
| CARSONN HOWARD ST/W WABASH AV4/25/2016CBURGLARY-FENCED AREA100 W GLASS AV4/29/2016CBURGLARY-GARAGE100 W HEROY AV4/24/2016ABURGLARY-GARAGE4500 N WALL ST4/28/2016CBURGLARY-RESIDNTL3700 N NORMANDIE ST4/29/2016CBURGLARY-RESIDNTL4800 N ADAMS ST4/29/2016CVEH-PROWL4300 N WALL ST4/29/2016CVEH-PROWL5100 N POST ST4/25/2016CVEH-PROWL500 N DIVISION ST4/25/2016AVEH-PROWL5600 N LINCOLN ST4/29/2016                                                                                                                                                                                                                                                                                                                                                                                                                                                                                                                                                                                           |
| CBURGLARY-FENCED AREA100 W GLASS AV4/29/2016CBURGLARY-GARAGE100 W HEROY AV4/24/2016ABURGLARY-GARAGE4500 N WALL ST4/28/2016CBURGLARY-RESIDNTL3700 N NORMANDIE ST4/29/2016CBURGLARY-RESIDNTL4800 N ADAMS ST4/29/2016CVEH-PROWL4300 N WALNUT ST4/25/2016CVEH-PROWL5100 N POST ST4/25/2016CVEH-PROWL500 N DIVISION ST4/27/2016AVEH-PROWL5600 N LINCOLN ST4/29/2016                                                                                                                                                                                                                                                                                                                                                                                                                                                                                                                                                                                                                               |
| CBURGLARY-GARAGE100 W HEROY AV4/24/2016ABURGLARY-GARAGE4500 N WALL ST4/28/2016CBURGLARY-RESIDNTL3700 N NORMANDIE ST4/29/2016CBURGLARY-RESIDNTL4800 N ADAMS ST4/29/2016CVEH-PROWL4300 N WALNUT ST4/25/2016CVEH-PROWL5100 N POST ST4/25/2016CVEH-PROWL5000 N DIVISION ST4/27/2016AVEH-PROWL5600 N LINCOLN ST4/29/2016                                                                                                                                                                                                                                                                                                                                                                                                                                                                                                                                                                                                                                                                          |
| A   BURGLARY-GARAGE   4500 N WALL ST   4/28/2016     C   BURGLARY-RESIDNTL   3700 N NORMANDIE ST   4/29/2016     C   BURGLARY-RESIDNTL   4800 N ADAMS ST   4/29/2016     C   VEH-PROWL   4300 N WALL ST   4/25/2016     C   VEH-PROWL   5100 N POST ST   4/25/2016     C   VEH-PROWL   5000 N DIVISION ST   4/27/2016     A   VEH-PROWL   5600 N LINCOLN ST   4/29/2016                                                                                                                                                                                                                                                                                                                                                                                                                                                                                                                                                                                                                      |
| C BURGLARY-RESIDNTL 3700 N NORMANDIE ST 4/29/2016   C BURGLARY-RESIDNTL 4800 N ADAMS ST 4/29/2016   C VEH-PROWL 4300 N WALNUT ST 4/25/2016   C VEH-PROWL 5100 N POST ST 4/25/2016   C VEH-PROWL 3000 N DIVISION ST 4/27/2016   A VEH-PROWL 5600 N LINCOLN ST 4/29/2016                                                                                                                                                                                                                                                                                                                                                                                                                                                                                                                                                                                                                                                                                                                       |
| C   BURGLARY-RESIDNTL   4800 N ADAMS ST   4/29/2016     C   VEH-PROWL   4300 N WALNUT ST   4/25/2016     C   VEH-PROWL   5100 N POST ST   4/25/2016     C   VEH-PROWL   3000 N DIVISION ST   4/27/2016     A   VEH-PROWL   5600 N LINCOLN ST   4/29/2016                                                                                                                                                                                                                                                                                                                                                                                                                                                                                                                                                                                                                                                                                                                                     |
| C VEH-PROWL 4300 N WALNUT ST 4/25/2016   C VEH-PROWL 5100 N POST ST 4/25/2016   C VEH-PROWL 3000 N DIVISION ST 4/27/2016   A VEH-PROWL 5600 N LINCOLN ST 4/29/2016                                                                                                                                                                                                                                                                                                                                                                                                                                                                                                                                                                                                                                                                                                                                                                                                                           |
| C VEH-PROWL 5100 N POST ST 4/25/2016   C VEH-PROWL 3000 N DIVISION ST 4/27/2016   A VEH-PROWL 5600 N LINCOLN ST 4/29/2016                                                                                                                                                                                                                                                                                                                                                                                                                                                                                                                                                                                                                                                                                                                                                                                                                                                                    |
| C   VEH-PROWL   3000 N DIVISION ST   4/27/2016     A   VEH-PROWL   5600 N LINCOLN ST   4/29/2016                                                                                                                                                                                                                                                                                                                                                                                                                                                                                                                                                                                                                                                                                                                                                                                                                                                                                             |
| A   VEH-PROWL   5600 N LINCOLN ST   4/29/2016                                                                                                                                                                                                                                                                                                                                                                                                                                                                                                                                                                                                                                                                                                                                                                                                                                                                                                                                                |
|                                                                                                                                                                                                                                                                                                                                                                                                                                                                                                                                                                                                                                                                                                                                                                                                                                                                                                                                                                                              |
| A VEH-PROWL 5700 N LINCOLN ST 4/29/2016                                                                                                                                                                                                                                                                                                                                                                                                                                                                                                                                                                                                                                                                                                                                                                                                                                                                                                                                                      |
|                                                                                                                                                                                                                                                                                                                                                                                                                                                                                                                                                                                                                                                                                                                                                                                                                                                                                                                                                                                              |
| C   VEH-THEFT   4300 N WHITEHOUSE ST   4/24/2016                                                                                                                                                                                                                                                                                                                                                                                                                                                                                                                                                                                                                                                                                                                                                                                                                                                                                                                                             |
| C VEH-THEFT 5200 N STEVENS ST 4/25/2016                                                                                                                                                                                                                                                                                                                                                                                                                                                                                                                                                                                                                                                                                                                                                                                                                                                                                                                                                      |
| C VEH-THEFT 900 W LACROSSE AV 4/30/2016                                                                                                                                                                                                                                                                                                                                                                                                                                                                                                                                                                                                                                                                                                                                                                                                                                                                                                                                                      |
| <u>SPA1NW</u>                                                                                                                                                                                                                                                                                                                                                                                                                                                                                                                                                                                                                                                                                                                                                                                                                                                                                                                                                                                |
| C   BURGLARY-COMMERCIAL   4300 N ASH ST   4/25/2016                                                                                                                                                                                                                                                                                                                                                                                                                                                                                                                                                                                                                                                                                                                                                                                                                                                                                                                                          |
| A BURGLARY-COMMERCIAL 2300 W WELLESLEY AV 4/30/2016                                                                                                                                                                                                                                                                                                                                                                                                                                                                                                                                                                                                                                                                                                                                                                                                                                                                                                                                          |
| C   BURGLARY-GARAGE   3100 W FRANCIS AV   4/28/2016                                                                                                                                                                                                                                                                                                                                                                                                                                                                                                                                                                                                                                                                                                                                                                                                                                                                                                                                          |
| C   BURGLARY-RESIDNTL   2200 W BUCKEYE AV   4/25/2016                                                                                                                                                                                                                                                                                                                                                                                                                                                                                                                                                                                                                                                                                                                                                                                                                                                                                                                                        |
| C BURGLARY-RESIDNTL 4800 N ASH ST 4/25/2016                                                                                                                                                                                                                                                                                                                                                                                                                                                                                                                                                                                                                                                                                                                                                                                                                                                                                                                                                  |
| C BURGLARY-RESIDNTL 2500 W GORDON AV 4/26/2016                                                                                                                                                                                                                                                                                                                                                                                                                                                                                                                                                                                                                                                                                                                                                                                                                                                                                                                                               |
| C BURGLARY-RESIDNTL 5800 N DRISCOLL BL 4/26/2016                                                                                                                                                                                                                                                                                                                                                                                                                                                                                                                                                                                                                                                                                                                                                                                                                                                                                                                                             |
| C BURGLARY-RESIDNTL 4500 N C ST 4/28/2016                                                                                                                                                                                                                                                                                                                                                                                                                                                                                                                                                                                                                                                                                                                                                                                                                                                                                                                                                    |
| C   BURGLARY-RESIDNTL   2500 W EUCLID AV   4/28/2016                                                                                                                                                                                                                                                                                                                                                                                                                                                                                                                                                                                                                                                                                                                                                                                                                                                                                                                                         |
| C VEH-PROWL 2200 W YORK AV 4/25/2016                                                                                                                                                                                                                                                                                                                                                                                                                                                                                                                                                                                                                                                                                                                                                                                                                                                                                                                                                         |
| C VEH-PROWL 4300 N ASH ST 4/26/2016                                                                                                                                                                                                                                                                                                                                                                                                                                                                                                                                                                                                                                                                                                                                                                                                                                                                                                                                                          |
| C VEH-PROWL 4400 W WINSTON CT 4/26/2016                                                                                                                                                                                                                                                                                                                                                                                                                                                                                                                                                                                                                                                                                                                                                                                                                                                                                                                                                      |
| A   VEH-PROWL   2300 W WELLESLEY AV   4/27/2016                                                                                                                                                                                                                                                                                                                                                                                                                                                                                                                                                                                                                                                                                                                                                                                                                                                                                                                                              |
| C VEH-PROWL 2300 W WELLESLEY AV 4/29/2016                                                                                                                                                                                                                                                                                                                                                                                                                                                                                                                                                                                                                                                                                                                                                                                                                                                                                                                                                    |

For protection of victim privacy, the entire address on sexual assault crimes has been redacted.

| <u>A/C</u> | <u>Offense</u>        | Address             | Reported Date |
|------------|-----------------------|---------------------|---------------|
| С          | VEH-PROWL             | 4500 N ALBERTA ST   | 4/30/2016     |
| С          | VEH-THEFT             | 2600 W COURTLAND AV | 4/28/2016     |
| С          | VEH-THEFT             | 2600 W QUEEN AV     | 4/29/2016     |
| С          | VEH-THEFT PLATES/TABS | 2000 W GLASS AV     | 4/24/2016     |