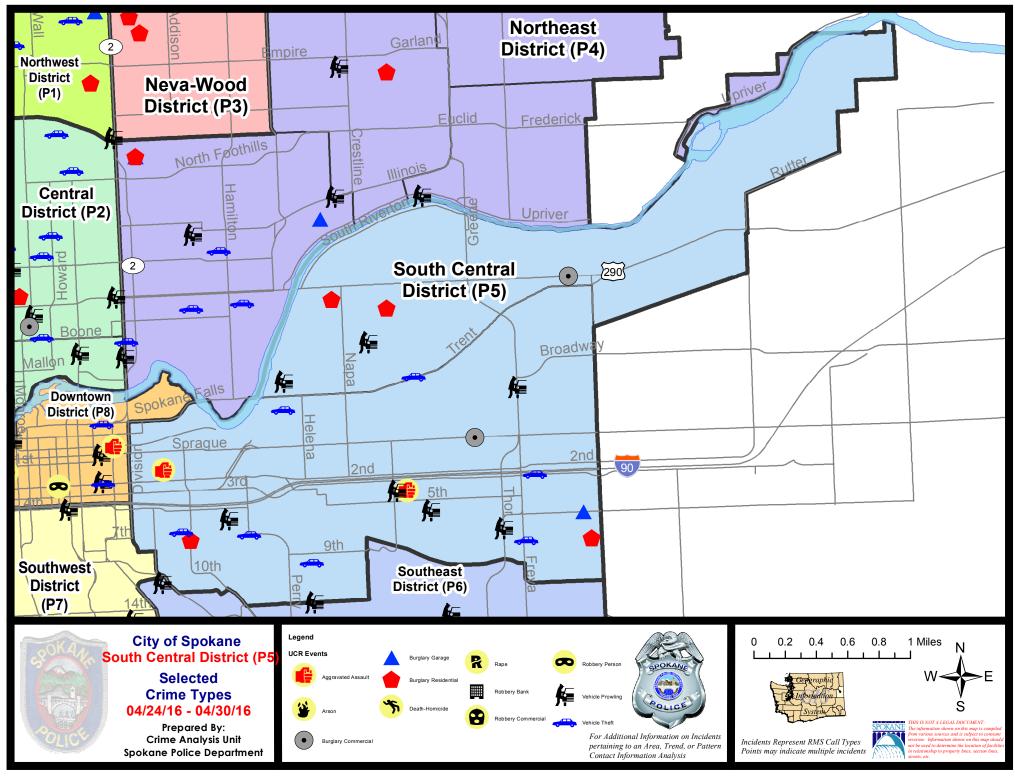

#### 4/24/2016 TO 4/30/2016

### NW - Northwest District (P1)

| SPALINGCBURGLARY-COMMERCIAL300 W INDIAN TRAIL RD4/29/2016ABURGLARY-GARAGE2200 W BRUCE AV4/25/2016ABURGLARY-GARAGE300 W INDIAN TRAIL RD4/25/2016CROBBERY300 W INDIAN TRAIL RD4/25/2016SPALINGBURGLARY-COMMERCIAL8800 N INDIAN TRAIL RD4/30/2016AVEH-PROWL1600 N ESSEX CT4/25/2016SPALINGN HOWARD ST/W WABASH AV4/25/2016CBURGLARY-FENCED AREA100 W GLASS AV4/25/2016CBURGLARY-GARAGE100 W HEROY AV4/25/2016CBURGLARY-RESIDNTL100 N NORMANDIE ST4/29/2016CBURGLARY-RESIDNTL300 N NORMANDIE ST4/29/2016CBURGLARY-RESIDNTL300 N NAMANDIE ST4/29/2016CBURGLARY-RESIDNTL500 N NALINT ST4/25/2016CVEH-PROWL500 N DIVISION ST4/25/2016CVEH-PROWL500 N INICOLN ST4/27/2016CVEH-PROWL500 N LINCOLN ST4/27/2016 |
|----------------------------------------------------------------------------------------------------------------------------------------------------------------------------------------------------------------------------------------------------------------------------------------------------------------------------------------------------------------------------------------------------------------------------------------------------------------------------------------------------------------------------------------------------------------------------------------------------------------------------------------------------------------------------------------------------------------------------------------------------------------------------------------------------------------------------------------------------------------------------------------------------------------------------------------------------------------------------------------------|
| ABURGLARY-GARAGE2200 W BRUCE AV4/25/2016ABURGLARY-GARAGE2200 W BRUCE AV4/25/2016CROBBERY3900 W INDIAN TRAIL RD4/25/2016SPAINTYCBURGLARY-COMMERCIAL8800 N INDIAN TRAIL RD4/30/2016AVEH-PROWL10600 N ESSEX CT4/25/2016SPAINTYCARSONN HOWARD ST/W WABASH AV4/25/2016CBURGLARY-FENCED AREA100 W GLASS AV4/29/2016CBURGLARY-GARAGE100 W HEROY AV4/29/2016ABURGLARY-RESIDNTL3700 N NORMANDIE ST4/29/2016CBURGLARY-RESIDNTL4800 N ADAMS ST4/29/2016CVEH-PROWL5100 N WALL ST4/25/2016CVEH-PROWL3000 N DIVISION ST4/25/2016CVEH-PROWL5000 N UNISION ST4/25/2016CVEH-PROWL5000 N LINCOLN ST4/27/2016                                                                                                                                                                                                                                                                                                                                                                                                   |
| ABURGLARY-GARAGE2200 W BRUCE AV4/25/2016CROBBERY3900 W INDIAN TRAIL RD4/25/2016SPAILINGSPAILINGCBURGLARY-COMMERCIAL8800 N INDIAN TRAIL RD4/30/2016AVEH-PROWL10600 N ESSEX CT4/25/2016SPAILINGCARSONN HOWARD ST/W WABASH AV4/25/2016CBURGLARY-FENCED AREA100 W GLASS AV4/29/2016C100 W HEROY AV4/29/2016C4/200 N WALL ST4/29/2016C300 N NORMANDIE ST4/29/2016C400 N ADAMS ST4/29/2016C400 N WALL ST4/29/2016C400 N MALNUT ST4/29/2016C5100 N POST ST4/25/2016C500 N LINCOLN ST4/27/2016C500 N LINCOLN ST4/29/2016                                                                                                                                                                                                                                                                                                                                                                                                                                                                             |
| CROBBERY3900 W INDIAN TRAIL RD4/25/2016SPAILING ARY-COMMERCIAL8800 N INDIAN TRAIL RD4/30/2016AVEH-PROWL10600 N ESSEX CT4/25/2016SPAILING ARY-FENCED AREAN4/25/2016CARSONN HOWARD ST/W WABASH AV4/25/2016CBURGLARY-FENCED AREAN100 W GLASS AV4/29/2016CBURGLARY-GARAGE100 W HEROY AV4/24/2016CBURGLARY-GARAGE100 W HEROY AV4/24/2016CBURGLARY-RESIDNTL3700 N NORMANDIE ST4/29/2016CBURGLARY-RESIDNTL4800 N ADAMS ST4/29/2016CVEH-PROWL300 N WALNUT ST4/25/2016CVEH-PROWL5100 N POST ST4/25/2016CVEH-PROWL500 N LINCOLN ST4/27/2016CVEH-PROWL5600 N LINCOLN ST4/29/2016                                                                                                                                                                                                                                                                                                                                                                                                                        |
| SPALCBURGLARY-COMMERCIAL8800 N INDIAN TRAIL RD4/30/2016AVEH-PROWL10600 N ESSEX CT4/25/2016SPALCARSONN HOWARD ST/W WABASH AV4/25/2016CBURGLARY-FENCED AREA100 W GLASS AV4/29/2016CBURGLARY-GARAGE100 W HEROY AV4/24/2016ABURGLARY-GARAGE4500 N WALL ST4/28/2016CBURGLARY-RESIDNTL3700 N NORMANDIE ST4/29/2016CBURGLARY-RESIDNTL4800 N ADAMS ST4/29/2016CVEH-PROWL5100 N POST ST4/25/2016CVEH-PROWL3000 N DIVISION ST4/27/2016AVEH-PROWL5600 N LINCOLN ST4/29/2016                                                                                                                                                                                                                                                                                                                                                                                                                                                                                                                             |
| CBURGLARY-COMMERCIAL8800 N INDIAN TRAIL RD4/30/2016AVEH-PROWL1060 N ESSEX CT4/25/2016SPAILING NOV CONSEXEXCARSONN HOWARD ST/W WABASH AV4/25/2016CBURGLARY-FENCED AREA100 W GLASS AV4/29/2016CBURGLARY-GARAGE100 W HEROY AV4/24/2016ABURGLARY-GARAGE100 N MALL ST4/28/2016CBURGLARY-RESIDNTL3700 N NORMANDIE ST4/29/2016CBURGLARY-RESIDNTL4/20 N ADAMS ST4/29/2016CVEH-PROWL4300 N WALNUT ST4/25/2016CVEH-PROWL500 N DIVISION ST4/25/2016AVEH-PROWL500 N LINCOLN ST4/29/2016                                                                                                                                                                                                                                                                                                                                                                                                                                                                                                                  |
| AVEH-PROWL10600 N ESSEX CT4/25/2016SPAILINGCARSONN HOWARD ST/W WABASH AV4/25/2016CBURGLARY-FENCED AREA100 W GLASS AV4/29/2016CBURGLARY-GARAGE100 W HEROY AV4/24/2016ABURGLARY-GARAGE4500 N WALL ST4/28/2016CBURGLARY-RESIDNTL3700 N NORMANDIE ST4/29/2016CVEH-PROWL4300 N WALLNT ST4/25/2016CVEH-PROWL5100 N POST ST4/25/2016CVEH-PROWL5000 N LINCOLN ST4/27/2016AVEH-PROWL5600 N LINCOLN ST4/29/2016                                                                                                                                                                                                                                                                                                                                                                                                                                                                                                                                                                                        |
| SPAINECARSONN HOWARD ST/W WABASH AV4/25/2016CBURGLARY-FENCED AREA100 W GLASS AV4/29/2016CBURGLARY-GARAGE100 W HEROY AV4/24/2016ABURGLARY-GARAGE4500 N WALL ST4/28/2016CBURGLARY-RESIDNTL3700 N NORMANDIE ST4/29/2016CBURGLARY-RESIDNTL4800 N ADAMS ST4/29/2016CVEH-PROWL4300 N WALL ST4/25/2016CVEH-PROWL3000 N DIVISION ST4/25/2016CVEH-PROWL5000 N DIVISION ST4/25/2016AVEH-PROWL5600 N LINCOLN ST4/29/2016                                                                                                                                                                                                                                                                                                                                                                                                                                                                                                                                                                                |
| CARSONN HOWARD ST/W WABASH AV4/25/2016CBURGLARY-FENCED AREA100 W GLASS AV4/29/2016CBURGLARY-GARAGE100 W HEROY AV4/24/2016ABURGLARY-GARAGE4500 N WALL ST4/28/2016CBURGLARY-RESIDNTL3700 N NORMANDIE ST4/29/2016CBURGLARY-RESIDNTL4800 N ADAMS ST4/29/2016CVEH-PROWL4300 N WALL ST4/29/2016CVEH-PROWL5100 N POST ST4/25/2016CVEH-PROWL500 N DIVISION ST4/25/2016AVEH-PROWL5600 N LINCOLN ST4/29/2016                                                                                                                                                                                                                                                                                                                                                                                                                                                                                                                                                                                           |
| CBURGLARY-FENCED AREA100 W GLASS AV4/29/2016CBURGLARY-GARAGE100 W HEROY AV4/24/2016ABURGLARY-GARAGE4500 N WALL ST4/28/2016CBURGLARY-RESIDNTL3700 N NORMANDIE ST4/29/2016CBURGLARY-RESIDNTL4800 N ADAMS ST4/29/2016CVEH-PROWL4300 N WALNUT ST4/25/2016CVEH-PROWL5100 N POST ST4/25/2016CVEH-PROWL500 N DIVISION ST4/27/2016AVEH-PROWL5600 N LINCOLN ST4/29/2016                                                                                                                                                                                                                                                                                                                                                                                                                                                                                                                                                                                                                               |
| CBURGLARY-GARAGE100 W HEROY AV4/24/2016ABURGLARY-GARAGE4500 N WALL ST4/28/2016CBURGLARY-RESIDNTL3700 N NORMANDIE ST4/29/2016CBURGLARY-RESIDNTL4800 N ADAMS ST4/29/2016CVEH-PROWL4300 N WALNUT ST4/25/2016CVEH-PROWL5100 N POST ST4/25/2016CVEH-PROWL5000 N DIVISION ST4/27/2016AVEH-PROWL5600 N LINCOLN ST4/29/2016                                                                                                                                                                                                                                                                                                                                                                                                                                                                                                                                                                                                                                                                          |
| A   BURGLARY-GARAGE   4500 N WALL ST   4/28/2016     C   BURGLARY-RESIDNTL   3700 N NORMANDIE ST   4/29/2016     C   BURGLARY-RESIDNTL   4800 N ADAMS ST   4/29/2016     C   VEH-PROWL   4300 N WALL ST   4/25/2016     C   VEH-PROWL   5100 N POST ST   4/25/2016     C   VEH-PROWL   5000 N DIVISION ST   4/27/2016     A   VEH-PROWL   5600 N LINCOLN ST   4/29/2016                                                                                                                                                                                                                                                                                                                                                                                                                                                                                                                                                                                                                      |
| C BURGLARY-RESIDNTL 3700 N NORMANDIE ST 4/29/2016   C BURGLARY-RESIDNTL 4800 N ADAMS ST 4/29/2016   C VEH-PROWL 4300 N WALNUT ST 4/25/2016   C VEH-PROWL 5100 N POST ST 4/25/2016   C VEH-PROWL 3000 N DIVISION ST 4/27/2016   A VEH-PROWL 5600 N LINCOLN ST 4/29/2016                                                                                                                                                                                                                                                                                                                                                                                                                                                                                                                                                                                                                                                                                                                       |
| C   BURGLARY-RESIDNTL   4800 N ADAMS ST   4/29/2016     C   VEH-PROWL   4300 N WALNUT ST   4/25/2016     C   VEH-PROWL   5100 N POST ST   4/25/2016     C   VEH-PROWL   3000 N DIVISION ST   4/27/2016     A   VEH-PROWL   5600 N LINCOLN ST   4/29/2016                                                                                                                                                                                                                                                                                                                                                                                                                                                                                                                                                                                                                                                                                                                                     |
| C VEH-PROWL 4300 N WALNUT ST 4/25/2016   C VEH-PROWL 5100 N POST ST 4/25/2016   C VEH-PROWL 3000 N DIVISION ST 4/27/2016   A VEH-PROWL 5600 N LINCOLN ST 4/29/2016                                                                                                                                                                                                                                                                                                                                                                                                                                                                                                                                                                                                                                                                                                                                                                                                                           |
| C VEH-PROWL 5100 N POST ST 4/25/2016   C VEH-PROWL 3000 N DIVISION ST 4/27/2016   A VEH-PROWL 5600 N LINCOLN ST 4/29/2016                                                                                                                                                                                                                                                                                                                                                                                                                                                                                                                                                                                                                                                                                                                                                                                                                                                                    |
| C   VEH-PROWL   3000 N DIVISION ST   4/27/2016     A   VEH-PROWL   5600 N LINCOLN ST   4/29/2016                                                                                                                                                                                                                                                                                                                                                                                                                                                                                                                                                                                                                                                                                                                                                                                                                                                                                             |
| A   VEH-PROWL   5600 N LINCOLN ST   4/29/2016                                                                                                                                                                                                                                                                                                                                                                                                                                                                                                                                                                                                                                                                                                                                                                                                                                                                                                                                                |
|                                                                                                                                                                                                                                                                                                                                                                                                                                                                                                                                                                                                                                                                                                                                                                                                                                                                                                                                                                                              |
| A VEH-PROWL 5700 N LINCOLN ST 4/29/2016                                                                                                                                                                                                                                                                                                                                                                                                                                                                                                                                                                                                                                                                                                                                                                                                                                                                                                                                                      |
|                                                                                                                                                                                                                                                                                                                                                                                                                                                                                                                                                                                                                                                                                                                                                                                                                                                                                                                                                                                              |
| C   VEH-THEFT   4300 N WHITEHOUSE ST   4/24/2016                                                                                                                                                                                                                                                                                                                                                                                                                                                                                                                                                                                                                                                                                                                                                                                                                                                                                                                                             |
| C VEH-THEFT 5200 N STEVENS ST 4/25/2016                                                                                                                                                                                                                                                                                                                                                                                                                                                                                                                                                                                                                                                                                                                                                                                                                                                                                                                                                      |
| C VEH-THEFT 900 W LACROSSE AV 4/30/2016                                                                                                                                                                                                                                                                                                                                                                                                                                                                                                                                                                                                                                                                                                                                                                                                                                                                                                                                                      |
| <u>SPA1NW</u>                                                                                                                                                                                                                                                                                                                                                                                                                                                                                                                                                                                                                                                                                                                                                                                                                                                                                                                                                                                |
| C   BURGLARY-COMMERCIAL   4300 N ASH ST   4/25/2016                                                                                                                                                                                                                                                                                                                                                                                                                                                                                                                                                                                                                                                                                                                                                                                                                                                                                                                                          |
| A BURGLARY-COMMERCIAL 2300 W WELLESLEY AV 4/30/2016                                                                                                                                                                                                                                                                                                                                                                                                                                                                                                                                                                                                                                                                                                                                                                                                                                                                                                                                          |
| C   BURGLARY-GARAGE   3100 W FRANCIS AV   4/28/2016                                                                                                                                                                                                                                                                                                                                                                                                                                                                                                                                                                                                                                                                                                                                                                                                                                                                                                                                          |
| C   BURGLARY-RESIDNTL   2200 W BUCKEYE AV   4/25/2016                                                                                                                                                                                                                                                                                                                                                                                                                                                                                                                                                                                                                                                                                                                                                                                                                                                                                                                                        |
| C BURGLARY-RESIDNTL 4800 N ASH ST 4/25/2016                                                                                                                                                                                                                                                                                                                                                                                                                                                                                                                                                                                                                                                                                                                                                                                                                                                                                                                                                  |
| C BURGLARY-RESIDNTL 2500 W GORDON AV 4/26/2016                                                                                                                                                                                                                                                                                                                                                                                                                                                                                                                                                                                                                                                                                                                                                                                                                                                                                                                                               |
| C BURGLARY-RESIDNTL 5800 N DRISCOLL BL 4/26/2016                                                                                                                                                                                                                                                                                                                                                                                                                                                                                                                                                                                                                                                                                                                                                                                                                                                                                                                                             |
| C BURGLARY-RESIDNTL 4500 N C ST 4/28/2016                                                                                                                                                                                                                                                                                                                                                                                                                                                                                                                                                                                                                                                                                                                                                                                                                                                                                                                                                    |
| C   BURGLARY-RESIDNTL   2500 W EUCLID AV   4/28/2016                                                                                                                                                                                                                                                                                                                                                                                                                                                                                                                                                                                                                                                                                                                                                                                                                                                                                                                                         |
| C VEH-PROWL 2200 W YORK AV 4/25/2016                                                                                                                                                                                                                                                                                                                                                                                                                                                                                                                                                                                                                                                                                                                                                                                                                                                                                                                                                         |
| C VEH-PROWL 4300 N ASH ST 4/26/2016                                                                                                                                                                                                                                                                                                                                                                                                                                                                                                                                                                                                                                                                                                                                                                                                                                                                                                                                                          |
| C VEH-PROWL 4400 W WINSTON CT 4/26/2016                                                                                                                                                                                                                                                                                                                                                                                                                                                                                                                                                                                                                                                                                                                                                                                                                                                                                                                                                      |
| A   VEH-PROWL   2300 W WELLESLEY AV   4/27/2016                                                                                                                                                                                                                                                                                                                                                                                                                                                                                                                                                                                                                                                                                                                                                                                                                                                                                                                                              |
| C VEH-PROWL 2300 W WELLESLEY AV 4/29/2016                                                                                                                                                                                                                                                                                                                                                                                                                                                                                                                                                                                                                                                                                                                                                                                                                                                                                                                                                    |

For protection of victim privacy, the entire address on sexual assault crimes has been redacted.

| <u>A/C</u> | <u>Offense</u>        | Address             | Reported Date |
|------------|-----------------------|---------------------|---------------|
| С          | VEH-PROWL             | 4500 N ALBERTA ST   | 4/30/2016     |
| С          | VEH-THEFT             | 2600 W COURTLAND AV | 4/28/2016     |
| С          | VEH-THEFT             | 2600 W QUEEN AV     | 4/29/2016     |
| С          | VEH-THEFT PLATES/TABS | 2000 W GLASS AV     | 4/24/2016     |