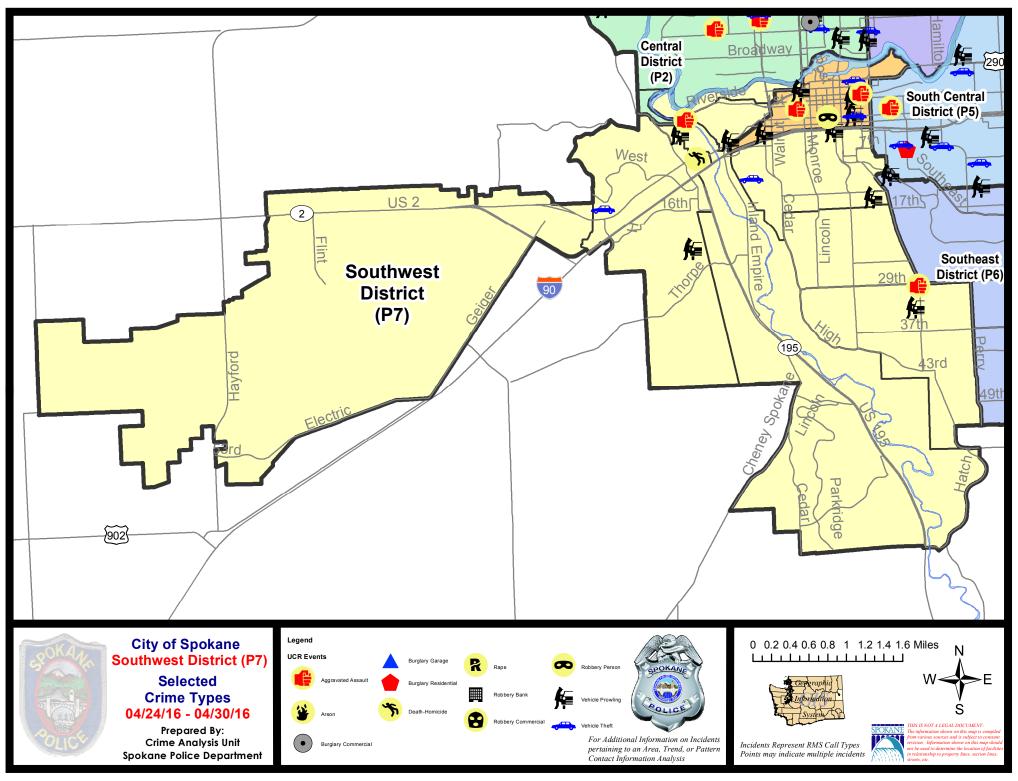

| 2016 - 4/23  | /2016   |
|             | Cur                        | rent 28 Day | / Period: | 4/3/2016     | - 4/30/2016   | Prior 2   | 28 Day Period:  | 3/6/2        | 2016 - 4/2/2 | 2016    |
|             | Cur                        | rent YTD P  | eriod:    | 1/1/2016     | - 4/30/2016   | Prior `   | YTD Period:     | 1/1/2        | 2015 - 4/30  | /2015   |

Prepared by SPD Crime Analysis Office - Monday, May 02, 2016

With the exception of criminal homicides, this chart represents preliminary counts of the original Police Incident Reports. Full statistical analysis to determine the confidence level of this data has not been performed. The % change columns on the preliminary incident count differ from the percentage change on the UCR crime report, sometimes significantly.





Page 33 of 39

#### 4/24/2016 TO 4/30/2016



#### SW - Southwest District (P7)

| <u>A/C</u> | <u>Offense</u>    | Address                    | Reported Date |
|------------|-------------------|----------------------------|---------------|
| <u>SPC</u> | 07BA              |                            |               |
| С          | VEH-PROWL         | 2100 W 5TH AV              | 4/26/2016     |
| А          | VEH-PROWL         | 300 S CHESTNUT ST          | 4/28/2016     |
| <u>SPC</u> | <u>07CH</u>       |                            |               |
| А          | VEH-PROWL         | 200 W SUMNER AV            | 4/25/2016     |
| С          | VEH-PROWL         | 00 W 15TH AV               | 4/25/2016     |
| С          | VEH-PROWL         | 500 W 4TH AV               | 4/26/2016