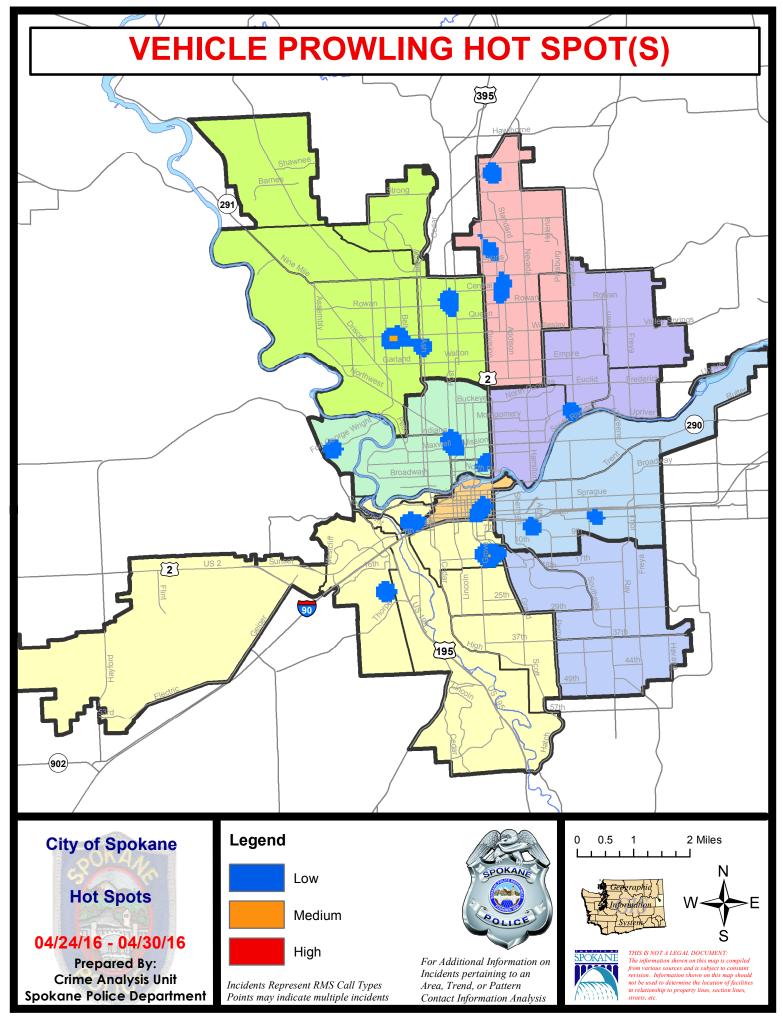

# SPOKANE POLICE DEPARTMENT NORTH Police Service Area

### North Police Service Area (P1, P2, P3 and P4)

# **Preliminary UCR Counts**

|             |                            | 7           | Day Compa | arison       | 28 L          | Day Compai  | rison           | YTE                 | ) Compariso | n       |
|-------------|----------------------------|-------------|-----------|--------------|---------------|-------------|-----------------|---------------------|-------------|---------|
| Part 1 Crim | e Categories               | Current     | Prior     | Percent      | Current       | Prior       | Percent         | Current             | Prior       | Percent |
| Violent     | Criminal Homicide          | 0           | 1         |              | 1             | 1           | 0.00%           | 6                   | 1           | 500.00% |
|             | Rape *                     | 0           | 0         |              | 4             | 5           | -20.00%         | 17                  | 19          | -10.53% |
|             | Robbery - Commercial       | 1           | 0         |              | 1             | 0           |                 | 6                   | 6           | 0.00%   |
|             | Robbery - Person           | 2           | 1         | 100.00%      | 8             | 11          | -27.27%         | 39                  | 50          | -22.00% |
|             | Aggravated Assault - NonDV | 4           | 5         | -20.00%      | 18            | 16          | 12.50%          | 74                  | 72          | 2.78%   |
|             | Aggravated Assault - DV    | 2           | 2         | 0.00%        | 6             | 9           | -33.33%         | 34                  | 47          | -27.66% |
|             |                            |             |           | * All currer | nt rape value | s are subje | ct to a one wee | ek lag time         | to ensure a | ccuracy |
|             | Violent Total:             | 9           | 9         | 0.00%        | 38            | 42          | -9.52%          | 176                 | 195         | -9.74%  |
| Property    | Burglary Residence         | 16          | 19        | -15.79%      | 63            | 62          | 1.61%           | 249                 | 277         | -10.11% |
|             | Burglary Garage            | 6           | 9         | -33.33%      | 27            | 33          | -18.18%         | 134                 | 129         | 3.88%   |
|             | Burglary Commercial        | 4           | 1         | 300.00%      | 11            | 23          | -8.00%          | 92                  | 100         | -8.00%  |
|             | Larceny                    | 124         | 156       | -20.51%      | 559           | 529         | 5.67%           | 2330                | 2090        | 11.48%  |
|             | Vehicle Theft              | 25          | 21        | 19.05%       | 94            | 88          | 6.82%           | 403                 | 307         | 31.27%  |
|             | Arson                      | 1           | 2         | -50.00%      | 4             | 1           | 300.00%         | 7                   | 8           | -12.50% |
|             | Property Total:            | 176         | 208       | -15.38%      | 758           | 736         | 2.99%           | 3215                | 2911        | 10.44%  |
| Preliminar  | y Part 1 Crime Totals:     | 185         | 217       | -14.75%      | 796           | 778         | 2.31%           | 3391                | 3106        | 9.18%   |
|             | Cur                        | rent 7 Day  | Period:   | 4/24/2016    | - 4/30/2016   | Prior 7     | / Day Period:   | 4/17/2              | 2016 - 4/23 | /2016   |
|             | Cur                        | rent 28 Day | / Period: | 4/3/2016     | - 4/30/2016   | Prior 2     | 28 Day Period:  | 3/6/2016 - 4/2/2016 |             |         |
|             | Cur                        | rent YTD P  | eriod:    | 1/1/2016     | - 4/30/2016   | Prior \     | TD Period:      | 1/1/2               | 2015 - 4/30 | /2015   |