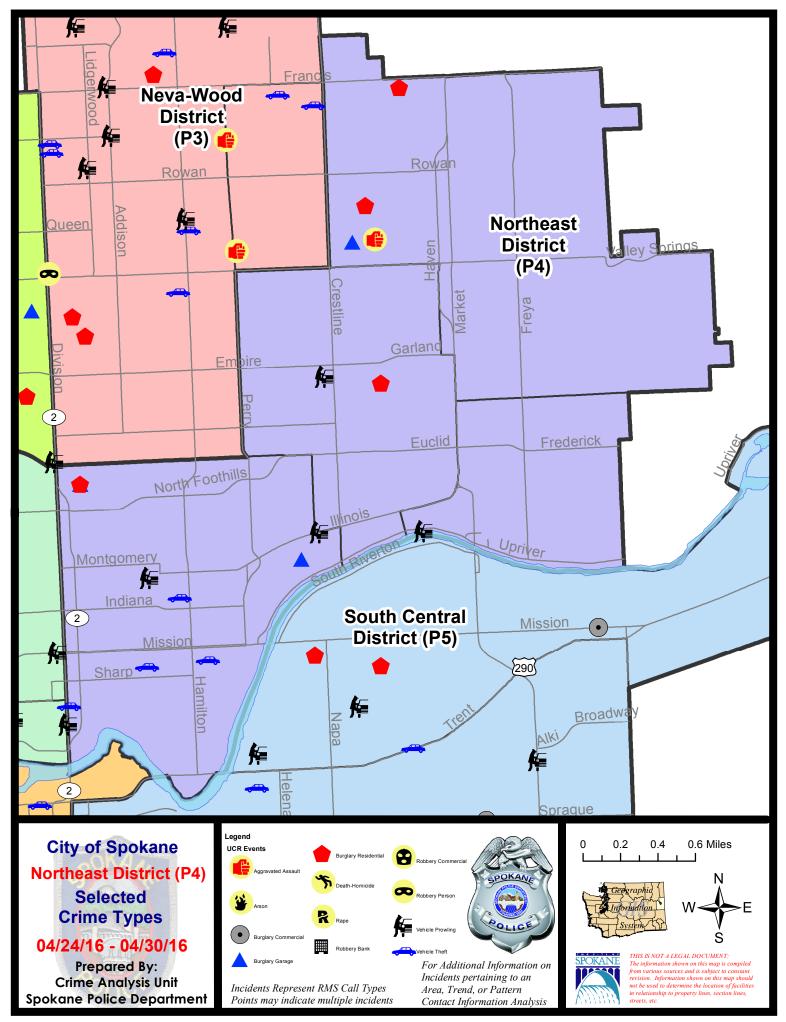

/23 | 3/2016  |
|             | Cur                        | rent 28 Day | / Period: | 4/3/2016     | - 4/30/2016   | Prior 2    | 28 Day Period:  | 3/6/2016 - 4/2/2016 |             |         |
|             | Cur                        | rent YTD P  | eriod:    | 1/1/2016     | - 4/30/2016   | Prior      | YTD Period:     | 1/1/2               | 2015 - 4/30 | /2015   |

Prepared by SPD Crime Analysis Office - Monday, May 02, 2016

With the exception of criminal homicides, this chart represents preliminary counts of the original Police Incident Reports. Full statistical analysis to determine the confidence level of this data has not been performed. The % change columns on the preliminary incident count differ from the percentage change on the UCR crime report, sometimes significantly.





Page 21 of 39

#### 4/24/2016 TO 4/30/2016



#### NE - Northeast District (P4)

| <u>A/C</u> | <u>Offense</u>        | Address                    | Reported Date |
|------------|-----------------------|----------------------------|---------------|
| <u>SPB</u> | 4BE                   |                            |               |
| А          | BURGLARY-GARAGE       | N MARTIN ST/E RICH AV      | 4/26/2016     |
| А          | BURGLARY-RESIDNTL     | 2300 E EUCLID AV           | 4/25/2016     |
| С          | BURGLARY-RESIDNTL     | 3700 N COOK ST             | 4/28/2016     |
| А          | VEH-PROWL             | 2100 E UPRIVER DR          | 4/25/2016     |
| С          | VEH-PROWL             | 2000 E PROVIDENCE AV       | 4/25/2016     |
| С          | VEH-PROWL             | 1900 E