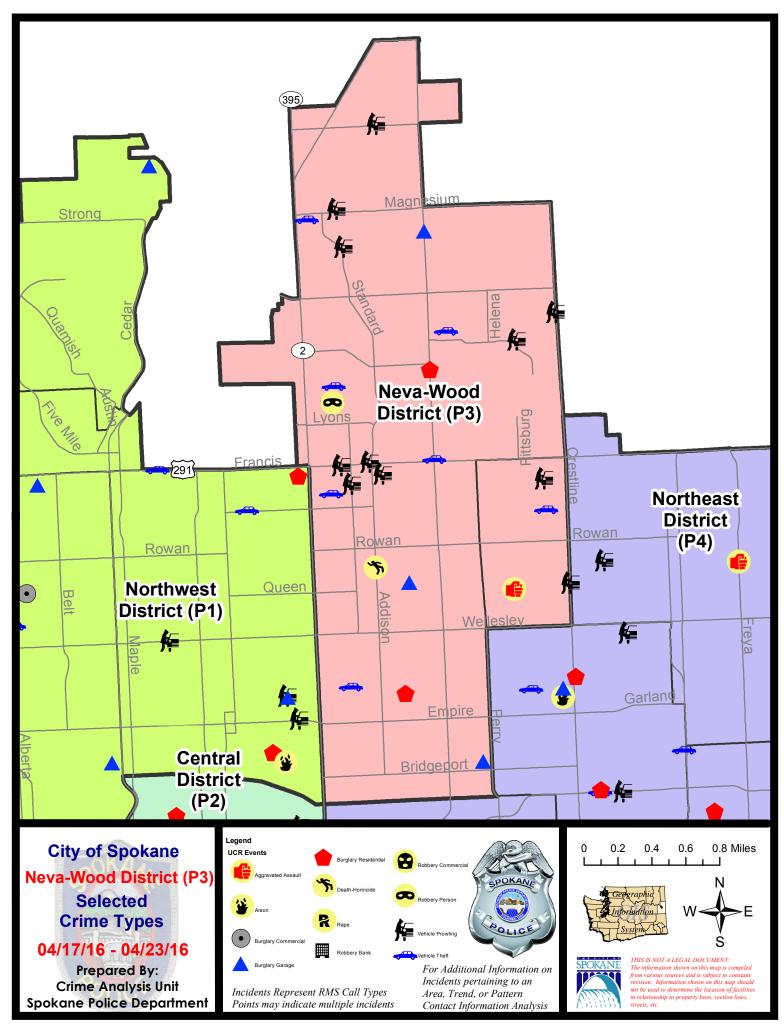

# **NE - Neva-Wood District (P3)**

# **Preliminary UCR Counts**

|             | 7 Day Compar               |                       | arison               | rison 28 Day Comparison |                      |            | YTD Comparison        |              |             |         |
|-------------|----------------------------|-----------------------|----------------------|-------------------------|----------------------|------------|-----------------------|--------------|-------------|---------|
| Part 1 Crim | ne Categories              | Current               | Prior                | Percent                 | Current              | Prior      | Percent               | Current      | Prior       | Percent |
| Violent     | Criminal Homicide          | 1                     | 0                    |                         | 1                    | 0          |                       | 3            | 0           |         |
|             | Rape *                     | 0                     | 0                    |                         | 1                    | 1          | 0.00%                 | 3            | 6           | -50.00% |
|             | Robbery - Commercial       | 0                     | 0                    |                         | 0                    | 1          |                       | 3            | 0           |         |
|             | Robbery - Person           | 1                     | 0                    |                         | 4                    | 4          | 0.00%                 | 14           | 18          | -22.22% |
|             | Aggravated Assault - NonDV | 1                     | 1                    | 0.00%                   | 3                    | 5          | -40.00%               | 20           | 21          | -4.76%  |
|             | Aggravated Assault - DV    | 0                     | 1                    |                         | 4                    | 2          | 100.00%               | 11           | 18          | -38.89% |
|             |                            |                       |                      | * All curren            | t rape values        | are subjec | ct to a one wee       | k lag time t | to ensure a | ccuracy |
|             | Violent Total:             | 3                     | 2                    | 50.00%                  | 13                   | 13         | 0.00%                 | 54           | 63          | -14.29% |
| Property    | Burglary Residence         | 2                     | 4                    | -50.00%                 | 9                    | 10         | -10.00%               | 63           | 79          | -20.25% |
|             | Burglary Garage            | 3                     | 2                    | 50.00%                  | 10                   | 10         | 0.00%                 | 42           | 41          | 2.44%   |
|             | <b>Burglary Commercial</b> | 0                     | 1                    |                         | 7                    | 5          | 40.00%                | 31           | 36          | -13.89% |
|             | Larceny                    | 51                    | 57                   | -10.53%                 | 213                  | 167        | 27.54%                | 859          | 771         | 11.41%  |
|             | Vehicle Theft              | 8                     | 7                    | 14.29%                  | 28                   | 36         | -22.22%               | 142          | 117         | 21.37%  |
|             | Arson                      | 0                     | 0                    |                         | 0                    | 0          |                       | 0            | 0           |         |
|             | Property Total:            | 64                    | 71                   | -9.86%                  | 267                  | 228        | 17.11%                | 1137         | 1044        | 8.91%   |
| Preliminar  | ry Part 1 Crime Totals:    | 67                    | 73                   | -8.22%                  | 280                  | 241        | 16.18%                | 1191         | 1107        | 7.59%   |
|             | Cur                        | Current 7 Day Period: |                      | 4/17/2016               | - 4/23/2016          | Prior 7    | 7 Day Period:         | 4/10/2       | 2016 - 4/16 | 6/2016  |
|             | Current 28 Day Period:     |                       | 3/27/2016            | - 4/23/2016             | Prior 28 Day Period: |            | 2/28/2016 - 3/26/2016 |              | 6/2016      |         |
|             | Current YTD Period:        |                       | 1/1/2016 - 4/23/2016 |                         | Prior YTD Period:    |            | 1/1/2015 - 4/23/2015  |              | 3/2015      |         |

# NE - Neva-Wood District (P3)

| A/C        | <u>Offense</u>        | Address               | Reported Date |
|------------|-----------------------|-----------------------|---------------|
| <u>SPB</u> | 3NL                   |                       |               |
| С          | BURGLARY-FENCED AREA  | 100 E CENTRAL AV      | 4/21/2016     |
| С          | BURGLARY-GARAGE       | 8400 N NEVADA ST      | 4/21/2016     |
| С          | BURGLARY-GARAGE       | 1300 E COURTLAND AV   | 4/21/2016     |
| С          | BURGLARY-GARAGE       | 700 E CROWN AV        | 4/21/2016     |
| С          | BURGLARY-RESIDNTL     | 7200 N NEVADA ST      | 4/18/2016     |
| С          | BURGLARY-RESIDNTL     | 600 E LACROSSE AV     | 4/19/2016     |
| С          | DEATH-HOMICIDE        | 5300 N ADDISON ST     | 4/23/2016     |
| С          | ROBBERY               | 7000 N COLTON ST      | 4/17/2016     |
| С          | VEH-PROWL             | 600 E HOLLAND AV      | 4/17/2016     |
| С          | VEH-PROWL             | 200 E FRANCIS AV      | 4/19/2016     |
| С          | VEH-PROWL             | 6300 N ADDISON ST     | 4/19/2016     |
| С          | VEH-PROWL             | 8700 N HILL N DALE ST | 4/19/2016     |
| С          | VEH-PROWL             | 7400 N PITTSBURG ST   | 4/20/2016     |
| Α          | VEH-PROWL             | 7700 N CRESTLINE ST   | 4/20/2016     |
| С          | VEH-PROWL             | 7700 N CRESTLINE ST   | 4/20/2016     |
| Α          | VEH-PROWL             | 500 E HOFFMAN AV      | 4/21/2016     |
| С          | VEH-PROWL             | 6200 N WISCOMB ST     | 4/21/2016     |
| С          | VEH-PROWL             | 6100 N LIDGERWOOD ST  | 4/21/2016     |
| Α          | VEH-PROWL             | 600 E HEROY AV        | 4/22/2016     |
| С          | VEH-PROWL             | 8300 N STANDARD ST    | 4/22/2016     |
| С          | VEH-THEFT             | 7000 N COLTON ST      | 4/17/2016     |
| С          | VEH-THEFT             | 1000 E SHARPSBURG AV  | 4/19/2016     |
| С          | VEH-THEFT             | 6300 N NEVADA ST      | 4/19/2016     |
| С          | VEH-THEFT             | 7000 N COLTON ST      | 4/20/2016     |
| С          | VEH-THEFT             | 6000 N MAYFAIR ST     | 4/20/2016     |
| С          | VEH-THEFT             | 200 E ROCKWELL AV     | 4/22/2016     |
| С          | VEH-THEFT             | 00 E PINE RIDGE CT    | 4/23/2016     |
| С          | VEH-THEFT AUTO PARTS  | 500 E STONEWALL AV    | 4/18/2016     |
| С          | VEH-THEFT AUTO PARTS  | 7700 N CRESTLINE ST   | 4/23/2016     |
| С          | VEH-THEFT PLATES/TABS | 00 E QUEEN AV         | 4/19/2016     |
| SPB        | 3 <u>WH</u>           |                       |               |
| С          | ASSAULT-WEAPON        | 1600 E QUEEN AV       | 4/20/2016     |
| С          | BURGLARY-FENCED AREA  | 1900 E DALKE AV       | 4/18/2016     |
| С          | BURGLARY-FENCED AREA  | 1500 E CENTRAL AV     | 4/23/2016     |
| С          | VEH-PROWL             | 6100 N NAPA ST        | 4/17/2016     |
| С          | VEH-THEFT             | 1900 E COLUMBIA AV    | 4/23/2016     |
|            |                       |                       |               |