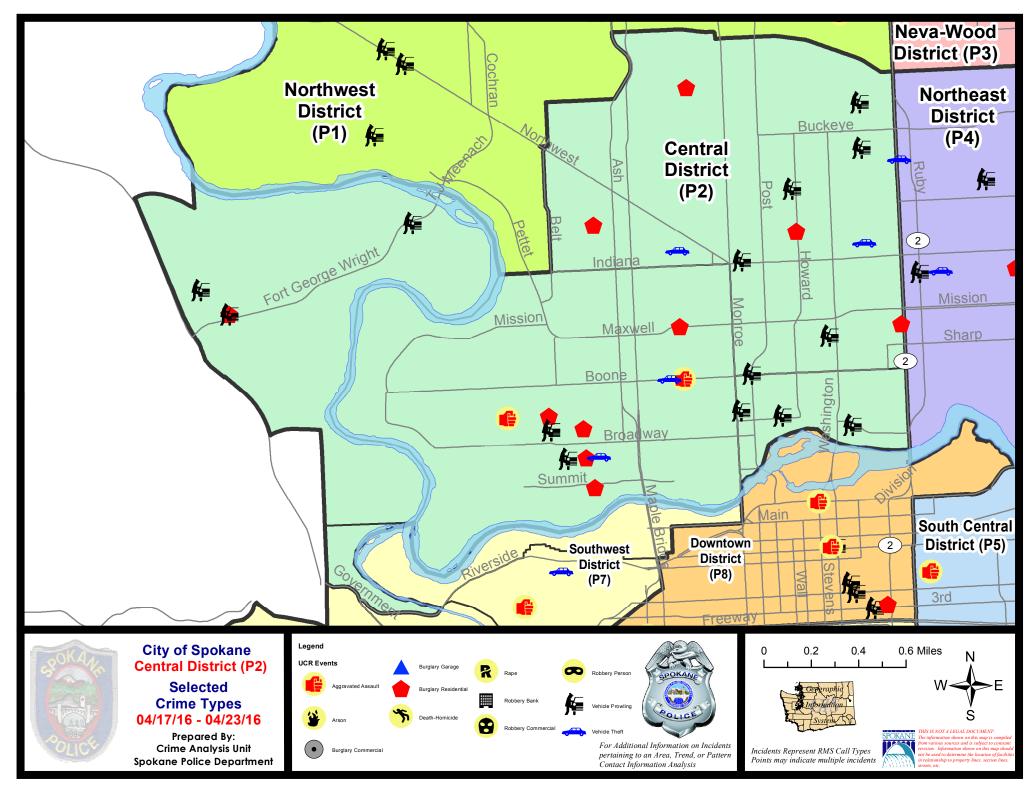

# **NW - Central District (P2)**

# **Preliminary UCR Counts**

|             |                            | 7                     | 7 Day Comparison |              | 28 D                 | rison             | YTD Comparison        |                      |             |         |
|-------------|----------------------------|-----------------------|------------------|--------------|----------------------|-------------------|-----------------------|----------------------|-------------|---------|
| Part 1 Crim | ne Categories              | Current               | Prior            | Percent      | Current              | Prior             | Percent               | Current              | Prior       | Percent |
| Violent     | Criminal Homicide          | 0                     | 0                |              | 0                    | 1                 |                       | 1                    | 0           |         |
|             | Rape *                     | 0                     | 2                |              | 2                    | 5                 | -60.00%               | 10                   | 3           | 233.33% |
|             | Robbery - Commercial       | 0                     | 0                |              | 0                    | 0                 |                       | 0                    | 0           |         |
|             | Robbery - Person           | 0                     | 0                |              | 0                    | 0                 |                       | 5                    | 13          | -61.54% |
|             | Aggravated Assault - NonDV | 2                     | 0                |              | 3                    | 4                 | -25.00%               | 15                   | 19          | -21.05% |
|             | Aggravated Assault - DV    | 0                     | 0                |              | 1                    | 2                 | -50.00%               | 8                    | 9           | -11.11% |
|             |                            |                       |                  | * All curren | t rape values        | are subje         | ct to a one wee       | k lag time t         | o ensure a  | ccuracy |
|             | Violent Total:             | 2                     | 2                | 0.00%        | 6                    | 12                | -50.00%               | 39                   | 44          | -11.36% |
| Property    | Burglary Residence         | 10                    | 5                | 100.00%      | 21                   | 25                | -16.00%               | 64                   | 61          | 4.92%   |
|             | Burglary Garage            | 0                     | 0                |              | 3                    | 7                 | -57.14%               | 23                   | 20          | 15.00%  |
|             | Burglary Commercial        | 0                     | 0                |              | 0                    | 8                 |                       | 22                   | 20          | 10.00%  |
|             | Larceny                    | 36                    | 34               | 5.88%        | 131                  | 94                | 39.36%                | 413                  | 386         | 6.99%   |
|             | Vehicle Theft              | 4                     | 2                | 100.00%      | 19                   | 7                 | 171.43%               | 68                   | 49          | 38.78%  |
|             | Arson                      | 0                     | 1                |              | 1                    | 1                 | 0.00%                 | 2                    | 5           | -60.00% |
|             | Property Total:            | 50                    | 42               | 19.05%       | 175                  | 142               | 23.24%                | 592                  | 541         | 9.43%   |
| Preliminar  | y Part 1 Crime Totals:     | 52                    | 44               | 18.18%       | 181                  | 154               | 17.53%                | 631                  | 585         | 7.86%   |
|             | Cur                        | Current 7 Day Period: |                  | 4/17/2016    | - 4/23/2016          | Prior 7           | Prior 7 Day Period:   |                      | 2016 - 4/16 | 3/2016  |
|             | Current 28 Day Period:     |                       | 3/27/2016        | - 4/23/2016  | Prior 28 Day Period: |                   | 2/28/2016 - 3/26/2016 |                      | 6/2016      |         |
|             | Cur                        | rent YTD P            | eriod:           | 1/1/2016     | - 4/23/2016          | Prior YTD Period: |                       | 1/1/2015 - 4/23/2015 |             | 3/2015  |

# NW Central District (P2)

| A/C        | <u>Offense</u>        | <u>Address</u>        | Reported Date |
|------------|-----------------------|-----------------------|---------------|
| <u>SPA</u> | <u>2EG</u>            |                       |               |
| Α          | BURGLARY-GARAGE       | 2400 N MONROE ST      | 4/20/2016     |
| С          | BURGLARY-RESIDNTL     | 600 W KNOX AV         | 4/18/2016     |
| С          | BURGLARY-RESIDNTL     | 1400 N DIVISION ST    | 4/19/2016     |
| С          | BURGLARY-RESIDNTL     | 1800 W MANSFIELD AV   | 4/19/2016     |
| С          | BURGLARY-RESIDNTL     | 1200 W FREDERICK AV   | 4/22/2016     |
| С          | VEH-PROWL             | 1200 N LINCOLN ST     | 4/17/2016     |
| С          | VEH-PROWL             | 900 W INDIANA AV      | 4/18/2016     |
| С          | VEH-PROWL             | 2600 N NORMANDIE ST   | 4/18/2016     |
| С          | VEH-PROWL             | 600 W CARLISLE AV     | 4/19/2016     |
| Α          | VEH-PROWL             | 1400 W FAIRVIEW AV    | 4/20/2016     |
| С          | VEH-PROWL             | 200 W WAVERLY PL      | 4/22/2016     |
| С          | VEH-PROWL             | 400 W SINTO AV        | 4/23/2016     |
| Α          | VEH-PROWL             | 1900 W CLEVELAND AV   | 4/23/2016     |
| С          | VEH-THEFT             | 200 W SHANNON AV      | 4/18/2016     |
| С          | VEH-THEFT             | 1300 W SHANNON AV     | 4/20/2016     |
| С          | VEH-THEFT AUTO PARTS  | 2400 N DIVISION ST    | 4/19/2016     |
| С          | VEH-THEFT AUTO PARTS  | 2400 N DIVISION ST    | 4/21/2016     |
| С          | VEH-THEFT AUTO PARTS  | 2600 N CALISPEL ST    | 4/22/2016     |
| С          | VEH-THEFT PLATES/TABS | 1100 W GRACE AV       | 4/17/2016     |
| SPA        | 2RS                   |                       |               |
| С          | VEH-PROWL             | 700 W MALLON AV       | 4/17/2016     |
| С          | VEH-PROWL             | 900 N MONROE ST       | 4/21/2016     |
| С          | VEH-PROWL             | 300 W NORTH RIVER DR  | 4/22/2016     |
| <u>SPA</u> | <u>2WC</u>            |                       |               |
| С          | ASSAULT-SUB BDLY HARM | 1300 W BOONE AV       | 4/18/2016     |
| С          | ASSAULT-WEAPON        | 2400 W DEAN AV        | 4/19/2016     |
| С          | BURGLARY-FENCED AREA  | 1100 W SPOFFORD AV    | 4/23/2016     |
| Α          | BURGLARY-GARAGE       | 1500 W COLLEGE AV     | 4/18/2016     |
| С          | BURGLARY-RESIDNTL     | 1900 W COLLEGE AV     | 4/18/2016     |
| С          | BURGLARY-RESIDNTL     | 1900 W MALLON AV      | 4/18/2016     |
| С          | BURGLARY-RESIDNTL     | 1300 W MAXWELL AV     | 4/22/2016     |
| С          | BURGLARY-RESIDNTL     | 2100 W DEAN AV        | 4/23/2016     |
| С          | BURGLARY-RESIDNTL     | 1800 W CENTENNIAL WY  | 4/23/2016     |
| С          | VEH-PROWL             | 2100 W MALLON AV      | 4/18/2016     |
| С          | VEH-PROWL             | 2100 W MALLON AV      | 4/20/2016     |
| С          | VEH-PROWL             | 2000 W COLLEGE AV     | 4/20/2016     |
| Α          | VEH-PROWL             | 1700 N PETTET DR      | 4/20/2016     |
| Α          | VEH-PROWL             | 2900 W SINTO AV       | 4/23/2016     |
| Α          | VEH-PROWL             | 1100 N SHERWOOD ST    | 4/23/2016     |
| С          | VEH-THEFT             | 1800 W COLLEGE AV     | 4/23/2016     |
| С          | VEH-THEFT AUTO PARTS  | 2300 W MAXWELL AV     | 4/22/2016     |
| С          | VEH-TMVWOP            | W BOONE AV/N CEDAR ST | 4/22/2016     |

| A/C        | <u>Offense</u>       | <u>Address</u>               | Reported Date |
|------------|----------------------|------------------------------|---------------|
| <u>SPA</u> | <u>2WH</u>           |                              |               |
| С          | BURGLARY-RESIDNTL    | 4100 W FORT GEORGE WRIGHT DR | 4/17/2016     |
| С          | VEH-PROWL            | 4100 W FORT GEORGE WRIGHT DR | 4/18/2016     |
| С          | VEH-PROWL            | 2900 W FORT GEORGE WRIGHT DR | 4/18/2016     |
| С          | VEH-PROWL            | 1900 N WRIGHT RD             | 4/21/2016     |
| С          | VEH-THEFT AUTO PARTS | 4100 W FORT GEORGE WRIGHT DR | 4/20/2016     |
|            |                      |                              |               |