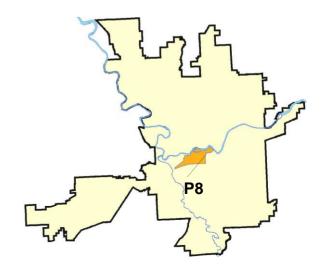

| 3/27/2016    | 3/27/2016 - 4/23/2016 |             | Prior 28 Day Period: |                       | 2/28/2016 - 3/26/2016 |          |
|             | Cur                        | rent YTD P                   | eriod:    | 1/1/2016     | - 4/23/2016           | Prior \     | TD Period:           | 1/1/2                 | 2015 - 4/23           | 3/2015   |

Prepared by SPD Crime Analysis Office -  $\,$  Monday, April 25, 2016

With the exception of criminal homicides, this chart represents preliminary counts of the original Police Incident Reports. Full statistical analysis to determine the confidence level of this data has not been performed. The % change columns on the preliminary incident count differ from the percentage change on the UCR crime report, sometimes significantly.



## **Downtown Police Service Area (P8)**



# **Attempted Preliminary UCR Counts**

| ATTEMPTED          |                             | 7 Day Comparison       |         | 28 Day Comparison |               |             | YTD Comparison |              |             |          |
|--------------------|-----------------------------|------------------------|---------|-------------------|---------------|-------------|----------------|--------------|-------------|----------|
| Part 1 Crim        | Part 1 Crime Categories     |                        | Prior   | Percent           | Current       | Prior       | Percent        | Current      | Prior       | Percent  |
| Violent            | Criminal Homicide           | 0                      | 0       |                   | 0             | 0