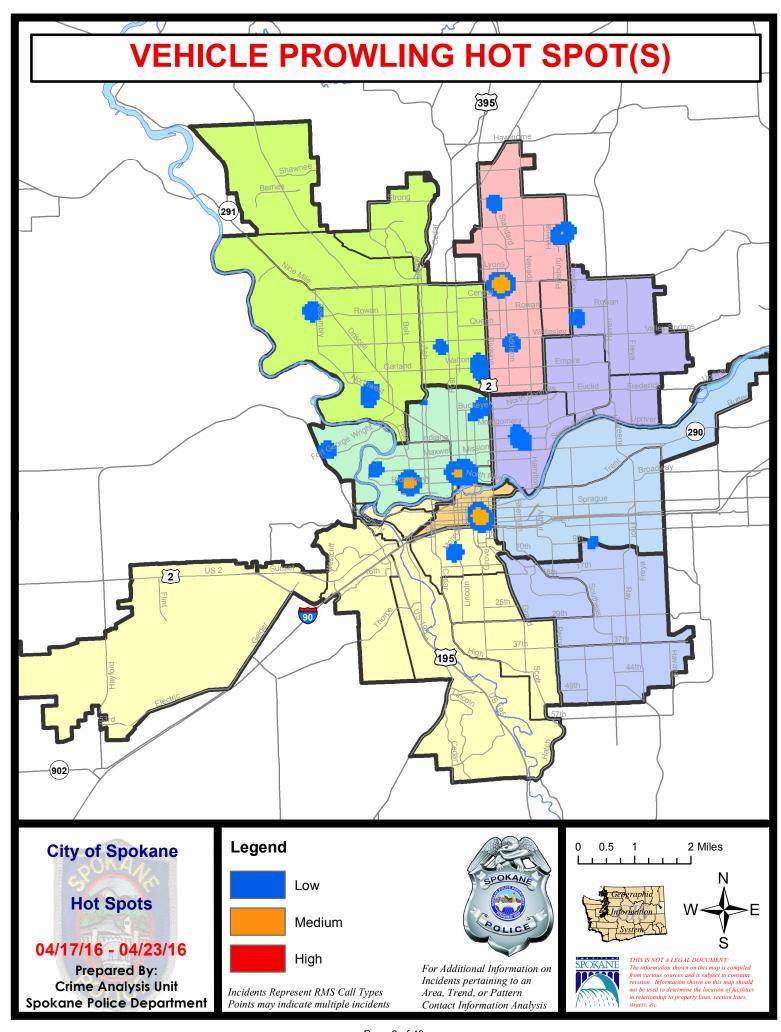

# NW - Northwest District (P1)

| A/C        | <u>Offense</u>        | Address                 | Reported Date |
|------------|-----------------------|-------------------------|---------------|
| <u>SPA</u> | <u>1BS</u>            |                         |               |
| С          | BURGLARY-RESIDNTL     | 3400 W TAFT DR          | 4/23/2016     |
| <u>SPA</u> | <u>1FM</u>            |                         |               |
| С          | BURGLARY-GARAGE       | 1200 W CHAUCER AV       | 4/21/2016     |
| <u>SPA</u> | <u>1IT</u>            |                         |               |
| С          | BURGLARY-RESIDNTL     | 8600 N ROSEBURY LN      | 4/22/2016     |
| <u>SPA</u> | <u>1NH</u>            |                         |               |
| С          | ARSON                 | 3500 N CALISPEL ST      | 4/19/2016     |
| С          | BURGLARY-GARAGE       | 4100 N CALISPEL ST      | 4/21/2016     |
| Α          | BURGLARY-GARAGE       | 4800 N HOWARD ST        | 4/23/2016     |
| С          | BURGLARY-RESIDNTL     | 6200 N ATLANTIC ST      | 4/20/2016     |
| С          | BURGLARY-RESIDNTL     | 400 W GORDON AV         | 4/21/2016     |
| Α          | VEH-PROWL             | 4300 N MADISON ST       | 4/17/2016     |
| Α          | VEH-PROWL             | 3500 N NORMANDIE ST     | 4/17/2016     |
| С          | VEH-PROWL             | 4100 N CALISPEL ST      | 4/21/2016     |
| С          | VEH-PROWL             | 4700 N ADAMS ST         | 4/21/2016     |
| С          | VEH-PROWL             | 3900 N NORMANDIE ST     | 4/23/2016     |
| С          | VEH-THEFT             | 1300 W FRANCIS AV       | 4/19/2016     |
| Α          | VEH-THEFT             | 5900 N STEVENS ST       | 4/19/2016     |
| С          | VEH-THEFT             | 5900 N STEVENS ST       | 4/23/2016     |
| С          | VEH-THEFT PLATES/TABS | 4600 N LINCOLN ST       | 4/18/2016     |
| <u>SPA</u> | <u>1NW</u>            |                         |               |
| С          | ASSAULT-SUB BDLY HARM | 2600 W MIDWICK AV       | 4/21/2016     |
| С          | BURGLARY-COMMERCIAL   | N COCHRAN ST/W CROWN AV | 4/21/2016     |
| С          | BURGLARY-GARAGE       | 2400 W DECATUR AV       | 4/21/2016     |
| С          | BURGLARY-GARAGE       | 3500 N OAK ST           | 4/23/2016     |
| С          | VEH-PROWL             | 3000 W ALICE AV         | 4/17/2016     |
| С          | VEH-PROWL             | 3100 W CORA AV          | 4/17/2016     |
| С          | VEH-PROWL             | 3200 W GRACE AV         | 4/17/2016     |
| С          | VEH-PROWL             | 5700 N ASSEMBLY ST      | 4/18/2016     |
| С          | VEH-PROWL             | 5700 N ASSEMBLY ST      | 4/20/2016     |
| Α          | VEH-PROWL             | 2600 W WABASH AV        | 4/22/2016     |
| С          | VEH-THEFT             | 2600 W WABASH AV        | 4/21/2016     |
| С          | VEH-THEFT AUTO PARTS  | 3000 W HOFFMAN AV       | 4/19/2016     |
|            |                       |                         |               |

# NW Central District (P2)

| A/C        | <u>Offense</u>        | <u>Address</u>        | Reported Date |
|------------|-----------------------|-----------------------|---------------|
| <u>SPA</u> | <u>2EG</u>            |                       |               |
| Α          | BURGLARY-GARAGE       | 2400 N MONROE ST      | 4/20/2016     |
| С          | BURGLARY-RESIDNTL     | 600 W KNOX AV         | 4/18/2016     |
| С          | BURGLARY-RESIDNTL     | 1400 N DIVISION ST    | 4/19/2016     |
| С          | BURGLARY-RESIDNTL     | 1800 W MANSFIELD AV   | 4/19/2016     |
| С          | BURGLARY-RESIDNTL     | 1200 W FREDERICK AV   | 4/22/2016     |
| С          | VEH-PROWL             | 1200 N LINCOLN ST     | 4/17/2016     |
| С          | VEH-PROWL             | 900 W INDIANA AV      | 4/18/2016     |
| С          | VEH-PROWL             | 2600 N NORMANDIE ST   | 4/18/2016     |
| С          | VEH-PROWL             | 600 W CARLISLE AV     | 4/19/2016     |
| Α          | VEH-PROWL             | 1400 W FAIRVIEW AV    | 4/20/2016     |
| С          | VEH-PROWL             | 200 W WAVERLY PL      | 4/22/2016     |
| С          | VEH-PROWL             | 400 W SINTO AV        | 4/23/2016     |
| Α          | VEH-PROWL             | 1900 W CLEVELAND AV   | 4/23/2016     |
| С          | VEH-THEFT             | 200 W SHANNON AV      | 4/18/2016     |
| С          | VEH-THEFT             | 1300 W SHANNON AV     | 4/20/2016     |
| С          | VEH-THEFT AUTO PARTS  | 2400 N DIVISION ST    | 4/19/2016     |
| С          | VEH-THEFT AUTO PARTS  | 2400 N DIVISION ST    | 4/21/2016     |
| С          | VEH-THEFT AUTO PARTS  | 2600 N CALISPEL ST    | 4/22/2016     |
| С          | VEH-THEFT PLATES/TABS | 1100 W GRACE AV       | 4/17/2016     |
| SPA        | 2RS                   |                       |               |
| С          | VEH-PROWL             | 700 W MALLON AV       | 4/17/2016     |
| С          | VEH-PROWL             | 900 N MONROE ST       | 4/21/2016     |
| С          | VEH-PROWL             | 300 W NORTH RIVER DR  | 4/22/2016     |
| <u>SPA</u> | <u>2WC</u>            |                       |               |
| С          | ASSAULT-SUB BDLY HARM | 1300 W BOONE AV       | 4/18/2016     |
| С          | ASSAULT-WEAPON        | 2400 W DEAN AV        | 4/19/2016     |
| С          | BURGLARY-FENCED AREA  | 1100 W SPOFFORD AV    | 4/23/2016     |
| Α          | BURGLARY-GARAGE       | 1500 W COLLEGE AV     | 4/18/2016     |
| С          | BURGLARY-RESIDNTL     | 1900 W COLLEGE AV     | 4/18/2016     |
| С          | BURGLARY-RESIDNTL     | 1900 W MALLON AV      | 4/18/2016     |
| С          | BURGLARY-RESIDNTL     | 1300 W MAXWELL AV     | 4/22/2016     |
| С          | BURGLARY-RESIDNTL     | 2100 W DEAN AV        | 4/23/2016     |
| С          | BURGLARY-RESIDNTL     | 1800 W CENTENNIAL WY  | 4/23/2016     |
| С          | VEH-PROWL             | 2100 W MALLON AV      | 4/18/2016     |
| С          | VEH-PROWL             | 2100 W MALLON AV      | 4/20/2016     |
| С          | VEH-PROWL             | 2000 W COLLEGE AV     | 4/20/2016     |
| Α          | VEH-PROWL             | 1700 N PETTET DR      | 4/20/2016     |
| Α          | VEH-PROWL             | 2900 W SINTO AV       | 4/23/2016     |
| Α          | VEH-PROWL             | 1100 N SHERWOOD ST    | 4/23/2016     |
| С          | VEH-THEFT             | 1800 W COLLEGE AV     | 4/23/2016     |
| С          | VEH-THEFT AUTO PARTS  | 2300 W MAXWELL AV     | 4/22/2016     |
| С          | VEH-TMVWOP            | W BOONE AV/N CEDAR ST | 4/22/2016     |

| A/C        | <u>Offense</u>       | <u>Address</u>               | Reported Date |
|------------|----------------------|------------------------------|---------------|
| <u>SPA</u> | <u>2WH</u>           |                              |               |
| С          | BURGLARY-RESIDNTL    | 4100 W FORT GEORGE WRIGHT DR | 4/17/2016     |
| С          | VEH-PROWL            | 4100 W FORT GEORGE WRIGHT DR | 4/18/2016     |
| С          | VEH-PROWL            | 2900 W FORT GEORGE WRIGHT DR | 4/18/2016     |
| С          | VEH-PROWL            | 1900 N WRIGHT RD             | 4/21/2016     |
| С          | VEH-THEFT AUTO PARTS | 4100 W FORT GEORGE WRIGHT DR | 4/20/2016     |
|            |                      |                              |               |

# NE - Neva-Wood District (P3)

| A/C        | <u>Offense</u>        | Address               | Reported Date |
|------------|-----------------------|-----------------------|---------------|
| <u>SPB</u> | 3NL                   |                       |               |
| С          | BURGLARY-FENCED AREA  | 100 E CENTRAL AV      | 4/21/2016     |
| С          | BURGLARY-GARAGE       | 8400 N NEVADA ST      | 4/21/2016     |
| С          | BURGLARY-GARAGE       | 1300 E COURTLAND AV   | 4/21/2016     |
| С          | BURGLARY-GARAGE       | 700 E CROWN AV        | 4/21/2016     |
| С          | BURGLARY-RESIDNTL     | 7200 N NEVADA ST      | 4/18/2016     |
| С          | BURGLARY-RESIDNTL     | 600 E LACROSSE AV     | 4/19/2016     |
| С          | DEATH-HOMICIDE        | 5300 N ADDISON ST     | 4/23/2016     |
| С          | ROBBERY               | 7000 N COLTON ST      | 4/17/2016     |
| С          | VEH-PROWL             | 600 E HOLLAND AV      | 4/17/2016     |
| С          | VEH-PROWL             | 200 E FRANCIS AV      | 4/19/2016     |
| С          | VEH-PROWL             | 6300 N ADDISON ST     | 4/19/2016     |
| С          | VEH-PROWL             | 8700 N HILL N DALE ST | 4/19/2016     |
| С          | VEH-PROWL             | 7400 N PITTSBURG ST   | 4/20/2016     |
| Α          | VEH-PROWL             | 7700 N CRESTLINE ST   | 4/20/2016     |
| С          | VEH-PROWL             | 7700 N CRESTLINE ST   | 4/20/2016     |
| Α          | VEH-PROWL             | 500 E HOFFMAN AV      | 4/21/2016     |
| С          | VEH-PROWL             | 6200 N WISCOMB ST     | 4/21/2016     |
| С          | VEH-PROWL             | 6100 N LIDGERWOOD ST  | 4/21/2016     |
| Α          | VEH-PROWL             | 600 E HEROY AV        | 4/22/2016     |
| С          | VEH-PROWL             | 8300 N STANDARD ST    | 4/22/2016     |
| С          | VEH-THEFT             | 7000 N COLTON ST      | 4/17/2016     |
| С          | VEH-THEFT             | 1000 E SHARPSBURG AV  | 4/19/2016     |
| С          | VEH-THEFT             | 6300 N NEVADA ST      | 4/19/2016     |
| С          | VEH-THEFT             | 7000 N COLTON ST      | 4/20/2016     |
| С          | VEH-THEFT             | 6000 N MAYFAIR ST     | 4/20/2016     |
| С          | VEH-THEFT             | 200 E ROCKWELL AV     | 4/22/2016     |
| С          | VEH-THEFT             | 00 E PINE RIDGE CT    | 4/23/2016     |
| С          | VEH-THEFT AUTO PARTS  | 500 E STONEWALL AV    | 4/18/2016     |
| С          | VEH-THEFT AUTO PARTS  | 7700 N CRESTLINE ST   | 4/23/2016     |
| С          | VEH-THEFT PLATES/TABS | 00 E QUEEN AV         | 4/19/2016     |
| SPB        | 3 <u>WH</u>           |                       |               |
| С          | ASSAULT-WEAPON        | 1600 E QUEEN AV       | 4/20/2016     |
| С          | BURGLARY-FENCED AREA  | 1900 E DALKE AV       | 4/18/2016     |
| С          | BURGLARY-FENCED AREA  | 1500 E CENTRAL AV     | 4/23/2016     |
| С          | VEH-PROWL             | 6100 N NAPA ST        | 4/17/2016     |
| С          | VEH-THEFT             | 1900 E COLUMBIA AV    | 4/23/2016     |
|            |                       |                       |               |

# NE - Northeast District (P4)

| A/C | <u>Offense</u>        | Address                      | Reported Date |
|-----|-----------------------|------------------------------|---------------|
| SPE | 34BE                  |                              |               |
| С   | ARSON                 | 4000 N MARTIN ST             | 4/23/2016     |
| С   | ASSAULT-SUB BDLY HARM | 2100 E NORTH CRESCENT AV     | 4/23/2016     |
| С   | BURGLARY-GARAGE       | 4100 N MARTIN ST             | 4/18/2016     |
| С   | BURGLARY-RESIDNTL     | 2100 E ROCKWELL AV           | 4/21/2016     |
| С   | BURGLARY-RESIDNTL     | 2300 E EUCLID AV             | 4/22/2016     |
| С   | VEH-PROWL             | 2600 E HOFFMAN AV            | 4/21/2016     |
| Α   | VEH-PROWL             | 3700 N COOK ST               | 4/22/2016     |
| С   | VEH-PROWL             | 2500 E EUCLID AV             | 4/23/2016     |
| С   | VEH-THEFT             | E EUCLID AV/N STONE ST       | 4/21/2016     |
| С   | VEH-THEFT             | E LACROSSE AV/N PITTSBURG ST | 4/21/2016     |
| С   | VEH-THEFT             | 3500 N MARKET ST             | 4/21/2016     |
| С   | VEH-THEFT AUTO PARTS  | 2300 E PROVIDENCE AV         | 4/20/2016     |
| С   | VEH-THEFT PLATES/TABS | 4000 N NAPA ST               | 4/18/2016     |
| С   | VEH-THEFT PLATES/TABS | 2300 E PROVIDENCE AV         | 4/20/2016     |
| SPE | <u>84HI</u>           |                              |               |
| С   | ASSAULT-SUB BDLY HARM | 5200 N FREYA ST              | 4/21/2016     |
|     | BURGLARY-COMMERCIAL   | 4700 N MARKET ST             | 4/20/2016     |
| С   | BURGLARY-FENCED AREA  | 3900 N FREYA ST              | 4/18/2016     |
| С   | BURGLARY-FENCED AREA  | 4400 N MARKET ST             | 4/20/2016     |
| С   | VEH-PROWL             | 2400 E EVERETT AV            | 4/19/2016     |
| С   | VEH-PROWL             | 2100 E QUEEN AV              | 4/22/2016     |
| SPE | <u>84LO</u>           |                              |               |
| С   | BURGLARY-GARAGE       | 900 E ERMINA AV              | 4/23/2016     |
| Α   | BURGLARY-RESIDNTL     | 400 E BALDWIN AV             | 4/17/2016     |
| С   | BURGLARY-RESIDNTL     | 600 E NORA AV                | 4/22/2016     |
| С   | VEH-PROWL             | 500 E CARLISLE AV            | 4/17/2016     |
| С   | VEH-PROWL             | E NORA AV/N RUBY ST          | 4/18/2016     |
| С   | VEH-PROWL             | 2600 N MAGNOLIA ST           | 4/19/2016     |
| С   | VEH-PROWL             | 1000 E BOONE AV              | 4/19/2016     |
| С   | VEH-PROWL             | 700 E INDIANA AV             | 4/19/2016     |
| С   | VEH-PROWL             | 700 E NORA AV                | 4/21/2016     |
| С   | VEH-THEFT             | 2500 N DIVISION ST           | 4/19/2016     |
| С   | VEH-THEFT             | 200 E NORA AV                | 4/22/2016     |
| С   | VEH-THEFT             | 700 N CINCINNATI ST          | 4/22/2016     |
| SPE | 34MI                  |                              |               |
| С   | BURGLARY-FENCED AREA  | 3200 E BRIDGEPORT AV         | 4/19/2016     |
| Α   | BURGLARY-GARAGE       | 3300 E CLEVELAND AV          | 4/20/2016     |
| С   | BURGLARY-RESIDNTL     | 3300 E CLEVELAND AV          | 4/18/2016     |
|     |                       |                              |               |

# SE - South Central District (P5)

| A/C | <u>Offense</u>        | <u>Address</u>           | Reported Date |
|-----|-----------------------|--------------------------|---------------|
| SPC | <u> </u>              |                          |               |
| С   | ASSAULT-SUB BDLY HARM | E PACIFIC AV/S PINE ST   | 4/19/2016     |
| С   | BURGLARY-COMMERCIAL   | 1900 E SPRAGUE AV        | 4/18/2016     |
| С   | BURGLARY-COMMERCIAL   | 100 N GREENE ST          | 4/20/2016     |
| С   | BURGLARY-COMMERCIAL   | 1000 E NEWARK AV         | 4/23/2016     |
| С   | BURGLARY-FENCED AREA  | 300 E 3RD AV             | 4/18/2016     |
| С   | BURGLARY-GARAGE       | 1900 E 3RD AV            | 4/22/2016     |
| С   | BURGLARY-RESIDNTL     | 3200 E HARTSON AV        | 4/17/2016     |
| С   | BURGLARY-RESIDNTL     | 1400 E HARTSON AV        | 4/18/2016     |
| Α   | BURGLARY-RESIDNTL     | 700 S LAURA ST           | 4/20/2016     |
| С   | BURGLARY-RESIDNTL     | 1800 E 8TH AV            | 4/21/2016     |
| С   | BURGLARY-RESIDNTL     | 600 S FREYA ST           | 4/21/2016     |
| С   | VEH-PROWL             | 2500 E 7TH AV            | 4/23/2016     |
| С   | VEH-THEFT             | 3500 E FERRY AV          | 4/20/2016     |
| С   | VEH-THEFT             | 400 S THOR ST            | 4/23/2016     |
| SPC | <u> </u>              |                          |               |
| С   | ASSAULT-WEAPON        | 1600 E SHARP AV          | 4/21/2016     |
| С   | ASSAULT-WEAPON        | 3100 E MISSION AV        | 4/23/2016     |
| С   | BURGLARY-COMMERCIAL   | 1800 E SPRINGFIELD AV    | 4/18/2016     |
| С   | BURGLARY-COMMERCIAL   | 5100 E TRENT AV          | 4/20/2016     |
| С   | BURGLARY-COMMERCIAL   | 3900 E TRENT AV          | 4/22/2016     |
| С   | BURGLARY-RESIDNTL     | 1900 E MISSION AV        | 4/20/2016     |
| С   | ROBBERY               | 1600 N ALTAMONT ST       | 4/18/2016     |
| С   | VEH-THEFT             | 2700 E SOUTH RIVERTON AV | 4/19/2016     |
|     |                       |                          |               |