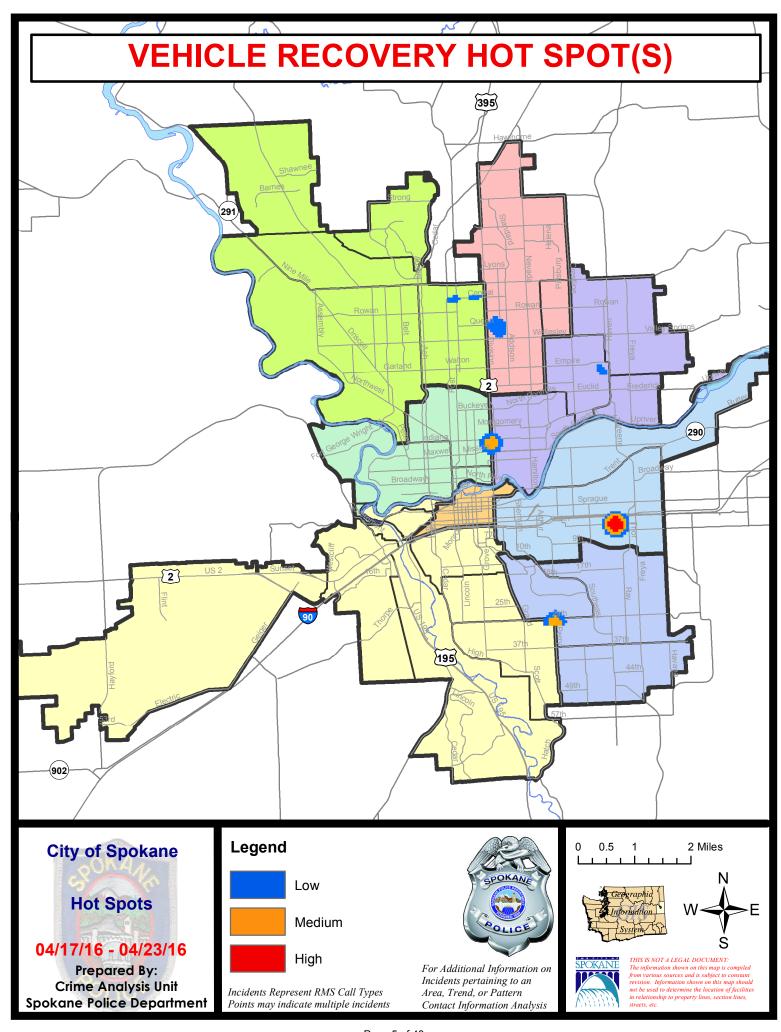

# NW - Northwest District (P1)

| A/C        | <u>Offense</u>        | Address                 | Reported Date |
|------------|-----------------------|-------------------------|---------------|
| <u>SPA</u> | <u>1BS</u>            |                         |               |
| С          | BURGLARY-RESIDNTL     | 3400 W TAFT DR          | 4/23/2016     |
| <u>SPA</u> | <u>1FM</u>            |                         |               |
| С          | BURGLARY-GARAGE       | 1200 W CHAUCER AV       | 4/21/2016     |
| <u>SPA</u> | <u>1IT</u>            |                         |               |
| С          | BURGLARY-RESIDNTL     | 8600 N ROSEBURY LN      | 4/22/2016     |
| <u>SPA</u> | <u>1NH</u>            |                         |               |
| С          | ARSON                 | 3500 N CALISPEL ST      | 4/19/2016     |
| С          | BURGLARY-GARAGE       | 4100 N CALISPEL ST      | 4/21/2016     |
| Α          | BURGLARY-GARAGE       | 4800 N HOWARD ST        | 4/23/2016     |
| С          | BURGLARY-RESIDNTL     | 6200 N ATLANTIC ST      | 4/20/2016     |
| С          | BURGLARY-RESIDNTL     | 400 W GORDON AV         | 4/21/2016     |
| Α          | VEH-PROWL             | 4300 N MADISON ST       | 4/17/2016     |
| Α          | VEH-PROWL             | 3500 N NORMANDIE ST     | 4/17/2016     |
| С          | VEH-PROWL             | 4100 N CALISPEL ST      | 4/21/2016     |
| С          | VEH-PROWL             | 4700 N ADAMS ST         | 4/21/2016     |
| С          | VEH-PROWL             | 3900 N NORMANDIE ST     | 4/23/2016     |
| С          | VEH-THEFT             | 1300 W FRANCIS AV       | 4/19/2016     |
| Α          | VEH-THEFT             | 5900 N STEVENS ST       | 4/19/2016     |
| С          | VEH-THEFT             | 5900 N STEVENS ST       | 4/23/2016     |
| С          | VEH-THEFT PLATES/TABS | 4600 N LINCOLN ST       | 4/18/2016     |
| <u>SPA</u> | <u>1NW</u>            |                         |               |
| С          | ASSAULT-SUB BDLY HARM | 2600 W MIDWICK AV       | 4/21/2016     |
| С          | BURGLARY-COMMERCIAL   | N COCHRAN ST/W CROWN AV | 4/21/2016     |
| С          | BURGLARY-GARAGE       | 2400 W DECATUR AV       | 4/21/2016     |
| С          | BURGLARY-GARAGE       | 3500 N OAK ST           | 4/23/2016     |
| С          | VEH-PROWL             | 3000 W ALICE AV         | 4/17/2016     |
| С          | VEH-PROWL             | 3100 W CORA AV          | 4/17/2016     |
| С          | VEH-PROWL             | 3200 W GRACE AV         | 4/17/2016     |
| С          | VEH-PROWL             | 5700 N ASSEMBLY ST      | 4/18/2016     |
| С          | VEH-PROWL             | 5700 N ASSEMBLY ST      | 4/20/2016     |
| Α          | VEH-PROWL             | 2600 W WABASH AV        | 4/22/2016     |
| С          | VEH-THEFT             | 2600 W WABASH AV        | 4/21/2016     |
| С          | VEH-THEFT AUTO PARTS  | 3000 W HOFFMAN AV       | 4/19/2016     |
|            |                       |                         |               |

# NW Central District (P2)

| A/C        | <u>Offense</u>        | <u>Address</u>        | Reported Date |
|------------|-----------------------|-----------------------|---------------|
| <u>SPA</u> | <u>2EG</u>            |                       |               |
| Α          | BURGLARY-GARAGE       | 2400 N MONROE ST      | 4/20/2016     |
| С          | BURGLARY-RESIDNTL     | 600 W KNOX AV         | 4/18/2016     |
| С          | BURGLARY-RESIDNTL     | 1400 N DIVISION ST    | 4/19/2016     |
| С          | BURGLARY-RESIDNTL     | 1800 W MANSFIELD AV   | 4/19/2016     |
| С          | BURGLARY-RESIDNTL     | 1200 W FREDERICK AV   | 4/22/2016     |
| С          | VEH-PROWL             | 1200 N LINCOLN ST     | 4/17/2016     |
| С          | VEH-PROWL             | 900 W INDIANA AV      | 4/18/2016     |
| С          | VEH-PROWL             | 2600 N NORMANDIE ST   | 4/18/2016     |
| С          | VEH-PROWL             | 600 W CARLISLE AV     | 4/19/2016     |
| Α          | VEH-PROWL             | 1400 W FAIRVIEW AV    | 4/20/2016     |
| С          | VEH-PROWL             | 200 W WAVERLY PL      | 4/22/2016     |
| С          | VEH-PROWL             | 400 W SINTO AV        | 4/23/2016     |
| Α          | VEH-PROWL             | 1900 W CLEVELAND AV   | 4/23/2016     |
| С          | VEH-THEFT             | 200 W SHANNON AV      | 4/18/2016     |
| С          | VEH-THEFT             | 1300 W SHANNON AV     | 4/20/2016     |
| С          | VEH-THEFT AUTO PARTS  | 2400 N DIVISION ST    | 4/19/2016     |
| С          | VEH-THEFT AUTO PARTS  | 2400 N DIVISION ST    | 4/21/2016     |
| С          | VEH-THEFT AUTO PARTS  | 2600 N CALISPEL ST    | 4/22/2016     |
| С          | VEH-THEFT PLATES/TABS | 1100 W GRACE AV       | 4/17/2016     |
| SPA        | 2RS                   |                       |               |
| С          | VEH-PROWL             | 700 W MALLON AV       | 4/17/2016     |
| С          | VEH-PROWL             | 900 N MONROE ST       | 4/21/2016     |
| С          | VEH-PROWL             | 300 W NORTH RIVER DR  | 4/22/2016     |
| <u>SPA</u> | <u>2WC</u>            |                       |               |
| С          | ASSAULT-SUB BDLY HARM | 1300 W BOONE AV       | 4/18/2016     |
| С          | ASSAULT-WEAPON        | 2400 W DEAN AV        | 4/19/2016     |
| С          | BURGLARY-FENCED AREA  | 1100 W SPOFFORD AV    | 4/23/2016     |
| Α          | BURGLARY-GARAGE       | 1500 W COLLEGE AV     | 4/18/2016     |
| С          | BURGLARY-RESIDNTL     | 1900 W COLLEGE AV     | 4/18/2016     |
| С          | BURGLARY-RESIDNTL     | 1900 W MALLON AV      | 4/18/2016     |
| С          | BURGLARY-RESIDNTL     | 1300 W MAXWELL AV     | 4/22/2016     |
| С          | BURGLARY-RESIDNTL     | 2100 W DEAN AV        | 4/23/2016     |
| С          | BURGLARY-RESIDNTL     | 1800 W CENTENNIAL WY  | 4/23/2016     |
| С          | VEH-PROWL             | 2100 W MALLON AV      | 4/18/2016     |
| С          | VEH-PROWL             | 2100 W MALLON AV      | 4/20/2016     |
| С          | VEH-PROWL             | 2000 W COLLEGE AV     | 4/20/2016     |
| Α          | VEH-PROWL             | 1700 N PETTET DR      | 4/20/2016     |
| Α          | VEH-PROWL             | 2900 W SINTO AV       | 4/23/2016     |
| Α          | VEH-PROWL             | 1100 N SHERWOOD ST    | 4/23/2016     |
| С          | VEH-THEFT             | 1800 W COLLEGE AV     | 4/23/2016     |
| С          | VEH-THEFT AUTO PARTS  | 2300 W MAXWELL AV     | 4/22/2016     |
| С          | VEH-TMVWOP            | W BOONE AV/N CEDAR ST | 4/22/2016     |

| A/C        | <u>Offense</u>       | <u>Address</u>               | Reported Date |
|------------|----------------------|------------------------------|---------------|
| <u>SPA</u> | <u>2WH</u>           |                              |               |
| С          | BURGLARY-RESIDNTL    | 4100 W FORT GEORGE WRIGHT DR | 4/17/2016     |
| С          | VEH-PROWL            | 4100 W FORT GEORGE WRIGHT DR | 4/18/2016     |
| С          | VEH-PROWL            | 2900 W FORT GEORGE WRIGHT DR | 4/18/2016     |
| С          | VEH-PROWL            | 1900 N WRIGHT RD             | 4/21/2016     |
| С          | VEH-THEFT AUTO PARTS | 4100 W FORT GEORGE WRIGHT DR | 4/20/2016     |
|            |                      |                              |               |

# NE - Neva-Wood District (P3)

| A/C        | <u>Offense</u>        | Address               | Reported Date |
|------------|-----------------------|-----------------------|---------------|
| <u>SPB</u> | 3NL                   |                       |               |
| С          | BURGLARY-FENCED AREA  | 100 E CENTRAL AV      | 4/21/2016     |
| С          | BURGLARY-GARAGE       | 8400 N NEVADA ST      | 4/21/2016     |
| С          | BURGLARY-GARAGE       | 1300 E COURTLAND AV   | 4/21/2016     |
| С          | BURGLARY-GARAGE       | 700 E CROWN AV        | 4/21/2016     |
| С          | BURGLARY-RESIDNTL     | 7200 N NEVADA ST      | 4/18/2016     |
| С          | BURGLARY-RESIDNTL     | 600 E LACROSSE AV     | 4/19/2016     |
| С          | DEATH-HOMICIDE        | 5300 N ADDISON ST     | 4/23/2016     |
| С          | ROBBERY               | 7000 N COLTON ST      | 4/17/2016     |
| С          | VEH-PROWL             | 600 E HOLLAND AV      | 4/17/2016     |
| С          | VEH-PROWL             | 200 E FRANCIS AV      | 4/19/2016     |
| С          | VEH-PROWL             | 6300 N ADDISON ST     | 4/19/2016     |
| С          | VEH-PROWL             | 8700 N HILL N DALE ST | 4/19/2016     |
| С          | VEH-PROWL             | 7400 N PITTSBURG ST   | 4/20/2016     |
| Α          | VEH-PROWL             | 7700 N CRESTLINE ST   | 4/20/2016     |
| С          | VEH-PROWL             | 7700 N CRESTLINE ST   | 4/20/2016     |
| Α          | VEH-PROWL             | 500 E HOFFMAN AV      | 4/21/2016     |
| С          | VEH-PROWL             | 6200 N WISCOMB ST     | 4/21/2016     |
| С          | VEH-PROWL             | 6100 N LIDGERWOOD ST  | 4/21/2016     |
| Α          | VEH-PROWL             | 600 E HEROY AV        | 4/22/2016     |
| С          | VEH-PROWL             | 8300 N STANDARD ST    | 4/22/2016     |
| С          | VEH-THEFT             | 7000 N COLTON ST      | 4/17/2016     |
| С          | VEH-THEFT             | 1000 E SHARPSBURG AV  | 4/19/2016     |
| С          | VEH-THEFT             | 6300 N NEVADA ST      | 4/19/2016     |
| С          | VEH-THEFT             | 7000 N COLTON ST      | 4/20/2016     |
| С          | VEH-THEFT             | 6000 N MAYFAIR ST     | 4/20/2016     |
| С          | VEH-THEFT             | 200 E ROCKWELL AV     | 4/22/2016     |
| С          | VEH-THEFT             | 00 E PINE RIDGE CT    | 4/23/2016     |
| С          | VEH-THEFT AUTO PARTS  | 500 E STONEWALL AV    | 4/18/2016     |
| С          | VEH-THEFT AUTO PARTS  | 7700 N CRESTLINE ST   | 4/23/2016     |
| С          | VEH-THEFT PLATES/TABS | 00 E QUEEN AV         | 4/19/2016     |
| SPB        | 3 <u>WH</u>           |                       |               |
| С          | ASSAULT-WEAPON        | 1600 E QUEEN AV       | 4/20/2016     |
| С          | BURGLARY-FENCED AREA  | 1900 E DALKE AV       | 4/18/2016     |
| С          | BURGLARY-FENCED AREA  | 1500 E CENTRAL AV     | 4/23/2016     |
| С          | VEH-PROWL             | 6100 N NAPA ST        | 4/17/2016     |
| С          | VEH-THEFT             | 1900 E COLUMBIA AV    | 4/23/2016     |
|            |                       |                       |               |

# NE - Northeast District (P4)

| A/C | <u>Offense</u>        | Address                      | Reported Date |
|-----|-----------------------|------------------------------|---------------|
| SPE | 34BE                  |                              |               |
| С   | ARSON                 | 4000 N MARTIN ST             | 4/23/2016     |
| С   | ASSAULT-SUB BDLY HARM | 2100 E NORTH CRESCENT AV     | 4/23/2016     |
| С   | BURGLARY-GARAGE       | 4100 N MARTIN ST             | 4/18/2016     |
| С   | BURGLARY-RESIDNTL     | 2100 E ROCKWELL AV           | 4/21/2016     |
| С   | BURGLARY-RESIDNTL     | 2300 E EUCLID AV             | 4/22/2016     |
| С   | VEH-PROWL             | 2600 E HOFFMAN AV            | 4/21/2016     |
| Α   | VEH-PROWL             | 3700 N COOK ST               | 4/22/2016     |
| С   | VEH-PROWL             | 2500 E EUCLID AV             | 4/23/2016     |
| С   | VEH-THEFT             | E EUCLID AV/N STONE ST       | 4/21/2016     |
| С   | VEH-THEFT             | E LACROSSE AV/N PITTSBURG ST | 4/21/2016     |
| С   | VEH-THEFT             | 3500 N MARKET ST             | 4/21/2016     |
| С   | VEH-THEFT AUTO PARTS  | 2300 E PROVIDENCE AV         | 4/20/2016     |
| С   | VEH-THEFT PLATES/TABS | 4000 N NAPA ST               | 4/18/2016     |
| С   | VEH-THEFT PLATES/TABS | 2300 E PROVIDENCE AV         | 4/20/2016     |
| SPE | <u>84HI</u>           |                              |               |
| С   | ASSAULT-SUB BDLY HARM | 5200 N FREYA ST              | 4/21/2016     |
|     | BURGLARY-COMMERCIAL   | 4700 N MARKET ST             | 4/20/2016     |
| С   | BURGLARY-FENCED AREA  | 3900 N FREYA ST              | 4/18/2016     |
| С   | BURGLARY-FENCED AREA  | 4400 N MARKET ST             | 4/20/2016     |
| С   | VEH-PROWL             | 2400 E EVERETT AV            | 4/19/2016     |
| С   | VEH-PROWL             | 2100 E QUEEN AV              | 4/22/2016     |
| SPE | <u>84LO</u>           |                              |               |
| С   | BURGLARY-GARAGE       | 900 E ERMINA AV              | 4/23/2016     |
| Α   | BURGLARY-RESIDNTL     | 400 E BALDWIN AV             | 4/17/2016     |
| С   | BURGLARY-RESIDNTL     | 600 E NORA AV                | 4/22/2016     |
| С   | VEH-PROWL             | 500 E CARLISLE AV            | 4/17/2016     |
| С   | VEH-PROWL             | E NORA AV/N RUBY ST          | 4/18/2016     |
| С   | VEH-PROWL             | 2600 N MAGNOLIA ST           | 4/19/2016     |
| С   | VEH-PROWL             | 1000 E BOONE AV              | 4/19/2016     |
| С   | VEH-PROWL             | 700 E INDIANA AV             | 4/19/2016     |
| С   | VEH-PROWL             | 700 E NORA AV                | 4/21/2016     |
| С   | VEH-THEFT             | 2500 N DIVISION ST           | 4/19/2016     |
| С   | VEH-THEFT             | 200 E NORA AV                | 4/22/2016     |
| С   | VEH-THEFT             | 700 N CINCINNATI ST          | 4/22/2016     |
| SPE | 34MI                  |                              |               |
| С   | BURGLARY-FENCED AREA  | 3200 E BRIDGEPORT AV         | 4/19/2016     |
| Α   | BURGLARY-GARAGE       | 3300 E CLEVELAND AV          | 4/20/2016     |
| С   | BURGLARY-RESIDNTL     | 3300 E CLEVELAND AV          | 4/18/2016     |
|     |                       |                              |               |

# SE - South Central District (P5)

| A/C | <u>Offense</u>        | <u>Address</u>           | Reported Date |
|-----|-----------------------|--------------------------|---------------|
| SPC | <u> </u>              |                          |               |
| С   | ASSAULT-SUB BDLY HARM | E PACIFIC AV/S PINE ST   | 4/19/2016     |
| С   | BURGLARY-COMMERCIAL   | 1900 E SPRAGUE AV        | 4/18/2016     |
| С   | BURGLARY-COMMERCIAL   | 100 N GREENE ST          | 4/20/2016     |
| С   | BURGLARY-COMMERCIAL   | 1000 E NEWARK AV         | 4/23/2016     |
| С   | BURGLARY-FENCED AREA  | 300 E 3RD AV             | 4/18/2016     |
| С   | BURGLARY-GARAGE       | 1900 E 3RD AV            | 4/22/2016     |
| С   | BURGLARY-RESIDNTL     | 3200 E HARTSON AV        | 4/17/2016     |
| С   | BURGLARY-RESIDNTL     | 1400 E HARTSON AV        | 4/18/2016     |
| Α   | BURGLARY-RESIDNTL     | 700 S LAURA ST           | 4/20/2016     |
| С   | BURGLARY-RESIDNTL     | 1800 E 8TH AV            | 4/21/2016     |
| С   | BURGLARY-RESIDNTL     | 600 S FREYA ST           | 4/21/2016     |
| С   | VEH-PROWL             | 2500 E 7TH AV            | 4/23/2016     |
| С   | VEH-THEFT             | 3500 E FERRY AV          | 4/20/2016     |
| С   | VEH-THEFT             | 400 S THOR ST            | 4/23/2016     |
| SPC | <u> </u>              |                          |               |
| С   | ASSAULT-WEAPON        | 1600 E SHARP AV          | 4/21/2016     |
| С   | ASSAULT-WEAPON        | 3100 E MISSION AV        | 4/23/2016     |
| С   | BURGLARY-COMMERCIAL   | 1800 E SPRINGFIELD AV    | 4/18/2016     |
| С   | BURGLARY-COMMERCIAL   | 5100 E TRENT AV          | 4/20/2016     |
| С   | BURGLARY-COMMERCIAL   | 3900 E TRENT AV          | 4/22/2016     |
| С   | BURGLARY-RESIDNTL     | 1900 E MISSION AV        | 4/20/2016     |
| С   | ROBBERY               | 1600 N ALTAMONT ST       | 4/18/2016     |
| С   | VEH-THEFT             | 2700 E SOUTH RIVERTON AV | 4/19/2016     |
|     |                       |                          |               |