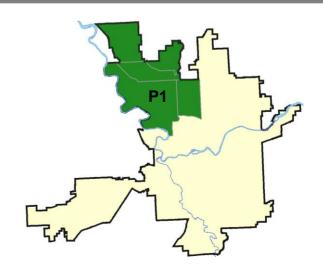

# **NW - Northwest District (P1)**

# **Preliminary UCR Counts**

|             |                            | 7                     | Day Compa | rison                 | 28 D                 | ay Compai            | rison               | YTD                   | Compariso             | n       |
|-------------|----------------------------|-----------------------|-----------|-----------------------|----------------------|----------------------|---------------------|-----------------------|-----------------------|---------|
| Part 1 Crim | ne Categories              | Current               | Prior     | Percent               | Current              | Prior                | Percent             | Current               | Prior                 | Percent |
| Violent     | Criminal Homicide          | 0                     | 0         |                       | 0                    | 0                    |                     | 2                     | 0                     |         |
|             | Rape *                     | 0                     | 0         |                       | 0                    | 0                    |                     | 0                     | 4                     |         |
|             | Robbery - Commercial       | 0                     | 0         |                       | 0                    | 0                    |                     | 0                     | 2                     |         |
|             | Robbery - Person           | 0                     | 1         |                       | 3                    | 3                    | 0.00%               | 8                     | 8                     | 0.00%   |
|             | Aggravated Assault - NonDV | 0                     | 2         |                       | 3                    | 4                    | -25.00%             | 14                    | 6                     | 133.33% |
|             | Aggravated Assault - DV    | 1                     | 0         |                       | 1                    | 1                    | 0.00%               | 5                     | 7                     | -28.57% |
|             |                            |                       |           | * All curren          | t rape values        | are subjec           | et to a one wee     | k lag time t          | o ensure a            | ccuracy |
|             | Violent Total:             | 1                     | 3         | -66.67%               | 7                    | 8                    | -12.50%             | 29                    | 27                    | 7.41%   |
| Property    | Burglary Residence         | 4                     | 0         |                       | 13                   | 17                   | -23.53%             | 49                    | 67                    | -26.87% |
|             | Burglary Garage            | 4                     | 3         | 33.33%                | 13                   | 5                    | 160.00%             | 49                    | 36                    | 36.11%  |
|             | Burglary Commercial        | 1                     | 0         |                       | 1                    | 5                    | -80.00%             | 17                    | 20                    | -15.00% |
|             | Larceny                    | 25                    | 33        | -24.24%               | 115                  | 129                  | -10.85%             | 487                   | 388                   | 25.52%  |
|             | Vehicle Theft              | 3                     | 3         | 0.00%                 | 20                   | 16                   | 25.00%              | 68                    | 59                    | 15.25%  |
|             | Arson                      | 1                     | 0         |                       | 1                    | 0                    |                     | 2                     | 2                     | 0.00%   |
|             | Property Total:            | 38                    | 39        | -2.56%                | 163                  | 172                  | -5.23%              | 672                   | 572                   | 17.48%  |
| Preliminar  | y Part 1 Crime Totals:     | 39                    | 42        | -7.14%                | 170                  | 180                  | -5.56%              | 701                   | 599                   | 17.03%  |
|             | Cur                        | ırrent 7 Day Period:  |           | 4/17/2016             | - 4/23/2016          | Prior 7              | Prior 7 Day Period: |                       | 4/10/2016 - 4/16/2016 |         |
|             | Cur                        | urrent 28 Day Period: |           | 3/27/2016 - 4/23/2016 |                      | Prior 28 Day Period: |                     | 2/28/2016 - 3/26/2016 |                       |         |
|             | Cur                        | rent YTD F            | Period:   | 1/1/2016              | 1/1/2016 - 4/23/2016 |                      | Prior YTD Period:   |                       | 1/1/2015 - 4/23/2015  |         |