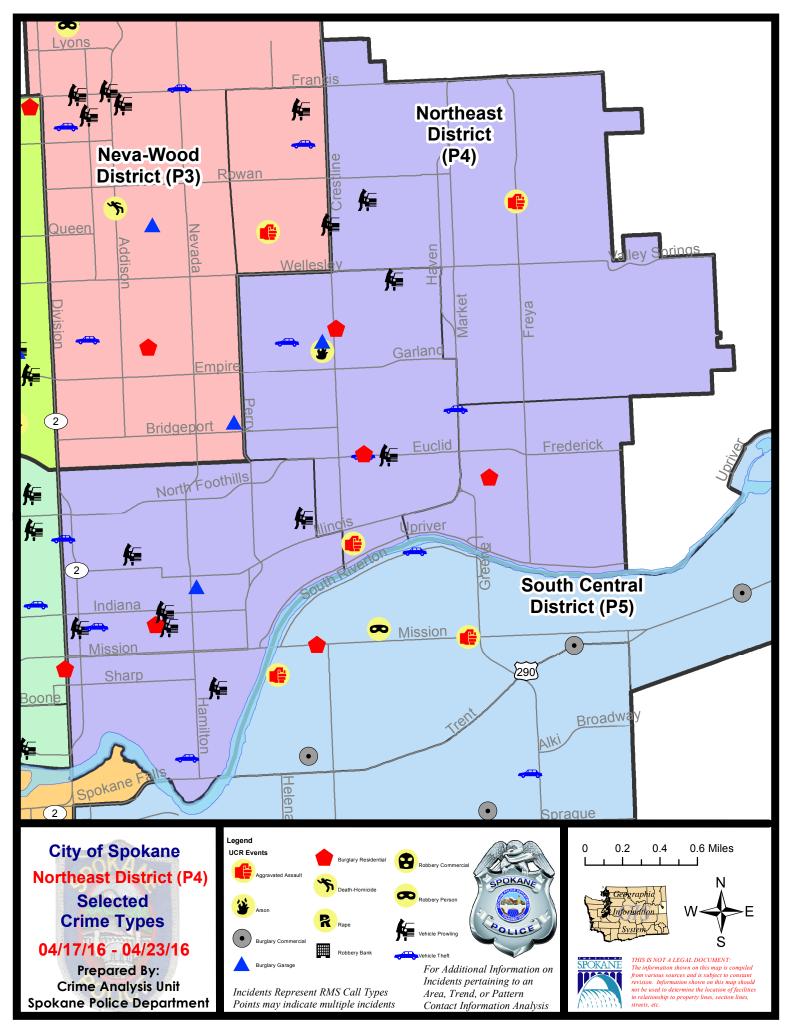

# **NE - Northeast District (P4)**

# **Preliminary UCR Counts**

|             |                            | 7                     | 7 Day Compariso |              | n 28 Day Compariso   |                     | rison                   | rison YTD Comparison |                      | n       |
|-------------|----------------------------|-----------------------|-----------------|--------------|----------------------|---------------------|-------------------------|----------------------|----------------------|---------|
| Part 1 Crim | ne Categories              | Current               | Prior           | Percent      | Current              | Prior               | Percent                 | Current              | Prior                | Percent |
| Violent     | Criminal Homicide          | 0                     | 0               |              | 0                    | 0                   |                         | 0                    | 1                    |         |
|             | Rape *                     | 0                     | 1               |              | 3                    | 0                   |                         | 4                    | 5                    | -20.00% |
|             | Robbery - Commercial       | 0                     | 0               |              | 0                    | 0                   |                         | 2                    | 4                    | -50.00% |
|             | Robbery - Person           | 0                     | 1               |              | 2                    | 2                   | 0.00%                   | 10                   | 8                    | 25.00%  |
|             | Aggravated Assault - NonDV | 2                     | 2               | 0.00%        | 6                    | 6                   | 0.00%                   | 20                   | 19                   | 5.26%   |
|             | Aggravated Assault - DV    | 0                     | 0               |              | 1                    | 3                   | -66.67%                 | 7                    | 8                    | -12.50% |
|             |                            |                       |                 | * All curren | t rape values        | are subjec          | ct to a one wee         | k lag time t         | o ensure a           | ccuracy |
|             | Violent Total:             | 2                     | 4               | -50.00%      | 12                   | 11                  | 9.09%                   | 43                   | 45                   | -4.44%  |
| Property    | Burglary Residence         | 4                     | 4               | 0.00%        | 20                   | 8                   | 150.00%                 | 58                   | 52                   | 11.54%  |
|             | Burglary Garage            | 2                     | 0               |              | 5                    | 2                   | 150.00%                 | 14                   | 22                   | -36.36% |
|             | Burglary Commercial        | 0                     | 1               |              | 5                    | 4                   | 25.00%                  | 18                   | 18                   | 0.00%   |
|             | Larceny                    | 39                    | 32              | 21.88%       | 121                  | 114                 | 6.14%                   | 439                  | 426                  | 3.05%   |
|             | Vehicle Theft              | 6                     | 9               | -33.33%      | 23                   | 25                  | -8.00%                  | 99                   | 65                   | 52.31%  |
|             | Arson                      | 1                     | 0               |              | 1                    | 0                   |                         | 2                    | 1                    | 100.00% |
|             | Property Total:            | 52                    | 46              | 13.04%       | 175                  | 153                 | 14.38%                  | 630                  | 584                  | 7.88%   |
| Preliminar  | y Part 1 Crime Totals:     | 54                    | 50              | 8.00%        | 187                  | 164                 | 14.02%                  | 673                  | 629                  | 7.00%   |
|             | Cur                        | Current 7 Day Period: |                 | 4/17/2016    | - 4/23/2016          | Prior 7 Day Period: |                         | 4/10/2               | 2016 - 4/16          | 6/2016  |
|             | Current 28 Day Period:     |                       | 3/27/2016       | - 4/23/2016  | Prior 28 Day Period: |                     | : 2/28/2016 - 3/26/2016 |                      | 6/2016               |         |
|             | Cur                        | rent YTD P            | Period:         | 1/1/2016     | - 4/23/2016          | Prior `             | Prior YTD Period:       |                      | 1/1/2015 - 4/23/2015 |         |

# NE - Northeast District (P4)

| A/C | <u>Offense</u>        | Address                      | Reported Date |
|-----|-----------------------|------------------------------|---------------|
| SPE | 34BE                  |                              |               |
| С   | ARSON                 | 4000 N MARTIN ST             | 4/23/2016     |
| С   | ASSAULT-SUB BDLY HARM | 2100 E NORTH CRESCENT AV     | 4/23/2016     |
| С   | BURGLARY-GARAGE       | 4100 N MARTIN ST             | 4/18/2016     |
| С   | BURGLARY-RESIDNTL     | 2100 E ROCKWELL AV           | 4/21/2016     |
| С   | BURGLARY-RESIDNTL     | 2300 E EUCLID AV             | 4/22/2016     |
| С   | VEH-PROWL             | 2600 E HOFFMAN AV            | 4/21/2016     |
| Α   | VEH-PROWL             | 3700 N COOK ST               | 4/22/2016     |
| С   | VEH-PROWL             | 2500 E EUCLID AV             | 4/23/2016     |
| С   | VEH-THEFT             | E EUCLID AV/N STONE ST       | 4/21/2016     |
| С   | VEH-THEFT             | E LACROSSE AV/N PITTSBURG ST | 4/21/2016     |
| С   | VEH-THEFT             | 3500 N MARKET ST             | 4/21/2016     |
| С   | VEH-THEFT AUTO PARTS  | 2300 E PROVIDENCE AV         | 4/20/2016     |
| С   | VEH-THEFT PLATES/TABS | 4000 N NAPA ST               | 4/18/2016     |
| С   | VEH-THEFT PLATES/TABS | 2300 E PROVIDENCE AV         | 4/20/2016     |
| SPE | <u>84HI</u>           |                              |               |
| С   | ASSAULT-SUB BDLY HARM | 5200 N FREYA ST              | 4/21/2016     |
|     | BURGLARY-COMMERCIAL   | 4700 N MARKET ST             | 4/20/2016     |
| С   | BURGLARY-FENCED AREA  | 3900 N FREYA ST              | 4/18/2016     |
| С   | BURGLARY-FENCED AREA  | 4400 N MARKET ST             | 4/20/2016     |
| С   | VEH-PROWL             | 2400 E EVERETT AV            | 4/19/2016     |
| С   | VEH-PROWL             | 2100 E QUEEN AV              | 4/22/2016     |
| SPE | <u>84LO</u>           |                              |               |
| С   | BURGLARY-GARAGE       | 900 E ERMINA AV              | 4/23/2016     |
| Α   | BURGLARY-RESIDNTL     | 400 E BALDWIN AV             | 4/17/2016     |
| С   | BURGLARY-RESIDNTL     | 600 E NORA AV                | 4/22/2016     |
| С   | VEH-PROWL             | 500 E CARLISLE AV            | 4/17/2016     |
| С   | VEH-PROWL             | E NORA AV/N RUBY ST          | 4/18/2016     |
| С   | VEH-PROWL             | 2600 N MAGNOLIA ST           | 4/19/2016     |
| С   | VEH-PROWL             | 1000 E BOONE AV              | 4/19/2016     |
| С   | VEH-PROWL             | 700 E INDIANA AV             | 4/19/2016     |
| С   | VEH-PROWL             | 700 E NORA AV                | 4/21/2016     |
| С   | VEH-THEFT             | 2500 N DIVISION ST           | 4/19/2016     |
| С   | VEH-THEFT             | 200 E NORA AV                | 4/22/2016     |
| С   | VEH-THEFT             | 700 N CINCINNATI ST          | 4/22/2016     |
| SPE | 34MI                  |                              |               |
| С   | BURGLARY-FENCED AREA  | 3200 E BRIDGEPORT AV         | 4/19/2016     |
| Α   | BURGLARY-GARAGE       | 3300 E CLEVELAND AV          | 4/20/2016     |
| С   | BURGLARY-RESIDNTL     | 3300 E CLEVELAND AV          | 4/18/2016     |
|     |                       |                              |               |