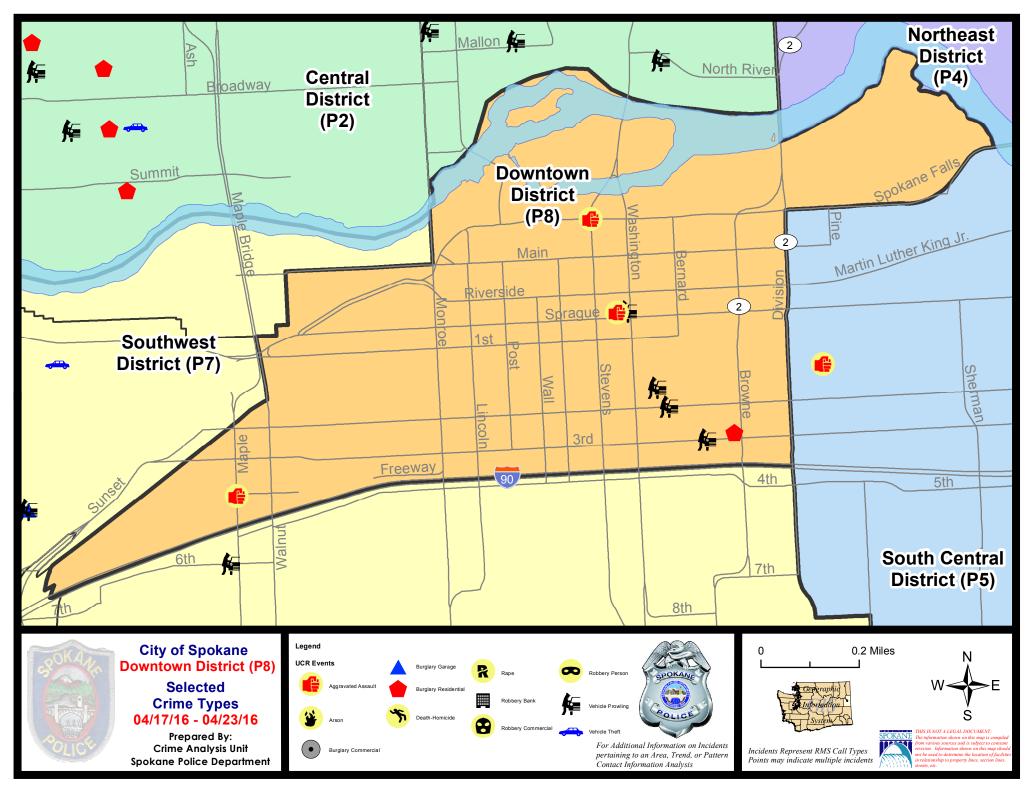

# **NE - Northeast District (P4)**

# **Preliminary UCR Counts**

|             |                            | 7                     | 7 Day Compariso |              | n 28 Day Compariso   |                     | rison                   | rison YTD Comparison |                      | n       |
|-------------|----------------------------|-----------------------|-----------------|--------------|----------------------|---------------------|-------------------------|----------------------|----------------------|---------|
| Part 1 Crim | ne Categories              | Current               | Prior           | Percent      | Current              | Prior               | Percent                 | Current              | Prior                | Percent |
| Violent     | Criminal Homicide          | 0                     | 0               |              | 0                    | 0                   |                         | 0                    | 1                    |         |
|             | Rape *                     | 0                     | 1               |              | 3                    | 0                   |                         | 4                    | 5                    | -20.00% |
|             | Robbery - Commercial       | 0                     | 0               |              | 0                    | 0                   |                         | 2                    | 4                    | -50.00% |
|             | Robbery - Person           | 0                     | 1               |              | 2                    | 2                   | 0.00%                   | 10                   | 8                    | 25.00%  |
|             | Aggravated Assault - NonDV | 2                     | 2               | 0.00%        | 6                    | 6                   | 0.00%                   | 20                   | 19                   | 5.26%   |
|             | Aggravated Assault - DV    | 0                     | 0               |              | 1                    | 3                   | -66.67%                 | 7                    | 8                    | -12.50% |
|             |                            |                       |                 | * All curren | t rape values        | are subjec          | ct to a one wee         | k lag time t         | o ensure a           | ccuracy |
|             | Violent Total:             | 2                     | 4               | -50.00%      | 12                   | 11                  | 9.09%                   | 43                   | 45                   | -4.44%  |
| Property    | Burglary Residence         | 4                     | 4               | 0.00%        | 20                   | 8                   | 150.00%                 | 58                   | 52                   | 11.54%  |
|             | Burglary Garage            | 2                     | 0               |              | 5                    | 2                   | 150.00%                 | 14                   | 22                   | -36.36% |
|             | Burglary Commercial        | 0                     | 1               |              | 5                    | 4                   | 25.00%                  | 18                   | 18                   | 0.00%   |
|             | Larceny                    | 39                    | 32              | 21.88%       | 121                  | 114                 | 6.14%                   | 439                  | 426                  | 3.05%   |
|             | Vehicle Theft              | 6                     | 9               | -33.33%      | 23                   | 25                  | -8.00%                  | 99                   | 65                   | 52.31%  |
|             | Arson                      | 1                     | 0               |              | 1                    | 0                   |                         | 2                    | 1                    | 100.00% |
|             | Property Total:            | 52                    | 46              | 13.04%       | 175                  | 153                 | 14.38%                  | 630                  | 584                  | 7.88%   |
| Preliminar  | y Part 1 Crime Totals:     | 54                    | 50              | 8.00%        | 187                  | 164                 | 14.02%                  | 673                  | 629                  | 7.00%   |
|             | Cur                        | Current 7 Day Period: |                 | 4/17/2016    | - 4/23/2016          | Prior 7 Day Period: |                         | 4/10/2               | 2016 - 4/16          | 6/2016  |
|             | Current 28 Day Period:     |                       | 3/27/2016       | - 4/23/2016  | Prior 28 Day Period: |                     | : 2/28/2016 - 3/26/2016 |                      | 6/2016               |         |
|             | Cur                        | rent YTD P            | Period:         | 1/1/2016     | - 4/23/2016          | Prior `             | Prior YTD Period:       |                      | 1/1/2015 - 4/23/2015 |         |

# NE - Northeast District (P4)

| A/C | <u>Offense</u>        | Address                      | Reported Date |
|-----|-----------------------|------------------------------|---------------|
| SPE | 34BE                  |                              |               |
| С   | ARSON                 | 4000 N MARTIN ST             | 4/23/2016     |
| С   | ASSAULT-SUB BDLY HARM | 2100 E NORTH CRESCENT AV     | 4/23/2016     |
| С   | BURGLARY-GARAGE       | 4100 N MARTIN ST             | 4/18/2016     |
| С   | BURGLARY-RESIDNTL     | 2100 E ROCKWELL AV           | 4/21/2016     |
| С   | BURGLARY-RESIDNTL     | 2300 E EUCLID AV             | 4/22/2016     |
| С   | VEH-PROWL             | 2600 E HOFFMAN AV            | 4/21/2016     |
| Α   | VEH-PROWL             | 3700 N COOK ST               | 4/22/2016     |
| С   | VEH-PROWL             | 2500 E EUCLID AV             | 4/23/2016     |
| С   | VEH-THEFT             | E EUCLID AV/N STONE ST       | 4/21/2016     |
| С   | VEH-THEFT             | E LACROSSE AV/N PITTSBURG ST | 4/21/2016     |
| С   | VEH-THEFT             | 3500 N MARKET ST             | 4/21/2016     |
| С   | VEH-THEFT AUTO PARTS  | 2300 E PROVIDENCE AV         | 4/20/2016     |
| С   | VEH-THEFT PLATES/TABS | 4000 N NAPA ST               | 4/18/2016     |
| С   | VEH-THEFT PLATES/TABS | 2300 E PROVIDENCE AV         | 4/20/2016     |
| SPE | <u>84HI</u>           |                              |               |
| С   | ASSAULT-SUB BDLY HARM | 5200 N FREYA ST              | 4/21/2016     |
|     | BURGLARY-COMMERCIAL   | 4700 N MARKET ST             | 4/20/2016     |
| С   | BURGLARY-FENCED AREA  | 3900 N FREYA ST              | 4/18/2016     |
| С   | BURGLARY-FENCED AREA  | 4400 N MARKET ST             | 4/20/2016     |
| С   | VEH-PROWL             | 2400 E EVERETT AV            | 4/19/2016     |
| С   | VEH-PROWL             | 2100 E QUEEN AV              | 4/22/2016     |
| SPE | <u>84LO</u>           |                              |               |
| С   | BURGLARY-GARAGE       | 900 E ERMINA AV              | 4/23/2016     |
| Α   | BURGLARY-RESIDNTL     | 400 E BALDWIN AV             | 4/17/2016     |
| С   | BURGLARY-RESIDNTL     | 600 E NORA AV                | 4/22/2016     |
| С   | VEH-PROWL             | 500 E CARLISLE AV            | 4/17/2016     |
| С   | VEH-PROWL             | E NORA AV/N RUBY ST          | 4/18/2016     |
| С   | VEH-PROWL             | 2600 N MAGNOLIA ST           | 4/19/2016     |
| С   | VEH-PROWL             | 1000 E BOONE AV              | 4/19/2016     |
| С   | VEH-PROWL             | 700 E INDIANA AV             | 4/19/2016     |
| С   | VEH-PROWL             | 700 E NORA AV                | 4/21/2016     |
| С   | VEH-THEFT             | 2500 N DIVISION ST           | 4/19/2016     |
| С   | VEH-THEFT             | 200 E NORA AV                | 4/22/2016     |
| С   | VEH-THEFT             | 700 N CINCINNATI ST          | 4/22/2016     |
| SPE | 34MI                  |                              |               |
| С   | BURGLARY-FENCED AREA  | 3200 E BRIDGEPORT AV         | 4/19/2016     |
| Α   | BURGLARY-GARAGE       | 3300 E CLEVELAND AV          | 4/20/2016     |
| С   | BURGLARY-RESIDNTL     | 3300 E CLEVELAND AV          | 4/18/2016     |
|     |                       |                              |               |