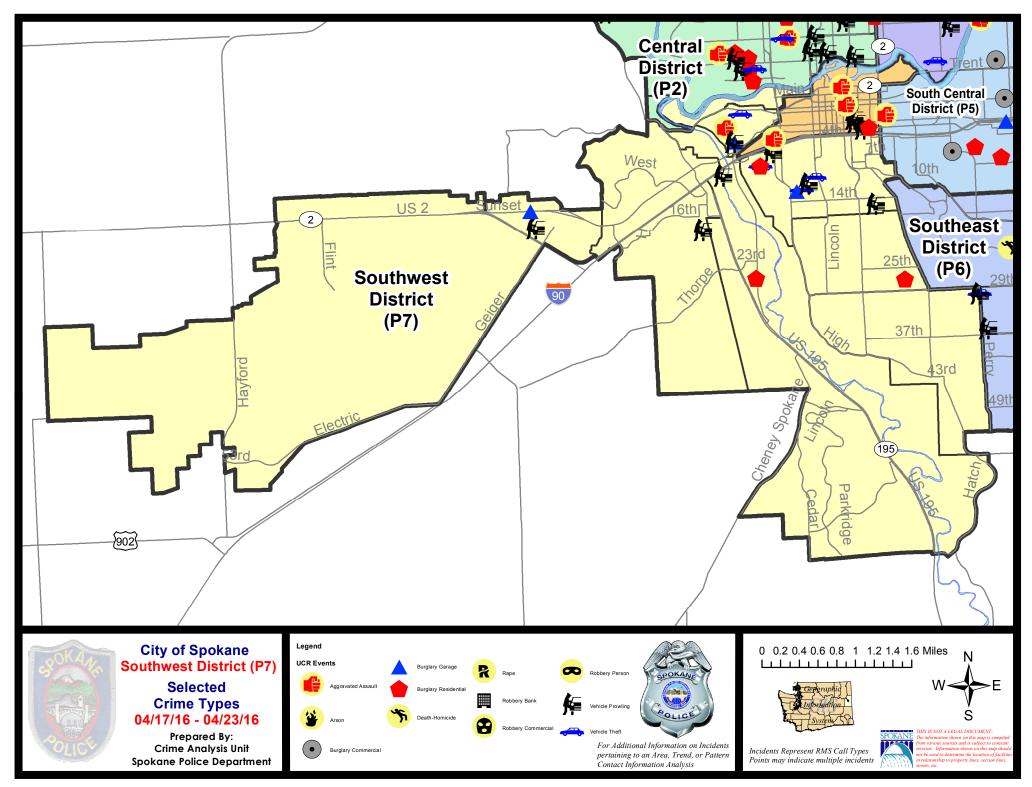

# SOUTH

# **Police Service Area**

**PSA Commander** 

**Captain Dave Richards** 

Period Ending: Saturday \*

2 , 2016

**South Central District (P5)** 

**Southeast District (P6)** 

**Southwest District (P7)** 

# South Police Service Area (P5, P6 and P7)