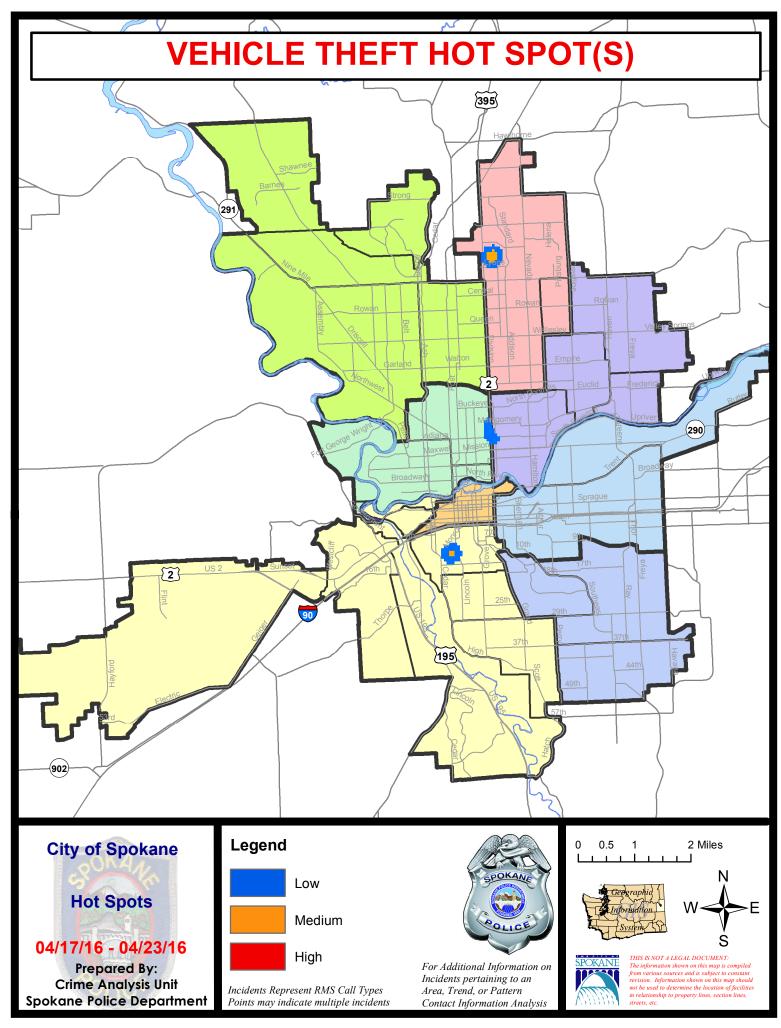

# NW - Northwest District (P1)

| A/C        | <u>Offense</u>        | Address                 | Reported Date |
|------------|-----------------------|-------------------------|---------------|
| <u>SPA</u> | <u>1BS</u>            |                         |               |
| С          | BURGLARY-RESIDNTL     | 3400 W TAFT DR          | 4/23/2016     |
| <u>SPA</u> | <u>1FM</u>            |                         |               |
| С          | BURGLARY-GARAGE       | 1200 W CHAUCER AV       | 4/21/2016     |
| <u>SPA</u> | <u>1IT</u>            |                         |               |
| С          | BURGLARY-RESIDNTL     | 8600 N ROSEBURY LN      | 4/22/2016     |
| <u>SPA</u> | <u>1NH</u>            |                         |               |
| С          | ARSON                 | 3500 N CALISPEL ST      | 4/19/2016     |
| С          | BURGLARY-GARAGE       | 4100 N CALISPEL ST      | 4/21/2016     |
| Α          | BURGLARY-GARAGE       | 4800 N HOWARD ST        | 4/23/2016     |
| С          | BURGLARY-RESIDNTL     | 6200 N ATLANTIC ST      | 4/20/2016     |
| С          | BURGLARY-RESIDNTL     | 400 W GORDON AV         | 4/21/2016     |
| Α          | VEH-PROWL             | 4300 N MADISON ST       | 4/17/2016     |
| Α          | VEH-PROWL             | 3500 N NORMANDIE ST     | 4/17/2016     |
| С          | VEH-PROWL             | 4100 N CALISPEL ST      | 4/21/2016     |
| С          | VEH-PROWL             | 4700 N ADAMS ST         | 4/21/2016     |
| С          | VEH-PROWL             | 3900 N NORMANDIE ST     | 4/23/2016     |
| С          | VEH-THEFT             | 1300 W FRANCIS AV       | 4/19/2016     |
| Α          | VEH-THEFT             | 5900 N STEVENS ST       | 4/19/2016     |
| С          | VEH-THEFT             | 5900 N STEVENS ST       | 4/23/2016     |
| С          | VEH-THEFT PLATES/TABS | 4600 N LINCOLN ST       | 4/18/2016     |
| <u>SPA</u> | <u>1NW</u>            |                         |               |
| С          | ASSAULT-SUB BDLY HARM | 2600 W MIDWICK AV       | 4/21/2016     |
| С          | BURGLARY-COMMERCIAL   | N COCHRAN ST/W CROWN AV | 4/21/2016     |
| С          | BURGLARY-GARAGE       | 2400 W DECATUR AV       | 4/21/2016     |
| С          | BURGLARY-GARAGE       | 3500 N OAK ST           | 4/23/2016     |
| С          | VEH-PROWL             | 3000 W ALICE AV         | 4/17/2016     |
| С          | VEH-PROWL             | 3100 W CORA AV          | 4/17/2016     |
| С          | VEH-PROWL             | 3200 W GRACE AV         | 4/17/2016     |
| С          | VEH-PROWL             | 5700 N ASSEMBLY ST      | 4/18/2016     |
| С          | VEH-PROWL             | 5700 N ASSEMBLY ST      | 4/20/2016     |
| Α          | VEH-PROWL             | 2600 W WABASH AV        | 4/22/2016     |
| С          | VEH-THEFT             | 2600 W WABASH AV        | 4/21/2016     |
| С          | VEH-THEFT AUTO PARTS  | 3000 W HOFFMAN AV       | 4/19/2016     |
|            |                       |                         |               |

# NW Central District (P2)

| A/C        | <u>Offense</u>        | <u>Address</u>        | Reported Date |
|------------|-----------------------|-----------------------|---------------|
| <u>SPA</u> | <u>2EG</u>            |                       |               |
| Α          | BURGLARY-GARAGE       | 2400 N MONROE ST      | 4/20/2016     |
| С          | BURGLARY-RESIDNTL     | 600 W KNOX AV         | 4/18/2016     |
| С          | BURGLARY-RESIDNTL     | 1400 N DIVISION ST    | 4/19/2016     |
| С          | BURGLARY-RESIDNTL     | 1800 W MANSFIELD AV   | 4/19/2016     |
| С          | BURGLARY-RESIDNTL     | 1200 W FREDERICK AV   | 4/22/2016     |
| С          | VEH-PROWL             | 1200 N LINCOLN ST     | 4/17/2016     |
| С          | VEH-PROWL             | 900 W INDIANA AV      | 4/18/2016     |
| С          | VEH-PROWL             | 2600 N NORMANDIE ST   | 4/18/2016     |
| С          | VEH-PROWL             | 600 W CARLISLE AV     | 4/19/2016     |
| Α          | VEH-PROWL             | 1400 W FAIRVIEW AV    | 4/20/2016     |
| С          | VEH-PROWL             | 200 W WAVERLY PL      | 4/22/2016     |
| С          | VEH-PROWL             | 400 W SINTO AV        | 4/23/2016     |
| Α          | VEH-PROWL             | 1900 W CLEVELAND AV   | 4/23/2016     |
| С          | VEH-THEFT             | 200 W SHANNON AV      | 4/18/2016     |
| С          | VEH-THEFT             | 1300 W SHANNON AV     | 4/20/2016     |
| С          | VEH-THEFT AUTO PARTS  | 2400 N DIVISION ST    | 4/19/2016     |
| С          | VEH-THEFT AUTO PARTS  | 2400 N DIVISION ST    | 4/21/2016     |
| С          | VEH-THEFT AUTO PARTS  | 2600 N CALISPEL ST    | 4/22/2016     |
| С          | VEH-THEFT PLATES/TABS | 1100 W GRACE AV       | 4/17/2016     |
| SPA        | 2RS                   |                       |               |
| С          | VEH-PROWL             | 700 W MALLON AV       | 4/17/2016     |
| С          | VEH-PROWL             | 900 N MONROE ST       | 4/21/2016     |
| С          | VEH-PROWL             | 300 W NORTH RIVER DR  | 4/22/2016     |
| <u>SPA</u> | <u>2WC</u>            |                       |               |
| С          | ASSAULT-SUB BDLY HARM | 1300 W BOONE AV       | 4/18/2016     |
| С          | ASSAULT-WEAPON        | 2400 W DEAN AV        | 4/19/2016     |
| С          | BURGLARY-FENCED AREA  | 1100 W SPOFFORD AV    | 4/23/2016     |
| Α          | BURGLARY-GARAGE       | 1500 W COLLEGE AV     | 4/18/2016     |
| С          | BURGLARY-RESIDNTL     | 1900 W COLLEGE AV     | 4/18/2016     |
| С          | BURGLARY-RESIDNTL     | 1900 W MALLON AV      | 4/18/2016     |
| С          | BURGLARY-RESIDNTL     | 1300 W MAXWELL AV     | 4/22/2016     |
| С          | BURGLARY-RESIDNTL     | 2100 W DEAN AV        | 4/23/2016     |
| С          | BURGLARY-RESIDNTL     | 1800 W CENTENNIAL WY  | 4/23/2016     |
| С          | VEH-PROWL             | 2100 W MALLON AV      | 4/18/2016     |
| С          | VEH-PROWL             | 2100 W MALLON AV      | 4/20/2016     |
| С          | VEH-PROWL             | 2000 W COLLEGE AV     | 4/20/2016     |
| Α          | VEH-PROWL             | 1700 N PETTET DR      | 4/20/2016     |
| Α          | VEH-PROWL             | 2900 W SINTO AV       | 4/23/2016     |
| Α          | VEH-PROWL             | 1100 N SHERWOOD ST    | 4/23/2016     |
| С          | VEH-THEFT             | 1800 W COLLEGE AV     | 4/23/2016     |
| С          | VEH-THEFT AUTO PARTS  | 2300 W MAXWELL AV     | 4/22/2016     |
| С          | VEH-TMVWOP            | W BOONE AV/N CEDAR ST | 4/22/2016     |

| A/C        | <u>Offense</u>       | <u>Address</u>               | Reported Date |
|------------|----------------------|------------------------------|---------------|
| <u>SPA</u> | <u>2WH</u>           |                              |               |
| С          | BURGLARY-RESIDNTL    | 4100 W FORT GEORGE WRIGHT DR | 4/17/2016     |
| С          | VEH-PROWL            | 4100 W FORT GEORGE WRIGHT DR | 4/18/2016     |
| С          | VEH-PROWL            | 2900 W FORT GEORGE WRIGHT DR | 4/18/2016     |
| С          | VEH-PROWL            | 1900 N WRIGHT RD             | 4/21/2016     |
| С          | VEH-THEFT AUTO PARTS | 4100 W FORT GEORGE WRIGHT DR | 4/20/2016     |
|            |                      |                              |               |

# NE - Neva-Wood District (P3)

| A/C        | <u>Offense</u>        | Address               | Reported Date |
|------------|-----------------------|-----------------------|---------------|
| <u>SPB</u> | 3NL                   |                       |               |
| С          | BURGLARY-FENCED AREA  | 100 E CENTRAL AV      | 4/21/2016     |
| С          | BURGLARY-GARAGE       | 8400 N NEVADA ST      | 4/21/2016     |
| С          | BURGLARY-GARAGE       | 1300 E COURTLAND AV   | 4/21/2016     |
| С          | BURGLARY-GARAGE       | 700 E CROWN AV        | 4/21/2016     |
| С          | BURGLARY-RESIDNTL     | 7200 N NEVADA ST      | 4/18/2016     |
| С          | BURGLARY-RESIDNTL     | 600 E LACROSSE AV     | 4/19/2016     |
| С          | DEATH-HOMICIDE        | 5300 N ADDISON ST     | 4/23/2016     |
| С          | ROBBERY               | 7000 N COLTON ST      | 4/17/2016     |
| С          | VEH-PROWL             | 600 E HOLLAND AV      | 4/17/2016     |
| С          | VEH-PROWL             | 200 E FRANCIS AV      | 4/19/2016     |
| С          | VEH-PROWL             | 6300 N ADDISON ST     | 4/19/2016     |
| С          | VEH-PROWL             | 8700 N HILL N DALE ST | 4/19/2016     |
| С          | VEH-PROWL             | 7400 N PITTSBURG ST   | 4/20/2016     |
| Α          | VEH-PROWL             | 7700 N CRESTLINE ST   | 4/20/2016     |
| С          | VEH-PROWL             | 7700 N CRESTLINE ST   | 4/20/2016     |
| Α          | VEH-PROWL             | 500 E HOFFMAN AV      | 4/21/2016     |
| С          | VEH-PROWL             | 6200 N WISCOMB ST     | 4/21/2016     |
| С          | VEH-PROWL             | 6100 N LIDGERWOOD ST  | 4/21/2016     |
| Α          | VEH-PROWL             | 600 E HEROY AV        | 4/22/2016     |
| С          | VEH-PROWL             | 8300 N STANDARD ST    | 4/22/2016     |
| С          | VEH-THEFT             | 7000 N COLTON ST      | 4/17/2016     |
| С          | VEH-THEFT             | 1000 E SHARPSBURG AV  | 4/19/2016     |
| С          | VEH-THEFT             | 6300 N NEVADA ST      | 4/19/2016     |
| С          | VEH-THEFT             | 7000 N COLTON ST      | 4/20/2016     |
| С          | VEH-THEFT             | 6000 N MAYFAIR ST     | 4/20/2016     |
| С          | VEH-THEFT             | 200 E ROCKWELL AV     | 4/22/2016     |
| С          | VEH-THEFT             | 00 E PINE RIDGE CT    | 4/23/2016     |
| С          | VEH-THEFT AUTO PARTS  | 500 E STONEWALL AV    | 4/18/2016     |
| С          | VEH-THEFT AUTO PARTS  | 7700 N CRESTLINE ST   | 4/23/2016     |
| С          | VEH-THEFT PLATES/TABS | 00 E QUEEN AV         | 4/19/2016     |
| SPB        | 3 <u>WH</u>           |                       |               |
| С          | ASSAULT-WEAPON        | 1600 E QUEEN AV       | 4/20/2016     |
| С          | BURGLARY-FENCED AREA  | 1900 E DALKE AV       | 4/18/2016     |
| С          | BURGLARY-FENCED AREA  | 1500 E CENTRAL AV     | 4/23/2016     |
| С          | VEH-PROWL             | 6100 N NAPA ST        | 4/17/2016     |
| С          | VEH-THEFT             | 1900 E COLUMBIA AV    | 4/23/2016     |
|            |                       |                       |               |

# NE - Northeast District (P4)

| A/C | <u>Offense</u>        | Address                      | Reported Date |
|-----|-----------------------|------------------------------|---------------|
| SPE | 34BE                  |                              |               |
| С   | ARSON                 | 4000 N MARTIN ST             | 4/23/2016     |
| С   | ASSAULT-SUB BDLY HARM | 2100 E NORTH CRESCENT AV     | 4/23/2016     |
| С   | BURGLARY-GARAGE       | 4100 N MARTIN ST             | 4/18/2016     |
| С   | BURGLARY-RESIDNTL     | 2100 E ROCKWELL AV           | 4/21/2016     |
| С   | BURGLARY-RESIDNTL     | 2300 E EUCLID AV             | 4/22/2016     |
| С   | VEH-PROWL             | 2600 E HOFFMAN AV            | 4/21/2016     |
| Α   | VEH-PROWL             | 3700 N COOK ST               | 4/22/2016     |
| С   | VEH-PROWL             | 2500 E EUCLID AV             | 4/23/2016     |
| С   | VEH-THEFT             | E EUCLID AV/N STONE ST       | 4/21/2016     |
| С   | VEH-THEFT             | E LACROSSE AV/N PITTSBURG ST | 4/21/2016     |
| С   | VEH-THEFT             | 3500 N MARKET ST             | 4/21/2016     |
| С   | VEH-THEFT AUTO PARTS  | 2300 E PROVIDENCE AV         | 4/20/2016     |
| С   | VEH-THEFT PLATES/TABS | 4000 N NAPA ST               | 4/18/2016     |
| С   | VEH-THEFT PLATES/TABS | 2300 E PROVIDENCE AV         | 4/20/2016     |
| SPE | <u>84HI</u>           |                              |               |
| С   | ASSAULT-SUB BDLY HARM | 5200 N FREYA ST              | 4/21/2016     |
|     | BURGLARY-COMMERCIAL   | 4700 N MARKET ST             | 4/20/2016     |
| С   | BURGLARY-FENCED AREA  | 3900 N FREYA ST              | 4/18/2016     |
| С   | BURGLARY-FENCED AREA  | 4400 N MARKET ST             | 4/20/2016     |
| С   | VEH-PROWL             | 2400 E EVERETT AV            | 4/19/2016     |
| С   | VEH-PROWL             | 2100 E QUEEN AV              | 4/22/2016     |
| SPE | <u>84LO</u>           |                              |               |
| С   | BURGLARY-GARAGE       | 900 E ERMINA AV              | 4/23/2016     |
| Α   | BURGLARY-RESIDNTL     | 400 E BALDWIN AV             | 4/17/2016     |
| С   | BURGLARY-RESIDNTL     | 600 E NORA AV                | 4/22/2016     |
| С   | VEH-PROWL             | 500 E CARLISLE AV            | 4/17/2016     |
| С   | VEH-PROWL             | E NORA AV/N RUBY ST          | 4/18/2016     |
| С   | VEH-PROWL             | 2600 N MAGNOLIA ST           | 4/19/2016     |
| С   | VEH-PROWL             | 1000 E BOONE AV              | 4/19/2016     |
| С   | VEH-PROWL             | 700 E INDIANA AV             | 4/19/2016     |
| С   | VEH-PROWL             | 700 E NORA AV                | 4/21/2016     |
| С   | VEH-THEFT             | 2500 N DIVISION ST           | 4/19/2016     |
| С   | VEH-THEFT             | 200 E NORA AV                | 4/22/2016     |
| С   | VEH-THEFT             | 700 N CINCINNATI ST          | 4/22/2016     |
| SPE | 34MI                  |                              |               |
| С   | BURGLARY-FENCED AREA  | 3200 E BRIDGEPORT AV         | 4/19/2016     |
| Α   | BURGLARY-GARAGE       | 3300 E CLEVELAND AV          | 4/20/2016     |
| С   | BURGLARY-RESIDNTL     | 3300 E CLEVELAND AV          | 4/18/2016     |
|     |                       |                              |               |

# SE - South Central District (P5)

| A/C | <u>Offense</u>        | <u>Address</u>           | Reported Date |
|-----|-----------------------|--------------------------|---------------|
| SPC | <u> </u>              |                          |               |
| С   | ASSAULT-SUB BDLY HARM | E PACIFIC AV/S PINE ST   | 4/19/2016     |
| С   | BURGLARY-COMMERCIAL   | 1900 E SPRAGUE AV        | 4/18/2016     |
| С   | BURGLARY-COMMERCIAL   | 100 N GREENE ST          | 4/20/2016     |
| С   | BURGLARY-COMMERCIAL   | 1000 E NEWARK AV         | 4/23/2016     |
| С   | BURGLARY-FENCED AREA  | 300 E 3RD AV             | 4/18/2016     |
| С   | BURGLARY-GARAGE       | 1900 E 3RD AV            | 4/22/2016     |
| С   | BURGLARY-RESIDNTL     | 3200 E HARTSON AV        | 4/17/2016     |
| С   | BURGLARY-RESIDNTL     | 1400 E HARTSON AV        | 4/18/2016     |
| Α   | BURGLARY-RESIDNTL     | 700 S LAURA ST           | 4/20/2016     |
| С   | BURGLARY-RESIDNTL     | 1800 E 8TH AV            | 4/21/2016     |
| С   | BURGLARY-RESIDNTL     | 600 S FREYA ST           | 4/21/2016     |
| С   | VEH-PROWL             | 2500 E 7TH AV            | 4/23/2016     |
| С   | VEH-THEFT             | 3500 E FERRY AV          | 4/20/2016     |
| С   | VEH-THEFT             | 400 S THOR ST            | 4/23/2016     |
| SPC | <u> </u>              |                          |               |
| С   | ASSAULT-WEAPON        | 1600 E SHARP AV          | 4/21/2016     |
| С   | ASSAULT-WEAPON        | 3100 E MISSION AV        | 4/23/2016     |
| С   | BURGLARY-COMMERCIAL   | 1800 E SPRINGFIELD AV    | 4/18/2016     |
| С   | BURGLARY-COMMERCIAL   | 5100 E TRENT AV          | 4/20/2016     |
| С   | BURGLARY-COMMERCIAL   | 3900 E TRENT AV          | 4/22/2016     |
| С   | BURGLARY-RESIDNTL     | 1900 E MISSION AV        | 4/20/2016     |
| С   | ROBBERY               | 1600 N ALTAMONT ST       | 4/18/2016     |
| С   | VEH-THEFT             | 2700 E SOUTH RIVERTON AV | 4/19/2016     |
|     |                       |                          |               |