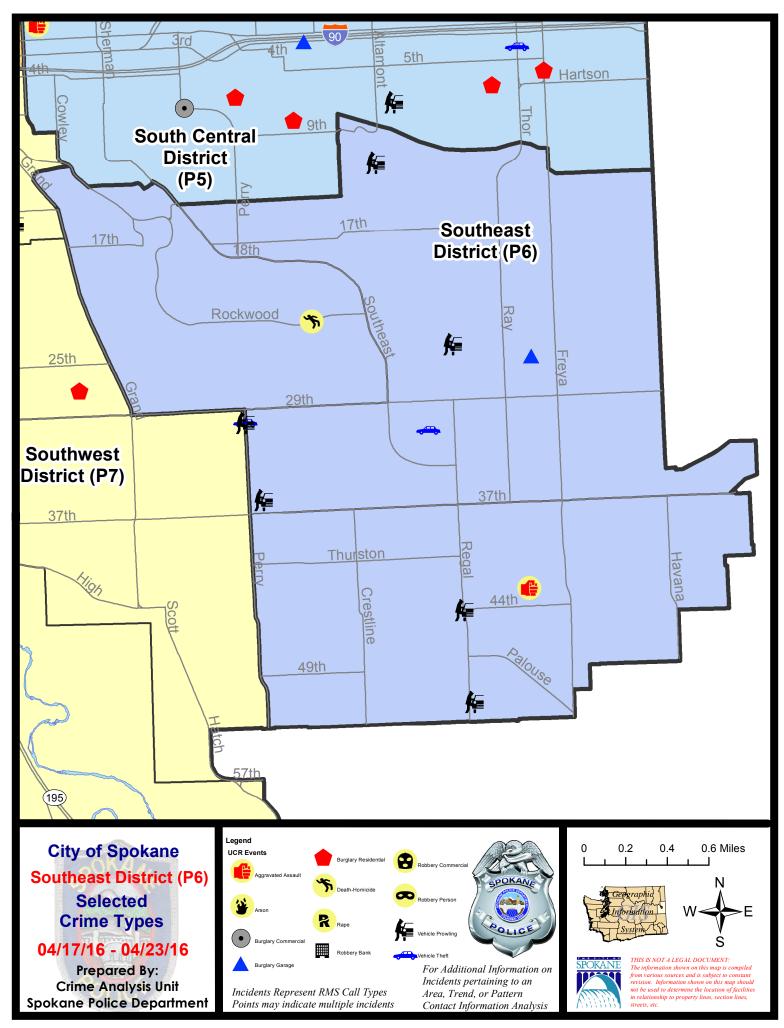

3/27/2016 | 27/2016 - 4/23/2016 Prior 28 Day Period: |               | 28 Day Period: | 2/28/2016 - 3/26/2016 |              | 6/2016      |         |
|             | Cur                        | rent YTD P            | eriod:    | 1/1/2016                                 | - 4/23/2016   | Prior `        | YTD Period:           | 1/1/2        | 2015 - 4/23 | 3/2015  |

Prepared by SPD Crime Analysis Office - Monday, April 25, 2016

With the exception of criminal homicides, this chart represents preliminary counts of the original Police Incident Reports. Full statistical analysis to determine the confidence level of this data has not been performed. The % change columns on the preliminary incident count differ from the percentage change on the UCR crime report, sometimes significantly.





Page 30 of 40

# <u>Sunday - Saturday</u>

# 4/17/2016 TO 4/23/2016

# SE - Southeast District (P6)



| A/C | <u>Offense</u>        | <u>Address</u>       | Reported Date |
|-----|-----------------------|----------------------|---------------|
| SPO | C6LH                  |                      |               |
| С   | BURGLARY-GARAGE       | 3400 E 26TH AV       | 4/19/2016     |
| С   | VEH-PROWL             | 2900 E 25TH AV       | 4/18/2016     |
| С   | VEH-PROWL             | 3000 S PERRY ST      | 4/19/2016     |
| С   | VEH-PROWL             | 1100 S DENNY CT      | 4/21/2016     |
| С   | VEH-PROWL             | 1500 E 36TH AV       | 4/21/2016     |
| Α   | VEH-PROWL             | 3200 S REGAL ST      | 4/23/2016     |
| С   | VEH-THEFT             | 3100 S MT VERNON ST  | 4