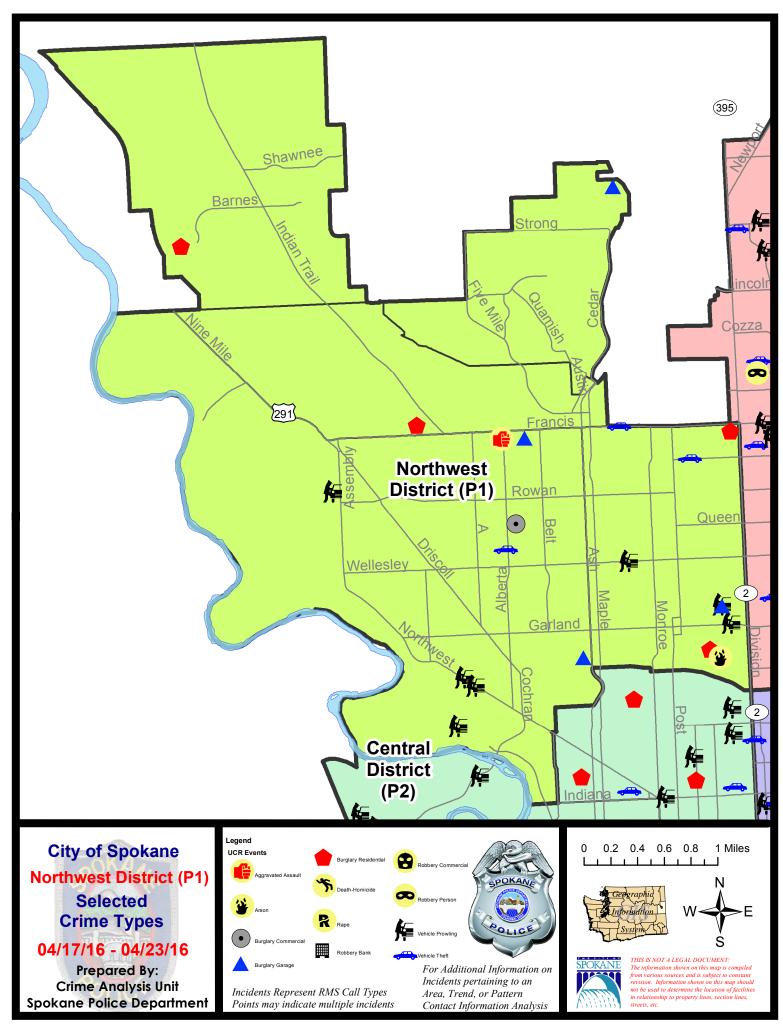

# **NW - Northwest District (P1)**

# **Preliminary UCR Counts**

|             |                            | 7                     | Day Compa | rison                 | 28 D                 | ay Compai            | rison               | YTD                   | Compariso             | n       |
|-------------|----------------------------|-----------------------|-----------|-----------------------|----------------------|----------------------|---------------------|-----------------------|-----------------------|---------|
| Part 1 Crim | ne Categories              | Current               | Prior     | Percent               | Current              | Prior                | Percent             | Current               | Prior                 | Percent |
| Violent     | Criminal Homicide          | 0                     | 0         |                       | 0                    | 0                    |                     | 2                     | 0                     |         |
|             | Rape *                     | 0                     | 0         |                       | 0                    | 0                    |                     | 0                     | 4                     |         |
|             | Robbery - Commercial       | 0                     | 0         |                       | 0                    | 0                    |                     | 0                     | 2                     |         |
|             | Robbery - Person           | 0                     | 1         |                       | 3                    | 3                    | 0.00%               | 8                     | 8                     | 0.00%   |
|             | Aggravated Assault - NonDV | 0                     | 2         |                       | 3                    | 4                    | -25.00%             | 14                    | 6                     | 133.33% |
|             | Aggravated Assault - DV    | 1                     | 0         |                       | 1                    | 1                    | 0.00%               | 5                     | 7                     | -28.57% |
|             |                            |                       |           | * All curren          | t rape values        | are subjec           | et to a one wee     | k lag time t          | o ensure a            | ccuracy |
|             | Violent Total:             | 1                     | 3         | -66.67%               | 7                    | 8                    | -12.50%             | 29                    | 27                    | 7.41%   |
| Property    | Burglary Residence         | 4                     | 0         |                       | 13                   | 17                   | -23.53%             | 49                    | 67                    | -26.87% |
|             | Burglary Garage            | 4                     | 3         | 33.33%                | 13                   | 5                    | 160.00%             | 49                    | 36                    | 36.11%  |
|             | Burglary Commercial        | 1                     | 0         |                       | 1                    | 5                    | -80.00%             | 17                    | 20                    | -15.00% |
|             | Larceny                    | 25                    | 33        | -24.24%               | 115                  | 129                  | -10.85%             | 487                   | 388                   | 25.52%  |
|             | Vehicle Theft              | 3                     | 3         | 0.00%                 | 20                   | 16                   | 25.00%              | 68                    | 59                    | 15.25%  |
|             | Arson                      | 1                     | 0         |                       | 1                    | 0                    |                     | 2                     | 2                     | 0.00%   |
|             | Property Total:            | 38                    | 39        | -2.56%                | 163                  | 172                  | -5.23%              | 672                   | 572                   | 17.48%  |
| Preliminar  | y Part 1 Crime Totals:     | 39                    | 42        | -7.14%                | 170                  | 180                  | -5.56%              | 701                   | 599                   | 17.03%  |
|             | Cur                        | ırrent 7 Day Period:  |           | 4/17/2016             | - 4/23/2016          | Prior 7              | Prior 7 Day Period: |                       | 4/10/2016 - 4/16/2016 |         |
|             | Cur                        | urrent 28 Day Period: |           | 3/27/2016 - 4/23/2016 |                      | Prior 28 Day Period: |                     | 2/28/2016 - 3/26/2016 |                       |         |
|             | Cur                        | rent YTD F            | Period:   | 1/1/2016              | 1/1/2016 - 4/23/2016 |                      | Prior YTD Period:   |                       | 1/1/2015 - 4/23/2015  |         |

# NW - Northwest District (P1)

| A/C        | <u>Offense</u>        | Address                 | Reported Date |
|------------|-----------------------|-------------------------|---------------|
| <u>SPA</u> | <u>1BS</u>            |                         |               |
| С          | BURGLARY-RESIDNTL     | 3400 W TAFT DR          | 4/23/2016     |
| <u>SPA</u> | <u>1FM</u>            |                         |               |
| С          | BURGLARY-GARAGE       | 1200 W CHAUCER AV       | 4/21/2016     |
| <u>SPA</u> | <u>1IT</u>            |                         |               |
| С          | BURGLARY-RESIDNTL     | 8600 N ROSEBURY LN      | 4/22/2016     |
| <u>SPA</u> | <u>1NH</u>            |                         |               |
| С          | ARSON                 | 3500 N CALISPEL ST      | 4/19/2016     |
| С          | BURGLARY-GARAGE       | 4100 N CALISPEL ST      | 4/21/2016     |
| Α          | BURGLARY-GARAGE       | 4800 N HOWARD ST        | 4/23/2016     |
| С          | BURGLARY-RESIDNTL     | 6200 N ATLANTIC ST      | 4/20/2016     |
| С          | BURGLARY-RESIDNTL     | 400 W GORDON AV         | 4/21/2016     |
| Α          | VEH-PROWL             | 4300 N MADISON ST       | 4/17/2016     |
| Α          | VEH-PROWL             | 3500 N NORMANDIE ST     | 4/17/2016     |
| С          | VEH-PROWL             | 4100 N CALISPEL ST      | 4/21/2016     |
| С          | VEH-PROWL             | 4700 N ADAMS ST         | 4/21/2016     |
| С          | VEH-PROWL             | 3900 N NORMANDIE ST     | 4/23/2016     |
| С          | VEH-THEFT             | 1300 W FRANCIS AV       | 4/19/2016     |
| Α          | VEH-THEFT             | 5900 N STEVENS ST       | 4/19/2016     |
| С          | VEH-THEFT             | 5900 N STEVENS ST       | 4/23/2016     |
| С          | VEH-THEFT PLATES/TABS | 4600 N LINCOLN ST       | 4/18/2016     |
| <u>SPA</u> | <u>1NW</u>            |                         |               |
| С          | ASSAULT-SUB BDLY HARM | 2600 W MIDWICK AV       | 4/21/2016     |
| С          | BURGLARY-COMMERCIAL   | N COCHRAN ST/W CROWN AV | 4/21/2016     |
| С          | BURGLARY-GARAGE       | 2400 W DECATUR AV       | 4/21/2016     |
| С          | BURGLARY-GARAGE       | 3500 N OAK ST           | 4/23/2016     |
| С          | VEH-PROWL             | 3000 W ALICE AV         | 4/17/2016     |
| С          | VEH-PROWL             | 3100 W CORA AV          | 4/17/2016     |
| С          | VEH-PROWL             | 3200 W GRACE AV         | 4/17/2016     |
| С          | VEH-PROWL             | 5700 N ASSEMBLY ST      | 4/18/2016     |
| С          | VEH-PROWL             | 5700 N ASSEMBLY ST      | 4/20/2016     |
| Α          | VEH-PROWL             | 2600 W WABASH AV        | 4/22/2016     |
| С          | VEH-THEFT             | 2600 W WABASH AV        | 4/21/2016     |
| С          | VEH-THEFT AUTO PARTS  | 3000 W HOFFMAN AV       | 4/19/2016     |
|            |                       |                         |               |