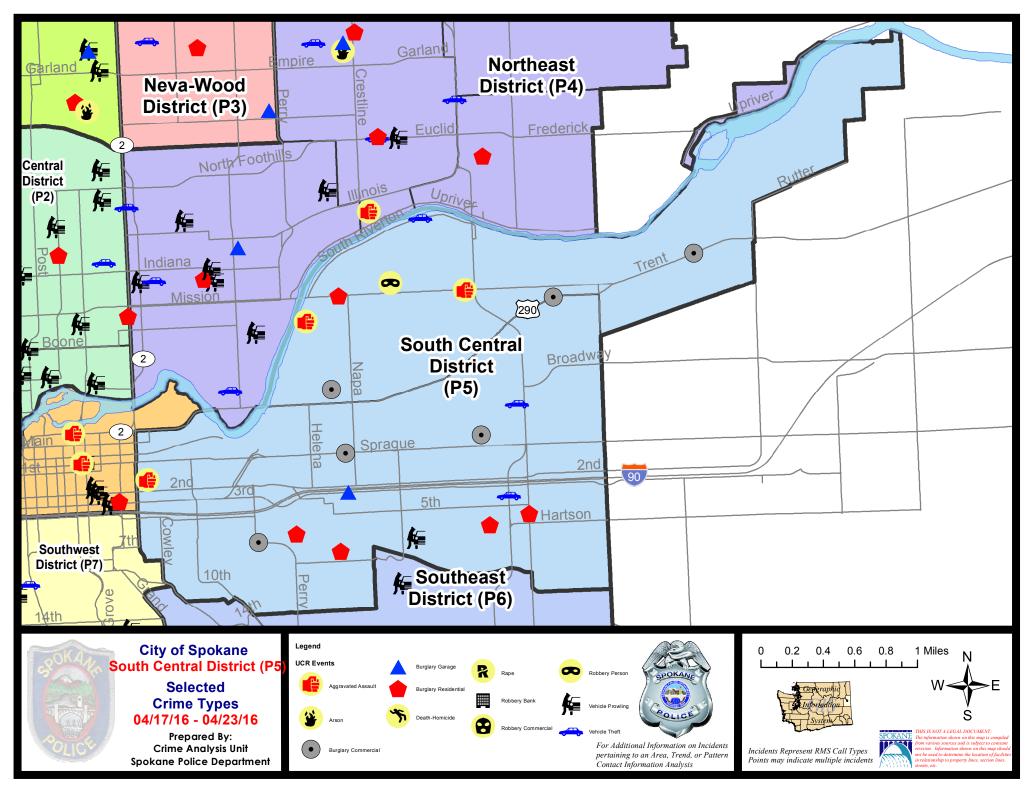

# **SE - South Central District (P5)**

# SE - South Central District (P5)

| A/C | <u>Offense</u>        | <u>Address</u>           | Reported Date |
|-----|-----------------------|--------------------------|---------------|
| SPC | <u> </u>              |                          |               |
| С   | ASSAULT-SUB BDLY HARM | E PACIFIC AV/S PINE ST   | 4/19/2016     |
| С   | BURGLARY-COMMERCIAL   | 1900 E SPRAGUE AV        | 4/18/2016     |
| С   | BURGLARY-COMMERCIAL   | 100 N GREENE ST          | 4/20/2016     |
| С   | BURGLARY-COMMERCIAL   | 1000 E NEWARK AV         | 4/23/2016     |
| С   | BURGLARY-FENCED AREA  | 300 E 3RD AV             | 4/18/2016     |
| С   | BURGLARY-GARAGE       | 1900 E 3RD AV            | 4/22/2016     |
| С   | BURGLARY-RESIDNTL     | 3200 E HARTSON AV        | 4/17/2016     |
| С   | BURGLARY-RESIDNTL     | 1400 E HARTSON AV        | 4/18/2016     |
| Α   | BURGLARY-RESIDNTL     | 700 S LAURA ST           | 4/20/2016     |
| С   | BURGLARY-RESIDNTL     | 1800 E 8TH AV            | 4/21/2016     |
| С   | BURGLARY-RESIDNTL     | 600 S FREYA ST           | 4/21/2016     |
| С   | VEH-PROWL             | 2500 E 7TH AV            | 4/23/2016     |
| С   | VEH-THEFT             | 3500 E FERRY AV          | 4/20/2016     |
| С   | VEH-THEFT             | 400 S THOR ST            | 4/23/2016     |
| SPC | <u> </u>              |                          |               |
| С   | ASSAULT-WEAPON        | 1600 E SHARP AV          | 4/21/2016     |
| С   | ASSAULT-WEAPON        | 3100 E MISSION AV        | 4/23/2016     |
| С   | BURGLARY-COMMERCIAL   | 1800 E SPRINGFIELD AV    | 4/18/2016     |
| С   | BURGLARY-COMMERCIAL   | 5100 E TRENT AV          | 4/20/2016     |
| С   | BURGLARY-COMMERCIAL   | 3900 E TRENT AV          | 4/22/2016     |
| С   | BURGLARY-RESIDNTL     | 1900 E MISSION AV        | 4/20/2016     |
| С   | ROBBERY               | 1600 N ALTAMONT ST       | 4/18/2016     |
| С   | VEH-THEFT             | 2700 E SOUTH RIVERTON AV | 4/19/2016     |
|     |                       |                          |               |