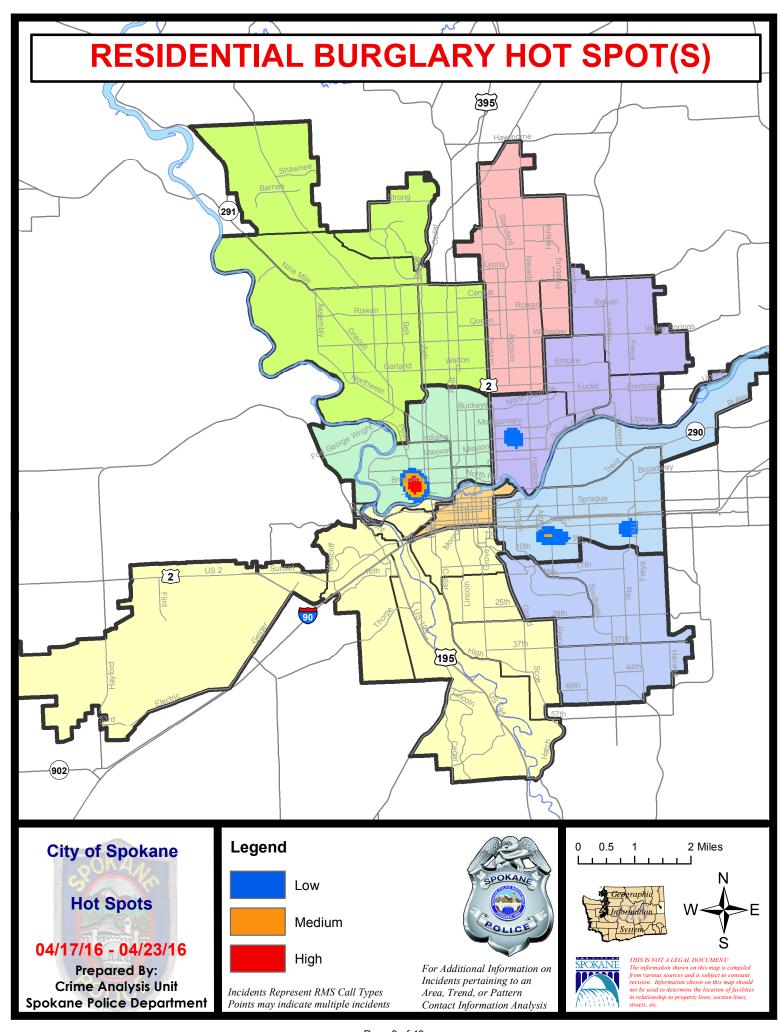

# NW - Northwest District (P1)

| A/C        | <u>Offense</u>        | Address                 | Reported Date |
|------------|-----------------------|-------------------------|---------------|
| <u>SPA</u> | <u>1BS</u>            |                         |               |
| С          | BURGLARY-RESIDNTL     | 3400 W TAFT DR          | 4/23/2016     |
| <u>SPA</u> | <u>1FM</u>            |                         |               |
| С          | BURGLARY-GARAGE       | 1200 W CHAUCER AV       | 4/21/2016     |
| <u>SPA</u> | <u>1IT</u>            |                         |               |
| С          | BURGLARY-RESIDNTL     | 8600 N ROSEBURY LN      | 4/22/2016     |
| <u>SPA</u> | <u>1NH</u>            |                         |               |
| С          | ARSON                 | 3500 N CALISPEL ST      | 4/19/2016     |
| С          | BURGLARY-GARAGE       | 4100 N CALISPEL ST      | 4/21/2016     |
| Α          | BURGLARY-GARAGE       | 4800 N HOWARD ST        | 4/23/2016     |
| С          | BURGLARY-RESIDNTL     | 6200 N ATLANTIC ST      | 4/20/2016     |
| С          | BURGLARY-RESIDNTL     | 400 W GORDON AV         | 4/21/2016     |
| Α          | VEH-PROWL             | 4300 N MADISON ST       | 4/17/2016     |
| Α          | VEH-PROWL             | 3500 N NORMANDIE ST     | 4/17/2016     |
| С          | VEH-PROWL             | 4100 N CALISPEL ST      | 4/21/2016     |
| С          | VEH-PROWL             | 4700 N ADAMS ST         | 4/21/2016     |
| С          | VEH-PROWL             | 3900 N NORMANDIE ST     | 4/23/2016     |
| С          | VEH-THEFT             | 1300 W FRANCIS AV       | 4/19/2016     |
| Α          | VEH-THEFT             | 5900 N STEVENS ST       | 4/19/2016     |
| С          | VEH-THEFT             | 5900 N STEVENS ST       | 4/23/2016     |
| С          | VEH-THEFT PLATES/TABS | 4600 N LINCOLN ST       | 4/18/2016     |
| <u>SPA</u> | <u>1NW</u>            |                         |               |
| С          | ASSAULT-SUB BDLY HARM | 2600 W MIDWICK AV       | 4/21/2016     |
| С          | BURGLARY-COMMERCIAL   | N COCHRAN ST/W CROWN AV | 4/21/2016     |
| С          | BURGLARY-GARAGE       | 2400 W DECATUR AV       | 4/21/2016     |
| С          | BURGLARY-GARAGE       | 3500 N OAK ST           | 4/23/2016     |
| С          | VEH-PROWL             | 3000 W ALICE AV         | 4/17/2016     |
| С          | VEH-PROWL             | 3100 W CORA AV          | 4/17/2016     |
| С          | VEH-PROWL             | 3200 W GRACE AV         | 4/17/2016     |
| С          | VEH-PROWL             | 5700 N ASSEMBLY ST      | 4/18/2016     |
| С          | VEH-PROWL             | 5700 N ASSEMBLY ST      | 4/20/2016     |
| Α          | VEH-PROWL             | 2600 W WABASH AV        | 4/22/2016     |
| С          | VEH-THEFT             | 2600 W WABASH AV        | 4/21/2016     |
| С          | VEH-THEFT AUTO PARTS  | 3000 W HOFFMAN AV       | 4/19/2016     |
|            |                       |                         |               |

# NW Central District (P2)

| A/C        | <u>Offense</u>        | <u>Address</u>        | Reported Date |
|------------|-----------------------|-----------------------|---------------|
| <u>SPA</u> | <u>2EG</u>            |                       |               |
| Α          | BURGLARY-GARAGE       | 2400 N MONROE ST      | 4/20/2016     |
| С          | BURGLARY-RESIDNTL     | 600 W KNOX AV         | 4/18/2016     |
| С          | BURGLARY-RESIDNTL     | 1400 N DIVISION ST    | 4/19/2016     |
| С          | BURGLARY-RESIDNTL     | 1800 W MANSFIELD AV   | 4/19/2016     |
| С          | BURGLARY-RESIDNTL     | 1200 W FREDERICK AV   | 4/22/2016     |
| С          | VEH-PROWL             | 1200 N LINCOLN ST     | 4/17/2016     |
| С          | VEH-PROWL             | 900 W INDIANA AV      | 4/18/2016     |
| С          | VEH-PROWL             | 2600 N NORMANDIE ST   | 4/18/2016     |
| С          | VEH-PROWL             | 600 W CARLISLE AV     | 4/19/2016     |
| Α          | VEH-PROWL             | 1400 W FAIRVIEW AV    | 4/20/2016     |
| С          | VEH-PROWL             | 200 W WAVERLY PL      | 4/22/2016     |
| С          | VEH-PROWL             | 400 W SINTO AV        | 4/23/2016     |
| Α          | VEH-PROWL             | 1900 W CLEVELAND AV   | 4/23/2016     |
| С          | VEH-THEFT             | 200 W SHANNON AV      | 4/18/2016     |
| С          | VEH-THEFT             | 1300 W SHANNON AV     | 4/20/2016     |
| С          | VEH-THEFT AUTO PARTS  | 2400 N DIVISION ST    | 4/19/2016     |
| С          | VEH-THEFT AUTO PARTS  | 2400 N DIVISION ST    | 4/21/2016     |
| С          | VEH-THEFT AUTO PARTS  | 2600 N CALISPEL ST    | 4/22/2016     |
| С          | VEH-THEFT PLATES/TABS | 1100 W GRACE AV       | 4/17/2016     |
| SPA        | 2RS                   |                       |               |
| С          | VEH-PROWL             | 700 W MALLON AV       | 4/17/2016     |
| С          | VEH-PROWL             | 900 N MONROE ST       | 4/21/2016     |
| С          | VEH-PROWL             | 300 W NORTH RIVER DR  | 4/22/2016     |
| <u>SPA</u> | <u>2WC</u>            |                       |               |
| С          | ASSAULT-SUB BDLY HARM | 1300 W BOONE AV       | 4/18/2016     |
| С          | ASSAULT-WEAPON        | 2400 W DEAN AV        | 4/19/2016     |
| С          | BURGLARY-FENCED AREA  | 1100 W SPOFFORD AV    | 4/23/2016     |
| Α          | BURGLARY-GARAGE       | 1500 W COLLEGE AV     | 4/18/2016     |
| С          | BURGLARY-RESIDNTL     | 1900 W COLLEGE AV     | 4/18/2016     |
| С          | BURGLARY-RESIDNTL     | 1900 W MALLON AV      | 4/18/2016     |
| С          | BURGLARY-RESIDNTL     | 1300 W MAXWELL AV     | 4/22/2016     |
| С          | BURGLARY-RESIDNTL     | 2100 W DEAN AV        | 4/23/2016     |
| С          | BURGLARY-RESIDNTL     | 1800 W CENTENNIAL WY  | 4/23/2016     |
| С          | VEH-PROWL             | 2100 W MALLON AV      | 4/18/2016     |
| С          | VEH-PROWL             | 2100 W MALLON AV      | 4/20/2016     |
| С          | VEH-PROWL             | 2000 W COLLEGE AV     | 4/20/2016     |
| Α          | VEH-PROWL             | 1700 N PETTET DR      | 4/20/2016     |
| Α          | VEH-PROWL             | 2900 W SINTO AV       | 4/23/2016     |
| Α          | VEH-PROWL             | 1100 N SHERWOOD ST    | 4/23/2016     |
| С          | VEH-THEFT             | 1800 W COLLEGE AV     | 4/23/2016     |
| С          | VEH-THEFT AUTO PARTS  | 2300 W MAXWELL AV     | 4/22/2016     |
| С          | VEH-TMVWOP            | W BOONE AV/N CEDAR ST | 4/22/2016     |

| A/C        | <u>Offense</u>       | <u>Address</u>               | Reported Date |
|------------|----------------------|------------------------------|---------------|
| <u>SPA</u> | <u>2WH</u>           |                              |               |
| С          | BURGLARY-RESIDNTL    | 4100 W FORT GEORGE WRIGHT DR | 4/17/2016     |
| С          | VEH-PROWL            | 4100 W FORT GEORGE WRIGHT DR | 4/18/2016     |
| С          | VEH-PROWL            | 2900 W FORT GEORGE WRIGHT DR | 4/18/2016     |
| С          | VEH-PROWL            | 1900 N WRIGHT RD             | 4/21/2016     |
| С          | VEH-THEFT AUTO PARTS | 4100 W FORT GEORGE WRIGHT DR | 4/20/2016     |
|            |                      |                              |               |

# NE - Neva-Wood District (P3)

| A/C        | <u>Offense</u>        | Address               | Reported Date |
|------------|-----------------------|-----------------------|---------------|
| <u>SPB</u> | 3NL                   |                       |               |
| С          | BURGLARY-FENCED AREA  | 100 E CENTRAL AV      | 4/21/2016     |
| С          | BURGLARY-GARAGE       | 8400 N NEVADA ST      | 4/21/2016     |
| С          | BURGLARY-GARAGE       | 1300 E COURTLAND AV   | 4/21/2016     |
| С          | BURGLARY-GARAGE       | 700 E CROWN AV        | 4/21/2016     |
| С          | BURGLARY-RESIDNTL     | 7200 N NEVADA ST      | 4/18/2016     |
| С          | BURGLARY-RESIDNTL     | 600 E LACROSSE AV     | 4/19/2016     |
| С          | DEATH-HOMICIDE        | 5300 N ADDISON ST     | 4/23/2016     |
| С          | ROBBERY               | 7000 N COLTON ST      | 4/17/2016     |
| С          | VEH-PROWL             | 600 E HOLLAND AV      | 4/17/2016     |
| С          | VEH-PROWL             | 200 E FRANCIS AV      | 4/19/2016     |
| С          | VEH-PROWL             | 6300 N ADDISON ST     | 4/19/2016     |
| С          | VEH-PROWL             | 8700 N HILL N DALE ST | 4/19/2016     |
| С          | VEH-PROWL             | 7400 N PITTSBURG ST   | 4/20/2016     |
| Α          | VEH-PROWL             | 7700 N CRESTLINE ST   | 4/20/2016     |
| С          | VEH-PROWL             | 7700 N CRESTLINE ST   | 4/20/2016     |
| Α          | VEH-PROWL             | 500 E HOFFMAN AV      | 4/21/2016     |
| С          | VEH-PROWL             | 6200 N WISCOMB ST     | 4/21/2016     |
| С          | VEH-PROWL             | 6100 N LIDGERWOOD ST  | 4/21/2016     |
| Α          | VEH-PROWL             | 600 E HEROY AV        | 4/22/2016     |
| С          | VEH-PROWL             | 8300 N STANDARD ST    | 4/22/2016     |
| С          | VEH-THEFT             | 7000 N COLTON ST      | 4/17/2016     |
| С          | VEH-THEFT             | 1000 E SHARPSBURG AV  | 4/19/2016     |
| С          | VEH-THEFT             | 6300 N NEVADA ST      | 4/19/2016     |
| С          | VEH-THEFT             | 7000 N COLTON ST      | 4/20/2016     |
| С          | VEH-THEFT             | 6000 N MAYFAIR ST     | 4/20/2016     |
| С          | VEH-THEFT             | 200 E ROCKWELL AV     | 4/22/2016     |
| С          | VEH-THEFT             | 00 E PINE RIDGE CT    | 4/23/2016     |
| С          | VEH-THEFT AUTO PARTS  | 500 E STONEWALL AV    | 4/18/2016     |
| С          | VEH-THEFT AUTO PARTS  | 7700 N CRESTLINE ST   | 4/23/2016     |
| С          | VEH-THEFT PLATES/TABS | 00 E QUEEN AV         | 4/19/2016     |
| SPB        | 3 <u>WH</u>           |                       |               |
| С          | ASSAULT-WEAPON        | 1600 E QUEEN AV       | 4/20/2016     |
| С          | BURGLARY-FENCED AREA  | 1900 E DALKE AV       | 4/18/2016     |
| С          | BURGLARY-FENCED AREA  | 1500 E CENTRAL AV     | 4/23/2016     |
| С          | VEH-PROWL             | 6100 N NAPA ST        | 4/17/2016     |
| С          | VEH-THEFT             | 1900 E COLUMBIA AV    | 4/23/2016     |
|            |                       |                       |               |

# NE - Northeast District (P4)

| A/C | <u>Offense</u>        | Address                      | Reported Date |
|-----|-----------------------|------------------------------|---------------|
| SPE | 34BE                  |                              |               |
| С   | ARSON                 | 4000 N MARTIN ST             | 4/23/2016     |
| С   | ASSAULT-SUB BDLY HARM | 2100 E NORTH CRESCENT AV     | 4/23/2016     |
| С   | BURGLARY-GARAGE       | 4100 N MARTIN ST             | 4/18/2016     |
| С   | BURGLARY-RESIDNTL     | 2100 E ROCKWELL AV           | 4/21/2016     |
| С   | BURGLARY-RESIDNTL     | 2300 E EUCLID AV             | 4/22/2016     |
| С   | VEH-PROWL             | 2600 E HOFFMAN AV            | 4/21/2016     |
| Α   | VEH-PROWL             | 3700 N COOK ST               | 4/22/2016     |
| С   | VEH-PROWL             | 2500 E EUCLID AV             | 4/23/2016     |
| С   | VEH-THEFT             | E EUCLID AV/N STONE ST       | 4/21/2016     |
| С   | VEH-THEFT             | E LACROSSE AV/N PITTSBURG ST | 4/21/2016     |
| С   | VEH-THEFT             | 3500 N MARKET ST             | 4/21/2016     |
| С   | VEH-THEFT AUTO PARTS  | 2300 E PROVIDENCE AV         | 4/20/2016     |
| С   | VEH-THEFT PLATES/TABS | 4000 N NAPA ST               | 4/18/2016     |
| С   | VEH-THEFT PLATES/TABS | 2300 E PROVIDENCE AV         | 4/20/2016     |
| SPE | <u>84HI</u>           |                              |               |
| С   | ASSAULT-SUB BDLY HARM | 5200 N FREYA ST              | 4/21/2016     |
|     | BURGLARY-COMMERCIAL   | 4700 N MARKET ST             | 4/20/2016     |
| С   | BURGLARY-FENCED AREA  | 3900 N FREYA ST              | 4/18/2016     |
| С   | BURGLARY-FENCED AREA  | 4400 N MARKET ST             | 4/20/2016     |
| С   | VEH-PROWL             | 2400 E EVERETT AV            | 4/19/2016     |
| С   | VEH-PROWL             | 2100 E QUEEN AV              | 4/22/2016     |
| SPE | <u>84LO</u>           |                              |               |
| С   | BURGLARY-GARAGE       | 900 E ERMINA AV              | 4/23/2016     |
| Α   | BURGLARY-RESIDNTL     | 400 E BALDWIN AV             | 4/17/2016     |
| С   | BURGLARY-RESIDNTL     | 600 E NORA AV                | 4/22/2016     |
| С   | VEH-PROWL             | 500 E CARLISLE AV            | 4/17/2016     |
| С   | VEH-PROWL             | E NORA AV/N RUBY ST          | 4/18/2016     |
| С   | VEH-PROWL             | 2600 N MAGNOLIA ST           | 4/19/2016     |
| С   | VEH-PROWL             | 1000 E BOONE AV              | 4/19/2016     |
| С   | VEH-PROWL             | 700 E INDIANA AV             | 4/19/2016     |
| С   | VEH-PROWL             | 700 E NORA AV                | 4/21/2016     |
| С   | VEH-THEFT             | 2500 N DIVISION ST           | 4/19/2016     |
| С   | VEH-THEFT             | 200 E NORA AV                | 4/22/2016     |
| С   | VEH-THEFT             | 700 N CINCINNATI ST          | 4/22/2016     |
| SPE | 34MI                  |                              |               |
| С   | BURGLARY-FENCED AREA  | 3200 E BRIDGEPORT AV         | 4/19/2016     |
| Α   | BURGLARY-GARAGE       | 3300 E CLEVELAND AV          | 4/20/2016     |
| С   | BURGLARY-RESIDNTL     | 3300 E CLEVELAND AV          | 4/18/2016     |
|     |                       |                              |               |

# SE - South Central District (P5)

| A/C | <u>Offense</u>        | <u>Address</u>           | Reported Date |
|-----|-----------------------|--------------------------|---------------|
| SPC | <u> </u>              |                          |               |
| С   | ASSAULT-SUB BDLY HARM | E PACIFIC AV/S PINE ST   | 4/19/2016     |
| С   | BURGLARY-COMMERCIAL   | 1900 E SPRAGUE AV        | 4/18/2016     |
| С   | BURGLARY-COMMERCIAL   | 100 N GREENE ST          | 4/20/2016     |
| С   | BURGLARY-COMMERCIAL   | 1000 E NEWARK AV         | 4/23/2016     |
| С   | BURGLARY-FENCED AREA  | 300 E 3RD AV             | 4/18/2016     |
| С   | BURGLARY-GARAGE       | 1900 E 3RD AV            | 4/22/2016     |
| С   | BURGLARY-RESIDNTL     | 3200 E HARTSON AV        | 4/17/2016     |
| С   | BURGLARY-RESIDNTL     | 1400 E HARTSON AV        | 4/18/2016     |
| Α   | BURGLARY-RESIDNTL     | 700 S LAURA ST           | 4/20/2016     |
| С   | BURGLARY-RESIDNTL     | 1800 E 8TH AV            | 4/21/2016     |
| С   | BURGLARY-RESIDNTL     | 600 S FREYA ST           | 4/21/2016     |
| С   | VEH-PROWL             | 2500 E 7TH AV            | 4/23/2016     |
| С   | VEH-THEFT             | 3500 E FERRY AV          | 4/20/2016     |
| С   | VEH-THEFT             | 400 S THOR ST            | 4/23/2016     |
| SPC | <u> </u>              |                          |               |
| С   | ASSAULT-WEAPON        | 1600 E SHARP AV          | 4/21/2016     |
| С   | ASSAULT-WEAPON        | 3100 E MISSION AV        | 4/23/2016     |
| С   | BURGLARY-COMMERCIAL   | 1800 E SPRINGFIELD AV    | 4/18/2016     |
| С   | BURGLARY-COMMERCIAL   | 5100 E TRENT AV          | 4/20/2016     |
| С   | BURGLARY-COMMERCIAL   | 3900 E TRENT AV          | 4/22/2016     |
| С   | BURGLARY-RESIDNTL     | 1900 E MISSION AV        | 4/20/2016     |
| С   | ROBBERY               | 1600 N ALTAMONT ST       | 4/18/2016     |
| С   | VEH-THEFT             | 2700 E SOUTH RIVERTON AV | 4/19/2016     |
|     |                       |                          |               |