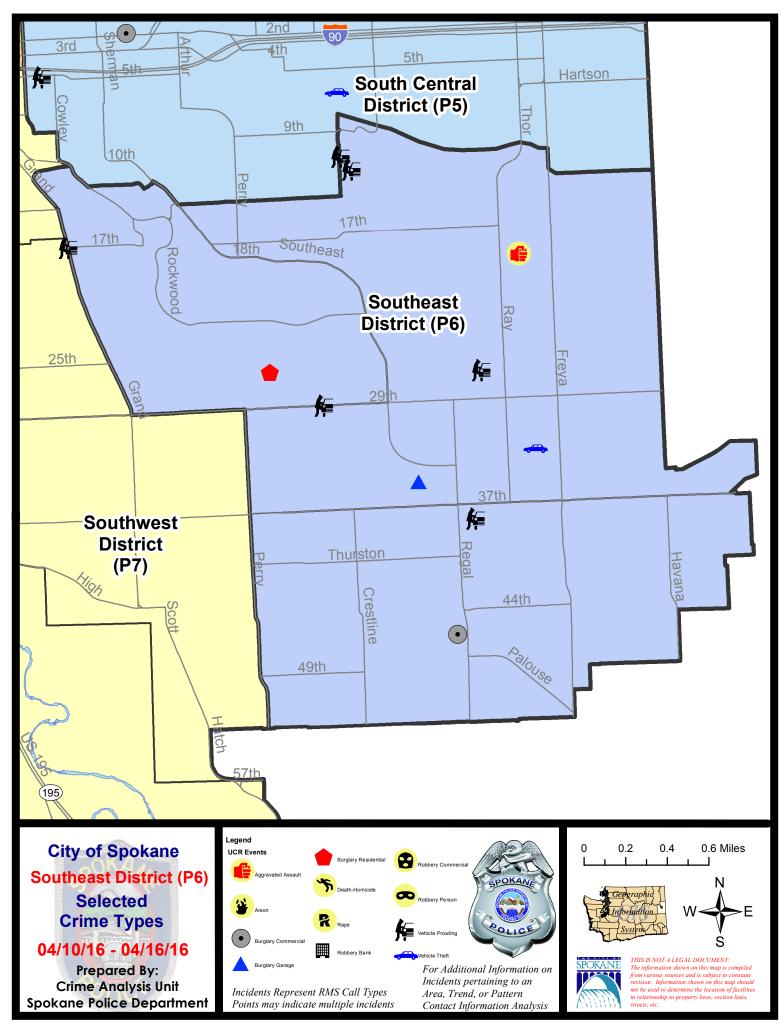

| 3/20/2016 - 4/16/2016 |               | Prior 28 Day Period: |                     | 2/21/2016 - 3/19/2016 |                     |         |
|             | Cur                        | rent YTD P           | eriod:    | 1/1/2016              | - 4/16/2016   | Prior \              | TD Period:          | 1/1/2                 | 2015 - 4/16         | /2015   |

Prepared by SPD Crime Analysis Office - Monday, April 18, 2016

With the exception of criminal homicides, this chart represents preliminary counts of the original Police Incident Reports. Full statistical analysis to determine the confidence level of this data has not been performed. The % change columns on the preliminary incident count differ from the percentage change on the UCR crime report, sometimes significantly.





Page 29 of 38

### <u>Sunday - Saturday</u>

# 4/10/2016 TO 4/16/2016

# SE - Southeast District (P6)



| A/C | <u>Offense</u>      | <u>Address</u>           | Reported Date |
|-----|---------------------|--------------------------|---------------|
| SP  | <u> </u>            |                          |               |
| С   | ASSAULT-WEAPON      | 3300 E 19TH AV           | 4/14/2016     |
| С   | BURGLARY-GARAGE     | 3500 S SMITH ST          | 4/13/2016     |
| С   | VEH-PROWL           | 2200 E SOUTH ALTAMONT BL | 4/12/2016     |
| С   | VEH-PROWL           | 3100 E 27TH AV           | 4/13/2016     |
| С   | VEH-PROWL           | 2100 E 11TH AV           | 4/14/2016     |
| С   | VEH-THEFT           | 3400 E 33RD AV           | 4/12/2016     |
| SP  | C6RW                |