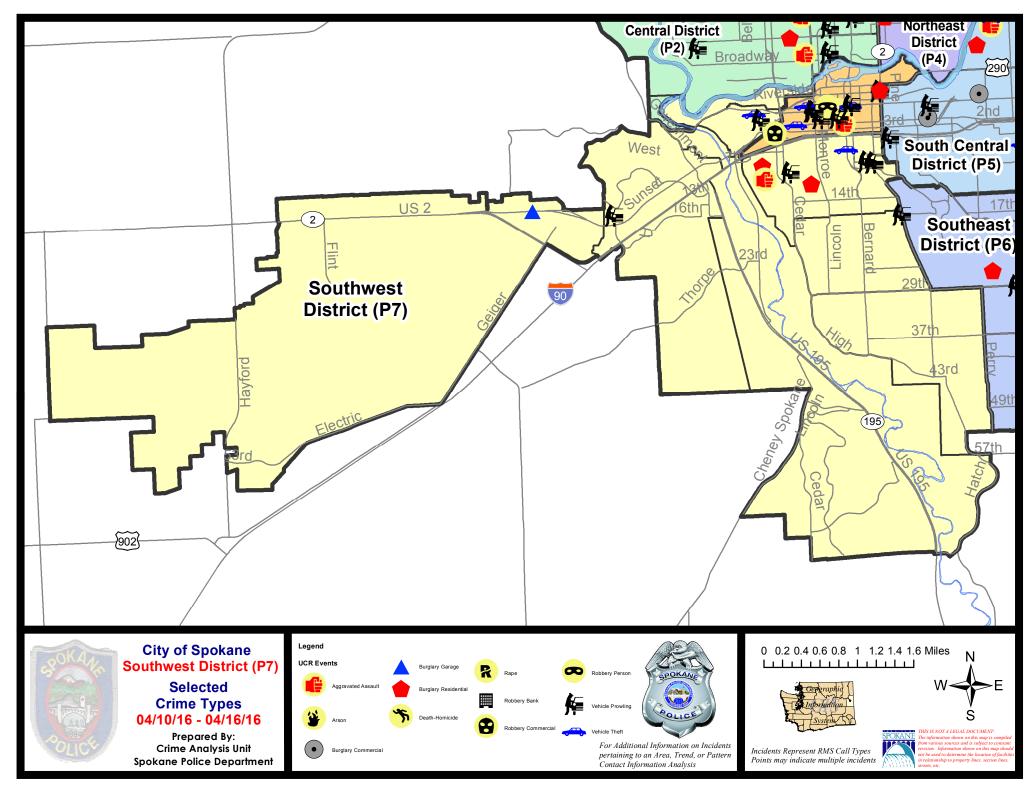

### South Police Service Area (P5, P6 and P7)

### **Preliminary UCR Counts**

|             |                            | 7                     | Day Compa | rison                 | 28 E           | Day Compa            | rison               | YTE                   | ) Compariso         | n        |
|-------------|----------------------------|-----------------------|-----------|-----------------------|----------------|----------------------|---------------------|-----------------------|---------------------|----------|
| Part 1 Crim | ne Categories              | Current               | Prior     | Percent               | Current        | Prior                | Percent             | Current               | Prior               | Percent  |
| Violent     | Criminal Homicide          | 0                     | 0         |                       | 0              | 0                    |                     | 0                     | 2                   |          |
|             | Rape *                     | 0                     | 1         |                       | 3              | 6                    | -50.00%             | 12                    | 11                  | 9.09%    |
|             | Robbery - Commercial       | 0                     | 0         |                       | 0              | 0                    |                     | 1                     | 1                   | 0.00%    |
|             | Robbery - Person           | 0                     | 0         |                       | 2              | 2                    | 0.00%               | 11                    | 27                  | -59.26%  |
|             | Aggravated Assault - NonDV | 2                     | 4         | -50.00%               | 9              | 6                    | 50.00%              | 32                    | 31                  | 3.23%    |
|             | Aggravated Assault - DV    | 1                     | 2         | -50.00%               | 9              | 6                    | 50.00%              | 19                    | 20                  | -5.00%   |
|             |                            |                       |           | * All currer          | nt rape value: | s are subje          | ect to a one we     | ek lag time           | to ensure a         | accuracy |
|             | Violent Total:             | 3                     | 7         | -57.14%               | 23             | 20                   | 15.00%              | 75                    | 92                  | -18.48%  |
| Property    | Burglary Residence         | 4                     | 10        | -60.00%               | 26             | 29                   | -10.34%             | 97                    | 102                 | -4.90%   |
|             | Burglary Garage            | 3                     | 5         | -40.00%               | 15             | 15                   | 0.00%               | 47                    | 67                  | -29.85%  |
|             | Burglary Commercial        | 4                     | 2         | 100.00%               | 18             | 15                   | 56.76%              | 58                    | 37                  | 56.76%   |
|             | Larceny                    | 53                    | 64        | -17.19%               | 239            | 201                  | 18.91%              | 780                   | 787                 | -0.89%   |
|             | Vehicle Theft              | 5                     | 12        | -58.33%               | 32             | 33                   | -3.03%              | 146                   | 148                 | -1.35%   |
|             | Arson                      | 0                     | 0         |                       | 0              | 0                    |                     | 1                     | 2                   | -50.00%  |
|             | Property Total:            | 69                    | 93        | -25.81%               | 330            | 293                  | 12.63%              | 1129                  | 1143                | -1.22%   |
| Preliminar  | y Part 1 Crime Totals:     | 72                    | 100       | -28.00%               | 353            | 313                  | 12.78%              | 1204                  | 1235                | -2.51%   |
|             | Cur                        | urrent 7 Day Period:  |           | 4/10/2016 - 4/16/2016 |                | Prior 7              | Prior 7 Day Period: |                       | 4/3/2016 - 4/9/2016 |          |
|             | Cur                        | urrent 28 Day Period: |           | 3/20/2016 - 4/16/2016 |                | Prior 28 Day Period: |                     | 2/21/2016 - 3/19/2016 |                     |          |
|             | Cur                        | rent YTD P            | eriod:    | 1/1/2016              | - 4/16/2016    | Prior `              | YTD Period:         | 1/1/2                 | 2015 - 4/16         | 6/2015   |