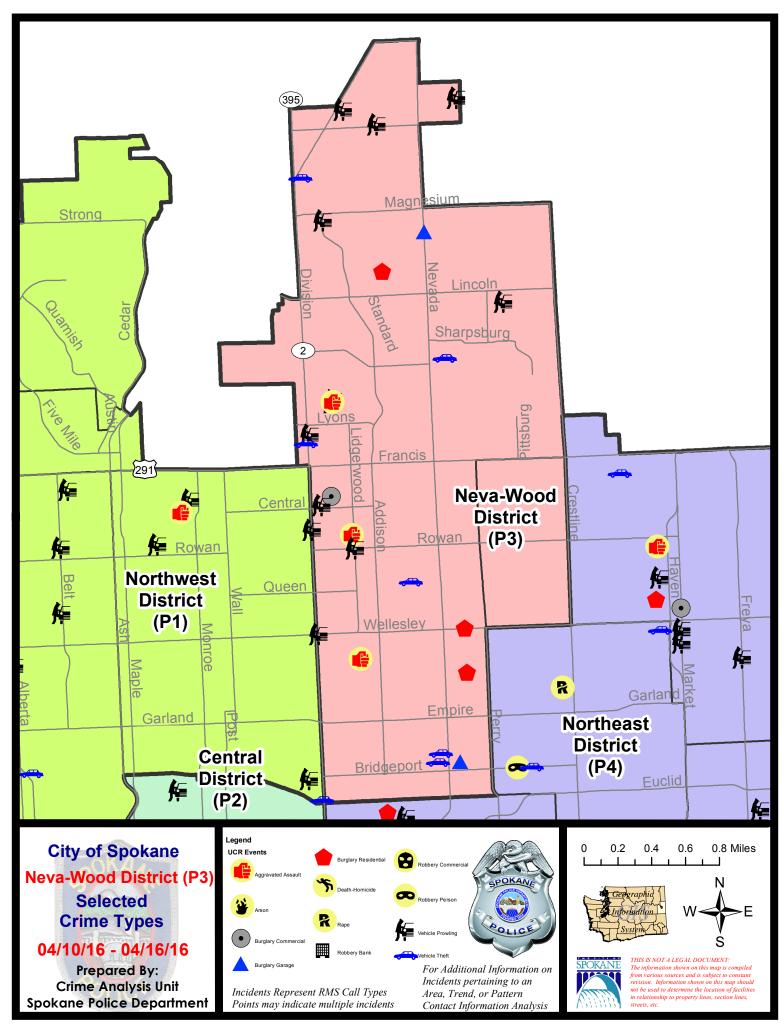

### **NE - Neva-Wood District (P3)**

# NE - Neva-Wood District (P3)

| A/C | <u>Offense</u>        | <u>Address</u>             | Reported Date |
|-----|-----------------------|----------------------------|---------------|
| SPE | 3NL                   |                            |               |
| С   | ASSAULT-SUB BDLY HARM | 7000 N COLTON ST           | 4/16/2016     |
| С   | ASSAULT-WEAPON        | 5600 N LIDGERWOOD ST       | 4/13/2016     |
| С   | BURGLARY-COMMERCIAL   | 6000 N MAYFAIR ST          | 4/16/2016     |
| С   | BURGLARY-FENCED AREA  | 9500 N NEWPORT HY          | 4/10/2016     |
| С   | BURGLARY-GARAGE       | 8400 N NEVADA ST           | 4/11/2016     |
| С   | BURGLARY-GARAGE       | 1100 E COURTLAND AV        | 4/11/2016     |
| С   | BURGLARY-RESIDNTL     | 7000 N COLTON ST           | 4/10/2016     |
| С   | BURGLARY-RESIDNTL     | 4700 N MORTON ST           | 4/13/2016     |
| С   | BURGLARY-RESIDNTL     | 1200 E RICH AV             | 4/14/2016     |
| С   | BURGLARY-RESIDNTL     | 600 E SIERRA AV            | 4/16/2016     |
| С   | INTIMIDATION W/WPN    | 300 E HEROY AV             | 4/15/2016     |
| С   | VEH-PROWL             | 600 E HOLLAND AV           | 4/10/2016     |
| С   | VEH-PROWL             | 4700 N DIVISION ST         | 4/10/2016     |
| С   | VEH-PROWL             | 7000 N COLTON ST           | 4/10/2016     |
| С   | VEH-PROWL             | 9500 N NEWPORT HY          | 4/11/2016     |
| С   | VEH-PROWL             | 8600 N COLTON ST           | 4/11/2016     |
| Α   | VEH-PROWL             | 1100 E EVERETT AV          | 4/11/2016     |
| С   | VEH-PROWL             | 1700 E LINCOLN RD          | 4/12/2016     |
| С   | VEH-PROWL             | 7000 N COLTON ST           | 4/12/2016     |
| С   | VEH-PROWL             | 1200 E WESTVIEW CT         | 4/12/2016     |
| С   | VEH-PROWL             | N LIDGERWOOD ST/E ROWAN AV | 4/14/2016     |
| С   | VEH-PROWL             | 6600 N DIVISION ST         | 4/15/2016     |
| С   | VEH-PROWL             | 5900 N RUBY ST             | 4/16/2016     |
| С   | VEH-PROWL             | 1200 E WESTVIEW CT         | 4/16/2016     |
| Α   | VEH-THEFT             | 1600 E HOLYOKE AV          | 4/10/2016     |
| С   | VEH-THEFT             | 00 W HOUSTON AV            | 4/12/2016     |
| С   | VEH-THEFT             | 900 E GLASS AV             | 4/12/2016     |
| С   | VEH-THEFT             | 700 E CROWN AV             | 4/13/2016     |
| С   | VEH-THEFT             | 1000 E COZZA DR            | 4/13/2016     |
| С   | VEH-THEFT             | 900 E COURTLAND AV         | 4/13/2016     |
| С   | VEH-THEFT             | 9000 N DIVISION ST         | 4/15/2016     |
| С   | VEH-THEFT             | 1000 E COZZA DR            | 4/15/2016     |
| С   | VEH-THEFT AUTO PARTS  | E COURTLAND AV/N NEVADA ST | 4/14/2016     |