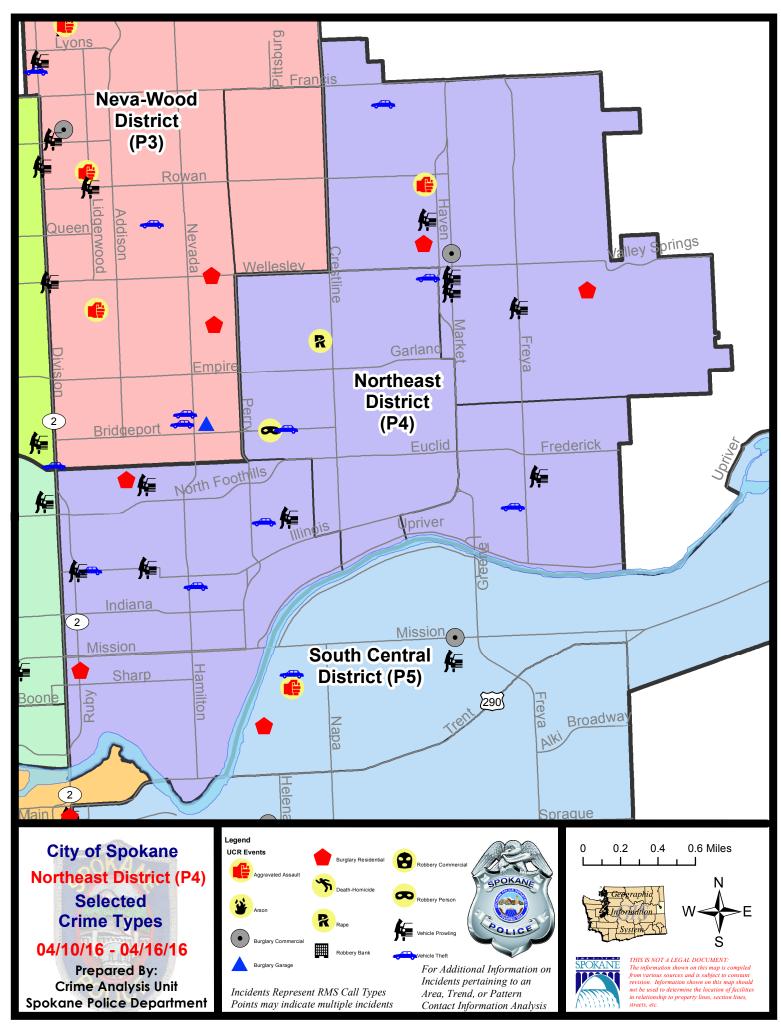

### **NE - Northeast District (P4)**

# NE - Northeast District (P4)

| A/C        | <u>Offense</u>        | <u>Address</u>       | Reported Date |
|------------|-----------------------|----------------------|---------------|
| SPI        | <u>84BE</u>           |                      |               |
| С          | RAPE-FORCIBLE         |                      | 4/14/2016     |
| С          | ROBBERY               | 1600 E BRIDGEPORT AV | 4/12/2016     |
| С          | VEH-THEFT             | 1700 E BRIDGEPORT AV | 4/11/2016     |
| С          | VEH-THEFT             | 2900 E HOFFMAN AV    | 4/16/2016     |
| С          | VEH-THEFT PLATES/TABS | 1900 E GLASS AV      | 4/15/2016     |
| SPI        | <u>84HI</u>           |                      |               |
| С          | ASSAULT-SUB BDLY HARM | 2900 E SANSON AV     | 4/14/2016     |
| С          | BURGLARY-COMMERCIAL   | 4800 N MARKET ST     | 4/12/2016     |
| С          | BURGLARY-RESIDNTL     | 4200 E LONGFELLOW AV | 4/10/2016     |
| С          | BURGLARY-RESIDNTL     | 2900 E WABASH AV     | 4/11/2016     |
| С          | VEH-PROWL             | N FREYA ST/E RICH AV | 4/11/2016     |
| С          | VEH-PROWL             | 2900 E QUEEN AV      | 4/11/2016     |
| С          | VEH-PROWL             | 4600 N MARKET ST     | 4/13/2016     |
| С          | VEH-PROWL             | 4100 N MARKET ST     | 4/14/2016     |
| С          | VEH-THEFT             | 6100 N SMITH ST      | 4/12/2016     |
| <u>SPI</u> | <u>84LO</u>           |                      |               |
| С          | BURGLARY-FENCED AREA  | 300 E NORA AV        | 4/12/2016     |
| С          | BURGLARY-FENCED AREA  | 600 E ERMINA AV      | 4/15/2016     |
| С          | BURGLARY-FENCED AREA  | 2900 N MADELIA ST    | 4/16/2016     |
|            | BURGLARY-RESIDNTL     | 1600 E JACKSON AV    | 4/10/2016     |
| С          | BURGLARY-RESIDNTL     | 100 E SINTO AV       | 4/10/2016     |
| С          | BURGLARY-RESIDNTL     | 500 E FAIRVIEW AV    | 4/12/2016     |
| С          | VEH-PROWL             | 2600 N PITTSBURG ST  | 4/10/2016     |
| С          | VEH-PROWL             | 600 E MONTGOMERY AV  | 4/11/2016     |
| С          | VEH-PROWL             | 2900 N STANDARD ST   | 4/11/2016     |
| С          | VEH-PROWL             | 100 E MONTGOMERY AV  | 4/13/2016     |
| С          | VEH-THEFT             | 200 E MONTGOMERY AV  | 4/13/2016     |
| С          | VEH-THEFT             | 900 E ERMINA AV      | 4/15/2016     |
| С          | VEH-THEFT             | 2600 N HOGAN ST      | 4/16/2016     |
| <u>SPI</u> | <u> 34MI</u>          |                      |               |
| С          | VEH-PROWL             | 3700 E CLEVELAND AV  | 4/14/2016     |
| С          | VEH-THEFT             | 2600 N FERRALL ST    | 4/11/2016     |