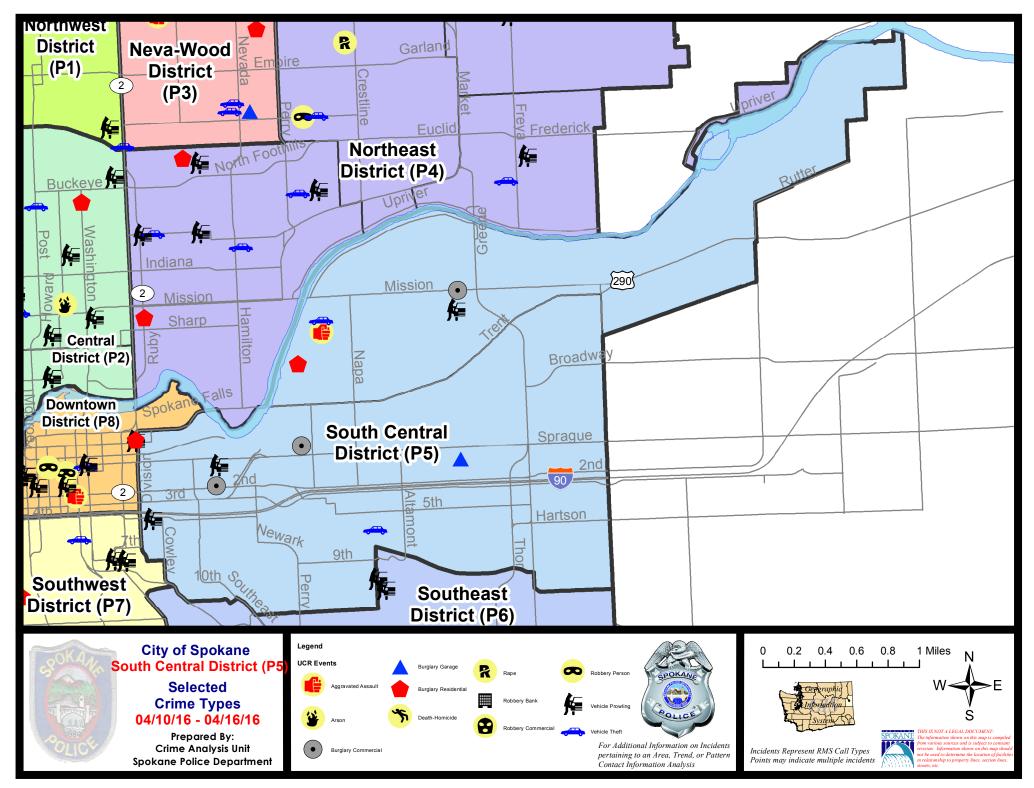

### **SE - South Central District (P5)**

# SE - South Central District (P5)

| A/C | <u>Offense</u>        | Address               | Reported Date |
|-----|-----------------------|-----------------------|---------------|
| SPC | CSEC                  |                       |               |
| С   | BURGLARY-COMMERCIAL   | 700 E 2ND AV          | 4/10/2016     |
| С   | BURGLARY-COMMERCIAL   | 1500 E RIVERSIDE AV   | 4/11/2016     |
| С   | BURGLARY-GARAGE       | 100 S HAVEN ST        | 4/11/2016     |
| С   | THEFT-BOAT/BOAT PARTS | 3000 E SPRAGUE AV     | 4/14/2016     |
| С   | VEH-PROWL             | 100 E 4TH AV          | 4/14/2016     |
| С   | VEH-PROWL             | 700 E 1ST AV          | 4/14/2016     |
| С   | VEH-THEFT             | 2100 E HARTSON AV     | 4/13/2016     |
| С   | VEH-THEFT AUTO PARTS  | 1400 E FRONT AV       | 4/12/2016     |
| SPO | <u> </u>              |                       |               |
| С   | ASSAULT-WEAPON        | 1700 E BOONE AV       | 4/13/2016     |
| С   | BURGLARY-COMMERCIAL   | 3000 E MISSION AV     | 4/16/2016     |
| С   | BURGLARY-FENCED AREA  | 2100 E SPRINGFIELD AV | 4/11/2016     |
| С   | BURGLARY-FENCED AREA  | 2000 E SPRINGFIELD AV | 4/11/2016     |
| С   | BURGLARY-FENCED AREA  | 1100 N RALPH ST       | 4/15/2016     |
| С   | BURGLARY-RESIDNTL     | 900 N HOGAN ST        | 4/10/2016     |
| С   | VEH-PROWL             | 3000 E SHARP AV       | 4/15/2016     |
| Α   | VEH-PROWL             | 2400 E DESMET AV      | 4/16/2016     |
| С   | VEH-THEFT             | 1700 E SHARP AV       | 4/13/2016     |