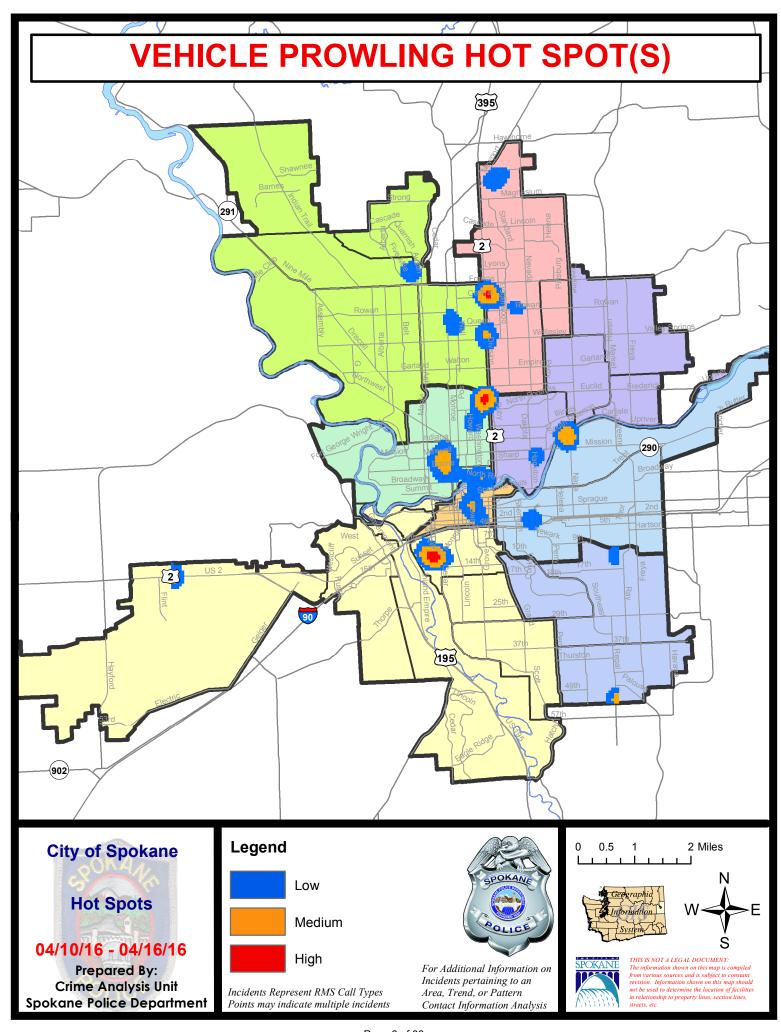

#### PRELIMINARY CITYWIDE UNIFORM CRIME REPORT

### **Preliminary UCR Counts**

Period Ending: Saturday, April 16, 2016