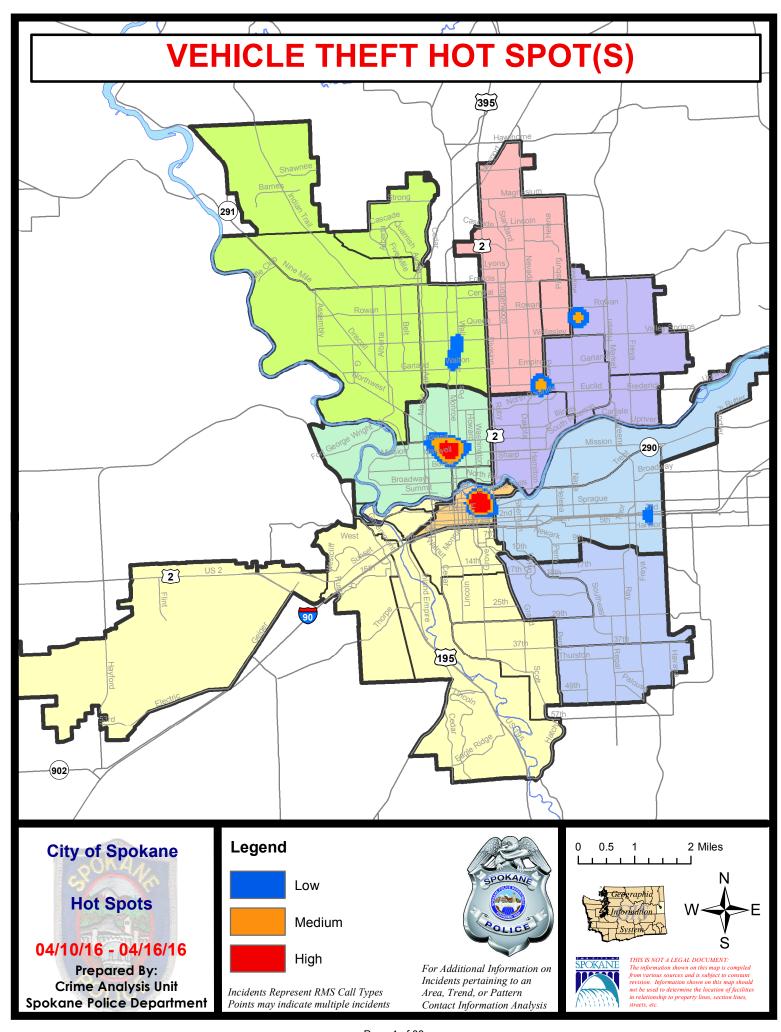

#### PRELIMINARY CITYWIDE UNIFORM CRIME REPORT

### **Preliminary UCR Counts**

Period Ending: Saturday, April 16, 2016