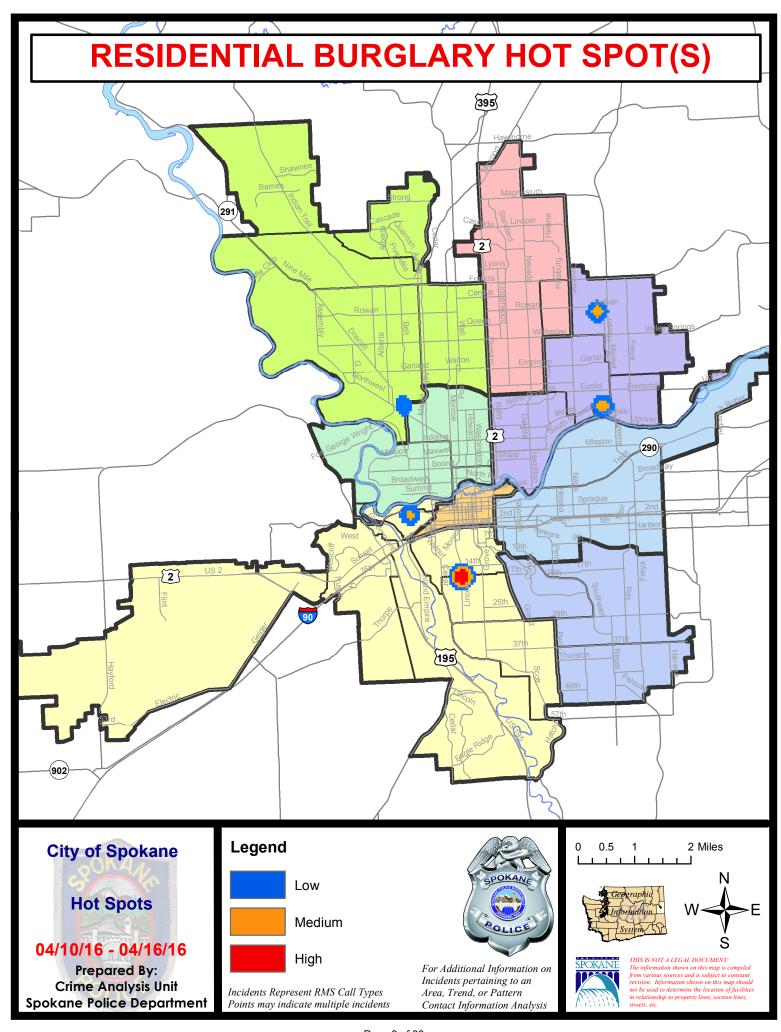

#### PRELIMINARY CITYWIDE UNIFORM CRIME REPORT

### **Preliminary UCR Counts**

Period Ending: Saturday, April 16, 2016