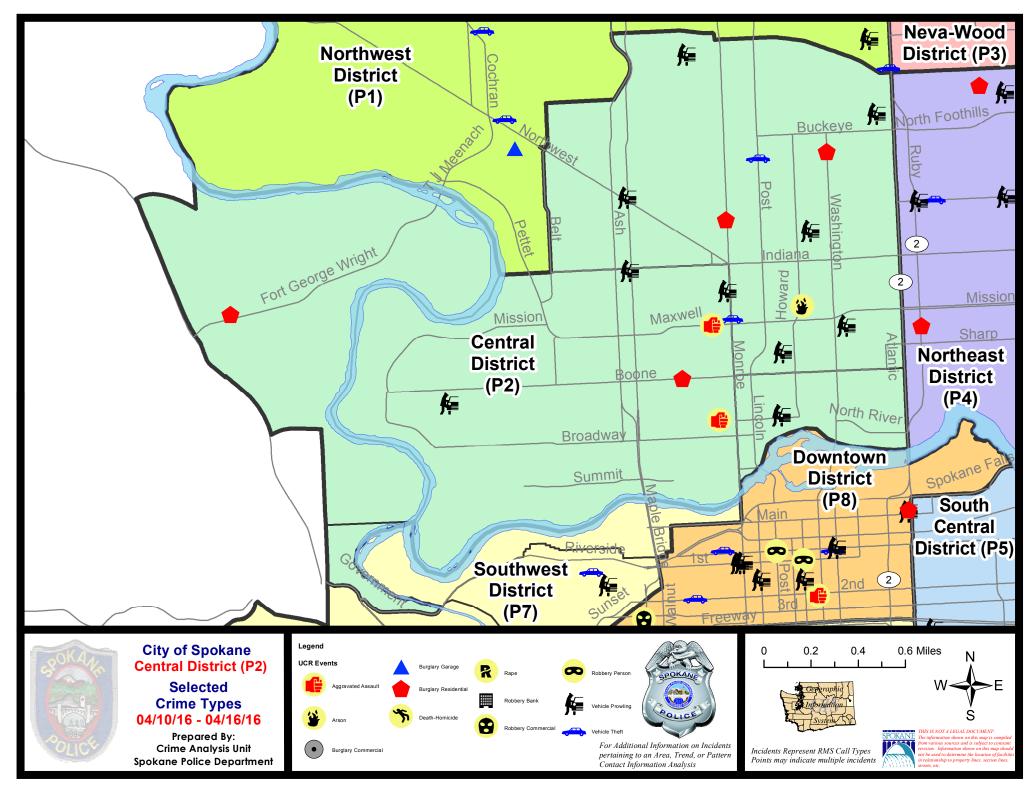

### **NW - Central District (P2)**

### **Preliminary UCR Counts**

|             |                            | 7                     | Day Compa | rison                 | 28 D          | ay Comparison        |                 | YTD Comparison        |            | n       |
|-------------|----------------------------|-----------------------|-----------|-----------------------|---------------|----------------------|-----------------|-----------------------|------------|---------|
| Part 1 Crim | ne Categories              | Current               | Prior     | Percent               | Current       | Prior                | Percent         | Current               | Prior      | Percent |
| Violent     | Criminal Homicide          | 0                     | 0         |                       | 1             | 0                    |                 | 1                     | 0          |         |
|             | Rape *                     | 0                     | 0         |                       | 0             | 5                    |                 | 7                     | 3          | 133.33% |
|             | Robbery - Commercial       | 0                     | 0         |                       | 0             | 0                    |                 | 0                     | 0          |         |
|             | Robbery - Person           | 0                     | 0         |                       | 0             | 0                    |                 | 5                     | 12         | -58.33% |
|             | Aggravated Assault - NonDV | 2                     | 1         | 100.00%               | 4             | 5                    | -20.00%         | 15                    | 18         | -16.67% |
|             | Aggravated Assault - DV    | 0                     | 0         |                       | 2             | 2                    | 0.00%           | 8                     | 9          | -11.11% |
|             |                            |                       |           | * All curren          | t rape values | are subje            | ct to a one wee | k lag time t          | o ensure a | ccuracy |
|             | Violent Total:             | 2                     | 1         | 100.00%               | 7             | 12                   | -41.67%         | 36                    | 42         | -14.29% |
| Property    | Burglary Residence         | 4                     | 1         | 300.00%               | 17            | 22                   | -22.73%         | 53                    | 59         | -10.17% |
|             | Burglary Garage            | 0                     | 1         |                       | 6             | 6                    | 0.00%           | 23                    | 19         | 21.05%  |
|             | Burglary Commercial        | 0                     | 0         |                       | 2             | 8                    | -75.00%         | 22                    | 20         | 10.00%  |
|             | Larceny                    | 35                    | 34        | 2.94%                 | 114           | 101                  | 12.87%          | 378                   | 354        | 6.78%   |
|             | Vehicle Theft              | 2                     | 7         | -71.43%               | 17            | 8                    | 112.50%         | 63                    | 44         | 43.18%  |
|             | Arson                      | 1                     | 0         |                       | 1             | 1                    | 0.00%           | 2                     | 4          | -50.00% |
|             | Property Total:            | 42                    | 43        | -2.33%                | 157           | 146                  | 7.53%           | 541                   | 500        | 8.20%   |
| Preliminar  | y Part 1 Crime Totals:     | 44                    | 44        | 0.00%                 | 164           | 158                  | 3.80%           | 577                   | 542        | 6.46%   |
|             | Cur                        | ırrent 7 Day Period:  |           | 4/10/2016             | - 4/16/2016   | Prior 7              | 7 Day Period:   | 4/3/2016 - 4/9/2016   |            | 2016    |
|             | Cur                        | urrent 28 Day Period: |           | 3/20/2016 - 4/16/2016 |               | Prior 28 Day Period: |                 | 2/21/2016 - 3/19/2016 |            | /2016   |
|             | Cur                        | rent YTD Period:      |           | 1/1/2016 - 4/16/2016  |               | Prior YTD Period:    |                 | 1/1/2015 - 4/16/2015  |            | /2015   |

### NW Central District (P2)

| A/C        | <u>Offense</u>        | <u>Address</u>               | Reported Date |
|------------|-----------------------|------------------------------|---------------|
| <u>SPA</u> | <u>2EG</u>            |                              |               |
| С          | ARSON                 | 1600 N HOWARD ST             | 4/11/2016     |
| Α          | BURGLARY-FENCED AREA  | 700 W BUCKEYE AV             | 4/14/2016     |
| С          | BURGLARY-RESIDNTL     | 2600 N WASHINGTON ST         | 4/10/2016     |
| С          | BURGLARY-RESIDNTL     | 1000 W MANSFIELD AV          | 4/11/2016     |
| С          | VEH-PROWL             | 1600 W NORTHWEST BL          | 4/10/2016     |
| С          | VEH-PROWL             | 500 W KNOX AV                | 4/11/2016     |
| С          | VEH-PROWL             | 1300 N WALL ST               | 4/12/2016     |
| Α          | VEH-PROWL             | 700 W EUCLID AV              | 4/12/2016     |
| С          | VEH-PROWL             | 1200 W ALICE AV              | 4/15/2016     |
| С          | VEH-PROWL             | 2800 N ATLANTIC ST           | 4/15/2016     |
| С          | VEH-PROWL             | 1400 N CALISPEL ST           | 4/16/2016     |
| С          | VEH-THEFT             | 1500 N MONROE ST             | 4/13/2016     |
| С          | VEH-THEFT             | 2600 N POST ST               | 4/13/2016     |
| Α          | VEH-THEFT             | 300 W BUCKEYE AV             | 4/16/2016     |
| С          | VEH-THEFT AUTO PARTS  | 2400 N DIVISION ST           | 4/14/2016     |
| С          | VEH-THEFT-TRAILER     | 2400 N DIVISION ST           | 4/13/2016     |
| <u>SPA</u> | <u>2RS</u>            |                              |               |
| С          | VEH-PROWL             | 700 W MALLON AV              | 4/15/2016     |
| С          | VEH-PROWL             | 700 W MALLON AV              | 4/16/2016     |
| <u>SPA</u> | <u>2WC</u>            |                              |               |
| С          | ASSAULT-SUB BDLY HARM | 1100 W MAXWELL AV            | 4/14/2016     |
| С          | ASSAULT-WEAPON        | 1100 W MALLON AV             | 4/13/2016     |
| С          | BURGLARY-RESIDNTL     | 1300 W BOONE AV              | 4/10/2016     |
| Α          | BURGLARY-RESIDNTL     | 2700 W SHARP AV              | 4/12/2016     |
| С          | VEH-PROWL             | 2800 W GARDNER AV            | 4/10/2016     |
| С          | VEH-PROWL             | 1700 N MONROE ST             | 4/11/2016     |
| С          | VEH-PROWL             | 1600 W INDIANA AV            | 4/15/2016     |
| Α          | VEH-THEFT             | 1100 W NORA AV               | 4/14/2016     |
| С          | VEH-THEFT PLATES/TABS | 1000 W BROADWAY AV           | 4/11/2016     |
| С          | VEH-THEFT PLATES/TABS | 2000 W SINTO AV              | 4/16/2016     |
| <u>SPA</u> | <u>2WH</u>            |                              |               |
| С          | BURGLARY-RESIDNTL     | 4100 W FORT GEORGE WRIGHT DR | 4/14/2016     |