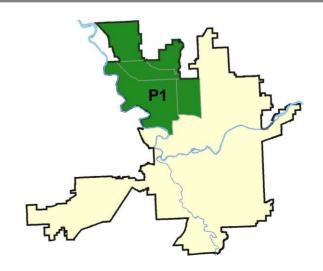

6 - 4/16/2016 |                      | Prior 28 Day Period: |                   | 2/21/2016 - 3/19/2016 |                      |         |
|             | Cur                        | rrent YTD Period:            |           | 1/1/2016              | 1/1/2016 - 4/16/2016 |                      | Prior YTD Period: |                       | 1/1/2015 - 4/16/2015 |         |

Prepared by SPD Crime Analysis Office - Monday, April 18, 2016

With the exception of criminal homicides, this chart represents preliminary counts of the original Police Incident Reports. Full statistical analysis to determine the confidence level of this data has not been performed. The % change columns on the preliminary incident count differ from the percentage change on the UCR crime report, sometimes significantly.





### Sunday - Saturday

### 4/10/2016 TO 4/16/2016



# NW - Northwest District (P1)

| A/C        | <u>Offense</u>        | Address                  | Reported Date |
|------------|-----------------------|--------------------------|---------------|
| SPA        | 1 <u>BS</u>           |                          |               |
| С          | VEH-THEFT AUTO PARTS  | 7200 N FOTHERINGHAM ST   | 4/13/2016     |
| <u>SPA</u> | <u>1NH</u>            |                          |               |
| С          | ASSAULT-WEAPON        | 1100 W CENTRAL AV        | 4/12/2016     |
| С          | BURGLARY-FENCED AREA  | 3800 N NORMANDIE ST      | 4/13/2016     |
| С          | BURGLARY-FENCED AREA  | 1200 W DECATUR AV        | 4/15/2016     |
| Α          | BURGLARY-RESIDNTL     | 4600 N LINCOLN S