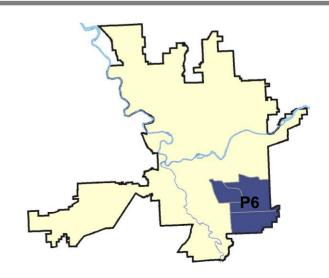

| 3/20/2016 - 4/16/2016 |               | Prior 28 Day Period: |                     | 2/21/2016 - 3/19/2016 |                     |         |
|             | Cur                        | rent YTD P           | eriod:    | 1/1/2016              | - 4/16/2016   | Prior \              | TD Period:          | 1/1/2                 | 2015 - 4/16         | /2015   |

Prepared by SPD Crime Analysis Office - Monday, April 18, 2016

With the exception of criminal homicides, this chart represents preliminary counts of the original Police Incident Reports. Full statistical analysis to determine the confidence level of this data has not been performed. The % change columns on the preliminary incident count differ from the percentage change on the UCR crime report, sometimes significantly.





Page 29 of 38

### <u>Sunday - Saturday</u>

# 4/10/2016 TO 4/16/2016

# SE - Southeast District (P6)



| A/C | <u>Offense</u>      | <u>Address</u>           | Reported Date |
|-----|---------------------|--------------------------|---------------|
| SP  | <u> </u>            |                          |               |
| С   | ASSAULT-WEAPON      | 3300 E 19TH AV           | 4/14/2016     |
| С   | BURGLARY-GARAGE     | 3500 S SMITH ST          | 4/13/2016     |
| С   | VEH-PROWL           | 2200 E SOUTH ALTAMONT BL | 4/12/2016     |
| С   | VEH-PROWL           | 3100 E 27TH AV           | 4/13/2016     |
| С   | VEH-PROWL           | 2100 E 11TH AV           | 4/14/2016     |
| С   | VEH-THEFT           | 3400 E 33RD AV           | 4/12/2016     |
| SP  | C6RW                |