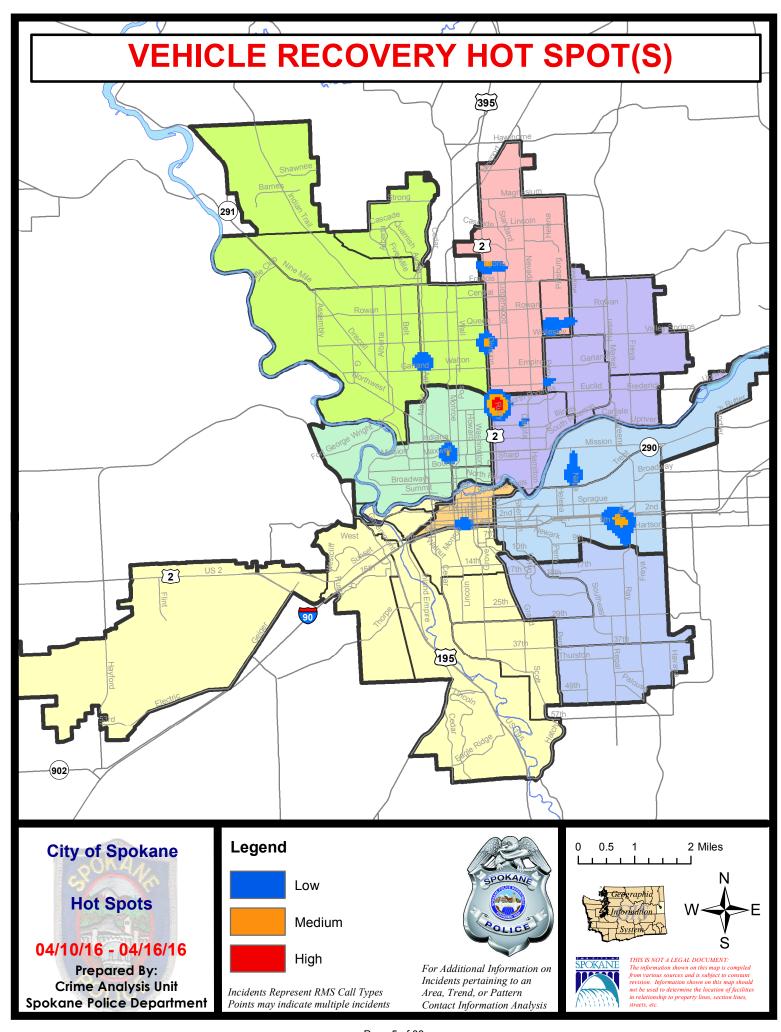

#### PRELIMINARY CITYWIDE UNIFORM CRIME REPORT

### **Preliminary UCR Counts**

Period Ending: Saturday, April 16, 2016