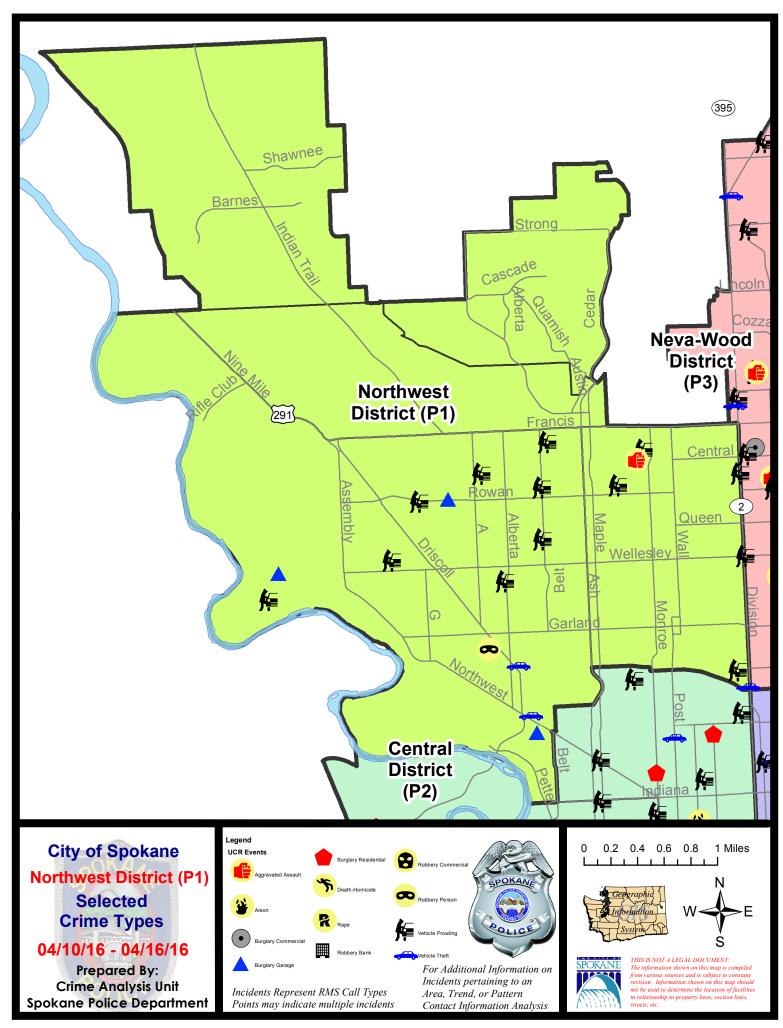

### **NW - Northwest District (P1)**

### **Preliminary UCR Counts**

|             |                            | 7                            | Day Compa | rison                 | 28 D                 | ay Compar            | rison             | YTD                   | Compariso            | n       |
|-------------|----------------------------|------------------------------|-----------|-----------------------|----------------------|----------------------|-------------------|-----------------------|----------------------|---------|
| Part 1 Crim | e Categories               | Current                      | Prior     | Percent               | Current              | Prior                | Percent           | Current               | Prior                | Percent |
| Violent     | Criminal Homicide          | 0                            | 0         |                       | 0                    | 0                    |                   | 2                     | 0                    |         |
|             | Rape *                     | 0                            | 0         |                       | 0                    | 0                    |                   | 0                     | 3                    |         |
|             | Robbery - Commercial       | 0                            | 0         |                       | 0                    | 0                    |                   | 0                     | 2                    |         |
|             | Robbery - Person           | 1                            | 1         | 0.00%                 | 4                    | 2                    | 100.00%           | 8                     | 6                    | 33.33%  |
|             | Aggravated Assault - NonDV | 1                            | 0         |                       | 4                    | 3                    | 33.33%            | 13                    | 5                    | 160.00% |
|             | Aggravated Assault - DV    | 0                            | 0         |                       | 0                    | 2                    |                   | 4                     | 7                    | -42.86% |
|             |                            |                              |           | * All curren          | t rape values        | are subjec           | t to a one wee    | k lag time t          | o ensure a           | ccuracy |
|             | Violent Total:             | 2                            | 1         | 100.00%               | 8                    | 7                    | 14.29%            | 27                    | 23                   | 17.39%  |
| Property    | Burglary Residence         | 0                            | 5         |                       | 14                   | 13                   | 7.69%             | 45                    | 66                   | -31.82% |
|             | Burglary Garage            | 3                            | 2         | 50.00%                | 10                   | 9                    | 11.11%            | 45                    | 32                   | 40.63%  |
|             | Burglary Commercial        | 0                            | 0         |                       | 2                    | 3                    | -33.33%           | 16                    | 20                   | -20.00% |
|             | Larceny                    | 33                           | 28        | 17.86%                | 114                  | 137                  | -16.79%           | 462                   | 361                  | 27.98%  |
|             | Vehicle Theft              | 3                            | 7         | -57.14%               | 20                   | 16                   | 25.00%            | 64                    | 54                   | 18.52%  |
|             | Arson                      | 0                            | 0         |                       | 0                    | 0                    |                   | 1                     | 2                    | -50.00% |
|             | Property Total:            | 39                           | 42        | -7.14%                | 160                  | 178                  | -10.11%           | 633                   | 535                  | 18.32%  |
| Preliminar  | y Part 1 Crime Totals:     | 41                           | 43        | -4.65%                | 168                  | 185                  | -9.19%            | 660                   | 558                  | 18.28%  |
|             | Cur                        | urrent 7 Day Period: 4/10/20 |           | 4/10/2016             | - 4/16/2016          | Prior 7              | Day Period:       | 4/3/2016 - 4/9/2016   |                      | 2016    |
|             | Cur                        | urrent 28 Day Period:        |           | 3/20/2016 - 4/16/2016 |                      | Prior 28 Day Period: |                   | 2/21/2016 - 3/19/2016 |                      |         |
|             | Cur                        | rrent YTD Period:            |           | 1/1/2016              | 1/1/2016 - 4/16/2016 |                      | Prior YTD Period: |                       | 1/1/2015 - 4/16/2015 |         |

# NW - Northwest District (P1)

| A/C        | <u>Offense</u>        | Address                  | Reported Date |
|------------|-----------------------|--------------------------|---------------|
| SPA        | 1 <u>BS</u>           |                          |               |
| С          | VEH-THEFT AUTO PARTS  | 7200 N FOTHERINGHAM ST   | 4/13/2016     |
| <u>SPA</u> | <u>1NH</u>            |                          |               |
| С          | ASSAULT-WEAPON        | 1100 W CENTRAL AV        | 4/12/2016     |
| С          | BURGLARY-FENCED AREA  | 3800 N NORMANDIE ST      | 4/13/2016     |
| С          | BURGLARY-FENCED AREA  | 1200 W DECATUR AV        | 4/15/2016     |
| Α          | BURGLARY-RESIDNTL     | 4600 N LINCOLN ST        | 4/14/2016     |
| С          | VEH-PROWL             | 6000 N BUFFALO ST        | 4/12/2016     |
| С          | VEH-PROWL             | 1300 W NEBRASKA AV       | 4/12/2016     |
| С          | VEH-PROWL             | 5700 N DIVISION ST       | 4/14/2016     |
| С          | VEH-PROWL             | 100 W GRAY CT            | 4/16/2016     |
| Α          | VEH-PROWL             | 3900 N HAWTHORNE ST      | 4/16/2016     |
| С          | VEH-THEFT             | 3000 N DIVISION ST       | 4/14/2016     |
| С          | VEH-THEFT AUTO PARTS  | 5800 N POST ST           | 4/12/2016     |
| <u>SPA</u> | <u>1NW</u>            |                          |               |
| Α          | BURGLARY-FENCED AREA  | 5500 N OAK ST            | 4/10/2016     |
| С          | BURGLARY-FENCED AREA  | 2500 W LIBERTY AV        | 4/13/2016     |
|            | BURGLARY-FENCED AREA  | 5700 N ASH ST            | 4/14/2016     |
| С          | BURGLARY-GARAGE       | 2300 W BUCKEYE AV        | 4/10/2016     |
| С          | BURGLARY-GARAGE       | 5500 N E ST              | 4/11/2016     |
| С          | BURGLARY-GARAGE       | 5200 W WELLESLEY AV      | 4/14/2016     |
| С          | ROBBERY               | 3700 N MILTON ST         | 4/13/2016     |
| С          | VEH-PROWL             | 4400 N AUBREY L WHITE PK | 4/10/2016     |
| С          | VEH-PROWL             | 6100 N ELGIN ST          | 4/11/2016     |
| Α          | VEH-PROWL             | 1900 W GORDON AV         | 4/11/2016     |
| С          | VEH-PROWL             | 2200 W OLYMPIC AV        | 4/11/2016     |
| С          | VEH-PROWL             | 3800 W BROAD AV          | 4/11/2016     |
| Α          | VEH-PROWL             | 5600 N SUTHERLIN ST      | 4/13/2016     |
| С          | VEH-PROWL             | 3400 W CROWN PL          | 4/13/2016     |
| С          | VEH-PROWL             | 5800 N LOMA DR           | 4/13/2016     |
| С          | VEH-PROWL             | 5600 N BELT ST           | 4/16/2016     |
| С          | VEH-PROWL             | 4500 N ALBERTA ST        | 4/16/2016     |
| С          | VEH-THEFT             | 2400 W CLEVELAND AV      | 4/11/2016     |
| С          | VEH-THEFT             | 2500 W GLASS AV          | 4/15/2016     |
| С          | VEH-THEFT PLATES/TABS | 2300 W WELLESLEY AV      | 4/12/2016     |
| С          | VEH-THEFT PLATES/TABS | 2400 W DECATUR AV        | 4/14/2016     |