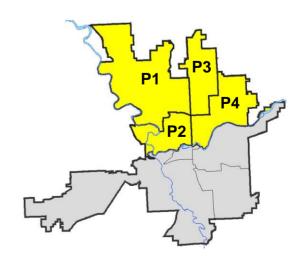

Period: | 3/20/2016 -      | - 4/16/2016   | Prior 28 Day Period: |                   | : 2/21/2016 - 3/19/2016 |             | 9/2016         |  |  |
|                     | Cur                           | rent YTD P | eriod:    | 1/1/2016 -       | - 4/16/2016   | Prior `              | YTD Period:       | 1/1/2                   | 2015 - 4/16 | 3/2015         |  |  |

Prepared by SPD Crime Analysis Office - Monday, April 18, 2016

With the exception of criminal homicides, this chart represents preliminary counts of the original Police Incident Reports. Full statistical analysis to determine the confidence level of this data has not been performed. The % change columns on the preliminary incident count differ from the percentage change on the UCR crime report, sometimes significantly.



### **NW - Northwest District (P1)**



### **Preliminary UCR Counts**

|             |                            | 7                            | Day Compa | rison                 | 28 D                 | ay Compar            | rison             | YTD                   | Compariso            | n       |
|-------------|----------------------------|------------------------------|-----------|-----------------------|----------------------|----------------------|-------------------|-----------------------|----------------------|---------|
| Part 1 Crim | e Categories               | Current                      | Prior     | Percent               | Current              | Prior                | Percent           | Current               | Prior                | Percent |
| Violent     | Crimi