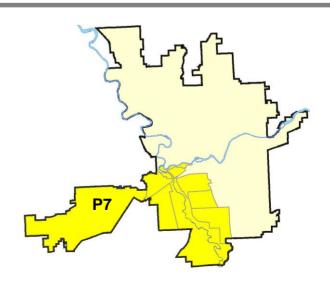

### South Police Service Area (P5, P6 and P7)

### **Preliminary UCR Counts**

|             |                            | 7                     | Day Compa | rison                 | 28 E           | Day Compa            | rison               | YTE                   | ) Compariso         | n        |
|-------------|----------------------------|-----------------------|-----------|-----------------------|----------------|----------------------|---------------------|-----------------------|---------------------|----------|
| Part 1 Crim | ne Categories              | Current               | Prior     | Percent               | Current        | Prior                | Percent             | Current               | Prior               | Percent  |
| Violent     | Criminal Homicide          | 0                     | 0         |                       | 0              | 0                    |                     | 0                     | 2                   |          |
|             | Rape *                     | 0                     | 1         |                       | 3              | 6                    | -50.00%             | 12                    | 11                  | 9.09%    |
|             | Robbery - Commercial       | 0                     | 0         |                       | 0              | 0                    |                     | 1                     | 1                   | 0.00%    |
|             | Robbery - Person           | 0                     | 0         |                       | 2              | 2                    | 0.00%               | 11                    | 27                  | -59.26%  |
|             | Aggravated Assault - NonDV | 2                     | 4         | -50.00%               | 9              | 6                    | 50.00%              | 32                    | 31                  | 3.23%    |
|             | Aggravated Assault - DV    | 1                     | 2         | -50.00%               | 9              | 6                    | 50.00%              | 19                    | 20                  | -5.00%   |
|             |                            |                       |           | * All currer          | nt rape value: | s are subje          | ect to a one we     | ek lag time           | to ensure a         | accuracy |
|             | Violent Total:             | 3                     | 7         | -57.14%               | 23             | 20                   | 15.00%              | 75                    | 92                  | -18.48%  |
| Property    | Burglary Residence         | 4                     | 10        | -60.00%               | 26             | 29                   | -10.34%             | 97                    | 102                 | -4.90%   |
|             | Burglary Garage            | 3                     | 5         | -40.00%               | 15             | 15                   | 0.00%               | 47                    | 67                  | -29.85%  |
|             | Burglary Commercial        | 4                     | 2         | 100.00%               | 18             | 15                   | 56.76%              | 58                    | 37                  | 56.76%   |
|             | Larceny                    | 53                    | 64        | -17.19%               | 239            | 201                  | 18.91%              | 780                   | 787                 | -0.89%   |
|             | Vehicle Theft              | 5                     | 12        | -58.33%               | 32             | 33                   | -3.03%              | 146                   | 148                 | -1.35%   |
|             | Arson                      | 0                     | 0         |                       | 0              | 0                    |                     | 1                     | 2                   | -50.00%  |
|             | Property Total:            | 69                    | 93        | -25.81%               | 330            | 293                  | 12.63%              | 1129                  | 1143                | -1.22%   |
| Preliminar  | y Part 1 Crime Totals:     | 72                    | 100       | -28.00%               | 353            | 313                  | 12.78%              | 1204                  | 1235                | -2.51%   |
|             | Cur                        | urrent 7 Day Period:  |           | 4/10/2016 - 4/16/2016 |                | Prior 7              | Prior 7 Day Period: |                       | 4/3/2016 - 4/9/2016 |          |
|             | Cur                        | urrent 28 Day Period: |           | 3/20/2016 - 4/16/2016 |                | Prior 28 Day Period: |                     | 2/21/2016 - 3/19/2016 |                     |          |
|             | Cur                        | rent YTD P            | eriod:    | 1/1/2016              | - 4/16/2016    | Prior `              | YTD Period:         | 1/1/2                 | 2015 - 4/16         | 6/2015   |