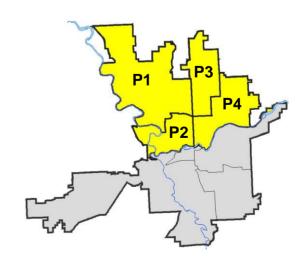

Period:      |           | 3/20/2016            | - 4/16/2016    | Prior 28 Day Period: |                 | 2/21/2016 - 3/19/2016 |             |          |
|             | Cur                        | urrent YTD Period:          |           | 1/1/2016 - 4/16/2016 |                | Prior YTD Period:    |                 | 1/1/2015 - 4/16/2015  |             | 6/2015   |

Prepared by SPD Crime Analysis Office - Monday, April 18, 2016

With the exception of criminal homicides, this chart represents preliminary counts of the original Police Incident Reports. Full statistical analysis to determine the confidence level of this data has not been performed. The % change columns on the preliminary incident count differ from the percentage change on the UCR crime report, sometimes significantly.



#### North Police Service Area (P1, P2, P3 and P4)



### **Attempted Preliminary UCR Counts**

| ATTEMPT             | ED                            | 7          | Day Compa | 7 Day Comparison |               |                      | 28 Day Comparison |                         |             | YTD Comparison |  |  |
|---------------------|-------------------------------|------------|-----------|------------------|---------------|----------------------|-------------------|-------------------------|-------------|----------------|--|--|
| Part 1 Crim         | e Categories                  | Current    | Prior     | Percent          | Current       | Prior                | Percent           | Current                 | Prior       | Percent        |  |  |
| /iolent             | Criminal Hom