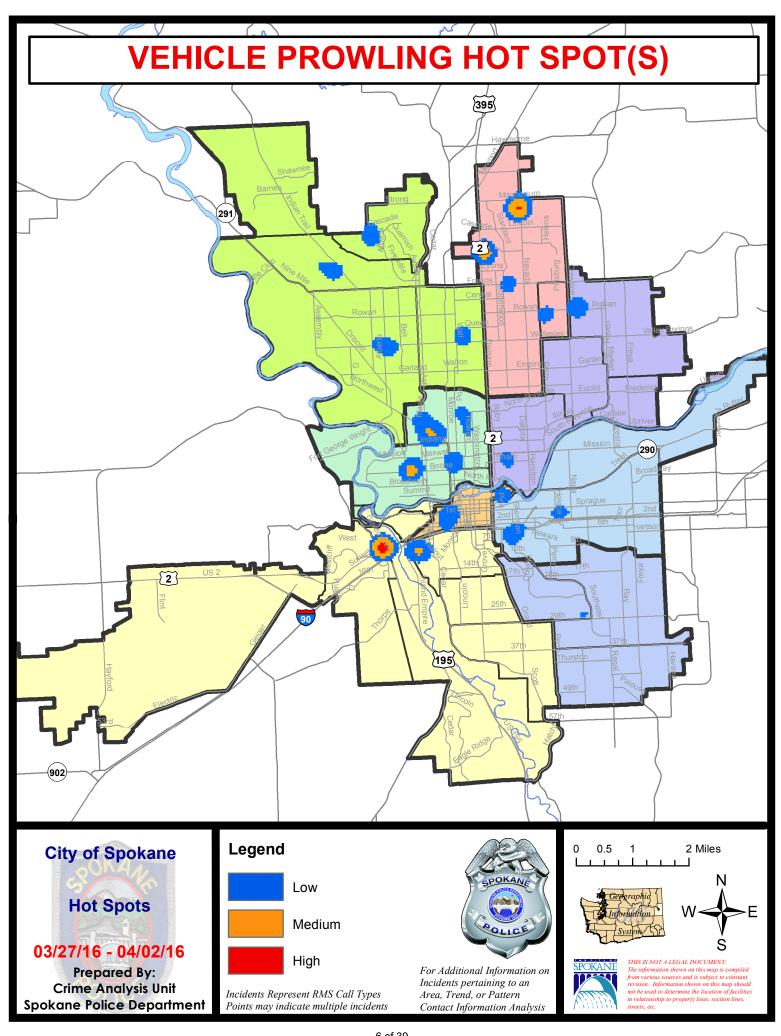

#### NW - Northwest District (P1)

| A/C        | <u>Offense</u>    | <u>Address</u>          | Reported Date |
|------------|-------------------|-------------------------|---------------|
| <u>SPA</u> | <u>1BS</u>        |                         |               |
| С          | ASSAULT-WEAPON    | 3700 W INDIAN TRAIL RD  | 4/2/2016      |
| С          | VEH-PROWL         | 6800 N FLEMING ST       | 3/27/2016     |
| Α          | VEH-PROWL         | 3500 W WOODSIDE AV      | 3/31/2016     |
| С          | VEH-PROWL         | 7200 N PAMELA ST        | 3/31/2016     |
| <u>SPA</u> | <u>1FM</u>        |                         |               |
| С          | BURGLARY-GARAGE   | 8200 N HEMLOCK ST       | 3/29/2016     |
| С          | BURGLARY-RESIDNTL | 8000 N FIVE MILE RD     | 3/30/2016     |
| С          | VEH-PROWL         | 2800 W HEATH AV         | 3/29/2016     |
| С          | VEH-PROWL         | 2800 W ASHLEY CI        | 3/29/2016     |
| С          | VEH-PROWL         | 7800 N ASHLEY CI        | 3/30/2016     |
| <u>SPA</u> | <u>1NH</u>        |                         |               |
| С          | BURGLARY-RESIDNTL | 4200 N MAPLE ST         | 3/27/2016     |
| С          | VEH-PROWL         | 4700 N STEVENS ST       | 3/28/2016     |
| С          | VEH-PROWL         | 5000 N STEVENS ST       | 3/29/2016     |
| Α          | VEH-PROWL         | 5800 N POST ST          | 3/31/2016     |
| С          | VEH-THEFT         | 700 W GLASS AV          | 3/27/2016     |
| С          | VEH-THEFT         | 4400 N ASH ST           | 3/30/2016     |
| <u>SPA</u> | <u>1NW</u>        |                         |               |
| Α          | BURGLARY-GARAGE   | 5500 N DRISCOLL BL      | 3/27/2016     |
| С          | BURGLARY-GARAGE   | 2700 W QUEEN AV         | 3/29/2016     |
| С          | BURGLARY-GARAGE   | 3800 W LONGFELLOW AV    | 3/30/2016     |
| С          | BURGLARY-GARAGE   | 5800 N DRISCOLL BL      | 4/2/2016      |
| С          | BURGLARY-RESIDNTL | 2500 W GLASS AV         | 3/31/2016     |
| С          | BURGLARY-RESIDNTL | 5600 N MILTON ST        | 4/2/2016      |
| С          | ROBBERY           | 2300 W WELLESLEY AV     | 3/29/2016     |
| С          | ROBBERY           | N COCHRAN ST/W CROWN AV | 3/30/2016     |
| С          | VEH-PROWL         | 2800 W WABASH AV        | 3/27/2016     |
| С          | VEH-PROWL         | 3200 W WALTON AV        | 3/28/2016     |
| С          | VEH-PROWL         | 2300 W WELLESLEY AV     | 3/29/2016     |
| С          | VEH-PROWL         | 4500 N ALBERTA ST       | 3/29/2016     |
| С          | VEH-PROWL         | 3100 W FAIRVIEW AV      | 3/29/2016     |
| С          | VEH-PROWL         | N I ST/W ROCKWELL AV    | 3/30/2016     |
| С          | VEH-PROWL         | 5700 N ASSEMBLY ST      | 4/2/2016      |
| Α          | VEH-PROWL         | 3100 W BISMARK AV       | 4/2/2016      |
| С          | VEH-THEFT         | 2900 W HOFFMAN AV       | 3/29/2016     |
| С          | VEH-THEFT         | 2200 W KIERNAN AV       | 3/31/2016     |

#### NW Central District (P2)

| A/C        | <u>Offense</u>        | <u>Address</u>           | Reported Date |
|------------|-----------------------|--------------------------|---------------|
| <u>SPA</u> | <u>2EG</u>            |                          |               |
| С          | ASSAULT-SUB BDLY HARM | 1600 W GRACE AV          | 4/2/2016      |
| С          | BURGLARY-GARAGE       | 2200 N ELM ST            | 4/1/2016      |
| С          | BURGLARY-RESIDNTL     | 900 W MAXWELL AV         | 3/28/2016     |
| С          | BURGLARY-RESIDNTL     | 900 W NORA AV            | 3/28/2016     |
| С          | BURGLARY-RESIDNTL     | 800 W AUGUSTA AV         | 3/28/2016     |
| С          | BURGLARY-RESIDNTL     | 500 W EUCLID AV          | 4/2/2016      |
| Α          | VEH-PROWL             | 500 W SHANNON AV         | 3/28/2016     |
| С          | VEH-PROWL             | 2500 N OAK ST            | 3/29/2016     |
| С          | VEH-PROWL             | N WALNUT ST/W YORK AV    | 3/29/2016     |
| Α          | VEH-PROWL             | 1300 N LINCOLN ST        | 3/29/2016     |
| С          | VEH-PROWL             | 1400 N LINCOLN ST        | 3/30/2016     |
| С          | VEH-PROWL             | N MAPLE ST/W SHANNON AV  | 3/30/2016     |
| С          | VEH-PROWL             | 1100 W MANSFIELD AV      | 3/30/2016     |
| Α          | VEH-PROWL             | 1400 W KNOX AV           | 3/30/2016     |
| С          | VEH-PROWL             | 700 W CLEVELAND AV       | 3/30/2016     |
| С          | VEH-PROWL             | 2500 N STEVENS ST        | 3/30/2016     |
| С          | VEH-THEFT             | 1000 W GRACE AV          | 3/28/2016     |
| С          | VEH-THEFT             | 600 W CARLISLE AV        | 3/28/2016     |
| С          | VEH-THEFT             | 2500 N NORMANDIE ST      | 3/30/2016     |
| С          | VEH-THEFT AUTO PARTS  | 2400 N DIVISION ST       | 4/1/2016      |
| С          | VEH-THEFT-TRAILER     | 2400 N DIVISION ST       | 3/29/2016     |
| <u>SPA</u> | <u>2WC</u>            |                          |               |
| Α          | BURGLARY-GARAGE       | 1200 W MAXWELL AV        | 3/28/2016     |
| С          | BURGLARY-GARAGE       | 1200 N MADISON ST        | 3/29/2016     |
| С          | BURGLARY-RESIDNTL     | 2000 W GARDNER AV        | 3/29/2016     |
| С          | BURGLARY-RESIDNTL     | 1700 N MADISON ST        | 3/30/2016     |
| Α          | VEH-PROWL             | 1900 W SHARP AV          | 3/31/2016     |
| С          | VEH-PROWL             | 1900 W SHARP AV          | 3/31/2016     |
| С          | VEH-PROWL             | 2100 W GARDNER AV        | 4/2/2016      |
| С          | VEH-THEFT             | 1300 W DEAN AV           | 3/27/2016     |
| С          | VEH-THEFT             | 1100 N SHERWOOD ST       | 3/29/2016     |
| С          | VEH-THEFT             | 2400 W BROADWAY AV       | 3/31/2016     |
| <u>SPA</u> | <u>2WH</u>            |                          |               |
| С          | VEH-PROWL             | 1400 N MCKENZIE RIVER ST | 3/27/2016     |
|            |                       |                          |               |

#### 3/27/2016 TO 4/2/2016

| A/C | <u>Offense</u>        | <u>Address</u>              | Reported Date |
|-----|-----------------------|-----------------------------|---------------|
| SPE | 3NL                   |                             |               |
| С   | ASSAULT-SUB BDLY HARM | 6100 N WISCOMB ST           | 3/29/2016     |
| С   | ASSAULT-WEAPON        | 00 E LONGFELLOW AV          | 3/31/2016     |
| Α   | BURGLARY-COMMERCIAL   | 600 E FRANCIS AV            | 3/28/2016     |
| С   | BURGLARY-COMMERCIAL   | 9200 N COLTON ST            | 3/29/2016     |
| С   | BURGLARY-COMMERCIAL   | 5500 N DIVISION ST          | 4/1/2016      |
| С   | BURGLARY-COMMERCIAL   | 6200 N LIDGERWOOD ST        | 4/2/2016      |
| С   | BURGLARY-GARAGE       | 200 E CROWN AV              | 3/27/2016     |
| С   | BURGLARY-GARAGE       | 1100 E BROAD AV             | 3/29/2016     |
| Α   | BURGLARY-GARAGE       | 1000 E COZZA DR             | 4/2/2016      |
| С   | BURGLARY-GARAGE       | 900 E BEACON AV             | 4/2/2016      |
| С   | BURGLARY-RESIDNTL     | 800 E BROAD AV              | 3/27/2016     |
| С   | BURGLARY-RESIDNTL     | 100 E BRIDGEPORT AV         | 3/30/2016     |
| С   | ROBBERY               | 00 E PINE RIDGE CT          | 3/31/2016     |
| Α   | VEH-PROWL             | 00 E WEILE AV               | 3/27/2016     |
| С   | VEH-PROWL             | 600 E HOUSTON AV            | 3/27/2016     |
| Α   | VEH-PROWL             | 8400 N NEVADA ST            | 3/27/2016     |
| С   | VEH-PROWL             | 6100 N WISCOMB ST           | 3/27/2016     |
| С   | VEH-PROWL             | 9200 N NEVADA ST            | 3/28/2016     |
| С   | VEH-PROWL             | 7400 N PITTSBURG ST         | 3/28/2016     |
| С   | VEH-PROWL             | 8400 N NEVADA ST            | 3/29/2016     |
| С   | VEH-PROWL             | 8400 N NEVADA ST            | 3/29/2016     |
| С   | VEH-PROWL             | 9200 N COLTON ST            | 3/30/2016     |
| С   | VEH-PROWL             | 00 E WEILE AV               | 3/30/2016     |
| С   | VEH-PROWL             | 700 E SUMTER WY             | 4/2/2016      |
| С   | VEH-PROWL             | 7300 N DIVISION ST          | 4/2/2016      |
| С   | VEH-PROWL             | 1000 E SHARPSBURG AV        | 4/2/2016      |
| С   | VEH-THEFT             | 900 E QUEEN AV              | 3/27/2016     |
| С   | VEH-THEFT             | 1000 E COZZA DR             | 3/27/2016     |
| С   | VEH-THEFT             | 4700 N DIVISION ST          | 3/27/2016     |
| С   | VEH-THEFT             | E NEBRASKA AV/N STANDARD ST | 3/28/2016     |
| С   | VEH-THEFT             | 1600 E HOUSTON AV           | 3/29/2016     |
| С   | VEH-THEFT             | 3700 N DIVISION ST          | 3/29/2016     |
| С   | VEH-THEFT             | 9200 N NEVADA ST            | 3/29/2016     |
| С   | VEH-THEFT             | 500 E SANSON AV             | 3/30/2016     |
| С   | VEH-THEFT             | 900 E HOFFMAN AV            | 3/30/2016     |
| С   | VEH-THEFT AUTO PARTS  | 1000 E OLYMPIC AV           | 3/28/2016     |
| С   | VEH-THEFT PLATES/TABS | 9200 N COLTON ST            | 3/29/2016     |
| С   | VEH-THEFT-TRAILER     | 6000 N WISCOMB ST           | 3/27/2016     |
| SPE | <u> 3WH</u>           |                             |               |
| С   | BURGLARY-FENCED AREA  | 1400 E DECATUR AV           | 4/1/2016      |
| С   | BURGLARY-RESIDNTL     | 1600 E JOSEPH AV            | 3/28/2016     |
| С   | VEH-PROWL             | 1600 E ROWAN AV             | 3/29/2016     |

### 3/27/2016 TO 4/2/2016

| A/C | <u>Offense</u>       | <u>Address</u>       | Reported Date |
|-----|----------------------|----------------------|---------------|
| SPE | 34BE                 |                      |               |
| С   | BURGLARY-COMMERCIAL  | 4100 N REGAL ST      | 3/27/2016     |
| С   | BURGLARY-RESIDNTL    | 4300 N STONE ST      | 3/31/2016     |
| С   | VEH-PROWL            | 3700 N COOK ST       | 3/30/2016     |
| С   | VEH-PROWL            | 1600 E GLASS AV      | 4/1/2016      |
| SPE | 34HI                 |                      |               |
| С   | ASSAULT-WEAPON       | 2200 E FRANCIS AV    | 3/30/2016     |
| С   | BURGLARY-COMMERCIAL  | 4900 N MARKET ST     | 3/28/2016     |
| С   | BURGLARY-FENCED AREA | 5300 N FLORIDA ST    | 3/28/2016     |
| С   | BURGLARY-GARAGE      | 2200 E QUEEN AV      | 3/29/2016     |
| С   | VEH-PROWL            | 2300 E NEBRASKA AV   | 3/27/2016     |
| С   | VEH-PROWL            | 3000 N MARKET ST     | 3/29/2016     |
| С   | VEH-PROWL            | 2400 E ROWAN AV      | 4/2/2016      |
| С   | VEH-THEFT AUTO PARTS | 2200 E NEBRASKA AV   | 3/31/2016     |
| С   | VEH-THEFT AUTO PARTS | 2600 E DIAMOND AV    | 4/2/2016      |
| SPE | <u>84LO</u>          |                      |               |
| С   | ASSAULT-WEAPON       | 2000 N HAMILTON ST   | 3/30/2016     |
| С   | BURGLARY-COMMERCIAL  | 1200 N HAMILTON ST   | 3/30/2016     |
| С   | BURGLARY-RESIDNTL    | 800 E FAIRVIEW AV    | 4/2/2016      |
| С   | VEH-PROWL            | 1700 E MARIETTA AV   | 3/28/2016     |
| С   | VEH-PROWL            | 3000 N CINCINNATI ST | 3/28/2016     |
| С   | VEH-PROWL            | 2000 N CINCINNATI ST | 3/28/2016     |
| С   | VEH-PROWL            | 500 E BOONE AV       | 3/29/2016     |
| С   | VEH-PROWL            | 300 E MISSION AV     | 4/1/2016      |
| С   | VEH-THEFT            | 700 E ERMINA AV      | 3/30/2016     |
| SPE | <u>84MI</u>          |                      |               |
| Α   | BURGLARY-GARAGE      | 3100 E FAIRVIEW AV   | 3/29/2016     |
| С   | BURGLARY-RESIDNTL    | 3300 E CARLISLE AV   | 3/29/2016     |