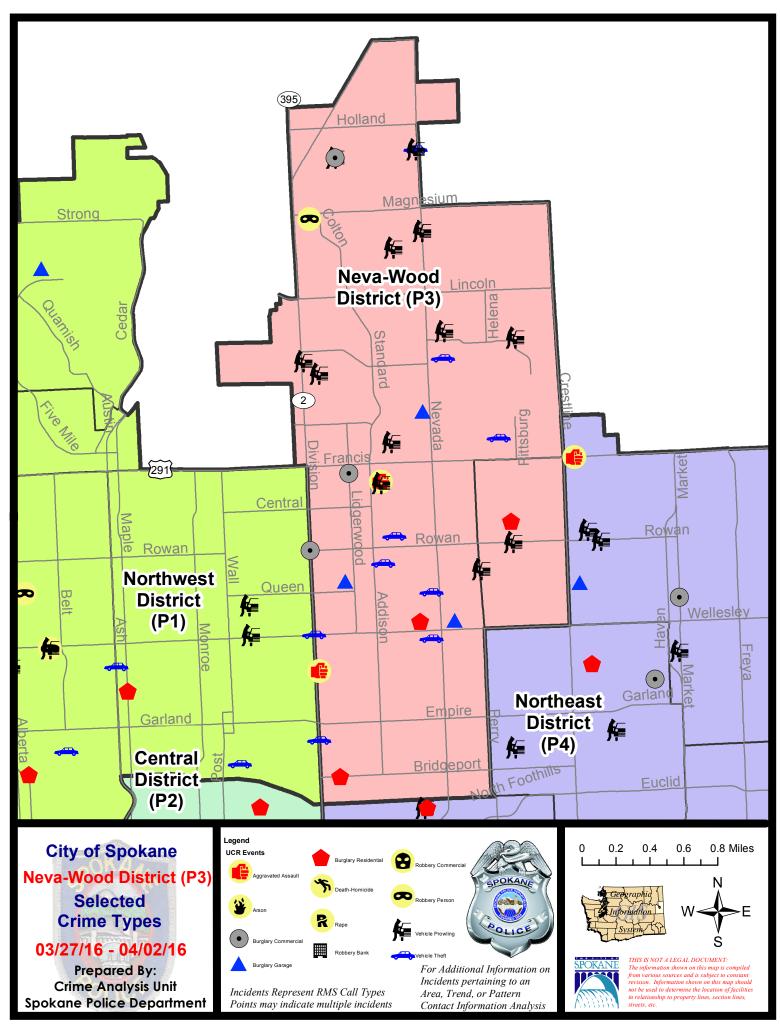

#### **NE - Neva-Wood District (P3)**

#### **Preliminary UCR Counts**

|             |                            | 7                      | Day Compa | arison              | 28 E          | Day Compa            | rison           | YTD                   | Compariso   | n       |
|-------------|----------------------------|------------------------|-----------|---------------------|---------------|----------------------|-----------------|-----------------------|-------------|---------|
| Part 1 Crim | ne Categories              | Current                | Prior     | Percent             | Current       | Prior                | Percent         | Current               | Prior       | Percent |
| Violent     | Criminal Homicide          | 0                      | 0         |                     | 0             | 0                    |                 | 2                     | 0           |         |
|             | Rape *                     | 0                      | 0         |                     | 0             | 1                    |                 | 2                     | 6           | -66.67% |
|             | Robbery - Commercial       | 0                      | 0         |                     | 0             | 3                    |                 | 3                     | 0           |         |
|             | Robbery - Person           | 1                      | 3         | -66.67%             | 5             | 3                    | 66.67%          | 11                    | 12          | -8.33%  |
|             | Aggravated Assault - NonDV | 0                      | 1         |                     | 3             | 3                    | 0.00%           | 16                    | 16          | 0.00%   |
|             | Aggravated Assault - DV    | 2                      | 0         |                     | 3             | 0                    |                 | 8                     | 14          | -42.86% |
|             |                            |                        |           | * All curren        | t rape values | are subje            | ct to a one wee | k lag time t          | o ensure a  | ccuracy |
|             | Violent Total:             | 3                      | 4         | -25.00%             | 11            | 10                   | 10.00%          | 42                    | 48          | -12.50% |
| Property    | Burglary Residence         | 3                      | 5         | -40.00%             | 12            | 14                   | -14.29%         | 57                    | 69          | -17.39% |
|             | Burglary Garage            | 3                      | 5         | -40.00%             | 13            | 5                    | 160.00%         | 35                    | 36          | -2.78%  |
|             | Burglary Commercial        | 3                      | 1         | 200.00%             | 7             | 7                    | 0.00%           | 27                    | 27          | 0.00%   |
|             | Larceny                    | 67                     | 43        | 55.81%              | 199           | 201                  | -1.00%          | 712                   | 638         | 11.60%  |
|             | Vehicle Theft              | 9                      | 7         | 28.57%              | 34            | 38                   | -10.53%         | 121                   | 97          | 24.74%  |
|             | Arson                      | 0                      | 0         |                     | 0             | 0                    |                 | 0                     | 0           |         |
|             | Property Total:            | 85                     | 61        | 39.34%              | 265           | 265                  | 0.00%           | 952                   | 867         | 9.80%   |
| Preliminar  | ry Part 1 Crime Totals:    | 88                     | 65        | 35.38%              | 276           | 275                  | 0.36%           | 994                   | 915         | 8.63%   |
|             | Cur                        | urrent 7 Day Period:   |           | 3/27/2016           | - 4/2/2016    | Prior 7 Day Period:  |                 | 3/20/2                | 2016 - 3/26 | 6/2016  |
|             | Cur                        | Current 28 Day Period: |           | 3/6/2016 - 4/2/2016 |               | Prior 28 Day Period: |                 | : 2/7/2016 - 3/5/2016 |             | 2016    |
|             | Cur                        | Current YTD Period:    |           | 1/1/2016 - 4/2/2016 |               | Prior YTD Period:    |                 | 1/1/2015 - 4/2/2015   |             | 2015    |