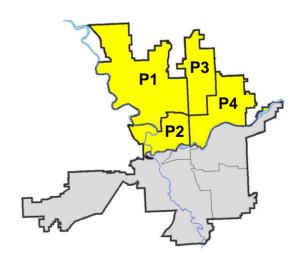

| Current 28 Day Period: |         | 3/6/2016 -        | 3/6/2016 - 4/2/2016 |             | Prior 28 Day Period: |             | 2/7/2016 - 3/5/2016 |          |
|             | Cur                        | rent YTD P             | eriod:  | 1/1/2016 -        | - 4/2/2016          | Prior \     | YTD Period:          | 1/1/2       | 2015 - 4/2/         | 2015     |

Prepared by SPD Crime Analysis Office - Monday, April 04, 2016

With the exception of criminal homicides, this chart represents preliminary counts of the original Police Incident Reports. Full statistical analysis to determine the confidence level of this data has not been performed. The % change columns on the preliminary incident count differ from the percentage change on the UCR crime report, sometimes significantly.



#### **NW - Northwest District (P1)**



#### **Preliminary UCR Counts**

|             |                            | 7                        | Day Compa | arison              | 28 E                         | Day Compa            | rison               | YTD                   | Compariso  | n       |
|-------------|----------------------------|--------------------------|-----------|---------------------|------------------------------|----------------------|---------------------|-----------------------|------------|---------|
| Part 1 Crim | e Categories               | Current                  | Prior     | Percent             | Current                      | Prior                | Percent             | Current               | Prior      | Percent |
| Violent     | Criminal Homicide