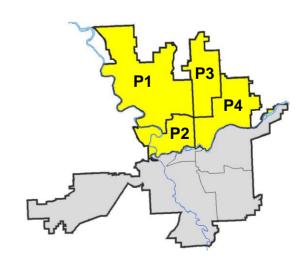

| Current 28 Day Period: |           | 3/6/2016             | - 4/2/2016 | Prior 28 Day Period: |                 | : 2/7/2016 - 3/5/2016 |             |          |
|             | Cur                        | urrent YTD Period:     |           | 1/1/2016 - 4/2/2016  |            | Prior YTD Period:    |                 | 1/1/2015 - 4/2/2015   |             | 2015     |

Prepared by SPD Crime Analysis Office - Monday, April 04, 2016

With the exception of criminal homicides, this chart represents preliminary counts of the original Police Incident Reports. Full statistical analysis to determine the confidence level of this data has not been performed. The % change columns on the preliminary incident count differ from the percentage change on the UCR crime report, sometimes significantly.



#### North Police Service Area (P1, P2, P3 and P4)



#### **Attempted Preliminary UCR Counts**

| ATTEMPT     | TED                        | 7 Day Comparison       |         | 28 Day Comparison |                     |             | YTD Comparison       |             |                     |          |
|-------------|----------------------------|------------------------|---------|-------------------|---------------------|-------------|----------------------|-------------|---------------------|----------|
| Part 1 Crim | ne Categories              | Current                | Prior   | Percent           | Current             | Prior       | Percent              | Current     | Prior               | Percent  |
| Violent     | Criminal Homicide          | 0                      | 0       |