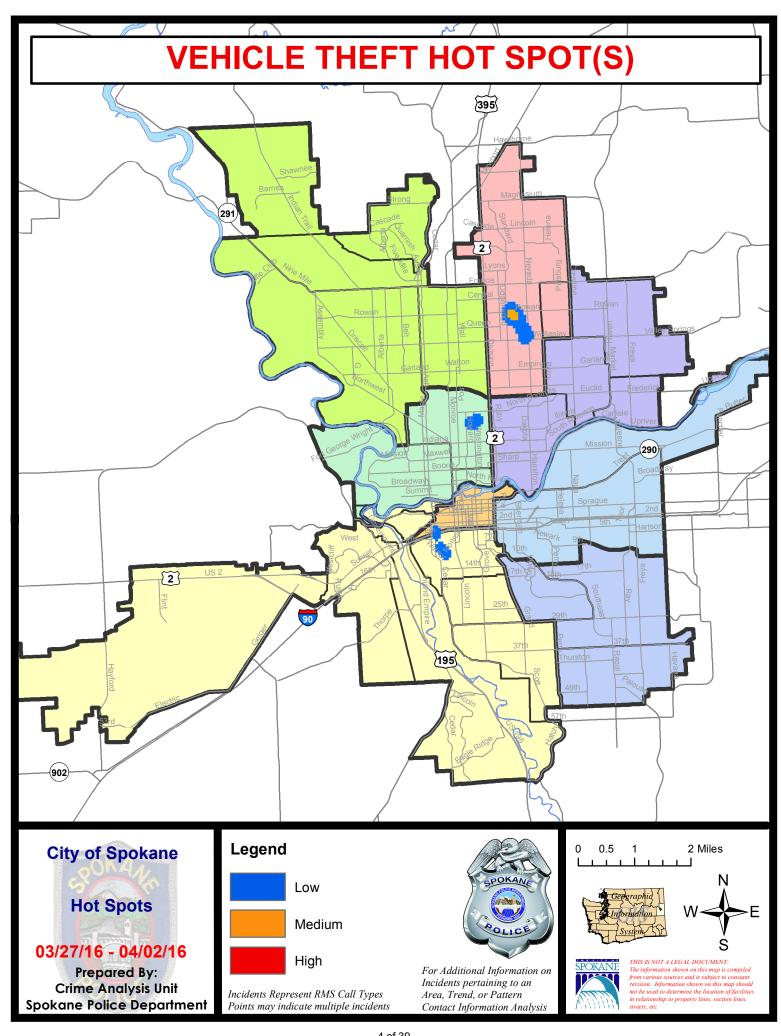

#### NW - Northwest District (P1)

| A/C        | <u>Offense</u>    | <u>Address</u>          | Reported Date |
|------------|-------------------|-------------------------|---------------|
| <u>SPA</u> | <u>1BS</u>        |                         |               |
| С          | ASSAULT-WEAPON    | 3700 W INDIAN TRAIL RD  | 4/2/2016      |
| С          | VEH-PROWL         | 6800 N FLEMING ST       | 3/27/2016     |
| Α          | VEH-PROWL         | 3500 W WOODSIDE AV      | 3/31/2016     |
| С          | VEH-PROWL         | 7200 N PAMELA ST        | 3/31/2016     |
| <u>SPA</u> | <u>1FM</u>        |                         |               |
| С          | BURGLARY-GARAGE   | 8200 N HEMLOCK ST       | 3/29/2016     |
| С          | BURGLARY-RESIDNTL | 8000 N FIVE MILE RD     | 3/30/2016     |
| С          | VEH-PROWL         | 2800 W HEATH AV         | 3/29/2016     |
| С          | VEH-PROWL         | 2800 W ASHLEY CI        | 3/29/2016     |
| С          | VEH-PROWL         | 7800 N ASHLEY CI        | 3/30/2016     |
| <u>SPA</u> | <u>1NH</u>        |                         |               |
| С          | BURGLARY-RESIDNTL | 4200 N MAPLE ST         | 3/27/2016     |
| С          | VEH-PROWL         | 4700 N STEVENS ST       | 3/28/2016     |
| С          | VEH-PROWL         | 5000 N STEVENS ST       | 3/29/2016     |
| Α          | VEH-PROWL         | 5800 N POST ST          | 3/31/2016     |
| С          | VEH-THEFT         | 700 W GLASS AV          | 3/27/2016     |
| С          | VEH-THEFT         | 4400 N ASH ST           | 3/30/2016     |
| <u>SPA</u> | <u>1NW</u>        |                         |               |
| Α          | BURGLARY-GARAGE   | 5500 N DRISCOLL BL      | 3/27/2016     |
| С          | BURGLARY-GARAGE   | 2700 W QUEEN AV         | 3/29/2016     |
| С          | BURGLARY-GARAGE   | 3800 W LONGFELLOW AV    | 3/30/2016     |
| С          | BURGLARY-GARAGE   | 5800 N DRISCOLL BL      | 4/2/2016      |
| С          | BURGLARY-RESIDNTL | 2500 W GLASS AV         | 3/31/2016     |
| С          | BURGLARY-RESIDNTL | 5600 N MILTON ST        | 4/2/2016      |
| С          | ROBBERY           | 2300 W WELLESLEY AV     | 3/29/2016     |
| С          | ROBBERY           | N COCHRAN ST/W CROWN AV | 3/30/2016     |
| С          | VEH-PROWL         | 2800 W WABASH AV        | 3/27/2016     |
| С          | VEH-PROWL         | 3200 W WALTON AV        | 3/28/2016     |
| С          | VEH-PROWL         | 2300 W WELLESLEY AV     | 3/29/2016     |
| С          | VEH-PROWL         | 4500 N ALBERTA ST       | 3/29/2016     |
| С          | VEH-PROWL         | 3100 W FAIRVIEW AV      | 3/29/2016     |
| С          | VEH-PROWL         | N I ST/W ROCKWELL AV    | 3/30/2016     |
| С          | VEH-PROWL         | 5700 N ASSEMBLY ST      | 4/2/2016      |
| Α          | VEH-PROWL         | 3100 W BISMARK AV       | 4/2/2016      |
| С          | VEH-THEFT         | 2900 W HOFFMAN AV       | 3/29/2016     |
| С          | VEH-THEFT         | 2200 W KIERNAN AV       | 3/31/2016     |

#### NW Central District (P2)

| A/C        | <u>Offense</u>        | <u>Address</u>           | Reported Date |
|------------|-----------------------|--------------------------|---------------|
| <u>SPA</u> | <u>2EG</u>            |                          |               |
| С          | ASSAULT-SUB BDLY HARM | 1600 W GRACE AV          | 4/2/2016      |
| С          | BURGLARY-GARAGE       | 2200 N ELM ST            | 4/1/2016      |
| С          | BURGLARY-RESIDNTL     | 900 W MAXWELL AV         | 3/28/2016     |
| С          | BURGLARY-RESIDNTL     | 900 W NORA AV            | 3/28/2016     |
| С          | BURGLARY-RESIDNTL     | 800 W AUGUSTA AV         | 3/28/2016     |
| С          | BURGLARY-RESIDNTL     | 500 W EUCLID AV          | 4/2/2016      |
| Α          | VEH-PROWL             | 500 W SHANNON AV         | 3/28/2016     |
| С          | VEH-PROWL             | 2500 N OAK ST            | 3/29/2016     |
| С          | VEH-PROWL             | N WALNUT ST/W YORK AV    | 3/29/2016     |
| Α          | VEH-PROWL             | 1300 N LINCOLN ST        | 3/29/2016     |
| С          | VEH-PROWL             | 1400 N LINCOLN ST        | 3/30/2016     |
| С          | VEH-PROWL             | N MAPLE ST/W SHANNON AV  | 3/30/2016     |
| С          | VEH-PROWL             | 1100 W MANSFIELD AV      | 3/30/2016     |
| Α          | VEH-PROWL             | 1400 W KNOX AV           | 3/30/2016     |
| С          | VEH-PROWL             | 700 W CLEVELAND AV       | 3/30/2016     |
| С          | VEH-PROWL             | 2500 N STEVENS ST        | 3/30/2016     |
| С          | VEH-THEFT             | 1000 W GRACE AV          | 3/28/2016     |
| С          | VEH-THEFT             | 600 W CARLISLE AV        | 3/28/2016     |
| С          | VEH-THEFT             | 2500 N NORMANDIE ST      | 3/30/2016     |
| С          | VEH-THEFT AUTO PARTS  | 2400 N DIVISION ST       | 4/1/2016      |
| С          | VEH-THEFT-TRAILER     | 2400 N DIVISION ST       | 3/29/2016     |
| <u>SPA</u> | <u>2WC</u>            |                          |               |
| Α          | BURGLARY-GARAGE       | 1200 W MAXWELL AV        | 3/28/2016     |
| С          | BURGLARY-GARAGE       | 1200 N MADISON ST        | 3/29/2016     |
| С          | BURGLARY-RESIDNTL     | 2000 W GARDNER AV        | 3/29/2016     |
| С          | BURGLARY-RESIDNTL     | 1700 N MADISON ST        | 3/30/2016     |
| Α          | VEH-PROWL             | 1900 W SHARP AV          | 3/31/2016     |
| С          | VEH-PROWL             | 1900 W SHARP AV          | 3/31/2016     |
| С          | VEH-PROWL             | 2100 W GARDNER AV        | 4/2/2016      |
| С          | VEH-THEFT             | 1300 W DEAN AV           | 3/27/2016     |
| С          | VEH-THEFT             | 1100 N SHERWOOD ST       | 3/29/2016     |
| С          | VEH-THEFT             | 2400 W BROADWAY AV       | 3/31/2016     |
| <u>SPA</u> | <u>2WH</u>            |                          |               |
| С          | VEH-PROWL             | 1400 N MCKENZIE RIVER ST | 3/27/2016     |
|            |                       |                          |               |

#### 3/27/2016 TO 4/2/2016

| A/C | <u>Offense</u>        | <u>Address</u>              | Reported Date |
|-----|-----------------------|-----------------------------|---------------|
| SPE | 3NL                   |                             |               |
| С   | ASSAULT-SUB BDLY HARM | 6100 N WISCOMB ST           | 3/29/2016     |
| С   | ASSAULT-WEAPON        | 00 E LONGFELLOW AV          | 3/31/2016     |
| Α   | BURGLARY-COMMERCIAL   | 600 E FRANCIS AV            | 3/28/2016     |
| С   | BURGLARY-COMMERCIAL   | 9200 N COLTON ST            | 3/29/2016     |
| С   | BURGLARY-COMMERCIAL   | 5500 N DIVISION ST          | 4/1/2016      |
| С   | BURGLARY-COMMERCIAL   | 6200 N LIDGERWOOD ST        | 4/2/2016      |
| С   | BURGLARY-GARAGE       | 200 E CROWN AV              | 3/27/2016     |
| С   | BURGLARY-GARAGE       | 1100 E BROAD AV             | 3/29/2016     |
| Α   | BURGLARY-GARAGE       | 1000 E COZZA DR             | 4/2/2016      |
| С   | BURGLARY-GARAGE       | 900 E BEACON AV             | 4/2/2016      |
| С   | BURGLARY-RESIDNTL     | 800 E BROAD AV              | 3/27/2016     |
| С   | BURGLARY-RESIDNTL     | 100 E BRIDGEPORT AV         | 3/30/2016     |
| С   | ROBBERY               | 00 E PINE RIDGE CT          | 3/31/2016     |
| Α   | VEH-PROWL             | 00 E WEILE AV               | 3/27/2016     |
| С   | VEH-PROWL             | 600 E HOUSTON AV            | 3/27/2016     |
| Α   | VEH-PROWL             | 8400 N NEVADA ST            | 3/27/2016     |
| С   | VEH-PROWL             | 6100 N WISCOMB ST           | 3/27/2016     |
| С   | VEH-PROWL             | 9200 N NEVADA ST            | 3/28/2016     |
| С   | VEH-PROWL             | 7400 N PITTSBURG ST         | 3/28/2016     |
| С   | VEH-PROWL             | 8400 N NEVADA ST            | 3/29/2016     |
| С   | VEH-PROWL             | 8400 N NEVADA ST            | 3/29/2016     |
| С   | VEH-PROWL             | 9200 N COLTON ST            | 3/30/2016     |
| С   | VEH-PROWL             | 00 E WEILE AV               | 3/30/2016     |
| С   | VEH-PROWL             | 700 E SUMTER WY             | 4/2/2016      |
| С   | VEH-PROWL             | 7300 N DIVISION ST          | 4/2/2016      |
| С   | VEH-PROWL             | 1000 E SHARPSBURG AV        | 4/2/2016      |
| С   | VEH-THEFT             | 900 E QUEEN AV              | 3/27/2016     |
| С   | VEH-THEFT             | 1000 E COZZA DR             | 3/27/2016     |
| С   | VEH-THEFT             | 4700 N DIVISION ST          | 3/27/2016     |
| С   | VEH-THEFT             | E NEBRASKA AV/N STANDARD ST | 3/28/2016     |
| С   | VEH-THEFT             | 1600 E HOUSTON AV           | 3/29/2016     |
| С   | VEH-THEFT             | 3700 N DIVISION ST          | 3/29/2016     |
| С   | VEH-THEFT             | 9200 N NEVADA ST            | 3/29/2016     |
| С   | VEH-THEFT             | 500 E SANSON AV             | 3/30/2016     |
| С   | VEH-THEFT             | 900 E HOFFMAN AV            | 3/30/2016     |
| С   | VEH-THEFT AUTO PARTS  | 1000 E OLYMPIC AV           | 3/28/2016     |
| С   | VEH-THEFT PLATES/TABS | 9200 N COLTON ST            | 3/29/2016     |
| С   | VEH-THEFT-TRAILER     | 6000 N WISCOMB ST           | 3/27/2016     |
| SPE | <u> 3WH</u>           |                             |               |
| С   | BURGLARY-FENCED AREA  | 1400 E DECATUR AV           | 4/1/2016      |
| С   | BURGLARY-RESIDNTL     | 1600 E JOSEPH AV            | 3/28/2016     |
| С   | VEH-PROWL             | 1600 E ROWAN AV             | 3/29/2016     |

### 3/27/2016 TO 4/2/2016

| A/C | <u>Offense</u>       | <u>Address</u>       | Reported Date |
|-----|----------------------|----------------------|---------------|
| SPE | 34BE                 |                      |               |
| С   | BURGLARY-COMMERCIAL  | 4100 N REGAL ST      | 3/27/2016     |
| С   | BURGLARY-RESIDNTL    | 4300 N STONE ST      | 3/31/2016     |
| С   | VEH-PROWL            | 3700 N COOK ST       | 3/30/2016     |
| С   | VEH-PROWL            | 1600 E GLASS AV      | 4/1/2016      |
| SPE | 34HI                 |                      |               |
| С   | ASSAULT-WEAPON       | 2200 E FRANCIS AV    | 3/30/2016     |
| С   | BURGLARY-COMMERCIAL  | 4900 N MARKET ST     | 3/28/2016     |
| С   | BURGLARY-FENCED AREA | 5300 N FLORIDA ST    | 3/28/2016     |
| С   | BURGLARY-GARAGE      | 2200 E QUEEN AV      | 3/29/2016     |
| С   | VEH-PROWL            | 2300 E NEBRASKA AV   | 3/27/2016     |
| С   | VEH-PROWL            | 3000 N MARKET ST     | 3/29/2016     |
| С   | VEH-PROWL            | 2400 E ROWAN AV      | 4/2/2016      |
| С   | VEH-THEFT AUTO PARTS | 2200 E NEBRASKA AV   | 3/31/2016     |
| С   | VEH-THEFT AUTO PARTS | 2600 E DIAMOND AV    | 4/2/2016      |
| SPE | <u>84LO</u>          |                      |               |
| С   | ASSAULT-WEAPON       | 2000 N HAMILTON ST   | 3/30/2016     |
| С   | BURGLARY-COMMERCIAL  | 1200 N HAMILTON ST   | 3/30/2016     |
| С   | BURGLARY-RESIDNTL    | 800 E FAIRVIEW AV    | 4/2/2016      |
| С   | VEH-PROWL            | 1700 E MARIETTA AV   | 3/28/2016     |
| С   | VEH-PROWL            | 3000 N CINCINNATI ST | 3/28/2016     |
| С   | VEH-PROWL            | 2000 N CINCINNATI ST | 3/28/2016     |
| С   | VEH-PROWL            | 500 E BOONE AV       | 3/29/2016     |
| С   | VEH-PROWL            | 300 E MISSION AV     | 4/1/2016      |
| С   | VEH-THEFT            | 700 E ERMINA AV      | 3/30/2016     |
| SPE | <u>84MI</u>          |                      |               |
| Α   | BURGLARY-GARAGE      | 3100 E FAIRVIEW AV   | 3/29/2016     |
| С   | BURGLARY-RESIDNTL    | 3300 E CARLISLE AV   | 3/29/2016     |