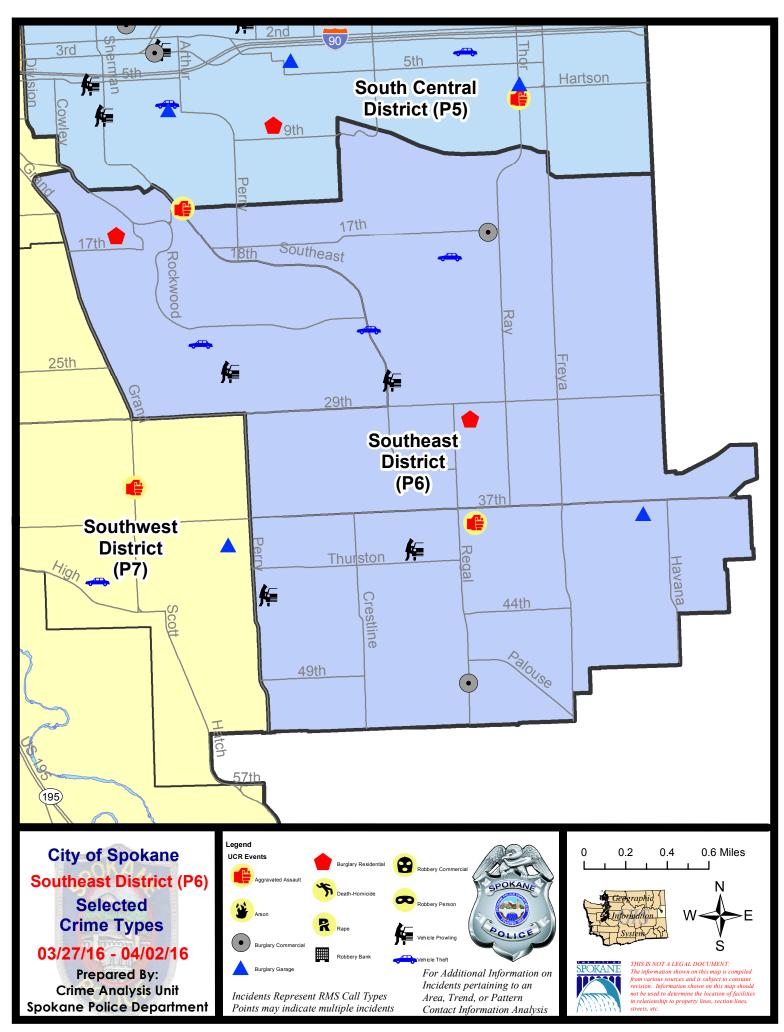

#### SE - Southeast District (P6)

#### **Preliminary UCR Counts**

|             |                            | 7                     | Day Compa | rison                | 28 L          | Day Compai           | rison           | YTD                   | Compariso    | n       |
|-------------|----------------------------|-----------------------|-----------|----------------------|---------------|----------------------|-----------------|-----------------------|--------------|---------|
| Part 1 Crim | e Categories               | Current               | Prior     | Percent              | Current       | Prior                | Percent         | Current               | Prior        | Percent |
| Violent     | Criminal Homicide          | 0                     | 0         |                      | 0             | 0                    |                 | 0                     | 0            |         |
|             | Rape *                     | 0                     | 0         |                      | 0             | 1                    |                 | 1                     | 1            | 0.00%   |
|             | Robbery - Commercial       | 0                     | 0         |                      | 0             | 0                    |                 | 0                     | 0            |         |
|             | Robbery - Person           | 0                     | 0         |                      | 0             | 0                    |                 | 0                     | 3            |         |
|             | Aggravated Assault - NonDV | 1                     | 0         |                      | 1             | 1                    | 0.00%           | 5                     | 4            | 25.00%  |
|             | Aggravated Assault - DV    | 0                     | 0         |                      | 2             | 2                    | 0.00%           | 4                     | 2            | 100.00% |
|             |                            |                       |           | * All curren         | t rape values | are subjec           | et to a one wee | k lag time t          | o ensure a   | ccuracy |
|             | Violent Total:             | 1                     | 0         |                      | 3             | 4                    | -25.00%         | 10                    | 10           | 0.00%   |
| Property    | Burglary Residence         | 2                     | 3         | -33.33%              | 11            | 5                    | 120.00%         | 26                    | 14           | 85.71%  |
|             | Burglary Garage            | 1                     | 1         | 0.00%                | 4             | 0                    |                 | 9                     | 14           | -35.71% |
|             | Burglary Commercial        | 2                     | 0         |                      | 4             | 0                    |                 | 8                     | 5            | 60.00%  |
|             | Larceny                    | 8                     | 7         | 14.29%               | 36            | 59                   | -38.98%         | 149                   | 154          | -3.25%  |
|             | Vehicle Theft              | 3                     | 2         | 50.00%               | 9             | 9                    | 0.00%           | 29                    | 17           | 70.59%  |
|             | Arson                      | 0                     | 0         |                      | 0             | 0                    |                 | 0                     | 0            |         |
|             | Property Total:            | 16                    | 13        | 23.08%               | 64            | 73                   | -12.33%         | 221                   | 204          | 8.33%   |
| Preliminar  | y Part 1 Crime Totals:     | 17                    | 13        | 30.77%               | 67            | 77                   | -12.99%         | 231                   | 214          | 7.94%   |
|             | Cur                        | urrent 7 Day Period:  |           | 3/27/2016 - 4/2/2016 |               | Prior 7 Day Period:  |                 | 3/20/2016 - 3/26/2016 |              | 5/2016  |
|             | Cur                        | urrent 28 Day Period: |           | 3/6/2016 - 4/2/2016  |               | Prior 28 Day Period: |                 | 2/7/2016 - 3/5/2016   |              |         |
|             | Cur                        | rent YTD P            | eriod:    | 1/1/2016             | - 4/2/2016    | Prior \              | TD Period:      | 1/1/2                 | 2015 - 4/2/2 | 2015    |