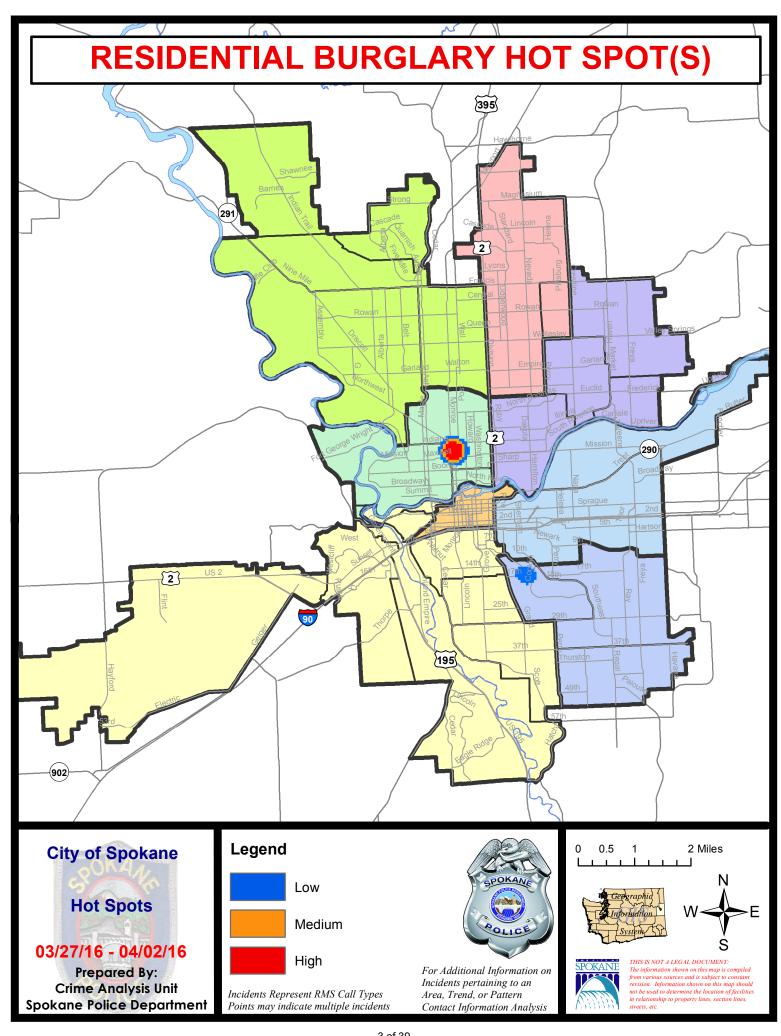

#### NW - Northwest District (P1)

| A/C        | <u>Offense</u>    | <u>Address</u>          | Reported Date |
|------------|-------------------|-------------------------|---------------|
| <u>SPA</u> | <u>1BS</u>        |                         |               |
| С          | ASSAULT-WEAPON    | 3700 W INDIAN TRAIL RD  | 4/2/2016      |
| С          | VEH-PROWL         | 6800 N FLEMING ST       | 3/27/2016     |
| Α          | VEH-PROWL         | 3500 W WOODSIDE AV      | 3/31/2016     |
| С          | VEH-PROWL         | 7200 N PAMELA ST        | 3/31/2016     |
| <u>SPA</u> | <u>1FM</u>        |                         |               |
| С          | BURGLARY-GARAGE   | 8200 N HEMLOCK ST       | 3/29/2016     |
| С          | BURGLARY-RESIDNTL | 8000 N FIVE MILE RD     | 3/30/2016     |
| С          | VEH-PROWL         | 2800 W HEATH AV         | 3/29/2016     |
| С          | VEH-PROWL         | 2800 W ASHLEY CI        | 3/29/2016     |
| С          | VEH-PROWL         | 7800 N ASHLEY CI        | 3/30/2016     |
| <u>SPA</u> | <u>1NH</u>        |                         |               |
| С          | BURGLARY-RESIDNTL | 4200 N MAPLE ST         | 3/27/2016     |
| С          | VEH-PROWL         | 4700 N STEVENS ST       | 3/28/2016     |
| С          | VEH-PROWL         | 5000 N STEVENS ST       | 3/29/2016     |
| Α          | VEH-PROWL         | 5800 N POST ST          | 3/31/2016     |
| С          | VEH-THEFT         | 700 W GLASS AV          | 3/27/2016     |
| С          | VEH-THEFT         | 4400 N ASH ST           | 3/30/2016     |
| <u>SPA</u> | <u>1NW</u>        |                         |               |
| Α          | BURGLARY-GARAGE   | 5500 N DRISCOLL BL      | 3/27/2016     |
| С          | BURGLARY-GARAGE   | 2700 W QUEEN AV         | 3/29/2016     |
| С          | BURGLARY-GARAGE   | 3800 W LONGFELLOW AV    | 3/30/2016     |
| С          | BURGLARY-GARAGE   | 5800 N DRISCOLL BL      | 4/2/2016      |
| С          | BURGLARY-RESIDNTL | 2500 W GLASS AV         | 3/31/2016     |
| С          | BURGLARY-RESIDNTL | 5600 N MILTON ST        | 4/2/2016      |
| С          | ROBBERY           | 2300 W WELLESLEY AV     | 3/29/2016     |
| С          | ROBBERY           | N COCHRAN ST/W CROWN AV | 3/30/2016     |
| С          | VEH-PROWL         | 2800 W WABASH AV        | 3/27/2016     |
| С          | VEH-PROWL         | 3200 W WALTON AV        | 3/28/2016     |
| С          | VEH-PROWL         | 2300 W WELLESLEY AV     | 3/29/2016     |
| С          | VEH-PROWL         | 4500 N ALBERTA ST       | 3/29/2016     |
| С          | VEH-PROWL         | 3100 W FAIRVIEW AV      | 3/29/2016     |
| С          | VEH-PROWL         | N I ST/W ROCKWELL AV    | 3/30/2016     |
| С          | VEH-PROWL         | 5700 N ASSEMBLY ST      | 4/2/2016      |
| Α          | VEH-PROWL         | 3100 W BISMARK AV       | 4/2/2016      |
| С          | VEH-THEFT         | 2900 W HOFFMAN AV       | 3/29/2016     |
| С          | VEH-THEFT         | 2200 W KIERNAN AV       | 3/31/2016     |

#### NW Central District (P2)

| A/C        | <u>Offense</u>        | <u>Address</u>           | Reported Date |
|------------|-----------------------|--------------------------|---------------|
| <u>SPA</u> | <u>2EG</u>            |                          |               |
| С          | ASSAULT-SUB BDLY HARM | 1600 W GRACE AV          | 4/2/2016      |
| С          | BURGLARY-GARAGE       | 2200 N ELM ST            | 4/1/2016      |
| С          | BURGLARY-RESIDNTL     | 900 W MAXWELL AV         | 3/28/2016     |
| С          | BURGLARY-RESIDNTL     | 900 W NORA AV            | 3/28/2016     |
| С          | BURGLARY-RESIDNTL     | 800 W AUGUSTA AV         | 3/28/2016     |
| С          | BURGLARY-RESIDNTL     | 500 W EUCLID AV          | 4/2/2016      |
| Α          | VEH-PROWL             | 500 W SHANNON AV         | 3/28/2016     |
| С          | VEH-PROWL             | 2500 N OAK ST            | 3/29/2016     |
| С          | VEH-PROWL             | N WALNUT ST/W YORK AV    | 3/29/2016     |
| Α          | VEH-PROWL             | 1300 N LINCOLN ST        | 3/29/2016     |
| С          | VEH-PROWL             | 1400 N LINCOLN ST        | 3/30/2016     |
| С          | VEH-PROWL             | N MAPLE ST/W SHANNON AV  | 3/30/2016     |
| С          | VEH-PROWL             | 1100 W MANSFIELD AV      | 3/30/2016     |
| Α          | VEH-PROWL             | 1400 W KNOX AV           | 3/30/2016     |
| С          | VEH-PROWL             | 700 W CLEVELAND AV       | 3/30/2016     |
| С          | VEH-PROWL             | 2500 N STEVENS ST        | 3/30/2016     |
| С          | VEH-THEFT             | 1000 W GRACE AV          | 3/28/2016     |
| С          | VEH-THEFT             | 600 W CARLISLE AV        | 3/28/2016     |
| С          | VEH-THEFT             | 2500 N NORMANDIE ST      | 3/30/2016     |
| С          | VEH-THEFT AUTO PARTS  | 2400 N DIVISION ST       | 4/1/2016      |
| С          | VEH-THEFT-TRAILER     | 2400 N DIVISION ST       | 3/29/2016     |
| <u>SPA</u> | <u>2WC</u>            |                          |               |
| Α          | BURGLARY-GARAGE       | 1200 W MAXWELL AV        | 3/28/2016     |
| С          | BURGLARY-GARAGE       | 1200 N MADISON ST        | 3/29/2016     |
| С          | BURGLARY-RESIDNTL     | 2000 W GARDNER AV        | 3/29/2016     |
| С          | BURGLARY-RESIDNTL     | 1700 N MADISON ST        | 3/30/2016     |
| Α          | VEH-PROWL             | 1900 W SHARP AV          | 3/31/2016     |
| С          | VEH-PROWL             | 1900 W SHARP AV          | 3/31/2016     |
| С          | VEH-PROWL             | 2100 W GARDNER AV        | 4/2/2016      |
| С          | VEH-THEFT             | 1300 W DEAN AV           | 3/27/2016     |
| С          | VEH-THEFT             | 1100 N SHERWOOD ST       | 3/29/2016     |
| С          | VEH-THEFT             | 2400 W BROADWAY AV       | 3/31/2016     |
| <u>SPA</u> | <u>2WH</u>            |                          |               |
| С          | VEH-PROWL             | 1400 N MCKENZIE RIVER ST | 3/27/2016     |
|            |                       |                          |               |

#### 3/27/2016 TO 4/2/2016

| A/C | <u>Offense</u>        | <u>Address</u>              | Reported Date |
|-----|-----------------------|-----------------------------|---------------|
| SPE | 3NL                   |                             |               |
| С   | ASSAULT-SUB BDLY HARM | 6100 N WISCOMB ST           | 3/29/2016     |
| С   | ASSAULT-WEAPON        | 00 E LONGFELLOW AV          | 3/31/2016     |
| Α   | BURGLARY-COMMERCIAL   | 600 E FRANCIS AV            | 3/28/2016     |
| С   | BURGLARY-COMMERCIAL   | 9200 N COLTON ST            | 3/29/2016     |
| С   | BURGLARY-COMMERCIAL   | 5500 N DIVISION ST          | 4/1/2016      |
| С   | BURGLARY-COMMERCIAL   | 6200 N LIDGERWOOD ST        | 4/2/2016      |
| С   | BURGLARY-GARAGE       | 200 E CROWN AV              | 3/27/2016     |
| С   | BURGLARY-GARAGE       | 1100 E BROAD AV             | 3/29/2016     |
| Α   | BURGLARY-GARAGE       | 1000 E COZZA DR             | 4/2/2016      |
| С   | BURGLARY-GARAGE       | 900 E BEACON AV             | 4/2/2016      |
| С   | BURGLARY-RESIDNTL     | 800 E BROAD AV              | 3/27/2016     |
| С   | BURGLARY-RESIDNTL     | 100 E BRIDGEPORT AV         | 3/30/2016     |
| С   | ROBBERY               | 00 E PINE RIDGE CT          | 3/31/2016     |
| Α   | VEH-PROWL             | 00 E WEILE AV               | 3/27/2016     |
| С   | VEH-PROWL             | 600 E HOUSTON AV            | 3/27/2016     |
| Α   | VEH-PROWL             | 8400 N NEVADA ST            | 3/27/2016     |
| С   | VEH-PROWL             | 6100 N WISCOMB ST           | 3/27/2016     |
| С   | VEH-PROWL             | 9200 N NEVADA ST            | 3/28/2016     |
| С   | VEH-PROWL             | 7400 N PITTSBURG ST         | 3/28/2016     |
| С   | VEH-PROWL             | 8400 N NEVADA ST            | 3/29/2016     |
| С   | VEH-PROWL             | 8400 N NEVADA ST            | 3/29/2016     |
| С   | VEH-PROWL             | 9200 N COLTON ST            | 3/30/2016     |
| С   | VEH-PROWL             | 00 E WEILE AV               | 3/30/2016     |
| С   | VEH-PROWL             | 700 E SUMTER WY             | 4/2/2016      |
| С   | VEH-PROWL             | 7300 N DIVISION ST          | 4/2/2016      |
| С   | VEH-PROWL             | 1000 E SHARPSBURG AV        | 4/2/2016      |
| С   | VEH-THEFT             | 900 E QUEEN AV              | 3/27/2016     |
| С   | VEH-THEFT             | 1000 E COZZA DR             | 3/27/2016     |
| С   | VEH-THEFT             | 4700 N DIVISION ST          | 3/27/2016     |
| С   | VEH-THEFT             | E NEBRASKA AV/N STANDARD ST | 3/28/2016     |
| С   | VEH-THEFT             | 1600 E HOUSTON AV           | 3/29/2016     |
| С   | VEH-THEFT             | 3700 N DIVISION ST          | 3/29/2016     |
| С   | VEH-THEFT             | 9200 N NEVADA ST            | 3/29/2016     |
| С   | VEH-THEFT             | 500 E SANSON AV             | 3/30/2016     |
| С   | VEH-THEFT             | 900 E HOFFMAN AV            | 3/30/2016     |
| С   | VEH-THEFT AUTO PARTS  | 1000 E OLYMPIC AV           | 3/28/2016     |
| С   | VEH-THEFT PLATES/TABS | 9200 N COLTON ST            | 3/29/2016     |
| С   | VEH-THEFT-TRAILER     | 6000 N WISCOMB ST           | 3/27/2016     |
| SPE | <u> 3WH</u>           |                             |               |
| С   | BURGLARY-FENCED AREA  | 1400 E DECATUR AV           | 4/1/2016      |
| С   | BURGLARY-RESIDNTL     | 1600 E JOSEPH AV            | 3/28/2016     |
| С   | VEH-PROWL             | 1600 E ROWAN AV             | 3/29/2016     |

### 3/27/2016 TO 4/2/2016

| A/C | <u>Offense</u>       | <u>Address</u>       | Reported Date |
|-----|----------------------|----------------------|---------------|
| SPE | 34BE                 |                      |               |
| С   | BURGLARY-COMMERCIAL  | 4100 N REGAL ST      | 3/27/2016     |
| С   | BURGLARY-RESIDNTL    | 4300 N STONE ST      | 3/31/2016     |
| С   | VEH-PROWL            | 3700 N COOK ST       | 3/30/2016     |
| С   | VEH-PROWL            | 1600 E GLASS AV      | 4/1/2016      |
| SPE | 34HI                 |                      |               |
| С   | ASSAULT-WEAPON       | 2200 E FRANCIS AV    | 3/30/2016     |
| С   | BURGLARY-COMMERCIAL  | 4900 N MARKET ST     | 3/28/2016     |
| С   | BURGLARY-FENCED AREA | 5300 N FLORIDA ST    | 3/28/2016     |
| С   | BURGLARY-GARAGE      | 2200 E QUEEN AV      | 3/29/2016     |
| С   | VEH-PROWL            | 2300 E NEBRASKA AV   | 3/27/2016     |
| С   | VEH-PROWL            | 3000 N MARKET ST     | 3/29/2016     |
| С   | VEH-PROWL            | 2400 E ROWAN AV      | 4/2/2016      |
| С   | VEH-THEFT AUTO PARTS | 2200 E NEBRASKA AV   | 3/31/2016     |
| С   | VEH-THEFT AUTO PARTS | 2600 E DIAMOND AV    | 4/2/2016      |
| SPE | <u>84LO</u>          |                      |               |
| С   | ASSAULT-WEAPON       | 2000 N HAMILTON ST   | 3/30/2016     |
| С   | BURGLARY-COMMERCIAL  | 1200 N HAMILTON ST   | 3/30/2016     |
| С   | BURGLARY-RESIDNTL    | 800 E FAIRVIEW AV    | 4/2/2016      |
| С   | VEH-PROWL            | 1700 E MARIETTA AV   | 3/28/2016     |
| С   | VEH-PROWL            | 3000 N CINCINNATI ST | 3/28/2016     |
| С   | VEH-PROWL            | 2000 N CINCINNATI ST | 3/28/2016     |
| С   | VEH-PROWL            | 500 E BOONE AV       | 3/29/2016     |
| С   | VEH-PROWL            | 300 E MISSION AV     | 4/1/2016      |
| С   | VEH-THEFT            | 700 E ERMINA AV      | 3/30/2016     |
| SPE | <u>84MI</u>          |                      |               |
| Α   | BURGLARY-GARAGE      | 3100 E FAIRVIEW AV   | 3/29/2016     |
| С   | BURGLARY-RESIDNTL    | 3300 E CARLISLE AV   | 3/29/2016     |

#### SE - South Central District (P5)

| A/C | <u>Offense</u>       | <u>Address</u>                  | Reported Date |
|-----|----------------------|---------------------------------|---------------|
| SPO | C5EC                 |                                 |               |
| С   | ASSAULT-WEAPON       | 600 S THOR ST                   | 3/28/2016     |
| С   | ASSAULT-WEAPON       | 1000 E 14TH AV                  | 3/28/2016     |
| С   | BURGLARY-COMMERCIAL  | 700 E PACIFIC AV                | 3/30/2016     |
| С   | BURGLARY-COMMERCIAL  | 3700 E TRENT AV                 | 4/1/2016      |
| С   | BURGLARY-COMMERCIAL  | 4000 E ALKI AV                  | 4/2/2016      |
| С   | BURGLARY-COMMERCIAL  | 900 E 3RD AV                    | 4/2/2016      |
| С   | BURGLARY-GARAGE      | 2300 E 1ST AV                   | 3/29/2016     |
| С   | BURGLARY-GARAGE      | 600 S THOR ST                   | 3/29/2016     |
| С   | BURGLARY-GARAGE      | 1800 E 4TH AV                   | 3/31/2016     |
| С   | BURGLARY-GARAGE      | 700 S CONKLIN ST                | 4/2/2016      |
| С   | BURGLARY-RESIDNTL    | 100 S RAY ST                    | 3/31/2016     |
| С   | BURGLARY-RESIDNTL    | 1700 E 8TH AV                   | 4/2/2016      |
| Α   | VEH-PROWL            | 1900 E 1ST AV                   | 3/27/2016     |
| С   | VEH-PROWL            | 700 S SHERMAN ST                | 3/28/2016     |
| С   | VEH-PROWL            | 400 E 5TH AV                    | 3/28/2016     |
| С   | VEH-PROWL            | 1500 E PACIFIC AV               | 3/29/2016     |
| С   | VEH-PROWL            | 900 E 3RD AV                    | 3/30/2016     |
| С   | VEH-PROWL            | N SHERMAN ST/E SPOKANE FALLS BL | 3/31/2016     |
| С   | VEH-THEFT            | 900 E HARTSON AV                | 3/30/2016     |
| С   | VEH-THEFT            | 400 S FISKE ST                  | 3/31/2016     |
| С   | VEH-THEFT AUTO PARTS | 3900 E PACIFIC AV               | 3/27/2016     |
| SPO | <u> </u>             |                                 |               |
| Α   | BURGLARY-RESIDNTL    | 1900 E SINTO AV                 | 4/1/2016      |