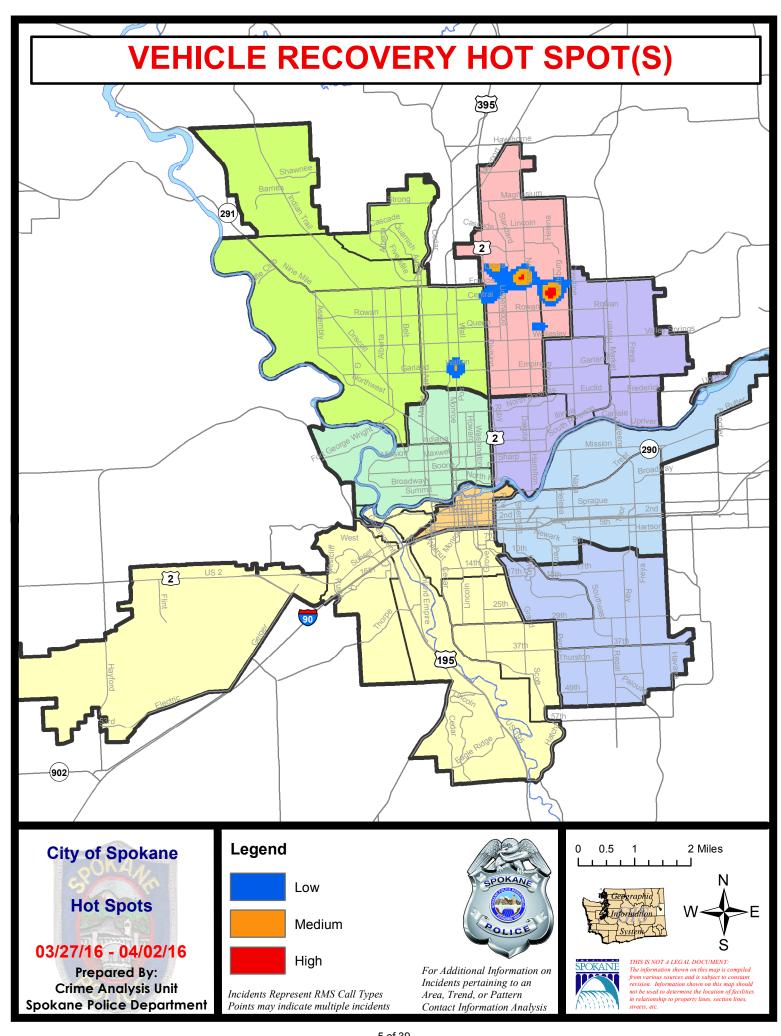

| y Period:   | 3/6/2016 - 4/2/2016 |              | Prior 28 Day Period: |                 | 2/7/2016 - 3/5/2016 |              | 2016     |
|                    | Cui                         |                  | eriod:      | 1/1/2016            | - 4/2/2016   | Prior \              | TD Period:      | 1/1/2               | 2015 - 4/2/2 | 2015     |

Prepared by SPD Crime Analysis Office - Monday, April 04, 2016

With the exception of criminal homicides, this chart represents preliminary counts of the original Police Incident Reports. Full statistical analysis to determine the confidence level of this data has not been performed. The % change columns on the preliminary incident count differ from the percentage change on the UCR crime report, sometimes significantly.











# SPOKANE POLICE DEPARTMENT NORTH



## **Police Service Area**

**PSA Commander** 

**Captain Tom Hendren** 

Period Ending: Saturday April 2, 2016

**Northwest District (P1)** 

**Central District (P2)** 

**Neva-Wood District (P3)** 

**Northeast District (P4)** 



#### North Police Service Area (P1, P2, P3 and P4)



#### **Preliminary UCR Counts**

|             |                            | 7                      | Day Compa | nrison               | 28 L       | Day Compa            | rison           | YTE                   | ) Compariso | on       |
|-------------|----------------------------|------------------------|-----------|----------------------|------------|----------------------|-----------------|-----------------------|-------------|----------|
| Part 1 Crim | ne Cate