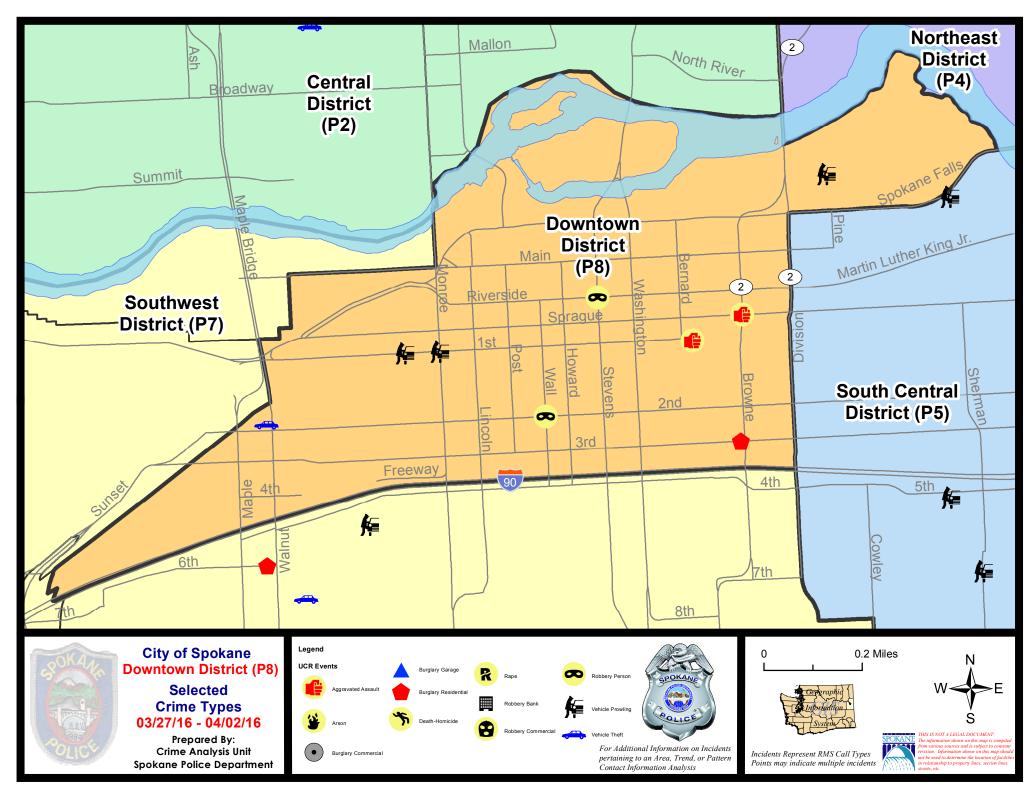

#### **Preliminary UCR Counts**

Period Ending: Saturday, April 02, 2016

#### **DIRECTOR OF LAW ENFORCEMENT**

Jim McDevitt

|             |                                   | 7                        | Day Compa           | arison     | 28                   | 28 Day Comparison |                       |              | YTD Comparison        |             |  |
|-------------|-----------------------------------|--------------------------|---------------------|------------|----------------------|-------------------|-----------------------|--------------|-----------------------|-------------|--|
| Part 1 Crim | e Categories                      | Current                  | Prior               | Percent    | Current              | Prior             | Percent               | Current      | Prior                 | Percent     |  |
| Violent     | Criminal Homicide                 | 0                        | 1                   |            | 1                    | 0                 |                       | 5            | 4                     | 25.00%      |  |
|             | Rape *                            | 0                        | 2                   |            | 6                    | 11                | -45.45%               | 22           | 30                    | -26.67%     |  |
|             | Robbery - Commercial              | 0                        | 0                   |            | 0                    | 5                 |                       | 6            | 7                     | -14.29%     |  |
|             | Robbery - Person                  | 5                        | 6                   | -16.67%    | 18                   | 11                | 63.64%                | 54           | 74                    | -27.03%     |  |
|             | Aggravated Assault - NonDV        | 5                        | 9                   | -44.44%    | 24                   | 35                | -31.43%               | 96           | 96                    | 0.00%       |  |
|             | Aggravated Assault - DV           | 8                        | 4                   | 100.00%    | 17                   | 14                | 21.43%                | 44           | 57                    | -22.81%     |  |
| ***One of   | f the robbery incidents noted abo | ove was sh               | oplift related      | * All cur  | rent rape va         | alues are su      | bject to a one        | week lag til | me to ensu            | re accuracy |  |
|             | Violent Total:                    | 18                       | 22                  | -18.18%    | 66                   | 76                | -13.16%               | 227          | 268                   | -15.30%     |  |
| Property    | Burglary Residence                | 23                       | 26                  | -11.54%    | 90                   | 76                | 18.42%                | 272          | 307                   | -11.40%     |  |
|             | Burglary Garage                   | 16                       | 10                  | 60.00%     | 47                   | 34                | 38.24%                | 146          | 153                   | -4.58%      |  |
|             | Burglary Commercial               | 14                       | 13                  | 7.69%      | 44                   | 39                | 12.82%                | 144          | 132                   | 9.09%       |  |
|             | Larceny                           | 217                      | 197                 | 10.15%     | 794                  | 769               | 3.25%                 | 2598         | 2484                  | 4.59%       |  |
|             | Vehicle Theft                     | 30                       | 32                  | -6.25%     | 126                  | 132               | -4.55%                | 452          | 380                   | 18.95%      |  |
|             | Arson                             | 0                        | 0                   |            | 1                    | 2                 | -50.00%               | 4            | 8                     | -50.00%     |  |
|             | Property Total:                   | 300                      | 278                 | 7.91%      | 1102                 | 1052              | 4.75%                 | 3616         | 3464                  | 4.39%       |  |
| Preliminar  | y Part 1 Crime Totals:            | 318                      | 300                 | 6.00%      | 1168                 | 1128              | 3.55%                 | 3843         | 3732                  | 2.97%       |  |
|             | Cur                               | urrent 7 Day Period: 3/2 |                     | 3/27/2016  | 3/27/2016 - 4/2/2016 |                   | Prior 7 Day Period:   |              | 3/20/2016 - 3/26/2016 |             |  |
|             | Current 28 Day Period:            |                          | 3/6/2016 - 4/2/2016 |            | Prior 28 Day Period: |                   | : 2/7/2016 - 3/5/2016 |              | 2016                  |             |  |
|             | Cur                               | rent YTD P               | eriod:              | 1/1/2016 - | - 4/2/2016           | Prior \           | TD Period:            | 1/1/2        | 2015 - 4/2/2          | 2015        |  |