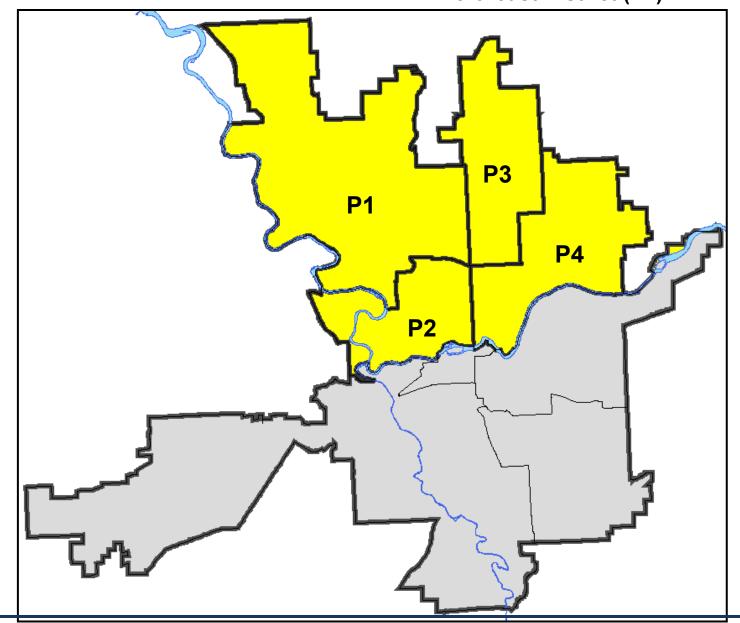

# SPOKANE POLICE DEPARTMENT NORTH

## **Police Service Area**

**PSA Commander** 

**Captain Tom Hendren** 

Period Ending: Saturday April 2, 2016

**Northwest District (P1)** 

**Central District (P2)** 

**Neva-Wood District (P3)** 

**Northeast District (P4)** 