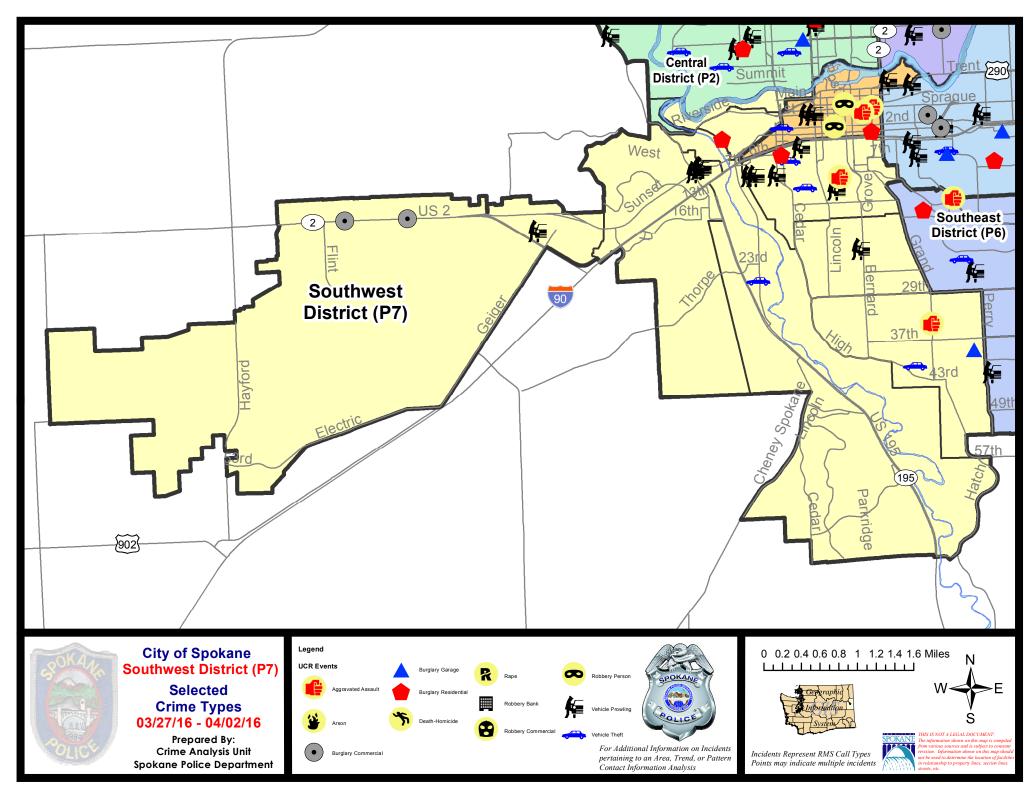

eriod:     |                      | 3/6/2016 - 4/2/2016 |              | Prior 28 Day Period: |            | 2/7/2016 - 3/5/2016 |              |             |         |
|             | Cur                        | rent YTD P           | eriod:              | 1/1/2016     | - 4/2/2016           | Prior `    | YTD Period:         | 1/1/2        | 2015 - 4/2/ | 2015    |

Prepared by SPD Crime Analysis Office - Monday, April 04, 2016

With the exception of criminal homicides, this chart represents preliminary counts of the original Police Incident Reports. Full statistical analysis to determine the confidence level of this data has not been performed. The % change columns on the preliminary incident count differ from the percentage change on the UCR crime report, sometimes significantly.





#### <u>Sunday - Saturday</u>

#### 3/27/2016 TO 4/2/2016

#### SW - Southwest District (P7)



| A/C        | <u>Offense</u>        | Address                       | Reported Date |
|------------|-----------------------|-------------------------------|---------------|
| <u>SPI</u> | 07BA                  |                               |               |
| С          | BURGLARY-RESIDNTL     | 300 S COEUR D ALENE ST        | 3/31/2016     |
| SPI        | <b>D7CH</b>           |                               |               |
| С          | BURGLARY-RESIDNTL     | 1500 W 6TH AV                 | 3/31/2016     |
| С          | INTIMIDATION W/WPN    | 700 W SUMNER AV               | 3/27/2016     |
| С          | VEH-PROWL             | 1200 S WALL ST                | 3/28/2016     |
| С