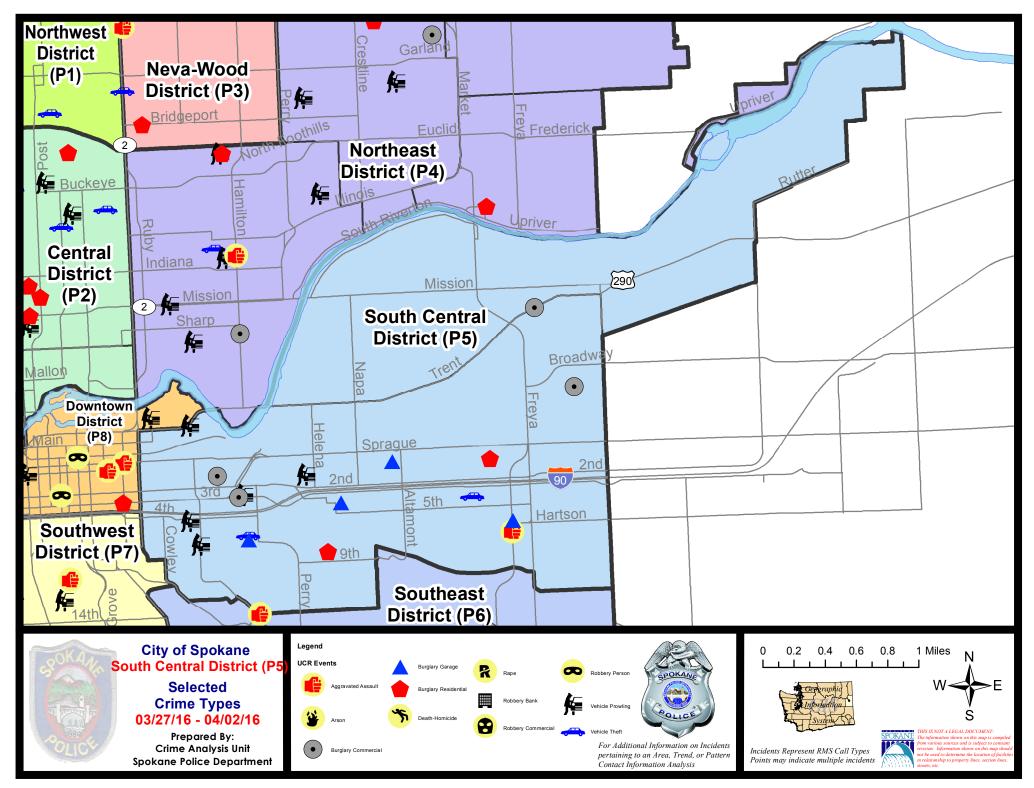

#### **SE - South Central District (P5)**

#### **Preliminary UCR Counts**

|             |                            | 7                      | Day Compa | arison               | 28 E          | Day Compai           | rison           | YTD                   | Compariso   | n       |
|-------------|----------------------------|------------------------|-----------|----------------------|---------------|----------------------|-----------------|-----------------------|-------------|---------|
| Part 1 Crim | e Categories               | Current                | Prior     | Percent              | Current       | Prior                | Percent         | Current               | Prior       | Percent |
| Violent     | Criminal Homicide          | 0                      | 0         |                      | 0             | 0                    |                 | 0                     | 2           |         |
|             | Rape *                     | 0                      | 1         |                      | 2             | 2                    | 0.00%           | 5                     | 6           | -16.67% |
|             | Robbery - Commercial       | 0                      | 0         |                      | 0             | 1                    |                 | 1                     | 1           | 0.00%   |
|             | Robbery - Person           | 0                      | 0         |                      | 2             | 0                    |                 | 7                     | 13          | -46.15% |
|             | Aggravated Assault - NonDV | 0                      | 1         |                      | 3             | 6                    | -50.00%         | 17                    | 15          | 13.33%  |
|             | Aggravated Assault - DV    | 2                      | 2         | 0.00%                | 4             | 2                    | 100.00%         | 8                     | 6           | 33.33%  |
|             |                            |                        |           | * All curren         | t rape values | are subjec           | ct to a one wee | k lag time t          | o ensure a  | ccuracy |
|             | Violent Total:             | 2                      | 4         | -50.00%              | 11            | 11                   | 0.00%           | 38                    | 43          | -11.63% |
| Property    | Burglary Residence         | 2                      | 1         | 100.00%              | 6             | 7                    | -14.29%         | 24                    | 37          | -35.14% |
|             | Burglary Garage            | 4                      | 0         |                      | 8             | 4                    | 100.00%         | 18                    | 21          | -14.29% |
|             | Burglary Commercial        | 4                      | 3         | 33.33%               | 9             | 9                    | 0.00%           | 27                    | 17          | 58.82%  |
|             | Larceny                    | 22                     | 28        | -21.43%              | 94            | 64                   | 46.88%          | 251                   | 268         | -6.34%  |
|             | Vehicle Theft              | 2                      | 2         | 0.00%                | 10            | 11                   | -9.09%          | 40                    | 76          | -47.37% |
|             | Arson                      | 0                      | 0         |                      | 0             | 0                    |                 | 1                     | 0           |         |
|             | Property Total:            | 34                     | 34        | 0.00%                | 127           | 95                   | 33.68%          | 361                   | 419         | -13.84% |
| Preliminar  | y Part 1 Crime Totals:     | 36                     | 38        | -5.26%               | 138           | 106                  | 30.19%          | 399                   | 462         | -13.64% |
|             | Cur                        | Current 7 Day Period:  |           | 3/27/2016 - 4/2/2016 |               | Prior 7 Day Period:  |                 | 3/20/2016 - 3/26/2016 |             | 6/2016  |
|             | Cur                        | Current 28 Day Period: |           | 3/6/2016 - 4/2/2016  |               | Prior 28 Day Period: |                 | 2/7/2016 - 3/5/2016   |             | 2016    |
|             | Cur                        | rent YTD P             | eriod:    | 1/1/2016             | - 4/2/2016    | Prior \              | YTD Period:     | 1/1/2                 | 2015 - 4/2/ | 2015    |

#### SE - South Central District (P5)

| A/C | <u>Offense</u>       | <u>Address</u>                  | Reported Date |
|-----|----------------------|---------------------------------|---------------|
| SPO | C5EC                 |                                 |               |
| С   | ASSAULT-WEAPON       | 600 S THOR ST                   | 3/28/2016     |
| С   | ASSAULT-WEAPON       | 1000 E 14TH AV                  | 3/28/2016     |
| С   | BURGLARY-COMMERCIAL  | 700 E PACIFIC AV                | 3/30/2016     |
| С   | BURGLARY-COMMERCIAL  | 3700 E TRENT AV                 | 4/1/2016      |
| С   | BURGLARY-COMMERCIAL  | 4000 E ALKI AV                  | 4/2/2016      |
| С   | BURGLARY-COMMERCIAL  | 900 E 3RD AV                    | 4/2/2016      |
| С   | BURGLARY-GARAGE      | 2300 E 1ST AV                   | 3/29/2016     |
| С   | BURGLARY-GARAGE      | 600 S THOR ST                   | 3/29/2016     |
| С   | BURGLARY-GARAGE      | 1800 E 4TH AV                   | 3/31/2016     |
| С   | BURGLARY-GARAGE      | 700 S CONKLIN ST                | 4/2/2016      |
| С   | BURGLARY-RESIDNTL    | 100 S RAY ST                    | 3/31/2016     |
| С   | BURGLARY-RESIDNTL    | 1700 E 8TH AV                   | 4/2/2016      |
| Α   | VEH-PROWL            | 1900 E 1ST AV                   | 3/27/2016     |
| С   | VEH-PROWL            | 700 S SHERMAN ST                | 3/28/2016     |
| С   | VEH-PROWL            | 400 E 5TH AV                    | 3/28/2016     |
| С   | VEH-PROWL            | 1500 E PACIFIC AV               | 3/29/2016     |
| С   | VEH-PROWL            | 900 E 3RD AV                    | 3/30/2016     |
| С   | VEH-PROWL            | N SHERMAN ST/E SPOKANE FALLS BL | 3/31/2016     |
| С   | VEH-THEFT            | 900 E HARTSON AV                | 3/30/2016     |
| С   | VEH-THEFT            | 400 S FISKE ST                  | 3/31/2016     |
| С   | VEH-THEFT AUTO PARTS | 3900 E PACIFIC AV               | 3/27/2016     |
| SPO | <u> </u>             |                                 |               |
| Α   | BURGLARY-RESIDNTL    | 1900 E SINTO AV                 | 4/1/2016      |