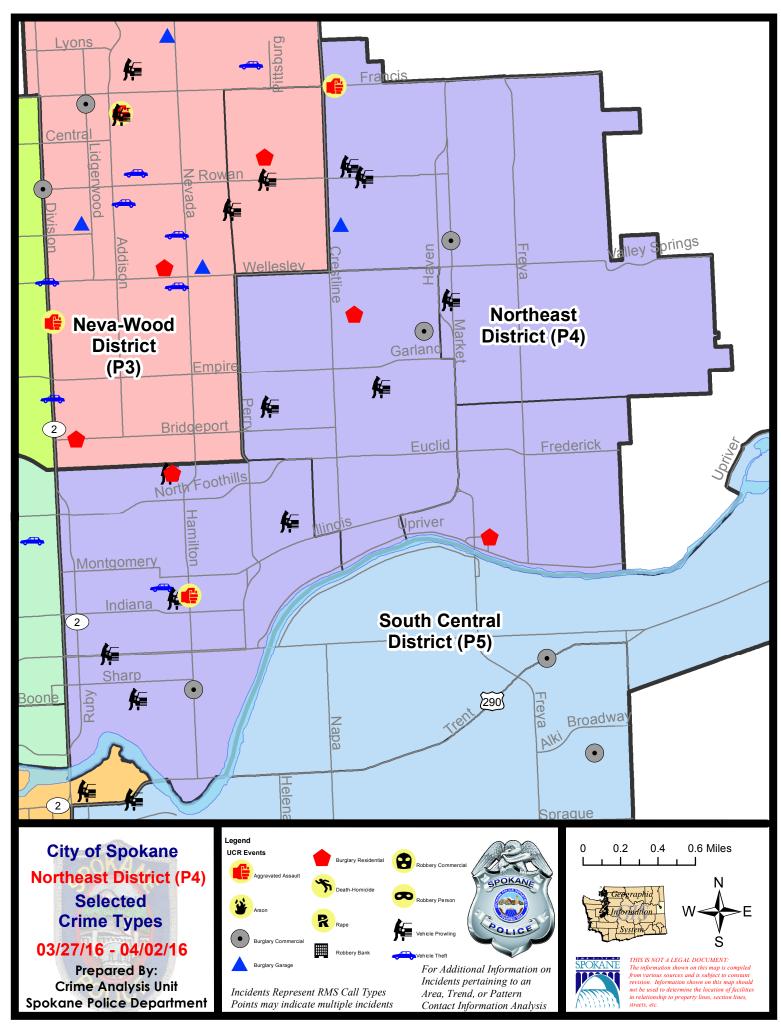

#### **NE - Northeast District (P4)**

#### **Preliminary UCR Counts**

|             |                            | 7                    | Day Compa           | arison               | 28 E                 | Day Compa           | rison                 | YTD                   | Compariso   | on      |
|-------------|----------------------------|----------------------|---------------------|----------------------|----------------------|---------------------|-----------------------|-----------------------|-------------|---------|
| Part 1 Crim | ne Categories              | Current              | Prior               | Percent              | Current              | Prior               | Percent               | Current               | Prior       | Percent |
| Violent     | Criminal Homicide          | 0                    | 0                   |                      | 0                    | 0                   |                       | 0                     | 1           |         |
|             | Rape *                     | 0                    | 0                   |                      | 0                    | 0                   |                       | 1                     | 4           | -75.00% |
|             | Robbery - Commercial       | 0                    | 0                   |                      | 0                    | 0                   |                       | 1                     | 4           | -75.00% |
|             | Robbery - Person           | 0                    | 0                   |                      | 1                    | 4                   | -75.00%               | 9                     | 7           | 28.57%  |
|             | Aggravated Assault - NonDV | 1                    | 3                   | -66.67%              | 5                    | 4                   | 25.00%                | 15                    | 14          | 7.14%   |
|             | Aggravated Assault - DV    | 1                    | 1                   | 0.00%                | 2                    | 3                   | -33.33%               | 6                     | 7           | -14.29% |
|             |                            |                      |                     | * All curren         | t rape values        | are subjec          | ct to a one wee       | k lag time t          | o ensure a  | ccuracy |
|             | Violent Total:             | 2                    | 4                   | -50.00%              | 8                    | 11                  | -27.27%               | 32                    | 37          | -13.51% |
| Property    | Burglary Residence         | 3                    | 2                   | 50.00%               | 10                   | 14                  | -28.57%               | 41                    | 44          | -6.82%  |
|             | Burglary Garage            | 1                    | 0                   |                      | 3                    | 2                   | 50.00%                | 10                    | 21          | -52.38% |
|             | Burglary Commercial        | 3                    | 3                   | 0.00%                | 6                    | 3                   | 100.00%               | 16                    | 15          | 6.67%   |
|             | Larceny                    | 26                   | 33                  | -21.21%              | 112                  | 105                 | 6.67%                 | 344                   | 347         | -0.86%  |
|             | Vehicle Theft              | 1                    | 7                   | -85.71%              | 21                   | 25                  | -16.00%               | 76                    | 58          | 31.03%  |
|             | Arson                      | 0                    | 0                   |                      | 0                    | 1                   |                       | 1                     | 1           | 0.00%   |
|             | Property Total:            | 34                   | 45                  | -24.44%              | 152                  | 150                 | 1.33%                 | 488                   | 486         | 0.41%   |
| Preliminar  | y Part 1 Crime Totals:     | 36                   | 49                  | -26.53%              | 160                  | 161                 | -0.62%                | 520                   | 523         | -0.57%  |
|             | Cur                        | urrent 7 Day Period: |                     | 3/27/2016 - 4/2/2016 |                      | Prior 7 Day Period: |                       | 3/20/2016 - 3/26/2016 |             | 6/2016  |
|             | Current 28 Day Period:     |                      | 3/6/2016 - 4/2/2016 |                      | Prior 28 Day Period: |                     | : 2/7/2016 - 3/5/2016 |                       | 2016        |         |
|             | Cur                        | rent YTD P           | eriod:              | 1/1/2016             | - 4/2/2016           | Prior \             | YTD Period:           | 1/1/2                 | 2015 - 4/2/ | 2015    |