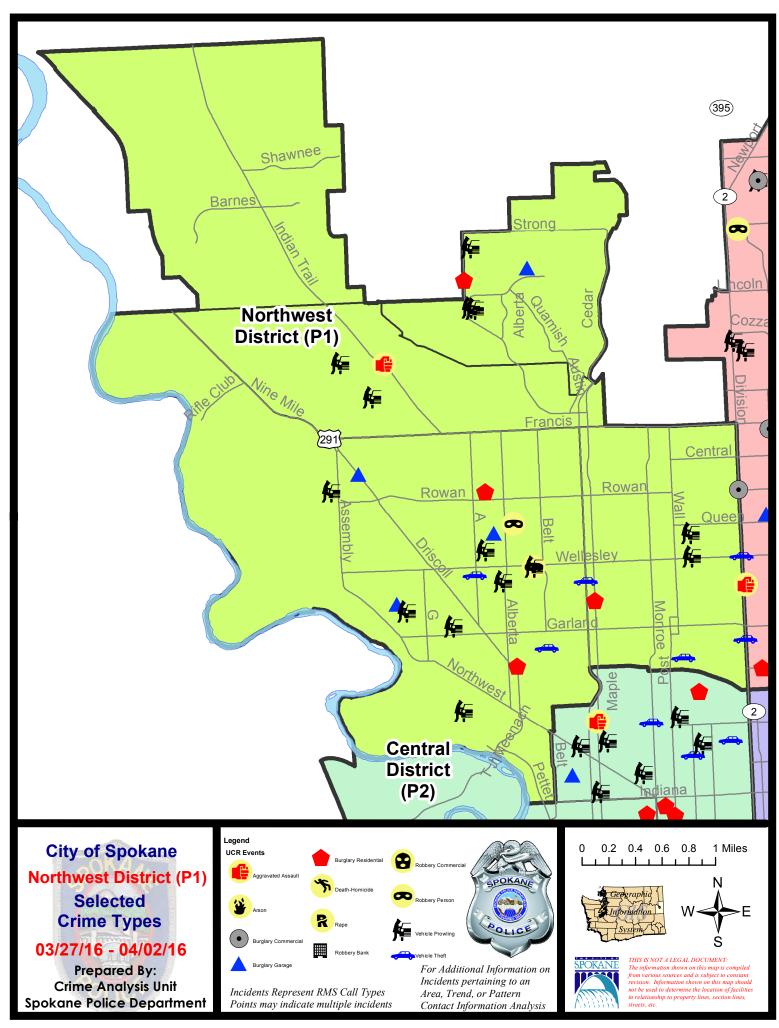

#### **NW - Northwest District (P1)**

#### NW - Northwest District (P1)

| A/C        | <u>Offense</u>    | <u>Address</u>          | Reported Date |
|------------|-------------------|-------------------------|---------------|
| <u>SPA</u> | <u>1BS</u>        |                         |               |
| С          | ASSAULT-WEAPON    | 3700 W INDIAN TRAIL RD  | 4/2/2016      |
| С          | VEH-PROWL         | 6800 N FLEMING ST       | 3/27/2016     |
| Α          | VEH-PROWL         | 3500 W WOODSIDE AV      | 3/31/2016     |
| С          | VEH-PROWL         | 7200 N PAMELA ST        | 3/31/2016     |
| <u>SPA</u> | <u>1FM</u>        |                         |               |
| С          | BURGLARY-GARAGE   | 8200 N HEMLOCK ST       | 3/29/2016     |
| С          | BURGLARY-RESIDNTL | 8000 N FIVE MILE RD     | 3/30/2016     |
| С          | VEH-PROWL         | 2800 W HEATH AV         | 3/29/2016     |
| С          | VEH-PROWL         | 2800 W ASHLEY CI        | 3/29/2016     |
| С          | VEH-PROWL         | 7800 N ASHLEY CI        | 3/30/2016     |
| <u>SPA</u> | <u>1NH</u>        |                         |               |
| С          | BURGLARY-RESIDNTL | 4200 N MAPLE ST         | 3/27/2016     |
| С          | VEH-PROWL         | 4700 N STEVENS ST       | 3/28/2016     |
| С          | VEH-PROWL         | 5000 N STEVENS ST       | 3/29/2016     |
| Α          | VEH-PROWL         | 5800 N POST ST          | 3/31/2016     |
| С          | VEH-THEFT         | 700 W GLASS AV          | 3/27/2016     |
| С          | VEH-THEFT         | 4400 N ASH ST           | 3/30/2016     |
| <u>SPA</u> | <u>1NW</u>        |                         |               |
| Α          | BURGLARY-GARAGE   | 5500 N DRISCOLL BL      | 3/27/2016     |
| С          | BURGLARY-GARAGE   | 2700 W QUEEN AV         | 3/29/2016     |
| С          | BURGLARY-GARAGE   | 3800 W LONGFELLOW AV    | 3/30/2016     |
| С          | BURGLARY-GARAGE   | 5800 N DRISCOLL BL      | 4/2/2016      |
| С          | BURGLARY-RESIDNTL | 2500 W GLASS AV         | 3/31/2016     |
| С          | BURGLARY-RESIDNTL | 5600 N MILTON ST        | 4/2/2016      |
| С          | ROBBERY           | 2300 W WELLESLEY AV     | 3/29/2016     |
| С          | ROBBERY           | N COCHRAN ST/W CROWN AV | 3/30/2016     |
| С          | VEH-PROWL         | 2800 W WABASH AV        | 3/27/2016     |
| С          | VEH-PROWL         | 3200 W WALTON AV        | 3/28/2016     |
| С          | VEH-PROWL         | 2300 W WELLESLEY AV     | 3/29/2016     |
| С          | VEH-PROWL         | 4500 N ALBERTA ST       | 3/29/2016     |
| С          | VEH-PROWL         | 3100 W FAIRVIEW AV      | 3/29/2016     |
| С          | VEH-PROWL         | N I ST/W ROCKWELL AV    | 3/30/2016     |
| С          | VEH-PROWL         | 5700 N ASSEMBLY ST      | 4/2/2016      |
| Α          | VEH-PROWL         | 3100 W BISMARK AV       | 4/2/2016      |
| С          | VEH-THEFT         | 2900 W HOFFMAN AV       | 3/29/2016     |
| С          | VEH-THEFT         | 2200 W KIERNAN AV       | 3/31/2016     |