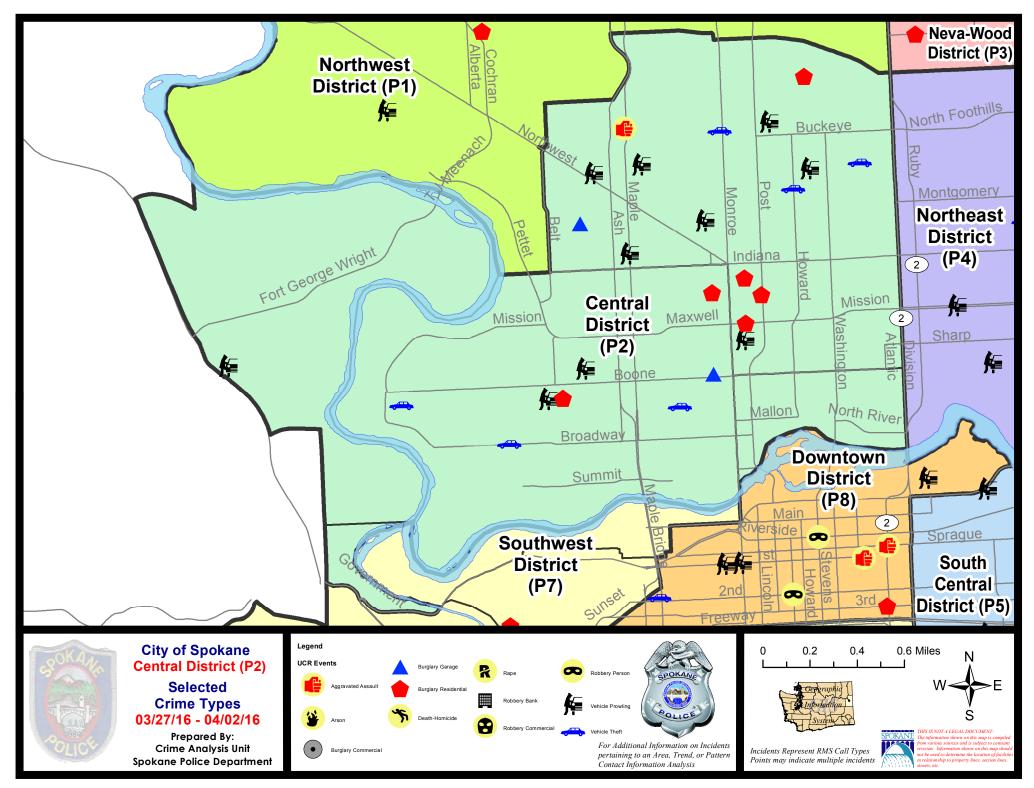

#### **NW - Central District (P2)**

#### NW Central District (P2)

| A/C        | <u>Offense</u>        | <u>Address</u>           | Reported Date |
|------------|-----------------------|--------------------------|---------------|
| <u>SPA</u> | <u>2EG</u>            |                          |               |
| С          | ASSAULT-SUB BDLY HARM | 1600 W GRACE AV          | 4/2/2016      |
| С          | BURGLARY-GARAGE       | 2200 N ELM ST            | 4/1/2016      |
| С          | BURGLARY-RESIDNTL     | 900 W MAXWELL AV         | 3/28/2016     |
| С          | BURGLARY-RESIDNTL     | 900 W NORA AV            | 3/28/2016     |
| С          | BURGLARY-RESIDNTL     | 800 W AUGUSTA AV         | 3/28/2016     |
| С          | BURGLARY-RESIDNTL     | 500 W EUCLID AV          | 4/2/2016      |
| Α          | VEH-PROWL             | 500 W SHANNON AV         | 3/28/2016     |
| С          | VEH-PROWL             | 2500 N OAK ST            | 3/29/2016     |
| С          | VEH-PROWL             | N WALNUT ST/W YORK AV    | 3/29/2016     |
| Α          | VEH-PROWL             | 1300 N LINCOLN ST        | 3/29/2016     |
| С          | VEH-PROWL             | 1400 N LINCOLN ST        | 3/30/2016     |
| С          | VEH-PROWL             | N MAPLE ST/W SHANNON AV  | 3/30/2016     |
| С          | VEH-PROWL             | 1100 W MANSFIELD AV      | 3/30/2016     |
| Α          | VEH-PROWL             | 1400 W KNOX AV           | 3/30/2016     |
| С          | VEH-PROWL             | 700 W CLEVELAND AV       | 3/30/2016     |
| С          | VEH-PROWL             | 2500 N STEVENS ST        | 3/30/2016     |
| С          | VEH-THEFT             | 1000 W GRACE AV          | 3/28/2016     |
| С          | VEH-THEFT             | 600 W CARLISLE AV        | 3/28/2016     |
| С          | VEH-THEFT             | 2500 N NORMANDIE ST      | 3/30/2016     |
| С          | VEH-THEFT AUTO PARTS  | 2400 N DIVISION ST       | 4/1/2016      |
| С          | VEH-THEFT-TRAILER     | 2400 N DIVISION ST       | 3/29/2016     |
| <u>SPA</u> | <u>2WC</u>            |                          |               |
| Α          | BURGLARY-GARAGE       | 1200 W MAXWELL AV        | 3/28/2016     |
| С          | BURGLARY-GARAGE       | 1200 N MADISON ST        | 3/29/2016     |
| С          | BURGLARY-RESIDNTL     | 2000 W GARDNER AV        | 3/29/2016     |
| С          | BURGLARY-RESIDNTL     | 1700 N MADISON ST        | 3/30/2016     |
| Α          | VEH-PROWL             | 1900 W SHARP AV          | 3/31/2016     |
| С          | VEH-PROWL             | 1900 W SHARP AV          | 3/31/2016     |
| С          | VEH-PROWL             | 2100 W GARDNER AV        | 4/2/2016      |
| С          | VEH-THEFT             | 1300 W DEAN AV           | 3/27/2016     |
| С          | VEH-THEFT             | 1100 N SHERWOOD ST       | 3/29/2016     |
| С          | VEH-THEFT             | 2400 W BROADWAY AV       | 3/31/2016     |
| <u>SPA</u> | <u>2WH</u>            |                          |               |
| С          | VEH-PROWL             | 1400 N MCKENZIE RIVER ST | 3/27/2016     |
|            |                       |                          |               |