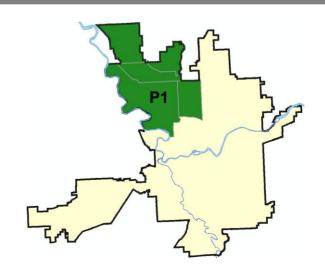

6 - 4/2/2016 |                              | Prior 28 Day Period: |                     | : 2/7/2016 - 3/5/2016 |            | 2016    |
|             | Cur                        | irrent YTD Period: 1/    |           | 1/1/2016            | - 4/2/2016 Prior YTD Period: |                      | 1/1/2015 - 4/2/2015 |                       | 2015       |         |

Prepared by SPD Crime Analysis Office -  $\,$  Monday, April 04, 2016

With the exception of criminal homicides, this chart represents preliminary counts of the original Police Incident Reports. Full statistical analysis to determine the confidence level of this data has not been performed. The % change columns on the preliminary incident count differ from the percentage change on the UCR crime report, sometimes significantly.





#### Sunday - Saturday

#### 3/27/2016 TO 4/2/2016



#### NW - Northwest District (P1)

| A/C        | <u>Offense</u>    | <u>Address</u>          | Reported Date |
|------------|-------------------|-------------------------|---------------|
| <u>SPA</u> | <u>1BS</u>        |                         |               |
| С          | ASSAULT-WEAPON    | 3700 W INDIAN TRAIL RD  | 4/2/2016      |
| С          | VEH-PROWL         | 6800 N FLEMING ST       | 3/27/2016     |
| Α          | VEH-PROWL         | 3500 W WOODSIDE AV      | 3/31/2016     |
| С          | VEH-PROWL         | 7200 N PAMELA ST        | 3/31/2016     |
| <u>SPA</u> | <u>1FM</u>        |                         |               |
| С          | BURGLARY-GARAGE   | 8200 N HEMLOCK ST       | 3/29/2016     |
| С          |