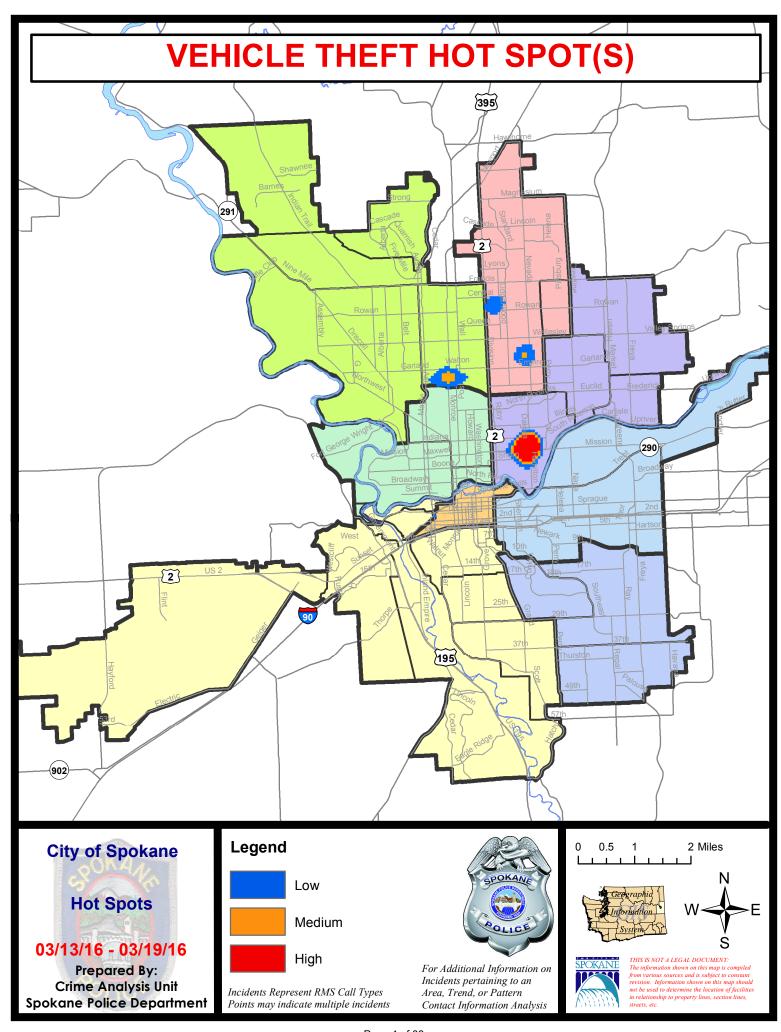

16 - 3/19/2016 |                   | Prior 2             | Prior 28 Day Period: |                      | 1/24/2016 - 2/20/2016 |          |
| Curre       |                             | rent YTD P             | eriod:    | 1/1/2016 - 3/19/2016  |                   | Prior YTD Period:   |                      | 1/1/2015 - 3/19/2015 |                       | 9/2015   |

Prepared by SPD Crime Analysis Office - Monday, March 21, 2016

With the exception of criminal homicides, this chart represents preliminary counts of the original Police Incident Reports. Full statistical analysis to determine the confidence level of this data has not been performed. The % change columns on the preliminary incident count differ from the percentage change on the UCR crime report, sometimes significantly.











# SPOKANE POLICE DEPARTMENT NORTH

# **Police Service Area**



**Captain Tom Hendren** 

Period Ending: Saturday March 19, 2016

**Northwest District (P1)** 

**Central District (P2)** 

**Neva-Wood District (P3)** 

**Northeast District (P4)** 



#### North Police Service Area (P1, P2, P3 and P4)



#### **Preliminary UCR Counts**

|             |                            | 7                             | Day Compa | rison                | 28 E           | ay Compa             | rison           | YTE                   | ) Comparisc | n        |
|-------------|----------------------------|-------------------------------|-----------|----------------------|----------------|----------------------|-----------------|-----------------------|-------------|----------|
| Part 1 Crim | ne