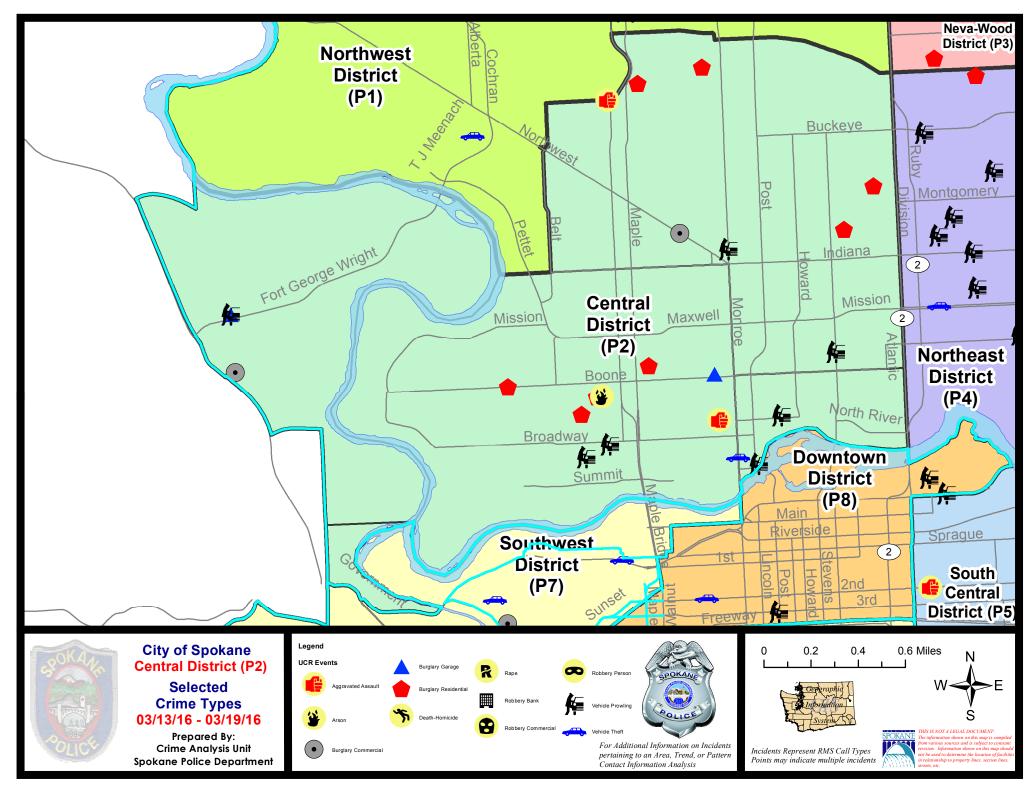

#### **NW - Central District (P2)**

#### **Preliminary UCR Counts**

|             |                            | 7                    | Day Compa             | arison       | 28 D                 | ay Compa            | rison                   | YTD                  | Compariso   | on      |
|-------------|----------------------------|----------------------|-----------------------|--------------|----------------------|---------------------|-------------------------|----------------------|-------------|---------|
| Part 1 Crim | ne Categories              | Current              | Prior                 | Percent      | Current              | Prior               | Percent                 | Current              | Prior       | Percent |
| Violent     | Criminal Homicide          | 0                    | 0                     |              | 0                    | 0                   |                         | 0                    | 0           |         |
|             | Rape *                     | 0                    | 2                     |              | 5                    | 2                   | 150.00%                 | 7                    | 3           | 133.33% |
|             | Robbery - Commercial       | 0                    | 0                     |              | 0                    | 0                   |                         | 0                    | 0           |         |
|             | Robbery - Person           | 0                    | 1                     |              | 1                    | 2                   | -50.00%                 | 6                    | 10          | -40.00% |
|             | Aggravated Assault - NonDV | 1                    | 0                     |              | 5                    | 4                   | 25.00%                  | 11                   | 10          | 10.00%  |
|             | Aggravated Assault - DV    | 1                    | 0                     |              | 3                    | 3                   | 0.00%                   | 7                    | 6           | 16.67%  |
|             |                            |                      |                       | * All curren | t rape values        | are subje           | ct to a one wee         | k lag time t         | o ensure a  | ccuracy |
|             | Violent Total:             | 2                    | 3                     | -33.33%      | 14                   | 11                  | 27.27%                  | 31                   | 29          | 6.90%   |
| Property    | Burglary Residence         | 8                    | 6                     | 33.33%       | 22                   | 6                   | 266.67%                 | 36                   | 47          | -23.40% |
|             | Burglary Garage            | 2                    | 1                     | 100.00%      | 6                    | 7                   | -14.29%                 | 17                   | 15          | 13.33%  |
|             | Burglary Commercial        | 2                    | 2                     | 0.00%        | 8                    | 3                   | 166.67%                 | 20                   | 18          | 11.11%  |
|             | Larceny                    | 19                   | 25                    | -24.00%      | 99                   | 90                  | 10.00%                  | 262                  | 258         | 1.55%   |
|             | Vehicle Theft              | 1                    | 2                     | -50.00%      | 8                    | 20                  | -60.00%                 | 46                   | 27          | 70.37%  |
|             | Arson                      | 1                    | 0                     |              | 1                    | 0                   |                         | 1                    | 2           | -50.00% |
|             | Property Total:            | 33                   | 36                    | -8.33%       | 144                  | 126                 | 14.29%                  | 382                  | 367         | 4.09%   |
| Preliminar  | y Part 1 Crime Totals:     | 35                   | 39                    | -10.26%      | 158                  | 137                 | 15.33%                  | 413                  | 396         | 4.29%   |
|             | Cur                        | urrent 7 Day Period: |                       | 3/13/2016    | - 3/19/2016          | Prior 7 Day Period: |                         | 3/6/2016 - 3/12/2016 |             | 2/2016  |
|             | Current 28 Day Period:     |                      | 2/21/2016 - 3/19/2016 |              | Prior 28 Day Period: |                     | : 1/24/2016 - 2/20/2016 |                      | 0/2016      |         |
|             | Cur                        | rent YTD P           | eriod:                | 1/1/2016     | - 3/19/2016          | Prior `             | YTD Period:             | 1/1/2                | 2015 - 3/19 | 9/2015  |

#### NW Central District (P2)

| A/C        | <u>Offense</u>        | Address                          | Reported Date |
|------------|-----------------------|----------------------------------|---------------|
| <u>SPA</u> | <u>2EG</u>            |                                  |               |
| С          | ASSAULT-SUB BDLY HARM | 1700 W FAIRVIEW AV               | 3/18/2016     |
| С          | BURGLARY-COMMERCIAL   | 1200 W NORTHWEST BL              | 3/19/2016     |
| С          | BURGLARY-RESIDNTL     | 100 W CARLISLE AV                | 3/14/2016     |
| С          | BURGLARY-RESIDNTL     | 300 W KNOX AV                    | 3/16/2016     |
| С          | BURGLARY-RESIDNTL     | 1100 W DALTON AV                 | 3/17/2016     |
| С          | BURGLARY-RESIDNTL     | 1500 W EUCLID AV                 | 3/18/2016     |
| С          | VEH-PROWL             | W SHARP AV/N WASHINGTON ST       | 3/13/2016     |
| Α          | VEH-PROWL             | 1200 W SHANNON AV                | 3/14/2016     |
| С          | VEH-PROWL             | N MONROE ST/W SHANNON AV         | 3/14/2016     |
| Α          | VEH-THEFT             | N POST ST/W SPOFFORD AV          | 3/18/2016     |
| <u>SPA</u> | 2RS                   |                                  |               |
| С          | VEH-PROWL             | 700 W MALLON AV                  | 3/13/2016     |
| С          | VEH-PROWL             | 500 N LINCOLN ST                 | 3/18/2016     |
| С          | VEH-THEFT             | 600 N MONROE ST                  | 3/14/2016     |
| <u>SPA</u> | <u>2WC</u>            |                                  |               |
| С          | ARSON                 | 1800 W GARDNER AV                | 3/17/2016     |
| С          | ASSAULT-SUB BDLY HARM | 1100 W MALLON AV                 | 3/13/2016     |
| С          | BURGLARY-FENCED AREA  | 1800 W DEAN AV                   | 3/17/2016     |
| С          | BURGLARY-GARAGE       | 1200 N MADISON ST                | 3/17/2016     |
| С          | BURGLARY-RESIDNTL     | 1500 W SHARP AV                  | 3/13/2016     |
| С          | BURGLARY-RESIDNTL     | 1900 W DEAN AV                   | 3/16/2016     |
| С          | BURGLARY-RESIDNTL     | 1800 W GARDNER AV                | 3/17/2016     |
| С          | BURGLARY-RESIDNTL     | 2400 W BOONE AV                  | 3/18/2016     |
| С          | VEH-PROWL             | 1900 W COLLEGE AV                | 3/16/2016     |
| С          | VEH-PROWL             | 1800 W BROADWAY AV               | 3/17/2016     |
| <u>SPA</u> | <u>2WH</u>            |                                  |               |
| С          | BURGLARY-COMMERCIAL   | N ROGUE RIVER ST/W SAND RIDGE AV | 3/16/2016     |
| С          | BURGLARY-GARAGE       | 4100 W FORT GEORGE WRIGHT DR     | 3/17/2016     |
| С          | VEH-PROWL             | 4100 W FORT GEORGE WRIGHT DR     | 3/16/2016     |