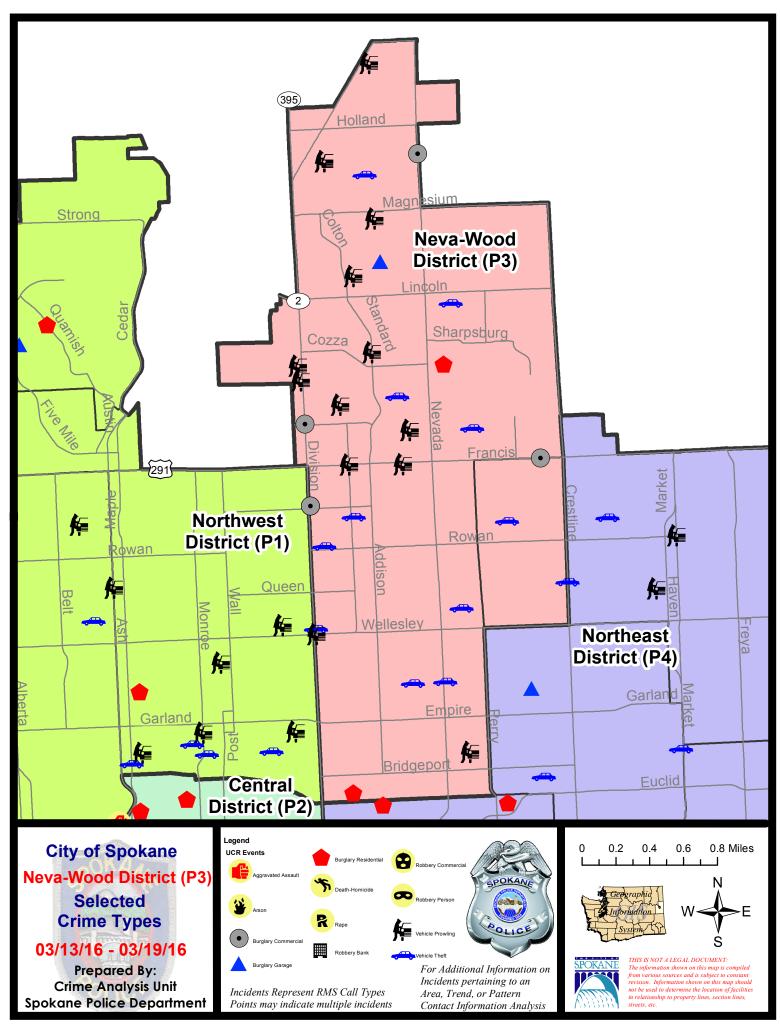

#### **NE - Neva-Wood District (P3)**

#### **Preliminary UCR Counts**

|             |                            | 7                      | Day Compa | arison                | 28 D          | ay Compa             | rison           | YTD                   | Compariso   | n       |
|-------------|----------------------------|------------------------|-----------|-----------------------|---------------|----------------------|-----------------|-----------------------|-------------|---------|
| Part 1 Crim | ne Categories              | Current                | Prior     | Percent               | Current       | Prior                | Percent         | Current               | Prior       | Percent |
| Violent     | Criminal Homicide          | 0                      | 0         |                       | 0             | 0                    |                 | 2                     | 0           |         |
|             | Rape *                     | 0                      | 0         |                       | 1             | 0                    |                 | 2                     | 5           | -60.00% |
|             | Robbery - Commercial       | 0                      | 0         |                       | 1             | 1                    | 0.00%           | 2                     | 0           |         |
|             | Robbery - Person           | 0                      | 1         |                       | 2             | 3                    | -33.33%         | 8                     | 10          | -20.00% |
|             | Aggravated Assault - NonDV | 0                      | 2         |                       | 3             | 6                    | -50.00%         | 13                    | 15          | -13.33% |
|             | Aggravated Assault - DV    | 0                      | 1         |                       | 1             | 1                    | 0.00%           | 6                     | 13          | -53.85% |
|             |                            |                        |           | * All curren          | t rape values | are subjec           | ct to a one wee | k lag time t          | o ensure a  | ccuracy |
|             | Violent Total:             | 0                      | 4         |                       | 8             | 11                   | -27.27%         | 33                    | 43          | -23.26% |
| Property    | Burglary Residence         | 2                      | 3         | -33.33%               | 8             | 21                   | -61.90%         | 50                    | 56          | -10.71% |
|             | Burglary Garage            | 1                      | 4         | -75.00%               | 8             | 10                   | -20.00%         | 27                    | 31          | -12.90% |
|             | Burglary Commercial        | 5                      | 1         | 400.00%               | 9             | 11                   | -18.18%         | 25                    | 24          | 4.17%   |
|             | Larceny                    | 47                     | 42        | 11.90%                | 193           | 211                  | -8.53%          | 600                   | 526         | 14.07%  |
|             | Vehicle Theft              | 12                     | 6         | 100.00%               | 34            | 39                   | -12.82%         | 105                   | 89          | 17.98%  |
|             | Arson                      | 0                      | 0         |                       | 0             | 0                    |                 | 0                     | 0           |         |
|             | Property Total:            | 67                     | 56        | 19.64%                | 252           | 292                  | -13.70%         | 807                   | 726         | 11.16%  |
| Preliminar  | y Part 1 Crime Totals:     | 67                     | 60        | 11.67%                | 260           | 303                  | -14.19%         | 840                   | 769         | 9.23%   |
|             | Cur                        | urrent 7 Day Period:   |           | 3/13/2016             | - 3/19/2016   | Prior 7              | 7 Day Period:   | 3/6/2                 | 2016 - 3/12 | 2/2016  |
|             | Cur                        | Current 28 Day Period: |           | 2/21/2016 - 3/19/2016 |               | Prior 28 Day Period: |                 | 1/24/2016 - 2/20/2016 |             | 0/2016  |
|             | Cur                        | ırrent YTD Period:     |           | 1/1/2016 - 3/19/2016  |               | Prior YTD Period:    |                 | 1/1/2015 - 3/19/2015  |             | 9/2015  |

#### NE - Neva-Wood District (P3)

| A/C | <u>Offense</u>        | <u>Address</u>               | Reported Date |
|-----|-----------------------|------------------------------|---------------|
| SPE | 3NL                   |                              |               |
| С   | BURGLARY-COMMERCIAL   | 9200 N NEVADA ST             | 3/13/2016     |
| С   | BURGLARY-COMMERCIAL   | 6700 N DIVISION ST           | 3/14/2016     |
| Α   | BURGLARY-COMMERCIAL   | 1900 E FRANCIS AV            | 3/16/2016     |
| С   | BURGLARY-COMMERCIAL   | 1900 E FRANCIS AV            | 3/18/2016     |
| С   | BURGLARY-COMMERCIAL   | 5900 N DIVISION ST           | 3/18/2016     |
| С   | BURGLARY-COMMERCIAL   | 5900 N DIVISION ST           | 3/18/2016     |
| С   | BURGLARY-GARAGE       | 600 E ST THOMAS MOORE WY     | 3/18/2016     |
| С   | BURGLARY-RESIDNTL     | 200 E DALTON AV              | 3/18/2016     |
| С   | BURGLARY-RESIDNTL     | 1100 E COZZA DR              | 3/18/2016     |
| С   | VEH-PROWL             | 9100 N NEWPORT HY            | 3/13/2016     |
| С   | VEH-PROWL             | 200 E WEDGEWOOD AV           | 3/14/2016     |
| С   | VEH-PROWL             | 1200 E GLASS AV              | 3/14/2016     |
| С   | VEH-PROWL             | 9900 N NEWPORT HY            | 3/15/2016     |
| С   | VEH-PROWL             | 7100 N DIVISION ST           | 3/15/2016     |
| С   | VEH-PROWL             | E FRANCIS AV/N LIDGERWOOD ST | 3/15/2016     |
| С   | VEH-PROWL             | 7100 N DIVISION ST           | 3/16/2016     |
| С   | VEH-PROWL             | 9100 N NEWPORT HY            | 3/16/2016     |
| С   | VEH-PROWL             | 8600 N ANTIETAM DR           | 3/16/2016     |
| С   | VEH-PROWL             | 6600 N CINCINNATI ST         | 3/16/2016     |
| С   | VEH-PROWL             | 6600 N CINCINNATI ST         | 3/16/2016     |
| Α   | VEH-PROWL             | 200 E SIERRA AV              | 3/17/2016     |
| С   | VEH-PROWL             | 400 E SIERRA CT              | 3/17/2016     |
| С   | VEH-PROWL             | 4700 N DIVISION ST           | 3/17/2016     |
| С   | VEH-PROWL             | 700 E FRANCIS AV             | 3/18/2016     |
| С   | VEH-PROWL             | 500 E GRETA AV               | 3/19/2016     |
| С   | VEH-THEFT             | 4900 N MORTON ST             | 3/13/2016     |
| С   | VEH-THEFT             | 500 E JOANNE CT              | 3/13/2016     |
| С   | VEH-THEFT             | 6900 N CINCINNATI ST         | 3/13/2016     |
| С   | VEH-THEFT             | 1000 E ROCKWELL AV           | 3/14/2016     |
| С   | VEH-THEFT             | E HOLYOKE AV/N PERRY ST      | 3/14/2016     |
| С   | VEH-THEFT             | 7800 N MORTON ST             | 3/15/2016     |
| С   | VEH-THEFT             | 300 E COLUMBIA AV            | 3/16/2016     |
| С   | VEH-THEFT             | 5500 N DIVISION ST           | 3/18/2016     |
| С   | VEH-THEFT             | 4700 N DIVISION ST           | 3/18/2016     |
| С   | VEH-THEFT             | 700 E ROCKWELL AV            | 3/19/2016     |
| С   | VEH-THEFT AUTO PARTS  | 7700 N WILDING DR            | 3/13/2016     |
| С   | VEH-THEFT PLATES/TABS | 4700 N DIVISION ST           | 3/13/2016     |
| SPE | 3 <u>WH</u>           |                              |               |
| С   | VEH-THEFT             | 1600 E JOSEPH AV             | 3/13/2016     |
| С   | VEH-THEFT             | N CRESTLINE ST/E QUEEN AV    | 3/17/2016     |