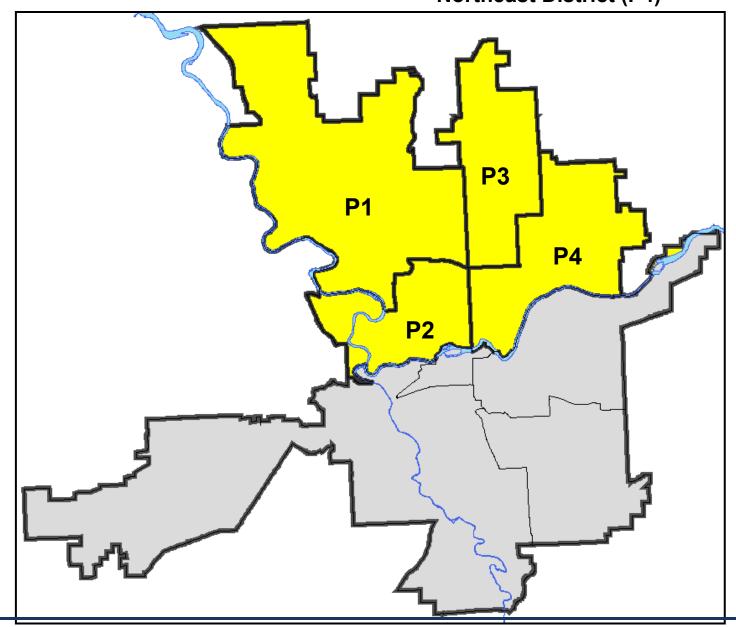

# SPOKANE POLICE DEPARTMENT NORTH

# **Police Service Area**

**Captain Tom Hendren** 

Period Ending: Saturday March 19, 2016

**Northwest District (P1)** 

**Central District (P2)** 

**Neva-Wood District (P3)** 

**Northeast District (P4)** 

#### North Police Service Area (P1, P2, P3 and P4)