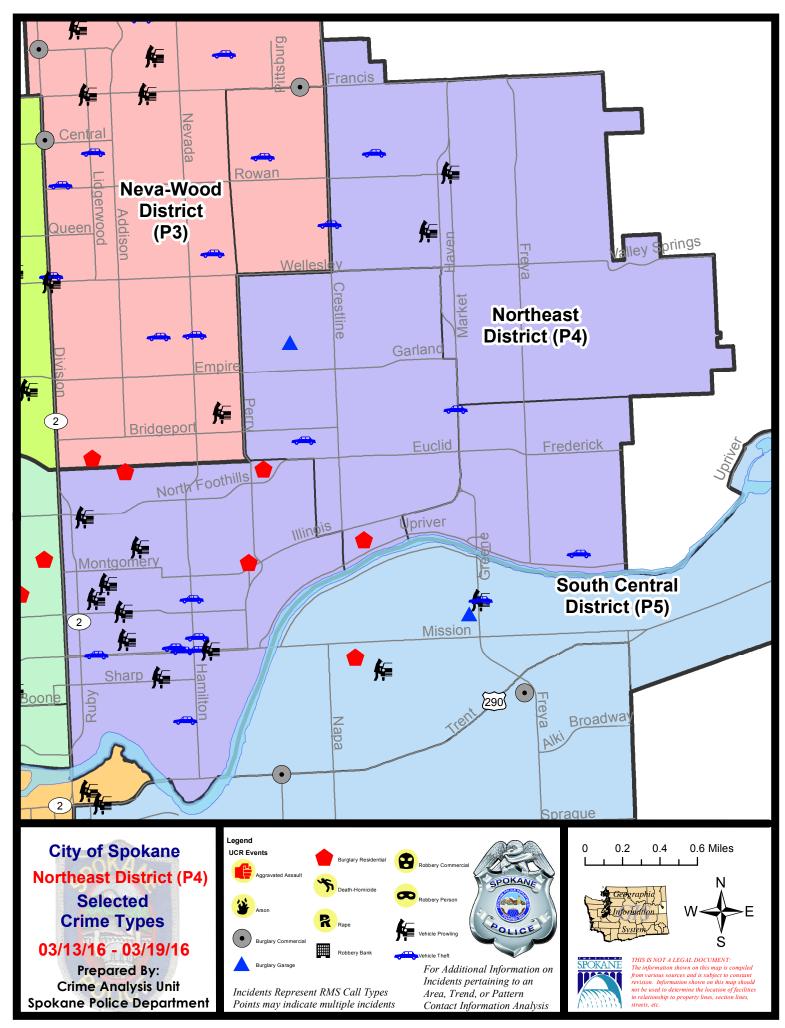

#### **NE - Northeast District (P4)**

#### 3/13/2016 TO 3/19/2016

#### NE - Northeast District (P4)

| A/C       | <u>Offense</u>        | <u>Address</u>             | Reported Date |
|-----------|-----------------------|----------------------------|---------------|
| SP        | <u>B4BE</u>           |                            |               |
| С         | BURGLARY-FENCED AREA  | 3000 E COURTLAND AV        | 3/19/2016     |
| С         | BURGLARY-GARAGE       | 1700 E LACROSSE AV         | 3/17/2016     |
| С         | BURGLARY-RESIDNTL     | 2200 E NORTH CRESCENT AV   | 3/17/2016     |
| С         | VEH-THEFT             | 3500 N MARKET ST           | 3/14/2016     |
| С         | VEH-THEFT             | 1800 E LIBERTY AV          | 3/18/2016     |
| С         | VEH-THEFT AUTO PARTS  | 1600 E WELLESLEY AV        | 3/14/2016     |
| SPI       | <u>84HI</u>           |                            |               |
| С         | VEH-PROWL             | 5500 N MARKET ST           | 3/13/2016     |
| С         | VEH-PROWL             | 2900 E OLYMPIC AV          | 3/15/2016     |
| Α         | VEH-PROWL             | 3400 E EMPIRE AV           | 3/16/2016     |
| С         | VEH-THEFT             | 5700 N COOK ST             | 3/13/2016     |
| <u>SP</u> | <u>B4L0</u>           |                            |               |
| Α         | BURGLARY-COMMERCIAL   | 800 E SPOKANE FALLS BL     | 3/14/2016     |
| С         | BURGLARY-RESIDNTL     | 2200 N PERRY ST            | 3/14/2016     |
| С         | BURGLARY-RESIDNTL     | 3000 N ADDISON ST          | 3/17/2016     |
| С         | BURGLARY-RESIDNTL     | 3000 N HOGAN ST            | 3/19/2016     |
| С         | VEH-PROWL             | 200 E NORTH FOOTHILLS DR   | 3/13/2016     |
| Α         | VEH-PROWL             | 1100 E ERMINA AV           | 3/14/2016     |
| С         | VEH-PROWL             | 1000 E MISSION AV          | 3/15/2016     |
| С         | VEH-PROWL             | 400 E AUGUSTA AV           | 3/17/2016     |
| С         | VEH-PROWL             | 300 E ERMINA AV            | 3/18/2016     |
| С         | VEH-PROWL             | 2400 N WISCOMB ST          | 3/19/2016     |
| С         | VEH-PROWL             | 400 E INDIANA AV           | 3/19/2016     |
| С         | VEH-PROWL             | 200 E BALDWIN AV           | 3/19/2016     |
| С         | VEH-PROWL             | 600 E SHARP AV             | 3/19/2016     |
| С         | VEH-THEFT             | E BALDWIN AV/N HAMILTON ST | 3/14/2016     |
| С         | VEH-THEFT             | 900 E MISSION AV           | 3/14/2016     |
| С         | VEH-THEFT             | 200 E MISSION AV           | 3/16/2016     |
| С         | VEH-THEFT             | 700 E MISSION AV           | 3/18/2016     |
| С         | VEH-THEFT             | 700 E MISSION AV           | 3/18/2016     |
| С         | VEH-THEFT             | 800 E MISSION AV           | 3/18/2016     |
| С         | VEH-THEFT             | 1000 N CINCINNATI ST       | 3/19/2016     |
| С         | VEH-THEFT             | 900 E AUGUSTA AV           | 3/19/2016     |
| С         | VEH-THEFT PLATES/TABS | 800 E MISSION AV           | 3/14/2016     |
| SP        | <u>B4MI</u>           |                            |               |
| Α         | VEH-PROWL             | 3900 E CLEVELAND AV        | 3/13/2016     |
| С         | VEH-THEFT             | 4000 E ERMINA AV           | 3/13/2016     |