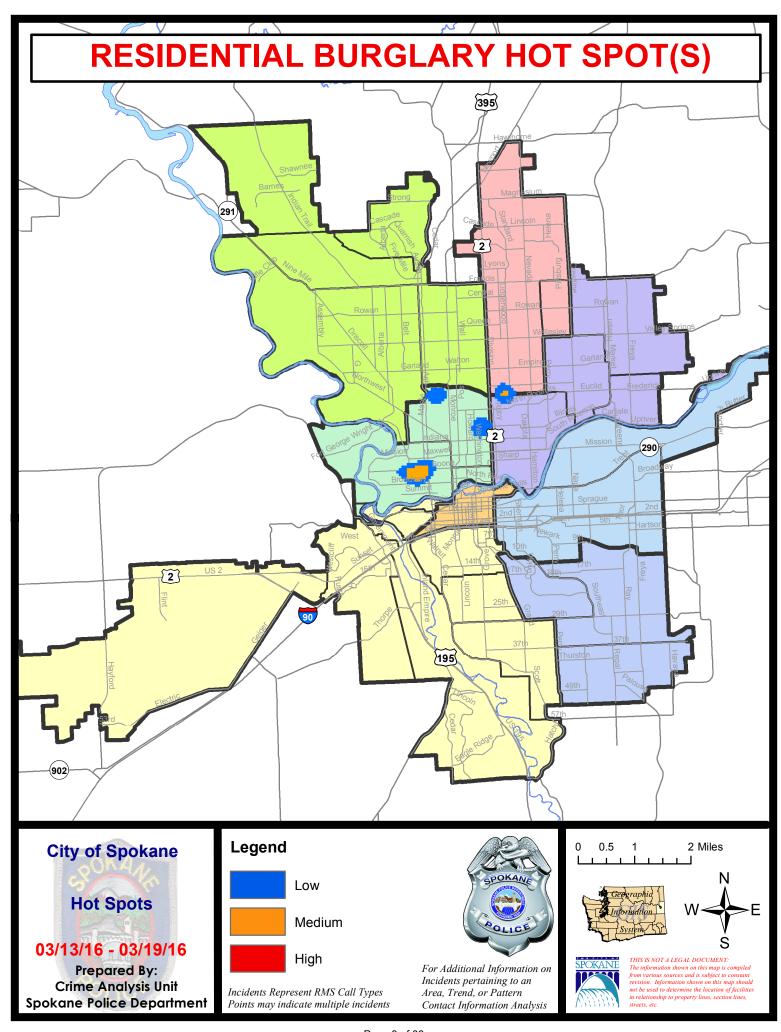

2016 - 3/19/2016 |                   | Prior 2             | Prior 28 Day Period: |                      | 1/24/2016 - 2/20/2016 |          |
| Curre       |                             | rent YTD P             | eriod:    | 1/1/2016 - 3/19/2016  |                   | Prior YTD Period:   |                      | 1/1/2015 - 3/19/2015 |                       | 9/2015   |

Prepared by SPD Crime Analysis Office - Monday, March 21, 2016

With the exception of criminal homicides, this chart represents preliminary counts of the original Police Incident Reports. Full statistical analysis to determine the confidence level of this data has not been performed. The % change columns on the preliminary incident count differ from the percentage change on the UCR crime report, sometimes significantly.











# SPOKANE POLICE DEPARTMENT NORTH

# **Police Service Area**



**Captain Tom Hendren** 

Period Ending: Saturday March 19, 2016

**Northwest District (P1)** 

**Central District (P2)** 

**Neva-Wood District (P3)** 

**Northeast District (P4)** 



#### North Police Service Area (P1, P2, P3 and P4)



#### **Preliminary UCR Counts**

|             |                            | 7                             | Day Compa | rison                | 28 E           | ay Compa             | rison           | YTE                   | ) Comparisc | n        |
|-------------|----------------------------|-------------------------------|-----------|----------------------|----------------|----------------------|-----------------|-----------------------|-------------|----------|
| Part 1 Crim | n