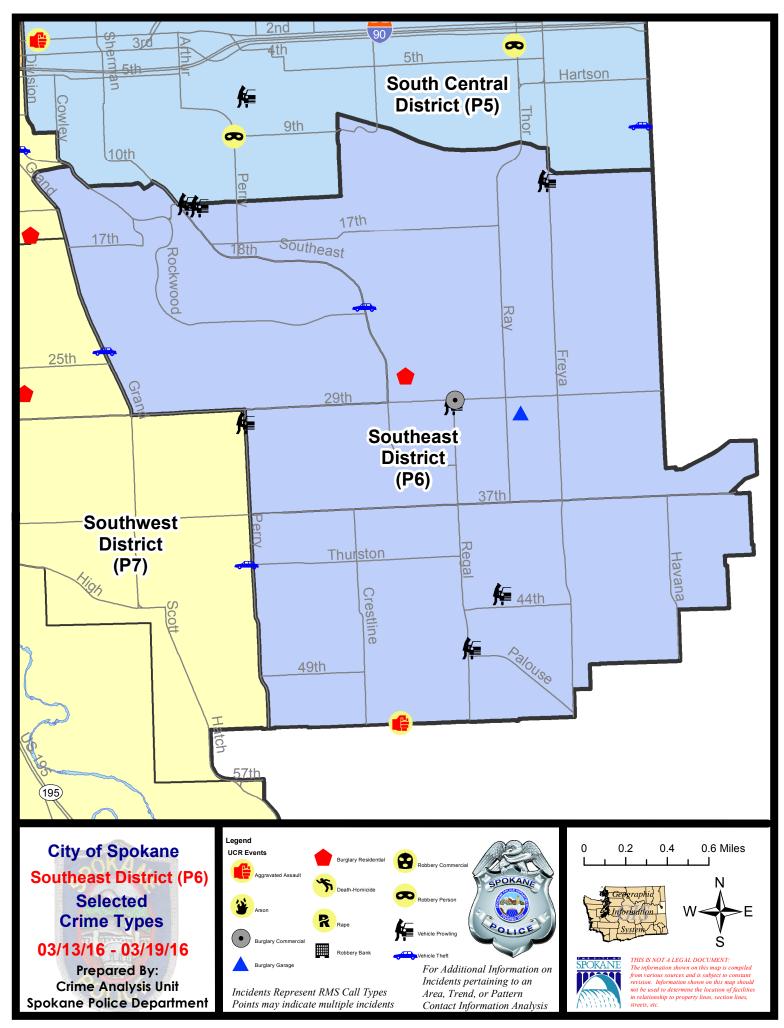

#### SE - Southeast District (P6)

#### **Preliminary UCR Counts**

|             |                            | 7                              | Day Compa | rison        | 28 D                            | ay Compai            | rison           | YTD                   | Compariso   | n       |
|-------------|----------------------------|--------------------------------|-----------|--------------|---------------------------------|----------------------|-----------------|-----------------------|-------------|---------|
| Part 1 Crim | ne Categories              | Current                        | Prior     | Percent      | Current                         | Prior                | Percent         | Current               | Prior       | Percent |
| Violent     | Criminal Homicide          | 0                              | 0         |              | 0                               | 0                    |                 | 0                     | 0           |         |
|             | Rape *                     | 0                              | 0         |              | 1                               | 0                    |                 | 1                     | 1           | 0.00%   |
|             | Robbery - Commercial       | 0                              | 0         |              | 0                               | 0                    |                 | 0                     | 0           |         |
|             | Robbery - Person           | 0                              | 0         |              | 0                               | 0                    |                 | 0                     | 3           |         |
|             | Aggravated Assault - NonDV | 0                              | 0         |              | 0                               | 2                    |                 | 4                     | 2           | 100.00% |
|             | Aggravated Assault - DV    | 1                              | 1         | 0.00%        | 3                               | 1                    | 200.00%         | 4                     | 2           | 100.00% |
|             |                            |                                |           | * All curren | t rape values                   | are subjec           | ct to a one wee | k lag time t          | o ensure a  | ccuracy |
|             | Violent Total:             | 1                              | 1         | 0.00%        | 4                               | 3                    | 33.33%          | 9                     | 8           | 12.50%  |
| Property    | Burglary Residence         | 1                              | 4         | -75.00%      | 7                               | 7                    | 0.00%           | 20                    | 10          | 100.00% |
|             | Burglary Garage            | 1                              | 1         | 0.00%        | 2                               | 2                    | 0.00%           | 7                     | 13          | -46.15% |
|             | Burglary Commercial        | 1                              | 1         | 0.00%        | 2                               | 2                    | 0.00%           | 6                     | 4           | 50.00%  |
|             | Larceny                    | 13                             | 7         | 85.71%       | 52                              | 51                   | 1.96%           | 134                   | 130         | 3.08%   |
|             | Vehicle Theft              | 2                              | 2         | 0.00%        | 7                               | 10                   | -30.00%         | 24                    | 14          | 71.43%  |
|             | Arson                      | 0                              | 0         |              | 0                               | 0                    |                 | 0                     | 0           |         |
|             | Property Total:            | 18                             | 15        | 20.00%       | 70                              | 72                   | -2.78%          | 191                   | 171         | 11.70%  |
| Preliminar  | y Part 1 Crime Totals:     | 19                             | 16        | 18.75%       | 74                              | 75                   | -1.33%          | 200                   | 179         | 11.73%  |
|             | Cur                        | urrent 7 Day Period: 3/13/2016 |           | - 3/19/2016  | - 3/19/2016 Prior 7 Day Period: |                      |                 | 3/6/2016 - 3/12/2016  |             |         |
|             | Cur                        | urrent 28 Day Period:          |           | 2/21/2016    | - 3/19/2016                     | Prior 28 Day Period: |                 | 1/24/2016 - 2/20/2016 |             | /2016   |
|             | Cur                        | rent YTD F                     | Period:   | 1/1/2016     | - 3/19/2016                     | Prior \              | TD Period:      | 1/1/2                 | 2015 - 3/19 | /2015   |