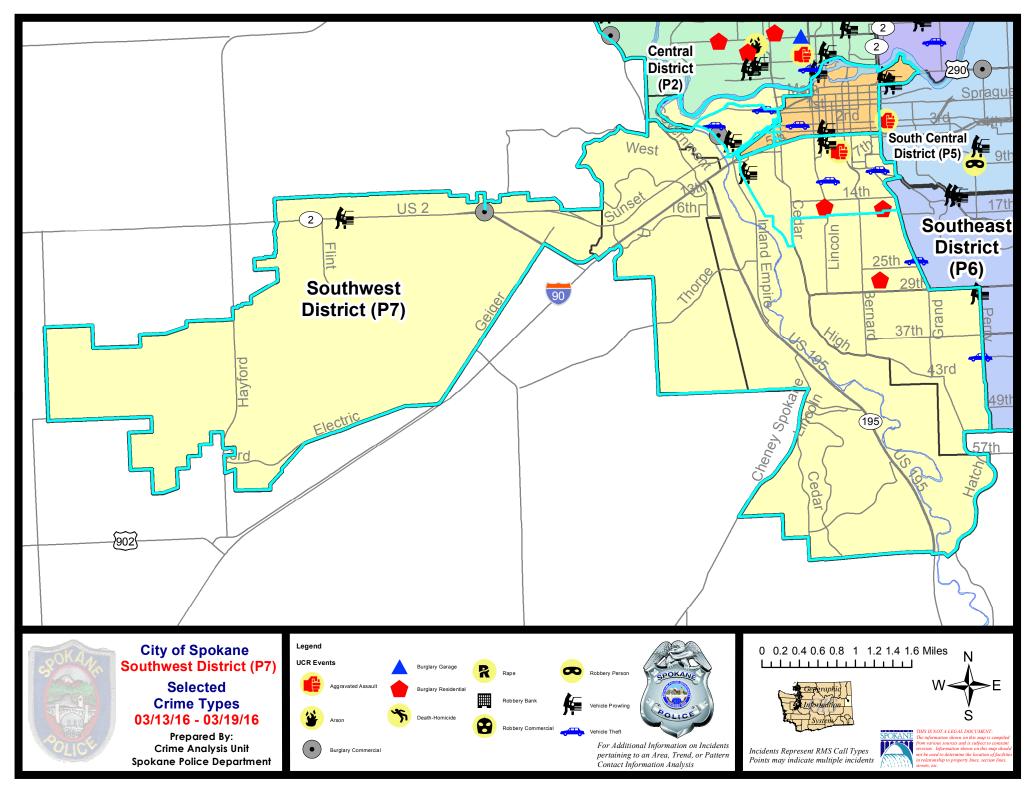

#### South Police Service Area (P5, P6 and P7)

#### **Preliminary UCR Counts**

|             |                            | 7                              | Day Compa | rison                 | 28 E          | ay Compa    | rison                | YTD                  | Compariso             | on       |  |
|-------------|----------------------------|--------------------------------|-----------|-----------------------|---------------|-------------|----------------------|----------------------|-----------------------|----------|--|
| Part 1 Crim | ne Categories              | Current                        | Prior     | Percent               | Current       | Prior       | Percent              | Current              | Prior                 | Percent  |  |
| Violent     | Criminal Homicide          | 0                              | 0         |                       | 0             | 0           |                      | 0                    | 2                     |          |  |
|             | Rape *                     | 0                              | 1         |                       | 5             | 2           | 150.00%              | 8                    | 8                     | 0.00%    |  |
|             | Robbery - Commercial       | 0                              | 0         |                       | 0             | 1           |                      | 1                    | 1                     | 0.00%    |  |
|             | Robbery - Person           | 2                              | 0         |                       | 2             | 4           | -50.00%              | 9                    | 22                    | -59.09%  |  |
|             | Aggravated Assault - NonDV | 1                              | 0         |                       | 5             | 9           | -44.44%              | 22                   | 21                    | 4.76%    |  |
|             | Aggravated Assault - DV    | 2                              | 1         | 100.00%               | 6             | 3           | 100.00%              | 10                   | 15                    | -33.33%  |  |
|             |                            |                                |           | * All currer          | nt rape value | s are subje | ect to a one we      | ek lag time          | to ensure a           | accuracy |  |
|             | Violent Total:             | 5                              | 2         | 150.00%               | 18            | 19          | -5.26%               | 50                   | 69                    | -27.54%  |  |
| Property    | Burglary Residence         | 5                              | 7         | -28.57%               | 28            | 24          | 16.67%               | 70                   | 72                    | -2.78%   |  |
|             | Burglary Garage            | 3                              | 4         | -25.00%               | 15            | 11          | 36.36%               | 32                   | 46                    | -30.43%  |  |
|             | Burglary Commercial        | 5                              | 5         | 0.00%                 | 17            | 10          | 24.24%               | 41                   | 33                    | 24.24%   |  |
|             | Larceny                    | 45                             | 46        | -2.17%                | 197           | 174         | 13.22%               | 535                  | 571                   | -6.30%   |  |
|             | Vehicle Theft              | 9                              | 11        | -18.18%               | 32            | 41          | -21.95%              | 111                  | 107                   | 3.74%    |  |
|             | Arson                      | 0                              | 0         |                       | 0             | 1           |                      | 1                    | 2                     | -50.00%  |  |
|             | Property Total:            | 67                             | 73        | -8.22%                | 289           | 261         | 10.73%               | 790                  | 831                   | -4.93%   |  |
| Preliminar  | ry Part 1 Crime Totals:    | 72                             | 75        | -4.00%                | 307           | 280         | 9.64%                | 840                  | 900                   | -6.67%   |  |
|             | Cur                        | urrent 7 Day Period: 3/13/2016 |           | 3/13/2016             | - 3/19/2016   | Prior 7     | 7 Day Period:        | 3/6/2016 - 3/12/2016 |                       | 2/2016   |  |
|             | Cur                        | Current 28 Day Period:         |           | 2/21/2016 - 3/19/2016 |               | Prior 2     | Prior 28 Day Period: |                      | 1/24/2016 - 2/20/2016 |          |  |
|             | Cur                        | rent YTD P                     | eriod:    | 1/1/2016              | - 3/19/2016   | Prior `     | YTD Period:          | 1/1/2                | 2015 - 3/19           | 9/2015   |  |