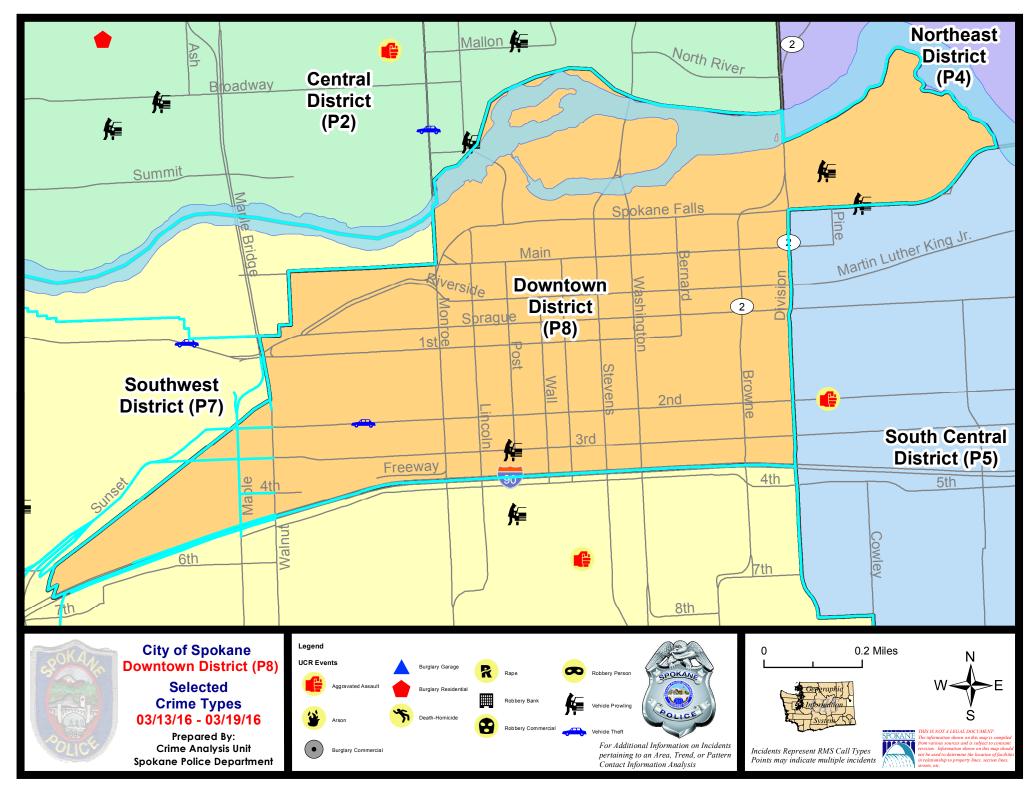

#### Sunday - Saturday

#### 3/13/2016 TO 3/19/2016

#### NW - Northwest District (P1)

| A/C        | <u>Offense</u>       | Address              | Reported Date |
|------------|----------------------|----------------------|---------------|
| <u>SPA</u> | <u>1BS</u>           |                      |               |
| С          | BURGLARY-GARAGE      | 6700 N FLEMING ST    | 3/15/2016     |
| <u>SPA</u> | 1FM                  |                      |               |
| С          | BURGLARY-GARAGE      | 2400 W KAMMI AV      | 3/16/2016     |
| С          | BURGLARY-RESIDNTL    | 2100 W KAMAYLEY CT   | 3/13/2016     |
| <u>SPA</u> | 1IT                  |                      |               |
| С          | VEH-PROWL            | 5300 W RIDGECREST DR | 3/15/2016     |
| Α          | VEH-PROWL            | 5300 W RIDGECREST DR | 3/15/2016     |
| Α          | VEH-PROWL            | 5100 W MILLBURY AV   | 3/15/2016     |
| <u>SPA</u> | <u>1NH</u>           |                      |               |
| Α          | BURGLARY-GARAGE      | 1000 W PROVIDENCE AV | 3/15/2016     |
| С          | BURGLARY-RESIDNTL    | 1500 W ROCKWELL AV   | 3/14/2016     |
| С          | VEH-PROWL            | 1500 W GORDON AV     | 3/13/2016     |
| С          | VEH-PROWL            | 4800 N CALISPEL ST   | 3/13/2016     |
| С          | VEH-PROWL            | 4400 N POST ST       | 3/14/2016     |
| С          | VEH-PROWL            | 3800 N NORMANDIE ST  | 3/15/2016     |
| С          | VEH-PROWL            | 3800 N MONROE ST     | 3/16/2016     |
| С          | VEH-PROWL            | 5200 N ASH ST        | 3/18/2016     |
| С          | VEH-THEFT            | 400 W GORDON AV      | 3/13/2016     |
| С          | VEH-THEFT            | 1600 W GLASS AV      | 3/14/2016     |
| С          | VEH-THEFT            | 1000 W KIERNAN AV    | 3/17/2016     |
| С          | VEH-THEFT            | 1100 W GORDON AV     | 3/17/2016     |
| С          | VEH-THEFT AUTO PARTS | 4800 N POST ST       | 3/15/2016     |
| <u>SPA</u> | <u>1NW</u>           |                      |               |
| С          | BURGLARY-RESIDNTL    | 5700 N ALAMEDA ST    | 3/19/2016     |
| С          | INTIMIDATION W/WPN   | 5700 N ASSEMBLY ST   | 3/19/2016     |
| С          | VEH-PROWL            | 5800 N CANNON ST     | 3/13/2016     |
| Α          | VEH-PROWL            | 5900 N FOREST BL     | 3/14/2016     |
| С          | VEH-PROWL            | 3200 W BISMARK AV    | 3/15/2016     |
| Α          | VEH-PROWL            | 5600 N COCHRAN ST    | 3/15/2016     |
| С          | VEH-PROWL            | 4300 W EVERETT AV    | 3/19/2016     |
| Α          | VEH-PROWL            | 4300 W BROAD AV      | 3/19/2016     |
| С          | VEH-THEFT            | 2600 W GRACE AV      | 3/17/2016     |
| С          | VEH-THEFT            | 4900 N ELM ST        | 3/18/2016     |

For protection of victim privacy, the entire address on sexual assault crimes has been redacted.