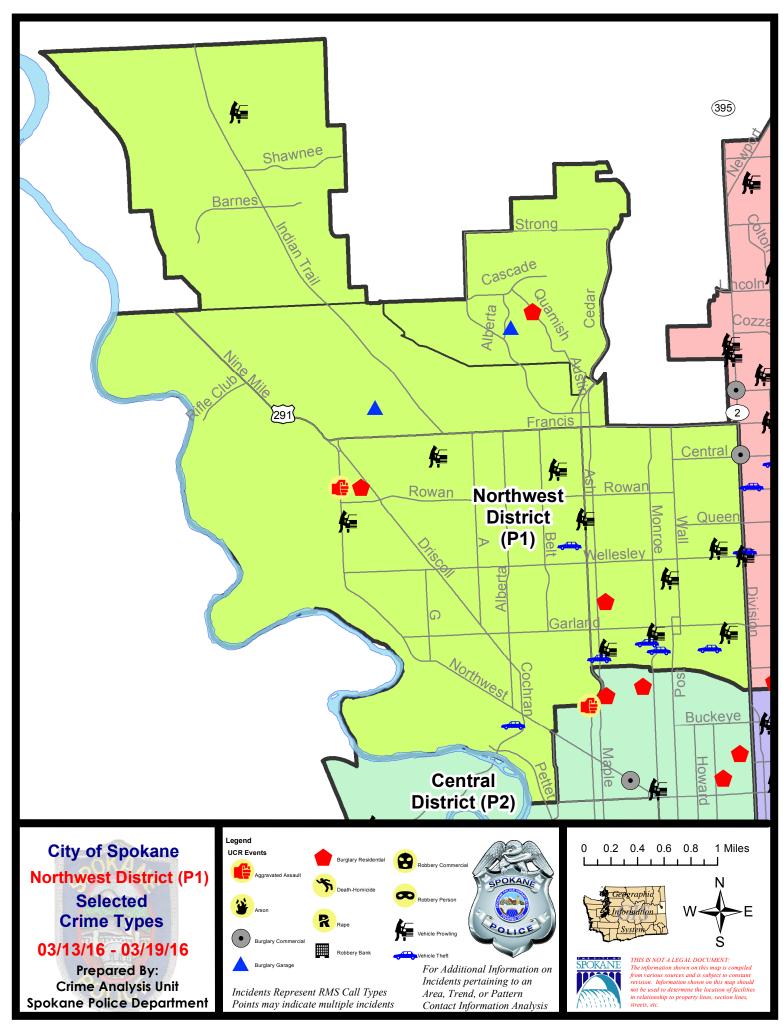

#### **NW - Northwest District (P1)**

#### Sunday - Saturday

#### 3/13/2016 TO 3/19/2016

#### NW - Northwest District (P1)

| A/C        | <u>Offense</u>       | Address              | Reported Date |
|------------|----------------------|----------------------|---------------|
| <u>SPA</u> | <u>1BS</u>           |                      |               |
| С          | BURGLARY-GARAGE      | 6700 N FLEMING ST    | 3/15/2016     |
| <u>SPA</u> | 1FM                  |                      |               |
| С          | BURGLARY-GARAGE      | 2400 W KAMMI AV      | 3/16/2016     |
| С          | BURGLARY-RESIDNTL    | 2100 W KAMAYLEY CT   | 3/13/2016     |
| <u>SPA</u> | 1IT                  |                      |               |
| С          | VEH-PROWL            | 5300 W RIDGECREST DR | 3/15/2016     |
| Α          | VEH-PROWL            | 5300 W RIDGECREST DR | 3/15/2016     |
| Α          | VEH-PROWL            | 5100 W MILLBURY AV   | 3/15/2016     |
| <u>SPA</u> | <u>1NH</u>           |                      |               |
| Α          | BURGLARY-GARAGE      | 1000 W PROVIDENCE AV | 3/15/2016     |
| С          | BURGLARY-RESIDNTL    | 1500 W ROCKWELL AV   | 3/14/2016     |
| С          | VEH-PROWL            | 1500 W GORDON AV     | 3/13/2016     |
| С          | VEH-PROWL            | 4800 N CALISPEL ST   | 3/13/2016     |
| С          | VEH-PROWL            | 4400 N POST ST       | 3/14/2016     |
| С          | VEH-PROWL            | 3800 N NORMANDIE ST  | 3/15/2016     |
| С          | VEH-PROWL            | 3800 N MONROE ST     | 3/16/2016     |
| С          | VEH-PROWL            | 5200 N ASH ST        | 3/18/2016     |
| С          | VEH-THEFT            | 400 W GORDON AV      | 3/13/2016     |
| С          | VEH-THEFT            | 1600 W GLASS AV      | 3/14/2016     |
| С          | VEH-THEFT            | 1000 W KIERNAN AV    | 3/17/2016     |
| С          | VEH-THEFT            | 1100 W GORDON AV     | 3/17/2016     |
| С          | VEH-THEFT AUTO PARTS | 4800 N POST ST       | 3/15/2016     |
| <u>SPA</u> | <u>1NW</u>           |                      |               |
| С          | BURGLARY-RESIDNTL    | 5700 N ALAMEDA ST    | 3/19/2016     |
| С          | INTIMIDATION W/WPN   | 5700 N ASSEMBLY ST   | 3/19/2016     |
| С          | VEH-PROWL            | 5800 N CANNON ST     | 3/13/2016     |
| Α          | VEH-PROWL            | 5900 N FOREST BL     | 3/14/2016     |
| С          | VEH-PROWL            | 3200 W BISMARK AV    | 3/15/2016     |
| Α          | VEH-PROWL            | 5600 N COCHRAN ST    | 3/15/2016     |
| С          | VEH-PROWL            | 4300 W EVERETT AV    | 3/19/2016     |
| Α          | VEH-PROWL            | 4300 W BROAD AV      | 3/19/2016     |
| С          | VEH-THEFT            | 2600 W GRACE AV      | 3/17/2016     |
| С          | VEH-THEFT            | 4900 N ELM ST        | 3/18/2016     |

For protection of victim privacy, the entire address on sexual assault crimes has been redacted.