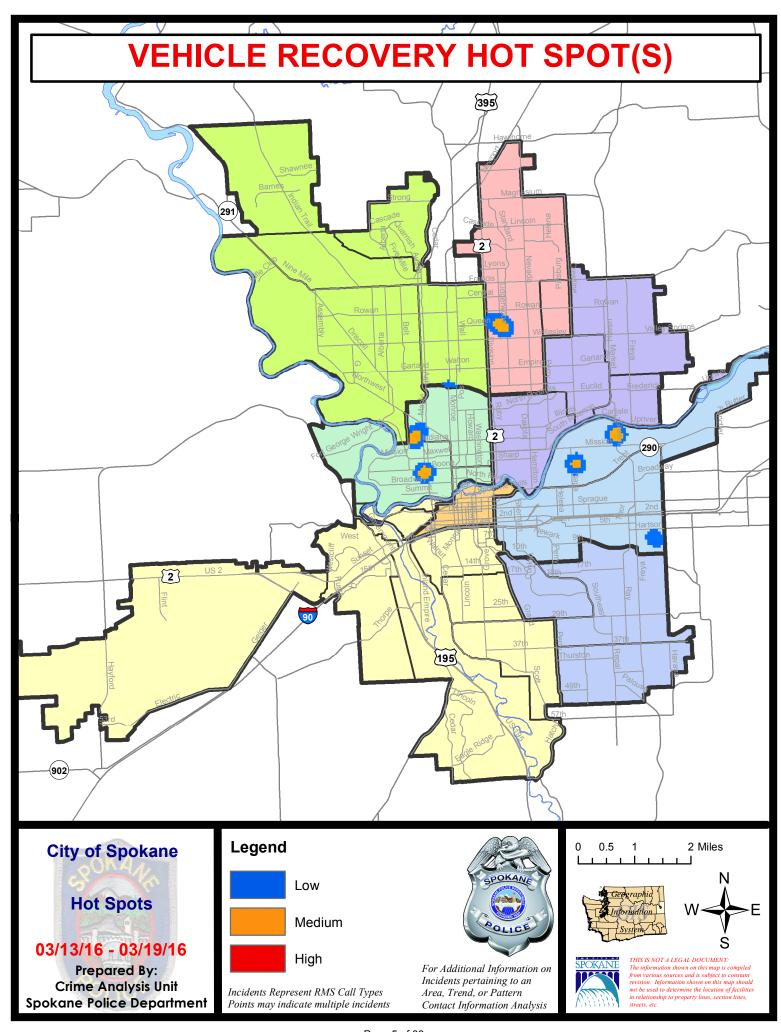

- 3/19/2016 |                   | Prior 2             | Prior 28 Day Period: |                      | 1/24/2016 - 2/20/2016 |          |
| Curre       |                             | rent YTD P             | eriod:    | 1/1/2016 - 3/19/2016  |                   | Prior YTD Period:   |                      | 1/1/2015 - 3/19/2015 |                       | 9/2015   |

Prepared by SPD Crime Analysis Office - Monday, March 21, 2016

With the exception of criminal homicides, this chart represents preliminary counts of the original Police Incident Reports. Full statistical analysis to determine the confidence level of this data has not been performed. The % change columns on the preliminary incident count differ from the percentage change on the UCR crime report, sometimes significantly.











# SPOKANE POLICE DEPARTMENT NORTH

# **Police Service Area**



**Captain Tom Hendren** 

Period Ending: Saturday March 19, 2016

**Northwest District (P1)** 

**Central District (P2)** 

**Neva-Wood District (P3)** 

**Northeast District (P4)** 



#### North Police Service Area (P1, P2, P3 and P4)



#### **Preliminary UCR Counts**

|             |                            | 7                             | Day Compa | rison                | 28 E           | ay Compa             | rison           | YTE                   | ) Comparisc | n        |
|-------------|----------------------------|-------------------------------|-----------|----------------------|----------------|----------------------|-----------------|-----------------------|-------------|----------|
| Part 1 Crim | ne Ca