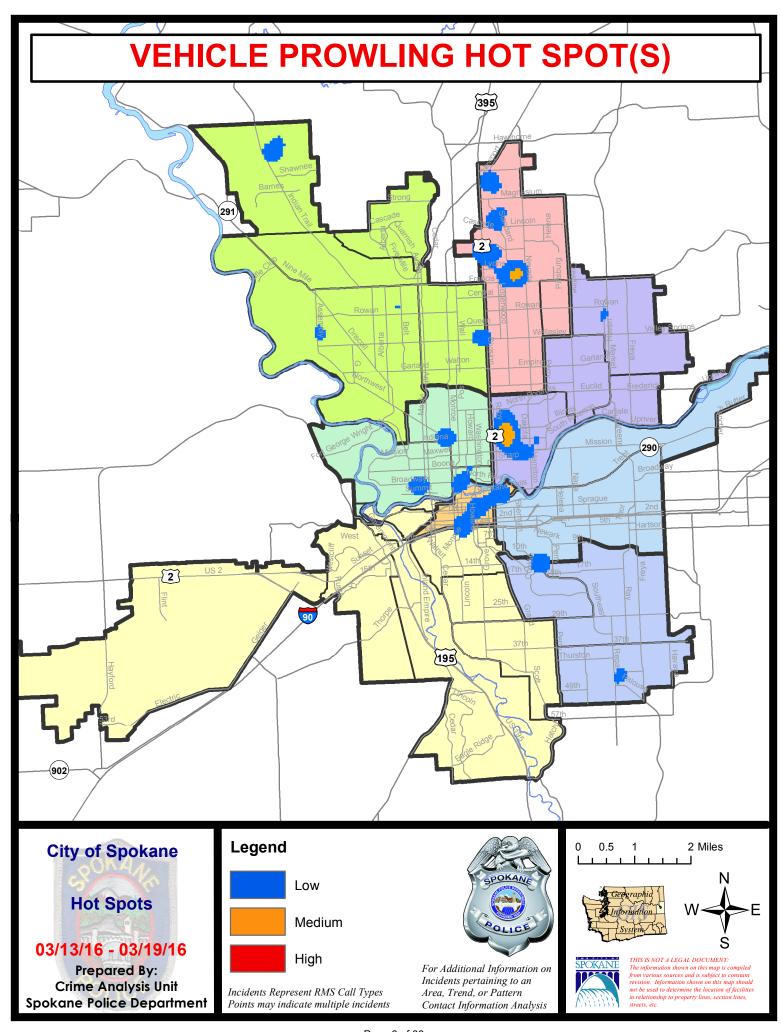

3/19/2016 |                   | Prior 2             | Prior 28 Day Period: |                      | 1/24/2016 - 2/20/2016 |          |
| Curre       |                             | rent YTD P             | eriod:    | 1/1/2016 - 3/19/2016  |                   | Prior YTD Period:   |                      | 1/1/2015 - 3/19/2015 |                       | 9/2015   |

Prepared by SPD Crime Analysis Office - Monday, March 21, 2016

With the exception of criminal homicides, this chart represents preliminary counts of the original Police Incident Reports. Full statistical analysis to determine the confidence level of this data has not been performed. The % change columns on the preliminary incident count differ from the percentage change on the UCR crime report, sometimes significantly.











# SPOKANE POLICE DEPARTMENT NORTH

# **Police Service Area**



**Captain Tom Hendren** 

Period Ending: Saturday March 19, 2016

**Northwest District (P1)** 

**Central District (P2)** 

**Neva-Wood District (P3)** 

**Northeast District (P4)** 



#### North Police Service Area (P1, P2, P3 and P4)



#### **Preliminary UCR Counts**

|             |                            | 7                             | Day Compa | rison                | 28 E           | ay Compa             | rison           | YTE                   | ) Comparisc | n        |
|-------------|----------------------------|-------------------------------|-----------|----------------------|----------------|----------------------|-----------------|-----------------------|-------------|----------|
| Part 1 Crim | ne Cate