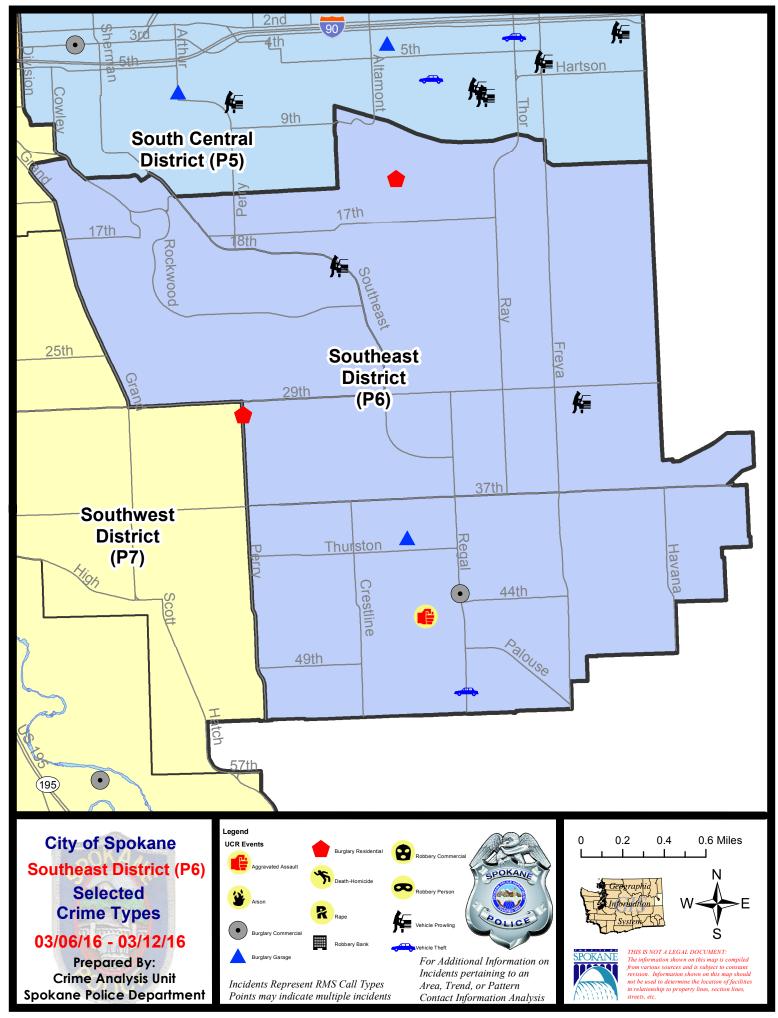

#### SE - Southeast District (P6)

#### **Preliminary UCR Counts**

|             |                            | 7           | Day Compa | arison       | 28 D          | ay Compar  | ison           | YTE           | ) Compariso  | n       |
|-------------|----------------------------|-------------|-----------|--------------|---------------|------------|----------------|---------------|--------------|---------|
| Part 1 Crim | e Categories               | Current     | Prior     | Percent      | Current       | Prior      | Percent        | Current       | Prior        | Percent |
| Violent     | Criminal Homicide          | 0           | 0         |              | 0             | 0          |                | 0             | 0            |         |
|             | Rape *                     | 0           | 0         |              | 1             | 0          |                | 1             | 1            | 0.00%   |
|             | Robbery - Commercial       | 0           | 0         |              | 0             | 0          |                | 0             | 0            |         |
|             | Robbery - Person           | 0           | 0         |              | 0             | 0          |                | 0             | 3            |         |
|             | Aggravated Assault - NonDV | 0           | 0         |              | 0             | 2          |                | 4             | 2            | 100.00% |
|             | Aggravated Assault - DV    | 1           | 0         |              | 2             | 1          | 100.00%        | 3             | 0            |         |
|             |                            |             |           | * All curren | t rape values | are subjec | t to a one wee | ek lag time t | to ensure a  | ccuracy |
|             | Violent Total:             | 1           | 0         |              | 3             | 3          | 0.00%          | 8             | 6            | 33.33%  |
| Property    | Burglary Residence         | 3           | 2         | 50.00%       | 7             | 8          | -12.50%        | 19            | 9            | 111.11% |
|             | Burglary Garage            | 1           | 0         |              | 1             | 3          | -66.67%        | 6             | 9            | -33.33% |
|             | Burglary Commercial        | 1           | 0         |              | 1             | 3          | -66.67%        | 5             | 3            | 66.67%  |
|             | Larceny                    | 7           | 13        | -46.15%      | 48            | 56         | -14.29%        | 122           | 115          | 6.09%   |
|             | Vehicle Theft              | 1           | 0         |              | 6             | 10         | -40.00%        | 21            | 13           | 61.54%  |
|             | Arson                      | 0           | 0         |              | 0             | 0          |                | 0             | 0            |         |
|             | Property Total:            | 13          | 15        | -13.33%      | 63            | 80         | -21.25%        | 173           | 149          | 16.11%  |
| Preliminar  | y Part 1 Crime Totals:     | 14          | 15        | -6.67%       | 66            | 83         | -20.48%        | 181           | 155          | 16.77%  |
|             | Cur                        | rent 7 Day  | Period:   | 3/6/2016     | - 3/12/2016   | Prior 7    | Day Period:    | 2/28/2        | 2016 - 3/5/2 | 2016    |
|             | Cur                        | rent 28 Day | / Period: | 2/14/2016    | - 3/12/2016   | Prior 2    | 8 Day Period:  | 1/17/2        | 2016 - 2/13  | 8/2016  |
|             | Cur                        | rent YTD P  | eriod:    | 1/1/2016     | - 3/12/2016   | Prior \    | TD Period:     | 1/1/2         | 2015 - 3/12  | 2/2015  |

#### SE - Southeast District (P6)

| <u>A/C</u> | <u>Offense</u>        | Address             | Reported Date |
|------------|-----------------------|---------------------|---------------|
| <u>SP(</u> | <u>C6LH</u>           |                     |               |
| С          | BURGLARY-RESIDNTL     | 1300 S COOK ST      | 3/6/2016      |
| С          | BURGLARY-RESIDNTL     | 1400 E 30TH AV      | 3/7/2016      |
| С          | BURGLARY-RESIDNTL     | 1400 E 30TH AV      | 3/9/2016      |
| С          | VEH-PROWL             | 3800 E 30TH AV      | 3/6/2016      |
| <u>SP(</u> | <u> 26RW</u>          |                     |               |
| С          | VEH-PROWL             | 2100 E SOUTHEAST BL | 3/9/2016      |
| <u>SP(</u> | <u> 265G</u>          |                     |               |
| С          | ASSAULT-SUB BDLY HARM | 4400 S DONALD CT    | 3/10/2016     |
| С          | BURGLARY-COMMERCIAL   | 4300 S REGAL ST     | 3/7/2016      |
| С          | BURGLARY-GARAGE       | 2600 E 40TH AV      | 3/11/2016     |
| С          | VEH-THEFT             | 5100 S REGAL ST     | 3/10/2016     |