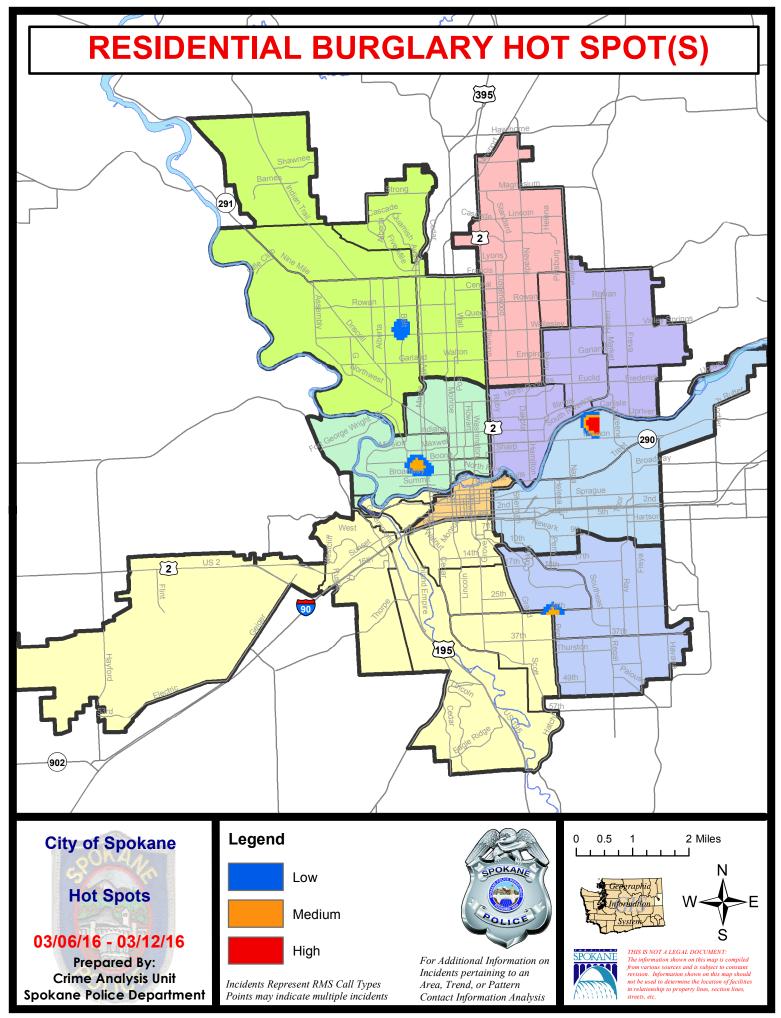

2/2016   | Prior 28 Day Period:          |                 | 1/17/2016 - 2/13/2016 |                      |          |  |
|                      | Cur                           | rent YTD F             | t YTD Period: 1/1/2016 - |             |               | - 3/12/2016 Prior YTD Period: |                 |                       | 1/1/2015 - 3/12/2015 |          |  |

Prepared by SPD Crime Analysis Office - Monday, March 14, 2016

With the exception of criminal homicides, this chart represents preliminary counts of the original Police Incident Reports. Full statistical analysis to determine the confidence level of this data has not been performed. The % change columns on the preliminary incident count differ from the percentage change on the UCR crime report, sometimes significantly.





Page 3 of 39



Page 4 of 39



Page 5 of 39



Page 6 of 39

### **SPOKANE POLICE DEPARTMENT** NORTH



**Police Service Area** 

#### **PSA Commander**

**Captain Tom Hendren** 

Period Ending: Saturday March 12, 2016

Northwest District (P1) **Central District (P2) Neva-Wood District (P3) Northeast District (P4)** 



#### North Police Service Area (P1, P2, P3 and P4)



#### **Preliminary UCR Counts**

|                     |                            | 7 Day Comparison |                      | 28 L                  | 28 Day Comparison |                      |                      | YTD Comparison        |             |          |
|---------------------|----------------------------|------------------|----------------------|-----------------------|-------------------|----------------