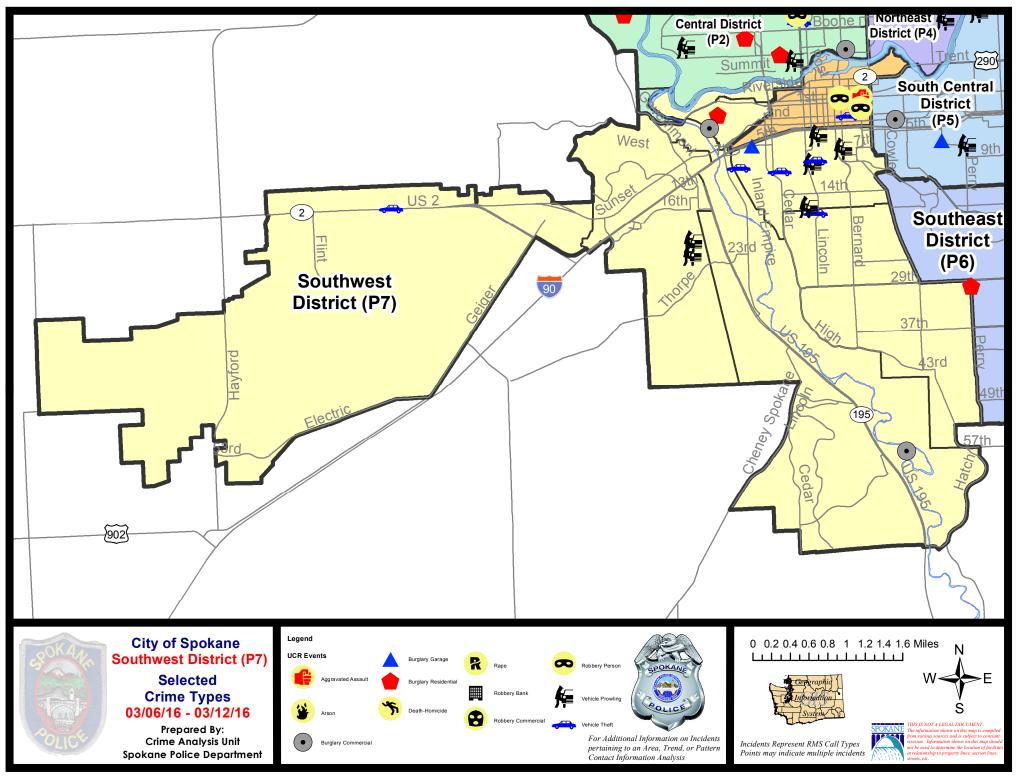

#### SW - Southwest District (P7)

#### **Preliminary UCR Counts**

|             |                            | 7          | Day Compa | arison       | 28 D          | ay Compai  | rison           | YTD          | Comparisc    | n       |
|-------------|----------------------------|------------|-----------|--------------|---------------|------------|-----------------|--------------|--------------|---------|
| Part 1 Crim | e Categories               | Current    | Prior     | Percent      | Current       | Prior      | Percent         | Current      | Prior        | Percent |
| Violent     | Criminal Homicide          | 0          | 0         |              | 0             | 0          |                 | 0            | 0            |         |
|             | Rape *                     | 0          | 1         |              | 2             | 1          | 100.00%         | 3            | 2            | 50.00%  |
|             | Robbery - Commercial       | 0          | 0         |              | 0             | 0          |                 | 0            | 0            |         |
|             | Robbery - Person           | 0          | 0         |              | 0             | 1          |                 | 2            | 5            | -60.00% |
|             | Aggravated Assault - NonDV | 0          | 0         |              | 1             | 2          | -50.00%         | 4            | 7            | -42.86% |
|             | Aggravated Assault - DV    | 0          | 1         |              | 1             | 0          |                 | 1            | 7            | -85.71% |
|             |                            |            |           | * All curren | t rape values | are subjec | ct to a one wee | k lag time t | o ensure a   | ccuracy |
|             | Violent Total:             | 0          | 2         |              | 4             | 4          | 0.00%           | 10           | 21           | -52.38% |
| Property    | Burglary Residence         | 1          | 4         | -75.00%      | 12            | 10         | 20.00%          | 26           | 27           | -3.70%  |
|             | Burglary Garage            | 1          | 2         | -50.00%      | 7             | 4          | 75.00%          | 11           | 10           | 10.00%  |
|             | Burglary Commercial        | 2          | 2         | 0.00%        | 7             | 3          | 133.33%         | 12           | 12           | 0.00%   |
|             | Larceny                    | 12         | 26        | -53.85%      | 64            | 67         | -4.48%          | 185          | 198          | -6.57%  |
|             | Vehicle Theft              | 5          | 0         |              | 15            | 19         | -21.05%         | 47           | 30           | 56.67%  |
|             | Arson                      | 0          | 0         |              | 0             | 0          |                 | 0            | 2            |         |
|             | Property Total:            | 21         | 34        | -38.24%      | 105           | 103        | 1.94%           | 281          | 279          | 0.72%   |
| Preliminar  | y Part 1 Crime Totals:     | 21         | 36        | -41.67%      | 109           | 107        | 1.87%           | 291          | 300          | -3.00%  |
|             | Cur                        | ent 7 Day  | Period:   | 3/6/2016     | - 3/12/2016   | Prior 7    | 7 Day Period:   | 2/28/2       | 2016 - 3/5/2 | 2016    |
|             | Curr                       | ent 28 Day | / Period: | 2/14/2016    | - 3/12/2016   | Prior 2    | 28 Day Period:  | 1/17/2       | 2016 - 2/13  | /2016   |
|             | Cur                        | ent YTD P  | eriod:    | 1/1/2016     | - 3/12/2016   | Prior      | YTD Period:     | 1/1/2        | 2015 - 3/12  | 2/2015  |