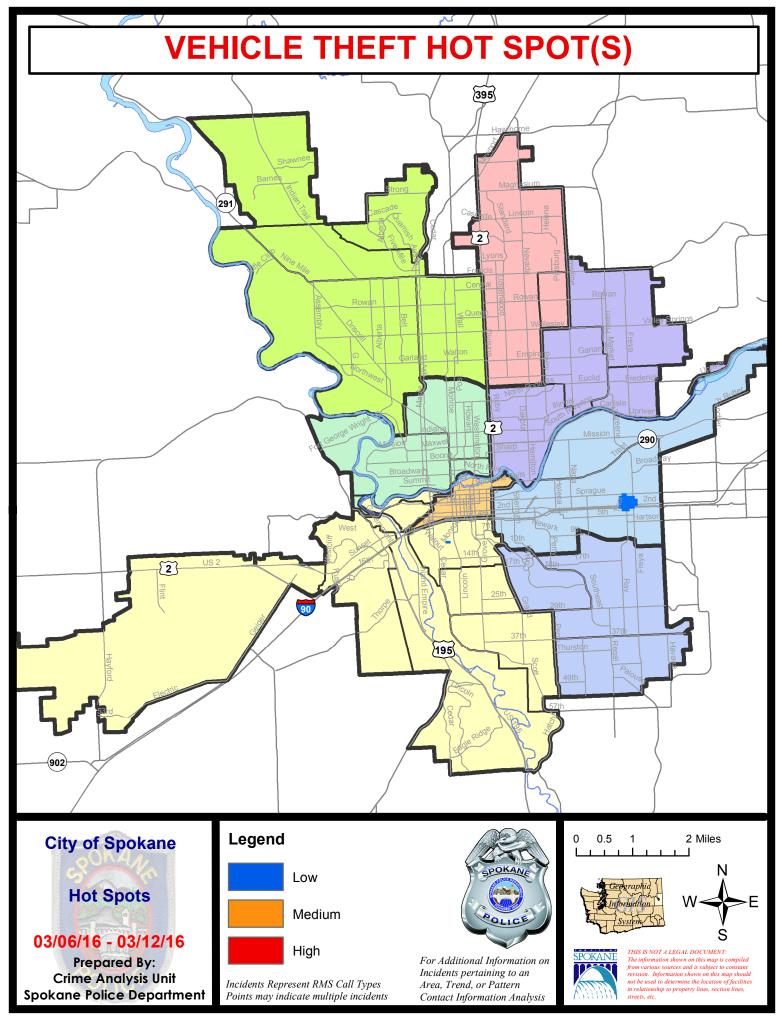

28 Day Period:          |                 | 1/17/2016 - 2/13/2016 |                      |          |  |
|                      | Cur                           | rent YTD F             | t YTD Period: 1/1/2016 - |             |               | - 3/12/2016 Prior YTD Period: |                 |                       | 1/1/2015 - 3/12/2015 |          |  |

Prepared by SPD Crime Analysis Office - Monday, March 14, 2016

With the exception of criminal homicides, this chart represents preliminary counts of the original Police Incident Reports. Full statistical analysis to determine the confidence level of this data has not been performed. The % change columns on the preliminary incident count differ from the percentage change on the UCR crime report, sometimes significantly.





Page 3 of 39



Page 4 of 39



Page 5 of 39



Page 6 of 39

### **SPOKANE POLICE DEPARTMENT** NORTH



**Police Service Area** 

#### **PSA Commander**

**Captain Tom Hendren** 

Period Ending: Saturday March 12, 2016

Northwest District (P1) **Central District (P2) Neva-Wood District (P3) Northeast District (P4)** 



#### North Police Service Area (P1, P2, P3 and P4)



#### **Preliminary UCR Counts**

|                     |                            | 7 Day Comparison |                      | 28 L                  | 28 Day Comparison |                      |                      | YTD Comparison        |             |          |
|---------------------|----------------------------|------------------|----------------------|-----------------------|-------------------|----------------------|---------