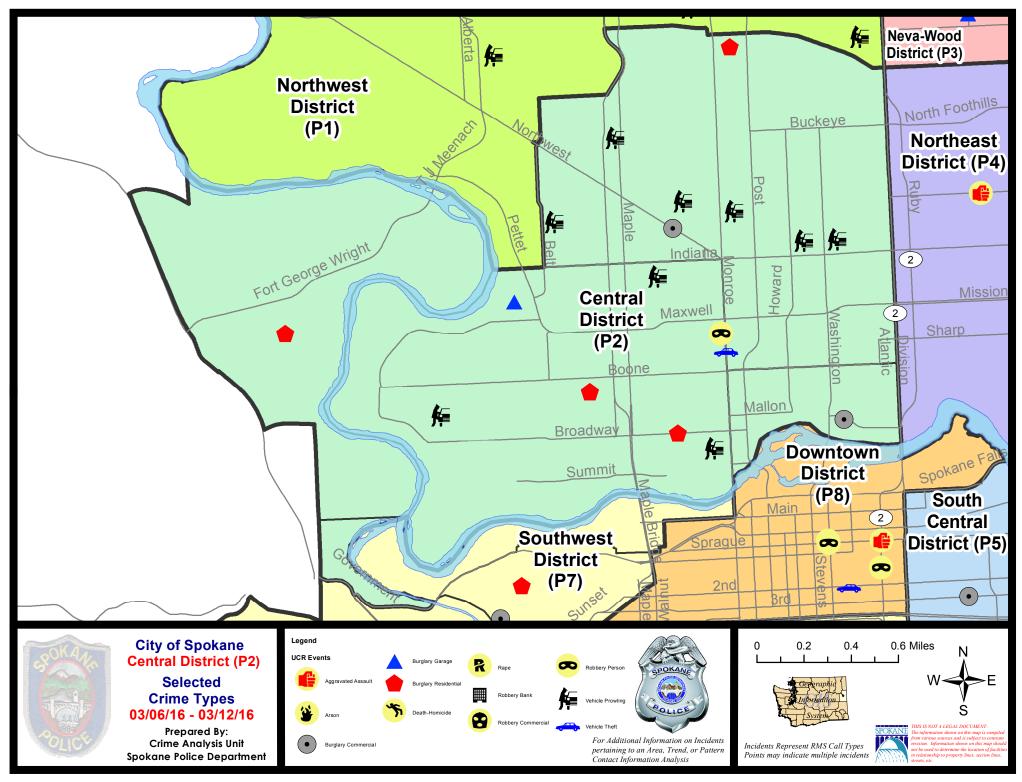

#### NW Central District (P2)

| <u>A/C</u> | <u>Offense</u>        | Address              | Reported Date |
|------------|-----------------------|----------------------|---------------|
| <u>SPA</u> | <u>2EG</u>            |                      |               |
| С          | BURGLARY-COMMERCIAL   | 1200 W NORTHWEST BL  | 3/6/2016      |
| С          | BURGLARY-RESIDNTL     | 3300 N LINCOLN ST    | 3/7/2016      |
| С          | VEH-PROWL             | 2000 W MANSFIELD AV  | 3/6/2016      |
| С          | VEH-PROWL             | 1600 W BUCKEYE AV    | 3/8/2016      |
| С          | VEH-PROWL             | 1200 W MONTGOMERY AV | 3/8/2016      |
| А          | VEH-PROWL             | 1600 W KNOX AV       | 3/9/2016      |
| С          | VEH-PROWL             | 900 W MANSFIELD AV   | 3/9/2016      |
| С          | VEH-PROWL             | 500 W SHANNON AV     | 3/10/2016     |
| С          | VEH-PROWL             | 300 W SHANNON AV     | 3/10/2016     |
| С          | VEH-THEFT             | 1300 N MONROE ST     | 3/11/2016     |
| С          | VEH-THEFT PLATES/TABS | 1200 W SHANNON AV    | 3/11/2016     |
| С          | VEH-THEFT-TRAILER     | 2400 N DIVISION ST   | 3/6/2016      |
| <u>SPA</u> | <u>2RS</u>            |                      |               |
| С          | BURGLARY-COMMERCIAL   | 300 W NORTH RIVER DR | 3/6/2016      |
| <u>SPA</u> | <u>2WC</u>            |                      |               |
| С          | BURGLARY-GARAGE       | 1700 N WEST POINT RD | 3/6/2016      |
| С          | BURGLARY-RESIDNTL     | 1800 W GARDNER AV    | 3/7/2016      |
| С          | BURGLARY-RESIDNTL     | 1800 W GARDNER AV    | 3/9/2016      |
| С          | BURGLARY-RESIDNTL     | 1300 W BROADWAY AV   | 3/10/2016     |
| С          | CARJACKING            | 1000 W SINTO AV      | 3/10/2016     |
| С          | VEH-PROWL             | 1100 W COLLEGE AV    | 3/7/2016      |
| С          | VEH-PROWL             | 2800 W DEAN AV       | 3/8/2016      |
| С          | VEH-PROWL             | 1400 W NORA AV       | 3/12/2016     |
| <u>SPA</u> | <u>2WH</u>            |                      |               |
| С          | BURGLARY-RESIDNTL     | 1600 N SAND BROOK ST | 3/7/2016      |