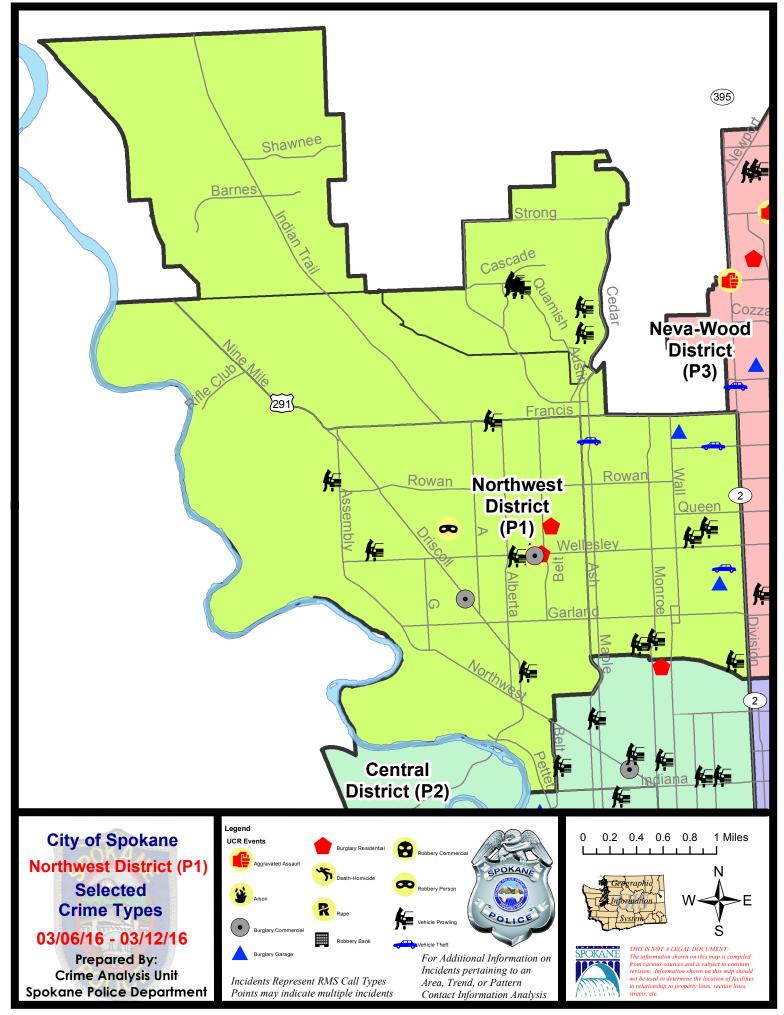

#### NW - Northwest District (P1)

#### **Preliminary UCR Counts**

|             |                            | 7          | Day Compa             | arison       | 28 E                 | Day Compai | rison                 | YTD          | Compariso    | n       |
|-------------|----------------------------|------------|-----------------------|--------------|----------------------|------------|-----------------------|--------------|--------------|---------|
| Part 1 Crim | e Categories               | Current    | Prior                 | Percent      | Current              | Prior      | Percent               | Current      | Prior        | Percent |
| Violent     | Criminal Homicide          | 0          | 0                     |              | 0                    | 2          |                       | 2            | 0            |         |
|             | Rape *                     | 0          | 0                     |              | 0                    | 0          |                       | 0            | 2            |         |
|             | Robbery - Commercial       | 0          | 0                     |              | 0                    | 0          |                       | 0            | 2            |         |
|             | Robbery - Person           | 2          | 0                     |              | 2                    | 2          | 0.00%                 | 4            | 6            | -33.33% |
|             | Aggravated Assault - NonDV | 0          | 0                     |              | 1                    | 5          | -80.00%               | 7            | 4            | 75.00%  |
|             | Aggravated Assault - DV    | 0          | 1                     |              | 2                    | 1          | 100.00%               | 4            | 6            | -33.33% |
|             |                            |            |                       | * All curren | t rape values        | are subjec | ct to a one wee       | k lag time t | o ensure a   | ccuracy |
|             | Violent Total:             | 2          | 1                     | 100.00%      | 5                    | 10         | -50.00%               | 17           | 20           | -15.00% |
| Property    | Burglary Residence         | 2          | 7                     | -71.43%      | 12                   | 12         | 0.00%                 | 29           | 40           | -27.50% |
|             | Burglary Garage            | 2          | 0                     |              | 9                    | 15         | -40.00%               | 33           | 16           | 106.25% |
|             | Burglary Commercial        | 2          | 1                     | 100.00%      | 4                    | 1          | 300.00%               | 13           | 12           | 8.33%   |
|             | Larceny                    | 35         | 33                    | 6.06%        | 136                  | 135        | 0.74%                 | 312          | 226          | 38.05%  |
|             | Vehicle Theft              | 3          | 3                     | 0.00%        | 15                   | 13         | 15.38%                | 38           | 37           | 2.70%   |
|             | Arson                      | 0          | 0                     |              | 0                    | 1          |                       | 1            | 1            | 0.00%   |
|             | Property Total:            | 44         | 44                    | 0.00%        | 176                  | 177        | -0.56%                | 426          | 332          | 28.31%  |
| Preliminar  | y Part 1 Crime Totals:     | 46         | 45                    | 2.22%        | 181                  | 187        | -3.21%                | 443          | 352          | 25.85%  |
|             | Cur                        | rent 7 Day | Period:               | 3/6/2016     | - 3/12/2016          | Prior 7    | 7 Day Period:         | 2/28/2       | 2016 - 3/5/2 | 2016    |
|             | Current 28 Day Period:     |            | 2/14/2016 - 3/12/2016 |              | Prior 28 Day Period: |            | 1/17/2016 - 2/13/2016 |              | 8/2016       |         |
|             | Cur                        | rent YTD P | eriod:                | 1/1/2016     | - 3/12/2016          | Prior \    | TD Period:            | 1/1/2        | 2015 - 3/12  | 2/2015  |

#### 3/6/2016 TO 3/12/2016

#### NW - Northwest District (P1)

| <u>A/C</u> | <u>Offense</u>       | Address              | Reported Date |
|------------|----------------------|----------------------|---------------|
| <u>SPA</u> | <u>1FM</u>           |                      |               |
| С          | VEH-PROWL            | 2300 W ASHLEY AV     | 3/6/2016      |
| С          | VEH-PROWL            | 7900 N QUAMISH DR    | 3/6/2016      |
| С          | VEH-PROWL            | 2300 W ASHLEY AV     | 3/6/2016      |
| С          | VEH-PROWL            | 7800 N QUAMISH DR    | 3/7/2016      |
| С          | VEH-PROWL            | 7300 N WALNUT CT     | 3/10/2016     |
| С          | VEH-PROWL            | 7600 N PANORAMA DR   | 3/10/2016     |
| <u>SPA</u> | 1 <u>NH</u>          |                      |               |
| А          | BURGLARY-GARAGE      | 4200 N MAPLE ST      | 3/7/2016      |
| С          | BURGLARY-GARAGE      | 4200 N CALISPEL ST   | 3/7/2016      |
| С          | BURGLARY-GARAGE      | 6100 N HOWARD ST     | 3/9/2016      |
| А          | VEH-PROWL            | 6000 N MAPLE ST      | 3/7/2016      |
| С          | VEH-PROWL            | 1100 W GLASS AV      | 3/7/2016      |
| С          | VEH-PROWL            | 3600 N MONROE ST     | 3/8/2016      |
| С          | VEH-PROWL            | 100 W GRAY CT        | 3/9/2016      |
| С          | VEH-PROWL            | 4900 N WHITEHOUSE ST | 3/11/2016     |
| С          | VEH-PROWL            | 4800 N STEVENS ST    | 3/12/2016     |
| С          | VEH-THEFT            | 5900 N CALISPEL ST   | 3/6/2016      |
| С          | VEH-THEFT            | 6000 N MAPLE ST      | 3/6/2016      |
| С          | VEH-THEFT            | 200 W HEROY AV       | 3/11/2016     |
| <u>SPA</u> | 1 <u>NW</u>          |                      |               |
| С          | BURGLARY-COMMERCIAL  | 2300 W WELLESLEY AV  | 3/9/2016      |
| С          | BURGLARY-COMMERCIAL  | 4200 N DRISCOLL BL   | 3/10/2016     |
| С          | BURGLARY-FENCED AREA | 5500 N OAK ST        | 3/7/2016      |
| С          | BURGLARY-RESIDNTL    | 2200 W WELLESLEY AV  | 3/7/2016      |
| С          | BURGLARY-RESIDNTL    | 5000 N ELGIN ST      | 3/7/2016      |
| С          | ROBBERY              | 5000 N ALLEN PL      | 3/7/2016      |
| С          | ROBBERY              | 2300 W WELLESLEY AV  | 3/8/2016      |
| С          | VEH-PROWL            | 2700 W FRANCIS AV    | 3/6/2016      |
| С          | VEH-PROWL            | 2400 W LIBERTY AV    | 3/6/2016      |
| С          | VEH-PROWL            | 2300 W WELLESLEY AV  | 3/6/2016      |
| С          | VEH-PROWL            | 4000 W BROAD AV      | 3/7/2016      |
| С          | VEH-PROWL            | 2500 W WELLESLEY AV  | 3/11/2016     |
| С          | VEH-PROWL            | 5700 N ASSEMBLY ST   | 3/11/2016     |
| С          | VEH-THEFT AUTO PARTS | 2300 W FRANCIS AV    | 3/6/2016      |