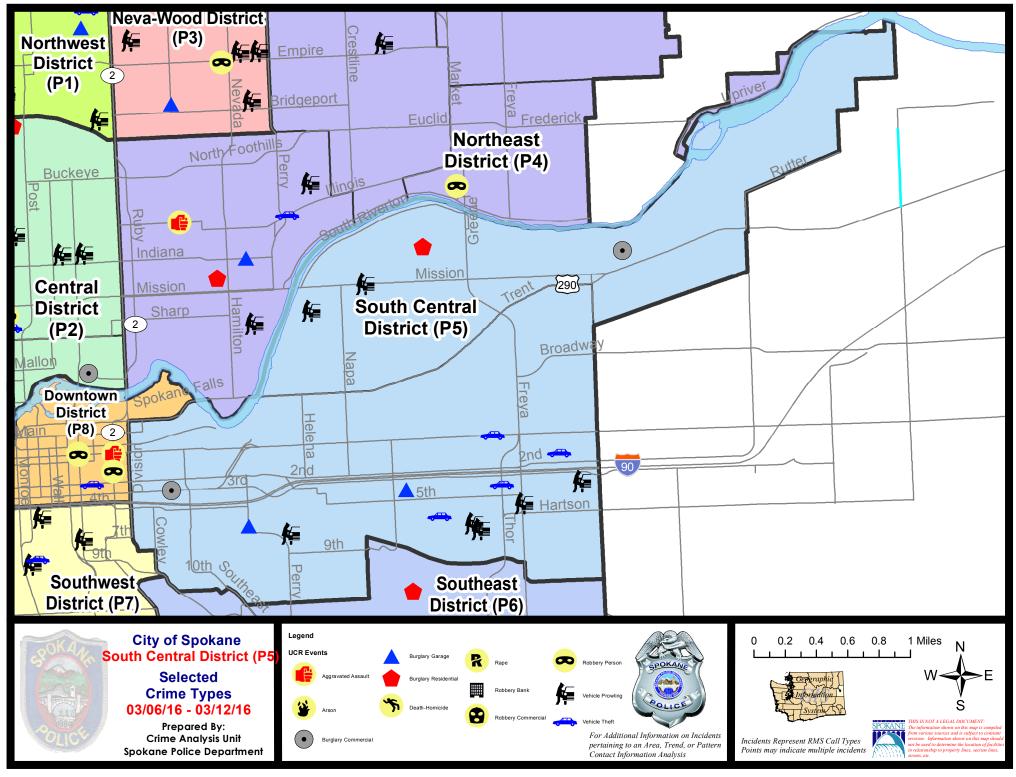

#### **SE - South Central District (P5)**

#### SE - South Central District (P5)

| <u>A/C</u> | <u>Offense</u>        | Address                  | Reported Date |
|------------|-----------------------|--------------------------|---------------|
| <u>SPC</u> | CSEC                  |                          |               |
| С          | BURGLARY-COMMERCIAL   | 300 E 3RD AV             | 3/7/2016      |
| С          | BURGLARY-GARAGE       | 600 S ARTHUR ST          | 3/7/2016      |
| С          | BURGLARY-GARAGE       | 2500 E 4TH AV            | 3/11/2016     |
| С          | VEH-PROWL             | 4100 E 4TH AV            | 3/7/2016      |
| С          | VEH-PROWL             | 3600 E 6TH AV            | 3/7/2016      |
| С          | VEH-PROWL             | 3200 E 8TH AV            | 3/7/2016      |
| С          | VEH-PROWL             | 700 S GREENE ST          | 3/9/2016      |
| С          | VEH-PROWL             | 1400 E 7TH AV            | 3/10/2016     |
| С          | VEH-THEFT             | 200 S MYRTLE ST          | 3/7/2016      |
| С          | VEH-THEFT             | 3300 E SPRAGUE AV        | 3/10/2016     |
| С          | VEH-THEFT             | 2800 E HARTSON AV        | 3/11/2016     |
| С          | VEH-THEFT             | 400 S THOR ST            | 3/11/2016     |
| <u>SPC</u> | C5GP                  |                          |               |
| С          | BURGLARY-COMMERCIAL   | 1800 N LANGLEY ST        | 3/9/2016      |
| С          | BURGLARY-RESIDNTL     | 1800 N NELSON ST         | 3/6/2016      |
| С          | BURGLARY-RESIDNTL     | 1800 N NELSON ST         | 3/7/2016      |
| С          | BURGLARY-RESIDNTL     | 1800 N NELSON ST         | 3/7/2016      |
|            | BURGLARY-RESIDNTL     | 2400 E SOUTH RIVERTON AV | 3/9/2016      |
| С          | VEH-PROWL             | 2200 E MISSION AV        | 3/7/2016      |
| С          | VEH-PROWL             | 1700 E SHARP AV          | 3/12/2016     |
| С          | VEH-THEFT PLATES/TABS | 1900 E MARSHALL AV       | 3/11/2016     |
|            |                       |                          |               |