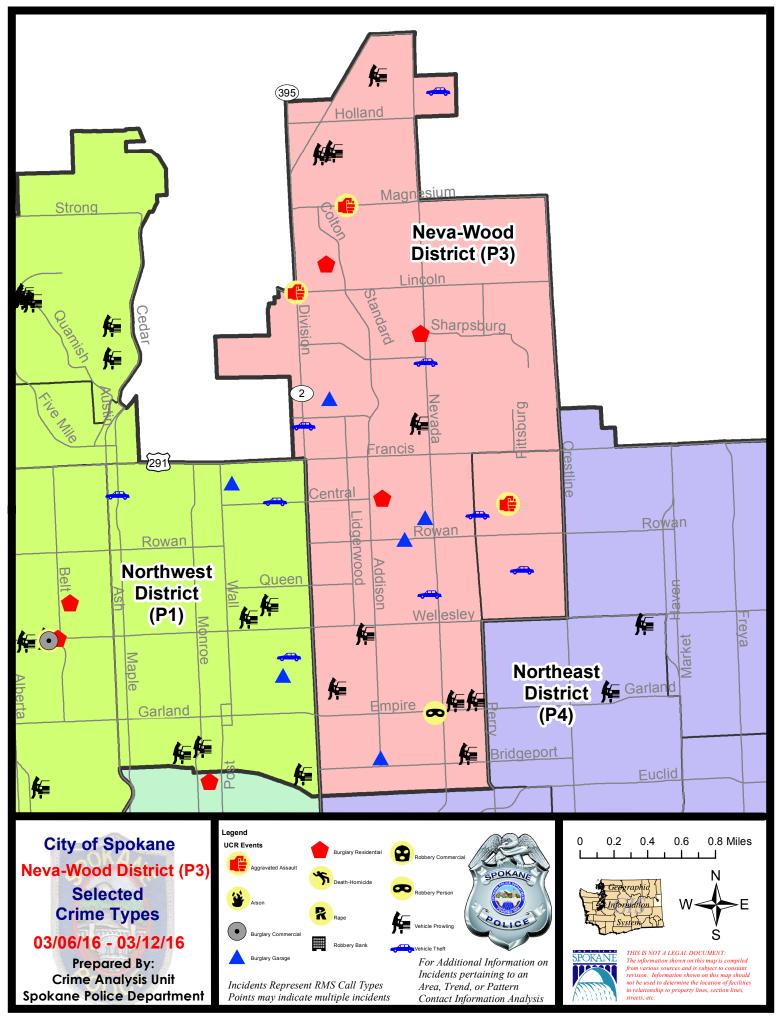

#### 3/6/2016 TO 3/12/2016

| <u>A/C</u> | Offense               | Address                  | Reported Date |
|------------|-----------------------|--------------------------|---------------|
| <u>SPB</u> | 3NL                   |                          |               |
| С          | ASSAULT-SUB BDLY HARM | 7900 N DIVISION ST       | 3/6/2016      |
| С          | ASSAULT-SUB BDLY HARM | 400 E MAGNESIUM RD       | 3/12/2016     |
| С          | BURGLARY-FENCED AREA  | 9400 N COLTON ST         | 3/9/2016      |
| С          | BURGLARY-GARAGE       | 100 E WEDGEWOOD AV       | 3/6/2016      |
| С          | BURGLARY-GARAGE       | 900 E JOSEPH AV          | 3/9/2016      |
| С          | BURGLARY-GARAGE       | 3400 N ADDISON ST        | 3/10/2016     |
| С          | BURGLARY-GARAGE       | 700 E ROWAN AV           | 3/10/2016     |
| С          | BURGLARY-RESIDNTL     | 900 E SHARPSBURG AV      | 3/7/2016      |
| С          | BURGLARY-RESIDNTL     | 500 E CENTRAL AV         | 3/10/2016     |
| С          | BURGLARY-RESIDNTL     | 200 E ST THOMAS MOORE WY | 3/12/2016     |
| С          | ROBBERY               | 900 E EMPIRE AV          | 3/6/2016      |
| А          | VEH-PROWL             | 1800 E CALKINS AV        | 3/6/2016      |
| С          | VEH-PROWL             | 1100 E GARLAND AV        | 3/7/2016      |
| А          | VEH-PROWL             | 600 E CENTRAL AV         | 3/8/2016      |
| А          | VEH-PROWL             | 6300 N HELENA ST         | 3/9/2016      |
| А          | VEH-PROWL             | 500 E COZZA DR           | 3/9/2016      |
| С          | VEH-PROWL             | 9200 N COLTON ST         | 3/9/2016      |
| С          | VEH-PROWL             | 400 E HOFFMAN AV         | 3/9/2016      |
| С          | VEH-PROWL             | 100 E LACROSSE AV        | 3/10/2016     |
| С          | VEH-PROWL             | 1300 E GARLAND AV        | 3/10/2016     |
| С          | VEH-PROWL             | 9100 N NEWPORT HY        | 3/10/2016     |
| С          | VEH-PROWL             | 9700 N NEWPORT HY        | 3/10/2016     |
| С          | VEH-PROWL             | 900 E HOLYOKE AV         | 3/11/2016     |
| С          | VEH-PROWL             | 1200 E COURTLAND AV      | 3/12/2016     |
| С          | VEH-THEFT             | 7200 N NEVADA ST         | 3/10/2016     |
| С          | VEH-THEFT             | 900 E OLYMPIC AV         | 3/11/2016     |
| С          | VEH-THEFT             | 6600 N DIVISION ST       | 3/12/2016     |
| С          | VEH-THEFT             | 9700 N MORTON CT         | 3/12/2016     |
| <u>SPB</u> | <u>3WH</u>            |                          |               |
| С          | ASSAULT-WEAPON        | 1600 E COLUMBIA AV       | 3/6/2016      |
| С          | VEH-THEFT             | 1700 E CROWN AV          | 3/8/2016      |
| С          | VEH-THEFT             | 1400 E JOSEPH AV         | 3/10/2016     |