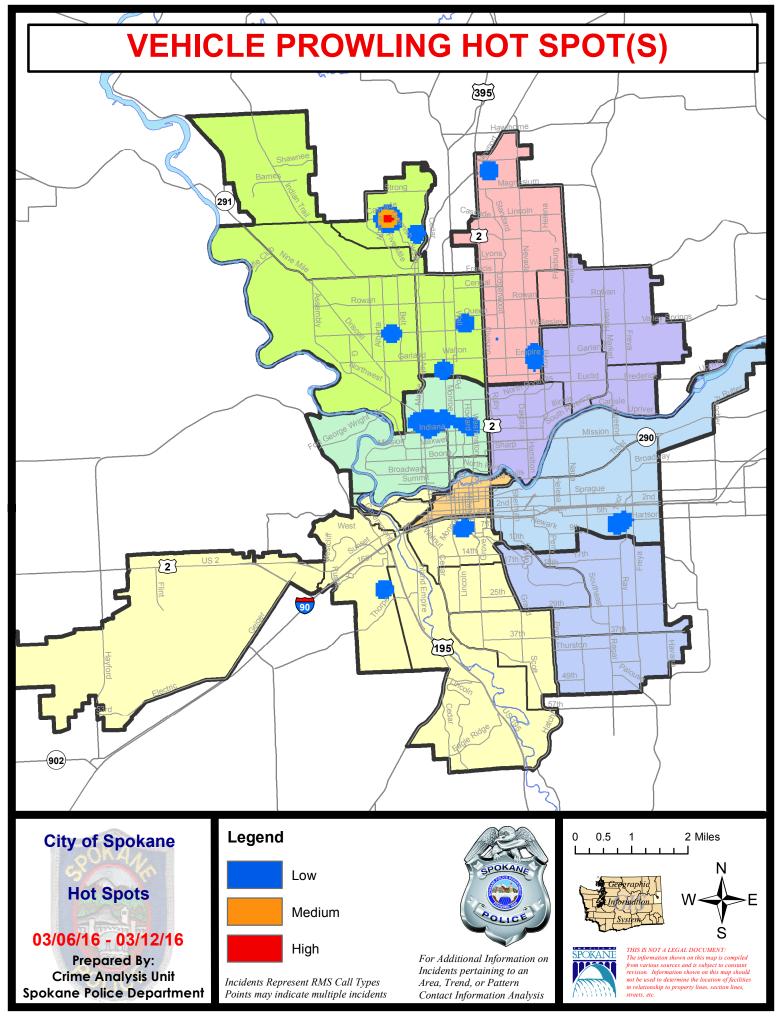

| 1/17/2016 - 2/13/2016 |                      |          |  |
|                      | Cur                           | rent YTD F             | t YTD Period: 1/1/2016 - |             |               | - 3/12/2016 Prior YTD Period: |                 |                       | 1/1/2015 - 3/12/2015 |          |  |

Prepared by SPD Crime Analysis Office - Monday, March 14, 2016

With the exception of criminal homicides, this chart represents preliminary counts of the original Police Incident Reports. Full statistical analysis to determine the confidence level of this data has not been performed. The % change columns on the preliminary incident count differ from the percentage change on the UCR crime report, sometimes significantly.





Page 3 of 39



Page 4 of 39



Page 5 of 39



Page 6 of 39

### **SPOKANE POLICE DEPARTMENT** NORTH



**Police Service Area** 

#### **PSA Commander**

**Captain Tom Hendren** 

Period Ending: Saturday March 12, 2016

Northwest District (P1) **Central District (P2) Neva-Wood District (P3) Northeast District (P4)** 



#### North Police Service Area (P1, P2, P3 and P4)



#### **Preliminary UCR Counts**

|                     |                            | 7 Day Comparison |                      | 28 L                  | 28 Day Comparison |                      |                      | YTD Comparison        |             |          |
|---------------------|----------------------------|------------------|----------------------|-----------------------|-------------------|----------------------|----------------------|------------------