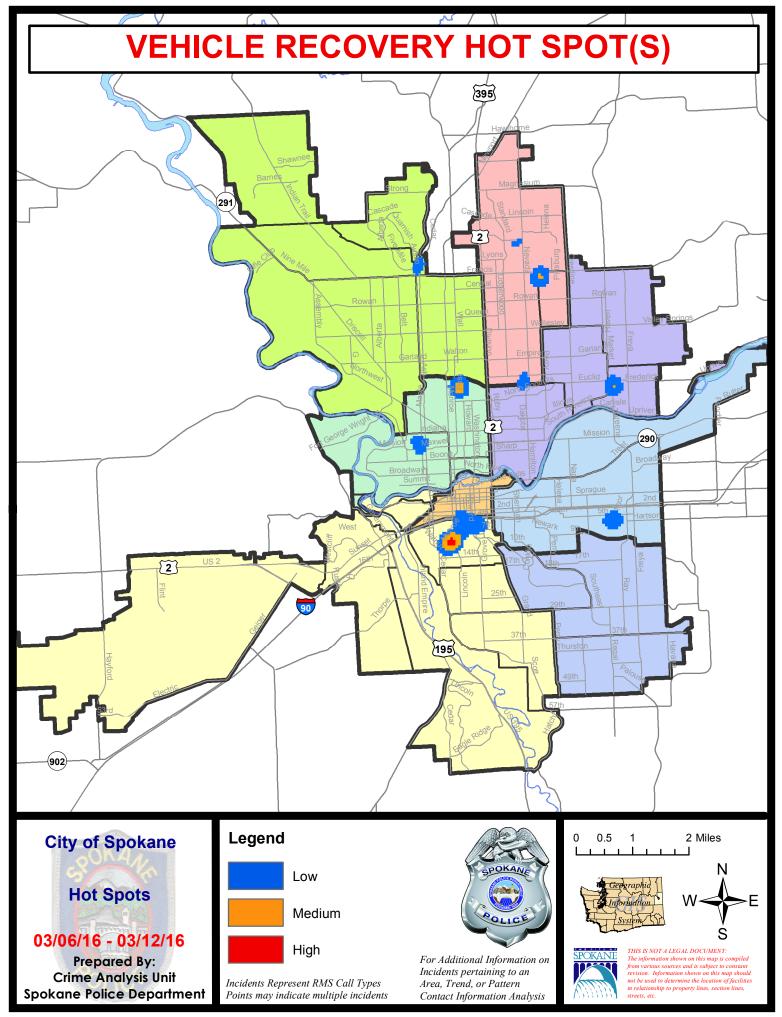

|                 | 1/17/2016 - 2/13/2016 |                      |          |  |
|                      | Cur                           | rent YTD F             | t YTD Period: 1/1/2016 - |             |               | - 3/12/2016 Prior YTD Period: |                 |                       | 1/1/2015 - 3/12/2015 |          |  |

Prepared by SPD Crime Analysis Office - Monday, March 14, 2016

With the exception of criminal homicides, this chart represents preliminary counts of the original Police Incident Reports. Full statistical analysis to determine the confidence level of this data has not been performed. The % change columns on the preliminary incident count differ from the percentage change on the UCR crime report, sometimes significantly.





Page 3 of 39



Page 4 of 39



Page 5 of 39



Page 6 of 39

### **SPOKANE POLICE DEPARTMENT** NORTH



**Police Service Area** 

#### **PSA Commander**

**Captain Tom Hendren** 

Period Ending: Saturday March 12, 2016

Northwest District (P1) **Central District (P2) Neva-Wood District (P3) Northeast District (P4)** 



#### North Police Service Area (P1, P2, P3 and P4)



#### **Preliminary UCR Counts**

|                     |                            | 7 Day Comparison |                      | 28 L                  | 28 Day Comparison |                      |                      | YTD Comparison        |             |          |
|---------------------|----------------------------|------------------|----------------------|-----------------------|-------------------|----------------------|----------------------|--