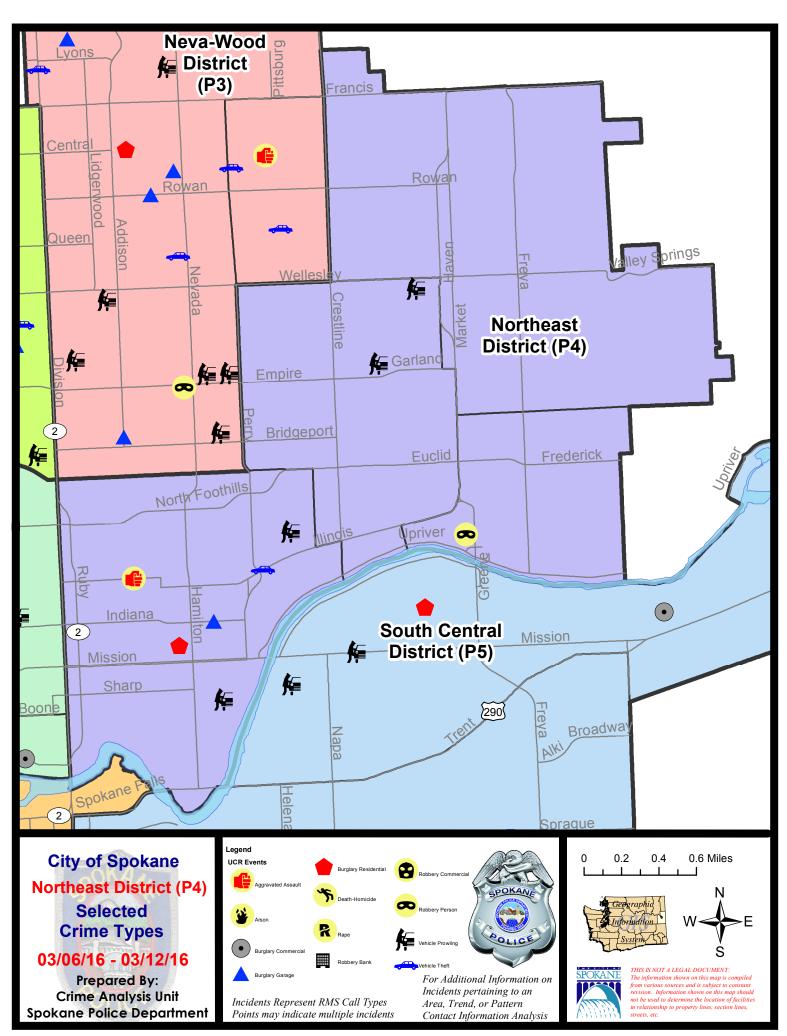

#### **NE - Northeast District (P4)**

#### **Preliminary UCR Counts**

|             |                            | 7          | Day Compa             | nrison       | 28 L                 | Day Compa           | rison                 | YTD                  | YTD Comparison |         |  |
|-------------|----------------------------|------------|-----------------------|--------------|----------------------|---------------------|-----------------------|----------------------|----------------|---------|--|
| Part 1 Crim | e Categories               | Current    | Prior                 | Percent      | Current              | Prior               | Percent               | Current              | Prior          | Percent |  |
| Violent     | Criminal Homicide          | 0          | 0                     |              | 0                    | 0                   |                       | 0                    | 0              |         |  |
|             | Rape *                     | 0          | 0                     |              | 0                    | 1                   |                       | 1                    | 3              | -66.67% |  |
|             | Robbery - Commercial       | 0          | 0                     |              | 0                    | 0                   |                       | 1                    | 2              | -50.00% |  |
|             | Robbery - Person           | 1          | 1                     | 0.00%        | 4                    | 3                   | 33.33%                | 9                    | 4              | 125.00% |  |
|             | Aggravated Assault - NonDV | 1          | 2                     | -50.00%      | 5                    | 2                   | 150.00%               | 11                   | 12             | -8.33%  |  |
|             | Aggravated Assault - DV    | 0          | 1                     |              | 3                    | 1                   | 200.00%               | 4                    | 5              | -20.00% |  |
|             |                            |            |                       | * All curren | t rape values        | are subje           | ct to a one wee       | k lag time t         | o ensure a     | ccuracy |  |
|             | Violent Total:             | 2          | 4                     | -50.00%      | 12                   | 7                   | 71.43%                | 26                   | 26             | 0.00%   |  |
| Property    | Burglary Residence         | 1          | 1                     | 0.00%        | 11                   | 15                  | -26.67%               | 33                   | 35             | -5.71%  |  |
|             | Burglary Garage            | 1          | 0                     |              | 3                    | 4                   | -25.00%               | 8                    | 17             | -52.94% |  |
|             | Burglary Commercial        | 0          | 1                     |              | 3                    | 4                   | -25.00%               | 10                   | 11             | -9.09%  |  |
|             | Larceny                    | 18         | 28                    | -35.71%      | 95                   | 100                 | -5.00%                | 251                  | 270            | -7.04%  |  |
|             | Vehicle Theft              | 1          | 5                     | -80.00%      | 19                   | 29                  | -34.48%               | 57                   | 52             | 9.62%   |  |
|             | Arson                      | 0          | 0                     |              | 0                    | 1                   |                       | 1                    | 1              | 0.00%   |  |
|             | Property Total:            | 21         | 35                    | -40.00%      | 131                  | 153                 | -14.38%               | 360                  | 386            | -6.74%  |  |
| Preliminar  | y Part 1 Crime Totals:     | 23         | 39                    | -41.03%      | 143                  | 160                 | -10.63%               | 386                  | 412            | -6.31%  |  |
|             | Current 7 Day Period:      |            | 3/6/2016              | - 3/12/2016  | Prior 7              | Prior 7 Day Period: |                       | 2/28/2016 - 3/5/2016 |                |         |  |
|             | Current 28 Day Period:     |            | 2/14/2016 - 3/12/2016 |              | Prior 28 Day Period: |                     | 1/17/2016 - 2/13/2016 |                      |                |         |  |
|             | Cur                        | rent YTD P | eriod:                | 1/1/2016     | - 3/12/2016          | Prior `             | YTD Period:           | 1/1/2                | 2015 - 3/12    | /2015   |  |

#### NE - Northeast District (P4)

| <u>A/C</u> | <u>Offense</u>        | Address              | Reported Date |
|------------|-----------------------|----------------------|---------------|
| <u>SP</u>  | 34BE                  |                      |               |
| С          | VEH-PROWL             | 4000 N COOK ST       | 3/9/2016      |
| С          | VEH-PROWL             | 2800 E HOFFMAN AV    | 3/11/2016     |
| <u>SP</u>  | <u>34LO</u>           |                      |               |
| С          | ASSAULT-WEAPON        | 500 E MONTGOMERY AV  | 3/8/2016      |
| С          | BURGLARY-GARAGE       | 1000 E INDIANA AV    | 3/7/2016      |
| С          | BURGLARY-RESIDNTL     | 1700 N CINCINNATI ST | 3/9/2016      |
| С          | VEH-PROWL             | 1700 E MARIETTA AV   | 3/9/2016      |
| С          | VEH-PROWL             | 1200 N SUPERIOR ST   | 3/12/2016     |
| С          | VEH-THEFT             | 1500 E ILLINOIS AV   | 3/11/2016     |
| С          | VEH-THEFT PLATES/TABS | 700 N DIVISION ST    | 3/6/2016      |
| <u>SPI</u> | <u>34MI</u>           |                      |               |
| С          | ROBBERY               | 3100 E JACKSON AV    | 3/10/2016     |