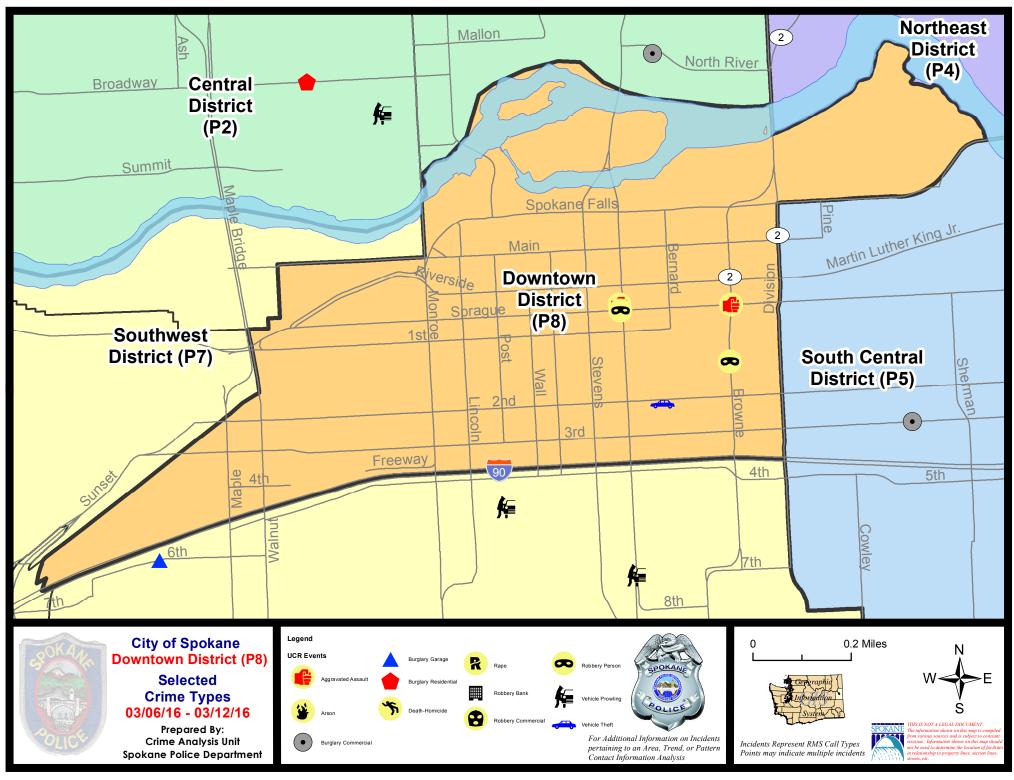

| Cur                           | rent 28 Day | / Period: | 2/14/2016   | - 3/12/2016    | Prior 2           | 28 Day Period: | 1/17/2       | 2016 - 2/13    | 8/2016   |  |
|             | Cur                           | rent YTD P  | eriod:    | 1/1/2016    | - 3/12/2016    | Prior \           | TD Period:     | 1/1/2        | 2015 - 3/12    | 2/2015   |  |

Prepared by SPD Crime Analysis Office - Monday, March 14, 2016

With the exception of criminal homicides, this chart represents preliminary counts of the original Police Incident Reports. Full statistical analysis to determine the confidence level of this data has not been performed. The % change columns on the preliminary incident count differ from the percentage change on the UCR crime report, sometimes significantly.





Page 37 of 39

#### 3/6/2016 TO 3/12/2016



#### SW - Downtown District (P8)

| <u>A/C</u> | <u>Offense</u>        | Address                  | Reported Date |
|------------|-----------------------|--------------------------|---------------|
| <u>SP</u>  | <u>D8RS</u>           |                          |               |
| С          | ASSAULT-SUB BDLY HARM | 400 W SPRAGUE AV         | 3/12/2016     |
| С          | ASSAULT-WEAPON        | N BROWNE ST/W SPRAGUE AV | 3/9/2016      |
| С          | BURGLARY-FENCED AREA  | 1000 W 3RD AV            | 3/7/2016      |
| С          | ROBBERY               | 400 W SPRAGUE AV         | 3/6/2016      |
| С          | ROBBERY               | S BROWNE ST/W PACIFIC AV | 3/11/2016     |
| С          | VEH-THEFT             | 200 S BERNARD ST