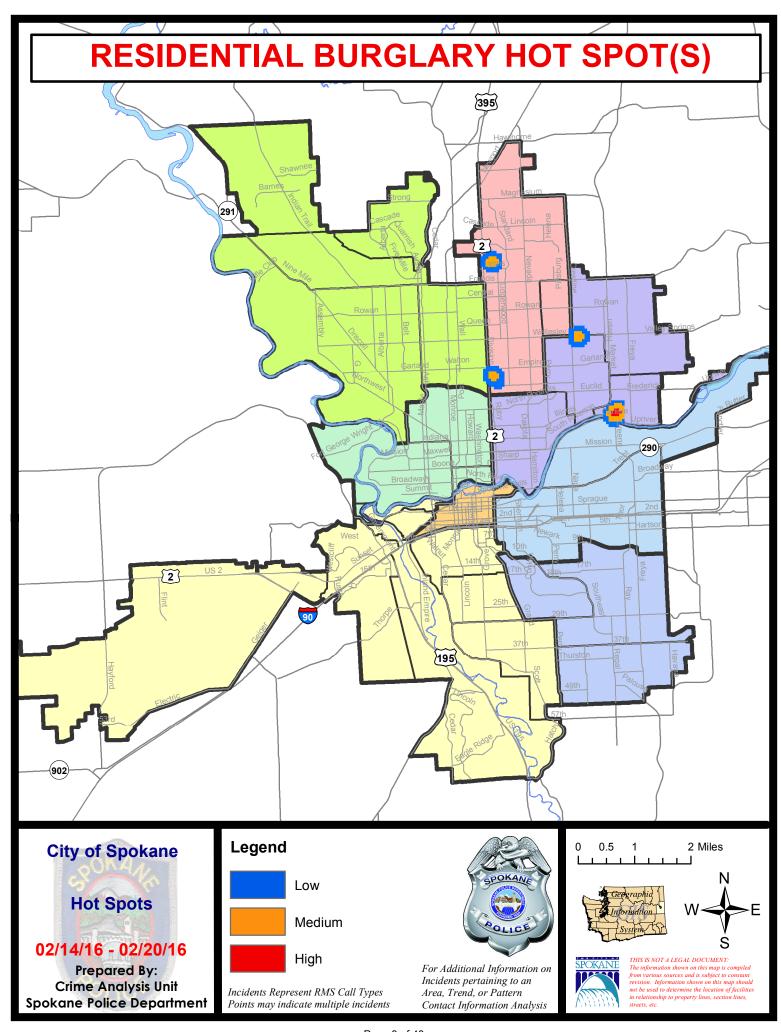

| rent 28 Day | / Period: | 1/24/2016 - | - 2/20/2016 | Prior 2   | 28 Day Period: | 12/27/2        | 2015 - 1/23 | 3/2016  |
|                | Cur                                                | rent YTD P  | eriod:    | 1/1/2016 -  | - 2/20/2016 | Prior \   | TD Period:     | 1/1/2          | 2015 - 2/20 | 0/2015  |

Prepared by SPD Crime Analysis Office - Monday, February 22, 2016

With the exception of criminal homicides, this chart represents preliminary counts of the original Police Incident Reports. Full statistical analysis to determine the confidence level of this data has not been performed. The % change columns on the preliminary incident count differ from the percentage change on the UCR crime report, sometimes significantly.











# NORTH

### **Police Service Area**



**Captain Tom Hendren** 

Period Ending: Saturday February 20, 2016

**Northwest District (P1)** 

**Central District (P2)** 

**Neva-Wood District (P3)** 

**Northeast District (P4)** 



### North Police Service Area (P1, P2, P3 and P4)



### **Preliminary UCR Counts**

|             |                            | 7       | Day Compa | rison                                         | 28 D    | ay Compai            | rison                | YTD                    | Compariso | n       |
|-------------|----------------------------|---------|-----------|-----------------------------------------------|---------|----------------------|----------------------|------------------------|-----------|---------|
| Part 1 Crim | ne Categories