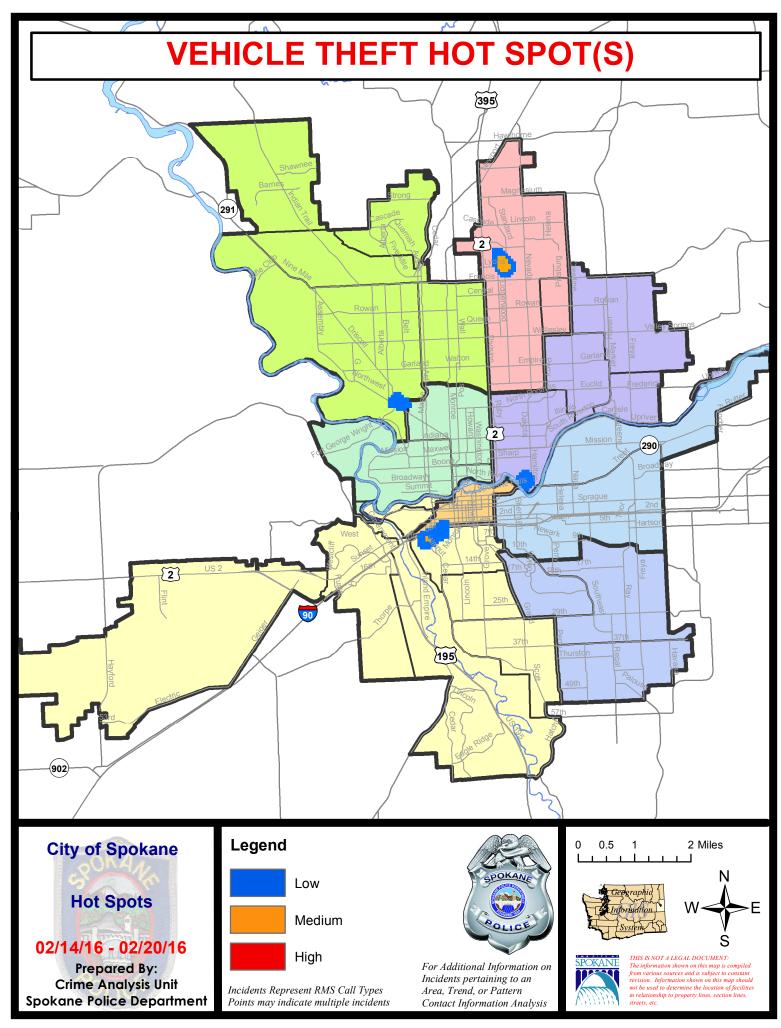

| rent 28 Day | / Period: | 1/24/2016 - | - 2/20/2016 | Prior 2   | 28 Day Period: | 12/27/2        | 2015 - 1/23 | 3/2016  |
|                | Cur                                                | rent YTD P  | eriod:    | 1/1/2016 -  | - 2/20/2016 | Prior \   | TD Period:     | 1/1/2          | 2015 - 2/20 | 0/2015  |

Prepared by SPD Crime Analysis Office - Monday, February 22, 2016

With the exception of criminal homicides, this chart represents preliminary counts of the original Police Incident Reports. Full statistical analysis to determine the confidence level of this data has not been performed. The % change columns on the preliminary incident count differ from the percentage change on the UCR crime report, sometimes significantly.











# NORTH

### **Police Service Area**



**Captain Tom Hendren** 

Period Ending: Saturday February 20, 2016

**Northwest District (P1)** 

**Central District (P2)** 

**Neva-Wood District (P3)** 

**Northeast District (P4)** 



### North Police Service Area (P1, P2, P3 and P4)



### **Preliminary UCR Counts**

|             |                            | 7       | Day Compa | rison                                         | 28 D    | ay Compai            | rison                | YTD                    | Compariso | n       |
|-------------|----------------------------|---------|-----------|-----------------------------------------------|---------|----------------------|----------------------|------------------------|-----------|---------|
| Part 1 Crim | ne Categories              |