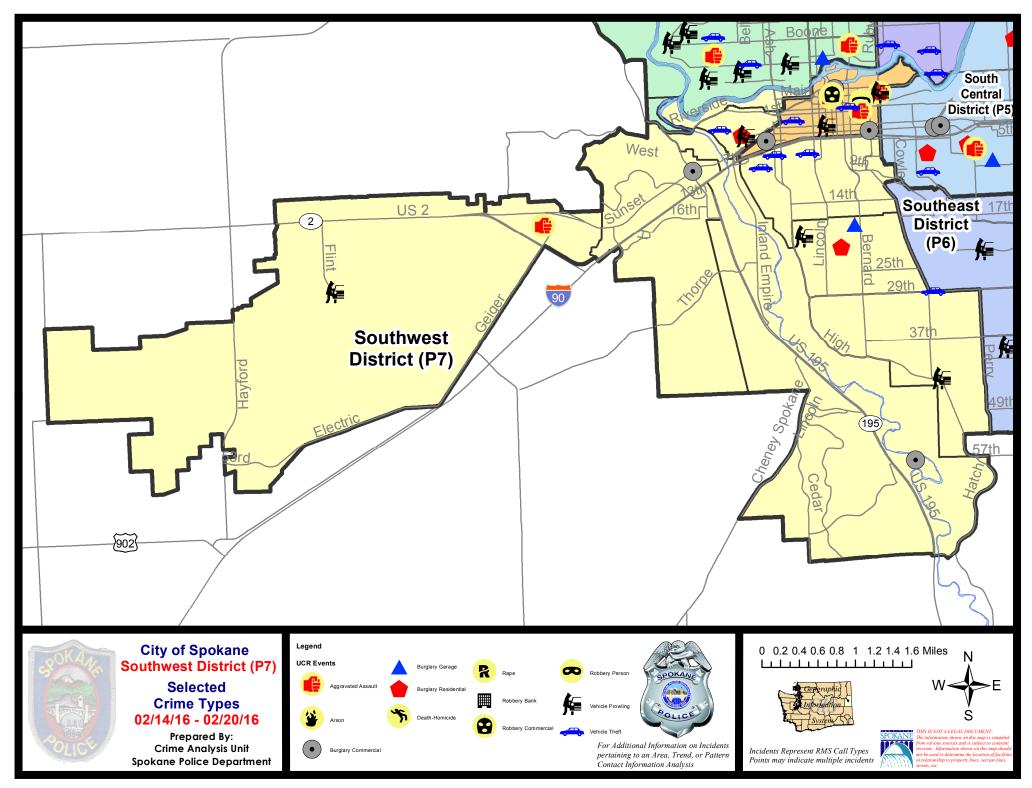

7 Day Period:  | 2/7/2   | 2016 - 2/13 | /2016   |
|             | Curi                       | rent 28 Day | y Period: | 1/24/2016 | - 2/20/2016 | Prior 2  | 28 Day Period: | 12/27/2 | 2015 - 1/23 | /2016   |
|             | Curi                       | rent YTD P  | eriod:    | 1/1/2016  | - 2/20/2016 | Prior `  | YTD Period:    | 1/1/2   | 2015 - 2/20 | /2015   |

Prepared by SPD Crime Analysis Office - Monday, February 22, 2016

With the exception of criminal homicides, this chart represents preliminary counts of the original Police Incident Reports. Full statistical analysis to determine the confidence level of this data has not been performed. The % change columns on the preliminary incident count differ from the percentage change on the UCR crime report, sometimes significantly.





Page 33 of 40

### Sunday - Saturday

### 2/14/2016 TO 2/20/2016

### SW - Southwest District (P7)



| A/C        | <u>Offense</u>        | Address                  | Reported Date |
|------------|-----------------------|--------------------------|---------------|
| SPI        | <b>07BA</b>           |                          |               |
| С          | BURGLARY-RESIDNTL     | 300 S CHESTNUT ST        | 2/19/2016     |
| С          | VEH-PROWL             | 2000 W 3RD AV            | 2/14/2016     |
| Α          | VEH-PROWL             | 1700 W RIVERSIDE AV      | 2/17/2016     |
| С          | VEH-THEFT             | 2400 W 2ND AV            | 2/18/2016     |
| SPI        | <u> </u>              |                          |               |
| С          | VEH-THEFT             | 6