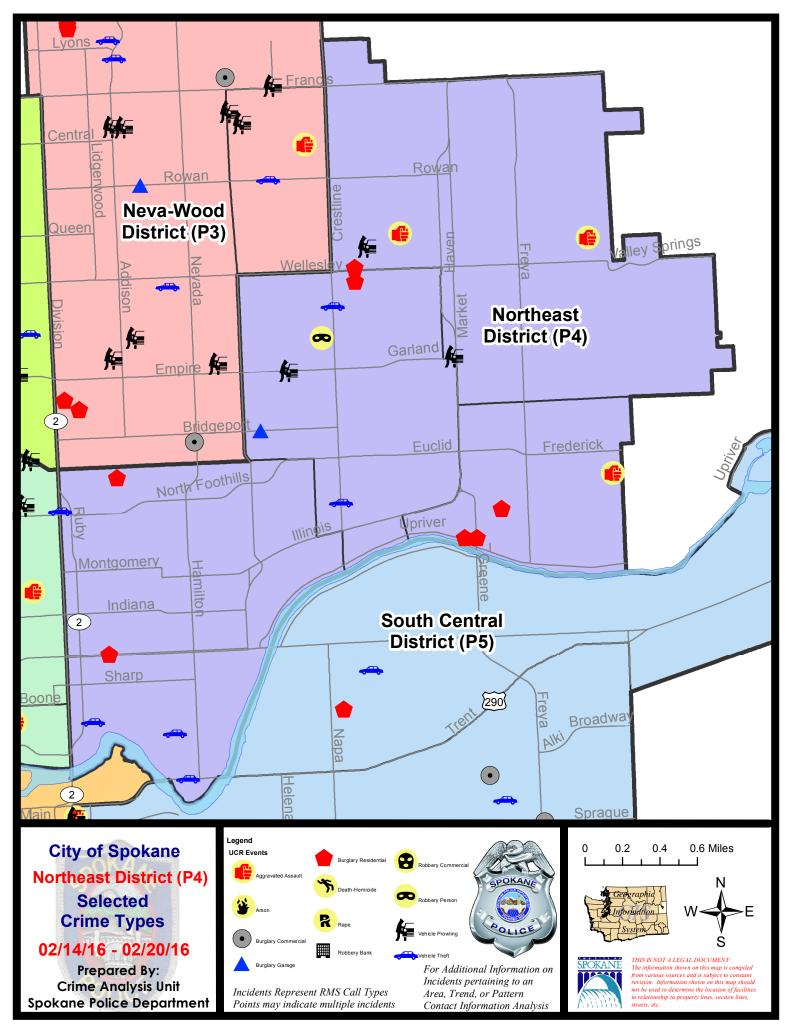

#### PRELIMINARY CITYWIDE UNIFORM CRIME REPORT

#### **Preliminary UCR Counts**

Period Ending: Saturday, February 20, 2016