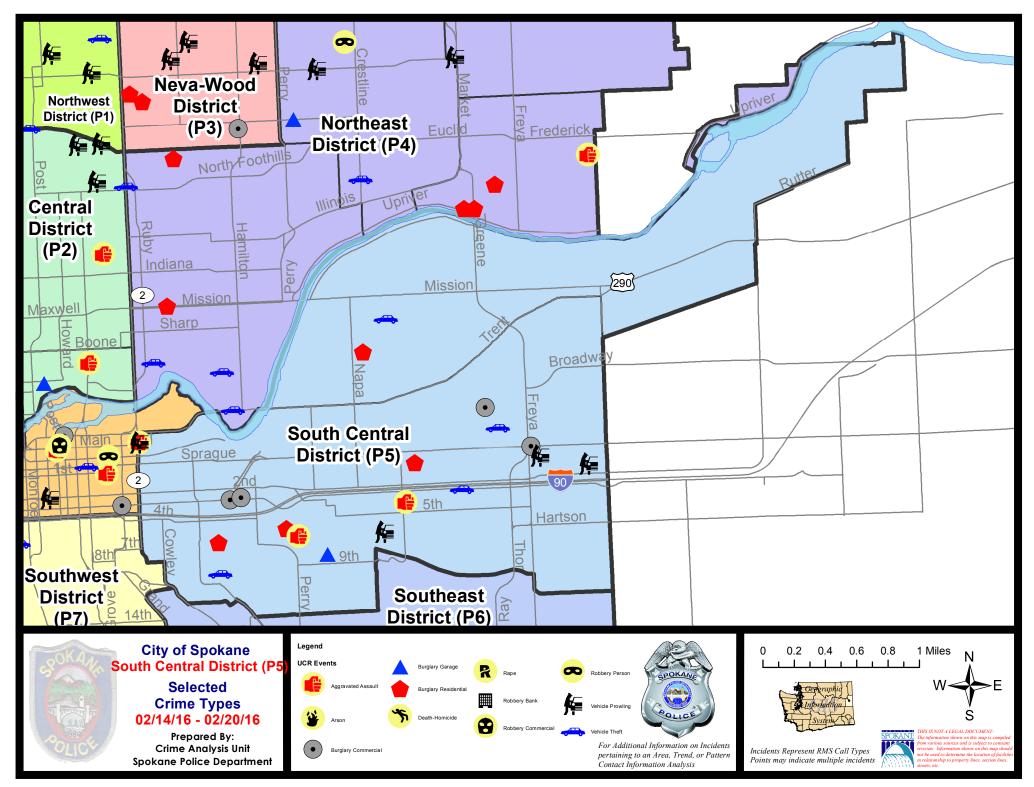

/2   | 2016 - 2/13 | 3/2016  |
|             |                            | rent 28 Day           |           | 1/24/2016 | - 2/20/2016 |          | 28 Day Period: |         |             | 3/2016  |
|             | Cur                        | rent YTD P            | eriod:    | 1/1/2016  | - 2/20/2016 | Prior `  | YTD Period:    | 1/1/2   | 2015 - 2/20 | )/2015  |

Prepared by SPD Crime Analysis Office - Monday, February 22, 2016

With the exception of criminal homicides, this chart represents preliminary counts of the original Police Incident Reports. Full statistical analysis to determine the confidence level of this data has not been performed. The % change columns on the preliminary incident count differ from the percentage change on the UCR crime report, sometimes significantly.





Page 27 of 40

### Sunday - Saturday

### 2/14/2016 TO 2/20/2016



### SE - South Central District (P5)

| A/C | <u>Offense</u>        | <u>Address</u>      | Reported Date |
|-----|-----------------------|---------------------|---------------|
| SPO | <u> </u>              |                     |               |
| С   | ASSAULT-SUB BDLY HARM | 2400 E 4TH AV       | 2/16/2016     |
| С   | ASSAULT-SUB BDLY HARM | 200 N DIVISION ST   | 2/20/2016     |
| С   | ASSAULT-WEAPON        | 1400 E HARTSON AV   | 2/18/2016     |
| С   | BURGLARY-COMMERCIAL   | 800 E 3RD AV        | 2/14/2016     |
| С   | BURGLARY-COMMERCIAL   | 3200 E FERRY AV     | 2/15/2016     |
| С   | BURGLARY-COMMERCIAL   | 900 E 3RD AV        | 2/18/2016     |
| С   | BURGLARY-COMMERCIAL   | 3600 E SPRAGUE AV   | 2/19/201