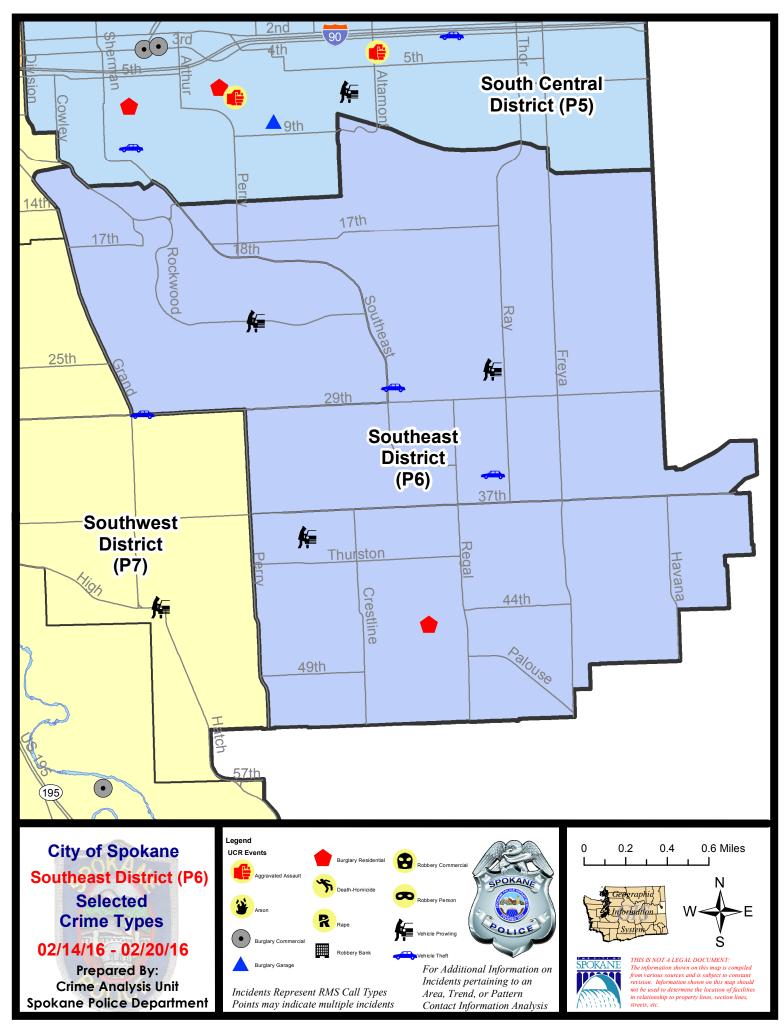

Day Period:  | 2/7/2   | 2016 - 2/13 | /2016   |
|             | Cur                        | rent 28 Day | y Period: | 1/24/2016 | - 2/20/2016 | Prior 2   | 28 Day Period: | 12/27/2 | 2015 - 1/23 | /2016   |
|             | Cur                        | rent YTD P  | eriod:    | 1/1/2016  | - 2/20/2016 | Prior \   | YTD Period:    | 1/1/2   | 2015 - 2/20 | /2015   |

Prepared by SPD Crime Analysis Office - Monday, February 22, 2016

With the exception of criminal homicides, this chart represents preliminary counts of the original Police Incident Reports. Full statistical analysis to determine the confidence level of this data has not been performed. The % change columns on the preliminary incident count differ from the percentage change on the UCR crime report, sometimes significantly.





Page 30 of 40

### <u>Sunday - Saturday</u>

### 2/14/2016 TO 2/20/2016

### SE - Southeast District (P6)



| A/C | <u>Offense</u>       | <u>Address</u>     | Reported Date |
|-----|----------------------|--------------------|---------------|
| SP  | C6LH                 |                    |               |
| С   | BURGLARY-FENCED AREA | 2200 S REBECCA ST  | 2/17/2016     |
| С   | VEH-PROWL            | 3100 E 27TH AV     | 2/15/2016     |
| Α   | VEH-PROWL            | 3600 S COOK ST     | 2/19/2016     |
| С   | VEH-THEFT            | 2500 E 29TH AV     | 2/17/2016     |
| С   | VEH-THEFT            | 3100 E 35TH AV     | 2/19/2016     |
| SP  | C6RW                 |                    |               |
| С   | VEH-PROWL            | 1500 E ROCKWOOD BL | 2/20/2016     |
| С   | V