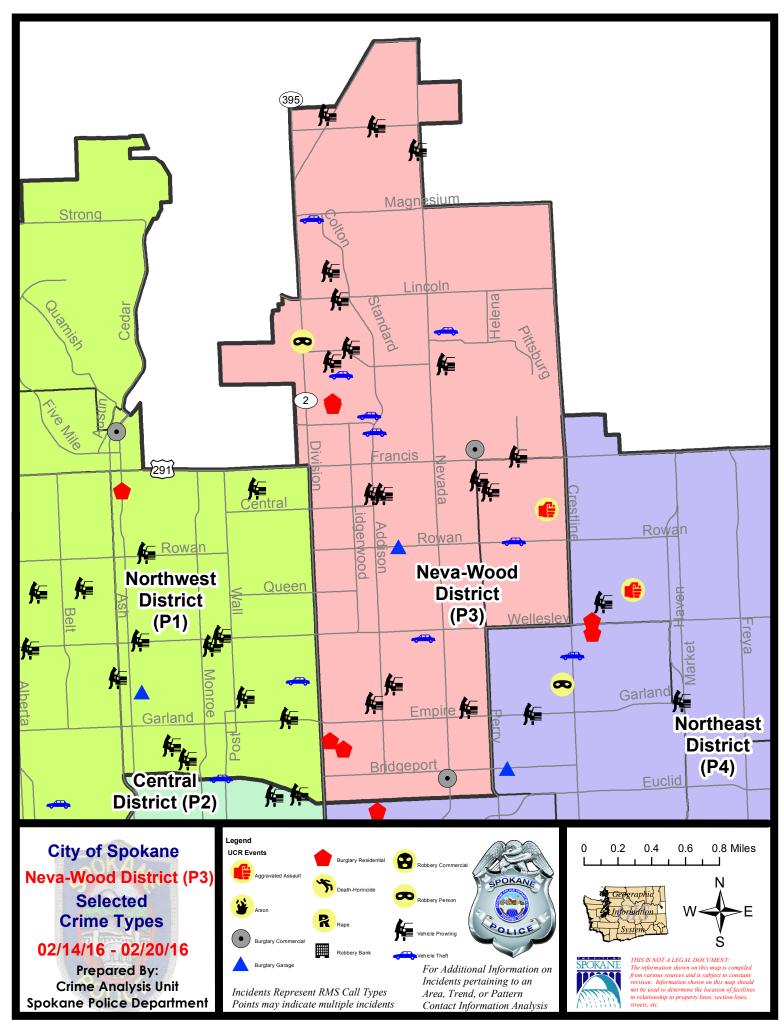

#### PRELIMINARY CITYWIDE UNIFORM CRIME REPORT

#### **Preliminary UCR Counts**

Period Ending: Saturday, February 20, 2016