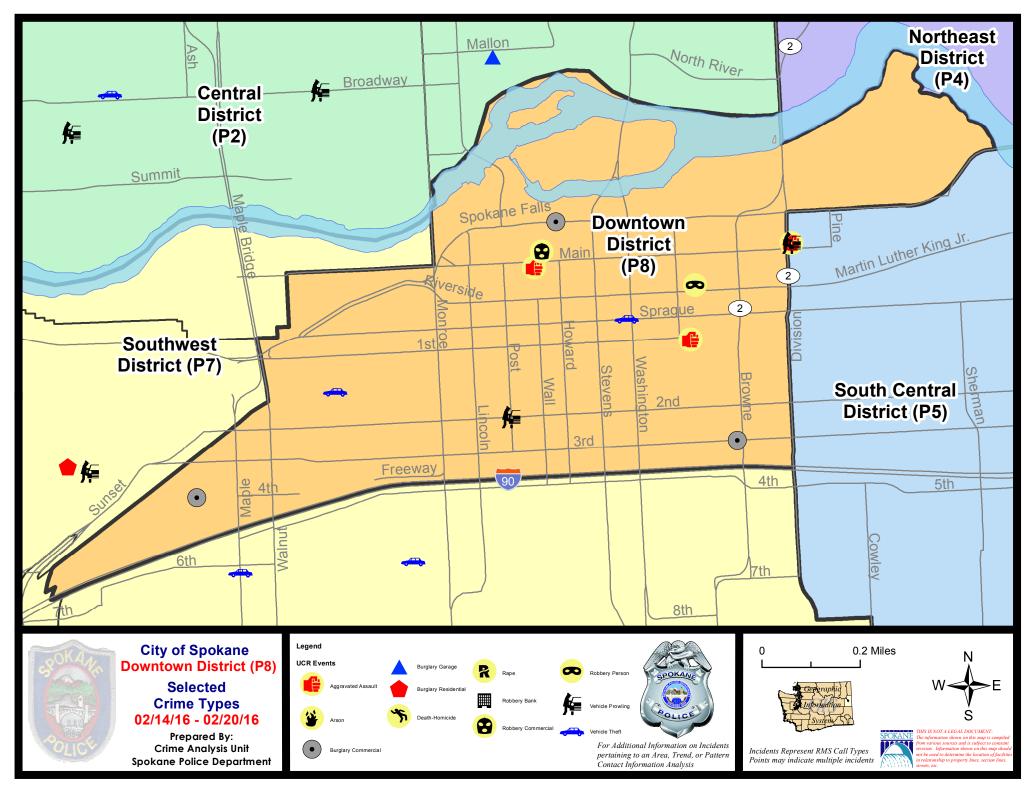

13    | 3/2016  |  |
|             | Cur                        | rent 28 Day | y Period: | 1/24/2016 | - 2/20/2016 | Prior 2           | 28 Day Period: | 12/27/2 | 2015 - 1/23    | 3/2016  |  |
|             | Cur                        | rent YTD P  | eriod:    | 1/1/2016  | - 2/20/2016 | Prior `           | YTD Period:    | 1/1/2   | 2015 - 2/20    | )/2015  |  |

Prepared by SPD Crime Analysis Office - Monday, February 22, 2016

With the exception of criminal homicides, this chart represents preliminary counts of the original Police Incident Reports. Full statistical analysis to determine the confidence level of this data has not been performed. The % change columns on the preliminary incident count differ from the percentage change on the UCR crime report, sometimes significantly.





Page 38 of 40

### Sunday - Saturday

### 2/14/2016 TO 2/20/2016

### SW - Downtown District (P8)



| A/C | <u>Offense</u>        | Address                | Reported Date |
|-----|-----------------------|------------------------|---------------|
| SPD | <u> 8RS</u>           |                        |               |
| С   | ASSAULT-SUB BDLY HARM | 200 W 1ST AV           | 2/14/2016     |
| С   | ASSAULT-SUB BDLY HARM | 200 W 1ST AV           | 2/14/2016     |
| С   | BURGLARY-COMMERCIAL   | 100 W 3RD AV           | 2/14/2016     |
| С   | BURGLARY-COMMERCIAL   | 1700 W 4TH AV          | 2/17/2016     |
| С   | BURGLARY-COMMERCIAL   | 600 W SPOKANE FALLS BL | 2/18/2016     |
| С   | INTIMIDATION W/WPN    | 700 W MAIN AV          | 2/19/2016     |
| С   | ROBBERY               | 200 W RI