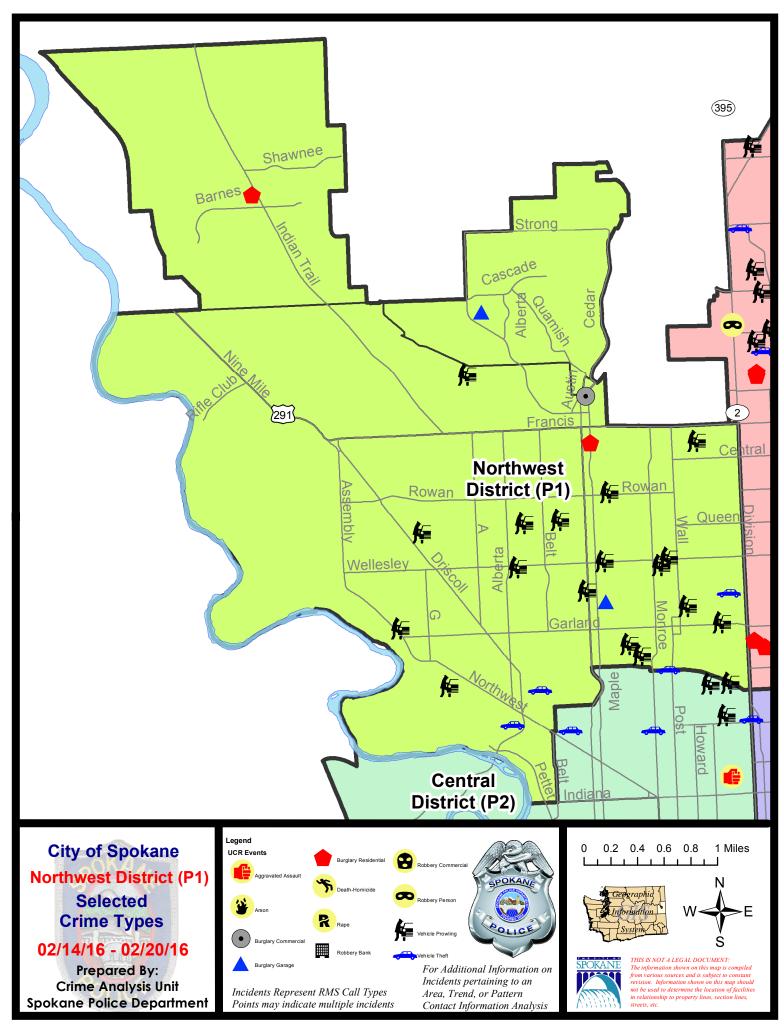

#### PRELIMINARY CITYWIDE UNIFORM CRIME REPORT

#### **Preliminary UCR Counts**

Period Ending: Saturday, February 20, 2016