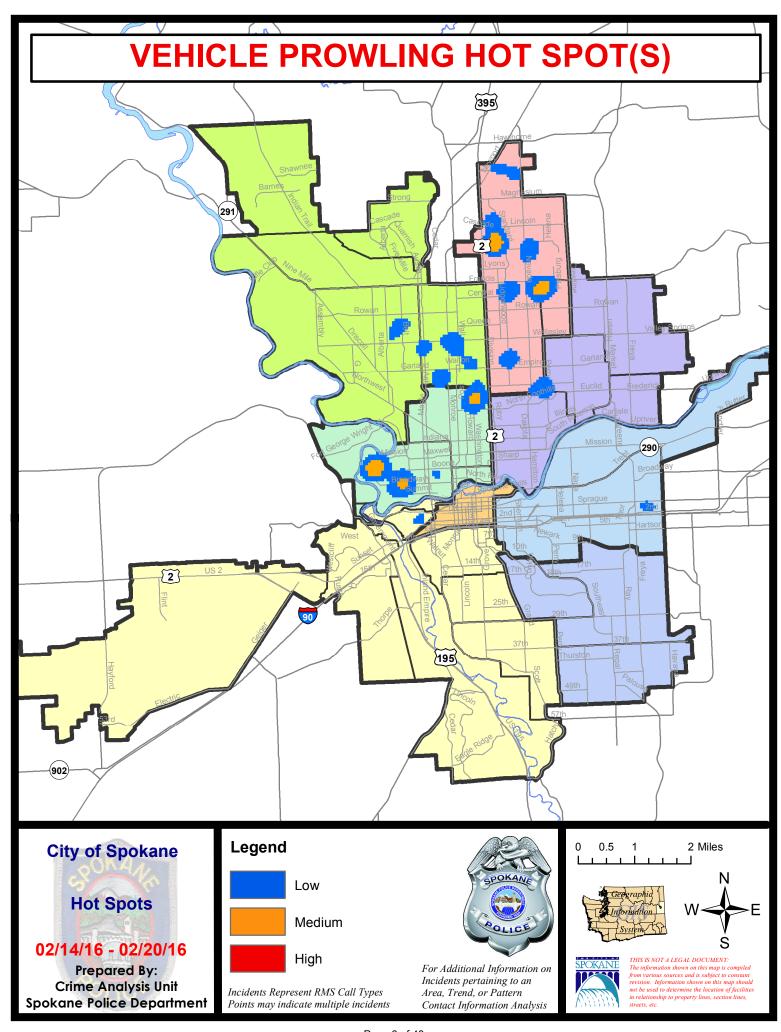

| rent 28 Day | / Period: | 1/24/2016 - | - 2/20/2016 | Prior 2   | 28 Day Period: | 12/27/2        | 2015 - 1/23 | 3/2016  |
|                | Cur                                                | rent YTD P  | eriod:    | 1/1/2016 -  | - 2/20/2016 | Prior \   | TD Period:     | 1/1/2          | 2015 - 2/20 | 0/2015  |

Prepared by SPD Crime Analysis Office - Monday, February 22, 2016

With the exception of criminal homicides, this chart represents preliminary counts of the original Police Incident Reports. Full statistical analysis to determine the confidence level of this data has not been performed. The % change columns on the preliminary incident count differ from the percentage change on the UCR crime report, sometimes significantly.











# NORTH

### **Police Service Area**



**Captain Tom Hendren** 

Period Ending: Saturday February 20, 2016

**Northwest District (P1)** 

**Central District (P2)** 

**Neva-Wood District (P3)** 

**Northeast District (P4)** 



### North Police Service Area (P1, P2, P3 and P4)



### **Preliminary UCR Counts**

|             |                            | 7       | Day Compa | rison                                         | 28 D    | ay Compai            | rison                | YTD                    | Compariso | n       |
|-------------|----------------------------|---------|-----------|-----------------------------------------------|---------|----------------------|----------------------|------------------------|-----------|---------|
| Part 1 Crim | ne Categories              | Cur