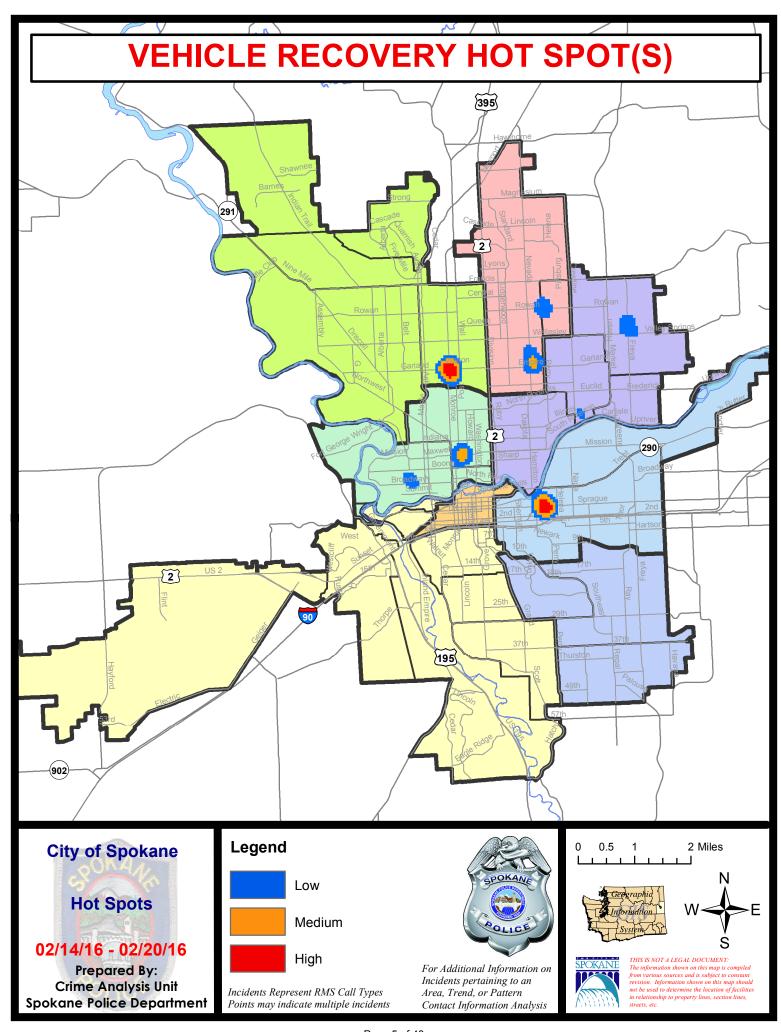

| rent 28 Day | / Period: | 1/24/2016 - | - 2/20/2016 | Prior 2   | 28 Day Period: | 12/27/2        | 2015 - 1/23 | 3/2016  |
|                | Cur                                                | rent YTD P  | eriod:    | 1/1/2016 -  | - 2/20/2016 | Prior \   | TD Period:     | 1/1/2          | 2015 - 2/20 | 0/2015  |

Prepared by SPD Crime Analysis Office - Monday, February 22, 2016

With the exception of criminal homicides, this chart represents preliminary counts of the original Police Incident Reports. Full statistical analysis to determine the confidence level of this data has not been performed. The % change columns on the preliminary incident count differ from the percentage change on the UCR crime report, sometimes significantly.











# NORTH

### **Police Service Area**



**Captain Tom Hendren** 

Period Ending: Saturday February 20, 2016

**Northwest District (P1)** 

**Central District (P2)** 

**Neva-Wood District (P3)** 

**Northeast District (P4)** 



### North Police Service Area (P1, P2, P3 and P4)



### **Preliminary UCR Counts**

|             |                            | 7       | Day Compa | rison                                         | 28 D    | ay Compai            | rison                | YTD                    | Compariso | n       |
|-------------|----------------------------|---------|-----------|-----------------------------------------------|---------|----------------------|----------------------|------------------------|-----------|---------|
| Part 1 Crim | ne Categories              | C