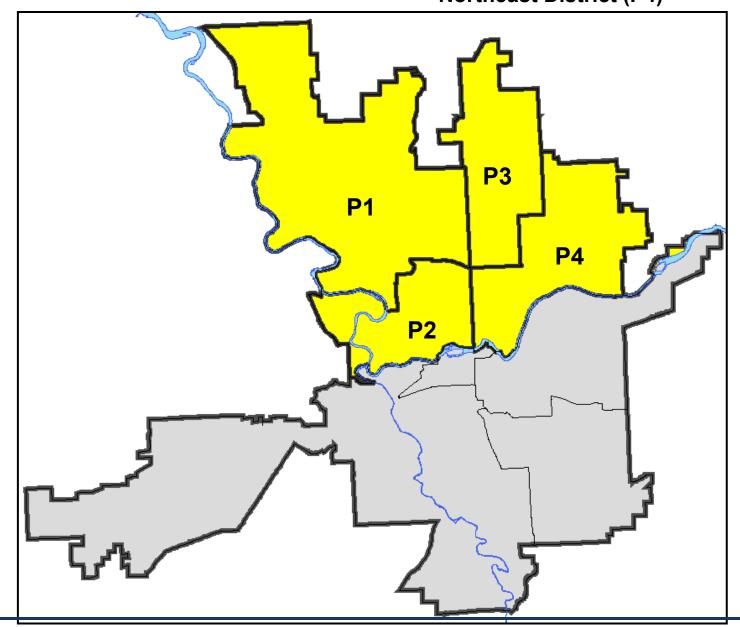

| rent YTD P  | eriod:    | 1/1/2016 -  | - 2/20/2016 | Prior \   | TD Period:     | 1/1/2          | 2015 - 2/20 | 0/2015  |

Prepared by SPD Crime Analysis Office - Monday, February 22, 2016

With the exception of criminal homicides, this chart represents preliminary counts of the original Police Incident Reports. Full statistical analysis to determine the confidence level of this data has not been performed. The % change columns on the preliminary incident count differ from the percentage change on the UCR crime report, sometimes significantly.











# NORTH

### **Police Service Area**



**Captain Tom Hendren** 

Period Ending: Saturday February 20, 2016

**Northwest District (P1)** 

**Central District (P2)** 

**Neva-Wood District (P3)** 

**Northeast District (P4)** 



### North Police Service Area (P1, P2, P3 and P4)



### **Preliminary UCR Counts**

|             |                            | 7       | Day Compa | rison                                         | 28 D    | ay Compai            | rison                | YTD                    | Compariso | n       |
|-------------|----------------------------|---------|-----------|-----------------------------------------------|---------|----------------------|----------------------|------------------------|-----------|---------|
| Part 1 Crim | ne Categories              | Current | Prior     | Percent                                       | Current | Prior                | Percent              | Current                | Prior     | Percent |
| Violent     | Criminal Homicide          | 0       | 0