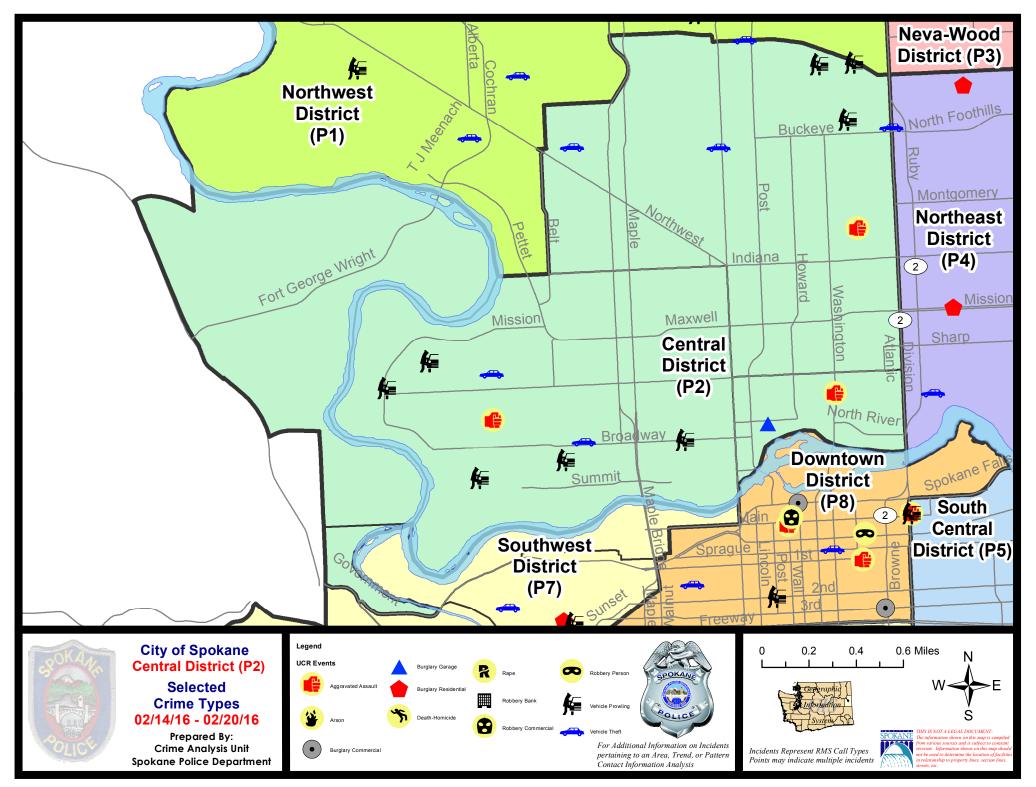

#### PRELIMINARY CITYWIDE UNIFORM CRIME REPORT

#### **Preliminary UCR Counts**

Period Ending: Saturday, February 20, 2016