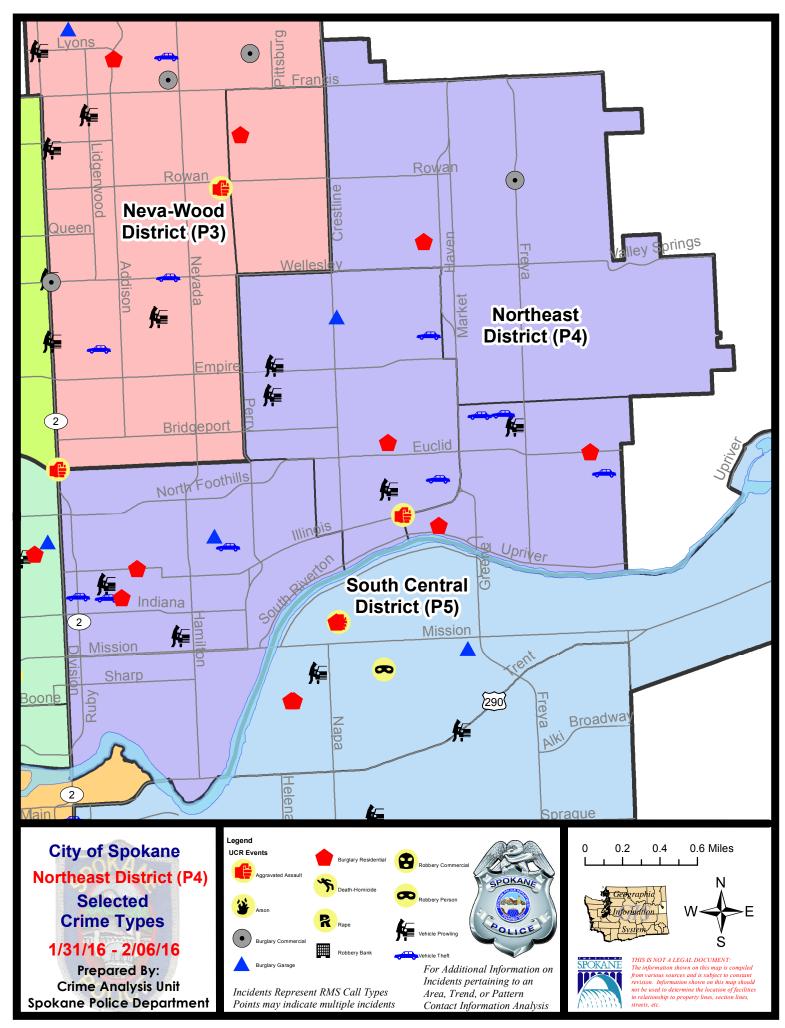

#### **NE - Northeast District (P4)**

#### **Preliminary UCR Counts**

|             |                            | 7                  | Day Compa | rison     | 28 L       | Day Comparison       |               | YTD                   | YTD Comparison |         |
|-------------|----------------------------|--------------------|-----------|-----------|------------|----------------------|---------------|-----------------------|----------------|---------|
| Part 1 Crim | ne Categories              | Current            | Prior     | Percent   | Current    | Prior                | Percent       | Current               | Prior          | Percent |
| Violent     | Criminal Homicide          | 0                  | 0         |           | 0          | 0                    |               | 0                     | 0              |         |
|             | Rape                       | 0                  | 0         |           | 0          | 2                    |               | 0                     | 1              |         |
|             | Robbery - Commercial       | 0                  | 0         |           | 0          | 1                    |               | 1                     | 2              | -50.00% |
|             | Robbery - Person           | 0                  | 1         |           | 3          | 3                    | 0.00%         | 4                     | 2              | 100.00% |
|             | Aggravated Assault - NonDV | 1                  | 1         | 0.00%     | 3          | 7                    | -57.14%       | 6                     | 5              | 20.00%  |
|             | Aggravated Assault - DV    | 0                  | 0         |           | 1          | 2                    | -50.00%       | 1                     | 2              | -50.00% |
|             |                            |                    |           |           |            |                      |               |                       |                |         |
|             | Violent Total:             | 1                  | 2         | -50.00%   | 7          | 15                   | -53.33%       | 12                    | 12             | 0.00%   |
| Property    | Burglary Residence         | 6                  | 6         | 0.00%     | 15         | 16                   | -6.25%        | 22                    | 16             | 37.50%  |
|             | Burglary Garage            | 2                  | 0         |           | 4          | 3                    | 33.33%        | 4                     | 8              | -50.00% |
|             | Burglary Commercial        | 1                  | 3         | -66.67%   | 7          | 3                    | 133.33%       | 8                     | 5              | 60.00%  |
|             | Larceny                    | 23                 | 34        | -32.35%   | 110        | 101                  | 8.91%         | 135                   | 135            | 0.00%   |
|             | Vehicle Theft              | 8                  | 8         | 0.00%     | 25         | 29                   | -13.79%       | 30                    | 32             | -6.25%  |
|             | Arson                      | 0                  | 0         |           | 0          | 0                    |               | 0                     | 0              |         |
|             |                            |                    |           |           |            |                      |               |                       |                |         |
|             | Property Total:            | 40                 | 51        | -21.57%   | 161        | 152                  | 5.92%         | 199                   | 196            | 1.53%   |
| Preliminar  | y Part 1 Crime Totals:     | 41                 | 53        | -22.64%   | 168        | 167                  | 0.60%         | 211                   | 208            | 1.44%   |
|             | Curi                       | rent 7 Day Period: |           | 1/31/2016 | - 2/6/2016 | Prior 7              | 7 Day Period: | 1/24/2                | 2016 - 1/30    | )/2016  |
|             | Cur                        | rent 28 Da         | y Period: | 1/10/2016 | - 2/6/2016 | Prior 28 Day Period: |               | 12/13/2015 - 1/9/2016 |                |         |
|             | Cur                        | rent YTD P         | eriod:    | 1/1/2016  | - 2/6/2016 | Prior YTD Period:    |               | 1/1/2015 - 2/6/2015   |                | 2015    |

#### 1/31/2016 TO 2/6/2016

#### NE - Northeast District (P4)

| A/C        | <u>Offense</u>       | Address              | Reported Date |
|------------|----------------------|----------------------|---------------|
| SP         | <u> 84BE</u>         |                      |               |
| С          | ASSAULT-WEAPON       | 2600 E ILLINOIS AV   | 2/3/2016      |
| С          | BURGLARY-GARAGE      | 2100 E RICH AV       | 2/2/2016      |
| С          | BURGLARY-RESIDNTL    | 2500 E LIBERTY AV    | 2/1/2016      |
| С          | VEH-PROWL            | 1600 E GARLAND AV    | 1/31/2016     |
| С          | VEH-PROWL            | 1600 E GORDON AV     | 2/1/2016      |
| Α          | VEH-PROWL            | 1600 E GLASS AV      | 2/1/2016      |
| Α          | VEH-PROWL            | 2700 E BUCKEYE AV    | 2/1/2016      |
| С          | VEH-PROWL            | 2800 N COOK ST       | 2/3/2016      |
| Α          | VEH-PROWL            | 2700 E BUCKEYE AV    | 2/4/2016      |
| С          | VEH-THEFT            | 2900 E CLEVELAND AV  | 1/31/2016     |
| С          | VEH-THEFT            | 4100 N REGAL ST      | 2/1/2016      |
| SPI        | <u>34HI</u>          |                      |               |
| С          | BURGLARY-COMMERCIAL  | 5400 N FREYA ST      | 2/1/2016      |
| С          | BURGLARY-FENCED AREA | 4800 N FLORIDA ST    | 2/1/2016      |
| С          | BURGLARY-RESIDNTL    | 4900 N REGAL ST      | 2/1/2016      |
| Α          | VEH-PROWL            | 4800 N MARKET ST     | 1/31/2016     |
| <u>SPI</u> | <u>34LO</u>          |                      |               |
| С          | BURGLARY-GARAGE      | 2500 N COLUMBUS ST   | 2/6/2016      |
| С          | BURGLARY-RESIDNTL    | 500 E MONTGOMERY AV  | 1/31/2016     |
| Α          | BURGLARY-RESIDNTL    | 2400 N MADELIA ST    | 2/1/2016      |
| С          | BURGLARY-RESIDNTL    | 400 E BALDWIN AV     | 2/5/2016      |
| С          | VEH-PROWL            | 1700 N CINCINNATI ST | 2/1/2016      |
| С          | VEH-PROWL            | 300 E ERMINA AV      | 2/5/2016      |
| С          | VEH-PROWL            | 300 E ERMINA AV      | 2/5/2016      |
| С          | VEH-THEFT            | 300 E BALDWIN AV     | 2/6/2016      |
| С          | VEH-THEFT            | 2000 N RUBY ST       | 2/6/2016      |
| С          | VEH-THEFT            | 2400 N MORTON ST     | 2/6/2016      |
| С          | VEH-THEFT AUTO PARTS | 800 E NORA AV        | 2/3/2016      |
| <u>SPI</u> | <u>84MI</u>          |                      |               |
| С          | BURGLARY-FENCED AREA | 3200 E GRACE AV      | 2/4/2016      |
| С          | BURGLARY-RESIDNTL    | 2900 E JACKSON AV    | 2/3/2016      |
| С          | BURGLARY-RESIDNTL    | 4100 E FREDERICK AV  | 2/5/2016      |
| Α          | VEH-PROWL            | 3500 N FREYA ST      | 2/1/2016      |
| С          | VEH-PROWL            | 3500 E BRIDGEPORT AV | 2/6/2016      |
| С          | VEH-THEFT            | 4200 E CLEVELAND AV  | 1/31/2016     |
| С          | VEH-THEFT            | 3200 E COURTLAND AV  | 2/3/2016      |
| С          | VEH-THEFT            | 3400 E COURTLAND AV  | 2/6/2016      |
| С          | VEH-THEFT AUTO PARTS | 3500 N FREYA ST      | 2/1/2016      |
|            |                      |                      |               |