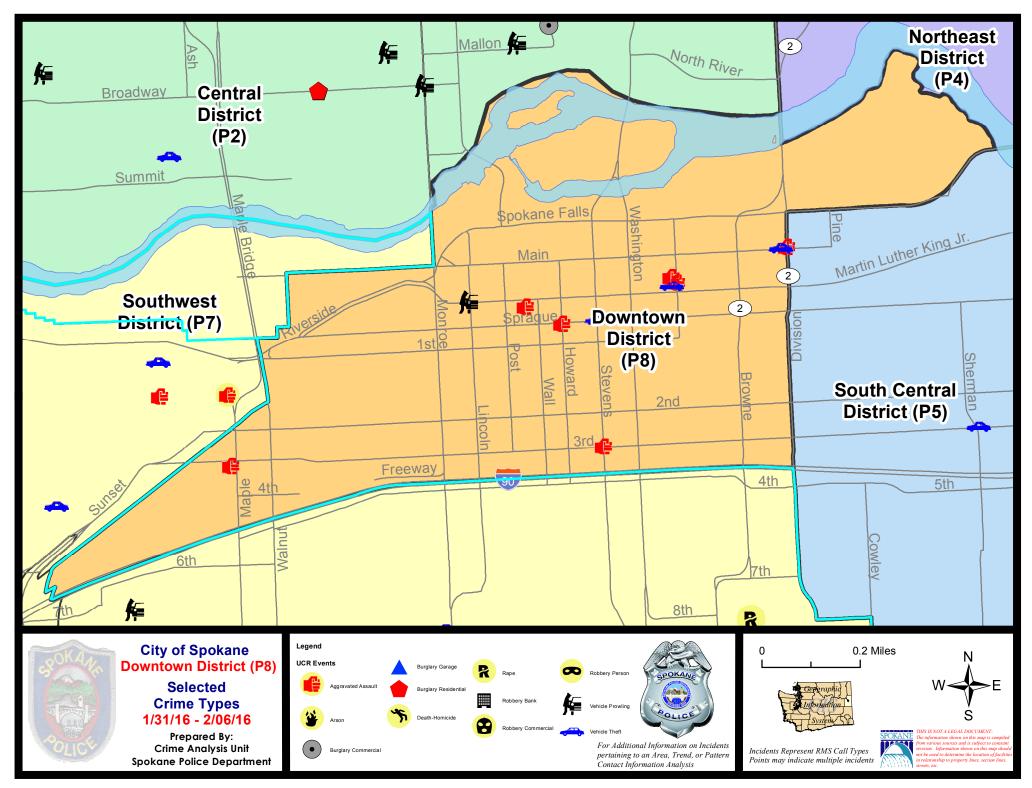

|  |  |
|             | Cur                        | rent 28 Day | y Period: | 1/10/2016        | - 2/6/2016 | Prior 2 | 28 Day Period:    | 12/13/2 | 2015 - 1/9/ | 2016           |  |  |
|             | Cur                        | rent YTD P  | eriod:    | 1/1/2016         | - 2/6/2016 | Prior ` | YTD Period:       | 1/1/2   | 2015 - 2/6/ | 2015           |  |  |

Prepared by SPD Crime Analysis Office - Monday, February 08, 2016

With the exception of criminal homicides, this chart represents preliminary counts of the original Police Incident Reports. Full statistical analysis to determine the confidence level of this data has not been performed. The % change columns on the preliminary incident count differ from the percentage change on the UCR crime report, sometimes significantly.





Page 38 of 39

#### Sunday - Saturday

#### 1/31/2016 TO 2/6/2016

#### SW - Downtown District (P8)



| A/C       | <u>Offense</u> | <u>Address</u>     | Reported Date |  |  |
|-----------|----------------|--------------------|---------------|--|--|
| <u>SP</u> | D8RS           |                    |               |  |  |
| С         | VEH-PROWL      | 900 W RIVERSIDE AV | 2/1/2016      |  |  |
| С         | VEH-THEFT      | 00 W MAIN AV       | 2/3/2016      |  |  |
| С         | VEH-THEFT      | 300 W RIVERSIDE AV | 2/6/2016      |  |  |