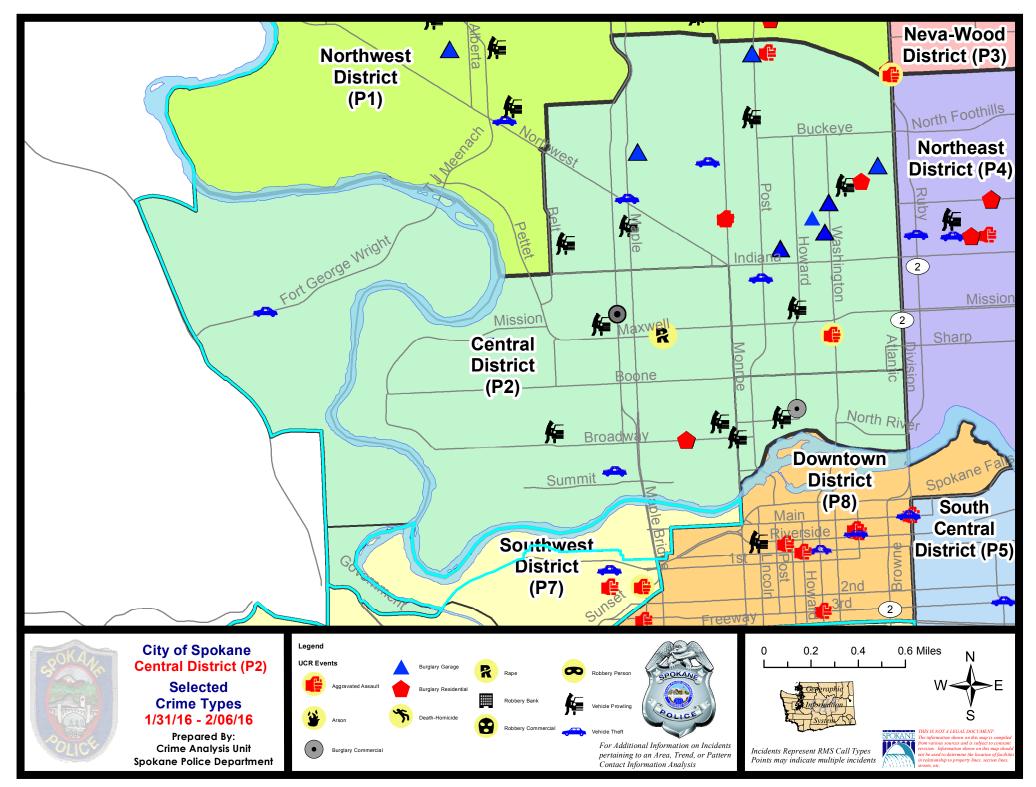

#### **NW - Central District (P2)**

#### **Preliminary UCR Counts**

|             |                            | 7           | Day Compa | nrison               | 28 E       | Day Compa            | rison         | YTD                     | Compariso   | n       |
|-------------|----------------------------|-------------|-----------|----------------------|------------|----------------------|---------------|-------------------------|-------------|---------|
| Part 1 Crim | ne Categories              | Current     | Prior     | Percent              | Current    | Prior                | Percent       | Current                 | Prior       | Percent |
| Violent     | Criminal Homicide          | 0           | 0         |                      | 0          | 0                    |               | 0                       | 0           |         |
|             | Rape                       | 0           | 0         |                      | 0          | 0                    |               | 0                       | 1           |         |
|             | Robbery - Commercial       | 0           | 0         |                      | 0          | 0                    |               | 0                       | 0           |         |
|             | Robbery - Person           | 0           | 1         |                      | 2          | 6                    | -66.67%       | 5                       | 4           | 25.00%  |
|             | Aggravated Assault - NonDV | 0           | 1         |                      | 2          | 4                    | -50.00%       | 3                       | 5           | -40.00% |
|             | Aggravated Assault - DV    | 1           | 2         | -50.00%              | 4          | 1                    | 300.00%       | 4                       | 4           | 0.00%   |
|             |                            |             |           |                      |            |                      |               |                         |             |         |
|             | Violent Total:             | 1           | 4         | -75.00%              | 8          | 11                   | -27.27%       | 12                      | 14          | -14.29% |
| Property    | Burglary Residence         | 3           | 3         | 0.00%                | 11         | 12                   | -8.33%        | 16                      | 21          | -23.81% |
|             | Burglary Garage            | 4           | 1         | 300.00%              | 8          | 4                    | 100.00%       | 9                       | 5           | 80.00%  |
|             | Burglary Commercial        | 1           | 0         |                      | 5          | 7                    | -28.57%       | 10                      | 8           | 25.00%  |
|             | Larceny                    | 20          | 24        | -16.67%              | 87         | 86                   | 1.16%         | 117                     | 121         | -3.31%  |
|             | Vehicle Theft              | 5           | 4         | 25.00%               | 17         | 26                   | -34.62%       | 26                      | 12          | 116.67% |
|             | Arson                      | 0           | 0         |                      | 0          | 0                    |               | 0                       | 0           |         |
|             |                            |             |           |                      |            |                      |               |                         |             |         |
|             | Property Total:            | 33          | 32        | 3.13%                | 128        | 135                  | -5.19%        | 178                     | 167         | 6.59%   |
| Preliminar  | y Part 1 Crime Totals:     | 34          | 36        | -5.56%               | 136        | 146                  | -6.85%        | 190                     | 181         | 4.97%   |
|             | Current 7 Day Period:      |             | Period:   | 1/31/2016            | - 2/6/2016 | Prior 7              | 7 Day Period: | 1/24/2                  | 2016 - 1/30 | )/2016  |
|             | Cur                        | rent 28 Day | / Period: | 1/10/2016 - 2/6/2016 |            | Prior 28 Day Period: |               | : 12/13/2015 - 1/9/2016 |             | 2016    |
|             | Current YTD Period:        |             |           | 1/1/2016             | - 2/6/2016 | Prior `              | YTD Period:   | 1/1/2015 - 2/6/2015     |             |         |

#### NW Central District (P2)

| A/C        | <u>Offense</u>        | <u>Address</u>               | Reported Date |
|------------|-----------------------|------------------------------|---------------|
| <u>SPA</u> | <u>2EG</u>            |                              |               |
| С          | ASSAULT-WEAPON        | 1400 N WASHINGTON ST         | 1/31/2016     |
| Α          | BURGLARY-GARAGE       | 400 W KNOX AV                | 1/31/2016     |
| С          | BURGLARY-GARAGE       | 1500 W CHELAN AV             | 2/2/2016      |
| С          | BURGLARY-GARAGE       | 2500 N ATLANTIC ST           | 2/4/2016      |
| С          | BURGLARY-GARAGE       | 800 W ALICE AV               | 2/4/2016      |
| С          | BURGLARY-GARAGE       | 500 W MANSFIELD AV           | 2/5/2016      |
| С          | BURGLARY-RESIDNTL     | 2400 N NORMANDIE ST          | 1/31/2016     |
| С          | BURGLARY-RESIDNTL     | 1000 W MANSFIELD AV          | 2/4/2016      |
| Α          | VEH-PROWL             | 1600 W MANSFIELD AV          | 1/31/2016     |
| С          | VEH-PROWL             | 2000 W KNOX AV               | 1/31/2016     |
| С          | VEH-PROWL             | 600 W SPOFFORD AV            | 2/2/2016      |
| С          | VEH-PROWL             | 800 W CLEVELAND AV           | 2/6/2016      |
| С          | VEH-PROWL             | 2400 N CALISPEL ST           | 2/6/2016      |
| Α          | VEH-PROWL             | 2400 N CALISPEL ST           | 2/6/2016      |
| С          | VEH-THEFT             | 800 W NORA AV                | 1/31/2016     |
| С          | VEH-THEFT             | 1600 W NORTHWEST BL          | 2/3/2016      |
| С          | VEH-THEFT             | 1100 W YORK AV               | 2/6/2016      |
| <u>SPA</u> | <u>2RS</u>            |                              |               |
| С          | BURGLARY-COMMERCIAL   | 900 N HOWARD ST              | 2/5/2016      |
| С          | VEH-PROWL             | 700 W MALLON AV              | 1/31/2016     |
| С          | VEH-PROWL             | W BROADWAY AV/N MONROE ST    | 2/2/2016      |
| С          | VEH-THEFT PLATES/TABS | 900 N WASHINGTON ST          | 2/3/2016      |
| <u>SPA</u> | <u>2WC</u>            |                              |               |
| Α          | BURGLARY-COMMERCIAL   | 1600 N ASH ST                | 2/6/2016      |
| С          | BURGLARY-RESIDNTL     | 1300 W BROADWAY AV           | 2/4/2016      |
| С          | VEH-PROWL             | N CHESTNUT ST/W MALLON AV    | 1/31/2016     |
| С          | VEH-PROWL             | 1800 W MISSION AV            | 2/6/2016      |
| С          | VEH-PROWL             | 1100 W MALLON AV             | 2/6/2016      |
| С          | VEH-THEFT             | 1800 W BRIDGE AV             | 1/31/2016     |
| Α          | VEH-THEFT             | 2500 W MAXWELL AV            | 2/1/2016      |
| <u>SPA</u> | <u>2WH</u>            |                              |               |
| С          | VEH-THEFT             | 4000 W FORT GEORGE WRIGHT DR | 1/31/2016     |