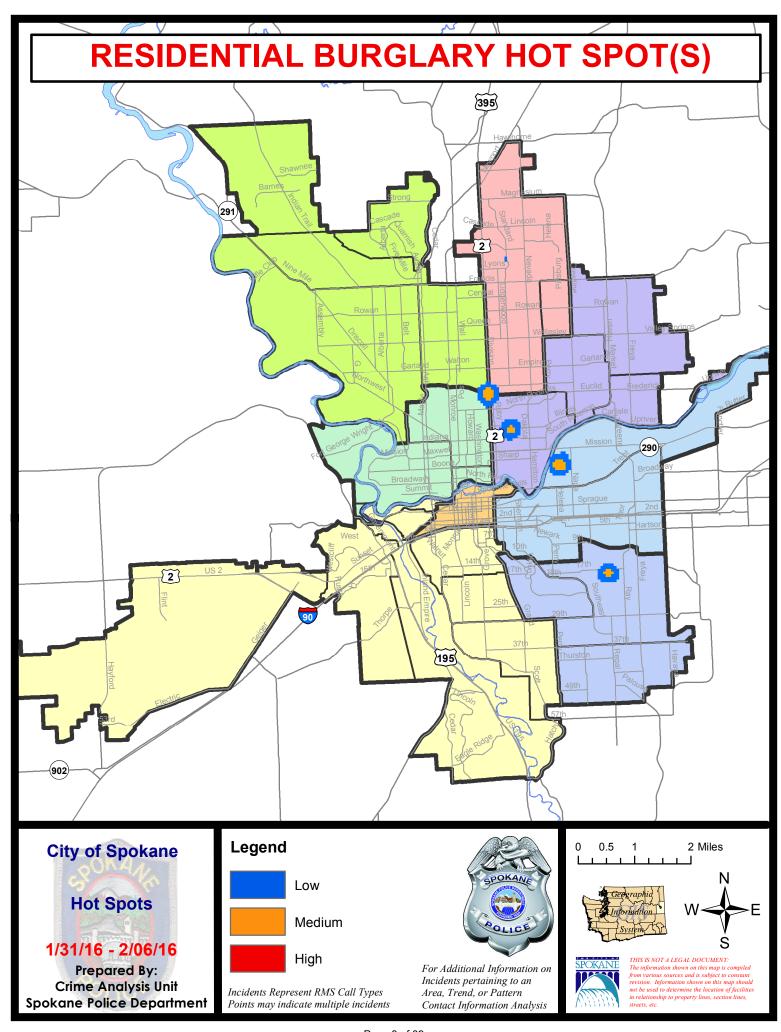

#### **NW - Northwest District (P1)**

#### **Preliminary UCR Counts**

|             |                            | 7          | Day Compa | rison      | 28 L                 | Day Compa | rison                 | YTD                 | Compariso   | on      |
|-------------|----------------------------|------------|-----------|------------|----------------------|-----------|-----------------------|---------------------|-------------|---------|
| Part 1 Crim | ne Categories              | Current    | Prior     | Percent    | Current              | Prior     | Percent               | Current             | Prior       | Percent |
| Violent     | Criminal Homicide          | 1          | 2         | -50.00%    | 3                    | 2         | 50.00%                | 3                   | 0           |         |
|             | Rape                       | 0          | 0         |            | 0                    | 2         |                       | 0                   | 0           |         |
|             | Robbery - Commercial       | 0          | 0         |            | 1                    | 0         |                       | 1                   | 2           | -50.00% |
|             | Robbery - Person           | 0          | 1         |            | 2                    | 1         | 100.00%               | 2                   | 4           | -50.00% |
|             | Aggravated Assault - NonDV | 0          | 1         |            | 3                    | 1         | 200.00%               | 4                   | 3           | 33.33%  |
|             | Aggravated Assault - DV    | 0          | 0         |            | 0                    | 1         |                       | 1                   | 4           | -75.00% |
|             |                            |            |           |            |                      |           |                       |                     |             |         |
|             | Violent Total:             | 1          | 4         | -75.00%    | 9                    | 7         | 28.57%                | 11                  | 13          | -15.38% |
| Property    | Burglary Residence         | 4          | 4         | 0.00%      | 13                   | 10        | 30.00%                | 16                  | 21          | -23.81% |
|             | Burglary Garage            | 2          | 6         | -66.67%    | 13                   | 11        | 18.18%                | 20                  | 7           | 185.71% |
|             | Burglary Commercial        | 0          | 0         |            | 5                    | 4         | 25.00%                | 9                   | 6           | 50.00%  |
|             | Larceny                    | 38         | 42        | -9.52%     | 125                  | 97        | 28.87%                | 148                 | 127         | 16.54%  |
|             | Vehicle Theft              | 9          | 2         | 350.00%    | 17                   | 21        | -19.05%               | 22                  | 19          | 15.79%  |
|             | Arson                      | 0          | 1         |            | 1                    | 0         |                       | 1                   | 0           |         |
|             | Property Total:            | 53         | 55        | -3.64%     | 174                  | 143       | 21.68%                | 216                 | 180         | 20.00%  |
| Preliminar  | y Part 1 Crime Totals:     | 54         | 59        | -8.47%     | 183                  | 150       | 22.00%                | 227                 | 193         | 17.62%  |
|             | Cur                        | rent 7 Day | Period:   | 1/31/2016  | - 2/6/2016           | Prior 7   | 7 Day Period:         | 1/24/2              | 2016 - 1/30 | 0/2016  |
|             | Current 28 Day Period:     |            | 1/10/2016 | - 2/6/2016 | Prior 28 Day Period: |           | 12/13/2015 - 1/9/2016 |                     |             |         |
|             | Current YTD Period:        |            |           | 1/1/2016   | - 2/6/2016           | Prior `   | YTD Period:           | 1/1/2015 - 2/6/2015 |             |         |

#### NW - Northwest District (P1)

| A/C        | <u>Offense</u>        | <u>Address</u>          | Reported Date |
|------------|-----------------------|-------------------------|---------------|
| SPA        | <u>1BS</u>            |                         |               |
| С          | VEH-PROWL             | 3000 W HOUSTON AV       | 1/31/2016     |
| С          | VEH-THEFT             | 2800 W LYONS AV         | 2/5/2016      |
| SPA        | <u>1FM</u>            |                         |               |
| С          | VEH-PROWL             | 8000 N CAMILLA MARIE CT | 2/1/2016      |
| С          | VEH-PROWL             | 9200 N ELM LN           | 2/1/2016      |
| С          | VEH-THEFT             | 2600 W HEATH AV         | 2/5/2016      |
| С          | VEH-THEFT             | 8600 N PALM PL          | 2/6/2016      |
| SPA        | 1NH                   |                         |               |
| С          | BURGLARY-GARAGE       | 4700 N MAPLE ST         | 2/3/2016      |
| Α          | BURGLARY-RESIDNTL     | 5000 N ASH ST           | 2/3/2016      |
| С          | BURGLARY-RESIDNTL     | 3000 N DIVISION ST      | 2/4/2016      |
| С          | BURGLARY-RESIDNTL     | 3000 N DIVISION ST      | 2/4/2016      |
| С          | BURGLARY-RESIDNTL     | 400 W LONGFELLOW AV     | 2/5/2016      |
| С          | BURGLARY-RESIDNTL     | 700 W GLASS AV          | 2/6/2016      |
| Α          | VEH-PROWL             | 1200 W GORDON AV        | 2/1/2016      |
| Α          | VEH-PROWL             | 1200 W GORDON AV        | 2/1/2016      |
| Α          | VEH-PROWL             | 1300 W DECATUR AV       | 2/1/2016      |
| С          | VEH-PROWL             | 4700 N DIVISION ST      | 2/2/2016      |
| Α          | VEH-PROWL             | 1100 W GLASS AV         | 2/2/2016      |
| С          | VEH-PROWL             | 1100 W GLASS AV         | 2/2/2016      |
| Α          | VEH-PROWL             | 4700 N MAPLE ST         | 2/3/2016      |
| С          | VEH-PROWL             | 1000 W KIERNAN AV       | 2/4/2016      |
| С          | VEH-PROWL             | 4800 N STEVENS ST       | 2/5/2016      |
| С          | VEH-PROWL             | 6200 N CALISPEL ST      | 2/6/2016      |
| С          | VEH-THEFT             | 5200 N MONROE ST        | 1/31/2016     |
| С          | VEH-THEFT             | 5900 N WASHINGTON ST    | 2/2/2016      |
| С          | VEH-THEFT             | 5700 N WALL ST          | 2/2/2016      |
| С          | VEH-THEFT PLATES/TABS | 4400 N MAPLE ST         | 2/1/2016      |
| <u>SPA</u> | <u>1NW</u>            |                         |               |
| С          | BURGLARY-GARAGE       | 2700 W COURTLAND AV     | 1/31/2016     |
| С          | DEATH-HOMICIDE        | 3400 W HOFFMAN AV       | 1/31/2016     |
| С          | VEH-PROWL             | 5700 N ELM ST           | 2/1/2016      |
| С          | VEH-PROWL             | 2400 W COURTLAND AV     | 2/2/2016      |
| С          | VEH-PROWL             | 2300 W FAIRVIEW AV      | 2/3/2016      |
| С          | VEH-PROWL             | 3600 N MILTON ST        | 2/4/2016      |
| С          | VEH-PROWL             | 4100 W EVERETT AV       | 2/5/2016      |
| С          | VEH-PROWL             | 4700 N ELGIN ST         | 2/6/2016      |

For protection of victim privacy, the entire address on sexual assault crimes has been redacted.

| A/C | <u>Offense</u>       | Address             | Reported Date |
|-----|----------------------|---------------------|---------------|
| С   | VEH-PROWL            | 3500 W KIERNAN AV   | 2/6/2016      |
| С   | VEH-THEFT            | 2200 W GARLAND AV   | 1/31/2016     |
| С   | VEH-THEFT            | 2400 W CLEVELAND AV | 2/5/2016      |
| С   | VEH-THEFT            | 6000 N ASSEMBLY ST  | 2/5/2016      |
| С   | VEH-THEFT AUTO PARTS | 5900 N CANNON ST    | 2/1/2016      |

#### NW Central District (P2)

| A/C        | <u>Offense</u>        | <u>Address</u>               | Reported Date |
|------------|-----------------------|------------------------------|---------------|
| <u>SPA</u> | <u>2EG</u>            |                              |               |
| С          | ASSAULT-WEAPON        | 1400 N WASHINGTON ST         | 1/31/2016     |
| Α          | BURGLARY-GARAGE       | 400 W KNOX AV                | 1/31/2016     |
| С          | BURGLARY-GARAGE       | 1500 W CHELAN AV             | 2/2/2016      |
| С          | BURGLARY-GARAGE       | 2500 N ATLANTIC ST           | 2/4/2016      |
| С          | BURGLARY-GARAGE       | 800 W ALICE AV               | 2/4/2016      |
| С          | BURGLARY-GARAGE       | 500 W MANSFIELD AV           | 2/5/2016      |
| С          | BURGLARY-RESIDNTL     | 2400 N NORMANDIE ST          | 1/31/2016     |
| С          | BURGLARY-RESIDNTL     | 1000 W MANSFIELD AV          | 2/4/2016      |
| Α          | VEH-PROWL             | 1600 W MANSFIELD AV          | 1/31/2016     |
| С          | VEH-PROWL             | 2000 W KNOX AV               | 1/31/2016     |
| С          | VEH-PROWL             | 600 W SPOFFORD AV            | 2/2/2016      |
| С          | VEH-PROWL             | 800 W CLEVELAND AV           | 2/6/2016      |
| С          | VEH-PROWL             | 2400 N CALISPEL ST           | 2/6/2016      |
| Α          | VEH-PROWL             | 2400 N CALISPEL ST           | 2/6/2016      |
| С          | VEH-THEFT             | 800 W NORA AV                | 1/31/2016     |
| С          | VEH-THEFT             | 1600 W NORTHWEST BL          | 2/3/2016      |
| С          | VEH-THEFT             | 1100 W YORK AV               | 2/6/2016      |
| <u>SPA</u> | <u>2RS</u>            |                              |               |
| С          | BURGLARY-COMMERCIAL   | 900 N HOWARD ST              | 2/5/2016      |
| С          | VEH-PROWL             | 700 W MALLON AV              | 1/31/2016     |
| С          | VEH-PROWL             | W BROADWAY AV/N MONROE ST    | 2/2/2016      |
| С          | VEH-THEFT PLATES/TABS | 900 N WASHINGTON ST          | 2/3/2016      |
| <u>SPA</u> | <u>2WC</u>            |                              |               |
| Α          | BURGLARY-COMMERCIAL   | 1600 N ASH ST                | 2/6/2016      |
| С          | BURGLARY-RESIDNTL     | 1300 W BROADWAY AV           | 2/4/2016      |
| С          | VEH-PROWL             | N CHESTNUT ST/W MALLON AV    | 1/31/2016     |
| С          | VEH-PROWL             | 1800 W MISSION AV            | 2/6/2016      |
| С          | VEH-PROWL             | 1100 W MALLON AV             | 2/6/2016      |
| С          | VEH-THEFT             | 1800 W BRIDGE AV             | 1/31/2016     |
| Α          | VEH-THEFT             | 2500 W MAXWELL AV            | 2/1/2016      |
| <u>SPA</u> | <u>2WH</u>            |                              |               |
| С          | VEH-THEFT             | 4000 W FORT GEORGE WRIGHT DR | 1/31/2016     |

#### NE - Neva-Wood District (P3)

| A/C        | <u>Offense</u>       | Address                     | Reported Date |
|------------|----------------------|-----------------------------|---------------|
| SPB        | 3NL                  |                             |               |
| С          | ASSAULT-WEAPON       | 1300 E NORTH AV             | 1/31/2016     |
| С          | ASSAULT-WEAPON       | N DIVISION ST/E EUCLID AV   | 2/5/2016      |
| С          | BURGLARY-COMMERCIAL  | 900 E ROSEWOOD AV           | 2/1/2016      |
| С          | BURGLARY-COMMERCIAL  | 1600 E HOLYOKE AV           | 2/1/2016      |
| С          | BURGLARY-COMMERCIAL  | 4700 N DIVISION ST          | 2/2/2016      |
| С          | BURGLARY-COMMERCIAL  | 1100 E WESTVIEW CT          | 2/3/2016      |
| Α          | BURGLARY-GARAGE      | 1700 E LINCOLN RD           | 1/31/2016     |
| С          | BURGLARY-GARAGE      | 1700 E LINCOLN RD           | 1/31/2016     |
| Α          | BURGLARY-GARAGE      | 600 E LYONS AV              | 2/1/2016      |
| С          | BURGLARY-GARAGE      | 100 E WEDGEWOOD AV          | 2/1/2016      |
| С          | BURGLARY-RESIDNTL    | 6600 N ADDISON ST           | 1/31/2016     |
| С          | BURGLARY-RESIDNTL    | 7300 N STANDARD ST          | 2/1/2016      |
| Α          | BURGLARY-RESIDNTL    | 8800 N HILL N DALE ST       | 2/5/2016      |
| Α          | VEH-PROWL            | 900 E ROCKWELL AV           | 1/31/2016     |
| С          | VEH-PROWL            | 1500 E SHARPSBURG AV        | 1/31/2016     |
| С          | VEH-PROWL            | N DIVISION ST/E LYONS AV    | 1/31/2016     |
| С          | VEH-PROWL            | N DIVISION ST/E ROCKWELL AV | 1/31/2016     |
| С          | VEH-PROWL            | 600 E HOLLAND AV            | 2/1/2016      |
| Α          | VEH-PROWL            | 9900 N NEVADA ST            | 2/1/2016      |
| С          | VEH-PROWL            | 700 E LONGFELLOW AV         | 2/1/2016      |
| Α          | VEH-PROWL            | 6000 N WISCOMB ST           | 2/2/2016      |
| Α          | VEH-PROWL            | 900 E CROWN AV              | 2/2/2016      |
| С          | VEH-PROWL            | 7800 N MORTON ST            | 2/2/2016      |
| С          | VEH-PROWL            | 600 E HOLLAND AV            | 2/2/2016      |
| С          | VEH-PROWL            | 600 E HOLLAND AV            | 2/2/2016      |
| С          | VEH-PROWL            | 600 E HOLLAND AV            | 2/2/2016      |
| С          | VEH-PROWL            | 6100 N LIDGERWOOD ST        | 2/3/2016      |
| С          | VEH-PROWL            | 7100 N DIVISION ST          | 2/5/2016      |
| С          | VEH-PROWL            | 5800 N DIVISION ST          | 2/5/2016      |
| Α          | VEH-THEFT            | 4700 N DIVISION ST          | 1/31/2016     |
| С          | VEH-THEFT            | 900 E HOLYOKE AV            | 2/1/2016      |
| С          | VEH-THEFT            | 800 E WELLESLEY AV          | 2/1/2016      |
| С          | VEH-THEFT            | 300 E LACROSSE AV           | 2/1/2016      |
| С          | VEH-THEFT            | 1200 E WESTVIEW CT          | 2/3/2016      |
| С          | VEH-THEFT            | 9700 N MORTON CT            | 2/3/2016      |
| С          | VEH-THEFT            | 8900 N COLTON ST            | 2/6/2016      |
| <u>SPB</u> | 3WH                  |                             |               |
| С          | BURGLARY-FENCED AREA | 1500 E COLUMBIA AV          | 2/6/2016      |
| С          | BURGLARY-RESIDNTL    | 1500 E CENTRAL AV           | 2/4/2016      |
|            |                      |                             |               |

#### NE - Northeast District (P4)

| A/C        | <u>Offense</u>       | Address              | Reported Date |
|------------|----------------------|----------------------|---------------|
| SP         | <u> 84BE</u>         |                      |               |
| С          | ASSAULT-WEAPON       | 2600 E ILLINOIS AV   | 2/3/2016      |
| С          | BURGLARY-GARAGE      | 2100 E RICH AV       | 2/2/2016      |
| С          | BURGLARY-RESIDNTL    | 2500 E LIBERTY AV    | 2/1/2016      |
| С          | VEH-PROWL            | 1600 E GARLAND AV    | 1/31/2016     |
| С          | VEH-PROWL            | 1600 E GORDON AV     | 2/1/2016      |
| Α          | VEH-PROWL            | 1600 E GLASS AV      | 2/1/2016      |
| Α          | VEH-PROWL            | 2700 E BUCKEYE AV    | 2/1/2016      |
| С          | VEH-PROWL            | 2800 N COOK ST       | 2/3/2016      |
| Α          | VEH-PROWL            | 2700 E BUCKEYE AV    | 2/4/2016      |
| С          | VEH-THEFT            | 2900 E CLEVELAND AV  | 1/31/2016     |
| С          | VEH-THEFT            | 4100 N REGAL ST      | 2/1/2016      |
| SPI        | <u>34HI</u>          |                      |               |
| С          | BURGLARY-COMMERCIAL  | 5400 N FREYA ST      | 2/1/2016      |
| С          | BURGLARY-FENCED AREA | 4800 N FLORIDA ST    | 2/1/2016      |
| С          | BURGLARY-RESIDNTL    | 4900 N REGAL ST      | 2/1/2016      |
| Α          | VEH-PROWL            | 4800 N MARKET ST     | 1/31/2016     |
| <u>SPI</u> | <u>34LO</u>          |                      |               |
| С          | BURGLARY-GARAGE      | 2500 N COLUMBUS ST   | 2/6/2016      |
| С          | BURGLARY-RESIDNTL    | 500 E MONTGOMERY AV  | 1/31/2016     |
| Α          | BURGLARY-RESIDNTL    | 2400 N MADELIA ST    | 2/1/2016      |
| С          | BURGLARY-RESIDNTL    | 400 E BALDWIN AV     | 2/5/2016      |
| С          | VEH-PROWL            | 1700 N CINCINNATI ST | 2/1/2016      |
| С          | VEH-PROWL            | 300 E ERMINA AV      | 2/5/2016      |
| С          | VEH-PROWL            | 300 E ERMINA AV      | 2/5/2016      |
| С          | VEH-THEFT            | 300 E BALDWIN AV     | 2/6/2016      |
| С          | VEH-THEFT            | 2000 N RUBY ST       | 2/6/2016      |
| С          | VEH-THEFT            | 2400 N MORTON ST     | 2/6/2016      |
| С          | VEH-THEFT AUTO PARTS | 800 E NORA AV        | 2/3/2016      |
| <u>SPI</u> | <u>84MI</u>          |                      |               |
| С          | BURGLARY-FENCED AREA | 3200 E GRACE AV      | 2/4/2016      |
| С          | BURGLARY-RESIDNTL    | 2900 E JACKSON AV    | 2/3/2016      |
| С          | BURGLARY-RESIDNTL    | 4100 E FREDERICK AV  | 2/5/2016      |
| Α          | VEH-PROWL            | 3500 N FREYA ST      | 2/1/2016      |
| С          | VEH-PROWL            | 3500 E BRIDGEPORT AV | 2/6/2016      |
| С          | VEH-THEFT            | 4200 E CLEVELAND AV  | 1/31/2016     |
| С          | VEH-THEFT            | 3200 E COURTLAND AV  | 2/3/2016      |
| С          | VEH-THEFT            | 3400 E COURTLAND AV  | 2/6/2016      |
| С          | VEH-THEFT AUTO PARTS | 3500 N FREYA ST      | 2/1/2016      |
|            |                      |                      |               |

#### SE - South Central District (P5)

| A/C | <u>Offense</u>        | Address           | Reported Date |
|-----|-----------------------|-------------------|---------------|
| SPC | <u> </u>              |                   |               |
| С   | ASSAULT-SUB BDLY HARM | 1500 E HARTSON AV | 2/1/2016      |
| С   | BURGLARY-GARAGE       | 4000 E 5TH AV     | 2/3/2016      |
| С   | BURGLARY-GARAGE       | 3700 E PACIFIC AV | 2/6/2016      |
| С   | BURGLARY-RESIDNTL     | 2400 E 1ST AV     | 1/31/2016     |
| С   | BURGLARY-RESIDNTL     | 3800 E 11TH AV    | 1/31/2016     |
| С   | VEH-PROWL             | 3000 E TRENT AV   | 2/1/2016      |
| С   | VEH-PROWL             | 100 N STONE ST    | 2/4/2016      |
| С   | VEH-PROWL             | 100 N STONE ST    | 2/4/2016      |
| Α   | VEH-PROWL             | 3800 E BOONE AV   | 2/6/2016      |
| С   | VEH-PROWL             | 100 S GREENE ST   | 2/6/2016      |
| С   | VEH-THEFT             | 500 E 3RD AV      | 2/3/2016      |
| SPC | <u> </u>              |                   |               |
| С   | ASSAULT-WEAPON        | 2000 E NORA AV    | 1/31/2016     |
| С   | BURGLARY-FENCED AREA  | 3000 E ERMINA AV  | 1/31/2016     |
| С   | BURGLARY-GARAGE       | 1400 N FISKE ST   | 2/5/2016      |
| С   | BURGLARY-RESIDNTL     | 1700 E DESMET AV  | 1/31/2016     |
| С   | BURGLARY-RESIDNTL     | 2000 E NORA AV    | 2/1/2016      |
| С   | BURGLARY-RESIDNTL     | 1700 E DESMET AV  | 2/1/2016      |
| С   | ROBBERY               | 2400 E SHARP AV   | 2/6/2016      |
| С   | VEH-PROWL             | 1900 E SHARP AV   | 2/4/2016      |