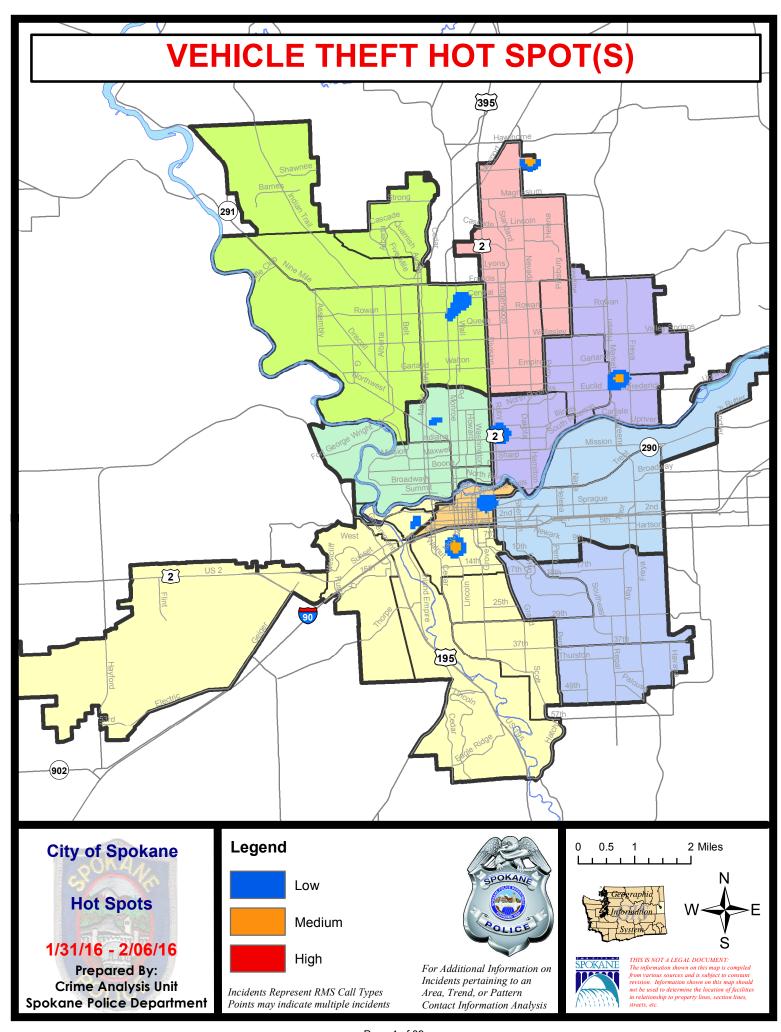

#### NW - Northwest District (P1)

| A/C        | <u>Offense</u>        | <u>Address</u>          | Reported Date |
|------------|-----------------------|-------------------------|---------------|
| SPA        | <u>1BS</u>            |                         |               |
| С          | VEH-PROWL             | 3000 W HOUSTON AV       | 1/31/2016     |
| С          | VEH-THEFT             | 2800 W LYONS AV         | 2/5/2016      |
| SPA        | <u>1FM</u>            |                         |               |
| С          | VEH-PROWL             | 8000 N CAMILLA MARIE CT | 2/1/2016      |
| С          | VEH-PROWL             | 9200 N ELM LN           | 2/1/2016      |
| С          | VEH-THEFT             | 2600 W HEATH AV         | 2/5/2016      |
| С          | VEH-THEFT             | 8600 N PALM PL          | 2/6/2016      |
| SPA        | 1NH                   |                         |               |
| С          | BURGLARY-GARAGE       | 4700 N MAPLE ST         | 2/3/2016      |
| Α          | BURGLARY-RESIDNTL     | 5000 N ASH ST           | 2/3/2016      |
| С          | BURGLARY-RESIDNTL     | 3000 N DIVISION ST      | 2/4/2016      |
| С          | BURGLARY-RESIDNTL     | 3000 N DIVISION ST      | 2/4/2016      |
| С          | BURGLARY-RESIDNTL     | 400 W LONGFELLOW AV     | 2/5/2016      |
| С          | BURGLARY-RESIDNTL     | 700 W GLASS AV          | 2/6/2016      |
| Α          | VEH-PROWL             | 1200 W GORDON AV        | 2/1/2016      |
| Α          | VEH-PROWL             | 1200 W GORDON AV        | 2/1/2016      |
| Α          | VEH-PROWL             | 1300 W DECATUR AV       | 2/1/2016      |
| С          | VEH-PROWL             | 4700 N DIVISION ST      | 2/2/2016      |
| Α          | VEH-PROWL             | 1100 W GLASS AV         | 2/2/2016      |
| С          | VEH-PROWL             | 1100 W GLASS AV         | 2/2/2016      |
| Α          | VEH-PROWL             | 4700 N MAPLE ST         | 2/3/2016      |
| С          | VEH-PROWL             | 1000 W KIERNAN AV       | 2/4/2016      |
| С          | VEH-PROWL             | 4800 N STEVENS ST       | 2/5/2016      |
| С          | VEH-PROWL             | 6200 N CALISPEL ST      | 2/6/2016      |
| С          | VEH-THEFT             | 5200 N MONROE ST        | 1/31/2016     |
| С          | VEH-THEFT             | 5900 N WASHINGTON ST    | 2/2/2016      |
| С          | VEH-THEFT             | 5700 N WALL ST          | 2/2/2016      |
| С          | VEH-THEFT PLATES/TABS | 4400 N MAPLE ST         | 2/1/2016      |
| <u>SPA</u> | <u>1NW</u>            |                         |               |
| С          | BURGLARY-GARAGE       | 2700 W COURTLAND AV     | 1/31/2016     |
| С          | DEATH-HOMICIDE        | 3400 W HOFFMAN AV       | 1/31/2016     |
| С          | VEH-PROWL             | 5700 N ELM ST           | 2/1/2016      |
| С          | VEH-PROWL             | 2400 W COURTLAND AV     | 2/2/2016      |
| С          | VEH-PROWL             | 2300 W FAIRVIEW AV      | 2/3/2016      |
| С          | VEH-PROWL             | 3600 N MILTON ST        | 2/4/2016      |
| С          | VEH-PROWL             | 4100 W EVERETT AV       | 2/5/2016      |
| С          | VEH-PROWL             | 4700 N ELGIN ST         | 2/6/2016      |

For protection of victim privacy, the entire address on sexual assault crimes has been redacted.

| A/C | <u>Offense</u>       | Address             | Reported Date |
|-----|----------------------|---------------------|---------------|
| С   | VEH-PROWL            | 3500 W KIERNAN AV   | 2/6/2016      |
| С   | VEH-THEFT            | 2200 W GARLAND AV   | 1/31/2016     |
| С   | VEH-THEFT            | 2400 W CLEVELAND AV | 2/5/2016      |
| С   | VEH-THEFT            | 6000 N ASSEMBLY ST  | 2/5/2016      |
| С   | VEH-THEFT AUTO PARTS | 5900 N CANNON ST    | 2/1/2016      |

#### NW Central District (P2)

| A/C        | <u>Offense</u>        | <u>Address</u>               | Reported Date |
|------------|-----------------------|------------------------------|---------------|
| <u>SPA</u> | <u>2EG</u>            |                              |               |
| С          | ASSAULT-WEAPON        | 1400 N WASHINGTON ST         | 1/31/2016     |
| Α          | BURGLARY-GARAGE       | 400 W KNOX AV                | 1/31/2016     |
| С          | BURGLARY-GARAGE       | 1500 W CHELAN AV             | 2/2/2016      |
| С          | BURGLARY-GARAGE       | 2500 N ATLANTIC ST           | 2/4/2016      |
| С          | BURGLARY-GARAGE       | 800 W ALICE AV               | 2/4/2016      |
| С          | BURGLARY-GARAGE       | 500 W MANSFIELD AV           | 2/5/2016      |
| С          | BURGLARY-RESIDNTL     | 2400 N NORMANDIE ST          | 1/31/2016     |
| С          | BURGLARY-RESIDNTL     | 1000 W MANSFIELD AV          | 2/4/2016      |
| Α          | VEH-PROWL             | 1600 W MANSFIELD AV          | 1/31/2016     |
| С          | VEH-PROWL             | 2000 W KNOX AV               | 1/31/2016     |
| С          | VEH-PROWL             | 600 W SPOFFORD AV            | 2/2/2016      |
| С          | VEH-PROWL             | 800 W CLEVELAND AV           | 2/6/2016      |
| С          | VEH-PROWL             | 2400 N CALISPEL ST           | 2/6/2016      |
| Α          | VEH-PROWL             | 2400 N CALISPEL ST           | 2/6/2016      |
| С          | VEH-THEFT             | 800 W NORA AV                | 1/31/2016     |
| С          | VEH-THEFT             | 1600 W NORTHWEST BL          | 2/3/2016      |
| С          | VEH-THEFT             | 1100 W YORK AV               | 2/6/2016      |
| <u>SPA</u> | <u>2RS</u>            |                              |               |
| С          | BURGLARY-COMMERCIAL   | 900 N HOWARD ST              | 2/5/2016      |
| С          | VEH-PROWL             | 700 W MALLON AV              | 1/31/2016     |
| С          | VEH-PROWL             | W BROADWAY AV/N MONROE ST    | 2/2/2016      |
| С          | VEH-THEFT PLATES/TABS | 900 N WASHINGTON ST          | 2/3/2016      |
| <u>SPA</u> | <u>2WC</u>            |                              |               |
| Α          | BURGLARY-COMMERCIAL   | 1600 N ASH ST                | 2/6/2016      |
| С          | BURGLARY-RESIDNTL     | 1300 W BROADWAY AV           | 2/4/2016      |
| С          | VEH-PROWL             | N CHESTNUT ST/W MALLON AV    | 1/31/2016     |
| С          | VEH-PROWL             | 1800 W MISSION AV            | 2/6/2016      |
| С          | VEH-PROWL             | 1100 W MALLON AV             | 2/6/2016      |
| С          | VEH-THEFT             | 1800 W BRIDGE AV             | 1/31/2016     |
| Α          | VEH-THEFT             | 2500 W MAXWELL AV            | 2/1/2016      |
| <u>SPA</u> | <u>2WH</u>            |                              |               |
| С          | VEH-THEFT             | 4000 W FORT GEORGE WRIGHT DR | 1/31/2016     |

#### NE - Neva-Wood District (P3)

| A/C        | <u>Offense</u>       | Address                     | Reported Date |
|------------|----------------------|-----------------------------|---------------|
| SPB        | 3NL                  |                             |               |
| С          | ASSAULT-WEAPON       | 1300 E NORTH AV             | 1/31/2016     |
| С          | ASSAULT-WEAPON       | N DIVISION ST/E EUCLID AV   | 2/5/2016      |
| С          | BURGLARY-COMMERCIAL  | 900 E ROSEWOOD AV           | 2/1/2016      |
| С          | BURGLARY-COMMERCIAL  | 1600 E HOLYOKE AV           | 2/1/2016      |
| С          | BURGLARY-COMMERCIAL  | 4700 N DIVISION ST          | 2/2/2016      |
| С          | BURGLARY-COMMERCIAL  | 1100 E WESTVIEW CT          | 2/3/2016      |
| Α          | BURGLARY-GARAGE      | 1700 E LINCOLN RD           | 1/31/2016     |
| С          | BURGLARY-GARAGE      | 1700 E LINCOLN RD           | 1/31/2016     |
| Α          | BURGLARY-GARAGE      | 600 E LYONS AV              | 2/1/2016      |
| С          | BURGLARY-GARAGE      | 100 E WEDGEWOOD AV          | 2/1/2016      |
| С          | BURGLARY-RESIDNTL    | 6600 N ADDISON ST           | 1/31/2016     |
| С          | BURGLARY-RESIDNTL    | 7300 N STANDARD ST          | 2/1/2016      |
| Α          | BURGLARY-RESIDNTL    | 8800 N HILL N DALE ST       | 2/5/2016      |
| Α          | VEH-PROWL            | 900 E ROCKWELL AV           | 1/31/2016     |
| С          | VEH-PROWL            | 1500 E SHARPSBURG AV        | 1/31/2016     |
| С          | VEH-PROWL            | N DIVISION ST/E LYONS AV    | 1/31/2016     |
| С          | VEH-PROWL            | N DIVISION ST/E ROCKWELL AV | 1/31/2016     |
| С          | VEH-PROWL            | 600 E HOLLAND AV            | 2/1/2016      |
| Α          | VEH-PROWL            | 9900 N NEVADA ST            | 2/1/2016      |
| С          | VEH-PROWL            | 700 E LONGFELLOW AV         | 2/1/2016      |
| Α          | VEH-PROWL            | 6000 N WISCOMB ST           | 2/2/2016      |
| Α          | VEH-PROWL            | 900 E CROWN AV              | 2/2/2016      |
| С          | VEH-PROWL            | 7800 N MORTON ST            | 2/2/2016      |
| С          | VEH-PROWL            | 600 E HOLLAND AV            | 2/2/2016      |
| С          | VEH-PROWL            | 600 E HOLLAND AV            | 2/2/2016      |
| С          | VEH-PROWL            | 600 E HOLLAND AV            | 2/2/2016      |
| С          | VEH-PROWL            | 6100 N LIDGERWOOD ST        | 2/3/2016      |
| С          | VEH-PROWL            | 7100 N DIVISION ST          | 2/5/2016      |
| С          | VEH-PROWL            | 5800 N DIVISION ST          | 2/5/2016      |
| Α          | VEH-THEFT            | 4700 N DIVISION ST          | 1/31/2016     |
| С          | VEH-THEFT            | 900 E HOLYOKE AV            | 2/1/2016      |
| С          | VEH-THEFT            | 800 E WELLESLEY AV          | 2/1/2016      |
| С          | VEH-THEFT            | 300 E LACROSSE AV           | 2/1/2016      |
| С          | VEH-THEFT            | 1200 E WESTVIEW CT          | 2/3/2016      |
| С          | VEH-THEFT            | 9700 N MORTON CT            | 2/3/2016      |
| С          | VEH-THEFT            | 8900 N COLTON ST            | 2/6/2016      |
| <u>SPB</u> | 3WH                  |                             |               |
| С          | BURGLARY-FENCED AREA | 1500 E COLUMBIA AV          | 2/6/2016      |
| С          | BURGLARY-RESIDNTL    | 1500 E CENTRAL AV           | 2/4/2016      |
|            |                      |                             |               |

#### NE - Northeast District (P4)

| A/C        | <u>Offense</u>       | Address              | Reported Date |
|------------|----------------------|----------------------|---------------|
| SP         | <u> 84BE</u>         |                      |               |
| С          | ASSAULT-WEAPON       | 2600 E ILLINOIS AV   | 2/3/2016      |
| С          | BURGLARY-GARAGE      | 2100 E RICH AV       | 2/2/2016      |
| С          | BURGLARY-RESIDNTL    | 2500 E LIBERTY AV    | 2/1/2016      |
| С          | VEH-PROWL            | 1600 E GARLAND AV    | 1/31/2016     |
| С          | VEH-PROWL            | 1600 E GORDON AV     | 2/1/2016      |
| Α          | VEH-PROWL            | 1600 E GLASS AV      | 2/1/2016      |
| Α          | VEH-PROWL            | 2700 E BUCKEYE AV    | 2/1/2016      |
| С          | VEH-PROWL            | 2800 N COOK ST       | 2/3/2016      |
| Α          | VEH-PROWL            | 2700 E BUCKEYE AV    | 2/4/2016      |
| С          | VEH-THEFT            | 2900 E CLEVELAND AV  | 1/31/2016     |
| С          | VEH-THEFT            | 4100 N REGAL ST      | 2/1/2016      |
| SPI        | <u>34HI</u>          |                      |               |
| С          | BURGLARY-COMMERCIAL  | 5400 N FREYA ST      | 2/1/2016      |
| С          | BURGLARY-FENCED AREA | 4800 N FLORIDA ST    | 2/1/2016      |
| С          | BURGLARY-RESIDNTL    | 4900 N REGAL ST      | 2/1/2016      |
| Α          | VEH-PROWL            | 4800 N MARKET ST     | 1/31/2016     |
| <u>SPI</u> | <u>34LO</u>          |                      |               |
| С          | BURGLARY-GARAGE      | 2500 N COLUMBUS ST   | 2/6/2016      |
| С          | BURGLARY-RESIDNTL    | 500 E MONTGOMERY AV  | 1/31/2016     |
| Α          | BURGLARY-RESIDNTL    | 2400 N MADELIA ST    | 2/1/2016      |
| С          | BURGLARY-RESIDNTL    | 400 E BALDWIN AV     | 2/5/2016      |
| С          | VEH-PROWL            | 1700 N CINCINNATI ST | 2/1/2016      |
| С          | VEH-PROWL            | 300 E ERMINA AV      | 2/5/2016      |
| С          | VEH-PROWL            | 300 E ERMINA AV      | 2/5/2016      |
| С          | VEH-THEFT            | 300 E BALDWIN AV     | 2/6/2016      |
| С          | VEH-THEFT            | 2000 N RUBY ST       | 2/6/2016      |
| С          | VEH-THEFT            | 2400 N MORTON ST     | 2/6/2016      |
| С          | VEH-THEFT AUTO PARTS | 800 E NORA AV        | 2/3/2016      |
| <u>SPI</u> | <u>84MI</u>          |                      |               |
| С          | BURGLARY-FENCED AREA | 3200 E GRACE AV      | 2/4/2016      |
| С          | BURGLARY-RESIDNTL    | 2900 E JACKSON AV    | 2/3/2016      |
| С          | BURGLARY-RESIDNTL    | 4100 E FREDERICK AV  | 2/5/2016      |
| Α          | VEH-PROWL            | 3500 N FREYA ST      | 2/1/2016      |
| С          | VEH-PROWL            | 3500 E BRIDGEPORT AV | 2/6/2016      |
| С          | VEH-THEFT            | 4200 E CLEVELAND AV  | 1/31/2016     |
| С          | VEH-THEFT            | 3200 E COURTLAND AV  | 2/3/2016      |
| С          | VEH-THEFT            | 3400 E COURTLAND AV  | 2/6/2016      |
| С          | VEH-THEFT AUTO PARTS | 3500 N FREYA ST      | 2/1/2016      |
|            |                      |                      |               |

#### SE - Southeast District (P6)

| A/C | <u>Offense</u>      | <u>Address</u>           | Reported Date |
|-----|---------------------|--------------------------|---------------|
| SPO | C6LH                |                          |               |
| С   | BURGLARY-RESIDNTL   | 1800 S MT VERNON ST      | 2/1/2016      |
| С   | BURGLARY-RESIDNTL   | 3000 E 18TH AV           | 2/4/2016      |
| С   | VEH-PROWL           | 2700 E 36TH AV           | 2/2/2016      |
| С   | VEH-THEFT           | 3300 E 18TH AV           | 1/31/2016     |
| С   | VEH-THEFT           | E 30TH AV/S MT VERNON ST | 2/3/2016      |
| Α   | VEH-THEFT           | 3400 S REGAL ST          | 2/6/2016      |
| SPO | C6RW                |                          |               |
| С   | VEH-PROWL           | 1200 E ROCKWOOD PINES RD | 1/31/2016     |
| Α   | VEH-PROWL           | 900 E 20TH AV            | 2/6/2016      |
| С   | VEH-PROWL           | 900 E 19TH AV            | 2/6/2016      |
| Α   | VEH-PROWL           | 1100 E 20TH AV           | 2/6/2016      |
| С   | VEH-THEFT           | 2100 E 29TH AV           | 2/1/2016      |
| SPO | <u> </u>            |                          |               |
| С   | BURGLARY-COMMERCIAL | 4100 S CRESTLINE ST      | 2/1/2016      |
| С   | BURGLARY-COMMERCIAL | 4300 S REGAL ST          | 2/3/2016      |
| Α   | VEH-PROWL           | 2000 E 45TH AV           | 1/31/2016     |
| С   | VEH-PROWL           | 4900 S REGAL ST          | 2/5/2016      |
| С   | VEH-THEFT           | E 38TH AV/S COOK ST      | 2/6/2016      |