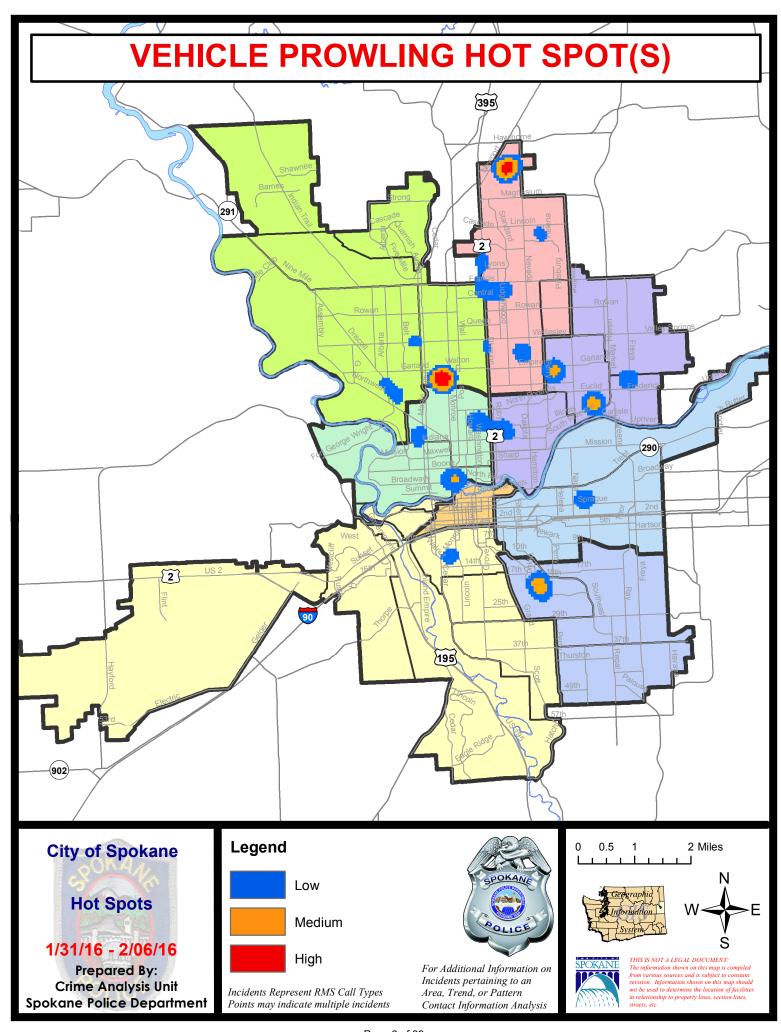

#### NW - Northwest District (P1)

| A/C        | <u>Offense</u>        | <u>Address</u>          | Reported Date |
|------------|-----------------------|-------------------------|---------------|
| SPA        | <u>1BS</u>            |                         |               |
| С          | VEH-PROWL             | 3000 W HOUSTON AV       | 1/31/2016     |
| С          | VEH-THEFT             | 2800 W LYONS AV         | 2/5/2016      |
| SPA        | <u>1FM</u>            |                         |               |
| С          | VEH-PROWL             | 8000 N CAMILLA MARIE CT | 2/1/2016      |
| С          | VEH-PROWL             | 9200 N ELM LN           | 2/1/2016      |
| С          | VEH-THEFT             | 2600 W HEATH AV         | 2/5/2016      |
| С          | VEH-THEFT             | 8600 N PALM PL          | 2/6/2016      |
| SPA        | 1NH                   |                         |               |
| С          | BURGLARY-GARAGE       | 4700 N MAPLE ST         | 2/3/2016      |
| Α          | BURGLARY-RESIDNTL     | 5000 N ASH ST           | 2/3/2016      |
| С          | BURGLARY-RESIDNTL     | 3000 N DIVISION ST      | 2/4/2016      |
| С          | BURGLARY-RESIDNTL     | 3000 N DIVISION ST      | 2/4/2016      |
| С          | BURGLARY-RESIDNTL     | 400 W LONGFELLOW AV     | 2/5/2016      |
| С          | BURGLARY-RESIDNTL     | 700 W GLASS AV          | 2/6/2016      |
| Α          | VEH-PROWL             | 1200 W GORDON AV        | 2/1/2016      |
| Α          | VEH-PROWL             | 1200 W GORDON AV        | 2/1/2016      |
| Α          | VEH-PROWL             | 1300 W DECATUR AV       | 2/1/2016      |
| С          | VEH-PROWL             | 4700 N DIVISION ST      | 2/2/2016      |
| Α          | VEH-PROWL             | 1100 W GLASS AV         | 2/2/2016      |
| С          | VEH-PROWL             | 1100 W GLASS AV         | 2/2/2016      |
| Α          | VEH-PROWL             | 4700 N MAPLE ST         | 2/3/2016      |
| С          | VEH-PROWL             | 1000 W KIERNAN AV       | 2/4/2016      |
| С          | VEH-PROWL             | 4800 N STEVENS ST       | 2/5/2016      |
| С          | VEH-PROWL             | 6200 N CALISPEL ST      | 2/6/2016      |
| С          | VEH-THEFT             | 5200 N MONROE ST        | 1/31/2016     |
| С          | VEH-THEFT             | 5900 N WASHINGTON ST    | 2/2/2016      |
| С          | VEH-THEFT             | 5700 N WALL ST          | 2/2/2016      |
| С          | VEH-THEFT PLATES/TABS | 4400 N MAPLE ST         | 2/1/2016      |
| <u>SPA</u> | <u>1NW</u>            |                         |               |
| С          | BURGLARY-GARAGE       | 2700 W COURTLAND AV     | 1/31/2016     |
| С          | DEATH-HOMICIDE        | 3400 W HOFFMAN AV       | 1/31/2016     |
| С          | VEH-PROWL             | 5700 N ELM ST           | 2/1/2016      |
| С          | VEH-PROWL             | 2400 W COURTLAND AV     | 2/2/2016      |
| С          | VEH-PROWL             | 2300 W FAIRVIEW AV      | 2/3/2016      |
| С          | VEH-PROWL             | 3600 N MILTON ST        | 2/4/2016      |
| С          | VEH-PROWL             | 4100 W EVERETT AV       | 2/5/2016      |
| С          | VEH-PROWL             | 4700 N ELGIN ST         | 2/6/2016      |

For protection of victim privacy, the entire address on sexual assault crimes has been redacted.

| A/C | <u>Offense</u>       | Address             | Reported Date |
|-----|----------------------|---------------------|---------------|
| С   | VEH-PROWL            | 3500 W KIERNAN AV   | 2/6/2016      |
| С   | VEH-THEFT            | 2200 W GARLAND AV   | 1/31/2016     |
| С   | VEH-THEFT            | 2400 W CLEVELAND AV | 2/5/2016      |
| С   | VEH-THEFT            | 6000 N ASSEMBLY ST  | 2/5/2016      |
| С   | VEH-THEFT AUTO PARTS | 5900 N CANNON ST    | 2/1/2016      |

#### NW Central District (P2)

| A/C        | <u>Offense</u>        | <u>Address</u>               | Reported Date |
|------------|-----------------------|------------------------------|---------------|
| <u>SPA</u> | <u>2EG</u>            |                              |               |
| С          | ASSAULT-WEAPON        | 1400 N WASHINGTON ST         | 1/31/2016     |
| Α          | BURGLARY-GARAGE       | 400 W KNOX AV                | 1/31/2016     |
| С          | BURGLARY-GARAGE       | 1500 W CHELAN AV             | 2/2/2016      |
| С          | BURGLARY-GARAGE       | 2500 N ATLANTIC ST           | 2/4/2016      |
| С          | BURGLARY-GARAGE       | 800 W ALICE AV               | 2/4/2016      |
| С          | BURGLARY-GARAGE       | 500 W MANSFIELD AV           | 2/5/2016      |
| С          | BURGLARY-RESIDNTL     | 2400 N NORMANDIE ST          | 1/31/2016     |
| С          | BURGLARY-RESIDNTL     | 1000 W MANSFIELD AV          | 2/4/2016      |
| Α          | VEH-PROWL             | 1600 W MANSFIELD AV          | 1/31/2016     |
| С          | VEH-PROWL             | 2000 W KNOX AV               | 1/31/2016     |
| С          | VEH-PROWL             | 600 W SPOFFORD AV            | 2/2/2016      |
| С          | VEH-PROWL             | 800 W CLEVELAND AV           | 2/6/2016      |
| С          | VEH-PROWL             | 2400 N CALISPEL ST           | 2/6/2016      |
| Α          | VEH-PROWL             | 2400 N CALISPEL ST           | 2/6/2016      |
| С          | VEH-THEFT             | 800 W NORA AV                | 1/31/2016     |
| С          | VEH-THEFT             | 1600 W NORTHWEST BL          | 2/3/2016      |
| С          | VEH-THEFT             | 1100 W YORK AV               | 2/6/2016      |
| <u>SPA</u> | <u>2RS</u>            |                              |               |
| С          | BURGLARY-COMMERCIAL   | 900 N HOWARD ST              | 2/5/2016      |
| С          | VEH-PROWL             | 700 W MALLON AV              | 1/31/2016     |
| С          | VEH-PROWL             | W BROADWAY AV/N MONROE ST    | 2/2/2016      |
| С          | VEH-THEFT PLATES/TABS | 900 N WASHINGTON ST          | 2/3/2016      |
| <u>SPA</u> | <u>2WC</u>            |                              |               |
| Α          | BURGLARY-COMMERCIAL   | 1600 N ASH ST                | 2/6/2016      |
| С          | BURGLARY-RESIDNTL     | 1300 W BROADWAY AV           | 2/4/2016      |
| С          | VEH-PROWL             | N CHESTNUT ST/W MALLON AV    | 1/31/2016     |
| С          | VEH-PROWL             | 1800 W MISSION AV            | 2/6/2016      |
| С          | VEH-PROWL             | 1100 W MALLON AV             | 2/6/2016      |
| С          | VEH-THEFT             | 1800 W BRIDGE AV             | 1/31/2016     |
| Α          | VEH-THEFT             | 2500 W MAXWELL AV            | 2/1/2016      |
| <u>SPA</u> | <u>2WH</u>            |                              |               |
| С          | VEH-THEFT             | 4000 W FORT GEORGE WRIGHT DR | 1/31/2016     |

#### NE - Neva-Wood District (P3)

| A/C        | <u>Offense</u>       | Address                     | Reported Date |
|------------|----------------------|-----------------------------|---------------|
| SPB        | 3NL                  |                             |               |
| С          | ASSAULT-WEAPON       | 1300 E NORTH AV             | 1/31/2016     |
| С          | ASSAULT-WEAPON       | N DIVISION ST/E EUCLID AV   | 2/5/2016      |
| С          | BURGLARY-COMMERCIAL  | 900 E ROSEWOOD AV           | 2/1/2016      |
| С          | BURGLARY-COMMERCIAL  | 1600 E HOLYOKE AV           | 2/1/2016      |
| С          | BURGLARY-COMMERCIAL  | 4700 N DIVISION ST          | 2/2/2016      |
| С          | BURGLARY-COMMERCIAL  | 1100 E WESTVIEW CT          | 2/3/2016      |
| Α          | BURGLARY-GARAGE      | 1700 E LINCOLN RD           | 1/31/2016     |
| С          | BURGLARY-GARAGE      | 1700 E LINCOLN RD           | 1/31/2016     |
| Α          | BURGLARY-GARAGE      | 600 E LYONS AV              | 2/1/2016      |
| С          | BURGLARY-GARAGE      | 100 E WEDGEWOOD AV          | 2/1/2016      |
| С          | BURGLARY-RESIDNTL    | 6600 N ADDISON ST           | 1/31/2016     |
| С          | BURGLARY-RESIDNTL    | 7300 N STANDARD ST          | 2/1/2016      |
| Α          | BURGLARY-RESIDNTL    | 8800 N HILL N DALE ST       | 2/5/2016      |
| Α          | VEH-PROWL            | 900 E ROCKWELL AV           | 1/31/2016     |
| С          | VEH-PROWL            | 1500 E SHARPSBURG AV        | 1/31/2016     |
| С          | VEH-PROWL            | N DIVISION ST/E LYONS AV    | 1/31/2016     |
| С          | VEH-PROWL            | N DIVISION ST/E ROCKWELL AV | 1/31/2016     |
| С          | VEH-PROWL            | 600 E HOLLAND AV            | 2/1/2016      |
| Α          | VEH-PROWL            | 9900 N NEVADA ST            | 2/1/2016      |
| С          | VEH-PROWL            | 700 E LONGFELLOW AV         | 2/1/2016      |
| Α          | VEH-PROWL            | 6000 N WISCOMB ST           | 2/2/2016      |
| Α          | VEH-PROWL            | 900 E CROWN AV              | 2/2/2016      |
| С          | VEH-PROWL            | 7800 N MORTON ST            | 2/2/2016      |
| С          | VEH-PROWL            | 600 E HOLLAND AV            | 2/2/2016      |
| С          | VEH-PROWL            | 600 E HOLLAND AV            | 2/2/2016      |
| С          | VEH-PROWL            | 600 E HOLLAND AV            | 2/2/2016      |
| С          | VEH-PROWL            | 6100 N LIDGERWOOD ST        | 2/3/2016      |
| С          | VEH-PROWL            | 7100 N DIVISION ST          | 2/5/2016      |
| С          | VEH-PROWL            | 5800 N DIVISION ST          | 2/5/2016      |
| Α          | VEH-THEFT            | 4700 N DIVISION ST          | 1/31/2016     |
| С          | VEH-THEFT            | 900 E HOLYOKE AV            | 2/1/2016      |
| С          | VEH-THEFT            | 800 E WELLESLEY AV          | 2/1/2016      |
| С          | VEH-THEFT            | 300 E LACROSSE AV           | 2/1/2016      |
| С          | VEH-THEFT            | 1200 E WESTVIEW CT          | 2/3/2016      |
| С          | VEH-THEFT            | 9700 N MORTON CT            | 2/3/2016      |
| С          | VEH-THEFT            | 8900 N COLTON ST            | 2/6/2016      |
| <u>SPB</u> | 3WH                  |                             |               |
| С          | BURGLARY-FENCED AREA | 1500 E COLUMBIA AV          | 2/6/2016      |
| С          | BURGLARY-RESIDNTL    | 1500 E CENTRAL AV           | 2/4/2016      |
|            |                      |                             |               |

#### NE - Northeast District (P4)

| A/C        | <u>Offense</u>       | Address              | Reported Date |
|------------|----------------------|----------------------|---------------|
| SP         | <u> 84BE</u>         |                      |               |
| С          | ASSAULT-WEAPON       | 2600 E ILLINOIS AV   | 2/3/2016      |
| С          | BURGLARY-GARAGE      | 2100 E RICH AV       | 2/2/2016      |
| С          | BURGLARY-RESIDNTL    | 2500 E LIBERTY AV    | 2/1/2016      |
| С          | VEH-PROWL            | 1600 E GARLAND AV    | 1/31/2016     |
| С          | VEH-PROWL            | 1600 E GORDON AV     | 2/1/2016      |
| Α          | VEH-PROWL            | 1600 E GLASS AV      | 2/1/2016      |
| Α          | VEH-PROWL            | 2700 E BUCKEYE AV    | 2/1/2016      |
| С          | VEH-PROWL            | 2800 N COOK ST       | 2/3/2016      |
| Α          | VEH-PROWL            | 2700 E BUCKEYE AV    | 2/4/2016      |
| С          | VEH-THEFT            | 2900 E CLEVELAND AV  | 1/31/2016     |
| С          | VEH-THEFT            | 4100 N REGAL ST      | 2/1/2016      |
| SPI        | <u>34HI</u>          |                      |               |
| С          | BURGLARY-COMMERCIAL  | 5400 N FREYA ST      | 2/1/2016      |
| С          | BURGLARY-FENCED AREA | 4800 N FLORIDA ST    | 2/1/2016      |
| С          | BURGLARY-RESIDNTL    | 4900 N REGAL ST      | 2/1/2016      |
| Α          | VEH-PROWL            | 4800 N MARKET ST     | 1/31/2016     |
| <u>SPI</u> | <u>34LO</u>          |                      |               |
| С          | BURGLARY-GARAGE      | 2500 N COLUMBUS ST   | 2/6/2016      |
| С          | BURGLARY-RESIDNTL    | 500 E MONTGOMERY AV  | 1/31/2016     |
| Α          | BURGLARY-RESIDNTL    | 2400 N MADELIA ST    | 2/1/2016      |
| С          | BURGLARY-RESIDNTL    | 400 E BALDWIN AV     | 2/5/2016      |
| С          | VEH-PROWL            | 1700 N CINCINNATI ST | 2/1/2016      |
| С          | VEH-PROWL            | 300 E ERMINA AV      | 2/5/2016      |
| С          | VEH-PROWL            | 300 E ERMINA AV      | 2/5/2016      |
| С          | VEH-THEFT            | 300 E BALDWIN AV     | 2/6/2016      |
| С          | VEH-THEFT            | 2000 N RUBY ST       | 2/6/2016      |
| С          | VEH-THEFT            | 2400 N MORTON ST     | 2/6/2016      |
| С          | VEH-THEFT AUTO PARTS | 800 E NORA AV        | 2/3/2016      |
| <u>SPI</u> | <u>84MI</u>          |                      |               |
| С          | BURGLARY-FENCED AREA | 3200 E GRACE AV      | 2/4/2016      |
| С          | BURGLARY-RESIDNTL    | 2900 E JACKSON AV    | 2/3/2016      |
| С          | BURGLARY-RESIDNTL    | 4100 E FREDERICK AV  | 2/5/2016      |
| Α          | VEH-PROWL            | 3500 N FREYA ST      | 2/1/2016      |
| С          | VEH-PROWL            | 3500 E BRIDGEPORT AV | 2/6/2016      |
| С          | VEH-THEFT            | 4200 E CLEVELAND AV  | 1/31/2016     |
| С          | VEH-THEFT            | 3200 E COURTLAND AV  | 2/3/2016      |
| С          | VEH-THEFT            | 3400 E COURTLAND AV  | 2/6/2016      |
| С          | VEH-THEFT AUTO PARTS | 3500 N FREYA ST      | 2/1/2016      |
|            |                      |                      |               |

#### SE - Southeast District (P6)

| A/C | <u>Offense</u>      | <u>Address</u>           | Reported Date |
|-----|---------------------|--------------------------|---------------|
| SPO | C6LH                |                          |               |
| С   | BURGLARY-RESIDNTL   | 1800 S MT VERNON ST      | 2/1/2016      |
| С   | BURGLARY-RESIDNTL   | 3000 E 18TH AV           | 2/4/2016      |
| С   | VEH-PROWL           | 2700 E 36TH AV           | 2/2/2016      |
| С   | VEH-THEFT           | 3300 E 18TH AV           | 1/31/2016     |
| С   | VEH-THEFT           | E 30TH AV/S MT VERNON ST | 2/3/2016      |
| Α   | VEH-THEFT           | 3400 S REGAL ST          | 2/6/2016      |
| SPO | C6RW                |                          |               |
| С   | VEH-PROWL           | 1200 E ROCKWOOD PINES RD | 1/31/2016     |
| Α   | VEH-PROWL           | 900 E 20TH AV            | 2/6/2016      |
| С   | VEH-PROWL           | 900 E 19TH AV            | 2/6/2016      |
| Α   | VEH-PROWL           | 1100 E 20TH AV           | 2/6/2016      |
| С   | VEH-THEFT           | 2100 E 29TH AV           | 2/1/2016      |
| SPO | <u> </u>            |                          |               |
| С   | BURGLARY-COMMERCIAL | 4100 S CRESTLINE ST      | 2/1/2016      |
| С   | BURGLARY-COMMERCIAL | 4300 S REGAL ST          | 2/3/2016      |
| Α   | VEH-PROWL           | 2000 E 45TH AV           | 1/31/2016     |
| С   | VEH-PROWL           | 4900 S REGAL ST          | 2/5/2016      |
| С   | VEH-THEFT           | E 38TH AV/S COOK ST      | 2/6/2016      |