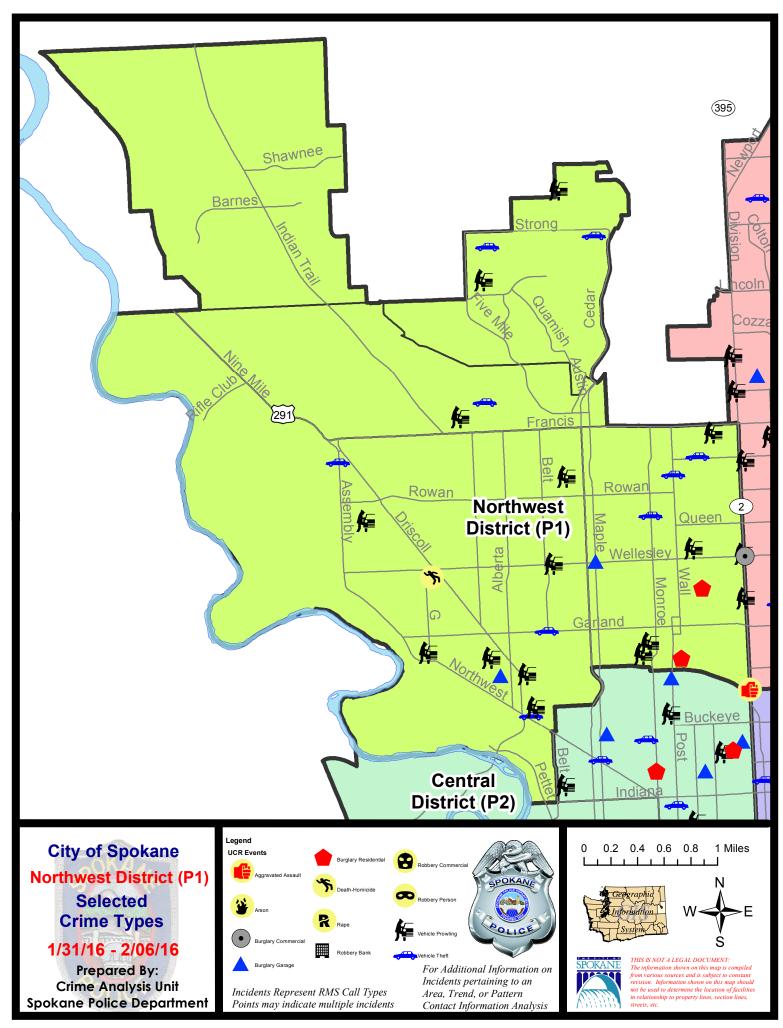

#### **NW - Northwest District (P1)**

#### **Preliminary UCR Counts**

|             |                            | 7          | Day Compa | rison      | 28 L                 | Day Compa | rison                 | YTD                 | Compariso   | on      |
|-------------|----------------------------|------------|-----------|------------|----------------------|-----------|-----------------------|---------------------|-------------|---------|
| Part 1 Crim | ne Categories              | Current    | Prior     | Percent    | Current              | Prior     | Percent               | Current             | Prior       | Percent |
| Violent     | Criminal Homicide          | 1          | 2         | -50.00%    | 3                    | 2         | 50.00%                | 3                   | 0           |         |
|             | Rape                       | 0          | 0         |            | 0                    | 2         |                       | 0                   | 0           |         |
|             | Robbery - Commercial       | 0          | 0         |            | 1                    | 0         |                       | 1                   | 2           | -50.00% |
|             | Robbery - Person           | 0          | 1         |            | 2                    | 1         | 100.00%               | 2                   | 4           | -50.00% |
|             | Aggravated Assault - NonDV | 0          | 1         |            | 3                    | 1         | 200.00%               | 4                   | 3           | 33.33%  |
|             | Aggravated Assault - DV    | 0          | 0         |            | 0                    | 1         |                       | 1                   | 4           | -75.00% |
|             |                            |            |           |            |                      |           |                       |                     |             |         |
|             | Violent Total:             | 1          | 4         | -75.00%    | 9                    | 7         | 28.57%                | 11                  | 13          | -15.38% |
| Property    | Burglary Residence         | 4          | 4         | 0.00%      | 13                   | 10        | 30.00%                | 16                  | 21          | -23.81% |
|             | Burglary Garage            | 2          | 6         | -66.67%    | 13                   | 11        | 18.18%                | 20                  | 7           | 185.71% |
|             | Burglary Commercial        | 0          | 0         |            | 5                    | 4         | 25.00%                | 9                   | 6           | 50.00%  |
|             | Larceny                    | 38         | 42        | -9.52%     | 125                  | 97        | 28.87%                | 148                 | 127         | 16.54%  |
|             | Vehicle Theft              | 9          | 2         | 350.00%    | 17                   | 21        | -19.05%               | 22                  | 19          | 15.79%  |
|             | Arson                      | 0          | 1         |            | 1                    | 0         |                       | 1                   | 0           |         |
|             | Property Total:            | 53         | 55        | -3.64%     | 174                  | 143       | 21.68%                | 216                 | 180         | 20.00%  |
| Preliminar  | y Part 1 Crime Totals:     | 54         | 59        | -8.47%     | 183                  | 150       | 22.00%                | 227                 | 193         | 17.62%  |
|             | Cur                        | rent 7 Day | Period:   | 1/31/2016  | - 2/6/2016           | Prior 7   | 7 Day Period:         | 1/24/2              | 2016 - 1/30 | 0/2016  |
|             | Current 28 Day Period:     |            | 1/10/2016 | - 2/6/2016 | Prior 28 Day Period: |           | 12/13/2015 - 1/9/2016 |                     |             |         |
|             | Current YTD Period:        |            |           | 1/1/2016   | - 2/6/2016           | Prior `   | YTD Period:           | 1/1/2015 - 2/6/2015 |             |         |

#### NW - Northwest District (P1)

| A/C        | <u>Offense</u>        | <u>Address</u>          | Reported Date |
|------------|-----------------------|-------------------------|---------------|
| SPA        | <u>1BS</u>            |                         |               |
| С          | VEH-PROWL             | 3000 W HOUSTON AV       | 1/31/2016     |
| С          | VEH-THEFT             | 2800 W LYONS AV         | 2/5/2016      |
| SPA        | <u>1FM</u>            |                         |               |
| С          | VEH-PROWL             | 8000 N CAMILLA MARIE CT | 2/1/2016      |
| С          | VEH-PROWL             | 9200 N ELM LN           | 2/1/2016      |
| С          | VEH-THEFT             | 2600 W HEATH AV         | 2/5/2016      |
| С          | VEH-THEFT             | 8600 N PALM PL          | 2/6/2016      |
| SPA        | 1NH                   |                         |               |
| С          | BURGLARY-GARAGE       | 4700 N MAPLE ST         | 2/3/2016      |
| Α          | BURGLARY-RESIDNTL     | 5000 N ASH ST           | 2/3/2016      |
| С          | BURGLARY-RESIDNTL     | 3000 N DIVISION ST      | 2/4/2016      |
| С          | BURGLARY-RESIDNTL     | 3000 N DIVISION ST      | 2/4/2016      |
| С          | BURGLARY-RESIDNTL     | 400 W LONGFELLOW AV     | 2/5/2016      |
| С          | BURGLARY-RESIDNTL     | 700 W GLASS AV          | 2/6/2016      |
| Α          | VEH-PROWL             | 1200 W GORDON AV        | 2/1/2016      |
| Α          | VEH-PROWL             | 1200 W GORDON AV        | 2/1/2016      |
| Α          | VEH-PROWL             | 1300 W DECATUR AV       | 2/1/2016      |
| С          | VEH-PROWL             | 4700 N DIVISION ST      | 2/2/2016      |
| Α          | VEH-PROWL             | 1100 W GLASS AV         | 2/2/2016      |
| С          | VEH-PROWL             | 1100 W GLASS AV         | 2/2/2016      |
| Α          | VEH-PROWL             | 4700 N MAPLE ST         | 2/3/2016      |
| С          | VEH-PROWL             | 1000 W KIERNAN AV       | 2/4/2016      |
| С          | VEH-PROWL             | 4800 N STEVENS ST       | 2/5/2016      |
| С          | VEH-PROWL             | 6200 N CALISPEL ST      | 2/6/2016      |
| С          | VEH-THEFT             | 5200 N MONROE ST        | 1/31/2016     |
| С          | VEH-THEFT             | 5900 N WASHINGTON ST    | 2/2/2016      |
| С          | VEH-THEFT             | 5700 N WALL ST          | 2/2/2016      |
| С          | VEH-THEFT PLATES/TABS | 4400 N MAPLE ST         | 2/1/2016      |
| <u>SPA</u> | <u>1NW</u>            |                         |               |
| С          | BURGLARY-GARAGE       | 2700 W COURTLAND AV     | 1/31/2016     |
| С          | DEATH-HOMICIDE        | 3400 W HOFFMAN AV       | 1/31/2016     |
| С          | VEH-PROWL             | 5700 N ELM ST           | 2/1/2016      |
| С          | VEH-PROWL             | 2400 W COURTLAND AV     | 2/2/2016      |
| С          | VEH-PROWL             | 2300 W FAIRVIEW AV      | 2/3/2016      |
| С          | VEH-PROWL             | 3600 N MILTON ST        | 2/4/2016      |
| С          | VEH-PROWL             | 4100 W EVERETT AV       | 2/5/2016      |
| С          | VEH-PROWL             | 4700 N ELGIN ST         | 2/6/2016      |

For protection of victim privacy, the entire address on sexual assault crimes has been redacted.

| A/C | <u>Offense</u>       | Address             | Reported Date |
|-----|----------------------|---------------------|---------------|
| С   | VEH-PROWL            | 3500 W KIERNAN AV   | 2/6/2016      |
| С   | VEH-THEFT            | 2200 W GARLAND AV   | 1/31/2016     |
| С   | VEH-THEFT            | 2400 W CLEVELAND AV | 2/5/2016      |
| С   | VEH-THEFT            | 6000 N ASSEMBLY ST  | 2/5/2016      |
| С   | VEH-THEFT AUTO PARTS | 5900 N CANNON ST    | 2/1/2016      |