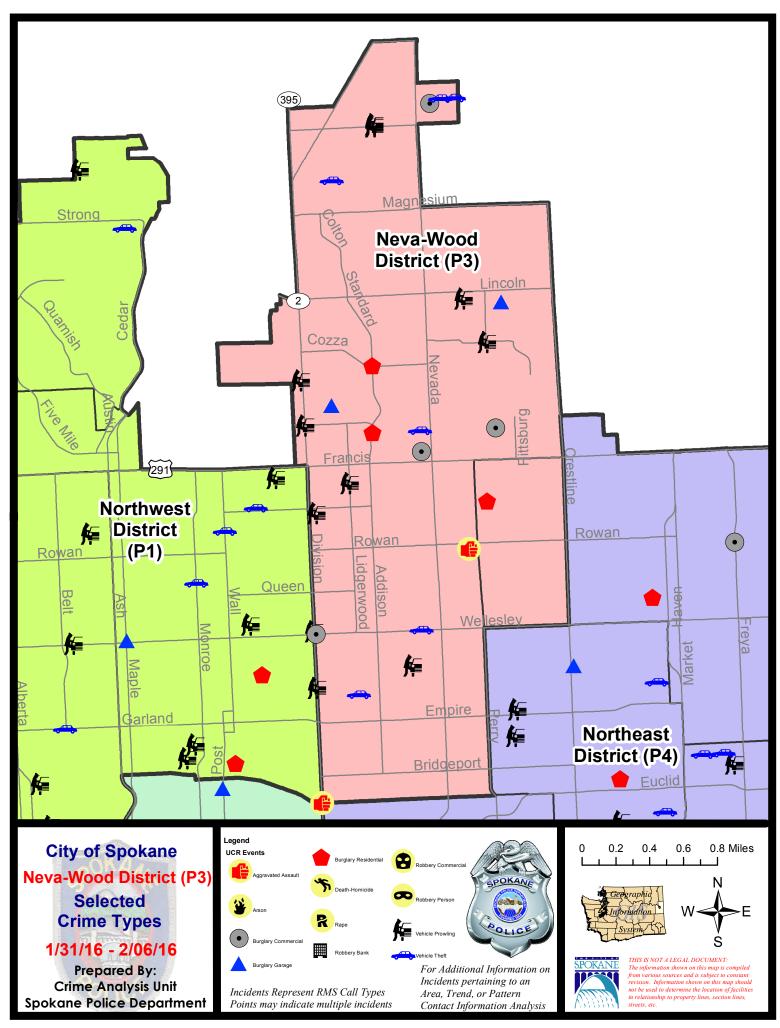

#### **NE - Neva-Wood District (P3)**

#### **Preliminary UCR Counts**

|             |                            | 7                   | Day Compa | rison     | 28 E                | Day Compai           | rison             | YTD Comparison          |                     |         |  |
|-------------|----------------------------|---------------------|-----------|-----------|---------------------|----------------------|-------------------|-------------------------|---------------------|---------|--|
| Part 1 Crim | ne Categories              | Current             | Prior     | Percent   | Current             | Prior                | Percent           | Current                 | Prior               | Percent |  |
| Violent     | Criminal Homicide          | 0                   | 0         |           | 1                   | 0                    |                   | 1                       | 0                   |         |  |
|             | Rape                       | 0                   | 0         |           | 0                   | 0                    |                   | 0                       | 3                   |         |  |
|             | Robbery - Commercial       | 0                   | 0         |           | 0                   | 0                    |                   | 0                       | 0                   |         |  |
|             | Robbery - Person           | 0                   | 0         |           | 3                   | 2                    | 50.00%            | 3                       | 6                   | -50.00% |  |
|             | Aggravated Assault - NonDV | 2                   | 1         | 100.00%   | 6                   | 1                    | 500.00%           | 7                       | 6                   | 16.67%  |  |
|             | Aggravated Assault - DV    | 0                   | 1         |           | 3                   | 2                    | 50.00%            | 5                       | 7                   | -28.57% |  |
|             |                            |                     |           |           |                     |                      |                   |                         |                     |         |  |
|             | Violent Total:             | 2                   | 2         | 0.00%     | 13                  | 5                    | 160.00%           | 16                      | 22                  | -27.27% |  |
| Property    | Burglary Residence         | 3                   | 8         | -62.50%   | 24                  | 21                   | 14.29%            | 35                      | 20                  | 75.00%  |  |
|             | Burglary Garage            | 2                   | 6         | -66.67%   | 12                  | 21                   | -42.86%           | 16                      | 12                  | 33.33%  |  |
|             | Burglary Commercial        | 4                   | 3         | 33.33%    | 11                  | 8                    | 37.50%            | 12                      | 10                  | 20.00%  |  |
|             | Larceny                    | 50                  | 62        | -19.35%   | 230                 | 229                  | 0.44%             | 308                     | 250                 | 23.20%  |  |
|             | Vehicle Theft              | 6                   | 10        | -40.00%   | 40                  | 34                   | 17.65%            | 47                      | 43                  | 9.30%   |  |
|             | Arson                      | 0                   | 0         |           | 0                   | 0                    |                   | 0                       | 0                   |         |  |
|             |                            |                     |           |           |                     |                      |                   |                         |                     |         |  |
|             | Property Total:            | 65                  | 89        | -26.97%   | 317                 | 313                  | 1.28%             | 418                     | 335                 | 24.78%  |  |
| Preliminar  | ry Part 1 Crime Totals:    | 67                  | 91        | -26.37%   | 330                 | 318                  | 3.77%             | 434                     | 357                 | 21.57%  |  |
|             | Curi                       | rent 7 Day          | Period:   | 1/31/2016 | - 2/6/2016          | Prior 7              | 7 Day Period:     | 1/24/2                  | 2016 - 1/30         | /2016   |  |
|             | Curi                       | rent 28 Day         | y Period: | 1/10/2016 | - 2/6/2016          | Prior 28 Day Period: |                   | : 12/13/2015 - 1/9/2016 |                     |         |  |
|             | Cur                        | Current YTD Period: |           |           | 1/1/2016 - 2/6/2016 |                      | Prior YTD Period: |                         | 1/1/2015 - 2/6/2015 |         |  |

#### NE - Neva-Wood District (P3)

| A/C        | <u>Offense</u>       | Address                     | Reported Date |
|------------|----------------------|-----------------------------|---------------|
| SPB        | 3NL                  |                             |               |
| С          | ASSAULT-WEAPON       | 1300 E NORTH AV             | 1/31/2016     |
| С          | ASSAULT-WEAPON       | N DIVISION ST/E EUCLID AV   | 2/5/2016      |
| С          | BURGLARY-COMMERCIAL  | 900 E ROSEWOOD AV           | 2/1/2016      |
| С          | BURGLARY-COMMERCIAL  | 1600 E HOLYOKE AV           | 2/1/2016      |
| С          | BURGLARY-COMMERCIAL  | 4700 N DIVISION ST          | 2/2/2016      |
| С          | BURGLARY-COMMERCIAL  | 1100 E WESTVIEW CT          | 2/3/2016      |
| Α          | BURGLARY-GARAGE      | 1700 E LINCOLN RD           | 1/31/2016     |
| С          | BURGLARY-GARAGE      | 1700 E LINCOLN RD           | 1/31/2016     |
| Α          | BURGLARY-GARAGE      | 600 E LYONS AV              | 2/1/2016      |
| С          | BURGLARY-GARAGE      | 100 E WEDGEWOOD AV          | 2/1/2016      |
| С          | BURGLARY-RESIDNTL    | 6600 N ADDISON ST           | 1/31/2016     |
| С          | BURGLARY-RESIDNTL    | 7300 N STANDARD ST          | 2/1/2016      |
| Α          | BURGLARY-RESIDNTL    | 8800 N HILL N DALE ST       | 2/5/2016      |
| Α          | VEH-PROWL            | 900 E ROCKWELL AV           | 1/31/2016     |
| С          | VEH-PROWL            | 1500 E SHARPSBURG AV        | 1/31/2016     |
| С          | VEH-PROWL            | N DIVISION ST/E LYONS AV    | 1/31/2016     |
| С          | VEH-PROWL            | N DIVISION ST/E ROCKWELL AV | 1/31/2016     |
| С          | VEH-PROWL            | 600 E HOLLAND AV            | 2/1/2016      |
| Α          | VEH-PROWL            | 9900 N NEVADA ST            | 2/1/2016      |
| С          | VEH-PROWL            | 700 E LONGFELLOW AV         | 2/1/2016      |
| Α          | VEH-PROWL            | 6000 N WISCOMB ST           | 2/2/2016      |
| Α          | VEH-PROWL            | 900 E CROWN AV              | 2/2/2016      |
| С          | VEH-PROWL            | 7800 N MORTON ST            | 2/2/2016      |
| С          | VEH-PROWL            | 600 E HOLLAND AV            | 2/2/2016      |
| С          | VEH-PROWL            | 600 E HOLLAND AV            | 2/2/2016      |
| С          | VEH-PROWL            | 600 E HOLLAND AV            | 2/2/2016      |
| С          | VEH-PROWL            | 6100 N LIDGERWOOD ST        | 2/3/2016      |
| С          | VEH-PROWL            | 7100 N DIVISION ST          | 2/5/2016      |
| С          | VEH-PROWL            | 5800 N DIVISION ST          | 2/5/2016      |
| Α          | VEH-THEFT            | 4700 N DIVISION ST          | 1/31/2016     |
| С          | VEH-THEFT            | 900 E HOLYOKE AV            | 2/1/2016      |
| С          | VEH-THEFT            | 800 E WELLESLEY AV          | 2/1/2016      |
| С          | VEH-THEFT            | 300 E LACROSSE AV           | 2/1/2016      |
| С          | VEH-THEFT            | 1200 E WESTVIEW CT          | 2/3/2016      |
| С          | VEH-THEFT            | 9700 N MORTON CT            | 2/3/2016      |
| С          | VEH-THEFT            | 8900 N COLTON ST            | 2/6/2016      |
| <u>SPB</u> | 3WH                  |                             |               |
| С          | BURGLARY-FENCED AREA | 1500 E COLUMBIA AV          | 2/6/2016      |
| С          | BURGLARY-RESIDNTL    | 1500 E CENTRAL AV           | 2/4/2016      |
|            |                      |                             |               |