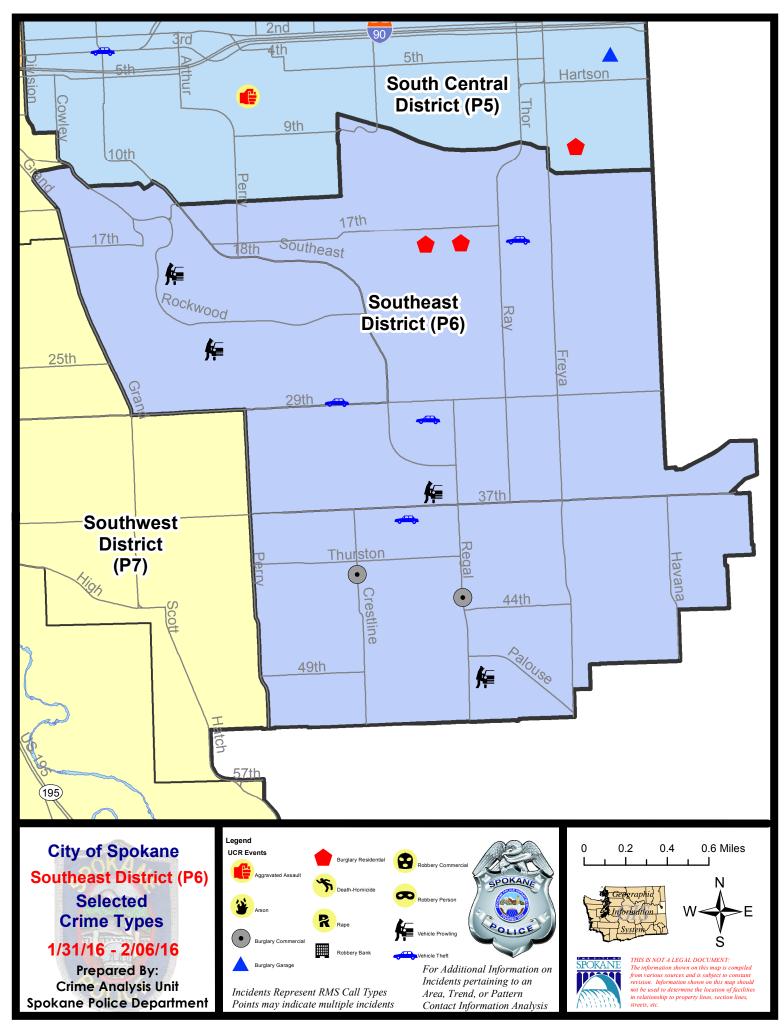

#### SE - Southeast District (P6)

#### **Preliminary UCR Counts**

|             |                            | 7                     | Day Compa | rison     | 28 E       | Day Compa            | rison         | YTD                   | Compariso    | n       |
|-------------|----------------------------|-----------------------|-----------|-----------|------------|----------------------|---------------|-----------------------|--------------|---------|
| Part 1 Crim | ne Categories              | Current               | Prior     | Percent   | Current    | Prior                | Percent       | Current               | Prior        | Percent |
| Violent     | Criminal Homicide          | 0                     | 0         |           | 0          | 0                    |               | 0                     | 0            |         |
|             | Rape                       | 0                     | 0         |           | 0          | 0                    |               | 0                     | 0            |         |
|             | Robbery - Commercial       | 0                     | 0         |           | 0          | 0                    |               | 0                     | 0            |         |
|             | Robbery - Person           | 0                     | 0         |           | 0          | 0                    |               | 0                     | 2            |         |
|             | Aggravated Assault - NonDV | 0                     | 0         |           | 2          | 0                    |               | 2                     | 0            |         |
|             | Aggravated Assault - DV    | 0                     | 0         |           | 0          | 0                    |               | 0                     | 0            |         |
|             |                            |                       |           |           |            |                      |               |                       |              |         |
|             | Violent Total:             | 0                     | 0         |           | 2          | 0                    |               | 2                     | 2            | 0.00%   |
| Property    | Burglary Residence         | 2                     | 4         | -50.00%   | 9          | 5                    | 80.00%        | 12                    | 6            | 100.00% |
|             | Burglary Garage            | 0                     | 2         |           | 5          | 3                    | 66.67%        | 5                     | 5            | 0.00%   |
|             | Burglary Commercial        | 2                     | 0         |           | 3          | 1                    | 200.00%       | 4                     | 2            | 100.00% |
|             | Larceny                    | 7                     | 17        | -58.82%   | 43         | 44                   | -2.27%        | 55                    | 69           | -20.29% |
|             | Vehicle Theft              | 4                     | 0         |           | 8          | 11                   | -27.27%       | 11                    | 8            | 37.50%  |
|             | Arson                      | 0                     | 0         |           | 0          | 0                    |               | 0                     | 0            |         |
|             |                            |                       |           |           |            |                      |               |                       |              |         |
|             | Property Total:            | 15                    | 23        | -34.78%   | 68         | 64                   | 6.25%         | 87                    | 90           | -3.33%  |
| Preliminar  | y Part 1 Crime Totals:     | 15                    | 23        | -34.78%   | 70         | 64                   | 9.38%         | 89                    | 92           | -3.26%  |
|             | Cur                        | Current 7 Day Period: |           | 1/31/2016 | - 2/6/2016 | Prior 7              | 7 Day Period: | 1/24/2                | 2016 - 1/30  | )/2016  |
|             | Cur                        | rent 28 Day           | y Period: | 1/10/2016 | - 2/6/2016 | Prior 28 Day Period: |               | 12/13/2015 - 1/9/2016 |              | 2016    |
|             | Cur                        | rent YTD P            | eriod:    | 1/1/2016  | - 2/6/2016 | Prior `              | YTD Period:   | 1/1/2                 | 2015 - 2/6/2 | 2015    |

#### 1/31/2016 TO 2/6/2016

#### SE - Southeast District (P6)

| A/C | <u>Offense</u>      | <u>Address</u>           | Reported Date |
|-----|---------------------|--------------------------|---------------|
| SPO | C6LH                |                          |               |
| С   | BURGLARY-RESIDNTL   | 1800 S MT VERNON ST      | 2/1/2016      |
| С   | BURGLARY-RESIDNTL   | 3000 E 18TH AV           | 2/4/2016      |
| С   | VEH-PROWL           | 2700 E 36TH AV           | 2/2/2016      |
| С   | VEH-THEFT           | 3300 E 18TH AV           | 1/31/2016     |
| С   | VEH-THEFT           | E 30TH AV/S MT VERNON ST | 2/3/2016      |
| Α   | VEH-THEFT           | 3400 S REGAL ST          | 2/6/2016      |
| SPO | C6RW                |                          |               |
| С   | VEH-PROWL           | 1200 E ROCKWOOD PINES RD | 1/31/2016     |
| Α   | VEH-PROWL           | 900 E 20TH AV            | 2/6/2016      |
| С   | VEH-PROWL           | 900 E 19TH AV            | 2/6/2016      |
| Α   | VEH-PROWL           | 1100 E 20TH AV           | 2/6/2016      |
| С   | VEH-THEFT           | 2100 E 29TH AV           | 2/1/2016      |
| SPO | <u> </u>            |                          |               |
| С   | BURGLARY-COMMERCIAL | 4100 S CRESTLINE ST      | 2/1/2016      |
| С   | BURGLARY-COMMERCIAL | 4300 S REGAL ST          | 2/3/2016      |
| Α   | VEH-PROWL           | 2000 E 45TH AV           | 1/31/2016     |
| С   | VEH-PROWL           | 4900 S REGAL ST          | 2/5/2016      |
| С   | VEH-THEFT           | E 38TH AV/S COOK ST      | 2/6/2016      |