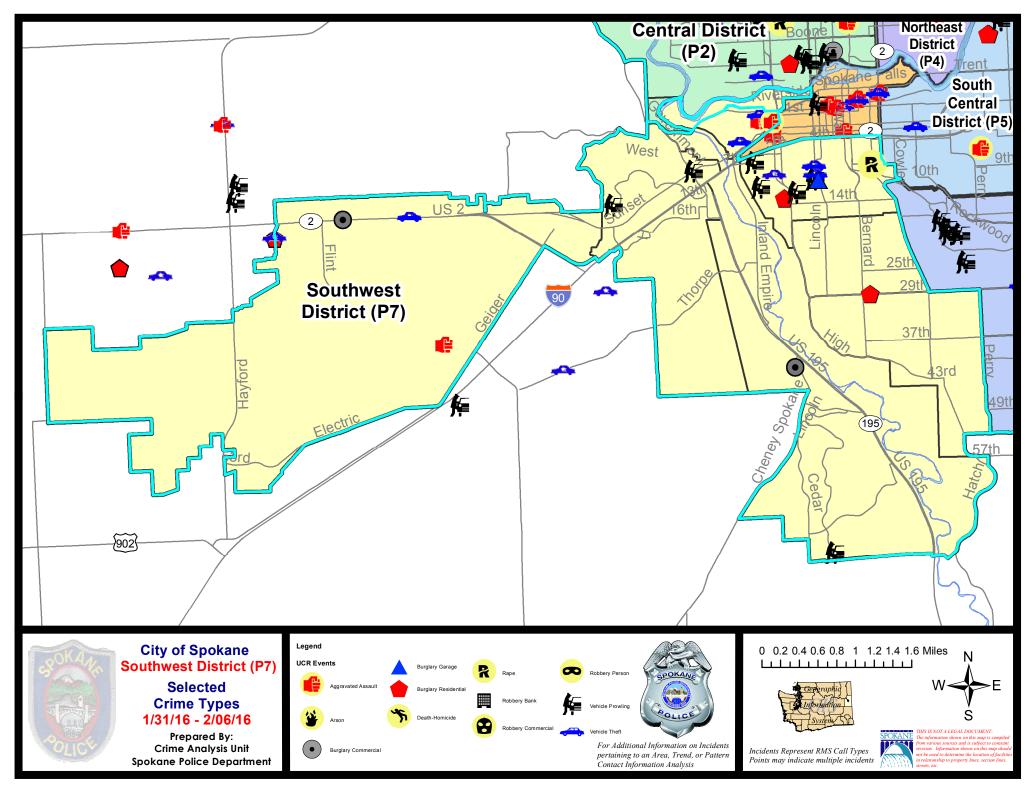

| current 28 Day Period: |           | 1/10/2016 - 2/6/2016 |            | Prior 28 Day Period: |            | : 12/13/2015 - 1/9/2016 |              |         |
|             | Cur                        | rent YTD F             | Period:   | 1/1/2016             | - 2/6/2016 | Prior \              | TD Period: | 1/1/2                   | 2015 - 2/6/2 | 2015    |

Prepared by SPD Crime Analysis Office - Monday, February 08, 2016

With the exception of criminal homicides, this chart represents preliminary counts of the original Police Incident Reports. Full statistical analysis to determine the confidence level of this data has not been performed. The % change columns on the preliminary incident count differ from the percentage change on the UCR crime report, sometimes significantly.





С

VEH-THEFT

#### 1/31/2016 TO 2/6/2016

#### SW - Southwest District (P7)



| A/C        | <u>Offense</u>       | <u>Address</u>              | Reported Date |
|------------|----------------------|-----------------------------|---------------|
| SP         | D7BA                 |                             |               |
| С          | ASSAULT-WEAPON       | 1600 W PACIFIC AV           | 2/5/2016      |
| Α          | VEH-PROWL            | 100 S COEUR D ALENE ST      | 2/1/2016      |
| С          | VEH-THEFT            | 2100 W 4TH AV               | 1/31/2016     |
| С          | VEH-THEFT            | 1800 W 1ST AV               | 1/31/2016     |
| С          | VEH-THEFT AUTO PARTS | 400 S HEMLOCK ST            | 2/6/2016      |
| SPI        | <u> </u>             |