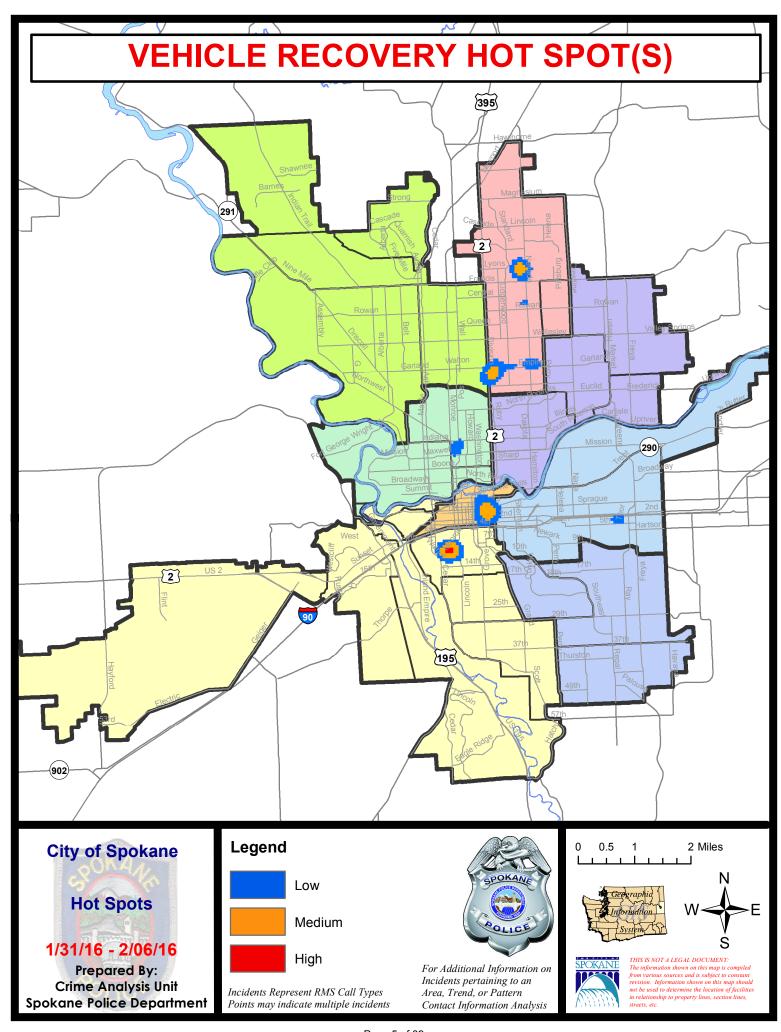

| Cur                           | rent 28 Day | / Period: | 1/10/2016 - | - 2/6/2016 | Prior 2           | 28 Day Period: | 12/13/2             | 2015 - 1/9/ | 2016    |
|             | Current YTD Period:           |             |           | 1/1/2016 -  | - 2/6/2016 | Prior YTD Period: |                | 1/1/2015 - 2/6/2015 |             |         |

Prepared by SPD Crime Analysis Office - Monday, February 08, 2016

With the exception of criminal homicides, this chart represents preliminary counts of the original Police Incident Reports. Full statistical analysis to determine the confidence level of this data has not been performed. The % change columns on the preliminary incident count differ from the percentage change on the UCR crime report, sometimes significantly.











# SPOKANE POLICE DEPARTMENT NORTH

# Police Service Area



**Captain Tom Hendren** 

Period Ending: Saturday February 6, 2016

**Northwest District (P1)** 

**Central District (P2)** 

**Neva-Wood District (P3)** 

**Northeast District (P4)** 



#### North Police Service Area (P1, P2, P3 and P4)



#### **Preliminary UCR Counts**

|             |                            | 7                   | Day Compa | rison      | 28 L       | Day Compai           | rison               | YTE                     | ) Comparisc | n       |
|-------------|----------------------------|---------------------|-----------|------------|------------|----------------------|---------------------|-------------------------|-------------|---------|
| Part 1 Crim | ne Categories              | Current