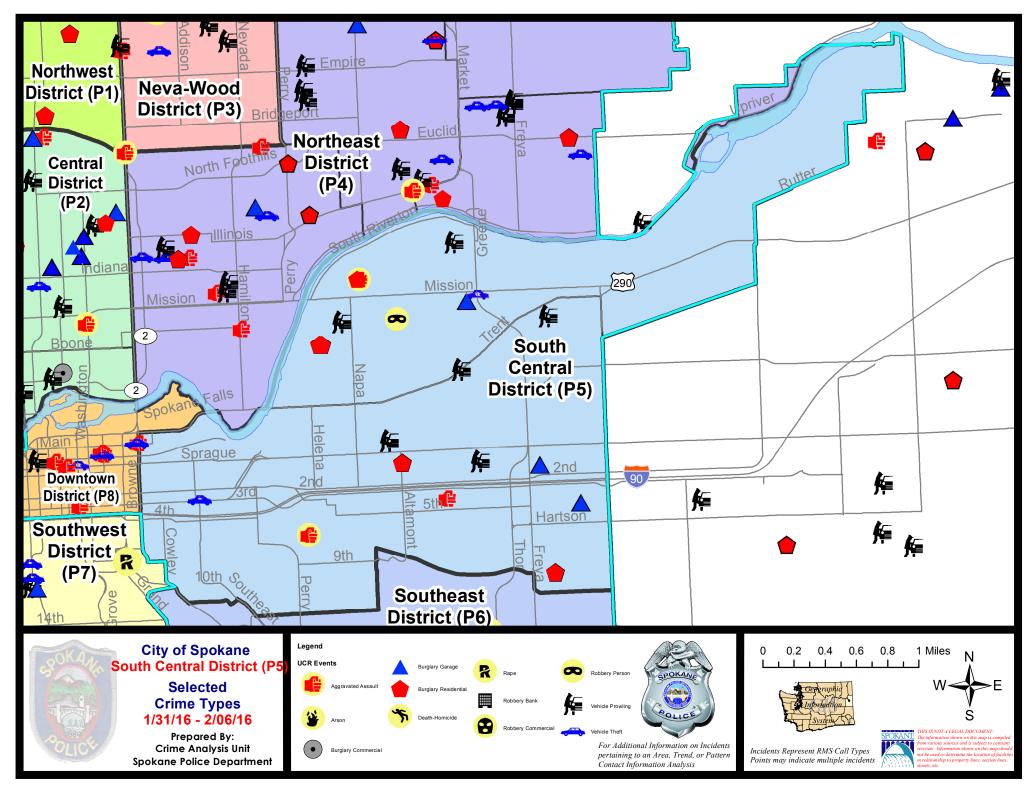

#### 1/31/2016 TO 2/6/2016

#### SE - South Central District (P5)

| A/C | <u>Offense</u>        | Address           | Reported Date |
|-----|-----------------------|-------------------|---------------|
| SPC | <u> </u>              |                   |               |
| С   | ASSAULT-SUB BDLY HARM | 1500 E HARTSON AV | 2/1/2016      |
| С   | BURGLARY-GARAGE       | 4000 E 5TH AV     | 2/3/2016      |
| С   | BURGLARY-GARAGE       | 3700 E PACIFIC AV | 2/6/2016      |
| С   | BURGLARY-RESIDNTL     | 2400 E 1ST AV     | 1/31/2016     |
| С   | BURGLARY-RESIDNTL     | 3800 E 11TH AV    | 1/31/2016     |
| С   | VEH-PROWL             | 3000 E TRENT AV   | 2/1/2016      |
| С   | VEH-PROWL             | 100 N STONE ST    | 2/4/2016      |
| С   | VEH-PROWL             | 100 N STONE ST    | 2/4/2016      |
| Α   | VEH-PROWL             | 3800 E BOONE AV   | 2/6/2016      |
| С   | VEH-PROWL             | 100 S GREENE ST   | 2/6/2016      |
| С   | VEH-THEFT             | 500 E 3RD AV      | 2/3/2016      |
| SPC | <u> </u>              |                   |               |
| С   | ASSAULT-WEAPON        | 2000 E NORA AV    | 1/31/2016     |
| С   | BURGLARY-FENCED AREA  | 3000 E ERMINA AV  | 1/31/2016     |
| С   | BURGLARY-GARAGE       | 1400 N FISKE ST   | 2/5/2016      |
| С   | BURGLARY-RESIDNTL     | 1700 E DESMET AV  | 1/31/2016     |
| С   | BURGLARY-RESIDNTL     | 2000 E NORA AV    | 2/1/2016      |
| С   | BURGLARY-RESIDNTL     | 1700 E DESMET AV  | 2/1/2016      |
| С   | ROBBERY               | 2400 E SHARP AV   | 2/6/2016      |
| С   | VEH-PROWL             | 1900 E SHARP AV   | 2/4/2016      |