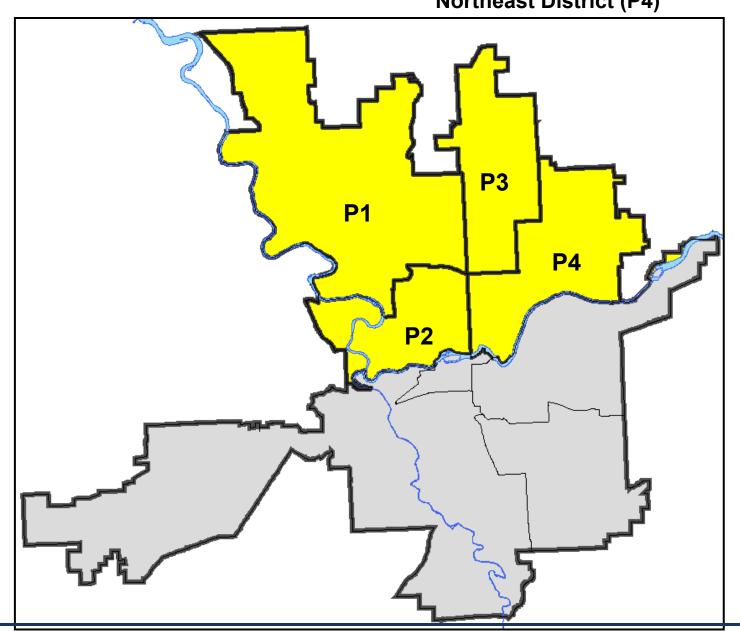

# **Police Service Area**

**PSA Commander** 

**Captain Tom Hendren** 

Period Ending: Saturday January , 201

Northwest District (P1)

**Central District (P2)** 

**Neva-Wood District (P3)** 

**Northeast District (P4)** 

#### North Police Service Area (P1, P2, P3 and P4)