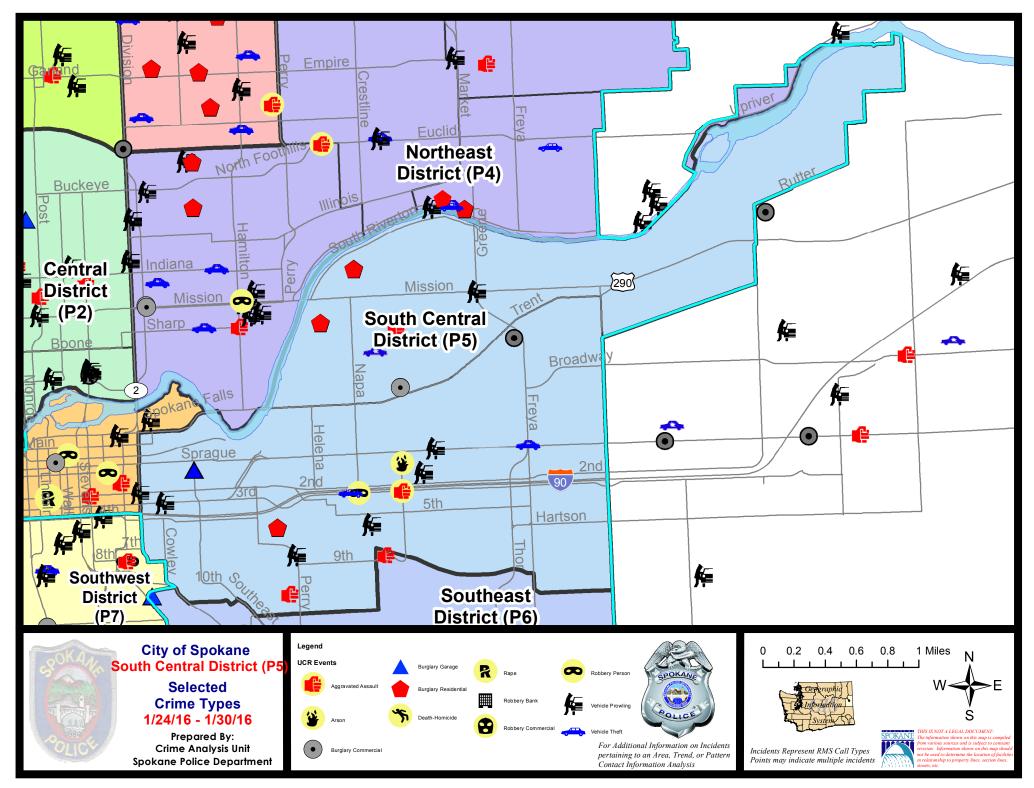

#### **SE - South Central District (P5)**

#### **Preliminary UCR Counts**

|             |                            | 7           | Day Compa | rison    | 28 E        | Day Compa            | rison             | YTD                  | Compariso            | n       |
|-------------|----------------------------|-------------|-----------|----------|-------------|----------------------|-------------------|----------------------|----------------------|---------|
| Part 1 Crim | ne Categories              | Current     | Prior     | Percent  | Current     | Prior                | Percent           | Current              | Prior                | Percent |
| Violent     | Criminal Homicide          | 0           | 0         |          | 0           | 0                    |                   | 0                    | 1                    |         |
|             | Rape                       | 0           | 0         |          | 0           | 0                    |                   | 0                    | 3                    |         |
|             | Robbery - Commercial       | 0           | 0         |          | 0           | 0                    |                   | 0                    | 0                    |         |
|             | Robbery - Person           | 1           | 2         | -50.00%  | 3           | 3                    | 0.00%             | 3                    | 6                    | -50.00% |
|             | Aggravated Assault - NonDV | 1           | 0         |          | 6           | 2                    | 200.00%           | 6                    | 4                    | 50.00%  |
|             | Aggravated Assault - DV    | 0           | 0         |          | 1           | 2                    | -50.00%           | 1                    | 3                    | -66.67% |
|             |                            |             |           |          |             |                      |                   |                      |                      |         |
|             | Violent Total:             | 2           | 2         | 0.00%    | 10          | 7                    | 42.86%            | 10                   | 17                   | -41.18% |
| Property    | Burglary Residence         | 3           | 1         | 200.00%  | 4           | 12                   | -66.67%           | 6                    | 18                   | -66.67% |
|             | Burglary Garage            | 0           | 0         |          | 2           | 2                    | 0.00%             | 3                    | 10                   | -70.00% |
|             | Burglary Commercial        | 1           | 6         | -83.33%  | 11          | 11                   | 0.00%             | 11                   | 6                    | 83.33%  |
|             | Larceny                    | 15          | 22        | -31.82%  | 68          | 78                   | -12.82%           | 71                   | 91                   | -21.98% |
|             | Vehicle Theft              | 2           | 2         | 0.00%    | 11          | 25                   | -56.00%           | 15                   | 21                   | -28.57% |
|             | Arson                      | 1           | 0         |          | 1           | 0                    |                   | 1                    | 1                    | 0.00%   |
|             |                            |             |           |          |             |                      |                   |                      |                      |         |
|             | Property Total:            | 22          | 31        | -29.03%  | 97          | 128                  | -24.22%           | 107                  | 147                  | -27.21% |
| Preliminar  | y Part 1 Crime Totals:     | 24          | 33        | -27.27%  | 107         | 135                  | -20.74%           | 117                  | 164                  | -28.66% |
|             | Cur                        | rent 7 Day  |           |          | - 1/30/2016 | Prior 7              | 7 Day Period:     | 1/17/2               | 2016 - 1/23          | /2016   |
|             | Cur                        | rent 28 Day | y Period: | 1/3/2016 | - 1/30/2016 | Prior 28 Day Period: |                   | 12/6/2015 - 1/2/2016 |                      |         |
|             | Cur                        | rent YTD P  | eriod:    | 1/1/2016 | - 1/30/2016 | Prior `              | Prior YTD Period: |                      | 1/1/2015 - 1/30/2015 |         |

#### SE - South Central District (P5)

| A/C | <u>Offense</u>        | Address                  | Reported Date |
|-----|-----------------------|--------------------------|---------------|
| SPC | CSEC                  |                          |               |
| С   | ARSON                 | 2400 E 1ST AV            | 1/25/2016     |
| С   | ASSAULT-WEAPON        | E 3RD AV/S ALTAMONT ST   | 1/28/2016     |
| С   | BURGLARY-FENCED AREA  | 3500 E DESMET AV         | 1/27/2016     |
| Α   | BURGLARY-GARAGE       | 100 S SHERMAN ST         | 1/26/2016     |
| С   | BURGLARY-RESIDNTL     | 600 S IVORY ST           | 1/30/2016     |
| С   | ROBBERY               | E 3RD AV/S NAPA ST       | 1/26/2016     |
| С   | VEH-PROWL             | E PACIFIC AV/S SMITH ST  | 1/24/2016     |
| Α   | VEH-PROWL             | 200 E 3RD AV             | 1/26/2016     |
| С   | VEH-PROWL             | E 8TH AV/S PERRY ST      | 1/27/2016     |
| С   | VEH-PROWL             | E 2ND AV/S DIVISION ST   | 1/27/2016     |
| Α   | VEH-PROWL             | 2100 E 6TH AV            | 1/28/2016     |
| С   | VEH-THEFT             | 1900 E 3RD AV            | 1/24/2016     |
| С   | VEH-THEFT             | N FREYA ST/E SPRAGUE AV  | 1/24/2016     |
| С   | VEH-THEFT PLATES/TABS | 300 N FREYA ST           | 1/27/2016     |
| С   | VEH-THEFT PLATES/TABS | 700 E PACIFIC AV         | 1/30/2016     |
| SPC | <u> </u>              |                          |               |
| С   | BURGLARY-COMMERCIAL   | 2400 E SPRINGFIELD AV    | 1/25/2016     |
| С   | BURGLARY-RESIDNTL     | 1700 E SHARP AV          | 1/27/2016     |
| С   | BURGLARY-RESIDNTL     | 1800 N NAPA ST           | 1/29/2016     |
| С   | VEH-PROWL             | N GREENE ST/E MISSION AV | 1/29/2016     |
| С   | VEH-THEFT PLATES/TABS | 1600 N ALTAMONT ST       | 1/29/2016     |