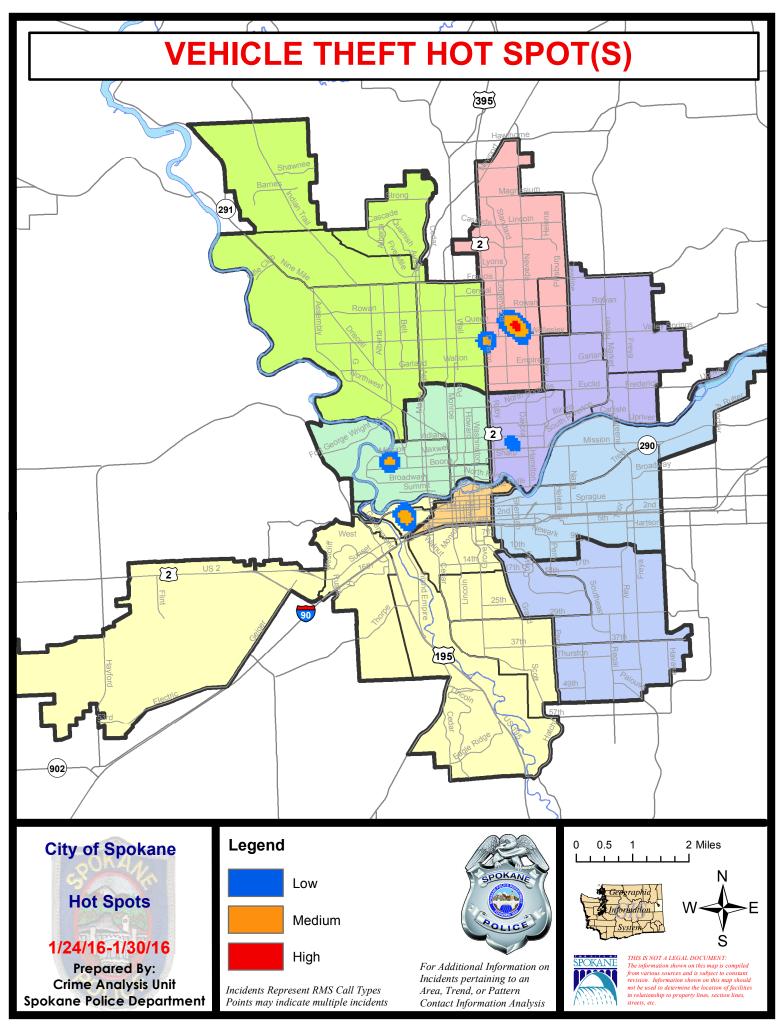

#### North Police Service Area (P1, P2, P3 and P4)

#### **Preliminary UCR Counts**

|                                  |                            | 7                      | Day Compa         | rison    | 28 D        | ay Compai | rison                | YTE     | ) Compariso          | on      |  |
|----------------------------------|----------------------------|------------------------|-------------------|----------|-------------|-----------|----------------------|---------|----------------------|---------|--|
| Part 1 Crim                      | ne Categories              | Current                | Prior             | Percent  | Current     | Prior     | Percent              | Current | Prior                | Percent |  |
| Violent                          | Criminal Homicide          | 2                      | 1                 | 100.00%  | 3           | 2         | 50.00%               | 3       | 0                    |         |  |
|                                  | Rape                       | 0                      | 0                 |          | 0           | 0         |                      | 0       | 4                    |         |  |
|                                  | Robbery - Commercial       | 0                      | 0                 |          | 0           | 1         |                      | 1       | 4                    | -75.00% |  |
|                                  | Robbery - Person           | 3                      | 7                 | -57.14%  | 14          | 12        | 16.67%               | 16      | 10                   | 60.00%  |  |
|                                  | Aggravated Assault - NonDV | 4                      | 4                 | 0.00%    | 15          | 12        | 25.00%               | 16      | 14                   | 14.29%  |  |
|                                  | Aggravated Assault - DV    | 3                      | 1                 | 200.00%  | 8           | 9         | -11.11%              | 9       | 13                   | -30.77% |  |
|                                  | Violent Total:             | 12                     | 13                | -7.69%   | 40          | 36        | 11.11%               | 45      | 45                   | 0.00%   |  |
| Property                         | Burglary Residence         | 24                     | 14                | 71.43%   | 69          | 60        | 15.00%               | 74      | 63                   | 17.46%  |  |
|                                  | Burglary Garage            | 12                     | 8                 | 50.00%   | 37          | 37        | 0.00%                | 38      | 27                   | 40.74%  |  |
|                                  | Burglary Commercial        | 6                      | 7                 | -14.29%  | 34          | 17        | 54.55%               | 34      | 22                   | 54.55%  |  |
|                                  | Larceny                    | 157                    | 131               | 19.85%   | 542         | 528       | 2.65%                | 569     | 528                  | 7.77%   |  |
|                                  | Vehicle Theft              | 24                     | 21                | 14.29%   | 93          | 110       | -15.45%              | 97      | 83                   | 16.87%  |  |
|                                  | Arson                      | 0                      | 0                 |          | 0           | 0         |                      | 0       | 0                    |         |  |
|                                  | Property Total:            | 223                    | 181               | 23.20%   | 775         | 752       | 3.06%                | 812     | 723                  | 12.31%  |  |
| Preliminary Part 1 Crime Totals: |                            | 235                    | 194               | 21.13%   | 815         | 788       | 3.43%                | 857     | 768                  | 11.59%  |  |
|                                  | Cur                        | rent 7 Day             | Period: 1/24/2016 |          | - 1/30/2016 | Prior 7   | 7 Day Period:        | 1/17/2  | 2016 - 1/23          | 3/2016  |  |
|                                  | Cur                        | Current 28 Day Period: |                   | 1/3/2016 | - 1/30/2016 | Prior 2   | Prior 28 Day Period: |         | 12/6/2015 - 1/2/2016 |         |  |
|                                  | Cur                        | rent YTD P             | eriod:            | 1/1/2016 | - 1/30/2016 | Prior `   | YTD Period:          | 1/1/2   | 2015 - 1/30          | 0/2015  |  |