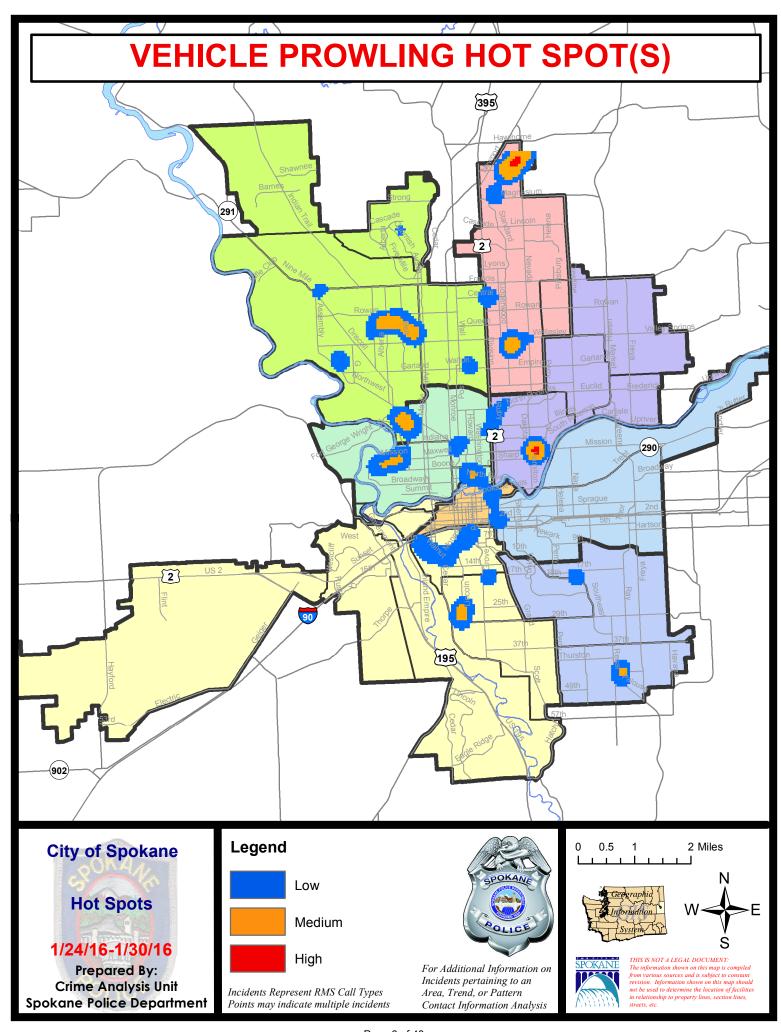

#### North Police Service Area (P1, P2, P3 and P4)

#### **Preliminary UCR Counts**

|                                  |                            | 7                      | Day Compa         | rison    | 28 D        | ay Compai | rison                | YTE     | ) Compariso          | on      |  |
|----------------------------------|----------------------------|------------------------|-------------------|----------|-------------|-----------|----------------------|---------|----------------------|---------|--|
| Part 1 Crim                      | ne Categories              | Current                | Prior             | Percent  | Current     | Prior     | Percent              | Current | Prior                | Percent |  |
| Violent                          | Criminal Homicide          | 2                      | 1                 | 100.00%  | 3           | 2         | 50.00%               | 3       | 0                    |         |  |
|                                  | Rape                       | 0                      | 0                 |          | 0           | 0         |                      | 0       | 4                    |         |  |
|                                  | Robbery - Commercial       | 0                      | 0                 |          | 0           | 1         |                      | 1       | 4                    | -75.00% |  |
|                                  | Robbery - Person           | 3                      | 7                 | -57.14%  | 14          | 12        | 16.67%               | 16      | 10                   | 60.00%  |  |
|                                  | Aggravated Assault - NonDV | 4                      | 4                 | 0.00%    | 15          | 12        | 25.00%               | 16      | 14                   | 14.29%  |  |
|                                  | Aggravated Assault - DV    | 3                      | 1                 | 200.00%  | 8           | 9         | -11.11%              | 9       | 13                   | -30.77% |  |
|                                  | Violent Total:             | 12                     | 13                | -7.69%   | 40          | 36        | 11.11%               | 45      | 45                   | 0.00%   |  |
| Property                         | Burglary Residence         | 24                     | 14                | 71.43%   | 69          | 60        | 15.00%               | 74      | 63                   | 17.46%  |  |
|                                  | Burglary Garage            | 12                     | 8                 | 50.00%   | 37          | 37        | 0.00%                | 38      | 27                   | 40.74%  |  |
|                                  | Burglary Commercial        | 6                      | 7                 | -14.29%  | 34          | 17        | 54.55%               | 34      | 22                   | 54.55%  |  |
|                                  | Larceny                    | 157                    | 131               | 19.85%   | 542         | 528       | 2.65%                | 569     | 528                  | 7.77%   |  |
|                                  | Vehicle Theft              | 24                     | 21                | 14.29%   | 93          | 110       | -15.45%              | 97      | 83                   | 16.87%  |  |
|                                  | Arson                      | 0                      | 0                 |          | 0           | 0         |                      | 0       | 0                    |         |  |
|                                  | Property Total:            | 223                    | 181               | 23.20%   | 775         | 752       | 3.06%                | 812     | 723                  | 12.31%  |  |
| Preliminary Part 1 Crime Totals: |                            | 235                    | 194               | 21.13%   | 815         | 788       | 3.43%                | 857     | 768                  | 11.59%  |  |
|                                  | Cur                        | rent 7 Day             | Period: 1/24/2016 |          | - 1/30/2016 | Prior 7   | 7 Day Period:        | 1/17/2  | 2016 - 1/23          | 3/2016  |  |
|                                  | Cur                        | Current 28 Day Period: |                   | 1/3/2016 | - 1/30/2016 | Prior 2   | Prior 28 Day Period: |         | 12/6/2015 - 1/2/2016 |         |  |
|                                  | Cur                        | rent YTD P             | eriod:            | 1/1/2016 | - 1/30/2016 | Prior `   | YTD Period:          | 1/1/2   | 2015 - 1/30          | 0/2015  |  |