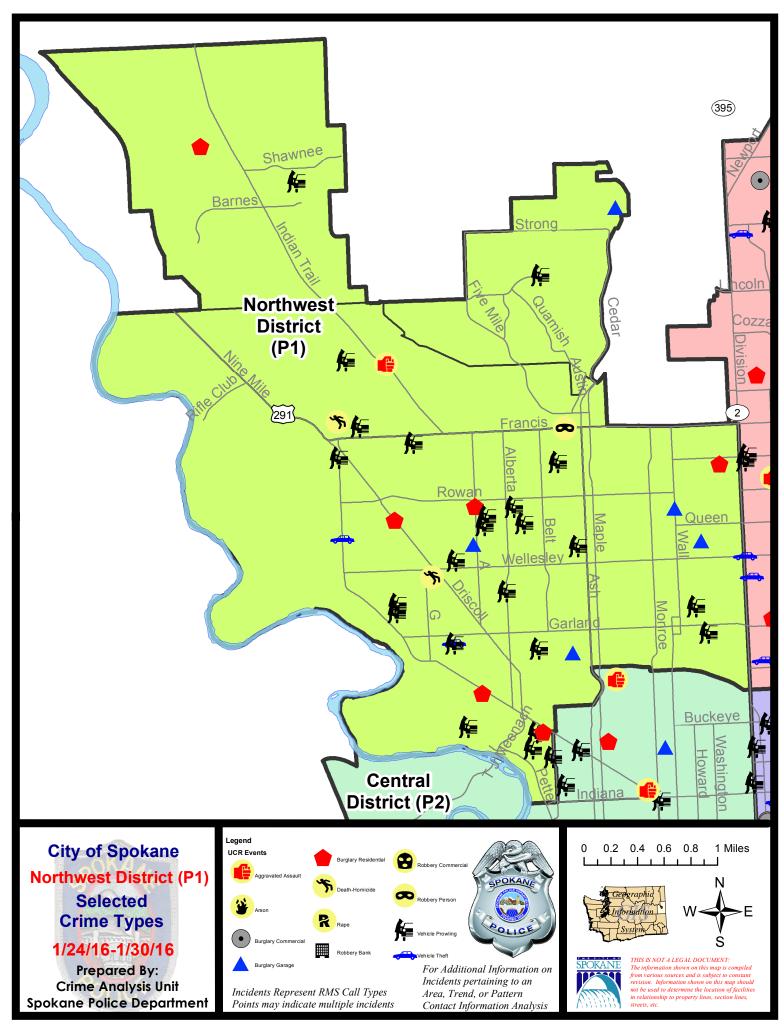

#### **NW - Northwest District (P1)**

#### NW - Northwest District (P1)

| A/C        | <u>Offense</u>      | Address                  | Reported Date |
|------------|---------------------|--------------------------|---------------|
| SPA        | <u>1BS</u>          |                          |               |
| С          | ASSAULT-WEAPON      | 3700 W INDIAN TRAIL RD   | 1/28/2016     |
| С          | DEATH-HOMICIDE      | 6500 N ASSEMBLY ST       | 1/30/2016     |
| С          | ROBBERY             | 1900 W FRANCIS AV        | 1/26/2016     |
| С          | VEH-PROWL           | 6400 N SUTHERLIN ST      | 1/24/2016     |
| С          | VEH-PROWL           | 7200 N VALERIE ST        | 1/28/2016     |
| <u>SPA</u> | <u>1FM</u>          |                          |               |
| С          | BURGLARY-GARAGE     | 8900 N KENSINGTON DR     | 1/26/2016     |
| С          | VEH-PROWL           | 2000 W ST THOMAS MORE WY | 1/28/2016     |
| Α          | VEH-PROWL           | 7600 N QUAMISH DR        | 1/29/2016     |
| <u>SPA</u> | <u>1IT</u>          |                          |               |
| С          | BURGLARY-RESIDNTL   | 5600 W WIGWAM CT         | 1/27/2016     |
| С          | VEH-PROWL           | 9400 N JAMES CT          | 1/24/2016     |
| SPA        | 1NH                 |                          |               |
| С          | BURGLARY-GARAGE     | 4900 N WASHINGTON ST     | 1/28/2016     |
| С          | BURGLARY-GARAGE     | 5300 N WALL ST           | 1/28/2016     |
| С          | BURGLARY-RESIDNTL   | 200 W COLUMBIA AV        | 1/26/2016     |
| Α          | VEH-PROWL           | 1300 W DALKE AV          | 1/26/2016     |
| С          | VEH-PROWL           | 4100 N STEVENS ST        | 1/26/2016     |
| С          | VEH-PROWL           | 400 W PROVIDENCE AV      | 1/27/2016     |
| Α          | VEH-THEFT           | 5200 N LINCOLN ST        | 1/25/2016     |
| Α          | VEH-THEFT           | 5300 N MONROE ST         | 1/25/2016     |
| <u>SPA</u> | 1NW                 |                          |               |
| Α          | ARSON               | 2100 W GRACE AV          | 1/30/2016     |
| Α          | BURGLARY-COMMERCIAL | 2500 W WELLESLEY AV      | 1/27/2016     |
| С          | BURGLARY-GARAGE     | 1900 W GORDON AV         | 1/27/2016     |
| С          | BURGLARY-GARAGE     | 2900 W CIRCLE PL         | 1/29/2016     |
| С          | BURGLARY-RESIDNTL   | 2900 W DALTON AV         | 1/24/2016     |
| С          | BURGLARY-RESIDNTL   | 5400 N A ST              | 1/24/2016     |
| С          | BURGLARY-RESIDNTL   | 2200 W BUCKEYE AV        | 1/28/2016     |
| С          | BURGLARY-RESIDNTL   | 5300 N DRISCOLL BL       | 1/28/2016     |
| С          | DEATH-HOMICIDE      | 3400 W HOFFMAN AV        | 1/30/2016     |
| С          | VEH-PROWL           | 3500 W DECATUR AV        | 1/24/2016     |
| С          | VEH-PROWL           | 2800 W CROWN AV          | 1/26/2016     |
| С          | VEH-PROWL           | 2100 W CARLISLE AV       | 1/26/2016     |
| С          | VEH-PROWL           | 2800 W EVERETT AV        | 1/26/2016     |
| С          | VEH-PROWL           | 4400 W WINSTON CT        | 1/26/2016     |
| С          | VEH-PROWL           | 3800 W ROCKWELL AV       | 1/26/2016     |

 $\label{lem:continuous} \textbf{For protection of victim privacy, the entire address on sexual assault crimes has been redacted.}$ 

| A/C | <u>Offense</u>       | Address              | Reported Date |
|-----|----------------------|----------------------|---------------|
| С   | VEH-PROWL            | 2600 W HEROY AV      | 1/26/2016     |
| Α   | VEH-PROWL            | 2200 W EVERETT AV    | 1/26/2016     |
| Α   | VEH-PROWL            | 4800 N ELM ST        | 1/26/2016     |
| Α   | VEH-PROWL            | 5100 N ELM ST        | 1/26/2016     |
| С   | VEH-PROWL            | 2500 W SANSON AV     | 1/26/2016     |
| С   | VEH-PROWL            | 2400 W CROWN AV      | 1/26/2016     |
| С   | VEH-PROWL            | 3100 W CIRCLE PL     | 1/27/2016     |
| С   | VEH-PROWL            | 5900 N CANNON ST     | 1/27/2016     |
| С   | VEH-PROWL            | 3800 W LONGFELLOW AV | 1/27/2016     |
| С   | VEH-PROWL            | 2500 N NETTLETON ST  | 1/27/2016     |
| С   | VEH-PROWL            | 2300 W BUCKEYE AV    | 1/27/2016     |
| С   | VEH-PROWL            | 3100 W GRACE AV      | 1/28/2016     |
| С   | VEH-PROWL            | 3200 W PROVIDENCE AV | 1/28/2016     |
| С   | VEH-PROWL            | N OAK ST/W WABASH AV | 1/28/2016     |
| С   | VEH-PROWL            | 2300 W KIERNAN AV    | 1/29/2016     |
| С   | VEH-THEFT            | 5100 N ASSEMBLY ST   | 1/26/2016     |
| С   | VEH-THEFT            | 3200 W PROVIDENCE AV | 1/28/2016     |
| С   | VEH-THEFT AUTO PARTS | 5100 N ASSEMBLY ST   | 1/24/2016     |