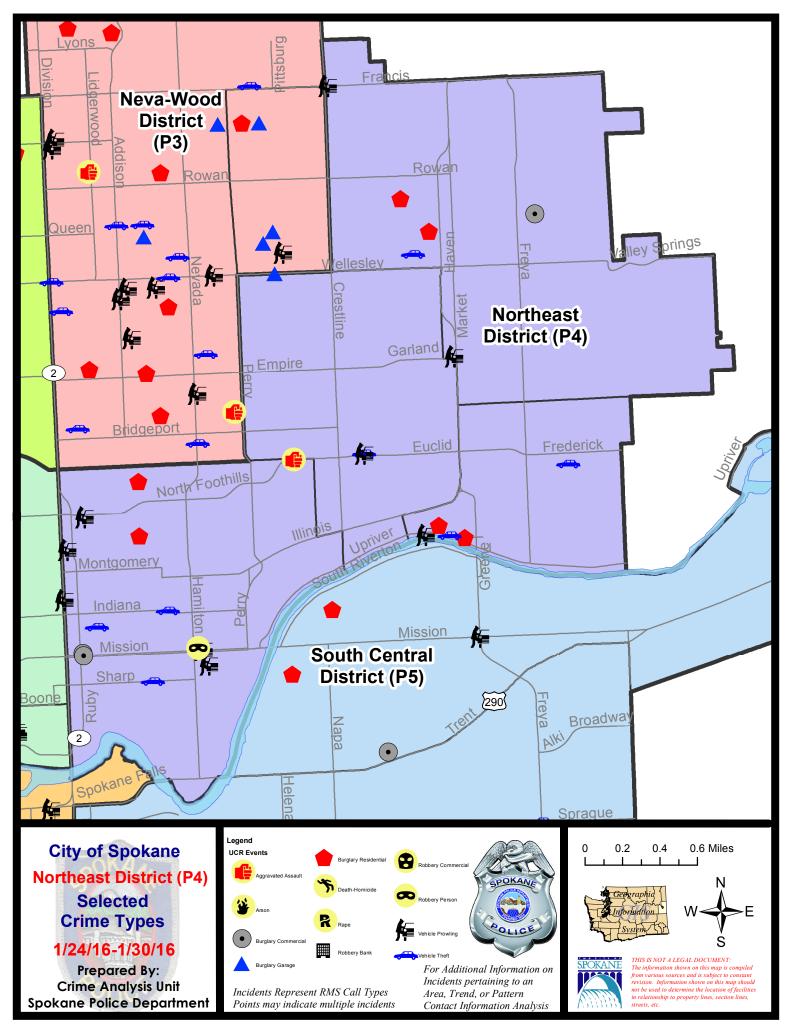

#### **NE - Northeast District (P4)**

#### **Preliminary UCR Counts**

|             |                            | 7           | Day Compa | arison   | 28 E        | ay Compa             | rison       | YTD Comparison       |             |         |
|-------------|----------------------------|-------------|-----------|----------|-------------|----------------------|-------------|----------------------|-------------|---------|
| Part 1 Crim | ne Categories              | Current     | Prior     | Percent  | Current     | Prior                | Percent     | Current              | Prior       | Percent |
| Violent     | Criminal Homicide          | 0           | 0         |          | 0           | 0                    |             | 0                    | 0           |         |
|             | Rape                       | 0           | 0         |          | 0           | 0                    |             | 0                    | 1           |         |
|             | Robbery - Commercial       | 0           | 0         |          | 0           | 1                    |             | 1                    | 2           | -50.00% |
|             | Robbery - Person           | 1           | 1         | 0.00%    | 4           | 2                    | 100.00%     | 4                    | 1           | 300.00% |
|             | Aggravated Assault - NonDV | 1           | 0         |          | 5           | 6                    | -16.67%     | 5                    | 4           | 25.00%  |
|             | Aggravated Assault - DV    | 0           | 1         |          | 1           | 4                    | -75.00%     | 1                    | 1           | 0.00%   |
|             |                            |             |           |          |             |                      |             |                      |             |         |
|             | Violent Total:             | 2           | 2         | 0.00%    | 10          | 13                   | -23.08%     | 11                   | 9           | 22.22%  |
| Property    | Burglary Residence         | 6           | 2         | 200.00%  | 15          | 14                   | 7.14%       | 16                   | 14          | 14.29%  |
|             | Burglary Garage            | 0           | 1         |          | 2           | 8                    | -75.00%     | 2                    | 8           | -75.00% |
|             | Burglary Commercial        | 3           | 1         | 200.00%  | 7           | 4                    | 75.00%      | 7                    | 4           | 75.00%  |
|             | Larceny                    | 34          | 22        | 54.55%   | 107         | 104                  | 2.88%       | 111                  | 106         | 4.72%   |
|             | Vehicle Theft              | 7           | 5         | 40.00%   | 20          | 33                   | -39.39%     | 21                   | 27          | -22.22% |
|             | Arson                      | 0           | 0         |          | 0           | 0                    |             | 0                    | 0           |         |
|             |                            |             |           |          |             |                      |             |                      |             |         |
|             | Property Total:            | 50          | 31        | 61.29%   | 151         | 163                  | -7.36%      | 157                  | 159         | -1.26%  |
| Preliminar  | y Part 1 Crime Totals:     | 52          | 33        | 57.58%   | 161         | 176                  | -8.52%      | 168                  | 168         | 0.00%   |
|             | Cur                        | rent 7 Day  |           |          | - 1/30/2016 | Prior 7 Day Period:  |             | 1/17/2               | 2016 - 1/23 | 3/2016  |
|             | Cur                        | rent 28 Day | y Period: | 1/3/2016 | - 1/30/2016 | Prior 28 Day Period: |             | 12/6/2015 - 1/2/2016 |             |         |
|             | Cur                        | rent YTD P  | eriod:    | 1/1/2016 | - 1/30/2016 | Prior `              | YTD Period: | 1/1/2015 - 1/30/2015 |             |         |

#### NE - Northeast District (P4)

| A/C | <u>Offense</u>        | <u>Address</u>            | Reported Date |
|-----|-----------------------|---------------------------|---------------|
| SPE | 34BE                  |                           |               |
| С   | ASSAULT-SUB BDLY HARM | 1700 E NORTH FOOTHILLS DR | 1/24/2016     |
| С   | VEH-PROWL             | 2300 E EUCLID AV          | 1/26/2016     |
| С   | VEH-THEFT             | 2300 E EUCLID AV          | 1/28/2016     |
| С   | VEH-THEFT PLATES/TABS | 1600 E GLASS AV           | 1/29/2016     |
| SPE | <u>84HI</u>           |                           |               |
| С   | BURGLARY-COMMERCIAL   | 3700 E QUEEN AV           | 1/26/2016     |
| С   | BURGLARY-RESIDNTL     | 2900 E OLYMPIC AV         | 1/26/2016     |
| С   | BURGLARY-RESIDNTL     | 2700 E EVERETT AV         | 1/29/2016     |
| С   | VEH-PROWL             | 2100 E FRANCIS AV         | 1/27/2016     |
| С   | VEH-PROWL             | 3900 N MARKET ST          | 1/28/2016     |
| С   | VEH-THEFT             | 4800 N NELSON ST          | 1/24/2016     |
| SPE | <u>84LO</u>           |                           |               |
| С   | BURGLARY-COMMERCIAL   | 100 E MISSION AV          | 1/25/2016     |
| С   | BURGLARY-COMMERCIAL   | 100 E MISSION AV          | 1/26/2016     |
| С   | BURGLARY-RESIDNTL     | E JACKSON AV/N WISCOMB ST | 1/25/2016     |
| С   | BURGLARY-RESIDNTL     | 500 E FAIRVIEW AV         | 1/26/2016     |
| С   | ROBBERY               | 900 E MISSION AV          | 1/28/2016     |
| Α   | VEH-PROWL             | 500 E FAIRVIEW AV         | 1/24/2016     |
| Α   | VEH-PROWL             | 1400 N SUPERIOR ST        | 1/24/2016     |
| С   | VEH-PROWL             | 200 E NORTH FOOTHILLS DR  | 1/25/2016     |
| С   | VEH-PROWL             | 1000 E SINTO AV           | 1/25/2016     |
| Α   | VEH-PROWL             | 1000 E AUGUSTA AV         | 1/29/2016     |
| С   | VEH-PROWL             | 2400 N DIVISION ST        | 1/29/2016     |
| С   | VEH-PROWL             | 1000 E MISSION AV         | 1/30/2016     |
| С   | VEH-THEFT             | 200 E NORA AV             | 1/25/2016     |
| С   | VEH-THEFT             | E SHARP AV/N STANDARD ST  | 1/25/2016     |
| С   | VEH-THEFT             | 700 E INDIANA AV          | 1/28/2016     |
| С   | VEH-THEFT PLATES/TABS | 800 N CINCINNATI ST       | 1/26/2016     |
| SPE | <u>84MI</u>           |                           |               |
| С   | BURGLARY-RESIDNTL     | 2900 E JACKSON AV         | 1/27/2016     |
| С   | BURGLARY-RESIDNTL     | 3100 E CARLISLE AV        | 1/30/2016     |
| С   | VEH-PROWL             | 2800 E UPRIVER DR         | 1/25/2016     |
| С   | VEH-THEFT             | 3000 E UPRIVER DR         | 1/24/2016     |
| С   | VEH-THEFT             | 3900 E FAIRVIEW AV        | 1/24/2016     |
| С   | VEH-THEFT AUTO PARTS  | 2800 E UPRIVER DR         | 1/25/2016     |