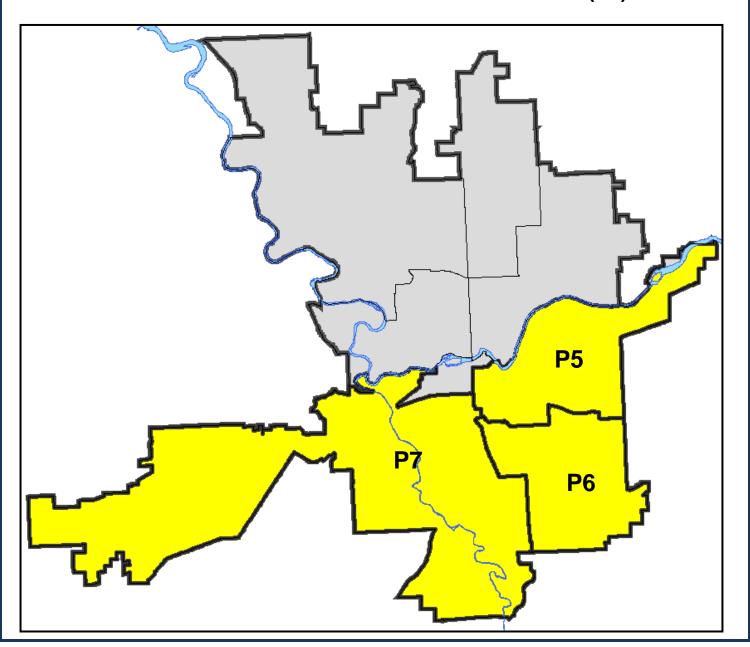

#### South Police Service Area (P5, P6 and P7)

#### **Preliminary UCR Counts**

|             |                            | 7           | Day Compa | rison    | 28 D        | ay Compai            | rison         | YTD Comparison       |             | n       |
|-------------|----------------------------|-------------|-----------|----------|-------------|----------------------|---------------|----------------------|-------------|---------|
| Part 1 Crim | ne Categories              | Current     | Prior     | Percent  | Current     | Prior                | Percent       | Current              | Prior       | Percent |
| Violent     | Criminal Homicide          | 0           | 0         |          | 0           | 1                    |               | 0                    | 1           |         |
|             | Rape                       | 0           | 0         |          | 0           | 0                    |               | 0                    | 4           |         |
|             | Robbery - Commercial       | 0           | 0         |          | 0           | 0                    |               | 0                    | 0           |         |
|             | Robbery - Person           | 1           | 2         | -50.00%  | 4           | 3                    | 33.33%        | 4                    | 12          | -66.67% |
|             | Aggravated Assault - NonDV | 1           | 0         |          | 9           | 3                    | 200.00%       | 9                    | 8           | 12.50%  |
|             | Aggravated Assault - DV    | 0           | 0         |          | 1           | 3                    | -66.67%       | 1                    | 7           | -85.71% |
|             |                            |             |           |          |             |                      |               |                      |             |         |
|             | Violent Total:             | 2           | 2         | 0.00%    | 14          | 10                   | 40.00%        | 14                   | 32          | -56.25% |
| Property    | Burglary Residence         | 8           | 8         | 0.00%    | 23          | 25                   | -8.00%        | 26                   | 30          | -13.33% |
|             | Burglary Garage            | 4           | 1         | 300.00%  | 10          | 11                   | -9.09%        | 11                   | 16          | -31.25% |
|             | Burglary Commercial        | 3           | 8         | -62.50%  | 17          | 16                   | 54.55%        | 17                   | 11          | 54.55%  |
|             | Larceny                    | 53          | 56        | -5.36%   | 204         | 211                  | -3.32%        | 215                  | 228         | -5.70%  |
|             | Vehicle Theft              | 7           | 9         | -22.22%  | 35          | 50                   | -30.00%       | 45                   | 35          | 28.57%  |
|             | Arson                      | 1           | 0         |          | 1           | 0                    |               | 1                    | 1           | 0.00%   |
|             |                            |             |           |          |             |                      |               |                      |             |         |
|             | Property Total:            | 76          | 82        | -7.32%   | 290         | 313                  | -7.35%        | 315                  | 321         | -1.87%  |
| Preliminar  | y Part 1 Crime Totals:     | 78          | 84        | -7.14%   | 304         | 323                  | -5.88%        | 329                  | 353         | -6.80%  |
|             | Curi                       | rent 7 Day  |           |          | - 1/30/2016 | Prior 7              | 7 Day Period: | 1/17/2               | 2016 - 1/23 | 3/2016  |
|             | Cur                        | rent 28 Day | y Period: | 1/3/2016 | - 1/30/2016 | Prior 28 Day Period: |               | 12/6/2015 - 1/2/2016 |             |         |
|             | Curi                       | rent YTD P  | eriod:    | 1/1/2016 | - 1/30/2016 | Prior YTD Period:    |               | 1/1/2015 - 1/30/2015 |             |         |