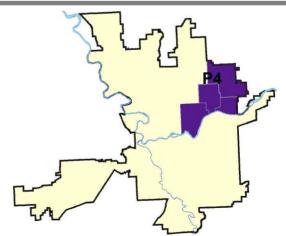

3/2016  |
|             | Cur                        | rent 28 Day | y Period: | 1/3/2016 | - 1/30/2016 | Prior 28 Day Period: |             | 12/6/2015 - 1/2/2016 |             |         |
|             | Cur                        | rent YTD P  | eriod:    | 1/1/2016 | - 1/30/2016 | Prior `              | YTD Period: | 1/1/2015 - 1/30/2015 |             |         |

Prepared by SPD Crime Analysis Office - Monday, February 01, 2016

With the exception of criminal homicides, this chart represents preliminary counts of the original Police Incident Reports. Full statistical analysis to determine the confidence level of this data has not been performed. The % change columns on the preliminary incident count differ from the percentage change on the UCR crime report, sometimes significantly.





Page 22 of 40

#### <u>Sunday - Saturday</u>

#### 1/24/2016 TO 1/30/2016

#### NE - Northeast District (P4)



| A/C | <u>Offense</u>        | <u>Address</u>            | Reported Date |
|-----|-----------------------|---------------------------|---------------|
| SPE | 34BE                  |                           |               |
| С   | ASSAULT-SUB BDLY HARM | 1700 E NORTH FOOTHILLS DR | 1/24/2016     |
| С   | VEH-PROWL             | 2300 E EUCLID AV          | 1/26/2016     |
| С   | VEH-THEFT             | 2300 E EUCLID AV          | 1/28/2016     |
| С   | VEH-THEFT PLATES/TABS | 1600 E GLASS AV           | 1/29/2016     |
| SPE | <u>84HI</u>           |                           |               |
| С   | BURGLARY-COMMERCIAL   | 3700 E QUEEN AV           | 1/26/2016     |