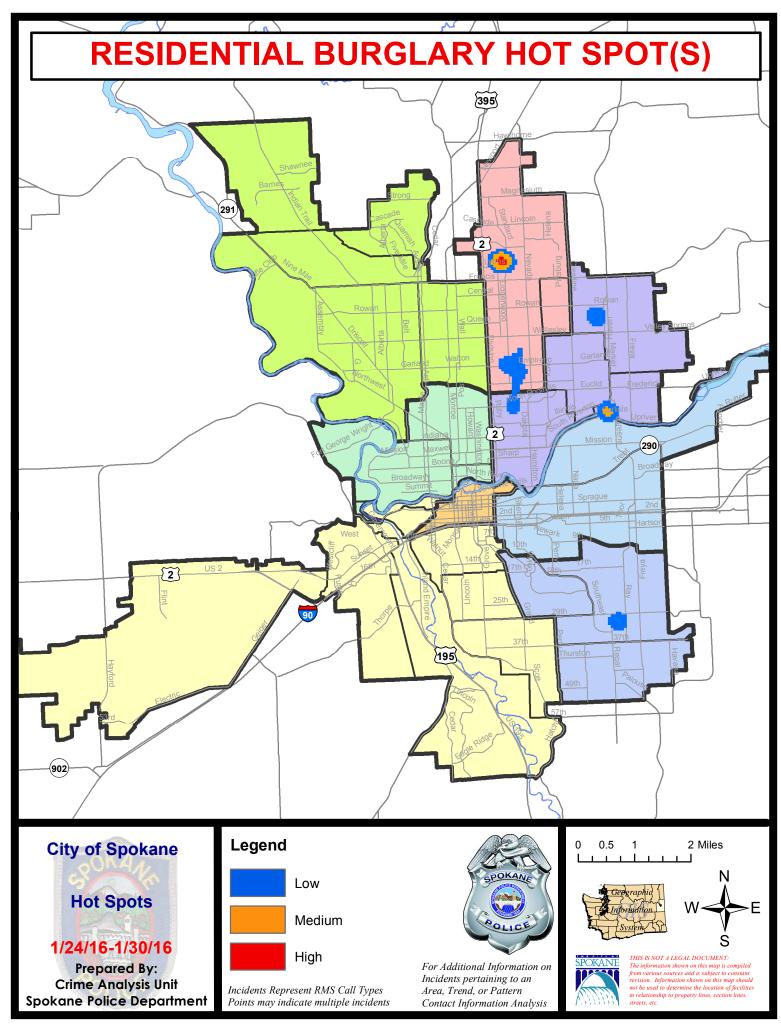

#### North Police Service Area (P1, P2, P3 and P4)

#### **Preliminary UCR Counts**

|                                  |                            | 7                      | Day Compa         | rison    | 28 D        | ay Compai | rison                | YTE     | ) Compariso          | on      |  |
|----------------------------------|----------------------------|------------------------|-------------------|----------|-------------|-----------|----------------------|---------|----------------------|---------|--|
| Part 1 Crim                      | ne Categories              | Current                | Prior             | Percent  | Current     | Prior     | Percent              | Current | Prior                | Percent |  |
| Violent                          | Criminal Homicide          | 2                      | 1                 | 100.00%  | 3           | 2         | 50.00%               | 3       | 0                    |         |  |
|                                  | Rape                       | 0                      | 0                 |          | 0           | 0         |                      | 0       | 4                    |         |  |
|                                  | Robbery - Commercial       | 0                      | 0                 |          | 0           | 1         |                      | 1       | 4                    | -75.00% |  |
|                                  | Robbery - Person           | 3                      | 7                 | -57.14%  | 14          | 12        | 16.67%               | 16      | 10                   | 60.00%  |  |
|                                  | Aggravated Assault - NonDV | 4                      | 4                 | 0.00%    | 15          | 12        | 25.00%               | 16      | 14                   | 14.29%  |  |
|                                  | Aggravated Assault - DV    | 3                      | 1                 | 200.00%  | 8           | 9         | -11.11%              | 9       | 13                   | -30.77% |  |
|                                  | Violent Total:             | 12                     | 13                | -7.69%   | 40          | 36        | 11.11%               | 45      | 45                   | 0.00%   |  |
| Property                         | Burglary Residence         | 24                     | 14                | 71.43%   | 69          | 60        | 15.00%               | 74      | 63                   | 17.46%  |  |
|                                  | Burglary Garage            | 12                     | 8                 | 50.00%   | 37          | 37        | 0.00%                | 38      | 27                   | 40.74%  |  |
|                                  | Burglary Commercial        | 6                      | 7                 | -14.29%  | 34          | 17        | 54.55%               | 34      | 22                   | 54.55%  |  |
|                                  | Larceny                    | 157                    | 131               | 19.85%   | 542         | 528       | 2.65%                | 569     | 528                  | 7.77%   |  |
|                                  | Vehicle Theft              | 24                     | 21                | 14.29%   | 93          | 110       | -15.45%              | 97      | 83                   | 16.87%  |  |
|                                  | Arson                      | 0                      | 0                 |          | 0           | 0         |                      | 0       | 0                    |         |  |
|                                  | Property Total:            | 223                    | 181               | 23.20%   | 775         | 752       | 3.06%                | 812     | 723                  | 12.31%  |  |
| Preliminary Part 1 Crime Totals: |                            | 235                    | 194               | 21.13%   | 815         | 788       | 3.43%                | 857     | 768                  | 11.59%  |  |
|                                  | Cur                        | rent 7 Day             | Period: 1/24/2016 |          | - 1/30/2016 | Prior 7   | 7 Day Period:        | 1/17/2  | 2016 - 1/23          | 3/2016  |  |
|                                  | Cur                        | Current 28 Day Period: |                   | 1/3/2016 | - 1/30/2016 | Prior 2   | Prior 28 Day Period: |         | 12/6/2015 - 1/2/2016 |         |  |
|                                  | Cur                        | rent YTD P             | eriod:            | 1/1/2016 | - 1/30/2016 | Prior `   | YTD Period:          | 1/1/2   | 2015 - 1/30          | 0/2015  |  |