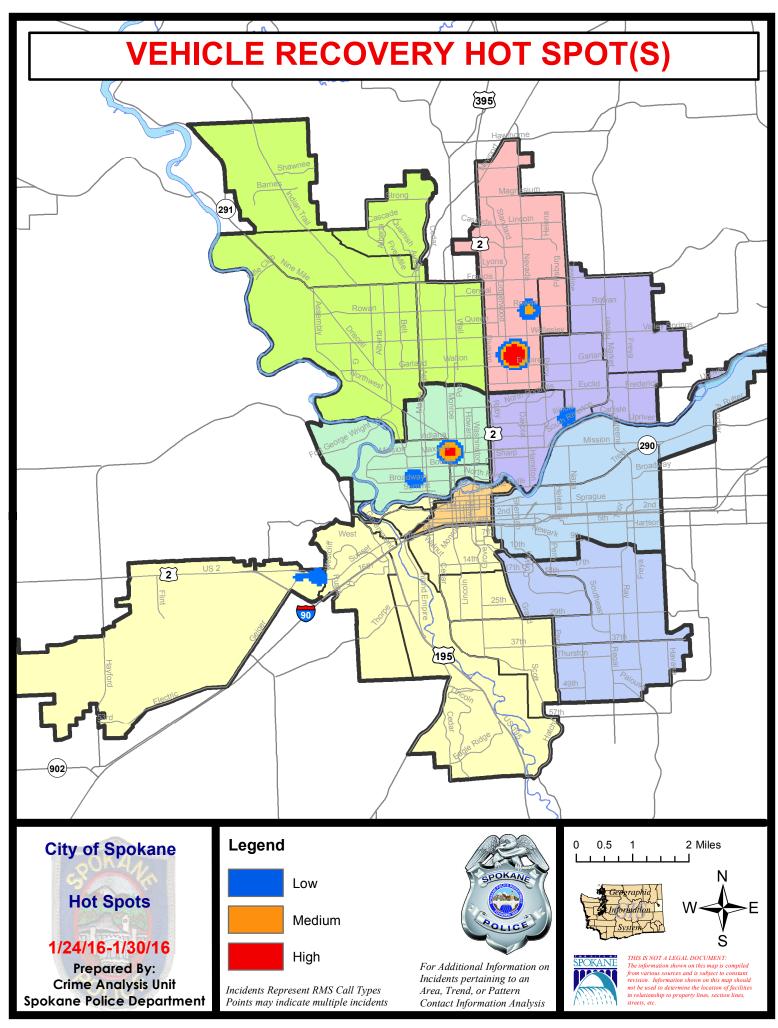

#### North Police Service Area (P1, P2, P3 and P4)

#### **Preliminary UCR Counts**

|                                  |                            | 7                      | Day Compa         | rison    | 28 D        | ay Compai | rison                | YTE     | ) Compariso          | on      |  |
|----------------------------------|----------------------------|------------------------|-------------------|----------|-------------|-----------|----------------------|---------|----------------------|---------|--|
| Part 1 Crim                      | ne Categories              | Current                | Prior             | Percent  | Current     | Prior     | Percent              | Current | Prior                | Percent |  |
| Violent                          | Criminal Homicide          | 2                      | 1                 | 100.00%  | 3           | 2         | 50.00%               | 3       | 0                    |         |  |
|                                  | Rape                       | 0                      | 0                 |          | 0           | 0         |                      | 0       | 4                    |         |  |
|                                  | Robbery - Commercial       | 0                      | 0                 |          | 0           | 1         |                      | 1       | 4                    | -75.00% |  |
|                                  | Robbery - Person           | 3                      | 7                 | -57.14%  | 14          | 12        | 16.67%               | 16      | 10                   | 60.00%  |  |
|                                  | Aggravated Assault - NonDV | 4                      | 4                 | 0.00%    | 15          | 12        | 25.00%               | 16      | 14                   | 14.29%  |  |
|                                  | Aggravated Assault - DV    | 3                      | 1                 | 200.00%  | 8           | 9         | -11.11%              | 9       | 13                   | -30.77% |  |
|                                  | Violent Total:             | 12                     | 13                | -7.69%   | 40          | 36        | 11.11%               | 45      | 45                   | 0.00%   |  |
| Property                         | Burglary Residence         | 24                     | 14                | 71.43%   | 69          | 60        | 15.00%               | 74      | 63                   | 17.46%  |  |
|                                  | Burglary Garage            | 12                     | 8                 | 50.00%   | 37          | 37        | 0.00%                | 38      | 27                   | 40.74%  |  |
|                                  | Burglary Commercial        | 6                      | 7                 | -14.29%  | 34          | 17        | 54.55%               | 34      | 22                   | 54.55%  |  |
|                                  | Larceny                    | 157                    | 131               | 19.85%   | 542         | 528       | 2.65%                | 569     | 528                  | 7.77%   |  |
|                                  | Vehicle Theft              | 24                     | 21                | 14.29%   | 93          | 110       | -15.45%              | 97      | 83                   | 16.87%  |  |
|                                  | Arson                      | 0                      | 0                 |          | 0           | 0         |                      | 0       | 0                    |         |  |
|                                  | Property Total:            | 223                    | 181               | 23.20%   | 775         | 752       | 3.06%                | 812     | 723                  | 12.31%  |  |
| Preliminary Part 1 Crime Totals: |                            | 235                    | 194               | 21.13%   | 815         | 788       | 3.43%                | 857     | 768                  | 11.59%  |  |
|                                  | Cur                        | rent 7 Day             | Period: 1/24/2016 |          | - 1/30/2016 | Prior 7   | 7 Day Period:        | 1/17/2  | 2016 - 1/23          | 3/2016  |  |
|                                  | Cur                        | Current 28 Day Period: |                   | 1/3/2016 | - 1/30/2016 | Prior 2   | Prior 28 Day Period: |         | 12/6/2015 - 1/2/2016 |         |  |
|                                  | Cur                        | rent YTD P             | eriod:            | 1/1/2016 | - 1/30/2016 | Prior `   | YTD Period:          | 1/1/2   | 2015 - 1/30          | 0/2015  |  |