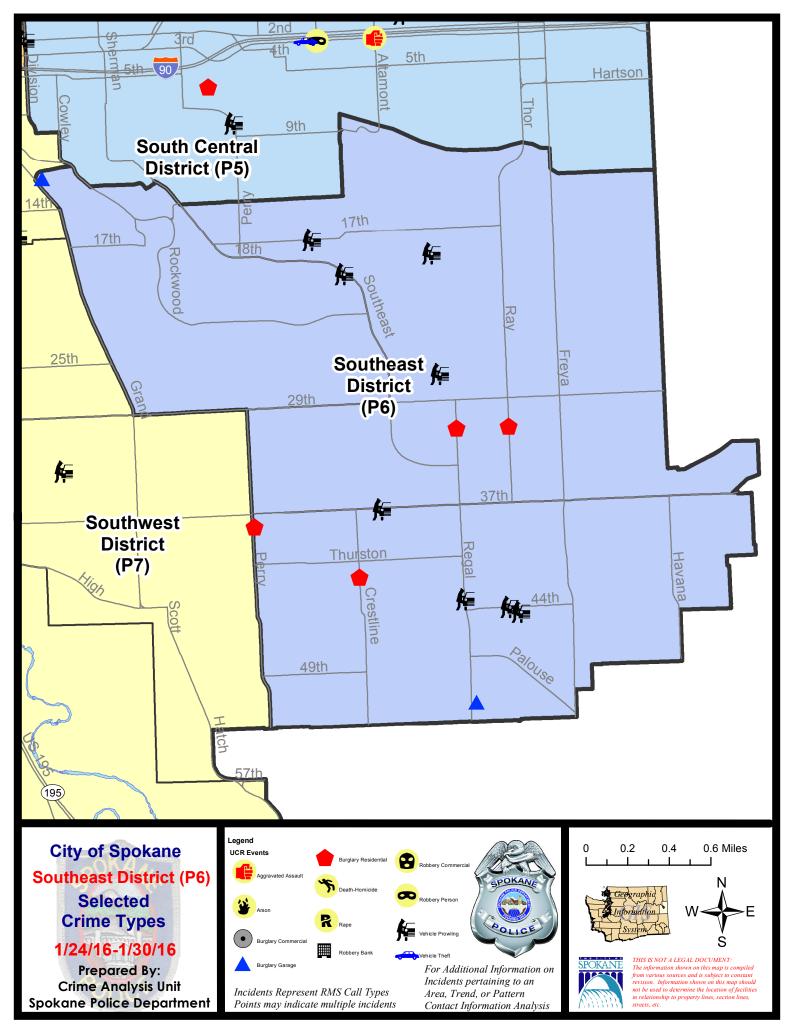

#### SE - Southeast District (P6)

#### **Preliminary UCR Counts**

|             |                            | 7          | Day Compa | rison    | 28 D        | ay Compa             | rison         | YTD Comparison       |             |         |
|-------------|----------------------------|------------|-----------|----------|-------------|----------------------|---------------|----------------------|-------------|---------|
| Part 1 Crim | ne Categories              | Current    | Prior     | Percent  | Current     | Prior                | Percent       | Current              | Prior       | Percent |
| Violent     | Criminal Homicide          | 0          | 0         |          | 0           | 0                    |               | 0                    | 0           |         |
|             | Rape                       | 0          | 0         |          | 0           | 0                    |               | 0                    | 0           |         |
|             | Robbery - Commercial       | 0          | 0         |          | 0           | 0                    |               | 0                    | 0           |         |
|             | Robbery - Person           | 0          | 0         |          | 0           | 0                    |               | 0                    | 2           |         |
|             | Aggravated Assault - NonDV | 0          | 0         |          | 2           | 0                    |               | 2                    | 0           |         |
|             | Aggravated Assault - DV    | 0          | 0         |          | 0           | 0                    |               | 0                    | 0           |         |
|             |                            |            |           |          |             |                      |               |                      |             |         |
|             | Violent Total:             | 0          | 0         |          | 2           | 0                    |               | 2                    | 2           | 0.00%   |
| Property    | Burglary Residence         | 4          | 2         | 100.00%  | 10          | 4                    | 150.00%       | 10                   | 3           | 233.33% |
|             | Burglary Garage            | 2          | 1         | 100.00%  | 5           | 3                    | 66.67%        | 5                    | 3           | 66.67%  |
|             | Burglary Commercial        | 0          | 1         |          | 2           | 0                    |               | 2                    | 1           | 100.00% |
|             | Larceny                    | 17         | 13        | 30.77%   | 45          | 44                   | 2.27%         | 48                   | 55          | -12.73% |
|             | Vehicle Theft              | 0          | 2         |          | 5           | 11                   | -54.55%       | 7                    | 5           | 40.00%  |
|             | Arson                      | 0          | 0         |          | 0           | 0                    |               | 0                    | 0           |         |
|             |                            |            |           |          |             |                      |               |                      |             |         |
|             | Property Total:            | 23         | 19        | 21.05%   | 67          | 62                   | 8.06%         | 72                   | 67          | 7.46%   |
| Preliminar  | y Part 1 Crime Totals:     | 23         | 19        | 21.05%   | 69          | 62                   | 11.29%        | 74                   | 69          | 7.25%   |
|             | Cur                        | rent 7 Day |           |          | - 1/30/2016 | Prior 7              | 7 Day Period: | 1/17/2               | 2016 - 1/23 | 3/2016  |
|             | Cur                        | rent 28 Da | y Period: | 1/3/2016 | - 1/30/2016 | Prior 28 Day Period: |               | 12/6/2015 - 1/2/2016 |             |         |
|             | Cur                        | rent YTD P | eriod:    | 1/1/2016 | - 1/30/2016 | Prior YTD Period:    |               | 1/1/2015 - 1/30/2015 |             |         |

#### SE - Southeast District (P6)

| A/C | <u>Offense</u>       | Address             | Reported Date |
|-----|----------------------|---------------------|---------------|
| SPO | <u> </u>             |                     |               |
| С   | BURGLARY-RESIDNTL    | 3100 S REGAL ST     | 1/25/2016     |
| С   | BURGLARY-RESIDNTL    | 3100 S RAY ST       | 1/26/2016     |
| С   | VEH-PROWL            | 2800 E 27TH AV      | 1/24/2016     |
| С   | VEH-PROWL            | 1900 E 17TH AV      | 1/25/2016     |
| С   | VEH-PROWL            | 2700 E 19TH AV      | 1/28/2016     |
| С   | VEH-THEFT AUTO PARTS | 3000 S PERRY ST     | 1/30/2016     |
| SPO | C6RW                 |                     |               |
| С   | BURGLARY-GARAGE      | 100 E 12TH AV       | 1/28/2016     |
| С   | VEH-PROWL            | 2100 E SOUTHEAST BL | 1/24/2016     |
| SPO | <u> </u>             |                     |               |
| С   | BURGLARY-GARAGE      | 5100 S REGAL ST     | 1/24/2016     |
| С   | BURGLARY-RESIDNTL    | 1400 E 38TH AV      | 1/28/2016     |
| С   | BURGLARY-RESIDNTL    | 4100 S CRESTLINE ST | 1/29/2016     |
| С   | VEH-PROWL            | 3200 E 44TH AV      | 1/24/2016     |
| Α   | VEH-PROWL            | 5000 S REGAL ST     | 1/26/2016     |
| С   | VEH-PROWL            | 4300 S REGAL ST     | 1/26/2016     |
| С   | VEH-PROWL            | 3200 E 44TH AV      | 1/27/2016     |
| С   | VEH-PROWL            | 3700 S STONE ST     | 1/30/2016     |
| С   | VEH-THEFT AUTO PARTS | 4900 S REGAL ST     | 1/24/2016     |