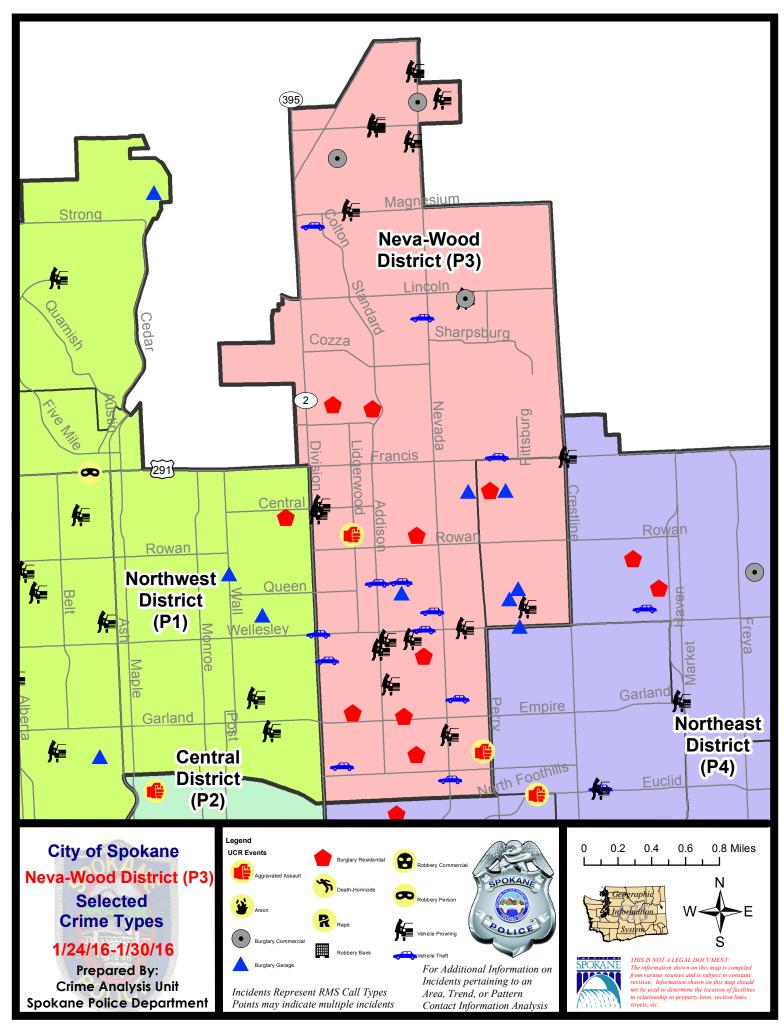

#### **NE - Neva-Wood District (P3)**

#### **Preliminary UCR Counts**

|             |                            | 7          | Day Compa            | arison    | 28 E        | ay Compa             | rison         | YTD                  | Compariso   | on      |
|-------------|----------------------------|------------|----------------------|-----------|-------------|----------------------|---------------|----------------------|-------------|---------|
| Part 1 Crim | ne Categories              | Current    | Prior                | Percent   | Current     | Prior                | Percent       | Current              | Prior       | Percent |
| Violent     | Criminal Homicide          | 0          | 1                    |           | 1           | 0                    |               | 1                    | 0           |         |
|             | Rape                       | 0          | 0                    |           | 0           | 0                    |               | 0                    | 2           |         |
|             | Robbery - Commercial       | 0          | 0                    |           | 0           | 0                    |               | 0                    | 0           |         |
|             | Robbery - Person           | 0          | 3                    |           | 4           | 4                    | 0.00%         | 4                    | 4           | 0.00%   |
|             | Aggravated Assault - NonDV |            | 1                    | 0.00%     | 3           | 2                    | 50.00%        | 4                    | 4           | 0.00%   |
|             | Aggravated Assault - DV    | 1          | 0                    |           | 4           | 1                    | 300.00%       | 5                    | 4           | 25.00%  |
|             |                            |            |                      |           |             |                      |               |                      |             |         |
|             | Violent Total:             | 2          | 5                    | -60.00%   | 12          | 7                    | 71.43%        | 14                   | 14          | 0.00%   |
| Property    | Burglary Residence         | 9          | 7                    | 28.57%    | 29          | 19                   | 52.63%        | 32                   | 17          | 88.24%  |
|             | Burglary Garage            | 6          | 3                    | 100.00%   | 14          | 19                   | -26.32%       | 14                   | 9           | 55.56%  |
|             | Burglary Commercial        | 3          | 2                    | 50.00%    | 8           | 11                   | -27.27%       | 8                    | 6           | 33.33%  |
|             | Larceny                    | 60         | 58                   | 3.45%     | 242         | 213                  | 13.62%        | 254                  | 210         | 20.95%  |
|             | Vehicle Theft              | 12         | 11                   | 9.09%     | 42          | 35                   | 20.00%        | 43                   | 31          | 38.71%  |
|             | Arson                      | 0          | 0                    |           | 0           | 0                    |               | 0                    | 0           |         |
|             |                            |            |                      |           |             |                      |               |                      |             |         |
|             | Property Total:            | 90         | 81                   | 11.11%    | 335         | 297                  | 12.79%        | 351                  | 273         | 28.57%  |
| Preliminar  | ry Part 1 Crime Totals:    | 92         | 86                   | 6.98%     | 347         | 304                  | 14.14%        | 365                  | 287         | 27.18%  |
|             | Cur                        | rent 7 Day | Period:              | 1/24/2016 | - 1/30/2016 | Prior                | 7 Day Period: | 1/17/2               | 2016 - 1/23 | 3/2016  |
|             | Current 28 Day Period:     |            | 1/3/2016 - 1/30/2016 |           | Prior :     | Prior 28 Day Period: |               | 12/6/2015 - 1/2/2016 |             |         |
|             | Cur                        | rent YTD P | eriod:               | 1/1/2016  | - 1/30/2016 | Prior `              | YTD Period:   | 1/1/2                | 2015 - 1/30 | )/2015  |

#### 1/24/2016 TO 1/30/2016

| A/C        | <u>Offense</u>      | Address              | Reported Date |
|------------|---------------------|----------------------|---------------|
| <u>SPB</u> | 3NL                 |                      |               |
| С          | ASSAULT-WEAPON      | 5600 N LIDGERWOOD ST | 1/26/2016     |
| С          | ASSAULT-WEAPON      | 1300 E GLASS AV      | 1/29/2016     |
| С          | BURGLARY-COMMERCIAL | 9700 N NEVADA ST     | 1/25/2016     |
| С          | BURGLARY-COMMERCIAL | 7800 N MORTON ST     | 1/28/2016     |
| С          | BURGLARY-COMMERCIAL | 9200 N COLTON ST     | 1/28/2016     |
| С          | BURGLARY-GARAGE     | 600 E QUEEN AV       | 1/25/2016     |
| С          | BURGLARY-GARAGE     | 1300 E BISMARK AV    | 1/28/2016     |
| С          | BURGLARY-RESIDNTL   | 6900 N WISCOMB ST    | 1/24/2016     |
| С          | BURGLARY-RESIDNTL   | 800 E HEROY AV       | 1/24/2016     |
| С          | BURGLARY-RESIDNTL   | 3900 N STANDARD ST   | 1/25/2016     |
| С          | BURGLARY-RESIDNTL   | 800 E NEBRASKA AV    | 1/27/2016     |
| С          | BURGLARY-RESIDNTL   | 7000 N COLTON ST     | 1/27/2016     |
| С          | BURGLARY-RESIDNTL   | 700 E GLASS AV       | 1/28/2016     |
| С          | BURGLARY-RESIDNTL   | 200 E GARLAND AV     | 1/28/2016     |
| С          | BURGLARY-RESIDNTL   | 6900 N WISCOMB ST    | 1/30/2016     |
| С          | VEH-PROWL           | 600 E HOLLAND AV     | 1/24/2016     |
| С          | VEH-PROWL           | 400 E MAGNESIUM RD   | 1/24/2016     |
| С          | VEH-PROWL           | 600 E HOLLAND AV     | 1/24/2016     |
| С          | VEH-PROWL           | 9700 N MORTON CT     | 1/24/2016     |
| Α          | VEH-PROWL           | 8800 N COLTON ST     | 1/24/2016     |
| С          | VEH-PROWL           | 9300 N NEVADA ST     | 1/24/2016     |
| С          | VEH-PROWL           | 10000 N NEVADA ST    | 1/24/2016     |
| С          | VEH-PROWL           | 10000 N NEVADA ST    | 1/24/2016     |
| С          | VEH-PROWL           | 10000 N NEVADA ST    | 1/24/2016     |
| С          | VEH-PROWL           | 3700 N NEVADA ST     | 1/25/2016     |
| Α          | VEH-PROWL           | 1300 E BISMARK AV    | 1/25/2016     |
| С          | VEH-PROWL           | 700 E HOFFMAN AV     | 1/25/2016     |
| С          | VEH-PROWL           | 500 E HOFFMAN AV     | 1/26/2016     |
| Α          | VEH-PROWL           | 1400 E DEVOE LN      | 1/28/2016     |
| С          | VEH-PROWL           | 5900 N RUBY ST       | 1/28/2016     |
| С          | VEH-PROWL           | 500 E ROCKWELL AV    | 1/28/2016     |
| С          | VEH-PROWL           | 5800 N DIVISION ST   | 1/28/2016     |
| Α          | VEH-PROWL           | 7600 N WISCOMB DR    | 1/30/2016     |
| С          | VEH-PROWL           | 500 E PRINCETON AV   | 1/30/2016     |
| С          | VEH-PROWL           | 600 E HOLLAND AV     | 1/30/2016     |
| С          | VEH-PROWL           | 4700 N MORTON ST     | 1/30/2016     |
| С          | VEH-PROWL           | 7800 N MORTON ST     | 1/30/2016     |
| С          | VEH-THEFT           | 1100 E WALTON AV     | 1/24/2016     |
| С          | VEH-THEFT           | 00 E HEROY AV        | 1/24/2016     |
| С          | VEH-THEFT           | 900 E CALKINS DR     | 1/25/2016     |
| Α          | VEH-THEFT           | 8100 N DIVISION ST   | 1/25/2016     |
| С          | VEH-THEFT           | 600 E CROWN AV       | 1/26/2016     |
|            |                     |                      |               |

For protection of victim privacy, the entire address on sexual assault crimes has been redacted.

| A/C | <u>Offense</u>        | Address                  | Reported Date |
|-----|-----------------------|--------------------------|---------------|
| С   | VEH-THEFT             | 8500 N MAYFAIR ST        | 1/26/2016     |
| С   | VEH-THEFT             | 1000 E LIBERTY AV        | 1/26/2016     |
| С   | VEH-THEFT             | 100 E COURTLAND AV       | 1/26/2016     |
| С   | VEH-THEFT             | 800 E WELLESLEY AV       | 1/26/2016     |
| С   | VEH-THEFT             | 5200 N ADDISON ST        | 1/28/2016     |
| С   | VEH-THEFT             | 6300 N HELENA ST         | 1/29/2016     |
| С   | VEH-THEFT             | 900 E WABASH AV          | 1/30/2016     |
| С   | VEH-THEFT             | 4700 N DIVISION ST       | 1/30/2016     |
| С   | VEH-THEFT AUTO PARTS  | 1000 E QUEEN AV          | 1/29/2016     |
| С   | VEH-THEFT PLATES/TABS | 4400 N CINCINNATI ST     | 1/26/2016     |
| С   | VEH-THEFT PLATES/TABS | E HOLLAND AV/N NEVADA ST | 1/27/2016     |
| SPB | <u>3WH</u>            |                          |               |
| С   | BURGLARY-GARAGE       | 1600 E BISMARK AV        | 1/24/2016     |
| С   | BURGLARY-GARAGE       | 1600 E QUEEN AV          | 1/25/2016     |
| С   | BURGLARY-GARAGE       | 1600 E WELLESLEY AV      | 1/27/2016     |
| С   | BURGLARY-GARAGE       | 1600 E OLYMPIC AV        | 1/29/2016     |
| С   | BURGLARY-RESIDNTL     | 1500 E BISMARK AV        | 1/29/2016     |
| С   | VEH-PROWL             | 4900 N PITTSBURG ST      | 1/25/2016     |