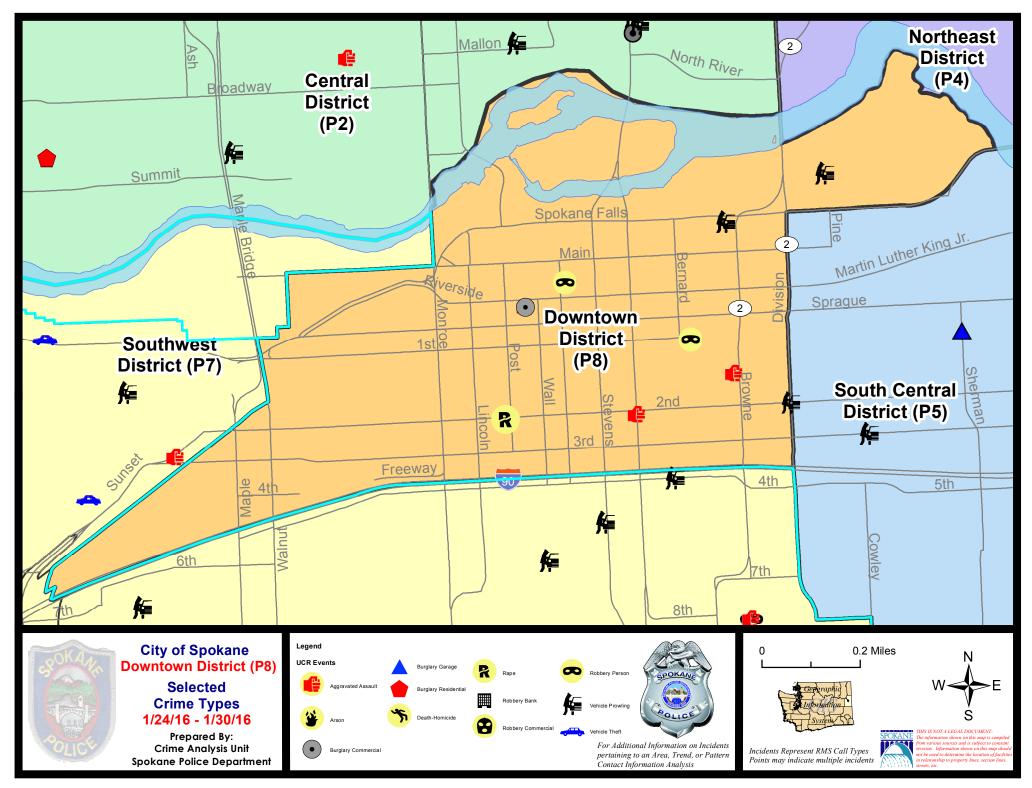

6 - 1/23 | 3/2016  |
|             | Cur                        | rent 28 Day | y Period: | 1/3/2016  | - 1/30/2016 | Prior 2    | 28 Day Period: | 12/6/2               | 2015 - 1/2/ | 2016    |
|             | Cur                        | rent YTD P  | eriod:    | 1/1/2016  | - 1/30/2016 | Prior `    | YTD Period:    | 1/1/2015 - 1/30/2015 |             |         |

Prepared by SPD Crime Analysis Office - Monday, February 01, 2016

With the exception of criminal homicides, this chart represents preliminary counts of the original Police Incident Reports. Full statistical analysis to determine the confidence level of this data has not been performed. The % change columns on the preliminary incident count differ from the percentage change on the UCR crime report, sometimes significantly.





Page 39 of 40

#### Sunday - Saturday

#### 1/24/2016 TO 1/30/2016

#### SW - Downtown District (P8)



| A/C    | <u>Offense</u>      | <u>Address</u>         | Reported Date |
|--------|---------------------|------------------------|---------------|
| SPD8RS |                     |                        |               |
| С      | BURGLARY-COMMERCIAL | 700 W RIVERSIDE AV     | 1/24/2016     |
| С      | ROBBERY             | 200 W 1ST AV           | 1/24/2016     |
| С      | ROBBERY             | 100 N HOWARD ST        | 1/30/2016     |
| Α      | VEH-PROWL           | 400 N RIVERPOINT BL    | 1/25/2016     |
| С      | VEH-PROWL           | 200 W SPOKANE FALLS BL | 1/29/2016     |