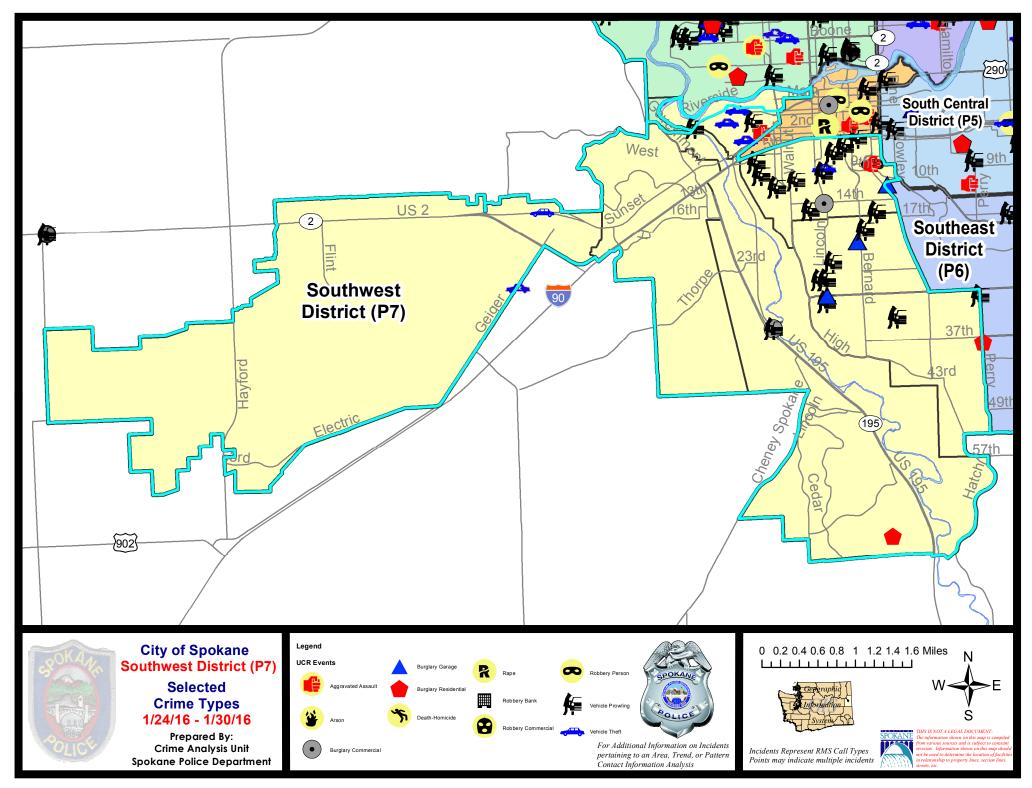

| Cur                        | rent 28 Day | y Period: | 1/3/2016  | - 1/30/2016 | Prior 28 Day Period: |                     | 12/6/2015 - 1/2/2016 |             |         |
|             | Current YTD Period:        |             |           |           | - 1/30/2016 | Prior `              | YTD Period:         | 1/1/2015 - 1/30/2015 |             |         |

Prepared by SPD Crime Analysis Office - Monday, February 01, 2016

With the exception of criminal homicides, this chart represents preliminary counts of the original Police Incident Reports. Full statistical analysis to determine the confidence level of this data has not been performed. The % change columns on the preliminary incident count differ from the percentage change on the UCR crime report, sometimes significantly.





Page 34 of 40

#### <u>Sunday - Saturday</u>

#### 1/24/2016 TO 1/30/2016

#### SW - Southwest District (P7)



| A/C        | <u>Offense</u>      | Address                    | Reported Date |
|------------|---------------------|----------------------------|---------------|
| SP         | D7BA                |                            |               |
| Α          | VEH-PROWL           | 1900 W PACIFIC AV          | 1/26/2016     |
| С          | VEH-THEFT           | 2000 W 4TH AV              | 1/25/2016     |
| С          | VEH-THEFT           | 2300 W PACIFIC AV          | 1/26/2016     |
| С          | VEH-THEFT           | 2100 W RIVERSIDE AV        | 1/27/2016     |
| SPI        | <u> </u>            |                            |               |
| С          | BURGLARY-COMMER