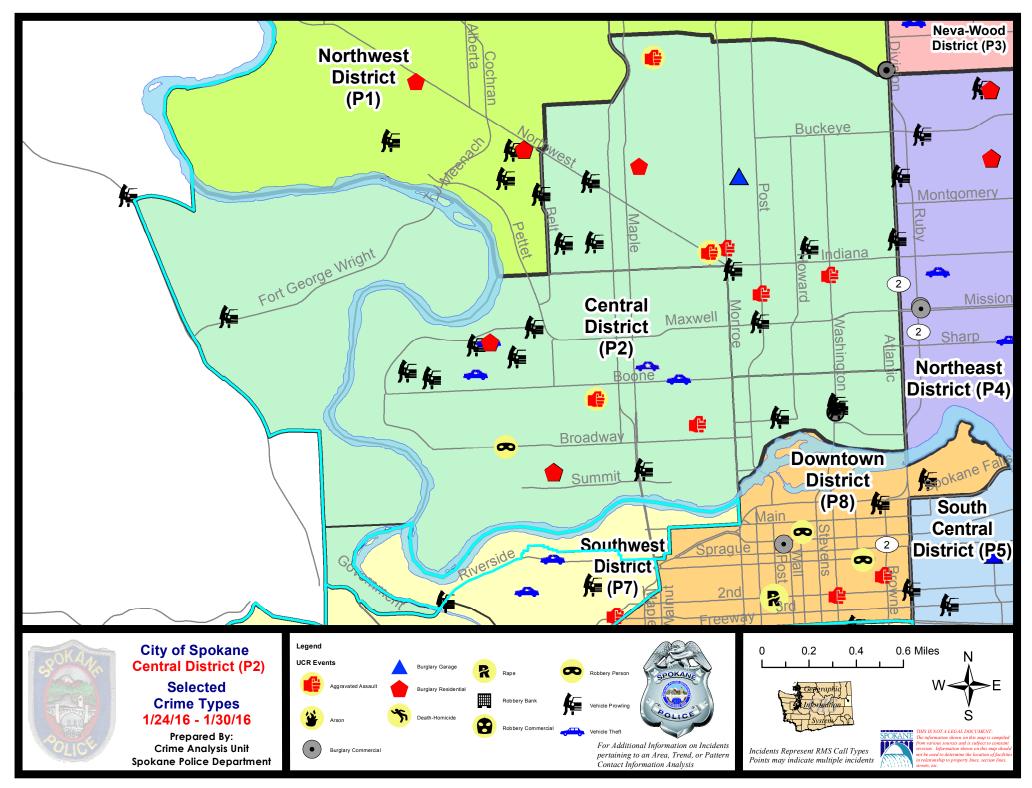

#### **NW - Central District (P2)**

#### **Preliminary UCR Counts**

|             |                            | 7          | Day Compa            | arison      | 28 E        | ay Compa             | rison       | YTD                  | Compariso   | on      |
|-------------|----------------------------|------------|----------------------|-------------|-------------|----------------------|-------------|----------------------|-------------|---------|
| Part 1 Crim | ne Categories              | Current    | Prior                | Percent     | Current     | Prior                | Percent     | Current              | Prior       | Percent |
| Violent     | Criminal Homicide          | 0          | 0                    |             | 0           | 0                    |             | 0                    | 0           |         |
|             | Rape                       | 0          | 0                    |             | 0           | 0                    |             | 0                    | 1           |         |
|             | Robbery - Commercial       | 0          | 0                    |             | 0           | 0                    |             | 0                    | 0           |         |
|             | Robbery - Person           | 1          | 1                    | 0.00%       | 3           | 5                    | -40.00%     | 5                    | 2           | 150.00% |
|             | Aggravated Assault - NonDV | 1          | 1                    | 0.00%       | 3           | 3                    | 0.00%       | 3                    | 3           | 0.00%   |
|             | Aggravated Assault - DV    | 2          | 0                    |             | 2           | 2                    | 0.00%       | 2                    | 4           | -50.00% |
|             |                            |            |                      |             |             |                      |             |                      |             |         |
|             | Violent Total:             | 4          | 2                    | 100.00%     | 8           | 10                   | -20.00%     | 10                   | 10          | 0.00%   |
| Property    | Burglary Residence         | 3          | 3                    | 0.00%       | 12          | 18                   | -33.33%     | 13                   | 14          | -7.14%  |
|             | Burglary Garage            | 1          | 1                    | 0.00%       | 5           | 3                    | 66.67%      | 5                    | 5           | 0.00%   |
|             | Burglary Commercial        | 0          | 2                    |             | 9           | 2                    | 350.00%     | 9                    | 7           | 28.57%  |
|             | Larceny                    | 23         | 24                   | -4.17%      | 88          | 95                   | -7.37%      | 96                   | 101         | -4.95%  |
|             | Vehicle Theft              | 3          | 3                    | 0.00%       | 19          | 23                   | -17.39%     | 21                   | 10          | 110.00% |
|             | Arson                      | 0          | 0                    |             | 0           | 0                    |             | 0                    | 0           |         |
|             |                            |            |                      |             |             |                      | /           |                      |             |         |
|             | Property Total:            | 30         | 33                   | -9.09%      | 133         | 141                  | -5.67%      | 144                  | 137         | 5.11%   |
| Preliminar  | y Part 1 Crime Totals:     | 34         | 35                   | -2.86%      | 141         | 151                  | -6.62%      | 154                  | 147         | 4.76%   |
|             | Current 7 Day Period:      |            | 1/24/2016            | - 1/30/2016 | Prior :     | 7 Day Period:        | 1/17/2      | 2016 - 1/23          | 3/2016      |         |
|             | Current 28 Day Period:     |            | 1/3/2016 - 1/30/2016 |             | Prior :     | Prior 28 Day Period: |             | 12/6/2015 - 1/2/2016 |             |         |
|             | Cur                        | rent YTD P | eriod:               | 1/1/2016    | - 1/30/2016 | Prior `              | YTD Period: | 1/1/2                | 2015 - 1/30 | )/2015  |

#### NW Central District (P2)

| A/C        | <u>Offense</u>        | Address                      | Reported Date |
|------------|-----------------------|------------------------------|---------------|
| <u>SPA</u> | <u>2EG</u>            |                              |               |
| С          | ASSAULT-SUB BDLY HARM | 1400 W CORA CT               | 1/26/2016     |
| С          | ASSAULT-SUB BDLY HARM | N MADISON ST/W SHANNON AV    | 1/28/2016     |
| С          | BURGLARY-GARAGE       | 900 W JACKSON AV             | 1/27/2016     |
| С          | BURGLARY-RESIDNTL     | 1500 W YORK AV               | 1/29/2016     |
| Α          | VEH-PROWL             | 500 W SHANNON AV             | 1/24/2016     |
| С          | VEH-PROWL             | 2000 N DIVISION ST           | 1/26/2016     |
| С          | VEH-PROWL             | 1800 W NORTHWEST BL          | 1/26/2016     |
| Α          | VEH-PROWL             | 800 W MAXWELL AV             | 1/28/2016     |
| С          | VEH-PROWL             | 1800 N MONROE ST             | 1/29/2016     |
| С          | VEH-PROWL             | 2000 W KNOX AV               | 1/30/2016     |
| Α          | VEH-THEFT             | 1800 W KNOX AV               | 1/24/2016     |
| С          | VEH-THEFT AUTO PARTS  | 2400 N DIVISION ST           | 1/26/2016     |
| <u>SPA</u> | <u>2RS</u>            |                              |               |
| С          | VEH-PROWL             | W CATALDO AV/N WASHINGTON ST | 1/24/2016     |
| С          | VEH-PROWL             | 700 W MALLON AV              | 1/29/2016     |
| С          | VEH-PROWL             | 900 N WASHINGTON ST          | 1/30/2016     |
| <u>SPA</u> | <u>2WC</u>            |                              |               |
| С          | ASSAULT-WEAPON        | 1800 W GARDNER AV            | 1/29/2016     |
| С          | BURGLARY-RESIDNTL     | 600 N CHESTNUT ST            | 1/26/2016     |
| С          | BURGLARY-RESIDNTL     | 1500 N COCHRAN ST            | 1/29/2016     |
| С          | ROBBERY               | 2400 W BROADWAY AV           | 1/26/2016     |
| С          | VEH-PROWL             | 2300 W SINTO AV              | 1/24/2016     |
| С          | VEH-PROWL             | 2200 W MISSION AV            | 1/24/2016     |
| С          | VEH-PROWL             | 2600 W MAXWELL AV            | 1/26/2016     |
| С          | VEH-PROWL             | 1300 N SHERWOOD ST           | 1/26/2016     |
| С          | VEH-PROWL             | 1700 W BRIDGE AV             | 1/26/2016     |
| С          | VEH-PROWL             | 2900 W SHARP AV              | 1/27/2016     |
| С          | VEH-THEFT             | 2600 W SHARP AV              | 1/24/2016     |
| С          | VEH-THEFT             | 2500 W MAXWELL AV            | 1/27/2016     |
| С          | VEH-THEFT             | 1300 W BOONE AV              | 1/29/2016     |
| <u>SPA</u> | <u>2WH</u>            |                              |               |
| Α          | VEH-PROWL             | N GOVERNMENT WY/W HOUSTON RD | 1/26/2016     |
| С          | VEH-THEFT AUTO PARTS  | 4100 W FORT GEORGE WRIGHT DR | 1/26/2016     |