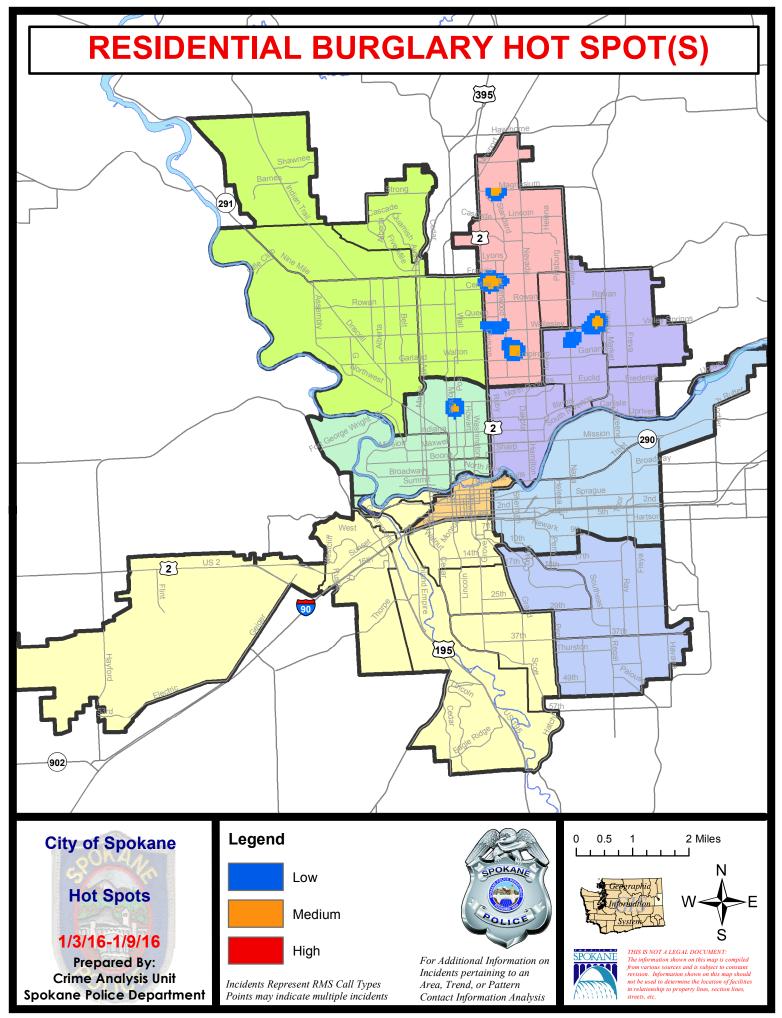

# SPOKANE POLICE DEPARTMENT NORTH Police Service Area

### North Police Service Area (P1, P2, P3 and P4)

### NW - Northwest District (P1)

### **NW - Central District (P2)**

### NE - Neva-Wood District (P3)

### **NE - Northeast District (P4)**