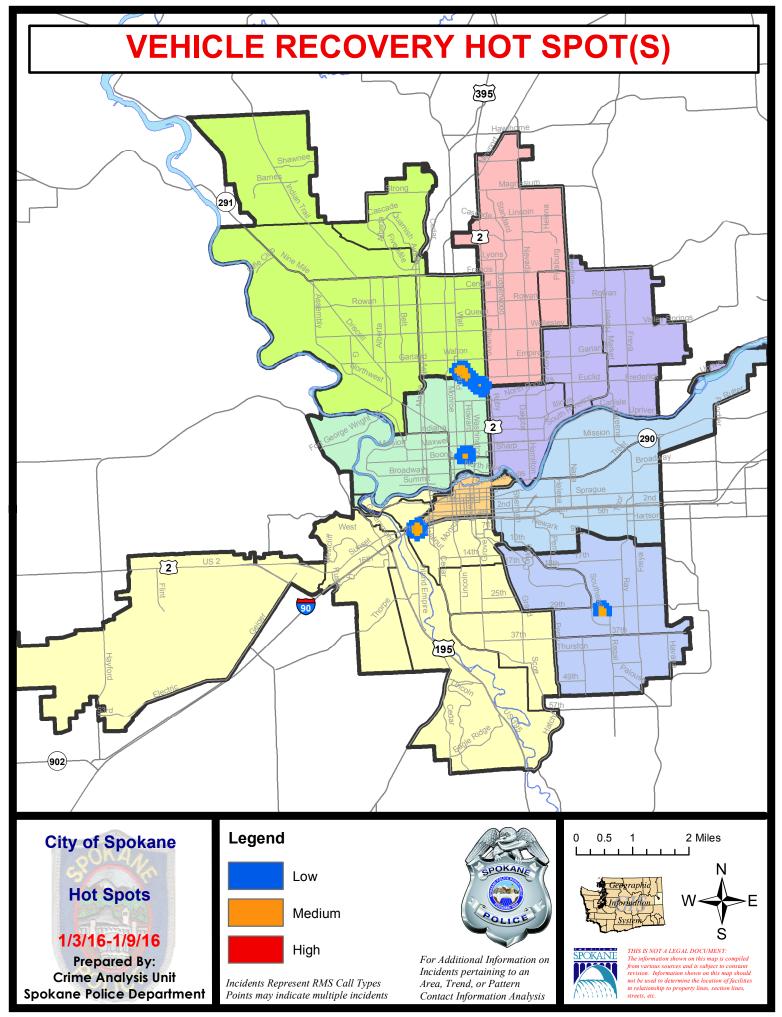

# SPOKANE POLICE DEPARTMENT NORTH Police Service Area

### North Police Service Area (P1, P2, P3 and P4)

### NW - Northwest District (P1)

### **NW - Central District (P2)**

### NE - Neva-Wood District (P3)

### **NE - Northeast District (P4)**