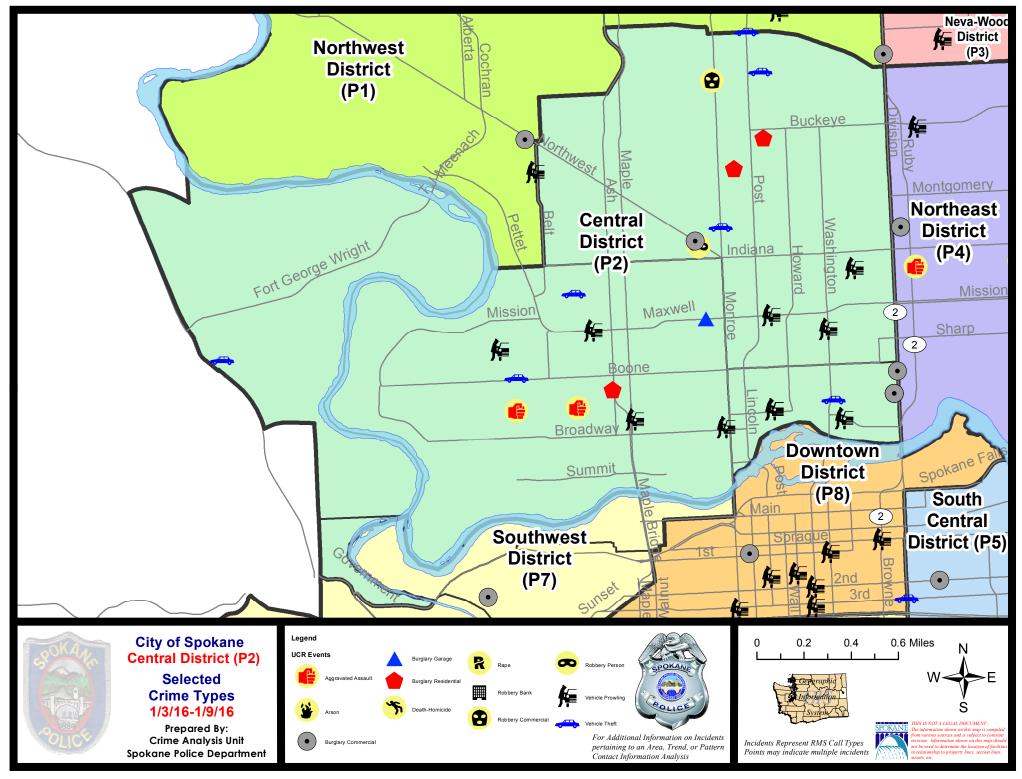

### **NW - Central District (P2)**

### **Preliminary UCR Counts**

|             |                            | 7           | Day Compa | arison     | 28 L       | Day Compai | rison          | YTD Comparison |              |         |
|-------------|----------------------------|-------------|-----------|------------|------------|------------|----------------|----------------|--------------|---------|
| Part 1 Crim | e Categories               | Current     | Prior     | Percent    | Current    | Prior      | Percent        | Current        | Prior        | Percent |
| Violent     | Criminal Homicide          | 0           | 0         |            | 0          | 0          |                | 0              | 0            |         |
|             | Rape                       | 0           | 0         |            | 0          | 0          |                | 0              | 0            |         |
|             | Robbery - Commercial       | 1           | 0         |            | 1          | 1          | 0.00%          | 1              | 0            |         |
|             | Robbery - Person           | 1           | 3         | -66.67%    | 6          | 1          | 500.00%        | 3              | 0            |         |
|             | Aggravated Assault - NonDV | 2           | 2         | 0.00%      | 5          | 4          | 25.00%         | 2              | 1            | 100.00% |
|             | Aggravated Assault - DV    | 0           | 1         |            | 1          | 3          | -66.67%        | 0              | 2            |         |
|             | Violent Total:             | 4           | 6         | -33.33%    | 13         | 9          | 44.44%         | 6              | 3            | 100.00% |
| Property    | Burglary Residence         | 3           | 2         | 50.00%     | 12         | 19         | -36.84%        | 4              | 6            | -33.33% |
|             | Burglary Garage            | 1           | 1         | 0.00%      | 4          | 5          | -20.00%        | 1              | 1            | 0.00%   |
|             | Burglary Commercial        | 5           | 0         |            | 7          | 5          | 40.00%         | 5              | 2            | 150.00% |
|             | Larceny                    | 23          | 26        | -11.54%    | 86         | 108        | -20.37%        | 31             | 27           | 14.81%  |
|             | Vehicle Theft              | 6           | 3         | 100.00%    | 25         | 24         | 4.17%          | 8              | 1            | 700.00% |
|             | Arson                      | 0           | 0         |            | 0          | 0          |                | 0              | 0            |         |
|             | Property Total:            | 38          | 32        | 18.75%     | 134        | 161        | -16.77%        | 49             | 37           | 32.43%  |
| Preliminar  | y Part 1 Crime Totals:     | 42          | 38        | 10.53%     | 147        | 170        | -13.53%        | 55             | 40           | 37.50%  |
|             | Cur                        | rent 7 Day  | Period:   | 1/3/2016   | - 1/9/2016 | Prior 7    | 7 Day Period:  | 12/27/2        | 2015 - 1/2/  | 2016    |
|             | Cur                        | rent 28 Day | / Period: | 12/13/2015 | - 1/9/2016 | Prior 2    | 28 Day Period: | 11/15/2        | 2015 - 12/1  | 2/2015  |
|             | Cur                        | rent YTD P  | eriod:    | 1/1/2016   | - 1/9/2016 | Prior \    | YTD Period:    | 1/1/2          | 2015 - 1/9/2 | 2015    |

### NW Central District (P2)

| <u>A/C</u> | <u>Offense</u>        | Address                              | Reported Date |
|------------|-----------------------|--------------------------------------|---------------|
| <u>SPA</u> | <u>2EG</u>            |                                      |               |
| С          | BURGLARY-COMMERCIAL   | 1100 W NORTHWEST BL                  | 1/7/2016      |
| А          | BURGLARY-GARAGE       | 100 W EUCLID AV                      | 1/9/2016      |
| С          | BURGLARY-RESIDNTL     | 900 W JACKSON AV                     | 1/4/2016      |
| С          | BURGLARY-RESIDNTL     | 700 W CHELAN AV                      | 1/4/2016      |
| С          | ROBBERY               | 1100 W NORTHWEST BL                  | 1/5/2016      |
| С          | ROBBERY-COMMERCIAL    | 3000 N MONROE ST                     | 1/6/2016      |
| С          | VEH-PROWL             | 200 W NORA AV                        | 1/3/2016      |
| С          | VEH-PROWL             | W SINTO AV/N WASHINGTON ST           | 1/4/2016      |
| С          | VEH-PROWL             | 700 W MAXWELL AV                     | 1/5/2016      |
| А          | VEH-PROWL             | 1200 W SHANNON AV                    | 1/6/2016      |
| А          | VEH-PROWL             | 700 W MAXWELL AV                     | 1/8/2016      |
| С          | VEH-THEFT             | 2100 N MONROE ST                     | 1/4/2016      |
| С          | VEH-THEFT             | 700 W EUCLID AV                      | 1/6/2016      |
| <u>SPA</u> | <u>2RS</u>            |                                      |               |
| С          | BURGLARY-COMMERCIAL   | 00 W CATALDO AV                      | 1/4/2016      |
| С          | BURGLARY-COMMERCIAL   | 00 W CATALDO AV                      | 1/4/2016      |
| С          | BURGLARY-COMMERCIAL   | 00 W CATALDO AV                      | 1/4/2016      |
| С          | BURGLARY-COMMERCIAL   | 1100 N DIVISION ST                   | 1/7/2016      |
| С          | VEH-PROWL             | 300 W NORTH RIVER DR                 | 1/8/2016      |
| С          | VEH-PROWL             | 700 W MALLON AV                      | 1/8/2016      |
| С          | VEH-PROWL             | 700 W MALLON AV                      | 1/8/2016      |
| С          | VEH-PROWL             | 700 W MALLON AV                      | 1/8/2016      |
| С          | VEH-THEFT             | 900 N WASHINGTON ST                  | 1/9/2016      |
| <u>SPA</u> | <u>2WC</u>            |                                      |               |
| С          | ASSAULT-SUB BDLY HARM | 1000 N ELM ST                        | 1/6/2016      |
| С          | ASSAULT-WEAPON        | 2300 W DEAN AV                       | 1/4/2016      |
| С          | BURGLARY-GARAGE       | 1100 W MAXWELL AV                    | 1/9/2016      |
| С          | BURGLARY-RESIDNTL     | 1700 W GARDNER AV                    | 1/8/2016      |
| С          | VEH-PROWL             | 1800 W MAXWELL AV                    | 1/3/2016      |
| А          | VEH-PROWL             | 2400 W SINTO AV                      | 1/5/2016      |
| С          | VEH-PROWL             | 2400 W SINTO AV                      | 1/5/2016      |
| С          | VEH-PROWL             | 900 N MAPLE ST                       | 1/6/2016      |
| С          | VEH-PROWL             | 800 N MONROE ST                      | 1/8/2016      |
| С          | VEH-THEFT             | 1200 N NETTLETON ST                  | 1/5/2016      |
| С          | VEH-THEFT             | 1900 W AUGUSTA AV                    | 1/7/2016      |
| С          | VEH-THEFT PLATES/TABS | 1200 N MONROE ST                     | 1/4/2016      |
| <u>Spa</u> | <u>2WH</u>            |                                      |               |
| C          | VEH-THEFT             | N MCKENZIE RIVER ST/N ROGUE RIVER ST | 1/5/2016      |
|            |                       |                                      |               |