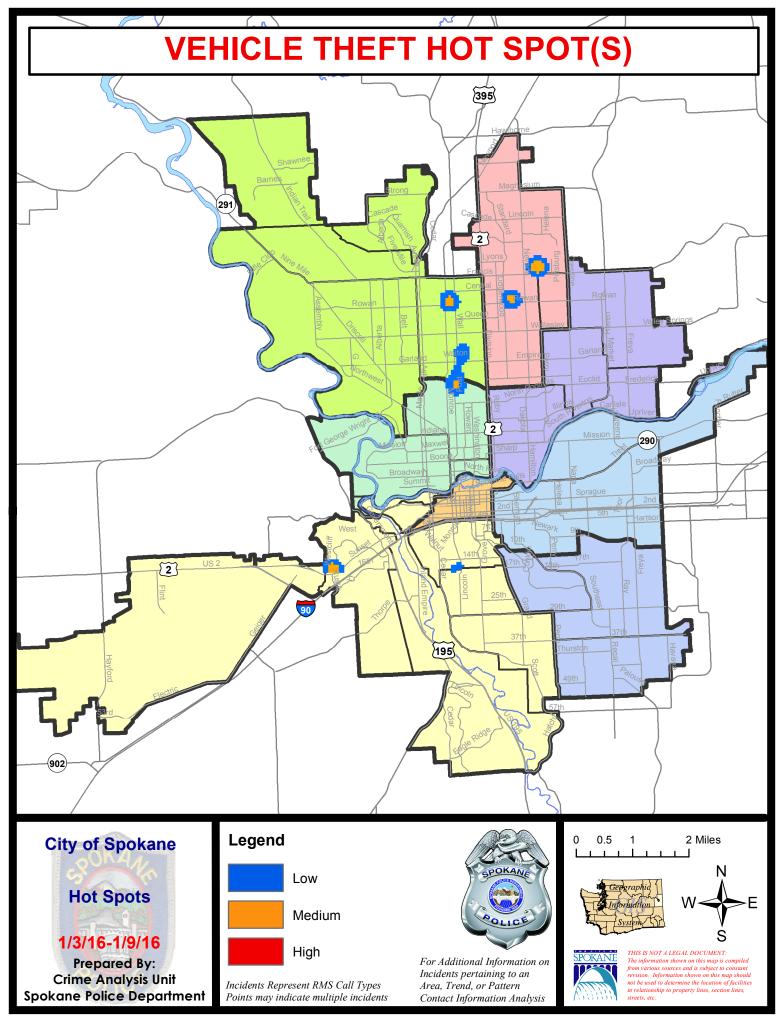

# SPOKANE POLICE DEPARTMENT NORTH Police Service Area

### North Police Service Area (P1, P2, P3 and P4)

### NW - Northwest District (P1)

### **NW - Central District (P2)**

### NE - Neva-Wood District (P3)

### **NE - Northeast District (P4)**