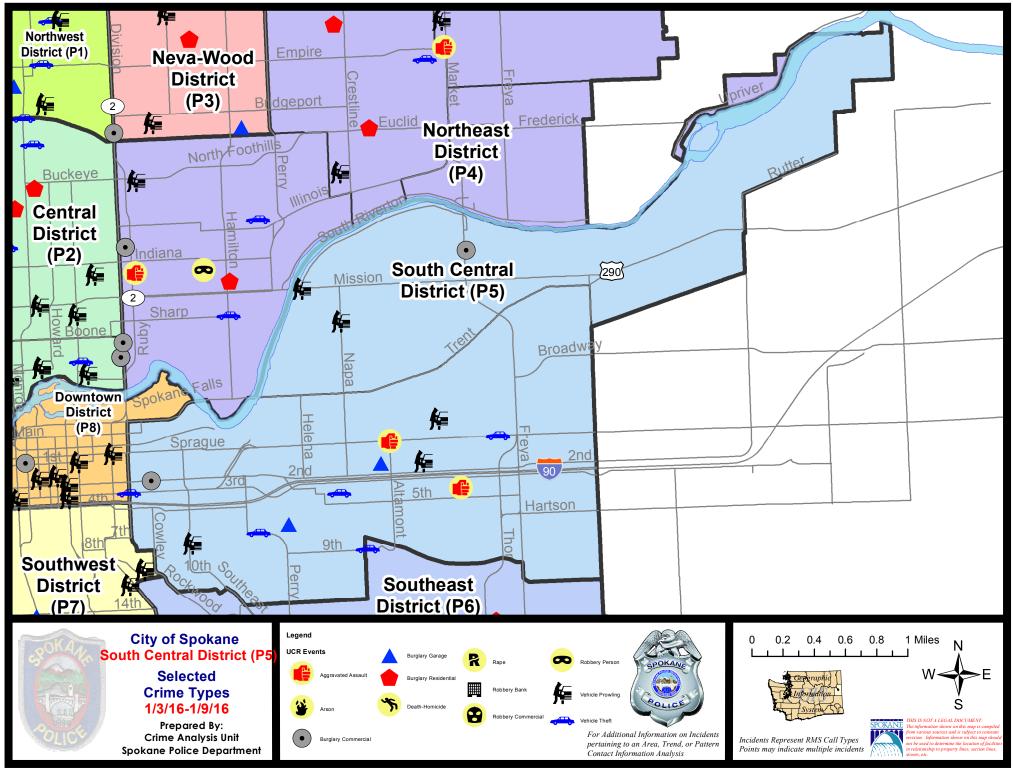

### **SE - South Central District (P5)**

### SE - South Central District (P5)

| <u>A/C</u> | <u>Offense</u>        | Address                | Reported Date |
|------------|-----------------------|------------------------|---------------|
| <u>SP(</u> | <u>C5EC</u>           |                        |               |
| С          | ASSAULT-WEAPON        | 400 S FISKE ST         | 1/3/2016      |
| С          | ASSAULT-WEAPON        | 2400 E SPRAGUE AV      | 1/9/2016      |
| С          | BURGLARY-COMMERCIAL   | 200 E 2ND AV           | 1/4/2016      |
| С          | BURGLARY-GARAGE       | 1400 E HARTSON AV      | 1/7/2016      |
| С          | BURGLARY-GARAGE       | 2300 E PACIFIC AV      | 1/7/2016      |
| С          | VEH-PROWL             | 500 E 7TH AV           | 1/7/2016      |
| С          | VEH-PROWL             | 2800 E MAIN AV         | 1/8/2016      |
| С          | VEH-PROWL             | 2700 E PACIFIC AV      | 1/9/2016      |
| А          | VEH-PROWL             | 1100 E NEWARK AV       | 1/9/2016      |
| С          | VEH-THEFT             | 1100 E NEWARK AV       | 1/3/2016      |
| С          | VEH-THEFT             | E SPRAGUE AV/S THOR ST | 1/4/2016      |
| А          | VEH-THEFT             | 800 E HARTSON AV       | 1/9/2016      |
| С          | VEH-THEFT             | 1900 E 4TH AV          | 1/9/2016      |
| С          | VEH-THEFT AUTO PARTS  | 200 E 2ND AV           | 1/4/2016      |
| С          | VEH-THEFT PLATES/TABS | 4000 E 4TH AV          | 1/8/2016      |
| <u>SP(</u> | <u>C5GP</u>           |                        |               |
| С          | BURGLARY-COMMERCIAL   | 1800 N GREENE ST       | 1/7/2016      |
| А          | VEH-PROWL             | 2400 E NORA AV         | 1/4/2016      |
| С          | VEH-PROWL             | 1600 E MISSION AV      | 1/5/2016      |
| А          | VEH-PROWL             | 2100 E SINTO AV        | 1/7/2016      |
| С          | VEH-PROWL             | E BOONE AV/N NAPA ST   | 1/7/2016      |
| С          | VEH-THEFT PLATES/TABS | 1700 N ALTAMONT ST     | 1/3/2016      |
| С          | VEH-THEFT PLATES/TABS | 1700 E MALLON AV       | 1/7/2016      |