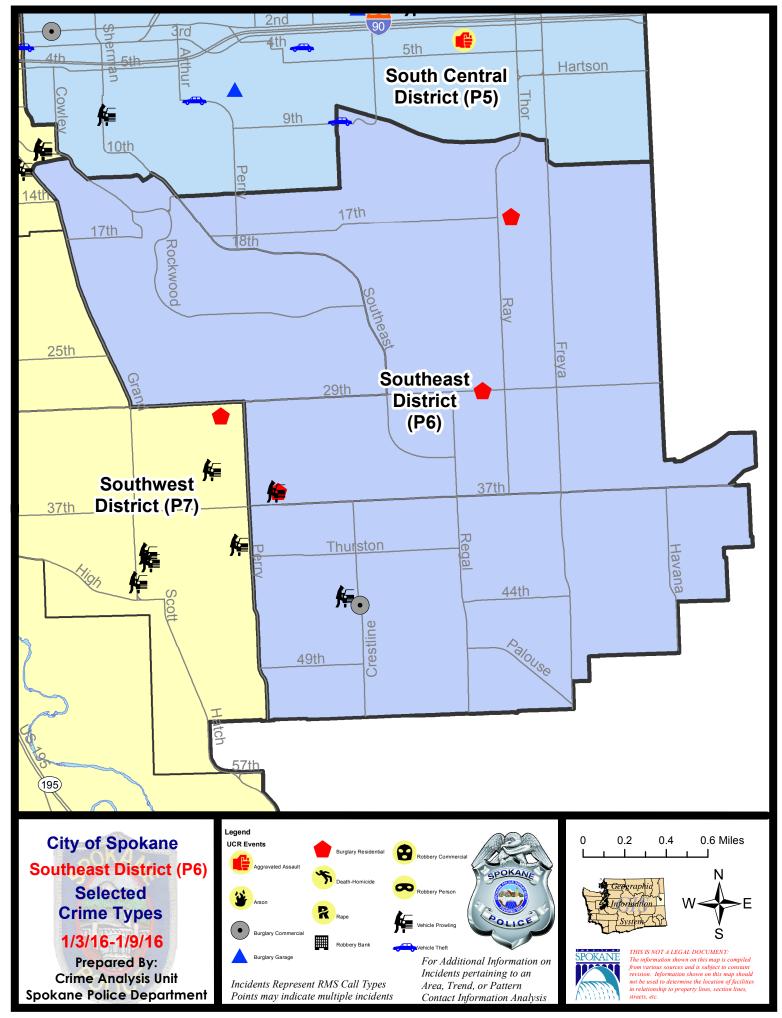

### SE - Southeast District (P6)

### **Preliminary UCR Counts**

|             |                            | 7 Day Compa |           |            | 28 E                                     | Day Compa     | ay Comparison           |              | YTD Comparison |         |  |
|-------------|----------------------------|-------------|-----------|------------|------------------------------------------|---------------|-------------------------|--------------|----------------|---------|--|
| Part 1 Crim | Part 1 Crime Categories    |             | Prior     | Percent    | Current                                  | Prior         | Percent                 | Current      | Prior          | Percent |  |
| Violent     | Criminal Homicide          | 0           | 0         |            | 0                                        | 0             |                         | 0            | 0              |         |  |
|             | Rape                       | 0           | 0         |            | 0                                        | 0             |                         | 0            | 0              |         |  |
|             | Robbery - Commercial       | 0           | 0         |            | 0                                        | 0             |                         | 0            | 0              |         |  |
|             | Robbery - Person           | 0           | 0         |            | 0                                        | 0             |                         | 0            | 1              |         |  |
|             | Aggravated Assault - NonDV | 0           | 0         |            | 0                                        | 1             |                         | 0            | 0              |         |  |
|             | Aggravated Assault - DV    | 0           | 0         |            | 0                                        | 0             |                         | 0            | 0              |         |  |
|             | Violent Total:             | 0           | 0         |            | 0                                        | 1             |                         | 0            | 1              |         |  |
| Property    | Burglary Residence         | 3           | 0         |            | 5                                        | 12            | -58.33%                 | 3            | 0              |         |  |
|             | Burglary Garage            | 0           | 0         |            | 3                                        | 2             | 50.00%                  | 0            | 1              |         |  |
|             | Burglary Commercial        | 1           | 0         |            | 1                                        | 5             | -80.00%                 | 1            | 0              |         |  |
|             | Larceny                    | 9           | 16        | -43.75%    | 43                                       | 41            | 4.88%                   | 12           | 16             | -25.00% |  |
|             | Vehicle Theft              | 1           | 6         | -83.33%    | 11                                       | 5             | 120.00%                 | 3            | 1              | 200.00% |  |
|             | Arson                      | 0           | 0         |            | 0                                        | 0             |                         | 0            | 0              |         |  |
|             | Property Total:            | 14          | 22        | -36.36%    | 63                                       | 65            | -3.08%                  | 19           | 18             | 5.56%   |  |
| Preliminar  | y Part 1 Crime Totals:     | 14          | 22        | -36.36%    | 63                                       | 66            | -4.55%                  | 19           | 19             | 0.00%   |  |
|             | Current 7 Day Period:      |             | 1/3/2016  | - 1/9/2016 | Prior 7                                  | 7 Day Period: | 12/27/2                 | 2015 - 1/2/2 | 2016           |         |  |
|             | Cur                        | rent 28 Day | y Period: | 12/13/2015 | 5 - 1/9/2016 <b>Prior 28 Day Period:</b> |               | 11/15/2015 - 12/12/2015 |              |                |         |  |
|             | Cur                        | rent YTD P  | eriod:    | 1/1/2016   | - 1/9/2016                               | Prior         | YTD Period:             | 1/1/2        | 2015 - 1/9/2   | 2015    |  |

### SE - Southeast District (P6)

| <u>A/C</u> | <u>Offense</u>        | Address                  | Reported Date |
|------------|-----------------------|--------------------------|---------------|
| <u>SPC</u> | 26LH                  |                          |               |
| А          | BURGLARY-COMMERCIAL   | 3100 S MT VERNON ST      | 1/9/2016      |
| С          | BURGLARY-RESIDNTL     | 1600 E 36TH AV           | 1/3/2016      |
| С          | BURGLARY-RESIDNTL     | 3100 E 29TH AV           | 1/7/2016      |
| С          | BURGLARY-RESIDNTL     | 3300 E 17TH AV           | 1/7/2016      |
| С          | VEH-PROWL             | 1600 E 36TH AV           | 1/6/2016      |
| С          | VEH-THEFT             | 2100 E 9TH AV            | 1/5/2016      |
| С          | VEH-THEFT AUTO PARTS  | 3100 E 35TH AV           | 1/4/2016      |
| С          | VEH-THEFT PLATES/TABS | E 29TH AV/S SOUTHEAST BL | 1/8/2016      |
| <u>SPC</u> | 26SG                  |                          |               |
| С          | BURGLARY-COMMERCIAL   | 2200 E 44TH AV           | 1/7/2016      |
| С          | VEH-PROWL             | 4300 S MARTIN ST         | 1/4/2016      |