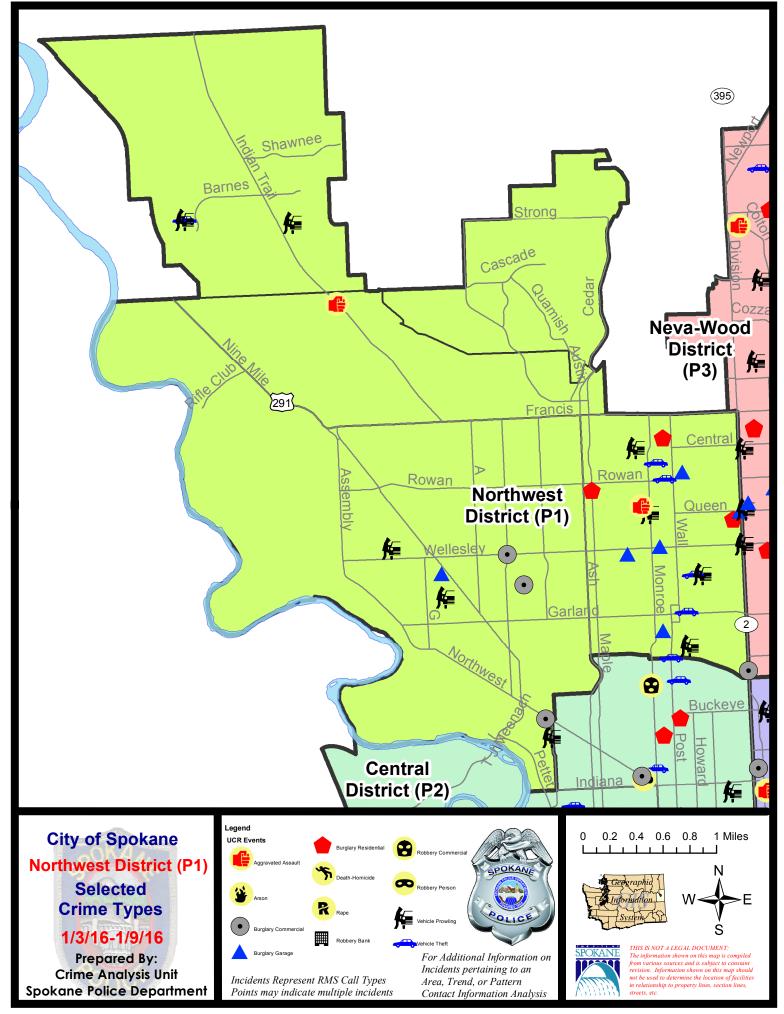

### NW - Northwest District (P1)

### 1/3/2016 TO 1/9/2016

### NW - Northwest District (P1)

| <u>A/C</u> | <u>Offense</u>        | Address                | Reported Date |
|------------|-----------------------|------------------------|---------------|
| <u>SPA</u> | <u>1BS</u>            |                        |               |
| С          | ASSAULT-WEAPON        | 4400 W INDIAN TRAIL RD | 1/8/2016      |
| А          | VEH-PROWL             | 1800 W NORTHRIDGE CT   | 1/4/2016      |
| <u>SPA</u> | <u>1IT</u>            |                        |               |
| С          | VEH-PROWL             | 8800 N TORREY LN       | 1/3/2016      |
| С          | VEH-PROWL             | 8700 N JAMES DR        | 1/5/2016      |
| С          | VEH-THEFT             | 8800 N TORREY LN       | 1/3/2016      |
| С          | VEH-THEFT PLATES/TABS | 9300 N COURSIER LN     | 1/5/2016      |
| <u>SPA</u> | 1NH                   |                        |               |
| С          | ASSAULT-SUB BDLY HARM | 5200 N MADISON ST      | 1/9/2016      |
| С          | BURGLARY-COMMERCIAL   | 3100 N DIVISION ST     | 1/7/2016      |
| А          | BURGLARY-GARAGE       | 300 W JOSEPH AV        | 1/5/2016      |
| А          | BURGLARY-GARAGE       | 5200 N MADISON ST      | 1/6/2016      |
| С          | BURGLARY-GARAGE       | 900 W KIERNAN AV       | 1/6/2016      |
| С          | BURGLARY-GARAGE       | 500 W NEBRASKA AV      | 1/6/2016      |
| С          | BURGLARY-GARAGE       | 4700 N LINCOLN ST      | 1/6/2016      |
| С          | BURGLARY-GARAGE       | 00 W QUEEN AV          | 1/7/2016      |
| А          | BURGLARY-GARAGE       | 4900 N MADISON ST      | 1/9/2016      |
| С          | BURGLARY-GARAGE       | 4600 N ADAMS ST        | 1/9/2016      |
| С          | BURGLARY-RESIDNTL     | 6000 N POST ST         | 1/5/2016      |
| С          | BURGLARY-RESIDNTL     | 5400 N MAPLE ST        | 1/5/2016      |
| С          | BURGLARY-RESIDNTL     | 5000 N ATLANTIC ST     | 1/7/2016      |
| С          | VEH-PROWL             | 4300 N WASHINGTON ST   | 1/5/2016      |
| С          | VEH-PROWL             | 1100 W CENTRAL AV      | 1/6/2016      |
| С          | VEH-PROWL             | 600 W GLASS AV         | 1/8/2016      |
| С          | VEH-PROWL             | 5100 N MONROE ST       | 1/8/2016      |
| А          | VEH-PROWL             | 3900 N CALISPEL ST     | 1/9/2016      |
| С          | VEH-THEFT             | 5700 N LINCOLN ST      | 1/3/2016      |
| С          | VEH-THEFT             | 5500 N POST ST         | 1/4/2016      |
| С          | VEH-THEFT             | 4300 N STEVENS ST      | 1/6/2016      |
| Α          | VEH-THEFT             | 4600 N JEFFERSON ST    | 1/7/2016      |
| С          | VEH-THEFT             | W CORA AV/N POST ST    | 1/8/2016      |
| С          | VEH-THEFT             | 600 W GARLAND AV       | 1/8/2016      |
| <u>SPA</u> | <u>1NW</u>            |                        |               |
| С          | BURGLARY-COMMERCIAL   | 2400 W LONGFELLOW AV   | 1/6/2016      |
| С          | BURGLARY-COMMERCIAL   | 2100 W NORTHWEST BL    | 1/7/2016      |
| С          | BURGLARY-COMMERCIAL   | 2600 W WELLESLEY AV    | 1/7/2016      |
| А          | BURGLARY-GARAGE       | 4000 W HOFFMAN AV      | 1/4/2016      |
|            |                       |                        |               |

| <u>A/C</u> | <u>Offense</u>    | Address             | Reported Date |
|------------|-------------------|---------------------|---------------|
| С          | BURGLARY-GARAGE   | 3300 W PRINCETON AV | 1/6/2016      |
| А          | BURGLARY-RESIDNTL | 4900 N ELGIN ST     | 1/5/2016      |
| А          | BURGLARY-RESIDNTL | 3300 N COLUMBIA CI  | 1/7/2016      |
| С          | VEH-PROWL         | 3800 W BROAD AV     | 1/3/2016      |
| С          | VEH-PROWL         | 2100 W JACKSON AV   | 1/4/2016      |
| С          | VEH-PROWL         | 4200 N E ST         | 1/6/2016      |
| А          | VEH-PROWL         | 3700 W QUEEN AV     | 1/6/2016      |