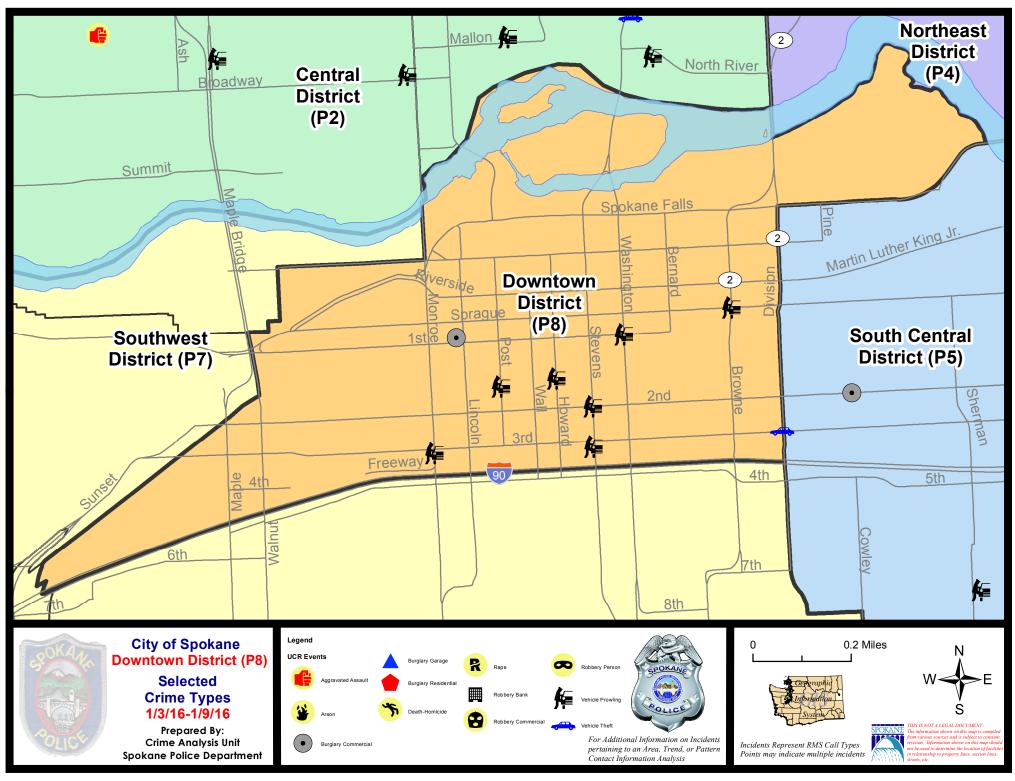

r 28 Day Period: |                     | 11/15/2015 - 12/12/2015 |                       |       |         |
| Cu                                            |                            | rent YTD Period:     |                       | 1/1/2016 - 1/9/2016 |                      | Prior YTD Period:   |                         | 1/1/2015 - 1/9/2015   |       |         |

Prepared by SPD Crime Analysis Office - Monday, January 11, 2016

With the exception of criminal homicides, this chart represents preliminary counts of the original Police Incident Reports. Full statistical analysis to determine the confidence level of this data has not been performed. The % change columns on the preliminary incident count differ from the percentage change on the UCR crime report, sometimes significantly.





### 1/3/2016 TO 1/9/2016



### SW - Downtown District (P8)

| <u>A/C</u> | <u>Offense</u>      | Address                  | <u>Reported Date</u> |  |  |  |  |  |  |
|------------|---------------------|--------------------------|----------------------|--|--|--|--|--|--|
| SPD8RS     |                     |                          |                      |  |  |  |  |  |  |
| С          | BURGLARY-COMMERCIAL | 900 W 1ST AV             | 1/4/2016             |  |  |  |  |  |  |
| А          | ROBBERY             | 400 S MAPLE ST           | 1/8/2016             |  |  |  |  |  |  |
| А          | VEH-PROWL           | 100 S WASHINGTON ST      | 1/3/2016             |  |  |  |  |  |  |
| С          | VEH-PROWL           | 100 S HOWARD ST          | 1/3/2016             |  |  |  |  |  |  |
|