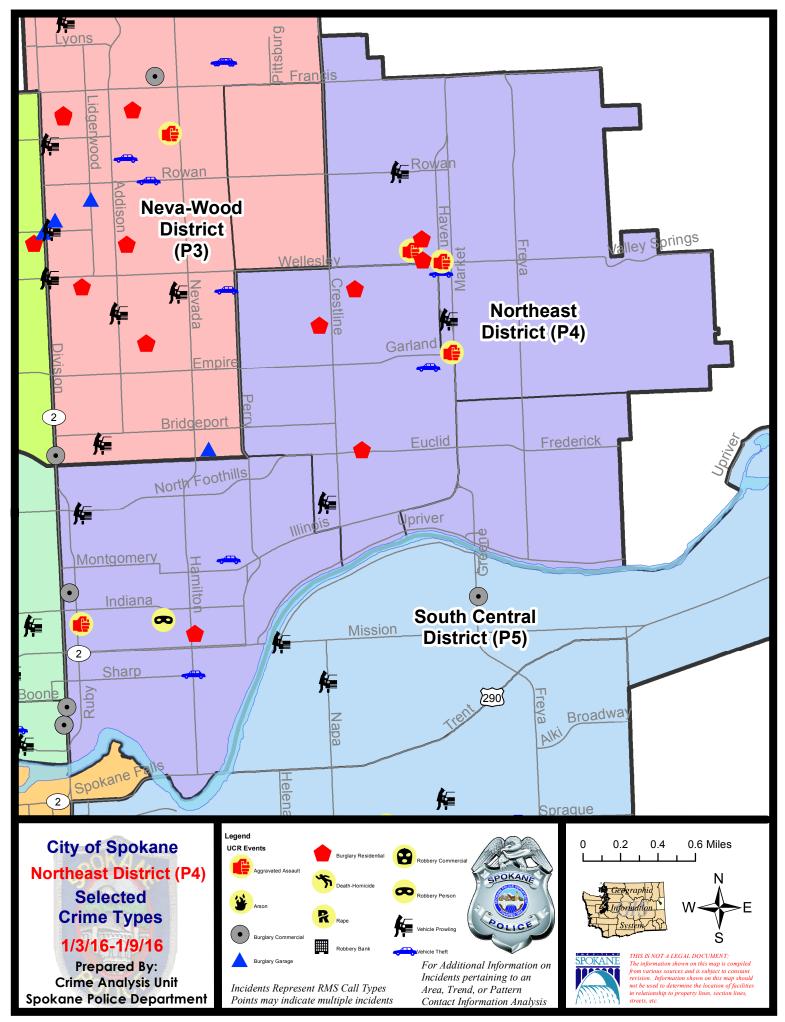

### **NE - Northeast District (P4)**

### 1/3/2016 TO 1/9/2016

**Reported Date** 

| <u>NE - Northeast District (P4)</u> |  |
|-------------------------------------|--|
|                                     |  |

Address

| <u>SP</u> | <u>34BE</u>           |                          |          |
|-----------|-----------------------|--------------------------|----------|
| С         | BURGLARY-RESIDNTL     | 2300 E HEROY AV          | 1/3/2016 |
| С         | BURGLARY-RESIDNTL     | 4200 N MARTIN ST         | 1/4/2016 |
| С         | BURGLARY-RESIDNTL     | 2300 E EUCLID AV         | 1/9/2016 |
| С         | VEH-PROWL             | 2000 E BUCKEYE AV        | 1/8/2016 |
| А         | VEH-THEFT             | 2200 E GORDON AV         | 1/3/2016 |
| С         | VEH-THEFT             | 3800 N REGAL ST          | 1/4/2016 |
| С         | VEH-THEFT AUTO PARTS  | 2200 E COURTLAND AV      | 1/3/2016 |
| С         | VEH-THEFT AUTO PARTS  | 2100 E NORTH CRESCENT AV | 1/8/2016 |
| С         | VEH-THEFT PLATES/TABS | 2900 N STONE ST          | 1/7/2016 |
| <u>SP</u> | <u>34HI</u>           |                          |          |
| С         | ASSAULT-WEAPON        | 4800 N NELSON ST         | 1/8/2016 |
| С         | ASSAULT-WEAPON        | 3000 E WELLESLEY AV      | 1/9/2016 |
| С         | ASSAULT-WEAPON        | 3900 N MARKET ST         | 1/9/2016 |
| С         | BURGLARY-RESIDNTL     | 4900 N REGAL ST          | 1/3/2016 |
| С         | BURGLARY-RESIDNTL     | 4700 N REGAL ST          | 1/8/2016 |
| С         | VEH-PROWL             | 2700 E ROWAN AV          | 1/6/2016 |
| С         | VEH-PROWL             | N HAVEN PL/N MARKET ST   | 1/6/2016 |
| С         | VEH-THEFT             | 3000 E HOFFMAN AV        | 1/8/2016 |
| <u>SP</u> | <u>34LO</u>           |                          |          |
| С         | ASSAULT-WEAPON        | 100 E NORA AV            | 1/6/2016 |
| С         | BURGLARY-COMMERCIAL   | 2000 N DIVISION ST       | 1/8/2016 |
| С         | BURGLARY-COMMERCIAL   | 2000 N DIVISION ST       | 1/8/2016 |
| А         | BURGLARY-GARAGE       | 900 E BALDWIN AV         | 1/6/2016 |
| С         | BURGLARY-RESIDNTL     | 900 E AUGUSTA AV         | 1/9/2016 |
| С         | ROBBERY               | N DAKOTA ST/E NORA AV    | 1/8/2016 |
| С         | VEH-PROWL             | 200 E NORTH FOOTHILLS DR | 1/3/2016 |
| С         | VEH-THEFT             | 1300 N HAMILTON ST       | 1/4/2016 |
| А         | VEH-THEFT             | 1000 E DESMET AV         | 1/5/2016 |
| А         | VEH-THEFT             | 1800 N ADDISON ST        | 1/7/2016 |
| С         | VEH-THEFT             | 1200 E MONTGOMERY AV     | 1/7/2016 |
| Α         | VEH-THEFT             | 2400 N STANDARD ST       | 1/9/2016 |
| С         | VEH-THEFT AUTO PARTS  | 2200 N PERRY ST          | 1/6/2016 |
|           |                       |                          |          |