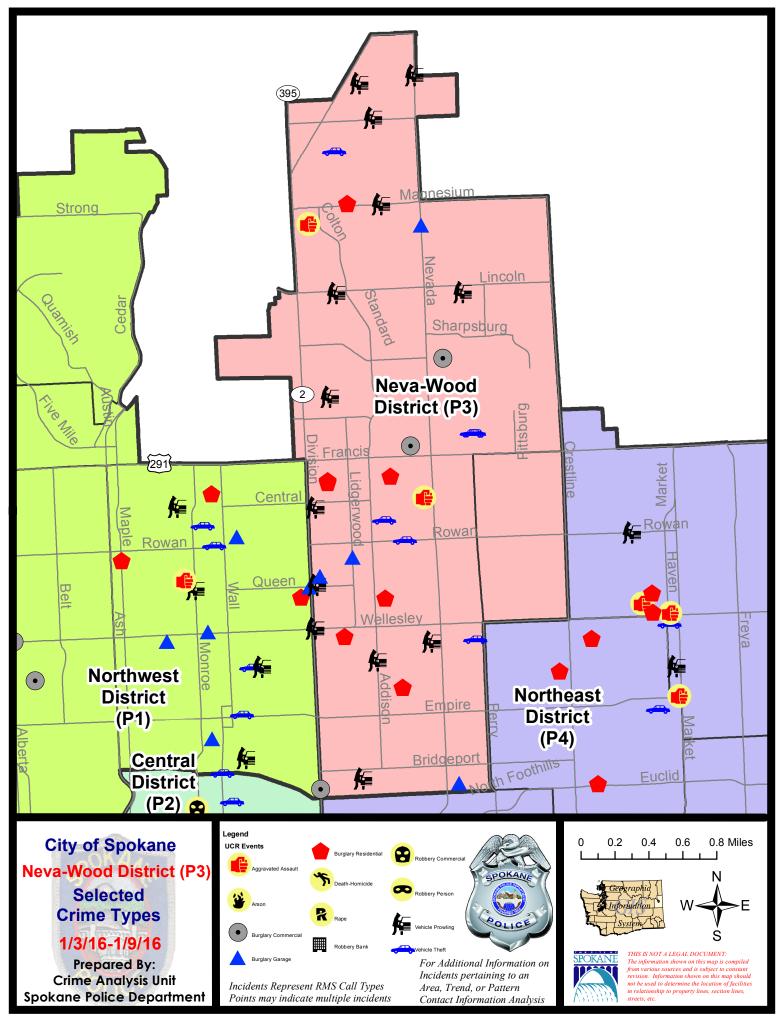

### NE - Neva-Wood District (P3)

### **Preliminary UCR Counts**

|             |                            | 7           | Day Compa | arison     | 28 L       | Day Compa | rison          | YTD Comparison |              |         |
|-------------|----------------------------|-------------|-----------|------------|------------|-----------|----------------|----------------|--------------|---------|
| Part 1 Crim | ne Categories              | Current     | Prior     | Percent    | Current    | Prior     | Percent        | Current        | Prior        | Percent |
| Violent     | Criminal Homicide          | 0           | 0         |            | 0          | 0         |                | 0              | 0            |         |
|             | Rape                       | 0           | 0         |            | 0          | 2         |                | 0              | 0            |         |
|             | Robbery - Commercial       | 0           | 0         |            | 0          | 0         |                | 0              | 0            |         |
|             | Robbery - Person           | 0           | 0         |            | 2          | 6         | -66.67%        | 0              | 1            |         |
|             | Aggravated Assault - NonDV | 0           | 1         |            | 1          | 3         | -66.67%        | 1              | 1            | 0.00%   |
|             | Aggravated Assault - DV    | 2           | 1         | 100.00%    | 3          | 5         | -40.00%        | 3              | 2            | 50.00%  |
|             | Violent Total:             | 2           | 2         | 0.00%      | 6          | 16        | -62.50%        | 4              | 4            | 0.00%   |
| Property    | Burglary Residence         | 9           | 6         | 50.00%     | 22         | 20        | 10.00%         | 12             | 7            | 71.43%  |
|             | Burglary Garage            | 4           | 6         | -33.33%    | 21         | 17        | 23.53%         | 4              | 2            | 100.00% |
|             | Burglary Commercial        | 2           | 5         | -60.00%    | 11         | 7         | 57.14%         | 2              | 1            | 100.00% |
|             | Larceny                    | 63          | 49        | 28.57%     | 224        | 189       | 18.52%         | 75             | 49           | 53.06%  |
|             | Vehicle Theft              | 6           | 11        | -45.45%    | 34         | 27        | 25.93%         | 7              | 6            | 16.67%  |
|             | Arson                      | 0           | 0         |            | 0          | 0         |                | 0              | 0            |         |
|             | Property Total:            | 84          | 77        | 9.09%      | 312        | 260       | 20.00%         | 100            | 65           | 53.85%  |
| Preliminar  | y Part 1 Crime Totals:     | 86          | 79        | 8.86%      | 318        | 276       | 15.22%         | 104            | 69           | 50.72%  |
|             | Curr                       | rent 7 Day  | Period:   | 1/3/2016   | - 1/9/2016 | Prior 7   | 7 Day Period:  | 12/27/2        | 2015 - 1/2/2 | 2016    |
|             | Curr                       | rent 28 Day | / Period: | 12/13/2015 | - 1/9/2016 | Prior 2   | 28 Day Period: | 11/15/2        | 2015 - 12/1  | 2/2015  |
|             | Curr                       | rent YTD P  | eriod:    | 1/1/2016   | - 1/9/2016 | Prior     | TD Period:     | 1/1/2          | 2015 - 1/9/2 | 2015    |

### 1/3/2016 TO 1/9/2016

| <u>A/C</u> | <u>Offense</u>        | Address                    | Reported Date |
|------------|-----------------------|----------------------------|---------------|
| <u>SPB</u> | <u>ISNL</u>           |                            |               |
| С          | ASSAULT-SUB BDLY HARM | 00 E MAYFAIR CT            | 1/4/2016      |
| С          | ASSAULT-SUB BDLY HARM | 900 E CENTRAL AV           | 1/4/2016      |
| С          | BURGLARY-COMMERCIAL   | 800 E ROSEWOOD AV          | 1/4/2016      |
| С          | BURGLARY-COMMERCIAL   | 1100 E COZZA DR            | 1/7/2016      |
| С          | BURGLARY-GARAGE       | 8400 N NEVADA ST           | 1/3/2016      |
| С          | BURGLARY-GARAGE       | 5400 N LIDGERWOOD ST       | 1/4/2016      |
| С          | BURGLARY-GARAGE       | 1100 E DALTON AV           | 1/7/2016      |
| С          | BURGLARY-GARAGE       | 00 E CROWN AV              | 1/7/2016      |
| С          | BURGLARY-RESIDNTL     | 6100 N STANDARD ST         | 1/3/2016      |
| С          | BURGLARY-RESIDNTL     | 600 E LACROSSE AV          | 1/5/2016      |
| С          | BURGLARY-RESIDNTL     | 100 E DALKE AV             | 1/6/2016      |
| С          | BURGLARY-RESIDNTL     | 400 E MAGNESIUM RD         | 1/7/2016      |
| С          | BURGLARY-RESIDNTL     | 600 E LACROSSE AV          | 1/8/2016      |
| С          | BURGLARY-RESIDNTL     | 200 E HOFFMAN AV           | 1/8/2016      |
| С          | BURGLARY-RESIDNTL     | 400 E MAGNESIUM RD         | 1/8/2016      |
| С          | BURGLARY-RESIDNTL     | 500 E OLYMPIC AV           | 1/9/2016      |
| С          | BURGLARY-RESIDNTL     | 100 E DALKE AV             | 1/9/2016      |
| А          | ROBBERY               | 9200 N COLTON ST           | 1/9/2016      |
| С          | VEH-PROWL             | 9900 N NEVADA ST           | 1/4/2016      |
| С          | VEH-PROWL             | 900 E PRINCETON AV         | 1/4/2016      |
| С          | VEH-PROWL             | 9900 N NEWPORT HY          | 1/4/2016      |
| С          | VEH-PROWL             | 600 E HOLLAND AV           | 1/5/2016      |
| С          | VEH-PROWL             | 300 E LIBERTY AV           | 1/5/2016      |
| С          | VEH-PROWL             | 4700 N DIVISION ST         | 1/5/2016      |
| А          | VEH-PROWL             | 600 E ROCKWELL AV          | 1/5/2016      |
| С          | VEH-PROWL             | 7800 N MORTON ST           | 1/5/2016      |
| С          | VEH-PROWL             | 4700 N DIVISION ST         | 1/5/2016      |
| С          | VEH-PROWL             | 4700 N DIVISION ST         | 1/6/2016      |
| С          | VEH-PROWL             | 4400 N ADDISON ST          | 1/7/2016      |
| С          | VEH-PROWL             | 00 E QUEEN AV              | 1/7/2016      |
| С          | VEH-PROWL             | 200 E LINCOLN RD           | 1/8/2016      |
| С          | VEH-PROWL             | 600 E MAGNESIUM RD         | 1/8/2016      |
| С          | VEH-PROWL             | 7000 N COLTON ST           | 1/8/2016      |
| С          | VEH-PROWL             | 5800 N DIVISION ST         | 1/9/2016      |
| А          | VEH-THEFT             | 1000 E COZZA DR            | 1/4/2016      |
| С          | VEH-THEFT             | 500 E JOSEPH AV            | 1/5/2016      |
| А          | VEH-THEFT             | 6100 N LIDGERWOOD ST       | 1/5/2016      |
| А          | VEH-THEFT             | N DIVISION ST/E LINCOLN RD | 1/6/2016      |
| А          | VEH-THEFT             | 7800 N DIVISION ST         | 1/6/2016      |
| С          | VEH-THEFT             | 1400 E HOUSTON AV          | 1/6/2016      |
| С          | VEH-THEFT             | 9200 N COLTON ST           | 1/6/2016      |
| С          | VEH-THEFT             | 700 E ROWAN AV             | 1/7/2016      |

| <u>A/C</u> | <u>Offense</u>       | Address             | Reported Date |
|------------|----------------------|---------------------|---------------|
| С          | VEH-THEFT            | 1400 E HOUSTON AV   | 1/7/2016      |
| С          | VEH-THEFT            | 1300 E PRINCETON AV | 1/9/2016      |
| С          | VEH-THEFT AUTO PARTS | 6300 N HELENA ST    | 1/4/2016      |
| С          | VEH-THEFT AUTO PARTS | 1100 E COZZA DR     | 1/5/2016      |
| С          | VEH-THEFT AUTO PARTS | 00 E LONGFELLOW AV  | 1/5/2016      |
| С          | VEH-THEFT AUTO PARTS | 1100 E DALTON AV    | 1/7/2016      |
| С          | VEH-THEFT AUTO PARTS | 1000 E COZZA DR     | 1/7/2016      |