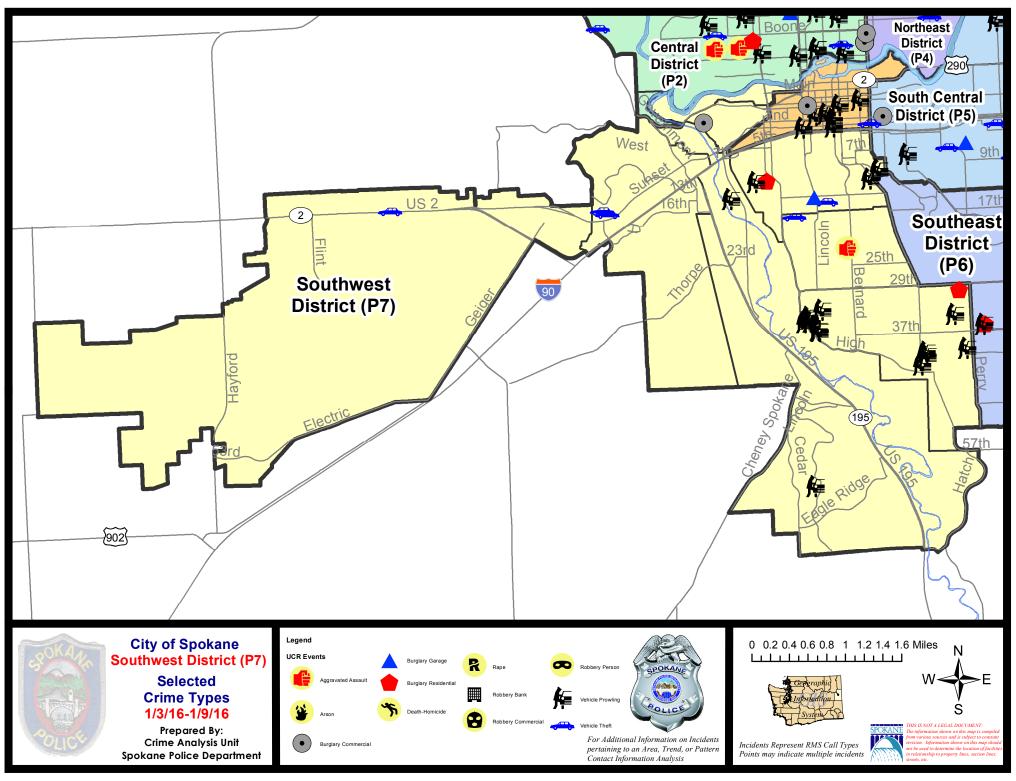

### SW - Southwest District (P7)

### **Preliminary UCR Counts**

|             |                            | 7          | Day Compa | arison     | 28 L       | Day Compa | rison          | YTD Comparison          |              |         |
|-------------|----------------------------|------------|-----------|------------|------------|-----------|----------------|-------------------------|--------------|---------|
| Part 1 Crim | e Categories               | Current    | Prior     | Percent    | Current    | Prior     | Percent        | Current                 | Prior        | Percent |
| Violent     | Criminal Homicide          | 0          | 0         |            | 1          | 0         |                | 0                       | 0            |         |
|             | Rape                       | 0          | 0         |            | 0          | 0         |                | 0                       | 1            |         |
|             | Robbery - Commercial       | 0          | 0         |            | 0          | 0         |                | 0                       | 0            |         |
|             | Robbery - Person           | 0          | 0         |            | 0          | 0         |                | 0                       | 0            |         |
|             | Aggravated Assault - NonDV | 1          | 0         |            | 2          | 1         | 100.00%        | 1                       | 1            | 0.00%   |
|             | Aggravated Assault - DV    | 0          | 0         |            | 1          | 0         |                | 0                       | 2            |         |
|             |                            |            |           |            |            |           |                |                         |              |         |
|             | Violent Total:             | 1          | 0         |            | 4          | 1         | 300.00%        | 1                       | 4            | -75.00% |
| Property    | Burglary Residence         | 2          | 2         | 0.00%      | 8          | 10        | -20.00%        | 3                       | 2            | 50.00%  |
|             | Burglary Garage            | 1          | 1         | 0.00%      | 6          | 1         | 500.00%        | 1                       | 1            | 0.00%   |
|             | Burglary Commercial        | 1          | 0         |            | 3          | 6         | -50.00%        | 1                       | 1            | 0.00%   |
|             | Larceny                    | 27         | 21        | 28.57%     | 87         | 92        | -5.43%         | 32                      | 31           | 3.23%   |
|             | Vehicle Theft              | 5          | 7         | -28.57%    | 18         | 11        | 63.64%         | 9                       | 2            | 350.00% |
|             | Arson                      | 0          | 0         |            | 0          | 0         |                | 0                       | 0            |         |
|             | Property Total:            | 36         | 31        | 16.13%     | 122        | 120       | 1.67%          | 46                      | 37           | 24.32%  |
| Preliminar  | y Part 1 Crime Totals:     | 37         | 31        | 19.35%     | 126        | 121       | 4.13%          | 47                      | 41           | 14.63%  |
|             | Curr                       | ent 7 Day  | Period:   | 1/3/2016   | - 1/9/2016 | Prior 7   | 7 Day Period:  | 12/27/2                 | 2015 - 1/2/2 | 2016    |
|             | Curr                       | ent 28 Day | / Period: | 12/13/2015 | - 1/9/2016 | Prior 2   | 28 Day Period: | 11/15/2015 - 12/12/2015 |              |         |
|             | Curr                       | ent YTD P  | eriod:    | 1/1/2016   | - 1/9/2016 | Prior `   | YTD Period:    | 1/1/2                   | 2015 - 1/9/2 | 2015    |

### SW - Southwest District (P7)

| <u>A/C</u> | <u>Offense</u>        | Address                | Reported Date |
|------------|-----------------------|------------------------|---------------|
| <u>SPD</u> | <u>78A</u>            |                        |               |
| С          | BURGLARY-COMMERCIAL   | 100 S COEUR D ALENE ST | 1/4/2016      |
| А          | BURGLARY-RESIDNTL     | 1700 W PACIFIC AV      | 1/4/2016      |
| С          | VEH-THEFT AUTO PARTS  | 1600 W 2ND AV          | 1/5/2016      |
| <u>SPD</u> | <u>7CH</u>            |                        |               |
| С          | BURGLARY-GARAGE       | 900 W 14TH AV          | 1/4/2016      |
| С          | BURGLARY-RESIDNTL     | 1600 W 11TH AV         | 1/8/2016      |
| С          | VEH-PROWL             | 100 E ROCKWOOD BL      | 1/4/2016      |
| С          | VEH-PROWL             | 100 E ROCKWOOD BL      | 1/5/2016      |
| А          | VEH-PROWL             | 2000 W 9TH AV          | 1/7/2016      |
| С          | VEH-PROWL             | 1100 S CHERRY ST       | 1/8/2016      |
| С          | VEH-PROWL             | 00 W SUMNER AV         | 1/8/2016      |
| А          | VEH-PROWL             | 800 W 12TH AV          | 1/9/2016      |
| С          | VEH-THEFT             | 1500 S WALL ST         | 1/9/2016      |
| <u>SPD</u> | <u>7CS</u>            |                        |               |
| С          | BURGLARY-RESIDNTL     | 1200 E 30TH AV         | 1/6/2016      |
| С          | VEH-PROWL             | 3200 S JEFFERSON ST    | 1/3/2016      |
| С          | VEH-PROWL             | 3200 S HIGH DR         | 1/3/2016      |
| С          | VEH-PROWL             | 3400 S JEFFERSON DR    | 1/3/2016      |
| С          | VEH-PROWL             | 3200 S JEFFERSON ST    | 1/3/2016      |
| С          | VEH-PROWL             | 900 W MELINDA LN       | 1/3/2016      |
| С          | VEH-PROWL             | 600 E 42ND AV          | 1/4/2016      |
| С          | VEH-PROWL             | 3400 S JEFFERSON DR    | 1/5/2016      |
| С          | VEH-PROWL             | 1300 E 40TH AV         | 1/6/2016      |
| А          | VEH-PROWL             | 800 E 39TH AV          | 1/6/2016      |
| С          | VEH-PROWL             | 1100 E 34TH AV         | 1/6/2016      |
| С          | VEH-PROWL             | 3200 S JEFFERSON ST    | 1/6/2016      |
| С          | VEH-PROWL             | 700 E THURSTON AV      | 1/6/2016      |
| С          | VEH-PROWL             | 4000 S HATCH ST        | 1/6/2016      |
| <u>SPD</u> | <u>07LC</u>           |                        |               |
| С          | VEH-PROWL             | 1000 W HIGHPEAK DR     | 1/6/2016      |
| С          | VEH-PROWL             | 2100 W 14TH AV         | 1/8/2016      |
| <u>SPD</u> | <u>7MC</u>            |                        |               |
| С          | ASSAULT-SUB BDLY HARM | 400 W 22ND AV          | 1/6/2016      |
| С          | VEH-THEFT             | 1200 W 17TH AV         | 1/6/2016      |
| <u>SPD</u> | <b>7WH</b>            |                        |               |
| С          | VEH-THEFT             | 1500 S RUSTLE ST       | 1/3/2016      |
| С          | VEH-THEFT             | 1500 S RUSTLE ST       | 1/9/2016      |
| SPD        | <u>7WP</u>            |                        |               |
| С          | VEH-THEFT             | 7900 W SUNSET HY       | 1/6/2016      |