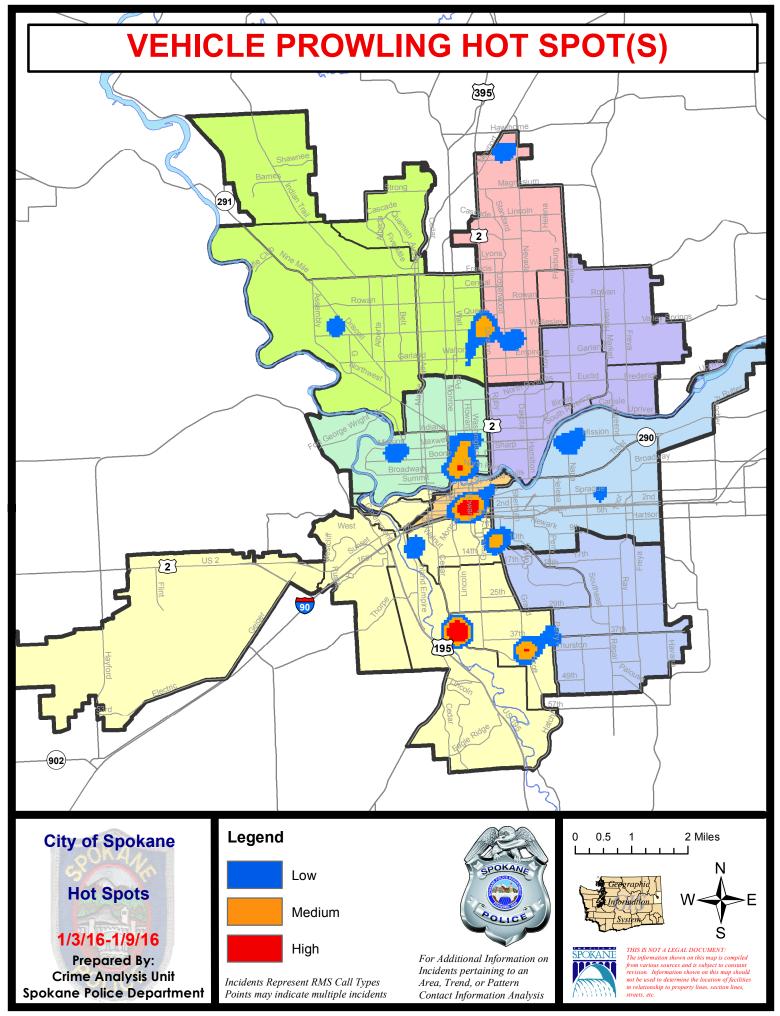

# SPOKANE POLICE DEPARTMENT NORTH Police Service Area

### North Police Service Area (P1, P2, P3 and P4)

### NW - Northwest District (P1)

### **NW - Central District (P2)**

### NE - Neva-Wood District (P3)

### **NE - Northeast District (P4)**