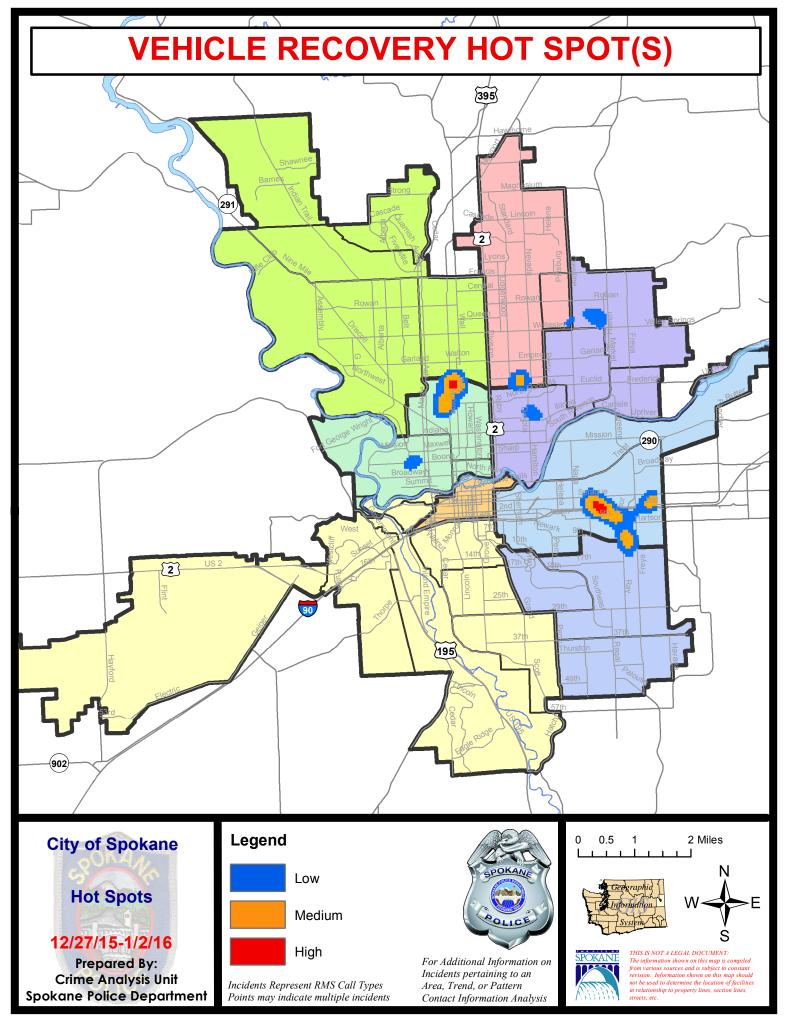

| rent 28 Day Period: |              | 12/6/2015 -         | - 1/2/2016 | Prior 28 Day Period:   |         | 11/8/2015 - 12/5/2015 |         | 5/2015  |
|             | Cur                        |                     | eriod:       | 1/1/2016 - 1/2/2016 |            | 2016 Prior YTD Period: |         | 1/1/2015 - 1/2/2015   |         | 2015    |

Prepared by SPD Crime Analysis Office - Monday, January 04, 2016

With the exception of criminal homicides, this chart represents preliminary counts of the original Police Incident Reports. Full statistical analysis to determine the confidence level of this data has not been performed. The % change columns on the preliminary incident count differ from the percentage change on the UCR crime report, sometimes significantly.









5 of 40



## SPOKANE POLICE DEPARTMENT NORTH Police Service Area



**Captain Tom Hendren** 

Period Ending: Saturday January 2, 2016

Northwest District (P1) Central District (P2) Neva-Wood District (P3) Northeast District (P4)



#### North Police Service Area (P1, P2, P3 and P4)



#### **Preliminary UCR Counts**

|             |                            | 7       | Day Compa  | arison                     | 28 L                | Day Compa            | rison                   | YTD Comparison        |                     |         |  |
|-------------|----------------------------|---------|------------|----------------------------|---------------------|----------------------|-------------------------|-----------------------|---------------------|---------|--|
| Part 1 Crim | ne Categ