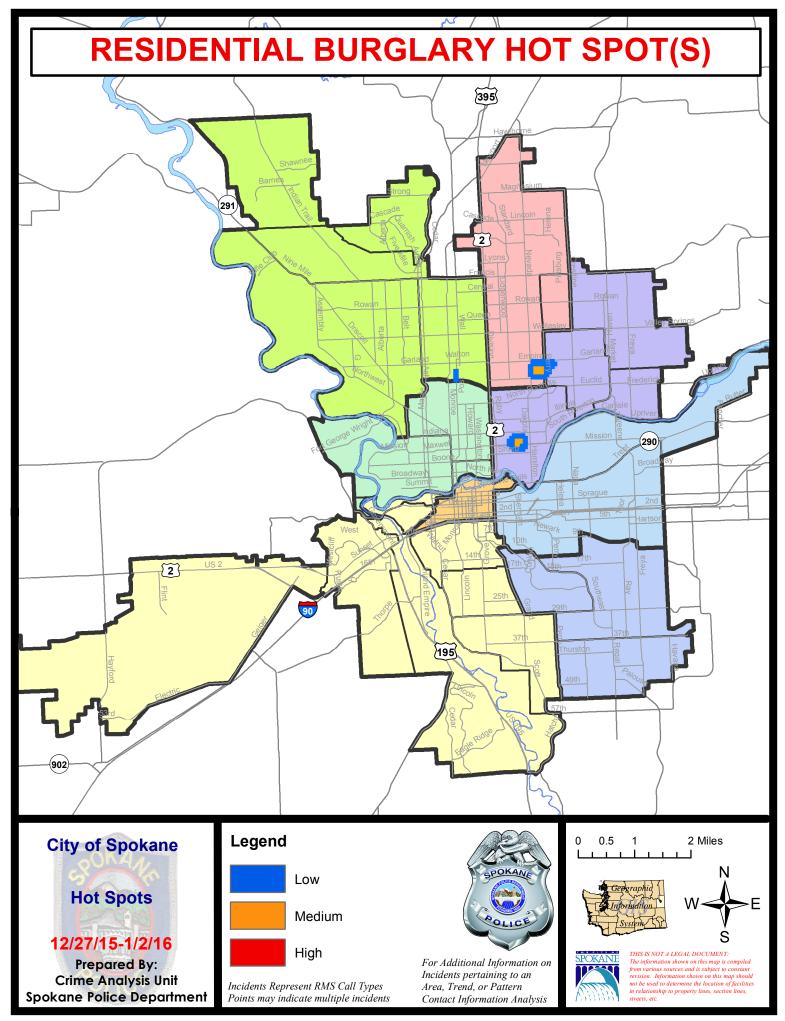

| rent 28 Day Period: |              | 12/6/2015 -         | - 1/2/2016 | Prior 28 Day Period:   |         | 11/8/2015 - 12/5/2015 |         | 5/2015  |
|             | Cur                        |                     | eriod:       | 1/1/2016 - 1/2/2016 |            | 2016 Prior YTD Period: |         | 1/1/2015 - 1/2/2015   |         | 2015    |

Prepared by SPD Crime Analysis Office - Monday, January 04, 2016

With the exception of criminal homicides, this chart represents preliminary counts of the original Police Incident Reports. Full statistical analysis to determine the confidence level of this data has not been performed. The % change columns on the preliminary incident count differ from the percentage change on the UCR crime report, sometimes significantly.









5 of 40



## SPOKANE POLICE DEPARTMENT NORTH Police Service Area



**Captain Tom Hendren** 

Period Ending: Saturday January 2, 2016

Northwest District (P1) Central District (P2) Neva-Wood District (P3) Northeast District (P4)



#### North Police Service Area (P1, P2, P3 and P4)



#### **Preliminary UCR Counts**

|             |                            | 7       | Day Compa  | arison                     | 28 L                | Day Compa            | rison                   | YTD Comparison        |                     |         |  |
|-------------|----------------------------|---------|------------|----------------------------|---------------------|----------------------|-------------------------|-----------------------|---------------------|---------|--|
| Part 1 Crim | ne C