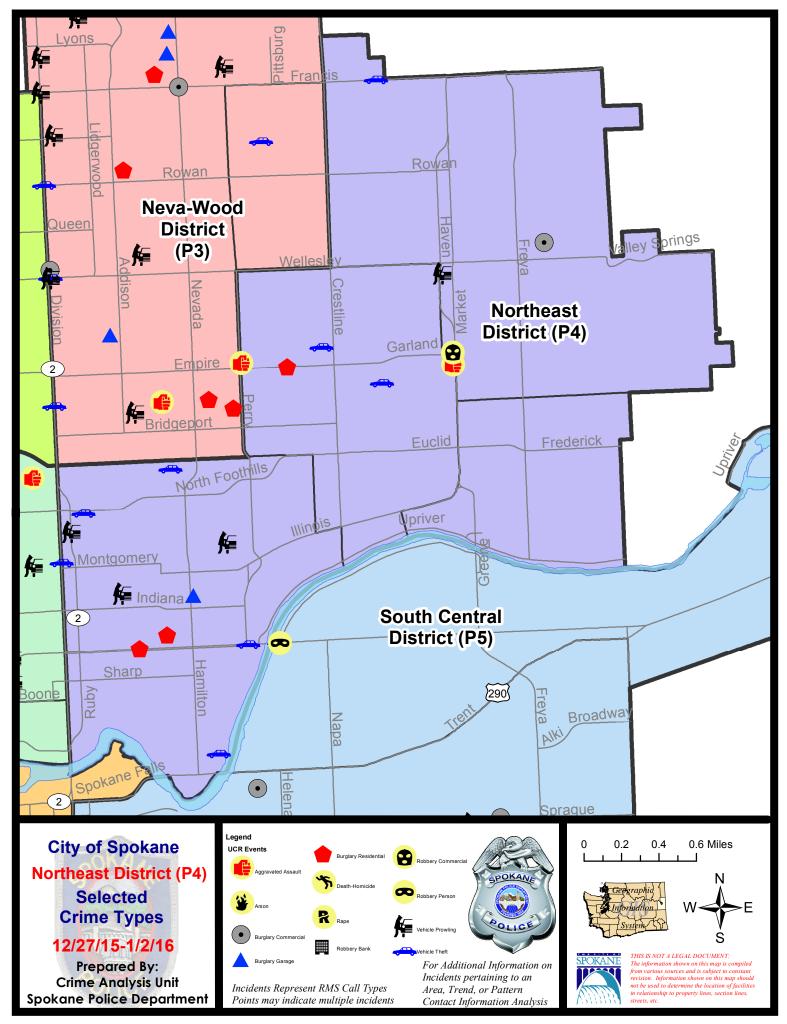

| 12/6/2015 | - 1/2/2016 | Prior 28 Day Period:              |            | 11/8/2015 - 12/5/2015 |                     |                |         |
|             | Current YTD Period:        |                       |           | 1/1/2016   | 2016 - 1/2/2016 Prior YTD Period: |            |                       | 1/1/2015 - 1/2/2015 |                |         |

Prepared by SPD Crime Analysis Office - Monday, January 04, 2016

With the exception of criminal homicides, this chart represents preliminary counts of the original Police Incident Reports. Full statistical analysis to determine the confidence level of this data has not been performed. The % change columns on the preliminary incident count differ from the percentage change on the UCR crime report, sometimes significantly.





#### 12/27/2015 TO 1/2/2016



| NE - Northeast District (I | P4) |
|----------------------------|-----|
|                            |     |

| <u>A/C</u> | <u>Offense</u>        | <u>Address</u>           | <b>Reported Date</b> |
|------------|-----------------------|--------------------------|----------------------|
| <u>Spe</u> | <u>84BE</u>           |                          |                      |
| С          | ASSAULT-SUB BDLY HARM | 1400 E GARLAND AV        | 12/28/2015           |
| С          | ASSAULT-WEAPON        | 3800 N MARKET ST         | 12/31/2015           |
| С          | BURGLARY-RESIDNTL     | 1700 E EMPIRE AV         | 12/30/2015           |
| С          | VEH-THEFT             | 4000 N MARTIN ST         | 12/27/2015           |
| С          | VEH-THEFT