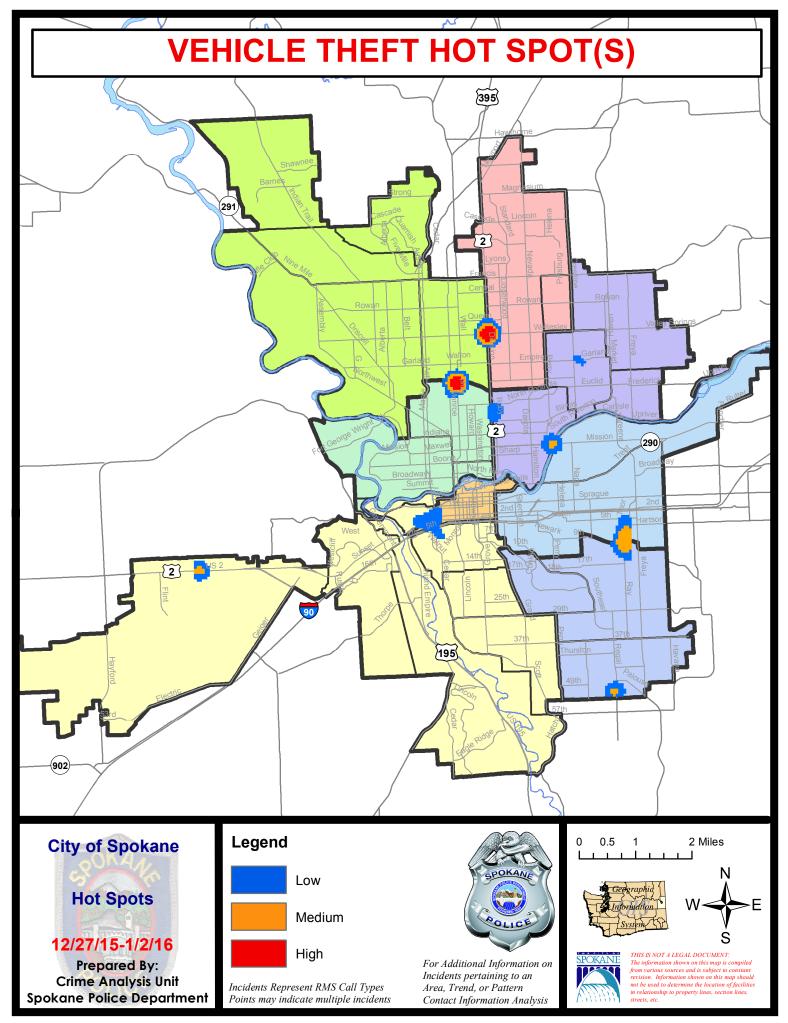

| rent 28 Day Period: |              | 12/6/2015 -         | - 1/2/2016 | Prior 28 Day Period:   |         | 11/8/2015 - 12/5/2015 |         | 5/2015  |
|             | Cur                        |                     | eriod:       | 1/1/2016 - 1/2/2016 |            | 2016 Prior YTD Period: |         | 1/1/2015 - 1/2/2015   |         | 2015    |

Prepared by SPD Crime Analysis Office - Monday, January 04, 2016

With the exception of criminal homicides, this chart represents preliminary counts of the original Police Incident Reports. Full statistical analysis to determine the confidence level of this data has not been performed. The % change columns on the preliminary incident count differ from the percentage change on the UCR crime report, sometimes significantly.









5 of 40



## SPOKANE POLICE DEPARTMENT NORTH Police Service Area



**Captain Tom Hendren** 

Period Ending: Saturday January 2, 2016

Northwest District (P1) Central District (P2) Neva-Wood District (P3) Northeast District (P4)



#### North Police Service Area (P1, P2, P3 and P4)



#### **Preliminary UCR Counts**

|             |                            | 7       | Day Compa  | arison                     | 28 L                | Day Compa            | rison                   | YTD Comparison        |                     |         |  |
|-------------|----------------------------|---------|------------|----------------------------|---------------------|----------------------|-------------------------|-----------------------|---------------------|---------|--|
| Part 1 Crim | ne Cat