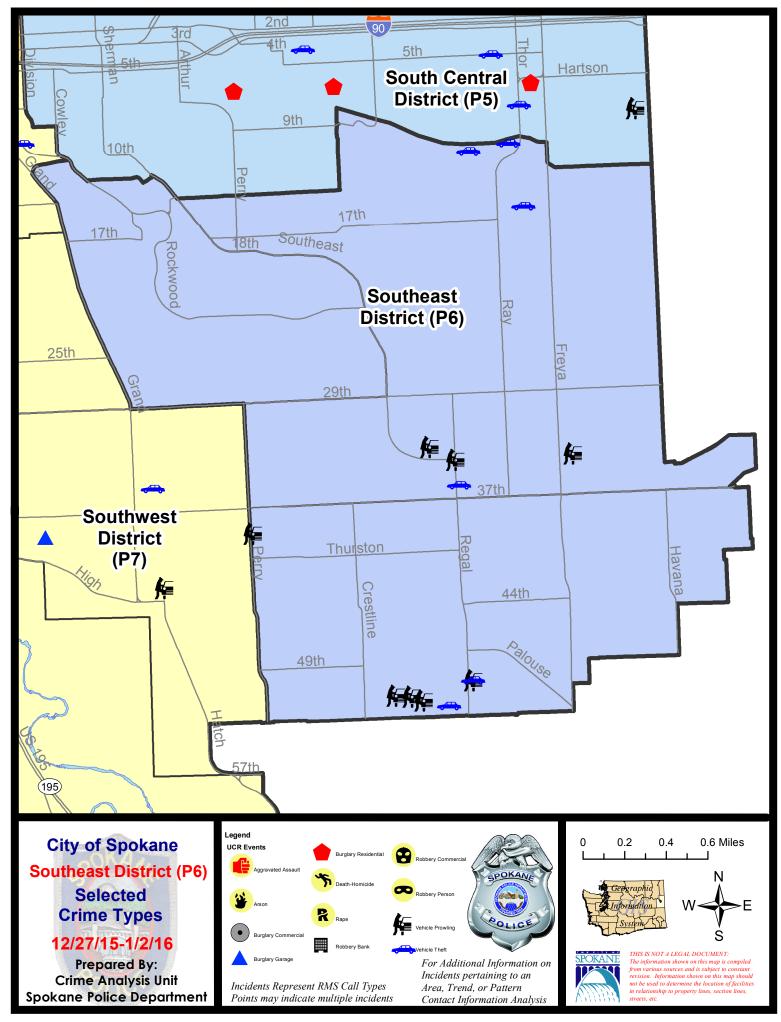

|         |
|             | Cur                        | rent 28 Day      | / Period:  | 12/6/2015  | - 1/2/2016 | Prior 2       | 28 Day Period: | 11/8/2         | 2015 - 12/5  | 5/2015  |
|             | Cur                        | rent YTD P       | eriod:     | 1/1/2016   | - 1/2/2016 | Prior         | YTD Period:    | 1/1/2          | 2015 - 1/2/2 | 2015    |

Prepared by SPD Crime Analysis Office - Monday, January 04, 2016

With the exception of criminal homicides, this chart represents preliminary counts of the original Police Incident Reports. Full statistical analysis to determine the confidence level of this data has not been performed. The % change columns on the preliminary incident count differ from the percentage change on the UCR crime report, sometimes significantly.





#### 12/27/2015 TO 1/2/2016



#### <u>SE - Southeast District (P6)</u>

| <u>A/C</u> | <u>Offense</u>        | Address            | Reported Date |
|------------|-----------------------|--------------------|---------------|
| <u>SPC</u> | <u>26LH</u>           |                    |               |
| С          | VEH-PROWL             | 3700 E 34TH AV     | 12/27/2015    |
| С          | VEH-PROWL             | 2700 E 33RD AV     | 12/27/2015    |
| С          | VEH-PROWL             | 3400 S REGAL ST    | 12/30/2015    |
| С          | VEH-THEFT             | 3400 E 16TH AV     | 12/29/2015    |
| С          | VEH-THEFT             | 2900 E 36TH AV     | 1/1/2016      |
| С          | VEH-THEFT             | 3300 E 11TH AV     | 1/1/2016      |
| С          | VEH-THEFT             | 11