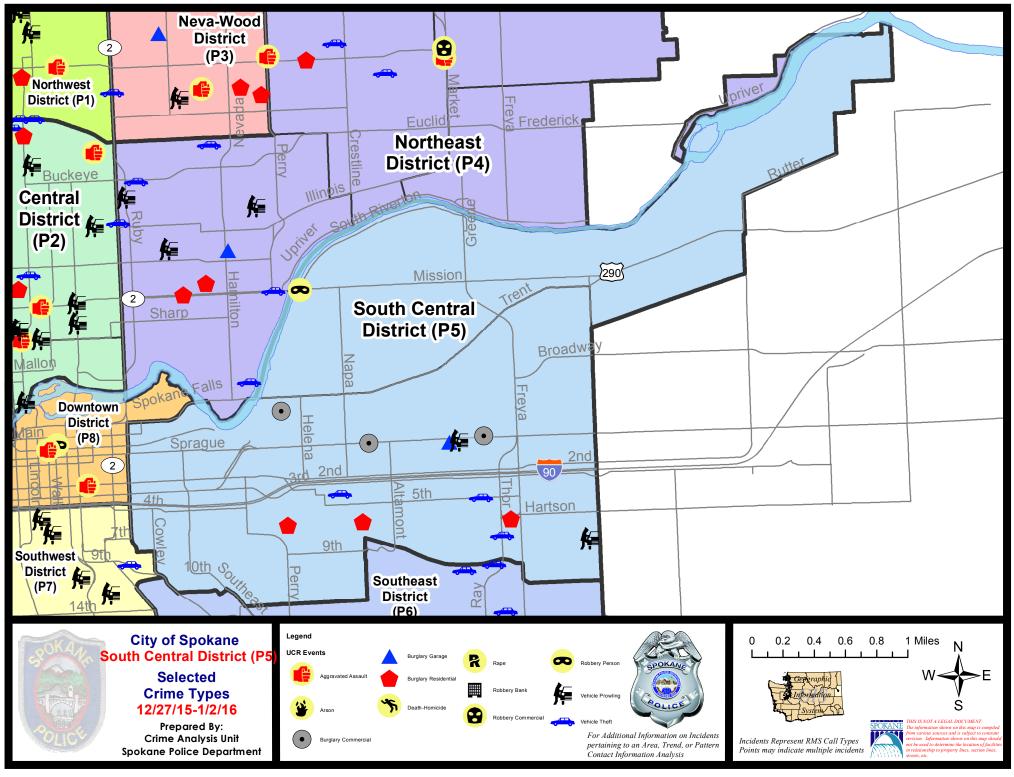

| Cur                        | rent 28 Day | / Period:  | 12/6/2015 | - 1/2/2016        | Prior 2 | 28 Day Period: | 11/8/2015 - 12/5/2015 |                |         |  |
|                       | Cur                        | rent YTD P  | eriod:     | 1/1/2016  | - 1/2/2016        | Prior \ | TD Period:     | 1/1/2015 - 1/2/2015   |                |         |  |

Prepared by SPD Crime Analysis Office - Monday, January 04, 2016

With the exception of criminal homicides, this chart represents preliminary counts of the original Police Incident Reports. Full statistical analysis to determine the confidence level of this data has not been performed. The % change columns on the preliminary incident count differ from the percentage change on the UCR crime report, sometimes significantly.





#### 12/27/2015 TO 1/2/2016



#### SE - South Central District (P5)

| <u>A/C</u> | <u>Offense</u>        | Address                          | Reported Date |
|------------|-----------------------|----------------------------------|---------------|
| <u>SPC</u> | 2 <u>5EC</u>          |                                  |               |
| С          | BURGLARY-COMMERCIAL   | 400 N PERRY ST                   | 12/30/2015    |
| С          | BURGLARY-COMMERCIAL   | 2200 E SPRAGUE AV                | 12/30/2015    |
| А          | BURGLARY-COMMERCIAL   | 900 E 3RD AV                     | 12/31/2015    |
| С          | BURGLARY-COMMERCIAL   | 00 N RALPH ST                    | 12/31/2015    |
| С          | BURGLARY-FENCED AREA  | 300 E 3RD AV                     | 12/30/2015    |
| С