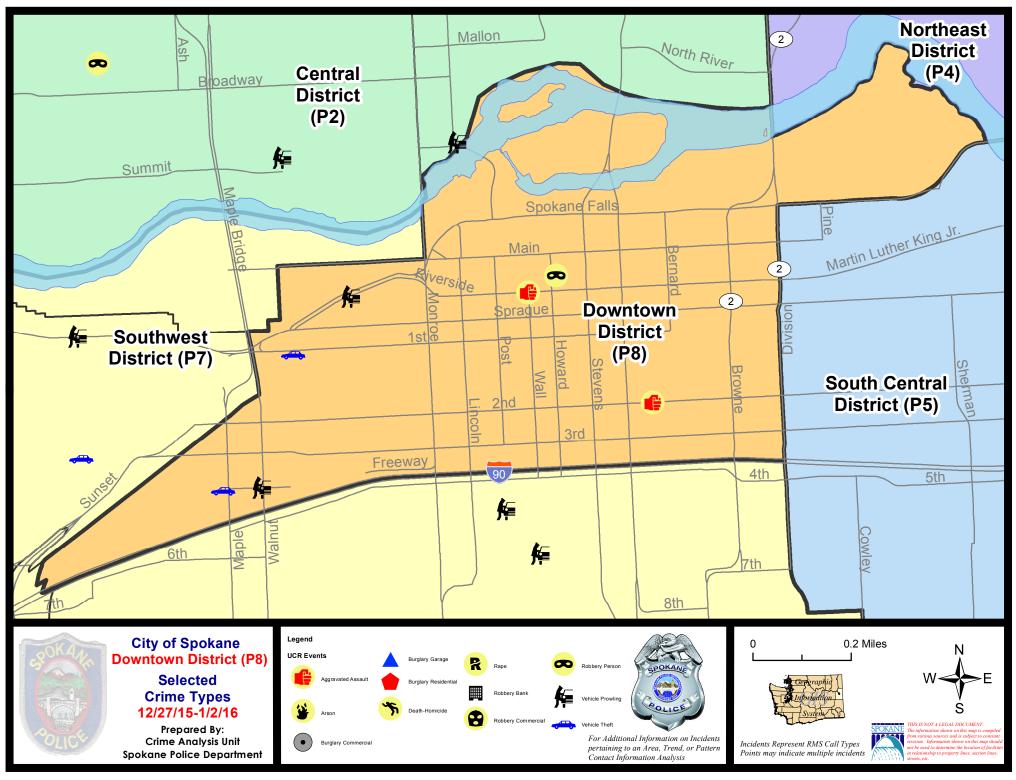

## SPOKANE POLICE DEPARTMENT NORTH Police Service Area

**Captain Tom Hendren** 

Period Ending: Saturday January 2, 2016

Northwest District (P1) Central District (P2) Neva-Wood District (P3) Northeast District (P4)

#### North Police Service Area (P1, P2, P3 and P4)