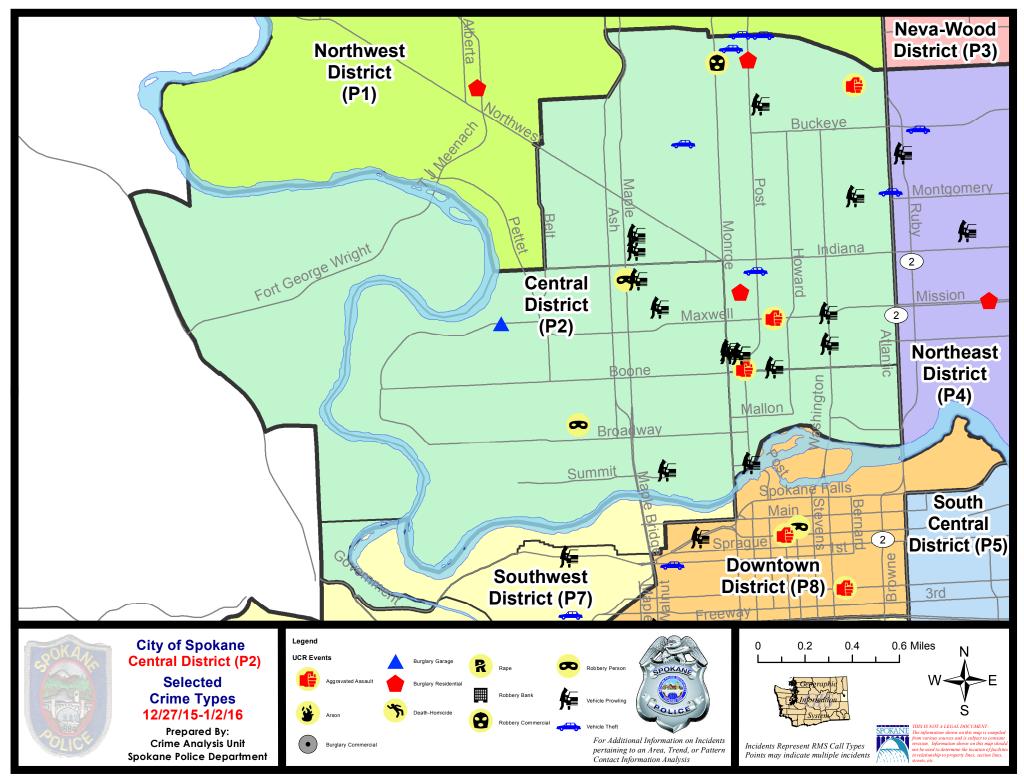

#### **NW - Central District (P2)**

#### **Preliminary UCR Counts**

|             |                            | 7                     | Day Compa | arison     | 28 L                             | Day Compai | rison                 | YTD                 | YTD Comparison |         |
|-------------|----------------------------|-----------------------|-----------|------------|----------------------------------|------------|-----------------------|---------------------|----------------|---------|
| Part 1 Crim | e Categories               | Current               | Prior     | Percent    | Current                          | Prior      | Percent               | Current             | Prior          | Percent |
| Violent     | Criminal Homicide          | 0                     | 0         |            | 0                                | 0          |                       | 0                   | 0              |         |
|             | Rape                       | 0                     | 0         |            | 0                                | 0          |                       | 0                   | 0              |         |
|             | Robbery - Commercial       | 1                     | 0         |            | 1                                | 1          | 0.00%                 | 1                   | 0              |         |
|             | Robbery - Person           | 2                     | 1         | 100.00%    | 4                                | 2          | 100.00%               | 1                   | 0              |         |
|             | Aggravated Assault - NonDV | 2                     | 1         | 100.00%    | 3                                | 5          | -40.00%               | 0                   | 1              |         |
|             | Aggravated Assault - DV    | 1                     | 0         |            | 2                                | 2          | 0.00%                 | 0                   | 1              |         |
|             | Violent Total:             | 6                     | 2         | 200.00%    | 10                               | 10         | 0.00%                 | 2                   | 2              | 0.00%   |
| Property    | Burglary Residence         | 2                     | 5         | -60.00%    | 18                               | 15         | 20.00%                | 1                   | 0              |         |
|             | Burglary Garage            | 1                     | 1         | 0.00%      | 3                                | 8          | -62.50%               | 0                   | 0              |         |
|             | Burglary Commercial        | 0                     | 1         |            | 2                                | 7          | -71.43%               | 0                   | 1              |         |
|             | Larceny                    | 26                    | 22        | 18.18%     | 95                               | 114        | -16.67%               | 8                   | 3              | 166.67% |
|             | Vehicle Theft              | 4                     | 12        | -66.67%    | 24                               | 28         | -14.29%               | 2                   | 1              | 100.00% |
|             | Arson                      | 0                     | 0         |            | 0                                | 0          |                       | 0                   | 0              |         |
|             | Property Total:            | 33                    | 41        | -19.51%    | 142                              | 172        | -17.44%               | 11                  | 5              | 120.00% |
| Preliminar  | y Part 1 Crime Totals:     | 39                    | 43        | -9.30%     | 152                              | 182        | -16.48%               | 13                  | 7              | 85.71%  |
|             | Cur                        | Current 7 Day Period: |           | 12/27/2015 | - 1/2/2016                       | Prior 7    | 7 Day Period:         | 12/20/2             | 2015 - 12/2    | 26/2015 |
|             | Current 28 Day Period:     |                       | 12/6/2015 | - 1/2/2016 | Prior 28 Day Period:             |            | 11/8/2015 - 12/5/2015 |                     | 5/2015         |         |
|             | Current YTD Period:        |                       |           | 1/1/2016   | 016 - 1/2/2016 Prior YTD Period: |            |                       | 1/1/2015 - 1/2/2015 |                |         |

Prepared by SPD Crime Analysis Office - Monday, January 04, 2016

With the exception of criminal homicides, this chart represents preliminary counts of the original Police Incident Reports. Full statistical analysis to determine the confidence level of this data has not been performed. The % change columns on the preliminary incident count differ from the percentage change on the UCR crime report, sometimes significantly.

А

**VEH-PROWL** 

NW Central District (P2)

#### 12/27/2015 TO 1/2/2016

| <u>A/C</u> | <u>Offense</u>        | Address                  | Reported Date |
|------------|-----------------------|--------------------------|---------------|
| <u>SPA</u> | <u>2EG</u>            |                          |               |
| С          | ASSAULT-SUB BDLY HARM | 200 W PARK PL            | 12/27/2015    |
| С          | ASSAULT-SUB BDLY HARM | 1200 N LINCOLN ST        | 12/30/2015    |
| С          | ASSAULT-SUB BDLY HARM | 700 W MAXWELL AV         | 12/31/2015    |
| С          | BURGLARY-RESIDNTL     | 900 W AUGUSTA AV         | 12/29/2015    |
| С          | BURGLARY-RESIDNTL     | 3200 N POST ST           | 1/1/2016      |
| С          | ROBBERY-COMMERCIAL    | 3200 N MONROE ST         | 1/2/2016      |
| А          | VEH-PROWL             | 600 W BUCKEYE AV         | 12/27/2015    |
| А          | VEH-PROWL             | 600 W SPOFFORD AV        | 12/28/2015    |
| А          | VEH-PROWL             | 700 W EUCLID AV          | 12/29/2015    |
| С          | VEH-PROWL             | 700 W BOONE AV           | 12/29/2015    |
| С          | VEH-PROWL             | 1300 N WASHINGTON ST     | 12/29/2015    |
| А          | VEH-PROWL             | 1400 W KNOX AV           | 12/29/2015    |
| С          | VEH-PROWL             | 1500 W SHANNON AV        | 12/29/2015    |
| С          | VEH-PROWL             | 1500 N WASHINGTON ST     | 12/29/2015    |
| С          | VEH-PROWL             | 200 W MONTGOMERY AV      | 12/30/2015    |
| С          | VEH-PROWL             | 1500 W KNOX AV           | 12/30/2015    |
| С          | VEH-PROWL             | 1300 N MONROE ST         | 12/30/2015    |
| С          | VEH-PROWL             | 900 W SHARP AV           | 12/30/2015    |
| С          | VEH-PROWL             | 900 W SHARP AV           | 12/30/2015    |
| С          | VEH-PROWL             | 900 W SHARP AV           | 12/30/2015    |
| С          | VEH-PROWL             | 700 W WAVERLY PL         | 1/1/2016      |
| С          | VEH-PROWL             | 1300 N MONROE ST         | 1/1/2016      |
| А          | VEH-PROWL             | 2300 N MONROE ST         | 1/2/2016      |
| С          | VEH-THEFT             | 3300 N LINCOLN ST        | 12/28/2015    |
| С          | VEH-THEFT             | 1200 W CHELAN AV         | 12/31/2015    |
| С          | VEH-THEFT             | 800 W NORA AV            | 1/1/2016      |
| С          | VEH-THEFT             | 2300 N DIVISION ST       | 1/2/2016      |
| С          | VEH-THEFT AUTO PARTS  | 100 W NORA AV            | 12/28/2015    |
| <u>SPA</u> | <u>2RS</u>            |                          |               |
| С          | VEH-PROWL             | N LINCOLN ST/N POST ST   | 12/30/2015    |
| <u>SPA</u> | <u>2WC</u>            |                          |               |
| С          | BURGLARY-GARAGE       | 2400 W MISSION AV        | 12/27/2015    |
| С          | ROBBERY               | N MAPLE ST/W NORA AV     | 12/29/2015    |
| С          | ROBBERY               | 1900 W MALLON AV         | 1/1/2016      |
| А          | VEH-PROWL             | 1100 W SHARP AV          | 12/27/2015    |
| С          | VEH-PROWL             | 1400 W SPOFFORD AV       | 12/27/2015    |
| С          | VEH-PROWL             | 1500 W NORA AV           | 12/29/2015    |
| С          | VEH-PROWL             | N CEDAR ST/W HIGHLINE LN | 1/1/2016      |
| •          |                       | 1200 N MADICON CT        | 1/1/2016      |