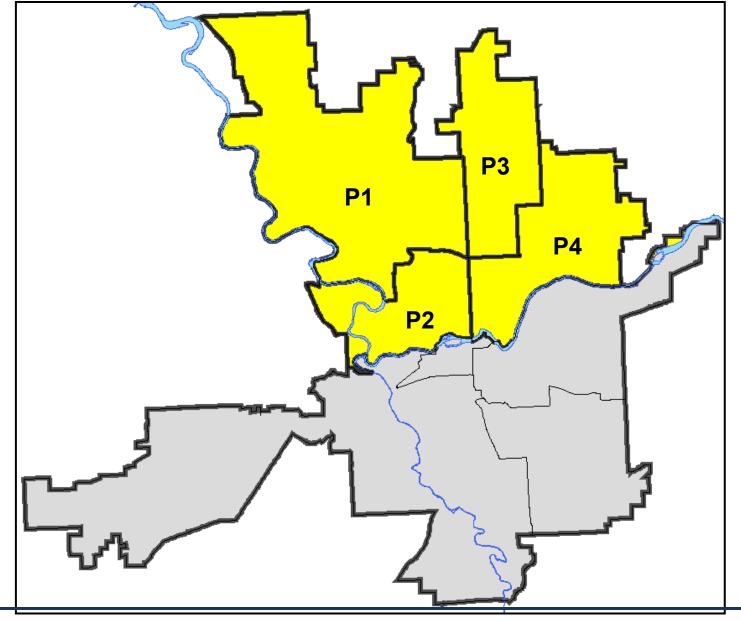

## SPOKANE POLICE DEPARTMENT NORTH Police Service Area

**Captain Tom Hendren** 

Period Ending: Saturday January 2, 2016

Northwest District (P1) Central District (P2) Neva-Wood District (P3) Northeast District (P4)

#### North Police Service Area (P1, P2, P3 and P4)