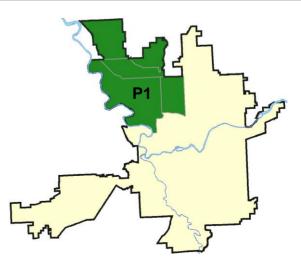

#### NW - Northwest District (P1)

#### 12/27/2015 TO 1/2/2016

#### NW - Northwest District (P1)

| <u>A/C</u> | <u>Offense</u>       | Address                   | Reported Date |
|------------|----------------------|---------------------------|---------------|
| <u>SPA</u> | <u>1BS</u>           |                           |               |
| С          | BURGLARY-GARAGE      | 3700 W INDIAN TRAIL RD    | 12/28/2015    |
| С          | VEH-PROWL            | 1800 W NORTHRIDGE CT      | 1/2/2016      |
| <u>SPA</u> | 1FM                  |                           |               |
| С          | VEH-THEFT            | 1700 W BRIAR LN           | 12/30/2015    |
| <u>SPA</u> | <u>11T</u>           |                           |               |
| С          | VEH-PROWL            | 9500 N LOGANBERRY CT      | 12/27/2015    |
| С          | VEH-PROWL            | 8800 N SUNDANCE LN        | 12/30/2015    |
| С          | VEH-PROWL            | 5700 W SHAWNEE AV         | 12/30/2015    |
| С          | VEH-THEFT            | 8800 N SUNDANCE LN        | 12/30/2015    |
| <u>SPA</u> | 1 <u>NH</u>          |                           |               |
| С          | ASSAULT-WEAPON       | 500 W GARLAND AV          | 12/31/2015    |
| С          | BURGLARY-FENCED AREA | 4500 N DIVISION ST        | 12/28/2015    |
| С          | BURGLARY-GARAGE      | 4800 N MONROE ST          | 1/2/2016      |
| С          | BURGLARY-RESIDNTL    | 800 W PROVIDENCE AV       | 12/28/2015    |
| С          | VEH-PROWL            | N CEDAR ST/W WELLESLEY AV | 12/30/2015    |
| С          | VEH-PROWL            | 4400 N POST ST            | 12/31/2015    |
| С          | VEH-PROWL            | 4200 N WALL ST            | 12/31/2015    |
| А          | VEH-PROWL            | 6100 N STEVENS ST         | 12/31/2015    |
| С          | VEH-THEFT            | 800 W CORA AV             | 12/31/2015    |
| С          | VEH-THEFT            | 700 W CORA AV             | 12/31/2015    |
| С          | VEH-THEFT AUTO PARTS | 3900 N HOWARD ST          | 12/31/2015    |
| <u>SPA</u> | 1 <u>NW</u>          |                           |               |
| С          | BURGLARY-RESIDNTL    | 2500 W EUCLID AV          | 12/29/2015    |
| С          | VEH-PROWL            | 2800 W SANSON AV          | 12/28/2015    |
| С          | VEH-THEFT            | 2900 W WELLESLEY AV       | 12/30/2015    |
| А          | VEH-THEFT            | 2000 N HEMLOCK ST         | 1/1/2016      |