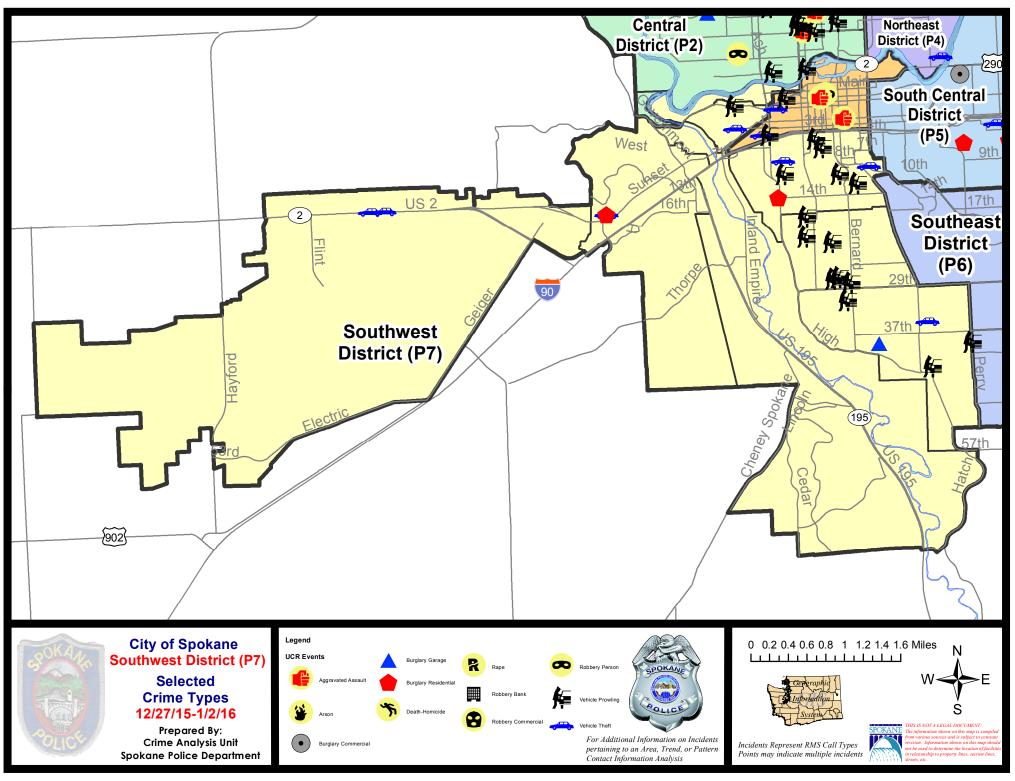

#### NW - Northwest District (P1)

#### **Preliminary UCR Counts**

|             |                            | 7       | Day Compa  | arison 28 Day Comparison         |                              |                      | YTD Comparison |                       |        |         |
|-------------|----------------------------|---------|------------|----------------------------------|------------------------------|----------------------|----------------|-----------------------|--------|---------|
| Part 1 Crim | e Categories               | Current | Prior      | Percent                          | Current                      | Prior                | Percent        | Current               | Prior  | Percent |
| Violent     | Criminal Homicide          | 0       | 1          |                                  | 2                            | 0                    |                | 0                     | 0      |         |
|             | Rape                       | 0       | 0          |                                  | 0                            | 1                    |                | 0                     | 0      |         |
|             | Robbery - Commercial       | 0       | 0          |                                  | 0                            | 1                    |                | 0                     | 1      |         |
|             | Robbery - Person           | 0       | 0          |                                  | 0                            | 3                    |                | 0                     | 0      |         |
|             | Aggravated Assault - NonDV | 1       | 0          |                                  | 1                            | 0                    |                | 0                     | 1      |         |
|             | Aggravated Assault - DV    | 0       | 0          |                                  | 1                            | 1                    | 0.00%          | 0                     | 1      |         |
|             |                            |         |            |                                  |                              |                      |                |                       |        |         |
|             | Violent Total:             | 1       | 1          | 0.00%                            | 4                            | 6                    | -33.33%        | 0                     | 3      |         |
| Property    | Burglary Residence         | 2       | 2          | 0.00%                            | 9                            | 9                    | 0.00%          | 0                     | 1      |         |
|             | Burglary Garage            | 2       | 2          | 0.00%                            | 7                            | 23                   | -69.57%        | 1                     | 1      | 0.00%   |
|             | Burglary Commercial        | 0       | 0          |                                  | 0                            | 7                    |                | 0                     | 0      |         |
|             | Larceny                    | 21      | 26         | -19.23%                          | 116                          | 117                  | -0.85%         | 3                     | 3      | 0.00%   |
|             | Vehicle Theft              | 5       | 6          | -16.67%                          | 19                           | 12                   | 58.33%         | 0                     | 2      |         |
|             | Arson                      | 0       | 0          |                                  | 0                            | 0                    |                | 0                     | 0      |         |
|             | Property Total:            | 30      | 36         | -16.67%                          | 151                          | 168                  | -10.12%        | 4                     | 7      | -42.86% |
| Preliminar  | y Part 1 Crime Totals:     | 31      | 37         | -16.22%                          | 155                          | 174                  | -10.92%        | 4                     | 10     | -60.00% |
|             | Current 7 Day Period:      |         | 12/27/2015 | - 1/2/2016                       | Prior 7                      | 7 Day Period:        | 12/20/2        | 2015 - 12/2           | 6/2015 |         |
|             | Current 28 Day Period:     |         | 12/6/2015  | 12/6/2015 - 1/2/2016 <b>Prio</b> |                              | Prior 28 Day Period: |                | 11/8/2015 - 12/5/2015 |        |         |
|             | Current YTD Period:        |         |            | 1/1/2016                         | - 1/2/2016 Prior YTD Period: |                      |                | 1/1/2015 - 1/2/2015   |        |         |

#### NW - Northwest District (P1)

| <u>A/C</u> | <u>Offense</u>       | Address                   | Reported Date |
|------------|----------------------|---------------------------|---------------|
| <u>SPA</u> | <u>1BS</u>           |                           |               |
| С          | BURGLARY-GARAGE      | 3700 W INDIAN TRAIL RD    | 12/28/2015    |
| С          | VEH-PROWL            | 1800 W NORTHRIDGE CT      | 1/2/2016      |
| <u>SPA</u> | 1FM                  |                           |               |
| С          | VEH-THEFT            | 1700 W BRIAR LN           | 12/30/2015    |
| <u>SPA</u> | <u>11T</u>           |                           |               |
| С          | VEH-PROWL            | 9500 N LOGANBERRY CT      | 12/27/2015    |
| С          | VEH-PROWL            | 8800 N SUNDANCE LN        | 12/30/2015    |
| С          | VEH-PROWL            | 5700 W SHAWNEE AV         | 12/30/2015    |
| С          | VEH-THEFT            | 8800 N SUNDANCE LN        | 12/30/2015    |
| <u>SPA</u> | 1 <u>NH</u>          |                           |               |
| С          | ASSAULT-WEAPON       | 500 W GARLAND AV          | 12/31/2015    |
| С          | BURGLARY-FENCED AREA | 4500 N DIVISION ST        | 12/28/2015    |
| С          | BURGLARY-GARAGE      | 4800 N MONROE ST          | 1/2/2016      |
| С          | BURGLARY-RESIDNTL    | 800 W PROVIDENCE AV       | 12/28/2015    |
| С          | VEH-PROWL            | N CEDAR ST/W WELLESLEY AV | 12/30/2015    |
| С          | VEH-PROWL            | 4400 N POST ST            | 12/31/2015    |
| С          | VEH-PROWL            | 4200 N WALL ST            | 12/31/2015    |
| А          | VEH-PROWL            | 6100 N STEVENS ST         | 12/31/2015    |
| С          | VEH-THEFT            | 800 W CORA AV             | 12/31/2015    |
| С          | VEH-THEFT            | 700 W CORA AV             | 12/31/2015    |
| С          | VEH-THEFT AUTO PARTS | 3900 N HOWARD ST          | 12/31/2015    |
| <u>SPA</u> | 1 <u>NW</u>          |                           |               |
| С          | BURGLARY-RESIDNTL    | 2500 W EUCLID AV          | 12/29/2015    |
| С          | VEH-PROWL            | 2800 W SANSON AV          | 12/28/2015    |
| С          | VEH-THEFT            | 2900 W WELLESLEY AV       | 12/30/2015    |
| А          | VEH-THEFT            | 2000 N HEMLOCK ST         | 1/1/2016      |