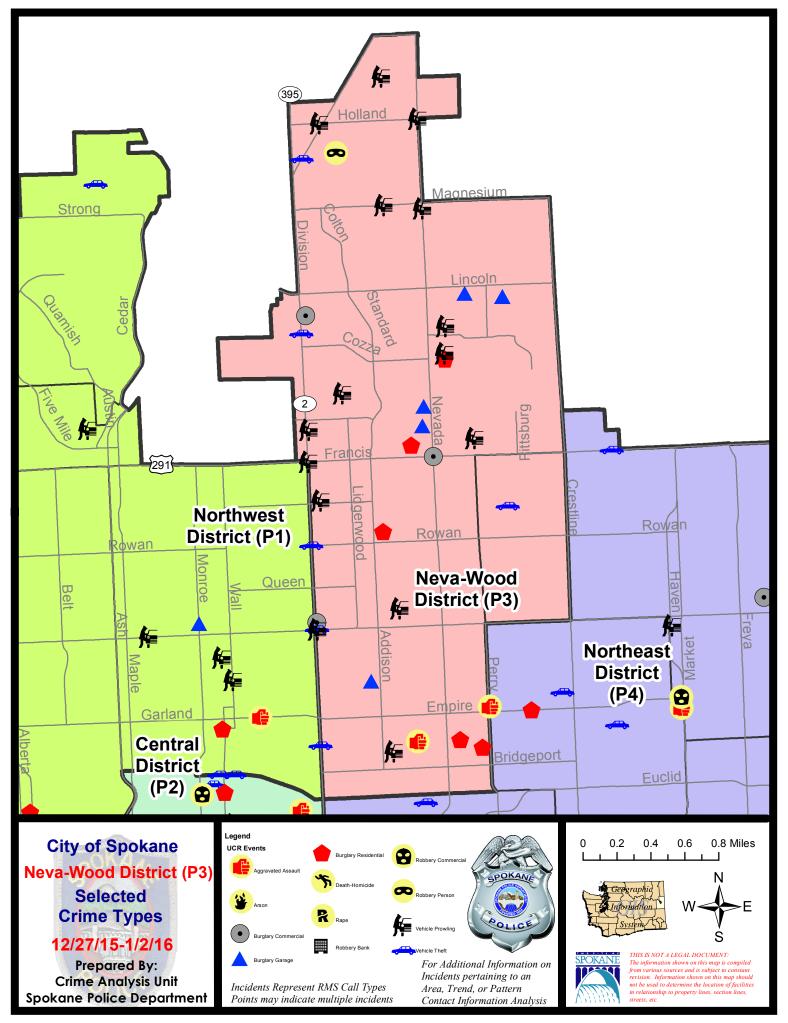

#### NE - Neva-Wood District (P3)

#### **Preliminary UCR Counts**

|             |                            | 7       | Day Compa  | arison                                 | 28 L                           | Day Compa           | rison                    | YTD Comparison          |       |         |
|-------------|----------------------------|---------|------------|----------------------------------------|--------------------------------|---------------------|--------------------------|-------------------------|-------|---------|
| Part 1 Crim | ne Categories              | Current | Prior      | Percent                                | Current                        | Prior               | Percent                  | Current                 | Prior | Percent |
| Violent     | Criminal Homicide          | 0       | 0          |                                        | 0                              | 0                   |                          | 0                       | 0     |         |
|             | Rape                       | 0       | 0          |                                        | 0                              | 2                   |                          | 0                       | 0     |         |
|             | Robbery - Commercial       | 0       | 0          |                                        | 0                              | 0                   |                          | 0                       | 0     |         |
|             | Robbery - Person           | 1       | 1          | 0.00%                                  | 5                              | 4                   | 25.00%                   | 1                       | 0     |         |
|             | Aggravated Assault - NonDV | 0       | 0          |                                        | 1                              | 4                   | -75.00%                  | 0                       | 0     |         |
|             | Aggravated Assault - DV    | 1       | 0          |                                        | 1                              | 7                   | -85.71%                  | 1                       | 1     | 0.00%   |
|             |                            |         |            |                                        |                                |                     |                          |                         |       |         |
|             | Violent Total:             | 2       | 1          | 100.00%                                | 7                              | 17                  | -58.82%                  | 2                       | 1     | 100.00% |
| Property    | Burglary Residence         | 5       | 3          | 66.67%                                 | 18                             | 17                  | 5.88%                    | 3                       | 0     |         |
|             | Burglary Garage            | 6       | 5          | 20.00%                                 | 19                             | 20                  | -5.00%                   | 0                       | 1     |         |
|             | Burglary Commercial        | 3       | 1          | 200.00%                                | 7                              | 8                   | -12.50%                  | 0                       | 0     |         |
|             | Larceny                    | 49      | 44         | 11.36%                                 | 214                            | 179                 | 19.55%                   | 12                      | 14    | -14.29% |
|             | Vehicle Theft              | 8       | 9          | -11.11%                                | 30                             | 28                  | 7.14%                    | 0                       | 2     |         |
|             | Arson                      | 0       | 0          |                                        | 0                              | 0                   |                          | 0                       | 0     |         |
|             | Property Total:            | 71      | 62         | 14.52%                                 | 288                            | 252                 | 14.29%                   | 15                      | 17    | -11.76% |
| Preliminar  | y Part 1 Crime Totals:     | 73      | 63         | 15.87%                                 | 295                            | 269                 | 9.67%                    | 17                      | 18    | -5.56%  |
|             | Current 7 Day Period:      |         | 12/27/2015 | - 1/2/2016                             | Prior 7                        | Prior 7 Day Period: |                          | 12/20/2015 - 12/26/2015 |       |         |
|             | Current 28 Day Period:     |         | 12/6/2015  | 2/6/2015 - 1/2/2016 Prior 28 Day Perio |                                | 28 Day Period:      | d: 11/8/2015 - 12/5/2015 |                         |       |         |
|             | Current YTD Period:        |         |            | 1/1/2016                               | 6 - 1/2/2016 Prior YTD Period: |                     |                          | 1/1/2015 - 1/2/2015     |       |         |

NE - Neva-Wood District (P3)