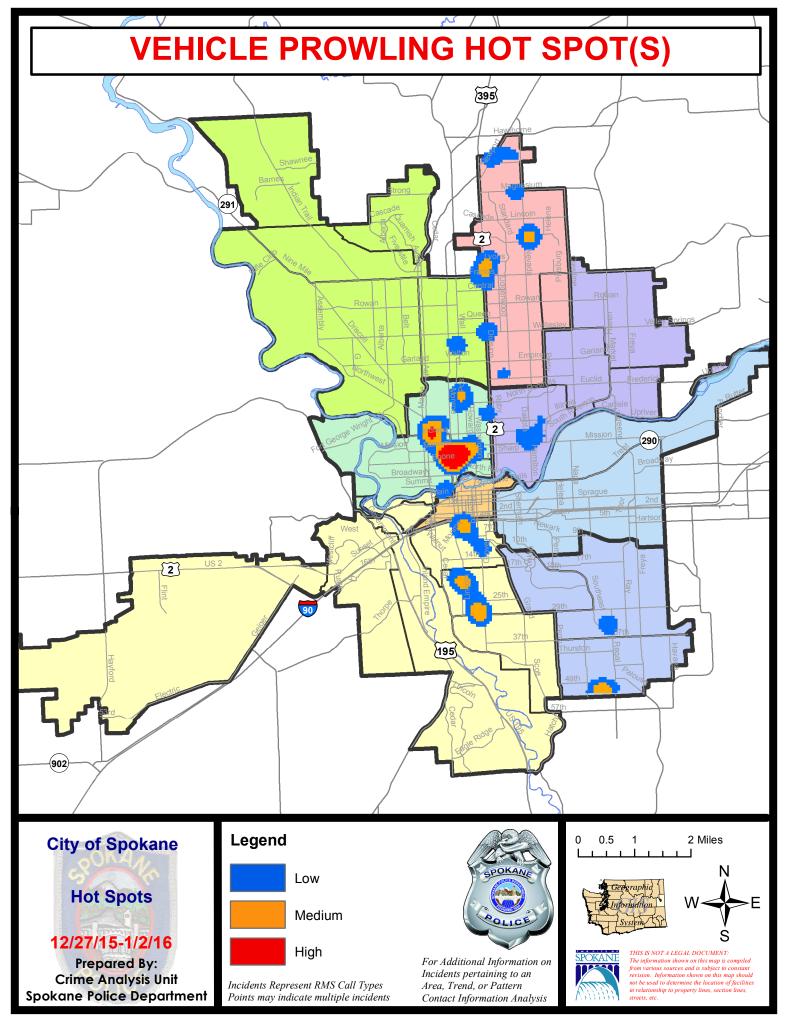

| rent 28 Day Period: |              | 12/6/2015 -         | - 1/2/2016 | Prior 28 Day Period:   |         | 11/8/2015 - 12/5/2015 |         | 5/2015  |
|             | Cur                        |                     | eriod:       | 1/1/2016 - 1/2/2016 |            | 2016 Prior YTD Period: |         | 1/1/2015 - 1/2/2015   |         | 2015    |

Prepared by SPD Crime Analysis Office - Monday, January 04, 2016

With the exception of criminal homicides, this chart represents preliminary counts of the original Police Incident Reports. Full statistical analysis to determine the confidence level of this data has not been performed. The % change columns on the preliminary incident count differ from the percentage change on the UCR crime report, sometimes significantly.









5 of 40



## SPOKANE POLICE DEPARTMENT NORTH Police Service Area



**Captain Tom Hendren** 

Period Ending: Saturday January 2, 2016

Northwest District (P1) Central District (P2) Neva-Wood District (P3) Northeast District (P4)



#### North Police Service Area (P1, P2, P3 and P4)



#### **Preliminary UCR Counts**

|             |                            | 7       | Day Compa  | arison                     | 28 L                | Day Compa            | rison                   | YTD Comparison        |                     |         |  |
|-------------|----------------------------|---------|------------|----------------------------|---------------------|----------------------|-------------------------|-----------------------|---------------------|---------|--|
| Part 1 Crim | ne Categories