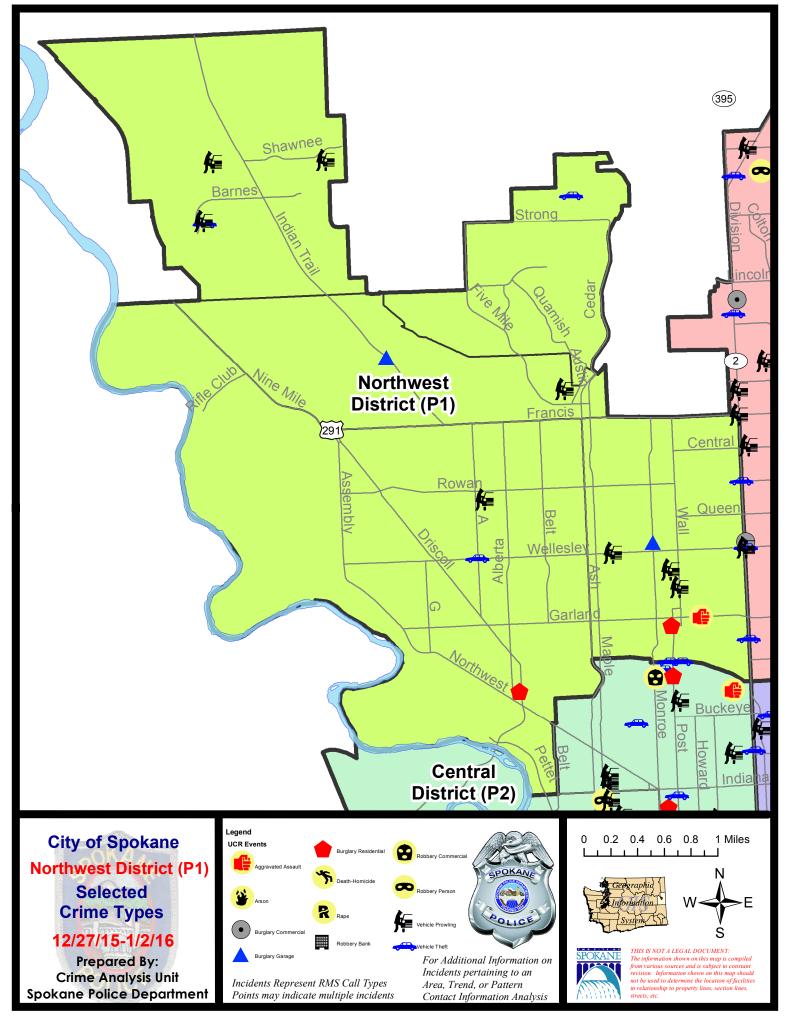

#### NW - Northwest District (P1)

#### **Preliminary UCR Counts**

|             |                            | 7       | Day Compa  | arison 28 Day Comparison         |                              |                      | YTD Comparison |                       |        |         |
|-------------|----------------------------|---------|------------|----------------------------------|------------------------------|----------------------|----------------|-----------------------|--------|---------|
| Part 1 Crim | e Categories               | Current | Prior      | Percent                          | Current                      | Prior                | Percent        | Current               | Prior  | Percent |
| Violent     | Criminal Homicide          | 0       | 1          |                                  | 2                            | 0                    |                | 0                     | 0      |         |
|             | Rape                       | 0       | 0          |                                  | 0                            | 1                    |                | 0                     | 0      |         |
|             | Robbery - Commercial       | 0       | 0          |                                  | 0                            | 1                    |                | 0                     | 1      |         |
|             | Robbery - Person           | 0       | 0          |                                  | 0                            | 3                    |                | 0                     | 0      |         |
|             | Aggravated Assault - NonDV | 1       | 0          |                                  | 1                            | 0                    |                | 0                     | 1      |         |
|             | Aggravated Assault - DV    | 0       | 0          |                                  | 1                            | 1                    | 0.00%          | 0                     | 1      |         |
|             |                            |         |            |                                  |                              |                      |                |                       |        |         |
|             | Violent Total:             | 1       | 1          | 0.00%                            | 4                            | 6                    | -33.33%        | 0                     | 3      |         |
| Property    | Burglary Residence         | 2       | 2          | 0.00%                            | 9                            | 9                    | 0.00%          | 0                     | 1      |         |
|             | Burglary Garage            | 2       | 2          | 0.00%                            | 7                            | 23                   | -69.57%        | 1                     | 1      | 0.00%   |
|             | Burglary Commercial        | 0       | 0          |                                  | 0                            | 7                    |                | 0                     | 0      |         |
|             | Larceny                    | 21      | 26         | -19.23%                          | 116                          | 117                  | -0.85%         | 3                     | 3      | 0.00%   |
|             | Vehicle Theft              | 5       | 6          | -16.67%                          | 19                           | 12                   | 58.33%         | 0                     | 2      |         |
|             | Arson                      | 0       | 0          |                                  | 0                            | 0                    |                | 0                     | 0      |         |
|             | Property Total:            | 30      | 36         | -16.67%                          | 151                          | 168                  | -10.12%        | 4                     | 7      | -42.86% |
| Preliminar  | y Part 1 Crime Totals:     | 31      | 37         | -16.22%                          | 155                          | 174                  | -10.92%        | 4                     | 10     | -60.00% |
|             | Current 7 Day Period:      |         | 12/27/2015 | - 1/2/2016                       | Prior 7                      | 7 Day Period:        | 12/20/2        | 2015 - 12/2           | 6/2015 |         |
|             | Current 28 Day Period:     |         | 12/6/2015  | 12/6/2015 - 1/2/2016 <b>Prio</b> |                              | Prior 28 Day Period: |                | 11/8/2015 - 12/5/2015 |        |         |
|             | Current YTD Period:        |         |            | 1/1/2016                         | - 1/2/2016 Prior YTD Period: |                      |                | 1/1/2015 - 1/2/2015   |        |         |

Prepared by SPD Crime Analysis Office - Monday, January 04, 2016

With the exception of criminal homicides, this chart represents preliminary counts of the original Police Incident Reports. Full statistical analysis to determine the confidence level of this data has not been performed. The % change columns on the preliminary incident count differ from the percentage change on the UCR crime report, sometimes significantly.

#### 12/27/2015 TO 1/2/2016

#### NW - Northwest District (P1)

| <u>A/C</u> | <u>Offense</u>       | Address                   | Reported Date |
|------------|----------------------|---------------------------|---------------|
| <u>SPA</u> | <u>1BS</u>           |                           |               |
| С          | BURGLARY-GARAGE      | 3700 W INDIAN TRAIL RD    | 12/28/2015    |
| С          | VEH-PROWL            | 1800 W NORTHRIDGE CT      | 1/2/2016      |
| <u>SPA</u> | 1FM                  |                           |               |
| С          | VEH-THEFT            | 1700 W BRIAR LN           | 12/30/2015    |
| <u>SPA</u> | <u>11T</u>           |                           |               |
| С          | VEH-PROWL            | 9500 N LOGANBERRY CT      | 12/27/2015    |
| С          | VEH-PROWL            | 8800 N SUNDANCE LN        | 12/30/2015    |
| С          | VEH-PROWL            | 5700 W SHAWNEE AV         | 12/30/2015    |
| С          | VEH-THEFT            | 8800 N SUNDANCE LN        | 12/30/2015    |
| <u>SPA</u> | 1 <u>NH</u>          |                           |               |
| С          | ASSAULT-WEAPON       | 500 W GARLAND AV          | 12/31/2015    |
| С          | BURGLARY-FENCED AREA | 4500 N DIVISION ST        | 12/28/2015    |
| С          | BURGLARY-GARAGE      | 4800 N MONROE ST          | 1/2/2016      |
| С          | BURGLARY-RESIDNTL    | 800 W PROVIDENCE AV       | 12/28/2015    |
| С          | VEH-PROWL            | N CEDAR ST/W WELLESLEY AV | 12/30/2015    |
| С          | VEH-PROWL            | 4400 N POST ST            | 12/31/2015    |
| С          | VEH-PROWL            | 4200 N WALL ST            | 12/31/2015    |
| А          | VEH-PROWL            | 6100 N STEVENS ST         | 12/31/2015    |
| С          | VEH-THEFT            | 800 W CORA AV             | 12/31/2015    |
| С          | VEH-THEFT            | 700 W CORA AV             | 12/31/2015    |
| С          | VEH-THEFT AUTO PARTS | 3900 N HOWARD ST          | 12/31/2015    |
| <u>SPA</u> | 1 <u>NW</u>          |                           |               |
| С          | BURGLARY-RESIDNTL    | 2500 W EUCLID AV          | 12/29/2015    |
| С          | VEH-PROWL            | 2800 W SANSON AV          | 12/28/2015    |
| С          | VEH-THEFT            | 2900 W WELLESLEY AV       | 12/30/2015    |
| А          | VEH-THEFT            | 2000 N HEMLOCK ST         | 1/1/2016      |