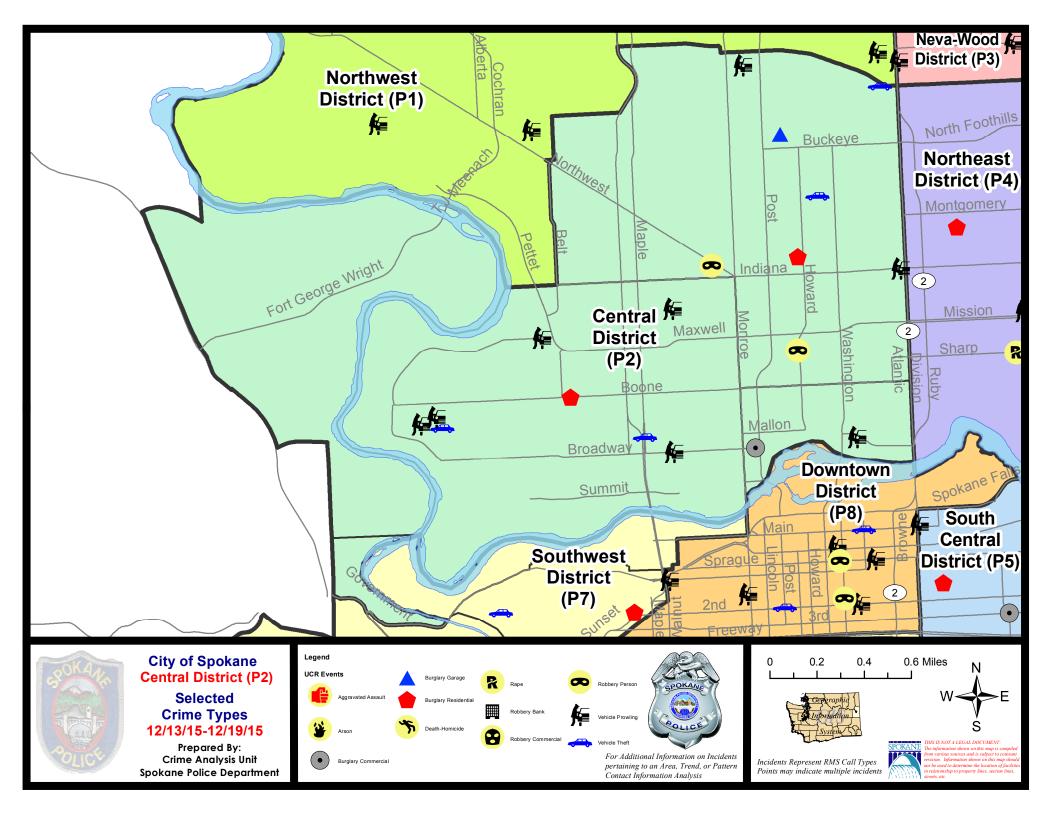

### **NW - Central District (P2)**

### 12/13/2015 TO 12/19/2015

| <u>Offense</u>      | Address                 | Reported Date |
|---------------------|-------------------------|---------------|
| SPA2EG              |                         |               |
| BURGLARY-GARAGE     | 700 W CLEVELAND AV      | 12/14/2015    |
| BURGLARY-RESIDNTL   | 600 W SHANNON AV        | 12/18/2015    |
| ROBBERY             | 1100 W NORTHWEST BL     | 12/14/2015    |
| ROBBERY             | 1100 W NORTHWEST BL     | 12/18/2015    |
| ROBBERY             | 600 W SINTO AV          | 12/19/2015    |
| VEH-PROWL           | W ALICE AV/N LINCOLN ST | 12/14/2015    |
| VEH-PROWL           | 00 W INDIANA AV         | 12/15/2015    |
| VEH-THEFT           | 2400 N STEVENS ST       | 12/15/2015    |
| VEH-THEFT           | 100 W EUCLID AV         | 12/16/2015    |
| SPA2RS              |                         |               |
| BURGLARY-COMMERCIAL | 900 W BROADWAY AV       | 12/15/2015    |
| VEH-PROWL           | 300 W NORTH RIVER DR    | 12/18/2015    |
| SPA2WC              |                         |               |
| BURGLARY-RESIDNTL   | 2000 W BOONE AV         | 12/17/2015    |
| VEH-PROWL           | 1400 W BROADWAY AV      | 12/13/2015    |
| VEH-PROWL           | W AUGUSTA AV/N CEDAR ST | 12/15/2015    |
| VEH-PROWL           | 2200 W MISSION AV       | 12/19/2015    |
| VEH-PROWL           | 2900 W GARDNER AV       | 12/19/2015    |
| VEH-PROWL           | 1000 N HOLLIS ST        | 12/19/2015    |
| VEH-THEFT           | 900 N MAPLE ST          | 12/17/2015    |
| VEH-THEFT           | 1000 N A ST             | 12/19/2015    |