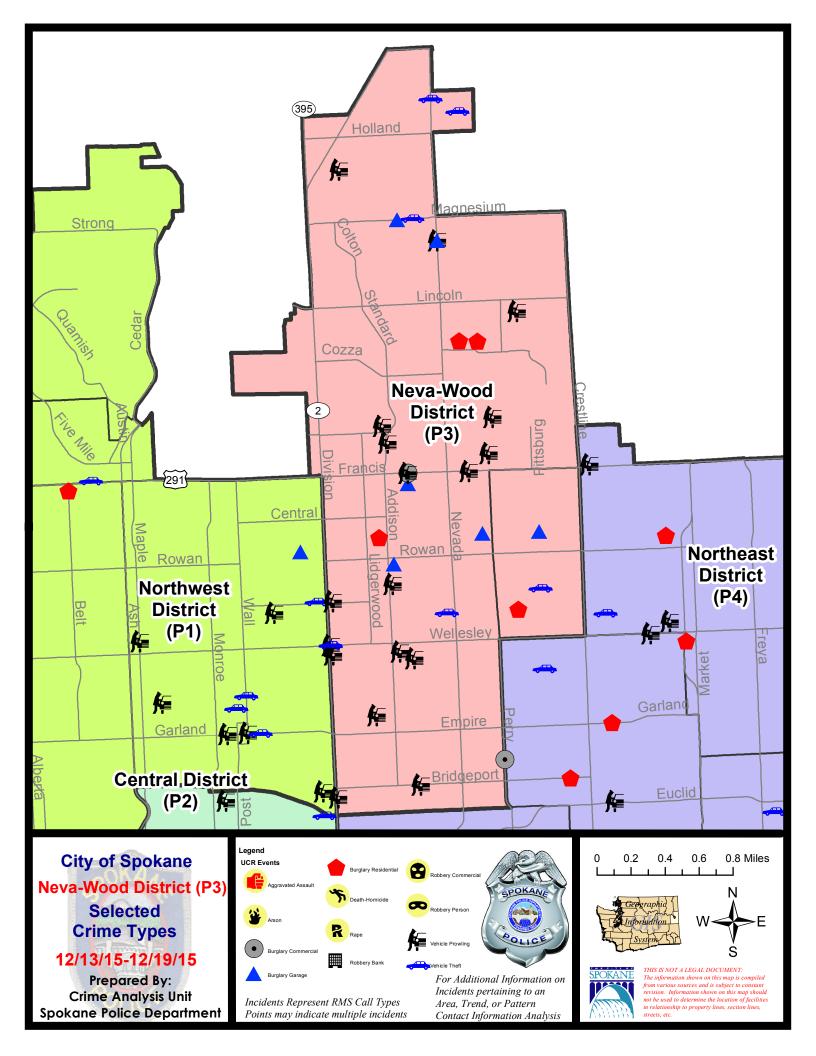

### **NE - Neva-Wood District (P3)**

### **Preliminary Incident Counts**

|             | 7 Day Com                  |             |           |            | 28 D         | ay Compa | rison          | YTD Comparison |             |         |
|-------------|----------------------------|-------------|-----------|------------|--------------|----------|----------------|----------------|-------------|---------|
| Part 1 Crim | e Categories               | Current     | Prior     | Percent    | Current      | Prior    | Percent        | Current        | Prior       | Percent |
| Violent     | Criminal Homicide          | 0           | 0         |            | 0            | 0        |                | 0              | 0           |         |
|             | Rape                       | 0           | 2         |            | 2            | 4        | -50.00%        | 18             | 24          | -25.00% |
|             | Robbery - Commercial       | 0           | 0         |            | 0            | 2        |                | 5              | 11          | -54.55% |
|             | Robbery - Person           | 0           | 2         |            | 5            | 2        | 150.00%        | 54             | 64          | -15.63% |
|             | Aggravated Assault - NonDV | 0           | 1         |            | 3            | 3        | 0.00%          | 63             | 67          | -5.97%  |
|             | Aggravated Assault - DV    | 0           | 0         |            | 2            | 7        | -71.43%        | 52             | 34          | 52.94%  |
|             | Violent Total:             | 0           | 5         |            | 12           | 18       | -33.33%        | 192            | 200         | -4.00%  |
| Property    | Burglary Residence         | 4           | 6         | -33.33%    | 22           | 17       | 29.41%         | 253            | 298         | -15.10% |
|             | Burglary Garage            | 6           | 2         | 200.00%    | 17           | 15       | 13.33%         | 145            | 214         | -32.24% |
|             | Burglary Commercial        | 1           | 2         | -50.00%    | 5            | 11       | -54.55%        | 105            | 98          | 7.14%   |
|             | Larceny                    | 67          | 51        | 31.37%     | 212          | 202      | 4.95%          | 2479           | 2459        | 0.81%   |
|             | Vehicle Theft              | 7           | 6         | 16.67%     | 23           | 54       | -57.41%        | 345            | 525         | -34.29% |
|             | Arson                      | 0           | 0         |            | 0            | 1        |                | 7              | 6           | 16.67%  |
|             | Property Total:            | 85          | 67        | 26.87%     | 279          | 300      | -7.00%         | 3334           | 3600        | -7.39%  |
| Preliminar  | y Part 1 Crime Totals:     | 85          | 72        | 18.06%     | 291          | 318      | -8.49%         | 3526           | 3800        | -7.21%  |
|             | Cur                        | rent 7 Day  | Period:   | 12/13/2015 | - 12/19/2015 | Prior    | 7 Day Period:  | 12/6/2         | 2015 - 12/1 | 2/2015  |
|             | Cur                        | rent 28 Day | / Period: | 11/22/2015 | - 12/19/2015 | Prior    | 28 Day Period: | 10/25/2        | 2015 - 11/2 | 1/2015  |
|             | Cur                        | rent YTD P  | eriod:    | 1/1/2015   | - 12/19/2015 | Prior `  | YTD Period:    | 1/1/2          | 2014 - 12/1 | 9/2014  |

Prepared by SPD Crime Analysis Office - Monday, December 21, 2

With the exception of criminal homicides, this chart represents preliminary counts of the original Police Incident Reports. Full statistical analysis to determine the confidence level of this data has not been performed. In general, the preliminary incident counts are less than the crimes eventually reported on the UCR Crime Report. Further, the % change columns on the preliminary incident count differ from the percentage change on the UCR crime report, sometimes significantly.

### 12/13/2015 TO 12/19/2015

### **Address**

NE - Neva-Wood District (P3)

#### **Reported Date**

| SPB3NL                |                      |            |
|-----------------------|----------------------|------------|
| BURGLARY-COMMERCIAL   | 600 E FRANCIS AV     | 12/14/2015 |
| BURGLARY-FENCED AREA  | 6300 N CINCINNATI ST | 12/14/2015 |
| BURGLARY-FENCED AREA  | 00 E WESTVIEW AV     | 12/16/2015 |
| BURGLARY-GARAGE       | 8400 N NEVADA ST     | 12/14/2015 |
| BURGLARY-GARAGE       | 600 E MAGNESIUM RD   | 12/15/2015 |
| BURGLARY-GARAGE       | 1300 E JOSEPH AV     | 12/15/2015 |
| BURGLARY-GARAGE       | 600 E DECATUR AV     | 12/17/2015 |
| BURGLARY-GARAGE       | 500 E NORTH AV       | 12/19/2015 |
| BURGLARY-RESIDNTL     | 7500 N PERRY ST      | 12/14/2015 |
| BURGLARY-RESIDNTL     | 400 E JOSEPH AV      | 12/16/2015 |
| BURGLARY-RESIDNTL     | 1000 E SHARPSBURG AV | 12/18/2015 |
| VEH-PROWL             | 1700 E LINCOLN RD    | 12/13/2015 |
| VEH-PROWL             | 600 E BRIDGEPORT AV  | 12/14/2015 |
| VEH-PROWL             | 600 E FRANCIS AV     | 12/14/2015 |
| VEH-PROWL             | 00 E LIBERTY AV      | 12/14/2015 |
| VEH-PROWL             | 9100 N NEWPORT HY    | 12/15/2015 |
| VEH-PROWL             | 500 E EVERETT AV     | 12/15/2015 |
| VEH-PROWL             | 4500 N STANDARD ST   | 12/15/2015 |
| VEH-PROWL             | 6400 N PERRY ST      | 12/16/2015 |
| VEH-PROWL             | 6800 N CAPRI LN      | 12/16/2015 |
| VEH-PROWL             | 4700 N DIVISION ST   | 12/16/2015 |
| VEH-PROWL             | 1200 E FRANCIS AV    | 12/17/2015 |
| VEH-PROWL             | 300 E WALTON AV      | 12/17/2015 |
| VEH-PROWL             | 6900 N WISCOMB ST    | 12/18/2015 |
| VEH-PROWL             | 500 E HOFFMAN AV     | 12/18/2015 |
| VEH-PROWL             | 00 E HOFFMAN AV      | 12/18/2015 |
| VEH-PROWL             | 00 E QUEEN AV        | 12/18/2015 |
| VEH-PROWL             | 8400 N NEVADA ST     | 12/19/2015 |
| VEH-PROWL             | 6600 N ADDISON ST    | 12/19/2015 |
| VEH-THEFT             | 900 E OLYMPIC AV     | 12/13/2015 |
| VEH-THEFT             | 9800 N NEVADA ST     | 12/15/2015 |
| VEH-THEFT             | 1200 E WESTVIEW CT   | 12/15/2015 |
| VEH-THEFT             | 700 E MAGNESIUM RD   | 12/15/2015 |
| VEH-THEFT             | 4700 N DIVISION ST   | 12/17/2015 |
| VEH-THEFT             | 4700 N DIVISION ST   | 12/18/2015 |
| VEH-THEFT AUTO PARTS  | 600 E HOLYOKE AV     | 12/17/2015 |
| VEH-THEFT AUTO PARTS  | 5400 N NEVADA ST     | 12/19/2015 |
| VEH-THEFT PLATES/TABS | 1200 E WESTVIEW CT   | 12/14/2015 |
| <u>SPB3WH</u>         |                      |            |
| BURGLARY-FENCED AREA  | 1800 E CENTRAL AV    | 12/18/2015 |
| BURGLARY-GARAGE       | 1700 E JOSEPH AV     | 12/18/2015 |
| BURGLARY-RESIDNTL     | 5000 N HELENA ST     | 12/17/2015 |