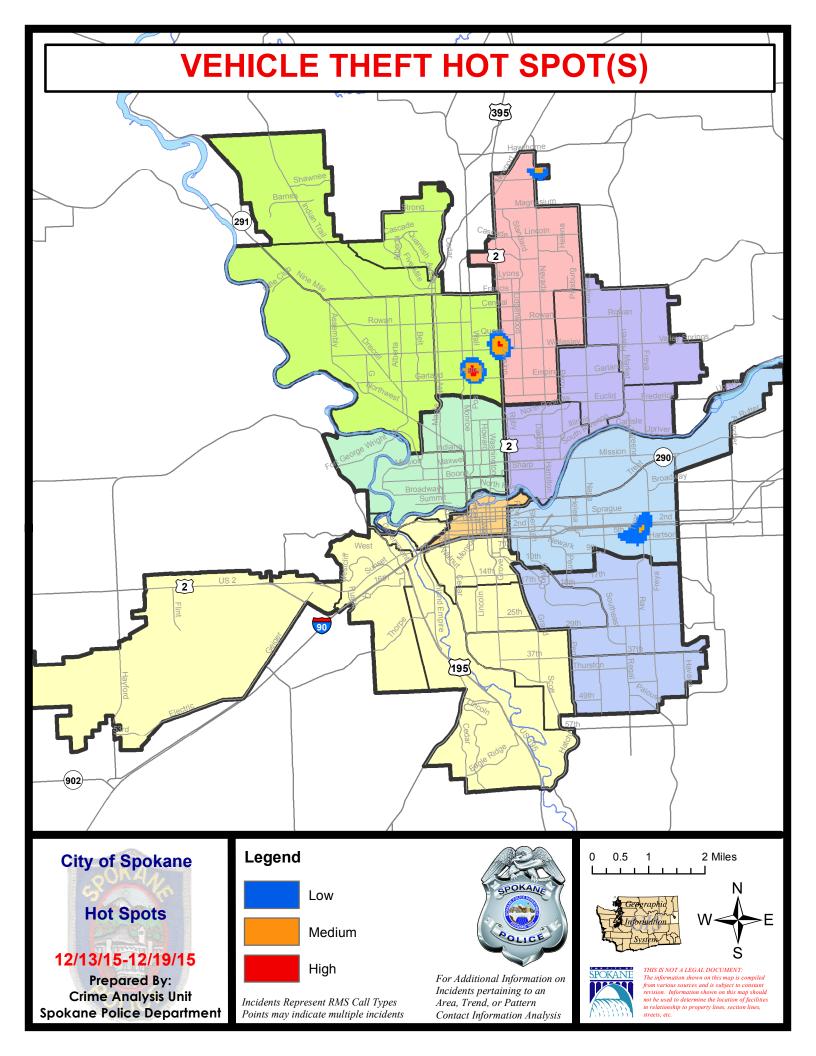

d: |         | 10/25/2015 - 11/21/2015 |         |
|             | Curr                              | ent YTD P  | eriod:         | 1/1/2015 -   | 12/19/2015 | Prior \   | TD Period:           | 1/1/2   | 2014 - 12/1             | 9/2014  |

Prepared by SPD Crime Analysis Office - Monday, December 21, 2015

With the exception of criminal homicides, this chart represents preliminary counts of the original Police Incident Reports. Full statistical analysis to determine the confidence level of this data has not been performed. In general, the preliminary incident counts are less than the crimes eventually reported on the UCR Crime Report. Further, the % change columns on the preliminary incident count differ from the percentage change on the UCR crime report, sometimes significantly.













## **SPOKANE POLICE DEPARTMENT** NORTH



### **Police Service Area**

**PSA Commander** 

Lieutentant Tom Hendren

Period Ending: Saturday Dec 19, 2015

Northwest District (P1) **Central District (P2) Neva-Wood District (P3)** 

**Northeast District (P4)** 



### North Police Service Area (P1, P2, P3 and P4)



### **Preliminary Incident Counts**

|             |                            | 7          | Day Compa | arison     | 28 D         | ay Compai | rison          | YTL     | D Compariso | n       |
|-------------|----------------------------|------------|-----------|------------|--------------|-----------|----------------|---------|-------------|---------|
| Part 1 Crim | e Categories               | Current    | Prior     | Percent    | Current      | Prior     | Percent