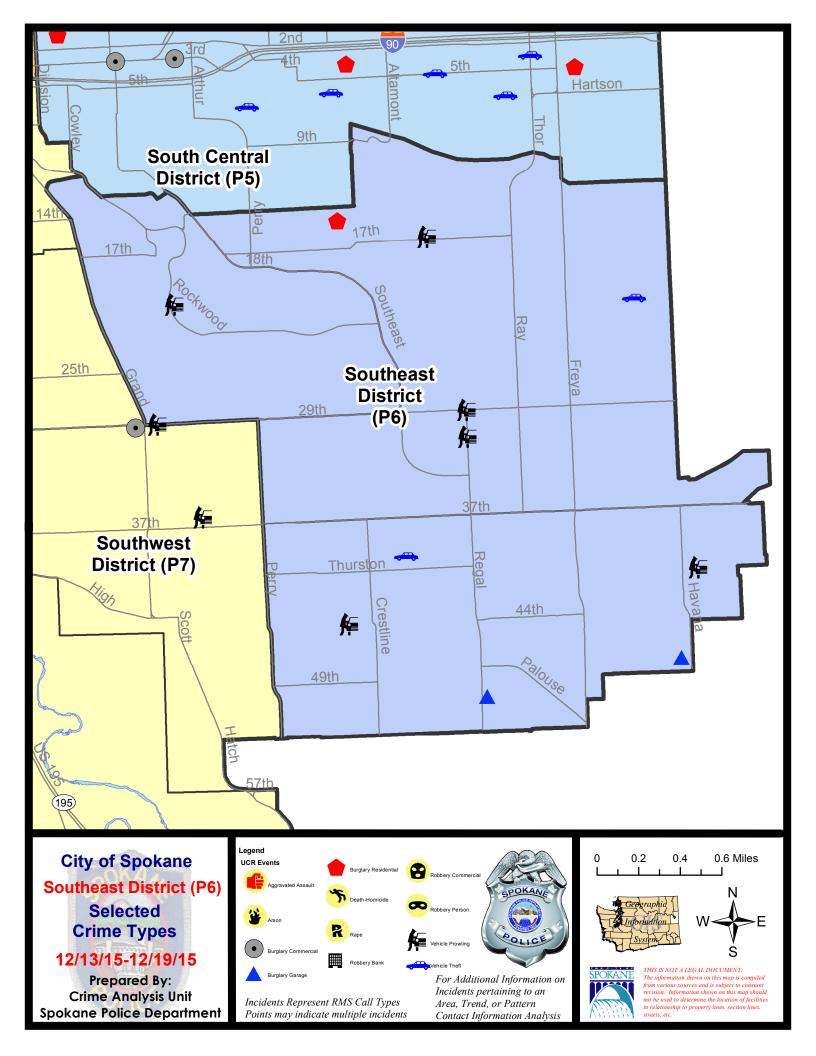

### **SE - Southeast District (P6)**

### **Preliminary Incident Counts**

|             |                            | 7                             | Day Compa | arison     | 28 D                               | ay Compa            | rison          | YTD                     | Compariso   | n       |
|-------------|----------------------------|-------------------------------|-----------|------------|------------------------------------|---------------------|----------------|-------------------------|-------------|---------|
| Part 1 Crim | e Categories               | Current                       | Prior     | Percent    | Current                            | Prior               | Percent        | Current                 | Prior       | Percent |
| Violent     | Criminal Homicide          | 0                             | 0         |            | 0                                  | 0                   |                | 0                       | 0           |         |
|             | Rape                       | 0                             | 1         |            | 1                                  | 1                   | 0.00%          | 9                       | 5           | 80.00%  |
|             | Robbery - Commercial       | 0                             | 0         |            | 0                                  | 0                   |                | 1                       | 3           | -66.67% |
|             | Robbery - Person           | 0                             | 0         |            | 0                                  | 0                   |                | 8                       | 9           | -11.11% |
|             | Aggravated Assault - NonDV | 0                             | 0         |            | 1                                  | 1                   | 0.00%          | 13                      | 12          | 8.33%   |
|             | Aggravated Assault - DV    | 0                             | 0         |            | 0                                  | 1                   |                | 8                       | 10          | -20.00% |
|             | Violent Total:             | 0                             | 1         |            | 2                                  | 3                   | -33.33%        | 39                      | 39          | 0.00%   |
| Property    | Burglary Residence         | 1                             | 2         | -50.00%    | 8                                  | 8                   | 0.00%          | 81                      | 95          | -14.74% |
|             | Burglary Garage            | 2                             | 0         |            | 3                                  | 5                   | -40.00%        | 82                      | 85          | -3.53%  |
|             | Burglary Commercial        | 0                             | 0         |            | 2                                  | 5                   | -60.00%        | 24                      | 23          | 4.35%   |
|             | Larceny                    | 15                            | 10        | 50.00%     | 53                                 | 36                  | 47.22%         | 646                     | 589         | 9.68%   |
|             | Vehicle Theft              | 2                             | 1         | 100.00%    | 5                                  | 5                   | 0.00%          | 59                      | 100         | -41.00% |
|             | Arson                      | 0                             | 0         |            | 0                                  | 0                   |                | 2                       | 1           | ####### |
|             | Property Total:            | 20                            | 13        | 53.85%     | 71                                 | 59                  | 20.34%         | 894                     | 893         | 0.11%   |
| Preliminar  | y Part 1 Crime Totals:     | 20                            | 14        | 42.86%     | 73                                 | 62                  | 17.74%         | 933                     | 932         | 0.11%   |
|             | Cur                        | urrent 7 Day Period: 12/13/20 |           | 12/13/2015 | - 12/19/2015                       | Prior 7 Day Period: |                | 12/6/2015 - 12/12/2015  |             |         |
|             | Cur                        | urrent 28 Day Period: 11/22   |           | 11/22/2015 | 5 - 12/19/2015 Prior 28 Day Period |                     | 28 Day Period: | 10/25/2015 - 11/21/2015 |             |         |
|             | Cur                        | rent YTD P                    | eriod:    | 1/1/2015   | - 12/19/2015                       | Prior `             | YTD Period:    | 1/1/2                   | 2014 - 12/1 | 9/2014  |

### SE - Southeast District (P6)

| <u>Offense</u>       | Address              | Reported Date |
|----------------------|----------------------|---------------|
| SPC6LH               |                      |               |
| BURGLARY-RESIDNTL    | 2000 E 15TH AV       | 12/16/2015    |
| VEH-PROWL            | 2600 E 17TH AV       | 12/15/2015    |
| VEH-PROWL            | 3100 S REGAL ST      | 12/17/2015    |
| VEH-PROWL            | E 29TH AV/S REGAL ST | 12/18/2015    |
| VEH-THEFT            | 4100 E 21ST AV       | 12/13/2015    |
| VEH-THEFT AUTO PARTS | 3100 E 36TH AV       | 12/14/2015    |
| VEH-THEFT AUTO PARTS | 1000 S WOODFERN ST   | 12/18/2015    |
| SPC6RW               |                      |               |
| VEH-PROWL            | 800 E OVERBLUFF RD   | 12/15/2015    |
| VEH-PROWL            | 700 E 29TH AV        | 12/15/2015    |
| SPC6SG               |                      |               |
| BURGLARY-GARAGE      | 4700 S CORRISA CT    | 12/16/2015    |
| BURGLARY-GARAGE      | 5000 S REGAL ST      | 12/17/2015    |
| VEH-PROWL            | 4400 E 42ND AV       | 12/15/2015    |
| VEH-PROWL            | 2000 E 44TH AV       | 12/16/2015    |
| VEH-THEFT            | 2400 E 40TH AV       | 12/15/2015    |