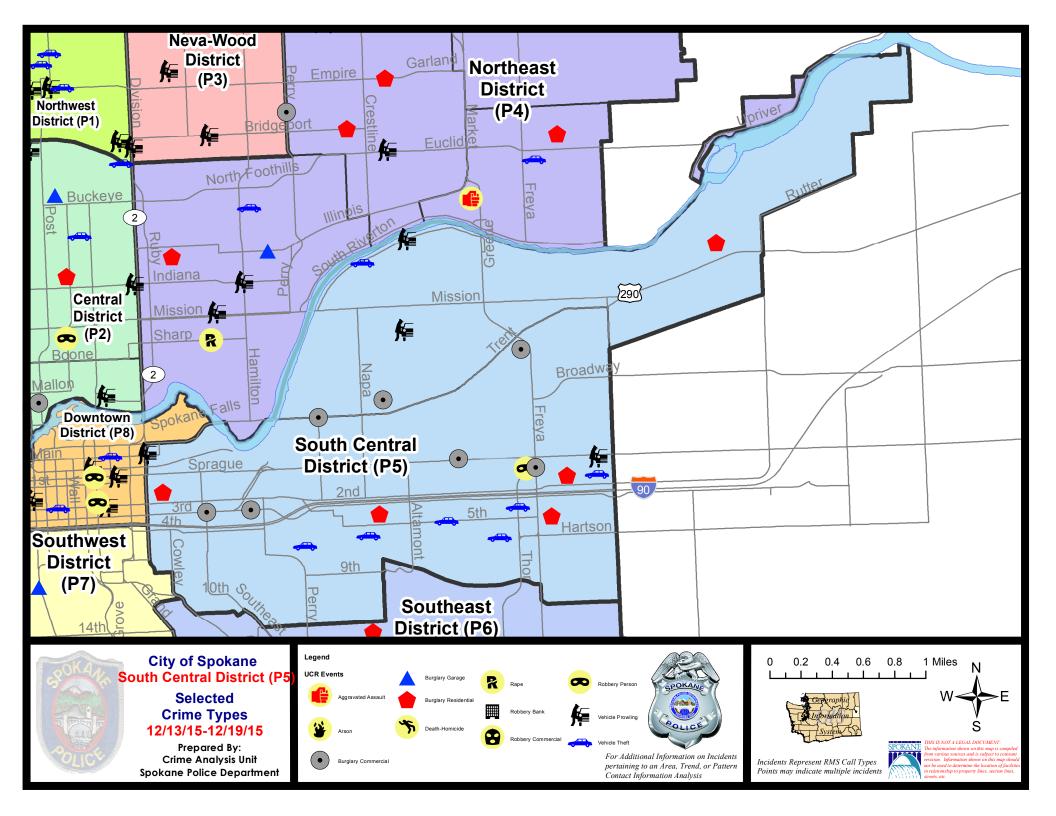

### **SE - South Central District (P5)**

### SE - South Central District (P5)

| <u>Offense</u>       | Address                  | Reported Date |
|----------------------|--------------------------|---------------|
| SPC5EC               |                          |               |
| BURGLARY-COMMERCIAL  | 100 S FREYA ST           | 12/13/2015    |
| BURGLARY-COMMERCIAL  | 500 E 3RD AV             | 12/13/2015    |
| BURGLARY-COMMERCIAL  | 900 E 3RD AV             | 12/14/2015    |
| BURGLARY-COMMERCIAL  | 1600 E TRENT AV          | 12/14/2015    |
| BURGLARY-COMMERCIAL  | 3500 E DESMET AV         | 12/14/2015    |
| BURGLARY-COMMERCIAL  | 2900 E SPRAGUE AV        | 12/19/2015    |
| BURGLARY-FENCED AREA | 200 E 2ND AV             | 12/18/2015    |
| BURGLARY-RESIDNTL    | 100 E PACIFIC AV         | 12/14/2015    |
| BURGLARY-RESIDNTL    | 3700 E 5TH AV            | 12/14/2015    |
| BURGLARY-RESIDNTL    | 2100 E 4TH AV            | 12/17/2015    |
| BURGLARY-RESIDNTL    | 3900 E PACIFIC AV        | 12/19/2015    |
| ROBBERY              | E 1ST AV/S FERRALL ST    | 12/15/2015    |
| VEH-PROWL            | 4200 E SPRAGUE AV        | 12/14/2015    |
| VEH-PROWL            | 200 N DIVISION ST        | 12/16/2015    |
| VEH-THEFT            | 600 S RAY ST             | 12/13/2015    |
| VEH-THEFT            | 2000 E 6TH AV            | 12/13/2015    |
| VEH-THEFT            | 100 S FERRALL ST         | 12/14/2015    |
| VEH-THEFT            | 4100 E PACIFIC AV        | 12/15/2015    |
| VEH-THEFT            | 400 S THOR ST            | 12/15/2015    |
| VEH-THEFT            | 2700 E 5TH AV            | 12/15/2015    |
| VEH-THEFT            | 1400 E HARTSON AV        | 12/17/2015    |
| SPC5GP               |                          |               |
| BURGLARY-COMMERCIAL  | 2200 E SPRINGFIELD AV    | 12/17/2015    |
| BURGLARY-FENCED AREA | 2100 E SHARP AV          | 12/15/2015    |
| BURGLARY-RESIDNTL    | 5300 E UNION AV          | 12/16/2015    |
| VEH-PROWL            | 2400 E SHARP AV          | 12/15/2015    |
| VEH-PROWL            | 2500 E SOUTH RIVERTON AV | 12/18/2015    |
| VEH-THEFT            | 2000 E SOUTH RIVERTON AV | 12/18/2015    |
| VEH-THEFT-TRAILER    | 2600 E SHARP AV          | 12/14/2015    |