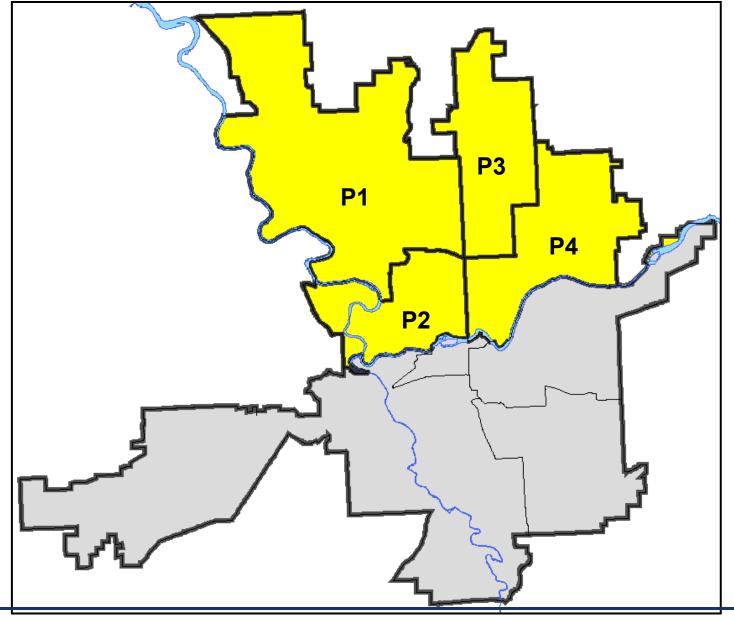

### **Police Service Area**

**PSA Commander** 

Lieutentant Tom Hendren

Period Ending: Saturday Dec 19, 2015

Northwest District (P1) **Central District (P2) Neva-Wood District (P3)** 

**Northeast District (P4)** 

### North Police Service Area (P1, P2, P3 and P4)