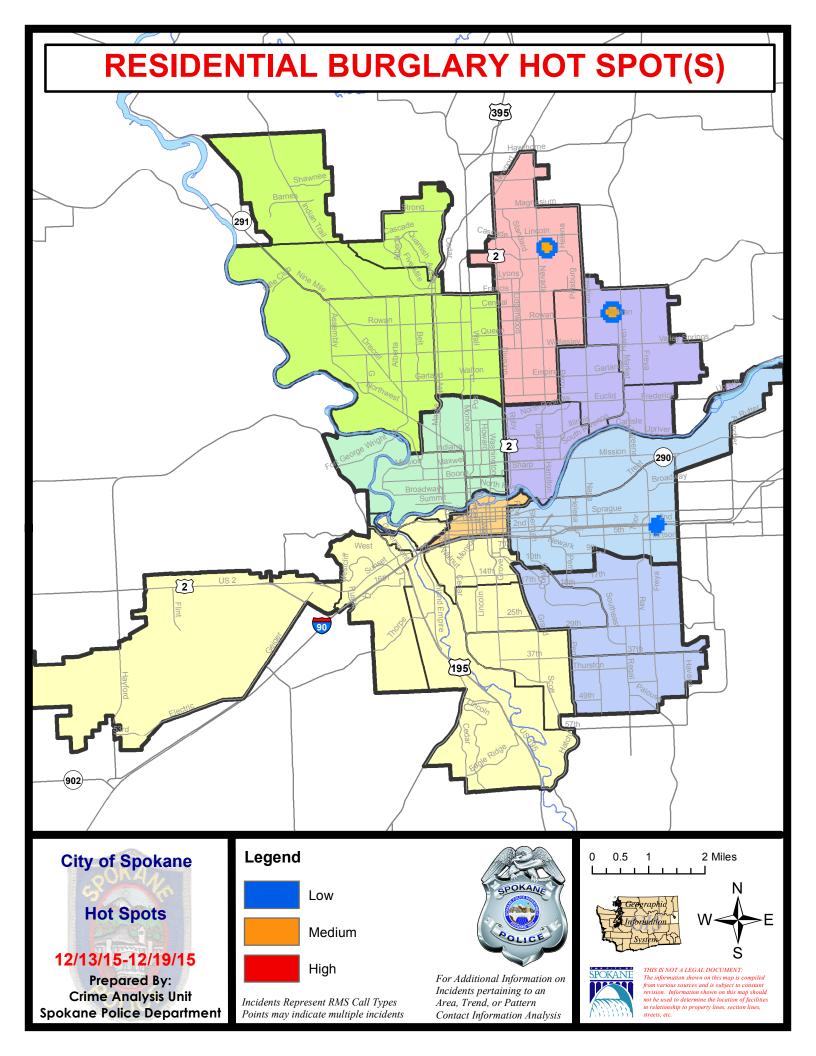

iod: |         | 10/25/2015 - 11/21/2015 |         |
|             | Curr                              | ent YTD P  | eriod:         | 1/1/2015 -   | 12/19/2015 | Prior \   | TD Period:           | 1/1/2   | 2014 - 12/1             | 9/2014  |

Prepared by SPD Crime Analysis Office - Monday, December 21, 2015

With the exception of criminal homicides, this chart represents preliminary counts of the original Police Incident Reports. Full statistical analysis to determine the confidence level of this data has not been performed. In general, the preliminary incident counts are less than the crimes eventually reported on the UCR Crime Report. Further, the % change columns on the preliminary incident count differ from the percentage change on the UCR crime report, sometimes significantly.













## **SPOKANE POLICE DEPARTMENT** NORTH



### **Police Service Area**

**PSA Commander** 

Lieutentant Tom Hendren

Period Ending: Saturday Dec 19, 2015

Northwest District (P1) **Central District (P2) Neva-Wood District (P3)** 

**Northeast District (P4)** 



### North Police Service Area (P1, P2, P3 and P4)



### **Preliminary Incident Counts**

|             |                            | 7          | Day Compa | arison     | 28 D         | ay Compai | rison          | YTL     | D Compariso | n       |
|-------------|----------------------------|------------|-----------|------------|--------------|-----------|----------------|---------|-------------|---------|
| Part 1 Crim | e Categories               | Current    | Prior     | Percent    | Current      | Prior     | Percent