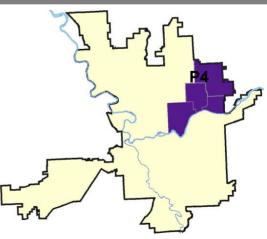

### **NE - Northeast District (P4)**

### **Preliminary Incident Counts**

|             |                            | 7           | Day Compa | arison     | 28 D         | ay Compa | rison          | YTE     | ) Compariso | n       |
|-------------|----------------------------|-------------|-----------|------------|--------------|----------|----------------|---------|-------------|---------|
| Part 1 Crim | e Categories               | Current     | Prior     | Percent    | Current      | Prior    | Percent        | Current | Prior       | Percent |
| Violent     | Criminal Homicide          | 0           | 0         |            | 0            | 0        |                | 4       | 2           | 100.00% |
|             | Rape                       | 1           | 0         |            | 1            | 0        |                | 13      | 20          | -35.00% |
|             | Robbery - Commercial       | 0           | 0         |            | 0            | 1        |                | 11      | 9           | 22.22%  |
|             | Robbery - Person           | 0           | 0         |            | 2            | 8        | -75.00%        | 33      | 47          | -29.79% |
|             | Aggravated Assault - NonDV | 0           | 2         |            | 5            | 3        | 66.67%         | 63      | 62          | 1.61%   |
|             | Aggravated Assault - DV    | 1           | 2         | -50.00%    | 4            | 4        | 0.00%          | 37      | 35          | 5.71%   |
|             |                            |             |           |            |              |          |                |         |             |         |
|             | Violent Total:             | 2           | 4         | -50.00%    | 12           | 16       | -25.00%        | 161     | 175         | -8.00%  |
| Property    | Burglary Residence         | 7           | 3         | 133.33%    | 17           | 9        | 88.89%         | 179     | 298         | -39.93% |
|             | Burglary Garage            | 1           | 5         | -80.00%    | 9            | 14       | -35.71%        | 91      | 109         | -16.51% |
|             | Burglary Commercial        | 2           | 2         | 0.00%      | 5            | 6        | -16.67%        | 69      | 128         | -46.09% |
|             | Larceny                    | 33          | 24        | 37.50%     | 109          | 140      | -22.14%        | 1562    | 1682        | -7.13%  |
|             | Vehicle Theft              | 5           | 9         | -44.44%    | 29           | 34       | -14.71%        | 295     | 363         | -18.73% |
|             | Arson                      | 0           | 0         |            | 0            | 0        |                | 6       | 13          | -53.85% |
|             | Property Total:            | 48          | 43        | 11.63%     | 169          | 203      | -16.75%        | 2202    | 2593        | -15.08% |
| Preliminar  | y Part 1 Crime Totals:     | 50          | 47        | 6.38%      | 181          | 219      | -17.35%        | 2363    | 2768        | -14.63% |
|             | Cur                        | rent 7 Day  | Period:   | 12/13/2015 | - 12/19/2015 | Prior    | 7 Day Period:  | 12/6/2  | 2015 - 12/1 | 2/2015  |
|             | Cur                        | rent 28 Day | y Period: | 11/22/2015 | - 12/19/2015 | Prior    | 28 Day Period: | 10/25/2 | 2015 - 11/2 | 21/2015 |
|             | Cur                        | rent YTD P  | eriod:    | 1/1/2015   | - 12/19/2015 | Prior    | YTD Period:    | 1/1/2   | 2014 - 12/1 | 9/2014  |

Prepared by SPD Crime Analysis Office - Monday, December 21, 2015

With the exception of criminal homicides, this chart represents preliminary counts of the original Police Incident Reports. Full statistical analysis to determine the confidence level of this data has not been performed. In general, the preliminary incident counts are less than the crimes eventually reported on the UCR Crime Report. Further, the % change columns on the preliminary incident count differ from the percentage change on the UCR crime report, sometimes significantly.

### <u>NE - Northeast District (P4)</u>

### 12/13/2015 TO 12/19/2015

| <u>Offense</u>        | Address                    | Reported Date |
|-----------------------|----------------------------|---------------|
| SPB4BE                |                            |               |
| BURGLARY-COMMERCIAL   | 1400 E GLASS AV            | 12/14/2015    |
| BURGLARY-RESIDNTL     | 2300 E EMPIRE AV           | 12/15/2015    |
| BURGLARY-RESIDNTL     | 1900 E BRIDGEPORT AV       | 12/15/2015    |
| VEH-PROWL             | 2700 E WELLESLEY AV        | 12/14/2015    |
| VEH-PROWL             | 2300 E EUCLID AV           | 12/17/2015    |
| VEH-THEFT             | 1700 E LONGFELLOW AV       | 12/19/2015    |
| <u>SPB4HI</u>         |                            |               |
| BURGLARY-COMMERCIAL   | 4300 E FRANCIS AV          | 12/19/2015    |
| BURGLARY-RESIDNTL     | 5600 N REGAL ST            | 12/14/2015    |
| BURGLARY-RESIDNTL     | 5600 N REGAL ST            | 12/16/2015    |
| BURGLARY-RESIDNTL     | 3000 E HOFFMAN AV          | 12/19/2015    |
| VEH-PROWL             | E BROAD AV/N REGAL ST      | 12/14/2015    |
| VEH-PROWL             | 6300 N LEE ST              | 12/15/2015    |
| VEH-THEFT             | 4900 N STONE ST            | 12/15/2015    |
| VEH-THEFT             | 4900 N FLORIDA ST          | 12/17/2015    |
| VEH-THEFT AUTO PARTS  | 3000 E WABASH AV           | 12/17/2015    |
| SPB4LO                |                            |               |
| BURGLARY-GARAGE       | 1100 E ILLINOIS AV         | 12/14/2015    |
| BURGLARY-RESIDNTL     | 2100 N LIDGERWOOD ST       | 12/19/2015    |
| RAPE-FORCIBLE         |                            | 12/13/2015    |
| VEH-PROWL             | 600 E MISSION AV           | 12/14/2015    |
| VEH-PROWL             | N HAMILTON ST/E INDIANA AV | 12/16/2015    |
| VEH-THEFT             | 900 E MARIETTA AV          | 12/17/2015    |
| VEH-THEFT AUTO PARTS  | 2700 N RUBY ST             | 12/18/2015    |
| <u>SPB4MI</u>         |                            |               |
| ASSAULT-SUB BDLY HARM | 3100 E MARIETTA AV         | 12/14/2015    |