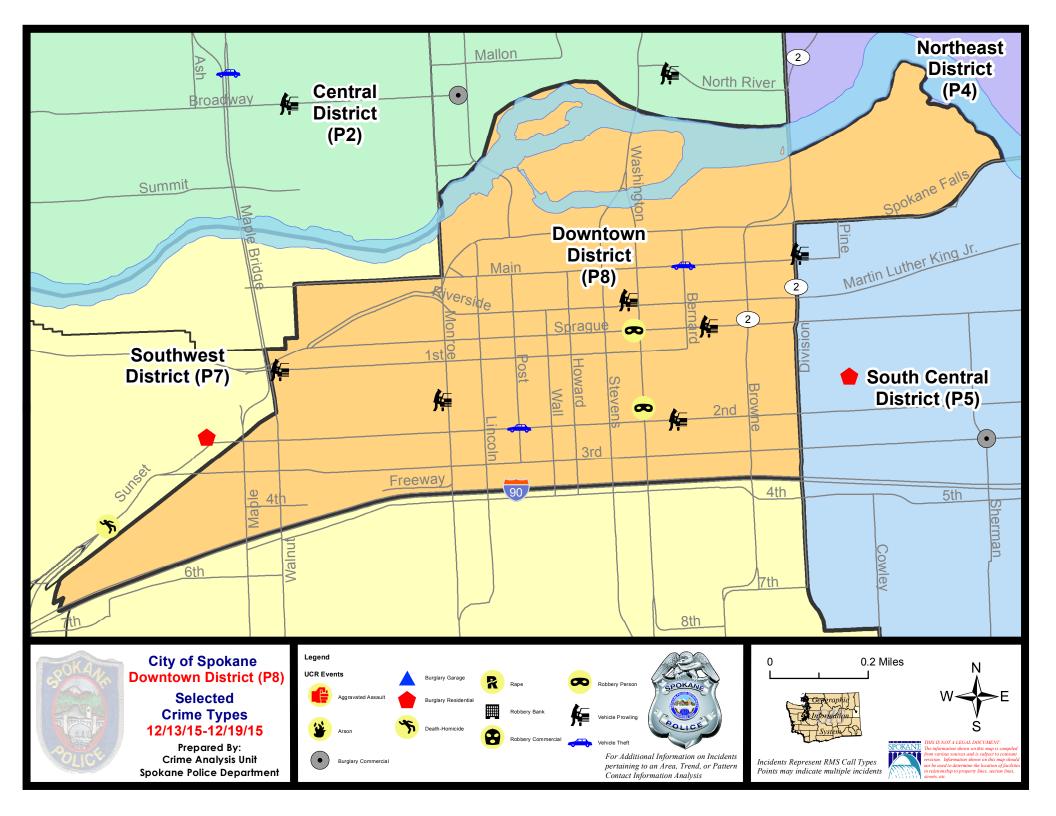

### 12/13/2015 TO 12/19/2015

### SW - Downtown District (P8)

| <u>Offense</u> | Address             | Reported Date |
|----------------|---------------------|---------------|
| SPD8RS         |                     |               |
| ROBBERY        | 100 S WASHINGTON ST | 12/17/2015    |
| ROBBERY        | 400 W SPRAGUE AV    | 12/18/2015    |
| VEH-PROWL      | 300 W 2ND AV        | 12/15/2015    |
| VEH-PROWL      | 200 W SPRAGUE AV    | 12/16/2015    |
| VEH-PROWL      | 100 S MONROE ST     | 12/18/2015    |
| VEH-PROWL      | 400 W RIVERSIDE AV  | 12/18/2015    |
| VEH-THEFT      | 200 N BERNARD ST    | 12/13/2015    |
| VEH-THEFT      | W 2ND AV/S POST ST  | 12/15/2015    |