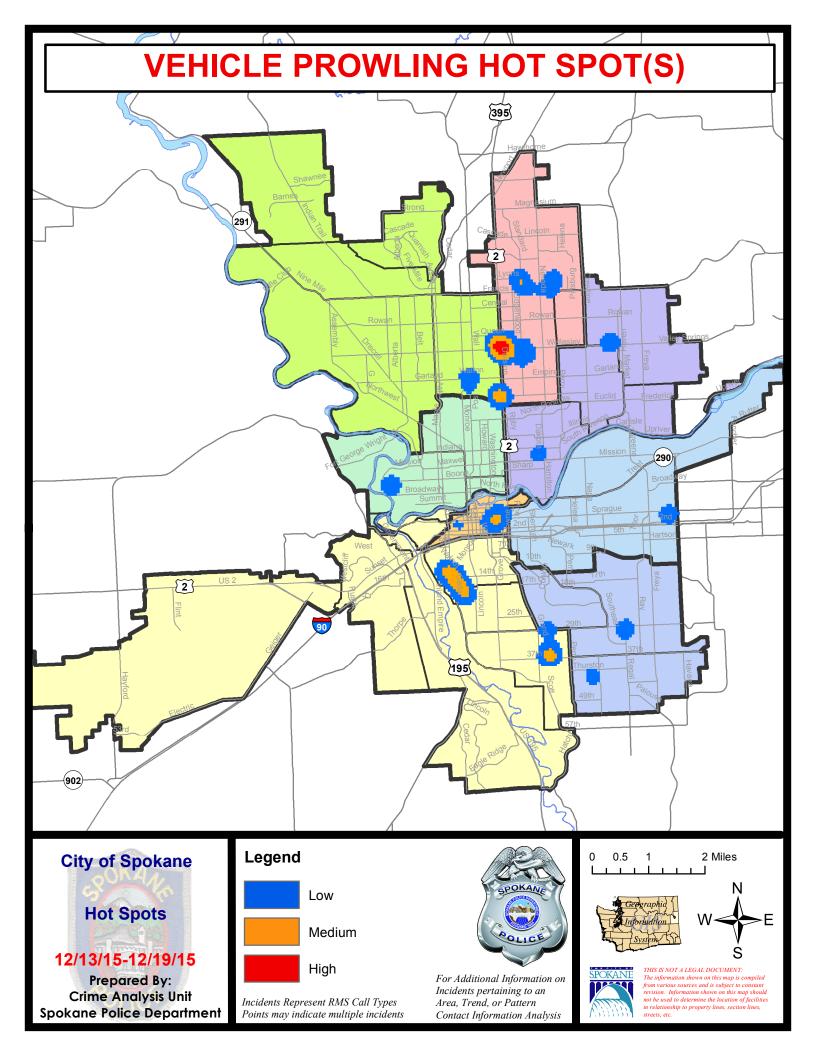

| 10/25/2015 - 11/21/2015 |         |
|             | Curr                              | ent YTD P  | eriod:         | 1/1/2015 -   | 12/19/2015 | Prior \   | TD Period:           | 1/1/2   | 2014 - 12/1             | 9/2014  |

Prepared by SPD Crime Analysis Office - Monday, December 21, 2015

With the exception of criminal homicides, this chart represents preliminary counts of the original Police Incident Reports. Full statistical analysis to determine the confidence level of this data has not been performed. In general, the preliminary incident counts are less than the crimes eventually reported on the UCR Crime Report. Further, the % change columns on the preliminary incident count differ from the percentage change on the UCR crime report, sometimes significantly.













## **SPOKANE POLICE DEPARTMENT** NORTH



### **Police Service Area**

**PSA Commander** 

Lieutentant Tom Hendren

Period Ending: Saturday Dec 19, 2015

Northwest District (P1) **Central District (P2) Neva-Wood District (P3)** 

**Northeast District (P4)** 



### North Police Service Area (P1, P2, P3 and P4)



### **Preliminary Incident Counts**

|             |                            | 7          | Day Compa | arison     | 28 D         | ay Compai | rison          | YTL     | D Compariso | n       |
|-------------|----------------------------|------------|-----------|------------|--------------|-----------|----------------|---------|-------------|---------|
| Part 1 Crim | e Categories               | Current    | Prior     | Percent    | Current      | Prior     | Percent