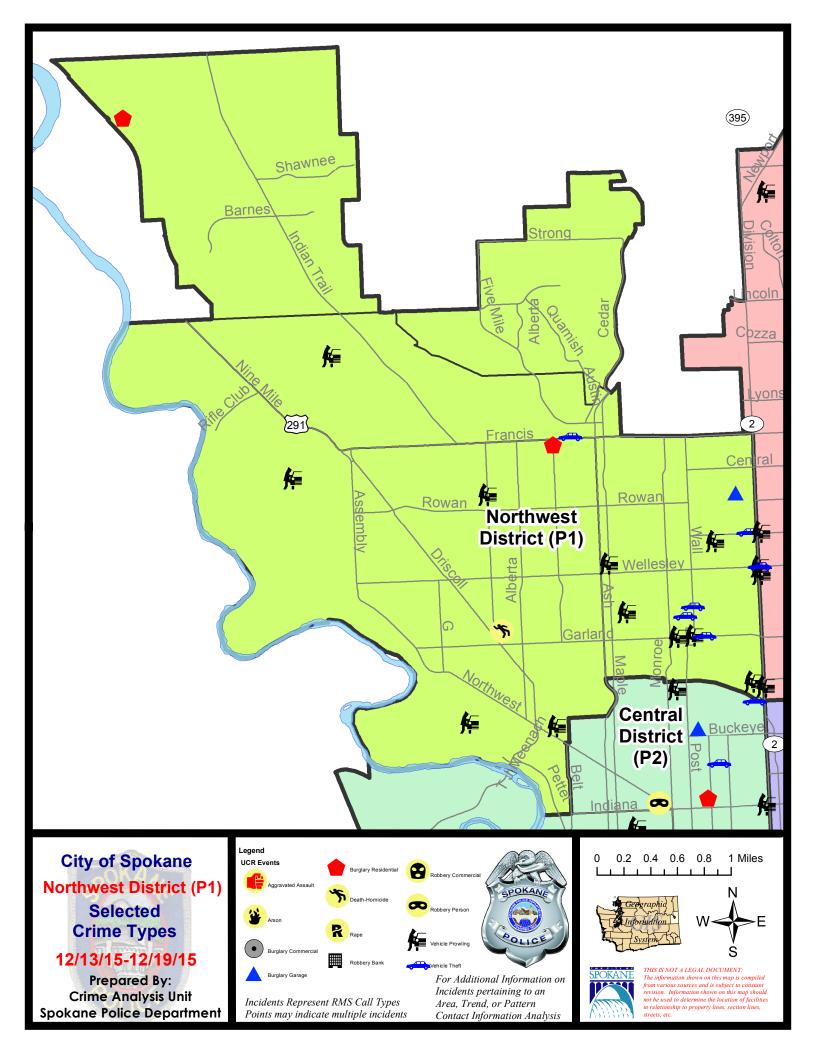

### **NW - Northwest District (P1)**

### 12/13/2015 TO 12/19/2015

| <u>NW - Northwes</u>  | <u>t District (P1)</u> | 12/13/2013 10 12/13/2 |
|-----------------------|------------------------|-----------------------|
| <u>Offense</u>        | <u>Address</u>         | Reported Date         |
| SPA1BS                |                        |                       |
| VEH-PROWL             | 7400 N SUTHERLIN ST    | 12/15/2015            |
| VEH-THEFT             | 2000 W FRANCIS AV      | 12/17/2015            |
| VEH-THEFT AUTO PARTS  | 1800 W NORTHRIDGE CT   | 12/15/2015            |
| <u>SPA1IT</u>         |                        |                       |
| BURGLARY-RESIDNTL     | 7000 W JIMMY LN        | 12/13/2015            |
| <u>SPA1NH</u>         |                        |                       |
| BURGLARY-GARAGE       | 200 W NEBRASKA AV      | 12/18/2015            |
| VEH-PROWL             | 1400 W ROCKWELL AV     | 12/14/2015            |
| VEH-PROWL             | 3900 N WALL ST         | 12/15/2015            |
| VEH-PROWL             | 100 W GRAY CT          | 12/16/2015            |
| VEH-PROWL             | 4800 N MAPLE ST        | 12/16/2015            |
| VEH-PROWL             | 5000 N WASHINGTON ST   | 12/17/2015            |
| VEH-PROWL             | 3900 N LINCOLN ST      | 12/18/2015            |
| VEH-THEFT             | 100 W QUEEN AV         | 12/15/2015            |
| VEH-THEFT             | 600 W GARLAND AV       | 12/15/2015            |
| VEH-THEFT             | 4200 N WALL ST         | 12/18/2015            |
| VEH-THEFT             | 4100 N POST ST         | 12/19/2015            |
| VEH-THEFT AUTO PARTS  | 4200 N HAWTHORNE ST    | 12/13/2015            |
| VEH-THEFT PLATES/TABS | 800 W CORA AV          | 12/16/2015            |
| SPA1NW                |                        |                       |
| BURGLARY-RESIDNTL     | 6200 N BELT ST         | 12/19/2015            |
| DEATH-HOMICIDE        | 2800 W UPTON AV        | 12/15/2015            |
| VEH-PROWL             | 5900 N ROYAL DR        | 12/15/2015            |
| VEH-PROWL             | 5700 N A ST            | 12/16/2015            |
|                       |                        |                       |

2900 N HEMLOCK ST

3200 W FAIRVIEW AV

5800 W RIFLE CLUB RD

VEH-PROWL

VEH-PROWL

VEH-THEFT AUTO PARTS

12/18/2015

12/19/2015

12/15/2015