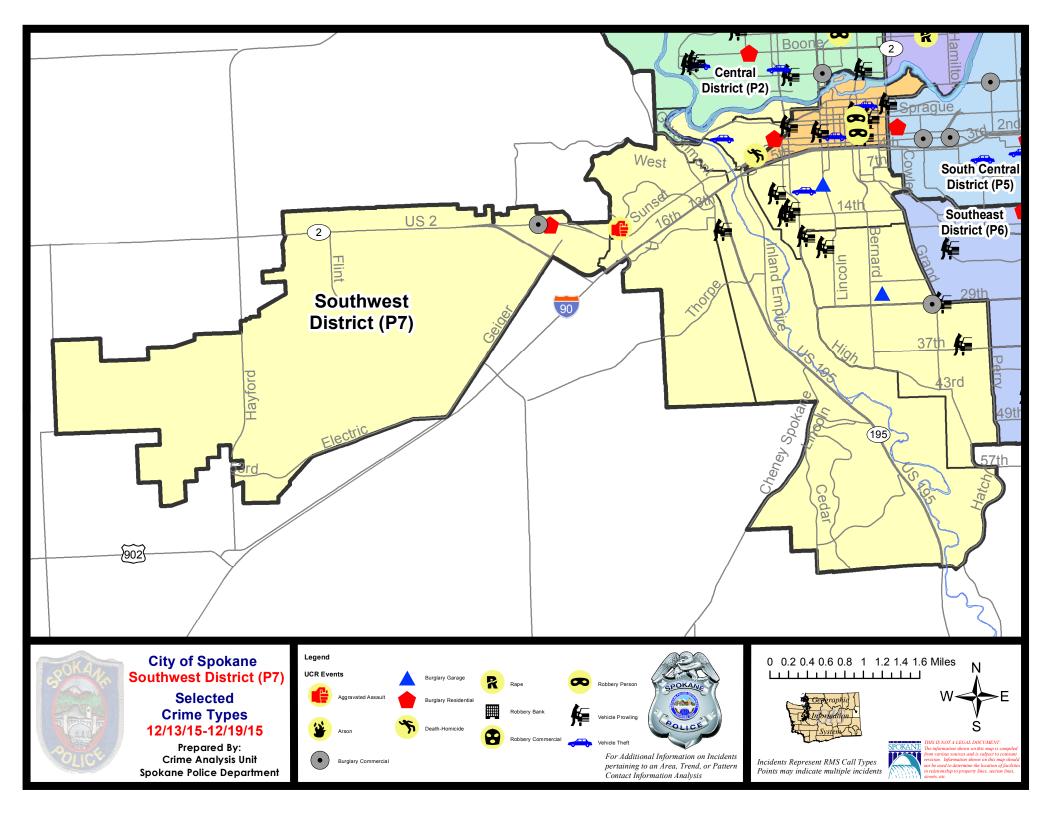

### SW - Southwest District (P7)

### **Preliminary Incident Counts**

|             |                            | 7                              | Day Compa | arison     | 28 Di                            | ay Compa | rison          | YTE                     | Compariso   | n       |
|-------------|----------------------------|--------------------------------|-----------|------------|----------------------------------|----------|----------------|-------------------------|-------------|---------|
| Part 1 Crim | e Categories               | Current                        | Prior     | Percent    | Current                          | Prior    | Percent        | Current                 | Prior       | Percent |
| Violent     | Criminal Homicide          | 1                              | 0         |            | 1                                | 0        |                | 2                       | 3           | -33.33% |
|             | Rape                       | 0                              | 0         |            | 0                                | 1        |                | 11                      | 11          | 0.00%   |
|             | Robbery - Commercial       | 0                              | 0         |            | 0                                | 0        |                | 0                       | 3           |         |
|             | Robbery - Person           | 0                              | 0         |            | 0                                | 2        |                | 20                      | 29          | -31.03% |
|             | Aggravated Assault - NonDV | 0                              | 0         |            | 1                                | 2        | -50.00%        | 31                      | 35          | -11.43% |
|             | Aggravated Assault - DV    | 1                              | 0         |            | 1                                | 1        | 0.00%          | 26                      | 20          | 30.00%  |
|             | Violent Total:             | 2                              | 0         |            | 3                                | 6        | -50.00%        | 90                      | 101         | -10.89% |
| Property    | Burglary Residence         | 2                              | 3         | -33.33%    | 10                               | 4        | 150.00%        | 127                     | 165         | -23.03% |
|             | Burglary Garage            | 2                              | 1         | 100.00%    | 3                                | 6        | -50.00%        | 104                     | 179         | -41.90% |
|             | Burglary Commercial        | 2                              | 3         | -33.33%    | 7                                | 3        | 133.33%        | 38                      | 37          | 2.70%   |
|             | Larceny                    | 22                             | 29        | -24.14%    | 100                              | 66       | 51.52%         | 1032                    | 1203        | -14.21% |
|             | Vehicle Theft              | 2                              | 1         | 100.00%    | 10                               | 13       | -23.08%        | 152                     | 197         | -22.84% |
|             | Arson                      | 0                              | 0         |            | 0                                | 0        |                | 4                       | 1           | 300.00% |
|             | Property Total:            | 30                             | 37        | -18.92%    | 130                              | 92       | 41.30%         | 1457                    | 1782        | -18.24% |
| Preliminar  | y Part 1 Crime Totals:     | 32                             | 37        | -13.51%    | 133                              | 98       | 35.71%         | 1547                    | 1883        | -17.84% |
|             | Cur                        | rent 7 Day                     | Period:   | 12/13/2015 | - 12/19/2015                     | Prior    | 7 Day Period:  | 12/6/2                  | 2015 - 12/1 | 2/2015  |
|             | Cur                        | Irrent 28 Day Period: 11/22/20 |           | 11/22/2015 | - 12/19/2015 Prior 28 Day Period |          | 28 Day Period: | 10/25/2015 - 11/21/2015 |             |         |
|             | Cur                        | rent YTD P                     | eriod:    | 1/1/2015   | - 12/19/2015                     | Prior `  | YTD Period:    | 1/1/2                   | 2014 - 12/1 | 9/2014  |

### 12/13/2015 TO 12/19/2015

| <u>Offense</u>        | Address                | Reported Date |
|-----------------------|------------------------|---------------|
| SPD7BA                |                        |               |
| BURGLARY-RESIDNTL     | 1700 W 2ND AV          | 12/17/2015    |
| DEATH-HOMICIDE        | 2000 W SUNSET BL       | 12/13/2015    |
| VEH-PROWL             | W 1ST AV/S WALNUT ST   | 12/14/2015    |
| VEH-THEFT             | 100 S COEUR D ALENE ST | 12/17/2015    |
| SPD7CH                |                        |               |
| BURGLARY-GARAGE       | 1000 W 9TH AV          | 12/19/2015    |
| VEH-PROWL             | 1400 S MAPLE ST        | 12/13/2015    |
| VEH-PROWL             | 1500 W 13TH AV         | 12/13/2015    |
| VEH-PROWL             | 1700 W 10TH AV         | 12/15/2015    |
| VEH-THEFT             | W 10TH AV/S ADAMS ST   | 12/13/2015    |
| VEH-THEFT AUTO PARTS  | 600 S ADAMS ST         | 12/18/2015    |
| SPD7CS                |                        |               |
| BURGLARY-COMMERCIAL   | 500 E 29TH AV          | 12/13/2015    |
| VEH-PROWL             | 900 E 36TH AV          | 12/16/2015    |
| SPD7LC                |                        |               |
| VEH-PROWL             | 1600 S NETTLETON LN    | 12/13/2015    |
| SPD7MC                |                        |               |
| BURGLARY-GARAGE       | 100 W 27TH AV          | 12/13/2015    |
| VEH-PROWL             | 1000 W 19TH AV         | 12/13/2015    |
| VEH-PROWL             | 1700 S ADAMS ST        | 12/14/2015    |
| <u>SPD7WH</u>         |                        |               |
| ASSAULT-SUB BDLY HARM | 1500 S RUSTLE ST       | 12/15/2015    |
| VEH-PROWL             | 1500 S RUSTLE ST       | 12/15/2015    |
| SPD7WP                |                        |               |
| BURGLARY-COMMERCIAL   | 5600 W SUNSET HY       | 12/17/2015    |
| BURGLARY-FENCED AREA  | 9000 W US 2 HY         | 12/18/2015    |
| BURGLARY-RESIDNTL     | 5400 W SUNSET HY       | 12/19/2015    |