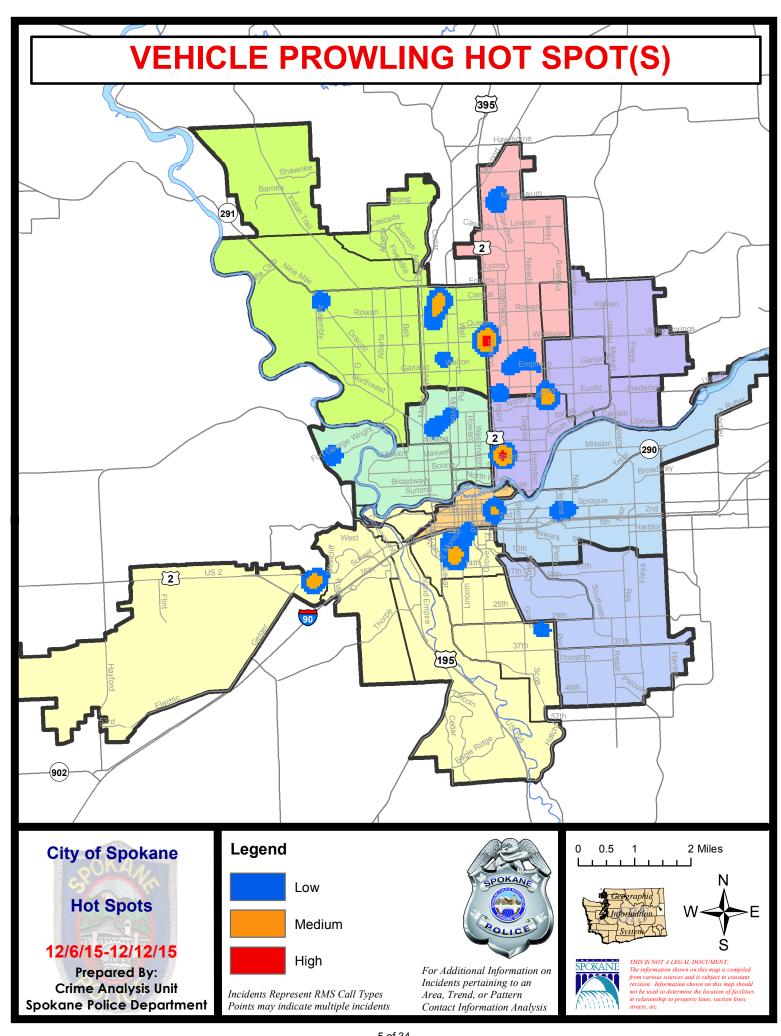

| rent 28 Day | y Period:    | 11/15/2015 - | - 12/12/2015 | Prior 2   | 28 Day Period: | 10/18/2 | 2015 - 11/1 | 4/2015  |
|             | Cur                              | rent YTD P  | eriod:       | 1/1/2015 -   | 12/12/2015   | Prior \   | TD Period:     | 1/1/2   | 2014 - 12/1 | 2/2014  |

With the exception of criminal homicides, this chart represents preliminary counts of the original Police Incident Reports. Full statistical analysis to determine the confidence level of this data has not been performed. In general, the preliminary incident counts are less than the crimes eventually reported on the UCR Crime Report. Further, the % change columns on the preliminary incident count differ from the percentage change on the UCR crime report, sometimes significantly.











# SPOKANE POLICE DEPARTMENT NORTH

### **Police Service Area**

### **PSA Commander**

**Lieutenant Tom Hendren** 

Period Ending: Saturday Dec 12, 2015

**Northwest District (P1)** 

**Central District (P2)** 

**Neva-Wood District (P3)** 

**Northeast District (P4)** 



### North Police Service Area (P1, P2, P3 and P4)



### **Preliminary Incident Counts**

|             |                            | 7           | Day Compa | arison       | 28 E         | Day Compa     | rison                  | YTL     | O Compariso             | n       |  |
|-------------|----------------------------|-------------|-----------|--------------|--------------|---------------|------------------------|---------|-------------------------|---------|--|
| Part 1 Crim | ne Categories              | Current