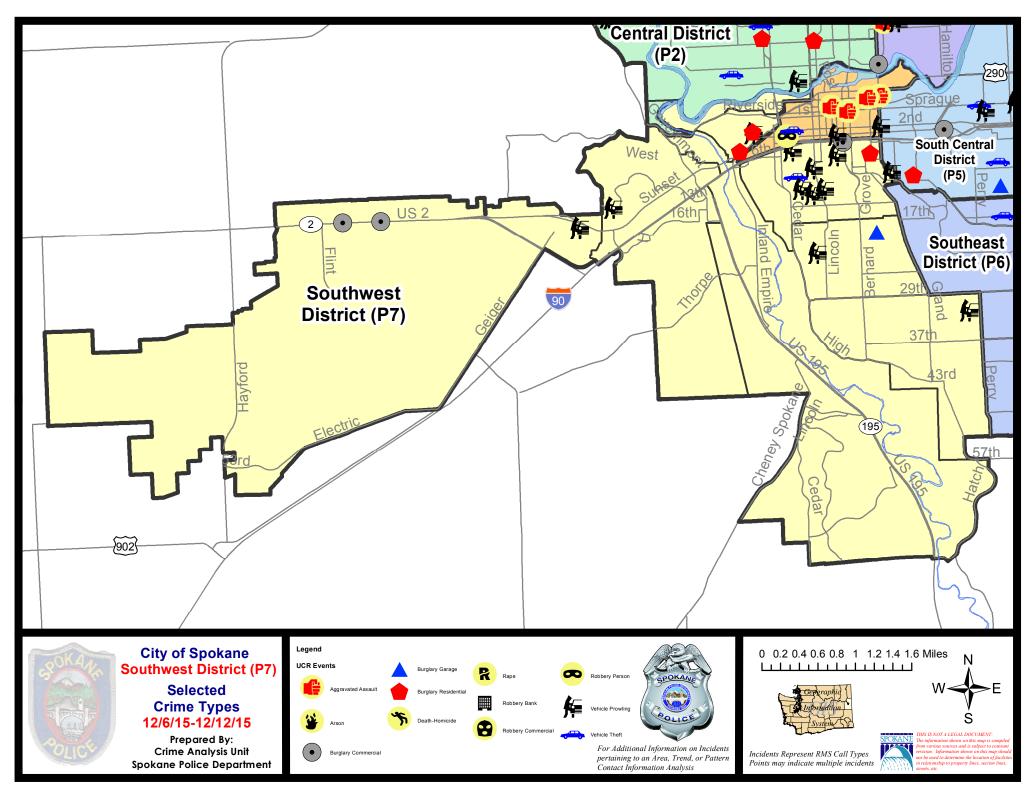

### **SW - Southwest District (P7)**

### SW - Southwest District (P7)

| <u>Offense</u>        | <u>Address</u>      | Reported Date |
|-----------------------|---------------------|---------------|
| SPD7BA                |                     |               |
| BURGLARY-RESIDNTL     | 1900 W 2ND AV       | 12/10/2015    |
| BURGLARY-RESIDNTL     | 2100 W 5TH AV       | 12/11/2015    |
| VEH-PROWL             | 1900 W 2ND AV       | 12/8/2015     |
| SPD7CH                |                     |               |
| BURGLARY-COMMERCIAL   | 500 W 4TH AV        | 12/10/2015    |
| BURGLARY-RESIDNTL     | 100 W 6TH AV        | 12/7/2015     |
| VEH-PROWL             | 1000 W 8TH AV       | 12/7/2015     |
| VEH-PROWL             | 600 S HOWARD ST     | 12/7/2015     |
| VEH-PROWL             | 1000 W 12TH AV      | 12/8/2015     |
| VEH-PROWL             | 800 W CLIFF DR      | 12/8/2015     |
| VEH-PROWL             | 1200 W 11TH AV      | 12/9/2015     |
| VEH-PROWL             | 1300 W 5TH AV       | 12/11/2015    |
| VEH-PROWL             | 00 E 9TH AV         | 12/12/2015    |
| VEH-THEFT             | 900 S ADAMS ST      | 12/7/2015     |
| VEH-THEFT PLATES/TABS | 700 S CANNON ST     | 12/6/2015     |
| VEH-THEFT PLATES/TABS | 1400 W 7TH AV       | 12/9/2015     |
| SPD7CS                |                     |               |
| VEH-PROWL             | 1200 E 32ND AV      | 12/10/2015    |
| SPD7LC                |                     |               |
| VEH-THEFT PLATES/TABS | 2300 W 16TH AV      | 12/10/2015    |
| SPD7MC                |                     |               |
| BURGLARY-GARAGE       | 100 W 19TH AV       | 12/8/2015     |
| VEH-PROWL             | 1000 W 21ST AV      | 12/7/2015     |
| SPD7WH                |                     |               |
| VEH-PROWL             | 1300 S WESTCLIFF PL | 12/11/2015    |
| SPD7WP                |                     |               |
| BURGLARY-COMMERCIAL   | 8300 W SUNSET HY    | 12/6/2015     |
| BURGLARY-COMMERCIAL   | 9000 W SUNSET HY    | 12/9/2015     |
| VEH-PROWL             | 1600 S ROYAL ST     | 12/11/2015    |
| VEH-PROWL             | 1600 S ROYAL ST     | 12/11/2015    |