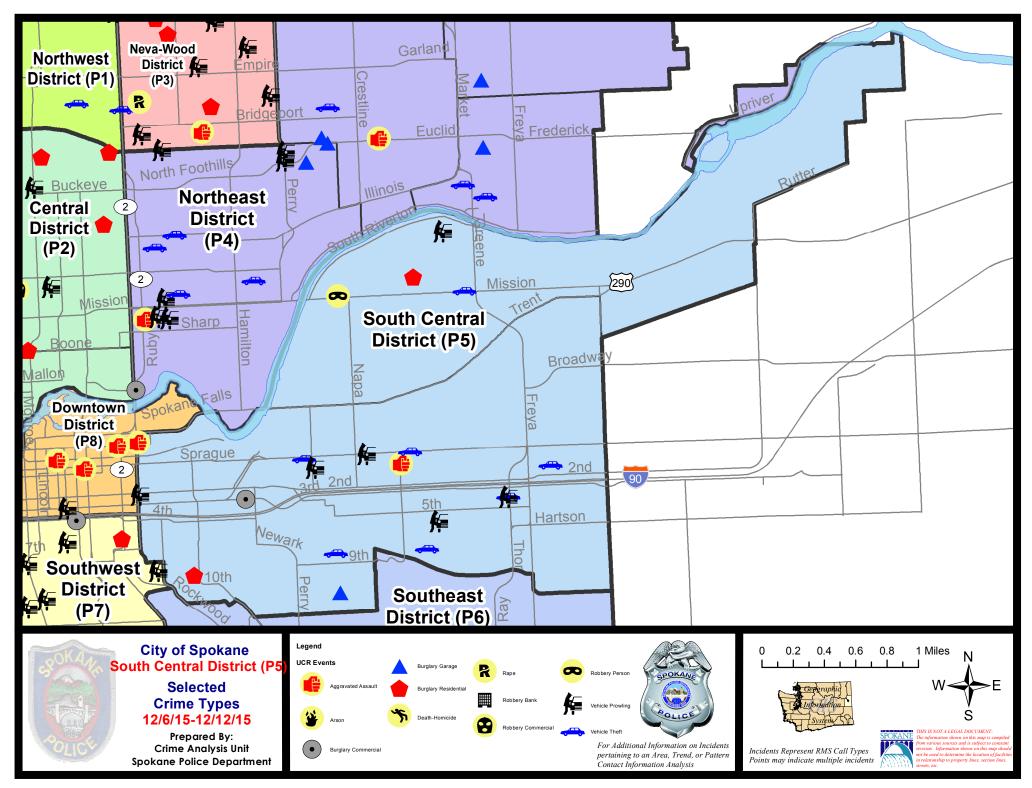

### **SE - South Central District (P5)**

### SE - South Central District (P5)

| <u>Offense</u>       | Address                 | Reported Date |
|----------------------|-------------------------|---------------|
| SPC5EC               |                         |               |
| ASSAULT-WEAPON       | 2400 E 1ST AV           | 12/8/2015     |
| ASSAULT-WEAPON       | 200 N DIVISION ST       | 12/12/2015    |
| BURGLARY-COMMERCIAL  | 900 E 3RD AV            | 12/6/2015     |
| BURGLARY-FENCED AREA | 00 N RALPH ST           | 12/6/2015     |
| BURGLARY-FENCED AREA | 2500 E SPRAGUE AV       | 12/9/2015     |
| BURGLARY-GARAGE      | 1800 E 12TH AV          | 12/9/2015     |
| BURGLARY-RESIDNTL    | 400 E 9TH AV            | 12/10/2015    |
| VEH-PROWL            | 200 S DIVISION ST       | 12/9/2015     |
| VEH-PROWL            | 2100 E SPRAGUE AV       | 12/9/2015     |
| VEH-PROWL            | 1600 E 1ST AV           | 12/10/2015    |
| VEH-PROWL            | 400 S THOR ST           | 12/10/2015    |
| VEH-PROWL            | 2700 E 6TH AV           | 12/11/2015    |
| VEH-THEFT            | 3800 E PACIFIC AV       | 12/6/2015     |
| VEH-THEFT            | 1500 E SPRAGUE AV       | 12/8/2015     |
| VEH-THEFT            | 2600 E 8TH AV           | 12/9/2015     |
| VEH-THEFT            | 2500 E SPRAGUE AV       | 12/9/2015     |
| VEH-THEFT            | 400 S THOR ST           | 12/9/2015     |
| VEH-THEFT            | E 8TH AV/S PITTSBURG ST | 12/11/2015    |
| SPC5GP               |                         |               |
| BURGLARY-RESIDNTL    | 2600 E NORA AV          | 12/10/2015    |
| ROBBERY              | 1900 E MISSION AV       | 12/8/2015     |
| VEH-PROWL            | 2900 E MARSHALL AV      | 12/9/2015     |
| VEH-THEFT            | 1500 N FISKE ST         | 12/9/2015     |