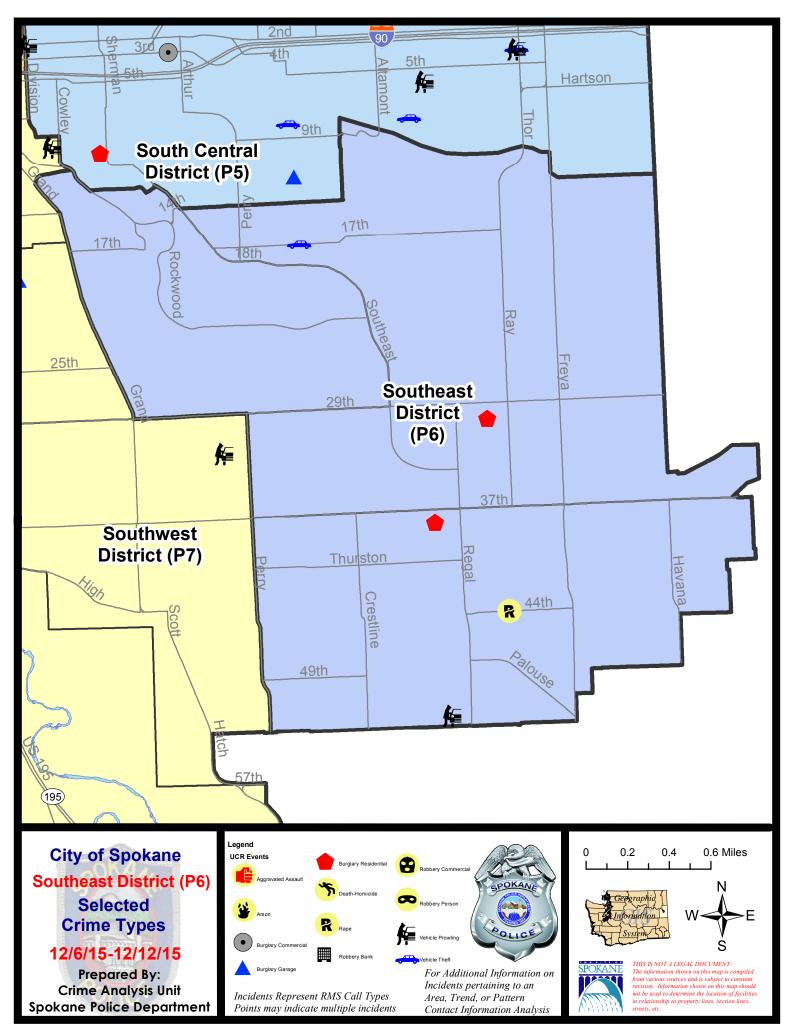

### SE - Southeast District (P6)

### SE - Southeast District (P6)

| <u>Offense</u>       | <u>Address</u> | Reported Date |
|----------------------|----------------|---------------|
| SPC6LH               |                |               |
| BURGLARY-RESIDNTL    | 3100 E 30TH AV | 12/11/2015    |
| VEH-THEFT            | 1800 E 17TH AV | 12/8/2015     |
| VEH-THEFT AUTO PARTS | 3000 E 30TH AV | 12/8/2015     |
| SPC6SG               |                |               |
| BURGLARY-RESIDNTL    | 2700 E 38TH AV | 12/11/2015    |
| RAPE-FORCIBLE        |                | 12/7/2015     |
| VEH-PROWL            | 2700 E 53RD AV | 12/8/2015     |