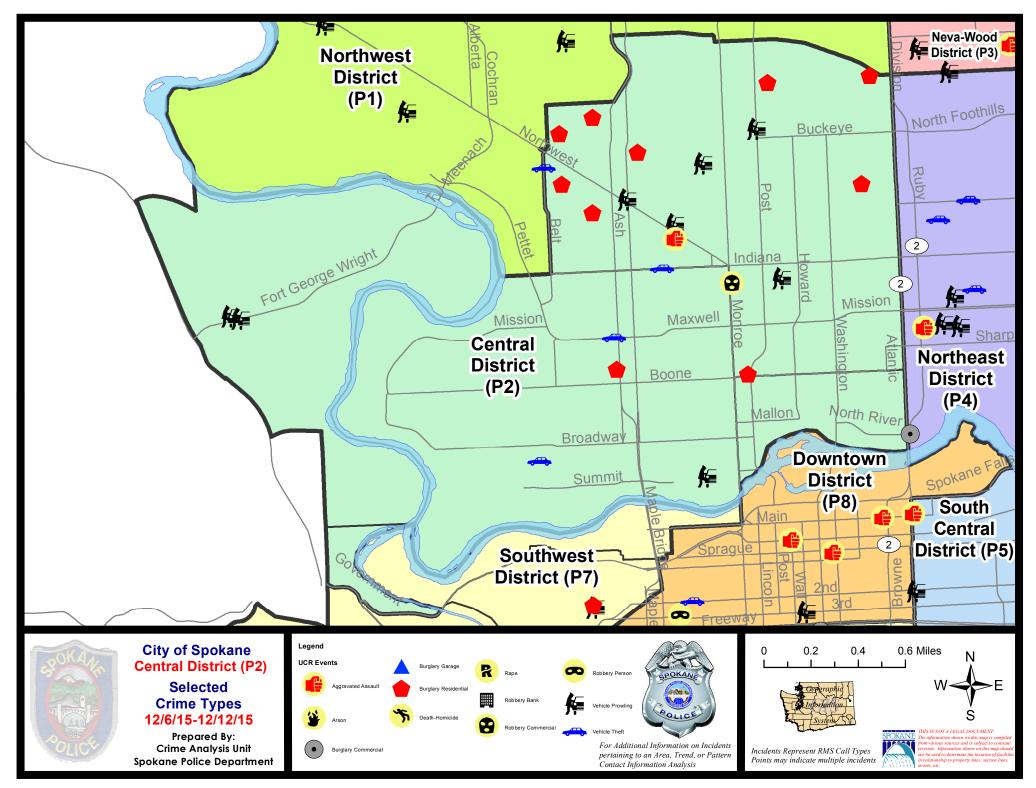

#### **NW - Central District (P2)**

### NW Central District (P2)

| <u>Offense</u>       | <u>Address</u>               | Reported Date |
|----------------------|------------------------------|---------------|
| SPA2EG               |                              |               |
| ASSAULT-WEAPON       | 1300 W KNOX AV               | 12/10/2015    |
| BURGLARY-FENCED AREA | 700 W SPOFFORD AV            | 12/8/2015     |
| BURGLARY-RESIDNTL    | 1800 W CLEVELAND AV          | 12/6/2015     |
| BURGLARY-RESIDNTL    | 100 W EUCLID AV              | 12/6/2015     |
| BURGLARY-RESIDNTL    | 2400 N NORMANDIE ST          | 12/7/2015     |
| BURGLARY-RESIDNTL    | 1500 W CHELAN AV             | 12/8/2015     |
| BURGLARY-RESIDNTL    | 1800 W MONTGOMERY AV         | 12/8/2015     |
| BURGLARY-RESIDNTL    | 1200 N LINCOLN ST            | 12/9/2015     |
| BURGLARY-RESIDNTL    | 2000 W GRACE AV              | 12/9/2015     |
| BURGLARY-RESIDNTL    | 2000 W JACKSON AV            | 12/10/2015    |
| BURGLARY-RESIDNTL    | 700 W EUCLID AV              | 12/10/2015    |
| ROBBERY-COMMERCIAL   | 1700 N MONROE ST             | 12/6/2015     |
| VEH-PROWL            | 2800 N POST ST               | 12/7/2015     |
| VEH-PROWL            | 1100 W YORK AV               | 12/9/2015     |
| VEH-PROWL            | 700 W NORA AV                | 12/9/2015     |
| VEH-PROWL            | 1600 W NORTHWEST BL          | 12/10/2015    |
| VEH-PROWL            | 1300 W MANSFIELD AV          | 12/10/2015    |
| VEH-THEFT            | 2600 N BELT ST               | 12/6/2015     |
| VEH-THEFT            | 1400 W INDIANA AV            | 12/12/2015    |
| VEH-THEFT AUTO PARTS | 2400 N DIVISION ST           | 12/6/2015     |
| VEH-THEFT AUTO PARTS | 700 W MAXWELL AV             | 12/6/2015     |
| VEH-THEFT AUTO PARTS | 900 W MAXWELL AV             | 12/6/2015     |
| VEH-THEFT AUTO PARTS | 2400 N DIVISION ST           | 12/7/2015     |
| SPA2WC               |                              |               |
| BURGLARY-FENCED AREA | 2200 W BOONE AV              | 12/11/2015    |
| BURGLARY-RESIDNTL    | 1700 W SHARP AV              | 12/7/2015     |
| VEH-PROWL            | 1100 W SUMMIT PK             | 12/8/2015     |
| VEH-THEFT            | 1700 W MAXWELL AV            | 12/6/2015     |
| VEH-THEFT            | 2200 W COLLEGE AV            | 12/9/2015     |
| SPA2WH               |                              |               |
| VEH-PROWL            | 4100 W FORT GEORGE WRIGHT DR | 12/11/2015    |
| VEH-PROWL            | 4100 W FORT GEORGE WRIGHT DR | 12/11/2015    |