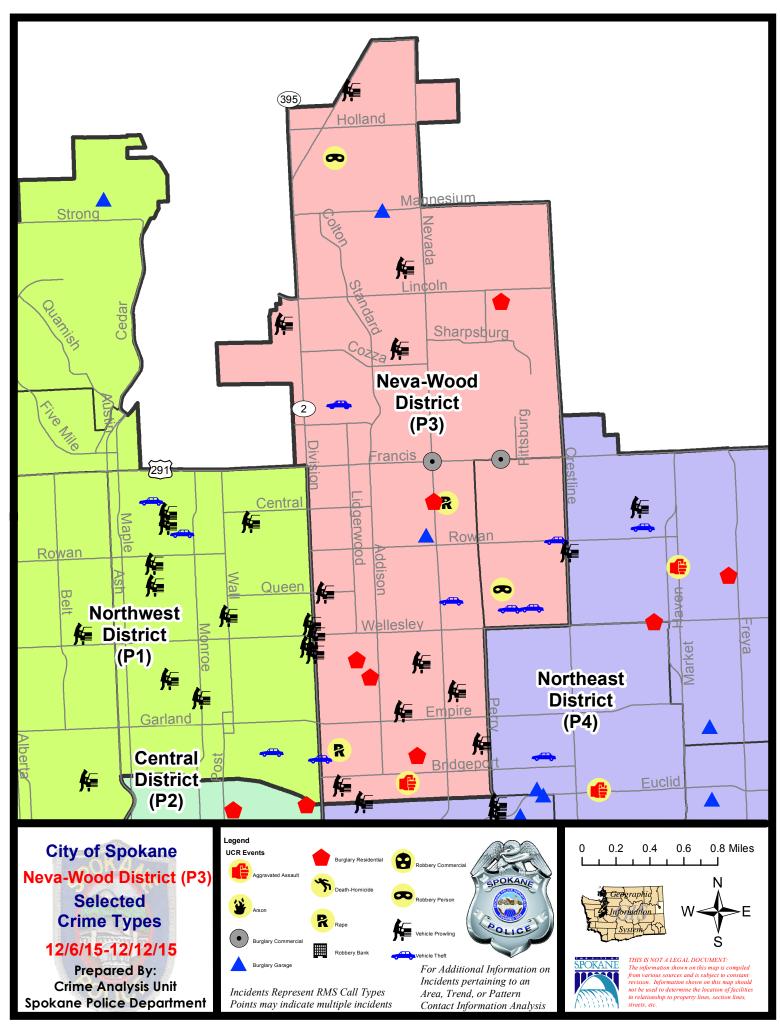

### NE - Neva-Wood District (P3)

| <u>Offense</u>        | <u>Address</u>         | Reported Date |
|-----------------------|------------------------|---------------|
| SPB3NL                |                        |               |
| ASSAULT-SUB BDLY HARM | 600 E LIBERTY AV       | 12/11/2015    |
| BURGLARY-COMMERCIAL   | 1000 E FRANCIS AV      | 12/8/2015     |
| BURGLARY-COMMERCIAL   | 1600 E FRANCIS AV      | 12/11/2015    |
| BURGLARY-FENCED AREA  | 700 E HEROY AV         | 12/12/2015    |
| BURGLARY-GARAGE       | 900 E NEBRASKA AV      | 12/9/2015     |
| BURGLARY-GARAGE       | 600 E MAGNESIUM RD     | 12/9/2015     |
| BURGLARY-RESIDNTL     | 300 E HEROY AV         | 12/6/2015     |
| BURGLARY-RESIDNTL     | 700 E GLASS AV         | 12/8/2015     |
| BURGLARY-RESIDNTL     | 1700 E LINCOLN RD      | 12/9/2015     |
| BURGLARY-RESIDNTL     | 5900 N NEVADA ST       | 12/9/2015     |
| BURGLARY-RESIDNTL     | 400 E RICH AV          | 12/12/2015    |
| RAPE-FORCIBLE         |                        | 12/6/2015     |
| RAPE-FORCIBLE         |                        | 12/7/2015     |
| ROBBERY               | 9200 N COLTON ST       | 12/8/2015     |
| VEH-PROWL             | 7600 N DIVISION ST     | 12/6/2015     |
| VEH-PROWL             | 100 E LIBERTY AV       | 12/7/2015     |
| VEH-PROWL             | 1100 E LACROSSE AV     | 12/8/2015     |
| VEH-PROWL             | 1300 E GORDON AV       | 12/9/2015     |
| VEH-PROWL             | 00 E QUEEN AV          | 12/9/2015     |
| VEH-PROWL             | 4700 N DIVISION ST     | 12/9/2015     |
| VEH-PROWL             | 800 E SIERRA AV        | 12/12/2015    |
| VEH-PROWL             | 7400 N HAMILTON ST     | 12/12/2015    |
| VEH-PROWL             | 4400 N CINCINNATI ST   | 12/12/2015    |
| VEH-PROWL             | 600 E GARLAND AV       | 12/12/2015    |
| VEH-PROWL             | 9600 N NEWPORT HY      | 12/12/2015    |
| VEH-THEFT             | 200 E WEDGEWOOD AV     | 12/7/2015     |
| VEH-THEFT             | 3500 N DIVISION ST     | 12/7/2015     |
| VEH-THEFT             | 1100 E OLYMPIC AV      | 12/9/2015     |
| VEH-THEFT             | 200 E WEDGEWOOD AV     | 12/10/2015    |
| VEH-THEFT AUTO PARTS  | 1100 E GORDON AV       | 12/8/2015     |
| VEH-THEFT AUTO PARTS  | 600 E DALKE AV         | 12/9/2015     |
| VEH-THEFT PLATES/TABS | 100 E DALTON AV        | 12/8/2015     |
| VEH-THEFT PLATES/TABS | 600 E PROVIDENCE AV    | 12/9/2015     |
| SPB3WH                |                        |               |
| ROBBERY               | N HELENA ST/E QUEEN AV | 12/7/2015     |
| VEH-THEFT             | 2000 E ROWAN AV        | 12/7/2015     |
| VEH-THEFT             | 1600 E WABASH AV       | 12/8/2015     |
| VEH-THEFT             | 1700 E WABASH AV       | 12/11/2015    |