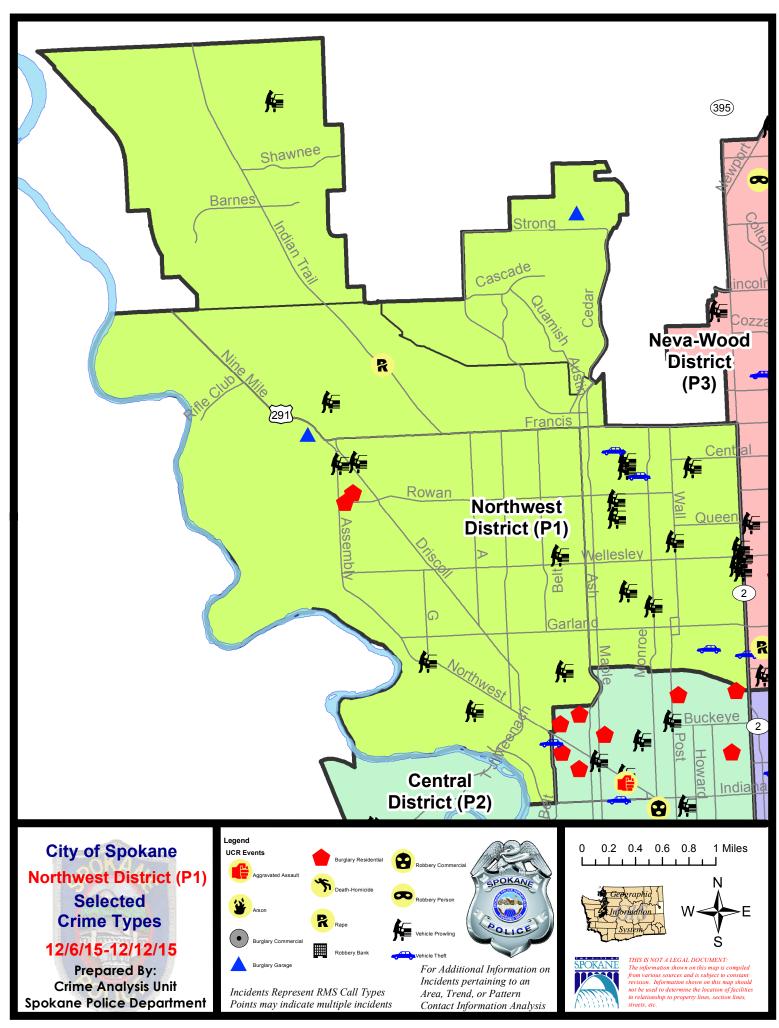

### **NW - Northwest District (P1)**

### NW - Northwest District (P1)

| <u>Offense</u>        | Address              | Reported Date |
|-----------------------|----------------------|---------------|
| SPA1BS                |                      |               |
| RAPE-FORCIBLE         |                      | 12/11/2015    |
| VEH-PROWL             | 4400 W SKYLINE DR    | 12/12/2015    |
| SPA1FM                |                      |               |
| BURGLARY-GARAGE       | 1600 W TIETON AV     | 12/12/2015    |
| SPA1IT                |                      |               |
| VEH-PROWL             | 10300 N FLEETWOOD ST | 12/10/2015    |
| SPA1NH                |                      |               |
| VEH-PROWL             | 4800 N DIVISION ST   | 12/6/2015     |
| VEH-PROWL             | 4300 N ADAMS ST      | 12/6/2015     |
| VEH-PROWL             | 5200 N HAWTHORNE ST  | 12/6/2015     |
| VEH-PROWL             | 1200 W CENTRAL AV    | 12/8/2015     |
| VEH-PROWL             | 4500 N DIVISION ST   | 12/9/2015     |
| VEH-PROWL             | 4100 N MONROE ST     | 12/9/2015     |
| VEH-PROWL             | 4500 N DIVISION ST   | 12/9/2015     |
| VEH-PROWL             | 5400 N HAWTHORNE ST  | 12/9/2015     |
| VEH-PROWL             | 4900 N WALL ST       | 12/10/2015    |
| VEH-PROWL             | 400 W COLUMBIA AV    | 12/10/2015    |
| VEH-PROWL             | 1200 W COLUMBIA AV   | 12/11/2015    |
| VEH-THEFT             | 400 W GORDON AV      | 12/7/2015     |
| VEH-THEFT             | 1100 W JOSEPH AV     | 12/8/2015     |
| VEH-THEFT             | 1300 W BISMARK AV    | 12/10/2015    |
| <u>SPA1NW</u>         |                      |               |
| BURGLARY-GARAGE       | 6500 N PARK VIEW LN  | 12/10/2015    |
| BURGLARY-RESIDNTL     | 4300 W ROWAN AV      | 12/6/2015     |
| BURGLARY-RESIDNTL     | 4200 W BISMARK PL    | 12/12/2015    |
| VEH-PROWL             | 2000 W COURTLAND AV  | 12/6/2015     |
| VEH-PROWL             | 3500 W NORTHWEST BL  | 12/7/2015     |
| VEH-PROWL             | 3000 W FAIRVIEW AV   | 12/8/2015     |
| VEH-PROWL             | 4800 N CANNON ST     | 12/9/2015     |
| VEH-PROWL             | 5900 N FOREST BL     | 12/9/2015     |
| VEH-PROWL             | 4300 W WINSTON DR    | 12/9/2015     |
| VEH-THEFT AUTO PARTS  | 3200 W LACROSSE AV   | 12/9/2015     |
| VEH-THEFT PLATES/TABS | 2100 W BUCKEYE AV    | 12/8/2015     |

For protection of victim privacy, the entire address on sexual assault crimes has been redacted.