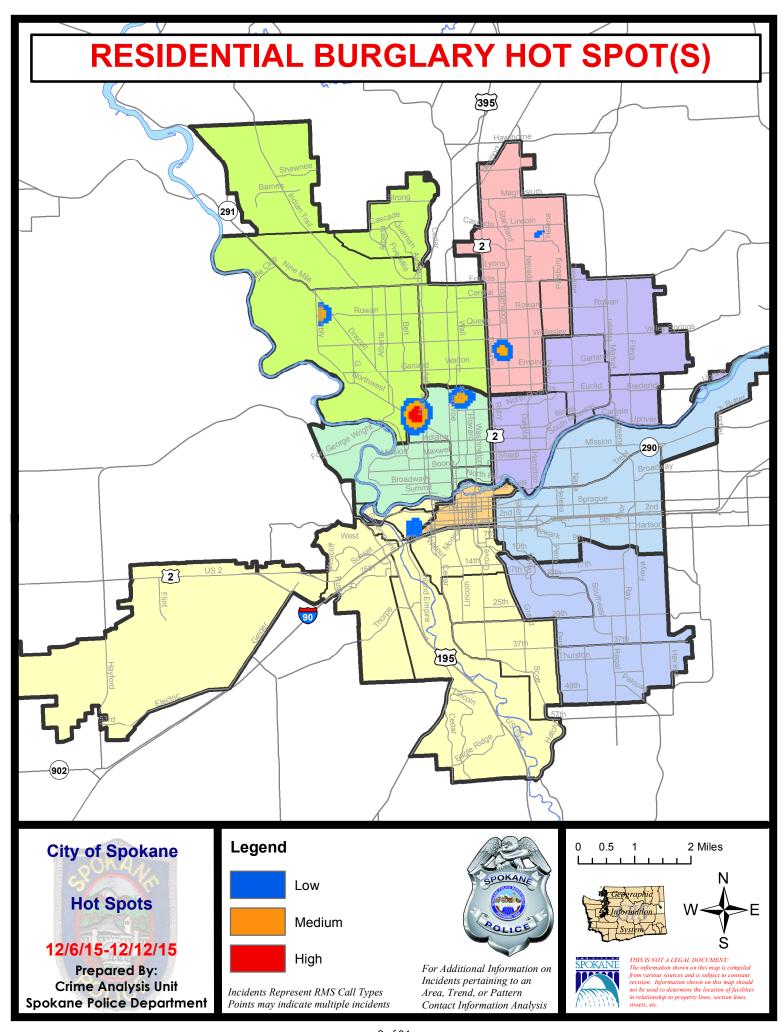

| rent 28 Day | y Period:    | 11/15/2015 - | - 12/12/2015 | Prior 2   | 28 Day Period: | 10/18/2 | 2015 - 11/1 | 4/2015  |
|             | Cur                              | rent YTD P  | eriod:       | 1/1/2015 -   | 12/12/2015   | Prior \   | TD Period:     | 1/1/2   | 2014 - 12/1 | 2/2014  |

With the exception of criminal homicides, this chart represents preliminary counts of the original Police Incident Reports. Full statistical analysis to determine the confidence level of this data has not been performed. In general, the preliminary incident counts are less than the crimes eventually reported on the UCR Crime Report. Further, the % change columns on the preliminary incident count differ from the percentage change on the UCR crime report, sometimes significantly.











# SPOKANE POLICE DEPARTMENT NORTH

### **Police Service Area**

### **PSA Commander**

**Lieutenant Tom Hendren** 

Period Ending: Saturday Dec 12, 2015

**Northwest District (P1)** 

**Central District (P2)** 

**Neva-Wood District (P3)** 

**Northeast District (P4)** 



### North Police Service Area (P1, P2, P3 and P4)



### **Preliminary Incident Counts**

|             |                            | 7           | Day Compa | arison       | 28 E         | Day Compa     | rison                  | YTL     | O Compariso             | n       |  |
|-------------|----------------------------|-------------|-----------|--------------|--------------|---------------|------------------------|---------|-------------------------|---------|--|
| Part 1 Crim | ne Categories              | C