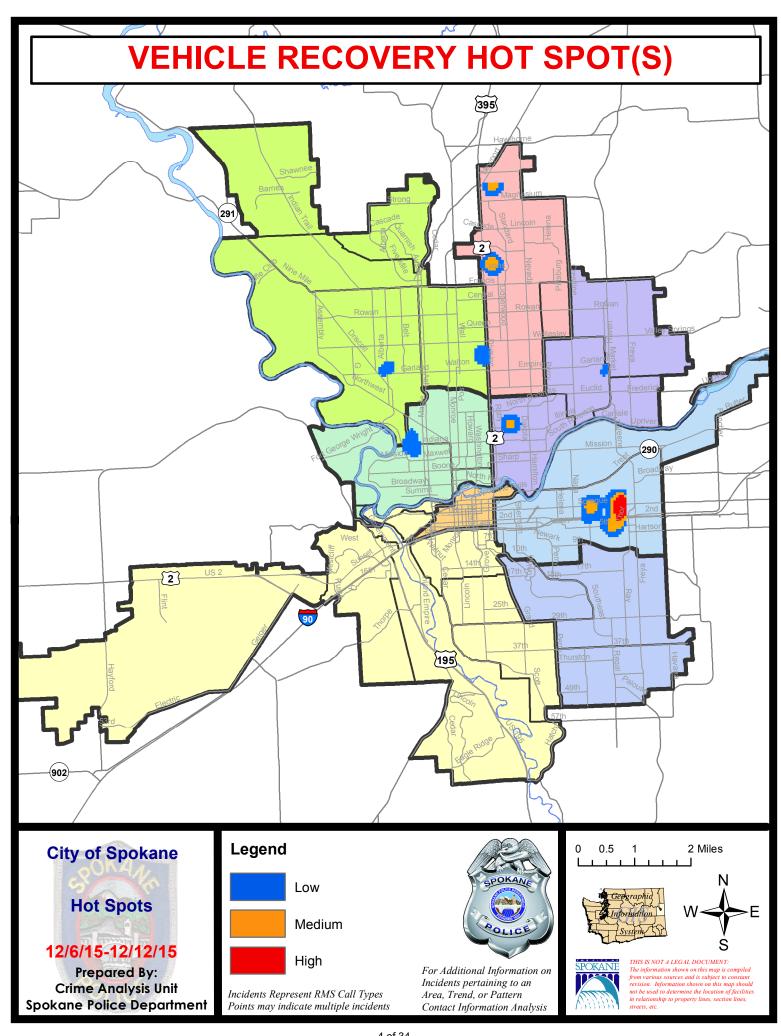

| rent 28 Day | y Period:    | 11/15/2015 - | - 12/12/2015 | Prior 2   | 28 Day Period: | 10/18/2 | 2015 - 11/1 | 4/2015  |
|             | Cur                              | rent YTD P  | eriod:       | 1/1/2015 -   | 12/12/2015   | Prior \   | TD Period:     | 1/1/2   | 2014 - 12/1 | 2/2014  |

With the exception of criminal homicides, this chart represents preliminary counts of the original Police Incident Reports. Full statistical analysis to determine the confidence level of this data has not been performed. In general, the preliminary incident counts are less than the crimes eventually reported on the UCR Crime Report. Further, the % change columns on the preliminary incident count differ from the percentage change on the UCR crime report, sometimes significantly.











# SPOKANE POLICE DEPARTMENT NORTH

### **Police Service Area**

### **PSA Commander**

**Lieutenant Tom Hendren** 

Period Ending: Saturday Dec 12, 2015

**Northwest District (P1)** 

**Central District (P2)** 

**Neva-Wood District (P3)** 

**Northeast District (P4)** 



### North Police Service Area (P1, P2, P3 and P4)



### **Preliminary Incident Counts**

|             |                            | 7           | Day Compa | arison       | 28 E         | Day Compa     | rison                  | YTL     | O Compariso             | n       |  |
|-------------|----------------------------|-------------|-----------|--------------|--------------|---------------|------------------------|---------|-------------------------|---------|--|
| Part 1 Crim | ne Categories              | Curre