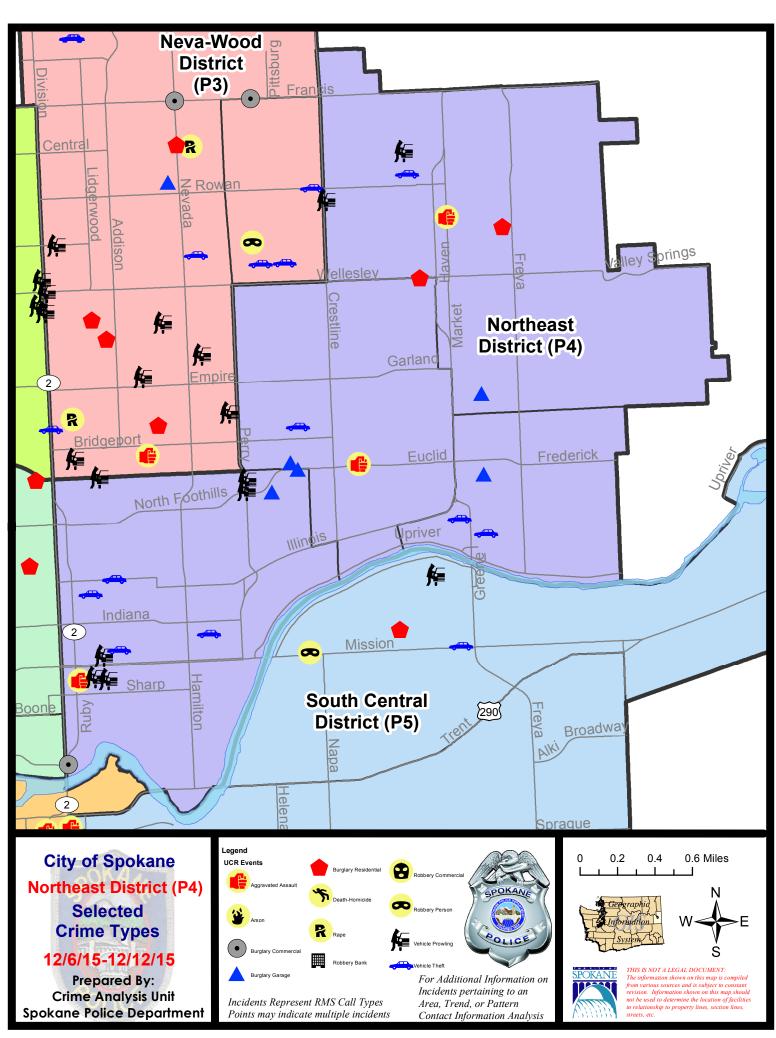

### **NE - Northeast District (P4)**

### **Preliminary Incident Counts**

|             |                            | 7           | Day Compa | arison     | 28 D         | ay Compa | rison                | YTD     | Comparisc               | n       |  |
|-------------|----------------------------|-------------|-----------|------------|--------------|----------|----------------------|---------|-------------------------|---------|--|
| Part 1 Crim | ne Categories              | Current     | Prior     | Percent    | Current      | Prior    | Percent              | Current | Prior                   | Percent |  |
| Violent     | Criminal Homicide          | 0           | 0         |            | 0            | 0        |                      | 4       | 2                       | 100.00% |  |
|             | Rape                       | 0           | 0         |            | 0            | 1        |                      | 12      | 19                      | -36.84% |  |
|             | Robbery - Commercial       | 0           | 0         |            | 0            | 1        |                      | 11      | 9                       | 22.22%  |  |
|             | Robbery - Person           | 0           | 1         |            | 2            | 8        | -75.00%              | 33      | 47                      | -29.79% |  |
|             | Aggravated Assault - NonDV | 2           | 1         | 100.00%    | 6            | 3        | 100.00%              | 63      | 61                      | 3.28%   |  |
|             | Aggravated Assault - DV    | 2           | 0         |            | 4            | 3        | 33.33%               | 36      | 35                      | 2.86%   |  |
|             |                            |             |           |            |              |          |                      |         |                         |         |  |
|             | Violent Total:             | 4           | 2         | 100.00%    | 12           | 16       | -25.00%              | 159     | 173                     | -8.09%  |  |
| Property    | Burglary Residence         | 3           | 4         | -25.00%    | 12           | 10       | 20.00%               | 172     | 294                     | -41.50% |  |
|             | Burglary Garage            | 5           | 3         | 66.67%     | 15           | 13       | 15.38%               | 91      | 107                     | -14.95% |  |
|             | Burglary Commercial        | 1           | 0         |            | 7            | 1        | 600.00%              | 66      | 124                     | -46.77% |  |
|             | Larceny                    | 24          | 27        | -11.11%    | 110          | 144      | -23.61%              | 1529    | 1647                    | -7.16%  |  |
|             | Vehicle Theft              | 9           | 8         | 12.50%     | 35           | 29       | 20.69%               | 289     | 354                     | -18.36% |  |
|             | Arson                      | 0           | 0         |            | 0            | 0        |                      | 6       | 13                      | -53.85% |  |
|             | Property Total:            | 42          | 42        | 0.00%      | 179          | 197      | -9.14%               | 2153    | 2539                    | -15.20% |  |
| Preliminar  | y Part 1 Crime Totals:     | 46          | 44        | 4.55%      | 191          | 213      | -10.33%              | 2312    | 2712                    | -14.75% |  |
|             | Cur                        | rent 7 Day  | Period:   | 12/6/2015  | - 12/12/2015 | Prior    | 7 Day Period:        | 11/29/2 | 2015 - 12/5             | 5/2015  |  |
|             | Cur                        | rent 28 Day | y Period: | 11/15/2015 | - 12/12/2015 | Prior 2  | Prior 28 Day Period: |         | 10/18/2015 - 11/14/2015 |         |  |
|             | Cur                        | rent YTD P  | eriod:    | 1/1/2015   | - 12/12/2015 | Prior `  | YTD Period:          | 1/1/2   | 2014 - 12/1             | 2/2014  |  |

### NE - Northeast District (P4)

| <u>Offense</u>        | <u>Address</u>             | Reported Date |
|-----------------------|----------------------------|---------------|
| SPB4BE                |                            |               |
| ASSAULT-WEAPON        | 2300 E EUCLID AV           | 12/10/2015    |
| BURGLARY-GARAGE       | 1800 E NORTH FOOTHILLS DR  | 12/9/2015     |
| BURGLARY-GARAGE       | 1700 E DALTON AV           | 12/12/2015    |
| BURGLARY-RESIDNTL     | 2300 E EUCLID AV           | 12/12/2015    |
| INTIMIDATION W/WPN    | 2300 E EUCLID AV           | 12/8/2015     |
| VEH-THEFT             | 1800 E COURTLAND AV        | 12/12/2015    |
| SPB4HI                |                            |               |
| ASSAULT-WEAPON        | E DIAMOND AV/N MARKET ST   | 12/12/2015    |
| BURGLARY-GARAGE       | 3700 N RALPH ST            | 12/12/2015    |
| BURGLARY-RESIDNTL     | 4700 N REGAL ST            | 12/8/2015     |
| BURGLARY-RESIDNTL     | 3500 E QUEEN AV            | 12/11/2015    |
| VEH-PROWL             | 2800 E COLUMBIA AV         | 12/11/2015    |
| VEH-PROWL             | 2100 E SANSON AV           | 12/11/2015    |
| VEH-THEFT             | 2800 E NEBRASKA AV         | 12/8/2015     |
| SPB4LO                |                            |               |
| ASSAULT-SUB BDLY HARM | 100 E SINTO AV             | 12/8/2015     |
| BURGLARY-COMMERCIAL   | 800 N RUBY PL              | 12/12/2015    |
| BURGLARY-GARAGE       | 2900 N MADELIA ST          | 12/11/2015    |
| VEH-PROWL             | 200 E SINTO AV             | 12/7/2015     |
| VEH-PROWL             | 300 E EUCLID AV            | 12/7/2015     |
| VEH-PROWL             | 1600 N LIDGERWOOD ST       | 12/10/2015    |
| VEH-PROWL             | 300 E SINTO AV             | 12/11/2015    |
| VEH-PROWL             | 2900 N PERRY ST            | 12/12/2015    |
| VEH-PROWL             | 1400 E FAIRVIEW AV         | 12/12/2015    |
| VEH-THEFT             | 2200 N ASTOR ST            | 12/7/2015     |
| VEH-THEFT             | N ASTOR ST/E MONTGOMERY AV | 12/7/2015     |
| VEH-THEFT             | 400 E AUGUSTA AV           | 12/7/2015     |
| VEH-THEFT             | 200 E ERMINA AV            | 12/7/2015     |
| VEH-THEFT             | 1000 E NORA AV             | 12/11/2015    |
| SPB4MI                |                            |               |
| BURGLARY-GARAGE       | 3300 E FAIRVIEW AV         | 12/7/2015     |
| VEH-THEFT             | 3100 E MARIETTA AV         | 12/9/2015     |
| VEH-THEFT             | 3300 E JACKSON AV          | 12/12/2015    |