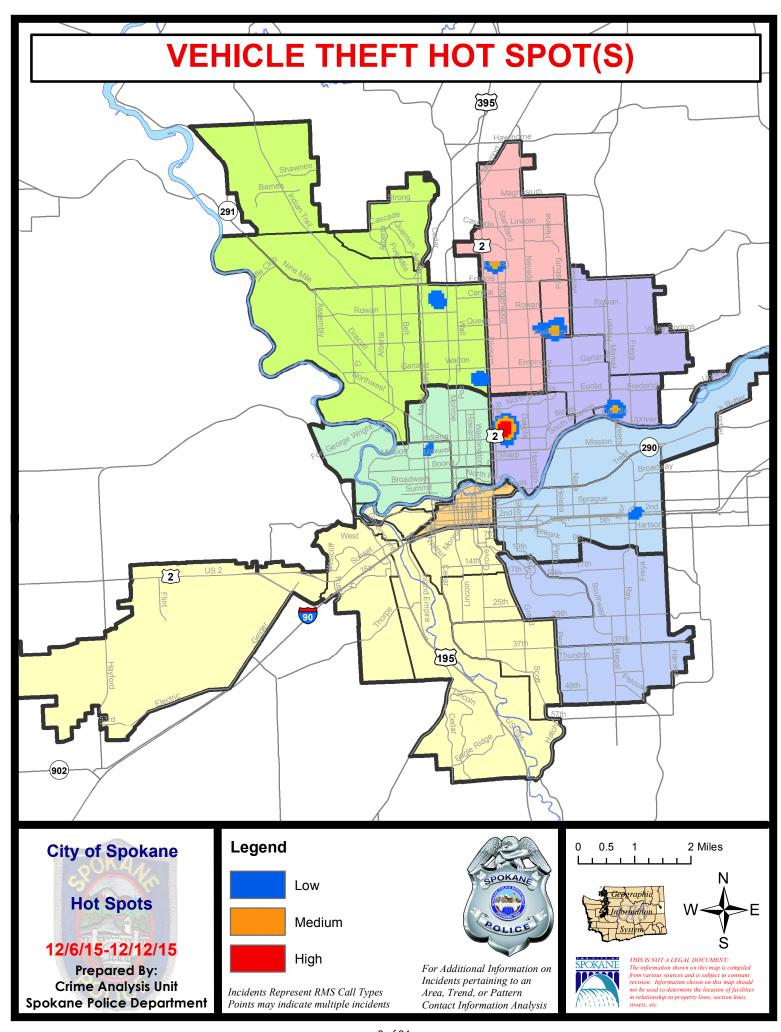

| rent 28 Day | y Period:    | 11/15/2015 - | - 12/12/2015 | Prior 2   | 28 Day Period: | 10/18/2 | 2015 - 11/1 | 4/2015  |
|             | Cur                              | rent YTD P  | eriod:       | 1/1/2015 -   | 12/12/2015   | Prior \   | TD Period:     | 1/1/2   | 2014 - 12/1 | 2/2014  |

With the exception of criminal homicides, this chart represents preliminary counts of the original Police Incident Reports. Full statistical analysis to determine the confidence level of this data has not been performed. In general, the preliminary incident counts are less than the crimes eventually reported on the UCR Crime Report. Further, the % change columns on the preliminary incident count differ from the percentage change on the UCR crime report, sometimes significantly.











# SPOKANE POLICE DEPARTMENT NORTH

### **Police Service Area**

### **PSA Commander**

**Lieutenant Tom Hendren** 

Period Ending: Saturday Dec 12, 2015

**Northwest District (P1)** 

**Central District (P2)** 

**Neva-Wood District (P3)** 

**Northeast District (P4)** 



### North Police Service Area (P1, P2, P3 and P4)



### **Preliminary Incident Counts**

|             |                            | 7           | Day Compa | arison       | 28 E         | Day Compa     | rison                  | YTL     | O Compariso             | n       |  |
|-------------|----------------------------|-------------|-----------|--------------|--------------|---------------|------------------------|---------|-------------------------|---------|--|
| Part 1 Crim | ne Categories              | Cur