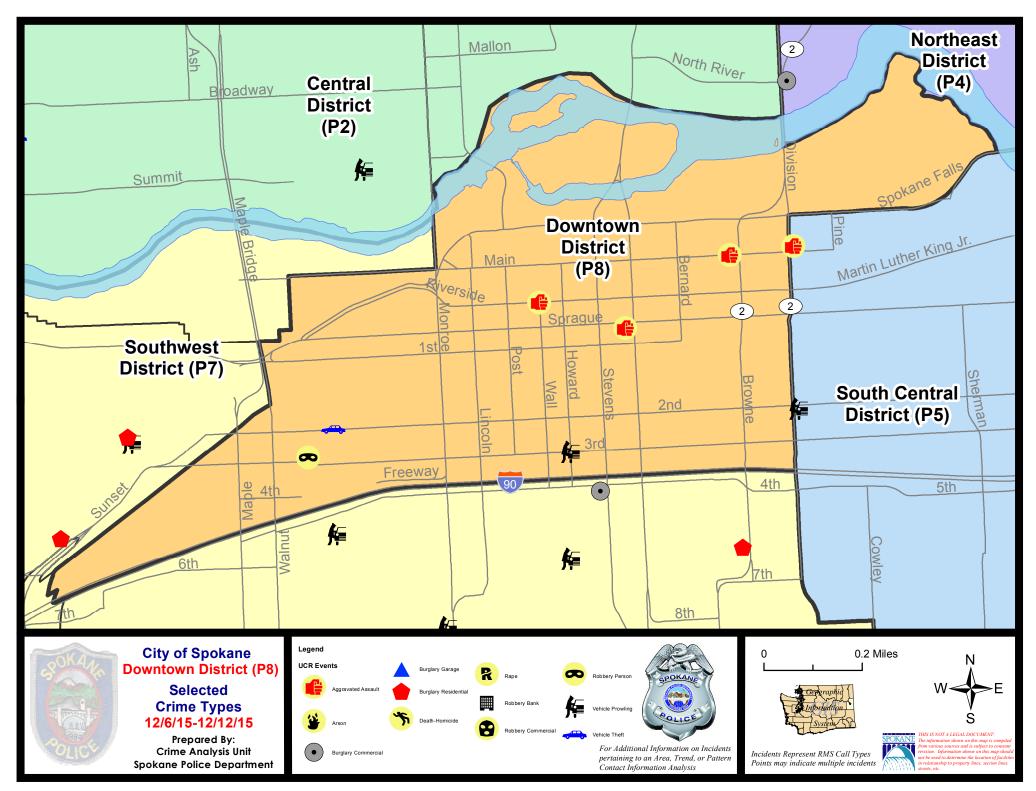

### SW - Downtown District (P8)

| <u>Offense</u>        | <u>Address</u>       | Reported Date |
|-----------------------|----------------------|---------------|
| SPD8RS                |                      |               |
| ASSAULT-SUB BDLY HARM | 700 W RIVERSIDE AV   | 12/6/2015     |
| ASSAULT-WEAPON        | 400 W SPRAGUE AV     | 12/9/2015     |
| ASSAULT-WEAPON        | 200 W MAIN AV        | 12/12/2015    |
| ROBBERY               | 1400 W 3RD AV        | 12/12/2015    |
| VEH-PROWL             | W 3RD AV/S HOWARD ST | 12/10/2015    |
| VEH-THEFT             | 1300 W 2ND AV        | 12/7/2015     |