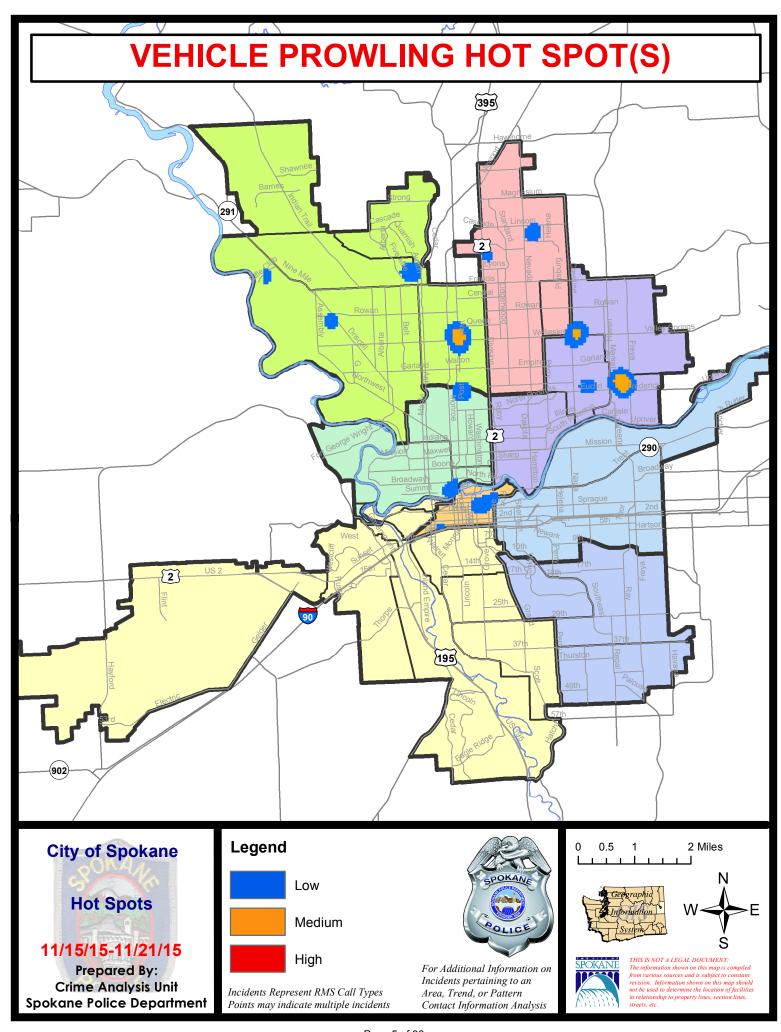

# NW - Northwest District (P1)

| <u>Offense</u>        | Address                    | Reported Date |
|-----------------------|----------------------------|---------------|
| SPA1BS                |                            |               |
| VEH-PROWL             | 1800 W NORTHRIDGE CT       | 11/17/2015    |
| VEH-PROWL             | 4100 W JANICE AV           | 11/19/2015    |
| VEH-PROWL             | 1800 W NORTHRIDGE CT       | 11/21/2015    |
| VEH-THEFT PLATES/TABS | 2100 W HOUSTON AV          | 11/15/2015    |
| SPA1FM                |                            |               |
| BURGLARY-RESIDNTL     | 2000 W STRATTON AV         | 11/18/2015    |
| VEH-PROWL             | 8400 N PALM PL             | 11/21/2015    |
| SPA1IT                |                            |               |
| BURGLARY-GARAGE       | 5500 W PACIFIC PARK DR     | 11/18/2015    |
| SPA1NH                |                            | , ,           |
| BURGLARY-COMMERCIAL   | 3900 N CEDAR ST            | 11/15/2015    |
| BURGLARY-COMMERCIAL   | 3900 N CEDAR ST            | 11/13/2015    |
| BURGLARY-COMMERCIAL   | 3900 N LINCOLN ST          | 11/18/2015    |
| BURGLARY-COMMERCIAL   | 3800 N MONROE ST           | 11/19/2015    |
| BURGLARY-COMMERCIAL   | 1400 W GARLAND AV          | 11/19/2015    |
| BURGLARY-FENCED AREA  | 1400 W GARLAND AV          | 11/18/2015    |
| BURGLARY-GARAGE       | 3900 N STEVENS ST          | 11/18/2015    |
| BURGLARY-GARAGE       | 1100 W KIERNAN AV          | 11/18/2015    |
| BURGLARY-GARAGE       | 5000 N JEFFERSON ST        | 11/20/2015    |
| BURGLARY-GARAGE       | 4200 N NORMANDIE ST        | 11/21/2015    |
| BURGLARY-RESIDNTL     | 00 W COLUMBIA AV           | 11/18/2015    |
| BURGLARY-RESIDNTL     | 4000 N WALNUT ST           | 11/18/2015    |
| BURGLARY-RESIDNTL     | 1400 W GORDON AV           | 11/19/2015    |
| BURGLARY-RESIDNTL     | 3900 N JEFFERSON ST        | 11/21/2015    |
| ROBBERY               | 1500 W GLASS AV            | 11/15/2015    |
| VEH-PROWL             | 4900 N POST ST             | 11/15/2015    |
| VEH-PROWL             | 4900 N WALL ST             | 11/16/2015    |
| VEH-PROWL             | 4300 N WALL ST             | 11/18/2015    |
| VEH-PROWL             | N ATLANTIC ST/W GARLAND AV | 11/18/2015    |
| VEH-PROWL             | 1300 W DALKE AV            | 11/19/2015    |
| VEH-PROWL             | 4700 N HOWARD ST           | 11/19/2015    |
| VEH-THEFT             | 5400 N POST ST             | 11/19/2015    |
| VEH-THEFT AUTO PARTS  | 500 W GORDON AV            | 11/19/2015    |
| VEH-THEFT PLATES/TABS | 6200 N ASH ST              | 11/15/2015    |
| VEH-THEFT PLATES/TABS | N MAPLE ST/W WALTON AV     | 11/18/2015    |
| VEH-THEFT PLATES/TABS | 3900 N STEVENS ST          | 11/18/2015    |

**SPA1NW** 

For protection of victim privacy, the entire address on sexual assault crimes has been redacted.

| <u>Offense</u>        | Address                     | Reported Date |
|-----------------------|-----------------------------|---------------|
| ASSAULT-SUB BDLY HARM | 2600 W WELLESLEY AV         | 11/18/2015    |
| BURGLARY-FENCED AREA  | 2600 W WALTON AV            | 11/20/2015    |
| BURGLARY-GARAGE       | 2900 W DALTON AV            | 11/19/2015    |
| BURGLARY-GARAGE       | 3700 N CANNON ST            | 11/21/2015    |
| BURGLARY-RESIDNTL     | 5900 N MONTEVISTA PL        | 11/21/2015    |
| ROBBERY-COMMERCIAL    | 2200 W WELLESLEY AV         | 11/20/2015    |
| VEH-PROWL             | 5800 W HOUSTON AV           | 11/15/2015    |
| VEH-PROWL             | 5500 N DRISCOLL BL          | 11/18/2015    |
| VEH-PROWL             | 4000 W CROWN AV             | 11/19/2015    |
| VEH-PROWL             | 3000 W GARLAND AV           | 11/21/2015    |
| VEH-THEFT             | N AUDUBON ST/W NORTHWEST BL | 11/17/2015    |
| VEH-THEFT             | 3400 W WELLESLEY AV         | 11/17/2015    |
| VEH-THEFT PLATES/TABS | 6000 N A ST                 | 11/20/2015    |

# NW Central District (P2)

| <u>Offense</u>       | <u>Address</u>          | Reported Date |
|----------------------|-------------------------|---------------|
| SPA2EG               |                         |               |
| BURGLARY-COMMERCIAL  | 1200 W NORTHWEST BL     | 11/16/2015    |
| BURGLARY-COMMERCIAL  | 2300 N MONROE ST        | 11/17/2015    |
| BURGLARY-COMMERCIAL  | 2300 N DIVISION ST      | 11/18/2015    |
| BURGLARY-RESIDNTL    | 600 W SPOFFORD AV       | 11/15/2015    |
| BURGLARY-RESIDNTL    | 1200 N LINCOLN ST       | 11/16/2015    |
| VEH-PROWL            | 600 W DALTON AV         | 11/15/2015    |
| VEH-PROWL            | 700 W ALICE AV          | 11/21/2015    |
| VEH-THEFT            | 1300 W CHELAN AV        | 11/18/2015    |
| VEH-THEFT            | 700 W MAXWELL AV        | 11/18/2015    |
| VEH-THEFT            | 1700 W MANSFIELD AV     | 11/20/2015    |
| VEH-THEFT AUTO PARTS | 2400 N DIVISION ST      | 11/16/2015    |
| VEH-THEFT AUTO PARTS | 2400 N DIVISION ST      | 11/17/2015    |
| SPA2RS               |                         |               |
| VEH-PROWL            | 500 N LINCOLN ST        | 11/19/2015    |
| SPA2WC               |                         |               |
| ASSAULT-WEAPON       | 1900 W GARDNER AV       | 11/16/2015    |
| BURGLARY-RESIDNTL    | 1700 W GARDNER AV       | 11/16/2015    |
| BURGLARY-RESIDNTL    | 1500 W MISSION AV       | 11/20/2015    |
| BURGLARY-RESIDNTL    | 1900 W SPOFFORD AV      | 11/20/2015    |
| BURGLARY-RESIDNTL    | 2800 W GARDNER AV       | 11/21/2015    |
| RAPE-FORCIBLE        |                         | 11/15/2015    |
| RAPE-FORCIBLE        |                         | 11/20/2015    |
| VEH-PROWL            | 1200 W SUMMIT PK        | 11/19/2015    |
| VEH-THEFT            | 1200 W SUMMIT PK        | 11/16/2015    |
| VEH-THEFT            | 1700 W MALLON AV        | 11/19/2015    |
| VEH-THEFT            | 600 N CHESTNUT ST       | 11/19/2015    |
| VEH-THEFT            | N ADAMS ST/W COLLEGE AV | 11/20/2015    |
| VEH-THEFT            | N CHESTNUT ST/W DEAN AV | 11/20/2015    |
| VEH-THEFT            | 1100 W MALLON AV        | 11/21/2015    |
| SPA2WH               |                         |               |
| BURGLARY-GARAGE      | 1600 N RIVER RIDGE BL   | 11/19/2015    |

# NE - Neva-Wood District (P3)

| <u>Offense</u>        | <u>Address</u>        | Reported Date |  |  |  |
|-----------------------|-----------------------|---------------|--|--|--|
| SPB3NL                |                       |               |  |  |  |
| ASSAULT-SUB BDLY HARM | 800 E FRANCIS AV      | 11/15/2015    |  |  |  |
| ASSAULT-WEAPON        | 1100 E WALTON AV      | 11/19/2015    |  |  |  |
| BURGLARY-COMMERCIAL   | 1900 E FRANCIS AV     | 11/15/2015    |  |  |  |
| BURGLARY-COMMERCIAL   | 900 E SHARPSBURG AV   | 11/17/2015    |  |  |  |
| BURGLARY-COMMERCIAL   | 5200 N DIVISION ST    | 11/21/2015    |  |  |  |
| BURGLARY-GARAGE       | 8400 N NEVADA ST      | 11/15/2015    |  |  |  |
| BURGLARY-GARAGE       | 500 E EVERETT AV      | 11/16/2015    |  |  |  |
| BURGLARY-GARAGE       | 900 E SHARPSBURG AV   | 11/17/2015    |  |  |  |
| BURGLARY-GARAGE       | 900 E SHARPSBURG AV   | 11/18/2015    |  |  |  |
| BURGLARY-GARAGE       | 00 E LONGFELLOW AV    | 11/20/2015    |  |  |  |
| BURGLARY-GARAGE       | 600 E COLUMBIA AV     | 11/21/2015    |  |  |  |
| BURGLARY-RESIDNTL     | 7800 N MORTON ST      | 11/16/2015    |  |  |  |
| BURGLARY-RESIDNTL     | 6600 N ADDISON ST     | 11/19/2015    |  |  |  |
| RAPE-FORCIBLE         |                       | 11/18/2015    |  |  |  |
| ROBBERY               | 800 E NEBRASKA AV     | 11/17/2015    |  |  |  |
| VEH-PROWL             | 4700 N DIVISION ST    | 11/17/2015    |  |  |  |
| VEH-PROWL             | 9400 N DIVISION ST    | 11/18/2015    |  |  |  |
| VEH-PROWL             | 7000 N COLTON ST      | 11/19/2015    |  |  |  |
| VEH-PROWL             | 200 E LINCOLN RD      | 11/20/2015    |  |  |  |
| VEH-PROWL             | 7800 N MORTON ST      | 11/20/2015    |  |  |  |
| VEH-PROWL             | 7300 N DIVISION ST    | 11/21/2015    |  |  |  |
| VEH-PROWL             | 1000 E SHARPSBURG AV  | 11/21/2015    |  |  |  |
| VEH-PROWL             | 9900 N NEWPORT HY     | 11/21/2015    |  |  |  |
| VEH-THEFT             | 7500 N NAPA CT        | 11/15/2015    |  |  |  |
| VEH-THEFT             | 6100 N LIDGERWOOD ST  | 11/18/2015    |  |  |  |
| VEH-THEFT             | 8700 N HILL N DALE ST | 11/18/2015    |  |  |  |
| VEH-THEFT             | 1100 E PROVIDENCE AV  | 11/18/2015    |  |  |  |
| VEH-THEFT             | 500 E RICH AV         | 11/19/2015    |  |  |  |
| VEH-THEFT             | 1000 E QUEEN AV       | 11/20/2015    |  |  |  |
| VEH-THEFT             | 7400 N DIVISION ST    | 11/20/2015    |  |  |  |
| VEH-THEFT PLATES/TABS | 6900 N WISCOMB ST     | 11/21/2015    |  |  |  |
| SPB3WH                |                       |               |  |  |  |
| BURGLARY-COMMERCIAL   | 4700 N CRESTLINE ST   | 11/19/2015    |  |  |  |
| RAPE-FORCIBLE         |                       | 11/20/2015    |  |  |  |
| VEH-THEFT             | 1600 E NEBRASKA AV    | 11/18/2015    |  |  |  |