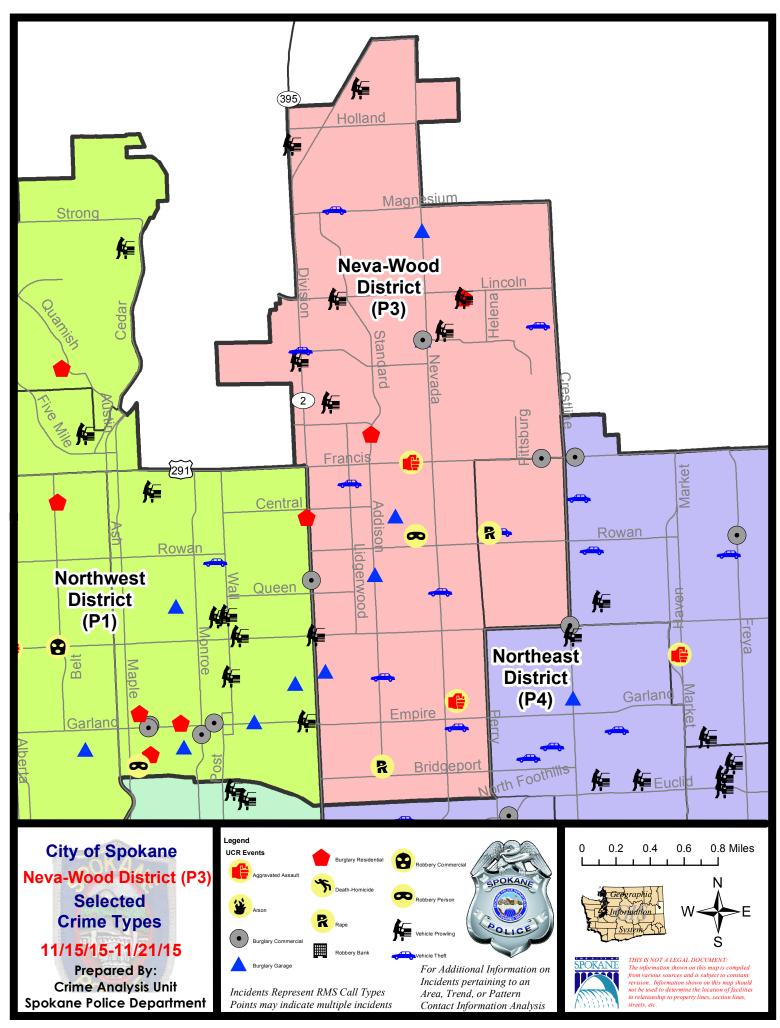

### **NE - Neva-Wood District (P3)**

### **Preliminary Incident Counts**

|             |                            | 7 Day Comparison |            | 28 D         | ay Compa                                            | rison         | YTD         | YTD Comparison |             |         |
|-------------|----------------------------|------------------|------------|--------------|-----------------------------------------------------|---------------|-------------|----------------|-------------|---------|
| Part 1 Crim | ne Categories              | Current          | Prior      | Percent      | Current                                             | Prior         | Percent     | Current        | Prior       | Percent |
| Violent     | Criminal Homicide          | 0                | 0          |              | 0                                                   | 0             |             | 0              | 0           |         |
|             | Rape                       | 2                | 0          |              | 4                                                   | 1             | 300.00%     | 16             | 23          | -30.43% |
|             | Robbery - Commercial       | 0                | 0          |              | 2                                                   | 2             | 0.00%       | 5              | 10          | -50.00% |
|             | Robbery - Person           | 1                | 0          |              | 2                                                   | 5             | -60.00%     | 49             | 58          | -15.52% |
|             | Aggravated Assault - NonDV | 1                | 2          | -50.00%      | 4                                                   | 6             | -33.33%     | 62             | 63          | -1.59%  |
|             | Aggravated Assault - DV    | 1                | 2          | -50.00%      | 5                                                   | 3             | 66.67%      | 48             | 31          | 54.84%  |
|             |                            |                  |            |              |                                                     |               |             |                |             |         |
|             | Violent Total:             | 5                | 4          | 25.00%       | 17                                                  | 17            | 0.00%       | 180            | 185         | -2.70%  |
| Property    | Burglary Residence         | 2                | 4          | -50.00%      | 16                                                  | 19            | -15.79%     | 229            | 266         | -13.91% |
|             | Burglary Garage            | 6                | 5          | 20.00%       | 15                                                  | 11            | 36.36%      | 128            | 192         | -33.33% |
|             | Burglary Commercial        | 4                | 3          | 33.33%       | 11                                                  | 3             | 266.67%     | 100            | 87          | 14.94%  |
|             | Larceny                    | 40               | 42         | -4.76%       | 200                                                 | 224           | -10.71%     | 2266           | 2246        | 0.89%   |
|             | Vehicle Theft              | 8                | 7          | 14.29%       | 50                                                  | 19            | 163.16%     | 318            | 484         | -34.30% |
|             | Arson                      | 0                | 0          |              | 1                                                   | 0             |             | 7              | 6           | 16.67%  |
|             | Property Total:            | 60               | 61         | -1.64%       | 293                                                 | 276           | 6.16%       | 3048           | 3281        | -7.10%  |
| Preliminar  | y Part 1 Crime Totals:     | 65               | 65         | 0.00%        | 310                                                 | 293           | 5.80%       | 3228           | 3466        | -6.87%  |
|             | Current 7 Day Period:      |                  | 11/15/2015 | - 11/21/2015 | Prior 7                                             | 7 Day Period: | 11/8/2      | 2015 - 11/1    | 4/2015      |         |
|             | Current 28 Day Period:     |                  | 10/25/2015 | - 11/21/2015 | 5 <b>Prior 28 Day Period:</b> 9/27/2015 - 10/24/201 |               | 24/2015     |                |             |         |
|             | Cur                        | rent YTD P       | eriod:     | 1/1/2015     | - 11/21/2015                                        | Prior `       | YTD Period: | 1/1/2          | 2014 - 11/2 | 21/2014 |

# NE - Neva-Wood District (P3)

| <u>Offense</u>        | <u>Address</u>        | Reported Date |  |  |  |
|-----------------------|-----------------------|---------------|--|--|--|
| SPB3NL                |                       |               |  |  |  |
| ASSAULT-SUB BDLY HARM | 800 E FRANCIS AV      | 11/15/2015    |  |  |  |
| ASSAULT-WEAPON        | 1100 E WALTON AV      | 11/19/2015    |  |  |  |
| BURGLARY-COMMERCIAL   | 1900 E FRANCIS AV     | 11/15/2015    |  |  |  |
| BURGLARY-COMMERCIAL   | 900 E SHARPSBURG AV   | 11/17/2015    |  |  |  |
| BURGLARY-COMMERCIAL   | 5200 N DIVISION ST    | 11/21/2015    |  |  |  |
| BURGLARY-GARAGE       | 8400 N NEVADA ST      | 11/15/2015    |  |  |  |
| BURGLARY-GARAGE       | 500 E EVERETT AV      | 11/16/2015    |  |  |  |
| BURGLARY-GARAGE       | 900 E SHARPSBURG AV   | 11/17/2015    |  |  |  |
| BURGLARY-GARAGE       | 900 E SHARPSBURG AV   | 11/18/2015    |  |  |  |
| BURGLARY-GARAGE       | 00 E LONGFELLOW AV    | 11/20/2015    |  |  |  |
| BURGLARY-GARAGE       | 600 E COLUMBIA AV     | 11/21/2015    |  |  |  |
| BURGLARY-RESIDNTL     | 7800 N MORTON ST      | 11/16/2015    |  |  |  |
| BURGLARY-RESIDNTL     | 6600 N ADDISON ST     | 11/19/2015    |  |  |  |
| RAPE-FORCIBLE         |                       | 11/18/2015    |  |  |  |
| ROBBERY               | 800 E NEBRASKA AV     | 11/17/2015    |  |  |  |
| VEH-PROWL             | 4700 N DIVISION ST    | 11/17/2015    |  |  |  |
| VEH-PROWL             | 9400 N DIVISION ST    | 11/18/2015    |  |  |  |
| VEH-PROWL             | 7000 N COLTON ST      | 11/19/2015    |  |  |  |
| VEH-PROWL             | 200 E LINCOLN RD      | 11/20/2015    |  |  |  |
| VEH-PROWL             | 7800 N MORTON ST      | 11/20/2015    |  |  |  |
| VEH-PROWL             | 7300 N DIVISION ST    | 11/21/2015    |  |  |  |
| VEH-PROWL             | 1000 E SHARPSBURG AV  | 11/21/2015    |  |  |  |
| VEH-PROWL             | 9900 N NEWPORT HY     | 11/21/2015    |  |  |  |
| VEH-THEFT             | 7500 N NAPA CT        | 11/15/2015    |  |  |  |
| VEH-THEFT             | 6100 N LIDGERWOOD ST  | 11/18/2015    |  |  |  |
| VEH-THEFT             | 8700 N HILL N DALE ST | 11/18/2015    |  |  |  |
| VEH-THEFT             | 1100 E PROVIDENCE AV  | 11/18/2015    |  |  |  |
| VEH-THEFT             | 500 E RICH AV         | 11/19/2015    |  |  |  |
| VEH-THEFT             | 1000 E QUEEN AV       | 11/20/2015    |  |  |  |
| VEH-THEFT             | 7400 N DIVISION ST    | 11/20/2015    |  |  |  |
| VEH-THEFT PLATES/TABS | 6900 N WISCOMB ST     | 11/21/2015    |  |  |  |
| SPB3WH                |                       |               |  |  |  |
| BURGLARY-COMMERCIAL   | 4700 N CRESTLINE ST   | 11/19/2015    |  |  |  |
| RAPE-FORCIBLE         |                       | 11/20/2015    |  |  |  |
| VEH-THEFT             | 1600 E NEBRASKA AV    | 11/18/2015    |  |  |  |