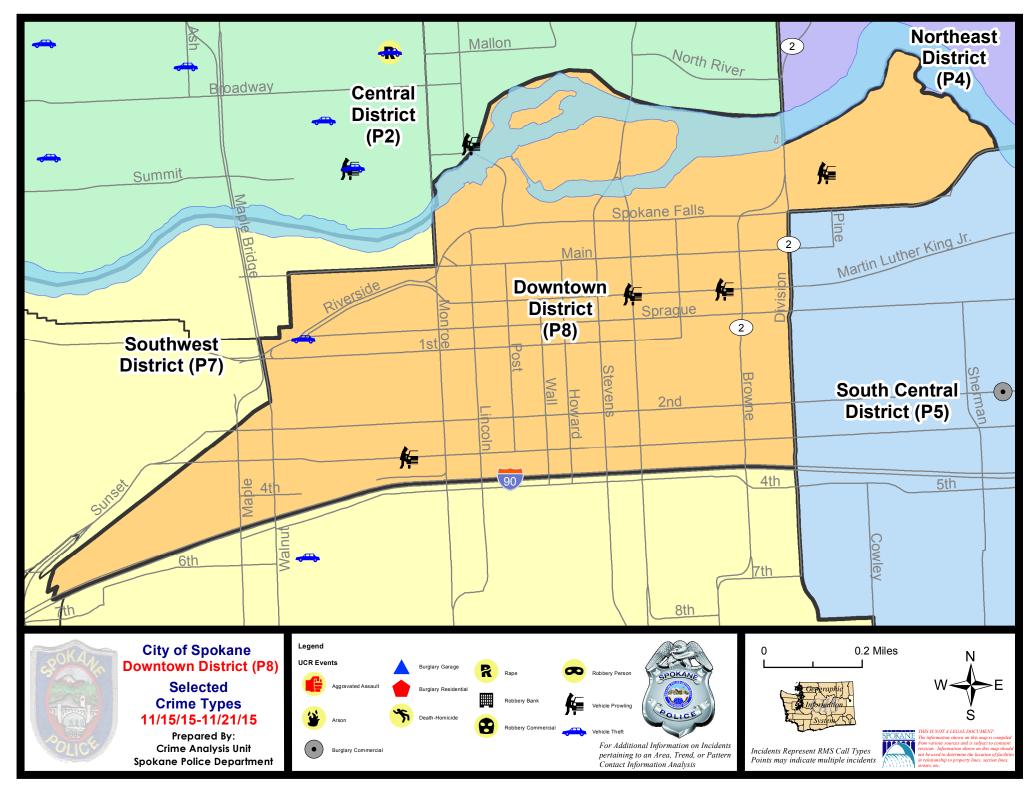

015 | - 11/21/2015 | Prior 2   | 28 Day Period: | 9/27/2  | 2015 - 10/2 | 24/2015 |
|             | Cur                        | rent YTD P  | eriod:    | 1/1/2015   | - 11/21/2015 | Prior `   | TD Period:     | 1/1/2   | 2014 - 11/2 | 21/2014 |

Prepared by SPD Crime Analysis Office - Monday, November 23, 2015

With the exception of criminal homicides, this chart represents preliminary counts of the original Police Incident Reports. Full statistical analysis to determine the confidence level of this data has not been performed. In general, the preliminary incident counts are less than the crimes eventually reported on the UCR Crime Report. Further, the % change columns on the preliminary incident count differ from the percentage change on the UCR crime report, sometimes significantly.





Page 35 of 36

# Sunday - Saturday

# 11/15/2015 TO 11/21/2015

# SW - Downtown District (P8)



| <u>Offense</u>        | <u>Address</u>                 | Reported Date |
|-----------------------|--------------------------------|---------------|
| SPD8RS                |                                |               |
| BURGLARY-FENCED AREA  | 1300 W 2ND AV                  | 11/20/2015    |
| THEFT-BOAT/BOAT PARTS | 200 N WALL ST                  | 11/15/2015    |
| VEH-PROWL             | W RIVERSIDE AV/N WASHINGTON ST | 11/15/2015    |
| VEH-PROWL             | 200 W RIVERSIDE AV             | 11/17/2015    |
| VEH-PROWL             | 400 N RIVERPOINT BL            | 11/18/2015    |
| VEH-PROWL             | 1100 W 3RD AV                  | 11/19/2015    |
| VEH-THEFT             |