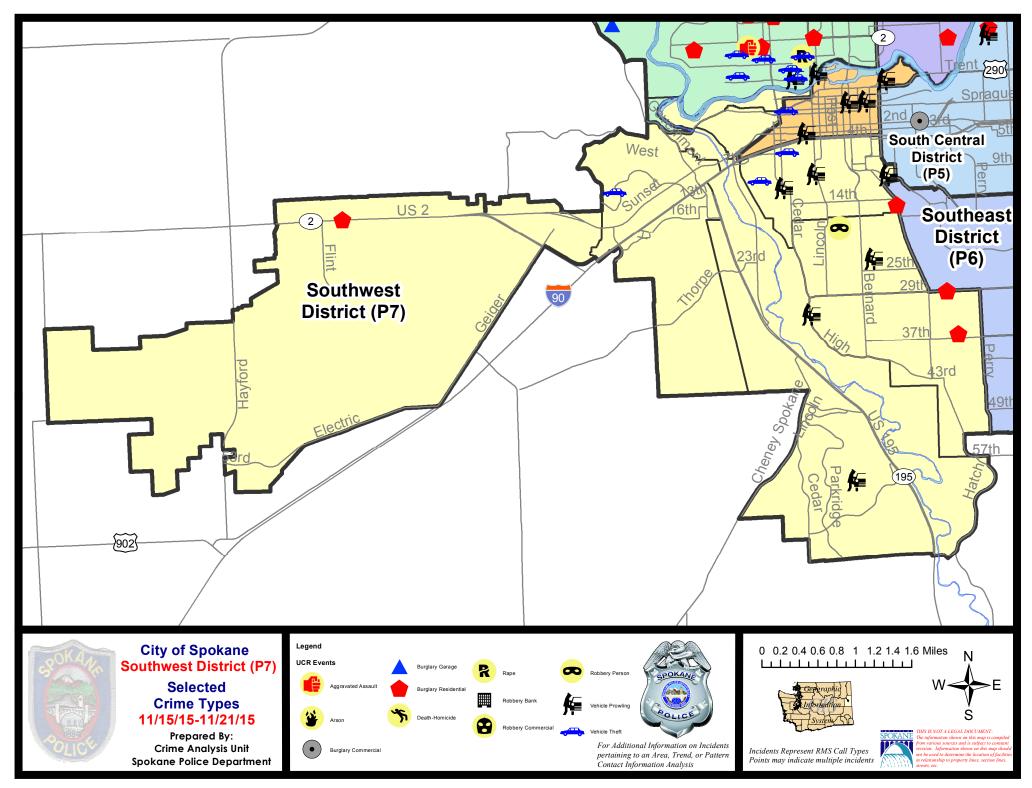

| 9/27/2015 - 10/24/2015 |         |  |
|             | Cur                        | rent YTD P             | eriod:    | 1/1/2015                | - 11/21/2015 | Prior `   | YTD Period:          | 1/1/2   | 2014 - 11/2            | 21/2014 |  |

Prepared by SPD Crime Analysis Office - Monday, November 23, 2015

With the exception of criminal homicides, this chart represents preliminary counts of the original Police Incident Reports. Full statistical analysis to determine the confidence level of this data has not been performed. In general, the preliminary incident counts are less than the crimes eventually reported on the UCR Crime Report. Further, the % change columns on the preliminary incident count differ from the percentage change on the UCR crime report, sometimes significantly.





# 11/15/2015 TO 11/21/2015

# SW - Southwest District (P7)



| <u>Offense</u>    | <u>Address</u>       | Reported Date |
|-------------------|----------------------|---------------|
| SPD7CH            |                      |               |
| VEH-PROWL         | 100 E ROCKWOOD BL    | 11/17/2015    |
| VEH-PROWL         | 1100 S WALNUT ST     | 11/18/2015    |
| VEH-PROWL         | 900 S MONROE ST      | 11/21/2015    |
| VEH-THEFT         | 1800 W 10TH AV       | 11/16/2015    |
| VEH-THEFT         | 1400 W 6TH AV        | 11/20/2015    |
| VEH-THEFT-TRAILER | 700 S ADAMS ST       | 11/21/2015    |
| SPD7CS            |                      |               |
| BURGLARY-RESIDNTL | 3600 S ARTHUR ST     | 11/18/2015    |
| VEH-PROWL         | 3200 S HIGH DR       | 11/20/2015    |
| SP