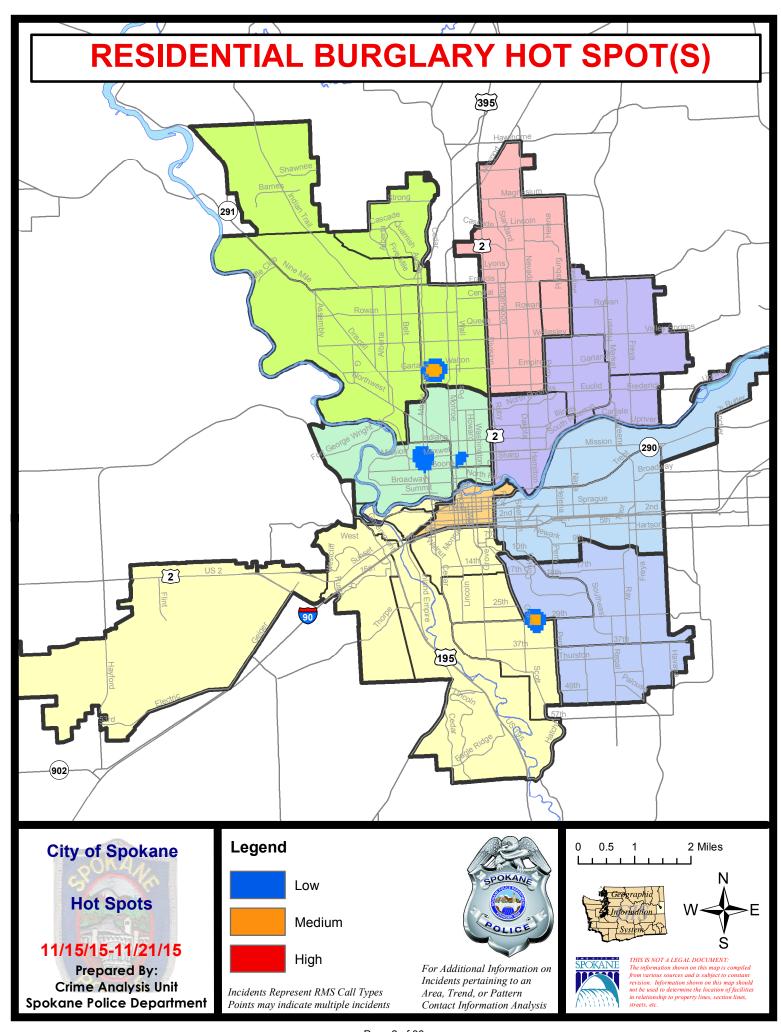

# NW - Northwest District (P1)

| <u>Offense</u>        | Address                    | Reported Date |
|-----------------------|----------------------------|---------------|
| SPA1BS                |                            |               |
| VEH-PROWL             | 1800 W NORTHRIDGE CT       | 11/17/2015    |
| VEH-PROWL             | 4100 W JANICE AV           | 11/19/2015    |
| VEH-PROWL             | 1800 W NORTHRIDGE CT       | 11/21/2015    |
| VEH-THEFT PLATES/TABS | 2100 W HOUSTON AV          | 11/15/2015    |
| SPA1FM                |                            |               |
| BURGLARY-RESIDNTL     | 2000 W STRATTON AV         | 11/18/2015    |
| VEH-PROWL             | 8400 N PALM PL             | 11/21/2015    |
| SPA1IT                |                            |               |
| BURGLARY-GARAGE       | 5500 W PACIFIC PARK DR     | 11/18/2015    |
| SPA1NH                |                            | , ,           |
| BURGLARY-COMMERCIAL   | 3900 N CEDAR ST            | 11/15/2015    |
| BURGLARY-COMMERCIAL   | 3900 N CEDAR ST            | 11/13/2015    |
| BURGLARY-COMMERCIAL   | 3900 N LINCOLN ST          | 11/18/2015    |
| BURGLARY-COMMERCIAL   | 3800 N MONROE ST           | 11/19/2015    |
| BURGLARY-COMMERCIAL   | 1400 W GARLAND AV          | 11/19/2015    |
| BURGLARY-FENCED AREA  | 1400 W GARLAND AV          | 11/18/2015    |
| BURGLARY-GARAGE       | 3900 N STEVENS ST          | 11/18/2015    |
| BURGLARY-GARAGE       | 1100 W KIERNAN AV          | 11/18/2015    |
| BURGLARY-GARAGE       | 5000 N JEFFERSON ST        | 11/20/2015    |
| BURGLARY-GARAGE       | 4200 N NORMANDIE ST        | 11/21/2015    |
| BURGLARY-RESIDNTL     | 00 W COLUMBIA AV           | 11/18/2015    |
| BURGLARY-RESIDNTL     | 4000 N WALNUT ST           | 11/18/2015    |
| BURGLARY-RESIDNTL     | 1400 W GORDON AV           | 11/19/2015    |
| BURGLARY-RESIDNTL     | 3900 N JEFFERSON ST        | 11/21/2015    |
| ROBBERY               | 1500 W GLASS AV            | 11/15/2015    |
| VEH-PROWL             | 4900 N POST ST             | 11/15/2015    |
| VEH-PROWL             | 4900 N WALL ST             | 11/16/2015    |
| VEH-PROWL             | 4300 N WALL ST             | 11/18/2015    |
| VEH-PROWL             | N ATLANTIC ST/W GARLAND AV | 11/18/2015    |
| VEH-PROWL             | 1300 W DALKE AV            | 11/19/2015    |
| VEH-PROWL             | 4700 N HOWARD ST           | 11/19/2015    |
| VEH-THEFT             | 5400 N POST ST             | 11/19/2015    |
| VEH-THEFT AUTO PARTS  | 500 W GORDON AV            | 11/19/2015    |
| VEH-THEFT PLATES/TABS | 6200 N ASH ST              | 11/15/2015    |
| VEH-THEFT PLATES/TABS | N MAPLE ST/W WALTON AV     | 11/18/2015    |
| VEH-THEFT PLATES/TABS | 3900 N STEVENS ST          | 11/18/2015    |

**SPA1NW** 

For protection of victim privacy, the entire address on sexual assault crimes has been redacted.

| <u>Offense</u>        | Address                     | Reported Date |
|-----------------------|-----------------------------|---------------|
| ASSAULT-SUB BDLY HARM | 2600 W WELLESLEY AV         | 11/18/2015    |
| BURGLARY-FENCED AREA  | 2600 W WALTON AV            | 11/20/2015    |
| BURGLARY-GARAGE       | 2900 W DALTON AV            | 11/19/2015    |
| BURGLARY-GARAGE       | 3700 N CANNON ST            | 11/21/2015    |
| BURGLARY-RESIDNTL     | 5900 N MONTEVISTA PL        | 11/21/2015    |
| ROBBERY-COMMERCIAL    | 2200 W WELLESLEY AV         | 11/20/2015    |
| VEH-PROWL             | 5800 W HOUSTON AV           | 11/15/2015    |
| VEH-PROWL             | 5500 N DRISCOLL BL          | 11/18/2015    |
| VEH-PROWL             | 4000 W CROWN AV             | 11/19/2015    |
| VEH-PROWL             | 3000 W GARLAND AV           | 11/21/2015    |
| VEH-THEFT             | N AUDUBON ST/W NORTHWEST BL | 11/17/2015    |
| VEH-THEFT             | 3400 W WELLESLEY AV         | 11/17/2015    |
| VEH-THEFT PLATES/TABS | 6000 N A ST                 | 11/20/2015    |

# NW Central District (P2)

| <u>Offense</u>       | <u>Address</u>          | Reported Date |
|----------------------|-------------------------|---------------|
| SPA2EG               |                         |               |
| BURGLARY-COMMERCIAL  | 1200 W NORTHWEST BL     | 11/16/2015    |
| BURGLARY-COMMERCIAL  | 2300 N MONROE ST        | 11/17/2015    |
| BURGLARY-COMMERCIAL  | 2300 N DIVISION ST      | 11/18/2015    |
| BURGLARY-RESIDNTL    | 600 W SPOFFORD AV       | 11/15/2015    |
| BURGLARY-RESIDNTL    | 1200 N LINCOLN ST       | 11/16/2015    |
| VEH-PROWL            | 600 W DALTON AV         | 11/15/2015    |
| VEH-PROWL            | 700 W ALICE AV          | 11/21/2015    |
| VEH-THEFT            | 1300 W CHELAN AV        | 11/18/2015    |
| VEH-THEFT            | 700 W MAXWELL AV        | 11/18/2015    |
| VEH-THEFT            | 1700 W MANSFIELD AV     | 11/20/2015    |
| VEH-THEFT AUTO PARTS | 2400 N DIVISION ST      | 11/16/2015    |
| VEH-THEFT AUTO PARTS | 2400 N DIVISION ST      | 11/17/2015    |
| SPA2RS               |                         |               |
| VEH-PROWL            | 500 N LINCOLN ST        | 11/19/2015    |
| SPA2WC               |                         |               |
| ASSAULT-WEAPON       | 1900 W GARDNER AV       | 11/16/2015    |
| BURGLARY-RESIDNTL    | 1700 W GARDNER AV       | 11/16/2015    |
| BURGLARY-RESIDNTL    | 1500 W MISSION AV       | 11/20/2015    |
| BURGLARY-RESIDNTL    | 1900 W SPOFFORD AV      | 11/20/2015    |
| BURGLARY-RESIDNTL    | 2800 W GARDNER AV       | 11/21/2015    |
| RAPE-FORCIBLE        |                         | 11/15/2015    |
| RAPE-FORCIBLE        |                         | 11/20/2015    |
| VEH-PROWL            | 1200 W SUMMIT PK        | 11/19/2015    |
| VEH-THEFT            | 1200 W SUMMIT PK        | 11/16/2015    |
| VEH-THEFT            | 1700 W MALLON AV        | 11/19/2015    |
| VEH-THEFT            | 600 N CHESTNUT ST       | 11/19/2015    |
| VEH-THEFT            | N ADAMS ST/W COLLEGE AV | 11/20/2015    |
| VEH-THEFT            | N CHESTNUT ST/W DEAN AV | 11/20/2015    |
| VEH-THEFT            | 1100 W MALLON AV        | 11/21/2015    |
| SPA2WH               |                         |               |
| BURGLARY-GARAGE      | 1600 N RIVER RIDGE BL   | 11/19/2015    |

# NE - Neva-Wood District (P3)

| <u>Offense</u>        | <u>Address</u>        | Reported Date |  |  |  |
|-----------------------|-----------------------|---------------|--|--|--|
| SPB3NL                |                       |               |  |  |  |
| ASSAULT-SUB BDLY HARM | 800 E FRANCIS AV      | 11/15/2015    |  |  |  |
| ASSAULT-WEAPON        | 1100 E WALTON AV      | 11/19/2015    |  |  |  |
| BURGLARY-COMMERCIAL   | 1900 E FRANCIS AV     | 11/15/2015    |  |  |  |
| BURGLARY-COMMERCIAL   | 900 E SHARPSBURG AV   | 11/17/2015    |  |  |  |
| BURGLARY-COMMERCIAL   | 5200 N DIVISION ST    | 11/21/2015    |  |  |  |
| BURGLARY-GARAGE       | 8400 N NEVADA ST      | 11/15/2015    |  |  |  |
| BURGLARY-GARAGE       | 500 E EVERETT AV      | 11/16/2015    |  |  |  |
| BURGLARY-GARAGE       | 900 E SHARPSBURG AV   | 11/17/2015    |  |  |  |
| BURGLARY-GARAGE       | 900 E SHARPSBURG AV   | 11/18/2015    |  |  |  |
| BURGLARY-GARAGE       | 00 E LONGFELLOW AV    | 11/20/2015    |  |  |  |
| BURGLARY-GARAGE       | 600 E COLUMBIA AV     | 11/21/2015    |  |  |  |
| BURGLARY-RESIDNTL     | 7800 N MORTON ST      | 11/16/2015    |  |  |  |
| BURGLARY-RESIDNTL     | 6600 N ADDISON ST     | 11/19/2015    |  |  |  |
| RAPE-FORCIBLE         |                       | 11/18/2015    |  |  |  |
| ROBBERY               | 800 E NEBRASKA AV     | 11/17/2015    |  |  |  |
| VEH-PROWL             | 4700 N DIVISION ST    | 11/17/2015    |  |  |  |
| VEH-PROWL             | 9400 N DIVISION ST    | 11/18/2015    |  |  |  |
| VEH-PROWL             | 7000 N COLTON ST      | 11/19/2015    |  |  |  |
| VEH-PROWL             | 200 E LINCOLN RD      | 11/20/2015    |  |  |  |
| VEH-PROWL             | 7800 N MORTON ST      | 11/20/2015    |  |  |  |
| VEH-PROWL             | 7300 N DIVISION ST    | 11/21/2015    |  |  |  |
| VEH-PROWL             | 1000 E SHARPSBURG AV  | 11/21/2015    |  |  |  |
| VEH-PROWL             | 9900 N NEWPORT HY     | 11/21/2015    |  |  |  |
| VEH-THEFT             | 7500 N NAPA CT        | 11/15/2015    |  |  |  |
| VEH-THEFT             | 6100 N LIDGERWOOD ST  | 11/18/2015    |  |  |  |
| VEH-THEFT             | 8700 N HILL N DALE ST | 11/18/2015    |  |  |  |
| VEH-THEFT             | 1100 E PROVIDENCE AV  | 11/18/2015    |  |  |  |
| VEH-THEFT             | 500 E RICH AV         | 11/19/2015    |  |  |  |
| VEH-THEFT             | 1000 E QUEEN AV       | 11/20/2015    |  |  |  |
| VEH-THEFT             | 7400 N DIVISION ST    | 11/20/2015    |  |  |  |
| VEH-THEFT PLATES/TABS | 6900 N WISCOMB ST     | 11/21/2015    |  |  |  |
| SPB3WH                |                       |               |  |  |  |
| BURGLARY-COMMERCIAL   | 4700 N CRESTLINE ST   | 11/19/2015    |  |  |  |
| RAPE-FORCIBLE         |                       | 11/20/2015    |  |  |  |
| VEH-THEFT             | 1600 E NEBRASKA AV    | 11/18/2015    |  |  |  |