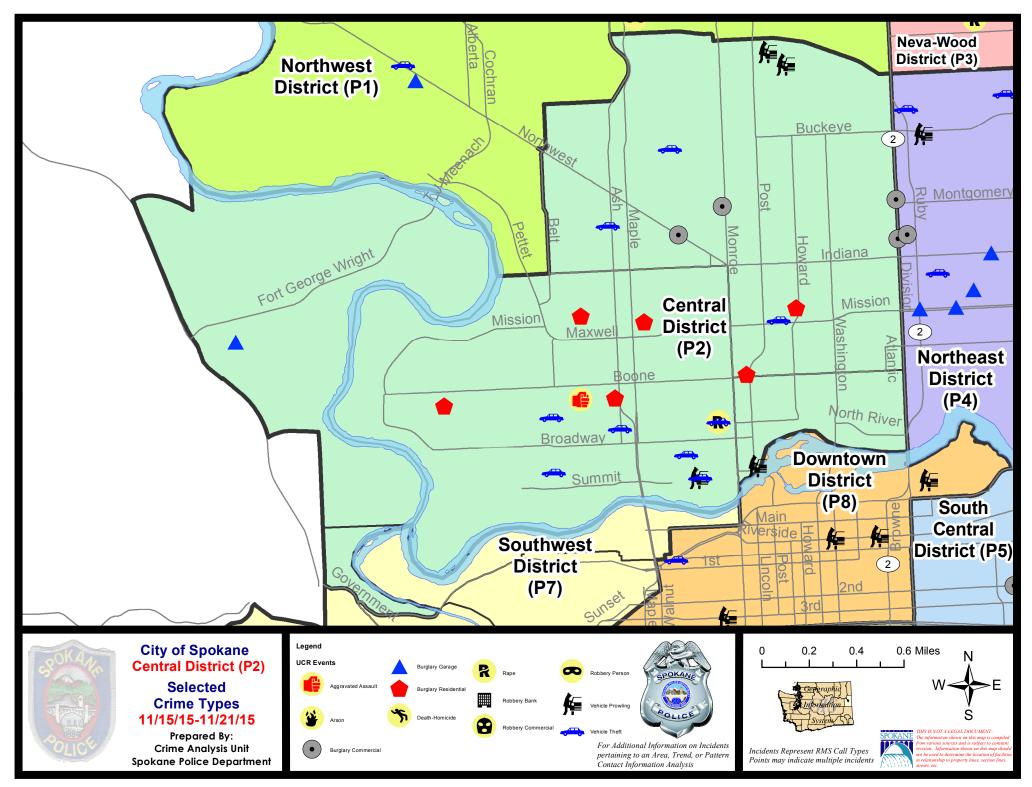

#### **NW - Central District (P2)**

### **Preliminary Incident Counts**

|             |                            | 7 Day Comparison      |        | arison     | 28 D         | ay Compa | rison          | YTD Comparison |             |         |
|-------------|----------------------------|-----------------------|--------|------------|--------------|----------|----------------|----------------|-------------|---------|
| Part 1 Crim | ne Categories              | Current               | Prior  | Percent    | Current      | Prior    | Percent        | Current        | Prior       | Percent |
| Violent     | Criminal Homicide          | 0                     | 0      |            | 0            | 0        |                | 2              | 1           | 100.00% |
|             | Rape                       | 2                     | 0      |            | 3            | 1        | 200.00%        | 18             | 18          | 0.00%   |
|             | Robbery - Commercial       | 0                     | 0      |            | 0            | 0        |                | 1              | 9           | -88.89% |
|             | Robbery - Person           | 0                     | 1      |            | 5            | 2        | 150.00%        | 41             | 50          | -18.00% |
|             | Aggravated Assault - NonDV | 1                     | 1      | 0.00%      | 5            | 11       | -54.55%        | 70             | 63          | 11.11%  |
|             | Aggravated Assault - DV    | 0                     | 0      |            | 0            | 1        |                | 26             | 32          | -18.75% |
|             | Violent Total:             | 3                     | 2      | 50.00%     | 13           | 15       | -13.33%        | 158            | 173         | -8.67%  |
| Property    | Burglary Residence         | 6                     | 5      | 20.00%     | 21           | 8        | 162.50%        | 206            | 234         | -11.97% |
|             | Burglary Garage            | 1                     | 3      | -66.67%    | 7            | 9        | -22.22%        | 87             | 78          | 11.54%  |
|             | Burglary Commercial        | 3                     | 2      | 50.00%     | 12           | 7        | 71.43%         | 81             | 46          | 76.09%  |
|             | Larceny                    | 22                    | 38     | -42.11%    | 123          | 113      | 8.85%          | 1299           | 1442        | -9.92%  |
|             | Vehicle Theft              | 9                     | 8      | 12.50%     | 28           | 19       | 47.37%         | 187            | 217         | -13.82% |
|             | Arson                      | 0                     | 0      |            | 0            | 0        |                | 10             | 9           | 11.11%  |
|             | Property Total:            | 41                    | 56     | -26.79%    | 191          | 156      | 22.44%         | 1870           | 2026        | -7.70%  |
| Preliminar  | y Part 1 Crime Totals:     | 44                    | 58     | -24.14%    | 204          | 171      | 19.30%         | 2028           | 2199        | -7.78%  |
|             | Cur                        | Current 7 Day Period: |        | 11/15/2015 | - 11/21/2015 | Prior    | 7 Day Period:  | 11/8/          | 2015 - 11/1 | 4/2015  |
|             | Cur                        |                       |        | 10/25/2015 | - 11/21/2015 | Prior :  | 28 Day Period: | 9/27/          | 2015 - 10/2 | 24/2015 |
|             | Cur                        | rent YTD P            | eriod: | 1/1/2015   | - 11/21/2015 | Prior `  | YTD Period:    | 1/1/2          | 2014 - 11/2 | 21/2014 |

# NW Central District (P2)

| <u>Offense</u>       | <u>Address</u>          | Reported Date |
|----------------------|-------------------------|---------------|
| SPA2EG               |                         |               |
| BURGLARY-COMMERCIAL  | 1200 W NORTHWEST BL     | 11/16/2015    |
| BURGLARY-COMMERCIAL  | 2300 N MONROE ST        | 11/17/2015    |
| BURGLARY-COMMERCIAL  | 2300 N DIVISION ST      | 11/18/2015    |
| BURGLARY-RESIDNTL    | 600 W SPOFFORD AV       | 11/15/2015    |
| BURGLARY-RESIDNTL    | 1200 N LINCOLN ST       | 11/16/2015    |
| VEH-PROWL            | 600 W DALTON AV         | 11/15/2015    |
| VEH-PROWL            | 700 W ALICE AV          | 11/21/2015    |
| VEH-THEFT            | 1300 W CHELAN AV        | 11/18/2015    |
| VEH-THEFT            | 700 W MAXWELL AV        | 11/18/2015    |
| VEH-THEFT            | 1700 W MANSFIELD AV     | 11/20/2015    |
| VEH-THEFT AUTO PARTS | 2400 N DIVISION ST      | 11/16/2015    |
| VEH-THEFT AUTO PARTS | 2400 N DIVISION ST      | 11/17/2015    |
| SPA2RS               |                         |               |
| VEH-PROWL            | 500 N LINCOLN ST        | 11/19/2015    |
| SPA2WC               |                         |               |
| ASSAULT-WEAPON       | 1900 W GARDNER AV       | 11/16/2015    |
| BURGLARY-RESIDNTL    | 1700 W GARDNER AV       | 11/16/2015    |
| BURGLARY-RESIDNTL    | 1500 W MISSION AV       | 11/20/2015    |
| BURGLARY-RESIDNTL    | 1900 W SPOFFORD AV      | 11/20/2015    |
| BURGLARY-RESIDNTL    | 2800 W GARDNER AV       | 11/21/2015    |
| RAPE-FORCIBLE        |                         | 11/15/2015    |
| RAPE-FORCIBLE        |                         | 11/20/2015    |
| VEH-PROWL            | 1200 W SUMMIT PK        | 11/19/2015    |
| VEH-THEFT            | 1200 W SUMMIT PK        | 11/16/2015    |
| VEH-THEFT            | 1700 W MALLON AV        | 11/19/2015    |
| VEH-THEFT            | 600 N CHESTNUT ST       | 11/19/2015    |
| VEH-THEFT            | N ADAMS ST/W COLLEGE AV | 11/20/2015    |
| VEH-THEFT            | N CHESTNUT ST/W DEAN AV | 11/20/2015    |
| VEH-THEFT            | 1100 W MALLON AV        | 11/21/2015    |
| SPA2WH               |                         |               |
| BURGLARY-GARAGE      | 1600 N RIVER RIDGE BL   | 11/19/2015    |