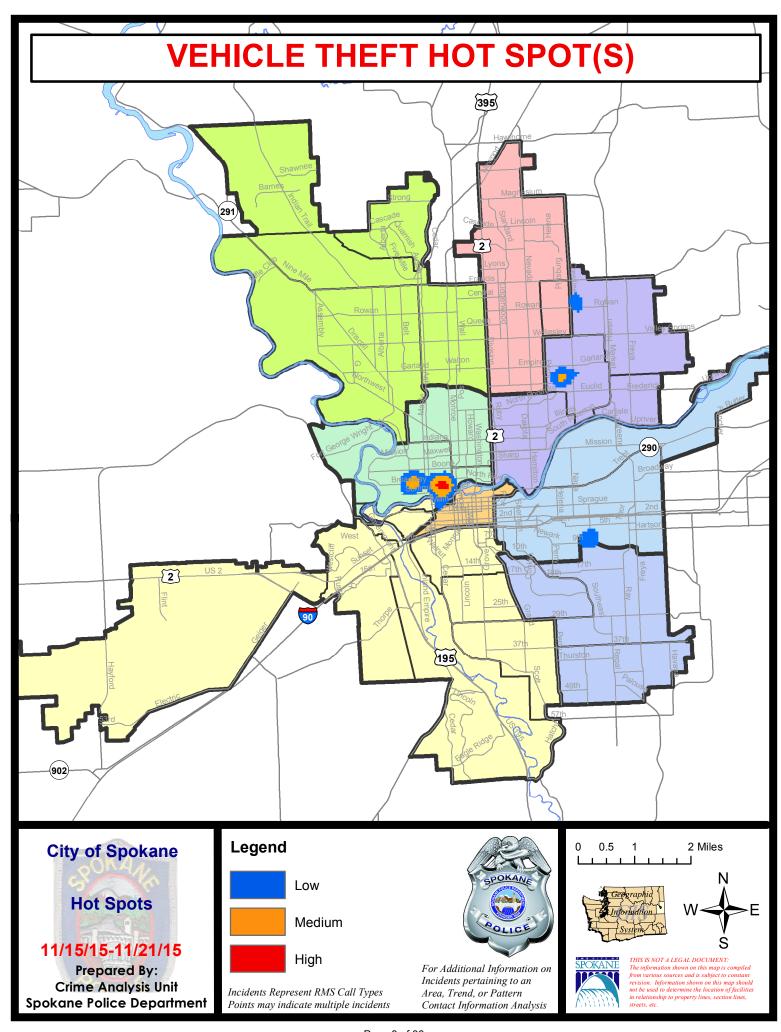

# NW - Northwest District (P1)

| <u>Offense</u>        | Address                    | Reported Date |
|-----------------------|----------------------------|---------------|
| SPA1BS                |                            |               |
| VEH-PROWL             | 1800 W NORTHRIDGE CT       | 11/17/2015    |
| VEH-PROWL             | 4100 W JANICE AV           | 11/19/2015    |
| VEH-PROWL             | 1800 W NORTHRIDGE CT       | 11/21/2015    |
| VEH-THEFT PLATES/TABS | 2100 W HOUSTON AV          | 11/15/2015    |
| SPA1FM                |                            |               |
| BURGLARY-RESIDNTL     | 2000 W STRATTON AV         | 11/18/2015    |
| VEH-PROWL             | 8400 N PALM PL             | 11/21/2015    |
| SPA1IT                |                            |               |
| BURGLARY-GARAGE       | 5500 W PACIFIC PARK DR     | 11/18/2015    |
| SPA1NH                |                            | , ,           |
| BURGLARY-COMMERCIAL   | 3900 N CEDAR ST            | 11/15/2015    |
| BURGLARY-COMMERCIAL   | 3900 N CEDAR ST            | 11/13/2015    |
| BURGLARY-COMMERCIAL   | 3900 N LINCOLN ST          | 11/18/2015    |
| BURGLARY-COMMERCIAL   | 3800 N MONROE ST           | 11/19/2015    |
| BURGLARY-COMMERCIAL   | 1400 W GARLAND AV          | 11/19/2015    |
| BURGLARY-FENCED AREA  | 1400 W GARLAND AV          | 11/18/2015    |
| BURGLARY-GARAGE       | 3900 N STEVENS ST          | 11/18/2015    |
| BURGLARY-GARAGE       | 1100 W KIERNAN AV          | 11/18/2015    |
| BURGLARY-GARAGE       | 5000 N JEFFERSON ST        | 11/20/2015    |
| BURGLARY-GARAGE       | 4200 N NORMANDIE ST        | 11/21/2015    |
| BURGLARY-RESIDNTL     | 00 W COLUMBIA AV           | 11/18/2015    |
| BURGLARY-RESIDNTL     | 4000 N WALNUT ST           | 11/18/2015    |
| BURGLARY-RESIDNTL     | 1400 W GORDON AV           | 11/19/2015    |
| BURGLARY-RESIDNTL     | 3900 N JEFFERSON ST        | 11/21/2015    |
| ROBBERY               | 1500 W GLASS AV            | 11/15/2015    |
| VEH-PROWL             | 4900 N POST ST             | 11/15/2015    |
| VEH-PROWL             | 4900 N WALL ST             | 11/16/2015    |
| VEH-PROWL             | 4300 N WALL ST             | 11/18/2015    |
| VEH-PROWL             | N ATLANTIC ST/W GARLAND AV | 11/18/2015    |
| VEH-PROWL             | 1300 W DALKE AV            | 11/19/2015    |
| VEH-PROWL             | 4700 N HOWARD ST           | 11/19/2015    |
| VEH-THEFT             | 5400 N POST ST             | 11/19/2015    |
| VEH-THEFT AUTO PARTS  | 500 W GORDON AV            | 11/19/2015    |
| VEH-THEFT PLATES/TABS | 6200 N ASH ST              | 11/15/2015    |
| VEH-THEFT PLATES/TABS | N MAPLE ST/W WALTON AV     | 11/18/2015    |
| VEH-THEFT PLATES/TABS | 3900 N STEVENS ST          | 11/18/2015    |

**SPA1NW** 

For protection of victim privacy, the entire address on sexual assault crimes has been redacted.

| <u>Offense</u>        | Address                     | Reported Date |
|-----------------------|-----------------------------|---------------|
| ASSAULT-SUB BDLY HARM | 2600 W WELLESLEY AV         | 11/18/2015    |
| BURGLARY-FENCED AREA  | 2600 W WALTON AV            | 11/20/2015    |
| BURGLARY-GARAGE       | 2900 W DALTON AV            | 11/19/2015    |
| BURGLARY-GARAGE       | 3700 N CANNON ST            | 11/21/2015    |
| BURGLARY-RESIDNTL     | 5900 N MONTEVISTA PL        | 11/21/2015    |
| ROBBERY-COMMERCIAL    | 2200 W WELLESLEY AV         | 11/20/2015    |
| VEH-PROWL             | 5800 W HOUSTON AV           | 11/15/2015    |
| VEH-PROWL             | 5500 N DRISCOLL BL          | 11/18/2015    |
| VEH-PROWL             | 4000 W CROWN AV             | 11/19/2015    |
| VEH-PROWL             | 3000 W GARLAND AV           | 11/21/2015    |
| VEH-THEFT             | N AUDUBON ST/W NORTHWEST BL | 11/17/2015    |
| VEH-THEFT             | 3400 W WELLESLEY AV         | 11/17/2015    |
| VEH-THEFT PLATES/TABS | 6000 N A ST                 | 11/20/2015    |

# NW Central District (P2)

| <u>Offense</u>       | <u>Address</u>          | Reported Date |
|----------------------|-------------------------|---------------|
| SPA2EG               |                         |               |
| BURGLARY-COMMERCIAL  | 1200 W NORTHWEST BL     | 11/16/2015    |
| BURGLARY-COMMERCIAL  | 2300 N MONROE ST        | 11/17/2015    |
| BURGLARY-COMMERCIAL  | 2300 N DIVISION ST      | 11/18/2015    |
| BURGLARY-RESIDNTL    | 600 W SPOFFORD AV       | 11/15/2015    |
| BURGLARY-RESIDNTL    | 1200 N LINCOLN ST       | 11/16/2015    |
| VEH-PROWL            | 600 W DALTON AV         | 11/15/2015    |
| VEH-PROWL            | 700 W ALICE AV          | 11/21/2015    |
| VEH-THEFT            | 1300 W CHELAN AV        | 11/18/2015    |
| VEH-THEFT            | 700 W MAXWELL AV        | 11/18/2015    |
| VEH-THEFT            | 1700 W MANSFIELD AV     | 11/20/2015    |
| VEH-THEFT AUTO PARTS | 2400 N DIVISION ST      | 11/16/2015    |
| VEH-THEFT AUTO PARTS | 2400 N DIVISION ST      | 11/17/2015    |
| SPA2RS               |                         |               |
| VEH-PROWL            | 500 N LINCOLN ST        | 11/19/2015    |
| SPA2WC               |                         |               |
| ASSAULT-WEAPON       | 1900 W GARDNER AV       | 11/16/2015    |
| BURGLARY-RESIDNTL    | 1700 W GARDNER AV       | 11/16/2015    |
| BURGLARY-RESIDNTL    | 1500 W MISSION AV       | 11/20/2015    |
| BURGLARY-RESIDNTL    | 1900 W SPOFFORD AV      | 11/20/2015    |
| BURGLARY-RESIDNTL    | 2800 W GARDNER AV       | 11/21/2015    |
| RAPE-FORCIBLE        |                         | 11/15/2015    |
| RAPE-FORCIBLE        |                         | 11/20/2015    |
| VEH-PROWL            | 1200 W SUMMIT PK        | 11/19/2015    |
| VEH-THEFT            | 1200 W SUMMIT PK        | 11/16/2015    |
| VEH-THEFT            | 1700 W MALLON AV        | 11/19/2015    |
| VEH-THEFT            | 600 N CHESTNUT ST       | 11/19/2015    |
| VEH-THEFT            | N ADAMS ST/W COLLEGE AV | 11/20/2015    |
| VEH-THEFT            | N CHESTNUT ST/W DEAN AV | 11/20/2015    |
| VEH-THEFT            | 1100 W MALLON AV        | 11/21/2015    |
| SPA2WH               |                         |               |
| BURGLARY-GARAGE      | 1600 N RIVER RIDGE BL   | 11/19/2015    |

# NE - Neva-Wood District (P3)

| <u>Offense</u>        | <u>Address</u>        | Reported Date |  |  |  |
|-----------------------|-----------------------|---------------|--|--|--|
| SPB3NL                |                       |               |  |  |  |
| ASSAULT-SUB BDLY HARM | 800 E FRANCIS AV      | 11/15/2015    |  |  |  |
| ASSAULT-WEAPON        | 1100 E WALTON AV      | 11/19/2015    |  |  |  |
| BURGLARY-COMMERCIAL   | 1900 E FRANCIS AV     | 11/15/2015    |  |  |  |
| BURGLARY-COMMERCIAL   | 900 E SHARPSBURG AV   | 11/17/2015    |  |  |  |
| BURGLARY-COMMERCIAL   | 5200 N DIVISION ST    | 11/21/2015    |  |  |  |
| BURGLARY-GARAGE       | 8400 N NEVADA ST      | 11/15/2015    |  |  |  |
| BURGLARY-GARAGE       | 500 E EVERETT AV      | 11/16/2015    |  |  |  |
| BURGLARY-GARAGE       | 900 E SHARPSBURG AV   | 11/17/2015    |  |  |  |
| BURGLARY-GARAGE       | 900 E SHARPSBURG AV   | 11/18/2015    |  |  |  |
| BURGLARY-GARAGE       | 00 E LONGFELLOW AV    | 11/20/2015    |  |  |  |
| BURGLARY-GARAGE       | 600 E COLUMBIA AV     | 11/21/2015    |  |  |  |
| BURGLARY-RESIDNTL     | 7800 N MORTON ST      | 11/16/2015    |  |  |  |
| BURGLARY-RESIDNTL     | 6600 N ADDISON ST     | 11/19/2015    |  |  |  |
| RAPE-FORCIBLE         |                       | 11/18/2015    |  |  |  |
| ROBBERY               | 800 E NEBRASKA AV     | 11/17/2015    |  |  |  |
| VEH-PROWL             | 4700 N DIVISION ST    | 11/17/2015    |  |  |  |
| VEH-PROWL             | 9400 N DIVISION ST    | 11/18/2015    |  |  |  |
| VEH-PROWL             | 7000 N COLTON ST      | 11/19/2015    |  |  |  |
| VEH-PROWL             | 200 E LINCOLN RD      | 11/20/2015    |  |  |  |
| VEH-PROWL             | 7800 N MORTON ST      | 11/20/2015    |  |  |  |
| VEH-PROWL             | 7300 N DIVISION ST    | 11/21/2015    |  |  |  |
| VEH-PROWL             | 1000 E SHARPSBURG AV  | 11/21/2015    |  |  |  |
| VEH-PROWL             | 9900 N NEWPORT HY     | 11/21/2015    |  |  |  |
| VEH-THEFT             | 7500 N NAPA CT        | 11/15/2015    |  |  |  |
| VEH-THEFT             | 6100 N LIDGERWOOD ST  | 11/18/2015    |  |  |  |
| VEH-THEFT             | 8700 N HILL N DALE ST | 11/18/2015    |  |  |  |
| VEH-THEFT             | 1100 E PROVIDENCE AV  | 11/18/2015    |  |  |  |
| VEH-THEFT             | 500 E RICH AV         | 11/19/2015    |  |  |  |
| VEH-THEFT             | 1000 E QUEEN AV       | 11/20/2015    |  |  |  |
| VEH-THEFT             | 7400 N DIVISION ST    | 11/20/2015    |  |  |  |
| VEH-THEFT PLATES/TABS | 6900 N WISCOMB ST     | 11/21/2015    |  |  |  |
| SPB3WH                |                       |               |  |  |  |
| BURGLARY-COMMERCIAL   | 4700 N CRESTLINE ST   | 11/19/2015    |  |  |  |
| RAPE-FORCIBLE         |                       | 11/20/2015    |  |  |  |
| VEH-THEFT             | 1600 E NEBRASKA AV    | 11/18/2015    |  |  |  |