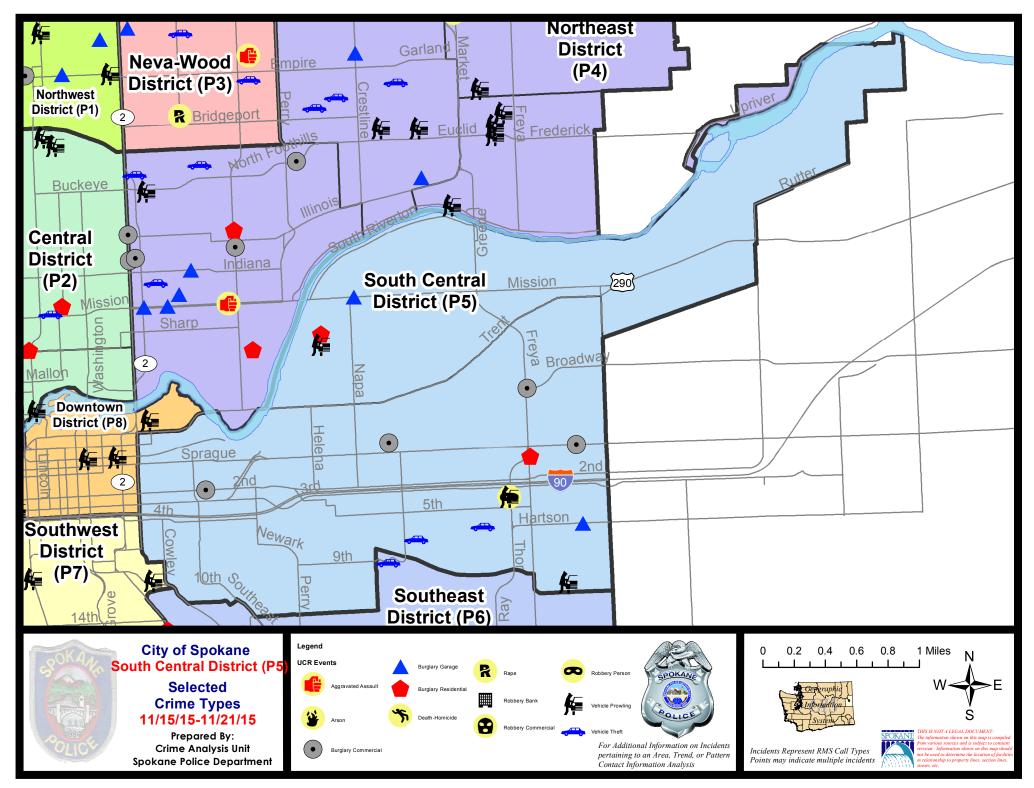

/2015 | - 11/21/2015 | Prior 2  | 28 Day Period: | 9/27/   | 2015 - 10/2 | 24/2015 |
|             | Cur                        | rent YTD P  | eriod:    | 1/1/2015   | - 11/21/2015 | Prior `  | YTD Period:    | 1/1/2   | 2014 - 11/2 | 21/2014 |

Prepared by SPD Crime Analysis Office - Monday, November 23, 2015

With the exception of criminal homicides, this chart represents preliminary counts of the original Police Incident Reports. Full statistical analysis to determine the confidence level of this data has not been performed. In general, the preliminary incident counts are less than the crimes eventually reported on the UCR Crime Report. Further, the % change columns on the preliminary incident count differ from the percentage change on the UCR crime report, sometimes significantly.





# 11/15/2015 TO 11/21/2015



# SE - South Central District (P5)

| <u>Offense</u>       | <u>Address</u>           | Reported Date |
|----------------------|--------------------------|---------------|
| SPC5EC               |                          |               |
| BURGLARY-COMMERCIAL  | 600 E 2ND AV             | 11/16/2015    |
| BURGLARY-COMMERCIAL  | 3600 E ALKI AV           | 11/16/2015    |
| BURGLARY-COMMERCIAL  | 100 N STONE ST           | 11/18/2015    |
| BURGLARY-COMMERCIAL  | 4100 E SPRAGUE AV        | 11/20/2015    |
| BURGLARY-FENCED AREA | 3500 E MAIN AV           | 11/16/2015    |
| BURGLARY-GARAGE      | 4000 E HARTSON AV        | 11/20/2015    |
| BURGLARY-RESIDNTL    | 3600 E 1ST AV            | 11/18/2015    |
| ROBBERY              | 400 S THOR ST            |