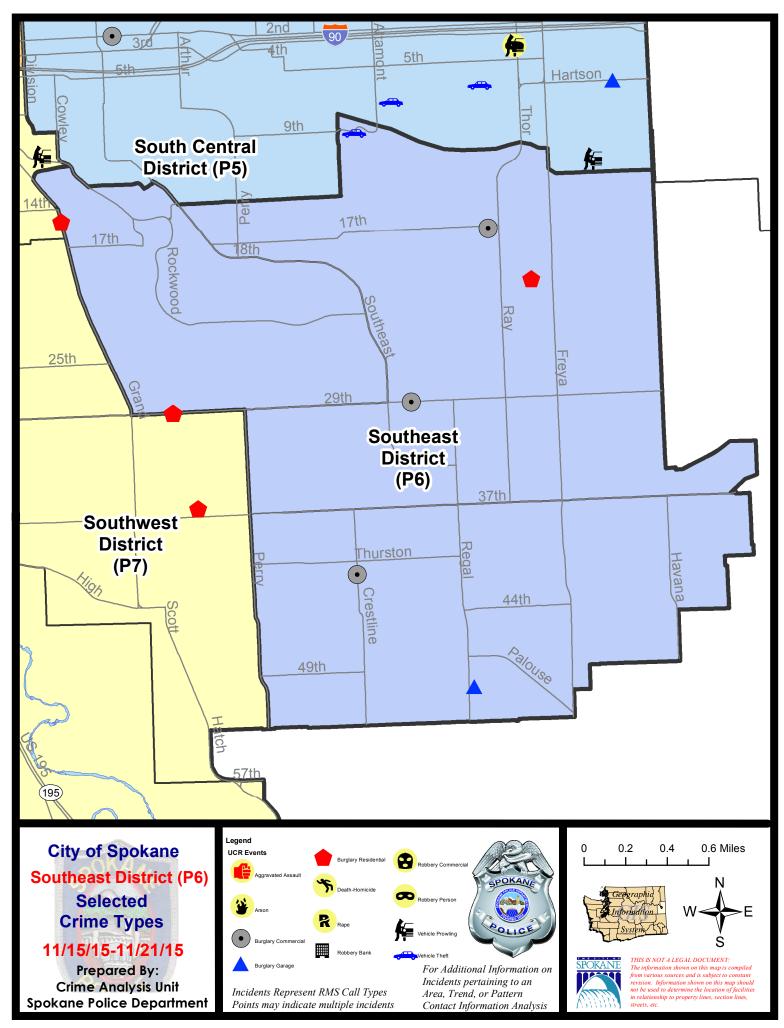

/2015 | - 11/21/2015 | Prior 2  | 28 Day Period: | 9/27/   | 2015 - 10/2 | 24/2015 |
|             | Cur                        | rent YTD P  | eriod:    | 1/1/2015   | - 11/21/2015 | Prior `  | YTD Period:    | 1/1/    | 2014 - 11/2 | 21/2014 |

Prepared by SPD Crime Analysis Office - Monday, November 23, 2015

With the exception of criminal homicides, this chart represents preliminary counts of the original Police Incident Reports. Full statistical analysis to determine the confidence level of this data has not been performed. In general, the preliminary incident counts are less than the crimes eventually reported on the UCR Crime Report. Further, the % change columns on the preliminary incident count differ from the percentage change on the UCR crime report, sometimes significantly.





Page 28 of 36

# 11/15/2015 TO 11/21/2015

# SE - Southeast District (P6)



| <u>Offense</u>      | <u>Address</u>      | Reported Date |
|---------------------|---------------------|---------------|
| SPC6LH              |                     |               |
| BURGLARY-COMMERCIAL | 2600 E 29TH AV      | 11/18/2015    |
| BURGLARY-COMMERCIAL | 3100 E 17TH AV      | 11/20/2015    |
| BURGLARY-RESIDNTL   | 3400 E CONGRESS AV  | 11/20/2015    |
| VEH-THEFT           | 900 S ALTAMONT BL   | 11/19/2015    |
| SPC6RW              |                     |               |
| BURGLARY-RESIDNTL   | 900 E 29TH AV       | 11/18/2015    |
| BURGLARY-RESIDNTL   | 900 E 29TH AV       | 11/19/2015    |
| BURGLARY-RESIDNTL   | 1500 S GRAND BL     | 11/21/2015    |
| SPC6SG              |