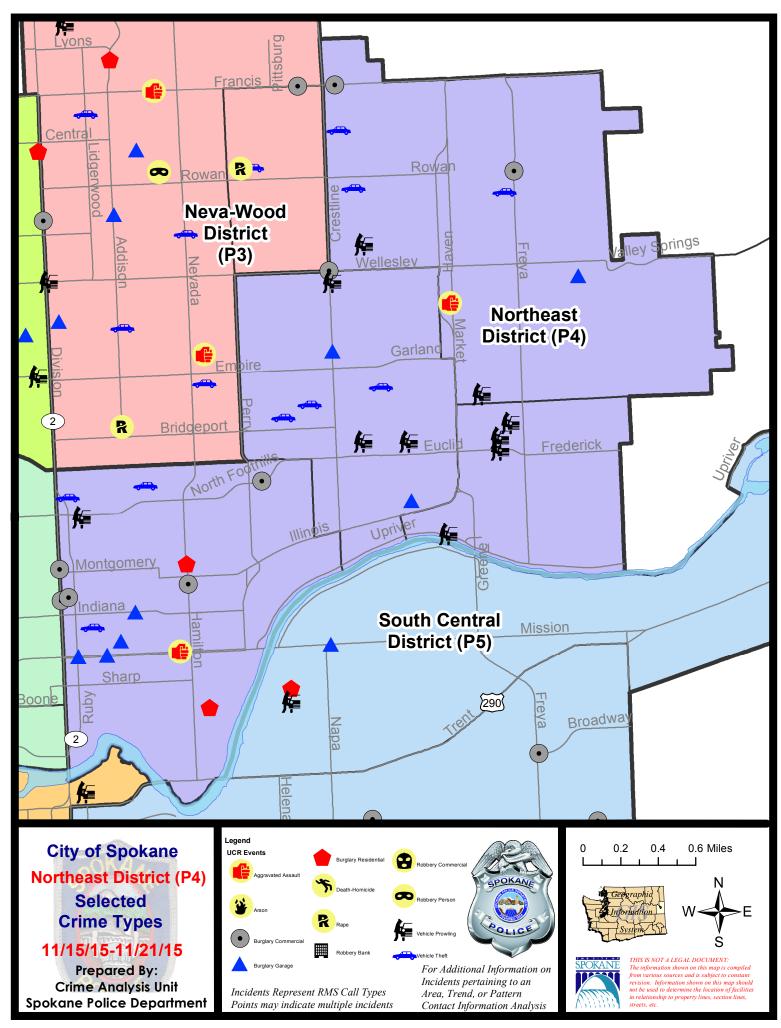

### **NE - Northeast District (P4)**

### **Preliminary Incident Counts**

|             |                            | 7 Day Comparison      |           | arison     | 28 D         | 28 Day Comparison |                     |         | YTD Comparison         |         |  |
|-------------|----------------------------|-----------------------|-----------|------------|--------------|-------------------|---------------------|---------|------------------------|---------|--|
| Part 1 Crim | ne Categories              | Current               | Prior     | Percent    | Current      | Prior             | Percent             | Current | Prior                  | Percent |  |
| Violent     | Criminal Homicide          | 0                     | 0         |            | 0            | 0                 |                     | 4       | 2                      | 100.00% |  |
|             | Rape                       | 0                     | 0         |            | 0            | 2                 |                     | 12      | 19                     | -36.84% |  |
|             | Robbery - Commercial       | 0                     | 0         |            | 1            | 3                 | -66.67%             | 11      | 9                      | 22.22%  |  |
|             | Robbery - Person           | 0                     | 3         |            | 8            | 2                 | 300.00%             | 31      | 45                     | -31.11% |  |
|             | Aggravated Assault - NonDV | 1                     | 0         |            | 2            | 6                 | -66.67%             | 56      | 56                     | 0.00%   |  |
|             | Aggravated Assault - DV    | 1                     | 3         | -66.67%    | 4            | 1                 | 300.00%             | 34      | 34                     | 0.00%   |  |
|             |                            |                       |           |            |              |                   |                     |         |                        |         |  |
|             | Violent Total:             | 2                     | 6         | -66.67%    | 15           | 14                | 7.14%               | 148     | 165                    | -10.30% |  |
| Property    | Burglary Residence         | 2                     | 1         | 100.00%    | 9            | 12                | -25.00%             | 162     | 282                    | -42.55% |  |
|             | Burglary Garage            | 7                     | 2         | 250.00%    | 14           | 7                 | 100.00%             | 82      | 103                    | -20.39% |  |
|             | Burglary Commercial        | 6                     | 1         | 500.00%    | 7            | 2                 | 250.00%             | 65      | 117                    | -44.44% |  |
|             | Larceny                    | 33                    | 28        | 17.86%     | 137          | 161               | -14.91%             | 1450    | 1553                   | -6.63%  |  |
|             | Vehicle Theft              | 9                     | 4         | 125.00%    | 30           | 23                | 30.43%              | 261     | 336                    | -22.32% |  |
|             | Arson                      | 0                     | 0         |            | 0            | 0                 |                     | 6       | 12                     | -50.00% |  |
|             |                            |                       |           |            |              |                   |                     |         |                        |         |  |
|             | Property Total:            | 57                    | 36        | 58.33%     | 197          | 205               | -3.90%              | 2026    | 2403                   | -15.69% |  |
| Preliminar  | ry Part 1 Crime Totals:    | 59                    | 42        | 40.48%     | 212          | 219               | -3.20%              | 2174    | 2568                   | -15.34% |  |
|             | Cur                        | Current 7 Day Period: |           | 11/15/2015 | - 11/21/2015 | Prior             | Prior 7 Day Period: |         | 11/8/2015 - 11/14/2015 |         |  |
|             | Cur                        | rent 28 Day           | y Period: | 10/25/2015 | - 11/21/2015 | Prior :           | 28 Day Period:      | 9/27/2  | 2015 - 10/2            | 24/2015 |  |
|             | Cur                        | rent YTD P            | eriod:    | 1/1/2015   | - 11/21/2015 | Prior `           | YTD Period:         | 1/1/2   | 2014 - 11/2            | 21/2014 |  |