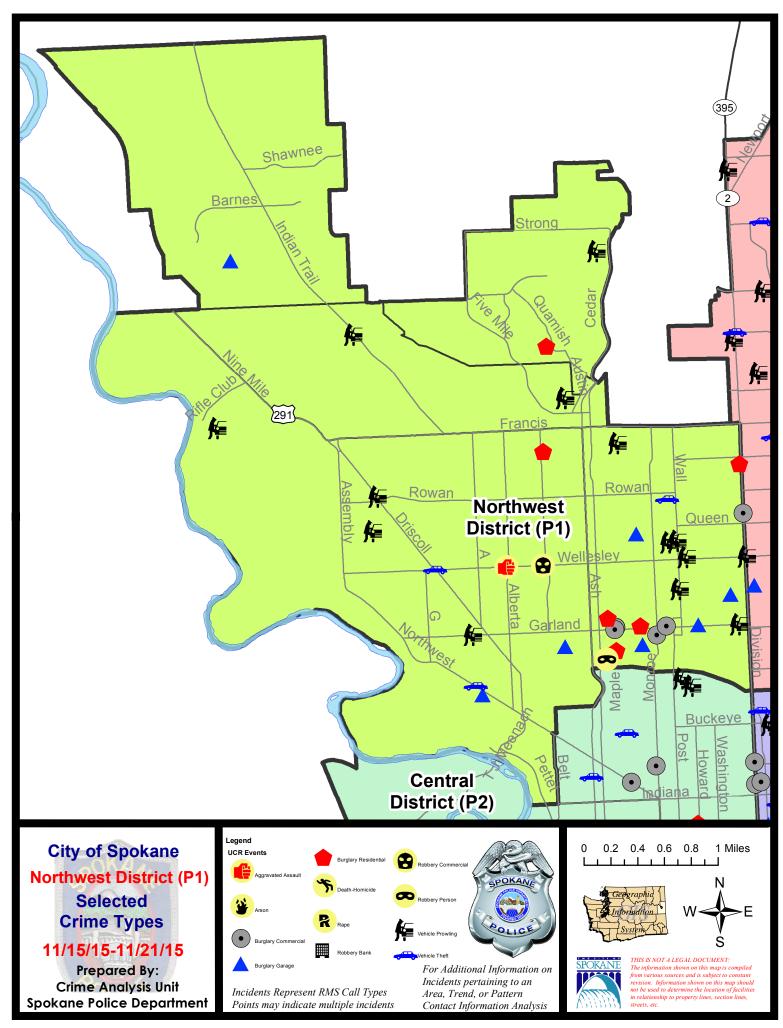

# NW - Northwest District (P1)

| <u>Offense</u>        | Address                    | Reported Date |
|-----------------------|----------------------------|---------------|
| SPA1BS                |                            |               |
| VEH-PROWL             | 1800 W NORTHRIDGE CT       | 11/17/2015    |
| VEH-PROWL             | 4100 W JANICE AV           | 11/19/2015    |
| VEH-PROWL             | 1800 W NORTHRIDGE CT       | 11/21/2015    |
| VEH-THEFT PLATES/TABS | 2100 W HOUSTON AV          | 11/15/2015    |
| SPA1FM                |                            |               |
| BURGLARY-RESIDNTL     | 2000 W STRATTON AV         | 11/18/2015    |
| VEH-PROWL             | 8400 N PALM PL             | 11/21/2015    |
| SPA1IT                |                            |               |
| BURGLARY-GARAGE       | 5500 W PACIFIC PARK DR     | 11/18/2015    |
| SPA1NH                |                            | , ,           |
| BURGLARY-COMMERCIAL   | 3900 N CEDAR ST            | 11/15/2015    |
| BURGLARY-COMMERCIAL   | 3900 N CEDAR ST            | 11/13/2015    |
| BURGLARY-COMMERCIAL   | 3900 N LINCOLN ST          | 11/18/2015    |
| BURGLARY-COMMERCIAL   | 3800 N MONROE ST           | 11/19/2015    |
| BURGLARY-COMMERCIAL   | 1400 W GARLAND AV          | 11/19/2015    |
| BURGLARY-FENCED AREA  | 1400 W GARLAND AV          | 11/18/2015    |
| BURGLARY-GARAGE       | 3900 N STEVENS ST          | 11/18/2015    |
| BURGLARY-GARAGE       | 1100 W KIERNAN AV          | 11/18/2015    |
| BURGLARY-GARAGE       | 5000 N JEFFERSON ST        | 11/20/2015    |
| BURGLARY-GARAGE       | 4200 N NORMANDIE ST        | 11/21/2015    |
| BURGLARY-RESIDNTL     | 00 W COLUMBIA AV           | 11/18/2015    |
| BURGLARY-RESIDNTL     | 4000 N WALNUT ST           | 11/18/2015    |
| BURGLARY-RESIDNTL     | 1400 W GORDON AV           | 11/19/2015    |
| BURGLARY-RESIDNTL     | 3900 N JEFFERSON ST        | 11/21/2015    |
| ROBBERY               | 1500 W GLASS AV            | 11/15/2015    |
| VEH-PROWL             | 4900 N POST ST             | 11/15/2015    |
| VEH-PROWL             | 4900 N WALL ST             | 11/16/2015    |
| VEH-PROWL             | 4300 N WALL ST             | 11/18/2015    |
| VEH-PROWL             | N ATLANTIC ST/W GARLAND AV | 11/18/2015    |
| VEH-PROWL             | 1300 W DALKE AV            | 11/19/2015    |
| VEH-PROWL             | 4700 N HOWARD ST           | 11/19/2015    |
| VEH-THEFT             | 5400 N POST ST             | 11/19/2015    |
| VEH-THEFT AUTO PARTS  | 500 W GORDON AV            | 11/19/2015    |
| VEH-THEFT PLATES/TABS | 6200 N ASH ST              | 11/15/2015    |
| VEH-THEFT PLATES/TABS | N MAPLE ST/W WALTON AV     | 11/18/2015    |
| VEH-THEFT PLATES/TABS | 3900 N STEVENS ST          | 11/18/2015    |

**SPA1NW** 

For protection of victim privacy, the entire address on sexual assault crimes has been redacted.

| <u>Offense</u>        | Address                     | Reported Date |
|-----------------------|-----------------------------|---------------|
| ASSAULT-SUB BDLY HARM | 2600 W WELLESLEY AV         | 11/18/2015    |
| BURGLARY-FENCED AREA  | 2600 W WALTON AV            | 11/20/2015    |
| BURGLARY-GARAGE       | 2900 W DALTON AV            | 11/19/2015    |
| BURGLARY-GARAGE       | 3700 N CANNON ST            | 11/21/2015    |
| BURGLARY-RESIDNTL     | 5900 N MONTEVISTA PL        | 11/21/2015    |
| ROBBERY-COMMERCIAL    | 2200 W WELLESLEY AV         | 11/20/2015    |
| VEH-PROWL             | 5800 W HOUSTON AV           | 11/15/2015    |
| VEH-PROWL             | 5500 N DRISCOLL BL          | 11/18/2015    |
| VEH-PROWL             | 4000 W CROWN AV             | 11/19/2015    |
| VEH-PROWL             | 3000 W GARLAND AV           | 11/21/2015    |
| VEH-THEFT             | N AUDUBON ST/W NORTHWEST BL | 11/17/2015    |
| VEH-THEFT             | 3400 W WELLESLEY AV         | 11/17/2015    |
| VEH-THEFT PLATES/TABS | 6000 N A ST                 | 11/20/2015    |