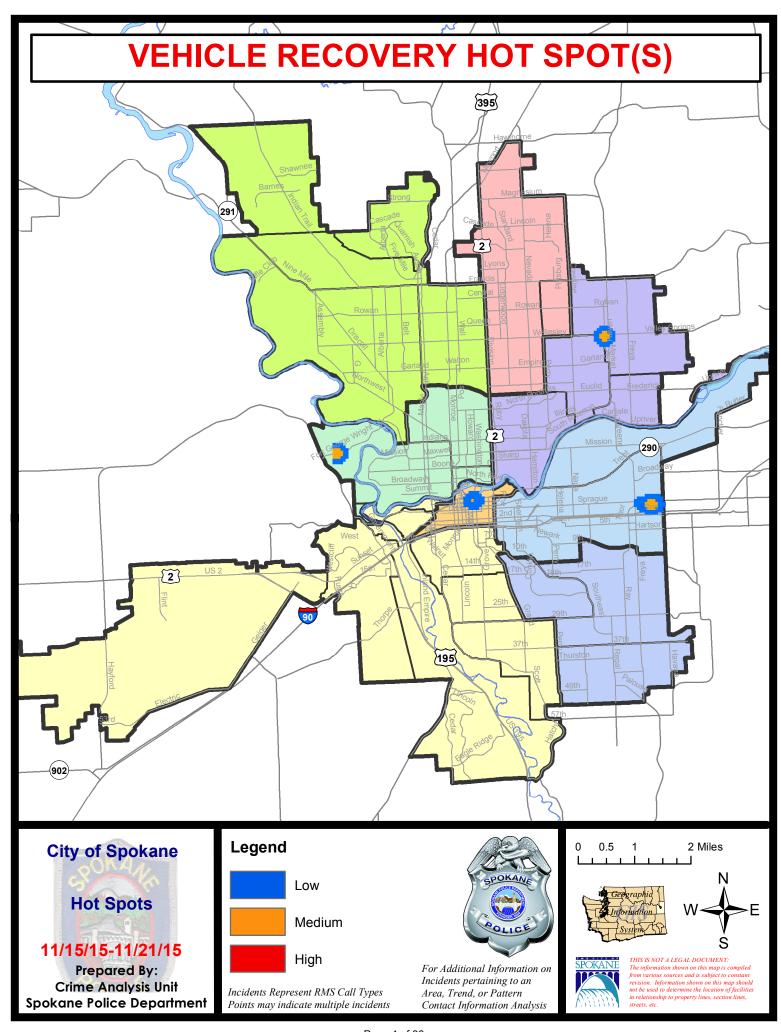

# NW - Northwest District (P1)

| <u>Offense</u>        | Address                    | Reported Date |
|-----------------------|----------------------------|---------------|
| SPA1BS                |                            |               |
| VEH-PROWL             | 1800 W NORTHRIDGE CT       | 11/17/2015    |
| VEH-PROWL             | 4100 W JANICE AV           | 11/19/2015    |
| VEH-PROWL             | 1800 W NORTHRIDGE CT       | 11/21/2015    |
| VEH-THEFT PLATES/TABS | 2100 W HOUSTON AV          | 11/15/2015    |
| SPA1FM                |                            |               |
| BURGLARY-RESIDNTL     | 2000 W STRATTON AV         | 11/18/2015    |
| VEH-PROWL             | 8400 N PALM PL             | 11/21/2015    |
| SPA1IT                |                            |               |
| BURGLARY-GARAGE       | 5500 W PACIFIC PARK DR     | 11/18/2015    |
| SPA1NH                |                            | , ,           |
| BURGLARY-COMMERCIAL   | 3900 N CEDAR ST            | 11/15/2015    |
| BURGLARY-COMMERCIAL   | 3900 N CEDAR ST            | 11/13/2015    |
| BURGLARY-COMMERCIAL   | 3900 N LINCOLN ST          | 11/18/2015    |
| BURGLARY-COMMERCIAL   | 3800 N MONROE ST           | 11/19/2015    |
| BURGLARY-COMMERCIAL   | 1400 W GARLAND AV          | 11/19/2015    |
| BURGLARY-FENCED AREA  | 1400 W GARLAND AV          | 11/18/2015    |
| BURGLARY-GARAGE       | 3900 N STEVENS ST          | 11/18/2015    |
| BURGLARY-GARAGE       | 1100 W KIERNAN AV          | 11/18/2015    |
| BURGLARY-GARAGE       | 5000 N JEFFERSON ST        | 11/20/2015    |
| BURGLARY-GARAGE       | 4200 N NORMANDIE ST        | 11/21/2015    |
| BURGLARY-RESIDNTL     | 00 W COLUMBIA AV           | 11/18/2015    |
| BURGLARY-RESIDNTL     | 4000 N WALNUT ST           | 11/18/2015    |
| BURGLARY-RESIDNTL     | 1400 W GORDON AV           | 11/19/2015    |
| BURGLARY-RESIDNTL     | 3900 N JEFFERSON ST        | 11/21/2015    |
| ROBBERY               | 1500 W GLASS AV            | 11/15/2015    |
| VEH-PROWL             | 4900 N POST ST             | 11/15/2015    |
| VEH-PROWL             | 4900 N WALL ST             | 11/16/2015    |
| VEH-PROWL             | 4300 N WALL ST             | 11/18/2015    |
| VEH-PROWL             | N ATLANTIC ST/W GARLAND AV | 11/18/2015    |
| VEH-PROWL             | 1300 W DALKE AV            | 11/19/2015    |
| VEH-PROWL             | 4700 N HOWARD ST           | 11/19/2015    |
| VEH-THEFT             | 5400 N POST ST             | 11/19/2015    |
| VEH-THEFT AUTO PARTS  | 500 W GORDON AV            | 11/19/2015    |
| VEH-THEFT PLATES/TABS | 6200 N ASH ST              | 11/15/2015    |
| VEH-THEFT PLATES/TABS | N MAPLE ST/W WALTON AV     | 11/18/2015    |
| VEH-THEFT PLATES/TABS | 3900 N STEVENS ST          | 11/18/2015    |

**SPA1NW** 

For protection of victim privacy, the entire address on sexual assault crimes has been redacted.

| <u>Offense</u>        | Address                     | Reported Date |
|-----------------------|-----------------------------|---------------|
| ASSAULT-SUB BDLY HARM | 2600 W WELLESLEY AV         | 11/18/2015    |
| BURGLARY-FENCED AREA  | 2600 W WALTON AV            | 11/20/2015    |
| BURGLARY-GARAGE       | 2900 W DALTON AV            | 11/19/2015    |
| BURGLARY-GARAGE       | 3700 N CANNON ST            | 11/21/2015    |
| BURGLARY-RESIDNTL     | 5900 N MONTEVISTA PL        | 11/21/2015    |
| ROBBERY-COMMERCIAL    | 2200 W WELLESLEY AV         | 11/20/2015    |
| VEH-PROWL             | 5800 W HOUSTON AV           | 11/15/2015    |
| VEH-PROWL             | 5500 N DRISCOLL BL          | 11/18/2015    |
| VEH-PROWL             | 4000 W CROWN AV             | 11/19/2015    |
| VEH-PROWL             | 3000 W GARLAND AV           | 11/21/2015    |
| VEH-THEFT             | N AUDUBON ST/W NORTHWEST BL | 11/17/2015    |
| VEH-THEFT             | 3400 W WELLESLEY AV         | 11/17/2015    |
| VEH-THEFT PLATES/TABS | 6000 N A ST                 | 11/20/2015    |

# NW Central District (P2)

| <u>Offense</u>       | <u>Address</u>          | Reported Date |
|----------------------|-------------------------|---------------|
| SPA2EG               |                         |               |
| BURGLARY-COMMERCIAL  | 1200 W NORTHWEST BL     | 11/16/2015    |
| BURGLARY-COMMERCIAL  | 2300 N MONROE ST        | 11/17/2015    |
| BURGLARY-COMMERCIAL  | 2300 N DIVISION ST      | 11/18/2015    |
| BURGLARY-RESIDNTL    | 600 W SPOFFORD AV       | 11/15/2015    |
| BURGLARY-RESIDNTL    | 1200 N LINCOLN ST       | 11/16/2015    |
| VEH-PROWL            | 600 W DALTON AV         | 11/15/2015    |
| VEH-PROWL            | 700 W ALICE AV          | 11/21/2015    |
| VEH-THEFT            | 1300 W CHELAN AV        | 11/18/2015    |
| VEH-THEFT            | 700 W MAXWELL AV        | 11/18/2015    |
| VEH-THEFT            | 1700 W MANSFIELD AV     | 11/20/2015    |
| VEH-THEFT AUTO PARTS | 2400 N DIVISION ST      | 11/16/2015    |
| VEH-THEFT AUTO PARTS | 2400 N DIVISION ST      | 11/17/2015    |
| SPA2RS               |                         |               |
| VEH-PROWL            | 500 N LINCOLN ST        | 11/19/2015    |
| SPA2WC               |                         |               |
| ASSAULT-WEAPON       | 1900 W GARDNER AV       | 11/16/2015    |
| BURGLARY-RESIDNTL    | 1700 W GARDNER AV       | 11/16/2015    |
| BURGLARY-RESIDNTL    | 1500 W MISSION AV       | 11/20/2015    |
| BURGLARY-RESIDNTL    | 1900 W SPOFFORD AV      | 11/20/2015    |
| BURGLARY-RESIDNTL    | 2800 W GARDNER AV       | 11/21/2015    |
| RAPE-FORCIBLE        |                         | 11/15/2015    |
| RAPE-FORCIBLE        |                         | 11/20/2015    |
| VEH-PROWL            | 1200 W SUMMIT PK        | 11/19/2015    |
| VEH-THEFT            | 1200 W SUMMIT PK        | 11/16/2015    |
| VEH-THEFT            | 1700 W MALLON AV        | 11/19/2015    |
| VEH-THEFT            | 600 N CHESTNUT ST       | 11/19/2015    |
| VEH-THEFT            | N ADAMS ST/W COLLEGE AV | 11/20/2015    |
| VEH-THEFT            | N CHESTNUT ST/W DEAN AV | 11/20/2015    |
| VEH-THEFT            | 1100 W MALLON AV        | 11/21/2015    |
| SPA2WH               |                         |               |
| BURGLARY-GARAGE      | 1600 N RIVER RIDGE BL   | 11/19/2015    |

# NE - Neva-Wood District (P3)

| <u>Offense</u>        | <u>Address</u>        | Reported Date |  |  |  |
|-----------------------|-----------------------|---------------|--|--|--|
| SPB3NL                |                       |               |  |  |  |
| ASSAULT-SUB BDLY HARM | 800 E FRANCIS AV      | 11/15/2015    |  |  |  |
| ASSAULT-WEAPON        | 1100 E WALTON AV      | 11/19/2015    |  |  |  |
| BURGLARY-COMMERCIAL   | 1900 E FRANCIS AV     | 11/15/2015    |  |  |  |
| BURGLARY-COMMERCIAL   | 900 E SHARPSBURG AV   | 11/17/2015    |  |  |  |
| BURGLARY-COMMERCIAL   | 5200 N DIVISION ST    | 11/21/2015    |  |  |  |
| BURGLARY-GARAGE       | 8400 N NEVADA ST      | 11/15/2015    |  |  |  |
| BURGLARY-GARAGE       | 500 E EVERETT AV      | 11/16/2015    |  |  |  |
| BURGLARY-GARAGE       | 900 E SHARPSBURG AV   | 11/17/2015    |  |  |  |
| BURGLARY-GARAGE       | 900 E SHARPSBURG AV   | 11/18/2015    |  |  |  |
| BURGLARY-GARAGE       | 00 E LONGFELLOW AV    | 11/20/2015    |  |  |  |
| BURGLARY-GARAGE       | 600 E COLUMBIA AV     | 11/21/2015    |  |  |  |
| BURGLARY-RESIDNTL     | 7800 N MORTON ST      | 11/16/2015    |  |  |  |
| BURGLARY-RESIDNTL     | 6600 N ADDISON ST     | 11/19/2015    |  |  |  |
| RAPE-FORCIBLE         |                       | 11/18/2015    |  |  |  |
| ROBBERY               | 800 E NEBRASKA AV     | 11/17/2015    |  |  |  |
| VEH-PROWL             | 4700 N DIVISION ST    | 11/17/2015    |  |  |  |
| VEH-PROWL             | 9400 N DIVISION ST    | 11/18/2015    |  |  |  |
| VEH-PROWL             | 7000 N COLTON ST      | 11/19/2015    |  |  |  |
| VEH-PROWL             | 200 E LINCOLN RD      | 11/20/2015    |  |  |  |
| VEH-PROWL             | 7800 N MORTON ST      | 11/20/2015    |  |  |  |
| VEH-PROWL             | 7300 N DIVISION ST    | 11/21/2015    |  |  |  |
| VEH-PROWL             | 1000 E SHARPSBURG AV  | 11/21/2015    |  |  |  |
| VEH-PROWL             | 9900 N NEWPORT HY     | 11/21/2015    |  |  |  |
| VEH-THEFT             | 7500 N NAPA CT        | 11/15/2015    |  |  |  |
| VEH-THEFT             | 6100 N LIDGERWOOD ST  | 11/18/2015    |  |  |  |
| VEH-THEFT             | 8700 N HILL N DALE ST | 11/18/2015    |  |  |  |
| VEH-THEFT             | 1100 E PROVIDENCE AV  | 11/18/2015    |  |  |  |
| VEH-THEFT             | 500 E RICH AV         | 11/19/2015    |  |  |  |
| VEH-THEFT             | 1000 E QUEEN AV       | 11/20/2015    |  |  |  |
| VEH-THEFT             | 7400 N DIVISION ST    | 11/20/2015    |  |  |  |
| VEH-THEFT PLATES/TABS | 6900 N WISCOMB ST     | 11/21/2015    |  |  |  |
| SPB3WH                |                       |               |  |  |  |
| BURGLARY-COMMERCIAL   | 4700 N CRESTLINE ST   | 11/19/2015    |  |  |  |
| RAPE-FORCIBLE         |                       | 11/20/2015    |  |  |  |
| VEH-THEFT             | 1600 E NEBRASKA AV    | 11/18/2015    |  |  |  |