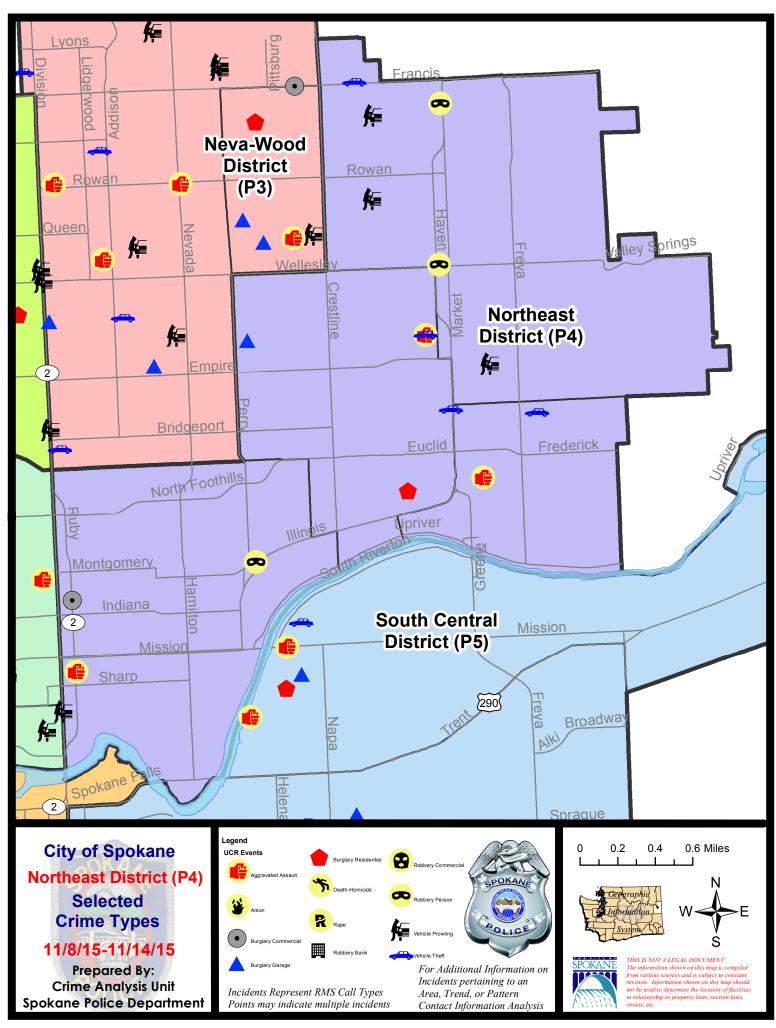

8 Day Period: |         | 9/20/2015 - 10/17/2015 |         |  |
|             | Cui                        | rent YTD P  | eriod:    | 1/1/2015   | - 11/14/2015 | Prior `   | YTD Period:          | 1/1/2   | 2014 - 11/1            | 4/2014  |  |

Prepared by SPD Crime Analysis Office - Monday, November 16, 2015

With the exception of criminal homicides, this chart represents preliminary counts of the original Police Incident Reports. Full statistical analysis to determine the confidence level of this data has not been performed. In general, the preliminary incident counts are less than the crimes eventually reported on the UCR Crime Report. Further, the % change columns on the preliminary incident count differ from the percentage change on the UCR crime report, sometimes significantly.





#### <u>Sunday - Saturday</u>

#### 11/8/2015 TO 11/14/2015

# POLICE SOLICE

#### NE - Northeast District (P4)

| <u>Offense</u>        | Address             | Reported Date |
|-----------------------|---------------------|---------------|
| SPB4BE                |                     |               |
| ASSAULT-WEAPON        | 4100 N REGAL ST     | 11/11/2015    |
| BURGLARY-GARAGE       | 1500 E LACROSSE AV  | 11/13/2015    |
| BURGLARY-RESIDNTL     | 2800 N LACEY ST     | 11/11/2015    |
| VEH-THEFT             | 3500 N MARKET ST    | 11/12/2015    |
| VEH-THEFT             | 4100 N REGAL ST     | 11/14/2015    |
| SPB4HI                |                     |               |
| ROBBERY               | 3000 E WELLESLEY AV | 11/10/2015    |
| ROBBERY               | 6100 N MARKET ST