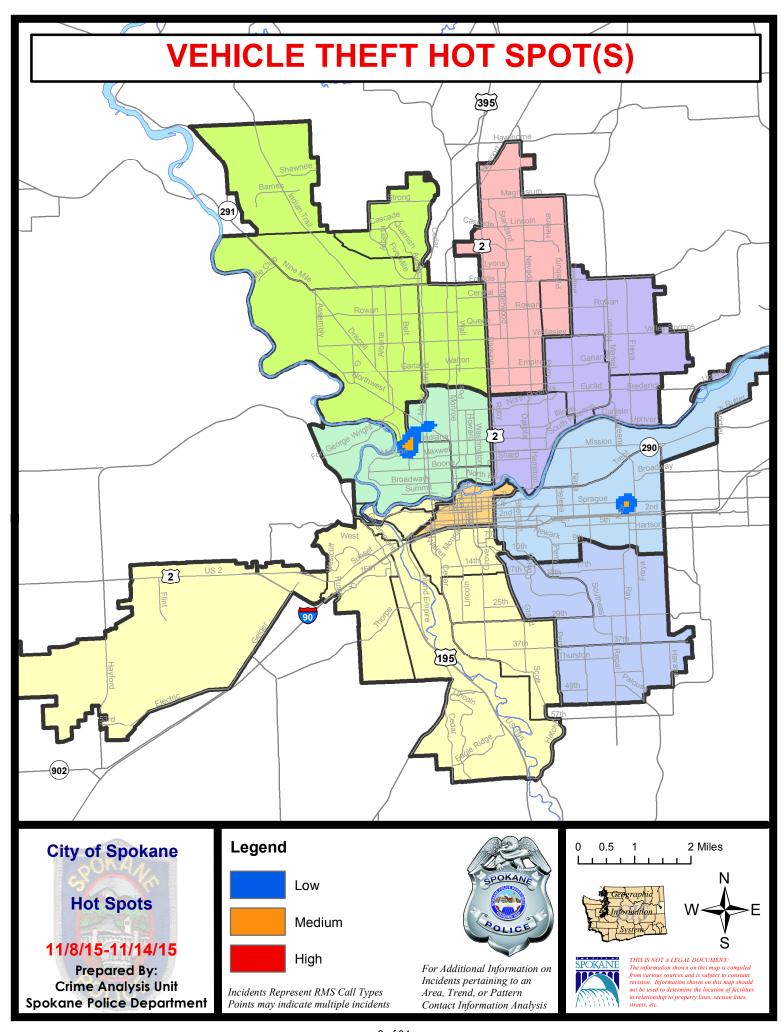

| rrent 28 Da | y Period:      | 10/18/2015 - | - 11/14/2015 | Prior 2   | 28 Day Period: | 9/20/2  | 2015 - 10/1 | 17/2015 |
|             | Cui                              | rent YTD P  | eriod:         | 1/1/2015 -   | - 11/14/2015 | Prior \   | TD Period:     | 1/1/2   | 2014 - 11/1 | 4/2014  |

With the exception of criminal homicides, this chart represents preliminary counts of the original Police Incident Reports. Full statistical analysis to determine the confidence level of this data has not been performed. In general, the preliminary incident counts are less than the crimes eventually reported on the UCR Crime Report. Further, the % change columns on the preliminary incident count differ from the percentage change on the UCR crime report, sometimes significantly.











# SPOKANE POLICE DEPARTMENT NORTH



# **Police Service Area**

**PSA Commander** 

**Captain Craig Meidl** 

Period Ending: Saturday Nov 14, 2015

**Northwest District (P1)** 

**Central District (P2)** 

**Neva-Wood District (P3)** 

**Northeast District (P4)** 



#### North Police Service Area (P1, P2, P3 and P4)



#### **Preliminary Incident Counts**

|             |                            | 7           | Day Compa | arison     | 28 E         | Day Compa | rison                | YTL                   | O Compariso            | n       |  |
|-------------|----------------------------|-------------|-----------|------------|--------------|-----------|----------------------|-----------------------|------------------------|---------|--|
| Part 1 Crim | ne Categories