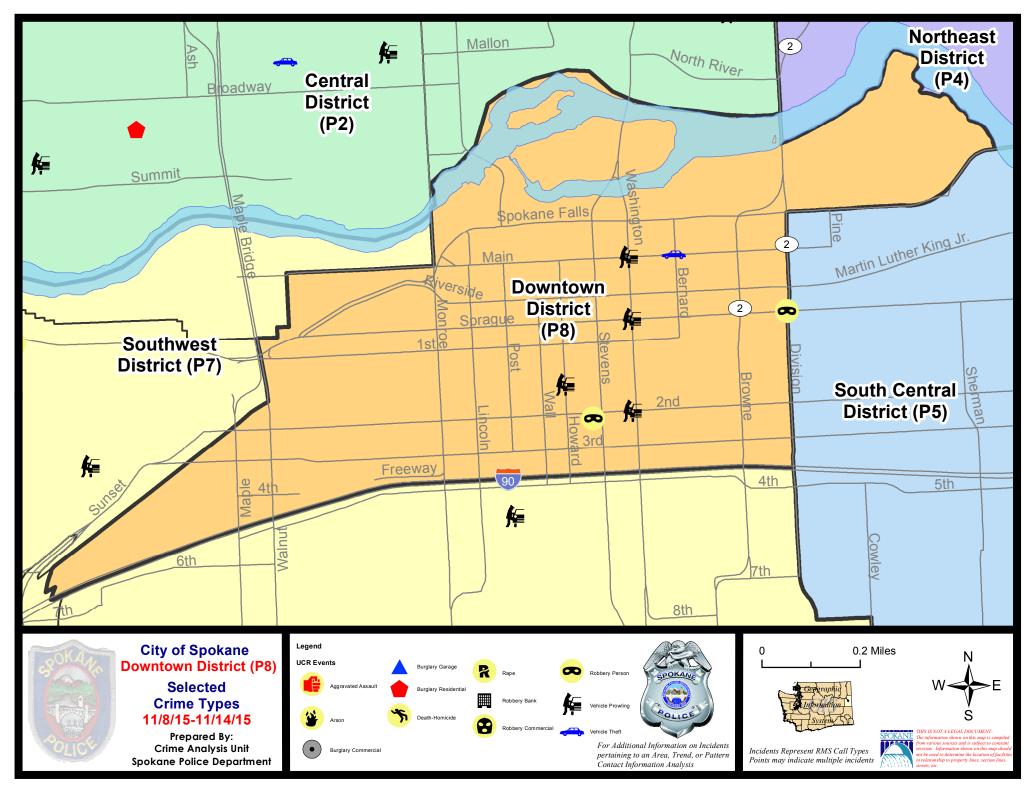

#### **NW - Central District (P2)**

#### NW Central District (P2)

| <u>Offense</u>        | Address                   | Reported Date |
|-----------------------|---------------------------|---------------|
| SPA2EG                |                           |               |
| ASSAULT-SUB BDLY HARM | N STEVENS ST/W YORK AV    | 11/8/2015     |
| ASSAULT-SUB BDLY HARM | 2200 N ATLANTIC ST        | 11/13/2015    |
| BURGLARY-COMMERCIAL   | 800 W SPOFFORD AV         | 11/12/2015    |
| BURGLARY-COMMERCIAL   | 1100 W NORTHWEST BL       | 11/12/2015    |
| BURGLARY-FENCED AREA  | 700 W MONTGOMERY AV       | 11/9/2015     |
| BURGLARY-GARAGE       | 700 W DALTON AV           | 11/8/2015     |
| BURGLARY-GARAGE       | 2000 W SHANNON AV         | 11/14/2015    |
| BURGLARY-RESIDNTL     | 700 W PARK PL             | 11/10/2015    |
| BURGLARY-RESIDNTL     | 1800 W SHANNON AV         | 11/13/2015    |
| VEH-PROWL             | 400 W CLEVELAND AV        | 11/8/2015     |
| VEH-PROWL             | 500 W SHANNON AV          | 11/9/2015     |
| VEH-PROWL             | 1400 W MANSFIELD AV       | 11/12/2015    |
| VEH-PROWL             | N MAPLE ST/W NORTHWEST BL | 11/12/2015    |
| VEH-PROWL             | 1400 N WASHINGTON ST      | 11/13/2015    |
| VEH-PROWL             | 1500 N MONROE ST          | 11/13/2015    |
| VEH-PROWL             | 1200 W MONTGOMERY AV      | 11/13/2015    |
| VEH-THEFT             | 500 W SINTO AV            | 11/10/2015    |
| VEH-THEFT             | 1800 W MONTGOMERY AV      | 11/10/2015    |
| VEH-THEFT             | 1300 W CARLISLE AV        | 11/14/2015    |
| VEH-THEFT AUTO PARTS  | 2900 N CEDAR ST           | 11/9/2015     |
| SPA2RS                |                           |               |
| VEH-PROWL             | 100 W CATALDO AV          | 11/11/2015    |
| SPA2WC                |                           |               |
| BURGLARY-GARAGE       | 2000 W GARDNER AV         | 11/11/2015    |
| BURGLARY-RESIDNTL     | 2200 W DEAN AV            | 11/9/2015     |
| BURGLARY-RESIDNTL     | 1800 W COLLEGE AV         | 11/10/2015    |
| BURGLARY-RESIDNTL     | 1300 N MADISON ST         | 11/11/2015    |
| ROBBERY               | 2000 W NORA AV            | 11/13/2015    |
| VEH-PROWL             | 2800 W BROADWAY AV        | 11/10/2015    |
| VEH-PROWL             | 1600 W GARDNER AV         | 11/12/2015    |
| VEH-PROWL             | 1100 W MALLON AV          | 11/12/2015    |
| VEH-PROWL             | 2100 W BRIDGE AV          | 11/14/2015    |
| VEH-THEFT             | 2500 W GARDNER AV         | 11/8/2015     |
| VEH-THEFT             | 2100 W INDIANA AV         | 11/8/2015     |
| VEH-THEFT             | 1400 W MALLON AV          | 11/8/2015     |
| VEH-THEFT             | 1600 N BELT ST            | 11/14/2015    |
| SPA2WH                |                           |               |
| VEH-PROWL             | 1600 N RIVER RIDGE BL     | 11/8/2015     |