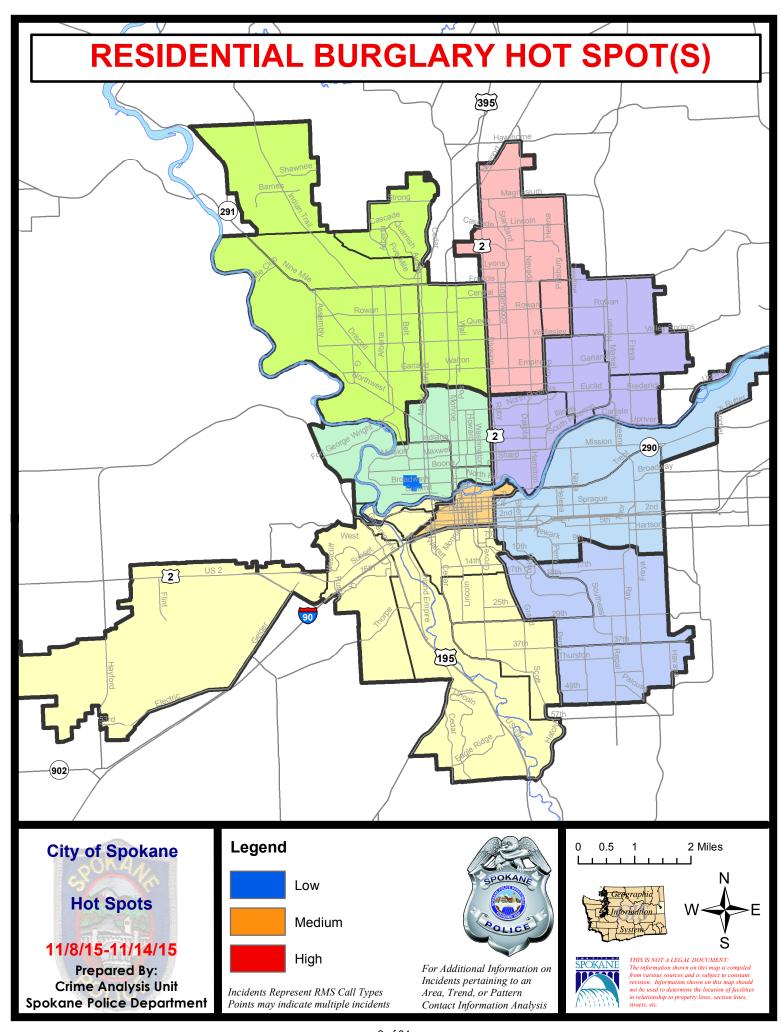

#### **NW - Northwest District (P1)**

#### **Preliminary Incident Counts**

|             |                            | 7           | Day Compa | arison     | 28 D         | ay Compa | rison                | YTE                   | Compariso              | on      |  |
|-------------|----------------------------|-------------|-----------|------------|--------------|----------|----------------------|-----------------------|------------------------|---------|--|
| Part 1 Crim | ne Categories              | Current     | Prior     | Percent    | Current      | Prior    | Percent              | Current               | Prior                  | Percent |  |
| Violent     | Criminal Homicide          | 0           | 0         |            | 0            | 0        |                      | 1                     | 2                      | -50.00% |  |
|             | Rape                       | 0           | 1         |            | 3            | 0        |                      | 16                    | 17                     | -5.88%  |  |
|             | Robbery - Commercial       | 1           | 0         |            | 1            | 0        |                      | 5                     | 7                      | -28.57% |  |
|             | Robbery - Person           | 0           | 1         |            | 2            | 2        | 0.00%                | 23                    | 29                     | -20.69% |  |
|             | Aggravated Assault - NonDV | 0           | 0         |            | 3            | 5        | -40.00%              | 26                    | 34                     | -23.53% |  |
|             | Aggravated Assault - DV    | 0           | 0         |            | 2            | 0        |                      | 17                    | 22                     | -22.73% |  |
|             |                            |             |           |            |              |          |                      |                       |                        |         |  |
|             | Violent Total:             | 1           | 2         | -50.00%    | 11           | 7        | 57.14%               | 88                    | 111                    | -20.72% |  |
| Property    | Burglary Residence         | 2           | 5         | -60.00%    | 13           | 6        | 116.67%              | 173                   | 196                    | -11.73% |  |
|             | Burglary Garage            | 4           | 5         | -20.00%    | 19           | 18       | 5.56%                | 188                   | 135                    | 39.26%  |  |
|             | Burglary Commercial        | 1           | 2         | -50.00%    | 5            | 3        | 66.67%               | 62                    | 59                     | 5.08%   |  |
|             | Larceny                    | 38          | 33        | 15.15%     | 117          | 139      | -15.83%              | 1282                  | 1379                   | -7.03%  |  |
|             | Vehicle Theft              | 3           | 5         | -40.00%    | 18           | 12       | 50.00%               | 177                   | 259                    | -31.66% |  |
|             | Arson                      | 0           | 0         |            | 0            | 2        |                      | 10                    | 9                      | 11.11%  |  |
|             | Property Total:            | 48          | 50        | -4.00%     | 172          | 180      | -4.44%               | 1892                  | 2037                   | -7.12%  |  |
| Preliminar  | y Part 1 Crime Totals:     | 49          | 52        | -5.77%     | 183          | 187      | -2.14%               | 1980                  | 2148                   | -7.82%  |  |
|             | Current 7 Day Period       |             |           | 11/8/2015  | - 11/14/2015 | Prior 7  | 7 Day Period:        | 11/1/2015 - 11/7/2015 |                        |         |  |
|             | Cur                        | rent 28 Day | y Period: | 10/18/2015 | - 11/14/2015 | Prior 2  | Prior 28 Day Period: |                       | 9/20/2015 - 10/17/2015 |         |  |
|             | Cur                        | rent YTD P  | eriod:    | 1/1/2015   | - 11/14/2015 | Prior `  | YTD Period:          | 1/1/2014 - 11/14/2014 |                        |         |  |

#### NW - Northwest District (P1)

| <u>Offense</u>       | <u>Address</u>        | Reported Date |
|----------------------|-----------------------|---------------|
| SPA1BS               |                       |               |
| BURGLARY-RESIDNTL    | 2600 W BEACON AV      | 11/11/2015    |
| VEH-PROWL            | 6800 N CAMBRIDGE LN   | 11/11/2015    |
| VEH-PROWL            | 6800 N FIVE MILE RD   | 11/14/2015    |
| VEH-PROWL            | 2500 W WOODSIDE AV    | 11/14/2015    |
| VEH-THEFT            | 1800 W FRANCIS AV     | 11/14/2015    |
| SPA1FM               |                       |               |
| VEH-PROWL            | 2300 W WALKER CT      | 11/8/2015     |
| VEH-PROWL            | 8000 N MAPLE ST       | 11/12/2015    |
| SPA1IT               |                       |               |
| VEH-PROWL            | 8500 N ROSEBURY LN    | 11/9/2015     |
| VEH-PROWL            | 5000 W BARNES RD      | 11/9/2015     |
| VEH-PROWL            | 9000 N ROSEBURY LN    | 11/9/2015     |
| VEH-PROWL            | 5200 W ALDERWOOD AV   | 11/10/2015    |
| VEH-PROWL            | 5200 W ALDERWOOD AV   | 11/10/2015    |
| SPA1NH               |                       |               |
| BURGLARY-GARAGE      | 5200 N HAWTHORNE ST   | 11/12/2015    |
| BURGLARY-RESIDNTL    | 200 W HEROY AV        | 11/8/2015     |
| VEH-PROWL            | 3400 N DIVISION ST    | 11/10/2015    |
| VEH-PROWL            | 4800 N DIVISION ST    | 11/11/2015    |
| VEH-THEFT AUTO PARTS | 900 W PROVIDENCE AV   | 11/13/2015    |
| SPA1NW               |                       |               |
| BURGLARY-COMMERCIAL  | 2100 W BUCKEYE AV     | 11/9/2015     |
| BURGLARY-GARAGE      | 5400 W OLD FORT DR    | 11/9/2015     |
| BURGLARY-GARAGE      | 2500 W EUCLID AV      | 11/9/2015     |
| BURGLARY-GARAGE      | 2800 W PROVIDENCE AV  | 11/10/2015    |
| ROBBERY-COMMERCIAL   | 2400 W WELLESLEY AV   | 11/12/2015    |
| VEH-PROWL            | 2100 W GARLAND AV     | 11/9/2015     |
| VEH-PROWL            | 2100 W MONTGOMERY AV  | 11/10/2015    |
| VEH-PROWL            | N I ST/W NORTHWEST BL | 11/11/2015    |
| VEH-PROWL            | 4700 N OAK ST         | 11/11/2015    |
| VEH-PROWL            | 4600 N BELT ST        | 11/12/2015    |
| VEH-PROWL            | 3600 N MILTON ST      | 11/14/2015    |
| VEH-THEFT            | 5300 N BELT ST        | 11/10/2015    |
| VEH-THEFT            | 4000 W ROWAN AV       | 11/12/2015    |