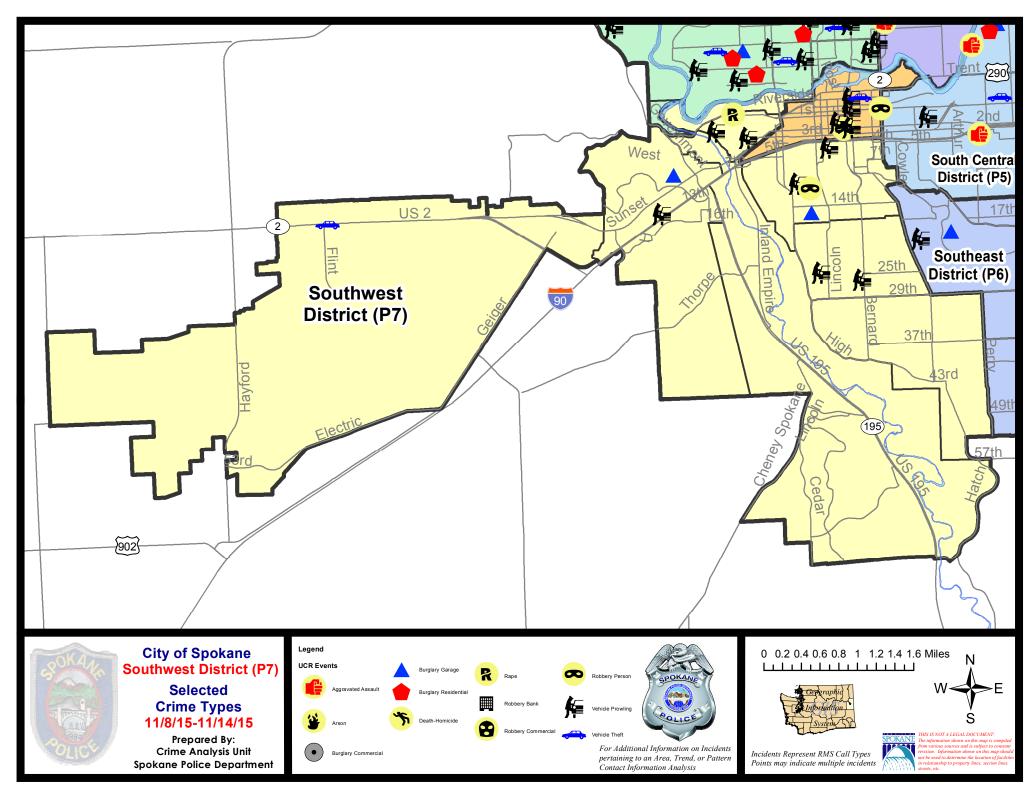

# **Police Service Area**

**PSA Commander** 

**Captain Craig Meidl** 

Period Ending: Saturday Nov 14, 2015

**Northwest District (P1)** 

**Central District (P2)** 

**Neva-Wood District (P3)** 

**Northeast District (P4)** 