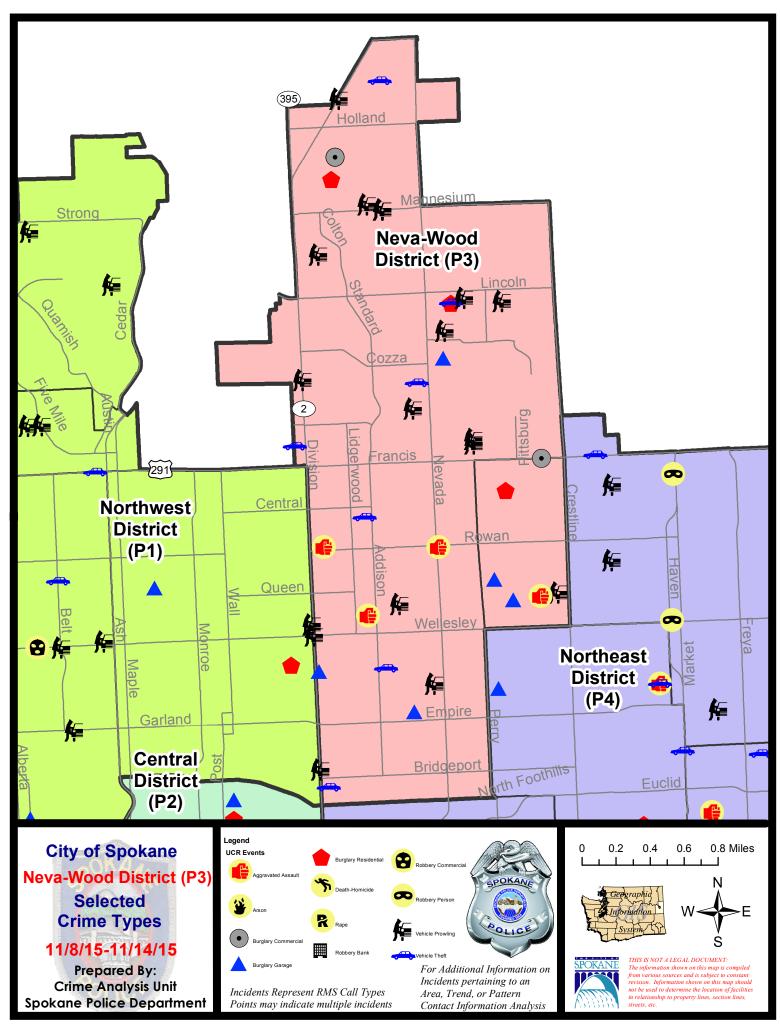

| 9/20/2015 - 10/17/2015 |         |
|             | Cur                        | rent YTD P  | eriod:    | 1/1/2015   | - 11/14/2015 | Prior    | YTD Period:          | 1/1/2                 | 2014 - 11/1            | 4/2014  |

Prepared by SPD Crime Analysis Office - Monday, November 16, 2

With the exception of criminal homicides, this chart represents preliminary counts of the original Police Incident Reports. Full statistical analysis to determine the confidence level of this data has not been performed. In general, the preliminary incident counts are less than the crimes eventually reported on the UCR Crime Report. Further, the % change columns on the preliminary incident count differ from the percentage change on the UCR crime report, sometimes significantly.





#### 11/8/2015 TO 11/14/2015

#### NE - Neva-Wood District (P3)



| ASSAULT-WEAPON 5500 N DIVISION ST 11/9/2015 ASSAULT-WEAPON 5400 N NEVADA ST 11/9/2015 ASSAULT-WEAPON 400 E WABASH AV 11/14/2015 BURGLARY-COMMERCIAL 9200 N COLTON ST 11/14/2015 BURGLARY-COMMERCIAL 1900 E FRANCIS AV 11/14/2015 BURGLARY-COMMERCIAL 9200 N COLTON ST 11/14/2015 BURGLARY-COMMERCIAL 9200 N COLTON ST 11/14/2015 BURGLARY-COMMERCIAL 9200 N COLTON ST 11/14/2015 BURGLARY-GARAGE 00 E LONGFELLOW AV 11/9/2015 BURGLARY-GARAGE 1000 E COZZA DR 11/11/2015 BURGLARY-GARAGE 1000 E COZZA DR 11/11/2015 BURGLARY-GARAGE 700 E GARLAND AV 11/11/2015 BURGLARY-RESIDNTL 7800 N MORTON ST 11/11/2015 BURGLARY-RESIDNTL 8900 N COLTON ST 11/11/2015 BURGLARY-RESIDNTL 8000 N NEWPORT ST 11/18/2015 VEH-PROWL 600 E OLYMPIC AV 11/8/2015 VEH-PROWL