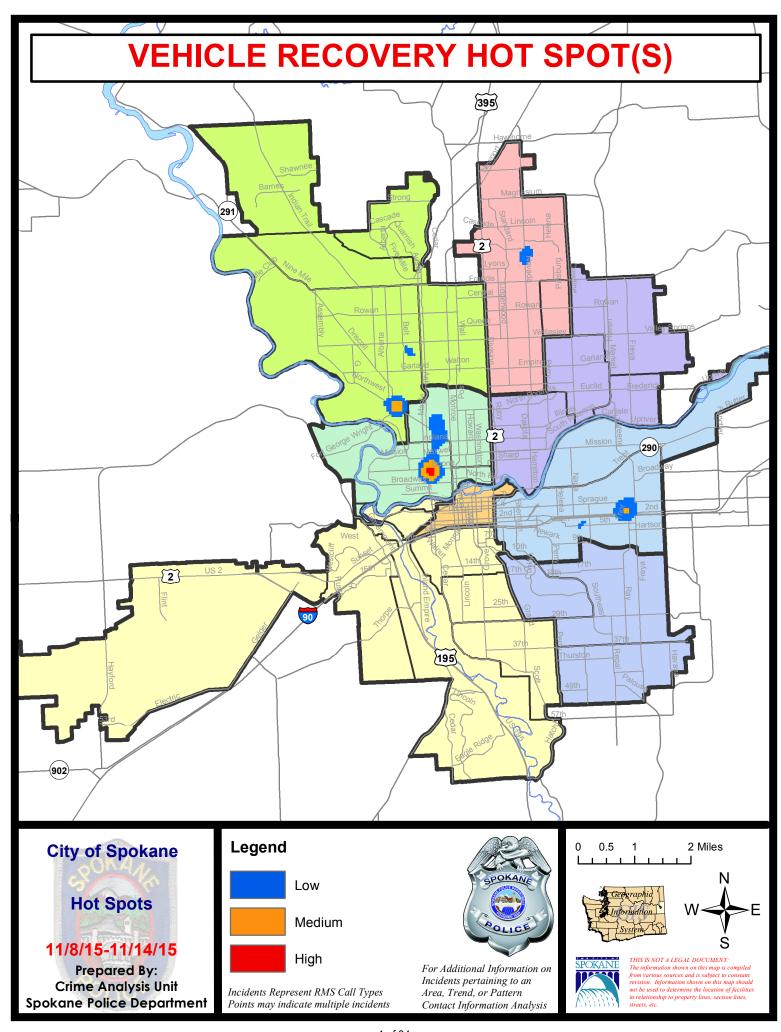

| rrent 28 Da | y Period:      | 10/18/2015 - | - 11/14/2015 | Prior 2   | 28 Day Period: | 9/20/2  | 2015 - 10/1 | 17/2015 |
|             | Cui                              | rent YTD P  | eriod:         | 1/1/2015 -   | - 11/14/2015 | Prior \   | TD Period:     | 1/1/2   | 2014 - 11/1 | 4/2014  |

With the exception of criminal homicides, this chart represents preliminary counts of the original Police Incident Reports. Full statistical analysis to determine the confidence level of this data has not been performed. In general, the preliminary incident counts are less than the crimes eventually reported on the UCR Crime Report. Further, the % change columns on the preliminary incident count differ from the percentage change on the UCR crime report, sometimes significantly.











# SPOKANE POLICE DEPARTMENT NORTH



# **Police Service Area**

**PSA Commander** 

**Captain Craig Meidl** 

Period Ending: Saturday Nov 14, 2015

**Northwest District (P1)** 

**Central District (P2)** 

**Neva-Wood District (P3)** 

**Northeast District (P4)** 



#### North Police Service Area (P1, P2, P3 and P4)



#### **Preliminary Incident Counts**

|             |                            | 7           | Day Compa | arison     | 28 E         | Day Compa | rison                | YTL                   | O Compariso            | n       |  |
|-------------|----------------------------|-------------|-----------|------------|--------------|-----------|----------------------|-----------------------|------------------------|---------|--|
| Part 1 Crim | ne Categories              |