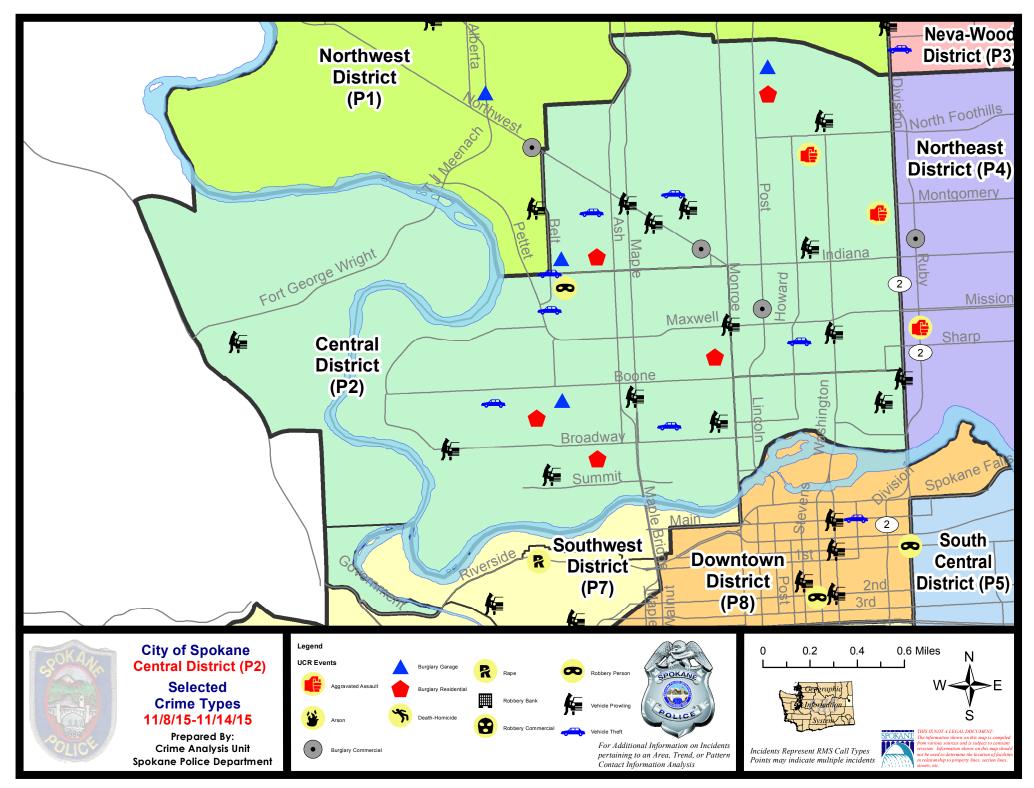

#### **NW - Central District (P2)**

#### <u>Sunday - Saturday</u>

#### 11/8/2015 TO 11/14/2015

#### NW Central District (P2)

| <u>Offense</u>        | Address                   | Reported Date |
|-----------------------|---------------------------|---------------|
| SPA2EG                |                           |               |
| ASSAULT-SUB BDLY HARM | N STEVENS ST/W YORK AV    | 11/8/2015     |
| ASSAULT-SUB BDLY HARM | 2200 N ATLANTIC ST        | 11/13/2015    |
| BURGLARY-COMMERCIAL   | 800 W SPOFFORD AV         | 11/12/2015    |
| BURGLARY-COMMERCIAL   | 1100 W NORTHWEST BL       | 11/12/2015    |
| BURGLARY-FENCED AREA  | 700 W MONTGOMERY AV       | 11/9/2015     |
| BURGLARY-GARAGE       | 700 W DALTON AV           | 11/8/2015     |
| BURGLARY-GARAGE       | 2000 W SHANNON AV         | 11/14/2015    |
| BURGLARY-RESIDNTL     | 700 W PARK PL             | 11/10/2015    |
| BURGLARY-RESIDNTL     | 1800 W SHANNON AV         | 11/13/2015    |
| VEH-PROWL             | 400 W CLEVELAND AV        | 11/8/2015     |
| VEH-PROWL             | 500 W SHANNON AV          | 11/9/2015     |
| VEH-PROWL             | 1400 W MANSFIELD AV       | 11/12/2015    |
| VEH-PROWL             | N MAPLE ST/W NORTHWEST BL | 11/12/2015    |
| VEH-PROWL             | 1400 N WASHINGTON ST      | 11/13/2015    |
| VEH-PROWL             | 1500 N MONROE ST          | 11/13/2015    |
| VEH-PROWL             | 1200 W MONTGOMERY AV      | 11/13/2015    |
| VEH-THEFT             | 500 W SINTO AV            | 11/10/2015    |
| VEH-THEFT             | 1800 W MONTGOMERY AV      | 11/10/2015    |
| VEH-THEFT             | 1300 W CARLISLE AV        | 11/14/2015    |
| VEH-THEFT AUTO PARTS  | 2900 N CEDAR ST           | 11/9/2015     |
| SPA2RS                |                           |               |
| VEH-PROWL             | 100 W CATALDO AV          | 11/11/2015    |
| SPA2WC                |                           |               |
| BURGLARY-GARAGE       | 2000 W GARDNER AV         | 11/11/2015    |
| BURGLARY-RESIDNTL     | 2200 W DEAN AV            | 11/9/2015     |
| BURGLARY-RESIDNTL     | 1800 W COLLEGE AV         | 11/10/2015    |
| BURGLARY-RESIDNTL     | 1300 N MADISON ST         | 11/11/2015    |
| ROBBERY               | 2000 W NORA AV            | 11/13/2015    |
| VEH-PROWL             | 2800 W BROADWAY AV        | 11/10/2015    |
| VEH-PROWL             | 1600 W GARDNER AV         | 11/12/2015    |
| VEH-PROWL             | 1100 W MALLON AV          | 11/12/2015    |
| VEH-PROWL             | 2100 W BRIDGE AV          | 11/14/2015    |
| VEH-THEFT             | 2500 W GARDNER AV         | 11/8/2015     |
| VEH-THEFT             | 2100 W INDIANA AV         | 11/8/2015     |
| VEH-THEFT             | 1400 W MALLON AV          | 11/8/2015     |
| VEH-THEFT             | 1600 N BELT ST            | 11/14/2015    |
| SPA2WH                |                           |               |
| VEH-PROWL             | 1600 N RIVER RIDGE BL     | 11/8/2015     |