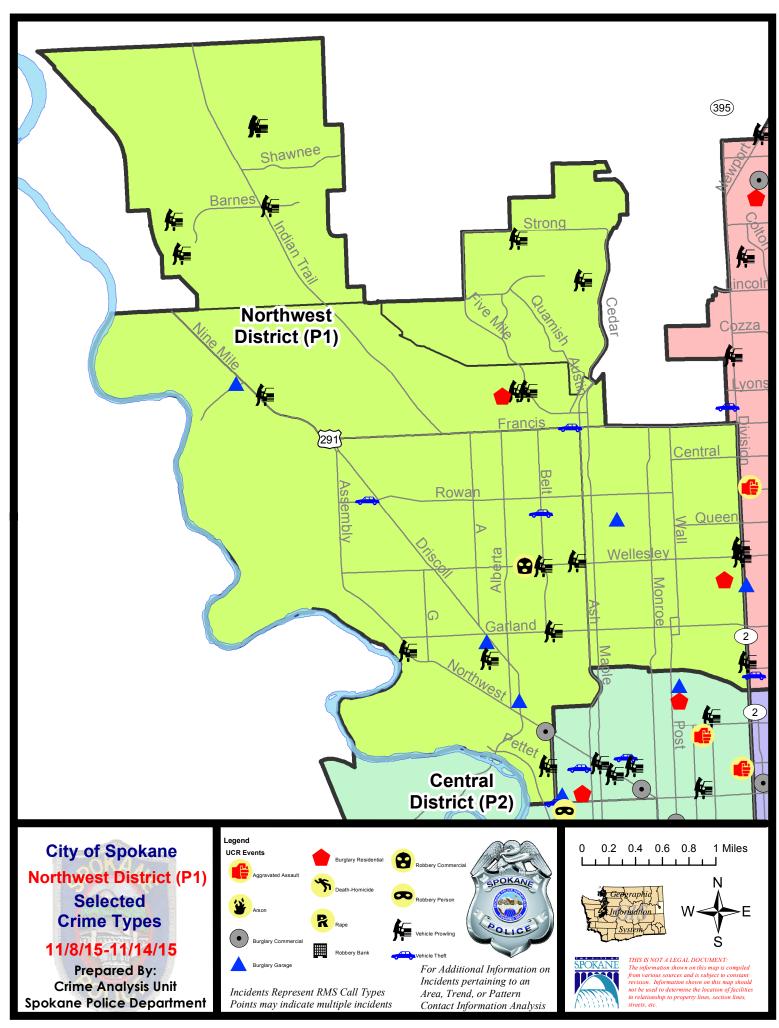

#### NW - Northwest District (P1)

| <u>Offense</u>       | <u>Address</u>        | Reported Date |
|----------------------|-----------------------|---------------|
| SPA1BS               |                       |               |
| BURGLARY-RESIDNTL    | 2600 W BEACON AV      | 11/11/2015    |
| VEH-PROWL            | 6800 N CAMBRIDGE LN   | 11/11/2015    |
| VEH-PROWL            | 6800 N FIVE MILE RD   | 11/14/2015    |
| VEH-PROWL            | 2500 W WOODSIDE AV    | 11/14/2015    |
| VEH-THEFT            | 1800 W FRANCIS AV     | 11/14/2015    |
| SPA1FM               |                       |               |
| VEH-PROWL            | 2300 W WALKER CT      | 11/8/2015     |
| VEH-PROWL            | 8000 N MAPLE ST       | 11/12/2015    |
| SPA1IT               |                       |               |
| VEH-PROWL            | 8500 N ROSEBURY LN    | 11/9/2015     |
| VEH-PROWL            | 5000 W BARNES RD      | 11/9/2015     |
| VEH-PROWL            | 9000 N ROSEBURY LN    | 11/9/2015     |
| VEH-PROWL            | 5200 W ALDERWOOD AV   | 11/10/2015    |
| VEH-PROWL            | 5200 W ALDERWOOD AV   | 11/10/2015    |
| SPA1NH               |                       |               |
| BURGLARY-GARAGE      | 5200 N HAWTHORNE ST   | 11/12/2015    |
| BURGLARY-RESIDNTL    | 200 W HEROY AV        | 11/8/2015     |
| VEH-PROWL            | 3400 N DIVISION ST    | 11/10/2015    |
| VEH-PROWL            | 4800 N DIVISION ST    | 11/11/2015    |
| VEH-THEFT AUTO PARTS | 900 W PROVIDENCE AV   | 11/13/2015    |
| SPA1NW               |                       |               |
| BURGLARY-COMMERCIAL  | 2100 W BUCKEYE AV     | 11/9/2015     |
| BURGLARY-GARAGE      | 5400 W OLD FORT DR    | 11/9/2015     |
| BURGLARY-GARAGE      | 2500 W EUCLID AV      | 11/9/2015     |
| BURGLARY-GARAGE      | 2800 W PROVIDENCE AV  | 11/10/2015    |
| ROBBERY-COMMERCIAL   | 2400 W WELLESLEY AV   | 11/12/2015    |
| VEH-PROWL            | 2100 W GARLAND AV     | 11/9/2015     |
| VEH-PROWL            | 2100 W MONTGOMERY AV  | 11/10/2015    |
| VEH-PROWL            | N I ST/W NORTHWEST BL | 11/11/2015    |
| VEH-PROWL            | 4700 N OAK ST         | 11/11/2015    |
| VEH-PROWL            | 4600 N BELT ST        | 11/12/2015    |
| VEH-PROWL            | 3600 N MILTON ST      | 11/14/2015    |
| VEH-THEFT            | 5300 N BELT ST        | 11/10/2015    |
| VEH-THEFT            | 4000 W ROWAN AV       | 11/12/2015    |

 $\label{prop:control} \mbox{For protection of victim privacy, the entire address on sexual assault crimes has been redacted.}$ 