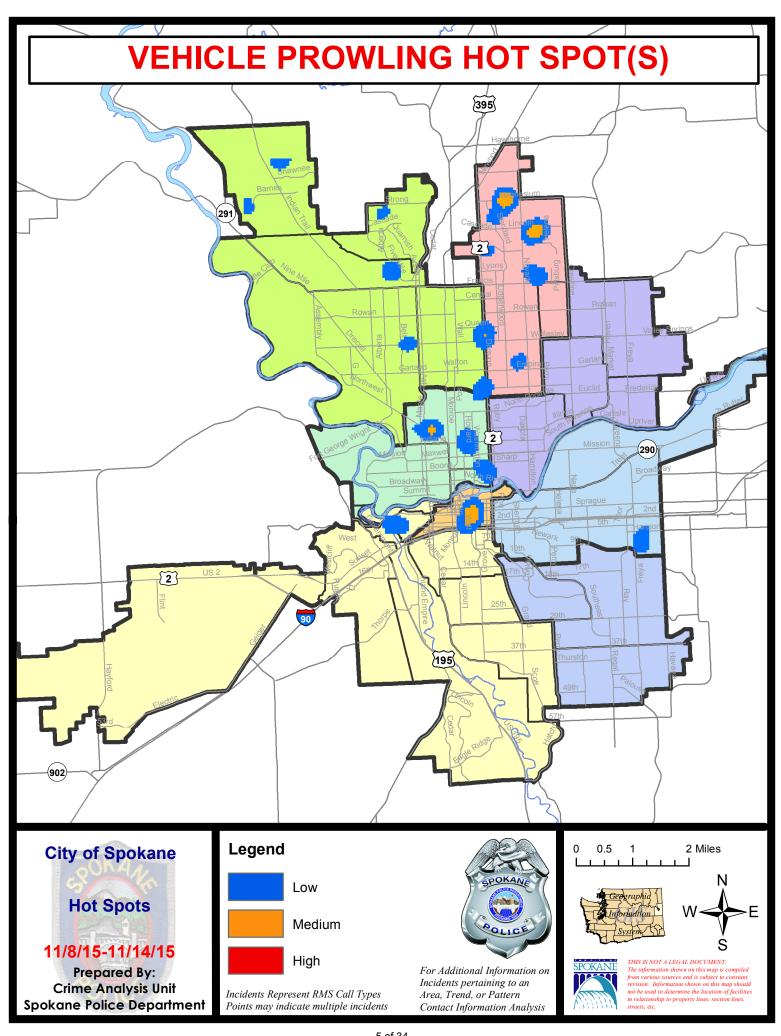

| rrent 28 Da | y Period:      | 10/18/2015 - | - 11/14/2015 | Prior 2   | 28 Day Period: | 9/20/2  | 2015 - 10/1 | 17/2015 |
|             | Cui                              | rent YTD P  | eriod:         | 1/1/2015 -   | - 11/14/2015 | Prior \   | TD Period:     | 1/1/2   | 2014 - 11/1 | 4/2014  |

With the exception of criminal homicides, this chart represents preliminary counts of the original Police Incident Reports. Full statistical analysis to determine the confidence level of this data has not been performed. In general, the preliminary incident counts are less than the crimes eventually reported on the UCR Crime Report. Further, the % change columns on the preliminary incident count differ from the percentage change on the UCR crime report, sometimes significantly.











# SPOKANE POLICE DEPARTMENT NORTH



# **Police Service Area**

**PSA Commander** 

**Captain Craig Meidl** 

Period Ending: Saturday Nov 14, 2015

**Northwest District (P1)** 

**Central District (P2)** 

**Neva-Wood District (P3)** 

**Northeast District (P4)** 



#### North Police Service Area (P1, P2, P3 and P4)



#### **Preliminary Incident Counts**

|             |                            | 7           | Day Compa | arison     | 28 E         | Day Compa | rison                | YTL                   | O Compariso            | n       |  |
|-------------|----------------------------|-------------|-----------|------------|--------------|-----------|----------------------|-----------------------|------------------------|---------|--|
| Part 1 Crim | ne Categories              | C