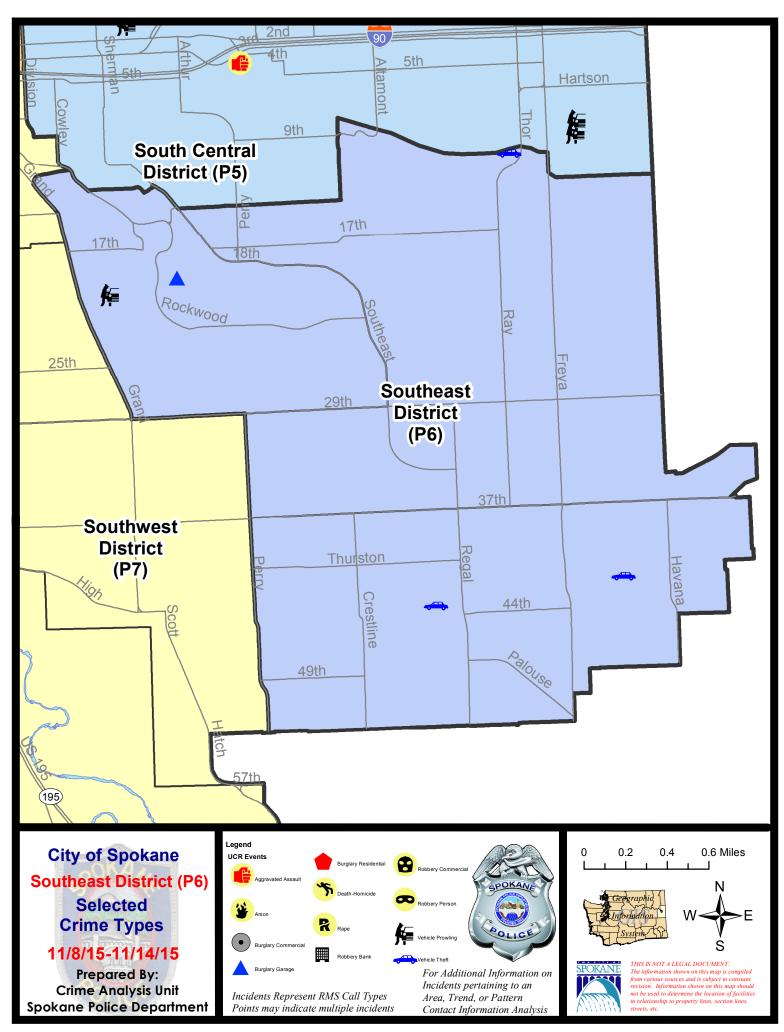

/2015 | - 11/14/2015 | Prior 2  | 28 Day Period: | 9/20/2  | 2015 - 10/1 | 17/2015 |
|             | Cur                        | rent YTD P  | eriod:    | 1/1/2015   | - 11/14/2015 | Prior `  | YTD Period:    | 1/1/2   | 2014 - 11/1 | 14/2014 |

Prepared by SPD Crime Analysis Office - Monday, November 16, 2015

With the exception of criminal homicides, this chart represents preliminary counts of the original Police Incident Reports. Full statistical analysis to determine the confidence level of this data has not been performed. In general, the preliminary incident counts are less than the crimes eventually reported on the UCR Crime Report. Further, the % change columns on the preliminary incident count differ from the percentage change on the UCR crime report, sometimes significantly.





#### <u>Sunday - Saturday</u>

#### 11/8/2015 TO 11/14/2015

# gokan.

#### SE - Southeast District (P6)

| <u>Offense</u>  | <u>Address</u>      | Reported Date |  |  |  |
|-----------------|---------------------|---------------|--|--|--|
| SPC6LH          |                     |               |  |  |  |
| VEH-THEFT       | 3300 E 11TH AV      | 11/9/2015     |  |  |  |
| SPC6RW          |                     |               |  |  |  |
| BURGLARY-GARAGE | 900 E 19TH AV       | 11/10/2015    |  |  |  |
| VEH-PROWL       | 500 E 20TH AV       | 11/9/2015     |  |  |  |
| SPC6SG          |                     |               |  |  |  |
| VEH-THEFT       | 4300 S CRAFTSMAN CT | 11/10/2015    |  |  |  |
| VEH-THEFT       | 4000 E 42ND AV      | 11/12/2015    |  |  |  |

#### **SW - Southwest