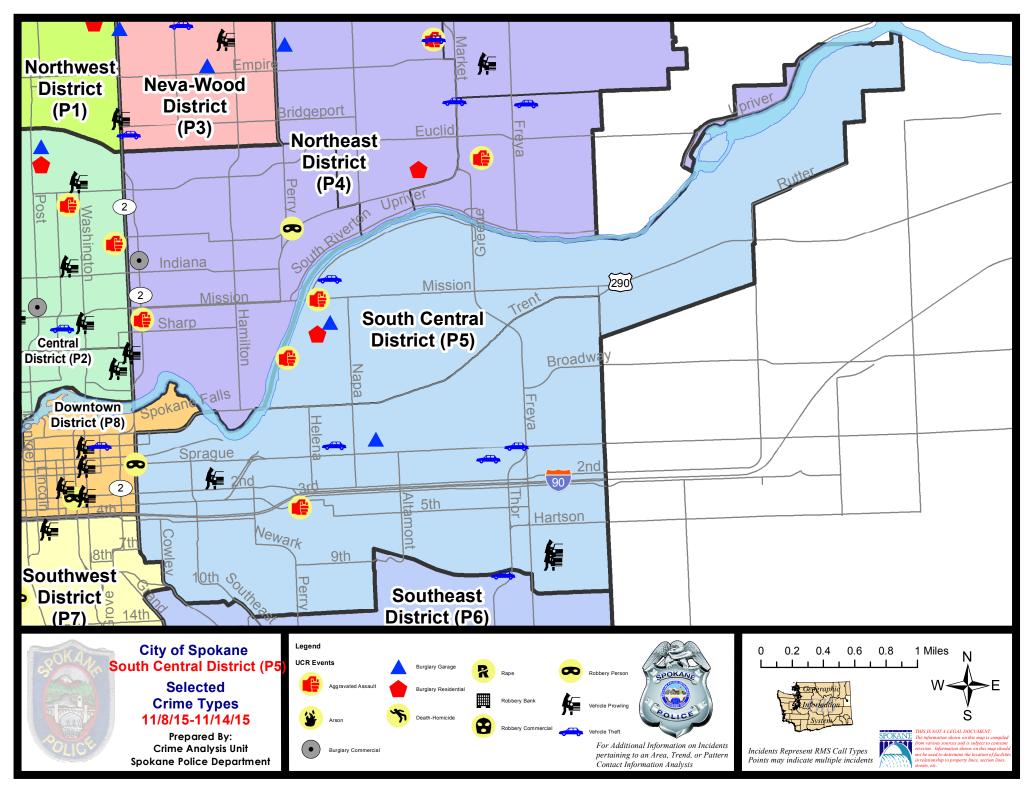

d: |         | 9/20/2015 - 10/17/2015 |         |  |
|             | Cur                        | rent YTD P  | eriod:    | 1/1/2015               | - 11/14/2015 | Prior `  | YTD Period:          | 1/1/2   | 2014 - 11/1            | 14/2014 |  |

Prepared by SPD Crime Analysis Office - Monday, November 16, 2015

With the exception of criminal homicides, this chart represents preliminary counts of the original Police Incident Reports. Full statistical analysis to determine the confidence level of this data has not been performed. In general, the preliminary incident counts are less than the crimes eventually reported on the UCR Crime Report. Further, the % change columns on the preliminary incident count differ from the percentage change on the UCR crime report, sometimes significantly.





#### <u>Sunday - Saturday</u>

#### 11/8/2015 TO 11/14/2015



#### SE - South Central District (P5)

| <u>Offense</u>        | Address                    | Reported Date |
|-----------------------|----------------------------|---------------|
| SPC5EC                |                            |               |
| ASSAULT-SUB BDLY HARM | 1300 E 3RD AV              | 11/9/2015     |
| BURGLARY-GARAGE       | 100 N LEE ST               | 11/10/2015    |
| ROBBERY               | N DIVISION ST/E SPRAGUE AV | 11/12/2015    |
| VEH-PROWL             | 700 E PACIFIC AV           | 11/9/2015     |
| VEH-PROWL             | 3800 E 9TH AV              | 11/9/2015     |
| VEH-PROWL             | 3800 E PRATT AV            | 11/9/2015     |
| VEH-THEFT             | S FERRALL ST/E SPRAGUE AV  | 11