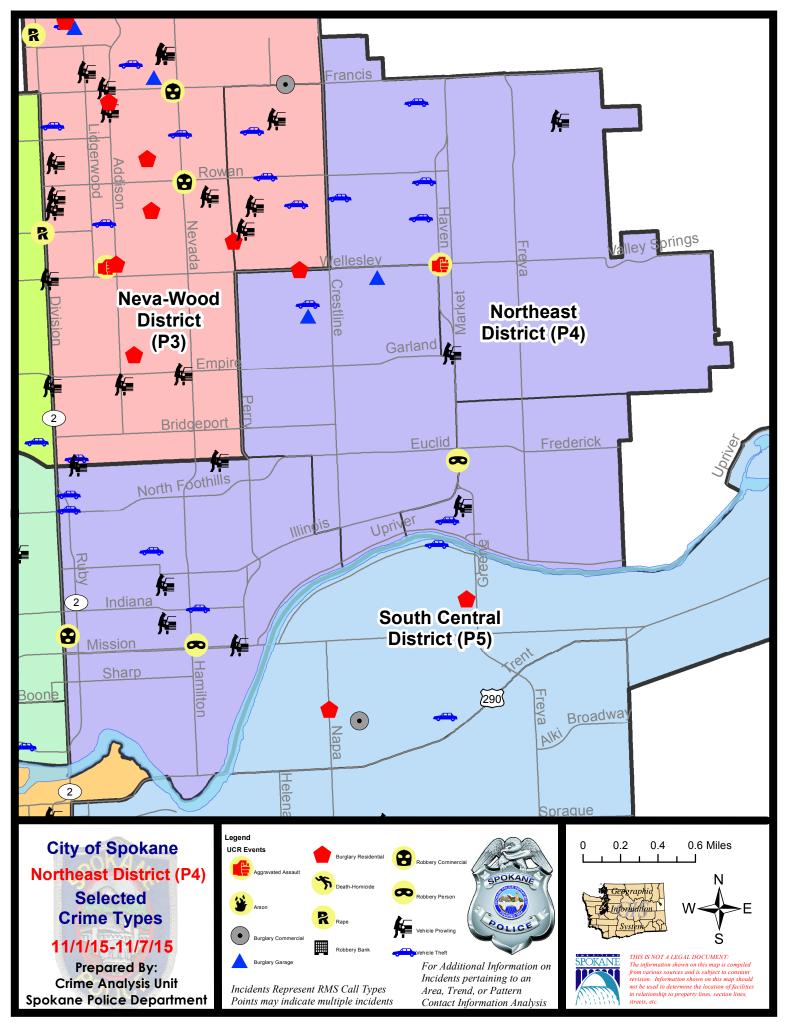

#### **NE - Northeast District (P4)**

#### **Preliminary Incident Counts**

|             |                            | 7         | Day Compa | arison     | 28 E        | Day Compa | rison               | YTD Comparison |                         |         |
|-------------|----------------------------|-----------|-----------|------------|-------------|-----------|---------------------|----------------|-------------------------|---------|
| Part 1 Crim | ne Categories              | Current   | Prior     | Percent    | Current     | Prior     | Percent             | Current        | Prior                   | Percent |
| Violent     | Criminal Homicide          | 0         | 0         |            | 0           | 0         |                     | 5              | 2                       | 150.00% |
|             | Rape                       | 0         | 0         |            | 1           | 2         | -50.00%             | 12             | 18                      | -33.33% |
|             | Robbery - Commercial       | 1         | 0         |            | 2           | 4         | -50.00%             | 11             | 9                       | 22.22%  |
|             | Robbery - Person           | 2         | 1         | 100.00%    | 3           | 3         | 0.00%               | 26             | 45                      | -42.22% |
|             | Aggravated Assault - NonDV | 1         | 1         | 0.00%      | 3           | 6         | -50.00%             | 55             | 52                      | 5.77%   |
|             | Aggravated Assault - DV    | 0         | 0         |            | 1           | 1         | 0.00%               | 30             | 31                      | -3.23%  |
|             |                            |           |           |            |             |           |                     |                |                         |         |
|             | Violent Total:             | 4         | 2         | 100.00%    | 10          | 16        | -37.50%             | 139            | 157                     | -11.46% |
| Property    | Burglary Residence         | 0         | 6         |            | 14          | 13        | 7.69%               | 159            | 274                     | -41.97% |
|             | Burglary Garage            | 2         | 2         | 0.00%      | 9           | 6         | 50.00%              | 72             | 98                      | -26.53% |
|             | Burglary Commercial        | 0         | 0         |            | 1           | 3         | -66.67%             | 58             | 112                     | -48.21% |
|             | Larceny                    | 29        | 47        | -38.30%    | 169         | 142       | 19.01%              | 1389           | 1492                    | -6.90%  |
|             | Vehicle Theft              | 10        | 8         | 25.00%     | 30          | 20        | 50.00%              | 249            | 328                     | -24.09% |
|             | Arson                      | 0         | 0         |            | 0           | 1         |                     | 6              | 11                      | -45.45% |
|             | Property Total:            | 41        | 63        | -34.92%    | 223         | 185       | 20.54%              | 1933           | 2315                    | -16.50% |
| Preliminar  | y Part 1 Crime Totals:     | 45        | 65        | -30.77%    | 233         | 201       | 15.92%              | 2072           | 2472                    | -16.18% |
|             | Current 7 Day Period:      |           |           | 11/1/2015  | - 11/7/2015 | Prior     | Prior 7 Day Period: |                | 10/25/2015 - 10/31/2015 |         |
|             | Curr                       | ent 28 Da | y Period: | 10/11/2015 | - 11/7/2015 | Prior     | 28 Day Period:      | 9/13/2         | 2015 - 10/1             | 0/2015  |
|             | Curr                       | ent YTD P | eriod:    | 1/1/2015   | - 11/7/2015 | Prior     | YTD Period:         | 1/1/2          | 2014 - 11/7             | /2014   |