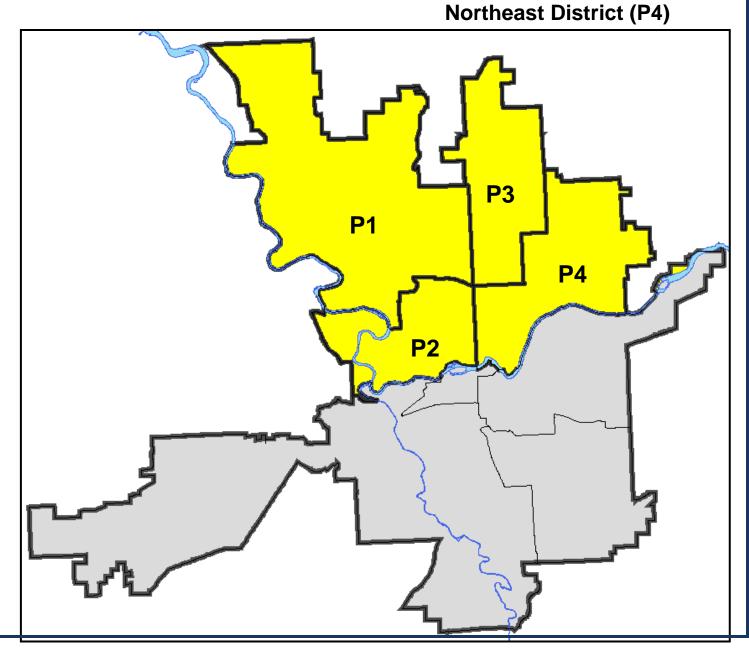

#### **NE - Northeast District (P4)**

#### **Preliminary Incident Counts**

|             |                            | 7         | Day Compa | arison     | 28 E        | Day Compa | rison               | YTD Comparison |                         |         |
|-------------|----------------------------|-----------|-----------|------------|-------------|-----------|---------------------|----------------|-------------------------|---------|
| Part 1 Crim | ne Categories              | Current   | Prior     | Percent    | Current     | Prior     | Percent             | Current        | Prior                   | Percent |
| Violent     | Criminal Homicide          | 0         | 0         |            | 0           | 0         |                     | 5              | 2                       | 150.00% |
|             | Rape                       | 0         | 0         |            | 1           | 2         | -50.00%             | 12             | 18                      | -33.33% |
|             | Robbery - Commercial       | 1         | 0         |            | 2           | 4         | -50.00%             | 11             | 9                       | 22.22%  |
|             | Robbery - Person           | 2         | 1         | 100.00%    | 3           | 3         | 0.00%               | 26             | 45                      | -42.22% |
|             | Aggravated Assault - NonDV | 1         | 1         | 0.00%      | 3           | 6         | -50.00%             | 55             | 52                      | 5.77%   |
|             | Aggravated Assault - DV    | 0         | 0         |            | 1           | 1         | 0.00%               | 30             | 31                      | -3.23%  |
|             |                            |           |           |            |             |           |                     |                |                         |         |
|             | Violent Total:             | 4         | 2         | 100.00%    | 10          | 16        | -37.50%             | 139            | 157                     | -11.46% |
| Property    | Burglary Residence         | 0         | 6         |            | 14          | 13        | 7.69%               | 159            | 274                     | -41.97% |
|             | Burglary Garage            | 2         | 2         | 0.00%      | 9           | 6         | 50.00%              | 72             | 98                      | -26.53% |
|             | Burglary Commercial        | 0         | 0         |            | 1           | 3         | -66.67%             | 58             | 112                     | -48.21% |
|             | Larceny                    | 29        | 47        | -38.30%    | 169         | 142       | 19.01%              | 1389           | 1492                    | -6.90%  |
|             | Vehicle Theft              | 10        | 8         | 25.00%     | 30          | 20        | 50.00%              | 249            | 328                     | -24.09% |
|             | Arson                      | 0         | 0         |            | 0           | 1         |                     | 6              | 11                      | -45.45% |
|             | Property Total:            | 41        | 63        | -34.92%    | 223         | 185       | 20.54%              | 1933           | 2315                    | -16.50% |
| Preliminar  | y Part 1 Crime Totals:     | 45        | 65        | -30.77%    | 233         | 201       | 15.92%              | 2072           | 2472                    | -16.18% |
|             | Current 7 Day Period:      |           |           | 11/1/2015  | - 11/7/2015 | Prior     | Prior 7 Day Period: |                | 10/25/2015 - 10/31/2015 |         |
|             | Curr                       | ent 28 Da | y Period: | 10/11/2015 | - 11/7/2015 | Prior     | 28 Day Period:      | 9/13/2         | 2015 - 10/1             | 0/2015  |
|             | Curr                       | ent YTD P | eriod:    | 1/1/2015   | - 11/7/2015 | Prior     | YTD Period:         | 1/1/2          | 2014 - 11/7             | /2014   |