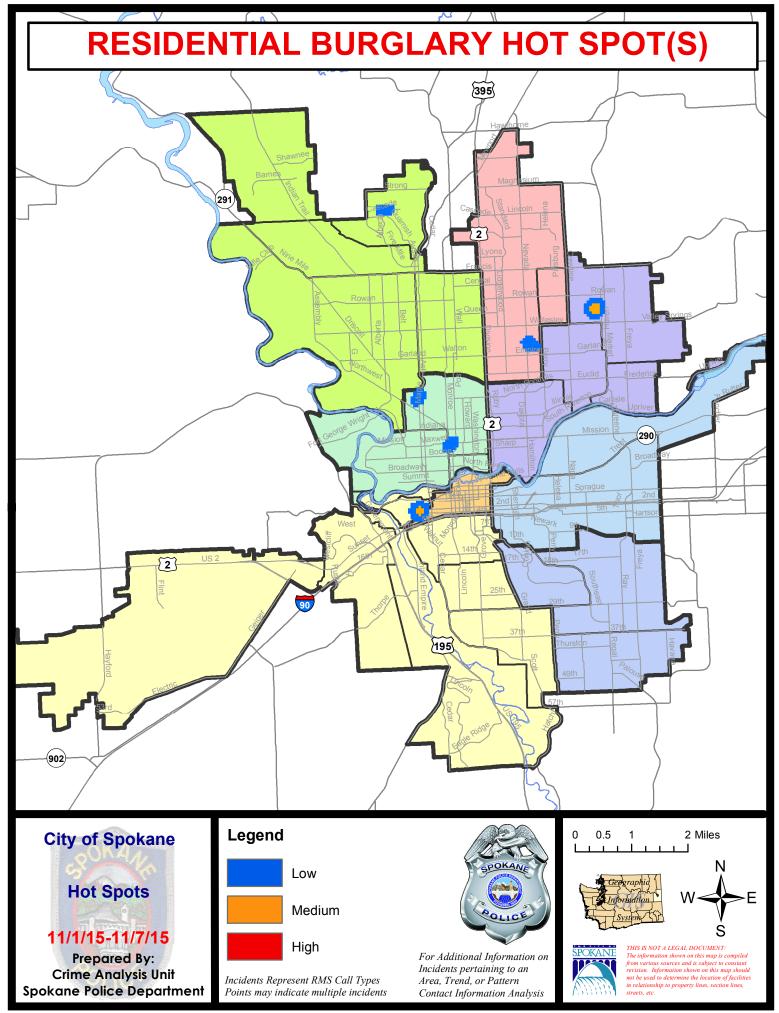

#### 28 Day Comparison YTD Comparison 7 Day Comparison Part 1 Crime Categories Current Prior Percent Current Prior Percent Current Prior Percent Violent **Criminal Homicide** 44.44% 0 0 0 0 13 9 Rape 4 33.33% 7 -12.20% 3 11 57.14% 108 123 20.00% -50.00% Robbery - Commercial 3 0 6 5 25 50 6 -40.00% 43.75% -19.32% Robbery - Person 10 23 16 238 295 28.57% -19.44% 1.47% Aggravated Assault - NonDV 9 7 29 36 346 341 -42.86% 1.13% Aggravated Assault - DV 0 7 8 14 179 177 \*\*\*One of the robbery incidents noted above was shoplift related 22 -18.52% 77 78 -1.28% 909 995 -8.64% Violent Total: 27 **Burglary Residence** Property 22 21 4.76% 77 99 -22.22% 1092 1304 -16.26% **Burglary Garage** 13 17 -23.53% 66 67 -1.49% 702 807 -13.01% **Burglary Commercial** 12 -7.69% 40 43 -6.98% 460 -10.51% 13 514 Larceny 216 223 -3.14% 894 875 2.17% 9262 10066 -7.99% Vehicle Theft 51 51 0.00% 173 104 66.35% 1341 1820 -26.32% 0 3 -33.33% -14.00% 1 2 43 50 Arson 314 326 -3.68% 1252 1191 5.12% 12900 14561 -11.41% **Property Total:** 336 353 -4.82% 1329 1269 4.73% 13809 15556 -11.23% **Preliminary Part 1 Crime Totals:** Current 7 Day Period: 11/1/2015 - 11/7/2015 Prior 7 Day Period: 10/25/2015 - 10/31/2015 9/13/2015 - 10/10/2015 **Current 28 Day Period:** 10/11/2015 - 11/7/2015 Prior 28 Day Period: 1/1/2014 - 11/7/2014 **Current YTD Period:** 1/1/2015 - 11/7/2015 Prior YTD Period: