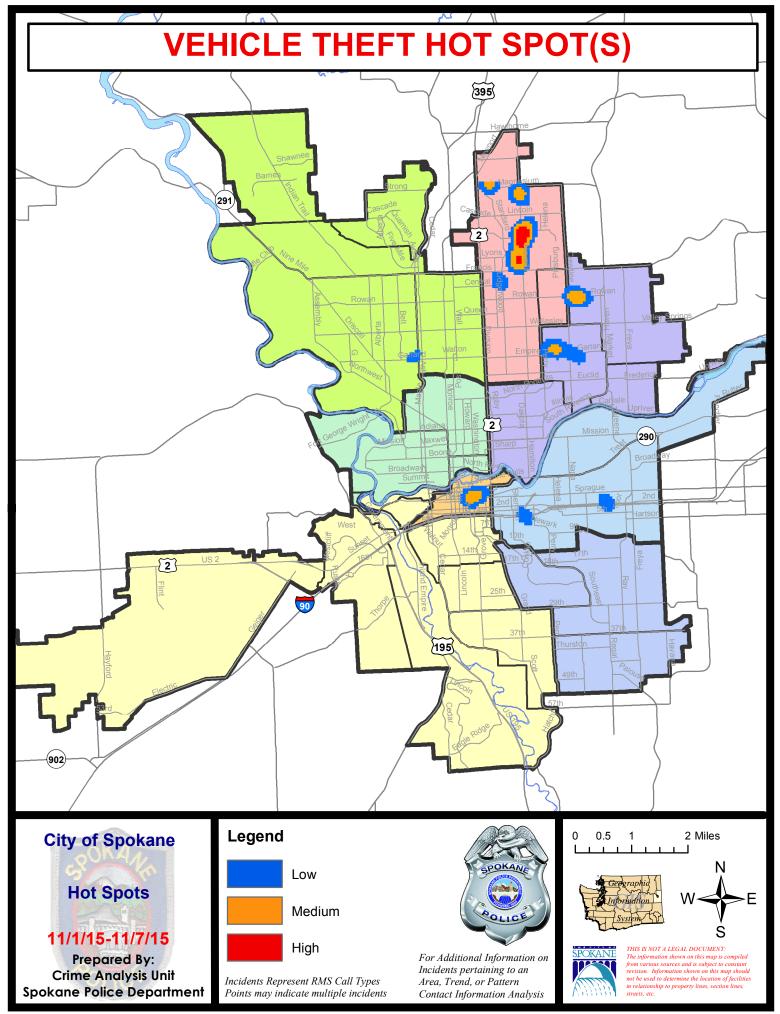

#### 28 Day Comparison YTD Comparison 7 Day Comparison Part 1 Crime Categories Current Prior Percent Current Prior Percent Current Prior Percent Violent **Criminal Homicide** 44.44% 0 0 0 0 13 9 Rape 4 33.33% 7 -12.20% 3 11 57.14% 108 123 20.00% -50.00% Robbery - Commercial 3 0 6 5 25 50 6 -40.00% 43.75% -19.32% Robbery - Person 10 23 16 238 295 28.57% -19.44% 1.47% Aggravated Assault - NonDV 9 7 29 36 346 341 -42.86% 1.13% Aggravated Assault - DV 0 7 8 14 179 177 \*\*\*One of the robbery incidents noted above was shoplift related 22 -18.52% 77 78 -1.28% 909 995 -8.64% Violent Total: 27 **Burglary Residence** Property 22 21 4.76% 77 99 -22.22% 1092 1304 -16.26% **Burglary Garage** 13 17 -23.53% 66 67 -1.49% 702 807 -13.01% **Burglary Commercial** 12 -7.69% 40 43 -6.98% 460 -10.51% 13 514 Larceny 216 223 -3.14% 894 875 2.17% 9262 10066 -7.99% Vehicle Theft 51 51 0.00% 173 104 66.35% 1341 1820 -26.32% 0 3 -33.33% -14.00% 1 2 43 50 Arson 314 326 -3.68% 1252 1191 5.12% 12900 14561 -11.41% **Property Total:** 336 353 -4.82% 1329 1269 4.73% 13809 15556 -11.23% **Preliminary Part 1 Crime Totals:** Current 7 Day Period: 11/1/2015 - 11/7/2015 Prior 7 Day Period: 10/25/2015 - 10/31/2015 9/13/2015 - 10/10/2015 **Current 28 Day Period:** 10/11/2015 - 11/7/2015 Prior 28 Day Period: 1/1/2014 - 11/7/2014 **Current YTD Period:** 1/1/2015 - 11/7/2015 Prior YTD Period: