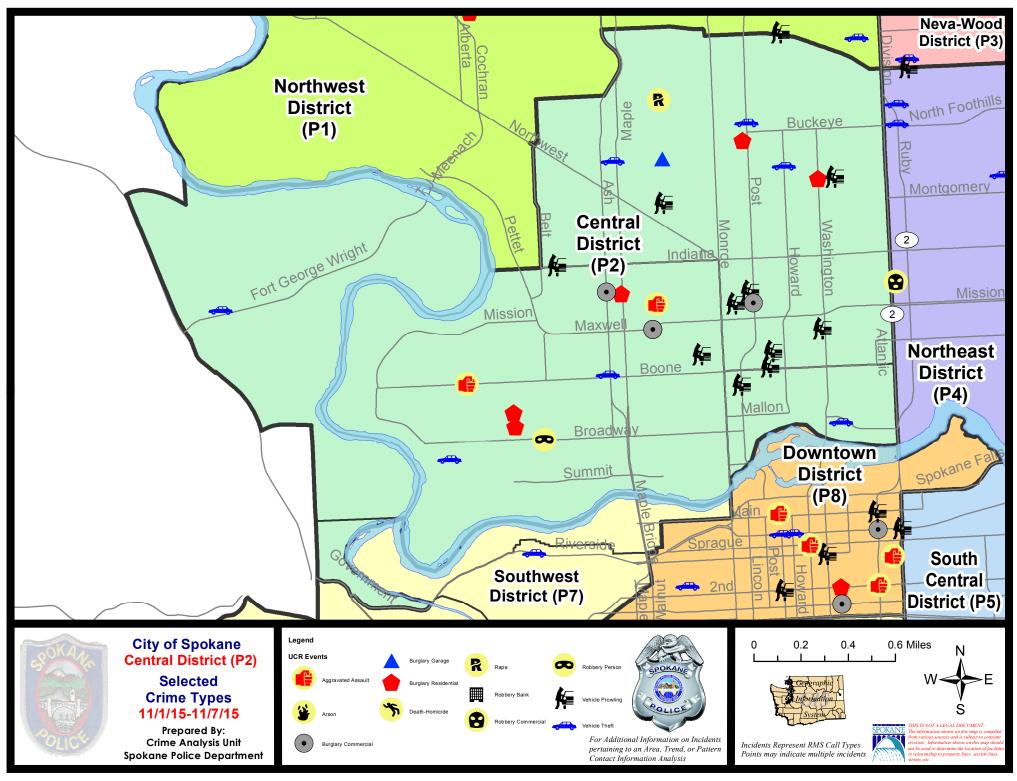

#### **NW - Central District (P2)**

#### NW Central District (P2)

#### 11/1/2015 TO 11/7/2015

| <u>Offense</u>        | Address                      | Reported Date |
|-----------------------|------------------------------|---------------|
| SPA2EG                |                              |               |
| BURGLARY-COMMERCIAL   | 800 W SPOFFORD AV            | 11/2/2015     |
| BURGLARY-FENCED AREA  | 1500 N MONROE ST             | 11/2/2015     |
| BURGLARY-GARAGE       | 1300 W YORK AV               | 11/2/2015     |
| BURGLARY-RESIDNTL     | 800 W CHELAN AV              | 11/1/2015     |
| BURGLARY-RESIDNTL     | 2400 N WASHINGTON ST         | 11/5/2015     |
| RAPE-FORCIBLE         |                              | 11/5/2015     |
| VEH-PROWL             | 2400 N CALISPEL ST           | 11/1/2015     |
| VEH-PROWL             | 900 W SPOFFORD AV            | 11/1/2015     |
| VEH-PROWL             | 1400 N WASHINGTON ST         | 11/2/2015     |
| VEH-PROWL             | 800 W AUGUSTA AV             | 11/4/2015     |
| VEH-PROWL             | 1900 N CANNON ST             | 11/5/2015     |
| VEH-PROWL             | 1300 W MONTGOMERY AV         | 11/6/2015     |
| VEH-PROWL             | W SHARP AV/N WALL ST         | 11/7/2015     |
| VEH-PROWL             | 700 W BOONE AV               | 11/7/2015     |
| VEH-THEFT             | N HOWARD ST/W JACKSON AV     | 11/5/2015     |
| VEH-THEFT             | 2800 N POST ST               | 11/5/2015     |
| VEH-THEFT             | 1600 W YORK AV               | 11/7/2015     |
| VEH-THEFT PLATES/TABS | 700 W AUGUSTA AV             | 11/5/2015     |
| SPA2RS                |                              |               |
| VEH-PROWL             | 1100 N LINCOLN ST            | 11/7/2015     |
| VEH-THEFT             | 300 W NORTH RIVER DR         | 11/6/2015     |
| SPA2WC                |                              |               |
| ASSAULT-SUB BDLY HARM | 1600 N CEDAR ST              | 11/7/2015     |
| ASSAULT-WEAPON        | 2600 W BOONE AV              | 11/7/2015     |
| BURGLARY-COMMERCIAL   | 1400 W MAXWELL AV            | 11/3/2015     |
| BURGLARY-COMMERCIAL   | 1400 W MAXWELL AV            | 11/4/2015     |
| BURGLARY-COMMERCIAL   | 1700 N ASH ST                | 11/7/2015     |
| BURGLARY-FENCED AREA  | 1400 W INDIANA AV            | 11/2/2015     |
| BURGLARY-RESIDNTL     | 1600 W AUGUSTA AV            | 11/2/2015     |
| BURGLARY-RESIDNTL     | 2300 W MALLON AV             | 11/4/2015     |
| BURGLARY-RESIDNTL     | 2300 W DEAN AV               | 11/6/2015     |
| ROBBERY               | W BROADWAY AV/N CHESTNUT ST  | 11/7/2015     |
| VEH-PROWL             | 1100 W SHARP AV              | 11/3/2015     |
| VEH-THEFT             | 2700 W COLLEGE AV            | 11/2/2015     |
| VEH-THEFT             | 1200 N ASH ST                | 11/3/2015     |
| VEH-THEFT PLATES/TABS | 1100 W MALLON AV             | 11/6/2015     |
| VEH-THEFT-TRAILER     | 1000 W NORA AV               | 11/6/2015     |
| SPA2WH                |                              |               |
| VEH-THEFT             | 4100 W FORT GEORGE WRIGHT DR | 11/4/2015     |