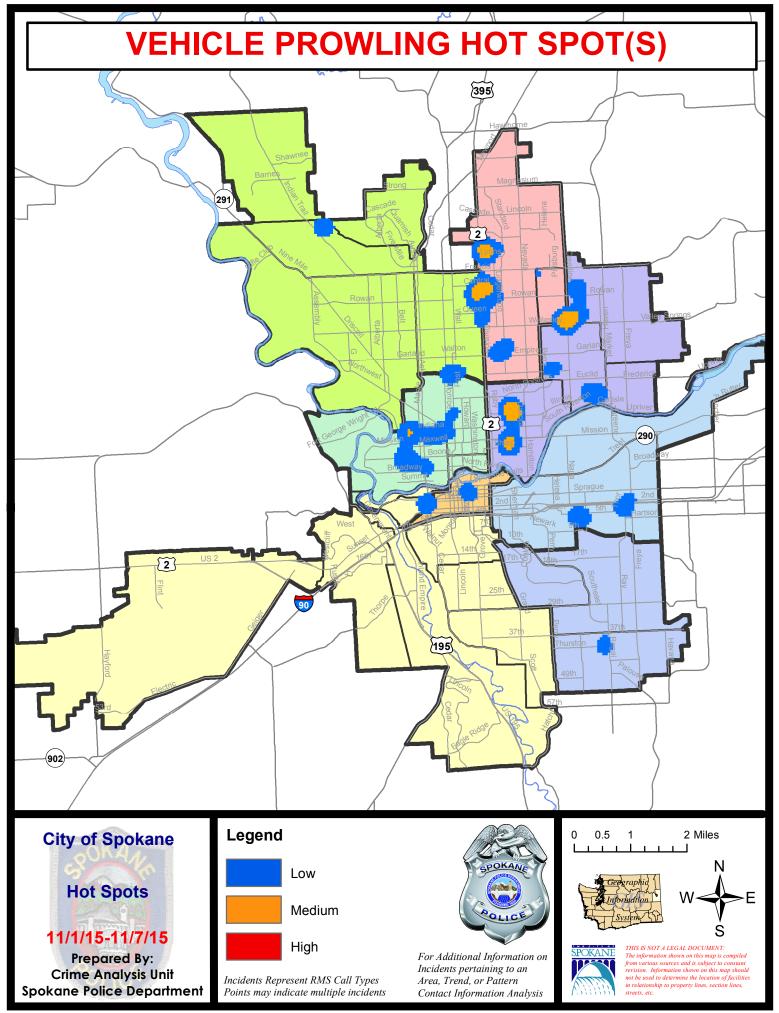

#### 28 Day Comparison YTD Comparison 7 Day Comparison Part 1 Crime Categories Current Prior Percent Current Prior Percent Current Prior Percent Violent **Criminal Homicide** 44.44% 0 0 0 0 13 9 Rape 4 33.33% 7 -12.20% 3 11 57.14% 108 123 20.00% -50.00% Robbery - Commercial 3 0 6 5 25 50 6 -40.00% 43.75% -19.32% Robbery - Person 10 23 16 238 295 28.57% -19.44% 1.47% Aggravated Assault - NonDV 9 7 29 36 346 341 -42.86% 1.13% Aggravated Assault - DV 0 7 8 14 179 177 \*\*\*One of the robbery incidents noted above was shoplift related 22 -18.52% 77 78 -1.28% 909 995 -8.64% Violent Total: 27 **Burglary Residence** Property 22 21 4.76% 77 99 -22.22% 1092 1304 -16.26% **Burglary Garage** 13 17 -23.53% 66 67 -1.49% 702 807 -13.01% **Burglary Commercial** 12 -7.69% 40 43 -6.98% 460 -10.51% 13 514 Larceny 216 223 -3.14% 894 875 2.17% 9262 10066 -7.99% Vehicle Theft 51 51 0.00% 173 104 66.35% 1341 1820 -26.32% 0 3 -33.33% -14.00% 1 2 43 50 Arson 314 326 -3.68% 1252 1191 5.12% 12900 14561 -11.41% **Property Total:** 336 353 -4.82% 1329 1269 4.73% 13809 15556 -11.23% **Preliminary Part 1 Crime Totals:** Current 7 Day Period: 11/1/2015 - 11/7/2015 Prior 7 Day Period: 10/25/2015 - 10/31/2015 9/13/2015 - 10/10/2015 **Current 28 Day Period:** 10/11/2015 - 11/7/2015 Prior 28 Day Period: 1/1/2014 - 11/7/2014 **Current YTD Period:** 1/1/2015 - 11/7/2015 Prior YTD Period: