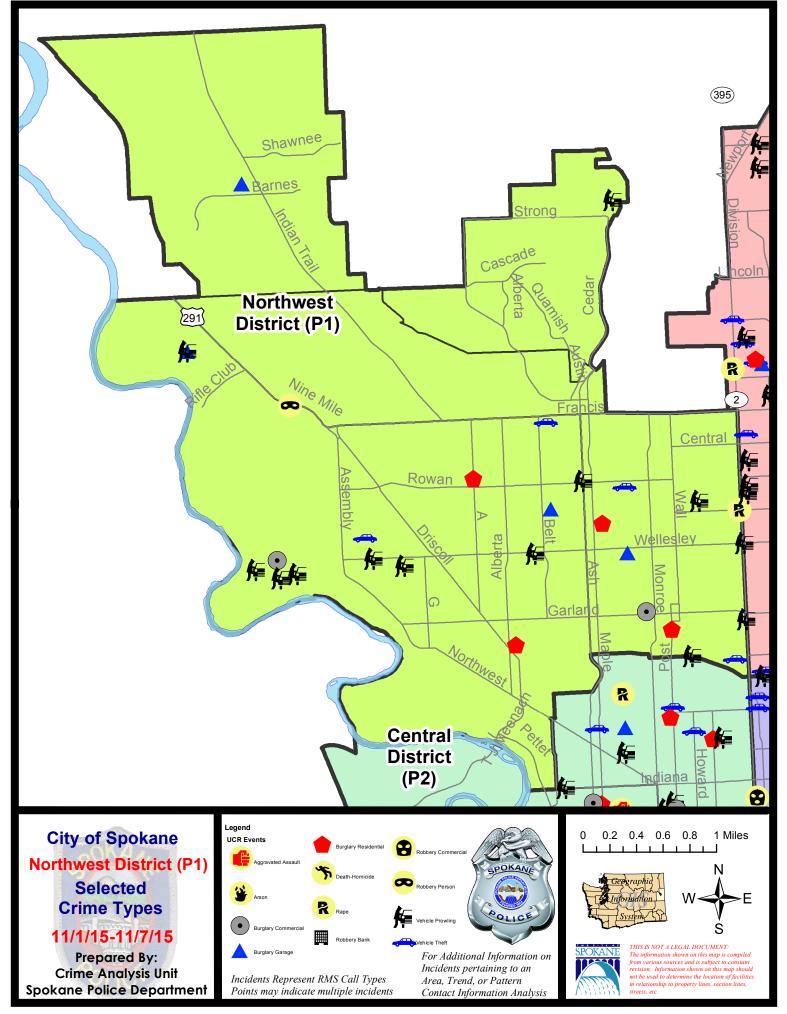

NW - Northwest District (P1)

#### 11/1/2015 TO 11/7/2015

| <u>Offense</u>        | Address                  | Reported Date |
|-----------------------|--------------------------|---------------|
| SPA1FM                |                          |               |
| VEH-PROWL             | 8900 N BRADBURY ST       | 11/7/2015     |
| SPA1IT                |                          |               |
| BURGLARY-GARAGE       | 5400 W BARNES RD         | 11/4/2015     |
| BURGLARY-GARAGE       | 5400 W BARNES RD         | 11/4/2015     |
| SPA1NH                |                          |               |
| BURGLARY-COMMERCIAL   | 3900 N MADISON ST        | 11/2/2015     |
| BURGLARY-FENCED AREA  | 4900 N WASHINGTON ST     | 11/1/2015     |
| BURGLARY-GARAGE       | 4600 N ADAMS ST          | 11/7/2015     |
| BURGLARY-RESIDNTL     | 800 W KIERNAN AV         | 11/1/2015     |
| BURGLARY-RESIDNTL     | 5000 N WALNUT ST         | 11/6/2015     |
| RAPE-FORCIBLE         |                          | 11/5/2015     |
| VEH-PROWL             | 5200 N WASHINGTON ST     | 11/2/2015     |
| VEH-PROWL             | 600 W CORA AV            | 11/5/2015     |
| VEH-PROWL             | 3800 N DIVISION ST       | 11/7/2015     |
| VEH-THEFT             | 5400 N ADAMS ST          | 11/1/2015     |
| VEH-THEFT             | 100 W GRAY CT            | 11/3/2015     |
| VEH-THEFT PLATES/TABS | W GARLAND AV/N MONROE ST | 11/2/2015     |
| SPA1NW                |                          |               |
| BURGLARY-COMMERCIAL   | 5200 W WELLESLEY AV      | 11/2/2015     |
| BURGLARY-GARAGE       | 5200 N ELGIN ST          | 11/4/2015     |
| BURGLARY-GARAGE       | 6100 W OKANOGAN CT       | 11/6/2015     |
| BURGLARY-RESIDNTL     | 2500 W GORDON AV         | 11/3/2015     |
| BURGLARY-RESIDNTL     | 5600 N A ST              | 11/7/2015     |
| ROBBERY               | 4800 W NINE MILE RD      | 11/1/2015     |
| VEH-PROWL             | 4000 W WELLESLEY AV      | 11/2/2015     |
| VEH-PROWL             | 5500 N ASH ST            | 11/4/2015     |
| VEH-PROWL             | 3700 W HOFFMAN AV        | 11/4/2015     |
| VEH-PROWL             | 4900 W PRINCETON PL      | 11/6/2015     |
| VEH-PROWL             | 2300 W WELLESLEY AV      | 11/6/2015     |
| VEH-PROWL             | 5400 W HOFFMAN PL        | 11/6/2015     |
| VEH-PROWL             | 6100 W OKANOGAN CT       | 11/6/2015     |
| VEH-PROWL             | 5100 W PRINCETON PL      | 11/6/2015     |
| VEH-THEFT             | 4100 W OLYMPIC AV        | 11/2/2015     |
| VEH-THEFT             | 6200 N ELGIN ST          | 11/4/2015     |