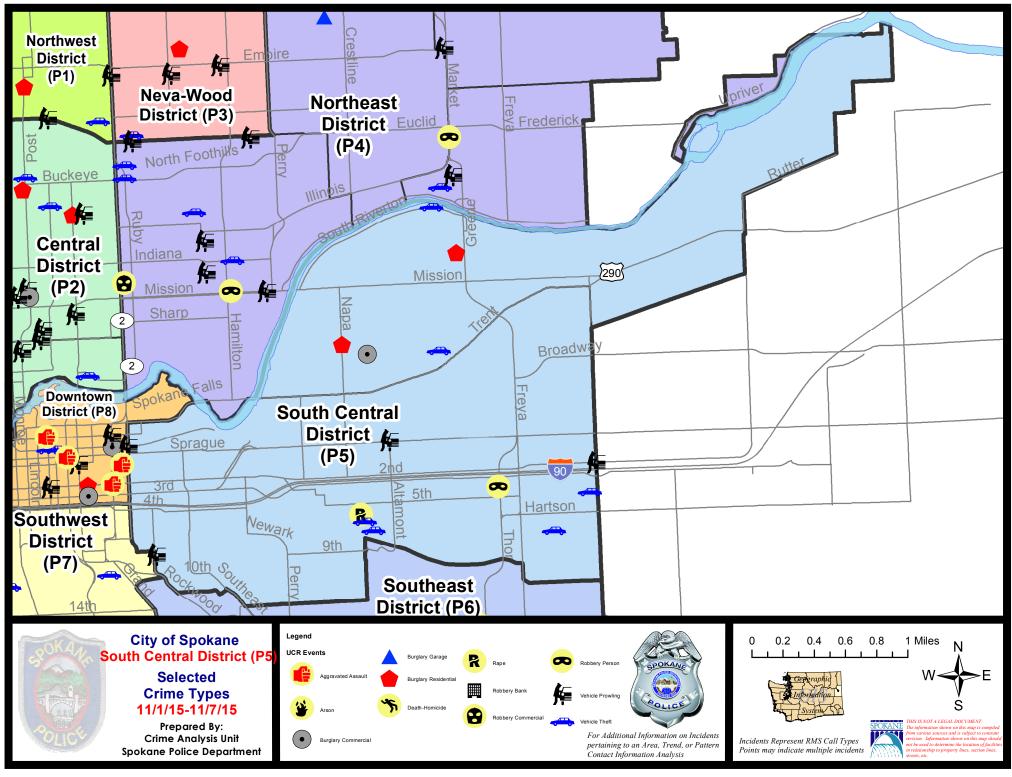

#### SE - South Central District (P5)

#### **Preliminary Incident Counts**

|                                  |                            | 7           | Day Compa | arison     | 28 Day Comparison |                     |                                                 | YTD Comparison          |                        |         |  |
|----------------------------------|----------------------------|-------------|-----------|------------|-------------------|---------------------|-------------------------------------------------|-------------------------|------------------------|---------|--|
| Part 1 Crim                      | e Categories               | Current     | Prior     | Percent    | Current           | Prior               | Percent                                         | Current                 | Prior                  | Percent |  |
| Violent                          | Criminal Homicide          | 0           | 0         |            | 0                 | 0                   |                                                 | 3                       | 0                      |         |  |
|                                  | Rape                       | 1           | 0         |            | 1                 | 1                   | 0.00%                                           | 15                      | 26                     | -42.31% |  |
|                                  | Robbery - Commercial       | 0           | 0         |            | 0                 | 0                   |                                                 | 1                       | 4                      | -75.00% |  |
|                                  | Robbery - Person           | 1           | 2         | -50.00%    | 3                 | 3                   | 0.00%                                           | 37                      | 36                     | 2.78%   |  |
|                                  | Aggravated Assault - NonDV | 0           | 0         |            | 1                 | 3                   | -66.67%                                         | 39                      | 54                     | -27.78% |  |
|                                  | Aggravated Assault - DV    | 0           | 1         |            | 1                 | 2                   | -50.00%                                         | 22                      | 28                     | -21.43% |  |
|                                  |                            |             |           |            |                   |                     |                                                 |                         |                        |         |  |
|                                  | Violent Total:             | 2           | 3         | -33.33%    | 6                 | 9                   | -33.33%                                         | 117                     | 148                    | -20.95% |  |
| Property                         | Burglary Residence         | 2           | 2         | 0.00%      | 10                | 13                  | -23.08%                                         | 141                     | 124                    | 13.71%  |  |
|                                  | Burglary Garage            | 0           | 1         |            | 7                 | 8                   | -12.50%                                         | 68                      | 77                     | -11.69% |  |
|                                  | Burglary Commercial        | 1           | 2         | -50.00%    | 9                 | 12                  | -25.00%                                         | 75                      | 108                    | -30.56% |  |
|                                  | Larceny                    | 15          | 25        | -40.00%    | 96                | 102                 | -5.88%                                          | 1014                    | 1136                   | -10.74% |  |
|                                  | Vehicle Theft              | 6           | 5         | 20.00%     | 25                | 14                  | 78.57%                                          | 205                     | 215                    | -4.65%  |  |
|                                  | Arson                      | 0           | 0         |            | 0                 | 0                   |                                                 | 4                       | 10                     | -60.00% |  |
|                                  | Property Total:            | 24          | 35        | -31.43%    | 147               | 149                 | -1.34%                                          | 1507                    | 1670                   | -9.76%  |  |
| Preliminary Part 1 Crime Totals: |                            | 26          | 38        | -31.58%    | 153               | 158                 | -3.16%                                          | 1624                    | 1818                   | -10.67% |  |
|                                  | Cur                        | rent 7 Day  | Period:   | 11/1/2015  | - 11/7/2015       | Prior 7 Day Period: |                                                 | 10/25/2015 - 10/31/2015 |                        |         |  |
|                                  | Cur                        | rent 28 Day | / Period: | 10/11/2015 | - 11/7/2015       | Prior 2             | Prior 28 Day Period:                            |                         | 9/13/2015 - 10/10/2015 |         |  |
|                                  | Cur                        | rent YTD P  | eriod:    | 1/1/2015   | - 11/7/2015       | Prior               | 5 - 11/7/2015 <b>Prior YTD Period</b> : 1/1/201 |                         |                        | /2014   |  |