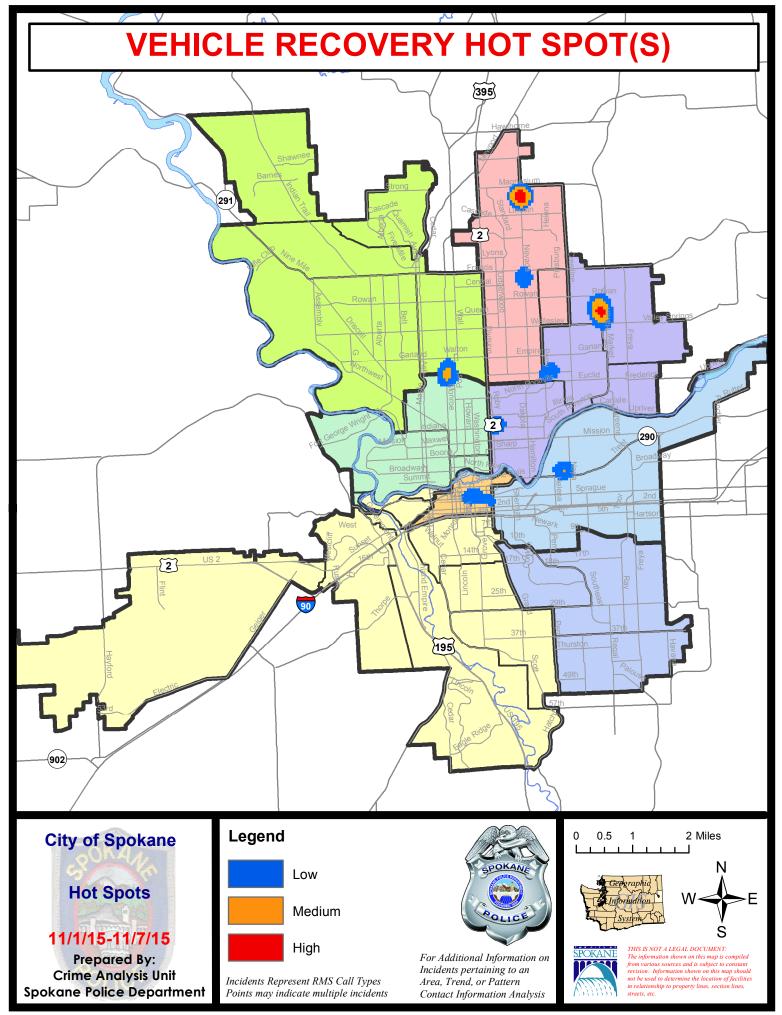

#### 28 Day Comparison YTD Comparison 7 Day Comparison Part 1 Crime Categories Current Prior Percent Current Prior Percent Current Prior Percent Violent **Criminal Homicide** 44.44% 0 0 0 0 13 9 Rape 4 33.33% 7 -12.20% 3 11 57.14% 108 123 20.00% -50.00% Robbery - Commercial 3 0 6 5 25 50 6 -40.00% 43.75% -19.32% Robbery - Person 10 23 16 238 295 28.57% -19.44% 1.47% Aggravated Assault - NonDV 9 7 29 36 346 341 -42.86% 1.13% Aggravated Assault - DV 0 7 8 14 179 177 \*\*\*One of the robbery incidents noted above was shoplift related 22 -18.52% 77 78 -1.28% 909 995 -8.64% Violent Total: 27 **Burglary Residence** Property 22 21 4.76% 77 99 -22.22% 1092 1304 -16.26% **Burglary Garage** 13 17 -23.53% 66 67 -1.49% 702 807 -13.01% **Burglary Commercial** 12 -7.69% 40 43 -6.98% 460 -10.51% 13 514 Larceny 216 223 -3.14% 894 875 2.17% 9262 10066 -7.99% Vehicle Theft 51 51 0.00% 173 104 66.35% 1341 1820 -26.32% 0 3 -33.33% -14.00% 1 2 43 50 Arson 314 326 -3.68% 1252 1191 5.12% 12900 14561 -11.41% **Property Total:** 336 353 -4.82% 1329 1269 4.73% 13809 15556 -11.23% **Preliminary Part 1 Crime Totals:** Current 7 Day Period: 11/1/2015 - 11/7/2015 Prior 7 Day Period: 10/25/2015 - 10/31/2015 9/13/2015 - 10/10/2015 **Current 28 Day Period:** 10/11/2015 - 11/7/2015 Prior 28 Day Period: 1/1/2014 - 11/7/2014 **Current YTD Period:** 1/1/2015 - 11/7/2015 Prior YTD Period: