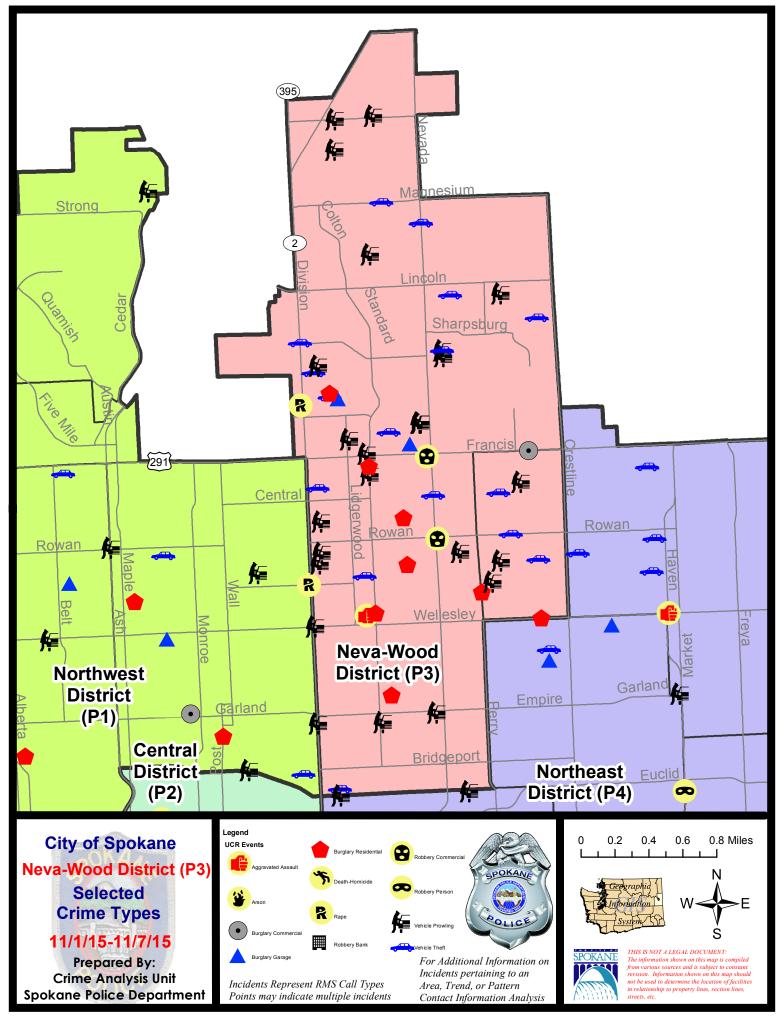

#### NE - Neva-Wood District (P3)

#### 11/1/2015 TO 11/7/2015

| <u>Offense</u>        | Address                  | Reported Date |
|-----------------------|--------------------------|---------------|
| SPB3NL                |                          |               |
| ASSAULT-SUB BDLY HARM | 400 E BROAD AV           | 11/1/2015     |
| BURGLARY-COMMERCIAL   | 1800 E FRANCIS AV        | 11/3/2015     |
| BURGLARY-GARAGE       | 800 E ROSEWOOD AV        | 11/4/2015     |
| BURGLARY-GARAGE       | 200 E WEDGEWOOD AV       | 11/6/2015     |
| BURGLARY-RESIDNTL     | 700 E EVERETT AV         | 11/1/2015     |
| BURGLARY-RESIDNTL     | 6200 N ADDISON ST        | 11/1/2015     |
| BURGLARY-RESIDNTL     | 700 E JOSEPH AV          | 11/4/2015     |
| BURGLARY-RESIDNTL     | 500 E WALTON AV          | 11/4/2015     |
| BURGLARY-RESIDNTL     | 7000 N COLTON ST         | 11/6/2015     |
| BURGLARY-RESIDNTL     | 4800 N ADDISON ST        | 11/7/2015     |
| RAPE-FORCIBLE         |                          | 11/2/2015     |
| ROBBERY-COMMERCIAL    | 900 E FRANCIS AV         | 11/1/2015     |
| ROBBERY-COMMERCIAL    | 5400 N NEVADA ST         | 11/1/2015     |
| VEH-PROWL             | 500 E PROVIDENCE AV      | 11/1/2015     |
| VEH-PROWL             | 6300 N ADDISON ST        | 11/1/2015     |
| VEH-PROWL             | 1700 E LINCOLN RD        | 11/1/2015     |
| VEH-PROWL             | 1200 E SANSON AV         | 11/1/2015     |
| VEH-PROWL             | 00 E SANSON AV           | 11/2/2015     |
| VEH-PROWL             | 100 E EUCLID AV          | 11/2/2015     |
| VEH-PROWL             | 400 E HOLLAND AV         | 11/2/2015     |
| VEH-PROWL             | 500 E ST THOMAS MOORE WY | 11/2/2015     |
| VEH-PROWL             | 6100 N ADDISON ST        | 11/2/2015     |
| VEH-PROWL             | 600 E HOLLAND AV         | 11/2/2015     |
| VEH-PROWL             | 1100 E COZZA DR          | 11/2/2015     |
| VEH-PROWL             | 4700 N DIVISION ST       | 11/2/2015     |
| VEH-PROWL             | 900 E EMPIRE AV          | 11/3/2015     |
| VEH-PROWL             | 5600 N DIVISION ST       | 11/3/2015     |
| VEH-PROWL             | 00 E WEILE AV            | 11/3/2015     |
| VEH-PROWL             | 1000 E COZZA DR          | 11/4/2015     |
| VEH-PROWL             | 900 E HOLYOKE AV         | 11/5/2015     |
| VEH-PROWL             | 9200 N COLTON ST         | 11/6/2015     |
| VEH-PROWL             | 900 E HOLYOKE AV         | 11/7/2015     |
| VEH-PROWL             | 00 E EVERETT AV          | 11/7/2015     |
| VEH-PROWL             | 6400 N LIDGERWOOD ST     | 11/7/2015     |
| VEH-THEFT             | 3100 N MAYFAIR ST        | 11/1/2015     |
| VEH-THEFT             | 7800 N MORTON ST         | 11/1/2015     |
| VEH-THEFT             | 00 E WEILE AV            | 11/1/2015     |
| VEH-THEFT             | 6000 N RUBY ST           | 11/1/2015     |
| VEH-THEFT             | 8400 N NEVADA ST         | 11/2/2015     |
| VEH-THEFT             | 400 E CROWN AV           | 11/4/2015     |
| VEH-THEFT             | 600 E MAGNESIUM RD       | 11/4/2015     |
| VEH-THEFT             | 7500 N NAPA CT           | 11/5/2015     |

| <u>Offense</u>    | Address                    | <b>Reported Date</b> |
|-------------------|----------------------------|----------------------|
| VEH-THEFT         | 600 E HOUSTON AV           | 11/5/2015            |
| VEH-THEFT         | 8400 N NEVADA ST           | 11/6/2015            |
| VEH-THEFT         | 1000 E COZZA DR            | 11/6/2015            |
| VEH-THEFT         | 7400 N DIVISION ST         | 11/6/2015            |
| VEH-THEFT         | 100 E WEDGEWOOD AV         | 11/7/2015            |
| VEH-TMVWOP        | E CENTRAL AV/N NEVADA ST   | 11/4/2015            |
| <u>SPB3WH</u>     |                            |                      |
| BURGLARY-RESIDNTL | 1400 E OLYMPIC AV          | 11/5/2015            |
| BURGLARY-RESIDNTL | 1800 E WELLESLEY AV        | 11/6/2015            |
| VEH-PROWL         | 1500 E QUEEN AV            | 11/2/2015            |
| VEH-PROWL         | 1700 E BISMARK AV          | 11/3/2015            |
| VEH-PROWL         | 1600 E EVERETT AV          | 11/7/2015            |
| VEH-THEFT         | 1600 E ROWAN AV            | 11/2/2015            |
| VEH-THEFT         | E EVERETT AV/N MAGNOLIA ST | 11/3/2015            |
| VEH-THEFT         | 1600 E CENTRAL AV          | 11/7/2015            |