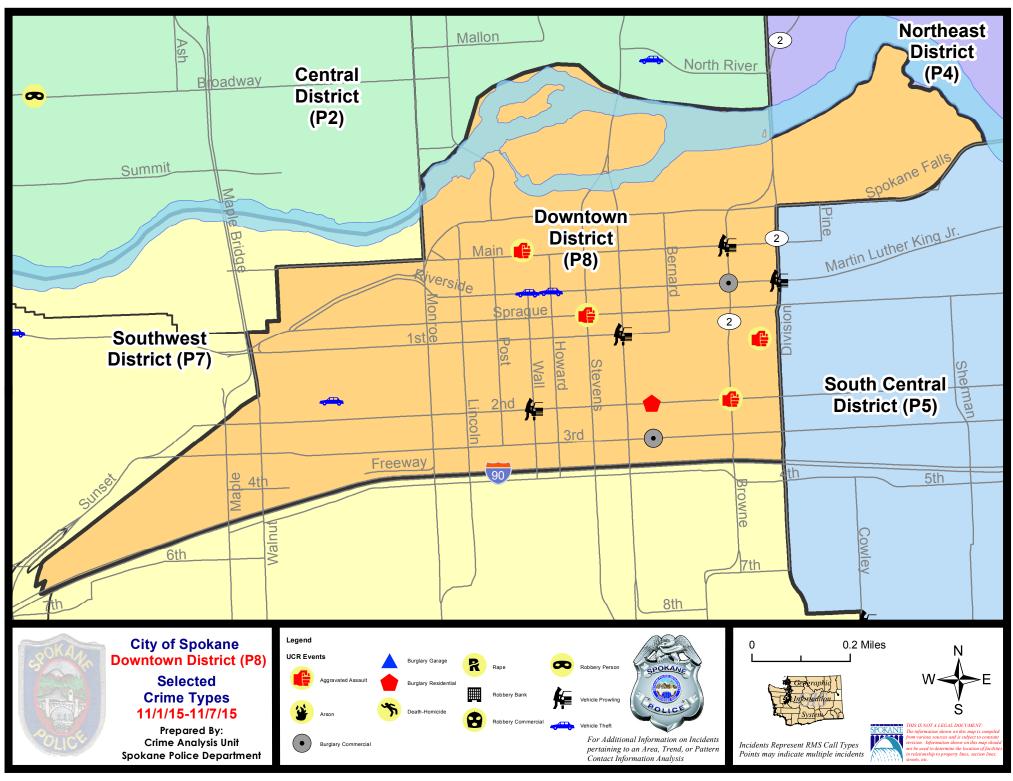

#### SW - Downtown District (P8)

#### 11/1/2015 TO 11/7/2015

| <u>Offense</u>        | Address                      | Reported Date |
|-----------------------|------------------------------|---------------|
| SPD8RS                |                              |               |
| ASSAULT-SUB BDLY HARM | 100 S STATE ST               | 11/7/2015     |
| ASSAULT-WEAPON        | W 2ND AV/S BROWNE ST         | 11/1/2015     |
| ASSAULT-WEAPON        | 700 W MAIN AV                | 11/3/2015     |
| ASSAULT-WEAPON        | 500 W SPRAGUE AV             | 11/5/2015     |
| BURGLARY-COMMERCIAL   | 200 W RIVERSIDE AV           | 11/1/2015     |
| BURGLARY-COMMERCIAL   | 300 W 3RD AV                 | 11/1/2015     |
| BURGLARY-COMMERCIAL   | 300 W 3RD AV                 | 11/2/2015     |
| BURGLARY-RESIDNTL     | 300 W 2ND AV                 | 11/7/2015     |
| VEH-PROWL             | W 1ST AV/S WASHINGTON ST     | 11/3/2015     |
| VEH-PROWL             | N DIVISION ST/W RIVERSIDE AV | 11/3/2015     |
| VEH-PROWL             | W 2ND AV/S WALL ST           | 11/4/2015     |
| VEH-PROWL             | N BROWNE ST/W MAIN AV        | 11/6/2015     |
| VEH-THEFT             | N HOWARD ST/W RIVERSIDE AV   | 11/1/2015     |
| VEH-THEFT             | 700 W RIVERSIDE AV           | 11/4/2015     |
| VEH-THEFT             | 100 S ADAMS ST               | 11/4/2015     |
| VEH-THEFT AUTO PARTS  | W 4TH AV/S CEDAR ST          | 11/4/2015     |
| VEH-THEFT PLATES/TABS | 200 W 3RD AV                 | 11/3/2015     |