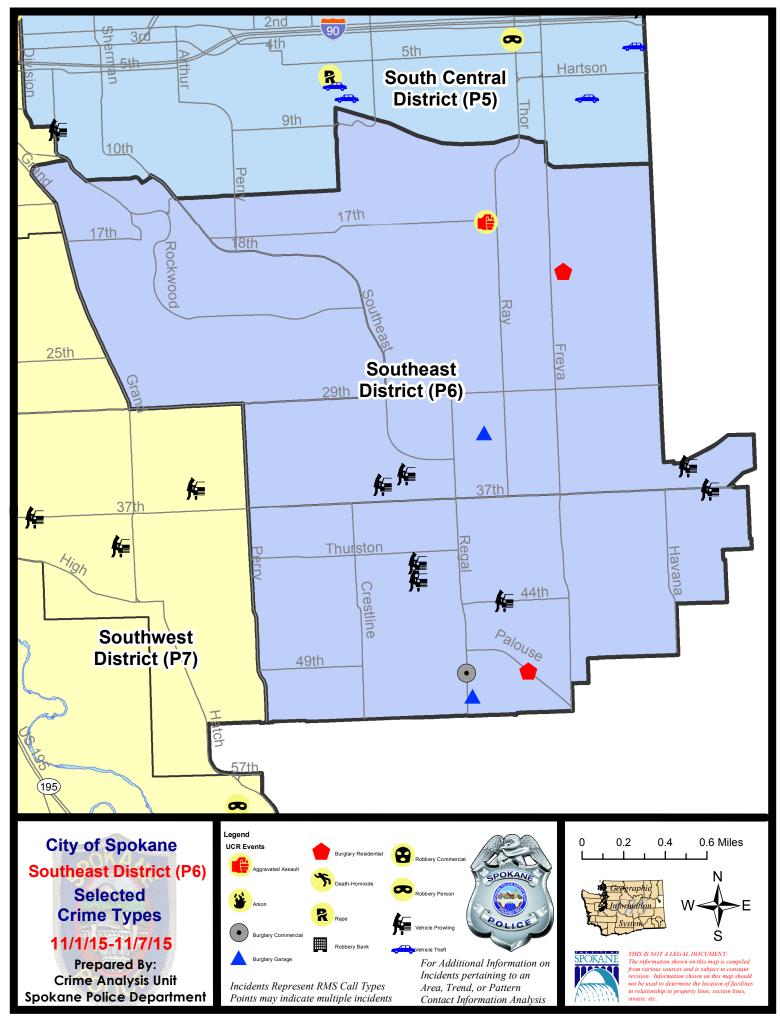

#### SE - Southeast District (P6)

#### **Preliminary Incident Counts**

|             |                            | 7                      | Day Compa | arison                 | 28 D        | ay Compa             | rison         | YTD     | Comparisc              | n         |  |
|-------------|----------------------------|------------------------|-----------|------------------------|-------------|----------------------|---------------|---------|------------------------|-----------|--|
| Part 1 Crim | e Categories               | Current                | Prior     | Percent                | Current     | Prior                | Percent       | Current | Prior                  | Percent   |  |
| Violent     | Criminal Homicide          | 0                      | 0         |                        | 0           | 0                    |               | 0       | 0                      |           |  |
|             | Rape                       | 0                      | 1         |                        | 1           | 1                    | 0.00%         | 9       | 4                      | 125.00%   |  |
|             | Robbery - Commercial       | 0                      | 0         |                        | 0           | 0                    |               | 1       | 3                      | -66.67%   |  |
|             | Robbery - Person           | 0                      | 0         |                        | 0           | 0                    |               | 8       | 9                      | -11.11%   |  |
|             | Aggravated Assault - NonDV | 1                      | 0         |                        | 1           | 1                    | 0.00%         | 12      | 7                      | 71.43%    |  |
|             | Aggravated Assault - DV    | 0                      | 1         |                        | 1           | 0                    |               | 8       | 9                      | -11.11%   |  |
|             | Violent Total:             | 1                      | 2         | -50.00%                | 3           | 2                    | 50.00%        | 38      | 32                     | 18.75%    |  |
| Property    | Burglary Residence         | 2                      | 1         | 100.00%                | 5           | 7                    | -28.57%       | 68      | 82                     | -17.07%   |  |
|             | Burglary Garage            | 2                      | 1         | 100.00%                | 3           | 9                    | -66.67%       | 76      | 74                     | 2.70%     |  |
|             | Burglary Commercial        | 1                      | 1         | 0.00%                  | 2           | 1                    | 100.00%       | 19      | 18                     | 5.56%     |  |
|             | Larceny                    | 14                     | 9         | 55.56%                 | 54          | 60                   | -10.00%       | 580     | 505                    | 14.85%    |  |
|             | Vehicle Theft              | 0                      | 1         |                        | 3           | 6                    | -50.00%       | 50      | 85                     | -41.18%   |  |
|             | Arson                      | 0                      | 0         |                        | 0           | 0                    |               | 2       | 1                      | ######### |  |
|             | Property Total:            | 19                     | 13        | 46.15%                 | 67          | 83                   | -19.28%       | 795     | 765                    | 3.92%     |  |
| Preliminar  | y Part 1 Crime Totals:     | 20                     | 15        | 33.33%                 | 70          | 85                   | -17.65%       | 833     | 797                    | 4.52%     |  |
|             | Cur                        | ent 7 Day              | Period:   | 11/1/2015              | - 11/7/2015 | Prior                | 7 Day Period: | 10/25/2 | 2015 - 10/3            | 1/2015    |  |
|             | Cur                        | Current 28 Day Period: |           | 10/11/2015 - 11/7/2015 |             | Prior 28 Day Period: |               | 9/13/2  | 9/13/2015 - 10/10/2015 |           |  |
|             | Cur                        | ent YTD P              | eriod:    | 1/1/2015               | - 11/7/2015 | Prior `              | YTD Period:   | 1/1/2   | 2014 - 11/7            | /2014     |  |

#### <u>SE - Southeast District (P6)</u>

#### 11/1/2015 TO 11/7/2015

| <u>Offense</u>      | Address              | Reported Date |
|---------------------|----------------------|---------------|
| SPC6LH              |                      |               |
| ASSAULT-WEAPON      | 3100 E 17TH AV       | 11/1/2015     |
| BURGLARY-GARAGE     | 3100 E 32ND AV       | 11/7/2015     |
| BURGLARY-RESIDNTL   | 3700 E CONGRESS AV   | 11/4/2015     |
| VEH-PROWL           | 3500 S DEARBORN CT   | 11/6/2015     |
| VEH-PROWL           | 2400 E 35TH AV       | 11/7/2015     |
| VEH-PROWL           | 2600 E 35TH AV       | 11/7/2015     |
| SPC6SG              |                      |               |
| BURGLARY-COMMERCIAL | 4900 S REGAL ST      | 11/6/2015     |
| BURGLARY-GARAGE     | 5100 S REGAL ST      | 11/6/2015     |
| BURGLARY-RESIDNTL   | 4800 S PALOUSE HY    | 11/6/2015     |
| VEH-PROWL           | 3700 S LLOYD ST      | 11/1/2015     |
| VEH-PROWL           | 4100 S STONINGTON LN | 11/3/2015     |
| VEH-PROWL           | 4200 S STONINGTON LN | 11/3/2015     |
| VEH-PROWL           | 3200 E 44TH AV       | 11/3/2015     |