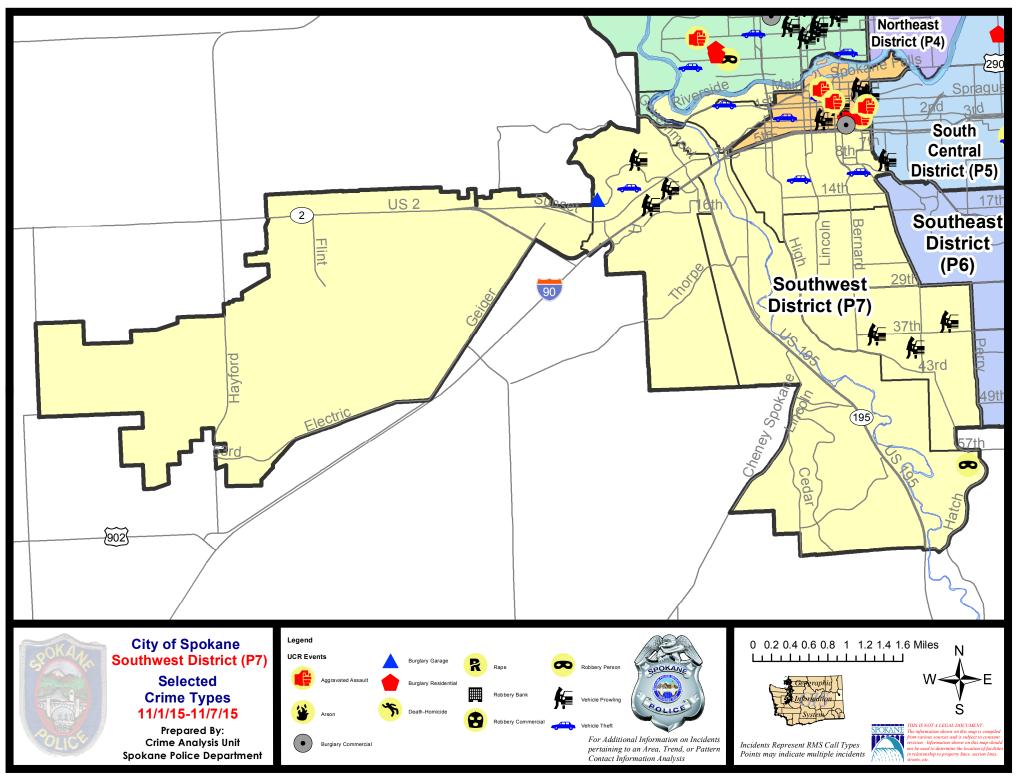

#### SW - Southwest District (P7)

#### **Preliminary Incident Counts**

|             |                            | 7           | Day Compa                  | arison    | 28 D                             | ay Compa | rison                  | YTE     | ) Compariso | n       |
|-------------|----------------------------|-------------|----------------------------|-----------|----------------------------------|----------|------------------------|---------|-------------|---------|
| Part 1 Crim | ne Categories              | Current     | Prior                      | Percent   | Current                          | Prior    | Percent                | Current | Prior       | Percent |
| Violent     | Criminal Homicide          | 0           | 0                          |           | 0                                | 0        |                        | 1       | 3           | -66.67% |
|             | Rape                       | 0           | 0                          |           | 0                                | 1        |                        | 10      | 9           | 11.11%  |
|             | Robbery - Commercial       | 0           | 0                          |           | 0                                | 0        |                        | 0       | 2           |         |
|             | Robbery - Person           | 1           | 1                          | 0.00%     | 4                                | 1        | 300.00%                | 20      | 28          | -28.57% |
|             | Aggravated Assault - NonDV | 0           | 1                          |           | 1                                | 1        | 0.00%                  | 29      | 32          | -9.38%  |
|             | Aggravated Assault - DV    | 0           | 1                          |           | 1                                | 4        | -75.00%                | 25      | 19          | 31.58%  |
|             |                            |             |                            |           |                                  |          |                        |         |             |         |
|             | Violent Total:             | 1           | 3                          | -66.67%   | 6                                | 7        | -14.29%                | 85      | 93          | -8.60%  |
| Property    | Burglary Residence         | 0           | 2                          |           | 5                                | 9        | -44.44%                | 115     | 145         | -20.69% |
|             | Burglary Garage            | 1           | 3                          | -66.67%   | 12                               | 6        | 100.00%                | 99      | 162         | -38.89% |
|             | Burglary Commercial        | 0           | 2                          |           | 2                                | 3        | -33.33%                | 30      | 34          | -11.76% |
|             | Larceny                    | 18          | 19                         | -5.26%    | 78                               | 71       | 9.86%                  | 903     | 1067        | -15.37% |
|             | Vehicle Theft              | 4           | 6                          | -33.33%   | 17                               | 8        | 112.50%                | 139     | 174         | -20.11% |
|             | Arson                      | 0           | 0                          |           | 0                                | 0        |                        | 4       | 0           |         |
|             | Property Total:            | 23          | 32                         | -28.13%   | 114                              | 97       | 17.53%                 | 1290    | 1582        | -18.46% |
| Preliminar  | y Part 1 Crime Totals:     | 24          | 35                         | -31.43%   | 120                              | 104      | 15.38%                 | 1375    | 1675        | -17.91% |
|             | Curr                       | rent 7 Day  | Period:                    | 11/1/2015 | - 11/7/2015                      | Prior    | 7 Day Period:          | 10/25/2 | 2015 - 10/3 | 1/2015  |
|             | Curr                       | rent 28 Day | ent 28 Day Period: 10/11/2 |           | - 11/7/2015 Prior 28 Day Period: |          | 9/13/2015 - 10/10/2015 |         |             |         |
|             | Curr                       | rent YTD P  | eriod:                     | 1/1/2015  | - 11/7/2015                      | Prior `  | YTD Period:            | 1/1/2   | 2014 - 11/7 | /2014   |

#### SW - Southwest District (P7)

| <u>Offense</u>       | Address                     | Reported Date |
|----------------------|-----------------------------|---------------|
| SPD7BA               |                             |               |
| VEH-THEFT            | S HEMLOCK ST/W RIVERSIDE AV | 11/4/2015     |
| SPD7CH               |                             |               |
| VEH-THEFT            | 200 W CLIFF DR              | 11/2/2015     |
| VEH-THEFT            | 1100 W 11TH AV              | 11/7/2015     |
| SPD7CS               |                             |               |
| VEH-PROWL            | 00 W 37TH AV                | 11/7/2015     |
| VEH-PROWL            | 3500 S ARTHUR ST            | 11/7/2015     |
| VEH-PROWL            | 3900 S SHERMAN ST           | 11/7/2015     |
| SPD7LC               |                             |               |
| CARJACKING           | 1400 E BLACKWOOD LN         | 11/1/2015     |
| SPD7MC               |                             |               |
| VEH-THEFT AUTO PARTS | 1200 W 17TH AV              | 11/4/2015     |
| VEH-THEFT-TRAILER    | 500 W 26TH AV               | 11/4/2015     |
| <u>SPD7WH</u>        |                             |               |
| BURGLARY-GARAGE      | 4300 W DESKA DR             | 11/6/2015     |
| VEH-PROWL            | 3400 W WOODLAND BV          | 11/1/2015     |
| VEH-PROWL            | 600 S MONTAVILLA DR         | 11/1/2015     |
| VEH-PROWL            | 3100 W WOODLAND BL          | 11/5/2015     |
| VEH-PROWL            | 3400 W WOODLAND BV          | 11/6/2015     |
| VEH-THEFT            | 1000 S AZALEA DR            | 11/5/2015     |