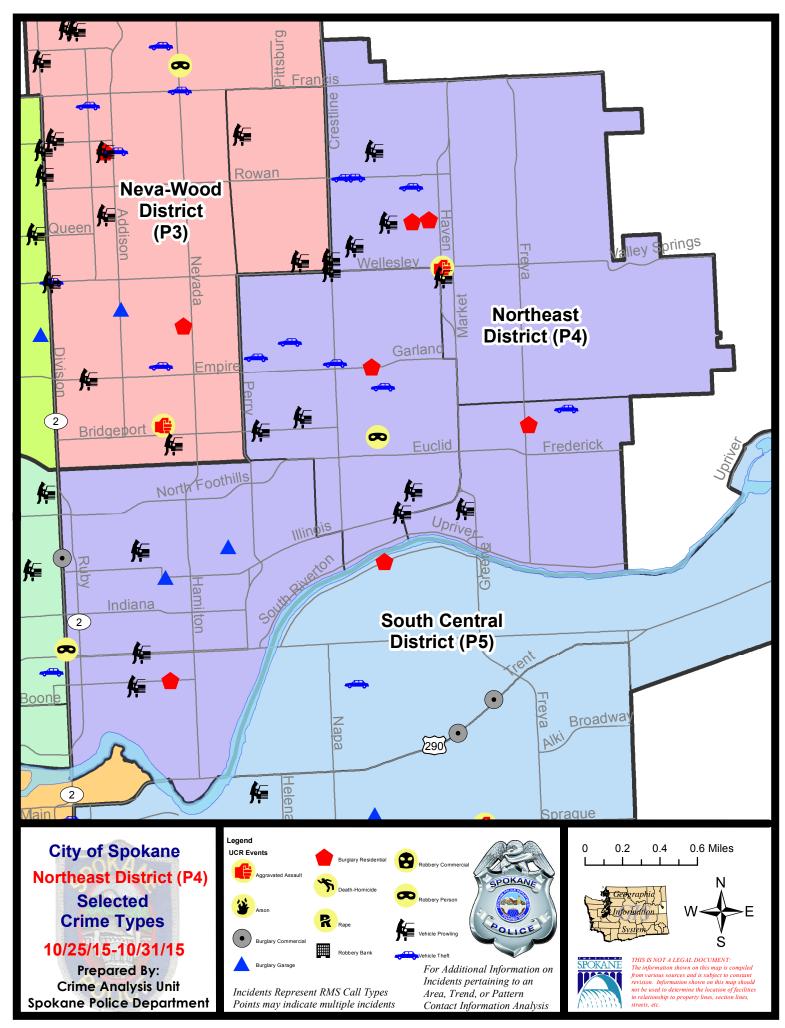

# NE - Northeast District (P4)

| <u>Offense</u>        | <u>Address</u>        | Reported Date |
|-----------------------|-----------------------|---------------|
| SPB4BE                |                       |               |
| BURGLARY-FENCED AREA  | 4200 N MARTIN ST      | 10/29/2015    |
| BURGLARY-RESIDNTL     | 2400 E EMPIRE AV      | 10/25/2015    |
| ROBBERY               | 3300 N ALTAMONT ST    | 10/26/2015    |
| VEH-PROWL             | 1500 E BRIDGEPORT AV  | 10/26/2015    |
| VEH-PROWL             | 2800 N LACEY ST       | 10/28/2015    |
| VEH-PROWL             | 2600 N SMITH ST       | 10/28/2015    |
| VEH-PROWL             | 1800 E COURTLAND AV   | 10/28/2015    |
| VEH-THEFT             | 1700 E LACROSSE AV    | 10/25/2015    |
| VEH-THEFT             | 1500 E WALTON AV      | 10/26/2015    |
| VEH-THEFT             | 3700 N COOK ST        | 10/26/2015    |
| VEH-THEFT             | 3900 N CRESTLINE ST   | 10/28/2015    |
| VEH-THEFT AUTO PARTS  | 2300 E EUCLID AV      | 10/27/2015    |
| VEH-THEFT PLATES/TABS | 1600 E GORDON AV      | 10/27/2015    |
| SPB4HI                |                       |               |
| ASSAULT-WEAPON        | 3000 E WELLESLEY AV   | 10/25/2015    |
| BURGLARY-RESIDNTL     | 2800 E QUEEN AV       | 10/26/2015    |
| BURGLARY-RESIDNTL     | 2900 E QUEEN AV       | 10/27/2015    |
| VEH-PROWL             | 3000 E HOFFMAN AV     | 10/25/2015    |
| VEH-PROWL             | 5700 N COOK ST        | 10/26/2015    |
| VEH-PROWL             | E QUEEN AV/N SMITH ST | 10/27/2015    |
| VEH-PROWL             | 4900 N STONE ST       | 10/28/2015    |
| VEH-PROWL             | 4800 N CRESTLINE ST   | 10/29/2015    |
| VEH-THEFT             | 2300 E ROWAN AV       | 10/26/2015    |
| VEH-THEFT             | 2800 E SANSON AV      | 10/26/2015    |
| VEH-THEFT             | 2200 E ROWAN AV       | 10/28/2015    |
| SPB4LO                |                       |               |
| BURGLARY-GARAGE       | 700 E ILLINOIS AV     | 10/26/2015    |
| BURGLARY-GARAGE       | 2400 N MORTON ST      | 10/30/2015    |
| BURGLARY-RESIDNTL     | 700 E SHARP AV        | 10/27/2015    |
| VEH-PROWL             | 2400 N WISCOMB ST     | 10/27/2015    |
| VEH-PROWL             | 2400 N WISCOMB ST     | 10/27/2015    |
| VEH-PROWL             | 400 E SHARP AV        | 10/29/2015    |
| VEH-PROWL             | 500 E MISSION AV      | 10/29/2015    |
| VEH-THEFT PLATES/TABS | 600 E SHARP AV        | 10/31/2015    |
| SPB4MI                |                       |               |
| BURGLARY-RESIDNTL     | 3600 E BRIDGEPORT AV  | 10/30/2015    |
| VEH-PROWL             | 3100 E MARIETTA AV    | 10/26/2015    |
| VEH-THEFT             | 3900 E COURTLAND AV   | 10/31/2015    |
|                       |                       |               |