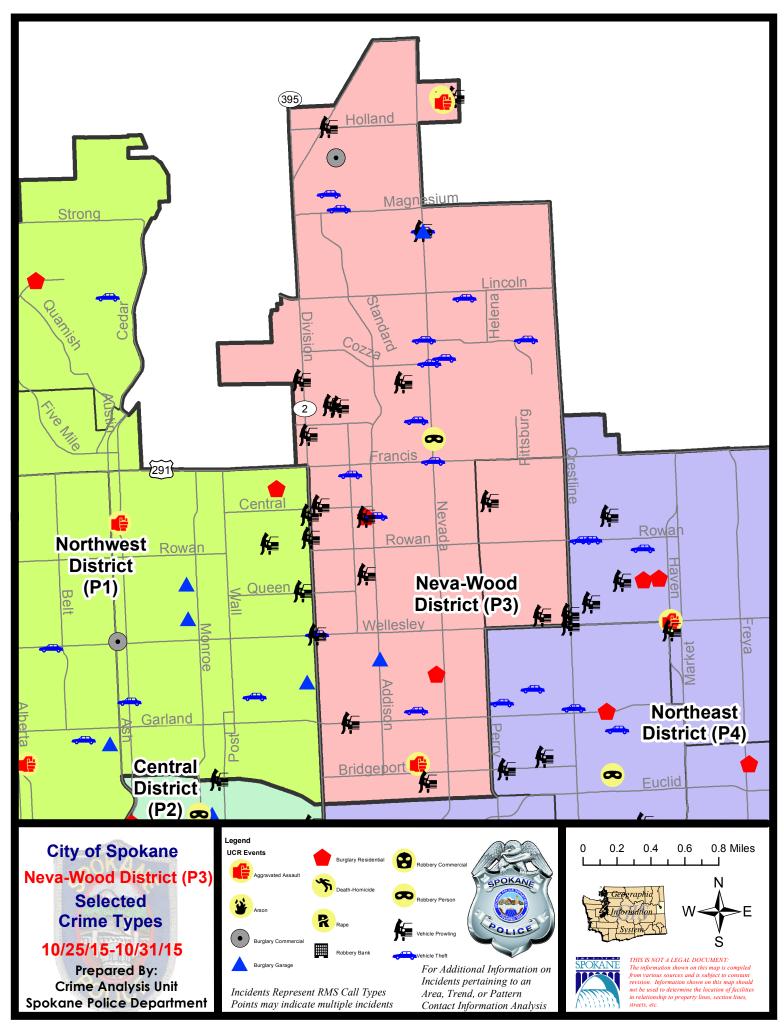

# NE - Neva-Wood District (P3)

| <u>Offense</u>        | <u>Address</u>           | Reported Date |
|-----------------------|--------------------------|---------------|
| SPB3NL                |                          |               |
| ASSAULT-SUB BDLY HARM | 1200 E WESTVIEW CT       | 10/28/2015    |
| ASSAULT-WEAPON        | 700 E COURTLAND AV       | 10/28/2015    |
| BURGLARY-COMMERCIAL   | 9200 N COLTON ST         | 10/25/2015    |
| BURGLARY-COMMERCIAL   | 9200 N COLTON ST         | 10/29/2015    |
| BURGLARY-GARAGE       | 500 E HEROY AV           | 10/28/2015    |
| BURGLARY-GARAGE       | 8400 N NEVADA ST         | 10/29/2015    |
| BURGLARY-RESIDNTL     | 400 E COLUMBIA AV        | 10/28/2015    |
| BURGLARY-RESIDNTL     | 900 E RICH AV            | 10/28/2015    |
| RAPE-FORCIBLE         |                          | 10/26/2015    |
| ROBBERY               | 6500 N NEVADA ST         | 10/29/2015    |
| VEH-PROWL             | 100 E WEDGEWOOD AV       | 10/25/2015    |
| VEH-PROWL             | 5800 N DIVISION ST       | 10/25/2015    |
| VEH-PROWL             | 400 E EVERETT AV         | 10/26/2015    |
| VEH-PROWL             | 7100 N DIVISION ST       | 10/26/2015    |
| VEH-PROWL             | 9500 N NEWPORT HY        | 10/27/2015    |
| VEH-PROWL             | 200 E EMPIRE AV          | 10/27/2015    |
| VEH-PROWL             | 6600 N DIVISION ST       | 10/28/2015    |
| VEH-PROWL             | 5600 N DIVISION ST       | 10/29/2015    |
| VEH-PROWL             | 5900 N RUBY ST           | 10/30/2015    |
| VEH-PROWL             | 200 E WEDGEWOOD AV       | 10/30/2015    |
| VEH-PROWL             | 8400 N NEVADA ST         | 10/30/2015    |
| VEH-PROWL             | 4700 N DIVISION ST       | 10/30/2015    |
| VEH-PROWL             | 1200 E WESTVIEW CT       | 10/31/2015    |
| VEH-PROWL             | 400 E COLUMBIA AV        | 10/31/2015    |
| VEH-PROWL             | 800 E LIBERTY AV         | 10/31/2015    |
| VEH-PROWL             | 7000 N HAMILTON ST       | 10/31/2015    |
| VEH-THEFT             | 8400 N NEVADA ST         | 10/25/2015    |
| VEH-THEFT             | 7800 N MORTON ST         | 10/26/2015    |
| VEH-THEFT             | 900 E SHARPSBURG AV      | 10/26/2015    |
| VEH-THEFT             | 700 E GARLAND AV         | 10/26/2015    |
| VEH-THEFT             | 500 E COLUMBIA AV        | 10/27/2015    |
| VEH-THEFT             | E FRANCIS AV/N NEVADA ST | 10/28/2015    |
| VEH-THEFT             | 8400 N NEVADA ST         | 10/29/2015    |
| VEH-THEFT             | 1000 E COZZA DR          | 10/30/2015    |
| VEH-THEFT             | 7400 N MAGNOLIA ST       | 10/30/2015    |
| VEH-THEFT             | 6200 N LIDGERWOOD ST     | 10/30/2015    |
| VEH-THEFT             | 800 E LYONS AV           | 10/30/2015    |
| VEH-THEFT             | 1000 E COZZA DR          | 10/31/2015    |
| VEH-THEFT             | 8800 N COLTON ST         | 10/31/2015    |
| VEH-THEFT             | 800 E LYONS AV           | 10/31/2015    |
| VEH-THEFT AUTO PARTS  | 8700 N HILL N DALE ST    | 10/30/2015    |
| VEH-THEFT PLATES/TABS | 1000 E PROVIDENCE AV     | 10/26/2015    |
|                       |                          | ·             |

For protection of victim privacy, the entire address on sexual assault crimes has been redacted.

| <u>Offense</u>        | <u>Address</u>        | Reported Date |
|-----------------------|-----------------------|---------------|
| VEH-THEFT PLATES/TABS | 8400 N NEVADA ST      | 10/29/2015    |
| VEH-TMVWOP            | 4700 N DIVISION ST    | 10/25/2015    |
| VEH-TMVWOP            | 8700 N HILL N DALE ST | 10/29/2015    |
| <u>SPB3WH</u>         |                       |               |
| VEH-PROWL             | 4700 N CRESTLINE ST   | 10/28/2015    |
| VEH-PROWL             | 4800 N MAGNOLIA ST    | 10/29/2015    |
| VEH-PROWL             | 1500 E CENTRAL AV     | 10/31/2015    |
| VEH-THEFT             | 5400 N MARTIN ST      | 10/25/2015    |