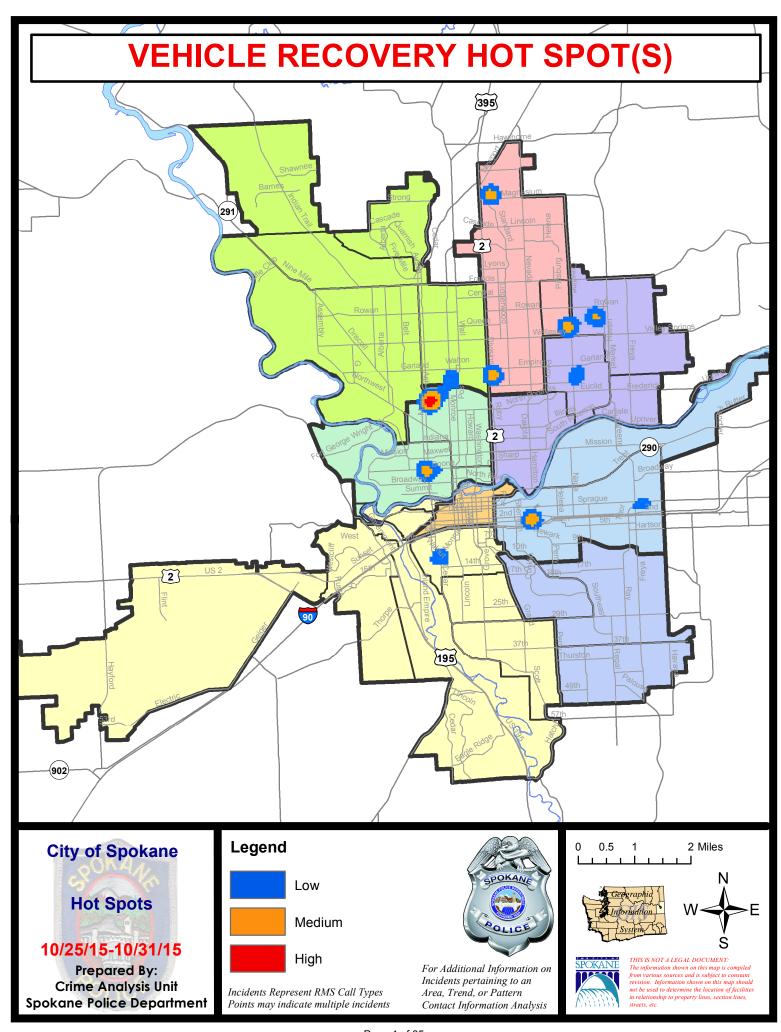

| 28 Day Period: | 9/6/2          | 2015 - 10/3 | 3/2015  |
|             | Cur                              | rent YTD P | eriod:           | 1/1/2015   | - 10/31/2015 | Prior \   | YTD Period:    | 1/1/2          | 2014 - 10/3 | 31/2014 |

Prepared by SPD Crime Analysis Office - Monday, November 02, 2015

With the exception of criminal homicides, this chart represents preliminary counts of the original Police Incident Reports. Full statistical analysis to determine the confidence level of this data has not been performed. In general, the preliminary incident counts are less than the crimes eventually reported on the UCR Crime Report. Further, the % change columns on the preliminary incident count differ from the percentage change on the UCR crime report, sometimes significantly.











# SPOKANE POLICE DEPARTMENT NORTH

# **Police Service Area**



**Captain Craig Meidl** 

Period Ending: Saturday \

, 2015

**Northwest District (P1)** 

**Central District (P2)** 

**Neva-Wood District (P3)** 

**Northeast District (P4)** 



#### North Police Service Area (P1, P2, P3 and P4)



#### **Preliminary Incident Counts**

|             |                            | 7           | Day Compa | arison     | 28 E         | Day Compa | rison          | YTE     | Compariso   | on      |
|-------------|----------------------------|-------------|-----------|------------|--------------|-----------|----------------|---------|-------------|---------|
| Part 1 Crim | e Categories               | Current     | Prior     | Percent    | Current      | Prior     | Percent        | Current