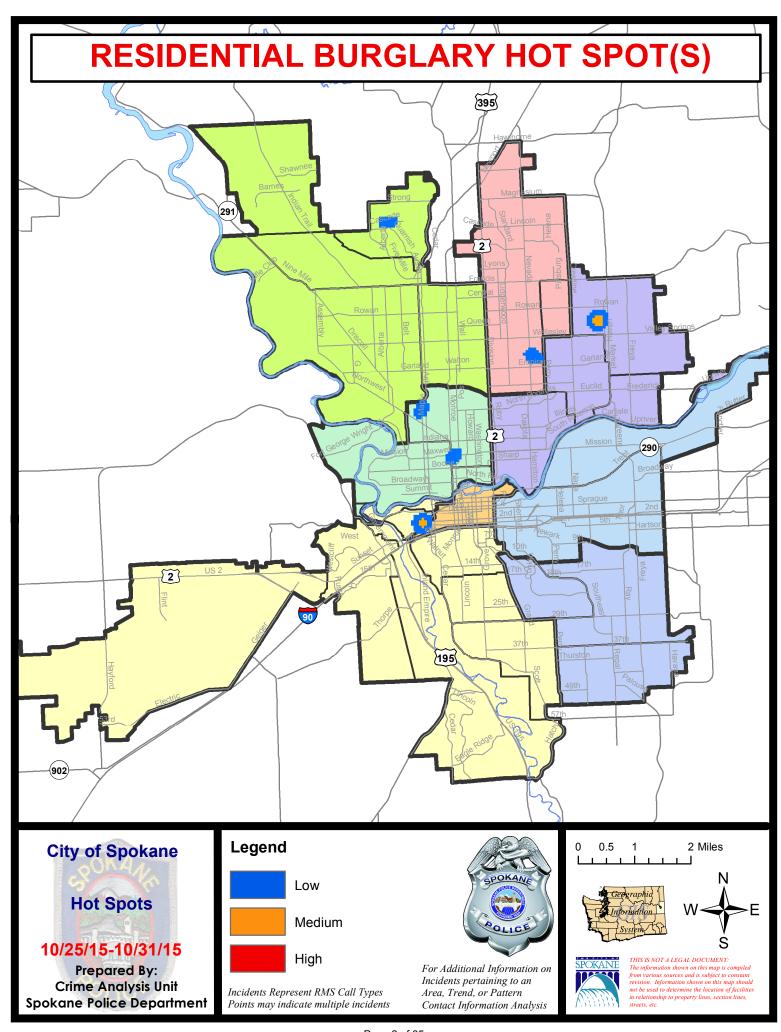

#### **NW - Northwest District (P1)**

#### **Preliminary Incident Counts**

|             |                            | 7           | Day Compa | arison     | 28 E         | Day Compa | rison          | YTE     | ) Compariso | on      |
|-------------|----------------------------|-------------|-----------|------------|--------------|-----------|----------------|---------|-------------|---------|
| Part 1 Crim | e Categories               | Current     | Prior     | Percent    | Current      | Prior     | Percent        | Current | Prior       | Percent |
| Violent     | Criminal Homicide          | 0           | 0         |            | 0            | 0         |                | 1       | 1           | 0.00%   |
|             | Rape                       | 0           | 1         |            | 1            | 0         |                | 15      | 17          | -11.76% |
|             | Robbery - Commercial       | 0           | 0         |            | 0            | 0         |                | 4       | 7           | -42.86% |
|             | Robbery - Person           | 0           | 1         |            | 2            | 3         | -33.33%        | 22      | 28          | -21.43% |
|             | Aggravated Assault - NonDV | 3           | 1         | 200.00%    | 8            | 3         | 166.67%        | 27      | 32          | -15.63% |
|             | Aggravated Assault - DV    | 1           | 0         |            | 1            | 0         |                | 16      | 21          | -23.81% |
|             | Violent Total:             | 4           | 3         | 33.33%     | 12           | 6         | 100.00%        | 85      | 106         | -19.81% |
| Property    | Burglary Residence         | 3           | 3         | 0.00%      | 8            | 11        | -27.27%        | 166     | 185         | -10.27% |
|             | Burglary Garage            | 6           | 4         | 50.00%     | 12           | 29        | -58.62%        | 179     | 131         | 36.64%  |
|             | Burglary Commercial        | 1           | 1         | 0.00%      | 4            | 3         | 33.33%         | 58      | 56          | 3.57%   |
|             | Larceny                    | 22          | 23        | -4.35%     | 109          | 124       | -12.10%        | 1210    | 1318        | -8.19%  |
|             | Vehicle Theft              | 7           | 3         | 133.33%    | 15           | 14        | 7.14%          | 169     | 252         | -32.94% |
|             | Arson                      | 0           | 0         |            | 2            | 1         | 100.00%        | 10      | 9           | 11.11%  |
|             | Property Total:            | 39          | 34        | 14.71%     | 150          | 182       | -17.58%        | 1792    | 1951        | -8.15%  |
| Preliminar  | y Part 1 Crime Totals:     | 43          | 37        | 16.22%     | 162          | 188       | -13.83%        | 1877    | 2057        | -8.75%  |
|             | Cur                        | rent 7 Day  | Period:   | 10/25/2015 | - 10/31/2015 | Prior     | 7 Day Period:  | 10/18/2 | 2015 - 10/2 | 24/2015 |
|             | Cur                        | rent 28 Day | y Period: | 10/4/2015  | - 10/31/2015 | Prior :   | 28 Day Period: | 9/6/2   | 2015 - 10/3 | 3/2015  |
|             | Cur                        | rent YTD P  | eriod:    | 1/1/2015   | - 10/31/2015 | Prior `   | YTD Period:    | 1/1/2   | 2014 - 10/3 | 31/2014 |

# NW - Northwest District (P1)

| <u>Offense</u>        | Address                | Reported Date |
|-----------------------|------------------------|---------------|
| SPA1BS                |                        |               |
| ASSAULT-SUB BDLY HARM | 3700 W INDIAN TRAIL RD | 10/27/2015    |
| BURGLARY-GARAGE       | 7100 N AUDUBON DR      | 10/25/2015    |
| SPA1FM                |                        |               |
| BURGLARY-GARAGE       | 7800 N G ST            | 10/30/2015    |
| BURGLARY-RESIDNTL     | 8100 N KYLE ST         | 10/26/2015    |
| BURGLARY-RESIDNTL     | 8100 N MEGHAN ST       | 10/27/2015    |
| VEH-THEFT             | 7900 N MAPLE ST        | 10/28/2015    |
| SPA1NH                |                        |               |
| ASSAULT-SUB BDLY HARM | 5800 N MAPLE ST        | 10/27/2015    |
| BURGLARY-COMMERCIAL   | 4700 N ASH ST          | 10/26/2015    |
| BURGLARY-GARAGE       | 4900 N MADISON ST      | 10/27/2015    |
| BURGLARY-GARAGE       | 4200 N ATLANTIC ST     | 10/30/2015    |
| BURGLARY-GARAGE       | 5200 N MADISON ST      | 10/31/2015    |
| BURGLARY-RESIDNTL     | 6100 N CALISPEL ST     | 10/31/2015    |
| VEH-PROWL             | 800 W CORA AV          | 10/29/2015    |
| VEH-PROWL             | 300 W NEBRASKA AV      | 10/30/2015    |
| VEH-PROWL             | 100 W QUEEN AV         | 10/31/2015    |
| VEH-THEFT             | 4100 N MAPLE ST        | 10/27/2015    |
| VEH-THEFT             | 4100 N STEVENS ST      | 10/28/2015    |
| VEH-THEFT AUTO PARTS  | 3800 N DIVISION ST     | 10/26/2015    |
| SPA1NW                |                        |               |
| ASSAULT-SUB BDLY HARM | 2700 W LONGFELLOW AV   | 10/27/2015    |
| ASSAULT-WEAPON        | 2500 W GORDON AV       | 10/28/2015    |
| BURGLARY-GARAGE       | 3700 N OAK ST          | 10/26/2015    |
| VEH-PROWL             | 2700 W OLYMPIC AV      | 10/26/2015    |
| VEH-PROWL             | 7100 N PINE ROCK ST    | 10/29/2015    |
| VEH-PROWL             | 6100 N SUTHERLIN ST    | 10/29/2015    |
| VEH-PROWL             | 2100 W NORTHWEST BL    | 10/30/2015    |
| VEH-THEFT             | 2000 W PROVIDENCE AV   | 10/25/2015    |
| VEH-THEFT             | 3600 W LONGFELLOW AV   | 10/28/2015    |
| VEH-THEFT             | 5600 N LOMA DR         | 10/31/2015    |
| VEH-THEFT             | 2300 W WELLESLEY AV    | 10/31/2015    |