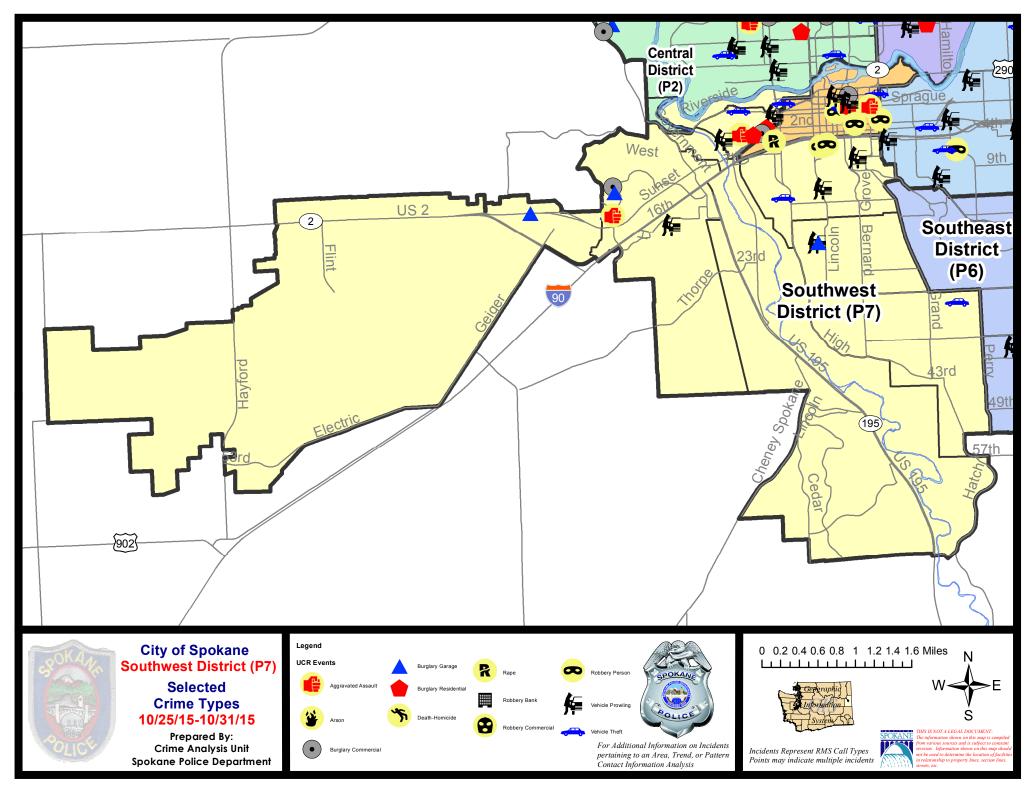

#### **SW - Southwest District (P7)**

# 10/25/2015 TO 10/31/2015

# SW - Southwest District (P7)

| <u>Offense</u>        | <u>Address</u>         | Reported Date |
|-----------------------|------------------------|---------------|
| SPD7BA                |                        |               |
| ASSAULT-SUB BDLY HARM | 2100 W 3RD AV          | 10/27/2015    |
| BURGLARY-COMMERCIAL   | 1800 W 3RD AV          | 10/29/2015    |
| BURGLARY-RESIDNTL     | 1700 W 2ND AV          | 10/26/2015    |
| BURGLARY-RESIDNTL     | 1900 W 3RD AV          | 10/27/2015    |
| VEH-PROWL             | 300 S COEUR D ALENE ST | 10/25/2015    |
| VEH-PROWL             | W 1ST AV/S MAPLE ST    | 10/25/2015    |
| VEH-THEFT             | 2100 W RIVERSIDE AV    | 10/28/2015    |
| VEH-THEFT PLATES/TABS | 2100 W RIVERSIDE AV    | 10/31/2015    |
| SPD7CH                |                        |               |
| ROBBERY               | 700 W BOONE            | 10/25/2015    |
| ROBBERY               | W 5TH AV/S LINCOLN ST  | 10/28/2015    |
| VEH-PROWL             | 700 S BERNARD ST       | 10/26/2015    |
| VEH-PROWL             | 800 W CLIFF AV         | 10/31/2015    |
| VEH-THEFT             | 1500 W 13TH AV         | 10/29/2015    |
| VEH-THEFT PLATES/TABS | 1600 W 11TH AV         | 10/31/2015    |
| SPD7CS                |                        |               |
| VEH-THEFT             | 3100 S ARTHUR ST       | 10/30/2015    |
| SPD7GT                |                        |               |
| VEH-PROWL             | 3100 W GRANDVIEW AV    | 10/30/2015    |
| SPD7MC                |                        |               |
| BURGLARY-GARAGE       | 1000 W 20TH AV         | 10/27/2015    |
| VEH-PROWL             | 1000 W 20TH AV         | 10/27/2015    |
| SPD7PV                |                        |               |
| VEH-THEFT             | 1400 W CLARKE AV       | 10/30/2015    |
| SPD7WH                |                        |               |
| ASSAULT-SUB BDLY HARM | 1500 S RUSTLE ST       | 10/28/2015    |
| BURGLARY-COMMERCIAL   | 4300 W WEST DR         | 10/29/2015    |
| BURGLARY-GARAGE       | 1100 S WESTCLIFF PL    | 10/27/2015    |
| VEH-THEFT             | 1500 S RUSTLE ST       | 10/27/2015    |
| SPD7WP                |                        |               |
| BURGLARY-GARAGE       | 5600 W SUNSET HY       | 10/28/2015    |