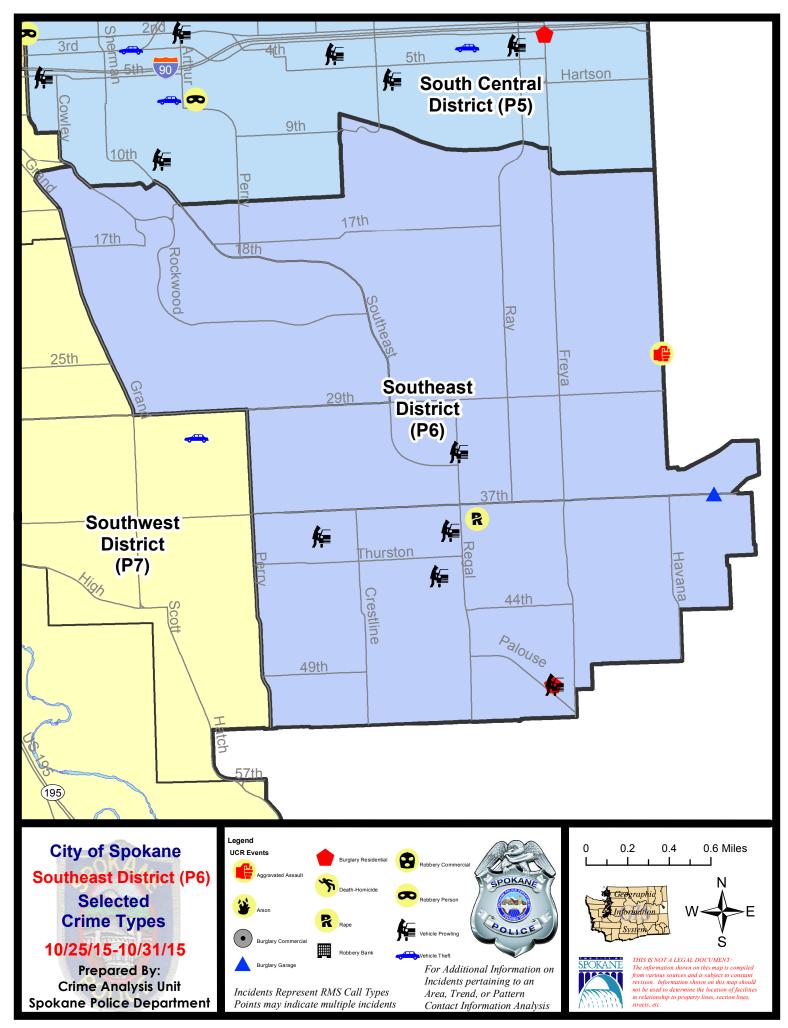

#### **SE - Southeast District (P6)**

# SE - Southeast District (P6)

| <u>Offense</u>    | <u>Address</u>      | Reported Date |
|-------------------|---------------------|---------------|
| SPC6LH            |                     |               |
| ASSAULT-WEAPON    | 2600 S HAVANA ST    | 10/26/2015    |
| VEH-PROWL         | 2900 E 33RD AV      | 10/25/2015    |
| SPC6SG            |                     |               |
| BURGLARY-GARAGE   | 3700 S LLOYD ST     | 10/30/2015    |
| BURGLARY-RESIDNTL | 4900 S THOR ST      | 10/28/2015    |
| RAPE-FORCIBLE     |                     | 10/29/2015    |
| VEH-PROWL         | 3400 E 50TH AV      | 10/25/2015    |
| VEH-PROWL         | 2800 E 39TH AV      | 10/30/2015    |
| VEH-PROWL         | 2700 E ROY CROFT CT | 10/30/2015    |
| VEH-PROWL         | 1900 E 39TH AV      | 10/31/2015    |