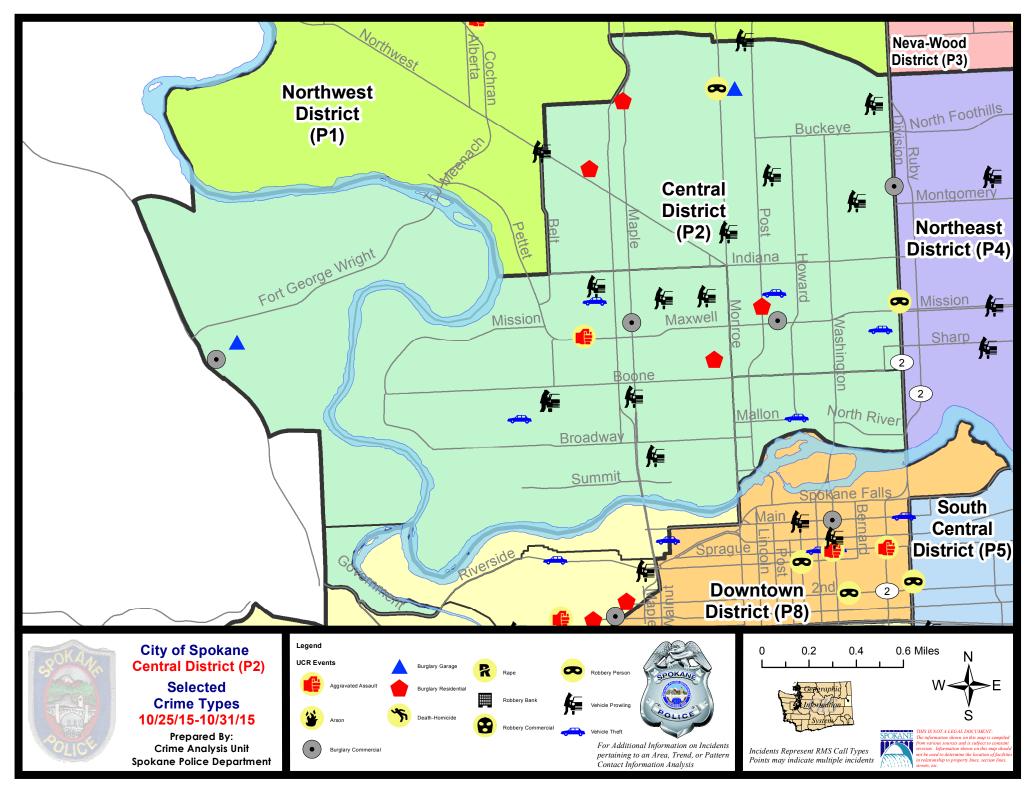

#### **NW - Central District (P2)**

# NW Central District (P2)

| <u>Offense</u>       | <u>Address</u>          | Reported Date |
|----------------------|-------------------------|---------------|
| SPA2EG               |                         |               |
| BURGLARY-COMMERCIAL  | 700 W MAXWELL AV        | 10/26/2015    |
| BURGLARY-COMMERCIAL  | 2400 N DIVISION ST      | 10/27/2015    |
| BURGLARY-FENCED AREA | 200 W MANSFIELD AV      | 10/27/2015    |
| BURGLARY-GARAGE      | 900 W FREDERICK AV      | 10/30/2015    |
| BURGLARY-RESIDNTL    | 1600 W FAIRVIEW AV      | 10/26/2015    |
| BURGLARY-RESIDNTL    | 1600 N POST ST          | 10/29/2015    |
| BURGLARY-RESIDNTL    | 1800 W YORK AV          | 10/31/2015    |
| ROBBERY              | 3000 N MONROE ST        | 10/27/2015    |
| ROBBERY              | 1600 N DIVISION ST      | 10/31/2015    |
| VEH-PROWL            | 2100 N MONROE ST        | 10/26/2015    |
| VEH-PROWL            | 2900 N ATLANTIC ST      | 10/26/2015    |
| VEH-PROWL            | 700 W JACKSON AV        | 10/27/2015    |
| VEH-PROWL            | 200 W MONTGOMERY AV     | 10/30/2015    |
| VEH-THEFT            | 700 W AUGUSTA AV        | 10/27/2015    |
| VEH-THEFT            | 100 W SINTO AV          | 10/31/2015    |
| VEH-THEFT AUTO PARTS | 2400 N DIVISION ST      | 10/29/2015    |
| VEH-THEFT AUTO PARTS | 2400 N DIVISION ST      | 10/31/2015    |
| SPA2RS               |                         |               |
| VEH-THEFT            | 600 W MALLON AV         | 10/29/2015    |
| SPA2WC               |                         |               |
| ASSAULT-WEAPON       | 1900 W MAXWELL AV       | 10/26/2015    |
| BURGLARY-COMMERCIAL  | N MAPLE ST/W MISSION AV | 10/31/2015    |
| BURGLARY-RESIDNTL    | 1300 N MADISON ST       | 10/27/2015    |
| VEH-PROWL            | 1400 W AUGUSTA AV       | 10/25/2015    |
| VEH-PROWL            | 1800 W NORA AV          | 10/26/2015    |
| VEH-PROWL            | 2100 W GARDNER AV       | 10/26/2015    |
| VEH-PROWL            | 1100 W AUGUSTA AV       | 10/28/2015    |
| VEH-PROWL            | 1600 W GARDNER AV       | 10/29/2015    |
| VEH-PROWL            | 2100 W GARDNER AV       | 10/31/2015    |
| VEH-PROWL            | 1500 W COLLEGE AV       | 10/31/2015    |
| VEH-THEFT            | 1800 W AUGUSTA AV       | 10/26/2015    |
| VEH-THEFT            | 2300 W DEAN AV          | 10/27/2015    |
| SPA2WH               |                         |               |
| BURGLARY-COMMERCIAL  | 1400 N ROGUE RIVER ST   | 10/30/2015    |
| BURGLARY-GARAGE      | 1600 N RIVER RIDGE BL   | 10/29/2015    |