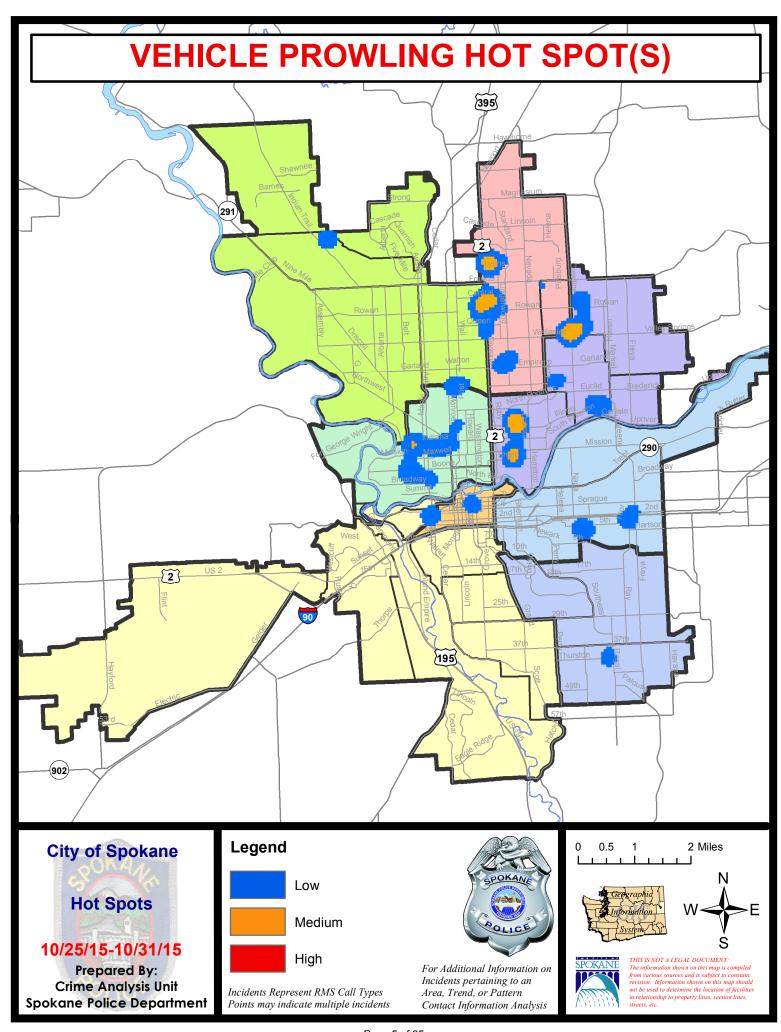

28 Day Period: | 9/6/2          | 2015 - 10/3 | 3/2015  |
|             | Cur                              | rent YTD P | eriod:           | 1/1/2015   | - 10/31/2015 | Prior \   | YTD Period:    | 1/1/2          | 2014 - 10/3 | 31/2014 |

Prepared by SPD Crime Analysis Office - Monday, November 02, 2015

With the exception of criminal homicides, this chart represents preliminary counts of the original Police Incident Reports. Full statistical analysis to determine the confidence level of this data has not been performed. In general, the preliminary incident counts are less than the crimes eventually reported on the UCR Crime Report. Further, the % change columns on the preliminary incident count differ from the percentage change on the UCR crime report, sometimes significantly.











# SPOKANE POLICE DEPARTMENT NORTH

# **Police Service Area**



**Captain Craig Meidl** 

Period Ending: Saturday \

, 2015

**Northwest District (P1)** 

**Central District (P2)** 

**Neva-Wood District (P3)** 

**Northeast District (P4)** 



#### North Police Service Area (P1, P2, P3 and P4)



#### **Preliminary Incident Counts**

|             |                            | 7           | Day Compa | arison     | 28 E         | Day Compa | rison          | YTE     | Compariso   | on      |
|-------------|----------------------------|-------------|-----------|------------|--------------|-----------|----------------|---------|-------------|---------|
| Part 1 Crim | e Categories               | Current     | Prior     | Percent    | Current      | Prior     | Percent        | Current |