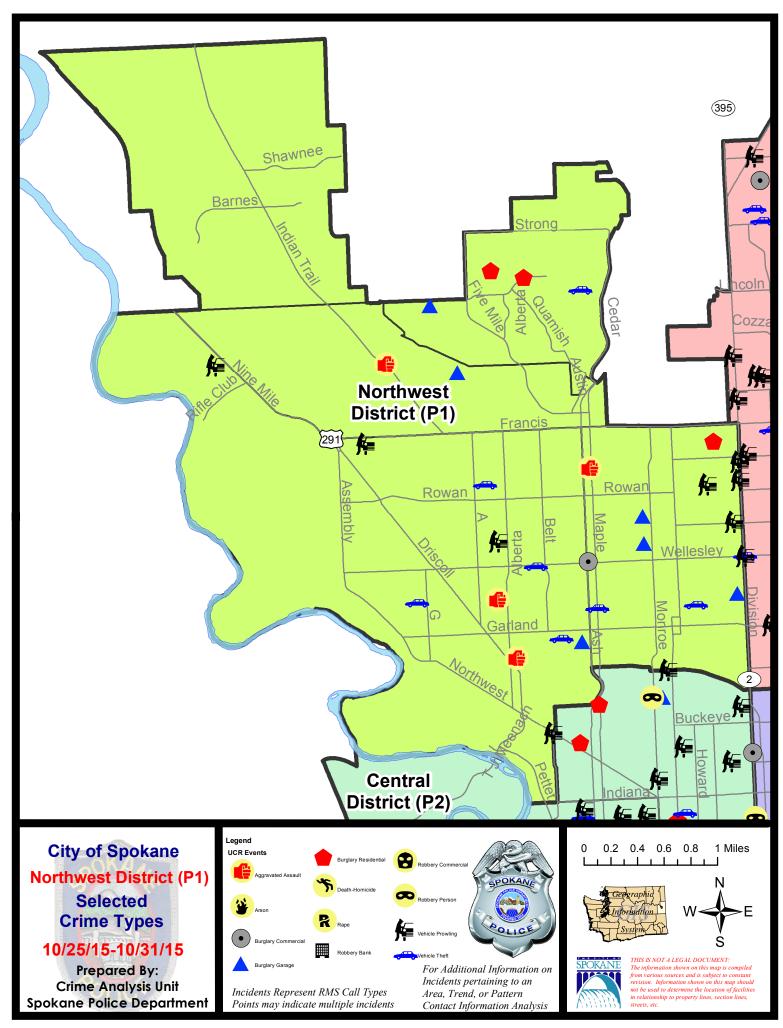

#### **NW - Northwest District (P1)**

# NW - Northwest District (P1)

| <u>Offense</u>        | Address                | Reported Date |
|-----------------------|------------------------|---------------|
| SPA1BS                |                        |               |
| ASSAULT-SUB BDLY HARM | 3700 W INDIAN TRAIL RD | 10/27/2015    |
| BURGLARY-GARAGE       | 7100 N AUDUBON DR      | 10/25/2015    |
| SPA1FM                |                        |               |
| BURGLARY-GARAGE       | 7800 N G ST            | 10/30/2015    |
| BURGLARY-RESIDNTL     | 8100 N KYLE ST         | 10/26/2015    |
| BURGLARY-RESIDNTL     | 8100 N MEGHAN ST       | 10/27/2015    |
| VEH-THEFT             | 7900 N MAPLE ST        | 10/28/2015    |
| SPA1NH                |                        |               |
| ASSAULT-SUB BDLY HARM | 5800 N MAPLE ST        | 10/27/2015    |
| BURGLARY-COMMERCIAL   | 4700 N ASH ST          | 10/26/2015    |
| BURGLARY-GARAGE       | 4900 N MADISON ST      | 10/27/2015    |
| BURGLARY-GARAGE       | 4200 N ATLANTIC ST     | 10/30/2015    |
| BURGLARY-GARAGE       | 5200 N MADISON ST      | 10/31/2015    |
| BURGLARY-RESIDNTL     | 6100 N CALISPEL ST     | 10/31/2015    |
| VEH-PROWL             | 800 W CORA AV          | 10/29/2015    |
| VEH-PROWL             | 300 W NEBRASKA AV      | 10/30/2015    |
| VEH-PROWL             | 100 W QUEEN AV         | 10/31/2015    |
| VEH-THEFT             | 4100 N MAPLE ST        | 10/27/2015    |
| VEH-THEFT             | 4100 N STEVENS ST      | 10/28/2015    |
| VEH-THEFT AUTO PARTS  | 3800 N DIVISION ST     | 10/26/2015    |
| SPA1NW                |                        |               |
| ASSAULT-SUB BDLY HARM | 2700 W LONGFELLOW AV   | 10/27/2015    |
| ASSAULT-WEAPON        | 2500 W GORDON AV       | 10/28/2015    |
| BURGLARY-GARAGE       | 3700 N OAK ST          | 10/26/2015    |
| VEH-PROWL             | 2700 W OLYMPIC AV      | 10/26/2015    |
| VEH-PROWL             | 7100 N PINE ROCK ST    | 10/29/2015    |
| VEH-PROWL             | 6100 N SUTHERLIN ST    | 10/29/2015    |
| VEH-PROWL             | 2100 W NORTHWEST BL    | 10/30/2015    |
| VEH-THEFT             | 2000 W PROVIDENCE AV   | 10/25/2015    |
| VEH-THEFT             | 3600 W LONGFELLOW AV   | 10/28/2015    |
| VEH-THEFT             | 5600 N LOMA DR         | 10/31/2015    |
| VEH-THEFT             | 2300 W WELLESLEY AV    | 10/31/2015    |

For protection of victim privacy, the entire address on sexual assault crimes has been redacted.