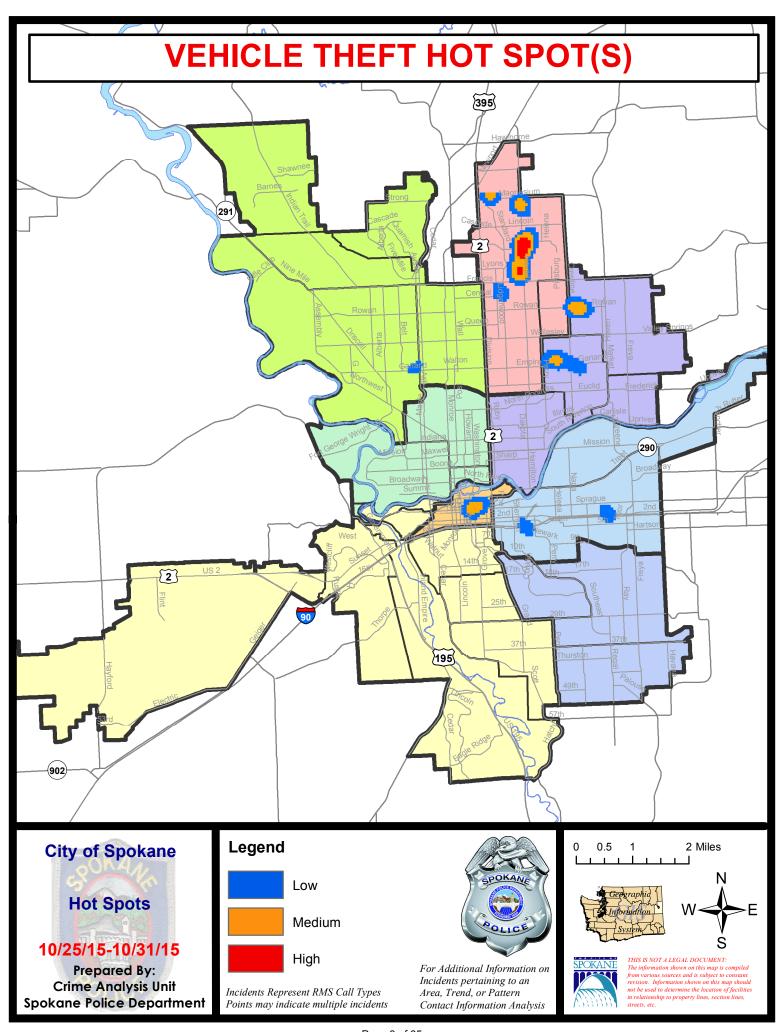

#### **Preliminary Incident Counts**

|             |                                                | 7           | Day Compa | arison     | 28 E         | Day Compa | rison                | YTD Comparison |                         |         |  |
|-------------|------------------------------------------------|-------------|-----------|------------|--------------|-----------|----------------------|----------------|-------------------------|---------|--|
| Part 1 Crim | ne Categories                                  | Current     | Prior     | Percent    | Current      | Prior     | Percent              | Current        | Prior                   | Percent |  |
| Violent     | Criminal Homicide                              | 0           | 0         |            | 0            | 0         |                      | 4              | 2                       | 100.00% |  |
|             | Rape                                           | 0           | 1         |            | 2            | 1         | 100.00%              | 13             | 17                      | -23.53% |  |
|             | Robbery - Commercial                           | 0           | 0         |            | 1            | 4         | -75.00%              | 10             | 9                       | 11.11%  |  |
|             | Robbery - Person                               | 1           | 0         |            | 2            | 2         | 0.00%                | 24             | 45                      | -46.67% |  |
|             | Aggravated Assault - NonDV                     | 1           | 1         | 0.00%      | 7            | 2         | 250.00%              | 53             | 50                      | 6.00%   |  |
|             | Aggravated Assault - DV                        | 0           | 0         |            | 1            | 1         | 0.00%                | 30             | 30                      | 0.00%   |  |
|             | Violent Total:                                 | 2           | 2         | 0.00%      | 13           | 10        | 30.00%               | 134            | 153                     | -12.42% |  |
| Property    | Burglary Residence                             | 5           | 3         | 66.67%     | 14           | 14        | 0.00%                | 159            | 267                     | -40.45% |  |
|             | Burglary Garage                                | 2           | 5         | -60.00%    | 7            | 6         | 16.67%               | 70             | 95                      | -26.32% |  |
|             | Burglary Commercial                            | 0           | 0         |            | 1            | 5         | -80.00%              | 58             | 110                     | -47.27% |  |
|             | Larceny                                        | 45          | 38        | 18.42%     | 171          | 143       | 19.58%               | 1356           | 1466                    | -7.50%  |  |
|             | Vehicle Theft                                  | 8           | 7         | 14.29%     | 24           | 19        | 26.32%               | 240            | 320                     | -25.00% |  |
|             | Arson                                          | 0           | 0         |            | 0            | 1         |                      | 6              | 11                      | -45.45% |  |
|             | Property Total:                                | 60          | 53        | 13.21%     | 217          | 188       | 15.43%               | 1889           | 2269                    | -16.75% |  |
| Preliminar  | y Part 1 Crime Totals:                         | 62          | 55        | 12.73%     | 230          | 198       | 16.16%               | 2023           | 2422                    | -16.47% |  |
|             | Property Total:<br>ninary Part 1 Crime Totals: | rent 7 Day  | Period:   | 10/25/2015 | - 10/31/2015 | Prior 7   | Prior 7 Day Period:  |                | 10/18/2015 - 10/24/2015 |         |  |
|             | Cur                                            | rent 28 Day | y Period: | 10/4/2015  | - 10/31/2015 | Prior 2   | Prior 28 Day Period: |                | 2015 - 10/3             | 3/2015  |  |
|             | Cur                                            | rent YTD P  | eriod:    | 1/1/2015   | - 10/31/2015 | Prior `   | YTD Period:          | 1/1/2          | 1/2014 - 10/31/2014     |         |  |

# NE - Northeast District (P4)

| <u>Offense</u>        | <u>Address</u>        | Reported Date |
|-----------------------|-----------------------|---------------|
| SPB4BE                |                       |               |
| BURGLARY-FENCED AREA  | 4200 N MARTIN ST      | 10/29/2015    |
| BURGLARY-RESIDNTL     | 2400 E EMPIRE AV      | 10/25/2015    |
| ROBBERY               | 3300 N ALTAMONT ST    | 10/26/2015    |
| VEH-PROWL             | 1500 E BRIDGEPORT AV  | 10/26/2015    |
| VEH-PROWL             | 2800 N LACEY ST       | 10/28/2015    |
| VEH-PROWL             | 2600 N SMITH ST       | 10/28/2015    |
| VEH-PROWL             | 1800 E COURTLAND AV   | 10/28/2015    |
| VEH-THEFT             | 1700 E LACROSSE AV    | 10/25/2015    |
| VEH-THEFT             | 1500 E WALTON AV      | 10/26/2015    |
| VEH-THEFT             | 3700 N COOK ST        | 10/26/2015    |
| VEH-THEFT             | 3900 N CRESTLINE ST   | 10/28/2015    |
| VEH-THEFT AUTO PARTS  | 2300 E EUCLID AV      | 10/27/2015    |
| VEH-THEFT PLATES/TABS | 1600 E GORDON AV      | 10/27/2015    |
| SPB4HI                |                       |               |
| ASSAULT-WEAPON        | 3000 E WELLESLEY AV   | 10/25/2015    |
| BURGLARY-RESIDNTL     | 2800 E QUEEN AV       | 10/26/2015    |
| BURGLARY-RESIDNTL     | 2900 E QUEEN AV       | 10/27/2015    |
| VEH-PROWL             | 3000 E HOFFMAN AV     | 10/25/2015    |
| VEH-PROWL             | 5700 N COOK ST        | 10/26/2015    |
| VEH-PROWL             | E QUEEN AV/N SMITH ST | 10/27/2015    |
| VEH-PROWL             | 4900 N STONE ST       | 10/28/2015    |
| VEH-PROWL             | 4800 N CRESTLINE ST   | 10/29/2015    |
| VEH-THEFT             | 2300 E ROWAN AV       | 10/26/2015    |
| VEH-THEFT             | 2800 E SANSON AV      | 10/26/2015    |
| VEH-THEFT             | 2200 E ROWAN AV       | 10/28/2015    |
| SPB4LO                |                       |               |
| BURGLARY-GARAGE       | 700 E ILLINOIS AV     | 10/26/2015    |
| BURGLARY-GARAGE       | 2400 N MORTON ST      | 10/30/2015    |
| BURGLARY-RESIDNTL     | 700 E SHARP AV        | 10/27/2015    |
| VEH-PROWL             | 2400 N WISCOMB ST     | 10/27/2015    |
| VEH-PROWL             | 2400 N WISCOMB ST     | 10/27/2015    |
| VEH-PROWL             | 400 E SHARP AV        | 10/29/2015    |
| VEH-PROWL             | 500 E MISSION AV      | 10/29/2015    |
| VEH-THEFT PLATES/TABS | 600 E SHARP AV        | 10/31/2015    |
| SPB4MI                |                       |               |
| BURGLARY-RESIDNTL     | 3600 E BRIDGEPORT AV  | 10/30/2015    |
| VEH-PROWL             | 3100 E MARIETTA AV    | 10/26/2015    |
| VEH-THEFT             | 3900 E COURTLAND AV   | 10/31/2015    |
|                       |                       |               |