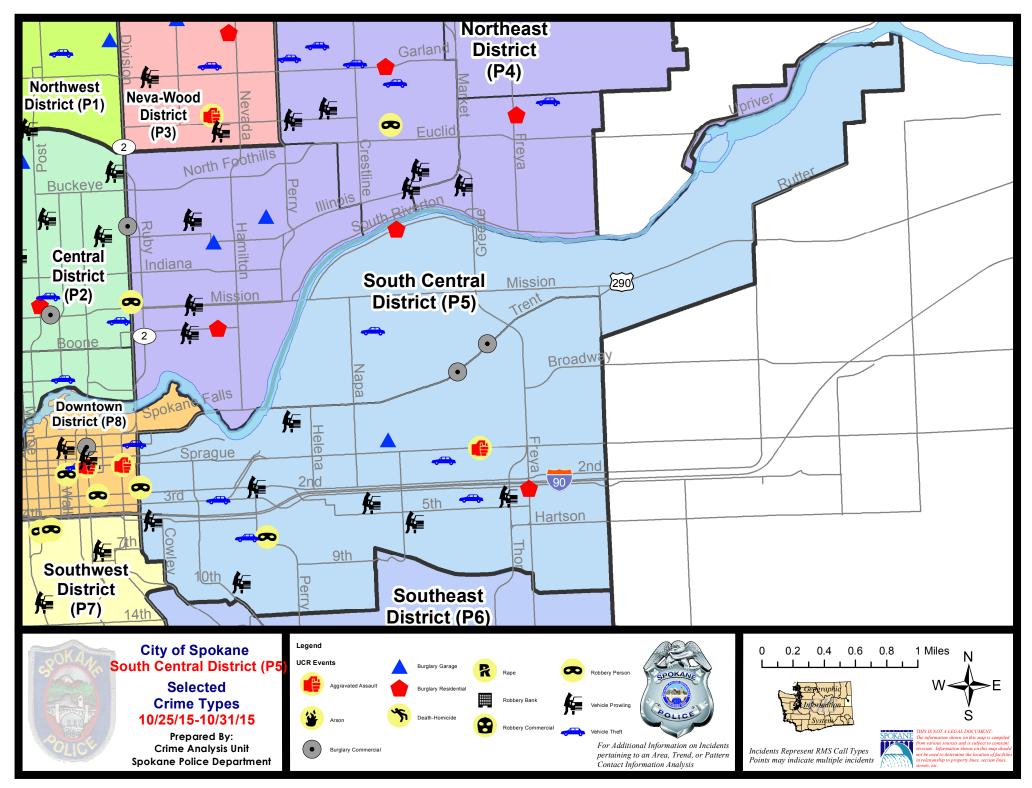

#### **SE - South Central District (P5)**

# SE - South Central District (P5)

| <u>Offense</u>       | <u>Address</u>           | Reported Date |
|----------------------|--------------------------|---------------|
| SPC5EC               |                          |               |
| ASSAULT-WEAPON       | 3200 E SPRAGUE AV        | 10/30/2015    |
| BURGLARY-FENCED AREA | 800 S NAPA ST            | 10/30/2015    |
| BURGLARY-GARAGE      | 100 N STONE ST           | 10/30/2015    |
| BURGLARY-RESIDNTL    | 300 S FREYA ST           | 10/29/2015    |
| ROBBERY              | 100 S DIVISION ST        | 10/26/2015    |
| ROBBERY              | 600 S RICHARD ALLEN CT   | 10/28/2015    |
| VEH-PROWL            | 2500 E 6TH AV            | 10/26/2015    |
| VEH-PROWL            | 100 E 4TH AV             | 10/27/2015    |
| VEH-PROWL            | 2100 E 4TH AV            | 10/27/2015    |
| VEH-PROWL            | E FRONT AV/N PERRY ST    | 10/27/2015    |
| VEH-PROWL            | 900 E 10TH AV            | 10/28/2015    |
| VEH-PROWL            | 1000 E 2ND AV            | 10/31/2015    |
| VEH-PROWL            | 400 S THOR ST            | 10/31/2015    |
| VEH-THEFT            | 400 S FISKE ST           | 10/26/2015    |
| VEH-THEFT            | 900 E HARTSON AV         | 10/27/2015    |
| VEH-THEFT            | 2800 E 1ST AV            | 10/27/2015    |
| VEH-THEFT            | 700 E 3RD AV             | 10/30/2015    |
| VEH-THEFT AUTO PARTS | 400 N JULIA ST           | 10/28/2015    |
| SPC5GP               |                          |               |
| BURGLARY-COMMERCIAL  | 3200 E TRENT AV          | 10/26/2015    |
| BURGLARY-COMMERCIAL  | 3000 E TRENT AV          | 10/27/2015    |
| BURGLARY-FENCED AREA | 2800 E SHARP AV          | 10/27/2015    |
| BURGLARY-RESIDNTL    | 2500 E SOUTH RIVERTON AV | 10/28/2015    |
| VEH-THEFT            | 2200 E BOONE AV          | 10/25/2015    |