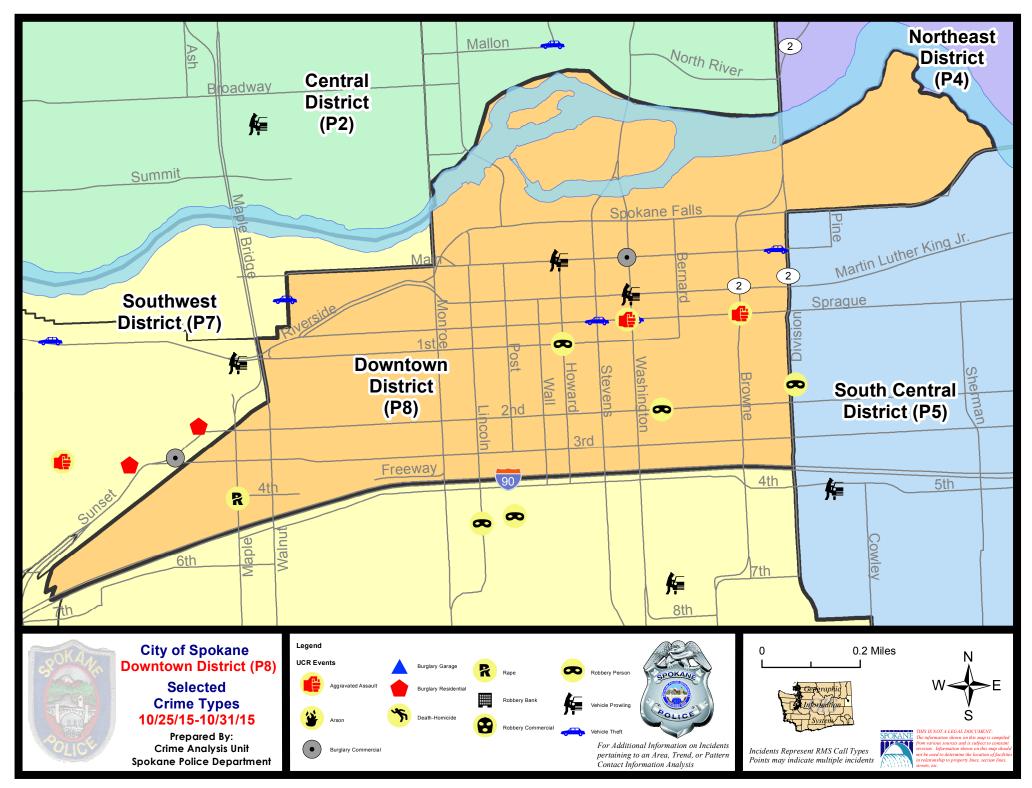

#### **Downtown Police Service Area (P8)**

# **Preliminary Incident Counts**

|                                  |                            | 7           | Day Compa                                      | arison     | 28 E         | Day Compa             | rison          | YTE     | ) Compariso | n       |
|----------------------------------|----------------------------|-------------|------------------------------------------------|------------|--------------|-----------------------|----------------|---------|-------------|---------|
| Part 1 Crim                      | ne Categories              | Current     | Prior                                          | Percent    | Current      | Prior                 | Percent        | Current | Prior       | Percent |
| Violent                          | Criminal Homicide          | 0           | 0                                              |            | 0            | 0                     |                | 1       | 1           | 0.00%   |
|                                  | Rape                       | 1           | 0                                              |            | 2            | 1                     | 100.00%        | 18      | 9           | 100.00% |
|                                  | Robbery - Commercial       | 0           | 1                                              |            | 1            | 0                     |                | 2       | 5           | -60.00% |
|                                  | Robbery - Person           | 2           | 0                                              |            | 2            | 3                     | -33.33%        | 36      | 45          | -20.00% |
|                                  | Aggravated Assault - NonDV | 2           | 0                                              |            | 6            | 3                     | 100.00%        | 54      | 42          | 28.57%  |
|                                  | Aggravated Assault - DV    | 0           | 0                                              |            | 0            | 2                     |                | 6       | 8           | -25.00% |
|                                  |                            |             |                                                |            |              |                       |                |         |             |         |
|                                  | Violent Total:             | 5           | 1                                              | 400.00%    | 11           | 9                     | 22.22%         | 117     | 110         | 6.36%   |
| Property                         | Burglary Residence         | 0           | 1                                              |            | 3            | 2                     | 50.00%         | 20      | 17          | 17.65%  |
|                                  | Burglary Garage            | 0           | 0                                              |            | 0            | 0                     |                | 3       | 4           | -25.00% |
|                                  | Burglary Commercial        | 1           | 1                                              | 0.00%      | 3            | 2                     | 50.00%         | 46      | 55          | -16.36% |
|                                  | Larceny                    | 15          | 17                                             | -11.76%    | 57           | 67                    | -14.93%        | 699     | 945         | -26.03% |
|                                  | Vehicle Theft              | 3           | 2                                              | 50.00%     | 8            | 3                     | 166.67%        | 49      | 88          | -44.32% |
|                                  | Arson                      | 0           | 0                                              |            | 0            | 0                     |                | 0       | 5           |         |
|                                  | Property Total:            | 19          | 21                                             | -9.52%     | 71           | 74                    | -4.05%         | 817     | 1114        | -26.66% |
| Preliminary Part 1 Crime Totals: |                            | 24          | 22                                             | 9.09%      | 82           | 83                    | -1.20%         | 934     | 1224        | -23.69% |
|                                  | Cur                        | rent 7 Day  | Period:                                        | 10/25/2015 | - 10/31/2015 | Prior 1               | 7 Day Period:  | 10/18/  | 2015 - 10/2 | 24/2015 |
|                                  | Cur                        | rent 28 Day | y Period:                                      | 10/4/2015  | - 10/31/2015 | Prior :               | 28 Day Period: | 9/6/    | 2015 - 10/3 | 3/2015  |
| Current YTD Period:              |                            | eriod:      | 1/1/2015 - 10/31/2015 <b>Prior YTD Period:</b> |            |              | 1/1/2014 - 10/31/2014 |                |         |             |         |

# SW - Downtown District (P8)

| <u>Offense</u>      | <u>Address</u>                 | Reported Date |
|---------------------|--------------------------------|---------------|
| SPD8RS              |                                |               |
| ASSAULT-WEAPON      | 400 W SPRAGUE AV               | 10/27/2015    |
| ASSAULT-WEAPON      | N BROWNE ST/W SPRAGUE AV       | 10/29/2015    |
| BURGLARY-COMMERCIAL | 400 W MAIN AV                  | 10/30/2015    |
| RAPE-FORCIBLE       |                                | 10/29/2015    |
| ROBBERY             | W 1ST AV/S HOWARD ST           | 10/28/2015    |
| ROBBERY             | 300 W 2ND AV                   | 10/30/2015    |
| VEH-PROWL           | W RIVERSIDE AV/N WASHINGTON ST | 10/26/2015    |
| VEH-PROWL           | N HOWARD ST/W MAIN AV          | 10/27/2015    |
| VEH-THEFT           | 00 W MAIN AV                   | 10/25/2015    |
| VEH-THEFT           | W SPRAGUE AV/S WASHINGTON ST   | 10/27/2015    |
| VEH-THEFT           | 500 W SPRAGUE AV               | 10/30/2015    |