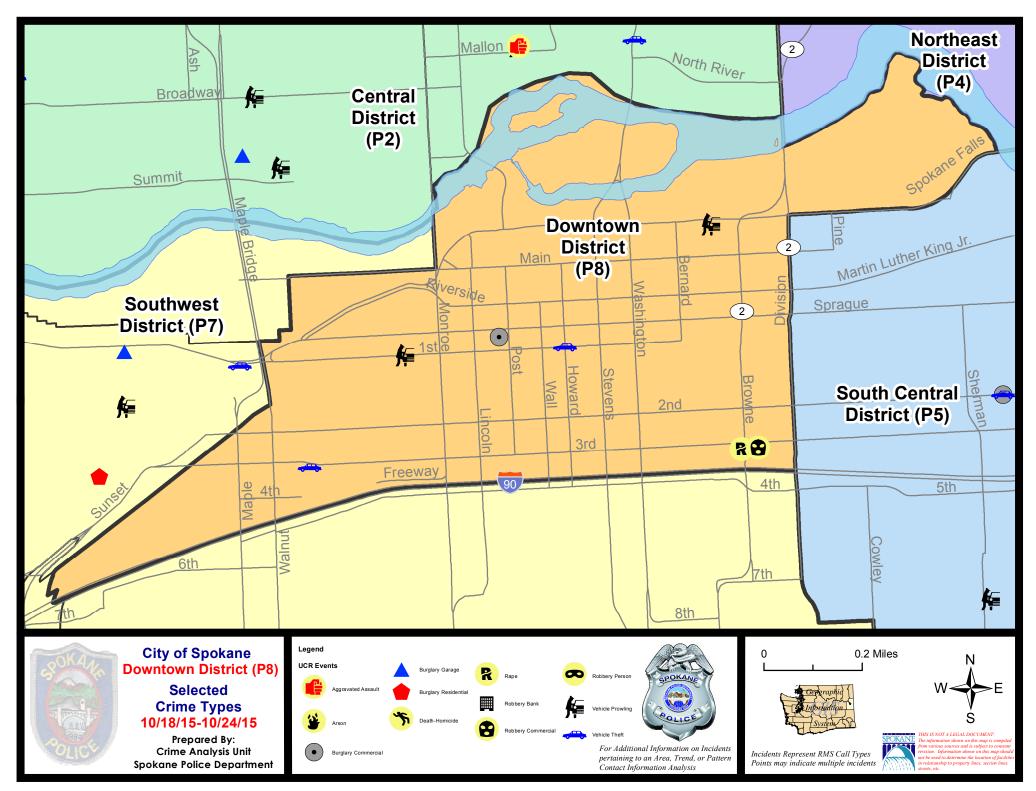

#### **Downtown Police Service Area (P8)**

#### **Preliminary Incident Counts**

|             |                            | 7           | Day Compa | arison     | 28 D         | ay Compa | rison          | YTE     | ) Compariso | on      |
|-------------|----------------------------|-------------|-----------|------------|--------------|----------|----------------|---------|-------------|---------|
| Part 1 Crim | e Categories               | Current     | Prior     | Percent    | Current      | Prior    | Percent        | Current | Prior       | Percent |
| Violent     | Criminal Homicide          | 0           | 0         |            | 0            | 0        |                | 1       | 1           | 0.00%   |
|             | Rape                       | 1           | 1         | 0.00%      | 2            | 1        | 100.00%        | 18      | 9           | 100.00% |
|             | Robbery - Commercial       | 1           | 0         |            | 1            | 0        |                | 2       | 5           | -60.00% |
|             | Robbery - Person           | 0           | 0         |            | 1            | 3        | -66.67%        | 34      | 44          | -22.73% |
|             | Aggravated Assault - NonDV | 0           | 4         |            | 6            | 1        | 500.00%        | 52      | 42          | 23.81%  |
|             | Aggravated Assault - DV    | 0           | 0         |            | 1            | 1        | 0.00%          | 6       | 7           | -14.29% |
|             | Violent Total:             | 2           | 5         | -60.00%    | 11           | 6        | 83.33%         | 113     | 108         | 4.63%   |
| Property    | Burglary Residence         | 0           | 1         |            | 2            | 2        | 0.00%          | 19      | 17          | 11.76%  |
|             | Burglary Garage            | 0           | 0         |            | 0            | 0        |                | 3       | 4           | -25.00% |
|             | Burglary Commercial        | 1           | 1         | 0.00%      | 3            | 1        | 200.00%        | 46      | 53          | -13.21% |
|             | Larceny                    | 17          | 10        | 70.00%     | 62           | 61       | 1.64%          | 682     | 931         | -26.75% |
|             | Vehicle Theft              | 2           | 1         | 100.00%    | 5            | 4        | 25.00%         | 46      | 88          | -47.73% |
|             | Arson                      | 0           | 0         |            | 0            | 0        |                | 0       | 5           |         |
|             | Property Total:            | 20          | 13        | 53.85%     | 72           | 68       | 5.88%          | 796     | 1098        | -27.50% |
| Preliminar  | y Part 1 Crime Totals:     | 22          | 18        | 22.22%     | 83           | 74       | 12.16%         | 909     | 1206        | -24.63% |
|             | Cur                        | rent 7 Day  | Period:   | 10/18/2015 | - 10/24/2015 | Prior :  | 7 Day Period:  | 10/11/2 | 2015 - 10/  | 17/2015 |
|             | Cur                        | rent 28 Day | / Period: | 9/27/2015  | - 10/24/2015 | Prior :  | 28 Day Period: | 8/30/2  | 2015 - 9/26 | 6/2015  |
|             | Cur                        | rent YTD P  | eriod:    | 1/1/2015   | - 10/24/2015 | Prior `  | YTD Period:    | 1/1/2   | 2014 - 10/2 | 24/2014 |

Prepared by SPD Crime Analysis Office - Monday, October 26, 2015

With the exception of criminal homicides, this chart represents preliminary counts of the original Police Incident Reports. Full statistical analysis to determine the confidence level of this data has not been performed. In general, the preliminary incident counts are less than the crimes eventually reported on the UCR Crime Report. Further, the % change columns on the preliminary incident count differ from the percentage change on the UCR crime report, sometimes significantly.

#### Sunday - Saturday

#### 10/18/2015 TO 10/24/2015

| <u>Offense</u>      | <u>Address</u>         | Reported Date |
|---------------------|------------------------|---------------|
| SPD8RS              |                        |               |
| BURGLARY-COMMERCIAL | 00 S POST ST           | 10/18/2015    |
| RAPE-FORCIBLE       |                        | 10/24/2015    |
| ROBBERY-COMMERCIAL  | 00 W 3RD AV            | 10/24/2015    |
| VEH-PROWL           | W 1ST AV/S MADISON ST  | 10/24/2015    |
| VEH-PROWL           | 200 W SPOKANE FALLS BL | 10/24/2015    |
| VEH-THEFT           | 300 S CEDAR ST         | 10/18/2015    |
| VEH-THEFT           | W 1ST AV/S HOWARD ST   | 10/24/2015    |