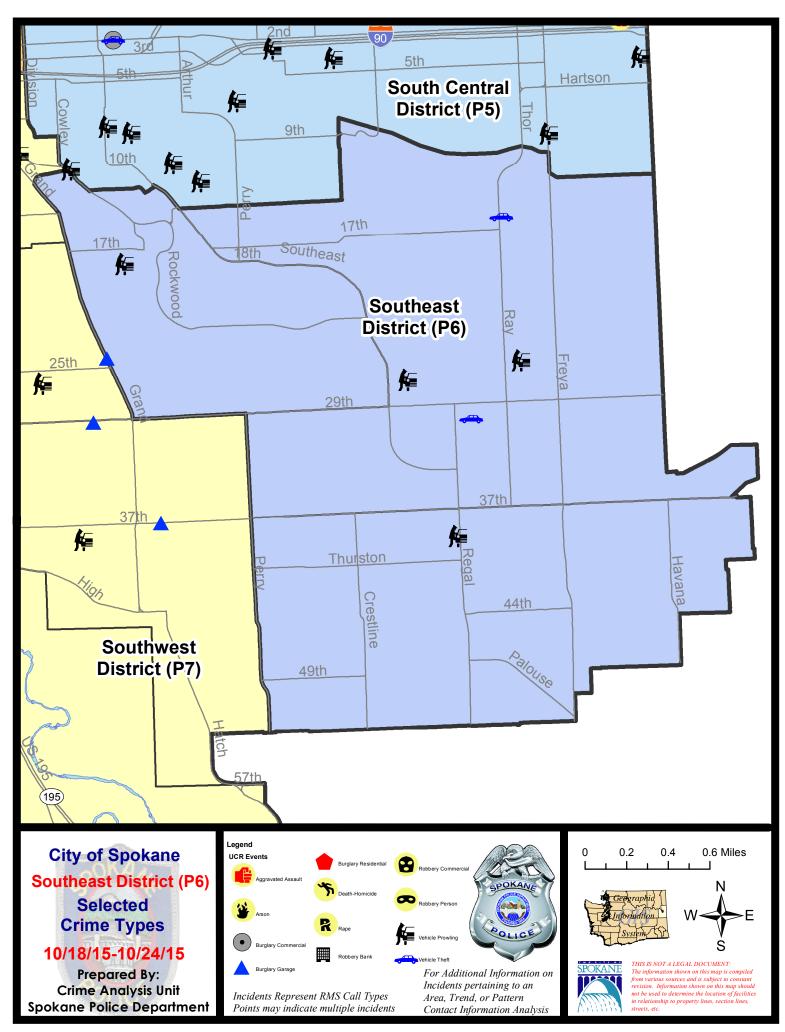

#### SE - Southeast District (P6)

#### SE - Southeast District (P6)

| <u>Offense</u>       | <u>Address</u>            | Reported Date |
|----------------------|---------------------------|---------------|
| SPC6LH               |                           |               |
| VEH-PROWL            | 3300 E 26TH AV            | 10/18/2015    |
| VEH-PROWL            | 2600 E 27TH AV            | 10/19/2015    |
| VEH-THEFT            | 3200 E 16TH AV            | 10/18/2015    |
| VEH-THEFT            | 3000 E 30TH AV            | 10/24/2015    |
| VEH-THEFT AUTO PARTS | 3100 S MT VERNON ST       | 10/21/2015    |
| SPC6RW               |                           |               |
| VEH-PROWL            | E ROCKWOOD BL/E SUMNER AV | 10/21/2015    |
| VEH-PROWL            | 600 E 18TH AV             | 10/23/2015    |
| SPC6SG               |                           |               |
| VEH-PROWL            | 3900 S REGAL ST           | 10/23/2015    |