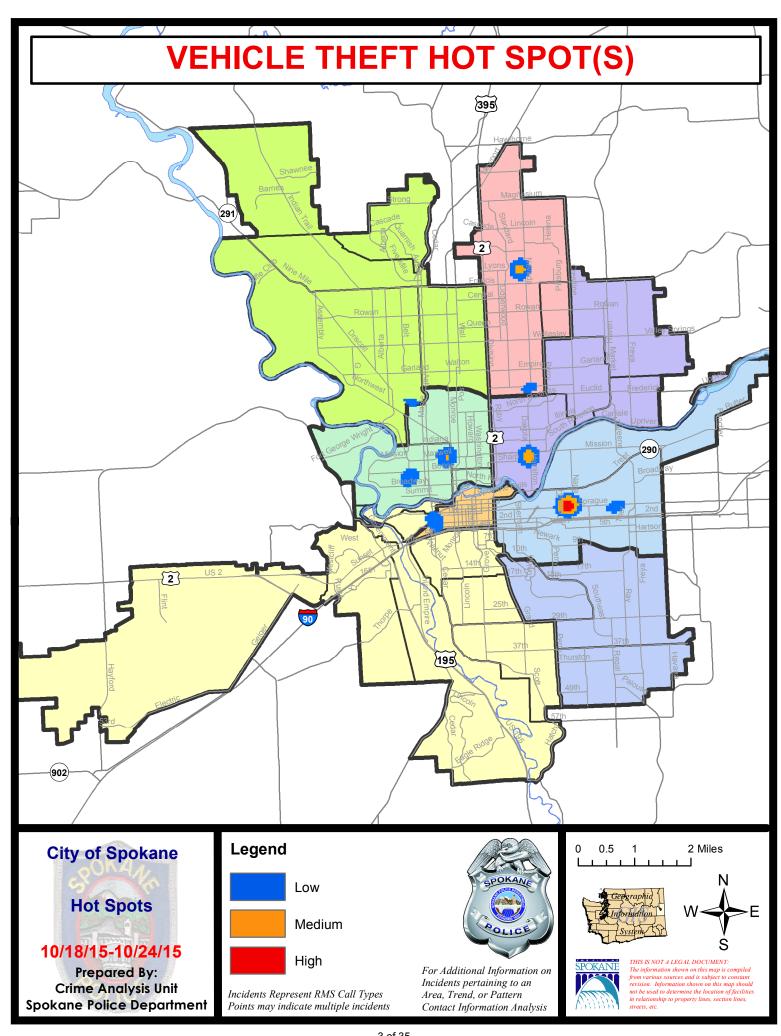

#### **Preliminary Incident Counts**

|             |                            | 7                  | Day Compa | arison     | 28 D         | ay Compa | rison                | YTE     | YTD Comparison        |         |  |
|-------------|----------------------------|--------------------|-----------|------------|--------------|----------|----------------------|---------|-----------------------|---------|--|
| Part 1 Crim | ne Categories              | Current            | Prior     | Percent    | Current      | Prior    | Percent              | Current | Prior                 | Percent |  |
| Violent     | Criminal Homicide          | 0                  | 0         |            | 0            | 1        |                      | 2       | 1                     | 100.00% |  |
|             | Rape                       | 0                  | 0         |            | 0            | 1        |                      | 15      | 16                    | -6.25%  |  |
|             | Robbery - Commercial       | 0                  | 0         |            | 0            | 0        |                      | 1       | 9                     | -88.89% |  |
|             | Robbery - Person           | 1                  | 0         |            | 2            | 1        | 100.00%              | 36      | 46                    | -21.74% |  |
|             | Aggravated Assault - NonDV | 2                  | 1         | 100.00%    | 11           | 5        | 120.00%              | 64      | 52                    | 23.08%  |  |
|             | Aggravated Assault - DV    | 0                  | 0         |            | 1            | 1        | 0.00%                | 26      | 29                    | -10.34% |  |
|             | Violent Total:             | 3                  | 1         | 200.00%    | 14           | 9        | 55.56%               | 144     | 153                   | -5.88%  |  |
| Property    | Burglary Residence         | 1                  | 1         | 0.00%      | 9            | 17       | -47.06%              | 185     | 218                   | -15.14% |  |
|             | Burglary Garage            | 1                  | 4         | -75.00%    | 9            | 8        | 12.50%               | 80      | 76                    | 5.26%   |  |
|             | Burglary Commercial        | 1                  | 2         | -50.00%    | 7            | 13       | -46.15%              | 69      | 43                    | 60.47%  |  |
|             | Larceny                    | 31                 | 24        | 29.17%     | 112          | 114      | -1.75%               | 1175    | 1334                  | -11.92% |  |
|             | Vehicle Theft              | 8                  | 5         | 60.00%     | 20           | 18       | 11.11%               | 159     | 200                   | -20.50% |  |
|             | Arson                      | 0                  | 0         |            | 0            | 0        |                      | 10      | 9                     | 11.11%  |  |
|             | Property Total:            | 42                 | 36        | 16.67%     | 157          | 170      | -7.65%               | 1678    | 1880                  | -10.74% |  |
| Preliminar  | y Part 1 Crime Totals:     | 45                 | 37        | 21.62%     | 171          | 179      | -4.47%               | 1822    | 2033                  | -10.38% |  |
|             | Cur                        | rent 7 Day Period: |           | 10/18/2015 | - 10/24/2015 | Prior 7  | 7 Day Period:        | 10/11/2 | 2015 - 10/1           | 17/2015 |  |
|             | Cur                        | rent 28 Day        | y Period: | 9/27/2015  | - 10/24/2015 | Prior 2  | Prior 28 Day Period: |         | 8/30/2015 - 9/26/2015 |         |  |
|             | Cur                        | rent YTD P         | eriod:    | 1/1/2015   | - 10/24/2015 | Prior `  | Prior YTD Period:    |         | 1/1/2014 - 10/24/2014 |         |  |

#### NW Central District (P2)

| <u>Offense</u>        | Address                      | Reported Date |
|-----------------------|------------------------------|---------------|
| SPA2EG                |                              |               |
| BURGLARY-COMMERCIAL   | 1200 W NORTHWEST BL          | 10/24/2015    |
| BURGLARY-FENCED AREA  | 1500 W YORK AV               | 10/18/2015    |
| ROBBERY               | 2200 N MONROE ST             | 10/19/2015    |
| VEH-PROWL             | 1500 W YORK AV               | 10/18/2015    |
| VEH-PROWL             | 500 W MANSFIELD AV           | 10/21/2015    |
| VEH-PROWL             | 3200 N POST ST               | 10/23/2015    |
| VEH-PROWL             | N MAPLE ST/W NORTHWEST BL    | 10/23/2015    |
| VEH-PROWL             | N HOWARD ST/W SHARP AV       | 10/24/2015    |
| VEH-THEFT             | N ASH ST/W INDIANA AV        | 10/19/2015    |
| VEH-THEFT             | 1700 W FAIRVIEW AV           | 10/20/2015    |
| VEH-THEFT             | 1600 N MONROE ST             | 10/22/2015    |
| VEH-THEFT AUTO PARTS  | 2400 N DIVISION ST           | 10/18/2015    |
| VEH-THEFT AUTO PARTS  | 2100 N ATLANTIC ST           | 10/20/2015    |
| SPA2RS                |                              |               |
| ASSAULT-SUB BDLY HARM | 700 W MALLON AV              | 10/19/2015    |
| VEH-PROWL             | 700 W MALLON AV              | 10/21/2015    |
| VEH-THEFT             | 900 N WASHINGTON ST          | 10/20/2015    |
| SPA2WC                |                              |               |
| ASSAULT-WEAPON        | 1700 W GARDNER AV            | 10/20/2015    |
| BURGLARY-GARAGE       | 1700 W BRIDGE AV             | 10/19/2015    |
| BURGLARY-RESIDNTL     | 1300 W BOONE AV              | 10/21/2015    |
| VEH-PROWL             | 1400 W HIGHLINE LN           | 10/20/2015    |
| VEH-PROWL             | 1500 W BROADWAY AV           | 10/20/2015    |
| VEH-PROWL             | 1800 W NORA AV               | 10/21/2015    |
| VEH-PROWL             | 2800 W DEAN AV               | 10/23/2015    |
| VEH-PROWL             | 1700 W MISSION AV            | 10/24/2015    |
| VEH-THEFT             | 1200 W SINTO AV              | 10/18/2015    |
| VEH-THEFT             | 1900 W BOONE AV              | 10/21/2015    |
| VEH-THEFT             | 2200 W MALLON AV             | 10/24/2015    |
| SPA2WH                |                              |               |
| VEH-PROWL             | 1600 N RIVER RIDGE BL        | 10/23/2015    |
| VEH-THEFT             | 4100 W FORT GEORGE WRIGHT DR | 10/21/2015    |