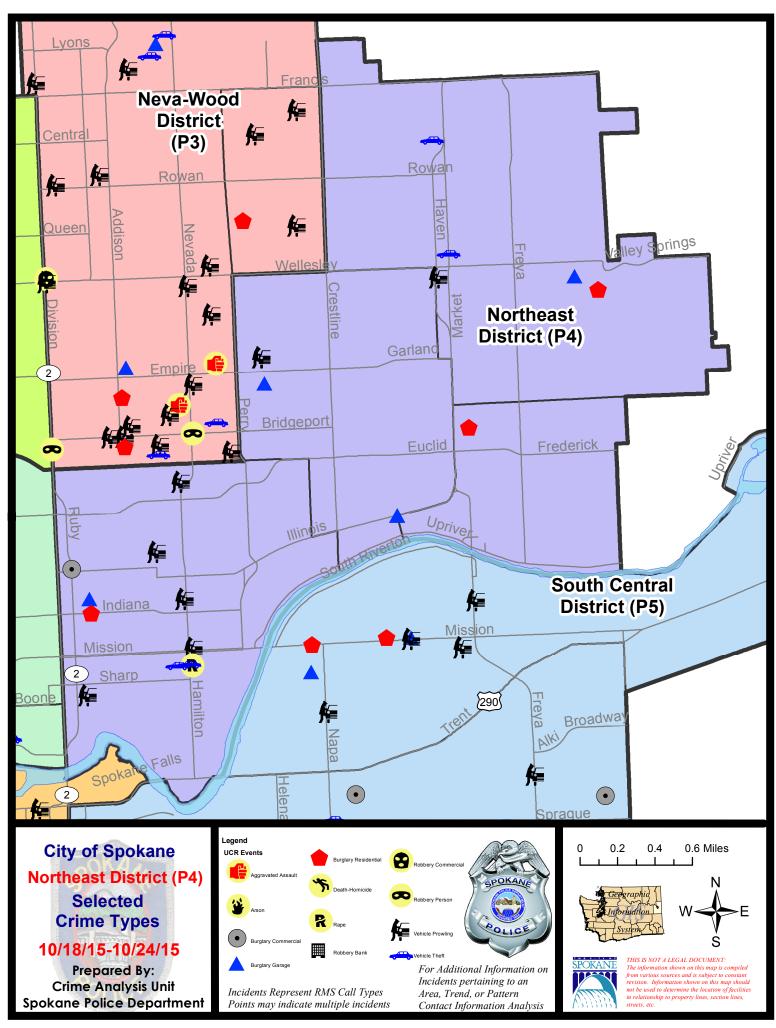

#### **NE - Northeast District (P4)**

#### NE - Northeast District (P4)

| <u>Offense</u>        | Address              | Reported Date |
|-----------------------|----------------------|---------------|
| SPB4BE                |                      |               |
| BURGLARY-GARAGE       | 1600 E PROVIDENCE AV | 10/19/2015    |
| BURGLARY-GARAGE       | 2600 E ILLINOIS AV   | 10/22/2015    |
| BURGLARY-GARAGE       | 2600 E ILLINOIS AV   | 10/24/2015    |
| VEH-PROWL             | 1600 E WALTON AV     | 10/21/2015    |
| VEH-PROWL             | 1600 E WALTON AV     | 10/21/2015    |
| VEH-THEFT PLATES/TABS | 2800 E WELLESLEY AV  | 10/18/2015    |
| SPB4HI                |                      |               |
| BURGLARY-GARAGE       | 4100 E PRINCETON AV  | 10/23/2015    |
| BURGLARY-RESIDNTL     | 4300 E LONGFELLOW AV | 10/20/2015    |
| VEH-PROWL             | 3000 E HOFFMAN AV    | 10/23/2015    |
| VEH-THEFT             | 4800 N MARKET ST     | 10/18/2015    |
| VEH-THEFT             | 3000 E COLUMBIA AV   | 10/23/2015    |
| SPB4LO                |                      |               |
| BURGLARY-COMMERCIAL   | 100 E MONTGOMERY AV  | 10/22/2015    |
| BURGLARY-FENCED AREA  | 2600 N DAKOTA ST     | 10/24/2015    |
| BURGLARY-GARAGE       | 200 E BALDWIN AV     | 10/22/2015    |
| BURGLARY-RESIDNTL     | 200 E INDIANA AV     | 10/24/2015    |
| RAPE-FORCIBLE         |                      | 10/18/2015    |
| VEH-PROWL             | 900 E MISSION AV     | 10/19/2015    |
| VEH-PROWL             | 2900 N HAMILTON ST   | 10/20/2015    |
| VEH-PROWL             | 100 E BOONE AV       | 10/22/2015    |
| VEH-PROWL             | 2000 N HAMILTON ST   | 10/22/2015    |
| VEH-PROWL             | 2400 N DAKOTA ST     | 10/23/2015    |
| VEH-THEFT             | 800 E SINTO AV       | 10/20/2015    |
| VEH-THEFT             | 1400 N HAMILTON ST   | 10/24/2015    |
| VEH-THEFT AUTO PARTS  | 100 E BOONE AV       | 10/22/2015    |
| SPB4MI                |                      |               |
| BURGLARY-RESIDNTL     | 3200 E BRIDGEPORT AV | 10/20/2015    |