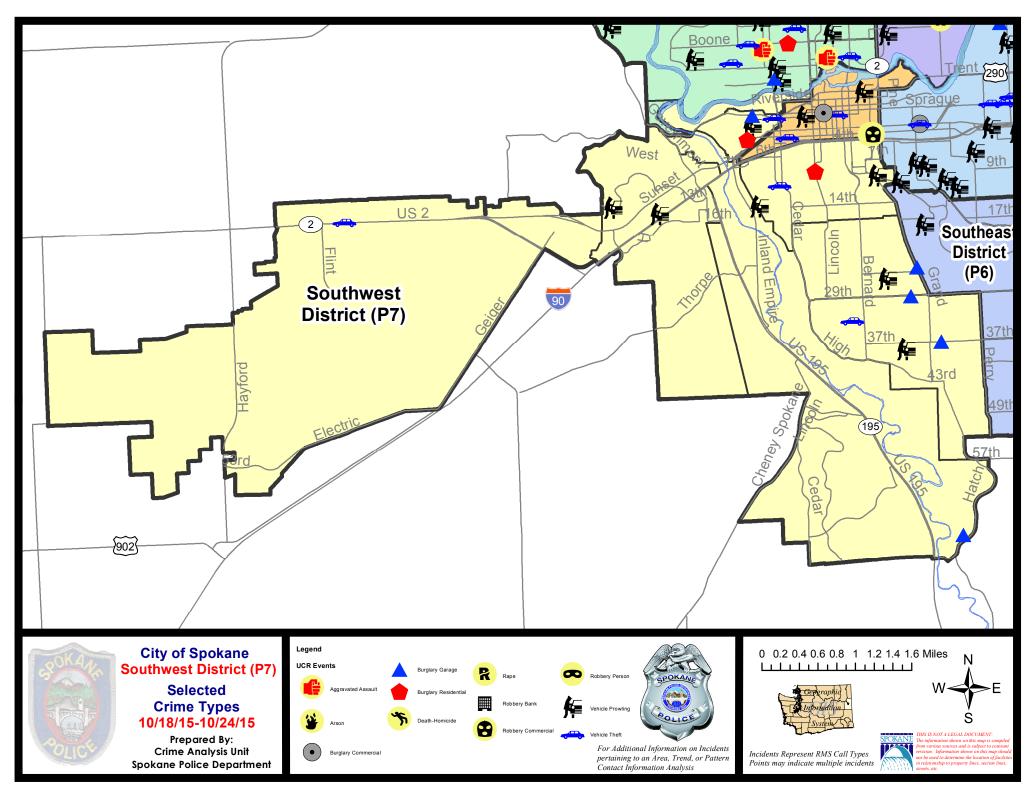

#### **SW - Southwest District (P7)**

#### **Preliminary Incident Counts**

|             |                            | 7           | Day Compa | arison     | 28 D         | ay Compa | rison          | YTE     | ) Compariso | on      |
|-------------|----------------------------|-------------|-----------|------------|--------------|----------|----------------|---------|-------------|---------|
| Part 1 Crim | ne Categories              | Current     | Prior     | Percent    | Current      | Prior    | Percent        | Current | Prior       | Percent |
| Violent     | Criminal Homicide          | 0           | 0         |            | 0            | 0        |                | 1       | 2           | -50.00% |
|             | Rape                       | 0           | 0         |            | 0            | 2        |                | 10      | 9           | 11.11%  |
|             | Robbery - Commercial       | 0           | 0         |            | 0            | 0        |                | 0       | 2           |         |
|             | Robbery - Person           | 0           | 1         |            | 1            | 1        | 0.00%          | 17      | 27          | -37.04% |
|             | Aggravated Assault - NonDV | 0           | 0         |            | 1            | 1        | 0.00%          | 28      | 31          | -9.68%  |
|             | Aggravated Assault - DV    | 0           | 0         |            | 3            | 1        | 200.00%        | 24      | 18          | 33.33%  |
|             | Violent Total:             | 0           | 1         |            | 5            | 5        | 0.00%          | 80      | 89          | -10.11% |
| Property    | Burglary Residence         | 2           | 1         | 100.00%    | 6            | 13       | -53.85%        | 113     | 141         | -19.86% |
|             | Burglary Garage            | 5           | 3         | 66.67%     | 12           | 12       | 0.00%          | 95      | 157         | -39.49% |
|             | Burglary Commercial        | 0           | 0         |            | 0            | 5        |                | 28      | 32          | -12.50% |
|             | Larceny                    | 17          | 24        | -29.17%    | 77           | 75       | 2.67%          | 867     | 1022        | -15.17% |
|             | Vehicle Theft              | 4           | 2         | 100.00%    | 8            | 10       | -20.00%        | 128     | 167         | -23.35% |
|             | Arson                      | 0           | 0         |            | 0            | 0        |                | 4       | 0           |         |
|             | Property Total:            | 28          | 30        | -6.67%     | 103          | 115      | -10.43%        | 1235    | 1519        | -18.70% |
| Preliminar  | y Part 1 Crime Totals:     | 28          | 31        | -9.68%     | 108          | 120      | -10.00%        | 1315    | 1608        | -18.22% |
|             | Cur                        | rent 7 Day  | Period:   | 10/18/2015 | - 10/24/2015 | Prior 7  | 7 Day Period:  | 10/11/2 | 2015 - 10/1 | 17/2015 |
|             | Cur                        | rent 28 Day | / Period: | 9/27/2015  | - 10/24/2015 | Prior 2  | 28 Day Period: | 8/30/2  | 2015 - 9/26 | 6/2015  |
|             | Cur                        | rent YTD P  | eriod:    | 1/1/2015   | - 10/24/2015 | Prior `  | YTD Period:    | 1/1/2   | 2014 - 10/2 | 24/2014 |

Prepared by SPD Crime Analysis Office - Monday, October 26, 2015

With the exception of criminal homicides, this chart represents preliminary counts of the original Police Incident Reports. Full statistical analysis to determine the confidence level of this data has not been performed. In general, the preliminary incident counts are less than the crimes eventually reported on the UCR Crime Report. Further, the % change columns on the preliminary incident count differ from the percentage change on the UCR crime report, sometimes significantly.

#### 10/18/2015 TO 10/24/2015

#### SW - Southwest District (P7)

| <u>Offense</u>    | Address                | Reported Date |
|-------------------|------------------------|---------------|
| SPD7BA            |                        |               |
| BURGLARY-GARAGE   | 1900 W RIVERSIDE AV    | 10/22/2015    |
| BURGLARY-RESIDNTL | 300 S CANNON ST        | 10/20/2015    |
| VEH-PROWL         | 1900 W PACIFIC AV      | 10/19/2015    |
| VEH-THEFT         | W 1ST AV/S MAPLE ST    | 10/18/2015    |
| SPD7CH            |                        |               |
| BURGLARY-RESIDNTL | 800 S MONROE ST        | 10/23/2015    |
| VEH-PROWL         | 00 W ROCKWOOD BL       | 10/22/2015    |
| VEH-PROWL         | 1800 W 14TH AV         | 10/23/2015    |
| VEH-THEFT         | 1500 W 10TH AV         | 10/23/2015    |
| SPD7CS            |                        |               |
| BURGLARY-GARAGE   | 800 E 37TH AV          | 10/20/2015    |
| BURGLARY-GARAGE   | 2900 S LAMONTE ST      | 10/24/2015    |
| VEH-PROWL         | 3800 S SKYVIEW DR      | 10/24/2015    |
| VEH-THEFT         | W 33RD AV/S STEVENS ST | 10/19/2015    |
| SPD7LC            |                        |               |
| BURGLARY-GARAGE   | 1000 E WINDEMERE CT    | 10/23/2015    |
| SPD7MC            |                        |               |
| BURGLARY-GARAGE   | 2400 S GRAND BL        | 10/24/2015    |
| VEH-PROWL         | 00 E 26TH AV           | 10/24/2015    |
| SPD7WH            |                        |               |
| VEH-PROWL         | 1300 S WESTCLIFF PL    | 10/21/2015    |
| VEH-PROWL         | 3400 W WOODLAND BV     | 10/24/2015    |
| SPD7WP            |                        |               |
| VEH-THEFT         | 9000 W US 2 HY         | 10/19/2015    |