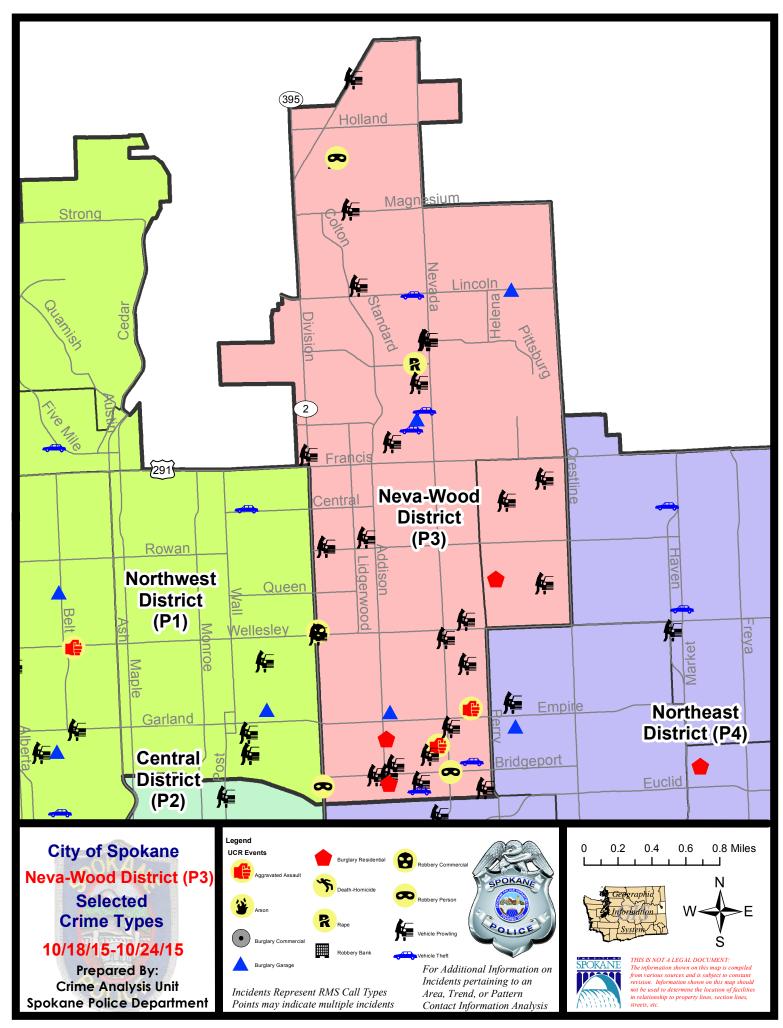

#### **NE - Neva-Wood District (P3)**

#### 10/18/2015 TO 10/24/2015

| <u>Offense</u>        | Address                     | Reported Date |
|-----------------------|-----------------------------|---------------|
| SPB3NL                |                             |               |
| ASSAULT-SUB BDLY HARM | 900 E GORDON AV             | 10/18/2015    |
| ASSAULT-WEAPON        | 1200 E GARLAND AV           | 10/24/2015    |
| BURGLARY-GARAGE       | 1700 E LINCOLN RD           | 10/19/2015    |
| BURGLARY-GARAGE       | 500 E GARLAND AV            | 10/21/2015    |
| BURGLARY-GARAGE       | 800 E LYONS AV              | 10/22/2015    |
| BURGLARY-RESIDNTL     | 500 E LIBERTY AV            | 10/19/2015    |
| BURGLARY-RESIDNTL     | 500 E KIERNAN AV            | 10/22/2015    |
| RAPE-FORCIBLE         |                             | 10/19/2015    |
| ROBBERY               | 1000 E BRIDGEPORT AV        | 10/18/2015    |
| ROBBERY               | 9200 N COLTON ST            | 10/21/2015    |
| ROBBERY-COMMERCIAL    | 4700 N DIVISION ST          | 10/18/2015    |
| VEH-PROWL             | 1200 E LONGFELLOW AV        | 10/18/2015    |
| VEH-PROWL             | 400 E SHENANDOAH DR         | 10/18/2015    |
| VEH-PROWL             | 400 E NEBRASKA AV           | 10/18/2015    |
| VEH-PROWL             | 1000 E PROVIDENCE AV        | 10/19/2015    |
| VEH-PROWL             | 6400 N DIVISION ST          | 10/19/2015    |
| VEH-PROWL             | 800 E GLASS AV              | 10/19/2015    |
| VEH-PROWL             | 900 E SITKA AV              | 10/19/2015    |
| VEH-PROWL             | N NEVADA ST/E SHARPSBURG AV | 10/19/2015    |
| VEH-PROWL             | 5500 N DIVISION ST          | 10/20/2015    |
| VEH-PROWL             | 1300 E DALTON AV            | 10/20/2015    |
| VEH-PROWL             | 400 E MAGNESIUM RD          | 10/20/2015    |
| VEH-PROWL             | 500 E BRIDGEPORT AV         | 10/21/2015    |
| VEH-PROWL             | 400 E BRIDGEPORT AV         | 10/21/2015    |
| VEH-PROWL             | 500 E COURTLAND AV          | 10/21/2015    |
| VEH-PROWL             | 5500 N DIVISION ST          | 10/21/2015    |
| VEH-PROWL             | 7400 N NEVADA ST            | 10/21/2015    |
| VEH-PROWL             | 9900 N NEWPORT HY           | 10/21/2015    |
| VEH-PROWL             | 9200 N COLTON ST            | 10/22/2015    |
| VEH-PROWL             | 1200 E BROAD AV             | 10/22/2015    |
| VEH-PROWL             | 600 E HOUSTON AV            | 10/23/2015    |
| VEH-PROWL             | 1000 E HOFFMAN AV           | 10/23/2015    |
| VEH-PROWL             | 4700 N DIVISION ST          | 10/23/2015    |
| VEH-PROWL             | 700 E LIBERTY AV            | 10/24/2015    |
| VEH-THEFT             | 7800 N WILDING DR           | 10/20/2015    |
| VEH-THEFT             | 6600 N CINCINNATI ST        | 10/20/2015    |
| VEH-THEFT             | 900 E BEACON AV             | 10/22/2015    |
| VEH-THEFT             | 1200 E COURTLAND AV         | 10/23/2015    |
| VEH-THEFT             | 700 E DALTON AV             | 10/23/2015    |
| VEH-THEFT AUTO PARTS  | 700 E NORTH AV              | 10/20/2015    |

For protection of victim privacy, the entire address on sexual assault crimes has been redacted.

| <u>Offense</u>        | Address           | Reported Date |
|-----------------------|-------------------|---------------|
| SPB3WH                |                   |               |
| BURGLARY-RESIDNTL     | 1500 E CROWN AV   | 10/21/2015    |
| VEH-PROWL             | 1900 E DALKE AV   | 10/21/2015    |
| VEH-PROWL             | 1800 E QUEEN AV   | 10/21/2015    |
| VEH-PROWL             | 1600 E CENTRAL AV | 10/23/2015    |
| VEH-THEFT PLATES/TABS | 1600 E CROWN AV   | 10/20/2015    |