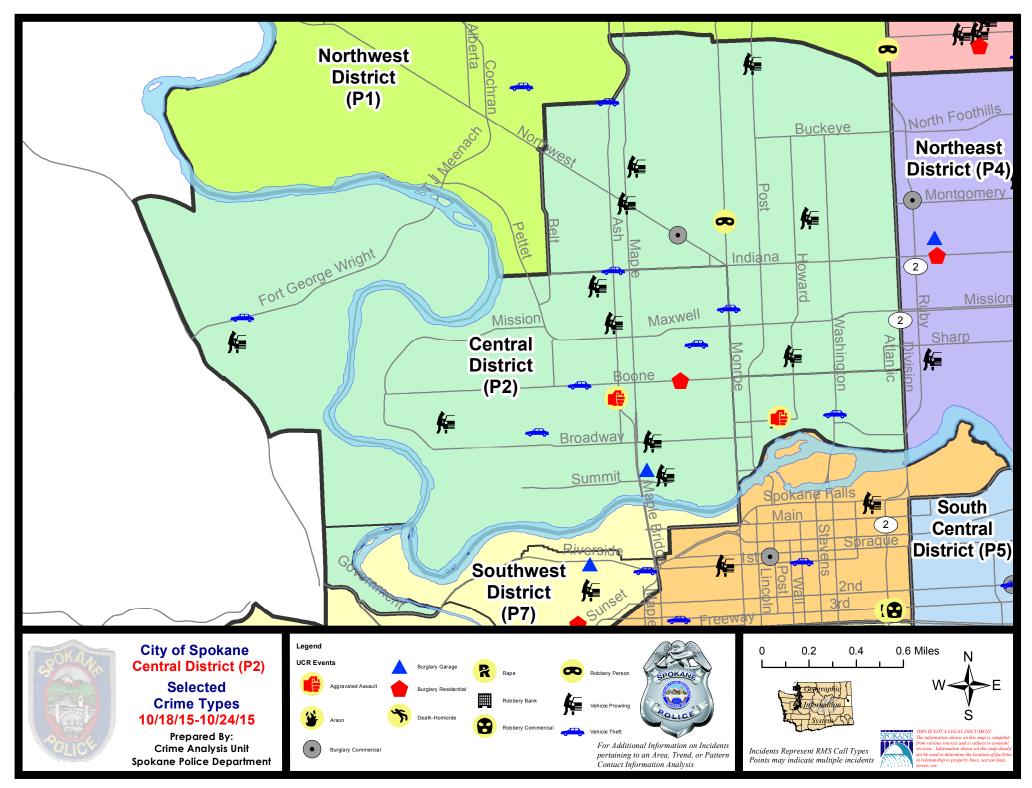

#### **NW - Central District (P2)**

#### NW Central District (P2)

| <u>Offense</u>        | Address                      | Reported Date |
|-----------------------|------------------------------|---------------|
| SPA2EG                |                              |               |
| BURGLARY-COMMERCIAL   | 1200 W NORTHWEST BL          | 10/24/2015    |
| BURGLARY-FENCED AREA  | 1500 W YORK AV               | 10/18/2015    |
| ROBBERY               | 2200 N MONROE ST             | 10/19/2015    |
| VEH-PROWL             | 1500 W YORK AV               | 10/18/2015    |
| VEH-PROWL             | 500 W MANSFIELD AV           | 10/21/2015    |
| VEH-PROWL             | 3200 N POST ST               | 10/23/2015    |
| VEH-PROWL             | N MAPLE ST/W NORTHWEST BL    | 10/23/2015    |
| VEH-PROWL             | N HOWARD ST/W SHARP AV       | 10/24/2015    |
| VEH-THEFT             | N ASH ST/W INDIANA AV        | 10/19/2015    |
| VEH-THEFT             | 1700 W FAIRVIEW AV           | 10/20/2015    |
| VEH-THEFT             | 1600 N MONROE ST             | 10/22/2015    |
| VEH-THEFT AUTO PARTS  | 2400 N DIVISION ST           | 10/18/2015    |
| VEH-THEFT AUTO PARTS  | 2100 N ATLANTIC ST           | 10/20/2015    |
| SPA2RS                |                              |               |
| ASSAULT-SUB BDLY HARM | 700 W MALLON AV              | 10/19/2015    |
| VEH-PROWL             | 700 W MALLON AV              | 10/21/2015    |
| VEH-THEFT             | 900 N WASHINGTON ST          | 10/20/2015    |
| SPA2WC                |                              |               |
| ASSAULT-WEAPON        | 1700 W GARDNER AV            | 10/20/2015    |
| BURGLARY-GARAGE       | 1700 W BRIDGE AV             | 10/19/2015    |
| BURGLARY-RESIDNTL     | 1300 W BOONE AV              | 10/21/2015    |
| VEH-PROWL             | 1400 W HIGHLINE LN           | 10/20/2015    |
| VEH-PROWL             | 1500 W BROADWAY AV           | 10/20/2015    |
| VEH-PROWL             | 1800 W NORA AV               | 10/21/2015    |
| VEH-PROWL             | 2800 W DEAN AV               | 10/23/2015    |
| VEH-PROWL             | 1700 W MISSION AV            | 10/24/2015    |
| VEH-THEFT             | 1200 W SINTO AV              | 10/18/2015    |
| VEH-THEFT             | 1900 W BOONE AV              | 10/21/2015    |
| VEH-THEFT             | 2200 W MALLON AV             | 10/24/2015    |
| SPA2WH                |                              |               |
| VEH-PROWL             | 1600 N RIVER RIDGE BL        | 10/23/2015    |
| VEH-THEFT             | 4100 W FORT GEORGE WRIGHT DR | 10/21/2015    |