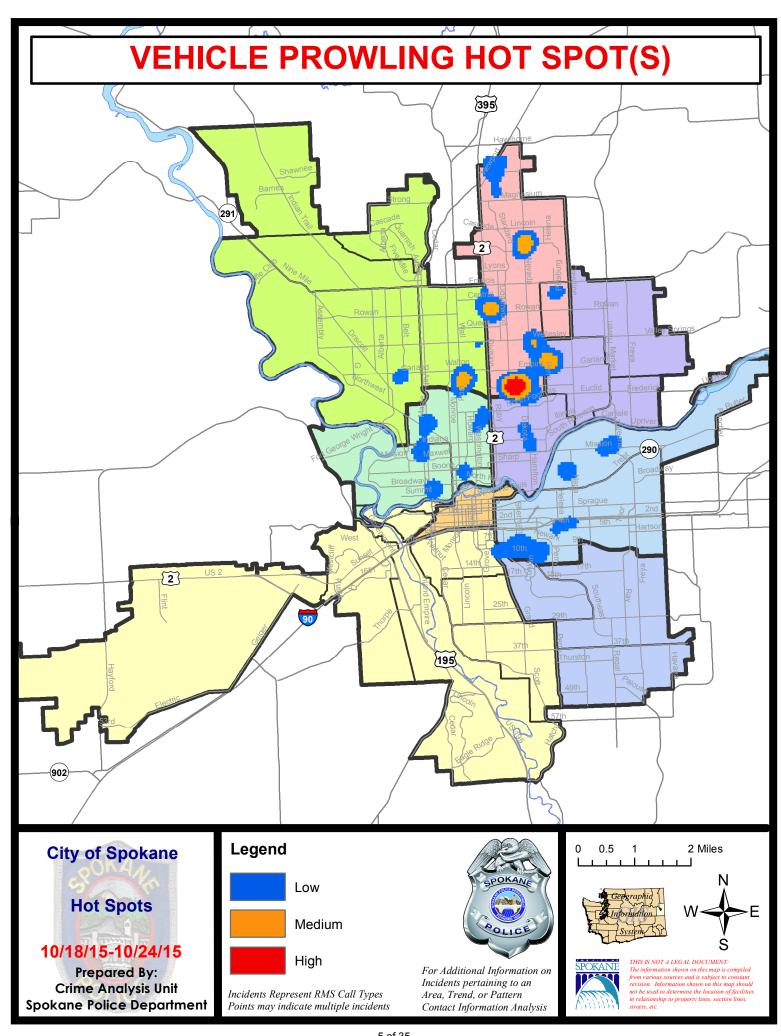

6/2015 |             |         |
|             | Curr                              | ent YTD P             | eriod:         | 1/1/2015 -   | - 10/24/2015 | Prior \              | TD Period:  | 1/1/2                 | 2014 - 10/2 | 24/2014 |

Prepared by SPD Crime Analysis Office - Monday, October 26, 2015

With the exception of criminal homicides, this chart represents preliminary counts of the original Police Incident Reports. Full statistical analysis to determine the confidence level of this data has not been performed. In general, the preliminary incident counts are less than the crimes eventually reported on the UCR Crime Report. Further, the % change columns on the preliminary incident count differ from the percentage change on the UCR crime report, sometimes significantly.











# SPOKANE POLICE DEPARTMENT NORTH



# **Police Service Area**

**PSA Commander** 

**Captain Craig Meidl** 

Period Ending: Saturday \ 24, 2015

**Northwest District (P1)** 

**Central District (P2)** 

**Neva-Wood District (P3)** 

**Northeast District (P4)** 



#### North Police Service Area (P1, P2, P3 and P4)



#### **Preliminary Incident Counts**

|             |                            | 7           | Day Compa | arison     | 28 E         | Day Compa | y Comparison         |         | YTD Comparison |         |  |
|-------------|----------------------------|-------------|-----------|------------|--------------|-----------|----------------------|---------|----------------|---------|--|
| Part 1 Crim | e Categories               | Current     | Prior     | Percent    | Current