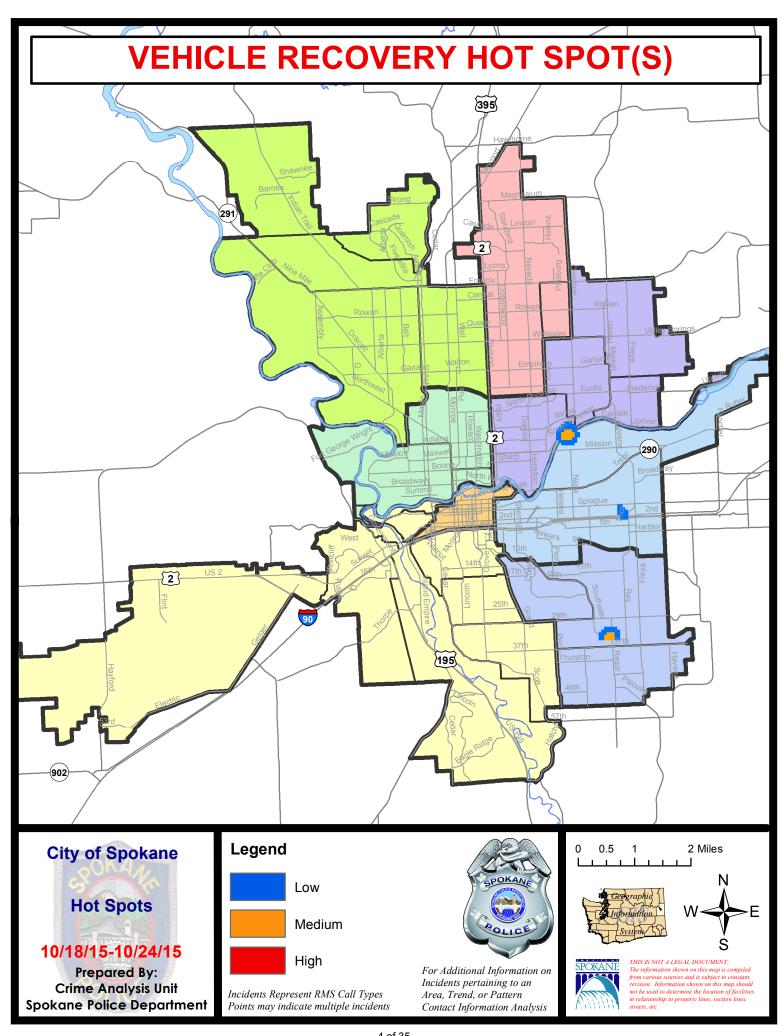

/26/2015 |             |         |
|             | Curr                              | ent YTD P             | eriod:         | 1/1/2015 -   | - 10/24/2015 | Prior \              | TD Period:  | 1/1/2                 | 2014 - 10/2 | 24/2014 |

Prepared by SPD Crime Analysis Office - Monday, October 26, 2015

With the exception of criminal homicides, this chart represents preliminary counts of the original Police Incident Reports. Full statistical analysis to determine the confidence level of this data has not been performed. In general, the preliminary incident counts are less than the crimes eventually reported on the UCR Crime Report. Further, the % change columns on the preliminary incident count differ from the percentage change on the UCR crime report, sometimes significantly.











# SPOKANE POLICE DEPARTMENT NORTH



# **Police Service Area**

**PSA Commander** 

**Captain Craig Meidl** 

Period Ending: Saturday \ 24, 2015

**Northwest District (P1)** 

**Central District (P2)** 

**Neva-Wood District (P3)** 

**Northeast District (P4)** 



#### North Police Service Area (P1, P2, P3 and P4)



#### **Preliminary Incident Counts**

|             |                            | 7           | Day Compa | arison     | 28 E         | Day Compa | y Comparison         |         | YTD Comparison |         |  |
|-------------|----------------------------|-------------|-----------|------------|--------------|-----------|----------------------|---------|----------------|---------|--|
| Part 1 Crim | e Categories               | Current     | Prior     | Percent    | Curren