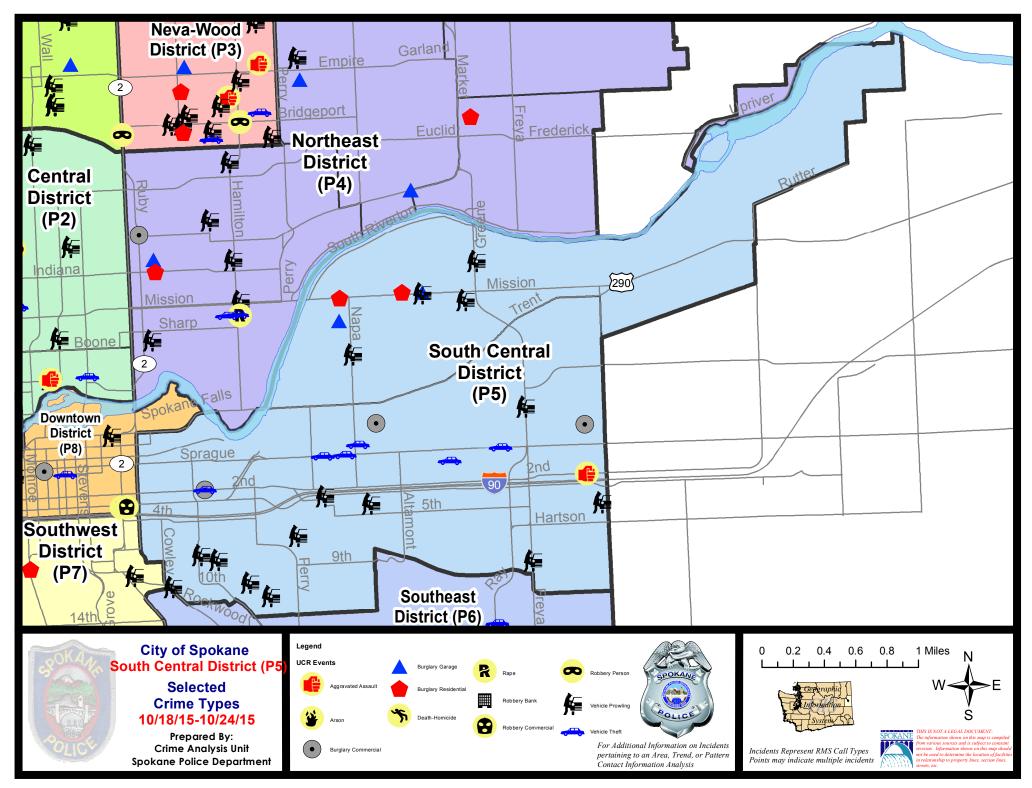

#### **SE - South Central District (P5)**

#### SE - South Central District (P5)

| <u>Offense</u>       | Address                          | Reported Date |
|----------------------|----------------------------------|---------------|
| SPC5EC               |                                  |               |
| ASSAULT-WEAPON       | E 2ND AV/S FLORIDA ST            | 10/24/2015    |
| BURGLARY-COMMERCIAL  | 4100 E MAIN AV                   | 10/19/2015    |
| BURGLARY-COMMERCIAL  | 600 E 2ND AV                     | 10/19/2015    |
| BURGLARY-COMMERCIAL  | 300 N LEE ST                     | 10/20/2015    |
| BURGLARY-FENCED AREA | 2000 E 1ST AV                    | 10/20/2015    |
| VEH-PROWL            | 3600 E PRATT AV                  | 10/18/2015    |
| VEH-PROWL            | 800 S HATCH ST                   | 10/19/2015    |
| VEH-PROWL            | 900 E 10TH AV                    | 10/19/2015    |
| VEH-PROWL            | 1100 E 12TH AV                   | 10/19/2015    |
| VEH-PROWL            | 1400 E HARTSON AV                | 10/20/2015    |
| VEH-PROWL            | 500 E 7TH AV                     | 10/20/2015    |
| VEH-PROWL            | E FERRY AV/N FREYA ST            | 10/22/2015    |
| VEH-PROWL            | 300 S MADELIA ST                 | 10/22/2015    |
| VEH-PROWL            | 4200 E 5TH AV                    | 10/23/2015    |
| VEH-PROWL            | 2100 E 4TH AV                    | 10/23/2015    |
| VEH-THEFT            | N MAGNOLIA ST/E SPRAGUE AV       | 10/18/2015    |
| VEH-THEFT            | 3300 E SPRAGUE AV                | 10/20/2015    |
| VEH-THEFT            | 600 E 2ND AV                     | 10/20/2015    |
| VEH-THEFT            | N MADELIA ST/E SPRAGUE AV        | 10/22/2015    |
| VEH-THEFT            | 2000 E RIVERSIDE AV              | 10/22/2015    |
| VEH-THEFT            | E 1ST AV/S REGAL ST              | 10/24/2015    |
| VEH-THEFT-TRAILER    | N DIVISION ST/E SPOKANE FALLS BL | 10/18/2015    |
| SPC5GP               |                                  |               |
| BURGLARY-FENCED AREA | 2400 E MARSHALL AV               | 10/19/2015    |
| BURGLARY-GARAGE      | 1500 N LACEY ST                  | 10/20/2015    |
| BURGLARY-GARAGE      | 1300 N MAGNOLIA ST               | 10/24/2015    |
| BURGLARY-RESIDNTL    | 1900 E MISSION AV                | 10/19/2015    |
| BURGLARY-RESIDNTL    | 1500 N COOK ST                   | 10/20/2015    |
| VEH-PROWL            | 1500 N LACEY ST                  | 10/19/2015    |
| VEH-PROWL            | 1800 N GREENE ST                 | 10/19/2015    |
| VEH-PROWL            | 1400 N FISKE ST                  | 10/23/2015    |
| VEH-PROWL            | 2000 E CATALDO AV                | 10/24/2015    |
|                      |                                  |               |