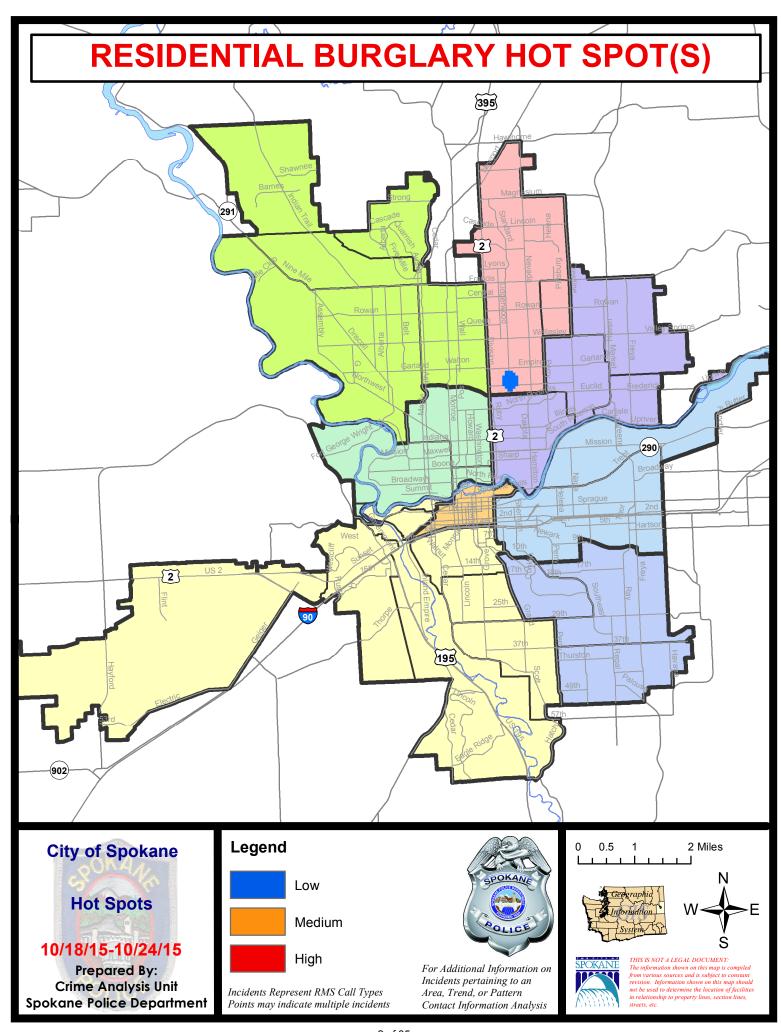

#### **NW - Northwest District (P1)**

#### **Preliminary Incident Counts**

|             |                            | 7                   | Day Compa | arison     | 28 D         | ay Compa | rison                | YTD Comparison |                       |         |  |
|-------------|----------------------------|---------------------|-----------|------------|--------------|----------|----------------------|----------------|-----------------------|---------|--|
| Part 1 Crim | e Categories               | Current             | Prior     | Percent    | Current      | Prior    | Percent              | Current        | Prior                 | Percent |  |
| Violent     | Criminal Homicide          | 0                   | 0         |            | 0            | 0        |                      | 1              | 1                     | 0.00%   |  |
|             | Rape                       | 1                   | 0         |            | 1            | 0        |                      | 15             | 17                    | -11.76% |  |
|             | Robbery - Commercial       | 0                   | 0         |            | 0            | 0        |                      | 4              | 7                     | -42.86% |  |
|             | Robbery - Person           | 1                   | 0         |            | 3            | 2        | 50.00%               | 22             | 28                    | -21.43% |  |
|             | Aggravated Assault - NonDV | 1                   | 1         | 0.00%      | 5            | 3        | 66.67%               | 24             | 32                    | -25.00% |  |
|             | Aggravated Assault - DV    | 0                   | 0         |            | 0            | 1        |                      | 15             | 21                    | -28.57% |  |
|             |                            |                     |           |            |              |          |                      |                |                       |         |  |
|             | Violent Total:             | 3                   | 1         | 200.00%    | 9            | 6        | 50.00%               | 81             | 106                   | -23.58% |  |
| Property    | Burglary Residence         | 2                   | 1         | 100.00%    | 5            | 14       | -64.29%              | 162            | 180                   | -10.00% |  |
|             | Burglary Garage            | 4                   | 1         | 300.00%    | 13           | 28       | -53.57%              | 173            | 127                   | 36.22%  |  |
|             | Burglary Commercial        | 1                   | 0         |            | 3            | 6        | -50.00%              | 57             | 54                    | 5.56%   |  |
|             | Larceny                    | 23                  | 23        | 0.00%      | 123          | 146      | -15.75%              | 1188           | 1282                  | -7.33%  |  |
|             | Vehicle Theft              | 3                   | 4         | -25.00%    | 12           | 12       | 0.00%                | 163            | 249                   | -34.54% |  |
|             | Arson                      | 0                   | 1         |            | 2            | 1        | 100.00%              | 10             | 9                     | 11.11%  |  |
|             | Property Total:            | 33                  | 30        | 10.00%     | 158          | 207      | -23.67%              | 1753           | 1901                  | -7.79%  |  |
| Preliminar  | y Part 1 Crime Totals:     | 36                  | 31        | 16.13%     | 167          | 213      | -21.60%              | 1834           | 2007                  | -8.62%  |  |
|             | Curr                       | rrent 7 Day Period: |           | 10/18/2015 | - 10/24/2015 | Prior    | 7 Day Period:        | 10/11/2        | 2015 - 10/1           | 7/2015  |  |
|             | Curi                       | rent 28 Day         | y Period: | 9/27/2015  | - 10/24/2015 | Prior :  | Prior 28 Day Period: |                | 8/30/2015 - 9/26/2015 |         |  |
|             | Curi                       | rent YTD P          | eriod:    | 1/1/2015   | - 10/24/2015 | Prior `  | YTD Period:          | 1/1/2          | 2014 - 10/2           | 24/2014 |  |

#### NW - Northwest District (P1)

| <u>Offense</u>       | Address                  | Reported Date |
|----------------------|--------------------------|---------------|
| SPA1BS               |                          |               |
| VEH-THEFT            | 2200 W HOLYOKE AV        | 10/24/2015    |
| SPA1FM               |                          |               |
| BURGLARY-RESIDNTL    | 2700 W CASCADE WY        | 10/20/2015    |
| VEH-PROWL            | 3000 W MARK CT           | 10/21/2015    |
| VEH-PROWL            | 2800 W JILLIAN AV        | 10/23/2015    |
| SPA1IT               |                          |               |
| RAPE-FORCIBLE        |                          | 10/23/2015    |
| SPA1NH               |                          |               |
| BURGLARY-FENCED AREA | 4000 N HOWARD ST         | 10/23/2015    |
| BURGLARY-GARAGE      | 4000 N WASHINGTON ST     | 10/22/2015    |
| ROBBERY              | 3200 N DIVISION ST       | 10/20/2015    |
| VEH-PROWL            | 4400 N WASHINGTON ST     | 10/19/2015    |
| VEH-PROWL            | 600 W GORDON AV          | 10/19/2015    |
| VEH-PROWL            | 600 W GORDON AV          | 10/21/2015    |
| VEH-PROWL            | 600 W PROVIDENCE AV      | 10/21/2015    |
| VEH-THEFT            | 5900 N STEVENS ST        | 10/19/2015    |
| VEH-THEFT AUTO PARTS | 1100 W PROVIDENCE AV     | 10/22/2015    |
| SPA1NW               |                          |               |
| ASSAULT-WEAPON       | 2100 W WELLESLEY AV      | 10/19/2015    |
| BURGLARY-COMMERCIAL  | 4800 N DRISCOLL BL       | 10/18/2015    |
| BURGLARY-GARAGE      | 3700 N HEMLOCK ST        | 10/22/2015    |
| BURGLARY-GARAGE      | 5500 N FOREST BL         | 10/23/2015    |
| BURGLARY-GARAGE      | 2200 W CROWN AV          | 10/23/2015    |
| BURGLARY-RESIDNTL    | 5300 N FAIRMOUNT PL      | 10/24/2015    |
| VEH-PROWL            | 2400 W KIERNAN AV        | 10/19/2015    |
| VEH-PROWL            | 4500 N AUBREY L WHITE PK | 10/20/2015    |
| VEH-PROWL            | 6000 N BRAEBURN DR       | 10/22/2015    |
| VEH-PROWL            | 6900 N DOUGLASS ST       | 10/22/2015    |
| VEH-PROWL            | 4500 N ALBERTA ST        | 10/22/2015    |
| VEH-PROWL            | 2100 W GARLAND AV        | 10/23/2015    |
| VEH-THEFT            | 3100 N HEMLOCK ST        | 10/18/2015    |