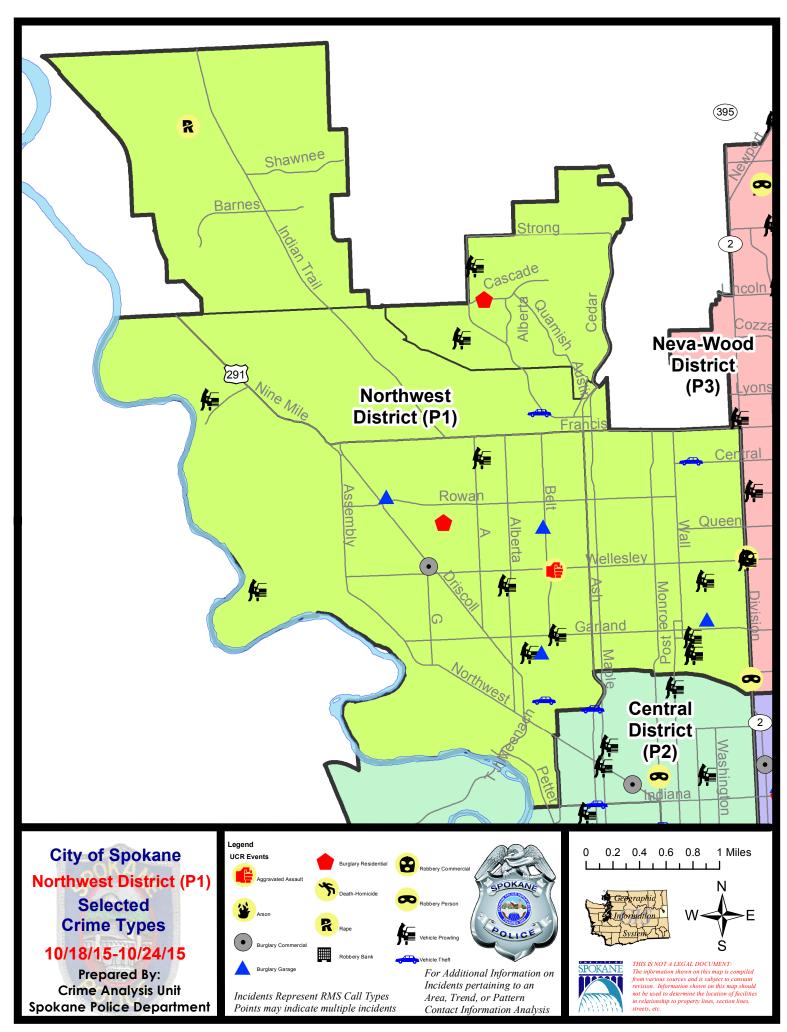

#### **NW - Northwest District (P1)**

#### NW - Northwest District (P1)

| <u>Offense</u>       | Address                  | Reported Date |
|----------------------|--------------------------|---------------|
| SPA1BS               |                          |               |
| VEH-THEFT            | 2200 W HOLYOKE AV        | 10/24/2015    |
| SPA1FM               |                          |               |
| BURGLARY-RESIDNTL    | 2700 W CASCADE WY        | 10/20/2015    |
| VEH-PROWL            | 3000 W MARK CT           | 10/21/2015    |
| VEH-PROWL            | 2800 W JILLIAN AV        | 10/23/2015    |
| SPA1IT               |                          |               |
| RAPE-FORCIBLE        |                          | 10/23/2015    |
| SPA1NH               |                          |               |
| BURGLARY-FENCED AREA | 4000 N HOWARD ST         | 10/23/2015    |
| BURGLARY-GARAGE      | 4000 N WASHINGTON ST     | 10/22/2015    |
| ROBBERY              | 3200 N DIVISION ST       | 10/20/2015    |
| VEH-PROWL            | 4400 N WASHINGTON ST     | 10/19/2015    |
| VEH-PROWL            | 600 W GORDON AV          | 10/19/2015    |
| VEH-PROWL            | 600 W GORDON AV          | 10/21/2015    |
| VEH-PROWL            | 600 W PROVIDENCE AV      | 10/21/2015    |
| VEH-THEFT            | 5900 N STEVENS ST        | 10/19/2015    |
| VEH-THEFT AUTO PARTS | 1100 W PROVIDENCE AV     | 10/22/2015    |
| SPA1NW               |                          |               |
| ASSAULT-WEAPON       | 2100 W WELLESLEY AV      | 10/19/2015    |
| BURGLARY-COMMERCIAL  | 4800 N DRISCOLL BL       | 10/18/2015    |
| BURGLARY-GARAGE      | 3700 N HEMLOCK ST        | 10/22/2015    |
| BURGLARY-GARAGE      | 5500 N FOREST BL         | 10/23/2015    |
| BURGLARY-GARAGE      | 2200 W CROWN AV          | 10/23/2015    |
| BURGLARY-RESIDNTL    | 5300 N FAIRMOUNT PL      | 10/24/2015    |
| VEH-PROWL            | 2400 W KIERNAN AV        | 10/19/2015    |
| VEH-PROWL            | 4500 N AUBREY L WHITE PK | 10/20/2015    |
| VEH-PROWL            | 6000 N BRAEBURN DR       | 10/22/2015    |
| VEH-PROWL            | 6900 N DOUGLASS ST       | 10/22/2015    |
| VEH-PROWL            | 4500 N ALBERTA ST        | 10/22/2015    |
| VEH-PROWL            | 2100 W GARLAND AV        | 10/23/2015    |
| VEH-THEFT            | 3100 N HEMLOCK ST        | 10/18/2015    |

For protection of victim privacy, the entire address on sexual assault crimes has been redacted.