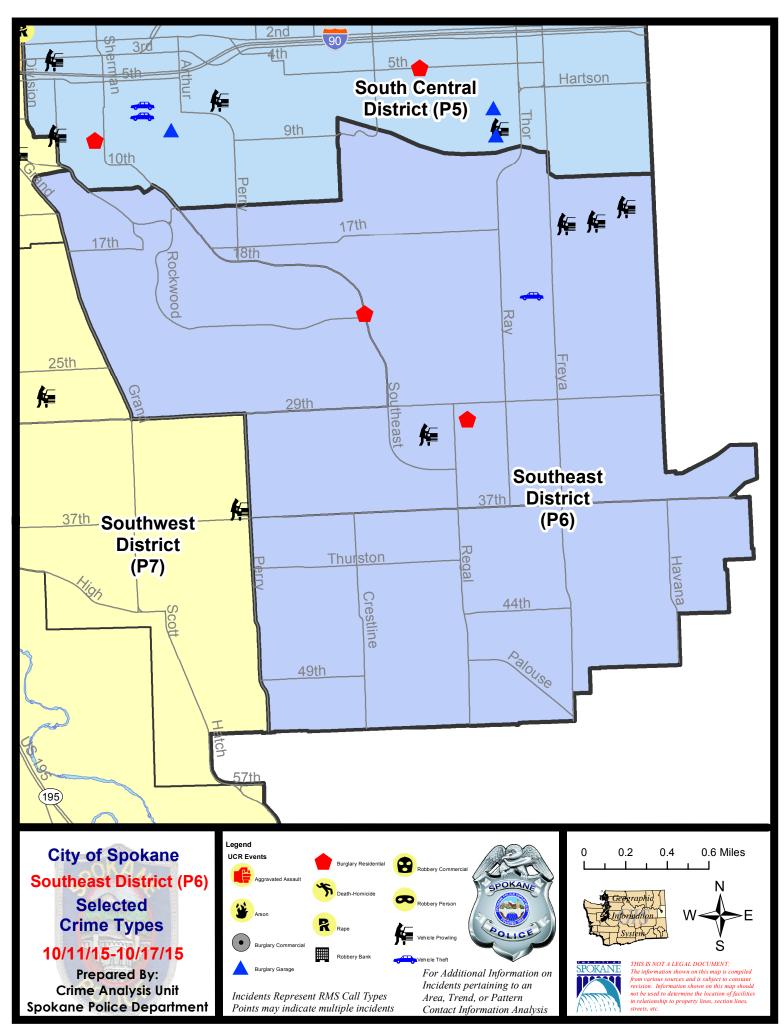

#### **SE - Southeast District (P6)**

#### **Preliminary Incident Counts**

|             |                            | 7                      | Day Compa | rison                  | 28 D         | ay Compa | rison                | YTE     | ) Compariso           | on      |  |
|-------------|----------------------------|------------------------|-----------|------------------------|--------------|----------|----------------------|---------|-----------------------|---------|--|
| Part 1 Crim | ne Categories              | Current                | Prior     | Percent                | Current      | Prior    | Percent              | Current | Prior                 | Percent |  |
| Violent     | Criminal Homicide          | 0                      | 0         |                        | 0            | 0        |                      | 0       | 0                     |         |  |
|             | Rape                       | 0                      | 1         |                        | 1            | 0        |                      | 8       | 4                     | 100.00% |  |
|             | Robbery - Commercial       | 0                      | 0         |                        | 0            | 0        |                      | 1       | 3                     | -66.67% |  |
|             | Robbery - Person           | 0                      | 0         |                        | 0            | 1        |                      | 8       | 8                     | 0.00%   |  |
|             | Aggravated Assault - NonDV | 0                      | 0         |                        | 1            | 1        | 0.00%                | 11      | 7                     | 57.14%  |  |
|             | Aggravated Assault - DV    | 0                      | 0         |                        | 0            | 1        |                      | 7       | 9                     | -22.22% |  |
|             | Violent Total:             | 0                      | 1         |                        | 2            | 3        | -33.33%              | 35      | 31                    | 12.90%  |  |
| Property    | Burglary Residence         | 2                      | 1         | 100.00%                | 6            | 8        | -25.00%              | 65      | 73                    | -10.96% |  |
|             | Burglary Garage            | 0                      | 0         |                        | 4            | 13       | -69.23%              | 73      | 70                    | 4.29%   |  |
|             | Burglary Commercial        | 0                      | 0         |                        | 1            | 3        | -66.67%              | 17      | 16                    | 6.25%   |  |
|             | Larceny                    | 14                     | 9         | 55.56%                 | 57           | 52       | 9.62%                | 539     | 453                   | 18.98%  |  |
|             | Vehicle Theft              | 1                      | 0         |                        | 6            | 5        | 20.00%               | 49      | 74                    | -33.78% |  |
|             | Arson                      | 0                      | 0         |                        | 0            | 0        |                      | 2       | 1                     | ####### |  |
|             | Property Total:            | 17                     | 10        | 70.00%                 | 74           | 81       | -8.64%               | 745     | 687                   | 8.44%   |  |
| Preliminar  | y Part 1 Crime Totals:     | 17                     | 11        | 54.55%                 | 76           | 84       | -9.52%               | 780     | 718                   | 8.64%   |  |
|             | Cur                        | rent 7 Day             | Period:   | 10/11/2015             | - 10/17/2015 | Prior 7  | 7 Day Period:        | 10/4/2  | 2015 - 10/1           | 0/2015  |  |
|             | Cur                        | Current 28 Day Period: |           | 9/20/2015 - 10/17/2015 |              | Prior 2  | Prior 28 Day Period: |         | 8/23/2015 - 9/19/2015 |         |  |
|             | Cur                        | rent YTD P             | eriod:    | 1/1/2015               | - 10/17/2015 | Prior `  | YTD Period:          | 1/1/2   | 2014 - 10/1           | 7/2014  |  |

# SE - Southeast District (P6)

| <u>Offense</u>    | <u>Address</u>      | Reported Date |
|-------------------|---------------------|---------------|
| SPC6LH            |                     |               |
| BURGLARY-RESIDNTL | 3000 E 30TH AV      | 10/13/2015    |
| BURGLARY-RESIDNTL | 2200 S SOUTHEAST BL | 10/14/2015    |
| VEH-PROWL         | 3100 S MT VERNON ST | 10/12/2015    |
| VEH-PROWL         | 3700 E 17TH AV      | 10/14/2015    |
| VEH-PROWL         | 3900 E 17TH AV      | 10/14/2015    |
| VEH-PROWL         | 4100 E 16TH AV      | 10/14/2015    |
| VEH-THEFT         | 3400 E 21ST AV      | 10/17/2015    |