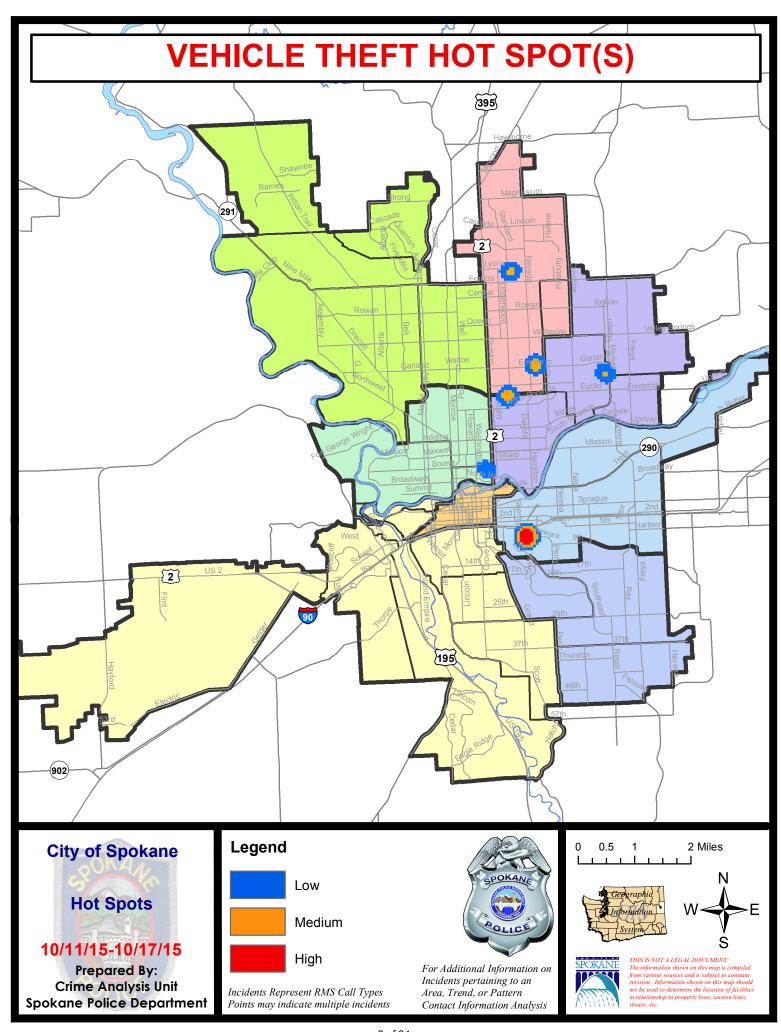

/2015 | Prior 2   | 28 Day Period: | 8/23/2  | 2015 - 9/19 | 9/2015  |
|             | Curr                             | ent YTD P  | eriod:         | 1/1/2015 -   | - 10/17/2015 | Prior \   | YTD Period:    | 1/1/2   | 2014 - 10/1 | 7/2014  |

Prepared by SPD Crime Analysis Office - Monday, October 19, 2015

With the exception of criminal homicides, this chart represents preliminary counts of the original Police Incident Reports. Full statistical analysis to determine the confidence level of this data has not been performed. In general, the preliminary incident counts are less than the crimes eventually reported on the UCR Crime Report. Further, the % change columns on the preliminary incident count differ from the percentage change on the UCR crime report, sometimes significantly.











# SPOKANE POLICE DEPARTMENT **NORTH**

# **Police Service Area**



**Captain Craig Meidl** 

Period Ending: Saturday \ , 2015

**Northwest District (P1)** 

**Central District (P2)** 

**Neva-Wood District (P3)** 

**Northeast District (P4)** 



#### North Police Service Area (P1, P2, P3 and P4)



#### **Preliminary Incident Counts**

|             |                            | 7           | Day Compa | arison     | 28 E         | Day Compa | rison          | YTE     | ) Compariso | n       |
|-------------|----------------------------|-------------|-----------|------------|--------------|-----------|----------------|---------|-------------|---------|
| Part 1 Crim | e Categories               | Current     | Prior     | Percent    | Current      | Prior     | Percent        | Cu