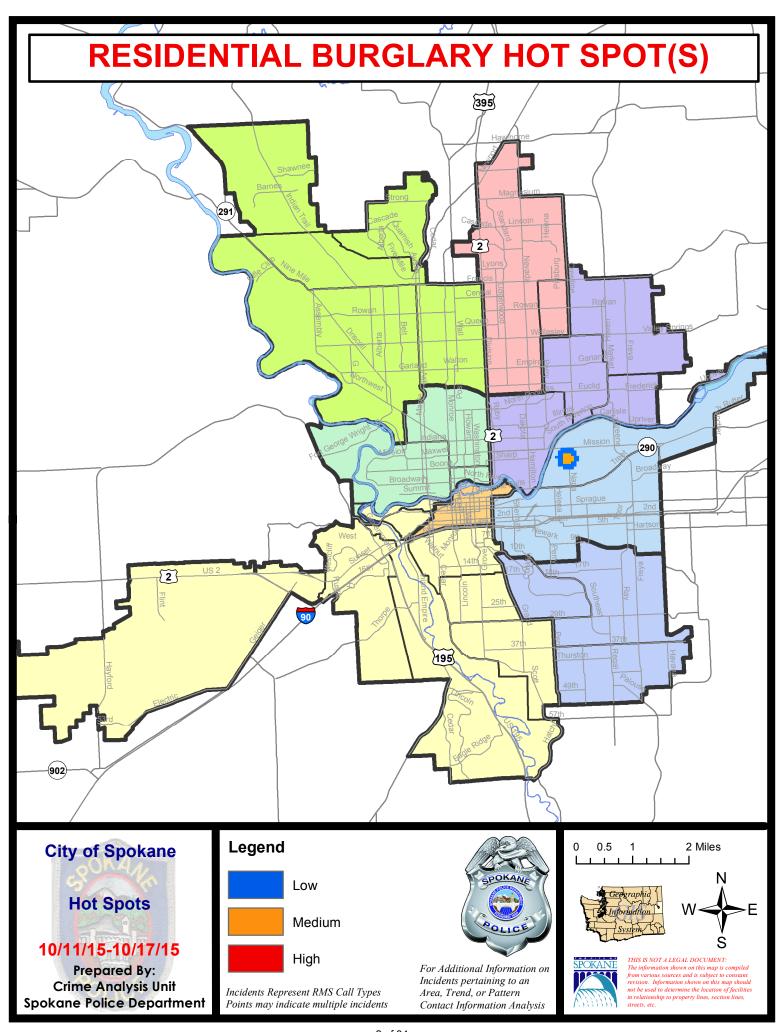

17/2015 | Prior 2   | 28 Day Period: | 8/23/2  | 2015 - 9/19 | 9/2015  |
|             | Curr                             | ent YTD P  | eriod:         | 1/1/2015 -   | - 10/17/2015 | Prior \   | YTD Period:    | 1/1/2   | 2014 - 10/1 | 7/2014  |

Prepared by SPD Crime Analysis Office - Monday, October 19, 2015

With the exception of criminal homicides, this chart represents preliminary counts of the original Police Incident Reports. Full statistical analysis to determine the confidence level of this data has not been performed. In general, the preliminary incident counts are less than the crimes eventually reported on the UCR Crime Report. Further, the % change columns on the preliminary incident count differ from the percentage change on the UCR crime report, sometimes significantly.











# SPOKANE POLICE DEPARTMENT **NORTH**

# **Police Service Area**



**Captain Craig Meidl** 

Period Ending: Saturday \ , 2015

**Northwest District (P1)** 

**Central District (P2)** 

**Neva-Wood District (P3)** 

**Northeast District (P4)** 



#### North Police Service Area (P1, P2, P3 and P4)



#### **Preliminary Incident Counts**

|             |                            | 7           | Day Compa | arison     | 28 E         | Day Compa | rison          | YTE     | ) Compariso | n       |
|-------------|----------------------------|-------------|-----------|------------|--------------|-----------|----------------|---------|-------------|---------|
| Part 1 Crim | e Categories               | Current     | Prior     | Percent    | Current      | Prior     | Percent        |