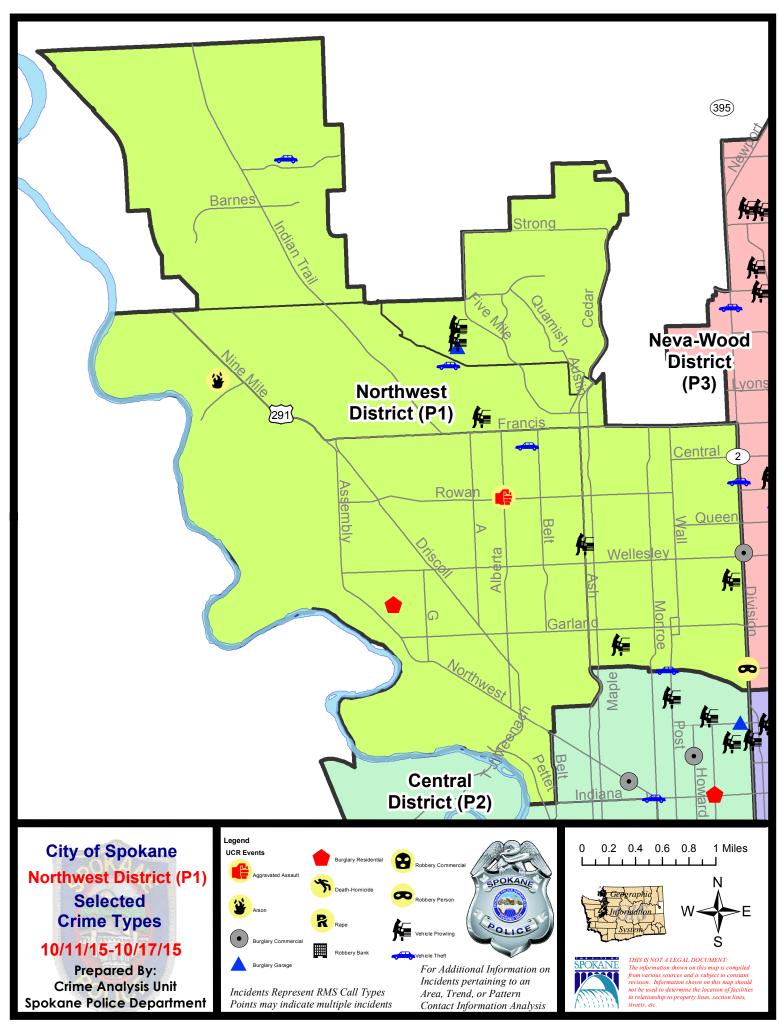

#### **NW - Northwest District (P1)**

#### **Preliminary Incident Counts**

|             |                            | 7           | Day Compa | arison     | 28 D         | ay Compa | rison          | YTE                   | ) Compariso | n       |
|-------------|----------------------------|-------------|-----------|------------|--------------|----------|----------------|-----------------------|-------------|---------|
| Part 1 Crim | ne Categories              | Current     | Prior     | Percent    | Current      | Prior    | Percent        | Current               | Prior       | Percent |
| Violent     | Criminal Homicide          | 0           | 0         |            | 0            | 0        |                | 1                     | 1           | 0.00%   |
|             | Rape                       | 0           | 0         |            | 0            | 1        |                | 14                    | 17          | -17.65% |
|             | Robbery - Commercial       | 0           | 0         |            | 0            | 0        |                | 4                     | 7           | -42.86% |
|             | Robbery - Person           | 0           | 1         |            | 2            | 4        | -50.00%        | 21                    | 28          | -25.00% |
|             | Aggravated Assault - NonDV | 1           | 3         | -66.67%    | 5            | 3        | 66.67%         | 23                    | 32          | -28.13% |
|             | Aggravated Assault - DV    | 0           | 0         |            | 0            | 4        |                | 15                    | 21          | -28.57% |
|             | . 99                       |             |           |            |              |          |                |                       |             |         |
|             | Violent Total:             | 1           | 4         | -75.00%    | 7            | 12       | -41.67%        | 78                    | 106         | -26.42% |
| Property    | Burglary Residence         | 1           | 1         | 0.00%      | 6            | 14       | -57.14%        | 160                   | 177         | -9.60%  |
|             | Burglary Garage            | 1           | 1         | 0.00%      | 18           | 26       | -30.77%        | 169                   | 121         | 39.67%  |
|             | Burglary Commercial        | 0           | 2         |            | 3            | 7        | -57.14%        | 56                    | 53          | 5.66%   |
|             | Larceny                    | 22          | 41        | -46.34%    | 137          | 144      | -4.86%         | 1163                  | 1245        | -6.59%  |
|             | Vehicle Theft              | 4           | 1         | 300.00%    | 12           | 11       | 9.09%          | 160                   | 241         | -33.61% |
|             | Arson                      | 1           | 1         | 0.00%      | 2            | 1        | 100.00%        | 10                    | 9           | 11.11%  |
|             | Property Total:            | 29          | 47        | -38.30%    | 178          | 203      | -12.32%        | 1718                  | 1846        | -6.93%  |
| Preliminar  | y Part 1 Crime Totals:     | 30          | 51        | -41.18%    | 185          | 215      | -13.95%        | 1796                  | 1952        | -7.99%  |
|             | Cur                        | rent 7 Day  | Period:   | 10/11/2015 | - 10/17/2015 | Prior 7  | 7 Day Period:  | 10/4/                 | 2015 - 10/1 | 0/2015  |
|             | Cur                        | rent 28 Day | / Period: | 9/20/2015  | - 10/17/2015 | Prior 2  | 28 Day Period: | 8/23/                 | 2015 - 9/19 | )/2015  |
|             | Cur                        | rent YTD P  | eriod:    | 1/1/2015   | - 10/17/2015 | Prior `  | YTD Period:    | 1/1/2014 - 10/17/2014 |             |         |

# NW - Northwest District (P1)

| <u>Offense</u>        | Address              | Reported Date |
|-----------------------|----------------------|---------------|
| SPA1BS                |                      |               |
| VEH-PROWL             | 2800 W HOUSTON AV    | 10/12/2015    |
| VEH-TMVWOP            | 7100 N AUDUBON DR    | 10/16/2015    |
| SPA1FM                |                      |               |
| BURGLARY-GARAGE       | 7300 N AUDUBON ST    | 10/17/2015    |
| VEH-PROWL             | 7600 N AUDUBON ST    | 10/17/2015    |
| VEH-PROWL             | 7400 N AUDUBON ST    | 10/17/2015    |
| SPA1IT                |                      |               |
| VEH-THEFT             | 9700 N FARMDALE ST   | 10/13/2015    |
| SPA1NH                |                      |               |
| BURGLARY-FENCED AREA  | 4100 N WALNUT ST     | 10/11/2015    |
| VEH-PROWL             | 100 W HEROY AV       | 10/17/2015    |
| VEH-PROWL             | 1300 W KIERNAN AV    | 10/17/2015    |
| VEH-THEFT             | 800 W CORA AV        | 10/13/2015    |
| SPA1NW                |                      |               |
| ARSON                 | 5700 W OLD FORT DR   | 10/16/2015    |
| ASSAULT-SUB BDLY HARM | 5500 N ALBERTA ST    | 10/12/2015    |
| BURGLARY-RESIDNTL     | 3800 W LONGFELLOW AV | 10/14/2015    |
| VEH-PROWL             | 4900 N ASH ST        | 10/14/2015    |
| VEH-THEFT             | 6100 N NETTLETON ST  | 10/15/2015    |
|                       |                      |               |