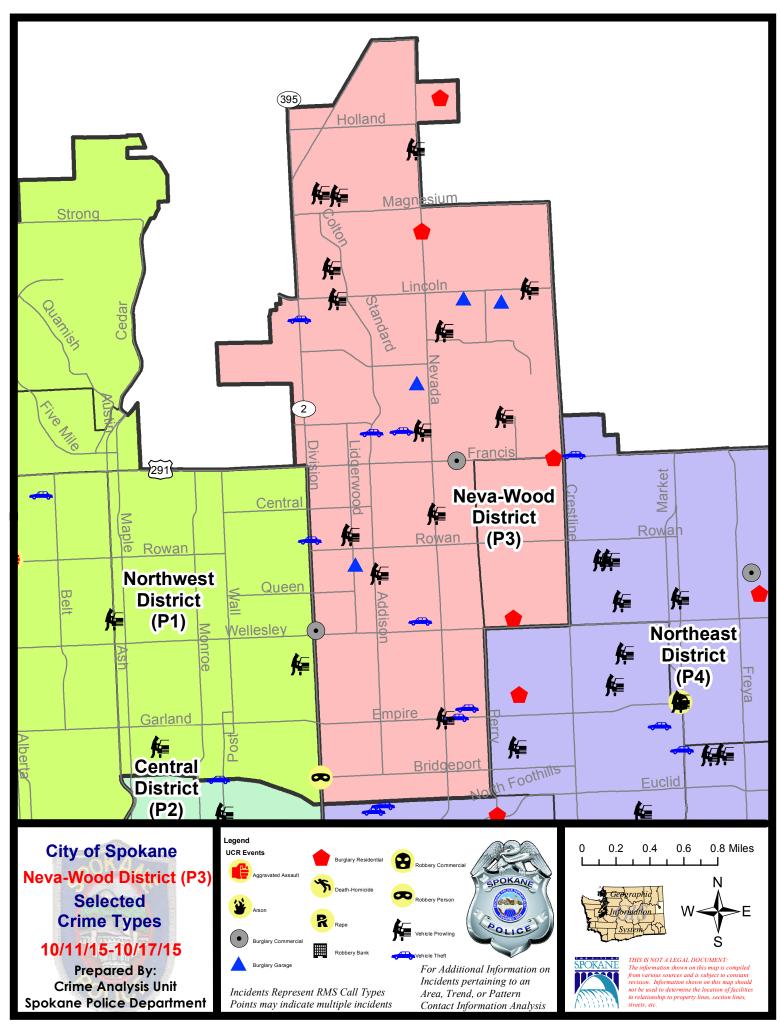

#### **NE - Neva-Wood District (P3)**

# 10/11/2015 TO 10/17/2015

| <u>Offense</u>        | Address                       | Reported Date |
|-----------------------|-------------------------------|---------------|
| SPB3NL                |                               |               |
| BURGLARY-COMMERCIAL   | 4700 N DIVISION ST            | 10/11/2015    |
| BURGLARY-COMMERCIAL   | 1200 E FRANCIS AV             | 10/16/2015    |
| BURGLARY-GARAGE       | 7800 N MORTON ST              | 10/13/2015    |
| BURGLARY-GARAGE       | 1700 E LINCOLN RD             | 10/15/2015    |
| BURGLARY-GARAGE       | 900 E SITKA AV                | 10/15/2015    |
| BURGLARY-GARAGE       | 300 E SANSON AV               | 10/17/2015    |
| BURGLARY-RESIDNTL     | 8400 N NEVADA ST              | 10/11/2015    |
| BURGLARY-RESIDNTL     | 9700 N MORTON CT              | 10/16/2015    |
| ROBBERY               | E BRIDGEPORT AV/N DIVISION ST | 10/17/2015    |
| VEH-PROWL             | 1000 E SHARPSBURG AV          | 10/11/2015    |
| VEH-PROWL             | 5600 N LIDGERWOOD ST          | 10/11/2015    |
| VEH-PROWL             | 200 E LINCOLN RD              | 10/12/2015    |
| VEH-PROWL             | 8100 N GENERAL LEE WY         | 10/13/2015    |
| VEH-PROWL             | 8800 N HILL N DALE ST         | 10/13/2015    |
| VEH-PROWL             | 5600 N LIDGERWOOD ST          | 10/13/2015    |
| VEH-PROWL             | 8800 N COLTON ST              | 10/14/2015    |
| VEH-PROWL             | 500 E EVERETT AV              | 10/14/2015    |
| VEH-PROWL             | 1000 E COLUMBIA AV            | 10/15/2015    |
| VEH-PROWL             | 1600 E LYONS AV               | 10/15/2015    |
| VEH-PROWL             | 900 E HOLYOKE AV              | 10/15/2015    |
| VEH-PROWL             | E EMPIRE AV/N NEVADA ST       | 10/15/2015    |
| VEH-PROWL             | 9200 N NEVADA ST              | 10/16/2015    |
| VEH-PROWL             | 1000 E SHARPSBURG AV          | 10/17/2015    |
| VEH-PROWL             | E LINCOLN RD/N NAPA ST        | 10/17/2015    |
| VEH-THEFT             | 800 E BROAD AV                | 10/11/2015    |
| VEH-THEFT             | 7700 N DIVISION ST            | 10/12/2015    |
| VEH-THEFT             | 700 E HOLYOKE AV              | 10/12/2015    |
| VEH-THEFT             | 5600 N DIVISION ST            | 10/13/2015    |
| VEH-THEFT             | 1100 E EMPIRE AV              | 10/14/2015    |
| VEH-THEFT             | 1200 E GARLAND AV             | 10/16/2015    |
| VEH-THEFT             | 6600 N ADDISON ST             | 10/16/2015    |
| VEH-THEFT AUTO PARTS  | 8700 N HILL N DALE ST         | 10/16/2015    |
| VEH-THEFT AUTO PARTS  | 8400 N NEVADA ST              | 10/17/2015    |
| VEH-THEFT PLATES/TABS | 900 E SHARPSBURG AV           | 10/15/2015    |
| SPB3WH                |                               |               |
| BURGLARY-RESIDNTL     | 2000 E FRANCIS AV             | 10/11/2015    |
| BURGLARY-RESIDNTL     | 1600 E BROAD AV               | 10/16/2015    |
| VEH-THEFT-TRAILER     | 1500 E CROWN AV               | 10/12/2015    |
|                       |                               |               |