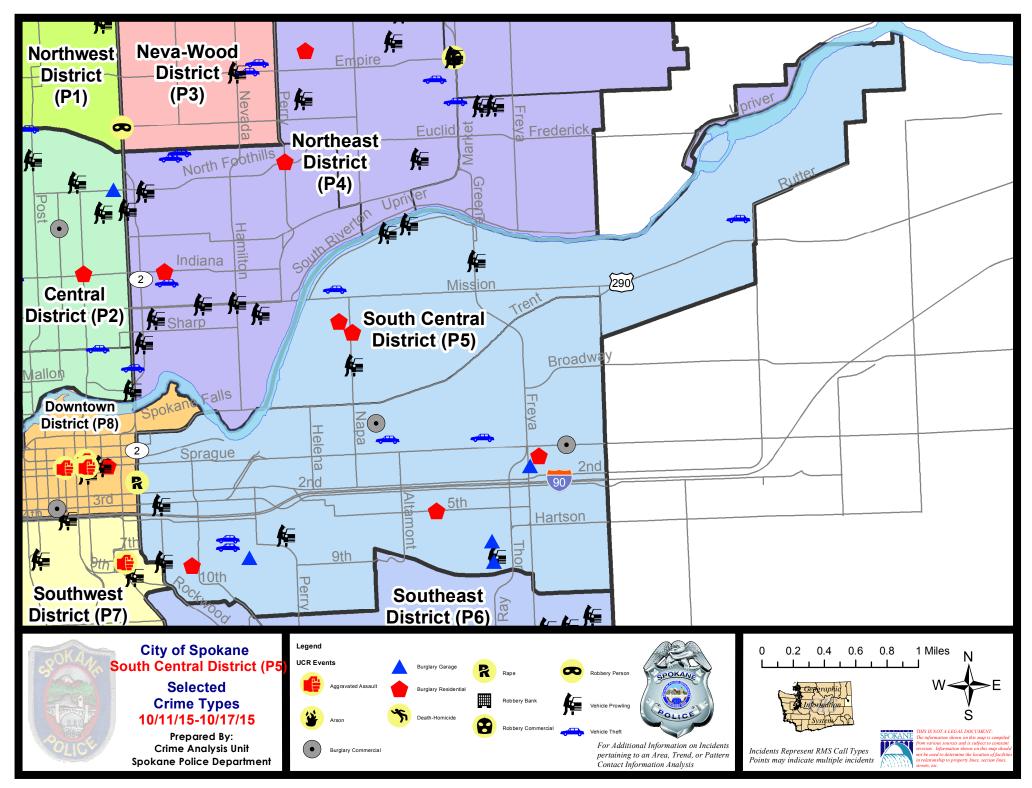

#### **SE - South Central District (P5)**

#### **Preliminary Incident Counts**

|             |                            | 7           | Day Compa | arison    | 28 E         | ay Compa | rison                | YTE                   | ) Compariso           | on      |  |
|-------------|----------------------------|-------------|-----------|-----------|--------------|----------|----------------------|-----------------------|-----------------------|---------|--|
| Part 1 Crim | ne Categories              | Current     | Prior     | Percent   | Current      | Prior    | Percent              | Current               | Prior                 | Percent |  |
| Violent     | Criminal Homicide          | 0           | 0         |           | 0            | 0        |                      | 3                     | 0                     |         |  |
|             | Rape                       | 0           | 0         |           | 0            | 3        |                      | 14                    | 25                    | -44.00% |  |
|             | Robbery - Commercial       | 0           | 0         |           | 0            | 0        |                      | 1                     | 3                     | -66.67% |  |
|             | Robbery - Person           | 0           | 1         |           | 2            | 3        | -33.33%              | 34                    | 34                    | 0.00%   |  |
|             | Aggravated Assault - NonDV | 0           | 1         |           | 3            | 4        | -25.00%              | 38                    | 50                    | -24.00% |  |
|             | Aggravated Assault - DV    | 0           | 0         |           | 1            | 3        | -66.67%              | 21                    | 27                    | -22.22% |  |
|             | Violent Total:             | 0           | 2         |           | 6            | 13       | -53.85%              | 111                   | 139                   | -20.14% |  |
| Property    | Burglary Residence         | 5           | 1         | 400.00%   | 13           | 15       | -13.33%              | 136                   | 113                   | 20.35%  |  |
|             | Burglary Garage            | 4           | 2         | 100.00%   | 10           | 5        | 100.00%              | 65                    | 67                    | -2.99%  |  |
|             | Burglary Commercial        | 2           | 3         | -33.33%   | 10           | 16       | -37.50%              | 69                    | 103                   | -33.01% |  |
|             | Larceny                    | 26          | 22        | 18.18%    | 102          | 86       | 18.60%               | 942                   | 1058                  | -10.96% |  |
|             | Vehicle Theft              | 7           | 6         | 16.67%    | 18           | 14       | 28.57%               | 188                   | 200                   | -6.00%  |  |
|             | Arson                      | 0           | 0         |           | 0            | 1        |                      | 4                     | 10                    | -60.00% |  |
|             | Property Total:            | 44          | 34        | 29.41%    | 153          | 137      | 11.68%               | 1404                  | 1551                  | -9.48%  |  |
| Preliminar  | y Part 1 Crime Totals:     | 44          | 36        | 22.22%    | 159          | 150      | 6.00%                | 1515                  | 1690                  | -10.36% |  |
|             | Current 7 Day Period:      |             |           |           | - 10/17/2015 | Prior    | 7 Day Period:        | 10/4/2                | 2015 - 10/1           | 10/2015 |  |
|             | Cur                        | rent 28 Day | y Period: | 9/20/2015 | - 10/17/2015 | Prior :  | Prior 28 Day Period: |                       | 8/23/2015 - 9/19/2015 |         |  |
|             | Cur                        | rent YTD P  | eriod:    | 1/1/2015  | - 10/17/2015 | Prior `  | YTD Period:          | 1/1/2014 - 10/17/2014 |                       |         |  |

# SE - South Central District (P5)

| <u>Offense</u>       | <u>Address</u>             | Reported Date |
|----------------------|----------------------------|---------------|
| SPC5EC               |                            |               |
| BURGLARY-COMMERCIAL  | 4000 E SPRAGUE AV          | 10/12/2015    |
| BURGLARY-COMMERCIAL  | 300 N LEE ST               | 10/16/2015    |
| BURGLARY-GARAGE      | 3200 E 8TH AV              | 10/12/2015    |
| BURGLARY-GARAGE      | 900 E 8TH AV               | 10/14/2015    |
| BURGLARY-GARAGE      | 3200 E 10TH AV             | 10/15/2015    |
| BURGLARY-GARAGE      | 3600 E PACIFIC AV          | 10/15/2015    |
| BURGLARY-RESIDNTL    | 400 E 8TH AV               | 10/12/2015    |
| BURGLARY-RESIDNTL    | 3700 E 1ST AV              | 10/14/2015    |
| BURGLARY-RESIDNTL    | 2700 E 5TH AV              | 10/16/2015    |
| VEH-PROWL            | 600 S DENVER ST            | 10/13/2015    |
| VEH-PROWL            | 200 E 3RD AV               | 10/14/2015    |
| VEH-PROWL            | 900 S RALPH ST             | 10/15/2015    |
| VEH-PROWL            | E 8TH AV/S COWLEY ST       | 10/16/2015    |
| VEH-THEFT            | 700 S SCOTT ST             | 10/11/2015    |
| VEH-THEFT            | N GREENE ST/E RIVERSIDE AV | 10/12/2015    |
| VEH-THEFT            | 800 E HARTSON AV           | 10/14/2015    |
| VEH-THEFT            | 100 N STONE ST             | 10/15/2015    |
| VEH-THEFT            | 700 S SCOTT ST             | 10/17/2015    |
| VEH-THEFT AUTO PARTS | 400 E 5TH AV               | 10/16/2015    |
| SPC5GP               |                            |               |
| BURGLARY-FENCED AREA | 2000 E MALLON AV           | 10/15/2015    |
| BURGLARY-FENCED AREA | 900 N CRESTLINE ST         | 10/15/2015    |
| BURGLARY-RESIDNTL    | 2000 E BOONE AV            | 10/11/2015    |
| BURGLARY-RESIDNTL    | 1300 N MAGNOLIA ST         | 10/11/2015    |
| VEH-PROWL            | 1800 N GREENE ST           | 10/13/2015    |
| VEH-PROWL            | 2400 E SOUTH RIVERTON AV   | 10/15/2015    |
| VEH-PROWL            | 2000 E MALLON AV           | 10/15/2015    |
| VEH-PROWL            | 2600 E SOUTH RIVERTON AV   | 10/15/2015    |
| VEH-THEFT            | 1800 E MARSHALL AV         | 10/11/2015    |
| VEH-THEFT            | 5600 E UNION AV            | 10/17/2015    |
| VEH-THEFT AUTO PARTS | 1500 N REGAL ST            | 10/15/2015    |