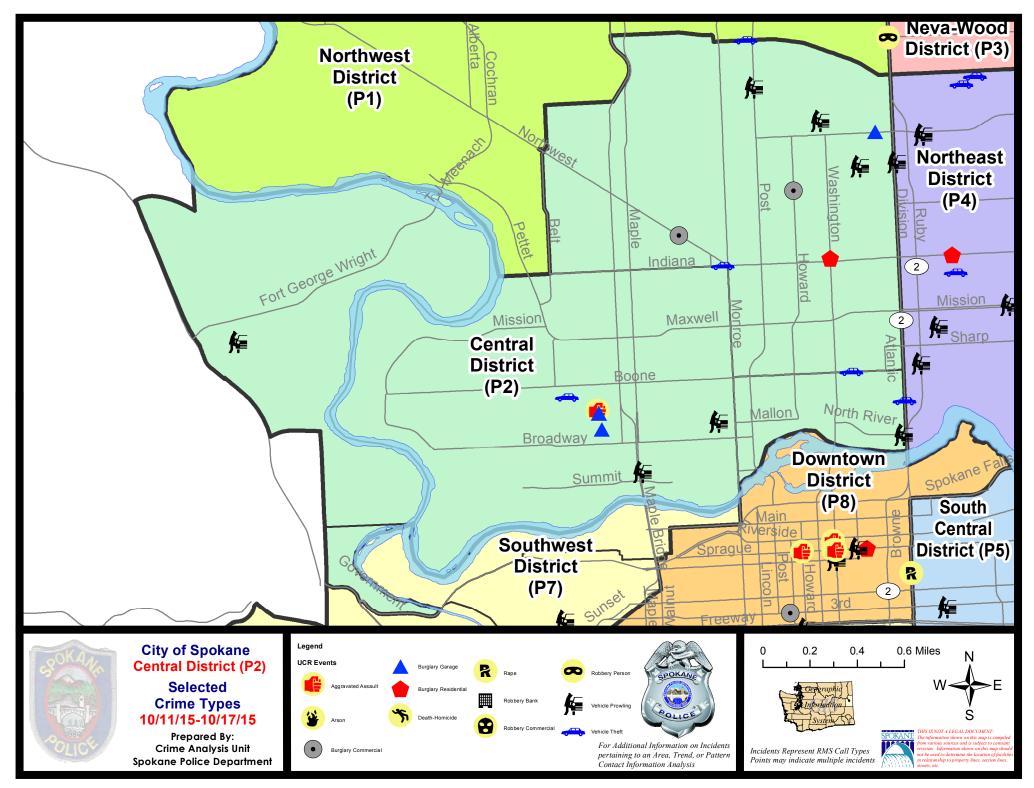

#### **NW - Central District (P2)**

# NW Central District (P2)

| <u>Offense</u>       | Address                    | Reported Date |
|----------------------|----------------------------|---------------|
| SPA2EG               |                            |               |
| BURGLARY-COMMERCIAL  | 1200 W KNOX AV             | 10/12/2015    |
| BURGLARY-COMMERCIAL  | 2400 N HOWARD ST           | 10/14/2015    |
| BURGLARY-FENCED AREA | 900 W AUGUSTA AV           | 10/12/2015    |
| BURGLARY-GARAGE      | 2700 N ATLANTIC ST         | 10/14/2015    |
| BURGLARY-RESIDNTL    | 1900 N WASHINGTON ST       | 10/15/2015    |
| VEH-PROWL            | 3000 N POST ST             | 10/12/2015    |
| VEH-PROWL            | 2500 N NORMANDIE ST        | 10/14/2015    |
| VEH-PROWL            | 400 W CLEVELAND AV         | 10/16/2015    |
| VEH-THEFT            | 1000 W INDIANA AV          | 10/14/2015    |
| VEH-THEFT AUTO PARTS | 2400 N DIVISION ST         | 10/17/2015    |
| SPA2RS               |                            |               |
| VEH-PROWL            | 800 N DIVISION ST          | 10/14/2015    |
| VEH-THEFT            | 300 W BOONE AV             | 10/12/2015    |
| VEH-THEFT            | W CATALDO AV/N DIVISION ST | 10/14/2015    |
| SPA2WC               |                            |               |
| ASSAULT-WEAPON       | 1800 W DEAN AV             | 10/14/2015    |
| BURGLARY-FENCED AREA | 2100 W DEAN AV             | 10/17/2015    |
| BURGLARY-GARAGE      | 1800 W DEAN AV             | 10/13/2015    |
| BURGLARY-GARAGE      | 1800 W DEAN AV             | 10/13/2015    |
| BURGLARY-GARAGE      | 1800 W MALLON AV           | 10/17/2015    |
| VEH-PROWL            | 1100 W MALLON AV           | 10/12/2015    |
| VEH-PROWL            | 600 N MAPLE ST             | 10/15/2015    |
| VEH-THEFT            | 1100 N CANNON ST           | 10/12/2015    |
| SPA2WH               |                            |               |
| VEH-PROWL            | 1600 N RIVER RIDGE BL      | 10/12/2015    |