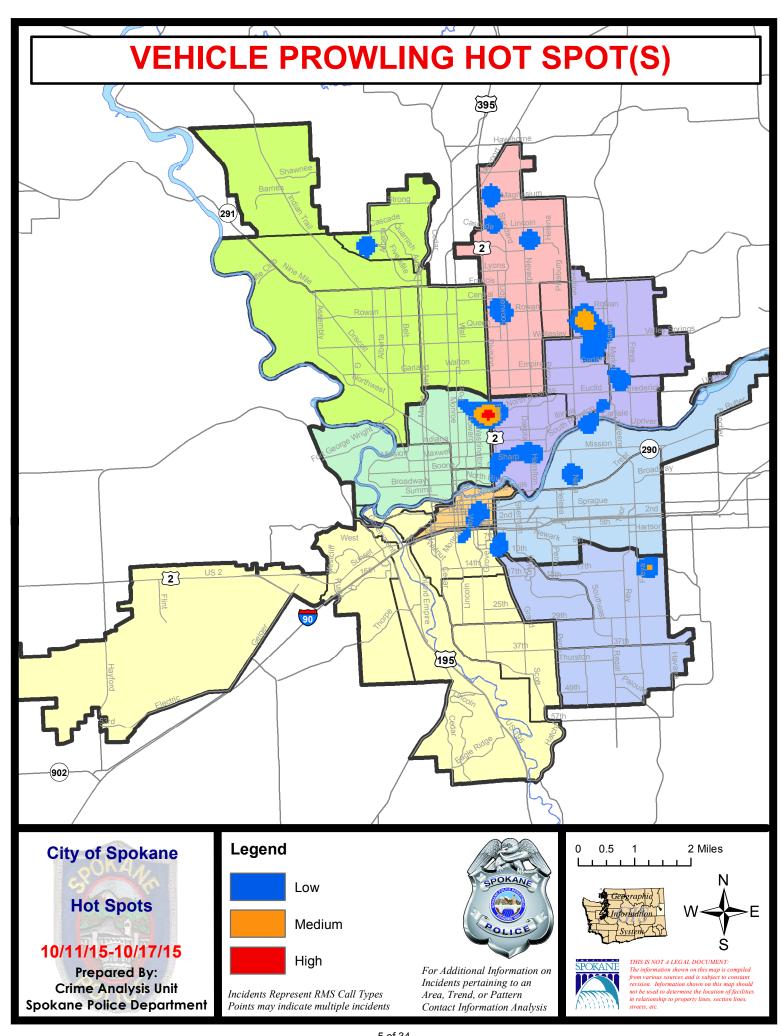

5 | Prior 2   | 28 Day Period: | 8/23/2  | 2015 - 9/19 | 9/2015  |
|             | Curr                             | ent YTD P  | eriod:         | 1/1/2015 -   | - 10/17/2015 | Prior \   | YTD Period:    | 1/1/2   | 2014 - 10/1 | 7/2014  |

Prepared by SPD Crime Analysis Office - Monday, October 19, 2015

With the exception of criminal homicides, this chart represents preliminary counts of the original Police Incident Reports. Full statistical analysis to determine the confidence level of this data has not been performed. In general, the preliminary incident counts are less than the crimes eventually reported on the UCR Crime Report. Further, the % change columns on the preliminary incident count differ from the percentage change on the UCR crime report, sometimes significantly.











# SPOKANE POLICE DEPARTMENT **NORTH**

# **Police Service Area**



**Captain Craig Meidl** 

Period Ending: Saturday \ , 2015

**Northwest District (P1)** 

**Central District (P2)** 

**Neva-Wood District (P3)** 

**Northeast District (P4)** 



#### North Police Service Area (P1, P2, P3 and P4)



#### **Preliminary Incident Counts**

|             |                            | 7           | Day Compa | arison     | 28 E         | Day Compa | rison          | YTE     | ) Compariso | n       |
|-------------|----------------------------|-------------|-----------|------------|--------------|-----------|----------------|---------|-------------|---------|
| Part 1 Crim | e Categories               | Current     | Prior     | Percent    | Current      | Prior     | Percent        | Curren