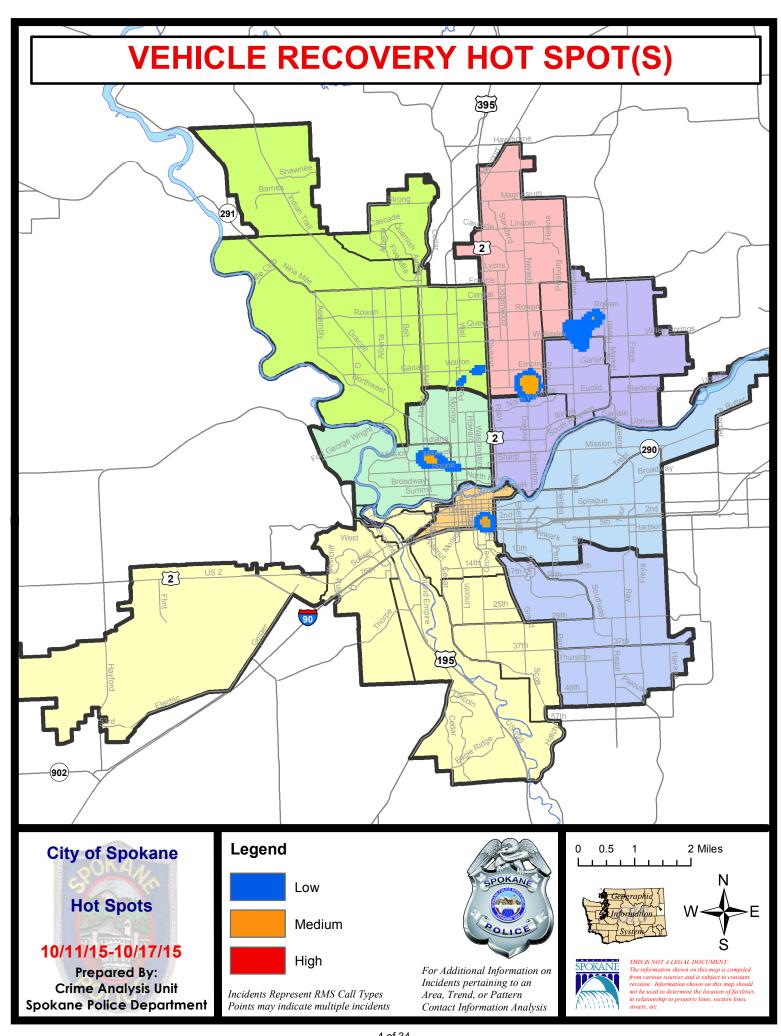

015 | Prior 2   | 28 Day Period: | 8/23/2  | 2015 - 9/19 | 9/2015  |
|             | Curr                             | ent YTD P  | eriod:         | 1/1/2015 -   | - 10/17/2015 | Prior \   | YTD Period:    | 1/1/2   | 2014 - 10/1 | 7/2014  |

Prepared by SPD Crime Analysis Office - Monday, October 19, 2015

With the exception of criminal homicides, this chart represents preliminary counts of the original Police Incident Reports. Full statistical analysis to determine the confidence level of this data has not been performed. In general, the preliminary incident counts are less than the crimes eventually reported on the UCR Crime Report. Further, the % change columns on the preliminary incident count differ from the percentage change on the UCR crime report, sometimes significantly.











# SPOKANE POLICE DEPARTMENT **NORTH**

# **Police Service Area**



**Captain Craig Meidl** 

Period Ending: Saturday \ , 2015

**Northwest District (P1)** 

**Central District (P2)** 

**Neva-Wood District (P3)** 

**Northeast District (P4)** 



#### North Police Service Area (P1, P2, P3 and P4)



#### **Preliminary Incident Counts**

|             |                            | 7           | Day Compa | arison     | 28 E         | Day Compa | rison          | YTE     | ) Compariso | n       |
|-------------|----------------------------|-------------|-----------|------------|--------------|-----------|----------------|---------|-------------|---------|
| Part 1 Crim | e Categories               | Current     | Prior     | Percent    | Current      | Prior     | Percent        | Curr