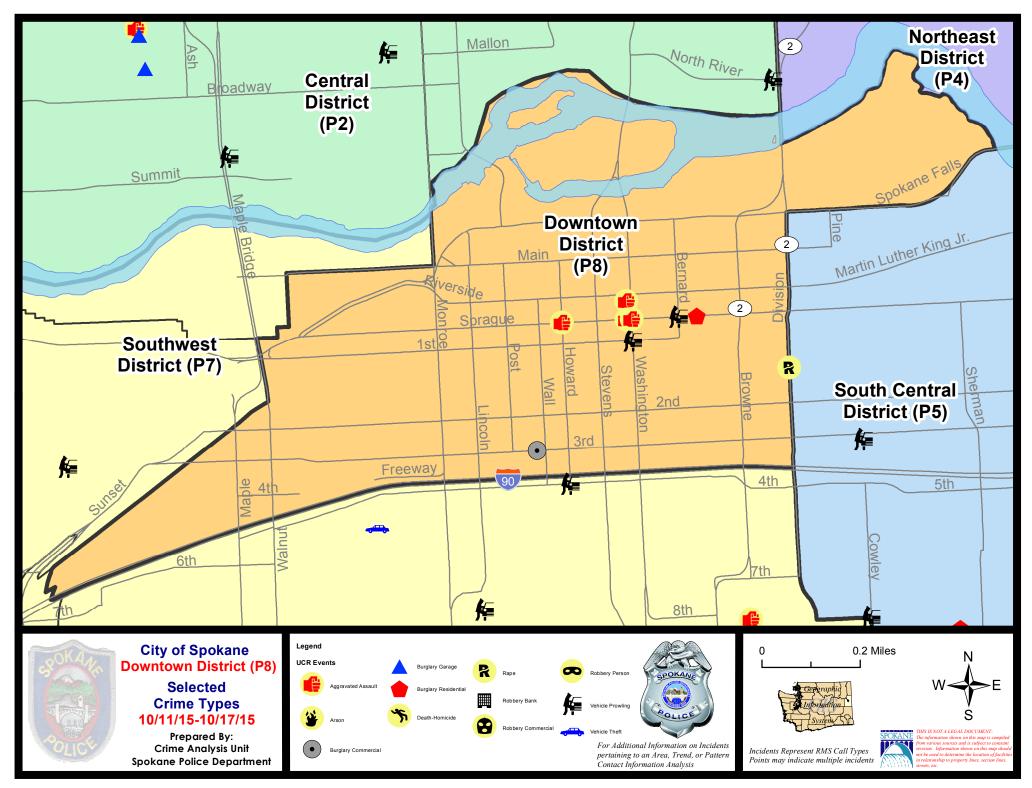

#### **Downtown Police Service Area (P8)**

#### **Preliminary Incident Counts**

|             |                            | 7                      | Day Compa | arison                 | 28 D         | ay Compa | rison                | YTE     | Compariso             | on      |  |
|-------------|----------------------------|------------------------|-----------|------------------------|--------------|----------|----------------------|---------|-----------------------|---------|--|
| Part 1 Crim | ne Categories              | Current                | Prior     | Percent                | Current      | Prior    | Percent              | Current | Prior                 | Percent |  |
| Violent     | Criminal Homicide          | 0                      | 0         |                        | 0            | 0        |                      | 1       | 1                     | 0.00%   |  |
|             | Rape                       | 1                      | 0         |                        | 1            | 3        | -66.67%              | 17      | 8                     | 112.50% |  |
|             | Robbery - Commercial       | 0                      | 0         |                        | 0            | 0        |                      | 1       | 5                     | -80.00% |  |
|             | Robbery - Person           | 0                      | 0         |                        | 1            | 3        | -66.67%              | 34      | 41                    | -17.07% |  |
|             | Aggravated Assault - NonDV | 4                      | 0         |                        | 6            | 1        | 500.00%              | 52      | 42                    | 23.81%  |  |
|             | Aggravated Assault - DV    | 0                      | 0         |                        | 1            | 1        | 0.00%                | 6       | 6                     | 0.00%   |  |
|             | Violent Total:             | 5                      | 0         |                        | 9            | 8        | 12.50%               | 111     | 103                   | 7.77%   |  |
| Property    | Burglary Residence         | 1                      | 1         | 0.00%                  | 3            | 3        | 0.00%                | 19      | 15                    | 26.67%  |  |
|             | Burglary Garage            | 0                      | 0         |                        | 0            | 0        |                      | 3       | 4                     | -25.00% |  |
|             | Burglary Commercial        | 1                      | 0         |                        | 3            | 0        |                      | 45      | 53                    | -15.09% |  |
|             | Larceny                    | 11                     | 15        | -26.67%                | 59           | 61       | -3.28%               | 665     | 913                   | -27.16% |  |
|             | Vehicle Theft              | 0                      | 2         |                        | 4            | 2        | 100.00%              | 43      | 86                    | -50.00% |  |
|             | Arson                      | 0                      | 0         |                        | 0            | 0        |                      | 0       | 5                     |         |  |
|             | Property Total:            | 13                     | 18        | -27.78%                | 69           | 66       | 4.55%                | 775     | 1076                  | -27.97% |  |
| Preliminar  | y Part 1 Crime Totals:     | 18                     | 18        | 0.00%                  | 78           | 74       | 5.41%                | 886     | 1179                  | -24.85% |  |
|             | Cur                        | rent 7 Day             | Period:   | 10/11/2015             | - 10/17/2015 | Prior 7  | 7 Day Period:        | 10/4/2  | 2015 - 10/1           | 0/2015  |  |
|             | Cur                        | Current 28 Day Period: |           | 9/20/2015 - 10/17/2015 |              | Prior 2  | Prior 28 Day Period: |         | 8/23/2015 - 9/19/2015 |         |  |
|             | Cur                        | rent YTD P             | eriod:    | 1/1/2015               | - 10/17/2015 | Prior `  | YTD Period:          | 1/1/2   | 2014 - 10/1           | 7/2014  |  |

Prepared by SPD Crime Analysis Office - Monday, October 19, 2015

With the exception of criminal homicides, this chart represents preliminary counts of the original Police Incident Reports. Full statistical analysis to determine the confidence level of this data has not been performed. In general, the preliminary incident counts are less than the crimes eventually reported on the UCR Crime Report. Further, the % change columns on the preliminary incident count differ from the percentage change on the UCR crime report, sometimes significantly.

# 10/11/2015 TO 10/17/2015

# SW - Downtown District (P8)

| <u>Offense</u>        | <u>Address</u>            | Reported Date |
|-----------------------|---------------------------|---------------|
| SPD8RS                |                           |               |
| ASSAULT-SUB BDLY HARM | 400 W RIVERSIDE AV        | 10/11/2015    |
| ASSAULT-SUB BDLY HARM | 400 W SPRAGUE AV          | 10/17/2015    |
| ASSAULT-WEAPON        | N HOWARD ST/W SPRAGUE AV  | 10/12/2015    |
| ASSAULT-WEAPON        | 400 W SPRAGUE AV          | 10/16/2015    |
| BURGLARY-COMMERCIAL   | 700 W 3RD AV              | 10/16/2015    |
| BURGLARY-RESIDNTL     | 200 W SPRAGUE AV          | 10/11/2015    |
| RAPE-FORCIBLE         |                           | 10/12/2015    |
| VEH-PROWL             | 100 S WASHINGTON ST       | 10/13/2015    |
| VEH-PROWL             | N BERNARD ST/W SPRAGUE AV | 10/13/2015    |