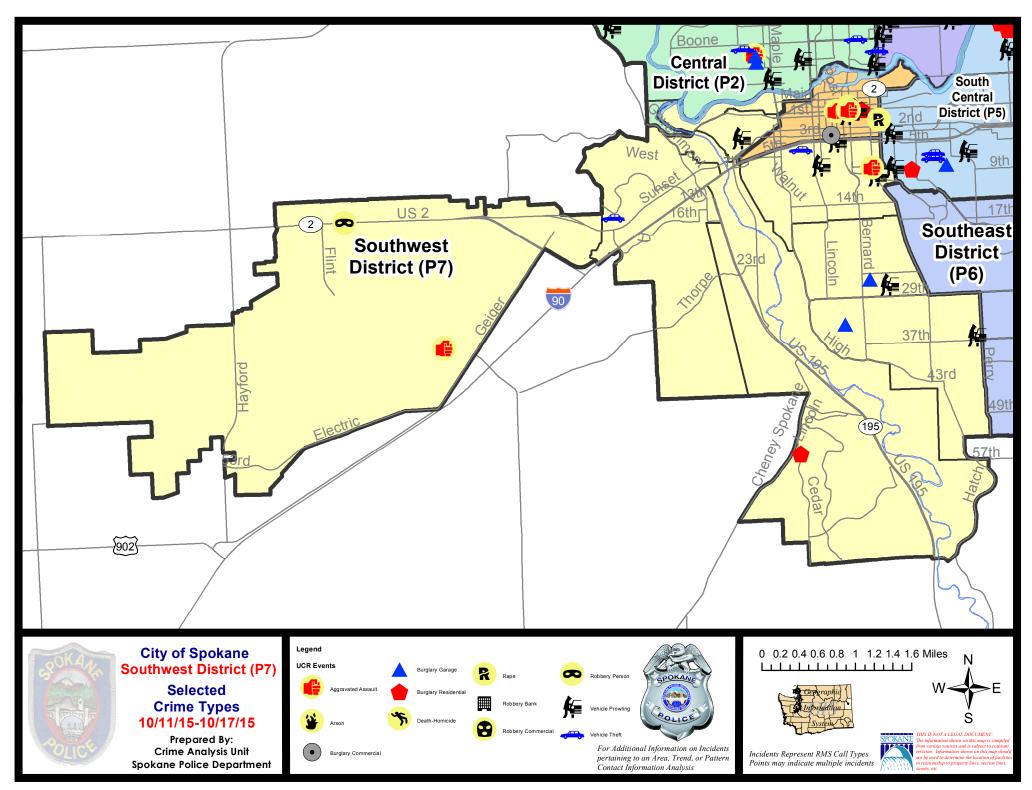

#### **SW - Southwest District (P7)**

#### **Preliminary Incident Counts**

|             |                            | 7          | Day Compa              | arison     | 28 D         | ay Compa             | rison         | YTD                   | Compariso   | on      |
|-------------|----------------------------|------------|------------------------|------------|--------------|----------------------|---------------|-----------------------|-------------|---------|
| Part 1 Crim | ne Categories              | Current    | Prior                  | Percent    | Current      | Prior                | Percent       | Current               | Prior       | Percent |
| Violent     | Criminal Homicide          | 0          | 0                      |            | 0            | 0                    |               | 1                     | 2           | -50.00% |
|             | Rape                       | 0          | 0                      |            | 0            | 2                    |               | 10                    | 9           | 11.11%  |
|             | Robbery - Commercial       | 0          | 0                      |            | 0            | 0                    |               | 0                     | 2           | ,       |
|             | Robbery - Person           | 1          | 0                      |            | 1            | 1                    | 0.00%         | 17                    | 24          | -29.17% |
|             | Aggravated Assault - NonDV | -          | 1                      | 0.00%      | 2            | 1                    | 100.00%       | 29                    | 31          | -6.45%  |
|             | Aggravated Assault - DV    | 1          | 2                      | -50.00%    | 5            | 2                    | 150.00%       | 25                    | 18          | 38.89%  |
|             | 39.2.2.2.                  |            |                        |            |              |                      |               |                       |             |         |
|             | Violent Total:             | 3          | 3                      | 0.00%      | 8            | 6                    | 33.33%        | 82                    | 86          | -4.65%  |
| Property    | Burglary Residence         | 1          | 0                      |            | 6            | 15                   | -60.00%       | 111                   | 139         | -20.14% |
|             | Burglary Garage            | 2          | 1                      | 100.00%    | 8            | 12                   | -33.33%       | 89                    | 152         | -41.45% |
|             | Burglary Commercial        | 0          | 0                      |            | 2            | 4                    | -50.00%       | 28                    | 32          | -12.50% |
|             | Larceny                    | 24         | 18                     | 33.33%     | 76           | 79                   | -3.80%        | 850                   | 1003        | -15.25% |
|             | Vehicle Theft              | 2          | 0                      |            | 7            | 8                    | -12.50%       | 124                   | 161         | -22.98% |
|             | Arson                      | 0          | 0                      |            | 0            | 0                    |               | 4                     | 0           |         |
|             |                            |            |                        |            |              |                      |               |                       |             |         |
|             | Property Total:            | 29         | 19                     | 52.63%     | 99           | 118                  | -16.10%       | 1206                  | 1487        | -18.90% |
| Preliminar  | y Part 1 Crime Totals:     | 32         | 22                     | 45.45%     | 107          | 124                  | -13.71%       | 1288                  | 1573        | -18.12% |
|             | Cur                        | rent 7 Day | Period:                | 10/11/2015 | - 10/17/2015 | Prior                | 7 Day Period: | 10/4/2                | 2015 - 10/1 | 10/2015 |
|             | Current 28 Day Period:     |            | 9/20/2015 - 10/17/2015 |            | Prior 2      | Prior 28 Day Period: |               | 8/23/2015 - 9/19/2015 |             |         |
|             | Cur                        | rent YTD P | eriod:                 | 1/1/2015   | - 10/17/2015 | Prior `              | YTD Period:   | 1/1/2                 | 2014 - 10/1 | 17/2014 |

Prepared by SPD Crime Analysis Office - Monday, October 19, 2015

With the exception of criminal homicides, this chart represents preliminary counts of the original Police Incident Reports. Full statistical analysis to determine the confidence level of this data has not been performed. In general, the preliminary incident counts are less than the crimes eventually reported on the UCR Crime Report. Further, the % change columns on the preliminary incident count differ from the percentage change on the UCR crime report, sometimes significantly.

# 10/11/2015 TO 10/17/2015

# SW - Southwest District (P7)

| <u>Offense</u>        | <u>Address</u>          | Reported Date |  |  |
|-----------------------|-------------------------|---------------|--|--|
| SPD7BA                |                         |               |  |  |
| VEH-PROWL             | 300 S CHESTNUT ST       | 10/11/2015    |  |  |
| SPD7CH                |                         |               |  |  |
| ASSAULT-SUB BDLY HARM | 100 W 8TH AV            | 10/16/2015    |  |  |
| VEH-PROWL             | 900 W LINCOLN PL        | 10/13/2015    |  |  |
| VEH-PROWL             | 00 W ROCKWOOD BL        | 10/15/2015    |  |  |
| VEH-PROWL             | W 4TH AV/S HOWARD ST    | 10/16/2015    |  |  |
| VEH-THEFT             | W 5TH AV/S JEFFERSON ST | 10/17/2015    |  |  |
| VEH-THEFT PLATES/TABS | 800 S LINCOLN ST        | 10/17/2015    |  |  |
| SPD7CS                |                         |               |  |  |
| BURGLARY-GARAGE       | 600 W 33RD AV           | 10/15/2015    |  |  |
| THEFT-BOAT/BOAT PARTS | 4100 S HATCH ST         | 10/14/2015    |  |  |
| VEH-PROWL             | 1300 E 36TH AV          | 10/11/2015    |  |  |
| VEH-THEFT PLATES/TABS | 1200 E 30TH AV          | 10/13/2015    |  |  |
| SPD7LC                |                         |               |  |  |
| BURGLARY-RESIDNTL     | 5500 S CEDAR RD         | 10/13/2015    |  |  |
| SPD7MC                |                         |               |  |  |
| BURGLARY-GARAGE       | 200 W 26TH AV           | 10/17/2015    |  |  |
| VEH-PROWL             | 00 E 27TH AV            | 10/17/2015    |  |  |
| SPD7WH                |                         |               |  |  |
| VEH-THEFT             | 1500 S RUSTLE ST        | 10/14/2015    |  |  |
| SPD7WP                |                         |               |  |  |
| ASSAULT-SUB BDLY HARM | 3500 S SPOTTED RD       | 10/15/2015    |  |  |
| ROBBERY               | 9000 W US 2 HY          | 10/12/2015    |  |  |