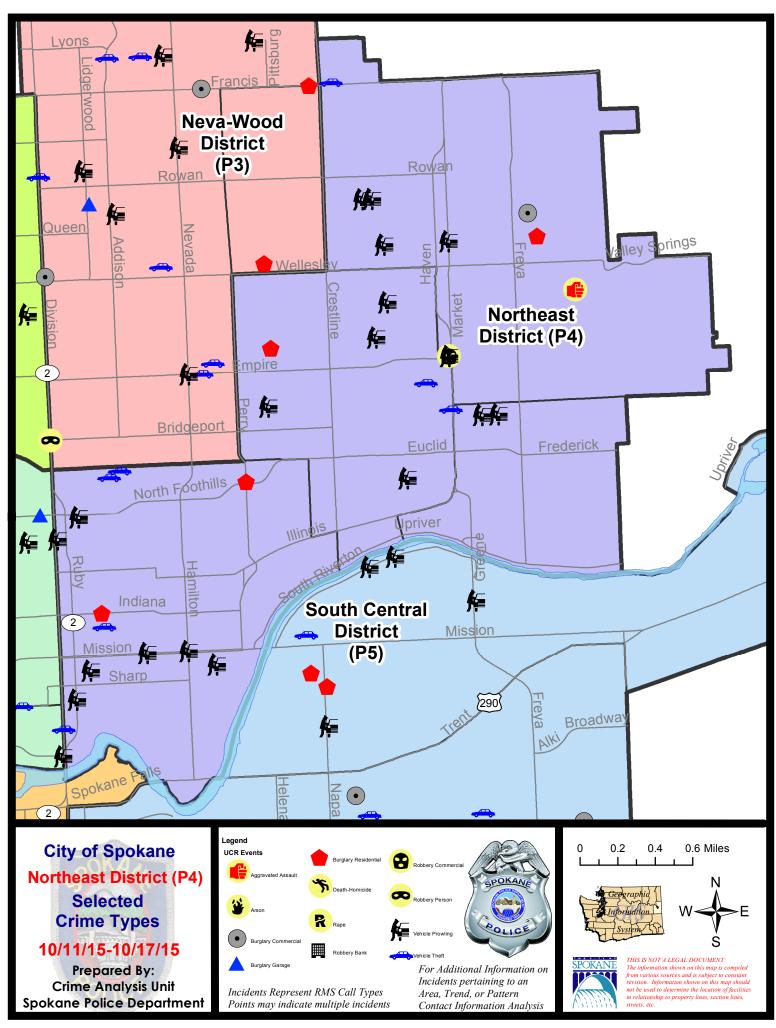

|         |
|             | Cur                        | rent YTD P  | eriod:    | 1/1/2015                | - 10/17/2015 | Prior \              | TD Period:          | 1/1/2                 | 2014 - 10/1            | 7/2014  |

Prepared by SPD Crime Analysis Office - Monday, October 19, 2015

With the exception of criminal homicides, this chart represents preliminary counts of the original Police Incident Reports. Full statistical analysis to determine the confidence level of this data has not been performed. In general, the preliminary incident counts are less than the crimes eventually reported on the UCR Crime Report. Further, the % change columns on the preliminary incident count differ from the percentage change on the UCR crime report, sometimes significantly.





NE - Northeast District (P4)

# 10/11/2015 TO 10/17/2015





| <u>Offense</u>        | Address                    | Reported Date |
|-----------------------|----------------------------|---------------|
| SPB4BE                |                            |               |
| BURGLARY-RESIDNTL     | 1600 E OSTRANDER AV        | 10/11/2015    |
| VEH-PROWL             | 2600 E LONGFELLOW AV       | 10/13/2015    |
| VEH-PROWL             | 2900 N LACEY ST            | 10/13/2015    |
| VEH-PROWL             | 4100 N COOK ST             | 10/14/2015    |
| VEH-PROWL             | 1600 E GLASS AV            | 10/15/2015    |
| VEH-THEFT             | 2900 E GORDON AV           | 10/11/2015    |
| VEH-THEFT             | 3500 N MARKET ST           | 10/14/2015    |
| VEH-THEFT PLATES/TABS |