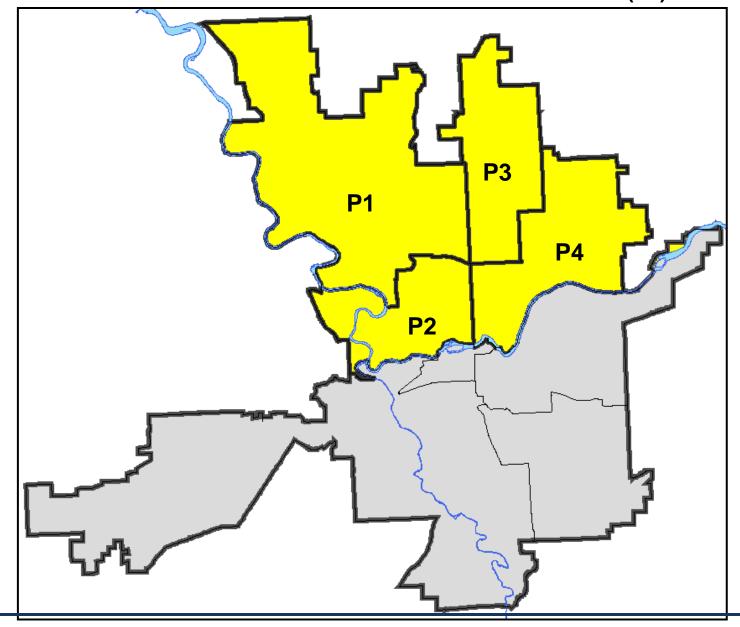

# SPOKANE POLICE DEPARTMENT **NORTH**

## **Police Service Area PSA Commander**

**Captain Craig Meidl** 

Period Ending: Saturday Sept 26, 2015

**Northwest District (P1)** 

**Central District (P2)** 

**Neva-Wood District (P3)** 

**Northeast District (P4)** 

### North Police Service Area (P1, P2, P3 and P4)