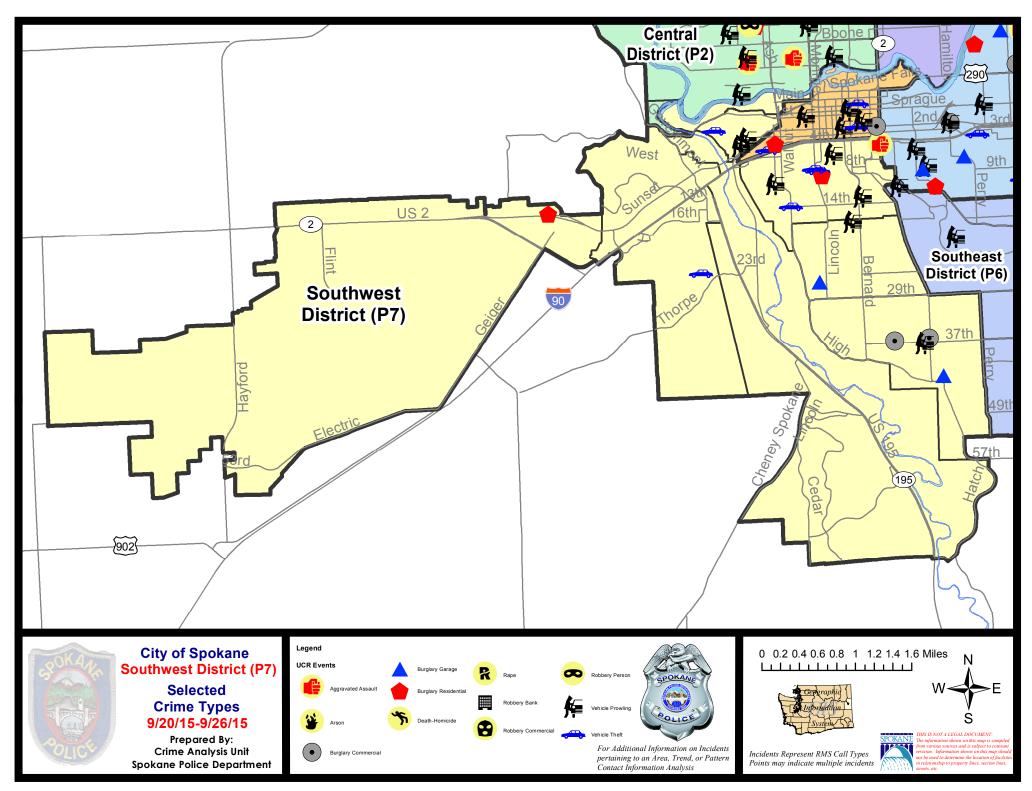

### **SW - Southwest District (P7)**

### **Preliminary Incident Counts**

|             |                            | 7           | Day Compa | rison     | 28 D        | ay Compa | rison          | YTE     | ) Compariso | on      |
|-------------|----------------------------|-------------|-----------|-----------|-------------|----------|----------------|---------|-------------|---------|
| Part 1 Crim | e Categories               | Current     | Prior     | Percent   | Current     | Prior    | Percent        | Current | Prior       | Percent |
| Violent     | Criminal Homicide          | 0           | 0         |           | 0           | 0        |                | 0       | 1           |         |
|             | Rape                       | 0           | 1         |           | 2           | 2        | 0.00%          | 10      | 9           | 11.11%  |
|             | Robbery - Commercial       | 0           | 0         |           | 0           | 0        |                | 0       | 2           |         |
|             | Robbery - Person           | 0           | 1         |           | 1           | 2        | -50.00%        | 16      | 23          | -30.43% |
|             | Aggravated Assault - NonDV | 0           | 0         |           | 1           | 2        | -50.00%        | 28      | 29          | -3.45%  |
|             | Aggravated Assault - DV    | 1           | 0         |           | 1           | 3        | -66.67%        | 21      | 17          | 23.53%  |
|             | Violent Total:             | 1           | 2         | -50.00%   | 5           | 9        | -44.44%        | 75      | 81          | -7.41%  |
| Property    | Burglary Residence         | 2           | 4         | -50.00%   | 13          | 8        | 62.50%         | 106     | 127         | -16.54% |
|             | Burglary Garage            | 2           | 0         |           | 12          | 8        | 50.00%         | 83      | 135         | -38.52% |
|             | Burglary Commercial        | 2           | 1         | 100.00%   | 5           | 2        | 150.00%        | 28      | 31          | -9.68%  |
|             | Larceny                    | 16          | 19        | -15.79%   | 75          | 74       | 1.35%          | 790     | 906         | -12.80% |
|             | Vehicle Theft              | 5           | 3         | 66.67%    | 12          | 9        | 33.33%         | 123     | 151         | -18.54% |
|             | Arson                      | 0           | 0         |           | 0           | 1        |                | 4       | 0           |         |
|             | Property Total:            | 27          | 27        | 0.00%     | 117         | 102      | 14.71%         | 1134    | 1350        | -16.00% |
| Preliminar  | y Part 1 Crime Totals:     | 28          | 29        | -3.45%    | 122         | 111      | 9.91%          | 1209    | 1431        | -15.51% |
|             | Cur                        | rent 7 Day  | Period:   | 9/20/2015 | - 9/26/2015 | Prior 7  | 7 Day Period:  | 9/13/2  | 2015 - 9/19 | 9/2015  |
|             | Cur                        | rent 28 Day | y Period: | 8/30/2015 | - 9/26/2015 | Prior 2  | 28 Day Period: | 8/2/2   | 2015 - 8/29 | 9/2015  |
|             | Cur                        | rent YTD P  | eriod:    | 1/1/2015  | - 9/26/2015 | Prior `  | YTD Period:    | 1/1/2   | 2014 - 9/26 | 6/2014  |

## SW - Southwest District (P7)

| <u>Offense</u>        | <u>Address</u>         | Reported Date |
|-----------------------|------------------------|---------------|
| SPD7BA                |                        |               |
| VEH-PROWL             | 300 S CANNON ST        | 9/24/2015     |
| VEH-PROWL             | 2100 W 4TH AV          | 9/25/2015     |
| VEH-THEFT             | 100 S COEUR D ALENE ST | 9/24/2015     |
| SPD7CH                |                        |               |
| ASSAULT-SUB BDLY HARM | W 4TH AV/S DIVISION ST | 9/23/2015     |
| BURGLARY-RESIDNTL     | 900 S LINCOLN ST       | 9/25/2015     |
| VEH-PROWL             | W 10TH AV/S MAPLE ST   | 9/21/2015     |
| VEH-PROWL             | 700 W 6TH AV           | 9/24/2015     |
| VEH-PROWL             | 1300 S BERNARD ST      | 9/26/2015     |
| VEH-THEFT             | 800 S LINCOLN PL       | 9/24/2015     |
| VEH-THEFT             | 1400 S CEDAR ST        | 9/26/2015     |
| VEH-THEFT             | 1000 W 8TH AV          | 9/26/2015     |
| VEH-THEFT AUTO PARTS  | 100 E ROCKWOOD BL      | 9/24/2015     |
| SPD7CS                |                        |               |
| BURGLARY-COMMERCIAL   | 100 E 37TH AV          | 9/23/2015     |
| BURGLARY-COMMERCIAL   | 3600 S GRAND BL        | 9/24/2015     |
| BURGLARY-GARAGE       | 4200 S SCOTT ST        | 9/25/2015     |
| VEH-PROWL             | 500 E 37TH AV          | 9/25/2015     |
| SPD7GT                |                        |               |
| VEH-THEFT             | 2400 S CANYON WOODS LN | 9/26/2015     |
| SPD7MC                |                        |               |
| BURGLARY-GARAGE       | 1000 W 26TH AV         | 9/21/2015     |
| VEH-PROWL             | 400 W 17TH AV          | 9/26/2015     |
| SPD7WH                |                        |               |
| VEH-THEFT PLATES/TABS | 1000 S BUENA VISTA DR  | 9/26/2015     |
| SPD7WP                |                        |               |
| BURGLARY-RESIDNTL     | 5300 W SUNSET HY       | 9/23/2015     |