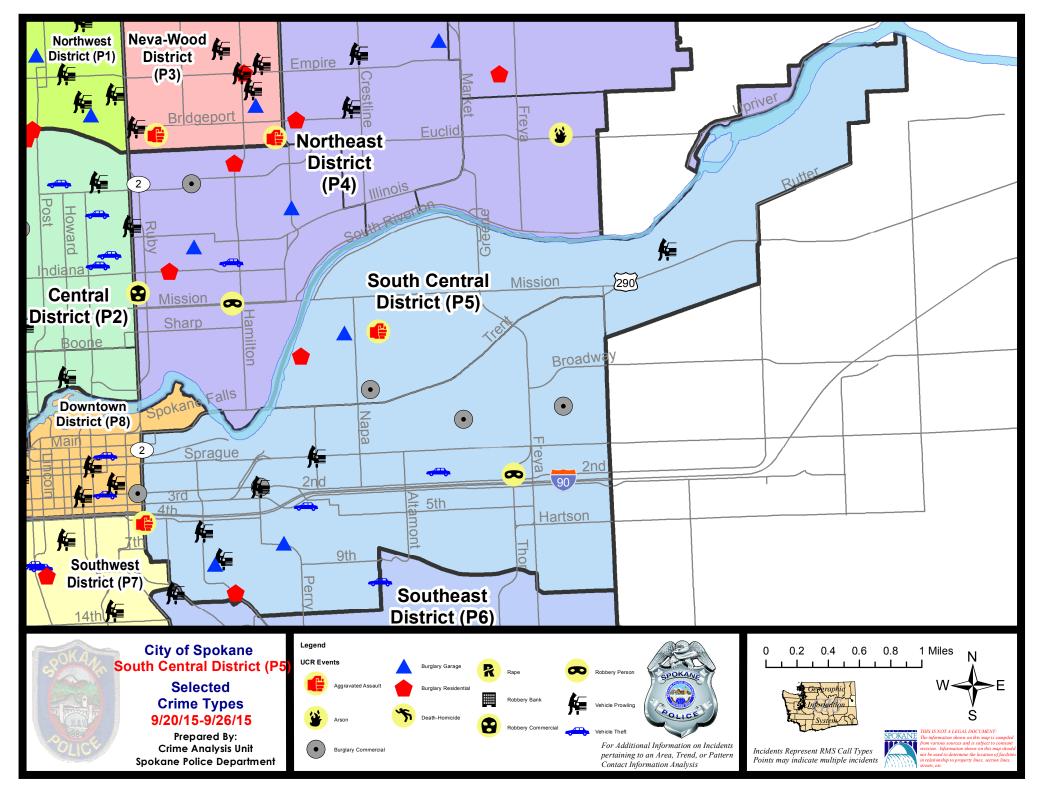

### **SE - South Central District (P5)**

## SE - South Central District (P5)

| <u>Offense</u>        | <u>Address</u>           | Reported Date |
|-----------------------|--------------------------|---------------|
| SPC5EC                |                          |               |
| BURGLARY-COMMERCIAL   | 300 N HAVEN ST           | 9/21/2015     |
| BURGLARY-COMMERCIAL   | 1000 E 2ND AV            | 9/22/2015     |
| BURGLARY-COMMERCIAL   | 3900 E FERRY AV          | 9/26/2015     |
| BURGLARY-FENCED AREA  | 1000 E 9TH AV            | 9/20/2015     |
| BURGLARY-FENCED AREA  | 1700 E TRENT AV          | 9/21/2015     |
| BURGLARY-GARAGE       | 600 E 8TH AV             | 9/21/2015     |
| BURGLARY-GARAGE       | 1200 E NEWARK AV         | 9/25/2015     |
| BURGLARY-RESIDNTL     | 800 E 11TH AV            | 9/22/2015     |
| ROBBERY               | 200 S THOR ST            | 9/22/2015     |
| VEH-PROWL             | 800 S HATCH ST           | 9/21/2015     |
| VEH-PROWL             | 600 S SHERMAN ST         | 9/23/2015     |
| VEH-PROWL             | 1000 E 2ND AV            | 9/24/2015     |
| VEH-PROWL             | N HELENA ST/E SPRAGUE AV | 9/26/2015     |
| VEH-THEFT             | 2700 E PACIFIC AV        | 9/23/2015     |
| VEH-THEFT             | 1300 E 3RD AV            | 9/26/2015     |
| VEH-THEFT AUTO PARTS  | 1000 E 2ND AV            | 9/23/2015     |
| SPC5GP                |                          |               |
| ASSAULT-SUB BDLY HARM | 2200 E BOONE AV          | 9/26/2015     |
| BURGLARY-COMMERCIAL   | 2100 E SPRINGFIELD AV    | 9/20/2015     |
| BURGLARY-FENCED AREA  | 4600 E TRENT AV          | 9/21/2015     |
| BURGLARY-FENCED AREA  | 700 N LEE ST             | 9/22/2015     |
| BURGLARY-GARAGE       | 1900 E BOONE AV          | 9/26/2015     |
| BURGLARY-RESIDNTL     | 1000 N HOGAN ST          | 9/24/2015     |
| VEH-PROWL             | 4900 E UNION AV          | 9/20/2015     |
| VEH-THEFT-TRAILER     | 1300 N MAGNOLIA ST       | 9/26/2015     |