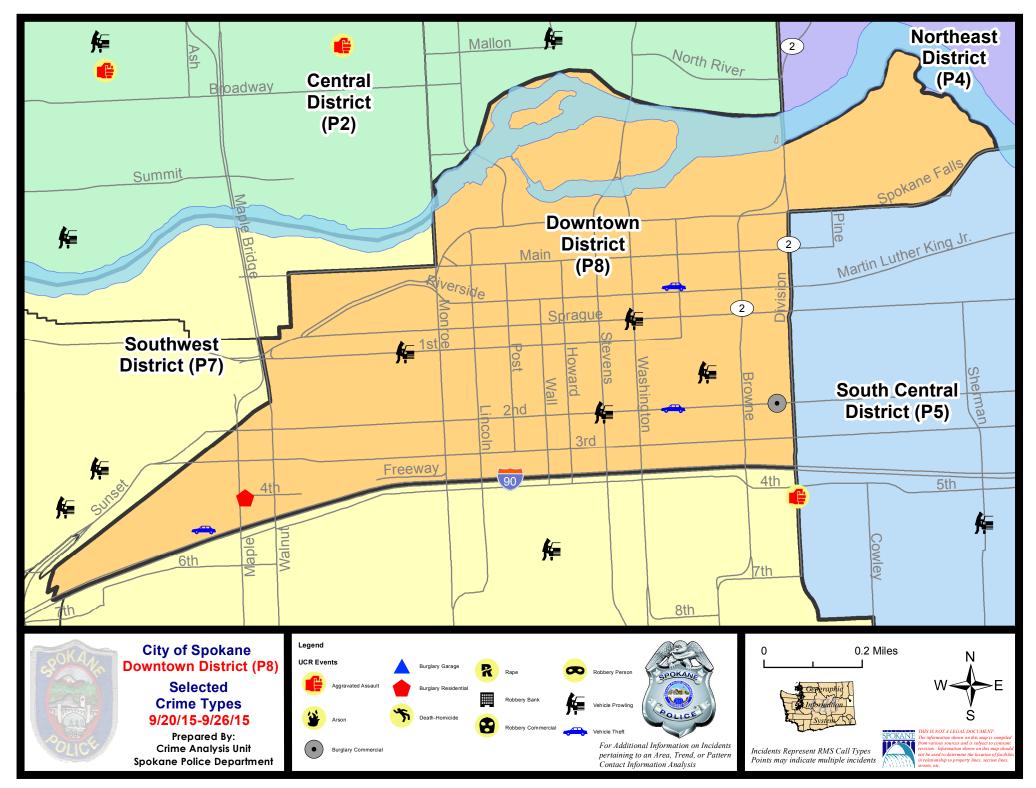

### **Downtown Police Service Area (P8)**

## SW - Downtown District (P8)

| <u>Offense</u>      | <u>Address</u>               | Reported Date |
|---------------------|------------------------------|---------------|
| SPD8RS              |                              |               |
| BURGLARY-COMMERCIAL | 00 W 2ND AV                  | 9/25/2015     |
| BURGLARY-RESIDNTL   | 400 S MAPLE ST               | 9/23/2015     |
| VEH-PROWL           | W SPRAGUE AV/N WASHINGTON ST | 9/20/2015     |
| VEH-PROWL           | W 1ST AV/S MADISON ST        | 9/20/2015     |
| VEH-PROWL           | S MCCLELLAN ST/W PACIFIC AV  | 9/21/2015     |
| VEH-PROWL           | W 2ND AV/S STEVENS ST        | 9/26/2015     |
| VEH-THEFT           | 300 W RIVERSIDE AV           | 9/20/2015     |
| VEH-THEFT           | W 2ND AV/S BERNARD ST        | 9/22/2015     |
| VEH-THEFT           | W 5TH AV/S ASH ST            | 9/24/2015     |