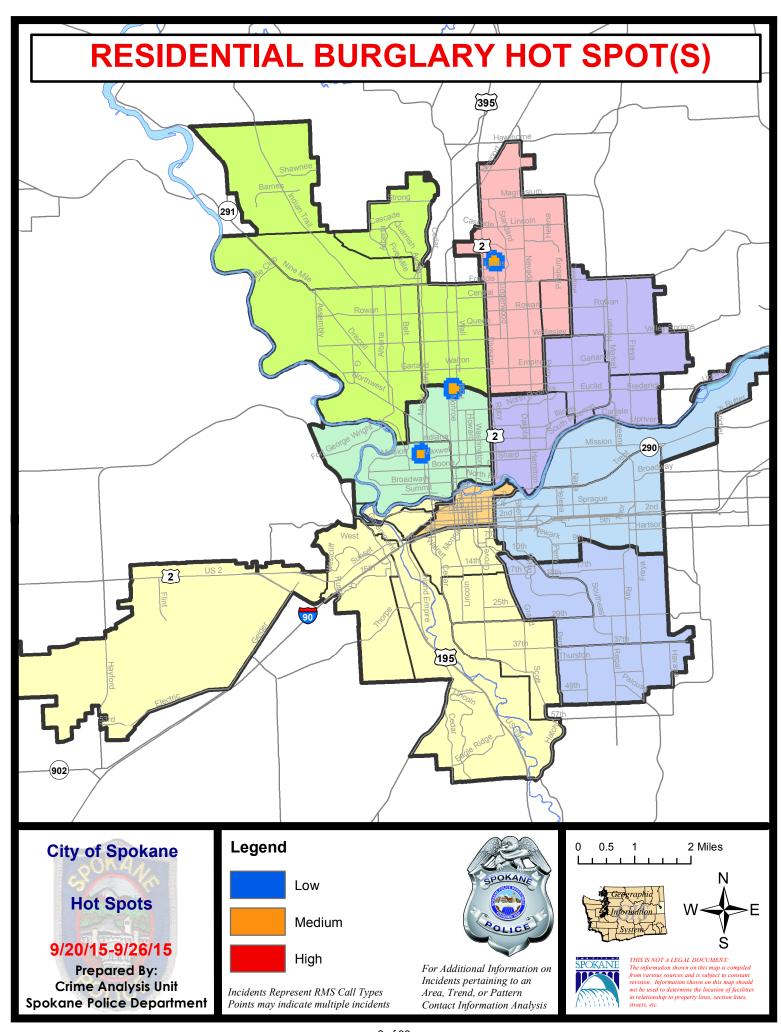

Day Period: | 8/2/2          | 2015 - 8/29 | 9/2015  |
|             | Curr                             | rent YTD P             | eriod:         | 1/1/2015  | - 9/26/2015 | Prior \    | TD Period:     | 1/1/2          | 2014 - 9/26 | 6/2014  |

Prepared by SPD Crime Analysis Office - Monday, September 28, 2015

With the exception of criminal homicides, this chart represents preliminary counts of the original Police Incident Reports. Full statistical analysis to determine the confidence level of this data has not been performed. In general, the preliminary incident counts are less than the crimes eventually reported on the UCR Crime Report. Further, the % change columns on the preliminary incident count differ from the percentage change on the UCR crime report, sometimes significantly.











# SPOKANE POLICE DEPARTMENT **NORTH**



## **Police Service Area PSA Commander**

**Captain Craig Meidl** 

Period Ending: Saturday Sept 26, 2015

**Northwest District (P1)** 

**Central District (P2)** 

**Neva-Wood District (P3)** 

**Northeast District (P4)** 



### North Police Service Area (P1, P2, P3 and P4)



### **Preliminary Incident Counts**

|             |                            | 7          | Day Compa | nrison    | 28 E        | Day Compa | rison          | YTE     | ) Compariso | on      |
|-------------|----------------------------|------------|-----------|-----------|-------------|-----------|----------------|---------|-------------|---------|
| Part 1 Crim | e Categories               | Current    | Prior     | Percent   | Current     | Prior     | Percent