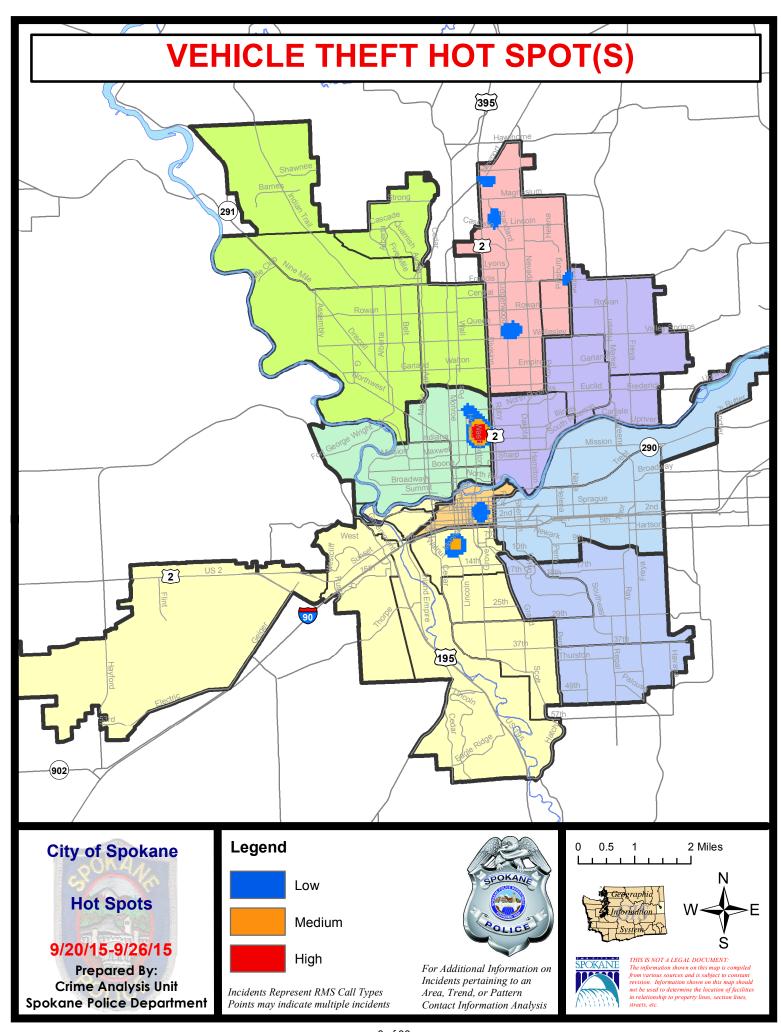

y Period: | 8/2/2          | 2015 - 8/29 | 9/2015  |
|             | Curr                             | rent YTD P             | eriod:         | 1/1/2015  | - 9/26/2015 | Prior \    | TD Period:     | 1/1/2          | 2014 - 9/26 | 6/2014  |

Prepared by SPD Crime Analysis Office - Monday, September 28, 2015

With the exception of criminal homicides, this chart represents preliminary counts of the original Police Incident Reports. Full statistical analysis to determine the confidence level of this data has not been performed. In general, the preliminary incident counts are less than the crimes eventually reported on the UCR Crime Report. Further, the % change columns on the preliminary incident count differ from the percentage change on the UCR crime report, sometimes significantly.











# SPOKANE POLICE DEPARTMENT **NORTH**



## **Police Service Area PSA Commander**

**Captain Craig Meidl** 

Period Ending: Saturday Sept 26, 2015

**Northwest District (P1)** 

**Central District (P2)** 

**Neva-Wood District (P3)** 

**Northeast District (P4)** 



### North Police Service Area (P1, P2, P3 and P4)



### **Preliminary Incident Counts**

|             |                            | 7          | Day Compa | nrison    | 28 E        | Day Compa | rison          | YTE     | ) Compariso | on      |
|-------------|----------------------------|------------|-----------|-----------|-------------|-----------|----------------|---------|-------------|---------|
| Part 1 Crim | e Categories               | Current    | Prior     | Percent   | Current     | Prior     | Percent