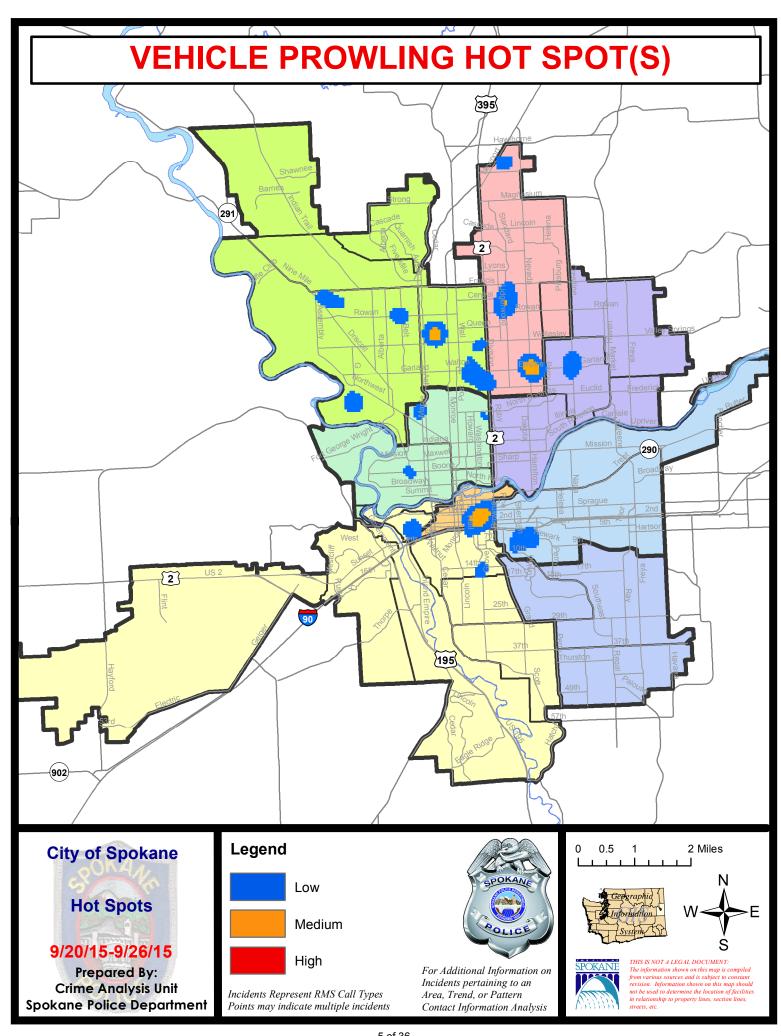

riod: | 8/2/2          | 2015 - 8/29 | 9/2015  |
|             | Curr                             | rent YTD P             | eriod:         | 1/1/2015  | - 9/26/2015 | Prior \    | TD Period:     | 1/1/2          | 2014 - 9/26 | 6/2014  |

Prepared by SPD Crime Analysis Office - Monday, September 28, 2015

With the exception of criminal homicides, this chart represents preliminary counts of the original Police Incident Reports. Full statistical analysis to determine the confidence level of this data has not been performed. In general, the preliminary incident counts are less than the crimes eventually reported on the UCR Crime Report. Further, the % change columns on the preliminary incident count differ from the percentage change on the UCR crime report, sometimes significantly.











# SPOKANE POLICE DEPARTMENT **NORTH**



## **Police Service Area PSA Commander**

**Captain Craig Meidl** 

Period Ending: Saturday Sept 26, 2015

**Northwest District (P1)** 

**Central District (P2)** 

**Neva-Wood District (P3)** 

**Northeast District (P4)** 



### North Police Service Area (P1, P2, P3 and P4)



### **Preliminary Incident Counts**

|             |                            | 7          | Day Compa | nrison    | 28 E        | Day Compa | rison          | YTE     | ) Compariso | on      |
|-------------|----------------------------|------------|-----------|-----------|-------------|-----------|----------------|---------|-------------|---------|
| Part 1 Crim | e Categories               | Current    | Prior     | Percent   | Current     | Prior     | Percent