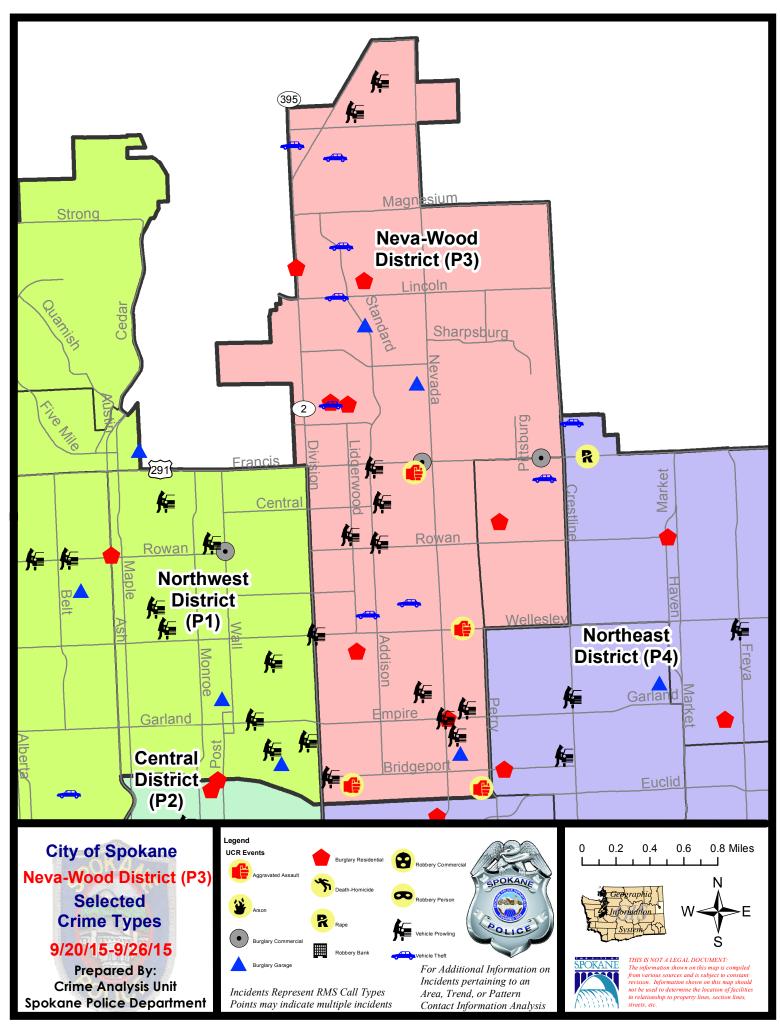

#### NE - Neva-Wood District (P3)

### **Preliminary Incident Counts**

|             |                            | 7           | Day Compa | arison    | 28 L        | Day Compa | rison          | YTD     | ) Compariso | n       |
|-------------|----------------------------|-------------|-----------|-----------|-------------|-----------|----------------|---------|-------------|---------|
| Part 1 Crim | e Categories               | Current     | Prior     | Percent   | Current     | Prior     | Percent        | Current | Prior       | Percent |
| Violent     | Criminal Homicide          | 0           | 0         |           | 0           | 1         |                | 1       | 0           |         |
|             | Rape                       | 0           | 0         |           | 1           | 2         | -50.00%        | 13      | 20          | -35.00% |
|             | Robbery - Commercial       | 0           | 0         |           | 0           | 0         |                | 1       | 9           | -88.89% |
|             | Robbery - Person           | 0           | 1         |           | 2           | 5         | -60.00%        | 41      | 50          | -18.00% |
|             | Aggravated Assault - NonDV | 2           | 3         | -33.33%   | 7           | 3         | 133.33%        | 52      | 48          | 8.33%   |
|             | Aggravated Assault - DV    | 2           | 0         |           | 4           | 4         | 0.00%          | 40      | 28          | 42.86%  |
|             |                            |             |           |           |             |           |                |         |             |         |
|             | Violent Total:             | 4           | 4         | 0.00%     | 14          | 15        | -6.67%         | 148     | 155         | -4.52%  |
| Property    | Burglary Residence         | 7           | 8         | -12.50%   | 22          | 12        | 83.33%         | 195     | 211         | -7.58%  |
|             | Burglary Garage            | 3           | 2         | 50.00%    | 11          | 10        | 10.00%         | 102     | 165         | -38.18% |
|             | Burglary Commercial        | 2           | 5         | -60.00%   | 14          | 12        | 16.67%         | 85      | 74          | 14.86%  |
|             | Larceny                    | 40          | 36        | 11.11%    | 173         | 183       | -5.46%         | 1839    | 1880        | -2.18%  |
|             | Vehicle Theft              | 8           | 7         | 14.29%    | 31          | 19        | 63.16%         | 250     | 410         | -39.02% |
|             | Arson                      | 0           | 0         |           | 0           | 0         |                | 6       | 3           | 100.00% |
|             |                            |             |           |           |             |           |                |         |             |         |
|             | Property Total:            | 60          | 58        | 3.45%     | 251         | 236       | 6.36%          | 2477    | 2743        | -9.70%  |
| Preliminar  | y Part 1 Crime Totals:     | 64          | 62        | 3.23%     | 265         | 251       | 5.58%          | 2625    | 2898        | -9.42%  |
|             | Cur                        | rent 7 Day  | Period:   | 9/20/2015 | - 9/26/2015 | Prior 7   | 7 Day Period:  | 9/13/2  | 2015 - 9/19 | )/2015  |
|             | Cur                        | rent 28 Day | / Period: | 8/30/2015 | - 9/26/2015 | Prior 2   | 28 Day Period: | 8/2/2   | 2015 - 8/29 | /2015   |
|             | Cur                        | rent YTD P  | eriod:    | 1/1/2015  | - 9/26/2015 | Prior `   | YTD Period:    | 1/1/2   | 2014 - 9/26 | 5/2014  |

## NE - Neva-Wood District (P3)

| <u>Offense</u>        | Address                 | Reported Date |
|-----------------------|-------------------------|---------------|
| SPB3NL                |                         |               |
| ASSAULT-SUB BDLY HARM | 4700 N MORTON ST        | 9/20/2015     |
| ASSAULT-SUB BDLY HARM | 200 E LIBERTY AV        | 9/22/2015     |
| ASSAULT-WEAPON        | 800 E DECATUR AV        | 9/26/2015     |
| BURGLARY-COMMERCIAL   | 900 E FRANCIS AV        | 9/20/2015     |
| BURGLARY-COMMERCIAL   | 1900 E FRANCIS AV       | 9/26/2015     |
| BURGLARY-FENCED AREA  | 400 E GLASS AV          | 9/20/2015     |
| BURGLARY-FENCED AREA  | 500 E LIBERTY AV        | 9/21/2015     |
| BURGLARY-GARAGE       | 7600 N DAKOTA ST        | 9/24/2015     |
| BURGLARY-GARAGE       | 1100 E GLASS AV         | 9/24/2015     |
| BURGLARY-GARAGE       | 900 E SITKA AV          | 9/26/2015     |
| BURGLARY-RESIDNTL     | 1000 E EMPIRE AV        | 9/22/2015     |
| BURGLARY-RESIDNTL     | 7000 N COLTON ST        | 9/23/2015     |
| BURGLARY-RESIDNTL     | 300 E WEDGEWOOD AV      | 9/23/2015     |
| BURGLARY-RESIDNTL     | 300 E PRINCETON AV      | 9/23/2015     |
| BURGLARY-RESIDNTL     | 8200 N DIVISION ST      | 9/25/2015     |
| BURGLARY-RESIDNTL     | 500 E SHENANDOAH DR     | 9/26/2015     |
| INTIMIDATION W/WPN    | 1300 E DALTON AV        | 9/20/2015     |
| VEH-PROWL             | 9500 N NEWPORT HY       | 9/20/2015     |
| VEH-PROWL             | 00 E BRIDGEPORT AV      | 9/21/2015     |
| VEH-PROWL             | 4700 N DIVISION ST      | 9/22/2015     |
| VEH-PROWL             | 9700 N NEWPORT HY       | 9/22/2015     |
| VEH-PROWL             | 5600 N LIDGERWOOD ST    | 9/23/2015     |
| VEH-PROWL             | 1200 E GARLAND AV       | 9/24/2015     |
| VEH-PROWL             | 500 E DAVE CT           | 9/24/2015     |
| VEH-PROWL             | 1100 E KIERNAN AV       | 9/24/2015     |
| VEH-PROWL             | 4100 N CINCINNATI ST    | 9/24/2015     |
| VEH-PROWL             | E EMPIRE AV/N NEVADA ST | 9/25/2015     |
| VEH-PROWL             | 500 E FRANCIS AV        | 9/25/2015     |
| VEH-PROWL             | 5900 N WISCOMB ST       | 9/26/2015     |
| VEH-THEFT             | 100 E WEDGEWOOD AV      | 9/20/2015     |
| VEH-THEFT             | 200 E LINCOLN RD        | 9/22/2015     |
| VEH-THEFT             | 8300 N STANDARD ST      | 9/23/2015     |
| VEH-THEFT             | 400 E WABASH AV         | 9/23/2015     |
| VEH-THEFT             | 700 E OLYMPIC AV        | 9/24/2015     |
| VEH-THEFT             | 9200 N COLTON ST        | 9/25/2015     |
| VEH-THEFT             | 9400 N DIVISION ST      | 9/26/2015     |
| VEH-THEFT AUTO PARTS  | 600 E HOLLAND AV        | 9/21/2015     |
| VEH-THEFT AUTO PARTS  | 1100 E EVERETT AV       | 9/22/2015     |
| VEH-THEFT AUTO PARTS  | 700 E DALTON AV         | 9/24/2015     |
| VEH-THEFT AUTO PARTS  | 9200 N NEVADA ST        | 9/26/2015     |
| VEH-THEFT PLATES/TABS | 200 E LINCOLN RD        | 9/22/2015     |
| VEH-THEFT PLATES/TABS | 6600 N ADDISON ST       | 9/25/2015     |