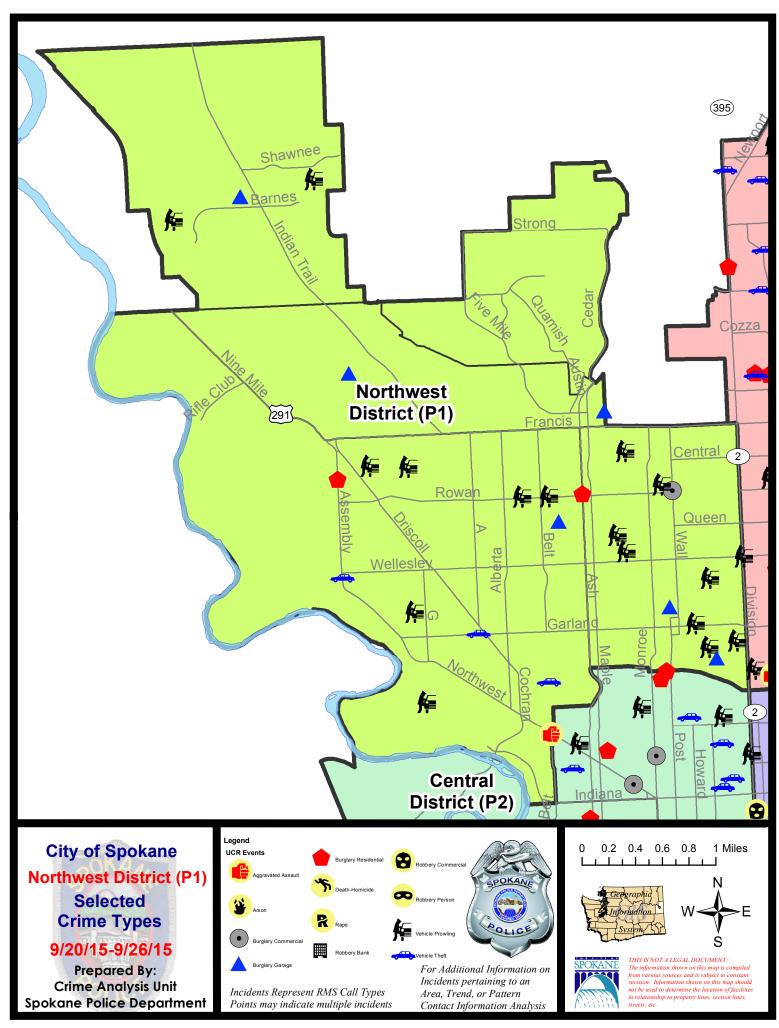

### **NW - Northwest District (P1)**

## NW - Northwest District (P1)

| <u>Offense</u>       | Address              | Reported Date |
|----------------------|----------------------|---------------|
| SPA1BS               |                      |               |
| BURGLARY-GARAGE      | 7100 N VALERIE ST    | 9/21/2015     |
| BURGLARY-GARAGE      | 6500 N CEDAR RD      | 9/24/2015     |
| BURGLARY-GARAGE      | 6500 N CEDAR ST      | 9/24/2015     |
| SPA1IT               |                      |               |
| BURGLARY-GARAGE      | 5400 W BARNES RD     | 9/24/2015     |
| BURGLARY-GARAGE      | 5400 W BARNES RD     | 9/24/2015     |
| BURGLARY-GARAGE      | 5400 W BARNES RD     | 9/24/2015     |
| VEH-PROWL            | 9400 N BELMONT DR    | 9/20/2015     |
| VEH-PROWL            | 9000 N ROSEBURY LN   | 9/22/2015     |
| VEH-THEFT AUTO PARTS | 5400 W BARNES RD     | 9/25/2015     |
| VEH-THEFT AUTO PARTS | 5600 W SHAWNEE AV    | 9/26/2015     |
| SPA1NH               |                      |               |
| BURGLARY-COMMERCIAL  | 5500 N WALL ST       | 9/24/2015     |
| BURGLARY-GARAGE      | 4100 N POST ST       | 9/24/2015     |
| BURGLARY-GARAGE      | 300 W GLASS AV       | 9/24/2015     |
| BURGLARY-RESIDNTL    | 800 W CORA AV        | 9/26/2015     |
| VEH-PROWL            | 4400 N WHITEHOUSE ST | 9/20/2015     |
| VEH-PROWL            | 3700 N ATLANTIC ST   | 9/20/2015     |
| VEH-PROWL            | 1200 W BISMARK AV    | 9/21/2015     |
| VEH-PROWL            | 800 W NEBRASKA AV    | 9/23/2015     |
| VEH-PROWL            | 5000 N HAWTHORNE ST  | 9/25/2015     |
| VEH-PROWL            | 3900 N STEVENS ST    | 9/25/2015     |
| VEH-PROWL            | 3600 N WASHINGTON ST | 9/25/2015     |
| VEH-PROWL            | 4800 N ADAMS ST      | 9/25/2015     |
| SPA1NW               |                      |               |
| ASSAULT-WEAPON       | 2100 W NORTHWEST BL  | 9/20/2015     |
| BURGLARY-GARAGE      | 5200 N CANNON ST     | 9/20/2015     |
| BURGLARY-RESIDNTL    | 5500 N ASH ST        | 9/20/2015     |
| BURGLARY-RESIDNTL    | 5800 N ASSEMBLY ST   | 9/26/2015     |
| VEH-PROWL            | 3100 N SHERIDAN CT   | 9/21/2015     |
| VEH-PROWL            | 3100 N SHERIDAN CT   | 9/21/2015     |
| VEH-PROWL            | 3600 W ROCKWELL AV   | 9/22/2015     |
| VEH-PROWL            | 5900 N MOORE ST      | 9/23/2015     |
| VEH-PROWL            | 5500 N ELGIN ST      | 9/23/2015     |
| VEH-PROWL            | 5500 N NETTLETON ST  | 9/23/2015     |
| VEH-PROWL            | 5800 N GREENWOOD BL  | 9/26/2015     |
| VEH-THEFT            | 4600 N ASSEMBLY ST   | 9/23/2015     |

 $For protection \ of \ victim \ privacy, \ the \ entire \ address \ on \ sexual \ assault \ crimes \ has \ been \ redacted.$ 

| <u>Offense</u>       | <u>Address</u>         | Reported Date |
|----------------------|------------------------|---------------|
| VEH-THEFT            | 2900 W GARLAND AV      | 9/24/2015     |
| VEH-THEFT            | N BELT ST/W LIBERTY AV | 9/25/2015     |
| VEH-THEFT AUTO PARTS | 3700 N MILTON ST       | 9/24/2015     |
| VEH-THEFT AUTO PARTS | 3500 N C ST            | 9/26/2015     |

For protection of victim privacy, the entire address on sexual assault crimes has been redacted.