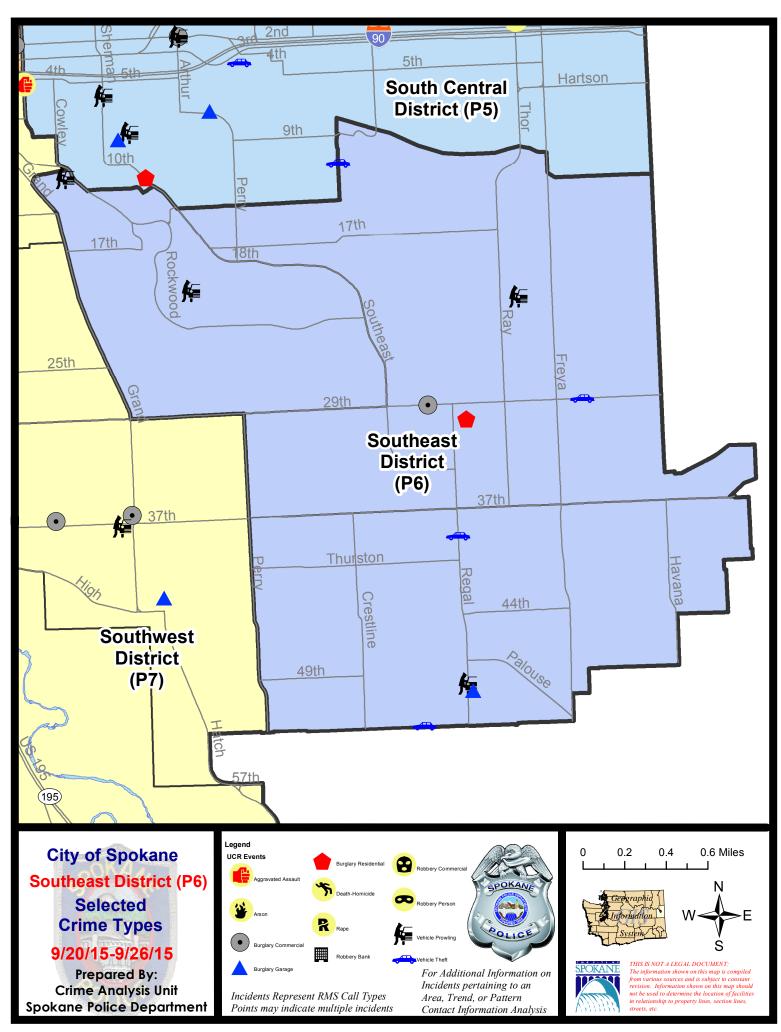

### SE - Southeast District (P6)

### **Preliminary Incident Counts**

|             |                            | 7           | Day Compa | nrison    | 28 D        | ay Compai | rison          | YTE     | Compariso   | n       |
|-------------|----------------------------|-------------|-----------|-----------|-------------|-----------|----------------|---------|-------------|---------|
| Part 1 Crim | ne Categories              | Current     | Prior     | Percent   | Current     | Prior     | Percent        | Current | Prior       | Percent |
| Violent     | Criminal Homicide          | 0           | 0         |           | 0           | 0         |                | 0       | 0           |         |
|             | Rape                       | 0           | 0         |           | 0           | 1         |                | 7       | 4           | 75.00%  |
|             | Robbery - Commercial       | 0           | 0         |           | 0           | 0         |                | 1       | 2           | -50.00% |
|             | Robbery - Person           | 0           | 0         |           | 1           | 0         |                | 8       | 7           | 14.29%  |
|             | Aggravated Assault - NonDV | 0           | 0         |           | 1           | 0         |                | 10      | 7           | 42.86%  |
|             | Aggravated Assault - DV    | 0           | 0         |           | 0           | 2         |                | 7       | 9           | -22.22% |
|             | Violent Total:             | 0           | 0         |           | 2           | 3         | -33.33%        | 33      | 29          | 13.79%  |
| Property    | Burglary Residence         | 1           | 3         | -66.67%   | 7           | 5         | 40.00%         | 60      | 65          | -7.69%  |
|             | Burglary Garage            | 1           | 5         | -80.00%   | 11          | 7         | 57.14%         | 69      | 62          | 11.29%  |
|             | Burglary Commercial        | 1           | 0         |           | 3           | 1         | 200.00%        | 17      | 16          | 6.25%   |
|             | Larceny                    | 16          | 17        | -5.88%    | 56          | 51        | 9.80%          | 498     | 407         | 22.36%  |
|             | Vehicle Theft              | 4           | 1         | 300.00%   | 6           | 6         | 0.00%          | 47      | 66          | -28.79% |
|             | Arson                      | 0           | 0         |           | 0           | 0         |                | 2       | 1           | ####### |
|             | Property Total:            | 23          | 26        | -11.54%   | 83          | 70        | 18.57%         | 693     | 617         | 12.32%  |
| Preliminar  | y Part 1 Crime Totals:     | 23          | 26        | -11.54%   | 85          | 73        | 16.44%         | 726     | 646         | 12.38%  |
|             | Cur                        | rent 7 Day  | Period:   | 9/20/2015 | - 9/26/2015 | Prior 7   | 7 Day Period:  | 9/13/2  | 2015 - 9/19 | )/2015  |
|             | Cur                        | rent 28 Day | / Period: | 8/30/2015 | - 9/26/2015 | Prior 2   | 28 Day Period: | 8/2/2   | 2015 - 8/29 | )/2015  |
|             | Cur                        | rent YTD P  | eriod:    | 1/1/2015  | - 9/26/2015 | Prior \   | YTD Period:    | 1/1/2   | 2014 - 9/26 | 6/2014  |

SE - Southeast District (P6)

| <u>Offense</u>      | <u>Address</u>         | Reported Date |
|---------------------|------------------------|---------------|
| SPC6LH              |                        |               |
| BURGLARY-COMMERCIAL | 2700 E 29TH AV         | 9/25/2015     |
| BURGLARY-RESIDNTL   | 3000 E 30TH AV         | 9/25/2015     |
| VEH-PROWL           | 3300 E 21ST AV         | 9/22/2015     |
| VEH-THEFT           | 1100 S CRESTLINE ST    | 9/21/2015     |
| VEH-THEFT           | E 29TH AV/S REBECCA ST | 9/24/2015     |
| SPC6RW              |                        |               |
| VEH-PROWL           | 1000 E 20TH AV         | 9/24/2015     |
| VEH-PROWL           | 1000 S ROCKWOOD BL     | 9/24/2015     |
| SPC6SG              |                        |               |
| BURGLARY-GARAGE     | 5000 S REGAL ST        | 9/25/2015     |
| VEH-PROWL           | 4900 S REGAL ST        | 9/21/2015     |
| VEH-THEFT           | 3900 S REGAL ST        | 9/25/2015     |
| VEH-THEFT           | 2500 E 53RD AV         | 9/25/2015     |