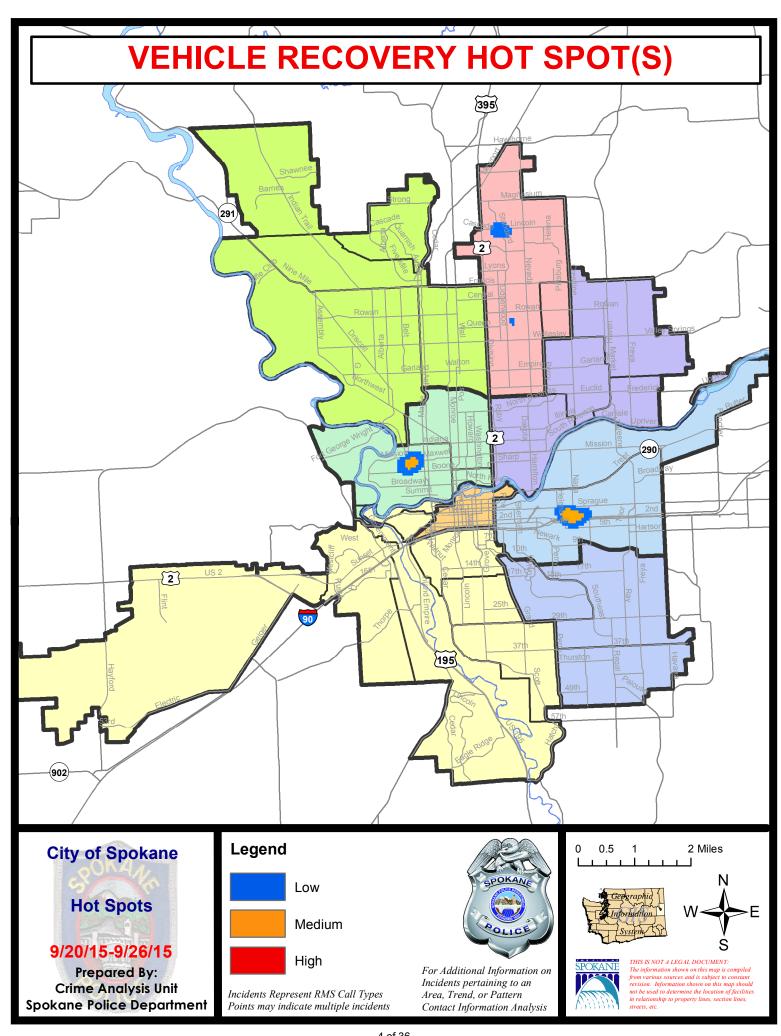

Period: | 8/2/2          | 2015 - 8/29 | 9/2015  |
|             | Curr                             | rent YTD P             | eriod:         | 1/1/2015  | - 9/26/2015 | Prior \    | TD Period:     | 1/1/2          | 2014 - 9/26 | 6/2014  |

Prepared by SPD Crime Analysis Office - Monday, September 28, 2015

With the exception of criminal homicides, this chart represents preliminary counts of the original Police Incident Reports. Full statistical analysis to determine the confidence level of this data has not been performed. In general, the preliminary incident counts are less than the crimes eventually reported on the UCR Crime Report. Further, the % change columns on the preliminary incident count differ from the percentage change on the UCR crime report, sometimes significantly.











# SPOKANE POLICE DEPARTMENT **NORTH**



## **Police Service Area PSA Commander**

**Captain Craig Meidl** 

Period Ending: Saturday Sept 26, 2015

**Northwest District (P1)** 

**Central District (P2)** 

**Neva-Wood District (P3)** 

**Northeast District (P4)** 



### North Police Service Area (P1, P2, P3 and P4)



### **Preliminary Incident Counts**

|             |                            | 7          | Day Compa | nrison    | 28 E        | Day Compa | rison          | YTE     | ) Compariso | on      |
|-------------|----------------------------|------------|-----------|-----------|-------------|-----------|----------------|---------|-------------|---------|
| Part 1 Crim | e Categories               | Current    | Prior     | Percent   | Current     | Prior     | Percent