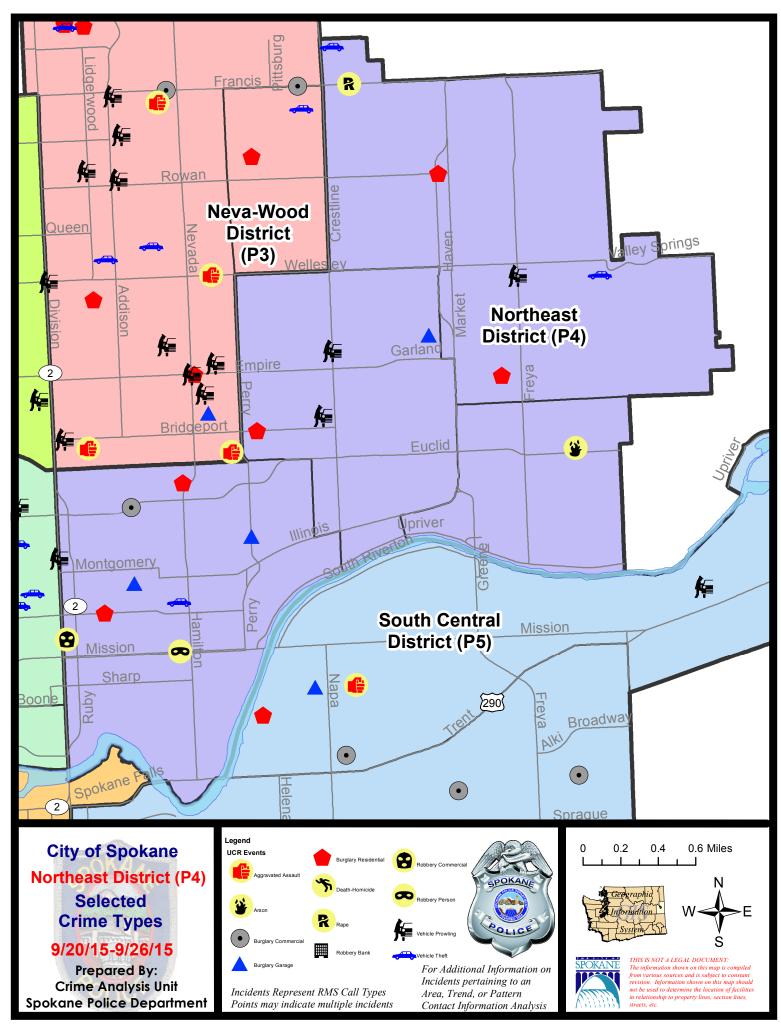

### **NE - Northeast District (P4)**

## NE - Northeast District (P4)

| <u>Offense</u>      | <u>Address</u>           | Reported Date |
|---------------------|--------------------------|---------------|
| SPB4BE              |                          |               |
| BURGLARY-GARAGE     | 4100 N REGAL ST          | 9/25/2015     |
| BURGLARY-RESIDNTL   | 1500 E BRIDGEPORT AV     | 9/25/2015     |
| VEH-PROWL           | 4000 N CRESTLINE ST      | 9/22/2015     |
| VEH-PROWL           | 4000 N CRESTLINE ST      | 9/23/2015     |
| VEH-PROWL           | 2000 E COURTLAND AV      | 9/25/2015     |
| SPB4HI              |                          |               |
| BURGLARY-RESIDNTL   | 3000 E ROWAN AV          | 9/22/2015     |
| BURGLARY-RESIDNTL   | 3700 N FERRALL ST        | 9/24/2015     |
| RAPE-FORCIBLE       |                          | 9/25/2015     |
| VEH-PROWL           | 4600 N FREYA ST          | 9/21/2015     |
| VEH-THEFT           | 6600 N LEE ST            | 9/23/2015     |
| VEH-THEFT           | 4300 E PRINCETON AV      | 9/26/2015     |
| SPB4LO              |                          |               |
| BURGLARY-COMMERCIAL | 500 E NORTH FOOTHILLS DR | 9/26/2015     |
| BURGLARY-GARAGE     | 2500 N PERRY ST          | 9/21/2015     |
| BURGLARY-GARAGE     | 500 E ERMINA AV          | 9/22/2015     |
| BURGLARY-RESIDNTL   | 2900 N HAMILTON ST       | 9/22/2015     |
| BURGLARY-RESIDNTL   | 300 E INDIANA AV         | 9/26/2015     |
| ROBBERY             | 800 E MISSION AV         | 9/23/2015     |
| ROBBERY-COMMERCIAL  | 1700 N DIVISION ST       | 9/25/2015     |
| VEH-THEFT           | 800 E BALDWIN AV         | 9/23/2015     |
| VEH-THEFT-TRAILER   | 00 E MISSION AV          | 9/22/2015     |
| <u>SPB4MI</u>       |                          |               |
| ARSON               | 4000 E EUCLID AV         | 9/21/2015     |