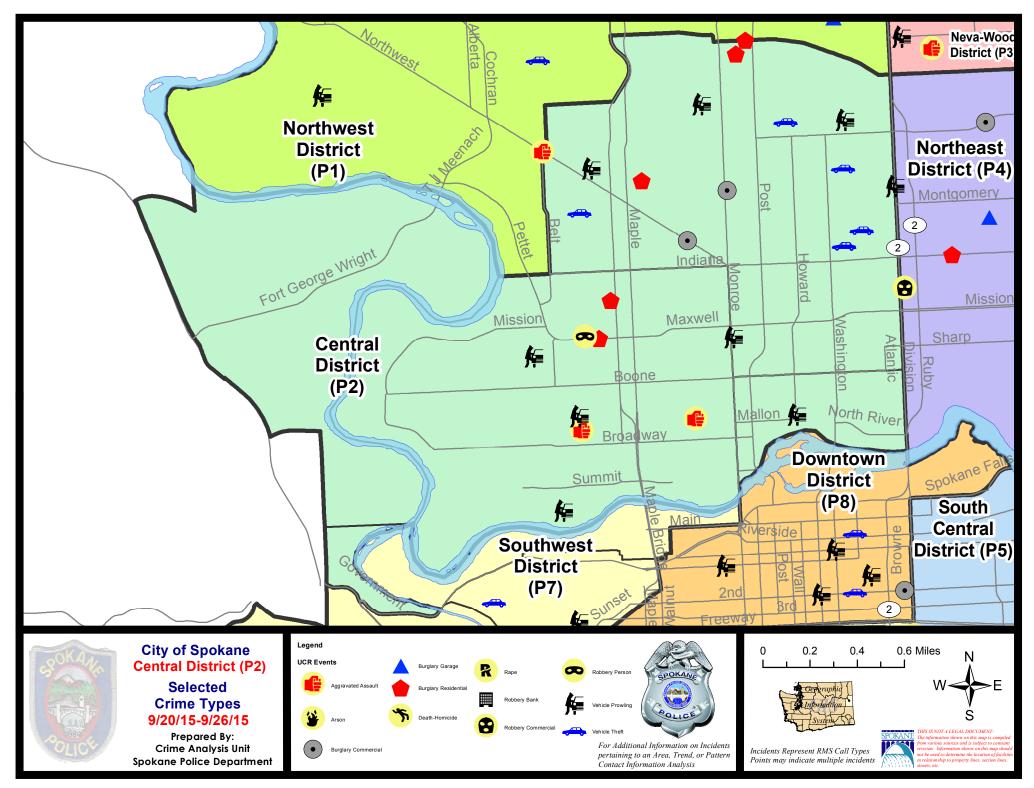

#### **NW - Central District (P2)**

### **Preliminary Incident Counts**

|             |                            | 7                     | Day Compa | rison     | 28 E        | ay Compa | rison          | YTE     | ) Compariso | on      |
|-------------|----------------------------|-----------------------|-----------|-----------|-------------|----------|----------------|---------|-------------|---------|
| Part 1 Crim | ne Categories              | Current               | Prior     | Percent   | Current     | Prior    | Percent        | Current | Prior       | Percent |
| Violent     | Criminal Homicide          | 0                     | 0         |           | 1           | 0        |                | 2       | 1           | 100.00% |
|             | Rape                       | 0                     | 1         |           | 1           | 1        | 0.00%          | 15      | 16          | -6.25%  |
|             | Robbery - Commercial       | 0                     | 0         |           | 0           | 0        |                | 1       | 9           | -88.89% |
|             | Robbery - Person           | 1                     | 0         |           | 2           | 5        | -60.00%        | 35      | 43          | -18.60% |
|             | Aggravated Assault - NonDV | 2                     | 0         |           | 5           | 7        | -28.57%        | 53      | 48          | 10.42%  |
|             | Aggravated Assault - DV    | 1                     | 0         |           | 2           | 5        | -60.00%        | 26      | 27          | -3.70%  |
|             | Violent Total:             | 4                     | 1         | 300.00%   | 11          | 18       | -38.89%        | 132     | 144         | -8.33%  |
| Property    | Burglary Residence         | 4                     | 7         | -42.86%   | 16          | 23       | -30.43%        | 175     | 198         | -11.62% |
|             | Burglary Garage            | 0                     | 1         |           | 8           | 13       | -38.46%        | 71      | 73          | -2.74%  |
|             | Burglary Commercial        | 2                     | 2         | 0.00%     | 13          | 9        | 44.44%         | 62      | 37          | 67.57%  |
|             | Larceny                    | 28                    | 22        | 27.27%    | 107         | 127      | -15.75%        | 1055    | 1201        | -12.16% |
|             | Vehicle Theft              | 6                     | 7         | -14.29%   | 19          | 12       | 58.33%         | 140     | 181         | -22.65% |
|             | Arson                      | 0                     | 0         |           | 0           | 2        |                | 10      | 9           | 11.11%  |
|             | Property Total:            | 40                    | 39        | 2.56%     | 163         | 186      | -12.37%        | 1513    | 1699        | -10.95% |
| Preliminar  | y Part 1 Crime Totals:     | 44                    | 40        | 10.00%    | 174         | 204      | -14.71%        | 1645    | 1843        | -10.74% |
|             | Cur                        | Current 7 Day Period: |           | 9/20/2015 | - 9/26/2015 | Prior 7  | 7 Day Period:  | 9/13/2  | 2015 - 9/19 | 9/2015  |
|             | Cur                        | rent 28 Day           | / Period: | 8/30/2015 | - 9/26/2015 | Prior 2  | 28 Day Period: | 8/2/2   | 2015 - 8/29 | 9/2015  |
|             | Cur                        | rent YTD P            | eriod:    | 1/1/2015  | - 9/26/2015 | Prior `  | YTD Period:    | 1/1/2   | 2014 - 9/26 | 6/2014  |

## NW Central District (P2)

| <u>Offense</u>        | Address                        | Reported Date |
|-----------------------|--------------------------------|---------------|
| SPA2EG                |                                |               |
| BURGLARY-COMMERCIAL   | 1200 W NORTHWEST BL            | 9/22/2015     |
| BURGLARY-COMMERCIAL   | 2400 N MONROE ST               | 9/23/2015     |
| BURGLARY-RESIDNTL     | 3300 N LINCOLN ST              | 9/22/2015     |
| BURGLARY-RESIDNTL     | 1500 W JACKSON AV              | 9/23/2015     |
| VEH-PROWL             | 300 W CLEVELAND AV             | 9/21/2015     |
| VEH-PROWL             | 2400 N DIVISION ST             | 9/21/2015     |
| VEH-PROWL             | 1400 N MONROE ST               | 9/21/2015     |
| VEH-PROWL             | 1800 W YORK AV                 | 9/24/2015     |
| VEH-PROWL             | 1100 W FAIRVIEW AV             | 9/26/2015     |
| VEH-THEFT             | 2500 N CALISPEL ST             | 9/21/2015     |
| VEH-THEFT             | N ELM ST/W MONTGOMERY AV       | 9/22/2015     |
| VEH-THEFT             | 600 W CLEVELAND AV             | 9/22/2015     |
| VEH-THEFT             | 200 W KNOX AV                  | 9/22/2015     |
| VEH-THEFT             | 300 W SHANNON AV               | 9/23/2015     |
| VEH-THEFT             | 300 W SHANNON AV               | 9/23/2015     |
| VEH-THEFT AUTO PARTS  | 2400 N DIVISION ST             | 9/20/2015     |
| VEH-THEFT AUTO PARTS  | 200 W CLEVELAND AV             | 9/21/2015     |
| VEH-THEFT-TRAILER     | 2400 N DIVISION ST             | 9/22/2015     |
| SPA2RS                |                                |               |
| VEH-PROWL             | 900 N HOWARD ST                | 9/21/2015     |
| SPA2WC                |                                |               |
| ASSAULT-SUB BDLY HARM | 1900 W MALLON AV               | 9/24/2015     |
| ASSAULT-WEAPON        | 1900 W MAXWELL AV              | 9/21/2015     |
| ASSAULT-WEAPON        | 1200 W MALLON AV               | 9/26/2015     |
| BURGLARY-RESIDNTL     | 1800 W MAXWELL AV              | 9/20/2015     |
| BURGLARY-RESIDNTL     | 1700 W AUGUSTA AV              | 9/23/2015     |
| ROBBERY               | 1900 W MAXWELL AV              | 9/25/2015     |
| VEH-PROWL             | W FALLS AV/N LOWER CROSSING ST | 9/20/2015     |
| VEH-PROWL             | 2200 W SINTO AV                | 9/20/2015     |
| VEH-PROWL             | 1900 W DEAN AV                 | 9/26/2015     |
| VEH-THEFT AUTO PARTS  | 2200 W MALLON AV               | 9/21/2015     |
| VEH-THEFT PLATES/TABS | N CANNON ST/W SHARP AV         | 9/24/2015     |