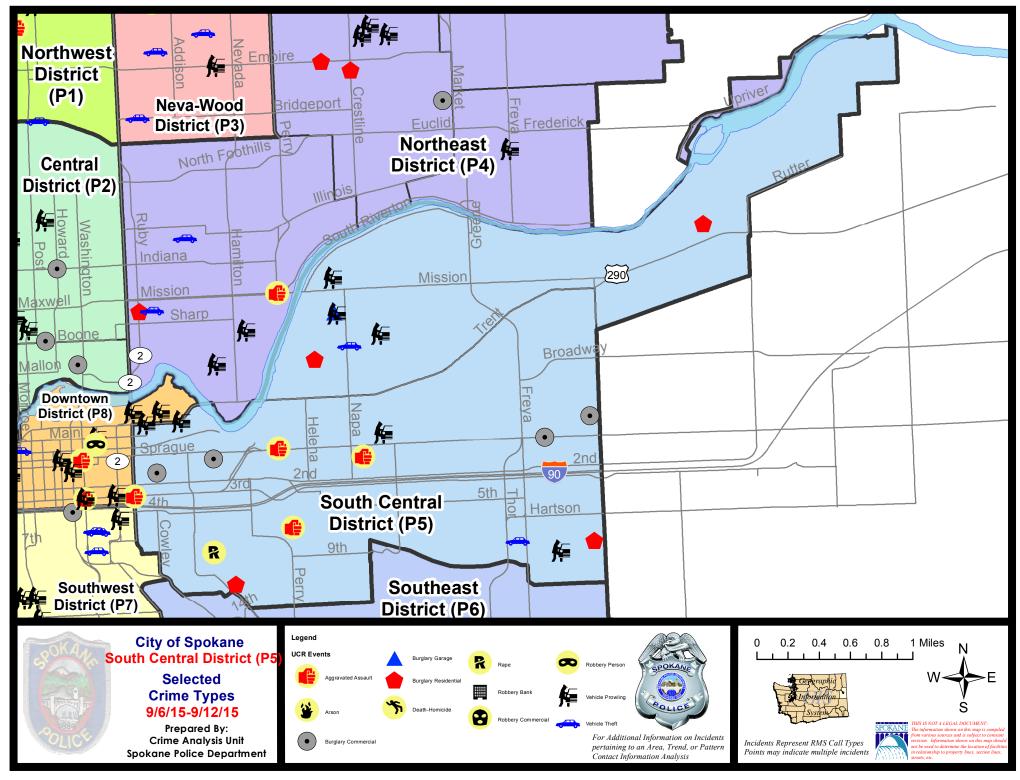

/2015 | - 9/12/2015 | Prior    | 28 Day Period: | 7/19/2  | 2015 - 8/15  | /2015   |
|             | Curi                       | rent YTD P  | eriod:    | 1/1/2015  | - 9/12/2015 | Prior    | YTD Period:    | 1/1/:   | 2014 - 9/12  | /2014   |

Prepared by SPD Crime Analysis Office - Monday, September 14, 2015

With the exception of criminal homicides, this chart represents preliminary counts of the original Police Incident Reports. Full statistical analysis to determine the confidence level of this data has not been performed. In general, the preliminary incident counts are less than the crimes eventually reported on the UCR Crime Report. Further, the % change columns on the preliminary incident count differ from the percentage change on the UCR crime report, sometimes significantly.





25 of 36

<u>Offense</u>

#### 9/6/2015 TO 9/12/2015

**Reported Date** 



#### SE - South Central District (P5)

Address

| Onense                | Autress                | <u>Reported Date</u> |
|-----------------------|------------------------|----------------------|
| SPC5EC                |                        |                      |
| ASSAULT-SUB BDLY HARM | 2100 E 1ST AV          | 9/7/2015             |
| ASSAULT-SUB BDLY HARM | 1300 E SPRAGUE AV      | 9/8/2015             |
| ASSAULT-SUB BDLY HARM | 1400 E HARTSON AV      | 9/12/2015            |
| ASSAULT-WEAPON        | E 3RD AV/S DIVISION ST | 9/6/2015             |
| BURGLARY-COMMERCIAL   | 200 E PACIFIC AV       | 9/6/2015             |
| BURGLARY-COMMERCIAL   | 700 E 1ST AV           | 9/10/2015            |
| BURGLA