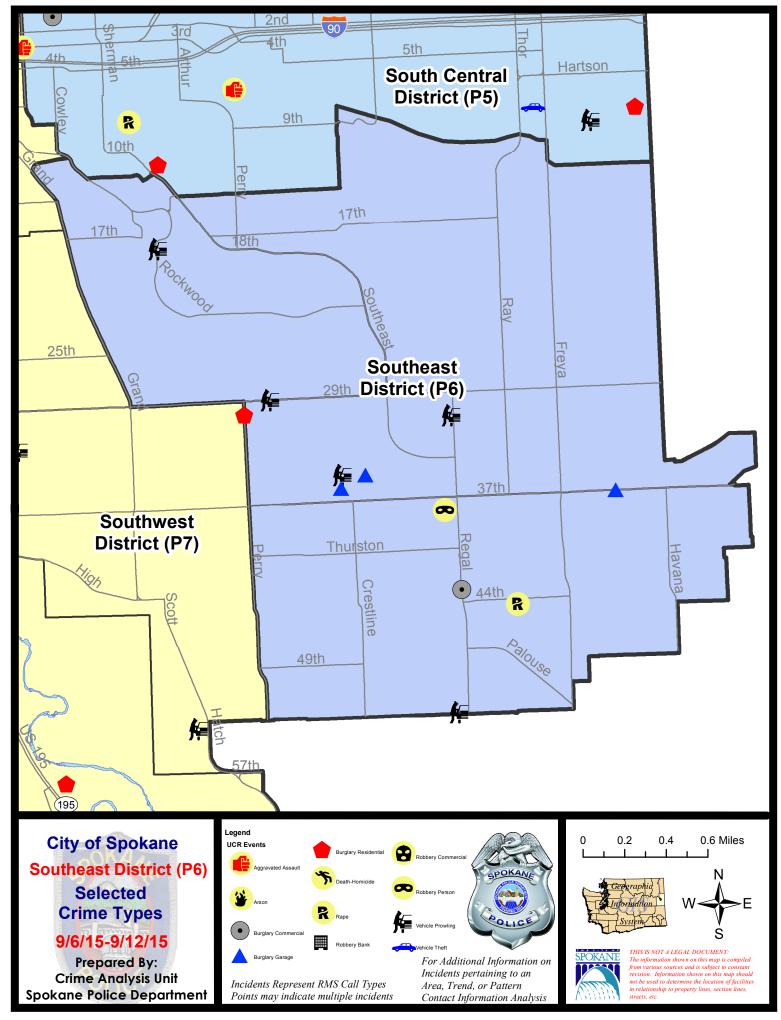

015 - 8/15  | /2015                                  |
|             | Cur                        | ent YTD P  | eriod:    | 1/1/2015  | - 9/12/2015 | Prior `  | YTD Period:    | 1/1/2   | 2014 - 9/12  | /2014                                  |

Prepared by SPD Crime Analysis Office - Monday, September 14, 2015

With the exception of criminal homicides, this chart represents preliminary counts of the original Police Incident Reports. Full statistical analysis to determine the confidence level of this data has not been performed. In general, the preliminary incident counts are less than the crimes eventually reported on the UCR Crime Report. Further, the % change columns on the preliminary incident count differ from the percentage change on the UCR crime report, sometimes significantly.





#### SE - Southeast District (P6)

#### 9/6/2015 TO 9/12/2015



| <u>Offense</u>        | Address             | Reported Date |
|-----------------------|---------------------|---------------|
| SPC6LH                |                     |               |
| BURGLARY-FENCED AREA  | 3900 E 34TH AV      | 9/8/2015      |
| BURGLARY-GARAGE       | 3500 S LEE ST       | 9/9/2015      |
| BURGLARY-GARAGE       | 2100 E 36TH AV      | 9/10/2015     |
| BURGLARY-GARAGE       | 4000 E 37TH AV      | 9/12/2015     |
| BURGLARY-RESIDNTL     | 3000 S PERRY ST     | 9/8/2015      |
| VEH-PROWL             | 3000 S REGAL ST     | 9/6/2015      |
| VEH-PROWL             | 1600 E 29TH AV      | 9/8/2015      |
| VEH-PROWL             | 2100 E 35TH AV      | 9/10/2015     |
| VEH-THEFT PLATES/TABS | 360