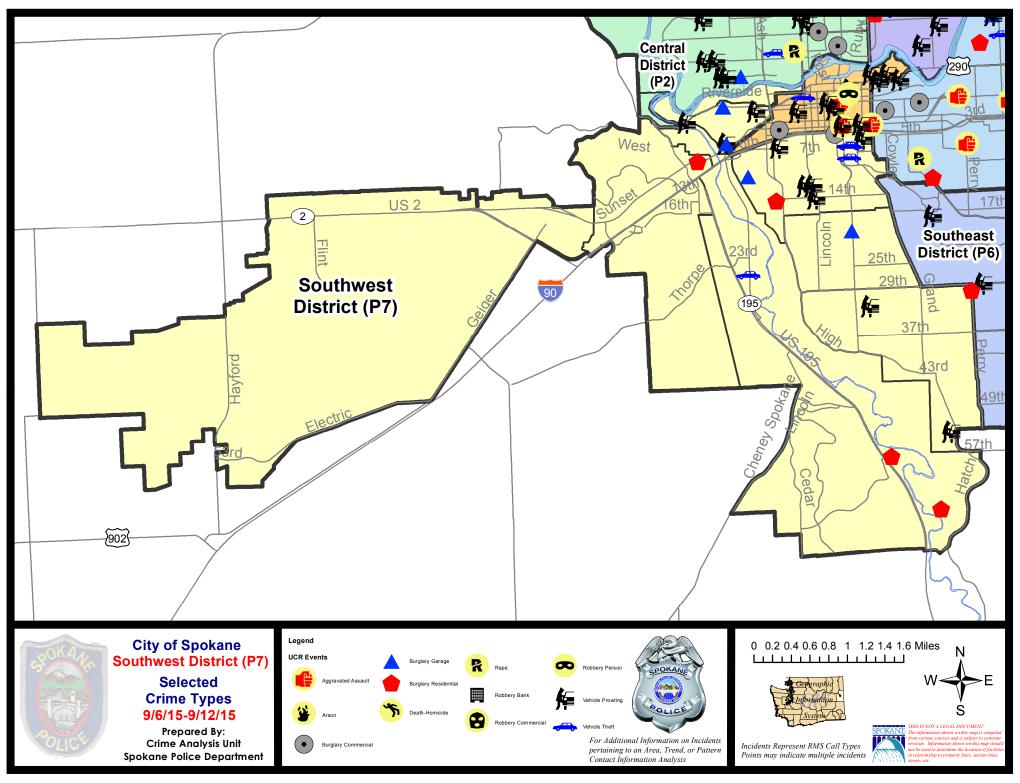

/2015 | - 9/12/2015 | Prior 2  | 28 Day Period: | 7/19/2  | 2015 - 8/15  | 6/2015  |
|             | Cur                        | rent YTD P  | eriod:    | 1/1/2015  | - 9/12/2015 | Prior `  | YTD Period:    | 1/1/2   | 2014 - 9/12  | 2/2014  |

Prepared by SPD Crime Analysis Office - Monday, September 14, 2015

With the exception of criminal homicides, this chart represents preliminary counts of the original Police Incident Reports. Full statistical analysis to determine the confidence level of this data has not been performed. In general, the preliminary incident counts are less than the crimes eventually reported on the UCR Crime Report. Further, the % change columns on the preliminary incident count differ from the percentage change on the UCR crime report, sometimes significantly.





31 of 36

#### SW - Southwest District (P7)

#### 9/6/2015 TO 9/12/2015



| <u>Offense</u>        | Address                    | Reported Date |
|-----------------------|----------------------------|---------------|
| SPD7BA                |                            |               |
| BURGLARY-GARAGE       | 2200 W RIVERSIDE AV        | 9/7/2015      |
| BURGLARY-GARAGE       | 2200 W RIVERSIDE AV        | 9/8/2015      |
| BURGLARY-GARAGE       | 2200 W RIVERSIDE AV        | 9/8/2015      |
| BURGLARY-GARAGE       | 2200 W 5TH AV              | 9/11/2015     |
| VEH-PROWL             | 1700 W 1ST AV              | 9/10/2015     |
| VEH-PROWL             | 2200 W 5TH AV              | 9/11/2015     |
| SPD7CH                |                            |               |
| BURGLARY-CO