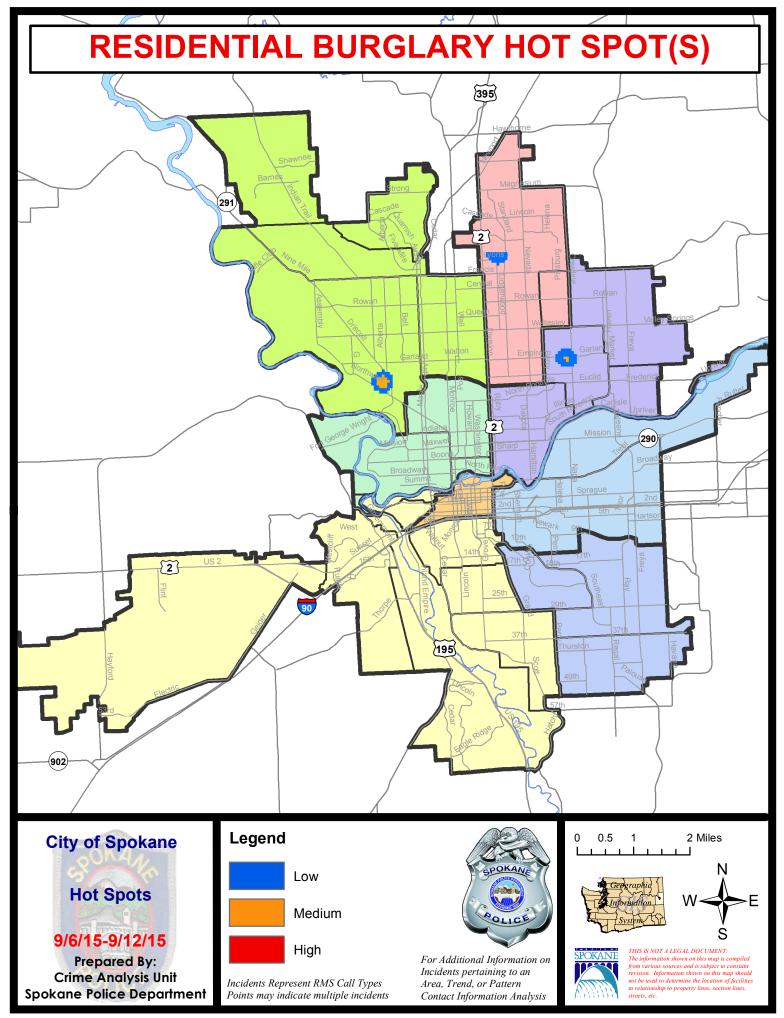

2015 - 8/15 | 5/2015  |
|             | Cur                              | rent YTD P  | eriod:        | 1/1/2015  | 5 - 9/12/2015 <b>Prior YTD Period:</b> |                      | 1/1/          | 1/1/2014 - 9/12/2014 |             |         |

Prepared by SPD Crime Analysis Office - Monday, September 14, 2015

With the exception of criminal homicides, this chart represents preliminary counts of the original Police Incident Reports. Full statistical analysis to determine the confidence level of this data has not been performed. In general, the preliminary incident counts are less than the crimes eventually reported on the UCR Crime Report. Further, the % change columns on the preliminary incident count differ from the percentage change on the UCR crime report, sometimes significantly.











## SPOKANE POLICE DEPARTMENT NORTH Police Service Area

## PSA Commander

**Captain Craig Meidl** 

Period Ending: Saturday Sept 12, 2015

Northwest District (P1)

Central District (P2)

Neva-Wood District (P3)

Northeast District (P4)



#### North Police Service Area (P1, P2, P3 and P4)



### **Preliminary Incident Counts**

|             |                            | 7          | Day Compa | arison      | 28 E        | Day Compai    | rison                | YTD Comparison |                      | n       |
|-------------|----------------------------|------------|-----------|-------------|-------------|---------------|----------------------|----------------|----------------------|---------|
| Part 1 Crim | e Categories               | Current    | Prior     | Percent     | Curr