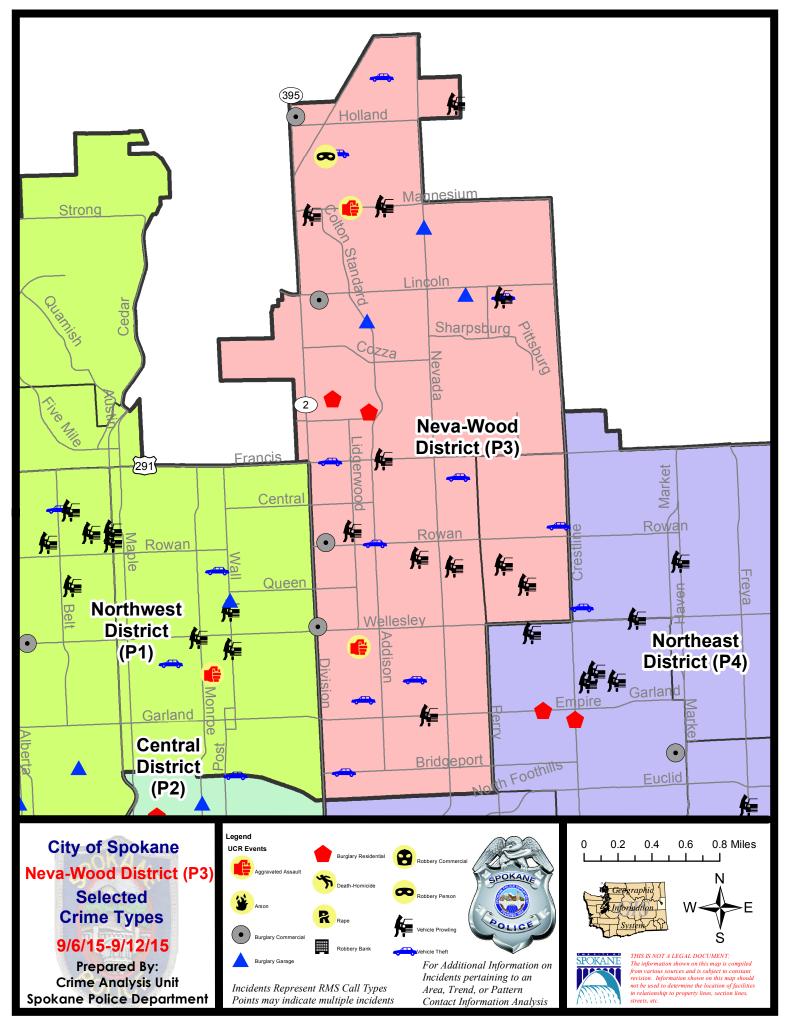

5/2015 |                      |         |  |
|             | Curr                       | ent YTD P  | eriod:    | 1/1/2015      | - 9/12/2015 | Prior                | Prior YTD Period: |                       | 1/1/2014 - 9/12/2014 |         |  |

Prepared by SPD Crime Analysis Office - Monday, September 14, 2

With the exception of criminal homicides, this chart represents preliminary counts of the original Police Incident Reports. Full statistical analysis to determine the confidence level of this data has not been performed. In general, the preliminary incident counts are less than the crimes eventually reported on the UCR Crime Report. Further, the % change columns on the preliminary incident count differ from the percentage change on the UCR crime report, sometimes significantly.





VEH-PROWL

1700 E QUEEN AV

#### NE - Neva-Wood District (P3)

## Source

| <u>Offense</u>        | Address                 | Reported Date |
|-----------------------|-------------------------|---------------|
| SPB3NL                |                         |               |
| ASSAULT-SUB BDLY HARM | 400 E MAGNESIUM RD      | 9/8/2015      |
| ASSAULT-WEAPON        | 300 E PRINCETON AV      | 9/9/2015      |
| BURGLARY-COMMERCIAL   | 7800 N DIVISION ST      | 9/8/2015      |
| BURGLARY-COMMERCIAL   | 9600 N DIVISION ST      | 9/8/2015      |
| BURGLARY-COMMERCIAL   | 4700 N DIVISION ST      | 9/8/2015      |
| BURGLARY-COMMERCIAL   | 5500 N DIVISION ST      | 9/12/2015     |
| BURGLARY-GARAGE       | 7600 N DAKOTA ST        | 9/7/2015      |
| BURGLARY-GARAGE       | 8400 N NEVADA ST