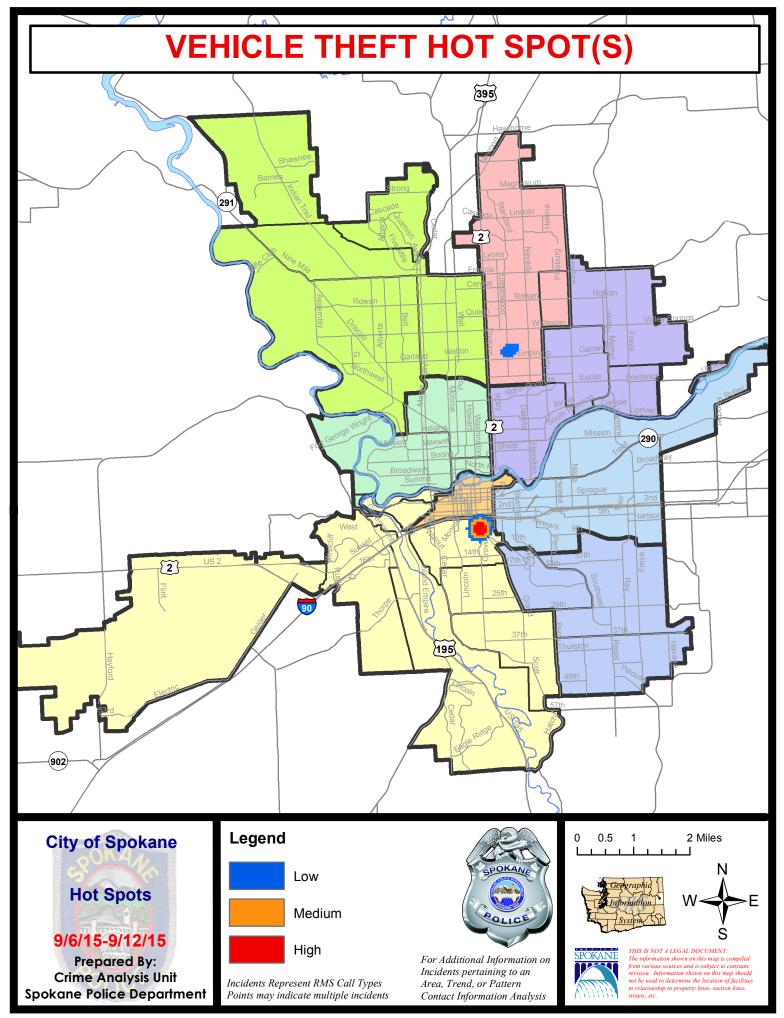

015 - 8/15 | 5/2015  |
|             | Cur                              | rent YTD P  | eriod:        | 1/1/2015  | 5 - 9/12/2015 <b>Prior YTD Period:</b> |                      | 1/1/          | 1/1/2014 - 9/12/2014 |             |         |

Prepared by SPD Crime Analysis Office - Monday, September 14, 2015

With the exception of criminal homicides, this chart represents preliminary counts of the original Police Incident Reports. Full statistical analysis to determine the confidence level of this data has not been performed. In general, the preliminary incident counts are less than the crimes eventually reported on the UCR Crime Report. Further, the % change columns on the preliminary incident count differ from the percentage change on the UCR crime report, sometimes significantly.











## SPOKANE POLICE DEPARTMENT NORTH Police Service Area

## PSA Commander

**Captain Craig Meidl** 

Period Ending: Saturday Sept 12, 2015

Northwest District (P1)

Central District (P2)

Neva-Wood District (P3)

Northeast District (P4)



#### North Police Service Area (P1, P2, P3 and P4)



### **Preliminary Incident Counts**

|             |                            | 7          | Day Compa | arison      | 28 E        | Day Compai    | rison                | YTD Comparison |                      | n       |
|-------------|----------------------------|------------|-----------|-------------|-------------|---------------|----------------------|----------------|----------------------|---------|
| Part 1 Crim | e Categories               | Current    | Prior     | Percent     | Curren