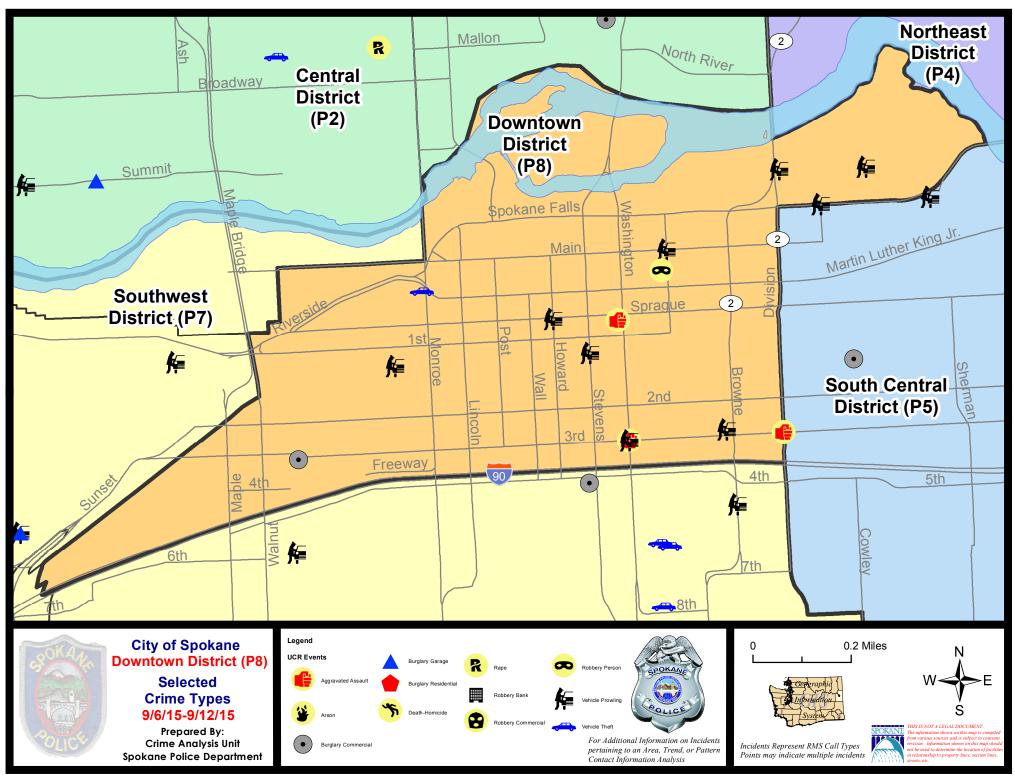

16/2015 | - 9/12/2015 | Prior 2  | 28 Day Period: | 7/19/2  | 2015 - 8/15 | 5/2015  |
|             | Cur                        | rent YTD P  | eriod:    | 1/1/2015  | - 9/12/2015 | Prior    | YTD Period:    | 1/1/2   | 2014 - 9/12 | 2/2014  |

Prepared by SPD Crime Analysis Office - Monday, September 14, 2015

With the exception of criminal homicides, this chart represents preliminary counts of the original Police Incident Reports. Full statistical analysis to determine the confidence level of this data has not been performed. In general, the preliminary incident counts are less than the crimes eventually reported on the UCR Crime Report. Further, the % change columns on the preliminary incident count differ from the percentage change on the UCR crime report, sometimes significantly.





#### 9/6/2015 TO 9/12/2015



#### SW - Downtown District (P8)

| <u>Offense</u>        | Address                          | Reported Date |
|-----------------------|----------------------------------|---------------|
| SPD8RS                |                                  |               |
| ASSAULT-SUB BDLY HARM | W 3RD AV/S WASHINGTON ST         | 9/9/2015      |
| ASSAULT-WEAPON        | 400 W SPRAGUE AV                 | 9/6/2015      |
| BURGLARY-COMMERCIAL   | 300 S CEDAR ST                   | 9/11/2015     |
| ROBBERY               | 100 N BERNARD ST                 | 9/10/2015     |
| VEH-PROWL             | 100 W 3RD AV                     | 9/6/2015      |
| VEH-PROWL             | 00 S HOWARD ST                   | 9/7/2015      |
| VEH-PROWL             | W 3RD AV/S WASH