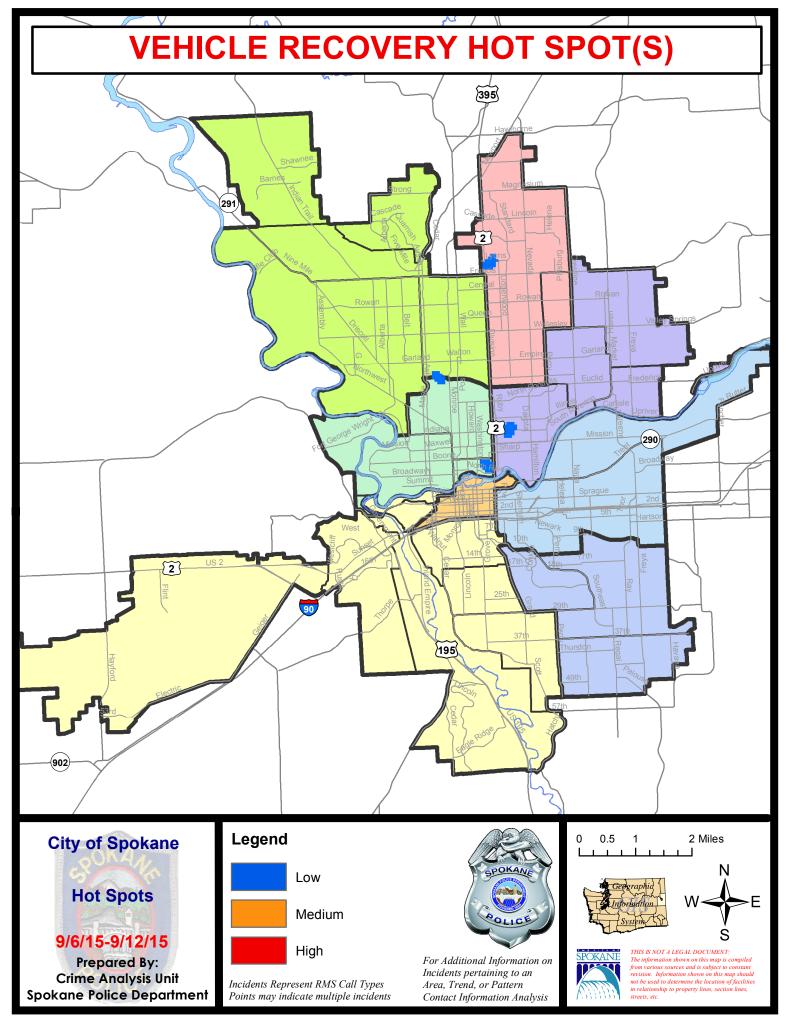

5 - 8/15 | 5/2015  |
|             | Cur                              | rent YTD P  | eriod:        | 1/1/2015  | 5 - 9/12/2015 <b>Prior YTD Period:</b> |                      | 1/1/          | 1/1/2014 - 9/12/2014 |             |         |

Prepared by SPD Crime Analysis Office - Monday, September 14, 2015

With the exception of criminal homicides, this chart represents preliminary counts of the original Police Incident Reports. Full statistical analysis to determine the confidence level of this data has not been performed. In general, the preliminary incident counts are less than the crimes eventually reported on the UCR Crime Report. Further, the % change columns on the preliminary incident count differ from the percentage change on the UCR crime report, sometimes significantly.











## SPOKANE POLICE DEPARTMENT NORTH Police Service Area

## PSA Commander

**Captain Craig Meidl** 

Period Ending: Saturday Sept 12, 2015

Northwest District (P1)

Central District (P2)

Neva-Wood District (P3)

Northeast District (P4)



#### North Police Service Area (P1, P2, P3 and P4)



### **Preliminary Incident Counts**

|             |                            | 7          | Day Compa | arison      | 28 E        | Day Compai    | rison                | YTD Comparison |                      | n       |
|-------------|----------------------------|------------|-----------|-------------|-------------|---------------|----------------------|----------------|----------------------|---------|
| Part 1 Crim | e Categories               | Current    | Prior     | Percent     | Current