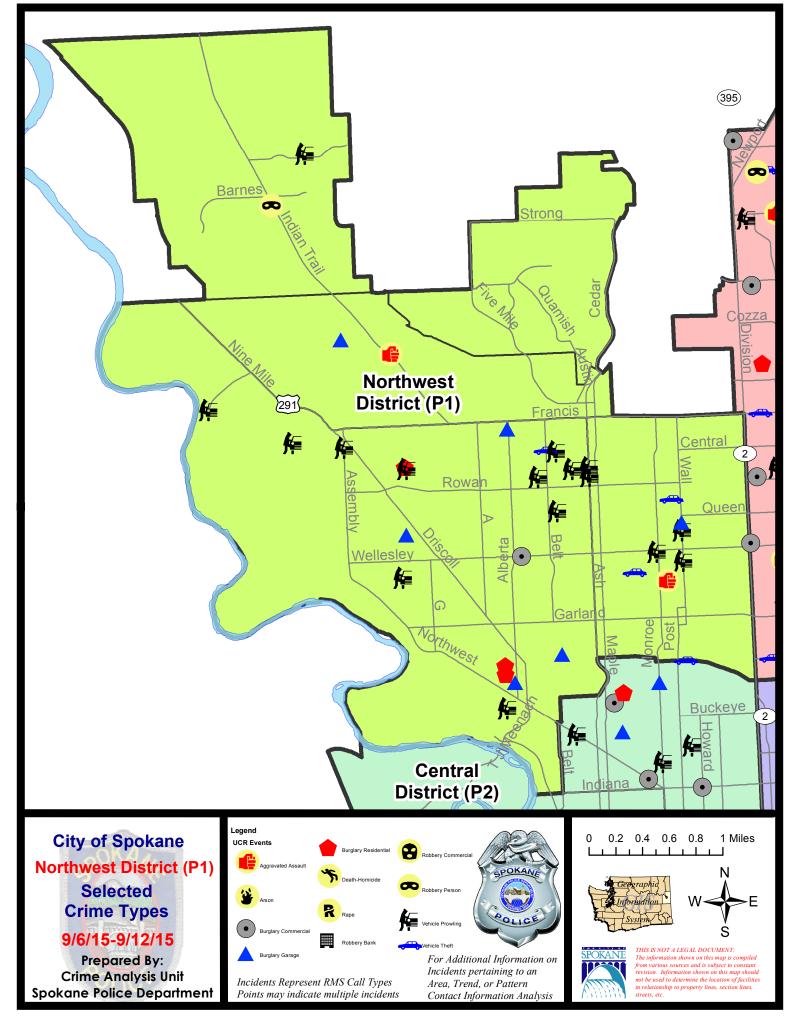

#### NW - Northwest District (P1)

## **Preliminary Incident Counts**

|             |                            | 7                    | Day Compa | arison    | 28 D        | ay Compa             | ay Comparison |                      | YTD Comparison |         |
|-------------|----------------------------|----------------------|-----------|-----------|-------------|----------------------|---------------|----------------------|----------------|---------|
| Part 1 Crim | e Categories               | Current              | Prior     | Percent   | Current     | Prior                | Percent       | Current              | Prior          | Percent |
| Violent     | Criminal Homicide          | 0                    | 0         |           | 0           | 0                    |               | 1                    | 1              | 0.00%   |
|             | Rape                       | 0                    | 0         |           | 2           | 3                    | -33.33%       | 14                   | 13             | 7.69%   |
|             | Robbery - Commercial       | 0                    | 0         |           | 0           | 2                    |               | 4                    | 7              | -42.86% |
|             | Robbery - Person           | 1                    | 0         |           | 4           | 2                    | 100.00%       | 18                   | 23             | -21.74% |
|             | Aggravated Assault - NonDV | 2                    | 0         |           | 3           | 2                    | 50.00%        | 18                   | 30             | -40.00% |
|             | Aggravated Assault - DV    | 0                    | 1         |           | 4           | 0                    |               | 15                   | 21             | -28.57% |
|             |                            |                      |           |           |             |                      |               |                      |                |         |
|             | Violent Total:             | 3                    | 1         | 200.00%   | 13          | 9                    | 44.44%        | 70                   | 95             | -26.32% |
| Property    | Burglary Residence         | 3                    | 4         | -25.00%   | 14          | 14                   | 0.00%         | 150                  | 158            | -5.06%  |
|             | Burglary Garage            | 6                    | 6         | 0.00%     | 25          | 21                   | 19.05%        | 144                  | 100            | 44.00%  |
|             | Burglary Commercial        | 1                    | 3         | -66.67%   | 6           | 4                    | 50.00%        | 52                   | 53             | -1.89%  |
|             | Larceny                    | 30                   | 57        | -47.37%   | 146         | 149                  | -2.01%        | 1006                 | 1062           | -5.27%  |
|             | Vehicle Theft              | 4                    | 2         | 100.00%   | 10          | 21                   | -52.38%       | 145                  | 203            | -28.57% |
|             | Arson                      | 0                    | 0         |           | 1           | 1                    | 0.00%         | 7                    | 9              | -22.22% |
|             | Property Total:            | 44                   | 72        | -38.89%   | 202         | 210                  | -3.81%        | 1504                 | 1585           | -5.11%  |
| Preliminar  | y Part 1 Crime Totals:     | 47                   | 73        | -35.62%   | 215         | 219                  | -1.83%        | 1574                 | 1680           | -6.31%  |
|             | -                          | urrent 7 Day Period: |           | 9/6/2015  | - 9/12/2015 | L]                   | 7 Day Period: |                      | 2015 - 9/5/2   |         |
|             | Curr                       | rent 28 Day          | / Period: | 8/16/2015 | - 9/12/2015 | Prior 28 Day Period: |               | 7/19/                | 2015 - 8/15    | 5/2015  |
|             | Curi                       | Current YTD Period:  |           |           | - 9/12/2015 | Prior `              | YTD Period:   | 1/1/2014 - 9/12/2014 |                |         |