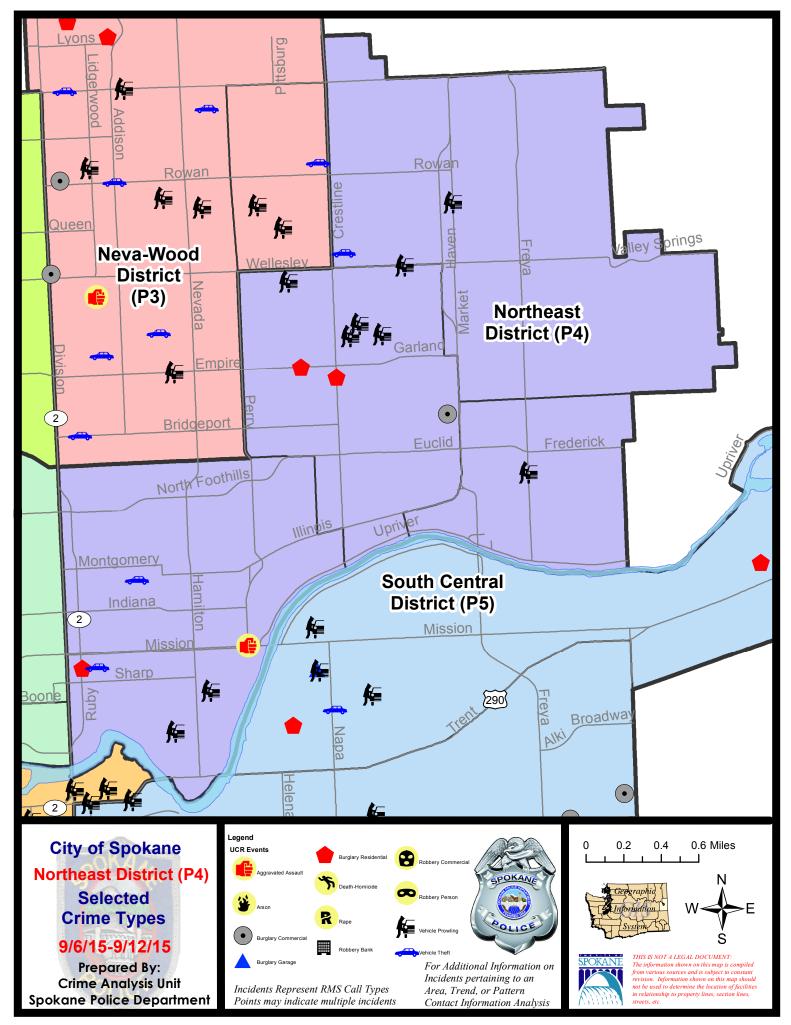

Prior 28 Day Period: |         | 2015 - 8/15          | /2015   |  |
|             | Curr                       | rent YTD P  | eriod:    | 1/1/2015  | - 9/12/2015 | Prior `  | Prior YTD Period:    |         | 1/1/2014 - 9/12/2014 |         |  |

Prepared by SPD Crime Analysis Office - Monday, September 14, 201

With the exception of criminal homicides, this chart represents preliminary counts of the original Police Incident Reports. Full statistical analysis to determine the confidence level of this data has not been performed. In general, the preliminary incident counts are less than the crimes eventually reported on the UCR Crime Report. Further, the % change columns on the preliminary incident count differ from the percentage change on the UCR crime report, sometimes significantly.





#### 9/6/2015 TO 9/12/2015



#### NE - Northeast District (P4)

| <u>Offense</u>        | Address                        | Reported Date |
|-----------------------|--------------------------------|---------------|
| SPB4BE                |                                |               |
| BURGLARY-COMMERCIAL   | 3000 E COURTLAND AV            | 9/11/2015     |
| BURGLARY-FENCED AREA  | 3000 E GARNET AV               | 9/12/2015     |
| BURGLARY-RESIDNTL     | 1800 E EMPIRE AV               | 9/12/2015     |
| BURGLARY-RESIDNTL     | N CRESTLINE ST/E PROVIDENCE AV | 9/12/2015     |
| VEH-PROWL             | 2700 E WELLESLEY AV            | 9/6/2015      |
| VEH-PROWL             | 1700 E HOFFMAN AV              | 9/8/2015      |
| VEH-PROWL             | 2300 E ROCKWELL AV             |