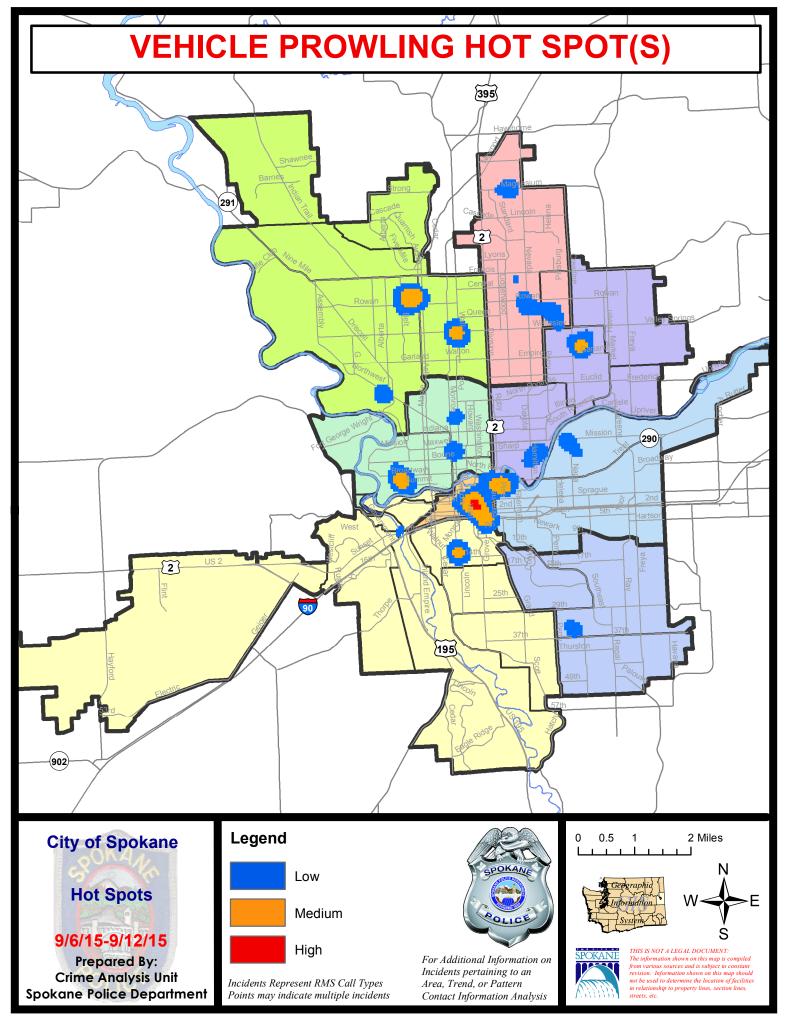

- 8/15 | 5/2015  |
|             | Cur                              | rent YTD P  | eriod:        | 1/1/2015  | 5 - 9/12/2015 <b>Prior YTD Period:</b> |                      | 1/1/          | 1/1/2014 - 9/12/2014 |             |         |

Prepared by SPD Crime Analysis Office - Monday, September 14, 2015

With the exception of criminal homicides, this chart represents preliminary counts of the original Police Incident Reports. Full statistical analysis to determine the confidence level of this data has not been performed. In general, the preliminary incident counts are less than the crimes eventually reported on the UCR Crime Report. Further, the % change columns on the preliminary incident count differ from the percentage change on the UCR crime report, sometimes significantly.











## SPOKANE POLICE DEPARTMENT NORTH Police Service Area

## PSA Commander

**Captain Craig Meidl** 

Period Ending: Saturday Sept 12, 2015

Northwest District (P1)

Central District (P2)

Neva-Wood District (P3)

Northeast District (P4)



#### North Police Service Area (P1, P2, P3 and P4)



### **Preliminary Incident Counts**

|             |                            | 7          | Day Compa | arison      | 28 E        | Day Compai    | rison                | YTD Comparison |                      | n       |
|-------------|----------------------------|------------|-----------|-------------|-------------|---------------|----------------------|----------------|----------------------|---------|
| Part 1 Crim | e Categories               | Current    | Prior     | Percent     | Current