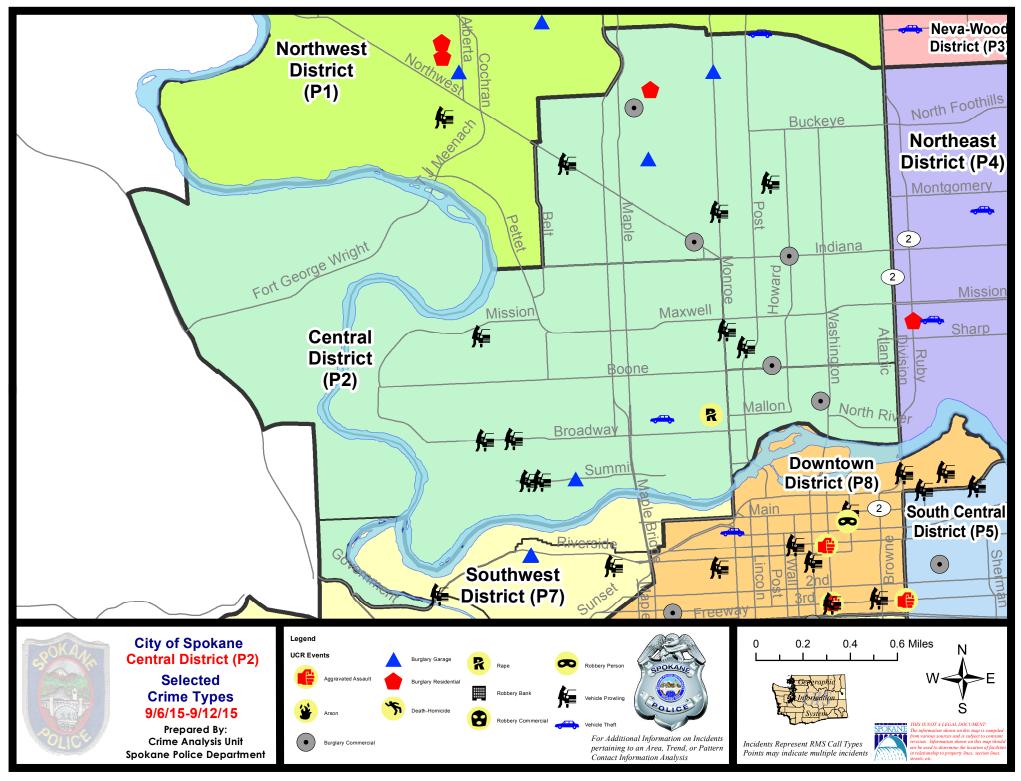

r 2  | Prior 28 Day Period: |                | 2015 - 8/15  | /2015   |
|             | Curr                       | rent YTD P  | eriod:    | 1/1/2015  | - 9/12/2015 | Prior    | YTD Period:          | 1/1/2          | 2014 - 9/12  | /2014   |

Prepared by SPD Crime Analysis Office - Monday, September 14, 2015

With the exception of criminal homicides, this chart represents preliminary counts of the original Police Incident Reports. Full statistical analysis to determine the confidence level of this data has not been performed. In general, the preliminary incident counts are less than the crimes eventually reported on the UCR Crime Report. Further, the % change columns on the preliminary incident count differ from the percentage change on the UCR crime report, sometimes significantly.





#### <u>9/6/2015 TO 9/12/2015</u> <u>NW Central District (P2)</u>



| <u>Offense</u>       | Address             | Reported Date |
|----------------------|---------------------|---------------|
| SPA2EG               |                     |               |
| BURGLARY-COMMERCIAL  | 600 W INDIANA AV    | 9/6/2015      |
| BURGLARY-COMMERCIAL  | 1100 W NORTHWEST BL | 9/8/2015      |
| BURGLARY-COMMERCIAL  | 1500 W CLEVELAND AV | 9/9/2015      |
| BURGLARY-COMMERCIAL  | 700 W BOONE AV      | 9/11/2015     |
| BURGLARY-GARAGE      | 3100 N MONROE ST    | 9/8/2015      |
| BURGLARY-GARAGE      | 1400 W YORK AV      | 9/10/2015     |
| BURGLARY-RESIDNTL    | 3000 N CEDAR ST     | 9/9/2015      |
| VEH-PROWL            | 2200 N MONROE ST    | 9/8/2015      |
| VEH-PROWL            | 1400 N MONR