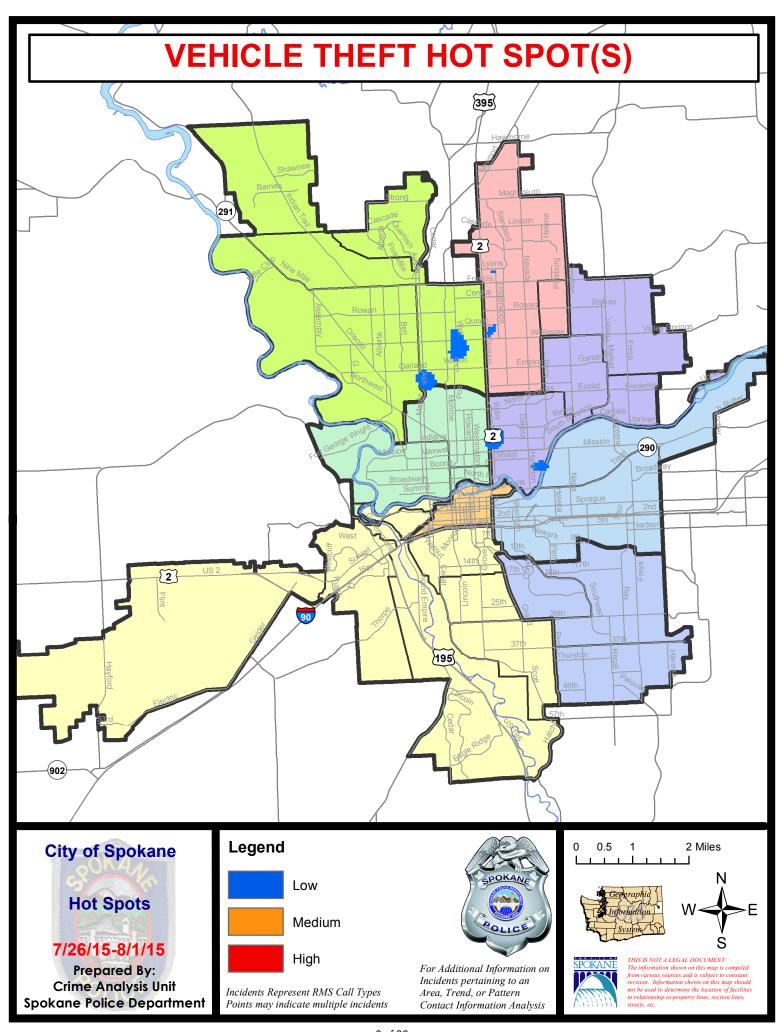

| 6/7/2015 - 7/4/2015 |              |         |
|             | Cur                              | rent YTD P  | eriod:       | 1/1/2015  | - 8/1/2015 | Prior \              | YTD Period:   | 1/1/                | 2014 - 8/1/2 | 2014    |

Prepared by SPD Crime Analysis Office - Monday, August 03, 2015

With the exception of criminal homicides, this chart represents preliminary counts of the original Police Incident Reports. Full statistical analysis to determine the confidence level of this data has not been performed. In general, the preliminary incident counts are less than the crimes eventually reported on the UCR Crime Report. Further, the % change columns on the preliminary incident count differ from the percentage change on the UCR crime report, sometimes significantly.











# SPOKANE POLICE DEPARTMENT NORTH

# Police Service Area



**Captain Craig Meidl** 

Period Ending: Saturday °

. 2015

**Northwest District (P1)** 

**Central District (P2)** 

**Neva-Wood District (P3)** 

**Northeast District (P4)** 



#### North Police Service Area (P1, P2, P3 and P4)



#### **Preliminary Incident Counts**

|             |                            | 7           | Day Compa | rison     | 28 L       | Day Compa | rison          | YTE     | Compariso        | on      |
|-------------|----------------------------|-------------|-----------|-----------|------------|-----------|----------------|---------|------------------|---------|
| Part 1 Crim | ne Categories              | Current     | Prior     | Percent   | Current    | Prior     | Percent        | Current