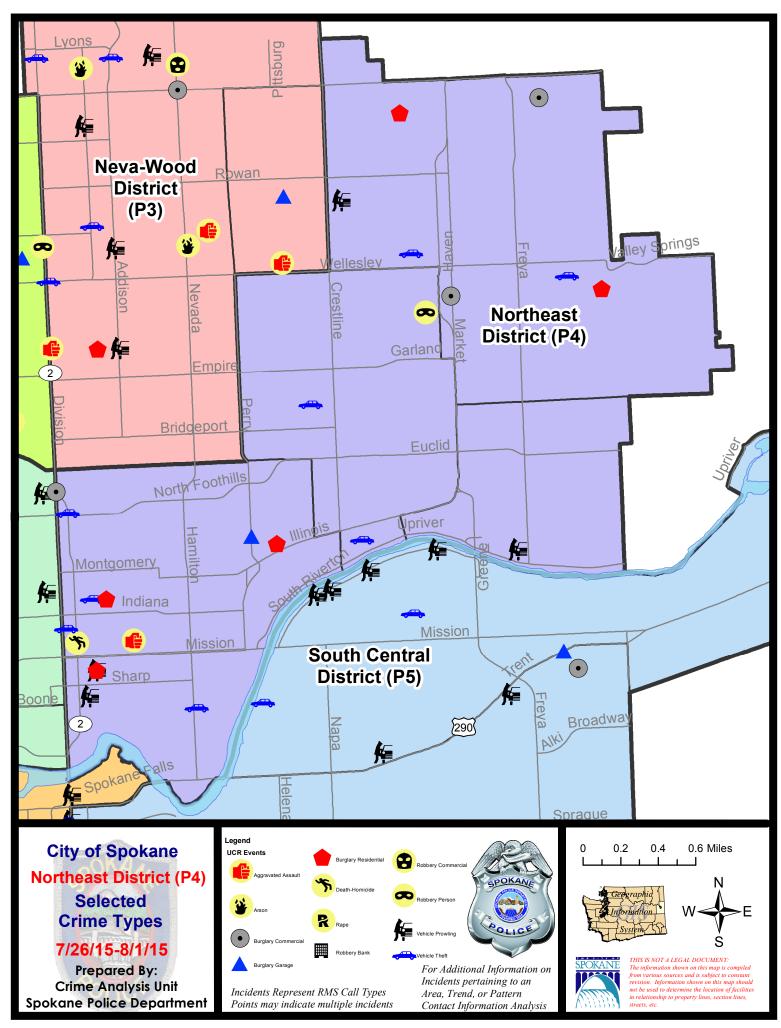

#### **NE - Northeast District (P4)**

#### **Preliminary Incident Counts**

|             |                            | 7           | Day Compa | rison     | 28 L       | Day Compa | rison          | YTE     | ) Compariso | on      |
|-------------|----------------------------|-------------|-----------|-----------|------------|-----------|----------------|---------|-------------|---------|
| Part 1 Crim | ne Categories              | Current     | Prior     | Percent   | Current    | Prior     | Percent        | Current | Prior       | Percent |
| Violent     | Criminal Homicide          | 1           | 1         | 0.00%     | 2          | 0         |                | 3       | 2           | 50.00%  |
|             | Rape                       | 0           | 1         |           | 3          | 0         |                | 6       | 13          | -53.85% |
|             | Robbery - Commercial       | 0           | 0         |           | 0          | 0         |                | 5       | 8           | -37.50% |
|             | Robbery - Person           | 1           | 0         |           | 2          | 1         | 100.00%        | 14      | 35          | -60.00% |
|             | Aggravated Assault - NonDV | 1           | 0         |           | 8          | 6         | 33.33%         | 37      | 40          | -7.50%  |
|             | Aggravated Assault - DV    | 0           | 1         |           | 3          | 3         | 0.00%          | 21      | 21          | 0.00%   |
|             | Violent Total:             | 3           | 3         | 0.00%     | 18         | 10        | 80.00%         | 86      | 119         | -27.73% |
| Property    | Burglary Residence         | 5           | 9         | -44.44%   | 24         | 17        | 41.18%         | 117     | 193         | -39.38% |
|             | Burglary Garage            | 1           | 1         | 0.00%     | 5          | 8         | -37.50%        | 48      | 72          | -33.33% |
|             | Burglary Commercial        | 2           | 1         | 100.00%   | 5          | 5         | 0.00%          | 40      | 78          | -48.72% |
|             | Larceny                    | 28          | 36        | -22.22%   | 132        | 110       | 20.00%         | 861     | 1008        | -14.58% |
|             | Vehicle Theft              | 8           | 5         | 60.00%    | 34         | 35        | -2.86%         | 170     | 217         | -21.66% |
|             | Arson                      | 0           | 0         |           | 0          | 0         |                | 3       | 10          | -70.00% |
|             | Property Total:            | 44          | 52        | -15.38%   | 200        | 175       | 14.29%         | 1239    | 1578        | -21.48% |
| Preliminar  | y Part 1 Crime Totals:     | 47          | 55        | -14.55%   | 218        | 185       | 17.84%         | 1325    | 1697        | -21.92% |
|             | Cur                        | rent 7 Day  | Period:   | 7/26/2015 | - 8/1/2015 | Prior 7   | 7 Day Period:  | 7/19/2  | 2015 - 7/25 | 5/2015  |
|             | Cur                        | rent 28 Day | / Period: | 7/5/2015  | - 8/1/2015 | Prior 2   | 28 Day Period: | 6/7/2   | 2015 - 7/4/ | 2015    |
|             | Cur                        | rent YTD P  | eriod:    | 1/1/2015  | - 8/1/2015 | Prior `   | YTD Period:    | 1/1/2   | 2014 - 8/1/ | 2014    |

#### NE - Northeast District (P4)

| <u>Offense</u>       | <u>Address</u>            | Reported Date |
|----------------------|---------------------------|---------------|
| SPB4BE               |                           |               |
| ROBBERY              | N REGAL ST/E RICH AV      | 7/28/2015     |
| VEH-THEFT            | 2200 E NORTH CRESCENT AV  | 7/27/2015     |
| VEH-THEFT            | 1900 E GLASS AV           | 8/1/2015      |
| SPB4HI               |                           |               |
| BURGLARY-COMMERCIAL  | 6100 N JULIA ST           | 7/27/2015     |
| BURGLARY-COMMERCIAL  | 3500 N MARKET ST          | 7/28/2015     |
| BURGLARY-FENCED AREA | 2400 E SANSON AV          | 7/27/2015     |
| BURGLARY-RESIDNTL    | 4300 E LONGFELLOW AV      | 7/28/2015     |
| BURGLARY-RESIDNTL    | 6000 N LACEY ST           | 7/31/2015     |
| VEH-PROWL            | 2200 E EVERETT AV         | 7/29/2015     |
| VEH-THEFT            | 4800 N NELSON ST          | 7/28/2015     |
| VEH-THEFT            | 4000 E PRINCETON AV       | 7/30/2015     |
| SPB4LO               |                           |               |
| BURGLARY-FENCED AREA | 900 E BALDWIN AV          | 7/30/2015     |
| BURGLARY-GARAGE      | 2500 N PERRY ST           | 7/30/2015     |
| BURGLARY-RESIDNTL    | 300 E BALDWIN AV          | 7/28/2015     |
| BURGLARY-RESIDNTL    | 200 E SINTO AV            | 7/29/2015     |
| BURGLARY-RESIDNTL    | 2400 N MADELIA ST         | 7/29/2015     |
| DEATH-HOMICIDE       | E AUGUSTA AV/N RUBY ST    | 7/28/2015     |
| INTIMIDATION W/WPN   | N ADDISON ST/E AUGUSTA AV | 7/26/2015     |
| VEH-PROWL            | 100 E BOONE AV            | 7/30/2015     |
| VEH-PROWL            | 200 E SINTO AV            | 7/30/2015     |
| VEH-THEFT            | 2700 N RUBY PL            | 7/26/2015     |
| VEH-THEFT            | 200 E BALDWIN AV          | 7/29/2015     |
| VEH-THEFT            | 900 E DESMET AV           | 7/31/2015     |
| VEH-THEFT            | 00 E NORA AV              | 8/1/2015      |
| VEH-THEFT AUTO PARTS | 1000 E MISSION AV         | 8/1/2015      |
| SPB4MI               |                           |               |
| VELLEROUN            |                           | 2///22/-      |

3500 E MONTGOMERY AV

8/1/2015