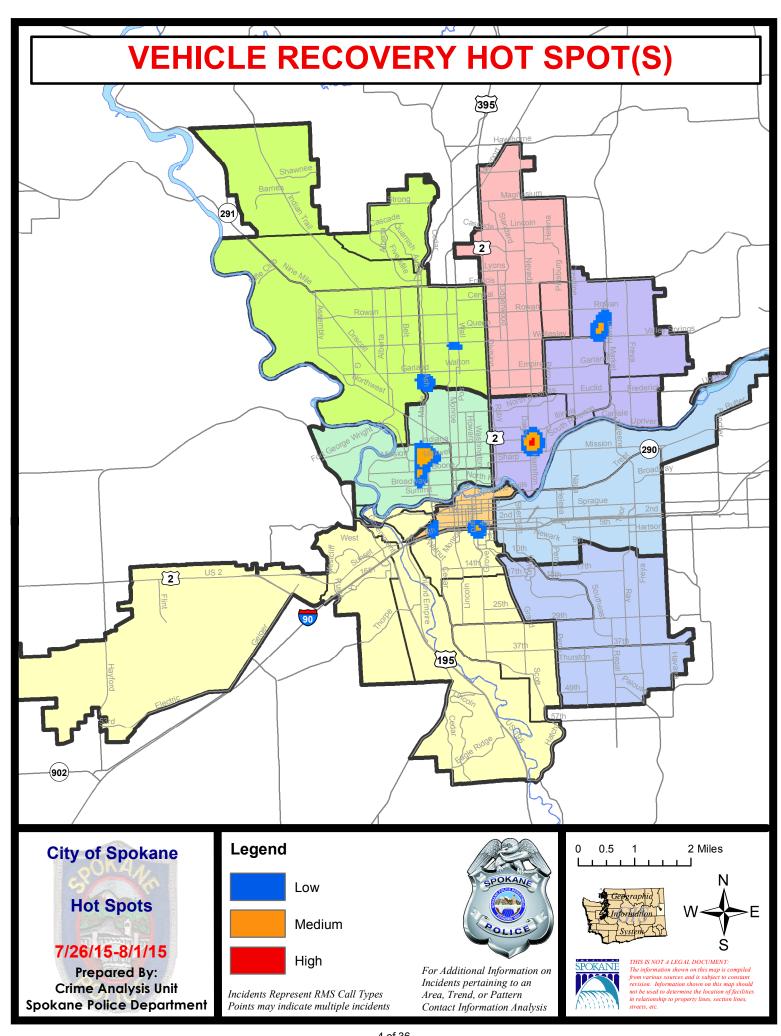

| 6/7/2015 - 7/4/2015 |              |         |
|             | Cur                              | rent YTD P  | eriod:       | 1/1/2015  | - 8/1/2015 | Prior \              | YTD Period:   | 1/1/                | 2014 - 8/1/2 | 2014    |

Prepared by SPD Crime Analysis Office - Monday, August 03, 2015

With the exception of criminal homicides, this chart represents preliminary counts of the original Police Incident Reports. Full statistical analysis to determine the confidence level of this data has not been performed. In general, the preliminary incident counts are less than the crimes eventually reported on the UCR Crime Report. Further, the % change columns on the preliminary incident count differ from the percentage change on the UCR crime report, sometimes significantly.











# SPOKANE POLICE DEPARTMENT NORTH

# Police Service Area



**Captain Craig Meidl** 

Period Ending: Saturday °

. 2015

**Northwest District (P1)** 

**Central District (P2)** 

**Neva-Wood District (P3)** 

**Northeast District (P4)** 



#### North Police Service Area (P1, P2, P3 and P4)



#### **Preliminary Incident Counts**

|             |                            | 7           | Day Compa | rison     | 28 L       | Day Compa | rison          | YTE     | Compariso        | on      |
|-------------|----------------------------|-------------|-----------|-----------|------------|-----------|----------------|---------|------------------|---------|
| Part 1 Crim | ne Categories              | Current     | Prior     | Percent   | Current    | Prior     | Percent        | Current |