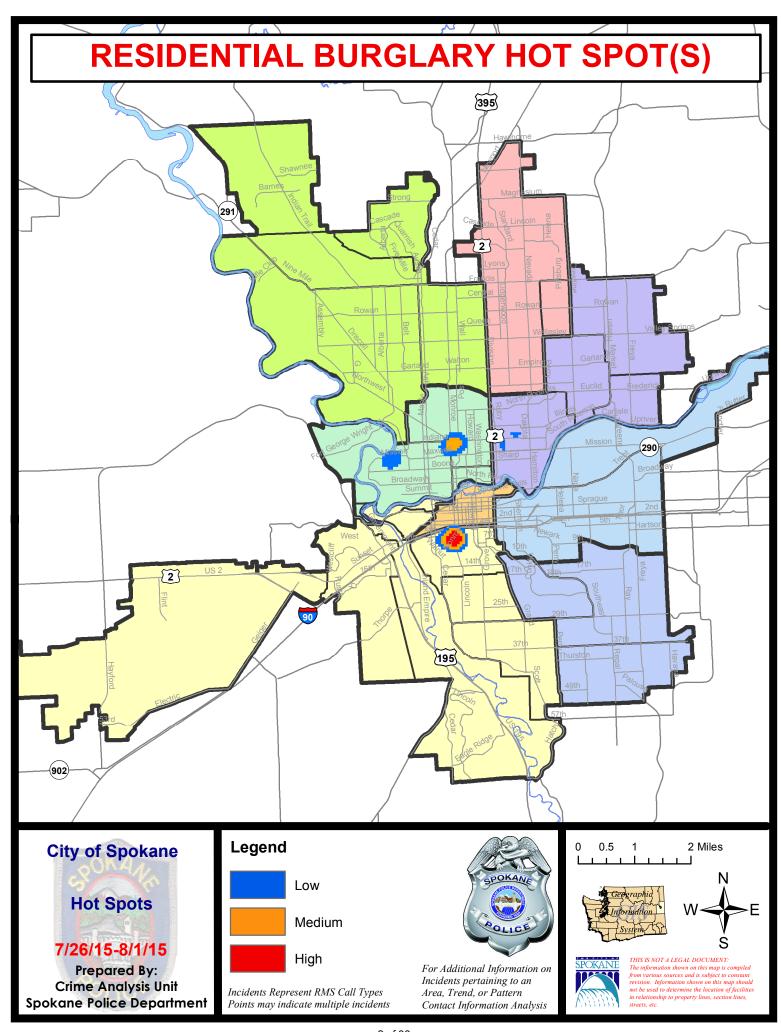

| 6/7/2015 - 7/4/2015 |              |         |
|             | Cur                              | rent YTD P  | eriod:       | 1/1/2015  | - 8/1/2015 | Prior \              | YTD Period:   | 1/1/                | 2014 - 8/1/2 | 2014    |

Prepared by SPD Crime Analysis Office - Monday, August 03, 2015

With the exception of criminal homicides, this chart represents preliminary counts of the original Police Incident Reports. Full statistical analysis to determine the confidence level of this data has not been performed. In general, the preliminary incident counts are less than the crimes eventually reported on the UCR Crime Report. Further, the % change columns on the preliminary incident count differ from the percentage change on the UCR crime report, sometimes significantly.











# SPOKANE POLICE DEPARTMENT NORTH

# Police Service Area



**Captain Craig Meidl** 

Period Ending: Saturday °

. 2015

**Northwest District (P1)** 

**Central District (P2)** 

**Neva-Wood District (P3)** 

**Northeast District (P4)** 



#### North Police Service Area (P1, P2, P3 and P4)



#### **Preliminary Incident Counts**

|             |                            | 7           | Day Compa | rison     | 28 L       | Day Compa | rison          | YTE     | Compariso        | on      |
|-------------|----------------------------|-------------|-----------|-----------|------------|-----------|----------------|---------|------------------|---------|
| Part 1 Crim | ne Categories              | Current     | Prior     | Percent   | Current    | Prior     | Percent        | Curren