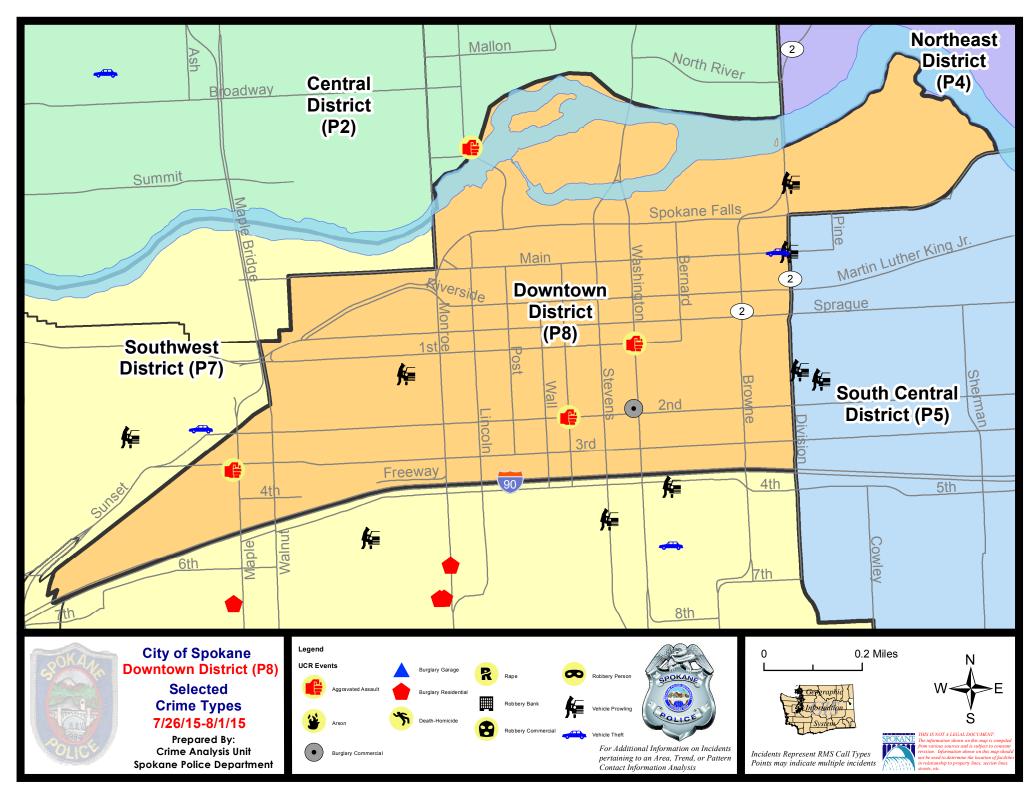

#### SW - Downtown District (P8)

| <u>Offense</u> |           | <u>Address</u>                   | Reported Date |
|----------------|-----------|----------------------------------|---------------|
| SPD8RS         |           |                                  |               |
| ASSAULT-SUB    | BDLY HARM | W 1ST AV/S WASHINGTON ST         | 7/28/2015     |
| ASSAULT-WEA    | PON       | 1600 W 3RD AV                    | 7/29/2015     |
| ASSAULT-WEA    | PON       | W 2ND AV/S HOWARD ST             | 8/1/2015      |
| BURGLARY-CO    | MMERCIAL  | 400 W 2ND AV                     | 8/1/2015      |
| VEH-PROWL      |           | S MADISON ST/W RAILROAD ALLEY AV | 7/30/2015     |
| VEH-PROWL      |           | 00 E OLIVE AV                    | 7/30/2015     |
| VEH-THEFT      |           | 00 W MAIN AV                     | 7/26/2015     |