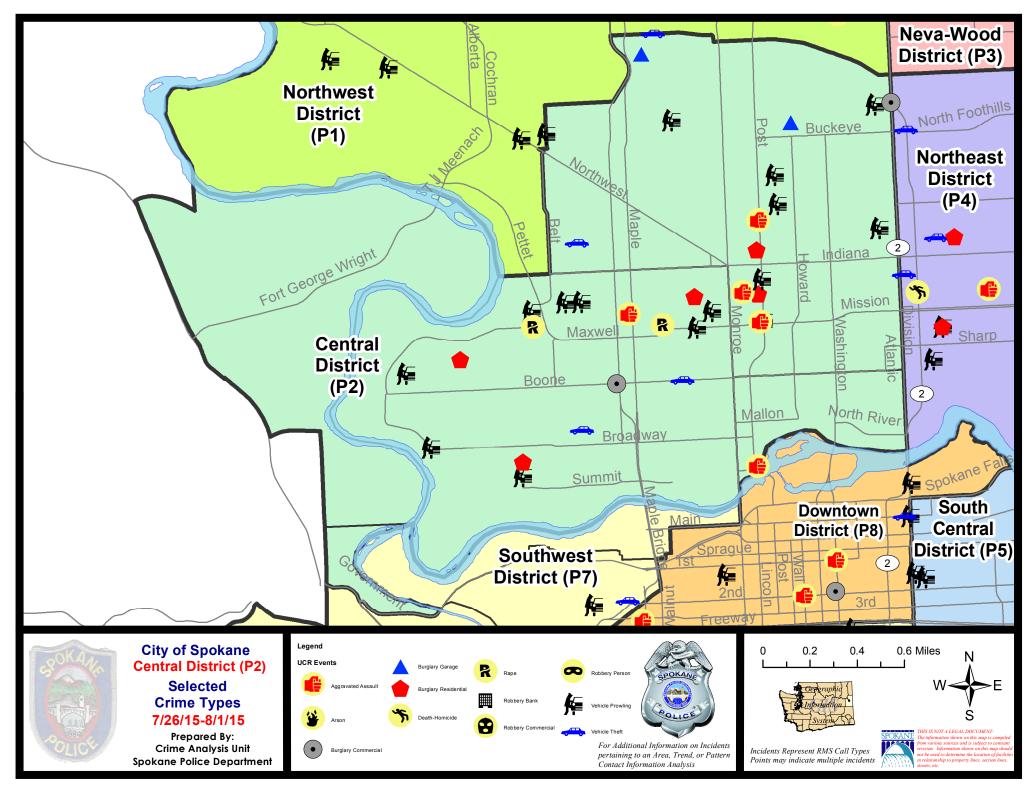

#### **NW - Central District (P2)**

#### **Preliminary Incident Counts**

|             |                            | 7           | Day Compa | rison     | 28 E       | Day Compa | rison          | YTE     | ) Compariso | on      |
|-------------|----------------------------|-------------|-----------|-----------|------------|-----------|----------------|---------|-------------|---------|
| Part 1 Crim | ne Categories              | Current     | Prior     | Percent   | Current    | Prior     | Percent        | Current | Prior       | Percent |
| Violent     | Criminal Homicide          | 0           | 0         |           | 1          | 0         |                | 1       | 1           | 0.00%   |
|             | Rape                       | 2           | 0         |           | 4          | 2         | 100.00%        | 13      | 15          | -13.33% |
|             | Robbery - Commercial       | 0           | 0         |           | 0          | 1         |                | 1       | 8           | -87.50% |
|             | Robbery - Person           | 0           | 1         |           | 3          | 7         | -57.14%        | 28      | 36          | -22.22% |
|             | Aggravated Assault - NonDV | 3           | 0         |           | 5          | 6         | -16.67%        | 39      | 42          | -7.14%  |
|             | Aggravated Assault - DV    | 2           | 3         | -33.33%   | 6          | 3         | 100.00%        | 20      | 22          | -9.09%  |
|             | Violent Total:             | 7           | 4         | 75.00%    | 19         | 19        | 0.00%          | 102     | 124         | -17.74% |
| Property    | Burglary Residence         | 5           | 3         | 66.67%    | 17         | 18        | -5.56%         | 136     | 148         | -8.11%  |
|             | Burglary Garage            | 2           | 2         | 0.00%     | 8          | 7         | 14.29%         | 50      | 57          | -12.28% |
|             | Burglary Commercial        | 2           | 2         | 0.00%     | 7          | 9         | -22.22%        | 40      | 30          | 33.33%  |
|             | Larceny                    | 34          | 38        | -10.53%   | 148        | 126       | 17.46%         | 820     | 938         | -12.58% |
|             | Vehicle Theft              | 3           | 9         | -66.67%   | 25         | 22        | 13.64%         | 110     | 143         | -23.08% |
|             | Arson                      | 0           | 0         |           | 0          | 1         |                | 8       | 7           | 14.29%  |
|             | Property Total:            | 46          | 54        | -14.81%   | 205        | 183       | 12.02%         | 1164    | 1323        | -12.02% |
| Preliminar  | y Part 1 Crime Totals:     | 53          | 58        | -8.62%    | 224        | 202       | 10.89%         | 1266    | 1447        | -12.51% |
|             | Cur                        | rent 7 Day  | Period:   | 7/26/2015 | - 8/1/2015 | Prior 1   | 7 Day Period:  | 7/19/2  | 2015 - 7/25 | 5/2015  |
|             | Cur                        | rent 28 Day | y Period: | 7/5/2015  | - 8/1/2015 | Prior :   | 28 Day Period: | 6/7/2   | 2015 - 7/4/ | 2015    |
|             | Cur                        | rent YTD P  | eriod:    | 1/1/2015  | - 8/1/2015 | Prior `   | YTD Period:    | 1/1/2   | 2014 - 8/1/ | 2014    |

#### 7/26/2015 TO 8/1/2015

| <u>Offense</u>        | <u>Address</u>              | Reported Date |
|-----------------------|-----------------------------|---------------|
| SPA2EG                |                             |               |
| ASSAULT-SUB BDLY HARM | 800 W MANSFIELD AV          | 7/30/2015     |
| ASSAULT-SUB BDLY HARM | 800 W MAXWELL AV            | 8/1/2015      |
| ASSAULT-WEAPON        | 900 W AUGUSTA AV            | 7/30/2015     |
| BURGLARY-COMMERCIAL   | 2900 N DIVISION ST          | 7/31/2015     |
| BURGLARY-GARAGE       | 1500 W CORA CT              | 7/26/2015     |
| BURGLARY-GARAGE       | 600 W CLEVELAND AV          | 7/28/2015     |
| BURGLARY-RESIDNTL     | 800 W SHANNON AV            | 7/28/2015     |
| BURGLARY-RESIDNTL     | 800 W AUGUSTA AV            | 7/30/2015     |
| VEH-PROWL             | N ATLANTIC ST/W WAVERLY PL  | 7/28/2015     |
| VEH-PROWL             | 700 W JACKSON AV            | 7/28/2015     |
| VEH-PROWL             | 2100 N ATLANTIC ST          | 7/28/2015     |
| VEH-PROWL             | 1500 N POST ST              | 7/29/2015     |
| VEH-PROWL             | W NORA AV/N POST ST         | 7/31/2015     |
| VEH-PROWL             | 1300 W CLEVELAND AV         | 7/31/2015     |
| VEH-PROWL             | 2300 N WALL ST              | 8/1/2015      |
| VEH-THEFT             | 1900 W KNOX AV              | 7/30/2015     |
| VEH-THEFT AUTO PARTS  | 2400 N DIVISION ST          | 7/26/2015     |
| VEH-THEFT AUTO PARTS  | 2400 N WALL ST              | 7/28/2015     |
| SPA2RS                |                             |               |
| ASSAULT-SUB BDLY HARM | 500 N LINCOLN ST            | 7/31/2015     |
| SPA2WC                |                             |               |
| ASSAULT-WEAPON        | 1600 W SPOFFORD AV          | 7/31/2015     |
| BURGLARY-COMMERCIAL   | 1200 N ASH ST               | 7/31/2015     |
| BURGLARY-RESIDNTL     | 2700 W SINTO AV             | 7/27/2015     |
| BURGLARY-RESIDNTL     | 2300 W COLLEGE AV           | 7/27/2015     |
| BURGLARY-RESIDNTL     | 1200 W AUGUSTA AV           | 7/30/2015     |
| RAPE-FORCIBLE         |                             | 7/31/2015     |
| RAPE-FORCIBLE         |                             | 8/1/2015      |
| VEH-PROWL             | 2300 W BRIDGE AV            | 7/26/2015     |
| VEH-PROWL             | 1100 W SPOFFORD AV          | 7/27/2015     |
| VEH-PROWL             | 800 N SUMMIT BL             | 7/27/2015     |
| VEH-PROWL             | 1900 W AUGUSTA AV           | 7/28/2015     |
| VEH-PROWL             | 2200 W MILFORD PL           | 7/30/2015     |
| VEH-PROWL             | 2000 W AUGUSTA AV           | 7/30/2015     |
| VEH-PROWL             | N JEFFERSON ST/W MAXWELL AV | 7/31/2015     |
| VEH-PROWL             | 1300 N SHERWOOD ST          | 8/1/2015      |
| VEH-THEFT             | 1300 W BOONE AV             | 7/27/2015     |
| VEH-THEFT             | 1900 W MALLON AV            | 7/28/2015     |
| VEH-THEFT AUTO PARTS  | 1400 N ASH ST               | 7/28/2015     |
| VEH-THEFT AUTO PARTS  | 1000 W NORA AV              | 7/28/2015     |
| VEH-THEFT PLATES/TABS | 2000 W GARDNER AV           | 7/29/2015     |
|                       |                             |               |

**SPA2WH** 

Offense Address

VEH-THEFT PLATES/TABS

4100 W FORT GEORGE WRIGHT DR

**Reported Date** 

7/29/2015

For protection of victim privacy, the entire address on sexual assault crimes has been redacted.