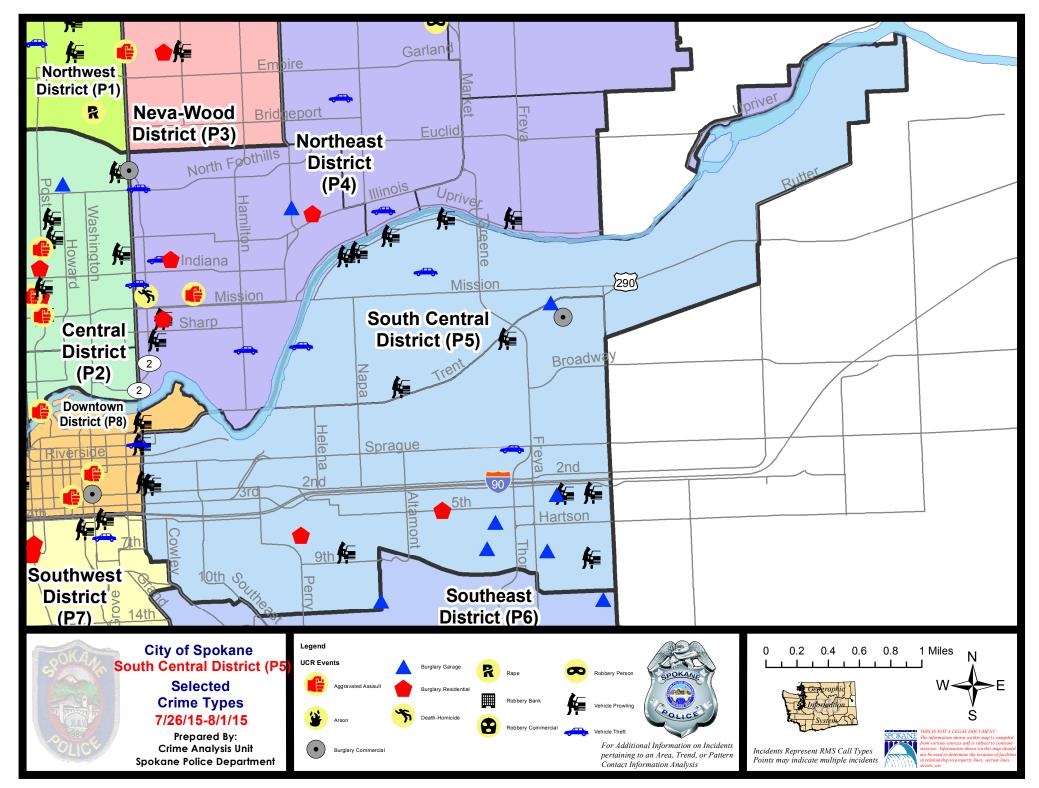

#### **SE - South Central District (P5)**

#### **Preliminary Incident Counts**

|             |                            | 7          | Day Compa | rison     | 28 L                                      | Day Compa | rison          | YTE                 | ) Compariso | on      |
|-------------|----------------------------|------------|-----------|-----------|-------------------------------------------|-----------|----------------|---------------------|-------------|---------|
| Part 1 Crim | ne Categories              | Current    | Prior     | Percent   | Current                                   | Prior     | Percent        | Current             | Prior       | Percent |
| Violent     | Criminal Homicide          | 0          | 1         |           | 1                                         | 0         |                | 3                   | 0           |         |
|             | Rape                       | 0          | 0         |           | 3                                         | 0         |                | 10                  | 16          | -37.50% |
|             | Robbery - Commercial       | 0          | 0         |           | 0                                         | 0         |                | 1                   | 2           | -50.00% |
|             | Robbery - Person           | 0          | 2         |           | 5                                         | 3         | 66.67%         | 29                  | 26          | 11.54%  |
|             | Aggravated Assault - NonDV | 0          | 0         |           | 3                                         | 0         |                | 28                  | 35          | -20.00% |
|             | Aggravated Assault - DV    | 0          | 0         |           | 1                                         | 0         |                | 15                  | 17          | -11.76% |
|             |                            |            |           |           |                                           |           |                |                     |             |         |
|             | Violent Total:             | 0          | 3         |           | 13                                        | 3         | 333.33%        | 86                  | 96          | -10.42% |
| Property    | Burglary Residence         | 2          | 2         | 0.00%     | 9                                         | 17        | -47.06%        | 102                 | 81          | 25.93%  |
|             | Burglary Garage            | 5          | 3         | 66.67%    | 9                                         | 2         | 350.00%        | 48                  | 54          | -11.11% |
|             | Burglary Commercial        | 1          | 1         | 0.00%     | 5                                         | 6         | -16.67%        | 38                  | 84          | -54.76% |
|             | Larceny                    | 30         | 27        | 11.11%    | 105                                       | 100       | 5.00%          | 673                 | 783         | -14.05% |
|             | Vehicle Theft              | 3          | 0         |           | 9                                         | 27        | -66.67%        | 148                 | 141         | 4.96%   |
|             | Arson                      | 0          | 1         |           | 1                                         | 1         | 0.00%          | 3                   | 4           | -25.00% |
|             | Property Total:            | 41         | 34        | 20.59%    | 138                                       | 153       | -9.80%         | 1012                | 1147        | -11.77% |
| Preliminar  | y Part 1 Crime Totals:     | 41         | 37        | 10.81%    | 151                                       | 156       | -3.21%         | 1098                | 1243        | -11.67% |
|             | Cur                        | rent 7 Day | Period:   | 7/26/2015 | - 8/1/2015                                | Prior 7   | 7 Day Period:  | 7/19/2              | 2015 - 7/25 | 5/2015  |
|             | Current 28 Day Period:     |            | / Period: | 7/5/2015  | 5 - 8/1/2015 <b>Prior 28 Day Period</b> : |           | 28 Day Period: | 6/7/2015 - 7/4/2015 |             |         |
|             | Cur                        | rent YTD P | eriod:    | 1/1/2015  | - 8/1/2015                                | Prior `   | YTD Period:    | 1/1/2               | 2014 - 8/1/ | 2014    |

#### SE - South Central District (P5)

| <u>Offense</u>       | Address                  | Reported Date |
|----------------------|--------------------------|---------------|
| SPC5EC               |                          |               |
| BURGLARY-COMMERCIAL  | 3900 E BOONE AV          | 7/26/2015     |
| BURGLARY-FENCED AREA | 1100 N HAVANA ST         | 7/26/2015     |
| BURGLARY-GARAGE      | 3800 E 4TH AV            | 7/27/2015     |
| BURGLARY-GARAGE      | 3800 E TRENT AV          | 7/27/2015     |
| BURGLARY-GARAGE      | 3700 E 9TH AV            | 7/29/2015     |
| BURGLARY-GARAGE      | 600 S RAY ST             | 7/31/2015     |
| BURGLARY-GARAGE      | 800 S GREENE ST          | 8/1/2015      |
| BURGLARY-RESIDNTL    | 2700 E 5TH AV            | 7/28/2015     |
| BURGLARY-RESIDNTL    | 1400 E HARTSON AV        | 7/30/2015     |
| VEH-PROWL            | 4100 E 4TH AV            | 7/26/2015     |
| VEH-PROWL            | 3900 E 4TH AV            | 7/27/2015     |
| VEH-PROWL            | 3400 E DESMET AV         | 7/27/2015     |
| VEH-PROWL            | 100 S PINE ST            | 7/28/2015     |
| VEH-PROWL            | 1800 E 8TH AV            | 7/28/2015     |
| VEH-PROWL            | 4100 E PRATT AV          | 7/29/2015     |
| VEH-PROWL            | N DIVISION ST/E MAIN AV  | 7/29/2015     |
| VEH-PROWL            | 00 E PACIFIC AV          | 7/30/2015     |
| VEH-THEFT            | 00 S THOR ST             | 7/29/2015     |
| VEH-THEFT AUTO PARTS | 200 E 3RD AV             | 7/27/2015     |
| SPC5GP               |                          |               |
| BURGLARY-FENCED AREA | 2100 E SPRINGFIELD AV    | 7/29/2015     |
| BURGLARY-FENCED AREA | 1700 N STONE ST          | 7/31/2015     |
| VEH-PROWL            | 2000 E SOUTH RIVERTON AV | 7/26/2015     |
| VEH-PROWL            | 700 N ALTAMONT ST        | 7/27/2015     |
| VEH-PROWL            | 2900 E SOUTH RIVERTON AV | 7/29/2015     |
| VEH-PROWL            | 1900 E SOUTH RIVERTON AV | 7/29/2015     |
| VEH-PROWL            | 2400 E SOUTH RIVERTON AV | 7/29/2015     |
| VEH-THEFT            | 1500 E DESMET AV         | 7/26/2015     |
| VEH-THEFT            | 1700 N LACEY ST          | 7/31/2015     |