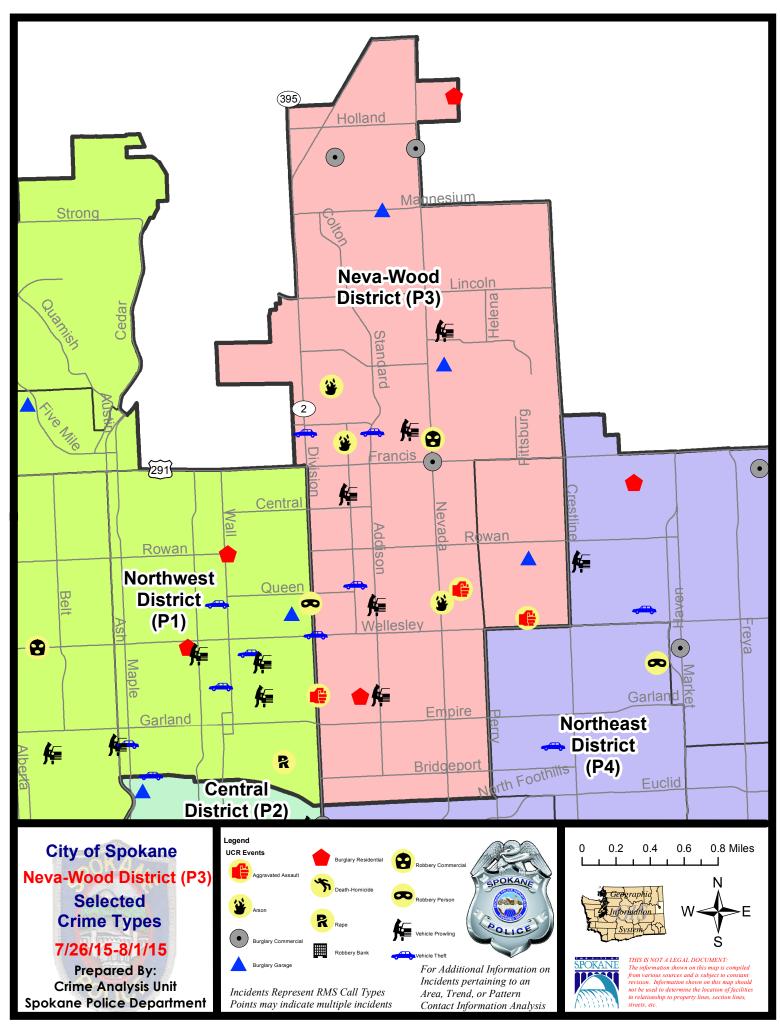

#### NE - Neva-Wood District (P3)

#### **Preliminary Incident Counts**

|             |                            | 7           | Day Compa | nrison    | 28 L       | Day Compa | rison          | YTD Comparison |             |         |
|-------------|----------------------------|-------------|-----------|-----------|------------|-----------|----------------|----------------|-------------|---------|
| Part 1 Crim | ne Categories              | Current     | Prior     | Percent   | Current    | Prior     | Percent        | Current        | Prior       | Percent |
| Violent     | Criminal Homicide          | 0           | 0         |           | 0          | 0         |                | 0              | 0           |         |
|             | Rape                       | 0           | 1         |           | 2          | 2         | 0.00%          | 13             | 13          | 0.00%   |
|             | Robbery - Commercial       | 1           | 0         |           | 1          | 0         |                | 2              | 9           | -77.78% |
|             | Robbery - Person           | 0           | 0         |           | 1          | 4         | -75.00%        | 34             | 37          | -8.11%  |
|             | Aggravated Assault - NonDV | 2           | 1         | 100.00%   | 6          | 5         | 20.00%         | 40             | 34          | 17.65%  |
|             | Aggravated Assault - DV    | 1           | 0         |           | 1          | 7         | -85.71%        | 32             | 21          | 52.38%  |
|             |                            |             |           |           |            |           |                |                |             |         |
|             | Violent Total:             | 4           | 2         | 100.00%   | 11         | 18        | -38.89%        | 121            | 114         | 6.14%   |
| Property    | Burglary Residence         | 2           | 9         | -77.78%   | 20         | 18        | 11.11%         | 160            | 143         | 11.89%  |
|             | Burglary Garage            | 3           | 4         | -25.00%   | 12         | 11        | 9.09%          | 81             | 126         | -35.71% |
|             | Burglary Commercial        | 4           | 2         | 100.00%   | 6          | 4         | 50.00%         | 59             | 58          | 1.72%   |
|             | Larceny                    | 41          | 54        | -24.07%   | 201        | 173       | 16.18%         | 1481           | 1526        | -2.95%  |
|             | Vehicle Theft              | 4           | 4         | 0.00%     | 20         | 29        | -31.03%        | 198            | 288         | -31.25% |
|             | Arson                      | 3           | 0         |           | 4          | 1         | 300.00%        | 6              | 0           |         |
|             | Property Total:            | 57          | 73        | -21.92%   | 263        | 236       | 11.44%         | 1985           | 2141        | -7.29%  |
| Preliminar  | y Part 1 Crime Totals:     | 61          | 75        | -18.67%   | 274        | 254       | 7.87%          | 2106           | 2255        | -6.61%  |
|             | Curi                       | rent 7 Day  | Period:   | 7/26/2015 | - 8/1/2015 | Prior 7   | 7 Day Period:  | 7/19/2         | 2015 - 7/25 | 5/2015  |
|             | Curi                       | rent 28 Day | y Period: | 7/5/2015  | - 8/1/2015 | Prior 2   | 28 Day Period: | 6/7/2          | 2015 - 7/4/ | 2015    |
|             | Curi                       | rent YTD P  | eriod:    | 1/1/2015  | - 8/1/2015 | Prior `   | YTD Period:    | 1/1/2          | 2014 - 8/1/ | 2014    |

### NE - Neva-Wood District (P3)

| <u>Offense</u>       | Address              | Reported Date |
|----------------------|----------------------|---------------|
| SPB3NL               |                      |               |
| ARSON                | 7000 N COLTON ST     | 7/27/2015     |
| ARSON                | 1000 E OLYMPIC AV    | 7/30/2015     |
| ARSON                | 6500 N LIDGERWOOD ST | 8/1/2015      |
| ASSAULT-WEAPON       | 4100 N DIVISION ST   | 7/27/2015     |
| BURGLARY-COMMERCIAL  | 1000 E FRANCIS AV    | 7/26/2015     |
| BURGLARY-COMMERCIAL  | 9200 N NEVADA ST     | 7/26/2015     |
| BURGLARY-COMMERCIAL  | 9200 N COLTON ST     | 7/29/2015     |
| BURGLARY-COMMERCIAL  | 9200 N NEVADA ST     | 7/31/2015     |
| BURGLARY-FENCED AREA | 6500 N PERRY ST      | 7/26/2015     |
| BURGLARY-GARAGE      | 1100 E COZZA DR      | 7/29/2015     |
| BURGLARY-GARAGE      | 600 E MAGNESIUM RD   | 8/1/2015      |
| BURGLARY-RESIDNTL    | 1200 E WESTVIEW CT   | 7/26/2015     |
| BURGLARY-RESIDNTL    | 300 E LACROSSE AV    | 7/29/2015     |
| INTIMIDATION W/WPN   | 5100 N MORTON ST     | 8/1/2015      |
| ROBBERY-COMMERCIAL   | 6500 N NEVADA ST     | 7/30/2015     |
| VEH-PROWL            | 6000 N LIDGERWOOD ST | 7/28/2015     |
| VEH-PROWL            | 500 E OLYMPIC AV     | 7/28/2015     |
| VEH-PROWL            | 500 E LACROSSE AV    | 7/29/2015     |
| VEH-PROWL            | 1000 E SHARPSBURG AV | 7/30/2015     |
| VEH-PROWL            | 6600 N CINCINNATI ST | 7/31/2015     |
| VEH-THEFT            | 300 E CROWN AV       | 7/26/2015     |
| VEH-THEFT            | 6600 N ADDISON ST    | 7/29/2015     |
| VEH-THEFT            | 4700 N DIVISION ST   | 7/29/2015     |
| VEH-THEFT            | 6600 N DIVISION ST   | 7/31/2015     |
| VEH-THEFT AUTO PARTS | 1200 E WESTVIEW CT   | 8/1/2015      |
| VEH-THEFT-TRAILER    | 500 E CROWN AV       | 7/28/2015     |
| SPB3WH               |                      |               |
| ASSAULT-WEAPON       | 1700 E BROAD AV      | 7/31/2015     |
| BURGLARY-GARAGE      | 1700 E SANSON AV     | 8/1/2015      |