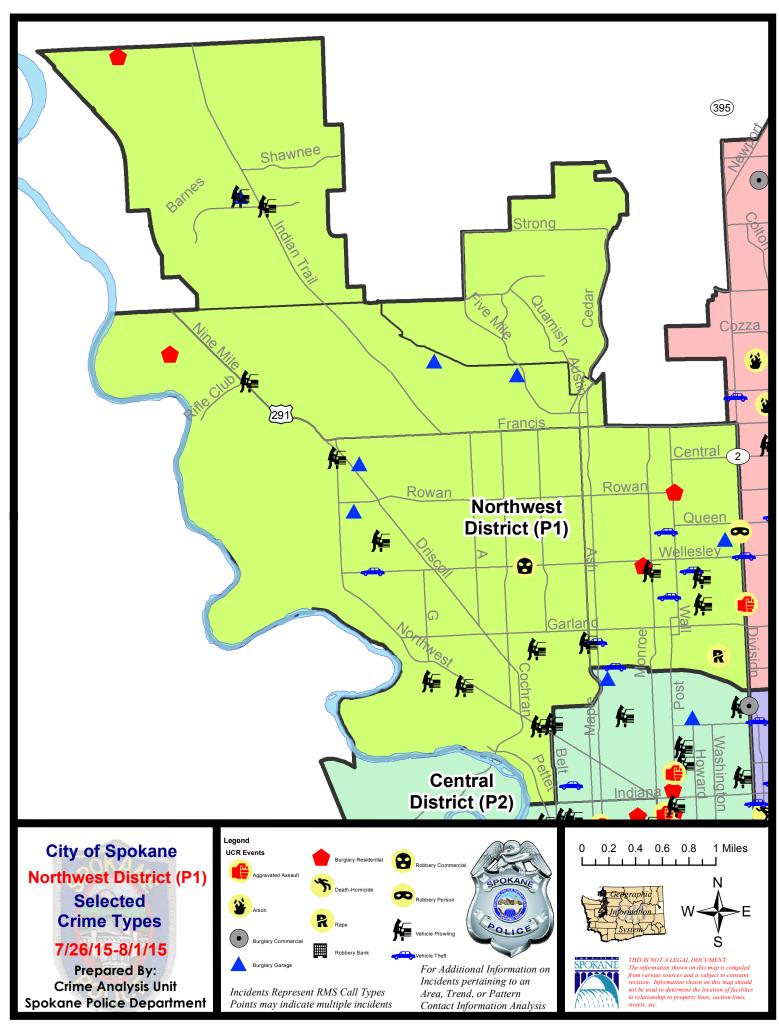

#### **NW - Northwest District (P1)**

#### NW - Northwest District (P1)

| <u>Offense</u>        | Address              | Reported Date |
|-----------------------|----------------------|---------------|
| SPA1BS                |                      |               |
| BURGLARY-GARAGE       | 2400 W WEDGEWOOD AV  | 7/26/2015     |
| BURGLARY-GARAGE       | 3200 W EXCELL AV     | 7/30/2015     |
| VEH-PROWL             | 5300 W RIFLE CLUB CT | 7/26/2015     |
| SPA1IT                |                      |               |
| BURGLARY-GARAGE       | 5400 W BARNES RD     | 7/27/2015     |
| BURGLARY-RESIDNTL     | 6900 W IROQUOIS DR   | 7/28/2015     |
| VEH-PROWL             | 5000 W BARNES RD     | 7/29/2015     |
| VEH-PROWL             | 5400 W BARNES RD     | 7/29/2015     |
| VEH-THEFT PLATES/TABS | 10700 N ARROWHEAD DR | 7/28/2015     |
| SPA1NH                |                      |               |
| BURGLARY-FENCED AREA  | 800 W WABASH AV      | 7/26/2015     |
| BURGLARY-GARAGE       | 4900 N NORMANDIE ST  | 7/29/2015     |
| BURGLARY-RESIDNTL     | 600 W ROWAN AV       | 7/27/2015     |
| BURGLARY-RESIDNTL     | 4600 N MADISON ST    | 7/30/2015     |
| RAPE-FORCIBLE         |                      | 7/30/2015     |
| ROBBERY               | 5000 N DIVISION ST   | 7/26/2015     |
| VEH-PROWL             | 4400 N WASHINGTON ST | 7/28/2015     |
| VEH-PROWL             | 4100 N WASHINGTON ST | 7/30/2015     |
| VEH-PROWL             | 4500 N MONROE ST     | 8/1/2015      |
| VEH-THEFT             | 1400 W COURTLAND AV  | 7/26/2015     |
| VEH-THEFT             | 1600 W KIERNAN AV    | 7/27/2015     |
| VEH-THEFT             | 500 W PRINCETON AV   | 7/29/2015     |
| VEH-THEFT             | 4200 N POST ST       | 7/30/2015     |
| VEH-THEFT             | 5000 N POST ST       | 7/31/2015     |
| SPA1NW                |                      |               |
| BURGLARY-FENCED AREA  | 3800 W HEROY AV      | 7/30/2015     |
| BURGLARY-GARAGE       | 5900 N FOREST BL     | 7/30/2015     |
| BURGLARY-GARAGE       | 4200 W SANSON AV     | 8/1/2015      |
| BURGLARY-RESIDNTL     | 7400 N TUCANNON ST   | 7/27/2015     |
| ROBBERY-COMMERCIAL    | 2400 W WELLESLEY AV  | 8/1/2015      |
| VEH-PROWL             | 3100 W ALICE AV      | 7/26/2015     |
| VEH-PROWL             | 3900 W QUEEN AV      | 7/28/2015     |
| VEH-PROWL             | 4400 W WINSTON CT    | 7/28/2015     |
| VEH-PROWL             | 3300 N WELLINGTON PL | 7/29/2015     |
| VEH-PROWL             | 2200 W NORTHWEST BL  | 7/29/2015     |
| VEH-PROWL             | 2100 W GRACE AV      | 7/29/2015     |
| VEH-PROWL             | 1700 W KIERNAN AV    | 7/30/2015     |

For protection of victim privacy, the entire address on sexual assault crimes has been redacted.

| <u>Offense</u>        | <u>Address</u>      | Reported Date |
|-----------------------|---------------------|---------------|
| VEH-PROWL             | 2300 W KIERNAN AV   | 7/30/2015     |
| VEH-THEFT             | 4000 W WELLESLEY AV | 7/30/2015     |
| VEH-THEFT AUTO PARTS  | 5200 N DRISCOLL BL  | 7/29/2015     |
| VEH-THEFT PLATES/TABS | 5200 W PRINCETON PL | 7/29/2015     |