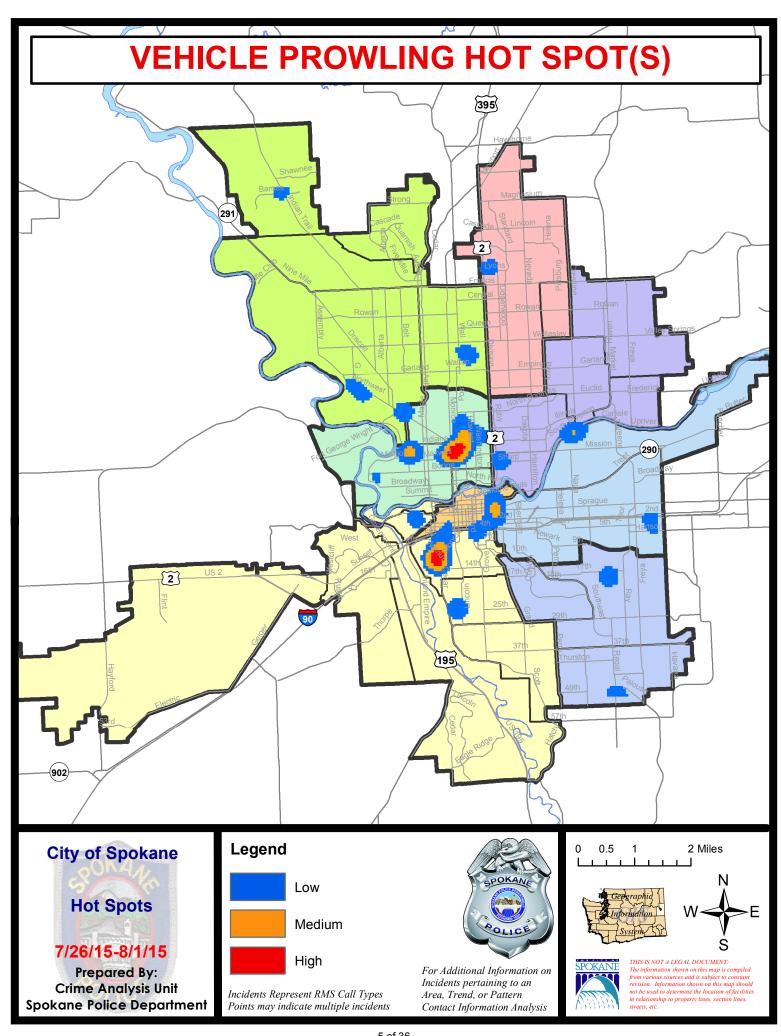

| 6/7/2015 - 7/4/2015 |              |         |
|             | Cur                              | rent YTD P  | eriod:       | 1/1/2015  | - 8/1/2015 | Prior \              | YTD Period:   | 1/1/                | 2014 - 8/1/2 | 2014    |

Prepared by SPD Crime Analysis Office - Monday, August 03, 2015

With the exception of criminal homicides, this chart represents preliminary counts of the original Police Incident Reports. Full statistical analysis to determine the confidence level of this data has not been performed. In general, the preliminary incident counts are less than the crimes eventually reported on the UCR Crime Report. Further, the % change columns on the preliminary incident count differ from the percentage change on the UCR crime report, sometimes significantly.











# SPOKANE POLICE DEPARTMENT NORTH

# Police Service Area



**Captain Craig Meidl** 

Period Ending: Saturday °

. 2015

**Northwest District (P1)** 

**Central District (P2)** 

**Neva-Wood District (P3)** 

**Northeast District (P4)** 



#### North Police Service Area (P1, P2, P3 and P4)



#### **Preliminary Incident Counts**

|             |                            | 7           | Day Compa | rison     | 28 L       | Day Compa | rison          | YTE     | Compariso        | on      |
|-------------|----------------------------|-------------|-----------|-----------|------------|-----------|----------------|---------|------------------|---------|
| Part 1 Crim | ne Categories              | Current     | Prior     | Percent   | Current    | Prior     | Percent        | Current | Pr