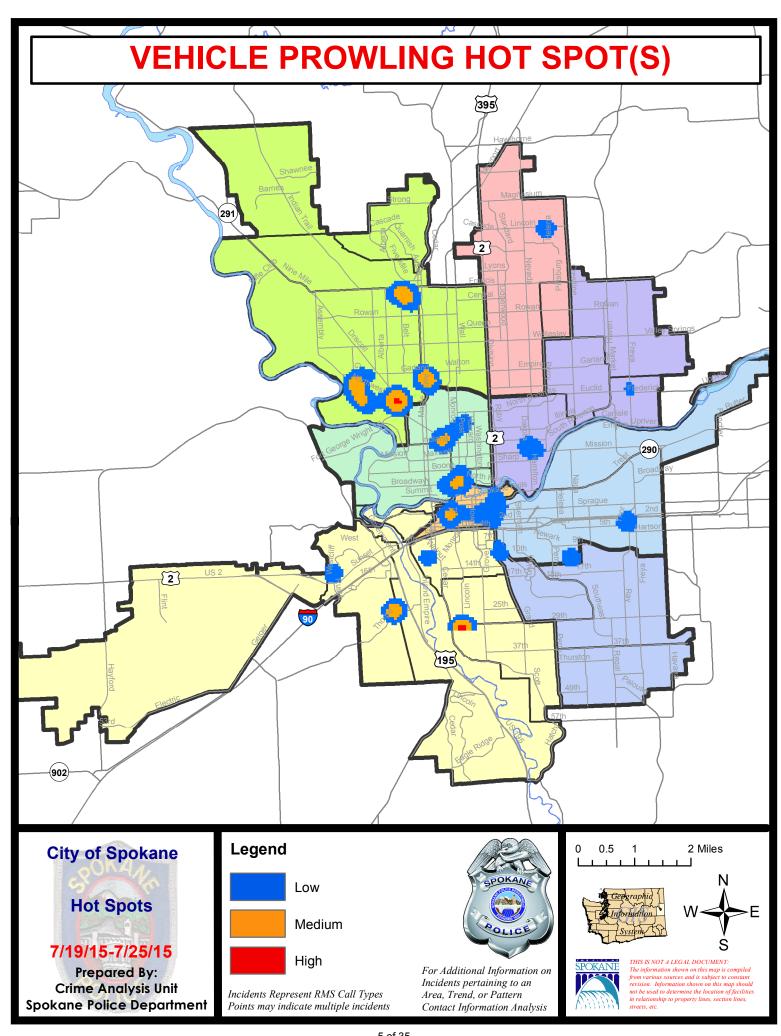

#### SPOKANE POLICE DEPARTMENT

#### **COMPSTAT REPORT CITYWIDE**

#### **Preliminary Incident Counts**

Period Ending: Saturday, July 25, 2015