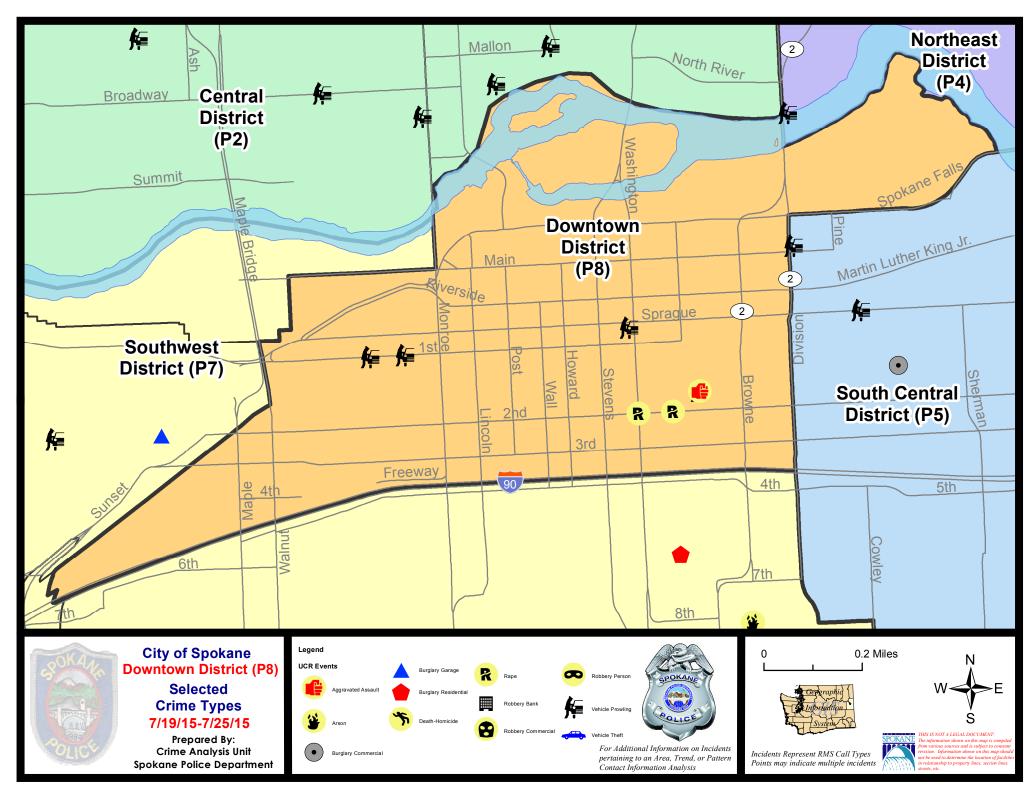

6/28/2015 | - 7/25/2015 | Prior 2   | 28 Day Period: | 5/31/2  | 2015 - 6/27 | 7/2015  |
|             | Cur                        | rent YTD P  | eriod:    | 1/1/2015  | - 7/25/2015 | Prior     | TD Period:     | 1/1/2   | 2014 - 7/25 | 5/2014  |

Prepared by SPD Crime Analysis Office - Monday, July 27, 2015

With the exception of criminal homicides, this chart represents preliminary counts of the original Police Incident Reports. Full statistical analysis to determine the confidence level of this data has not been performed. In general, the preliminary incident counts are less than the crimes eventually reported on the UCR Crime Report. Further, the % change columns on the preliminary incident count differ from the percentage change on the UCR crime report, sometimes significantly.





#### Sunday - Saturday

#### 7/19/2015 TO 7/25/2015

#### SW - Downtown District (P8)



| <u>Offense</u> | <u>Address</u>          | Reported Date |
|----------------|-------------------------|---------------|
| SPD8RS         |                         |               |
| ASSAULT-WEAPON | 200 W PACIFIC AV        | 7/23/2015     |
| RAPE-FORCIBLE  |                         | 7/24/2015     |
| RAPE-FORCIBLE  |                         | 7/24/2015     |
| VEH-PROWL      | 200 W PACIFIC AV        | 7/19/2015     |
| VEH-PROWL      | 400 W SPRAGUE AV        | 7/20/2015     |
| VEH-PROWL      | W 1ST AV/S JEFFERSON ST | 7/20/2015     |
| VEH-PROWL      | W 1ST AV/S MADISON ST   | 7/21/2015     |