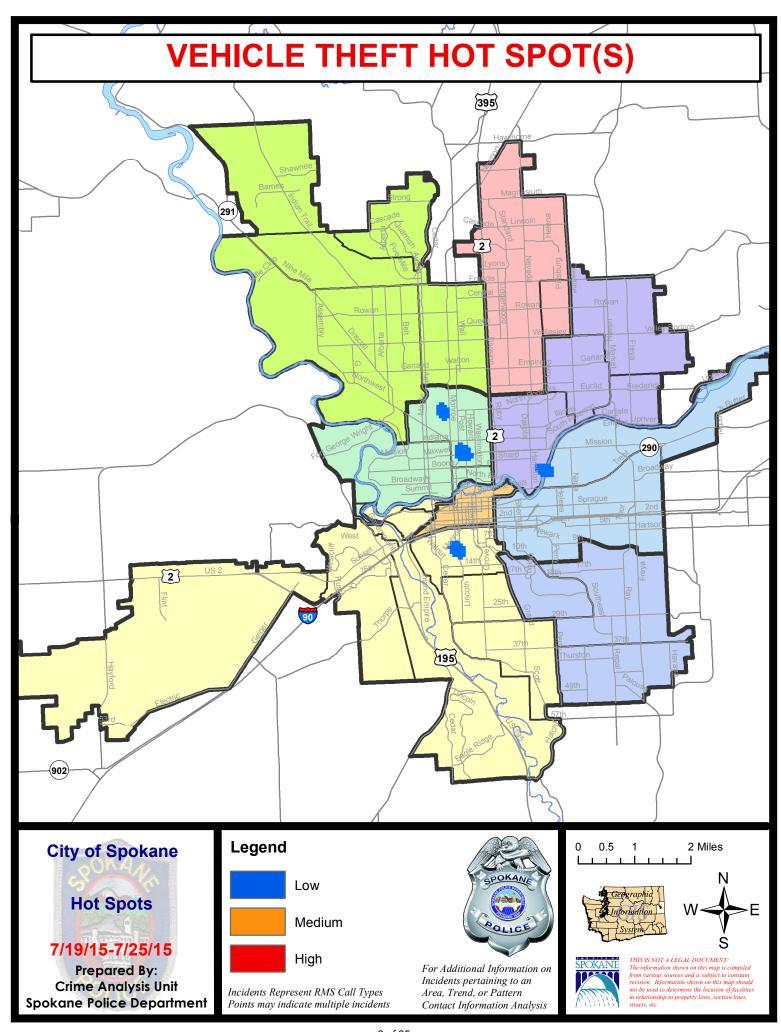

Current   Prior   Prior   Percent   Current   Prior   Percent   Current   Prior   Percent   Current   Prior   Percent   Current   Prior   Percent   Prior   Percent   Current   Prior   Percent   Prior   Prior   Prior   Percent   Prior   Perce |  |

Prepared by SPD Crime Analysis Office - Monday, July 27, 2015

With the exception of criminal homicides, this chart represents preliminary counts of the original Police Incident Reports. Full statistical analysis to determine the confidence level of this data has not been performed. In general, the preliminary incident counts are less than the crimes eventually reported on the UCR Crime Report. Further, the % change columns on the preliminary incident count differ from the percentage change on the UCR crime report, sometimes significantly.











# SPOKANE POLICE DEPARTMENT NORTH



## **Police Service Area**

**PSA Commander** 

**Captain Craig Meidl** 

Period Ending: Saturday K

. 2015

**Northwest District (P1)** 

**Central District (P2)** 

**Neva-Wood District (P3)** 

**Northeast District (P4)** 



#### North Police Service Area (P1, P2, P3 and P4)



#### **Preliminary Incident Counts**

|             |                            | 7           | Day Compa | nrison      | 28 L        | Day Compai    | rison                | YTE                  | ) Compariso           | n       |  |
|-------------|----------------------------|-------------|-----------|-------------|-------------|---------------|----------------------|----------------------|-----------------------|---------|--|
| Part 1 Crim | ne Categories