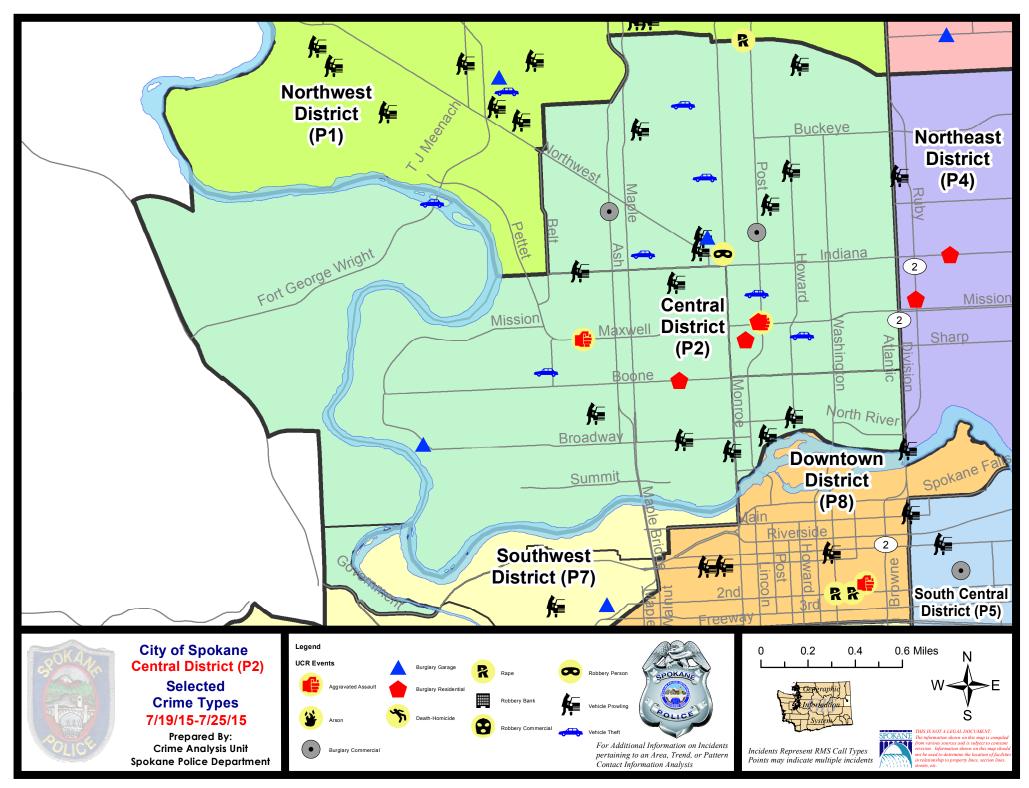

15 | Prior :  | Prior 28 Day Period: |         | 2015 - 6/27    | 7/2015  |  |
|             | Cur                        | rent YTD P  | eriod:    | 1/1/2015  | - 7/25/2015 | Prior `  | YTD Period:          | 1/1/2   | 2014 - 7/25    | 5/2014  |  |

Prepared by SPD Crime Analysis Office - Monday, July 27, 2015

With the exception of criminal homicides, this chart represents preliminary counts of the original Police Incident Reports. Full statistical analysis to determine the confidence level of this data has not been performed. In general, the preliminary incident counts are less than the crimes eventually reported on the UCR Crime Report. Further, the % change columns on the preliminary incident count differ from the percentage change on the UCR crime report, sometimes significantly.





NW Central District (P2)





| <u>Offense</u>        | <u>Address</u>           | Reported Date |
|-----------------------|--------------------------|---------------|
| SPA2EG                |                          |               |
| ASSAULT-WEAPON        | 1500 N POST ST           | 7/25/2015     |
| BURGLARY-COMMERCIAL   | 800 W KNOX AV            | 7/21/2015     |
| BURGLARY-COMMERCIAL   | 2300 N ASH ST            | 7/24/2015     |
| BURGLARY-GARAGE       | 1100 W KNOX AV           | 7/19/2015     |
| BURGLARY-RESIDNTL     | 1400 N LINCOLN ST        | 7/19/2015     |
| BURGLARY-RESIDNTL     | 800 W MAXWELL AV         | 7/24/2015     |
| ROBBERY               | 1900 N MONROE ST         | 7/23/2015     |
| VEH-PROWL             | 500 W DALTON AV          | 7/19/2015     |
| VEH-PRO