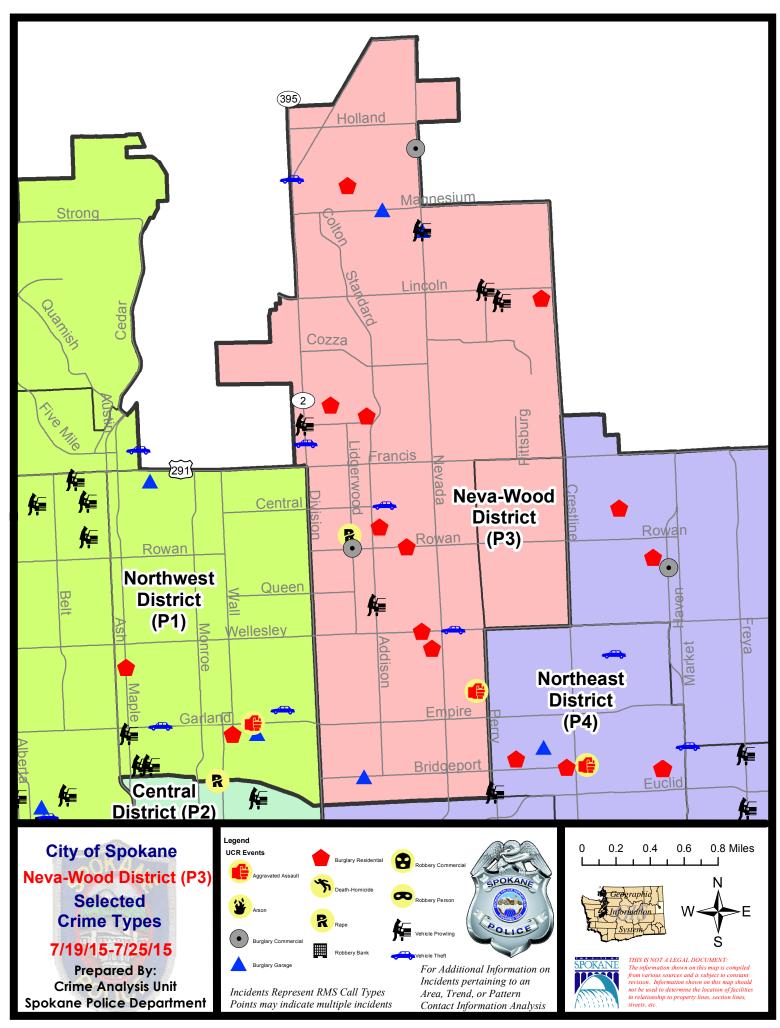

d: |                      | 2015 - 6/27 | 7/2015  |
|             | Cur                        | rent YTD P  | eriod:    | 1/1/2015 - 7/25/2015 |             | Prior YTD Period: |                      | 1/1/2014 - 7/25/2014 |             |         |

Prepared by SPD Crime Analysis Office - Monday, July 27, 2015

With the exception of criminal homicides, this chart represents preliminary counts of the original Police Incident Reports. Full statistical analysis to determine the confidence level of this data has not been performed. In general, the preliminary incident counts are less than the crimes eventually reported on the UCR Crime Report. Further, the % change columns on the preliminary incident count differ from the percentage change on the UCR crime report, sometimes significantly.





#### 7/19/2015 TO 7/25/2015



#### NE - Neva-Wood District (P3)

| <u>Offense</u>        | Address                    | Reported Date |
|-----------------------|----------------------------|---------------|
| SPB3NL                |                            |               |
| ASSAULT-WEAPON        | 1300 E LACROSSE AV         | 7/25/2015     |
| BURGLARY-COMMERCIAL   | 9200 N NEVADA ST           | 7/22/2015     |
| BURGLARY-COMMERCIAL   | 5500 N LIDGERWOOD ST       | 7/23/2015     |
| BURGLARY-FENCED AREA  | 300 E NEBRASKA AV          | 7/20/2015     |
| BURGLARY-FENCED AREA  | 500 E QUEEN AV             | 7/20/2015     |
| BURGLARY-GARAGE       | 8400 N NEVADA ST           | 7/21/2015     |
| BURGLARY-GARAGE       | 600 E MAGNESIUM RD         | 7/21/2015     |
| BURGLARY-GARAGE