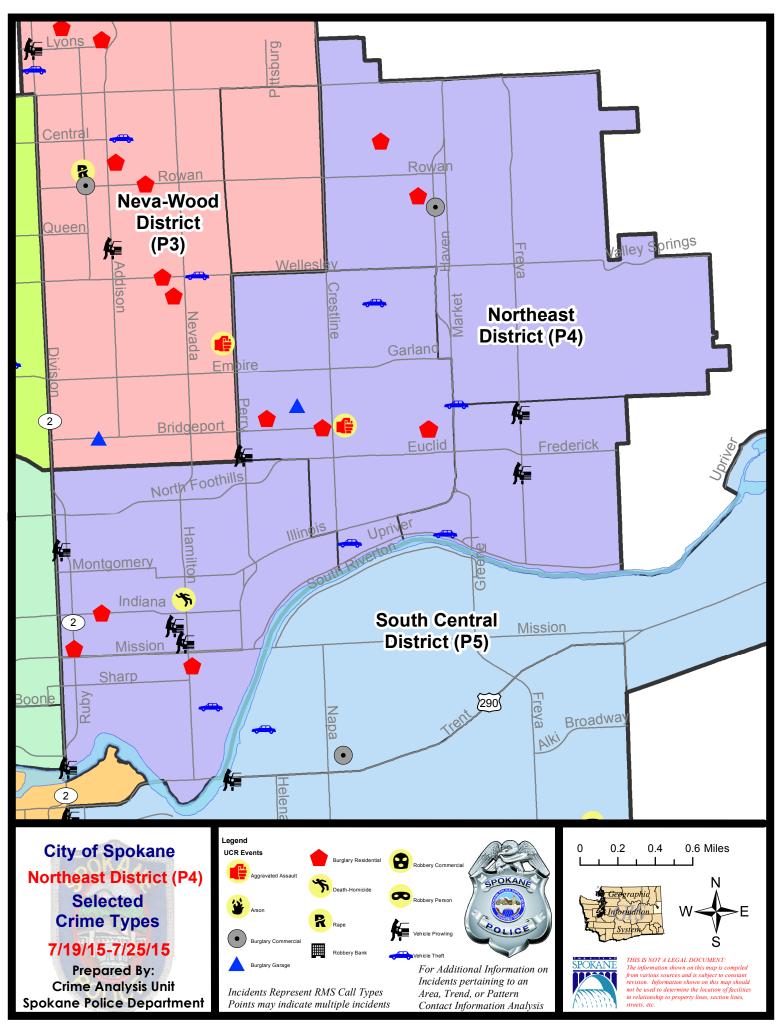

- 7/25/2015 | Prior 2   | Prior 28 Day Period: |         | 2015 - 6/27 | /2015   |
|             | Cur                        | rent YTD P  | eriod:    | 1/1/2015  | - 7/25/2015 | Prior `   | YTD Period:          | 1/1/2   | 2014 - 7/25 | /2014   |

Prepared by SPD Crime Analysis Office - Monday, July 27, 2015

With the exception of criminal homicides, this chart represents preliminary counts of the original Police Incident Reports. Full statistical analysis to determine the confidence level of this data has not been performed. In general, the preliminary incident counts are less than the crimes eventually reported on the UCR Crime Report. Further, the % change columns on the preliminary incident count differ from the percentage change on the UCR crime report, sometimes significantly.





#### 7/19/2015 TO 7/25/2015



#### NE - Northeast District (P4)

| <u>Offense</u>       | <u>Address</u>            | Reported Date |
|----------------------|---------------------------|---------------|
| SPB4BE               |                           |               |
| ASSAULT-WEAPON       | 3400 N LEE ST             | 7/22/2015     |
| BURGLARY-GARAGE      | 1800 E GLASS AV           | 7/23/2015     |
| BURGLARY-RESIDNTL    | 1600 E COURTLAND AV       | 7/19/2015     |
| BURGLARY-RESIDNTL    | 2000 E BRIDGEPORT AV      | 7/23/2015     |
| BURGLARY-RESIDNTL    | 2900 E BRIDGEPORT AV      | 7/24/2015     |
| BURGLARY-RESIDNTL    | 2900 E BRIDGEPORT AV      | 7/25/2015     |
| VEH-PROWL            | 1400 E DALTON AV          | 7/24/2015     |
| VEH-THEFT            | 2100 E NORTH CRES