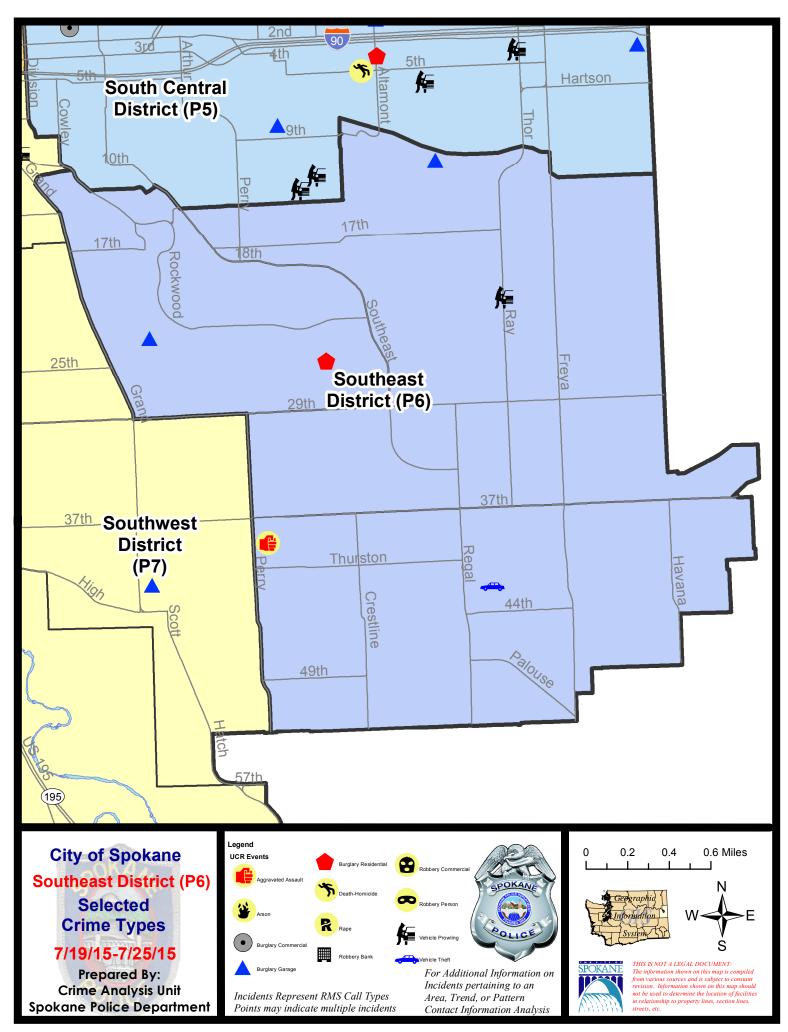

|
|             | Cur                        | rent YTD P | eriod:    | 1/1/2015              | - 7/25/2015 | Prior `        | YTD Period:           | 1/1/2   | 2014 - 7/25 | 5/2014                                |

Prepared by SPD Crime Analysis Office - Monday, July 27, 2015

With the exception of criminal homicides, this chart represents preliminary counts of the original Police Incident Reports. Full statistical analysis to determine the confidence level of this data has not been performed. In general, the preliminary incident counts are less than the crimes eventually reported on the UCR Crime Report. Further, the % change columns on the preliminary incident count differ from the percentage change on the UCR crime report, sometimes significantly.





#### 7/19/2015 TO 7/25/2015

#### SE - Southeast District (P6)



| <u>Offense</u>        | <u>Address</u>   | Reported Date |
|-----------------------|------------------|---------------|
| SPC6LH                |                  |               |
| BURGLARY-GARAGE       | 2800 E 11TH AV   | 7/21/2015     |
| VEH-PROWL             | 3200 E 21ST AV   | 7/20/2015     |
| VEH-THEFT AUTO PARTS  | 2700 S HAVANA ST | 7/20/2015     |
| VEH-THEFT AUTO PARTS  | 3400 E 22ND AV   | 7/21/2015     |
| VEH-THEFT PLATES/TABS | 4000 E 26TH AV   | 7/25/2015     |
| SPC6RW                |                  |               |
| BURGLARY-GARAGE       | 700 E 23RD AV    | 7/21/2015     |
| BURGLARY-RESIDNTL     | 1900 E 25TH AV   | 7/23/2015     |
| SPC6SG                |                  |               |