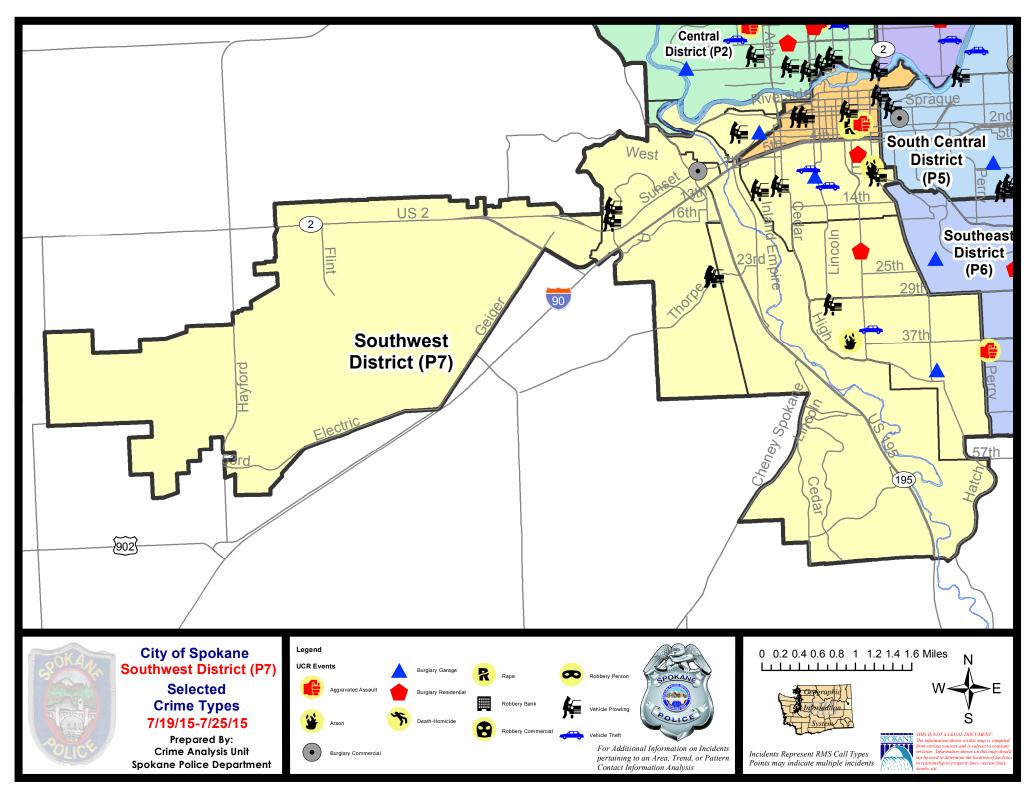

d: | : 5/31/2015 - 6/27/2015 |         |             |         |
|             | Cur                        | rent YTD P | eriod:    | 1/1/2015              | - 7/25/2015 | Prior `        | YTD Period:             | 1/1/2   | 2014 - 7/25 | 5/2014  |

Prepared by SPD Crime Analysis Office - Monday, July 27, 2015

With the exception of criminal homicides, this chart represents preliminary counts of the original Police Incident Reports. Full statistical analysis to determine the confidence level of this data has not been performed. In general, the preliminary incident counts are less than the crimes eventually reported on the UCR Crime Report. Further, the % change columns on the preliminary incident count differ from the percentage change on the UCR crime report, sometimes significantly.





#### 7/19/2015 TO 7/25/2015

#### SW - Southwest District (P7)



| <u>Offense</u>       | <u>Address</u>         | Reported Date |
|----------------------|------------------------|---------------|
| SPD7BA               |                        |               |
| BURGLARY-GARAGE      | 1800 W 2ND AV          | 7/20/2015     |
| VEH-PROWL            | 2100 W 2ND AV          | 7/21/2015     |
| SPD7CH               |                        |               |
| ARSON                | 100 W 8TH AV           | 7/25/2015     |
| BURGLARY-GARAGE      | 1000 W 9TH AV          | 7/20/2015     |
| BURGLARY-RESIDNTL    | 600 S BERNARD ST       | 7/19/2015     |
| VEH-PROWL            | 1500 W 10TH AV         | 7/20/2015     |
| VEH-PROWL            | 00 W ROCKWOOD BL       | 7/21/2015     |
| VEH-