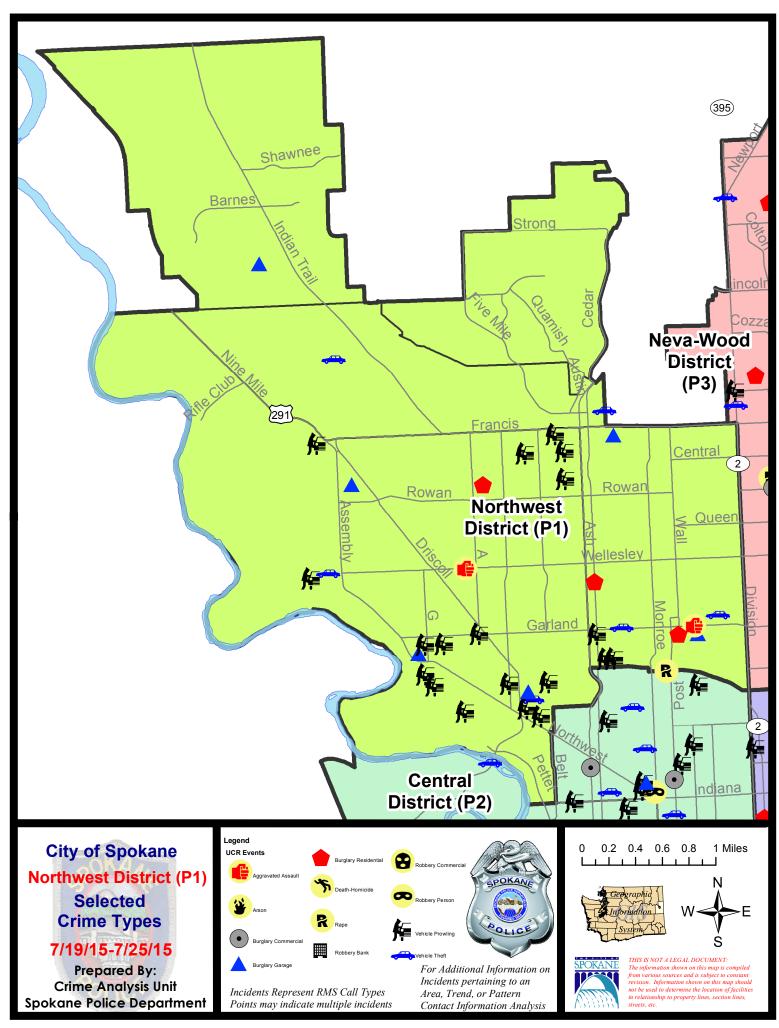

15 | Prior :  | Prior 28 Day Period: |         | 2015 - 6/27    | 7/2015  |  |
|             | Cur                        | rent YTD P  | eriod:    | 1/1/2015  | - 7/25/2015 | Prior `  | YTD Period:          | 1/1/2   | 2014 - 7/25    | 5/2014  |  |

Prepared by SPD Crime Analysis Office - Monday, July 27, 2015

With the exception of criminal homicides, this chart represents preliminary counts of the original Police Incident Reports. Full statistical analysis to determine the confidence level of this data has not been performed. In general, the preliminary incident counts are less than the crimes eventually reported on the UCR Crime Report. Further, the % change columns on the preliminary incident count differ from the percentage change on the UCR crime report, sometimes significantly.





NW - Northwest District (P1)

#### 7/19/2015 TO 7/25/2015





| <u>Offense</u>        | Address              | Reported Date |
|-----------------------|----------------------|---------------|
| SPA1BS                |                      |               |
| VEH-THEFT             | 6500 N CEDAR RD      | 7/20/2015     |
| VEH-THEFT             | 4400 W EXCELL AV     | 7/20/2015     |
| SPA1IT                |                      |               |
| BURGLARY-GARAGE       | 8400 N VALERIE ST    | 7/20/2015     |
| SPA1NH                |                      |               |
| ASSAULT-SUB BDLY HARM | 500 W GARLAND AV     | 7/25/2015     |
| BURGLARY-GARAGE       | 500 W PROVIDENCE AV  | 7/19/2015     |
| BURGLARY-GARAGE       | 1300 W DECATUR AV    | 7/22/2015     |
| BURGLARY-RESIDNTL