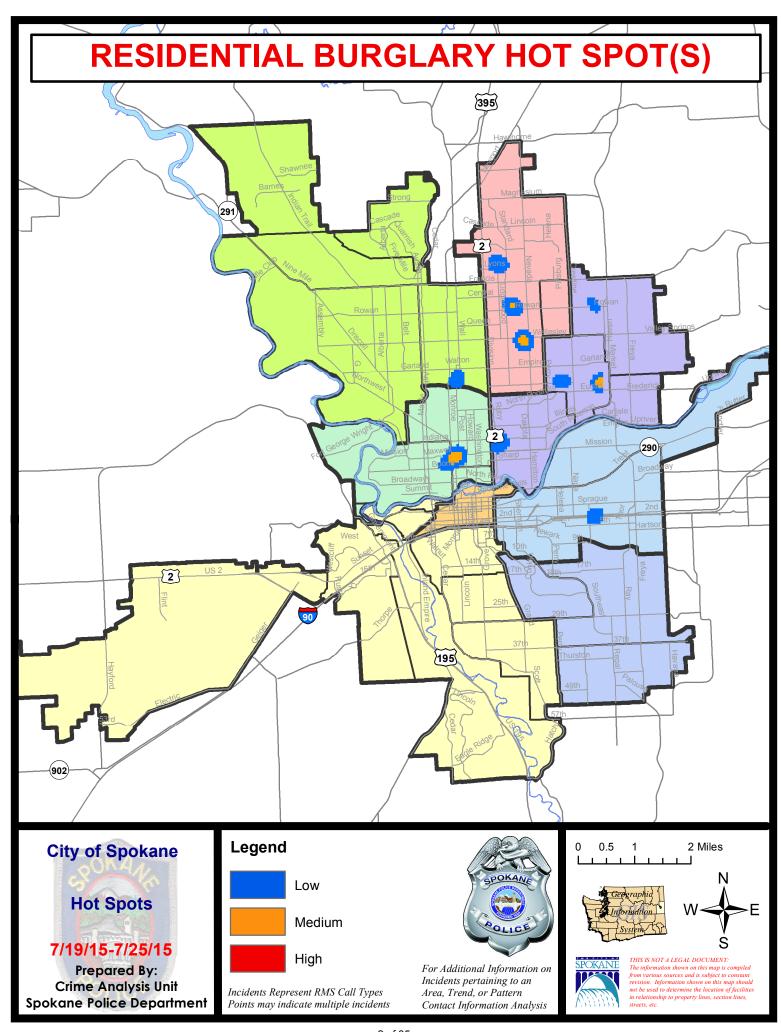

Current   Prior   Prior   Percent   Current   Prior   Percent   Current   Prior   Percent   Current   Prior   Percent   Current   Prior   Percent   Prior   Percent   Current   Prior   Percent   Prior   Prior   Prior   Percent   Prior   Perce |  |

Prepared by SPD Crime Analysis Office - Monday, July 27, 2015

With the exception of criminal homicides, this chart represents preliminary counts of the original Police Incident Reports. Full statistical analysis to determine the confidence level of this data has not been performed. In general, the preliminary incident counts are less than the crimes eventually reported on the UCR Crime Report. Further, the % change columns on the preliminary incident count differ from the percentage change on the UCR crime report, sometimes significantly.











# SPOKANE POLICE DEPARTMENT NORTH



## **Police Service Area**

**PSA Commander** 

**Captain Craig Meidl** 

Period Ending: Saturday K

. 2015

**Northwest District (P1)** 

**Central District (P2)** 

**Neva-Wood District (P3)** 

**Northeast District (P4)** 



#### North Police Service Area (P1, P2, P3 and P4)



#### **Preliminary Incident Counts**

|             |                            | 7           | Day Compa | nrison      | 28 L        | Day Compai    | rison                | YTE                  | ) Compariso           | n       |  |
|-------------|----------------------------|-------------|-----------|-------------|-------------|---------------|----------------------|----------------------|-----------------------|---------|--|
| Part 1 Crim | ne Categories