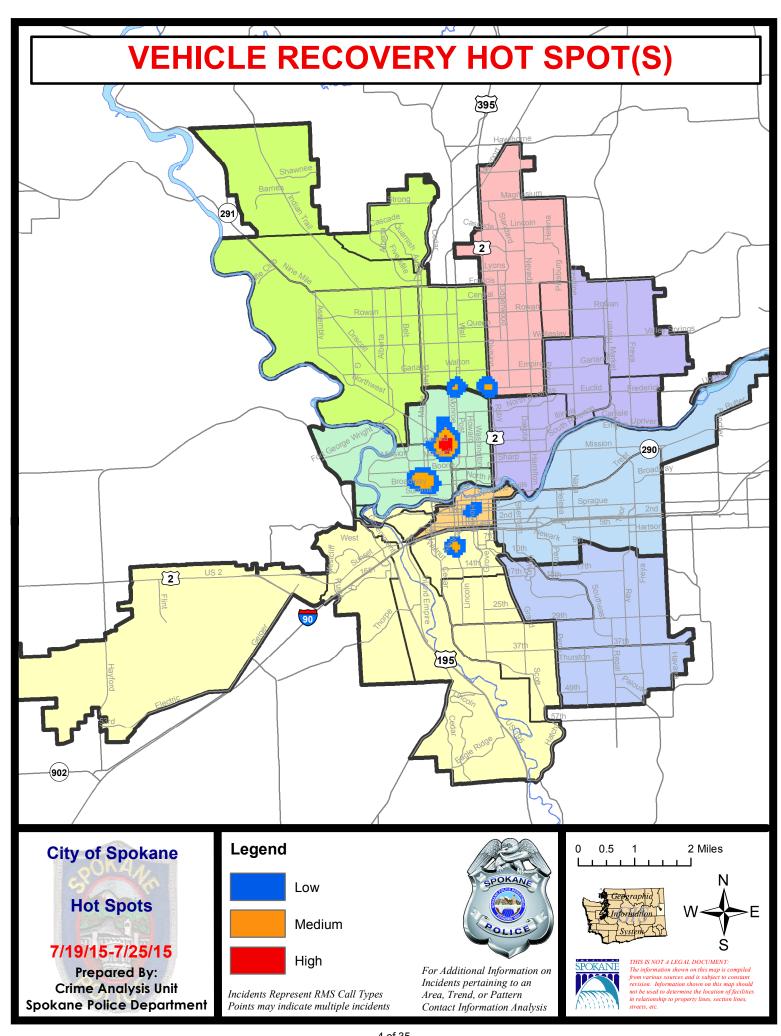

urrent   Prior   Prior   Percent   Current   Prior   Percent   Current   Prior   Percent   Current   Prior   Percent   Current   Prior   Percent   Prior   Percent   Current   Prior   Percent   Prior   Prior   Prior   Percent   Prior   Perce |  |

Prepared by SPD Crime Analysis Office - Monday, July 27, 2015

With the exception of criminal homicides, this chart represents preliminary counts of the original Police Incident Reports. Full statistical analysis to determine the confidence level of this data has not been performed. In general, the preliminary incident counts are less than the crimes eventually reported on the UCR Crime Report. Further, the % change columns on the preliminary incident count differ from the percentage change on the UCR crime report, sometimes significantly.











# SPOKANE POLICE DEPARTMENT NORTH



## **Police Service Area**

**PSA Commander** 

**Captain Craig Meidl** 

Period Ending: Saturday K

. 2015

**Northwest District (P1)** 

**Central District (P2)** 

**Neva-Wood District (P3)** 

**Northeast District (P4)** 



#### North Police Service Area (P1, P2, P3 and P4)



#### **Preliminary Incident Counts**

|             |                            | 7           | Day Compa | nrison      | 28 L        | Day Compai    | rison                | YTE                  | ) Compariso           | n       |  |
|-------------|----------------------------|-------------|-----------|-------------|-------------|---------------|----------------------|----------------------|-----------------------|---------|--|
| Part 1 Crim | ne Categories