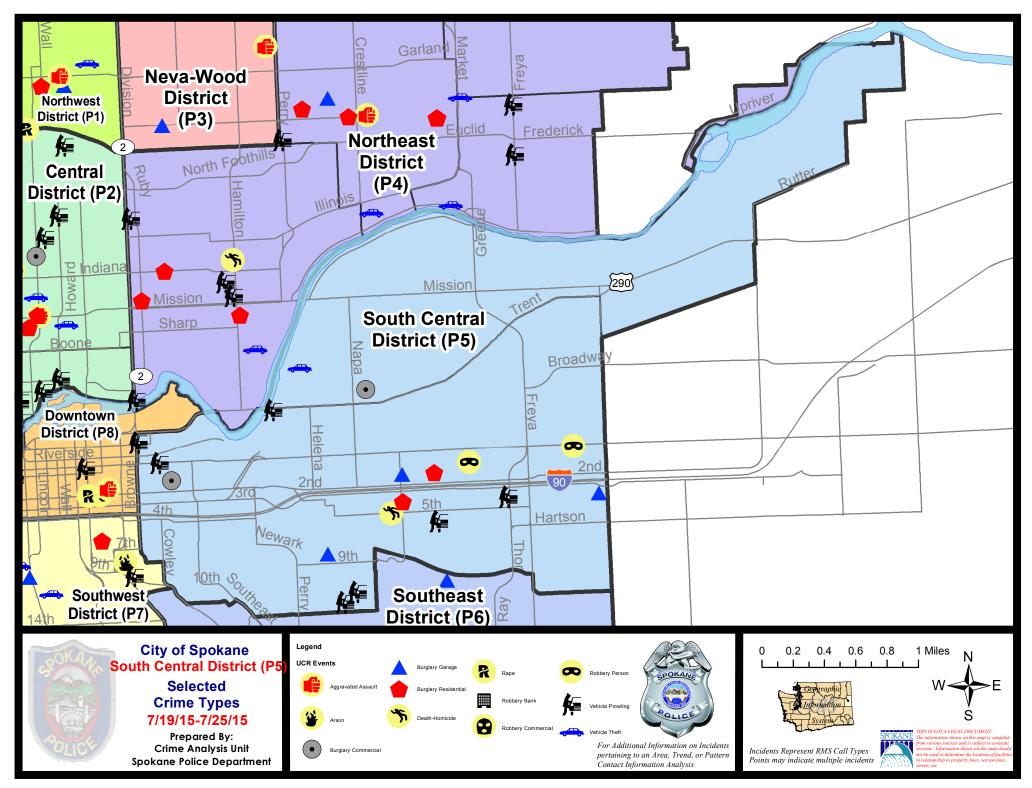

6/28/2015 | - 7/25/2015 | Prior 2   | 28 Day Period: | 5/31/2  | 2015 - 6/27 | 7/2015  |
|             | Cur                        | rent YTD P  | eriod:    | 1/1/2015  | - 7/25/2015 | Prior `   | YTD Period:    | 1/1/2   | 2014 - 7/25 | 5/2014  |

Prepared by SPD Crime Analysis Office - Monday, July 27, 2015

With the exception of criminal homicides, this chart represents preliminary counts of the original Police Incident Reports. Full statistical analysis to determine the confidence level of this data has not been performed. In general, the preliminary incident counts are less than the crimes eventually reported on the UCR Crime Report. Further, the % change columns on the preliminary incident count differ from the percentage change on the UCR crime report, sometimes significantly.





#### 7/19/2015 TO 7/25/2015



### SE - South Central District (P5)

| <u>Offense</u>        | <u>Address</u>        | Reported Date |
|-----------------------|-----------------------|---------------|
| SPC5EC                |                       |               |
| BURGLARY-COMMERCIAL   | 300 E PACIFIC AV      | 7/23/2015     |
| BURGLARY-FENCED AREA  | 300 N LEE ST          | 7/20/2015     |
| BURGLARY-FENCED AREA  | 3900 E FERRY AV       | 7/23/2015     |
| BURGLARY-FENCED AREA  | 1500 E RIVERSIDE AV   | 7/25/2015     |
| BURGLARY-GARAGE       | 1700 E 8TH AV         | 7/19/2015     |
| BURGLARY-GARAGE       | 2400 E PACIFIC AV     | 7/19/2015     |
| BURGLARY-GARAGE       | 4200 E 4TH AV         | 7/23/2015     |
| BURGLARY-RESIDNTL     | 2700 E PACIFIC AV     | 7/19/2015     |
| B