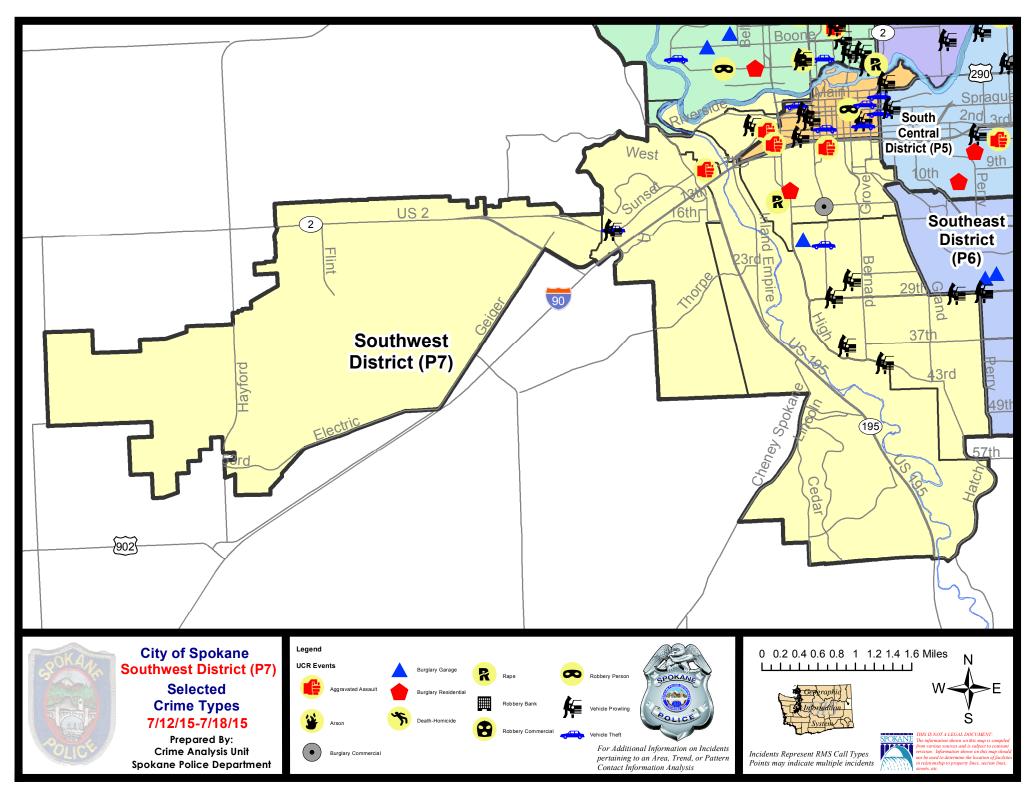

#### **SW - Southwest District (P7)**

# SW - Southwest District (P7)

| <u>Offense</u>        | Address                 | Reported Date |
|-----------------------|-------------------------|---------------|
| SPD7BA                |                         |               |
| ASSAULT-WEAPON        | 1700 W 2ND AV           | 7/17/2015     |
| VEH-PROWL             | 1900 W PACIFIC AV       | 7/14/2015     |
| SPD7CH                |                         |               |
| ASSAULT-WEAPON        | 800 W 5TH AV            | 7/18/2015     |
| BURGLARY-COMMERCIAL   | 900 W 14TH AV           | 7/16/2015     |
| BURGLARY-RESIDNTL     | 1100 S CEDAR ST         | 7/15/2015     |
| RAPE-FORCIBLE         |                         | 7/13/2015     |
| SPD7CS                |                         |               |
| VEH-PROWL             | 2900 S ARTHUR ST        | 7/12/2015     |
| VEH-PROWL             | 600 W BRADFORD CT       | 7/15/2015     |
| VEH-PROWL             | 00 W HIGH DR            | 7/16/2015     |
| SPD7MC                |                         |               |
| BURGLARY-GARAGE       | 1200 W 19TH AV          | 7/18/2015     |
| VEH-PROWL             | 800 W 29TH AV           | 7/12/2015     |
| VEH-PROWL             | 500 W 26TH AV           | 7/18/2015     |
| VEH-THEFT             | 900 W 20TH AV           | 7/17/2015     |
| SPD7WH                |                         |               |
| ASSAULT-SUB BDLY HARM | 2700 W SUNSET BL        | 7/15/2015     |
| VEH-PROWL             | 4200 W SUNSET HY        | 7/15/2015     |
| VEH-THEFT             | S RUSTLE ST/W SUNSET BL | 7/14/2015     |
| SPD7WP                |                         |               |
| VEH-THEFT-TRAILER     | 2500 S GEIGER BL        | 7/13/2015     |