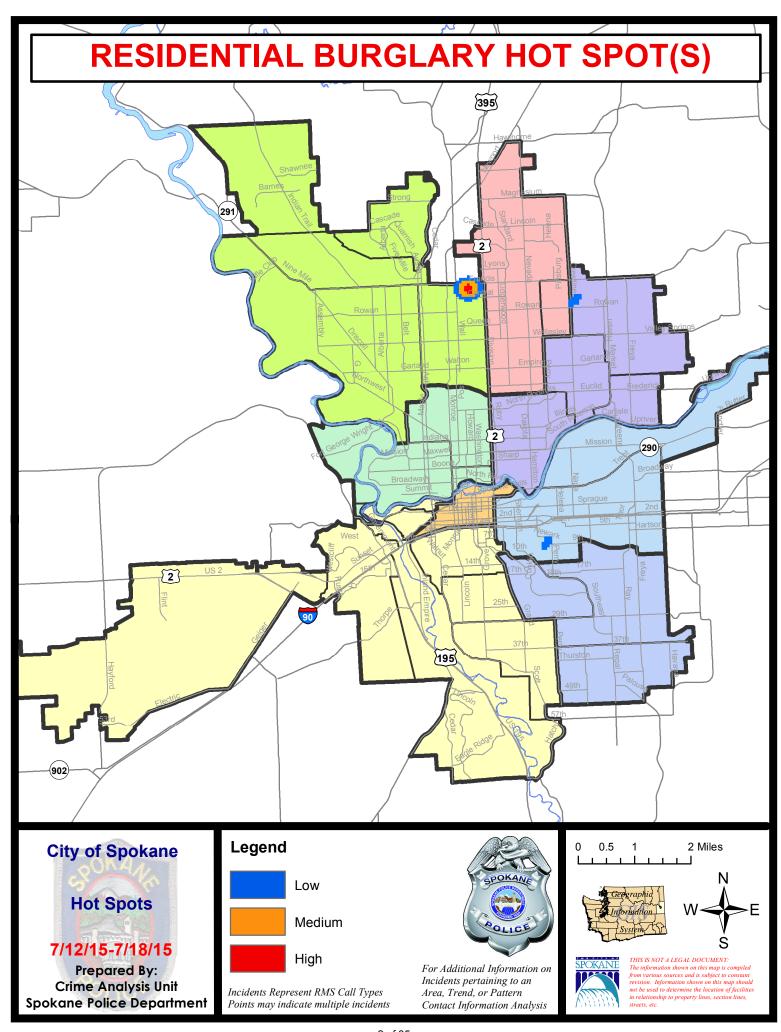

# NW - Northwest District (P1)

| <u>Offense</u>       | Address                | Reported Date |
|----------------------|------------------------|---------------|
| SPA1BS               |                        |               |
| BURGLARY-COMMERCIAL  | 3200 W INDIAN TRAIL RD | 7/16/2015     |
| BURGLARY-FENCED AREA | 2000 W WEDGEWOOD AV    | 7/14/2015     |
| VEH-PROWL            | 6800 N F ST            | 7/15/2015     |
| SPA1FM               |                        |               |
| BURGLARY-GARAGE      | W CADEN AV/W KAMMI AV  | 7/18/2015     |
| VEH-PROWL            | 3000 W ALISON AV       | 7/12/2015     |
| SPA1IT               |                        |               |
| BURGLARY-GARAGE      | 6100 W CHIPPEWA CT     | 7/15/2015     |
| SPA1NH               |                        |               |
| BURGLARY-GARAGE      | 1300 W NEBRASKA AV     | 7/13/2015     |
| BURGLARY-GARAGE      | 4500 N HOWARD ST       | 7/17/2015     |
| BURGLARY-RESIDNTL    | 100 W CORA AV          | 7/13/2015     |
| BURGLARY-RESIDNTL    | 6200 N WASHINGTON ST   | 7/17/2015     |
| BURGLARY-RESIDNTL    | 6100 N STEVENS ST      | 7/18/2015     |
| INTIMIDATION W/WPN   | 00 W CENTRAL AV        | 7/15/2015     |
| VEH-PROWL            | 3600 N NORMANDIE ST    | 7/13/2015     |
| VEH-THEFT            | 1400 W GLASS AV        | 7/13/2015     |
| VEH-THEFT            | 4100 N DIVISION ST     | 7/17/2015     |
| VEH-THEFT            | 3500 N ATLANTIC ST     | 7/18/2015     |
| SPA1NW               |                        |               |
| BURGLARY-RESIDNTL    | 4100 N ASH ST          | 7/17/2015     |
| VEH-PROWL            | 1700 W GORDON AV       | 7/13/2015     |
| VEH-PROWL            | 3000 W GRACE AV        | 7/13/2015     |
| VEH-PROWL            | 4300 N G ST            | 7/14/2015     |
| VEH-PROWL            | 6000 N OAK ST          | 7/14/2015     |
| VEH-THEFT AUTO PARTS | 2500 W CROWN AV        | 7/17/2015     |

# NW Central District (P2)

| <u>Offense</u>       | <u>Address</u>               | Reported Date |
|----------------------|------------------------------|---------------|
| SPA2EG               |                              |               |
| ASSAULT-WEAPON       | 500 W SINTO AV               | 7/13/2015     |
| BURGLARY-COMMERCIAL  | 2400 N DIVISION ST           | 7/14/2015     |
| BURGLARY-FENCED AREA | 400 W CLEVELAND AV           | 7/16/2015     |
| BURGLARY-GARAGE      | 1800 W MONTGOMERY AV         | 7/15/2015     |
| BURGLARY-GARAGE      | 1400 W CLEVELAND AV          | 7/17/2015     |
| BURGLARY-RESIDNTL    | 800 W INDIANA AV             | 7/12/2015     |
| RAPE-FORCIBLE        |                              | 7/16/2015     |
| VEH-PROWL            | 1200 N STEVENS ST            | 7/12/2015     |
| VEH-PROWL            | W ALICE AV/N POST ST         | 7/12/2015     |
| VEH-PROWL            | 1300 W MONTGOMERY AV         | 7/13/2015     |
| VEH-PROWL            | 1000 W GRACE AV              | 7/14/2015     |
| VEH-PROWL            | 1000 W CLEVELAND AV          | 7/15/2015     |
| VEH-PROWL            | 500 W SINTO AV               | 7/15/2015     |
| VEH-PROWL            | 1000 W CLEVELAND AV          | 7/15/2015     |
| VEH-PROWL            | 600 W MONTGOMERY AV          | 7/16/2015     |
| VEH-PROWL            | 800 W NORA AV                | 7/16/2015     |
| VEH-PROWL            | 2600 N NORMANDIE ST          | 7/17/2015     |
| VEH-PROWL            | 400 W BUCKEYE AV             | 7/17/2015     |
| VEH-PROWL            | 700 W JACKSON AV             | 7/17/2015     |
| VEH-THEFT            | 300 W DALTON AV              | 7/12/2015     |
| VEH-THEFT            | 2700 N ATLANTIC ST           | 7/15/2015     |
| VEH-THEFT            | 600 W SPOFFORD AV            | 7/16/2015     |
| VEH-THEFT            | 1500 W SHANNON AV            | 7/16/2015     |
| VEH-THEFT            | 1300 W CHELAN AV             | 7/17/2015     |
| VEH-THEFT AUTO PARTS | 2400 N ATLANTIC ST           | 7/15/2015     |
| VEH-THEFT AUTO PARTS | 2400 N DIVISION ST           | 7/15/2015     |
| VEH-THEFT AUTO PARTS | 2400 N DIVISION ST           | 7/16/2015     |
| SPA2RS               |                              |               |
| RAPE-FORCIBLE        |                              | 7/18/2015     |
| VEH-PROWL            | W CATALDO AV/N NORMANDIE ST  | 7/13/2015     |
| VEH-PROWL            | 100 W NORTH RIVER DR         | 7/14/2015     |
| VEH-PROWL            | W CATALDO AV/N WASHINGTON ST | 7/15/2015     |
| VEH-THEFT            | 800 N POST ST                | 7/12/2015     |
| SPA2WC               |                              |               |
| ASSAULT-WEAPON       | 1100 W SPOFFORD AV           | 7/13/2015     |
| BURGLARY-GARAGE      | 2200 W SINTO AV              | 7/12/2015     |
| BURGLARY-GARAGE      | 2600 W BOONE AV              | 7/13/2015     |
| BURGLARY-RESIDNTL    | 1800 W BROADWAY AV           | 7/17/2015     |
| RAPE-FORCIBLE        |                              | 7/15/2015     |
| ROBBERY              | 2300 W BROADWAY AV           | 7/16/2015     |
| VEH-PROWL            | 1100 W MALLON AV             | 7/17/2015     |
| VEH-THEFT            | 1000 N SHERWOOD ST           | 7/15/2015     |
|                      |                              |               |

# NE - Neva-Wood District (P3)

| <u>Offense</u>        | <u>Address</u>             | Reported Date |
|-----------------------|----------------------------|---------------|
| SPB3NL                |                            |               |
| ARSON                 | 500 E SHILOH HILLS DR      | 7/15/2015     |
| ASSAULT-WEAPON        | 400 E OLYMPIC AV           | 7/12/2015     |
| BURGLARY-FENCED AREA  | 1200 E NORTH AV            | 7/14/2015     |
| BURGLARY-RESIDNTL     | 800 E PRINCETON AV         | 7/13/2015     |
| BURGLARY-RESIDNTL     | 500 E SHENANDOAH DR        | 7/16/2015     |
| RAPE-FORCIBLE         |                            | 7/14/2015     |
| VEH-PROWL             | 4700 N DIVISION ST         | 7/12/2015     |
| VEH-PROWL             | 900 E EMPIRE AV            | 7/12/2015     |
| VEH-PROWL             | E CENTRAL AV/N MAYFAIR ST  | 7/12/2015     |
| VEH-PROWL             | 500 E PRINCETON AV         | 7/13/2015     |
| VEH-PROWL             | N DIVISION ST/E FRANCIS AV | 7/13/2015     |
| VEH-PROWL             | 1000 E COZZA DR            | 7/13/2015     |
| VEH-PROWL             | 7600 N DIVISION ST         | 7/15/2015     |
| VEH-THEFT             | 300 E FRANCIS AV           | 7/15/2015     |
| VEH-THEFT PLATES/TABS | 400 E LIBERTY AV           | 7/14/2015     |
| SPB3WH                |                            |               |
| BURGLARY-RESIDNTL     | 2000 E ROWAN AV            | 7/13/2015     |
| VEH-PROWL             | N PITTSBURG ST/E WABASH AV | 7/16/2015     |
| VEH-THEFT             | 1600 E WELLESLEY AV        | 7/12/2015     |
| VEH-THEFT             | 5400 N HELENA ST           | 7/14/2015     |
| VEH-THEFT PLATES/TABS | N PITTSBURG ST/E WABASH AV | 7/16/2015     |

# NE - Northeast District (P4)

| <u>Offense</u>        | <u>Address</u>         | Reported Date |
|-----------------------|------------------------|---------------|
| SPB4BE                |                        |               |
| ASSAULT-SUB BDLY HARM | 3800 N MARKET ST       | 7/15/2015     |
| ASSAULT-WEAPON        | 3500 N REGAL ST        | 7/16/2015     |
| BURGLARY-COMMERCIAL   | 3200 N MARKET ST       | 7/13/2015     |
| BURGLARY-RESIDNTL     | 2900 E BRIDGEPORT AV   | 7/12/2015     |
| BURGLARY-RESIDNTL     | 2300 E PROVIDENCE AV   | 7/15/2015     |
| RAPE-FORCIBLE         |                        | 7/15/2015     |
| VEH-PROWL             | 1600 E WELLESLEY AV    | 7/16/2015     |
| VEH-THEFT             | 2800 E HOFFMAN AV      | 7/12/2015     |
| VEH-THEFT             | 1800 E DALTON AV       | 7/14/2015     |
| VEH-THEFT             | 3900 N MAGNOLIA ST     | 7/14/2015     |
| VEH-THEFT             | 1900 E DALTON AV       | 7/14/2015     |
| VEH-THEFT             | 1500 E DALTON AV       | 7/17/2015     |
| SPB4HI                |                        |               |
| BURGLARY-RESIDNTL     | 2400 E CENTRAL AV      | 7/13/2015     |
| ROBBERY               | 2100 E FRANCIS AV      | 7/12/2015     |
| VEH-PROWL             | 2400 E EVERETT AV      | 7/12/2015     |
| VEH-THEFT             | 2400 E EVERETT AV      | 7/12/2015     |
| VEH-THEFT             | 2900 E OLYMPIC AV      | 7/13/2015     |
| VEH-THEFT             | N REGAL ST/E WABASH AV | 7/16/2015     |
| VEH-THEFT             | 3500 E QUEEN AV        | 7/18/2015     |
| SPB4LO                |                        |               |
| ASSAULT-WEAPON        | 1600 E JACKSON AV      | 7/15/2015     |
| BURGLARY-FENCED AREA  | 700 N HAMILTON ST      | 7/16/2015     |
| BURGLARY-GARAGE       | 400 E NORA AV          | 7/17/2015     |
| BURGLARY-RESIDNTL     | 2900 N STANDARD ST     | 7/13/2015     |
| RAPE-FORCIBLE         |                        | 7/16/2015     |
| VEH-PROWL             | 1200 E CARLISLE AV     | 7/15/2015     |
| VEH-PROWL             | 1000 E DESMET AV       | 7/15/2015     |
| VEH-PROWL             | 2000 N HAMILTON ST     | 7/15/2015     |
| VEH-PROWL             | 300 E MISSION AV       | 7/16/2015     |
| VEH-PROWL             | 2900 N DAKOTA ST       | 7/16/2015     |
| VEH-PROWL             | 2400 N DAKOTA ST       | 7/18/2015     |
| VEH-THEFT             | 2600 N MADELIA ST      | 7/12/2015     |
| VEH-THEFT             | 2900 N HAMILTON ST     | 7/18/2015     |
| VEH-THEFT             | 1100 E AUGUSTA AV      | 7/18/2015     |
| SPB4MI                |                        |               |
| BURGLARY-RESIDNTL     | 6000 E UPRIVER LN      | 7/17/2015     |

# SE - South Central District (P5)

| <u>Offense</u>        | <u>Address</u>             | Reported Date |
|-----------------------|----------------------------|---------------|
| SPC5EC                |                            |               |
| ASSAULT-SUB BDLY HARM | 1800 E 5TH AV              | 7/16/2015     |
| BURGLARY-COMMERCIAL   | 3100 E SPRAGUE AV          | 7/14/2015     |
| BURGLARY-RESIDNTL     | 1100 E 11TH AV             | 7/14/2015     |
| BURGLARY-RESIDNTL     | 2300 E 1ST AV              | 7/15/2015     |
| BURGLARY-RESIDNTL     | 1400 E HARTSON AV          | 7/15/2015     |
| ROBBERY               | S ALTAMONT ST/E SPRAGUE AV | 7/16/2015     |
| VEH-PROWL             | N COWLEY ST/E SPRAGUE AV   | 7/14/2015     |
| VEH-PROWL             | 1300 E 3RD AV              | 7/18/2015     |
| VEH-THEFT             | N DIVISION ST/E MAIN AV    | 7/15/2015     |
| VEH-THEFT             | 100 S DIVISION ST          | 7/17/2015     |
| VEH-THEFT AUTO PARTS  | 400 E SPOKANE FALLS BL     | 7/14/2015     |
| VEH-THEFT AUTO PARTS  | 2000 E 1ST AV              | 7/16/2015     |
| SPC5GP                |                            |               |
| ASSAULT-SUB BDLY HARM | 1900 E SINTO AV            | 7/15/2015     |
| BURGLARY-COMMERCIAL   | 2100 E SPRINGFIELD AV      | 7/13/2015     |
| BURGLARY-RESIDNTL     | 2200 E BOONE AV            | 7/13/2015     |
| VEH-PROWL             | 700 N NAPA ST              | 7/14/2015     |
| VEH-PROWL             | 1800 N NELSON ST           | 7/16/2015     |
| VEH-PROWL             | 2900 E ERMINA AV           | 7/17/2015     |
| VEH-PROWL             | 1600 E BOONE AV            | 7/17/2015     |
| VEH-PROWL             | 1800 E MARSHALL AV         | 7/17/2015     |
| VEH-THEFT             | 2800 E SINTO AV            | 7/17/2015     |

# SE - Southeast District (P6)

| <u>Offense</u>       | <u>Address</u>       | Reported Date |
|----------------------|----------------------|---------------|
| SPC6LH               |                      |               |
| ROBBERY              | 2600 S HARGREAVES CT | 7/12/2015     |
| VEH-PROWL            | 4000 E 21ST AV       | 7/12/2015     |
| VEH-PROWL            | 3100 S COOK ST       | 7/15/2015     |
| VEH-PROWL            | 3800 E 25TH AV       | 7/15/2015     |
| SPC6RW               |                      |               |
| BURGLARY-GARAGE      | 1500 E 27TH AV       | 7/15/2015     |
| BURGLARY-GARAGE      | 1700 E 27TH AV       | 7/16/2015     |
| VEH-PROWL            | 1400 E PINECREST RD  | 7/16/2015     |
| VEH-PROWL            | 1500 E 29TH AV       | 7/16/2015     |
| VEH-PROWL            | 1500 E 29TH AV       | 7/16/2015     |
| VEH-THEFT AUTO PARTS | 2700 S PERRY ST      | 7/16/2015     |
| SPC6SG               |                      |               |
| RAPE-FORCIBLE        |                      | 7/14/2015     |
| VEH-THEFT-TRAILER    | 4800 S MARTIN ST     | 7/16/2015     |

# SW - Southwest District (P7)

| <u>Offense</u>        | Address                 | Reported Date |
|-----------------------|-------------------------|---------------|
| SPD7BA                |                         |               |
| ASSAULT-WEAPON        | 1700 W 2ND AV           | 7/17/2015     |
| VEH-PROWL             | 1900 W PACIFIC AV       | 7/14/2015     |
| SPD7CH                |                         |               |
| ASSAULT-WEAPON        | 800 W 5TH AV            | 7/18/2015     |
| BURGLARY-COMMERCIAL   | 900 W 14TH AV           | 7/16/2015     |
| BURGLARY-RESIDNTL     | 1100 S CEDAR ST         | 7/15/2015     |
| RAPE-FORCIBLE         |                         | 7/13/2015     |
| SPD7CS                |                         |               |
| VEH-PROWL             | 2900 S ARTHUR ST        | 7/12/2015     |
| VEH-PROWL             | 600 W BRADFORD CT       | 7/15/2015     |
| VEH-PROWL             | 00 W HIGH DR            | 7/16/2015     |
| SPD7MC                |                         |               |
| BURGLARY-GARAGE       | 1200 W 19TH AV          | 7/18/2015     |
| VEH-PROWL             | 800 W 29TH AV           | 7/12/2015     |
| VEH-PROWL             | 500 W 26TH AV           | 7/18/2015     |
| VEH-THEFT             | 900 W 20TH AV           | 7/17/2015     |
| SPD7WH                |                         |               |
| ASSAULT-SUB BDLY HARM | 2700 W SUNSET BL        | 7/15/2015     |
| VEH-PROWL             | 4200 W SUNSET HY        | 7/15/2015     |
| VEH-THEFT             | S RUSTLE ST/W SUNSET BL | 7/14/2015     |
| SPD7WP                |                         |               |
| VEH-THEFT-TRAILER     | 2500 S GEIGER BL        | 7/13/2015     |

# SW - Downtown District (P8)

| <u>Offense</u>        | <u>Address</u>              | Reported Date |
|-----------------------|-----------------------------|---------------|
| SPD8RS                |                             |               |
| ASSAULT-SUB BDLY HARM | W 4TH AV/S MAPLE ST         | 7/16/2015     |
| BURGLARY-RESIDNTL     | 400 S MAPLE ST              | 7/16/2015     |
| ROBBERY               | 400 W SPRAGUE AV            | 7/13/2015     |
| VEH-PROWL             | 1100 W SPRAGUE AV           | 7/15/2015     |
| VEH-PROWL             | 400 N RIVERPOINT BL         | 7/15/2015     |
| VEH-PROWL             | W 3RD AV/S JEFFERSON ST     | 7/15/2015     |
| VEH-PROWL             | S MCCLELLAN ST/W PACIFIC AV | 7/15/2015     |
| VEH-PROWL             | 1000 W RAILROAD ALLEY AV    | 7/18/2015     |
| VEH-THEFT             | 200 W RIVERSIDE AV          | 7/12/2015     |
| VEH-THEFT             | 400 S MAPLE ST              | 7/12/2015     |
| VEH-THEFT             | 800 W 2ND AV                | 7/12/2015     |
| VEH-THEFT             | 200 W 2ND AV                | 7/13/2015     |
| VEH-THEFT             | 1200 W RIVERSIDE AV         | 7/16/2015     |