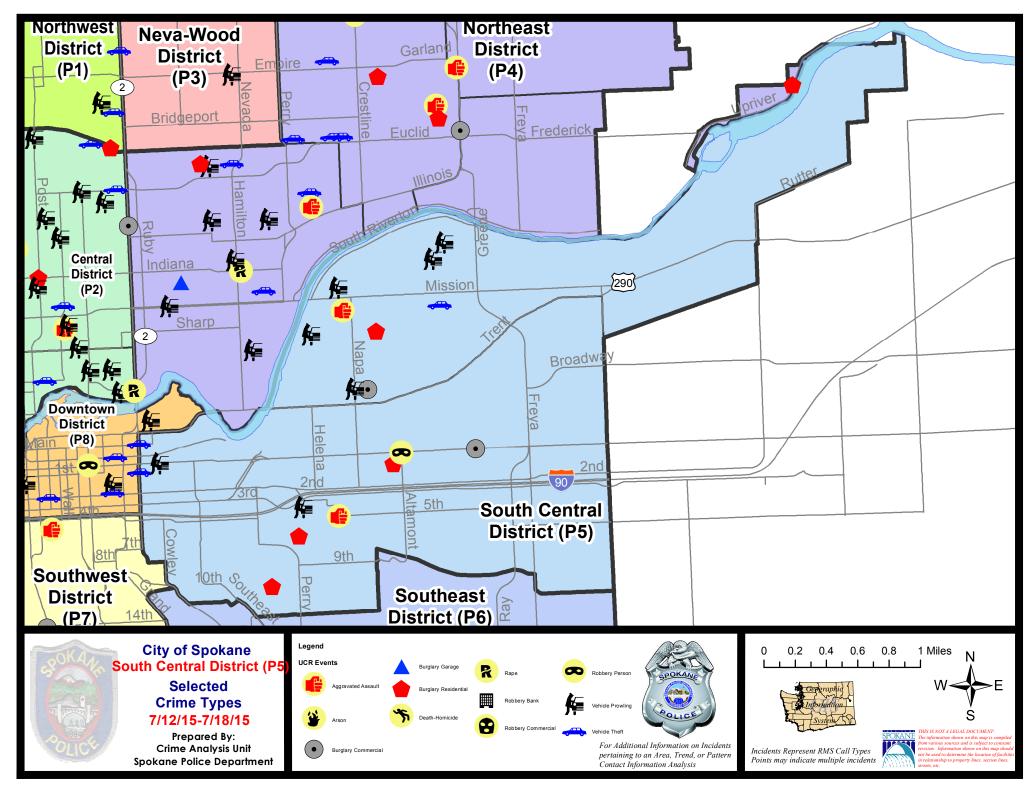

#### **SE - South Central District (P5)**

#### **Preliminary Incident Counts**

|             |                            | 7           | Day Compa | arison    | 28 L        | Day Compa | rison          | YTE     | ) Compariso | n       |
|-------------|----------------------------|-------------|-----------|-----------|-------------|-----------|----------------|---------|-------------|---------|
| Part 1 Crim | ne Categories              | Current     | Prior     | Percent   | Current     | Prior     | Percent        | Current | Prior       | Percent |
| Violent     | Criminal Homicide          | 0           | 1         |           | 1           | 0         |                | 3       | 0           |         |
|             | Rape                       | 0           | 2         |           | 2           | 0         |                | 9       | 16          | -43.75% |
|             | Robbery - Commercial       | 0           | 0         |           | 0           | 0         |                | 1       | 2           | -50.00% |
|             | Robbery - Person           | 1           | 2         | -50.00%   | 5           | 2         | 150.00%        | 27      | 26          | 3.85%   |
|             | Aggravated Assault - NonDV | 2           | 1         | 100.00%   | 3           | 3         | 0.00%          | 28      | 33          | -15.15% |
|             | Aggravated Assault - DV    | 0           | 1         |           | 1           | 1         | 0.00%          | 15      | 16          | -6.25%  |
|             |                            |             |           |           |             |           |                |         |             |         |
|             | Violent Total:             | 3           | 7         | -57.14%   | 12          | 6         | 100.00%        | 83      | 93          | -10.75% |
| Property    | Burglary Residence         | 4           | 1         | 300.00%   | 8           | 17        | -52.94%        | 98      | 72          | 36.11%  |
|             | Burglary Garage            | 0           | 1         |           | 2           | 4         | -50.00%        | 40      | 50          | -20.00% |
|             | Burglary Commercial        | 2           | 1         | 100.00%   | 6           | 8         | -25.00%        | 36      | 83          | -56.63% |
|             | Larceny                    | 30          | 15        | 100.00%   | 100         | 91        | 9.89%          | 613     | 732         | -16.26% |
|             | Vehicle Theft              | 3           | 3         | 0.00%     | 22          | 22        | 0.00%          | 145     | 138         | 5.07%   |
|             | Arson                      | 0           | 0         |           | 1           | 0         |                | 2       | 4           | -50.00% |
|             |                            |             |           |           |             |           |                |         |             |         |
|             | Property Total:            | 39          | 21        | 85.71%    | 139         | 142       | -2.11%         | 934     | 1079        | -13.44% |
| Preliminar  | y Part 1 Crime Totals:     | 42          | 28        | 50.00%    | 151         | 148       | 2.03%          | 1017    | 1172        | -13.23% |
|             | Cui                        | rent 7 Day  | Period:   | 7/12/2015 | - 7/18/2015 | Prior     | 7 Day Period:  | 7/5/2   | 2015 - 7/11 | /2015   |
|             | Cui                        | rent 28 Day | y Period: | 6/21/2015 | - 7/18/2015 | Prior 2   | 28 Day Period: | 5/24/2  | 2015 - 6/20 | /2015   |
|             | Cui                        | rent YTD P  | eriod:    | 1/1/2015  | - 7/18/2015 | Prior `   | YTD Period:    | 1/1/2   | 2014 - 7/18 | 3/2014  |

# SE - South Central District (P5)

| <u>Offense</u>        | <u>Address</u>             | Reported Date |
|-----------------------|----------------------------|---------------|
| SPC5EC                |                            |               |
| ASSAULT-SUB BDLY HARM | 1800 E 5TH AV              | 7/16/2015     |
| BURGLARY-COMMERCIAL   | 3100 E SPRAGUE AV          | 7/14/2015     |
| BURGLARY-RESIDNTL     | 1100 E 11TH AV             | 7/14/2015     |
| BURGLARY-RESIDNTL     | 2300 E 1ST AV              | 7/15/2015     |
| BURGLARY-RESIDNTL     | 1400 E HARTSON AV          | 7/15/2015     |
| ROBBERY               | S ALTAMONT ST/E SPRAGUE AV | 7/16/2015     |
| VEH-PROWL             | N COWLEY ST/E SPRAGUE AV   | 7/14/2015     |
| VEH-PROWL             | 1300 E 3RD AV              | 7/18/2015     |
| VEH-THEFT             | N DIVISION ST/E MAIN AV    | 7/15/2015     |
| VEH-THEFT             | 100 S DIVISION ST          | 7/17/2015     |
| VEH-THEFT AUTO PARTS  | 400 E SPOKANE FALLS BL     | 7/14/2015     |
| VEH-THEFT AUTO PARTS  | 2000 E 1ST AV              | 7/16/2015     |
| SPC5GP                |                            |               |
| ASSAULT-SUB BDLY HARM | 1900 E SINTO AV            | 7/15/2015     |
| BURGLARY-COMMERCIAL   | 2100 E SPRINGFIELD AV      | 7/13/2015     |
| BURGLARY-RESIDNTL     | 2200 E BOONE AV            | 7/13/2015     |
| VEH-PROWL             | 700 N NAPA ST              | 7/14/2015     |
| VEH-PROWL             | 1800 N NELSON ST           | 7/16/2015     |
| VEH-PROWL             | 2900 E ERMINA AV           | 7/17/2015     |
| VEH-PROWL             | 1600 E BOONE AV            | 7/17/2015     |
| VEH-PROWL             | 1800 E MARSHALL AV         | 7/17/2015     |
| VEH-THEFT             | 2800 E SINTO AV            | 7/17/2015     |