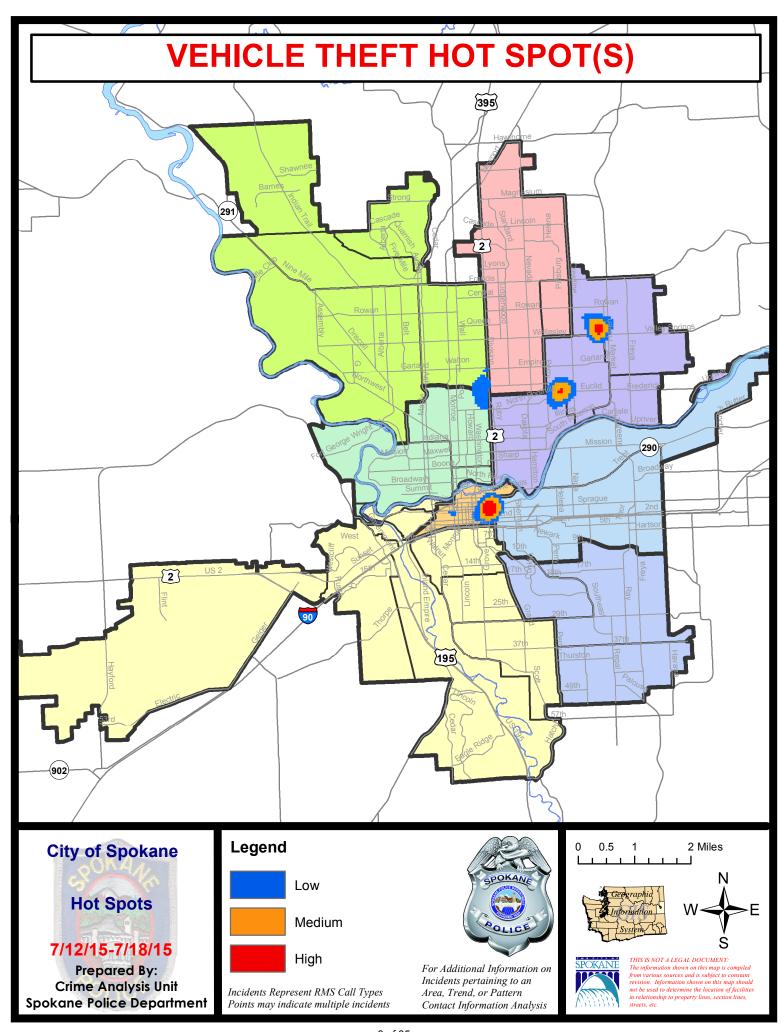

# NW - Northwest District (P1)

| <u>Offense</u>       | Address                | Reported Date |
|----------------------|------------------------|---------------|
| SPA1BS               |                        |               |
| BURGLARY-COMMERCIAL  | 3200 W INDIAN TRAIL RD | 7/16/2015     |
| BURGLARY-FENCED AREA | 2000 W WEDGEWOOD AV    | 7/14/2015     |
| VEH-PROWL            | 6800 N F ST            | 7/15/2015     |
| SPA1FM               |                        |               |
| BURGLARY-GARAGE      | W CADEN AV/W KAMMI AV  | 7/18/2015     |
| VEH-PROWL            | 3000 W ALISON AV       | 7/12/2015     |
| SPA1IT               |                        |               |
| BURGLARY-GARAGE      | 6100 W CHIPPEWA CT     | 7/15/2015     |
| SPA1NH               |                        |               |
| BURGLARY-GARAGE      | 1300 W NEBRASKA AV     | 7/13/2015     |
| BURGLARY-GARAGE      | 4500 N HOWARD ST       | 7/17/2015     |
| BURGLARY-RESIDNTL    | 100 W CORA AV          | 7/13/2015     |
| BURGLARY-RESIDNTL    | 6200 N WASHINGTON ST   | 7/17/2015     |
| BURGLARY-RESIDNTL    | 6100 N STEVENS ST      | 7/18/2015     |
| INTIMIDATION W/WPN   | 00 W CENTRAL AV        | 7/15/2015     |
| VEH-PROWL            | 3600 N NORMANDIE ST    | 7/13/2015     |
| VEH-THEFT            | 1400 W GLASS AV        | 7/13/2015     |
| VEH-THEFT            | 4100 N DIVISION ST     | 7/17/2015     |
| VEH-THEFT            | 3500 N ATLANTIC ST     | 7/18/2015     |
| SPA1NW               |                        |               |
| BURGLARY-RESIDNTL    | 4100 N ASH ST          | 7/17/2015     |
| VEH-PROWL            | 1700 W GORDON AV       | 7/13/2015     |
| VEH-PROWL            | 3000 W GRACE AV        | 7/13/2015     |
| VEH-PROWL            | 4300 N G ST            | 7/14/2015     |
| VEH-PROWL            | 6000 N OAK ST          | 7/14/2015     |
| VEH-THEFT AUTO PARTS | 2500 W CROWN AV        | 7/17/2015     |

# NW Central District (P2)

| <u>Offense</u>       | <u>Address</u>               | Reported Date |
|----------------------|------------------------------|---------------|
| SPA2EG               |                              |               |
| ASSAULT-WEAPON       | 500 W SINTO AV               | 7/13/2015     |
| BURGLARY-COMMERCIAL  | 2400 N DIVISION ST           | 7/14/2015     |
| BURGLARY-FENCED AREA | 400 W CLEVELAND AV           | 7/16/2015     |
| BURGLARY-GARAGE      | 1800 W MONTGOMERY AV         | 7/15/2015     |
| BURGLARY-GARAGE      | 1400 W CLEVELAND AV          | 7/17/2015     |
| BURGLARY-RESIDNTL    | 800 W INDIANA AV             | 7/12/2015     |
| RAPE-FORCIBLE        |                              | 7/16/2015     |
| VEH-PROWL            | 1200 N STEVENS ST            | 7/12/2015     |
| VEH-PROWL            | W ALICE AV/N POST ST         | 7/12/2015     |
| VEH-PROWL            | 1300 W MONTGOMERY AV         | 7/13/2015     |
| VEH-PROWL            | 1000 W GRACE AV              | 7/14/2015     |
| VEH-PROWL            | 1000 W CLEVELAND AV          | 7/15/2015     |
| VEH-PROWL            | 500 W SINTO AV               | 7/15/2015     |
| VEH-PROWL            | 1000 W CLEVELAND AV          | 7/15/2015     |
| VEH-PROWL            | 600 W MONTGOMERY AV          | 7/16/2015     |
| VEH-PROWL            | 800 W NORA AV                | 7/16/2015     |
| VEH-PROWL            | 2600 N NORMANDIE ST          | 7/17/2015     |
| VEH-PROWL            | 400 W BUCKEYE AV             | 7/17/2015     |
| VEH-PROWL            | 700 W JACKSON AV             | 7/17/2015     |
| VEH-THEFT            | 300 W DALTON AV              | 7/12/2015     |
| VEH-THEFT            | 2700 N ATLANTIC ST           | 7/15/2015     |
| VEH-THEFT            | 600 W SPOFFORD AV            | 7/16/2015     |
| VEH-THEFT            | 1500 W SHANNON AV            | 7/16/2015     |
| VEH-THEFT            | 1300 W CHELAN AV             | 7/17/2015     |
| VEH-THEFT AUTO PARTS | 2400 N ATLANTIC ST           | 7/15/2015     |
| VEH-THEFT AUTO PARTS | 2400 N DIVISION ST           | 7/15/2015     |
| VEH-THEFT AUTO PARTS | 2400 N DIVISION ST           | 7/16/2015     |
| SPA2RS               |                              |               |
| RAPE-FORCIBLE        |                              | 7/18/2015     |
| VEH-PROWL            | W CATALDO AV/N NORMANDIE ST  | 7/13/2015     |
| VEH-PROWL            | 100 W NORTH RIVER DR         | 7/14/2015     |
| VEH-PROWL            | W CATALDO AV/N WASHINGTON ST | 7/15/2015     |
| VEH-THEFT            | 800 N POST ST                | 7/12/2015     |
| SPA2WC               |                              |               |
| ASSAULT-WEAPON       | 1100 W SPOFFORD AV           | 7/13/2015     |
| BURGLARY-GARAGE      | 2200 W SINTO AV              | 7/12/2015     |
| BURGLARY-GARAGE      | 2600 W BOONE AV              | 7/13/2015     |
| BURGLARY-RESIDNTL    | 1800 W BROADWAY AV           | 7/17/2015     |
| RAPE-FORCIBLE        |                              | 7/15/2015     |
| ROBBERY              | 2300 W BROADWAY AV           | 7/16/2015     |
| VEH-PROWL            | 1100 W MALLON AV             | 7/17/2015     |
| VEH-THEFT            | 1000 N SHERWOOD ST           | 7/15/2015     |
|                      |                              |               |

# NE - Neva-Wood District (P3)

| <u>Offense</u>        | <u>Address</u>             | Reported Date |
|-----------------------|----------------------------|---------------|
| SPB3NL                |                            |               |
| ARSON                 | 500 E SHILOH HILLS DR      | 7/15/2015     |
| ASSAULT-WEAPON        | 400 E OLYMPIC AV           | 7/12/2015     |
| BURGLARY-FENCED AREA  | 1200 E NORTH AV            | 7/14/2015     |
| BURGLARY-RESIDNTL     | 800 E PRINCETON AV         | 7/13/2015     |
| BURGLARY-RESIDNTL     | 500 E SHENANDOAH DR        | 7/16/2015     |
| RAPE-FORCIBLE         |                            | 7/14/2015     |
| VEH-PROWL             | 4700 N DIVISION ST         | 7/12/2015     |
| VEH-PROWL             | 900 E EMPIRE AV            | 7/12/2015     |
| VEH-PROWL             | E CENTRAL AV/N MAYFAIR ST  | 7/12/2015     |
| VEH-PROWL             | 500 E PRINCETON AV         | 7/13/2015     |
| VEH-PROWL             | N DIVISION ST/E FRANCIS AV | 7/13/2015     |
| VEH-PROWL             | 1000 E COZZA DR            | 7/13/2015     |
| VEH-PROWL             | 7600 N DIVISION ST         | 7/15/2015     |
| VEH-THEFT             | 300 E FRANCIS AV           | 7/15/2015     |
| VEH-THEFT PLATES/TABS | 400 E LIBERTY AV           | 7/14/2015     |
| SPB3WH                |                            |               |
| BURGLARY-RESIDNTL     | 2000 E ROWAN AV            | 7/13/2015     |
| VEH-PROWL             | N PITTSBURG ST/E WABASH AV | 7/16/2015     |
| VEH-THEFT             | 1600 E WELLESLEY AV        | 7/12/2015     |
| VEH-THEFT             | 5400 N HELENA ST           | 7/14/2015     |
| VEH-THEFT PLATES/TABS | N PITTSBURG ST/E WABASH AV | 7/16/2015     |

# NE - Northeast District (P4)

| <u>Offense</u>        | <u>Address</u>         | Reported Date |
|-----------------------|------------------------|---------------|
| SPB4BE                |                        |               |
| ASSAULT-SUB BDLY HARM | 3800 N MARKET ST       | 7/15/2015     |
| ASSAULT-WEAPON        | 3500 N REGAL ST        | 7/16/2015     |
| BURGLARY-COMMERCIAL   | 3200 N MARKET ST       | 7/13/2015     |
| BURGLARY-RESIDNTL     | 2900 E BRIDGEPORT AV   | 7/12/2015     |
| BURGLARY-RESIDNTL     | 2300 E PROVIDENCE AV   | 7/15/2015     |
| RAPE-FORCIBLE         |                        | 7/15/2015     |
| VEH-PROWL             | 1600 E WELLESLEY AV    | 7/16/2015     |
| VEH-THEFT             | 2800 E HOFFMAN AV      | 7/12/2015     |
| VEH-THEFT             | 1800 E DALTON AV       | 7/14/2015     |
| VEH-THEFT             | 3900 N MAGNOLIA ST     | 7/14/2015     |
| VEH-THEFT             | 1900 E DALTON AV       | 7/14/2015     |
| VEH-THEFT             | 1500 E DALTON AV       | 7/17/2015     |
| SPB4HI                |                        |               |
| BURGLARY-RESIDNTL     | 2400 E CENTRAL AV      | 7/13/2015     |
| ROBBERY               | 2100 E FRANCIS AV      | 7/12/2015     |
| VEH-PROWL             | 2400 E EVERETT AV      | 7/12/2015     |
| VEH-THEFT             | 2400 E EVERETT AV      | 7/12/2015     |
| VEH-THEFT             | 2900 E OLYMPIC AV      | 7/13/2015     |
| VEH-THEFT             | N REGAL ST/E WABASH AV | 7/16/2015     |
| VEH-THEFT             | 3500 E QUEEN AV        | 7/18/2015     |
| SPB4LO                |                        |               |
| ASSAULT-WEAPON        | 1600 E JACKSON AV      | 7/15/2015     |
| BURGLARY-FENCED AREA  | 700 N HAMILTON ST      | 7/16/2015     |
| BURGLARY-GARAGE       | 400 E NORA AV          | 7/17/2015     |
| BURGLARY-RESIDNTL     | 2900 N STANDARD ST     | 7/13/2015     |
| RAPE-FORCIBLE         |                        | 7/16/2015     |
| VEH-PROWL             | 1200 E CARLISLE AV     | 7/15/2015     |
| VEH-PROWL             | 1000 E DESMET AV       | 7/15/2015     |
| VEH-PROWL             | 2000 N HAMILTON ST     | 7/15/2015     |
| VEH-PROWL             | 300 E MISSION AV       | 7/16/2015     |
| VEH-PROWL             | 2900 N DAKOTA ST       | 7/16/2015     |
| VEH-PROWL             | 2400 N DAKOTA ST       | 7/18/2015     |
| VEH-THEFT             | 2600 N MADELIA ST      | 7/12/2015     |
| VEH-THEFT             | 2900 N HAMILTON ST     | 7/18/2015     |
| VEH-THEFT             | 1100 E AUGUSTA AV      | 7/18/2015     |
| SPB4MI                |                        |               |
| BURGLARY-RESIDNTL     | 6000 E UPRIVER LN      | 7/17/2015     |

# SE - South Central District (P5)

| <u>Offense</u>        | <u>Address</u>             | Reported Date |
|-----------------------|----------------------------|---------------|
| SPC5EC                |                            |               |
| ASSAULT-SUB BDLY HARM | 1800 E 5TH AV              | 7/16/2015     |
| BURGLARY-COMMERCIAL   | 3100 E SPRAGUE AV          | 7/14/2015     |
| BURGLARY-RESIDNTL     | 1100 E 11TH AV             | 7/14/2015     |
| BURGLARY-RESIDNTL     | 2300 E 1ST AV              | 7/15/2015     |
| BURGLARY-RESIDNTL     | 1400 E HARTSON AV          | 7/15/2015     |
| ROBBERY               | S ALTAMONT ST/E SPRAGUE AV | 7/16/2015     |
| VEH-PROWL             | N COWLEY ST/E SPRAGUE AV   | 7/14/2015     |
| VEH-PROWL             | 1300 E 3RD AV              | 7/18/2015     |
| VEH-THEFT             | N DIVISION ST/E MAIN AV    | 7/15/2015     |
| VEH-THEFT             | 100 S DIVISION ST          | 7/17/2015     |
| VEH-THEFT AUTO PARTS  | 400 E SPOKANE FALLS BL     | 7/14/2015     |
| VEH-THEFT AUTO PARTS  | 2000 E 1ST AV              | 7/16/2015     |
| SPC5GP                |                            |               |
| ASSAULT-SUB BDLY HARM | 1900 E SINTO AV            | 7/15/2015     |
| BURGLARY-COMMERCIAL   | 2100 E SPRINGFIELD AV      | 7/13/2015     |
| BURGLARY-RESIDNTL     | 2200 E BOONE AV            | 7/13/2015     |
| VEH-PROWL             | 700 N NAPA ST              | 7/14/2015     |
| VEH-PROWL             | 1800 N NELSON ST           | 7/16/2015     |
| VEH-PROWL             | 2900 E ERMINA AV           | 7/17/2015     |
| VEH-PROWL             | 1600 E BOONE AV            | 7/17/2015     |
| VEH-PROWL             | 1800 E MARSHALL AV         | 7/17/2015     |
| VEH-THEFT             | 2800 E SINTO AV            | 7/17/2015     |

# SE - Southeast District (P6)

| <u>Offense</u>       | <u>Address</u>       | Reported Date |
|----------------------|----------------------|---------------|
| SPC6LH               |                      |               |
| ROBBERY              | 2600 S HARGREAVES CT | 7/12/2015     |
| VEH-PROWL            | 4000 E 21ST AV       | 7/12/2015     |
| VEH-PROWL            | 3100 S COOK ST       | 7/15/2015     |
| VEH-PROWL            | 3800 E 25TH AV       | 7/15/2015     |
| SPC6RW               |                      |               |
| BURGLARY-GARAGE      | 1500 E 27TH AV       | 7/15/2015     |
| BURGLARY-GARAGE      | 1700 E 27TH AV       | 7/16/2015     |
| VEH-PROWL            | 1400 E PINECREST RD  | 7/16/2015     |
| VEH-PROWL            | 1500 E 29TH AV       | 7/16/2015     |
| VEH-PROWL            | 1500 E 29TH AV       | 7/16/2015     |
| VEH-THEFT AUTO PARTS | 2700 S PERRY ST      | 7/16/2015     |
| SPC6SG               |                      |               |
| RAPE-FORCIBLE        |                      | 7/14/2015     |
| VEH-THEFT-TRAILER    | 4800 S MARTIN ST     | 7/16/2015     |

# SW - Southwest District (P7)

| <u>Offense</u>        | Address                 | Reported Date |
|-----------------------|-------------------------|---------------|
| SPD7BA                |                         |               |
| ASSAULT-WEAPON        | 1700 W 2ND AV           | 7/17/2015     |
| VEH-PROWL             | 1900 W PACIFIC AV       | 7/14/2015     |
| SPD7CH                |                         |               |
| ASSAULT-WEAPON        | 800 W 5TH AV            | 7/18/2015     |
| BURGLARY-COMMERCIAL   | 900 W 14TH AV           | 7/16/2015     |
| BURGLARY-RESIDNTL     | 1100 S CEDAR ST         | 7/15/2015     |
| RAPE-FORCIBLE         |                         | 7/13/2015     |
| SPD7CS                |                         |               |
| VEH-PROWL             | 2900 S ARTHUR ST        | 7/12/2015     |
| VEH-PROWL             | 600 W BRADFORD CT       | 7/15/2015     |
| VEH-PROWL             | 00 W HIGH DR            | 7/16/2015     |
| SPD7MC                |                         |               |
| BURGLARY-GARAGE       | 1200 W 19TH AV          | 7/18/2015     |
| VEH-PROWL             | 800 W 29TH AV           | 7/12/2015     |
| VEH-PROWL             | 500 W 26TH AV           | 7/18/2015     |
| VEH-THEFT             | 900 W 20TH AV           | 7/17/2015     |
| SPD7WH                |                         |               |
| ASSAULT-SUB BDLY HARM | 2700 W SUNSET BL        | 7/15/2015     |
| VEH-PROWL             | 4200 W SUNSET HY        | 7/15/2015     |
| VEH-THEFT             | S RUSTLE ST/W SUNSET BL | 7/14/2015     |
| SPD7WP                |                         |               |
| VEH-THEFT-TRAILER     | 2500 S GEIGER BL        | 7/13/2015     |

# SW - Downtown District (P8)

| <u>Offense</u>        | <u>Address</u>              | Reported Date |
|-----------------------|-----------------------------|---------------|
| SPD8RS                |                             |               |
| ASSAULT-SUB BDLY HARM | W 4TH AV/S MAPLE ST         | 7/16/2015     |
| BURGLARY-RESIDNTL     | 400 S MAPLE ST              | 7/16/2015     |
| ROBBERY               | 400 W SPRAGUE AV            | 7/13/2015     |
| VEH-PROWL             | 1100 W SPRAGUE AV           | 7/15/2015     |
| VEH-PROWL             | 400 N RIVERPOINT BL         | 7/15/2015     |
| VEH-PROWL             | W 3RD AV/S JEFFERSON ST     | 7/15/2015     |
| VEH-PROWL             | S MCCLELLAN ST/W PACIFIC AV | 7/15/2015     |
| VEH-PROWL             | 1000 W RAILROAD ALLEY AV    | 7/18/2015     |
| VEH-THEFT             | 200 W RIVERSIDE AV          | 7/12/2015     |
| VEH-THEFT             | 400 S MAPLE ST              | 7/12/2015     |
| VEH-THEFT             | 800 W 2ND AV                | 7/12/2015     |
| VEH-THEFT             | 200 W 2ND AV                | 7/13/2015     |
| VEH-THEFT             | 1200 W RIVERSIDE AV         | 7/16/2015     |