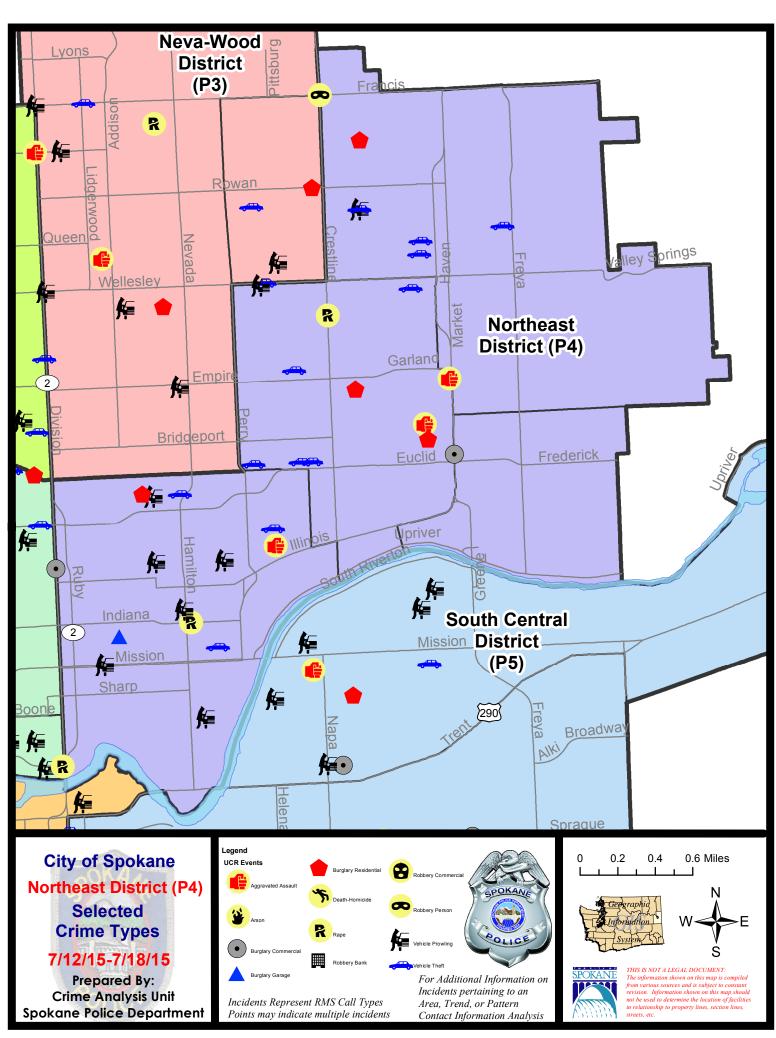

#### **NE - Northeast District (P4)**

#### **Preliminary Incident Counts**

|             |                            | 7            | Day Compa | arison    | 28 E        | Day Compa | rison          | YTD     | Compariso   | n       |
|-------------|----------------------------|--------------|-----------|-----------|-------------|-----------|----------------|---------|-------------|---------|
| Part 1 Crim | ne Categories              | Current      | Prior     | Percent   | Current     | Prior     | Percent        | Current | Prior       | Percent |
| Violent     | Criminal Homicide          | 0            | 0         |           | 0           | 0         |                | 1       | 2           | -50.00% |
|             | Rape                       | 2            | 0         |           | 2           | 0         |                | 4       | 12          | -66.67% |
|             | Robbery - Commercial       | 0            | 0         |           | 0           | 0         |                | 5       | 7           | -28.57% |
|             | Robbery - Person           | 1            | 0         |           | 1           | 1         | 0.00%          | 13      | 32          | -59.38% |
|             | Aggravated Assault - NonDV | 2            | 4         | -50.00%   | 9           | 6         | 50.00%         | 34      | 35          | -2.86%  |
|             | Aggravated Assault - DV    | 1            | 1         | 0.00%     | 3           | 5         | -40.00%        | 20      | 19          | 5.26%   |
|             |                            |              |           |           |             |           |                |         |             |         |
|             | Violent Total:             | 6            | 5         | 20.00%    | 15          | 12        | 25.00%         | 77      | 107         | -28.04% |
| Property    | Burglary Residence         | 5            | 5         | 0.00%     | 19          | 15        | 26.67%         | 103     | 182         | -43.41% |
|             | Burglary Garage            | 1            | 2         | -50.00%   | 8           | 6         | 33.33%         | 46      | 69          | -33.33% |
|             | Burglary Commercial        | 1            | 1         | 0.00%     | 6           | 5         | 20.00%         | 37      | 72          | -48.61% |
|             | Larceny                    | 34           | 33        | 3.03%     | 137         | 102       | 34.31%         | 796     | 940         | -15.32% |
|             | Vehicle Theft              | 12           | 9         | 33.33%    | 41          | 26        | 57.69%         | 157     | 206         | -23.79% |
|             | Arson                      | 0            | 0         |           | 0           | 1         |                | 3       | 10          | -70.00% |
|             |                            |              |           |           |             |           |                |         |             |         |
|             | Property Total:            | 53           | 50        | 6.00%     | 211         | 155       | 36.13%         | 1142    | 1479        | -22.79% |
| Preliminar  | y Part 1 Crime Totals:     | 59           | 55        | 7.27%     | 226         | 167       | 35.33%         | 1219    | 1586        | -23.14% |
|             | Cui                        | rrent 7 Day  | Period:   | 7/12/2015 | - 7/18/2015 | Prior 7   | 7 Day Period:  | 7/5/2   | 2015 - 7/11 | /2015   |
|             | Cui                        | rrent 28 Day | y Period: | 6/21/2015 | - 7/18/2015 | Prior 2   | 28 Day Period: | 5/24/2  | 2015 - 6/20 | /2015   |
|             | Cui                        | rrent YTD P  | eriod:    | 1/1/2015  | - 7/18/2015 | Prior `   | YTD Period:    | 1/1/2   | 2014 - 7/18 | 3/2014  |

# NE - Northeast District (P4)

| <u>Offense</u>        | <u>Address</u>         | Reported Date |
|-----------------------|------------------------|---------------|
| SPB4BE                |                        |               |
| ASSAULT-SUB BDLY HARM | 3800 N MARKET ST       | 7/15/2015     |
| ASSAULT-WEAPON        | 3500 N REGAL ST        | 7/16/2015     |
| BURGLARY-COMMERCIAL   | 3200 N MARKET ST       | 7/13/2015     |
| BURGLARY-RESIDNTL     | 2900 E BRIDGEPORT AV   | 7/12/2015     |
| BURGLARY-RESIDNTL     | 2300 E PROVIDENCE AV   | 7/15/2015     |
| RAPE-FORCIBLE         |                        | 7/15/2015     |
| VEH-PROWL             | 1600 E WELLESLEY AV    | 7/16/2015     |
| VEH-THEFT             | 2800 E HOFFMAN AV      | 7/12/2015     |
| VEH-THEFT             | 1800 E DALTON AV       | 7/14/2015     |
| VEH-THEFT             | 3900 N MAGNOLIA ST     | 7/14/2015     |
| VEH-THEFT             | 1900 E DALTON AV       | 7/14/2015     |
| VEH-THEFT             | 1500 E DALTON AV       | 7/17/2015     |
| SPB4HI                |                        |               |
| BURGLARY-RESIDNTL     | 2400 E CENTRAL AV      | 7/13/2015     |
| ROBBERY               | 2100 E FRANCIS AV      | 7/12/2015     |
| VEH-PROWL             | 2400 E EVERETT AV      | 7/12/2015     |
| VEH-THEFT             | 2400 E EVERETT AV      | 7/12/2015     |
| VEH-THEFT             | 2900 E OLYMPIC AV      | 7/13/2015     |
| VEH-THEFT             | N REGAL ST/E WABASH AV | 7/16/2015     |
| VEH-THEFT             | 3500 E QUEEN AV        | 7/18/2015     |
| SPB4LO                |                        |               |
| ASSAULT-WEAPON        | 1600 E JACKSON AV      | 7/15/2015     |
| BURGLARY-FENCED AREA  | 700 N HAMILTON ST      | 7/16/2015     |
| BURGLARY-GARAGE       | 400 E NORA AV          | 7/17/2015     |
| BURGLARY-RESIDNTL     | 2900 N STANDARD ST     | 7/13/2015     |
| RAPE-FORCIBLE         |                        | 7/16/2015     |
| VEH-PROWL             | 1200 E CARLISLE AV     | 7/15/2015     |
| VEH-PROWL             | 1000 E DESMET AV       | 7/15/2015     |
| VEH-PROWL             | 2000 N HAMILTON ST     | 7/15/2015     |
| VEH-PROWL             | 300 E MISSION AV       | 7/16/2015     |
| VEH-PROWL             | 2900 N DAKOTA ST       | 7/16/2015     |
| VEH-PROWL             | 2400 N DAKOTA ST       | 7/18/2015     |
| VEH-THEFT             | 2600 N MADELIA ST      | 7/12/2015     |
| VEH-THEFT             | 2900 N HAMILTON ST     | 7/18/2015     |
| VEH-THEFT             | 1100 E AUGUSTA AV      | 7/18/2015     |
| SPB4MI                |                        |               |
| BURGLARY-RESIDNTL     | 6000 E UPRIVER LN      | 7/17/2015     |