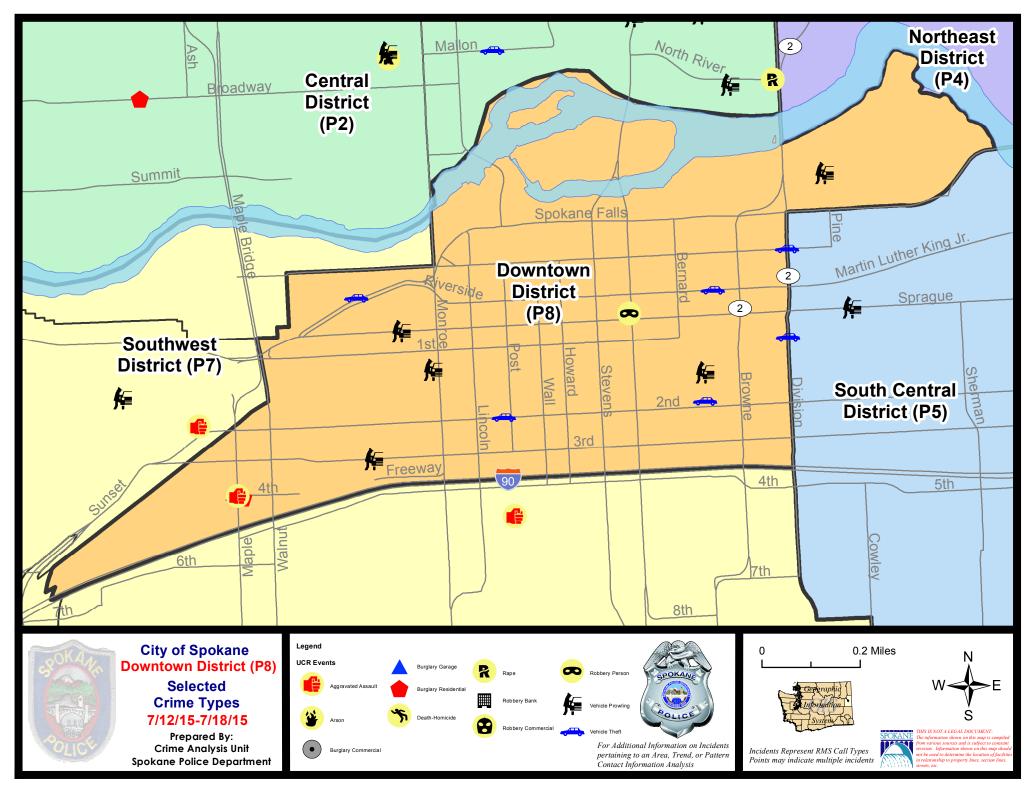

#### **SW - Downtown District (P8)**

#### **Preliminary Incident Counts**

|             |                            | 7           | Day Compa | rison     | 28 D        | ay Compa | rison          | YTD     | ) Comparisc | n       |
|-------------|----------------------------|-------------|-----------|-----------|-------------|----------|----------------|---------|-------------|---------|
| Part 1 Crim | ne Categories              | Current     | Prior     | Percent   | Current     | Prior    | Percent        | Current | Prior       | Percent |
| Violent     | Criminal Homicide          | 0           | 0         |           | 0           | 0        |                | 1       | 1           | 0.00%   |
|             | Rape                       | 0           | 0         |           | 0           | 1        |                | 9       | 6           | 50.00%  |
|             | Robbery - Commercial       | 0           | 0         |           | 0           | 0        |                | 0       | 4           |         |
|             | Robbery - Person           | 1           | 0         |           | 2           | 6        | -66.67%        | 29      | 29          | 0.00%   |
|             | Aggravated Assault - NonDV | 1           | 2         | -50.00%   | 4           | 5        | -20.00%        | 36      | 28          | 28.57%  |
|             | Aggravated Assault - DV    | 0           | 0         |           | 0           | 0        |                | 4       | 5           | -20.00% |
|             |                            |             |           |           |             |          |                |         |             |         |
|             | Violent Total:             | 2           | 2         | 0.00%     | 6           | 12       | -50.00%        | 79      | 73          | 8.22%   |
| Property    | Burglary Residence         | 1           | 0         |           | 1           | 2        | -50.00%        | 12      | 10          | 20.00%  |
|             | Burglary Garage            | 0           | 0         |           | 1           | 0        |                | 3       | 3           | 0.00%   |
|             | Burglary Commercial        | 0           | 0         |           | 0           | 8        |                | 38      | 43          | -11.63% |
|             | Larceny                    | 16          | 17        | -5.88%    | 81          | 65       | 24.62%         | 451     | 678         | -33.48% |
|             | Vehicle Theft              | 5           | 2         | 150.00%   | 10          | 5        | 100.00%        | 30      | 67          | -55.22% |
|             | Arson                      | 0           | 0         |           | 0           | 0        |                | 0       | 5           |         |
|             | Property Total:            | 22          | 19        | 15.79%    | 93          | 80       | 16.25%         | 534     | 806         | -33.75% |
| Preliminar  | y Part 1 Crime Totals:     | 24          | 21        | 14.29%    | 99          | 92       | 7.61%          | 613     | 879         | -30.26% |
|             | Cur                        | rent 7 Day  | Period:   | 7/12/2015 | - 7/18/2015 | Prior 7  | 7 Day Period:  | 7/5/2   | 2015 - 7/11 | /2015   |
|             | Cur                        | rent 28 Day | y Period: | 6/21/2015 | - 7/18/2015 | Prior 2  | 28 Day Period: | 5/24/2  | 2015 - 6/20 | )/2015  |
|             | Cur                        | rent YTD P  | eriod:    | 1/1/2015  | - 7/18/2015 | Prior `  | YTD Period:    | 1/1/2   | 2014 - 7/18 | 3/2014  |

# SW - Downtown District (P8)

| <u>Offense</u>        | <u>Address</u>              | Reported Date |
|-----------------------|-----------------------------|---------------|
| SPD8RS                |                             |               |
| ASSAULT-SUB BDLY HARM | W 4TH AV/S MAPLE ST         | 7/16/2015     |
| BURGLARY-RESIDNTL     | 400 S MAPLE ST              | 7/16/2015     |
| ROBBERY               | 400 W SPRAGUE AV            | 7/13/2015     |
| VEH-PROWL             | 1100 W SPRAGUE AV           | 7/15/2015     |
| VEH-PROWL             | 400 N RIVERPOINT BL         | 7/15/2015     |
| VEH-PROWL             | W 3RD AV/S JEFFERSON ST     | 7/15/2015     |
| VEH-PROWL             | S MCCLELLAN ST/W PACIFIC AV | 7/15/2015     |
| VEH-PROWL             | 1000 W RAILROAD ALLEY AV    | 7/18/2015     |
| VEH-THEFT             | 200 W RIVERSIDE AV          | 7/12/2015     |
| VEH-THEFT             | 400 S MAPLE ST              | 7/12/2015     |
| VEH-THEFT             | 800 W 2ND AV                | 7/12/2015     |
| VEH-THEFT             | 200 W 2ND AV                | 7/13/2015     |
| VEH-THEFT             | 1200 W RIVERSIDE AV         | 7/16/2015     |