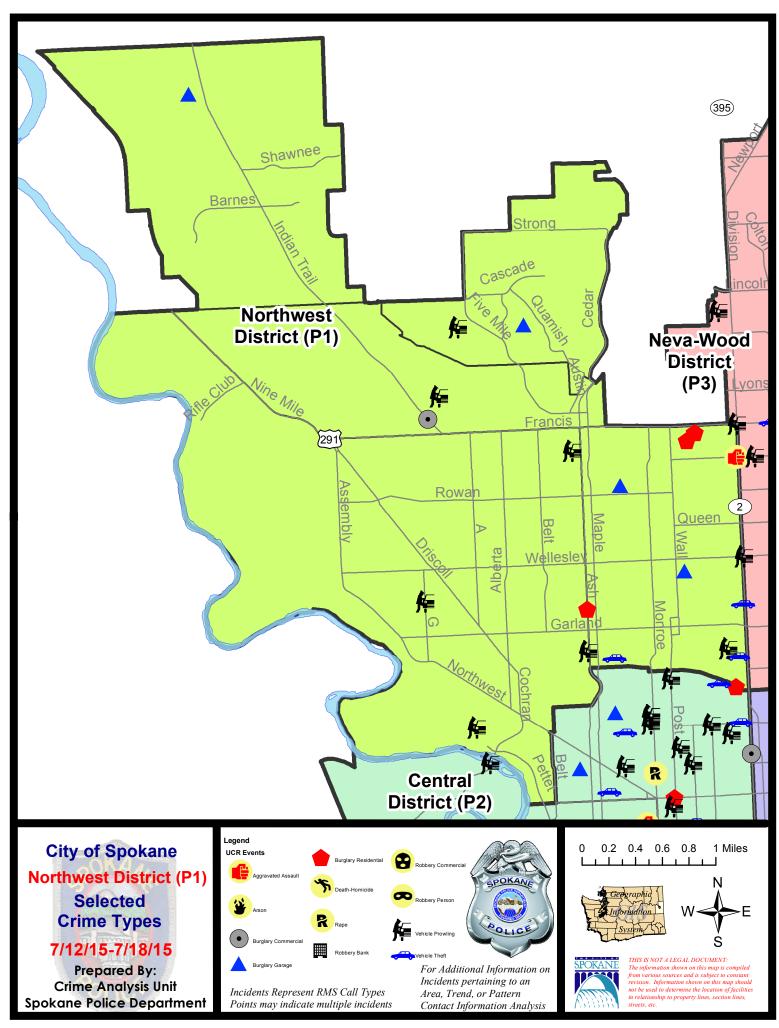

# 7/12/2015 TO 7/18/2015

# NW - Northwest District (P1)

| <u>Offense</u>       | Address                | Reported Date |
|----------------------|------------------------|---------------|
| SPA1BS               |                        |               |
| BURGLARY-COMMERCIAL  | 3200 W INDIAN TRAIL RD | 7/16/2015     |
| BURGLARY-FENCED AREA | 2000 W WEDGEWOOD AV    | 7/14/2015     |
| VEH-PROWL            | 6800 N F ST            | 7/15/2015     |
| SPA1FM               |                        |               |
| BURGLARY-GARAGE      | W CADEN AV/W KAMMI AV  | 7/18/2015     |
| VEH-PROWL            | 3000 W ALISON AV       | 7/12/2015     |
| SPA1IT               |                        |               |
| BURGLARY-GARAGE      | 6100 W CHIPPEWA CT     | 7/15/2015     |
| SPA1NH               |                        |               |
| BURGLARY-GARAGE      | 1300 W NEBRASKA AV     | 7/13/2015     |
| BURGLARY-GARAGE      | 4500 N HOWARD ST       | 7/17/2015     |
| BURGLARY-RESIDNTL    | 100 W CORA AV          | 7/13/2015     |
| BURGLARY-RESIDNTL    | 6200 N WASHINGTON ST   | 7/17/2015     |
| BURGLARY-RESIDNTL    | 6100 N STEVENS ST      | 7/18/2015     |
| INTIMIDATION W/WPN   | 00 W CENTRAL AV        | 7/15/2015     |
| VEH-PROWL            | 3600 N NORMANDIE ST    | 7/13/2015     |
| VEH-THEFT            | 1400 W GLASS AV        | 7/13/2015     |
| VEH-THEFT            | 4100 N DIVISION ST     | 7/17/2015     |
| VEH-THEFT            | 3500 N ATLANTIC ST     | 7/18/2015     |
| SPA1NW               |                        |               |
| BURGLARY-RESIDNTL    | 4100 N ASH ST          | 7/17/2015     |
| VEH-PROWL            | 1700 W GORDON AV       | 7/13/2015     |
| VEH-PROWL            | 3000 W GRACE AV        | 7/13/2015     |
| VEH-PROWL            | 4300 N G ST            | 7/14/2015     |
| VEH-PROWL            | 6000 N OAK ST          | 7/14/2015     |
| VEH-THEFT AUTO PARTS | 2500 W CROWN AV        | 7/17/2015     |