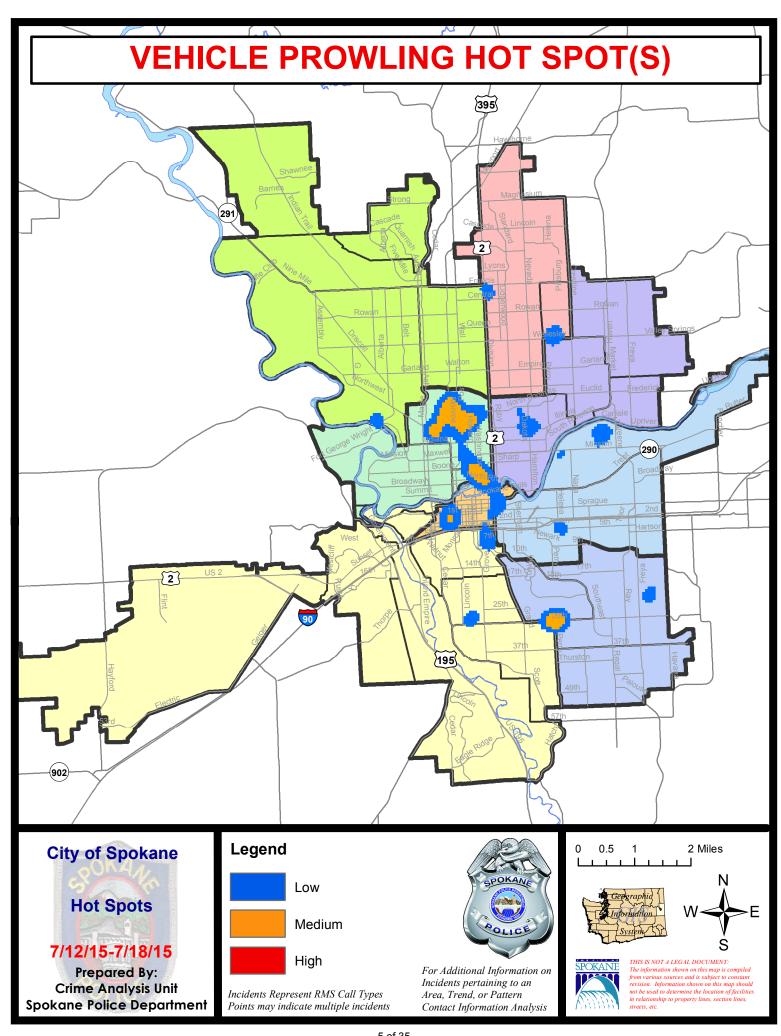

# NW - Northwest District (P1)

| <u>Offense</u>       | Address                | Reported Date |
|----------------------|------------------------|---------------|
| SPA1BS               |                        |               |
| BURGLARY-COMMERCIAL  | 3200 W INDIAN TRAIL RD | 7/16/2015     |
| BURGLARY-FENCED AREA | 2000 W WEDGEWOOD AV    | 7/14/2015     |
| VEH-PROWL            | 6800 N F ST            | 7/15/2015     |
| SPA1FM               |                        |               |
| BURGLARY-GARAGE      | W CADEN AV/W KAMMI AV  | 7/18/2015     |
| VEH-PROWL            | 3000 W ALISON AV       | 7/12/2015     |
| SPA1IT               |                        |               |
| BURGLARY-GARAGE      | 6100 W CHIPPEWA CT     | 7/15/2015     |
| SPA1NH               |                        |               |
| BURGLARY-GARAGE      | 1300 W NEBRASKA AV     | 7/13/2015     |
| BURGLARY-GARAGE      | 4500 N HOWARD ST       | 7/17/2015     |
| BURGLARY-RESIDNTL    | 100 W CORA AV          | 7/13/2015     |
| BURGLARY-RESIDNTL    | 6200 N WASHINGTON ST   | 7/17/2015     |
| BURGLARY-RESIDNTL    | 6100 N STEVENS ST      | 7/18/2015     |
| INTIMIDATION W/WPN   | 00 W CENTRAL AV        | 7/15/2015     |
| VEH-PROWL            | 3600 N NORMANDIE ST    | 7/13/2015     |
| VEH-THEFT            | 1400 W GLASS AV        | 7/13/2015     |
| VEH-THEFT            | 4100 N DIVISION ST     | 7/17/2015     |
| VEH-THEFT            | 3500 N ATLANTIC ST     | 7/18/2015     |
| SPA1NW               |                        |               |
| BURGLARY-RESIDNTL    | 4100 N ASH ST          | 7/17/2015     |
| VEH-PROWL            | 1700 W GORDON AV       | 7/13/2015     |
| VEH-PROWL            | 3000 W GRACE AV        | 7/13/2015     |
| VEH-PROWL            | 4300 N G ST            | 7/14/2015     |
| VEH-PROWL            | 6000 N OAK ST          | 7/14/2015     |
| VEH-THEFT AUTO PARTS | 2500 W CROWN AV        | 7/17/2015     |

# NW Central District (P2)

| <u>Offense</u>       | <u>Address</u>               | Reported Date |
|----------------------|------------------------------|---------------|
| SPA2EG               |                              |               |
| ASSAULT-WEAPON       | 500 W SINTO AV               | 7/13/2015     |
| BURGLARY-COMMERCIAL  | 2400 N DIVISION ST           | 7/14/2015     |
| BURGLARY-FENCED AREA | 400 W CLEVELAND AV           | 7/16/2015     |
| BURGLARY-GARAGE      | 1800 W MONTGOMERY AV         | 7/15/2015     |
| BURGLARY-GARAGE      | 1400 W CLEVELAND AV          | 7/17/2015     |
| BURGLARY-RESIDNTL    | 800 W INDIANA AV             | 7/12/2015     |
| RAPE-FORCIBLE        |                              | 7/16/2015     |
| VEH-PROWL            | 1200 N STEVENS ST            | 7/12/2015     |
| VEH-PROWL            | W ALICE AV/N POST ST         | 7/12/2015     |
| VEH-PROWL            | 1300 W MONTGOMERY AV         | 7/13/2015     |
| VEH-PROWL            | 1000 W GRACE AV              | 7/14/2015     |
| VEH-PROWL            | 1000 W CLEVELAND AV          | 7/15/2015     |
| VEH-PROWL            | 500 W SINTO AV               | 7/15/2015     |
| VEH-PROWL            | 1000 W CLEVELAND AV          | 7/15/2015     |
| VEH-PROWL            | 600 W MONTGOMERY AV          | 7/16/2015     |
| VEH-PROWL            | 800 W NORA AV                | 7/16/2015     |
| VEH-PROWL            | 2600 N NORMANDIE ST          | 7/17/2015     |
| VEH-PROWL            | 400 W BUCKEYE AV             | 7/17/2015     |
| VEH-PROWL            | 700 W JACKSON AV             | 7/17/2015     |
| VEH-THEFT            | 300 W DALTON AV              | 7/12/2015     |
| VEH-THEFT            | 2700 N ATLANTIC ST           | 7/15/2015     |
| VEH-THEFT            | 600 W SPOFFORD AV            | 7/16/2015     |
| VEH-THEFT            | 1500 W SHANNON AV            | 7/16/2015     |
| VEH-THEFT            | 1300 W CHELAN AV             | 7/17/2015     |
| VEH-THEFT AUTO PARTS | 2400 N ATLANTIC ST           | 7/15/2015     |
| VEH-THEFT AUTO PARTS | 2400 N DIVISION ST           | 7/15/2015     |
| VEH-THEFT AUTO PARTS | 2400 N DIVISION ST           | 7/16/2015     |
| SPA2RS               |                              |               |
| RAPE-FORCIBLE        |                              | 7/18/2015     |
| VEH-PROWL            | W CATALDO AV/N NORMANDIE ST  | 7/13/2015     |
| VEH-PROWL            | 100 W NORTH RIVER DR         | 7/14/2015     |
| VEH-PROWL            | W CATALDO AV/N WASHINGTON ST | 7/15/2015     |
| VEH-THEFT            | 800 N POST ST                | 7/12/2015     |
| SPA2WC               |                              |               |
| ASSAULT-WEAPON       | 1100 W SPOFFORD AV           | 7/13/2015     |
| BURGLARY-GARAGE      | 2200 W SINTO AV              | 7/12/2015     |
| BURGLARY-GARAGE      | 2600 W BOONE AV              | 7/13/2015     |
| BURGLARY-RESIDNTL    | 1800 W BROADWAY AV           | 7/17/2015     |
| RAPE-FORCIBLE        |                              | 7/15/2015     |
| ROBBERY              | 2300 W BROADWAY AV           | 7/16/2015     |
| VEH-PROWL            | 1100 W MALLON AV             | 7/17/2015     |
| VEH-THEFT            | 1000 N SHERWOOD ST           | 7/15/2015     |
|                      |                              |               |

# NE - Neva-Wood District (P3)

| <u>Offense</u>        | <u>Address</u>             | Reported Date |
|-----------------------|----------------------------|---------------|
| SPB3NL                |                            |               |
| ARSON                 | 500 E SHILOH HILLS DR      | 7/15/2015     |
| ASSAULT-WEAPON        | 400 E OLYMPIC AV           | 7/12/2015     |
| BURGLARY-FENCED AREA  | 1200 E NORTH AV            | 7/14/2015     |
| BURGLARY-RESIDNTL     | 800 E PRINCETON AV         | 7/13/2015     |
| BURGLARY-RESIDNTL     | 500 E SHENANDOAH DR        | 7/16/2015     |
| RAPE-FORCIBLE         |                            | 7/14/2015     |
| VEH-PROWL             | 4700 N DIVISION ST         | 7/12/2015     |
| VEH-PROWL             | 900 E EMPIRE AV            | 7/12/2015     |
| VEH-PROWL             | E CENTRAL AV/N MAYFAIR ST  | 7/12/2015     |
| VEH-PROWL             | 500 E PRINCETON AV         | 7/13/2015     |
| VEH-PROWL             | N DIVISION ST/E FRANCIS AV | 7/13/2015     |
| VEH-PROWL             | 1000 E COZZA DR            | 7/13/2015     |
| VEH-PROWL             | 7600 N DIVISION ST         | 7/15/2015     |
| VEH-THEFT             | 300 E FRANCIS AV           | 7/15/2015     |
| VEH-THEFT PLATES/TABS | 400 E LIBERTY AV           | 7/14/2015     |
| SPB3WH                |                            |               |
| BURGLARY-RESIDNTL     | 2000 E ROWAN AV            | 7/13/2015     |
| VEH-PROWL             | N PITTSBURG ST/E WABASH AV | 7/16/2015     |
| VEH-THEFT             | 1600 E WELLESLEY AV        | 7/12/2015     |
| VEH-THEFT             | 5400 N HELENA ST           | 7/14/2015     |
| VEH-THEFT PLATES/TABS | N PITTSBURG ST/E WABASH AV | 7/16/2015     |

# NE - Northeast District (P4)

| <u>Offense</u>        | <u>Address</u>         | Reported Date |
|-----------------------|------------------------|---------------|
| SPB4BE                |                        |               |
| ASSAULT-SUB BDLY HARM | 3800 N MARKET ST       | 7/15/2015     |
| ASSAULT-WEAPON        | 3500 N REGAL ST        | 7/16/2015     |
| BURGLARY-COMMERCIAL   | 3200 N MARKET ST       | 7/13/2015     |
| BURGLARY-RESIDNTL     | 2900 E BRIDGEPORT AV   | 7/12/2015     |
| BURGLARY-RESIDNTL     | 2300 E PROVIDENCE AV   | 7/15/2015     |
| RAPE-FORCIBLE         |                        | 7/15/2015     |
| VEH-PROWL             | 1600 E WELLESLEY AV    | 7/16/2015     |
| VEH-THEFT             | 2800 E HOFFMAN AV      | 7/12/2015     |
| VEH-THEFT             | 1800 E DALTON AV       | 7/14/2015     |
| VEH-THEFT             | 3900 N MAGNOLIA ST     | 7/14/2015     |
| VEH-THEFT             | 1900 E DALTON AV       | 7/14/2015     |
| VEH-THEFT             | 1500 E DALTON AV       | 7/17/2015     |
| SPB4HI                |                        |               |
| BURGLARY-RESIDNTL     | 2400 E CENTRAL AV      | 7/13/2015     |
| ROBBERY               | 2100 E FRANCIS AV      | 7/12/2015     |
| VEH-PROWL             | 2400 E EVERETT AV      | 7/12/2015     |
| VEH-THEFT             | 2400 E EVERETT AV      | 7/12/2015     |
| VEH-THEFT             | 2900 E OLYMPIC AV      | 7/13/2015     |
| VEH-THEFT             | N REGAL ST/E WABASH AV | 7/16/2015     |
| VEH-THEFT             | 3500 E QUEEN AV        | 7/18/2015     |
| SPB4LO                |                        |               |
| ASSAULT-WEAPON        | 1600 E JACKSON AV      | 7/15/2015     |
| BURGLARY-FENCED AREA  | 700 N HAMILTON ST      | 7/16/2015     |
| BURGLARY-GARAGE       | 400 E NORA AV          | 7/17/2015     |
| BURGLARY-RESIDNTL     | 2900 N STANDARD ST     | 7/13/2015     |
| RAPE-FORCIBLE         |                        | 7/16/2015     |
| VEH-PROWL             | 1200 E CARLISLE AV     | 7/15/2015     |
| VEH-PROWL             | 1000 E DESMET AV       | 7/15/2015     |
| VEH-PROWL             | 2000 N HAMILTON ST     | 7/15/2015     |
| VEH-PROWL             | 300 E MISSION AV       | 7/16/2015     |
| VEH-PROWL             | 2900 N DAKOTA ST       | 7/16/2015     |
| VEH-PROWL             | 2400 N DAKOTA ST       | 7/18/2015     |
| VEH-THEFT             | 2600 N MADELIA ST      | 7/12/2015     |
| VEH-THEFT             | 2900 N HAMILTON ST     | 7/18/2015     |
| VEH-THEFT             | 1100 E AUGUSTA AV      | 7/18/2015     |
| SPB4MI                |                        |               |
| BURGLARY-RESIDNTL     | 6000 E UPRIVER LN      | 7/17/2015     |

# SE - South Central District (P5)

| <u>Offense</u>        | <u>Address</u>             | Reported Date |
|-----------------------|----------------------------|---------------|
| SPC5EC                |                            |               |
| ASSAULT-SUB BDLY HARM | 1800 E 5TH AV              | 7/16/2015     |
| BURGLARY-COMMERCIAL   | 3100 E SPRAGUE AV          | 7/14/2015     |
| BURGLARY-RESIDNTL     | 1100 E 11TH AV             | 7/14/2015     |
| BURGLARY-RESIDNTL     | 2300 E 1ST AV              | 7/15/2015     |
| BURGLARY-RESIDNTL     | 1400 E HARTSON AV          | 7/15/2015     |
| ROBBERY               | S ALTAMONT ST/E SPRAGUE AV | 7/16/2015     |
| VEH-PROWL             | N COWLEY ST/E SPRAGUE AV   | 7/14/2015     |
| VEH-PROWL             | 1300 E 3RD AV              | 7/18/2015     |
| VEH-THEFT             | N DIVISION ST/E MAIN AV    | 7/15/2015     |
| VEH-THEFT             | 100 S DIVISION ST          | 7/17/2015     |
| VEH-THEFT AUTO PARTS  | 400 E SPOKANE FALLS BL     | 7/14/2015     |
| VEH-THEFT AUTO PARTS  | 2000 E 1ST AV              | 7/16/2015     |
| SPC5GP                |                            |               |
| ASSAULT-SUB BDLY HARM | 1900 E SINTO AV            | 7/15/2015     |
| BURGLARY-COMMERCIAL   | 2100 E SPRINGFIELD AV      | 7/13/2015     |
| BURGLARY-RESIDNTL     | 2200 E BOONE AV            | 7/13/2015     |
| VEH-PROWL             | 700 N NAPA ST              | 7/14/2015     |
| VEH-PROWL             | 1800 N NELSON ST           | 7/16/2015     |
| VEH-PROWL             | 2900 E ERMINA AV           | 7/17/2015     |
| VEH-PROWL             | 1600 E BOONE AV            | 7/17/2015     |
| VEH-PROWL             | 1800 E MARSHALL AV         | 7/17/2015     |
| VEH-THEFT             | 2800 E SINTO AV            | 7/17/2015     |

# SE - Southeast District (P6)

| <u>Offense</u>       | <u>Address</u>       | Reported Date |
|----------------------|----------------------|---------------|
| SPC6LH               |                      |               |
| ROBBERY              | 2600 S HARGREAVES CT | 7/12/2015     |
| VEH-PROWL            | 4000 E 21ST AV       | 7/12/2015     |
| VEH-PROWL            | 3100 S COOK ST       | 7/15/2015     |
| VEH-PROWL            | 3800 E 25TH AV       | 7/15/2015     |
| SPC6RW               |                      |               |
| BURGLARY-GARAGE      | 1500 E 27TH AV       | 7/15/2015     |
| BURGLARY-GARAGE      | 1700 E 27TH AV       | 7/16/2015     |
| VEH-PROWL            | 1400 E PINECREST RD  | 7/16/2015     |
| VEH-PROWL            | 1500 E 29TH AV       | 7/16/2015     |
| VEH-PROWL            | 1500 E 29TH AV       | 7/16/2015     |
| VEH-THEFT AUTO PARTS | 2700 S PERRY ST      | 7/16/2015     |
| SPC6SG               |                      |               |
| RAPE-FORCIBLE        |                      | 7/14/2015     |
| VEH-THEFT-TRAILER    | 4800 S MARTIN ST     | 7/16/2015     |

# SW - Southwest District (P7)

| <u>Offense</u>        | Address                 | Reported Date |
|-----------------------|-------------------------|---------------|
| SPD7BA                |                         |               |
| ASSAULT-WEAPON        | 1700 W 2ND AV           | 7/17/2015     |
| VEH-PROWL             | 1900 W PACIFIC AV       | 7/14/2015     |
| SPD7CH                |                         |               |
| ASSAULT-WEAPON        | 800 W 5TH AV            | 7/18/2015     |
| BURGLARY-COMMERCIAL   | 900 W 14TH AV           | 7/16/2015     |
| BURGLARY-RESIDNTL     | 1100 S CEDAR ST         | 7/15/2015     |
| RAPE-FORCIBLE         |                         | 7/13/2015     |
| SPD7CS                |                         |               |
| VEH-PROWL             | 2900 S ARTHUR ST        | 7/12/2015     |
| VEH-PROWL             | 600 W BRADFORD CT       | 7/15/2015     |
| VEH-PROWL             | 00 W HIGH DR            | 7/16/2015     |
| SPD7MC                |                         |               |
| BURGLARY-GARAGE       | 1200 W 19TH AV          | 7/18/2015     |
| VEH-PROWL             | 800 W 29TH AV           | 7/12/2015     |
| VEH-PROWL             | 500 W 26TH AV           | 7/18/2015     |
| VEH-THEFT             | 900 W 20TH AV           | 7/17/2015     |
| SPD7WH                |                         |               |
| ASSAULT-SUB BDLY HARM | 2700 W SUNSET BL        | 7/15/2015     |
| VEH-PROWL             | 4200 W SUNSET HY        | 7/15/2015     |
| VEH-THEFT             | S RUSTLE ST/W SUNSET BL | 7/14/2015     |
| SPD7WP                |                         |               |
| VEH-THEFT-TRAILER     | 2500 S GEIGER BL        | 7/13/2015     |

# SW - Downtown District (P8)

| <u>Offense</u>        | <u>Address</u>              | Reported Date |
|-----------------------|-----------------------------|---------------|
| SPD8RS                |                             |               |
| ASSAULT-SUB BDLY HARM | W 4TH AV/S MAPLE ST         | 7/16/2015     |
| BURGLARY-RESIDNTL     | 400 S MAPLE ST              | 7/16/2015     |
| ROBBERY               | 400 W SPRAGUE AV            | 7/13/2015     |
| VEH-PROWL             | 1100 W SPRAGUE AV           | 7/15/2015     |
| VEH-PROWL             | 400 N RIVERPOINT BL         | 7/15/2015     |
| VEH-PROWL             | W 3RD AV/S JEFFERSON ST     | 7/15/2015     |
| VEH-PROWL             | S MCCLELLAN ST/W PACIFIC AV | 7/15/2015     |
| VEH-PROWL             | 1000 W RAILROAD ALLEY AV    | 7/18/2015     |
| VEH-THEFT             | 200 W RIVERSIDE AV          | 7/12/2015     |
| VEH-THEFT             | 400 S MAPLE ST              | 7/12/2015     |
| VEH-THEFT             | 800 W 2ND AV                | 7/12/2015     |
| VEH-THEFT             | 200 W 2ND AV                | 7/13/2015     |
| VEH-THEFT             | 1200 W RIVERSIDE AV         | 7/16/2015     |