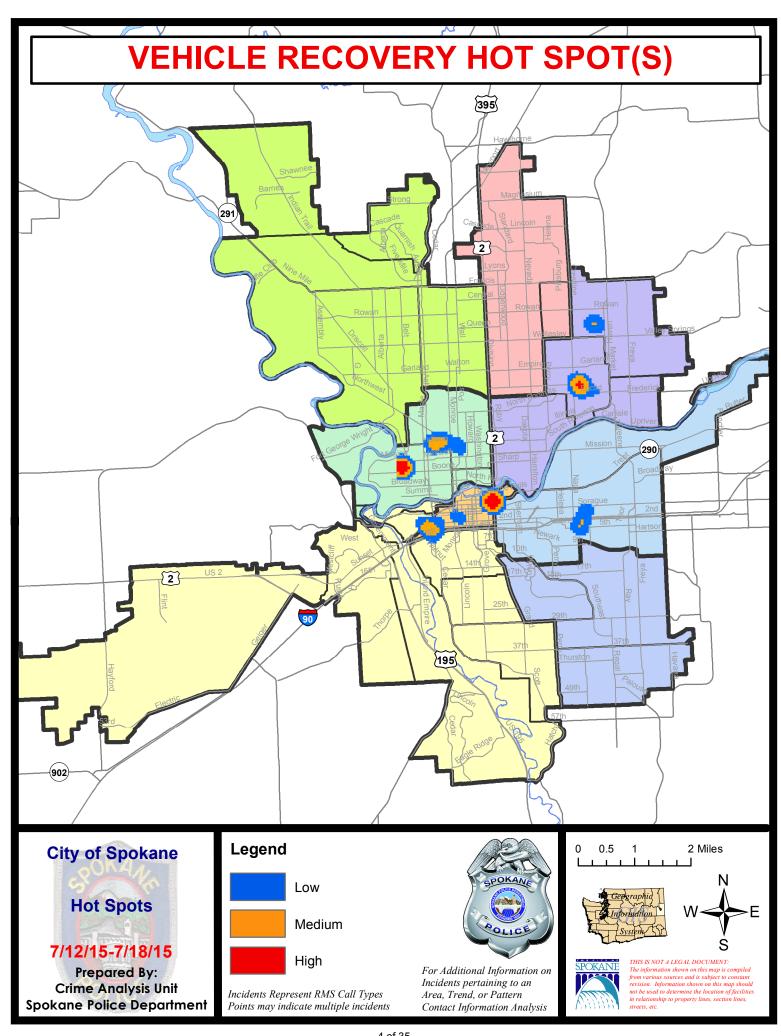

# NW - Northwest District (P1)

| <u>Offense</u>       | Address                | Reported Date |
|----------------------|------------------------|---------------|
| SPA1BS               |                        |               |
| BURGLARY-COMMERCIAL  | 3200 W INDIAN TRAIL RD | 7/16/2015     |
| BURGLARY-FENCED AREA | 2000 W WEDGEWOOD AV    | 7/14/2015     |
| VEH-PROWL            | 6800 N F ST            | 7/15/2015     |
| SPA1FM               |                        |               |
| BURGLARY-GARAGE      | W CADEN AV/W KAMMI AV  | 7/18/2015     |
| VEH-PROWL            | 3000 W ALISON AV       | 7/12/2015     |
| SPA1IT               |                        |               |
| BURGLARY-GARAGE      | 6100 W CHIPPEWA CT     | 7/15/2015     |
| SPA1NH               |                        |               |
| BURGLARY-GARAGE      | 1300 W NEBRASKA AV     | 7/13/2015     |
| BURGLARY-GARAGE      | 4500 N HOWARD ST       | 7/17/2015     |
| BURGLARY-RESIDNTL    | 100 W CORA AV          | 7/13/2015     |
| BURGLARY-RESIDNTL    | 6200 N WASHINGTON ST   | 7/17/2015     |
| BURGLARY-RESIDNTL    | 6100 N STEVENS ST      | 7/18/2015     |
| INTIMIDATION W/WPN   | 00 W CENTRAL AV        | 7/15/2015     |
| VEH-PROWL            | 3600 N NORMANDIE ST    | 7/13/2015     |
| VEH-THEFT            | 1400 W GLASS AV        | 7/13/2015     |
| VEH-THEFT            | 4100 N DIVISION ST     | 7/17/2015     |
| VEH-THEFT            | 3500 N ATLANTIC ST     | 7/18/2015     |
| SPA1NW               |                        |               |
| BURGLARY-RESIDNTL    | 4100 N ASH ST          | 7/17/2015     |
| VEH-PROWL            | 1700 W GORDON AV       | 7/13/2015     |
| VEH-PROWL            | 3000 W GRACE AV        | 7/13/2015     |
| VEH-PROWL            | 4300 N G ST            | 7/14/2015     |
| VEH-PROWL            | 6000 N OAK ST          | 7/14/2015     |
| VEH-THEFT AUTO PARTS | 2500 W CROWN AV        | 7/17/2015     |

# NW Central District (P2)

| <u>Offense</u>       | <u>Address</u>               | Reported Date |
|----------------------|------------------------------|---------------|
| SPA2EG               |                              |               |
| ASSAULT-WEAPON       | 500 W SINTO AV               | 7/13/2015     |
| BURGLARY-COMMERCIAL  | 2400 N DIVISION ST           | 7/14/2015     |
| BURGLARY-FENCED AREA | 400 W CLEVELAND AV           | 7/16/2015     |
| BURGLARY-GARAGE      | 1800 W MONTGOMERY AV         | 7/15/2015     |
| BURGLARY-GARAGE      | 1400 W CLEVELAND AV          | 7/17/2015     |
| BURGLARY-RESIDNTL    | 800 W INDIANA AV             | 7/12/2015     |
| RAPE-FORCIBLE        |                              | 7/16/2015     |
| VEH-PROWL            | 1200 N STEVENS ST            | 7/12/2015     |
| VEH-PROWL            | W ALICE AV/N POST ST         | 7/12/2015     |
| VEH-PROWL            | 1300 W MONTGOMERY AV         | 7/13/2015     |
| VEH-PROWL            | 1000 W GRACE AV              | 7/14/2015     |
| VEH-PROWL            | 1000 W CLEVELAND AV          | 7/15/2015     |
| VEH-PROWL            | 500 W SINTO AV               | 7/15/2015     |
| VEH-PROWL            | 1000 W CLEVELAND AV          | 7/15/2015     |
| VEH-PROWL            | 600 W MONTGOMERY AV          | 7/16/2015     |
| VEH-PROWL            | 800 W NORA AV                | 7/16/2015     |
| VEH-PROWL            | 2600 N NORMANDIE ST          | 7/17/2015     |
| VEH-PROWL            | 400 W BUCKEYE AV             | 7/17/2015     |
| VEH-PROWL            | 700 W JACKSON AV             | 7/17/2015     |
| VEH-THEFT            | 300 W DALTON AV              | 7/12/2015     |
| VEH-THEFT            | 2700 N ATLANTIC ST           | 7/15/2015     |
| VEH-THEFT            | 600 W SPOFFORD AV            | 7/16/2015     |
| VEH-THEFT            | 1500 W SHANNON AV            | 7/16/2015     |
| VEH-THEFT            | 1300 W CHELAN AV             | 7/17/2015     |
| VEH-THEFT AUTO PARTS | 2400 N ATLANTIC ST           | 7/15/2015     |
| VEH-THEFT AUTO PARTS | 2400 N DIVISION ST           | 7/15/2015     |
| VEH-THEFT AUTO PARTS | 2400 N DIVISION ST           | 7/16/2015     |
| SPA2RS               |                              |               |
| RAPE-FORCIBLE        |                              | 7/18/2015     |
| VEH-PROWL            | W CATALDO AV/N NORMANDIE ST  | 7/13/2015     |
| VEH-PROWL            | 100 W NORTH RIVER DR         | 7/14/2015     |
| VEH-PROWL            | W CATALDO AV/N WASHINGTON ST | 7/15/2015     |
| VEH-THEFT            | 800 N POST ST                | 7/12/2015     |
| SPA2WC               |                              |               |
| ASSAULT-WEAPON       | 1100 W SPOFFORD AV           | 7/13/2015     |
| BURGLARY-GARAGE      | 2200 W SINTO AV              | 7/12/2015     |
| BURGLARY-GARAGE      | 2600 W BOONE AV              | 7/13/2015     |
| BURGLARY-RESIDNTL    | 1800 W BROADWAY AV           | 7/17/2015     |
| RAPE-FORCIBLE        |                              | 7/15/2015     |
| ROBBERY              | 2300 W BROADWAY AV           | 7/16/2015     |
| VEH-PROWL            | 1100 W MALLON AV             | 7/17/2015     |
| VEH-THEFT            | 1000 N SHERWOOD ST           | 7/15/2015     |
|                      |                              |               |

# NE - Neva-Wood District (P3)

| <u>Offense</u>        | <u>Address</u>             | Reported Date |
|-----------------------|----------------------------|---------------|
| SPB3NL                |                            |               |
| ARSON                 | 500 E SHILOH HILLS DR      | 7/15/2015     |
| ASSAULT-WEAPON        | 400 E OLYMPIC AV           | 7/12/2015     |
| BURGLARY-FENCED AREA  | 1200 E NORTH AV            | 7/14/2015     |
| BURGLARY-RESIDNTL     | 800 E PRINCETON AV         | 7/13/2015     |
| BURGLARY-RESIDNTL     | 500 E SHENANDOAH DR        | 7/16/2015     |
| RAPE-FORCIBLE         |                            | 7/14/2015     |
| VEH-PROWL             | 4700 N DIVISION ST         | 7/12/2015     |
| VEH-PROWL             | 900 E EMPIRE AV            | 7/12/2015     |
| VEH-PROWL             | E CENTRAL AV/N MAYFAIR ST  | 7/12/2015     |
| VEH-PROWL             | 500 E PRINCETON AV         | 7/13/2015     |
| VEH-PROWL             | N DIVISION ST/E FRANCIS AV | 7/13/2015     |
| VEH-PROWL             | 1000 E COZZA DR            | 7/13/2015     |
| VEH-PROWL             | 7600 N DIVISION ST         | 7/15/2015     |
| VEH-THEFT             | 300 E FRANCIS AV           | 7/15/2015     |
| VEH-THEFT PLATES/TABS | 400 E LIBERTY AV           | 7/14/2015     |
| SPB3WH                |                            |               |
| BURGLARY-RESIDNTL     | 2000 E ROWAN AV            | 7/13/2015     |
| VEH-PROWL             | N PITTSBURG ST/E WABASH AV | 7/16/2015     |
| VEH-THEFT             | 1600 E WELLESLEY AV        | 7/12/2015     |
| VEH-THEFT             | 5400 N HELENA ST           | 7/14/2015     |
| VEH-THEFT PLATES/TABS | N PITTSBURG ST/E WABASH AV | 7/16/2015     |

# NE - Northeast District (P4)

| <u>Offense</u>        | <u>Address</u>         | Reported Date |
|-----------------------|------------------------|---------------|
| SPB4BE                |                        |               |
| ASSAULT-SUB BDLY HARM | 3800 N MARKET ST       | 7/15/2015     |
| ASSAULT-WEAPON        | 3500 N REGAL ST        | 7/16/2015     |
| BURGLARY-COMMERCIAL   | 3200 N MARKET ST       | 7/13/2015     |
| BURGLARY-RESIDNTL     | 2900 E BRIDGEPORT AV   | 7/12/2015     |
| BURGLARY-RESIDNTL     | 2300 E PROVIDENCE AV   | 7/15/2015     |
| RAPE-FORCIBLE         |                        | 7/15/2015     |
| VEH-PROWL             | 1600 E WELLESLEY AV    | 7/16/2015     |
| VEH-THEFT             | 2800 E HOFFMAN AV      | 7/12/2015     |
| VEH-THEFT             | 1800 E DALTON AV       | 7/14/2015     |
| VEH-THEFT             | 3900 N MAGNOLIA ST     | 7/14/2015     |
| VEH-THEFT             | 1900 E DALTON AV       | 7/14/2015     |
| VEH-THEFT             | 1500 E DALTON AV       | 7/17/2015     |
| SPB4HI                |                        |               |
| BURGLARY-RESIDNTL     | 2400 E CENTRAL AV      | 7/13/2015     |
| ROBBERY               | 2100 E FRANCIS AV      | 7/12/2015     |
| VEH-PROWL             | 2400 E EVERETT AV      | 7/12/2015     |
| VEH-THEFT             | 2400 E EVERETT AV      | 7/12/2015     |
| VEH-THEFT             | 2900 E OLYMPIC AV      | 7/13/2015     |
| VEH-THEFT             | N REGAL ST/E WABASH AV | 7/16/2015     |
| VEH-THEFT             | 3500 E QUEEN AV        | 7/18/2015     |
| SPB4LO                |                        |               |
| ASSAULT-WEAPON        | 1600 E JACKSON AV      | 7/15/2015     |
| BURGLARY-FENCED AREA  | 700 N HAMILTON ST      | 7/16/2015     |
| BURGLARY-GARAGE       | 400 E NORA AV          | 7/17/2015     |
| BURGLARY-RESIDNTL     | 2900 N STANDARD ST     | 7/13/2015     |
| RAPE-FORCIBLE         |                        | 7/16/2015     |
| VEH-PROWL             | 1200 E CARLISLE AV     | 7/15/2015     |
| VEH-PROWL             | 1000 E DESMET AV       | 7/15/2015     |
| VEH-PROWL             | 2000 N HAMILTON ST     | 7/15/2015     |
| VEH-PROWL             | 300 E MISSION AV       | 7/16/2015     |
| VEH-PROWL             | 2900 N DAKOTA ST       | 7/16/2015     |
| VEH-PROWL             | 2400 N DAKOTA ST       | 7/18/2015     |
| VEH-THEFT             | 2600 N MADELIA ST      | 7/12/2015     |
| VEH-THEFT             | 2900 N HAMILTON ST     | 7/18/2015     |
| VEH-THEFT             | 1100 E AUGUSTA AV      | 7/18/2015     |
| SPB4MI                |                        |               |
| BURGLARY-RESIDNTL     | 6000 E UPRIVER LN      | 7/17/2015     |

# SE - South Central District (P5)

| <u>Offense</u>        | <u>Address</u>             | Reported Date |
|-----------------------|----------------------------|---------------|
| SPC5EC                |                            |               |
| ASSAULT-SUB BDLY HARM | 1800 E 5TH AV              | 7/16/2015     |
| BURGLARY-COMMERCIAL   | 3100 E SPRAGUE AV          | 7/14/2015     |
| BURGLARY-RESIDNTL     | 1100 E 11TH AV             | 7/14/2015     |
| BURGLARY-RESIDNTL     | 2300 E 1ST AV              | 7/15/2015     |
| BURGLARY-RESIDNTL     | 1400 E HARTSON AV          | 7/15/2015     |
| ROBBERY               | S ALTAMONT ST/E SPRAGUE AV | 7/16/2015     |
| VEH-PROWL             | N COWLEY ST/E SPRAGUE AV   | 7/14/2015     |
| VEH-PROWL             | 1300 E 3RD AV              | 7/18/2015     |
| VEH-THEFT             | N DIVISION ST/E MAIN AV    | 7/15/2015     |
| VEH-THEFT             | 100 S DIVISION ST          | 7/17/2015     |
| VEH-THEFT AUTO PARTS  | 400 E SPOKANE FALLS BL     | 7/14/2015     |
| VEH-THEFT AUTO PARTS  | 2000 E 1ST AV              | 7/16/2015     |
| SPC5GP                |                            |               |
| ASSAULT-SUB BDLY HARM | 1900 E SINTO AV            | 7/15/2015     |
| BURGLARY-COMMERCIAL   | 2100 E SPRINGFIELD AV      | 7/13/2015     |
| BURGLARY-RESIDNTL     | 2200 E BOONE AV            | 7/13/2015     |
| VEH-PROWL             | 700 N NAPA ST              | 7/14/2015     |
| VEH-PROWL             | 1800 N NELSON ST           | 7/16/2015     |
| VEH-PROWL             | 2900 E ERMINA AV           | 7/17/2015     |
| VEH-PROWL             | 1600 E BOONE AV            | 7/17/2015     |
| VEH-PROWL             | 1800 E MARSHALL AV         | 7/17/2015     |
| VEH-THEFT             | 2800 E SINTO AV            | 7/17/2015     |

# SE - Southeast District (P6)

| <u>Offense</u>       | <u>Address</u>       | Reported Date |
|----------------------|----------------------|---------------|
| SPC6LH               |                      |               |
| ROBBERY              | 2600 S HARGREAVES CT | 7/12/2015     |
| VEH-PROWL            | 4000 E 21ST AV       | 7/12/2015     |
| VEH-PROWL            | 3100 S COOK ST       | 7/15/2015     |
| VEH-PROWL            | 3800 E 25TH AV       | 7/15/2015     |
| SPC6RW               |                      |               |
| BURGLARY-GARAGE      | 1500 E 27TH AV       | 7/15/2015     |
| BURGLARY-GARAGE      | 1700 E 27TH AV       | 7/16/2015     |
| VEH-PROWL            | 1400 E PINECREST RD  | 7/16/2015     |
| VEH-PROWL            | 1500 E 29TH AV       | 7/16/2015     |
| VEH-PROWL            | 1500 E 29TH AV       | 7/16/2015     |
| VEH-THEFT AUTO PARTS | 2700 S PERRY ST      | 7/16/2015     |
| SPC6SG               |                      |               |
| RAPE-FORCIBLE        |                      | 7/14/2015     |
| VEH-THEFT-TRAILER    | 4800 S MARTIN ST     | 7/16/2015     |

# SW - Southwest District (P7)

| <u>Offense</u>        | Address                 | Reported Date |
|-----------------------|-------------------------|---------------|
| SPD7BA                |                         |               |
| ASSAULT-WEAPON        | 1700 W 2ND AV           | 7/17/2015     |
| VEH-PROWL             | 1900 W PACIFIC AV       | 7/14/2015     |
| SPD7CH                |                         |               |
| ASSAULT-WEAPON        | 800 W 5TH AV            | 7/18/2015     |
| BURGLARY-COMMERCIAL   | 900 W 14TH AV           | 7/16/2015     |
| BURGLARY-RESIDNTL     | 1100 S CEDAR ST         | 7/15/2015     |
| RAPE-FORCIBLE         |                         | 7/13/2015     |
| SPD7CS                |                         |               |
| VEH-PROWL             | 2900 S ARTHUR ST        | 7/12/2015     |
| VEH-PROWL             | 600 W BRADFORD CT       | 7/15/2015     |
| VEH-PROWL             | 00 W HIGH DR            | 7/16/2015     |
| SPD7MC                |                         |               |
| BURGLARY-GARAGE       | 1200 W 19TH AV          | 7/18/2015     |
| VEH-PROWL             | 800 W 29TH AV           | 7/12/2015     |
| VEH-PROWL             | 500 W 26TH AV           | 7/18/2015     |
| VEH-THEFT             | 900 W 20TH AV           | 7/17/2015     |
| SPD7WH                |                         |               |
| ASSAULT-SUB BDLY HARM | 2700 W SUNSET BL        | 7/15/2015     |
| VEH-PROWL             | 4200 W SUNSET HY        | 7/15/2015     |
| VEH-THEFT             | S RUSTLE ST/W SUNSET BL | 7/14/2015     |
| SPD7WP                |                         |               |
| VEH-THEFT-TRAILER     | 2500 S GEIGER BL        | 7/13/2015     |

# SW - Downtown District (P8)

| <u>Offense</u>        | <u>Address</u>              | Reported Date |
|-----------------------|-----------------------------|---------------|
| SPD8RS                |                             |               |
| ASSAULT-SUB BDLY HARM | W 4TH AV/S MAPLE ST         | 7/16/2015     |
| BURGLARY-RESIDNTL     | 400 S MAPLE ST              | 7/16/2015     |
| ROBBERY               | 400 W SPRAGUE AV            | 7/13/2015     |
| VEH-PROWL             | 1100 W SPRAGUE AV           | 7/15/2015     |
| VEH-PROWL             | 400 N RIVERPOINT BL         | 7/15/2015     |
| VEH-PROWL             | W 3RD AV/S JEFFERSON ST     | 7/15/2015     |
| VEH-PROWL             | S MCCLELLAN ST/W PACIFIC AV | 7/15/2015     |
| VEH-PROWL             | 1000 W RAILROAD ALLEY AV    | 7/18/2015     |
| VEH-THEFT             | 200 W RIVERSIDE AV          | 7/12/2015     |
| VEH-THEFT             | 400 S MAPLE ST              | 7/12/2015     |
| VEH-THEFT             | 800 W 2ND AV                | 7/12/2015     |
| VEH-THEFT             | 200 W 2ND AV                | 7/13/2015     |
| VEH-THEFT             | 1200 W RIVERSIDE AV         | 7/16/2015     |