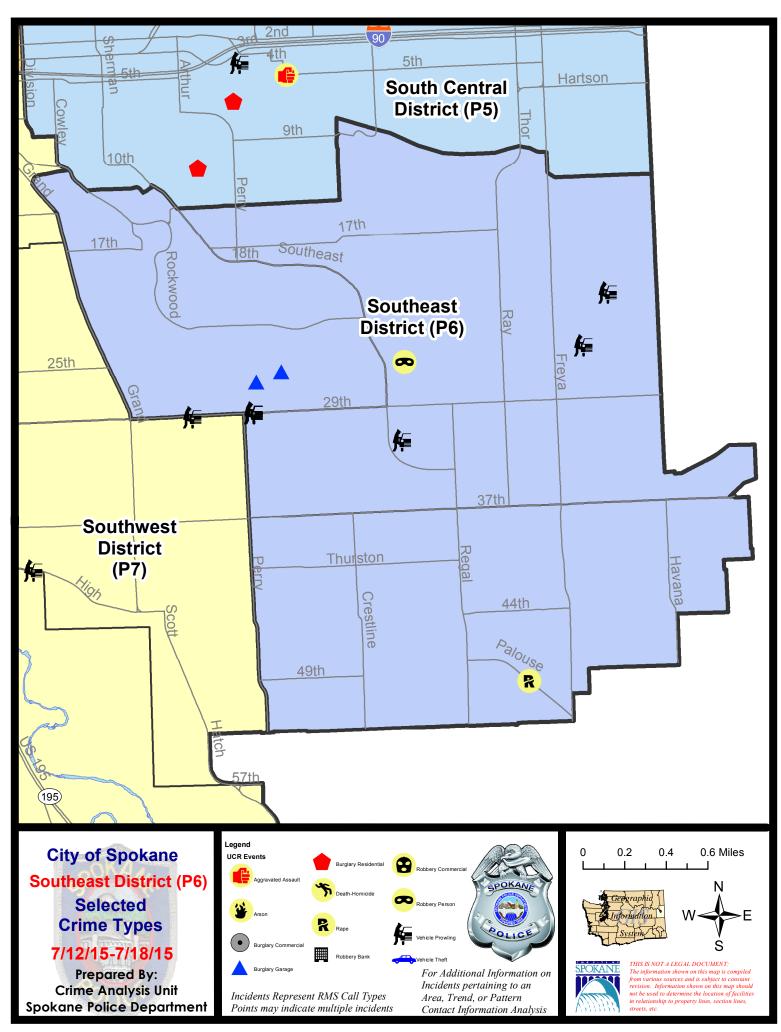

#### SE - Southeast District (P6)

# SE - Southeast District (P6)

| <u>Offense</u>       | <u>Address</u>       | Reported Date |
|----------------------|----------------------|---------------|
| SPC6LH               |                      |               |
| ROBBERY              | 2600 S HARGREAVES CT | 7/12/2015     |
| VEH-PROWL            | 4000 E 21ST AV       | 7/12/2015     |
| VEH-PROWL            | 3100 S COOK ST       | 7/15/2015     |
| VEH-PROWL            | 3800 E 25TH AV       | 7/15/2015     |
| SPC6RW               |                      |               |
| BURGLARY-GARAGE      | 1500 E 27TH AV       | 7/15/2015     |
| BURGLARY-GARAGE      | 1700 E 27TH AV       | 7/16/2015     |
| VEH-PROWL            | 1400 E PINECREST RD  | 7/16/2015     |
| VEH-PROWL            | 1500 E 29TH AV       | 7/16/2015     |
| VEH-PROWL            | 1500 E 29TH AV       | 7/16/2015     |
| VEH-THEFT AUTO PARTS | 2700 S PERRY ST      | 7/16/2015     |
| SPC6SG               |                      |               |
| RAPE-FORCIBLE        |                      | 7/14/2015     |
| VEH-THEFT-TRAILER    | 4800 S MARTIN ST     | 7/16/2015     |