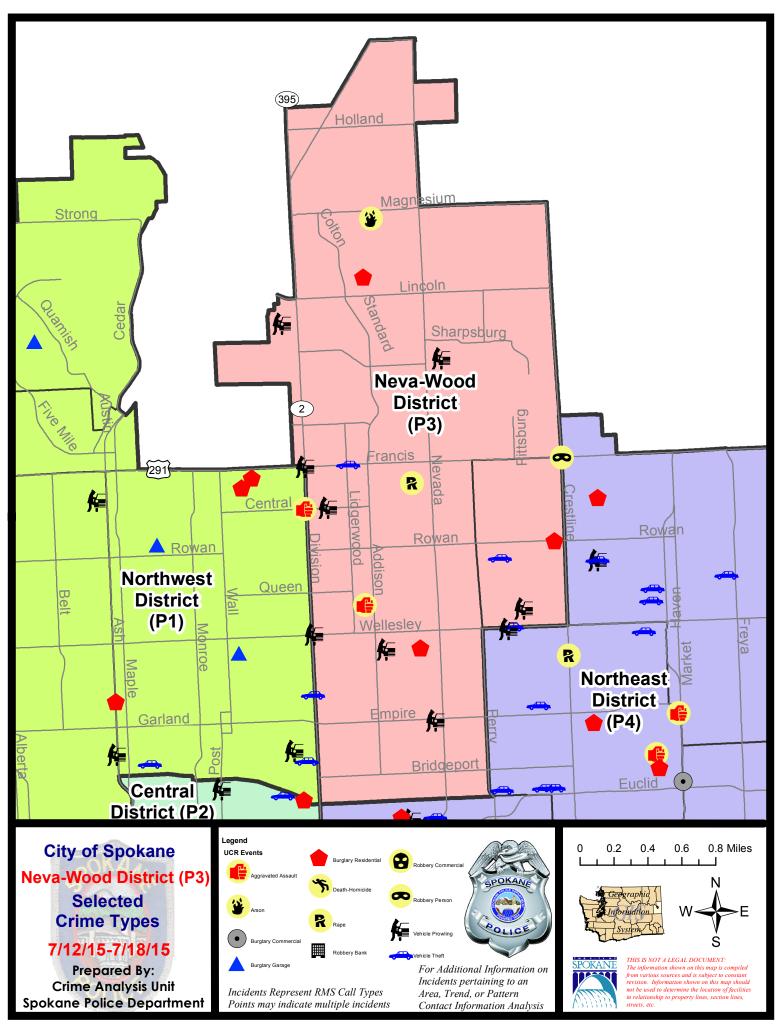

#### **NE - Neva-Wood District (P3)**

#### **Preliminary Incident Counts**

|             |                            | 7           | Day Compa | rison     | 28 D        | ay Compai | rison          | YTD     | Compariso   | on      |
|-------------|----------------------------|-------------|-----------|-----------|-------------|-----------|----------------|---------|-------------|---------|
| Part 1 Crim | ne Categories              | Current     | Prior     | Percent   | Current     | Prior     | Percent        | Current | Prior       | Percent |
| Violent     | Criminal Homicide          | 0           | 0         |           | 0           | 0         |                | 0       | 0           |         |
|             | Rape                       | 1           | 0         |           | 2           | 1         | 100.00%        | 12      | 13          | -7.69%  |
|             | Robbery - Commercial       | 0           | 0         |           | 0           | 1         |                | 1       | 9           | -88.89% |
|             | Robbery - Person           | 0           | 1         |           | 2           | 7         | -71.43%        | 34      | 34          | 0.00%   |
|             | Aggravated Assault - NonDV | 1           | 2         | -50.00%   | 7           | 4         | 75.00%         | 37      | 31          | 19.35%  |
|             | Aggravated Assault - DV    | 0           | 0         |           | 3           | 6         | -50.00%        | 31      | 18          | 72.22%  |
|             | Violent Total:             | 2           | 3         | -33.33%   | 14          | 19        | -26.32%        | 115     | 105         | 9.52%   |
| Property    | Burglary Residence         | 3           | 5         | -40.00%   | 17          | 19        | -10.53%        | 148     | 127         | 16.54%  |
|             | Burglary Garage            | 0           | 5         |           | 13          | 7         | 85.71%         | 74      | 120         | -38.33% |
|             | Burglary Commercial        | 0           | 2         |           | 2           | 9         | -77.78%        | 55      | 56          | -1.79%  |
|             | Larceny                    | 52          | 52        | 0.00%     | 180         | 202       | -10.89%        | 1384    | 1395        | -0.79%  |
|             | Vehicle Theft              | 3           | 8         | -62.50%   | 26          | 23        | 13.04%         | 189     | 260         | -27.31% |
|             | Arson                      | 1           | 0         |           | 1           | 1         | 0.00%          | 3       | 0           |         |
|             | Property Total:            | 59          | 72        | -18.06%   | 239         | 261       | -8.43%         | 1853    | 1958        | -5.36%  |
| Preliminar  | y Part 1 Crime Totals:     | 61          | 75        | -18.67%   | 253         | 280       | -9.64%         | 1968    | 2063        | -4.60%  |
|             | Cur                        | rent 7 Day  | Period:   | 7/12/2015 | - 7/18/2015 | Prior 7   | 7 Day Period:  | 7/5/2   | 2015 - 7/11 | 1/2015  |
|             | Cur                        | rent 28 Day | / Period: | 6/21/2015 | - 7/18/2015 | Prior 2   | 28 Day Period: | 5/24/2  | 2015 - 6/20 | 0/2015  |
|             | Cur                        | rent YTD P  | eriod:    | 1/1/2015  | - 7/18/2015 | Prior `   | YTD Period:    | 1/1/2   | 2014 - 7/18 | 3/2014  |

# NE - Neva-Wood District (P3)

| <u>Offense</u>        | <u>Address</u>             | Reported Date |
|-----------------------|----------------------------|---------------|
| SPB3NL                |                            |               |
| ARSON                 | 500 E SHILOH HILLS DR      | 7/15/2015     |
| ASSAULT-WEAPON        | 400 E OLYMPIC AV           | 7/12/2015     |
| BURGLARY-FENCED AREA  | 1200 E NORTH AV            | 7/14/2015     |
| BURGLARY-RESIDNTL     | 800 E PRINCETON AV         | 7/13/2015     |
| BURGLARY-RESIDNTL     | 500 E SHENANDOAH DR        | 7/16/2015     |
| RAPE-FORCIBLE         |                            | 7/14/2015     |
| VEH-PROWL             | 4700 N DIVISION ST         | 7/12/2015     |
| VEH-PROWL             | 900 E EMPIRE AV            | 7/12/2015     |
| VEH-PROWL             | E CENTRAL AV/N MAYFAIR ST  | 7/12/2015     |
| VEH-PROWL             | 500 E PRINCETON AV         | 7/13/2015     |
| VEH-PROWL             | N DIVISION ST/E FRANCIS AV | 7/13/2015     |
| VEH-PROWL             | 1000 E COZZA DR            | 7/13/2015     |
| VEH-PROWL             | 7600 N DIVISION ST         | 7/15/2015     |
| VEH-THEFT             | 300 E FRANCIS AV           | 7/15/2015     |
| VEH-THEFT PLATES/TABS | 400 E LIBERTY AV           | 7/14/2015     |
| SPB3WH                |                            |               |
| BURGLARY-RESIDNTL     | 2000 E ROWAN AV            | 7/13/2015     |
| VEH-PROWL             | N PITTSBURG ST/E WABASH AV | 7/16/2015     |
| VEH-THEFT             | 1600 E WELLESLEY AV        | 7/12/2015     |
| VEH-THEFT             | 5400 N HELENA ST           | 7/14/2015     |
| VEH-THEFT PLATES/TABS | N PITTSBURG ST/E WABASH AV | 7/16/2015     |