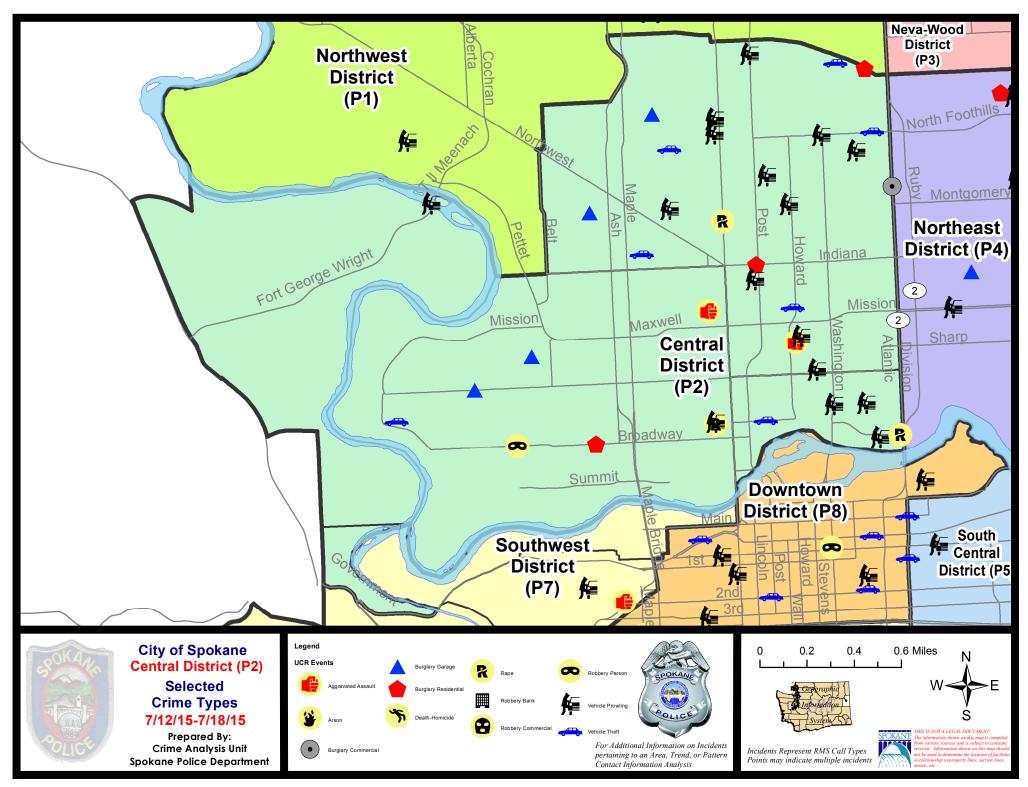

#### **NW - Central District (P2)**

#### **Preliminary Incident Counts**

|             |                            | 7           | Day Compa | rison     | 28 D        | ay Compa | rison          | YTE     | ) Compariso | n       |
|-------------|----------------------------|-------------|-----------|-----------|-------------|----------|----------------|---------|-------------|---------|
| Part 1 Crim | ne Categories              | Current     | Prior     | Percent   | Current     | Prior    | Percent        | Current | Prior       | Percent |
| Violent     | Criminal Homicide          | 0           | 0         |           | 0           | 0        |                | 0       | 1           |         |
|             | Rape                       | 3           | 0         |           | 3           | 3        | 0.00%          | 12      | 12          | 0.00%   |
|             | Robbery - Commercial       | 0           | 0         |           | 1           | 0        |                | 1       | 8           | -87.50% |
|             | Robbery - Person           | 1           | 0         |           | 5           | 5        | 0.00%          | 26      | 32          | -18.75% |
|             | Aggravated Assault - NonDV | 1           | 2         | -50.00%   | 7           | 6        | 16.67%         | 37      | 40          | -7.50%  |
|             | Aggravated Assault - DV    | 1           | 0         |           | 2           | 3        | -33.33%        | 15      | 18          | -16.67% |
|             | Violent Total:             | 6           | 2         | 200.00%   | 18          | 17       | 5.88%          | 91      | 111         | -18.02% |
| Property    | Burglary Residence         | 2           | 7         | -71.43%   | 15          | 25       | -40.00%        | 128     | 136         | -5.88%  |
|             | Burglary Garage            | 4           | 0         |           | 6           | 10       | -40.00%        | 46      | 53          | -13.21% |
|             | Burglary Commercial        | 1           | 1         | 0.00%     | 7           | 7        | 0.00%          | 35      | 29          | 20.69%  |
|             | Larceny                    | 44          | 33        | 33.33%    | 135         | 122      | 10.66%         | 749     | 864         | -13.31% |
|             | Vehicle Theft              | 7           | 4         | 75.00%    | 23          | 14       | 64.29%         | 95      | 133         | -28.57% |
|             | Arson                      | 0           | 0         |           | 0           | 1        |                | 8       | 7           | 14.29%  |
|             | Property Total:            | 58          | 45        | 28.89%    | 186         | 179      | 3.91%          | 1061    | 1222        | -13.18% |
| Preliminar  | y Part 1 Crime Totals:     | 64          | 47        | 36.17%    | 204         | 196      | 4.08%          | 1152    | 1333        | -13.58% |
|             | Cur                        | rent 7 Day  | Period:   | 7/12/2015 | - 7/18/2015 | Prior 7  | 7 Day Period:  | 7/5/    | 2015 - 7/11 | /2015   |
|             | Cur                        | rent 28 Day | y Period: | 6/21/2015 | - 7/18/2015 | Prior 2  | 28 Day Period: | 5/24/   | 2015 - 6/20 | )/2015  |
|             | Cur                        | rent YTD P  | eriod:    | 1/1/2015  | - 7/18/2015 | Prior `  | YTD Period:    | 1/1/    | 2014 - 7/18 | 3/2014  |

# NW Central District (P2)

| <u>Offense</u>       | <u>Address</u>               | Reported Date |
|----------------------|------------------------------|---------------|
| SPA2EG               |                              |               |
| ASSAULT-WEAPON       | 500 W SINTO AV               | 7/13/2015     |
| BURGLARY-COMMERCIAL  | 2400 N DIVISION ST           | 7/14/2015     |
| BURGLARY-FENCED AREA | 400 W CLEVELAND AV           | 7/16/2015     |
| BURGLARY-GARAGE      | 1800 W MONTGOMERY AV         | 7/15/2015     |
| BURGLARY-GARAGE      | 1400 W CLEVELAND AV          | 7/17/2015     |
| BURGLARY-RESIDNTL    | 800 W INDIANA AV             | 7/12/2015     |
| RAPE-FORCIBLE        |                              | 7/16/2015     |
| VEH-PROWL            | 1200 N STEVENS ST            | 7/12/2015     |
| VEH-PROWL            | W ALICE AV/N POST ST         | 7/12/2015     |
| VEH-PROWL            | 1300 W MONTGOMERY AV         | 7/13/2015     |
| VEH-PROWL            | 1000 W GRACE AV              | 7/14/2015     |
| VEH-PROWL            | 1000 W CLEVELAND AV          | 7/15/2015     |
| VEH-PROWL            | 500 W SINTO AV               | 7/15/2015     |
| VEH-PROWL            | 1000 W CLEVELAND AV          | 7/15/2015     |
| VEH-PROWL            | 600 W MONTGOMERY AV          | 7/16/2015     |
| VEH-PROWL            | 800 W NORA AV                | 7/16/2015     |
| VEH-PROWL            | 2600 N NORMANDIE ST          | 7/17/2015     |
| VEH-PROWL            | 400 W BUCKEYE AV             | 7/17/2015     |
| VEH-PROWL            | 700 W JACKSON AV             | 7/17/2015     |
| VEH-THEFT            | 300 W DALTON AV              | 7/12/2015     |
| VEH-THEFT            | 2700 N ATLANTIC ST           | 7/15/2015     |
| VEH-THEFT            | 600 W SPOFFORD AV            | 7/16/2015     |
| VEH-THEFT            | 1500 W SHANNON AV            | 7/16/2015     |
| VEH-THEFT            | 1300 W CHELAN AV             | 7/17/2015     |
| VEH-THEFT AUTO PARTS | 2400 N ATLANTIC ST           | 7/15/2015     |
| VEH-THEFT AUTO PARTS | 2400 N DIVISION ST           | 7/15/2015     |
| VEH-THEFT AUTO PARTS | 2400 N DIVISION ST           | 7/16/2015     |
| SPA2RS               |                              |               |
| RAPE-FORCIBLE        |                              | 7/18/2015     |
| VEH-PROWL            | W CATALDO AV/N NORMANDIE ST  | 7/13/2015     |
| VEH-PROWL            | 100 W NORTH RIVER DR         | 7/14/2015     |
| VEH-PROWL            | W CATALDO AV/N WASHINGTON ST | 7/15/2015     |
| VEH-THEFT            | 800 N POST ST                | 7/12/2015     |
| SPA2WC               |                              |               |
| ASSAULT-WEAPON       | 1100 W SPOFFORD AV           | 7/13/2015     |
| BURGLARY-GARAGE      | 2200 W SINTO AV              | 7/12/2015     |
| BURGLARY-GARAGE      | 2600 W BOONE AV              | 7/13/2015     |
| BURGLARY-RESIDNTL    | 1800 W BROADWAY AV           | 7/17/2015     |
| RAPE-FORCIBLE        |                              | 7/15/2015     |
| ROBBERY              | 2300 W BROADWAY AV           | 7/16/2015     |
| VEH-PROWL            | 1100 W MALLON AV             | 7/17/2015     |
| VEH-THEFT            | 1000 N SHERWOOD ST           | 7/15/2015     |
|                      |                              |               |