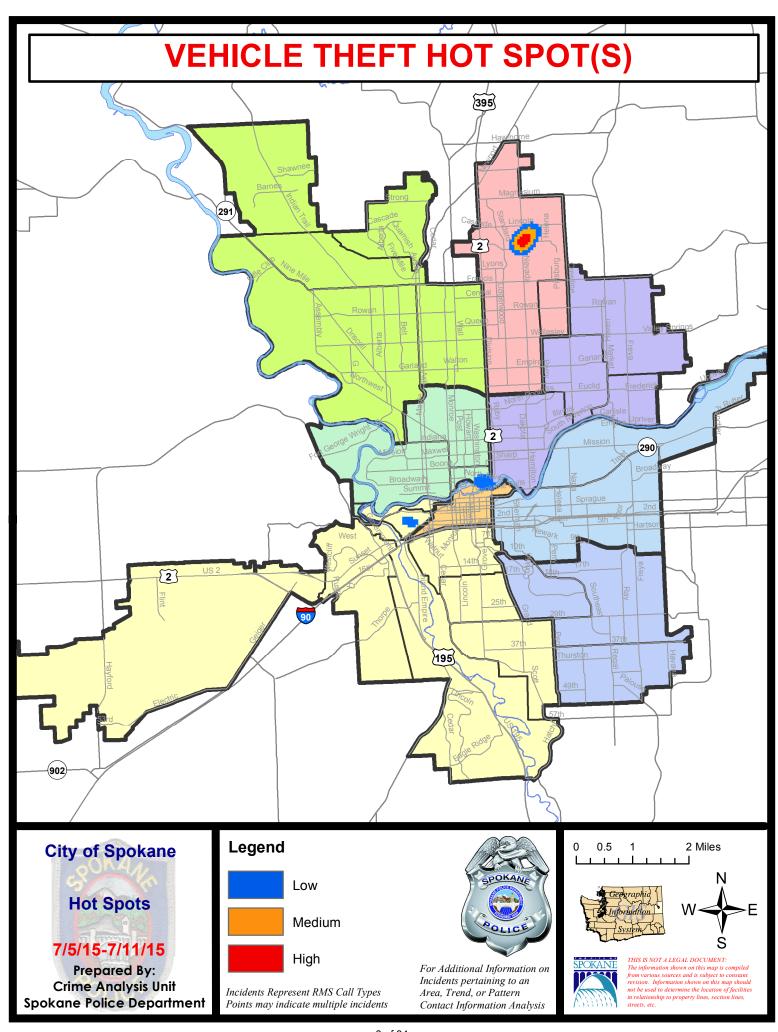

/11/2015 | Prior 2    | 28 Day Period: | 5/17/2  | 2015 - 6/13  | /2015   |
|             | Curi                              | ent YTD P  | eriod:        | 1/1/2015  | 7/11/2015   | Prior `    | YTD Period:    | 1/1/2   | 2014 - 7/11  | /2014   |

Prepared by SPD Crime Analysis Office - Monday, July 13, 2015

With the exception of criminal homicides, this chart represents preliminary counts of the original Police Incident Reports. Full statistical analysis to determine the confidence level of this data has not been performed. In general, the preliminary incident counts are less than the crimes eventually reported on the UCR Crime Report. Further, the % change columns on the preliminary incident count differ from the percentage change on the UCR crime report, sometimes significantly.











# SPOKANE POLICE DEPARTMENT NORTH

**Police Service Area** 



#### **PSA Commander**

**Captain Craig Meidl** 

Period Ending: Saturday Jul 11, 2015

**Northwest District (P1)** 

**Central District (P2)** 

**Neva-Wood District (P3)** 

**Northeast District (P4)** 



#### North Police Service Area (P1, P2, P3 and P4)



#### **Preliminary Incident Counts**

|             |                            | 7           | Day Compa | arison    | 28 L        | Day Compai | rison                | YTE                  | ) Compariso           | n       |  |
|-------------|----------------------------|-------------|-----------|-----------|-------------|------------|----------------------|----------------------|-----------------------|---------|--|
| Part 1 Crim | e Categories               |