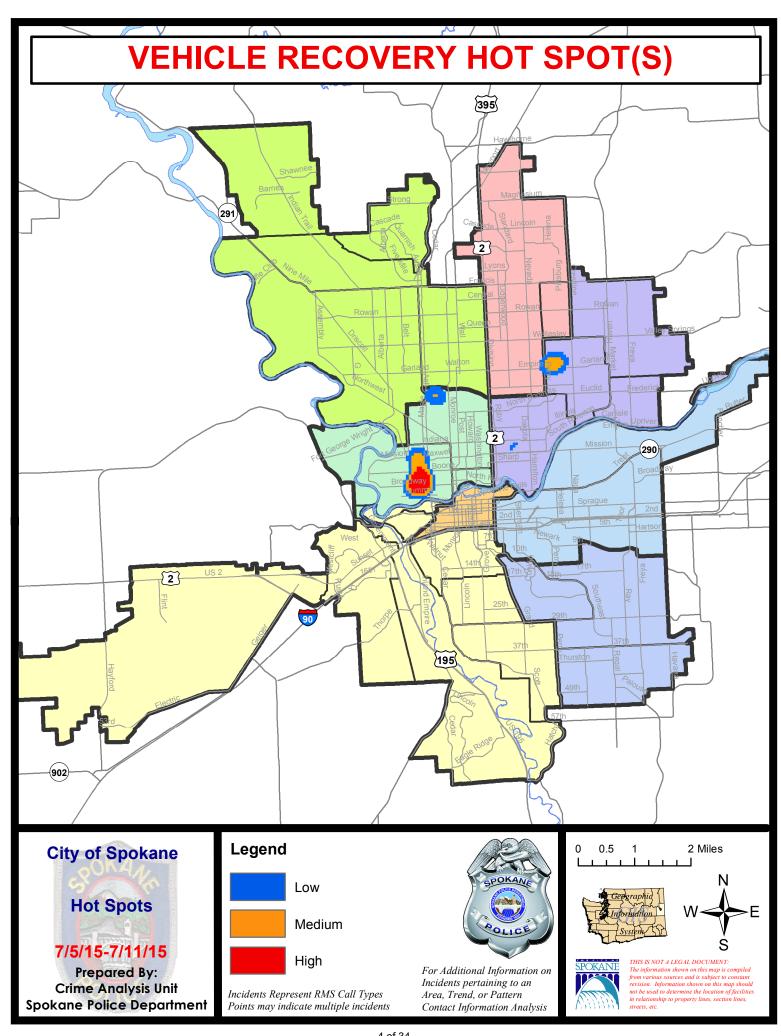

1/2015 | Prior 2    | 28 Day Period: | 5/17/2  | 2015 - 6/13  | /2015   |
|             | Curi                              | ent YTD P  | eriod:        | 1/1/2015  | 7/11/2015   | Prior `    | YTD Period:    | 1/1/2   | 2014 - 7/11  | /2014   |

Prepared by SPD Crime Analysis Office - Monday, July 13, 2015

With the exception of criminal homicides, this chart represents preliminary counts of the original Police Incident Reports. Full statistical analysis to determine the confidence level of this data has not been performed. In general, the preliminary incident counts are less than the crimes eventually reported on the UCR Crime Report. Further, the % change columns on the preliminary incident count differ from the percentage change on the UCR crime report, sometimes significantly.











# SPOKANE POLICE DEPARTMENT NORTH

**Police Service Area** 



#### **PSA Commander**

**Captain Craig Meidl** 

Period Ending: Saturday Jul 11, 2015

**Northwest District (P1)** 

**Central District (P2)** 

**Neva-Wood District (P3)** 

**Northeast District (P4)** 



#### North Police Service Area (P1, P2, P3 and P4)



#### **Preliminary Incident Counts**

|             |                            | 7           | Day Compa | arison    | 28 L        | Day Compai | rison                | YTE                  | ) Compariso           | n       |  |
|-------------|----------------------------|-------------|-----------|-----------|-------------|------------|----------------------|----------------------|-----------------------|---------|--|
| Part 1 Crim | e Categories               | Cu