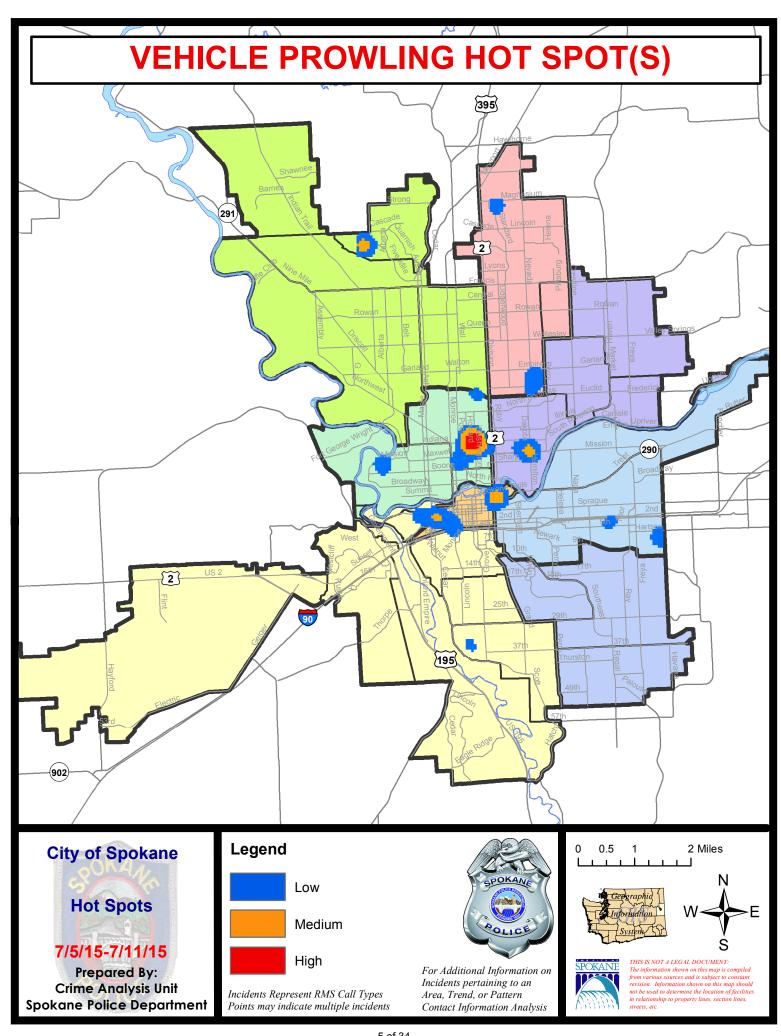

2015 | Prior 2    | 28 Day Period: | 5/17/2  | 2015 - 6/13  | /2015   |
|             | Curi                              | ent YTD P  | eriod:        | 1/1/2015  | 7/11/2015   | Prior `    | YTD Period:    | 1/1/2   | 2014 - 7/11  | /2014   |

Prepared by SPD Crime Analysis Office - Monday, July 13, 2015

With the exception of criminal homicides, this chart represents preliminary counts of the original Police Incident Reports. Full statistical analysis to determine the confidence level of this data has not been performed. In general, the preliminary incident counts are less than the crimes eventually reported on the UCR Crime Report. Further, the % change columns on the preliminary incident count differ from the percentage change on the UCR crime report, sometimes significantly.











# SPOKANE POLICE DEPARTMENT NORTH

**Police Service Area** 



#### **PSA Commander**

**Captain Craig Meidl** 

Period Ending: Saturday Jul 11, 2015

**Northwest District (P1)** 

**Central District (P2)** 

**Neva-Wood District (P3)** 

**Northeast District (P4)** 



#### North Police Service Area (P1, P2, P3 and P4)



#### **Preliminary Incident Counts**

|             |                            | 7           | Day Compa | arison    | 28 L        | Day Compai | rison                | YTE                  | ) Compariso           | n       |  |
|-------------|----------------------------|-------------|-----------|-----------|-------------|------------|----------------------|----------------------|-----------------------|---------|--|
| Part 1 Crim | e Categories               | Curr