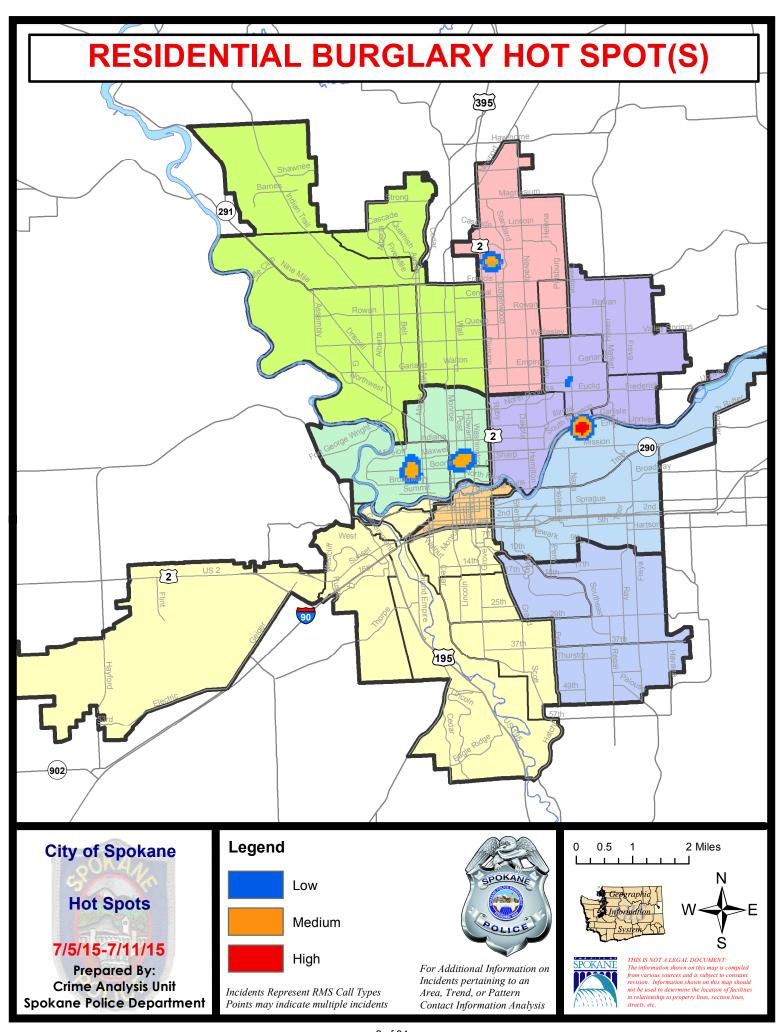

7/11/2015 | Prior 2    | 28 Day Period: | 5/17/2  | 2015 - 6/13  | /2015   |
|             | Curi                              | ent YTD P  | eriod:        | 1/1/2015  | 7/11/2015   | Prior `    | YTD Period:    | 1/1/2   | 2014 - 7/11  | /2014   |

Prepared by SPD Crime Analysis Office - Monday, July 13, 2015

With the exception of criminal homicides, this chart represents preliminary counts of the original Police Incident Reports. Full statistical analysis to determine the confidence level of this data has not been performed. In general, the preliminary incident counts are less than the crimes eventually reported on the UCR Crime Report. Further, the % change columns on the preliminary incident count differ from the percentage change on the UCR crime report, sometimes significantly.











# SPOKANE POLICE DEPARTMENT NORTH

**Police Service Area** 



#### **PSA Commander**

**Captain Craig Meidl** 

Period Ending: Saturday Jul 11, 2015

**Northwest District (P1)** 

**Central District (P2)** 

**Neva-Wood District (P3)** 

**Northeast District (P4)** 



#### North Police Service Area (P1, P2, P3 and P4)



#### **Preliminary Incident Counts**

|             |                            | 7           | Day Compa | arison    | 28 L        | Day Compai | rison                | YTE                  | ) Compariso           | n       |  |
|-------------|----------------------------|-------------|-----------|-----------|-------------|------------|----------------------|----------------------|-----------------------|---------|--|
| Part 1 Crim | e Categories