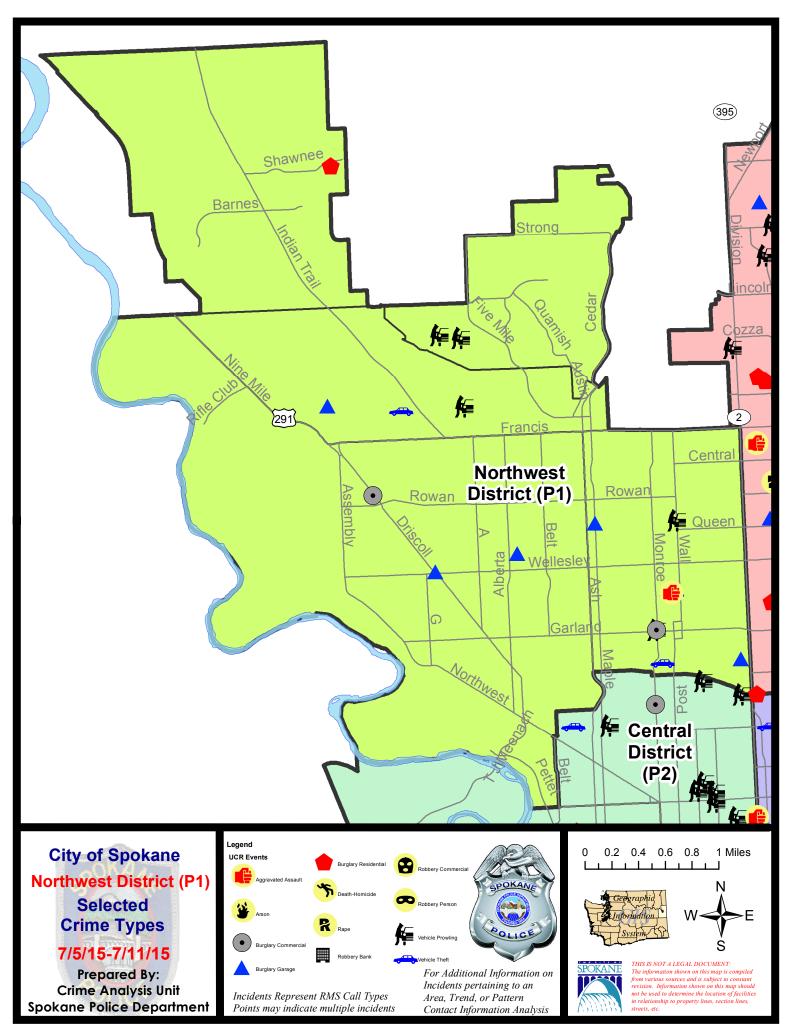

#### **NW - Northwest District (P1)**

#### NW - Northwest District (P1)

| <u>Offense</u>        | Address                   | Reported Date |
|-----------------------|---------------------------|---------------|
| SPA1BS                |                           |               |
| BURGLARY-GARAGE       | 6800 N BRENDA CT          | 7/6/2015      |
| VEH-PROWL             | 6700 N AUDUBON ST         | 7/9/2015      |
| VEH-THEFT             | 3600 W LYONS AV           | 7/7/2015      |
| VEH-THEFT PLATES/TABS | 3400 W HOLYOKE AV         | 7/6/2015      |
| SPA1FM                |                           |               |
| VEH-PROWL             | 3000 W MARK CT            | 7/8/2015      |
| VEH-PROWL             | 7500 N F ST               | 7/10/2015     |
| SPA1IT                |                           |               |
| BURGLARY-RESIDNTL     | 9600 N LOGANBERRY CT      | 7/7/2015      |
| SPA1NH                |                           |               |
| ASSAULT-WEAPON        | 4300 N POST ST            | 7/9/2015      |
| BURGLARY-COMMERCIAL   | 1000 W GARLAND AV         | 7/11/2015     |
| BURGLARY-GARAGE       | 3500 N ATLANTIC ST        | 7/8/2015      |
| BURGLARY-GARAGE       | 5200 N MAPLE ST           | 7/11/2015     |
| THEFT-BOAT/BOAT PARTS | 4700 N STEVENS ST         | 7/11/2015     |
| VEH-PROWL             | 1000 W GARLAND AV         | 7/9/2015      |
| VEH-PROWL             | 5200 N WALL ST            | 7/9/2015      |
| VEH-THEFT             | W LONGFELLOW AV/N POST ST | 7/7/2015      |
| VEH-THEFT             | 900 W GLASS AV            | 7/7/2015      |
| VEH-THEFT AUTO PARTS  | 1100 W GARLAND AV         | 7/11/2015     |
| SPA1NW                |                           |               |
| BURGLARY-COMMERCIAL   | 5600 N DRISCOLL BL        | 7/11/2015     |
| BURGLARY-GARAGE       | 2500 W WABASH AV          | 7/10/2015     |
| BURGLARY-GARAGE       | 4700 N DRISCOLL BL        | 7/11/2015     |
| VEH-THEFT AUTO PARTS  | 2600 W GLASS AV           | 7/6/2015      |
| VEH-THEFT PLATES/TABS | 2700 W QUEEN AV           | 7/5/2015      |
|                       |                           |               |