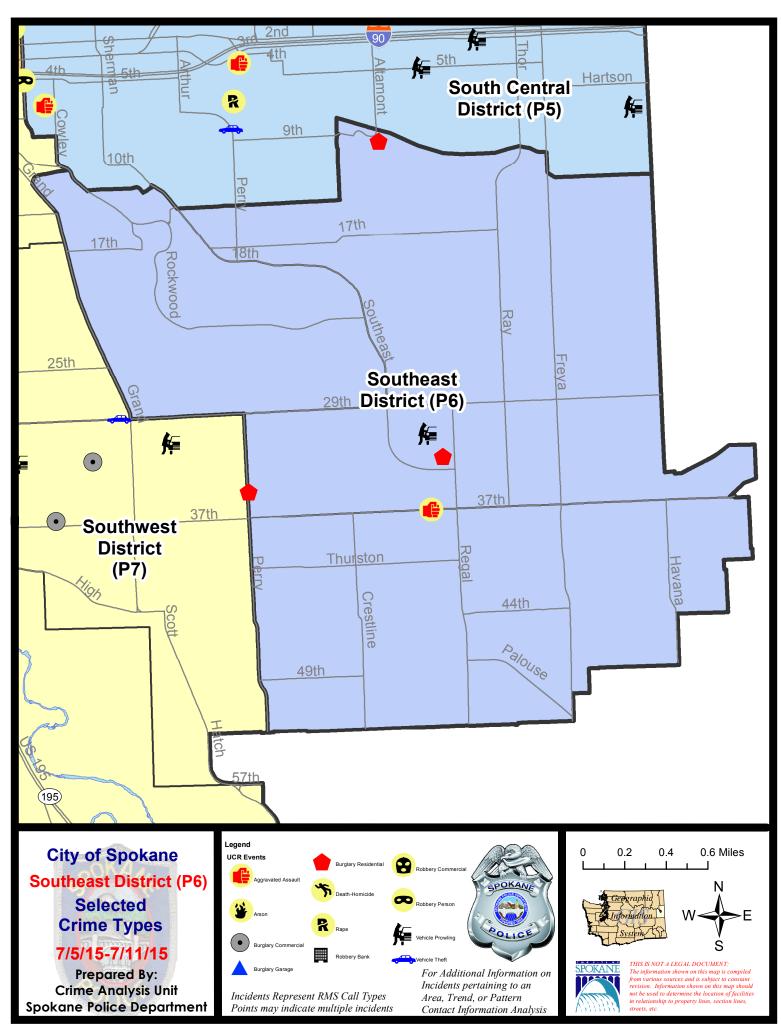

#### **SE - Southeast District (P6)**

#### **Preliminary Incident Counts**

|             |                            | 7           | Day Compa | rison     | 28 E        | ay Compa | rison          | YTD     | ) Compariso | on      |
|-------------|----------------------------|-------------|-----------|-----------|-------------|----------|----------------|---------|-------------|---------|
| Part 1 Crim | ne Categories              | Current     | Prior     | Percent   | Current     | Prior    | Percent        | Current | Prior       | Percent |
| Violent     | Criminal Homicide          | 0           | 0         |           | 0           | 0        |                | 0       | 0           |         |
|             | Rape                       | 0           | 0         |           | 1           | 1        | 0.00%          | 4       | 3           | 33.33%  |
|             | Robbery - Commercial       | 0           | 0         |           | 0           | 0        |                | 1       | 2           | -50.00% |
|             | Robbery - Person           | 0           | 0         |           | 1           | 2        | -50.00%        | 7       | 6           | 16.67%  |
|             | Aggravated Assault - NonDV |             | 0         |           | 1           | 1        | 0.00%          | 8       | 6           | 33.33%  |
|             | Aggravated Assault - DV    | 0           | 1         |           | 1           | 0        |                | 4       | 6           | -33.33% |
|             | Violent Total:             | 1           | 1         | 0.00%     | 4           | 4        | 0.00%          | 24      | 23          | 4.35%   |
| Property    | Burglary Residence         | 3           | 0         |           | 10          | 8        | 25.00%         | 42      | 38          | 10.53%  |
|             | Burglary Garage            | 0           | 2         |           | 3           | 9        | -66.67%        | 41      | 39          | 5.13%   |
|             | Burglary Commercial        | 0           | 1         |           | 1           | 3        | -66.67%        | 13      | 14          | -7.14%  |
|             | Larceny                    | 7           | 13        | -46.15%   | 42          | 56       | -25.00%        | 341     | 282         | 20.92%  |
|             | Vehicle Theft              | 0           | 3         |           | 5           | 7        | -28.57%        | 35      | 42          | -16.67% |
|             | Arson                      | 0           | 0         |           | 0           | 1        |                | 2       | 1           | ####### |
|             | Property Total:            | 10          | 19        | -47.37%   | 61          | 84       | -27.38%        | 474     | 416         | 13.94%  |
| Preliminar  | y Part 1 Crime Totals:     | 11          | 20        | -45.00%   | 65          | 88       | -26.14%        | 498     | 439         | 13.44%  |
|             | Cur                        | rent 7 Day  | Period:   | 7/5/2015  | - 7/11/2015 | Prior :  | 7 Day Period:  | 6/28/2  | 2015 - 7/4/ | 2015    |
|             | Cur                        | rent 28 Day | y Period: | 6/14/2015 | - 7/11/2015 | Prior :  | 28 Day Period: | 5/17/2  | 2015 - 6/13 | 3/2015  |
|             | Cur                        | rent YTD P  | eriod:    | 1/1/2015  | - 7/11/2015 | Prior `  | YTD Period:    | 1/1/2   | 2014 - 7/11 | 1/2014  |

SE - Southeast District (P6)

#### 7/5/2015 TO 7/11/2015

| <u>Offense</u>        | <u>Address</u>           | Reported Date |
|-----------------------|--------------------------|---------------|
| SPC6LH                |                          |               |
| BURGLARY-RESIDNTL     | 2400 E NORTH ALTAMONT BL | 7/8/2015      |
| BURGLARY-RESIDNTL     | 1400 E 35TH AV           | 7/10/2015     |
| BURGLARY-RESIDNTL     | 2800 E 33RD AV           | 7/11/2015     |
| VEH-PROWL             | 3100 S MT VERNON ST      | 7/5/2015      |
| SPC6SG                |                          |               |
| ASSAULT-SUB BDLY HARM | 2700 E 37TH AV           | 7/7/2015      |