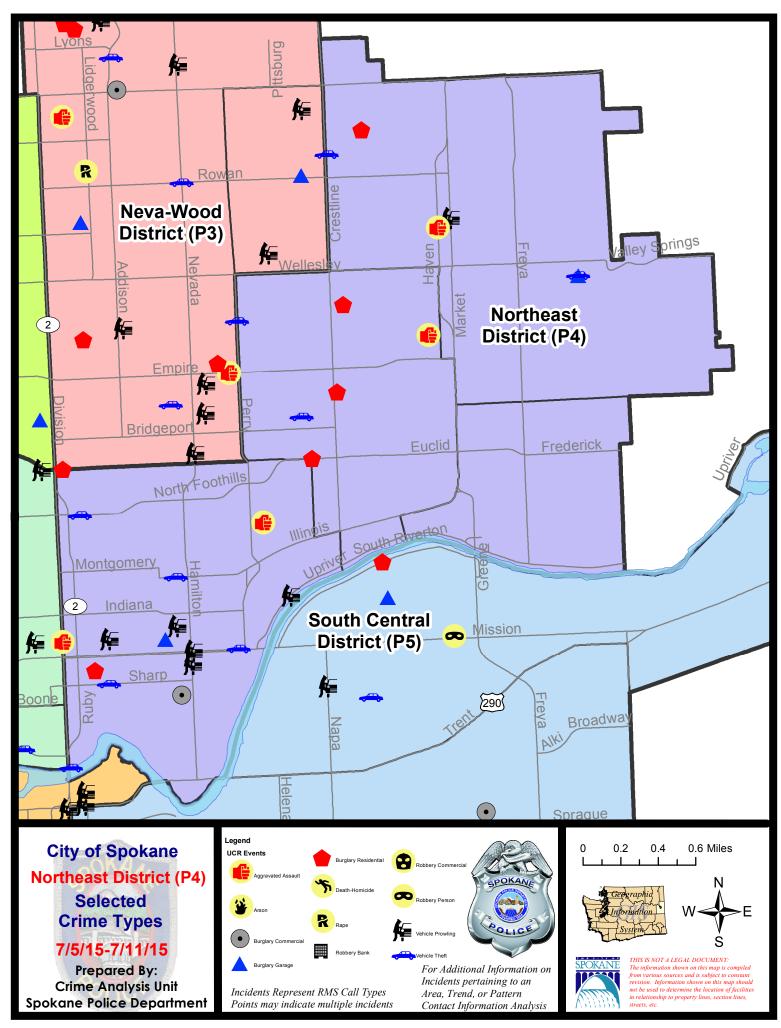

#### **NE - Northeast District (P4)**

#### NE - Northeast District (P4)

| <u>Offense</u>        | <u>Address</u>                 | Reported Date |
|-----------------------|--------------------------------|---------------|
| SPB4BE                |                                |               |
| ASSAULT-WEAPON        | 4100 N REGAL ST                | 7/7/2015      |
| BURGLARY-FENCED AREA  | 2300 E HEROY AV                | 7/7/2015      |
| BURGLARY-RESIDNTL     | 2200 E LONGFELLOW AV           | 7/7/2015      |
| BURGLARY-RESIDNTL     | 1900 E NORTH FOOTHILLS DR      | 7/8/2015      |
| BURGLARY-RESIDNTL     | 2100 E GORDON AV               | 7/10/2015     |
| VEH-THEFT             | 1800 E COURTLAND AV            | 7/11/2015     |
| VEH-THEFT             | 1400 E RICH AV                 | 7/11/2015     |
| SPB4HI                |                                |               |
| ASSAULT-WEAPON        | 5000 N HAVEN ST                | 7/11/2015     |
| BURGLARY-GARAGE       | 4100 E PRINCETON AV            | 7/5/2015      |
| BURGLARY-RESIDNTL     | 2400 E CENTRAL AV              | 7/6/2015      |
| VEH-PROWL             | N MARKET ST/E QUEEN AV         | 7/10/2015     |
| VEH-THEFT             | 2100 E JOSEPH AV               | 7/8/2015      |
| VEH-THEFT             | 4100 E PRINCETON AV            | 7/10/2015     |
| VEH-THEFT AUTO PARTS  | 3600 N THOR ST                 | 7/10/2015     |
| VEH-THEFT-TRAILER     | 2900 E SANSON AV               | 7/6/2015      |
| SPB4LO                |                                |               |
| ASSAULT-WEAPON        | 1700 N DIVISION ST             | 7/6/2015      |
| ASSAULT-WEAPON        | 2600 N HOGAN ST                | 7/11/2015     |
| BURGLARY-COMMERCIAL   | 800 E BOONE AV                 | 7/7/2015      |
| BURGLARY-GARAGE       | 1700 N DAKOTA ST               | 7/8/2015      |
| BURGLARY-RESIDNTL     | 200 E SINTO AV                 | 7/7/2015      |
| VEH-PROWL             | 900 E SINTO AV                 | 7/5/2015      |
| VEH-PROWL             | 300 E AUGUSTA AV               | 7/5/2015      |
| VEH-PROWL             | 900 E MISSION AV               | 7/7/2015      |
| VEH-PROWL             | N CINCINNATI ST/E NORA AV      | 7/8/2015      |
| VEH-PROWL             | N NORTH CENTER ST/E UPRIVER DR | 7/10/2015     |
| VEH-THEFT             | 1300 E MISSION AV              | 7/5/2015      |
| VEH-THEFT             | 300 E SHARP AV                 | 7/6/2015      |
| VEH-THEFT             | 800 E ILLINOIS AV              | 7/8/2015      |
| VEH-THEFT             | 200 E NORTH FOOTHILLS DR       | 7/10/2015     |
| VEH-THEFT             | 700 N DIVISION ST              | 7/11/2015     |
| VEH-THEFT PLATES/TABS | 600 E INDIANA AV               | 7/11/2015     |
| VEH-THEFT PLATES/TABS | 700 N DIVISION ST              | 7/11/2015     |