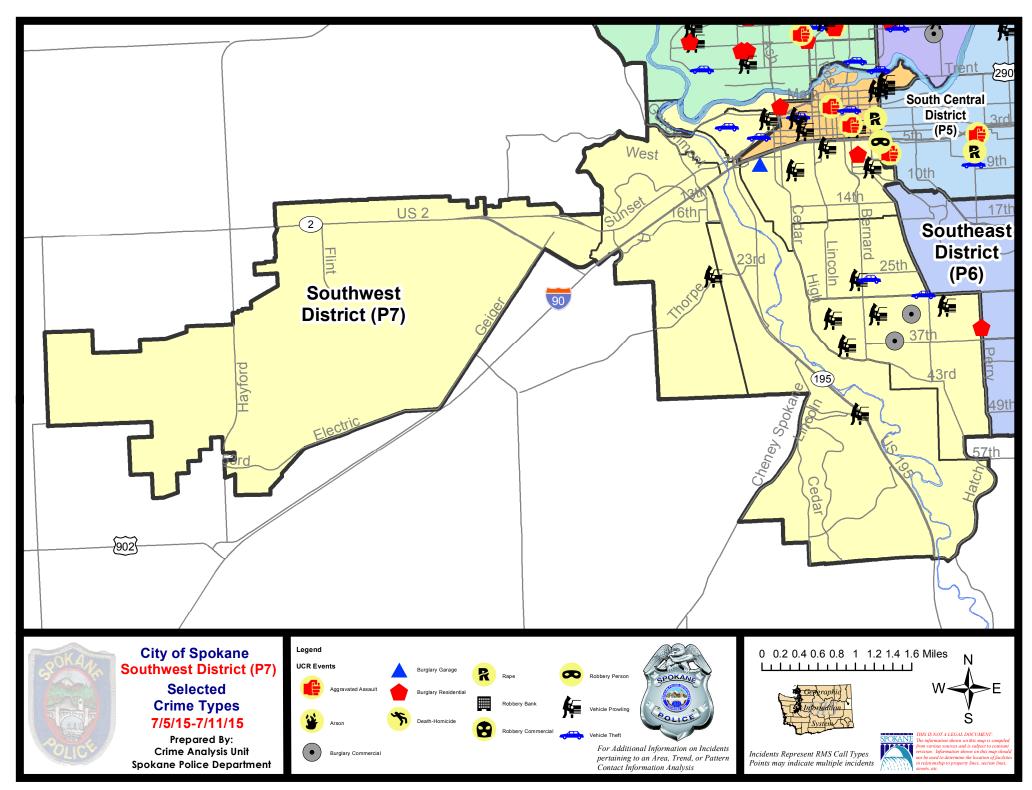

#### **SW - Southwest District (P7)**

#### **Preliminary Incident Counts**

|             |                            | 7                      | Day Compa | rison                 | 28 D        | ay Compa             | rison         | YTD                   | Compariso   | on      |
|-------------|----------------------------|------------------------|-----------|-----------------------|-------------|----------------------|---------------|-----------------------|-------------|---------|
| Part 1 Crim | ne Categories              | Current                | Prior     | Percent               | Current     | Prior                | Percent       | Current               | Prior       | Percent |
| Violent     | Criminal Homicide          | 0                      | 0         |                       | 0           | 0                    |               | 0                     | 1           |         |
|             | Rape                       | 0                      | 0         |                       | 1           | 0                    |               | 6                     | 4           | 50.00%  |
|             | Robbery - Commercial       | 0                      | 0         |                       | 0           | 0                    |               | 0                     | 1           |         |
|             | Robbery - Person           | 0                      | 0         |                       | 0           | 1                    |               | 12                    | 17          | -29.41% |
|             | Aggravated Assault - NonDV | 0                      | 0         |                       | 0           | 7                    |               | 23                    | 17          | 35.29%  |
|             | Aggravated Assault - DV    | 0                      | 0         |                       | 1           | 3                    | -66.67%       | 15                    | 12          | 25.00%  |
|             | Violent Total:             | 0                      | 0         |                       | 2           | 11                   | -81.82%       | 56                    | 52          | 7.69%   |
| Property    | Burglary Residence         | 2                      | 2         | 0.00%                 | 8           | 20                   | -60.00%       | 76                    | 78          | -2.56%  |
|             | Burglary Garage            | 1                      | 4         | -75.00%               | 8           | 12                   | -33.33%       | 58                    | 63          | -7.94%  |
|             | Burglary Commercial        | 2                      | 0         |                       | 4           | 1                    | 300.00%       | 21                    | 25          | -16.00% |
|             | Larceny                    | 19                     | 18        | 5.56%                 | 62          | 95                   | -34.74%       | 564                   | 623         | -9.47%  |
|             | Vehicle Theft              | 4                      | 2         | 100.00%               | 9           | 19                   | -52.63%       | 91                    | 112         | -18.75% |
|             | Arson                      | 0                      | 0         |                       | 0           | 0                    |               | 2                     | 0           |         |
|             | Property Total:            | 28                     | 26        | 7.69%                 | 91          | 147                  | -38.10%       | 812                   | 901         | -9.88%  |
| Preliminar  | y Part 1 Crime Totals:     | 28                     | 26        | 7.69%                 | 93          | 158                  | -41.14%       | 868                   | 953         | -8.92%  |
|             | Cur                        | rent 7 Day             | Period:   | 7/5/2015              | - 7/11/2015 | Prior 7              | 7 Day Period: | 6/28/2                | 2015 - 7/4/ | 2015    |
|             | Cur                        | Current 28 Day Period: |           | 6/14/2015 - 7/11/2015 |             | Prior 28 Day Period: |               | 5/17/2015 - 6/13/2015 |             |         |
|             | Cur                        | rent YTD P             | eriod:    | 1/1/2015              | - 7/11/2015 | Prior `              | YTD Period:   | 1/1/2                 | 2014 - 7/11 | 1/2014  |

#### SW - Southwest District (P7)

| <u>Offense</u>      | <u>Address</u>      | Reported Date |  |  |  |  |
|---------------------|---------------------|---------------|--|--|--|--|
| SPD7BA              |                     |               |  |  |  |  |
| VEH-PROWL           | 1600 W 1ST AV       | 7/8/2015      |  |  |  |  |
| VEH-THEFT           | 2300 W PACIFIC AV   | 7/6/2015      |  |  |  |  |
| VEH-THEFT           | 1800 W SUNSET BL    | 7/6/2015      |  |  |  |  |
| SPD7CH              |                     |               |  |  |  |  |
| BURGLARY-GARAGE     | 1800 W 7TH AV       | 7/10/2015     |  |  |  |  |
| BURGLARY-RESIDNTL   | 600 S BERNARD ST    | 7/6/2015      |  |  |  |  |
| VEH-PROWL           | 100 W 8TH AV        | 7/9/2015      |  |  |  |  |
| VEH-PROWL           | W 8TH AV/S ADAMS ST | 7/10/2015     |  |  |  |  |
| VEH-PROWL           | 800 W 5TH AV        | 7/10/2015     |  |  |  |  |
| SPD7CS              |                     |               |  |  |  |  |
| BURGLARY-COMMERCIAL | 100 E 37TH AV       | 7/9/2015      |  |  |  |  |
| BURGLARY-COMMERCIAL | 3200 S LAMONTE ST   | 7/10/2015     |  |  |  |  |
| VEH-PROWL           | 100 W 32ND AV       | 7/8/2015      |  |  |  |  |
| VEH-PROWL           | 900 E 31ST AV       | 7/9/2015      |  |  |  |  |
| VEH-PROWL           | 600 W BRADFORD CT   | 7/9/2015      |  |  |  |  |
| VEH-PROWL           | 900 W MELINDA LN    | 7/10/2015     |  |  |  |  |
| VEH-THEFT           | 500 E 29TH AV       | 7/10/2015     |  |  |  |  |
| SPD7GT              |                     |               |  |  |  |  |
| VEH-PROWL           | 2600 W WESTWOOD LN  | 7/9/2015      |  |  |  |  |
| SPD7LC              |                     |               |  |  |  |  |
| VEH-PROWL           | 500 W QUALCHAN DR   | 7/11/2015     |  |  |  |  |
| SPD7MC              |                     |               |  |  |  |  |
| VEH-PROWL           | 400 W 26TH AV       | 7/9/2015      |  |  |  |  |
| VEH-THEFT           | 200 W 26TH AV       | 7/9/2015      |  |  |  |  |
| SPD7PV              |                     |               |  |  |  |  |
| BURGLARY-RESIDNTL   | 1500 W CLARKE AV    | 7/9/2015      |  |  |  |  |