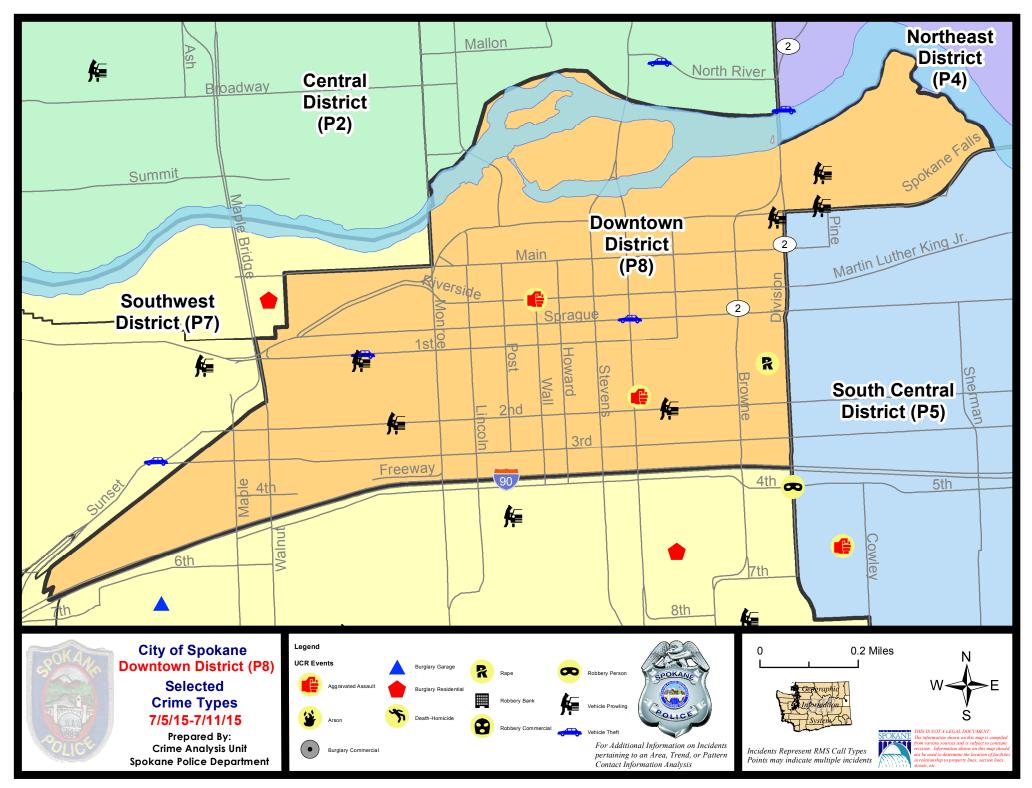

# SPOKANE POLICE DEPARTMENT

# **DOWNTOWN**

### **Police Service Area**

**PSA Commander** 

**Captain Brad Arleth** 

Period Ending: Saturday Jul 11, 2015

#### **Downtown Police Service Area (P8)**

#### **Preliminary Incident Counts**

|             |                            | 7           | Day Compa | rison     | 28 D        | ay Compai | rison          | YTD     | ) Compariso         | on      |
|-------------|----------------------------|-------------|-----------|-----------|-------------|-----------|----------------|---------|---------------------|---------|
| Part 1 Crim | ne Categories              | Current     | Prior     | Percent   | Current     | Prior     | Percent        | Current | Prior               | Percent |
| Violent     | Criminal Homicide          | 0           | 0         |           | 0           | 0         |                | 1       | 1                   | 0.00%   |
|             | Rape                       | 1           | 0         |           | 1           | 1         | 0.00%          | 10      | 6                   | 66.67%  |
|             | Robbery - Commercial       | 0           | 0         |           | 0           | 0         |                | 0       | 4                   |         |
|             | Robbery - Person           | 0           | 0         |           | 1           | 8         | -87.50%        | 28      | 29                  | -3.45%  |
|             | Aggravated Assault - NonDV | 2           | 0         |           | 6           | 4         | 50.00%         | 36      | 28                  | 28.57%  |
|             | Aggravated Assault - DV    | 0           | 0         |           | 0           | 0         |                | 4       | 5                   | -20.00% |
|             | Violent Total:             | 3           | 0         |           | 8           | 13        | -38.46%        | 79      | 73                  | 8.22%   |
| Property    | Burglary Residence         | 0           | 0         |           | 1           | 1         | 0.00%          | 11      | 9                   | 22.22%  |
|             | Burglary Garage            | 0           | 1         |           | 1           | 0         |                | 3       | 3                   | 0.00%   |
|             | Burglary Commercial        | 0           | 0         |           | 3           | 5         | -40.00%        | 38      | 42                  | -9.52%  |
|             | Larceny                    | 16          | 28        | -42.86%   | 83          | 57        | 45.61%         | 434     | 662                 | -34.44% |
|             | Vehicle Theft              | 2           | 1         | 100.00%   | 5           | 6         | -16.67%        | 25      | 67                  | -62.69% |
|             | Arson                      | 0           | 0         |           | 0           | 0         |                | 0       | 5                   |         |
|             | Property Total:            | 18          | 30        | -40.00%   | 93          | 69        | 34.78%         | 511     | 788                 | -35.15% |
| Preliminar  | y Part 1 Crime Totals:     | 21          | 30        | -30.00%   | 101         | 82        | 23.17%         | 590     | 861                 | -31.48% |
|             | Cur                        | rent 7 Day  | Period:   | 7/5/2015  | - 7/11/2015 | Prior 7   | 7 Day Period:  | 6/28/2  | 2015 - 7/4/         | 2015    |
|             | Cur                        | rent 28 Day | y Period: | 6/14/2015 | - 7/11/2015 | Prior 2   | 28 Day Period: | 5/17/2  | 2015 - 6/13         | 3/2015  |
|             | Cur                        | rent YTD P  | eriod:    | 1/1/2015  | - 7/11/2015 | Prior `   | YTD Period:    | 1/1/2   | 2014 - 7/1 <i>°</i> | 1/2014  |

#### SW - Downtown District (P8)

| <u>Offense</u> | <u>Address</u>               | Reported Date |
|----------------|------------------------------|---------------|
| SPD8RS         |                              |               |
| ASSAULT-WEAPON | 100 S WASHINGTON ST          | 7/7/2015      |
| ASSAULT-WEAPON | 700 W RIVERSIDE AV           | 7/7/2015      |
| RAPE-FORCIBLE  |                              | 7/10/2015     |
| VEH-PROWL      | 400 N RIVERPOINT BL          | 7/5/2015      |
| VEH-PROWL      | 00 W SPOKANE FALLS BL        | 7/5/2015      |
| VEH-PROWL      | 1100 W 2ND AV                | 7/7/2015      |
| VEH-PROWL      | W 2ND AV/S BERNARD ST        | 7/10/2015     |
| VEH-PROWL      | 100 S JEFFERSON ST           | 7/10/2015     |
| VEH-PROWL      | 300 N RIVERPOINT BL          | 7/11/2015     |
| VEH-THEFT      | W SPRAGUE AV/N WASHINGTON ST | 7/7/2015      |
| VEH-THEFT      | 1200 W 1ST AV                | 7/8/2015      |