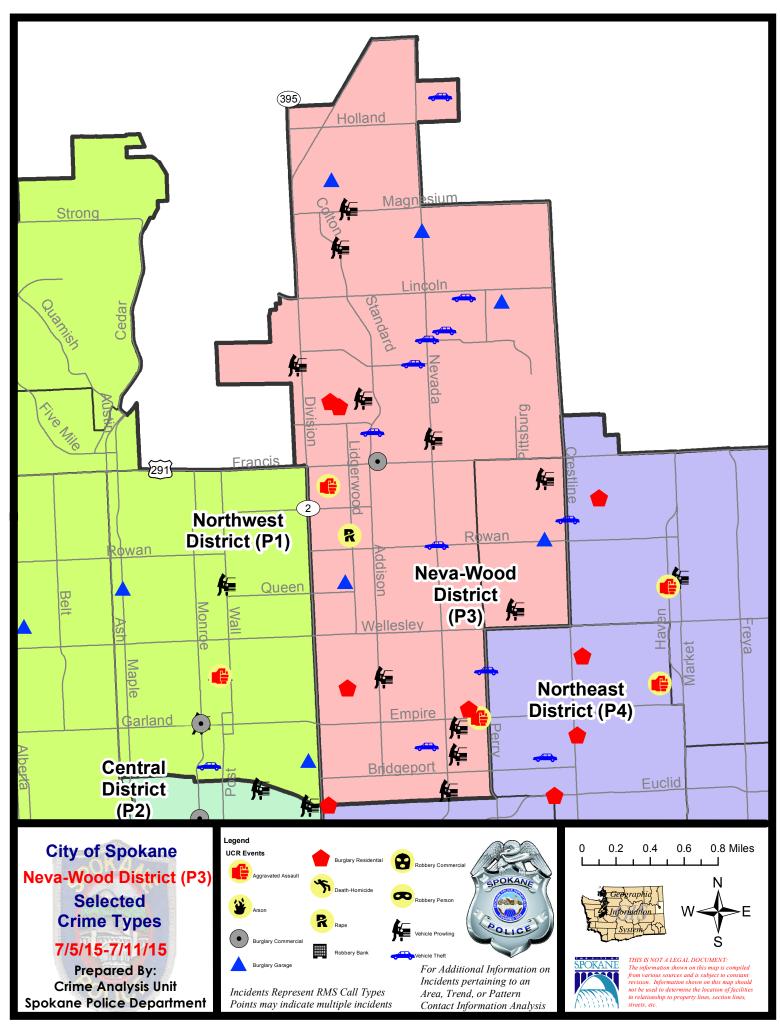

#### **NE - Neva-Wood District (P3)**

#### NE - Neva-Wood District (P3)

| <u>Offense</u>        | Address                | Reported Date |
|-----------------------|------------------------|---------------|
| SPB3NL                |                        |               |
| ASSAULT-SUB BDLY HARM | 6100 N MAYFAIR ST      | 7/6/2015      |
| ASSAULT-WEAPON        | 1300 E EMPIRE AV       | 7/6/2015      |
| BURGLARY-COMMERCIAL   | 500 E FRANCIS AV       | 7/10/2015     |
| BURGLARY-FENCED AREA  | 00 E GARLAND AV        | 7/6/2015      |
| BURGLARY-GARAGE       | 8400 N NEVADA ST       | 7/8/2015      |
| BURGLARY-GARAGE       | 8900 N COLTON ST       | 7/11/2015     |
| BURGLARY-GARAGE       | 1700 E LINCOLN RD      | 7/11/2015     |
| BURGLARY-GARAGE       | 200 E CROWN AV         | 7/11/2015     |
| BURGLARY-RESIDNTL     | 1200 E GARLAND AV      | 7/5/2015      |
| BURGLARY-RESIDNTL     | 00 E EUCLID AV         | 7/5/2015      |
| BURGLARY-RESIDNTL     | 7000 N COLTON ST       | 7/6/2015      |
| BURGLARY-RESIDNTL     | 200 E WEDGEWOOD AV     | 7/8/2015      |
| BURGLARY-RESIDNTL     | 200 E ROCKWELL AV      | 7/9/2015      |
| RAPE-FORCIBLE         |                        | 7/10/2015     |
| VEH-PROWL             | 7100 N DIVISION ST     | 7/5/2015      |
| VEH-PROWL             | 1000 E DALTON AV       | 7/6/2015      |
| VEH-PROWL             | 1100 E PROVIDENCE AV   | 7/6/2015      |
| VEH-PROWL             | 7000 N WISCOMB ST      | 7/7/2015      |
| VEH-PROWL             | 400 E MAGNESIUM RD     | 7/8/2015      |
| VEH-PROWL             | 1100 E GLASS AV        | 7/10/2015     |
| VEH-PROWL             | 500 E RICH AV          | 7/10/2015     |
| VEH-PROWL             | 6500 N NEVADA ST       | 7/10/2015     |
| VEH-PROWL             | 8300 N STANDARD ST     | 7/11/2015     |
| VEH-THEFT             | 800 E GORDON AV        | 7/5/2015      |
| VEH-THEFT             | 800 E COZZA DR         | 7/6/2015      |
| VEH-THEFT             | 7800 N MORTON ST       | 7/6/2015      |
| VEH-THEFT             | 1000 E SHARPSBURG AV   | 7/7/2015      |
| VEH-THEFT             | 9700 N MORTON CT       | 7/8/2015      |
| VEH-THEFT             | 6600 N ADDISON ST      | 7/8/2015      |
| VEH-THEFT             | 1000 E SHARPSBURG AV   | 7/9/2015      |
| VEH-THEFT             | N NEVADA ST/E ROWAN AV | 7/9/2015      |
| VEH-THEFT AUTO PARTS  | 700 E BISMARK AV       | 7/5/2015      |
| VEH-THEFT AUTO PARTS  | 700 E HOLLAND AV       | 7/7/2015      |
| VEH-THEFT PLATES/TABS | 300 E WEILE AV         | 7/6/2015      |
| VEH-THEFT PLATES/TABS | 300 E SANSON AV        | 7/6/2015      |
| VEH-THEFT PLATES/TABS | 9700 N NEVADA ST       | 7/10/2015     |
| SPB3WH                |                        |               |
| BURGLARY-GARAGE       | 5500 N NAPA ST         | 7/11/2015     |
| VEH-PROWL             | 1600 E WABASH AV       | 7/7/2015      |
| VEH-PROWL             | 1900 E DALKE AV        | 7/11/2015     |
|                       |                        |               |