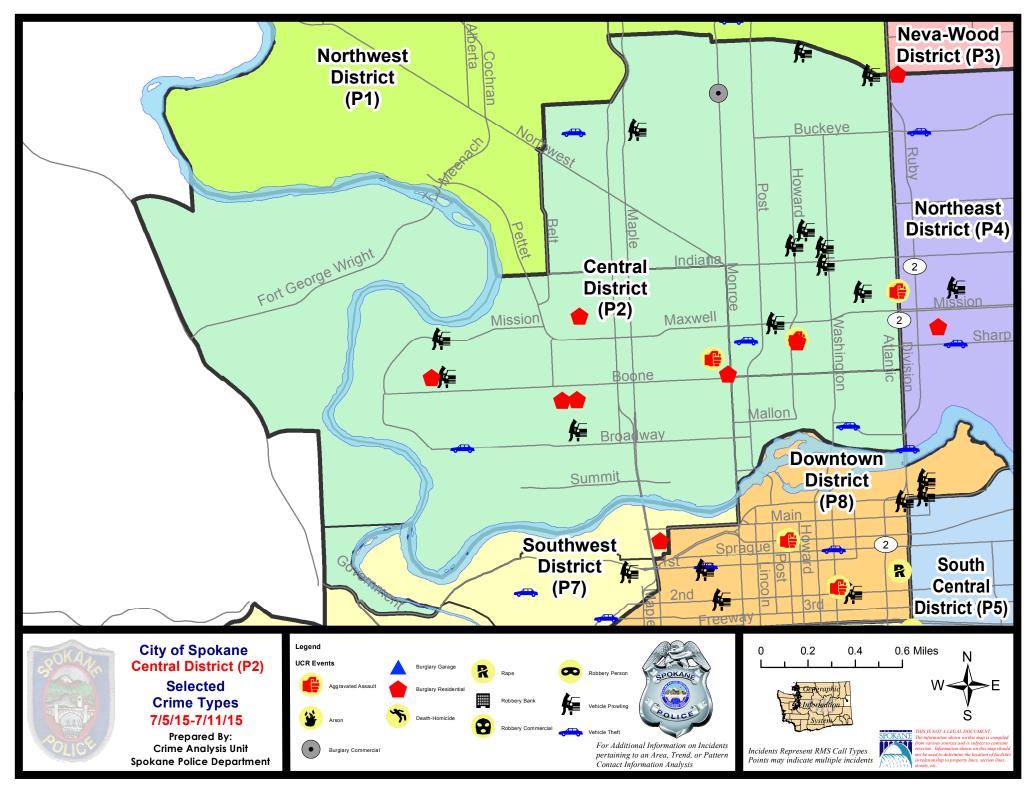

#### **NW - Central District (P2)**

#### NW Central District (P2)

| <u>Offense</u>        | Address              | Reported Date |
|-----------------------|----------------------|---------------|
| SPA2EG                |                      |               |
| ASSAULT-WEAPON        | 500 W SINTO AV       | 7/9/2015      |
| BURGLARY-COMMERCIAL   | 3000 N MONROE ST     | 7/10/2015     |
| BURGLARY-RESIDNTL     | 500 W SINTO AV       | 7/7/2015      |
| BURGLARY-RESIDNTL     | 500 W SINTO AV       | 7/7/2015      |
| VEH-PROWL             | 1800 N WASHINGTON ST | 7/5/2015      |
| VEH-PROWL             | 500 W ALICE AV       | 7/8/2015      |
| VEH-PROWL             | 100 W EUCLID AV      | 7/9/2015      |
| VEH-PROWL             | 2000 N HOWARD ST     | 7/10/2015     |
| VEH-PROWL             | 400 W SHANNON AV     | 7/10/2015     |
| VEH-PROWL             | 1500 W GRACE AV      | 7/10/2015     |
| VEH-PROWL             | 500 W KNOX AV        | 7/10/2015     |
| VEH-PROWL             | 1700 N NORMANDIE ST  | 7/11/2015     |
| VEH-PROWL             | 700 W MAXWELL AV     | 7/11/2015     |
| VEH-THEFT             | 1900 W GRACE AV      | 7/7/2015      |
| VEH-THEFT             | 1400 N LINCOLN ST    | 7/11/2015     |
| VEH-THEFT AUTO PARTS  | 2400 N DIVISION ST   | 7/6/2015      |
| VEH-THEFT AUTO PARTS  | 1800 N POST ST       | 7/11/2015     |
| VEH-THEFT PLATES/TABS | 1600 W YORK AV       | 7/11/2015     |
| SPA2RS                |                      |               |
| VEH-THEFT             | 300 W NORTH RIVER DR | 7/7/2015      |
| SPA2WC                |                      |               |
| ASSAULT-WEAPON        | 1300 N MADISON ST    | 7/7/2015      |
| BURGLARY-FENCED AREA  | 2800 W DEAN AV       | 7/8/2015      |
| BURGLARY-RESIDNTL     | 1200 N MONROE ST     | 7/6/2015      |
| BURGLARY-RESIDNTL     | 1900 W GARDNER AV    | 7/6/2015      |
| BURGLARY-RESIDNTL     | 2000 W GARDNER AV    | 7/8/2015      |
| BURGLARY-RESIDNTL     | 1300 N A ST          | 7/9/2015      |
| BURGLARY-RESIDNTL     | 1900 W SPOFFORD AV   | 7/10/2015     |
| VEH-PROWL             | 2800 W SHARP AV      | 7/8/2015      |
| VEH-PROWL             | 2800 W SUMMIT BL     | 7/9/2015      |
| VEH-PROWL             | 1900 W MALLON AV     | 7/11/2015     |
| VEH-THEFT             | 2700 W BROADWAY AV   | 7/10/2015     |
| VEH-THEFT PLATES/TABS | 1400 N ASH ST        | 7/10/2015     |
| VEH-THEFT PLATES/TABS | 1300 N LINDEKE ST    | 7/10/2015     |