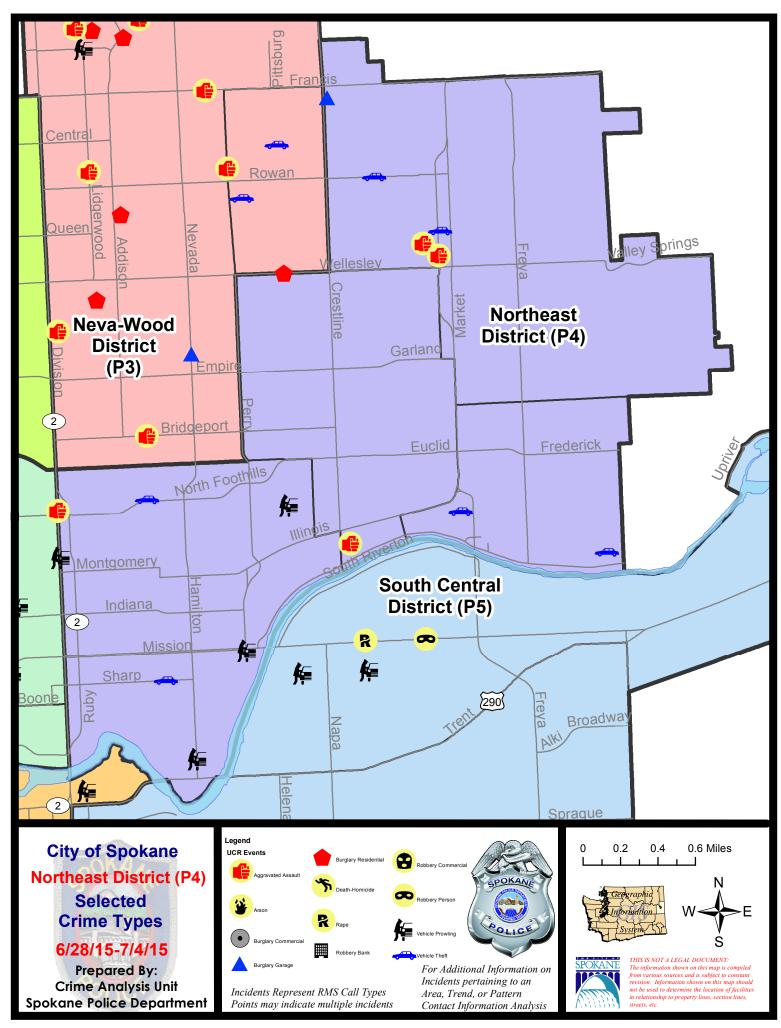

#### **NE - Northeast District (P4)**

### NE - Northeast District (P4)

| <u>Offense</u>        | <u>Address</u>             | Reported Date |
|-----------------------|----------------------------|---------------|
| SPB4BE                |                            |               |
| ASSAULT-SUB BDLY HARM | 2100 E NORTH CRESCENT AV   | 6/29/2015     |
| BURGLARY-FENCED AREA  | 3000 E COURTLAND AV        | 7/1/2015      |
| SPB4HI                |                            |               |
| ASSAULT-SUB BDLY HARM | 2900 E WABASH AV           | 6/28/2015     |
| ASSAULT-WEAPON        | E BROAD AV/N HAVEN ST      | 7/4/2015      |
| BURGLARY-GARAGE       | 2100 E DECATUR AV          | 6/30/2015     |
| VEH-THEFT             | 2500 E ROWAN AV            | 7/1/2015      |
| VEH-THEFT             | 3000 E OLYMPIC AV          | 7/2/2015      |
| VEH-THEFT PLATES/TABS | N HAVANA ST/E WELLESLEY AV | 7/1/2015      |
| VEH-THEFT PLATES/TABS | 4900 N FLORIDA ST          | 7/4/2015      |
| SPB4LO                |                            |               |
| ASSAULT-WEAPON        | 2700 N DIVISION ST         | 6/30/2015     |
| VEH-PROWL             | 700 N HAMILTON ST          | 6/29/2015     |
| VEH-PROWL             | 1400 E MISSION AV          | 7/2/2015      |
| VEH-PROWL             | 2700 N PITTSBURG ST        | 7/2/2015      |
| VEH-THEFT             | 2800 N STANDARD ST         | 7/3/2015      |
| VEH-THEFT             | 700 E SHARP AV             | 7/4/2015      |
| VEH-THEFT PLATES/TABS | 2500 N MADELIA ST          | 6/30/2015     |
| SPB4MI                |                            |               |
| VEH-THEFT             | E MARIETTA AV/N MARKET ST  | 6/30/2015     |
| VEH-THEFT             | 4200 E ERMINA AV           | 7/1/2015      |