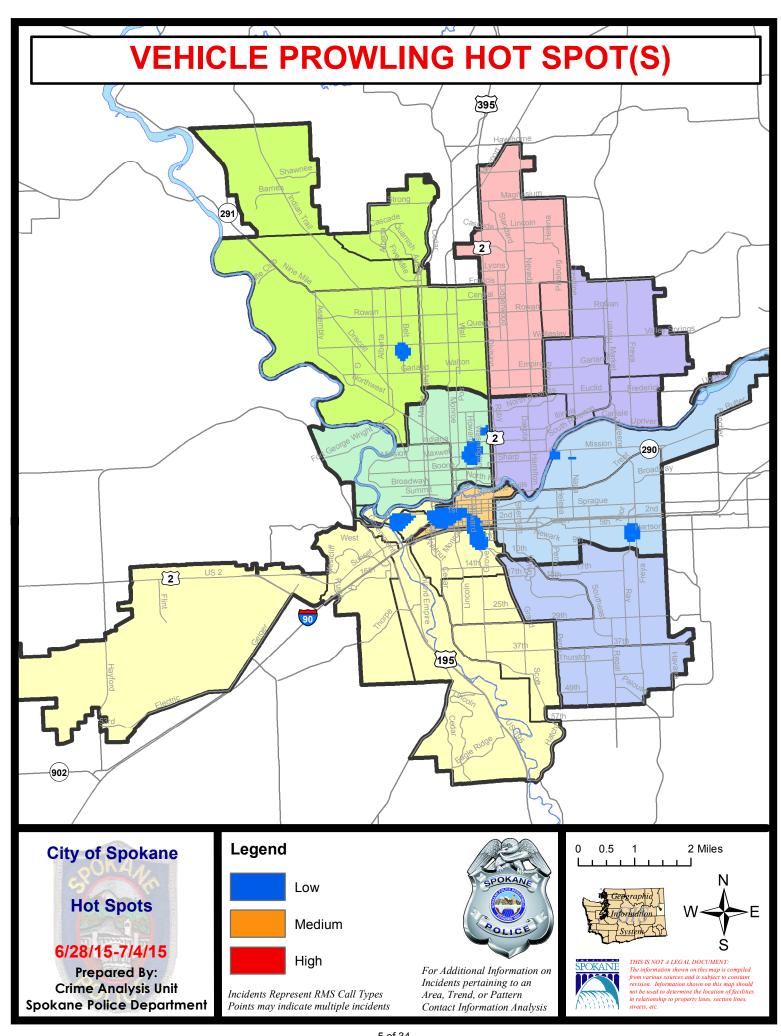

### NW - Northwest District (P1)

| <u>Offense</u>      | Address                      | Reported Date |
|---------------------|------------------------------|---------------|
| SPA1BS              |                              |               |
| BURGLARY-RESIDNTL   | 7000 N FOTHERINGHAM ST       | 7/4/2015      |
| VEH-PROWL           | 1800 W NORTHRIDGE CT         | 7/1/2015      |
| SPA1NH              |                              |               |
| BURGLARY-COMMERCIAL | 5600 N WALL ST               | 7/2/2015      |
| BURGLARY-RESIDNTL   | 4100 N MADISON ST            | 7/3/2015      |
| BURGLARY-RESIDNTL   | 5200 N WALL ST               | 7/4/2015      |
| VEH-THEFT           | 800 W CORA AV                | 6/29/2015     |
| VEH-THEFT           | 1200 W BISMARK AV            | 6/30/2015     |
| VEH-THEFT           | 4000 N ADAMS ST              | 7/2/2015      |
| SPA1NW              |                              |               |
| BURGLARY-COMMERCIAL | 2300 W WELLESLEY AV          | 6/30/2015     |
| BURGLARY-GARAGE     | 4900 W EVERETT AV            | 6/29/2015     |
| BURGLARY-RESIDNTL   | 2200 W LACROSSE AV           | 7/4/2015      |
| RAPE-FORCIBLE       |                              | 6/29/2015     |
| VEH-PROWL           | 4300 N BELT ST               | 6/30/2015     |
| VEH-PROWL           | N PETTET DR/W T J MEENACH DR | 7/2/2015      |
| VEH-THEFT           | 5300 N FAIRMOUNT PL          | 6/28/2015     |
| VEH-THEFT           | 4400 W DOWNRIVER DR          | 7/1/2015      |
| VEH-THEFT           | 2500 W GORDON AV             | 7/2/2015      |
| VEH-THEFT           | 2200 W GLASS AV              | 7/3/2015      |
| VEH-THEFT           | 2600 W GLASS AV              | 7/3/2015      |
|                     |                              |               |

### NW Central District (P2)

| <u>Offense</u>        | <u>Address</u>            | Reported Date |
|-----------------------|---------------------------|---------------|
| SPA2EG                |                           |               |
| ASSAULT-WEAPON        | N CEDAR ST/W FREDERICK AV | 6/30/2015     |
| ASSAULT-WEAPON        | 1600 W NORTHWEST BL       | 7/1/2015      |
| ASSAULT-WEAPON        | 1800 W MONTGOMERY AV      | 7/4/2015      |
| BURGLARY-COMMERCIAL   | 1200 W FREDERICK AV       | 7/2/2015      |
| BURGLARY-RESIDNTL     | 1000 W FREDERICK AV       | 7/4/2015      |
| ROBBERY               | N MONROE ST/W SHARP AV    | 7/3/2015      |
| VEH-PROWL             | 2100 N MAPLE ST           | 6/28/2015     |
| VEH-PROWL             | 600 W SPOFFORD AV         | 6/30/2015     |
| VEH-PROWL             | 2400 N DIVISION ST        | 6/30/2015     |
| VEH-PROWL             | 1400 N WASHINGTON ST      | 7/3/2015      |
| VEH-PROWL             | 300 W SHANNON AV          | 7/3/2015      |
| VEH-THEFT             | 1100 W JACKSON AV         | 6/28/2015     |
| VEH-THEFT             | 500 W SINTO AV            | 6/29/2015     |
| VEH-THEFT             | 1400 W MONTGOMERY AV      | 7/2/2015      |
| VEH-THEFT AUTO PARTS  | 2400 N DIVISION ST        | 6/29/2015     |
| SPA2WC                |                           |               |
| ASSAULT-SUB BDLY HARM | 2300 W SHARP AV           | 6/30/2015     |
| BURGLARY-GARAGE       | 1200 W INDIANA AV         | 6/29/2015     |
| BURGLARY-RESIDNTL     | 1400 W MALLON AV          | 6/30/2015     |
| BURGLARY-RESIDNTL     | 2000 W BRIDGE AV          | 7/1/2015      |
| ROBBERY               | W DEAN AV/N WALNUT ST     | 7/2/2015      |
| VEH-PROWL             | 600 N CHESTNUT ST         | 7/2/2015      |
| VEH-THEFT             | 1600 W SPOFFORD AV        | 7/3/2015      |
| VEH-THEFT             | 600 N CHESTNUT ST         | 7/4/2015      |
| VEH-THEFT-TRAILER     | 1800 W BOONE AV           | 7/2/2015      |
|                       |                           |               |

### NE - Neva-Wood District (P3)

| <u>Offense</u>        | Address                    | Reported Date |
|-----------------------|----------------------------|---------------|
| SPB3NL                |                            |               |
| ASSAULT-SUB BDLY HARM | 5600 N LIDGERWOOD ST       | 6/28/2015     |
| ASSAULT-SUB BDLY HARM | 00 E RICH AV               | 7/3/2015      |
| ASSAULT-SUB BDLY HARM | 1200 E FRANCIS AV          | 7/4/2015      |
| ASSAULT-WEAPON        | 6900 N CINCINNATI ST       | 6/29/2015     |
| ASSAULT-WEAPON        | 200 E WEDGEWOOD AV         | 6/30/2015     |
| ASSAULT-WEAPON        | 5600 N PERRY ST            | 7/3/2015      |
| BURGLARY-GARAGE       | 7100 N STANDARD ST         | 6/30/2015     |
| BURGLARY-GARAGE       | 4000 N NEVADA ST           | 7/3/2015      |
| BURGLARY-GARAGE       | 8400 N NEVADA ST           | 7/4/2015      |
| BURGLARY-RESIDNTL     | 6800 N STANDARD ST         | 6/28/2015     |
| BURGLARY-RESIDNTL     | 8100 N STANDARD ST         | 6/29/2015     |
| BURGLARY-RESIDNTL     | 300 E WEDGEWOOD AV         | 7/2/2015      |
| BURGLARY-RESIDNTL     | 500 E EVERETT AV           | 7/3/2015      |
| BURGLARY-RESIDNTL     | 300 E PRINCETON AV         | 7/4/2015      |
| INTIMIDATION W/WPN    | 600 E BRIDGEPORT AV        | 7/2/2015      |
| RAPE-FORCIBLE         |                            | 7/3/2015      |
| VEH-PROWL             | 1000 E SHARPSBURG AV       | 6/28/2015     |
| VEH-PROWL             | N LIDGERWOOD ST/E LYONS AV | 6/29/2015     |
| VEH-PROWL             | 7100 N DIVISION ST         | 7/1/2015      |
| VEH-PROWL             | 9600 N NEWPORT HY          | 7/3/2015      |
| VEH-THEFT             | 1100 E COZZA DR            | 6/28/2015     |
| VEH-THEFT             | 400 E MAGNESIUM RD         | 7/1/2015      |
| VEH-THEFT AUTO PARTS  | 1200 E CENTRAL AV          | 6/30/2015     |
| VEH-THEFT PLATES/TABS | 700 E WELLESLEY AV         | 7/4/2015      |
| VEH-TMVWOP            | 1200 E WESTVIEW CT         | 6/29/2015     |
| SPB3WH                |                            |               |
| BURGLARY-RESIDNTL     | 1700 E WELLESLEY AV        | 7/2/2015      |
| VEH-THEFT             | 1700 E COLUMBIA AV         | 6/29/2015     |
| VEH-THEFT             | 1500 E SANSON AV           | 7/4/2015      |

### NE - Northeast District (P4)

| <u>Offense</u>        | <u>Address</u>             | Reported Date |
|-----------------------|----------------------------|---------------|
| SPB4BE                |                            |               |
| ASSAULT-SUB BDLY HARM | 2100 E NORTH CRESCENT AV   | 6/29/2015     |
| BURGLARY-FENCED AREA  | 3000 E COURTLAND AV        | 7/1/2015      |
| SPB4HI                |                            |               |
| ASSAULT-SUB BDLY HARM | 2900 E WABASH AV           | 6/28/2015     |
| ASSAULT-WEAPON        | E BROAD AV/N HAVEN ST      | 7/4/2015      |
| BURGLARY-GARAGE       | 2100 E DECATUR AV          | 6/30/2015     |
| VEH-THEFT             | 2500 E ROWAN AV            | 7/1/2015      |
| VEH-THEFT             | 3000 E OLYMPIC AV          | 7/2/2015      |
| VEH-THEFT PLATES/TABS | N HAVANA ST/E WELLESLEY AV | 7/1/2015      |
| VEH-THEFT PLATES/TABS | 4900 N FLORIDA ST          | 7/4/2015      |
| SPB4LO                |                            |               |
| ASSAULT-WEAPON        | 2700 N DIVISION ST         | 6/30/2015     |
| VEH-PROWL             | 700 N HAMILTON ST          | 6/29/2015     |
| VEH-PROWL             | 1400 E MISSION AV          | 7/2/2015      |
| VEH-PROWL             | 2700 N PITTSBURG ST        | 7/2/2015      |
| VEH-THEFT             | 2800 N STANDARD ST         | 7/3/2015      |
| VEH-THEFT             | 700 E SHARP AV             | 7/4/2015      |
| VEH-THEFT PLATES/TABS | 2500 N MADELIA ST          | 6/30/2015     |
| SPB4MI                |                            |               |
| VEH-THEFT             | E MARIETTA AV/N MARKET ST  | 6/30/2015     |
| VEH-THEFT             | 4200 E ERMINA AV           | 7/1/2015      |

### SE - South Central District (P5)

| <u>Offense</u>        | Address               | Reported Date |
|-----------------------|-----------------------|---------------|
| SPC5EC                |                       |               |
| ARSON                 | 00 N GRANT ST         | 7/2/2015      |
| BURGLARY-COMMERCIAL   | 800 E SPRAGUE AV      | 6/30/2015     |
| BURGLARY-FENCED AREA  | 500 N HAVEN ST        | 6/29/2015     |
| BURGLARY-FENCED AREA  | 500 N HAVEN ST        | 7/4/2015      |
| BURGLARY-RESIDNTL     | 200 E 9TH AV          | 7/1/2015      |
| VEH-PROWL             | 3600 E 6TH AV         | 6/30/2015     |
| VEH-PROWL             | 700 S THOR ST         | 6/30/2015     |
| VEH-PROWL             | 2500 E PACIFIC AV     | 7/4/2015      |
| VEH-THEFT             | 3600 E PACIFIC AV     | 6/30/2015     |
| VEH-THEFT             | 4200 E 4TH AV         | 6/30/2015     |
| VEH-THEFT             | 1700 E 1ST AV         | 7/1/2015      |
| VEH-THEFT             | 1800 E 9TH AV         | 7/1/2015      |
| VEH-THEFT             | 100 S FERRALL ST      | 7/3/2015      |
| SPC5GP                |                       |               |
| BURGLARY-FENCED AREA  | 1800 E SPRINGFIELD AV | 7/2/2015      |
| RAPE-FORCIBLE         |                       | 7/1/2015      |
| ROBBERY               | 2800 E MISSION AV     | 6/28/2015     |
| VEH-PROWL             | 1800 E SHARP AV       | 6/29/2015     |
| VEH-PROWL             | 2300 E SHARP AV       | 7/1/2015      |
| VEH-THEFT AUTO PARTS  | 2700 E MARSHALL AV    | 7/2/2015      |
| VEH-THEFT PLATES/TABS | 1800 E CATALDO AV     | 7/3/2015      |
| VEH-THEFT-TRAILER     | 3000 E MARSHALL AV    | 7/2/2015      |

### SE - Southeast District (P6)

| <u>Offense</u>        | <u>Address</u>      | Reported Date |
|-----------------------|---------------------|---------------|
| SPC6LH                |                     |               |
| ASSAULT-SUB BDLY HARM | 3300 E 34TH AV      | 6/29/2015     |
| VEH-PROWL             | 1200 E 16TH AV      | 6/29/2015     |
| VEH-PROWL             | 2700 E 36TH AV      | 6/30/2015     |
| VEH-PROWL             | 3800 E 36TH AV      | 7/3/2015      |
| VEH-PROWL             | 2300 S SOUTHEAST BL | 7/4/2015      |
| VEH-THEFT             | 2900 E 16TH AV      | 7/2/2015      |
| VEH-THEFT PLATES/TABS | 3300 E 11TH AV      | 6/29/2015     |
| SPC6RW                |                     |               |
| BURGLARY-GARAGE       | 300 E 17TH AV       | 7/2/2015      |
| VEH-PROWL             | 600 E 22ND AV       | 6/30/2015     |
| VEH-THEFT             | 700 E 29TH AV       | 7/4/2015      |
| SPC6SG                |                     |               |
| BURGLARY-COMMERCIAL   | 4800 S PALOUSE HY   | 6/29/2015     |
| BURGLARY-GARAGE       | 4100 S HELENA ST    | 7/2/2015      |
| RAPE-FORCIBLE         |                     | 6/30/2015     |
| VEH-PROWL             | 4600 E 42ND AV      | 6/29/2015     |
| VEH-THEFT             | 4900 S MADELIA ST   | 7/4/2015      |

### SW - Southwest District (P7)

| <u>Offense</u>    | <u>Address</u>          | Reported Date |
|-------------------|-------------------------|---------------|
| SPD7BA            |                         |               |
| VEH-PROWL         | 2300 W PACIFIC AV       | 6/30/2015     |
| VEH-PROWL         | 1800 W RIVERSIDE AV     | 7/1/2015      |
| VEH-PROWL         | 100 S COEUR D ALENE ST  | 7/2/2015      |
| VEH-THEFT         | 1900 W 3RD AV           | 7/1/2015      |
| VEH-THEFT         | 1800 W RIVERSIDE AV     | 7/1/2015      |
| SPD7CH            |                         |               |
| BURGLARY-GARAGE   | 1000 W 9TH AV           | 6/29/2015     |
| BURGLARY-GARAGE   | 900 W 14TH AV           | 7/3/2015      |
| BURGLARY-RESIDNTL | 100 E ROCKWOOD BL       | 7/2/2015      |
| RAPE-FORCIBLE     |                         | 7/3/2015      |
| VEH-PROWL         | W 8TH AV/S MCCLELLAN ST | 6/28/2015     |
| VEH-PROWL         | 500 W 7TH AV            | 6/30/2015     |
| SPD7CS            |                         |               |
| BURGLARY-GARAGE   | 400 W 37TH AV           | 7/3/2015      |
| SPD7GT            |                         |               |
| BURGLARY-GARAGE   | 2600 W WESTWOOD LN      | 7/1/2015      |

### SW - Downtown District (P8)

| <u>Offense</u>    | <u>Address</u>          | Reported Date |
|-------------------|-------------------------|---------------|
| SPD8RS            |                         |               |
| BURGLARY-RESIDNTL | 1200 W RIVERSIDE AV     | 7/1/2015      |
| BURGLARY-RESIDNTL | 100 N BERNARD ST        | 7/3/2015      |
| VEH-PROWL         | 400 N RIVERPOINT BL     | 6/28/2015     |
| VEH-PROWL         | 800 W MAIN AV           | 6/30/2015     |
| VEH-PROWL         | 100 S ADAMS ST          | 7/2/2015      |
| VEH-PROWL         | W 2ND AV/S WALL ST      | 7/2/2015      |
| VEH-PROWL         | W 2ND AV/S MCCLELLAN ST | 7/2/2015      |
| VEH-PROWL         | 100 S ADAMS ST          | 7/4/2015      |
| VEH-THEFT         | 200 W 2ND AV            | 7/2/2015      |