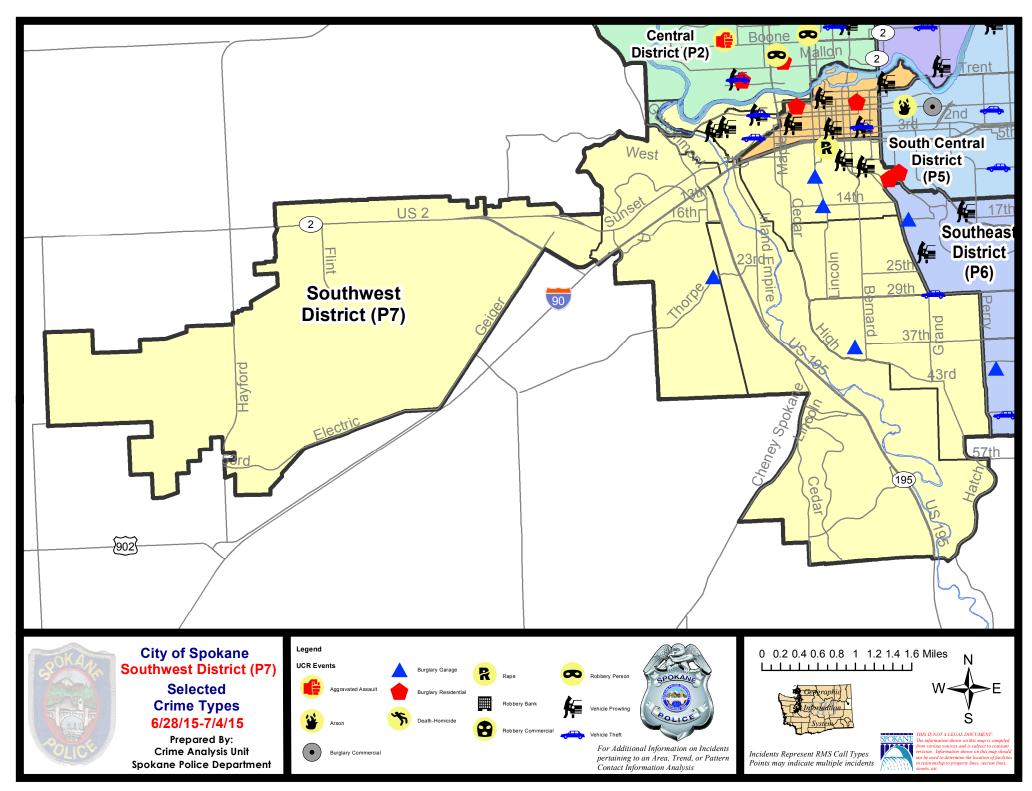

### **SW - Southwest District (P7)**

### 6/28/2015 TO 7/4/2015

### SW - Southwest District (P7)

| <u>Offense</u>    | <u>Address</u>          | Reported Date |
|-------------------|-------------------------|---------------|
| SPD7BA            |                         |               |
| VEH-PROWL         | 2300 W PACIFIC AV       | 6/30/2015     |
| VEH-PROWL         | 1800 W RIVERSIDE AV     | 7/1/2015      |
| VEH-PROWL         | 100 S COEUR D ALENE ST  | 7/2/2015      |
| VEH-THEFT         | 1900 W 3RD AV           | 7/1/2015      |
| VEH-THEFT         | 1800 W RIVERSIDE AV     | 7/1/2015      |
| SPD7CH            |                         |               |
| BURGLARY-GARAGE   | 1000 W 9TH AV           | 6/29/2015     |
| BURGLARY-GARAGE   | 900 W 14TH AV           | 7/3/2015      |
| BURGLARY-RESIDNTL | 100 E ROCKWOOD BL       | 7/2/2015      |
| RAPE-FORCIBLE     |                         | 7/3/2015      |
| VEH-PROWL         | W 8TH AV/S MCCLELLAN ST | 6/28/2015     |
| VEH-PROWL         | 500 W 7TH AV            | 6/30/2015     |
| SPD7CS            |                         |               |
| BURGLARY-GARAGE   | 400 W 37TH AV           | 7/3/2015      |
| SPD7GT            |                         |               |
| BURGLARY-GARAGE   | 2600 W WESTWOOD LN      | 7/1/2015      |