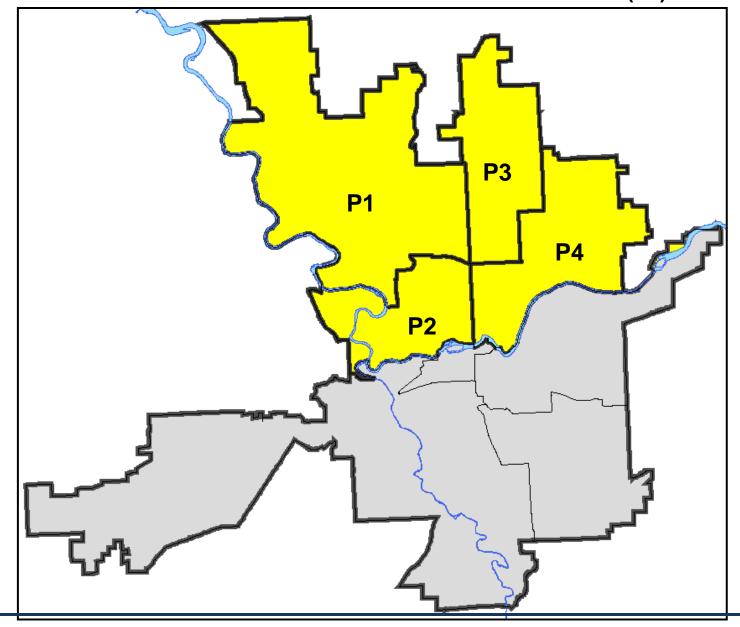

# SPOKANE POLICE DEPARTMENT NORTH

**Police Service Area** 

### **PSA Commander**

**Captain Craig Meidl** 

Period Ending: Saturday Jul 4, 2015

**Northwest District (P1)** 

**Central District (P2)** 

**Neva-Wood District (P3)** 

**Northeast District (P4)** 

### North Police Service Area (P1, P2, P3 and P4)