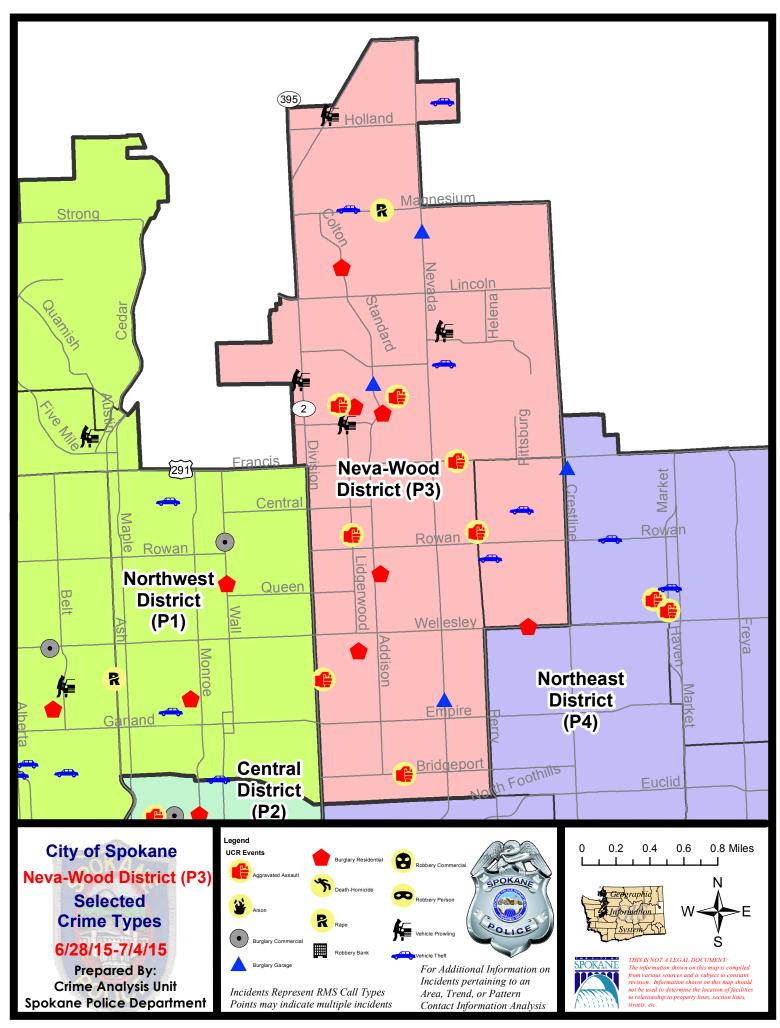

#### **NE - Neva-Wood District (P3)**

### NE - Neva-Wood District (P3)

| <u>Offense</u>        | Address                    | Reported Date |
|-----------------------|----------------------------|---------------|
| SPB3NL                |                            |               |
| ASSAULT-SUB BDLY HARM | 5600 N LIDGERWOOD ST       | 6/28/2015     |
| ASSAULT-SUB BDLY HARM | 00 E RICH AV               | 7/3/2015      |
| ASSAULT-SUB BDLY HARM | 1200 E FRANCIS AV          | 7/4/2015      |
| ASSAULT-WEAPON        | 6900 N CINCINNATI ST       | 6/29/2015     |
| ASSAULT-WEAPON        | 200 E WEDGEWOOD AV         | 6/30/2015     |
| ASSAULT-WEAPON        | 5600 N PERRY ST            | 7/3/2015      |
| BURGLARY-GARAGE       | 7100 N STANDARD ST         | 6/30/2015     |
| BURGLARY-GARAGE       | 4000 N NEVADA ST           | 7/3/2015      |
| BURGLARY-GARAGE       | 8400 N NEVADA ST           | 7/4/2015      |
| BURGLARY-RESIDNTL     | 6800 N STANDARD ST         | 6/28/2015     |
| BURGLARY-RESIDNTL     | 8100 N STANDARD ST         | 6/29/2015     |
| BURGLARY-RESIDNTL     | 300 E WEDGEWOOD AV         | 7/2/2015      |
| BURGLARY-RESIDNTL     | 500 E EVERETT AV           | 7/3/2015      |
| BURGLARY-RESIDNTL     | 300 E PRINCETON AV         | 7/4/2015      |
| INTIMIDATION W/WPN    | 600 E BRIDGEPORT AV        | 7/2/2015      |
| RAPE-FORCIBLE         |                            | 7/3/2015      |
| VEH-PROWL             | 1000 E SHARPSBURG AV       | 6/28/2015     |
| VEH-PROWL             | N LIDGERWOOD ST/E LYONS AV | 6/29/2015     |
| VEH-PROWL             | 7100 N DIVISION ST         | 7/1/2015      |
| VEH-PROWL             | 9600 N NEWPORT HY          | 7/3/2015      |
| VEH-THEFT             | 1100 E COZZA DR            | 6/28/2015     |
| VEH-THEFT             | 400 E MAGNESIUM RD         | 7/1/2015      |
| VEH-THEFT AUTO PARTS  | 1200 E CENTRAL AV          | 6/30/2015     |
| VEH-THEFT PLATES/TABS | 700 E WELLESLEY AV         | 7/4/2015      |
| VEH-TMVWOP            | 1200 E WESTVIEW CT         | 6/29/2015     |
| SPB3WH                |                            |               |
| BURGLARY-RESIDNTL     | 1700 E WELLESLEY AV        | 7/2/2015      |
| VEH-THEFT             | 1700 E COLUMBIA AV         | 6/29/2015     |
| VEH-THEFT             | 1500 E SANSON AV           | 7/4/2015      |