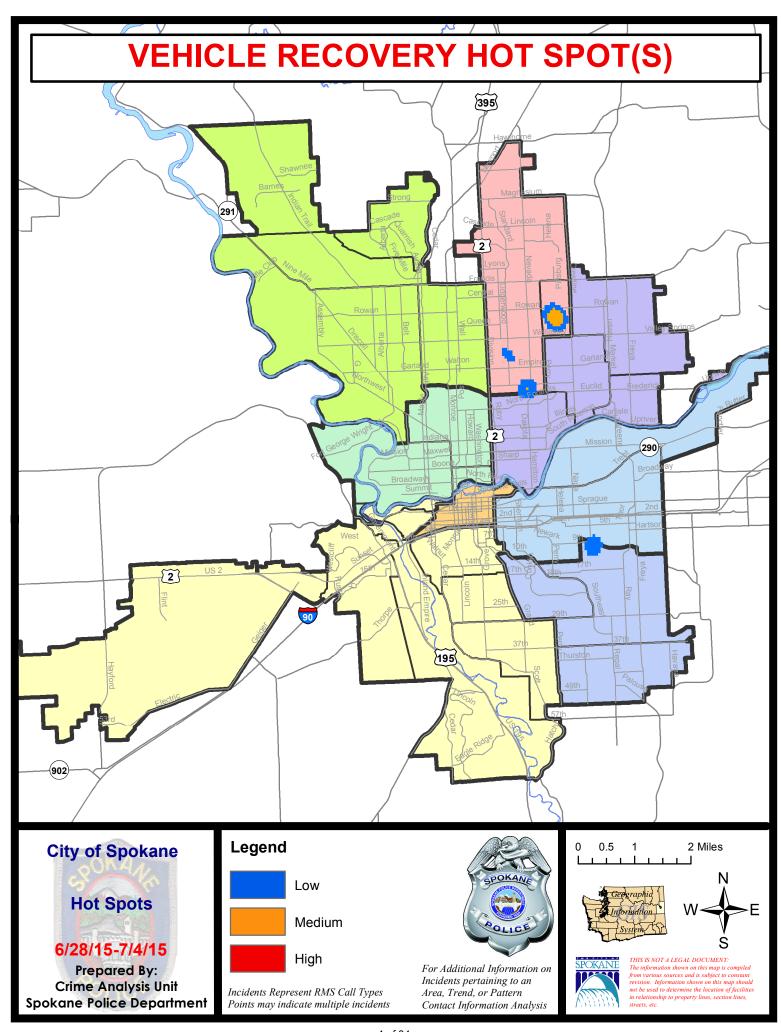

/2015 | Prior 2    | 28 Day Period: | 5/10/2  | 2015 - 6/6/2 | 2015    |
|             | Curi                             | ent YTD P  | eriod:         | 1/1/2015    | - 7/4/2015 | Prior \    | YTD Period:    | 1/1/2   | 2014 - 7/4/2 | 2014    |

Prepared by SPD Crime Analysis Office - Monday, July 06, 2015

With the exception of criminal homicides, this chart represents preliminary counts of the original Police Incident Reports. Full statistical analysis to determine the confidence level of this data has not been performed. In general, the preliminary incident counts are less than the crimes eventually reported on the UCR Crime Report. Further, the % change columns on the preliminary incident count differ from the percentage change on the UCR crime report, sometimes significantly.











# SPOKANE POLICE DEPARTMENT NORTH

**Police Service Area** 



### **PSA Commander**

**Captain Craig Meidl** 

Period Ending: Saturday Jul 4, 2015

**Northwest District (P1)** 

**Central District (P2)** 

**Neva-Wood District (P3)** 

**Northeast District (P4)** 



### North Police Service Area (P1, P2, P3 and P4)



### **Preliminary Incident Counts**

|             |                            | 7           | Day Compa | rison                                       | 28 L       | Day Compa            | rison         | YTE                  | Compariso   | on      |
|-------------|----------------------------|-------------|-----------|---------------------------------------------|------------|----------------------|---------------|----------------------|-------------|---------|
| Par