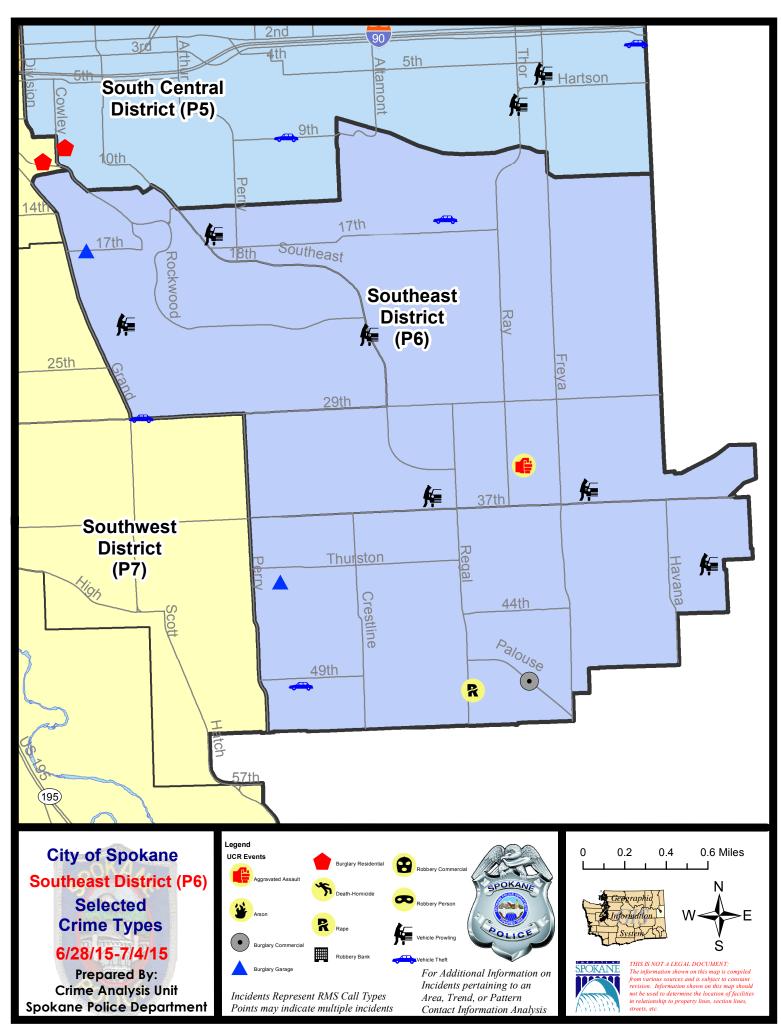

### SE - Southeast District (P6)

### 6/28/2015 TO 7/4/2015

### SE - Southeast District (P6)

| <u>Offense</u>        | <u>Address</u>      | Reported Date |
|-----------------------|---------------------|---------------|
| SPC6LH                |                     |               |
| ASSAULT-SUB BDLY HARM | 3300 E 34TH AV      | 6/29/2015     |
| VEH-PROWL             | 1200 E 16TH AV      | 6/29/2015     |
| VEH-PROWL             | 2700 E 36TH AV      | 6/30/2015     |
| VEH-PROWL             | 3800 E 36TH AV      | 7/3/2015      |
| VEH-PROWL             | 2300 S SOUTHEAST BL | 7/4/2015      |
| VEH-THEFT             | 2900 E 16TH AV      | 7/2/2015      |
| VEH-THEFT PLATES/TABS | 3300 E 11TH AV      | 6/29/2015     |
| SPC6RW                |                     |               |
| BURGLARY-GARAGE       | 300 E 17TH AV       | 7/2/2015      |
| VEH-PROWL             | 600 E 22ND AV       | 6/30/2015     |
| VEH-THEFT             | 700 E 29TH AV       | 7/4/2015      |
| SPC6SG                |                     |               |
| BURGLARY-COMMERCIAL   | 4800 S PALOUSE HY   | 6/29/2015     |
| BURGLARY-GARAGE       | 4100 S HELENA ST    | 7/2/2015      |
| RAPE-FORCIBLE         |                     | 6/30/2015     |
| VEH-PROWL             | 4600 E 42ND AV      | 6/29/2015     |
| VEH-THEFT             | 4900 S MADELIA ST   | 7/4/2015      |