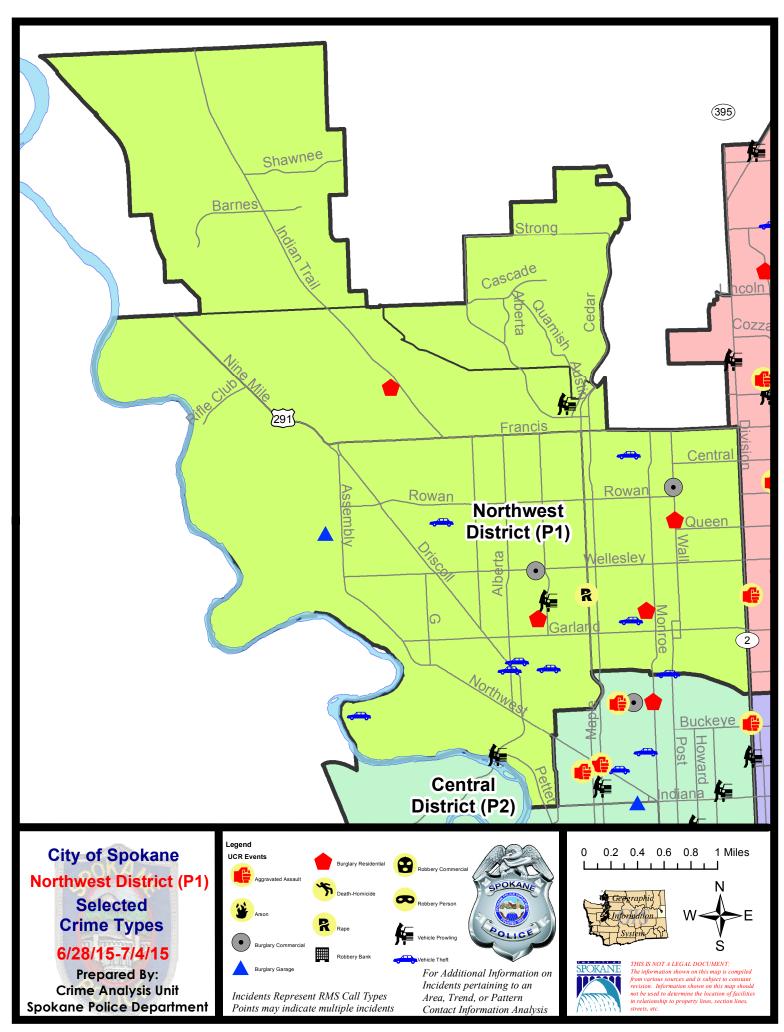

### Sunday - Saturday

### 6/28/2015 TO 7/4/2015

### NW - Northwest District (P1)

| <u>Offense</u>      | Address                      | Reported Date |
|---------------------|------------------------------|---------------|
| SPA1BS              |                              |               |
| BURGLARY-RESIDNTL   | 7000 N FOTHERINGHAM ST       | 7/4/2015      |
| VEH-PROWL           | 1800 W NORTHRIDGE CT         | 7/1/2015      |
| SPA1NH              |                              |               |
| BURGLARY-COMMERCIAL | 5600 N WALL ST               | 7/2/2015      |
| BURGLARY-RESIDNTL   | 4100 N MADISON ST            | 7/3/2015      |
| BURGLARY-RESIDNTL   | 5200 N WALL ST               | 7/4/2015      |
| VEH-THEFT           | 800 W CORA AV                | 6/29/2015     |
| VEH-THEFT           | 1200 W BISMARK AV            | 6/30/2015     |
| VEH-THEFT           | 4000 N ADAMS ST              | 7/2/2015      |
| SPA1NW              |                              |               |
| BURGLARY-COMMERCIAL | 2300 W WELLESLEY AV          | 6/30/2015     |
| BURGLARY-GARAGE     | 4900 W EVERETT AV            | 6/29/2015     |
| BURGLARY-RESIDNTL   | 2200 W LACROSSE AV           | 7/4/2015      |
| RAPE-FORCIBLE       |                              | 6/29/2015     |
| VEH-PROWL           | 4300 N BELT ST               | 6/30/2015     |
| VEH-PROWL           | N PETTET DR/W T J MEENACH DR | 7/2/2015      |
| VEH-THEFT           | 5300 N FAIRMOUNT PL          | 6/28/2015     |
| VEH-THEFT           | 4400 W DOWNRIVER DR          | 7/1/2015      |
| VEH-THEFT           | 2500 W GORDON AV             | 7/2/2015      |
| VEH-THEFT           | 2200 W GLASS AV              | 7/3/2015      |
| VEH-THEFT           | 2600 W GLASS AV              | 7/3/2015      |
|                     |                              |               |