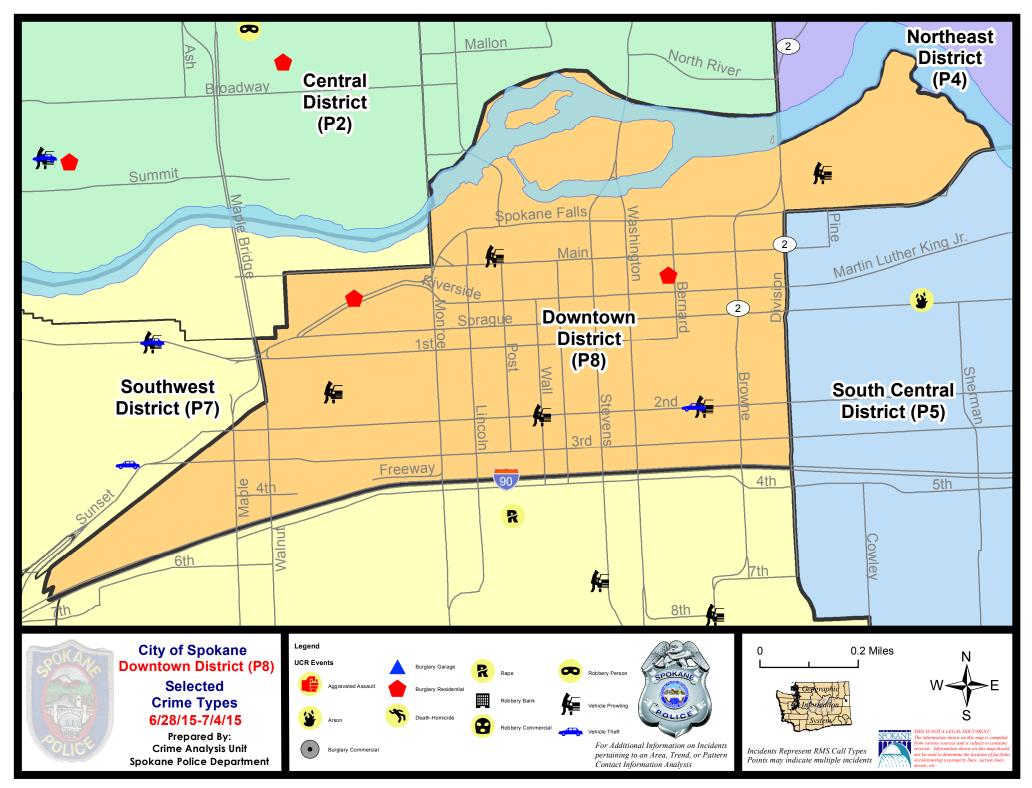

### SW - Downtown District (P8)

| <u>Offense</u>    | <u>Address</u>          | Reported Date |
|-------------------|-------------------------|---------------|
| SPD8RS            |                         |               |
| BURGLARY-RESIDNTL | 1200 W RIVERSIDE AV     | 7/1/2015      |
| BURGLARY-RESIDNTL | 100 N BERNARD ST        | 7/3/2015      |
| VEH-PROWL         | 400 N RIVERPOINT BL     | 6/28/2015     |
| VEH-PROWL         | 800 W MAIN AV           | 6/30/2015     |
| VEH-PROWL         | 100 S ADAMS ST          | 7/2/2015      |
| VEH-PROWL         | W 2ND AV/S WALL ST      | 7/2/2015      |
| VEH-PROWL         | W 2ND AV/S MCCLELLAN ST | 7/2/2015      |
| VEH-PROWL         | 100 S ADAMS ST          | 7/4/2015      |
| VEH-THEFT         | 200 W 2ND AV            | 7/2/2015      |