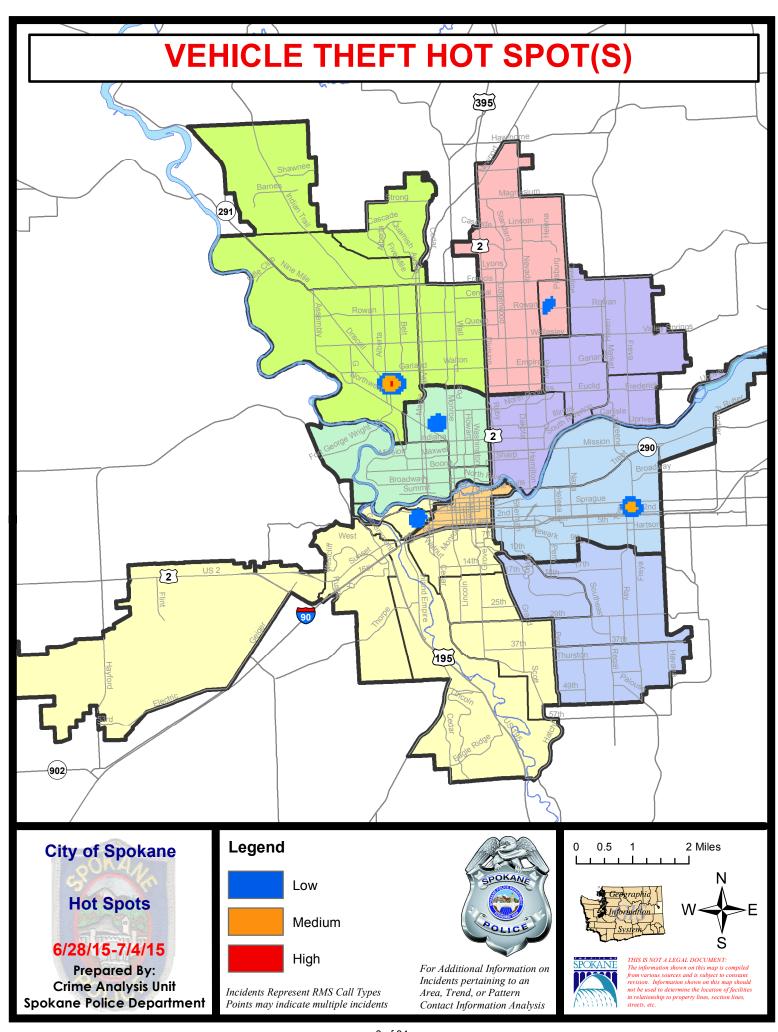

### NW - Northwest District (P1)

| <u>Offense</u>      | Address                      | Reported Date |
|---------------------|------------------------------|---------------|
| SPA1BS              |                              |               |
| BURGLARY-RESIDNTL   | 7000 N FOTHERINGHAM ST       | 7/4/2015      |
| VEH-PROWL           | 1800 W NORTHRIDGE CT         | 7/1/2015      |
| SPA1NH              |                              |               |
| BURGLARY-COMMERCIAL | 5600 N WALL ST               | 7/2/2015      |
| BURGLARY-RESIDNTL   | 4100 N MADISON ST            | 7/3/2015      |
| BURGLARY-RESIDNTL   | 5200 N WALL ST               | 7/4/2015      |
| VEH-THEFT           | 800 W CORA AV                | 6/29/2015     |
| VEH-THEFT           | 1200 W BISMARK AV            | 6/30/2015     |
| VEH-THEFT           | 4000 N ADAMS ST              | 7/2/2015      |
| SPA1NW              |                              |               |
| BURGLARY-COMMERCIAL | 2300 W WELLESLEY AV          | 6/30/2015     |
| BURGLARY-GARAGE     | 4900 W EVERETT AV            | 6/29/2015     |
| BURGLARY-RESIDNTL   | 2200 W LACROSSE AV           | 7/4/2015      |
| RAPE-FORCIBLE       |                              | 6/29/2015     |
| VEH-PROWL           | 4300 N BELT ST               | 6/30/2015     |
| VEH-PROWL           | N PETTET DR/W T J MEENACH DR | 7/2/2015      |
| VEH-THEFT           | 5300 N FAIRMOUNT PL          | 6/28/2015     |
| VEH-THEFT           | 4400 W DOWNRIVER DR          | 7/1/2015      |
| VEH-THEFT           | 2500 W GORDON AV             | 7/2/2015      |
| VEH-THEFT           | 2200 W GLASS AV              | 7/3/2015      |
| VEH-THEFT           | 2600 W GLASS AV              | 7/3/2015      |
|                     |                              |               |

### NW Central District (P2)

| <u>Offense</u>        | <u>Address</u>            | Reported Date |
|-----------------------|---------------------------|---------------|
| SPA2EG                |                           |               |
| ASSAULT-WEAPON        | N CEDAR ST/W FREDERICK AV | 6/30/2015     |
| ASSAULT-WEAPON        | 1600 W NORTHWEST BL       | 7/1/2015      |
| ASSAULT-WEAPON        | 1800 W MONTGOMERY AV      | 7/4/2015      |
| BURGLARY-COMMERCIAL   | 1200 W FREDERICK AV       | 7/2/2015      |
| BURGLARY-RESIDNTL     | 1000 W FREDERICK AV       | 7/4/2015      |
| ROBBERY               | N MONROE ST/W SHARP AV    | 7/3/2015      |
| VEH-PROWL             | 2100 N MAPLE ST           | 6/28/2015     |
| VEH-PROWL             | 600 W SPOFFORD AV         | 6/30/2015     |
| VEH-PROWL             | 2400 N DIVISION ST        | 6/30/2015     |
| VEH-PROWL             | 1400 N WASHINGTON ST      | 7/3/2015      |
| VEH-PROWL             | 300 W SHANNON AV          | 7/3/2015      |
| VEH-THEFT             | 1100 W JACKSON AV         | 6/28/2015     |
| VEH-THEFT             | 500 W SINTO AV            | 6/29/2015     |
| VEH-THEFT             | 1400 W MONTGOMERY AV      | 7/2/2015      |
| VEH-THEFT AUTO PARTS  | 2400 N DIVISION ST        | 6/29/2015     |
| SPA2WC                |                           |               |
| ASSAULT-SUB BDLY HARM | 2300 W SHARP AV           | 6/30/2015     |
| BURGLARY-GARAGE       | 1200 W INDIANA AV         | 6/29/2015     |
| BURGLARY-RESIDNTL     | 1400 W MALLON AV          | 6/30/2015     |
| BURGLARY-RESIDNTL     | 2000 W BRIDGE AV          | 7/1/2015      |
| ROBBERY               | W DEAN AV/N WALNUT ST     | 7/2/2015      |
| VEH-PROWL             | 600 N CHESTNUT ST         | 7/2/2015      |
| VEH-THEFT             | 1600 W SPOFFORD AV        | 7/3/2015      |
| VEH-THEFT             | 600 N CHESTNUT ST         | 7/4/2015      |
| VEH-THEFT-TRAILER     | 1800 W BOONE AV           | 7/2/2015      |
|                       |                           |               |

### NE - Neva-Wood District (P3)

| <u>Offense</u>        | Address                    | Reported Date |
|-----------------------|----------------------------|---------------|
| SPB3NL                |                            |               |
| ASSAULT-SUB BDLY HARM | 5600 N LIDGERWOOD ST       | 6/28/2015     |
| ASSAULT-SUB BDLY HARM | 00 E RICH AV               | 7/3/2015      |
| ASSAULT-SUB BDLY HARM | 1200 E FRANCIS AV          | 7/4/2015      |
| ASSAULT-WEAPON        | 6900 N CINCINNATI ST       | 6/29/2015     |
| ASSAULT-WEAPON        | 200 E WEDGEWOOD AV         | 6/30/2015     |
| ASSAULT-WEAPON        | 5600 N PERRY ST            | 7/3/2015      |
| BURGLARY-GARAGE       | 7100 N STANDARD ST         | 6/30/2015     |
| BURGLARY-GARAGE       | 4000 N NEVADA ST           | 7/3/2015      |
| BURGLARY-GARAGE       | 8400 N NEVADA ST           | 7/4/2015      |
| BURGLARY-RESIDNTL     | 6800 N STANDARD ST         | 6/28/2015     |
| BURGLARY-RESIDNTL     | 8100 N STANDARD ST         | 6/29/2015     |
| BURGLARY-RESIDNTL     | 300 E WEDGEWOOD AV         | 7/2/2015      |
| BURGLARY-RESIDNTL     | 500 E EVERETT AV           | 7/3/2015      |
| BURGLARY-RESIDNTL     | 300 E PRINCETON AV         | 7/4/2015      |
| INTIMIDATION W/WPN    | 600 E BRIDGEPORT AV        | 7/2/2015      |
| RAPE-FORCIBLE         |                            | 7/3/2015      |
| VEH-PROWL             | 1000 E SHARPSBURG AV       | 6/28/2015     |
| VEH-PROWL             | N LIDGERWOOD ST/E LYONS AV | 6/29/2015     |
| VEH-PROWL             | 7100 N DIVISION ST         | 7/1/2015      |
| VEH-PROWL             | 9600 N NEWPORT HY          | 7/3/2015      |
| VEH-THEFT             | 1100 E COZZA DR            | 6/28/2015     |
| VEH-THEFT             | 400 E MAGNESIUM RD         | 7/1/2015      |
| VEH-THEFT AUTO PARTS  | 1200 E CENTRAL AV          | 6/30/2015     |
| VEH-THEFT PLATES/TABS | 700 E WELLESLEY AV         | 7/4/2015      |
| VEH-TMVWOP            | 1200 E WESTVIEW CT         | 6/29/2015     |
| SPB3WH                |                            |               |
| BURGLARY-RESIDNTL     | 1700 E WELLESLEY AV        | 7/2/2015      |
| VEH-THEFT             | 1700 E COLUMBIA AV         | 6/29/2015     |
| VEH-THEFT             | 1500 E SANSON AV           | 7/4/2015      |

### NE - Northeast District (P4)

| <u>Offense</u>        | <u>Address</u>             | Reported Date |
|-----------------------|----------------------------|---------------|
| SPB4BE                |                            |               |
| ASSAULT-SUB BDLY HARM | 2100 E NORTH CRESCENT AV   | 6/29/2015     |
| BURGLARY-FENCED AREA  | 3000 E COURTLAND AV        | 7/1/2015      |
| SPB4HI                |                            |               |
| ASSAULT-SUB BDLY HARM | 2900 E WABASH AV           | 6/28/2015     |
| ASSAULT-WEAPON        | E BROAD AV/N HAVEN ST      | 7/4/2015      |
| BURGLARY-GARAGE       | 2100 E DECATUR AV          | 6/30/2015     |
| VEH-THEFT             | 2500 E ROWAN AV            | 7/1/2015      |
| VEH-THEFT             | 3000 E OLYMPIC AV          | 7/2/2015      |
| VEH-THEFT PLATES/TABS | N HAVANA ST/E WELLESLEY AV | 7/1/2015      |
| VEH-THEFT PLATES/TABS | 4900 N FLORIDA ST          | 7/4/2015      |
| SPB4LO                |                            |               |
| ASSAULT-WEAPON        | 2700 N DIVISION ST         | 6/30/2015     |
| VEH-PROWL             | 700 N HAMILTON ST          | 6/29/2015     |
| VEH-PROWL             | 1400 E MISSION AV          | 7/2/2015      |
| VEH-PROWL             | 2700 N PITTSBURG ST        | 7/2/2015      |
| VEH-THEFT             | 2800 N STANDARD ST         | 7/3/2015      |
| VEH-THEFT             | 700 E SHARP AV             | 7/4/2015      |
| VEH-THEFT PLATES/TABS | 2500 N MADELIA ST          | 6/30/2015     |
| SPB4MI                |                            |               |
| VEH-THEFT             | E MARIETTA AV/N MARKET ST  | 6/30/2015     |
| VEH-THEFT             | 4200 E ERMINA AV           | 7/1/2015      |

### SE - South Central District (P5)

| <u>Offense</u>        | Address               | Reported Date |
|-----------------------|-----------------------|---------------|
| SPC5EC                |                       |               |
| ARSON                 | 00 N GRANT ST         | 7/2/2015      |
| BURGLARY-COMMERCIAL   | 800 E SPRAGUE AV      | 6/30/2015     |
| BURGLARY-FENCED AREA  | 500 N HAVEN ST        | 6/29/2015     |
| BURGLARY-FENCED AREA  | 500 N HAVEN ST        | 7/4/2015      |
| BURGLARY-RESIDNTL     | 200 E 9TH AV          | 7/1/2015      |
| VEH-PROWL             | 3600 E 6TH AV         | 6/30/2015     |
| VEH-PROWL             | 700 S THOR ST         | 6/30/2015     |
| VEH-PROWL             | 2500 E PACIFIC AV     | 7/4/2015      |
| VEH-THEFT             | 3600 E PACIFIC AV     | 6/30/2015     |
| VEH-THEFT             | 4200 E 4TH AV         | 6/30/2015     |
| VEH-THEFT             | 1700 E 1ST AV         | 7/1/2015      |
| VEH-THEFT             | 1800 E 9TH AV         | 7/1/2015      |
| VEH-THEFT             | 100 S FERRALL ST      | 7/3/2015      |
| SPC5GP                |                       |               |
| BURGLARY-FENCED AREA  | 1800 E SPRINGFIELD AV | 7/2/2015      |
| RAPE-FORCIBLE         |                       | 7/1/2015      |
| ROBBERY               | 2800 E MISSION AV     | 6/28/2015     |
| VEH-PROWL             | 1800 E SHARP AV       | 6/29/2015     |
| VEH-PROWL             | 2300 E SHARP AV       | 7/1/2015      |
| VEH-THEFT AUTO PARTS  | 2700 E MARSHALL AV    | 7/2/2015      |
| VEH-THEFT PLATES/TABS | 1800 E CATALDO AV     | 7/3/2015      |
| VEH-THEFT-TRAILER     | 3000 E MARSHALL AV    | 7/2/2015      |

### SE - Southeast District (P6)

| <u>Offense</u>        | <u>Address</u>      | Reported Date |
|-----------------------|---------------------|---------------|
| SPC6LH                |                     |               |
| ASSAULT-SUB BDLY HARM | 3300 E 34TH AV      | 6/29/2015     |
| VEH-PROWL             | 1200 E 16TH AV      | 6/29/2015     |
| VEH-PROWL             | 2700 E 36TH AV      | 6/30/2015     |
| VEH-PROWL             | 3800 E 36TH AV      | 7/3/2015      |
| VEH-PROWL             | 2300 S SOUTHEAST BL | 7/4/2015      |
| VEH-THEFT             | 2900 E 16TH AV      | 7/2/2015      |
| VEH-THEFT PLATES/TABS | 3300 E 11TH AV      | 6/29/2015     |
| SPC6RW                |                     |               |
| BURGLARY-GARAGE       | 300 E 17TH AV       | 7/2/2015      |
| VEH-PROWL             | 600 E 22ND AV       | 6/30/2015     |
| VEH-THEFT             | 700 E 29TH AV       | 7/4/2015      |
| SPC6SG                |                     |               |
| BURGLARY-COMMERCIAL   | 4800 S PALOUSE HY   | 6/29/2015     |
| BURGLARY-GARAGE       | 4100 S HELENA ST    | 7/2/2015      |
| RAPE-FORCIBLE         |                     | 6/30/2015     |
| VEH-PROWL             | 4600 E 42ND AV      | 6/29/2015     |
| VEH-THEFT             | 4900 S MADELIA ST   | 7/4/2015      |

### SW - Southwest District (P7)

| <u>Offense</u>    | <u>Address</u>          | Reported Date |
|-------------------|-------------------------|---------------|
| SPD7BA            |                         |               |
| VEH-PROWL         | 2300 W PACIFIC AV       | 6/30/2015     |
| VEH-PROWL         | 1800 W RIVERSIDE AV     | 7/1/2015      |
| VEH-PROWL         | 100 S COEUR D ALENE ST  | 7/2/2015      |
| VEH-THEFT         | 1900 W 3RD AV           | 7/1/2015      |
| VEH-THEFT         | 1800 W RIVERSIDE AV     | 7/1/2015      |
| SPD7CH            |                         |               |
| BURGLARY-GARAGE   | 1000 W 9TH AV           | 6/29/2015     |
| BURGLARY-GARAGE   | 900 W 14TH AV           | 7/3/2015      |
| BURGLARY-RESIDNTL | 100 E ROCKWOOD BL       | 7/2/2015      |
| RAPE-FORCIBLE     |                         | 7/3/2015      |
| VEH-PROWL         | W 8TH AV/S MCCLELLAN ST | 6/28/2015     |
| VEH-PROWL         | 500 W 7TH AV            | 6/30/2015     |
| SPD7CS            |                         |               |
| BURGLARY-GARAGE   | 400 W 37TH AV           | 7/3/2015      |
| SPD7GT            |                         |               |
| BURGLARY-GARAGE   | 2600 W WESTWOOD LN      | 7/1/2015      |

### SW - Downtown District (P8)

| <u>Offense</u>    | <u>Address</u>          | Reported Date |
|-------------------|-------------------------|---------------|
| SPD8RS            |                         |               |
| BURGLARY-RESIDNTL | 1200 W RIVERSIDE AV     | 7/1/2015      |
| BURGLARY-RESIDNTL | 100 N BERNARD ST        | 7/3/2015      |
| VEH-PROWL         | 400 N RIVERPOINT BL     | 6/28/2015     |
| VEH-PROWL         | 800 W MAIN AV           | 6/30/2015     |
| VEH-PROWL         | 100 S ADAMS ST          | 7/2/2015      |
| VEH-PROWL         | W 2ND AV/S WALL ST      | 7/2/2015      |
| VEH-PROWL         | W 2ND AV/S MCCLELLAN ST | 7/2/2015      |
| VEH-PROWL         | 100 S ADAMS ST          | 7/4/2015      |
| VEH-THEFT         | 200 W 2ND AV            | 7/2/2015      |