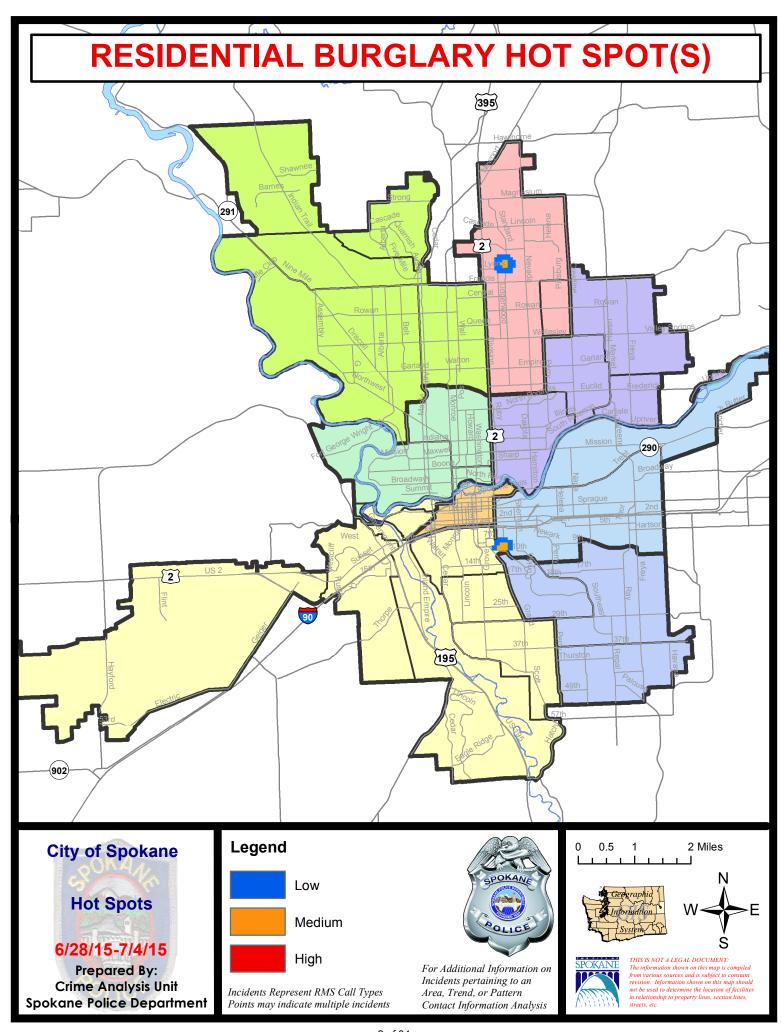

### NW - Northwest District (P1)

| <u>Offense</u>      | Address                      | Reported Date |
|---------------------|------------------------------|---------------|
| SPA1BS              |                              |               |
| BURGLARY-RESIDNTL   | 7000 N FOTHERINGHAM ST       | 7/4/2015      |
| VEH-PROWL           | 1800 W NORTHRIDGE CT         | 7/1/2015      |
| SPA1NH              |                              |               |
| BURGLARY-COMMERCIAL | 5600 N WALL ST               | 7/2/2015      |
| BURGLARY-RESIDNTL   | 4100 N MADISON ST            | 7/3/2015      |
| BURGLARY-RESIDNTL   | 5200 N WALL ST               | 7/4/2015      |
| VEH-THEFT           | 800 W CORA AV                | 6/29/2015     |
| VEH-THEFT           | 1200 W BISMARK AV            | 6/30/2015     |
| VEH-THEFT           | 4000 N ADAMS ST              | 7/2/2015      |
| SPA1NW              |                              |               |
| BURGLARY-COMMERCIAL | 2300 W WELLESLEY AV          | 6/30/2015     |
| BURGLARY-GARAGE     | 4900 W EVERETT AV            | 6/29/2015     |
| BURGLARY-RESIDNTL   | 2200 W LACROSSE AV           | 7/4/2015      |
| RAPE-FORCIBLE       |                              | 6/29/2015     |
| VEH-PROWL           | 4300 N BELT ST               | 6/30/2015     |
| VEH-PROWL           | N PETTET DR/W T J MEENACH DR | 7/2/2015      |
| VEH-THEFT           | 5300 N FAIRMOUNT PL          | 6/28/2015     |
| VEH-THEFT           | 4400 W DOWNRIVER DR          | 7/1/2015      |
| VEH-THEFT           | 2500 W GORDON AV             | 7/2/2015      |
| VEH-THEFT           | 2200 W GLASS AV              | 7/3/2015      |
| VEH-THEFT           | 2600 W GLASS AV              | 7/3/2015      |
|                     |                              |               |

### NW Central District (P2)

| <u>Offense</u>        | <u>Address</u>            | Reported Date |
|-----------------------|---------------------------|---------------|
| SPA2EG                |                           |               |
| ASSAULT-WEAPON        | N CEDAR ST/W FREDERICK AV | 6/30/2015     |
| ASSAULT-WEAPON        | 1600 W NORTHWEST BL       | 7/1/2015      |
| ASSAULT-WEAPON        | 1800 W MONTGOMERY AV      | 7/4/2015      |
| BURGLARY-COMMERCIAL   | 1200 W FREDERICK AV       | 7/2/2015      |
| BURGLARY-RESIDNTL     | 1000 W FREDERICK AV       | 7/4/2015      |
| ROBBERY               | N MONROE ST/W SHARP AV    | 7/3/2015      |
| VEH-PROWL             | 2100 N MAPLE ST           | 6/28/2015     |
| VEH-PROWL             | 600 W SPOFFORD AV         | 6/30/2015     |
| VEH-PROWL             | 2400 N DIVISION ST        | 6/30/2015     |
| VEH-PROWL             | 1400 N WASHINGTON ST      | 7/3/2015      |
| VEH-PROWL             | 300 W SHANNON AV          | 7/3/2015      |
| VEH-THEFT             | 1100 W JACKSON AV         | 6/28/2015     |
| VEH-THEFT             | 500 W SINTO AV            | 6/29/2015     |
| VEH-THEFT             | 1400 W MONTGOMERY AV      | 7/2/2015      |
| VEH-THEFT AUTO PARTS  | 2400 N DIVISION ST        | 6/29/2015     |
| SPA2WC                |                           |               |
| ASSAULT-SUB BDLY HARM | 2300 W SHARP AV           | 6/30/2015     |
| BURGLARY-GARAGE       | 1200 W INDIANA AV         | 6/29/2015     |
| BURGLARY-RESIDNTL     | 1400 W MALLON AV          | 6/30/2015     |
| BURGLARY-RESIDNTL     | 2000 W BRIDGE AV          | 7/1/2015      |
| ROBBERY               | W DEAN AV/N WALNUT ST     | 7/2/2015      |
| VEH-PROWL             | 600 N CHESTNUT ST         | 7/2/2015      |
| VEH-THEFT             | 1600 W SPOFFORD AV        | 7/3/2015      |
| VEH-THEFT             | 600 N CHESTNUT ST         | 7/4/2015      |
| VEH-THEFT-TRAILER     | 1800 W BOONE AV           | 7/2/2015      |
|                       |                           |               |

### NE - Neva-Wood District (P3)

| <u>Offense</u>        | Address                    | Reported Date |
|-----------------------|----------------------------|---------------|
| SPB3NL                |                            |               |
| ASSAULT-SUB BDLY HARM | 5600 N LIDGERWOOD ST       | 6/28/2015     |
| ASSAULT-SUB BDLY HARM | 00 E RICH AV               | 7/3/2015      |
| ASSAULT-SUB BDLY HARM | 1200 E FRANCIS AV          | 7/4/2015      |
| ASSAULT-WEAPON        | 6900 N CINCINNATI ST       | 6/29/2015     |
| ASSAULT-WEAPON        | 200 E WEDGEWOOD AV         | 6/30/2015     |
| ASSAULT-WEAPON        | 5600 N PERRY ST            | 7/3/2015      |
| BURGLARY-GARAGE       | 7100 N STANDARD ST         | 6/30/2015     |
| BURGLARY-GARAGE       | 4000 N NEVADA ST           | 7/3/2015      |
| BURGLARY-GARAGE       | 8400 N NEVADA ST           | 7/4/2015      |
| BURGLARY-RESIDNTL     | 6800 N STANDARD ST         | 6/28/2015     |
| BURGLARY-RESIDNTL     | 8100 N STANDARD ST         | 6/29/2015     |
| BURGLARY-RESIDNTL     | 300 E WEDGEWOOD AV         | 7/2/2015      |
| BURGLARY-RESIDNTL     | 500 E EVERETT AV           | 7/3/2015      |
| BURGLARY-RESIDNTL     | 300 E PRINCETON AV         | 7/4/2015      |
| INTIMIDATION W/WPN    | 600 E BRIDGEPORT AV        | 7/2/2015      |
| RAPE-FORCIBLE         |                            | 7/3/2015      |
| VEH-PROWL             | 1000 E SHARPSBURG AV       | 6/28/2015     |
| VEH-PROWL             | N LIDGERWOOD ST/E LYONS AV | 6/29/2015     |
| VEH-PROWL             | 7100 N DIVISION ST         | 7/1/2015      |
| VEH-PROWL             | 9600 N NEWPORT HY          | 7/3/2015      |
| VEH-THEFT             | 1100 E COZZA DR            | 6/28/2015     |
| VEH-THEFT             | 400 E MAGNESIUM RD         | 7/1/2015      |
| VEH-THEFT AUTO PARTS  | 1200 E CENTRAL AV          | 6/30/2015     |
| VEH-THEFT PLATES/TABS | 700 E WELLESLEY AV         | 7/4/2015      |
| VEH-TMVWOP            | 1200 E WESTVIEW CT         | 6/29/2015     |
| SPB3WH                |                            |               |
| BURGLARY-RESIDNTL     | 1700 E WELLESLEY AV        | 7/2/2015      |
| VEH-THEFT             | 1700 E COLUMBIA AV         | 6/29/2015     |
| VEH-THEFT             | 1500 E SANSON AV           | 7/4/2015      |

### NE - Northeast District (P4)

| <u>Offense</u>        | <u>Address</u>             | Reported Date |
|-----------------------|----------------------------|---------------|
| SPB4BE                |                            |               |
| ASSAULT-SUB BDLY HARM | 2100 E NORTH CRESCENT AV   | 6/29/2015     |
| BURGLARY-FENCED AREA  | 3000 E COURTLAND AV        | 7/1/2015      |
| SPB4HI                |                            |               |
| ASSAULT-SUB BDLY HARM | 2900 E WABASH AV           | 6/28/2015     |
| ASSAULT-WEAPON        | E BROAD AV/N HAVEN ST      | 7/4/2015      |
| BURGLARY-GARAGE       | 2100 E DECATUR AV          | 6/30/2015     |
| VEH-THEFT             | 2500 E ROWAN AV            | 7/1/2015      |
| VEH-THEFT             | 3000 E OLYMPIC AV          | 7/2/2015      |
| VEH-THEFT PLATES/TABS | N HAVANA ST/E WELLESLEY AV | 7/1/2015      |
| VEH-THEFT PLATES/TABS | 4900 N FLORIDA ST          | 7/4/2015      |
| SPB4LO                |                            |               |
| ASSAULT-WEAPON        | 2700 N DIVISION ST         | 6/30/2015     |
| VEH-PROWL             | 700 N HAMILTON ST          | 6/29/2015     |
| VEH-PROWL             | 1400 E MISSION AV          | 7/2/2015      |
| VEH-PROWL             | 2700 N PITTSBURG ST        | 7/2/2015      |
| VEH-THEFT             | 2800 N STANDARD ST         | 7/3/2015      |
| VEH-THEFT             | 700 E SHARP AV             | 7/4/2015      |
| VEH-THEFT PLATES/TABS | 2500 N MADELIA ST          | 6/30/2015     |
| SPB4MI                |                            |               |
| VEH-THEFT             | E MARIETTA AV/N MARKET ST  | 6/30/2015     |
| VEH-THEFT             | 4200 E ERMINA AV           | 7/1/2015      |

### SE - South Central District (P5)

| <u>Offense</u>        | Address               | Reported Date |
|-----------------------|-----------------------|---------------|
| SPC5EC                |                       |               |
| ARSON                 | 00 N GRANT ST         | 7/2/2015      |
| BURGLARY-COMMERCIAL   | 800 E SPRAGUE AV      | 6/30/2015     |
| BURGLARY-FENCED AREA  | 500 N HAVEN ST        | 6/29/2015     |
| BURGLARY-FENCED AREA  | 500 N HAVEN ST        | 7/4/2015      |
| BURGLARY-RESIDNTL     | 200 E 9TH AV          | 7/1/2015      |
| VEH-PROWL             | 3600 E 6TH AV         | 6/30/2015     |
| VEH-PROWL             | 700 S THOR ST         | 6/30/2015     |
| VEH-PROWL             | 2500 E PACIFIC AV     | 7/4/2015      |
| VEH-THEFT             | 3600 E PACIFIC AV     | 6/30/2015     |
| VEH-THEFT             | 4200 E 4TH AV         | 6/30/2015     |
| VEH-THEFT             | 1700 E 1ST AV         | 7/1/2015      |
| VEH-THEFT             | 1800 E 9TH AV         | 7/1/2015      |
| VEH-THEFT             | 100 S FERRALL ST      | 7/3/2015      |
| SPC5GP                |                       |               |
| BURGLARY-FENCED AREA  | 1800 E SPRINGFIELD AV | 7/2/2015      |
| RAPE-FORCIBLE         |                       | 7/1/2015      |
| ROBBERY               | 2800 E MISSION AV     | 6/28/2015     |
| VEH-PROWL             | 1800 E SHARP AV       | 6/29/2015     |
| VEH-PROWL             | 2300 E SHARP AV       | 7/1/2015      |
| VEH-THEFT AUTO PARTS  | 2700 E MARSHALL AV    | 7/2/2015      |
| VEH-THEFT PLATES/TABS | 1800 E CATALDO AV     | 7/3/2015      |
| VEH-THEFT-TRAILER     | 3000 E MARSHALL AV    | 7/2/2015      |

### SE - Southeast District (P6)

| <u>Offense</u>        | <u>Address</u>      | Reported Date |
|-----------------------|---------------------|---------------|
| SPC6LH                |                     |               |
| ASSAULT-SUB BDLY HARM | 3300 E 34TH AV      | 6/29/2015     |
| VEH-PROWL             | 1200 E 16TH AV      | 6/29/2015     |
| VEH-PROWL             | 2700 E 36TH AV      | 6/30/2015     |
| VEH-PROWL             | 3800 E 36TH AV      | 7/3/2015      |
| VEH-PROWL             | 2300 S SOUTHEAST BL | 7/4/2015      |
| VEH-THEFT             | 2900 E 16TH AV      | 7/2/2015      |
| VEH-THEFT PLATES/TABS | 3300 E 11TH AV      | 6/29/2015     |
| SPC6RW                |                     |               |
| BURGLARY-GARAGE       | 300 E 17TH AV       | 7/2/2015      |
| VEH-PROWL             | 600 E 22ND AV       | 6/30/2015     |
| VEH-THEFT             | 700 E 29TH AV       | 7/4/2015      |
| SPC6SG                |                     |               |
| BURGLARY-COMMERCIAL   | 4800 S PALOUSE HY   | 6/29/2015     |
| BURGLARY-GARAGE       | 4100 S HELENA ST    | 7/2/2015      |
| RAPE-FORCIBLE         |                     | 6/30/2015     |
| VEH-PROWL             | 4600 E 42ND AV      | 6/29/2015     |
| VEH-THEFT             | 4900 S MADELIA ST   | 7/4/2015      |

### SW - Southwest District (P7)

| <u>Offense</u>    | <u>Address</u>          | Reported Date |
|-------------------|-------------------------|---------------|
| SPD7BA            |                         |               |
| VEH-PROWL         | 2300 W PACIFIC AV       | 6/30/2015     |
| VEH-PROWL         | 1800 W RIVERSIDE AV     | 7/1/2015      |
| VEH-PROWL         | 100 S COEUR D ALENE ST  | 7/2/2015      |
| VEH-THEFT         | 1900 W 3RD AV           | 7/1/2015      |
| VEH-THEFT         | 1800 W RIVERSIDE AV     | 7/1/2015      |
| SPD7CH            |                         |               |
| BURGLARY-GARAGE   | 1000 W 9TH AV           | 6/29/2015     |
| BURGLARY-GARAGE   | 900 W 14TH AV           | 7/3/2015      |
| BURGLARY-RESIDNTL | 100 E ROCKWOOD BL       | 7/2/2015      |
| RAPE-FORCIBLE     |                         | 7/3/2015      |
| VEH-PROWL         | W 8TH AV/S MCCLELLAN ST | 6/28/2015     |
| VEH-PROWL         | 500 W 7TH AV            | 6/30/2015     |
| SPD7CS            |                         |               |
| BURGLARY-GARAGE   | 400 W 37TH AV           | 7/3/2015      |
| SPD7GT            |                         |               |
| BURGLARY-GARAGE   | 2600 W WESTWOOD LN      | 7/1/2015      |

### SW - Downtown District (P8)

| <u>Offense</u>    | <u>Address</u>          | Reported Date |
|-------------------|-------------------------|---------------|
| SPD8RS            |                         |               |
| BURGLARY-RESIDNTL | 1200 W RIVERSIDE AV     | 7/1/2015      |
| BURGLARY-RESIDNTL | 100 N BERNARD ST        | 7/3/2015      |
| VEH-PROWL         | 400 N RIVERPOINT BL     | 6/28/2015     |
| VEH-PROWL         | 800 W MAIN AV           | 6/30/2015     |
| VEH-PROWL         | 100 S ADAMS ST          | 7/2/2015      |
| VEH-PROWL         | W 2ND AV/S WALL ST      | 7/2/2015      |
| VEH-PROWL         | W 2ND AV/S MCCLELLAN ST | 7/2/2015      |
| VEH-PROWL         | 100 S ADAMS ST          | 7/4/2015      |
| VEH-THEFT         | 200 W 2ND AV            | 7/2/2015      |