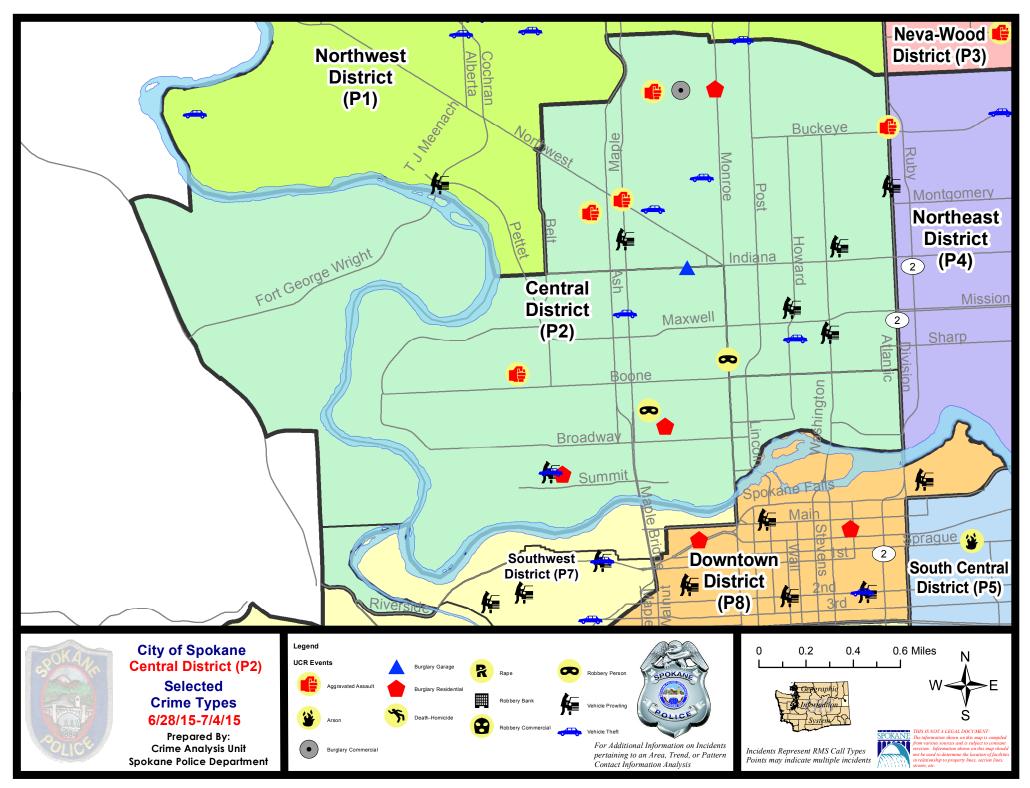

### **NW - Central District (P2)**

### NW Central District (P2)

| <u>Offense</u>        | <u>Address</u>            | Reported Date |
|-----------------------|---------------------------|---------------|
| SPA2EG                |                           |               |
| ASSAULT-WEAPON        | N CEDAR ST/W FREDERICK AV | 6/30/2015     |
| ASSAULT-WEAPON        | 1600 W NORTHWEST BL       | 7/1/2015      |
| ASSAULT-WEAPON        | 1800 W MONTGOMERY AV      | 7/4/2015      |
| BURGLARY-COMMERCIAL   | 1200 W FREDERICK AV       | 7/2/2015      |
| BURGLARY-RESIDNTL     | 1000 W FREDERICK AV       | 7/4/2015      |
| ROBBERY               | N MONROE ST/W SHARP AV    | 7/3/2015      |
| VEH-PROWL             | 2100 N MAPLE ST           | 6/28/2015     |
| VEH-PROWL             | 600 W SPOFFORD AV         | 6/30/2015     |
| VEH-PROWL             | 2400 N DIVISION ST        | 6/30/2015     |
| VEH-PROWL             | 1400 N WASHINGTON ST      | 7/3/2015      |
| VEH-PROWL             | 300 W SHANNON AV          | 7/3/2015      |
| VEH-THEFT             | 1100 W JACKSON AV         | 6/28/2015     |
| VEH-THEFT             | 500 W SINTO AV            | 6/29/2015     |
| VEH-THEFT             | 1400 W MONTGOMERY AV      | 7/2/2015      |
| VEH-THEFT AUTO PARTS  | 2400 N DIVISION ST        | 6/29/2015     |
| SPA2WC                |                           |               |
| ASSAULT-SUB BDLY HARM | 2300 W SHARP AV           | 6/30/2015     |
| BURGLARY-GARAGE       | 1200 W INDIANA AV         | 6/29/2015     |
| BURGLARY-RESIDNTL     | 1400 W MALLON AV          | 6/30/2015     |
| BURGLARY-RESIDNTL     | 2000 W BRIDGE AV          | 7/1/2015      |
| ROBBERY               | W DEAN AV/N WALNUT ST     | 7/2/2015      |
| VEH-PROWL             | 600 N CHESTNUT ST         | 7/2/2015      |
| VEH-THEFT             | 1600 W SPOFFORD AV        | 7/3/2015      |
| VEH-THEFT             | 600 N CHESTNUT ST         | 7/4/2015      |
| VEH-THEFT-TRAILER     | 1800 W BOONE AV           | 7/2/2015      |
|                       |                           |               |