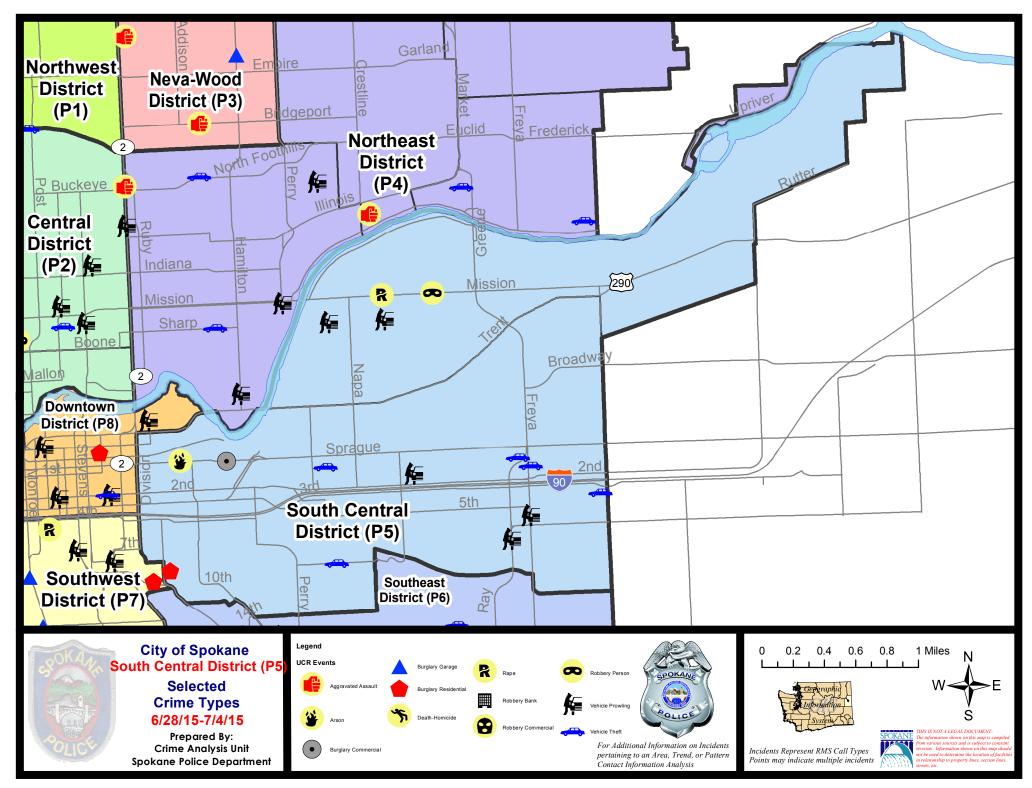

### **SE - South Central District (P5)**

### SE - South Central District (P5)

| <u>Offense</u>        | Address               | Reported Date |
|-----------------------|-----------------------|---------------|
| SPC5EC                |                       |               |
| ARSON                 | 00 N GRANT ST         | 7/2/2015      |
| BURGLARY-COMMERCIAL   | 800 E SPRAGUE AV      | 6/30/2015     |
| BURGLARY-FENCED AREA  | 500 N HAVEN ST        | 6/29/2015     |
| BURGLARY-FENCED AREA  | 500 N HAVEN ST        | 7/4/2015      |
| BURGLARY-RESIDNTL     | 200 E 9TH AV          | 7/1/2015      |
| VEH-PROWL             | 3600 E 6TH AV         | 6/30/2015     |
| VEH-PROWL             | 700 S THOR ST         | 6/30/2015     |
| VEH-PROWL             | 2500 E PACIFIC AV     | 7/4/2015      |
| VEH-THEFT             | 3600 E PACIFIC AV     | 6/30/2015     |
| VEH-THEFT             | 4200 E 4TH AV         | 6/30/2015     |
| VEH-THEFT             | 1700 E 1ST AV         | 7/1/2015      |
| VEH-THEFT             | 1800 E 9TH AV         | 7/1/2015      |
| VEH-THEFT             | 100 S FERRALL ST      | 7/3/2015      |
| SPC5GP                |                       |               |
| BURGLARY-FENCED AREA  | 1800 E SPRINGFIELD AV | 7/2/2015      |
| RAPE-FORCIBLE         |                       | 7/1/2015      |
| ROBBERY               | 2800 E MISSION AV     | 6/28/2015     |
| VEH-PROWL             | 1800 E SHARP AV       | 6/29/2015     |
| VEH-PROWL             | 2300 E SHARP AV       | 7/1/2015      |
| VEH-THEFT AUTO PARTS  | 2700 E MARSHALL AV    | 7/2/2015      |
| VEH-THEFT PLATES/TABS | 1800 E CATALDO AV     | 7/3/2015      |
| VEH-THEFT-TRAILER     | 3000 E MARSHALL AV    | 7/2/2015      |