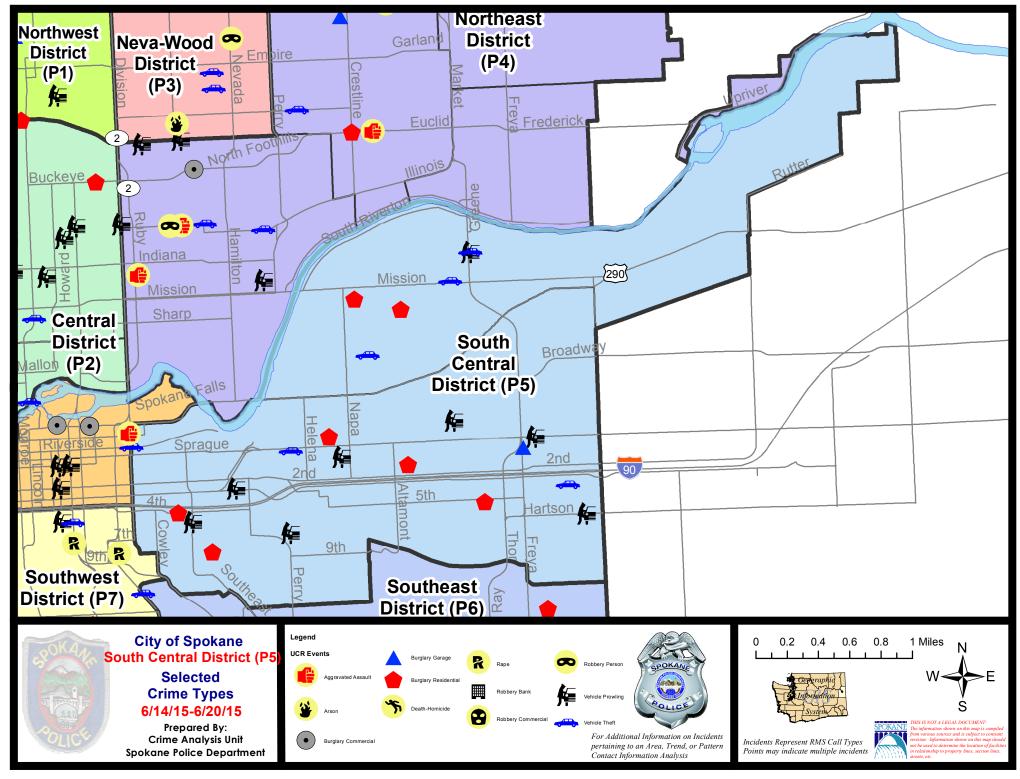

### **SE - South Central District (P5)**

### SE - South Central District (P5)

Address

|                       |                      | -         |
|-----------------------|----------------------|-----------|
| SPC5EC                |                      |           |
| BURGLARY-FENCED AREA  | 1500 E RIVERSIDE AV  | 6/18/2015 |
| BURGLARY-GARAGE       | 3600 E 1ST AV        | 6/18/2015 |
| BURGLARY-RESIDNTL     | 500 S RAY ST         | 6/14/2015 |
| BURGLARY-RESIDNTL     | 300 E 5TH AV         | 6/15/2015 |
| BURGLARY-RESIDNTL     | 800 S HATCH ST       | 6/16/2015 |
| BURGLARY-RESIDNTL     | 2500 E PACIFIC AV    | 6/19/2015 |
| BURGLARY-RESIDNTL     | 1800 E RIVERSIDE AV  | 6/19/2015 |
| VEH-PROWL             | 600 S PERRY ST       | 6/15/2015 |
| VEH-PROWL             | N HAVEN ST/E MAIN AV | 6/16/2015 |
| VEH-PROWL             | 600 S SHERMAN ST     | 6/16/2015 |
| VEH-PROWL             | 900 E 3RD AV         | 6/17/2015 |
| VEH-PROWL             | 3700 E SPRAGUE AV    | 6/18/2015 |
| VEH-PROWL             | 1900 E 1ST AV        | 6/19/2015 |
| VEH-PROWL             | 4000 E HARTSON AV    | 6/19/2015 |
| VEH-THEFT             | 4000 E 4TH AV        | 6/17/2015 |
| VEH-THEFT             | 1400 E SPRAGUE AV    | 6/19/2015 |
| VEH-THEFT             | 100 N DIVISION ST    | 6/20/2015 |
| VEH-THEFT AUTO PARTS  | 2700 E PACIFIC AV    | 6/14/2015 |
| VEH-THEFT AUTO PARTS  | 4000 E FERRY AV      | 6/15/2015 |
| SPC5GP                |                      |           |
| BURGLARY-RESIDNTL     | 1400 N CRESTLINE ST  | 6/19/2015 |
| BURGLARY-RESIDNTL     | 2500 E SHARP AV      | 6/19/2015 |
| VEH-PROWL             | 1800 N GREENE ST     | 6/19/2015 |
| VEH-THEFT             | 3000 E MISSION AV    | 6/15/2015 |
| VEH-THEFT             | N LEE ST/E MALLON AV | 6/16/2015 |
| VEH-THEFT             | 1800 N GREENE ST     | 6/17/2015 |
| VEH-THEFT PLATES/TABS | 3100 E NORA AV       | 6/18/2015 |
|                       |                      |           |