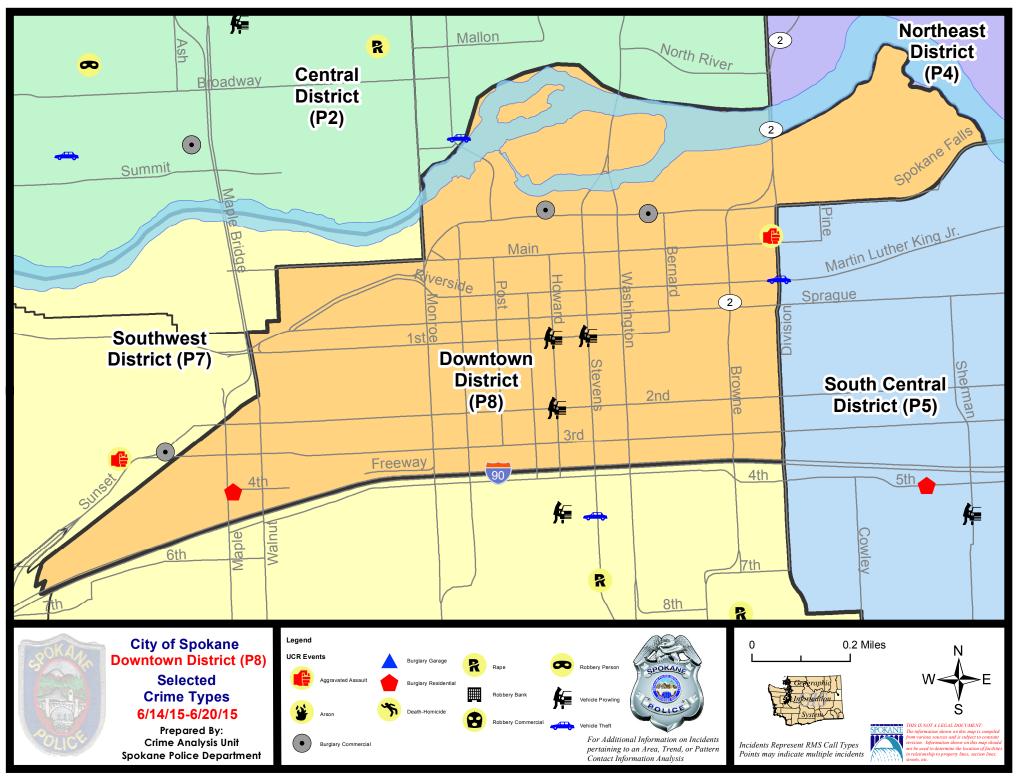

### **Downtown Police Service Area (P8)**

### SW - Downtown District (P8)

| <u>Offense</u>        | Address                | Reported Date |  |  |  |
|-----------------------|------------------------|---------------|--|--|--|
| SPD8RS                |                        |               |  |  |  |
| ASSAULT-SUB BDLY HARM | 200 N DIVISION ST      | 6/20/2015     |  |  |  |
| BURGLARY-COMMERCIAL   | 600 W SPOKANE FALLS BL | 6/14/2015     |  |  |  |
| BURGLARY-COMMERCIAL   | 300 W SPOKANE FALLS BL | 6/16/2015     |  |  |  |
| BURGLARY-COMMERCIAL   | 300 W SPOKANE FALLS BL | 6/18/2015     |  |  |  |
| BURGLARY-RESIDNTL     | 400 S MAPLE ST         | 6/18/2015     |  |  |  |
| VEH-PROWL             | 200 S HOWARD ST        | 6/17/2015     |  |  |  |
| VEH-PROWL             | W 1ST AV/S STEVENS ST  | 6/18/2015     |  |  |  |
| VEH-PROWL             | W 1ST AV/S HOWARD ST   | 6/18/2015     |  |  |  |