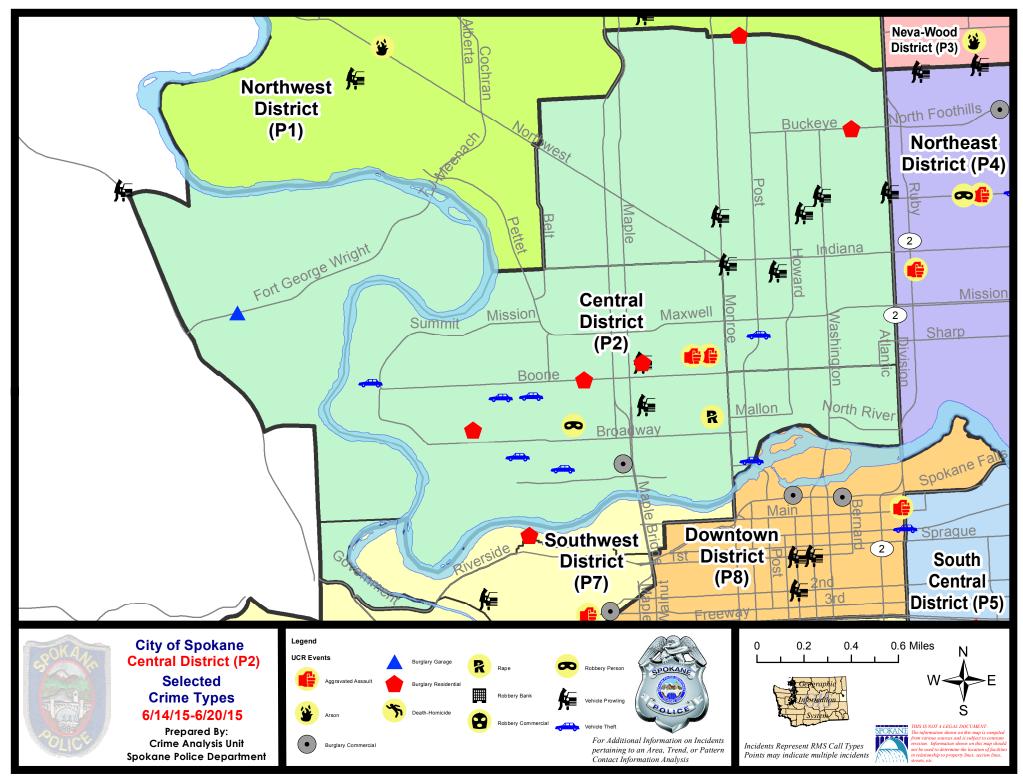

### **NW - Central District (P2)**

NW Central District (P2)

### 6/14/2015 TO 6/20/2015

| <u>Offense</u>        | Address                      | Reported Date |
|-----------------------|------------------------------|---------------|
| SPA2EG                |                              |               |
| BURGLARY-RESIDNTL     | 200 W BUCKEYE AV             | 6/14/2015     |
| VEH-PROWL             | 2300 N WASHINGTON ST         | 6/14/2015     |
| VEH-PROWL             | 2300 N DIVISION ST           | 6/17/2015     |
| VEH-PROWL             | 2200 N MONROE ST             | 6/17/2015     |
| VEH-PROWL             | 500 W MANSFIELD AV           | 6/18/2015     |
| VEH-PROWL             | 1800 N WALL ST               | 6/18/2015     |
| VEH-PROWL             | 1800 N MONROE ST             | 6/19/2015     |
| VEH-THEFT             | 1400 N POST ST               | 6/17/2015     |
| VEH-THEFT AUTO PARTS  | 2400 N DIVISION ST           | 6/16/2015     |
| SPA2RS                |                              |               |
| VEH-THEFT             | 500 N LINCOLN ST             | 6/18/2015     |
| SPA2WC                |                              |               |
| ASSAULT-SUB BDLY HARM | 1100 W SHARP AV              | 6/18/2015     |
| ASSAULT-WEAPON        | N JEFFERSON ST/W SHARP AV    | 6/16/2015     |
| BURGLARY-COMMERCIAL   | 600 N ASH ST                 | 6/15/2015     |
| BURGLARY-COMMERCIAL   | 600 N ASH ST                 | 6/15/2015     |
| BURGLARY-RESIDNTL     | 1800 W BOONE AV              | 6/14/2015     |
| BURGLARY-RESIDNTL     | 2600 W MALLON AV             | 6/15/2015     |
| BURGLARY-RESIDNTL     | 1500 W SHARP AV              | 6/20/2015     |
| RAPE-FORCIBLE         |                              | 6/16/2015     |
| ROBBERY               | 1900 W MALLON AV             | 6/17/2015     |
| VEH-PROWL             | 1500 W DEAN AV               | 6/16/2015     |
| VEH-PROWL             | 1500 W SHARP AV              | 6/17/2015     |
| VEH-THEFT             | 2400 W GARDNER AV            | 6/14/2015     |
| VEH-THEFT             | 2000 W BRIDGE AV             | 6/14/2015     |
| VEH-THEFT             | 2300 W COLLEGE AV            | 6/14/2015     |
| VEH-THEFT             | 3200 W BOONE AV              | 6/18/2015     |
| VEH-THEFT             | 2200 W GARDNER AV            | 6/18/2015     |
| VEH-THEFT PLATES/TABS | W BROADWAY AV/N MAPLE ST     | 6/20/2015     |
| <u>SPA2WH</u>         |                              |               |
| BURGLARY-GARAGE       | 4100 W FORT GEORGE WRIGHT DR | 6/17/2015     |
| VEH-PROWL             | N GOVERNMENT WY/W HOUSTON RD | 6/20/2015     |