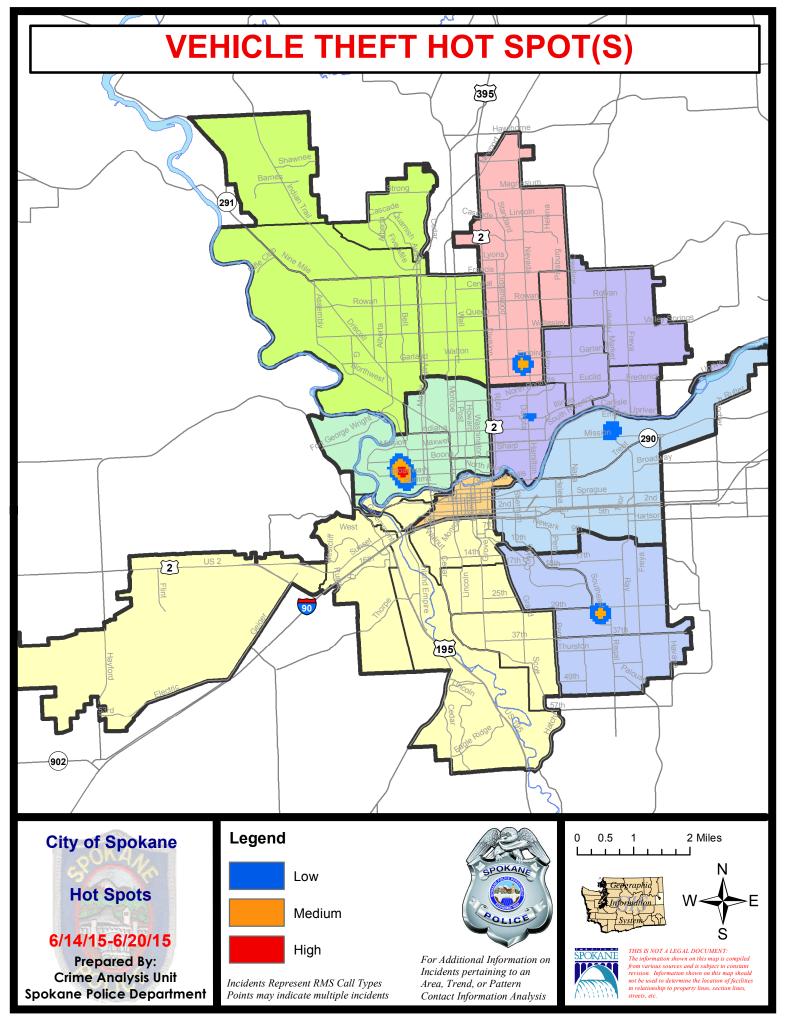

### **NW - Central District (P2)**

### 6/14/2015 TO 6/20/2015

| <u>Offense</u>        | Address                      | Reported Date |
|-----------------------|------------------------------|---------------|
| SPA2EG                |                              |               |
| BURGLARY-RESIDNTL     | 200 W BUCKEYE AV             | 6/14/2015     |
| VEH-PROWL             | 2300 N WASHINGTON ST         | 6/14/2015     |
| VEH-PROWL             | 2300 N DIVISION ST           | 6/17/2015     |
| VEH-PROWL             | 2200 N MONROE ST             | 6/17/2015     |
| VEH-PROWL             | 500 W MANSFIELD AV           | 6/18/2015     |
| VEH-PROWL             | 1800 N WALL ST               | 6/18/2015     |
| VEH-PROWL             | 1800 N MONROE ST             | 6/19/2015     |
| VEH-THEFT             | 1400 N POST ST               | 6/17/2015     |
| VEH-THEFT AUTO PARTS  | 2400 N DIVISION ST           | 6/16/2015     |
| SPA2RS                |                              |               |
| VEH-THEFT             | 500 N LINCOLN ST             | 6/18/2015     |
| SPA2WC                |                              |               |
| ASSAULT-SUB BDLY HARM | 1100 W SHARP AV              | 6/18/2015     |
| ASSAULT-WEAPON        | N JEFFERSON ST/W SHARP AV    | 6/16/2015     |
| BURGLARY-COMMERCIAL   | 600 N ASH ST                 | 6/15/2015     |
| BURGLARY-COMMERCIAL   | 600 N ASH ST                 | 6/15/2015     |
| BURGLARY-RESIDNTL     | 1800 W BOONE AV              | 6/14/2015     |
| BURGLARY-RESIDNTL     | 2600 W MALLON AV             | 6/15/2015     |
| BURGLARY-RESIDNTL     | 1500 W SHARP AV              | 6/20/2015     |
| RAPE-FORCIBLE         |                              | 6/16/2015     |
| ROBBERY               | 1900 W MALLON AV             | 6/17/2015     |
| VEH-PROWL             | 1500 W DEAN AV               | 6/16/2015     |
| VEH-PROWL             | 1500 W SHARP AV              | 6/17/2015     |
| VEH-THEFT             | 2400 W GARDNER AV            | 6/14/2015     |
| VEH-THEFT             | 2000 W BRIDGE AV             | 6/14/2015     |
| VEH-THEFT             | 2300 W COLLEGE AV            | 6/14/2015     |
| VEH-THEFT             | 3200 W BOONE AV              | 6/18/2015     |
| VEH-THEFT             | 2200 W GARDNER AV            | 6/18/2015     |
| VEH-THEFT PLATES/TABS | W BROADWAY AV/N MAPLE ST     | 6/20/2015     |
| <u>SPA2WH</u>         |                              |               |
| BURGLARY-GARAGE       | 4100 W FORT GEORGE WRIGHT DR | 6/17/2015     |
| VEH-PROWL             | N GOVERNMENT WY/W HOUSTON RD | 6/20/2015     |