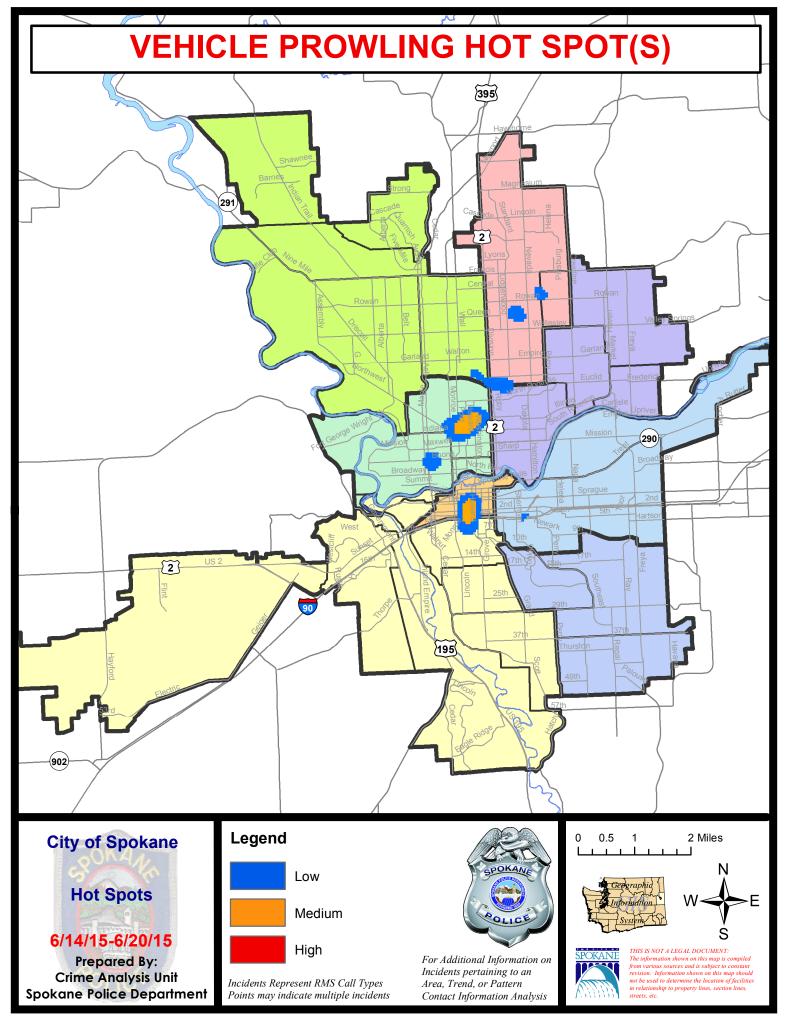

NW Central District (P2)

### 6/14/2015 TO 6/20/2015

| <u>Offense</u>        | Address                      | Reported Date |
|-----------------------|------------------------------|---------------|
| SPA2EG                |                              |               |
| BURGLARY-RESIDNTL     | 200 W BUCKEYE AV             | 6/14/2015     |
| VEH-PROWL             | 2300 N WASHINGTON ST         | 6/14/2015     |
| VEH-PROWL             | 2300 N DIVISION ST           | 6/17/2015     |
| VEH-PROWL             | 2200 N MONROE ST             | 6/17/2015     |
| VEH-PROWL             | 500 W MANSFIELD AV           | 6/18/2015     |
| VEH-PROWL             | 1800 N WALL ST               | 6/18/2015     |
| VEH-PROWL             | 1800 N MONROE ST             | 6/19/2015     |
| VEH-THEFT             | 1400 N POST ST               | 6/17/2015     |
| VEH-THEFT AUTO PARTS  | 2400 N DIVISION ST           | 6/16/2015     |
| SPA2RS                |                              |               |
| VEH-THEFT             | 500 N LINCOLN ST             | 6/18/2015     |
| SPA2WC                |                              |               |
| ASSAULT-SUB BDLY HARM | 1100 W SHARP AV              | 6/18/2015     |
| ASSAULT-WEAPON        | N JEFFERSON ST/W SHARP AV    | 6/16/2015     |
| BURGLARY-COMMERCIAL   | 600 N ASH ST                 | 6/15/2015     |
| BURGLARY-COMMERCIAL   | 600 N ASH ST                 | 6/15/2015     |
| BURGLARY-RESIDNTL     | 1800 W BOONE AV              | 6/14/2015     |
| BURGLARY-RESIDNTL     | 2600 W MALLON AV             | 6/15/2015     |
| BURGLARY-RESIDNTL     | 1500 W SHARP AV              | 6/20/2015     |
| RAPE-FORCIBLE         |                              | 6/16/2015     |
| ROBBERY               | 1900 W MALLON AV             | 6/17/2015     |
| VEH-PROWL             | 1500 W DEAN AV               | 6/16/2015     |
| VEH-PROWL             | 1500 W SHARP AV              | 6/17/2015     |
| VEH-THEFT             | 2400 W GARDNER AV            | 6/14/2015     |
| VEH-THEFT             | 2000 W BRIDGE AV             | 6/14/2015     |
| VEH-THEFT             | 2300 W COLLEGE AV            | 6/14/2015     |
| VEH-THEFT             | 3200 W BOONE AV              | 6/18/2015     |
| VEH-THEFT             | 2200 W GARDNER AV            | 6/18/2015     |
| VEH-THEFT PLATES/TABS | W BROADWAY AV/N MAPLE ST     | 6/20/2015     |
| <u>SPA2WH</u>         |                              |               |
| BURGLARY-GARAGE       | 4100 W FORT GEORGE WRIGHT DR | 6/17/2015     |
| VEH-PROWL             | N GOVERNMENT WY/W HOUSTON RD | 6/20/2015     |