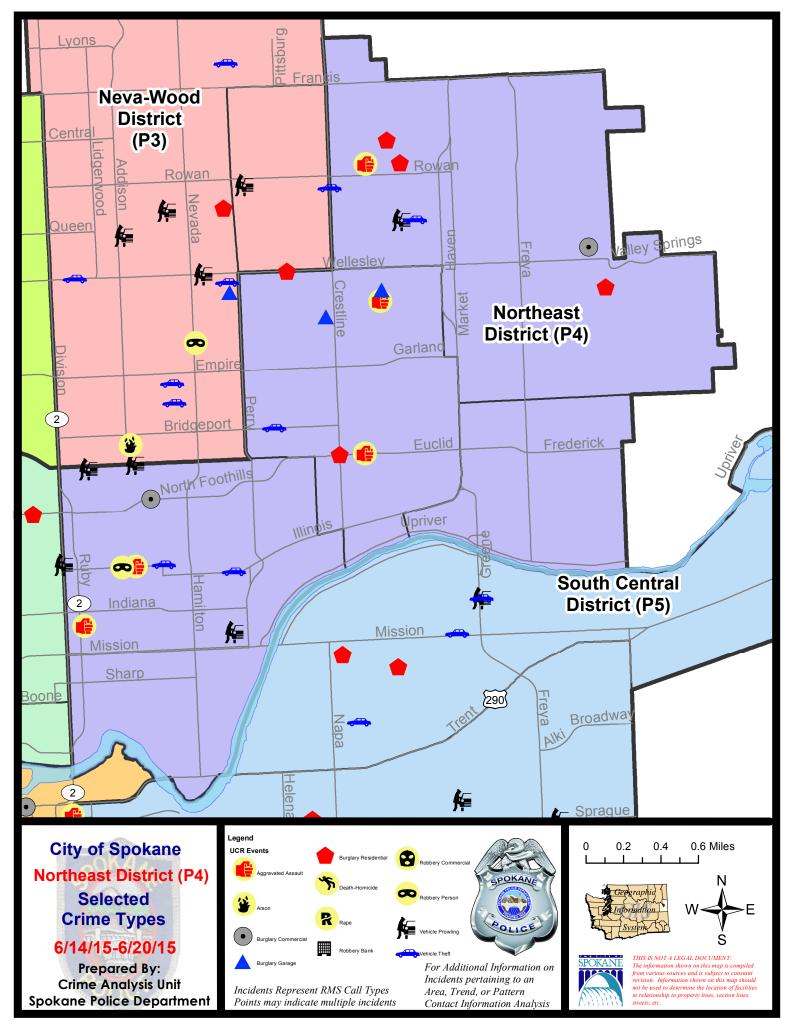

### **NE - Northeast District (P4)**

### NE - Northeast District (P4)

### 6/14/2015 TO 6/20/2015

| <u>Offense</u>        | Address                  | Reported Date |
|-----------------------|--------------------------|---------------|
| SPB4BE                |                          |               |
| ASSAULT-SUB BDLY HARM | 4400 N COOK ST           | 6/15/2015     |
| ASSAULT-WEAPON        | 2300 E EUCLID AV         | 6/14/2015     |
| BURGLARY-GARAGE       | 2000 E RICH AV           | 6/14/2015     |
| BURGLARY-GARAGE       | 2500 E HEROY AV          | 6/16/2015     |
| BURGLARY-RESIDNTL     | 3100 N CRESTLINE ST      | 6/14/2015     |
| VEH-THEFT             | 1600 E BRIDGEPORT AV     | 6/18/2015     |
| <u>SPB4HI</u>         |                          |               |
| ASSAULT-WEAPON        | 2400 E NEBRASKA AV       | 6/20/2015     |
| BURGLARY-COMMERCIAL   | 4800 N FLORIDA ST        | 6/15/2015     |
| BURGLARY-RESIDNTL     | 2700 E NEBRASKA AV       | 6/15/2015     |
| BURGLARY-RESIDNTL     | 4300 E LONGFELLOW AV     | 6/16/2015     |
| BURGLARY-RESIDNTL     | 2600 E COLUMBIA AV       | 6/19/2015     |
| VEH-PROWL             | 2700 E QUEEN AV          | 6/17/2015     |
| VEH-THEFT             | 2800 E QUEEN AV          | 6/19/2015     |
| <u>SPB4LO</u>         |                          |               |
| ASSAULT-SUB BDLY HARM | 500 E MONTGOMERY AV      | 6/18/2015     |
| ASSAULT-WEAPON        | 100 E NORA AV            | 6/18/2015     |
| BURGLARY-COMMERCIAL   | 600 E NORTH FOOTHILLS DR | 6/19/2015     |
| BURGLARY-FENCED AREA  | 900 E SINTO AV           | 6/17/2015     |
| ROBBERY               | 400 E MONTGOMERY AV      | 6/15/2015     |
| VEH-PROWL             | 100 E FAIRVIEW AV        | 6/16/2015     |
| VEH-PROWL             | 1700 N MORTON ST         | 6/19/2015     |
| VEH-THEFT             | 700 E MONTGOMERY AV      | 6/14/2015     |

1200 E ILLINOIS AV

For protection of victim privacy, the entire address on sexual assault crimes has been redacted.

6/17/2015