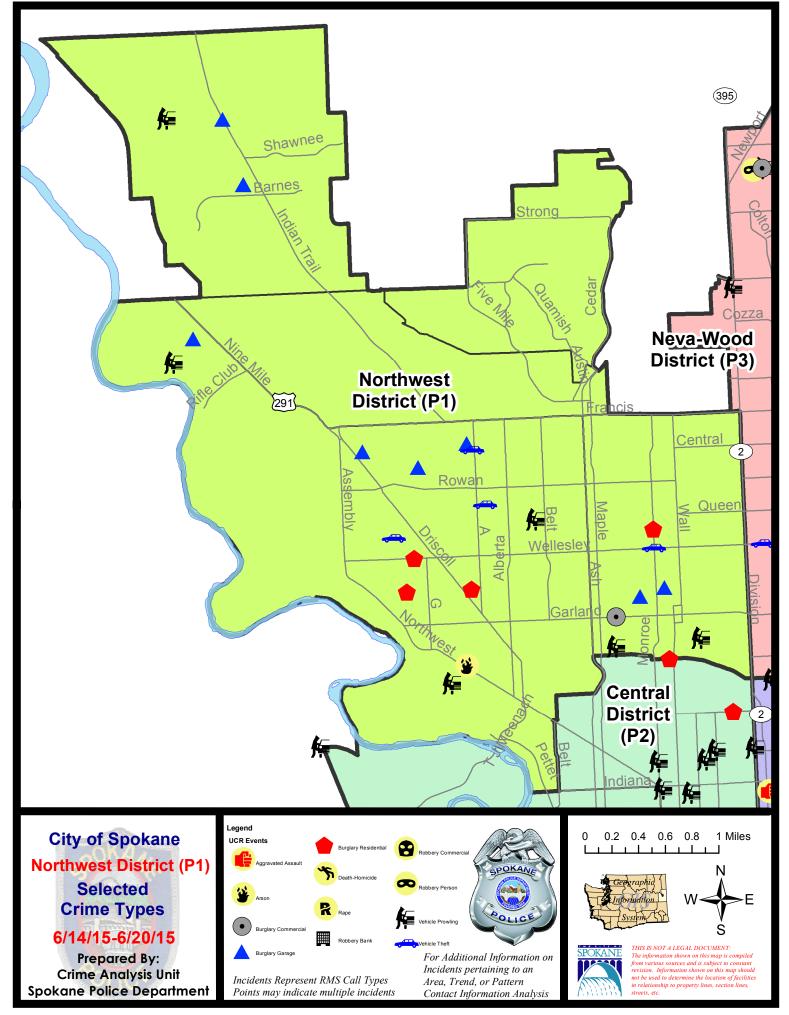

### **NW - Northwest District (P1)**

## <u>NW - Northwest District (P1)</u> 6/14/2015 TO 6/20/2015

| <u>Offense</u>       | Address              | Reported Date |
|----------------------|----------------------|---------------|
| SPA1IT               |                      |               |
| BURGLARY-GARAGE      | 5400 W BARNES RD     | 6/18/2015     |
| BURGLARY-GARAGE      | 5400 W BARNES RD     | 6/18/2015     |
| BURGLARY-GARAGE      | 5500 W COMANCHE AV   | 6/18/2015     |
| BURGLARY-GARAGE      | 5400 W BARNES RD     | 6/18/2015     |
| VEH-PROWL            | 10100 N COMANCHE DR  | 6/14/2015     |
| SPA1NH               |                      |               |
| BURGLARY-COMMERCIAL  | 1400 W GARLAND AV    | 6/19/2015     |
| BURGLARY-COMMERCIAL  | 1400 W GARLAND AV    | 6/19/2015     |
| BURGLARY-FENCED AREA | 4300 N POST ST       | 6/14/2015     |
| BURGLARY-GARAGE      | 4100 N JEFFERSON ST  | 6/14/2015     |
| BURGLARY-GARAGE      | 4200 N LINCOLN ST    | 6/15/2015     |
| BURGLARY-RESIDNTL    | 4900 N MONROE ST     | 6/18/2015     |
| BURGLARY-RESIDNTL    | 800 W CORA AV        | 6/18/2015     |
| VEH-PROWL            | 500 W GORDON AV      | 6/15/2015     |
| VEH-PROWL            | 1400 W GLASS AV      | 6/17/2015     |
| VEH-THEFT            | 4700 N MONROE ST     | 6/14/2015     |
| VEH-THEFT AUTO PARTS | 5000 N HAWTHORNE ST  | 6/19/2015     |
| SPA1NW               |                      |               |
| ARSON                | 3100 W CORA AV       | 6/15/2015     |
| BURGLARY-GARAGE      | 5800 N MOORE ST      | 6/14/2015     |
| BURGLARY-GARAGE      | 2900 W BISMARK AV    | 6/19/2015     |
| BURGLARY-GARAGE      | 5900 N FOREST BL     | 6/20/2015     |
| BURGLARY-GARAGE      | 6100 W WIND RIVER DR | 6/20/2015     |
| BURGLARY-RESIDNTL    | 3600 W WELLESLEY AV  | 6/15/2015     |
| BURGLARY-RESIDNTL    | 3700 W LONGFELLOW AV | 6/16/2015     |
| BURGLARY-RESIDNTL    | 3000 W LONGFELLOW AV | 6/16/2015     |
| VEH-PROWL            | 2300 W QUEEN AV      | 6/18/2015     |
| VEH-PROWL            | 7000 N TUCANNON CT   | 6/18/2015     |
| VEH-PROWL            | 3300 W DALTON AV     | 6/20/2015     |
| VEH-THEFT            | 4900 N WARREN ST     | 6/17/2015     |
| VEH-THEFT            | 2900 W ELOIKA AV     | 6/20/2015     |
| VEH-TMVWOP           | 2800 W EVERETT AV    | 6/20/2015     |