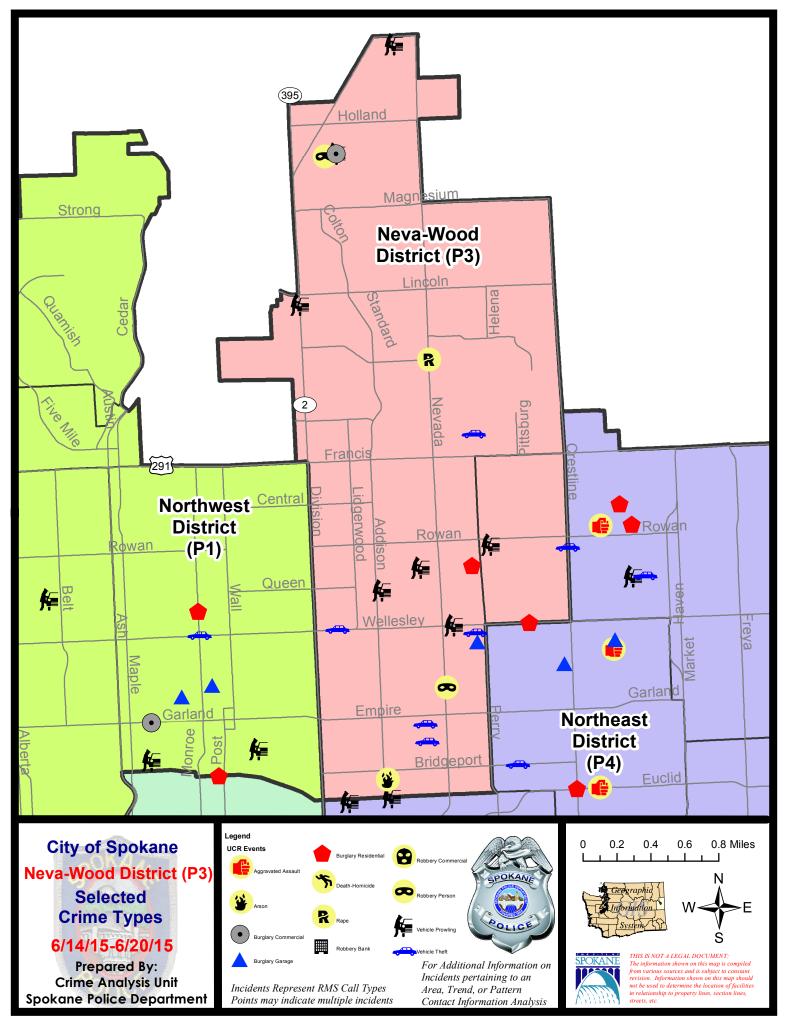

NE - Neva-Wood District (P3)

### 6/14/2015 TO 6/20/2015

**Reported Date** 

6/16/2015

6/20/2015

6/16/2015

6/16/2015

6/18/2015

6/18/2015

6/15/2015

6/16/2015

6/15/2015

6/15/2015

6/16/2015

6/16/2015

6/17/2015

6/20/2015

6/14/2015

6/15/2015

6/17/2015

6/19/2015

6/20/2015

6/17/2015

6/14/2015

6/19/2015

<u>Offense</u> **Address** SPB3NL ARSON 500 E LIBERTY AV BURGLARY-COMMERCIAL 9200 N COLTON ST **BURGLARY-FENCED AREA** 4700 N MORTON ST BURGLARY-GARAGE 1300 E PRINCETON AV BURGLARY-RESIDNTL 1300 E EVERETT AV RAPE-FORCIBLE ROBBERY 1000 E LACROSSE AV 9100 N NEWPORT HY ROBBERY 500 E QUEEN AV **VEH-PROWL VEH-PROWL** 7800 N DIVISION ST 10100 N NEWPORT HY **VEH-PROWL VEH-PROWL** 500 E EUCLID AV **VEH-PROWL** 1100 E WELLESLEY AV **VEH-PROWL** 9200 N COLTON ST 800 E EVERETT AV **VEH-PROWL** VEH-THEFT 1300 E HOFFMAN AV **VEH-THEFT** 6500 N PERRY ST VEH-THEFT 100 E WELLESLEY AV 800 E GORDON AV VEH-THEFT **VEH-THEFT** 800 E PROVIDENCE AV 700 E MAGNESIUM RD VEH-THEFT AUTO PARTS VEH-THEFT PLATES/TABS 900 E COZZA DR VEH-THEFT PLATES/TABS 100 E FRANCIS AV

#### SPB3WH

| BURGLARY-RESIDNTL | 1700 E WELLESLEY AV | 6/20/2015 |
|-------------------|---------------------|-----------|
| VEH-PROWL         | 1500 E NORTH AV     | 6/17/2015 |
| VEH-THEFT         | 5400 N CRESTLINE ST | 6/16/2015 |