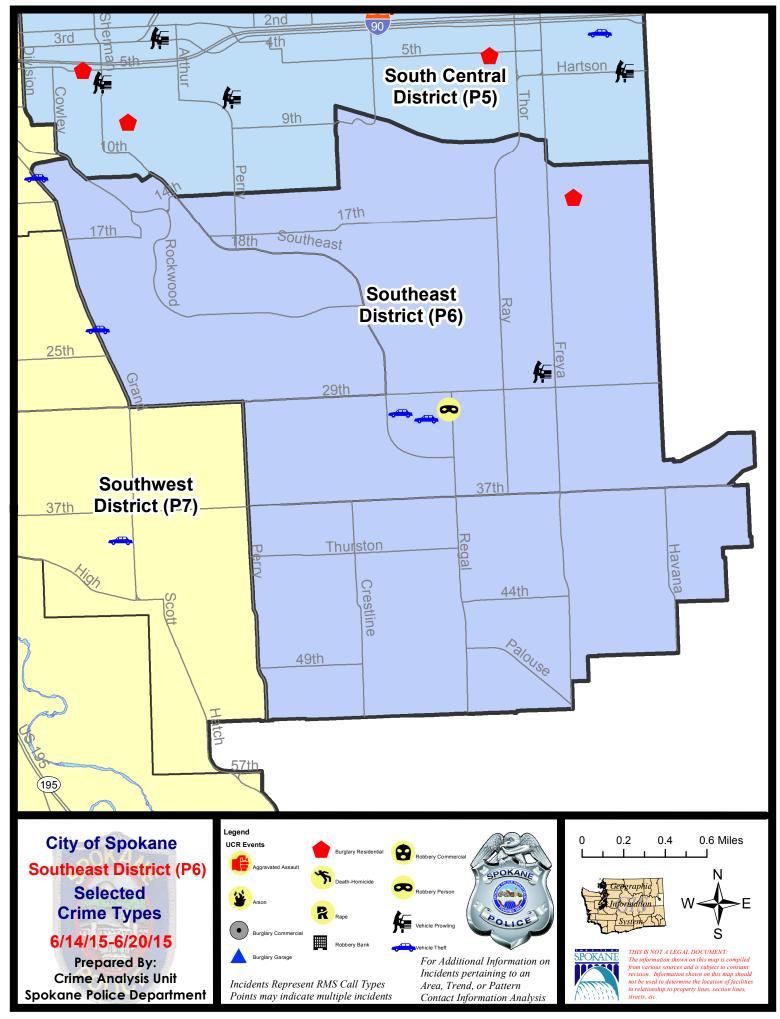

### SE - Southeast District (P6)

### SE - Southeast District (P6)

| <u>Offense</u>    | Address                  | Reported Date |  |  |
|-------------------|--------------------------|---------------|--|--|
| SPC6LH            |                          |               |  |  |
| BURGLARY-RESIDNTL | 3800 E 16TH AV           | 6/16/2015     |  |  |
| ROBBERY           | 2800 E 30TH AV           | 6/18/2015     |  |  |
| VEH-PROWL         | 3500 E 28TH AV           | 6/20/2015     |  |  |
| VEH-THEFT         | E 30TH AV/S COOK ST      | 6/19/2015     |  |  |
| VEH-THEFT         | E 31ST AV/S MT VERNON ST | 6/20/2015     |  |  |
| SPC6RW            |                          |               |  |  |
| VEH-THEFT         | 1200 S GRAND BL          | 6/15/2015     |  |  |
| VEH-THEFT         | 400 E 23RD AV            | 6/18/2015     |  |  |