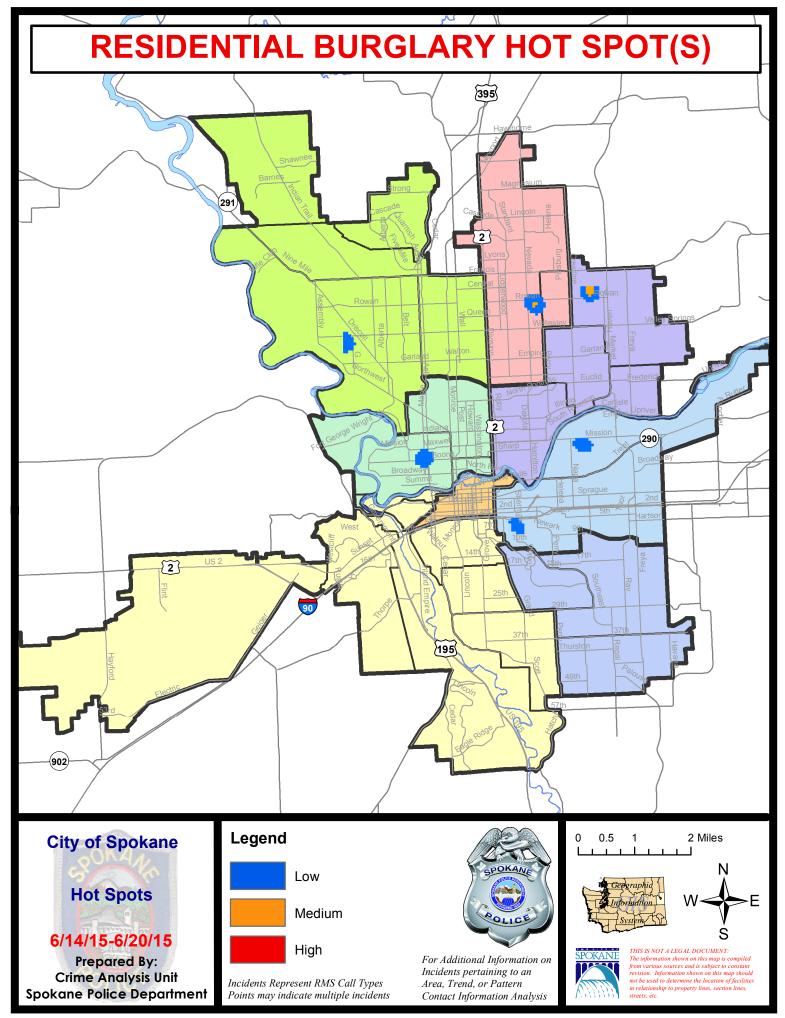

### **NW - Northwest District (P1)**

## <u>NW - Northwest District (P1)</u> 6/14/2015 TO 6/20/2015

| <u>Offense</u>       | Address              | Reported Date |
|----------------------|----------------------|---------------|
| SPA1IT               |                      |               |
| BURGLARY-GARAGE      | 5400 W BARNES RD     | 6/18/2015     |
| BURGLARY-GARAGE      | 5400 W BARNES RD     | 6/18/2015     |
| BURGLARY-GARAGE      | 5500 W COMANCHE AV   | 6/18/2015     |
| BURGLARY-GARAGE      | 5400 W BARNES RD     | 6/18/2015     |
| VEH-PROWL            | 10100 N COMANCHE DR  | 6/14/2015     |
| SPA1NH               |                      |               |
| BURGLARY-COMMERCIAL  | 1400 W GARLAND AV    | 6/19/2015     |
| BURGLARY-COMMERCIAL  | 1400 W GARLAND AV    | 6/19/2015     |
| BURGLARY-FENCED AREA | 4300 N POST ST       | 6/14/2015     |
| BURGLARY-GARAGE      | 4100 N JEFFERSON ST  | 6/14/2015     |
| BURGLARY-GARAGE      | 4200 N LINCOLN ST    | 6/15/2015     |
| BURGLARY-RESIDNTL    | 4900 N MONROE ST     | 6/18/2015     |
| BURGLARY-RESIDNTL    | 800 W CORA AV        | 6/18/2015     |
| VEH-PROWL            | 500 W GORDON AV      | 6/15/2015     |
| VEH-PROWL            | 1400 W GLASS AV      | 6/17/2015     |
| VEH-THEFT            | 4700 N MONROE ST     | 6/14/2015     |
| VEH-THEFT AUTO PARTS | 5000 N HAWTHORNE ST  | 6/19/2015     |
| SPA1NW               |                      |               |
| ARSON                | 3100 W CORA AV       | 6/15/2015     |
| BURGLARY-GARAGE      | 5800 N MOORE ST      | 6/14/2015     |
| BURGLARY-GARAGE      | 2900 W BISMARK AV    | 6/19/2015     |
| BURGLARY-GARAGE      | 5900 N FOREST BL     | 6/20/2015     |
| BURGLARY-GARAGE      | 6100 W WIND RIVER DR | 6/20/2015     |
| BURGLARY-RESIDNTL    | 3600 W WELLESLEY AV  | 6/15/2015     |
| BURGLARY-RESIDNTL    | 3700 W LONGFELLOW AV | 6/16/2015     |
| BURGLARY-RESIDNTL    | 3000 W LONGFELLOW AV | 6/16/2015     |
| VEH-PROWL            | 2300 W QUEEN AV      | 6/18/2015     |
| VEH-PROWL            | 7000 N TUCANNON CT   | 6/18/2015     |
| VEH-PROWL            | 3300 W DALTON AV     | 6/20/2015     |
| VEH-THEFT            | 4900 N WARREN ST     | 6/17/2015     |
| VEH-THEFT            | 2900 W ELOIKA AV     | 6/20/2015     |
| VEH-TMVWOP           | 2800 W EVERETT AV    | 6/20/2015     |