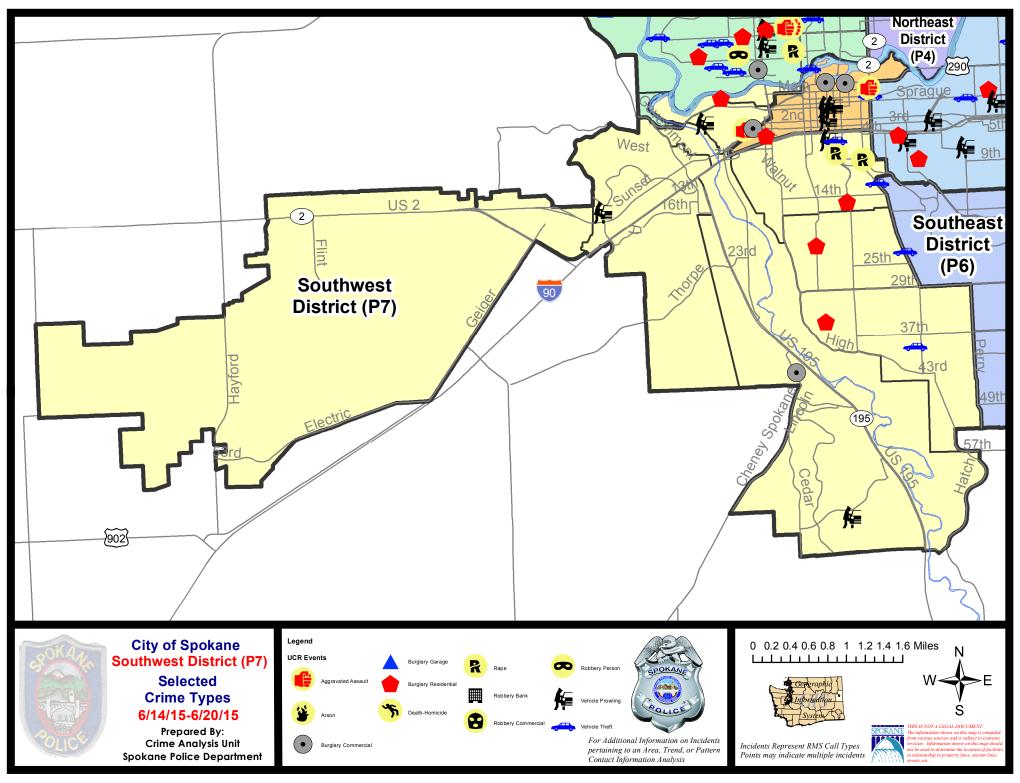

### SW - Southwest District (P7)

### 6/14/2015 TO 6/20/2015

| o <i>m</i>            |                          |                      |
|-----------------------|--------------------------|----------------------|
| <u>Offense</u>        | <u>Address</u>           | <u>Reported Date</u> |
| SPD7BA                |                          |                      |
| ASSAULT-SUB BDLY HARM | 1900 W 3RD AV            | 6/15/2015            |
| BURGLARY-COMMERCIAL   | 1800 W 3RD AV            | 6/14/2015            |
| VEH-PROWL             | 100 S COEUR D ALENE ST   | 6/16/2015            |
| SPD7CH                |                          |                      |
| BURGLARY-FENCED AREA  | 1500 W 10TH AV           | 6/15/2015            |
| BURGLARY-RESIDNTL     | 400 W 15TH AV            | 6/14/2015            |
| RAPE-FORCIBLE         |                          | 6/18/2015            |
| RAPE-FORCIBLE         |                          | 6/18/2015            |
| VEH-PROWL             | W 5TH AV/S HOWARD ST     | 6/18/2015            |
| VEH-THEFT             | 500 W 5TH AV             | 6/17/2015            |
| SPD7CS                |                          |                      |
| BURGLARY-RESIDNTL     | 900 W 33RD AV            | 6/18/2015            |
| VEH-THEFT             | 3900 S SHERMAN ST        | 6/14/2015            |
| SPD7LC                |                          |                      |
| BURGLARY-COMMERCIAL   | 4200 S CHENEY SPOKANE RD | 6/17/2015            |
| VEH-PROWL             | 6700 S SHELBY RIDGE ST   | 6/19/2015            |
| SPD7MC                |                          |                      |
| BURGLARY-RESIDNTL     | 2100 S LINCOLN ST        | 6/17/2015            |
| SPD7PV                |                          |                      |
| BURGLARY-RESIDNTL     | 2200 W CLARKE AV         | 6/20/2015            |
| SPD7WH                |                          |                      |
| VEH-PROWL             | 1500 S RUSTLE ST         | 6/14/2015            |