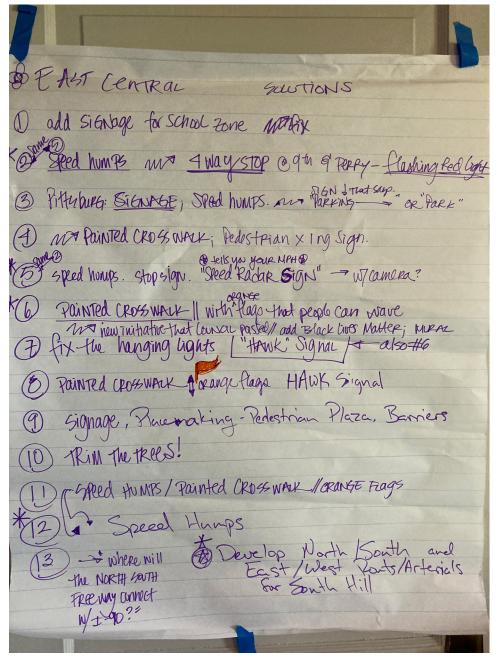

**East Central Solutions - 1** 

**East Central Solutions - 2** 

EAST CENTRAL signage, painted speed bumps Signage, reduced speed limit even though 9th is arteral, president former or both sides, enforcement And pelestrin (PRFB) walks, signinge, reduced speed limit, stop sign 415 signager reduced speeds physical barries, pareing both sides, PPFB, printed speed bumps, perment speed radar, stop signs, physical barriers, enforcement physical barriers are bump out \$ 7 Austing voss walk, signage

**East Central Solutions - 3** 

**East Central Solutions - 4** 