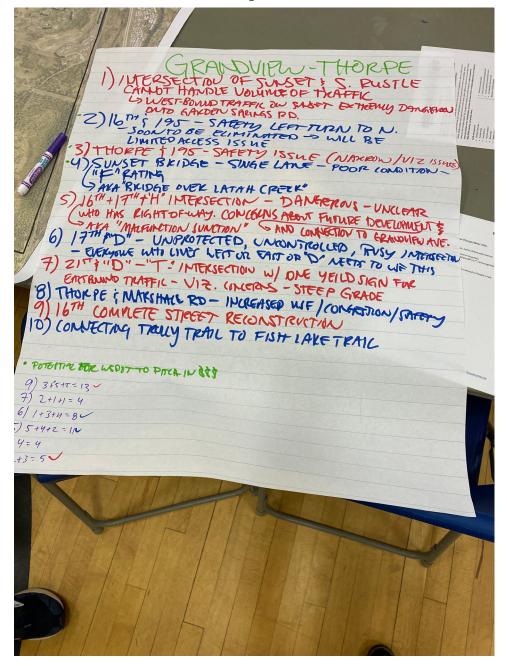

## **Grandview-Thorpe**

GRANDUIEW-THOKPE PRIORITIES #1 - 9) 16TH COMPLETE STREET 13 PTS - See Neighborhood Plan #2-5) 11TH+17TH+ "H" INTERSECTION - MOVE inter section SNI see Gregistone #3-6) 17th+"D" INTERSECTION Sorrage short term: street word #4-10) TROUBYTRAIL + FISHLAKE TRAIL CONJECTION SIER PORT FOR THE PORT TO THE FISH FOR #5-1) SUNSET & RUSTLE INTERSECTION 4 PTS signage. Right turn land small terms of the signage of the surface of the signage of