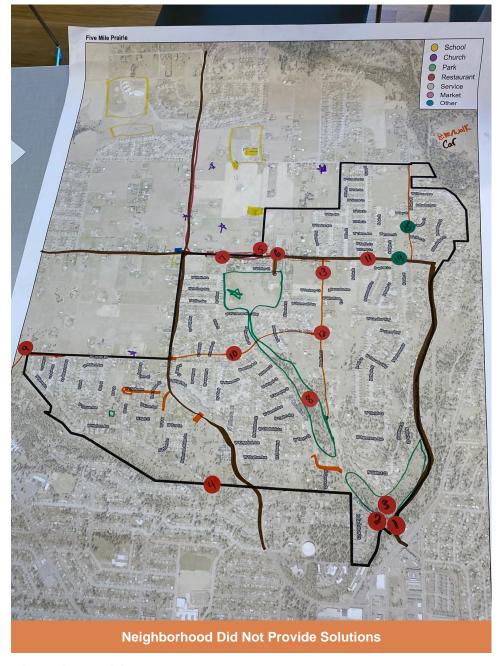

est Central

# **Audubon-Downriver**



**Audubon-Downriver Map** 

#### **Audubon-Downriver**



**Audubon-Downriver Concerns List and Top Five Concerns** 



**Audubon-Downriver Solutions** 

## **Balboa-South Indian Trail**



**Balboa-South Indian Trail Map** 

### **Balboa-South Indian Trail**





**Balboa-South Indian Trail Top Five Concerns and Solutions - 1** 

Balboa-South Indian Trail Top Five Concerns and Solutions - 2

### **Balboa-South Indian Trail**



**Balboa-South Indian Trail Top Five Concerns and Solutions - 3** 



**Emerson-Garfield Map** 





**Emerson-Garfield Concerns List - 1** 

**Emerson-Garfield Concerns List - 2** 





**Emerson-Garfield Concerns List - 3** 

**Emerson-Garfield Top Concerns** 



**Emerson-Garfield Solutions** 

#### **Five Mile Prairie**



(1) No Ped/Bithe connectivity on Ceder an Austin 3) No connection by Austin of Codor ) Connection into Balboa (Walking) Dell Rd. B) Missing sidewalth / bike connect on on Strong @ Crosswalk on Nettleton (Mural possibility) @ Heath Ave /Strong Rd Bollards (Austin Pavine) (Campish Rd & Austin Rd (Austin Pavine) @ Hiswaths/Lincoln from Slate to warren - Both need bit & ped facility 6 Bire lone on cascade way (1) Bithe lane Strong Rd. #400 Bike connectivity bly coscode of Austin # Bire / Red connectivity on Goder Neighborhood Did Not Tally Votes and Listed Only Their Top Five Concerns In Prioritized Order

**Five Mile Prairie Map** 

**Five Mile Prairie Concerns** 

# **North Hill**



Neighborhood Did Not Provide Concerns List, Top Five Concerns List, or Potential Solutions

**North Hill Ma