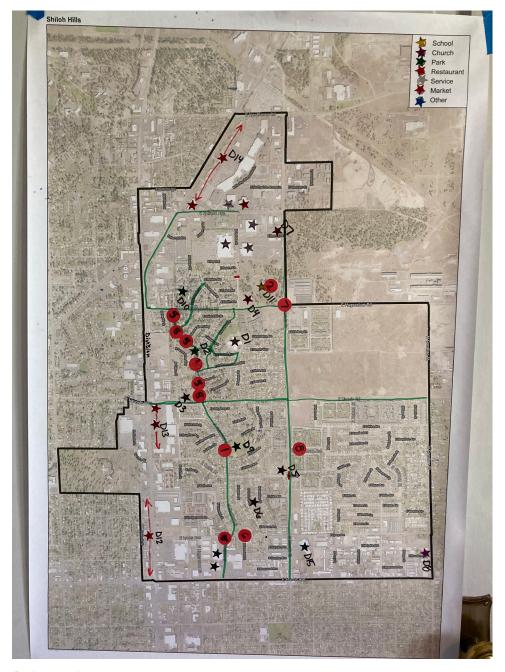

ing cars 33 @ 19. Street trees on Sharp short & obstruct views 13 55 (MP) Safe School Rovte Blw apartments / Logan

13 55 (MP) Safe School Rovte Blw apartments / Logan

5 9 22 GREEN WAS EAST, WEST SINTO, GREEN

5 9 23 CARLIE HAMITON SONTROLLEN LIEUTE 2211@23. CARLIE HAMLETON SOLATROLLED LIGHTING CASSING. Foothills - speeding / crossing Upriver-speeding/ (rossing le mont. / Cinci - speeding / Safety Ped barrier E. bound speeding Speeding on Hamilton **Neighborhood Did Not Provide Solutions** 

**Logan Map** 

**Logan Concerns List and Top Five Concerns** 

# Minnehaha



Minnehaha Map

### Minnehaha





**Minnehaha Concerns List and Solutions** 

Minnehaha Destinations and Top Five Concerns

# **Nevada Heights**

No Residents Attended Workshop For This Neighborhood

#### **Shiloh Hills**





**Shiloh Hills Map** 

**Shiloh Hills Concerns List** 

#### **Shiloh Hills**





**Shiloh Hills Top Five Concerns and Solutions** 

**Shiloh Hills Solutions** 

#### **Whitman**



Whitman Sidewalk Priorities Crown -> Helena to Magnolia Nebraska -> Napa to Nevada (muctivity Green = bike, Rowan When N Crest/no Blue = pedestrian Red = cars Welleshey Francis 2 blocks to Nevada 1) Sidewalk on Pitts burgh - Central to Francis
2) Sidewalk on Martin Gueen to Rowan
and Everett from Crostline to Martin Sidewalk on Napa - Ne braska to Francis Sidewalk on Nebraska - Napa to Nevada Sidewalk on Crown - Helena to Magnolia 6) Sidewalk on Napa - Wabash to Queen tolose to #2 Crossing at Francis and Pitts burgh **Neighborhood Did Not Tally Votes and** Instead Listed Their Concerns In Prioritized Order