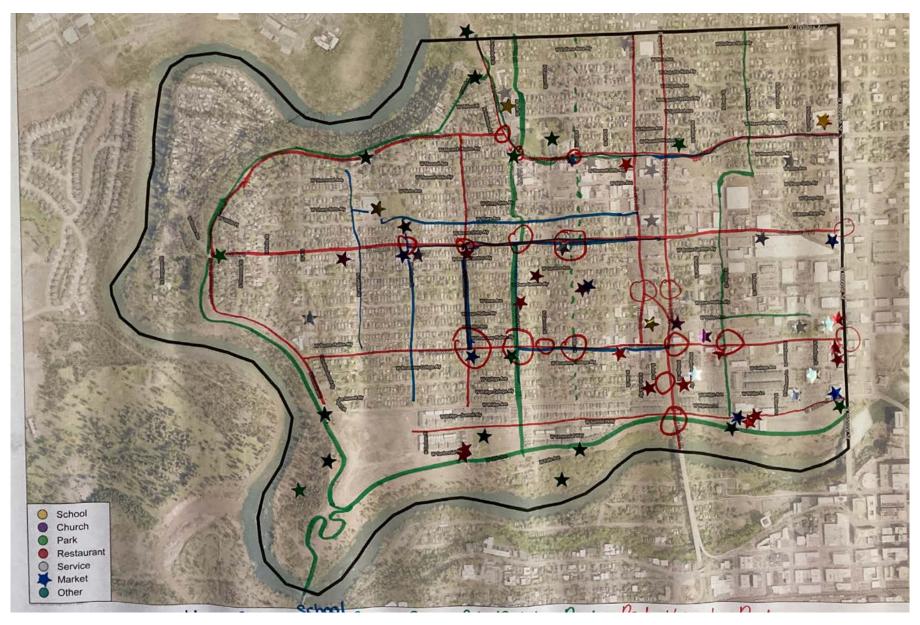

incoln from Slate to warren - Both need bit & ped facility 6 Bire lone on cascade way (1) Bithe lane Strong Rd. #400 Bike connectivity bly coscode of Austin # Bire / Red connectivity on Goder Neighborhood Did Not Tally Votes and Listed Only Their Top Five Concerns In Prioritized Order

**Five Mile Prairie Map** 

**Five Mile Prairie Concerns** 

# **North Hill**



Neighborhood Did Not Provide Concerns List, Top Five Concerns List, or Potential Solutions

**North Hill Map** 

## **North Indian Trail**



**North Indian Trail Map** 

### **North Indian Trail**





**North Indian Trail Concerns List and Top Five Concerns** 

**North Indian Trail Solutions** 

# **Northwest**



**Northwest Map** 

#### **Northwest**



**Northwest Concerns List and Top Five Concerns** 

# **West Central**



**West Central Map** 

#### **West Central**





**West Central Concerns List** 

**West Central Top Five Concerns** 

#### **West Central**





**West Central Solutions - 1** 

**West Central Solutions - 2**