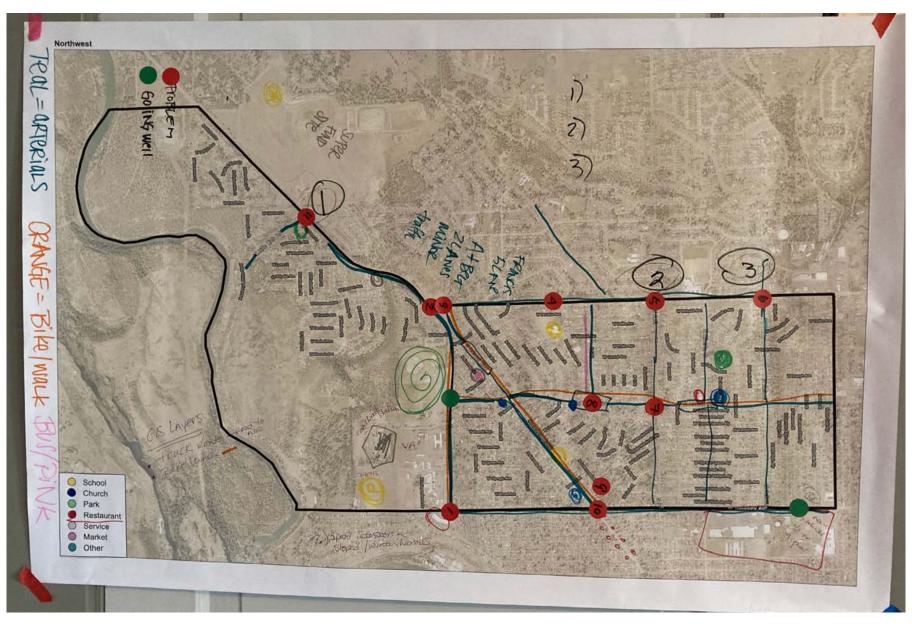

al possibility) @ Heath Ave /Strong Rd Bollards (Austin Pavine) (Campish Rd & Austin Rd (Austin Pavine) @ Hiswaths/Lincoln from Slate to warren - Both need bit & ped facility 6 Bire lone on cascade way (1) Bithe lane Strong Rd. #400 Bike connectivity bly coscode of Austin # Bire / Red connectivity on Goder Neighborhood Did Not Tally Votes and Listed Only Their Top Five Concerns In Prioritized Order

**Five Mile Prairie Map** 

**Five Mile Prairie Concerns** 

# **North Hill**



Neighborhood Did Not Provide Concerns List, Top Five Concerns List, or Potential Solutions

**North Hill Map** 

## **North Indian Trail**



**North Indian Trail Map** 

### **North Indian Trail**





**North Indian Trail Concerns List and Top Five Concerns** 

**North Indian Trail Solutions** 

# **Northwest**



**Northwest Map** 

#### **Northwest**



**Northwest Concerns List and Top Five Concerns** 

# **West Central**



**West Central Map** 

#### **West Central**





**West Central Concerns List** 

**West Central Top Five Concerns** 

#### **West Central**





**West Central Solutions - 1** 

**West Central Solutions - 2**