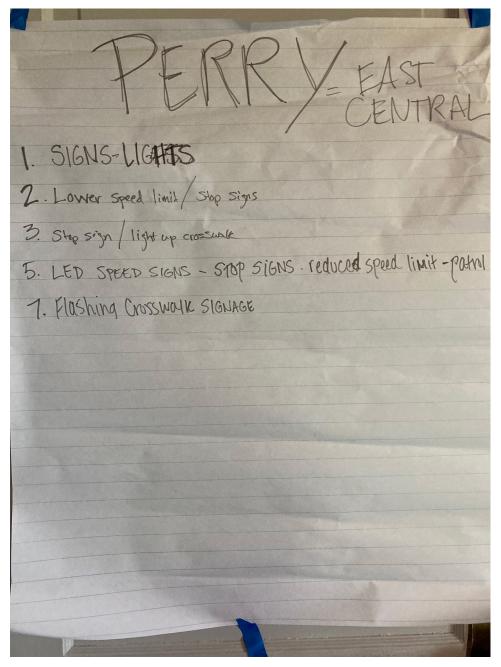

**East Central Concerns List and Top Five Concerns - 2** 

East Centra - Solutions (2) reduced speed/enforcement/speed humps/ aiterial does't need to be 3 painted crosswalk/Stop sign/ped crossing sign/reduced speed (4) reduced speed/yield signs/merging traffic signs/ \$(5) red used speed/Stop sign at Pittsburgh/enforcement/perm. speed radar speed humps /? roundabout/ \* Does an arterial have to be 30 mph - can we & speed lime (7) reduced speed/children/school zone signs/enforcement/speed cameras whatever choices for NSC access-please don't increase traffic in residential neighborhoods

**East Central Solutions - 1** 

**East Central Solutions - 2** 

EAST CENTRAL signage, painted speed bumps Signage, reduced speed limit even though 9th is arteral, president former or both sides, enforcement And pelestrin (PRFB) walks, signinge, reduced speed limit, stop sign 415 signager reduced speeds physical barries, pareing both sides, PPFB, printed speed bumps, perment speed radar, stop signs, physical barriers, enforcement physical barriers are bump out \$ 7 Austing voss walk, signage