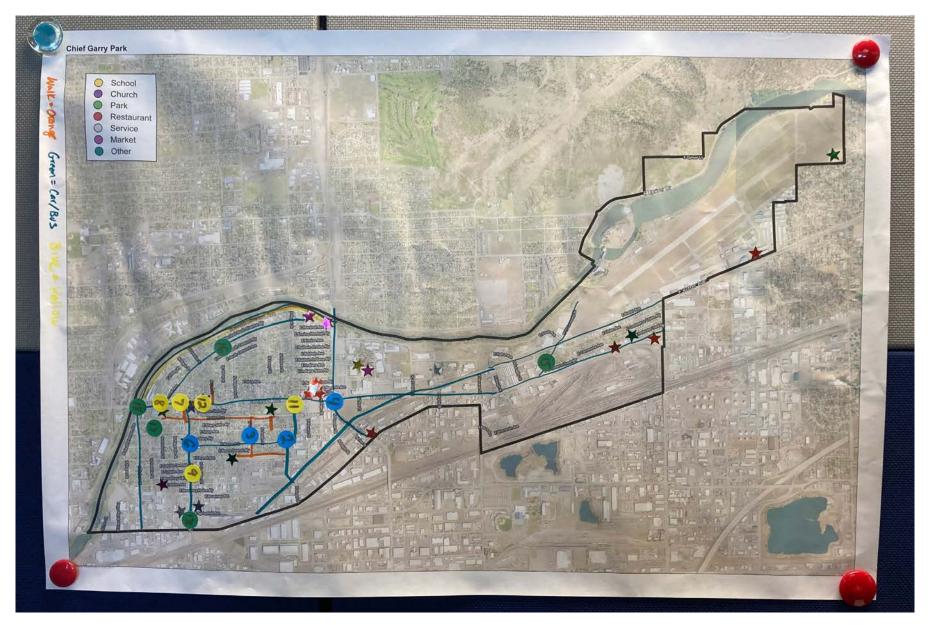

# APPENDIX 4: ISSUES WORKSHOPS PHOTOLOG

# **District 1 Issues Workshop - Neighborhoods**

Bemiss Chief Garry Park East Central Hillyard Minnehaha Shiloh Hills Whitman

## **Bemiss**





**Bemiss Map** 

**Bemiss Concerns List** 

#### **Bemiss**





**Bemiss Top Five Concerns** 

**Bemiss Solutions** 

# **Chief Garry Park**



**Chief Garry Park Map** 

## **Chief Garry Park**



**Chief Garry Park Concerns List and Top Five Concerns** 



**East Central Map** 



EAST LENTEAL CONCERNS PZ also Speeding SIGNAGE speeding

**East Central Concerns List and Top Five Concerns - 1** 

**East Central Concerns List and Top Five Concerns - 2** 



East Centra - Solutions (2) reduced speed/enforcement/speed humps/ aiterial does't need to be 3 painted crosswalk/Stop sign/ped crossing sign/reduced speed (4) reduced speed/yield signs/merging traffic signs/ \$(5) red used speed/Stop sign at Pittsburgh/enforcement/perm. speed radar speed humps /? roundabout/ \* Does an arterial have to be 30 mph - can we & speed lime (7) reduced speed/children/school zone signs/enforcement/speed cameras whatever choices for NSC access-please