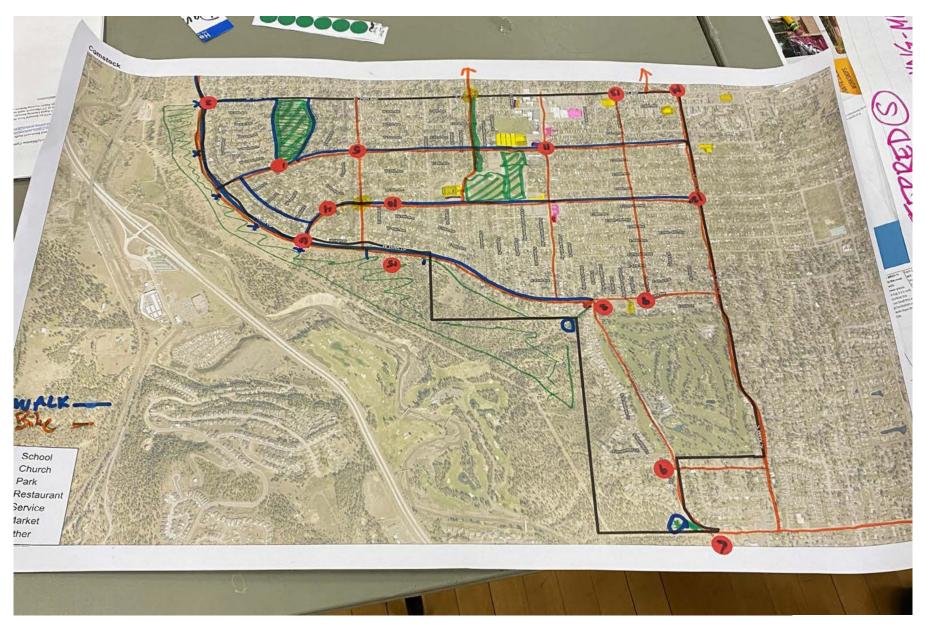

# Comstock

**Comstock Map** 

#### **Comstock**

COMSTOCK PRIORITIES 1.033PD/LINCOLN-SPEED NISIBILITY 210 3TTH/ PERRY-CONGESTION 3(4) 37TH - B/W HIGH : BERNARD 4100. 37TH - BERNARD TO GRAND 5.(3) INNER HIGH'S 29TH - CUT THRU 585 33RD/BERNARD 5cm GRAND/33KD 60 37TH + HIGH- CROSSING 6B(F) GEN. HIGH DRIVE SPEEDING

**Comstock Concerns List** 

**Comstock Top Five Concerns** 

## **Comstock**

**Comstock Solutions** 