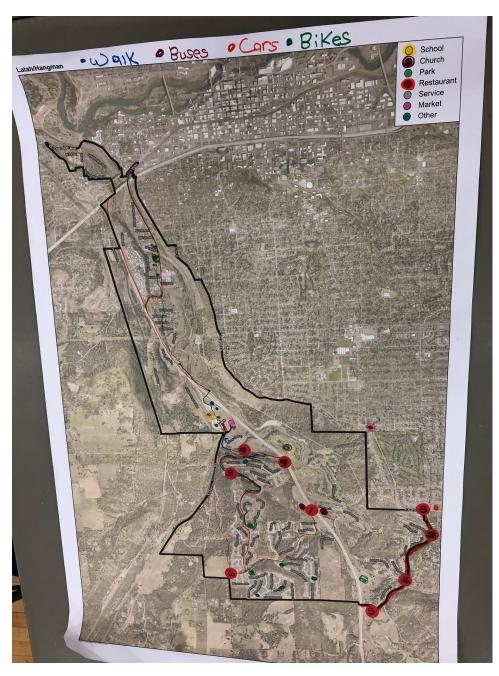

m GRAND/33KD 60 37TH + HIGH- CROSSING 6B(F) GEN. HIGH DRIVE SPEEDING

**Comstock Concerns List** 

**Comstock Top Five Concerns** 

## **Comstock**



**Comstock Solutions** 

# **Grandview-Thorpe**



**Grandview-Thorpe Map** 

## **Grandview-Thorpe**



GRANDUIEW-THOKPE PRIORITIES #1 - 9) 16TH COMPLETE STREET 13 PTS - See Neighborhood Plan #2-5) 11TH+17TH+ "H" INTERSECTION - MOVE inter section SNI see Gregistone #3-6) 17th+"D" INTERSECTION Sorrage short term: street word #4-10) TROUBYTRAIL + FISHLAKE TRAIL CONJECTION SIER PORT FOR THE PORT TO THE FISH FOR #5-1) SUNSET & RUSTLE INTERSECTION 4 PTS signage. Right turn land small terms of the signage of the surface of the signage of

**Grandview-Thorpe Concerns List** 

**Grandview-Thorpe Top Five Concerns and Solutions** 

# Latah-Hangman



**Latah-Hangman Map** 

## Latah-Hangman



**Latah-Hangman Concerns List and Top Five Concerns** 



**Latah-Hangman Solutions** 

# **Lincoln Heights**



**Lincoln Heights Map** 

## **Lincoln Heights**





**Lincoln Heights Concerns List** 

**Lincoln Heights Top Five Concerns** 

# **Lincoln Heights**



**Lincoln Heights Solutions** 

## **Manito-Cannon Hill**



**Manito-Cannon Hill Map** 

#### **Manito-Cannon Hill**



traffic circles Manito Park to Bornad spealing 1. Grand Blud from 14th to 29th 7. Manito Park by by 19th to 21st 8. 29th from Manito to High Dr. 2 Lincoh from 29th to 16th 3 25th Avenue between Manifo & too

Speed bumps Speed bumps Bernard to High T

**Manito-Cannon Hill Concerns List and Top Five Concerns** 

**Manito-Cannon Hill Solutions** 

# **Peaceful Valle