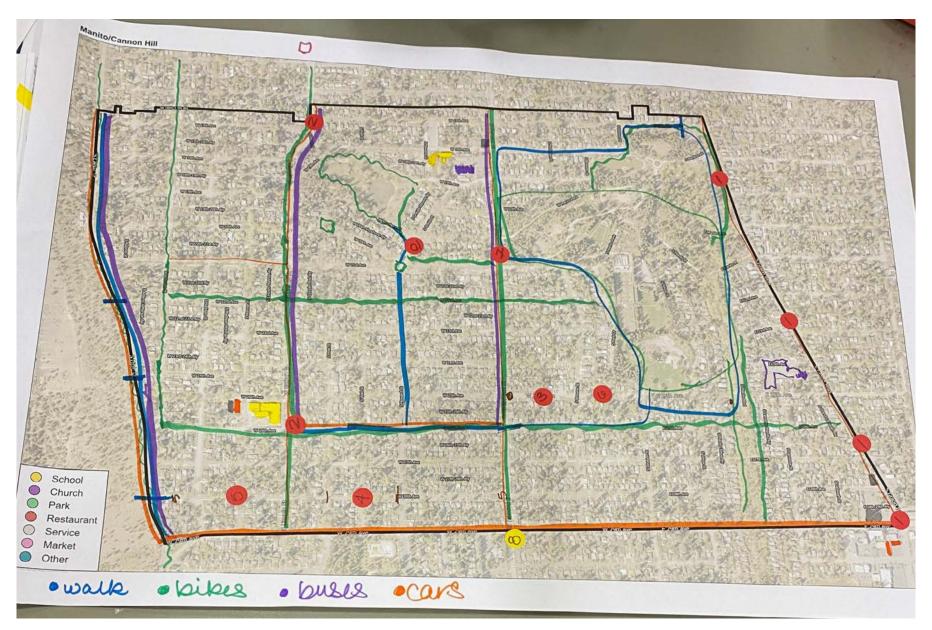

TION - MOVE inter section SNI see Gregistone #3-6) 17th+"D" INTERSECTION Sorrage short term: street word #4-10) TROUBYTRAIL + FISHLAKE TRAIL CONJECTION SIER PORT FOR THE PORT TO THE FISH FOR #5-1) SUNSET & RUSTLE INTERSECTION 4 PTS signage. Right turn land small terms of the signage of the surface of the signage of

**Grandview-Thorpe Concerns List** 

**Grandview-Thorpe Top Five Concerns and Solutions** 

# Latah-Hangman



**Latah-Hangman Map** 

## Latah-Hangman



**Latah-Hangman Concerns List and Top Five Concerns** 



**Latah-Hangman Solutions** 

# **Lincoln Heights**



**Lincoln Heights Map** 

## **Lincoln Heights**





**Lincoln Heights Concerns List** 

**Lincoln Heights Top Five Concerns** 

# **Lincoln Heights**



**Lincoln Heights Solutions** 

## **Manito-Cannon Hill**



**Manito-Cannon Hill Map** 

#### **Manito-Cannon Hill**



traffic circles Manito Park to Bornad spealing 1. Grand Blud from 14th to 29th 7. Manito Park by by 19th to 21st 8. 29th from Manito to High Dr. 2 Lincoh from 29th to 16th 3 25th Avenue between Manifo & too

Speed bumps Speed bumps Bernard to High T

**Manito-Cannon Hill Concerns List and Top Five Concerns** 

**Manito-Cannon Hill Solutions** 

# **Peaceful Valley**



**Peaceful Valley Map** 

# **Peaceful Valley**



**Peaceful Valley Concerns List and Top Five Concerns** 

## **Riverside**

No residents attended workshop for this neighborhood

# Rockwood



**Rockwood Map** 

### **Rockwood**



**Rockwood Concerns List and Top Five Concerns** 

# Southgate



**Southgate Map** 

## **Southgate**



**Southgate Concerns List