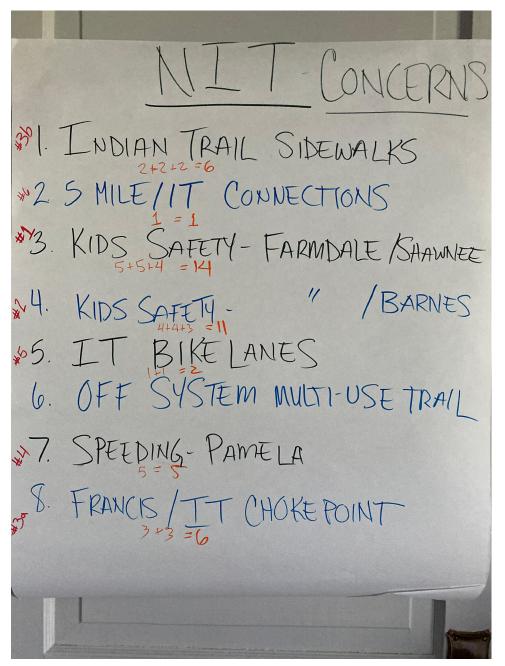

### **North Indian Trail**

**North Indian Trail Concerns List and Top Five Concerns** 

**North Indian Trail Solutions** 