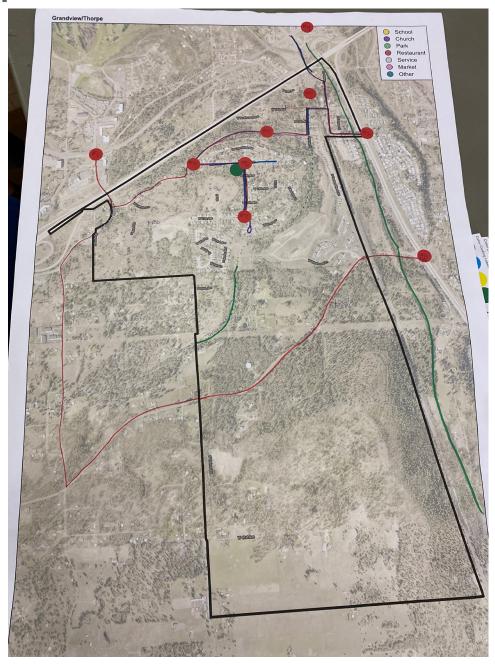

Cliff-Cannon Map** 

## **Cliff-Cannon**



edar Clear visible crosswalks bumpourts 2 Walnut/Maple+Cedar Stochant or traffic evely, use of 15th as support and flashing light crossnalls 3 Cliff @ Edwidge Woldson Park

Ded only route or physial buries attening treffe

**Cliff-Cannon Concerns List** 

**Cliff-Cannon Top Five Concerns and Solutions** 

# Comstock



**Comstock Map** 

#### **Comstock**



COMSTOCK PRIORITIES 1.033PD/LINCOLN-SPEED NISIBILITY 210 3TTH/ PERRY-CONGESTION 3(4) 37TH - B/W HIGH : BERNARD 4100. 37TH - BERNARD TO GRAND 5.(3) INNER HIGH'S 29TH - CUT THRU 585 33RD/BERNARD 5cm GRAND/33KD 60 37TH + HIGH- CROSSING 6B(F) GEN. HIGH DRIVE SPEEDING

**Comstock Concerns List** 

**Comstock Top Five Concerns** 

## **Comstock**



**Comstock Solutions** 

# **Grandview-Thorpe**



**Grandview-Thorpe Map** 

## **Grandview-Thorpe**



GRANDUIEW-THOKPE PRIORITIES #1 - 9) 16TH COMPLETE STREET 13 PTS - See Neighborhood Plan #2-5) 11TH+17TH+ "H" INTERSECTION - MOVE inter section SNI see Gregistone #3-6) 17th+"D" INTERSECTION Sorrage short term: street word #4-10) TROUBYTRAIL + FISHLAKE TRAIL CONJECTION SIER PORT FOR THE PORT TO THE FISH FOR #5-1) SUNSET & RUSTLE INTERSECTION 4 PTS signage. Right turn land small terms of the signage of the surface of the signage of

**Grandview-Thorpe Concerns List** 

**Grandview-Thorpe Top Five Concerns and Solutions** 

# Latah-Hangman



**Latah-Hangman Map** 

## Latah-Hangman



**Latah-Hangman Concerns List and Top Five Concerns** 



**Latah-Hangman Solutions** 

# **Lincoln Heights**



**Lincoln Heights Map** 

## **Lincoln He