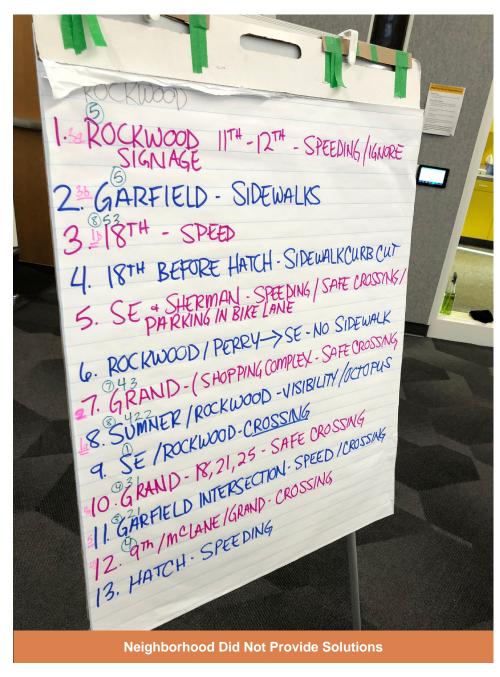

List** 

**Lincoln Heights Top Five Concerns** 

# **Lincoln Heights**



**Lincoln Heights Solutions** 

## **Manito-Cannon Hill**



**Manito-Cannon Hill Map** 

#### **Manito-Cannon Hill**



traffic circles Manito Park to Bornad spealing 1. Grand Blud from 14th to 29th 7. Manito Park by by 19th to 21st 8. 29th from Manito to High Dr. 2 Lincoh from 29th to 16th 3 25th Avenue between Manifo & too

Speed bumps Speed bumps Bernard to High T

**Manito-Cannon Hill Concerns List and Top Five Concerns** 

**Manito-Cannon Hill Solutions** 

# **Peaceful Valley**



**Peaceful Valley Map** 

# **Peaceful Valley**



**Peaceful Valley Concerns List and Top Five Concerns** 

## **Riverside**

No residents attended workshop for this neighborhood

# Rockwood



**Rockwood Map** 

### **Rockwood**



**Rockwood Concerns List and Top Five Concerns** 

# Southgate



**Southgate Map** 

## **Southgate**



**Southgate Concerns List and Top Five Concerns** 



**Southgate Solutions** 

## **West Hills**



**West Hills Map** 

### **West Hills**





**West Hills Concerns List** 

**West Hills Top Five Concerns** 

#### **West Hills**



**West Hills Solutions** 

# **District 3 Issues Workshop - Neighborhoods**

Audubon-Downriver
Balboa-South Indian Trail
Emerson-Garfield
Five Mile Prairie

North Hill North Indian Trail Northwest West Central

# **Audubon-Downriver**



**Audubon-Downriver Map** 

#### **Audubon-Downriver**



**Audubon-Downriver Concerns List and Top Five Concerns** 



**Audubon-Downriver Solutions** 

## **Balboa-South Indian Trail**



**Balboa-South Indian Trail M