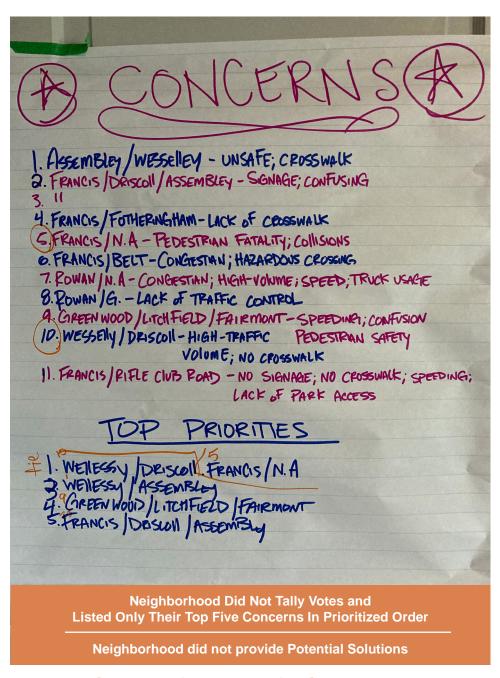

lards (Austin Pavine) (Campish Rd & Austin Rd (Austin Pavine) @ Hiswaths/Lincoln from Slate to warren - Both need bit & ped facility 6 Bire lone on cascade way (1) Bithe lane Strong Rd. #400 Bike connectivity bly coscode of Austin # Bire / Red connectivity on Goder Neighborhood Did Not Tally Votes and Listed Only Their Top Five Concerns In Prioritized Order

**Five Mile Prairie Map** 

**Five Mile Prairie Concerns** 

# **North Hill**



Neighborhood Did Not Provide Concerns List, Top Five Concerns List, or Potential Solutions

**North Hill Map** 

## **North Indian Trail**



**North Indian Trail Map** 

### **North Indian Trail**





**North Indian Trail Concerns List and Top Five Concerns** 

**North Indian Trail Solutions** 

# **Northwest**



**Northwest Map** 

#### **Northwest**



**Northwest Concerns List and Top Five Concerns** 

# **West Central**



**West Central Map** 

#### **West Central**





**West Central Concerns List** 

**West Central Top Five Concerns** 

#### **West Central**





**West Central Solutions - 1** 

**West Central Solutions - 2**