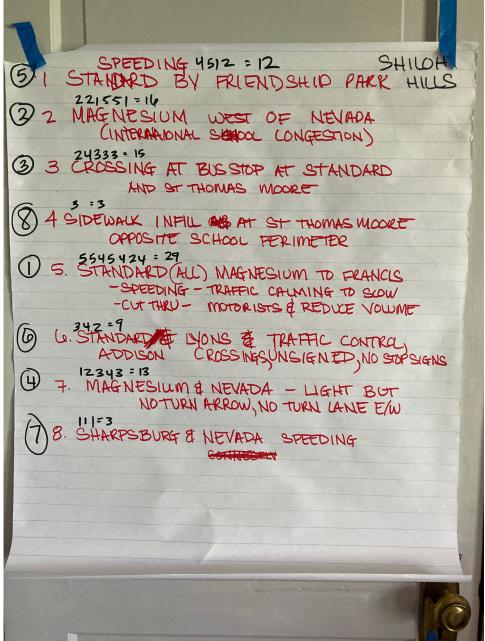

g cars 33 @ 19. Street trees on Sharp short & obstruct views 13 55 (MP) Safe School Rovte Blw apartments / Logan

13 55 (MP) Safe School Rovte Blw apartments / Logan

5 9 22 GREEN WAS EAST, WEST SINTO, GREEN

5 9 23 CARLIE HAMITON SONTROLLEN LIEUTE 2211@23. CARLIE HAMLETON SOLATROLLED LIGHTING CASSING. Foothills - speeding / crossing Upriver-speeding/ (rossing le mont. / Cinci - speeding / Safety Ped barrier E. bound speeding Speeding on Hamilton **Neighborhood Did Not Provide Solutions** 

**Logan Map** 

**Logan Concerns List and Top Five Concerns** 

# Minnehaha



Minnehaha Map

### Minnehaha





**Minnehaha Concerns List and Solutions** 

Minnehaha Destinations and Top Five Concerns

# **Nevada Heights**

No Residents Attended Workshop For This Neighborhood

#### **Shiloh Hills**





**Shiloh Hills Map** 

**Shiloh Hills Concerns List** 

#### **Shiloh Hills**





**Shiloh Hills Top Five Concerns and Solutions** 

**Shiloh Hills Solutions** 

#### **Whitman**



Whitman Sidewalk Priorities Crown -> Helena to Magnolia Nebraska -> Napa to Nevada (muctivity Green = bike, Rowan When N Crest/no Blue = pedestrian Red = cars Welleshey Francis 2 blocks to Nevada 1) Sidewalk on Pitts burgh - Central to Francis
2) Sidewalk on Martin Gueen to Rowan
and Everett from Crostline to Martin Sidewalk on Napa - Ne braska to Francis Sidewalk on Nebraska - Napa to Nevada Sidewalk on Crown - Helena to Magnolia 6) Sidewalk on Napa - Wabash to Queen tolose to #2 Crossing at Francis and Pitts burgh **Neighborhood Did Not Tally Votes and** Instead Listed Their Concerns In Prioritized Order