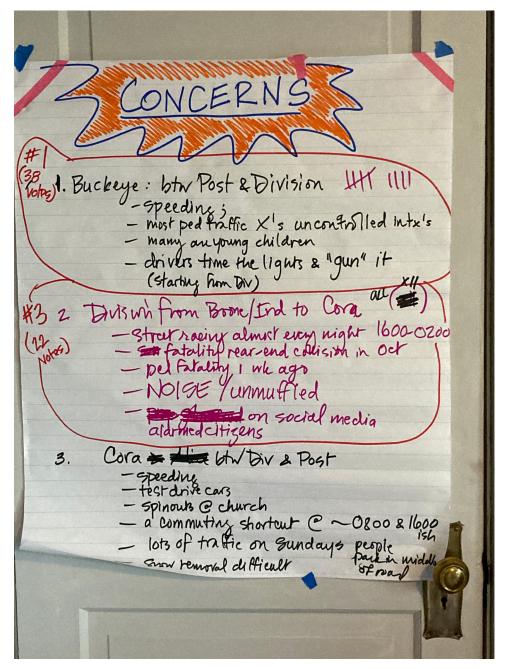

### **Balboa-South Indian Trail**

**Balboa-South Indian Trail Top Five Concerns and Solutions - 3** 

**Emerson-Garfield Map** 

**Emerson-Garfield Concerns List - 1** 

**Emerson-Garfield Concerns List - 2** 

**Emerson-Garfield Concerns List - 3** 

**Emerson-Garfield Top Concerns** 

**Emerson-Garfield Solutions** 