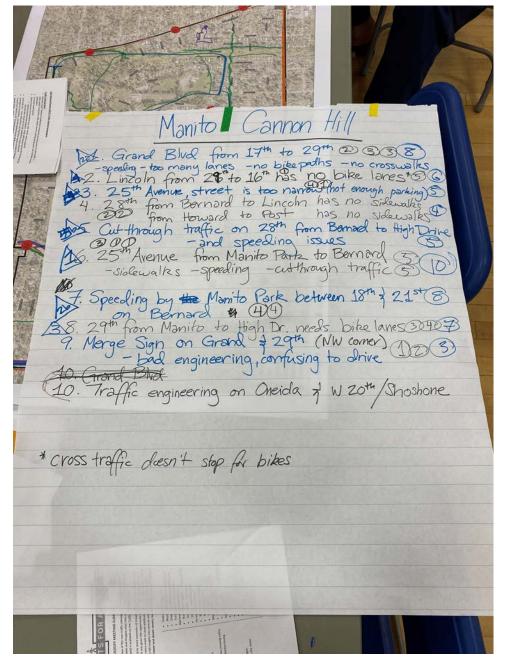

#### **Manito-Cannon Hill**

traffic circles Manito Park to Bornad spealing 1. Grand Blud from 14th to 29th 7. Manito Park by by 19th to 21st 8. 29th from Manito to High Dr. 2 Lincoh from 29th to 16th 3 25th Avenue between Manifo & too

Speed bumps Speed bumps Bernard to High T

**Manito-Cannon Hill Concerns List and Top Five Concerns** 

**Manito-Cannon Hill Solutions** 