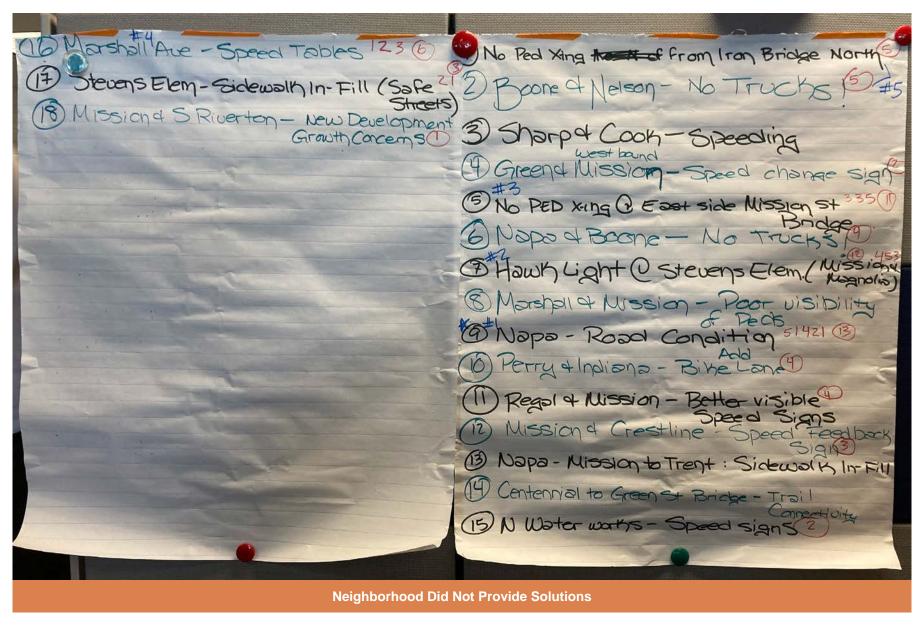

## **Chief Garry Park**

**Chief Garry Park Concerns List and Top Five Concerns** 

**East Central Map** 

EAST LENTEAL CONCERNS PZ also Speeding SIGNAGE speeding

**East Central Concerns List and Top Five Concerns - 1** 