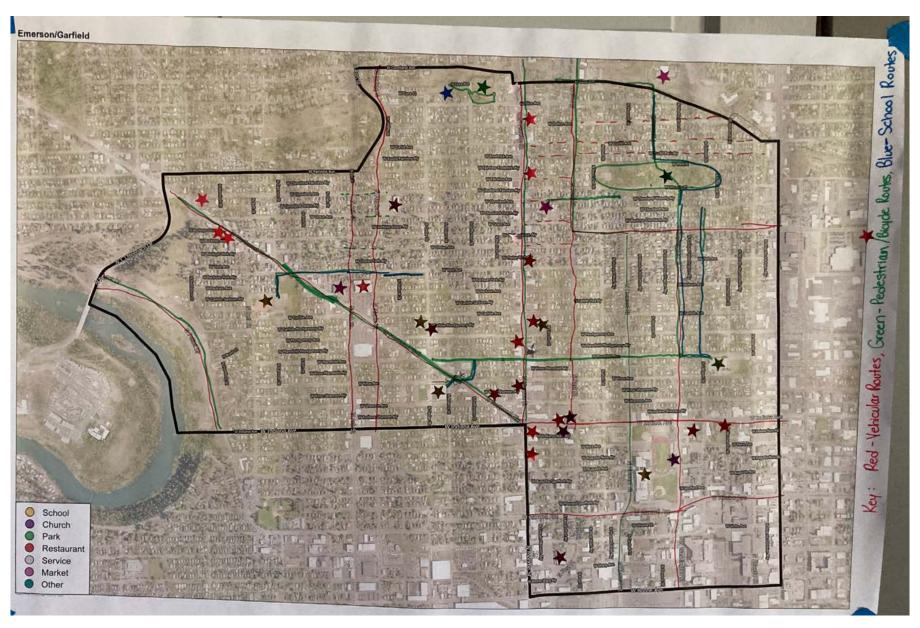

### **Balboa-South Indian Trail**

**Balboa-South Indian Trail Top Five Concerns and Solutions - 3** 

**Emerson-Garfield Map** 

**Emerson-Garfield Concerns List - 1** 

**Emerson-Garfield Concerns List - 2** 