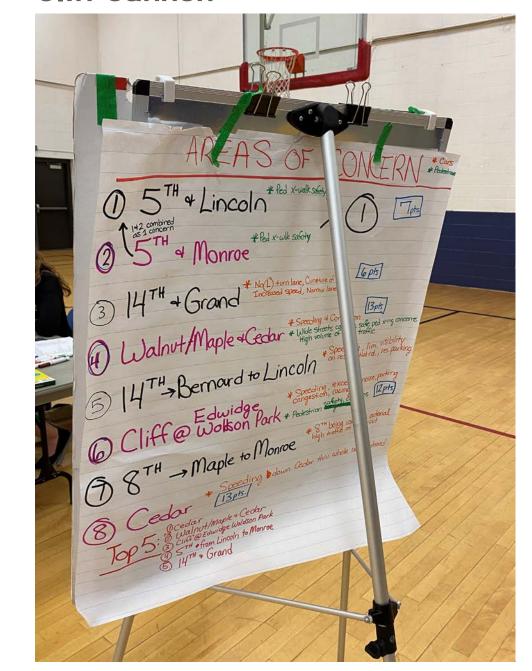

# **Cliff-Cannon**

**Cliff-Cannon Map** 

## **Cliff-Cannon**

edar Clear visible crosswalks bumpourts 2 Walnut/Maple+Cedar Stochant or traffic evely, use of 15th as support and flashing light crossnalls 3 Cliff @ Edwidge Woldson Park

Ded only route or physial buries attening treffe

**Cliff-Cannon Concerns List** 

**Cliff-Cannon Top Five Concerns and Solutions** 