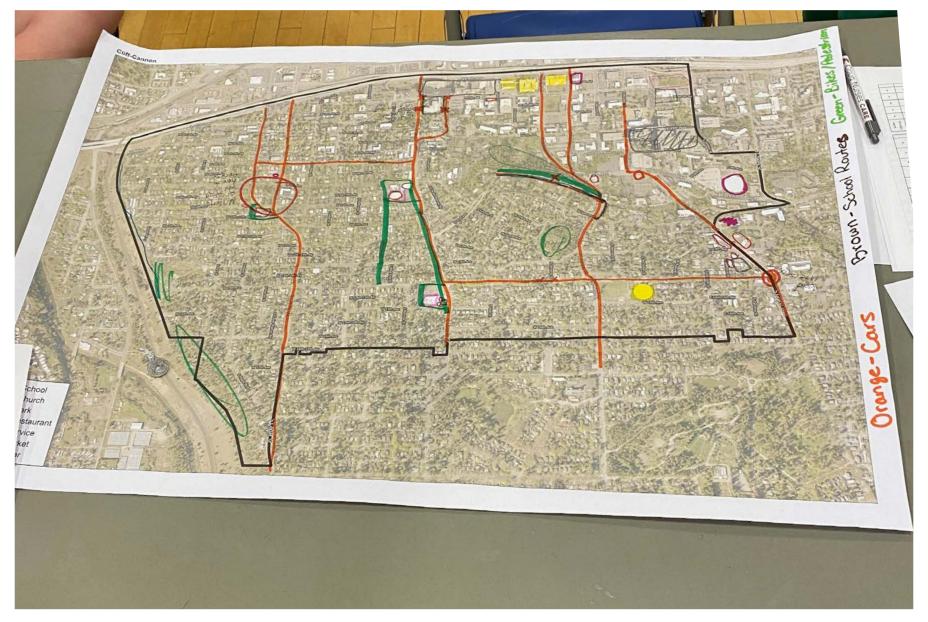

# **Cliff-Cannon**

**Cliff-Cannon Map** 

## **Cliff-Cannon**

edar Clear visible crosswalks bumpourts 2 Walnut/Maple+Cedar Stochant or traffic evely, use of 15th as support and flashing light crossnalls 3 Cliff @ Edwidge Woldson Park

Ded only route or physial buries attening treffe

**Cliff-Cannon Concerns List** 

**Cliff-Cannon Top Five Concerns and Solutions** 