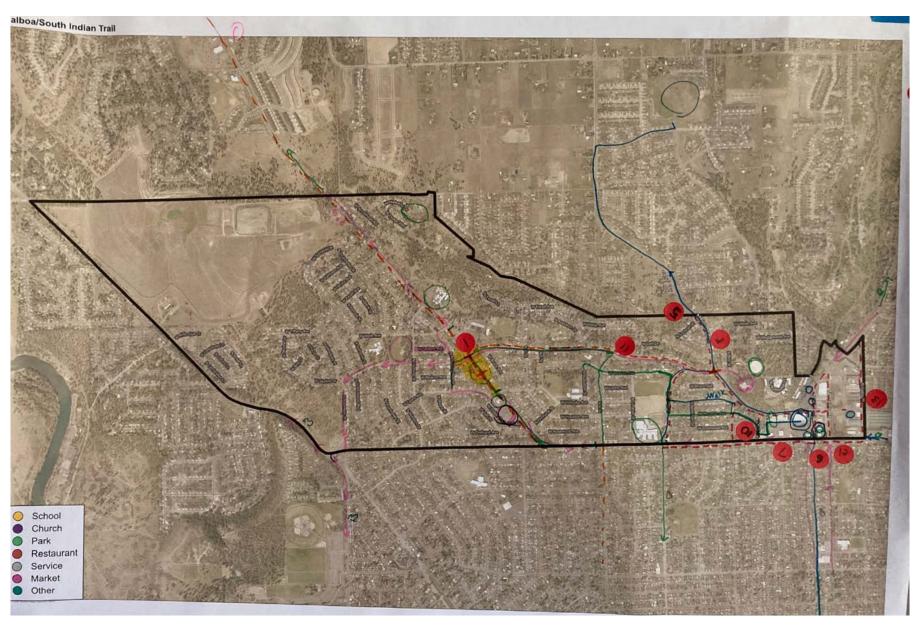

wood Map** 

### **Rockwood**



**Rockwood Concerns List and Top Five Concerns** 

# Southgate



**Southgate Map** 

## **Southgate**



**Southgate Concerns List and Top Five Concerns** 



**Southgate Solutions** 

## **West Hills**



**West Hills Map** 

### **West Hills**





**West Hills Concerns List** 

**West Hills Top Five Concerns** 

#### **West Hills**



**West Hills Solutions** 

# **District 3 Issues Workshop - Neighborhoods**

Audubon-Downriver
Balboa-South Indian Trail
Emerson-Garfield
Five Mile Prairie

North Hill North Indian Trail Northwest West Central

# **Audubon-Downriver**



**Audubon-Downriver Map** 

#### **Audubon-Downriver**



**Audubon-Downriver Concerns List and Top Five Concerns** 



**Audubon-Downriver Solutions** 

## **Balboa-South Indian Trail**



**Balboa-South Indian Trail Map** 

### **Balboa-South Indian Trail**





**Balboa-South Indian Trail Top Five Concerns and Solutions - 1** 

Balboa-South Indian Trail Top Five Concerns and Solutions - 2

### **Balboa-South Indian Trail**



**Balboa-South Indian Trail Top Five Concerns and Solutions - 3** 



**Emerson-Garfield Map** 





**Emerson-Garfield Concerns List - 1** 

**Emerson-Garfield Concerns List - 2** 





**Emerson-Garfield Concerns List - 3** 

**Emerson-Garfield Top Concerns** 



**Emerson-Garfield Solutions** 

#### **Five Mile Prairie**



(1) No Ped/Bithe connectivity on Ceder an Austin 3) No connection by Austin of Codor ) Connection into Balboa (Walking) Dell Rd. B) Missing sidewalth / bike connect on on Strong @ Crosswalk on Nettleton (Mural possibility) @ H